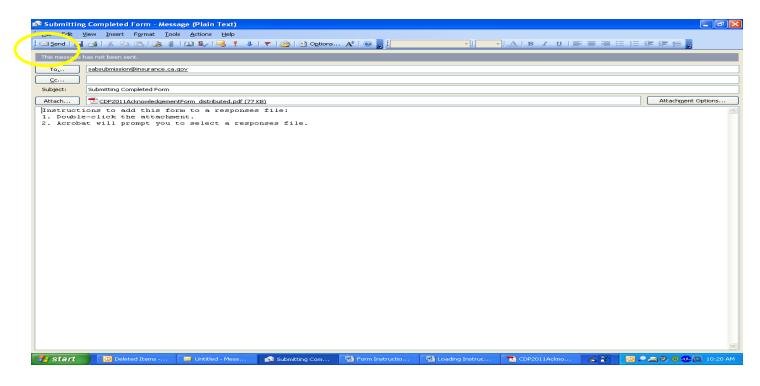

4) Click "Send" button to submit the form to Department of Insurance (<u>submissions@insurance.ca.gov</u>).

- 5) A message screen will appear once the "Send" button is clicked, as shown below:
  - Click the circle for your applicable e-mail application.
  - Click the "OK" button.

6) If you get a message screen as shown below, click "**Send**" (upper left corner), to submit the form to Department of Insurance.