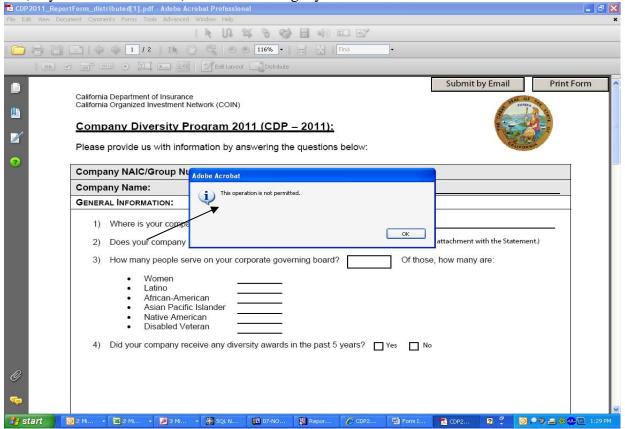

#### **Form Instructions:**

- 1.) **Double click** on the attached forms.
  - If you encounter a message screen ("**This operation is not permitted**" as shown below, just click **ok** (may need to click twice) and it will then get you to the form.