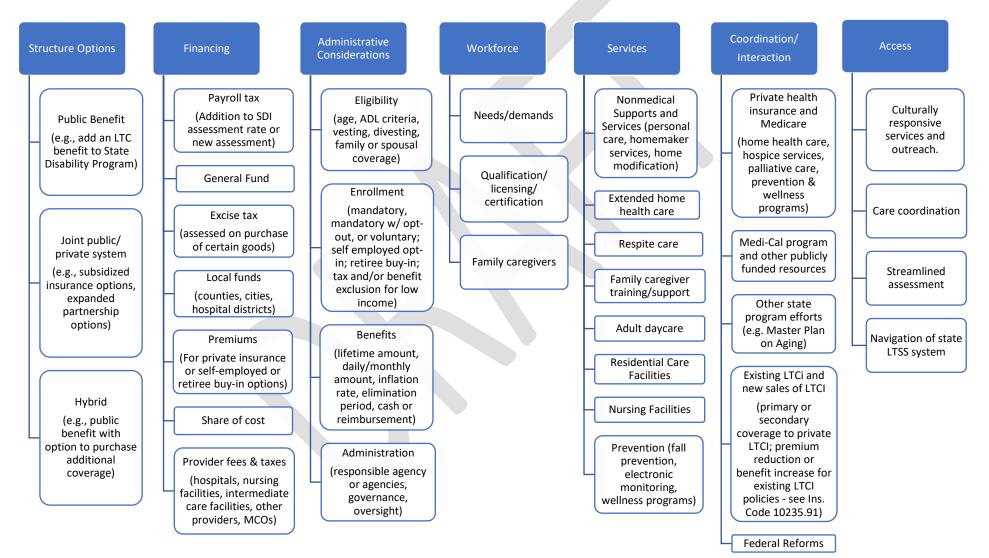

## LTCI Task Force – Work Breakdown and Considerations

Note: This draft deliberative chart is not meant to be comprehensive at this point, but is merely a starting point for Task Force discussion and will be built upon as discussions progress. Each column is not independent, but should be considered in concert with each of the other categories.

The overarching goal of the Task Force should remain true to the intent of the Legislature in passing Assembly Bill 567: "To enact legislation establishing a task force to explore the feasibility of developing and implementing a culturally competent statewide insurance program for long-term care services and supports."