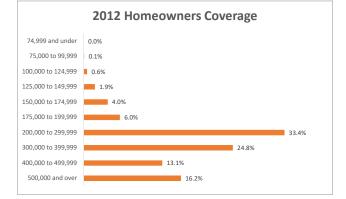

| 2012               |           |               |  |  |
|--------------------|-----------|---------------|--|--|
| AMOUNT OF          |           |               |  |  |
| INSURANCE          | WRITTEN   |               |  |  |
| RANGE              | EXPOSURE  | % of total WE |  |  |
| 74,999 and under   | 786       | 0.0%          |  |  |
| 75,000 to 99,999   | 5,076     | 0.1%          |  |  |
| 100,000 to 124,999 | 32,071    | 0.6%          |  |  |
| 125,000 to 149,999 | 107,948   | 1.9%          |  |  |
| 150,000 to 174,999 | 228,969   | 4.0%          |  |  |
| 175,000 to 199,999 | 346,346   | 6.0%          |  |  |
| 200,000 to 299,999 | 1,919,365 | 33.4%         |  |  |
| 300,000 to 399,999 | 1,425,493 | 24.8%         |  |  |
| 400,000 to 499,999 | 750,564   | 13.1%         |  |  |
| 500,000 and over   | 929,452   | 16.2%         |  |  |
| Total              | 5,746,069 |               |  |  |