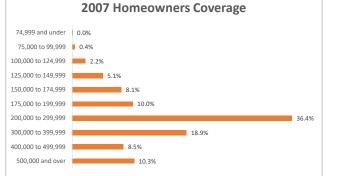

| 2007               |           |               |  |  |
|--------------------|-----------|---------------|--|--|
| AMOUNT OF          |           |               |  |  |
| INSURANCE          | WRITTEN   |               |  |  |
| RANGE              | EXPOSURE  | % of total WE |  |  |
| 74,999 and under   | 2,772     | 0.0%          |  |  |
| 75,000 to 99,999   | 25,154    | 0.4%          |  |  |
| 100,000 to 124,999 | 129,268   | 2.2%          |  |  |
| 125,000 to 149,999 | 300,410   | 5.1%          |  |  |
| 150,000 to 174,999 | 482,276   | 8.1%          |  |  |
| 175,000 to 199,999 | 593,003   | 10.0%         |  |  |
| 200,000 to 299,999 | 2,156,009 | 36.4%         |  |  |
| 300,000 to 399,999 | 1,121,406 | 18.9%         |  |  |
| 400,000 to 499,999 | 501,745   | 8.5%          |  |  |
| 500,000 and over   | 607,481   | 10.3%         |  |  |
| Total              | 5,919,525 |               |  |  |