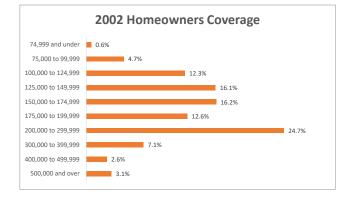

| 2002               |           |               |  |  |
|--------------------|-----------|---------------|--|--|
| AMOUNT OF          |           |               |  |  |
| INSURANCE          | WRITTEN   |               |  |  |
| RANGE              | EXPOSURE  | % of total WE |  |  |
| 74,999 and under   | 34,868    | 0.6%          |  |  |
| 75,000 to 99,999   | 265,881   | 4.7%          |  |  |
| 100,000 to 124,999 | 697,265   | 12.3%         |  |  |
| 125,000 to 149,999 | 915,815   | 16.1%         |  |  |
| 150,000 to 174,999 | 919,478   | 16.2%         |  |  |
| 175,000 to 199,999 | 715,704   | 12.6%         |  |  |
| 200,000 to 299,999 | 1,399,636 | 24.7%         |  |  |
| 300,000 to 399,999 | 404,757   | 7.1%          |  |  |
| 400,000 to 499,999 | 145,116   | 2.6%          |  |  |
| 500,000 and over   | 178,613   | 3.1%          |  |  |
| Total              | 5,677,133 |               |  |  |