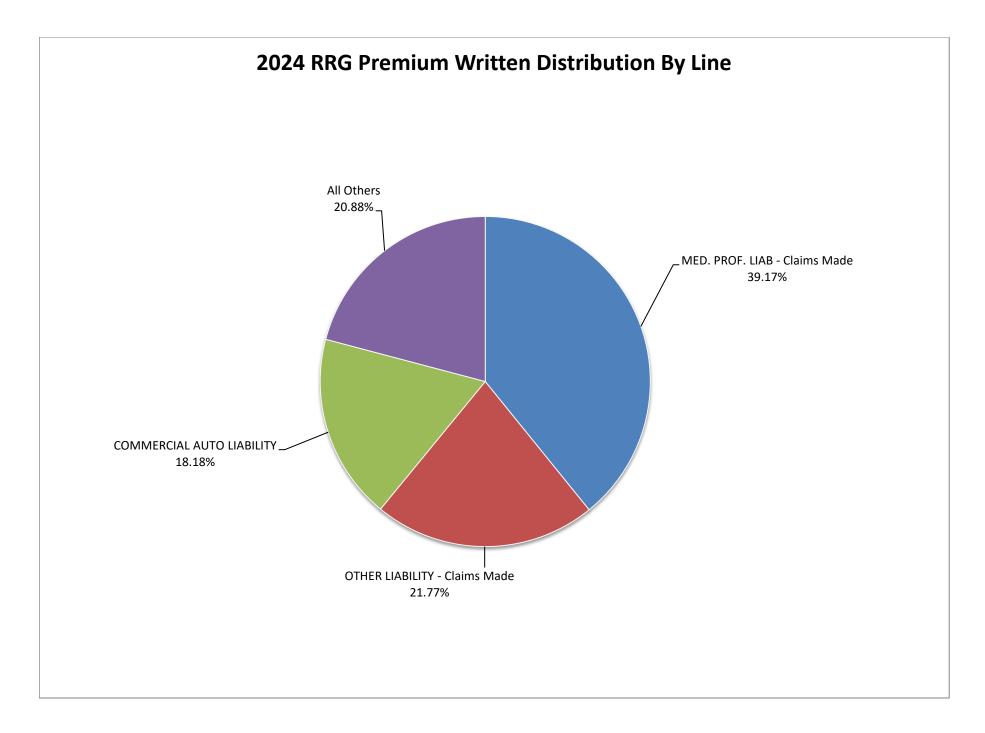

#### Data Source: NAIC database

| LINE # | LINE NAME                     | Premium Written | Prem. Dist. by<br>Line | Losses Incurred | Loss Dist. by<br>Line |
|--------|-------------------------------|-----------------|------------------------|-----------------|-----------------------|
| 11.1   | MED. PROF. LIAB - Occurrence  | 18,466,589      | 4.09 %                 | 9,073,952       | 4.35 %                |
| 11.2   | MED. PROF. LIAB - Claims Made | 177,036,631     | 39.17 %                | 93,014,769      | 44.59 %               |
| 17.1   | OTHER LIABILITY - Occurrence  | 74,273,366      | 16.43 %                | 23,887,730      | 11.45 %               |
| 17.2   | OTHER LIABILITY - Claims Made | 98,412,649      | 21.77 %                | 51,842,515      | 24.85 %               |
| 19.3   | COMMERCIAL AUTO NO-FAULT      | 1,545           | 0.00 %                 | -               | 0.00 %                |
| 19.4   | COMMERCIAL AUTO LIABILITY     | 82,157,478      | 18.18 %                | 30,743,193      | 14.74 %               |
| 23.    | FIDELITY                      | 1,548,234       | 0.34 %                 | 58,493          | 0.03 %                |
| 27.    | BOILER & MACHINERY            | 93,557          | 0.02 %                 | 956             | 0.00 %                |
| 35.    | TOTAL LINE                    | 451,990,051     | 100.00 %               | 208,482,163     | 100.00 %              |

## 2024 CALIFORNIA PREMIUM AND LOSS DISTRIBUTION BY LINE **Risk Retention Groups - Sorted By Premium Written**

Data Source: NAIC database

| LINE # | LINE NAME                     | Premium Written | Prem. Dist.<br>by Line | Losses Incurred | Loss Dist. by<br>Line |
|--------|-------------------------------|-----------------|------------------------|-----------------|-----------------------|
| 11.2   | MED. PROF. LIAB - Claims Made | 177,036,631     | 39.17 %                | 93,014,769      | 44.59 %               |
| 17.2   | OTHER LIABILITY - Claims Made | 98,412,649      | 21.77 %                | 51,842,515      | 24.85 %               |
| 19.4   | COMMERCIAL AUTO LIABILITY     | 82,157,478      | 18.18 %                | 30,743,193      | 14.74 %               |
| 17.1   | OTHER LIABILITY - Occurrence  | 74,273,366      | 16.43 %                | 23,887,730      | 11.45 %               |
| 11.1   | MED. PROF. LIAB - Occurrence  | 18,466,589      | 4.09 %                 | 9,073,952       | 4.35 %                |
| 23.    | FIDELITY                      | 1,548,234       | 0.34 %                 | 58,493          | 0.03 %                |
| 27.    | BOILER & MACHINERY            | 93,557          | 0.02 %                 | 956             | 0.00 %                |
| 19.3   | COMMERCIAL AUTO NO-FAULT      | 1,545           | 0.00 %                 | -               | 0.00 %                |
| 35.    | TOTAL LINE                    | 451,990,051     | 100.00 %               | 208,482,163     | 100.00 %              |