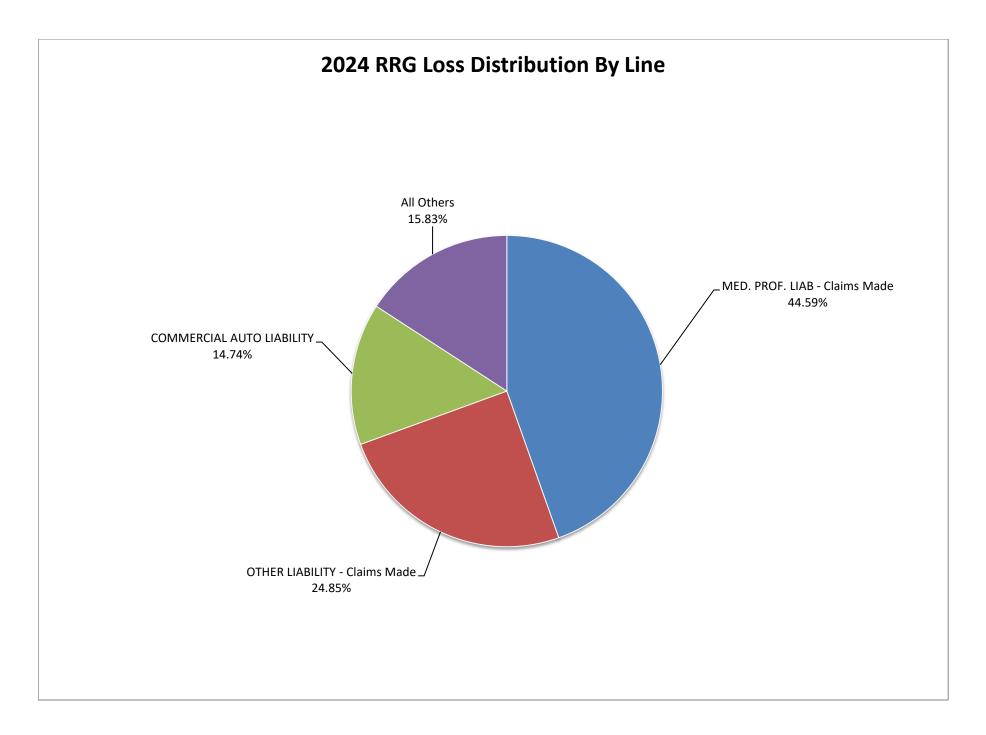

#### Data Source: NAIC database

| LINE # | LINE NAME                     | Premium Written | Prem. Dist. by<br>Line | Losses Incurred | Loss Dist. by<br>Line |
|--------|-------------------------------|-----------------|------------------------|-----------------|-----------------------|
| 11.1   | MED. PROF. LIAB - Occurrence  | 18,466,589      | 4.09 %                 | 9,073,952       | 4.35 %                |
| 11.2   | MED. PROF. LIAB - Claims Made | 177,036,631     | 39.17 %                | 93,014,769      | 44.59 %               |
| 17.1   | OTHER LIABILITY - Occurrence  | 74,273,366      | 16.43 %                | 23,887,730      | 11.45 %               |
| 17.2   | OTHER LIABILITY - Claims Made | 98,412,649      | 21.77 %                | 51,842,515      | 24.85 %               |
| 19.3   | COMMERCIAL AUTO NO-FAULT      | 1,545           | 0.00 %                 | -               | 0.00 %                |
| 19.4   | COMMERCIAL AUTO LIABILITY     | 82,157,478      | 18.18 %                | 30,743,193      | 14.74 %               |
| 23.    | FIDELITY                      | 1,548,234       | 0.34 %                 | 58,493          | 0.03 %                |
| 27.    | BOILER & MACHINERY            | 93,557          | 0.02 %                 | 956             | 0.00 %                |
| 35.    | TOTAL LINE                    | 451,990,051     | 100.00 %               | 208,482,163     | 100.00 %              |

## 2024 CALIFORNIA PREMIUM AND LOSS DISTRIBUTION BY LINE **Risk Retention Groups - Sorted By Losses Incurred**

| LINE # | LINE NAME                     | Premium Written | Prem. Dist.<br>by Line | Losses Incurred | Loss Dist. by<br>Line |
|--------|-------------------------------|-----------------|------------------------|-----------------|-----------------------|
| 11.2   | MED. PROF. LIAB - Claims Made | 177,036,631     | 39.17 %                | 93,014,769      | 44.59 %               |
| 17.2   | OTHER LIABILITY - Claims Made | 98,412,649      | 21.77 %                | 51,842,515      | 24.85 %               |
| 19.4   | COMMERCIAL AUTO LIABILITY     | 82,157,478      | 18.18 %                | 30,743,193      | 14.74 %               |
| 17.1   | OTHER LIABILITY - Occurrence  | 74,273,366      | 16.43 %                | 23,887,730      | 11.45 %               |
| 11.1   | MED. PROF. LIAB - Occurrence  | 18,466,589      | 4.09 %                 | 9,073,952       | 4.35 %                |
| 23.    | FIDELITY                      | 1,548,234       | 0.34 %                 | 58,493          | 0.03 %                |
| 27.    | BOILER & MACHINERY            | 93,557          | 0.02 %                 | 956             | 0.00 %                |
| 19.3   | COMMERCIAL AUTO NO-FAULT      | 1,545           | 0.00 %                 | -               | 0.00 %                |
| 35.    | TOTAL LINE                    | 451,990,051     | 100.00 %               | 208,482,163     | 100.00 %              |