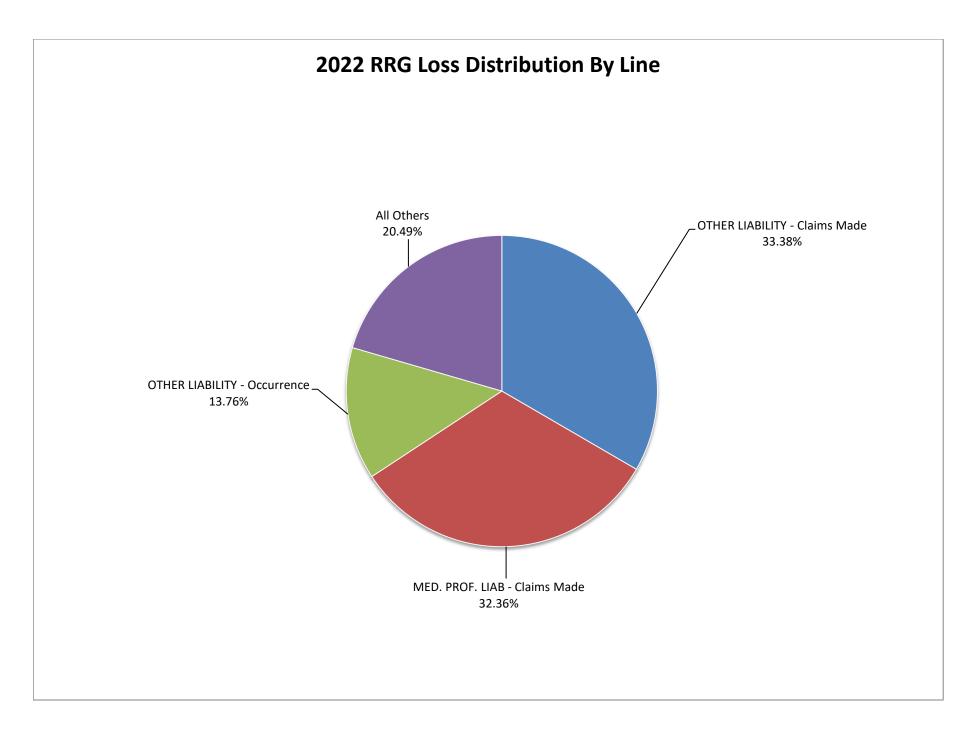

# **Risk Retention Groups**

Data Source: NAIC database

| LINE# | LINE NAME                     | Premium Written | Prem. Dist. by<br>Line | Losses Incurred | Loss Dist. by<br>Line |
|-------|-------------------------------|-----------------|------------------------|-----------------|-----------------------|
| 11.1  | MED. PROF. LIAB - Occurrence  | 8,568,758       | 2.37 %                 | 4,179,666       | 2.66 %                |
| 11.2  | MED. PROF. LIAB - Claims Made | 135,755,881     | 37.62 %                | 50,932,276      | 32.36 %               |
| 17.1  | OTHER LIABILITY - Occurrence  | 74,477,925      | 20.64 %                | 21,663,258      | 13.76 %               |
| 17.2  | OTHER LIABILITY - Claims Made | 87,613,500      | 24.28 %                | 52,544,388      | 33.38 %               |
| 19.3  | COMMERCIAL AUTO NO-FAULT      | 8,916,197       | 2.47 %                 | 8,610,318       | 5.47 %                |
| 19.4  | COMMERCIAL AUTO LIABILITY     | 43,939,623      | 12.18 %                | 19,286,948      | 12.25 %               |
| 23.   | FIDELITY                      | 1,448,749       | 0.40 %                 | 181,554         | 0.12 %                |
| 27.   | BOILER & MACHINERY            | 93,921          | 0.03 %                 | (980)           | ( 0.00) %             |
| 30.   | WARRANTY                      | -               | 0.00 %                 | -               | 0.00 %                |
| 35.   | TOTAL LINE                    | 360,814,557     | 100.00 %               | 157,264,516     | 100.00 %              |

# 2022 CALIFORNIA PREMIUM AND LOSS DISTRIBUTION BY LINE

**Risk Retention Groups - Sorted By Losses Incurred** 

Data Source: NAIC database

| LINE# | LINE NAME                     | Premium Written | Prem. Dist.<br>by Line | Losses Incurred | Loss Dist. by<br>Line |
|-------|-------------------------------|-----------------|------------------------|-----------------|-----------------------|
| 17.2  | OTHER LIABILITY - Claims Made | 87,613,500      | 24.28 %                | 52,544,388      | 33.38 %               |
| 11.2  | MED. PROF. LIAB - Claims Made | 135,755,881     | 37.62 %                | 50,932,276      | 32.36 %               |
| 17.1  | OTHER LIABILITY - Occurrence  | 74,477,925      | 20.64 %                | 21,663,258      | 13.76 %               |
| 19.3  | COMMERCIAL AUTO LIABILITY     | 43,939,623      | 12.18 %                | 19,286,948      | 12.25 %               |
| 19.4  | COMMERCIAL AUTO NO-FAULT      | 8,916,197       | 2.47 %                 | 8,610,318       | 5.47 %                |
| 11.1  | MED. PROF. LIAB - Occurrence  | 8,568,758       | 2.37 %                 | 4,179,666       | 2.66 %                |
| 23.   | FIDELITY                      | 1,448,749       | 0.40 %                 | 181,554         | 0.12 %                |
| 27.   | BOILER & MACHINERY            | 93,921          | 0.03 %                 | (980)           | ( 0.00) %             |
| 30.   | WARRANTY                      | -               | 0.00 %                 | -               | 0.00 %                |
| 35.   | TOTAL LINE                    | 360,814,557     | 100.00 %               | 157,264,516     | 100.00 %              |