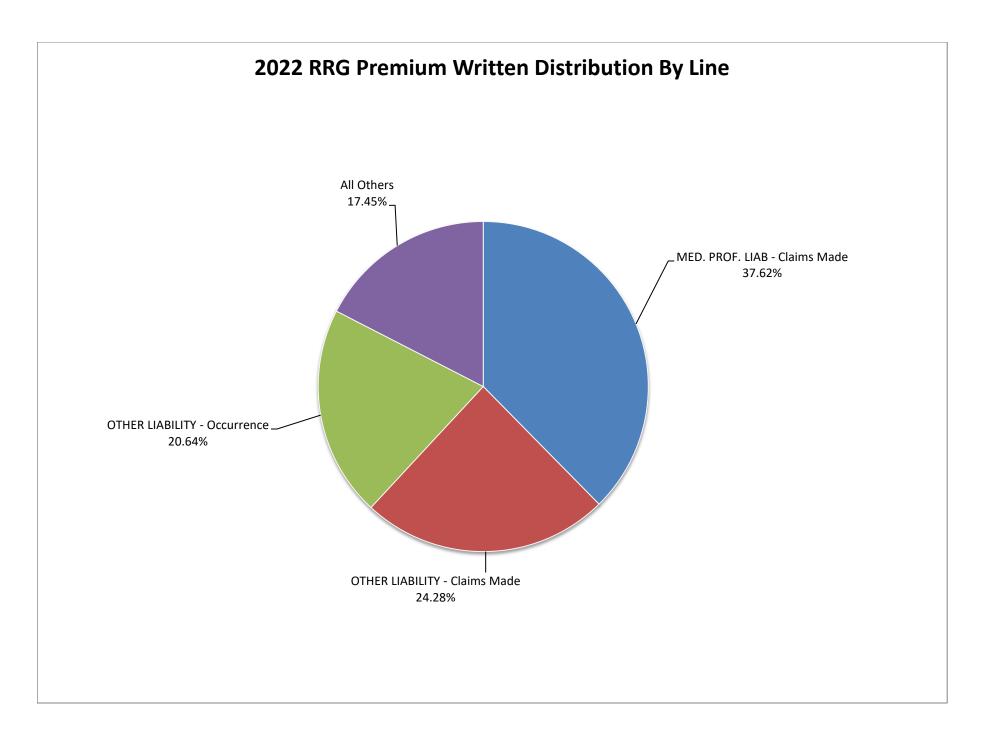

# **Risk Retention Groups**

Data Source: NAIC database

| LINE# | LINE NAME                     | Premium Written | Prem. Dist. by<br>Line | Losses Incurred | Loss Dist. by<br>Line |
|-------|-------------------------------|-----------------|------------------------|-----------------|-----------------------|
| 11.1  | MED. PROF. LIAB - Occurrence  | 8,568,758       | 2.37 %                 | 4,179,666       | 2.66 %                |
| 11.2  | MED. PROF. LIAB - Claims Made | 135,755,881     | 37.62 %                | 50,932,276      | 32.36 %               |
| 17.1  | OTHER LIABILITY - Occurrence  | 74,477,925      | 20.64 %                | 21,663,258      | 13.76 %               |
| 17.2  | OTHER LIABILITY - Claims Made | 87,613,500      | 24.28 %                | 52,544,388      | 33.38 %               |
| 19.3  | COMMERCIAL AUTO NO-FAULT      | 8,916,197       | 2.47 %                 | 8,610,318       | 5.47 %                |
| 19.4  | COMMERCIAL AUTO LIABILITY     | 43,939,623      | 12.18 %                | 19,286,948      | 12.25 %               |
| 23.   | FIDELITY                      | 1,448,749       | 0.40 %                 | 181,554         | 0.12 %                |
| 27.   | BOILER & MACHINERY            | 93,921          | 0.03 %                 | (980)           | ( 0.00) %             |
| 30.   | WARRANTY                      | -               | 0.00 %                 | -               | 0.00 %                |
| 35.   | TOTAL LINE                    | 360,814,557     | 100.00 %               | 157,264,516     | 100.00 %              |

### 2022 CALIFORNIA PREMIUM AND LOSS DISTRIBUTION BY LINE

**Risk Retention Groups - Sorted By Premium Written** 

Data Source: NAIC database

| LINE# | LINE NAME                     | Premium Written | Prem. Dist.<br>by Line | Losses Incurred | Loss Dist. by<br>Line |
|-------|-------------------------------|-----------------|------------------------|-----------------|-----------------------|
| 11.2  | MED. PROF. LIAB - Claims Made | 135,755,881     | 37.62 %                | 50,932,276      | 32.36 %               |
| 17.2  | OTHER LIABILITY - Claims Made | 87,613,500      | 24.28 %                | 52,544,388      | 33.38 %               |
| 17.1  | OTHER LIABILITY - Occurrence  | 74,477,925      | 20.64 %                | 21,663,258      | 13.76 %               |
| 19.3  | COMMERCIAL AUTO LIABILITY     | 43,939,623      | 12.18 %                | 19,286,948      | 12.25 %               |
| 19.4  | COMMERCIAL AUTO NO-FAULT      | 8,916,197       | 2.47 %                 | 8,610,318       | 5.47 %                |
| 11.1  | MED. PROF. LIAB - Occurrence  | 8,568,758       | 2.37 %                 | 4,179,666       | 2.66 %                |
| 23.   | FIDELITY                      | 1,448,749       | 0.40 %                 | 181,554         | 0.12 %                |
| 27.   | BOILER & MACHINERY            | 93,921          | 0.03 %                 | (980)           | ( 0.00) %             |
| 30.   | WARRANTY                      | -               | 0.00 %                 | -               | 0.00 %                |
| 35.   | TOTAL LINE                    | 360,814,557     | 100.00 %               | 157,264,516     | 100.00 %              |