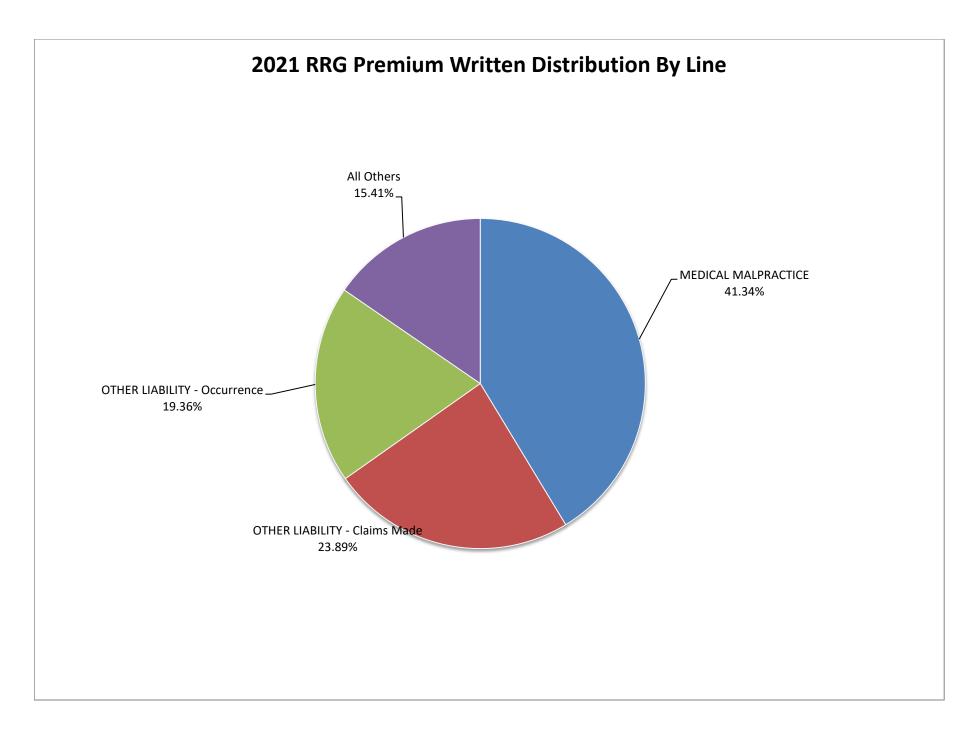

# **Risk Retention Groups**

Data Source: NAIC database

| LINE # LINE NAME Premium Written Line Losses Incurred I 11. MEDICAL MALPRACTICE 141,620,546 41.34 % 75,451,392 4 17.1 OTHER LIABILITY - Occurrence 66,344,980 19.36 % 16,892,947 10 17.2 OTHER LIABILITY - Claims Made 81,842,771 23.89 % 32,950,223 20 19.3 COMMERCIAL AUTO NO-FAULT 9,688,149 2.83 % 5,827,297 19.4 COMMERCIAL AUTO LIABILITY 41,752,884 12.19 % 26,717,750 10 23. FIDELITY 1,257,949 0.37 % (10,918) (10,918) (10,918) (10,918) (10,918) (10,918) (10,918) (10,918) (10,918) (10,918) (10,918) (10,918) (10,918) (10,918) (10,918) (10,918) (10,918) (10,918) (10,918) (10,918) (10,918) (10,918) (10,918) (10,918) (10,918) (10,918) (10,918) (10,918) (10,918) (10,918) (10,918) (10,918) (10,918) (10,918) (10,918) (10,918) (10,918) (10,918) (10,918) (10,918) (10,918) (10,918) (10,918) (10,918) (10,918) (10,918) (10,918) (10,918) (10,918) (10,918) (10,918) (10,918) (10,918) (10,918) (10,918) (10,918) (10,918) (10,918) (10,918) (10,918) (10,918) (10,918) (10,918) (10,918) (10,918) (10,918) (10,918) (10,918) (10,918) (10,918) (10,918) (10,918) (10,918) (10,918) (10,918) (10,918) (10,918) (10,918) (10,918) (10,918) (10,918) (10,918) (10,918) (10,918) (10,918) (10,918) (10,918) (10,918) (10,918) (10,918) (10,918) (10,918) (10,918) (10,918) (10,918) (10,918) (10,918) (10,918) (10,918) (10,918) (10,918) (10,918) (10,918) (10,918) (10,918) (10,918) (10,918) (10,918) (10,918) (10,918) (10,918) (10,918) (10,918) (10,918) (10,918) (10,918) (10,918) (10,918) (10,918) (10,918) (10,918) (10,918) (10,918) (10,918) (10,918) (10,918) (10,918) (10,918) (10,918) (10,918) (10,918) (10,918) (10,918) (10,918) (10,918) (10,918) (10,918) (10,918) (10,918) (10,918) (10,918) (10,918) (10,918) (10,918) (10,918) (10,918) (10,918) (10,918) (10,918) (10,918) (10,918) (10,918) (10,918) (10,918) (10,918) (10,918) (10,918) (10,918) (10,918) (10,918) (10,918) (10,918) (10,918) (10,918) (10,918) (10,918) (10,918) (10,918) (10,918) (10,918) (10,918) (10,918) (10,918) (10,918) (10,918) (10,918) (10,918) (10,918) (10,918) (10,918) (10,918) (10,918) (10,918) | Data Sould | e. INAIC database             |                 |          |                 |                       |
|-------------------------------------------------------------------------------------------------------------------------------------------------------------------------------------------------------------------------------------------------------------------------------------------------------------------------------------------------------------------------------------------------------------------------------------------------------------------------------------------------------------------------------------------------------------------------------------------------------------------------------------------------------------------------------------------------------------------------------------------------------------------------------------------------------------------------------------------------------------------------------------------------------------------------------------------------------------------------------------------------------------------------------------------------------------------------------------------------------------------------------------------------------------------------------------------------------------------------------------------------------------------------------------------------------------------------------------------------------------------------------------------------------------------------------------------------------------------------------------------------------------------------------------------------------------------------------------------------------------------------------------------------------------------------------------------------------------------------------------------------------------------------------------------------------------------------------------------------------------------------------------------------------------------------------------------------------------------------------------------------------------------------------------------------------------------------------------------------------------------------------|------------|-------------------------------|-----------------|----------|-----------------|-----------------------|
| 17.1       OTHER LIABILITY - Occurrence       66,344,980       19.36 %       16,892,947       10         17.2       OTHER LIABILITY - Claims Made       81,842,771       23.89 %       32,950,223       20         19.3       COMMERCIAL AUTO NO-FAULT       9,688,149       2.83 %       5,827,297       30         19.4       COMMERCIAL AUTO LIABILITY       41,752,884       12.19 %       26,717,750       10         23.       FIDELITY       1,257,949       0.37 %       (10,918)       (0         27.       BOILER & MACHINERY       96,161       0.03 %       (135)       (0         30.       WARRANTY       -       0.00 %       -       (0                                                                                                                                                                                                                                                                                                                                                                                                                                                                                                                                                                                                                                                                                                                                                                                                                                                                                                                                                                                                                                                                                                                                                                                                                                                                                                                                                                                                                                                                       | LINE #     | LINE NAME                     | Premium Written | •        | Losses Incurred | Loss Dist. by<br>Line |
| 17.2       OTHER LIABILITY - Claims Made       81,842,771       23.89 %       32,950,223       20         19.3       COMMERCIAL AUTO NO-FAULT       9,688,149       2.83 %       5,827,297       30         19.4       COMMERCIAL AUTO LIABILITY       41,752,884       12.19 %       26,717,750       10         23.       FIDELITY       1,257,949       0.37 %       (10,918)       (0         27.       BOILER & MACHINERY       96,161       0.03 %       (135)       (0         30.       WARRANTY       -       0.00 %       -       0                                                                                                                                                                                                                                                                                                                                                                                                                                                                                                                                                                                                                                                                                                                                                                                                                                                                                                                                                                                                                                                                                                                                                                                                                                                                                                                                                                                                                                                                                                                                                                                 | 11.        | MEDICAL MALPRACTICE           | 141,620,546     | 41.34 %  | 75,451,392      | 47.81 %               |
| 19.3       COMMERCIAL AUTO NO-FAULT       9,688,149       2.83 %       5,827,297       3         19.4       COMMERCIAL AUTO LIABILITY       41,752,884       12.19 %       26,717,750       10         23.       FIDELITY       1,257,949       0.37 %       (10,918)       0         27.       BOILER & MACHINERY       96,161       0.03 %       (135)       0         30.       WARRANTY       -       0.00 %       -       0                                                                                                                                                                                                                                                                                                                                                                                                                                                                                                                                                                                                                                                                                                                                                                                                                                                                                                                                                                                                                                                                                                                                                                                                                                                                                                                                                                                                                                                                                                                                                                                                                                                                                              | 17.1       | OTHER LIABILITY - Occurrence  | 66,344,980      | 19.36 %  | 16,892,947      | 10.70 %               |
| 19.4 COMMERCIAL AUTO LIABILITY 41,752,884 12.19 % 26,717,750 10 23. FIDELITY 1,257,949 0.37 % (10,918) ( 0 27. BOILER & MACHINERY 96,161 0.03 % (135) ( 0 30. WARRANTY - 0.00 % - 0                                                                                                                                                                                                                                                                                                                                                                                                                                                                                                                                                                                                                                                                                                                                                                                                                                                                                                                                                                                                                                                                                                                                                                                                                                                                                                                                                                                                                                                                                                                                                                                                                                                                                                                                                                                                                                                                                                                                           | 17.2       | OTHER LIABILITY - Claims Made | 81,842,771      | 23.89 %  | 32,950,223      | 20.88 %               |
| 23.       FIDELITY       1,257,949       0.37 %       (10,918) (         27.       BOILER & MACHINERY       96,161       0.03 %       (135) (         30.       WARRANTY       -       0.00 %       -       (                                                                                                                                                                                                                                                                                                                                                                                                                                                                                                                                                                                                                                                                                                                                                                                                                                                                                                                                                                                                                                                                                                                                                                                                                                                                                                                                                                                                                                                                                                                                                                                                                                                                                                                                                                                                                                                                                                                 | 19.3       | COMMERCIAL AUTO NO-FAULT      | 9,688,149       | 2.83 %   | 5,827,297       | 3.69 %                |
| 27.       BOILER & MACHINERY       96,161       0.03 %       (135) (         30.       WARRANTY       -       0.00 %       -       (                                                                                                                                                                                                                                                                                                                                                                                                                                                                                                                                                                                                                                                                                                                                                                                                                                                                                                                                                                                                                                                                                                                                                                                                                                                                                                                                                                                                                                                                                                                                                                                                                                                                                                                                                                                                                                                                                                                                                                                          | 19.4       | COMMERCIAL AUTO LIABILITY     | 41,752,884      | 12.19 %  | 26,717,750      | 16.93 %               |
| 30. WARRANTY - 0.00 % - (                                                                                                                                                                                                                                                                                                                                                                                                                                                                                                                                                                                                                                                                                                                                                                                                                                                                                                                                                                                                                                                                                                                                                                                                                                                                                                                                                                                                                                                                                                                                                                                                                                                                                                                                                                                                                                                                                                                                                                                                                                                                                                     | 23.        | FIDELITY                      | 1,257,949       | 0.37 %   | (10,918)        | ( 0.01) %             |
|                                                                                                                                                                                                                                                                                                                                                                                                                                                                                                                                                                                                                                                                                                                                                                                                                                                                                                                                                                                                                                                                                                                                                                                                                                                                                                                                                                                                                                                                                                                                                                                                                                                                                                                                                                                                                                                                                                                                                                                                                                                                                                                               | 27.        | BOILER & MACHINERY            | 96,161          | 0.03 %   | (135)           | ( 0.00) %             |
| 35. TOTAL LINE 342,603,440 100.00 % 157,825,502 100                                                                                                                                                                                                                                                                                                                                                                                                                                                                                                                                                                                                                                                                                                                                                                                                                                                                                                                                                                                                                                                                                                                                                                                                                                                                                                                                                                                                                                                                                                                                                                                                                                                                                                                                                                                                                                                                                                                                                                                                                                                                           | 30.        | WARRANTY                      | -               | 0.00 %   | -               | 0.00 %                |
|                                                                                                                                                                                                                                                                                                                                                                                                                                                                                                                                                                                                                                                                                                                                                                                                                                                                                                                                                                                                                                                                                                                                                                                                                                                                                                                                                                                                                                                                                                                                                                                                                                                                                                                                                                                                                                                                                                                                                                                                                                                                                                                               | 35.        | TOTAL LINE                    | 342,603,440     | 100.00 % | 157,825,502     | 100.00 %              |

#### 2021 CALIFORNIA PREMIUM AND LOSS DISTRIBUTION BY LINE

**Risk Retention Groups - Sorted By Premium Written** 

Data Source: NAIC database

| LINE# | LINE NAME                     | Premium Written | Prem. Dist.<br>by Line | Losses Incurred | Loss Dist. by<br>Line |
|-------|-------------------------------|-----------------|------------------------|-----------------|-----------------------|
| 11.   | MEDICAL MALPRACTICE           | 141,620,546     | 41.34 %                | 75,451,392      | 47.81 %               |
| 17.2  | OTHER LIABILITY - Claims Made | 81,842,771      | 23.89 %                | 32,950,223      | 20.88 %               |
| 17.1  | OTHER LIABILITY - Occurrence  | 66,344,980      | 19.36 %                | 16,892,947      | 10.70 %               |
| 19.4  | COMMERCIAL AUTO LIABILITY     | 41,752,884      | 12.19 %                | 26,717,750      | 16.93 %               |
| 19.3  | COMMERCIAL AUTO NO-FAULT      | 9,688,149       | 2.83 %                 | 5,827,297       | 3.69 %                |
| 23.   | FIDELITY                      | 1,257,949       | 0.37 %                 | (10,918)        | ( 0.01) %             |
| 27.   | BOILER & MACHINERY            | 96,161          | 0.03 %                 | (135)           | ( 0.00) %             |
| 30.   | WARRANTY                      | -               | 0.00 %                 | -               | 0.00 %                |
| 35.   | TOTAL LINE                    | 342,603,440     | 100.00 %               | 157,825,502     | 100.00 %              |