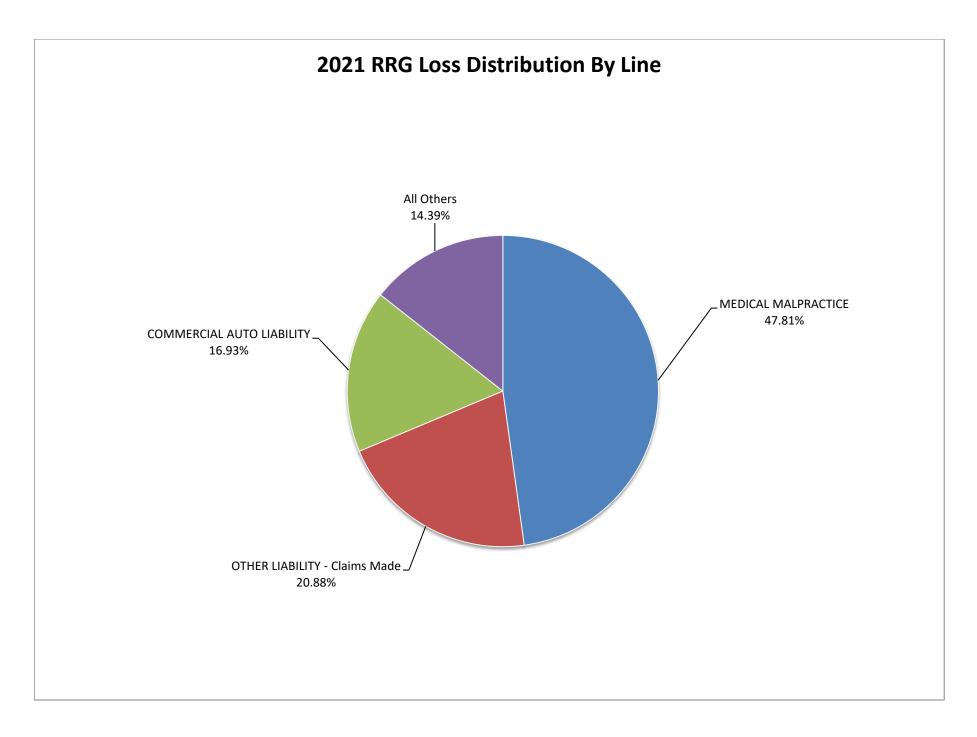

# **Risk Retention Groups**

Data Source: NAIC database

| LINE # LINE NAME Premium Written Line Losses Incurred I 11. MEDICAL MALPRACTICE 141,620,546 41.34 % 75,451,392 4 17.1 OTHER LIABILITY - Occurrence 66,344,980 19.36 % 16,892,947 10 17.2 OTHER LIABILITY - Claims Made 81,842,771 23.89 % 32,950,223 20 19.3 COMMERCIAL AUTO NO-FAULT 9,688,149 2.83 % 5,827,297 19.4 COMMERCIAL AUTO LIABILITY 41,752,884 12.19 % 26,717,750 10 23. FIDELITY 1,257,949 0.37 % (10,918) (10,918) (10,918) (10,918) (10,918) (10,918) (10,918) (10,918) (10,918) (10,918) (10,918) (10,918) (10,918) (10,918) (10,918) (10,918) (10,918) (10,918) (10,918) (10,918) (10,918) (10,918) (10,918) (10,918) (10,918) (10,918) (10,918) (10,918) (10,918) (10,918) (10,918) (10,918) (10,918) (10,918) (10,918) (10,918) (10,918) (10,918) (10,918) (10,918) (10,918) (10,918) (10,918) (10,918) (10,918) (10,918) (10,918) (10,918) (10,918) (10,918) (10,918) (10,918) (10,918) (10,918) (10,918) (10,918) (10,918) (10,918) (10,918) (10,918) (10,918) (10,918) (10,918) (10,918) (10,918) (10,918) (10,918) (10,918) (10,918) (10,918) (10,918) (10,918) (10,918) (10,918) (10,918) (10,918) (10,918) (10,918) (10,918) (10,918) (10,918) (10,918) (10,918) (10,918) (10,918) (10,918) (10,918) (10,918) (10,918) (10,918) (10,918) (10,918) (10,918) (10,918) (10,918) (10,918) (10,918) (10,918) (10,918) (10,918) (10,918) (10,918) (10,918) (10,918) (10,918) (10,918) (10,918) (10,918) (10,918) (10,918) (10,918) (10,918) (10,918) (10,918) (10,918) (10,918) (10,918) (10,918) (10,918) (10,918) (10,918) (10,918) (10,918) (10,918) (10,918) (10,918) (10,918) (10,918) (10,918) (10,918) (10,918) (10,918) (10,918) (10,918) (10,918) (10,918) (10,918) (10,918) (10,918) (10,918) (10,918) (10,918) (10,918) (10,918) (10,918) (10,918) (10,918) (10,918) (10,918) (10,918) (10,918) (10,918) (10,918) (10,918) (10,918) (10,918) (10,918) (10,918) (10,918) (10,918) (10,918) (10,918) (10,918) (10,918) (10,918) (10,918) (10,918) (10,918) (10,918) (10,918) (10,918) (10,918) (10,918) (10,918) (10,918) (10,918) (10,918) (10,918) (10,918) (10,918) (10,918) (10,918) (10,918) | Data Sould | e. INAIC database             |                 |          |                 |                       |
|-------------------------------------------------------------------------------------------------------------------------------------------------------------------------------------------------------------------------------------------------------------------------------------------------------------------------------------------------------------------------------------------------------------------------------------------------------------------------------------------------------------------------------------------------------------------------------------------------------------------------------------------------------------------------------------------------------------------------------------------------------------------------------------------------------------------------------------------------------------------------------------------------------------------------------------------------------------------------------------------------------------------------------------------------------------------------------------------------------------------------------------------------------------------------------------------------------------------------------------------------------------------------------------------------------------------------------------------------------------------------------------------------------------------------------------------------------------------------------------------------------------------------------------------------------------------------------------------------------------------------------------------------------------------------------------------------------------------------------------------------------------------------------------------------------------------------------------------------------------------------------------------------------------------------------------------------------------------------------------------------------------------------------------------------------------------------------------------------------------------------------|------------|-------------------------------|-----------------|----------|-----------------|-----------------------|
| 17.1       OTHER LIABILITY - Occurrence       66,344,980       19.36 %       16,892,947       10         17.2       OTHER LIABILITY - Claims Made       81,842,771       23.89 %       32,950,223       20         19.3       COMMERCIAL AUTO NO-FAULT       9,688,149       2.83 %       5,827,297       30         19.4       COMMERCIAL AUTO LIABILITY       41,752,884       12.19 %       26,717,750       10         23.       FIDELITY       1,257,949       0.37 %       (10,918)       (0         27.       BOILER & MACHINERY       96,161       0.03 %       (135)       (0         30.       WARRANTY       -       0.00 %       -       (0                                                                                                                                                                                                                                                                                                                                                                                                                                                                                                                                                                                                                                                                                                                                                                                                                                                                                                                                                                                                                                                                                                                                                                                                                                                                                                                                                                                                                                                                       | LINE #     | LINE NAME                     | Premium Written | •        | Losses Incurred | Loss Dist. by<br>Line |
| 17.2       OTHER LIABILITY - Claims Made       81,842,771       23.89 %       32,950,223       20         19.3       COMMERCIAL AUTO NO-FAULT       9,688,149       2.83 %       5,827,297       30         19.4       COMMERCIAL AUTO LIABILITY       41,752,884       12.19 %       26,717,750       10         23.       FIDELITY       1,257,949       0.37 %       (10,918)       (0         27.       BOILER & MACHINERY       96,161       0.03 %       (135)       (0         30.       WARRANTY       -       0.00 %       -       0                                                                                                                                                                                                                                                                                                                                                                                                                                                                                                                                                                                                                                                                                                                                                                                                                                                                                                                                                                                                                                                                                                                                                                                                                                                                                                                                                                                                                                                                                                                                                                                 | 11.        | MEDICAL MALPRACTICE           | 141,620,546     | 41.34 %  | 75,451,392      | 47.81 %               |
| 19.3       COMMERCIAL AUTO NO-FAULT       9,688,149       2.83 %       5,827,297       3         19.4       COMMERCIAL AUTO LIABILITY       41,752,884       12.19 %       26,717,750       10         23.       FIDELITY       1,257,949       0.37 %       (10,918)       0         27.       BOILER & MACHINERY       96,161       0.03 %       (135)       0         30.       WARRANTY       -       0.00 %       -       0                                                                                                                                                                                                                                                                                                                                                                                                                                                                                                                                                                                                                                                                                                                                                                                                                                                                                                                                                                                                                                                                                                                                                                                                                                                                                                                                                                                                                                                                                                                                                                                                                                                                                              | 17.1       | OTHER LIABILITY - Occurrence  | 66,344,980      | 19.36 %  | 16,892,947      | 10.70 %               |
| 19.4 COMMERCIAL AUTO LIABILITY 41,752,884 12.19 % 26,717,750 10 23. FIDELITY 1,257,949 0.37 % (10,918) ( 0 27. BOILER & MACHINERY 96,161 0.03 % (135) ( 0 30. WARRANTY - 0.00 % - 0                                                                                                                                                                                                                                                                                                                                                                                                                                                                                                                                                                                                                                                                                                                                                                                                                                                                                                                                                                                                                                                                                                                                                                                                                                                                                                                                                                                                                                                                                                                                                                                                                                                                                                                                                                                                                                                                                                                                           | 17.2       | OTHER LIABILITY - Claims Made | 81,842,771      | 23.89 %  | 32,950,223      | 20.88 %               |
| 23.       FIDELITY       1,257,949       0.37 %       (10,918) (         27.       BOILER & MACHINERY       96,161       0.03 %       (135) (         30.       WARRANTY       -       0.00 %       -       (                                                                                                                                                                                                                                                                                                                                                                                                                                                                                                                                                                                                                                                                                                                                                                                                                                                                                                                                                                                                                                                                                                                                                                                                                                                                                                                                                                                                                                                                                                                                                                                                                                                                                                                                                                                                                                                                                                                 | 19.3       | COMMERCIAL AUTO NO-FAULT      | 9,688,149       | 2.83 %   | 5,827,297       | 3.69 %                |
| 27.       BOILER & MACHINERY       96,161       0.03 %       (135) (         30.       WARRANTY       -       0.00 %       -       (                                                                                                                                                                                                                                                                                                                                                                                                                                                                                                                                                                                                                                                                                                                                                                                                                                                                                                                                                                                                                                                                                                                                                                                                                                                                                                                                                                                                                                                                                                                                                                                                                                                                                                                                                                                                                                                                                                                                                                                          | 19.4       | COMMERCIAL AUTO LIABILITY     | 41,752,884      | 12.19 %  | 26,717,750      | 16.93 %               |
| 30. WARRANTY - 0.00 % - (                                                                                                                                                                                                                                                                                                                                                                                                                                                                                                                                                                                                                                                                                                                                                                                                                                                                                                                                                                                                                                                                                                                                                                                                                                                                                                                                                                                                                                                                                                                                                                                                                                                                                                                                                                                                                                                                                                                                                                                                                                                                                                     | 23.        | FIDELITY                      | 1,257,949       | 0.37 %   | (10,918)        | ( 0.01) %             |
|                                                                                                                                                                                                                                                                                                                                                                                                                                                                                                                                                                                                                                                                                                                                                                                                                                                                                                                                                                                                                                                                                                                                                                                                                                                                                                                                                                                                                                                                                                                                                                                                                                                                                                                                                                                                                                                                                                                                                                                                                                                                                                                               | 27.        | BOILER & MACHINERY            | 96,161          | 0.03 %   | (135)           | ( 0.00) %             |
| 35. TOTAL LINE 342,603,440 100.00 % 157,825,502 100                                                                                                                                                                                                                                                                                                                                                                                                                                                                                                                                                                                                                                                                                                                                                                                                                                                                                                                                                                                                                                                                                                                                                                                                                                                                                                                                                                                                                                                                                                                                                                                                                                                                                                                                                                                                                                                                                                                                                                                                                                                                           | 30.        | WARRANTY                      | -               | 0.00 %   | -               | 0.00 %                |
|                                                                                                                                                                                                                                                                                                                                                                                                                                                                                                                                                                                                                                                                                                                                                                                                                                                                                                                                                                                                                                                                                                                                                                                                                                                                                                                                                                                                                                                                                                                                                                                                                                                                                                                                                                                                                                                                                                                                                                                                                                                                                                                               | 35.        | TOTAL LINE                    | 342,603,440     | 100.00 % | 157,825,502     | 100.00 %              |

### 2021 CALIFORNIA PREMIUM AND LOSS DISTRIBUTION BY LINE

**Risk Retention Groups - Sorted By Losses Incurred** 

Data Source: NAIC database

| LINE# | LINE NAME                     | Premium Written | Prem. Dist.<br>by Line | Losses Incurred | Loss Dist. by<br>Line |
|-------|-------------------------------|-----------------|------------------------|-----------------|-----------------------|
| 11.   | MEDICAL MALPRACTICE           | 141,620,546     | 41.34 %                | 75,451,392      | 47.81 %               |
| 17.2  | OTHER LIABILITY - Claims Made | 81,842,771      | 23.89 %                | 32,950,223      | 20.88 %               |
| 19.4  | COMMERCIAL AUTO LIABILITY     | 41,752,884      | 12.19 %                | 26,717,750      | 16.93 %               |
| 17.1  | OTHER LIABILITY - Occurrence  | 66,344,980      | 19.36 %                | 16,892,947      | 10.70 %               |
| 19.3  | COMMERCIAL AUTO NO-FAULT      | 9,688,149       | 2.83 %                 | 5,827,297       | 3.69 %                |
| 30.   | WARRANTY                      | -               | 0.00 %                 | -               | 0.00 %                |
| 27.   | BOILER & MACHINERY            | 96,161          | 0.03 %                 | (135)           | ( 0.00) %             |
| 23.   | FIDELITY                      | 1,257,949       | 0.37 %                 | (10,918)        | ( 0.01) %             |
| 35.   | TOTAL LINE                    | 342,603,440     | 100.00 %               | 157,825,502     | 100.00 %              |