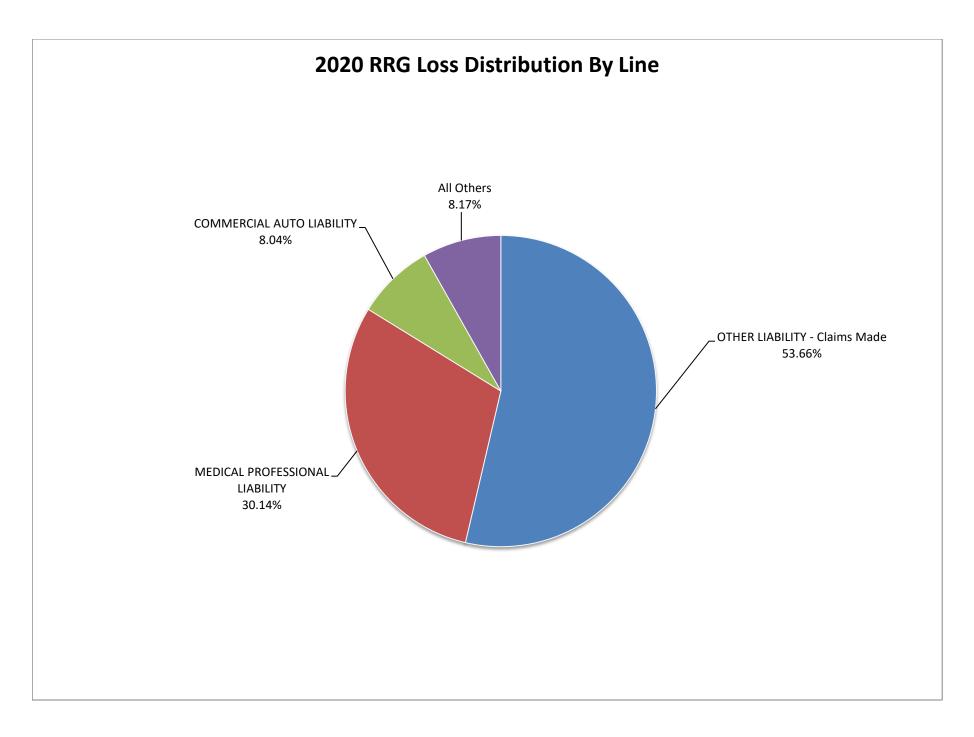

## 2020 CALIFORNIA PREMIUM AND LOSS DISTRIBUTION BY LINE

## **Risk Retention Groups**

Data Source: NAIC database

| LINE # | LINE NAME                      | Premium Written | Prem. Dist. by<br>Line | Losses Incurred | Loss Dist. by<br>Line |
|--------|--------------------------------|-----------------|------------------------|-----------------|-----------------------|
| 11.    | MEDICAL PROFESSIONAL LIABILITY | 122,535,595     | 40.57 %                | 58,520,653      | 30.14 %               |
| 17.1   | OTHER LIABILITY - Occurrence   | 53,578,378      | 17.74 %                | 12,343,710      | 6.36 %                |
| 17.2   | OTHER LIABILITY - Claims Made  | 76,044,117      | 25.18 %                | 104,181,292     | 53.66 %               |
| 19.3   | COMMERCIAL AUTO NO-FAULT       | 9,358,124       | 3.10 %                 | 3,588,060       | 1.85 %                |
| 19.4   | COMMERCIAL AUTO LIABILITY      | 38,864,430      | 12.87 %                | 15,606,948      | 8.04 %                |
| 23.    | FIDELITY                       | 1,523,320       | 0.50 %                 | (73,010)        | ( 0.04) %             |
| 27.    | BOILER & MACHINERY             | 106,682         | 0.04 %                 | (666)           | ( 0.00) %             |
| 30.    | WARRANTY                       | -               | 0.00 %                 | -               | 0.00 %                |
| 35.    | TOTAL LINE                     | 302,010,646     | 100.00 %               | 194,160,475     | 100.00 %              |

### 2020 CALIFORNIA PREMIUM AND LOSS DISTRIBUTION BY LINE

**Risk Retention Groups - Sorted By Losses Incurred** 

Data Source: NAIC database

| LINE# | LINE NAME                      | Premium Written | Prem. Dist.<br>by Line | Losses Incurred | Loss Dist. by<br>Line |
|-------|--------------------------------|-----------------|------------------------|-----------------|-----------------------|
| 17.2  | OTHER LIABILITY - Claims Made  | 76,044,117      | 25.18 %                | 104,181,292     | 53.66 %               |
| 11.   | MEDICAL PROFESSIONAL LIABILITY | 122,535,595     | 40.57 %                | 58,520,653      | 30.14 %               |
| 19.4  | COMMERCIAL AUTO LIABILITY      | 38,864,430      | 12.87 %                | 15,606,948      | 8.04 %                |
| 17.1  | OTHER LIABILITY - Occurrence   | 53,578,378      | 17.74 %                | 12,343,710      | 6.36 %                |
| 19.3  | COMMERCIAL AUTO NO-FAULT       | 9,358,124       | 3.10 %                 | 3,588,060       | 1.85 %                |
| 27.   | BOILER & MACHINERY             | 106,682         | 0.04 %                 | (666)           | ( 0.00) %             |
| 23.   | FIDELITY                       | 1,523,320       | 0.50 %                 | (73,010)        | ( 0.04) %             |
| 30.   | WARRANTY                       | -               | 0.00 %                 | -               | 0.00 %                |
| 35.   | TOTAL LINE                     | 302,010,646     | 100.00 %               | 194,160,475     | 100.00 %              |