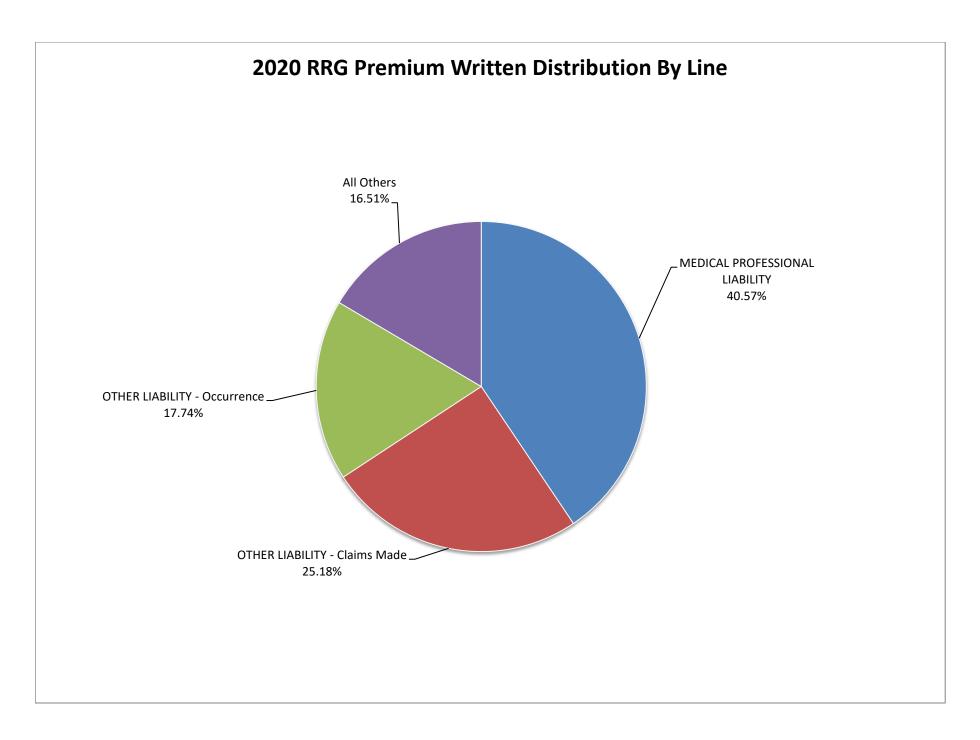

## 2020 CALIFORNIA PREMIUM AND LOSS DISTRIBUTION BY LINE

## **Risk Retention Groups**

Data Source: NAIC database

| LINE # | LINE NAME                      | Premium Written | Prem. Dist. by<br>Line | Losses Incurred | Loss Dist. by<br>Line |
|--------|--------------------------------|-----------------|------------------------|-----------------|-----------------------|
| 11.    | MEDICAL PROFESSIONAL LIABILITY | 122,535,595     | 40.57 %                | 58,520,653      | 30.14 %               |
| 17.1   | OTHER LIABILITY - Occurrence   | 53,578,378      | 17.74 %                | 12,343,710      | 6.36 %                |
| 17.2   | OTHER LIABILITY - Claims Made  | 76,044,117      | 25.18 %                | 104,181,292     | 53.66 %               |
| 19.3   | COMMERCIAL AUTO NO-FAULT       | 9,358,124       | 3.10 %                 | 3,588,060       | 1.85 %                |
| 19.4   | COMMERCIAL AUTO LIABILITY      | 38,864,430      | 12.87 %                | 15,606,948      | 8.04 %                |
| 23.    | FIDELITY                       | 1,523,320       | 0.50 %                 | (73,010)        | ( 0.04) %             |
| 27.    | BOILER & MACHINERY             | 106,682         | 0.04 %                 | (666)           | ( 0.00) %             |
| 30.    | WARRANTY                       | -               | 0.00 %                 | -               | 0.00 %                |
| 35.    | TOTAL LINE                     | 302,010,646     | 100.00 %               | 194,160,475     | 100.00 %              |

# **Risk Retention Groups - Sorted By Premium Written**

Data Source: NAIC database

| LINE# | LINE NAME                      | Premium Written | Prem. Dist.<br>by Line | Losses Incurred | Loss Dist. by<br>Line |
|-------|--------------------------------|-----------------|------------------------|-----------------|-----------------------|
| 11.   | MEDICAL PROFESSIONAL LIABILITY | 122,535,595     | 40.57 %                | 58,520,653      | 30.14 %               |
| 17.2  | OTHER LIABILITY - Claims Made  | 76,044,117      | 25.18 %                | 104,181,292     | 53.66 %               |
| 17.1  | OTHER LIABILITY - Occurrence   | 53,578,378      | 17.74 %                | 12,343,710      | 6.36 %                |
| 19.4  | COMMERCIAL AUTO LIABILITY      | 38,864,430      | 12.87 %                | 15,606,948      | 8.04 %                |
| 19.3  | COMMERCIAL AUTO NO-FAULT       | 9,358,124       | 3.10 %                 | 3,588,060       | 1.85 %                |
| 23.   | FIDELITY                       | 1,523,320       | 0.50 %                 | (73,010)        | ( 0.04) %             |
| 27.   | BOILER & MACHINERY             | 106,682         | 0.04 %                 | (666)           | ( 0.00) %             |
| 30.   | WARRANTY                       | -               | 0.00 %                 | -               | 0.00 %                |
| 35.   | TOTAL LINE                     | 302,010,646     | 100.00 %               | 194,160,475     | 100.00 %              |