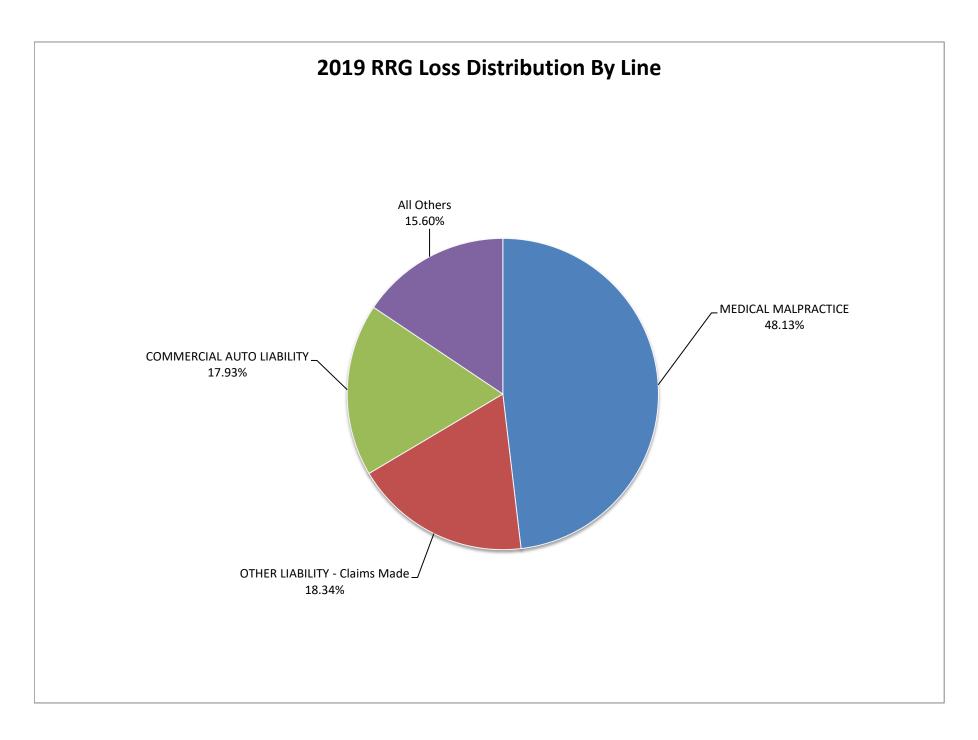

## 2019 CALIFORNIA PREMIUM AND LOSS DISTRIBUTION BY LINE

# **Risk Retention Groups**

Data Source: NAIC database

| LINE # | LINE NAME                     | Premium Written | Prem. Dist. by<br>Line | Losses Incurred | Loss Dist. by<br>Line |
|--------|-------------------------------|-----------------|------------------------|-----------------|-----------------------|
| 11.    | MEDICAL MALPRACTICE           | 111,967,343     | 47.12 %                | 68,091,000      | 48.13 %               |
| 17.1   | OTHER LIABILITY - Occurrence  | 45,514,924      | 19.16 %                | 18,095,376      | 12.79 %               |
| 17.2   | OTHER LIABILITY - Claims Made | 41,022,172      | 17.26 %                | 25,951,881      | 18.34 %               |
| 19.3   | COMMERCIAL AUTO NO-FAULT      | 6,339,588       | 2.67 %                 | 4,035,311       | 2.85 %                |
| 19.4   | COMMERCIAL AUTO LIABILITY     | 31,189,344      | 13.13 %                | 25,366,750      | 17.93 %               |
| 23.    | FIDELITY                      | 1,471,603       | 0.62 %                 | (63,086)        | ( 0.04) %             |
| 27.    | BOILER & MACHINERY            | 106,983         | 0.05 %                 | (1,195)         | ( 0.00) %             |
| 30.    | WARRANTY                      | -               | 0.00 %                 | -               | 0.00 %                |
| 35.    | TOTAL LINE                    | 237,611,957     | 100.00 %               | 141,553,353     | 100.00 %              |