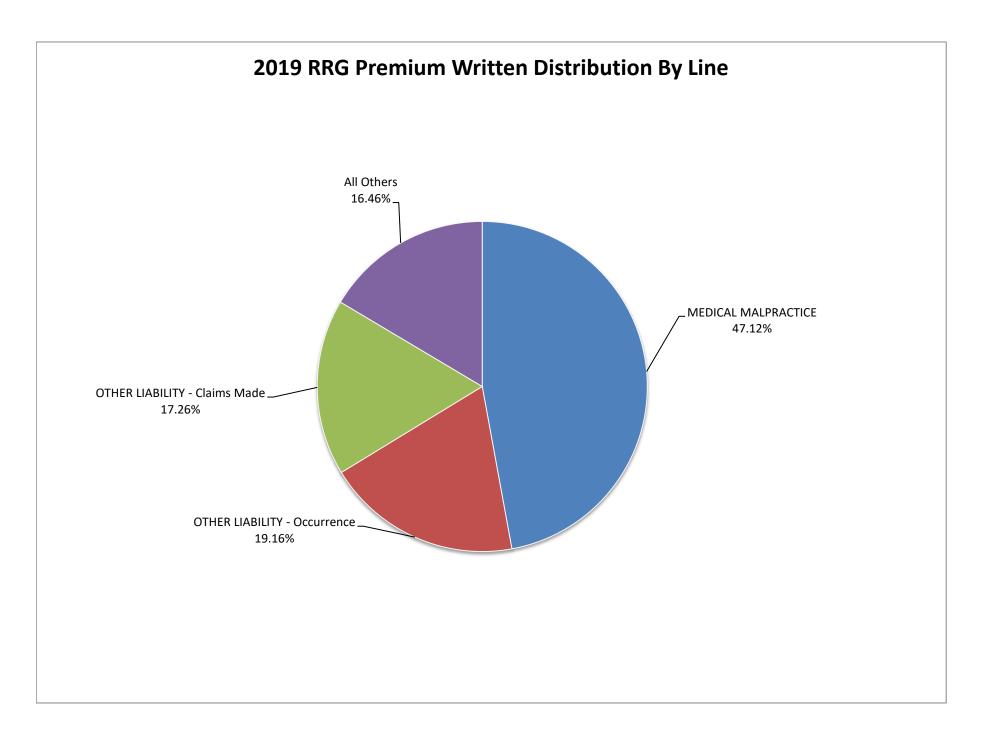

## 2019 CALIFORNIA PREMIUM AND LOSS DISTRIBUTION BY LINE

# **Risk Retention Groups**

Data Source: NAIC database

| LINE # | LINE NAME                     | Premium Written | Prem. Dist. by<br>Line | Losses Incurred | Loss Dist. by<br>Line |
|--------|-------------------------------|-----------------|------------------------|-----------------|-----------------------|
| 11.    | MEDICAL MALPRACTICE           | 111,967,343     | 47.12 %                | 68,091,000      | 48.13 %               |
| 17.1   | OTHER LIABILITY - Occurrence  | 45,514,924      | 19.16 %                | 18,095,376      | 12.79 %               |
| 17.2   | OTHER LIABILITY - Claims Made | 41,022,172      | 17.26 %                | 25,951,881      | 18.34 %               |
| 19.3   | COMMERCIAL AUTO NO-FAULT      | 6,339,588       | 2.67 %                 | 4,035,311       | 2.85 %                |
| 19.4   | COMMERCIAL AUTO LIABILITY     | 31,189,344      | 13.13 %                | 25,366,750      | 17.93 %               |
| 23.    | FIDELITY                      | 1,471,603       | 0.62 %                 | (63,086)        | ( 0.04) %             |
| 27.    | BOILER & MACHINERY            | 106,983         | 0.05 %                 | (1,195)         | ( 0.00) %             |
| 30.    | WARRANTY                      | -               | 0.00 %                 | -               | 0.00 %                |
| 35.    | TOTAL LINE                    | 237,611,957     | 100.00 %               | 141,553,353     | 100.00 %              |