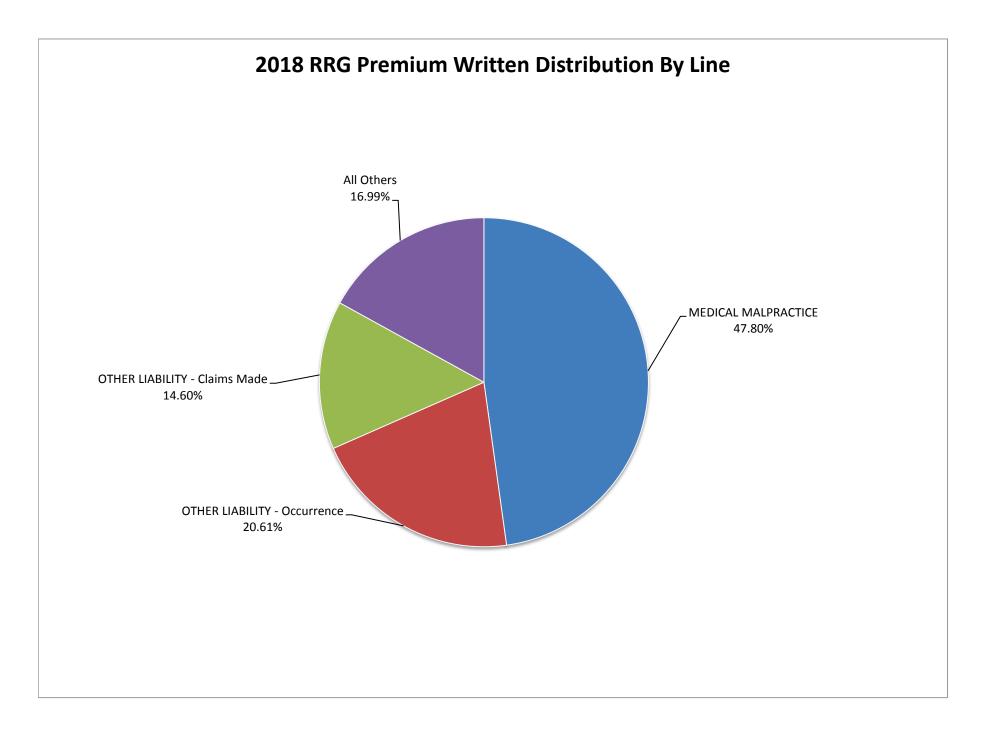

#### 2018 CALIFORNIA PREMIUM AND LOSS DISTRIBUTION BY LINE

#### **Risk Retention Groups**

| LINE # | LINE NAME                     | Premium Written | Prem. Dist. by<br>Line | Losses Incurred | Loss Dist. by<br>Line |
|--------|-------------------------------|-----------------|------------------------|-----------------|-----------------------|
| 11.    | MEDICAL MALPRACTICE           | 113,983,650     | 47.80 %                | 99,045,451      | 62.12 %               |
| 17.1   | OTHER LIABILITY - Occurrence  | 49,152,374      | 20.61 %                | 25,601,115      | 16.06 %               |
| 17.2   | OTHER LIABILITY - Claims Made | 34,821,413      | 14.60 %                | 9,799,742       | 6.15 %                |
| 19.3   | COMMERCIAL AUTO NO-FAULT      | 10,886,746      | 4.57 %                 | 7,124,600       | 4.47 %                |
| 19.4   | COMMERCIAL AUTO LIABILITY     | 28,005,988      | 11.74 %                | 17,859,320      | 11.20 %               |
| 23.    | FIDELITY                      | 1,494,075       | 0.63 %                 | 13,474          | 0.01 %                |
| 27.    | BOILER & MACHINERY            | 111,489         | 0.05 %                 | (823)           | ( 0.00) %             |
| 30.    | WARRANTY                      | 5,070           | 0.00 %                 | -               | 0.00 %                |
| 35.    | TOTAL LINE                    | 238,460,803     | 100.00 %               | 159,460,795     | 100.00 %              |

## 2018 CALIFORNIA PREMIUM AND LOSS DISTRIBUTION BY LINE Risk Retention Groups - Sorted By Premium Written

Data Source: NAIC database

| LINE # | LINE NAME                     | Premium Written | Prem. Dist.<br>by Line | Losses Incurred | Loss Dist. by<br>Line |
|--------|-------------------------------|-----------------|------------------------|-----------------|-----------------------|
| 11.    | MEDICAL MALPRACTICE           | 113,983,650     | 47.80 %                | 99,045,451      | 62.12 %               |
| 17.1   | OTHER LIABILITY - Occurrence  | 49,152,374      | 20.61 %                | 25,601,115      | 16.06 %               |
| 17.2   | OTHER LIABILITY - Claims Made | 34,821,413      | 14.60 %                | 9,799,742       | 6.15 %                |
| 19.4   | COMMERCIAL AUTO LIABILITY     | 28,005,988      | 11.74 %                | 17,859,320      | 11.20 %               |
| 19.3   | COMMERCIAL AUTO NO-FAULT      | 10,886,746      | 4.57 %                 | 7,124,600       | 4.47 %                |
| 23.    | FIDELITY                      | 1,494,075       | 0.63 %                 | 13,474          | 0.01 %                |
| 27.    | BOILER & MACHINERY            | 111,489         | 0.05 %                 | (823)           | ) ( 0.00) %           |
| 30.    | WARRANTY                      | 5,070           | 0.00 %                 | -               | 0.00 %                |
| 35.    | TOTAL LINE                    | 238,460,805     | 100.00 %               | 159,442,879     | 100.00 %              |