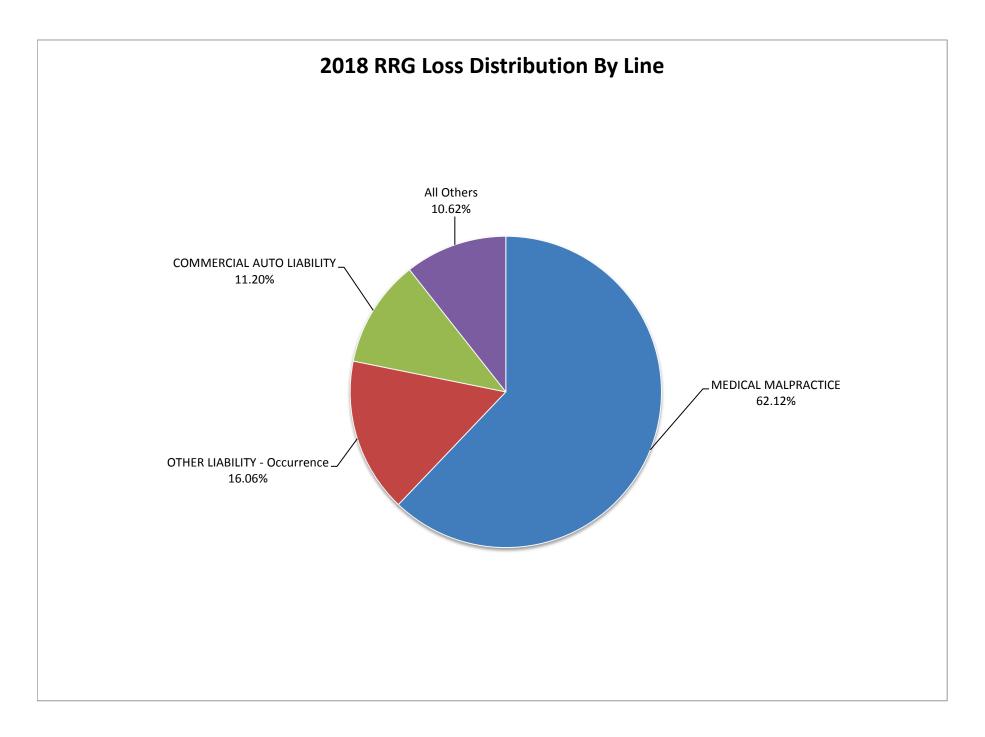

#### 2018 CALIFORNIA PREMIUM AND LOSS DISTRIBUTION BY LINE

#### **Risk Retention Groups**

| LINE # | LINE NAME                     | Premium Written | Prem. Dist. by<br>Line | Losses Incurred | Loss Dist. by<br>Line |
|--------|-------------------------------|-----------------|------------------------|-----------------|-----------------------|
| 11.    | MEDICAL MALPRACTICE           | 113,983,650     | 47.80 %                | 99,045,451      | 62.12 %               |
| 17.1   | OTHER LIABILITY - Occurrence  | 49,152,374      | 20.61 %                | 25,601,115      | 16.06 %               |
| 17.2   | OTHER LIABILITY - Claims Made | 34,821,413      | 14.60 %                | 9,799,742       | 6.15 %                |
| 19.3   | COMMERCIAL AUTO NO-FAULT      | 10,886,746      | 4.57 %                 | 7,124,600       | 4.47 %                |
| 19.4   | COMMERCIAL AUTO LIABILITY     | 28,005,988      | 11.74 %                | 17,859,320      | 11.20 %               |
| 23.    | FIDELITY                      | 1,494,075       | 0.63 %                 | 13,474          | 0.01 %                |
| 27.    | BOILER & MACHINERY            | 111,489         | 0.05 %                 | (823)           | ( 0.00) %             |
| 30.    | WARRANTY                      | 5,070           | 0.00 %                 | -               | 0.00 %                |
| 35.    | TOTAL LINE                    | 238,460,803     | 100.00 %               | 159,460,795     | 100.00 %              |

### 2018 CALIFORNIA PREMIUM AND LOSS DISTRIBUTION BY LINE Risk Retention Groups - Sorted By Losses Incurred

Data Source: NAIC database

| LINE # | LINE NAME                     | Premium Written | Prem. Dist.<br>by Line | Losses Incurred | Loss Dist. by<br>Line |
|--------|-------------------------------|-----------------|------------------------|-----------------|-----------------------|
| 11.    | MEDICAL MALPRACTICE           | 113,983,650     | 47.80 %                | 99,045,451      | 62.12 %               |
| 17.1   | OTHER LIABILITY - Occurrence  | 49,152,374      | 20.61 %                | 25,601,115      | 16.06 %               |
| 19.4   | COMMERCIAL AUTO LIABILITY     | 28,005,988      | 11.74 %                | 17,859,320      | 11.20 %               |
| 17.2   | OTHER LIABILITY - Claims Made | 34,821,413      | 14.60 %                | 9,799,742       | 6.15 %                |
| 19.3   | COMMERCIAL AUTO NO-FAULT      | 10,886,746      | 4.57 %                 | 7,124,600       | 4.47 %                |
| 23.    | FIDELITY                      | 1,494,075       | 0.63 %                 | 13,474          | 0.01 %                |
| 30.    | WARRANTY                      | 5,070           | 0.00 %                 | -               | 0.00 %                |
| 27.    | BOILER & MACHINERY            | 111,489         | 0.05 %                 | (823)           | ) ( 0.00) %           |
| 35.    | TOTAL LINE                    | 238,460,805     | 100.00 %               | 159,442,879     | 100.00 %              |