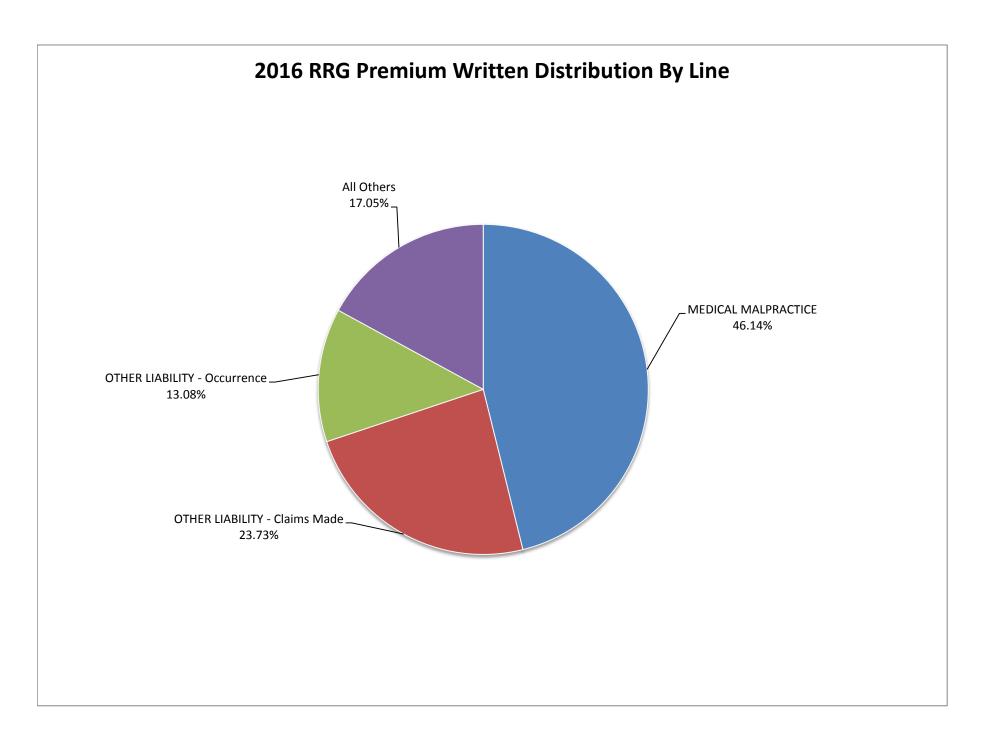

### 2016 CALIFORNIA PREMIUM AND LOSS DISTRIBUTION BY LINE

### **Risk Retention Groups**

Data Source: NAIC database

| LINE# | LINE NAME                     | Premium Written | Prem. Dist. by<br>Line | Losses Incurred | Loss Dist. by<br>Line |
|-------|-------------------------------|-----------------|------------------------|-----------------|-----------------------|
| 11.   | MEDICAL MALPRACTICE           | 121,350,751     | 46.14 %                | 55,361,461      | 53.26 %               |
| 17.1  | OTHER LIABILITY - Occurrence  | 34,408,918      | 13.08 %                | 19,047,468      | 18.32 %               |
| 17.2  | OTHER LIABILITY - Claims Made | 62,417,233      | 23.73 %                | (1,802,581)     | ( 1.73) %             |
| 18.   | PRODUCTS LIABILITY            | 488,705         | 0.19 %                 | 83,518          | 0.08 %                |
| 19.3  | COMMERCIAL AUTO NO-FAULT      | 12,461,971      | 4.74 %                 | 8,257,432       | 7.94 %                |
| 19.4  | COMMERCIAL AUTO LIABILITY     | 30,292,507      | 11.52 %                | 23,025,952      | 22.15 %               |
| 23.   | FIDELITY                      | 1,496,130       | 0.57 %                 | (20,716)        | ( 0.02) %             |
| 27.   | BOILER & MACHINERY            | 96,809          | 0.04 %                 | -               | 0.00 %                |
| 30.   | WARRANTY                      | 5,190           | 0.00 %                 | -               | 0.00 %                |
| 35.   | TOTAL LINE                    | 263,018,214     | 100.00 %               | 103,955,034     | 100.00 %              |