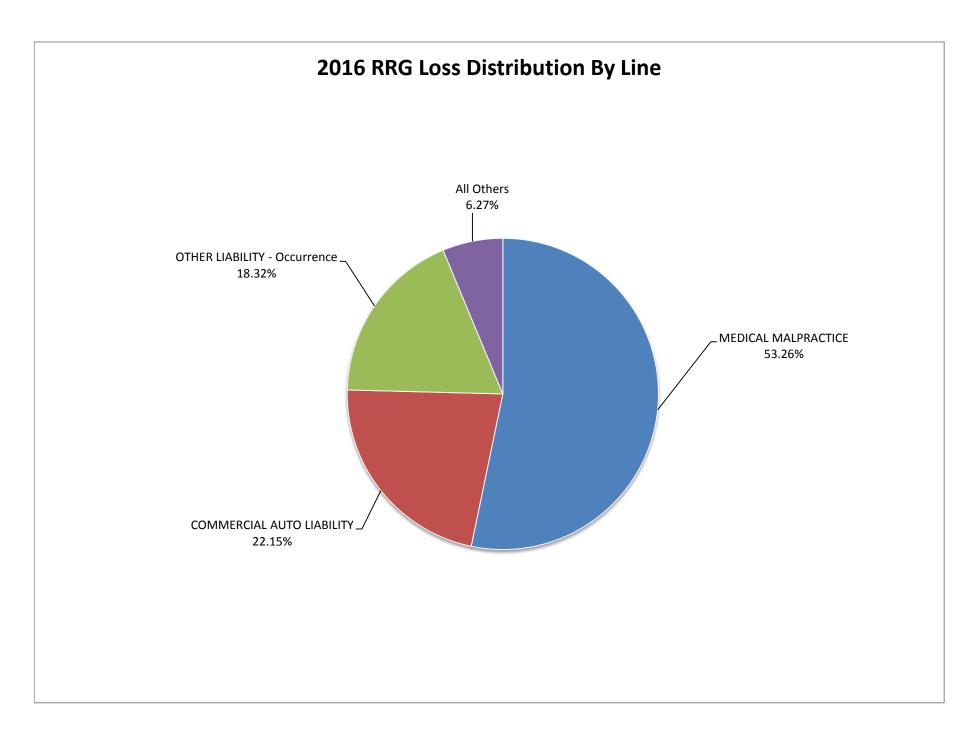

### 2016 CALIFORNIA PREMIUM AND LOSS DISTRIBUTION BY LINE

### **Risk Retention Groups**

Data Source: NAIC database

| LINE# | LINE NAME                     | Premium Written | Prem. Dist. by<br>Line | Losses Incurred | Loss Dist. by<br>Line |
|-------|-------------------------------|-----------------|------------------------|-----------------|-----------------------|
| 11.   | MEDICAL MALPRACTICE           | 121,350,751     | 46.14 %                | 55,361,461      | 53.26 %               |
| 17.1  | OTHER LIABILITY - Occurrence  | 34,408,918      | 13.08 %                | 19,047,468      | 18.32 %               |
| 17.2  | OTHER LIABILITY - Claims Made | 62,417,233      | 23.73 %                | (1,802,581)     | ( 1.73) %             |
| 18.   | PRODUCTS LIABILITY            | 488,705         | 0.19 %                 | 83,518          | 0.08 %                |
| 19.3  | COMMERCIAL AUTO NO-FAULT      | 12,461,971      | 4.74 %                 | 8,257,432       | 7.94 %                |
| 19.4  | COMMERCIAL AUTO LIABILITY     | 30,292,507      | 11.52 %                | 23,025,952      | 22.15 %               |
| 23.   | FIDELITY                      | 1,496,130       | 0.57 %                 | (20,716)        | ( 0.02) %             |
| 27.   | BOILER & MACHINERY            | 96,809          | 0.04 %                 | -               | 0.00 %                |
| 30.   | WARRANTY                      | 5,190           | 0.00 %                 | -               | 0.00 %                |
| 35.   | TOTAL LINE                    | 263,018,214     | 100.00 %               | 103,955,034     | 100.00 %              |