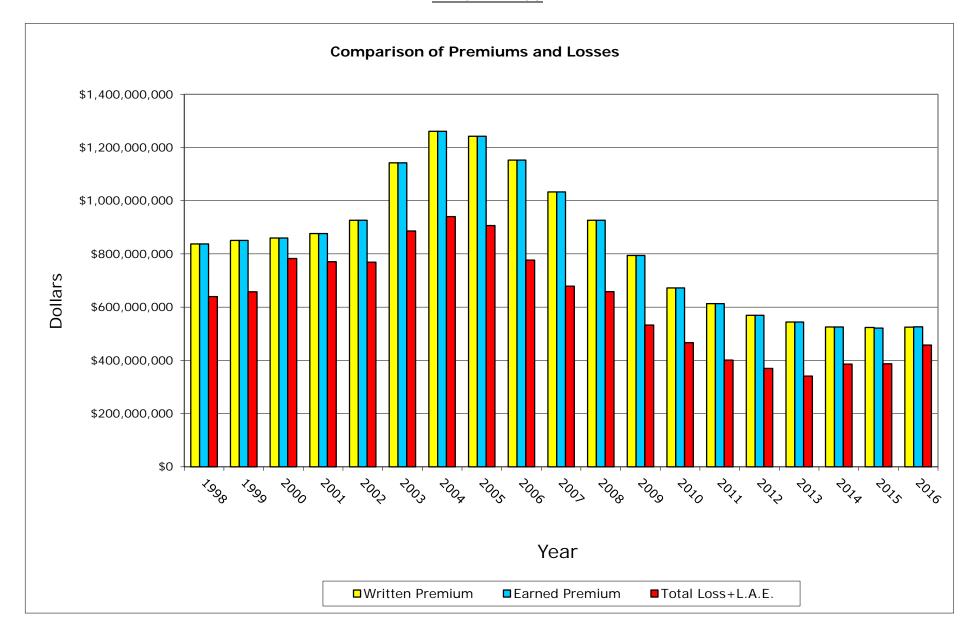

# Combined P. P. Auto. Interins Exch Of The Automobile Club NAIC #15598

#### Combined P. P. Auto.

Data Years: 1998 - 2016 WRITTEN PREMIUM

| NAIC  | COMPANY NAME                         | 1998            | 1999              | 2000            | 2001            | 2002             | 2003            | 2004            | 2005            | 2006            | 2007            | 2008            | 2009            | 2010            | 2011            | 2012            | 2013            | 2014            | 2015            | 2016            | Grand Total       |
|-------|--------------------------------------|-----------------|-------------------|-----------------|-----------------|------------------|-----------------|-----------------|-----------------|-----------------|-----------------|-----------------|-----------------|-----------------|-----------------|-----------------|-----------------|-----------------|-----------------|-----------------|-------------------|
|       |                                      |                 |                   |                 |                 |                  |                 |                 |                 |                 |                 |                 | L.              |                 |                 |                 |                 |                 |                 |                 |                   |
| 25178 | State Farm Mut Auto Ins Co           | 2,063,775,249   | 1,891,134,566     | 1,817,637,920   | 1,869,666,396   | 2,166,760,553    | 2,585,875,863   | 2,628,109,946   | 2,477,625,417   | 2,497,676,114   | 2,517,170,378   | 2,513,864,675   | 2,524,561,721   | 2,471,873,470   | 2,576,149,091   | 2,661,712,740   | 2,805,903,823   | 3,054,312,452   | 3,358,927,702   | 3,655,462,697   | 48,138,200,773    |
| 15598 | Interins Exch Of The Automobile Club | 1,031,228,310   | 1,092,820,766     | 1,161,539,398   | 1,231,191,291   | 1,379,411,561    | 1,577,171,679   | 1,664,532,166   | 1,771,829,021   | 1,843,362,270   | 1,839,096,968   | 1,773,950,668   | 1,709,409,640   | 1,648,988,010   | 1,661,629,269   | 1,683,890,621   | 1,709,494,936   | 1,743,671,131   | 1,885,077,281   | 2,042,122,544   | 30,450,417,530    |
| 21652 | Farmers Ins Exch                     | 1,755,258,829   | 1,664,954,159     | 1,587,228,255   | 1,654,429,588   | 1,806,579,590    | 1,842,582,041   | 1,807,770,347   | 1,803,728,049   | 1,545,154,656   | 1,215,250,012   | 937,976,135     | 697,187,055     | 524,287,880     | 513,188,541     | 750,173,776     | 942,954,355     | 1,074,097,754   | 1,251,000,786   | 1,461,194,240   | 24,834,996,048    |
| 15539 | California State Auto Assn Inter Ins | 1,374,543,666   | 1,343,579,025     | 1,322,475,362   | 1,350,304,803   | 1,410,295,153    | 1,480,060,437   | 1,530,187,791   | 1,558,144,429   | 1,560,593,016   | 1,533,495,185   | 1,424,394,363   | 1,339,031,139   | 1,342,281,483   | 1,332,355,494   | 1,332,292,026   | 1,339,315,085   | 1,370,484,843   | 1,486,794,617   | 1,640,395,266   | 27,071,023,183    |
| 12963 | 21st Century Ins Co                  | 837,508,022     | 850,713,681       | 859,508,188     | 876,468,173     | 926,350,066      | 1,142,543,240   | 1,260,590,774   | 1,242,286,755   | 1,152,425,940   | 1,033,228,050   | 926,639,740     | 794,103,127     | 672,310,457     | 613,161,506     | 569,057,198     | 544,188,443     | 525,071,272     | 523,636,907     | 524,942,818     | 15,874,734,357    |
| 27553 | Mercury Ins Co                       | 727,788,466     | 738,083,280       | 741,827,376     | 776,306,990     | 890,737,320      | 1,034,066,711   | 1,137,375,577   | 1,195,431,909   | 1,270,369,344   | 1,351,027,643   | 1,318,374,162   | 1,227,615,080   | 1,203,979,856   | 1,215,819,883   | 1,243,806,630   | 1,336,543,614   | 1,405,680,427   | 1,472,824,840   | 1,560,463,480   | 21,848,122,588    |
| 19240 | Allstate Ind Co                      | 580,721,188     | 637,738,482       | 726,439,148     | 873,685,978     | 876,271,590      | 862,652,844     | 982,984,014     | 1,147,130,219   | 1,268,463,150   | 1,336,763,652   | 1,288,199,742   | 1,282,956,715   | 1,320,103,967   | 1,274,853,210   | 1,263,747,675   | 1,320,259,937   | 1,320,167,013   | 31,164,282      | 0               | 18,394,302,806    |
| 19232 | Allstate Ins Co                      | 526,754,537     | 473,088,643       | 456,435,335     | 468,148,410     | 489,294,017      | 506,497,607     | 466,395,370     | 457,001,430     | 440,586,489     | 412,364,540     | 354,278,784     | 301,687,914     | 303,610,944     | 286,260,563     | 263,025,570     | 249,659,868     | 226,677,506     | 27,881,722      | 21,285,785      | 6,730,935,034     |
| 11908 | Mercury Cas Co                       | 243,225,991     | 263,385,831       | 263,008,447     | 262,688,899     | 320,508,923      | 406,340,709     | 438,805,814     | 440,010,563     | 434,565,489     | 411,403,353     | 372,292,748     | 314,771,346     | 286,685,381     | 277,053,223     | 198,038,230     | 962,659         | 0               | 1,554           | 1,039           | 4,933,750,199     |
| 22268 | Infinity Ins Co                      | 132,442,219     | 124,362,149       | 161,420,901     | 176,109,112     | 231,699,498      | 309,913,047     | 349,328,780     | 378,086,256     | 412,137,161     | 490,658,526     | 455,436,532     | 442,762,125     | 443,251,980     | 469,776,817     | 519,041,169     | 572,412,156     | 605,595,531     | 680,235,643     | 684,354,776     | 7,639,024,378     |
| 27804 | Progressive West Ins Co              | 203,997,130     | 201,700,315       | 150,712,012     | 151,396,710     | 159,527,095      | 242,650,687     | 311,828,836     | 333,537,869     | 372,961,768     | 387,281,735     | 329,637,244     | 262,792,922     | 238,579,209     | 261,890,773     | 286,600,081     | 290,693,105     | 306,312,138     | 301,007,661     | 277,115,707     | 5,070,222,997     |
| 25941 | USAA                                 | 234,104,105     | 221,107,624       | 227,991,454     | 245,989,807     | 280,414,271      | 301,414,774     | 313,053,474     | 320,285,170     | 327,740,019     | 323,572,189     | 325,408,868     | 323,393,859     | 316,425,875     | 324,818,233     | 334,199,330     | 341,122,109     | 347,607,217     | 358,929,050     | 368,077,428     | 5,835,654,856     |
| 44288 | Progressive Choice Ins Co            | 18,950          | 414,832           | 156,523         | 26,368          | 22,569,338       | 120,393,668     | 210,542,237     | 287,664,262     | 358,488,657     | 401,270,846     | 423,171,518     | 430,495,541     | 451,887,378     | 449,694,332     | 413,433,628     | 17,008,472      | 0               | 0               | 0               | 3,587,236,550     |
| 25968 | USAA Cas Ins Co                      | 180,423,052     | 180,307,511       | 193,829,528     | 218,476,801     | 246,231,146      | 269,620,078     | 288,289,982     | 305,480,261     | 319,171,164     | 321,126,116     | 329,011,149     | 329,120,794     | 323,678,905     | 337,254,663     | 353,245,742     | 369,637,113     | 387,891,020     | 416,024,880     | 438,771,429     | 5,807,591,334     |
| 24740 | Safeco Ins Co Of Amer                | 205,146,187     | 197,893,219       | 220,768,692     | 233,550,191     | 247,375,883      | 275,440,152     | 293,618,605     | 305,924,539     | 307,818,466     | 323,123,234     | 325,744,496     | 323,787,896     | 311,512,481     | 307,088,692     | 316,230,458     | 335,986,526     | 352,793,861     | 378,525,217     | 409,845,687     | 5,672,174,482     |
| 25089 | Coast Natl Ins Co                    | 162,072,592     | 152,000,843       | 170,600,915     | 207,899,585     | 290,736,368      | 390,050,260     | 404,560,053     | 338,203,892     | 262,860,266     | 225,275,085     | 205,378,713     | 181,869,212     | 265,918,924     | 355,992,022     | 359,050,877     | 301,821,204     | 315,063,848     | 288,161,788     | 239,083,760     | 5,116,600,207     |
| 35882 | Geico Gen Ins Co                     | 88,206,803      | 125,568,712       | 162,619,612     | 204,089,523     | 233,441,631      | 251,539,349     | 251,953,318     | 260,631,037     | 302,506,082     | 332,194,363     | 341,397,996     | 404,239,274     | 459,460,824     | 488,285,754     | 531,395,171     | 652,431,544     | 815,328,906     | 998,376,322     | 1,137,681,331   | 8,041,347,552     |
| 23035 | Liberty Mut Fire Ins Co              | 83,461,120      | 79,501,165        | 82,541,325      | 91,532,248      | 107,725,037      | 129,532,674     | 176,225,920     | 218,758,807     | 232,836,482     | 253,794,625     | 266,665,533     | 271,005,024     | 278,588,807     | 285,591,114     | 305,044,463     | 329,918,091     | 342,633,804     | 364,056,403     | 382,918,871     | 4,282,331,513     |
| 23809 | Granite State Ins Co                 | 103,774         | 43,388            | 5,424,884       | 18,581,313      | 44,435,600       | 81,872,368      | 136,569,874     | 186,088,352     | 223,564,613     | 292,767,312     | 282,888,078     | 114,159,558     | 2,286,698       | (10,360)        | 0               | 0               | 0               | 0               | 0               | 1,388,775,452     |
| 10683 | Wawanesa Gen Ins Co                  | 33,991,376      | 44,152,483        | 52,315,091      | 66,753,759      | 92,218,972       | 128,837,469     | 161,108,974     | 178,793,710     | 192,173,972     | 199,939,427     | 209,294,425     | 223,513,958     | 230,517,039     | 259,597,475     | 282,975,114     | 291,328,988     | 307,608,629     | 332,354,601     | 323,325,510     | 3,610,800,972     |
|       |                                      |                 |                   |                 |                 |                  |                 |                 |                 |                 |                 |                 |                 |                 |                 |                 |                 |                 |                 |                 |                   |
|       | Sub Total                            | 10,464,771,566  | 10,282,550,674    | 10,364,480,366  | 10,977,295,945  | 12,222,583,612   | 13,939,055,657  | 14,813,831,852  | 15,206,641,947  | 15,325,455,118  | 15,200,803,239  | 14,404,005,569  | 13,498,463,900  | 13,096,229,568  | 13,290,450,295  | 13,666,960,499  | 13,751,642,028  | 14,500,997,352  | 14,154,981,256  | 15,167,042,368  | 254,328,242,811   |
|       | % of California Total                | 77.40%          | 77.37%            | 76.52%          | 74.19%          | 73.52%           | 76.04%          | 77.94%          | 78.92%          | 77.29%          | 74.85%          | 73.08%          | 70.77%          | 69.20%          | 70.23%          | 70.33%          | 67.26%          | 66.59%          | 60.88%          | 60.05%          | 71.58%            |
|       | Remainder of California              | 3,055,523,653   | 3,007,273,136     | 3,179,630,887   | 3,819,171,806   | 4,402,777,448    | 4,392,943,275   | 4,193,382,113   | 4,061,396,516   | 4,503,564,491   | 5,107,454,873   | 5,305,540,835   | 5,574,988,506   | 5,829,045,934   | 5,634,226,156   | 5,764,846,553   | 6,693,263,171   | 7,276,695,216   | 9,095,994,612   | 10,090,163,589  | 100,987,882,770   |
|       | California Total Written Premium     | 13,520,295,219  | 13,289,823,810    | 13,544,111,253  | 14,796,467,751  | 16,625,361,060   | 18,331,998,932  | 19,007,213,965  | 19,268,038,463  | 19,829,019,609  | 20,308,258,112  | 19,709,546,404  | 19,073,452,406  | 18,925,275,502  | 18,924,676,451  | 19,431,807,052  | 20,444,905,199  | 21,777,692,568  | 23,250,975,868  | 25,257,205,957  | 355,316,125,581   |
|       | Country and a Total Welling Donal or | 110 20/ 120 000 | 124 / 42 / 7/ 000 | 12/ 011 274 000 | 122.052.540.000 | 145 224 / 40 000 | 15/ 05/ 0/1 000 | 1/0 2/7 420 000 | 1/2 7/0 5// 000 | 1/4 522 000 000 | 1/1/00/07/00    | 1/41/20/1000    | 1/4 111 057 000 | 1// 502 0// 000 | 1/0 015 120 000 | 174 (01 547 000 | 101 /0/ /00 000 | 100 227 201 000 | 100 454 353 000 | 214 51/ 177 000 | 2 002 015 070 000 |
|       | Countrywide Total Written Premium    | 119,396,139,000 | 124,643,676,000   | 126,011,274,000 | 132,053,548,000 | 145,324,640,000  | 156,956,861,000 | 160,267,420,000 | 163,740,566,000 | 164,533,080,000 | 164,609,607,000 | 164,162,061,000 | 164,111,957,000 | 166,582,966,000 | 169,015,129,000 | 174,601,547,000 | 181,696,698,000 | 190,337,381,000 | 199,454,352,000 | 214,516,177,000 |                   |
|       | Ratio of CA W.P. / CW W.P.           | 11.32%          | 10.66%            | 10.75%          | 11.20%          | 11.44%           | 11.68%          | 11.86%          | 11.77%          | 12.05%          | 12.34%          | 12.01%          | 11.62%          | 11.36%          | 11.20%          | 11.13%          | 11.25%          | 11.44%          | 11.66%          | 11.77%          | 11.53%            |

#### Combined P. P. Auto.

Data Years: 1998 - 2016 EARNED PREMIUM

| NAIC COMPANY NAME                          | 1998            | 1999            | 2000            | 2001            | 2002            | 2003            | 2004            | 2005            | 2006            | 2007            | 2008            | 2009            | 2010            | 2011            | 2012            | 2013            | 2014            | 2015            | 2016           | Grand Total       |
|--------------------------------------------|-----------------|-----------------|-----------------|-----------------|-----------------|-----------------|-----------------|-----------------|-----------------|-----------------|-----------------|-----------------|-----------------|-----------------|-----------------|-----------------|-----------------|-----------------|----------------|-------------------|
|                                            |                 |                 |                 |                 |                 |                 |                 |                 |                 |                 |                 |                 |                 |                 |                 |                 |                 |                 |                |                   |
| 25178 State Farm Mut Auto Ins Co           | 2,063,775,249   | 1,891,134,566   | 1,817,637,920   | 1,869,666,396   | 2,166,760,553   | 2,585,875,863   | 2,628,109,946   | 2,477,625,417   | 2,497,676,114   | 2,517,170,378   | 2,513,864,675   | 2,524,561,721   | 2,471,873,470   | 2,576,149,091   | 2,661,712,740   | 2,805,903,823   | 3,054,312,452   | 3,287,702,345   | 3,583,099,271  | 47,994,611,990    |
| 15598 Interins Exch Of The Automobile Club | 1,031,228,310   | 1,092,820,766   | 1,161,539,398   | 1,231,191,291   | 1,379,411,561   | 1,577,171,679   | 1,664,532,166   | 1,771,829,021   | 1,843,362,270   | 1,839,096,968   | 1,773,950,668   | 1,709,409,640   | 1,648,988,010   | 1,661,629,269   | 1,683,890,621   | 1,709,494,936   | 1,743,671,131   | 1,828,553,454   | 1,963,901,576  | 30,315,672,735    |
| 21652 Farmers Ins Exch                     | 1,755,258,829   | 1,664,954,159   | 1,587,228,255   | 1,654,429,588   | 1,806,579,590   | 1,842,582,041   | 1,807,770,347   | 1,803,728,049   | 1,545,154,656   | 1,215,250,012   | 937,976,135     | 697,187,055     | 524,287,880     | 513,188,541     | 750,173,776     | 942,954,355     | 1,074,097,754   | 1,213,963,874   | 1,406,418,023  | 24,743,182,919    |
| 15539 California State Auto Assn Inter Ins | 1,374,543,666   | 1,343,579,025   | 1,322,475,362   | 1,350,304,803   | 1,410,295,153   | 1,480,060,437   | 1,530,187,791   | 1,558,144,429   | 1,560,593,016   | 1,533,495,185   | 1,424,394,363   | 1,339,031,139   | 1,342,281,483   | 1,332,355,494   | 1,332,292,026   | 1,339,315,085   | 1,370,484,843   | 1,444,389,704   | 1,557,112,221  | 26,945,335,225    |
| 12963 21st Century Ins Co                  | 837,508,022     | 850,713,681     | 859,508,188     | 876,468,173     | 926,350,066     | 1,142,543,240   | 1,260,590,774   | 1,242,286,755   | 1,152,425,940   | 1,033,228,050   | 926,639,740     | 794,103,127     | 672,310,457     | 613,161,506     | 569,057,198     | 544,188,443     | 525,071,272     | 521,301,238     | 526,065,053    | 15,873,520,923    |
| 27553 Mercury Ins Co                       | 727,788,466     | 738,083,280     | 741,827,376     | 776,306,990     | 890,737,320     | 1,034,066,711   | 1,137,375,577   | 1,195,431,909   | 1,270,369,344   | 1,351,027,643   | 1,318,374,162   | 1,227,615,080   | 1,203,979,856   | 1,215,819,883   | 1,243,806,630   | 1,336,543,614   | 1,405,680,427   | 1,453,391,899   | 1,544,683,077  | 21,812,909,244    |
| 19240 Allstate Ind Co                      | 580,721,188     | 637,738,482     | 726,439,148     | 873,685,978     | 876,271,590     | 862,652,844     | 982,984,014     | 1,147,130,219   | 1,268,463,150   | 1,336,763,652   | 1,288,199,742   | 1,282,956,715   | 1,320,103,967   | 1,274,853,210   | 1,263,747,675   | 1,320,259,937   | 1,320,167,013   | 145,158,972     | 0              | 18,508,297,496    |
| 19232 Allstate Ins Co                      | 526,754,537     | 473,088,643     | 456,435,335     | 468,148,410     | 489,294,017     | 506,497,607     | 466,395,370     | 457,001,430     | 440,586,489     | 412,364,540     | 354,278,784     | 301,687,914     | 303,610,944     | 286,260,563     | 263,025,570     | 249,659,868     | 226,677,506     | 46,973,079      | 20,583,057     | 6,749,323,663     |
| 11908 Mercury Cas Co                       | 243,225,991     | 263,385,831     | 263,008,447     | 262,688,899     | 320,508,923     | 406,340,709     | 438,805,814     | 440,010,563     | 434,565,489     | 411,403,353     | 372,292,748     | 314,771,346     | 286,685,381     | 277,053,223     | 198,038,230     | 962,659         | 0               | 1,554           | 1,039          | 4,933,750,199     |
| 22268 Infinity Ins Co                      | 132,442,219     | 124,362,149     | 161,420,901     | 176,109,112     | 231,699,498     | 309,913,047     | 349,328,780     | 378,086,256     | 412,137,161     | 490,658,526     | 455,436,532     | 442,762,125     | 443,251,980     | 469,776,817     | 519,041,169     | 572,412,156     | 605,595,531     | 660,836,100     | 687,145,962    | 7,622,416,021     |
| 27804 Progressive West Ins Co              | 203,997,130     | 201,700,315     | 150,712,012     | 151,396,710     | 159,527,095     | 242,650,687     | 311,828,836     | 333,537,869     | 372,961,768     | 387,281,735     | 329,637,244     | 262,792,922     | 238,579,209     | 261,890,773     | 286,600,081     | 290,693,105     | 306,312,138     | 302,943,721     | 281,402,804    | 5,076,446,154     |
| 25941 USAA                                 | 234,104,105     | 221,107,624     | 227,991,454     | 245,989,807     | 280,414,271     | 301,414,774     | 313,053,474     | 320,285,170     | 327,740,019     | 323,572,189     | 325,408,868     | 323,393,859     | 316,425,875     | 324,818,233     | 334,199,330     | 341,122,109     | 347,607,217     | 356,763,896     | 365,720,764    | 5,831,133,038     |
| 44288 Progressive Choice Ins Co            | 18,950          | 414,832         | 156,523         | 26,368          | 22,569,338      | 120,393,668     | 210,542,237     | 287,664,262     | 358,488,657     | 401,270,846     | 423,171,518     | 430,495,541     | 451,887,378     | 449,694,332     | 413,433,628     | 17,008,472      | 0               | 0               | 0              | 3,587,236,550     |
| 25968 USAA Cas Ins Co                      | 180,423,052     | 180,307,511     | 193,829,528     | 218,476,801     | 246,231,146     | 269,620,078     | 288,289,982     | 305,480,261     | 319,171,164     | 321,126,116     | 329,011,149     | 329,120,794     | 323,678,905     | 337,254,663     | 353,245,742     | 369,637,113     | 387,891,020     | 410,669,047     | 433,355,721    | 5,796,819,793     |
| 24740 Safeco Ins Co Of Amer                | 205,146,187     | 197,893,219     | 220,768,692     | 233,550,191     | 247,375,883     | 275,440,152     | 293,618,605     | 305,924,539     | 307,818,466     | 323,123,234     | 325,744,496     | 323,787,896     | 311,512,481     | 307,088,692     | 316,230,458     | 335,986,526     | 352,793,861     | 361,830,845     | 388,478,904    | 5,634,113,327     |
| 25089 Coast Natl Ins Co                    | 162,072,592     | 152,000,843     | 170,600,915     | 207,899,585     | 290,736,368     | 390,050,260     | 404,560,053     | 338,203,892     | 262,860,266     | 225,275,085     | 205,378,713     | 181,869,212     | 265,918,924     | 355,992,022     | 359,050,877     | 301,821,204     | 315,063,848     | 303,183,958     | 261,979,249    | 5,154,517,866     |
| 35882 Geico Gen Ins Co                     | 88,206,803      | 125,568,712     | 162,619,612     | 204,089,523     | 233,441,631     | 251,539,349     | 251,953,318     | 260,631,037     | 302,506,082     | 332,194,363     | 341,397,996     | 404,239,274     | 459,460,824     | 488,285,754     | 531,395,171     | 652,431,544     | 815,328,906     | 967,352,755     | 1,097,622,745  | 7,970,265,399     |
| 23035 Liberty Mut Fire Ins Co              | 83,461,120      | 79,501,165      | 82,541,325      | 91,532,248      | 107,725,037     | 129,532,674     | 176,225,920     | 218,758,807     | 232,836,482     | 253,794,625     | 266,665,533     | 271,005,024     | 278,588,807     | 285,591,114     | 305,044,463     | 329,918,091     | 342,633,804     | 357,477,738     | 373,101,412    | 4,265,935,389     |
| 23809 Granite State Ins Co                 | 103,774         | 43,388          | 5,424,884       | 18,581,313      | 44,435,600      | 81,872,368      | 136,569,874     | 186,088,352     | 223,564,613     | 292,767,312     | 282,888,078     | 114,159,558     | 2,286,698       | (10,360)        | 0               | 0               | 0               | 0               | 0              | 1,388,775,452     |
| 10683 Wawanesa Gen Ins Co                  | 33,991,376      | 44,152,483      | 52,315,091      | 66,753,759      | 92,218,972      | 128,837,469     | 161,108,974     | 178,793,710     | 192,173,972     | 199,939,427     | 209,294,425     | 223,513,958     | 230,517,039     | 259,597,475     | 282,975,114     | 291,328,988     | 307,608,629     | 320,717,866     | 348,830,792    | 3,624,669,519     |
|                                            |                 |                 |                 |                 |                 |                 |                 |                 |                 |                 |                 |                 |                 |                 |                 |                 |                 |                 |                |                   |
| Sub Total (2)                              | 10,464,771,566  | 10,282,550,674  | 10,364,480,366  | 10,977,295,945  | 12,222,583,612  | 13,939,055,657  | 14,813,831,852  | 15,206,641,947  | 15,325,455,118  | 15,200,803,239  | 14,404,005,569  | 13,498,463,900  | 13,096,229,568  | 13,290,450,295  | 13,666,960,499  | 13,751,642,028  | 14,500,997,352  | 13,983,212,045  | 14,839,501,670 | 253,828,932,902   |
| % of California Total                      | 77.93%          | 77.87%          | 76.69%          | 75.98%          | 76.43%          | 77.99%          | 79.11%          | 79.79%          | 78.23%          | 75.16%          | 72.54%          | 70.18%          | 69.40%          | 70.58%          | 71.17%          | 68.26%          | 67.82%          | 61.46%          | 60.34%         | 72.33%            |
| Remainder of California                    | 2,963,550,091   | 2,923,031,773   | 3,150,198,497   | 3,469,899,706   | 3,769,842,565   | 3,933,201,951   | 3,912,571,598   | 3,851,511,479   | 4,264,185,239   | 5,024,231,466   | 5,452,407,676   | 5,736,890,822   | 5,773,542,822   | 5,538,752,925   | 5,537,628,911   | 6,394,402,124   | 6,881,004,829   | 8,768,777,213   | 9,755,131,611  | 97,100,763,298    |
| California Total Earned Premium            | 13,428,321,657  | 13,205,582,447  | 13,514,678,863  | 14,447,195,651  | 15,992,426,177  | 17,872,257,608  | 18,726,403,450  | 19,058,153,426  | 19,589,640,357  | 20,225,034,705  | 19,856,413,245  | 19,235,354,722  | 18,869,772,390  | 18,829,203,220  | 19,204,589,410  | 20,146,044,152  | 21,382,002,181  | 22,751,989,258  | 24,594,633,281 | 350,929,696,200   |
|                                            |                 |                 |                 |                 |                 |                 |                 |                 |                 |                 |                 |                 |                 |                 |                 |                 |                 |                 |                |                   |
| Countrywide Total Earned Premium           | 117,875,314,000 | 119,563,350,000 | 125,592,765,000 | 129,755,837,000 | 141,325,375,000 | 153,656,789,000 | 158,885,909,000 | 163,715,915,000 | 164,449,951,000 | 165,000,257,000 | 164,197,642,000 | 164,048,188,000 | 165,385,086,000 | 167,793,461,000 | 172,497,469,000 | 179,333,018,000 | 187,630,004,000 | 195,990,297,000 |                | 3,046,387,738,000 |
| Ratio of CA E.P. / CW E.P.                 | 11.39%          | 11.04%          | 10.76%          | 11.13%          | 11.32%          | 11.63%          | 11.79%          | 11.64%          | 11.91%          | 12.26%          | 12.09%          | 11.73%          | 11.41%          | 11.22%          | 11.13%          | 11.23%          | 11.40%          | 11.61%          | 11.73%         | 11.52%            |