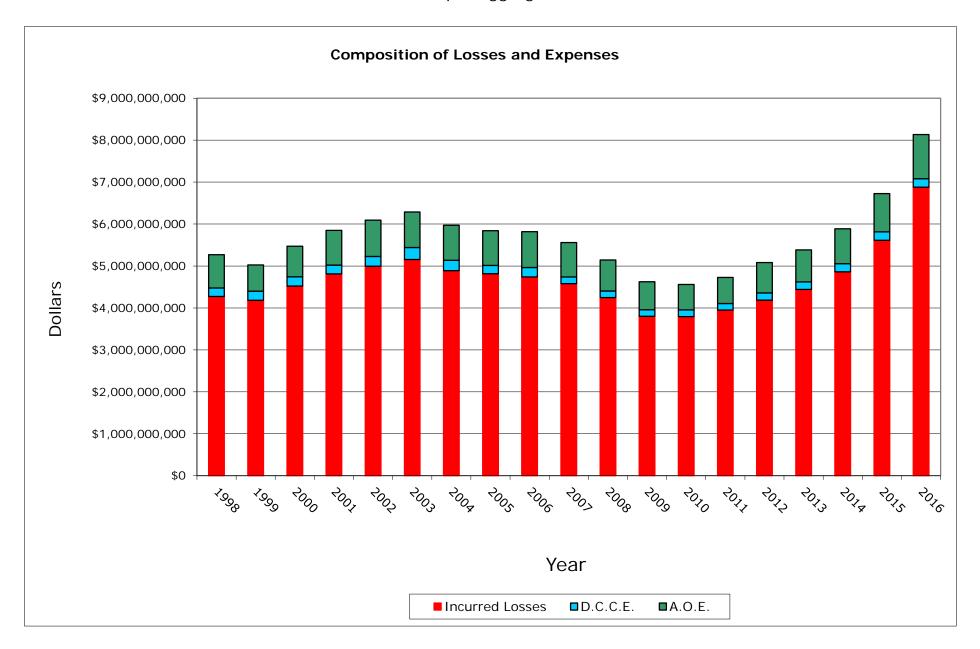

#### Combined P. P. Auto.

Data Years: 1998 - 2016

INCURRED LOSSES + LOSS ADJUSTMENT EXPENSES

| NAIC  | COMPANY NAME                         | 1998           | 1999           | 2000            | 2001            | 2002            | 2003            | 2004            | 2005            | 2006            | 2007            | 2008            | 2009            | 2010            | 2011            | 2012            | 2013            | 2014            | 2015            | 2016            | Grand Total       |
|-------|--------------------------------------|----------------|----------------|-----------------|-----------------|-----------------|-----------------|-----------------|-----------------|-----------------|-----------------|-----------------|-----------------|-----------------|-----------------|-----------------|-----------------|-----------------|-----------------|-----------------|-------------------|
|       |                                      |                |                |                 |                 |                 |                 |                 |                 |                 |                 |                 |                 |                 |                 |                 |                 |                 |                 |                 |                   |
| 25178 | State Farm Mut Auto Ins Co           | 1,522,537,015  | 1,361,018,289  | 1,430,825,064   | 1,734,933,795   | 2,016,589,201   | 1,862,424,736   | 1,673,469,253   | 1,587,796,862   | 1,744,373,561   | 1,868,394,911   | 1,859,721,847   | 1,858,285,999   | 1,869,305,939   | 1,989,196,281   | 2,103,247,366   | 2,222,875,398   | 2,499,165,052   | 2,879,439,481   | 3,671,851,824   | 37,755,451,875    |
| 15598 | Interins Exch Of The Automobile Club | 733,625,514    | 755,666,236    | 874,446,172     | 916,886,348     | 1,009,268,503   | 1,066,560,351   | 984,511,410     | 1,082,317,981   | 1,153,453,239   | 1,228,389,925   | 1,126,945,440   | 1,029,814,788   | 1,057,557,077   | 1,122,248,969   | 1,095,383,345   | 1,172,551,357   | 1,206,651,754   | 1,308,952,552   | 1,575,220,982   | 20,500,451,944    |
| 21652 | Farmers Ins Exch                     | 1,295,675,227  | 1,143,677,120  | 1,264,036,412   | 1,319,361,789   | 1,189,370,352   | 1,367,764,447   | 1,278,969,728   | 1,227,081,855   | 1,053,818,813   | 775,615,808     | 562,703,839     | 260,568,941     | 279,981,442     | 315,746,873     | 568,662,233     | 661,306,141     | 728,053,911     | 996,327,978     | 1,159,231,025   | 17,447,953,932    |
| 15539 | California State Auto Assn Inter Ins | 1,078,240,424  | 1,105,711,732  | 1,120,756,828   | 1,108,561,227   | 1,109,594,627   | 1,104,103,112   | 1,095,186,022   | 1,035,707,174   | 1,088,950,227   | 1,010,252,233   | 935,963,207     | 942,893,815     | 888,500,332     | 899,208,005     | 946,535,283     | 987,658,566     | 1,069,507,442   | 1,153,273,664   | 1,268,453,576   | 19,949,057,496    |
| 12963 | 21st Century Ins Co                  | 639,842,907    | 657,961,255    | 782,986,318     | 770,546,561     | 769,108,866     | 886,382,182     | 940,532,099     | 906,925,418     | 776,864,529     | 678,535,309     | 658,272,468     | 532,747,538     | 466,358,265     | 400,965,417     | 369,793,979     | 340,726,984     | 385,560,929     | 387,183,854     | 457,539,425     | 11,808,834,302    |
| 27553 | Mercury Ins Co                       | 421,898,453    | 467,713,223    | 518,295,871     | 541,865,490     | 632,414,338     | 707,769,669     | 707,175,950     | 761,439,729     | 829,065,875     | 902,359,971     | 936,124,912     | 807,759,466     | 849,580,580     | 873,121,128     | 958,860,147     | 1,005,167,507   | 987,624,131     | 1,011,895,240   | 1,126,917,753   | 15,047,049,434    |
| 19240 | Allstate Ind Co                      | 353,328,049    | 443,627,864    | 573,828,587     | 799,564,338     | 702,961,661     | 571,968,827     | 671,358,409     | 805,807,342     | 852,598,418     | 919,313,358     | 946,811,526     | 1,017,841,166   | 1,023,470,398   | 963,718,508     | 944,419,400     | 1,025,651,212   | 955,003,528     | 142,549,107     | 0               | 13,713,821,698    |
| 19232 | Allstate Ins Co                      | 261,982,010    | 303,544,716    | 360,650,187     | 368,548,098     | 337,995,435     | 305,955,040     | 266,259,111     | 246,715,838     | 249,973,946     | 218,253,713     | 182,130,935     | 188,637,999     | 188,738,704     | 162,098,449     | 158,352,845     | 134,024,642     | 128,664,601     | 46,601,402      | 20,089,508      | 4,129,217,180     |
| 11908 | Mercury Cas Co                       | 168,650,137    | 196,513,203    | 214,213,043     | 209,420,282     | 247,040,378     | 282,469,709     | 274,305,139     | 288,122,062     | 290,351,977     | 277,845,208     | 257,122,329     | 210,052,292     | 201,382,115     | 200,724,065     | 169,012,967     | (1,438,037)     | 0               | 2,080,981       | 5,802,204       | 3,493,670,055     |
| 22268 | Infinity Ins Co                      | 58,836,380     | 75,463,789     | 124,133,704     | 123,306,677     | 158,828,654     | 202,968,308     | 193,991,301     | 204,401,824     | 241,176,219     | 317,542,888     | 306,409,291     | 287,872,209     | 257,751,829     | 312,398,463     | 389,211,180     | 468,533,952     | 465,637,659     | 507,472,933     | 565,547,451     | 5,261,484,711     |
| 27804 | Progressive West Ins Co              | 130,367,206    | 136,001,664    | 117,712,952     | 102,706,578     | 112,599,132     | 166,708,394     | 199,355,642     | 219,460,884     | 251,253,681     | 298,183,611     | 231,556,581     | 158,656,202     | 157,146,482     | 192,619,332     | 229,099,724     | 243,437,210     | 244,555,600     | 242,196,383     | 216,940,217     | 3,650,557,474     |
| 25941 | USAA                                 | 177,528,547    | 218,230,424    | 243,071,283     | 212,919,087     | 231,885,282     | 241,502,836     | 227,271,923     | 246,359,387     | 248,046,054     | 255,135,937     | 222,603,169     | 211,895,870     | 238,615,282     | 245,164,005     | 234,552,953     | 249,782,250     | 263,516,200     | 278,673,941     | 307,078,332     | 4,553,832,762     |
| 44288 | Progressive Choice Ins Co            | 19,900         | 521,482        | 147,834         | 4,918           | 16,933,965      | 85,635,419      | 137,764,292     | 184,620,839     | 225,944,773     | 304,126,899     | 303,027,925     | 299,177,713     | 296,944,069     | 284,752,112     | 288,566,083     | 12,174,555      | 0               | 0               | 0               | 2,440,362,778     |
| 25968 | USAA Cas Ins Co                      | 132,458,399    | 151,608,160    | 186,127,393     | 183,234,964     | 212,247,192     | 194,325,633     | 195,083,750     | 209,099,855     | 240,351,957     | 228,566,067     | 211,249,105     | 225,785,303     | 246,289,344     | 247,315,964     | 248,242,912     | 275,533,513     | 284,375,963     | 326,442,036     | 357,430,715     | 4,355,768,223     |
| 24740 | Safeco Ins Co Of Amer                | 144,044,362    | 157,479,503    | 177,851,184     | 180,544,855     | 188,985,979     | 184,594,468     | 168,770,910     | 222,009,701     | 202,425,511     | 259,370,797     | 220,192,129     | 190,787,484     | 215,483,652     | 223,474,802     | 224,797,500     | 264,261,279     | 231,485,534     | 270,386,769     | 322,436,082     | 4,049,382,501     |
| 25089 | Coast Natl Ins Co                    | 110,578,963    | 110,205,405    | 155,812,828     | 163,824,813     | 220,484,566     | 279,176,270     | 256,360,389     | 193,816,643     | 156,483,469     | 135,939,842     | 124,765,139     | 114,408,008     | 206,393,253     | 320,325,755     | 339,622,545     | 213,398,289     | 256,086,321     | 265,324,330     | 218,597,156     | 3,841,603,985     |
| 35882 | Geico Gen Ins Co                     | 68,743,736     | 99,955,209     | 145,443,064     | 175,125,564     | 192,526,151     | 191,099,592     | 176,627,795     | 175,271,165     | 199,789,522     | 216,115,502     | 244,064,463     | 280,224,095     | 318,350,480     | 344,852,964     | 426,123,265     | 529,392,571     | 627,258,646     | 777,537,012     | 985,505,199     | 6,174,005,995     |
| 23035 | Liberty Mut Fire Ins Co              | 60,870,910     | 55,544,315     | 65,439,628      | 77,546,667      | 90,699,358      | 100,204,826     | 124,433,846     | 148,232,893     | 156,782,287     | 178,925,638     | 184,939,394     | 176,569,876     | 195,731,895     | 219,720,942     | 248,984,491     | 266,073,294     | 269,844,248     | 251,550,767     | 294,416,860     | 3,166,512,135     |
| 23809 | Granite State Ins Co                 | (51,824)       | (22,746)       | 4,913,957       | 16,011,722      | 34,340,593      | 50,930,115      | 97,495,802      | 138,081,098     | 150,014,017     | 202,514,306     | 231,878,244     | 72,830,491      | (18,117,450)    | (1,351,253)     | 0               | 0               | 0               | 0               | 0               | 979,467,073       |
| 10683 | Wawanesa Gen Ins Co                  | 36,164,866     | 47,430,023     | 51,428,771      | 68,063,068      | 95,826,390      | 119,805,537     | 145,773,002     | 170,880,949     | 178,551,699     | 192,945,927     | 207,543,056     | 216,240,339     | 227,782,371     | 253,426,159     | 267,733,892     | 278,410,302     | 284,979,419     | 328,669,898     | 328,326,295     | 3,499,981,965     |
|       |                                      |                |                |                 |                 |                 |                 |                 |                 |                 |                 |                 |                 |                 |                 |                 |                 |                 |                 |                 |                   |
|       | Sub Total                            | 7,395,341,181  | 7,487,850,865  | 8,412,121,082   | 9,072,976,841   | 9,569,700,624   | 9,972,349,471   | 9,814,695,773   | 10,054,149,500  | 10,290,269,775  | 10,468,327,849  | 9,954,024,998   | 9,083,049,595   | 9,167,246,059   | 9,569,726,939   | 10,211,202,111  | 10,349,520,985  | 10,887,970,937  | 11,176,558,329  | 12,881,384,603  | 185,818,467,519   |
|       | % of California Total                | 78.81%         | 77.92%         | 75.82%          | 74.88%          | 75.84%          | 77.29%          | 78.89%          | 79.14%          | 78.58%          | 74.85%          | 72.04%          | 68.39%          | 68.29%          | 69.47%          | 70.52%          | 68.06%          | 67.80%          | 61.85%          | 61.26%          | 71.72%            |
|       | Remainder of California              | 1,988,036,206  | 2,122,057,960  | 2,682,735,409   | 3,043,748,033   | 3,048,425,220   | 2,929,464,219   | 2,625,902,744   | 2,650,064,536   | 2,805,734,463   | 3,517,520,743   | 3,862,426,471   | 4,198,183,066   | 4,257,013,135   | 4,206,082,099   | 4,268,175,357   | 4,856,169,416   | 5,170,626,685   | 6,892,817,477   | 8,145,022,510   | 73,270,205,750    |
|       | California Total                     | 9,383,377,387  | 9,609,908,825  | 11,094,856,491  | 12,116,724,874  | 12,618,125,844  | 12,901,813,690  | 12,440,598,517  | 12,704,214,036  | 13,096,004,238  | 13,985,848,593  | 13,816,451,469  | 13,281,232,661  | 13,424,259,194  | 13,775,809,038  | 14,479,377,468  | 15,205,690,401  | 16,058,597,622  | 18,069,375,807  | 21,026,407,113  | 259,088,673,270   |
|       |                                      |                |                |                 |                 |                 |                 |                 |                 |                 |                 |                 |                 |                 |                 |                 |                 |                 |                 |                 |                   |
|       | Countrywide Total                    | 89,176,742,000 | 93,532,042,000 | 103,937,524,000 | 110,348,768,000 | 112,974,614,000 | 115,223,557,000 | 111,866,193,000 | 118,406,103,000 | 114,552,061,000 | 120,347,476,000 | 123,434,700,000 | 125,506,934,000 | 126,605,218,000 | 133,664,654,000 | 135,742,048,000 | 139,314,388,000 | 146,215,329,000 | 157,403,419,000 | 175,727,455,000 | 2,353,979,225,000 |

Note: The Selection is based on the 20 largest insurance writers from the 2005 P & C Market Share Report.

Combined P. P. Auto.

Data Years: 1998 - 2016 INCURRED LOSSES

| NAIC COMPANY NAME                          | 1998           | 1999           | 2000           | 2001           | 2002           | 2003           | 2004           | 2005           | 2006           | 2007            | 2008            | 2009            | 2010            | 2011            | 2012            | 2013            | 2014            | 2015            | 2016           | Grand Total       |
|--------------------------------------------|----------------|----------------|----------------|----------------|----------------|----------------|----------------|----------------|----------------|-----------------|-----------------|-----------------|-----------------|-----------------|-----------------|-----------------|-----------------|-----------------|----------------|-------------------|
|                                            |                |                |                |                |                |                |                |                |                |                 |                 |                 |                 |                 |                 |                 |                 |                 |                |                   |
| 25178 State Farm Mut Auto Ins Co           | 1,219,116,230  | 1,084,232,413  | 1,157,445,847  | 1,426,804,181  | 1,680,984,147  | 1,528,225,578  | 1,349,216,587  | 1,299,044,939  | 1,396,523,610  | 1,496,721,385   | 1,566,894,364   | 1,549,465,643   | 1,557,418,180   | 1,676,050,915   | 1,695,983,746   | 1,789,541,216   | 1,988,929,814   | 2,292,522,353   | 3,048,073,796  | 30,803,194,944    |
| 15598 Interins Exch Of The Automobile Club | 591,970,677    | 621,588,034    | 748,963,066    | 787,192,819    | 857,761,815    | 907,843,152    | 824,662,466    | 916,166,862    | 969,486,382    | 1,041,819,254   | 945,173,449     | 842,207,502     | 867,991,945     | 957,283,332     | 929,298,759     | 989,029,331     | 1,019,653,295   | 1,114,385,931   | 1,362,874,792  | 17,295,352,863    |
| 21652 Farmers Ins Exch                     | 1,108,291,072  | 1,025,550,366  | 1,108,899,540  | 1,093,954,152  | 943,175,953    | 1,096,027,167  | 1,069,204,238  | 1,035,757,568  | 872,858,903    | 671,711,085     | 453,972,929     | 210,184,815     | 230,895,045     | 256,143,761     | 479,341,619     | 554,621,278     | 630,002,017     | 868,113,571     | 1,013,249,487  | 14,721,954,566    |
| 15539 California State Auto Assn Inter Ins | 848,318,988    | 931,376,848    | 872,631,249    | 891,903,719    | 907,528,653    | 889,815,741    | 859,508,399    | 806,866,474    | 858,909,478    | 796,836,329     | 733,969,759     | 749,769,193     | 743,143,193     | 730,922,442     | 772,108,614     | 824,409,751     | 902,243,219     | 1,003,858,318   | 1,074,655,576  | 16,198,775,943    |
| 12963 21st Century Ins Co                  | 506,184,732    | 521,068,984    | 635,336,976    | 610,045,444    | 606,996,711    | 731,895,045    | 786,166,616    | 757,713,936    | 641,652,387    | 571,117,016     | 547,396,320     | 447,399,877     | 394,278,943     | 329,550,394     | 309,054,815     | 284,466,664     | 318,885,597     | 332,143,498     | 378,950,988    | 9,710,304,943     |
| 27553 Mercury Ins Co                       | 337,683,012    | 379,869,980    | 432,137,532    | 448,117,531    | 531,714,362    | 585,065,075    | 576,830,414    | 630,592,083    | 681,265,634    | 748,669,653     | 767,017,482     | 637,252,604     | 684,199,622     | 732,481,729     | 795,665,343     | 834,840,754     | 825,588,844     | 851,192,798     | 957,925,399    | 12,438,109,851    |
| 19240 Allstate Ind Co                      | 272,306,544    | 353,292,854    | 471,097,790    | 657,096,901    | 579,775,055    | 475,464,008    | 548,425,632    | 644,655,524    | 699,942,968    | 750,310,256     | 771,179,699     | 842,827,287     | 835,149,930     | 785,691,749     | 769,860,421     | 834,077,575     | 797,801,943     | 112,562,230     | 0              | 11,201,518,366    |
| 19232 Allstate Ins Co                      | 191,583,550    | 236,194,472    | 289,154,702    | 301,437,756    | 285,019,715    | 248,020,716    | 217,412,352    | 198,881,709    | 198,738,701    | 174,203,483     | 149,927,177     | 153,926,473     | 154,645,469     | 133,728,433     | 129,624,911     | 110,915,494     | 109,517,963     | 39,314,127      | 14,869,607     | 3,337,116,810     |
| 11908 Mercury Cas Co                       | 133,650,899    | 160,757,414    | 174,284,721    | 173,237,389    | 205,868,304    | 234,748,156    | 223,711,815    | 242,419,549    | 240,025,007    | 230,536,891     | 213,177,948     | 163,955,963     | 164,308,899     | 168,950,105     | 140,242,331     | (306,846)       | 0               | 1,665,651       | 4,625,025      | 2,875,859,221     |
| 22268 Infinity Ins Co                      | 48,762,882     | 58,816,989     | 102,052,087    | 99,406,182     | 122,043,586    | 153,328,348    | 146,496,254    | 161,033,109    | 177,713,884    | 237,922,781     | 260,671,167     | 238,193,622     | 204,109,322     | 254,456,859     | 320,005,983     | 382,606,285     | 378,449,542     | 420,741,598     | 475,986,525    | 4,242,797,005     |
| 27804 Progressive West Ins Co              | 98,494,192     | 110,177,075    | 96,504,488     | 79,352,016     | 81,548,528     | 127,366,056    | 151,308,936    | 169,734,703    | 202,130,134    | 238,146,421     | 186,481,029     | 128,220,256     | 128,831,919     | 159,010,736     | 192,114,475     | 206,120,179     | 207,449,540     | 203,904,097     | 185,547,666    | 2,952,442,446     |
| 25941 USAA                                 | 133,010,468    | 160,306,620    | 187,443,759    | 171,651,361    | 194,203,559    | 200,776,858    | 186,958,333    | 206,677,422    | 211,063,972    | 217,451,500     | 196,996,143     | 179,112,256     | 203,325,559     | 212,734,616     | 204,298,709     | 219,276,900     | 230,823,147     | 246,678,542     | 270,191,775    | 3,832,981,499     |
| 44288 Progressive Choice Ins Co            | 11,158         | 452,303        | 113,355        | 7,763          | 13,379,474     | 65,866,702     | 104,563,751    | 143,589,494    | 179,205,477    | 240,301,686     | 243,238,034     | 240,796,496     | 239,438,468     | 236,994,591     | 242,799,774     | 10,190,167      | 0               | 0               | 0              | 1,960,948,693     |
| 25968 USAA Cas Ins Co                      | 100,588,791    | 114,356,302    | 147,453,161    | 148,551,301    | 178,863,008    | 166,984,128    | 165,590,656    | 181,726,212    | 207,199,240    | 197,277,847     | 188,576,764     | 195,185,138     | 213,270,617     | 216,459,549     | 218,014,900     | 242,490,622     | 253,770,754     | 294,123,116     | 320,850,626    | 3,751,332,732     |
| 24740 Safeco Ins Co Of Amer                | 121,293,537    | 133,469,112    | 150,452,298    | 153,643,332    | 158,346,916    | 148,054,317    | 139,296,051    | 186,685,304    | 167,139,139    | 218,246,239     | 180,143,572     | 153,225,015     | 169,891,690     | 183,664,037     | 174,997,146     | 204,615,052     | 185,753,905     | 222,401,123     | 266,739,120    | 3,318,056,905     |
| 25089 Coast Natl Ins Co                    | 84,180,589     | 94,220,251     | 115,751,959    | 138,031,900    | 186,289,556    | 231,384,472    | 204,126,374    | 158,000,439    | 129,662,841    | 110,285,974     | 103,148,772     | 95,870,394      | 177,409,386     | 265,921,711     | 269,186,739     | 178,189,286     | 222,182,109     | 226,614,055     | 184,204,225    | 3,174,661,032     |
| 35882 Geico Gen Ins Co                     | 58,955,067     | 85,948,612     | 126,107,547    | 153,984,803    | 168,772,757    | 163,363,064    | 148,532,602    | 150,498,566    | 170,299,242    | 183,817,639     | 208,468,165     | 239,700,621     | 273,159,365     | 298,680,527     | 369,105,687     | 460,031,398     | 551,147,767     | 685,456,224     | 865,459,669    | 5,361,489,322     |
| 23035 Liberty Mut Fire Ins Co              | 48,654,426     | 44,184,296     | 54,609,148     | 64,164,476     | 73,906,924     | 81,564,437     | 114,524,127    | 120,747,850    | 136,166,690    | 150,134,608     | 155,173,179     | 147,955,959     | 158,171,024     | 180,328,015     | 207,280,195     | 224,648,313     | 223,725,294     | 208,691,018     | 242,757,150    | 2,637,387,129     |
| 23809 Granite State Ins Co                 | (41,858)       | (19,200)       | 4,363,717      | 14,681,290     | 32,669,427     | 47,250,685     | 84,196,903     | 114,521,701    | 142,745,118    | 195,214,589     | 222,834,739     | 75,972,714      | (13,580,783)    | (1,569,113)     | 0               | 0               | 0               | 0               | 0              | 919,239,929       |
| 10683 Wawanesa Gen Ins Co                  | 29,840,595     | 38,033,433     | 41,791,442     | 56,263,261     | 84,250,512     | 101,003,678    | 123,734,676    | 145,829,649    | 151,325,856    | 163,381,522     | 173,053,662     | 181,484,250     | 187,281,948     | 210,141,238     | 217,653,515     | 221,780,550     | 227,713,629     | 268,334,741     | 263,109,228    | 2,886,007,385     |
|                                            |                |                |                |                |                |                |                |                |                |                 |                 |                 |                 |                 |                 |                 |                 |                 |                |                   |
| Sub Total                                  | 5,932,855,551  | 6,153,877,158  | 6,916,594,384  | 7,469,527,577  | 7,893,098,962  | 8,184,047,383  | 8,024,467,182  | 8,271,143,093  | 8,434,054,663  | 8,634,106,158   | 8,267,494,353   | 7,472,706,078   | 7,573,339,741   | 7,987,625,626   | 8,436,637,682   | 8,571,543,969   | 9,073,638,379   | 9,392,702,991   | 10,930,070,654 | 153,619,531,584   |
| % of California Total                      | 77.99%         | 77.74%         | 74.86%         | 74.33%         | 75.41%         | 77.17%         | 78.38%         | 78.76%         | 77.99%         | 73.72%          | 71.61%          | 67.94%          | 67.80%          | 69.08%          | 69.81%          | 67.40%          | 67.15%          | 61.06%          | 60.86%         | 71.09%            |
| Remainder of California                    | 1,674,412,096  | 1,762,495,822  | 2,322,534,602  | 2,579,712,200  | 2,573,483,866  | 2,420,823,729  | 2,213,855,154  | 2,230,311,205  | 2,380,416,521  | 3,077,178,064   | 3,276,894,239   | 3,525,625,302   | 3,596,193,447   | 3,574,733,518   | 3,649,284,285   | 4,145,518,689   | 4,439,415,497   | 5,988,866,889   | 7,028,663,408  | 62,460,418,533    |
| CA Total Incurred Losses                   | 7,607,267,647  | 7,916,372,980  | 9,239,128,986  | 10,049,239,777 | 10,466,582,828 | 10,604,871,112 | 10,238,322,336 | 10,501,454,298 | 10,814,471,184 | 11,711,284,222  | 11,544,388,592  | 10,998,331,380  | 11,169,533,188  | 11,562,359,144  | 12,085,921,967  | 12,717,062,658  | 13,513,053,876  | 15,381,569,880  | 17,958,734,062 | 216,079,950,117   |
| -                                          |                |                |                |                |                |                |                |                |                |                 |                 |                 |                 |                 |                 |                 |                 |                 |                |                   |
| CW Total Incurred Losses                   | 74,291,566,000 | 78,611,487,000 | 88,398,865,000 | 94,024,775,000 | 95,437,329,000 | 96,719,302,000 | 93,062,180,000 | 97,950,314,000 | 95,160,739,000 | 101,103,670,000 | 104,450,551,000 | 105,837,616,000 | 106,965,070,000 | 113,309,059,000 | 114,420,194,000 | 117,340,638,000 | 123,582,786,000 | 133,795,983,000 |                | 1,985,166,864,000 |
| Ratio of CA I.L. / CW I.L.                 | 10.24%         | 10.07%         | 10.45%         | 10.69%         | 10.97%         | 10.96%         | 11.00%         | 10.72%         | 11.36%         | 11.58%          | 11.05%          | 10.39%          | 10.44%          | 10.20%          | 10.56%          | 10.84%          | 10.93%          | 11.50%          | 11.92%         | 10.88%            |