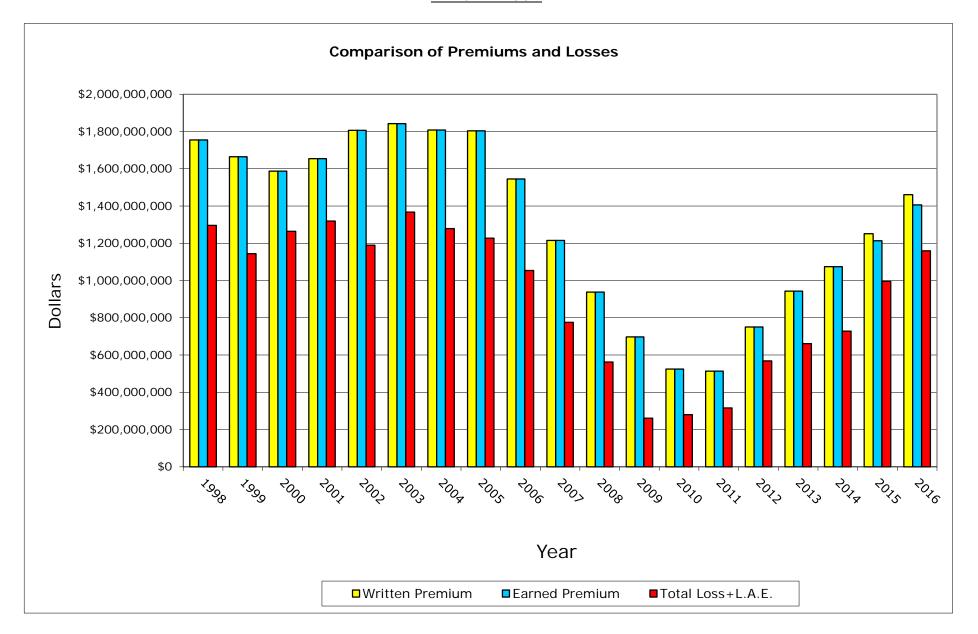

## Combined P. P. Auto. State Farm Mut Auto Ins Co NAIC #25178



## Combined P. P. Auto. State Farm Mut Auto Ins Co NAIC #25178



# Combined P. P. Auto. Interins Exch Of The Automobile Club NAIC #15598



# Combined P. P. Auto. Interins Exch Of The Automobile Club NAIC #15598







# Combined P. P. Auto. California State Auto Assn Inter Ins NAIC #15539



# Combined P. P. Auto. California State Auto Assn Inter Ins NAIC #15539







#### Combined P. P. Auto.

Data Years: 1998 - 2016 WRITTEN PREMIUM

| NAIC  | COMPANY NAME                         | 1998            | 1999              | 2000            | 2001            | 2002             | 2003            | 2004            | 2005            | 2006            | 2007            | 2008            | 2009            | 2010            | 2011            | 2012            | 2013            | 2014            | 2015            | 2016            | Grand Total       |
|-------|--------------------------------------|-----------------|-------------------|-----------------|-----------------|------------------|-----------------|-