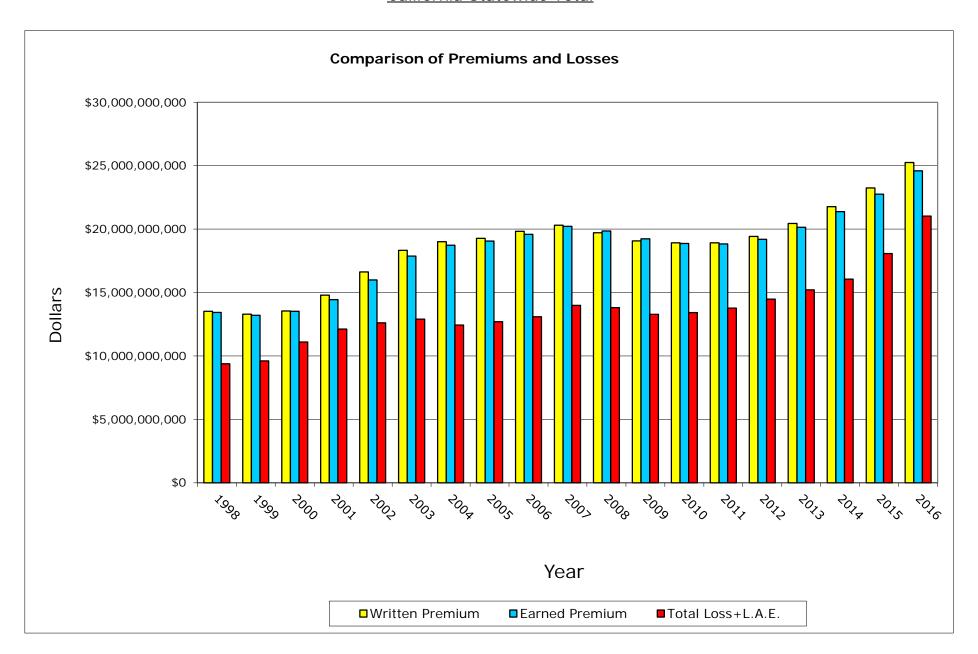

#### Combined P. P. Auto.

Data Years: 1998 - 2016 WRITTEN PREMIUM

| NAIC  | COMPANY NAME                         | 1998            | 1999              | 2000            | 2001            | 2002             | 2003            | 2004            | 2005            | 2006            | 2007            | 2008            | 2009            | 2010            | 2011            | 2012            | 2013            | 2014            | 2015            | 2016            | Grand Total       |
|-------|--------------------------------------|-----------------|-------------------|-----------------|-----------------|------------------|-----------------|-----------------|-----------------|-----------------|-----------------|-----------------|-----------------|-----------------|-----------------|-----------------|-----------------|-----------------|-----------------|-----------------|-------------------|
|       |                                      |                 |                   |                 |                 |                  |                 |                 |                 |                 |                 |                 | L.              |                 |                 |                 |                 |                 |                 |                 |                   |
| 25178 | State Farm Mut Auto Ins Co           | 2,063,775,249   | 1,891,134,566     | 1,817,637,920   | 1,869,666,396   | 2,166,760,553    | 2,585,875,863   | 2,628,109,946   | 2,477,625,417   | 2,497,676,114   | 2,517,170,378   | 2,513,864,675   | 2,524,561,721   | 2,471,873,470   | 2,576,149,091   | 2,661,712,740   | 2,805,903,823   | 3,054,312,452   | 3,358,927,702   | 3,655,462,697   | 48,138,200,773    |
| 15598 | Interins Exch Of The Automobile Club | 1,031,228,310   | 1,092,820,766     | 1,161,539,398   | 1,231,191,291   | 1,379,411,561    | 1,577,171,679   | 1,664,532,166   | 1,771,829,021   | 1,843,362,270   | 1,839,096,968   | 1,773,950,668   | 1,709,409,640   | 1,648,988,010   | 1,661,629,269   | 1,683,890,621   | 1,709,494,936   | 1,743,671,131   | 1,885,077,281   | 2,042,122,544   | 30,450,417,530    |
| 21652 | Farmers Ins Exch                     | 1,755,258,829   | 1,664,954,159     | 1,587,228,255   | 1,654,429,588   | 1,806,579,590    | 1,842,582,041   | 1,807,770,347   | 1,803,728,049   | 1,545,154,656   | 1,215,250,012   | 937,976,135     | 697,187,055     | 524,287,880     | 513,188,541     | 750,173,776     | 942,954,355     | 1,074,097,754   | 1,251,000,786   | 1,461,194,240   | 24,834,996,048    |
| 15539 | California State Auto Assn Inter Ins | 1,374,543,666   | 1,343,579,025     | 1,322,475,362   | 1,350,304,803   | 1,410,295,153    | 1,480,060,437   | 1,530,187,791   | 1,558,144,429   | 1,560,593,016   | 1,533,495,185   | 1,424,394,363   | 1,339,031,139   | 1,342,281,483   | 1,332,355,494   | 1,332,292,026   | 1,339,315,085   | 1,370,484,843   | 1,486,794,617   | 1,640,395,266   | 27,071,023,183    |
| 12963 | 21st Century Ins Co                  | 837,508,022     | 850,713,681       | 859,508,188     | 876,468,173     | 926,350,066      | 1,142,543,240   | 1,260,590,774   | 1,242,286,755   | 1,152,425,940   | 1,033,228,050   | 926,639,740     | 794,103,127     | 672,310,457     | 613,161,506     | 569,057,198     | 544,188,443     | 525,071,272     | 523,636,907     | 524,942,818     | 15,874,734,357    |
| 27553 | Mercury Ins Co                       | 727,788,466     | 738,083,280       | 741,827,376     | 776,306,990     | 890,737,320      | 1,034,066,711   | 1,137,375,577   | 1,195,431,909   | 1,270,369,344   | 1,351,027,643   | 1,318,374,162   | 1,227,615,080   | 1,203,979,856   | 1,215,819,883   | 1,243,806,630   | 1,336,543,614   | 1,405,680,427   | 1,472,824,840   | 1,560,463,480   | 21,848,122,588    |
| 19240 | Allstate Ind Co                      | 580,721,188     | 637,738,482       | 726,439,148     | 873,685,978     | 876,271,590      | 862,652,844     | 982,984,014     | 1,147,130,219   | 1,268,463,150   | 1,336,763,652   | 1,288,199,742   | 1,282,956,715   | 1,320,103,967   | 1,274,853,210   | 1,263,747,675   | 1,320,259,937   | 1,320,167,013   | 31,164,282      | 0               | 18,394,302,806    |
| 19232 | Allstate Ins Co                      | 526,754,537     | 473,088,643       | 456,435,335     | 468,148,410     | 489,294,017      | 506,497,607     | 466,395,370     | 457,001,430     | 440,586,489     | 412,364,540     | 354,278,784     | 301,687,914     | 303,610,944     | 286,260,563     | 263,025,570     | 249,659,868     | 226,677,506     | 27,881,722      | 21,285,785      | 6,730,935,034     |
| 11908 | Mercury Cas Co                       | 243,225,991     | 263,385,831       | 263,008,447     | 262,688,899     | 320,508,923      | 406,340,709     | 438,805,814     | 440,010,563     | 434,565,489     | 411,403,353     | 372,292,748     | 314,771,346     | 286,685,381     | 277,053,223     | 198,038,230     | 962,659         | 0               | 1,554           | 1,039           | 4,933,750,199     |
| 22268 | Infinity Ins Co                      | 132,442,219     | 124,362,149       | 161,420,901     | 176,109,112     | 231,699,498      | 309,913,047     | 349,328,780     | 378,086,256     | 412,137,161     | 490,658,526     | 455,436,532     | 442,762,125     | 443,251,980     | 469,776,817     | 519,041,169     | 572,412,156     | 605,595,531     | 680,235,643     | 684,354,776     | 7,639,024,378     |
| 27804 | Progressive West Ins Co              | 203,997,130     | 201,700,315       | 150,712,012     | 151,396,710     | 159,527,095      | 242,650,687     | 311,828,836     | 333,537,869     | 372,961,768     | 387,281,735     | 329,637,244     | 262,792,922     | 238,579,209     | 261,890,773     | 286,600,081     | 290,693,105     | 306,312,138     | 301,007,661     | 277,115,707     | 5,070,222,997     |
| 25941 | USAA                                 | 234,104,105     | 221,107,624       | 227,991,454     | 245,989,807     | 280,414,271      | 301,414,774     | 313,053,474     | 320,285,170     | 327,740,019     | 323,572,189     | 325,408,868     | 323,393,859     | 316,425,875     | 324,818,233     | 334,199,330     | 341,122,109     | 347,607,217     | 358,929,050     | 368,077,428     | 5,835,654,856     |
| 44288 | Progressive Choice Ins Co            | 18,950          | 414,832           | 156,523         | 26,368          | 22,569,338       | 120,393,668     | 210,542,237     | 287,664,262     | 358,488,657     | 401,270,846     | 423,171,518     | 430,495,541     | 451,887,378     | 449,694,332     | 413,433,628     | 17,008,472      | 0               | 0               | 0               | 3,587,236,550     |
| 25968 | USAA Cas Ins Co                      | 180,423,052     | 180,307,511       | 193,829,528     | 218,476,801     | 246,231,146      | 269,620,078     | 288,289,982     | 305,480,261     | 319,171,164     | 321,126,116     | 329,011,149     | 329,120,794     | 323,678,905     | 337,254,663     | 353,245,742     | 369,637,113     | 387,891,020     | 416,024,880     | 438,771,429     | 5,807,591,334     |
| 24740 | Safeco Ins Co Of Amer                | 205,146,187     | 197,893,219       | 220,768,692     | 233,550,191     | 247,375,883      | 275,440,152     | 293,618,605     | 305,924,539     | 307,818,466     | 323,123,234     | 325,744,496     | 323,787,896     | 311,512,481     | 307,088,692     | 316,230,458     | 335,986,526     | 352,793,861     | 378,525,217     | 409,845,687     | 5,672,174,482     |
| 25089 | Coast Natl Ins Co                    | 162,072,592     | 152,000,843       | 170,600,915     | 207,899,585     | 290,736,368      | 390,050,260     | 404,560,053     | 338,203,892     | 262,860,266     | 225,275,085     | 205,378,713     | 181,869,212     | 265,918,924     | 355,992,022     | 359,050,877     | 301,821,204     | 315,063,848     | 288,161,788     | 239,083,760     | 5,116,600,207     |
| 35882 | Geico Gen Ins Co                     | 88,206,803      | 125,568,712       | 162,619,612     | 204,089,523     | 233,441,631      | 251,539,349     | 251,953,318     | 260,631,037     | 302,506,082     | 332,194,363     | 341,397,996     | 404,239,274     | 459,460,824     | 488,285,754     | 531,395,171     | 652,431,544     | 815,328,906     | 998,376,322     | 1,137,681,331   | 8,041,347,552     |
| 23035 | Liberty Mut Fire Ins Co              | 83,461,120      | 79,501,165        | 82,541,325      | 91,532,248      | 107,725,037      | 129,532,674     | 176,225,920     | 218,758,807     | 232,836,482     | 253,794,625     | 266,665,533     | 271,005,024     | 278,588,807     | 285,591,114     | 305,044,463     | 329,918,091     | 342,633,804     | 364,056,403     | 382,918,871     | 4,282,331,513     |
| 23809 | Granite State Ins Co                 | 103,774         | 43,388            | 5,424,884       | 18,581,313      | 44,435,600       | 81,872,368      | 136,569,874     | 186,088,352     | 223,564,613     | 292,767,312     | 282,888,078     | 114,159,558     | 2,286,698       | (10,360)        | 0               | 0               | 0               | 0               | 0               | 1,388,775,452     |
| 10683 | Wawanesa Gen Ins Co                  | 33,991,376      | 44,152,483        | 52,315,091      | 66,753,759      | 92,218,972       | 128,837,469     | 161,108,974     | 178,793,710     | 192,173,972     | 199,939,427     | 209,294,425     | 223,513,958     | 230,517,039     | 259,597,475     | 282,975,114     | 291,328,988     | 307,608,629     | 332,354,601     | 323,325,510     | 3,610,800,972     |
|       |                                      |                 |                   |                 |                 |                  |                 |                 |                 |                 |                 |                 |                 |                 |                 |                 |                 |                 |                 |                 |                   |
|       | Sub Total                            | 10,464,771,566  | 10,282,550,674    | 10,364,480,366  | 10,977,295,945  | 12,222,583,612   | 13,939,055,657  | 14,813,831,852  | 15,206,641,947  | 15,325,455,118  | 15,200,803,239  | 14,404,005,569  | 13,498,463,900  | 13,096,229,568  | 13,290,450,295  | 13,666,960,499  | 13,751,642,028  | 14,500,997,352  | 14,154,981,256  | 15,167,042,368  | 254,328,242,811   |
|       | % of California Total                | 77.40%          | 77.37%            | 76.52%          | 74.19%          | 73.52%           | 76.04%          | 77.94%          | 78.92%          | 77.29%          | 74.85%          | 73.08%          | 70.77%          | 69.20%          | 70.23%          | 70.33%          | 67.26%          | 66.59%          | 60.88%          | 60.05%          | 71.58%            |
|       | Remainder of California              | 3,055,523,653   | 3,007,273,136     | 3,179,630,887   | 3,819,171,806   | 4,402,777,448    | 4,392,943,275   | 4,193,382,113   | 4,061,396,516   | 4,503,564,491   | 5,107,454,873   | 5,305,540,835   | 5,574,988,506   | 5,829,045,934   | 5,634,226,156   | 5,764,846,553   | 6,693,263,171   | 7,276,695,216   | 9,095,994,612   | 10,090,163,589  | 100,987,882,770   |
|       | California Total Written Premium     | 13,520,295,219  | 13,289,823,810    | 13,544,111,253  | 14,796,467,751  | 16,625,361,060   | 18,331,998,932  | 19,007,213,965  | 19,268,038,463  | 19,829,019,609  | 20,308,258,112  | 19,709,546,404  | 19,073,452,406  | 18,925,275,502  | 18,924,676,451  | 19,431,807,052  | 20,444,905,199  | 21,777,692,568  | 23,250,975,868  | 25,257,205,957  | 355,316,125,581   |
|       | Country and a Total Welling Donal or | 110 20/ 120 000 | 124 / 42 / 7/ 000 | 12/ 011 274 000 | 122.052.540.000 | 145 224 / 40 000 | 15/ 05/ 0/1 000 | 1/0 2/7 420 000 | 1/2 7/0 5// 000 | 1/4 522 000 000 | 1/1/00/07/00    | 1/41/20/1000    | 1/4 111 057 000 | 1// 502 0// 000 | 1/0 015 120 000 | 174 (01 547 000 | 101 /0/ /00 000 | 100 227 201 000 | 100 454 353 000 | 214 51/ 177 000 | 2 002 015 070 000 |
|       | Countrywide Total Written Premium    | 119,396,139,000 | 124,643,676,000   | 126,011,274,000 | 132,053,548,000 | 145,324,640,000  | 156,956,861,000 | 160,267,420,000 | 163,740,566,000 | 164,533,080,000 | 164,609,607,000 | 164,162,061,000 | 164,111,957,000 | 166,582,966,000 | 169,015,129,000 | 174,601,547,000 | 181,696,698,000 | 190,337,381,000 | 199,454,352,000 | 214,516,177,000 |                   |
|       | Ratio of CA W.P. / CW W.P.           | 11.32%          | 10.66%            | 10.75%          | 11.20%          | 11.44%           | 11.68%          | 11.86%          | 11.77%          | 12.05%          | 12.34%          | 12.01%          | 11.62%          | 11.36%          | 11.20%          | 11.13%          | 11.25%          | 11.44%          | 11.66%          | 11.77%          | 11.53%            |

#### Combined P. P. Auto.

Data Years: 1998 - 2016 EARNED PREMIUM

| NAIC COMPANY NAME                          | 1998            | 1999            | 2000            | 2001            | 2002            | 2003            | 2004            | 2005            | 2006            | 2007            | 2008            | 2009            | 2010            | 2011            | 2012            | 2013            | 2014            | 2015            | 2016           | Grand Total       |
|--------------------------------------------|-----------------|-----------------|-----------------|-----------------|-----------------|-----------------|-----------------|-----------------|-----------------|-----------------|-----------------|-----------------|-----------------|-----------------|-----------------|-----------------|-----------------|-----------------|----------------|-------------------|
|                                            |                 |                 |                 |                 |                 |                 |                 |                 |                 |                 |                 |                 |                 |                 |                 |                 |                 |                 |                |                   |
| 25178 State Farm Mut Auto Ins Co           | 2,063,775,249   | 1,891,134,566   | 1,817,637,920   | 1,869,666,396   | 2,166,760,553   | 2,585,875,863   | 2,628,109,946   | 2,477,625,417   | 2,497,676,114   | 2,517,170,378   | 2,513,864,675   | 2,524,561,721   | 2,471,873,470   | 2,576,149,091   | 2,661,712,740   | 2,805,903,823   | 3,054,312,452   | 3,287,702,345   | 3,583,099,271  | 47,994,611,990    |
| 15598 Interins Exch Of The Automobile Club | 1,031,228,310   | 1,092,820,766   | 1,161,539,398   | 1,231,191,291   | 1,379,411,561   | 1,577,171,679   | 1,664,532,166   | 1,771,829,021   | 1,843,362,270   | 1,839,096,968   | 1,773,950,668   | 1,709,409,640   | 1,648,988,010   | 1,661,629,269   | 1,683,890,621   | 1,709,494,936   | 1,743,671,131   | 1,828,553,454   | 1,963,901,576  | 30,315,672,735    |
| 21652 Farmers Ins Exch                     | 1,755,258,829   | 1,664,954,159   | 1,587,228,255   | 1,654,429,588   | 1,806,579,590   | 1,842,582,041   | 1,807,770,347   | 1,803,728,049   | 1,545,154,656   | 1,215,250,012   | 937,976,135     | 697,187,055     | 524,287,880     | 513,188,541     | 750,173,776     | 942,954,355     | 1,074,097,754   | 1,213,963,874   | 1,406,418,023  | 24,743,182,919    |
| 15539 California State Auto Assn Inter Ins | 1,374,543,666   | 1,343,579,025   | 1,322,475,362   | 1,350,304,803   | 1,410,295,153   | 1,480,060,437   | 1,530,187,791   | 1,558,144,429   | 1,560,593,016   | 1,533,495,185   | 1,424,394,363   | 1,339,031,139   | 1,342,281,483   | 1,332,355,494   | 1,332,292,026   | 1,339,315,085   | 1,370,484,843   | 1,444,389,704   | 1,557,112,221  | 26,945,335,225    |
| 12963 21st Century Ins Co                  | 837,508,022     | 850,713,681     | 859,508,188     | 876,468,173     | 926,350,066     | 1,142,543,240   | 1,260,590,774   | 1,242,286,755   | 1,152,425,940   | 1,033,228,050   | 926,639,740     | 794,103,127     | 672,310,457     | 613,161,506     | 569,057,198     | 544,188,443     | 525,071,272     | 521,301,238     | 526,065,053    | 15,873,520,923    |
| 27553 Mercury Ins Co                       | 727,788,466     | 738,083,280     | 741,827,376     | 776,306,990     | 890,737,320     | 1,034,066,711   | 1,137,375,577   | 1,195,431,909   | 1,270,369,344   | 1,351,027,643   | 1,318,374,162   | 1,227,615,080   | 1,203,979,856   | 1,215,819,883   | 1,243,806,630   | 1,336,543,614   | 1,405,680,427   | 1,453,391,899   | 1,544,683,077  | 21,812,909,244    |
| 19240 Allstate Ind Co                      | 580,721,188     | 637,738,482     | 726,439,148     | 873,685,978     | 876,271,590     | 862,652,844     | 982,984,014     | 1,147,130,219   | 1,268,463,150   | 1,336,763,652   | 1,288,199,742   | 1,282,956,715   | 1,320,103,967   | 1,274,853,210   | 1,263,747,675   | 1,320,259,937   | 1,320,167,013   | 145,158,972     | 0              | 18,508,297,496    |
| 19232 Allstate Ins Co                      | 526,754,537     | 473,088,643     | 456,435,335     | 468,148,410     | 489,294,017     | 506,497,607     | 466,395,370     | 457,001,430     | 440,586,489     | 412,364,540     | 354,278,784     | 301,687,914     | 303,610,944     | 286,260,563     | 263,025,570     | 249,659,868     | 226,677,506     | 46,973,079      | 20,583,057     | 6,749,323,663     |
| 11908 Mercury Cas Co                       | 243,225,991     | 263,385,831     | 263,008,447     | 262,688,899     | 320,508,923     | 406,340,709     | 438,805,814     | 440,010,563     | 434,565,489     | 411,403,353     | 372,292,748     | 314,771,346     | 286,685,381     | 277,053,223     | 198,038,230     | 962,659         | 0               | 1,554           | 1,039          | 4,933,750,199     |
| 22268 Infinity Ins Co                      | 132,442,219     | 124,362,149     | 161,420,901     | 176,109,112     | 231,699,498     | 309,913,047     | 349,328,780     | 378,086,256     | 412,137,161     | 490,658,526     | 455,436,532     | 442,762,125     | 443,251,980     | 469,776,817     | 519,041,169     | 572,412,156     | 605,595,531     | 660,836,100     | 687,145,962    | 7,622,416,021     |
| 27804 Progressive West Ins Co              | 203,997,130     | 201,700,315     | 150,712,012     | 151,396,710     | 159,527,095     | 242,650,687     | 311,828,836     | 333,537,869     | 372,961,768     | 387,281,735     | 329,637,244     | 262,792,922     | 238,579,209     | 261,890,773     | 286,600,081     | 290,693,105     | 306,312,138     | 302,943,721     | 281,402,804    | 5,076,446,154     |
| 25941 USAA                                 | 234,104,105     | 221,107,624     | 227,991,454     | 245,989,807     | 280,414,271     | 301,414,774     | 313,053,474     | 320,285,170     | 327,740,019     | 323,572,189     | 325,408,868     | 323,393,859     | 316,425,875     | 324,818,233     | 334,199,330     | 341,122,109     | 347,607,217     | 356,763,896     | 365,720,764    | 5,831,133,038     |
| 44288 Progressive Choice Ins Co            | 18,950          | 414,832         | 156,523         | 26,368          | 22,569,338      | 120,393,668     | 210,542,237     | 287,664,262     | 358,488,657     | 401,270,846     | 423,171,518     | 430,495,541     | 451,887,378     | 449,694,332     | 413,433,628     | 17,008,472      | 0               | 0               | 0              | 3,587,236,550     |
| 25968 USAA Cas Ins Co                      | 180,423,052     | 180,307,511     | 193,829,528     | 218,476,801     | 246,231,146     | 269,620,078     | 288,289,982     | 305,480,261     | 319,171,164     | 321,126,116     | 329,011,149     | 329,120,794     | 323,678,905     | 337,254,663     | 353,245,742     | 369,637,113     | 387,891,020     | 410,669,047     | 433,355,721    | 5,796,819,793     |
| 24740 Safeco Ins Co Of Amer                | 205,146,187     | 197,893,219     | 220,768,692     | 233,550,191     | 247,375,883     | 275,440,152     | 293,618,605     | 305,924,539     | 307,818,466     | 323,123,234     | 325,744,496     | 323,787,896     | 311,512,481     | 307,088,692     | 316,230,458     | 335,986,526     | 352,793,861     | 361,830,845     | 388,478,904    | 5,634,113,327     |
| 25089 Coast Natl Ins Co                    | 162,072,592     | 152,000,843     | 170,600,915     | 207,899,585     | 290,736,368     | 390,050,260     | 404,560,053     | 338,203,892     | 262,860,266     | 225,275,085     | 205,378,713     | 181,869,212     | 265,918,924     | 355,992,022     | 359,050,877     | 301,821,204     | 315,063,848     | 303,183,958     | 261,979,249    | 5,154,517,866     |
| 35882 Geico Gen Ins Co                     | 88,206,803      | 125,568,712     | 162,619,612     | 204,089,523     | 233,441,631     | 251,539,349     | 251,953,318     | 260,631,037     | 302,506,082     | 332,194,363     | 341,397,996     | 404,239,274     | 459,460,824     | 488,285,754     | 531,395,171     | 652,431,544     | 815,328,906     | 967,352,755     | 1,097,622,745  | 7,970,265,399     |
| 23035 Liberty Mut Fire Ins Co              | 83,461,120      | 79,501,165      | 82,541,325      | 91,532,248      | 107,725,037     | 129,532,674     | 176,225,920     | 218,758,807     | 232,836,482     | 253,794,625     | 266,665,533     | 271,005,024     | 278,588,807     | 285,591,114     | 305,044,463     | 329,918,091     | 342,633,804     | 357,477,738     | 373,101,412    | 4,265,935,389     |
| 23809 Granite State Ins Co                 | 103,774         | 43,388          | 5,424,884       | 18,581,313      | 44,435,600      | 81,872,368      | 136,569,874     | 186,088,352     | 223,564,613     | 292,767,312     | 282,888,078     | 114,159,558     | 2,286,698       | (10,360)        | 0               | 0               | 0               | 0               | 0              | 1,388,775,452     |
| 10683 Wawanesa Gen Ins Co                  | 33,991,376      | 44,152,483      | 52,315,091      | 66,753,759      | 92,218,972      | 128,837,469     | 161,108,974     | 178,793,710     | 192,173,972     | 199,939,427     | 209,294,425     | 223,513,958     | 230,517,039     | 259,597,475     | 282,975,114     | 291,328,988     | 307,608,629     | 320,717,866     | 348,830,792    | 3,624,669,519     |
|                                            |                 |                 |                 |                 |                 |                 |                 |                 |                 |                 |                 |                 |                 |                 |                 |                 |                 |                 |                |                   |
| Sub Total (2)                              | 10,464,771,566  | 10,282,550,674  | 10,364,480,366  | 10,977,295,945  | 12,222,583,612  | 13,939,055,657  | 14,813,831,852  | 15,206,641,947  | 15,325,455,118  | 15,200,803,239  | 14,404,005,569  | 13,498,463,900  | 13,096,229,568  | 13,290,450,295  | 13,666,960,499  | 13,751,642,028  | 14,500,997,352  | 13,983,212,045  | 14,839,501,670 | 253,828,932,902   |
| % of California Total                      | 77.93%          | 77.87%          | 76.69%          | 75.98%          | 76.43%          | 77.99%          | 79.11%          | 79.79%          | 78.23%          | 75.16%          | 72.54%          | 70.18%          | 69.40%          | 70.58%          | 71.17%          | 68.26%          | 67.82%          | 61.46%          | 60.34%         | 72.33%            |
| Remainder of California                    | 2,963,550,091   | 2,923,031,773   | 3,150,198,497   | 3,469,899,706   | 3,769,842,565   | 3,933,201,951   | 3,912,571,598   | 3,851,511,479   | 4,264,185,239   | 5,024,231,466   | 5,452,407,676   | 5,736,890,822   | 5,773,542,822   | 5,538,752,925   | 5,537,628,911   | 6,394,402,124   | 6,881,004,829   | 8,768,777,213   | 9,755,131,611  | 97,100,763,298    |
| California Total Earned Premium            | 13,428,321,657  | 13,205,582,447  | 13,514,678,863  | 14,447,195,651  | 15,992,426,177  | 17,872,257,608  | 18,726,403,450  | 19,058,153,426  | 19,589,640,357  | 20,225,034,705  | 19,856,413,245  | 19,235,354,722  | 18,869,772,390  | 18,829,203,220  | 19,204,589,410  | 20,146,044,152  | 21,382,002,181  | 22,751,989,258  | 24,594,633,281 | 350,929,696,200   |
|                                            |                 |                 |                 |                 |                 |                 |                 |                 |                 |                 |                 |                 |                 |                 |                 |                 |                 |                 |                |                   |
| Countrywide Total Earned Premium           | 117,875,314,000 | 119,563,350,000 | 125,592,765,000 | 129,755,837,000 | 141,325,375,000 | 153,656,789,000 | 158,885,909,000 | 163,715,915,000 | 164,449,951,000 | 165,000,257,000 | 164,197,642,000 | 164,048,188,000 | 165,385,086,000 | 167,793,461,000 | 172,497,469,000 | 179,333,018,000 | 187,630,004,000 | 195,990,297,000 |                | 3,046,387,738,000 |
| Ratio of CA E.P. / CW E.P.                 | 11.39%          | 11.04%          | 10.76%          | 11.13%          | 11.32%          | 11.63%          | 11.79%          | 11.64%          | 11.91%          | 12.26%          | 12.09%          | 11.73%          | 11.41%          | 11.22%          | 11.13%          | 11.23%          | 11.40%          | 11.61%          | 11.73%         | 11.52%            |

#### Combined P. P. Auto.

Data Years: 1998 - 2016

INCURRED LOSSES + LOSS ADJUSTMENT EXPENSES

| NAIC  | COMPANY NAME                         | 1998           | 1999           | 2000            | 2001            | 2002            | 2003            | 2004            | 2005            | 2006            | 2007            | 2008            | 2009            | 2010            | 2011            | 2012            | 2013            | 2014            | 2015            | 2016            | Grand Total       |
|-------|--------------------------------------|----------------|----------------|-----------------|-----------------|-----------------|-----------------|-----------------|-----------------|-----------------|-----------------|-----------------|-----------------|-----------------|-----------------|-----------------|-----------------|-----------------|-----------------|-----------------|-------------------|
|       |                                      |                |                |                 |                 |                 |                 |                 |                 |                 |                 |                 |                 |                 |                 |                 |                 |                 |                 |                 |                   |
| 25178 | State Farm Mut Auto Ins Co           | 1,522,537,015  | 1,361,018,289  | 1,430,825,064   | 1,734,933,795   | 2,016,589,201   | 1,862,424,736   | 1,673,469,253   | 1,587,796,862   | 1,744,373,561   | 1,868,394,911   | 1,859,721,847   | 1,858,285,999   | 1,869,305,939   | 1,989,196,281   | 2,103,247,366   | 2,222,875,398   | 2,499,165,052   | 2,879,439,481   | 3,671,851,824   | 37,755,451,875    |
| 15598 | Interins Exch Of The Automobile Club | 733,625,514    | 755,666,236    | 874,446,172     | 916,886,348     | 1,009,268,503   | 1,066,560,351   | 984,511,410     | 1,082,317,981   | 1,153,453,239   | 1,228,389,925   | 1,126,945,440   | 1,029,814,788   | 1,057,557,077   | 1,122,248,969   | 1,095,383,345   | 1,172,551,357   | 1,206,651,754   | 1,308,952,552   | 1,575,220,982   | 20,500,451,944    |
| 21652 | Farmers Ins Exch                     | 1,295,675,227  | 1,143,677,120  | 1,264,036,412   | 1,319,361,789   | 1,189,370,352   | 1,367,764,447   | 1,278,969,728   | 1,227,081,855   | 1,053,818,813   | 775,615,808     | 562,703,839     | 260,568,941     | 279,981,442     | 315,746,873     | 568,662,233     | 661,306,141     | 728,053,911     | 996,327,978     | 1,159,231,025   | 17,447,953,932    |
| 15539 | California State Auto Assn Inter Ins | 1,078,240,424  | 1,105,711,732  | 1,120,756,828   | 1,108,561,227   | 1,109,594,627   | 1,104,103,112   | 1,095,186,022   | 1,035,707,174   | 1,088,950,227   | 1,010,252,233   | 935,963,207     | 942,893,815     | 888,500,332     | 899,208,005     | 946,535,283     | 987,658,566     | 1,069,507,442   | 1,153,273,664   | 1,268,453,576   | 19,949,057,496    |
| 12963 | 21st Century Ins Co                  | 639,842,907    | 657,961,255    | 782,986,318     | 770,546,561     | 769,108,866     | 886,382,182     | 940,532,099     | 906,925,418     | 776,864,529     | 678,535,309     | 658,272,468     | 532,747,538     | 466,358,265     | 400,965,417     | 369,793,979     | 340,726,984     | 385,560,929     | 387,183,854     | 457,539,425     | 11,808,834,302    |
| 27553 | Mercury Ins Co                       | 421,898,453    | 467,713,223    | 518,295,871     | 541,865,490     | 632,414,338     | 707,769,669     | 707,175,950     | 761,439,729     | 829,065,875     | 902,359,971     | 936,124,912     | 807,759,466     | 849,580,580     | 873,121,128     | 958,860,147     | 1,005,167,507   | 987,624,131     | 1,011,895,240   | 1,126,917,753   | 15,047,049,434    |
| 19240 | Allstate Ind Co                      | 353,328,049    | 443,627,864    | 573,828,587     | 799,564,338     | 702,961,661     | 571,968,827     | 671,358,409     | 805,807,342     | 852,598,418     | 919,313,358     | 946,811,526     | 1,017,841,166   | 1,023,470,398   | 963,718,508     | 944,419,400     | 1,025,651,212   | 955,003,528     | 142,549,107     | 0               | 13,713,821,698    |
| 19232 | Allstate Ins Co                      | 261,982,010    | 303,544,716    | 360,650,187     | 368,548,098     | 337,995,435     | 305,955,040     | 266,259,111     | 246,715,838     | 249,973,946     | 218,253,713     | 182,130,935     | 188,637,999     | 188,738,704     | 162,098,449     | 158,352,845     | 134,024,642     | 128,664,601     | 46,601,402      | 20,089,508      | 4,129,217,180     |
| 11908 | Mercury Cas Co                       | 168,650,137    | 196,513,203    | 214,213,043     | 209,420,282     | 247,040,378     | 282,469,709     | 274,305,139     | 288,122,062     | 290,351,977     | 277,845,208     | 257,122,329     | 210,052,292     | 201,382,115     | 200,724,065     | 169,012,967     | (1,438,037)     | 0               | 2,080,981       | 5,802,204       | 3,493,670,055     |
| 22268 | Infinity Ins Co                      | 58,836,380     | 75,463,789     | 124,133,704     | 123,306,677     | 158,828,654     | 202,968,308     | 193,991,301     | 204,401,824     | 241,176,219     | 317,542,888     | 306,409,291     | 287,872,209     | 257,751,829     | 312,398,463     | 389,211,180     | 468,533,952     | 465,637,659     | 507,472,933     | 565,547,451     | 5,261,484,711     |
| 27804 | Progressive West Ins Co              | 130,367,206    | 136,001,664    | 117,712,952     | 102,706,578     | 112,599,132     | 166,708,394     | 199,355,642     | 219,460,884     | 251,253,681     | 298,183,611     | 231,556,581     | 158,656,202     | 157,146,482     | 192,619,332     | 229,099,724     | 243,437,210     | 244,555,600     | 242,196,383     | 216,940,217     | 3,650,557,474     |
| 25941 | USAA                                 | 177,528,547    | 218,230,424    | 243,071,283     | 212,919,087     | 231,885,282     | 241,502,836     | 227,271,923     | 246,359,387     | 248,046,054     | 255,135,937     | 222,603,169     | 211,895,870     | 238,615,282     | 245,164,005     | 234,552,953     | 249,782,250     | 263,516,200     | 278,673,941     | 307,078,332     | 4,553,832,762     |
| 44288 | Progressive Choice Ins Co            | 19,900         | 521,482        | 147,834         | 4,918           | 16,933,965      | 85,635,419      | 137,764,292     | 184,620,839     | 225,944,773     | 304,126,899     | 303,027,925     | 299,177,713     | 296,944,069     | 284,752,112     | 288,566,083     | 12,174,555      | 0               | 0               | 0               | 2,440,362,778     |
| 25968 | USAA Cas Ins Co                      | 132,458,399    | 151,608,160    | 186,127,393     | 183,234,964     | 212,247,192     | 194,325,633     | 195,083,750     | 209,099,855     | 240,351,957     | 228,566,067     | 211,249,105     | 225,785,303     | 246,289,344     | 247,315,964     | 248,242,912     | 275,533,513     | 284,375,963     | 326,442,036     | 357,430,715     | 4,355,768,223     |
| 24740 | Safeco Ins Co Of Amer                | 144,044,362    | 157,479,503    | 177,851,184     | 180,544,855     | 188,985,979     | 184,594,468     | 168,770,910     | 222,009,701     | 202,425,511     | 259,370,797     | 220,192,129     | 190,787,484     | 215,483,652     | 223,474,802     | 224,797,500     | 264,261,279     | 231,485,534     | 270,386,769     | 322,436,082     | 4,049,382,501     |
| 25089 | Coast Natl Ins Co                    | 110,578,963    | 110,205,405    | 155,812,828     | 163,824,813     | 220,484,566     | 279,176,270     | 256,360,389     | 193,816,643     | 156,483,469     | 135,939,842     | 124,765,139     | 114,408,008     | 206,393,253     | 320,325,755     | 339,622,545     | 213,398,289     | 256,086,321     | 265,324,330     | 218,597,156     | 3,841,603,985     |
| 35882 | Geico Gen Ins Co                     | 68,743,736     | 99,955,209     | 145,443,064     | 175,125,564     | 192,526,151     | 191,099,592     | 176,627,795     | 175,271,165     | 199,789,522     | 216,115,502     | 244,064,463     | 280,224,095     | 318,350,480     | 344,852,964     | 426,123,265     | 529,392,571     | 627,258,646     | 777,537,012     | 985,505,199     | 6,174,005,995     |
| 23035 | Liberty Mut Fire Ins Co              | 60,870,910     | 55,544,315     | 65,439,628      | 77,546,667      | 90,699,358      | 100,204,826     | 124,433,846     | 148,232,893     | 156,782,287     | 178,925,638     | 184,939,394     | 176,569,876     | 195,731,895     | 219,720,942     | 248,984,491     | 266,073,294     | 269,844,248     | 251,550,767     | 294,416,860     | 3,166,512,135     |
| 23809 | Granite State Ins Co                 | (51,824)       | (22,746)       | 4,913,957       | 16,011,722      | 34,340,593      | 50,930,115      | 97,495,802      | 138,081,098     | 150,014,017     | 202,514,306     | 231,878,244     | 72,830,491      | (18,117,450)    | (1,351,253)     | 0               | 0               | 0               | 0               | 0               | 979,467,073       |
| 10683 | Wawanesa Gen Ins Co                  | 36,164,866     | 47,430,023     | 51,428,771      | 68,063,068      | 95,826,390      | 119,805,537     | 145,773,002     | 170,880,949     | 178,551,699     | 192,945,927     | 207,543,056     | 216,240,339     | 227,782,371     | 253,426,159     | 267,733,892     | 278,410,302     | 284,979,419     | 328,669,898     | 328,326,295     | 3,499,981,965     |
|       |                                      |                |                |                 |                 |                 |                 |                 |                 |                 |                 |                 |                 |                 |                 |                 |                 |                 |                 |                 |                   |
|       | Sub Total                            | 7,395,341,181  | 7,487,850,865  | 8,412,121,082   | 9,072,976,841   | 9,569,700,624   | 9,972,349,471   | 9,814,695,773   | 10,054,149,500  | 10,290,269,775  | 10,468,327,849  | 9,954,024,998   | 9,083,049,595   | 9,167,246,059   | 9,569,726,939   | 10,211,202,111  | 10,349,520,985  | 10,887,970,937  | 11,176,558,329  | 12,881,384,603  | 185,818,467,519   |
|       | % of California Total                | 78.81%         | 77.92%         | 75.82%          | 74.88%          | 75.84%          | 77.29%          | 78.89%          | 79.14%          | 78.58%          | 74.85%          | 72.04%          | 68.39%          | 68.29%          | 69.47%          | 70.52%          | 68.06%          | 67.80%          | 61.85%          | 61.26%          | 71.72%            |
|       | Remainder of California              | 1,988,036,206  | 2,122,057,960  | 2,682,735,409   | 3,043,748,033   | 3,048,425,220   | 2,929,464,219   | 2,625,902,744   | 2,650,064,536   | 2,805,734,463   | 3,517,520,743   | 3,862,426,471   | 4,198,183,066   | 4,257,013,135   | 4,206,082,099   | 4,268,175,357   | 4,856,169,416   | 5,170,626,685   | 6,892,817,477   | 8,145,022,510   | 73,270,205,750    |
|       | California Total                     | 9,383,377,387  | 9,609,908,825  | 11,094,856,491  | 12,116,724,874  | 12,618,125,844  | 12,901,813,690  | 12,440,598,517  | 12,704,214,036  | 13,096,004,238  | 13,985,848,593  | 13,816,451,469  | 13,281,232,661  | 13,424,259,194  | 13,775,809,038  | 14,479,377,468  | 15,205,690,401  | 16,058,597,622  | 18,069,375,807  | 21,026,407,113  | 259,088,673,270   |
|       |                                      |                |                |                 |                 |                 |                 |                 |                 |                 |                 |                 |                 |                 |                 |                 |                 |                 |                 |                 |                   |
|       | Countrywide Total                    | 89,176,742,000 | 93,532,042,000 | 103,937,524,000 | 110,348,768,000 | 112,974,614,000 | 115,223,557,000 | 111,866,193,000 | 118,406,103,000 | 114,552,061,000 | 120,347,476,000 | 123,434,700,000 | 125,506,934,000 | 126,605,218,000 | 133,664,654,000 | 135,742,048,000 | 139,314,388,000 | 146,215,329,000 | 157,403,419,000 | 175,727,455,000 | 2,353,979,225,000 |