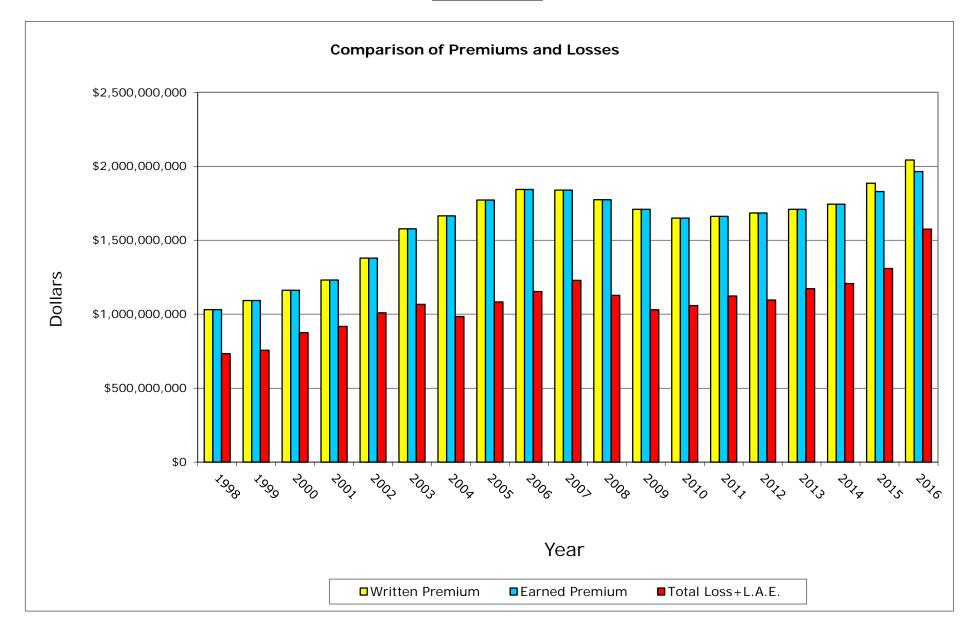

## Combined P. P. Auto. State Farm Mut Auto Ins Co NAIC #25178



## Combined P. P. Auto. State Farm Mut Auto Ins Co NAIC #25178



# Combined P. P. Auto. Interins Exch Of The Automobile Club NAIC #15598



# Combined P. P. Auto. Interins Exch Of The Automobile Club NAIC #15598







# Combined P. P. Auto. California State Auto Assn Inter Ins NAIC #15539



# Combined P. P. Auto. California State Auto Assn Inter Ins NAIC #15539







#### Combined P. P. Auto.

Data Years: 1998 - 2016 WRITTEN PREMIUM

| NAIC  | COMPANY NAME                         | 1998            | 1999              | 2000            | 2001            | 2002             | 2003            | 2004            | 2005            | 2006            | 2007            | 2008            | 2009            | 2010            | 2011            | 2012            | 2013            | 2014            | 2015            | 2016            | Grand Total       |
|-------|--------------------------------------|-----------------|-----------------