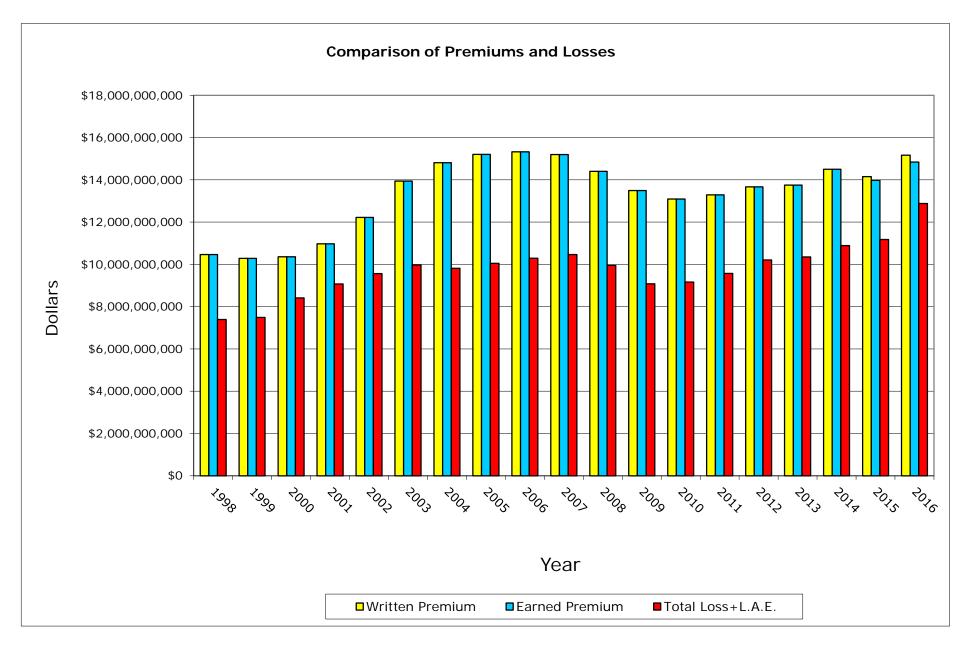

#### Combined P. P. Auto.

Data Years: 1998 - 2016 WRITTEN PREMIUM

| NAIC  | COMPANY NAME                         | 1998            | 1999              | 2000            | 2001            | 2002             | 2003            | 2004            | 2005            | 2006            | 2007            | 2008            | 2009            | 2010            | 2011            | 2012            | 2013            | 2014            | 2015            | 2016            | Grand Total       |
|-------|--------------------------------------|-----------------|-------------------|-----------------|-----------------|------------------|-----------------|-----------------|-----------------|-----------------|-----------------|-----------------|-----------------|-----------------|-----------------|-----------------|-----------------|-----------------|-----------------|-----------------|-------------------|
|       |                                      |                 |                   |                 |                 |                  |                 |                 |                 |                 |                 |                 | L.              |                 |                 |                 |                 |                 |                 |                 |                   |
| 25178 | State Farm Mut Auto Ins Co           | 2,063,775,249   | 1,891,134,566     | 1,817,637,920   | 1,869,666,396   | 2,166,760,553    | 2,585,875,863   | 2,628,109,946   | 2,477,625,417   | 2,497,676,114   | 2,517,170,378   | 2,513,864,675   | 2,524,561,721   | 2,471,873,470   | 2,576,149,091   | 2,661,712,740   | 2,805,903,823   | 3,054,312,452   | 3,358,927,702   | 3,655,462,697   | 48,138,200,773    |
| 15598 | Interins Exch Of The Automobile Club | 1,031,228,310   | 1,092,820,766     | 1,161,539,398   | 1,231,191,291   | 1,379,411,561    | 1,577,171,679   | 1,664,532,166   | 1,771,829,021   | 1,843,362,270   | 1,839,096,968   | 1,773,950,668   | 1,709,409,640   | 1,648,988,010   | 1,661,629,269   | 1,683,890,621   | 1,709,494,936   | 1,743,671,131   | 1,885,077,281   | 2,042,122,544   | 30,450,417,530    |
| 21652 | Farmers Ins Exch                     | 1,755,258,829   | 1,664,954,159     | 1,587,228,255   | 1,654,429,588   | 1,806,579,590    | 1,842,582,041   | 1,807,770,347   | 1,803,728,049   | 1,545,154,656   | 1,215,250,012   | 937,976,135     | 697,187,055     | 524,287,880     | 513,188,541     | 750,173,776     | 942,954,355     | 1,074,097,754   | 1,251,000,786   | 1,461,194,240   | 24,834,996,048    |
| 15539 | California State Auto Assn Inter Ins | 1,374,543,666   | 1,343,579,025     | 1,322,475,362   | 1,350,304,803   | 1,410,295,153    | 1,480,060,437   | 1,530,187,791   | 1,558,144,429   | 1,560,593,016   | 1,533,495,185   | 1,424,394,363   | 1,339,031,139   | 1,342,281,483   | 1,332,355,494   | 1,332,292,026   | 1,339,315,085   | 1,370,484,843   | 1,486,794,617   | 1,640,395,266   | 27,071,023,183    |
| 12963 | 21st Century Ins Co                  | 837,508,022     | 850,713,681       | 859,508,188     | 876,468,173     | 926,350,066      | 1,142,543,240   | 1,260,590,774   | 1,242,286,755   | 1,152,425,940   | 1,033,228,050   | 926,639,740     | 794,103,127     | 672,310,457     | 613,161,506     | 569,057,198     | 544,188,443     | 525,071,272     | 523,636,907     | 524,942,818     | 15,874,734,357    |
| 27553 | Mercury Ins Co                       | 727,788,466     | 738,083,280       | 741,827,376     | 776,306,990     | 890,737,320      | 1,034,066,711   | 1,137,375,577   | 1,195,431,909   | 1,270,369,344   | 1,351,027,643   | 1,318,374,162   | 1,227,615,080   | 1,203,979,856   | 1,215,819,883   | 1,243,806,630   | 1,336,543,614   | 1,405,680,427   | 1,472,824,840   | 1,560,463,480   | 21,848,122,588    |
| 19240 | Allstate Ind Co                      | 580,721,188     | 637,738,482       | 726,439,148     | 873,685,978     | 876,271,590      | 862,652,844     | 982,984,014     | 1,147,130,219   | 1,268,463,150   | 1,336,763,652   | 1,288,199,742   | 1,282,956,715   | 1,320,103,967   | 1,274,853,210   | 1,263,747,675   | 1,320,259,937   | 1,320,167,013   | 31,164,282      | 0               | 18,394,302,806    |
| 19232 | Allstate Ins Co                      | 526,754,537     | 473,088,643       | 456,435,335     | 468,148,410     | 489,294,017      | 506,497,607     | 466,395,370     | 457,001,430     | 440,586,489     | 412,364,540     | 354,278,784     | 301,687,914     | 303,610,944     | 286,260,563     | 263,025,570     | 249,659,868     | 226,677,506     | 27,881,722      | 21,285,785      | 6,730,935,034     |
| 11908 | Mercury Cas Co                       | 243,225,991     | 263,385,831       | 263,008,447     | 262,688,899     | 320,508,923      | 406,340,709     | 438,805,814     | 440,010,563     | 434,565,489     | 411,403,353     | 372,292,748     | 314,771,346     | 286,685,381     | 277,053,223     | 198,038,230     | 962,659         | 0               | 1,554           | 1,039           | 4,933,750,199     |
| 22268 | Infinity Ins Co                      | 132,442,219     | 124,362,149       | 161,420,901     | 176,109,112     | 231,699,498      | 309,913,047     | 349,328,780     | 378,086,256     | 412,137,161     | 490,658,526     | 455,436,532     | 442,762,125     | 443,251,980     | 469,776,817     | 519,041,169     | 572,412,156     | 605,595,531     | 680,235,643     | 684,354,776     | 7,639,024,378     |
| 27804 | Progressive West Ins Co              | 203,997,130     | 201,700,315       | 150,712,012     | 151,396,710     | 159,527,095      | 242,650,687     | 311,828,836     | 333,537,869     | 372,961,768     | 387,281,735     | 329,637,244     | 262,792,922     | 238,579,209     | 261,890,773     | 286,600,081     | 290,693,105     | 306,312,138     | 301,007,661     | 277,115,707     | 5,070,222,997     |
| 25941 | USAA                                 | 234,104,105     | 221,107,624       | 227,991,454     | 245,989,807     | 280,414,271      | 301,414,774     | 313,053,474     | 320,285,170     | 327,740,019     | 323,572,189     | 325,408,868     | 323,393,859     | 316,425,875     | 324,818,233     | 334,199,330     | 341,122,109     | 347,607,217     | 358,929,050     | 368,077,428     | 5,835,654,856     |
| 44288 | Progressive Choice Ins Co            | 18,950          | 414,832           | 156,523         | 26,368          | 22,569,338       | 120,393,668     | 210,542,237     | 287,664,262     | 358,488,657     | 401,270,846     | 423,171,518     | 430,495,541     | 451,887,378     | 449,694,332     | 413,433,628     | 17,008,472      | 0               | 0               | 0               | 3,587,236,550     |
| 25968 | USAA Cas Ins Co                      | 180,423,052     | 180,307,511       | 193,829,528     | 218,476,801     | 246,231,146      | 269,620,078     | 288,289,982     | 305,480,261     | 319,171,164     | 321,126,116     | 329,011,149     | 329,120,794     | 323,678,905     | 337,254,663     | 353,245,742     | 369,637,113     | 387,891,020     | 416,024,880     | 438,771,429     | 5,807,591,334     |
| 24740 | Safeco Ins Co Of Amer                | 205,146,187     | 197,893,219       | 220,768,692     | 233,550,191     | 247,375,883      | 275,440,152     | 293,618,605     | 305,924,539     | 307,818,466     | 323,123,234     | 325,744,496     | 323,787,896     | 311,512,481     | 307,088,692     | 316,230,458     | 335,986,526     | 352,793,861     | 378,525,217     | 409,845,687     | 5,672,174,482     |
| 25089 | Coast Natl Ins Co                    | 162,072,592     | 152,000,843       | 170,600,915     | 207,899,585     | 290,736,368      | 390,050,260     | 404,560,053     | 338,203,892     | 262,860,266     | 225,275,085     | 205,378,713     | 181,869,212     | 265,918,924     | 355,992,022     | 359,050,877     | 301,821,204     | 315,063,848     | 288,161,788     | 239,083,760     | 5,116,600,207     |
| 35882 | Geico Gen Ins Co                     | 88,206,803      | 125,568,712       | 162,619,612     | 204,089,523     | 233,441,631      | 251,539,349     | 251,953,318     | 260,631,037     | 302,506,082     | 332,194,363     | 341,397,996     | 404,239,274     | 459,460,824     | 488,285,754     | 531,395,171     | 652,431,544     | 815,328,906     | 998,376,322     | 1,137,681,331   | 8,041,347,552     |
| 23035 | Liberty Mut Fire Ins Co              | 83,461,120      | 79,501,165        | 82,541,325      | 91,532,248      | 107,725,037      | 129,532,674     | 176,225,920     | 218,758,807     | 232,836,482     | 253,794,625     | 266,665,533     | 271,005,024     | 278,588,807     | 285,591,114     | 305,044,463     | 329,918,091     | 342,633,804     | 364,056,403     | 382,918,871     | 4,282,331,513     |
| 23809 | Granite State Ins Co                 | 103,774         | 43,388            | 5,424,884       | 18,581,313      | 44,435,600       | 81,872,368      | 136,569,874     | 186,088,352     | 223,564,613     | 292,767,312     | 282,888,078     | 114,159,558     | 2,286,698       | (10,360)        | 0               | 0               | 0               | 0               | 0               | 1,388,775,452     |
| 10683 | Wawanesa Gen Ins Co                  | 33,991,376      | 44,152,483        | 52,315,091      | 66,753,759      | 92,218,972       | 128,837,469     | 161,108,974     | 178,793,710     | 192,173,972     | 199,939,427     | 209,294,425     | 223,513,958     | 230,517,039     | 259,597,475     | 282,975,114     | 291,328,988     | 307,608,629     | 332,354,601     | 323,325,510     | 3,610,800,972     |
|       |                                      |                 |                   |                 |                 |                  |                 |                 |                 |                 |                 |                 |                 |                 |                 |                 |                 |                 |                 |                 |                   |
|       | Sub Total                            | 10,464,771,566  | 10,282,550,674    | 10,364,480,366  | 10,977,295,945  | 12,222,583,612   | 13,939,055,657  | 14,813,831,852  | 15,206,641,947  | 15,325,455,118  | 15,200,803,239  | 14,404,005,569  | 13,498,463,900  | 13,096,229,568  | 13,290,450,295  | 13,666,960,499  | 13,751,642,028  | 14,500,997,352  | 14,154,981,256  | 15,167,042,368  | 254,328,242,811   |
|       | % of California Total                | 77.40%          | 77.37%            | 76.52%          | 74.19%          | 73.52%           | 76.04%          | 77.94%          | 78.92%          | 77.29%          | 74.85%          | 73.08%          | 70.77%          | 69.20%          | 70.23%          | 70.33%          | 67.26%          | 66.59%          | 60.88%          | 60.05%          | 71.58%            |
|       | Remainder of California              | 3,055,523,653   | 3,007,273,136     | 3,179,630,887   | 3,819,171,806   | 4,402,777,448    | 4,392,943,275   | 4,193,382,113   | 4,061,396,516   | 4,503,564,491   | 5,107,454,873   | 5,305,540,835   | 5,574,988,506   | 5,829,045,934   | 5,634,226,156   | 5,764,846,553   | 6,693,263,171   | 7,276,695,216   | 9,095,994,612   | 10,090,163,589  | 100,987,882,770   |
|       | California Total Written Premium     | 13,520,295,219  | 13,289,823,810    | 13,544,111,253  | 14,796,467,751  | 16,625,361,060   | 18,331,998,932  | 19,007,213,965  | 19,268,038,463  | 19,829,019,609  | 20,308,258,112  | 19,709,546,404  | 19,073,452,406  | 18,925,275,502  | 18,924,676,451  | 19,431,807,052  | 20,444,905,199  | 21,777,692,568  | 23,250,975,868  | 25,257,205,957  | 355,316,125,581   |
|       | Country and a Total Welling Donal or | 110 20/ 120 000 | 124 / 42 / 7/ 000 | 12/ 011 274 000 | 122.052.540.000 | 145 224 / 40 000 | 15/ 05/ 0/1 000 | 1/0 2/7 420 000 | 1/2 7/0 5// 000 | 1/4 522 000 000 | 1/1/00/07/00    | 1/41/20/1000    | 1/4 111 057 000 | 1// 502 0// 000 | 1/0 015 120 000 | 174 (01 547 000 | 101 /0/ /00 000 | 100 227 201 000 | 100 454 353 000 | 214 51/ 177 000 | 2 002 015 070 000 |
|       | Countrywide Total Written Premium    | 119,396,139,000 | 124,643,676,000   | 126,011,274,000 | 132,053,548,000 | 145,324,640,000  | 156,956,861,000 | 160,267,420,000 | 163,740,566,000 | 164,533,080,000 | 164,609,607,000 | 164,162,061,000 | 164,111,957,000 | 166,582,966,000 | 169,015,129,000 | 174,601,547,000 | 181,696,698,000 | 190,337,381,000 | 199,454,352,000 | 214,516,177,000 |                   |
|       | Ratio of CA W.P. / CW W.P.           | 11.32%          | 10.66%            | 10.75%          | 11.20%          | 11.44%           | 11.68%          | 11.86%          | 11.77%          | 12.05%          | 12.34%          | 12.01%          | 11.62%          | 11.36%          | 11.20%          | 11.13%          | 11.25%          | 11.44%          | 11.66%          | 11.77%          | 11.53%            |

#### Combined P. P. Auto.

Data Years: 1998 - 2016 EARNED PREMIUM

| NAIC COMPANY NAME                          | 1998            | 1999            | 2000            | 2001            | 2002            | 2003            | 2004            | 2005            | 2006            | 2007            | 2008            | 2009            | 2010            | 2011            | 2012            | 2013            | 2014            | 2015            | 2016           | Grand Total       |
|--------------------------------------------|-----------------|-----------------|-----------------|-----------------|-----------------|-----------------|-----------------|-----------------|-----------------|-----------------|-----------------|-----------------|-----------------|-----------------|-----------------|-----------------|-----------------|-----------------|----------------|-------------------|
|                                            |                 |                 |                 |                 |                 |                 |                 |                 |                 |                 |                 |                 |                 |                 |                 |                 |                 |                 |                |                   |
| 25178 State Farm Mut Auto Ins Co           | 2,063,775,249   | 1,891,134,566   | 1,817,637,920   | 1,869,666,396   | 2,166,760,553   | 2,585,875,863   | 2,628,109,946   | 2,477,625,417   | 2,497,676,114   | 2,517,170,378   | 2,513,864,675   | 2,524,561,721   | 2,471,873,470   | 2,576,149,091   | 2,661,712,740   | 2,805,903,823   | 3,054,312,452   | 3,287,702,345   | 3,583,099,271  | 47,994,611,990    |
| 15598 Interins Exch Of The Automobile Club | 1,031,228,310   | 1,092,820,766   | 1,161,539,398   | 1,231,191,291   | 1,379,411,561   | 1,577,171,679   | 1,664,532,166   | 1,771,829,021   | 1,843,362,270   | 1,839,096,968   | 1,773,950,668   | 1,709,409,640   | 1,648,988,010   | 1,661,629,269   | 1,683,890,621   | 1,709,494,936   | 1,743,671,131   | 1,828,553,454   | 1,963,901,576  | 30,315,672,735    |
| 21652 Farmers Ins Exch                     | 1,755,258,829   | 1,664,954,159   | 1,587,228,255   | 1,654,429,588   | 1,806,579,590   | 1,842,582,041   | 1,807,770,347   | 1,803,728,049   | 1,545,154,656   | 1,215,250,012   | 937,976,135     | 697,187,055     | 524,287,880     | 513,188,541     | 750,173,776     | 942,954,355     | 1,074,097,754   | 1,213,963,874   | 1,406,418,023  | 24,743,182,919    |
| 15539 California State Auto Assn Inter Ins | 1,374,543,666   | 1,343,579,025   | 1,322,475,362   | 1,350,304,803   | 1,410,295,153   | 1,480,060,437   | 1,530,187,791   | 1,558,144,429   | 1,560,593,016   | 1,533,495,185   | 1,424,394,363   | 1,339,031,139   | 1,342,281,483   | 1,332,355,494   | 1,332,292,026   | 1,339,315,085   | 1,370,484,843   | 1,444,389,704   | 1,557,112,221  | 26,945,335,225    |
| 12963 21st Century Ins Co                  | 837,508,022     | 850,713,681     | 859,508,188     | 876,468,173     | 926,350,066     | 1,142,543,240   | 1,260,590,774   | 1,242,286,755   | 1,152,425,940   | 1,033,228,050   | 926,639,740     | 794,103,127     | 672,310,457     | 613,161,506     | 569,057,198     | 544,188,443     | 525,071,272     | 521,301,238     | 526,065,053    | 15,873,520,923    |
| 27553 Mercury Ins Co                       | 727,788,466     | 738,083,280     | 741,827,376     | 776,306,990     | 890,737,320     | 1,034,066,711   | 1,137,375,577   | 1,195,431,909   | 1,270,369,344   | 1,351,027,643   | 1,318,374,162   | 1,227,615,080   | 1,203,979,856   | 1,215,819,883   | 1,243,806,630   | 1,336,543,614   | 1,405,680,427   | 1,453,391,899   | 1,544,683,077  | 21,812,909,244    |
| 19240 Allstate Ind Co                      | 580,721,188     | 637,738,482     | 726,439,148     | 873,685,978     | 876,271,590     | 862,652,844     | 982,984,014     | 1,147,130,219   | 1,268,463,150   | 1,336,763,652   | 1,288,199,742   | 1,282,956,715   | 1,320,103,967   | 1,274,853,210   | 1,263,747,675   | 1,320,259,937   | 1,320,167,013   | 145,158,972     | 0              | 18,508,297,496    |
| 19232 Allstate Ins Co                      | 526,754,537     | 473,088,643     | 456,435,335     | 468,148,410     | 489,294,017     | 506,497,607     | 466,395,370     | 457,001,430     | 440,586,489     | 412,364,540     | 354,278,784     | 301,687,914     | 303,610,944     | 286,260,563     | 263,025,570     | 249,659,868     | 226,677,506     | 46,973,079      | 20,583,057     | 6,749,323,663     |
| 11908 Mercury Cas Co                       | 243,225,991     | 263,385,831     | 263,008,447     | 262,688,899     | 320,508,923     | 406,340,709     | 438,805,814     | 440,010,563     | 434,565,489     | 411,403,353     | 372,292,748     | 314,771,346     | 286,685,381     | 277,053,223     | 198,038,230     | 962,659         | 0               | 1,554           | 1,039          | 4,933,750,199     |
| 22268 Infinity Ins Co                      | 132,442,219     | 124,362,149     | 161,420,901     | 176,109,112     | 231,699,498     | 309,913,047     | 349,328,780     | 378,086,256     | 412,137,161     | 490,658,526     | 455,436,532     | 442,762,125     | 443,251,980     | 469,776,817     | 519,041,169     | 572,412,156     | 605,595,531     | 660,836,100     | 687,145,962    | 7,622,416,021     |
| 27804 Progressive West Ins Co              | 203,997,130     | 201,700,315     | 150,712,012     | 151,396,710     | 159,527,095     | 242,650,687     | 311,828,836     | 333,537,869     | 372,961,768     | 387,281,735     | 329,637,244     | 262,792,922     | 238,579,209     | 261,890,773     | 286,600,081     | 290,693,105     | 306,312,138     | 302,943,721     | 281,402,804    | 5,076,446,154     |
| 25941 USAA                                 | 234,104,105     | 221,107,624     | 227,991,454     | 245,989,807     | 280,414,271     | 301,414,774     | 313,053,474     | 320,285,170     | 327,740,019     | 323,572,189     | 325,408,868     | 323,393,859     | 316,425,875     | 324,818,233     | 334,199,330     | 341,122,109     | 347,607,217     | 356,763,896     | 365,720,764    | 5,831,133,038     |
| 44288 Progressive Choice Ins Co            | 18,950          | 414,832         | 156,523         | 26,368          | 22,569,338      | 120,393,668     | 210,542,237     | 287,664,262     | 358,488,657     | 401,270,846     | 423,171,518     | 430,495,541     | 451,887,378     | 449,694,332     | 413,433,628     | 17,008,472      | 0               | 0               | 0              | 3,587,236,550     |
| 25968 USAA Cas Ins Co                      | 180,423,052     | 180,307,511     | 193,829,528     | 218,476,801     | 246,231,146     | 269,620,078     | 288,289,982     | 305,480,261     | 319,171,164     | 321,126,116     | 329,011,149     | 329,120,794     | 323,678,905     | 337,254,663     | 353,245,742     | 369,637,113     | 387,891,020     | 410,669,047     | 433,355,721    | 5,796,819,793     |
| 24740 Safeco Ins Co Of Amer                | 205,146,187     | 197,893,219     | 220,768,692     | 233,550,191     | 247,375,883     | 275,440,152     | 293,618,605     | 305,924,539     | 307,818,466     | 323,123,234     | 325,744,496     | 323,787,896     | 311,512,481     | 307,088,692     | 316,230,458     | 335,986,526     | 352,793,861     | 361,830,845     | 388,478,904    | 5,634,113,327     |
| 25089 Coast Natl Ins Co                    | 162,072,592     | 152,000,843     | 170,600,915     | 207,899,585     | 290,736,368     | 390,050,260     | 404,560,053     | 338,203,892     | 262,860,266     | 225,275,085     | 205,378,713     | 181,869,212     | 265,918,924     | 355,992,022     | 359,050,877     | 301,821,204     | 315,063,848     | 303,183,958     | 261,979,249    | 5,154,517,866     |
| 35882 Geico Gen Ins Co                     | 88,206,803      | 125,568,712     | 162,619,612     | 204,089,523     | 233,441,631     | 251,539,349     | 251,953,318     | 260,631,037     | 302,506,082     | 332,194,363     | 341,397,996     | 404,239,274     | 459,460,824     | 488,285,754     | 531,395,171     | 652,431,544     | 815,328,906     | 967,352,755     | 1,097,622,745  | 7,970,265,399     |
| 23035 Liberty Mut Fire Ins Co              | 83,461,120      | 79,501,165      | 82,541,325      | 91,532,248      | 107,725,037     | 129,532,674     | 176,225,920     | 218,758,807     | 232,836,482     | 253,794,625     | 266,665,533     | 271,005,024     | 278,588,807     | 285,591,114     | 305,044,463     | 329,918,091     | 342,633,804     | 357,477,738     | 373,101,412    | 4,265,935,389     |
| 23809 Granite State Ins Co                 | 103,774         | 43,388          | 5,424,884       | 18,581,313      | 44,435,600      | 81,872,368      | 136,569,874     | 186,088,352     | 223,564,613     | 292,767,312     | 282,888,078     | 114,159,558     | 2,286,698       | (10,360)        | 0               | 0               | 0               | 0               | 0              | 1,388,775,452     |
| 10683 Wawanesa Gen Ins Co                  | 33,991,376      | 44,152,483      | 52,315,091      | 66,753,759      | 92,218,972      | 128,837,469     | 161,108,974     | 178,793,710     | 192,173,972     | 199,939,427     | 209,294,425     | 223,513,958     | 230,517,039     | 259,597,475     | 282,975,114     | 291,328,988     | 307,608,629     | 320,717,866     | 348,830,792    | 3,624,669,519     |
|                                            |                 |                 |                 |                 |                 |                 |                 |                 |                 |                 |                 |                 |                 |                 |                 |                 |                 |                 |                |                   |
| Sub Total (2)                              | 10,464,771,566  | 10,282,550,674  | 10,364,480,366  | 10,977,295,945  | 12,222,583,612  | 13,939,055,657  | 14,813,831,852  | 15,206,641,947  | 15,325,455,118  | 15,200,803,239  | 14,404,005,569  | 13,498,463,900  | 13,096,229,568  | 13,290,450,295  | 13,666,960,499  | 13,751,642,028  | 14,500,997,352  | 13,983,212,045  | 14,839,501,670 | 253,828,932,902   |
| % of California Total                      | 77.93%          | 77.87%          | 76.69%          | 75.98%          | 76.43%          | 77.99%          | 79.11%          | 79.79%          | 78.23%          | 75.16%          | 72.54%          | 70.18%          | 69.40%          | 70.58%          | 71.17%          | 68.26%          | 67.82%          | 61.46%          | 60.34%         | 72.33%            |
| Remainder of California                    | 2,963,550,091   | 2,923,031,773   | 3,150,198,497   | 3,469,899,706   | 3,769,842,565   | 3,933,201,951   | 3,912,571,598   | 3,851,511,479   | 4,264,185,239   | 5,024,231,466   | 5,452,407,676   | 5,736,890,822   | 5,773,542,822   | 5,538,752,925   | 5,537,628,911   | 6,394,402,124   | 6,881,004,829   | 8,768,777,213   | 9,755,131,611  | 97,100,763,298    |
| California Total Earned Premium            | 13,428,321,657  | 13,205,582,447  | 13,514,678,863  | 14,447,195,651  | 15,992,426,177  | 17,872,257,608  | 18,726,403,450  | 19,058,153,426  | 19,589,640,357  | 20,225,034,705  | 19,856,413,245  | 19,235,354,722  | 18,869,772,390  | 18,829,203,220  | 19,204,589,410  | 20,146,044,152  | 21,382,002,181  | 22,751,989,258  | 24,594,633,281 | 350,929,696,200   |
|                                            |                 |                 |                 |                 |                 |                 |                 |                 |                 |                 |                 |                 |                 |                 |                 |                 |                 |                 |                |                   |
| Countrywide Total Earned Premium           | 117,875,314,000 | 119,563,350,000 | 125,592,765,000 | 129,755,837,000 | 141,325,375,000 | 153,656,789,000 | 158,885,909,000 | 163,715,915,000 | 164,449,951,000 | 165,000,257,000 | 164,197,642,000 | 164,048,188,000 | 165,385,086,000 | 167,793,461,000 | 172,497,469,000 | 179,333,018,000 | 187,630,004,000 | 195,990,297,000 |                | 3,046,387,738,000 |
| Ratio of CA E.P. / CW E.P.                 | 11.39%          | 11.04%          | 10.76%          | 11.13%          | 11.32%          | 11.63%          | 11.79%          | 11.64%          | 11.91%          | 12.26%          | 12.09%          | 11.73%          | 11.41%          | 11.22%          | 11.13%          | 11.23%          | 11.40%          | 11.61%          | 11.73%         | 11.52%            |

#### Combined P. P. Auto.

Data Years: 1998 - 2016

INCURRED LOSSES + LOSS ADJUSTMENT EXPENSES

| NAIC  | COMPANY NAME                         | 1998           | 1999           | 2000            | 2001            | 2002            | 2003            | 2004            | 2005            | 2006            | 2007            | 2008            | 2009            | 2010            | 2011            | 2012            | 2013            | 2014            | 2015            | 2016            | Grand Total       |
|-------|--------------------------------------|----------------|----------------|-----------------|-----------------|-----------------|-----------------|-----------------|-----------------|-----------------|-----------------|-----------------|-----------------|-----------------|-----------------|-----------------|-----------------|-----------------|-----------------|-----------------|-------------------|
|       |                                      |                |                |                 |                 |                 |                 |                 |                 |                 |                 |                 |                 |                 |                 |                 |                 |                 |                 |                 |                   |
| 25178 | State Farm Mut Auto Ins Co           | 1,522,537,015  | 1,361,018,289  | 1,430,825,064   | 1,734,933,795   | 2,016,589,201   | 1,862,424,736   | 1,673,469,253   | 1,587,796,862   | 1,744,373,561   | 1,868,394,911   | 1,859,721,847   | 1,858,285,999   | 1,869,305,939   | 1,989,196,281   | 2,103,247,366   | 2,222,875,398   | 2,499,165,052   | 2,879,439,481   | 3,671,851,824   | 37,755,451,875    |
| 15598 | Interins Exch Of The Automobile Club | 733,625,514    | 755,666,236    | 874,446,172     | 916,886,348     | 1,009,268,503   | 1,066,560,351   | 984,511,410     | 1,082,317,981   | 1,153,453,239   | 1,228,389,925   | 1,126,945,440   | 1,029,814,788   | 1,057,557,077   | 1,122,248,969   | 1,095,383,345   | 1,172,551,357   | 1,206,651,754   | 1,308,952,552   | 1,575,220,982   | 20,500,451,944    |
| 21652 | Farmers Ins Exch                     | 1,295,675,227  | 1,143,677,120  | 1,264,036,412   | 1,319,361,789   | 1,189,370,352   | 1,367,764,447   | 1,278,969,728   | 1,227,081,855   | 1,053,818,813   | 775,615,808     | 562,703,839     | 260,568,941     | 279,981,442     | 315,746,873     | 568,662,233     | 661,306,141     | 728,053,911     | 996,327,978     | 1,159,231,025   | 17,447,953,932    |
| 15539 | California State Auto Assn Inter Ins | 1,078,240,424  | 1,105,711,732  | 1,120,756,828   | 1,108,561,227   | 1,109,594,627   | 1,104,103,112   | 1,095,186,022   | 1,035,707,174   | 1,088,950,227   | 1,010,252,233   | 935,963,207     | 942,893,815     | 888,500,332     | 899,208,005     | 946,535,283     | 987,658,566     | 1,069,507,442   | 1,153,273,664   | 1,268,453,576   | 19,949,057,496    |
| 12963 | 21st Century Ins Co                  | 639,842,907    | 657,961,255    | 782,986,318     | 770,546,561     | 769,108,866     | 886,382,182     | 940,532,099     | 906,925,418     | 776,864,529     | 678,535,309     | 658,272,468     | 532,747,538     | 466,358,265     | 400,965,417     | 369,793,979     | 340,726,984     | 385,560,929     | 387,183,854     | 457,539,425     | 11,808,834,302    |
| 27553 | Mercury Ins Co                       | 421,898,453    | 467,713,223    | 518,295,871     | 541,865,490     | 632,414,338     | 707,769,669     | 707,175,950     | 761,439,729     | 829,065,875     | 902,359,971     | 936,124,912     | 807,759,466     | 849,580,580     | 873,121,128     | 958,860,147     | 1,005,167,507   | 987,624,131     | 1,011,895,240   | 1,126,917,753   | 15,047,049,434    |
| 19240 | Allstate Ind Co                      | 353,328,049    | 443,627,864    | 573,828,587     | 799,564,338     | 702,961,661     | 571,968,827     | 671,358,409     | 805,807,342     | 852,598,418     | 919,313,358     | 946,811,526     | 1,017,841,166   | 1,023,470,398   | 963,718,508     | 944,419,400     | 1,025,651,212   | 955,003,528     | 142,549,107     | 0               | 13,713,821,698    |
| 19232 | Allstate Ins Co                      | 261,982,010    | 303,544,716    | 360,650,187     | 368,548,098     | 337,995,435     | 305,955,040     | 266,259,111     | 246,715,838     | 249,973,946     | 218,253,713     | 182,130,935     | 188,637,999     | 188,738,704     | 162,098,449     | 158,352,845     | 134,024,642     | 128,664,601     | 46,601,402      | 20,089,508      | 4,129,217,180     |
| 11908 | Mercury Cas Co                       | 168,650,137    | 196,513,203    | 214,213,043     | 209,420,282     | 247,040,378     | 282,469,709     | 274,305,139     | 288,122,062     | 290,351,977     | 277,845,208     | 257,122,329     | 210,052,292     | 201,382,115     | 200,724,065     | 169,012,967     | (1,438,037)     | 0               | 2,080,981       | 5,802,204       | 3,493,670,055     |
| 22268 | Infinity Ins Co                      | 58,836,380     | 75,463,789     | 124,133,704     | 123,306,677     | 158,828,654     | 202,968,308     | 193,991,301     | 204,401,824     | 241,176,219     | 317,542,888     | 306,409,291     | 287,872,209     | 257,751,829     | 312,398,463     | 389,211,180     | 468,533,952     | 465,637,659     | 507,472,933     | 565,547,451     | 5,261,484,711     |
| 27804 | Progressive West Ins Co              | 130,367,206    | 136,001,664    | 117,712,952     | 102,706,578     | 112,599,132     | 166,708,394     | 199,355,642     | 219,460,884     | 251,253,681     | 298,183,611     | 231,556,581     | 158,656,202     | 157,146,482     | 192,619,332     | 229,099,724     | 243,437,210     | 244,555,600     | 242,196,383     | 216,940,217     | 3,650,557,474     |
| 25941 | USAA                                 | 177,528,547    | 218,230,424    | 243,071,283     | 212,919,087     | 231,885,282     | 241,502,836     | 227,271,923     | 246,359,387     | 248,046,054     | 255,135,937     | 222,603,169     | 211,895,870     | 238,615,282     | 245,164,005     | 234,552,953     | 249,782,250     | 263,516,200     | 278,673,941     | 307,078,332     | 4,553,832,762     |
| 44288 | Progressive Choice Ins Co            | 19,900         | 521,482        | 147,834         | 4,918           | 16,933,965      | 85,635,419      | 137,764,292     | 184,620,839     | 225,944,773     | 304,126,899     | 303,027,925     | 299,177,713     | 296,944,069     | 284,752,112     | 288,566,083     | 12,174,555      | 0               | 0               | 0               | 2,440,362,778     |
| 25968 | USAA Cas Ins Co                      | 132,458,399    | 151,608,160    | 186,127,393     | 183,234,964     | 212,247,192     | 194,325,633     | 195,083,750     | 209,099,855     | 240,351,957     | 228,566,067     | 211,249,105     | 225,785,303     | 246,289,344     | 247,315,964     | 248,242,912     | 275,533,513     | 284,375,963     | 326,442,036     | 357,430,715     | 4,355,768,223     |
| 24740 | Safeco Ins Co Of Amer                | 144,044,362    | 157,479,503    | 177,851,184     | 180,544,855     | 188,985,979     | 184,594,468     | 168,770,910     | 222,009,701     | 202,425,511     | 259,370,797     | 220,192,129     | 190,787,484     | 215,483,652     | 223,474,802     | 224,797,500     | 264,261,279     | 231,485,534     | 270,386,769     | 322,436,082     | 4,049,382,501     |
| 25089 | Coast Natl Ins Co                    | 110,578,963    | 110,205,405    | 155,812,828     | 163,824,813     | 220,484,566     | 279,176,270     | 256,360,389     | 193,816,643     | 156,483,469     | 135,939,842     | 124,765,139     | 114,408,008     | 206,393,253     | 320,325,755     | 339,622,545     | 213,398,289     | 256,086,321     | 265,324,330     | 218,597,156     | 3,841,603,985     |
| 35882 | Geico Gen Ins Co                     | 68,743,736     | 99,955,209     | 145,443,064     | 175,125,564     | 192,526,151     | 191,099,592     | 176,627,795     | 175,271,165     | 199,789,522     | 216,115,502     | 244,064,463     | 280,224,095     | 318,350,480     | 344,852,964     | 426,123,265     | 529,392,571     | 627,258,646     | 777,537,012     | 985,505,199     | 6,174,005,995     |
| 23035 | Liberty Mut Fire Ins Co              | 60,870,910     | 55,544,315     | 65,439,628      | 77,546,667      | 90,699,358      | 100,204,826     | 124,433,846     | 148,232,893     | 156,782,287     | 178,925,638     | 184,939,394     | 176,569,876     | 195,731,895     | 219,720,942     | 248,984,491     | 266,073,294     | 269,844,248     | 251,550,767     | 294,416,860     | 3,166,512,135     |
| 23809 | Granite State Ins Co                 | (51,824)       | (22,746)       | 4,913,957       | 16,011,722      | 34,340,593      | 50,930,115      | 97,495,802      | 138,081,098     | 150,014,017     | 202,514,306     | 231,878,244     | 72,830,491      | (18,117,450)    | (1,351,253)     | 0               | 0               | 0               | 0               | 0               | 979,467,073       |
| 10683 | Wawanesa Gen Ins Co                  | 36,164,866     | 47,430,023     | 51,428,771      | 68,063,068      | 95,826,390      | 119,805,537     | 145,773,002     | 170,880,949     | 178,551,699     | 192,945,927     | 207,543,056     | 216,240,339     | 227,782,371     | 253,426,159     | 267,733,892     | 278,410,302     | 284,979,419     | 328,669,898     | 328,326,295     | 3,499,981,965     |
|       |                                      |                |                |                 |                 |                 |                 |                 |                 |                 |                 |                 |                 |                 |                 |                 |                 |                 |                 |                 |                   |
|       | Sub Total                            | 7,395,341,181  | 7,487,850,865  | 8,412,121,082   | 9,072,976,841   | 9,569,700,624   | 9,972,349,471   | 9,814,695,773   | 10,054,149,500  | 10,290,269,775  | 10,468,327,849  | 9,954,024,998   | 9,083,049,595   | 9,167,246,059   | 9,569,726,939   | 10,211,202,111  | 10,349,520,985  | 10,887,970,937  | 11,176,558,329  | 12,881,384,603  | 185,818,467,519   |
|       | % of California Total                | 78.81%         | 77.92%         | 75.82%          | 74.88%          | 75.84%          | 77.29%          | 78.89%          | 79.14%          | 78.58%          | 74.85%          | 72.04%          | 68.39%          | 68.29%          | 69.47%          | 70.52%          | 68.06%          | 67.80%          | 61.85%          | 61.26%          | 71.72%            |
|       | Remainder of California              | 1,988,036,206  | 2,122,057,960  | 2,682,735,409   | 3,043,748,033   | 3,048,425,220   | 2,929,464,219   | 2,625,902,744   | 2,650,064,536   | 2,805,734,463   | 3,517,520,743   | 3,862,426,471   | 4,198,183,066   | 4,257,013,135   | 4,206,082,099   | 4,268,175,357   | 4,856,169,416   | 5,170,626,685   | 6,892,817,477   | 8,145,022,510   | 73,270,205,750    |
|       | California Total                     | 9,383,377,387  | 9,609,908,825  | 11,094,856,491  | 12,116,724,874  | 12,618,125,844  | 12,901,813,690  | 12,440,598,517  | 12,704,214,036  | 13,096,004,238  | 13,985,848,593  | 13,816,451,469  | 13,281,232,661  | 13,424,259,194  | 13,775,809,038  | 14,479,377,468  | 15,205,690,401  | 16,058,597,622  | 18,069,375,807  | 21,026,407,113  | 259,088,673,270   |
|       |                                      |                |                |                 |                 |                 |                 |                 |                 |                 |                 |                 |                 |                 |                 |                 |                 |                 |                 |                 |                   |
|       | Countrywide Total                    | 89,176,742,000 | 93,532,042,000 | 103,937,524,000 | 110,348,768,000 | 112,974,614,000 | 115,223,557,000 | 111,866,193,000 | 118,406,103,000 | 114,552,061,000 | 120,347,476,000 | 123,434,700,000 | 125,506,934,000 | 126,605,218,000 | 133,664,654,000 | 135,742,048,000 | 139,314,388,000 | 146,215,329,000 | 157,403,419,000 | 175,727,455,000 | 2,353,979,225,000 |