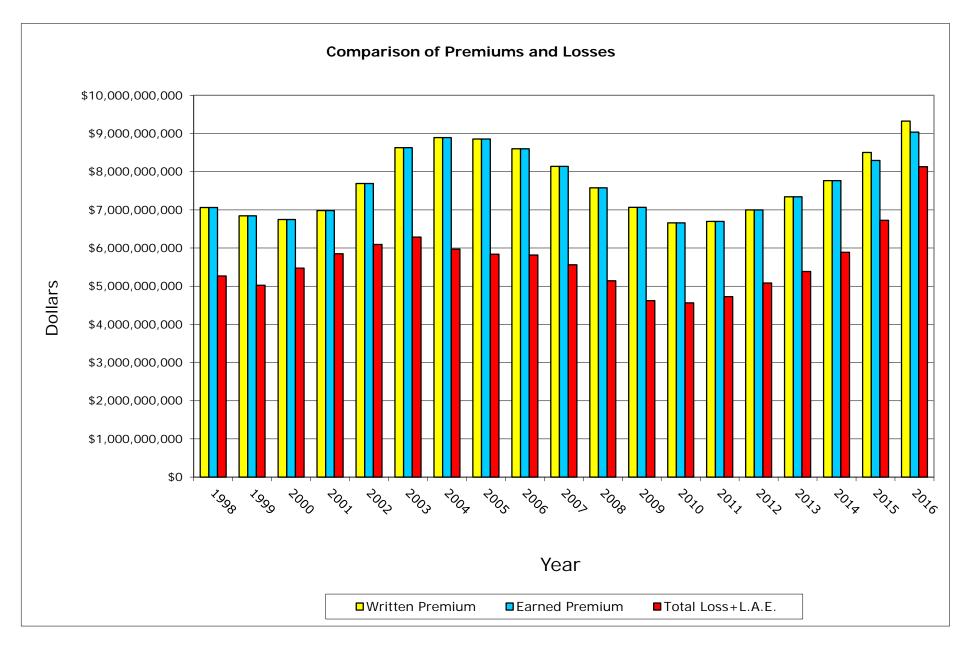

#### Combined P. P. Auto.

Data Years: 1998 - 2016 WRITTEN PREMIUM

| NAIC  | COMPANY NAME                         | 1998            | 1999              | 2000            | 2001            | 2002             | 2003            | 2004            | 2005            | 2006            | 2007            | 2008            | 2009            | 2010            | 2011            | 2012            | 2013            | 2014            | 2015            | 2016            | Grand Total       |
|-------|--------------------------------------|-----------------|-------------------|-----------------|-----------------|------------------|-----------------|-----------------|-----------------|-----------------|-----------------|-----------------|-----------------|-----------------|-----------------|-----------------|-----------------|-----------------|-----------------|-----------------|-------------------|
|       |                                      |                 |                   |                 |                 |                  |                 |                 |                 |                 |                 |                 | L.              |                 |                 |                 |                 |                 |                 |                 |                   |
| 25178 | State Farm Mut Auto Ins Co           | 2,063,775,249   | 1,891,134,566     | 1,817,637,920   | 1,869,666,396   | 2,166,760,553    | 2,585,875,863   | 2,628,109,946   | 2,477,625,417   | 2,497,676,114   | 2,517,170,378   | 2,513,864,675   | 2,524,561,721   | 2,471,873,470   | 2,576,149,091   | 2,661,712,740   | 2,805,903,823   | 3,054,312,452   | 3,358,927,702   | 3,655,462,697   | 48,138,200,773    |
| 15598 | Interins Exch Of The Automobile Club | 1,031,228,310   | 1,092,820,766     | 1,161,539,398   | 1,231,191,291   | 1,379,411,561    | 1,577,171,679   | 1,664,532,166   | 1,771,829,021   | 1,843,362,270   | 1,839,096,968   | 1,773,950,668   | 1,709,409,640   | 1,648,988,010   | 1,661,629,269   | 1,683,890,621   | 1,709,494,936   | 1,743,671,131   | 1,885,077,281   | 2,042,122,544   | 30,450,417,530    |
| 21652 | Farmers Ins Exch                     | 1,755,258,829   | 1,664,954,159     | 1,587,228,255   | 1,654,429,588   | 1,806,579,590    | 1,842,582,041   | 1,807,770,347   | 1,803,728,049   | 1,545,154,656   | 1,215,250,012   | 937,976,135     | 697,187,055     | 524,287,880     | 513,188,541     | 750,173,776     | 942,954,355     | 1,074,097,754   | 1,251,000,786   | 1,461,194,240   | 24,834,996,048    |
| 15539 | California State Auto Assn Inter Ins | 1,374,543,666   | 1,343,579,025     | 1,322,475,362   | 1,350,304,803   | 1,410,295,153    | 1,480,060,437   | 1,530,187,791   | 1,558,144,429   | 1,560,593,016   | 1,533,495,185   | 1,424,394,363   | 1,339,031,139   | 1,342,281,483   | 1,332,355,494   | 1,332,292,026   | 1,339,315,085   | 1,370,484,843   | 1,486,794,617   | 1,640,395,266   | 27,071,023,183    |
| 12963 | 21st Century Ins Co                  | 837,508,022     | 850,713,681       | 859,508,188     | 876,468,173     | 926,350,066      | 1,142,543,240   | 1,260,590,774   | 1,242,286,755   | 1,152,425,940   | 1,033,228,050   | 926,639,740     | 794,103,127     | 672,310,457     | 613,161,506     | 569,057,198     | 544,188,443     | 525,071,272     | 523,636,907     | 524,942,818     | 15,874,734,357    |
| 27553 | Mercury Ins Co                       | 727,788,466     | 738,083,280       | 741,827,376     | 776,306,990     | 890,737,320      | 1,034,066,711   | 1,137,375,577   | 1,195,431,909   | 1,270,369,344   | 1,351,027,643   | 1,318,374,162   | 1,227,615,080   | 1,203,979,856   | 1,215,819,883   | 1,243,806,630   | 1,336,543,614   | 1,405,680,427   | 1,472,824,840   | 1,560,463,480   | 21,848,122,588    |
| 19240 | Allstate Ind Co                      | 580,721,188     | 637,738,482       | 726,439,148     | 873,685,978     | 876,271,590      | 862,652,844     | 982,984,014     | 1,147,130,219   | 1,268,463,150   | 1,336,763,652   | 1,288,199,742   | 1,282,956,715   | 1,320,103,967   | 1,274,853,210   | 1,263,747,675   | 1,320,259,937   | 1,320,167,013   | 31,164,282      | 0               | 18,394,302,806    |
| 19232 | Allstate Ins Co                      | 526,754,537     | 473,088,643       | 456,435,335     | 468,148,410     | 489,294,017      | 506,497,607     | 466,395,370     | 457,001,430     | 440,586,489     | 412,364,540     | 354,278,784     | 301,687,914     | 303,610,944     | 286,260,563     | 263,025,570     | 249,659,868     | 226,677,506     | 27,881,722      | 21,285,785      | 6,730,935,034     |
| 11908 | Mercury Cas Co                       | 243,225,991     | 263,385,831       | 263,008,447     | 262,688,899     | 320,508,923      | 406,340,709     | 438,805,814     | 440,010,563     | 434,565,489     | 411,403,353     | 372,292,748     | 314,771,346     | 286,685,381     | 277,053,223     | 198,038,230     | 962,659         | 0               | 1,554           | 1,039           | 4,933,750,199     |
| 22268 | Infinity Ins Co                      | 132,442,219     | 124,362,149       | 161,420,901     | 176,109,112     | 231,699,498      | 309,913,047     | 349,328,780     | 378,086,256     | 412,137,161     | 490,658,526     | 455,436,532     | 442,762,125     | 443,251,980     | 469,776,817     | 519,041,169     | 572,412,156     | 605,595,531     | 680,235,643     | 684,354,776     | 7,639,024,378     |
| 27804 | Progressive West Ins Co              | 203,997,130     | 201,700,315       | 150,712,012     | 151,396,710     | 159,527,095      | 242,650,687     | 311,828,836     | 333,537,869     | 372,961,768     | 387,281,735     | 329,637,244     | 262,792,922     | 238,579,209     | 261,890,773     | 286,600,081     | 290,693,105     | 306,312,138     | 301,007,661     | 277,115,707     | 5,070,222,997     |
| 25941 | USAA                                 | 234,104,105     | 221,107,624       | 227,991,454     | 245,989,807     | 280,414,271      | 301,414,774     | 313,053,474     | 320,285,170     | 327,740,019     | 323,572,189     | 325,408,868     | 323,393,859     | 316,425,875     | 324,818,233     | 334,199,330     | 341,122,109     | 347,607,217     | 358,929,050     | 368,077,428     | 5,835,654,856     |
| 44288 | Progressive Choice Ins Co            | 18,950          | 414,832           | 156,523         | 26,368          | 22,569,338       | 120,393,668     | 210,542,237     | 287,664,262     | 358,488,657     | 401,270,846     | 423,171,518     | 430,495,541     | 451,887,378     | 449,694,332     | 413,433,628     | 17,008,472      | 0               | 0               | 0               | 3,587,236,550     |
| 25968 | USAA Cas Ins Co                      | 180,423,052     | 180,307,511       | 193,829,528     | 218,476,801     | 246,231,146      | 269,620,078     | 288,289,982     | 305,480,261     | 319,171,164     | 321,126,116     | 329,011,149     | 329,120,794     | 323,678,905     | 337,254,663     | 353,245,742     | 369,637,113     | 387,891,020     | 416,024,880     | 438,771,429     | 5,807,591,334     |
| 24740 | Safeco Ins Co Of Amer                | 205,146,187     | 197,893,219       | 220,768,692     | 233,550,191     | 247,375,883      | 275,440,152     | 293,618,605     | 305,924,539     | 307,818,466     | 323,123,234     | 325,744,496     | 323,787,896     | 311,512,481     | 307,088,692     | 316,230,458     | 335,986,526     | 352,793,861     | 378,525,217     | 409,845,687     | 5,672,174,482     |
| 25089 | Coast Natl Ins Co                    | 162,072,592     | 152,000,843       | 170,600,915     | 207,899,585     | 290,736,368      | 390,050,260     | 404,560,053     | 338,203,892     | 262,860,266     | 225,275,085     | 205,378,713     | 181,869,212     | 265,918,924     | 355,992,022     | 359,050,877     | 301,821,204     | 315,063,848     | 288,161,788     | 239,083,760     | 5,116,600,207     |
| 35882 | Geico Gen Ins Co                     | 88,206,803      | 125,568,712       | 162,619,612     | 204,089,523     | 233,441,631      | 251,539,349     | 251,953,318     | 260,631,037     | 302,506,082     | 332,194,363     | 341,397,996     | 404,239,274     | 459,460,824     | 488,285,754     | 531,395,171     | 652,431,544     | 815,328,906     | 998,376,322     | 1,137,681,331   | 8,041,347,552     |
| 23035 | Liberty Mut Fire Ins Co              | 83,461,120      | 79,501,165        | 82,541,325      | 91,532,248      | 107,725,037      | 129,532,674     | 176,225,920     | 218,758,807     | 232,836,482     | 253,794,625     | 266,665,533     | 271,005,024     | 278,588,807     | 285,591,114     | 305,044,463     | 329,918,091     | 342,633,804     | 364,056,403     | 382,918,871     | 4,282,331,513     |
| 23809 | Granite State Ins Co                 | 103,774         | 43,388            | 5,424,884       | 18,581,313      | 44,435,600       | 81,872,368      | 136,569,874     | 186,088,352     | 223,564,613     | 292,767,312     | 282,888,078     | 114,159,558     | 2,286,698       | (10,360)        | 0               | 0               | 0               | 0               | 0               | 1,388,775,452     |
| 10683 | Wawanesa Gen Ins Co                  | 33,991,376      | 44,152,483        | 52,315,091      | 66,753,759      | 92,218,972       | 128,837,469     | 161,108,974     | 178,793,710     | 192,173,972     | 199,939,427     | 209,294,425     | 223,513,958     | 230,517,039     | 259,597,475     | 282,975,114     | 291,328,988     | 307,608,629     | 332,354,601     | 323,325,510     | 3,610,800,972     |
|       |                                      |                 |                   |                 |                 |                  |                 |                 |                 |                 |                 |                 |                 |                 |                 |                 |                 |                 |                 |                 |                   |
|       | Sub Total                            | 10,464,771,566  | 10,282,550,674    | 10,364,480,366  | 10,977,295,945  | 12,222,583,612   | 13,939,055,657  | 14,813,831,852  | 15,206,641,947  | 15,325,455,118  | 15,200,803,239  | 14,404,005,569  | 13,498,463,900  | 13,096,229,568  | 13,290,450,295  | 13,666,960,499  | 13,751,642,028  | 14,500,997,352  | 14,154,981,256  | 15,167,042,368  | 254,328,242,811   |
|       | % of California Total                | 77.40%          | 77.37%            | 76.52%          | 74.19%          | 73.52%           | 76.04%          | 77.94%          | 78.92%          | 77.29%          | 74.85%          | 73.08%          | 70.77%          | 69.20%          | 70.23%          | 70.33%          | 67.26%          | 66.59%          | 60.88%          | 60.05%          | 71.58%            |
|       | Remainder of California              | 3,055,523,653   | 3,007,273,136     | 3,179,630,887   | 3,819,171,806   | 4,402,777,448    | 4,392,943,275   | 4,193,382,113   | 4,061,396,516   | 4,503,564,491   | 5,107,454,873   | 5,305,540,835   | 5,574,988,506   | 5,829,045,934   | 5,634,226,156   | 5,764,846,553   | 6,693,263,171   | 7,276,695,216   | 9,095,994,612   | 10,090,163,589  | 100,987,882,770   |
|       | California Total Written Premium     | 13,520,295,219  | 13,289,823,810    | 13,544,111,253  | 14,796,467,751  | 16,625,361,060   | 18,331,998,932  | 19,007,213,965  | 19,268,038,463  | 19,829,019,609  | 20,308,258,112  | 19,709,546,404  | 19,073,452,406  | 18,925,275,502  | 18,924,676,451  | 19,431,807,052  | 20,444,905,199  | 21,777,692,568  | 23,250,975,868  | 25,257,205,957  | 355,316,125,581   |
|       | Country and a Total Welling Donal or | 110 20/ 120 000 | 124 / 42 / 7/ 000 | 12/ 011 274 000 | 122.052.540.000 | 145 224 / 40 000 | 15/ 05/ 0/1 000 | 1/0 2/7 420 000 | 1/2 7/0 5// 000 | 1/4 522 000 000 | 1/1/00/07/00    | 1/41/20/1000    | 1/4 111 057 000 | 1// 502 0// 000 | 1/0 015 120 000 | 174 (01 547 000 | 101 /0/ /00 000 | 100 227 201 000 | 100 454 353 000 | 214 51/ 177 000 | 2 002 015 070 000 |
|       | Countrywide Total Written Premium    | 119,396,139,000 | 124,643,676,000   | 126,011,274,000 | 132,053,548,000 | 145,324,640,000  | 156,956,861,000 | 160,267,420,000 | 163,740,566,000 | 164,533,080,000 | 164,609,607,000 | 164,162,061,000 | 164,111,957,000 | 166,582,966,000 | 169,015,129,000 | 174,601,547,000 | 181,696,698,000 | 190,337,381,000 | 199,454,352,000 | 214,516,177,000 |                   |
|       | Ratio of CA W.P. / CW W.P.           | 11.32%          | 10.66%            | 10.75%          | 11.20%          | 11.44%           | 11.68%          | 11.86%          | 11.77%          | 12.05%          | 12.34%          | 12.01%          | 11.62%          | 11.36%          | 11.20%          | 11.13%          | 11.25%          | 11.44%          | 11.66%          | 11.77%          | 11.53%            |

#### Combined P. P. Auto.

Data Years: 1998 - 2016 EARNED PREMIUM

| NAIC COMPANY NAME                          | 1998            | 1999            | 2000            | 2001            | 2002            | 2003            | 2004            | 2005            | 2006            | 2007            | 2008            | 2009            | 2010            | 2011            | 2012            | 2013            | 2014            | 2015            | 2016           | Grand Total       |
|--------------------------------------------|-----------------|-----------------|-----------------|-----------------|-----------------|-----------------|-----------------|-----------------|-----------------|-----------------|-----------------|-----------------|-----------------|-----------------|-----------------|-----------------|-----------------|-----------------|----------------|-------------------|
|                                            |                 |                 |                 |                 |                 |                 |                 |                 |                 |                 |                 |                 |                 |                 |                 |                 |                 |                 |                |                   |
| 25178 State Farm Mut Auto Ins Co           | 2,063,775,249   | 1,891,134,566   | 1,817,637,920   | 1,869,666,396   | 2,166,760,553   | 2,585,875,863   | 2,628,109,946   | 2,477,625,417   | 2,497,676,114   | 2,517,170,378   | 2,513,864,675   | 2,524,561,721   | 2,471,873,470   | 2,576,149,091   | 2,661,712,740   | 2,805,903,823   | 3,054,312,452   | 3,287,702,345   | 3,583,099,271  | 47,994,611,990    |
| 15598 Interins Exch Of The Automobile Club | 1,031,228,310   | 1,092,820,766   | 1,161,539,398   | 1,231,191,291   | 1,379,411,561   | 1,577,171,679   | 1,664,532,166   | 1,771,829,021   | 1,843,362,270   | 1,839,096,968   | 1,773,950,668   | 1,709,409,640   | 1,648,988,010   | 1,661,629,269   | 1,683,890,621   | 1,709,494,936   | 1,743,671,131   | 1,828,553,454   | 1,963,901,576  | 30,315,672,735    |
| 21652 Farmers Ins Exch                     | 1,755,258,829   | 1,664,954,159   | 1,587,228,255   | 1,654,429,588   | 1,806,579,590   | 1,842,582,041   | 1,807,770,347   | 1,803,728,049   | 1,545,154,656   | 1,215,250,012   | 937,976,135     | 697,187,055     | 524,287,880     | 513,188,541     | 750,173,776     | 942,954,355     | 1,074,097,754   | 1,213,963,874   | 1,406,418,023  | 24,743,182,919    |
| 15539 California State Auto Assn Inter Ins | 1,374,543,666   | 1,343,579,025   | 1,322,475,362   | 1,350,304,803   | 1,410,295,153   | 1,480,060,437   | 1,530,187,791   | 1,558,144,429   | 1,560,593,016   | 1,533,495,185   | 1,424,394,363   | 1,339,031,139   | 1,342,281,483   | 1,332,355,494   | 1,332,292,026   | 1,339,315,085   | 1,370,484,843   | 1,444,389,704   | 1,557,112,221  | 26,945,335,225    |
| 12963 21st Century Ins Co                  | 837,508,022     | 850,713,681     | 859,508,188     | 876,468,173     | 926,350,066     | 1,142,543,240   | 1,260,590,774   | 1,242,286,755   | 1,152,425,940   | 1,033,228,050   | 926,639,740     | 794,103,127     | 672,310,457     | 613,161,506     | 569,057,198     | 544,188,443     | 525,071,272     | 521,301,238     | 526,065,053    | 15,873,520,923    |
| 27553 Mercury Ins Co                       | 727,788,466     | 738,083,280     | 741,827,376     | 776,306,990     | 890,737,320     | 1,034,066,711   | 1,137,375,577   | 1,195,431,909   | 1,270,369,344   | 1,351,027,643   | 1,318,374,162   | 1,227,615,080   | 1,203,979,856   | 1,215,819,883   | 1,243,806,630   | 1,336,543,614   | 1,405,680,427   | 1,453,391,899   | 1,544,683,077  | 21,812,909,244    |
| 19240 Allstate Ind Co                      | 580,721,188     | 637,738,482     | 726,439,148     | 873,685,978     | 876,271,590     | 862,652,844     | 982,984,014     | 1,147,130,219   | 1,268,463,150   | 1,336,763,652   | 1,288,199,742   | 1,282,956,715   | 1,320,103,967   | 1,274,853,210   | 1,263,747,675   | 1,320,259,937   | 1,320,167,013   | 145,158,972     | 0              | 18,508,297,496    |
| 19232 Allstate Ins Co                      | 526,754,537     | 473,088,643     | 456,435,335     | 468,148,410     | 489,294,017     | 506,497,607     | 466,395,370     | 457,001,430     | 440,586,489     | 412,364,540     | 354,278,784     | 301,687,914     | 303,610,944     | 286,260,563     | 263,025,570     | 249,659,868     | 226,677,506     | 46,973,079      | 20,583,057     | 6,749,323,663     |
| 11908 Mercury Cas Co                       | 243,225,991     | 263,385,831     | 263,008,447     | 262,688,899     | 320,508,923     | 406,340,709     | 438,805,814     | 440,010,563     | 434,565,489     | 411,403,353     | 372,292,748     | 314,771,346     | 286,685,381     | 277,053,223     | 198,038,230     | 962,659         | 0               | 1,554           | 1,039          | 4,933,750,199     |
| 22268 Infinity Ins Co                      | 132,442,219     | 124,362,149     | 161,420,901     | 176,109,112     | 231,699,498     | 309,913,047     | 349,328,780     | 378,086,256     | 412,137,161     | 490,658,526     | 455,436,532     | 442,762,125     | 443,251,980     | 469,776,817     | 519,041,169     | 572,412,156     | 605,595,531     | 660,836,100     | 687,145,962    | 7,622,416,021     |
| 27804 Progressive West Ins Co              | 203,997,130     | 201,700,315     | 150,712,012     | 151,396,710     | 159,527,095     | 242,650,687     | 311,828,836     | 333,537,869     | 372,961,768     | 387,281,735     | 329,637,244     | 262,792,922     | 238,579,209     | 261,890,773     | 286,600,081     | 290,693,105     | 306,312,138     | 302,943,721     | 281,402,804    | 5,076,446,154     |
| 25941 USAA                                 | 234,104,105     | 221,107,624     | 227,991,454     | 245,989,807     | 280,414,271     | 301,414,774     | 313,053,474     | 320,285,170     | 327,740,019     | 323,572,189     | 325,408,868     | 323,393,859     | 316,425,875     | 324,818,233     | 334,199,330     | 341,122,109     | 347,607,217     | 356,763,896     | 365,720,764    | 5,831,133,038     |
| 44288 Progressive Choice Ins Co            | 18,950          | 414,832         | 156,523         | 26,368          | 22,569,338      | 120,393,668     | 210,542,237     | 287,664,262     | 358,488,657     | 401,270,846     | 423,171,518     | 430,495,541     | 451,887,378     | 449,694,332     | 413,433,628     | 17,008,472      | 0               | 0               | 0              | 3,587,236,550     |
| 25968 USAA Cas Ins Co                      | 180,423,052     | 180,307,511     | 193,829,528     | 218,476,801     | 246,231,146     | 269,620,078     | 288,289,982     | 305,480,261     | 319,171,164     | 321,126,116     | 329,011,149     | 329,120,794     | 323,678,905     | 337,254,663     | 353,245,742     | 369,637,113     | 387,891,020     | 410,669,047     | 433,355,721    | 5,796,819,793     |
| 24740 Safeco Ins Co Of Amer                | 205,146,187     | 197,893,219     | 220,768,692     | 233,550,191     | 247,375,883     | 275,440,152     | 293,618,605     | 305,924,539     | 307,818,466     | 323,123,234     | 325,744,496     | 323,787,896     | 311,512,481     | 307,088,692     | 316,230,458     | 335,986,526     | 352,793,861     | 361,830,845     | 388,478,904    | 5,634,113,327     |
| 25089 Coast Natl Ins Co                    | 162,072,592     | 152,000,843     | 170,600,915     | 207,899,585     | 290,736,368     | 390,050,260     | 404,560,053     | 338,203,892     | 262,860,266     | 225,275,085     | 205,378,713     | 181,869,212     | 265,918,924     | 355,992,022     | 359,050,877     | 301,821,204     | 315,063,848     | 303,183,958     | 261,979,249    | 5,154,517,866     |
| 35882 Geico Gen Ins Co                     | 88,206,803      | 125,568,712     | 162,619,612     | 204,089,523     | 233,441,631     | 251,539,349     | 251,953,318     | 260,631,037     | 302,506,082     | 332,194,363     | 341,397,996     | 404,239,274     | 459,460,824     | 488,285,754     | 531,395,171     | 652,431,544     | 815,328,906     | 967,352,755     | 1,097,622,745  | 7,970,265,399     |
| 23035 Liberty Mut Fire Ins Co              | 83,461,120      | 79,501,165      | 82,541,325      | 91,532,248      | 107,725,037     | 129,532,674     | 176,225,920     | 218,758,807     | 232,836,482     | 253,794,625     | 266,665,533     | 271,005,024     | 278,588,807     | 285,591,114     | 305,044,463     | 329,918,091     | 342,633,804     | 357,477,738     | 373,101,412    | 4,265,935,389     |
| 23809 Granite State Ins Co                 | 103,774         | 43,388          | 5,424,884       | 18,581,313      | 44,435,600      | 81,872,368      | 136,569,874     | 186,088,352     | 223,564,613     | 292,767,312     | 282,888,078     | 114,159,558     | 2,286,698       | (10,360)        | 0               | 0               | 0               | 0               | 0              | 1,388,775,452     |
| 10683 Wawanesa Gen Ins Co                  | 33,991,376      | 44,152,483      | 52,315,091      | 66,753,759      | 92,218,972      | 128,837,469     | 161,108,974     | 178,793,710     | 192,173,972     | 199,939,427     | 209,294,425     | 223,513,958     | 230,517,039     | 259,597,475     | 282,975,114     | 291,328,988     | 307,608,629     | 320,717,866     | 348,830,792    | 3,624,669,519     |
|                                            |                 |                 |                 |                 |                 |                 |                 |                 |                 |                 |                 |                 |                 |                 |                 |                 |                 |                 |                |                   |
| Sub Total (2)                              | 10,464,771,566  | 10,282,550,674  | 10,364,480,366  | 10,977,295,945  | 12,222,583,612  | 13,939,055,657  | 14,813,831,852  | 15,206,641,947  | 15,325,455,118  | 15,200,803,239  | 14,404,005,569  | 13,498,463,900  | 13,096,229,568  | 13,290,450,295  | 13,666,960,499  | 13,751,642,028  | 14,500,997,352  | 13,983,212,045  | 14,839,501,670 | 253,828,932,902   |
| % of California Total                      | 77.93%          | 77.87%          | 76.69%          | 75.98%          | 76.43%          | 77.99%          | 79.11%          | 79.79%          | 78.23%          | 75.16%          | 72.54%          | 70.18%          | 69.40%          | 70.58%          | 71.17%          | 68.26%          | 67.82%          | 61.46%          | 60.34%         | 72.33%            |
| Remainder of California                    | 2,963,550,091   | 2,923,031,773   | 3,150,198,497   | 3,469,899,706   | 3,769,842,565   | 3,933,201,951   | 3,912,571,598   | 3,851,511,479   | 4,264,185,239   | 5,024,231,466   | 5,452,407,676   | 5,736,890,822   | 5,773,542,822   | 5,538,752,925   | 5,537,628,911   | 6,394,402,124   | 6,881,004,829   | 8,768,777,213   | 9,755,131,611  | 97,100,763,298    |
| California Total Earned Premium            | 13,428,321,657  | 13,205,582,447  | 13,514,678,863  | 14,447,195,651  | 15,992,426,177  | 17,872,257,608  | 18,726,403,450  | 19,058,153,426  | 19,589,640,357  | 20,225,034,705  | 19,856,413,245  | 19,235,354,722  | 18,869,772,390  | 18,829,203,220  | 19,204,589,410  | 20,146,044,152  | 21,382,002,181  | 22,751,989,258  | 24,594,633,281 | 350,929,696,200   |
|                                            |                 |                 |                 |                 |                 |                 |                 |                 |                 |                 |                 |                 |                 |                 |                 |                 |                 |                 |                |                   |
| Countrywide Total Earned Premium           | 117,875,314,000 | 119,563,350,000 | 125,592,765,000 | 129,755,837,000 | 141,325,375,000 | 153,656,789,000 | 158,885,909,000 | 163,715,915,000 | 164,449,951,000 | 165,000,257,000 | 164,197,642,000 | 164,048,188,000 | 165,385,086,000 | 167,793,461,000 | 172,497,469,000 | 179,333,018,000 | 187,630,004,000 | 195,990,297,000 |                | 3,046,387,738,000 |
| Ratio of CA E.P. / CW E.P.                 | 11.39%          | 11.04%          | 10.76%          | 11.13%          | 11.32%          | 11.63%          | 11.79%          | 11.64%          | 11.91%          | 12.26%          | 12.09%          | 11.73%          | 11.41%          | 11.22%          | 11.13%          | 11.23%          | 11.40%          | 11.61%          | 11.73%         | 11.52%            |

#### Combined P. P. Auto.

Data Years: 1998 - 2016

INCURRED LOSSES + LOSS ADJUSTMENT EXPENSES

| NAIC  | COMPANY NAME                         | 1998           | 1999           | 2000            | 2001            | 2002            | 2003            | 2004            | 2005            | 2006            | 2007            | 2008            | 2009            | 2010            | 2011            | 2012            | 2013            | 2014            | 2015            | 2016            | Grand Total       |
|-------|--------------------------------------|----------------|----------------|-----------------|-----------------|-----------------|-----------------|-----------------|-----------------|-----------------|-----------------|-----------------|-----------------|-----------------|-----------------|-----------------|-----------------|-----------------|-----------------|-----------------|-------------------|
|       |                                      |                |                |                 |                 |                 |                 |                 |                 |                 |                 |                 |                 |                 |                 |                 |                 |                 |                 |                 |                   |
| 25178 | State Farm Mut Auto Ins Co           | 1,522,537,015  | 1,361,018,289  | 1,430,825,064   | 1,734,933,795   | 2,016,589,201   | 1,862,424,736   | 1,673,469,253   | 1,587,796,862   | 1,744,373,561   | 1,868,394,911   | 1,859,721,847   | 1,858,285,999   | 1,869,305,939   | 1,989,196,281   | 2,103,247,366   | 2,222,875,398   | 2,499,165,052   | 2,879,439,481   | 3,671,851,824   | 37,755,451,875    |
| 15598 | Interins Exch Of The Automobile Club | 733,625,514    | 755,666,236    | 874,446,172     | 916,886,348     | 1,009,268,503   | 1,066,560,351   | 984,511,410     | 1,082,317,981   | 1,153,453,239   | 1,228,389,925   | 1,126,945,440   | 1,029,814,788   | 1,057,557,077   | 1,122,248,969   | 1,095,383,345   | 1,172,551,357   | 1,206,651,754   | 1,308,952,552   | 1,575,220,982   | 20,500,451,944    |
| 21652 | Farmers Ins Exch                     | 1,295,675,227  | 1,143,677,120  | 1,264,036,412   | 1,319,361,789   | 1,189,370,352   | 1,367,764,447   | 1,278,969,728   | 1,227,081,855   | 1,053,818,813   | 775,615,808     | 562,703,839     | 260,568,941     | 279,981,442     | 315,746,873     | 568,662,233     | 661,306,141     | 728,053,911     | 996,327,978     | 1,159,231,025   | 17,447,953,932    |
| 15539 | California State Auto Assn Inter Ins | 1,078,240,424  | 1,105,711,732  | 1,120,756,828   | 1,108,561,227   | 1,109,594,627   | 1,104,103,112   | 1,095,186,022   | 1,035,707,174   | 1,088,950,227   | 1,010,252,233   | 935,963,207     | 942,893,815     | 888,500,332     | 899,208,005     | 946,535,283     | 987,658,566     | 1,069,507,442   | 1,153,273,664   | 1,268,453,576   | 19,949,057,496    |
| 12963 | 21st Century Ins Co                  | 639,842,907    | 657,961,255    | 782,986,318     | 770,546,561     | 769,108,866     | 886,382,182     | 940,532,099     | 906,925,418     | 776,864,529     | 678,535,309     | 658,272,468     | 532,747,538     | 466,358,265     | 400,965,417     | 369,793,979     | 340,726,984     | 385,560,929     | 387,183,854     | 457,539,425     | 11,808,834,302    |
| 27553 | Mercury Ins Co                       | 421,898,453    | 467,713,223    | 518,295,871     | 541,865,490     | 632,414,338     | 707,769,669     | 707,175,950     | 761,439,729     | 829,065,875     | 902,359,971     | 936,124,912     | 807,759,466     | 849,580,580     | 873,121,128     | 958,860,147     | 1,005,167,507   | 987,624,131     | 1,011,895,240   | 1,126,917,753   | 15,047,049,434    |
| 19240 | Allstate Ind Co                      | 353,328,049    | 443,627,864    | 573,828,587     | 799,564,338     | 702,961,661     | 571,968,827     | 671,358,409     | 805,807,342     | 852,598,418     | 919,313,358     | 946,811,526     | 1,017,841,166   | 1,023,470,398   | 963,718,508     | 944,419,400     | 1,025,651,212   | 955,003,528     | 142,549,107     | 0               | 13,713,821,698    |
| 19232 | Allstate Ins Co                      | 261,982,010    | 303,544,716    | 360,650,187     | 368,548,098     | 337,995,435     | 305,955,040     | 266,259,111     | 246,715,838     | 249,973,946     | 218,253,713     | 182,130,935     | 188,637,999     | 188,738,704     | 162,098,449     | 158,352,845     | 134,024,642     | 128,664,601     | 46,601,402      | 20,089,508      | 4,129,217,180     |
| 11908 | Mercury Cas Co                       | 168,650,137    | 196,513,203    | 214,213,043     | 209,420,282     | 247,040,378     | 282,469,709     | 274,305,139     | 288,122,062     | 290,351,977     | 277,845,208     | 257,122,329     | 210,052,292     | 201,382,115     | 200,724,065     | 169,012,967     | (1,438,037)     | 0               | 2,080,981       | 5,802,204       | 3,493,670,055     |
| 22268 | Infinity Ins Co                      | 58,836,380     | 75,463,789     | 124,133,704     | 123,306,677     | 158,828,654     | 202,968,308     | 193,991,301     | 204,401,824     | 241,176,219     | 317,542,888     | 306,409,291     | 287,872,209     | 257,751,829     | 312,398,463     | 389,211,180     | 468,533,952     | 465,637,659     | 507,472,933     | 565,547,451     | 5,261,484,711     |
| 27804 | Progressive West Ins Co              | 130,367,206    | 136,001,664    | 117,712,952     | 102,706,578     | 112,599,132     | 166,708,394     | 199,355,642     | 219,460,884     | 251,253,681     | 298,183,611     | 231,556,581     | 158,656,202     | 157,146,482     | 192,619,332     | 229,099,724     | 243,437,210     | 244,555,600     | 242,196,383     | 216,940,217     | 3,650,557,474     |
| 25941 | USAA                                 | 177,528,547    | 218,230,424    | 243,071,283     | 212,919,087     | 231,885,282     | 241,502,836     | 227,271,923     | 246,359,387     | 248,046,054     | 255,135,937     | 222,603,169     | 211,895,870     | 238,615,282     | 245,164,005     | 234,552,953     | 249,782,250     | 263,516,200     | 278,673,941     | 307,078,332     | 4,553,832,762     |
| 44288 | Progressive Choice Ins Co            | 19,900         | 521,482        | 147,834         | 4,918           | 16,933,965      | 85,635,419      | 137,764,292     | 184,620,839     | 225,944,773     | 304,126,899     | 303,027,925     | 299,177,713     | 296,944,069     | 284,752,112     | 288,566,083     | 12,174,555      | 0               | 0               | 0               | 2,440,362,778     |
| 25968 | USAA Cas Ins Co                      | 132,458,399    | 151,608,160    | 186,127,393     | 183,234,964     | 212,247,192     | 194,325,633     | 195,083,750     | 209,099,855     | 240,351,957     | 228,566,067     | 211,249,105     | 225,785,303     | 246,289,344     | 247,315,964     | 248,242,912     | 275,533,513     | 284,375,963     | 326,442,036     | 357,430,715     | 4,355,768,223     |
| 24740 | Safeco Ins Co Of Amer                | 144,044,362    | 157,479,503    | 177,851,184     | 180,544,855     | 188,985,979     | 184,594,468     | 168,770,910     | 222,009,701     | 202,425,511     | 259,370,797     | 220,192,129     | 190,787,484     | 215,483,652     | 223,474,802     | 224,797,500     | 264,261,279     | 231,485,534     | 270,386,769     | 322,436,082     | 4,049,382,501     |
| 25089 | Coast Natl Ins Co                    | 110,578,963    | 110,205,405    | 155,812,828     | 163,824,813     | 220,484,566     | 279,176,270     | 256,360,389     | 193,816,643     | 156,483,469     | 135,939,842     | 124,765,139     | 114,408,008     | 206,393,253     | 320,325,755     | 339,622,545     | 213,398,289     | 256,086,321     | 265,324,330     | 218,597,156     | 3,841,603,985     |
| 35882 | Geico Gen Ins Co                     | 68,743,736     | 99,955,209     | 145,443,064     | 175,125,564     | 192,526,151     | 191,099,592     | 176,627,795     | 175,271,165     | 199,789,522     | 216,115,502     | 244,064,463     | 280,224,095     | 318,350,480     | 344,852,964     | 426,123,265     | 529,392,571     | 627,258,646     | 777,537,012     | 985,505,199     | 6,174,005,995     |
| 23035 | Liberty Mut Fire Ins Co              | 60,870,910     | 55,544,315     | 65,439,628      | 77,546,667      | 90,699,358      | 100,204,826     | 124,433,846     | 148,232,893     | 156,782,287     | 178,925,638     | 184,939,394     | 176,569,876     | 195,731,895     | 219,720,942     | 248,984,491     | 266,073,294     | 269,844,248     | 251,550,767     | 294,416,860     | 3,166,512,135     |
| 23809 | Granite State Ins Co                 | (51,824)       | (22,746)       | 4,913,957       | 16,011,722      | 34,340,593      | 50,930,115      | 97,495,802      | 138,081,098     | 150,014,017     | 202,514,306     | 231,878,244     | 72,830,491      | (18,117,450)    | (1,351,253)     | 0               | 0               | 0               | 0               | 0               | 979,467,073       |
| 10683 | Wawanesa Gen Ins Co                  | 36,164,866     | 47,430,023     | 51,428,771      | 68,063,068      | 95,826,390      | 119,805,537     | 145,773,002     | 170,880,949     | 178,551,699     | 192,945,927     | 207,543,056     | 216,240,339     | 227,782,371     | 253,426,159     | 267,733,892     | 278,410,302     | 284,979,419     | 328,669,898     | 328,326,295     | 3,499,981,965     |
|       |                                      |                |                |                 |                 |                 |                 |                 |                 |                 |                 |                 |                 |                 |                 |                 |                 |                 |                 |                 |                   |
|       | Sub Total                            | 7,395,341,181  | 7,487,850,865  | 8,412,121,082   | 9,072,976,841   | 9,569,700,624   | 9,972,349,471   | 9,814,695,773   | 10,054,149,500  | 10,290,269,775  | 10,468,327,849  | 9,954,024,998   | 9,083,049,595   | 9,167,246,059   | 9,569,726,939   | 10,211,202,111  | 10,349,520,985  | 10,887,970,937  | 11,176,558,329  | 12,881,384,603  | 185,818,467,519   |
|       | % of California Total                | 78.81%         | 77.92%         | 75.82%          | 74.88%          | 75.84%          | 77.29%          | 78.89%          | 79.14%          | 78.58%          | 74.85%          | 72.04%          | 68.39%          | 68.29%          | 69.47%          | 70.52%          | 68.06%          | 67.80%          | 61.85%          | 61.26%          | 71.72%            |
|       | Remainder of California              | 1,988,036,206  | 2,122,057,960  | 2,682,735,409   | 3,043,748,033   | 3,048,425,220   | 2,929,464,219   | 2,625,902,744   | 2,650,064,536   | 2,805,734,463   | 3,517,520,743   | 3,862,426,471   | 4,198,183,066   | 4,257,013,135   | 4,206,082,099   | 4,268,175,357   | 4,856,169,416   | 5,170,626,685   | 6,892,817,477   | 8,145,022,510   | 73,270,205,750    |
|       | California Total                     | 9,383,377,387  | 9,609,908,825  | 11,094,856,491  | 12,116,724,874  | 12,618,125,844  | 12,901,813,690  | 12,440,598,517  | 12,704,214,036  | 13,096,004,238  | 13,985,848,593  | 13,816,451,469  | 13,281,232,661  | 13,424,259,194  | 13,775,809,038  | 14,479,377,468  | 15,205,690,401  | 16,058,597,622  | 18,069,375,807  | 21,026,407,113  | 259,088,673,270   |
|       |                                      |                |                |                 |                 |                 |                 |                 |                 |                 |                 |                 |                 |                 |                 |                 |                 |                 |                 |                 |                   |
|       | Countrywide Total                    | 89,176,742,000 | 93,532,042,000 | 103,937,524,000 | 110,348,768,000 | 112,974,614,000 | 115,223,557,000 | 111,866,193,000 | 118,406,103,000 | 114,552,061,000 | 120,347,476,000 | 123,434,700,000 | 125,506,934,000 | 126,605,218,000 | 133,664,654,000 | 135,742,048,000 | 139,314,388,000 | 146,215,329,000 | 157,403,419,000 | 175,727,455,000 | 2,353,979,225,000 |