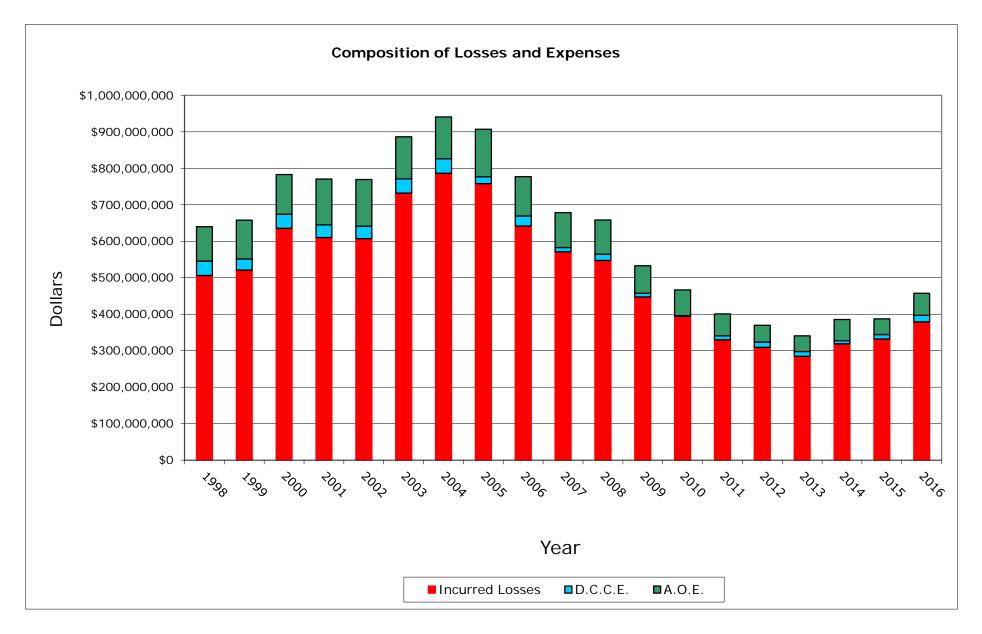

#### Combined P. P. Auto.

Data Years: 1998 - 2016

INCURRED LOSSES + LOSS ADJUSTMENT EXPENSES

| NAIC  | COMPANY NAME                         | 1998           | 1999           | 2000            | 2001            | 2002            | 2003            | 2004            | 2005            | 2006            | 2007            | 2008            | 2009            | 2010            | 2011            | 2012            | 2013            | 2014            | 2015            | 2016            | Grand Total       |
|-------|--------------------------------------|----------------|----------------|-----------------|-----------------|-----------------|-----------------|-----------------|-----------------|-----------------|-----------------|-----------------|-----------------|-----------------|-----------------|-----------------|-----------------|-----------------|-----------------|-----------------|-------------------|
|       |                                      |                |                |                 |                 |                 |                 |                 |                 |                 |                 |                 |                 |                 |                 |                 |                 |                 |                 |                 |                   |
| 25178 | State Farm Mut Auto Ins Co           | 1,522,537,015  | 1,361,018,289  | 1,430,825,064   | 1,734,933,795   | 2,016,589,201   | 1,862,424,736   | 1,673,469,253   | 1,587,796,862   | 1,744,373,561   | 1,868,394,911   | 1,859,721,847   | 1,858,285,999   | 1,869,305,939   | 1,989,196,281   | 2,103,247,366   | 2,222,875,398   | 2,499,165,052   | 2,879,439,481   | 3,671,851,824   | 37,755,451,875    |
| 15598 | Interins Exch Of The Automobile Club | 733,625,514    | 755,666,236    | 874,446,172     | 916,886,348     | 1,009,268,503   | 1,066,560,351   | 984,511,410     | 1,082,317,981   | 1,153,453,239   | 1,228,389,925   | 1,126,945,440   | 1,029,814,788   | 1,057,557,077   | 1,122,248,969   | 1,095,383,345   | 1,172,551,357   | 1,206,651,754   | 1,308,952,552   | 1,575,220,982   | 20,500,451,944    |
| 21652 | Farmers Ins Exch                     | 1,295,675,227  | 1,143,677,120  | 1,264,036,412   | 1,319,361,789   | 1,189,370,352   | 1,367,764,447   | 1,278,969,728   | 1,227,081,855   | 1,053,818,813   | 775,615,808     | 562,703,839     | 260,568,941     | 279,981,442     | 315,746,873     | 568,662,233     | 661,306,141     | 728,053,911     | 996,327,978     | 1,159,231,025   | 17,447,953,932    |
| 15539 | California State Auto Assn Inter Ins | 1,078,240,424  | 1,105,711,732  | 1,120,756,828   | 1,108,561,227   | 1,109,594,627   | 1,104,103,112   | 1,095,186,022   | 1,035,707,174   | 1,088,950,227   | 1,010,252,233   | 935,963,207     | 942,893,815     | 888,500,332     | 899,208,005     | 946,535,283     | 987,658,566     | 1,069,507,442   | 1,153,273,664   | 1,268,453,576   | 19,949,057,496    |
| 12963 | 21st Century Ins Co                  | 639,842,907    | 657,961,255    | 782,986,318     | 770,546,561     | 769,108,866     | 886,382,182     | 940,532,099     | 906,925,418     | 776,864,529     | 678,535,309     | 658,272,468     | 532,747,538     | 466,358,265     | 400,965,417     | 369,793,979     | 340,726,984     | 385,560,929     | 387,183,854     | 457,539,425     | 11,808,834,302    |
| 27553 | Mercury Ins Co                       | 421,898,453    | 467,713,223    | 518,295,871     | 541,865,490     | 632,414,338     | 707,769,669     | 707,175,950     | 761,439,729     | 829,065,875     | 902,359,971     | 936,124,912     | 807,759,466     | 849,580,580     | 873,121,128     | 958,860,147     | 1,005,167,507   | 987,624,131     | 1,011,895,240   | 1,126,917,753   | 15,047,049,434    |
| 19240 | Allstate Ind Co                      | 353,328,049    | 443,627,864    | 573,828,587     | 799,564,338     | 702,961,661     | 571,968,827     | 671,358,409     | 805,807,342     | 852,598,418     | 919,313,358     | 946,811,526     | 1,017,841,166   | 1,023,470,398   | 963,718,508     | 944,419,400     | 1,025,651,212   | 955,003,528     | 142,549,107     | 0               | 13,713,821,698    |
| 19232 | Allstate Ins Co                      | 261,982,010    | 303,544,716    | 360,650,187     | 368,548,098     | 337,995,435     | 305,955,040     | 266,259,111     | 246,715,838     | 249,973,946     | 218,253,713     | 182,130,935     | 188,637,999     | 188,738,704     | 162,098,449     | 158,352,845     | 134,024,642     | 128,664,601     | 46,601,402      | 20,089,508      | 4,129,217,180     |
| 11908 | Mercury Cas Co                       | 168,650,137    | 196,513,203    | 214,213,043     | 209,420,282     | 247,040,378     | 282,469,709     | 274,305,139     | 288,122,062     | 290,351,977     | 277,845,208     | 257,122,329     | 210,052,292     | 201,382,115     | 200,724,065     | 169,012,967     | (1,438,037)     | 0               | 2,080,981       | 5,802,204       | 3,493,670,055     |
| 22268 | Infinity Ins Co                      | 58,836,380     | 75,463,789     | 124,133,704     | 123,306,677     | 158,828,654     | 202,968,308     | 193,991,301     | 204,401,824     | 241,176,219     | 317,542,888     | 306,409,291     | 287,872,209     | 257,751,829     | 312,398,463     | 389,211,180     | 468,533,952     | 465,637,659     | 507,472,933     | 565,547,451     | 5,261,484,711     |
| 27804 | Progressive West Ins Co              | 130,367,206    | 136,001,664    | 117,712,952     | 102,706,578     | 112,599,132     | 166,708,394     | 199,355,642     | 219,460,884     | 251,253,681     | 298,183,611     | 231,556,581     | 158,656,202     | 157,146,482     | 192,619,332     | 229,099,724     | 243,437,210     | 244,555,600     | 242,196,383     | 216,940,217     | 3,650,557,474     |
| 25941 | USAA                                 | 177,528,547    | 218,230,424    | 243,071,283     | 212,919,087     | 231,885,282     | 241,502,836     | 227,271,923     | 246,359,387     | 248,046,054     | 255,135,937     | 222,603,169     | 211,895,870     | 238,615,282     | 245,164,005     | 234,552,953     | 249,782,250     | 263,516,200     | 278,673,941     | 307,078,332     | 4,553,832,762     |
| 44288 | Progressive Choice Ins Co            | 19,900         | 521,482        | 147,834         | 4,918           | 16,933,965      | 85,635,419      | 137,764,292     | 184,620,839     | 225,944,773     | 304,126,899     | 303,027,925     | 299,177,713     | 296,944,069     | 284,752,112     | 288,566,083     | 12,174,555      | 0               | 0               | 0               | 2,440,362,778     |
| 25968 | USAA Cas Ins Co                      | 132,458,399    | 151,608,160    | 186,127,393     | 183,234,964     | 212,247,192     | 194,325,633     | 195,083,750     | 209,099,855     | 240,351,957     | 228,566,067     | 211,249,105     | 225,785,303     | 246,289,344     | 247,315,964     | 248,242,912     | 275,533,513     | 284,375,963     | 326,442,036     | 357,430,715     | 4,355,768,223     |
| 24740 | Safeco Ins Co Of Amer                | 144,044,362    | 157,479,503    | 177,851,184     | 180,544,855     | 188,985,979     | 184,594,468     | 168,770,910     | 222,009,701     | 202,425,511     | 259,370,797     | 220,192,129     | 190,787,484     | 215,483,652     | 223,474,802     | 224,797,500     | 264,261,279     | 231,485,534     | 270,386,769     | 322,436,082     | 4,049,382,501     |
| 25089 | Coast Natl Ins Co                    | 110,578,963    | 110,205,405    | 155,812,828     | 163,824,813     | 220,484,566     | 279,176,270     | 256,360,389     | 193,816,643     | 156,483,469     | 135,939,842     | 124,765,139     | 114,408,008     | 206,393,253     | 320,325,755     | 339,622,545     | 213,398,289     | 256,086,321     | 265,324,330     | 218,597,156     | 3,841,603,985     |
| 35882 | Geico Gen Ins Co                     | 68,743,736     | 99,955,209     | 145,443,064     | 175,125,564     | 192,526,151     | 191,099,592     | 176,627,795     | 175,271,165     | 199,789,522     | 216,115,502     | 244,064,463     | 280,224,095     | 318,350,480     | 344,852,964     | 426,123,265     | 529,392,571     | 627,258,646     | 777,537,012     | 985,505,199     | 6,174,005,995     |
| 23035 | Liberty Mut Fire Ins Co              | 60,870,910     | 55,544,315     | 65,439,628      | 77,546,667      | 90,699,358      | 100,204,826     | 124,433,846     | 148,232,893     | 156,782,287     | 178,925,638     | 184,939,394     | 176,569,876     | 195,731,895     | 219,720,942     | 248,984,491     | 266,073,294     | 269,844,248     | 251,550,767     | 294,416,860     | 3,166,512,135     |
| 23809 | Granite State Ins Co                 | (51,824)       | (22,746)       | 4,913,957       | 16,011,722      | 34,340,593      | 50,930,115      | 97,495,802      | 138,081,098     | 150,014,017     | 202,514,306     | 231,878,244     | 72,830,491      | (18,117,450)    | (1,351,253)     | 0               | 0               | 0               | 0               | 0               | 979,467,073       |
| 10683 | Wawanesa Gen Ins Co                  | 36,164,866     | 47,430,023     | 51,428,771      | 68,063,068      | 95,826,390      | 119,805,537     | 145,773,002     | 170,880,949     | 178,551,699     | 192,945,927     | 207,543,056     | 216,240,339     | 227,782,371     | 253,426,159     | 267,733,892     | 278,410,302     | 284,979,419     | 328,669,898     | 328,326,295     | 3,499,981,965     |
|       |                                      |                |                |                 |                 |                 |                 |                 |                 |                 |                 |                 |                 |                 |                 |                 |                 |                 |                 |                 |                   |
|       | Sub Total                            | 7,395,341,181  | 7,487,850,865  | 8,412,121,082   | 9,072,976,841   | 9,569,700,624   | 9,972,349,471   | 9,814,695,773   | 10,054,149,500  | 10,290,269,775  | 10,468,327,849  | 9,954,024,998   | 9,083,049,595   | 9,167,246,059   | 9,569,726,939   | 10,211,202,111  | 10,349,520,985  | 10,887,970,937  | 11,176,558,329  | 12,881,384,603  | 185,818,467,519   |
|       | % of California Total                | 78.81%         | 77.92%         | 75.82%          | 74.88%          | 75.84%          | 77.29%          | 78.89%          | 79.14%          | 78.58%          | 74.85%          | 72.04%          | 68.39%          | 68.29%          | 69.47%          | 70.52%          | 68.06%          | 67.80%          | 61.85%          | 61.26%          | 71.72%            |
|       | Remainder of California              | 1,988,036,206  | 2,122,057,960  | 2,682,735,409   | 3,043,748,033   | 3,048,425,220   | 2,929,464,219   | 2,625,902,744   | 2,650,064,536   | 2,805,734,463   | 3,517,520,743   | 3,862,426,471   | 4,198,183,066   | 4,257,013,135   | 4,206,082,099   | 4,268,175,357   | 4,856,169,416   | 5,170,626,685   | 6,892,817,477   | 8,145,022,510   | 73,270,205,750    |
|       | California Total                     | 9,383,377,387  | 9,609,908,825  | 11,094,856,491  | 12,116,724,874  | 12,618,125,844  | 12,901,813,690  | 12,440,598,517  | 12,704,214,036  | 13,096,004,238  | 13,985,848,593  | 13,816,451,469  | 13,281,232,661  | 13,424,259,194  | 13,775,809,038  | 14,479,377,468  | 15,205,690,401  | 16,058,597,622  | 18,069,375,807  | 21,026,407,113  | 259,088,673,270   |
|       |                                      |                |                |                 |                 |                 |                 |                 |                 |                 |                 |                 |                 |                 |                 |                 |                 |                 |                 |                 |                   |
|       | Countrywide Total                    | 89,176,742,000 | 93,532,042,000 | 103,937,524,000 | 110,348,768,000 | 112,974,614,000 | 115,223,557,000 | 111,866,193,000 | 118,406,103,000 | 114,552,061,000 | 120,347,476,000 | 123,434,700,000 | 125,506,934,000 | 126,605,218,000 | 133,664,654,000 | 135,742,048,000 | 139,314,388,000 | 146,215,329,000 | 157,403,419,000 | 175,727,455,000 | 2,353,979,225,000 |

Note: The Selection is based on the 20 largest insurance writers from the 2005 P & C Market Share Report.

Combined P. P. Auto.

Data Years: 1998 - 2016 INCURRED LOSSES

| NAIC COMPANY NAME                          | 1998           | 1999           | 2000           | 2001           | 2002           | 2003           | 2004           | 2005           | 2006           | 2007            | 2008            | 2009            | 2010            | 2011            | 2012            | 2013            | 2014            | 2015            | 2016           | Grand Total       |
|--------------------------------------------|----------------|----------------|----------------|----------------|----------------|----------------|----------------|----------------|----------------|-----------------|-----------------|-----------------|-----------------|-----------------|-----------------|-----------------|-----------------|-----------------|----------------|-------------------|
|                                            |                |                |                |                |                |                |                |                |                |                 |                 |                 |                 |                 |                 |                 |                 |                 |                |                   |
| 25178 State Farm Mut Auto Ins Co           | 1,219,116,230  | 1,084,232,413  | 1,157,445,847  | 1,426,804,181  | 1,680,984,147  | 1,528,225,578  | 1,349,216,587  | 1,299,044,939  | 1,396,523,610  | 1,496,721,385   | 1,566,894,364   | 1,549,465,643   | 1,557,418,180   | 1,676,050,915   | 1,695,983,746   | 1,789,541,216   | 1,988,929,814   | 2,292,522,353   | 3,048,073,796  | 30,803,194,944    |
| 15598 Interins Exch Of The Automobile Club | 591,970,677    | 621,588,034    | 748,963,066    | 787,192,819    | 857,761,815    | 907,843,152    | 824,662,466    | 916,166,862    | 969,486,382    | 1,041,819,254   | 945,173,449     | 842,207,502     | 867,991,945     | 957,283,332     | 929,298,759     | 989,029,331     | 1,019,653,295   | 1,114,385,931   | 1,362,874,792  | 17,295,352,863    |
| 21652 Farmers Ins Exch                     | 1,108,291,072  | 1,025,550,366  | 1,108,899,540  | 1,093,954,152  | 943,175,953    | 1,096,027,167  | 1,069,204,238  | 1,035,757,568  | 872,858,903    | 671,711,085     | 453,972,929     | 210,184,815     | 230,895,045     | 256,143,761     | 479,341,619     | 554,621,278     | 630,002,017     | 868,113,571     | 1,013,249,487  | 14,721,954,566    |
| 15539 California State Auto Assn Inter Ins | 848,318,988    | 931,376,848    | 872,631,249    | 891,903,719    | 907,528,653    | 889,815,741    | 859,508,399    | 806,866,474    | 858,909,478    | 796,836,329     | 733,969,759     | 749,769,193     | 743,143,193     | 730,922,442     | 772,108,614     | 824,409,751     | 902,243,219     | 1,003,858,318   | 1,074,655,576  | 16,198,775,943    |
| 12963 21st Century Ins Co                  | 506,184,732    | 521,068,984    | 635,336,976    | 610,045,444    | 606,996,711    | 731,895,045    | 786,166,616    | 757,713,936    | 641,652,387    | 571,117,016     | 547,396,320     | 447,399,877     | 394,278,943     | 329,550,394     | 309,054,815     | 284,466,664     | 318,885,597     | 332,143,498     | 378,950,988    | 9,710,304,943     |
| 27553 Mercury Ins Co                       | 337,683,012    | 379,869,980    | 432,137,532    | 448,117,531    | 531,714,362    | 585,065,075    | 576,830,414    | 630,592,083    | 681,265,634    | 748,669,653     | 767,017,482     | 637,252,604     | 684,199,622     | 732,481,729     | 795,665,343     | 834,840,754     | 825,588,844     | 851,192,798     | 957,925,399    | 12,438,109,851    |
| 19240 Allstate Ind Co                      | 272,306,544    | 353,292,854    | 471,097,790    | 657,096,901    | 579,775,055    | 475,464,008    | 548,425,632    | 644,655,524    | 699,942,968    | 750,310,256     | 771,179,699     | 842,827,287     | 835,149,930     | 785,691,749     | 769,860,421     | 834,077,575     | 797,801,943     | 112,562,230     | 0              | 11,201,518,366    |
| 19232 Allstate Ins Co                      | 191,583,550    | 236,194,472    | 289,154,702    | 301,437,756    | 285,019,715    | 248,020,716    | 217,412,352    | 198,881,709    | 198,738,701    | 174,203,483     | 149,927,177     | 153,926,473     | 154,645,469     | 133,728,433     | 129,624,911     | 110,915,494     | 109,517,963     | 39,314,127      | 14,869,607     | 3,337,116,810     |
| 11908 Mercury Cas Co                       | 133,650,899    | 160,757,414    | 174,284,721    | 173,237,389    | 205,868,304    | 234,748,156    | 223,711,815    | 242,419,549    | 240,025,007    | 230,536,891     | 213,177,948     | 163,955,963     | 164,308,899     | 168,950,105     | 140,242,331     | (306,846)       | 0               | 1,665,651       | 4,625,025      | 2,875,859,221     |
| 22268 Infinity Ins Co                      | 48,762,882     | 58,816,989     | 102,052,087    | 99,406,182     | 122,043,586    | 153,328,348    | 146,496,254    | 161,033,109    | 177,713,884    | 237,922,781     | 260,671,167     | 238,193,622     | 204,109,322     | 254,456,859     | 320,005,983     | 382,606,285     | 378,449,542     | 420,741,598     | 475,986,525    | 4,242,797,005     |
| 27804 Progressive West Ins Co              | 98,494,192     | 110,177,075    | 96,504,488     | 79,352,016     | 81,548,528     | 127,366,056    | 151,308,936    | 169,734,703    | 202,130,134    | 238,146,421     | 186,481,029     | 128,220,256     | 128,831,919     | 159,010,736     | 192,114,475     | 206,120,179     | 207,449,540     | 203,904,097     | 185,547,666    | 2,952,442,446     |
| 25941 USAA                                 | 133,010,468    | 160,306,620    | 187,443,759    | 171,651,361    | 194,203,559    | 200,776,858    | 186,958,333    | 206,677,422    | 211,063,972    | 217,451,500     | 196,996,143     | 179,112,256     | 203,325,559     | 212,734,616     | 204,298,709     | 219,276,900     | 230,823,147     | 246,678,542     | 270,191,775    | 3,832,981,499     |
| 44288 Progressive Choice Ins Co            | 11,158         | 452,303        | 113,355        | 7,763          | 13,379,474     | 65,866,702     | 104,563,751    | 143,589,494    | 179,205,477    | 240,301,686     | 243,238,034     | 240,796,496     | 239,438,468     | 236,994,591     | 242,799,774     | 10,190,167      | 0               | 0               | 0              | 1,960,948,693     |
| 25968 USAA Cas Ins Co                      | 100,588,791    | 114,356,302    | 147,453,161    | 148,551,301    | 178,863,008    | 166,984,128    | 165,590,656    | 181,726,212    | 207,199,240    | 197,277,847     | 188,576,764     | 195,185,138     | 213,270,617     | 216,459,549     | 218,014,900     | 242,490,622     | 253,770,754     | 294,123,116     | 320,850,626    | 3,751,332,732     |
| 24740 Safeco Ins Co Of Amer                | 121,293,537    | 133,469,112    | 150,452,298    | 153,643,332    | 158,346,916    | 148,054,317    | 139,296,051    | 186,685,304    | 167,139,139    | 218,246,239     | 180,143,572     | 153,225,015     | 169,891,690     | 183,664,037     | 174,997,146     | 204,615,052     | 185,753,905     | 222,401,123     | 266,739,120    | 3,318,056,905     |
| 25089 Coast Natl Ins Co                    | 84,180,589     | 94,220,251     | 115,751,959    | 138,031,900    | 186,289,556    | 231,384,472    | 204,126,374    | 158,000,439    | 129,662,841    | 110,285,974     | 103,148,772     | 95,870,394      | 177,409,386     | 265,921,711     | 269,186,739     | 178,189,286     | 222,182,109     | 226,614,055     | 184,204,225    | 3,174,661,032     |
| 35882 Geico Gen Ins Co                     | 58,955,067     | 85,948,612     | 126,107,547    | 153,984,803    | 168,772,757    | 163,363,064    | 148,532,602    | 150,498,566    | 170,299,242    | 183,817,639     | 208,468,165     | 239,700,621     | 273,159,365     | 298,680,527     | 369,105,687     | 460,031,398     | 551,147,767     | 685,456,224     | 865,459,669    | 5,361,489,322     |
| 23035 Liberty Mut Fire Ins Co              | 48,654,426     | 44,184,296     | 54,609,148     | 64,164,476     | 73,906,924     | 81,564,437     | 114,524,127    | 120,747,850    | 136,166,690    | 150,134,608     | 155,173,179     | 147,955,959     | 158,171,024     | 180,328,015     | 207,280,195     | 224,648,313     | 223,725,294     | 208,691,018     | 242,757,150    | 2,637,387,129     |
| 23809 Granite State Ins Co                 | (41,858)       | (19,200)       | 4,363,717      | 14,681,290     | 32,669,427     | 47,250,685     | 84,196,903     | 114,521,701    | 142,745,118    | 195,214,589     | 222,834,739     | 75,972,714      | (13,580,783)    | (1,569,113)     | 0               | 0               | 0               | 0               | 0              | 919,239,929       |
| 10683 Wawanesa Gen Ins Co                  | 29,840,595     | 38,033,433     | 41,791,442     | 56,263,261     | 84,250,512     | 101,003,678    | 123,734,676    | 145,829,649    | 151,325,856    | 163,381,522     | 173,053,662     | 181,484,250     | 187,281,948     | 210,141,238     | 217,653,515     | 221,780,550     | 227,713,629     | 268,334,741     | 263,109,228    | 2,886,007,385     |
|                                            |                |                |                |                |                |                |                |                |                |                 |                 |                 |                 |                 |                 |                 |                 |                 |                |                   |
| Sub Total                                  | 5,932,855,551  | 6,153,877,158  | 6,916,594,384  | 7,469,527,577  | 7,893,098,962  | 8,184,047,383  | 8,024,467,182  | 8,271,143,093  | 8,434,054,663  | 8,634,106,158   | 8,267,494,353   | 7,472,706,078   | 7,573,339,741   | 7,987,625,626   | 8,436,637,682   | 8,571,543,969   | 9,073,638,379   | 9,392,702,991   | 10,930,070,654 | 153,619,531,584   |
| % of California Total                      | 77.99%         | 77.74%         | 74.86%         | 74.33%         | 75.41%         | 77.17%         | 78.38%         | 78.76%         | 77.99%         | 73.72%          | 71.61%          | 67.94%          | 67.80%          | 69.08%          | 69.81%          | 67.40%          | 67.15%          | 61.06%          | 60.86%         | 71.09%            |
| Remainder of California                    | 1,674,412,096  | 1,762,495,822  | 2,322,534,602  | 2,579,712,200  | 2,573,483,866  | 2,420,823,729  | 2,213,855,154  | 2,230,311,205  | 2,380,416,521  | 3,077,178,064   | 3,276,894,239   | 3,525,625,302   | 3,596,193,447   | 3,574,733,518   | 3,649,284,285   | 4,145,518,689   | 4,439,415,497   | 5,988,866,889   | 7,028,663,408  | 62,460,418,533    |
| CA Total Incurred Losses                   | 7,607,267,647  | 7,916,372,980  | 9,239,128,986  | 10,049,239,777 | 10,466,582,828 | 10,604,871,112 | 10,238,322,336 | 10,501,454,298 | 10,814,471,184 | 11,711,284,222  | 11,544,388,592  | 10,998,331,380  | 11,169,533,188  | 11,562,359,144  | 12,085,921,967  | 12,717,062,658  | 13,513,053,876  | 15,381,569,880  | 17,958,734,062 | 216,079,950,117   |
| -                                          |                |                |                |                |                |                |                |                |                |                 |                 |                 |                 |                 |                 |                 |                 |                 |                |                   |
| CW Total Incurred Losses                   | 74,291,566,000 | 78,611,487,000 | 88,398,865,000 | 94,024,775,000 | 95,437,329,000 | 96,719,302,000 | 93,062,180,000 | 97,950,314,000 | 95,160,739,000 | 101,103,670,000 | 104,450,551,000 | 105,837,616,000 | 106,965,070,000 | 113,309,059,000 | 114,420,194,000 | 117,340,638,000 | 123,582,786,000 | 133,795,983,000 |                | 1,985,166,864,000 |
| Ratio of CA I.L. / CW I.L.                 | 10.24%         | 10.07%         | 10.45%         | 10.69%         | 10.97%         | 10.96%         | 11.00%         | 10.72%         | 11.36%         | 11.58%          | 11.05%          | 10.39%          | 10.44%          | 10.20%          | 10.56%          | 10.84%          | 10.93%          | 11.50%          | 11.92%         | 10.88%            |