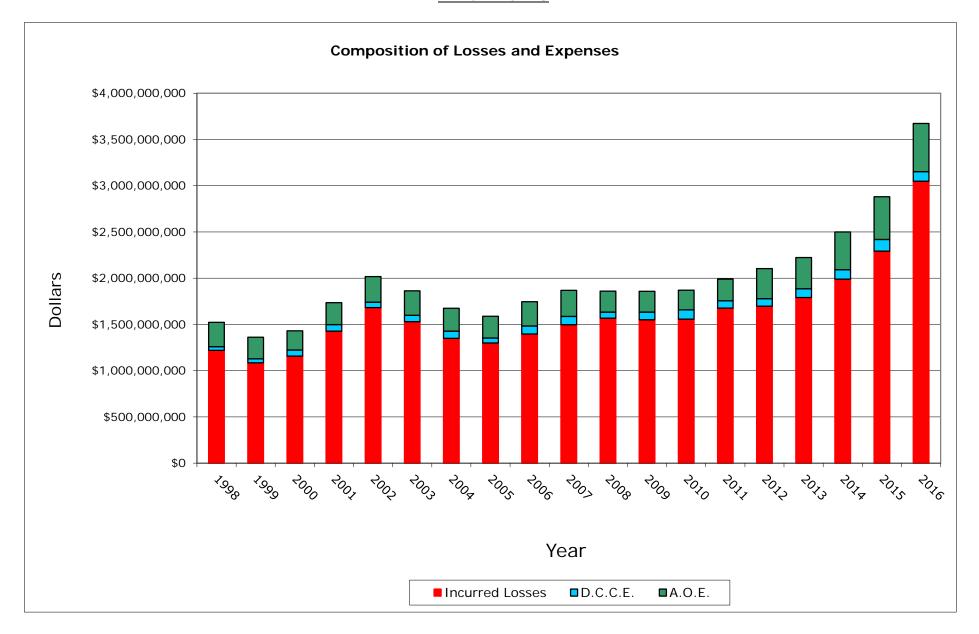

#### Combined P. P. Auto.

Data Years: 1998 - 2016

INCURRED LOSSES + LOSS ADJUSTMENT EXPENSES

| NAIC  | COMPANY NAME                         | 1998           | 1999           | 2000            | 2001            | 2002            | 2003            | 2004            | 2005            | 2006            | 2007            | 2008            | 2009            | 2010            | 2011            | 2012            | 2013            | 2014            | 2015            | 2016            | Grand Total       |
|-------|--------------------------------------|----------------|----------------|-----------------|-----------------|-----------------|-----------------|-----------------|-----------------|-----------------|-----------------|-----------------|-----------------|-----------------|-----------------|-----------------|-----------------|-----------------|-----------------|-----------------|-------------------|
|       |                                      |                |                |                 |                 |                 |                 |                 |                 |                 |                 |                 |                 |                 |                 |                 |                 |                 |                 |                 |                   |
| 25178 | State Farm Mut Auto Ins Co           | 1,522,537,015  | 1,361,018,289  | 1,430,825,064   | 1,734,933,795   | 2,016,589,201   | 1,862,424,736   | 1,673,469,253   | 1,587,796,862   | 1,744,373,561   | 1,868,394,911   | 1,859,721,847   | 1,858,285,999   | 1,869,305,939   | 1,989,196,281   | 2,103,247,366   | 2,222,875,398   | 2,499,165,052   | 2,879,439,481   | 3,671,851,824   | 37,755,451,875    |
| 15598 | Interins Exch Of The Automobile Club | 733,625,514    | 755,666,236    | 874,446,172     | 916,886,348     | 1,009,268,503   | 1,066,560,351   | 984,511,410     | 1,082,317,981   | 1,153,453,239   | 1,228,389,925   | 1,126,945,440   | 1,029,814,788   | 1,057,557,077   | 1,122,248,969   | 1,095,383,345   | 1,172,551,357   | 1,206,651,754   | 1,308,952,552   | 1,575,220,982   | 20,500,451,944    |
| 21652 | Farmers Ins Exch                     | 1,295,675,227  | 1,143,677,120  | 1,264,036,412   | 1,319,361,789   | 1,189,370,352   | 1,367,764,447   | 1,278,969,728   | 1,227,081,855   | 1,053,818,813   | 775,615,808     | 562,703,839     | 260,568,941     | 279,981,442     | 315,746,873     | 568,662,233     | 661,306,141     | 728,053,911     | 996,327,978     | 1,159,231,025   | 17,447,953,932    |
| 15539 | California State Auto Assn Inter Ins | 1,078,240,424  | 1,105,711,732  | 1,120,756,828   | 1,108,561,227   | 1,109,594,627   | 1,104,103,112   | 1,095,186,022   | 1,035,707,174   | 1,088,950,227   | 1,010,252,233   | 935,963,207     | 942,893,815     | 888,500,332     | 899,208,005     | 946,535,283     | 987,658,566     | 1,069,507,442   | 1,153,273,664   | 1,268,453,576   | 19,949,057,496    |
| 12963 | 21st Century Ins Co                  | 639,842,907    | 657,961,255    | 782,986,318     | 770,546,561     | 769,108,866     | 886,382,182     | 940,532,099     | 906,925,418     | 776,864,529     | 678,535,309     | 658,272,468     | 532,747,538     | 466,358,265     | 400,965,417     | 369,793,979     | 340,726,984     | 385,560,929     | 387,183,854     | 457,539,425     | 11,808,834,302    |
| 27553 | Mercury Ins Co                       | 421,898,453    | 467,713,223    | 518,295,871     | 541,865,490     | 632,414,338     | 707,769,669     | 707,175,950     | 761,439,729     | 829,065,875     | 902,359,971     | 936,124,912     | 807,759,466     | 849,580,580     | 873,121,128     | 958,860,147     | 1,005,167,507   | 987,624,131     | 1,011,895,240   | 1,126,917,753   | 15,047,049,434    |
| 19240 | Allstate Ind Co                      | 353,328,049    | 443,627,864    | 573,828,587     | 799,564,338     | 702,961,661     | 571,968,827     | 671,358,409     | 805,807,342     | 852,598,418     | 919,313,358     | 946,811,526     | 1,017,841,166   | 1,023,470,398   | 963,718,508     | 944,419,400     | 1,025,651,212   | 955,003,528     | 142,549,107     | 0               | 13,713,821,698    |
| 19232 | Allstate Ins Co                      | 261,982,010    | 303,544,716    | 360,650,187     | 368,548,098     | 337,995,435     | 305,955,040     | 266,259,111     | 246,715,838     | 249,973,946     | 218,253,713     | 182,130,935     | 188,637,999     | 188,738,704     | 162,098,449     | 158,352,845     | 134,024,642     | 128,664,601     | 46,601,402      | 20,089,508      | 4,129,217,180     |
| 11908 | Mercury Cas Co                       | 168,650,137    | 196,513,203    | 214,213,043     | 209,420,282     | 247,040,378     | 282,469,709     | 274,305,139     | 288,122,062     | 290,351,977     | 277,845,208     | 257,122,329     | 210,052,292     | 201,382,115     | 200,724,065     | 169,012,967     | (1,438,037)     | 0               | 2,080,981       | 5,802,204       | 3,493,670,055     |
| 22268 | Infinity Ins Co                      | 58,836,380     | 75,463,789     | 124,133,704     | 123,306,677     | 158,828,654     | 202,968,308     | 193,991,301     | 204,401,824     | 241,176,219     | 317,542,888     | 306,409,291     | 287,872,209     | 257,751,829     | 312,398,463     | 389,211,180     | 468,533,952     | 465,637,659     | 507,472,933     | 565,547,451     | 5,261,484,711     |
| 27804 | Progressive West Ins Co              | 130,367,206    | 136,001,664    | 117,712,952     | 102,706,578     | 112,599,132     | 166,708,394     | 199,355,642     | 219,460,884     | 251,253,681     | 298,183,611     | 231,556,581     | 158,656,202     | 157,146,482     | 192,619,332     | 229,099,724     | 243,437,210     | 244,555,600     | 242,196,383     | 216,940,217     | 3,650,557,474     |
| 25941 | USAA                                 | 177,528,547    | 218,230,424    | 243,071,283     | 212,919,087     | 231,885,282     | 241,502,836     | 227,271,923     | 246,359,387     | 248,046,054     | 255,135,937     | 222,603,169     | 211,895,870     | 238,615,282     | 245,164,005     | 234,552,953     | 249,782,250     | 263,516,200     | 278,673,941     | 307,078,332     | 4,553,832,762     |
| 44288 | Progressive Choice Ins Co            | 19,900         | 521,482        | 147,834         | 4,918           | 16,933,965      | 85,635,419      | 137,764,292     | 184,620,839     | 225,944,773     | 304,126,899     | 303,027,925     | 299,177,713     | 296,944,069     | 284,752,112     | 288,566,083     | 12,174,555      | 0               | 0               | 0               | 2,440,362,778     |
| 25968 | USAA Cas Ins Co                      | 132,458,399    | 151,608,160    | 186,127,393     | 183,234,964     | 212,247,192     | 194,325,633     | 195,083,750     | 209,099,855     | 240,351,957     | 228,566,067     | 211,249,105     | 225,785,303     | 246,289,344     | 247,315,964     | 248,242,912     | 275,533,513     | 284,375,963     | 326,442,036     | 357,430,715     | 4,355,768,223     |
| 24740 | Safeco Ins Co Of Amer                | 144,044,362    | 157,479,503    | 177,851,184     | 180,544,855     | 188,985,979     | 184,594,468     | 168,770,910     | 222,009,701     | 202,425,511     | 259,370,797     | 220,192,129     | 190,787,484     | 215,483,652     | 223,474,802     | 224,797,500     | 264,261,279     | 231,485,534     | 270,386,769     | 322,436,082     | 4,049,382,501     |
| 25089 | Coast Natl Ins Co                    | 110,578,963    | 110,205,405    | 155,812,828     | 163,824,813     | 220,484,566     | 279,176,270     | 256,360,389     | 193,816,643     | 156,483,469     | 135,939,842     | 124,765,139     | 114,408,008     | 206,393,253     | 320,325,755     | 339,622,545     | 213,398,289     | 256,086,321     | 265,324,330     | 218,597,156     | 3,841,603,985     |
| 35882 | Geico Gen Ins Co                     | 68,743,736     | 99,955,209     | 145,443,064     | 175,125,564     | 192,526,151     | 191,099,592     | 176,627,795     | 175,271,165     | 199,789,522     | 216,115,502     | 244,064,463     | 280,224,095     | 318,350,480     | 344,852,964     | 426,123,265     | 529,392,571     | 627,258,646     | 777,537,012     | 985,505,199     | 6,174,005,995     |
| 23035 | Liberty Mut Fire Ins Co              | 60,870,910     | 55,544,315     | 65,439,628      | 77,546,667      | 90,699,358      | 100,204,826     | 124,433,846     | 148,232,893     | 156,782,287     | 178,925,638     | 184,939,394     | 176,569,876     | 195,731,895     | 219,720,942     | 248,984,491     | 266,073,294     | 269,844,248     | 251,550,767     | 294,416,860     | 3,166,512,135     |
| 23809 | Granite State Ins Co                 | (51,824)       | (22,746)       | 4,913,957       | 16,011,722      | 34,340,593      | 50,930,115      | 97,495,802      | 138,081,098     | 150,014,017     | 202,514,306     | 231,878,244     | 72,830,491      | (18,117,450)    | (1,351,253)     | 0               | 0               | 0               | 0               | 0               | 979,467,073       |
| 10683 | Wawanesa Gen Ins Co                  | 36,164,866     | 47,430,023     | 51,428,771      | 68,063,068      | 95,826,390      | 119,805,537     | 145,773,002     | 170,880,949     | 178,551,699     | 192,945,927     | 207,543,056     | 216,240,339     | 227,782,371     | 253,426,159     | 267,733,892     | 278,410,302     | 284,979,419     | 328,669,898     | 328,326,295     | 3,499,981,965     |
|       |                                      |                |                |                 |                 |                 |                 |                 |                 |                 |                 |                 |                 |                 |                 |                 |                 |                 |                 |                 |                   |
|       | Sub Total                            | 7,395,341,181  | 7,487,850,865  | 8,412,121,082   | 9,072,976,841   | 9,569,700,624   | 9,972,349,471   | 9,814,695,773   | 10,054,149,500  | 10,290,269,775  | 10,468,327,849  | 9,954,024,998   | 9,083,049,595   | 9,167,246,059   | 9,569,726,939   | 10,211,202,111  | 10,349,520,985  | 10,887,970,937  | 11,176,558,329  | 12,881,384,603  | 185,818,467,519   |
|       | % of California Total                | 78.81%         | 77.92%         | 75.82%          | 74.88%          | 75.84%          | 77.29%          | 78.89%          | 79.14%          | 78.58%          | 74.85%          | 72.04%          | 68.39%          | 68.29%          | 69.47%          | 70.52%          | 68.06%          | 67.80%          | 61.85%          | 61.26%          | 71.72%            |
|       | Remainder of California              | 1,988,036,206  | 2,122,057,960  | 2,682,735,409   | 3,043,748,033   | 3,048,425,220   | 2,929,464,219   | 2,625,902,744   | 2,650,064,536   | 2,805,734,463   | 3,517,520,743   | 3,862,426,471   | 4,198,183,066   | 4,257,013,135   | 4,206,082,099   | 4,268,175,357   | 4,856,169,416   | 5,170,626,685   | 6,892,817,477   | 8,145,022,510   | 73,270,205,750    |
|       | California Total                     | 9,383,377,387  | 9,609,908,825  | 11,094,856,491  | 12,116,724,874  | 12,618,125,844  | 12,901,813,690  | 12,440,598,517  | 12,704,214,036  | 13,096,004,238  | 13,985,848,593  | 13,816,451,469  | 13,281,232,661  | 13,424,259,194  | 13,775,809,038  | 14,479,377,468  | 15,205,690,401  | 16,058,597,622  | 18,069,375,807  | 21,026,407,113  | 259,088,673,270   |
|       |                                      |                |                |                 |                 |                 |                 |                 |                 |                 |                 |                 |                 |                 |                 |                 |                 |                 |                 |                 |                   |
|       | Countrywide Total                    | 89,176,742,000 | 93,532,042,000 | 103,937,524,000 | 110,348,768,000 | 112,974,614,000 | 115,223,557,000 | 111,866,193,000 | 118,406,103,000 | 114,552,061,000 | 120,347,476,000 | 123,434,700,000 | 125,506,934,000 | 126,605,218,000 | 133,664,654,000 | 135,742,048,000 | 139,314,388,000 | 146,215,329,000 | 157,403,419,000 | 175,727,455,000 | 2,353,979,225,000 |

Note: The Selection is based on the 20 largest insurance writers from the 2005 P & C Market Share Report.

Combined P. P. Auto.

Data Years: 1998 - 2016 INCURRED LOSSES

| NAIC COMPANY NAME                          | 1998           | 1999           | 2000           | 2001           | 2002           | 2003           | 2004           | 2005           | 2006           | 2007            | 2008            | 2009            | 2010            | 2011            | 2012            | 2013            | 2014            | 2015            | 2016           | Grand Total       |
|--------------------------------------------|----------------|----------------|----------------|----------------|----------------|----------------|----------------|----------------|----------------|-----------------|-----------------|-----------------|-----------------|-----------------|-----------------|-----------------|-----------------|-----------------|----------------|-------------------|
|                                            |                |                |                |                |                |                |                |                |                |                 |                 |                 |                 |                 |                 |                 |                 |                 |                |                   |
| 25178 State Farm Mut Auto Ins Co           | 1,219,116,230  | 1,084,232,413  | 1,157,445,847  | 1,426,804,181  | 1,680,984,147  | 1,528,225,578  | 1,349,216,587  | 1,299,044,939  | 1,396,523,610  | 1,496,721,385   | 1,566,894,364   | 1,549,465,643   | 1,557,418,180   | 1,676,050,915   | 1,695,983,746   | 1,789,541,216   | 1,988,929,814   | 2,292,522,353   | 3,048,073,796  | 30,803,194,944    |
| 15598 Interins Exch Of The Automobile Club | 591,970,677    | 621,588,034    | 748,963,066    | 787,192,819    | 857,761,815    | 907,843,152    | 824,662,466    | 916,166,862    | 969,486,382    | 1,041,819,254   | 945,173,449     | 842,207,502     | 867,991,945     | 957,283,332     | 929,298,759     | 989,029,331     | 1,019,653,295   | 1,114,385,931   | 1,362,874,792  | 17,295,352,863    |
| 21652 Farmers Ins Exch                     | 1,108,291,072  | 1,025,550,366  | 1,108,899,540  | 1,093,954,152  | 943,175,953    | 1,096,027,167  | 1,069,204,238  | 1,035,757,568  | 872,858,903    | 671,711,085     | 453,972,929     | 210,184,815     | 230,895,045     | 256,143,761     | 479,341,619     | 554,621,278     | 630,002,017     | 868,113,571     | 1,013,249,487  | 14,721,954,566    |
| 15539 California State Auto Assn Inter Ins | 848,318,988    | 931,376,848    | 872,631,249    | 891,903,719    | 907,528,653    | 889,815,741    | 859,508,399    | 806,866,474    | 858,909,478    | 796,836,329     | 733,969,759     | 749,769,193     | 743,143,193     | 730,922,442     | 772,108,614     | 824,409,751     | 902,243,219     | 1,003,858,318   | 1,074,655,576  | 16,198,775,943    |
| 12963 21st Century Ins Co                  | 506,184,732    | 521,068,984    | 635,336,976    | 610,045,444    | 606,996,711    | 731,895,045    | 786,166,616    | 757,713,936    | 641,652,387    | 571,117,016     | 547,396,320     | 447,399,877     | 394,278,943     | 329,550,394     | 309,054,815     | 284,466,664     | 318,885,597     | 332,143,498     | 378,950,988    | 9,710,304,943     |
| 27553 Mercury Ins Co                       | 337,683,012    | 379,869,980    | 432,137,532    | 448,117,531    | 531,714,362    | 585,065,075    | 576,830,414    | 630,592,083    | 681,265,634    | 748,669,653     | 767,017,482     | 637,252,604     | 684,199,622     | 732,481,729     | 795,665,343     | 834,840,754     | 825,588,844     | 851,192,798     | 957,925,399    | 12,438,109,851    |
| 19240 Allstate Ind Co                      | 272,306,544    | 353,292,854    | 471,097,790    | 657,096,901    | 579,775,055    | 475,464,008    | 548,425,632    | 644,655,524    | 699,942,968    | 750,310,256     | 771,179,699     | 842,827,287     | 835,149,930     | 785,691,749     | 769,860,421     | 834,077,575     | 797,801,943     | 112,562,230     | 0              | 11,201,518,366    |
| 19232 Allstate Ins Co                      | 191,583,550    | 236,194,472    | 289,154,702    | 301,437,756    | 285,019,715    | 248,020,716    | 217,412,352    | 198,881,709    | 198,738,701    | 174,203,483     | 149,927,177     | 153,926,473     | 154,645,469     | 133,728,433     | 129,624,911     | 110,915,494     | 109,517,963     | 39,314,127      | 14,869,607     | 3,337,116,810     |
| 11908 Mercury Cas Co                       | 133,650,899    | 160,757,414    | 174,284,721    | 173,237,389    | 205,868,304    | 234,748,156    | 223,711,815    | 242,419,549    | 240,025,007    | 230,536,891     | 213,177,948     | 163,955,963     | 164,308,899     | 168,950,105     | 140,242,331     | (306,846)       | 0               | 1,665,651       | 4,625,025      | 2,875,859,221     |
| 22268 Infinity Ins Co                      | 48,762,882     | 58,816,989     | 102,052,087    | 99,406,182     | 122,043,586    | 153,328,348    | 146,496,254    | 161,033,109    | 177,713,884    | 237,922,781     | 260,671,167     | 238,193,622     | 204,109,322     | 254,456,859     | 320,005,983     | 382,606,285     | 378,449,542     | 420,741,598     | 475,986,525    | 4,242,797,005     |
| 27804 Progressive West Ins Co              | 98,494,192     | 110,177,075    | 96,504,488     | 79,352,016     | 81,548,528     | 127,366,056    | 151,308,936    | 169,734,703    | 202,130,134    | 238,146,421     | 186,481,029     | 128,220,256     | 128,831,919     | 159,010,736     | 192,114,475     | 206,120,179     | 207,449,540     | 203,904,097     | 185,547,666    | 2,952,442,446     |
| 25941 USAA                                 | 133,010,468    | 160,306,620    | 187,443,759    | 171,651,361    | 194,203,559    | 200,776,858    | 186,958,333    | 206,677,422    | 211,063,972    | 217,451,500     | 196,996,143     | 179,112,256     | 203,325,559     | 212,734,616     | 204,298,709     | 219,276,900     | 230,823,147     | 246,678,542     | 270,191,775    | 3,832,981,499     |
| 44288 Progressive Choice Ins Co            | 11,158         | 452,303        | 113,355        | 7,763          | 13,379,474     | 65,866,702     | 104,563,751    | 143,589,494    | 179,205,477    | 240,301,686     | 243,238,034     | 240,796,496     | 239,438,468     | 236,994,591     | 242,799,774     | 10,190,167      | 0               | 0               | 0              | 1,960,948,693     |
| 25968 USAA Cas Ins Co                      | 100,588,791    | 114,356,302    | 147,453,161    | 148,551,301    | 178,863,008    | 166,984,128    | 165,590,656    | 181,726,212    | 207,199,240    | 197,277,847     | 188,576,764     | 195,185,138     | 213,270,617     | 216,459,549     | 218,014,900     | 242,490,622     | 253,770,754     | 294,123,116     | 320,850,626    | 3,751,332,732     |
| 24740 Safeco Ins Co Of Amer                | 121,293,537    | 133,469,112    | 150,452,298    | 153,643,332    | 158,346,916    | 148,054,317    | 139,296,051    | 186,685,304    | 167,139,139    | 218,246,239     | 180,143,572     | 153,225,015     | 169,891,690     | 183,664,037     | 174,997,146     | 204,615,052     | 185,753,905     | 222,401,123     | 266,739,120    | 3,318,056,905     |
| 25089 Coast Natl Ins Co                    | 84,180,589     | 94,220,251     | 115,751,959    | 138,031,900    | 186,289,556    | 231,384,472    | 204,126,374    | 158,000,439    | 129,662,841    | 110,285,974     | 103,148,772     | 95,870,394      | 177,409,386     | 265,921,711     | 269,186,739     | 178,189,286     | 222,182,109     | 226,614,055     | 184,204,225    | 3,174,661,032     |
| 35882 Geico Gen Ins Co                     | 58,955,067     | 85,948,612     | 126,107,547    | 153,984,803    | 168,772,757    | 163,363,064    | 148,532,602    | 150,498,566    | 170,299,242    | 183,817,639     | 208,468,165     | 239,700,621     | 273,159,365     | 298,680,527     | 369,105,687     | 460,031,398     | 551,147,767     | 685,456,224     | 865,459,669    | 5,361,489,322     |
| 23035 Liberty Mut Fire Ins Co              | 48,654,426     | 44,184,296     | 54,609,148     | 64,164,476     | 73,906,924     | 81,564,437     | 114,524,127    | 120,747,850    | 136,166,690    | 150,134,608     | 155,173,179     | 147,955,959     | 158,171,024     | 180,328,015     | 207,280,195     | 224,648,313     | 223,725,294     | 208,691,018     | 242,757,150    | 2,637,387,129     |
| 23809 Granite State Ins Co                 | (41,858)       | (19,200)       | 4,363,717      | 14,681,290     | 32,669,427     | 47,250,685     | 84,196,903     | 114,521,701    | 142,745,118    | 195,214,589     | 222,834,739     | 75,972,714      | (13,580,783)    | (1,569,113)     | 0               | 0               | 0               | 0               | 0              | 919,239,929       |
| 10683 Wawanesa Gen Ins Co                  | 29,840,595     | 38,033,433     | 41,791,442     | 56,263,261     | 84,250,512     | 101,003,678    | 123,734,676    | 145,829,649    | 151,325,856    | 163,381,522     | 173,053,662     | 181,484,250     | 187,281,948     | 210,141,238     | 217,653,515     | 221,780,550     | 227,713,629     | 268,334,741     | 263,109,228    | 2,886,007,385     |
|                                            |                |                |                |                |                |                |                |                |                |                 |                 |                 |                 |                 |                 |                 |                 |                 |                |                   |
| Sub Total                                  | 5,932,855,551  | 6,153,877,158  | 6,916,594,384  | 7,469,527,577  | 7,893,098,962  | 8,184,047,383  | 8,024,467,182  | 8,271,143,093  | 8,434,054,663  | 8,634,106,158   | 8,267,494,353   | 7,472,706,078   | 7,573,339,741   | 7,987,625,626   | 8,436,637,682   | 8,571,543,969   | 9,073,638,379   | 9,392,702,991   | 10,930,070,654 | 153,619,531,584   |
| % of California Total                      | 77.99%         | 77.74%         | 74.86%         | 74.33%         | 75.41%         | 77.17%         | 78.38%         | 78.76%         | 77.99%         | 73.72%          | 71.61%          | 67.94%          | 67.80%          | 69.08%          | 69.81%          | 67.40%          | 67.15%          | 61.06%          | 60.86%         | 71.09%            |
| Remainder of California                    | 1,674,412,096  | 1,762,495,822  | 2,322,534,602  | 2,579,712,200  | 2,573,483,866  | 2,420,823,729  | 2,213,855,154  | 2,230,311,205  | 2,380,416,521  | 3,077,178,064   | 3,276,894,239   | 3,525,625,302   | 3,596,193,447   | 3,574,733,518   | 3,649,284,285   | 4,145,518,689   | 4,439,415,497   | 5,988,866,889   | 7,028,663,408  | 62,460,418,533    |
| CA Total Incurred Losses                   | 7,607,267,647  | 7,916,372,980  | 9,239,128,986  | 10,049,239,777 | 10,466,582,828 | 10,604,871,112 | 10,238,322,336 | 10,501,454,298 | 10,814,471,184 | 11,711,284,222  | 11,544,388,592  | 10,998,331,380  | 11,169,533,188  | 11,562,359,144  | 12,085,921,967  | 12,717,062,658  | 13,513,053,876  | 15,381,569,880  | 17,958,734,062 | 216,079,950,117   |
| -                                          |                |                |                |                |                |                |                |                |                |                 |                 |                 |                 |                 |                 |                 |                 |                 |                |                   |
| CW Total Incurred Losses                   | 74,291,566,000 | 78,611,487,000 | 88,398,865,000 | 94,024,775,000 | 95,437,329,000 | 96,719,302,000 | 93,062,180,000 | 97,950,314,000 | 95,160,739,000 | 101,103,670,000 | 104,450,551,000 | 105,837,616,000 | 106,965,070,000 | 113,309,059,000 | 114,420,194,000 | 117,340,638,000 | 123,582,786,000 | 133,795,983,000 |                | 1,985,166,864,000 |
| Ratio of CA I.L. / CW I.L.                 | 10.24%         | 10.07%         | 10.45%         | 10.69%         | 10.97%         | 10.96%         | 11.00%         | 10.72%         | 11.36%         | 11.58%          | 11.05%          | 10.39%          | 10.44%          | 10.20%          | 10.56%          | 10.84%          | 10.93%          | 11.50%          | 11.92%         | 10.88%            |