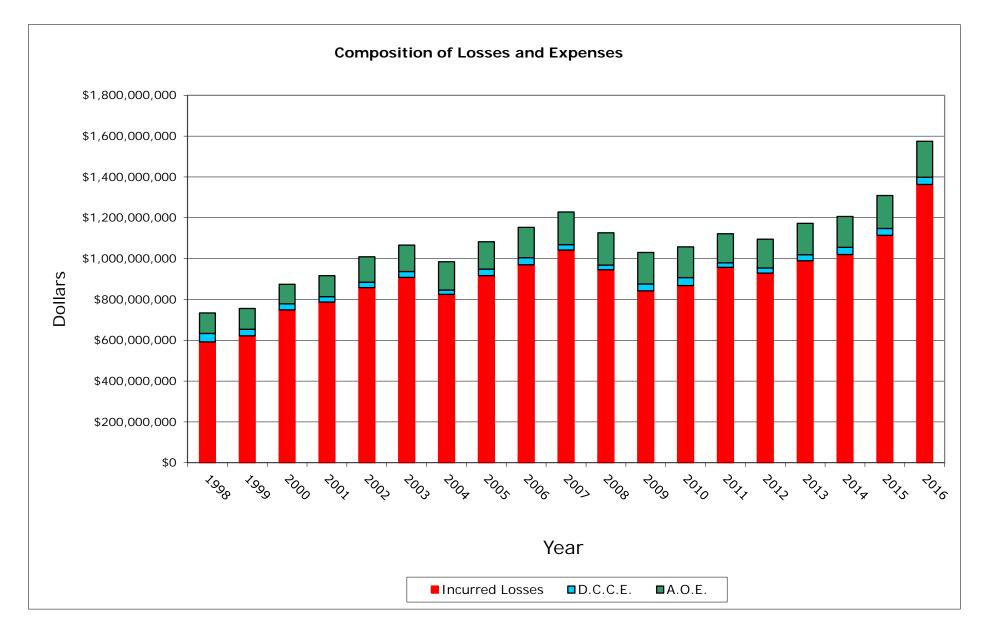

## Combined P. P. Auto. State Farm Mut Auto Ins Co NAIC #25178



## Combined P. P. Auto. State Farm Mut Auto Ins Co NAIC #25178



# Combined P. P. Auto. Interins Exch Of The Automobile Club NAIC #15598



# Combined P. P. Auto. Interins Exch Of The Automobile Club NAIC #15598







# Combined P. P. Auto. California State Auto Assn Inter Ins NAIC #15539



# Combined P. P. Auto. California State Auto Assn Inter Ins NAIC #15539







#### Combined P. P. Auto.

Data Years: 1998 - 2016 WRITTEN PREMIUM

| NAIC  | COMPANY NAME                         | 1998            | 1999              | 2000            | 2001            | 2002             | 2003            | 2004            | 2005            | 2006            | 2007            | 2008            | 2009            | 2010            | 2011            | 2012            | 2013            | 2014            | 2015            | 2016            | Grand Total       |
|-------|--------------------------------------|-----------------|-------------------|-----------------|-----------------|------------------|-----------------