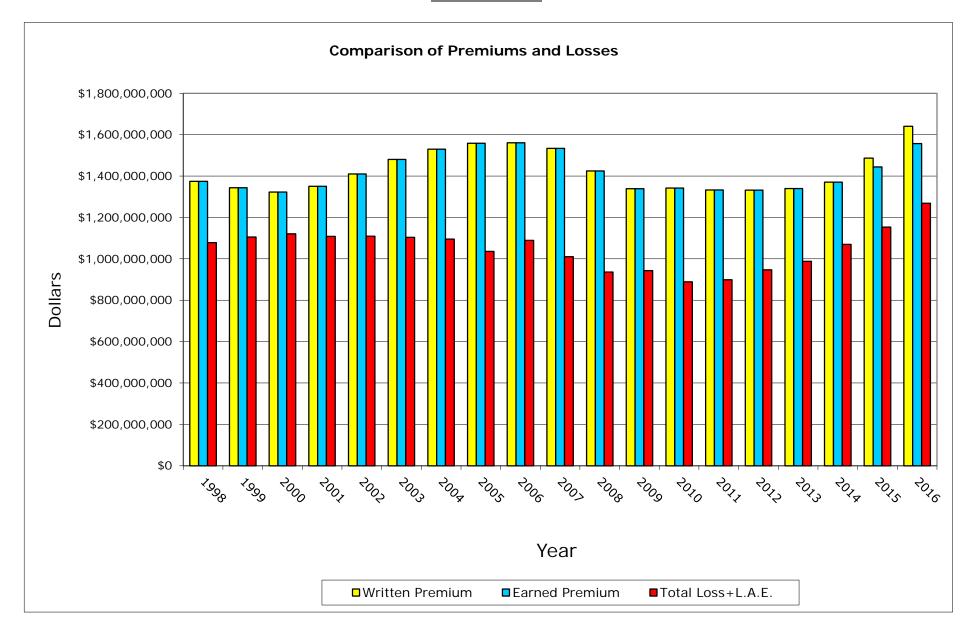

# Combined P. P. Auto. California State Auto Assn Inter Ins NAIC #15539

#### Combined P. P. Auto.

Data Years: 1998 - 2016 WRITTEN PREMIUM

| NAIC  | COMPANY NAME                         | 1998            | 1999              | 2000            | 2001            | 2002             | 2003            | 2004            | 2005            | 2006            | 2007            | 2008            | 2009            | 2010            | 2011            | 2012            | 2013            | 2014            | 2015            | 2016            | Grand Total       |
|-------|--------------------------------------|-----------------|-------------------|-----------------|-----------------|------------------|-----------------|-----------------|-----------------|-----------------|-----------------|-----------------|-----------------|-----------------|-----------------|-----------------|-----------------|-----------------|-----------------|-----------------|-------------------|
|       |                                      |                 |                   |                 |                 |                  |                 |                 |                 |                 |                 |                 | L.              |                 |                 |                 |                 |                 |                 |                 |                   |
| 25178 | State Farm Mut Auto Ins Co           | 2,063,775,249   | 1,891,134,566     | 1,817,637,920   | 1,869,666,396   | 2,166,760,553    | 2,585,875,863   | 2,628,109,946   | 2,477,625,417   | 2,497,676,114   | 2,517,170,378   | 2,513,864,675   | 2,524,561,721   | 2,471,873,470   | 2,576,149,091   | 2,661,712,740   | 2,805,903,823   | 3,054,312,452   | 3,358,927,702   | 3,655,462,697   | 48,138,200,773    |
| 15598 | Interins Exch Of The Automobile Club | 1,031,228,310   | 1,092,820,766     | 1,161,539,398   | 1,231,191,291   | 1,379,411,561    | 1,577,171,679   | 1,664,532,166   | 1,771,829,021   | 1,843,362,270   | 1,839,096,968   | 1,773,950,668   | 1,709,409,640   | 1,648,988,010   | 1,661,629,269   | 1,683,890,621   | 1,709,494,936   | 1,743,671,131   | 1,885,077,281   | 2,042,122,544   | 30,450,417,530    |
| 21652 | Farmers Ins Exch                     | 1,755,258,829   | 1,664,954,159     | 1,587,228,255   | 1,654,429,588   | 1,806,579,590    | 1,842,582,041   | 1,807,770,347   | 1,803,728,049   | 1,545,154,656   | 1,215,250,012   | 937,976,135     | 697,187,055     | 524,287,880     | 513,188,541     | 750,173,776     | 942,954,355     | 1,074,097,754   | 1,251,000,786   | 1,461,194,240   | 24,834,996,048    |
| 15539 | California State Auto Assn Inter Ins | 1,374,543,666   | 1,343,579,025     | 1,322,475,362   | 1,350,304,803   | 1,410,295,153    | 1,480,060,437   | 1,530,187,791   | 1,558,144,429   | 1,560,593,016   | 1,533,495,185   | 1,424,394,363   | 1,339,031,139   | 1,342,281,483   | 1,332,355,494   | 1,332,292,026   | 1,339,315,085   | 1,370,484,843   | 1,486,794,617   | 1,640,395,266   | 27,071,023,183    |
| 12963 | 21st Century Ins Co                  | 837,508,022     | 850,713,681       | 859,508,188     | 876,468,173     | 926,350,066      | 1,142,543,240   | 1,260,590,774   | 1,242,286,755   | 1,152,425,940   | 1,033,228,050   | 926,639,740     | 794,103,127     | 672,310,457     | 613,161,506     | 569,057,198     | 544,188,443     | 525,071,272     | 523,636,907     | 524,942,818     | 15,874,734,357    |
| 27553 | Mercury Ins Co                       | 727,788,466     | 738,083,280       | 741,827,376     | 776,306,990     | 890,737,320      | 1,034,066,711   | 1,137,375,577   | 1,195,431,909   | 1,270,369,344   | 1,351,027,643   | 1,318,374,162   | 1,227,615,080   | 1,203,979,856   | 1,215,819,883   | 1,243,806,630   | 1,336,543,614   | 1,405,680,427   | 1,472,824,840   | 1,560,463,480   | 21,848,122,588    |
| 19240 | Allstate Ind Co                      | 580,721,188     | 637,738,482       | 726,439,148     | 873,685,978     | 876,271,590      | 862,652,844     | 982,984,014     | 1,147,130,219   | 1,268,463,150   | 1,336,763,652   | 1,288,199,742   | 1,282,956,715   | 1,320,103,967   | 1,274,853,210   | 1,263,747,675   | 1,320,259,937   | 1,320,167,013   | 31,164,282      | 0               | 18,394,302,806    |
| 19232 | Allstate Ins Co                      | 526,754,537     | 473,088,643       | 456,435,335     | 468,148,410     | 489,294,017      | 506,497,607     | 466,395,370     | 457,001,430     | 440,586,489     | 412,364,540     | 354,278,784     | 301,687,914     | 303,610,944     | 286,260,563     | 263,025,570     | 249,659,868     | 226,677,506     | 27,881,722      | 21,285,785      | 6,730,935,034     |
| 11908 | Mercury Cas Co                       | 243,225,991     | 263,385,831       | 263,008,447     | 262,688,899     | 320,508,923      | 406,340,709     | 438,805,814     | 440,010,563     | 434,565,489     | 411,403,353     | 372,292,748     | 314,771,346     | 286,685,381     | 277,053,223     | 198,038,230     | 962,659         | 0               | 1,554           | 1,039           | 4,933,750,199     |
| 22268 | Infinity Ins Co                      | 132,442,219     | 124,362,149       | 161,420,901     | 176,109,112     | 231,699,498      | 309,913,047     | 349,328,780     | 378,086,256     | 412,137,161     | 490,658,526     | 455,436,532     | 442,762,125     | 443,251,980     | 469,776,817     | 519,041,169     | 572,412,156     | 605,595,531     | 680,235,643     | 684,354,776     | 7,639,024,378     |
| 27804 | Progressive West Ins Co              | 203,997,130     | 201,700,315       | 150,712,012     | 151,396,710     | 159,527,095      | 242,650,687     | 311,828,836     | 333,537,869     | 372,961,768     | 387,281,735     | 329,637,244     | 262,792,922     | 238,579,209     | 261,890,773     | 286,600,081     | 290,693,105     | 306,312,138     | 301,007,661     | 277,115,707     | 5,070,222,997     |
| 25941 | USAA                                 | 234,104,105     | 221,107,624       | 227,991,454     | 245,989,807     | 280,414,271      | 301,414,774     | 313,053,474     | 320,285,170     | 327,740,019     | 323,572,189     | 325,408,868     | 323,393,859     | 316,425,875     | 324,818,233     | 334,199,330     | 341,122,109     | 347,607,217     | 358,929,050     | 368,077,428     | 5,835,654,856     |
| 44288 | Progressive Choice Ins Co            | 18,950          | 414,832           | 156,523         | 26,368          | 22,569,338       | 120,393,668     | 210,542,237     | 287,664,262     | 358,488,657     | 401,270,846     | 423,171,518     | 430,495,541     | 451,887,378     | 449,694,332     | 413,433,628     | 17,008,472      | 0               | 0               | 0               | 3,587,236,550     |
| 25968 | USAA Cas Ins Co                      | 180,423,052     | 180,307,511       | 193,829,528     | 218,476,801     | 246,231,146      | 269,620,078     | 288,289,982     | 305,480,261     | 319,171,164     | 321,126,116     | 329,011,149     | 329,120,794     | 323,678,905     | 337,254,663     | 353,245,742     | 369,637,113     | 387,891,020     | 416,024,880     | 438,771,429     | 5,807,591,334     |
| 24740 | Safeco Ins Co Of Amer                | 205,146,187     | 197,893,219       | 220,768,692     | 233,550,191     | 247,375,883      | 275,440,152     | 293,618,605     | 305,924,539     | 307,818,466     | 323,123,234     | 325,744,496     | 323,787,896     | 311,512,481     | 307,088,692     | 316,230,458     | 335,986,526     | 352,793,861     | 378,525,217     | 409,845,687     | 5,672,174,482     |
| 25089 | Coast Natl Ins Co                    | 162,072,592     | 152,000,843       | 170,600,915     | 207,899,585     | 290,736,368      | 390,050,260     | 404,560,053     | 338,203,892     | 262,860,266     | 225,275,085     | 205,378,713     | 181,869,212     | 265,918,924     | 355,992,022     | 359,050,877     | 301,821,204     | 315,063,848     | 288,161,788     | 239,083,760     | 5,116,600,207     |
| 35882 | Geico Gen Ins Co                     | 88,206,803      | 125,568,712       | 162,619,612     | 204,089,523     | 233,441,631      | 251,539,349     | 251,953,318     | 260,631,037     | 302,506,082     | 332,194,363     | 341,397,996     | 404,239,274     | 459,460,824     | 488,285,754     | 531,395,171     | 652,431,544     | 815,328,906     | 998,376,322     | 1,137,681,331   | 8,041,347,552     |
| 23035 | Liberty Mut Fire Ins Co              | 83,461,120      | 79,501,165        | 82,541,325      | 91,532,248      | 107,725,037      | 129,532,674     | 176,225,920     | 218,758,807     | 232,836,482     | 253,794,625     | 266,665,533     | 271,005,024     | 278,588,807     | 285,591,114     | 305,044,463     | 329,918,091     | 342,633,804     | 364,056,403     | 382,918,871     | 4,282,331,513     |
| 23809 | Granite State Ins Co                 | 103,774         | 43,388            | 5,424,884       | 18,581,313      | 44,435,600       | 81,872,368      | 136,569,874     | 186,088,352     | 223,564,613     | 292,767,312     | 282,888,078     | 114,159,558     | 2,286,698       | (10,360)        | 0               | 0               | 0               | 0               | 0               | 1,388,775,452     |
| 10683 | Wawanesa Gen Ins Co                  | 33,991,376      | 44,152,483        | 52,315,091      | 66,753,759      | 92,218,972       | 128,837,469     | 161,108,974     | 178,793,710     | 192,173,972     | 199,939,427     | 209,294,425     | 223,513,958     | 230,517,039     | 259,597,475     | 282,975,114     | 291,328,988     | 307,608,629     | 332,354,601     | 323,325,510     | 3,610,800,972     |
|       |                                      |                 |                   |                 |                 |                  |                 |                 |                 |                 |                 |                 |                 |                 |                 |                 |                 |                 |                 |                 |                   |
|       | Sub Total                            | 10,464,771,566  | 10,282,550,674    | 10,364,480,366  | 10,977,295,945  | 12,222,583,612   | 13,939,055,657  | 14,813,831,852  | 15,206,641,947  | 15,325,455,118  | 15,200,803,239  | 14,404,005,569  | 13,498,463,900  | 13,096,229,568  | 13,290,450,295  | 13,666,960,499  | 13,751,642,028  | 14,500,997,352  | 14,154,981,256  | 15,167,042,368  | 254,328,242,811   |
|       | % of California Total                | 77.40%          | 77.37%            | 76.52%          | 74.19%          | 73.52%           | 76.04%          | 77.94%          | 78.92%          | 77.29%          | 74.85%          | 73.08%          | 70.77%          | 69.20%          | 70.23%          | 70.33%          | 67.26%          | 66.59%          | 60.88%          | 60.05%          | 71.58%            |
|       | Remainder of California              | 3,055,523,653   | 3,007,273,136     | 3,179,630,887   | 3,819,171,806   | 4,402,777,448    | 4,392,943,275   | 4,193,382,113   | 4,061,396,516   | 4,503,564,491   | 5,107,454,873   | 5,305,540,835   | 5,574,988,506   | 5,829,045,934   | 5,634,226,156   | 5,764,846,553   | 6,693,263,171   | 7,276,695,216   | 9,095,994,612   | 10,090,163,589  | 100,987,882,770   |
|       | California Total Written Premium     | 13,520,295,219  | 13,289,823,810    | 13,544,111,253  | 14,796,467,751  | 16,625,361,060   | 18,331,998,932  | 19,007,213,965  | 19,268,038,463  | 19,829,019,609  | 20,308,258,112  | 19,709,546,404  | 19,073,452,406  | 18,925,275,502  | 18,924,676,451  | 19,431,807,052  | 20,444,905,199  | 21,777,692,568  | 23,250,975,868  | 25,257,205,957  | 355,316,125,581   |
|       | Country and a Total Welling Donal or | 110 20/ 120 000 | 124 / 42 / 7/ 000 | 12/ 011 274 000 | 122.052.540.000 | 145 224 / 40 000 | 15/ 05/ 0/1 000 | 1/0 2/7 420 000 | 1/2 7/0 5// 000 | 1/4 522 000 000 | 1/1/00/07/00    | 1/41/20/1000    | 1/4 111 057 000 | 1// 502 0// 000 | 1/0 015 120 000 | 174 (01 547 000 | 101 /0/ /00 000 | 100 227 201 000 | 100 454 353 000 | 214 51/ 177 000 | 2 002 015 070 000 |
|       | Countrywide Total Written Premium    | 119,396,139,000 | 124,643,676,000   | 126,011,274,000 | 132,053,548,000 | 145,324,640,000  | 156,956,861,000 | 160,267,420,000 | 163,740,566,000 | 164,533,080,000 | 164,609,607,000 | 164,162,061,000 | 164,111,957,000 | 166,582,966,000 | 169,015,129,000 | 174,601,547,000 | 181,696,698,000 | 190,337,381,000 | 199,454,352,000 | 214,516,177,000 |                   |
|       | Ratio of CA W.P. / CW W.P.           | 11.32%          | 10.66%            | 10.75%          | 11.20%          | 11.44%           | 11.68%          | 11.86%          | 11.77%          | 12.05%          | 12.34%          | 12.01%          | 11.62%          | 11.36%          | 11.20%          | 11.13%          | 11.25%          | 11.44%          | 11.66%          | 11.77%          | 11.53%            |

#### Combined P. P. Auto.

Data Years: 1998 - 2016 EARNED PREMIUM

| NAIC COMPANY NAME                          | 1998            | 1999            | 2000            | 2001            | 2002            | 2003            | 2004            | 2005            | 2006            | 2007            | 2008            | 2009            | 2010            | 2011            | 2012            | 2013            | 2014            | 2015            | 2016           | Grand Total       |
|--------------------------------------------|-----------------|-----------------|-----------------|-----------------|-----------------|-----------------|-----------------|-----------------|-----------------|-----------------|-----------------|-----------------|-----------------|-----------------|-----------------|-----------------|-----------------|-----------------|----------------|-------------------|
|                                            |                 |                 |                 |                 |                 |                 |                 |                 |                 |                 |                 |                 |                 |                 |                 |                 |                 |                 |                |                   |
| 25178 State Farm Mut Auto Ins Co           | 2,063,775,249   | 1,891,134,566   | 1,817,637,920   | 1,869,666,396   | 2,166,760,553   | 2,585,875,863   | 2,628,109,946   | 2,477,625,417   | 2,497,676,114   | 2,517,170,378   | 2,513,864,675   | 2,524,561,721   | 2,471,873,470   | 2,576,149,091   | 2,661,712,740   | 2,805,903,823   | 3,054,312,452   | 3,287,702,345   | 3,583,099,271  | 47,994,611,990    |
| 15598 Interins Exch Of The Automobile Club | 1,031,228,310   | 1,092,820,766   | 1,161,539,398   | 1,231,191,291   | 1,379,411,561   | 1,577,171,679   | 1,664,532,166   | 1,771,829,021   | 1,843,362,270   | 1,839,096,968   | 1,773,950,668   | 1,709,409,640   | 1,648,988,010   | 1,661,629,269   | 1,683,890,621   | 1,709,494,936   | 1,743,671,131   | 1,828,553,454   | 1,963,901,576  | 30,315,672,735    |
| 21652 Farmers Ins Exch                     | 1,755,258,829   | 1,664,954,159   | 1,587,228,255   | 1,654,429,588   | 1,806,579,590   | 1,842,582,041   | 1,807,770,347   | 1,803,728,049   | 1,545,154,656   | 1,215,250,012   | 937,976,135     | 697,187,055     | 524,287,880     | 513,188,541     | 750,173,776     | 942,954,355     | 1,074,097,754   | 1,213,963,874   | 1,406,418,023  | 24,743,182,919    |
| 15539 California State Auto Assn Inter Ins | 1,374,543,666   | 1,343,579,025   | 1,322,475,362   | 1,350,304,803   | 1,410,295,153   | 1,480,060,437   | 1,530,187,791   | 1,558,144,429   | 1,560,593,016   | 1,533,495,185   | 1,424,394,363   | 1,339,031,139   | 1,342,281,483   | 1,332,355,494   | 1,332,292,026   | 1,339,315,085   | 1,370,484,843   | 1,444,389,704   | 1,557,112,221  | 26,945,335,225    |
| 12963 21st Century Ins Co                  | 837,508,022     | 850,713,681     | 859,508,188     | 876,468,173     | 926,350,066     | 1,142,543,240   | 1,260,590,774   | 1,242,286,755   | 1,152,425,940   | 1,033,228,050   | 926,639,740     | 794,103,127     | 672,310,457     | 613,161,506     | 569,057,198     | 544,188,443     | 525,071,272     | 521,301,238     | 526,065,053    | 15,873,520,923    |
| 27553 Mercury Ins Co                       | 727,788,466     | 738,083,280     | 741,827,376     | 776,306,990     | 890,737,320     | 1,034,066,711   | 1,137,375,577   | 1,195,431,909   | 1,270,369,344   | 1,351,027,643   | 1,318,374,162   | 1,227,615,080   | 1,203,979,856   | 1,215,819,883   | 1,243,806,630   | 1,336,543,614   | 1,405,680,427   | 1,453,391,899   | 1,544,683,077  | 21,812,909,244    |
| 19240 Allstate Ind Co                      | 580,721,188     | 637,738,482     | 726,439,148     | 873,685,978     | 876,271,590     | 862,652,844     | 982,984,014     | 1,147,130,219   | 1,268,463,150   | 1,336,763,652   | 1,288,199,742   | 1,282,956,715   | 1,320,103,967   | 1,274,853,210   | 1,263,747,675   | 1,320,259,937   | 1,320,167,013   | 145,158,972     | 0              | 18,508,297,496    |
| 19232 Allstate Ins Co                      | 526,754,537     | 473,088,643     | 456,435,335     | 468,148,410     | 489,294,017     | 506,497,607     | 466,395,370     | 457,001,430     | 440,586,489     | 412,364,540     | 354,278,784     | 301,687,914     | 303,610,944     | 286,260,563     | 263,025,570     | 249,659,868     | 226,677,506     | 46,973,079      | 20,583,057     | 6,749,323,663     |
| 11908 Mercury Cas Co                       | 243,225,991     | 263,385,831     | 263,008,447     | 262,688,899     | 320,508,923     | 406,340,709     | 438,805,814     | 440,010,563     | 434,565,489     | 411,403,353     | 372,292,748     | 314,771,346     | 286,685,381     | 277,053,223     | 198,038,230     | 962,659         | 0               | 1,554           | 1,039          | 4,933,750,199     |
| 22268 Infinity Ins Co                      | 132,442,219     | 124,362,149     | 161,420,901     | 176,109,112     | 231,699,498     | 309,913,047     | 349,328,780     | 378,086,256     | 412,137,161     | 490,658,526     | 455,436,532     | 442,762,125     | 443,251,980     | 469,776,817     | 519,041,169     | 572,412,156     | 605,595,531     | 660,836,100     | 687,145,962    | 7,622,416,021     |
| 27804 Progressive West Ins Co              | 203,997,130     | 201,700,315     | 150,712,012     | 151,396,710     | 159,527,095     | 242,650,687     | 311,828,836     | 333,537,869     | 372,961,768     | 387,281,735     | 329,637,244     | 262,792,922     | 238,579,209     | 261,890,773     | 286,600,081     | 290,693,105     | 306,312,138     | 302,943,721     | 281,402,804    | 5,076,446,154     |
| 25941 USAA                                 | 234,104,105     | 221,107,624     | 227,991,454     | 245,989,807     | 280,414,271     | 301,414,774     | 313,053,474     | 320,285,170     | 327,740,019     | 323,572,189     | 325,408,868     | 323,393,859     | 316,425,875     | 324,818,233     | 334,199,330     | 341,122,109     | 347,607,217     | 356,763,896     | 365,720,764    | 5,831,133,038     |
| 44288 Progressive Choice Ins Co            | 18,950          | 414,832         | 156,523         | 26,368          | 22,569,338      | 120,393,668     | 210,542,237     | 287,664,262     | 358,488,657     | 401,270,846     | 423,171,518     | 430,495,541     | 451,887,378     | 449,694,332     | 413,433,628     | 17,008,472      | 0               | 0               | 0              | 3,587,236,550     |
| 25968 USAA Cas Ins Co                      | 180,423,052     | 180,307,511     | 193,829,528     | 218,476,801     | 246,231,146     | 269,620,078     | 288,289,982     | 305,480,261     | 319,171,164     | 321,126,116     | 329,011,149     | 329,120,794     | 323,678,905     | 337,254,663     | 353,245,742     | 369,637,113     | 387,891,020     | 410,669,047     | 433,355,721    | 5,796,819,793     |
| 24740 Safeco Ins Co Of Amer                | 205,146,187     | 197,893,219     | 220,768,692     | 233,550,191     | 247,375,883     | 275,440,152     | 293,618,605     | 305,924,539     | 307,818,466     | 323,123,234     | 325,744,496     | 323,787,896     | 311,512,481     | 307,088,692     | 316,230,458     | 335,986,526     | 352,793,861     | 361,830,845     | 388,478,904    | 5,634,113,327     |
| 25089 Coast Natl Ins Co                    | 162,072,592     | 152,000,843     | 170,600,915     | 207,899,585     | 290,736,368     | 390,050,260     | 404,560,053     | 338,203,892     | 262,860,266     | 225,275,085     | 205,378,713     | 181,869,212     | 265,918,924     | 355,992,022     | 359,050,877     | 301,821,204     | 315,063,848     | 303,183,958     | 261,979,249    | 5,154,517,866     |
| 35882 Geico Gen Ins Co                     | 88,206,803      | 125,568,712     | 162,619,612     | 204,089,523     | 233,441,631     | 251,539,349     | 251,953,318     | 260,631,037     | 302,506,082     | 332,194,363     | 341,397,996     | 404,239,274     | 459,460,824     | 488,285,754     | 531,395,171     | 652,431,544     | 815,328,906     | 967,352,755     | 1,097,622,745  | 7,970,265,399     |
| 23035 Liberty Mut Fire Ins Co              | 83,461,120      | 79,501,165      | 82,541,325      | 91,532,248      | 107,725,037     | 129,532,674     | 176,225,920     | 218,758,807     | 232,836,482     | 253,794,625     | 266,665,533     | 271,005,024     | 278,588,807     | 285,591,114     | 305,044,463     | 329,918,091     | 342,633,804     | 357,477,738     | 373,101,412    | 4,265,935,389     |
| 23809 Granite State Ins Co                 | 103,774         | 43,388          | 5,424,884       | 18,581,313      | 44,435,600      | 81,872,368      | 136,569,874     | 186,088,352     | 223,564,613     | 292,767,312     | 282,888,078     | 114,159,558     | 2,286,698       | (10,360)        | 0               | 0               | 0               | 0               | 0              | 1,388,775,452     |
| 10683 Wawanesa Gen Ins Co                  | 33,991,376      | 44,152,483      | 52,315,091      | 66,753,759      | 92,218,972      | 128,837,469     | 161,108,974     | 178,793,710     | 192,173,972     | 199,939,427     | 209,294,425     | 223,513,958     | 230,517,039     | 259,597,475     | 282,975,114     | 291,328,988     | 307,608,629     | 320,717,866     | 348,830,792    | 3,624,669,519     |
|                                            |                 |                 |                 |                 |                 |                 |                 |                 |                 |                 |                 |                 |                 |                 |                 |                 |                 |                 |                |                   |
| Sub Total (2)                              | 10,464,771,566  | 10,282,550,674  | 10,364,480,366  | 10,977,295,945  | 12,222,583,612  | 13,939,055,657  | 14,813,831,852  | 15,206,641,947  | 15,325,455,118  | 15,200,803,239  | 14,404,005,569  | 13,498,463,900  | 13,096,229,568  | 13,290,450,295  | 13,666,960,499  | 13,751,642,028  | 14,500,997,352  | 13,983,212,045  | 14,839,501,670 | 253,828,932,902   |
| % of California Total                      | 77.93%          | 77.87%          | 76.69%          | 75.98%          | 76.43%          | 77.99%          | 79.11%          | 79.79%          | 78.23%          | 75.16%          | 72.54%          | 70.18%          | 69.40%          | 70.58%          | 71.17%          | 68.26%          | 67.82%          | 61.46%          | 60.34%         | 72.33%            |
| Remainder of California                    | 2,963,550,091   | 2,923,031,773   | 3,150,198,497   | 3,469,899,706   | 3,769,842,565   | 3,933,201,951   | 3,912,571,598   | 3,851,511,479   | 4,264,185,239   | 5,024,231,466   | 5,452,407,676   | 5,736,890,822   | 5,773,542,822   | 5,538,752,925   | 5,537,628,911   | 6,394,402,124   | 6,881,004,829   | 8,768,777,213   | 9,755,131,611  | 97,100,763,298    |
| California Total Earned Premium            | 13,428,321,657  | 13,205,582,447  | 13,514,678,863  | 14,447,195,651  | 15,992,426,177  | 17,872,257,608  | 18,726,403,450  | 19,058,153,426  | 19,589,640,357  | 20,225,034,705  | 19,856,413,245  | 19,235,354,722  | 18,869,772,390  | 18,829,203,220  | 19,204,589,410  | 20,146,044,152  | 21,382,002,181  | 22,751,989,258  | 24,594,633,281 | 350,929,696,200   |
|                                            |                 |                 |                 |                 |                 |                 |                 |                 |                 |                 |                 |                 |                 |                 |                 |                 |                 |                 |                |                   |
| Countrywide Total Earned Premium           | 117,875,314,000 | 119,563,350,000 | 125,592,765,000 | 129,755,837,000 | 141,325,375,000 | 153,656,789,000 | 158,885,909,000 | 163,715,915,000 | 164,449,951,000 | 165,000,257,000 | 164,197,642,000 | 164,048,188,000 | 165,385,086,000 | 167,793,461,000 | 172,497,469,000 | 179,333,018,000 | 187,630,004,000 | 195,990,297,000 |                | 3,046,387,738,000 |
| Ratio of CA E.P. / CW E.P.                 | 11.39%          | 11.04%          | 10.76%          | 11.13%          | 11.32%          | 11.63%          | 11.79%          | 11.64%          | 11.91%          | 12.26%          | 12.09%          | 11.73%          | 11.41%          | 11.22%          | 11.13%          | 11.23%          | 11.40%          | 11.61%          | 11.73%         | 11.52%            |