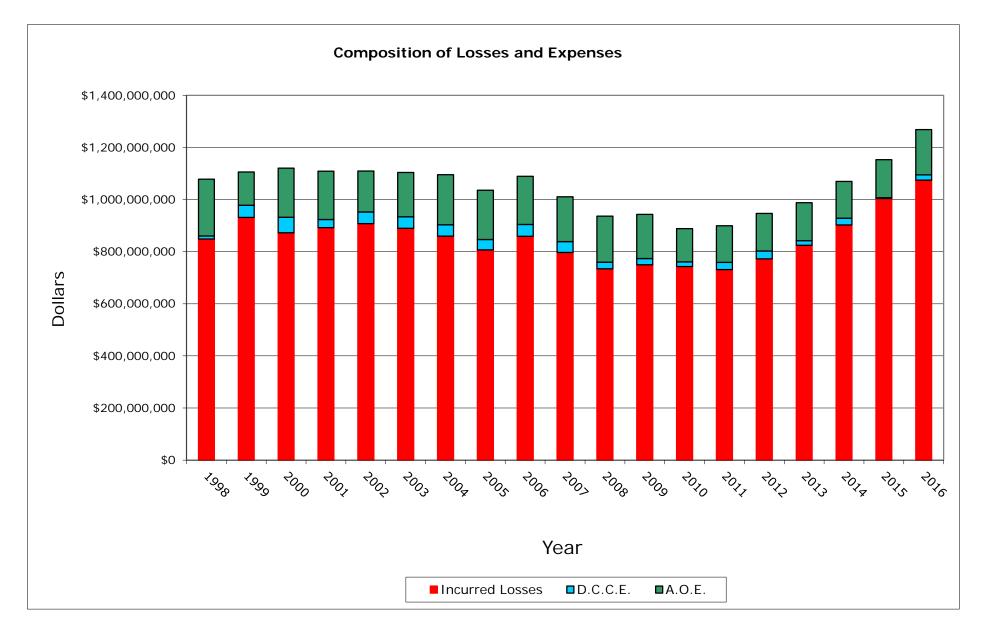

#### Combined P. P. Auto.

Data Years: 1998 - 2016

INCURRED LOSSES + LOSS ADJUSTMENT EXPENSES

| NAIC  | COMPANY NAME                         | 1998           | 1999           | 2000            | 2001            | 2002            | 2003            | 2004            | 2005            | 2006            | 2007            | 2008            | 2009            | 2010            | 2011            | 2012            | 2013            | 2014            | 2015            | 2016            | Grand Total       |
|-------|--------------------------------------|----------------|----------------|-----------------|-----------------|-----------------|-----------------|-----------------|-----------------|-----------------|-----------------|-----------------|-----------------|-----------------|-----------------|-----------------|-----------------|-----------------|-----------------|-----------------|-------------------|
|       |                                      |                |                |                 |                 |                 |                 |                 |                 |                 |                 |                 |                 |                 |                 |                 |                 |                 |                 |                 |                   |
| 25178 | State Farm Mut Auto Ins Co           | 1,522,537,015  | 1,361,018,289  | 1,430,825,064   | 1,734,933,795   | 2,016,589,201   | 1,862,424,736   | 1,673,469,253   | 1,587,796,862   | 1,744,373,561   | 1,868,394,911   | 1,859,721,847   | 1,858,285,999   | 1,869,305,939   | 1,989,196,281   | 2,103,247,366   | 2,222,875,398   | 2,499,165,052   | 2,879,439,481   | 3,671,851,824   | 37,755,451,875    |
| 15598 | Interins Exch Of The Automobile Club | 733,625,514    | 755,666,236    | 874,446,172     | 916,886,348     | 1,009,268,503   | 1,066,560,351   | 984,511,410     | 1,082,317,981   | 1,153,453,239   | 1,228,389,925   | 1,126,945,440   | 1,029,814,788   | 1,057,557,077   | 1,122,248,969   | 1,095,383,345   | 1,172,551,357   | 1,206,651,754   | 1,308,952,552   | 1,575,220,982   | 20,500,451,944    |
| 21652 | Farmers Ins Exch                     | 1,295,675,227  | 1,143,677,120  | 1,264,036,412   | 1,319,361,789   | 1,189,370,352   | 1,367,764,447   | 1,278,969,728   | 1,227,081,855   | 1,053,818,813   | 775,615,808     | 562,703,839     | 260,568,941     | 279,981,442     | 315,746,873     | 568,662,233     | 661,306,141     | 728,053,911     | 996,327,978     | 1,159,231,025   | 17,447,953,932    |
| 15539 | California State Auto Assn Inter Ins | 1,078,240,424  | 1,105,711,732  | 1,120,756,828   | 1,108,561,227   | 1,109,594,627   | 1,104,103,112   | 1,095,186,022   | 1,035,707,174   | 1,088,950,227   | 1,010,252,233   | 935,963,207     | 942,893,815     | 888,500,332     | 899,208,005     | 946,535,283     | 987,658,566     | 1,069,507,442   | 1,153,273,664   | 1,268,453,576   | 19,949,057,496    |
| 12963 | 21st Century Ins Co                  | 639,842,907    | 657,961,255    | 782,986,318     | 770,546,561     | 769,108,866     | 886,382,182     | 940,532,099     | 906,925,418     | 776,864,529     | 678,535,309     | 658,272,468     | 532,747,538     | 466,358,265     | 400,965,417     | 369,793,979     | 340,726,984     | 385,560,929     | 387,183,854     | 457,539,425     | 11,808,834,302    |
| 27553 | Mercury Ins Co                       | 421,898,453    | 467,713,223    | 518,295,871     | 541,865,490     | 632,414,338     | 707,769,669     | 707,175,950     | 761,439,729     | 829,065,875     | 902,359,971     | 936,124,912     | 807,759,466     | 849,580,580     | 873,121,128     | 958,860,147     | 1,005,167,507   | 987,624,131     | 1,011,895,240   | 1,126,917,753   | 15,047,049,434    |
| 19240 | Allstate Ind Co                      | 353,328,049    | 443,627,864    | 573,828,587     | 799,564,338     | 702,961,661     | 571,968,827     | 671,358,409     | 805,807,342     | 852,598,418     | 919,313,358     | 946,811,526     | 1,017,841,166   | 1,023,470,398   | 963,718,508     | 944,419,400     | 1,025,651,212   | 955,003,528     | 142,549,107     | 0               | 13,713,821,698    |
| 19232 | Allstate Ins Co                      | 261,982,010    | 303,544,716    | 360,650,187     | 368,548,098     | 337,995,435     | 305,955,040     | 266,259,111     | 246,715,838     | 249,973,946     | 218,253,713     | 182,130,935     | 188,637,999     | 188,738,704     | 162,098,449     | 158,352,845     | 134,024,642     | 128,664,601     | 46,601,402      | 20,089,508      | 4,129,217,180     |
| 11908 | Mercury Cas Co                       | 168,650,137    | 196,513,203    | 214,213,043     | 209,420,282     | 247,040,378     | 282,469,709     | 274,305,139     | 288,122,062     | 290,351,977     | 277,845,208     | 257,122,329     | 210,052,292     | 201,382,115     | 200,724,065     | 169,012,967     | (1,438,037)     | 0               | 2,080,981       | 5,802,204       | 3,493,670,055     |
| 22268 | Infinity Ins Co                      | 58,836,380     | 75,463,789     | 124,133,704     | 123,306,677     | 158,828,654     | 202,968,308     | 193,991,301     | 204,401,824     | 241,176,219     | 317,542,888     | 306,409,291     | 287,872,209     | 257,751,829     | 312,398,463     | 389,211,180     | 468,533,952     | 465,637,659     | 507,472,933     | 565,547,451     | 5,261,484,711     |
| 27804 | Progressive West Ins Co              | 130,367,206    | 136,001,664    | 117,712,952     | 102,706,578     | 112,599,132     | 166,708,394     | 199,355,642     | 219,460,884     | 251,253,681     | 298,183,611     | 231,556,581     | 158,656,202     | 157,146,482     | 192,619,332     | 229,099,724     | 243,437,210     | 244,555,600     | 242,196,383     | 216,940,217     | 3,650,557,474     |
| 25941 | USAA                                 | 177,528,547    | 218,230,424    | 243,071,283     | 212,919,087     | 231,885,282     | 241,502,836     | 227,271,923     | 246,359,387     | 248,046,054     | 255,135,937     | 222,603,169     | 211,895,870     | 238,615,282     | 245,164,005     | 234,552,953     | 249,782,250     | 263,516,200     | 278,673,941     | 307,078,332     | 4,553,832,762     |
| 44288 | Progressive Choice Ins Co            | 19,900         | 521,482        | 147,834         | 4,918           | 16,933,965      | 85,635,419      | 137,764,292     | 184,620,839     | 225,944,773     | 304,126,899     | 303,027,925     | 299,177,713     | 296,944,069     | 284,752,112     | 288,566,083     | 12,174,555      | 0               | 0               | 0               | 2,440,362,778     |
| 25968 | USAA Cas Ins Co                      | 132,458,399    | 151,608,160    | 186,127,393     | 183,234,964     | 212,247,192     | 194,325,633     | 195,083,750     | 209,099,855     | 240,351,957     | 228,566,067     | 211,249,105     | 225,785,303     | 246,289,344     | 247,315,964     | 248,242,912     | 275,533,513     | 284,375,963     | 326,442,036     | 357,430,715     | 4,355,768,223     |
| 24740 | Safeco Ins Co Of Amer                | 144,044,362    | 157,479,503    | 177,851,184     | 180,544,855     | 188,985,979     | 184,594,468     | 168,770,910     | 222,009,701     | 202,425,511     | 259,370,797     | 220,192,129     | 190,787,484     | 215,483,652     | 223,474,802     | 224,797,500     | 264,261,279     | 231,485,534     | 270,386,769     | 322,436,082     | 4,049,382,501     |
| 25089 | Coast Natl Ins Co                    | 110,578,963    | 110,205,405    | 155,812,828     | 163,824,813     | 220,484,566     | 279,176,270     | 256,360,389     | 193,816,643     | 156,483,469     | 135,939,842     | 124,765,139     | 114,408,008     | 206,393,253     | 320,325,755     | 339,622,545     | 213,398,289     | 256,086,321     | 265,324,330     | 218,597,156     | 3,841,603,985     |
| 35882 | Geico Gen Ins Co                     | 68,743,736     | 99,955,209     | 145,443,064     | 175,125,564     | 192,526,151     | 191,099,592     | 176,627,795     | 175,271,165     | 199,789,522     | 216,115,502     | 244,064,463     | 280,224,095     | 318,350,480     | 344,852,964     | 426,123,265     | 529,392,571     | 627,258,646     | 777,537,012     | 985,505,199     | 6,174,005,995     |
| 23035 | Liberty Mut Fire Ins Co              | 60,870,910     | 55,544,315     | 65,439,628      | 77,546,667      | 90,699,358      | 100,204,826     | 124,433,846     | 148,232,893     | 156,782,287     | 178,925,638     | 184,939,394     | 176,569,876     | 195,731,895     | 219,720,942     | 248,984,491     | 266,073,294     | 269,844,248     | 251,550,767     | 294,416,860     | 3,166,512,135     |
| 23809 | Granite State Ins Co                 | (51,824)       | (22,746)       | 4,913,957       | 16,011,722      | 34,340,593      | 50,930,115      | 97,495,802      | 138,081,098     | 150,014,017     | 202,514,306     | 231,878,244     | 72,830,491      | (18,117,450)    | (1,351,253)     | 0               | 0               | 0               | 0               | 0               | 979,467,073       |
| 10683 | Wawanesa Gen Ins Co                  | 36,164,866     | 47,430,023     | 51,428,771      | 68,063,068      | 95,826,390      | 119,805,537     | 145,773,002     | 170,880,949     | 178,551,699     | 192,945,927     | 207,543,056     | 216,240,339     | 227,782,371     | 253,426,159     | 267,733,892     | 278,410,302     | 284,979,419     | 328,669,898     | 328,326,295     | 3,499,981,965     |
|       |                                      |                |                |                 |                 |                 |                 |                 |                 |                 |                 |                 |                 |                 |                 |                 |                 |                 |                 |                 |                   |
|       | Sub Total                            | 7,395,341,181  | 7,487,850,865  | 8,412,121,082   | 9,072,976,841   | 9,569,700,624   | 9,972,349,471   | 9,814,695,773   | 10,054,149,500  | 10,290,269,775  | 10,468,327,849  | 9,954,024,998   | 9,083,049,595   | 9,167,246,059   | 9,569,726,939   | 10,211,202,111  | 10,349,520,985  | 10,887,970,937  | 11,176,558,329  | 12,881,384,603  | 185,818,467,519   |
|       | % of California Total                | 78.81%         | 77.92%         | 75.82%          | 74.88%          | 75.84%          | 77.29%          | 78.89%          | 79.14%          | 78.58%          | 74.85%          | 72.04%          | 68.39%          | 68.29%          | 69.47%          | 70.52%          | 68.06%          | 67.80%          | 61.85%          | 61.26%          | 71.72%            |
|       | Remainder of California              | 1,988,036,206  | 2,122,057,960  | 2,682,735,409   | 3,043,748,033   | 3,048,425,220   | 2,929,464,219   | 2,625,902,744   | 2,650,064,536   | 2,805,734,463   | 3,517,520,743   | 3,862,426,471   | 4,198,183,066   | 4,257,013,135   | 4,206,082,099   | 4,268,175,357   | 4,856,169,416   | 5,170,626,685   | 6,892,817,477   | 8,145,022,510   | 73,270,205,750    |
|       | California Total                     | 9,383,377,387  | 9,609,908,825  | 11,094,856,491  | 12,116,724,874  | 12,618,125,844  | 12,901,813,690  | 12,440,598,517  | 12,704,214,036  | 13,096,004,238  | 13,985,848,593  | 13,816,451,469  | 13,281,232,661  | 13,424,259,194  | 13,775,809,038  | 14,479,377,468  | 15,205,690,401  | 16,058,597,622  | 18,069,375,807  | 21,026,407,113  | 259,088,673,270   |
|       |                                      |                |                |                 |                 |                 |                 |                 |                 |                 |                 |                 |                 |                 |                 |                 |                 |                 |                 |                 |                   |
|       | Countrywide Total                    | 89,176,742,000 | 93,532,042,000 | 103,937,524,000 | 110,348,768,000 | 112,974,614,000 | 115,223,557,000 | 111,866,193,000 | 118,406,103,000 | 114,552,061,000 | 120,347,476,000 | 123,434,700,000 | 125,506,934,000 | 126,605,218,000 | 133,664,654,000 | 135,742,048,000 | 139,314,388,000 | 146,215,329,000 | 157,403,419,000 | 175,727,455,000 | 2,353,979,225,000 |

Note: The Selection is based on the 20 largest insurance writers from the 2005 P & C Market Share Report.

Combined P. P. Auto.

Data Years: 1998 - 2016 INCURRED LOSSES

| NAIC COMPANY NAME                          | 1998           | 1999           | 2000           | 2001           | 2002           | 2003           | 2004           | 2005           | 2006           | 2007            | 2008            | 2009            | 2010            | 2011            | 2012            | 2013            | 2014            | 2015            | 2016           | Grand Total       |
|--------------------------------------------|----------------|----------------|----------------|----------------|----------------|----------------|----------------|----------------|----------------|-----------------|-----------------|-----------------|-----------------|-----------------|-----------------|-----------------|-----------------|-----------------|----------------|-------------------|
|                                            |                |                |                |                |                |                |                |                |                |                 |                 |                 |                 |                 |                 |                 |                 |                 |                |                   |
| 25178 State Farm Mut Auto Ins Co           | 1,219,116,230  | 1,084,232,413  | 1,157,445,847  | 1,426,804,181  | 1,680,984,147  | 1,528,225,578  | 1,349,216,587  | 1,299,044,939  | 1,396,523,610  | 1,496,721,385   | 1,566,894,364   | 1,549,465,643   | 1,557,418,180   | 1,676,050,915   | 1,695,983,746   | 1,789,541,216   | 1,988,929,814   | 2,292,522,353   | 3,048,073,796  | 30,803,194,944    |
| 15598 Interins Exch Of The Automobile Club | 591,970,677    | 621,588,034    | 748,963,066    | 787,192,819    | 857,761,815    | 907,843,152    | 824,662,466    | 916,166,862    | 969,486,382    | 1,041,819,254   | 945,173,449     | 842,207,502     | 867,991,945     | 957,283,332     | 929,298,759     | 989,029,331     | 1,019,653,295   | 1,114,385,931   | 1,362,874,792  | 17,295,352,863    |
| 21652 Farmers Ins Exch                     | 1,108,291,072  | 1,025,550,366  | 1,108,899,540  | 1,093,954,152  | 943,175,953    | 1,096,027,167  | 1,069,204,238  | 1,035,757,568  | 872,858,903    | 671,711,085     | 453,972,929     | 210,184,815     | 230,895,045     | 256,143,761     | 479,341,619     | 554,621,278     | 630,002,017     | 868,113,571     | 1,013,249,487  | 14,721,954,566    |
| 15539 California State Auto Assn Inter Ins | 848,318,988    | 931,376,848    | 872,631,249    | 891,903,719    | 907,528,653    | 889,815,741    | 859,508,399    | 806,866,474    | 858,909,478    | 796,836,329     | 733,969,759     | 749,769,193     | 743,143,193     | 730,922,442     | 772,108,614     | 824,409,751     | 902,243,219     | 1,003,858,318   | 1,074,655,576  | 16,198,775,943    |
| 12963 21st Century Ins Co                  | 506,184,732    | 521,068,984    | 635,336,976    | 610,045,444    | 606,996,711    | 731,895,045    | 786,166,616    | 757,713,936    | 641,652,387    | 571,117,016     | 547,396,320     | 447,399,877     | 394,278,943     | 329,550,394     | 309,054,815     | 284,466,664     | 318,885,597     | 332,143,498     | 378,950,988    | 9,710,304,943     |
| 27553 Mercury Ins Co                       | 337,683,012    | 379,869,980    | 432,137,532    | 448,117,531    | 531,714,362    | 585,065,075    | 576,830,414    | 630,592,083    | 681,265,634    | 748,669,653     | 767,017,482     | 637,252,604     | 684,199,622     | 732,481,729     | 795,665,343     | 834,840,754     | 825,588,844     | 851,192,798     | 957,925,399    | 12,438,109,851    |
| 19240 Allstate Ind Co                      | 272,306,544    | 353,292,854    | 471,097,790    | 657,096,901    | 579,775,055    | 475,464,008    | 548,425,632    | 644,655,524    | 699,942,968    | 750,310,256     | 771,179,699     | 842,827,287     | 835,149,930     | 785,691,749     | 769,860,421     | 834,077,575     | 797,801,943     | 112,562,230     | 0              | 11,201,518,366    |
| 19232 Allstate Ins Co                      | 191,583,550    | 236,194,472    | 289,154,702    | 301,437,756    | 285,019,715    | 248,020,716    | 217,412,352    | 198,881,709    | 198,738,701    | 174,203,483     | 149,927,177     | 153,926,473     | 154,645,469     | 133,728,433     | 129,624,911     | 110,915,494     | 109,517,963     | 39,314,127      | 14,869,607     | 3,337,116,810     |
| 11908 Mercury Cas Co                       | 133,650,899    | 160,757,414    | 174,284,721    | 173,237,389    | 205,868,304    | 234,748,156    | 223,711,815    | 242,419,549    | 240,025,007    | 230,536,891     | 213,177,948     | 163,955,963     | 164,308,899     | 168,950,105     | 140,242,331     | (306,846)       | 0               | 1,665,651       | 4,625,025      | 2,875,859,221     |
| 22268 Infinity Ins Co                      | 48,762,882     | 58,816,989     | 102,052,087    | 99,406,182     | 122,043,586    | 153,328,348    | 146,496,254    | 161,033,109    | 177,713,884    | 237,922,781     | 260,671,167     | 238,193,622     | 204,109,322     | 254,456,859     | 320,005,983     | 382,606,285     | 378,449,542     | 420,741,598     | 475,986,525    | 4,242,797,005     |
| 27804 Progressive West Ins Co              | 98,494,192     | 110,177,075    | 96,504,488     | 79,352,016     | 81,548,528     | 127,366,056    | 151,308,936    | 169,734,703    | 202,130,134    | 238,146,421     | 186,481,029     | 128,220,256     | 128,831,919     | 159,010,736     | 192,114,475     | 206,120,179     | 207,449,540     | 203,904,097     | 185,547,666    | 2,952,442,446     |
| 25941 USAA                                 | 133,010,468    | 160,306,620    | 187,443,759    | 171,651,361    | 194,203,559    | 200,776,858    | 186,958,333    | 206,677,422    | 211,063,972    | 217,451,500     | 196,996,143     | 179,112,256     | 203,325,559     | 212,734,616     | 204,298,709     | 219,276,900     | 230,823,147     | 246,678,542     | 270,191,775    | 3,832,981,499     |
| 44288 Progressive Choice Ins Co            | 11,158         | 452,303        | 113,355        | 7,763          | 13,379,474     | 65,866,702     | 104,563,751    | 143,589,494    | 179,205,477    | 240,301,686     | 243,238,034     | 240,796,496     | 239,438,468     | 236,994,591     | 242,799,774     | 10,190,167      | 0               | 0               | 0              | 1,960,948,693     |
| 25968 USAA Cas Ins Co                      | 100,588,791    | 114,356,302    | 147,453,161    | 148,551,301    | 178,863,008    | 166,984,128    | 165,590,656    | 181,726,212    | 207,199,240    | 197,277,847     | 188,576,764     | 195,185,138     | 213,270,617     | 216,459,549     | 218,014,900     | 242,490,622     | 253,770,754     | 294,123,116     | 320,850,626    | 3,751,332,732     |
| 24740 Safeco Ins Co Of Amer                | 121,293,537    | 133,469,112    | 150,452,298    | 153,643,332    | 158,346,916    | 148,054,317    | 139,296,051    | 186,685,304    | 167,139,139    | 218,246,239     | 180,143,572     | 153,225,015     | 169,891,690     | 183,664,037     | 174,997,146     | 204,615,052     | 185,753,905     | 222,401,123     | 266,739,120    | 3,318,056,905     |
| 25089 Coast Natl Ins Co                    | 84,180,589     | 94,220,251     | 115,751,959    | 138,031,900    | 186,289,556    | 231,384,472    | 204,126,374    | 158,000,439    | 129,662,841    | 110,285,974     | 103,148,772     | 95,870,394      | 177,409,386     | 265,921,711     | 269,186,739     | 178,189,286     | 222,182,109     | 226,614,055     | 184,204,225    | 3,174,661,032     |
| 35882 Geico Gen Ins Co                     | 58,955,067     | 85,948,612     | 126,107,547    | 153,984,803    | 168,772,757    | 163,363,064    | 148,532,602    | 150,498,566    | 170,299,242    | 183,817,639     | 208,468,165     | 239,700,621     | 273,159,365     | 298,680,527     | 369,105,687     | 460,031,398     | 551,147,767     | 685,456,224     | 865,459,669    | 5,361,489,322     |
| 23035 Liberty Mut Fire Ins Co              | 48,654,426     | 44,184,296     | 54,609,148     | 64,164,476     | 73,906,924     | 81,564,437     | 114,524,127    | 120,747,850    | 136,166,690    | 150,134,608     | 155,173,179     | 147,955,959     | 158,171,024     | 180,328,015     | 207,280,195     | 224,648,313     | 223,725,294     | 208,691,018     | 242,757,150    | 2,637,387,129     |
| 23809 Granite State Ins Co                 | (41,858)       | (19,200)       | 4,363,717      | 14,681,290     | 32,669,427     | 47,250,685     | 84,196,903     | 114,521,701    | 142,745,118    | 195,214,589     | 222,834,739     | 75,972,714      | (13,580,783)    | (1,569,113)     | 0               | 0               | 0               | 0               | 0              | 919,239,929       |
| 10683 Wawanesa Gen Ins Co                  | 29,840,595     | 38,033,433     | 41,791,442     | 56,263,261     | 84,250,512     | 101,003,678    | 123,734,676    | 145,829,649    | 151,325,856    | 163,381,522     | 173,053,662     | 181,484,250     | 187,281,948     | 210,141,238     | 217,653,515     | 221,780,550     | 227,713,629     | 268,334,741     | 263,109,228    | 2,886,007,385     |
|                                            |                |                |                |                |                |                |                |                |                |                 |                 |                 |                 |                 |                 |                 |                 |                 |                |                   |
| Sub Total                                  | 5,932,855,551  | 6,153,877,158  | 6,916,594,384  | 7,469,527,577  | 7,893,098,962  | 8,184,047,383  | 8,024,467,182  | 8,271,143,093  | 8,434,054,663  | 8,634,106,158   | 8,267,494,353   | 7,472,706,078   | 7,573,339,741   | 7,987,625,626   | 8,436,637,682   | 8,571,543,969   | 9,073,638,379   | 9,392,702,991   | 10,930,070,654 | 153,619,531,584   |
| % of California Total                      | 77.99%         | 77.74%         | 74.86%         | 74.33%         | 75.41%         | 77.17%         | 78.38%         | 78.76%         | 77.99%         | 73.72%          | 71.61%          | 67.94%          | 67.80%          | 69.08%          | 69.81%          | 67.40%          | 67.15%          | 61.06%          | 60.86%         | 71.09%            |
| Remainder of California                    | 1,674,412,096  | 1,762,495,822  | 2,322,534,602  | 2,579,712,200  | 2,573,483,866  | 2,420,823,729  | 2,213,855,154  | 2,230,311,205  | 2,380,416,521  | 3,077,178,064   | 3,276,894,239   | 3,525,625,302   | 3,596,193,447   | 3,574,733,518   | 3,649,284,285   | 4,145,518,689   | 4,439,415,497   | 5,988,866,889   | 7,028,663,408  | 62,460,418,533    |
| CA Total Incurred Losses                   | 7,607,267,647  | 7,916,372,980  | 9,239,128,986  | 10,049,239,777 | 10,466,582,828 | 10,604,871,112 | 10,238,322,336 | 10,501,454,298 | 10,814,471,184 | 11,711,284,222  | 11,544,388,592  | 10,998,331,380  | 11,169,533,188  | 11,562,359,144  | 12,085,921,967  | 12,717,062,658  | 13,513,053,876  | 15,381,569,880  | 17,958,734,062 | 216,079,950,117   |
| -                                          |                |                |                |                |                |                |                |                |                |                 |                 |                 |                 |                 |                 |                 |                 |                 |                |                   |
| CW Total Incurred Losses                   | 74,291,566,000 | 78,611,487,000 | 88,398,865,000 | 94,024,775,000 | 95,437,329,000 | 96,719,302,000 | 93,062,180,000 | 97,950,314,000 | 95,160,739,000 | 101,103,670,000 | 104,450,551,000 | 105,837,616,000 | 106,965,070,000 | 113,309,059,000 | 114,420,194,000 | 117,340,638,000 | 123,582,786,000 | 133,795,983,000 |                | 1,985,166,864,000 |
| Ratio of CA I.L. / CW I.L.                 | 10.24%         | 10.07%         | 10.45%         | 10.69%         | 10.97%         | 10.96%         | 11.00%         | 10.72%         | 11.36%         | 11.58%          | 11.05%          | 10.39%          | 10.44%          | 10.20%          | 10.56%          | 10.84%          | 10.93%          | 11.50%          | 11.92%         | 10.88%            |