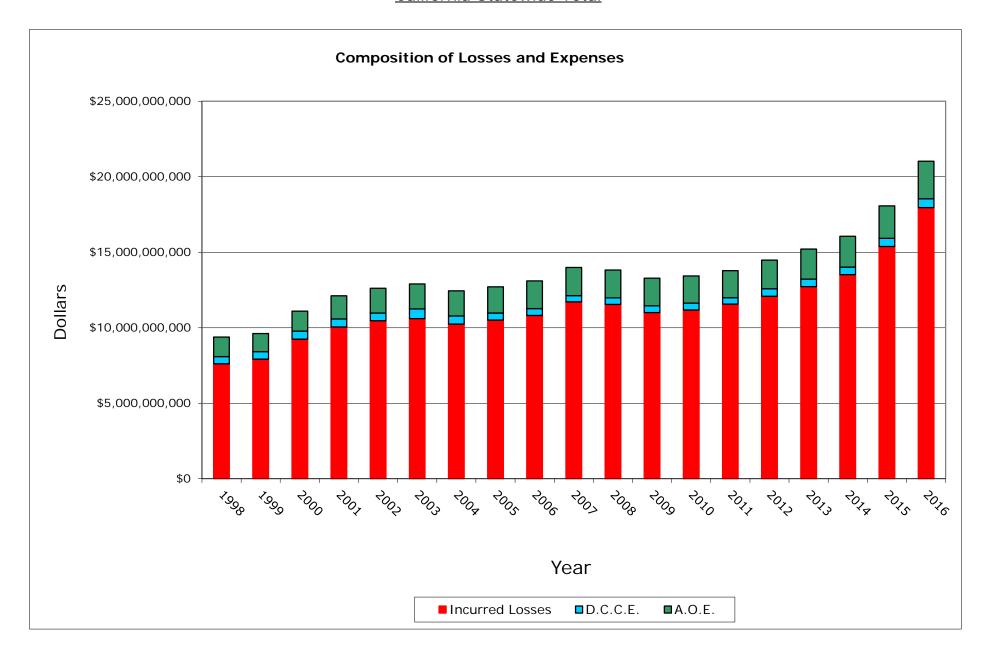

#### Combined P. P. Auto.

Data Years: 1998 - 2016

INCURRED LOSSES + LOSS ADJUSTMENT EXPENSES

| NAIC  | COMPANY NAME                         | 1998           | 1999           | 2000            | 2001            | 2002            | 2003            | 2004            | 2005            | 2006            | 2007            | 2008            | 2009            | 2010            | 2011            | 2012            | 2013            | 2014            | 2015            | 2016            | Grand Total       |
|-------|--------------------------------------|----------------|----------------|-----------------|-----------------|-----------------|-----------------|-----------------|-----------------|-----------------|-----------------|-----------------|-----------------|-----------------|-----------------|-----------------|-----------------|-----------------|-----------------|-----------------|-------------------|
|       |                                      |                |                |                 |                 |                 |                 |                 |                 |                 |                 |                 |                 |                 |                 |                 |                 |                 |                 |                 |                   |
| 25178 | State Farm Mut Auto Ins Co           | 1,522,537,015  | 1,361,018,289  | 1,430,825,064   | 1,734,933,795   | 2,016,589,201   | 1,862,424,736   | 1,673,469,253   | 1,587,796,862   | 1,744,373,561   | 1,868,394,911   | 1,859,721,847   | 1,858,285,999   | 1,869,305,939   | 1,989,196,281   | 2,103,247,366   | 2,222,875,398   | 2,499,165,052   | 2,879,439,481   | 3,671,851,824   | 37,755,451,875    |
| 15598 | Interins Exch Of The Automobile Club | 733,625,514    | 755,666,236    | 874,446,172     | 916,886,348     | 1,009,268,503   | 1,066,560,351   | 984,511,410     | 1,082,317,981   | 1,153,453,239   | 1,228,389,925   | 1,126,945,440   | 1,029,814,788   | 1,057,557,077   | 1,122,248,969   | 1,095,383,345   | 1,172,551,357   | 1,206,651,754   | 1,308,952,552   | 1,575,220,982   | 20,500,451,944    |
| 21652 | Farmers Ins Exch                     | 1,295,675,227  | 1,143,677,120  | 1,264,036,412   | 1,319,361,789   | 1,189,370,352   | 1,367,764,447   | 1,278,969,728   | 1,227,081,855   | 1,053,818,813   | 775,615,808     | 562,703,839     | 260,568,941     | 279,981,442     | 315,746,873     | 568,662,233     | 661,306,141     | 728,053,911     | 996,327,978     | 1,159,231,025   | 17,447,953,932    |
| 15539 | California State Auto Assn Inter Ins | 1,078,240,424  | 1,105,711,732  | 1,120,756,828   | 1,108,561,227   | 1,109,594,627   | 1,104,103,112   | 1,095,186,022   | 1,035,707,174   | 1,088,950,227   | 1,010,252,233   | 935,963,207     | 942,893,815     | 888,500,332     | 899,208,005     | 946,535,283     | 987,658,566     | 1,069,507,442   | 1,153,273,664   | 1,268,453,576   | 19,949,057,496    |
| 12963 | 21st Century Ins Co                  | 639,842,907    | 657,961,255    | 782,986,318     | 770,546,561     | 769,108,866     | 886,382,182     | 940,532,099     | 906,925,418     | 776,864,529     | 678,535,309     | 658,272,468     | 532,747,538     | 466,358,265     | 400,965,417     | 369,793,979     | 340,726,984     | 385,560,929     | 387,183,854     | 457,539,425     | 11,808,834,302    |
| 27553 | Mercury Ins Co                       | 421,898,453    | 467,713,223    | 518,295,871     | 541,865,490     | 632,414,338     | 707,769,669     | 707,175,950     | 761,439,729     | 829,065,875     | 902,359,971     | 936,124,912     | 807,759,466     | 849,580,580     | 873,121,128     | 958,860,147     | 1,005,167,507   | 987,624,131     | 1,011,895,240   | 1,126,917,753   | 15,047,049,434    |
| 19240 | Allstate Ind Co                      | 353,328,049    | 443,627,864    | 573,828,587     | 799,564,338     | 702,961,661     | 571,968,827     | 671,358,409     | 805,807,342     | 852,598,418     | 919,313,358     | 946,811,526     | 1,017,841,166   | 1,023,470,398   | 963,718,508     | 944,419,400     | 1,025,651,212   | 955,003,528     | 142,549,107     | 0               | 13,713,821,698    |
| 19232 | Allstate Ins Co                      | 261,982,010    | 303,544,716    | 360,650,187     | 368,548,098     | 337,995,435     | 305,955,040     | 266,259,111     | 246,715,838     | 249,973,946     | 218,253,713     | 182,130,935     | 188,637,999     | 188,738,704     | 162,098,449     | 158,352,845     | 134,024,642     | 128,664,601     | 46,601,402      | 20,089,508      | 4,129,217,180     |
| 11908 | Mercury Cas Co                       | 168,650,137    | 196,513,203    | 214,213,043     | 209,420,282     | 247,040,378     | 282,469,709     | 274,305,139     | 288,122,062     | 290,351,977     | 277,845,208     | 257,122,329     | 210,052,292     | 201,382,115     | 200,724,065     | 169,012,967     | (1,438,037)     | 0               | 2,080,981       | 5,802,204       | 3,493,670,055     |
| 22268 | Infinity Ins Co                      | 58,836,380     | 75,463,789     | 124,133,704     | 123,306,677     | 158,828,654     | 202,968,308     | 193,991,301     | 204,401,824     | 241,176,219     | 317,542,888     | 306,409,291     | 287,872,209     | 257,751,829     | 312,398,463     | 389,211,180     | 468,533,952     | 465,637,659     | 507,472,933     | 565,547,451     | 5,261,484,711     |
| 27804 | Progressive West Ins Co              | 130,367,206    | 136,001,664    | 117,712,952     | 102,706,578     | 112,599,132     | 166,708,394     | 199,355,642     | 219,460,884     | 251,253,681     | 298,183,611     | 231,556,581     | 158,656,202     | 157,146,482     | 192,619,332     | 229,099,724     | 243,437,210     | 244,555,600     | 242,196,383     | 216,940,217     | 3,650,557,474     |
| 25941 | USAA                                 | 177,528,547    | 218,230,424    | 243,071,283     | 212,919,087     | 231,885,282     | 241,502,836     | 227,271,923     | 246,359,387     | 248,046,054     | 255,135,937     | 222,603,169     | 211,895,870     | 238,615,282     | 245,164,005     | 234,552,953     | 249,782,250     | 263,516,200     | 278,673,941     | 307,078,332     | 4,553,832,762     |
| 44288 | Progressive Choice Ins Co            | 19,900         | 521,482        | 147,834         | 4,918           | 16,933,965      | 85,635,419      | 137,764,292     | 184,620,839     | 225,944,773     | 304,126,899     | 303,027,925     | 299,177,713     | 296,944,069     | 284,752,112     | 288,566,083     | 12,174,555      | 0               | 0               | 0               | 2,440,362,778     |
| 25968 | USAA Cas Ins Co                      | 132,458,399    | 151,608,160    | 186,127,393     | 183,234,964     | 212,247,192     | 194,325,633     | 195,083,750     | 209,099,855     | 240,351,957     | 228,566,067     | 211,249,105     | 225,785,303     | 246,289,344     | 247,315,964     | 248,242,912     | 275,533,513     | 284,375,963     | 326,442,036     | 357,430,715     | 4,355,768,223     |
| 24740 | Safeco Ins Co Of Amer                | 144,044,362    | 157,479,503    | 177,851,184     | 180,544,855     | 188,985,979     | 184,594,468     | 168,770,910     | 222,009,701     | 202,425,511     | 259,370,797     | 220,192,129     | 190,787,484     | 215,483,652     | 223,474,802     | 224,797,500     | 264,261,279     | 231,485,534     | 270,386,769     | 322,436,082     | 4,049,382,501     |
| 25089 | Coast Natl Ins Co                    | 110,578,963    | 110,205,405    | 155,812,828     | 163,824,813     | 220,484,566     | 279,176,270     | 256,360,389     | 193,816,643     | 156,483,469     | 135,939,842     | 124,765,139     | 114,408,008     | 206,393,253     | 320,325,755     | 339,622,545     | 213,398,289     | 256,086,321     | 265,324,330     | 218,597,156     | 3,841,603,985     |
| 35882 | Geico Gen Ins Co                     | 68,743,736     | 99,955,209     | 145,443,064     | 175,125,564     | 192,526,151     | 191,099,592     | 176,627,795     | 175,271,165     | 199,789,522     | 216,115,502     | 244,064,463     | 280,224,095     | 318,350,480     | 344,852,964     | 426,123,265     | 529,392,571     | 627,258,646     | 777,537,012     | 985,505,199     | 6,174,005,995     |
| 23035 | Liberty Mut Fire Ins Co              | 60,870,910     | 55,544,315     | 65,439,628      | 77,546,667      | 90,699,358      | 100,204,826     | 124,433,846     | 148,232,893     | 156,782,287     | 178,925,638     | 184,939,394     | 176,569,876     | 195,731,895     | 219,720,942     | 248,984,491     | 266,073,294     | 269,844,248     | 251,550,767     | 294,416,860     | 3,166,512,135     |
| 23809 | Granite State Ins Co                 | (51,824)       | (22,746)       | 4,913,957       | 16,011,722      | 34,340,593      | 50,930,115      | 97,495,802      | 138,081,098     | 150,014,017     | 202,514,306     | 231,878,244     | 72,830,491      | (18,117,450)    | (1,351,253)     | 0               | 0               | 0               | 0               | 0               | 979,467,073       |
| 10683 | Wawanesa Gen Ins Co                  | 36,164,866     | 47,430,023     | 51,428,771      | 68,063,068      | 95,826,390      | 119,805,537     | 145,773,002     | 170,880,949     | 178,551,699     | 192,945,927     | 207,543,056     | 216,240,339     | 227,782,371     | 253,426,159     | 267,733,892     | 278,410,302     | 284,979,419     | 328,669,898     | 328,326,295     | 3,499,981,965     |
|       |                                      |                |                |                 |                 |                 |                 |                 |                 |                 |                 |                 |                 |                 |                 |                 |                 |                 |                 |                 |                   |
|       | Sub Total                            | 7,395,341,181  | 7,487,850,865  | 8,412,121,082   | 9,072,976,841   | 9,569,700,624   | 9,972,349,471   | 9,814,695,773   | 10,054,149,500  | 10,290,269,775  | 10,468,327,849  | 9,954,024,998   | 9,083,049,595   | 9,167,246,059   | 9,569,726,939   | 10,211,202,111  | 10,349,520,985  | 10,887,970,937  | 11,176,558,329  | 12,881,384,603  | 185,818,467,519   |
|       | % of California Total                | 78.81%         | 77.92%         | 75.82%          | 74.88%          | 75.84%          | 77.29%          | 78.89%          | 79.14%          | 78.58%          | 74.85%          | 72.04%          | 68.39%          | 68.29%          | 69.47%          | 70.52%          | 68.06%          | 67.80%          | 61.85%          | 61.26%          | 71.72%            |
|       | Remainder of California              | 1,988,036,206  | 2,122,057,960  | 2,682,735,409   | 3,043,748,033   | 3,048,425,220   | 2,929,464,219   | 2,625,902,744   | 2,650,064,536   | 2,805,734,463   | 3,517,520,743   | 3,862,426,471   | 4,198,183,066   | 4,257,013,135   | 4,206,082,099   | 4,268,175,357   | 4,856,169,416   | 5,170,626,685   | 6,892,817,477   | 8,145,022,510   | 73,270,205,750    |
|       | California Total                     | 9,383,377,387  | 9,609,908,825  | 11,094,856,491  | 12,116,724,874  | 12,618,125,844  | 12,901,813,690  | 12,440,598,517  | 12,704,214,036  | 13,096,004,238  | 13,985,848,593  | 13,816,451,469  | 13,281,232,661  | 13,424,259,194  | 13,775,809,038  | 14,479,377,468  | 15,205,690,401  | 16,058,597,622  | 18,069,375,807  | 21,026,407,113  | 259,088,673,270   |
|       |                                      |                |                |                 |                 |                 |                 |                 |                 |                 |                 |                 |                 |                 |                 |                 |                 |                 |                 |                 |                   |
|       | Countrywide Total                    | 89,176,742,000 | 93,532,042,000 | 103,937,524,000 | 110,348,768,000 | 112,974,614,000 | 115,223,557,000 | 111,866,193,000 | 118,406,103,000 | 114,552,061,000 | 120,347,476,000 | 123,434,700,000 | 125,506,934,000 | 126,605,218,000 | 133,664,654,000 | 135,742,048,000 | 139,314,388,000 | 146,215,329,000 | 157,403,419,000 | 175,727,455,000 | 2,353,979,225,000 |

Note: The Selection is based on the 20 largest insurance writers from the 2005 P & C Market Share Report.

Combined P. P. Auto.

Data Years: 1998 - 2016 INCURRED LOSSES

| NAIC COMPANY NAME                          | 1998           | 1999           | 2000           | 2001           | 2002           | 2003           | 2004           | 2005           | 2006           | 2007            | 2008            | 2009            | 2010            | 2011            | 2012            | 2013            | 2014            | 2015            | 2016           | Grand Total       |
|--------------------------------------------|----------------|----------------|----------------|----------------|----------------|----------------|----------------|----------------|----------------|-----------------|-----------------|-----------------|-----------------|-----------------|-----------------|-----------------|-----------------|-----------------|----------------|-------------------|
|                                            |                |                |                |                |                |                |                |                |                |                 |                 |                 |                 |                 |                 |                 |                 |                 |                |                   |
| 25178 State Farm Mut Auto Ins Co           | 1,219,116,230  | 1,084,232,413  | 1,157,445,847  | 1,426,804,181  | 1,680,984,147  | 1,528,225,578  | 1,349,216,587  | 1,299,044,939  | 1,396,523,610  | 1,496,721,385   | 1,566,894,364   | 1,549,465,643   | 1,557,418,180   | 1,676,050,915   | 1,695,983,746   | 1,789,541,216   | 1,988,929,814   | 2,292,522,353   | 3,048,073,796  | 30,803,194,944    |
| 15598 Interins Exch Of The Automobile Club | 591,970,677    | 621,588,034    | 748,963,066    | 787,192,819    | 857,761,815    | 907,843,152    | 824,662,466    | 916,166,862    | 969,486,382    | 1,041,819,254   | 945,173,449     | 842,207,502     | 867,991,945     | 957,283,332     | 929,298,759     | 989,029,331     | 1,019,653,295   | 1,114,385,931   | 1,362,874,792  | 17,295,352,863    |
| 21652 Farmers Ins Exch                     | 1,108,291,072  | 1,025,550,366  | 1,108,899,540  | 1,093,954,152  | 943,175,953    | 1,096,027,167  | 1,069,204,238  | 1,035,757,568  | 872,858,903    | 671,711,085     | 453,972,929     | 210,184,815     | 230,895,045     | 256,143,761     | 479,341,619     | 554,621,278     | 630,002,017     | 868,113,571     | 1,013,249,487  | 14,721,954,566    |
| 15539 California State Auto Assn Inter Ins | 848,318,988    | 931,376,848    | 872,631,249    | 891,903,719    | 907,528,653    | 889,815,741    | 859,508,399    | 806,866,474    | 858,909,478    | 796,836,329     | 733,969,759     | 749,769,193     | 743,143,193     | 730,922,442     | 772,108,614     | 824,409,751     | 902,243,219     | 1,003,858,318   | 1,074,655,576  | 16,198,775,943    |
| 12963 21st Century Ins Co                  | 506,184,732    | 521,068,984    | 635,336,976    | 610,045,444    | 606,996,711    | 731,895,045    | 786,166,616    | 757,713,936    | 641,652,387    | 571,117,016     | 547,396,320     | 447,399,877     | 394,278,943     | 329,550,394     | 309,054,815     | 284,466,664     | 318,885,597     | 332,143,498     | 378,950,988    | 9,710,304,943     |
| 27553 Mercury Ins Co                       | 337,683,012    | 379,869,980    | 432,137,532    | 448,117,531    | 531,714,362    | 585,065,075    | 576,830,414    | 630,592,083    | 681,265,634    | 748,669,653     | 767,017,482     | 637,252,604     | 684,199,622     | 732,481,729     | 795,665,343     | 834,840,754     | 825,588,844     | 851,192,798     | 957,925,399    | 12,438,109,851    |
| 19240 Allstate Ind Co                      | 272,306,544    | 353,292,854    | 471,097,790    | 657,096,901    | 579,775,055    | 475,464,008    | 548,425,632    | 644,655,524    | 699,942,968    | 750,310,256     | 771,179,699     | 842,827,287     | 835,149,930     | 785,691,749     | 769,860,421     | 834,077,575     | 797,801,943     | 112,562,230     | 0              | 11,201,518,366    |
| 19232 Allstate Ins Co                      | 191,583,550    | 236,194,472    | 289,154,702    | 301,437,756    | 285,019,715    | 248,020,716    | 217,412,352    | 198,881,709    | 198,738,701    | 174,203,483     | 149,927,177     | 153,926,473     | 154,645,469     | 133,728,433     | 129,624,911     | 110,915,494     | 109,517,963     | 39,314,127      | 14,869,607     | 3,337,116,810     |
| 11908 Mercury Cas Co                       | 133,650,899    | 160,757,414    | 174,284,721    | 173,237,389    | 205,868,304    | 234,748,156    | 223,711,815    | 242,419,549    | 240,025,007    | 230,536,891     | 213,177,948     | 163,955,963     | 164,308,899     | 168,950,105     | 140,242,331     | (306,846)       | 0               | 1,665,651       | 4,625,025      | 2,875,859,221     |
| 22268 Infinity Ins Co                      | 48,762,882     | 58,816,989     | 102,052,087    | 99,406,182     | 122,043,586    | 153,328,348    | 146,496,254    | 161,033,109    | 177,713,884    | 237,922,781     | 260,671,167     | 238,193,622     | 204,109,322     | 254,456,859     | 320,005,983     | 382,606,285     | 378,449,542     | 420,741,598     | 475,986,525    | 4,242,797,005     |
| 27804 Progressive West Ins Co              | 98,494,192     | 110,177,075    | 96,504,488     | 79,352,016     | 81,548,528     | 127,366,056    | 151,308,936    | 169,734,703    | 202,130,134    | 238,146,421     | 186,481,029     | 128,220,256     | 128,831,919     | 159,010,736     | 192,114,475     | 206,120,179     | 207,449,540     | 203,904,097     | 185,547,666    | 2,952,442,446     |
| 25941 USAA                                 | 133,010,468    | 160,306,620    | 187,443,759    | 171,651,361    | 194,203,559    | 200,776,858    | 186,958,333    | 206,677,422    | 211,063,972    | 217,451,500     | 196,996,143     | 179,112,256     | 203,325,559     | 212,734,616     | 204,298,709     | 219,276,900     | 230,823,147     | 246,678,542     | 270,191,775    | 3,832,981,499     |
| 44288 Progressive Choice Ins Co            | 11,158         | 452,303        | 113,355        | 7,763          | 13,379,474     | 65,866,702     | 104,563,751    | 143,589,494    | 179,205,477    | 240,301,686     | 243,238,034     | 240,796,496     | 239,438,468     | 236,994,591     | 242,799,774     | 10,190,167      | 0               | 0               | 0              | 1,960,948,693     |
| 25968 USAA Cas Ins Co                      | 100,588,791    | 114,356,302    | 147,453,161    | 148,551,301    | 178,863,008    | 166,984,128    | 165,590,656    | 181,726,212    | 207,199,240    | 197,277,847     | 188,576,764     | 195,185,138     | 213,270,617     | 216,459,549     | 218,014,900     | 242,490,622     | 253,770,754     | 294,123,116     | 320,850,626    | 3,751,332,732     |
| 24740 Safeco Ins Co Of Amer                | 121,293,537    | 133,469,112    | 150,452,298    | 153,643,332    | 158,346,916    | 148,054,317    | 139,296,051    | 186,685,304    | 167,139,139    | 218,246,239     | 180,143,572     | 153,225,015     | 169,891,690     | 183,664,037     | 174,997,146     | 204,615,052     | 185,753,905     | 222,401,123     | 266,739,120    | 3,318,056,905     |
| 25089 Coast Natl Ins Co                    | 84,180,589     | 94,220,251     | 115,751,959    | 138,031,900    | 186,289,556    | 231,384,472    | 204,126,374    | 158,000,439    | 129,662,841    | 110,285,974     | 103,148,772     | 95,870,394      | 177,409,386     | 265,921,711     | 269,186,739     | 178,189,286     | 222,182,109     | 226,614,055     | 184,204,225    | 3,174,661,032     |
| 35882 Geico Gen Ins Co                     | 58,955,067     | 85,948,612     | 126,107,547    | 153,984,803    | 168,772,757    | 163,363,064    | 148,532,602    | 150,498,566    | 170,299,242    | 183,817,639     | 208,468,165     | 239,700,621     | 273,159,365     | 298,680,527     | 369,105,687     | 460,031,398     | 551,147,767     | 685,456,224     | 865,459,669    | 5,361,489,322     |
| 23035 Liberty Mut Fire Ins Co              | 48,654,426     | 44,184,296     | 54,609,148     | 64,164,476     | 73,906,924     | 81,564,437     | 114,524,127    | 120,747,850    | 136,166,690    | 150,134,608     | 155,173,179     | 147,955,959     | 158,171,024     | 180,328,015     | 207,280,195     | 224,648,313     | 223,725,294     | 208,691,018     | 242,757,150    | 2,637,387,129     |
| 23809 Granite State Ins Co                 | (41,858)       | (19,200)       | 4,363,717      | 14,681,290     | 32,669,427     | 47,250,685     | 84,196,903     | 114,521,701    | 142,745,118    | 195,214,589     | 222,834,739     | 75,972,714      | (13,580,783)    | (1,569,113)     | 0               | 0               | 0               | 0               | 0              | 919,239,929       |
| 10683 Wawanesa Gen Ins Co                  | 29,840,595     | 38,033,433     | 41,791,442     | 56,263,261     | 84,250,512     | 101,003,678    | 123,734,676    | 145,829,649    | 151,325,856    | 163,381,522     | 173,053,662     | 181,484,250     | 187,281,948     | 210,141,238     | 217,653,515     | 221,780,550     | 227,713,629     | 268,334,741     | 263,109,228    | 2,886,007,385     |
|                                            |                |                |                |                |                |                |                |                |                |                 |                 |                 |                 |                 |                 |                 |                 |                 |                |                   |
| Sub Total                                  | 5,932,855,551  | 6,153,877,158  | 6,916,594,384  | 7,469,527,577  | 7,893,098,962  | 8,184,047,383  | 8,024,467,182  | 8,271,143,093  | 8,434,054,663  | 8,634,106,158   | 8,267,494,353   | 7,472,706,078   | 7,573,339,741   | 7,987,625,626   | 8,436,637,682   | 8,571,543,969   | 9,073,638,379   | 9,392,702,991   | 10,930,070,654 | 153,619,531,584   |
| % of California Total                      | 77.99%         | 77.74%         | 74.86%         | 74.33%         | 75.41%         | 77.17%         | 78.38%         | 78.76%         | 77.99%         | 73.72%          | 71.61%          | 67.94%          | 67.80%          | 69.08%          | 69.81%          | 67.40%          | 67.15%          | 61.06%          | 60.86%         | 71.09%            |
| Remainder of California                    | 1,674,412,096  | 1,762,495,822  | 2,322,534,602  | 2,579,712,200  | 2,573,483,866  | 2,420,823,729  | 2,213,855,154  | 2,230,311,205  | 2,380,416,521  | 3,077,178,064   | 3,276,894,239   | 3,525,625,302   | 3,596,193,447   | 3,574,733,518   | 3,649,284,285   | 4,145,518,689   | 4,439,415,497   | 5,988,866,889   | 7,028,663,408  | 62,460,418,533    |
| CA Total Incurred Losses                   | 7,607,267,647  | 7,916,372,980  | 9,239,128,986  | 10,049,239,777 | 10,466,582,828 | 10,604,871,112 | 10,238,322,336 | 10,501,454,298 | 10,814,471,184 | 11,711,284,222  | 11,544,388,592  | 10,998,331,380  | 11,169,533,188  | 11,562,359,144  | 12,085,921,967  | 12,717,062,658  | 13,513,053,876  | 15,381,569,880  | 17,958,734,062 | 216,079,950,117   |
| -                                          |                |                |                |                |                |                |                |                |                |                 |                 |                 |                 |                 |                 |                 |                 |                 |                |                   |
| CW Total Incurred Losses                   | 74,291,566,000 | 78,611,487,000 | 88,398,865,000 | 94,024,775,000 | 95,437,329,000 | 96,719,302,000 | 93,062,180,000 | 97,950,314,000 | 95,160,739,000 | 101,103,670,000 | 104,450,551,000 | 105,837,616,000 | 106,965,070,000 | 113,309,059,000 | 114,420,194,000 | 117,340,638,000 | 123,582,786,000 | 133,795,983,000 |                | 1,985,166,864,000 |
| Ratio of CA I.L. / CW I.L.                 | 10.24%         | 10.07%         | 10.45%         | 10.69%         | 10.97%         | 10.96%         | 11.00%         | 10.72%         | 11.36%         | 11.58%          | 11.05%          | 10.39%          | 10.44%          | 10.20%          | 10.56%          | 10.84%          | 10.93%          | 11.50%          | 11.92%         | 10.88%            |