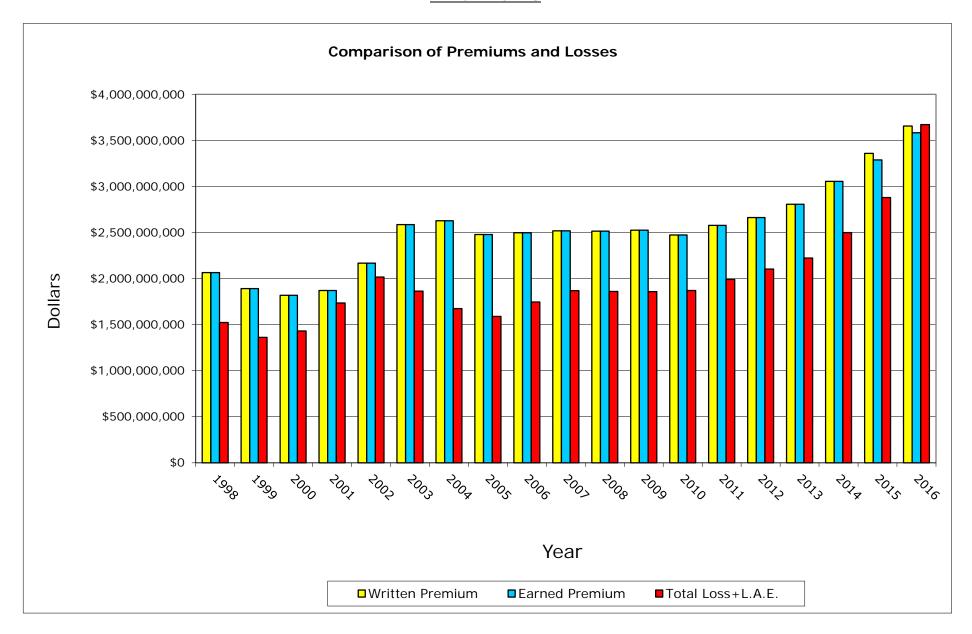

#### Combined P. P. Auto.

Data Years: 1998 - 2016 WRITTEN PREMIUM

| NAIC  | COMPANY NAME                         | 1998            | 1999              | 2000            | 2001            | 2002             | 2003            | 2004            | 2005            | 2006            | 2007            | 2008            | 2009            | 2010            | 2011            | 2012            | 2013            | 2014            | 2015            | 2016            | Grand Total       |
|-------|--------------------------------------|-----------------|-------------------|-----------------|-----------------|------------------|-----------------|-----------------|-----------------|-----------------|-----------------|-----------------|-----------------|-----------------|-----------------|-----------------|-----------------|-----------------|-----------------|-----------------|-------------------|
|       |                                      |                 |                   |                 |                 |                  |                 |                 |                 |                 |                 |                 | L.              |                 |                 |                 |                 |                 |                 |                 |                   |
| 25178 | State Farm Mut Auto Ins Co           | 2,063,775,249   | 1,891,134,566     | 1,817,637,920   | 1,869,666,396   | 2,166,760,553    | 2,585,875,863   | 2,628,109,946   | 2,477,625,417   | 2,497,676,114   | 2,517,170,378   | 2,513,864,675   | 2,524,561,721   | 2,471,873,470   | 2,576,149,091   | 2,661,712,740   | 2,805,903,823   | 3,054,312,452   | 3,358,927,702   | 3,655,462,697   | 48,138,200,773    |
| 15598 | Interins Exch Of The Automobile Club | 1,031,228,310   | 1,092,820,766     | 1,161,539,398   | 1,231,191,291   | 1,379,411,561    | 1,577,171,679   | 1,664,532,166   | 1,771,829,021   | 1,843,362,270   | 1,839,096,968   | 1,773,950,668   | 1,709,409,640   | 1,648,988,010   | 1,661,629,269   | 1,683,890,621   | 1,709,494,936   | 1,743,671,131   | 1,885,077,281   | 2,042,122,544   | 30,450,417,530    |
| 21652 | Farmers Ins Exch                     | 1,755,258,829   | 1,664,954,159     | 1,587,228,255   | 1,654,429,588   | 1,806,579,590    | 1,842,582,041   | 1,807,770,347   | 1,803,728,049   | 1,545,154,656   | 1,215,250,012   | 937,976,135     | 697,187,055     | 524,287,880     | 513,188,541     | 750,173,776     | 942,954,355     | 1,074,097,754   | 1,251,000,786   | 1,461,194,240   | 24,834,996,048    |
| 15539 | California State Auto Assn Inter Ins | 1,374,543,666   | 1,343,579,025     | 1,322,475,362   | 1,350,304,803   | 1,410,295,153    | 1,480,060,437   | 1,530,187,791   | 1,558,144,429   | 1,560,593,016   | 1,533,495,185   | 1,424,394,363   | 1,339,031,139   | 1,342,281,483   | 1,332,355,494   | 1,332,292,026   | 1,339,315,085   | 1,370,484,843   | 1,486,794,617   | 1,640,395,266   | 27,071,023,183    |
| 12963 | 21st Century Ins Co                  | 837,508,022     | 850,713,681       | 859,508,188     | 876,468,173     | 926,350,066      | 1,142,543,240   | 1,260,590,774   | 1,242,286,755   | 1,152,425,940   | 1,033,228,050   | 926,639,740     | 794,103,127     | 672,310,457     | 613,161,506     | 569,057,198     | 544,188,443     | 525,071,272     | 523,636,907     | 524,942,818     | 15,874,734,357    |
| 27553 | Mercury Ins Co                       | 727,788,466     | 738,083,280       | 741,827,376     | 776,306,990     | 890,737,320      | 1,034,066,711   | 1,137,375,577   | 1,195,431,909   | 1,270,369,344   | 1,351,027,643   | 1,318,374,162   | 1,227,615,080   | 1,203,979,856   | 1,215,819,883   | 1,243,806,630   | 1,336,543,614   | 1,405,680,427   | 1,472,824,840   | 1,560,463,480   | 21,848,122,588    |
| 19240 | Allstate Ind Co                      | 580,721,188     | 637,738,482       | 726,439,148     | 873,685,978     | 876,271,590      | 862,652,844     | 982,984,014     | 1,147,130,219   | 1,268,463,150   | 1,336,763,652   | 1,288,199,742   | 1,282,956,715   | 1,320,103,967   | 1,274,853,210   | 1,263,747,675   | 1,320,259,937   | 1,320,167,013   | 31,164,282      | 0               | 18,394,302,806    |
| 19232 | Allstate Ins Co                      | 526,754,537     | 473,088,643       | 456,435,335     | 468,148,410     | 489,294,017      | 506,497,607     | 466,395,370     | 457,001,430     | 440,586,489     | 412,364,540     | 354,278,784     | 301,687,914     | 303,610,944     | 286,260,563     | 263,025,570     | 249,659,868     | 226,677,506     | 27,881,722      | 21,285,785      | 6,730,935,034     |
| 11908 | Mercury Cas Co                       | 243,225,991     | 263,385,831       | 263,008,447     | 262,688,899     | 320,508,923      | 406,340,709     | 438,805,814     | 440,010,563     | 434,565,489     | 411,403,353     | 372,292,748     | 314,771,346     | 286,685,381     | 277,053,223     | 198,038,230     | 962,659         | 0               | 1,554           | 1,039           | 4,933,750,199     |
| 22268 | Infinity Ins Co                      | 132,442,219     | 124,362,149       | 161,420,901     | 176,109,112     | 231,699,498      | 309,913,047     | 349,328,780     | 378,086,256     | 412,137,161     | 490,658,526     | 455,436,532     | 442,762,125     | 443,251,980     | 469,776,817     | 519,041,169     | 572,412,156     | 605,595,531     | 680,235,643     | 684,354,776     | 7,639,024,378     |
| 27804 | Progressive West Ins Co              | 203,997,130     | 201,700,315       | 150,712,012     | 151,396,710     | 159,527,095      | 242,650,687     | 311,828,836     | 333,537,869     | 372,961,768     | 387,281,735     | 329,637,244     | 262,792,922     | 238,579,209     | 261,890,773     | 286,600,081     | 290,693,105     | 306,312,138     | 301,007,661     | 277,115,707     | 5,070,222,997     |
| 25941 | USAA                                 | 234,104,105     | 221,107,624       | 227,991,454     | 245,989,807     | 280,414,271      | 301,414,774     | 313,053,474     | 320,285,170     | 327,740,019     | 323,572,189     | 325,408,868     | 323,393,859     | 316,425,875     | 324,818,233     | 334,199,330     | 341,122,109     | 347,607,217     | 358,929,050     | 368,077,428     | 5,835,654,856     |
| 44288 | Progressive Choice Ins Co            | 18,950          | 414,832           | 156,523         | 26,368          | 22,569,338       | 120,393,668     | 210,542,237     | 287,664,262     | 358,488,657     | 401,270,846     | 423,171,518     | 430,495,541     | 451,887,378     | 449,694,332     | 413,433,628     | 17,008,472      | 0               | 0               | 0               | 3,587,236,550     |
| 25968 | USAA Cas Ins Co                      | 180,423,052     | 180,307,511       | 193,829,528     | 218,476,801     | 246,231,146      | 269,620,078     | 288,289,982     | 305,480,261     | 319,171,164     | 321,126,116     | 329,011,149     | 329,120,794     | 323,678,905     | 337,254,663     | 353,245,742     | 369,637,113     | 387,891,020     | 416,024,880     | 438,771,429     | 5,807,591,334     |
| 24740 | Safeco Ins Co Of Amer                | 205,146,187     | 197,893,219       | 220,768,692     | 233,550,191     | 247,375,883      | 275,440,152     | 293,618,605     | 305,924,539     | 307,818,466     | 323,123,234     | 325,744,496     | 323,787,896     | 311,512,481     | 307,088,692     | 316,230,458     | 335,986,526     | 352,793,861     | 378,525,217     | 409,845,687     | 5,672,174,482     |
| 25089 | Coast Natl Ins Co                    | 162,072,592     | 152,000,843       | 170,600,915     | 207,899,585     | 290,736,368      | 390,050,260     | 404,560,053     | 338,203,892     | 262,860,266     | 225,275,085     | 205,378,713     | 181,869,212     | 265,918,924     | 355,992,022     | 359,050,877     | 301,821,204     | 315,063,848     | 288,161,788     | 239,083,760     | 5,116,600,207     |
| 35882 | Geico Gen Ins Co                     | 88,206,803      | 125,568,712       | 162,619,612     | 204,089,523     | 233,441,631      | 251,539,349     | 251,953,318     | 260,631,037     | 302,506,082     | 332,194,363     | 341,397,996     | 404,239,274     | 459,460,824     | 488,285,754     | 531,395,171     | 652,431,544     | 815,328,906     | 998,376,322     | 1,137,681,331   | 8,041,347,552     |
| 23035 | Liberty Mut Fire Ins Co              | 83,461,120      | 79,501,165        | 82,541,325      | 91,532,248      | 107,725,037      | 129,532,674     | 176,225,920     | 218,758,807     | 232,836,482     | 253,794,625     | 266,665,533     | 271,005,024     | 278,588,807     | 285,591,114     | 305,044,463     | 329,918,091     | 342,633,804     | 364,056,403     | 382,918,871     | 4,282,331,513     |
| 23809 | Granite State Ins Co                 | 103,774         | 43,388            | 5,424,884       | 18,581,313      | 44,435,600       | 81,872,368      | 136,569,874     | 186,088,352     | 223,564,613     | 292,767,312     | 282,888,078     | 114,159,558     | 2,286,698       | (10,360)        | 0               | 0               | 0               | 0               | 0               | 1,388,775,452     |
| 10683 | Wawanesa Gen Ins Co                  | 33,991,376      | 44,152,483        | 52,315,091      | 66,753,759      | 92,218,972       | 128,837,469     | 161,108,974     | 178,793,710     | 192,173,972     | 199,939,427     | 209,294,425     | 223,513,958     | 230,517,039     | 259,597,475     | 282,975,114     | 291,328,988     | 307,608,629     | 332,354,601     | 323,325,510     | 3,610,800,972     |
|       |                                      |                 |                   |                 |                 |                  |                 |                 |                 |                 |                 |                 |                 |                 |                 |                 |                 |                 |                 |                 |                   |
|       | Sub Total                            | 10,464,771,566  | 10,282,550,674    | 10,364,480,366  | 10,977,295,945  | 12,222,583,612   | 13,939,055,657  | 14,813,831,852  | 15,206,641,947  | 15,325,455,118  | 15,200,803,239  | 14,404,005,569  | 13,498,463,900  | 13,096,229,568  | 13,290,450,295  | 13,666,960,499  | 13,751,642,028  | 14,500,997,352  | 14,154,981,256  | 15,167,042,368  | 254,328,242,811   |
|       | % of California Total                | 77.40%          | 77.37%            | 76.52%          | 74.19%          | 73.52%           | 76.04%          | 77.94%          | 78.92%          | 77.29%          | 74.85%          | 73.08%          | 70.77%          | 69.20%          | 70.23%          | 70.33%          | 67.26%          | 66.59%          | 60.88%          | 60.05%          | 71.58%            |
|       | Remainder of California              | 3,055,523,653   | 3,007,273,136     | 3,179,630,887   | 3,819,171,806   | 4,402,777,448    | 4,392,943,275   | 4,193,382,113   | 4,061,396,516   | 4,503,564,491   | 5,107,454,873   | 5,305,540,835   | 5,574,988,506   | 5,829,045,934   | 5,634,226,156   | 5,764,846,553   | 6,693,263,171   | 7,276,695,216   | 9,095,994,612   | 10,090,163,589  | 100,987,882,770   |
|       | California Total Written Premium     | 13,520,295,219  | 13,289,823,810    | 13,544,111,253  | 14,796,467,751  | 16,625,361,060   | 18,331,998,932  | 19,007,213,965  | 19,268,038,463  | 19,829,019,609  | 20,308,258,112  | 19,709,546,404  | 19,073,452,406  | 18,925,275,502  | 18,924,676,451  | 19,431,807,052  | 20,444,905,199  | 21,777,692,568  | 23,250,975,868  | 25,257,205,957  | 355,316,125,581   |
|       | Country and a Total Welling Donal or | 110 20/ 120 000 | 124 / 42 / 7/ 000 | 12/ 011 274 000 | 122.052.540.000 | 145 224 / 40 000 | 15/ 05/ 0/1 000 | 1/0 2/7 420 000 | 1/2 7/0 5// 000 | 1/4 522 000 000 | 1/1/00/07/00    | 1/41/20/1000    | 1/4 111 057 000 | 1// 502 0// 000 | 1/0 015 120 000 | 174 (01 547 000 | 101 /0/ /00 000 | 100 227 201 000 | 100 454 353 000 | 214 51/ 177 000 | 2 002 015 070 000 |
|       | Countrywide Total Written Premium    | 119,396,139,000 | 124,643,676,000   | 126,011,274,000 | 132,053,548,000 | 145,324,640,000  | 156,956,861,000 | 160,267,420,000 | 163,740,566,000 | 164,533,080,000 | 164,609,607,000 | 164,162,061,000 | 164,111,957,000 | 166,582,966,000 | 169,015,129,000 | 174,601,547,000 | 181,696,698,000 | 190,337,381,000 | 199,454,352,000 | 214,516,177,000 |                   |
|       | Ratio of CA W.P. / CW W.P.           | 11.32%          | 10.66%            | 10.75%          | 11.20%          | 11.44%           | 11.68%          | 11.86%          | 11.77%          | 12.05%          | 12.34%          | 12.01%          | 11.62%          | 11.36%          | 11.20%          | 11.13%          | 11.25%          | 11.44%          | 11.66%          | 11.77%          | 11.53%            |

#### Combined P. P. Auto.

Data Years: 1998 - 2016 EARNED PREMIUM

| NAIC COMPANY NAME                          | 1998            | 1999            | 2000            | 2001            | 2002            | 2003            | 2004            | 2005            | 2006            | 2007            | 2008            | 2009            | 2010            | 2011            | 2012            | 2013            | 2014            | 2015            | 2016           | Grand Total       |
|--------------------------------------------|-----------------|-----------------|-----------------|-----------------|-----------------|-----------------|-----------------|-----------------|-----------------|-----------------|-----------------|-----------------|-----------------|-----------------|-----------------|-----------------|-----------------|-----------------|----------------|-------------------|
|                                            |                 |                 |                 |                 |                 |                 |                 |                 |                 |                 |                 |                 |                 |                 |                 |                 |                 |                 |                |                   |
| 25178 State Farm Mut Auto Ins Co           | 2,063,775,249   | 1,891,134,566   | 1,817,637,920   | 1,869,666,396   | 2,166,760,553   | 2,585,875,863   | 2,628,109,946   | 2,477,625,417   | 2,497,676,114   | 2,517,170,378   | 2,513,864,675   | 2,524,561,721   | 2,471,873,470   | 2,576,149,091   | 2,661,712,740   | 2,805,903,823   | 3,054,312,452   | 3,287,702,345   | 3,583,099,271  | 47,994,611,990    |
| 15598 Interins Exch Of The Automobile Club | 1,031,228,310   | 1,092,820,766   | 1,161,539,398   | 1,231,191,291   | 1,379,411,561   | 1,577,171,679   | 1,664,532,166   | 1,771,829,021   | 1,843,362,270   | 1,839,096,968   | 1,773,950,668   | 1,709,409,640   | 1,648,988,010   | 1,661,629,269   | 1,683,890,621   | 1,709,494,936   | 1,743,671,131   | 1,828,553,454   | 1,963,901,576  | 30,315,672,735    |
| 21652 Farmers Ins Exch                     | 1,755,258,829   | 1,664,954,159   | 1,587,228,255   | 1,654,429,588   | 1,806,579,590   | 1,842,582,041   | 1,807,770,347   | 1,803,728,049   | 1,545,154,656   | 1,215,250,012   | 937,976,135     | 697,187,055     | 524,287,880     | 513,188,541     | 750,173,776     | 942,954,355     | 1,074,097,754   | 1,213,963,874   | 1,406,418,023  | 24,743,182,919    |
| 15539 California State Auto Assn Inter Ins | 1,374,543,666   | 1,343,579,025   | 1,322,475,362   | 1,350,304,803   | 1,410,295,153   | 1,480,060,437   | 1,530,187,791   | 1,558,144,429   | 1,560,593,016   | 1,533,495,185   | 1,424,394,363   | 1,339,031,139   | 1,342,281,483   | 1,332,355,494   | 1,332,292,026   | 1,339,315,085   | 1,370,484,843   | 1,444,389,704   | 1,557,112,221  | 26,945,335,225    |
| 12963 21st Century Ins Co                  | 837,508,022     | 850,713,681     | 859,508,188     | 876,468,173     | 926,350,066     | 1,142,543,240   | 1,260,590,774   | 1,242,286,755   | 1,152,425,940   | 1,033,228,050   | 926,639,740     | 794,103,127     | 672,310,457     | 613,161,506     | 569,057,198     | 544,188,443     | 525,071,272     | 521,301,238     | 526,065,053    | 15,873,520,923    |
| 27553 Mercury Ins Co                       | 727,788,466     | 738,083,280     | 741,827,376     | 776,306,990     | 890,737,320     | 1,034,066,711   | 1,137,375,577   | 1,195,431,909   | 1,270,369,344   | 1,351,027,643   | 1,318,374,162   | 1,227,615,080   | 1,203,979,856   | 1,215,819,883   | 1,243,806,630   | 1,336,543,614   | 1,405,680,427   | 1,453,391,899   | 1,544,683,077  | 21,812,909,244    |
| 19240 Allstate Ind Co                      | 580,721,188     | 637,738,482     | 726,439,148     | 873,685,978     | 876,271,590     | 862,652,844     | 982,984,014     | 1,147,130,219   | 1,268,463,150   | 1,336,763,652   | 1,288,199,742   | 1,282,956,715   | 1,320,103,967   | 1,274,853,210   | 1,263,747,675   | 1,320,259,937   | 1,320,167,013   | 145,158,972     | 0              | 18,508,297,496    |
| 19232 Allstate Ins Co                      | 526,754,537     | 473,088,643     | 456,435,335     | 468,148,410     | 489,294,017     | 506,497,607     | 466,395,370     | 457,001,430     | 440,586,489     | 412,364,540     | 354,278,784     | 301,687,914     | 303,610,944     | 286,260,563     | 263,025,570     | 249,659,868     | 226,677,506     | 46,973,079      | 20,583,057     | 6,749,323,663     |
| 11908 Mercury Cas Co                       | 243,225,991     | 263,385,831     | 263,008,447     | 262,688,899     | 320,508,923     | 406,340,709     | 438,805,814     | 440,010,563     | 434,565,489     | 411,403,353     | 372,292,748     | 314,771,346     | 286,685,381     | 277,053,223     | 198,038,230     | 962,659         | 0               | 1,554           | 1,039          | 4,933,750,199     |
| 22268 Infinity Ins Co                      | 132,442,219     | 124,362,149     | 161,420,901     | 176,109,112     | 231,699,498     | 309,913,047     | 349,328,780     | 378,086,256     | 412,137,161     | 490,658,526     | 455,436,532     | 442,762,125     | 443,251,980     | 469,776,817     | 519,041,169     | 572,412,156     | 605,595,531     | 660,836,100     | 687,145,962    | 7,622,416,021     |
| 27804 Progressive West Ins Co              | 203,997,130     | 201,700,315     | 150,712,012     | 151,396,710     | 159,527,095     | 242,650,687     | 311,828,836     | 333,537,869     | 372,961,768     | 387,281,735     | 329,637,244     | 262,792,922     | 238,579,209     | 261,890,773     | 286,600,081     | 290,693,105     | 306,312,138     | 302,943,721     | 281,402,804    | 5,076,446,154     |
| 25941 USAA                                 | 234,104,105     | 221,107,624     | 227,991,454     | 245,989,807     | 280,414,271     | 301,414,774     | 313,053,474     | 320,285,170     | 327,740,019     | 323,572,189     | 325,408,868     | 323,393,859     | 316,425,875     | 324,818,233     | 334,199,330     | 341,122,109     | 347,607,217     | 356,763,896     | 365,720,764    | 5,831,133,038     |
| 44288 Progressive Choice Ins Co            | 18,950          | 414,832         | 156,523         | 26,368          | 22,569,338      | 120,393,668     | 210,542,237     | 287,664,262     | 358,488,657     | 401,270,846     | 423,171,518     | 430,495,541     | 451,887,378     | 449,694,332     | 413,433,628     | 17,008,472      | 0               | 0               | 0              | 3,587,236,550     |
| 25968 USAA Cas Ins Co                      | 180,423,052     | 180,307,511     | 193,829,528     | 218,476,801     | 246,231,146     | 269,620,078     | 288,289,982     | 305,480,261     | 319,171,164     | 321,126,116     | 329,011,149     | 329,120,794     | 323,678,905     | 337,254,663     | 353,245,742     | 369,637,113     | 387,891,020     | 410,669,047     | 433,355,721    | 5,796,819,793     |
| 24740 Safeco Ins Co Of Amer                | 205,146,187     | 197,893,219     | 220,768,692     | 233,550,191     | 247,375,883     | 275,440,152     | 293,618,605     | 305,924,539     | 307,818,466     | 323,123,234     | 325,744,496     | 323,787,896     | 311,512,481     | 307,088,692     | 316,230,458     | 335,986,526     | 352,793,861     | 361,830,845     | 388,478,904    | 5,634,113,327     |
| 25089 Coast Natl Ins Co                    | 162,072,592     | 152,000,843     | 170,600,915     | 207,899,585     | 290,736,368     | 390,050,260     | 404,560,053     | 338,203,892     | 262,860,266     | 225,275,085     | 205,378,713     | 181,869,212     | 265,918,924     | 355,992,022     | 359,050,877     | 301,821,204     | 315,063,848     | 303,183,958     | 261,979,249    | 5,154,517,866     |
| 35882 Geico Gen Ins Co                     | 88,206,803      | 125,568,712     | 162,619,612     | 204,089,523     | 233,441,631     | 251,539,349     | 251,953,318     | 260,631,037     | 302,506,082     | 332,194,363     | 341,397,996     | 404,239,274     | 459,460,824     | 488,285,754     | 531,395,171     | 652,431,544     | 815,328,906     | 967,352,755     | 1,097,622,745  | 7,970,265,399     |
| 23035 Liberty Mut Fire Ins Co              | 83,461,120      | 79,501,165      | 82,541,325      | 91,532,248      | 107,725,037     | 129,532,674     | 176,225,920     | 218,758,807     | 232,836,482     | 253,794,625     | 266,665,533     | 271,005,024     | 278,588,807     | 285,591,114     | 305,044,463     | 329,918,091     | 342,633,804     | 357,477,738     | 373,101,412    | 4,265,935,389     |
| 23809 Granite State Ins Co                 | 103,774         | 43,388          | 5,424,884       | 18,581,313      | 44,435,600      | 81,872,368      | 136,569,874     | 186,088,352     | 223,564,613     | 292,767,312     | 282,888,078     | 114,159,558     | 2,286,698       | (10,360)        | 0               | 0               | 0               | 0               | 0              | 1,388,775,452     |
| 10683 Wawanesa Gen Ins Co                  | 33,991,376      | 44,152,483      | 52,315,091      | 66,753,759      | 92,218,972      | 128,837,469     | 161,108,974     | 178,793,710     | 192,173,972     | 199,939,427     | 209,294,425     | 223,513,958     | 230,517,039     | 259,597,475     | 282,975,114     | 291,328,988     | 307,608,629     | 320,717,866     | 348,830,792    | 3,624,669,519     |
|                                            |                 |                 |                 |                 |                 |                 |                 |                 |                 |                 |                 |                 |                 |                 |                 |                 |                 |                 |                |                   |
| Sub Total (2)                              | 10,464,771,566  | 10,282,550,674  | 10,364,480,366  | 10,977,295,945  | 12,222,583,612  | 13,939,055,657  | 14,813,831,852  | 15,206,641,947  | 15,325,455,118  | 15,200,803,239  | 14,404,005,569  | 13,498,463,900  | 13,096,229,568  | 13,290,450,295  | 13,666,960,499  | 13,751,642,028  | 14,500,997,352  | 13,983,212,045  | 14,839,501,670 | 253,828,932,902   |
| % of California Total                      | 77.93%          | 77.87%          | 76.69%          | 75.98%          | 76.43%          | 77.99%          | 79.11%          | 79.79%          | 78.23%          | 75.16%          | 72.54%          | 70.18%          | 69.40%          | 70.58%          | 71.17%          | 68.26%          | 67.82%          | 61.46%          | 60.34%         | 72.33%            |
| Remainder of California                    | 2,963,550,091   | 2,923,031,773   | 3,150,198,497   | 3,469,899,706   | 3,769,842,565   | 3,933,201,951   | 3,912,571,598   | 3,851,511,479   | 4,264,185,239   | 5,024,231,466   | 5,452,407,676   | 5,736,890,822   | 5,773,542,822   | 5,538,752,925   | 5,537,628,911   | 6,394,402,124   | 6,881,004,829   | 8,768,777,213   | 9,755,131,611  | 97,100,763,298    |
| California Total Earned Premium            | 13,428,321,657  | 13,205,582,447  | 13,514,678,863  | 14,447,195,651  | 15,992,426,177  | 17,872,257,608  | 18,726,403,450  | 19,058,153,426  | 19,589,640,357  | 20,225,034,705  | 19,856,413,245  | 19,235,354,722  | 18,869,772,390  | 18,829,203,220  | 19,204,589,410  | 20,146,044,152  | 21,382,002,181  | 22,751,989,258  | 24,594,633,281 | 350,929,696,200   |
|                                            |                 |                 |                 |                 |                 |                 |                 |                 |                 |                 |                 |                 |                 |                 |                 |                 |                 |                 |                |                   |
| Countrywide Total Earned Premium           | 117,875,314,000 | 119,563,350,000 | 125,592,765,000 | 129,755,837,000 | 141,325,375,000 | 153,656,789,000 | 158,885,909,000 | 163,715,915,000 | 164,449,951,000 | 165,000,257,000 | 164,197,642,000 | 164,048,188,000 | 165,385,086,000 | 167,793,461,000 | 172,497,469,000 | 179,333,018,000 | 187,630,004,000 | 195,990,297,000 |                | 3,046,387,738,000 |
| Ratio of CA E.P. / CW E.P.                 | 11.39%          | 11.04%          | 10.76%          | 11.13%          | 11.32%          | 11.63%          | 11.79%          | 11.64%          | 11.91%          | 12.26%          | 12.09%          | 11.73%          | 11.41%          | 11.22%          | 11.13%          | 11.23%          | 11.40%          | 11.61%          | 11.73%         | 11.52%            |

#### Combined P. P. Auto.

Data Years: 1998 - 2016

INCURRED LOSSES + LOSS ADJUSTMENT EXPENSES

| NAIC  | COMPANY NAME                         | 1998           | 1999           | 2000            | 2001            | 2002            | 2003            | 2004            | 2005            | 2006            | 2007            | 2008            | 2009            | 2010            | 2011            | 2012            | 2013            | 2014            | 2015            | 2016            | Grand Total       |
|-------|--------------------------------------|----------------|----------------|-----------------|-----------------|-----------------|-----------------|-----------------|-----------------|-----------------|-----------------|-----------------|-----------------|-----------------|-----------------|-----------------|-----------------|-----------------|-----------------|-----------------|-------------------|
|       |                                      |                |                |                 |                 |                 |                 |                 |                 |                 |                 |                 |                 |                 |                 |                 |                 |                 |                 |                 |                   |
| 25178 | State Farm Mut Auto Ins Co           | 1,522,537,015  | 1,361,018,289  | 1,430,825,064   | 1,734,933,795   | 2,016,589,201   | 1,862,424,736   | 1,673,469,253   | 1,587,796,862   | 1,744,373,561   | 1,868,394,911   | 1,859,721,847   | 1,858,285,999   | 1,869,305,939   | 1,989,196,281   | 2,103,247,366   | 2,222,875,398   | 2,499,165,052   | 2,879,439,481   | 3,671,851,824   | 37,755,451,875    |
| 15598 | Interins Exch Of The Automobile Club | 733,625,514    | 755,666,236    | 874,446,172     | 916,886,348     | 1,009,268,503   | 1,066,560,351   | 984,511,410     | 1,082,317,981   | 1,153,453,239   | 1,228,389,925   | 1,126,945,440   | 1,029,814,788   | 1,057,557,077   | 1,122,248,969   | 1,095,383,345   | 1,172,551,357   | 1,206,651,754   | 1,308,952,552   | 1,575,220,982   | 20,500,451,944    |
| 21652 | Farmers Ins Exch                     | 1,295,675,227  | 1,143,677,120  | 1,264,036,412   | 1,319,361,789   | 1,189,370,352   | 1,367,764,447   | 1,278,969,728   | 1,227,081,855   | 1,053,818,813   | 775,615,808     | 562,703,839     | 260,568,941     | 279,981,442     | 315,746,873     | 568,662,233     | 661,306,141     | 728,053,911     | 996,327,978     | 1,159,231,025   | 17,447,953,932    |
| 15539 | California State Auto Assn Inter Ins | 1,078,240,424  | 1,105,711,732  | 1,120,756,828   | 1,108,561,227   | 1,109,594,627   | 1,104,103,112   | 1,095,186,022   | 1,035,707,174   | 1,088,950,227   | 1,010,252,233   | 935,963,207     | 942,893,815     | 888,500,332     | 899,208,005     | 946,535,283     | 987,658,566     | 1,069,507,442   | 1,153,273,664   | 1,268,453,576   | 19,949,057,496    |
| 12963 | 21st Century Ins Co                  | 639,842,907    | 657,961,255    | 782,986,318     | 770,546,561     | 769,108,866     | 886,382,182     | 940,532,099     | 906,925,418     | 776,864,529     | 678,535,309     | 658,272,468     | 532,747,538     | 466,358,265     | 400,965,417     | 369,793,979     | 340,726,984     | 385,560,929     | 387,183,854     | 457,539,425     | 11,808,834,302    |
| 27553 | Mercury Ins Co                       | 421,898,453    | 467,713,223    | 518,295,871     | 541,865,490     | 632,414,338     | 707,769,669     | 707,175,950     | 761,439,729     | 829,065,875     | 902,359,971     | 936,124,912     | 807,759,466     | 849,580,580     | 873,121,128     | 958,860,147     | 1,005,167,507   | 987,624,131     | 1,011,895,240   | 1,126,917,753   | 15,047,049,434    |
| 19240 | Allstate Ind Co                      | 353,328,049    | 443,627,864    | 573,828,587     | 799,564,338     | 702,961,661     | 571,968,827     | 671,358,409     | 805,807,342     | 852,598,418     | 919,313,358     | 946,811,526     | 1,017,841,166   | 1,023,470,398   | 963,718,508     | 944,419,400     | 1,025,651,212   | 955,003,528     | 142,549,107     | 0               | 13,713,821,698    |
| 19232 | Allstate Ins Co                      | 261,982,010    | 303,544,716    | 360,650,187     | 368,548,098     | 337,995,435     | 305,955,040     | 266,259,111     | 246,715,838     | 249,973,946     | 218,253,713     | 182,130,935     | 188,637,999     | 188,738,704     | 162,098,449     | 158,352,845     | 134,024,642     | 128,664,601     | 46,601,402      | 20,089,508      | 4,129,217,180     |
| 11908 | Mercury Cas Co                       | 168,650,137    | 196,513,203    | 214,213,043     | 209,420,282     | 247,040,378     | 282,469,709     | 274,305,139     | 288,122,062     | 290,351,977     | 277,845,208     | 257,122,329     | 210,052,292     | 201,382,115     | 200,724,065     | 169,012,967     | (1,438,037)     | 0               | 2,080,981       | 5,802,204       | 3,493,670,055     |
| 22268 | Infinity Ins Co                      | 58,836,380     | 75,463,789     | 124,133,704     | 123,306,677     | 158,828,654     | 202,968,308     | 193,991,301     | 204,401,824     | 241,176,219     | 317,542,888     | 306,409,291     | 287,872,209     | 257,751,829     | 312,398,463     | 389,211,180     | 468,533,952     | 465,637,659     | 507,472,933     | 565,547,451     | 5,261,484,711     |
| 27804 | Progressive West Ins Co              | 130,367,206    | 136,001,664    | 117,712,952     | 102,706,578     | 112,599,132     | 166,708,394     | 199,355,642     | 219,460,884     | 251,253,681     | 298,183,611     | 231,556,581     | 158,656,202     | 157,146,482     | 192,619,332     | 229,099,724     | 243,437,210     | 244,555,600     | 242,196,383     | 216,940,217     | 3,650,557,474     |
| 25941 | USAA                                 | 177,528,547    | 218,230,424    | 243,071,283     | 212,919,087     | 231,885,282     | 241,502,836     | 227,271,923     | 246,359,387     | 248,046,054     | 255,135,937     | 222,603,169     | 211,895,870     | 238,615,282     | 245,164,005     | 234,552,953     | 249,782,250     | 263,516,200     | 278,673,941     | 307,078,332     | 4,553,832,762     |
| 44288 | Progressive Choice Ins Co            | 19,900         | 521,482        | 147,834         | 4,918           | 16,933,965      | 85,635,419      | 137,764,292     | 184,620,839     | 225,944,773     | 304,126,899     | 303,027,925     | 299,177,713     | 296,944,069     | 284,752,112     | 288,566,083     | 12,174,555      | 0               | 0               | 0               | 2,440,362,778     |
| 25968 | USAA Cas Ins Co                      | 132,458,399    | 151,608,160    | 186,127,393     | 183,234,964     | 212,247,192     | 194,325,633     | 195,083,750     | 209,099,855     | 240,351,957     | 228,566,067     | 211,249,105     | 225,785,303     | 246,289,344     | 247,315,964     | 248,242,912     | 275,533,513     | 284,375,963     | 326,442,036     | 357,430,715     | 4,355,768,223     |
| 24740 | Safeco Ins Co Of Amer                | 144,044,362    | 157,479,503    | 177,851,184     | 180,544,855     | 188,985,979     | 184,594,468     | 168,770,910     | 222,009,701     | 202,425,511     | 259,370,797     | 220,192,129     | 190,787,484     | 215,483,652     | 223,474,802     | 224,797,500     | 264,261,279     | 231,485,534     | 270,386,769     | 322,436,082     | 4,049,382,501     |
| 25089 | Coast Natl Ins Co                    | 110,578,963    | 110,205,405    | 155,812,828     | 163,824,813     | 220,484,566     | 279,176,270     | 256,360,389     | 193,816,643     | 156,483,469     | 135,939,842     | 124,765,139     | 114,408,008     | 206,393,253     | 320,325,755     | 339,622,545     | 213,398,289     | 256,086,321     | 265,324,330     | 218,597,156     | 3,841,603,985     |
| 35882 | Geico Gen Ins Co                     | 68,743,736     | 99,955,209     | 145,443,064     | 175,125,564     | 192,526,151     | 191,099,592     | 176,627,795     | 175,271,165     | 199,789,522     | 216,115,502     | 244,064,463     | 280,224,095     | 318,350,480     | 344,852,964     | 426,123,265     | 529,392,571     | 627,258,646     | 777,537,012     | 985,505,199     | 6,174,005,995     |
| 23035 | Liberty Mut Fire Ins Co              | 60,870,910     | 55,544,315     | 65,439,628      | 77,546,667      | 90,699,358      | 100,204,826     | 124,433,846     | 148,232,893     | 156,782,287     | 178,925,638     | 184,939,394     | 176,569,876     | 195,731,895     | 219,720,942     | 248,984,491     | 266,073,294     | 269,844,248     | 251,550,767     | 294,416,860     | 3,166,512,135     |
| 23809 | Granite State Ins Co                 | (51,824)       | (22,746)       | 4,913,957       | 16,011,722      | 34,340,593      | 50,930,115      | 97,495,802      | 138,081,098     | 150,014,017     | 202,514,306     | 231,878,244     | 72,830,491      | (18,117,450)    | (1,351,253)     | 0               | 0               | 0               | 0               | 0               | 979,467,073       |
| 10683 | Wawanesa Gen Ins Co                  | 36,164,866     | 47,430,023     | 51,428,771      | 68,063,068      | 95,826,390      | 119,805,537     | 145,773,002     | 170,880,949     | 178,551,699     | 192,945,927     | 207,543,056     | 216,240,339     | 227,782,371     | 253,426,159     | 267,733,892     | 278,410,302     | 284,979,419     | 328,669,898     | 328,326,295     | 3,499,981,965     |
|       |                                      |                |                |                 |                 |                 |                 |                 |                 |                 |                 |                 |                 |                 |                 |                 |                 |                 |                 |                 |                   |
|       | Sub Total                            | 7,395,341,181  | 7,487,850,865  | 8,412,121,082   | 9,072,976,841   | 9,569,700,624   | 9,972,349,471   | 9,814,695,773   | 10,054,149,500  | 10,290,269,775  | 10,468,327,849  | 9,954,024,998   | 9,083,049,595   | 9,167,246,059   | 9,569,726,939   | 10,211,202,111  | 10,349,520,985  | 10,887,970,937  | 11,176,558,329  | 12,881,384,603  | 185,818,467,519   |
|       | % of California Total                | 78.81%         | 77.92%         | 75.82%          | 74.88%          | 75.84%          | 77.29%          | 78.89%          | 79.14%          | 78.58%          | 74.85%          | 72.04%          | 68.39%          | 68.29%          | 69.47%          | 70.52%          | 68.06%          | 67.80%          | 61.85%          | 61.26%          | 71.72%            |
|       | Remainder of California              | 1,988,036,206  | 2,122,057,960  | 2,682,735,409   | 3,043,748,033   | 3,048,425,220   | 2,929,464,219   | 2,625,902,744   | 2,650,064,536   | 2,805,734,463   | 3,517,520,743   | 3,862,426,471   | 4,198,183,066   | 4,257,013,135   | 4,206,082,099   | 4,268,175,357   | 4,856,169,416   | 5,170,626,685   | 6,892,817,477   | 8,145,022,510   | 73,270,205,750    |
|       | California Total                     | 9,383,377,387  | 9,609,908,825  | 11,094,856,491  | 12,116,724,874  | 12,618,125,844  | 12,901,813,690  | 12,440,598,517  | 12,704,214,036  | 13,096,004,238  | 13,985,848,593  | 13,816,451,469  | 13,281,232,661  | 13,424,259,194  | 13,775,809,038  | 14,479,377,468  | 15,205,690,401  | 16,058,597,622  | 18,069,375,807  | 21,026,407,113  | 259,088,673,270   |
|       |                                      |                |                |                 |                 |                 |                 |                 |                 |                 |                 |                 |                 |                 |                 |                 |                 |                 |                 |                 |                   |
|       | Countrywide Total                    | 89,176,742,000 | 93,532,042,000 | 103,937,524,000 | 110,348,768,000 | 112,974,614,000 | 115,223,557,000 | 111,866,193,000 | 118,406,103,000 | 114,552,061,000 | 120,347,476,000 | 123,434,700,000 | 125,506,934,000 | 126,605,218,000 | 133,664,654,000 | 135,742,048,000 | 139,314,388,000 | 146,215,329,000 | 157,403,419,000 | 175,727,455,000 | 2,353,979,225,000 |