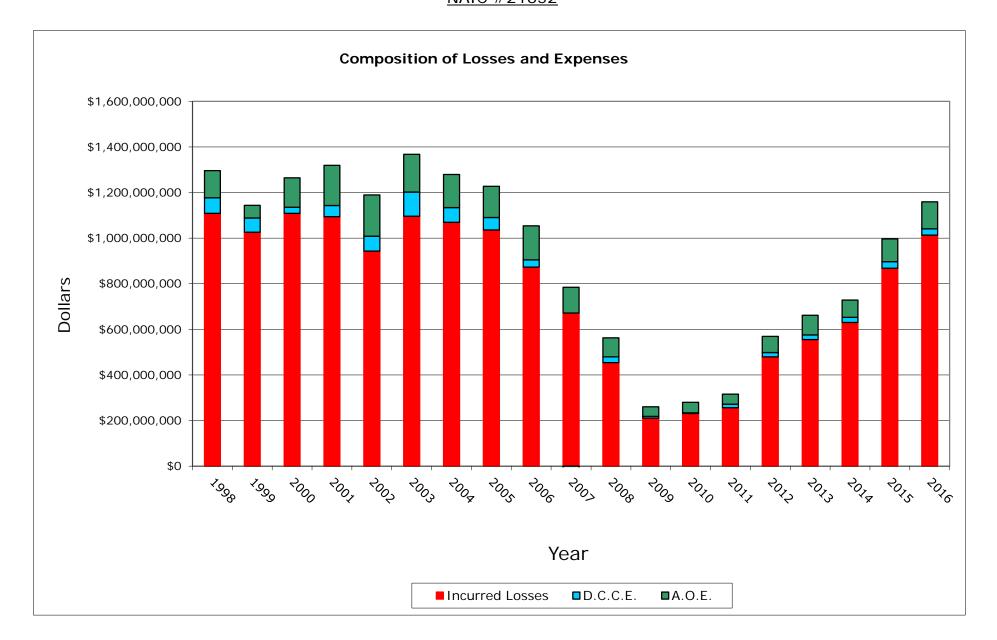

## Combined P. P. Auto. State Farm Mut Auto Ins Co NAIC #25178



## Combined P. P. Auto. State Farm Mut Auto Ins Co NAIC #25178



# Combined P. P. Auto. Interins Exch Of The Automobile Club NAIC #15598



# Combined P. P. Auto. Interins Exch Of The Automobile Club NAIC #15598







# Combined P. P. Auto. California State Auto Assn Inter Ins NAIC #15539



# Combined P. P. Auto. California State Auto Assn Inter Ins NAIC #15539







#### Combined P. P. Auto.

Data Years: 1998 - 2016 WRITTEN PREMIUM

| NAIC  | COMPANY NAME                         | 1998            | 1999              | 2000            | 2001            | 2002             | 2003            | 2004            | 2005            | 2006            | 2007            | 2008            | 2009            | 2010            | 2011            | 2012            | 2013            | 2014            | 2015            | 2016            | Grand Total       |
|-------|--------------------------------------|-----------------|-------------------|-----------------|-----------------|------------------|-----------------|---