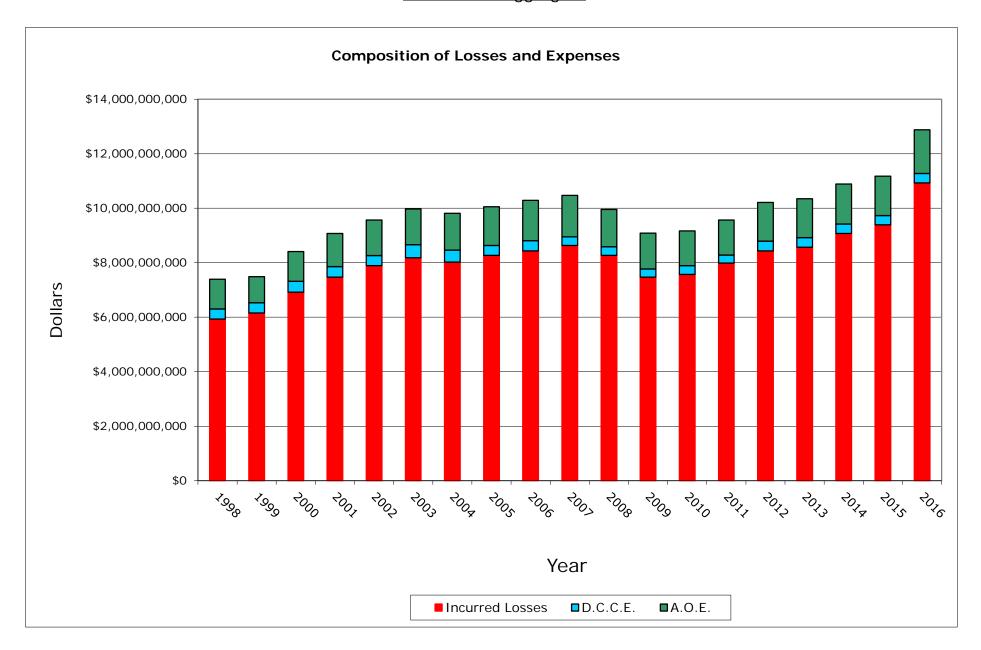

#### Combined P. P. Auto.

Data Years: 1998 - 2016

INCURRED LOSSES + LOSS ADJUSTMENT EXPENSES

| NAIC  | COMPANY NAME                         | 1998           | 1999           | 2000            | 2001            | 2002            | 2003            | 2004            | 2005            | 2006            | 2007            | 2008            | 2009            | 2010            | 2011            | 2012            | 2013            | 2014            | 2015            | 2016            | Grand Total       |
|-------|--------------------------------------|----------------|----------------|-----------------|-----------------|-----------------|-----------------|-----------------|-----------------|-----------------|-----------------|-----------------|-----------------|-----------------|-----------------|-----------------|-----------------|-----------------|-----------------|-----------------|-------------------|
|       |                                      |                |                |                 |                 |                 |                 |                 |                 |                 |                 |                 |                 |                 |                 |                 |                 |                 |                 |                 |                   |
| 25178 | State Farm Mut Auto Ins Co           | 1,522,537,015  | 1,361,018,289  | 1,430,825,064   | 1,734,933,795   | 2,016,589,201   | 1,862,424,736   | 1,673,469,253   | 1,587,796,862   | 1,744,373,561   | 1,868,394,911   | 1,859,721,847   | 1,858,285,999   | 1,869,305,939   | 1,989,196,281   | 2,103,247,366   | 2,222,875,398   | 2,499,165,052   | 2,879,439,481   | 3,671,851,824   | 37,755,451,875    |
| 15598 | Interins Exch Of The Automobile Club | 733,625,514    | 755,666,236    | 874,446,172     | 916,886,348     | 1,009,268,503   | 1,066,560,351   | 984,511,410     | 1,082,317,981   | 1,153,453,239   | 1,228,389,925   | 1,126,945,440   | 1,029,814,788   | 1,057,557,077   | 1,122,248,969   | 1,095,383,345   | 1,172,551,357   | 1,206,651,754   | 1,308,952,552   | 1,575,220,982   | 20,500,451,944    |
| 21652 | Farmers Ins Exch                     | 1,295,675,227  | 1,143,677,120  | 1,264,036,412   | 1,319,361,789   | 1,189,370,352   | 1,367,764,447   | 1,278,969,728   | 1,227,081,855   | 1,053,818,813   | 775,615,808     | 562,703,839     | 260,568,941     | 279,981,442     | 315,746,873     | 568,662,233     | 661,306,141     | 728,053,911     | 996,327,978     | 1,159,231,025   | 17,447,953,932    |
| 15539 | California State Auto Assn Inter Ins | 1,078,240,424  | 1,105,711,732  | 1,120,756,828   | 1,108,561,227   | 1,109,594,627   | 1,104,103,112   | 1,095,186,022   | 1,035,707,174   | 1,088,950,227   | 1,010,252,233   | 935,963,207     | 942,893,815     | 888,500,332     | 899,208,005     | 946,535,283     | 987,658,566     | 1,069,507,442   | 1,153,273,664   | 1,268,453,576   | 19,949,057,496    |
| 12963 | 21st Century Ins Co                  | 639,842,907    | 657,961,255    | 782,986,318     | 770,546,561     | 769,108,866     | 886,382,182     | 940,532,099     | 906,925,418     | 776,864,529     | 678,535,309     | 658,272,468     | 532,747,538     | 466,358,265     | 400,965,417     | 369,793,979     | 340,726,984     | 385,560,929     | 387,183,854     | 457,539,425     | 11,808,834,302    |
| 27553 | Mercury Ins Co                       | 421,898,453    | 467,713,223    | 518,295,871     | 541,865,490     | 632,414,338     | 707,769,669     | 707,175,950     | 761,439,729     | 829,065,875     | 902,359,971     | 936,124,912     | 807,759,466     | 849,580,580     | 873,121,128     | 958,860,147     | 1,005,167,507   | 987,624,131     | 1,011,895,240   | 1,126,917,753   | 15,047,049,434    |
| 19240 | Allstate Ind Co                      | 353,328,049    | 443,627,864    | 573,828,587     | 799,564,338     | 702,961,661     | 571,968,827     | 671,358,409     | 805,807,342     | 852,598,418     | 919,313,358     | 946,811,526     | 1,017,841,166   | 1,023,470,398   | 963,718,508     | 944,419,400     | 1,025,651,212   | 955,003,528     | 142,549,107     | 0               | 13,713,821,698    |
| 19232 | Allstate Ins Co                      | 261,982,010    | 303,544,716    | 360,650,187     | 368,548,098     | 337,995,435     | 305,955,040     | 266,259,111     | 246,715,838     | 249,973,946     | 218,253,713     | 182,130,935     | 188,637,999     | 188,738,704     | 162,098,449     | 158,352,845     | 134,024,642     | 128,664,601     | 46,601,402      | 20,089,508      | 4,129,217,180     |
| 11908 | Mercury Cas Co                       | 168,650,137    | 196,513,203    | 214,213,043     | 209,420,282     | 247,040,378     | 282,469,709     | 274,305,139     | 288,122,062     | 290,351,977     | 277,845,208     | 257,122,329     | 210,052,292     | 201,382,115     | 200,724,065     | 169,012,967     | (1,438,037)     | 0               | 2,080,981       | 5,802,204       | 3,493,670,055     |
| 22268 | Infinity Ins Co                      | 58,836,380     | 75,463,789     | 124,133,704     | 123,306,677     | 158,828,654     | 202,968,308     | 193,991,301     | 204,401,824     | 241,176,219     | 317,542,888     | 306,409,291     | 287,872,209     | 257,751,829     | 312,398,463     | 389,211,180     | 468,533,952     | 465,637,659     | 507,472,933     | 565,547,451     | 5,261,484,711     |
| 27804 | Progressive West Ins Co              | 130,367,206    | 136,001,664    | 117,712,952     | 102,706,578     | 112,599,132     | 166,708,394     | 199,355,642     | 219,460,884     | 251,253,681     | 298,183,611     | 231,556,581     | 158,656,202     | 157,146,482     | 192,619,332     | 229,099,724     | 243,437,210     | 244,555,600     | 242,196,383     | 216,940,217     | 3,650,557,474     |
| 25941 | USAA                                 | 177,528,547    | 218,230,424    | 243,071,283     | 212,919,087     | 231,885,282     | 241,502,836     | 227,271,923     | 246,359,387     | 248,046,054     | 255,135,937     | 222,603,169     | 211,895,870     | 238,615,282     | 245,164,005     | 234,552,953     | 249,782,250     | 263,516,200     | 278,673,941     | 307,078,332     | 4,553,832,762     |
| 44288 | Progressive Choice Ins Co            | 19,900         | 521,482        | 147,834         | 4,918           | 16,933,965      | 85,635,419      | 137,764,292     | 184,620,839     | 225,944,773     | 304,126,899     | 303,027,925     | 299,177,713     | 296,944,069     | 284,752,112     | 288,566,083     | 12,174,555      | 0               | 0               | 0               | 2,440,362,778     |
| 25968 | USAA Cas Ins Co                      | 132,458,399    | 151,608,160    | 186,127,393     | 183,234,964     | 212,247,192     | 194,325,633     | 195,083,750     | 209,099,855     | 240,351,957     | 228,566,067     | 211,249,105     | 225,785,303     | 246,289,344     | 247,315,964     | 248,242,912     | 275,533,513     | 284,375,963     | 326,442,036     | 357,430,715     | 4,355,768,223     |
| 24740 | Safeco Ins Co Of Amer                | 144,044,362    | 157,479,503    | 177,851,184     | 180,544,855     | 188,985,979     | 184,594,468     | 168,770,910     | 222,009,701     | 202,425,511     | 259,370,797     | 220,192,129     | 190,787,484     | 215,483,652     | 223,474,802     | 224,797,500     | 264,261,279     | 231,485,534     | 270,386,769     | 322,436,082     | 4,049,382,501     |
| 25089 | Coast Natl Ins Co                    | 110,578,963    | 110,205,405    | 155,812,828     | 163,824,813     | 220,484,566     | 279,176,270     | 256,360,389     | 193,816,643     | 156,483,469     | 135,939,842     | 124,765,139     | 114,408,008     | 206,393,253     | 320,325,755     | 339,622,545     | 213,398,289     | 256,086,321     | 265,324,330     | 218,597,156     | 3,841,603,985     |
| 35882 | Geico Gen Ins Co                     | 68,743,736     | 99,955,209     | 145,443,064     | 175,125,564     | 192,526,151     | 191,099,592     | 176,627,795     | 175,271,165     | 199,789,522     | 216,115,502     | 244,064,463     | 280,224,095     | 318,350,480     | 344,852,964     | 426,123,265     | 529,392,571     | 627,258,646     | 777,537,012     | 985,505,199     | 6,174,005,995     |
| 23035 | Liberty Mut Fire Ins Co              | 60,870,910     | 55,544,315     | 65,439,628      | 77,546,667      | 90,699,358      | 100,204,826     | 124,433,846     | 148,232,893     | 156,782,287     | 178,925,638     | 184,939,394     | 176,569,876     | 195,731,895     | 219,720,942     | 248,984,491     | 266,073,294     | 269,844,248     | 251,550,767     | 294,416,860     | 3,166,512,135     |
| 23809 | Granite State Ins Co                 | (51,824)       | (22,746)       | 4,913,957       | 16,011,722      | 34,340,593      | 50,930,115      | 97,495,802      | 138,081,098     | 150,014,017     | 202,514,306     | 231,878,244     | 72,830,491      | (18,117,450)    | (1,351,253)     | 0               | 0               | 0               | 0               | 0               | 979,467,073       |
| 10683 | Wawanesa Gen Ins Co                  | 36,164,866     | 47,430,023     | 51,428,771      | 68,063,068      | 95,826,390      | 119,805,537     | 145,773,002     | 170,880,949     | 178,551,699     | 192,945,927     | 207,543,056     | 216,240,339     | 227,782,371     | 253,426,159     | 267,733,892     | 278,410,302     | 284,979,419     | 328,669,898     | 328,326,295     | 3,499,981,965     |
|       |                                      |                |                |                 |                 |                 |                 |                 |                 |                 |                 |                 |                 |                 |                 |                 |                 |                 |                 |                 |                   |
|       | Sub Total                            | 7,395,341,181  | 7,487,850,865  | 8,412,121,082   | 9,072,976,841   | 9,569,700,624   | 9,972,349,471   | 9,814,695,773   | 10,054,149,500  | 10,290,269,775  | 10,468,327,849  | 9,954,024,998   | 9,083,049,595   | 9,167,246,059   | 9,569,726,939   | 10,211,202,111  | 10,349,520,985  | 10,887,970,937  | 11,176,558,329  | 12,881,384,603  | 185,818,467,519   |
|       | % of California Total                | 78.81%         | 77.92%         | 75.82%          | 74.88%          | 75.84%          | 77.29%          | 78.89%          | 79.14%          | 78.58%          | 74.85%          | 72.04%          | 68.39%          | 68.29%          | 69.47%          | 70.52%          | 68.06%          | 67.80%          | 61.85%          | 61.26%          | 71.72%            |
|       | Remainder of California              | 1,988,036,206  | 2,122,057,960  | 2,682,735,409   | 3,043,748,033   | 3,048,425,220   | 2,929,464,219   | 2,625,902,744   | 2,650,064,536   | 2,805,734,463   | 3,517,520,743   | 3,862,426,471   | 4,198,183,066   | 4,257,013,135   | 4,206,082,099   | 4,268,175,357   | 4,856,169,416   | 5,170,626,685   | 6,892,817,477   | 8,145,022,510   | 73,270,205,750    |
|       | California Total                     | 9,383,377,387  | 9,609,908,825  | 11,094,856,491  | 12,116,724,874  | 12,618,125,844  | 12,901,813,690  | 12,440,598,517  | 12,704,214,036  | 13,096,004,238  | 13,985,848,593  | 13,816,451,469  | 13,281,232,661  | 13,424,259,194  | 13,775,809,038  | 14,479,377,468  | 15,205,690,401  | 16,058,597,622  | 18,069,375,807  | 21,026,407,113  | 259,088,673,270   |
|       |                                      |                |                |                 |                 |                 |                 |                 |                 |                 |                 |                 |                 |                 |                 |                 |                 |                 |                 |                 |                   |
|       | Countrywide Total                    | 89,176,742,000 | 93,532,042,000 | 103,937,524,000 | 110,348,768,000 | 112,974,614,000 | 115,223,557,000 | 111,866,193,000 | 118,406,103,000 | 114,552,061,000 | 120,347,476,000 | 123,434,700,000 | 125,506,934,000 | 126,605,218,000 | 133,664,654,000 | 135,742,048,000 | 139,314,388,000 | 146,215,329,000 | 157,403,419,000 | 175,727,455,000 | 2,353,979,225,000 |

Note: The Selection is based on the 20 largest insurance writers from the 2005 P & C Market Share Report.

Combined P. P. Auto.

Data Years: 1998 - 2016 INCURRED LOSSES

| NAIC COMPANY NAME                          | 1998           | 1999           | 2000           | 2001           | 2002           | 2003           | 2004           | 2005           | 2006           | 2007            | 2008            | 2009            | 2010            | 2011            | 2012            | 2013            | 2014            | 2015            | 2016           | Grand Total       |
|--------------------------------------------|----------------|----------------|----------------|----------------|----------------|----------------|----------------|----------------|----------------|-----------------|-----------------|-----------------|-----------------|-----------------|-----------------|-----------------|-----------------|-----------------|----------------|-------------------|
|                                            |                |                |                |                |                |                |                |                |                |                 |                 |                 |                 |                 |                 |                 |                 |                 |                |                   |
| 25178 State Farm Mut Auto Ins Co           | 1,219,116,230  | 1,084,232,413  | 1,157,445,847  | 1,426,804,181  | 1,680,984,147  | 1,528,225,578  | 1,349,216,587  | 1,299,044,939  | 1,396,523,610  | 1,496,721,385   | 1,566,894,364   | 1,549,465,643   | 1,557,418,180   | 1,676,050,915   | 1,695,983,746   | 1,789,541,216   | 1,988,929,814   | 2,292,522,353   | 3,048,073,796  | 30,803,194,944    |
| 15598 Interins Exch Of The Automobile Club | 591,970,677    | 621,588,034    | 748,963,066    | 787,192,819    | 857,761,815    | 907,843,152    | 824,662,466    | 916,166,862    | 969,486,382    | 1,041,819,254   | 945,173,449     | 842,207,502     | 867,991,945     | 957,283,332     | 929,298,759     | 989,029,331     | 1,019,653,295   | 1,114,385,931   | 1,362,874,792  | 17,295,352,863    |
| 21652 Farmers Ins Exch                     | 1,108,291,072  | 1,025,550,366  | 1,108,899,540  | 1,093,954,152  | 943,175,953    | 1,096,027,167  | 1,069,204,238  | 1,035,757,568  | 872,858,903    | 671,711,085     | 453,972,929     | 210,184,815     | 230,895,045     | 256,143,761     | 479,341,619     | 554,621,278     | 630,002,017     | 868,113,571     | 1,013,249,487  | 14,721,954,566    |
| 15539 California State Auto Assn Inter Ins | 848,318,988    | 931,376,848    | 872,631,249    | 891,903,719    | 907,528,653    | 889,815,741    | 859,508,399    | 806,866,474    | 858,909,478    | 796,836,329     | 733,969,759     | 749,769,193     | 743,143,193     | 730,922,442     | 772,108,614     | 824,409,751     | 902,243,219     | 1,003,858,318   | 1,074,655,576  | 16,198,775,943    |
| 12963 21st Century Ins Co                  | 506,184,732    | 521,068,984    | 635,336,976    | 610,045,444    | 606,996,711    | 731,895,045    | 786,166,616    | 757,713,936    | 641,652,387    | 571,117,016     | 547,396,320     | 447,399,877     | 394,278,943     | 329,550,394     | 309,054,815     | 284,466,664     | 318,885,597     | 332,143,498     | 378,950,988    | 9,710,304,943     |
| 27553 Mercury Ins Co                       | 337,683,012    | 379,869,980    | 432,137,532    | 448,117,531    | 531,714,362    | 585,065,075    | 576,830,414    | 630,592,083    | 681,265,634    | 748,669,653     | 767,017,482     | 637,252,604     | 684,199,622     | 732,481,729     | 795,665,343     | 834,840,754     | 825,588,844     | 851,192,798     | 957,925,399    | 12,438,109,851    |
| 19240 Allstate Ind Co                      | 272,306,544    | 353,292,854    | 471,097,790    | 657,096,901    | 579,775,055    | 475,464,008    | 548,425,632    | 644,655,524    | 699,942,968    | 750,310,256     | 771,179,699     | 842,827,287     | 835,149,930     | 785,691,749     | 769,860,421     | 834,077,575     | 797,801,943     | 112,562,230     | 0              | 11,201,518,366    |
| 19232 Allstate Ins Co                      | 191,583,550    | 236,194,472    | 289,154,702    | 301,437,756    | 285,019,715    | 248,020,716    | 217,412,352    | 198,881,709    | 198,738,701    | 174,203,483     | 149,927,177     | 153,926,473     | 154,645,469     | 133,728,433     | 129,624,911     | 110,915,494     | 109,517,963     | 39,314,127      | 14,869,607     | 3,337,116,810     |
| 11908 Mercury Cas Co                       | 133,650,899    | 160,757,414    | 174,284,721    | 173,237,389    | 205,868,304    | 234,748,156    | 223,711,815    | 242,419,549    | 240,025,007    | 230,536,891     | 213,177,948     | 163,955,963     | 164,308,899     | 168,950,105     | 140,242,331     | (306,846)       | 0               | 1,665,651       | 4,625,025      | 2,875,859,221     |
| 22268 Infinity Ins Co                      | 48,762,882     | 58,816,989     | 102,052,087    | 99,406,182     | 122,043,586    | 153,328,348    | 146,496,254    | 161,033,109    | 177,713,884    | 237,922,781     | 260,671,167     | 238,193,622     | 204,109,322     | 254,456,859     | 320,005,983     | 382,606,285     | 378,449,542     | 420,741,598     | 475,986,525    | 4,242,797,005     |
| 27804 Progressive West Ins Co              | 98,494,192     | 110,177,075    | 96,504,488     | 79,352,016     | 81,548,528     | 127,366,056    | 151,308,936    | 169,734,703    | 202,130,134    | 238,146,421     | 186,481,029     | 128,220,256     | 128,831,919     | 159,010,736     | 192,114,475     | 206,120,179     | 207,449,540     | 203,904,097     | 185,547,666    | 2,952,442,446     |
| 25941 USAA                                 | 133,010,468    | 160,306,620    | 187,443,759    | 171,651,361    | 194,203,559    | 200,776,858    | 186,958,333    | 206,677,422    | 211,063,972    | 217,451,500     | 196,996,143     | 179,112,256     | 203,325,559     | 212,734,616     | 204,298,709     | 219,276,900     | 230,823,147     | 246,678,542     | 270,191,775    | 3,832,981,499     |
| 44288 Progressive Choice Ins Co            | 11,158         | 452,303        | 113,355        | 7,763          | 13,379,474     | 65,866,702     | 104,563,751    | 143,589,494    | 179,205,477    | 240,301,686     | 243,238,034     | 240,796,496     | 239,438,468     | 236,994,591     | 242,799,774     | 10,190,167      | 0               | 0               | 0              | 1,960,948,693     |
| 25968 USAA Cas Ins Co                      | 100,588,791    | 114,356,302    | 147,453,161    | 148,551,301    | 178,863,008    | 166,984,128    | 165,590,656    | 181,726,212    | 207,199,240    | 197,277,847     | 188,576,764     | 195,185,138     | 213,270,617     | 216,459,549     | 218,014,900     | 242,490,622     | 253,770,754     | 294,123,116     | 320,850,626    | 3,751,332,732     |
| 24740 Safeco Ins Co Of Amer                | 121,293,537    | 133,469,112    | 150,452,298    | 153,643,332    | 158,346,916    | 148,054,317    | 139,296,051    | 186,685,304    | 167,139,139    | 218,246,239     | 180,143,572     | 153,225,015     | 169,891,690     | 183,664,037     | 174,997,146     | 204,615,052     | 185,753,905     | 222,401,123     | 266,739,120    | 3,318,056,905     |
| 25089 Coast Natl Ins Co                    | 84,180,589     | 94,220,251     | 115,751,959    | 138,031,900    | 186,289,556    | 231,384,472    | 204,126,374    | 158,000,439    | 129,662,841    | 110,285,974     | 103,148,772     | 95,870,394      | 177,409,386     | 265,921,711     | 269,186,739     | 178,189,286     | 222,182,109     | 226,614,055     | 184,204,225    | 3,174,661,032     |
| 35882 Geico Gen Ins Co                     | 58,955,067     | 85,948,612     | 126,107,547    | 153,984,803    | 168,772,757    | 163,363,064    | 148,532,602    | 150,498,566    | 170,299,242    | 183,817,639     | 208,468,165     | 239,700,621     | 273,159,365     | 298,680,527     | 369,105,687     | 460,031,398     | 551,147,767     | 685,456,224     | 865,459,669    | 5,361,489,322     |
| 23035 Liberty Mut Fire Ins Co              | 48,654,426     | 44,184,296     | 54,609,148     | 64,164,476     | 73,906,924     | 81,564,437     | 114,524,127    | 120,747,850    | 136,166,690    | 150,134,608     | 155,173,179     | 147,955,959     | 158,171,024     | 180,328,015     | 207,280,195     | 224,648,313     | 223,725,294     | 208,691,018     | 242,757,150    | 2,637,387,129     |
| 23809 Granite State Ins Co                 | (41,858)       | (19,200)       | 4,363,717      | 14,681,290     | 32,669,427     | 47,250,685     | 84,196,903     | 114,521,701    | 142,745,118    | 195,214,589     | 222,834,739     | 75,972,714      | (13,580,783)    | (1,569,113)     | 0               | 0               | 0               | 0               | 0              | 919,239,929       |
| 10683 Wawanesa Gen Ins Co                  | 29,840,595     | 38,033,433     | 41,791,442     | 56,263,261     | 84,250,512     | 101,003,678    | 123,734,676    | 145,829,649    | 151,325,856    | 163,381,522     | 173,053,662     | 181,484,250     | 187,281,948     | 210,141,238     | 217,653,515     | 221,780,550     | 227,713,629     | 268,334,741     | 263,109,228    | 2,886,007,385     |
|                                            |                |                |                |                |                |                |                |                |                |                 |                 |                 |                 |                 |                 |                 |                 |                 |                |                   |
| Sub Total                                  | 5,932,855,551  | 6,153,877,158  | 6,916,594,384  | 7,469,527,577  | 7,893,098,962  | 8,184,047,383  | 8,024,467,182  | 8,271,143,093  | 8,434,054,663  | 8,634,106,158   | 8,267,494,353   | 7,472,706,078   | 7,573,339,741   | 7,987,625,626   | 8,436,637,682   | 8,571,543,969   | 9,073,638,379   | 9,392,702,991   | 10,930,070,654 | 153,619,531,584   |
| % of California Total                      | 77.99%         | 77.74%         | 74.86%         | 74.33%         | 75.41%         | 77.17%         | 78.38%         | 78.76%         | 77.99%         | 73.72%          | 71.61%          | 67.94%          | 67.80%          | 69.08%          | 69.81%          | 67.40%          | 67.15%          | 61.06%          | 60.86%         | 71.09%            |
| Remainder of California                    | 1,674,412,096  | 1,762,495,822  | 2,322,534,602  | 2,579,712,200  | 2,573,483,866  | 2,420,823,729  | 2,213,855,154  | 2,230,311,205  | 2,380,416,521  | 3,077,178,064   | 3,276,894,239   | 3,525,625,302   | 3,596,193,447   | 3,574,733,518   | 3,649,284,285   | 4,145,518,689   | 4,439,415,497   | 5,988,866,889   | 7,028,663,408  | 62,460,418,533    |
| CA Total Incurred Losses                   | 7,607,267,647  | 7,916,372,980  | 9,239,128,986  | 10,049,239,777 | 10,466,582,828 | 10,604,871,112 | 10,238,322,336 | 10,501,454,298 | 10,814,471,184 | 11,711,284,222  | 11,544,388,592  | 10,998,331,380  | 11,169,533,188  | 11,562,359,144  | 12,085,921,967  | 12,717,062,658  | 13,513,053,876  | 15,381,569,880  | 17,958,734,062 | 216,079,950,117   |
| -                                          |                |                |                |                |                |                |                |                |                |                 |                 |                 |                 |                 |                 |                 |                 |                 |                |                   |
| CW Total Incurred Losses                   | 74,291,566,000 | 78,611,487,000 | 88,398,865,000 | 94,024,775,000 | 95,437,329,000 | 96,719,302,000 | 93,062,180,000 | 97,950,314,000 | 95,160,739,000 | 101,103,670,000 | 104,450,551,000 | 105,837,616,000 | 106,965,070,000 | 113,309,059,000 | 114,420,194,000 | 117,340,638,000 | 123,582,786,000 | 133,795,983,000 |                | 1,985,166,864,000 |
| Ratio of CA I.L. / CW I.L.                 | 10.24%         | 10.07%         | 10.45%         | 10.69%         | 10.97%         | 10.96%         | 11.00%         | 10.72%         | 11.36%         | 11.58%          | 11.05%          | 10.39%          | 10.44%          | 10.20%          | 10.56%          | 10.84%          | 10.93%          | 11.50%          | 11.92%         | 10.88%            |