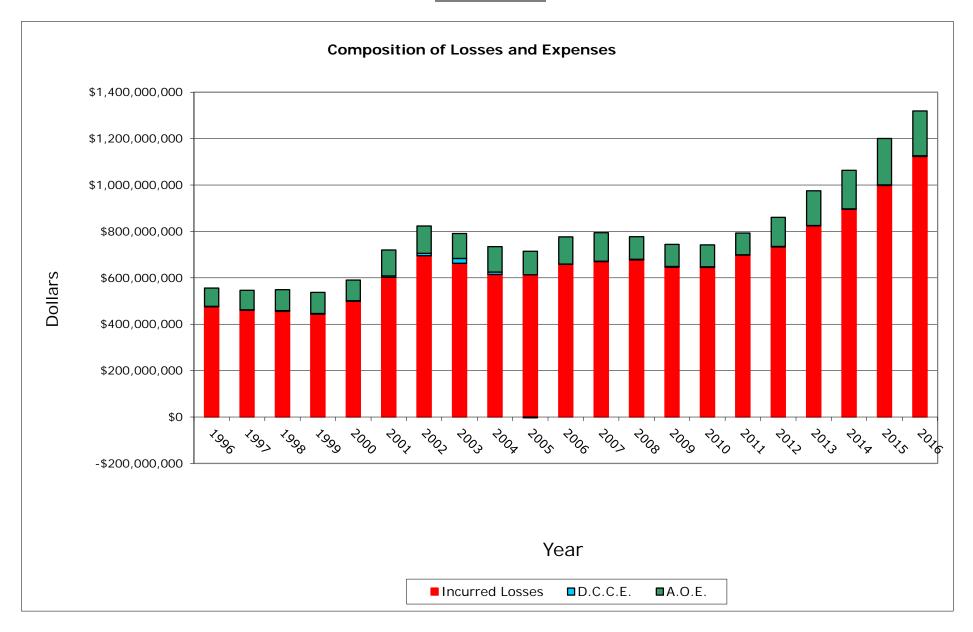

### INCURRED LOSSES + LOSS ADJUSTMENT EXPENSES

| AIC COMPANY NAME                         | 1996           | 1997           | 1998           | 1999           | 2000           | 2001           | 2002           | 2003           | 2004           | 2005           | 2006           | 2007           | 2008           | 2009           | 2010           | 2011           | 2012           | 2013           | 2014           | 2015           | 2016           | Grand To      |
|------------------------------------------|----------------|----------------|----------------|----------------|----------------|----------------|----------------|----------------|----------------|----------------|----------------|----------------|----------------|----------------|----------------|----------------|----------------|----------------|----------------|----------------|----------------|---------------|
|                                          |                |                |                |                |                |                |                |                |                |                |                |                |                |                |                |                |                |                |                |                |                |               |
| 5178 State Farm Mut Auto Ins Co          | 556,053,593    | 546,274,082    | 548,571,552    | 537,358,026    | 590,132,005    | 719,857,558    | 823,099,186    | 791,096,619    | 734,304,593    | 711,213,135    | 776,408,646    | 794,411,951    | 776,984,687    | 744,143,259    | 741,793,521    | 792,872,201    | 860,342,750    | 974,904,218    | 1,063,598,014  | 1,200,523,597  | 1,319,507,821  | 16,603,451,0  |
| 598 Interins Exch Of The Automobile Club | 254,753,879    | 281,997,307    | 313,740,152    | 331,031,311    | 371,483,874    | 424,519,474    | 457,056,807    | 491,113,008    | 493,667,427    | 528,926,578    | 540,206,555    | 577,311,093    | 531,543,128    | 491,460,015    | 466,763,477    | 437,662,855    | 448,308,719    | 475,951,960    | 504,710,340    | 551,809,487    | 631,998,349    | 9,606,015,7   |
| 652 Farmers Ins Exch                     | 410,126,744    | 454,294,888    | 485,953,098    | 419,421,493    | 524,976,647    | 589,591,969    | 548,032,233    | 548,284,528    | 502,511,195    | 521,169,550    | 458,987,160    | 329,864,416    | 236,535,011    | 137,216,989    | 114,845,639    | 130,269,333    | 210,975,034    | 272,551,435    | 292,640,314    | 360,644,765    | 449,906,620    | 7,998,799,0   |
| 539 CSAA Ins Exch                        | 435,248,950    | 462,344,479    | 540,647,689    | 542,561,375    | 509,432,661    | 510,093,761    | 508,107,176    | 482,256,314    | 497,973,753    | 492,635,859    | 499,146,592    | 464,325,517    | 442,100,886    | 406,303,385    | 405,573,304    | 420,962,682    | 436,053,320    | 453,193,621    | 491,253,503    | 546,487,763    | 580,570,799    | 10,127,273,3  |
| 240 Alistate Ind Co                      | 120,923,305    | 150,274,475    | 183,949,331    | 192,234,947    | 229,455,682    | 342,462,578    | 287,445,456    | 248,449,306    | 286,695,302    | 339,157,365    | 375,733,171    | 401,180,453    | 402,030,259    | 403,664,651    | 357,736,747    | 353,547,275    | 352,981,800    | 388,850,543    | 360,944,586    | 28,255,334     | 0              | 5,805,972,5   |
| 553 Mercury Ins Co                       | 128,729,840    | 154,591,898    | 169,415,470    | 174,681,212    | 178,727,607    | 214,508,269    | 256,488,815    | 286,180,209    | 308,404,233    | 353,769,900    | 392,183,243    | 420,751,283    | 409,857,445    | 384,792,972    | 391,710,693    | 378,119,317    | 376,036,969    | 420,573,217    | 428,088,840    | 449,847,345    | 475,520,673    | 6,752,979,4   |
| 1963 21st Century Ins Co                 | 244,150,595    | 238,686,182    | 265,592,025    | 283,237,865    | 306,528,497    | 315,011,685    | 320,079,372    | 393,300,570    | 407,753,818    | 411,470,133    | 372,310,720    | 303,550,794    | 281,759,033    | 203,421,267    | 176,807,878    | 163,889,249    | 150,803,730    | 146,639,639    | 158,357,355    | 134,124,947    | 170,930,422    | 5,448,405,7   |
| 232 Allstate Ins Co                      | 155,884,591    | 143,984,510    | 132,558,147    | 126,296,269    | 141,693,281    | 140,085,844    | 140,668,739    | 120,550,614    | 102,613,241    | 102,041,481    | 94,049,761     | 86,141,189     | 79,464,185     | 74,576,135     | 67,891,709     | 63,021,575     | 59,640,170     | 56,958,202     | 47,374,433     | 14,352,118     | 10,167,072     | 1,960,013,2   |
| 908 Mercury Cas Co                       | 45,164,902     | 55,705,937     | 68,238,303     | 73,377,039     | 81,373,101     | 84,443,748     | 100,385,296    | 116,903,108    | 121,096,658    | 132,319,822    | 134,945,959    | 130,662,802    | 112,882,375    | 97,091,874     | 93,601,877     | 86,718,456     | 63,080,715     | 2,263,630      | 0              | 0              | (88,468)       | 1,600,167,1   |
| 268 Infinity Ins Co                      | 16,543,579     | 17,487,260     | 16,625,125     | 22,064,114     | 41,687,442     | 41,924,992     | 52,337,781     | 72,680,672     | 66,852,868     | 79,820,655     | 91,145,781     | 114,210,777    | 117,550,517    | 86,327,306     | 89,609,098     | 102,433,931    | 126,416,154    | 144,210,404    | 170,959,014    | 178,820,748    | 211,229,456    | 1,860,937,6   |
| 804 Progressive West Ins Co              | 14,958,684     | 30,856,927     | 50,877,275     | 52,823,336     | 44,439,524     | 41,106,003     | 43,857,698     | 72,210,301     | 84,894,361     | 99,544,181     | 117,082,723    | 122,999,730    | 87,691,232     | 60,039,184     | 64,779,962     | 78,661,588     | 92,578,506     | 94,883,762     | 96,872,461     | 94,223,905     | 81,238,094     | 1,526,619,4   |
| 941 United Serv Automobile Assn          | 76,093,729     | 78,332,061     | 76,806,279     | 80,798,542     | 88,740,201     | 98,071,757     | 103,603,956    | 101,576,327    | 103,631,799    | 107,680,660    | 110,224,358    | 118,260,833    | 104,890,817    | 95,716,067     | 101,971,692    | 104,448,528    | 102,089,711    | 107,195,770    | 108,901,847    | 114,569,981    | 129,040,782    | 2,112,645,6   |
| 968 USAA Cas Ins Co                      | 46,837,648     | 51,890,306     | 57,540,354     | 63,157,522     | 73,145,145     | 85,142,152     | 88,955,735     | 89,794,968     | 91,204,834     | 95,412,691     | 98,157,132     | 106,613,103    | 97,091,415     | 89,276,803     | 92,393,786     | 97,823,183     | 100,657,700    | 109,572,847    | 114,087,594    | 127,179,329    | 147,698,659    | 1,923,632,9   |
| 1740 Safeco Ins Co Of Amer               | 46,361,776     | 51,795,467     | 54,510,442     | 53,935,018     | 66,955,954     | 72,205,640     | 77,466,910     | 78,280,523     | 75,423,794     | 84,462,840     | 86,035,315     | 96,581,884     | 96,390,744     | 88,808,397     | 81,384,189     | 92,109,928     | 100,061,412    | 102,833,781    | 101,575,339    | 117,677,145    | 131,900,991    | 1,756,757,4   |
| 1288 Progressive Choice Ins Co           | 0              | 0              | 13,720         | 269,425        | 43,099         | 494            | 7,276,647      | 38,832,924     | 59,751,791     | 85,416,070     | 108,042,989    | 132,306,129    | 125,202,692    | 115,900,175    | 120,315,363    | 118,155,347    | 113,296,430    | 4,433,593      | 0              | 0              | 0              | 1,029,256,8   |
| 882 Geico Gen Ins Co                     | 10,976,967     | 18,812,608     | 30,481,230     | 42,729,494     | 59,428,972     | 77,278,737     | 82,906,851     | 75,224,047     | 71,886,131     | 76,917,221     | 92,680,567     | 100,926,508    | 109,003,406    | 123,037,329    | 140,676,644    | 147,625,981    | 177,588,978    | 221,017,113    | 265,104,282    | 344,309,077    | 430,718,584    | 2,699,330,7   |
| 1035 Liberty Mut Fire Ins Co             | 20,530,516     | 23,466,640     | 24,264,270     | 23,428,652     | 25,746,455     | 32,806,028     | 40,242,869     | 45,498,070     | 51,941,357     | 70,456,114     | 79,365,659     | 86,089,245     | 83,044,747     | 76,619,279     | 81,605,393     | 87,699,215     | 99,411,626     | 99,218,068     | 101,120,824    | 106,503,214    | 121,487,486    | 1,380,545,7   |
| i089 Coast Natl Ins Co                   | 8,832,542      | 19,404,942     | 28,596,321     | 30,087,229     | 60,242,056     | 62,235,942     | 74,998,345     | 95,946,821     | 83,154,257     | 65,458,687     | 49,057,380     | 45,149,715     | 39,593,611     | 33,798,913     | 76,540,297     | 130,009,362    | 137,669,454    | 94,794,686     | 96,133,300     | 103,077,294    | 87,439,576     | 1,422,220,7   |
| 1089 Granite States Ins Co               | (3,462)        | (11,326)       | (6,364)        | (1,362)        | 1,843,240      | 5,687,523      | 10,014,125     | 16,494,616     | 37,030,707     | 53,028,915     | 53,409,476     | 74,620,637     | 72,113,481     | 18,749,294     | (1,852,831)    | (347,093)      | 0              | 0              | 0              | 0              | 0              | 340,769,5     |
| 0683 Wawanesa Gen Ins Co                 | 0              | 5,125,961      | 12,191,404     | 15,168,661     | 22,806,442     | 32,939,133     | 45,139,052     | 60,134,380     | 72,317,705     | 87,725,566     | 93,469,982     | 104,421,368    | 104,115,421    | 105,864,058    | 107,542,994    | 121,307,445    | 126,939,326    | 125,391,458    | 130,682,463    | 142,135,488    | 153,380,289    | 1,668,798,5   |
| Sub Total                                | 2.592.168.378  | 2.785.314.604  | 3.060.565.823  | 3 064 660 167  | 3.418.881.884  | 3.889.973.287  | 4.068.163.049  | 4.224.807.927  | 4.253.109.824  | 4.498.627.423  | 4.622.643.169  | 4.610.379.428  | 4.309.845.095  | 3.836.807.352  | 3 771 691 432  | 3.906.990.358  | 4.134.932.506  | 4.295.437.946  | 4.532.404.509  | 4.614.541.538  | 5.132.647.203  | 83.624.592.9  |
|                                          | 78.51%         | 2,765,314,604  | 81.65%         | 3,064,660,167  | 77.12%         | 76.06%         | 76.80%         | 79 41%         | 4,253,109,624  | 4,496,627,423  | 78.67%         | 74 47%         | 72 68%         | 70.06%         | 70.35%         | 71 35%         | 72 96%         | 70.38%         | 4,532,404,509  | 63.68%         | 62 41%         | 73.7          |
| % of California Total                    | 709.454.189    | 689.812.730    | 687.865.038    | 753.532.033    | 1.014.519.658  | 1.224.453.483  | 1.228.909.503  | 1.095.287.220  | 1.035.582.139  | 1.076.523.412  | 1.253.256.184  | 1.580.405.197  | 1.619.903.524  | 1,639,687,952  | 1.589.479.382  | 1.568.494.582  | 1.532.492.157  | 1.808.082.072  | 1.957.933.631  | 2.632.003.902  | 3.090.937.740  | 29.788.615.7  |
| Remainder of California                  |                |                |                |                |                |                | 5.297.072.552  |                |                |                | 5.875.899.352  |                |                |                |                |                |                | 6.103.520.017  |                | 7.246.545.440  | 8.223.584.943  | 113.413.208.6 |
| California Total                         | 3,301,622,567  | 3,475,127,333  | 3,748,430,861  | 3,818,192,200  | 4,433,401,542  | 5,114,426,771  | 5,241,072,552  | 5,320,095,148  | 5,288,691,963  | 5,575,150,836  | 5,875,899,352  | 6,190,784,625  | 5,929,748,618  | 5,476,495,304  | 5,361,170,814  | 5,475,484,940  | 5,667,424,663  | 6,103,520,017  | 6,490,338,140  | 1,246,545,440  | 8,223,584,943  | 113,413,208,6 |
| Countrywide Total                        | 31.327.221.000 | 31.493.807.000 | 33.923.266.000 | 35.788.716.000 | 41.350.934.000 | 42.674.569.000 | 42.467.017.000 | 43.109.836.000 | 40.999.732.000 | 44.928.386.000 | 43.604.395.000 | 45.585.533.000 | 47.019.180.000 | 44.588.537.000 | 44.244.466.000 | 48.538.843.000 | 49.630.184.000 | 50.181.821.000 | 54.358.070.000 | 58.133.341.000 | 65.649.154.000 | 939.597.008.0 |

Note: The Selection is based on the 20 largest insurance writers from the 2005 P & C Market Share Report.

Data Years: 1996 - 2016