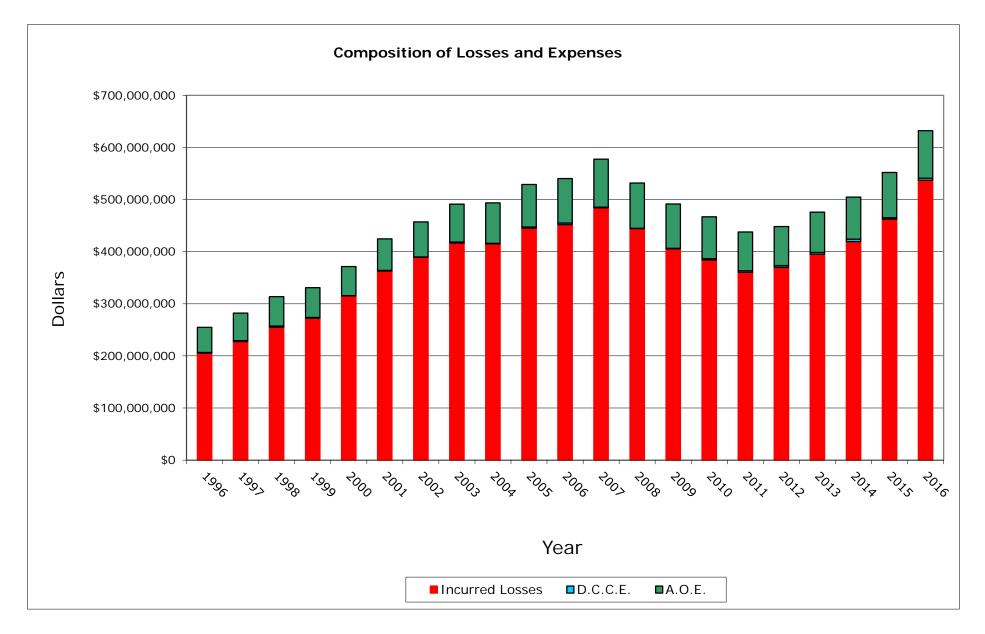

### P. P. Auto. P.D.

#### Data Years: 1996 - 2016

### INCURRED LOSSES + LOSS ADJUSTMENT EXPENSES

| AIC COMPANY NAME                         | 1996           | 1997           | 1998           | 1999           | 2000           | 2001           | 2002           | 2003           | 2004           | 2005           | 2006           | 2007           | 2008           | 2009           | 2010           | 2011           | 2012           | 2013           | 2014           | 2015           | 2016           | Grand To      |
|------------------------------------------|----------------|----------------|----------------|----------------|----------------|----------------|----------------|----------------|----------------|----------------|----------------|----------------|----------------|----------------|----------------|----------------|----------------|----------------|----------------|----------------|----------------|---------------|
|                                          |                |                |                |                |                |                |                |                |                |                |                |                |                |                |                |                |                |                |                |                |                |               |
| 5178 State Farm Mut Auto Ins Co          | 556,053,593    | 546,274,082    | 548,571,552    | 537,358,026    | 590,132,005    | 719,857,558    | 823,099,186    | 791,096,619    | 734,304,593    | 711,213,135    | 776,408,646    | 794,411,951    | 776,984,687    | 744,143,259    | 741,793,521    | 792,872,201    | 860,342,750    | 974,904,218    | 1,063,598,014  | 1,200,523,597  | 1,319,507,821  | 16,603,451,0  |
| 598 Interins Exch Of The Automobile Club | 254,753,879    | 281,997,307    | 313,740,152    | 331,031,311    | 371,483,874    | 424,519,474    | 457,056,807    | 491,113,008    | 493,667,427    | 528,926,578    | 540,206,555    | 577,311,093    | 531,543,128    | 491,460,015    | 466,763,477    | 437,662,855    | 448,308,719    | 475,951,960    | 504,710,340    | 551,809,487    | 631,998,349    | 9,606,015,7   |
| 652 Farmers Ins Exch                     | 410,126,744    | 454,294,888    | 485,953,098    | 419,421,493    | 524,976,647    | 589,591,969    | 548,032,233    | 548,284,528    | 502,511,195    | 521,169,550    | 458,987,160    | 329,864,416    | 236,535,011    | 137,216,989    | 114,845,639    | 130,269,333    | 210,975,034    | 272,551,435    | 292,640,314    | 360,644,765    | 449,906,620    | 7,998,799,0   |
| 539 CSAA Ins Exch                        | 435,248,950    | 462,344,479    | 540,647,689    | 542,561,375    | 509,432,661    | 510,093,761    | 508,107,176    | 482,256,314    | 497,973,753    | 492,635,859    | 499,146,592    | 464,325,517    | 442,100,886    | 406,303,385    | 405,573,304    | 420,962,682    | 436,053,320    | 453,193,621    | 491,253,503    | 546,487,763    | 580,570,799    | 10,127,273,3  |
| 240 Alistate Ind Co                      | 120,923,305    | 150,274,475    | 183,949,331    | 192,234,947    | 229,455,682    | 342,462,578    | 287,445,456    | 248,449,306    | 286,695,302    | 339,157,365    | 375,733,171    | 401,180,453    | 402,030,259    | 403,664,651    | 357,736,747    | 353,547,275    | 352,981,800    | 388,850,543    | 360,944,586    | 28,255,334     | 0              | 5,805,972,5   |
| 553 Mercury Ins Co                       | 128,729,840    | 154,591,898    | 169,415,470    | 174,681,212    | 178,727,607    | 214,508,269    | 256,488,815    | 286,180,209    | 308,404,233    | 353,769,900    | 392,183,243    | 420,751,283    | 409,857,445    | 384,792,972    | 391,710,693    | 378,119,317    | 376,036,969    | 420,573,217    | 428,088,840    | 449,847,345    | 475,520,673    | 6,752,979,4   |
| 1963 21st Century Ins Co                 | 244,150,595    | 238,686,182    | 265,592,025    | 283,237,865    | 306,528,497    | 315,011,685    | 320,079,372    | 393,300,570    | 407,753,818    | 411,470,133    | 372,310,720    | 303,550,794    | 281,759,033    | 203,421,267    | 176,807,878    | 163,889,249    | 150,803,730    | 146,639,639    | 158,357,355    | 134,124,947    | 170,930,422    | 5,448,405,7   |
| 232 Allstate Ins Co                      | 155,884,591    | 143,984,510    | 132,558,147    | 126,296,269    | 141,693,281    | 140,085,844    | 140,668,739    | 120,550,614    | 102,613,241    | 102,041,481    | 94,049,761     | 86,141,189     | 79,464,185     | 74,576,135     | 67,891,709     | 63,021,575     | 59,640,170     | 56,958,202     | 47,374,433     | 14,352,118     | 10,167,072     | 1,960,013,2   |
| 908 Mercury Cas Co                       | 45,164,902     | 55,705,937     | 68,238,303     | 73,377,039     | 81,373,101     | 84,443,748     | 100,385,296    | 116,903,108    | 121,096,658    | 132,319,822    | 134,945,959    | 130,662,802    | 112,882,375    | 97,091,874     | 93,601,877     | 86,718,456     | 63,080,715     | 2,263,630      | 0              | 0              | (88,468)       | 1,600,167,1   |
| 268 Infinity Ins Co                      | 16,543,579     | 17,487,260     | 16,625,125     | 22,064,114     | 41,687,442     | 41,924,992     | 52,337,781     | 72,680,672     | 66,852,868     | 79,820,655     | 91,145,781     | 114,210,777    | 117,550,517    | 86,327,306     | 89,609,098     | 102,433,931    | 126,416,154    | 144,210,404    | 170,959,014    | 178,820,748    | 211,229,456    | 1,860,937,6   |
| 804 Progressive West Ins Co              | 14,958,684     | 30,856,927     | 50,877,275     | 52,823,336     | 44,439,524     | 41,106,003     | 43,857,698     | 72,210,301     | 84,894,361     | 99,544,181     | 117,082,723    | 122,999,730    | 87,691,232     | 60,039,184     | 64,779,962     | 78,661,588     | 92,578,506     | 94,883,762     | 96,872,461     | 94,223,905     | 81,238,094     | 1,526,619,4   |
| 941 United Serv Automobile Assn          | 76,093,729     | 78,332,061     | 76,806,279     | 80,798,542     | 88,740,201     | 98,071,757     | 103,603,956    | 101,576,327    | 103,631,799    | 107,680,660    | 110,224,358    | 118,260,833    | 104,890,817    | 95,716,067     | 101,971,692    | 104,448,528    | 102,089,711    | 107,195,770    | 108,901,847    | 114,569,981    | 129,040,782    | 2,112,645,6   |
| 968 USAA Cas Ins Co                      | 46,837,648     | 51,890,306     | 57,540,354     | 63,157,522     | 73,145,145     | 85,142,152     | 88,955,735     | 89,794,968     | 91,204,834     | 95,412,691     | 98,157,132     | 106,613,103    | 97,091,415     | 89,276,803     | 92,393,786     | 97,823,183     | 100,657,700    | 109,572,847    | 114,087,594    | 127,179,329    | 147,698,659    | 1,923,632,9   |
| 1740 Safeco Ins Co Of Amer               | 46,361,776     | 51,795,467     | 54,510,442     | 53,935,018     | 66,955,954     | 72,205,640     | 77,466,910     | 78,280,523     | 75,423,794     | 84,462,840     | 86,035,315     | 96,581,884     | 96,390,744     | 88,808,397     | 81,384,189     | 92,109,928     | 100,061,412    | 102,833,781    | 101,575,339    | 117,677,145    | 131,900,991    | 1,756,757,4   |
| 1288 Progressive Choice Ins Co           | 0              | 0              | 13,720         | 269,425        | 43,099         | 494            | 7,276,647      | 38,832,924     | 59,751,791     | 85,416,070     | 108,042,989    | 132,306,129    | 125,202,692    | 115,900,175    | 120,315,363    | 118,155,347    | 113,296,430    | 4,433,593      | 0              | 0              | 0              | 1,029,256,8   |
| 882 Geico Gen Ins Co                     | 10,976,967     | 18,812,608     | 30,481,230     | 42,729,494     | 59,428,972     | 77,278,737     | 82,906,851     | 75,224,047     | 71,886,131     | 76,917,221     | 92,680,567     | 100,926,508    | 109,003,406    | 123,037,329    | 140,676,644    | 147,625,981    | 177,588,978    | 221,017,113    | 265,104,282    | 344,309,077    | 430,718,584    | 2,699,330,7   |
| 1035 Liberty Mut Fire Ins Co             | 20,530,516     | 23,466,640     | 24,264,270     | 23,428,652     | 25,746,455     | 32,806,028     | 40,242,869     | 45,498,070     | 51,941,357     | 70,456,114     | 79,365,659     | 86,089,245     | 83,044,747     | 76,619,279     | 81,605,393     | 87,699,215     | 99,411,626     | 99,218,068     | 101,120,824    | 106,503,214    | 121,487,486    | 1,380,545,7   |
| i089 Coast Natl Ins Co                   | 8,832,542      | 19,404,942     | 28,596,321     | 30,087,229     | 60,242,056     | 62,235,942     | 74,998,345     | 95,946,821     | 83,154,257     | 65,458,687     | 49,057,380     | 45,149,715     | 39,593,611     | 33,798,913     | 76,540,297     | 130,009,362    | 137,669,454    | 94,794,686     | 96,133,300     | 103,077,294    | 87,439,576     | 1,422,220,7   |
| 1089 Granite States Ins Co               | (3,462)        | (11,326)       | (6,364)        | (1,362)        | 1,843,240      | 5,687,523      | 10,014,125     | 16,494,616     | 37,030,707     | 53,028,915     | 53,409,476     | 74,620,637     | 72,113,481     | 18,749,294     | (1,852,831)    | (347,093)      | 0              | 0              | 0              | 0              | 0              | 340,769,5     |
| 0683 Wawanesa Gen Ins Co                 | 0              | 5,125,961      | 12,191,404     | 15,168,661     | 22,806,442     | 32,939,133     | 45,139,052     | 60,134,380     | 72,317,705     | 87,725,566     | 93,469,982     | 104,421,368    | 104,115,421    | 105,864,058    | 107,542,994    | 121,307,445    | 126,939,326    | 125,391,458    | 130,682,463    | 142,135,488    | 153,380,289    | 1,668,798,5   |
| Sub Total                                | 2.592.168.378  | 2.785.314.604  | 3.060.565.823  | 3 064 660 167  | 3.418.881.884  | 3.889.973.287  | 4.068.163.049  | 4.224.807.927  | 4.253.109.824  | 4.498.627.423  | 4.622.643.169  | 4.610.379.428  | 4.309.845.095  | 3.836.807.352  | 3 771 691 432  | 3.906.990.358  | 4.134.932.506  | 4.295.437.946  | 4.532.404.509  | 4.614.541.538  | 5.132.647.203  | 83.624.592.9  |
|                                          | 78.51%         | 2,765,314,604  | 81.65%         | 3,064,660,167  | 77.12%         | 76.06%         | 76.80%         | 79 41%         | 4,253,109,624  | 4,496,627,423  | 78.67%         | 74 47%         | 72 68%         | 70.06%         | 70.35%         | 71 35%         | 72 96%         | 70.38%         | 4,532,404,509  | 63.68%         | 62 41%         | 73.7          |
| % of California Total                    | 709.454.189    | 689.812.730    | 687.865.038    | 753.532.033    | 1.014.519.658  | 1.224.453.483  | 1.228.909.503  | 1.095.287.220  | 1.035.582.139  | 1.076.523.412  | 1.253.256.184  | 1.580.405.197  | 1.619.903.524  | 1,639,687,952  | 1.589.479.382  | 1.568.494.582  | 1.532.492.157  | 1.808.082.072  | 1.957.933.631  | 2.632.003.902  | 3.090.937.740  | 29.788.615.7  |
| Remainder of California                  |                |                |                |                |                |                | 5.297.072.552  |                |                |                | 5.875.899.352  |                |                |                |                |                |                | 6.103.520.017  |                | 7.246.545.440  | 8.223.584.943  | 113.413.208.6 |
| California Total                         | 3,301,622,567  | 3,475,127,333  | 3,748,430,861  | 3,818,192,200  | 4,433,401,542  | 5,114,426,771  | 5,241,072,552  | 5,320,095,148  | 5,288,691,963  | 5,575,150,836  | 5,875,899,352  | 6,190,784,625  | 5,929,748,618  | 5,476,495,304  | 5,361,170,814  | 5,475,484,940  | 5,667,424,663  | 6,103,520,017  | 6,490,338,140  | 1,246,545,440  | 8,223,584,943  | 113,413,208,6 |
| Countrywide Total                        | 31.327.221.000 | 31.493.807.000 | 33.923.266.000 | 35.788.716.000 | 41.350.934.000 | 42.674.569.000 | 42.467.017.000 | 43.109.836.000 | 40.999.732.000 | 44.928.386.000 | 43.604.395.000 | 45.585.533.000 | 47.019.180.000 | 44.588.537.000 | 44.244.466.000 | 48.538.843.000 | 49.630.184.000 | 50.181.821.000 | 54.358.070.000 | 58.133.341.000 | 65.649.154.000 | 939.597.008.0 |