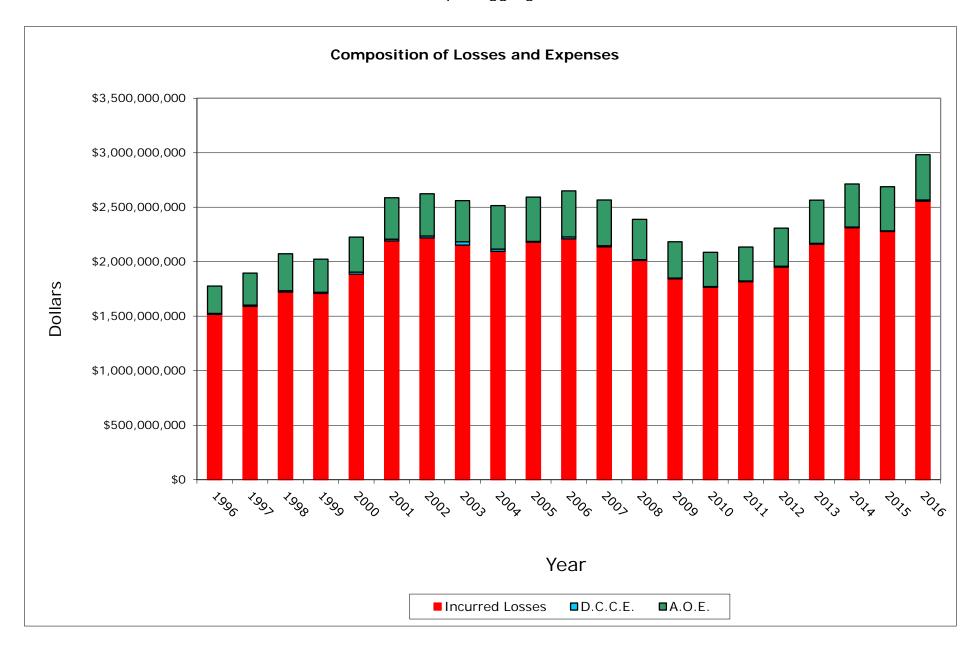

### INCURRED LOSSES + LOSS ADJUSTMENT EXPENSES

| AIC COMPANY NAME                         | 1996           | 1997           | 1998           | 1999           | 2000           | 2001           | 2002           | 2003           | 2004           | 2005           | 2006           | 2007           | 2008           | 2009           | 2010           | 2011           | 2012           | 2013           | 2014           | 2015           | 2016           | Grand To      |
|------------------------------------------|----------------|----------------|----------------|----------------|----------------|----------------|----------------|----------------|----------------|----------------|----------------|----------------|----------------|----------------|----------------|----------------|----------------|----------------|----------------|----------------|----------------|---------------|
|                                          |                |                |                |                |                |                |                |                |                |                |                |                |                |                |                |                |                |                |                |                |                |               |
| 5178 State Farm Mut Auto Ins Co          | 556,053,593    | 546,274,082    | 548,571,552    | 537,358,026    | 590,132,005    | 719,857,558    | 823,099,186    | 791,096,619    | 734,304,593    | 711,213,135    | 776,408,646    | 794,411,951    | 776,984,687    | 744,143,259    | 741,793,521    | 792,872,201    | 860,342,750    | 974,904,218    | 1,063,598,014  | 1,200,523,597  | 1,319,507,821  | 16,603,451,0  |
| 598 Interins Exch Of The Automobile Club | 254,753,879    | 281,997,307    | 313,740,152    | 331,031,311    | 371,483,874    | 424,519,474    | 457,056,807    | 491,113,008    | 493,667,427    | 528,926,578    | 540,206,555    | 577,311,093    | 531,543,128    | 491,460,015    | 466,763,477    | 437,662,855    | 448,308,719    | 475,951,960    | 504,710,340    | 551,809,487    | 631,998,349    | 9,606,015,7   |
| 652 Farmers Ins Exch                     | 410,126,744    | 454,294,888    | 485,953,098    | 419,421,493    | 524,976,647    | 589,591,969    | 548,032,233    | 548,284,528    | 502,511,195    | 521,169,550    | 458,987,160    | 329,864,416    | 236,535,011    | 137,216,989    | 114,845,639    | 130,269,333    | 210,975,034    | 272,551,435    | 292,640,314    | 360,644,765    | 449,906,620    | 7,998,799,0   |
| 539 CSAA Ins Exch                        | 435,248,950    | 462,344,479    | 540,647,689    | 542,561,375    | 509,432,661    | 510,093,761    | 508,107,176    | 482,256,314    | 497,973,753    | 492,635,859    | 499,146,592    | 464,325,517    | 442,100,886    | 406,303,385    | 405,573,304    | 420,962,682    | 436,053,320    | 453,193,621    | 491,253,503    | 546,487,763    | 580,570,799    | 10,127,273,3  |
| 240 Alistate Ind Co                      | 120,923,305    | 150,274,475    | 183,949,331    | 192,234,947    | 229,455,682    | 342,462,578    | 287,445,456    | 248,449,306    | 286,695,302    | 339,157,365    | 375,733,171    | 401,180,453    | 402,030,259    | 403,664,651    | 357,736,747    | 353,547,275    | 352,981,800    | 388,850,543    | 360,944,586    | 28,255,334     | 0              | 5,805,972,5   |
| 553 Mercury Ins Co                       | 128,729,840    | 154,591,898    | 169,415,470    | 174,681,212    | 178,727,607    | 214,508,269    | 256,488,815    | 286,180,209    | 308,404,233    | 353,769,900    | 392,183,243    | 420,751,283    | 409,857,445    | 384,792,972    | 391,710,693    | 378,119,317    | 376,036,969    | 420,573,217    | 428,088,840    | 449,847,345    | 475,520,673    | 6,752,979,4   |
| 1963 21st Century Ins Co                 | 244,150,595    | 238,686,182    | 265,592,025    | 283,237,865    | 306,528,497    | 315,011,685    | 320,079,372    | 393,300,570    | 407,753,818    | 411,470,133    | 372,310,720    | 303,550,794    | 281,759,033    | 203,421,267    | 176,807,878    | 163,889,249    | 150,803,730    | 146,639,639    | 158,357,355    | 134,124,947    | 170,930,422    | 5,448,405,7   |
| 232 Allstate Ins Co                      | 155,884,591    | 143,984,510    | 132,558,147    | 126,296,269    | 141,693,281    | 140,085,844    | 140,668,739    | 120,550,614    | 102,613,241    | 102,041,481    | 94,049,761     | 86,141,189     | 79,464,185     | 74,576,135     | 67,891,709     | 63,021,575     | 59,640,170     | 56,958,202     | 47,374,433     | 14,352,118     | 10,167,072     | 1,960,013,2   |
| 908 Mercury Cas Co                       | 45,164,902     | 55,705,937     | 68,238,303     | 73,377,039     | 81,373,101     | 84,443,748     | 100,385,296    | 116,903,108    | 121,096,658    | 132,319,822    | 134,945,959    | 130,662,802    | 112,882,375    | 97,091,874     | 93,601,877     | 86,718,456     | 63,080,715     | 2,263,630      | 0              | 0              | (88,468)       | 1,600,167,1   |
| 268 Infinity Ins Co                      | 16,543,579     | 17,487,260     | 16,625,125     | 22,064,114     | 41,687,442     | 41,924,992     | 52,337,781     | 72,680,672     | 66,852,868     | 79,820,655     | 91,145,781     | 114,210,777    | 117,550,517    | 86,327,306     | 89,609,098     | 102,433,931    | 126,416,154    | 144,210,404    | 170,959,014    | 178,820,748    | 211,229,456    | 1,860,937,6   |
| 804 Progressive West Ins Co              | 14,958,684     | 30,856,927     | 50,877,275     | 52,823,336     | 44,439,524     | 41,106,003     | 43,857,698     | 72,210,301     | 84,894,361     | 99,544,181     | 117,082,723    | 122,999,730    | 87,691,232     | 60,039,184     | 64,779,962     | 78,661,588     | 92,578,506     | 94,883,762     | 96,872,461     | 94,223,905     | 81,238,094     | 1,526,619,4   |
| 941 United Serv Automobile Assn          | 76,093,729     | 78,332,061     | 76,806,279     | 80,798,542     | 88,740,201     | 98,071,757     | 103,603,956    | 101,576,327    | 103,631,799    | 107,680,660    | 110,224,358    | 118,260,833    | 104,890,817    | 95,716,067     | 101,971,692    | 104,448,528    | 102,089,711    | 107,195,770    | 108,901,847    | 114,569,981    | 129,040,782    | 2,112,645,6   |
| 968 USAA Cas Ins Co                      | 46,837,648     | 51,890,306     | 57,540,354     | 63,157,522     | 73,145,145     | 85,142,152     | 88,955,735     | 89,794,968     | 91,204,834     | 95,412,691     | 98,157,132     | 106,613,103    | 97,091,415     | 89,276,803     | 92,393,786     | 97,823,183     | 100,657,700    | 109,572,847    | 114,087,594    | 127,179,329    | 147,698,659    | 1,923,632,9   |
| 1740 Safeco Ins Co Of Amer               | 46,361,776     | 51,795,467     | 54,510,442     | 53,935,018     | 66,955,954     | 72,205,640     | 77,466,910     | 78,280,523     | 75,423,794     | 84,462,840     | 86,035,315     | 96,581,884     | 96,390,744     | 88,808,397     | 81,384,189     | 92,109,928     | 100,061,412    | 102,833,781    | 101,575,339    | 117,677,145    | 131,900,991    | 1,756,757,4   |
| 1288 Progressive Choice Ins Co           | 0              | 0              | 13,720         | 269,425        | 43,099         | 494            | 7,276,647      | 38,832,924     | 59,751,791     | 85,416,070     | 108,042,989    | 132,306,129    | 125,202,692    | 115,900,175    | 120,315,363    | 118,155,347    | 113,296,430    | 4,433,593      | 0              | 0              | 0              | 1,029,256,8   |
| 882 Geico Gen Ins Co                     | 10,976,967     | 18,812,608     | 30,481,230     | 42,729,494     | 59,428,972     | 77,278,737     | 82,906,851     | 75,224,047     | 71,886,131     | 76,917,221     | 92,680,567     | 100,926,508    | 109,003,406    | 123,037,329    | 140,676,644    | 147,625,981    | 177,588,978    | 221,017,113    | 265,104,282    | 344,309,077    | 430,718,584    | 2,699,330,7   |
| 1035 Liberty Mut Fire Ins Co             | 20,530,516     | 23,466,640     | 24,264,270     | 23,428,652     | 25,746,455     | 32,806,028     | 40,242,869     | 45,498,070     | 51,941,357     | 70,456,114     | 79,365,659     | 86,089,245     | 83,044,747     | 76,619,279     | 81,605,393     | 87,699,215     | 99,411,626     | 99,218,068     | 101,120,824    | 106,503,214    | 121,487,486    | 1,380,545,7   |
| i089 Coast Natl Ins Co                   | 8,832,542      | 19,404,942     | 28,596,321     | 30,087,229     | 60,242,056     | 62,235,942     | 74,998,345     | 95,946,821     | 83,154,257     | 65,458,687     | 49,057,380     | 45,149,715     | 39,593,611     | 33,798,913     | 76,540,297     | 130,009,362    | 137,669,454    | 94,794,686     | 96,133,300     | 103,077,294    | 87,439,576     | 1,422,220,7   |
| 1089 Granite States Ins Co               | (3,462)        | (11,326)       | (6,364)        | (1,362)        | 1,843,240      | 5,687,523      | 10,014,125     | 16,494,616     | 37,030,707     | 53,028,915     | 53,409,476     | 74,620,637     | 72,113,481     | 18,749,294     | (1,852,831)    | (347,093)      | 0              | 0              | 0              | 0              | 0              | 340,769,5     |
| 0683 Wawanesa Gen Ins Co                 | 0              | 5,125,961      | 12,191,404     | 15,168,661     | 22,806,442     | 32,939,133     | 45,139,052     | 60,134,380     | 72,317,705     | 87,725,566     | 93,469,982     | 104,421,368    | 104,115,421    | 105,864,058    | 107,542,994    | 121,307,445    | 126,939,326    | 125,391,458    | 130,682,463    | 142,135,488    | 153,380,289    | 1,668,798,5   |
| Sub Total                                | 2.592.168.378  | 2.785.314.604  | 3.060.565.823  | 3 064 660 167  | 3.418.881.884  | 3.889.973.287  | 4.068.163.049  | 4.224.807.927  | 4.253.109.824  | 4.498.627.423  | 4.622.643.169  | 4.610.379.428  | 4.309.845.095  | 3.836.807.352  | 3 771 691 432  | 3.906.990.358  | 4.134.932.506  | 4.295.437.946  | 4.532.404.509  | 4.614.541.538  | 5.132.647.203  | 83.624.592.9  |
|                                          | 78.51%         | 2,765,314,604  | 81.65%         | 3,064,660,167  | 77.12%         | 76.06%         | 76.80%         | 79 41%         | 4,253,109,624  | 4,496,627,423  | 78.67%         | 74 47%         | 72 68%         | 70.06%         | 70.35%         | 71 35%         | 72 96%         | 70.38%         | 4,532,404,509  | 63.68%         | 62 41%         | 73.7          |
| % of California Total                    | 709.454.189    | 689.812.730    | 687.865.038    | 753.532.033    | 1.014.519.658  | 1.224.453.483  | 1.228.909.503  | 1.095.287.220  | 1.035.582.139  | 1.076.523.412  | 1.253.256.184  | 1.580.405.197  | 1.619.903.524  | 1,639,687,952  | 1.589.479.382  | 1.568.494.582  | 1.532.492.157  | 1.808.082.072  | 1.957.933.631  | 2.632.003.902  | 3.090.937.740  | 29.788.615.7  |
| Remainder of California                  |                |                |                |                |                |                | 5.297.072.552  |                |                |                | 5.875.899.352  |                |                |                |                |                |                | 6.103.520.017  |                | 7.246.545.440  | 8.223.584.943  | 113.413.208.6 |
| California Total                         | 3,301,622,567  | 3,475,127,333  | 3,748,430,861  | 3,818,192,200  | 4,433,401,542  | 5,114,426,771  | 5,241,072,552  | 5,320,095,148  | 5,288,691,963  | 5,575,150,836  | 5,875,899,352  | 6,190,784,625  | 5,929,748,618  | 5,476,495,304  | 5,361,170,814  | 5,475,484,940  | 5,667,424,663  | 6,103,520,017  | 6,490,338,140  | 1,246,545,440  | 8,223,584,943  | 113,413,208,6 |
| Countrywide Total                        | 31.327.221.000 | 31.493.807.000 | 33.923.266.000 | 35.788.716.000 | 41.350.934.000 | 42.674.569.000 | 42.467.017.000 | 43.109.836.000 | 40.999.732.000 | 44.928.386.000 | 43.604.395.000 | 45.585.533.000 | 47.019.180.000 | 44.588.537.000 | 44.244.466.000 | 48.538.843.000 | 49.630.184.000 | 50.181.821.000 | 54.358.070.000 | 58.133.341.000 | 65.649.154.000 | 939.597.008.0 |

Note: The Selection is based on the 20 largest insurance writers from the 2005 P & C Market Share Report.

Data Years: 1996 - 2016