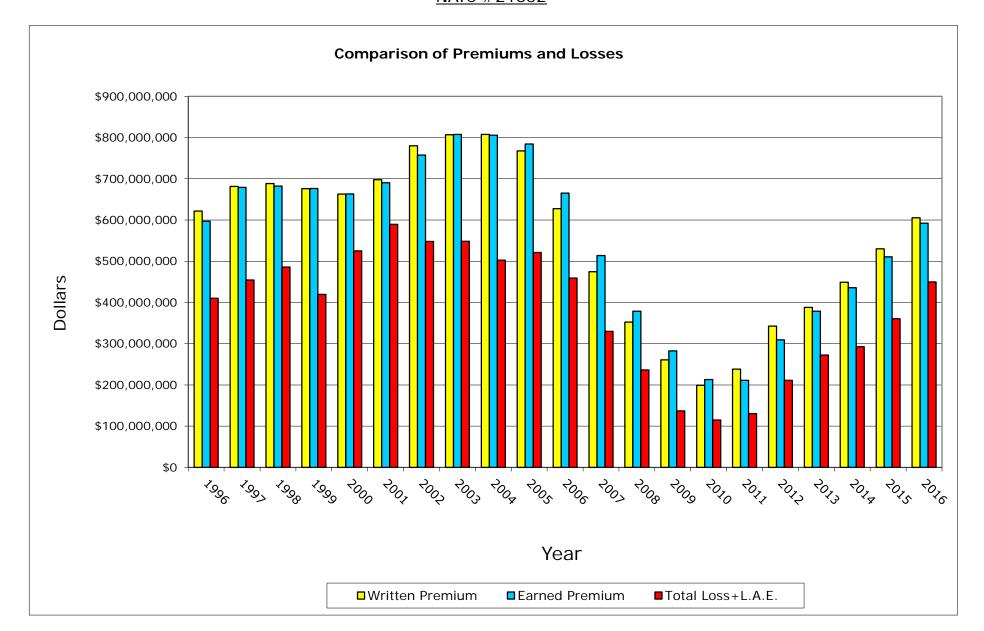

### P. P. Auto. P.D.

Data Years: 1996 - 2016 WRITTEN PREMIUM

| NAIC COMPANY NAME                          | 1996           | 1997           | 1998           | 1999           | 2000           | 2001           | 2002           | 2003           | 2004           | 2005           | 2006           | 2007           | 2008           | 2009           | 2010           | 2011           | 2012           | 2013           | 2014           | 2015           | 2016           | Grand Total       |
|--------------------------------------------|----------------|----------------|----------------|----------------|----------------|----------------|----------------|----------------|----------------|----------------|----------------|----------------|----------------|----------------|----------------|----------------|----------------|----------------|----------------|----------------|----------------|-------------------|
|                                            |                |                |                |                |                |                |                |                |                |                |                |                | 1              |                |                | -              |                |                |                |                |                |                   |
| 25178 State Farm Mut Auto Ins Co           | 835,248,932    | 763,467,305    | 740,823,806    | 695,628,046    | 667,092,519    | 754,470,338    | 951,623,655    | 1,091,066,199  | 1,106,152,848  | 1,087,838,399  | 1,145,527,928  | 1,144,121,367  | 1,182,062,419  | 1,122,360,245  | 1,089,396,451  | 1,147,690,935  | 1,212,639,534  | 1,281,633,180  | 1,355,665,368  | 1,502,637,390  | 1,634,901,443  | 22,512,048,307    |
| 15598 Interins Exch Of The Automobile Club | 301,033,689    | 366,646,695    | 432,418,135    | 485,112,216    | 520,084,108    | 576,787,026    | 654,609,691    | 765,432,935    | 803,460,661    | 841,715,020    | 881,908,248    | 835,486,040    | 834,786,900    | 774,177,366    | 766,422,060    | 779,342,241    | 800,154,205    | 759,346,397    | 734,137,508    | 806,857,693    | 898,208,952    | 14,618,127,786    |
| 21652 Farmers Ins Exch                     | 621,565,482    | 681,594,271    | 688,261,066    | 675,986,671    | 662,819,891    | 697,741,395    | 780,062,364    | 806,918,714    | 807,374,772    | 767,453,376    | 627,572,812    | 474,804,839    | 352,276,018    | 260,871,432    | 199,061,897    | 238,459,173    | 342,743,618    | 387,946,683    | 449,133,657    | 530,189,368    | 605,482,092    | 11,658,319,591    |
| 15539 CSAA Ins Exch                        | 501,031,304    | 536,827,496    | 576,353,412    | 575,632,342    | 604,650,090    | 650,385,377    | 683,974,960    | 707,796,922    | 700,204,476    | 720,120,209    | 723,358,899    | 709,713,506    | 635,547,540    | 633,274,446    | 632,082,038    | 634,791,200    | 638,494,549    | 639,594,613    | 705,829,829    | 751,645,490    | 798,346,567    | 13,759,655,265    |
| 19240 Alistate Ind Co                      | 177,005,064    | 189,856,744    | 220,444,092    | 265,618,765    | 328,991,768    | 391,187,969    | 384,325,284    | 397,591,455    | 470,835,600    | 542,060,454    | 599,251,655    | 631,993,922    | 541,812,787    | 547,059,802    | 554,186,288    | 545,165,974    | 549,654,057    | 550,896,156    | 467,767,214    | 13,716,030     |                | 8,369,421,080     |
| 27553 Mercury Ins Co                       | 173,573,700    | 234,743,243    | 276,733,308    | 305,115,830    | 309,110,921    | 330,313,471    | 379,064,152    | 432,129,261    | 480,206,723    | 531,022,784    | 564,803,766    | 570,693,852    | 549,400,200    | 524,875,005    | 517,973,278    | 531,605,578    | 567,649,972    | 597,805,556    | 594,064,103    | 620,102,083    | 647,799,516    | 9,738,786,302     |
| 12963 21st Century Ins Co                  | 294,218,216    | 306,236,604    | 320,016,334    | 331,154,268    | 352,373,560    | 360,717,204    | 396,742,624    | 485,977,626    | 529,107,390    | 520,765,563    | 491,450,475    | 463,650,594    | 409,841,937    | 329,182,882    | 272,790,199    | 249,277,590    | 235,909,213    | 230,153,478    | 226,663,403    | 232,136,381    | 226,999,646    | 7,265,365,187     |
| 19232 Allstate Ins Co                      | 215,963,643    | 195,713,440    | 186,159,677    | 181,389,275    | 188,617,382    | 198,129,248    | 211,629,925    | 217,429,153    | 206,140,899    | 200,479,542    | 194,459,130    | 184,351,811    | 145,653,214    | 132,189,845    | 132,980,969    | 126,409,850    | 116,809,837    | 104,675,534    | 83,539,958     | 15,181,653     | 12,211,011     | 3,250,114,996     |
| 11908 Mercury Cas Co                       | 54,823,065     | 74,914,514     | 94,800,013     | 109,149,576    | 110,252,627    | 112,401,515    | 140,523,930    | 169,289,515    | 177,246,345    | 184,442,172    | 178,510,230    | 149,027,309    | 139,306,087    | 121,891,233    | 113,193,378    | 115,819,639    | 56,548,508     | (26,915)       | 0              | 0              | 921            | 2,102,113,662     |
| 22268 Infinity Ins Co                      | 28,105,871     | 27,627,680     | 35,367,969     | 41,436,819     | 57,320,153     | 72,930,638     | 103,851,061    | 135,634,843    | 139,937,265    | 159,081,828    | 176,626,226    | 186,793,531    | 170,183,295    | 165,957,333    | 158,752,839    | 185,408,637    | 208,866,396    | 228,592,733    | 244,250,048    | 267,100,109    | 257,000,572    | 3,050,825,846     |
| 27804 Progressive West Ins Co              | 25,000,312     | 55,479,702     | 83,294,192     | 71,586,616     | 49,850,103     | 64,336,191     | 76,997,334     | 122,792,983    | 145,086,895    | 157,966,723    | 174,608,554    | 169,765,064    | 135,918,761    | 106,454,879    | 101,576,522    | 109,620,455    | 118,859,179    | 125,275,561    | 131,880,506    | 128,182,545    | 116,689,103    | 2,271,222,180     |
| 25941 United Serv Automobile Assn          | 97,181,136     | 102,765,419    | 104,076,355    | 101,833,945    | 109,144,313    | 119,435,618    | 128,954,368    | 137,464,144    | 145,483,821    | 152,819,380    | 158,006,866    | 157,366,123    | 160,658,657    | 152,498,209    | 140,997,467    | 147,673,252    | 155,004,960    | 160,830,639    | 166,988,693    | 175,631,135    | 183,407,788    | 2,958,222,288     |
| 25968 USAA Cas Ins Co                      | 64,174,573     | 75,432,730     | 80,749,024     | 84,508,725     | 96,314,779     | 108,332,440    | 119,993,933    | 129,595,727    | 140,772,087    | 152,542,620    | 160,257,487    | 162,165,766    | 167,874,131    | 156,335,303    | 140,459,692    | 149,251,319    | 159,854,238    | 170,732,389    | 183,178,222    | 198,700,036    | 213,573,352    | 2,914,798,573     |
| 24740 Safeco Ins Co Of Amer                | 72,009,977     | 76,314,482     | 80,081,462     | 83,120,861     | 96,755,149     | 99,326,499     | 106,256,116    | 115,332,834    | 122,761,343    | 130,676,545    | 133,165,748    | 144,731,492    | 141,316,978    | 141,206,141    | 134,281,246    | 132,681,514    | 140,007,601    | 149,159,489    | 158,133,819    | 170,305,545    | 174,989,886    | 2,602,614,727     |
| 44288 Progressive Choice Ins Co            |                |                | 66,181         | 206,998        | 47,351         | 2,435          | 17,722,026     | 54,612,483     | 89,518,094     | 124,857,373    | 151,144,765    | 173,626,312    | 178,884,506    | 182,977,445    | 185,647,878    | 189,870,256    | 136,758,181    | (143,205)      | 0              | 0              |                | 1,485,799,079     |
| 35882 Geico Gen Ins Co                     | 13,681,069     | 24,031,706     | 40,612,223     | 58,002,015     | 77,892,416     | 98,974,092     | 111,384,059    | 118,944,618    | 121,357,607    | 119,975,607    | 142,942,841    | 149,322,584    | 153,669,159    | 184,597,761    | 208,360,299    | 218,389,929    | 248,942,016    | 315,850,132    | 391,238,249    | 479,320,397    | 570,912,476    | 3,848,401,255     |
| 23035 Liberty Mut Fire Ins Co              | 35,328,918     | 36,262,661     | 35,356,181     | 33,674,802     | 38,641,922     | 45,839,859     | 54,000,430     | 64,863,055     | 97,868,091     | 106,425,571    | 116,432,953    | 128,010,901    | 131,648,834    | 133,410,904    | 135,864,853    | 136,235,205    | 146,037,007    | 148,699,325    | 153,245,694    | 160,143,155    | 173,275,112    | 2,111,265,433     |
| 25089 Coast Natl Ins Co                    | 16,231,274     | 31,069,227     | 39,084,352     | 53,671,031     | 57,979,943     | 84,623,500     | 121,997,521    | 157,781,303    | 179,152,545    | 99,478,317     | 83,876,045     | 66,350,273     | 63,482,961     | 60,162,628     | 112,335,834    | 136,552,599    | 118,551,222    | 112,071,338    | 129,823,169    | 116,659,761    | 94,970,201     | 1,935,905,044     |
| 23089 Granite States Ins Co                | 79,837         | 80,695         | 37,232         | 11,782         | 4,776,132      | 9,084,283      | 21,660,555     | 29,629,495     | 67,234,031     | 86,513,762     | 106,064,081    | 122,648,939    | 88,024,692     | 4,705,014      | (153,652)      | (1,776)        | 0              | 0              | 0              | 0              |                | 540,395,102       |
| 10683 Wawanesa Gen Ins Co                  |                | 8,569,760      | 15,165,200     | 19,214,349     | 23,760,884     | 32,682,665     | 48,533,675     | 64,022,419     | 74,465,166     | 82,341,596     | 89,213,857     | 109,209,728    | 114,130,532    | 114,025,329    | 114,547,135    | 115,953,577    | 120,026,906    | 127,583,289    | 133,909,857    | 137,201,206    | 135,375,585    | 1,679,932,715     |
|                                            |                |                |                |                |                |                |                |                |                |                |                |                |                |                |                |                |                |                |                |                |                |                   |
| Sub Total                                  | 3,526,256,062  | 3,787,634,374  | 4,049,900,214  | 4,172,054,932  | 4,356,476,011  | 4,807,701,763  | 5,493,907,663  | 6,204,305,684  | 6,604,366,659  | 6,768,576,841  | 6,899,182,566  | 6,733,833,953  | 6,296,479,608  | 5,848,213,202  | 5,710,756,671  | 5,890,197,147  | 6,073,511,199  | 6,090,676,372  | 6,309,449,297  | 6,305,709,977  | 6,744,144,223  | 118,673,334,418   |
| % of California Total                      | 78.08%         | 78.59%         | 80.05%         | 78.49%         | 77.45%         | 75.99%         | 76.84%         | 78.53%         | 79.73%         | 79.69%         | 77.77%         | 74.70%         | 72.39%         | 70.65%         | 70.96%         | 72.90%         | 72.53%         | 69.79%         | 67.96%         | 61.99%         | 61.17%         | 73.23%            |
| Remainder of California                    | 990,049,732    | 1,031,860,013  | 1,009,451,824  | 1,143,145,155  | 1,268,318,670  | 1,519,170,340  | 1,656,213,039  | 1,696,124,986  | 1,678,584,326  | 1,724,625,561  | 1,972,117,191  | 2,280,307,396  | 2,401,884,070  | 2,429,655,901  | 2,337,528,373  | 2,190,129,040  | 2,300,386,621  | 2,636,475,549  | 2,975,280,082  | 3,865,806,562  | 4,281,917,085  | 43,389,031,516    |
| California Total Written Premium           | 4,516,305,794  | 4,819,494,387  | 5,059,352,038  | 5,315,200,087  | 5,624,794,681  | 6,326,872,103  | 7,150,120,702  | 7,900,430,670  | 8,282,950,985  | 8,493,202,402  | 8,871,299,757  | 9,014,141,349  | 8,698,363,678  | 8,277,869,103  | 8,048,285,044  | 8,080,326,187  | 8,373,897,820  | 8,727,151,921  | 9,284,729,379  | 10,171,516,539 | 11,026,061,308 | 162,062,365,934   |
|                                            |                |                |                |                |                |                |                |                |                |                |                |                |                |                |                |                |                |                |                |                |                |                   |
| Countrywide Total Written Premium          | 40,672,083,000 | 43,894,768,000 | 47,489,690,000 | 53,836,130,000 | 55,350,268,000 | 56,149,554,000 | 61,257,568,000 | 65,009,464,000 | 65,933,116,000 | 66,647,122,000 | 67,001,523,000 | 67,322,542,000 | 67,048,513,000 | 65,792,446,000 | 65,382,972,000 | 65,371,948,000 | 67,411,527,000 | 70,577,145,000 | 74,891,212,000 | 80,112,933,000 | 86,240,676,000 | 1,333,393,200,000 |
| Ratio of CA W.P. / CW W.P.                 | 11.10%         | 10.98%         | 10.65%         | 9.87%          | 10.16%         | 11.27%         | 11.67%         | 12.15%         | 12.56%         | 12.74%         | 13.24%         | 13.39%         | 12.97%         | 12.58%         | 12.31%         | 12.36%         | 12.42%         | 12.37%         | 12.40%         | 12.70%         | 12.79%         | 12.15%            |

#### P. P. Auto. P.D.

Data Years: 1996 - 2016 EARNED PREMIUM

| NAIC  | COMPANY NAME                         | 1996           | 1997           | 1998           | 1999           | 2000           | 2001           | 2002           | 2003           | 2004           | 2005           | 2006           | 2007           | 2008           | 2009           | 2010           | 2011           | 2012           | 2013           | 2014           | 2015           | 2016           | Grand Total       |
|-------|--------------------------------------|----------------|----------------|----------------|----------------|----------------|----------------|----------------|----------------|----------------|----------------|----------------|----------------|----------------|----------------|----------------|----------------|----------------|----------------|----------------|----------------|----------------|-------------------|
|       |                                      |                |                |                |                |                |                |                |                |                |                |                |                |                |                |                |                |                |                |                |                |                |                   |
| 25178 | State Farm Mut Auto Ins Co           | 854,292,184    | 778,970,159    | 736,687,015    | 701,345,695    | 710,445,713    | 731,011,229    | 888,379,681    | 1,075,330,510  | 1,111,288,259  | 1,083,602,387  | 1,129,036,180  | 1,161,812,346  | 1,167,292,276  | 1,161,101,861  | 1,073,715,233  | 1,134,906,874  | 1,193,890,604  | 1,273,513,759  | 1,322,694,808  | 1,460,100,412  | 1,608,170,382  | 22,357,587,567    |
| 15598 | Interins Exch Of The Automobile Club | 282,566,731    | 338,420,685    | 400,370,146    | 460,252,465    | 506,734,770    | 548,741,600    | 612,621,304    | 714,826,344    | 789,089,221    | 817,616,442    | 863,748,029    | 860,147,000    | 836,637,951    | 804,164,880    | 764,700,636    | 773,293,292    | 792,564,165    | 798,511,199    | 725,359,724    | 768,883,370    | 853,598,439    | 14,312,848,393    |
| 21652 | Farmers Ins Exch                     | 597,017,802    | 678,915,286    | 682,078,134    | 676,433,370    | 663,130,969    | 690,297,315    | 757,655,464    | 807,653,826    | 805,654,516    | 784,376,811    | 665,045,083    | 513,967,473    | 378,916,466    | 282,432,455    | 213,272,946    | 211,011,526    | 309,460,761    | 378,656,045    | 435,930,018    | 510,521,899    | 592,164,734    | 11,634,592,899    |
| 15539 | CSAA Ins Exch                        | 479,604,958    | 521,427,780    | 559,190,252    | 576,638,450    | 586,063,711    | 627,549,282    | 667,535,463    | 696,259,034    | 700,543,003    | 711,746,462    | 724,611,101    | 720,474,744    | 671,613,068    | 631,455,672    | 633,953,560    | 631,233,383    | 636,378,792    | 648,376,206    | 673,668,156    | 723,164,377    | 774,216,733    | 13,595,704,187    |
| 19240 | Alistate Ind Co                      | 176,897,175    | 184,535,613    | 212,618,308    | 253,172,395    | 310,789,016    | 379,983,127    | 387,473,399    | 390,792,561    | 453,072,749    | 525,312,528    | 585,340,721    | 627,232,904    | 573,556,552    | 532,173,381    | 557,694,246    | 546,763,101    | 552,879,017    | 543,029,453    | 556,470,335    | 62,517,079     |                | 8,412,303,660     |
| 27553 | Mercury Ins Co                       | 161,377,917    | 220,243,280    | 265,833,178    | 299,540,177    | 312,215,131    | 321,135,824    | 366,946,296    | 416,429,504    | 468,267,725    | 521,133,571    | 557,232,702    | 570,525,489    | 554,705,019    | 529,574,231    | 519,180,705    | 526,458,880    | 547,167,619    | 589,390,202    | 598,045,458    | 613,733,864    | 642,168,404    | 9,601,305,176     |
| 12963 | 21st Century Ins Co                  | 299,306,445    | 301,068,017    | 314,514,201    | 329,476,319    | 349,110,342    | 362,352,647    | 378,664,934    | 469,181,966    | 522,192,199    | 526,364,365    | 499,512,257    | 469,619,844    | 425,642,986    | 352,907,869    | 279,730,886    | 253,890,017    | 238,134,876    | 231,777,602    | 227,217,931    | 230,146,900    | 233,297,320    | 7,294,109,923     |
| 19232 | Allstate Ins Co                      | 217,715,484    | 200,693,108    | 188,266,800    | 181,298,975    | 186,593,313    | 194,686,783    | 207,562,941    | 218,787,343    | 208,620,716    | 201,842,280    | 195,904,019    | 186,950,453    | 158,459,082    | 130,423,221    | 133,591,404    | 128,027,074    | 120,133,027    | 106,195,644    | 97,842,379     | 23,167,904     | 11,822,157     | 3,298,584,107     |
| 11908 | Mercury Cas Co                       | 51,474,776     | 69,915,110     | 88,791,617     | 106,622,517    | 111,446,570    | 110,592,436    | 132,728,833    | 162,657,706    | 176,181,624    | 182,618,800    | 182,110,355    | 155,037,126    | 141,494,354    | 126,351,089    | 114,932,471    | 114,851,277    | 85,550,520     | 416,464        | 0              | 0              | 921            | 2,113,774,566     |
| 22268 | Infinity Ins Co                      | 26,009,437     | 26,596,412     | 29,463,100     | 34,212,233     | 52,292,308     | 63,869,035     | 90,169,575     | 119,454,645    | 136,519,174    | 150,521,172    | 164,479,116    | 184,111,488    | 177,564,909    | 168,298,643    | 162,396,643    | 171,421,958    | 196,960,580    | 219,913,359    | 236,769,130    | 258,814,337    | 264,866,483    | 2,934,703,737     |
| 27804 | Progressive West Ins Co              | 18,550,073     | 41,556,947     | 71,277,319     | 78,139,232     | 62,459,739     | 65,228,064     | 71,696,928     | 111,086,703    | 143,257,159    | 153,441,021    | 171,618,649    | 174,642,628    | 146,206,337    | 110,860,735    | 97,157,976     | 105,689,633    | 118,003,914    | 123,241,238    | 132,731,111    | 129,405,144    | 118,924,656    | 2,245,175,206     |
| 25941 | United Serv Automobile Assn          | 98,669,593     | 101,421,287    | 104,020,154    | 102,623,668    | 106,653,979    | 116,886,099    | 126,776,226    | 135,304,039    | 143,808,415    | 151,035,880    | 157,778,265    | 156,321,042    | 160,194,084    | 158,063,415    | 139,932,086    | 146,112,114    | 153,191,811    | 159,508,570    | 165,233,506    | 173,728,349    | 181,450,483    | 2,938,713,065     |
| 25968 | USAA Cas Ins Co                      | 63,374,094     | 73,131,959     | 79,354,901     | 84,002,207     | 92,672,902     | 105,952,223    | 116,752,406    | 127,574,725    | 137,913,942    | 149,682,348    | 159,871,651    | 160,323,216    | 166,951,070    | 163,918,630    | 139,042,280    | 147,163,694    | 157,162,706    | 168,072,230    | 179,736,354    | 195,150,677    | 210,011,573    | 2,877,815,788     |
| 24740 | Safeco Ins Co Of Amer                | 72,589,878     | 74,522,344     | 79,326,499     | 81,608,670     | 94,277,422     | 98,296,267     | 103,477,220    | 113,830,255    | 120,364,095    | 129,147,481    | 132,925,791    | 142,521,719    | 142,021,515    | 141,444,556    | 127,748,797    | 124,721,089    | 132,595,576    | 142,919,990    | 153,297,078    | 161,808,069    | 169,592,432    | 2,539,036,743     |
| 44288 | Progressive Choice Ins Co            |                |                | 9,884          | 216,217        | 82,568         | 13,967         | 8,819,861      | 47,356,778     | 83,276,133     | 114,511,070    | 145,849,659    | 167,953,633    | 180,023,080    | 182,255,064    | 185,296,318    | 187,627,854    | 175,250,945    | 7,256,048      | 0              | 0              |                | 1,485,799,079     |
| 35882 | Geico Gen Ins Co                     | 11,991,985     | 20,923,892     | 36,410,892     | 53,743,453     | 72,694,394     | 94,591,642     | 108,473,791    | 117,542,506    | 120,918,215    | 118,842,810    | 137,336,160    | 152,014,391    | 147,915,822    | 177,344,268    | 203,301,491    | 218,986,354    | 235,853,113    | 299,598,468    | 371,193,293    | 458,855,529    | 546,104,396    | 3,704,636,865     |
| 23035 | Liberty Mut Fire Ins Co              | 34,415,406     | 35,868,339     | 36,164,888     | 33,826,201     | 36,262,238     | 42,213,650     | 49,934,988     | 58,934,830     | 80,519,002     | 101,989,057    | 111,177,651    | 122,958,593    | 129,711,271    | 132,276,992    | 135,989,548    | 134,595,532    | 141,597,832    | 147,060,657    | 151,366,997    | 155,723,875    | 166,542,374    | 2,039,129,921     |
| 25089 | Coast Natl Ins Co                    | 14,606,879     | 27,325,342     | 35,450,744     | 43,173,407     | 58,997,028     | 79,067,870     | 113,997,422    | 150,524,224    | 150,315,591    | 120,174,160    | 90,640,010     | 75,000,485     | 68,203,498     | 57,697,323     | 88,814,424     | 125,027,906    | 133,192,394    | 118,189,411    | 125,048,419    | 122,911,425    | 105,422,434    | 1,903,780,396     |
| 23089 | Granite States Ins Co                | 87,812         | 78,858         | 45,699         | 18,624         | 1,973,552      | 6,789,781      | 16,168,960     | 29,366,243     | 53,829,325     | 76,817,597     | 92,156,684     | 113,045,023    | 106,739,977    | 42,422,066     | 879,350        | (1,792)        | 0              | 0              | 0              | 0              |                | 540,417,759       |
| 10683 | Wawanesa Gen Ins Co                  |                | 4,545,521      | 12,114,697     | 17,429,541     | 21,216,596     | 28,158,918     | 40,324,931     | 57,031,257     | 69,973,991     | 78,716,027     | 85,484,595     | 100,194,169    | 111,966,213    | 113,816,797    | 114,065,224    | 120,634,611    | 122,538,989    | 122,757,684    | 131,671,276    | 134,774,158    | 145,273,247    | 1,632,688,442     |
|       |                                      |                |                |                |                |                |                |                |                |                |                |                |                |                |                |                |                |                |                |                |                |                |                   |
|       | Sub Total (2)                        | 3,460,548,629  | 3,700,159,939  | 3,931,988,428  | 4,113,773,816  | 4,336,112,261  | 4,667,417,759  | 5,246,160,623  | 6,019,924,999  | 6,475,605,054  | 6,699,492,269  | 6,851,858,678  | 6,814,853,766  | 6,445,815,530  | 5,998,983,148  | 5,685,396,224  | 5,802,414,377  | 6,042,507,241  | 6,078,384,229  | 6,284,275,973  | 6,183,407,368  | 6,623,627,168  | 117,462,707,479   |
|       | % of California Total                | 78.03%         | 78.32%         | 79.75%         | 79.13%         | 78.37%         | 76.51%         | 76.43%         | 78.15%         | 79.51%         | 80.02%         | 78.49%         | 75.74%         | 73.39%         | 71.27%         | 70.64%         | 72.23%         | 73.12%         | 70.29%         | 69.21%         | 62.64%         | 61.39%         | 73.57%            |
|       | Remainder of California              | 974,099,237    | 1,024,473,309  | 998,266,791    | 1,084,857,076  | 1,196,633,120  | 1,432,925,221  | 1,617,569,243  | 1,682,628,631  | 1,669,206,264  | 1,672,298,506  | 1,878,264,532  | 2,182,962,881  | 2,337,107,986  | 2,418,528,560  | 2,363,422,723  | 2,230,541,387  | 2,221,228,555  | 2,569,217,689  | 2,796,310,438  | 3,687,920,715  | 4,165,928,888  | 42,204,391,752    |
|       | California Total Earned Premium      | 4,434,647,866  | 4,724,633,248  | 4,930,255,219  | 5,198,630,892  | 5,532,745,381  | 6,100,342,980  | 6,863,729,866  | 7,702,553,630  | 8,144,811,318  | 8,371,790,775  | 8,730,123,210  | 8,997,816,647  | 8,782,923,516  | 8,417,511,708  | 8,048,818,947  | 8,032,955,764  | 8,263,735,796  | 8,647,601,918  | 9,080,586,411  | 9,871,328,083  | 10,789,556,056 | 159,667,099,231   |
| i     |                                      |                |                |                |                |                |                |                |                |                |                |                |                |                |                |                |                |                |                |                |                |                |                   |
|       | Countrywide Total Earned Premium     | 39,646,915,000 | 42,695,450,000 | 46,193,880,000 | 48,928,301,000 | 54,858,778,000 | 55,044,927,000 | 59,838,260,000 | 63,915,994,000 | 65,562,701,000 | 66,742,681,000 | 66,905,874,000 | 67,343,789,000 | 67,221,602,000 | 66,141,849,000 | 65,320,779,000 | 65,168,250,000 | 66,545,664,000 | 69,385,248,000 | 73,467,533,000 | 78,312,364,000 | 84,320,405,000 | 1,313,561,244,000 |
|       | Ratio of CA E.P. / CW E.P.           | 11.19%         | 11.07%         | 10.67%         | 10.62%         | 10.09%         | 11.08%         | 11.47%         | 12.05%         | 12.42%         | 12.54%         | 13.05%         | 13.36%         | 13.07%         | 12.73%         | 12.32%         | 12.33%         | 12.42%         | 12.46%         | 12.36%         | 12.61%         | 12.80%         | 12.16%            |