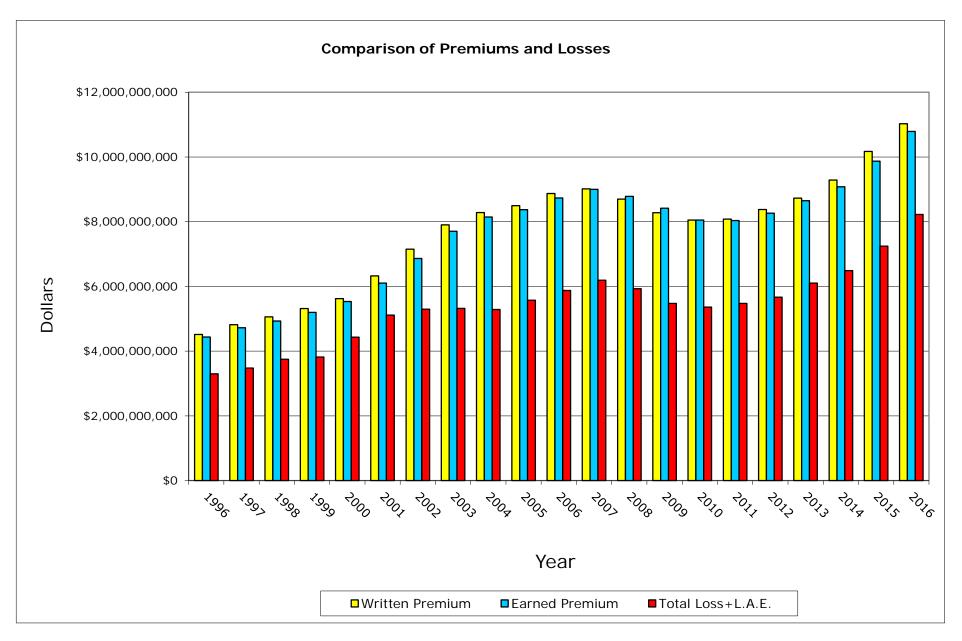

### P. P. Auto. P.D.

Data Years: 1996 - 2016 WRITTEN PREMIUM

| NAIC COMPANY NAME                          | 1996           | 1997           | 1998           | 1999           | 2000           | 2001           | 2002           | 2003           | 2004           | 2005           | 2006           | 2007           | 2008           | 2009           | 2010           | 2011           | 2012           | 2013           | 2014           | 2015           | 2016           | Grand Total       |
|--------------------------------------------|----------------|----------------|----------------|----------------|----------------|----------------|----------------|----------------|----------------|----------------|----------------|----------------|----------------|----------------|----------------|----------------|----------------|----------------|----------------|----------------|----------------|-------------------|
|                                            |                |                |                |                |                |                |                |                |                |                |                |                | 1              |                |                | -              |                |                |                |                |                |                   |
| 25178 State Farm Mut Auto Ins Co           | 835,248,932    | 763,467,305    | 740,823,806    | 695,628,046    | 667,092,519    | 754,470,338    | 951,623,655    | 1,091,066,199  | 1,106,152,848  | 1,087,838,399  | 1,145,527,928  | 1,144,121,367  | 1,182,062,419  | 1,122,360,245  | 1,089,396,451  | 1,147,690,935  | 1,212,639,534  | 1,281,633,180  | 1,355,665,368  | 1,502,637,390  | 1,634,901,443  | 22,512,048,307    |
| 15598 Interins Exch Of The Automobile Club | 301,033,689    | 366,646,695    | 432,418,135    | 485,112,216    | 520,084,108    | 576,787,026    | 654,609,691    | 765,432,935    | 803,460,661    | 841,715,020    | 881,908,248    | 835,486,040    | 834,786,900    | 774,177,366    | 766,422,060    | 779,342,241    | 800,154,205    | 759,346,397    | 734,137,508    | 806,857,693    | 898,208,952    | 14,618,127,786    |
| 21652 Farmers Ins Exch                     | 621,565,482    | 681,594,271    | 688,261,066    | 675,986,671    | 662,819,891    | 697,741,395    | 780,062,364    | 806,918,714    | 807,374,772    | 767,453,376    | 627,572,812    | 474,804,839    | 352,276,018    | 260,871,432    | 199,061,897    | 238,459,173    | 342,743,618    | 387,946,683    | 449,133,657    | 530,189,368    | 605,482,092    | 11,658,319,591    |
| 15539 CSAA Ins Exch                        | 501,031,304    | 536,827,496    | 576,353,412    | 575,632,342    | 604,650,090    | 650,385,377    | 683,974,960    | 707,796,922    | 700,204,476    | 720,120,209    | 723,358,899    | 709,713,506    | 635,547,540    | 633,274,446    | 632,082,038    | 634,791,200    | 638,494,549    | 639,594,613    | 705,829,829    | 751,645,490    | 798,346,567    | 13,759,655,265    |
| 19240 Alistate Ind Co                      | 177,005,064    | 189,856,744    | 220,444,092    | 265,618,765    | 328,991,768    | 391,187,969    | 384,325,284    | 397,591,455    | 470,835,600    | 542,060,454    | 599,251,655    | 631,993,922    | 541,812,787    | 547,059,802    | 554,186,288    | 545,165,974    | 549,654,057    | 550,896,156    | 467,767,214    | 13,716,030     |                | 8,369,421,080     |
| 27553 Mercury Ins Co                       | 173,573,700    | 234,743,243    | 276,733,308    | 305,115,830    | 309,110,921    | 330,313,471    | 379,064,152    | 432,129,261    | 480,206,723    | 531,022,784    | 564,803,766    | 570,693,852    | 549,400,200    | 524,875,005    | 517,973,278    | 531,605,578    | 567,649,972    | 597,805,556    | 594,064,103    | 620,102,083    | 647,799,516    | 9,738,786,302     |
| 12963 21st Century Ins Co                  | 294,218,216    | 306,236,604    | 320,016,334    | 331,154,268    | 352,373,560    | 360,717,204    | 396,742,624    | 485,977,626    | 529,107,390    | 520,765,563    | 491,450,475    | 463,650,594    | 409,841,937    | 329,182,882    | 272,790,199    | 249,277,590    | 235,909,213    | 230,153,478    | 226,663,403    | 232,136,381    | 226,999,646    | 7,265,365,187     |
| 19232 Allstate Ins Co                      | 215,963,643    | 195,713,440    | 186,159,677    | 181,389,275    | 188,617,382    | 198,129,248    | 211,629,925    | 217,429,153    | 206,140,899    | 200,479,542    | 194,459,130    | 184,351,811    | 145,653,214    | 132,189,845    | 132,980,969    | 126,409,850    | 116,809,837    | 104,675,534    | 83,539,958     | 15,181,653     | 12,211,011     | 3,250,114,996     |
| 11908 Mercury Cas Co                       | 54,823,065     | 74,914,514     | 94,800,013     | 109,149,576    | 110,252,627    | 112,401,515    | 140,523,930    | 169,289,515    | 177,246,345    | 184,442,172    | 178,510,230    | 149,027,309    | 139,306,087    | 121,891,233    | 113,193,378    | 115,819,639    | 56,548,508     | (26,915)       | 0              | 0              | 921            | 2,102,113,662     |
| 22268 Infinity Ins Co                      | 28,105,871     | 27,627,680     | 35,367,969     | 41,436,819     | 57,320,153     | 72,930,638     | 103,851,061    | 135,634,843    | 139,937,265    | 159,081,828    | 176,626,226    | 186,793,531    | 170,183,295    | 165,957,333    | 158,752,839    | 185,408,637    | 208,866,396    | 228,592,733    | 244,250,048    | 267,100,109    | 257,000,572    | 3,050,825,846     |
| 27804 Progressive West Ins Co              | 25,000,312     | 55,479,702     | 83,294,192     | 71,586,616     | 49,850,103     | 64,336,191     | 76,997,334     | 122,792,983    | 145,086,895    | 157,966,723    | 174,608,554    | 169,765,064    | 135,918,761    | 106,454,879    | 101,576,522    | 109,620,455    | 118,859,179    | 125,275,561    | 131,880,506    | 128,182,545    | 116,689,103    | 2,271,222,180     |
| 25941 United Serv Automobile Assn          | 97,181,136     | 102,765,419    | 104,076,355    | 101,833,945    | 109,144,313    | 119,435,618    | 128,954,368    | 137,464,144    | 145,483,821    | 152,819,380    | 158,006,866    | 157,366,123    | 160,658,657    | 152,498,209    | 140,997,467    | 147,673,252    | 155,004,960    | 160,830,639    | 166,988,693    | 175,631,135    | 183,407,788    | 2,958,222,288     |
| 25968 USAA Cas Ins Co                      | 64,174,573     | 75,432,730     | 80,749,024     | 84,508,725     | 96,314,779     | 108,332,440    | 119,993,933    | 129,595,727    | 140,772,087    | 152,542,620    | 160,257,487    | 162,165,766    | 167,874,131    | 156,335,303    | 140,459,692    | 149,251,319    | 159,854,238    | 170,732,389    | 183,178,222    | 198,700,036    | 213,573,352    | 2,914,798,573     |
| 24740 Safeco Ins Co Of Amer                | 72,009,977     | 76,314,482     | 80,081,462     | 83,120,861     | 96,755,149     | 99,326,499     | 106,256,116    | 115,332,834    | 122,761,343    | 130,676,545    | 133,165,748    | 144,731,492    | 141,316,978    | 141,206,141    | 134,281,246    | 132,681,514    | 140,007,601    | 149,159,489    | 158,133,819    | 170,305,545    | 174,989,886    | 2,602,614,727     |
| 44288 Progressive Choice Ins Co            |                |                | 66,181         | 206,998        | 47,351         | 2,435          | 17,722,026     | 54,612,483     | 89,518,094     | 124,857,373    | 151,144,765    | 173,626,312    | 178,884,506    | 182,977,445    | 185,647,878    | 189,870,256    | 136,758,181    | (143,205)      | 0              | 0              |                | 1,485,799,079     |
| 35882 Geico Gen Ins Co                     | 13,681,069     | 24,031,706     | 40,612,223     | 58,002,015     | 77,892,416     | 98,974,092     | 111,384,059    | 118,944,618    | 121,357,607    | 119,975,607    | 142,942,841    | 149,322,584    | 153,669,159    | 184,597,761    | 208,360,299    | 218,389,929    | 248,942,016    | 315,850,132    | 391,238,249    | 479,320,397    | 570,912,476    | 3,848,401,255     |
| 23035 Liberty Mut Fire Ins Co              | 35,328,918     | 36,262,661     | 35,356,181     | 33,674,802     | 38,641,922     | 45,839,859     | 54,000,430     | 64,863,055     | 97,868,091     | 106,425,571    | 116,432,953    | 128,010,901    | 131,648,834    | 133,410,904    | 135,864,853    | 136,235,205    | 146,037,007    | 148,699,325    | 153,245,694    | 160,143,155    | 173,275,112    | 2,111,265,433     |
| 25089 Coast Natl Ins Co                    | 16,231,274     | 31,069,227     | 39,084,352     | 53,671,031     | 57,979,943     | 84,623,500     | 121,997,521    | 157,781,303    | 179,152,545    | 99,478,317     | 83,876,045     | 66,350,273     | 63,482,961     | 60,162,628     | 112,335,834    | 136,552,599    | 118,551,222    | 112,071,338    | 129,823,169    | 116,659,761    | 94,970,201     | 1,935,905,044     |
| 23089 Granite States Ins Co                | 79,837         | 80,695         | 37,232         | 11,782         | 4,776,132      | 9,084,283      | 21,660,555     | 29,629,495     | 67,234,031     | 86,513,762     | 106,064,081    | 122,648,939    | 88,024,692     | 4,705,014      | (153,652)      | (1,776)        | 0              | 0              | 0              | 0              |                | 540,395,102       |
| 10683 Wawanesa Gen Ins Co                  |                | 8,569,760      | 15,165,200     | 19,214,349     | 23,760,884     | 32,682,665     | 48,533,675     | 64,022,419     | 74,465,166     | 82,341,596     | 89,213,857     | 109,209,728    | 114,130,532    | 114,025,329    | 114,547,135    | 115,953,577    | 120,026,906    | 127,583,289    | 133,909,857    | 137,201,206    | 135,375,585    | 1,679,932,715     |
|                                            |                |                |                |                |                |                |                |                |                |                |                |                |                |                |                |                |                |                |                |                |                |                   |
| Sub Total                                  | 3,526,256,062  | 3,787,634,374  | 4,049,900,214  | 4,172,054,932  | 4,356,476,011  | 4,807,701,763  | 5,493,907,663  | 6,204,305,684  | 6,604,366,659  | 6,768,576,841  | 6,899,182,566  | 6,733,833,953  | 6,296,479,608  | 5,848,213,202  | 5,710,756,671  | 5,890,197,147  | 6,073,511,199  | 6,090,676,372  | 6,309,449,297  | 6,305,709,977  | 6,744,144,223  | 118,673,334,418   |
| % of California Total                      | 78.08%         | 78.59%         | 80.05%         | 78.49%         | 77.45%         | 75.99%         | 76.84%         | 78.53%         | 79.73%         | 79.69%         | 77.77%         | 74.70%         | 72.39%         | 70.65%         | 70.96%         | 72.90%         | 72.53%         | 69.79%         | 67.96%         | 61.99%         | 61.17%         | 73.23%            |
| Remainder of California                    | 990,049,732    | 1,031,860,013  | 1,009,451,824  | 1,143,145,155  | 1,268,318,670  | 1,519,170,340  | 1,656,213,039  | 1,696,124,986  | 1,678,584,326  | 1,724,625,561  | 1,972,117,191  | 2,280,307,396  | 2,401,884,070  | 2,429,655,901  | 2,337,528,373  | 2,190,129,040  | 2,300,386,621  | 2,636,475,549  | 2,975,280,082  | 3,865,806,562  | 4,281,917,085  | 43,389,031,516    |
| California Total Written Premium           | 4,516,305,794  | 4,819,494,387  | 5,059,352,038  | 5,315,200,087  | 5,624,794,681  | 6,326,872,103  | 7,150,120,702  | 7,900,430,670  | 8,282,950,985  | 8,493,202,402  | 8,871,299,757  | 9,014,141,349  | 8,698,363,678  | 8,277,869,103  | 8,048,285,044  | 8,080,326,187  | 8,373,897,820  | 8,727,151,921  | 9,284,729,379  | 10,171,516,539 | 11,026,061,308 | 162,062,365,934   |
|                                            |                |                |                |                |                |                |                |                |                |                |                |                |                |                |                |                |                |                |                |                |                |                   |
| Countrywide Total Written Premium          | 40,672,083,000 | 43,894,768,000 | 47,489,690,000 | 53,836,130,000 | 55,350,268,000 | 56,149,554,000 | 61,257,568,000 | 65,009,464,000 | 65,933,116,000 | 66,647,122,000 | 67,001,523,000 | 67,322,542,000 | 67,048,513,000 | 65,792,446,000 | 65,382,972,000 | 65,371,948,000 | 67,411,527,000 | 70,577,145,000 | 74,891,212,000 | 80,112,933,000 | 86,240,676,000 | 1,333,393,200,000 |
| Ratio of CA W.P. / CW W.P.                 | 11.10%         | 10.98%         | 10.65%         | 9.87%          | 10.16%         | 11.27%         | 11.67%         | 12.15%         | 12.56%         | 12.74%         | 13.24%         | 13.39%         | 12.97%         | 12.58%         | 12.31%         | 12.36%         | 12.42%         | 12.37%         | 12.40%         | 12.70%         | 12.79%         | 12.15%            |

#### P. P. Auto. P.D.

Data Years: 1996 - 2016 EARNED PREMIUM

| NAIC  | COMPANY NAME                         | 1996           | 1997           | 1998           | 1999           | 2000           | 2001           | 2002           | 2003           | 2004           | 2005           | 2006           | 2007           | 2008           | 2009           | 2010           | 2011           | 2012           | 2013           | 2014           | 2015           | 2016           | Grand Total       |
|-------|--------------------------------------|----------------|----------------|----------------|----------------|----------------|----------------|----------------|----------------|----------------|----------------|----------------|----------------|----------------|----------------|----------------|----------------|----------------|----------------|----------------|----------------|----------------|-------------------|
|       |                                      |                |                |                |                |                |                |                |                |                |                |                |                |                |                |                |                |                |                |                |                |                |                   |
| 25178 | State Farm Mut Auto Ins Co           | 854,292,184    | 778,970,159    | 736,687,015    | 701,345,695    | 710,445,713    | 731,011,229    | 888,379,681    | 1,075,330,510  | 1,111,288,259  | 1,083,602,387  | 1,129,036,180  | 1,161,812,346  | 1,167,292,276  | 1,161,101,861  | 1,073,715,233  | 1,134,906,874  | 1,193,890,604  | 1,273,513,759  | 1,322,694,808  | 1,460,100,412  | 1,608,170,382  | 22,357,587,567    |
| 15598 | Interins Exch Of The Automobile Club | 282,566,731    | 338,420,685    | 400,370,146    | 460,252,465    | 506,734,770    | 548,741,600    | 612,621,304    | 714,826,344    | 789,089,221    | 817,616,442    | 863,748,029    | 860,147,000    | 836,637,951    | 804,164,880    | 764,700,636    | 773,293,292    | 792,564,165    | 798,511,199    | 725,359,724    | 768,883,370    | 853,598,439    | 14,312,848,393    |
| 21652 | Farmers Ins Exch                     | 597,017,802    | 678,915,286    | 682,078,134    | 676,433,370    | 663,130,969    | 690,297,315    | 757,655,464    | 807,653,826    | 805,654,516    | 784,376,811    | 665,045,083    | 513,967,473    | 378,916,466    | 282,432,455    | 213,272,946    | 211,011,526    | 309,460,761    | 378,656,045    | 435,930,018    | 510,521,899    | 592,164,734    | 11,634,592,899    |
| 15539 | CSAA Ins Exch                        | 479,604,958    | 521,427,780    | 559,190,252    | 576,638,450    | 586,063,711    | 627,549,282    | 667,535,463    | 696,259,034    | 700,543,003    | 711,746,462    | 724,611,101    | 720,474,744    | 671,613,068    | 631,455,672    | 633,953,560    | 631,233,383    | 636,378,792    | 648,376,206    | 673,668,156    | 723,164,377    | 774,216,733    | 13,595,704,187    |
| 19240 | Alistate Ind Co                      | 176,897,175    | 184,535,613    | 212,618,308    | 253,172,395    | 310,789,016    | 379,983,127    | 387,473,399    | 390,792,561    | 453,072,749    | 525,312,528    | 585,340,721    | 627,232,904    | 573,556,552    | 532,173,381    | 557,694,246    | 546,763,101    | 552,879,017    | 543,029,453    | 556,470,335    | 62,517,079     |                | 8,412,303,660     |
| 27553 | Mercury Ins Co                       | 161,377,917    | 220,243,280    | 265,833,178    | 299,540,177    | 312,215,131    | 321,135,824    | 366,946,296    | 416,429,504    | 468,267,725    | 521,133,571    | 557,232,702    | 570,525,489    | 554,705,019    | 529,574,231    | 519,180,705    | 526,458,880    | 547,167,619    | 589,390,202    | 598,045,458    | 613,733,864    | 642,168,404    | 9,601,305,176     |
| 12963 | 21st Century Ins Co                  | 299,306,445    | 301,068,017    | 314,514,201    | 329,476,319    | 349,110,342    | 362,352,647    | 378,664,934    | 469,181,966    | 522,192,199    | 526,364,365    | 499,512,257    | 469,619,844    | 425,642,986    | 352,907,869    | 279,730,886    | 253,890,017    | 238,134,876    | 231,777,602    | 227,217,931    | 230,146,900    | 233,297,320    | 7,294,109,923     |
| 19232 | Allstate Ins Co                      | 217,715,484    | 200,693,108    | 188,266,800    | 181,298,975    | 186,593,313    | 194,686,783    | 207,562,941    | 218,787,343    | 208,620,716    | 201,842,280    | 195,904,019    | 186,950,453    | 158,459,082    | 130,423,221    | 133,591,404    | 128,027,074    | 120,133,027    | 106,195,644    | 97,842,379     | 23,167,904     | 11,822,157     | 3,298,584,107     |
| 11908 | Mercury Cas Co                       | 51,474,776     | 69,915,110     | 88,791,617     | 106,622,517    | 111,446,570    | 110,592,436    | 132,728,833    | 162,657,706    | 176,181,624    | 182,618,800    | 182,110,355    | 155,037,126    | 141,494,354    | 126,351,089    | 114,932,471    | 114,851,277    | 85,550,520     | 416,464        | 0              | 0              | 921            | 2,113,774,566     |
| 22268 | Infinity Ins Co                      | 26,009,437     | 26,596,412     | 29,463,100     | 34,212,233     | 52,292,308     | 63,869,035     | 90,169,575     | 119,454,645    | 136,519,174    | 150,521,172    | 164,479,116    | 184,111,488    | 177,564,909    | 168,298,643    | 162,396,643    | 171,421,958    | 196,960,580    | 219,913,359    | 236,769,130    | 258,814,337    | 264,866,483    | 2,934,703,737     |
| 27804 | Progressive West Ins Co              | 18,550,073     | 41,556,947     | 71,277,319     | 78,139,232     | 62,459,739     | 65,228,064     | 71,696,928     | 111,086,703    | 143,257,159    | 153,441,021    | 171,618,649    | 174,642,628    | 146,206,337    | 110,860,735    | 97,157,976     | 105,689,633    | 118,003,914    | 123,241,238    | 132,731,111    | 129,405,144    | 118,924,656    | 2,245,175,206     |
| 25941 | United Serv Automobile Assn          | 98,669,593     | 101,421,287    | 104,020,154    | 102,623,668    | 106,653,979    | 116,886,099    | 126,776,226    | 135,304,039    | 143,808,415    | 151,035,880    | 157,778,265    | 156,321,042    | 160,194,084    | 158,063,415    | 139,932,086    | 146,112,114    | 153,191,811    | 159,508,570    | 165,233,506    | 173,728,349    | 181,450,483    | 2,938,713,065     |
| 25968 | USAA Cas Ins Co                      | 63,374,094     | 73,131,959     | 79,354,901     | 84,002,207     | 92,672,902     | 105,952,223    | 116,752,406    | 127,574,725    | 137,913,942    | 149,682,348    | 159,871,651    | 160,323,216    | 166,951,070    | 163,918,630    | 139,042,280    | 147,163,694    | 157,162,706    | 168,072,230    | 179,736,354    | 195,150,677    | 210,011,573    | 2,877,815,788     |
| 24740 | Safeco Ins Co Of Amer                | 72,589,878     | 74,522,344     | 79,326,499     | 81,608,670     | 94,277,422     | 98,296,267     | 103,477,220    | 113,830,255    | 120,364,095    | 129,147,481    | 132,925,791    | 142,521,719    | 142,021,515    | 141,444,556    | 127,748,797    | 124,721,089    | 132,595,576    | 142,919,990    | 153,297,078    | 161,808,069    | 169,592,432    | 2,539,036,743     |
| 44288 | Progressive Choice Ins Co            |                |                | 9,884          | 216,217        | 82,568         | 13,967         | 8,819,861      | 47,356,778     | 83,276,133     | 114,511,070    | 145,849,659    | 167,953,633    | 180,023,080    | 182,255,064    | 185,296,318    | 187,627,854    | 175,250,945    | 7,256,048      | 0              | 0              |                | 1,485,799,079     |
| 35882 | Geico Gen Ins Co                     | 11,991,985     | 20,923,892     | 36,410,892     | 53,743,453     | 72,694,394     | 94,591,642     | 108,473,791    | 117,542,506    | 120,918,215    | 118,842,810    | 137,336,160    | 152,014,391    | 147,915,822    | 177,344,268    | 203,301,491    | 218,986,354    | 235,853,113    | 299,598,468    | 371,193,293    | 458,855,529    | 546,104,396    | 3,704,636,865     |
| 23035 | Liberty Mut Fire Ins Co              | 34,415,406     | 35,868,339     | 36,164,888     | 33,826,201     | 36,262,238     | 42,213,650     | 49,934,988     | 58,934,830     | 80,519,002     | 101,989,057    | 111,177,651    | 122,958,593    | 129,711,271    | 132,276,992    | 135,989,548    | 134,595,532    | 141,597,832    | 147,060,657    | 151,366,997    | 155,723,875    | 166,542,374    | 2,039,129,921     |
| 25089 | Coast Natl Ins Co                    | 14,606,879     | 27,325,342     | 35,450,744     | 43,173,407     | 58,997,028     | 79,067,870     | 113,997,422    | 150,524,224    | 150,315,591    | 120,174,160    | 90,640,010     | 75,000,485     | 68,203,498     | 57,697,323     | 88,814,424     | 125,027,906    | 133,192,394    | 118,189,411    | 125,048,419    | 122,911,425    | 105,422,434    | 1,903,780,396     |
| 23089 | Granite States Ins Co                | 87,812         | 78,858         | 45,699         | 18,624         | 1,973,552      | 6,789,781      | 16,168,960     | 29,366,243     | 53,829,325     | 76,817,597     | 92,156,684     | 113,045,023    | 106,739,977    | 42,422,066     | 879,350        | (1,792)        | 0              | 0              | 0              | 0              |                | 540,417,759       |
| 10683 | Wawanesa Gen Ins Co                  |                | 4,545,521      | 12,114,697     | 17,429,541     | 21,216,596     | 28,158,918     | 40,324,931     | 57,031,257     | 69,973,991     | 78,716,027     | 85,484,595     | 100,194,169    | 111,966,213    | 113,816,797    | 114,065,224    | 120,634,611    | 122,538,989    | 122,757,684    | 131,671,276    | 134,774,158    | 145,273,247    | 1,632,688,442     |
|       |                                      |                |                |                |                |                |                |                |                |                |                |                |                |                |                |                |                |                |                |                |                |                |                   |
|       | Sub Total (2)                        | 3,460,548,629  | 3,700,159,939  | 3,931,988,428  | 4,113,773,816  | 4,336,112,261  | 4,667,417,759  | 5,246,160,623  | 6,019,924,999  | 6,475,605,054  | 6,699,492,269  | 6,851,858,678  | 6,814,853,766  | 6,445,815,530  | 5,998,983,148  | 5,685,396,224  | 5,802,414,377  | 6,042,507,241  | 6,078,384,229  | 6,284,275,973  | 6,183,407,368  | 6,623,627,168  | 117,462,707,479   |
|       | % of California Total                | 78.03%         | 78.32%         | 79.75%         | 79.13%         | 78.37%         | 76.51%         | 76.43%         | 78.15%         | 79.51%         | 80.02%         | 78.49%         | 75.74%         | 73.39%         | 71.27%         | 70.64%         | 72.23%         | 73.12%         | 70.29%         | 69.21%         | 62.64%         | 61.39%         | 73.57%            |
|       | Remainder of California              | 974,099,237    | 1,024,473,309  | 998,266,791    | 1,084,857,076  | 1,196,633,120  | 1,432,925,221  | 1,617,569,243  | 1,682,628,631  | 1,669,206,264  | 1,672,298,506  | 1,878,264,532  | 2,182,962,881  | 2,337,107,986  | 2,418,528,560  | 2,363,422,723  | 2,230,541,387  | 2,221,228,555  | 2,569,217,689  | 2,796,310,438  | 3,687,920,715  | 4,165,928,888  | 42,204,391,752    |
|       | California Total Earned Premium      | 4,434,647,866  | 4,724,633,248  | 4,930,255,219  | 5,198,630,892  | 5,532,745,381  | 6,100,342,980  | 6,863,729,866  | 7,702,553,630  | 8,144,811,318  | 8,371,790,775  | 8,730,123,210  | 8,997,816,647  | 8,782,923,516  | 8,417,511,708  | 8,048,818,947  | 8,032,955,764  | 8,263,735,796  | 8,647,601,918  | 9,080,586,411  | 9,871,328,083  | 10,789,556,056 | 159,667,099,231   |
| i     |                                      |                |                |                |                |                |                |                |                |                |                |                |                |                |                |                |                |                |                |                |                |                |                   |
|       | Countrywide Total Earned Premium     | 39,646,915,000 | 42,695,450,000 | 46,193,880,000 | 48,928,301,000 | 54,858,778,000 | 55,044,927,000 | 59,838,260,000 | 63,915,994,000 | 65,562,701,000 | 66,742,681,000 | 66,905,874,000 | 67,343,789,000 | 67,221,602,000 | 66,141,849,000 | 65,320,779,000 | 65,168,250,000 | 66,545,664,000 | 69,385,248,000 | 73,467,533,000 | 78,312,364,000 | 84,320,405,000 | 1,313,561,244,000 |
|       | Ratio of CA E.P. / CW E.P.           | 11.19%         | 11.07%         | 10.67%         | 10.62%         | 10.09%         | 11.08%         | 11.47%         | 12.05%         | 12.42%         | 12.54%         | 13.05%         | 13.36%         | 13.07%         | 12.73%         | 12.32%         | 12.33%         | 12.42%         | 12.46%         | 12.36%         | 12.61%         | 12.80%         | 12.16%            |

### INCURRED LOSSES + LOSS ADJUSTMENT EXPENSES

| AIC COMPANY NAME                         | 1996           | 1997           | 1998           | 1999           | 2000           | 2001           | 2002           | 2003           | 2004           | 2005           | 2006           | 2007           | 2008           | 2009           | 2010           | 2011           | 2012           | 2013           | 2014           | 2015           | 2016           | Grand To      |
|------------------------------------------|----------------|----------------|----------------|----------------|----------------|----------------|----------------|----------------|----------------|----------------|----------------|----------------|----------------|----------------|----------------|----------------|----------------|----------------|----------------|----------------|----------------|---------------|
|                                          |                |                |                |                |                |                |                |                |                |                |                |                |                |                |                |                |                |                |                |                |                |               |
| 5178 State Farm Mut Auto Ins Co          | 556,053,593    | 546,274,082    | 548,571,552    | 537,358,026    | 590,132,005    | 719,857,558    | 823,099,186    | 791,096,619    | 734,304,593    | 711,213,135    | 776,408,646    | 794,411,951    | 776,984,687    | 744,143,259    | 741,793,521    | 792,872,201    | 860,342,750    | 974,904,218    | 1,063,598,014  | 1,200,523,597  | 1,319,507,821  | 16,603,451,0  |
| 598 Interins Exch Of The Automobile Club | 254,753,879    | 281,997,307    | 313,740,152    | 331,031,311    | 371,483,874    | 424,519,474    | 457,056,807    | 491,113,008    | 493,667,427    | 528,926,578    | 540,206,555    | 577,311,093    | 531,543,128    | 491,460,015    | 466,763,477    | 437,662,855    | 448,308,719    | 475,951,960    | 504,710,340    | 551,809,487    | 631,998,349    | 9,606,015,7   |
| 652 Farmers Ins Exch                     | 410,126,744    | 454,294,888    | 485,953,098    | 419,421,493    | 524,976,647    | 589,591,969    | 548,032,233    | 548,284,528    | 502,511,195    | 521,169,550    | 458,987,160    | 329,864,416    | 236,535,011    | 137,216,989    | 114,845,639    | 130,269,333    | 210,975,034    | 272,551,435    | 292,640,314    | 360,644,765    | 449,906,620    | 7,998,799,0   |
| 539 CSAA Ins Exch                        | 435,248,950    | 462,344,479    | 540,647,689    | 542,561,375    | 509,432,661    | 510,093,761    | 508,107,176    | 482,256,314    | 497,973,753    | 492,635,859    | 499,146,592    | 464,325,517    | 442,100,886    | 406,303,385    | 405,573,304    | 420,962,682    | 436,053,320    | 453,193,621    | 491,253,503    | 546,487,763    | 580,570,799    | 10,127,273,3  |
| 240 Alistate Ind Co                      | 120,923,305    | 150,274,475    | 183,949,331    | 192,234,947    | 229,455,682    | 342,462,578    | 287,445,456    | 248,449,306    | 286,695,302    | 339,157,365    | 375,733,171    | 401,180,453    | 402,030,259    | 403,664,651    | 357,736,747    | 353,547,275    | 352,981,800    | 388,850,543    | 360,944,586    | 28,255,334     | 0              | 5,805,972,5   |
| 553 Mercury Ins Co                       | 128,729,840    | 154,591,898    | 169,415,470    | 174,681,212    | 178,727,607    | 214,508,269    | 256,488,815    | 286,180,209    | 308,404,233    | 353,769,900    | 392,183,243    | 420,751,283    | 409,857,445    | 384,792,972    | 391,710,693    | 378,119,317    | 376,036,969    | 420,573,217    | 428,088,840    | 449,847,345    | 475,520,673    | 6,752,979,4   |
| 1963 21st Century Ins Co                 | 244,150,595    | 238,686,182    | 265,592,025    | 283,237,865    | 306,528,497    | 315,011,685    | 320,079,372    | 393,300,570    | 407,753,818    | 411,470,133    | 372,310,720    | 303,550,794    | 281,759,033    | 203,421,267    | 176,807,878    | 163,889,249    | 150,803,730    | 146,639,639    | 158,357,355    | 134,124,947    | 170,930,422    | 5,448,405,7   |
| 232 Allstate Ins Co                      | 155,884,591    | 143,984,510    | 132,558,147    | 126,296,269    | 141,693,281    | 140,085,844    | 140,668,739    | 120,550,614    | 102,613,241    | 102,041,481    | 94,049,761     | 86,141,189     | 79,464,185     | 74,576,135     | 67,891,709     | 63,021,575     | 59,640,170     | 56,958,202     | 47,374,433     | 14,352,118     | 10,167,072     | 1,960,013,2   |
| 908 Mercury Cas Co                       | 45,164,902     | 55,705,937     | 68,238,303     | 73,377,039     | 81,373,101     | 84,443,748     | 100,385,296    | 116,903,108    | 121,096,658    | 132,319,822    | 134,945,959    | 130,662,802    | 112,882,375    | 97,091,874     | 93,601,877     | 86,718,456     | 63,080,715     | 2,263,630      | 0              | 0              | (88,468)       | 1,600,167,1   |
| 268 Infinity Ins Co                      | 16,543,579     | 17,487,260     | 16,625,125     | 22,064,114     | 41,687,442     | 41,924,992     | 52,337,781     | 72,680,672     | 66,852,868     | 79,820,655     | 91,145,781     | 114,210,777    | 117,550,517    | 86,327,306     | 89,609,098     | 102,433,931    | 126,416,154    | 144,210,404    | 170,959,014    | 178,820,748    | 211,229,456    | 1,860,937,6   |
| 804 Progressive West Ins Co              | 14,958,684     | 30,856,927     | 50,877,275     | 52,823,336     | 44,439,524     | 41,106,003     | 43,857,698     | 72,210,301     | 84,894,361     | 99,544,181     | 117,082,723    | 122,999,730    | 87,691,232     | 60,039,184     | 64,779,962     | 78,661,588     | 92,578,506     | 94,883,762     | 96,872,461     | 94,223,905     | 81,238,094     | 1,526,619,4   |
| 941 United Serv Automobile Assn          | 76,093,729     | 78,332,061     | 76,806,279     | 80,798,542     | 88,740,201     | 98,071,757     | 103,603,956    | 101,576,327    | 103,631,799    | 107,680,660    | 110,224,358    | 118,260,833    | 104,890,817    | 95,716,067     | 101,971,692    | 104,448,528    | 102,089,711    | 107,195,770    | 108,901,847    | 114,569,981    | 129,040,782    | 2,112,645,6   |
| 968 USAA Cas Ins Co                      | 46,837,648     | 51,890,306     | 57,540,354     | 63,157,522     | 73,145,145     | 85,142,152     | 88,955,735     | 89,794,968     | 91,204,834     | 95,412,691     | 98,157,132     | 106,613,103    | 97,091,415     | 89,276,803     | 92,393,786     | 97,823,183     | 100,657,700    | 109,572,847    | 114,087,594    | 127,179,329    | 147,698,659    | 1,923,632,9   |
| 1740 Safeco Ins Co Of Amer               | 46,361,776     | 51,795,467     | 54,510,442     | 53,935,018     | 66,955,954     | 72,205,640     | 77,466,910     | 78,280,523     | 75,423,794     | 84,462,840     | 86,035,315     | 96,581,884     | 96,390,744     | 88,808,397     | 81,384,189     | 92,109,928     | 100,061,412    | 102,833,781    | 101,575,339    | 117,677,145    | 131,900,991    | 1,756,757,4   |
| 1288 Progressive Choice Ins Co           | 0              | 0              | 13,720         | 269,425        | 43,099         | 494            | 7,276,647      | 38,832,924     | 59,751,791     | 85,416,070     | 108,042,989    | 132,306,129    | 125,202,692    | 115,900,175    | 120,315,363    | 118,155,347    | 113,296,430    | 4,433,593      | 0              | 0              | 0              | 1,029,256,8   |
| 882 Geico Gen Ins Co                     | 10,976,967     | 18,812,608     | 30,481,230     | 42,729,494     | 59,428,972     | 77,278,737     | 82,906,851     | 75,224,047     | 71,886,131     | 76,917,221     | 92,680,567     | 100,926,508    | 109,003,406    | 123,037,329    | 140,676,644    | 147,625,981    | 177,588,978    | 221,017,113    | 265,104,282    | 344,309,077    | 430,718,584    | 2,699,330,7   |
| 1035 Liberty Mut Fire Ins Co             | 20,530,516     | 23,466,640     | 24,264,270     | 23,428,652     | 25,746,455     | 32,806,028     | 40,242,869     | 45,498,070     | 51,941,357     | 70,456,114     | 79,365,659     | 86,089,245     | 83,044,747     | 76,619,279     | 81,605,393     | 87,699,215     | 99,411,626     | 99,218,068     | 101,120,824    | 106,503,214    | 121,487,486    | 1,380,545,7   |
| i089 Coast Natl Ins Co                   | 8,832,542      | 19,404,942     | 28,596,321     | 30,087,229     | 60,242,056     | 62,235,942     | 74,998,345     | 95,946,821     | 83,154,257     | 65,458,687     | 49,057,380     | 45,149,715     | 39,593,611     | 33,798,913     | 76,540,297     | 130,009,362    | 137,669,454    | 94,794,686     | 96,133,300     | 103,077,294    | 87,439,576     | 1,422,220,7   |
| 1089 Granite States Ins Co               | (3,462)        | (11,326)       | (6,364)        | (1,362)        | 1,843,240      | 5,687,523      | 10,014,125     | 16,494,616     | 37,030,707     | 53,028,915     | 53,409,476     | 74,620,637     | 72,113,481     | 18,749,294     | (1,852,831)    | (347,093)      | 0              | 0              | 0              | 0              | 0              | 340,769,5     |
| 0683 Wawanesa Gen Ins Co                 | 0              | 5,125,961      | 12,191,404     | 15,168,661     | 22,806,442     | 32,939,133     | 45,139,052     | 60,134,380     | 72,317,705     | 87,725,566     | 93,469,982     | 104,421,368    | 104,115,421    | 105,864,058    | 107,542,994    | 121,307,445    | 126,939,326    | 125,391,458    | 130,682,463    | 142,135,488    | 153,380,289    | 1,668,798,5   |
| Sub Total                                | 2.592.168.378  | 2.785.314.604  | 3.060.565.823  | 3 064 660 167  | 3.418.881.884  | 3.889.973.287  | 4.068.163.049  | 4.224.807.927  | 4.253.109.824  | 4.498.627.423  | 4.622.643.169  | 4.610.379.428  | 4.309.845.095  | 3.836.807.352  | 3 771 691 432  | 3.906.990.358  | 4.134.932.506  | 4.295.437.946  | 4.532.404.509  | 4.614.541.538  | 5.132.647.203  | 83.624.592.9  |
|                                          | 78.51%         | 2,765,314,604  | 81.65%         | 3,064,660,167  | 77.12%         | 76.06%         | 76.80%         | 79 41%         | 4,253,109,624  | 4,496,627,423  | 78.67%         | 74 47%         | 72 68%         | 70.06%         | 70.35%         | 71 35%         | 72 96%         | 70.38%         | 4,532,404,509  | 63.68%         | 62 41%         | 73.7          |
| % of California Total                    | 709.454.189    | 689.812.730    | 687.865.038    | 753.532.033    | 1.014.519.658  | 1.224.453.483  | 1.228.909.503  | 1.095.287.220  | 1.035.582.139  | 1.076.523.412  | 1.253.256.184  | 1.580.405.197  | 1.619.903.524  | 1,639,687,952  | 1.589.479.382  | 1.568.494.582  | 1.532.492.157  | 1.808.082.072  | 1.957.933.631  | 2.632.003.902  | 3.090.937.740  | 29.788.615.7  |
| Remainder of California                  |                |                |                |                |                |                | 5.297.072.552  |                |                |                | 5.875.899.352  |                |                |                |                |                |                | 6.103.520.017  |                | 7.246.545.440  | 8.223.584.943  | 113.413.208.6 |
| California Total                         | 3,301,622,567  | 3,475,127,333  | 3,748,430,861  | 3,818,192,200  | 4,433,401,542  | 5,114,426,771  | 5,241,072,552  | 5,320,095,148  | 5,288,691,963  | 5,575,150,836  | 5,875,899,352  | 6,190,784,625  | 5,929,748,618  | 5,476,495,304  | 5,361,170,814  | 5,475,484,940  | 5,667,424,663  | 6,103,520,017  | 6,490,338,140  | 1,246,545,440  | 8,223,584,943  | 113,413,208,6 |
| Countrywide Total                        | 31.327.221.000 | 31.493.807.000 | 33.923.266.000 | 35.788.716.000 | 41.350.934.000 | 42.674.569.000 | 42.467.017.000 | 43.109.836.000 | 40.999.732.000 | 44.928.386.000 | 43.604.395.000 | 45.585.533.000 | 47.019.180.000 | 44.588.537.000 | 44.244.466.000 | 48.538.843.000 | 49.630.184.000 | 50.181.821.000 | 54.358.070.000 | 58.133.341.000 | 65.649.154.000 | 939.597.008.0 |