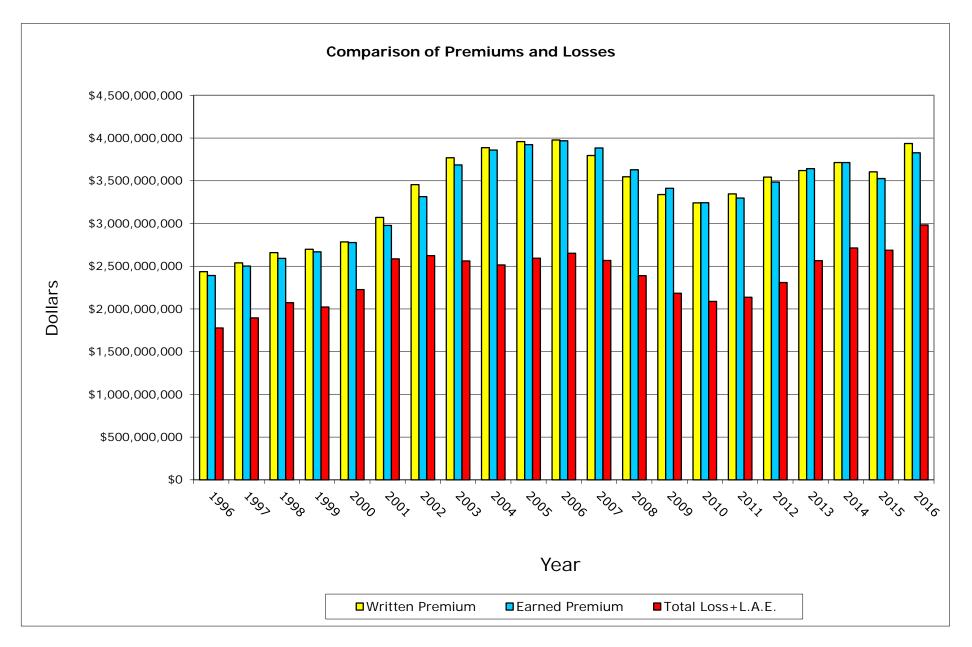

### P. P. Auto. P.D.

Data Years: 1996 - 2016 WRITTEN PREMIUM

| NAIC COMPANY NAME                          | 1996           | 1997           | 1998           | 1999           | 2000           | 2001           | 2002           | 2003           | 2004           | 2005           | 2006           | 2007           | 2008           | 2009           | 2010           | 2011           | 2012           | 2013           | 2014           | 2015           | 2016           | Grand Total       |
|--------------------------------------------|----------------|----------------|----------------|----------------|----------------|----------------|----------------|----------------|----------------|----------------|----------------|----------------|----------------|----------------|----------------|----------------|----------------|----------------|----------------|----------------|----------------|-------------------|
|                                            |                |                |                |                |                |                |                |                |                |                |                |                | 1              |                |                | -              |                |                |                |                |                |                   |
| 25178 State Farm Mut Auto Ins Co           | 835,248,932    | 763,467,305    | 740,823,806    | 695,628,046    | 667,092,519    | 754,470,338    | 951,623,655    | 1,091,066,199  | 1,106,152,848  | 1,087,838,399  | 1,145,527,928  | 1,144,121,367  | 1,182,062,419  | 1,122,360,245  | 1,089,396,451  | 1,147,690,935  | 1,212,639,534  | 1,281,633,180  | 1,355,665,368  | 1,502,637,390  | 1,634,901,443  | 22,512,048,307    |
| 15598 Interins Exch Of The Automobile Club | 301,033,689    | 366,646,695    | 432,418,135    | 485,112,216    | 520,084,108    | 576,787,026    | 654,609,691    | 765,432,935    | 803,460,661    | 841,715,020    | 881,908,248    | 835,486,040    | 834,786,900    | 774,177,366    | 766,422,060    | 779,342,241    | 800,154,205    | 759,346,397    | 734,137,508    | 806,857,693    | 898,208,952    | 14,618,127,786    |
| 21652 Farmers Ins Exch                     | 621,565,482    | 681,594,271    | 688,261,066    | 675,986,671    | 662,819,891    | 697,741,395    | 780,062,364    | 806,918,714    | 807,374,772    | 767,453,376    | 627,572,812    | 474,804,839    | 352,276,018    | 260,871,432    | 199,061,897    | 238,459,173    | 342,743,618    | 387,946,683    | 449,133,657    | 530,189,368    | 605,482,092    | 11,658,319,591    |
| 15539 CSAA Ins Exch                        | 501,031,304    | 536,827,496    | 576,353,412    | 575,632,342    | 604,650,090    | 650,385,377    | 683,974,960    | 707,796,922    | 700,204,476    | 720,120,209    | 723,358,899    | 709,713,506    | 635,547,540    | 633,274,446    | 632,082,038    | 634,791,200    | 638,494,549    | 639,594,613    | 705,829,829    | 751,645,490    | 798,346,567    | 13,759,655,265    |
| 19240 Alistate Ind Co                      | 177,005,064    | 189,856,744    | 220,444,092    | 265,618,765    | 328,991,768    | 391,187,969    | 384,325,284    | 397,591,455    | 470,835,600    | 542,060,454    | 599,251,655    | 631,993,922    | 541,812,787    | 547,059,802    | 554,186,288    | 545,165,974    | 549,654,057    | 550,896,156    | 467,767,214    | 13,716,030     |                | 8,369,421,080     |
| 27553 Mercury Ins Co                       | 173,573,700    | 234,743,243    | 276,733,308    | 305,115,830    | 309,110,921    | 330,313,471    | 379,064,152    | 432,129,261    | 480,206,723    | 531,022,784    | 564,803,766    | 570,693,852    | 549,400,200    | 524,875,005    | 517,973,278    | 531,605,578    | 567,649,972    | 597,805,556    | 594,064,103    | 620,102,083    | 647,799,516    | 9,738,786,302     |
| 12963 21st Century Ins Co                  | 294,218,216    | 306,236,604    | 320,016,334    | 331,154,268    | 352,373,560    | 360,717,204    | 396,742,624    | 485,977,626    | 529,107,390    | 520,765,563    | 491,450,475    | 463,650,594    | 409,841,937    | 329,182,882    | 272,790,199    | 249,277,590    | 235,909,213    | 230,153,478    | 226,663,403    | 232,136,381    | 226,999,646    | 7,265,365,187     |
| 19232 Allstate Ins Co                      | 215,963,643    | 195,713,440    | 186,159,677    | 181,389,275    | 188,617,382    | 198,129,248    | 211,629,925    | 217,429,153    | 206,140,899    | 200,479,542    | 194,459,130    | 184,351,811    | 145,653,214    | 132,189,845    | 132,980,969    | 126,409,850    | 116,809,837    | 104,675,534    | 83,539,958     | 15,181,653     | 12,211,011     | 3,250,114,996     |
| 11908 Mercury Cas Co                       | 54,823,065     | 74,914,514     | 94,800,013     | 109,149,576    | 110,252,627    | 112,401,515    | 140,523,930    | 169,289,515    | 177,246,345    | 184,442,172    | 178,510,230    | 149,027,309    | 139,306,087    | 121,891,233    | 113,193,378    | 115,819,639    | 56,548,508     | (26,915)       | 0              | 0              | 921            | 2,102,113,662     |
| 22268 Infinity Ins Co                      | 28,105,871     | 27,627,680     | 35,367,969     | 41,436,819     | 57,320,153     | 72,930,638     | 103,851,061    | 135,634,843    | 139,937,265    | 159,081,828    | 176,626,226    | 186,793,531    | 170,183,295    | 165,957,333    | 158,752,839    | 185,408,637    | 208,866,396    | 228,592,733    | 244,250,048    | 267,100,109    | 257,000,572    | 3,050,825,846     |
| 27804 Progressive West Ins Co              | 25,000,312     | 55,479,702     | 83,294,192     | 71,586,616     | 49,850,103     | 64,336,191     | 76,997,334     | 122,792,983    | 145,086,895    | 157,966,723    | 174,608,554    | 169,765,064    | 135,918,761    | 106,454,879    | 101,576,522    | 109,620,455    | 118,859,179    | 125,275,561    | 131,880,506    | 128,182,545    | 116,689,103    | 2,271,222,180     |
| 25941 United Serv Automobile Assn          | 97,181,136     | 102,765,419    | 104,076,355    | 101,833,945    | 109,144,313    | 119,435,618    | 128,954,368    | 137,464,144    | 145,483,821    | 152,819,380    | 158,006,866    | 157,366,123    | 160,658,657    | 152,498,209    | 140,997,467    | 147,673,252    | 155,004,960    | 160,830,639    | 166,988,693    | 175,631,135    | 183,407,788    | 2,958,222,288     |
| 25968 USAA Cas Ins Co                      | 64,174,573     | 75,432,730     | 80,749,024     | 84,508,725     | 96,314,779     | 108,332,440    | 119,993,933    | 129,595,727    | 140,772,087    | 152,542,620    | 160,257,487    | 162,165,766    | 167,874,131    | 156,335,303    | 140,459,692    | 149,251,319    | 159,854,238    | 170,732,389    | 183,178,222    | 198,700,036    | 213,573,352    | 2,914,798,573     |
| 24740 Safeco Ins Co Of Amer                | 72,009,977     | 76,314,482     | 80,081,462     | 83,120,861     | 96,755,149     | 99,326,499     | 106,256,116    | 115,332,834    | 122,761,343    | 130,676,545    | 133,165,748    | 144,731,492    | 141,316,978    | 141,206,141    | 134,281,246    | 132,681,514    | 140,007,601    | 149,159,489    | 158,133,819    | 170,305,545    | 174,989,886    | 2,602,614,727     |
| 44288 Progressive Choice Ins Co            |                |                | 66,181         | 206,998        | 47,351         | 2,435          | 17,722,026     | 54,612,483     | 89,518,094     | 124,857,373    | 151,144,765    | 173,626,312    | 178,884,506    | 182,977,445    | 185,647,878    | 189,870,256    | 136,758,181    | (143,205)      | 0              | 0              |                | 1,485,799,079     |
| 35882 Geico Gen Ins Co                     | 13,681,069     | 24,031,706     | 40,612,223     | 58,002,015     | 77,892,416     | 98,974,092     | 111,384,059    | 118,944,618    | 121,357,607    | 119,975,607    | 142,942,841    | 149,322,584    | 153,669,159    | 184,597,761    | 208,360,299    | 218,389,929    | 248,942,016    | 315,850,132    | 391,238,249    | 479,320,397    | 570,912,476    | 3,848,401,255     |
| 23035 Liberty Mut Fire Ins Co              | 35,328,918     | 36,262,661     | 35,356,181     | 33,674,802     | 38,641,922     | 45,839,859     | 54,000,430     | 64,863,055     | 97,868,091     | 106,425,571    | 116,432,953    | 128,010,901    | 131,648,834    | 133,410,904    | 135,864,853    | 136,235,205    | 146,037,007    | 148,699,325    | 153,245,694    | 160,143,155    | 173,275,112    | 2,111,265,433     |
| 25089 Coast Natl Ins Co                    | 16,231,274     | 31,069,227     | 39,084,352     | 53,671,031     | 57,979,943     | 84,623,500     | 121,997,521    | 157,781,303    | 179,152,545    | 99,478,317     | 83,876,045     | 66,350,273     | 63,482,961     | 60,162,628     | 112,335,834    | 136,552,599    | 118,551,222    | 112,071,338    | 129,823,169    | 116,659,761    | 94,970,201     | 1,935,905,044     |
| 23089 Granite States Ins Co                | 79,837         | 80,695         | 37,232         | 11,782         | 4,776,132      | 9,084,283      | 21,660,555     | 29,629,495     | 67,234,031     | 86,513,762     | 106,064,081    | 122,648,939    | 88,024,692     | 4,705,014      | (153,652)      | (1,776)        | 0              | 0              | 0              | 0              |                | 540,395,102       |
| 10683 Wawanesa Gen Ins Co                  |                | 8,569,760      | 15,165,200     | 19,214,349     | 23,760,884     | 32,682,665     | 48,533,675     | 64,022,419     | 74,465,166     | 82,341,596     | 89,213,857     | 109,209,728    | 114,130,532    | 114,025,329    | 114,547,135    | 115,953,577    | 120,026,906    | 127,583,289    | 133,909,857    | 137,201,206    | 135,375,585    | 1,679,932,715     |
|                                            |                |                |                |                |                |                |                |                |                |                |                |                |                |                |                |                |                |                |                |                |                |                   |
| Sub Total                                  | 3,526,256,062  | 3,787,634,374  | 4,049,900,214  | 4,172,054,932  | 4,356,476,011  | 4,807,701,763  | 5,493,907,663  | 6,204,305,684  | 6,604,366,659  | 6,768,576,841  | 6,899,182,566  | 6,733,833,953  | 6,296,479,608  | 5,848,213,202  | 5,710,756,671  | 5,890,197,147  | 6,073,511,199  | 6,090,676,372  | 6,309,449,297  | 6,305,709,977  | 6,744,144,223  | 118,673,334,418   |
| % of California Total                      | 78.08%         | 78.59%         | 80.05%         | 78.49%         | 77.45%         | 75.99%         | 76.84%         | 78.53%         | 79.73%         | 79.69%         | 77.77%         | 74.70%         | 72.39%         | 70.65%         | 70.96%         | 72.90%         | 72.53%         | 69.79%         | 67.96%         | 61.99%         | 61.17%         | 73.23%            |
| Remainder of California                    | 990,049,732    | 1,031,860,013  | 1,009,451,824  | 1,143,145,155  | 1,268,318,670  | 1,519,170,340  | 1,656,213,039  | 1,696,124,986  | 1,678,584,326  | 1,724,625,561  | 1,972,117,191  | 2,280,307,396  | 2,401,884,070  | 2,429,655,901  | 2,337,528,373  | 2,190,129,040  | 2,300,386,621  | 2,636,475,549  | 2,975,280,082  | 3,865,806,562  | 4,281,917,085  | 43,389,031,516    |
| California Total Written Premium           | 4,516,305,794  | 4,819,494,387  | 5,059,352,038  | 5,315,200,087  | 5,624,794,681  | 6,326,872,103  | 7,150,120,702  | 7,900,430,670  | 8,282,950,985  | 8,493,202,402  | 8,871,299,757  | 9,014,141,349  | 8,698,363,678  | 8,277,869,103  | 8,048,285,044  | 8,080,326,187  | 8,373,897,820  | 8,727,151,921  | 9,284,729,379  | 10,171,516,539 | 11,026,061,308 | 162,062,365,934   |
|                                            |                |                |                |                |                |                |                |                |                |                |                |                |                |                |                |                |                |                |                |                |                |                   |
| Countrywide Total Written Premium          | 40,672,083,000 | 43,894,768,000 | 47,489,690,000 | 53,836,130,000 | 55,350,268,000 | 56,149,554,000 | 61,257,568,000 | 65,009,464,000 | 65,933,116,000 | 66,647,122,000 | 67,001,523,000 | 67,322,542,000 | 67,048,513,000 | 65,792,446,000 | 65,382,972,000 | 65,371,948,000 | 67,411,527,000 | 70,577,145,000 | 74,891,212,000 | 80,112,933,000 | 86,240,676,000 | 1,333,393,200,000 |
| Ratio of CA W.P. / CW W.P.                 | 11.10%         | 10.98%         | 10.65%         | 9.87%          | 10.16%         | 11.27%         | 11.67%         | 12.15%         | 12.56%         | 12.74%         | 13.24%         | 13.39%         | 12.97%         | 12.58%         | 12.31%         | 12.36%         | 12.42%         | 12.37%         | 12.40%         | 12.70%         | 12.79%         | 12.15%            |

#### P. P. Auto. P.D.

Data Years: 1996 - 2016 EARNED PREMIUM

| NAIC  | COMPANY NAME                         | 1996           | 1997           | 1998           | 1999           | 2000           | 2001           | 2002           | 2003           | 2004           | 2005           | 2006           | 2007           | 2008           | 2009           | 2010           | 2011           | 2012           | 2013           | 2014           | 2015           | 2016           | Grand Total       |
|-------|--------------------------------------|----------------|----------------|----------------|----------------|----------------|----------------|----------------|----------------|----------------|----------------|----------------|----------------|----------------|----------------|----------------|----------------|----------------|----------------|----------------|----------------|----------------|-------------------|
|       |                                      |                |                |                |                |                |                |                |                |                |                |                |                |                |                |                |                |                |                |                |                |                |                   |
| 25178 | State Farm Mut Auto Ins Co           | 854,292,184    | 778,970,159    | 736,687,015    | 701,345,695    | 710,445,713    | 731,011,229    | 888,379,681    | 1,075,330,510  | 1,111,288,259  | 1,083,602,387  | 1,129,036,180  | 1,161,812,346  | 1,167,292,276  | 1,161,101,861  | 1,073,715,233  | 1,134,906,874  | 1,193,890,604  | 1,273,513,759  | 1,322,694,808  | 1,460,100,412  | 1,608,170,382  | 22,357,587,567    |
| 15598 | Interins Exch Of The Automobile Club | 282,566,731    | 338,420,685    | 400,370,146    | 460,252,465    | 506,734,770    | 548,741,600    | 612,621,304    | 714,826,344    | 789,089,221    | 817,616,442    | 863,748,029    | 860,147,000    | 836,637,951    | 804,164,880    | 764,700,636    | 773,293,292    | 792,564,165    | 798,511,199    | 725,359,724    | 768,883,370    | 853,598,439    | 14,312,848,393    |
| 21652 | Farmers Ins Exch                     | 597,017,802    | 678,915,286    | 682,078,134    | 676,433,370    | 663,130,969    | 690,297,315    | 757,655,464    | 807,653,826    | 805,654,516    | 784,376,811    | 665,045,083    | 513,967,473    | 378,916,466    | 282,432,455    | 213,272,946    | 211,011,526    | 309,460,761    | 378,656,045    | 435,930,018    | 510,521,899    | 592,164,734    | 11,634,592,899    |
| 15539 | CSAA Ins Exch                        | 479,604,958    | 521,427,780    | 559,190,252    | 576,638,450    | 586,063,711    | 627,549,282    | 667,535,463    | 696,259,034    | 700,543,003    | 711,746,462    | 724,611,101    | 720,474,744    | 671,613,068    | 631,455,672    | 633,953,560    | 631,233,383    | 636,378,792    | 648,376,206    | 673,668,156    | 723,164,377    | 774,216,733    | 13,595,704,187    |
| 19240 | Alistate Ind Co                      | 176,897,175    | 184,535,613    | 212,618,308    | 253,172,395    | 310,789,016    | 379,983,127    | 387,473,399    | 390,792,561    | 453,072,749    | 525,312,528    | 585,340,721    | 627,232,904    | 573,556,552    | 532,173,381    | 557,694,246    | 546,763,101    | 552,879,017    | 543,029,453    | 556,470,335    | 62,517,079     |                | 8,412,303,660     |
| 27553 | Mercury Ins Co                       | 161,377,917    | 220,243,280    | 265,833,178    | 299,540,177    | 312,215,131    | 321,135,824    | 366,946,296    | 416,429,504    | 468,267,725    | 521,133,571    | 557,232,702    | 570,525,489    | 554,705,019    | 529,574,231    | 519,180,705    | 526,458,880    | 547,167,619    | 589,390,202    | 598,045,458    | 613,733,864    | 642,168,404    | 9,601,305,176     |
| 12963 | 21st Century Ins Co                  | 299,306,445    | 301,068,017    | 314,514,201    | 329,476,319    | 349,110,342    | 362,352,647    | 378,664,934    | 469,181,966    | 522,192,199    | 526,364,365    | 499,512,257    | 469,619,844    | 425,642,986    | 352,907,869    | 279,730,886    | 253,890,017    | 238,134,876    | 231,777,602    | 227,217,931    | 230,146,900    | 233,297,320    | 7,294,109,923     |
| 19232 | Allstate Ins Co                      | 217,715,484    | 200,693,108    | 188,266,800    | 181,298,975    | 186,593,313    | 194,686,783    | 207,562,941    | 218,787,343    | 208,620,716    | 201,842,280    | 195,904,019    | 186,950,453    | 158,459,082    | 130,423,221    | 133,591,404    | 128,027,074    | 120,133,027    | 106,195,644    | 97,842,379     | 23,167,904     | 11,822,157     | 3,298,584,107     |
| 11908 | Mercury Cas Co                       | 51,474,776     | 69,915,110     | 88,791,617     | 106,622,517    | 111,446,570    | 110,592,436    | 132,728,833    | 162,657,706    | 176,181,624    | 182,618,800    | 182,110,355    | 155,037,126    | 141,494,354    | 126,351,089    | 114,932,471    | 114,851,277    | 85,550,520     | 416,464        | 0              | 0              | 921            | 2,113,774,566     |
| 22268 | Infinity Ins Co                      | 26,009,437     | 26,596,412     | 29,463,100     | 34,212,233     | 52,292,308     | 63,869,035     | 90,169,575     | 119,454,645    | 136,519,174    | 150,521,172    | 164,479,116    | 184,111,488    | 177,564,909    | 168,298,643    | 162,396,643    | 171,421,958    | 196,960,580    | 219,913,359    | 236,769,130    | 258,814,337    | 264,866,483    | 2,934,703,737     |
| 27804 | Progressive West Ins Co              | 18,550,073     | 41,556,947     | 71,277,319     | 78,139,232     | 62,459,739     | 65,228,064     | 71,696,928     | 111,086,703    | 143,257,159    | 153,441,021    | 171,618,649    | 174,642,628    | 146,206,337    | 110,860,735    | 97,157,976     | 105,689,633    | 118,003,914    | 123,241,238    | 132,731,111    | 129,405,144    | 118,924,656    | 2,245,175,206     |
| 25941 | United Serv Automobile Assn          | 98,669,593     | 101,421,287    | 104,020,154    | 102,623,668    | 106,653,979    | 116,886,099    | 126,776,226    | 135,304,039    | 143,808,415    | 151,035,880    | 157,778,265    | 156,321,042    | 160,194,084    | 158,063,415    | 139,932,086    | 146,112,114    | 153,191,811    | 159,508,570    | 165,233,506    | 173,728,349    | 181,450,483    | 2,938,713,065     |
| 25968 | USAA Cas Ins Co                      | 63,374,094     | 73,131,959     | 79,354,901     | 84,002,207     | 92,672,902     | 105,952,223    | 116,752,406    | 127,574,725    | 137,913,942    | 149,682,348    | 159,871,651    | 160,323,216    | 166,951,070    | 163,918,630    | 139,042,280    | 147,163,694    | 157,162,706    | 168,072,230    | 179,736,354    | 195,150,677    | 210,011,573    | 2,877,815,788     |
| 24740 | Safeco Ins Co Of Amer                | 72,589,878     | 74,522,344     | 79,326,499     | 81,608,670     | 94,277,422     | 98,296,267     | 103,477,220    | 113,830,255    | 120,364,095    | 129,147,481    | 132,925,791    | 142,521,719    | 142,021,515    | 141,444,556    | 127,748,797    | 124,721,089    | 132,595,576    | 142,919,990    | 153,297,078    | 161,808,069    | 169,592,432    | 2,539,036,743     |
| 44288 | Progressive Choice Ins Co            |                |                | 9,884          | 216,217        | 82,568         | 13,967         | 8,819,861      | 47,356,778     | 83,276,133     | 114,511,070    | 145,849,659    | 167,953,633    | 180,023,080    | 182,255,064    | 185,296,318    | 187,627,854    | 175,250,945    | 7,256,048      | 0              | 0              |                | 1,485,799,079     |
| 35882 | Geico Gen Ins Co                     | 11,991,985     | 20,923,892     | 36,410,892     | 53,743,453     | 72,694,394     | 94,591,642     | 108,473,791    | 117,542,506    | 120,918,215    | 118,842,810    | 137,336,160    | 152,014,391    | 147,915,822    | 177,344,268    | 203,301,491    | 218,986,354    | 235,853,113    | 299,598,468    | 371,193,293    | 458,855,529    | 546,104,396    | 3,704,636,865     |
| 23035 | Liberty Mut Fire Ins Co              | 34,415,406     | 35,868,339     | 36,164,888     | 33,826,201     | 36,262,238     | 42,213,650     | 49,934,988     | 58,934,830     | 80,519,002     | 101,989,057    | 111,177,651    | 122,958,593    | 129,711,271    | 132,276,992    | 135,989,548    | 134,595,532    | 141,597,832    | 147,060,657    | 151,366,997    | 155,723,875    | 166,542,374    | 2,039,129,921     |
| 25089 | Coast Natl Ins Co                    | 14,606,879     | 27,325,342     | 35,450,744     | 43,173,407     | 58,997,028     | 79,067,870     | 113,997,422    | 150,524,224    | 150,315,591    | 120,174,160    | 90,640,010     | 75,000,485     | 68,203,498     | 57,697,323     | 88,814,424     | 125,027,906    | 133,192,394    | 118,189,411    | 125,048,419    | 122,911,425    | 105,422,434    | 1,903,780,396     |
| 23089 | Granite States Ins Co                | 87,812         | 78,858         | 45,699         | 18,624         | 1,973,552      | 6,789,781      | 16,168,960     | 29,366,243     | 53,829,325     | 76,817,597     | 92,156,684     | 113,045,023    | 106,739,977    | 42,422,066     | 879,350        | (1,792)        | 0              | 0              | 0              | 0              |                | 540,417,759       |
| 10683 | Wawanesa Gen Ins Co                  |                | 4,545,521      | 12,114,697     | 17,429,541     | 21,216,596     | 28,158,918     | 40,324,931     | 57,031,257     | 69,973,991     | 78,716,027     | 85,484,595     | 100,194,169    | 111,966,213    | 113,816,797    | 114,065,224    | 120,634,611    | 122,538,989    | 122,757,684    | 131,671,276    | 134,774,158    | 145,273,247    | 1,632,688,442     |
|       |                                      |                |                |                |                |                |                |                |                |                |                |                |                |                |                |                |                |                |                |                |                |                |                   |
|       | Sub Total (2)                        | 3,460,548,629  | 3,700,159,939  | 3,931,988,428  | 4,113,773,816  | 4,336,112,261  | 4,667,417,759  | 5,246,160,623  | 6,019,924,999  | 6,475,605,054  | 6,699,492,269  | 6,851,858,678  | 6,814,853,766  | 6,445,815,530  | 5,998,983,148  | 5,685,396,224  | 5,802,414,377  | 6,042,507,241  | 6,078,384,229  | 6,284,275,973  | 6,183,407,368  | 6,623,627,168  | 117,462,707,479   |
|       | % of California Total                | 78.03%         | 78.32%         | 79.75%         | 79.13%         | 78.37%         | 76.51%         | 76.43%         | 78.15%         | 79.51%         | 80.02%         | 78.49%         | 75.74%         | 73.39%         | 71.27%         | 70.64%         | 72.23%         | 73.12%         | 70.29%         | 69.21%         | 62.64%         | 61.39%         | 73.57%            |
|       | Remainder of California              | 974,099,237    | 1,024,473,309  | 998,266,791    | 1,084,857,076  | 1,196,633,120  | 1,432,925,221  | 1,617,569,243  | 1,682,628,631  | 1,669,206,264  | 1,672,298,506  | 1,878,264,532  | 2,182,962,881  | 2,337,107,986  | 2,418,528,560  | 2,363,422,723  | 2,230,541,387  | 2,221,228,555  | 2,569,217,689  | 2,796,310,438  | 3,687,920,715  | 4,165,928,888  | 42,204,391,752    |
|       | California Total Earned Premium      | 4,434,647,866  | 4,724,633,248  | 4,930,255,219  | 5,198,630,892  | 5,532,745,381  | 6,100,342,980  | 6,863,729,866  | 7,702,553,630  | 8,144,811,318  | 8,371,790,775  | 8,730,123,210  | 8,997,816,647  | 8,782,923,516  | 8,417,511,708  | 8,048,818,947  | 8,032,955,764  | 8,263,735,796  | 8,647,601,918  | 9,080,586,411  | 9,871,328,083  | 10,789,556,056 | 159,667,099,231   |
| i     |                                      |                |                |                |                |                |                |                |                |                |                |                |                |                |                |                |                |                |                |                |                |                |                   |
|       | Countrywide Total Earned Premium     | 39,646,915,000 | 42,695,450,000 | 46,193,880,000 | 48,928,301,000 | 54,858,778,000 | 55,044,927,000 | 59,838,260,000 | 63,915,994,000 | 65,562,701,000 | 66,742,681,000 | 66,905,874,000 | 67,343,789,000 | 67,221,602,000 | 66,141,849,000 | 65,320,779,000 | 65,168,250,000 | 66,545,664,000 | 69,385,248,000 | 73,467,533,000 | 78,312,364,000 | 84,320,405,000 | 1,313,561,244,000 |
|       | Ratio of CA E.P. / CW E.P.           | 11.19%         | 11.07%         | 10.67%         | 10.62%         | 10.09%         | 11.08%         | 11.47%         | 12.05%         | 12.42%         | 12.54%         | 13.05%         | 13.36%         | 13.07%         | 12.73%         | 12.32%         | 12.33%         | 12.42%         | 12.46%         | 12.36%         | 12.61%         | 12.80%         | 12.16%            |

### INCURRED LOSSES + LOSS ADJUSTMENT EXPENSES

| AIC COMPANY NAME                         | 1996           | 1997           | 1998           | 1999           | 2000           | 2001           | 2002           | 2003           | 2004           | 2005           | 2006           | 2007           | 2008           | 2009           | 2010           | 2011           | 2012           | 2013           | 2014           | 2015           | 2016           | Grand To      |
|------------------------------------------|----------------|----------------|----------------|----------------|----------------|----------------|----------------|----------------|----------------|----------------|----------------|----------------|----------------|----------------|----------------|----------------|----------------|----------------|----------------|----------------|----------------|---------------|
|                                          |                |                |                |                |                |                |                |                |                |                |                |                |                |                |                |                |                |                |                |                |                |               |
| 5178 State Farm Mut Auto Ins Co          | 556,053,593    | 546,274,082    | 548,571,552    | 537,358,026    | 590,132,005    | 719,857,558    | 823,099,186    | 791,096,619    | 734,304,593    | 711,213,135    | 776,408,646    | 794,411,951    | 776,984,687    | 744,143,259    | 741,793,521    | 792,872,201    | 860,342,750    | 974,904,218    | 1,063,598,014  | 1,200,523,597  | 1,319,507,821  | 16,603,451,0  |
| 598 Interins Exch Of The Automobile Club | 254,753,879    | 281,997,307    | 313,740,152    | 331,031,311    | 371,483,874    | 424,519,474    | 457,056,807    | 491,113,008    | 493,667,427    | 528,926,578    | 540,206,555    | 577,311,093    | 531,543,128    | 491,460,015    | 466,763,477    | 437,662,855    | 448,308,719    | 475,951,960    | 504,710,340    | 551,809,487    | 631,998,349    | 9,606,015,7   |
| 652 Farmers Ins Exch                     | 410,126,744    | 454,294,888    | 485,953,098    | 419,421,493    | 524,976,647    | 589,591,969    | 548,032,233    | 548,284,528    | 502,511,195    | 521,169,550    | 458,987,160    | 329,864,416    | 236,535,011    | 137,216,989    | 114,845,639    | 130,269,333    | 210,975,034    | 272,551,435    | 292,640,314    | 360,644,765    | 449,906,620    | 7,998,799,0   |
| 539 CSAA Ins Exch                        | 435,248,950    | 462,344,479    | 540,647,689    | 542,561,375    | 509,432,661    | 510,093,761    | 508,107,176    | 482,256,314    | 497,973,753    | 492,635,859    | 499,146,592    | 464,325,517    | 442,100,886    | 406,303,385    | 405,573,304    | 420,962,682    | 436,053,320    | 453,193,621    | 491,253,503    | 546,487,763    | 580,570,799    | 10,127,273,3  |
| 240 Alistate Ind Co                      | 120,923,305    | 150,274,475    | 183,949,331    | 192,234,947    | 229,455,682    | 342,462,578    | 287,445,456    | 248,449,306    | 286,695,302    | 339,157,365    | 375,733,171    | 401,180,453    | 402,030,259    | 403,664,651    | 357,736,747    | 353,547,275    | 352,981,800    | 388,850,543    | 360,944,586    | 28,255,334     | 0              | 5,805,972,5   |
| 553 Mercury Ins Co                       | 128,729,840    | 154,591,898    | 169,415,470    | 174,681,212    | 178,727,607    | 214,508,269    | 256,488,815    | 286,180,209    | 308,404,233    | 353,769,900    | 392,183,243    | 420,751,283    | 409,857,445    | 384,792,972    | 391,710,693    | 378,119,317    | 376,036,969    | 420,573,217    | 428,088,840    | 449,847,345    | 475,520,673    | 6,752,979,4   |
| 1963 21st Century Ins Co                 | 244,150,595    | 238,686,182    | 265,592,025    | 283,237,865    | 306,528,497    | 315,011,685    | 320,079,372    | 393,300,570    | 407,753,818    | 411,470,133    | 372,310,720    | 303,550,794    | 281,759,033    | 203,421,267    | 176,807,878    | 163,889,249    | 150,803,730    | 146,639,639    | 158,357,355    | 134,124,947    | 170,930,422    | 5,448,405,7   |
| 232 Allstate Ins Co                      | 155,884,591    | 143,984,510    | 132,558,147    | 126,296,269    | 141,693,281    | 140,085,844    | 140,668,739    | 120,550,614    | 102,613,241    | 102,041,481    | 94,049,761     | 86,141,189     | 79,464,185     | 74,576,135     | 67,891,709     | 63,021,575     | 59,640,170     | 56,958,202     | 47,374,433     | 14,352,118     | 10,167,072     | 1,960,013,2   |
| 908 Mercury Cas Co                       | 45,164,902     | 55,705,937     | 68,238,303     | 73,377,039     | 81,373,101     | 84,443,748     | 100,385,296    | 116,903,108    | 121,096,658    | 132,319,822    | 134,945,959    | 130,662,802    | 112,882,375    | 97,091,874     | 93,601,877     | 86,718,456     | 63,080,715     | 2,263,630      | 0              | 0              | (88,468)       | 1,600,167,1   |
| 268 Infinity Ins Co                      | 16,543,579     | 17,487,260     | 16,625,125     | 22,064,114     | 41,687,442     | 41,924,992     | 52,337,781     | 72,680,672     | 66,852,868     | 79,820,655     | 91,145,781     | 114,210,777    | 117,550,517    | 86,327,306     | 89,609,098     | 102,433,931    | 126,416,154    | 144,210,404    | 170,959,014    | 178,820,748    | 211,229,456    | 1,860,937,6   |
| 804 Progressive West Ins Co              | 14,958,684     | 30,856,927     | 50,877,275     | 52,823,336     | 44,439,524     | 41,106,003     | 43,857,698     | 72,210,301     | 84,894,361     | 99,544,181     | 117,082,723    | 122,999,730    | 87,691,232     | 60,039,184     | 64,779,962     | 78,661,588     | 92,578,506     | 94,883,762     | 96,872,461     | 94,223,905     | 81,238,094     | 1,526,619,4   |
| 941 United Serv Automobile Assn          | 76,093,729     | 78,332,061     | 76,806,279     | 80,798,542     | 88,740,201     | 98,071,757     | 103,603,956    | 101,576,327    | 103,631,799    | 107,680,660    | 110,224,358    | 118,260,833    | 104,890,817    | 95,716,067     | 101,971,692    | 104,448,528    | 102,089,711    | 107,195,770    | 108,901,847    | 114,569,981    | 129,040,782    | 2,112,645,6   |
| 968 USAA Cas Ins Co                      | 46,837,648     | 51,890,306     | 57,540,354     | 63,157,522     | 73,145,145     | 85,142,152     | 88,955,735     | 89,794,968     | 91,204,834     | 95,412,691     | 98,157,132     | 106,613,103    | 97,091,415     | 89,276,803     | 92,393,786     | 97,823,183     | 100,657,700    | 109,572,847    | 114,087,594    | 127,179,329    | 147,698,659    | 1,923,632,9   |
| 1740 Safeco Ins Co Of Amer               | 46,361,776     | 51,795,467     | 54,510,442     | 53,935,018     | 66,955,954     | 72,205,640     | 77,466,910     | 78,280,523     | 75,423,794     | 84,462,840     | 86,035,315     | 96,581,884     | 96,390,744     | 88,808,397     | 81,384,189     | 92,109,928     | 100,061,412    | 102,833,781    | 101,575,339    | 117,677,145    | 131,900,991    | 1,756,757,4   |
| 1288 Progressive Choice Ins Co           | 0              | 0              | 13,720         | 269,425        | 43,099         | 494            | 7,276,647      | 38,832,924     | 59,751,791     | 85,416,070     | 108,042,989    | 132,306,129    | 125,202,692    | 115,900,175    | 120,315,363    | 118,155,347    | 113,296,430    | 4,433,593      | 0              | 0              | 0              | 1,029,256,8   |
| 882 Geico Gen Ins Co                     | 10,976,967     | 18,812,608     | 30,481,230     | 42,729,494     | 59,428,972     | 77,278,737     | 82,906,851     | 75,224,047     | 71,886,131     | 76,917,221     | 92,680,567     | 100,926,508    | 109,003,406    | 123,037,329    | 140,676,644    | 147,625,981    | 177,588,978    | 221,017,113    | 265,104,282    | 344,309,077    | 430,718,584    | 2,699,330,7   |
| 1035 Liberty Mut Fire Ins Co             | 20,530,516     | 23,466,640     | 24,264,270     | 23,428,652     | 25,746,455     | 32,806,028     | 40,242,869     | 45,498,070     | 51,941,357     | 70,456,114     | 79,365,659     | 86,089,245     | 83,044,747     | 76,619,279     | 81,605,393     | 87,699,215     | 99,411,626     | 99,218,068     | 101,120,824    | 106,503,214    | 121,487,486    | 1,380,545,7   |
| i089 Coast Natl Ins Co                   | 8,832,542      | 19,404,942     | 28,596,321     | 30,087,229     | 60,242,056     | 62,235,942     | 74,998,345     | 95,946,821     | 83,154,257     | 65,458,687     | 49,057,380     | 45,149,715     | 39,593,611     | 33,798,913     | 76,540,297     | 130,009,362    | 137,669,454    | 94,794,686     | 96,133,300     | 103,077,294    | 87,439,576     | 1,422,220,7   |
| 1089 Granite States Ins Co               | (3,462)        | (11,326)       | (6,364)        | (1,362)        | 1,843,240      | 5,687,523      | 10,014,125     | 16,494,616     | 37,030,707     | 53,028,915     | 53,409,476     | 74,620,637     | 72,113,481     | 18,749,294     | (1,852,831)    | (347,093)      | 0              | 0              | 0              | 0              | 0              | 340,769,5     |
| 0683 Wawanesa Gen Ins Co                 | 0              | 5,125,961      | 12,191,404     | 15,168,661     | 22,806,442     | 32,939,133     | 45,139,052     | 60,134,380     | 72,317,705     | 87,725,566     | 93,469,982     | 104,421,368    | 104,115,421    | 105,864,058    | 107,542,994    | 121,307,445    | 126,939,326    | 125,391,458    | 130,682,463    | 142,135,488    | 153,380,289    | 1,668,798,5   |
| Sub Total                                | 2.592.168.378  | 2.785.314.604  | 3.060.565.823  | 3 064 660 167  | 3.418.881.884  | 3.889.973.287  | 4.068.163.049  | 4.224.807.927  | 4.253.109.824  | 4.498.627.423  | 4.622.643.169  | 4.610.379.428  | 4.309.845.095  | 3.836.807.352  | 3 771 691 432  | 3.906.990.358  | 4.134.932.506  | 4.295.437.946  | 4.532.404.509  | 4.614.541.538  | 5.132.647.203  | 83.624.592.9  |
|                                          | 78.51%         | 2,765,314,604  | 81.65%         | 3,064,660,167  | 77.12%         | 76.06%         | 76.80%         | 79 41%         | 4,253,109,624  | 4,496,627,423  | 78.67%         | 74 47%         | 72 68%         | 70.06%         | 70.35%         | 71 35%         | 72 96%         | 70.38%         | 4,532,404,509  | 63.68%         | 62 41%         | 73.7          |
| % of California Total                    | 709.454.189    | 689.812.730    | 687.865.038    | 753.532.033    | 1.014.519.658  | 1.224.453.483  | 1.228.909.503  | 1.095.287.220  | 1.035.582.139  | 1.076.523.412  | 1.253.256.184  | 1.580.405.197  | 1.619.903.524  | 1,639,687,952  | 1.589.479.382  | 1.568.494.582  | 1.532.492.157  | 1.808.082.072  | 1.957.933.631  | 2.632.003.902  | 3.090.937.740  | 29.788.615.7  |
| Remainder of California                  |                |                |                |                |                |                | 5.297.072.552  |                |                |                | 5.875.899.352  |                |                |                |                |                |                | 6.103.520.017  |                | 7.246.545.440  | 8.223.584.943  | 113.413.208.6 |
| California Total                         | 3,301,622,567  | 3,475,127,333  | 3,748,430,861  | 3,818,192,200  | 4,433,401,542  | 5,114,426,771  | 5,241,072,552  | 5,320,095,148  | 5,288,691,963  | 5,575,150,836  | 5,875,899,352  | 6,190,784,625  | 5,929,748,618  | 5,476,495,304  | 5,361,170,814  | 5,475,484,940  | 5,667,424,663  | 6,103,520,017  | 6,490,338,140  | 1,246,545,440  | 8,223,584,943  | 113,413,208,6 |
| Countrywide Total                        | 31.327.221.000 | 31.493.807.000 | 33.923.266.000 | 35.788.716.000 | 41.350.934.000 | 42.674.569.000 | 42.467.017.000 | 43.109.836.000 | 40.999.732.000 | 44.928.386.000 | 43.604.395.000 | 45.585.533.000 | 47.019.180.000 | 44.588.537.000 | 44.244.466.000 | 48.538.843.000 | 49.630.184.000 | 50.181.821.000 | 54.358.070.000 | 58.133.341.000 | 65.649.154.000 | 939.597.008.0 |