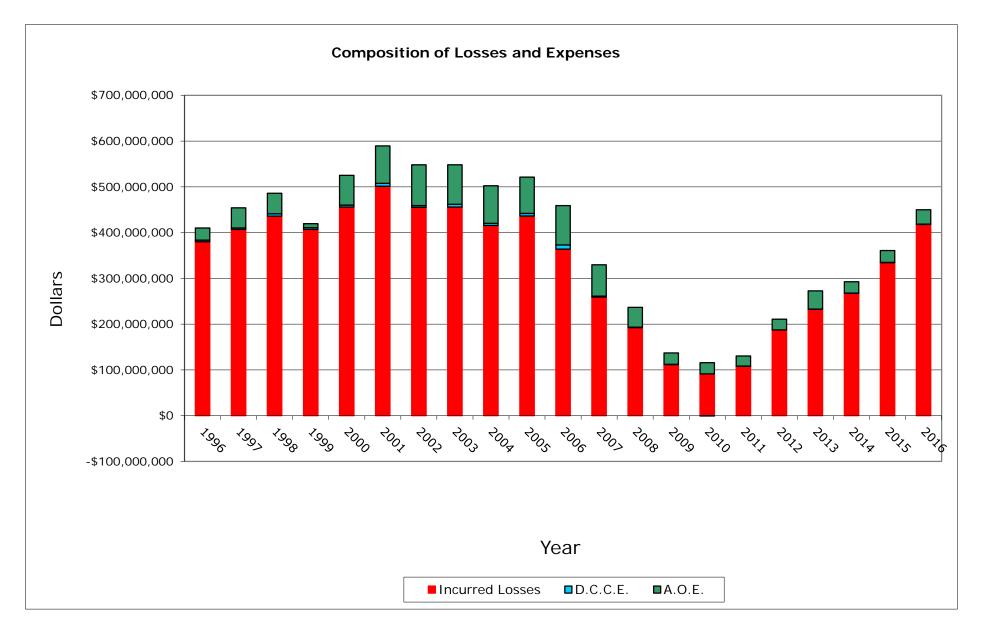

### P. P. Auto. P.D.

#### Data Years: 1996 - 2016

### INCURRED LOSSES + LOSS ADJUSTMENT EXPENSES

| AIC COMPANY NAME                         | 1996           | 1997           | 1998           | 1999           | 2000           | 2001           | 2002           | 2003           | 2004           | 2005           | 2006           | 2007           | 2008           | 2009           | 2010           | 2011           | 2012           | 2013           | 2014           | 2015           | 2016           | Grand To      |
|------------------------------------------|----------------|----------------|----------------|----------------|----------------|----------------|----------------|----------------|----------------|----------------|----------------|----------------|----------------|----------------|----------------|----------------|----------------|----------------|----------------|----------------|----------------|---------------|
|                                          |                |                |                |                |                |                |                |                |                |                |                |                |                |                |                |                |                |                |                |                |                |               |
| 5178 State Farm Mut Auto Ins Co          | 556,053,593    | 546,274,082    | 548,571,552    | 537,358,026    | 590,132,005    | 719,857,558    | 823,099,186    | 791,096,619    | 734,304,593    | 711,213,135    | 776,408,646    | 794,411,951    | 776,984,687    | 744,143,259    | 741,793,521    | 792,872,201    | 860,342,750    | 974,904,218    | 1,063,598,014  | 1,200,523,597  | 1,319,507,821  | 16,603,451,0  |
| 598 Interins Exch Of The Automobile Club | 254,753,879    | 281,997,307    | 313,740,152    | 331,031,311    | 371,483,874    | 424,519,474    | 457,056,807    | 491,113,008    | 493,667,427    | 528,926,578    | 540,206,555    | 577,311,093    | 531,543,128    | 491,460,015    | 466,763,477    | 437,662,855    | 448,308,719    | 475,951,960    | 504,710,340    | 551,809,487    | 631,998,349    | 9,606,015,7   |
| 652 Farmers Ins Exch                     | 410,126,744    | 454,294,888    | 485,953,098    | 419,421,493    | 524,976,647    | 589,591,969    | 548,032,233    | 548,284,528    | 502,511,195    | 521,169,550    | 458,987,160    | 329,864,416    | 236,535,011    | 137,216,989    | 114,845,639    | 130,269,333    | 210,975,034    | 272,551,435    | 292,640,314    | 360,644,765    | 449,906,620    | 7,998,799,0   |
| 539 CSAA Ins Exch                        | 435,248,950    | 462,344,479    | 540,647,689    | 542,561,375    | 509,432,661    | 510,093,761    | 508,107,176    | 482,256,314    | 497,973,753    | 492,635,859    | 499,146,592    | 464,325,517    | 442,100,886    | 406,303,385    | 405,573,304    | 420,962,682    | 436,053,320    | 453,193,621    | 491,253,503    | 546,487,763    | 580,570,799    | 10,127,273,3  |
| 240 Alistate Ind Co                      | 120,923,305    | 150,274,475    | 183,949,331    | 192,234,947    | 229,455,682    | 342,462,578    | 287,445,456    | 248,449,306    | 286,695,302    | 339,157,365    | 375,733,171    | 401,180,453    | 402,030,259    | 403,664,651    | 357,736,747    | 353,547,275    | 352,981,800    | 388,850,543    | 360,944,586    | 28,255,334     | 0              | 5,805,972,5   |
| 553 Mercury Ins Co                       | 128,729,840    | 154,591,898    | 169,415,470    | 174,681,212    | 178,727,607    | 214,508,269    | 256,488,815    | 286,180,209    | 308,404,233    | 353,769,900    | 392,183,243    | 420,751,283    | 409,857,445    | 384,792,972    | 391,710,693    | 378,119,317    | 376,036,969    | 420,573,217    | 428,088,840    | 449,847,345    | 475,520,673    | 6,752,979,4   |
| 1963 21st Century Ins Co                 | 244,150,595    | 238,686,182    | 265,592,025    | 283,237,865    | 306,528,497    | 315,011,685    | 320,079,372    | 393,300,570    | 407,753,818    | 411,470,133    | 372,310,720    | 303,550,794    | 281,759,033    | 203,421,267    | 176,807,878    | 163,889,249    | 150,803,730    | 146,639,639    | 158,357,355    | 134,124,947    | 170,930,422    | 5,448,405,7   |
| 232 Allstate Ins Co                      | 155,884,591    | 143,984,510    | 132,558,147    | 126,296,269    | 141,693,281    | 140,085,844    | 140,668,739    | 120,550,614    | 102,613,241    | 102,041,481    | 94,049,761     | 86,141,189     | 79,464,185     | 74,576,135     | 67,891,709     | 63,021,575     | 59,640,170     | 56,958,202     | 47,374,433     | 14,352,118     | 10,167,072     | 1,960,013,2   |
| 908 Mercury Cas Co                       | 45,164,902     | 55,705,937     | 68,238,303     | 73,377,039     | 81,373,101     | 84,443,748     | 100,385,296    | 116,903,108    | 121,096,658    | 132,319,822    | 134,945,959    | 130,662,802    | 112,882,375    | 97,091,874     | 93,601,877     | 86,718,456     | 63,080,715     | 2,263,630      | 0              | 0              | (88,468)       | 1,600,167,1   |
| 268 Infinity Ins Co                      | 16,543,579     | 17,487,260     | 16,625,125     | 22,064,114     | 41,687,442     | 41,924,992     | 52,337,781     | 72,680,672     | 66,852,868     | 79,820,655     | 91,145,781     | 114,210,777    | 117,550,517    | 86,327,306     | 89,609,098     | 102,433,931    | 126,416,154    | 144,210,404    | 170,959,014    | 178,820,748    | 211,229,456    | 1,860,937,6   |
| 804 Progressive West Ins Co              | 14,958,684     | 30,856,927     | 50,877,275     | 52,823,336     | 44,439,524     | 41,106,003     | 43,857,698     | 72,210,301     | 84,894,361     | 99,544,181     | 117,082,723    | 122,999,730    | 87,691,232     | 60,039,184     | 64,779,962     | 78,661,588     | 92,578,506     | 94,883,762     | 96,872,461     | 94,223,905     | 81,238,094     | 1,526,619,4   |
| 941 United Serv Automobile Assn          | 76,093,729     | 78,332,061     | 76,806,279     | 80,798,542     | 88,740,201     | 98,071,757     | 103,603,956    | 101,576,327    | 103,631,799    | 107,680,660    | 110,224,358    | 118,260,833    | 104,890,817    | 95,716,067     | 101,971,692    | 104,448,528    | 102,089,711    | 107,195,770    | 108,901,847    | 114,569,981    | 129,040,782    | 2,112,645,6   |
| 968 USAA Cas Ins Co                      | 46,837,648     | 51,890,306     | 57,540,354     | 63,157,522     | 73,145,145     | 85,142,152     | 88,955,735     | 89,794,968     | 91,204,834     | 95,412,691     | 98,157,132     | 106,613,103    | 97,091,415     | 89,276,803     | 92,393,786     | 97,823,183     | 100,657,700    | 109,572,847    | 114,087,594    | 127,179,329    | 147,698,659    | 1,923,632,9   |
| 1740 Safeco Ins Co Of Amer               | 46,361,776     | 51,795,467     | 54,510,442     | 53,935,018     | 66,955,954     | 72,205,640     | 77,466,910     | 78,280,523     | 75,423,794     | 84,462,840     | 86,035,315     | 96,581,884     | 96,390,744     | 88,808,397     | 81,384,189     | 92,109,928     | 100,061,412    | 102,833,781    | 101,575,339    | 117,677,145    | 131,900,991    | 1,756,757,4   |
| 1288 Progressive Choice Ins Co           | 0              | 0              | 13,720         | 269,425        | 43,099         | 494            | 7,276,647      | 38,832,924     | 59,751,791     | 85,416,070     | 108,042,989    | 132,306,129    | 125,202,692    | 115,900,175    | 120,315,363    | 118,155,347    | 113,296,430    | 4,433,593      | 0              | 0              | 0              | 1,029,256,8   |
| 882 Geico Gen Ins Co                     | 10,976,967     | 18,812,608     | 30,481,230     | 42,729,494     | 59,428,972     | 77,278,737     | 82,906,851     | 75,224,047     | 71,886,131     | 76,917,221     | 92,680,567     | 100,926,508    | 109,003,406    | 123,037,329    | 140,676,644    | 147,625,981    | 177,588,978    | 221,017,113    | 265,104,282    | 344,309,077    | 430,718,584    | 2,699,330,7   |
| 1035 Liberty Mut Fire Ins Co             | 20,530,516     | 23,466,640     | 24,264,270     | 23,428,652     | 25,746,455     | 32,806,028     | 40,242,869     | 45,498,070     | 51,941,357     | 70,456,114     | 79,365,659     | 86,089,245     | 83,044,747     | 76,619,279     | 81,605,393     | 87,699,215     | 99,411,626     | 99,218,068     | 101,120,824    | 106,503,214    | 121,487,486    | 1,380,545,7   |
| i089 Coast Natl Ins Co                   | 8,832,542      | 19,404,942     | 28,596,321     | 30,087,229     | 60,242,056     | 62,235,942     | 74,998,345     | 95,946,821     | 83,154,257     | 65,458,687     | 49,057,380     | 45,149,715     | 39,593,611     | 33,798,913     | 76,540,297     | 130,009,362    | 137,669,454    | 94,794,686     | 96,133,300     | 103,077,294    | 87,439,576     | 1,422,220,7   |
| 1089 Granite States Ins Co               | (3,462)        | (11,326)       | (6,364)        | (1,362)        | 1,843,240      | 5,687,523      | 10,014,125     | 16,494,616     | 37,030,707     | 53,028,915     | 53,409,476     | 74,620,637     | 72,113,481     | 18,749,294     | (1,852,831)    | (347,093)      | 0              | 0              | 0              | 0              | 0              | 340,769,5     |
| 0683 Wawanesa Gen Ins Co                 | 0              | 5,125,961      | 12,191,404     | 15,168,661     | 22,806,442     | 32,939,133     | 45,139,052     | 60,134,380     | 72,317,705     | 87,725,566     | 93,469,982     | 104,421,368    | 104,115,421    | 105,864,058    | 107,542,994    | 121,307,445    | 126,939,326    | 125,391,458    | 130,682,463    | 142,135,488    | 153,380,289    | 1,668,798,5   |
| Sub Total                                | 2.592.168.378  | 2.785.314.604  | 3.060.565.823  | 3 064 660 167  | 3.418.881.884  | 3.889.973.287  | 4.068.163.049  | 4.224.807.927  | 4.253.109.824  | 4.498.627.423  | 4.622.643.169  | 4.610.379.428  | 4.309.845.095  | 3.836.807.352  | 3 771 691 432  | 3.906.990.358  | 4.134.932.506  | 4.295.437.946  | 4.532.404.509  | 4.614.541.538  | 5.132.647.203  | 83.624.592.9  |
|                                          | 78.51%         | 2,765,314,604  | 81.65%         | 3,064,660,167  | 77.12%         | 76.06%         | 76.80%         | 79 41%         | 4,253,109,624  | 4,496,627,423  | 78.67%         | 74 47%         | 72 68%         | 70.06%         | 70.35%         | 71 35%         | 72 96%         | 70.38%         | 4,532,404,509  | 63.68%         | 62 41%         | 73.7          |
| % of California Total                    | 709.454.189    | 689.812.730    | 687.865.038    | 753.532.033    | 1.014.519.658  | 1.224.453.483  | 1.228.909.503  | 1.095.287.220  | 1.035.582.139  | 1.076.523.412  | 1.253.256.184  | 1.580.405.197  | 1.619.903.524  | 1,639,687,952  | 1.589.479.382  | 1.568.494.582  | 1.532.492.157  | 1.808.082.072  | 1.957.933.631  | 2.632.003.902  | 3.090.937.740  | 29.788.615.7  |
| Remainder of California                  |                |                |                |                |                |                | 5.297.072.552  |                |                |                | 5.875.899.352  |                |                |                |                |                |                | 6.103.520.017  |                | 7.246.545.440  | 8.223.584.943  | 113.413.208.6 |
| California Total                         | 3,301,622,567  | 3,475,127,333  | 3,748,430,861  | 3,818,192,200  | 4,433,401,542  | 5,114,426,771  | 5,241,072,552  | 5,320,095,148  | 5,288,691,963  | 5,575,150,836  | 5,875,899,352  | 6,190,784,625  | 5,929,748,618  | 5,476,495,304  | 5,361,170,814  | 5,475,484,940  | 5,667,424,663  | 6,103,520,017  | 6,490,338,140  | 1,246,545,440  | 8,223,584,943  | 113,413,208,6 |
| Countrywide Total                        | 31.327.221.000 | 31.493.807.000 | 33.923.266.000 | 35.788.716.000 | 41.350.934.000 | 42.674.569.000 | 42.467.017.000 | 43.109.836.000 | 40.999.732.000 | 44.928.386.000 | 43.604.395.000 | 45.585.533.000 | 47.019.180.000 | 44.588.537.000 | 44.244.466.000 | 48.538.843.000 | 49.630.184.000 | 50.181.821.000 | 54.358.070.000 | 58.133.341.000 | 65.649.154.000 | 939.597.008.0 |