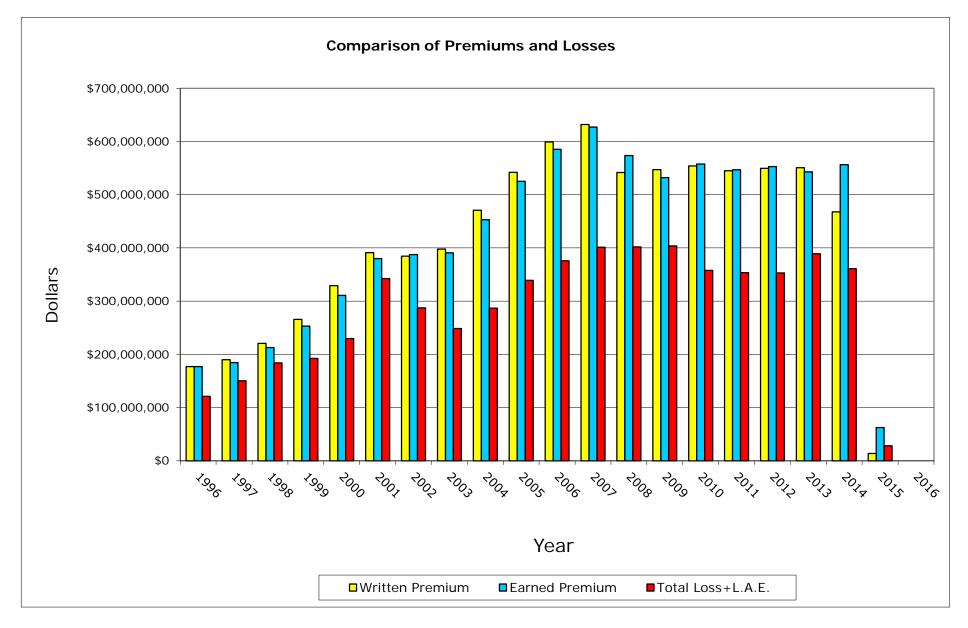

### P. P. Auto. P.D.

Data Years: 1996 - 2016 WRITTEN PREMIUM

| NAIC COMPANY NAME                          | 1996           | 1997           | 1998           | 1999           | 2000           | 2001           | 2002           | 2003           | 2004           | 2005           | 2006           | 2007           | 2008           | 2009           | 2010           | 2011           | 2012           | 2013           | 2014           | 2015           | 2016           | Grand Total       |
|--------------------------------------------|----------------|----------------|----------------|----------------|----------------|----------------|----------------|----------------|----------------|----------------|----------------|----------------|----------------|----------------|----------------|----------------|----------------|----------------|----------------|----------------|----------------|-------------------|
|                                            |                |                |                |                |                |                |                |                |                |                |                |                | 1              |                |                | -              |                |                |                |                |                |                   |
| 25178 State Farm Mut Auto Ins Co           | 835,248,932    | 763,467,305    | 740,823,806    | 695,628,046    | 667,092,519    | 754,470,338    | 951,623,655    | 1,091,066,199  | 1,106,152,848  | 1,087,838,399  | 1,145,527,928  | 1,144,121,367  | 1,182,062,419  | 1,122,360,245  | 1,089,396,451  | 1,147,690,935  | 1,212,639,534  | 1,281,633,180  | 1,355,665,368  | 1,502,637,390  | 1,634,901,443  | 22,512,048,307    |
| 15598 Interins Exch Of The Automobile Club | 301,033,689    | 366,646,695    | 432,418,135    | 485,112,216    | 520,084,108    | 576,787,026    | 654,609,691    | 765,432,935    | 803,460,661    | 841,715,020    | 881,908,248    | 835,486,040    | 834,786,900    | 774,177,366    | 766,422,060    | 779,342,241    | 800,154,205    | 759,346,397    | 734,137,508    | 806,857,693    | 898,208,952    | 14,618,127,786    |
| 21652 Farmers Ins Exch                     | 621,565,482    | 681,594,271    | 688,261,066    | 675,986,671    | 662,819,891    | 697,741,395    | 780,062,364    | 806,918,714    | 807,374,772    | 767,453,376    | 627,572,812    | 474,804,839    | 352,276,018    | 260,871,432    | 199,061,897    | 238,459,173    | 342,743,618    | 387,946,683    | 449,133,657    | 530,189,368    | 605,482,092    | 11,658,319,591    |
| 15539 CSAA Ins Exch                        | 501,031,304    | 536,827,496    | 576,353,412    | 575,632,342    | 604,650,090    | 650,385,377    | 683,974,960    | 707,796,922    | 700,204,476    | 720,120,209    | 723,358,899    | 709,713,506    | 635,547,540    | 633,274,446    | 632,082,038    | 634,791,200    | 638,494,549    | 639,594,613    | 705,829,829    | 751,645,490    | 798,346,567    | 13,759,655,265    |
| 19240 Alistate Ind Co                      | 177,005,064    | 189,856,744    | 220,444,092    | 265,618,765    | 328,991,768    | 391,187,969    | 384,325,284    | 397,591,455    | 470,835,600    | 542,060,454    | 599,251,655    | 631,993,922    | 541,812,787    | 547,059,802    | 554,186,288    | 545,165,974    | 549,654,057    | 550,896,156    | 467,767,214    | 13,716,030     |                | 8,369,421,080     |
| 27553 Mercury Ins Co                       | 173,573,700    | 234,743,243    | 276,733,308    | 305,115,830    | 309,110,921    | 330,313,471    | 379,064,152    | 432,129,261    | 480,206,723    | 531,022,784    | 564,803,766    | 570,693,852    | 549,400,200    | 524,875,005    | 517,973,278    | 531,605,578    | 567,649,972    | 597,805,556    | 594,064,103    | 620,102,083    | 647,799,516    | 9,738,786,302     |
| 12963 21st Century Ins Co                  | 294,218,216    | 306,236,604    | 320,016,334    | 331,154,268    | 352,373,560    | 360,717,204    | 396,742,624    | 485,977,626    | 529,107,390    | 520,765,563    | 491,450,475    | 463,650,594    | 409,841,937    | 329,182,882    | 272,790,199    | 249,277,590    | 235,909,213    | 230,153,478    | 226,663,403    | 232,136,381    | 226,999,646    | 7,265,365,187     |
| 19232 Allstate Ins Co                      | 215,963,643    | 195,713,440    | 186,159,677    | 181,389,275    | 188,617,382    | 198,129,248    | 211,629,925    | 217,429,153    | 206,140,899    | 200,479,542    | 194,459,130    | 184,351,811    | 145,653,214    | 132,189,845    | 132,980,969    | 126,409,850    | 116,809,837    | 104,675,534    | 83,539,958     | 15,181,653     | 12,211,011     | 3,250,114,996     |
| 11908 Mercury Cas Co                       | 54,823,065     | 74,914,514     | 94,800,013     | 109,149,576    | 110,252,627    | 112,401,515    | 140,523,930    | 169,289,515    | 177,246,345    | 184,442,172    | 178,510,230    | 149,027,309    | 139,306,087    | 121,891,233    | 113,193,378    | 115,819,639    | 56,548,508     | (26,915)       | 0              | 0              | 921            | 2,102,113,662     |
| 22268 Infinity Ins Co                      | 28,105,871     | 27,627,680     | 35,367,969     | 41,436,819     | 57,320,153     | 72,930,638     | 103,851,061    | 135,634,843    | 139,937,265    | 159,081,828    | 176,626,226    | 186,793,531    | 170,183,295    | 165,957,333    | 158,752,839    | 185,408,637    | 208,866,396    | 228,592,733    | 244,250,048    | 267,100,109    | 257,000,572    | 3,050,825,846     |
| 27804 Progressive West Ins Co              | 25,000,312     | 55,479,702     | 83,294,192     | 71,586,616     | 49,850,103     | 64,336,191     | 76,997,334     | 122,792,983    | 145,086,895    | 157,966,723    | 174,608,554    | 169,765,064    | 135,918,761    | 106,454,879    | 101,576,522    | 109,620,455    | 118,859,179    | 125,275,561    | 131,880,506    | 128,182,545    | 116,689,103    | 2,271,222,180     |
| 25941 United Serv Automobile Assn          | 97,181,136     | 102,765,419    | 104,076,355    | 101,833,945    | 109,144,313    | 119,435,618    | 128,954,368    | 137,464,144    | 145,483,821    | 152,819,380    | 158,006,866    | 157,366,123    | 160,658,657    | 152,498,209    | 140,997,467    | 147,673,252    | 155,004,960    | 160,830,639    | 166,988,693    | 175,631,135    | 183,407,788    | 2,958,222,288     |
| 25968 USAA Cas Ins Co                      | 64,174,573     | 75,432,730     | 80,749,024     | 84,508,725     | 96,314,779     | 108,332,440    | 119,993,933    | 129,595,727    | 140,772,087    | 152,542,620    | 160,257,487    | 162,165,766    | 167,874,131    | 156,335,303    | 140,459,692    | 149,251,319    | 159,854,238    | 170,732,389    | 183,178,222    | 198,700,036    | 213,573,352    | 2,914,798,573     |
| 24740 Safeco Ins Co Of Amer                | 72,009,977     | 76,314,482     | 80,081,462     | 83,120,861     | 96,755,149     | 99,326,499     | 106,256,116    | 115,332,834    | 122,761,343    | 130,676,545    | 133,165,748    | 144,731,492    | 141,316,978    | 141,206,141    | 134,281,246    | 132,681,514    | 140,007,601    | 149,159,489    | 158,133,819    | 170,305,545    | 174,989,886    | 2,602,614,727     |
| 44288 Progressive Choice Ins Co            |                |                | 66,181         | 206,998        | 47,351         | 2,435          | 17,722,026     | 54,612,483     | 89,518,094     | 124,857,373    | 151,144,765    | 173,626,312    | 178,884,506    | 182,977,445    | 185,647,878    | 189,870,256    | 136,758,181    | (143,205)      | 0              | 0              |                | 1,485,799,079     |
| 35882 Geico Gen Ins Co                     | 13,681,069     | 24,031,706     | 40,612,223     | 58,002,015     | 77,892,416     | 98,974,092     | 111,384,059    | 118,944,618    | 121,357,607    | 119,975,607    | 142,942,841    | 149,322,584    | 153,669,159    | 184,597,761    | 208,360,299    | 218,389,929    | 248,942,016    | 315,850,132    | 391,238,249    | 479,320,397    | 570,912,476    | 3,848,401,255     |
| 23035 Liberty Mut Fire Ins Co              | 35,328,918     | 36,262,661     | 35,356,181     | 33,674,802     | 38,641,922     | 45,839,859     | 54,000,430     | 64,863,055     | 97,868,091     | 106,425,571    | 116,432,953    | 128,010,901    | 131,648,834    | 133,410,904    | 135,864,853    | 136,235,205    | 146,037,007    | 148,699,325    | 153,245,694    | 160,143,155    | 173,275,112    | 2,111,265,433     |
| 25089 Coast Natl Ins Co                    | 16,231,274     | 31,069,227     | 39,084,352     | 53,671,031     | 57,979,943     | 84,623,500     | 121,997,521    | 157,781,303    | 179,152,545    | 99,478,317     | 83,876,045     | 66,350,273     | 63,482,961     | 60,162,628     | 112,335,834    | 136,552,599    | 118,551,222    | 112,071,338    | 129,823,169    | 116,659,761    | 94,970,201     | 1,935,905,044     |
| 23089 Granite States Ins Co                | 79,837         | 80,695         | 37,232         | 11,782         | 4,776,132      | 9,084,283      | 21,660,555     | 29,629,495     | 67,234,031     | 86,513,762     | 106,064,081    | 122,648,939    | 88,024,692     | 4,705,014      | (153,652)      | (1,776)        | 0              | 0              | 0              | 0              |                | 540,395,102       |
| 10683 Wawanesa Gen Ins Co                  |                | 8,569,760      | 15,165,200     | 19,214,349     | 23,760,884     | 32,682,665     | 48,533,675     | 64,022,419     | 74,465,166     | 82,341,596     | 89,213,857     | 109,209,728    | 114,130,532    | 114,025,329    | 114,547,135    | 115,953,577    | 120,026,906    | 127,583,289    | 133,909,857    | 137,201,206    | 135,375,585    | 1,679,932,715     |
|                                            |                |                |                |                |                |                |                |                |                |                |                |                |                |                |                |                |                |                |                |                |                |                   |
| Sub Total                                  | 3,526,256,062  | 3,787,634,374  | 4,049,900,214  | 4,172,054,932  | 4,356,476,011  | 4,807,701,763  | 5,493,907,663  | 6,204,305,684  | 6,604,366,659  | 6,768,576,841  | 6,899,182,566  | 6,733,833,953  | 6,296,479,608  | 5,848,213,202  | 5,710,756,671  | 5,890,197,147  | 6,073,511,199  | 6,090,676,372  | 6,309,449,297  | 6,305,709,977  | 6,744,144,223  | 118,673,334,418   |
| % of California Total                      | 78.08%         | 78.59%         | 80.05%         | 78.49%         | 77.45%         | 75.99%         | 76.84%         | 78.53%         | 79.73%         | 79.69%         | 77.77%         | 74.70%         | 72.39%         | 70.65%         | 70.96%         | 72.90%         | 72.53%         | 69.79%         | 67.96%         | 61.99%         | 61.17%         | 73.23%            |
| Remainder of California                    | 990,049,732    | 1,031,860,013  | 1,009,451,824  | 1,143,145,155  | 1,268,318,670  | 1,519,170,340  | 1,656,213,039  | 1,696,124,986  | 1,678,584,326  | 1,724,625,561  | 1,972,117,191  | 2,280,307,396  | 2,401,884,070  | 2,429,655,901  | 2,337,528,373  | 2,190,129,040  | 2,300,386,621  | 2,636,475,549  | 2,975,280,082  | 3,865,806,562  | 4,281,917,085  | 43,389,031,516    |
| California Total Written Premium           | 4,516,305,794  | 4,819,494,387  | 5,059,352,038  | 5,315,200,087  | 5,624,794,681  | 6,326,872,103  | 7,150,120,702  | 7,900,430,670  | 8,282,950,985  | 8,493,202,402  | 8,871,299,757  | 9,014,141,349  | 8,698,363,678  | 8,277,869,103  | 8,048,285,044  | 8,080,326,187  | 8,373,897,820  | 8,727,151,921  | 9,284,729,379  | 10,171,516,539 | 11,026,061,308 | 162,062,365,934   |
|                                            |                |                |                |                |                |                |                |                |                |                |                |                |                |                |                |                |                |                |                |                |                |                   |
| Countrywide Total Written Premium          | 40,672,083,000 | 43,894,768,000 | 47,489,690,000 | 53,836,130,000 | 55,350,268,000 | 56,149,554,000 | 61,257,568,000 | 65,009,464,000 | 65,933,116,000 | 66,647,122,000 | 67,001,523,000 | 67,322,542,000 | 67,048,513,000 | 65,792,446,000 | 65,382,972,000 | 65,371,948,000 | 67,411,527,000 | 70,577,145,000 | 74,891,212,000 | 80,112,933,000 | 86,240,676,000 | 1,333,393,200,000 |
| Ratio of CA W.P. / CW W.P.                 | 11.10%         | 10.98%         | 10.65%         | 9.87%          | 10.16%         | 11.27%         | 11.67%         | 12.15%         | 12.56%         | 12.74%         | 13.24%         | 13.39%         | 12.97%         | 12.58%         | 12.31%         | 12.36%         | 12.42%         | 12.37%         | 12.40%         | 12.70%         | 12.79%         | 12.15%            |

#### P. P. Auto. P.D.

Data Years: 1996 - 2016 EARNED PREMIUM

| NAIC  | COMPANY NAME                         | 1996           | 1997           | 1998           | 1999           | 2000           | 2001           | 2002           | 2003           | 2004           | 2005           | 2006           | 2007           | 2008           | 2009           | 2010           | 2011           | 2012           | 2013           | 2014           | 2015           | 2016           | Grand Total       |
|-------|--------------------------------------|----------------|----------------|----------------|----------------|----------------|----------------|----------------|----------------|----------------|----------------|----------------|----------------|----------------|----------------|----------------|----------------|----------------|----------------|----------------|----------------|----------------|-------------------|
|       |                                      |                |                |                |                |                |                |                |                |                |                |                |                |                |                |                |                |                |                |                |                |                |                   |
| 25178 | State Farm Mut Auto Ins Co           | 854,292,184    | 778,970,159    | 736,687,015    | 701,345,695    | 710,445,713    | 731,011,229    | 888,379,681    | 1,075,330,510  | 1,111,288,259  | 1,083,602,387  | 1,129,036,180  | 1,161,812,346  | 1,167,292,276  | 1,161,101,861  | 1,073,715,233  | 1,134,906,874  | 1,193,890,604  | 1,273,513,759  | 1,322,694,808  | 1,460,100,412  | 1,608,170,382  | 22,357,587,567    |
| 15598 | Interins Exch Of The Automobile Club | 282,566,731    | 338,420,685    | 400,370,146    | 460,252,465    | 506,734,770    | 548,741,600    | 612,621,304    | 714,826,344    | 789,089,221    | 817,616,442    | 863,748,029    | 860,147,000    | 836,637,951    | 804,164,880    | 764,700,636    | 773,293,292    | 792,564,165    | 798,511,199    | 725,359,724    | 768,883,370    | 853,598,439    | 14,312,848,393    |
| 21652 | Farmers Ins Exch                     | 597,017,802    | 678,915,286    | 682,078,134    | 676,433,370    | 663,130,969    | 690,297,315    | 757,655,464    | 807,653,826    | 805,654,516    | 784,376,811    | 665,045,083    | 513,967,473    | 378,916,466    | 282,432,455    | 213,272,946    | 211,011,526    | 309,460,761    | 378,656,045    | 435,930,018    | 510,521,899    | 592,164,734    | 11,634,592,899    |
| 15539 | CSAA Ins Exch                        | 479,604,958    | 521,427,780    | 559,190,252    | 576,638,450    | 586,063,711    | 627,549,282    | 667,535,463    | 696,259,034    | 700,543,003    | 711,746,462    | 724,611,101    | 720,474,744    | 671,613,068    | 631,455,672    | 633,953,560    | 631,233,383    | 636,378,792    | 648,376,206    | 673,668,156    | 723,164,377    | 774,216,733    | 13,595,704,187    |
| 19240 | Alistate Ind Co                      | 176,897,175    | 184,535,613    | 212,618,308    | 253,172,395    | 310,789,016    | 379,983,127    | 387,473,399    | 390,792,561    | 453,072,749    | 525,312,528    | 585,340,721    | 627,232,904    | 573,556,552    | 532,173,381    | 557,694,246    | 546,763,101    | 552,879,017    | 543,029,453    | 556,470,335    | 62,517,079     |                | 8,412,303,660     |
| 27553 | Mercury Ins Co                       | 161,377,917    | 220,243,280    | 265,833,178    | 299,540,177    | 312,215,131    | 321,135,824    | 366,946,296    | 416,429,504    | 468,267,725    | 521,133,571    | 557,232,702    | 570,525,489    | 554,705,019    | 529,574,231    | 519,180,705    | 526,458,880    | 547,167,619    | 589,390,202    | 598,045,458    | 613,733,864    | 642,168,404    | 9,601,305,176     |
| 12963 | 21st Century Ins Co                  | 299,306,445    | 301,068,017    | 314,514,201    | 329,476,319    | 349,110,342    | 362,352,647    | 378,664,934    | 469,181,966    | 522,192,199    | 526,364,365    | 499,512,257    | 469,619,844    | 425,642,986    | 352,907,869    | 279,730,886    | 253,890,017    | 238,134,876    | 231,777,602    | 227,217,931    | 230,146,900    | 233,297,320    | 7,294,109,923     |
| 19232 | Allstate Ins Co                      | 217,715,484    | 200,693,108    | 188,266,800    | 181,298,975    | 186,593,313    | 194,686,783    | 207,562,941    | 218,787,343    | 208,620,716    | 201,842,280    | 195,904,019    | 186,950,453    | 158,459,082    | 130,423,221    | 133,591,404    | 128,027,074    | 120,133,027    | 106,195,644    | 97,842,379     | 23,167,904     | 11,822,157     | 3,298,584,107     |
| 11908 | Mercury Cas Co                       | 51,474,776     | 69,915,110     | 88,791,617     | 106,622,517    | 111,446,570    | 110,592,436    | 132,728,833    | 162,657,706    | 176,181,624    | 182,618,800    | 182,110,355    | 155,037,126    | 141,494,354    | 126,351,089    | 114,932,471    | 114,851,277    | 85,550,520     | 416,464        | 0              | 0              | 921            | 2,113,774,566     |
| 22268 | Infinity Ins Co                      | 26,009,437     | 26,596,412     | 29,463,100     | 34,212,233     | 52,292,308     | 63,869,035     | 90,169,575     | 119,454,645    | 136,519,174    | 150,521,172    | 164,479,116    | 184,111,488    | 177,564,909    | 168,298,643    | 162,396,643    | 171,421,958    | 196,960,580    | 219,913,359    | 236,769,130    | 258,814,337    | 264,866,483    | 2,934,703,737     |
| 27804 | Progressive West Ins Co              | 18,550,073     | 41,556,947     | 71,277,319     | 78,139,232     | 62,459,739     | 65,228,064     | 71,696,928     | 111,086,703    | 143,257,159    | 153,441,021    | 171,618,649    | 174,642,628    | 146,206,337    | 110,860,735    | 97,157,976     | 105,689,633    | 118,003,914    | 123,241,238    | 132,731,111    | 129,405,144    | 118,924,656    | 2,245,175,206     |
| 25941 | United Serv Automobile Assn          | 98,669,593     | 101,421,287    | 104,020,154    | 102,623,668    | 106,653,979    | 116,886,099    | 126,776,226    | 135,304,039    | 143,808,415    | 151,035,880    | 157,778,265    | 156,321,042    | 160,194,084    | 158,063,415    | 139,932,086    | 146,112,114    | 153,191,811    | 159,508,570    | 165,233,506    | 173,728,349    | 181,450,483    | 2,938,713,065     |
| 25968 | USAA Cas Ins Co                      | 63,374,094     | 73,131,959     | 79,354,901     | 84,002,207     | 92,672,902     | 105,952,223    | 116,752,406    | 127,574,725    | 137,913,942    | 149,682,348    | 159,871,651    | 160,323,216    | 166,951,070    | 163,918,630    | 139,042,280    | 147,163,694    | 157,162,706    | 168,072,230    | 179,736,354    | 195,150,677    | 210,011,573    | 2,877,815,788     |
| 24740 | Safeco Ins Co Of Amer                | 72,589,878     | 74,522,344     | 79,326,499     | 81,608,670     | 94,277,422     | 98,296,267     | 103,477,220    | 113,830,255    | 120,364,095    | 129,147,481    | 132,925,791    | 142,521,719    | 142,021,515    | 141,444,556    | 127,748,797    | 124,721,089    | 132,595,576    | 142,919,990    | 153,297,078    | 161,808,069    | 169,592,432    | 2,539,036,743     |
| 44288 | Progressive Choice Ins Co            |                |                | 9,884          | 216,217        | 82,568         | 13,967         | 8,819,861      | 47,356,778     | 83,276,133     | 114,511,070    | 145,849,659    | 167,953,633    | 180,023,080    | 182,255,064    | 185,296,318    | 187,627,854    | 175,250,945    | 7,256,048      | 0              | 0              |                | 1,485,799,079     |
| 35882 | Geico Gen Ins Co                     | 11,991,985     | 20,923,892     | 36,410,892     | 53,743,453     | 72,694,394     | 94,591,642     | 108,473,791    | 117,542,506    | 120,918,215    | 118,842,810    | 137,336,160    | 152,014,391    | 147,915,822    | 177,344,268    | 203,301,491    | 218,986,354    | 235,853,113    | 299,598,468    | 371,193,293    | 458,855,529    | 546,104,396    | 3,704,636,865     |
| 23035 | Liberty Mut Fire Ins Co              | 34,415,406     | 35,868,339     | 36,164,888     | 33,826,201     | 36,262,238     | 42,213,650     | 49,934,988     | 58,934,830     | 80,519,002     | 101,989,057    | 111,177,651    | 122,958,593    | 129,711,271    | 132,276,992    | 135,989,548    | 134,595,532    | 141,597,832    | 147,060,657    | 151,366,997    | 155,723,875    | 166,542,374    | 2,039,129,921     |
| 25089 | Coast Natl Ins Co                    | 14,606,879     | 27,325,342     | 35,450,744     | 43,173,407     | 58,997,028     | 79,067,870     | 113,997,422    | 150,524,224    | 150,315,591    | 120,174,160    | 90,640,010     | 75,000,485     | 68,203,498     | 57,697,323     | 88,814,424     | 125,027,906    | 133,192,394    | 118,189,411    | 125,048,419    | 122,911,425    | 105,422,434    | 1,903,780,396     |
| 23089 | Granite States Ins Co                | 87,812         | 78,858         | 45,699         | 18,624         | 1,973,552      | 6,789,781      | 16,168,960     | 29,366,243     | 53,829,325     | 76,817,597     | 92,156,684     | 113,045,023    | 106,739,977    | 42,422,066     | 879,350        | (1,792)        | 0              | 0              | 0              | 0              |                | 540,417,759       |
| 10683 | Wawanesa Gen Ins Co                  |                | 4,545,521      | 12,114,697     | 17,429,541     | 21,216,596     | 28,158,918     | 40,324,931     | 57,031,257     | 69,973,991     | 78,716,027     | 85,484,595     | 100,194,169    | 111,966,213    | 113,816,797    | 114,065,224    | 120,634,611    | 122,538,989    | 122,757,684    | 131,671,276    | 134,774,158    | 145,273,247    | 1,632,688,442     |
|       |                                      |                |                |                |                |                |                |                |                |                |                |                |                |                |                |                |                |                |                |                |                |                |                   |
|       | Sub Total (2)                        | 3,460,548,629  | 3,700,159,939  | 3,931,988,428  | 4,113,773,816  | 4,336,112,261  | 4,667,417,759  | 5,246,160,623  | 6,019,924,999  | 6,475,605,054  | 6,699,492,269  | 6,851,858,678  | 6,814,853,766  | 6,445,815,530  | 5,998,983,148  | 5,685,396,224  | 5,802,414,377  | 6,042,507,241  | 6,078,384,229  | 6,284,275,973  | 6,183,407,368  | 6,623,627,168  | 117,462,707,479   |
|       | % of California Total                | 78.03%         | 78.32%         | 79.75%         | 79.13%         | 78.37%         | 76.51%         | 76.43%         | 78.15%         | 79.51%         | 80.02%         | 78.49%         | 75.74%         | 73.39%         | 71.27%         | 70.64%         | 72.23%         | 73.12%         | 70.29%         | 69.21%         | 62.64%         | 61.39%         | 73.57%            |
|       | Remainder of California              | 974,099,237    | 1,024,473,309  | 998,266,791    | 1,084,857,076  | 1,196,633,120  | 1,432,925,221  | 1,617,569,243  | 1,682,628,631  | 1,669,206,264  | 1,672,298,506  | 1,878,264,532  | 2,182,962,881  | 2,337,107,986  | 2,418,528,560  | 2,363,422,723  | 2,230,541,387  | 2,221,228,555  | 2,569,217,689  | 2,796,310,438  | 3,687,920,715  | 4,165,928,888  | 42,204,391,752    |
|       | California Total Earned Premium      | 4,434,647,866  | 4,724,633,248  | 4,930,255,219  | 5,198,630,892  | 5,532,745,381  | 6,100,342,980  | 6,863,729,866  | 7,702,553,630  | 8,144,811,318  | 8,371,790,775  | 8,730,123,210  | 8,997,816,647  | 8,782,923,516  | 8,417,511,708  | 8,048,818,947  | 8,032,955,764  | 8,263,735,796  | 8,647,601,918  | 9,080,586,411  | 9,871,328,083  | 10,789,556,056 | 159,667,099,231   |
| i     |                                      |                |                |                |                |                |                |                |                |                |                |                |                |                |                |                |                |                |                |                |                |                |                   |
|       | Countrywide Total Earned Premium     | 39,646,915,000 | 42,695,450,000 | 46,193,880,000 | 48,928,301,000 | 54,858,778,000 | 55,044,927,000 | 59,838,260,000 | 63,915,994,000 | 65,562,701,000 | 66,742,681,000 | 66,905,874,000 | 67,343,789,000 | 67,221,602,000 | 66,141,849,000 | 65,320,779,000 | 65,168,250,000 | 66,545,664,000 | 69,385,248,000 | 73,467,533,000 | 78,312,364,000 | 84,320,405,000 | 1,313,561,244,000 |
|       | Ratio of CA E.P. / CW E.P.           | 11.19%         | 11.07%         | 10.67%         | 10.62%         | 10.09%         | 11.08%         | 11.47%         | 12.05%         | 12.42%         | 12.54%         | 13.05%         | 13.36%         | 13.07%         | 12.73%         | 12.32%         | 12.33%         | 12.42%         | 12.46%         | 12.36%         | 12.61%         | 12.80%         | 12.16%            |

### INCURRED LOSSES + LOSS ADJUSTMENT EXPENSES

| AIC COMPANY NAME                         | 1996           | 1997           | 1998           | 1999           | 2000           | 2001           | 2002           | 2003           | 2004           | 2005           | 2006           | 2007           | 2008           | 2009           | 2010           | 2011           | 2012           | 2013           | 2014           | 2015           | 2016           | Grand To      |
|------------------------------------------|----------------|----------------|----------------|----------------|----------------|----------------|----------------|----------------|----------------|----------------|----------------|----------------|----------------|----------------|----------------|----------------|----------------|----------------|----------------|----------------|----------------|---------------|
|                                          |                |                |                |                |                |                |                |                |                |                |                |                |                |                |                |                |                |                |                |                |                |               |
| 5178 State Farm Mut Auto Ins Co          | 556,053,593    | 546,274,082    | 548,571,552    | 537,358,026    | 590,132,005    | 719,857,558    | 823,099,186    | 791,096,619    | 734,304,593    | 711,213,135    | 776,408,646    | 794,411,951    | 776,984,687    | 744,143,259    | 741,793,521    | 792,872,201    | 860,342,750    | 974,904,218    | 1,063,598,014  | 1,200,523,597  | 1,319,507,821  | 16,603,451,0  |
| 598 Interins Exch Of The Automobile Club | 254,753,879    | 281,997,307    | 313,740,152    | 331,031,311    | 371,483,874    | 424,519,474    | 457,056,807    | 491,113,008    | 493,667,427    | 528,926,578    | 540,206,555    | 577,311,093    | 531,543,128    | 491,460,015    | 466,763,477    | 437,662,855    | 448,308,719    | 475,951,960    | 504,710,340    | 551,809,487    | 631,998,349    | 9,606,015,7   |
| 652 Farmers Ins Exch                     | 410,126,744    | 454,294,888    | 485,953,098    | 419,421,493    | 524,976,647    | 589,591,969    | 548,032,233    | 548,284,528    | 502,511,195    | 521,169,550    | 458,987,160    | 329,864,416    | 236,535,011    | 137,216,989    | 114,845,639    | 130,269,333    | 210,975,034    | 272,551,435    | 292,640,314    | 360,644,765    | 449,906,620    | 7,998,799,0   |
| 539 CSAA Ins Exch                        | 435,248,950    | 462,344,479    | 540,647,689    | 542,561,375    | 509,432,661    | 510,093,761    | 508,107,176    | 482,256,314    | 497,973,753    | 492,635,859    | 499,146,592    | 464,325,517    | 442,100,886    | 406,303,385    | 405,573,304    | 420,962,682    | 436,053,320    | 453,193,621    | 491,253,503    | 546,487,763    | 580,570,799    | 10,127,273,3  |
| 240 Alistate Ind Co                      | 120,923,305    | 150,274,475    | 183,949,331    | 192,234,947    | 229,455,682    | 342,462,578    | 287,445,456    | 248,449,306    | 286,695,302    | 339,157,365    | 375,733,171    | 401,180,453    | 402,030,259    | 403,664,651    | 357,736,747    | 353,547,275    | 352,981,800    | 388,850,543    | 360,944,586    | 28,255,334     | 0              | 5,805,972,5   |
| 553 Mercury Ins Co                       | 128,729,840    | 154,591,898    | 169,415,470    | 174,681,212    | 178,727,607    | 214,508,269    | 256,488,815    | 286,180,209    | 308,404,233    | 353,769,900    | 392,183,243    | 420,751,283    | 409,857,445    | 384,792,972    | 391,710,693    | 378,119,317    | 376,036,969    | 420,573,217    | 428,088,840    | 449,847,345    | 475,520,673    | 6,752,979,4   |
| 1963 21st Century Ins Co                 | 244,150,595    | 238,686,182    | 265,592,025    | 283,237,865    | 306,528,497    | 315,011,685    | 320,079,372    | 393,300,570    | 407,753,818    | 411,470,133    | 372,310,720    | 303,550,794    | 281,759,033    | 203,421,267    | 176,807,878    | 163,889,249    | 150,803,730    | 146,639,639    | 158,357,355    | 134,124,947    | 170,930,422    | 5,448,405,7   |
| 232 Allstate Ins Co                      | 155,884,591    | 143,984,510    | 132,558,147    | 126,296,269    | 141,693,281    | 140,085,844    | 140,668,739    | 120,550,614    | 102,613,241    | 102,041,481    | 94,049,761     | 86,141,189     | 79,464,185     | 74,576,135     | 67,891,709     | 63,021,575     | 59,640,170     | 56,958,202     | 47,374,433     | 14,352,118     | 10,167,072     | 1,960,013,2   |
| 908 Mercury Cas Co                       | 45,164,902     | 55,705,937     | 68,238,303     | 73,377,039     | 81,373,101     | 84,443,748     | 100,385,296    | 116,903,108    | 121,096,658    | 132,319,822    | 134,945,959    | 130,662,802    | 112,882,375    | 97,091,874     | 93,601,877     | 86,718,456     | 63,080,715     | 2,263,630      | 0              | 0              | (88,468)       | 1,600,167,1   |
| 268 Infinity Ins Co                      | 16,543,579     | 17,487,260     | 16,625,125     | 22,064,114     | 41,687,442     | 41,924,992     | 52,337,781     | 72,680,672     | 66,852,868     | 79,820,655     | 91,145,781     | 114,210,777    | 117,550,517    | 86,327,306     | 89,609,098     | 102,433,931    | 126,416,154    | 144,210,404    | 170,959,014    | 178,820,748    | 211,229,456    | 1,860,937,6   |
| 804 Progressive West Ins Co              | 14,958,684     | 30,856,927     | 50,877,275     | 52,823,336     | 44,439,524     | 41,106,003     | 43,857,698     | 72,210,301     | 84,894,361     | 99,544,181     | 117,082,723    | 122,999,730    | 87,691,232     | 60,039,184     | 64,779,962     | 78,661,588     | 92,578,506     | 94,883,762     | 96,872,461     | 94,223,905     | 81,238,094     | 1,526,619,4   |
| 941 United Serv Automobile Assn          | 76,093,729     | 78,332,061     | 76,806,279     | 80,798,542     | 88,740,201     | 98,071,757     | 103,603,956    | 101,576,327    | 103,631,799    | 107,680,660    | 110,224,358    | 118,260,833    | 104,890,817    | 95,716,067     | 101,971,692    | 104,448,528    | 102,089,711    | 107,195,770    | 108,901,847    | 114,569,981    | 129,040,782    | 2,112,645,6   |
| 968 USAA Cas Ins Co                      | 46,837,648     | 51,890,306     | 57,540,354     | 63,157,522     | 73,145,145     | 85,142,152     | 88,955,735     | 89,794,968     | 91,204,834     | 95,412,691     | 98,157,132     | 106,613,103    | 97,091,415     | 89,276,803     | 92,393,786     | 97,823,183     | 100,657,700    | 109,572,847    | 114,087,594    | 127,179,329    | 147,698,659    | 1,923,632,9   |
| 1740 Safeco Ins Co Of Amer               | 46,361,776     | 51,795,467     | 54,510,442     | 53,935,018     | 66,955,954     | 72,205,640     | 77,466,910     | 78,280,523     | 75,423,794     | 84,462,840     | 86,035,315     | 96,581,884     | 96,390,744     | 88,808,397     | 81,384,189     | 92,109,928     | 100,061,412    | 102,833,781    | 101,575,339    | 117,677,145    | 131,900,991    | 1,756,757,4   |
| 1288 Progressive Choice Ins Co           | 0              | 0              | 13,720         | 269,425        | 43,099         | 494            | 7,276,647      | 38,832,924     | 59,751,791     | 85,416,070     | 108,042,989    | 132,306,129    | 125,202,692    | 115,900,175    | 120,315,363    | 118,155,347    | 113,296,430    | 4,433,593      | 0              | 0              | 0              | 1,029,256,8   |
| 882 Geico Gen Ins Co                     | 10,976,967     | 18,812,608     | 30,481,230     | 42,729,494     | 59,428,972     | 77,278,737     | 82,906,851     | 75,224,047     | 71,886,131     | 76,917,221     | 92,680,567     | 100,926,508    | 109,003,406    | 123,037,329    | 140,676,644    | 147,625,981    | 177,588,978    | 221,017,113    | 265,104,282    | 344,309,077    | 430,718,584    | 2,699,330,7   |
| 1035 Liberty Mut Fire Ins Co             | 20,530,516     | 23,466,640     | 24,264,270     | 23,428,652     | 25,746,455     | 32,806,028     | 40,242,869     | 45,498,070     | 51,941,357     | 70,456,114     | 79,365,659     | 86,089,245     | 83,044,747     | 76,619,279     | 81,605,393     | 87,699,215     | 99,411,626     | 99,218,068     | 101,120,824    | 106,503,214    | 121,487,486    | 1,380,545,7   |
| i089 Coast Natl Ins Co                   | 8,832,542      | 19,404,942     | 28,596,321     | 30,087,229     | 60,242,056     | 62,235,942     | 74,998,345     | 95,946,821     | 83,154,257     | 65,458,687     | 49,057,380     | 45,149,715     | 39,593,611     | 33,798,913     | 76,540,297     | 130,009,362    | 137,669,454    | 94,794,686     | 96,133,300     | 103,077,294    | 87,439,576     | 1,422,220,7   |
| 1089 Granite States Ins Co               | (3,462)        | (11,326)       | (6,364)        | (1,362)        | 1,843,240      | 5,687,523      | 10,014,125     | 16,494,616     | 37,030,707     | 53,028,915     | 53,409,476     | 74,620,637     | 72,113,481     | 18,749,294     | (1,852,831)    | (347,093)      | 0              | 0              | 0              | 0              | 0              | 340,769,5     |
| 0683 Wawanesa Gen Ins Co                 | 0              | 5,125,961      | 12,191,404     | 15,168,661     | 22,806,442     | 32,939,133     | 45,139,052     | 60,134,380     | 72,317,705     | 87,725,566     | 93,469,982     | 104,421,368    | 104,115,421    | 105,864,058    | 107,542,994    | 121,307,445    | 126,939,326    | 125,391,458    | 130,682,463    | 142,135,488    | 153,380,289    | 1,668,798,5   |
| Sub Total                                | 2.592.168.378  | 2.785.314.604  | 3.060.565.823  | 3 064 660 167  | 3.418.881.884  | 3.889.973.287  | 4.068.163.049  | 4.224.807.927  | 4.253.109.824  | 4.498.627.423  | 4.622.643.169  | 4.610.379.428  | 4.309.845.095  | 3.836.807.352  | 3 771 691 432  | 3.906.990.358  | 4.134.932.506  | 4.295.437.946  | 4.532.404.509  | 4.614.541.538  | 5.132.647.203  | 83.624.592.9  |
|                                          | 78.51%         | 2,765,314,604  | 81.65%         | 3,064,660,167  | 77.12%         | 76.06%         | 76.80%         | 79 41%         | 4,253,109,624  | 4,496,627,423  | 78.67%         | 74 47%         | 72 68%         | 70.06%         | 70.35%         | 71 35%         | 72 96%         | 70.38%         | 4,532,404,509  | 63.68%         | 62 41%         | 73.7          |
| % of California Total                    | 709.454.189    | 689.812.730    | 687.865.038    | 753.532.033    | 1.014.519.658  | 1.224.453.483  | 1.228.909.503  | 1.095.287.220  | 1.035.582.139  | 1.076.523.412  | 1.253.256.184  | 1.580.405.197  | 1.619.903.524  | 1,639,687,952  | 1.589.479.382  | 1.568.494.582  | 1.532.492.157  | 1.808.082.072  | 1.957.933.631  | 2.632.003.902  | 3.090.937.740  | 29.788.615.7  |
| Remainder of California                  |                |                |                |                |                |                | 5.297.072.552  |                |                |                | 5.875.899.352  |                |                |                |                |                |                | 6.103.520.017  |                | 7.246.545.440  | 8.223.584.943  | 113.413.208.6 |
| California Total                         | 3,301,622,567  | 3,475,127,333  | 3,748,430,861  | 3,818,192,200  | 4,433,401,542  | 5,114,426,771  | 5,241,072,552  | 5,320,095,148  | 5,288,691,963  | 5,575,150,836  | 5,875,899,352  | 6,190,784,625  | 5,929,748,618  | 5,476,495,304  | 5,361,170,814  | 5,475,484,940  | 5,667,424,663  | 6,103,520,017  | 6,490,338,140  | 1,246,545,440  | 8,223,584,943  | 113,413,208,6 |
| Countrywide Total                        | 31.327.221.000 | 31.493.807.000 | 33.923.266.000 | 35.788.716.000 | 41.350.934.000 | 42.674.569.000 | 42.467.017.000 | 43.109.836.000 | 40.999.732.000 | 44.928.386.000 | 43.604.395.000 | 45.585.533.000 | 47.019.180.000 | 44.588.537.000 | 44.244.466.000 | 48.538.843.000 | 49.630.184.000 | 50.181.821.000 | 54.358.070.000 | 58.133.341.000 | 65.649.154.000 | 939.597.008.0 |