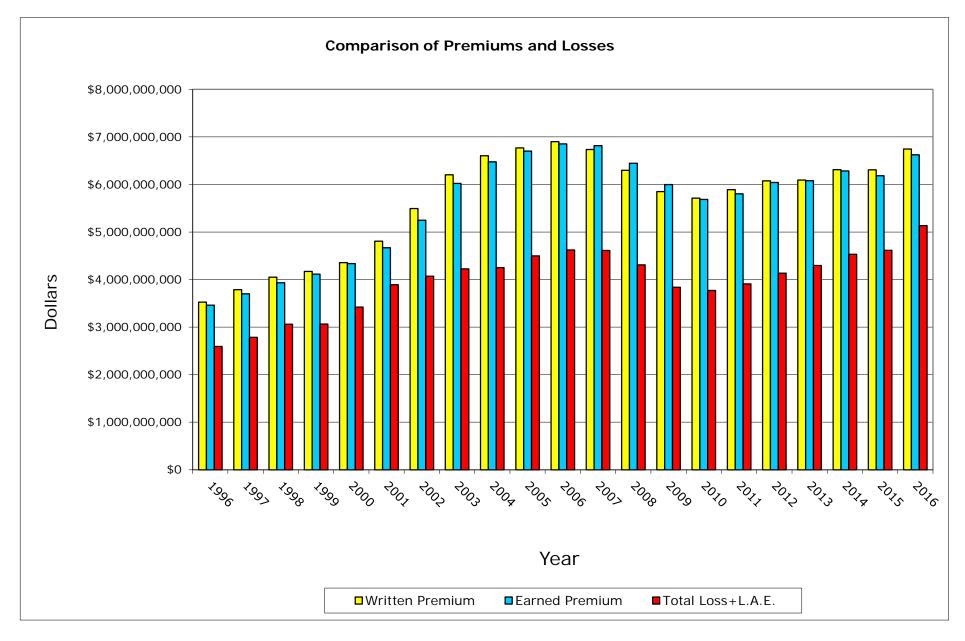

### P. P. Auto. P.D.

Data Years: 1996 - 2016 WRITTEN PREMIUM

| NAIC COMPANY NAME                          | 1996           | 1997           | 1998           | 1999           | 2000           | 2001           | 2002           | 2003           | 2004           | 2005           | 2006           | 2007           | 2008           | 2009           | 2010           | 2011           | 2012           | 2013           | 2014           | 2015           | 2016           | Grand Total       |
|--------------------------------------------|----------------|----------------|----------------|----------------|----------------|----------------|----------------|----------------|----------------|----------------|----------------|----------------|----------------|----------------|----------------|----------------|----------------|----------------|----------------|----------------|----------------|-------------------|
|                                            |                |                |                |                |                |                |                |                |                |                |                |                | 1              |                |                | -              |                |                |                |                |                |                   |
| 25178 State Farm Mut Auto Ins Co           | 835,248,932    | 763,467,305    | 740,823,806    | 695,628,046    | 667,092,519    | 754,470,338    | 951,623,655    | 1,091,066,199  | 1,106,152,848  | 1,087,838,399  | 1,145,527,928  | 1,144,121,367  | 1,182,062,419  | 1,122,360,245  | 1,089,396,451  | 1,147,690,935  | 1,212,639,534  | 1,281,633,180  | 1,355,665,368  | 1,502,637,390  | 1,634,901,443  | 22,512,048,307    |
| 15598 Interins Exch Of The Automobile Club | 301,033,689    | 366,646,695    | 432,418,135    | 485,112,216    | 520,084,108    | 576,787,026    | 654,609,691    | 765,432,935    | 803,460,661    | 841,715,020    | 881,908,248    | 835,486,040    | 834,786,900    | 774,177,366    | 766,422,060    | 779,342,241    | 800,154,205    | 759,346,397    | 734,137,508    | 806,857,693    | 898,208,952    | 14,618,127,786    |
| 21652 Farmers Ins Exch                     | 621,565,482    | 681,594,271    | 688,261,066    | 675,986,671    | 662,819,891    | 697,741,395    | 780,062,364    | 806,918,714    | 807,374,772    | 767,453,376    | 627,572,812    | 474,804,839    | 352,276,018    | 260,871,432    | 199,061,897    | 238,459,173    | 342,743,618    | 387,946,683    | 449,133,657    | 530,189,368    | 605,482,092    | 11,658,319,591    |
| 15539 CSAA Ins Exch                        | 501,031,304    | 536,827,496    | 576,353,412    | 575,632,342    | 604,650,090    | 650,385,377    | 683,974,960    | 707,796,922    | 700,204,476    | 720,120,209    | 723,358,899    | 709,713,506    | 635,547,540    | 633,274,446    | 632,082,038    | 634,791,200    | 638,494,549    | 639,594,613    | 705,829,829    | 751,645,490    | 798,346,567    | 13,759,655,265    |
| 19240 Alistate Ind Co                      | 177,005,064    | 189,856,744    | 220,444,092    | 265,618,765    | 328,991,768    | 391,187,969    | 384,325,284    | 397,591,455    | 470,835,600    | 542,060,454    | 599,251,655    | 631,993,922    | 541,812,787    | 547,059,802    | 554,186,288    | 545,165,974    | 549,654,057    | 550,896,156    | 467,767,214    | 13,716,030     |                | 8,369,421,080     |
| 27553 Mercury Ins Co                       | 173,573,700    | 234,743,243    | 276,733,308    | 305,115,830    | 309,110,921    | 330,313,471    | 379,064,152    | 432,129,261    | 480,206,723    | 531,022,784    | 564,803,766    | 570,693,852    | 549,400,200    | 524,875,005    | 517,973,278    | 531,605,578    | 567,649,972    | 597,805,556    | 594,064,103    | 620,102,083    | 647,799,516    | 9,738,786,302     |
| 12963 21st Century Ins Co                  | 294,218,216    | 306,236,604    | 320,016,334    | 331,154,268    | 352,373,560    | 360,717,204    | 396,742,624    | 485,977,626    | 529,107,390    | 520,765,563    | 491,450,475    | 463,650,594    | 409,841,937    | 329,182,882    | 272,790,199    | 249,277,590    | 235,909,213    | 230,153,478    | 226,663,403    | 232,136,381    | 226,999,646    | 7,265,365,187     |
| 19232 Allstate Ins Co                      | 215,963,643    | 195,713,440    | 186,159,677    | 181,389,275    | 188,617,382    | 198,129,248    | 211,629,925    | 217,429,153    | 206,140,899    | 200,479,542    | 194,459,130    | 184,351,811    | 145,653,214    | 132,189,845    | 132,980,969    | 126,409,850    | 116,809,837    | 104,675,534    | 83,539,958     | 15,181,653     | 12,211,011     | 3,250,114,996     |
| 11908 Mercury Cas Co                       | 54,823,065     | 74,914,514     | 94,800,013     | 109,149,576    | 110,252,627    | 112,401,515    | 140,523,930    | 169,289,515    | 177,246,345    | 184,442,172    | 178,510,230    | 149,027,309    | 139,306,087    | 121,891,233    | 113,193,378    | 115,819,639    | 56,548,508     | (26,915)       | 0              | 0              | 921            | 2,102,113,662     |
| 22268 Infinity Ins Co                      | 28,105,871     | 27,627,680     | 35,367,969     | 41,436,819     | 57,320,153     | 72,930,638     | 103,851,061    | 135,634,843    | 139,937,265    | 159,081,828    | 176,626,226    | 186,793,531    | 170,183,295    | 165,957,333    | 158,752,839    | 185,408,637    | 208,866,396    | 228,592,733    | 244,250,048    | 267,100,109    | 257,000,572    | 3,050,825,846     |
| 27804 Progressive West Ins Co              | 25,000,312     | 55,479,702     | 83,294,192     | 71,586,616     | 49,850,103     | 64,336,191     | 76,997,334     | 122,792,983    | 145,086,895    | 157,966,723    | 174,608,554    | 169,765,064    | 135,918,761    | 106,454,879    | 101,576,522    | 109,620,455    | 118,859,179    | 125,275,561    | 131,880,506    | 128,182,545    | 116,689,103    | 2,271,222,180     |
| 25941 United Serv Automobile Assn          | 97,181,136     | 102,765,419    | 104,076,355    | 101,833,945    | 109,144,313    | 119,435,618    | 128,954,368    | 137,464,144    | 145,483,821    | 152,819,380    | 158,006,866    | 157,366,123    | 160,658,657    | 152,498,209    | 140,997,467    | 147,673,252    | 155,004,960    | 160,830,639    | 166,988,693    | 175,631,135    | 183,407,788    | 2,958,222,288     |
| 25968 USAA Cas Ins Co                      | 64,174,573     | 75,432,730     | 80,749,024     | 84,508,725     | 96,314,779     | 108,332,440    | 119,993,933    | 129,595,727    | 140,772,087    | 152,542,620    | 160,257,487    | 162,165,766    | 167,874,131    | 156,335,303    | 140,459,692    | 149,251,319    | 159,854,238    | 170,732,389    | 183,178,222    | 198,700,036    | 213,573,352    | 2,914,798,573     |
| 24740 Safeco Ins Co Of Amer                | 72,009,977     | 76,314,482     | 80,081,462     | 83,120,861     | 96,755,149     | 99,326,499     | 106,256,116    | 115,332,834    | 122,761,343    | 130,676,545    | 133,165,748    | 144,731,492    | 141,316,978    | 141,206,141    | 134,281,246    | 132,681,514    | 140,007,601    | 149,159,489    | 158,133,819    | 170,305,545    | 174,989,886    | 2,602,614,727     |
| 44288 Progressive Choice Ins Co            |                |                | 66,181         | 206,998        | 47,351         | 2,435          | 17,722,026     | 54,612,483     | 89,518,094     | 124,857,373    | 151,144,765    | 173,626,312    | 178,884,506    | 182,977,445    | 185,647,878    | 189,870,256    | 136,758,181    | (143,205)      | 0              | 0              |                | 1,485,799,079     |
| 35882 Geico Gen Ins Co                     | 13,681,069     | 24,031,706     | 40,612,223     | 58,002,015     | 77,892,416     | 98,974,092     | 111,384,059    | 118,944,618    | 121,357,607    | 119,975,607    | 142,942,841    | 149,322,584    | 153,669,159    | 184,597,761    | 208,360,299    | 218,389,929    | 248,942,016    | 315,850,132    | 391,238,249    | 479,320,397    | 570,912,476    | 3,848,401,255     |
| 23035 Liberty Mut Fire Ins Co              | 35,328,918     | 36,262,661     | 35,356,181     | 33,674,802     | 38,641,922     | 45,839,859     | 54,000,430     | 64,863,055     | 97,868,091     | 106,425,571    | 116,432,953    | 128,010,901    | 131,648,834    | 133,410,904    | 135,864,853    | 136,235,205    | 146,037,007    | 148,699,325    | 153,245,694    | 160,143,155    | 173,275,112    | 2,111,265,433     |
| 25089 Coast Natl Ins Co                    | 16,231,274     | 31,069,227     | 39,084,352     | 53,671,031     | 57,979,943     | 84,623,500     | 121,997,521    | 157,781,303    | 179,152,545    | 99,478,317     | 83,876,045     | 66,350,273     | 63,482,961     | 60,162,628     | 112,335,834    | 136,552,599    | 118,551,222    | 112,071,338    | 129,823,169    | 116,659,761    | 94,970,201     | 1,935,905,044     |
| 23089 Granite States Ins Co                | 79,837         | 80,695         | 37,232         | 11,782         | 4,776,132      | 9,084,283      | 21,660,555     | 29,629,495     | 67,234,031     | 86,513,762     | 106,064,081    | 122,648,939    | 88,024,692     | 4,705,014      | (153,652)      | (1,776)        | 0              | 0              | 0              | 0              |                | 540,395,102       |
| 10683 Wawanesa Gen Ins Co                  |                | 8,569,760      | 15,165,200     | 19,214,349     | 23,760,884     | 32,682,665     | 48,533,675     | 64,022,419     | 74,465,166     | 82,341,596     | 89,213,857     | 109,209,728    | 114,130,532    | 114,025,329    | 114,547,135    | 115,953,577    | 120,026,906    | 127,583,289    | 133,909,857    | 137,201,206    | 135,375,585    | 1,679,932,715     |
|                                            |                |                |                |                |                |                |                |                |                |                |                |                |                |                |                |                |                |                |                |                |                |                   |
| Sub Total                                  | 3,526,256,062  | 3,787,634,374  | 4,049,900,214  | 4,172,054,932  | 4,356,476,011  | 4,807,701,763  | 5,493,907,663  | 6,204,305,684  | 6,604,366,659  | 6,768,576,841  | 6,899,182,566  | 6,733,833,953  | 6,296,479,608  | 5,848,213,202  | 5,710,756,671  | 5,890,197,147  | 6,073,511,199  | 6,090,676,372  | 6,309,449,297  | 6,305,709,977  | 6,744,144,223  | 118,673,334,418   |
| % of California Total                      | 78.08%         | 78.59%         | 80.05%         | 78.49%         | 77.45%         | 75.99%         | 76.84%         | 78.53%         | 79.73%         | 79.69%         | 77.77%         | 74.70%         | 72.39%         | 70.65%         | 70.96%         | 72.90%         | 72.53%         | 69.79%         | 67.96%         | 61.99%         | 61.17%         | 73.23%            |
| Remainder of California                    | 990,049,732    | 1,031,860,013  | 1,009,451,824  | 1,143,145,155  | 1,268,318,670  | 1,519,170,340  | 1,656,213,039  | 1,696,124,986  | 1,678,584,326  | 1,724,625,561  | 1,972,117,191  | 2,280,307,396  | 2,401,884,070  | 2,429,655,901  | 2,337,528,373  | 2,190,129,040  | 2,300,386,621  | 2,636,475,549  | 2,975,280,082  | 3,865,806,562  | 4,281,917,085  | 43,389,031,516    |
| California Total Written Premium           | 4,516,305,794  | 4,819,494,387  | 5,059,352,038  | 5,315,200,087  | 5,624,794,681  | 6,326,872,103  | 7,150,120,702  | 7,900,430,670  | 8,282,950,985  | 8,493,202,402  | 8,871,299,757  | 9,014,141,349  | 8,698,363,678  | 8,277,869,103  | 8,048,285,044  | 8,080,326,187  | 8,373,897,820  | 8,727,151,921  | 9,284,729,379  | 10,171,516,539 | 11,026,061,308 | 162,062,365,934   |
|                                            |                |                |                |                |                |                |                |                |                |                |                |                |                |                |                |                |                |                |                |                |                |                   |
| Countrywide Total Written Premium          | 40,672,083,000 | 43,894,768,000 | 47,489,690,000 | 53,836,130,000 | 55,350,268,000 | 56,149,554,000 | 61,257,568,000 | 65,009,464,000 | 65,933,116,000 | 66,647,122,000 | 67,001,523,000 | 67,322,542,000 | 67,048,513,000 | 65,792,446,000 | 65,382,972,000 | 65,371,948,000 | 67,411,527,000 | 70,577,145,000 | 74,891,212,000 | 80,112,933,000 | 86,240,676,000 | 1,333,393,200,000 |
| Ratio of CA W.P. / CW W.P.                 | 11.10%         | 10.98%         | 10.65%         | 9.87%          | 10.16%         | 11.27%         | 11.67%         | 12.15%         | 12.56%         | 12.74%         | 13.24%         | 13.39%         | 12.97%         | 12.58%         | 12.31%         | 12.36%         | 12.42%         | 12.37%         | 12.40%         | 12.70%         | 12.79%         | 12.15%            |

#### P. P. Auto. P.D.

Data Years: 1996 - 2016 EARNED PREMIUM

| NAIC  | COMPANY NAME                         | 1996           | 1997           | 1998           | 1999           | 2000           | 2001           | 2002           | 2003           | 2004           | 2005           | 2006           | 2007           | 2008           | 2009           | 2010           | 2011           | 2012           | 2013           | 2014           | 2015           | 2016           | Grand Total       |
|-------|--------------------------------------|----------------|----------------|----------------|----------------|----------------|----------------|----------------|----------------|----------------|----------------|----------------|----------------|----------------|----------------|----------------|----------------|----------------|----------------|----------------|----------------|----------------|-------------------|
|       |                                      |                |                |                |                |                |                |                |                |                |                |                |                |                |                |                |                |                |                |                |                |                |                   |
| 25178 | State Farm Mut Auto Ins Co           | 854,292,184    | 778,970,159    | 736,687,015    | 701,345,695    | 710,445,713    | 731,011,229    | 888,379,681    | 1,075,330,510  | 1,111,288,259  | 1,083,602,387  | 1,129,036,180  | 1,161,812,346  | 1,167,292,276  | 1,161,101,861  | 1,073,715,233  | 1,134,906,874  | 1,193,890,604  | 1,273,513,759  | 1,322,694,808  | 1,460,100,412  | 1,608,170,382  | 22,357,587,567    |
| 15598 | Interins Exch Of The Automobile Club | 282,566,731    | 338,420,685    | 400,370,146    | 460,252,465    | 506,734,770    | 548,741,600    | 612,621,304    | 714,826,344    | 789,089,221    | 817,616,442    | 863,748,029    | 860,147,000    | 836,637,951    | 804,164,880    | 764,700,636    | 773,293,292    | 792,564,165    | 798,511,199    | 725,359,724    | 768,883,370    | 853,598,439    | 14,312,848,393    |
| 21652 | Farmers Ins Exch                     | 597,017,802    | 678,915,286    | 682,078,134    | 676,433,370    | 663,130,969    | 690,297,315    | 757,655,464    | 807,653,826    | 805,654,516    | 784,376,811    | 665,045,083    | 513,967,473    | 378,916,466    | 282,432,455    | 213,272,946    | 211,011,526    | 309,460,761    | 378,656,045    | 435,930,018    | 510,521,899    | 592,164,734    | 11,634,592,899    |
| 15539 | CSAA Ins Exch                        | 479,604,958    | 521,427,780    | 559,190,252    | 576,638,450    | 586,063,711    | 627,549,282    | 667,535,463    | 696,259,034    | 700,543,003    | 711,746,462    | 724,611,101    | 720,474,744    | 671,613,068    | 631,455,672    | 633,953,560    | 631,233,383    | 636,378,792    | 648,376,206    | 673,668,156    | 723,164,377    | 774,216,733    | 13,595,704,187    |
| 19240 | Alistate Ind Co                      | 176,897,175    | 184,535,613    | 212,618,308    | 253,172,395    | 310,789,016    | 379,983,127    | 387,473,399    | 390,792,561    | 453,072,749    | 525,312,528    | 585,340,721    | 627,232,904    | 573,556,552    | 532,173,381    | 557,694,246    | 546,763,101    | 552,879,017    | 543,029,453    | 556,470,335    | 62,517,079     |                | 8,412,303,660     |
| 27553 | Mercury Ins Co                       | 161,377,917    | 220,243,280    | 265,833,178    | 299,540,177    | 312,215,131    | 321,135,824    | 366,946,296    | 416,429,504    | 468,267,725    | 521,133,571    | 557,232,702    | 570,525,489    | 554,705,019    | 529,574,231    | 519,180,705    | 526,458,880    | 547,167,619    | 589,390,202    | 598,045,458    | 613,733,864    | 642,168,404    | 9,601,305,176     |
| 12963 | 21st Century Ins Co                  | 299,306,445    | 301,068,017    | 314,514,201    | 329,476,319    | 349,110,342    | 362,352,647    | 378,664,934    | 469,181,966    | 522,192,199    | 526,364,365    | 499,512,257    | 469,619,844    | 425,642,986    | 352,907,869    | 279,730,886    | 253,890,017    | 238,134,876    | 231,777,602    | 227,217,931    | 230,146,900    | 233,297,320    | 7,294,109,923     |
| 19232 | Allstate Ins Co                      | 217,715,484    | 200,693,108    | 188,266,800    | 181,298,975    | 186,593,313    | 194,686,783    | 207,562,941    | 218,787,343    | 208,620,716    | 201,842,280    | 195,904,019    | 186,950,453    | 158,459,082    | 130,423,221    | 133,591,404    | 128,027,074    | 120,133,027    | 106,195,644    | 97,842,379     | 23,167,904     | 11,822,157     | 3,298,584,107     |
| 11908 | Mercury Cas Co                       | 51,474,776     | 69,915,110     | 88,791,617     | 106,622,517    | 111,446,570    | 110,592,436    | 132,728,833    | 162,657,706    | 176,181,624    | 182,618,800    | 182,110,355    | 155,037,126    | 141,494,354    | 126,351,089    | 114,932,471    | 114,851,277    | 85,550,520     | 416,464        | 0              | 0              | 921            | 2,113,774,566     |
| 22268 | Infinity Ins Co                      | 26,009,437     | 26,596,412     | 29,463,100     | 34,212,233     | 52,292,308     | 63,869,035     | 90,169,575     | 119,454,645    | 136,519,174    | 150,521,172    | 164,479,116    | 184,111,488    | 177,564,909    | 168,298,643    | 162,396,643    | 171,421,958    | 196,960,580    | 219,913,359    | 236,769,130    | 258,814,337    | 264,866,483    | 2,934,703,737     |
| 27804 | Progressive West Ins Co              | 18,550,073     | 41,556,947     | 71,277,319     | 78,139,232     | 62,459,739     | 65,228,064     | 71,696,928     | 111,086,703    | 143,257,159    | 153,441,021    | 171,618,649    | 174,642,628    | 146,206,337    | 110,860,735    | 97,157,976     | 105,689,633    | 118,003,914    | 123,241,238    | 132,731,111    | 129,405,144    | 118,924,656    | 2,245,175,206     |
| 25941 | United Serv Automobile Assn          | 98,669,593     | 101,421,287    | 104,020,154    | 102,623,668    | 106,653,979    | 116,886,099    | 126,776,226    | 135,304,039    | 143,808,415    | 151,035,880    | 157,778,265    | 156,321,042    | 160,194,084    | 158,063,415    | 139,932,086    | 146,112,114    | 153,191,811    | 159,508,570    | 165,233,506    | 173,728,349    | 181,450,483    | 2,938,713,065     |
| 25968 | USAA Cas Ins Co                      | 63,374,094     | 73,131,959     | 79,354,901     | 84,002,207     | 92,672,902     | 105,952,223    | 116,752,406    | 127,574,725    | 137,913,942    | 149,682,348    | 159,871,651    | 160,323,216    | 166,951,070    | 163,918,630    | 139,042,280    | 147,163,694    | 157,162,706    | 168,072,230    | 179,736,354    | 195,150,677    | 210,011,573    | 2,877,815,788     |
| 24740 | Safeco Ins Co Of Amer                | 72,589,878     | 74,522,344     | 79,326,499     | 81,608,670     | 94,277,422     | 98,296,267     | 103,477,220    | 113,830,255    | 120,364,095    | 129,147,481    | 132,925,791    | 142,521,719    | 142,021,515    | 141,444,556    | 127,748,797    | 124,721,089    | 132,595,576    | 142,919,990    | 153,297,078    | 161,808,069    | 169,592,432    | 2,539,036,743     |
| 44288 | Progressive Choice Ins Co            |                |                | 9,884          | 216,217        | 82,568         | 13,967         | 8,819,861      | 47,356,778     | 83,276,133     | 114,511,070    | 145,849,659    | 167,953,633    | 180,023,080    | 182,255,064    | 185,296,318    | 187,627,854    | 175,250,945    | 7,256,048      | 0              | 0              |                | 1,485,799,079     |
| 35882 | Geico Gen Ins Co                     | 11,991,985     | 20,923,892     | 36,410,892     | 53,743,453     | 72,694,394     | 94,591,642     | 108,473,791    | 117,542,506    | 120,918,215    | 118,842,810    | 137,336,160    | 152,014,391    | 147,915,822    | 177,344,268    | 203,301,491    | 218,986,354    | 235,853,113    | 299,598,468    | 371,193,293    | 458,855,529    | 546,104,396    | 3,704,636,865     |
| 23035 | Liberty Mut Fire Ins Co              | 34,415,406     | 35,868,339     | 36,164,888     | 33,826,201     | 36,262,238     | 42,213,650     | 49,934,988     | 58,934,830     | 80,519,002     | 101,989,057    | 111,177,651    | 122,958,593    | 129,711,271    | 132,276,992    | 135,989,548    | 134,595,532    | 141,597,832    | 147,060,657    | 151,366,997    | 155,723,875    | 166,542,374    | 2,039,129,921     |
| 25089 | Coast Natl Ins Co                    | 14,606,879     | 27,325,342     | 35,450,744     | 43,173,407     | 58,997,028     | 79,067,870     | 113,997,422    | 150,524,224    | 150,315,591    | 120,174,160    | 90,640,010     | 75,000,485     | 68,203,498     | 57,697,323     | 88,814,424     | 125,027,906    | 133,192,394    | 118,189,411    | 125,048,419    | 122,911,425    | 105,422,434    | 1,903,780,396     |
| 23089 | Granite States Ins Co                | 87,812         | 78,858         | 45,699         | 18,624         | 1,973,552      | 6,789,781      | 16,168,960     | 29,366,243     | 53,829,325     | 76,817,597     | 92,156,684     | 113,045,023    | 106,739,977    | 42,422,066     | 879,350        | (1,792)        | 0              | 0              | 0              | 0              |                | 540,417,759       |
| 10683 | Wawanesa Gen Ins Co                  |                | 4,545,521      | 12,114,697     | 17,429,541     | 21,216,596     | 28,158,918     | 40,324,931     | 57,031,257     | 69,973,991     | 78,716,027     | 85,484,595     | 100,194,169    | 111,966,213    | 113,816,797    | 114,065,224    | 120,634,611    | 122,538,989    | 122,757,684    | 131,671,276    | 134,774,158    | 145,273,247    | 1,632,688,442     |
|       |                                      |                |                |                |                |                |                |                |                |                |                |                |                |                |                |                |                |                |                |                |                |                |                   |
|       | Sub Total (2)                        | 3,460,548,629  | 3,700,159,939  | 3,931,988,428  | 4,113,773,816  | 4,336,112,261  | 4,667,417,759  | 5,246,160,623  | 6,019,924,999  | 6,475,605,054  | 6,699,492,269  | 6,851,858,678  | 6,814,853,766  | 6,445,815,530  | 5,998,983,148  | 5,685,396,224  | 5,802,414,377  | 6,042,507,241  | 6,078,384,229  | 6,284,275,973  | 6,183,407,368  | 6,623,627,168  | 117,462,707,479   |
|       | % of California Total                | 78.03%         | 78.32%         | 79.75%         | 79.13%         | 78.37%         | 76.51%         | 76.43%         | 78.15%         | 79.51%         | 80.02%         | 78.49%         | 75.74%         | 73.39%         | 71.27%         | 70.64%         | 72.23%         | 73.12%         | 70.29%         | 69.21%         | 62.64%         | 61.39%         | 73.57%            |
|       | Remainder of California              | 974,099,237    | 1,024,473,309  | 998,266,791    | 1,084,857,076  | 1,196,633,120  | 1,432,925,221  | 1,617,569,243  | 1,682,628,631  | 1,669,206,264  | 1,672,298,506  | 1,878,264,532  | 2,182,962,881  | 2,337,107,986  | 2,418,528,560  | 2,363,422,723  | 2,230,541,387  | 2,221,228,555  | 2,569,217,689  | 2,796,310,438  | 3,687,920,715  | 4,165,928,888  | 42,204,391,752    |
|       | California Total Earned Premium      | 4,434,647,866  | 4,724,633,248  | 4,930,255,219  | 5,198,630,892  | 5,532,745,381  | 6,100,342,980  | 6,863,729,866  | 7,702,553,630  | 8,144,811,318  | 8,371,790,775  | 8,730,123,210  | 8,997,816,647  | 8,782,923,516  | 8,417,511,708  | 8,048,818,947  | 8,032,955,764  | 8,263,735,796  | 8,647,601,918  | 9,080,586,411  | 9,871,328,083  | 10,789,556,056 | 159,667,099,231   |
| i     |                                      |                |                |                |                |                |                |                |                |                |                |                |                |                |                |                |                |                |                |                |                |                |                   |
|       | Countrywide Total Earned Premium     | 39,646,915,000 | 42,695,450,000 | 46,193,880,000 | 48,928,301,000 | 54,858,778,000 | 55,044,927,000 | 59,838,260,000 | 63,915,994,000 | 65,562,701,000 | 66,742,681,000 | 66,905,874,000 | 67,343,789,000 | 67,221,602,000 | 66,141,849,000 | 65,320,779,000 | 65,168,250,000 | 66,545,664,000 | 69,385,248,000 | 73,467,533,000 | 78,312,364,000 | 84,320,405,000 | 1,313,561,244,000 |
|       | Ratio of CA E.P. / CW E.P.           | 11.19%         | 11.07%         | 10.67%         | 10.62%         | 10.09%         | 11.08%         | 11.47%         | 12.05%         | 12.42%         | 12.54%         | 13.05%         | 13.36%         | 13.07%         | 12.73%         | 12.32%         | 12.33%         | 12.42%         | 12.46%         | 12.36%         | 12.61%         | 12.80%         | 12.16%            |

### INCURRED LOSSES + LOSS ADJUSTMENT EXPENSES

| AIC COMPANY NAME                         | 1996           | 1997           | 1998           | 1999           | 2000           | 2001           | 2002           | 2003           | 2004           | 2005           | 2006           | 2007           | 2008           | 2009           | 2010           | 2011           | 2012           | 2013           | 2014           | 2015           | 2016           | Grand To      |
|------------------------------------------|----------------|----------------|----------------|----------------|----------------|----------------|----------------|----------------|----------------|----------------|----------------|----------------|----------------|----------------|----------------|----------------|----------------|----------------|----------------|----------------|----------------|---------------|
|                                          |                |                |                |                |                |                |                |                |                |                |                |                |                |                |                |                |                |                |                |                |                |               |
| 5178 State Farm Mut Auto Ins Co          | 556,053,593    | 546,274,082    | 548,571,552    | 537,358,026    | 590,132,005    | 719,857,558    | 823,099,186    | 791,096,619    | 734,304,593    | 711,213,135    | 776,408,646    | 794,411,951    | 776,984,687    | 744,143,259    | 741,793,521    | 792,872,201    | 860,342,750    | 974,904,218    | 1,063,598,014  | 1,200,523,597  | 1,319,507,821  | 16,603,451,0  |
| 598 Interins Exch Of The Automobile Club | 254,753,879    | 281,997,307    | 313,740,152    | 331,031,311    | 371,483,874    | 424,519,474    | 457,056,807    | 491,113,008    | 493,667,427    | 528,926,578    | 540,206,555    | 577,311,093    | 531,543,128    | 491,460,015    | 466,763,477    | 437,662,855    | 448,308,719    | 475,951,960    | 504,710,340    | 551,809,487    | 631,998,349    | 9,606,015,7   |
| 652 Farmers Ins Exch                     | 410,126,744    | 454,294,888    | 485,953,098    | 419,421,493    | 524,976,647    | 589,591,969    | 548,032,233    | 548,284,528    | 502,511,195    | 521,169,550    | 458,987,160    | 329,864,416    | 236,535,011    | 137,216,989    | 114,845,639    | 130,269,333    | 210,975,034    | 272,551,435    | 292,640,314    | 360,644,765    | 449,906,620    | 7,998,799,0   |
| 539 CSAA Ins Exch                        | 435,248,950    | 462,344,479    | 540,647,689    | 542,561,375    | 509,432,661    | 510,093,761    | 508,107,176    | 482,256,314    | 497,973,753    | 492,635,859    | 499,146,592    | 464,325,517    | 442,100,886    | 406,303,385    | 405,573,304    | 420,962,682    | 436,053,320    | 453,193,621    | 491,253,503    | 546,487,763    | 580,570,799    | 10,127,273,3  |
| 240 Alistate Ind Co                      | 120,923,305    | 150,274,475    | 183,949,331    | 192,234,947    | 229,455,682    | 342,462,578    | 287,445,456    | 248,449,306    | 286,695,302    | 339,157,365    | 375,733,171    | 401,180,453    | 402,030,259    | 403,664,651    | 357,736,747    | 353,547,275    | 352,981,800    | 388,850,543    | 360,944,586    | 28,255,334     | 0              | 5,805,972,5   |
| 553 Mercury Ins Co                       | 128,729,840    | 154,591,898    | 169,415,470    | 174,681,212    | 178,727,607    | 214,508,269    | 256,488,815    | 286,180,209    | 308,404,233    | 353,769,900    | 392,183,243    | 420,751,283    | 409,857,445    | 384,792,972    | 391,710,693    | 378,119,317    | 376,036,969    | 420,573,217    | 428,088,840    | 449,847,345    | 475,520,673    | 6,752,979,4   |
| 1963 21st Century Ins Co                 | 244,150,595    | 238,686,182    | 265,592,025    | 283,237,865    | 306,528,497    | 315,011,685    | 320,079,372    | 393,300,570    | 407,753,818    | 411,470,133    | 372,310,720    | 303,550,794    | 281,759,033    | 203,421,267    | 176,807,878    | 163,889,249    | 150,803,730    | 146,639,639    | 158,357,355    | 134,124,947    | 170,930,422    | 5,448,405,7   |
| 232 Allstate Ins Co                      | 155,884,591    | 143,984,510    | 132,558,147    | 126,296,269    | 141,693,281    | 140,085,844    | 140,668,739    | 120,550,614    | 102,613,241    | 102,041,481    | 94,049,761     | 86,141,189     | 79,464,185     | 74,576,135     | 67,891,709     | 63,021,575     | 59,640,170     | 56,958,202     | 47,374,433     | 14,352,118     | 10,167,072     | 1,960,013,2   |
| 908 Mercury Cas Co                       | 45,164,902     | 55,705,937     | 68,238,303     | 73,377,039     | 81,373,101     | 84,443,748     | 100,385,296    | 116,903,108    | 121,096,658    | 132,319,822    | 134,945,959    | 130,662,802    | 112,882,375    | 97,091,874     | 93,601,877     | 86,718,456     | 63,080,715     | 2,263,630      | 0              | 0              | (88,468)       | 1,600,167,1   |
| 268 Infinity Ins Co                      | 16,543,579     | 17,487,260     | 16,625,125     | 22,064,114     | 41,687,442     | 41,924,992     | 52,337,781     | 72,680,672     | 66,852,868     | 79,820,655     | 91,145,781     | 114,210,777    | 117,550,517    | 86,327,306     | 89,609,098     | 102,433,931    | 126,416,154    | 144,210,404    | 170,959,014    | 178,820,748    | 211,229,456    | 1,860,937,6   |
| 804 Progressive West Ins Co              | 14,958,684     | 30,856,927     | 50,877,275     | 52,823,336     | 44,439,524     | 41,106,003     | 43,857,698     | 72,210,301     | 84,894,361     | 99,544,181     | 117,082,723    | 122,999,730    | 87,691,232     | 60,039,184     | 64,779,962     | 78,661,588     | 92,578,506     | 94,883,762     | 96,872,461     | 94,223,905     | 81,238,094     | 1,526,619,4   |
| 941 United Serv Automobile Assn          | 76,093,729     | 78,332,061     | 76,806,279     | 80,798,542     | 88,740,201     | 98,071,757     | 103,603,956    | 101,576,327    | 103,631,799    | 107,680,660    | 110,224,358    | 118,260,833    | 104,890,817    | 95,716,067     | 101,971,692    | 104,448,528    | 102,089,711    | 107,195,770    | 108,901,847    | 114,569,981    | 129,040,782    | 2,112,645,6   |
| 968 USAA Cas Ins Co                      | 46,837,648     | 51,890,306     | 57,540,354     | 63,157,522     | 73,145,145     | 85,142,152     | 88,955,735     | 89,794,968     | 91,204,834     | 95,412,691     | 98,157,132     | 106,613,103    | 97,091,415     | 89,276,803     | 92,393,786     | 97,823,183     | 100,657,700    | 109,572,847    | 114,087,594    | 127,179,329    | 147,698,659    | 1,923,632,9   |
| 1740 Safeco Ins Co Of Amer               | 46,361,776     | 51,795,467     | 54,510,442     | 53,935,018     | 66,955,954     | 72,205,640     | 77,466,910     | 78,280,523     | 75,423,794     | 84,462,840     | 86,035,315     | 96,581,884     | 96,390,744     | 88,808,397     | 81,384,189     | 92,109,928     | 100,061,412    | 102,833,781    | 101,575,339    | 117,677,145    | 131,900,991    | 1,756,757,4   |
| 1288 Progressive Choice Ins Co           | 0              | 0              | 13,720         | 269,425        | 43,099         | 494            | 7,276,647      | 38,832,924     | 59,751,791     | 85,416,070     | 108,042,989    | 132,306,129    | 125,202,692    | 115,900,175    | 120,315,363    | 118,155,347    | 113,296,430    | 4,433,593      | 0              | 0              | 0              | 1,029,256,8   |
| 882 Geico Gen Ins Co                     | 10,976,967     | 18,812,608     | 30,481,230     | 42,729,494     | 59,428,972     | 77,278,737     | 82,906,851     | 75,224,047     | 71,886,131     | 76,917,221     | 92,680,567     | 100,926,508    | 109,003,406    | 123,037,329    | 140,676,644    | 147,625,981    | 177,588,978    | 221,017,113    | 265,104,282    | 344,309,077    | 430,718,584    | 2,699,330,7   |
| 1035 Liberty Mut Fire Ins Co             | 20,530,516     | 23,466,640     | 24,264,270     | 23,428,652     | 25,746,455     | 32,806,028     | 40,242,869     | 45,498,070     | 51,941,357     | 70,456,114     | 79,365,659     | 86,089,245     | 83,044,747     | 76,619,279     | 81,605,393     | 87,699,215     | 99,411,626     | 99,218,068     | 101,120,824    | 106,503,214    | 121,487,486    | 1,380,545,7   |
| i089 Coast Natl Ins Co                   | 8,832,542      | 19,404,942     | 28,596,321     | 30,087,229     | 60,242,056     | 62,235,942     | 74,998,345     | 95,946,821     | 83,154,257     | 65,458,687     | 49,057,380     | 45,149,715     | 39,593,611     | 33,798,913     | 76,540,297     | 130,009,362    | 137,669,454    | 94,794,686     | 96,133,300     | 103,077,294    | 87,439,576     | 1,422,220,7   |
| 1089 Granite States Ins Co               | (3,462)        | (11,326)       | (6,364)        | (1,362)        | 1,843,240      | 5,687,523      | 10,014,125     | 16,494,616     | 37,030,707     | 53,028,915     | 53,409,476     | 74,620,637     | 72,113,481     | 18,749,294     | (1,852,831)    | (347,093)      | 0              | 0              | 0              | 0              | 0              | 340,769,5     |
| 0683 Wawanesa Gen Ins Co                 | 0              | 5,125,961      | 12,191,404     | 15,168,661     | 22,806,442     | 32,939,133     | 45,139,052     | 60,134,380     | 72,317,705     | 87,725,566     | 93,469,982     | 104,421,368    | 104,115,421    | 105,864,058    | 107,542,994    | 121,307,445    | 126,939,326    | 125,391,458    | 130,682,463    | 142,135,488    | 153,380,289    | 1,668,798,5   |
| Sub Total                                | 2.592.168.378  | 2.785.314.604  | 3.060.565.823  | 3 064 660 167  | 3.418.881.884  | 3.889.973.287  | 4.068.163.049  | 4.224.807.927  | 4.253.109.824  | 4.498.627.423  | 4.622.643.169  | 4.610.379.428  | 4.309.845.095  | 3.836.807.352  | 3 771 691 432  | 3.906.990.358  | 4.134.932.506  | 4.295.437.946  | 4.532.404.509  | 4.614.541.538  | 5.132.647.203  | 83.624.592.9  |
|                                          | 78.51%         | 2,765,314,604  | 81.65%         | 3,064,660,167  | 77.12%         | 76.06%         | 76.80%         | 79 41%         | 4,253,109,624  | 4,496,627,423  | 78.67%         | 74 47%         | 72 68%         | 70.06%         | 70.35%         | 71 35%         | 72 96%         | 70.38%         | 4,532,404,509  | 63.68%         | 62 41%         | 73.7          |
| % of California Total                    | 709.454.189    | 689.812.730    | 687.865.038    | 753.532.033    | 1.014.519.658  | 1.224.453.483  | 1.228.909.503  | 1.095.287.220  | 1.035.582.139  | 1.076.523.412  | 1.253.256.184  | 1.580.405.197  | 1.619.903.524  | 1,639,687,952  | 1.589.479.382  | 1.568.494.582  | 1.532.492.157  | 1.808.082.072  | 1.957.933.631  | 2.632.003.902  | 3.090.937.740  | 29.788.615.7  |
| Remainder of California                  |                |                |                |                |                |                | 5.297.072.552  |                |                |                | 5.875.899.352  |                |                |                |                |                |                | 6.103.520.017  |                | 7.246.545.440  | 8.223.584.943  | 113.413.208.6 |
| California Total                         | 3,301,622,567  | 3,475,127,333  | 3,748,430,861  | 3,818,192,200  | 4,433,401,542  | 5,114,426,771  | 5,241,072,552  | 5,320,095,148  | 5,288,691,963  | 5,575,150,836  | 5,875,899,352  | 6,190,784,625  | 5,929,748,618  | 5,476,495,304  | 5,361,170,814  | 5,475,484,940  | 5,667,424,663  | 6,103,520,017  | 6,490,338,140  | 1,246,545,440  | 8,223,584,943  | 113,413,208,6 |
| Countrywide Total                        | 31.327.221.000 | 31.493.807.000 | 33.923.266.000 | 35.788.716.000 | 41.350.934.000 | 42.674.569.000 | 42.467.017.000 | 43.109.836.000 | 40.999.732.000 | 44.928.386.000 | 43.604.395.000 | 45.585.533.000 | 47.019.180.000 | 44.588.537.000 | 44.244.466.000 | 48.538.843.000 | 49.630.184.000 | 50.181.821.000 | 54.358.070.000 | 58.133.341.000 | 65.649.154.000 | 939.597.008.0 |