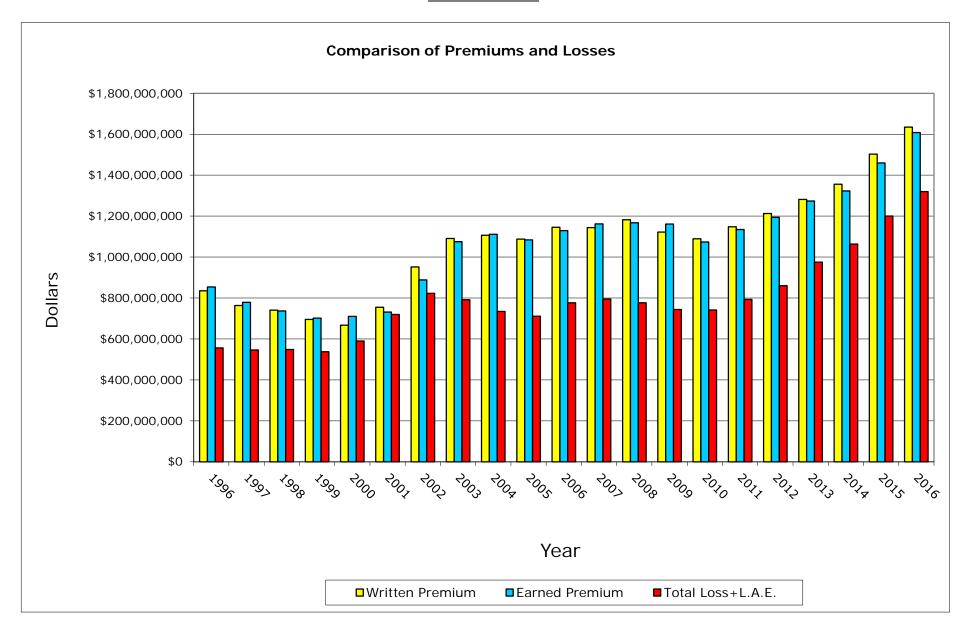

### P. P. Auto. P.D.

Data Years: 1996 - 2016 WRITTEN PREMIUM

| NAIC COMPANY NAME                          | 1996           | 1997           | 1998           | 1999           | 2000           | 2001           | 2002           | 2003           | 2004           | 2005           | 2006           | 2007           | 2008           | 2009           | 2010           | 2011           | 2012           | 2013           | 2014           | 2015           | 2016           | Grand Total       |
|--------------------------------------------|----------------|----------------|----------------|----------------|----------------|----------------|----------------|----------------|----------------|----------------|----------------|----------------|----------------|----------------|----------------|----------------|----------------|----------------|----------------|----------------|----------------|-------------------|
|                                            |                |                |                |                |                |                |                |                |                |                |                |                | 1              |                |                | -              |                |                |                |                |                |                   |
| 25178 State Farm Mut Auto Ins Co           | 835,248,932    | 763,467,305    | 740,823,806    | 695,628,046    | 667,092,519    | 754,470,338    | 951,623,655    | 1,091,066,199  | 1,106,152,848  | 1,087,838,399  | 1,145,527,928  | 1,144,121,367  | 1,182,062,419  | 1,122,360,245  | 1,089,396,451  | 1,147,690,935  | 1,212,639,534  | 1,281,633,180  | 1,355,665,368  | 1,502,637,390  | 1,634,901,443  | 22,512,048,307    |
| 15598 Interins Exch Of The Automobile Club | 301,033,689    | 366,646,695    | 432,418,135    | 485,112,216    | 520,084,108    | 576,787,026    | 654,609,691    | 765,432,935    | 803,460,661    | 841,715,020    | 881,908,248    | 835,486,040    | 834,786,900    | 774,177,366    | 766,422,060    | 779,342,241    | 800,154,205    | 759,346,397    | 734,137,508    | 806,857,693    | 898,208,952    | 14,618,127,786    |
| 21652 Farmers Ins Exch                     | 621,565,482    | 681,594,271    | 688,261,066    | 675,986,671    | 662,819,891    | 697,741,395    | 780,062,364    | 806,918,714    | 807,374,772    | 767,453,376    | 627,572,812    | 474,804,839    | 352,276,018    | 260,871,432    | 199,061,897    | 238,459,173    | 342,743,618    | 387,946,683    | 449,133,657    | 530,189,368    | 605,482,092    | 11,658,319,591    |
| 15539 CSAA Ins Exch                        | 501,031,304    | 536,827,496    | 576,353,412    | 575,632,342    | 604,650,090    | 650,385,377    | 683,974,960    | 707,796,922    | 700,204,476    | 720,120,209    | 723,358,899    | 709,713,506    | 635,547,540    | 633,274,446    | 632,082,038    | 634,791,200    | 638,494,549    | 639,594,613    | 705,829,829    | 751,645,490    | 798,346,567    | 13,759,655,265    |
| 19240 Alistate Ind Co                      | 177,005,064    | 189,856,744    | 220,444,092    | 265,618,765    | 328,991,768    | 391,187,969    | 384,325,284    | 397,591,455    | 470,835,600    | 542,060,454    | 599,251,655    | 631,993,922    | 541,812,787    | 547,059,802    | 554,186,288    | 545,165,974    | 549,654,057    | 550,896,156    | 467,767,214    | 13,716,030     |                | 8,369,421,080     |
| 27553 Mercury Ins Co                       | 173,573,700    | 234,743,243    | 276,733,308    | 305,115,830    | 309,110,921    | 330,313,471    | 379,064,152    | 432,129,261    | 480,206,723    | 531,022,784    | 564,803,766    | 570,693,852    | 549,400,200    | 524,875,005    | 517,973,278    | 531,605,578    | 567,649,972    | 597,805,556    | 594,064,103    | 620,102,083    | 647,799,516    | 9,738,786,302     |
| 12963 21st Century Ins Co                  | 294,218,216    | 306,236,604    | 320,016,334    | 331,154,268    | 352,373,560    | 360,717,204    | 396,742,624    | 485,977,626    | 529,107,390    | 520,765,563    | 491,450,475    | 463,650,594    | 409,841,937    | 329,182,882    | 272,790,199    | 249,277,590    | 235,909,213    | 230,153,478    | 226,663,403    | 232,136,381    | 226,999,646    | 7,265,365,187     |
| 19232 Allstate Ins Co                      | 215,963,643    | 195,713,440    | 186,159,677    | 181,389,275    | 188,617,382    | 198,129,248    | 211,629,925    | 217,429,153    | 206,140,899    | 200,479,542    | 194,459,130    | 184,351,811    | 145,653,214    | 132,189,845    | 132,980,969    | 126,409,850    | 116,809,837    | 104,675,534    | 83,539,958     | 15,181,653     | 12,211,011     | 3,250,114,996     |
| 11908 Mercury Cas Co                       | 54,823,065     | 74,914,514     | 94,800,013     | 109,149,576    | 110,252,627    | 112,401,515    | 140,523,930    | 169,289,515    | 177,246,345    | 184,442,172    | 178,510,230    | 149,027,309    | 139,306,087    | 121,891,233    | 113,193,378    | 115,819,639    | 56,548,508     | (26,915)       | 0              | 0              | 921            | 2,102,113,662     |
| 22268 Infinity Ins Co                      | 28,105,871     | 27,627,680     | 35,367,969     | 41,436,819     | 57,320,153     | 72,930,638     | 103,851,061    | 135,634,843    | 139,937,265    | 159,081,828    | 176,626,226    | 186,793,531    | 170,183,295    | 165,957,333    | 158,752,839    | 185,408,637    | 208,866,396    | 228,592,733    | 244,250,048    | 267,100,109    | 257,000,572    | 3,050,825,846     |
| 27804 Progressive West Ins Co              | 25,000,312     | 55,479,702     | 83,294,192     | 71,586,616     | 49,850,103     | 64,336,191     | 76,997,334     | 122,792,983    | 145,086,895    | 157,966,723    | 174,608,554    | 169,765,064    | 135,918,761    | 106,454,879    | 101,576,522    | 109,620,455    | 118,859,179    | 125,275,561    | 131,880,506    | 128,182,545    | 116,689,103    | 2,271,222,180     |
| 25941 United Serv Automobile Assn          | 97,181,136     | 102,765,419    | 104,076,355    | 101,833,945    | 109,144,313    | 119,435,618    | 128,954,368    | 137,464,144    | 145,483,821    | 152,819,380    | 158,006,866    | 157,366,123    | 160,658,657    | 152,498,209    | 140,997,467    | 147,673,252    | 155,004,960    | 160,830,639    | 166,988,693    | 175,631,135    | 183,407,788    | 2,958,222,288     |
| 25968 USAA Cas Ins Co                      | 64,174,573     | 75,432,730     | 80,749,024     | 84,508,725     | 96,314,779     | 108,332,440    | 119,993,933    | 129,595,727    | 140,772,087    | 152,542,620    | 160,257,487    | 162,165,766    | 167,874,131    | 156,335,303    | 140,459,692    | 149,251,319    | 159,854,238    | 170,732,389    | 183,178,222    | 198,700,036    | 213,573,352    | 2,914,798,573     |
| 24740 Safeco Ins Co Of Amer                | 72,009,977     | 76,314,482     | 80,081,462     | 83,120,861     | 96,755,149     | 99,326,499     | 106,256,116    | 115,332,834    | 122,761,343    | 130,676,545    | 133,165,748    | 144,731,492    | 141,316,978    | 141,206,141    | 134,281,246    | 132,681,514    | 140,007,601    | 149,159,489    | 158,133,819    | 170,305,545    | 174,989,886    | 2,602,614,727     |
| 44288 Progressive Choice Ins Co            |                |                | 66,181         | 206,998        | 47,351         | 2,435          | 17,722,026     | 54,612,483     | 89,518,094     | 124,857,373    | 151,144,765    | 173,626,312    | 178,884,506    | 182,977,445    | 185,647,878    | 189,870,256    | 136,758,181    | (143,205)      | 0              | 0              |                | 1,485,799,079     |
| 35882 Geico Gen Ins Co                     | 13,681,069     | 24,031,706     | 40,612,223     | 58,002,015     | 77,892,416     | 98,974,092     | 111,384,059    | 118,944,618    | 121,357,607    | 119,975,607    | 142,942,841    | 149,322,584    | 153,669,159    | 184,597,761    | 208,360,299    | 218,389,929    | 248,942,016    | 315,850,132    | 391,238,249    | 479,320,397    | 570,912,476    | 3,848,401,255     |
| 23035 Liberty Mut Fire Ins Co              | 35,328,918     | 36,262,661     | 35,356,181     | 33,674,802     | 38,641,922     | 45,839,859     | 54,000,430     | 64,863,055     | 97,868,091     | 106,425,571    | 116,432,953    | 128,010,901    | 131,648,834    | 133,410,904    | 135,864,853    | 136,235,205    | 146,037,007    | 148,699,325    | 153,245,694    | 160,143,155    | 173,275,112    | 2,111,265,433     |
| 25089 Coast Natl Ins Co                    | 16,231,274     | 31,069,227     | 39,084,352     | 53,671,031     | 57,979,943     | 84,623,500     | 121,997,521    | 157,781,303    | 179,152,545    | 99,478,317     | 83,876,045     | 66,350,273     | 63,482,961     | 60,162,628     | 112,335,834    | 136,552,599    | 118,551,222    | 112,071,338    | 129,823,169    | 116,659,761    | 94,970,201     | 1,935,905,044     |
| 23089 Granite States Ins Co                | 79,837         | 80,695         | 37,232         | 11,782         | 4,776,132      | 9,084,283      | 21,660,555     | 29,629,495     | 67,234,031     | 86,513,762     | 106,064,081    | 122,648,939    | 88,024,692     | 4,705,014      | (153,652)      | (1,776)        | 0              | 0              | 0              | 0              |                | 540,395,102       |
| 10683 Wawanesa Gen Ins Co                  |                | 8,569,760      | 15,165,200     | 19,214,349     | 23,760,884     | 32,682,665     | 48,533,675     | 64,022,419     | 74,465,166     | 82,341,596     | 89,213,857     | 109,209,728    | 114,130,532    | 114,025,329    | 114,547,135    | 115,953,577    | 120,026,906    | 127,583,289    | 133,909,857    | 137,201,206    | 135,375,585    | 1,679,932,715     |
|                                            |                |                |                |                |                |                |                |                |                |                |                |                |                |                |                |                |                |                |                |                |                |                   |
| Sub Total                                  | 3,526,256,062  | 3,787,634,374  | 4,049,900,214  | 4,172,054,932  | 4,356,476,011  | 4,807,701,763  | 5,493,907,663  | 6,204,305,684  | 6,604,366,659  | 6,768,576,841  | 6,899,182,566  | 6,733,833,953  | 6,296,479,608  | 5,848,213,202  | 5,710,756,671  | 5,890,197,147  | 6,073,511,199  | 6,090,676,372  | 6,309,449,297  | 6,305,709,977  | 6,744,144,223  | 118,673,334,418   |
| % of California Total                      | 78.08%         | 78.59%         | 80.05%         | 78.49%         | 77.45%         | 75.99%         | 76.84%         | 78.53%         | 79.73%         | 79.69%         | 77.77%         | 74.70%         | 72.39%         | 70.65%         | 70.96%         | 72.90%         | 72.53%         | 69.79%         | 67.96%         | 61.99%         | 61.17%         | 73.23%            |
| Remainder of California                    | 990,049,732    | 1,031,860,013  | 1,009,451,824  | 1,143,145,155  | 1,268,318,670  | 1,519,170,340  | 1,656,213,039  | 1,696,124,986  | 1,678,584,326  | 1,724,625,561  | 1,972,117,191  | 2,280,307,396  | 2,401,884,070  | 2,429,655,901  | 2,337,528,373  | 2,190,129,040  | 2,300,386,621  | 2,636,475,549  | 2,975,280,082  | 3,865,806,562  | 4,281,917,085  | 43,389,031,516    |
| California Total Written Premium           | 4,516,305,794  | 4,819,494,387  | 5,059,352,038  | 5,315,200,087  | 5,624,794,681  | 6,326,872,103  | 7,150,120,702  | 7,900,430,670  | 8,282,950,985  | 8,493,202,402  | 8,871,299,757  | 9,014,141,349  | 8,698,363,678  | 8,277,869,103  | 8,048,285,044  | 8,080,326,187  | 8,373,897,820  | 8,727,151,921  | 9,284,729,379  | 10,171,516,539 | 11,026,061,308 | 162,062,365,934   |
|                                            |                |                |                |                |                |                |                |                |                |                |                |                |                |                |                |                |                |                |                |                |                |                   |
| Countrywide Total Written Premium          | 40,672,083,000 | 43,894,768,000 | 47,489,690,000 | 53,836,130,000 | 55,350,268,000 | 56,149,554,000 | 61,257,568,000 | 65,009,464,000 | 65,933,116,000 | 66,647,122,000 | 67,001,523,000 | 67,322,542,000 | 67,048,513,000 | 65,792,446,000 | 65,382,972,000 | 65,371,948,000 | 67,411,527,000 | 70,577,145,000 | 74,891,212,000 | 80,112,933,000 | 86,240,676,000 | 1,333,393,200,000 |
| Ratio of CA W.P. / CW W.P.                 | 11.10%         | 10.98%         | 10.65%         | 9.87%          | 10.16%         | 11.27%         | 11.67%         | 12.15%         | 12.56%         | 12.74%         | 13.24%         | 13.39%         | 12.97%         | 12.58%         | 12.31%         | 12.36%         | 12.42%         | 12.37%         | 12.40%         | 12.70%         | 12.79%         | 12.15%            |

#### P. P. Auto. P.D.

Data Years: 1996 - 2016 EARNED PREMIUM

| NAIC  | COMPANY NAME                         | 1996           | 1997           | 1998           | 1999           | 2000           | 2001           | 2002           | 2003           | 2004           | 2005           | 2006           | 2007           | 2008           | 2009           | 2010           | 2011           | 2012           | 2013           | 2014           | 2015           | 2016           | Grand Total       |
|-------|--------------------------------------|----------------|----------------|----------------|----------------|----------------|----------------|----------------|----------------|----------------|----------------|----------------|----------------|----------------|----------------|----------------|----------------|----------------|----------------|----------------|----------------|----------------|-------------------|
|       |                                      |                |                |                |                |                |                |                |                |                |                |                |                |                |                |                |                |                |                |                |                |                |                   |
| 25178 | State Farm Mut Auto Ins Co           | 854,292,184    | 778,970,159    | 736,687,015    | 701,345,695    | 710,445,713    | 731,011,229    | 888,379,681    | 1,075,330,510  | 1,111,288,259  | 1,083,602,387  | 1,129,036,180  | 1,161,812,346  | 1,167,292,276  | 1,161,101,861  | 1,073,715,233  | 1,134,906,874  | 1,193,890,604  | 1,273,513,759  | 1,322,694,808  | 1,460,100,412  | 1,608,170,382  | 22,357,587,567    |
| 15598 | Interins Exch Of The Automobile Club | 282,566,731    | 338,420,685    | 400,370,146    | 460,252,465    | 506,734,770    | 548,741,600    | 612,621,304    | 714,826,344    | 789,089,221    | 817,616,442    | 863,748,029    | 860,147,000    | 836,637,951    | 804,164,880    | 764,700,636    | 773,293,292    | 792,564,165    | 798,511,199    | 725,359,724    | 768,883,370    | 853,598,439    | 14,312,848,393    |
| 21652 | Farmers Ins Exch                     | 597,017,802    | 678,915,286    | 682,078,134    | 676,433,370    | 663,130,969    | 690,297,315    | 757,655,464    | 807,653,826    | 805,654,516    | 784,376,811    | 665,045,083    | 513,967,473    | 378,916,466    | 282,432,455    | 213,272,946    | 211,011,526    | 309,460,761    | 378,656,045    | 435,930,018    | 510,521,899    | 592,164,734    | 11,634,592,899    |
| 15539 | CSAA Ins Exch                        | 479,604,958    | 521,427,780    | 559,190,252    | 576,638,450    | 586,063,711    | 627,549,282    | 667,535,463    | 696,259,034    | 700,543,003    | 711,746,462    | 724,611,101    | 720,474,744    | 671,613,068    | 631,455,672    | 633,953,560    | 631,233,383    | 636,378,792    | 648,376,206    | 673,668,156    | 723,164,377    | 774,216,733    | 13,595,704,187    |
| 19240 | Alistate Ind Co                      | 176,897,175    | 184,535,613    | 212,618,308    | 253,172,395    | 310,789,016    | 379,983,127    | 387,473,399    | 390,792,561    | 453,072,749    | 525,312,528    | 585,340,721    | 627,232,904    | 573,556,552    | 532,173,381    | 557,694,246    | 546,763,101    | 552,879,017    | 543,029,453    | 556,470,335    | 62,517,079     |                | 8,412,303,660     |
| 27553 | Mercury Ins Co                       | 161,377,917    | 220,243,280    | 265,833,178    | 299,540,177    | 312,215,131    | 321,135,824    | 366,946,296    | 416,429,504    | 468,267,725    | 521,133,571    | 557,232,702    | 570,525,489    | 554,705,019    | 529,574,231    | 519,180,705    | 526,458,880    | 547,167,619    | 589,390,202    | 598,045,458    | 613,733,864    | 642,168,404    | 9,601,305,176     |
| 12963 | 21st Century Ins Co                  | 299,306,445    | 301,068,017    | 314,514,201    | 329,476,319    | 349,110,342    | 362,352,647    | 378,664,934    | 469,181,966    | 522,192,199    | 526,364,365    | 499,512,257    | 469,619,844    | 425,642,986    | 352,907,869    | 279,730,886    | 253,890,017    | 238,134,876    | 231,777,602    | 227,217,931    | 230,146,900    | 233,297,320    | 7,294,109,923     |
| 19232 | Allstate Ins Co                      | 217,715,484    | 200,693,108    | 188,266,800    | 181,298,975    | 186,593,313    | 194,686,783    | 207,562,941    | 218,787,343    | 208,620,716    | 201,842,280    | 195,904,019    | 186,950,453    | 158,459,082    | 130,423,221    | 133,591,404    | 128,027,074    | 120,133,027    | 106,195,644    | 97,842,379     | 23,167,904     | 11,822,157     | 3,298,584,107     |
| 11908 | Mercury Cas Co                       | 51,474,776     | 69,915,110     | 88,791,617     | 106,622,517    | 111,446,570    | 110,592,436    | 132,728,833    | 162,657,706    | 176,181,624    | 182,618,800    | 182,110,355    | 155,037,126    | 141,494,354    | 126,351,089    | 114,932,471    | 114,851,277    | 85,550,520     | 416,464        | 0              | 0              | 921            | 2,113,774,566     |
| 22268 | Infinity Ins Co                      | 26,009,437     | 26,596,412     | 29,463,100     | 34,212,233     | 52,292,308     | 63,869,035     | 90,169,575     | 119,454,645    | 136,519,174    | 150,521,172    | 164,479,116    | 184,111,488    | 177,564,909    | 168,298,643    | 162,396,643    | 171,421,958    | 196,960,580    | 219,913,359    | 236,769,130    | 258,814,337    | 264,866,483    | 2,934,703,737     |
| 27804 | Progressive West Ins Co              | 18,550,073     | 41,556,947     | 71,277,319     | 78,139,232     | 62,459,739     | 65,228,064     | 71,696,928     | 111,086,703    | 143,257,159    | 153,441,021    | 171,618,649    | 174,642,628    | 146,206,337    | 110,860,735    | 97,157,976     | 105,689,633    | 118,003,914    | 123,241,238    | 132,731,111    | 129,405,144    | 118,924,656    | 2,245,175,206     |
| 25941 | United Serv Automobile Assn          | 98,669,593     | 101,421,287    | 104,020,154    | 102,623,668    | 106,653,979    | 116,886,099    | 126,776,226    | 135,304,039    | 143,808,415    | 151,035,880    | 157,778,265    | 156,321,042    | 160,194,084    | 158,063,415    | 139,932,086    | 146,112,114    | 153,191,811    | 159,508,570    | 165,233,506    | 173,728,349    | 181,450,483    | 2,938,713,065     |
| 25968 | USAA Cas Ins Co                      | 63,374,094     | 73,131,959     | 79,354,901     | 84,002,207     | 92,672,902     | 105,952,223    | 116,752,406    | 127,574,725    | 137,913,942    | 149,682,348    | 159,871,651    | 160,323,216    | 166,951,070    | 163,918,630    | 139,042,280    | 147,163,694    | 157,162,706    | 168,072,230    | 179,736,354    | 195,150,677    | 210,011,573    | 2,877,815,788     |
| 24740 | Safeco Ins Co Of Amer                | 72,589,878     | 74,522,344     | 79,326,499     | 81,608,670     | 94,277,422     | 98,296,267     | 103,477,220    | 113,830,255    | 120,364,095    | 129,147,481    | 132,925,791    | 142,521,719    | 142,021,515    | 141,444,556    | 127,748,797    | 124,721,089    | 132,595,576    | 142,919,990    | 153,297,078    | 161,808,069    | 169,592,432    | 2,539,036,743     |
| 44288 | Progressive Choice Ins Co            |                |                | 9,884          | 216,217        | 82,568         | 13,967         | 8,819,861      | 47,356,778     | 83,276,133     | 114,511,070    | 145,849,659    | 167,953,633    | 180,023,080    | 182,255,064    | 185,296,318    | 187,627,854    | 175,250,945    | 7,256,048      | 0              | 0              |                | 1,485,799,079     |
| 35882 | Geico Gen Ins Co                     | 11,991,985     | 20,923,892     | 36,410,892     | 53,743,453     | 72,694,394     | 94,591,642     | 108,473,791    | 117,542,506    | 120,918,215    | 118,842,810    | 137,336,160    | 152,014,391    | 147,915,822    | 177,344,268    | 203,301,491    | 218,986,354    | 235,853,113    | 299,598,468    | 371,193,293    | 458,855,529    | 546,104,396    | 3,704,636,865     |
| 23035 | Liberty Mut Fire Ins Co              | 34,415,406     | 35,868,339     | 36,164,888     | 33,826,201     | 36,262,238     | 42,213,650     | 49,934,988     | 58,934,830     | 80,519,002     | 101,989,057    | 111,177,651    | 122,958,593    | 129,711,271    | 132,276,992    | 135,989,548    | 134,595,532    | 141,597,832    | 147,060,657    | 151,366,997    | 155,723,875    | 166,542,374    | 2,039,129,921     |
| 25089 | Coast Natl Ins Co                    | 14,606,879     | 27,325,342     | 35,450,744     | 43,173,407     | 58,997,028     | 79,067,870     | 113,997,422    | 150,524,224    | 150,315,591    | 120,174,160    | 90,640,010     | 75,000,485     | 68,203,498     | 57,697,323     | 88,814,424     | 125,027,906    | 133,192,394    | 118,189,411    | 125,048,419    | 122,911,425    | 105,422,434    | 1,903,780,396     |
| 23089 | Granite States Ins Co                | 87,812         | 78,858         | 45,699         | 18,624         | 1,973,552      | 6,789,781      | 16,168,960     | 29,366,243     | 53,829,325     | 76,817,597     | 92,156,684     | 113,045,023    | 106,739,977    | 42,422,066     | 879,350        | (1,792)        | 0              | 0              | 0              | 0              |                | 540,417,759       |
| 10683 | Wawanesa Gen Ins Co                  |                | 4,545,521      | 12,114,697     | 17,429,541     | 21,216,596     | 28,158,918     | 40,324,931     | 57,031,257     | 69,973,991     | 78,716,027     | 85,484,595     | 100,194,169    | 111,966,213    | 113,816,797    | 114,065,224    | 120,634,611    | 122,538,989    | 122,757,684    | 131,671,276    | 134,774,158    | 145,273,247    | 1,632,688,442     |
|       |                                      |                |                |                |                |                |                |                |                |                |                |                |                |                |                |                |                |                |                |                |                |                |                   |
|       | Sub Total (2)                        | 3,460,548,629  | 3,700,159,939  | 3,931,988,428  | 4,113,773,816  | 4,336,112,261  | 4,667,417,759  | 5,246,160,623  | 6,019,924,999  | 6,475,605,054  | 6,699,492,269  | 6,851,858,678  | 6,814,853,766  | 6,445,815,530  | 5,998,983,148  | 5,685,396,224  | 5,802,414,377  | 6,042,507,241  | 6,078,384,229  | 6,284,275,973  | 6,183,407,368  | 6,623,627,168  | 117,462,707,479   |
|       | % of California Total                | 78.03%         | 78.32%         | 79.75%         | 79.13%         | 78.37%         | 76.51%         | 76.43%         | 78.15%         | 79.51%         | 80.02%         | 78.49%         | 75.74%         | 73.39%         | 71.27%         | 70.64%         | 72.23%         | 73.12%         | 70.29%         | 69.21%         | 62.64%         | 61.39%         | 73.57%            |
|       | Remainder of California              | 974,099,237    | 1,024,473,309  | 998,266,791    | 1,084,857,076  | 1,196,633,120  | 1,432,925,221  | 1,617,569,243  | 1,682,628,631  | 1,669,206,264  | 1,672,298,506  | 1,878,264,532  | 2,182,962,881  | 2,337,107,986  | 2,418,528,560  | 2,363,422,723  | 2,230,541,387  | 2,221,228,555  | 2,569,217,689  | 2,796,310,438  | 3,687,920,715  | 4,165,928,888  | 42,204,391,752    |
|       | California Total Earned Premium      | 4,434,647,866  | 4,724,633,248  | 4,930,255,219  | 5,198,630,892  | 5,532,745,381  | 6,100,342,980  | 6,863,729,866  | 7,702,553,630  | 8,144,811,318  | 8,371,790,775  | 8,730,123,210  | 8,997,816,647  | 8,782,923,516  | 8,417,511,708  | 8,048,818,947  | 8,032,955,764  | 8,263,735,796  | 8,647,601,918  | 9,080,586,411  | 9,871,328,083  | 10,789,556,056 | 159,667,099,231   |
| i     |                                      |                |                |                |                |                |                |                |                |                |                |                |                |                |                |                |                |                |                |                |                |                |                   |
|       | Countrywide Total Earned Premium     | 39,646,915,000 | 42,695,450,000 | 46,193,880,000 | 48,928,301,000 | 54,858,778,000 | 55,044,927,000 | 59,838,260,000 | 63,915,994,000 | 65,562,701,000 | 66,742,681,000 | 66,905,874,000 | 67,343,789,000 | 67,221,602,000 | 66,141,849,000 | 65,320,779,000 | 65,168,250,000 | 66,545,664,000 | 69,385,248,000 | 73,467,533,000 | 78,312,364,000 | 84,320,405,000 | 1,313,561,244,000 |
|       | Ratio of CA E.P. / CW E.P.           | 11.19%         | 11.07%         | 10.67%         | 10.62%         | 10.09%         | 11.08%         | 11.47%         | 12.05%         | 12.42%         | 12.54%         | 13.05%         | 13.36%         | 13.07%         | 12.73%         | 12.32%         | 12.33%         | 12.42%         | 12.46%         | 12.36%         | 12.61%         | 12.80%         | 12.16%            |