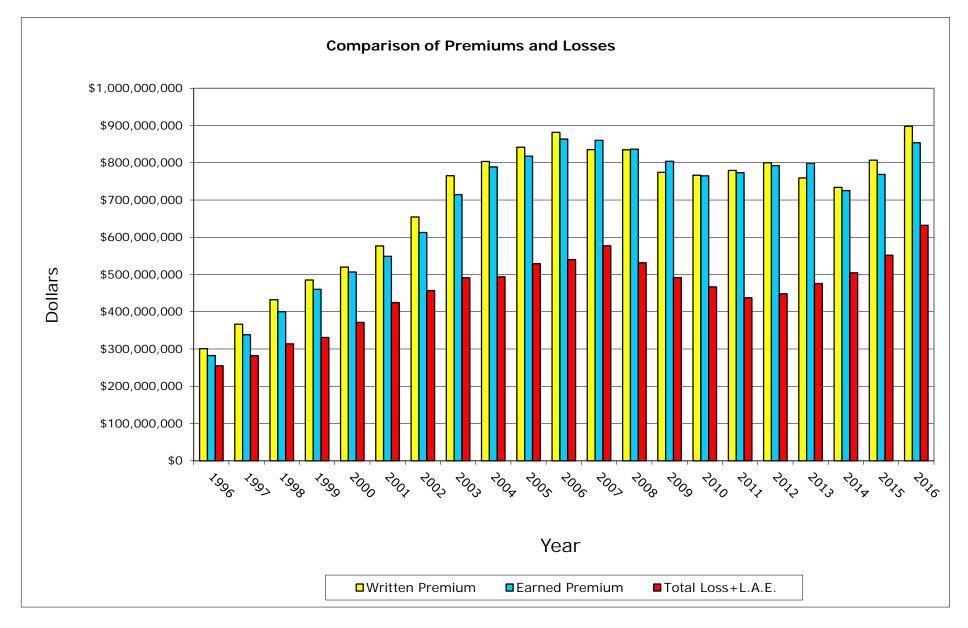

### P. P. Auto. P.D.

Data Years: 1996 - 2016 WRITTEN PREMIUM

| NAIC COMPANY NAME                          | 1996           | 1997           | 1998           | 1999           | 2000           | 2001           | 2002           | 2003           | 2004           | 2005           | 2006           | 2007           | 2008           | 2009           | 2010           | 2011           | 2012           | 2013           | 2014           | 2015           | 2016           | Grand Total       |
|--------------------------------------------|----------------|----------------|----------------|----------------|----------------|----------------|----------------|----------------|----------------|----------------|----------------|----------------|----------------|----------------|----------------|----------------|----------------|----------------|----------------|----------------|----------------|-------------------|
|                                            |                |                |                |                |                |                |                |                |                |                |                |                | 1              |                |                | -              |                |                |                |                |                |                   |
| 25178 State Farm Mut Auto Ins Co           | 835,248,932    | 763,467,305    | 740,823,806    | 695,628,046    | 667,092,519    | 754,470,338    | 951,623,655    | 1,091,066,199  | 1,106,152,848  | 1,087,838,399  | 1,145,527,928  | 1,144,121,367  | 1,182,062,419  | 1,122,360,245  | 1,089,396,451  | 1,147,690,935  | 1,212,639,534  | 1,281,633,180  | 1,355,665,368  | 1,502,637,390  | 1,634,901,443  | 22,512,048,307    |
| 15598 Interins Exch Of The Automobile Club | 301,033,689    | 366,646,695    | 432,418,135    | 485,112,216    | 520,084,108    | 576,787,026    | 654,609,691    | 765,432,935    | 803,460,661    | 841,715,020    | 881,908,248    | 835,486,040    | 834,786,900    | 774,177,366    | 766,422,060    | 779,342,241    | 800,154,205    | 759,346,397    | 734,137,508    | 806,857,693    | 898,208,952    | 14,618,127,786    |
| 21652 Farmers Ins Exch                     | 621,565,482    | 681,594,271    | 688,261,066    | 675,986,671    | 662,819,891    | 697,741,395    | 780,062,364    | 806,918,714    | 807,374,772    | 767,453,376    | 627,572,812    | 474,804,839    | 352,276,018    | 260,871,432    | 199,061,897    | 238,459,173    | 342,743,618    | 387,946,683    | 449,133,657    | 530,189,368    | 605,482,092    | 11,658,319,591    |
| 15539 CSAA Ins Exch                        | 501,031,304    | 536,827,496    | 576,353,412    | 575,632,342    | 604,650,090    | 650,385,377    | 683,974,960    | 707,796,922    | 700,204,476    | 720,120,209    | 723,358,899    | 709,713,506    | 635,547,540    | 633,274,446    | 632,082,038    | 634,791,200    | 638,494,549    | 639,594,613    | 705,829,829    | 751,645,490    | 798,346,567    | 13,759,655,265    |
| 19240 Alistate Ind Co                      | 177,005,064    | 189,856,744    | 220,444,092    | 265,618,765    | 328,991,768    | 391,187,969    | 384,325,284    | 397,591,455    | 470,835,600    | 542,060,454    | 599,251,655    | 631,993,922    | 541,812,787    | 547,059,802    | 554,186,288    | 545,165,974    | 549,654,057    | 550,896,156    | 467,767,214    | 13,716,030     |                | 8,369,421,080     |
| 27553 Mercury Ins Co                       | 173,573,700    | 234,743,243    | 276,733,308    | 305,115,830    | 309,110,921    | 330,313,471    | 379,064,152    | 432,129,261    | 480,206,723    | 531,022,784    | 564,803,766    | 570,693,852    | 549,400,200    | 524,875,005    | 517,973,278    | 531,605,578    | 567,649,972    | 597,805,556    | 594,064,103    | 620,102,083    | 647,799,516    | 9,738,786,302     |
| 12963 21st Century Ins Co                  | 294,218,216    | 306,236,604    | 320,016,334    | 331,154,268    | 352,373,560    | 360,717,204    | 396,742,624    | 485,977,626    | 529,107,390    | 520,765,563    | 491,450,475    | 463,650,594    | 409,841,937    | 329,182,882    | 272,790,199    | 249,277,590    | 235,909,213    | 230,153,478    | 226,663,403    | 232,136,381    | 226,999,646    | 7,265,365,187     |
| 19232 Allstate Ins Co                      | 215,963,643    | 195,713,440    | 186,159,677    | 181,389,275    | 188,617,382    | 198,129,248    | 211,629,925    | 217,429,153    | 206,140,899    | 200,479,542    | 194,459,130    | 184,351,811    | 145,653,214    | 132,189,845    | 132,980,969    | 126,409,850    | 116,809,837    | 104,675,534    | 83,539,958     | 15,181,653     | 12,211,011     | 3,250,114,996     |
| 11908 Mercury Cas Co                       | 54,823,065     | 74,914,514     | 94,800,013     | 109,149,576    | 110,252,627    | 112,401,515    | 140,523,930    | 169,289,515    | 177,246,345    | 184,442,172    | 178,510,230    | 149,027,309    | 139,306,087    | 121,891,233    | 113,193,378    | 115,819,639    | 56,548,508     | (26,915)       | 0              | 0              | 921            | 2,102,113,662     |
| 22268 Infinity Ins Co                      | 28,105,871     | 27,627,680     | 35,367,969     | 41,436,819     | 57,320,153     | 72,930,638     | 103,851,061    | 135,634,843    | 139,937,265    | 159,081,828    | 176,626,226    | 186,793,531    | 170,183,295    | 165,957,333    | 158,752,839    | 185,408,637    | 208,866,396    | 228,592,733    | 244,250,048    | 267,100,109    | 257,000,572    | 3,050,825,846     |
| 27804 Progressive West Ins Co              | 25,000,312     | 55,479,702     | 83,294,192     | 71,586,616     | 49,850,103     | 64,336,191     | 76,997,334     | 122,792,983    | 145,086,895    | 157,966,723    | 174,608,554    | 169,765,064    | 135,918,761    | 106,454,879    | 101,576,522    | 109,620,455    | 118,859,179    | 125,275,561    | 131,880,506    | 128,182,545    | 116,689,103    | 2,271,222,180     |
| 25941 United Serv Automobile Assn          | 97,181,136     | 102,765,419    | 104,076,355    | 101,833,945    | 109,144,313    | 119,435,618    | 128,954,368    | 137,464,144    | 145,483,821    | 152,819,380    | 158,006,866    | 157,366,123    | 160,658,657    | 152,498,209    | 140,997,467    | 147,673,252    | 155,004,960    | 160,830,639    | 166,988,693    | 175,631,135    | 183,407,788    | 2,958,222,288     |
| 25968 USAA Cas Ins Co                      | 64,174,573     | 75,432,730     | 80,749,024     | 84,508,725     | 96,314,779     | 108,332,440    | 119,993,933    | 129,595,727    | 140,772,087    | 152,542,620    | 160,257,487    | 162,165,766    | 167,874,131    | 156,335,303    | 140,459,692    | 149,251,319    | 159,854,238    | 170,732,389    | 183,178,222    | 198,700,036    | 213,573,352    | 2,914,798,573     |
| 24740 Safeco Ins Co Of Amer                | 72,009,977     | 76,314,482     | 80,081,462     | 83,120,861     | 96,755,149     | 99,326,499     | 106,256,116    | 115,332,834    | 122,761,343    | 130,676,545    | 133,165,748    | 144,731,492    | 141,316,978    | 141,206,141    | 134,281,246    | 132,681,514    | 140,007,601    | 149,159,489    | 158,133,819    | 170,305,545    | 174,989,886    | 2,602,614,727     |
| 44288 Progressive Choice Ins Co            |                |                | 66,181         | 206,998        | 47,351         | 2,435          | 17,722,026     | 54,612,483     | 89,518,094     | 124,857,373    | 151,144,765    | 173,626,312    | 178,884,506    | 182,977,445    | 185,647,878    | 189,870,256    | 136,758,181    | (143,205)      | 0              | 0              |                | 1,485,799,079     |
| 35882 Geico Gen Ins Co                     | 13,681,069     | 24,031,706     | 40,612,223     | 58,002,015     | 77,892,416     | 98,974,092     | 111,384,059    | 118,944,618    | 121,357,607    | 119,975,607    | 142,942,841    | 149,322,584    | 153,669,159    | 184,597,761    | 208,360,299    | 218,389,929    | 248,942,016    | 315,850,132    | 391,238,249    | 479,320,397    | 570,912,476    | 3,848,401,255     |
| 23035 Liberty Mut Fire Ins Co              | 35,328,918     | 36,262,661     | 35,356,181     | 33,674,802     | 38,641,922     | 45,839,859     | 54,000,430     | 64,863,055     | 97,868,091     | 106,425,571    | 116,432,953    | 128,010,901    | 131,648,834    | 133,410,904    | 135,864,853    | 136,235,205    | 146,037,007    | 148,699,325    | 153,245,694    | 160,143,155    | 173,275,112    | 2,111,265,433     |
| 25089 Coast Natl Ins Co                    | 16,231,274     | 31,069,227     | 39,084,352     | 53,671,031     | 57,979,943     | 84,623,500     | 121,997,521    | 157,781,303    | 179,152,545    | 99,478,317     | 83,876,045     | 66,350,273     | 63,482,961     | 60,162,628     | 112,335,834    | 136,552,599    | 118,551,222    | 112,071,338    | 129,823,169    | 116,659,761    | 94,970,201     | 1,935,905,044     |
| 23089 Granite States Ins Co                | 79,837         | 80,695         | 37,232         | 11,782         | 4,776,132      | 9,084,283      | 21,660,555     | 29,629,495     | 67,234,031     | 86,513,762     | 106,064,081    | 122,648,939    | 88,024,692     | 4,705,014      | (153,652)      | (1,776)        | 0              | 0              | 0              | 0              |                | 540,395,102       |
| 10683 Wawanesa Gen Ins Co                  |                | 8,569,760      | 15,165,200     | 19,214,349     | 23,760,884     | 32,682,665     | 48,533,675     | 64,022,419     | 74,465,166     | 82,341,596     | 89,213,857     | 109,209,728    | 114,130,532    | 114,025,329    | 114,547,135    | 115,953,577    | 120,026,906    | 127,583,289    | 133,909,857    | 137,201,206    | 135,375,585    | 1,679,932,715     |
|                                            |                |                |                |                |                |                |                |                |                |                |                |                |                |                |                |                |                |                |                |                |                |                   |
| Sub Total                                  | 3,526,256,062  | 3,787,634,374  | 4,049,900,214  | 4,172,054,932  | 4,356,476,011  | 4,807,701,763  | 5,493,907,663  | 6,204,305,684  | 6,604,366,659  | 6,768,576,841  | 6,899,182,566  | 6,733,833,953  | 6,296,479,608  | 5,848,213,202  | 5,710,756,671  | 5,890,197,147  | 6,073,511,199  | 6,090,676,372  | 6,309,449,297  | 6,305,709,977  | 6,744,144,223  | 118,673,334,418   |
| % of California Total                      | 78.08%         | 78.59%         | 80.05%         | 78.49%         | 77.45%         | 75.99%         | 76.84%         | 78.53%         | 79.73%         | 79.69%         | 77.77%         | 74.70%         | 72.39%         | 70.65%         | 70.96%         | 72.90%         | 72.53%         | 69.79%         | 67.96%         | 61.99%         | 61.17%         | 73.23%            |
| Remainder of California                    | 990,049,732    | 1,031,860,013  | 1,009,451,824  | 1,143,145,155  | 1,268,318,670  | 1,519,170,340  | 1,656,213,039  | 1,696,124,986  | 1,678,584,326  | 1,724,625,561  | 1,972,117,191  | 2,280,307,396  | 2,401,884,070  | 2,429,655,901  | 2,337,528,373  | 2,190,129,040  | 2,300,386,621  | 2,636,475,549  | 2,975,280,082  | 3,865,806,562  | 4,281,917,085  | 43,389,031,516    |
| California Total Written Premium           | 4,516,305,794  | 4,819,494,387  | 5,059,352,038  | 5,315,200,087  | 5,624,794,681  | 6,326,872,103  | 7,150,120,702  | 7,900,430,670  | 8,282,950,985  | 8,493,202,402  | 8,871,299,757  | 9,014,141,349  | 8,698,363,678  | 8,277,869,103  | 8,048,285,044  | 8,080,326,187  | 8,373,897,820  | 8,727,151,921  | 9,284,729,379  | 10,171,516,539 | 11,026,061,308 | 162,062,365,934   |
|                                            |                |                |                |                |                |                |                |                |                |                |                |                |                |                |                |                |                |                |                |                |                |                   |
| Countrywide Total Written Premium          | 40,672,083,000 | 43,894,768,000 | 47,489,690,000 | 53,836,130,000 | 55,350,268,000 | 56,149,554,000 | 61,257,568,000 | 65,009,464,000 | 65,933,116,000 | 66,647,122,000 | 67,001,523,000 | 67,322,542,000 | 67,048,513,000 | 65,792,446,000 | 65,382,972,000 | 65,371,948,000 | 67,411,527,000 | 70,577,145,000 | 74,891,212,000 | 80,112,933,000 | 86,240,676,000 | 1,333,393,200,000 |
| Ratio of CA W.P. / CW W.P.                 | 11.10%         | 10.98%         | 10.65%         | 9.87%          | 10.16%         | 11.27%         | 11.67%         | 12.15%         | 12.56%         | 12.74%         | 13.24%         | 13.39%         | 12.97%         | 12.58%         | 12.31%         | 12.36%         | 12.42%         | 12.37%         | 12.40%         | 12.70%         | 12.79%         | 12.15%            |

#### P. P. Auto. P.D.

Data Years: 1996 - 2016 EARNED PREMIUM

| NAIC  | COMPANY NAME                         | 1996           | 1997           | 1998           | 1999           | 2000           | 2001           | 2002           | 2003           | 2004           | 2005           | 2006           | 2007           | 2008           | 2009           | 2010           | 2011           | 2012           | 2013           | 2014           | 2015           | 2016           | Grand Total       |
|-------|--------------------------------------|----------------|----------------|----------------|----------------|----------------|----------------|----------------|----------------|----------------|----------------|----------------|----------------|----------------|----------------|----------------|----------------|----------------|----------------|----------------|----------------|----------------|-------------------|
|       |                                      |                |                |                |                |                |                |                |                |                |                |                |                |                |                |                |                |                |                |                |                |                |                   |
| 25178 | State Farm Mut Auto Ins Co           | 854,292,184    | 778,970,159    | 736,687,015    | 701,345,695    | 710,445,713    | 731,011,229    | 888,379,681    | 1,075,330,510  | 1,111,288,259  | 1,083,602,387  | 1,129,036,180  | 1,161,812,346  | 1,167,292,276  | 1,161,101,861  | 1,073,715,233  | 1,134,906,874  | 1,193,890,604  | 1,273,513,759  | 1,322,694,808  | 1,460,100,412  | 1,608,170,382  | 22,357,587,567    |
| 15598 | Interins Exch Of The Automobile Club | 282,566,731    | 338,420,685    | 400,370,146    | 460,252,465    | 506,734,770    | 548,741,600    | 612,621,304    | 714,826,344    | 789,089,221    | 817,616,442    | 863,748,029    | 860,147,000    | 836,637,951    | 804,164,880    | 764,700,636    | 773,293,292    | 792,564,165    | 798,511,199    | 725,359,724    | 768,883,370    | 853,598,439    | 14,312,848,393    |
| 21652 | Farmers Ins Exch                     | 597,017,802    | 678,915,286    | 682,078,134    | 676,433,370    | 663,130,969    | 690,297,315    | 757,655,464    | 807,653,826    | 805,654,516    | 784,376,811    | 665,045,083    | 513,967,473    | 378,916,466    | 282,432,455    | 213,272,946    | 211,011,526    | 309,460,761    | 378,656,045    | 435,930,018    | 510,521,899    | 592,164,734    | 11,634,592,899    |
| 15539 | CSAA Ins Exch                        | 479,604,958    | 521,427,780    | 559,190,252    | 576,638,450    | 586,063,711    | 627,549,282    | 667,535,463    | 696,259,034    | 700,543,003    | 711,746,462    | 724,611,101    | 720,474,744    | 671,613,068    | 631,455,672    | 633,953,560    | 631,233,383    | 636,378,792    | 648,376,206    | 673,668,156    | 723,164,377    | 774,216,733    | 13,595,704,187    |
| 19240 | Alistate Ind Co                      | 176,897,175    | 184,535,613    | 212,618,308    | 253,172,395    | 310,789,016    | 379,983,127    | 387,473,399    | 390,792,561    | 453,072,749    | 525,312,528    | 585,340,721    | 627,232,904    | 573,556,552    | 532,173,381    | 557,694,246    | 546,763,101    | 552,879,017    | 543,029,453    | 556,470,335    | 62,517,079     |                | 8,412,303,660     |
| 27553 | Mercury Ins Co                       | 161,377,917    | 220,243,280    | 265,833,178    | 299,540,177    | 312,215,131    | 321,135,824    | 366,946,296    | 416,429,504    | 468,267,725    | 521,133,571    | 557,232,702    | 570,525,489    | 554,705,019    | 529,574,231    | 519,180,705    | 526,458,880    | 547,167,619    | 589,390,202    | 598,045,458    | 613,733,864    | 642,168,404    | 9,601,305,176     |
| 12963 | 21st Century Ins Co                  | 299,306,445    | 301,068,017    | 314,514,201    | 329,476,319    | 349,110,342    | 362,352,647    | 378,664,934    | 469,181,966    | 522,192,199    | 526,364,365    | 499,512,257    | 469,619,844    | 425,642,986    | 352,907,869    | 279,730,886    | 253,890,017    | 238,134,876    | 231,777,602    | 227,217,931    | 230,146,900    | 233,297,320    | 7,294,109,923     |
| 19232 | Allstate Ins Co                      | 217,715,484    | 200,693,108    | 188,266,800    | 181,298,975    | 186,593,313    | 194,686,783    | 207,562,941    | 218,787,343    | 208,620,716    | 201,842,280    | 195,904,019    | 186,950,453    | 158,459,082    | 130,423,221    | 133,591,404    | 128,027,074    | 120,133,027    | 106,195,644    | 97,842,379     | 23,167,904     | 11,822,157     | 3,298,584,107     |
| 11908 | Mercury Cas Co                       | 51,474,776     | 69,915,110     | 88,791,617     | 106,622,517    | 111,446,570    | 110,592,436    | 132,728,833    | 162,657,706    | 176,181,624    | 182,618,800    | 182,110,355    | 155,037,126    | 141,494,354    | 126,351,089    | 114,932,471    | 114,851,277    | 85,550,520     | 416,464        | 0              | 0              | 921            | 2,113,774,566     |
| 22268 | Infinity Ins Co                      | 26,009,437     | 26,596,412     | 29,463,100     | 34,212,233     | 52,292,308     | 63,869,035     | 90,169,575     | 119,454,645    | 136,519,174    | 150,521,172    | 164,479,116    | 184,111,488    | 177,564,909    | 168,298,643    | 162,396,643    | 171,421,958    | 196,960,580    | 219,913,359    | 236,769,130    | 258,814,337    | 264,866,483    | 2,934,703,737     |
| 27804 | Progressive West Ins Co              | 18,550,073     | 41,556,947     | 71,277,319     | 78,139,232     | 62,459,739     | 65,228,064     | 71,696,928     | 111,086,703    | 143,257,159    | 153,441,021    | 171,618,649    | 174,642,628    | 146,206,337    | 110,860,735    | 97,157,976     | 105,689,633    | 118,003,914    | 123,241,238    | 132,731,111    | 129,405,144    | 118,924,656    | 2,245,175,206     |
| 25941 | United Serv Automobile Assn          | 98,669,593     | 101,421,287    | 104,020,154    | 102,623,668    | 106,653,979    | 116,886,099    | 126,776,226    | 135,304,039    | 143,808,415    | 151,035,880    | 157,778,265    | 156,321,042    | 160,194,084    | 158,063,415    | 139,932,086    | 146,112,114    | 153,191,811    | 159,508,570    | 165,233,506    | 173,728,349    | 181,450,483    | 2,938,713,065     |
| 25968 | USAA Cas Ins Co                      | 63,374,094     | 73,131,959     | 79,354,901     | 84,002,207     | 92,672,902     | 105,952,223    | 116,752,406    | 127,574,725    | 137,913,942    | 149,682,348    | 159,871,651    | 160,323,216    | 166,951,070    | 163,918,630    | 139,042,280    | 147,163,694    | 157,162,706    | 168,072,230    | 179,736,354    | 195,150,677    | 210,011,573    | 2,877,815,788     |
| 24740 | Safeco Ins Co Of Amer                | 72,589,878     | 74,522,344     | 79,326,499     | 81,608,670     | 94,277,422     | 98,296,267     | 103,477,220    | 113,830,255    | 120,364,095    | 129,147,481    | 132,925,791    | 142,521,719    | 142,021,515    | 141,444,556    | 127,748,797    | 124,721,089    | 132,595,576    | 142,919,990    | 153,297,078    | 161,808,069    | 169,592,432    | 2,539,036,743     |
| 44288 | Progressive Choice Ins Co            |                |                | 9,884          | 216,217        | 82,568         | 13,967         | 8,819,861      | 47,356,778     | 83,276,133     | 114,511,070    | 145,849,659    | 167,953,633    | 180,023,080    | 182,255,064    | 185,296,318    | 187,627,854    | 175,250,945    | 7,256,048      | 0              | 0              |                | 1,485,799,079     |
| 35882 | Geico Gen Ins Co                     | 11,991,985     | 20,923,892     | 36,410,892     | 53,743,453     | 72,694,394     | 94,591,642     | 108,473,791    | 117,542,506    | 120,918,215    | 118,842,810    | 137,336,160    | 152,014,391    | 147,915,822    | 177,344,268    | 203,301,491    | 218,986,354    | 235,853,113    | 299,598,468    | 371,193,293    | 458,855,529    | 546,104,396    | 3,704,636,865     |
| 23035 | Liberty Mut Fire Ins Co              | 34,415,406     | 35,868,339     | 36,164,888     | 33,826,201     | 36,262,238     | 42,213,650     | 49,934,988     | 58,934,830     | 80,519,002     | 101,989,057    | 111,177,651    | 122,958,593    | 129,711,271    | 132,276,992    | 135,989,548    | 134,595,532    | 141,597,832    | 147,060,657    | 151,366,997    | 155,723,875    | 166,542,374    | 2,039,129,921     |
| 25089 | Coast Natl Ins Co                    | 14,606,879     | 27,325,342     | 35,450,744     | 43,173,407     | 58,997,028     | 79,067,870     | 113,997,422    | 150,524,224    | 150,315,591    | 120,174,160    | 90,640,010     | 75,000,485     | 68,203,498     | 57,697,323     | 88,814,424     | 125,027,906    | 133,192,394    | 118,189,411    | 125,048,419    | 122,911,425    | 105,422,434    | 1,903,780,396     |
| 23089 | Granite States Ins Co                | 87,812         | 78,858         | 45,699         | 18,624         | 1,973,552      | 6,789,781      | 16,168,960     | 29,366,243     | 53,829,325     | 76,817,597     | 92,156,684     | 113,045,023    | 106,739,977    | 42,422,066     | 879,350        | (1,792)        | 0              | 0              | 0              | 0              |                | 540,417,759       |
| 10683 | Wawanesa Gen Ins Co                  |                | 4,545,521      | 12,114,697     | 17,429,541     | 21,216,596     | 28,158,918     | 40,324,931     | 57,031,257     | 69,973,991     | 78,716,027     | 85,484,595     | 100,194,169    | 111,966,213    | 113,816,797    | 114,065,224    | 120,634,611    | 122,538,989    | 122,757,684    | 131,671,276    | 134,774,158    | 145,273,247    | 1,632,688,442     |
|       |                                      |                |                |                |                |                |                |                |                |                |                |                |                |                |                |                |                |                |                |                |                |                |                   |
|       | Sub Total (2)                        | 3,460,548,629  | 3,700,159,939  | 3,931,988,428  | 4,113,773,816  | 4,336,112,261  | 4,667,417,759  | 5,246,160,623  | 6,019,924,999  | 6,475,605,054  | 6,699,492,269  | 6,851,858,678  | 6,814,853,766  | 6,445,815,530  | 5,998,983,148  | 5,685,396,224  | 5,802,414,377  | 6,042,507,241  | 6,078,384,229  | 6,284,275,973  | 6,183,407,368  | 6,623,627,168  | 117,462,707,479   |
|       | % of California Total                | 78.03%         | 78.32%         | 79.75%         | 79.13%         | 78.37%         | 76.51%         | 76.43%         | 78.15%         | 79.51%         | 80.02%         | 78.49%         | 75.74%         | 73.39%         | 71.27%         | 70.64%         | 72.23%         | 73.12%         | 70.29%         | 69.21%         | 62.64%         | 61.39%         | 73.57%            |
|       | Remainder of California              | 974,099,237    | 1,024,473,309  | 998,266,791    | 1,084,857,076  | 1,196,633,120  | 1,432,925,221  | 1,617,569,243  | 1,682,628,631  | 1,669,206,264  | 1,672,298,506  | 1,878,264,532  | 2,182,962,881  | 2,337,107,986  | 2,418,528,560  | 2,363,422,723  | 2,230,541,387  | 2,221,228,555  | 2,569,217,689  | 2,796,310,438  | 3,687,920,715  | 4,165,928,888  | 42,204,391,752    |
|       | California Total Earned Premium      | 4,434,647,866  | 4,724,633,248  | 4,930,255,219  | 5,198,630,892  | 5,532,745,381  | 6,100,342,980  | 6,863,729,866  | 7,702,553,630  | 8,144,811,318  | 8,371,790,775  | 8,730,123,210  | 8,997,816,647  | 8,782,923,516  | 8,417,511,708  | 8,048,818,947  | 8,032,955,764  | 8,263,735,796  | 8,647,601,918  | 9,080,586,411  | 9,871,328,083  | 10,789,556,056 | 159,667,099,231   |
| i     |                                      |                |                |                |                |                |                |                |                |                |                |                |                |                |                |                |                |                |                |                |                |                |                   |
|       | Countrywide Total Earned Premium     | 39,646,915,000 | 42,695,450,000 | 46,193,880,000 | 48,928,301,000 | 54,858,778,000 | 55,044,927,000 | 59,838,260,000 | 63,915,994,000 | 65,562,701,000 | 66,742,681,000 | 66,905,874,000 | 67,343,789,000 | 67,221,602,000 | 66,141,849,000 | 65,320,779,000 | 65,168,250,000 | 66,545,664,000 | 69,385,248,000 | 73,467,533,000 | 78,312,364,000 | 84,320,405,000 | 1,313,561,244,000 |
|       | Ratio of CA E.P. / CW E.P.           | 11.19%         | 11.07%         | 10.67%         | 10.62%         | 10.09%         | 11.08%         | 11.47%         | 12.05%         | 12.42%         | 12.54%         | 13.05%         | 13.36%         | 13.07%         | 12.73%         | 12.32%         | 12.33%         | 12.42%         | 12.46%         | 12.36%         | 12.61%         | 12.80%         | 12.16%            |