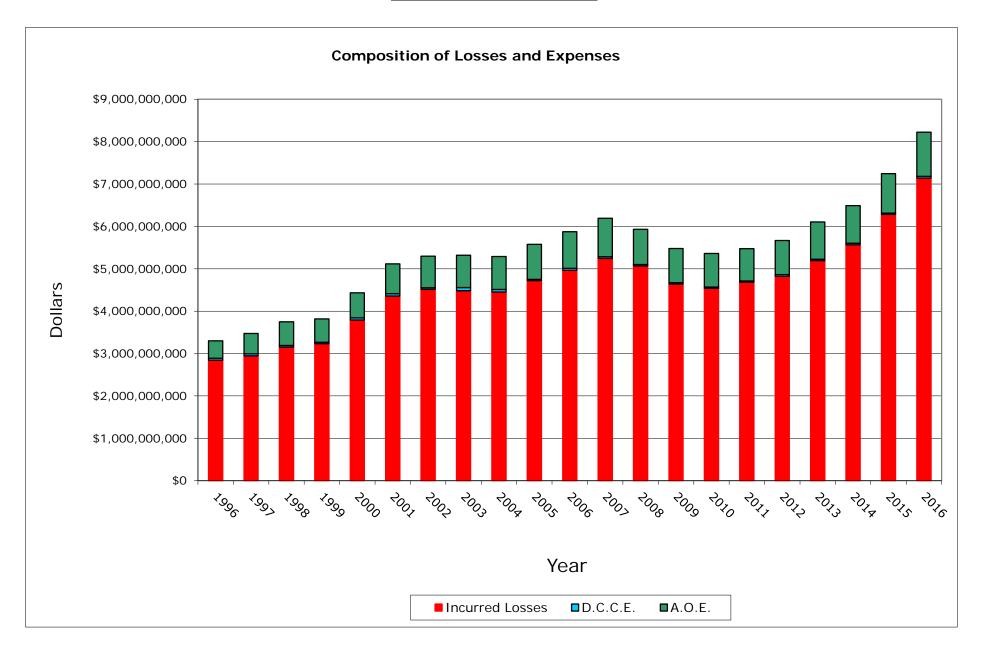

### INCURRED LOSSES + LOSS ADJUSTMENT EXPENSES

| AIC COMPANY NAME                         | 1996           | 1997           | 1998           | 1999           | 2000           | 2001           | 2002           | 2003           | 2004           | 2005           | 2006           | 2007           | 2008           | 2009           | 2010           | 2011           | 2012           | 2013           | 2014           | 2015           | 2016           | Grand To      |
|------------------------------------------|----------------|----------------|----------------|----------------|----------------|----------------|----------------|----------------|----------------|----------------|----------------|----------------|----------------|----------------|----------------|----------------|----------------|----------------|----------------|----------------|----------------|---------------|
|                                          |                |                |                |                |                |                |                |                |                |                |                |                |                |                |                |                |                |                |                |                |                |               |
| 5178 State Farm Mut Auto Ins Co          | 556,053,593    | 546,274,082    | 548,571,552    | 537,358,026    | 590,132,005    | 719,857,558    | 823,099,186    | 791,096,619    | 734,304,593    | 711,213,135    | 776,408,646    | 794,411,951    | 776,984,687    | 744,143,259    | 741,793,521    | 792,872,201    | 860,342,750    | 974,904,218    | 1,063,598,014  | 1,200,523,597  | 1,319,507,821  | 16,603,451,0  |
| 598 Interins Exch Of The Automobile Club | 254,753,879    | 281,997,307    | 313,740,152    | 331,031,311    | 371,483,874    | 424,519,474    | 457,056,807    | 491,113,008    | 493,667,427    | 528,926,578    | 540,206,555    | 577,311,093    | 531,543,128    | 491,460,015    | 466,763,477    | 437,662,855    | 448,308,719    | 475,951,960    | 504,710,340    | 551,809,487    | 631,998,349    | 9,606,015,7   |
| 652 Farmers Ins Exch                     | 410,126,744    | 454,294,888    | 485,953,098    | 419,421,493    | 524,976,647    | 589,591,969    | 548,032,233    | 548,284,528    | 502,511,195    | 521,169,550    | 458,987,160    | 329,864,416    | 236,535,011    | 137,216,989    | 114,845,639    | 130,269,333    | 210,975,034    | 272,551,435    | 292,640,314    | 360,644,765    | 449,906,620    | 7,998,799,0   |
| 539 CSAA Ins Exch                        | 435,248,950    | 462,344,479    | 540,647,689    | 542,561,375    | 509,432,661    | 510,093,761    | 508,107,176    | 482,256,314    | 497,973,753    | 492,635,859    | 499,146,592    | 464,325,517    | 442,100,886    | 406,303,385    | 405,573,304    | 420,962,682    | 436,053,320    | 453,193,621    | 491,253,503    | 546,487,763    | 580,570,799    | 10,127,273,3  |
| 240 Alistate Ind Co                      | 120,923,305    | 150,274,475    | 183,949,331    | 192,234,947    | 229,455,682    | 342,462,578    | 287,445,456    | 248,449,306    | 286,695,302    | 339,157,365    | 375,733,171    | 401,180,453    | 402,030,259    | 403,664,651    | 357,736,747    | 353,547,275    | 352,981,800    | 388,850,543    | 360,944,586    | 28,255,334     | 0              | 5,805,972,5   |
| 553 Mercury Ins Co                       | 128,729,840    | 154,591,898    | 169,415,470    | 174,681,212    | 178,727,607    | 214,508,269    | 256,488,815    | 286,180,209    | 308,404,233    | 353,769,900    | 392,183,243    | 420,751,283    | 409,857,445    | 384,792,972    | 391,710,693    | 378,119,317    | 376,036,969    | 420,573,217    | 428,088,840    | 449,847,345    | 475,520,673    | 6,752,979,4   |
| 1963 21st Century Ins Co                 | 244,150,595    | 238,686,182    | 265,592,025    | 283,237,865    | 306,528,497    | 315,011,685    | 320,079,372    | 393,300,570    | 407,753,818    | 411,470,133    | 372,310,720    | 303,550,794    | 281,759,033    | 203,421,267    | 176,807,878    | 163,889,249    | 150,803,730    | 146,639,639    | 158,357,355    | 134,124,947    | 170,930,422    | 5,448,405,7   |
| 232 Allstate Ins Co                      | 155,884,591    | 143,984,510    | 132,558,147    | 126,296,269    | 141,693,281    | 140,085,844    | 140,668,739    | 120,550,614    | 102,613,241    | 102,041,481    | 94,049,761     | 86,141,189     | 79,464,185     | 74,576,135     | 67,891,709     | 63,021,575     | 59,640,170     | 56,958,202     | 47,374,433     | 14,352,118     | 10,167,072     | 1,960,013,2   |
| 908 Mercury Cas Co                       | 45,164,902     | 55,705,937     | 68,238,303     | 73,377,039     | 81,373,101     | 84,443,748     | 100,385,296    | 116,903,108    | 121,096,658    | 132,319,822    | 134,945,959    | 130,662,802    | 112,882,375    | 97,091,874     | 93,601,877     | 86,718,456     | 63,080,715     | 2,263,630      | 0              | 0              | (88,468)       | 1,600,167,1   |
| 268 Infinity Ins Co                      | 16,543,579     | 17,487,260     | 16,625,125     | 22,064,114     | 41,687,442     | 41,924,992     | 52,337,781     | 72,680,672     | 66,852,868     | 79,820,655     | 91,145,781     | 114,210,777    | 117,550,517    | 86,327,306     | 89,609,098     | 102,433,931    | 126,416,154    | 144,210,404    | 170,959,014    | 178,820,748    | 211,229,456    | 1,860,937,6   |
| 804 Progressive West Ins Co              | 14,958,684     | 30,856,927     | 50,877,275     | 52,823,336     | 44,439,524     | 41,106,003     | 43,857,698     | 72,210,301     | 84,894,361     | 99,544,181     | 117,082,723    | 122,999,730    | 87,691,232     | 60,039,184     | 64,779,962     | 78,661,588     | 92,578,506     | 94,883,762     | 96,872,461     | 94,223,905     | 81,238,094     | 1,526,619,4   |
| 941 United Serv Automobile Assn          | 76,093,729     | 78,332,061     | 76,806,279     | 80,798,542     | 88,740,201     | 98,071,757     | 103,603,956    | 101,576,327    | 103,631,799    | 107,680,660    | 110,224,358    | 118,260,833    | 104,890,817    | 95,716,067     | 101,971,692    | 104,448,528    | 102,089,711    | 107,195,770    | 108,901,847    | 114,569,981    | 129,040,782    | 2,112,645,6   |
| 968 USAA Cas Ins Co                      | 46,837,648     | 51,890,306     | 57,540,354     | 63,157,522     | 73,145,145     | 85,142,152     | 88,955,735     | 89,794,968     | 91,204,834     | 95,412,691     | 98,157,132     | 106,613,103    | 97,091,415     | 89,276,803     | 92,393,786     | 97,823,183     | 100,657,700    | 109,572,847    | 114,087,594    | 127,179,329    | 147,698,659    | 1,923,632,9   |
| 1740 Safeco Ins Co Of Amer               | 46,361,776     | 51,795,467     | 54,510,442     | 53,935,018     | 66,955,954     | 72,205,640     | 77,466,910     | 78,280,523     | 75,423,794     | 84,462,840     | 86,035,315     | 96,581,884     | 96,390,744     | 88,808,397     | 81,384,189     | 92,109,928     | 100,061,412    | 102,833,781    | 101,575,339    | 117,677,145    | 131,900,991    | 1,756,757,4   |
| 1288 Progressive Choice Ins Co           | 0              | 0              | 13,720         | 269,425        | 43,099         | 494            | 7,276,647      | 38,832,924     | 59,751,791     | 85,416,070     | 108,042,989    | 132,306,129    | 125,202,692    | 115,900,175    | 120,315,363    | 118,155,347    | 113,296,430    | 4,433,593      | 0              | 0              | 0              | 1,029,256,8   |
| 882 Geico Gen Ins Co                     | 10,976,967     | 18,812,608     | 30,481,230     | 42,729,494     | 59,428,972     | 77,278,737     | 82,906,851     | 75,224,047     | 71,886,131     | 76,917,221     | 92,680,567     | 100,926,508    | 109,003,406    | 123,037,329    | 140,676,644    | 147,625,981    | 177,588,978    | 221,017,113    | 265,104,282    | 344,309,077    | 430,718,584    | 2,699,330,7   |
| 1035 Liberty Mut Fire Ins Co             | 20,530,516     | 23,466,640     | 24,264,270     | 23,428,652     | 25,746,455     | 32,806,028     | 40,242,869     | 45,498,070     | 51,941,357     | 70,456,114     | 79,365,659     | 86,089,245     | 83,044,747     | 76,619,279     | 81,605,393     | 87,699,215     | 99,411,626     | 99,218,068     | 101,120,824    | 106,503,214    | 121,487,486    | 1,380,545,7   |
| i089 Coast Natl Ins Co                   | 8,832,542      | 19,404,942     | 28,596,321     | 30,087,229     | 60,242,056     | 62,235,942     | 74,998,345     | 95,946,821     | 83,154,257     | 65,458,687     | 49,057,380     | 45,149,715     | 39,593,611     | 33,798,913     | 76,540,297     | 130,009,362    | 137,669,454    | 94,794,686     | 96,133,300     | 103,077,294    | 87,439,576     | 1,422,220,7   |
| 1089 Granite States Ins Co               | (3,462)        | (11,326)       | (6,364)        | (1,362)        | 1,843,240      | 5,687,523      | 10,014,125     | 16,494,616     | 37,030,707     | 53,028,915     | 53,409,476     | 74,620,637     | 72,113,481     | 18,749,294     | (1,852,831)    | (347,093)      | 0              | 0              | 0              | 0              | 0              | 340,769,5     |
| 0683 Wawanesa Gen Ins Co                 | 0              | 5,125,961      | 12,191,404     | 15,168,661     | 22,806,442     | 32,939,133     | 45,139,052     | 60,134,380     | 72,317,705     | 87,725,566     | 93,469,982     | 104,421,368    | 104,115,421    | 105,864,058    | 107,542,994    | 121,307,445    | 126,939,326    | 125,391,458    | 130,682,463    | 142,135,488    | 153,380,289    | 1,668,798,5   |
| Sub Total                                | 2.592.168.378  | 2.785.314.604  | 3.060.565.823  | 3 064 660 167  | 3.418.881.884  | 3.889.973.287  | 4.068.163.049  | 4.224.807.927  | 4.253.109.824  | 4.498.627.423  | 4.622.643.169  | 4.610.379.428  | 4.309.845.095  | 3.836.807.352  | 3 771 691 432  | 3.906.990.358  | 4.134.932.506  | 4.295.437.946  | 4.532.404.509  | 4.614.541.538  | 5.132.647.203  | 83.624.592.9  |
|                                          | 78.51%         | 2,765,314,604  | 81.65%         | 3,064,660,167  | 77.12%         | 76.06%         | 76.80%         | 79 41%         | 4,253,109,624  | 4,496,627,423  | 78.67%         | 74 47%         | 72 68%         | 70.06%         | 70.35%         | 71 35%         | 72 96%         | 70.38%         | 4,532,404,509  | 63.68%         | 62 41%         | 73.7          |
| % of California Total                    | 709.454.189    | 689.812.730    | 687.865.038    | 753.532.033    | 1.014.519.658  | 1.224.453.483  | 1.228.909.503  | 1.095.287.220  | 1.035.582.139  | 1.076.523.412  | 1.253.256.184  | 1.580.405.197  | 1.619.903.524  | 1,639,687,952  | 1.589.479.382  | 1.568.494.582  | 1.532.492.157  | 1.808.082.072  | 1.957.933.631  | 2.632.003.902  | 3.090.937.740  | 29.788.615.7  |
| Remainder of California                  |                |                |                |                |                |                | 5.297.072.552  |                |                |                | 5.875.899.352  |                |                |                |                |                |                | 6.103.520.017  |                | 7.246.545.440  | 8.223.584.943  | 113.413.208.6 |
| California Total                         | 3,301,622,567  | 3,475,127,333  | 3,748,430,861  | 3,818,192,200  | 4,433,401,542  | 5,114,426,771  | 5,241,072,552  | 5,320,095,148  | 5,288,691,963  | 5,575,150,836  | 5,875,899,352  | 6,190,784,625  | 5,929,748,618  | 5,476,495,304  | 5,361,170,814  | 5,475,484,940  | 5,667,424,663  | 6,103,520,017  | 6,490,338,140  | 1,246,545,440  | 8,223,584,943  | 113,413,208,6 |
| Countrywide Total                        | 31.327.221.000 | 31.493.807.000 | 33.923.266.000 | 35.788.716.000 | 41.350.934.000 | 42.674.569.000 | 42.467.017.000 | 43.109.836.000 | 40.999.732.000 | 44.928.386.000 | 43.604.395.000 | 45.585.533.000 | 47.019.180.000 | 44.588.537.000 | 44.244.466.000 | 48.538.843.000 | 49.630.184.000 | 50.181.821.000 | 54.358.070.000 | 58.133.341.000 | 65.649.154.000 | 939.597.008.0 |

### P. P. Auto. P.D.

Data Years: 1996 - 2016 INCURRED LOSSES

| NAIC  | COMPANY NAME                         | 1996           | 1997           | 1998           | 1999           | 2000           | 2001           | 2002           | 2003           | 2004           | 2005           | 2006           | 2007           | 2008           | 2009           | 2010           | 2011           | 2012           | 2013           | 2014           | 2015           | 2016           | Grand Total     |
|-------|--------------------------------------|----------------|----------------|----------------|----------------|----------------|----------------|----------------|----------------|----------------|----------------|----------------|----------------|----------------|----------------|----------------|----------------|----------------|----------------|----------------|----------------|----------------|-----------------|
|       |                                      |                |                |                |                |                |                |                |                |                |                |                |                |                |                |                |                |                |                |                |                |                |                 |
| 25178 | State Farm Mut Auto Ins Co           | 475,254,406    | 459,785,229    | 455,437,660    | 443,246,645    | 498,455,590    | 602,180,801    | 695,323,298    | 662,385,041    | 614,338,998    | 613,138,689    | 658,595,232    | 669,319,520    | 677,448,437    | 645,756,989    | 644,742,393    | 697,973,756    | 733,102,486    | 823,819,054    | 894,796,496    | 997,761,775    | 1,122,595,048  | 14,085,457,543  |
| 15598 | Interins Exch Of The Automobile Club | 205,287,749    | 227,292,277    | 255,221,743    | 272,142,704    | 315,274,748    | 362,760,503    | 389,143,930    | 416,660,137    | 414,939,821    | 445,216,715    | 451,937,388    | 484,131,602    | 444,264,036    | 405,636,495    | 384,066,868    | 360,285,616    | 369,958,726    | 395,155,908    | 419,275,871    | 462,212,051    | 536,848,617    | 8,017,713,505   |
| 21652 | Farmers Ins Exch                     | 380,029,262    | 406,835,941    | 435,890,305    | 406,813,709    | 455,831,481    | 501,504,830    | 455,130,419    | 455,782,830    | 415,669,792    | 436,471,206    | 363,917,156    | 258,947,623    | 192,388,940    | 111,668,407    | 91,164,475     | 108,183,316    | 187,389,421    | 232,359,779    | 267,299,272    | 334,100,303    | 417,643,857    | 6,915,022,324   |
| 15539 | CSAA Ins Exch                        | 346,011,978    | 364,797,613    | 414,305,633    | 414,561,662    | 409,713,713    | 416,093,985    | 425,297,360    | 397,931,939    | 396,926,055    | 391,508,281    | 405,288,544    | 379,350,915    | 354,619,076    | 331,214,687    | 343,494,037    | 349,195,802    | 360,167,138    | 378,824,784    | 417,550,079    | 458,850,295    | 477,648,370    | 8,233,351,946   |
| 19240 | Alistate Ind Co                      | 109,593,108    | 132,111,985    | 160,421,200    | 171,944,419    | 206,460,747    | 307,382,545    | 254,219,279    | 219,825,795    | 253,377,836    | 291,977,654    | 329,862,691    | 344,931,184    | 342,755,006    | 348,045,504    | 301,578,710    | 301,244,937    | 299,780,285    | 330,236,318    | 312,650,604    | 24,349,432     |                | 5,042,749,239   |
| 27553 | Mercury Ins Co                       | 113,781,374    | 134,915,850    | 148,073,095    | 154,110,188    | 177,169,722    | 189,821,802    | 228,436,211    | 252,861,461    | 266,642,608    | 304,595,381    | 336,663,788    | 362,733,383    | 355,652,623    | 318,718,870    | 325,213,229    | 323,774,150    | 325,286,495    | 357,277,482    | 359,291,792    | 380,970,366    | 407,750,572    | 5,823,740,442   |
| 12963 | 21st Century Ins Co                  | 214,547,072    | 205,286,994    | 227,043,417    | 230,366,947    | 249,739,255    | 248,481,488    | 249,680,366    | 314,112,045    | 335,788,475    | 346,229,123    | 314,779,932    | 257,195,385    | 244,880,902    | 177,620,043    | 155,701,927    | 139,083,233    | 120,677,950    | 119,088,342    | 123,218,753    | 120,883,425    | 135,096,077    | 4,529,501,151   |
| 19232 | Allstate Ins Co                      | 137,462,890    | 123,582,699    | 113,770,561    | 110,403,275    | 125,002,628    | 122,935,584    | 122,643,965    | 104,027,125    | 87,941,544     | 85,903,628     | 80,259,291     | 73,124,699     | 67,397,229     | 62,245,284     | 56,441,239     | 53,527,888     | 48,536,556     | 47,665,896     | 40,138,032     | 12,205,405     | 8,583,564      | 1,683,798,982   |
| 11908 | Mercury Cas Co                       | 39,609,487     | 48,139,976     | 58,745,386     | 63,687,632     | 71,393,277     | 74,827,642     | 89,108,925     | 102,338,778    | 104,810,931    | 114,822,320    | 116,885,053    | 113,457,670    | 98,187,883     | 81,124,791     | 78,107,756     | 74,066,784     | 54,089,582     | 1,810,970      | 0              | 0              | (114,655)      | 1,385,100,188   |
| 22268 | Infinity Ins Co                      | 14,148,230     | 15,002,486     | 14,105,491     | 18,478,810     | 36,418,366     | 36,249,059     | 43,810,527     | 59,462,537     | 56,002,569     | 66,868,426     | 78,509,510     | 96,665,753     | 101,039,923    | 73,041,998     | 74,596,187     | 87,816,716     | 107,199,383    | 122,374,343    | 146,052,341    | 154,666,107    | 184,837,154    | 1,587,345,916   |
| 27804 | Progressive West Ins Co              | 13,210,449     | 25,991,957     | 41,384,161     | 44,765,440     | 37,568,226     | 33,811,321     | 36,261,780     | 55,856,817     | 70,158,823     | 83,476,023     | 98,312,884     | 106,605,325    | 74,345,444     | 51,785,842     | 56,114,202     | 68,370,615     | 81,384,585     | 83,629,630     | 85,502,492     | 84,712,149     | 73,324,521     | 1,306,572,686   |
| 25941 | United Serv Automobile Assn          | 61,993,395     | 61,684,076     | 61,279,967     | 62,769,078     | 70,113,930     | 80,472,294     | 87,647,269     | 85,195,368     | 85,278,485     | 91,455,547     | 93,768,089     | 101,607,280    | 90,771,926     | 81,253,581     | 86,670,277     | 89,654,246     | 88,185,408     | 92,824,986     | 96,338,461     | 102,277,614    | 115,303,011    | 1,786,544,288   |
| 25968 | USAA Cas Ins Co                      | 38,296,402     | 41,501,818     | 46,201,285     | 50,101,082     | 59,654,861     | 70,732,162     | 75,836,243     | 77,550,868     | 77,462,212     | 83,333,051     | 84,926,119     | 92,510,239     | 85,285,699     | 77,901,092     | 80,760,018     | 86,623,902     | 89,650,918     | 97,731,652     | 102,959,611    | 115,874,248    | 134,759,156    | 1,669,652,638   |
| 24740 | Safeco Ins Co Of Amer                | 39,884,706     | 44,209,174     | 46,177,229     | 45,754,435     | 57,775,824     | 61,803,657     | 64,244,626     | 63,785,084     | 62,187,512     | 70,444,592     | 72,273,141     | 82,660,904     | 80,049,133     | 77,592,225     | 68,456,677     | 81,871,908     | 80,497,217     | 87,858,221     | 86,779,221     | 97,038,628     | 112,541,004    | 1,483,885,118   |
| 44288 | Progressive Choice Ins Co            |                |                | 7,473          | 218,377        | 40,239         | 2,711          | 6,159,642      | 29,820,528     | 48,176,438     | 69,188,152     | 88,429,282     | 113,298,251    | 103,437,106    | 97,634,299     | 102,484,772    | 101,387,846    | 97,659,912     | 3,871,834      | 0              | 0              |                | 861,816,862     |
| 35882 | Geico Gen Ins Co                     | 9,633,721      | 16,334,619     | 26,597,592     | 36,825,361     | 52,175,281     | 68,168,730     | 72,694,566     | 64,478,282     | 60,283,186     | 66,826,322     | 78,751,235     | 85,628,764     | 93,444,054     | 105,120,473    | 120,975,988    | 130,120,985    | 157,831,354    | 194,765,727    | 236,448,217    | 308,762,547    | 385,473,095    | 2,371,340,099   |
| 23035 | Liberty Mut Fire Ins Co              | 19,879,835     | 19,617,880     | 20,159,814     | 19,638,793     | 21,818,845     | 27,927,601     | 33,355,698     | 38,225,362     | 49,098,875     | 56,734,640     | 64,459,052     | 69,816,089     | 69,730,705     | 63,463,877     | 66,692,070     | 74,208,087     | 85,832,259     | 85,206,426     | 84,167,020     | 90,931,383     | 103,116,831    | 1,164,081,142   |
| 25089 | Coast Natl Ins Co                    | 8,674,629      | 15,237,407     | 22,807,592     | 24,377,106     | 44,133,132     | 52,992,079     | 65,977,520     | 82,952,863     | 71,154,862     | 56,706,055     | 42,355,199     | 38,817,957     | 34,848,456     | 28,937,677     | 67,641,213     | 115,175,733    | 104,580,693    | 79,875,993     | 81,486,581     | 87,295,127     | 74,275,252     | 1,200,303,126   |
| 23089 | Granite States Ins Co                | (1,611)        | (10,827)       | (6,015)        | (1,354)        | 1,705,215      | 5,185,677      | 9,399,625      | 16,061,327     | 34,117,064     | 47,536,407     | 52,729,388     | 73,026,461     | 71,282,716     | 19,550,040     | (1,689,332)    | (371,789)      | 0              | 0              | 0              | 0              |                | 328,512,992     |
| 10683 | Wawanesa Gen Ins Co                  |                | 4,191,741      | 9,952,590      | 13,565,041     | 17,944,887     | 26,477,060     | 36,498,074     | 49,131,383     | 58,823,265     | 73,111,168     | 77,962,281     | 87,328,156     | 85,473,442     | 85,284,759     | 85,263,678     | 95,200,033     | 95,077,112     | 90,831,906     | 96,350,809     | 108,490,030    | 114,105,004    | 1,311,062,419   |
|       |                                      |                |                |                |                |                |                |                |                |                |                |                |                |                |                |                |                |                |                |                |                |                |                 |
|       | Sub Total                            | 2,227,297,082  | 2,346,508,895  | 2,557,576,179  | 2,583,769,350  | 2,908,389,967  | 3,289,811,531  | 3,440,869,323  | 3,548,445,570  | 3,563,179,351  | 3,795,543,380  | 3,890,665,255  | 3,891,157,160  | 3,667,302,736  | 3,243,596,933  | 3,188,476,384  | 3,337,393,764  | 3,486,887,480  | 3,625,209,251  | 3,850,305,652  | 3,941,380,885  | 4,403,786,478  | 70,787,552,606  |
|       | % of California Total                | 78.32%         | 79.68%         | 81.12%         | 79.94%         | 76.73%         | 75.49%         | 76.19%         | 79.19%         | 80.03%         | 80.45%         | 78.36%         | 74.21%         | 72.40%         | 69.93%         | 70.24%         | 71.23%         | 72.31%         | 69.83%         | 69.18%         | 62.73%         | 61.68%         | 73.26%          |
|       | Remainder of California              | 616,494,827    | 598,427,903    | 595,164,218    | 648,226,788    | 882,120,200    | 1,067,863,191  | 1,075,370,533  | 932,280,367    | 888,923,342    | 922,430,800    | 1,074,656,684  | 1,352,360,336  | 1,397,968,223  | 1,394,864,255  | 1,350,797,473  | 1,347,789,214  | 1,335,419,745  | 1,566,397,884  | 1,715,184,294  | 2,341,841,250  | 2,736,387,974  | 25,840,969,501  |
|       | CA Total Incurred Losses             | 2,843,791,909  | 2,944,936,798  | 3,152,740,397  | 3,231,996,138  | 3,790,510,167  | 4,357,674,722  | 4,516,239,856  | 4,480,725,937  | 4,452,102,693  | 4,717,974,180  | 4,965,321,939  | 5,243,517,496  | 5,065,270,959  | 4,638,461,188  | 4,539,273,857  | 4,685,182,978  | 4,822,307,225  | 5,191,607,135  | 5,565,489,946  | 6,283,222,135  | 7,140,174,452  | 96,628,522,107  |
|       |                                      |                |                |                |                |                |                |                |                |                |                |                |                |                |                |                |                |                |                |                |                |                |                 |
|       | CW Total Incurred Losses             | 27,549,022,000 | 27,273,791,000 | 29,332,958,000 | 30,974,940,000 | 36,015,741,000 | 37,071,772,000 | 36,690,055,000 | 37,120,279,000 | 34,836,195,000 | 37,904,146,000 | 37,176,754,000 | 38,882,712,000 | 40,614,064,000 | 38,312,556,000 | 37,973,986,000 | 41,983,097,000 | 42,944,513,000 | 43,318,804,000 | 47,168,543,000 | 50,591,602,000 | 57,687,197,000 | 811,422,727,000 |
|       | Ratio of CA I.L. / CW I.L.           | 10.32%         | 10.80%         | 10.75%         | 10.43%         | 10.52%         | 11.75%         | 12.31%         | 12.07%         | 12.78%         | 12.45%         | 13.36%         | 13.49%         | 12.47%         | 12.11%         | 11.95%         | 11.16%         | 11.23%         | 11.98%         | 11.80%         | 12.42%         | 12.38%         | 11.91%          |