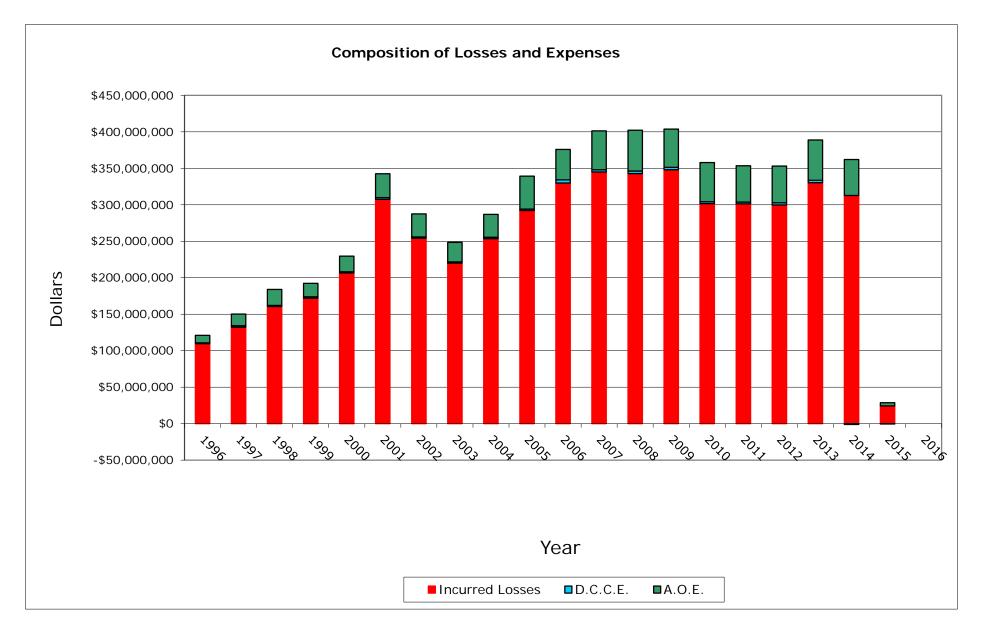

### INCURRED LOSSES + LOSS ADJUSTMENT EXPENSES

| AIC COMPANY NAME                         | 1996           | 1997           | 1998           | 1999           | 2000           | 2001           | 2002           | 2003           | 2004           | 2005           | 2006           | 2007           | 2008           | 2009           | 2010           | 2011           | 2012           | 2013           | 2014           | 2015           | 2016           | Grand To      |
|------------------------------------------|----------------|----------------|----------------|----------------|----------------|----------------|----------------|----------------|----------------|----------------|----------------|----------------|----------------|----------------|----------------|----------------|----------------|----------------|----------------|----------------|----------------|---------------|
|                                          |                |                |                |                |                |                |                |                |                |                |                |                |                |                |                |                |                |                |                |                |                |               |
| 5178 State Farm Mut Auto Ins Co          | 556,053,593    | 546,274,082    | 548,571,552    | 537,358,026    | 590,132,005    | 719,857,558    | 823,099,186    | 791,096,619    | 734,304,593    | 711,213,135    | 776,408,646    | 794,411,951    | 776,984,687    | 744,143,259    | 741,793,521    | 792,872,201    | 860,342,750    | 974,904,218    | 1,063,598,014  | 1,200,523,597  | 1,319,507,821  | 16,603,451,0  |
| 598 Interins Exch Of The Automobile Club | 254,753,879    | 281,997,307    | 313,740,152    | 331,031,311    | 371,483,874    | 424,519,474    | 457,056,807    | 491,113,008    | 493,667,427    | 528,926,578    | 540,206,555    | 577,311,093    | 531,543,128    | 491,460,015    | 466,763,477    | 437,662,855    | 448,308,719    | 475,951,960    | 504,710,340    | 551,809,487    | 631,998,349    | 9,606,015,7   |
| 652 Farmers Ins Exch                     | 410,126,744    | 454,294,888    | 485,953,098    | 419,421,493    | 524,976,647    | 589,591,969    | 548,032,233    | 548,284,528    | 502,511,195    | 521,169,550    | 458,987,160    | 329,864,416    | 236,535,011    | 137,216,989    | 114,845,639    | 130,269,333    | 210,975,034    | 272,551,435    | 292,640,314    | 360,644,765    | 449,906,620    | 7,998,799,0   |
| 539 CSAA Ins Exch                        | 435,248,950    | 462,344,479    | 540,647,689    | 542,561,375    | 509,432,661    | 510,093,761    | 508,107,176    | 482,256,314    | 497,973,753    | 492,635,859    | 499,146,592    | 464,325,517    | 442,100,886    | 406,303,385    | 405,573,304    | 420,962,682    | 436,053,320    | 453,193,621    | 491,253,503    | 546,487,763    | 580,570,799    | 10,127,273,3  |
| 240 Alistate Ind Co                      | 120,923,305    | 150,274,475    | 183,949,331    | 192,234,947    | 229,455,682    | 342,462,578    | 287,445,456    | 248,449,306    | 286,695,302    | 339,157,365    | 375,733,171    | 401,180,453    | 402,030,259    | 403,664,651    | 357,736,747    | 353,547,275    | 352,981,800    | 388,850,543    | 360,944,586    | 28,255,334     | 0              | 5,805,972,5   |
| 553 Mercury Ins Co                       | 128,729,840    | 154,591,898    | 169,415,470    | 174,681,212    | 178,727,607    | 214,508,269    | 256,488,815    | 286,180,209    | 308,404,233    | 353,769,900    | 392,183,243    | 420,751,283    | 409,857,445    | 384,792,972    | 391,710,693    | 378,119,317    | 376,036,969    | 420,573,217    | 428,088,840    | 449,847,345    | 475,520,673    | 6,752,979,4   |
| 1963 21st Century Ins Co                 | 244,150,595    | 238,686,182    | 265,592,025    | 283,237,865    | 306,528,497    | 315,011,685    | 320,079,372    | 393,300,570    | 407,753,818    | 411,470,133    | 372,310,720    | 303,550,794    | 281,759,033    | 203,421,267    | 176,807,878    | 163,889,249    | 150,803,730    | 146,639,639    | 158,357,355    | 134,124,947    | 170,930,422    | 5,448,405,7   |
| 232 Allstate Ins Co                      | 155,884,591    | 143,984,510    | 132,558,147    | 126,296,269    | 141,693,281    | 140,085,844    | 140,668,739    | 120,550,614    | 102,613,241    | 102,041,481    | 94,049,761     | 86,141,189     | 79,464,185     | 74,576,135     | 67,891,709     | 63,021,575     | 59,640,170     | 56,958,202     | 47,374,433     | 14,352,118     | 10,167,072     | 1,960,013,2   |
| 908 Mercury Cas Co                       | 45,164,902     | 55,705,937     | 68,238,303     | 73,377,039     | 81,373,101     | 84,443,748     | 100,385,296    | 116,903,108    | 121,096,658    | 132,319,822    | 134,945,959    | 130,662,802    | 112,882,375    | 97,091,874     | 93,601,877     | 86,718,456     | 63,080,715     | 2,263,630      | 0              | 0              | (88,468)       | 1,600,167,1   |
| 268 Infinity Ins Co                      | 16,543,579     | 17,487,260     | 16,625,125     | 22,064,114     | 41,687,442     | 41,924,992     | 52,337,781     | 72,680,672     | 66,852,868     | 79,820,655     | 91,145,781     | 114,210,777    | 117,550,517    | 86,327,306     | 89,609,098     | 102,433,931    | 126,416,154    | 144,210,404    | 170,959,014    | 178,820,748    | 211,229,456    | 1,860,937,6   |
| 804 Progressive West Ins Co              | 14,958,684     | 30,856,927     | 50,877,275     | 52,823,336     | 44,439,524     | 41,106,003     | 43,857,698     | 72,210,301     | 84,894,361     | 99,544,181     | 117,082,723    | 122,999,730    | 87,691,232     | 60,039,184     | 64,779,962     | 78,661,588     | 92,578,506     | 94,883,762     | 96,872,461     | 94,223,905     | 81,238,094     | 1,526,619,4   |
| 941 United Serv Automobile Assn          | 76,093,729     | 78,332,061     | 76,806,279     | 80,798,542     | 88,740,201     | 98,071,757     | 103,603,956    | 101,576,327    | 103,631,799    | 107,680,660    | 110,224,358    | 118,260,833    | 104,890,817    | 95,716,067     | 101,971,692    | 104,448,528    | 102,089,711    | 107,195,770    | 108,901,847    | 114,569,981    | 129,040,782    | 2,112,645,6   |
| 968 USAA Cas Ins Co                      | 46,837,648     | 51,890,306     | 57,540,354     | 63,157,522     | 73,145,145     | 85,142,152     | 88,955,735     | 89,794,968     | 91,204,834     | 95,412,691     | 98,157,132     | 106,613,103    | 97,091,415     | 89,276,803     | 92,393,786     | 97,823,183     | 100,657,700    | 109,572,847    | 114,087,594    | 127,179,329    | 147,698,659    | 1,923,632,9   |
| 1740 Safeco Ins Co Of Amer               | 46,361,776     | 51,795,467     | 54,510,442     | 53,935,018     | 66,955,954     | 72,205,640     | 77,466,910     | 78,280,523     | 75,423,794     | 84,462,840     | 86,035,315     | 96,581,884     | 96,390,744     | 88,808,397     | 81,384,189     | 92,109,928     | 100,061,412    | 102,833,781    | 101,575,339    | 117,677,145    | 131,900,991    | 1,756,757,4   |
| 1288 Progressive Choice Ins Co           | 0              | 0              | 13,720         | 269,425        | 43,099         | 494            | 7,276,647      | 38,832,924     | 59,751,791     | 85,416,070     | 108,042,989    | 132,306,129    | 125,202,692    | 115,900,175    | 120,315,363    | 118,155,347    | 113,296,430    | 4,433,593      | 0              | 0              | 0              | 1,029,256,8   |
| 882 Geico Gen Ins Co                     | 10,976,967     | 18,812,608     | 30,481,230     | 42,729,494     | 59,428,972     | 77,278,737     | 82,906,851     | 75,224,047     | 71,886,131     | 76,917,221     | 92,680,567     | 100,926,508    | 109,003,406    | 123,037,329    | 140,676,644    | 147,625,981    | 177,588,978    | 221,017,113    | 265,104,282    | 344,309,077    | 430,718,584    | 2,699,330,7   |
| 1035 Liberty Mut Fire Ins Co             | 20,530,516     | 23,466,640     | 24,264,270     | 23,428,652     | 25,746,455     | 32,806,028     | 40,242,869     | 45,498,070     | 51,941,357     | 70,456,114     | 79,365,659     | 86,089,245     | 83,044,747     | 76,619,279     | 81,605,393     | 87,699,215     | 99,411,626     | 99,218,068     | 101,120,824    | 106,503,214    | 121,487,486    | 1,380,545,7   |
| i089 Coast Natl Ins Co                   | 8,832,542      | 19,404,942     | 28,596,321     | 30,087,229     | 60,242,056     | 62,235,942     | 74,998,345     | 95,946,821     | 83,154,257     | 65,458,687     | 49,057,380     | 45,149,715     | 39,593,611     | 33,798,913     | 76,540,297     | 130,009,362    | 137,669,454    | 94,794,686     | 96,133,300     | 103,077,294    | 87,439,576     | 1,422,220,7   |
| 1089 Granite States Ins Co               | (3,462)        | (11,326)       | (6,364)        | (1,362)        | 1,843,240      | 5,687,523      | 10,014,125     | 16,494,616     | 37,030,707     | 53,028,915     | 53,409,476     | 74,620,637     | 72,113,481     | 18,749,294     | (1,852,831)    | (347,093)      | 0              | 0              | 0              | 0              | 0              | 340,769,5     |
| 0683 Wawanesa Gen Ins Co                 | 0              | 5,125,961      | 12,191,404     | 15,168,661     | 22,806,442     | 32,939,133     | 45,139,052     | 60,134,380     | 72,317,705     | 87,725,566     | 93,469,982     | 104,421,368    | 104,115,421    | 105,864,058    | 107,542,994    | 121,307,445    | 126,939,326    | 125,391,458    | 130,682,463    | 142,135,488    | 153,380,289    | 1,668,798,5   |
| Sub Total                                | 2.592.168.378  | 2.785.314.604  | 3.060.565.823  | 3 064 660 167  | 3.418.881.884  | 3.889.973.287  | 4.068.163.049  | 4.224.807.927  | 4.253.109.824  | 4.498.627.423  | 4.622.643.169  | 4.610.379.428  | 4.309.845.095  | 3.836.807.352  | 3 771 691 432  | 3.906.990.358  | 4.134.932.506  | 4.295.437.946  | 4.532.404.509  | 4.614.541.538  | 5.132.647.203  | 83.624.592.9  |
|                                          | 78.51%         | 2,765,314,604  | 81.65%         | 3,064,660,167  | 77.12%         | 76.06%         | 76.80%         | 79 41%         | 4,253,109,624  | 4,496,627,423  | 78.67%         | 74 47%         | 72 68%         | 70.06%         | 70.35%         | 71 35%         | 72 96%         | 70.38%         | 4,532,404,509  | 63.68%         | 62 41%         | 73.7          |
| % of California Total                    | 709.454.189    | 689.812.730    | 687.865.038    | 753.532.033    | 1.014.519.658  | 1.224.453.483  | 1.228.909.503  | 1.095.287.220  | 1.035.582.139  | 1.076.523.412  | 1.253.256.184  | 1.580.405.197  | 1.619.903.524  | 1,639,687,952  | 1.589.479.382  | 1.568.494.582  | 1.532.492.157  | 1.808.082.072  | 1.957.933.631  | 2.632.003.902  | 3.090.937.740  | 29.788.615.7  |
| Remainder of California                  |                |                |                |                |                |                | 5.297.072.552  |                |                |                | 5.875.899.352  |                |                |                |                |                |                | 6.103.520.017  |                | 7.246.545.440  | 8.223.584.943  | 113.413.208.6 |
| California Total                         | 3,301,622,567  | 3,475,127,333  | 3,748,430,861  | 3,818,192,200  | 4,433,401,542  | 5,114,426,771  | 5,241,072,552  | 5,320,095,148  | 5,288,691,963  | 5,575,150,836  | 5,875,899,352  | 6,190,784,625  | 5,929,748,618  | 5,476,495,304  | 5,361,170,814  | 5,475,484,940  | 5,667,424,663  | 6,103,520,017  | 6,490,338,140  | 1,246,545,440  | 8,223,584,943  | 113,413,208,6 |
| Countrywide Total                        | 31.327.221.000 | 31.493.807.000 | 33.923.266.000 | 35.788.716.000 | 41.350.934.000 | 42.674.569.000 | 42.467.017.000 | 43.109.836.000 | 40.999.732.000 | 44.928.386.000 | 43.604.395.000 | 45.585.533.000 | 47.019.180.000 | 44.588.537.000 | 44.244.466.000 | 48.538.843.000 | 49.630.184.000 | 50.181.821.000 | 54.358.070.000 | 58.133.341.000 | 65.649.154.000 | 939.597.008.0 |

Note: The Selection is based on the 20 largest insurance writers from the 2005 P & C Market Share Report.

Data Years: 1996 - 2016