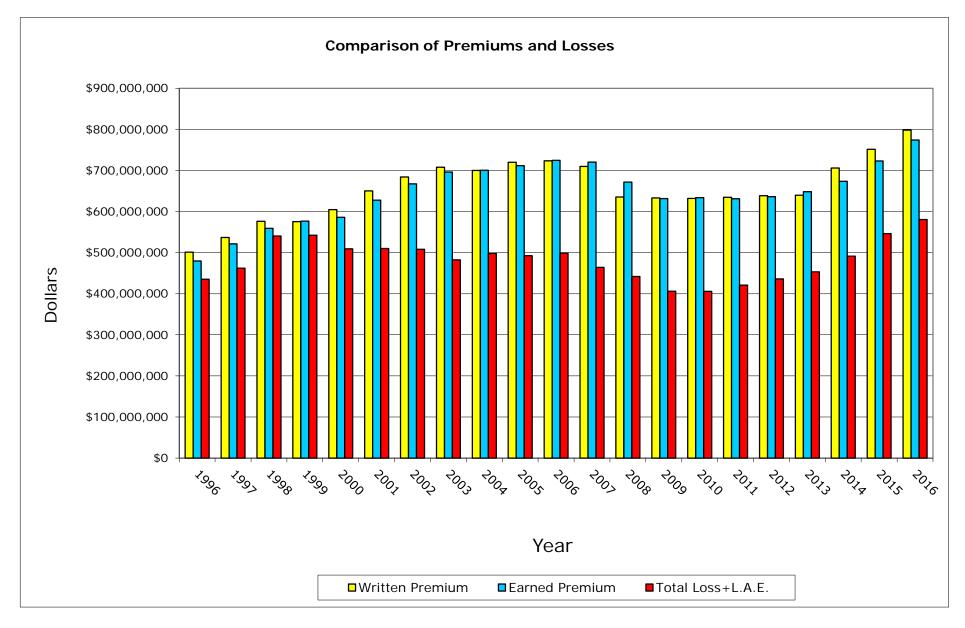

### P. P. Auto. P.D.

Data Years: 1996 - 2016 WRITTEN PREMIUM

| NAIC COMPANY NAME                          | 1996           | 1997           | 1998           | 1999           | 2000           | 2001           | 2002           | 2003           | 2004           | 2005           | 2006           | 2007           | 2008           | 2009           | 2010           | 2011           | 2012           | 2013           | 2014           | 2015           | 2016           | Grand Total       |
|--------------------------------------------|----------------|----------------|----------------|----------------|----------------|----------------|----------------|----------------|----------------|----------------|----------------|----------------|----------------|----------------|----------------|----------------|----------------|----------------|----------------|----------------|----------------|-------------------|
|                                            |                |                |                |                |                |                |                |                |                |                |                |                | 1              |                |                | -              |                |                |                |                |                |                   |
| 25178 State Farm Mut Auto Ins Co           | 835,248,932    | 763,467,305    | 740,823,806    | 695,628,046    | 667,092,519    | 754,470,338    | 951,623,655    | 1,091,066,199  | 1,106,152,848  | 1,087,838,399  | 1,145,527,928  | 1,144,121,367  | 1,182,062,419  | 1,122,360,245  | 1,089,396,451  | 1,147,690,935  | 1,212,639,534  | 1,281,633,180  | 1,355,665,368  | 1,502,637,390  | 1,634,901,443  | 22,512,048,307    |
| 15598 Interins Exch Of The Automobile Club | 301,033,689    | 366,646,695    | 432,418,135    | 485,112,216    | 520,084,108    | 576,787,026    | 654,609,691    | 765,432,935    | 803,460,661    | 841,715,020    | 881,908,248    | 835,486,040    | 834,786,900    | 774,177,366    | 766,422,060    | 779,342,241    | 800,154,205    | 759,346,397    | 734,137,508    | 806,857,693    | 898,208,952    | 14,618,127,786    |
| 21652 Farmers Ins Exch                     | 621,565,482    | 681,594,271    | 688,261,066    | 675,986,671    | 662,819,891    | 697,741,395    | 780,062,364    | 806,918,714    | 807,374,772    | 767,453,376    | 627,572,812    | 474,804,839    | 352,276,018    | 260,871,432    | 199,061,897    | 238,459,173    | 342,743,618    | 387,946,683    | 449,133,657    | 530,189,368    | 605,482,092    | 11,658,319,591    |
| 15539 CSAA Ins Exch                        | 501,031,304    | 536,827,496    | 576,353,412    | 575,632,342    | 604,650,090    | 650,385,377    | 683,974,960    | 707,796,922    | 700,204,476    | 720,120,209    | 723,358,899    | 709,713,506    | 635,547,540    | 633,274,446    | 632,082,038    | 634,791,200    | 638,494,549    | 639,594,613    | 705,829,829    | 751,645,490    | 798,346,567    | 13,759,655,265    |
| 19240 Alistate Ind Co                      | 177,005,064    | 189,856,744    | 220,444,092    | 265,618,765    | 328,991,768    | 391,187,969    | 384,325,284    | 397,591,455    | 470,835,600    | 542,060,454    | 599,251,655    | 631,993,922    | 541,812,787    | 547,059,802    | 554,186,288    | 545,165,974    | 549,654,057    | 550,896,156    | 467,767,214    | 13,716,030     |                | 8,369,421,080     |
| 27553 Mercury Ins Co                       | 173,573,700    | 234,743,243    | 276,733,308    | 305,115,830    | 309,110,921    | 330,313,471    | 379,064,152    | 432,129,261    | 480,206,723    | 531,022,784    | 564,803,766    | 570,693,852    | 549,400,200    | 524,875,005    | 517,973,278    | 531,605,578    | 567,649,972    | 597,805,556    | 594,064,103    | 620,102,083    | 647,799,516    | 9,738,786,302     |
| 12963 21st Century Ins Co                  | 294,218,216    | 306,236,604    | 320,016,334    | 331,154,268    | 352,373,560    | 360,717,204    | 396,742,624    | 485,977,626    | 529,107,390    | 520,765,563    | 491,450,475    | 463,650,594    | 409,841,937    | 329,182,882    | 272,790,199    | 249,277,590    | 235,909,213    | 230,153,478    | 226,663,403    | 232,136,381    | 226,999,646    | 7,265,365,187     |
| 19232 Allstate Ins Co                      | 215,963,643    | 195,713,440    | 186,159,677    | 181,389,275    | 188,617,382    | 198,129,248    | 211,629,925    | 217,429,153    | 206,140,899    | 200,479,542    | 194,459,130    | 184,351,811    | 145,653,214    | 132,189,845    | 132,980,969    | 126,409,850    | 116,809,837    | 104,675,534    | 83,539,958     | 15,181,653     | 12,211,011     | 3,250,114,996     |
| 11908 Mercury Cas Co                       | 54,823,065     | 74,914,514     | 94,800,013     | 109,149,576    | 110,252,627    | 112,401,515    | 140,523,930    | 169,289,515    | 177,246,345    | 184,442,172    | 178,510,230    | 149,027,309    | 139,306,087    | 121,891,233    | 113,193,378    | 115,819,639    | 56,548,508     | (26,915)       | 0              | 0              | 921            | 2,102,113,662     |
| 22268 Infinity Ins Co                      | 28,105,871     | 27,627,680     | 35,367,969     | 41,436,819     | 57,320,153     | 72,930,638     | 103,851,061    | 135,634,843    | 139,937,265    | 159,081,828    | 176,626,226    | 186,793,531    | 170,183,295    | 165,957,333    | 158,752,839    | 185,408,637    | 208,866,396    | 228,592,733    | 244,250,048    | 267,100,109    | 257,000,572    | 3,050,825,846     |
| 27804 Progressive West Ins Co              | 25,000,312     | 55,479,702     | 83,294,192     | 71,586,616     | 49,850,103     | 64,336,191     | 76,997,334     | 122,792,983    | 145,086,895    | 157,966,723    | 174,608,554    | 169,765,064    | 135,918,761    | 106,454,879    | 101,576,522    | 109,620,455    | 118,859,179    | 125,275,561    | 131,880,506    | 128,182,545    | 116,689,103    | 2,271,222,180     |
| 25941 United Serv Automobile Assn          | 97,181,136     | 102,765,419    | 104,076,355    | 101,833,945    | 109,144,313    | 119,435,618    | 128,954,368    | 137,464,144    | 145,483,821    | 152,819,380    | 158,006,866    | 157,366,123    | 160,658,657    | 152,498,209    | 140,997,467    | 147,673,252    | 155,004,960    | 160,830,639    | 166,988,693    | 175,631,135    | 183,407,788    | 2,958,222,288     |
| 25968 USAA Cas Ins Co                      | 64,174,573     | 75,432,730     | 80,749,024     | 84,508,725     | 96,314,779     | 108,332,440    | 119,993,933    | 129,595,727    | 140,772,087    | 152,542,620    | 160,257,487    | 162,165,766    | 167,874,131    | 156,335,303    | 140,459,692    | 149,251,319    | 159,854,238    | 170,732,389    | 183,178,222    | 198,700,036    | 213,573,352    | 2,914,798,573     |
| 24740 Safeco Ins Co Of Amer                | 72,009,977     | 76,314,482     | 80,081,462     | 83,120,861     | 96,755,149     | 99,326,499     | 106,256,116    | 115,332,834    | 122,761,343    | 130,676,545    | 133,165,748    | 144,731,492    | 141,316,978    | 141,206,141    | 134,281,246    | 132,681,514    | 140,007,601    | 149,159,489    | 158,133,819    | 170,305,545    | 174,989,886    | 2,602,614,727     |
| 44288 Progressive Choice Ins Co            |                |                | 66,181         | 206,998        | 47,351         | 2,435          | 17,722,026     | 54,612,483     | 89,518,094     | 124,857,373    | 151,144,765    | 173,626,312    | 178,884,506    | 182,977,445    | 185,647,878    | 189,870,256    | 136,758,181    | (143,205)      | 0              | 0              |                | 1,485,799,079     |
| 35882 Geico Gen Ins Co                     | 13,681,069     | 24,031,706     | 40,612,223     | 58,002,015     | 77,892,416     | 98,974,092     | 111,384,059    | 118,944,618    | 121,357,607    | 119,975,607    | 142,942,841    | 149,322,584    | 153,669,159    | 184,597,761    | 208,360,299    | 218,389,929    | 248,942,016    | 315,850,132    | 391,238,249    | 479,320,397    | 570,912,476    | 3,848,401,255     |
| 23035 Liberty Mut Fire Ins Co              | 35,328,918     | 36,262,661     | 35,356,181     | 33,674,802     | 38,641,922     | 45,839,859     | 54,000,430     | 64,863,055     | 97,868,091     | 106,425,571    | 116,432,953    | 128,010,901    | 131,648,834    | 133,410,904    | 135,864,853    | 136,235,205    | 146,037,007    | 148,699,325    | 153,245,694    | 160,143,155    | 173,275,112    | 2,111,265,433     |
| 25089 Coast Natl Ins Co                    | 16,231,274     | 31,069,227     | 39,084,352     | 53,671,031     | 57,979,943     | 84,623,500     | 121,997,521    | 157,781,303    | 179,152,545    | 99,478,317     | 83,876,045     | 66,350,273     | 63,482,961     | 60,162,628     | 112,335,834    | 136,552,599    | 118,551,222    | 112,071,338    | 129,823,169    | 116,659,761    | 94,970,201     | 1,935,905,044     |
| 23089 Granite States Ins Co                | 79,837         | 80,695         | 37,232         | 11,782         | 4,776,132      | 9,084,283      | 21,660,555     | 29,629,495     | 67,234,031     | 86,513,762     | 106,064,081    | 122,648,939    | 88,024,692     | 4,705,014      | (153,652)      | (1,776)        | 0              | 0              | 0              | 0              |                | 540,395,102       |
| 10683 Wawanesa Gen Ins Co                  |                | 8,569,760      | 15,165,200     | 19,214,349     | 23,760,884     | 32,682,665     | 48,533,675     | 64,022,419     | 74,465,166     | 82,341,596     | 89,213,857     | 109,209,728    | 114,130,532    | 114,025,329    | 114,547,135    | 115,953,577    | 120,026,906    | 127,583,289    | 133,909,857    | 137,201,206    | 135,375,585    | 1,679,932,715     |
|                                            |                |                |                |                |                |                |                |                |                |                |                |                |                |                |                |                |                |                |                |                |                |                   |
| Sub Total                                  | 3,526,256,062  | 3,787,634,374  | 4,049,900,214  | 4,172,054,932  | 4,356,476,011  | 4,807,701,763  | 5,493,907,663  | 6,204,305,684  | 6,604,366,659  | 6,768,576,841  | 6,899,182,566  | 6,733,833,953  | 6,296,479,608  | 5,848,213,202  | 5,710,756,671  | 5,890,197,147  | 6,073,511,199  | 6,090,676,372  | 6,309,449,297  | 6,305,709,977  | 6,744,144,223  | 118,673,334,418   |
| % of California Total                      | 78.08%         | 78.59%         | 80.05%         | 78.49%         | 77.45%         | 75.99%         | 76.84%         | 78.53%         | 79.73%         | 79.69%         | 77.77%         | 74.70%         | 72.39%         | 70.65%         | 70.96%         | 72.90%         | 72.53%         | 69.79%         | 67.96%         | 61.99%         | 61.17%         | 73.23%            |
| Remainder of California                    | 990,049,732    | 1,031,860,013  | 1,009,451,824  | 1,143,145,155  | 1,268,318,670  | 1,519,170,340  | 1,656,213,039  | 1,696,124,986  | 1,678,584,326  | 1,724,625,561  | 1,972,117,191  | 2,280,307,396  | 2,401,884,070  | 2,429,655,901  | 2,337,528,373  | 2,190,129,040  | 2,300,386,621  | 2,636,475,549  | 2,975,280,082  | 3,865,806,562  | 4,281,917,085  | 43,389,031,516    |
| California Total Written Premium           | 4,516,305,794  | 4,819,494,387  | 5,059,352,038  | 5,315,200,087  | 5,624,794,681  | 6,326,872,103  | 7,150,120,702  | 7,900,430,670  | 8,282,950,985  | 8,493,202,402  | 8,871,299,757  | 9,014,141,349  | 8,698,363,678  | 8,277,869,103  | 8,048,285,044  | 8,080,326,187  | 8,373,897,820  | 8,727,151,921  | 9,284,729,379  | 10,171,516,539 | 11,026,061,308 | 162,062,365,934   |
|                                            |                |                |                |                |                |                |                |                |                |                |                |                |                |                |                |                |                |                |                |                |                |                   |
| Countrywide Total Written Premium          | 40,672,083,000 | 43,894,768,000 | 47,489,690,000 | 53,836,130,000 | 55,350,268,000 | 56,149,554,000 | 61,257,568,000 | 65,009,464,000 | 65,933,116,000 | 66,647,122,000 | 67,001,523,000 | 67,322,542,000 | 67,048,513,000 | 65,792,446,000 | 65,382,972,000 | 65,371,948,000 | 67,411,527,000 | 70,577,145,000 | 74,891,212,000 | 80,112,933,000 | 86,240,676,000 | 1,333,393,200,000 |
| Ratio of CA W.P. / CW W.P.                 | 11.10%         | 10.98%         | 10.65%         | 9.87%          | 10.16%         | 11.27%         | 11.67%         | 12.15%         | 12.56%         | 12.74%         | 13.24%         | 13.39%         | 12.97%         | 12.58%         | 12.31%         | 12.36%         | 12.42%         | 12.37%         | 12.40%         | 12.70%         | 12.79%         | 12.15%            |

#### P. P. Auto. P.D.

Data Years: 1996 - 2016 EARNED PREMIUM

| NAIC  | COMPANY NAME                         | 1996           | 1997           | 1998           | 1999           | 2000           | 2001           | 2002           | 2003           | 2004           | 2005           | 2006           | 2007           | 2008           | 2009           | 2010           | 2011           | 2012           | 2013           | 2014           | 2015           | 2016           | Grand Total       |
|-------|--------------------------------------|----------------|----------------|----------------|----------------|----------------|----------------|----------------|----------------|----------------|----------------|----------------|----------------|----------------|----------------|----------------|----------------|----------------|----------------|----------------|----------------|----------------|-------------------|
|       |                                      |                |                |                |                |                |                |                |                |                |                |                |                |                |                |                |                |                |                |                |                |                |                   |
| 25178 | State Farm Mut Auto Ins Co           | 854,292,184    | 778,970,159    | 736,687,015    | 701,345,695    | 710,445,713    | 731,011,229    | 888,379,681    | 1,075,330,510  | 1,111,288,259  | 1,083,602,387  | 1,129,036,180  | 1,161,812,346  | 1,167,292,276  | 1,161,101,861  | 1,073,715,233  | 1,134,906,874  | 1,193,890,604  | 1,273,513,759  | 1,322,694,808  | 1,460,100,412  | 1,608,170,382  | 22,357,587,567    |
| 15598 | Interins Exch Of The Automobile Club | 282,566,731    | 338,420,685    | 400,370,146    | 460,252,465    | 506,734,770    | 548,741,600    | 612,621,304    | 714,826,344    | 789,089,221    | 817,616,442    | 863,748,029    | 860,147,000    | 836,637,951    | 804,164,880    | 764,700,636    | 773,293,292    | 792,564,165    | 798,511,199    | 725,359,724    | 768,883,370    | 853,598,439    | 14,312,848,393    |
| 21652 | Farmers Ins Exch                     | 597,017,802    | 678,915,286    | 682,078,134    | 676,433,370    | 663,130,969    | 690,297,315    | 757,655,464    | 807,653,826    | 805,654,516    | 784,376,811    | 665,045,083    | 513,967,473    | 378,916,466    | 282,432,455    | 213,272,946    | 211,011,526    | 309,460,761    | 378,656,045    | 435,930,018    | 510,521,899    | 592,164,734    | 11,634,592,899    |
| 15539 | CSAA Ins Exch                        | 479,604,958    | 521,427,780    | 559,190,252    | 576,638,450    | 586,063,711    | 627,549,282    | 667,535,463    | 696,259,034    | 700,543,003    | 711,746,462    | 724,611,101    | 720,474,744    | 671,613,068    | 631,455,672    | 633,953,560    | 631,233,383    | 636,378,792    | 648,376,206    | 673,668,156    | 723,164,377    | 774,216,733    | 13,595,704,187    |
| 19240 | Alistate Ind Co                      | 176,897,175    | 184,535,613    | 212,618,308    | 253,172,395    | 310,789,016    | 379,983,127    | 387,473,399    | 390,792,561    | 453,072,749    | 525,312,528    | 585,340,721    | 627,232,904    | 573,556,552    | 532,173,381    | 557,694,246    | 546,763,101    | 552,879,017    | 543,029,453    | 556,470,335    | 62,517,079     |                | 8,412,303,660     |
| 27553 | Mercury Ins Co                       | 161,377,917    | 220,243,280    | 265,833,178    | 299,540,177    | 312,215,131    | 321,135,824    | 366,946,296    | 416,429,504    | 468,267,725    | 521,133,571    | 557,232,702    | 570,525,489    | 554,705,019    | 529,574,231    | 519,180,705    | 526,458,880    | 547,167,619    | 589,390,202    | 598,045,458    | 613,733,864    | 642,168,404    | 9,601,305,176     |
| 12963 | 21st Century Ins Co                  | 299,306,445    | 301,068,017    | 314,514,201    | 329,476,319    | 349,110,342    | 362,352,647    | 378,664,934    | 469,181,966    | 522,192,199    | 526,364,365    | 499,512,257    | 469,619,844    | 425,642,986    | 352,907,869    | 279,730,886    | 253,890,017    | 238,134,876    | 231,777,602    | 227,217,931    | 230,146,900    | 233,297,320    | 7,294,109,923     |
| 19232 | Allstate Ins Co                      | 217,715,484    | 200,693,108    | 188,266,800    | 181,298,975    | 186,593,313    | 194,686,783    | 207,562,941    | 218,787,343    | 208,620,716    | 201,842,280    | 195,904,019    | 186,950,453    | 158,459,082    | 130,423,221    | 133,591,404    | 128,027,074    | 120,133,027    | 106,195,644    | 97,842,379     | 23,167,904     | 11,822,157     | 3,298,584,107     |
| 11908 | Mercury Cas Co                       | 51,474,776     | 69,915,110     | 88,791,617     | 106,622,517    | 111,446,570    | 110,592,436    | 132,728,833    | 162,657,706    | 176,181,624    | 182,618,800    | 182,110,355    | 155,037,126    | 141,494,354    | 126,351,089    | 114,932,471    | 114,851,277    | 85,550,520     | 416,464        | 0              | 0              | 921            | 2,113,774,566     |
| 22268 | Infinity Ins Co                      | 26,009,437     | 26,596,412     | 29,463,100     | 34,212,233     | 52,292,308     | 63,869,035     | 90,169,575     | 119,454,645    | 136,519,174    | 150,521,172    | 164,479,116    | 184,111,488    | 177,564,909    | 168,298,643    | 162,396,643    | 171,421,958    | 196,960,580    | 219,913,359    | 236,769,130    | 258,814,337    | 264,866,483    | 2,934,703,737     |
| 27804 | Progressive West Ins Co              | 18,550,073     | 41,556,947     | 71,277,319     | 78,139,232     | 62,459,739     | 65,228,064     | 71,696,928     | 111,086,703    | 143,257,159    | 153,441,021    | 171,618,649    | 174,642,628    | 146,206,337    | 110,860,735    | 97,157,976     | 105,689,633    | 118,003,914    | 123,241,238    | 132,731,111    | 129,405,144    | 118,924,656    | 2,245,175,206     |
| 25941 | United Serv Automobile Assn          | 98,669,593     | 101,421,287    | 104,020,154    | 102,623,668    | 106,653,979    | 116,886,099    | 126,776,226    | 135,304,039    | 143,808,415    | 151,035,880    | 157,778,265    | 156,321,042    | 160,194,084    | 158,063,415    | 139,932,086    | 146,112,114    | 153,191,811    | 159,508,570    | 165,233,506    | 173,728,349    | 181,450,483    | 2,938,713,065     |
| 25968 | USAA Cas Ins Co                      | 63,374,094     | 73,131,959     | 79,354,901     | 84,002,207     | 92,672,902     | 105,952,223    | 116,752,406    | 127,574,725    | 137,913,942    | 149,682,348    | 159,871,651    | 160,323,216    | 166,951,070    | 163,918,630    | 139,042,280    | 147,163,694    | 157,162,706    | 168,072,230    | 179,736,354    | 195,150,677    | 210,011,573    | 2,877,815,788     |
| 24740 | Safeco Ins Co Of Amer                | 72,589,878     | 74,522,344     | 79,326,499     | 81,608,670     | 94,277,422     | 98,296,267     | 103,477,220    | 113,830,255    | 120,364,095    | 129,147,481    | 132,925,791    | 142,521,719    | 142,021,515    | 141,444,556    | 127,748,797    | 124,721,089    | 132,595,576    | 142,919,990    | 153,297,078    | 161,808,069    | 169,592,432    | 2,539,036,743     |
| 44288 | Progressive Choice Ins Co            |                |                | 9,884          | 216,217        | 82,568         | 13,967         | 8,819,861      | 47,356,778     | 83,276,133     | 114,511,070    | 145,849,659    | 167,953,633    | 180,023,080    | 182,255,064    | 185,296,318    | 187,627,854    | 175,250,945    | 7,256,048      | 0              | 0              |                | 1,485,799,079     |
| 35882 | Geico Gen Ins Co                     | 11,991,985     | 20,923,892     | 36,410,892     | 53,743,453     | 72,694,394     | 94,591,642     | 108,473,791    | 117,542,506    | 120,918,215    | 118,842,810    | 137,336,160    | 152,014,391    | 147,915,822    | 177,344,268    | 203,301,491    | 218,986,354    | 235,853,113    | 299,598,468    | 371,193,293    | 458,855,529    | 546,104,396    | 3,704,636,865     |
| 23035 | Liberty Mut Fire Ins Co              | 34,415,406     | 35,868,339     | 36,164,888     | 33,826,201     | 36,262,238     | 42,213,650     | 49,934,988     | 58,934,830     | 80,519,002     | 101,989,057    | 111,177,651    | 122,958,593    | 129,711,271    | 132,276,992    | 135,989,548    | 134,595,532    | 141,597,832    | 147,060,657    | 151,366,997    | 155,723,875    | 166,542,374    | 2,039,129,921     |
| 25089 | Coast Natl Ins Co                    | 14,606,879     | 27,325,342     | 35,450,744     | 43,173,407     | 58,997,028     | 79,067,870     | 113,997,422    | 150,524,224    | 150,315,591    | 120,174,160    | 90,640,010     | 75,000,485     | 68,203,498     | 57,697,323     | 88,814,424     | 125,027,906    | 133,192,394    | 118,189,411    | 125,048,419    | 122,911,425    | 105,422,434    | 1,903,780,396     |
| 23089 | Granite States Ins Co                | 87,812         | 78,858         | 45,699         | 18,624         | 1,973,552      | 6,789,781      | 16,168,960     | 29,366,243     | 53,829,325     | 76,817,597     | 92,156,684     | 113,045,023    | 106,739,977    | 42,422,066     | 879,350        | (1,792)        | 0              | 0              | 0              | 0              |                | 540,417,759       |
| 10683 | Wawanesa Gen Ins Co                  |                | 4,545,521      | 12,114,697     | 17,429,541     | 21,216,596     | 28,158,918     | 40,324,931     | 57,031,257     | 69,973,991     | 78,716,027     | 85,484,595     | 100,194,169    | 111,966,213    | 113,816,797    | 114,065,224    | 120,634,611    | 122,538,989    | 122,757,684    | 131,671,276    | 134,774,158    | 145,273,247    | 1,632,688,442     |
|       |                                      |                |                |                |                |                |                |                |                |                |                |                |                |                |                |                |                |                |                |                |                |                |                   |
|       | Sub Total (2)                        | 3,460,548,629  | 3,700,159,939  | 3,931,988,428  | 4,113,773,816  | 4,336,112,261  | 4,667,417,759  | 5,246,160,623  | 6,019,924,999  | 6,475,605,054  | 6,699,492,269  | 6,851,858,678  | 6,814,853,766  | 6,445,815,530  | 5,998,983,148  | 5,685,396,224  | 5,802,414,377  | 6,042,507,241  | 6,078,384,229  | 6,284,275,973  | 6,183,407,368  | 6,623,627,168  | 117,462,707,479   |
|       | % of California Total                | 78.03%         | 78.32%         | 79.75%         | 79.13%         | 78.37%         | 76.51%         | 76.43%         | 78.15%         | 79.51%         | 80.02%         | 78.49%         | 75.74%         | 73.39%         | 71.27%         | 70.64%         | 72.23%         | 73.12%         | 70.29%         | 69.21%         | 62.64%         | 61.39%         | 73.57%            |
|       | Remainder of California              | 974,099,237    | 1,024,473,309  | 998,266,791    | 1,084,857,076  | 1,196,633,120  | 1,432,925,221  | 1,617,569,243  | 1,682,628,631  | 1,669,206,264  | 1,672,298,506  | 1,878,264,532  | 2,182,962,881  | 2,337,107,986  | 2,418,528,560  | 2,363,422,723  | 2,230,541,387  | 2,221,228,555  | 2,569,217,689  | 2,796,310,438  | 3,687,920,715  | 4,165,928,888  | 42,204,391,752    |
|       | California Total Earned Premium      | 4,434,647,866  | 4,724,633,248  | 4,930,255,219  | 5,198,630,892  | 5,532,745,381  | 6,100,342,980  | 6,863,729,866  | 7,702,553,630  | 8,144,811,318  | 8,371,790,775  | 8,730,123,210  | 8,997,816,647  | 8,782,923,516  | 8,417,511,708  | 8,048,818,947  | 8,032,955,764  | 8,263,735,796  | 8,647,601,918  | 9,080,586,411  | 9,871,328,083  | 10,789,556,056 | 159,667,099,231   |
| i     |                                      |                |                |                |                |                |                |                |                |                |                |                |                |                |                |                |                |                |                |                |                |                |                   |
|       | Countrywide Total Earned Premium     | 39,646,915,000 | 42,695,450,000 | 46,193,880,000 | 48,928,301,000 | 54,858,778,000 | 55,044,927,000 | 59,838,260,000 | 63,915,994,000 | 65,562,701,000 | 66,742,681,000 | 66,905,874,000 | 67,343,789,000 | 67,221,602,000 | 66,141,849,000 | 65,320,779,000 | 65,168,250,000 | 66,545,664,000 | 69,385,248,000 | 73,467,533,000 | 78,312,364,000 | 84,320,405,000 | 1,313,561,244,000 |
|       | Ratio of CA E.P. / CW E.P.           | 11.19%         | 11.07%         | 10.67%         | 10.62%         | 10.09%         | 11.08%         | 11.47%         | 12.05%         | 12.42%         | 12.54%         | 13.05%         | 13.36%         | 13.07%         | 12.73%         | 12.32%         | 12.33%         | 12.42%         | 12.46%         | 12.36%         | 12.61%         | 12.80%         | 12.16%            |