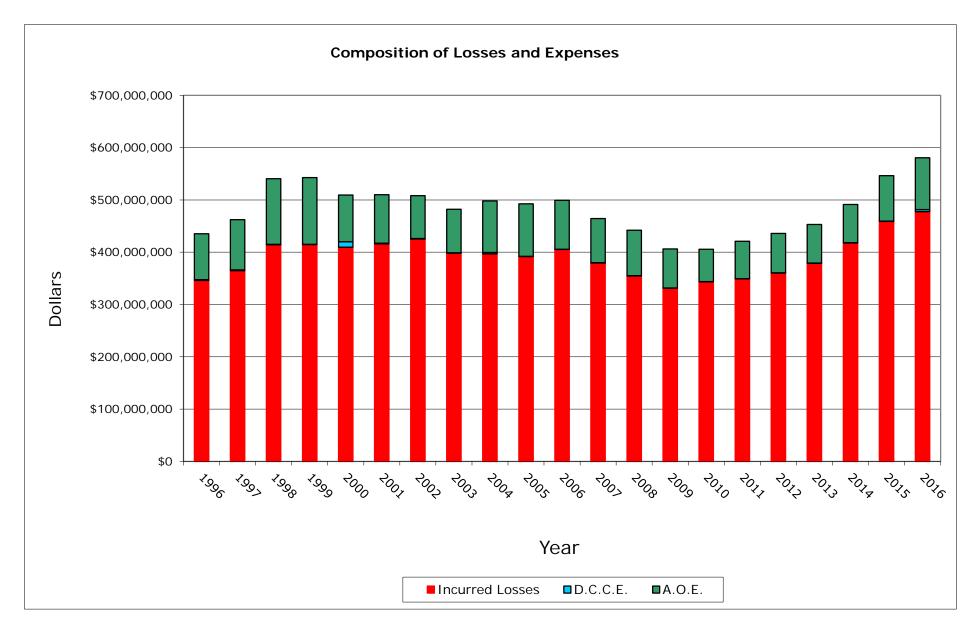

### P. P. Auto. P.D.

#### Data Years: 1996 - 2016

### INCURRED LOSSES + LOSS ADJUSTMENT EXPENSES

| AIC COMPANY NAME                         | 1996           | 1997           | 1998           | 1999           | 2000           | 2001           | 2002           | 2003           | 2004           | 2005           | 2006           | 2007           | 2008           | 2009           | 2010           | 2011           | 2012           | 2013           | 2014           | 2015           | 2016           | Grand To      |
|------------------------------------------|----------------|----------------|----------------|----------------|----------------|----------------|----------------|----------------|----------------|----------------|----------------|----------------|----------------|----------------|----------------|----------------|----------------|----------------|----------------|----------------|----------------|---------------|
|                                          |                |                |                |                |                |                |                |                |                |                |                |                |                |                |                |                |                |                |                |                |                |               |
| 5178 State Farm Mut Auto Ins Co          | 556,053,593    | 546,274,082    | 548,571,552    | 537,358,026    | 590,132,005    | 719,857,558    | 823,099,186    | 791,096,619    | 734,304,593    | 711,213,135    | 776,408,646    | 794,411,951    | 776,984,687    | 744,143,259    | 741,793,521    | 792,872,201    | 860,342,750    | 974,904,218    | 1,063,598,014  | 1,200,523,597  | 1,319,507,821  | 16,603,451,0  |
| 598 Interins Exch Of The Automobile Club | 254,753,879    | 281,997,307    | 313,740,152    | 331,031,311    | 371,483,874    | 424,519,474    | 457,056,807    | 491,113,008    | 493,667,427    | 528,926,578    | 540,206,555    | 577,311,093    | 531,543,128    | 491,460,015    | 466,763,477    | 437,662,855    | 448,308,719    | 475,951,960    | 504,710,340    | 551,809,487    | 631,998,349    | 9,606,015,7   |
| 652 Farmers Ins Exch                     | 410,126,744    | 454,294,888    | 485,953,098    | 419,421,493    | 524,976,647    | 589,591,969    | 548,032,233    | 548,284,528    | 502,511,195    | 521,169,550    | 458,987,160    | 329,864,416    | 236,535,011    | 137,216,989    | 114,845,639    | 130,269,333    | 210,975,034    | 272,551,435    | 292,640,314    | 360,644,765    | 449,906,620    | 7,998,799,0   |
| 539 CSAA Ins Exch                        | 435,248,950    | 462,344,479    | 540,647,689    | 542,561,375    | 509,432,661    | 510,093,761    | 508,107,176    | 482,256,314    | 497,973,753    | 492,635,859    | 499,146,592    | 464,325,517    | 442,100,886    | 406,303,385    | 405,573,304    | 420,962,682    | 436,053,320    | 453,193,621    | 491,253,503    | 546,487,763    | 580,570,799    | 10,127,273,3  |
| 240 Alistate Ind Co                      | 120,923,305    | 150,274,475    | 183,949,331    | 192,234,947    | 229,455,682    | 342,462,578    | 287,445,456    | 248,449,306    | 286,695,302    | 339,157,365    | 375,733,171    | 401,180,453    | 402,030,259    | 403,664,651    | 357,736,747    | 353,547,275    | 352,981,800    | 388,850,543    | 360,944,586    | 28,255,334     | 0              | 5,805,972,5   |
| 553 Mercury Ins Co                       | 128,729,840    | 154,591,898    | 169,415,470    | 174,681,212    | 178,727,607    | 214,508,269    | 256,488,815    | 286,180,209    | 308,404,233    | 353,769,900    | 392,183,243    | 420,751,283    | 409,857,445    | 384,792,972    | 391,710,693    | 378,119,317    | 376,036,969    | 420,573,217    | 428,088,840    | 449,847,345    | 475,520,673    | 6,752,979,4   |
| 1963 21st Century Ins Co                 | 244,150,595    | 238,686,182    | 265,592,025    | 283,237,865    | 306,528,497    | 315,011,685    | 320,079,372    | 393,300,570    | 407,753,818    | 411,470,133    | 372,310,720    | 303,550,794    | 281,759,033    | 203,421,267    | 176,807,878    | 163,889,249    | 150,803,730    | 146,639,639    | 158,357,355    | 134,124,947    | 170,930,422    | 5,448,405,7   |
| 232 Allstate Ins Co                      | 155,884,591    | 143,984,510    | 132,558,147    | 126,296,269    | 141,693,281    | 140,085,844    | 140,668,739    | 120,550,614    | 102,613,241    | 102,041,481    | 94,049,761     | 86,141,189     | 79,464,185     | 74,576,135     | 67,891,709     | 63,021,575     | 59,640,170     | 56,958,202     | 47,374,433     | 14,352,118     | 10,167,072     | 1,960,013,2   |
| 908 Mercury Cas Co                       | 45,164,902     | 55,705,937     | 68,238,303     | 73,377,039     | 81,373,101     | 84,443,748     | 100,385,296    | 116,903,108    | 121,096,658    | 132,319,822    | 134,945,959    | 130,662,802    | 112,882,375    | 97,091,874     | 93,601,877     | 86,718,456     | 63,080,715     | 2,263,630      | 0              | 0              | (88,468)       | 1,600,167,1   |
| 268 Infinity Ins Co                      | 16,543,579     | 17,487,260     | 16,625,125     | 22,064,114     | 41,687,442     | 41,924,992     | 52,337,781     | 72,680,672     | 66,852,868     | 79,820,655     | 91,145,781     | 114,210,777    | 117,550,517    | 86,327,306     | 89,609,098     | 102,433,931    | 126,416,154    | 144,210,404    | 170,959,014    | 178,820,748    | 211,229,456    | 1,860,937,6   |
| 804 Progressive West Ins Co              | 14,958,684     | 30,856,927     | 50,877,275     | 52,823,336     | 44,439,524     | 41,106,003     | 43,857,698     | 72,210,301     | 84,894,361     | 99,544,181     | 117,082,723    | 122,999,730    | 87,691,232     | 60,039,184     | 64,779,962     | 78,661,588     | 92,578,506     | 94,883,762     | 96,872,461     | 94,223,905     | 81,238,094     | 1,526,619,4   |
| 941 United Serv Automobile Assn          | 76,093,729     | 78,332,061     | 76,806,279     | 80,798,542     | 88,740,201     | 98,071,757     | 103,603,956    | 101,576,327    | 103,631,799    | 107,680,660    | 110,224,358    | 118,260,833    | 104,890,817    | 95,716,067     | 101,971,692    | 104,448,528    | 102,089,711    | 107,195,770    | 108,901,847    | 114,569,981    | 129,040,782    | 2,112,645,6   |
| 968 USAA Cas Ins Co                      | 46,837,648     | 51,890,306     | 57,540,354     | 63,157,522     | 73,145,145     | 85,142,152     | 88,955,735     | 89,794,968     | 91,204,834     | 95,412,691     | 98,157,132     | 106,613,103    | 97,091,415     | 89,276,803     | 92,393,786     | 97,823,183     | 100,657,700    | 109,572,847    | 114,087,594    | 127,179,329    | 147,698,659    | 1,923,632,9   |
| 1740 Safeco Ins Co Of Amer               | 46,361,776     | 51,795,467     | 54,510,442     | 53,935,018     | 66,955,954     | 72,205,640     | 77,466,910     | 78,280,523     | 75,423,794     | 84,462,840     | 86,035,315     | 96,581,884     | 96,390,744     | 88,808,397     | 81,384,189     | 92,109,928     | 100,061,412    | 102,833,781    | 101,575,339    | 117,677,145    | 131,900,991    | 1,756,757,4   |
| 1288 Progressive Choice Ins Co           | 0              | 0              | 13,720         | 269,425        | 43,099         | 494            | 7,276,647      | 38,832,924     | 59,751,791     | 85,416,070     | 108,042,989    | 132,306,129    | 125,202,692    | 115,900,175    | 120,315,363    | 118,155,347    | 113,296,430    | 4,433,593      | 0              | 0              | 0              | 1,029,256,8   |
| 882 Geico Gen Ins Co                     | 10,976,967     | 18,812,608     | 30,481,230     | 42,729,494     | 59,428,972     | 77,278,737     | 82,906,851     | 75,224,047     | 71,886,131     | 76,917,221     | 92,680,567     | 100,926,508    | 109,003,406    | 123,037,329    | 140,676,644    | 147,625,981    | 177,588,978    | 221,017,113    | 265,104,282    | 344,309,077    | 430,718,584    | 2,699,330,7   |
| 1035 Liberty Mut Fire Ins Co             | 20,530,516     | 23,466,640     | 24,264,270     | 23,428,652     | 25,746,455     | 32,806,028     | 40,242,869     | 45,498,070     | 51,941,357     | 70,456,114     | 79,365,659     | 86,089,245     | 83,044,747     | 76,619,279     | 81,605,393     | 87,699,215     | 99,411,626     | 99,218,068     | 101,120,824    | 106,503,214    | 121,487,486    | 1,380,545,7   |
| i089 Coast Natl Ins Co                   | 8,832,542      | 19,404,942     | 28,596,321     | 30,087,229     | 60,242,056     | 62,235,942     | 74,998,345     | 95,946,821     | 83,154,257     | 65,458,687     | 49,057,380     | 45,149,715     | 39,593,611     | 33,798,913     | 76,540,297     | 130,009,362    | 137,669,454    | 94,794,686     | 96,133,300     | 103,077,294    | 87,439,576     | 1,422,220,7   |
| 1089 Granite States Ins Co               | (3,462)        | (11,326)       | (6,364)        | (1,362)        | 1,843,240      | 5,687,523      | 10,014,125     | 16,494,616     | 37,030,707     | 53,028,915     | 53,409,476     | 74,620,637     | 72,113,481     | 18,749,294     | (1,852,831)    | (347,093)      | 0              | 0              | 0              | 0              | 0              | 340,769,5     |
| 0683 Wawanesa Gen Ins Co                 | 0              | 5,125,961      | 12,191,404     | 15,168,661     | 22,806,442     | 32,939,133     | 45,139,052     | 60,134,380     | 72,317,705     | 87,725,566     | 93,469,982     | 104,421,368    | 104,115,421    | 105,864,058    | 107,542,994    | 121,307,445    | 126,939,326    | 125,391,458    | 130,682,463    | 142,135,488    | 153,380,289    | 1,668,798,5   |
| Sub Total                                | 2.592.168.378  | 2.785.314.604  | 3.060.565.823  | 3 064 660 167  | 3.418.881.884  | 3.889.973.287  | 4.068.163.049  | 4.224.807.927  | 4.253.109.824  | 4.498.627.423  | 4.622.643.169  | 4.610.379.428  | 4.309.845.095  | 3.836.807.352  | 3 771 691 432  | 3.906.990.358  | 4.134.932.506  | 4.295.437.946  | 4.532.404.509  | 4.614.541.538  | 5.132.647.203  | 83.624.592.9  |
|                                          | 78.51%         | 2,765,314,604  | 81.65%         | 3,064,660,167  | 77.12%         | 76.06%         | 76.80%         | 79 41%         | 4,253,109,624  | 4,496,627,423  | 78.67%         | 74 47%         | 72 68%         | 70.06%         | 70.35%         | 71 35%         | 72 96%         | 70.38%         | 4,532,404,509  | 63.68%         | 62 41%         | 73.7          |
| % of California Total                    | 709.454.189    | 689.812.730    | 687.865.038    | 753.532.033    | 1.014.519.658  | 1.224.453.483  | 1.228.909.503  | 1.095.287.220  | 1.035.582.139  | 1.076.523.412  | 1.253.256.184  | 1.580.405.197  | 1.619.903.524  | 1,639,687,952  | 1.589.479.382  | 1.568.494.582  | 1.532.492.157  | 1.808.082.072  | 1.957.933.631  | 2.632.003.902  | 3.090.937.740  | 29.788.615.7  |
| Remainder of California                  |                |                |                |                |                |                | 5.297.072.552  |                |                |                | 5.875.899.352  |                |                |                |                |                |                | 6.103.520.017  |                | 7.246.545.440  | 8.223.584.943  | 113.413.208.6 |
| California Total                         | 3,301,622,567  | 3,475,127,333  | 3,748,430,861  | 3,818,192,200  | 4,433,401,542  | 5,114,426,771  | 5,241,072,552  | 5,320,095,148  | 5,288,691,963  | 5,575,150,836  | 5,875,899,352  | 6,190,784,625  | 5,929,748,618  | 5,476,495,304  | 5,361,170,814  | 5,475,484,940  | 5,667,424,663  | 6,103,520,017  | 6,490,338,140  | 1,246,545,440  | 8,223,584,943  | 113,413,208,6 |
| Countrywide Total                        | 31.327.221.000 | 31.493.807.000 | 33.923.266.000 | 35.788.716.000 | 41.350.934.000 | 42.674.569.000 | 42.467.017.000 | 43.109.836.000 | 40.999.732.000 | 44.928.386.000 | 43.604.395.000 | 45.585.533.000 | 47.019.180.000 | 44.588.537.000 | 44.244.466.000 | 48.538.843.000 | 49.630.184.000 | 50.181.821.000 | 54.358.070.000 | 58.133.341.000 | 65.649.154.000 | 939.597.008.0 |

Note: The Selection is based on the 20 largest insurance writers from the 2005 P & C Market Share Report.

Data Years: 1996 - 2016