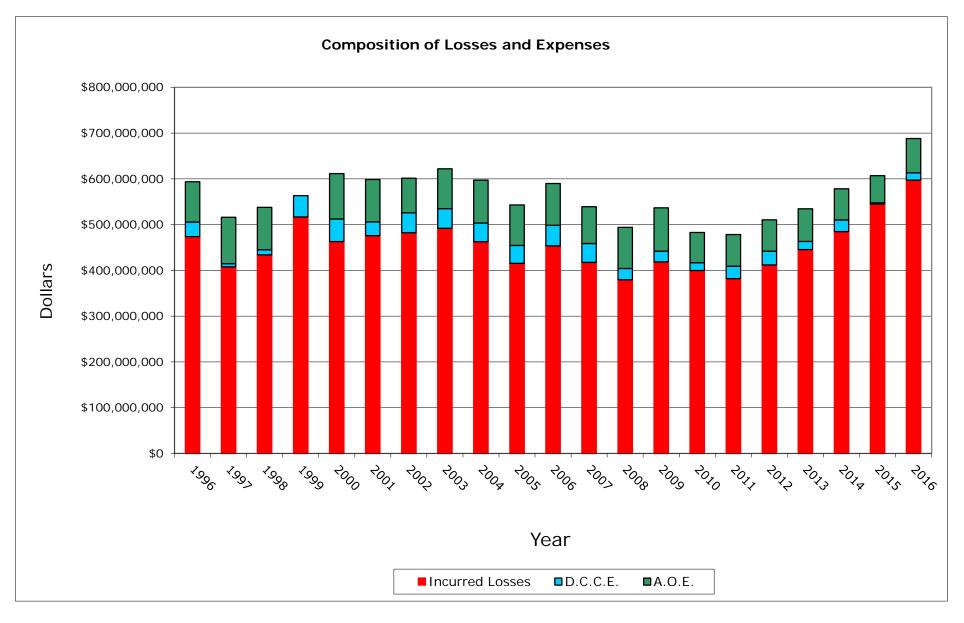

# P. P. Auto. Liab. California Statewide Total



# P. P. Auto. Liab. California Statewide Total



# P. P. Auto. Liab. Selected 20 Aggregate



# P. P. Auto. Liab. Selected 20 Aggregate



# P. P. Auto. Liab. Top 5 Aggregate



# P. P. Auto. Liab. Top 5 Aggregate





## P. P. Auto. Liab. State Farm Mut Auto Ins Co NAIC #25178



## P. P. Auto. Liab. State Farm Mut Auto Ins Co NAIC #25178



## P. P. Auto. Liab. Farmers Ins Exch NAIC #21652



## P. P. Auto. Liab. Farmers Ins Exch NAIC #21652



## P. P. Auto. Liab. Interins Exch Of The Automobile Club NAIC #15598



## P. P. Auto. Liab. Interins Exch Of The Automobile Club NAIC #15598



## P. P. Auto. Liab. CSAA Ins Exch NAIC #15539



## P. P. Auto. Liab. CSAA Ins Exch NAIC #15539



## P. P. Auto. Liab. 21st Century Ins Co NAIC #12963



## P. P. Auto. Liab. 21st Century Ins Co NAIC #12963



### CALIFORNIA SELECTED 20 COMPANIES P. P. Auto. Liab. Data Years: 1996 - 2016 WRITTEN PREMIUM

| NAIC  | COMPANY NAME                         | 1996          | 1997          | 1998          | 1999          | 2000          | 2001          | 2002          | 2003          | 2004          | 2005          | 2006          | 2007          | 2008          | 2009          | 2010          | 2011          | 2012          | 2013          | 2014          | 2015          | 2016          | Grand Total     |
|-------|--------------------------------------|---------------|---------------|---------------|---------------|---------------|---------------|---------------|---------------|-----------