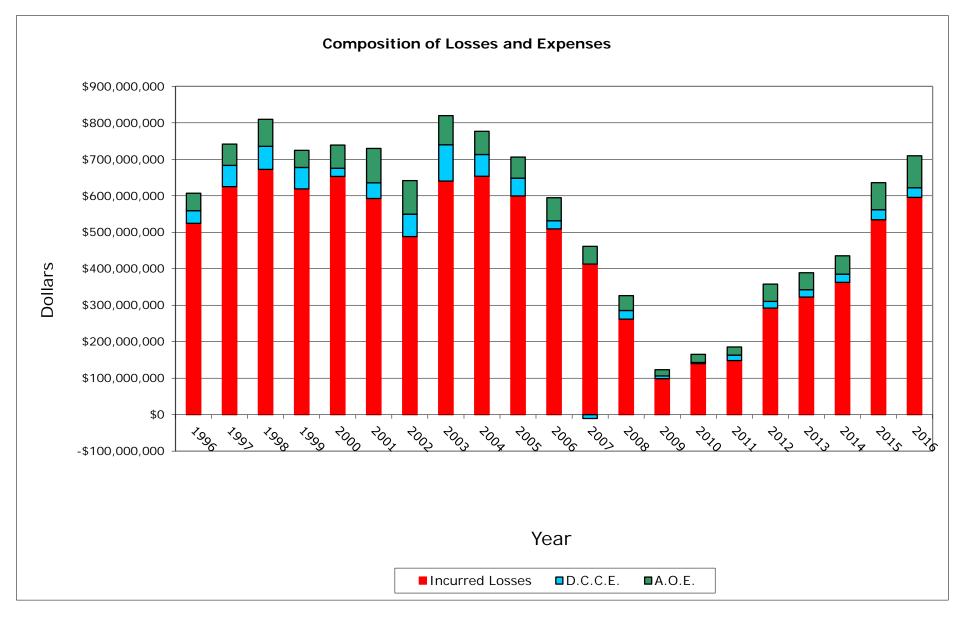

# P. P. Auto. Liab. California Statewide Total



# P. P. Auto. Liab. California Statewide Total



# P. P. Auto. Liab. Selected 20 Aggregate



# P. P. Auto. Liab. Selected 20 Aggregate



# P. P. Auto. Liab. Top 5 Aggregate



# P. P. Auto. Liab. Top 5 Aggregate





## P. P. Auto. Liab. State Farm Mut Auto Ins Co NAIC #25178



## P. P. Auto. Liab. State Farm Mut Auto Ins Co NAIC #25178



## P. P. Auto. Liab. Farmers Ins Exch NAIC #21652



## P. P. Auto. Liab. Farmers Ins Exch NAIC #21652



## P. P. Auto. Liab. Interins Exch Of The Automobile Club NAIC #15598



## P. P. Auto. Liab. Interins Exch Of The Automobile Club NAIC #15598



## P. P. Auto. Liab. CSAA Ins Exch NAIC #15539



## P. P. Auto. Liab. CSAA Ins Exch NAIC #15539



## P. P. Auto. Liab. 21st Century Ins Co NAIC #12963



## P. P. Auto. Liab. 21st Century Ins Co NAIC #12963



### CALIFORNIA SELECTED 20 COMPANIES P. P. Auto. Liab. Data Years: 1996 - 2016 WRITTEN PREMIUM

| NAIC  | COMPANY NAME                         | 1996          | 1997          | 1998          | 1999          | 2000          | 2001          | 2002          | 2003          | 2004          | 2005          | 2006          | 2007          | 2008          | 2009          | 2010          | 2011          | 2012          | 2013          | 2014