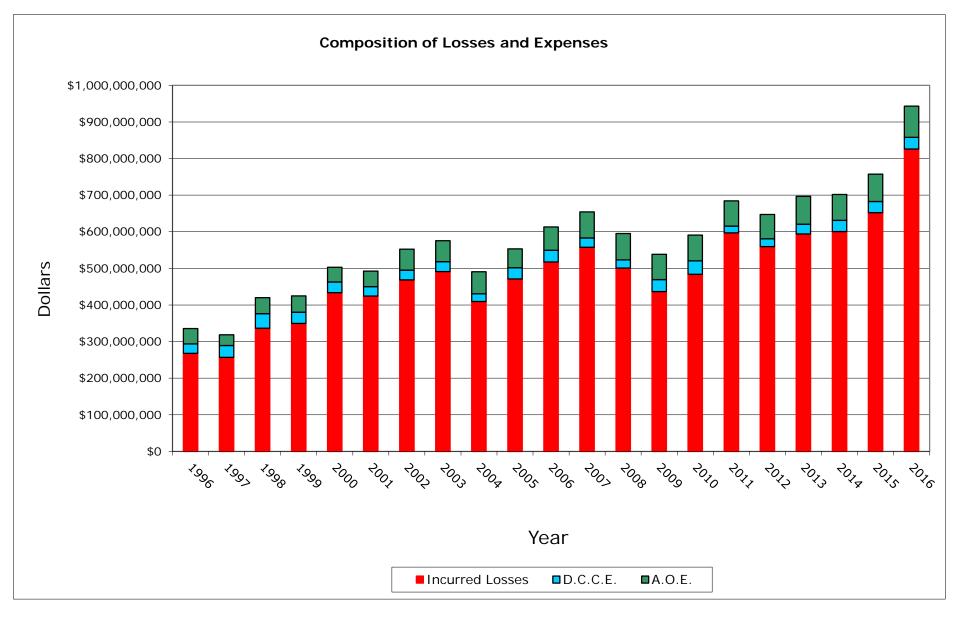

# P. P. Auto. Liab. California Statewide Total



# P. P. Auto. Liab. California Statewide Total



# P. P. Auto. Liab. Selected 20 Aggregate



# P. P. Auto. Liab. Selected 20 Aggregate



# P. P. Auto. Liab. Top 5 Aggregate



# P. P. Auto. Liab. Top 5 Aggregate





## P. P. Auto. Liab. State Farm Mut Auto Ins Co NAIC #25178



## P. P. Auto. Liab. State Farm Mut Auto Ins Co NAIC #25178



## P. P. Auto. Liab. Farmers Ins Exch NAIC #21652



## P. P. Auto. Liab. Farmers Ins Exch NAIC #21652



## P. P. Auto. Liab. Interins Exch Of The Automobile Club NAIC #15598



## P. P. Auto. Liab. Interins Exch Of The Automobile Club NAIC #15598



## P. P. Auto. Liab. CSAA Ins Exch NAIC #15539



## P. P. Auto. Liab. CSAA Ins Exch NAIC #15539



## P. P. Auto. Liab. 21st Century Ins Co NAIC #12963



## P. P. Auto. Liab. 21st Century Ins Co NAIC #12963



### CALIFORNIA SELECTED 20 COMPANIES P. P. Auto. Liab. Data Years: 1996 - 2016 WRITTEN PREMIUM

| NAIC  | COMPANY NAME                         | 1996          | 1997          | 1998          | 1999          | 2000          | 2001          | 2002          | 2003          | 2004          | 2005          | 2006          | 2007          | 2008          | 2009          | 2010          | 2011          | 2012          | 2013          | 2014          | 2015          | 2016          | Grand Total     |
|-------|--------------------------------------|---------------|---------------|-------