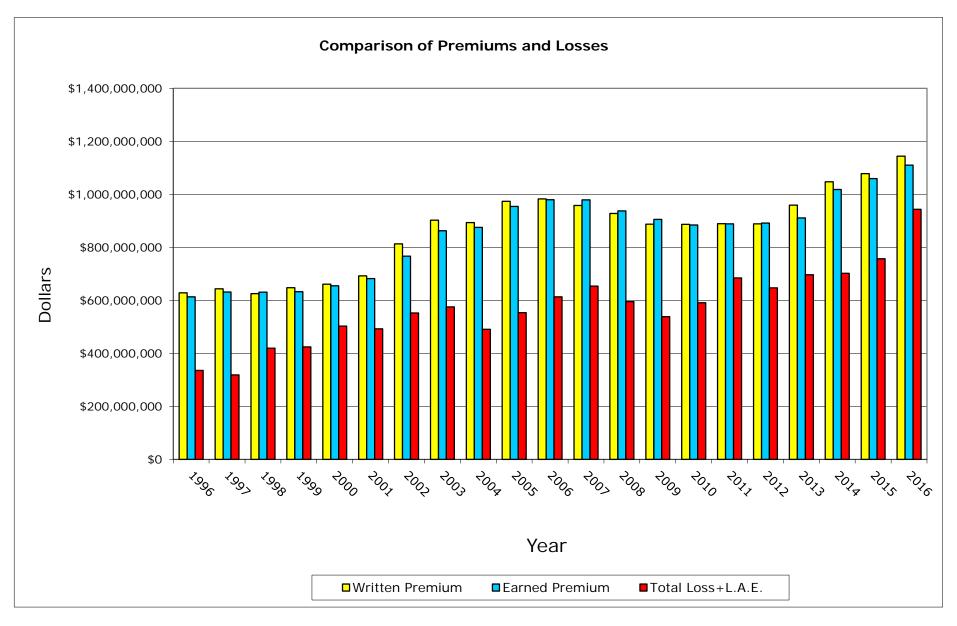

# P. P. Auto. Liab. California Statewide Total



# P. P. Auto. Liab. California Statewide Total



# P. P. Auto. Liab. Selected 20 Aggregate



# P. P. Auto. Liab. Selected 20 Aggregate



# P. P. Auto. Liab. Top 5 Aggregate



# P. P. Auto. Liab. Top 5 Aggregate





## P. P. Auto. Liab. State Farm Mut Auto Ins Co NAIC #25178



## P. P. Auto. Liab. State Farm Mut Auto Ins Co NAIC #25178



## P. P. Auto. Liab. Farmers Ins Exch NAIC #21652



## P. P. Auto. Liab. Farmers Ins Exch NAIC #21652



## P. P. Auto. Liab. Interins Exch Of The Automobile Club NAIC #15598



## P. P. Auto. Liab. Interins Exch Of The Automobile Club NAIC #15598



## P. P. Auto. Liab. CSAA Ins Exch NAIC #15539



## P. P. Auto. Liab. CSAA Ins Exch NAIC #15539



## P. P. Auto. Liab. 21st Century Ins Co NAIC #12963



## P. P. Auto. Liab. 21st Century Ins Co NAIC #12963



### CALIFORNIA SELECTED 20 COMPANIES P. P. Auto. Liab. Data Years: 1996 - 2016 WRITTEN PREMIUM

| NAIC  | COMPANY NAME                         | 1996          | 1997          | 1998          | 1999          | 2000          | 2001          | 2002          | 2003          | 2004          | 2005          | 2006          | 2007          | 2008          | 2009          | 2010          | 2011          | 2012          | 2013          | 2014          | 2015          | 2016          | Grand Total     |
|-------|-----