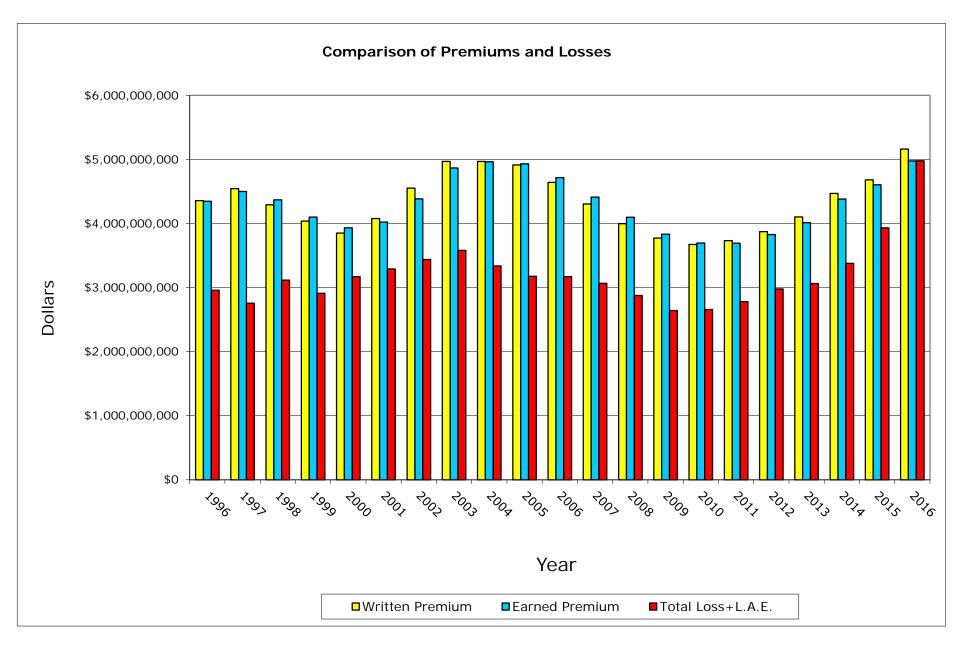

# P. P. Auto. Liab. California Statewide Total



# P. P. Auto. Liab. California Statewide Total



# P. P. Auto. Liab. Selected 20 Aggregate



# P. P. Auto. Liab. Selected 20 Aggregate



# P. P. Auto. Liab. Top 5 Aggregate



# P. P. Auto. Liab. Top 5 Aggregate





## P. P. Auto. Liab. State Farm Mut Auto Ins Co NAIC #25178



## P. P. Auto. Liab. State Farm Mut Auto Ins Co NAIC #25178



## P. P. Auto. Liab. Farmers Ins Exch NAIC #21652



## P. P. Auto. Liab. Farmers Ins Exch NAIC #21652



## P. P. Auto. Liab. Interins Exch Of The Automobile Club NAIC #15598



## P. P. Auto. Liab. Interins Exch Of The Automobile Club NAIC #15598



## P. P. Auto. Liab. CSAA Ins Exch NAIC #15539



## P. P. Auto. Liab. CSAA Ins Exch NAIC #15539



## P. P. Auto. Liab. 21st Century Ins Co NAIC #12963



## P. P. Auto. Liab. 21st Century Ins Co NAIC #12963



### CALIFORNIA SELECTED 20 COMPANIES P. P. Auto. Liab. Data Years: 1996 - 2016 WRITTEN PREMIUM

| NAIC  | COMPANY NAME                         | 1996          | 1997