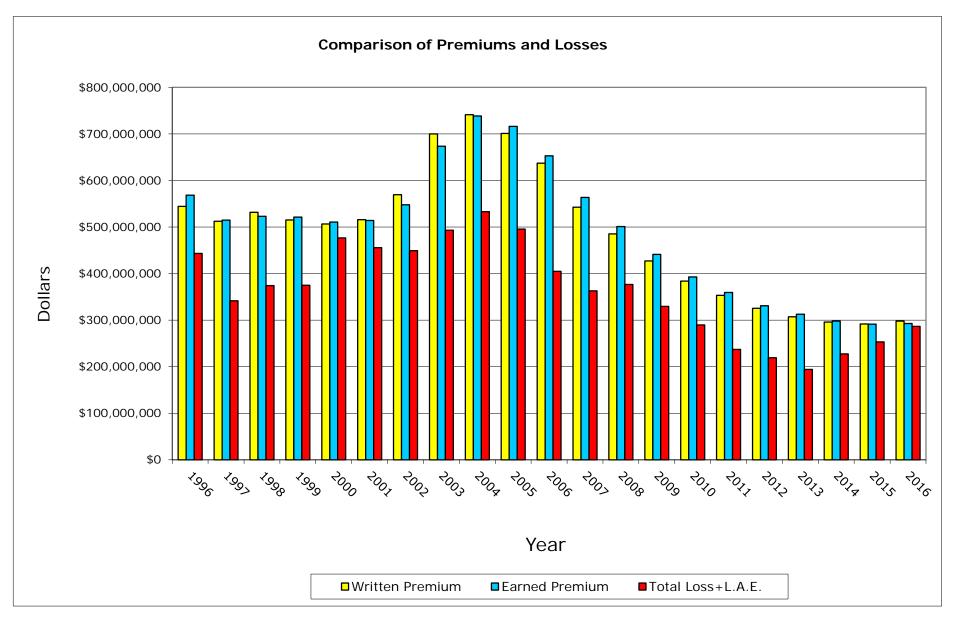

P. P. Auto. Liab. California Statewide Total



# P. P. Auto. Liab. California Statewide Total



# P. P. Auto. Liab. Selected 20 Aggregate



# P. P. Auto. Liab. Selected 20 Aggregate



# P. P. Auto. Liab. Top 5 Aggregate



# P. P. Auto. Liab. Top 5 Aggregate





## P. P. Auto. Liab. State Farm Mut Auto Ins Co NAIC #25178



## P. P. Auto. Liab. State Farm Mut Auto Ins Co NAIC #25178



## P. P. Auto. Liab. Farmers Ins Exch NAIC #21652



## P. P. Auto. Liab. Farmers Ins Exch NAIC #21652



## P. P. Auto. Liab. Interins Exch Of The Automobile Club NAIC #15598



## P. P. Auto. Liab. Interins Exch Of The Automobile Club NAIC #15598



## P. P. Auto. Liab. CSAA Ins Exch NAIC #15539



## P. P. Auto. Liab. CSAA Ins Exch NAIC #15539



## P. P. Auto. Liab. 21st Century Ins Co NAIC #12963



## P. P. Auto. Liab. 21st Century Ins Co NAIC #12963



### CALIFORNIA SELECTED 20 COMPANIES P. P. Auto. Liab. Data Years: 1996 - 2016 WRITTEN PREMIUM

| NAIC  | COMPANY NAME                         | 1996          | 1997          | 1998          | 1999          | 2000          | 2001          | 2002          | 2003          | 2004          | 2005          | 2006          | 2007          | 2008          | 2009          | 2010          | 2011          | 2012          | 2013          | 2014          | 2015          | 2016          | Grand Total     |
|-------|--------------------------------------|---------------|---------------|---------------|---------------|---------------|---------------|---------------|---------------|---------------|---------------|---------------|---------------|---