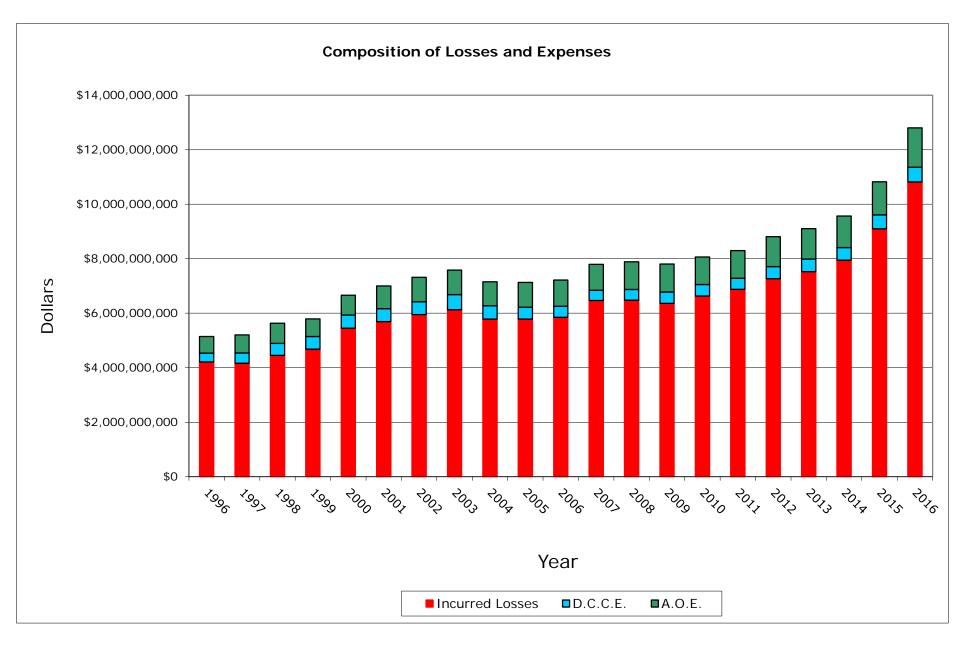

# P. P. Auto. Liab. California Statewide Total



# P. P. Auto. Liab. California Statewide Total



# P. P. Auto. Liab. Selected 20 Aggregate



# P. P. Auto. Liab. Selected 20 Aggregate



# P. P. Auto. Liab. Top 5 Aggregate



# P. P. Auto. Liab. Top 5 Aggregate





## P. P. Auto. Liab. State Farm Mut Auto Ins Co NAIC #25178



## P. P. Auto. Liab. State Farm Mut Auto Ins Co NAIC #25178



## P. P. Auto. Liab. Farmers Ins Exch NAIC #21652



## P. P. Auto. Liab. Farmers Ins Exch NAIC #21652



## P. P. Auto. Liab. Interins Exch Of The Automobile Club NAIC #15598



## P. P. Auto. Liab. Interins Exch Of The Automobile Club NAIC #15598



## P. P. Auto. Liab. CSAA Ins Exch NAIC #15539



## P. P. Auto. Liab. CSAA Ins Exch NAIC #15539



## P. P. Auto. Liab. 21st Century Ins Co NAIC #12963



## P. P. Auto. Liab. 21st Century Ins Co NAIC #12963



### CALIFORNIA SELECTED 20 COMPANIES P