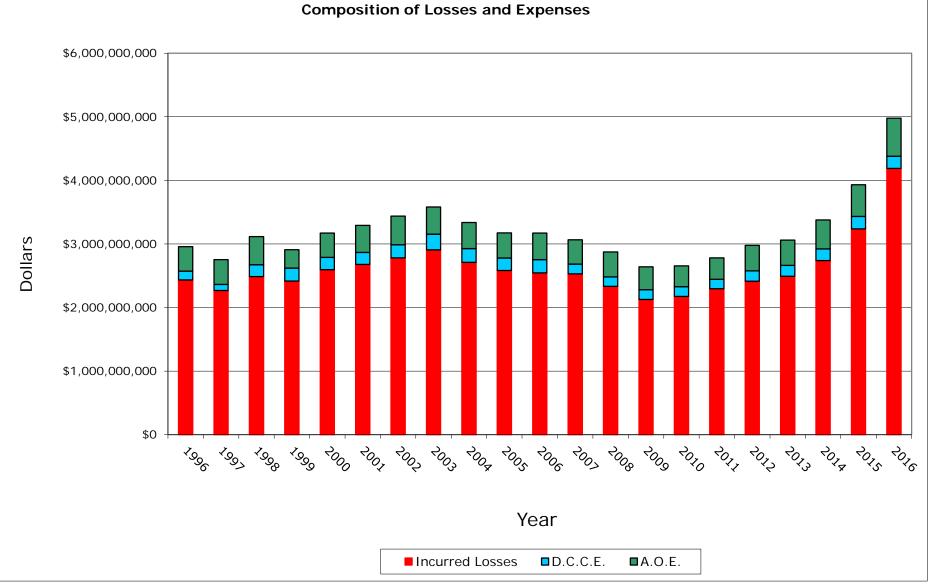

# P. P. Auto. Liab. California Statewide Total



# P. P. Auto. Liab. California Statewide Total



# P. P. Auto. Liab. Selected 20 Aggregate



# P. P. Auto. Liab. Selected 20 Aggregate



# P. P. Auto. Liab. Top 5 Aggregate



# P. P. Auto. Liab. Top 5 Aggregate





## P. P. Auto. Liab. State Farm Mut Auto Ins Co NAIC #25178



## P. P. Auto. Liab. State Farm Mut Auto Ins Co NAIC #25178



## P. P. Auto. Liab. Farmers Ins Exch NAIC #21652



## P. P. Auto. Liab. Farmers Ins Exch NAIC #21652



## P. P. Auto. Liab. Interins Exch Of The Automobile Club NAIC #15598



## P. P. Auto. Liab. Interins Exch Of The Automobile Club NAIC #15598



## P. P. Auto. Liab. CSAA Ins Exch NAIC #15539



## P. P. Auto. Liab. CSAA Ins Exch NAIC #15539



## P. P. Auto. Liab. 21st Century Ins Co NAIC #12963



## P. P. Auto. Liab. 21st Century Ins Co NAIC #12963



### CALIFORNIA SELECTED 20 COMPANIES P. P. Auto. Liab. Data Years: 1996 - 2016 WRITTEN PREMIUM

| NAIC  | COMPANY NAME                         | 1996          | 1997          | 1998          | 1999          |