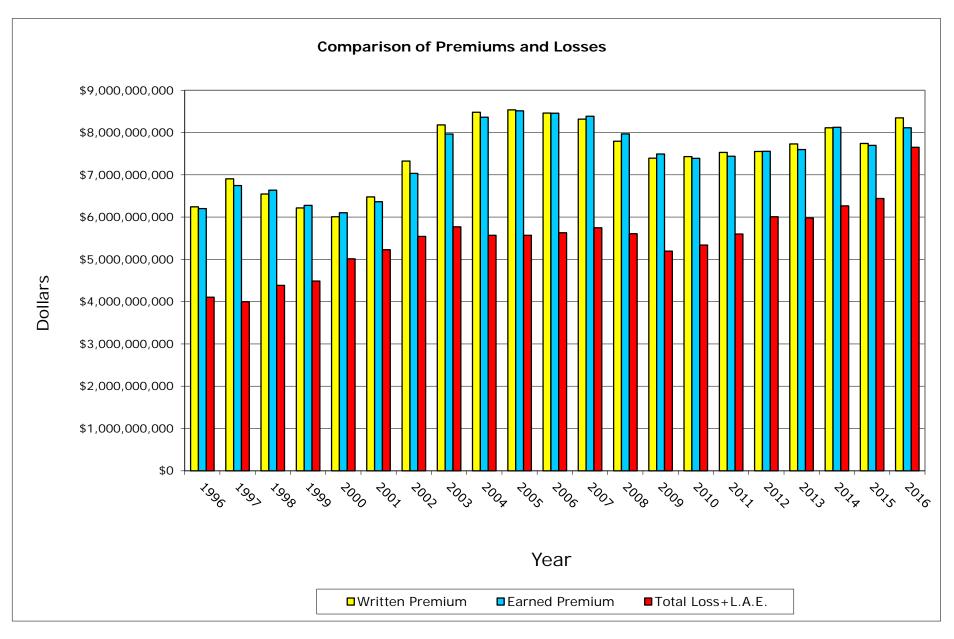

# P. P. Auto. Liab. California Statewide Total



# P. P. Auto. Liab. California Statewide Total



# P. P. Auto. Liab. Selected 20 Aggregate



# P. P. Auto. Liab. Selected 20 Aggregate



# P. P. Auto. Liab. Top 5 Aggregate



# P. P. Auto. Liab. Top 5 Aggregate





## P. P. Auto. Liab. State Farm Mut Auto Ins Co NAIC #25178



## P. P. Auto. Liab. State Farm Mut Auto Ins Co NAIC #25178



## P. P. Auto. Liab. Farmers Ins Exch NAIC #21652



## P. P. Auto. Liab. Farmers Ins Exch NAIC #21652



## P. P. Auto. Liab. Interins Exch Of The Automobile Club NAIC #15598



## P. P. Auto. Liab. Interins Exch Of The Automobile Club NAIC #15598



## P. P. Auto. Liab. CSAA Ins Exch NAIC #15539



## P. P. Auto. Liab. CSAA Ins Exch NAIC #15539



## P. P. Auto. Liab. 21st Century Ins Co NAIC #12963



## P. P. Auto. Liab. 21st Century Ins Co NAIC #12963



### CALIFORNIA SELECTED 20 COMPANIES P. P. Auto. Liab. Data Years: 1996 - 2016 WRIT