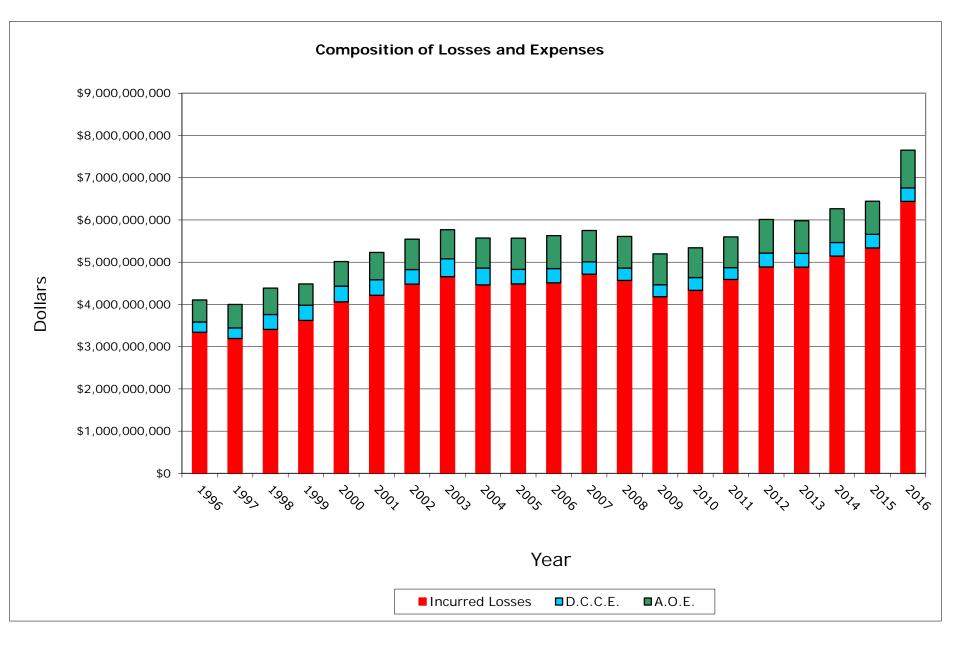

# P. P. Auto. Liab. California Statewide Total



# P. P. Auto. Liab. California Statewide Total



# P. P. Auto. Liab. Selected 20 Aggregate



# P. P. Auto. Liab. Selected 20 Aggregate



# P. P. Auto. Liab. Top 5 Aggregate



# P. P. Auto. Liab. Top 5 Aggregate





## P. P. Auto. Liab. State Farm Mut Auto Ins Co NAIC #25178



## P. P. Auto. Liab. State Farm Mut Auto Ins Co NAIC #25178



## P. P. Auto. Liab. Farmers Ins Exch NAIC #21652



## P. P. Auto. Liab. Farmers Ins Exch NAIC #21652



## P. P. Auto. Liab. Interins Exch Of The Automobile Club NAIC #15598



## P. P. Auto. Liab. Interins Exch Of The Automobile Club NAIC #15598



## P. P. Auto. Liab. CSAA Ins Exch NAIC #15539



## P. P. Auto. Liab. CSAA Ins Exch NAIC #15539



## P. P. Auto. Liab. 21st Century Ins Co NAIC #12963



## P. P. Auto. Liab. 21st Century Ins Co NAIC #12963



### CALIFORNIA SELECTED 20 COMPANIES P. P. Auto. Liab. Data Years: 1996 - 2016 WRITTEN PREMIUM

| NAIC  | COMPANY NAME