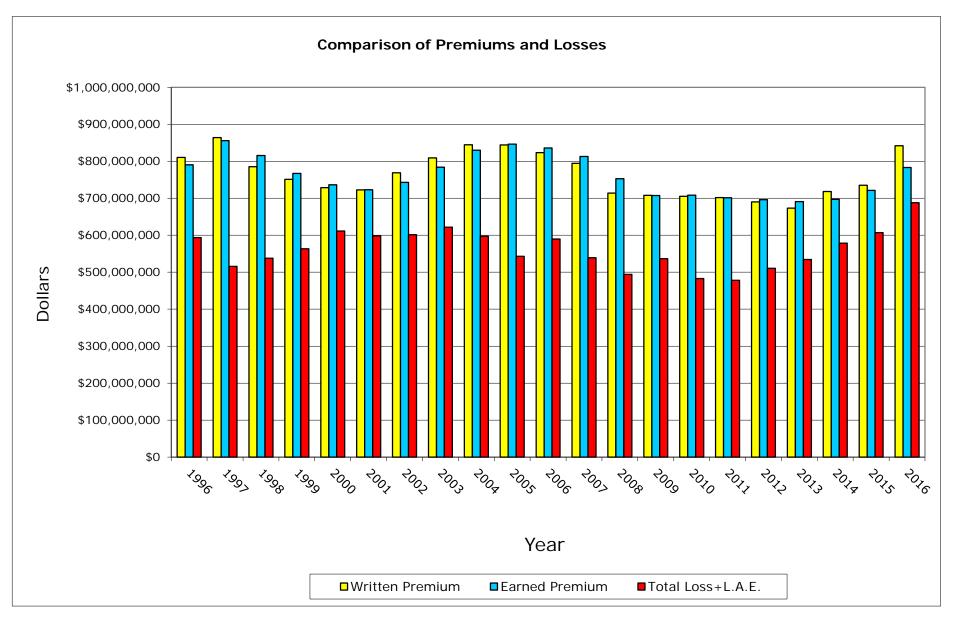

# P. P. Auto. Liab. California Statewide Total



# P. P. Auto. Liab. California Statewide Total



# P. P. Auto. Liab. Selected 20 Aggregate



# P. P. Auto. Liab. Selected 20 Aggregate



# P. P. Auto. Liab. Top 5 Aggregate



# P. P. Auto. Liab. Top 5 Aggregate





## P. P. Auto. Liab. State Farm Mut Auto Ins Co NAIC #25178



## P. P. Auto. Liab. State Farm Mut Auto Ins Co NAIC #25178



## P. P. Auto. Liab. Farmers Ins Exch NAIC #21652



## P. P. Auto. Liab. Farmers Ins Exch NAIC #21652



## P. P. Auto. Liab. Interins Exch Of The Automobile Club NAIC #15598



## P. P. Auto. Liab. Interins Exch Of The Automobile Club NAIC #15598



## P. P. Auto. Liab. CSAA Ins Exch NAIC #15539



## P. P. Auto. Liab. CSAA Ins Exch NAIC #15539



## P. P. Auto. Liab. 21st Century Ins Co NAIC #12963



## P. P. Auto. Liab. 21st Century Ins Co NAIC #12963



### CALIFORNIA SELECTED 20 COMPANIES P. P. Auto. Liab. Data Years: 1996 - 2016 WRITTEN PREMIUM

| NAIC  | COMPANY NAME                         | 1996          | 1997          | 1998          | 1999          | 2000          | 2001          | 2002          | 2003          | 2004          | 2005          | 2006          | 2007          | 2008          | 2009          | 2010          | 2011          | 2012          | 2013          | 2014          | 2015          | 2016          | Grand Total     |
|-------|--------------------------------------|---------------|---------------|---------------|---------------|---------------|---------