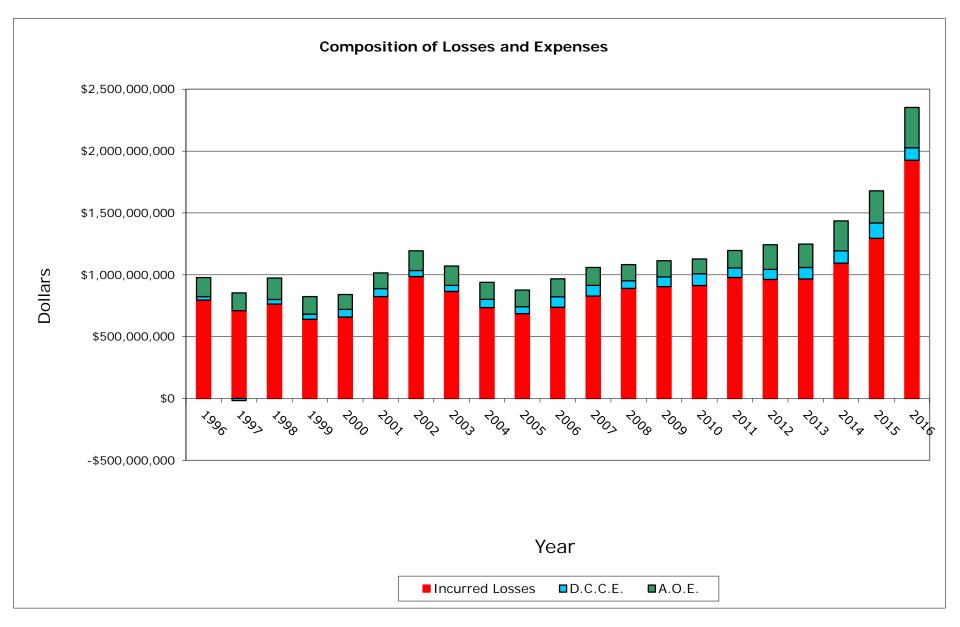

# P. P. Auto. Liab. California Statewide Total



# P. P. Auto. Liab. California Statewide Total



# P. P. Auto. Liab. Selected 20 Aggregate



# P. P. Auto. Liab. Selected 20 Aggregate



# P. P. Auto. Liab. Top 5 Aggregate



# P. P. Auto. Liab. Top 5 Aggregate





## P. P. Auto. Liab. State Farm Mut Auto Ins Co NAIC #25178



## P. P. Auto. Liab. State Farm Mut Auto Ins Co NAIC #25178



## P. P. Auto. Liab. Farmers Ins Exch NAIC #21652



## P. P. Auto. Liab. Farmers Ins Exch NAIC #21652



## P. P. Auto. Liab. Interins Exch Of The Automobile Club NAIC #15598



## P. P. Auto. Liab. Interins Exch Of The Automobile Club NAIC #15598



## P. P. Auto. Liab. CSAA Ins Exch NAIC #15539



## P. P. Auto. Liab. CSAA Ins Exch NAIC #15539



## P. P. Auto. Liab. 21st Century Ins Co NAIC #12963



## P. P. Auto. Liab. 21st Century Ins Co NAIC #12963



### CALIFORNIA SELECTED 20 COMPANIES P. P. Auto. Liab. Data Years: 1996 - 2016 WRITTEN PREMIUM

| NAIC  | COMPANY NAME                         | 1996          | 1997          | 1998          | 1999          | 2000          | 2001          | 2002          | 2003          | 2004          | 2005          | 2006          | 2007