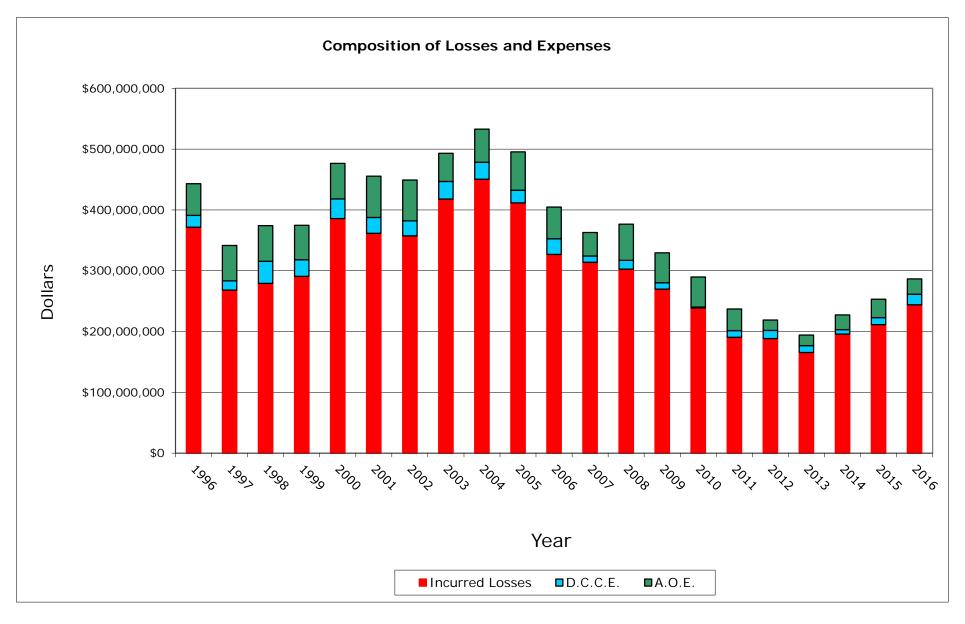

Auto. Liab. California Statewide Total



# P. P. Auto. Liab. Selected 20 Aggregate



# P. P. Auto. Liab. Selected 20 Aggregate



# P. P. Auto. Liab. Top 5 Aggregate



# P. P. Auto. Liab. Top 5 Aggregate





## P. P. Auto. Liab. State Farm Mut Auto Ins Co NAIC #25178



## P. P. Auto. Liab. State Farm Mut Auto Ins Co NAIC #25178



## P. P. Auto. Liab. Farmers Ins Exch NAIC #21652



## P. P. Auto. Liab. Farmers Ins Exch NAIC #21652



## P. P. Auto. Liab. Interins Exch Of The Automobile Club NAIC #15598



## P. P. Auto. Liab. Interins Exch Of The Automobile Club NAIC #15598



## P. P. Auto. Liab. CSAA Ins Exch NAIC #15539



## P. P. Auto. Liab. CSAA Ins Exch NAIC #15539



## P. P. Auto. Liab. 21st Century Ins Co NAIC #12963



## P. P. Auto. Liab. 21st Century Ins Co NAIC #12963



### CALIFORNIA SELECTED 20 COMPANIES P. P. Auto. Liab. Data Years: 1996 - 2016 WRITTEN PREMIUM

| NAIC  | COMPANY NAME                         | 1996          | 1997          | 1998          | 1999          | 2000          | 2001          | 2002          | 2003          | 2004          | 2005          | 2006          | 2007          | 2008          | 2009          | 2010          | 2011          | 2012          | 2013          | 2014          | 2015          | 2016          | Grand Total     |
|-------|--------------------------------------|---------------|---------------|---------------|---------------|---------------|---------------|---------------|---------------|---------------|---------------|---------------|---------------|---------------|---------------|---------------|-----------