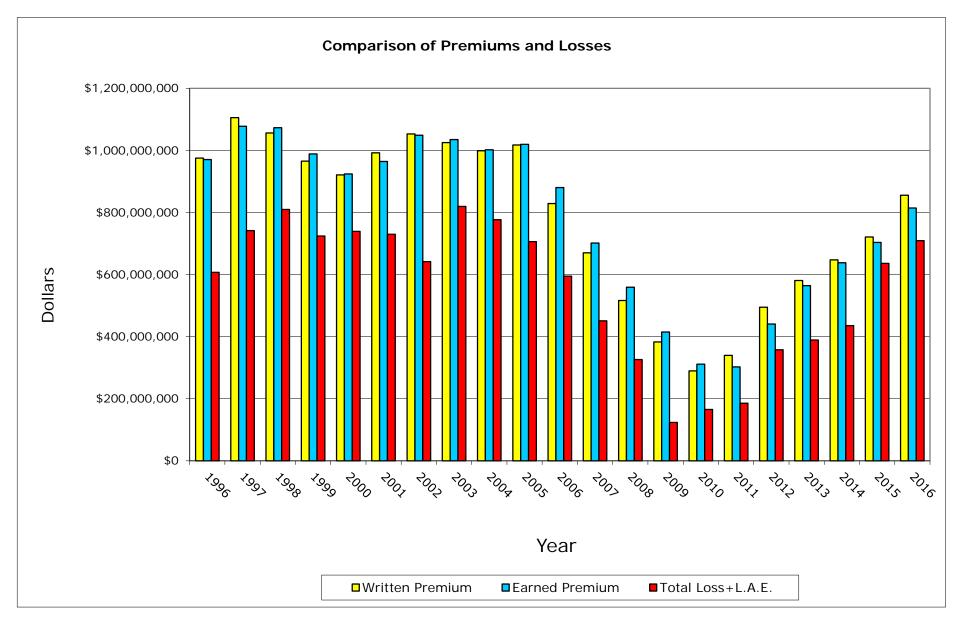

# P. P. Auto. Liab. California Statewide Total



# P. P. Auto. Liab. California Statewide Total



# P. P. Auto. Liab. Selected 20 Aggregate



# P. P. Auto. Liab. Selected 20 Aggregate



# P. P. Auto. Liab. Top 5 Aggregate



# P. P. Auto. Liab. Top 5 Aggregate





## P. P. Auto. Liab. State Farm Mut Auto Ins Co NAIC #25178



## P. P. Auto. Liab. State Farm Mut Auto Ins Co NAIC #25178



## P. P. Auto. Liab. Farmers Ins Exch NAIC #21652



## P. P. Auto. Liab. Farmers Ins Exch NAIC #21652



## P. P. Auto. Liab. Interins Exch Of The Automobile Club NAIC #15598



## P. P. Auto. Liab. Interins Exch Of The Automobile Club NAIC #15598



## P. P. Auto. Liab. CSAA Ins Exch NAIC #15539



## P. P. Auto. Liab. CSAA Ins Exch NAIC #15539



## P. P. Auto. Liab. 21st Century Ins Co NAIC #12963



## P. P. Auto. Liab. 21st Century Ins Co NAIC #12963



### CALIFORNIA SELECTED 20 COMPANIES P. P. Auto. Liab. Data Years: 1996 - 2016 WRITTEN PREMIUM

| NAIC  | COMPANY NAME                         | 1996          | 1997          | 1998          | 1999          | 2000          | 2001          | 2002          | 2003          | 2004          | 2005          | 2006          | 2007          | 2008          | 2009          | 2010          | 20