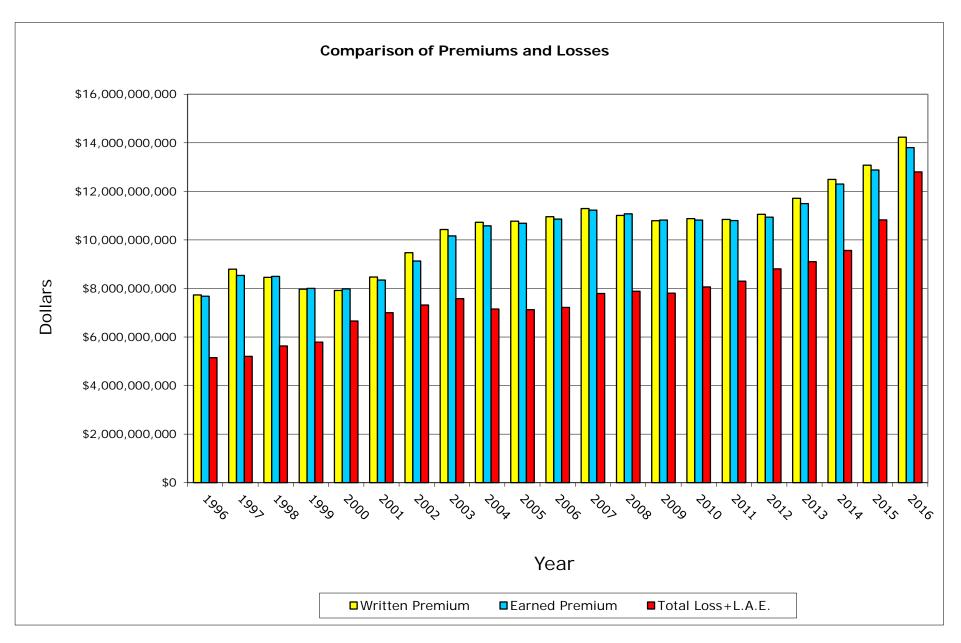

# P. P. Auto. Liab. California Statewide Total



# P. P. Auto. Liab. California Statewide Total



# P. P. Auto. Liab. Selected 20 Aggregate



# P. P. Auto. Liab. Selected 20 Aggregate



# P. P. Auto. Liab. Top 5 Aggregate



# P. P. Auto. Liab. Top 5 Aggregate





## P. P. Auto. Liab. State Farm Mut Auto Ins Co NAIC #25178



## P. P. Auto. Liab. State Farm Mut Auto Ins Co NAIC #25178



## P. P. Auto. Liab. Farmers Ins Exch NAIC #21652



## P. P. Auto. Liab. Farmers Ins Exch NAIC #21652



## P. P. Auto. Liab. Interins Exch Of The Automobile Club NAIC #15598



## P. P. Auto. Liab. Interins Exch Of The Automobile Club NAIC #15598



## P. P. Auto. Liab. CSAA Ins Exch NAIC #15539



## P. P. Auto. Liab. CSAA Ins Exch NAIC #15539



## P. P. Auto. Liab. 21st Century Ins Co NAIC #12963



## P. P. Auto. Liab. 21st Century Ins Co NAI