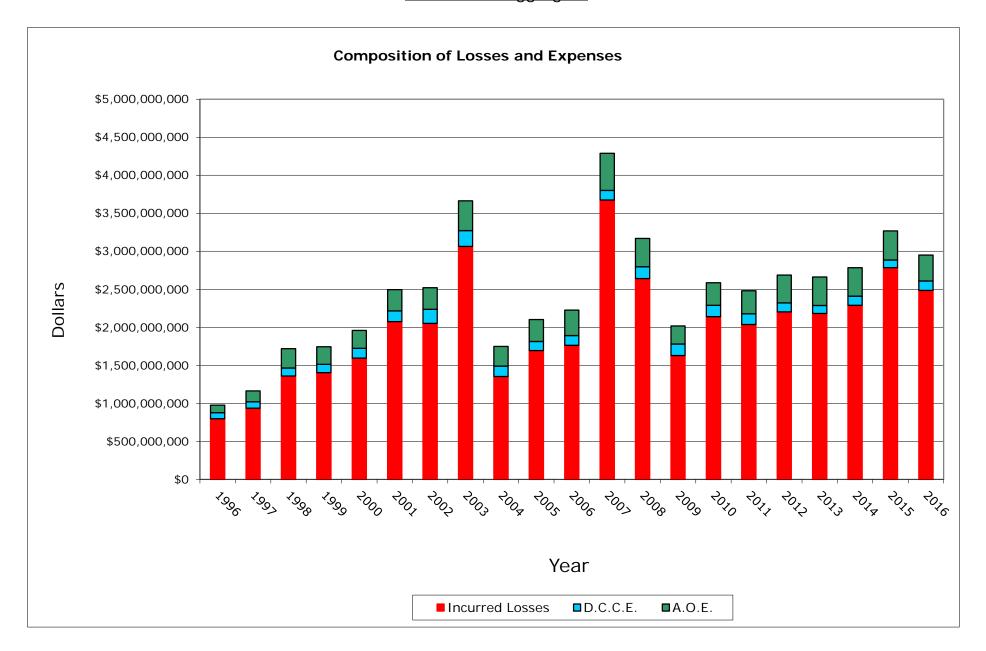

#### Homeowners Data

Data Years: 1996 - 2016

INCURRED LOSSES + LOSS ADJUSTMENT EXPENSES

| NAIC  | COMPANY NAME                         | 1996           | 1997           | 1998           | 1999           | 2000           | 2001           | 2002           | 2003           | 2004           | 2005           | 2006           | 2007           | 2008           | 2009           | 2010           | 2011           | 2012           | 2013           | 2014           | 2015           | 2016           | Grand Total     |
|-------|--------------------------------------|----------------|----------------|----------------|----------------|----------------|----------------|----------------|----------------|----------------|----------------|----------------|----------------|----------------|----------------|----------------|----------------|----------------|----------------|----------------|----------------|----------------|-----------------|
|       | l.                                   |                |                |                |                | 1              |                |                |                |                |                |                | 1              | 1              |                |                | 1              |                |                | ·              |                |                |                 |
| 25151 | State Farm Gen Ins Co                | 50,107,882     | 179,490,918    | 536,496,627    | 562,327,813    | 637,473,476    | 791,438,228    | 786,935,871    | 1,175,911,639  | 399,355,860    | 511,113,347    | 589,546,114    | 1,084,211,652  | 956,165,120    | 737,639,277    | 829,392,867    | 757,854,820    | 840,881,047    | 809,027,541    | 828,668,019    | 1,027,286,641  | 991,243,864    | 15,082,568,624  |
| 21660 | Fire Ins Exch                        | 297,777,525    | 318,321,928    | 398,667,851    | 414,986,880    | 471,153,487    | 566,371,125    | 464,353,048    | 636,201,729    | 321,714,424    | 340,510,897    | 407,028,567    | 721,956,416    | 380,681,099    | 119,594,351    | 264,530,221    | 203,023,712    | 252,355,656    | 256,295,170    | 288,190,341    | 413,099,597    | 430,701,928    | 7,967,515,951   |
| 19232 | Allstate Ins Co                      | 224,797,250    | 244,127,238    | 285,195,505    | 258,866,476    | 268,111,773    | 402,434,029    | 382,996,695    | 613,412,646    | 229,460,272    | 339,109,698    | 329,612,039    | 655,535,059    | 514,403,798    | 277,586,485    | 323,044,381    | 329,383,296    | 306,948,022    | 266,420,834    | 279,564,811    | 262,439,267    | 276,864,577    | 7,070,314,150   |
| 15539 | CSAA Ins Exch                        | 77,591,225     | 80,803,375     | 109,236,918    | 111,918,728    | 108,363,220    | 149,801,574    | 169,676,409    | 115,765,871    | 117,342,085    | 161,146,786    | 164,030,936    | 225,070,176    | 216,784,552    | 212,524,482    | 201,801,657    | 225,514,947    | 214,812,212    | 223,729,413    | 243,474,181    | 393,683,013    | 260,630,969    | 3,783,702,728   |
| 15598 | Interins Exch Of The Automobile Club | 35,842,606     | 45,921,924     | 49,020,935     | 58,465,655     | 87,989,042     | 104,069,613    | 130,105,547    | 206,259,159    | 108,163,609    | 163,955,016    | 167,128,593    | 312,550,813    | 231,937,950    | 141,218,401    | 200,846,729    | 205,347,851    | 246,052,452    | 268,615,315    | 294,586,865    | 266,192,771    | 292,806,898    | 3,617,077,745   |
| 11908 | Mercury Cas Co                       | 2,623,829      | 3,637,920      | 6,555,207      | 7,922,637      | 18,957,864     | 43,021,141     | 59,376,479     | 77,864,248     | 53,132,114     | 85,350,002     | 67,843,080     | 117,876,781    | 128,655,523    | 98,368,953     | 123,629,260    | 133,682,268    | 164,296,427    | 168,021,567    | 190,788,350    | 180,443,497    | 53,813,942     | 1,785,861,088   |
| 25941 | United Serv Automobile Assn          | 55,709,064     | 47,403,174     | 57,878,198     | 56,168,230     | 60,799,778     | 62,808,276     | 78,000,745     | 116,653,420    | 72,848,872     | 49,714,425     | 62,854,273     | 194,999,667    | 92,550,789     | 27,954,449     | 80,605,077     | 80,938,268     | 88,872,745     | 71,885,815     | 87,080,908     | 96,382,500     | 95,486,057     | 1,637,594,732   |
| 19100 | Amco Ins Co                          | 12,121,516     | 14,186,768     | 16,333,397     | 22,196,438     | 32,477,593     | 50,033,583     | 70,567,118     | 101,053,582    | 51,871,106     | 58,541,069     | 66,643,884     | 105,181,150    | 93,764,662     | 64,414,896     | 91,144,040     | 95,092,657     | 86,630,377     | 91,880,478     | 98,901,159     | 127,241,916    | 109,208,823    | 1,459,486,212   |
| 25968 | USAA Cas Ins Co                      | 18,084,161     | 20,475,897     | 25,058,555     | 30,773,120     | 29,328,566     | 41,187,726     | 45,115,032     | 63,786,678     | 43,780,894     | 45,873,036     | 45,107,202     | 116,304,130    | 66,397,358     | 34,416,599     | 56,519,815     | 66,226,747     | 61,635,498     | 61,319,131     | 72,954,527     | 84,559,965     | 79,022,328     | 1,107,926,965   |
| 23035 | Liberty Mut Fire Ins Co              | 13,103,361     | 15,403,915     | 17,484,936     | 16,522,387     | 18,658,896     | 28,291,723     | 31,397,683     | 55,501,760     | 32,209,158     | 38,896,425     | 45,123,553     | 161,147,507    | 75,448,764     | 18,992,947     | 62,219,710     | 42,990,403     | 65,152,706     | 76,411,001     | 34,326,700     | 0              | 719,289        | 850,002,825     |
| 21873 | Firemans Fund Ins Co                 | 36,881,714     | 26,911,979     | 39,955,266     | 33,515,533     | 32,805,113     | 42,773,948     | 35,552,514     | 46,593,524     | 32,493,194     | 50,637,366     | 34,755,691     | 94,136,384     | 64,995,915     | 48,816,692     | 80,836,609     | 53,155,423     | 61,465,437     | 57,799,569     | 50,133,493     | 52,423,594     | 31,469,260     | 1,008,108,217   |
| 26905 | Century Natl Ins Co                  | 49,126,326     | 54,909,496     | 54,997,772     | 41,881,315     | 34,109,273     | 39,756,335     | 50,578,456     | 97,276,484     | 54,350,901     | 49,676,082     | 37,684,301     | 32,197,683     | 38,910,094     | 17,846,992     | 20,363,835     | 19,542,863     | 25,461,512     | 25,694,974     | 23,800,120     | 22,939,511     | 22,269,363     | 813,373,687     |
| 37850 | Pacific Specialty Ins Co             | 6,069,508      | 10,448,585     | 4,392,947      | 8,550,256      | 17,620,789     | 10,128,143     | 20,746,429     | 59,600,484     | 47,392,964     | 24,635,328     | 22,539,635     | 36,746,512     | 35,319,249     | 35,933,660     | 37,315,452     | 39,743,122     | 50,214,939     | 51,021,445     | 55,237,388     | 63,610,377     | 75,193,133     | 712,460,346     |
| 36161 | Travelers Prop Cas Ins Co            | 13,982,576     | 13,643,379     | 21,297,586     | 12,521,180     | 15,392,220     | 19,902,582     | 20,805,133     | 41,349,791     | 23,014,480     | 30,797,227     | 32,111,807     | 90,625,154     | 61,101,822     | 37,636,849     | 20,685,227     | 33,878,656     | 25,709,418     | 21,005,186     | (3,792,865)    | (1,076,933)    | 1,974,840      | 532,565,313     |
| 24740 | Safeco Ins Co Of Amer                | 48,222,991     | 46,198,120     | 56,491,818     | 62,149,803     | 72,074,456     | 50,825,136     | 34,598,443     | 27,544,097     | 18,726,153     | 20,949,917     | 21,460,313     | 42,908,790     | 27,433,643     | 22,135,421     | 30,486,755     | 25,634,481     | 33,421,208     | 30,360,605     | 39,713,716     | 41,800,219     | 45,406,914     | 798,542,999     |
| 34525 | First Amer Specilaty Ins Co          | 1,211,591      | 1,914,627      | 1,896,873      | 1,985,920      | 2,947,087      | 5,225,445      | 19,428,635     | 89,239,890     | 48,526,201     | 37,498,856     | 34,289,863     | 46,966,856     | 35,165,991     | 21,587,829     | 21,122,109     | 23,323,409     | 21,262,414     | 22,719,958     | 23,424,252     | 28,465,599     | 24,402,323     | 512,605,729     |
| 42579 | Allied Prop & Cas Ins Co             | 7,626,221      | 10,411,942     | 10,863,277     | 12,740,883     | 15,986,462     | 23,022,850     | 30,606,243     | 34,670,277     | 28,890,708     | 21,290,078     | 26,258,210     | 59,204,600     | 43,470,846     | 24,530,138     | 32,445,941     | 34,396,658     | 35,402,195     | 42,694,934     | 40,436,077     | 55,290,105     | 37,447,741     | 627,686,384     |
| 39012 | Safeco Ins Co Of IL                  | 1,878,028      | 2,170,763      | 3,310,858      | 4,874,375      | 7,207,703      | 29,328,031     | 43,767,852     | 37,197,451     | 31,129,370     | 28,435,743     | 30,976,855     | 38,771,933     | 26,717,183     | 32,361,913     | 37,365,036     | 35,132,463     | 38,126,993     | 30,188,400     | 35,213,126     | 36,185,723     | 34,868,666     | 565,208,467     |
| 20281 | Federal Ins Co                       | 10,624,707     | 16,286,456     | 8,472,559      | 11,002,813     | 12,494,119     | 15,811,689     | 22,226,496     | 37,121,371     | 17,757,979     | 20,617,223     | 15,042,413     | 97,462,343     | 41,649,559     | 15,116,557     | 42,717,608     | 42,800,451     | 39,058,046     | 46,557,046     | 63,056,920     | 75,832,180     | 66,877,943     | 718,586,474     |
| 30104 | Hartford Underwriters Ins Co         | 12,649,649     | 10,616,661     | 15,953,876     | 14,609,653     | 15,927,538     | 19,940,519     | 23,784,362     | 30,990,571     | 17,067,543     | 24,261,875     | 26,864,291     | 54,476,269     | 37,228,090     | 29,703,731     | 29,625,463     | 32,453,735     | 28,595,622     | 40,963,459     | 38,051,741     | 41,945,054     | 20,432,076     | 566,141,779     |
|       |                                      |                |                |                |                |                |                | -              |                |                |                |                |                |                |                |                |                |                |                |                |                |                |                 |
|       | Sub Total                            | 976,031,730    | 1,163,285,065  | 1,719,560,961  | 1,743,980,093  | 1,959,878,456  | 2,496,171,696  | 2,520,619,190  | 3,663,994,672  | 1,749,227,887  | 2,103,010,396  | 2,226,901,621  | 4,288,329,877  | 3,168,782,008  | 2,018,380,622  | 2,586,697,792  | 2,480,116,230  | 2,686,354,926  | 2,662,611,838  | 2,783,809,829  | 3,268,744,596  | 2,950,840,931  | 51,217,330,416  |
|       | % of California Total                | 52.06%         | 61.90%         | 77.56%         | 84.32%         | 83.91%         | 83.93%         | 82.90%         | 83.96%         | 79.74%         | 82.50%         | 82.52%         | 79.04%         | 77.02%         | 73.79%         | 74.33%         | 71.14%         | 72.36%         | 68.88%         | 67.90%         | 66.09%         | 60.28%         | 74.28%          |
|       | Remainder of California              | 898,861,443    | 716,051,814    | 497,490,184    | 324,252,616    | 375,867,883    | 477,963,748    | 519,934,813    | 699,779,020    | 444,503,186    | 446,044,499    | 471,860,862    | 1,137,212,158  | 945,318,629    | 716,802,556    | 893,098,993    | 1,006,114,405  | 1,026,319,336  | 1,203,075,008  | 1,316,308,953  | 1,677,120,951  | 1,944,119,408  | 17,738,100,467  |
|       | California Total                     | 1,874,893,174  | 1,879,336,880  | 2,217,051,145  | 2,068,232,709  | 2,335,746,339  | 2,974,135,444  | 3,040,554,003  | 4,363,773,692  | 2,193,731,073  | 2,549,054,896  | 2,698,762,483  | 5,425,542,035  | 4,114,100,637  | 2,735,183,178  | 3,479,796,785  | 3,486,230,635  | 3,712,674,262  | 3,865,686,846  | 4,100,118,782  | 4,945,865,548  | 4,894,960,339  | 68,955,430,883  |
| i     | Countrywide Total                    | 23,464,127,000 | 18.568.596.000 | 22.597.218.000 | 23.661.031.000 | 26.055.723.000 | 32.317.281.000 | 30.974.360.000 | 31.541.256.000 | 38.364.231.000 | 47.948.187.000 | 33.338.743.000 | 37.079.212.000 | 52.910.847.000 | 46.423.569.000 | 48.621.679.000 | 62.686.718.000 | 51.942.797.000 | 44.208.041.000 | 49.121.935.000 | 51.076.908.000 | 55.217.368.000 | 828.119.827.000 |
| ı     | countrywide Total                    | 23,404,127,000 | 10,000,096,000 | 22,391,218,000 | 23,001,031,000 | 20,000,723,000 | 32,317,281,000 | 30,774,360,000 | 31,341,256,000 | 30,304,231,000 | 47,740,187,000 | 33,330,743,000 | 31,014,212,000 | 52,710,847,000 | 40,423,369,000 | 40,021,679,000 | 02,000,/18,000 | 31,742,797,000 | 44,200,041,000 | 49,121,935,000 | 51,076,908,000 | 33,217,368,000 | 020,119,827,000 |

#### Homeowners Data Data Years: 1996 - 2016

Data Years: 1996 - 2016 INCURRED LOSSES

| NAIC  | COMPANY NAME                         | 1996           | 1997           | 1998           | 1999           | 2000           | 2001           | 2002           | 2003           | 2004           | 2005           | 2006           | 2007           | 2008           | 2009           | 2010           | 2011           | 2012           | 2013           | 2014           | 2015           | 2016           | Grand Total     |
|-------|--------------------------------------|----------------|----------------|----------------|----------------|----------------|----------------|----------------|----------------|----------------|----------------|----------------|----------------|----------------|----------------|----------------|----------------|----------------|----------------|----------------|----------------|----------------|-----------------|
|       | , in                                 |                |                |                |                |                |                |                |                |                |                |                |                |                |                |                |                |                |                |                |                |                |                 |
|       | State Farm Gen Ins Co                | 41,911,927     | 143,322,749    | 396,372,952    | 404,372,544    | 475,854,422    | 625,599,829    | 616,790,417    | 985,757,775    | 263,277,307    | 404,319,072    | 462,692,533    | 929,004,207    | 796,928,186    | 586,453,350    | 678,401,910    | 609,727,319    | 686,300,601    | 655,626,428    | 655,124,921    | 852,010,581    | 806,715,440    | 12,076,564,470  |
| 21660 | Fire Ins Exch                        | 258,315,448    | 267,737,234    | 340,230,123    | 375,036,297    | 417,735,155    | 500,871,676    | 372,429,338    | 511,299,587    | 233,400,214    | 253,360,265    | 306,352,475    | 613,256,576    | 295,663,678    | 77,850,714     | 193,338,879    | 146,913,437    | 195,168,669    | 204,660,701    | 231,448,623    | 339,839,923    | 344,183,871    | 6,479,092,883   |
|       | Allstate Ins Co                      | 176,020,852    | 190,571,160    | 226,766,873    | 214,684,894    | 218,994,261    | 338,584,245    | 318,130,493    | 520,556,566    | 182,593,348    | 276,453,299    | 240,475,217    | 527,257,534    | 418,259,510    | 210,467,370    | 269,120,337    | 263,473,519    | 245,755,325    | 211,040,389    | 232,110,900    | 220,051,607    | 228,399,320    | 5,729,767,019   |
|       | CSAA Ins Exch                        | 55,382,350     | 56,830,689     | 79,881,832     | 88,561,982     | 94,389,874     | 121,512,195    | 134,423,104    | 84,221,312     | 94,033,917     | 126,703,425    | 132,078,322    | 187,997,112    | 177,902,341    | 181,160,305    | 172,897,653    | 184,799,910    | 166,031,107    | 174,344,239    | 196,296,419    | 359,108,577    | 226,922,265    | 3,095,478,930   |
|       | Interins Exch Of The Automobile Club | 29,503,781     | 39,154,209     | 43,111,394     | 51,340,754     | 75,882,344     | 89,633,448     | 118,317,855    | 190,583,752    | 93,596,637     | 144,568,743    | 149,743,040    | 289,237,075    | 208,369,990    | 124,967,106    | 180,257,233    | 184,191,775    | 212,039,148    | 233,222,956    | 259,541,857    | 233,185,217    | 256,899,986    | 3,207,348,300   |
|       | Mercury Cas Co                       | 2,072,505      | 2,863,273      | 5,598,715      | 6,275,863      | 14,629,801     | 36,182,030     | 50,339,823     | 66,175,782     | 43,462,053     | 69,565,147     | 54,857,413     | 103,673,258    | 108,156,640    | 82,267,134     | 98,102,328     | 108,268,820    | 136,050,035    | 135,866,175    | 151,915,883    | 151,849,218    | 46,110,022     | 1,474,281,918   |
|       | United Serv Automobile Assn          | 42,794,943     | 32,711,606     | 41,180,376     | 41,186,830     | 45,671,994     | 48,043,040     | 61,288,155     | 98,327,230     | 62,118,775     | 42,633,339     | 52,586,750     | 168,889,854    | 77,877,448     | 22,457,223     | 69,521,481     | 72,796,336     | 79,582,840     | 64,542,239     | 79,420,040     | 89,037,010     | 87,452,386     | 1,380,119,895   |
| 19100 | Amco Ins Co                          | 10,360,370     | 12,000,860     | 14,062,910     | 18,075,514     | 26,744,996     | 38,974,857     | 53,703,292     | 76,927,052     | 38,313,346     | 39,398,610     | 52,311,367     | 87,889,617     | 81,579,009     | 54,855,030     | 77,436,983     | 82,250,447     | 73,769,072     | 79,329,384     | 87,151,399     | 112,502,707    | 95,493,115     | 1,213,129,937   |
| 25968 | USAA Cas Ins Co                      | 14,153,200     | 15,070,510     | 18,071,506     | 22,765,188     | 22,520,276     | 31,855,652     | 35,868,527     | 50,015,685     | 36,571,931     | 38,489,708     | 36,778,924     | 100,702,096    | 56,003,755     | 29,868,164     | 48,983,358     | 57,651,880     | 54,761,375     | 55,756,378     | 67,263,510     | 78,656,183     | 72,920,202     | 944,728,008     |
| 23035 | Liberty Mut Fire Ins Co              | 11,704,459     | 12,840,608     | 14,528,841     | 13,897,130     | 16,286,101     | 24,633,896     | 27,247,373     | 47,522,051     | 28,419,693     | 32,971,504     | 36,287,061     | 137,654,335    | 64,635,204     | 13,764,216     | 52,779,336     | 36,912,134     | 55,101,138     | 64,451,228     | 28,704,219     | 0              | (210,118)      | 720,130,409     |
| 21873 | Firemans Fund Ins Co                 | 30,041,327     | 26,355,282     | 30,679,932     | 26,058,638     | 26,414,913     | 34,568,461     | 38,546,946     | 40,784,509     | 28,897,738     | 48,106,516     | 31,322,318     | 91,694,141     | 58,121,246     | 44,863,988     | 73,614,082     | 46,747,171     | 52,736,332     | 46,074,533     | 38,565,644     | 38,540,177     | 36,570,493     | 889,304,387     |
| 26905 | Century Natl Ins Co                  | 39,299,561     | 44,132,584     | 43,219,026     | 32,239,778     | 26,200,599     | 30,638,333     | 39,623,793     | 78,027,515     | 46,435,843     | 40,585,680     | 28,314,482     | 31,367,986     | 30,046,415     | 13,924,411     | 14,202,583     | 15,315,676     | 20,123,892     | 20,474,357     | 19,019,942     | 17,730,649     | 16,788,890     | 647,711,995     |
| 37850 | Pacific Specialty Ins Co             | 5,258,289      | 8,932,330      | 3,680,967      | 6,725,957      | 13,213,132     | 8,078,770      | 16,779,902     | 50,980,163     | 41,612,857     | 19,113,724     | 16,412,116     | 29,875,739     | 30,741,193     | 27,963,248     | 30,868,994     | 29,996,444     | 35,756,382     | 43,232,650     | 45,104,825     | 52,650,561     | 61,566,610     | 578,544,853     |
| 36161 | Travelers Prop Cas Ins Co            | 11,946,863     | 11,215,410     | 18,721,511     | 10,340,202     | 13,805,121     | 17,443,826     | 18,408,987     | 37,252,609     | 18,905,387     | 26,328,371     | 25,500,051     | 77,856,299     | 50,839,519     | 30,527,541     | 17,397,637     | 29,306,877     | 20,549,646     | 16,873,437     | (4,015,739)    | (1,000,350)    | 1,530,935      | 449,734,140     |
| 24740 | Safeco Ins Co Of Amer                | 41,303,659     | 38,881,369     | 48,026,413     | 53,879,990     | 61,743,358     | 45,943,617     | 29,444,050     | 23,002,566     | 15,407,222     | 16,534,606     | 17,530,035     | 36,157,589     | 23,036,892     | 18,528,924     | 25,227,575     | 21,143,554     | 28,172,988     | 25,205,693     | 32,184,236     | 35,643,867     | 38,757,748     | 675,755,951     |
| 34525 | First Amer Specilaty Ins Co          | 1,140,339      | 1,672,755      | 1,652,270      | 1,691,719      | 2,428,697      | 4,378,335      | 16,975,425     | 83,508,859     | 44,046,389     | 33,151,309     | 29,796,898     | 42,523,256     | 31,844,330     | 17,843,270     | 18,657,765     | 21,071,734     | 19,693,790     | 20,338,502     | 21,439,007     | 25,970,207     | 21,780,592     | 461,605,448     |
| 42579 | Allied Prop & Cas Ins Co             | 6,011,984      | 8,942,446      | 9,627,462      | 10,841,695     | 13,651,288     | 20,451,413     | 26,323,270     | 32,191,155     | 27,112,766     | 19,390,457     | 23,916,433     | 50,158,374     | 38,596,496     | 20,211,436     | 27,449,067     | 29,795,484     | 30,462,522     | 37,003,557     | 35,867,233     | 48,508,509     | 32,401,549     | 548,914,596     |
| 39012 | Safeco Ins Co Of IL                  | 1,594,842      | 1,973,448      | 2,761,788      | 4,049,210      | 6,387,404      | 26,265,820     | 38,182,962     | 30,843,134     | 25,120,107     | 22,597,735     | 26,293,658     | 34,423,616     | 22,354,808     | 27,801,263     | 30,641,438     | 29,050,592     | 32,079,445     | 25,452,277     | 27,935,966     | 31,270,115     | 29,834,526     | 476,914,154     |
| 20281 | Federal Ins Co                       | 6,292,319      | 12,290,419     | 7,690,331      | 9,843,313      | 9,780,054      | 13,615,082     | 17,731,370     | 31,270,001     | 15,524,991     | 17,670,225     | 13,989,228     | 85,919,128     | 35,915,780     | 16,305,249     | 35,352,397     | 38,744,277     | 34,837,655     | 34,957,855     | 54,465,530     | 64,590,081     | 64,121,829     | 620,907,114     |
| 30104 | Hartford Underwriters Ins Co         | 11,541,022     | 9,315,678      | 14,051,175     | 12,576,316     | 13,339,534     | 16,782,235     | 20,486,676     | 25,720,246     | 14,614,882     | 21,335,732     | 25,348,862     | 48,033,315     | 33,719,025     | 26,053,783     | 26,162,706     | 28,254,516     | 24,473,496     | 33,275,966     | 30,913,552     | 34,399,059     | 17,440,685     | 487,838,461     |
|       |                                      |                |                |                |                |                |                |                |                |                |                |                |                |                |                |                |                |                |                |                |                |                |                 |
|       | Sub Total                            | 796,650,040    | 936,814,619    | 1,359,916,397  | 1,404,443,814  | 1,595,673,324  | 2,074,056,760  | 2,051,041,758  | 3,064,967,549  | 1,353,465,403  | 1,693,277,467  | 1,762,587,183  | 3,673,571,107  | 2,640,591,465  | 1,628,133,725  | 2,140,413,742  | 2,036,411,902  | 2,203,445,458  | 2,181,728,944  | 2,290,457,967  | 2,784,543,898  | 2,485,680,346  | 42,157,872,868  |
|       | % of California Total                | 51.86%         | 62.73%         | 77.32%         | 84.40%         | 83.59%         | 83.68%         | 82.64%         | 83.88%         | 78.62%         | 82.08%         | 82.09%         | 78.56%         | 76.47%         | 73.68%         | 74.43%         | 70.46%         | 71.62%         | 68.22%         | 67.53%         | 65.82%         | 59.86%         | 73.88%          |
|       | Remainder of California              | 739,554,374    | 556,514,712    | 398,859,495    | 259,554,263    | 313,366,709    | 404,612,848    | 430,805,146    | 589,063,411    | 368,161,708    | 369,795,062    | 384,679,414    | 1,002,343,618  | 812,306,563    | 581,605,176    | 735,397,667    | 853,818,512    | 872,974,379    | 1,016,331,908  | 1,101,274,782  | 1,446,306,128  | 1,666,634,072  | 14,903,959,947  |
|       | CA Total Incurred Losses             | 1,536,204,414  | 1,493,329,331  | 1,758,775,892  | 1,663,998,077  | 1,909,040,033  | 2,478,669,608  | 2,481,846,904  | 3,654,030,960  | 1,721,627,111  | 2,063,072,529  | 2,147,266,597  | 4,675,914,725  | 3,452,898,028  | 2,209,738,901  | 2,875,811,409  | 2,890,230,414  | 3,076,419,837  | 3,198,060,852  | 3,391,732,749  | 4,230,850,026  | 4,152,314,418  | 57,061,832,815  |
|       |                                      |                |                |                |                |                |                |                |                |                |                |                |                |                |                |                |                |                |                |                |                |                |                 |
|       | CW Total Incurred Losses             | 20,276,732,000 | 15,492,595,000 | 19,086,805,000 | 20,203,202,000 | 22,468,738,000 | 27,897,093,000 | 26,382,750,000 | 27,048,388,000 | 33,422,143,000 | 41,854,383,000 | 28,392,631,000 | 31,892,057,000 | 46,203,446,000 | 39,496,634,000 | 42,230,072,000 | 55,184,869,000 | 44,780,996,000 | 37,435,526,000 | 42,049,648,000 | 43,750,172,000 | 47,605,968,000 | 713,154,848,000 |
|       | Ratio of CA I.L. / CW I.L.           | 7.58%          | 9.64%          | 9.21%          | 8.24%          | 8.50%          | 8.89%          | 9.41%          | 13.51%         | 5.15%          | 4.93%          | 7.56%          | 14.66%         | 7.47%          | 5.59%          | 6.81%          | 5.24%          | 6.87%          | 8.54%          | 8.07%          | 9.67%          | 8.72%          | 8.00%           |