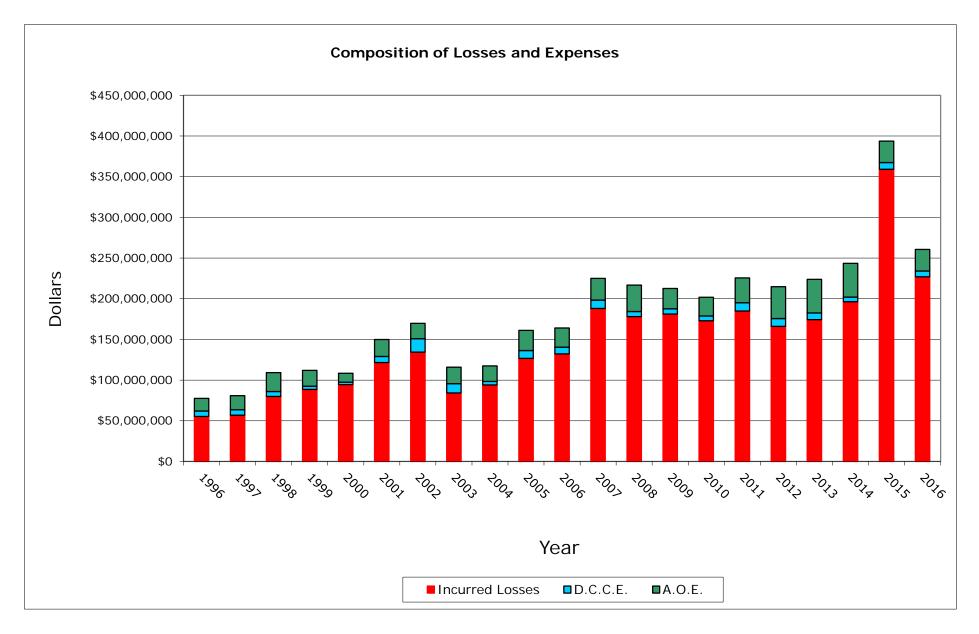

#### Homeowners Data

Data Years: 1996 - 2016

INCURRED LOSSES + LOSS ADJUSTMENT EXPENSES

| NAIC  | COMPANY NAME                         | 1996           | 1997           | 1998           | 1999           | 2000           | 2001           | 2002           | 2003           | 2004           | 2005           | 2006           | 2007           | 2008           | 2009           | 2010           | 2011           | 2012           | 2013           | 2014           | 2015           | 2016           | Grand Total     |
|-------|--------------------------------------|----------------|----------------|----------------|----------------|----------------|----------------|----------------|----------------|----------------|----------------|----------------|----------------|----------------|----------------|----------------|----------------|----------------|----------------|----------------|----------------|----------------|-----------------|
|       | l.                                   |                |                |                |                | 1              |                |                |                |                |                |                | 1              | 1              |                |                | 1              |                |                | ·              |                |                |                 |
| 25151 | State Farm Gen Ins Co                | 50,107,882     | 179,490,918    | 536,496,627    | 562,327,813    | 637,473,476    | 791,438,228    | 786,935,871    | 1,175,911,639  | 399,355,860    | 511,113,347    | 589,546,114    | 1,084,211,652  | 956,165,120    | 737,639,277    | 829,392,867    | 757,854,820    | 840,881,047    | 809,027,541    | 828,668,019    | 1,027,286,641  | 991,243,864    | 15,082,568,624  |
| 21660 | Fire Ins Exch                        | 297,777,525    | 318,321,928    | 398,667,851    | 414,986,880    | 471,153,487    | 566,371,125    | 464,353,048    | 636,201,729    | 321,714,424    | 340,510,897    | 407,028,567    | 721,956,416    | 380,681,099    | 119,594,351    | 264,530,221    | 203,023,712    | 252,355,656    | 256,295,170    | 288,190,341    | 413,099,597    | 430,701,928    | 7,967,515,951   |
| 19232 | Allstate Ins Co                      | 224,797,250    | 244,127,238    | 285,195,505    | 258,866,476    | 268,111,773    | 402,434,029    | 382,996,695    | 613,412,646    | 229,460,272    | 339,109,698    | 329,612,039    | 655,535,059    | 514,403,798    | 277,586,485    | 323,044,381    | 329,383,296    | 306,948,022    | 266,420,834    | 279,564,811    | 262,439,267    | 276,864,577    | 7,070,314,150   |
| 15539 | CSAA Ins Exch                        | 77,591,225     | 80,803,375     | 109,236,918    | 111,918,728    | 108,363,220    | 149,801,574    | 169,676,409    | 115,765,871    | 117,342,085    | 161,146,786    | 164,030,936    | 225,070,176    | 216,784,552    | 212,524,482    | 201,801,657    | 225,514,947    | 214,812,212    | 223,729,413    | 243,474,181    | 393,683,013    | 260,630,969    | 3,783,702,728   |
| 15598 | Interins Exch Of The Automobile Club | 35,842,606     | 45,921,924     | 49,020,935     | 58,465,655     | 87,989,042     | 104,069,613    | 130,105,547    | 206,259,159    | 108,163,609    | 163,955,016    | 167,128,593    | 312,550,813    | 231,937,950    | 141,218,401    | 200,846,729    | 205,347,851    | 246,052,452    | 268,615,315    | 294,586,865    | 266,192,771    | 292,806,898    | 3,617,077,745   |
| 11908 | Mercury Cas Co                       | 2,623,829      | 3,637,920      | 6,555,207      | 7,922,637      | 18,957,864     | 43,021,141     | 59,376,479     | 77,864,248     | 53,132,114     | 85,350,002     | 67,843,080     | 117,876,781    | 128,655,523    | 98,368,953     | 123,629,260    | 133,682,268    | 164,296,427    | 168,021,567    | 190,788,350    | 180,443,497    | 53,813,942     | 1,785,861,088   |
| 25941 | United Serv Automobile Assn          | 55,709,064     | 47,403,174     | 57,878,198     | 56,168,230     | 60,799,778     | 62,808,276     | 78,000,745     | 116,653,420    | 72,848,872     | 49,714,425     | 62,854,273     | 194,999,667    | 92,550,789     | 27,954,449     | 80,605,077     | 80,938,268     | 88,872,745     | 71,885,815     | 87,080,908     | 96,382,500     | 95,486,057     | 1,637,594,732   |
| 19100 | Amco Ins Co                          | 12,121,516     | 14,186,768     | 16,333,397     | 22,196,438     | 32,477,593     | 50,033,583     | 70,567,118     | 101,053,582    | 51,871,106     | 58,541,069     | 66,643,884     | 105,181,150    | 93,764,662     | 64,414,896     | 91,144,040     | 95,092,657     | 86,630,377     | 91,880,478     | 98,901,159     | 127,241,916    | 109,208,823    | 1,459,486,212   |
| 25968 | USAA Cas Ins Co                      | 18,084,161     | 20,475,897     | 25,058,555     | 30,773,120     | 29,328,566     | 41,187,726     | 45,115,032     | 63,786,678     | 43,780,894     | 45,873,036     | 45,107,202     | 116,304,130    | 66,397,358     | 34,416,599     | 56,519,815     | 66,226,747     | 61,635,498     | 61,319,131     | 72,954,527     | 84,559,965     | 79,022,328     | 1,107,926,965   |
| 23035 | Liberty Mut Fire Ins Co              | 13,103,361     | 15,403,915     | 17,484,936     | 16,522,387     | 18,658,896     | 28,291,723     | 31,397,683     | 55,501,760     | 32,209,158     | 38,896,425     | 45,123,553     | 161,147,507    | 75,448,764     | 18,992,947     | 62,219,710     | 42,990,403     | 65,152,706     | 76,411,001     | 34,326,700     | 0              | 719,289        | 850,002,825     |
| 21873 | Firemans Fund Ins Co                 | 36,881,714     | 26,911,979     | 39,955,266     | 33,515,533     | 32,805,113     | 42,773,948     | 35,552,514     | 46,593,524     | 32,493,194     | 50,637,366     | 34,755,691     | 94,136,384     | 64,995,915     | 48,816,692     | 80,836,609     | 53,155,423     | 61,465,437     | 57,799,569     | 50,133,493     | 52,423,594     | 31,469,260     | 1,008,108,217   |
| 26905 | Century Natl Ins Co                  | 49,126,326     | 54,909,496     | 54,997,772     | 41,881,315     | 34,109,273     | 39,756,335     | 50,578,456     | 97,276,484     | 54,350,901     | 49,676,082     | 37,684,301     | 32,197,683     | 38,910,094     | 17,846,992     | 20,363,835     | 19,542,863     | 25,461,512     | 25,694,974     | 23,800,120     | 22,939,511     | 22,269,363     | 813,373,687     |
| 37850 | Pacific Specialty Ins Co             | 6,069,508      | 10,448,585     | 4,392,947      | 8,550,256      | 17,620,789     | 10,128,143     | 20,746,429     | 59,600,484     | 47,392,964     | 24,635,328     | 22,539,635     | 36,746,512     | 35,319,249     | 35,933,660     | 37,315,452     | 39,743,122     | 50,214,939     | 51,021,445     | 55,237,388     | 63,610,377     | 75,193,133     | 712,460,346     |
| 36161 | Travelers Prop Cas Ins Co            | 13,982,576     | 13,643,379     | 21,297,586     | 12,521,180     | 15,392,220     | 19,902,582     | 20,805,133     | 41,349,791     | 23,014,480     | 30,797,227     | 32,111,807     | 90,625,154     | 61,101,822     | 37,636,849     | 20,685,227     | 33,878,656     | 25,709,418     | 21,005,186     | (3,792,865)    | (1,076,933)    | 1,974,840      | 532,565,313     |
| 24740 | Safeco Ins Co Of Amer                | 48,222,991     | 46,198,120     | 56,491,818     | 62,149,803     | 72,074,456     | 50,825,136     | 34,598,443     | 27,544,097     | 18,726,153     | 20,949,917     | 21,460,313     | 42,908,790     | 27,433,643     | 22,135,421     | 30,486,755     | 25,634,481     | 33,421,208     | 30,360,605     | 39,713,716     | 41,800,219     | 45,406,914     | 798,542,999     |
| 34525 | First Amer Specilaty Ins Co          | 1,211,591      | 1,914,627      | 1,896,873      | 1,985,920      | 2,947,087      | 5,225,445      | 19,428,635     | 89,239,890     | 48,526,201     | 37,498,856     | 34,289,863     | 46,966,856     | 35,165,991     | 21,587,829     | 21,122,109     | 23,323,409     | 21,262,414     | 22,719,958     | 23,424,252     | 28,465,599     | 24,402,323     | 512,605,729     |
| 42579 | Allied Prop & Cas Ins Co             | 7,626,221      | 10,411,942     | 10,863,277     | 12,740,883     | 15,986,462     | 23,022,850     | 30,606,243     | 34,670,277     | 28,890,708     | 21,290,078     | 26,258,210     | 59,204,600     | 43,470,846     | 24,530,138     | 32,445,941     | 34,396,658     | 35,402,195     | 42,694,934     | 40,436,077     | 55,290,105     | 37,447,741     | 627,686,384     |
| 39012 | Safeco Ins Co Of IL                  | 1,878,028      | 2,170,763      | 3,310,858      | 4,874,375      | 7,207,703      | 29,328,031     | 43,767,852     | 37,197,451     | 31,129,370     | 28,435,743     | 30,976,855     | 38,771,933     | 26,717,183     | 32,361,913     | 37,365,036     | 35,132,463     | 38,126,993     | 30,188,400     | 35,213,126     | 36,185,723     | 34,868,666     | 565,208,467     |
| 20281 | Federal Ins Co                       | 10,624,707     | 16,286,456     | 8,472,559      | 11,002,813     | 12,494,119     | 15,811,689     | 22,226,496     | 37,121,371     | 17,757,979     | 20,617,223     | 15,042,413     | 97,462,343     | 41,649,559     | 15,116,557     | 42,717,608     | 42,800,451     | 39,058,046     | 46,557,046     | 63,056,920     | 75,832,180     | 66,877,943     | 718,586,474     |
| 30104 | Hartford Underwriters Ins Co         | 12,649,649     | 10,616,661     | 15,953,876     | 14,609,653     | 15,927,538     | 19,940,519     | 23,784,362     | 30,990,571     | 17,067,543     | 24,261,875     | 26,864,291     | 54,476,269     | 37,228,090     | 29,703,731     | 29,625,463     | 32,453,735     | 28,595,622     | 40,963,459     | 38,051,741     | 41,945,054     | 20,432,076     | 566,141,779     |
|       |                                      |                |                |                |                |                |                | -              |                |                |                |                |                |                |                |                |                |                |                |                |                |                |                 |
|       | Sub Total                            | 976,031,730    | 1,163,285,065  | 1,719,560,961  | 1,743,980,093  | 1,959,878,456  | 2,496,171,696  | 2,520,619,190  | 3,663,994,672  | 1,749,227,887  | 2,103,010,396  | 2,226,901,621  | 4,288,329,877  | 3,168,782,008  | 2,018,380,622  | 2,586,697,792  | 2,480,116,230  | 2,686,354,926  | 2,662,611,838  | 2,783,809,829  | 3,268,744,596  | 2,950,840,931  | 51,217,330,416  |
|       | % of California Total                | 52.06%         | 61.90%         | 77.56%         | 84.32%         | 83.91%         | 83.93%         | 82.90%         | 83.96%         | 79.74%         | 82.50%         | 82.52%         | 79.04%         | 77.02%         | 73.79%         | 74.33%         | 71.14%         | 72.36%         | 68.88%         | 67.90%         | 66.09%         | 60.28%         | 74.28%          |
|       | Remainder of California              | 898,861,443    | 716,051,814    | 497,490,184    | 324,252,616    | 375,867,883    | 477,963,748    | 519,934,813    | 699,779,020    | 444,503,186    | 446,044,499    | 471,860,862    | 1,137,212,158  | 945,318,629    | 716,802,556    | 893,098,993    | 1,006,114,405  | 1,026,319,336  | 1,203,075,008  | 1,316,308,953  | 1,677,120,951  | 1,944,119,408  | 17,738,100,467  |
|       | California Total                     | 1,874,893,174  | 1,879,336,880  | 2,217,051,145  | 2,068,232,709  | 2,335,746,339  | 2,974,135,444  | 3,040,554,003  | 4,363,773,692  | 2,193,731,073  | 2,549,054,896  | 2,698,762,483  | 5,425,542,035  | 4,114,100,637  | 2,735,183,178  | 3,479,796,785  | 3,486,230,635  | 3,712,674,262  | 3,865,686,846  | 4,100,118,782  | 4,945,865,548  | 4,894,960,339  | 68,955,430,883  |
| i     | Countrywide Total                    | 23,464,127,000 | 18.568.596.000 | 22.597.218.000 | 23.661.031.000 | 26.055.723.000 | 32.317.281.000 | 30.974.360.000 | 31.541.256.000 | 38.364.231.000 | 47.948.187.000 | 33.338.743.000 | 37.079.212.000 | 52.910.847.000 | 46.423.569.000 | 48.621.679.000 | 62.686.718.000 | 51.942.797.000 | 44.208.041.000 | 49.121.935.000 | 51.076.908.000 | 55.217.368.000 | 828.119.827.000 |
| ı     | countrywide Total                    | 23,404,127,000 | 10,000,096,000 | 22,391,218,000 | 23,001,031,000 | 20,000,723,000 | 32,317,281,000 | 30,774,360,000 | 31,341,256,000 | 30,304,231,000 | 47,740,187,000 | 33,330,743,000 | 31,014,212,000 | 52,710,847,000 | 40,423,369,000 | 40,021,679,000 | 02,000,/18,000 | 31,742,797,000 | 44,200,041,000 | 49,121,935,000 | 51,076,908,000 | 33,217,368,000 | 020,119,827,000 |

#### Homeowners Data Data Years: 1996 - 2016

Data Years: 1996 - 2016 INCURRED LOSSES

| NAIC  | COMPANY NAME                         | 1996           | 1997           | 1998           | 1999           | 2000           | 2001           | 2002           | 2003           | 2004           | 2005           | 2006           | 2007           | 2008           | 2009           | 2010           | 2011           | 2012           | 2013           | 2014           | 2015           | 2016           | Grand Total     |
|-------|--------------------------------------|----------------|----------------|----------------|----------------|----------------|----------------|----------------|----------------|----------------|----------------|----------------|----------------|----------------|----------------|----------------|----------------|----------------|----------------|----------------|----------------|----------------|-----------------|
|       | , in                                 |                |                |                |                |                |                |                |                |                |                |                |                |                |                |                |                |                |                |                |                |                |                 |
|       | State Farm Gen Ins Co                | 41,911,927     | 143,322,749    | 396,372,952    | 404,372,544    | 475,854,422    | 625,599,829    | 616,790,417    | 985,757,775    | 263,277,307    | 404,319,072    | 462,692,533    | 929,004,207    | 796,928,186    | 586,453,350    | 678,401,910    | 609,727,319    | 686,300,601    | 655,626,428    | 655,124,921    | 852,010,581    | 806,715,440    | 12,076,564,470  |
| 21660 | Fire Ins Exch                        | 258,315,448    | 267,737,234    | 340,230,123    | 375,036,297    | 417,735,155    | 500,871,676    | 372,429,338    | 511,299,587    | 233,400,214    | 253,360,265    | 306,352,475    | 613,256,576    | 295,663,678    | 77,850,714     | 193,338,879    | 146,913,437    | 195,168,669    | 204,660,701    | 231,448,623    | 339,839,923    | 344,183,871    | 6,479,092,883   |
|       | Allstate Ins Co                      | 176,020,852    | 190,571,160    | 226,766,873    | 214,684,894    | 218,994,261    | 338,584,245    | 318,130,493    | 520,556,566    | 182,593,348    | 276,453,299    | 240,475,217    | 527,257,534    | 418,259,510    | 210,467,370    | 269,120,337    | 263,473,519    | 245,755,325    | 211,040,389    | 232,110,900    | 220,051,607    | 228,399,320    | 5,729,767,019   |
|       | CSAA Ins Exch                        | 55,382,350     | 56,830,689     | 79,881,832     | 88,561,982     | 94,389,874     | 121,512,195    | 134,423,104    | 84,221,312     | 94,033,917     | 126,703,425    | 132,078,322    | 187,997,112    | 177,902,341    | 181,160,305    | 172,897,653    | 184,799,910    | 166,031,107    | 174,344,239    | 196,296,419    | 359,108,577    | 226,922,265    | 3,095,478,930   |
|       | Interins Exch Of The Automobile Club | 29,503,781     | 39,154,209     | 43,111,394     | 51,340,754     | 75,882,344     | 89,633,448     | 118,317,855    | 190,583,752    | 93,596,637     | 144,568,743    | 149,743,040    | 289,237,075    | 208,369,990    | 124,967,106    | 180,257,233    | 184,191,775    | 212,039,148    | 233,222,956    | 259,541,857    | 233,185,217    | 256,899,986    | 3,207,348,300   |
|       | Mercury Cas Co                       | 2,072,505      | 2,863,273      | 5,598,715      | 6,275,863      | 14,629,801     | 36,182,030     | 50,339,823     | 66,175,782     | 43,462,053     | 69,565,147     | 54,857,413     | 103,673,258    | 108,156,640    | 82,267,134     | 98,102,328     | 108,268,820    | 136,050,035    | 135,866,175    | 151,915,883    | 151,849,218    | 46,110,022     | 1,474,281,918   |
|       | United Serv Automobile Assn          | 42,794,943     | 32,711,606     | 41,180,376     | 41,186,830     | 45,671,994     | 48,043,040     | 61,288,155     | 98,327,230     | 62,118,775     | 42,633,339     | 52,586,750     | 168,889,854    | 77,877,448     | 22,457,223     | 69,521,481     | 72,796,336     | 79,582,840     | 64,542,239     | 79,420,040     | 89,037,010     | 87,452,386     | 1,380,119,895   |
| 19100 | Amco Ins Co                          | 10,360,370     | 12,000,860     | 14,062,910     | 18,075,514     | 26,744,996     | 38,974,857     | 53,703,292     | 76,927,052     | 38,313,346     | 39,398,610     | 52,311,367     | 87,889,617     | 81,579,009     | 54,855,030     | 77,436,983     | 82,250,447     | 73,769,072     | 79,329,384     | 87,151,399     | 112,502,707    | 95,493,115     | 1,213,129,937   |
| 25968 | USAA Cas Ins Co                      | 14,153,200     | 15,070,510     | 18,071,506     | 22,765,188     | 22,520,276     | 31,855,652     | 35,868,527     | 50,015,685     | 36,571,931     | 38,489,708     | 36,778,924     | 100,702,096    | 56,003,755     | 29,868,164     | 48,983,358     | 57,651,880     | 54,761,375     | 55,756,378     | 67,263,510     | 78,656,183     | 72,920,202     | 944,728,008     |
| 23035 | Liberty Mut Fire Ins Co              | 11,704,459     | 12,840,608     | 14,528,841     | 13,897,130     | 16,286,101     | 24,633,896     | 27,247,373     | 47,522,051     | 28,419,693     | 32,971,504     | 36,287,061     | 137,654,335    | 64,635,204     | 13,764,216     | 52,779,336     | 36,912,134     | 55,101,138     | 64,451,228     | 28,704,219     | 0              | (210,118)      | 720,130,409     |
| 21873 | Firemans Fund Ins Co                 | 30,041,327     | 26,355,282     | 30,679,932     | 26,058,638     | 26,414,913     | 34,568,461     | 38,546,946     | 40,784,509     | 28,897,738     | 48,106,516     | 31,322,318     | 91,694,141     | 58,121,246     | 44,863,988     | 73,614,082     | 46,747,171     | 52,736,332     | 46,074,533     | 38,565,644     | 38,540,177     | 36,570,493     | 889,304,387     |
| 26905 | Century Natl Ins Co                  | 39,299,561     | 44,132,584     | 43,219,026     | 32,239,778     | 26,200,599     | 30,638,333     | 39,623,793     | 78,027,515     | 46,435,843     | 40,585,680     | 28,314,482     | 31,367,986     | 30,046,415     | 13,924,411     | 14,202,583     | 15,315,676     | 20,123,892     | 20,474,357     | 19,019,942     | 17,730,649     | 16,788,890     | 647,711,995     |
| 37850 | Pacific Specialty Ins Co             | 5,258,289      | 8,932,330      | 3,680,967      | 6,725,957      | 13,213,132     | 8,078,770      | 16,779,902     | 50,980,163     | 41,612,857     | 19,113,724     | 16,412,116     | 29,875,739     | 30,741,193     | 27,963,248     | 30,868,994     | 29,996,444     | 35,756,382     | 43,232,650     | 45,104,825     | 52,650,561     | 61,566,610     | 578,544,853     |
| 36161 | Travelers Prop Cas Ins Co            | 11,946,863     | 11,215,410     | 18,721,511     | 10,340,202     | 13,805,121     | 17,443,826     | 18,408,987     | 37,252,609     | 18,905,387     | 26,328,371     | 25,500,051     | 77,856,299     | 50,839,519     | 30,527,541     | 17,397,637     | 29,306,877     | 20,549,646     | 16,873,437     | (4,015,739)    | (1,000,350)    | 1,530,935      | 449,734,140     |
| 24740 | Safeco Ins Co Of Amer                | 41,303,659     | 38,881,369     | 48,026,413     | 53,879,990     | 61,743,358     | 45,943,617     | 29,444,050     | 23,002,566     | 15,407,222     | 16,534,606     | 17,530,035     | 36,157,589     | 23,036,892     | 18,528,924     | 25,227,575     | 21,143,554     | 28,172,988     | 25,205,693     | 32,184,236     | 35,643,867     | 38,757,748     | 675,755,951     |
| 34525 | First Amer Specilaty Ins Co          | 1,140,339      | 1,672,755      | 1,652,270      | 1,691,719      | 2,428,697      | 4,378,335      | 16,975,425     | 83,508,859     | 44,046,389     | 33,151,309     | 29,796,898     | 42,523,256     | 31,844,330     | 17,843,270     | 18,657,765     | 21,071,734     | 19,693,790     | 20,338,502     | 21,439,007     | 25,970,207     | 21,780,592     | 461,605,448     |
| 42579 | Allied Prop & Cas Ins Co             | 6,011,984      | 8,942,446      | 9,627,462      | 10,841,695     | 13,651,288     | 20,451,413     | 26,323,270     | 32,191,155     | 27,112,766     | 19,390,457     | 23,916,433     | 50,158,374     | 38,596,496     | 20,211,436     | 27,449,067     | 29,795,484     | 30,462,522     | 37,003,557     | 35,867,233     | 48,508,509     | 32,401,549     | 548,914,596     |
| 39012 | Safeco Ins Co Of IL                  | 1,594,842      | 1,973,448      | 2,761,788      | 4,049,210      | 6,387,404      | 26,265,820     | 38,182,962     | 30,843,134     | 25,120,107     | 22,597,735     | 26,293,658     | 34,423,616     | 22,354,808     | 27,801,263     | 30,641,438     | 29,050,592     | 32,079,445     | 25,452,277     | 27,935,966     | 31,270,115     | 29,834,526     | 476,914,154     |
| 20281 | Federal Ins Co                       | 6,292,319      | 12,290,419     | 7,690,331      | 9,843,313      | 9,780,054      | 13,615,082     | 17,731,370     | 31,270,001     | 15,524,991     | 17,670,225     | 13,989,228     | 85,919,128     | 35,915,780     | 16,305,249     | 35,352,397     | 38,744,277     | 34,837,655     | 34,957,855     | 54,465,530     | 64,590,081     | 64,121,829     | 620,907,114     |
| 30104 | Hartford Underwriters Ins Co         | 11,541,022     | 9,315,678      | 14,051,175     | 12,576,316     | 13,339,534     | 16,782,235     | 20,486,676     | 25,720,246     | 14,614,882     | 21,335,732     | 25,348,862     | 48,033,315     | 33,719,025     | 26,053,783     | 26,162,706     | 28,254,516     | 24,473,496     | 33,275,966     | 30,913,552     | 34,399,059     | 17,440,685     | 487,838,461     |
|       |                                      |                |                |                |                |                |                |                |                |                |                |                |                |                |                |                |                |                |                |                |                |                |                 |
|       | Sub Total                            | 796,650,040    | 936,814,619    | 1,359,916,397  | 1,404,443,814  | 1,595,673,324  | 2,074,056,760  | 2,051,041,758  | 3,064,967,549  | 1,353,465,403  | 1,693,277,467  | 1,762,587,183  | 3,673,571,107  | 2,640,591,465  | 1,628,133,725  | 2,140,413,742  | 2,036,411,902  | 2,203,445,458  | 2,181,728,944  | 2,290,457,967  | 2,784,543,898  | 2,485,680,346  | 42,157,872,868  |
|       | % of California Total                | 51.86%         | 62.73%         | 77.32%         | 84.40%         | 83.59%         | 83.68%         | 82.64%         | 83.88%         | 78.62%         | 82.08%         | 82.09%         | 78.56%         | 76.47%         | 73.68%         | 74.43%         | 70.46%         | 71.62%         | 68.22%         | 67.53%         | 65.82%         | 59.86%         | 73.88%          |
|       | Remainder of California              | 739,554,374    | 556,514,712    | 398,859,495    | 259,554,263    | 313,366,709    | 404,612,848    | 430,805,146    | 589,063,411    | 368,161,708    | 369,795,062    | 384,679,414    | 1,002,343,618  | 812,306,563    | 581,605,176    | 735,397,667    | 853,818,512    | 872,974,379    | 1,016,331,908  | 1,101,274,782  | 1,446,306,128  | 1,666,634,072  | 14,903,959,947  |
|       | CA Total Incurred Losses             | 1,536,204,414  | 1,493,329,331  | 1,758,775,892  | 1,663,998,077  | 1,909,040,033  | 2,478,669,608  | 2,481,846,904  | 3,654,030,960  | 1,721,627,111  | 2,063,072,529  | 2,147,266,597  | 4,675,914,725  | 3,452,898,028  | 2,209,738,901  | 2,875,811,409  | 2,890,230,414  | 3,076,419,837  | 3,198,060,852  | 3,391,732,749  | 4,230,850,026  | 4,152,314,418  | 57,061,832,815  |
|       |                                      |                |                |                |                |                |                |                |                |                |                |                |                |                |                |                |                |                |                |                |                |                |                 |
|       | CW Total Incurred Losses             | 20,276,732,000 | 15,492,595,000 | 19,086,805,000 | 20,203,202,000 | 22,468,738,000 | 27,897,093,000 | 26,382,750,000 | 27,048,388,000 | 33,422,143,000 | 41,854,383,000 | 28,392,631,000 | 31,892,057,000 | 46,203,446,000 | 39,496,634,000 | 42,230,072,000 | 55,184,869,000 | 44,780,996,000 | 37,435,526,000 | 42,049,648,000 | 43,750,172,000 | 47,605,968,000 | 713,154,848,000 |
|       | Ratio of CA I.L. / CW I.L.           | 7.58%          | 9.64%          | 9.21%          | 8.24%          | 8.50%          | 8.89%          | 9.41%          | 13.51%         | 5.15%          | 4.93%          | 7.56%          | 14.66%         | 7.47%          | 5.59%          | 6.81%          | 5.24%          | 6.87%          | 8.54%          | 8.07%          | 9.67%          | 8.72%          | 8.00%           |