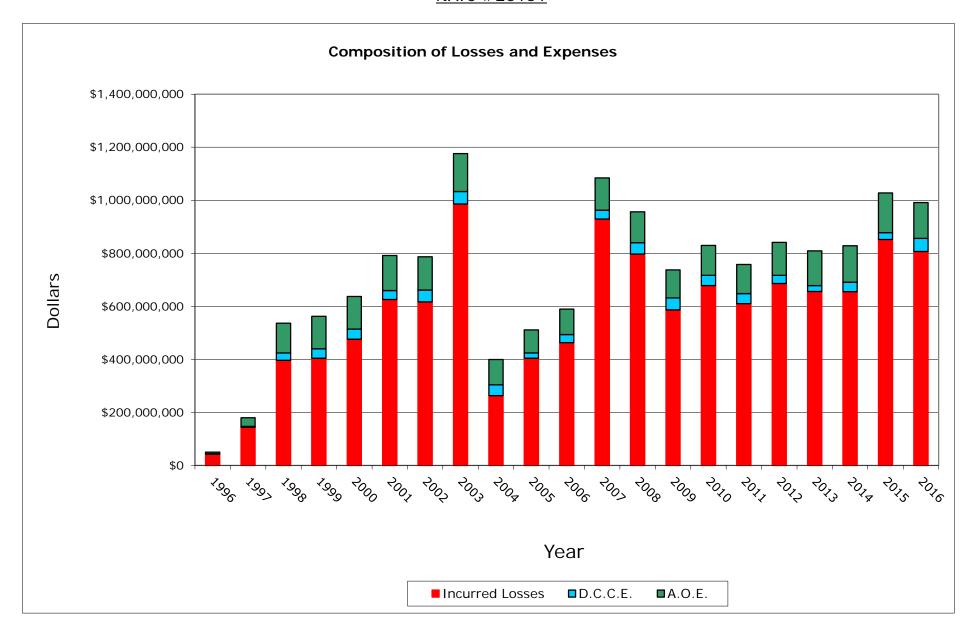

#### Homeowners Data

Data Years: 1996 - 2016

INCURRED LOSSES + LOSS ADJUSTMENT EXPENSES

| NAIC  | COMPANY NAME                         | 1996           | 1997           | 1998           | 1999           | 2000           | 2001           | 2002           | 2003           | 2004           | 2005           | 2006           | 2007           | 2008           | 2009           | 2010           | 2011           | 2012           | 2013           | 2014           | 2015           | 2016           | Grand Total     |
|-------|--------------------------------------|----------------|----------------|----------------|----------------|----------------|----------------|----------------|----------------|----------------|----------------|----------------|----------------|----------------|----------------|----------------|----------------|----------------|----------------|----------------|----------------|----------------|-----------------|
|       | l.                                   |                |                |                |                | 1              |                |                |                |                |                |                | 1              | 1              |                |                | 1              |                |                | ·              |                |                |                 |
| 25151 | State Farm Gen Ins Co                | 50,107,882     | 179,490,918    | 536,496,627    | 562,327,813    | 637,473,476    | 791,438,228    | 786,935,871    | 1,175,911,639  | 399,355,860    | 511,113,347    | 589,546,114    | 1,084,211,652  | 956,165,120    | 737,639,277    | 829,392,867    | 757,854,820    | 840,881,047    | 809,027,541    | 828,668,019    | 1,027,286,641  | 991,243,864    | 15,082,568,624  |
| 21660 | Fire Ins Exch                        | 297,777,525    | 318,321,928    | 398,667,851    | 414,986,880    | 471,153,487    | 566,371,125    | 464,353,048    | 636,201,729    | 321,714,424    | 340,510,897    | 407,028,567    | 721,956,416    | 380,681,099    | 119,594,351    | 264,530,221    | 203,023,712    | 252,355,656    | 256,295,170    | 288,190,341    | 413,099,597    | 430,701,928    | 7,967,515,951   |
| 19232 | Allstate Ins Co                      | 224,797,250    | 244,127,238    | 285,195,505    | 258,866,476    | 268,111,773    | 402,434,029    | 382,996,695    | 613,412,646    | 229,460,272    | 339,109,698    | 329,612,039    | 655,535,059    | 514,403,798    | 277,586,485    | 323,044,381    | 329,383,296    | 306,948,022    | 266,420,834    | 279,564,811    | 262,439,267    | 276,864,577    | 7,070,314,150   |
| 15539 | CSAA Ins Exch                        | 77,591,225     | 80,803,375     | 109,236,918    | 111,918,728    | 108,363,220    | 149,801,574    | 169,676,409    | 115,765,871    | 117,342,085    | 161,146,786    | 164,030,936    | 225,070,176    | 216,784,552    | 212,524,482    | 201,801,657    | 225,514,947    | 214,812,212    | 223,729,413    | 243,474,181    | 393,683,013    | 260,630,969    | 3,783,702,728   |
| 15598 | Interins Exch Of The Automobile Club | 35,842,606     | 45,921,924     | 49,020,935     | 58,465,655     | 87,989,042     | 104,069,613    | 130,105,547    | 206,259,159    | 108,163,609    | 163,955,016    | 167,128,593    | 312,550,813    | 231,937,950    | 141,218,401    | 200,846,729    | 205,347,851    | 246,052,452    | 268,615,315    | 294,586,865    | 266,192,771    | 292,806,898    | 3,617,077,745   |
| 11908 | Mercury Cas Co                       | 2,623,829      | 3,637,920      | 6,555,207      | 7,922,637      | 18,957,864     | 43,021,141     | 59,376,479     | 77,864,248     | 53,132,114     | 85,350,002     | 67,843,080     | 117,876,781    | 128,655,523    | 98,368,953     | 123,629,260    | 133,682,268    | 164,296,427    | 168,021,567    | 190,788,350    | 180,443,497    | 53,813,942     | 1,785,861,088   |
| 25941 | United Serv Automobile Assn          | 55,709,064     | 47,403,174     | 57,878,198     | 56,168,230     | 60,799,778     | 62,808,276     | 78,000,745     | 116,653,420    | 72,848,872     | 49,714,425     | 62,854,273     | 194,999,667    | 92,550,789     | 27,954,449     | 80,605,077     | 80,938,268     | 88,872,745     | 71,885,815     | 87,080,908     | 96,382,500     | 95,486,057     | 1,637,594,732   |
| 19100 | Amco Ins Co                          | 12,121,516     | 14,186,768     | 16,333,397     | 22,196,438     | 32,477,593     | 50,033,583     | 70,567,118     | 101,053,582    | 51,871,106     | 58,541,069     | 66,643,884     | 105,181,150    | 93,764,662     | 64,414,896     | 91,144,040     | 95,092,657     | 86,630,377     | 91,880,478     | 98,901,159     | 127,241,916    | 109,208,823    | 1,459,486,212   |
| 25968 | USAA Cas Ins Co                      | 18,084,161     | 20,475,897     | 25,058,555     | 30,773,120     | 29,328,566     | 41,187,726     | 45,115,032     | 63,786,678     | 43,780,894     | 45,873,036     | 45,107,202     | 116,304,130    | 66,397,358     | 34,416,599     | 56,519,815     | 66,226,747     | 61,635,498     | 61,319,131     | 72,954,527     | 84,559,965     | 79,022,328     | 1,107,926,965   |
| 23035 | Liberty Mut Fire Ins Co              | 13,103,361     | 15,403,915     | 17,484,936     | 16,522,387     | 18,658,896     | 28,291,723     | 31,397,683     | 55,501,760     | 32,209,158     | 38,896,425     | 45,123,553     | 161,147,507    | 75,448,764     | 18,992,947     | 62,219,710     | 42,990,403     | 65,152,706     | 76,411,001     | 34,326,700     | 0              | 719,289        | 850,002,825     |
| 21873 | Firemans Fund Ins Co                 | 36,881,714     | 26,911,979     | 39,955,266     | 33,515,533     | 32,805,113     | 42,773,948     | 35,552,514     | 46,593,524     | 32,493,194     | 50,637,366     | 34,755,691     | 94,136,384     | 64,995,915     | 48,816,692     | 80,836,609     | 53,155,423     | 61,465,437     | 57,799,569     | 50,133,493     | 52,423,594     | 31,469,260     | 1,008,108,217   |
| 26905 | Century Natl Ins Co                  | 49,126,326     | 54,909,496     | 54,997,772     | 41,881,315     | 34,109,273     | 39,756,335     | 50,578,456     | 97,276,484     | 54,350,901     | 49,676,082     | 37,684,301     | 32,197,683     | 38,910,094     | 17,846,992     | 20,363,835     | 19,542,863     | 25,461,512     | 25,694,974     | 23,800,120     | 22,939,511     | 22,269,363     | 813,373,687     |
| 37850 | Pacific Specialty Ins Co             | 6,069,508      | 10,448,585     | 4,392,947      | 8,550,256      | 17,620,789     | 10,128,143     | 20,746,429     | 59,600,484     | 47,392,964     | 24,635,328     | 22,539,635     | 36,746,512     | 35,319,249     | 35,933,660     | 37,315,452     | 39,743,122     | 50,214,939     | 51,021,445     | 55,237,388     | 63,610,377     | 75,193,133     | 712,460,346     |
| 36161 | Travelers Prop Cas Ins Co            | 13,982,576     | 13,643,379     | 21,297,586     | 12,521,180     | 15,392,220     | 19,902,582     | 20,805,133     | 41,349,791     | 23,014,480     | 30,797,227     | 32,111,807     | 90,625,154     | 61,101,822     | 37,636,849     | 20,685,227     | 33,878,656     | 25,709,418     | 21,005,186     | (3,792,865)    | (1,076,933)    | 1,974,840      | 532,565,313     |
| 24740 | Safeco Ins Co Of Amer                | 48,222,991     | 46,198,120     | 56,491,818     | 62,149,803     | 72,074,456     | 50,825,136     | 34,598,443     | 27,544,097     | 18,726,153     | 20,949,917     | 21,460,313     | 42,908,790     | 27,433,643     | 22,135,421     | 30,486,755     | 25,634,481     | 33,421,208     | 30,360,605     | 39,713,716     | 41,800,219     | 45,406,914     | 798,542,999     |
| 34525 | First Amer Specilaty Ins Co          | 1,211,591      | 1,914,627      | 1,896,873      | 1,985,920      | 2,947,087      | 5,225,445      | 19,428,635     | 89,239,890     | 48,526,201     | 37,498,856     | 34,289,863     | 46,966,856     | 35,165,991     | 21,587,829     | 21,122,109     | 23,323,409     | 21,262,414     | 22,719,958     | 23,424,252     | 28,465,599     | 24,402,323     | 512,605,729     |
| 42579 | Allied Prop & Cas Ins Co             | 7,626,221      | 10,411,942     | 10,863,277     | 12,740,883     | 15,986,462     | 23,022,850     | 30,606,243     | 34,670,277     | 28,890,708     | 21,290,078     | 26,258,210     | 59,204,600     | 43,470,846     | 24,530,138     | 32,445,941     | 34,396,658     | 35,402,195     | 42,694,934     | 40,436,077     | 55,290,105     | 37,447,741     | 627,686,384     |
| 39012 | Safeco Ins Co Of IL                  | 1,878,028      | 2,170,763      | 3,310,858      | 4,874,375      | 7,207,703      | 29,328,031     | 43,767,852     | 37,197,451     | 31,129,370     | 28,435,743     | 30,976,855     | 38,771,933     | 26,717,183     | 32,361,913     | 37,365,036     | 35,132,463     | 38,126,993     | 30,188,400     | 35,213,126     | 36,185,723     | 34,868,666     | 565,208,467     |
| 20281 | Federal Ins Co                       | 10,624,707     | 16,286,456     | 8,472,559      | 11,002,813     | 12,494,119     | 15,811,689     | 22,226,496     | 37,121,371     | 17,757,979     | 20,617,223     | 15,042,413     | 97,462,343     | 41,649,559     | 15,116,557     | 42,717,608     | 42,800,451     | 39,058,046     | 46,557,046     | 63,056,920     | 75,832,180     | 66,877,943     | 718,586,474     |
| 30104 | Hartford Underwriters Ins Co         | 12,649,649     | 10,616,661     | 15,953,876     | 14,609,653     | 15,927,538     | 19,940,519     | 23,784,362     | 30,990,571     | 17,067,543     | 24,261,875     | 26,864,291     | 54,476,269     | 37,228,090     | 29,703,731     | 29,625,463     | 32,453,735     | 28,595,622     | 40,963,459     | 38,051,741     | 41,945,054     | 20,432,076     | 566,141,779     |
|       |                                      |                |                |                |                |                |                | -              |                |                |                |                |                |                |                |                |                |                |                |                |                |                |                 |
|       | Sub Total                            | 976,031,730    | 1,163,285,065  | 1,719,560,961  | 1,743,980,093  | 1,959,878,456  | 2,496,171,696  | 2,520,619,190  | 3,663,994,672  | 1,749,227,887  | 2,103,010,396  | 2,226,901,621  | 4,288,329,877  | 3,168,782,008  | 2,018,380,622  | 2,586,697,792  | 2,480,116,230  | 2,686,354,926  | 2,662,611,838  | 2,783,809,829  | 3,268,744,596  | 2,950,840,931  | 51,217,330,416  |
|       | % of California Total                | 52.06%         | 61.90%         | 77.56%         | 84.32%         | 83.91%         | 83.93%         | 82.90%         | 83.96%         | 79.74%         | 82.50%         | 82.52%         | 79.04%         | 77.02%         | 73.79%         | 74.33%         | 71.14%         | 72.36%         | 68.88%         | 67.90%         | 66.09%         | 60.28%         | 74.28%          |
|       | Remainder of California              | 898,861,443    | 716,051,814    | 497,490,184    | 324,252,616    | 375,867,883    | 477,963,748    | 519,934,813    | 699,779,020    | 444,503,186    | 446,044,499    | 471,860,862    | 1,137,212,158  | 945,318,629    | 716,802,556    | 893,098,993    | 1,006,114,405  | 1,026,319,336  | 1,203,075,008  | 1,316,308,953  | 1,677,120,951  | 1,944,119,408  | 17,738,100,467  |
|       | California Total                     | 1,874,893,174  | 1,879,336,880  | 2,217,051,145  | 2,068,232,709  | 2,335,746,339  | 2,974,135,444  | 3,040,554,003  | 4,363,773,692  | 2,193,731,073  | 2,549,054,896  | 2,698,762,483  | 5,425,542,035  | 4,114,100,637  | 2,735,183,178  | 3,479,796,785  | 3,486,230,635  | 3,712,674,262  | 3,865,686,846  | 4,100,118,782  | 4,945,865,548  | 4,894,960,339  | 68,955,430,883  |
| i     | Countrywide Total                    | 23,464,127,000 | 18.568.596.000 | 22.597.218.000 | 23.661.031.000 | 26.055.723.000 | 32.317.281.000 | 30.974.360.000 | 31.541.256.000 | 38.364.231.000 | 47.948.187.000 | 33.338.743.000 | 37.079.212.000 | 52.910.847.000 | 46.423.569.000 | 48.621.679.000 | 62.686.718.000 | 51.942.797.000 | 44.208.041.000 | 49.121.935.000 | 51.076.908.000 | 55.217.368.000 | 828.119.827.000 |
| ı     | countrywide Total                    | 23,404,127,000 | 10,000,096,000 | 22,391,218,000 | 23,001,031,000 | 20,000,723,000 | 32,317,281,000 | 30,774,360,000 | 31,341,256,000 | 30,304,231,000 | 47,740,187,000 | 33,330,743,000 | 31,014,212,000 | 52,710,847,000 | 40,423,369,000 | 40,021,679,000 | 02,000,/18,000 | 31,742,797,000 | 44,200,041,000 | 49,121,935,000 | 51,076,908,000 | 33,217,368,000 | 020,119,827,000 |

#### Homeowners Data Data Years: 1996 - 2016

Data Years: 1996 - 2016 INCURRED LOSSES

| NAIC  | COMPANY NAME                         | 1996           | 1997           | 1998           | 1999           | 2000           | 2001           | 2002           | 2003           | 2004           | 2005           | 2006           | 2007           | 2008           | 2009           | 2010           | 2011           | 2012           | 2013           | 2014           | 2015           | 2016           | Grand Total     |
|-------|--------------------------------------|----------------|----------------|----------------|----------------|----------------|----------------|----------------|----------------|----------------|----------------|----------------|----------------|----------------|----------------|----------------|----------------|----------------|----------------|----------------|----------------|----------------|-----------------|
|       | , in                                 |                |                |                |                |                |                |                |                |                |                |                |                |                |                |                |                |                |                |                |                |                |                 |
|       | State Farm Gen Ins Co                | 41,911,927     | 143,322,749    | 396,372,952    | 404,372,544    | 475,854,422    | 625,599,829    | 616,790,417    | 985,757,775    | 263,277,307    | 404,319,072    | 462,692,533    | 929,004,207    | 796,928,186    | 586,453,350    | 678,401,910    | 609,727,319    | 686,300,601    | 655,626,428    | 655,124,921    | 852,010,581    | 806,715,440    | 12,076,564,470  |
| 21660 | Fire Ins Exch                        | 258,315,448    | 267,737,234    | 340,230,123    | 375,036,297    | 417,735,155    | 500,871,676    | 372,429,338    | 511,299,587    | 233,400,214    | 253,360,265    | 306,352,475    | 613,256,576    | 295,663,678    | 77,850,714     | 193,338,879    | 146,913,437    | 195,168,669    | 204,660,701    | 231,448,623    | 339,839,923    | 344,183,871    | 6,479,092,883   |
|       | Allstate Ins Co                      | 176,020,852    | 190,571,160    | 226,766,873    | 214,684,894    | 218,994,261    | 338,584,245    | 318,130,493    | 520,556,566    | 182,593,348    | 276,453,299    | 240,475,217    | 527,257,534    | 418,259,510    | 210,467,370    | 269,120,337    | 263,473,519    | 245,755,325    | 211,040,389    | 232,110,900    | 220,051,607    | 228,399,320    | 5,729,767,019   |
|       | CSAA Ins Exch                        | 55,382,350     | 56,830,689     | 79,881,832     | 88,561,982     | 94,389,874     | 121,512,195    | 134,423,104    | 84,221,312     | 94,033,917     | 126,703,425    | 132,078,322    | 187,997,112    | 177,902,341    | 181,160,305    | 172,897,653    | 184,799,910    | 166,031,107    | 174,344,239    | 196,296,419    | 359,108,577    | 226,922,265    | 3,095,478,930   |
|       | Interins Exch Of The Automobile Club | 29,503,781     | 39,154,209     | 43,111,394     | 51,340,754     | 75,882,344     | 89,633,448     | 118,317,855    | 190,583,752    | 93,596,637     | 144,568,743    | 149,743,040    | 289,237,075    | 208,369,990    | 124,967,106    | 180,257,233    | 184,191,775    | 212,039,148    | 233,222,956    | 259,541,857    | 233,185,217    | 256,899,986    | 3,207,348,300   |
|       | Mercury Cas Co                       | 2,072,505      | 2,863,273      | 5,598,715      | 6,275,863      | 14,629,801     | 36,182,030     | 50,339,823     | 66,175,782     | 43,462,053     | 69,565,147     | 54,857,413     | 103,673,258    | 108,156,640    | 82,267,134     | 98,102,328     | 108,268,820    | 136,050,035    | 135,866,175    | 151,915,883    | 151,849,218    | 46,110,022     | 1,474,281,918   |
|       | United Serv Automobile Assn          | 42,794,943     | 32,711,606     | 41,180,376     | 41,186,830     | 45,671,994     | 48,043,040     | 61,288,155     | 98,327,230     | 62,118,775     | 42,633,339     | 52,586,750     | 168,889,854    | 77,877,448     | 22,457,223     | 69,521,481     | 72,796,336     | 79,582,840     | 64,542,239     | 79,420,040     | 89,037,010     | 87,452,386     | 1,380,119,895   |
| 19100 | Amco Ins Co                          | 10,360,370     | 12,000,860     | 14,062,910     | 18,075,514     | 26,744,996     | 38,974,857     | 53,703,292     | 76,927,052     | 38,313,346     | 39,398,610     | 52,311,367     | 87,889,617     | 81,579,009     | 54,855,030     | 77,436,983     | 82,250,447     | 73,769,072     | 79,329,384     | 87,151,399     | 112,502,707    | 95,493,115     | 1,213,129,937   |
| 25968 | USAA Cas Ins Co                      | 14,153,200     | 15,070,510     | 18,071,506     | 22,765,188     | 22,520,276     | 31,855,652     | 35,868,527     | 50,015,685     | 36,571,931     | 38,489,708     | 36,778,924     | 100,702,096    | 56,003,755     | 29,868,164     | 48,983,358     | 57,651,880     | 54,761,375     | 55,756,378     | 67,263,510     | 78,656,183     | 72,920,202     | 944,728,008     |
| 23035 | Liberty Mut Fire Ins Co              | 11,704,459     | 12,840,608     | 14,528,841     | 13,897,130     | 16,286,101     | 24,633,896     | 27,247,373     | 47,522,051     | 28,419,693     | 32,971,504     | 36,287,061     | 137,654,335    | 64,635,204     | 13,764,216     | 52,779,336     | 36,912,134     | 55,101,138     | 64,451,228     | 28,704,219     | 0              | (210,118)      | 720,130,409     |
| 21873 | Firemans Fund Ins Co                 | 30,041,327     | 26,355,282     | 30,679,932     | 26,058,638     | 26,414,913     | 34,568,461     | 38,546,946     | 40,784,509     | 28,897,738     | 48,106,516     | 31,322,318     | 91,694,141     | 58,121,246     | 44,863,988     | 73,614,082     | 46,747,171     | 52,736,332     | 46,074,533     | 38,565,644     | 38,540,177     | 36,570,493     | 889,304,387     |
| 26905 | Century Natl Ins Co                  | 39,299,561     | 44,132,584     | 43,219,026     | 32,239,778     | 26,200,599     | 30,638,333     | 39,623,793     | 78,027,515     | 46,435,843     | 40,585,680     | 28,314,482     | 31,367,986     | 30,046,415     | 13,924,411     | 14,202,583     | 15,315,676     | 20,123,892     | 20,474,357     | 19,019,942     | 17,730,649     | 16,788,890     | 647,711,995     |
| 37850 | Pacific Specialty Ins Co             | 5,258,289      | 8,932,330      | 3,680,967      | 6,725,957      | 13,213,132     | 8,078,770      | 16,779,902     | 50,980,163     | 41,612,857     | 19,113,724     | 16,412,116     | 29,875,739     | 30,741,193     | 27,963,248     | 30,868,994     | 29,996,444     | 35,756,382     | 43,232,650     | 45,104,825     | 52,650,561     | 61,566,610     | 578,544,853     |
| 36161 | Travelers Prop Cas Ins Co            | 11,946,863     | 11,215,410     | 18,721,511     | 10,340,202     | 13,805,121     | 17,443,826     | 18,408,987     | 37,252,609     | 18,905,387     | 26,328,371     | 25,500,051     | 77,856,299     | 50,839,519     | 30,527,541     | 17,397,637     | 29,306,877     | 20,549,646     | 16,873,437     | (4,015,739)    | (1,000,350)    | 1,530,935      | 449,734,140     |
| 24740 | Safeco Ins Co Of Amer                | 41,303,659     | 38,881,369     | 48,026,413     | 53,879,990     | 61,743,358     | 45,943,617     | 29,444,050     | 23,002,566     | 15,407,222     | 16,534,606     | 17,530,035     | 36,157,589     | 23,036,892     | 18,528,924     | 25,227,575     | 21,143,554     | 28,172,988     | 25,205,693     | 32,184,236     | 35,643,867     | 38,757,748     | 675,755,951     |
| 34525 | First Amer Specilaty Ins Co          | 1,140,339      | 1,672,755      | 1,652,270      | 1,691,719      | 2,428,697      | 4,378,335      | 16,975,425     | 83,508,859     | 44,046,389     | 33,151,309     | 29,796,898     | 42,523,256     | 31,844,330     | 17,843,270     | 18,657,765     | 21,071,734     | 19,693,790     | 20,338,502     | 21,439,007     | 25,970,207     | 21,780,592     | 461,605,448     |
| 42579 | Allied Prop & Cas Ins Co             | 6,011,984      | 8,942,446      | 9,627,462      | 10,841,695     | 13,651,288     | 20,451,413     | 26,323,270     | 32,191,155     | 27,112,766     | 19,390,457     | 23,916,433     | 50,158,374     | 38,596,496     | 20,211,436     | 27,449,067     | 29,795,484     | 30,462,522     | 37,003,557     | 35,867,233     | 48,508,509     | 32,401,549     | 548,914,596     |
| 39012 | Safeco Ins Co Of IL                  | 1,594,842      | 1,973,448      | 2,761,788      | 4,049,210      | 6,387,404      | 26,265,820     | 38,182,962     | 30,843,134     | 25,120,107     | 22,597,735     | 26,293,658     | 34,423,616     | 22,354,808     | 27,801,263     | 30,641,438     | 29,050,592     | 32,079,445     | 25,452,277     | 27,935,966     | 31,270,115     | 29,834,526     | 476,914,154     |
| 20281 | Federal Ins Co                       | 6,292,319      | 12,290,419     | 7,690,331      | 9,843,313      | 9,780,054      | 13,615,082     | 17,731,370     | 31,270,001     | 15,524,991     | 17,670,225     | 13,989,228     | 85,919,128     | 35,915,780     | 16,305,249     | 35,352,397     | 38,744,277     | 34,837,655     | 34,957,855     | 54,465,530     | 64,590,081     | 64,121,829     | 620,907,114     |
| 30104 | Hartford Underwriters Ins Co         | 11,541,022     | 9,315,678      | 14,051,175     | 12,576,316     | 13,339,534     | 16,782,235     | 20,486,676     | 25,720,246     | 14,614,882     | 21,335,732     | 25,348,862     | 48,033,315     | 33,719,025     | 26,053,783     | 26,162,706     | 28,254,516     | 24,473,496     | 33,275,966     | 30,913,552     | 34,399,059     | 17,440,685     | 487,838,461     |
|       |                                      |                |                |                |                |                |                |                |                |                |                |                |                |                |                |                |                |                |                |                |                |                |                 |
|       | Sub Total                            | 796,650,040    | 936,814,619    | 1,359,916,397  | 1,404,443,814  | 1,595,673,324  | 2,074,056,760  | 2,051,041,758  | 3,064,967,549  | 1,353,465,403  | 1,693,277,467  | 1,762,587,183  | 3,673,571,107  | 2,640,591,465  | 1,628,133,725  | 2,140,413,742  | 2,036,411,902  | 2,203,445,458  | 2,181,728,944  | 2,290,457,967  | 2,784,543,898  | 2,485,680,346  | 42,157,872,868  |
|       | % of California Total                | 51.86%         | 62.73%         | 77.32%         | 84.40%         | 83.59%         | 83.68%         | 82.64%         | 83.88%         | 78.62%         | 82.08%         | 82.09%         | 78.56%         | 76.47%         | 73.68%         | 74.43%         | 70.46%         | 71.62%         | 68.22%         | 67.53%         | 65.82%         | 59.86%         | 73.88%          |
|       | Remainder of California              | 739,554,374    | 556,514,712    | 398,859,495    | 259,554,263    | 313,366,709    | 404,612,848    | 430,805,146    | 589,063,411    | 368,161,708    | 369,795,062    | 384,679,414    | 1,002,343,618  | 812,306,563    | 581,605,176    | 735,397,667    | 853,818,512    | 872,974,379    | 1,016,331,908  | 1,101,274,782  | 1,446,306,128  | 1,666,634,072  | 14,903,959,947  |
|       | CA Total Incurred Losses             | 1,536,204,414  | 1,493,329,331  | 1,758,775,892  | 1,663,998,077  | 1,909,040,033  | 2,478,669,608  | 2,481,846,904  | 3,654,030,960  | 1,721,627,111  | 2,063,072,529  | 2,147,266,597  | 4,675,914,725  | 3,452,898,028  | 2,209,738,901  | 2,875,811,409  | 2,890,230,414  | 3,076,419,837  | 3,198,060,852  | 3,391,732,749  | 4,230,850,026  | 4,152,314,418  | 57,061,832,815  |
|       |                                      |                |                |                |                |                |                |                |                |                |                |                |                |                |                |                |                |                |                |                |                |                |                 |
|       | CW Total Incurred Losses             | 20,276,732,000 | 15,492,595,000 | 19,086,805,000 | 20,203,202,000 | 22,468,738,000 | 27,897,093,000 | 26,382,750,000 | 27,048,388,000 | 33,422,143,000 | 41,854,383,000 | 28,392,631,000 | 31,892,057,000 | 46,203,446,000 | 39,496,634,000 | 42,230,072,000 | 55,184,869,000 | 44,780,996,000 | 37,435,526,000 | 42,049,648,000 | 43,750,172,000 | 47,605,968,000 | 713,154,848,000 |
|       | Ratio of CA I.L. / CW I.L.           | 7.58%          | 9.64%          | 9.21%          | 8.24%          | 8.50%          | 8.89%          | 9.41%          | 13.51%         | 5.15%          | 4.93%          | 7.56%          | 14.66%         | 7.47%          | 5.59%          | 6.81%          | 5.24%          | 6.87%          | 8.54%          | 8.07%          | 9.67%          | 8.72%          | 8.00%           |