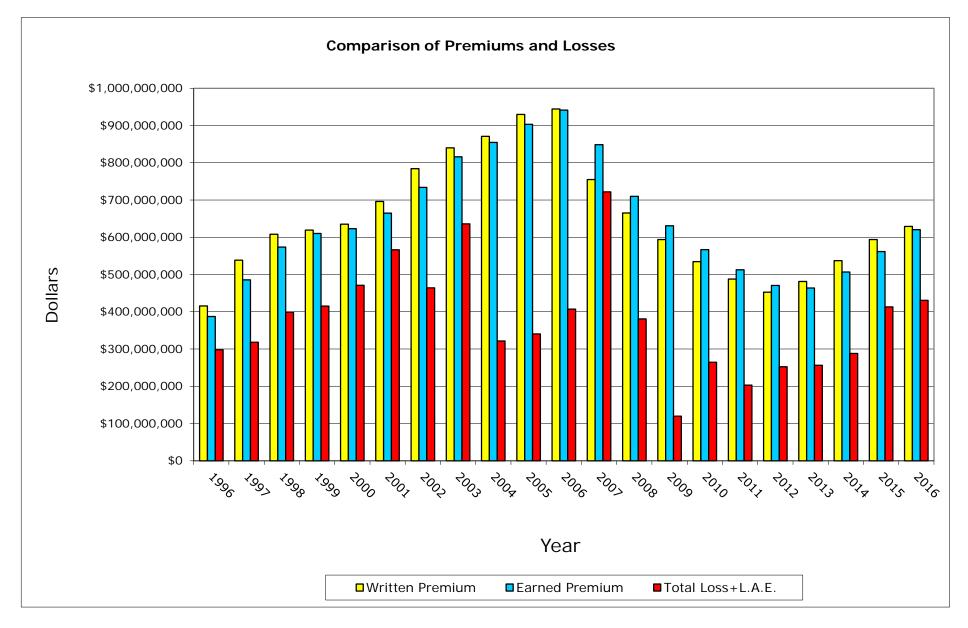

# Homeowners Data Data Years: 1996 - 2016 WRITTEN PREMIUM

| NAIC COMPANY NAME                          | 1996           | 1997           | 1998           | 1999           | 2000           | 2001           | 2002           | 2003           | 2004           | 2005           | 2006           | 2007           | 2008           | 2009           | 2010           | 2011           | 2012           | 2013           | 2014           | 2015           | 2016           | Grand Total       |
|--------------------------------------------|----------------|----------------|----------------|----------------|----------------|----------------|----------------|----------------|----------------|----------------|----------------|----------------|----------------|----------------|----------------|----------------|----------------|----------------|----------------|----------------|----------------|-------------------|
|                                            |                |                |                |                |                |                |                |                |                |                | •              |                |                |                |                |                |                |                |                |                |                |                   |
| 25151 State Farm Gen Ins Co                | 89,075,628     | 600,645,568    | 735,902,930    | 831,858,754    | 830,221,123    | 911,279,514    | 1,068,809,758  | 1,170,526,471  | 1,309,339,550  | 1,402,353,948  | 1,436,030,372  | 1,310,195,979  | 1,293,201,925  | 1,421,167,735  | 1,492,193,279  | 1,515,373,625  | 1,555,279,663  | 1,487,506,177  | 1,485,730,133  | 1,472,081,459  | 1,504,930,435  | 24,923,704,026    |
| 21660 Fire Ins Exch                        | 415,692,948    | 538,518,900    | 608,149,743    | 619,380,484    | 635,113,422    | 696,279,003    | 784,273,080    | 840,220,630    | 871,003,388    | 929,813,959    | 944,472,433    | 755,104,228    | 665,086,943    | 593,881,563    | 534,824,667    | 487,619,667    | 452,520,475    | 481,231,078    | 537,230,726    | 594,084,388    | 629,094,269    | 13,613,595,994    |
| 19232 Allstate Ins Co                      | 454,687,378    | 433,547,259    | 505,634,628    | 518,162,878    | 568,462,602    | 568,573,559    | 622,008,756    | 715,550,735    | 776,590,931    | 844,938,089    | 842,354,375    | 814,428,994    | 685,323,962    | 579,023,668    | 589,780,699    | 602,487,410    | 598,120,164    | 565,030,439    | 544,729,126    | 522,568,430    | 448,607,040    | 12,800,611,122    |
| 15539 CSAA Ins Exch                        | 126,541,231    | 132,308,944    | 143,291,568    | 165,525,195    | 188,869,064    | 208,229,733    | 229,270,944    | 291,557,675    | 333,027,654    | 377,587,062    | 414,417,030    | 434,003,981    | 418,615,774    | 418,122,380    | 437,381,396    | 453,219,601    | 463,206,874    | 452,486,738    | 471,832,147    | 496,159,691    | 514,100,769    | 7,169,755,451     |
| 15598 Interins Exch Of The Automobile Club | 57,904,539     | 70,228,434     | 87,170,745     | 104,927,477    | 118,289,362    | 135,243,663    | 160,563,975    | 203,817,515    | 228,130,725    | 245,336,193    | 266,029,053    | 280,637,648    | 299,242,266    | 317,512,083    | 339,934,860    | 351,309,639    | 362,695,521    | 378,452,980    | 397,363,319    | 440,100,444    | 483,981,946    | 5,328,872,387     |
| 11908 Mercury Cas Co                       | 5,232,872      | 8,741,761      | 10,510,767     | 19,709,390     | 41,251,289     | 63,205,604     | 94,270,518     | 126,726,606    | 150,022,338    | 175,053,935    | 196,753,111    | 204,286,212    | 196,542,677    | 196,090,764    | 209,195,936    | 222,575,616    | 241,949,546    | 252,687,842    | 265,831,649    | 169,898,744    | (1,301,288)    | 2,849,235,889     |
| 25941 United Serv Automobile Assn          | 92,460,059     | 93,767,245     | 95,998,865     | 98,030,411     | 103,510,453    | 110,178,116    | 117,115,015    | 129,370,448    | 150,805,514    | 161,901,367    | 167,025,574    | 156,105,443    | 160,168,221    | 171,617,383    | 178,550,312    | 181,835,174    | 160,556,789    | 162,752,068    | 163,188,464    | 160,452,393    | 163,317,639    | 2,978,706,953     |
| 19100 Amco Ins Co                          | 23,748,097     | 27,256,723     | 31,609,446     | 49,911,350     | 60,490,789     | 72,992,429     | 87,206,339     | 108,549,409    | 118,895,014    | 132,306,836    | 146,149,989    | 145,349,343    | 150,029,214    | 155,207,492    | 162,213,345    | 157,966,401    | 158,148,612    | 163,529,386    | 169,818,232    | 171,303,505    | 174,722,193    | 2,467,404,144     |
| 25968 USAA Cas Ins Co                      | 34,014,423     | 38,118,981     | 43,282,469     | 49,354,962     | 56,860,564     | 64,714,594     | 75,137,256     | 91,252,935     | 112,478,760    | 124,808,994    | 127,905,265    | 116,013,944    | 121,835,470    | 132,927,591    | 140,283,335    | 144,596,267    | 133,283,216    | 139,102,368    | 139,130,931    | 125,734,056    | 131,292,912    | 2,142,129,293     |
| 23035 Liberty Mut Fire Ins Co              | 25,415,249     | 27,614,006     | 28,873,265     | 28,466,272     | 31,008,608     | 33,830,767     | 41,898,199     | 56,790,303     | 106,746,733    | 120,555,155    | 128,774,902    | 134,873,074    | 138,822,448    | 145,521,738    | 145,567,215    | 153,430,447    | 162,089,437    | 150,296,084    | (2,671,740)    | 0              | 40,166         | 1,657,942,328     |
| 21873 Firemans Fund Ins Co                 | 73,337,245     | 74,715,704     | 77,396,305     | 74,716,810     | 74,516,030     | 78,767,836     | 78,805,910     | 96,066,812     | 103,363,924    | 115,340,448    | 126,527,278    | 132,823,580    | 132,160,894    | 135,940,970    | 128,307,578    | 115,534,237    | 109,312,203    | 106,175,134    | 109,178,357    | 64,059,757     | (1,633,050)    | 2,005,413,962     |
| 26905 Century Natl Ins Co                  | 78,257,976     | 84,142,952     | 80,516,685     | 73,489,417     | 68,002,356     | 59,126,039     | 64,536,134     | 86,102,942     | 95,925,957     | 90,075,564     | 82,726,028     | 74,260,785     | 67,294,021     | 61,807,646     | 54,349,356     | 49,193,464     | 48,904,321     | 47,707,971     | 47,010,213     | 46,900,409     | 44,472,064     | 1,404,802,300     |
| 37850 Pacific Specialty Ins Co             | 26,393,315     | 19,286,394     | 16,006,257     | 22,891,404     | 24,000,969     | 25,325,465     | 60,509,327     | 97,337,400     | 94,452,078     | 83,340,879     | 71,884,139     | 69,405,907     | 76,717,131     | 82,922,453     | 93,839,215     | 101,040,451    | 106,421,860    | 114,746,848    | 127,195,263    | 134,358,038    | 143,249,648    | 1,591,324,441     |
| 36161 Travelers Prop Cas Ins Co            | 25,419,747     | 24,247,160     | 28,203,220     | 29,283,592     | 28,113,381     | 27,673,933     | 29,642,290     | 46,434,045     | 66,860,114     | 80,483,461     | 91,730,979     | 95,289,023     | 86,372,893     | 79,427,782     | 74,064,585     | 67,285,186     | 57,286,834     | 7,233,805      | 89,922         | 5,381          | 0              | 945,147,333       |
| 24740 Safeco Ins Co Of Amer                | 91,949,709     | 93,706,424     | 97,913,511     | 105,130,442    | 108,373,777    | 61,029,619     | 68,005,609     | 74,659,269     | 79,690,507     | 79,397,155     | 78,919,034     | 68,038,275     | 70,081,862     | 73,295,453     | 74,116,239     | 74,645,869     | 72,855,351     | 71,991,439     | 71,063,155     | 68,618,426     | 65,281,937     | 1,648,763,062     |
| 34525 First Amer Specilaty Ins Co          | 6,803,568      | 4,429,179      | 4,625,464      | 6,031,379      | 6,486,518      | 8,749,446      | 52,178,588     | 83,854,880     | 77,730,542     | 70,587,412     | 70,659,542     | 62,723,347     | 54,197,121     | 47,970,546     | 44,378,377     | 42,616,958     | 41,763,506     | 41,315,183     | 42,048,334     | 42,226,207     | 42,098,920     | 853,475,017       |
| 42579 Allied Prop & Cas Ins Co             | 16,754,455     | 18,199,860     | 18,256,614     | 22,374,945     | 31,902,400     | 30,246,461     | 34,961,775     | 49,116,057     | 57,503,665     | 65,060,102     | 68,589,620     | 63,700,262     | 63,802,425     | 65,738,242     | 63,166,980     | 61,616,464     | 62,441,067     | 65,138,941     | 67,089,494     | 64,707,275     | 65,497,048     | 1,055,864,152     |
| 39012 Safeco Ins Co Of IL                  | 6,863,161      | 7,150,440      | 8,621,609      | 10,226,626     | 21,488,271     | 54,898,171     | 59,255,193     | 63,231,547     | 66,392,803     | 65,001,141     | 64,738,972     | 56,725,880     | 59,380,859     | 62,727,301     | 63,581,255     | 64,877,506     | 61,094,404     | 58,265,042     | 55,605,842     | 54,939,771     | 55,041,068     | 1,020,106,862     |
| 20281 Federal Ins Co                       | 31,167,957     | 31,114,530     | 31,117,635     | 32,219,345     | 30,654,444     | 33,095,806     | 37,574,132     | 43,242,293     | 53,421,579     | 61,602,725     | 71,061,199     | 76,580,754     | 70,844,567     | 75,081,835     | 83,431,602     | 92,384,529     | 103,002,067    | 112,994,937    | 120,726,200    | 127,948,797    | 132,139,629    | 1,451,406,562     |
| 30104 Hartford Underwriters Ins Co         | 20,398,765     | 22,833,138     | 23,753,060     | 25,802,470     | 27,494,558     | 29,355,308     | 32,843,742     | 40,054,414     | 45,231,817     | 51,002,837     | 57,226,746     | 61,248,392     | 61,471,634     | 62,217,771     | 61,187,519     | 60,105,384     | 56,711,594     | 52,138,337     | 51,768,164     | 48,479,520     | 9,052,090      | 900,377,260       |
|                                            |                |                |                |                |                |                |                |                |                |                |                |                |                |                |                |                |                |                |                |                |                |                   |
| Sub Total                                  | 1,702,118,322  | 2,350,573,602  | 2,676,834,786  | 2,887,493,603  | 3,055,109,980  | 3,272,795,066  | 3,798,866,540  | 4,414,462,386  | 4,897,613,593  | 5,276,547,262  | 5,453,975,641  | 5,111,795,051  | 4,871,192,307  | 4,878,202,396  | 4,970,347,750  | 4,999,713,895  | 5,007,643,504  | 4,910,782,797  | 4,863,957,931  | 4,804,626,691  | 4,603,985,435  | 88,808,638,538    |
| % of California Total                      | 55.08%         | 73.01%         | 77.68%         | 81.11%         | 81.65%         | 81.70%         | 82.86%         | 83.08%         | 83.54%         | 83.69%         | 82.74%         | 79.21%         | 76.64%         | 74.90%         | 73.56%         | 72.49%         | 71.35%         | 69.52%         | 67.19%         | 64.84%         | 59.72%         | 74.54%            |
| Remainder of California                    | 1,388,053,736  | 869,099,461    | 769,014,579    | 672,606,992    | 686,392,087    | 733,040,474    | 785,617,041    | 899,052,305    | 965,079,760    | 1,028,629,160  | 1,137,936,875  | 1,341,293,149  | 1,484,788,562  | 1,635,164,901  | 1,786,802,150  | 1,897,082,302  | 2,010,400,049  | 2,153,204,321  | 2,375,260,119  | 2,605,367,614  | 3,105,585,314  | 30,329,470,951    |
| California Total Written Premium           | 3,090,172,058  | 3,219,673,063  | 3,445,849,365  | 3,560,100,595  | 3,741,502,067  | 4,005,835,540  | 4,584,483,581  | 5,313,514,691  | 5,862,693,353  | 6,305,176,422  | 6,591,912,516  | 6,453,088,200  | 6,355,980,869  | 6,513,367,297  | 6,757,149,900  | 6,896,796,197  | 7,018,043,553  | 7,063,987,118  | 7,239,218,050  | 7,409,994,305  | 7,709,570,749  | 119,138,109,489   |
|                                            |                |                |                |                |                |                |                |                |                |                |                |                |                |                |                |                |                |                |                |                |                |                   |
| Countrywide Total Written Premium          | 27,375,160,000 | 29,117,151,000 | 30,959,589,000 | 32,555,097,000 | 34,694,915,000 | 37,555,797,000 | 43,131,450,000 | 48,828,578,000 | 53,356,876,000 | 57,960,863,000 | 61,296,242,000 | 63,821,688,000 | 65,812,541,000 | 68,324,430,000 | 71,809,560,000 | 74,569,885,000 | 78,708,057,000 | 81,942,637,000 | 86,786,883,000 | 89,232,047,000 | 91,503,198,000 | 1,229,342,644,000 |
| Ratio of CA W.P. / CW W.P.                 | 11.29%         | 11.06%         | 11.13%         | 10.94%         | 10.78%         | 10.67%         | 10.63%         | 10.88%         | 10.99%         | 10.88%         | 10.75%         | 10.11%         | 9.66%          | 9.53%          | 9.41%          | 9.25%          | 8.92%          | 8.62%          | 8.34%          | 8.30%          | 8.43%          | 9.69%             |

# Homeowners Data Data Years: 1996 - 2016 EARNED PREMIUM

| NAIC COMPANY NAME                          | 1996           | 1997           | 1998           | 1999           | 2000           | 2001           | 2002           | 2003           | 2004           | 2005           | 2006           | 2007           | 2008           | 2009           | 2010           | 2011           | 2012           | 2013           | 2014           | 2015           | 2016           | Grand Total       |
|--------------------------------------------|----------------|----------------|----------------|----------------|----------------|----------------|----------------|----------------|----------------|----------------|----------------|----------------|----------------|----------------|----------------|----------------|----------------|----------------|----------------|----------------|----------------|-------------------|
|                                            |                |                |                |                |                |                |                |                |                |                |                |                |                |                |                |                |                |                |                |                |                |                   |
| 25151 State Farm Gen Ins Co                | 84,388,878     | 290,131,482    | 677,292,249    | 785,397,886    | 848,251,066    | 890,472,054    | 977,350,095    | 1,121,954,641  | 1,247,604,635  | 1,359,374,381  | 1,413,053,990  | 1,403,170,777  | 1,274,084,941  | 1,358,179,309  | 1,453,908,717  | 1,504,918,421  | 1,535,113,356  | 1,536,606,772  | 1,476,593,533  | 1,475,344,800  | 1,488,067,789  | 24,201,259,772    |
| 21660 Fire Ins Exch                        | 387,406,343    | 485,814,110    | 573,665,727    | 610,201,664    | 623,018,758    | 664,980,050    | 733,889,786    | 816,186,516    | 854,765,587    | 903,272,630    | 941,446,866    | 848,645,488    | 709,736,084    | 630,846,644    | 566,690,847    | 512,554,321    | 470,806,367    | 463,601,945    | 506,698,749    | 561,642,760    | 620,412,590    | 13,486,283,832    |
| 19232 Alistate Ins Co                      | 449,078,082    | 416,469,394    | 496,465,901    | 511,622,475    | 554,295,647    | 559,104,559    | 585,084,472    | 671,245,446    | 740,039,941    | 823,063,080    | 844,674,220    | 831,025,374    | 772,667,666    | 608,264,780    | 584,511,693    | 591,844,890    | 606,399,989    | 581,484,844    | 555,634,680    | 533,582,182    | 486,314,843    | 12,802,874,158    |
| 15539 CSAA Ins Exch                        | 124,148,456    | 128,859,260    | 137,069,023    | 153,751,982    | 177,213,106    | 198,121,461    | 218,080,591    | 258,481,558    | 309,906,964    | 355,013,834    | 397,226,619    | 427,458,083    | 429,423,101    | 413,206,981    | 427,350,541    | 445,577,822    | 458,895,158    | 457,165,062    | 463,223,697    | 483,225,975    | 505,777,313    | 6,969,176,587     |
| 15598 Interins Exch Of The Automobile Club | 53,268,440     | 63,750,805     | 78,237,324     | 96,418,536     | 112,337,720    | 126,510,286    | 144,980,676    | 182,245,837    | 216,628,792    | 237,720,029    | 256,009,480    | 273,761,810    | 289,544,210    | 308,725,195    | 328,144,411    | 345,600,158    | 356,973,543    | 370,870,361    | 387,845,429    | 417,215,964    | 462,716,717    | 5,109,505,723     |
| 11908 Mercury Cas Co                       | 5,048,088      | 7,171,035      | 9,522,791      | 14,723,453     | 30,219,046     | 52,885,099     | 79,475,250     | 111,935,390    | 137,746,426    | 161,842,012    | 185,769,726    | 201,094,587    | 201,284,110    | 193,267,382    | 202,409,931    | 216,056,038    | 232,255,871    | 248,669,908    | 261,051,743    | 239,208,563    | 60,246,245     | 2,851,882,694     |
| 25941 United Serv Automobile Assn          | 90,539,693     | 93,359,785     | 94,690,755     | 96,693,751     | 100,916,760    | 106,238,204    | 113,999,264    | 122,067,635    | 140,415,927    | 156,251,113    | 165,966,383    | 160,121,534    | 158,438,545    | 165,370,682    | 175,077,572    | 181,492,394    | 170,515,983    | 161,619,008    | 163,841,382    | 160,994,411    | 161,608,262    | 2,940,219,043     |
| 19100 Amco Ins Co                          | 22,122,456     | 25,226,426     | 29,708,363     | 40,325,010     | 53,572,906     | 67,687,643     | 79,374,189     | 97,179,863     | 113,643,990    | 125,103,709    | 138,540,628    | 147,983,802    | 146,280,498    | 152,904,167    | 159,005,775    | 159,161,806    | 158,753,983    | 160,385,206    | 166,372,688    | 170,438,920    | 174,016,398    | 2,387,788,426     |
| 25968 USAA Cas Ins Co                      | 31,259,302     | 36,111,622     | 40,526,895     | 46,139,122     | 53,090,201     | 60,296,656     | 70,083,947     | 82,289,446     | 101,981,141    | 118,690,332    | 128,247,340    | 120,707,958    | 119,371,531    | 126,553,848    | 136,590,521    | 143,319,271    | 138,283,932    | 136,194,295    | 141,468,324    | 130,126,858    | 128,159,456    | 2,089,491,998     |
| 23035 Liberty Mut Fire Ins Co              | 24,009,546     | 26,496,806     | 28,192,382     | 28,469,351     | 29,723,759     | 32,219,770     | 36,940,994     | 49,230,138     | 78,820,490     | 115,569,239    | 124,593,165    | 131,969,272    | 136,910,236    | 141,785,923    | 146,438,927    | 148,627,375    | 157,789,020    | 162,806,067    | 68,681,276     | 0              | 41,855         | 1,669,315,591     |
| 21873 Firemans Fund Ins Co                 | 68,628,133     | 73,872,738     | 76,234,725     | 77,031,221     | 74,200,886     | 76,800,952     | 78,352,488     | 86,956,441     | 99,489,022     | 109,048,200    | 121,421,734    | 129,492,554    | 132,659,792    | 133,485,289    | 132,720,176    | 122,168,831    | 112,175,541    | 107,978,778    | 107,930,678    | 97,960,426     | 20,684,659     | 2,039,293,264     |
| 26905 Century Natl Ins Co                  | 68,700,322     | 81,047,061     | 81,747,149     | 76,772,284     | 70,897,246     | 64,813,324     | 61,649,099     | 73,856,828     | 91,977,677     | 93,993,468     | 86,522,768     | 79,043,247     | 71,387,479     | 64,643,715     | 58,929,880     | 50,683,861     | 49,473,445     | 48,525,676     | 47,444,861     | 46,930,341     | 48,284,662     | 1,417,324,393     |
| 37850 Pacific Specialty Ins Co             | 12,880,652     | 24,965,597     | 18,075,726     | 20,232,910     | 24,072,126     | 24,660,042     | 40,396,227     | 84,039,738     | 95,056,508     | 88,563,404     | 77,416,348     | 68,539,150     | 74,216,914     | 79,671,833     | 88,751,898     | 98,495,748     | 104,007,470    | 110,353,559    | 121,856,420    | 130,328,116    | 140,158,780    | 1,526,739,166     |
| 36161 Travelers Prop Cas Ins Co            | 22,937,824     | 24,567,370     | 25,715,675     | 28,890,518     | 29,008,753     | 27,735,906     | 28,340,268     | 37,130,950     | 56,394,536     | 73,869,706     | 85,360,961     | 95,668,473     | 90,061,889     | 83,896,368     | 76,402,924     | 70,952,772     | 62,968,659     | 34,383,621     | 1,133,036      | 71,499         | 1,527          | 955,493,235       |
| 24740 Safeco Ins Co Of Amer                | 93,398,959     | 91,721,976     | 95,857,925     | 99,816,464     | 113,068,263    | 80,036,818     | 64,589,063     | 71,194,832     | 77,295,523     | 79,612,673     | 80,013,381     | 74,747,445     | 68,867,452     | 71,259,698     | 73,980,905     | 74,623,542     | 73,565,686     | 72,397,611     | 71,558,680     | 70,025,415     | 66,923,035     | 1,664,555,346     |
| 34525 First Amer Specilaty Ins Co          | 3,766,889      | 5,587,589      | 4,622,629      | 5,500,664      | 6,170,992      | 7,195,353      | 28,886,863     | 69,061,689     | 82,737,377     | 72,674,919     | 71,025,840     | 66,967,610     | 57,996,854     | 50,970,194     | 46,057,763     | 43,451,617     | 42,253,060     | 41,566,406     | 41,743,369     | 42,346,640     | 42,115,875     | 832,700,192       |
| 42579 Allied Prop & Cas Ins Co             | 14,242,587     | 17,667,112     | 17,987,236     | 19,638,532     | 27,318,410     | 31,585,032     | 31,860,561     | 41,714,569     | 53,110,879     | 61,326,029     | 66,886,552     | 67,158,169     | 62,965,363     | 64,971,416     | 64,774,536     | 61,897,533     | 62,136,590     | 64,113,458     | 65,799,593     | 65,855,594     | 65,138,658     | 1,028,148,409     |
| 39012 Safeco Ins Co Of IL                  | 6,873,170      | 6,910,970      | 7,843,855      | 9,239,915      | 12,355,823     | 40,221,695     | 56,772,066     | 61,016,953     | 64,932,746     | 65,623,345     | 65,307,517     | 61,584,556     | 58,000,695     | 60,761,916     | 63,333,887     | 64,584,108     | 62,932,780     | 59,785,251     | 57,038,530     | 54,784,571     | 55,269,436     | 995,173,785       |
| 20281 Federal Ins Co                       | 30,651,196     | 30,928,562     | 31,139,992     | 31,701,683     | 31,603,314     | 31,901,590     | 35,065,719     | 40,234,998     | 48,220,516     | 57,931,239     | 66,052,515     | 74,825,180     | 72,418,032     | 73,570,400     | 78,703,403     | 88,169,482     | 96,920,477     | 108,070,076    | 116,822,715    | 123,887,695    | 130,055,934    | 1,398,874,718     |
| 30104 Hartford Underwriters Ins Co         | 18,497,068     | 21,606,689     | 23,306,397     | 24,628,389     | 26,713,223     | 28,356,353     | 31,325,749     | 36,162,721     | 42,472,100     | 48,013,340     | 53,914,739     | 59,652,962     | 61,501,645     | 61,871,429     | 61,733,086     | 60,615,991     | 59,170,949     | 54,427,919     | 51,827,844     | 50,163,509     | 32,194,950     | 908,157,052       |
|                                            |                |                |                |                |                |                |                |                |                |                |                |                |                |                |                |                |                |                |                |                |                |                   |
| Sub Total (2)                              | 1,611,846,084  | 1,952,266,389  | 2,547,902,719  | 2,777,195,810  | 2,998,048,005  | 3,171,822,847  | 3,496,497,367  | 4,114,186,189  | 4,653,240,777  | 5,106,556,682  | 5,369,450,772  | 5,323,618,031  | 4,987,817,037  | 4,844,207,169  | 4,925,517,393  | 4,984,795,981  | 5,011,391,859  | 4,981,005,823  | 4,874,567,227  | 4,854,134,239  | 4,688,188,984  | 87,274,257,384    |
| % of California Total                      | 53.86%         | 62.40%         | 75.86%         | 79.88%         | 81.53%         | 81.74%         | 82.72%         | 83.11%         | 83.42%         | 84.19%         | 83.42%         | 81.04%         | 78.10%         | 75.80%         | 74.23%         | 72.96%         | 71.97%         | 70.47%         | 68.32%         | 66.96%         | 61.55%         | 74.84%            |
| Remainder of California                    | 1,381,076,448  | 1,176,406,864  | 810,996,376    | 699,631,655    | 679,346,276    | 708,623,313    | 730,311,891    | 836,003,739    | 924,845,532    | 958,621,825    | 1,067,419,301  | 1,245,239,418  | 1,398,434,739  | 1,546,925,243  | 1,709,755,515  | 1,847,658,978  | 1,951,432,642  | 2,086,795,119  | 2,260,559,413  | 2,394,856,679  | 2,928,432,832  | 29,343,373,798    |
| California Total Earned Premium            | 2,992,922,532  | 3,128,673,253  | 3,358,899,095  | 3,476,827,465  | 3,677,394,281  | 3,880,446,160  | 4,226,809,258  | 4,950,189,928  | 5,578,086,309  | 6,065,178,507  | 6,436,870,073  | 6,568,857,449  | 6,386,251,776  | 6,391,132,412  | 6,635,272,908  | 6,832,454,959  | 6,962,824,501  | 7,067,800,942  | 7,135,126,640  | 7,248,990,918  | 7,616,621,816  | 116,617,631,182   |
| I a company of the second                  |                |                |                |                |                |                |                |                |                |                |                |                |                |                |                |                |                |                |                |                |                |                   |
| Countrywide Total Earned Premium           | 26,630,751,000 | 28,110,783,000 | 29,950,174,000 | 31,737,392,000 | 33,882,470,000 | 36,182,711,000 | 40,109,563,000 | 45,781,232,000 | 50,804,432,000 | 55,727,931,000 | 58,867,146,000 | 62,845,565,000 | 65,164,568,000 | 66,618,562,000 | 69,911,994,000 | 72,886,025,000 | 76,361,052,000 | 80,886,709,000 | 84,901,760,000 | 87,646,444,000 | 90,568,729,000 | 1,195,575,993,000 |
| Ratio of CA E.P. / CW E.P.                 | 11.24%         | 11.13%         | 11.21%         | 10.95%         | 10.85%         | 10.72%         | 10.54%         | 10.81%         | 10.98%         | 10.88%         | 10.93%         | 10.45%         | 9.80%          | 9.59%          | 9.49%          | 9.37%          | 9.12%          | 8.74%          | 8.40%          | 8.27%          | 8.41%          | 9.75%             |

#### Homeowners Data

Data Years: 1996 - 2016

INCURRED LOSSES + LOSS ADJUSTMENT EXPENSES

| NAIC  | COMPANY NAME                         | 1996           | 1997           | 1998           | 1999           | 2000           | 2001           | 2002           | 2003           | 2004           | 2005           | 2006           | 2007           | 2008           | 2009           | 2010           | 2011           | 2012           | 2013           | 2014           | 2015           | 2016           | Grand Total     |
|-------|--------------------------------------|----------------|----------------|----------------|----------------|----------------|----------------|----------------|----------------|----------------|----------------|----------------|----------------|----------------|----------------|----------------|----------------|----------------|----------------|----------------|----------------|----------------|-----------------|
|       | l.                                   |                |                |                |                | 1              |                |                |                |                |                |                | 1              | 1              |                |                | 1              |                |                | ·              |                |                |                 |
| 25151 | State Farm Gen Ins Co                | 50,107,882     | 179,490,918    | 536,496,627    | 562,327,813    | 637,473,476    | 791,438,228    | 786,935,871    | 1,175,911,639  | 399,355,860    | 511,113,347    | 589,546,114    | 1,084,211,652  | 956,165,120    | 737,639,277    | 829,392,867    | 757,854,820    | 840,881,047    | 809,027,541    | 828,668,019    | 1,027,286,641  | 991,243,864    | 15,082,568,624  |
| 21660 | Fire Ins Exch                        | 297,777,525    | 318,321,928    | 398,667,851    | 414,986,880    | 471,153,487    | 566,371,125    | 464,353,048    | 636,201,729    | 321,714,424    | 340,510,897    | 407,028,567    | 721,956,416    | 380,681,099    | 119,594,351    | 264,530,221    | 203,023,712    | 252,355,656    | 256,295,170    | 288,190,341    | 413,099,597    | 430,701,928    | 7,967,515,951   |
| 19232 | Allstate Ins Co                      | 224,797,250    | 244,127,238    | 285,195,505    | 258,866,476    | 268,111,773    | 402,434,029    | 382,996,695    | 613,412,646    | 229,460,272    | 339,109,698    | 329,612,039    | 655,535,059    | 514,403,798    | 277,586,485    | 323,044,381    | 329,383,296    | 306,948,022    | 266,420,834    | 279,564,811    | 262,439,267    | 276,864,577    | 7,070,314,150   |
| 15539 | CSAA Ins Exch                        | 77,591,225     | 80,803,375     | 109,236,918    | 111,918,728    | 108,363,220    | 149,801,574    | 169,676,409    | 115,765,871    | 117,342,085    | 161,146,786    | 164,030,936    | 225,070,176    | 216,784,552    | 212,524,482    | 201,801,657    | 225,514,947    | 214,812,212    | 223,729,413    | 243,474,181    | 393,683,013    | 260,630,969    | 3,783,702,728   |
| 15598 | Interins Exch Of The Automobile Club | 35,842,606     | 45,921,924     | 49,020,935     | 58,465,655     | 87,989,042     | 104,069,613    | 130,105,547    | 206,259,159    | 108,163,609    | 163,955,016    | 167,128,593    | 312,550,813    | 231,937,950    | 141,218,401    | 200,846,729    | 205,347,851    | 246,052,452    | 268,615,315    | 294,586,865    | 266,192,771    | 292,806,898    | 3,617,077,745   |
| 11908 | Mercury Cas Co                       | 2,623,829      | 3,637,920      | 6,555,207      | 7,922,637      | 18,957,864     | 43,021,141     | 59,376,479     | 77,864,248     | 53,132,114     | 85,350,002     | 67,843,080     | 117,876,781    | 128,655,523    | 98,368,953     | 123,629,260    | 133,682,268    | 164,296,427    | 168,021,567    | 190,788,350    | 180,443,497    | 53,813,942     | 1,785,861,088   |
| 25941 | United Serv Automobile Assn          | 55,709,064     | 47,403,174     | 57,878,198     | 56,168,230     | 60,799,778     | 62,808,276     | 78,000,745     | 116,653,420    | 72,848,872     | 49,714,425     | 62,854,273     | 194,999,667    | 92,550,789     | 27,954,449     | 80,605,077     | 80,938,268     | 88,872,745     | 71,885,815     | 87,080,908     | 96,382,500     | 95,486,057     | 1,637,594,732   |
| 19100 | Amco Ins Co                          | 12,121,516     | 14,186,768     | 16,333,397     | 22,196,438     | 32,477,593     | 50,033,583     | 70,567,118     | 101,053,582    | 51,871,106     | 58,541,069     | 66,643,884     | 105,181,150    | 93,764,662     | 64,414,896     | 91,144,040     | 95,092,657     | 86,630,377     | 91,880,478     | 98,901,159     | 127,241,916    | 109,208,823    | 1,459,486,212   |
| 25968 | USAA Cas Ins Co                      | 18,084,161     | 20,475,897     | 25,058,555     | 30,773,120     | 29,328,566     | 41,187,726     | 45,115,032     | 63,786,678     | 43,780,894     | 45,873,036     | 45,107,202     | 116,304,130    | 66,397,358     | 34,416,599     | 56,519,815     | 66,226,747     | 61,635,498     | 61,319,131     | 72,954,527     | 84,559,965     | 79,022,328     | 1,107,926,965   |
| 23035 | Liberty Mut Fire Ins Co              | 13,103,361     | 15,403,915     | 17,484,936     | 16,522,387     | 18,658,896     | 28,291,723     | 31,397,683     | 55,501,760     | 32,209,158     | 38,896,425     | 45,123,553     | 161,147,507    | 75,448,764     | 18,992,947     | 62,219,710     | 42,990,403     | 65,152,706     | 76,411,001     | 34,326,700     | 0              | 719,289        | 850,002,825     |
| 21873 | Firemans Fund Ins Co                 | 36,881,714     | 26,911,979     | 39,955,266     | 33,515,533     | 32,805,113     | 42,773,948     | 35,552,514     | 46,593,524     | 32,493,194     | 50,637,366     | 34,755,691     | 94,136,384     | 64,995,915     | 48,816,692     | 80,836,609     | 53,155,423     | 61,465,437     | 57,799,569     | 50,133,493     | 52,423,594     | 31,469,260     | 1,008,108,217   |
| 26905 | Century Natl Ins Co                  | 49,126,326     | 54,909,496     | 54,997,772     | 41,881,315     | 34,109,273     | 39,756,335     | 50,578,456     | 97,276,484     | 54,350,901     | 49,676,082     | 37,684,301     | 32,197,683     | 38,910,094     | 17,846,992     | 20,363,835     | 19,542,863     | 25,461,512     | 25,694,974     | 23,800,120     | 22,939,511     | 22,269,363     | 813,373,687     |
| 37850 | Pacific Specialty Ins Co             | 6,069,508      | 10,448,585     | 4,392,947      | 8,550,256      | 17,620,789     | 10,128,143     | 20,746,429     | 59,600,484     | 47,392,964     | 24,635,328     | 22,539,635     | 36,746,512     | 35,319,249     | 35,933,660     | 37,315,452     | 39,743,122     | 50,214,939     | 51,021,445     | 55,237,388     | 63,610,377     | 75,193,133     | 712,460,346     |
| 36161 | Travelers Prop Cas Ins Co            | 13,982,576     | 13,643,379     | 21,297,586     | 12,521,180     | 15,392,220     | 19,902,582     | 20,805,133     | 41,349,791     | 23,014,480     | 30,797,227     | 32,111,807     | 90,625,154     | 61,101,822     | 37,636,849     | 20,685,227     | 33,878,656     | 25,709,418     | 21,005,186     | (3,792,865)    | (1,076,933)    | 1,974,840      | 532,565,313     |
| 24740 | Safeco Ins Co Of Amer                | 48,222,991     | 46,198,120     | 56,491,818     | 62,149,803     | 72,074,456     | 50,825,136     | 34,598,443     | 27,544,097     | 18,726,153     | 20,949,917     | 21,460,313     | 42,908,790     | 27,433,643     | 22,135,421     | 30,486,755     | 25,634,481     | 33,421,208     | 30,360,605     | 39,713,716     | 41,800,219     | 45,406,914     | 798,542,999     |
| 34525 | First Amer Specilaty Ins Co          | 1,211,591      | 1,914,627      | 1,896,873      | 1,985,920      | 2,947,087      | 5,225,445      | 19,428,635     | 89,239,890     | 48,526,201     | 37,498,856     | 34,289,863     | 46,966,856     | 35,165,991     | 21,587,829     | 21,122,109     | 23,323,409     | 21,262,414     | 22,719,958     | 23,424,252     | 28,465,599     | 24,402,323     | 512,605,729     |
| 42579 | Allied Prop & Cas Ins Co             | 7,626,221      | 10,411,942     | 10,863,277     | 12,740,883     | 15,986,462     | 23,022,850     | 30,606,243     | 34,670,277     | 28,890,708     | 21,290,078     | 26,258,210     | 59,204,600     | 43,470,846     | 24,530,138     | 32,445,941     | 34,396,658     | 35,402,195     | 42,694,934     | 40,436,077     | 55,290,105     | 37,447,741     | 627,686,384     |
| 39012 | Safeco Ins Co Of IL                  | 1,878,028      | 2,170,763      | 3,310,858      | 4,874,375      | 7,207,703      | 29,328,031     | 43,767,852     | 37,197,451     | 31,129,370     | 28,435,743     | 30,976,855     | 38,771,933     | 26,717,183     | 32,361,913     | 37,365,036     | 35,132,463     | 38,126,993     | 30,188,400     | 35,213,126     | 36,185,723     | 34,868,666     | 565,208,467     |
| 20281 | Federal Ins Co                       | 10,624,707     | 16,286,456     | 8,472,559      | 11,002,813     | 12,494,119     | 15,811,689     | 22,226,496     | 37,121,371     | 17,757,979     | 20,617,223     | 15,042,413     | 97,462,343     | 41,649,559     | 15,116,557     | 42,717,608     | 42,800,451     | 39,058,046     | 46,557,046     | 63,056,920     | 75,832,180     | 66,877,943     | 718,586,474     |
| 30104 | Hartford Underwriters Ins Co         | 12,649,649     | 10,616,661     | 15,953,876     | 14,609,653     | 15,927,538     | 19,940,519     | 23,784,362     | 30,990,571     | 17,067,543     | 24,261,875     | 26,864,291     | 54,476,269     | 37,228,090     | 29,703,731     | 29,625,463     | 32,453,735     | 28,595,622     | 40,963,459     | 38,051,741     | 41,945,054     | 20,432,076     | 566,141,779     |
|       |                                      |                |                |                |                |                |                | -              |                |                |                |                |                |                |                |                |                |                |                |                |                |                |                 |
|       | Sub Total                            | 976,031,730    | 1,163,285,065  | 1,719,560,961  | 1,743,980,093  | 1,959,878,456  | 2,496,171,696  | 2,520,619,190  | 3,663,994,672  | 1,749,227,887  | 2,103,010,396  | 2,226,901,621  | 4,288,329,877  | 3,168,782,008  | 2,018,380,622  | 2,586,697,792  | 2,480,116,230  | 2,686,354,926  | 2,662,611,838  | 2,783,809,829  | 3,268,744,596  | 2,950,840,931  | 51,217,330,416  |
|       | % of California Total                | 52.06%         | 61.90%         | 77.56%         | 84.32%         | 83.91%         | 83.93%         | 82.90%         | 83.96%         | 79.74%         | 82.50%         | 82.52%         | 79.04%         | 77.02%         | 73.79%         | 74.33%         | 71.14%         | 72.36%         | 68.88%         | 67.90%         | 66.09%         | 60.28%         | 74.28%          |
|       | Remainder of California              | 898,861,443    | 716,051,814    | 497,490,184    | 324,252,616    | 375,867,883    | 477,963,748    | 519,934,813    | 699,779,020    | 444,503,186    | 446,044,499    | 471,860,862    | 1,137,212,158  | 945,318,629    | 716,802,556    | 893,098,993    | 1,006,114,405  | 1,026,319,336  | 1,203,075,008  | 1,316,308,953  | 1,677,120,951  | 1,944,119,408  | 17,738,100,467  |
|       | California Total                     | 1,874,893,174  | 1,879,336,880  | 2,217,051,145  | 2,068,232,709  | 2,335,746,339  | 2,974,135,444  | 3,040,554,003  | 4,363,773,692  | 2,193,731,073  | 2,549,054,896  | 2,698,762,483  | 5,425,542,035  | 4,114,100,637  | 2,735,183,178  | 3,479,796,785  | 3,486,230,635  | 3,712,674,262  | 3,865,686,846  | 4,100,118,782  | 4,945,865,548  | 4,894,960,339  | 68,955,430,883  |
| i     | Countrywide Total                    | 23,464,127,000 | 18.568.596.000 | 22.597.218.000 | 23.661.031.000 | 26.055.723.000 | 32.317.281.000 | 30.974.360.000 | 31.541.256.000 | 38.364.231.000 | 47.948.187.000 | 33.338.743.000 | 37.079.212.000 | 52.910.847.000 | 46.423.569.000 | 48.621.679.000 | 62.686.718.000 | 51.942.797.000 | 44.208.041.000 | 49.121.935.000 | 51.076.908.000 | 55.217.368.000 | 828.119.827.000 |
| ı     | countrywide Total                    | 23,404,127,000 | 10,000,096,000 | 22,391,218,000 | 23,001,031,000 | 20,000,723,000 | 32,317,281,000 | 30,774,360,000 | 31,341,256,000 | 30,304,231,000 | 47,740,187,000 | 33,330,743,000 | 31,014,212,000 | 52,710,847,000 | 40,423,369,000 | 40,021,679,000 | 02,000,/18,000 | 31,742,797,000 | 44,200,041,000 | 49,121,935,000 | 51,076,908,000 | 33,217,368,000 | 020,119,827,000 |