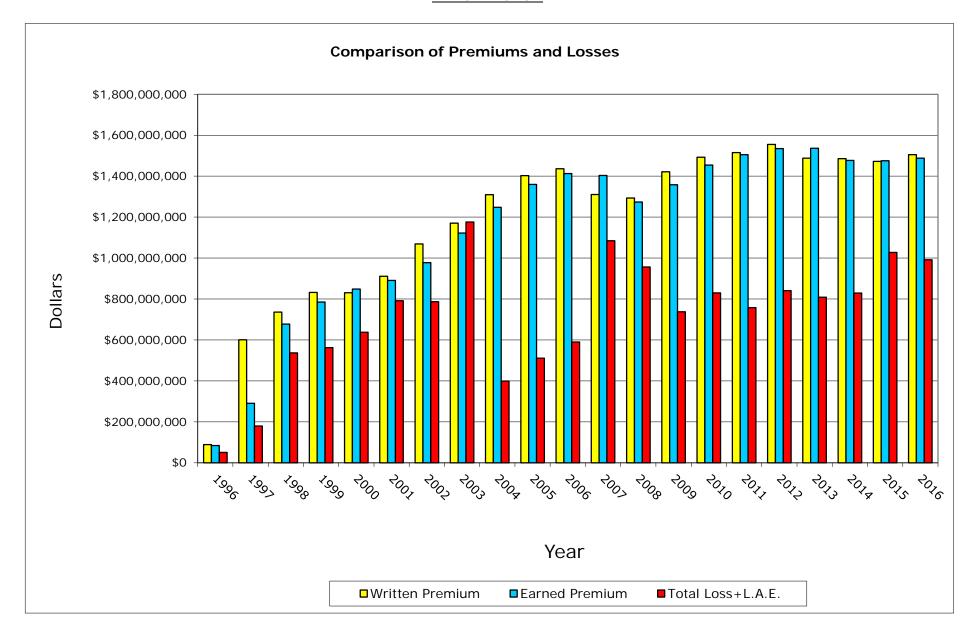

# Homeowners Data Data Years: 1996 - 2016 WRITTEN PREMIUM

| NAIC COMPANY NAME                          | 1996           | 1997           | 1998           | 1999           | 2000           | 2001           | 2002           | 2003           | 2004           | 2005           | 2006           | 2007           | 2008           | 2009           | 2010           | 2011           | 2012           | 2013           | 2014           | 2015           | 2016           | Grand Total       |
|--------------------------------------------|----------------|----------------|----------------|----------------|----------------|----------------|----------------|----------------|----------------|----------------|----------------|----------------|----------------|----------------|----------------|----------------|----------------|----------------|----------------|----------------|----------------|-------------------|
|                                            |                |                |                |                |                |                |                |                |                |                | •              |                |                |                |                |                |                |                |                |                |                |                   |
| 25151 State Farm Gen Ins Co                | 89,075,628     | 600,645,568    | 735,902,930    | 831,858,754    | 830,221,123    | 911,279,514    | 1,068,809,758  | 1,170,526,471  | 1,309,339,550  | 1,402,353,948  | 1,436,030,372  | 1,310,195,979  | 1,293,201,925  | 1,421,167,735  | 1,492,193,279  | 1,515,373,625  | 1,555,279,663  | 1,487,506,177  | 1,485,730,133  | 1,472,081,459  | 1,504,930,435  | 24,923,704,026    |
| 21660 Fire Ins Exch                        | 415,692,948    | 538,518,900    | 608,149,743    | 619,380,484    | 635,113,422    | 696,279,003    | 784,273,080    | 840,220,630    | 871,003,388    | 929,813,959    | 944,472,433    | 755,104,228    | 665,086,943    | 593,881,563    | 534,824,667    | 487,619,667    | 452,520,475    | 481,231,078    | 537,230,726    | 594,084,388    | 629,094,269    | 13,613,595,994    |
| 19232 Allstate Ins Co                      | 454,687,378    | 433,547,259    | 505,634,628    | 518,162,878    | 568,462,602    | 568,573,559    | 622,008,756    | 715,550,735    | 776,590,931    | 844,938,089    | 842,354,375    | 814,428,994    | 685,323,962    | 579,023,668    | 589,780,699    | 602,487,410    | 598,120,164    | 565,030,439    | 544,729,126    | 522,568,430    | 448,607,040    | 12,800,611,122    |
| 15539 CSAA Ins Exch                        | 126,541,231    | 132,308,944    | 143,291,568    | 165,525,195    | 188,869,064    | 208,229,733    | 229,270,944    | 291,557,675    | 333,027,654    | 377,587,062    | 414,417,030    | 434,003,981    | 418,615,774    | 418,122,380    | 437,381,396    | 453,219,601    | 463,206,874    | 452,486,738    | 471,832,147    | 496,159,691    | 514,100,769    | 7,169,755,451     |
| 15598 Interins Exch Of The Automobile Club | 57,904,539     | 70,228,434     | 87,170,745     | 104,927,477    | 118,289,362    | 135,243,663    | 160,563,975    | 203,817,515    | 228,130,725    | 245,336,193    | 266,029,053    | 280,637,648    | 299,242,266    | 317,512,083    | 339,934,860    | 351,309,639    | 362,695,521    | 378,452,980    | 397,363,319    | 440,100,444    | 483,981,946    | 5,328,872,387     |
| 11908 Mercury Cas Co                       | 5,232,872      | 8,741,761      | 10,510,767     | 19,709,390     | 41,251,289     | 63,205,604     | 94,270,518     | 126,726,606    | 150,022,338    | 175,053,935    | 196,753,111    | 204,286,212    | 196,542,677    | 196,090,764    | 209,195,936    | 222,575,616    | 241,949,546    | 252,687,842    | 265,831,649    | 169,898,744    | (1,301,288)    | 2,849,235,889     |
| 25941 United Serv Automobile Assn          | 92,460,059     | 93,767,245     | 95,998,865     | 98,030,411     | 103,510,453    | 110,178,116    | 117,115,015    | 129,370,448    | 150,805,514    | 161,901,367    | 167,025,574    | 156,105,443    | 160,168,221    | 171,617,383    | 178,550,312    | 181,835,174    | 160,556,789    | 162,752,068    | 163,188,464    | 160,452,393    | 163,317,639    | 2,978,706,953     |
| 19100 Amco Ins Co                          | 23,748,097     | 27,256,723     | 31,609,446     | 49,911,350     | 60,490,789     | 72,992,429     | 87,206,339     | 108,549,409    | 118,895,014    | 132,306,836    | 146,149,989    | 145,349,343    | 150,029,214    | 155,207,492    | 162,213,345    | 157,966,401    | 158,148,612    | 163,529,386    | 169,818,232    | 171,303,505    | 174,722,193    | 2,467,404,144     |
| 25968 USAA Cas Ins Co                      | 34,014,423     | 38,118,981     | 43,282,469     | 49,354,962     | 56,860,564     | 64,714,594     | 75,137,256     | 91,252,935     | 112,478,760    | 124,808,994    | 127,905,265    | 116,013,944    | 121,835,470    | 132,927,591    | 140,283,335    | 144,596,267    | 133,283,216    | 139,102,368    | 139,130,931    | 125,734,056    | 131,292,912    | 2,142,129,293     |
| 23035 Liberty Mut Fire Ins Co              | 25,415,249     | 27,614,006     | 28,873,265     | 28,466,272     | 31,008,608     | 33,830,767     | 41,898,199     | 56,790,303     | 106,746,733    | 120,555,155    | 128,774,902    | 134,873,074    | 138,822,448    | 145,521,738    | 145,567,215    | 153,430,447    | 162,089,437    | 150,296,084    | (2,671,740)    | 0              | 40,166         | 1,657,942,328     |
| 21873 Firemans Fund Ins Co                 | 73,337,245     | 74,715,704     | 77,396,305     | 74,716,810     | 74,516,030     | 78,767,836     | 78,805,910     | 96,066,812     | 103,363,924    | 115,340,448    | 126,527,278    | 132,823,580    | 132,160,894    | 135,940,970    | 128,307,578    | 115,534,237    | 109,312,203    | 106,175,134    | 109,178,357    | 64,059,757     | (1,633,050)    | 2,005,413,962     |
| 26905 Century Natl Ins Co                  | 78,257,976     | 84,142,952     | 80,516,685     | 73,489,417     | 68,002,356     | 59,126,039     | 64,536,134     | 86,102,942     | 95,925,957     | 90,075,564     | 82,726,028     | 74,260,785     | 67,294,021     | 61,807,646     | 54,349,356     | 49,193,464     | 48,904,321     | 47,707,971     | 47,010,213     | 46,900,409     | 44,472,064     | 1,404,802,300     |
| 37850 Pacific Specialty Ins Co             | 26,393,315     | 19,286,394     | 16,006,257     | 22,891,404     | 24,000,969     | 25,325,465     | 60,509,327     | 97,337,400     | 94,452,078     | 83,340,879     | 71,884,139     | 69,405,907     | 76,717,131     | 82,922,453     | 93,839,215     | 101,040,451    | 106,421,860    | 114,746,848    | 127,195,263    | 134,358,038    | 143,249,648    | 1,591,324,441     |
| 36161 Travelers Prop Cas Ins Co            | 25,419,747     | 24,247,160     | 28,203,220     | 29,283,592     | 28,113,381     | 27,673,933     | 29,642,290     | 46,434,045     | 66,860,114     | 80,483,461     | 91,730,979     | 95,289,023     | 86,372,893     | 79,427,782     | 74,064,585     | 67,285,186     | 57,286,834     | 7,233,805      | 89,922         | 5,381          | 0              | 945,147,333       |
| 24740 Safeco Ins Co Of Amer                | 91,949,709     | 93,706,424     | 97,913,511     | 105,130,442    | 108,373,777    | 61,029,619     | 68,005,609     | 74,659,269     | 79,690,507     | 79,397,155     | 78,919,034     | 68,038,275     | 70,081,862     | 73,295,453     | 74,116,239     | 74,645,869     | 72,855,351     | 71,991,439     | 71,063,155     | 68,618,426     | 65,281,937     | 1,648,763,062     |
| 34525 First Amer Specilaty Ins Co          | 6,803,568      | 4,429,179      | 4,625,464      | 6,031,379      | 6,486,518      | 8,749,446      | 52,178,588     | 83,854,880     | 77,730,542     | 70,587,412     | 70,659,542     | 62,723,347     | 54,197,121     | 47,970,546     | 44,378,377     | 42,616,958     | 41,763,506     | 41,315,183     | 42,048,334     | 42,226,207     | 42,098,920     | 853,475,017       |
| 42579 Allied Prop & Cas Ins Co             | 16,754,455     | 18,199,860     | 18,256,614     | 22,374,945     | 31,902,400     | 30,246,461     | 34,961,775     | 49,116,057     | 57,503,665     | 65,060,102     | 68,589,620     | 63,700,262     | 63,802,425     | 65,738,242     | 63,166,980     | 61,616,464     | 62,441,067     | 65,138,941     | 67,089,494     | 64,707,275     | 65,497,048     | 1,055,864,152     |
| 39012 Safeco Ins Co Of IL                  | 6,863,161      | 7,150,440      | 8,621,609      | 10,226,626     | 21,488,271     | 54,898,171     | 59,255,193     | 63,231,547     | 66,392,803     | 65,001,141     | 64,738,972     | 56,725,880     | 59,380,859     | 62,727,301     | 63,581,255     | 64,877,506     | 61,094,404     | 58,265,042     | 55,605,842     | 54,939,771     | 55,041,068     | 1,020,106,862     |
| 20281 Federal Ins Co                       | 31,167,957     | 31,114,530     | 31,117,635     | 32,219,345     | 30,654,444     | 33,095,806     | 37,574,132     | 43,242,293     | 53,421,579     | 61,602,725     | 71,061,199     | 76,580,754     | 70,844,567     | 75,081,835     | 83,431,602     | 92,384,529     | 103,002,067    | 112,994,937    | 120,726,200    | 127,948,797    | 132,139,629    | 1,451,406,562     |
| 30104 Hartford Underwriters Ins Co         | 20,398,765     | 22,833,138     | 23,753,060     | 25,802,470     | 27,494,558     | 29,355,308     | 32,843,742     | 40,054,414     | 45,231,817     | 51,002,837     | 57,226,746     | 61,248,392     | 61,471,634     | 62,217,771     | 61,187,519     | 60,105,384     | 56,711,594     | 52,138,337     | 51,768,164     | 48,479,520     | 9,052,090      | 900,377,260       |
|                                            |                |                |                |                |                |                |                |                |                |                |                |                |                |                |                |                |                |                |                |                |                |                   |
| Sub Total                                  | 1,702,118,322  | 2,350,573,602  | 2,676,834,786  | 2,887,493,603  | 3,055,109,980  | 3,272,795,066  | 3,798,866,540  | 4,414,462,386  | 4,897,613,593  | 5,276,547,262  | 5,453,975,641  | 5,111,795,051  | 4,871,192,307  | 4,878,202,396  | 4,970,347,750  | 4,999,713,895  | 5,007,643,504  | 4,910,782,797  | 4,863,957,931  | 4,804,626,691  | 4,603,985,435  | 88,808,638,538    |
| % of California Total                      | 55.08%         | 73.01%         | 77.68%         | 81.11%         | 81.65%         | 81.70%         | 82.86%         | 83.08%         | 83.54%         | 83.69%         | 82.74%         | 79.21%         | 76.64%         | 74.90%         | 73.56%         | 72.49%         | 71.35%         | 69.52%         | 67.19%         | 64.84%         | 59.72%         | 74.54%            |
| Remainder of California                    | 1,388,053,736  | 869,099,461    | 769,014,579    | 672,606,992    | 686,392,087    | 733,040,474    | 785,617,041    | 899,052,305    | 965,079,760    | 1,028,629,160  | 1,137,936,875  | 1,341,293,149  | 1,484,788,562  | 1,635,164,901  | 1,786,802,150  | 1,897,082,302  | 2,010,400,049  | 2,153,204,321  | 2,375,260,119  | 2,605,367,614  | 3,105,585,314  | 30,329,470,951    |
| California Total Written Premium           | 3,090,172,058  | 3,219,673,063  | 3,445,849,365  | 3,560,100,595  | 3,741,502,067  | 4,005,835,540  | 4,584,483,581  | 5,313,514,691  | 5,862,693,353  | 6,305,176,422  | 6,591,912,516  | 6,453,088,200  | 6,355,980,869  | 6,513,367,297  | 6,757,149,900  | 6,896,796,197  | 7,018,043,553  | 7,063,987,118  | 7,239,218,050  | 7,409,994,305  | 7,709,570,749  | 119,138,109,489   |
|                                            |                |                |                |                |                |                |                |                |                |                |                |                |                |                |                |                |                |                |                |                |                |                   |
| Countrywide Total Written Premium          | 27,375,160,000 | 29,117,151,000 | 30,959,589,000 | 32,555,097,000 | 34,694,915,000 | 37,555,797,000 | 43,131,450,000 | 48,828,578,000 | 53,356,876,000 | 57,960,863,000 | 61,296,242,000 | 63,821,688,000 | 65,812,541,000 | 68,324,430,000 | 71,809,560,000 | 74,569,885,000 | 78,708,057,000 | 81,942,637,000 | 86,786,883,000 | 89,232,047,000 | 91,503,198,000 | 1,229,342,644,000 |
| Ratio of CA W.P. / CW W.P.                 | 11.29%         | 11.06%         | 11.13%         | 10.94%         | 10.78%         | 10.67%         | 10.63%         | 10.88%         | 10.99%         | 10.88%         | 10.75%         | 10.11%         | 9.66%          | 9.53%          | 9.41%          | 9.25%          | 8.92%          | 8.62%          | 8.34%          | 8.30%          | 8.43%          | 9.69%             |

# Homeowners Data Data Years: 1996 - 2016 EARNED PREMIUM

| NAIC COMPANY NAME                          | 1996           | 1997           | 1998           | 1999           | 2000           | 2001           | 2002           | 2003           | 2004           | 2005           | 2006           | 2007           | 2008           | 2009           | 2010           | 2011           | 2012           | 2013           | 2014           | 2015           | 2016           | Grand Total       |
|--------------------------------------------|----------------|----------------|----------------|----------------|----------------|----------------|----------------|----------------|----------------|----------------|----------------|----------------|----------------|----------------|----------------|----------------|----------------|----------------|----------------|----------------|----------------|-------------------|
|                                            |                |                |                |                |                |                |                |                |                |                |                |                |                |                |                |                |                |                |                |                |                |                   |
| 25151 State Farm Gen Ins Co                | 84,388,878     | 290,131,482    | 677,292,249    | 785,397,886    | 848,251,066    | 890,472,054    | 977,350,095    | 1,121,954,641  | 1,247,604,635  | 1,359,374,381  | 1,413,053,990  | 1,403,170,777  | 1,274,084,941  | 1,358,179,309  | 1,453,908,717  | 1,504,918,421  | 1,535,113,356  | 1,536,606,772  | 1,476,593,533  | 1,475,344,800  | 1,488,067,789  | 24,201,259,772    |
| 21660 Fire Ins Exch                        | 387,406,343    | 485,814,110    | 573,665,727    | 610,201,664    | 623,018,758    | 664,980,050    | 733,889,786    | 816,186,516    | 854,765,587    | 903,272,630    | 941,446,866    | 848,645,488    | 709,736,084    | 630,846,644    | 566,690,847    | 512,554,321    | 470,806,367    | 463,601,945    | 506,698,749    | 561,642,760    | 620,412,590    | 13,486,283,832    |
| 19232 Alistate Ins Co                      | 449,078,082    | 416,469,394    | 496,465,901    | 511,622,475    | 554,295,647    | 559,104,559    | 585,084,472    | 671,245,446    | 740,039,941    | 823,063,080    | 844,674,220    | 831,025,374    | 772,667,666    | 608,264,780    | 584,511,693    | 591,844,890    | 606,399,989    | 581,484,844    | 555,634,680    | 533,582,182    | 486,314,843    | 12,802,874,158    |
| 15539 CSAA Ins Exch                        | 124,148,456    | 128,859,260    | 137,069,023    | 153,751,982    | 177,213,106    | 198,121,461    | 218,080,591    | 258,481,558    | 309,906,964    | 355,013,834    | 397,226,619    | 427,458,083    | 429,423,101    | 413,206,981    | 427,350,541    | 445,577,822    | 458,895,158    | 457,165,062    | 463,223,697    | 483,225,975    | 505,777,313    | 6,969,176,587     |
| 15598 Interins Exch Of The Automobile Club | 53,268,440     | 63,750,805     | 78,237,324     | 96,418,536     | 112,337,720    | 126,510,286    | 144,980,676    | 182,245,837    | 216,628,792    | 237,720,029    | 256,009,480    | 273,761,810    | 289,544,210    | 308,725,195    | 328,144,411    | 345,600,158    | 356,973,543    | 370,870,361    | 387,845,429    | 417,215,964    | 462,716,717    | 5,109,505,723     |
| 11908 Mercury Cas Co                       | 5,048,088      | 7,171,035      | 9,522,791      | 14,723,453     | 30,219,046     | 52,885,099     | 79,475,250     | 111,935,390    | 137,746,426    | 161,842,012    | 185,769,726    | 201,094,587    | 201,284,110    | 193,267,382    | 202,409,931    | 216,056,038    | 232,255,871    | 248,669,908    | 261,051,743    | 239,208,563    | 60,246,245     | 2,851,882,694     |
| 25941 United Serv Automobile Assn          | 90,539,693     | 93,359,785     | 94,690,755     | 96,693,751     | 100,916,760    | 106,238,204    | 113,999,264    | 122,067,635    | 140,415,927    | 156,251,113    | 165,966,383    | 160,121,534    | 158,438,545    | 165,370,682    | 175,077,572    | 181,492,394    | 170,515,983    | 161,619,008    | 163,841,382    | 160,994,411    | 161,608,262    | 2,940,219,043     |
| 19100 Amco Ins Co                          | 22,122,456     | 25,226,426     | 29,708,363     | 40,325,010     | 53,572,906     | 67,687,643     | 79,374,189     | 97,179,863     | 113,643,990    | 125,103,709    | 138,540,628    | 147,983,802    | 146,280,498    | 152,904,167    | 159,005,775    | 159,161,806    | 158,753,983    | 160,385,206    | 166,372,688    | 170,438,920    | 174,016,398    | 2,387,788,426     |
| 25968 USAA Cas Ins Co                      | 31,259,302     | 36,111,622     | 40,526,895     | 46,139,122     | 53,090,201     | 60,296,656     | 70,083,947     | 82,289,446     | 101,981,141    | 118,690,332    | 128,247,340    | 120,707,958    | 119,371,531    | 126,553,848    | 136,590,521    | 143,319,271    | 138,283,932    | 136,194,295    | 141,468,324    | 130,126,858    | 128,159,456    | 2,089,491,998     |
| 23035 Liberty Mut Fire Ins Co              | 24,009,546     | 26,496,806     | 28,192,382     | 28,469,351     | 29,723,759     | 32,219,770     | 36,940,994     | 49,230,138     | 78,820,490     | 115,569,239    | 124,593,165    | 131,969,272    | 136,910,236    | 141,785,923    | 146,438,927    | 148,627,375    | 157,789,020    | 162,806,067    | 68,681,276     | 0              | 41,855         | 1,669,315,591     |
| 21873 Firemans Fund Ins Co                 | 68,628,133     | 73,872,738     | 76,234,725     | 77,031,221     | 74,200,886     | 76,800,952     | 78,352,488     | 86,956,441     | 99,489,022     | 109,048,200    | 121,421,734    | 129,492,554    | 132,659,792    | 133,485,289    | 132,720,176    | 122,168,831    | 112,175,541    | 107,978,778    | 107,930,678    | 97,960,426     | 20,684,659     | 2,039,293,264     |
| 26905 Century Natl Ins Co                  | 68,700,322     | 81,047,061     | 81,747,149     | 76,772,284     | 70,897,246     | 64,813,324     | 61,649,099     | 73,856,828     | 91,977,677     | 93,993,468     | 86,522,768     | 79,043,247     | 71,387,479     | 64,643,715     | 58,929,880     | 50,683,861     | 49,473,445     | 48,525,676     | 47,444,861     | 46,930,341     | 48,284,662     | 1,417,324,393     |
| 37850 Pacific Specialty Ins Co             | 12,880,652     | 24,965,597     | 18,075,726     | 20,232,910     | 24,072,126     | 24,660,042     | 40,396,227     | 84,039,738     | 95,056,508     | 88,563,404     | 77,416,348     | 68,539,150     | 74,216,914     | 79,671,833     | 88,751,898     | 98,495,748     | 104,007,470    | 110,353,559    | 121,856,420    | 130,328,116    | 140,158,780    | 1,526,739,166     |
| 36161 Travelers Prop Cas Ins Co            | 22,937,824     | 24,567,370     | 25,715,675     | 28,890,518     | 29,008,753     | 27,735,906     | 28,340,268     | 37,130,950     | 56,394,536     | 73,869,706     | 85,360,961     | 95,668,473     | 90,061,889     | 83,896,368     | 76,402,924     | 70,952,772     | 62,968,659     | 34,383,621     | 1,133,036      | 71,499         | 1,527          | 955,493,235       |
| 24740 Safeco Ins Co Of Amer                | 93,398,959     | 91,721,976     | 95,857,925     | 99,816,464     | 113,068,263    | 80,036,818     | 64,589,063     | 71,194,832     | 77,295,523     | 79,612,673     | 80,013,381     | 74,747,445     | 68,867,452     | 71,259,698     | 73,980,905     | 74,623,542     | 73,565,686     | 72,397,611     | 71,558,680     | 70,025,415     | 66,923,035     | 1,664,555,346     |
| 34525 First Amer Specilaty Ins Co          | 3,766,889      | 5,587,589      | 4,622,629      | 5,500,664      | 6,170,992      | 7,195,353      | 28,886,863     | 69,061,689     | 82,737,377     | 72,674,919     | 71,025,840     | 66,967,610     | 57,996,854     | 50,970,194     | 46,057,763     | 43,451,617     | 42,253,060     | 41,566,406     | 41,743,369     | 42,346,640     | 42,115,875     | 832,700,192       |
| 42579 Allied Prop & Cas Ins Co             | 14,242,587     | 17,667,112     | 17,987,236     | 19,638,532     | 27,318,410     | 31,585,032     | 31,860,561     | 41,714,569     | 53,110,879     | 61,326,029     | 66,886,552     | 67,158,169     | 62,965,363     | 64,971,416     | 64,774,536     | 61,897,533     | 62,136,590     | 64,113,458     | 65,799,593     | 65,855,594     | 65,138,658     | 1,028,148,409     |
| 39012 Safeco Ins Co Of IL                  | 6,873,170      | 6,910,970      | 7,843,855      | 9,239,915      | 12,355,823     | 40,221,695     | 56,772,066     | 61,016,953     | 64,932,746     | 65,623,345     | 65,307,517     | 61,584,556     | 58,000,695     | 60,761,916     | 63,333,887     | 64,584,108     | 62,932,780     | 59,785,251     | 57,038,530     | 54,784,571     | 55,269,436     | 995,173,785       |
| 20281 Federal Ins Co                       | 30,651,196     | 30,928,562     | 31,139,992     | 31,701,683     | 31,603,314     | 31,901,590     | 35,065,719     | 40,234,998     | 48,220,516     | 57,931,239     | 66,052,515     | 74,825,180     | 72,418,032     | 73,570,400     | 78,703,403     | 88,169,482     | 96,920,477     | 108,070,076    | 116,822,715    | 123,887,695    | 130,055,934    | 1,398,874,718     |
| 30104 Hartford Underwriters Ins Co         | 18,497,068     | 21,606,689     | 23,306,397     | 24,628,389     | 26,713,223     | 28,356,353     | 31,325,749     | 36,162,721     | 42,472,100     | 48,013,340     | 53,914,739     | 59,652,962     | 61,501,645     | 61,871,429     | 61,733,086     | 60,615,991     | 59,170,949     | 54,427,919     | 51,827,844     | 50,163,509     | 32,194,950     | 908,157,052       |
|                                            |                |                |                |                |                |                |                |                |                |                |                |                |                |                |                |                |                |                |                |                |                |                   |
| Sub Total (2)                              | 1,611,846,084  | 1,952,266,389  | 2,547,902,719  | 2,777,195,810  | 2,998,048,005  | 3,171,822,847  | 3,496,497,367  | 4,114,186,189  | 4,653,240,777  | 5,106,556,682  | 5,369,450,772  | 5,323,618,031  | 4,987,817,037  | 4,844,207,169  | 4,925,517,393  | 4,984,795,981  | 5,011,391,859  | 4,981,005,823  | 4,874,567,227  | 4,854,134,239  | 4,688,188,984  | 87,274,257,384    |
| % of California Total                      | 53.86%         | 62.40%         | 75.86%         | 79.88%         | 81.53%         | 81.74%         | 82.72%         | 83.11%         | 83.42%         | 84.19%         | 83.42%         | 81.04%         | 78.10%         | 75.80%         | 74.23%         | 72.96%         | 71.97%         | 70.47%         | 68.32%         | 66.96%         | 61.55%         | 74.84%            |
| Remainder of California                    | 1,381,076,448  | 1,176,406,864  | 810,996,376    | 699,631,655    | 679,346,276    | 708,623,313    | 730,311,891    | 836,003,739    | 924,845,532    | 958,621,825    | 1,067,419,301  | 1,245,239,418  | 1,398,434,739  | 1,546,925,243  | 1,709,755,515  | 1,847,658,978  | 1,951,432,642  | 2,086,795,119  | 2,260,559,413  | 2,394,856,679  | 2,928,432,832  | 29,343,373,798    |
| California Total Earned Premium            | 2,992,922,532  | 3,128,673,253  | 3,358,899,095  | 3,476,827,465  | 3,677,394,281  | 3,880,446,160  | 4,226,809,258  | 4,950,189,928  | 5,578,086,309  | 6,065,178,507  | 6,436,870,073  | 6,568,857,449  | 6,386,251,776  | 6,391,132,412  | 6,635,272,908  | 6,832,454,959  | 6,962,824,501  | 7,067,800,942  | 7,135,126,640  | 7,248,990,918  | 7,616,621,816  | 116,617,631,182   |
| I a company of the second                  |                |                |                |                |                |                |                |                |                |                |                |                |                |                |                |                |                |                |                |                |                |                   |
| Countrywide Total Earned Premium           | 26,630,751,000 | 28,110,783,000 | 29,950,174,000 | 31,737,392,000 | 33,882,470,000 | 36,182,711,000 | 40,109,563,000 | 45,781,232,000 | 50,804,432,000 | 55,727,931,000 | 58,867,146,000 | 62,845,565,000 | 65,164,568,000 | 66,618,562,000 | 69,911,994,000 | 72,886,025,000 | 76,361,052,000 | 80,886,709,000 | 84,901,760,000 | 87,646,444,000 | 90,568,729,000 | 1,195,575,993,000 |
| Ratio of CA E.P. / CW E.P.                 | 11.24%         | 11.13%         | 11.21%         | 10.95%         | 10.85%         | 10.72%         | 10.54%         | 10.81%         | 10.98%         | 10.88%         | 10.93%         | 10.45%         | 9.80%          | 9.59%          | 9.49%          | 9.37%          | 9.12%          | 8.74%          | 8.40%          | 8.27%          | 8.41%          | 9.75%             |

#### Homeowners Data

Data Years: 1996 - 2016

INCURRED LOSSES + LOSS ADJUSTMENT EXPENSES

| NAIC  | COMPANY NAME                         | 1996           | 1997           | 1998           | 1999           | 2000           | 2001           | 2002           | 2003           | 2004           | 2005           | 2006           | 2007           | 2008           | 2009           | 2010           | 2011           | 2012           | 2013           | 2014           | 2015           | 2016           | Grand Total     |
|-------|--------------------------------------|----------------|----------------|----------------|----------------|----------------|----------------|----------------|----------------|----------------|----------------|----------------|----------------|----------------|----------------|----------------|----------------|----------------|----------------|----------------|----------------|----------------|-----------------|
|       | l.                                   |                |                |                |                | 1              |                |                |                |                |                |                | 1              | 1              |                |                | 1              |                |                | ·              |                |                |                 |
| 25151 | State Farm Gen Ins Co                | 50,107,882     | 179,490,918    | 536,496,627    | 562,327,813    | 637,473,476    | 791,438,228    | 786,935,871    | 1,175,911,639  | 399,355,860    | 511,113,347    | 589,546,114    | 1,084,211,652  | 956,165,120    | 737,639,277    | 829,392,867    | 757,854,820    | 840,881,047    | 809,027,541    | 828,668,019    | 1,027,286,641  | 991,243,864    | 15,082,568,624  |
| 21660 | Fire Ins Exch                        | 297,777,525    | 318,321,928    | 398,667,851    | 414,986,880    | 471,153,487    | 566,371,125    | 464,353,048    | 636,201,729    | 321,714,424    | 340,510,897    | 407,028,567    | 721,956,416    | 380,681,099    | 119,594,351    | 264,530,221    | 203,023,712    | 252,355,656    | 256,295,170    | 288,190,341    | 413,099,597    | 430,701,928    | 7,967,515,951   |
| 19232 | Allstate Ins Co                      | 224,797,250    | 244,127,238    | 285,195,505    | 258,866,476    | 268,111,773    | 402,434,029    | 382,996,695    | 613,412,646    | 229,460,272    | 339,109,698    | 329,612,039    | 655,535,059    | 514,403,798    | 277,586,485    | 323,044,381    | 329,383,296    | 306,948,022    | 266,420,834    | 279,564,811    | 262,439,267    | 276,864,577    | 7,070,314,150   |
| 15539 | CSAA Ins Exch                        | 77,591,225     | 80,803,375     | 109,236,918    | 111,918,728    | 108,363,220    | 149,801,574    | 169,676,409    | 115,765,871    | 117,342,085    | 161,146,786    | 164,030,936    | 225,070,176    | 216,784,552    | 212,524,482    | 201,801,657    | 225,514,947    | 214,812,212    | 223,729,413    | 243,474,181    | 393,683,013    | 260,630,969    | 3,783,702,728   |
| 15598 | Interins Exch Of The Automobile Club | 35,842,606     | 45,921,924     | 49,020,935     | 58,465,655     | 87,989,042     | 104,069,613    | 130,105,547    | 206,259,159    | 108,163,609    | 163,955,016    | 167,128,593    | 312,550,813    | 231,937,950    | 141,218,401    | 200,846,729    | 205,347,851    | 246,052,452    | 268,615,315    | 294,586,865    | 266,192,771    | 292,806,898    | 3,617,077,745   |
| 11908 | Mercury Cas Co                       | 2,623,829      | 3,637,920      | 6,555,207      | 7,922,637      | 18,957,864     | 43,021,141     | 59,376,479     | 77,864,248     | 53,132,114     | 85,350,002     | 67,843,080     | 117,876,781    | 128,655,523    | 98,368,953     | 123,629,260    | 133,682,268    | 164,296,427    | 168,021,567    | 190,788,350    | 180,443,497    | 53,813,942     | 1,785,861,088   |
| 25941 | United Serv Automobile Assn          | 55,709,064     | 47,403,174     | 57,878,198     | 56,168,230     | 60,799,778     | 62,808,276     | 78,000,745     | 116,653,420    | 72,848,872     | 49,714,425     | 62,854,273     | 194,999,667    | 92,550,789     | 27,954,449     | 80,605,077     | 80,938,268     | 88,872,745     | 71,885,815     | 87,080,908     | 96,382,500     | 95,486,057     | 1,637,594,732   |
| 19100 | Amco Ins Co                          | 12,121,516     | 14,186,768     | 16,333,397     | 22,196,438     | 32,477,593     | 50,033,583     | 70,567,118     | 101,053,582    | 51,871,106     | 58,541,069     | 66,643,884     | 105,181,150    | 93,764,662     | 64,414,896     | 91,144,040     | 95,092,657     | 86,630,377     | 91,880,478     | 98,901,159     | 127,241,916    | 109,208,823    | 1,459,486,212   |
| 25968 | USAA Cas Ins Co                      | 18,084,161     | 20,475,897     | 25,058,555     | 30,773,120     | 29,328,566     | 41,187,726     | 45,115,032     | 63,786,678     | 43,780,894     | 45,873,036     | 45,107,202     | 116,304,130    | 66,397,358     | 34,416,599     | 56,519,815     | 66,226,747     | 61,635,498     | 61,319,131     | 72,954,527     | 84,559,965     | 79,022,328     | 1,107,926,965   |
| 23035 | Liberty Mut Fire Ins Co              | 13,103,361     | 15,403,915     | 17,484,936     | 16,522,387     | 18,658,896     | 28,291,723     | 31,397,683     | 55,501,760     | 32,209,158     | 38,896,425     | 45,123,553     | 161,147,507    | 75,448,764     | 18,992,947     | 62,219,710     | 42,990,403     | 65,152,706     | 76,411,001     | 34,326,700     | 0              | 719,289        | 850,002,825     |
| 21873 | Firemans Fund Ins Co                 | 36,881,714     | 26,911,979     | 39,955,266     | 33,515,533     | 32,805,113     | 42,773,948     | 35,552,514     | 46,593,524     | 32,493,194     | 50,637,366     | 34,755,691     | 94,136,384     | 64,995,915     | 48,816,692     | 80,836,609     | 53,155,423     | 61,465,437     | 57,799,569     | 50,133,493     | 52,423,594     | 31,469,260     | 1,008,108,217   |
| 26905 | Century Natl Ins Co                  | 49,126,326     | 54,909,496     | 54,997,772     | 41,881,315     | 34,109,273     | 39,756,335     | 50,578,456     | 97,276,484     | 54,350,901     | 49,676,082     | 37,684,301     | 32,197,683     | 38,910,094     | 17,846,992     | 20,363,835     | 19,542,863     | 25,461,512     | 25,694,974     | 23,800,120     | 22,939,511     | 22,269,363     | 813,373,687     |
| 37850 | Pacific Specialty Ins Co             | 6,069,508      | 10,448,585     | 4,392,947      | 8,550,256      | 17,620,789     | 10,128,143     | 20,746,429     | 59,600,484     | 47,392,964     | 24,635,328     | 22,539,635     | 36,746,512     | 35,319,249     | 35,933,660     | 37,315,452     | 39,743,122     | 50,214,939     | 51,021,445     | 55,237,388     | 63,610,377     | 75,193,133     | 712,460,346     |
| 36161 | Travelers Prop Cas Ins Co            | 13,982,576     | 13,643,379     | 21,297,586     | 12,521,180     | 15,392,220     | 19,902,582     | 20,805,133     | 41,349,791     | 23,014,480     | 30,797,227     | 32,111,807     | 90,625,154     | 61,101,822     | 37,636,849     | 20,685,227     | 33,878,656     | 25,709,418     | 21,005,186     | (3,792,865)    | (1,076,933)    | 1,974,840      | 532,565,313     |
| 24740 | Safeco Ins Co Of Amer                | 48,222,991     | 46,198,120     | 56,491,818     | 62,149,803     | 72,074,456     | 50,825,136     | 34,598,443     | 27,544,097     | 18,726,153     | 20,949,917     | 21,460,313     | 42,908,790     | 27,433,643     | 22,135,421     | 30,486,755     | 25,634,481     | 33,421,208     | 30,360,605     | 39,713,716     | 41,800,219     | 45,406,914     | 798,542,999     |
| 34525 | First Amer Specilaty Ins Co          | 1,211,591      | 1,914,627      | 1,896,873      | 1,985,920      | 2,947,087      | 5,225,445      | 19,428,635     | 89,239,890     | 48,526,201     | 37,498,856     | 34,289,863     | 46,966,856     | 35,165,991     | 21,587,829     | 21,122,109     | 23,323,409     | 21,262,414     | 22,719,958     | 23,424,252     | 28,465,599     | 24,402,323     | 512,605,729     |
| 42579 | Allied Prop & Cas Ins Co             | 7,626,221      | 10,411,942     | 10,863,277     | 12,740,883     | 15,986,462     | 23,022,850     | 30,606,243     | 34,670,277     | 28,890,708     | 21,290,078     | 26,258,210     | 59,204,600     | 43,470,846     | 24,530,138     | 32,445,941     | 34,396,658     | 35,402,195     | 42,694,934     | 40,436,077     | 55,290,105     | 37,447,741     | 627,686,384     |
| 39012 | Safeco Ins Co Of IL                  | 1,878,028      | 2,170,763      | 3,310,858      | 4,874,375      | 7,207,703      | 29,328,031     | 43,767,852     | 37,197,451     | 31,129,370     | 28,435,743     | 30,976,855     | 38,771,933     | 26,717,183     | 32,361,913     | 37,365,036     | 35,132,463     | 38,126,993     | 30,188,400     | 35,213,126     | 36,185,723     | 34,868,666     | 565,208,467     |
| 20281 | Federal Ins Co                       | 10,624,707     | 16,286,456     | 8,472,559      | 11,002,813     | 12,494,119     | 15,811,689     | 22,226,496     | 37,121,371     | 17,757,979     | 20,617,223     | 15,042,413     | 97,462,343     | 41,649,559     | 15,116,557     | 42,717,608     | 42,800,451     | 39,058,046     | 46,557,046     | 63,056,920     | 75,832,180     | 66,877,943     | 718,586,474     |
| 30104 | Hartford Underwriters Ins Co         | 12,649,649     | 10,616,661     | 15,953,876     | 14,609,653     | 15,927,538     | 19,940,519     | 23,784,362     | 30,990,571     | 17,067,543     | 24,261,875     | 26,864,291     | 54,476,269     | 37,228,090     | 29,703,731     | 29,625,463     | 32,453,735     | 28,595,622     | 40,963,459     | 38,051,741     | 41,945,054     | 20,432,076     | 566,141,779     |
|       |                                      |                |                |                |                |                |                | -              |                |                |                |                |                |                |                |                |                |                |                |                |                |                |                 |
|       | Sub Total                            | 976,031,730    | 1,163,285,065  | 1,719,560,961  | 1,743,980,093  | 1,959,878,456  | 2,496,171,696  | 2,520,619,190  | 3,663,994,672  | 1,749,227,887  | 2,103,010,396  | 2,226,901,621  | 4,288,329,877  | 3,168,782,008  | 2,018,380,622  | 2,586,697,792  | 2,480,116,230  | 2,686,354,926  | 2,662,611,838  | 2,783,809,829  | 3,268,744,596  | 2,950,840,931  | 51,217,330,416  |
|       | % of California Total                | 52.06%         | 61.90%         | 77.56%         | 84.32%         | 83.91%         | 83.93%         | 82.90%         | 83.96%         | 79.74%         | 82.50%         | 82.52%         | 79.04%         | 77.02%         | 73.79%         | 74.33%         | 71.14%         | 72.36%         | 68.88%         | 67.90%         | 66.09%         | 60.28%         | 74.28%          |
|       | Remainder of California              | 898,861,443    | 716,051,814    | 497,490,184    | 324,252,616    | 375,867,883    | 477,963,748    | 519,934,813    | 699,779,020    | 444,503,186    | 446,044,499    | 471,860,862    | 1,137,212,158  | 945,318,629    | 716,802,556    | 893,098,993    | 1,006,114,405  | 1,026,319,336  | 1,203,075,008  | 1,316,308,953  | 1,677,120,951  | 1,944,119,408  | 17,738,100,467  |
|       | California Total                     | 1,874,893,174  | 1,879,336,880  | 2,217,051,145  | 2,068,232,709  | 2,335,746,339  | 2,974,135,444  | 3,040,554,003  | 4,363,773,692  | 2,193,731,073  | 2,549,054,896  | 2,698,762,483  | 5,425,542,035  | 4,114,100,637  | 2,735,183,178  | 3,479,796,785  | 3,486,230,635  | 3,712,674,262  | 3,865,686,846  | 4,100,118,782  | 4,945,865,548  | 4,894,960,339  | 68,955,430,883  |
| i     | Countrywide Total                    | 23,464,127,000 | 18.568.596.000 | 22.597.218.000 | 23.661.031.000 | 26.055.723.000 | 32.317.281.000 | 30.974.360.000 | 31.541.256.000 | 38.364.231.000 | 47.948.187.000 | 33.338.743.000 | 37.079.212.000 | 52.910.847.000 | 46.423.569.000 | 48.621.679.000 | 62.686.718.000 | 51.942.797.000 | 44.208.041.000 | 49.121.935.000 | 51.076.908.000 | 55.217.368.000 | 828.119.827.000 |
| ı     | countrywide Total                    | 23,404,127,000 | 10,000,096,000 | 22,391,218,000 | 23,001,031,000 | 20,000,723,000 | 32,317,281,000 | 30,774,360,000 | 31,341,256,000 | 30,304,231,000 | 47,740,187,000 | 33,330,743,000 | 31,014,212,000 | 52,710,847,000 | 40,423,369,000 | 40,021,679,000 | 02,000,/18,000 | 31,742,797,000 | 44,200,041,000 | 49,121,935,000 | 51,076,908,000 | 33,217,368,000 | 020,119,827,000 |