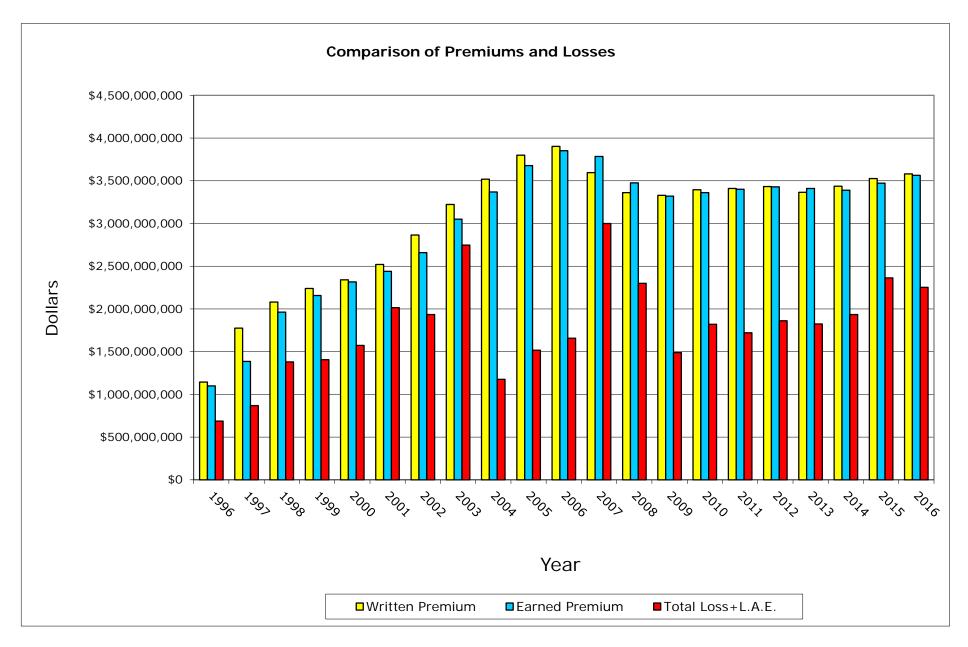

# Homeowners Data Data Years: 1996 - 2016 WRITTEN PREMIUM

| NAIC COMPANY NAME                          | 1996           | 1997           | 1998           | 1999           | 2000           | 2001           | 2002           | 2003           | 2004           | 2005           | 2006           | 2007           | 2008           | 2009           | 2010           | 2011           | 2012           | 2013           | 2014           | 2015           | 2016           | Grand Total       |
|--------------------------------------------|----------------|----------------|----------------|----------------|----------------|----------------|----------------|----------------|----------------|----------------|----------------|----------------|----------------|----------------|----------------|----------------|----------------|----------------|----------------|----------------|----------------|-------------------|
|                                            |                |                |                |                |                |                |                |                |                |                | •              |                |                |                |                |                |                |                |                |                |                |                   |
| 25151 State Farm Gen Ins Co                | 89,075,628     | 600,645,568    | 735,902,930    | 831,858,754    | 830,221,123    | 911,279,514    | 1,068,809,758  | 1,170,526,471  | 1,309,339,550  | 1,402,353,948  | 1,436,030,372  | 1,310,195,979  | 1,293,201,925  | 1,421,167,735  | 1,492,193,279  | 1,515,373,625  | 1,555,279,663  | 1,487,506,177  | 1,485,730,133  | 1,472,081,459  | 1,504,930,435  | 24,923,704,026    |
| 21660 Fire Ins Exch                        | 415,692,948    | 538,518,900    | 608,149,743    | 619,380,484    | 635,113,422    | 696,279,003    | 784,273,080    | 840,220,630    | 871,003,388    | 929,813,959    | 944,472,433    | 755,104,228    | 665,086,943    | 593,881,563    | 534,824,667    | 487,619,667    | 452,520,475    | 481,231,078    | 537,230,726    | 594,084,388    | 629,094,269    | 13,613,595,994    |
| 19232 Allstate Ins Co                      | 454,687,378    | 433,547,259    | 505,634,628    | 518,162,878    | 568,462,602    | 568,573,559    | 622,008,756    | 715,550,735    | 776,590,931    | 844,938,089    | 842,354,375    | 814,428,994    | 685,323,962    | 579,023,668    | 589,780,699    | 602,487,410    | 598,120,164    | 565,030,439    | 544,729,126    | 522,568,430    | 448,607,040    | 12,800,611,122    |
| 15539 CSAA Ins Exch                        | 126,541,231    | 132,308,944    | 143,291,568    | 165,525,195    | 188,869,064    | 208,229,733    | 229,270,944    | 291,557,675    | 333,027,654    | 377,587,062    | 414,417,030    | 434,003,981    | 418,615,774    | 418,122,380    | 437,381,396    | 453,219,601    | 463,206,874    | 452,486,738    | 471,832,147    | 496,159,691    | 514,100,769    | 7,169,755,451     |
| 15598 Interins Exch Of The Automobile Club | 57,904,539     | 70,228,434     | 87,170,745     | 104,927,477    | 118,289,362    | 135,243,663    | 160,563,975    | 203,817,515    | 228,130,725    | 245,336,193    | 266,029,053    | 280,637,648    | 299,242,266    | 317,512,083    | 339,934,860    | 351,309,639    | 362,695,521    | 378,452,980    | 397,363,319    | 440,100,444    | 483,981,946    | 5,328,872,387     |
| 11908 Mercury Cas Co                       | 5,232,872      | 8,741,761      | 10,510,767     | 19,709,390     | 41,251,289     | 63,205,604     | 94,270,518     | 126,726,606    | 150,022,338    | 175,053,935    | 196,753,111    | 204,286,212    | 196,542,677    | 196,090,764    | 209,195,936    | 222,575,616    | 241,949,546    | 252,687,842    | 265,831,649    | 169,898,744    | (1,301,288)    | 2,849,235,889     |
| 25941 United Serv Automobile Assn          | 92,460,059     | 93,767,245     | 95,998,865     | 98,030,411     | 103,510,453    | 110,178,116    | 117,115,015    | 129,370,448    | 150,805,514    | 161,901,367    | 167,025,574    | 156,105,443    | 160,168,221    | 171,617,383    | 178,550,312    | 181,835,174    | 160,556,789    | 162,752,068    | 163,188,464    | 160,452,393    | 163,317,639    | 2,978,706,953     |
| 19100 Amco Ins Co                          | 23,748,097     | 27,256,723     | 31,609,446     | 49,911,350     | 60,490,789     | 72,992,429     | 87,206,339     | 108,549,409    | 118,895,014    | 132,306,836    | 146,149,989    | 145,349,343    | 150,029,214    | 155,207,492    | 162,213,345    | 157,966,401    | 158,148,612    | 163,529,386    | 169,818,232    | 171,303,505    | 174,722,193    | 2,467,404,144     |
| 25968 USAA Cas Ins Co                      | 34,014,423     | 38,118,981     | 43,282,469     | 49,354,962     | 56,860,564     | 64,714,594     | 75,137,256     | 91,252,935     | 112,478,760    | 124,808,994    | 127,905,265    | 116,013,944    | 121,835,470    | 132,927,591    | 140,283,335    | 144,596,267    | 133,283,216    | 139,102,368    | 139,130,931    | 125,734,056    | 131,292,912    | 2,142,129,293     |
| 23035 Liberty Mut Fire Ins Co              | 25,415,249     | 27,614,006     | 28,873,265     | 28,466,272     | 31,008,608     | 33,830,767     | 41,898,199     | 56,790,303     | 106,746,733    | 120,555,155    | 128,774,902    | 134,873,074    | 138,822,448    | 145,521,738    | 145,567,215    | 153,430,447    | 162,089,437    | 150,296,084    | (2,671,740)    | 0              | 40,166         | 1,657,942,328     |
| 21873 Firemans Fund Ins Co                 | 73,337,245     | 74,715,704     | 77,396,305     | 74,716,810     | 74,516,030     | 78,767,836     | 78,805,910     | 96,066,812     | 103,363,924    | 115,340,448    | 126,527,278    | 132,823,580    | 132,160,894    | 135,940,970    | 128,307,578    | 115,534,237    | 109,312,203    | 106,175,134    | 109,178,357    | 64,059,757     | (1,633,050)    | 2,005,413,962     |
| 26905 Century Natl Ins Co                  | 78,257,976     | 84,142,952     | 80,516,685     | 73,489,417     | 68,002,356     | 59,126,039     | 64,536,134     | 86,102,942     | 95,925,957     | 90,075,564     | 82,726,028     | 74,260,785     | 67,294,021     | 61,807,646     | 54,349,356     | 49,193,464     | 48,904,321     | 47,707,971     | 47,010,213     | 46,900,409     | 44,472,064     | 1,404,802,300     |
| 37850 Pacific Specialty Ins Co             | 26,393,315     | 19,286,394     | 16,006,257     | 22,891,404     | 24,000,969     | 25,325,465     | 60,509,327     | 97,337,400     | 94,452,078     | 83,340,879     | 71,884,139     | 69,405,907     | 76,717,131     | 82,922,453     | 93,839,215     | 101,040,451    | 106,421,860    | 114,746,848    | 127,195,263    | 134,358,038    | 143,249,648    | 1,591,324,441     |
| 36161 Travelers Prop Cas Ins Co            | 25,419,747     | 24,247,160     | 28,203,220     | 29,283,592     | 28,113,381     | 27,673,933     | 29,642,290     | 46,434,045     | 66,860,114     | 80,483,461     | 91,730,979     | 95,289,023     | 86,372,893     | 79,427,782     | 74,064,585     | 67,285,186     | 57,286,834     | 7,233,805      | 89,922         | 5,381          | 0              | 945,147,333       |
| 24740 Safeco Ins Co Of Amer                | 91,949,709     | 93,706,424     | 97,913,511     | 105,130,442    | 108,373,777    | 61,029,619     | 68,005,609     | 74,659,269     | 79,690,507     | 79,397,155     | 78,919,034     | 68,038,275     | 70,081,862     | 73,295,453     | 74,116,239     | 74,645,869     | 72,855,351     | 71,991,439     | 71,063,155     | 68,618,426     | 65,281,937     | 1,648,763,062     |
| 34525 First Amer Specilaty Ins Co          | 6,803,568      | 4,429,179      | 4,625,464      | 6,031,379      | 6,486,518      | 8,749,446      | 52,178,588     | 83,854,880     | 77,730,542     | 70,587,412     | 70,659,542     | 62,723,347     | 54,197,121     | 47,970,546     | 44,378,377     | 42,616,958     | 41,763,506     | 41,315,183     | 42,048,334     | 42,226,207     | 42,098,920     | 853,475,017       |
| 42579 Allied Prop & Cas Ins Co             | 16,754,455     | 18,199,860     | 18,256,614     | 22,374,945     | 31,902,400     | 30,246,461     | 34,961,775     | 49,116,057     | 57,503,665     | 65,060,102     | 68,589,620     | 63,700,262     | 63,802,425     | 65,738,242     | 63,166,980     | 61,616,464     | 62,441,067     | 65,138,941     | 67,089,494     | 64,707,275     | 65,497,048     | 1,055,864,152     |
| 39012 Safeco Ins Co Of IL                  | 6,863,161      | 7,150,440      | 8,621,609      | 10,226,626     | 21,488,271     | 54,898,171     | 59,255,193     | 63,231,547     | 66,392,803     | 65,001,141     | 64,738,972     | 56,725,880     | 59,380,859     | 62,727,301     | 63,581,255     | 64,877,506     | 61,094,404     | 58,265,042     | 55,605,842     | 54,939,771     | 55,041,068     | 1,020,106,862     |
| 20281 Federal Ins Co                       | 31,167,957     | 31,114,530     | 31,117,635     | 32,219,345     | 30,654,444     | 33,095,806     | 37,574,132     | 43,242,293     | 53,421,579     | 61,602,725     | 71,061,199     | 76,580,754     | 70,844,567     | 75,081,835     | 83,431,602     | 92,384,529     | 103,002,067    | 112,994,937    | 120,726,200    | 127,948,797    | 132,139,629    | 1,451,406,562     |
| 30104 Hartford Underwriters Ins Co         | 20,398,765     | 22,833,138     | 23,753,060     | 25,802,470     | 27,494,558     | 29,355,308     | 32,843,742     | 40,054,414     | 45,231,817     | 51,002,837     | 57,226,746     | 61,248,392     | 61,471,634     | 62,217,771     | 61,187,519     | 60,105,384     | 56,711,594     | 52,138,337     | 51,768,164     | 48,479,520     | 9,052,090      | 900,377,260       |
|                                            |                |                |                |                |                |                |                |                |                |                |                |                |                |                |                |                |                |                |                |                |                |                   |
| Sub Total                                  | 1,702,118,322  | 2,350,573,602  | 2,676,834,786  | 2,887,493,603  | 3,055,109,980  | 3,272,795,066  | 3,798,866,540  | 4,414,462,386  | 4,897,613,593  | 5,276,547,262  | 5,453,975,641  | 5,111,795,051  | 4,871,192,307  | 4,878,202,396  | 4,970,347,750  | 4,999,713,895  | 5,007,643,504  | 4,910,782,797  | 4,863,957,931  | 4,804,626,691  | 4,603,985,435  | 88,808,638,538    |
| % of California Total                      | 55.08%         | 73.01%         | 77.68%         | 81.11%         | 81.65%         | 81.70%         | 82.86%         | 83.08%         | 83.54%         | 83.69%         | 82.74%         | 79.21%         | 76.64%         | 74.90%         | 73.56%         | 72.49%         | 71.35%         | 69.52%         | 67.19%         | 64.84%         | 59.72%         | 74.54%            |
| Remainder of California                    | 1,388,053,736  | 869,099,461    | 769,014,579    | 672,606,992    | 686,392,087    | 733,040,474    | 785,617,041    | 899,052,305    | 965,079,760    | 1,028,629,160  | 1,137,936,875  | 1,341,293,149  | 1,484,788,562  | 1,635,164,901  | 1,786,802,150  | 1,897,082,302  | 2,010,400,049  | 2,153,204,321  | 2,375,260,119  | 2,605,367,614  | 3,105,585,314  | 30,329,470,951    |
| California Total Written Premium           | 3,090,172,058  | 3,219,673,063  | 3,445,849,365  | 3,560,100,595  | 3,741,502,067  | 4,005,835,540  | 4,584,483,581  | 5,313,514,691  | 5,862,693,353  | 6,305,176,422  | 6,591,912,516  | 6,453,088,200  | 6,355,980,869  | 6,513,367,297  | 6,757,149,900  | 6,896,796,197  | 7,018,043,553  | 7,063,987,118  | 7,239,218,050  | 7,409,994,305  | 7,709,570,749  | 119,138,109,489   |
|                                            |                |                |                |                |                |                |                |                |                |                |                |                |                |                |                |                |                |                |                |                |                |                   |
| Countrywide Total Written Premium          | 27,375,160,000 | 29,117,151,000 | 30,959,589,000 | 32,555,097,000 | 34,694,915,000 | 37,555,797,000 | 43,131,450,000 | 48,828,578,000 | 53,356,876,000 | 57,960,863,000 | 61,296,242,000 | 63,821,688,000 | 65,812,541,000 | 68,324,430,000 | 71,809,560,000 | 74,569,885,000 | 78,708,057,000 | 81,942,637,000 | 86,786,883,000 | 89,232,047,000 | 91,503,198,000 | 1,229,342,644,000 |
| Ratio of CA W.P. / CW W.P.                 | 11.29%         | 11.06%         | 11.13%         | 10.94%         | 10.78%         | 10.67%         | 10.63%         | 10.88%         | 10.99%         | 10.88%         | 10.75%         | 10.11%         | 9.66%          | 9.53%          | 9.41%          | 9.25%          | 8.92%          | 8.62%          | 8.34%          | 8.30%          | 8.43%          | 9.69%             |

# Homeowners Data Data Years: 1996 - 2016 EARNED PREMIUM

| NAIC COMPANY NAME                          | 1996           | 1997           | 1998           | 1999           | 2000           | 2001           | 2002           | 2003           | 2004           | 2005           | 2006           | 2007           | 2008           | 2009           | 2010           | 2011           | 2012           | 2013           | 2014           | 2015           | 2016           | Grand Total       |
|--------------------------------------------|----------------|----------------|----------------|----------------|----------------|----------------|----------------|----------------|----------------|----------------|----------------|----------------|----------------|----------------|----------------|----------------|----------------|----------------|----------------|----------------|----------------|-------------------|
|                                            |                |                |                |                |                |                |                |                |                |                |                |                |                |                |                |                |                |                |                |                |                |                   |
| 25151 State Farm Gen Ins Co                | 84,388,878     | 290,131,482    | 677,292,249    | 785,397,886    | 848,251,066    | 890,472,054    | 977,350,095    | 1,121,954,641  | 1,247,604,635  | 1,359,374,381  | 1,413,053,990  | 1,403,170,777  | 1,274,084,941  | 1,358,179,309  | 1,453,908,717  | 1,504,918,421  | 1,535,113,356  | 1,536,606,772  | 1,476,593,533  | 1,475,344,800  | 1,488,067,789  | 24,201,259,772    |
| 21660 Fire Ins Exch                        | 387,406,343    | 485,814,110    | 573,665,727    | 610,201,664    | 623,018,758    | 664,980,050    | 733,889,786    | 816,186,516    | 854,765,587    | 903,272,630    | 941,446,866    | 848,645,488    | 709,736,084    | 630,846,644    | 566,690,847    | 512,554,321    | 470,806,367    | 463,601,945    | 506,698,749    | 561,642,760    | 620,412,590    | 13,486,283,832    |
| 19232 Alistate Ins Co                      | 449,078,082    | 416,469,394    | 496,465,901    | 511,622,475    | 554,295,647    | 559,104,559    | 585,084,472    | 671,245,446    | 740,039,941    | 823,063,080    | 844,674,220    | 831,025,374    | 772,667,666    | 608,264,780    | 584,511,693    | 591,844,890    | 606,399,989    | 581,484,844    | 555,634,680    | 533,582,182    | 486,314,843    | 12,802,874,158    |
| 15539 CSAA Ins Exch                        | 124,148,456    | 128,859,260    | 137,069,023    | 153,751,982    | 177,213,106    | 198,121,461    | 218,080,591    | 258,481,558    | 309,906,964    | 355,013,834    | 397,226,619    | 427,458,083    | 429,423,101    | 413,206,981    | 427,350,541    | 445,577,822    | 458,895,158    | 457,165,062    | 463,223,697    | 483,225,975    | 505,777,313    | 6,969,176,587     |
| 15598 Interins Exch Of The Automobile Club | 53,268,440     | 63,750,805     | 78,237,324     | 96,418,536     | 112,337,720    | 126,510,286    | 144,980,676    | 182,245,837    | 216,628,792    | 237,720,029    | 256,009,480    | 273,761,810    | 289,544,210    | 308,725,195    | 328,144,411    | 345,600,158    | 356,973,543    | 370,870,361    | 387,845,429    | 417,215,964    | 462,716,717    | 5,109,505,723     |
| 11908 Mercury Cas Co                       | 5,048,088      | 7,171,035      | 9,522,791      | 14,723,453     | 30,219,046     | 52,885,099     | 79,475,250     | 111,935,390    | 137,746,426    | 161,842,012    | 185,769,726    | 201,094,587    | 201,284,110    | 193,267,382    | 202,409,931    | 216,056,038    | 232,255,871    | 248,669,908    | 261,051,743    | 239,208,563    | 60,246,245     | 2,851,882,694     |
| 25941 United Serv Automobile Assn          | 90,539,693     | 93,359,785     | 94,690,755     | 96,693,751     | 100,916,760    | 106,238,204    | 113,999,264    | 122,067,635    | 140,415,927    | 156,251,113    | 165,966,383    | 160,121,534    | 158,438,545    | 165,370,682    | 175,077,572    | 181,492,394    | 170,515,983    | 161,619,008    | 163,841,382    | 160,994,411    | 161,608,262    | 2,940,219,043     |
| 19100 Amco Ins Co                          | 22,122,456     | 25,226,426     | 29,708,363     | 40,325,010     | 53,572,906     | 67,687,643     | 79,374,189     | 97,179,863     | 113,643,990    | 125,103,709    | 138,540,628    | 147,983,802    | 146,280,498    | 152,904,167    | 159,005,775    | 159,161,806    | 158,753,983    | 160,385,206    | 166,372,688    | 170,438,920    | 174,016,398    | 2,387,788,426     |
| 25968 USAA Cas Ins Co                      | 31,259,302     | 36,111,622     | 40,526,895     | 46,139,122     | 53,090,201     | 60,296,656     | 70,083,947     | 82,289,446     | 101,981,141    | 118,690,332    | 128,247,340    | 120,707,958    | 119,371,531    | 126,553,848    | 136,590,521    | 143,319,271    | 138,283,932    | 136,194,295    | 141,468,324    | 130,126,858    | 128,159,456    | 2,089,491,998     |
| 23035 Liberty Mut Fire Ins Co              | 24,009,546     | 26,496,806     | 28,192,382     | 28,469,351     | 29,723,759     | 32,219,770     | 36,940,994     | 49,230,138     | 78,820,490     | 115,569,239    | 124,593,165    | 131,969,272    | 136,910,236    | 141,785,923    | 146,438,927    | 148,627,375    | 157,789,020    | 162,806,067    | 68,681,276     | 0              | 41,855         | 1,669,315,591     |
| 21873 Firemans Fund Ins Co                 | 68,628,133     | 73,872,738     | 76,234,725     | 77,031,221     | 74,200,886     | 76,800,952     | 78,352,488     | 86,956,441     | 99,489,022     | 109,048,200    | 121,421,734    | 129,492,554    | 132,659,792    | 133,485,289    | 132,720,176    | 122,168,831    | 112,175,541    | 107,978,778    | 107,930,678    | 97,960,426     | 20,684,659     | 2,039,293,264     |
| 26905 Century Natl Ins Co                  | 68,700,322     | 81,047,061     | 81,747,149     | 76,772,284     | 70,897,246     | 64,813,324     | 61,649,099     | 73,856,828     | 91,977,677     | 93,993,468     | 86,522,768     | 79,043,247     | 71,387,479     | 64,643,715     | 58,929,880     | 50,683,861     | 49,473,445     | 48,525,676     | 47,444,861     | 46,930,341     | 48,284,662     | 1,417,324,393     |
| 37850 Pacific Specialty Ins Co             | 12,880,652     | 24,965,597     | 18,075,726     | 20,232,910     | 24,072,126     | 24,660,042     | 40,396,227     | 84,039,738     | 95,056,508     | 88,563,404     | 77,416,348     | 68,539,150     | 74,216,914     | 79,671,833     | 88,751,898     | 98,495,748     | 104,007,470    | 110,353,559    | 121,856,420    | 130,328,116    | 140,158,780    | 1,526,739,166     |
| 36161 Travelers Prop Cas Ins Co            | 22,937,824     | 24,567,370     | 25,715,675     | 28,890,518     | 29,008,753     | 27,735,906     | 28,340,268     | 37,130,950     | 56,394,536     | 73,869,706     | 85,360,961     | 95,668,473     | 90,061,889     | 83,896,368     | 76,402,924     | 70,952,772     | 62,968,659     | 34,383,621     | 1,133,036      | 71,499         | 1,527          | 955,493,235       |
| 24740 Safeco Ins Co Of Amer                | 93,398,959     | 91,721,976     | 95,857,925     | 99,816,464     | 113,068,263    | 80,036,818     | 64,589,063     | 71,194,832     | 77,295,523     | 79,612,673     | 80,013,381     | 74,747,445     | 68,867,452     | 71,259,698     | 73,980,905     | 74,623,542     | 73,565,686     | 72,397,611     | 71,558,680     | 70,025,415     | 66,923,035     | 1,664,555,346     |
| 34525 First Amer Specilaty Ins Co          | 3,766,889      | 5,587,589      | 4,622,629      | 5,500,664      | 6,170,992      | 7,195,353      | 28,886,863     | 69,061,689     | 82,737,377     | 72,674,919     | 71,025,840     | 66,967,610     | 57,996,854     | 50,970,194     | 46,057,763     | 43,451,617     | 42,253,060     | 41,566,406     | 41,743,369     | 42,346,640     | 42,115,875     | 832,700,192       |
| 42579 Allied Prop & Cas Ins Co             | 14,242,587     | 17,667,112     | 17,987,236     | 19,638,532     | 27,318,410     | 31,585,032     | 31,860,561     | 41,714,569     | 53,110,879     | 61,326,029     | 66,886,552     | 67,158,169     | 62,965,363     | 64,971,416     | 64,774,536     | 61,897,533     | 62,136,590     | 64,113,458     | 65,799,593     | 65,855,594     | 65,138,658     | 1,028,148,409     |
| 39012 Safeco Ins Co Of IL                  | 6,873,170      | 6,910,970      | 7,843,855      | 9,239,915      | 12,355,823     | 40,221,695     | 56,772,066     | 61,016,953     | 64,932,746     | 65,623,345     | 65,307,517     | 61,584,556     | 58,000,695     | 60,761,916     | 63,333,887     | 64,584,108     | 62,932,780     | 59,785,251     | 57,038,530     | 54,784,571     | 55,269,436     | 995,173,785       |
| 20281 Federal Ins Co                       | 30,651,196     | 30,928,562     | 31,139,992     | 31,701,683     | 31,603,314     | 31,901,590     | 35,065,719     | 40,234,998     | 48,220,516     | 57,931,239     | 66,052,515     | 74,825,180     | 72,418,032     | 73,570,400     | 78,703,403     | 88,169,482     | 96,920,477     | 108,070,076    | 116,822,715    | 123,887,695    | 130,055,934    | 1,398,874,718     |
| 30104 Hartford Underwriters Ins Co         | 18,497,068     | 21,606,689     | 23,306,397     | 24,628,389     | 26,713,223     | 28,356,353     | 31,325,749     | 36,162,721     | 42,472,100     | 48,013,340     | 53,914,739     | 59,652,962     | 61,501,645     | 61,871,429     | 61,733,086     | 60,615,991     | 59,170,949     | 54,427,919     | 51,827,844     | 50,163,509     | 32,194,950     | 908,157,052       |
|                                            |                |                |                |                |                |                |                |                |                |                |                |                |                |                |                |                |                |                |                |                |                |                   |
| Sub Total (2)                              | 1,611,846,084  | 1,952,266,389  | 2,547,902,719  | 2,777,195,810  | 2,998,048,005  | 3,171,822,847  | 3,496,497,367  | 4,114,186,189  | 4,653,240,777  | 5,106,556,682  | 5,369,450,772  | 5,323,618,031  | 4,987,817,037  | 4,844,207,169  | 4,925,517,393  | 4,984,795,981  | 5,011,391,859  | 4,981,005,823  | 4,874,567,227  | 4,854,134,239  | 4,688,188,984  | 87,274,257,384    |
| % of California Total                      | 53.86%         | 62.40%         | 75.86%         | 79.88%         | 81.53%         | 81.74%         | 82.72%         | 83.11%         | 83.42%         | 84.19%         | 83.42%         | 81.04%         | 78.10%         | 75.80%         | 74.23%         | 72.96%         | 71.97%         | 70.47%         | 68.32%         | 66.96%         | 61.55%         | 74.84%            |
| Remainder of California                    | 1,381,076,448  | 1,176,406,864  | 810,996,376    | 699,631,655    | 679,346,276    | 708,623,313    | 730,311,891    | 836,003,739    | 924,845,532    | 958,621,825    | 1,067,419,301  | 1,245,239,418  | 1,398,434,739  | 1,546,925,243  | 1,709,755,515  | 1,847,658,978  | 1,951,432,642  | 2,086,795,119  | 2,260,559,413  | 2,394,856,679  | 2,928,432,832  | 29,343,373,798    |
| California Total Earned Premium            | 2,992,922,532  | 3,128,673,253  | 3,358,899,095  | 3,476,827,465  | 3,677,394,281  | 3,880,446,160  | 4,226,809,258  | 4,950,189,928  | 5,578,086,309  | 6,065,178,507  | 6,436,870,073  | 6,568,857,449  | 6,386,251,776  | 6,391,132,412  | 6,635,272,908  | 6,832,454,959  | 6,962,824,501  | 7,067,800,942  | 7,135,126,640  | 7,248,990,918  | 7,616,621,816  | 116,617,631,182   |
| I a company of the second                  |                |                |                |                |                |                |                |                |                |                |                |                |                |                |                |                |                |                |                |                |                |                   |
| Countrywide Total Earned Premium           | 26,630,751,000 | 28,110,783,000 | 29,950,174,000 | 31,737,392,000 | 33,882,470,000 | 36,182,711,000 | 40,109,563,000 | 45,781,232,000 | 50,804,432,000 | 55,727,931,000 | 58,867,146,000 | 62,845,565,000 | 65,164,568,000 | 66,618,562,000 | 69,911,994,000 | 72,886,025,000 | 76,361,052,000 | 80,886,709,000 | 84,901,760,000 | 87,646,444,000 | 90,568,729,000 | 1,195,575,993,000 |
| Ratio of CA E.P. / CW E.P.                 | 11.24%         | 11.13%         | 11.21%         | 10.95%         | 10.85%         | 10.72%         | 10.54%         | 10.81%         | 10.98%         | 10.88%         | 10.93%         | 10.45%         | 9.80%          | 9.59%          | 9.49%          | 9.37%          | 9.12%          | 8.74%          | 8.40%          | 8.27%          | 8.41%          | 9.75%             |

#### Homeowners Data

Data Years: 1996 - 2016

INCURRED LOSSES + LOSS ADJUSTMENT EXPENSES

| NAIC  | COMPANY NAME                         | 1996           | 1997           | 1998           | 1999           | 2000           | 2001           | 2002           | 2003           | 2004           | 2005           | 2006           | 2007           | 2008           | 2009           | 2010           | 2011           | 2012           | 2013           | 2014           | 2015           | 2016           | Grand Total     |
|-------|--------------------------------------|----------------|----------------|----------------|----------------|----------------|----------------|----------------|----------------|----------------|----------------|----------------|----------------|----------------|----------------|----------------|----------------|----------------|----------------|----------------|----------------|----------------|-----------------|
|       | l.                                   |                |                |                |                | 1              |                |                |                |                |                |                | 1              | 1              |                |                | 1              |                |                | ·              |                |                |                 |
| 25151 | State Farm Gen Ins Co                | 50,107,882     | 179,490,918    | 536,496,627    | 562,327,813    | 637,473,476    | 791,438,228    | 786,935,871    | 1,175,911,639  | 399,355,860    | 511,113,347    | 589,546,114    | 1,084,211,652  | 956,165,120    | 737,639,277    | 829,392,867    | 757,854,820    | 840,881,047    | 809,027,541    | 828,668,019    | 1,027,286,641  | 991,243,864    | 15,082,568,624  |
| 21660 | Fire Ins Exch                        | 297,777,525    | 318,321,928    | 398,667,851    | 414,986,880    | 471,153,487    | 566,371,125    | 464,353,048    | 636,201,729    | 321,714,424    | 340,510,897    | 407,028,567    | 721,956,416    | 380,681,099    | 119,594,351    | 264,530,221    | 203,023,712    | 252,355,656    | 256,295,170    | 288,190,341    | 413,099,597    | 430,701,928    | 7,967,515,951   |
| 19232 | Allstate Ins Co                      | 224,797,250    | 244,127,238    | 285,195,505    | 258,866,476    | 268,111,773    | 402,434,029    | 382,996,695    | 613,412,646    | 229,460,272    | 339,109,698    | 329,612,039    | 655,535,059    | 514,403,798    | 277,586,485    | 323,044,381    | 329,383,296    | 306,948,022    | 266,420,834    | 279,564,811    | 262,439,267    | 276,864,577    | 7,070,314,150   |
| 15539 | CSAA Ins Exch                        | 77,591,225     | 80,803,375     | 109,236,918    | 111,918,728    | 108,363,220    | 149,801,574    | 169,676,409    | 115,765,871    | 117,342,085    | 161,146,786    | 164,030,936    | 225,070,176    | 216,784,552    | 212,524,482    | 201,801,657    | 225,514,947    | 214,812,212    | 223,729,413    | 243,474,181    | 393,683,013    | 260,630,969    | 3,783,702,728   |
| 15598 | Interins Exch Of The Automobile Club | 35,842,606     | 45,921,924     | 49,020,935     | 58,465,655     | 87,989,042     | 104,069,613    | 130,105,547    | 206,259,159    | 108,163,609    | 163,955,016    | 167,128,593    | 312,550,813    | 231,937,950    | 141,218,401    | 200,846,729    | 205,347,851    | 246,052,452    | 268,615,315    | 294,586,865    | 266,192,771    | 292,806,898    | 3,617,077,745   |
| 11908 | Mercury Cas Co                       | 2,623,829      | 3,637,920      | 6,555,207      | 7,922,637      | 18,957,864     | 43,021,141     | 59,376,479     | 77,864,248     | 53,132,114     | 85,350,002     | 67,843,080     | 117,876,781    | 128,655,523    | 98,368,953     | 123,629,260    | 133,682,268    | 164,296,427    | 168,021,567    | 190,788,350    | 180,443,497    | 53,813,942     | 1,785,861,088   |
| 25941 | United Serv Automobile Assn          | 55,709,064     | 47,403,174     | 57,878,198     | 56,168,230     | 60,799,778     | 62,808,276     | 78,000,745     | 116,653,420    | 72,848,872     | 49,714,425     | 62,854,273     | 194,999,667    | 92,550,789     | 27,954,449     | 80,605,077     | 80,938,268     | 88,872,745     | 71,885,815     | 87,080,908     | 96,382,500     | 95,486,057     | 1,637,594,732   |
| 19100 | Amco Ins Co                          | 12,121,516     | 14,186,768     | 16,333,397     | 22,196,438     | 32,477,593     | 50,033,583     | 70,567,118     | 101,053,582    | 51,871,106     | 58,541,069     | 66,643,884     | 105,181,150    | 93,764,662     | 64,414,896     | 91,144,040     | 95,092,657     | 86,630,377     | 91,880,478     | 98,901,159     | 127,241,916    | 109,208,823    | 1,459,486,212   |
| 25968 | USAA Cas Ins Co                      | 18,084,161     | 20,475,897     | 25,058,555     | 30,773,120     | 29,328,566     | 41,187,726     | 45,115,032     | 63,786,678     | 43,780,894     | 45,873,036     | 45,107,202     | 116,304,130    | 66,397,358     | 34,416,599     | 56,519,815     | 66,226,747     | 61,635,498     | 61,319,131     | 72,954,527     | 84,559,965     | 79,022,328     | 1,107,926,965   |
| 23035 | Liberty Mut Fire Ins Co              | 13,103,361     | 15,403,915     | 17,484,936     | 16,522,387     | 18,658,896     | 28,291,723     | 31,397,683     | 55,501,760     | 32,209,158     | 38,896,425     | 45,123,553     | 161,147,507    | 75,448,764     | 18,992,947     | 62,219,710     | 42,990,403     | 65,152,706     | 76,411,001     | 34,326,700     | 0              | 719,289        | 850,002,825     |
| 21873 | Firemans Fund Ins Co                 | 36,881,714     | 26,911,979     | 39,955,266     | 33,515,533     | 32,805,113     | 42,773,948     | 35,552,514     | 46,593,524     | 32,493,194     | 50,637,366     | 34,755,691     | 94,136,384     | 64,995,915     | 48,816,692     | 80,836,609     | 53,155,423     | 61,465,437     | 57,799,569     | 50,133,493     | 52,423,594     | 31,469,260     | 1,008,108,217   |
| 26905 | Century Natl Ins Co                  | 49,126,326     | 54,909,496     | 54,997,772     | 41,881,315     | 34,109,273     | 39,756,335     | 50,578,456     | 97,276,484     | 54,350,901     | 49,676,082     | 37,684,301     | 32,197,683     | 38,910,094     | 17,846,992     | 20,363,835     | 19,542,863     | 25,461,512     | 25,694,974     | 23,800,120     | 22,939,511     | 22,269,363     | 813,373,687     |
| 37850 | Pacific Specialty Ins Co             | 6,069,508      | 10,448,585     | 4,392,947      | 8,550,256      | 17,620,789     | 10,128,143     | 20,746,429     | 59,600,484     | 47,392,964     | 24,635,328     | 22,539,635     | 36,746,512     | 35,319,249     | 35,933,660     | 37,315,452     | 39,743,122     | 50,214,939     | 51,021,445     | 55,237,388     | 63,610,377     | 75,193,133     | 712,460,346     |
| 36161 | Travelers Prop Cas Ins Co            | 13,982,576     | 13,643,379     | 21,297,586     | 12,521,180     | 15,392,220     | 19,902,582     | 20,805,133     | 41,349,791     | 23,014,480     | 30,797,227     | 32,111,807     | 90,625,154     | 61,101,822     | 37,636,849     | 20,685,227     | 33,878,656     | 25,709,418     | 21,005,186     | (3,792,865)    | (1,076,933)    | 1,974,840      | 532,565,313     |
| 24740 | Safeco Ins Co Of Amer                | 48,222,991     | 46,198,120     | 56,491,818     | 62,149,803     | 72,074,456     | 50,825,136     | 34,598,443     | 27,544,097     | 18,726,153     | 20,949,917     | 21,460,313     | 42,908,790     | 27,433,643     | 22,135,421     | 30,486,755     | 25,634,481     | 33,421,208     | 30,360,605     | 39,713,716     | 41,800,219     | 45,406,914     | 798,542,999     |
| 34525 | First Amer Specilaty Ins Co          | 1,211,591      | 1,914,627      | 1,896,873      | 1,985,920      | 2,947,087      | 5,225,445      | 19,428,635     | 89,239,890     | 48,526,201     | 37,498,856     | 34,289,863     | 46,966,856     | 35,165,991     | 21,587,829     | 21,122,109     | 23,323,409     | 21,262,414     | 22,719,958     | 23,424,252     | 28,465,599     | 24,402,323     | 512,605,729     |
| 42579 | Allied Prop & Cas Ins Co             | 7,626,221      | 10,411,942     | 10,863,277     | 12,740,883     | 15,986,462     | 23,022,850     | 30,606,243     | 34,670,277     | 28,890,708     | 21,290,078     | 26,258,210     | 59,204,600     | 43,470,846     | 24,530,138     | 32,445,941     | 34,396,658     | 35,402,195     | 42,694,934     | 40,436,077     | 55,290,105     | 37,447,741     | 627,686,384     |
| 39012 | Safeco Ins Co Of IL                  | 1,878,028      | 2,170,763      | 3,310,858      | 4,874,375      | 7,207,703      | 29,328,031     | 43,767,852     | 37,197,451     | 31,129,370     | 28,435,743     | 30,976,855     | 38,771,933     | 26,717,183     | 32,361,913     | 37,365,036     | 35,132,463     | 38,126,993     | 30,188,400     | 35,213,126     | 36,185,723     | 34,868,666     | 565,208,467     |
| 20281 | Federal Ins Co                       | 10,624,707     | 16,286,456     | 8,472,559      | 11,002,813     | 12,494,119     | 15,811,689     | 22,226,496     | 37,121,371     | 17,757,979     | 20,617,223     | 15,042,413     | 97,462,343     | 41,649,559     | 15,116,557     | 42,717,608     | 42,800,451     | 39,058,046     | 46,557,046     | 63,056,920     | 75,832,180     | 66,877,943     | 718,586,474     |
| 30104 | Hartford Underwriters Ins Co         | 12,649,649     | 10,616,661     | 15,953,876     | 14,609,653     | 15,927,538     | 19,940,519     | 23,784,362     | 30,990,571     | 17,067,543     | 24,261,875     | 26,864,291     | 54,476,269     | 37,228,090     | 29,703,731     | 29,625,463     | 32,453,735     | 28,595,622     | 40,963,459     | 38,051,741     | 41,945,054     | 20,432,076     | 566,141,779     |
|       |                                      |                |                |                |                |                |                | -              |                |                |                |                |                |                |                |                |                |                |                |                |                |                |                 |
|       | Sub Total                            | 976,031,730    | 1,163,285,065  | 1,719,560,961  | 1,743,980,093  | 1,959,878,456  | 2,496,171,696  | 2,520,619,190  | 3,663,994,672  | 1,749,227,887  | 2,103,010,396  | 2,226,901,621  | 4,288,329,877  | 3,168,782,008  | 2,018,380,622  | 2,586,697,792  | 2,480,116,230  | 2,686,354,926  | 2,662,611,838  | 2,783,809,829  | 3,268,744,596  | 2,950,840,931  | 51,217,330,416  |
|       | % of California Total                | 52.06%         | 61.90%         | 77.56%         | 84.32%         | 83.91%         | 83.93%         | 82.90%         | 83.96%         | 79.74%         | 82.50%         | 82.52%         | 79.04%         | 77.02%         | 73.79%         | 74.33%         | 71.14%         | 72.36%         | 68.88%         | 67.90%         | 66.09%         | 60.28%         | 74.28%          |
|       | Remainder of California              | 898,861,443    | 716,051,814    | 497,490,184    | 324,252,616    | 375,867,883    | 477,963,748    | 519,934,813    | 699,779,020    | 444,503,186    | 446,044,499    | 471,860,862    | 1,137,212,158  | 945,318,629    | 716,802,556    | 893,098,993    | 1,006,114,405  | 1,026,319,336  | 1,203,075,008  | 1,316,308,953  | 1,677,120,951  | 1,944,119,408  | 17,738,100,467  |
|       | California Total                     | 1,874,893,174  | 1,879,336,880  | 2,217,051,145  | 2,068,232,709  | 2,335,746,339  | 2,974,135,444  | 3,040,554,003  | 4,363,773,692  | 2,193,731,073  | 2,549,054,896  | 2,698,762,483  | 5,425,542,035  | 4,114,100,637  | 2,735,183,178  | 3,479,796,785  | 3,486,230,635  | 3,712,674,262  | 3,865,686,846  | 4,100,118,782  | 4,945,865,548  | 4,894,960,339  | 68,955,430,883  |
| i     | Countrywide Total                    | 23,464,127,000 | 18.568.596.000 | 22.597.218.000 | 23.661.031.000 | 26.055.723.000 | 32.317.281.000 | 30.974.360.000 | 31.541.256.000 | 38.364.231.000 | 47.948.187.000 | 33.338.743.000 | 37.079.212.000 | 52.910.847.000 | 46.423.569.000 | 48.621.679.000 | 62.686.718.000 | 51.942.797.000 | 44.208.041.000 | 49.121.935.000 | 51.076.908.000 | 55.217.368.000 | 828.119.827.000 |
| ı     | countrywide Total                    | 23,404,127,000 | 10,000,096,000 | 22,391,218,000 | 23,001,031,000 | 20,000,723,000 | 32,317,281,000 | 30,774,360,000 | 31,341,256,000 | 30,304,231,000 | 47,740,187,000 | 33,330,743,000 | 31,014,212,000 | 52,710,847,000 | 40,423,369,000 | 40,021,679,000 | 02,000,/18,000 | 31,742,797,000 | 44,200,041,000 | 49,121,935,000 | 51,076,908,000 | 33,217,368,000 | 020,119,827,000 |