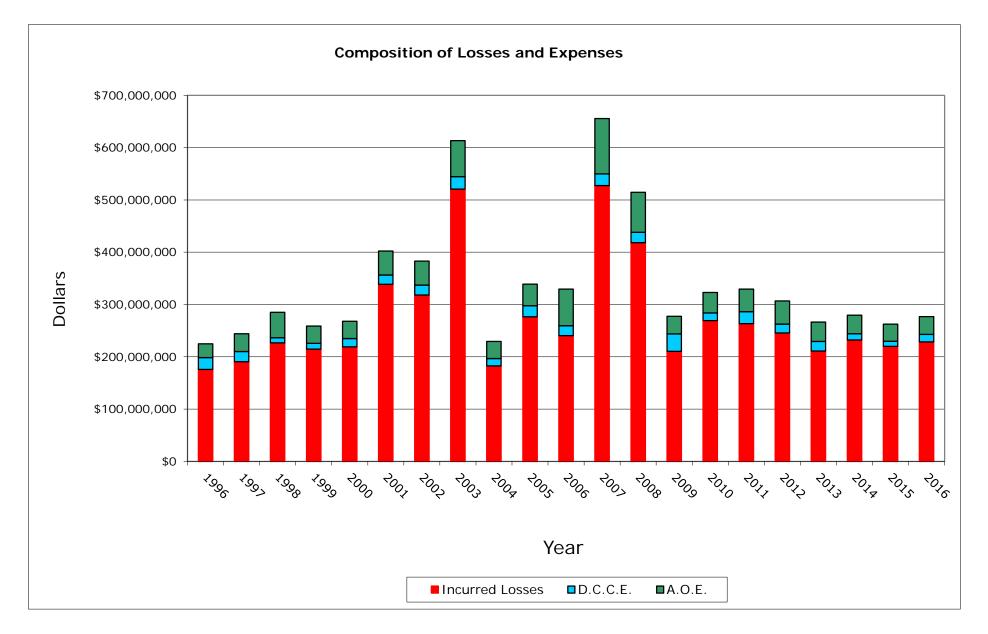

#### Homeowners Data

Data Years: 1996 - 2016

INCURRED LOSSES + LOSS ADJUSTMENT EXPENSES

| NAIC  | COMPANY NAME                         | 1996           | 1997           | 1998           | 1999           | 2000           | 2001           | 2002           | 2003           | 2004           | 2005           | 2006           | 2007           | 2008           | 2009           | 2010           | 2011           | 2012           | 2013           | 2014           | 2015           | 2016           | Grand Total     |
|-------|--------------------------------------|----------------|----------------|----------------|----------------|----------------|----------------|----------------|----------------|----------------|----------------|----------------|----------------|----------------|----------------|----------------|----------------|----------------|----------------|----------------|----------------|----------------|-----------------|
|       | l.                                   |                |                |                |                | 1              |                |                |                |                |                |                | 1              | 1              |                |                | 1              |                |                | ·              |                |                |                 |
| 25151 | State Farm Gen Ins Co                | 50,107,882     | 179,490,918    | 536,496,627    | 562,327,813    | 637,473,476    | 791,438,228    | 786,935,871    | 1,175,911,639  | 399,355,860    | 511,113,347    | 589,546,114    | 1,084,211,652  | 956,165,120    | 737,639,277    | 829,392,867    | 757,854,820    | 840,881,047    | 809,027,541    | 828,668,019    | 1,027,286,641  | 991,243,864    | 15,082,568,624  |
| 21660 | Fire Ins Exch                        | 297,777,525    | 318,321,928    | 398,667,851    | 414,986,880    | 471,153,487    | 566,371,125    | 464,353,048    | 636,201,729    | 321,714,424    | 340,510,897    | 407,028,567    | 721,956,416    | 380,681,099    | 119,594,351    | 264,530,221    | 203,023,712    | 252,355,656    | 256,295,170    | 288,190,341    | 413,099,597    | 430,701,928    | 7,967,515,951   |
| 19232 | Allstate Ins Co                      | 224,797,250    | 244,127,238    | 285,195,505    | 258,866,476    | 268,111,773    | 402,434,029    | 382,996,695    | 613,412,646    | 229,460,272    | 339,109,698    | 329,612,039    | 655,535,059    | 514,403,798    | 277,586,485    | 323,044,381    | 329,383,296    | 306,948,022    | 266,420,834    | 279,564,811    | 262,439,267    | 276,864,577    | 7,070,314,150   |
| 15539 | CSAA Ins Exch                        | 77,591,225     | 80,803,375     | 109,236,918    | 111,918,728    | 108,363,220    | 149,801,574    | 169,676,409    | 115,765,871    | 117,342,085    | 161,146,786    | 164,030,936    | 225,070,176    | 216,784,552    | 212,524,482    | 201,801,657    | 225,514,947    | 214,812,212    | 223,729,413    | 243,474,181    | 393,683,013    | 260,630,969    | 3,783,702,728   |
| 15598 | Interins Exch Of The Automobile Club | 35,842,606     | 45,921,924     | 49,020,935     | 58,465,655     | 87,989,042     | 104,069,613    | 130,105,547    | 206,259,159    | 108,163,609    | 163,955,016    | 167,128,593    | 312,550,813    | 231,937,950    | 141,218,401    | 200,846,729    | 205,347,851    | 246,052,452    | 268,615,315    | 294,586,865    | 266,192,771    | 292,806,898    | 3,617,077,745   |
| 11908 | Mercury Cas Co                       | 2,623,829      | 3,637,920      | 6,555,207      | 7,922,637      | 18,957,864     | 43,021,141     | 59,376,479     | 77,864,248     | 53,132,114     | 85,350,002     | 67,843,080     | 117,876,781    | 128,655,523    | 98,368,953     | 123,629,260    | 133,682,268    | 164,296,427    | 168,021,567    | 190,788,350    | 180,443,497    | 53,813,942     | 1,785,861,088   |
| 25941 | United Serv Automobile Assn          | 55,709,064     | 47,403,174     | 57,878,198     | 56,168,230     | 60,799,778     | 62,808,276     | 78,000,745     | 116,653,420    | 72,848,872     | 49,714,425     | 62,854,273     | 194,999,667    | 92,550,789     | 27,954,449     | 80,605,077     | 80,938,268     | 88,872,745     | 71,885,815     | 87,080,908     | 96,382,500     | 95,486,057     | 1,637,594,732   |
| 19100 | Amco Ins Co                          | 12,121,516     | 14,186,768     | 16,333,397     | 22,196,438     | 32,477,593     | 50,033,583     | 70,567,118     | 101,053,582    | 51,871,106     | 58,541,069     | 66,643,884     | 105,181,150    | 93,764,662     | 64,414,896     | 91,144,040     | 95,092,657     | 86,630,377     | 91,880,478     | 98,901,159     | 127,241,916    | 109,208,823    | 1,459,486,212   |
| 25968 | USAA Cas Ins Co                      | 18,084,161     | 20,475,897     | 25,058,555     | 30,773,120     | 29,328,566     | 41,187,726     | 45,115,032     | 63,786,678     | 43,780,894     | 45,873,036     | 45,107,202     | 116,304,130    | 66,397,358     | 34,416,599     | 56,519,815     | 66,226,747     | 61,635,498     | 61,319,131     | 72,954,527     | 84,559,965     | 79,022,328     | 1,107,926,965   |
| 23035 | Liberty Mut Fire Ins Co              | 13,103,361     | 15,403,915     | 17,484,936     | 16,522,387     | 18,658,896     | 28,291,723     | 31,397,683     | 55,501,760     | 32,209,158     | 38,896,425     | 45,123,553     | 161,147,507    | 75,448,764     | 18,992,947     | 62,219,710     | 42,990,403     | 65,152,706     | 76,411,001     | 34,326,700     | 0              | 719,289        | 850,002,825     |
| 21873 | Firemans Fund Ins Co                 | 36,881,714     | 26,911,979     | 39,955,266     | 33,515,533     | 32,805,113     | 42,773,948     | 35,552,514     | 46,593,524     | 32,493,194     | 50,637,366     | 34,755,691     | 94,136,384     | 64,995,915     | 48,816,692     | 80,836,609     | 53,155,423     | 61,465,437     | 57,799,569     | 50,133,493     | 52,423,594     | 31,469,260     | 1,008,108,217   |
| 26905 | Century Natl Ins Co                  | 49,126,326     | 54,909,496     | 54,997,772     | 41,881,315     | 34,109,273     | 39,756,335     | 50,578,456     | 97,276,484     | 54,350,901     | 49,676,082     | 37,684,301     | 32,197,683     | 38,910,094     | 17,846,992     | 20,363,835     | 19,542,863     | 25,461,512     | 25,694,974     | 23,800,120     | 22,939,511     | 22,269,363     | 813,373,687     |
| 37850 | Pacific Specialty Ins Co             | 6,069,508      | 10,448,585     | 4,392,947      | 8,550,256      | 17,620,789     | 10,128,143     | 20,746,429     | 59,600,484     | 47,392,964     | 24,635,328     | 22,539,635     | 36,746,512     | 35,319,249     | 35,933,660     | 37,315,452     | 39,743,122     | 50,214,939     | 51,021,445     | 55,237,388     | 63,610,377     | 75,193,133     | 712,460,346     |
| 36161 | Travelers Prop Cas Ins Co            | 13,982,576     | 13,643,379     | 21,297,586     | 12,521,180     | 15,392,220     | 19,902,582     | 20,805,133     | 41,349,791     | 23,014,480     | 30,797,227     | 32,111,807     | 90,625,154     | 61,101,822     | 37,636,849     | 20,685,227     | 33,878,656     | 25,709,418     | 21,005,186     | (3,792,865)    | (1,076,933)    | 1,974,840      | 532,565,313     |
| 24740 | Safeco Ins Co Of Amer                | 48,222,991     | 46,198,120     | 56,491,818     | 62,149,803     | 72,074,456     | 50,825,136     | 34,598,443     | 27,544,097     | 18,726,153     | 20,949,917     | 21,460,313     | 42,908,790     | 27,433,643     | 22,135,421     | 30,486,755     | 25,634,481     | 33,421,208     | 30,360,605     | 39,713,716     | 41,800,219     | 45,406,914     | 798,542,999     |
| 34525 | First Amer Specilaty Ins Co          | 1,211,591      | 1,914,627      | 1,896,873      | 1,985,920      | 2,947,087      | 5,225,445      | 19,428,635     | 89,239,890     | 48,526,201     | 37,498,856     | 34,289,863     | 46,966,856     | 35,165,991     | 21,587,829     | 21,122,109     | 23,323,409     | 21,262,414     | 22,719,958     | 23,424,252     | 28,465,599     | 24,402,323     | 512,605,729     |
| 42579 | Allied Prop & Cas Ins Co             | 7,626,221      | 10,411,942     | 10,863,277     | 12,740,883     | 15,986,462     | 23,022,850     | 30,606,243     | 34,670,277     | 28,890,708     | 21,290,078     | 26,258,210     | 59,204,600     | 43,470,846     | 24,530,138     | 32,445,941     | 34,396,658     | 35,402,195     | 42,694,934     | 40,436,077     | 55,290,105     | 37,447,741     | 627,686,384     |
| 39012 | Safeco Ins Co Of IL                  | 1,878,028      | 2,170,763      | 3,310,858      | 4,874,375      | 7,207,703      | 29,328,031     | 43,767,852     | 37,197,451     | 31,129,370     | 28,435,743     | 30,976,855     | 38,771,933     | 26,717,183     | 32,361,913     | 37,365,036     | 35,132,463     | 38,126,993     | 30,188,400     | 35,213,126     | 36,185,723     | 34,868,666     | 565,208,467     |
| 20281 | Federal Ins Co                       | 10,624,707     | 16,286,456     | 8,472,559      | 11,002,813     | 12,494,119     | 15,811,689     | 22,226,496     | 37,121,371     | 17,757,979     | 20,617,223     | 15,042,413     | 97,462,343     | 41,649,559     | 15,116,557     | 42,717,608     | 42,800,451     | 39,058,046     | 46,557,046     | 63,056,920     | 75,832,180     | 66,877,943     | 718,586,474     |
| 30104 | Hartford Underwriters Ins Co         | 12,649,649     | 10,616,661     | 15,953,876     | 14,609,653     | 15,927,538     | 19,940,519     | 23,784,362     | 30,990,571     | 17,067,543     | 24,261,875     | 26,864,291     | 54,476,269     | 37,228,090     | 29,703,731     | 29,625,463     | 32,453,735     | 28,595,622     | 40,963,459     | 38,051,741     | 41,945,054     | 20,432,076     | 566,141,779     |
|       |                                      |                |                |                |                |                |                | -              |                |                |                |                |                |                |                |                |                |                |                |                |                |                |                 |
|       | Sub Total                            | 976,031,730    | 1,163,285,065  | 1,719,560,961  | 1,743,980,093  | 1,959,878,456  | 2,496,171,696  | 2,520,619,190  | 3,663,994,672  | 1,749,227,887  | 2,103,010,396  | 2,226,901,621  | 4,288,329,877  | 3,168,782,008  | 2,018,380,622  | 2,586,697,792  | 2,480,116,230  | 2,686,354,926  | 2,662,611,838  | 2,783,809,829  | 3,268,744,596  | 2,950,840,931  | 51,217,330,416  |
|       | % of California Total                | 52.06%         | 61.90%         | 77.56%         | 84.32%         | 83.91%         | 83.93%         | 82.90%         | 83.96%         | 79.74%         | 82.50%         | 82.52%         | 79.04%         | 77.02%         | 73.79%         | 74.33%         | 71.14%         | 72.36%         | 68.88%         | 67.90%         | 66.09%         | 60.28%         | 74.28%          |
|       | Remainder of California              | 898,861,443    | 716,051,814    | 497,490,184    | 324,252,616    | 375,867,883    | 477,963,748    | 519,934,813    | 699,779,020    | 444,503,186    | 446,044,499    | 471,860,862    | 1,137,212,158  | 945,318,629    | 716,802,556    | 893,098,993    | 1,006,114,405  | 1,026,319,336  | 1,203,075,008  | 1,316,308,953  | 1,677,120,951  | 1,944,119,408  | 17,738,100,467  |
|       | California Total                     | 1,874,893,174  | 1,879,336,880  | 2,217,051,145  | 2,068,232,709  | 2,335,746,339  | 2,974,135,444  | 3,040,554,003  | 4,363,773,692  | 2,193,731,073  | 2,549,054,896  | 2,698,762,483  | 5,425,542,035  | 4,114,100,637  | 2,735,183,178  | 3,479,796,785  | 3,486,230,635  | 3,712,674,262  | 3,865,686,846  | 4,100,118,782  | 4,945,865,548  | 4,894,960,339  | 68,955,430,883  |
| i     | Countrywide Total                    | 23,464,127,000 | 18.568.596.000 | 22.597.218.000 | 23.661.031.000 | 26.055.723.000 | 32.317.281.000 | 30.974.360.000 | 31.541.256.000 | 38.364.231.000 | 47.948.187.000 | 33.338.743.000 | 37.079.212.000 | 52.910.847.000 | 46.423.569.000 | 48.621.679.000 | 62.686.718.000 | 51.942.797.000 | 44.208.041.000 | 49.121.935.000 | 51.076.908.000 | 55.217.368.000 | 828.119.827.000 |
| ı     | countrywide Total                    | 23,404,127,000 | 10,000,096,000 | 22,391,218,000 | 23,001,031,000 | 20,000,723,000 | 32,317,281,000 | 30,774,360,000 | 31,341,256,000 | 30,304,231,000 | 47,740,187,000 | 33,330,743,000 | 31,014,212,000 | 52,710,847,000 | 40,423,369,000 | 40,021,679,000 | 02,000,/18,000 | 31,742,797,000 | 44,200,041,000 | 49,121,935,000 | 51,076,908,000 | 33,217,368,000 | 020,119,827,000 |

#### Homeowners Data Data Years: 1996 - 2016

Data Years: 1996 - 2016 INCURRED LOSSES

| NAIC  | COMPANY NAME                         | 1996           | 1997           | 1998           | 1999           | 2000           | 2001           | 2002           | 2003           | 2004           | 2005           | 2006           | 2007           | 2008           | 2009           | 2010           | 2011           | 2012           | 2013           | 2014           | 2015           | 2016           | Grand Total     |
|-------|--------------------------------------|----------------|----------------|----------------|----------------|----------------|----------------|----------------|----------------|----------------|----------------|----------------|----------------|----------------|----------------|----------------|----------------|----------------|----------------|----------------|----------------|----------------|-----------------|
|       | , in                                 |                |                |                |                |                |                |                |                |                |                |                |                |                |                |                |                |                |                |                |                |                |                 |
|       | State Farm Gen Ins Co                | 41,911,927     | 143,322,749    | 396,372,952    | 404,372,544    | 475,854,422    | 625,599,829    | 616,790,417    | 985,757,775    | 263,277,307    | 404,319,072    | 462,692,533    | 929,004,207    | 796,928,186    | 586,453,350    | 678,401,910    | 609,727,319    | 686,300,601    | 655,626,428    | 655,124,921    | 852,010,581    | 806,715,440    | 12,076,564,470  |
| 21660 | Fire Ins Exch                        | 258,315,448    | 267,737,234    | 340,230,123    | 375,036,297    | 417,735,155    | 500,871,676    | 372,429,338    | 511,299,587    | 233,400,214    | 253,360,265    | 306,352,475    | 613,256,576    | 295,663,678    | 77,850,714     | 193,338,879    | 146,913,437    | 195,168,669    | 204,660,701    | 231,448,623    | 339,839,923    | 344,183,871    | 6,479,092,883   |
|       | Allstate Ins Co                      | 176,020,852    | 190,571,160    | 226,766,873    | 214,684,894    | 218,994,261    | 338,584,245    | 318,130,493    | 520,556,566    | 182,593,348    | 276,453,299    | 240,475,217    | 527,257,534    | 418,259,510    | 210,467,370    | 269,120,337    | 263,473,519    | 245,755,325    | 211,040,389    | 232,110,900    | 220,051,607    | 228,399,320    | 5,729,767,019   |
|       | CSAA Ins Exch                        | 55,382,350     | 56,830,689     | 79,881,832     | 88,561,982     | 94,389,874     | 121,512,195    | 134,423,104    | 84,221,312     | 94,033,917     | 126,703,425    | 132,078,322    | 187,997,112    | 177,902,341    | 181,160,305    | 172,897,653    | 184,799,910    | 166,031,107    | 174,344,239    | 196,296,419    | 359,108,577    | 226,922,265    | 3,095,478,930   |
|       | Interins Exch Of The Automobile Club | 29,503,781     | 39,154,209     | 43,111,394     | 51,340,754     | 75,882,344     | 89,633,448     | 118,317,855    | 190,583,752    | 93,596,637     | 144,568,743    | 149,743,040    | 289,237,075    | 208,369,990    | 124,967,106    | 180,257,233    | 184,191,775    | 212,039,148    | 233,222,956    | 259,541,857    | 233,185,217    | 256,899,986    | 3,207,348,300   |
|       | Mercury Cas Co                       | 2,072,505      | 2,863,273      | 5,598,715      | 6,275,863      | 14,629,801     | 36,182,030     | 50,339,823     | 66,175,782     | 43,462,053     | 69,565,147     | 54,857,413     | 103,673,258    | 108,156,640    | 82,267,134     | 98,102,328     | 108,268,820    | 136,050,035    | 135,866,175    | 151,915,883    | 151,849,218    | 46,110,022     | 1,474,281,918   |
|       | United Serv Automobile Assn          | 42,794,943     | 32,711,606     | 41,180,376     | 41,186,830     | 45,671,994     | 48,043,040     | 61,288,155     | 98,327,230     | 62,118,775     | 42,633,339     | 52,586,750     | 168,889,854    | 77,877,448     | 22,457,223     | 69,521,481     | 72,796,336     | 79,582,840     | 64,542,239     | 79,420,040     | 89,037,010     | 87,452,386     | 1,380,119,895   |
| 19100 | Amco Ins Co                          | 10,360,370     | 12,000,860     | 14,062,910     | 18,075,514     | 26,744,996     | 38,974,857     | 53,703,292     | 76,927,052     | 38,313,346     | 39,398,610     | 52,311,367     | 87,889,617     | 81,579,009     | 54,855,030     | 77,436,983     | 82,250,447     | 73,769,072     | 79,329,384     | 87,151,399     | 112,502,707    | 95,493,115     | 1,213,129,937   |
| 25968 | USAA Cas Ins Co                      | 14,153,200     | 15,070,510     | 18,071,506     | 22,765,188     | 22,520,276     | 31,855,652     | 35,868,527     | 50,015,685     | 36,571,931     | 38,489,708     | 36,778,924     | 100,702,096    | 56,003,755     | 29,868,164     | 48,983,358     | 57,651,880     | 54,761,375     | 55,756,378     | 67,263,510     | 78,656,183     | 72,920,202     | 944,728,008     |
| 23035 | Liberty Mut Fire Ins Co              | 11,704,459     | 12,840,608     | 14,528,841     | 13,897,130     | 16,286,101     | 24,633,896     | 27,247,373     | 47,522,051     | 28,419,693     | 32,971,504     | 36,287,061     | 137,654,335    | 64,635,204     | 13,764,216     | 52,779,336     | 36,912,134     | 55,101,138     | 64,451,228     | 28,704,219     | 0              | (210,118)      | 720,130,409     |
| 21873 | Firemans Fund Ins Co                 | 30,041,327     | 26,355,282     | 30,679,932     | 26,058,638     | 26,414,913     | 34,568,461     | 38,546,946     | 40,784,509     | 28,897,738     | 48,106,516     | 31,322,318     | 91,694,141     | 58,121,246     | 44,863,988     | 73,614,082     | 46,747,171     | 52,736,332     | 46,074,533     | 38,565,644     | 38,540,177     | 36,570,493     | 889,304,387     |
| 26905 | Century Natl Ins Co                  | 39,299,561     | 44,132,584     | 43,219,026     | 32,239,778     | 26,200,599     | 30,638,333     | 39,623,793     | 78,027,515     | 46,435,843     | 40,585,680     | 28,314,482     | 31,367,986     | 30,046,415     | 13,924,411     | 14,202,583     | 15,315,676     | 20,123,892     | 20,474,357     | 19,019,942     | 17,730,649     | 16,788,890     | 647,711,995     |
| 37850 | Pacific Specialty Ins Co             | 5,258,289      | 8,932,330      | 3,680,967      | 6,725,957      | 13,213,132     | 8,078,770      | 16,779,902     | 50,980,163     | 41,612,857     | 19,113,724     | 16,412,116     | 29,875,739     | 30,741,193     | 27,963,248     | 30,868,994     | 29,996,444     | 35,756,382     | 43,232,650     | 45,104,825     | 52,650,561     | 61,566,610     | 578,544,853     |
| 36161 | Travelers Prop Cas Ins Co            | 11,946,863     | 11,215,410     | 18,721,511     | 10,340,202     | 13,805,121     | 17,443,826     | 18,408,987     | 37,252,609     | 18,905,387     | 26,328,371     | 25,500,051     | 77,856,299     | 50,839,519     | 30,527,541     | 17,397,637     | 29,306,877     | 20,549,646     | 16,873,437     | (4,015,739)    | (1,000,350)    | 1,530,935      | 449,734,140     |
| 24740 | Safeco Ins Co Of Amer                | 41,303,659     | 38,881,369     | 48,026,413     | 53,879,990     | 61,743,358     | 45,943,617     | 29,444,050     | 23,002,566     | 15,407,222     | 16,534,606     | 17,530,035     | 36,157,589     | 23,036,892     | 18,528,924     | 25,227,575     | 21,143,554     | 28,172,988     | 25,205,693     | 32,184,236     | 35,643,867     | 38,757,748     | 675,755,951     |
| 34525 | First Amer Specilaty Ins Co          | 1,140,339      | 1,672,755      | 1,652,270      | 1,691,719      | 2,428,697      | 4,378,335      | 16,975,425     | 83,508,859     | 44,046,389     | 33,151,309     | 29,796,898     | 42,523,256     | 31,844,330     | 17,843,270     | 18,657,765     | 21,071,734     | 19,693,790     | 20,338,502     | 21,439,007     | 25,970,207     | 21,780,592     | 461,605,448     |
| 42579 | Allied Prop & Cas Ins Co             | 6,011,984      | 8,942,446      | 9,627,462      | 10,841,695     | 13,651,288     | 20,451,413     | 26,323,270     | 32,191,155     | 27,112,766     | 19,390,457     | 23,916,433     | 50,158,374     | 38,596,496     | 20,211,436     | 27,449,067     | 29,795,484     | 30,462,522     | 37,003,557     | 35,867,233     | 48,508,509     | 32,401,549     | 548,914,596     |
| 39012 | Safeco Ins Co Of IL                  | 1,594,842      | 1,973,448      | 2,761,788      | 4,049,210      | 6,387,404      | 26,265,820     | 38,182,962     | 30,843,134     | 25,120,107     | 22,597,735     | 26,293,658     | 34,423,616     | 22,354,808     | 27,801,263     | 30,641,438     | 29,050,592     | 32,079,445     | 25,452,277     | 27,935,966     | 31,270,115     | 29,834,526     | 476,914,154     |
| 20281 | Federal Ins Co                       | 6,292,319      | 12,290,419     | 7,690,331      | 9,843,313      | 9,780,054      | 13,615,082     | 17,731,370     | 31,270,001     | 15,524,991     | 17,670,225     | 13,989,228     | 85,919,128     | 35,915,780     | 16,305,249     | 35,352,397     | 38,744,277     | 34,837,655     | 34,957,855     | 54,465,530     | 64,590,081     | 64,121,829     | 620,907,114     |
| 30104 | Hartford Underwriters Ins Co         | 11,541,022     | 9,315,678      | 14,051,175     | 12,576,316     | 13,339,534     | 16,782,235     | 20,486,676     | 25,720,246     | 14,614,882     | 21,335,732     | 25,348,862     | 48,033,315     | 33,719,025     | 26,053,783     | 26,162,706     | 28,254,516     | 24,473,496     | 33,275,966     | 30,913,552     | 34,399,059     | 17,440,685     | 487,838,461     |
|       |                                      |                |                |                |                |                |                |                |                |                |                |                |                |                |                |                |                |                |                |                |                |                |                 |
|       | Sub Total                            | 796,650,040    | 936,814,619    | 1,359,916,397  | 1,404,443,814  | 1,595,673,324  | 2,074,056,760  | 2,051,041,758  | 3,064,967,549  | 1,353,465,403  | 1,693,277,467  | 1,762,587,183  | 3,673,571,107  | 2,640,591,465  | 1,628,133,725  | 2,140,413,742  | 2,036,411,902  | 2,203,445,458  | 2,181,728,944  | 2,290,457,967  | 2,784,543,898  | 2,485,680,346  | 42,157,872,868  |
|       | % of California Total                | 51.86%         | 62.73%         | 77.32%         | 84.40%         | 83.59%         | 83.68%         | 82.64%         | 83.88%         | 78.62%         | 82.08%         | 82.09%         | 78.56%         | 76.47%         | 73.68%         | 74.43%         | 70.46%         | 71.62%         | 68.22%         | 67.53%         | 65.82%         | 59.86%         | 73.88%          |
|       | Remainder of California              | 739,554,374    | 556,514,712    | 398,859,495    | 259,554,263    | 313,366,709    | 404,612,848    | 430,805,146    | 589,063,411    | 368,161,708    | 369,795,062    | 384,679,414    | 1,002,343,618  | 812,306,563    | 581,605,176    | 735,397,667    | 853,818,512    | 872,974,379    | 1,016,331,908  | 1,101,274,782  | 1,446,306,128  | 1,666,634,072  | 14,903,959,947  |
|       | CA Total Incurred Losses             | 1,536,204,414  | 1,493,329,331  | 1,758,775,892  | 1,663,998,077  | 1,909,040,033  | 2,478,669,608  | 2,481,846,904  | 3,654,030,960  | 1,721,627,111  | 2,063,072,529  | 2,147,266,597  | 4,675,914,725  | 3,452,898,028  | 2,209,738,901  | 2,875,811,409  | 2,890,230,414  | 3,076,419,837  | 3,198,060,852  | 3,391,732,749  | 4,230,850,026  | 4,152,314,418  | 57,061,832,815  |
|       |                                      |                |                |                |                |                |                |                |                |                |                |                |                |                |                |                |                |                |                |                |                |                |                 |
|       | CW Total Incurred Losses             | 20,276,732,000 | 15,492,595,000 | 19,086,805,000 | 20,203,202,000 | 22,468,738,000 | 27,897,093,000 | 26,382,750,000 | 27,048,388,000 | 33,422,143,000 | 41,854,383,000 | 28,392,631,000 | 31,892,057,000 | 46,203,446,000 | 39,496,634,000 | 42,230,072,000 | 55,184,869,000 | 44,780,996,000 | 37,435,526,000 | 42,049,648,000 | 43,750,172,000 | 47,605,968,000 | 713,154,848,000 |
|       | Ratio of CA I.L. / CW I.L.           | 7.58%          | 9.64%          | 9.21%          | 8.24%          | 8.50%          | 8.89%          | 9.41%          | 13.51%         | 5.15%          | 4.93%          | 7.56%          | 14.66%         | 7.47%          | 5.59%          | 6.81%          | 5.24%          | 6.87%          | 8.54%          | 8.07%          | 9.67%          | 8.72%          | 8.00%           |