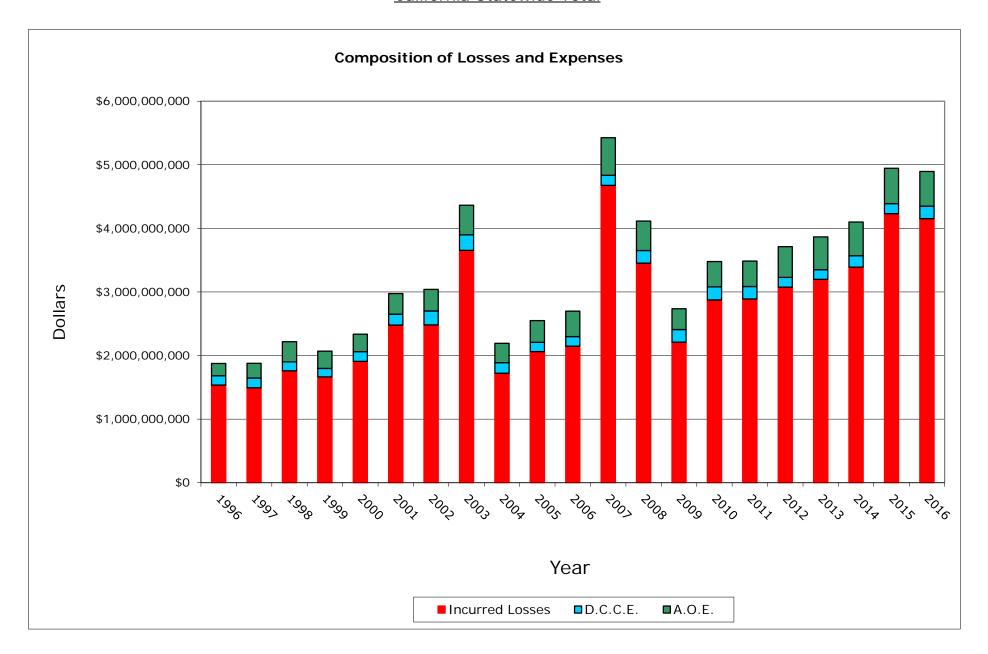

#### Homeowners Data

Data Years: 1996 - 2016

INCURRED LOSSES + LOSS ADJUSTMENT EXPENSES

| NAIC  | COMPANY NAME                         | 1996           | 1997           | 1998           | 1999           | 2000           | 2001           | 2002           | 2003           | 2004           | 2005           | 2006           | 2007           | 2008           | 2009           | 2010           | 2011           | 2012           | 2013           | 2014           | 2015           | 2016           | Grand Total     |
|-------|--------------------------------------|----------------|----------------|----------------|----------------|----------------|----------------|----------------|----------------|----------------|----------------|----------------|----------------|----------------|----------------|----------------|----------------|----------------|----------------|----------------|----------------|----------------|-----------------|
|       | l.                                   |                |                |                |                | 1              |                |                |                |                |                |                | 1              | 1              |                |                | 1              |                |                | ·              |                |                |                 |
| 25151 | State Farm Gen Ins Co                | 50,107,882     | 179,490,918    | 536,496,627    | 562,327,813    | 637,473,476    | 791,438,228    | 786,935,871    | 1,175,911,639  | 399,355,860    | 511,113,347    | 589,546,114    | 1,084,211,652  | 956,165,120    | 737,639,277    | 829,392,867    | 757,854,820    | 840,881,047    | 809,027,541    | 828,668,019    | 1,027,286,641  | 991,243,864    | 15,082,568,624  |
| 21660 | Fire Ins Exch                        | 297,777,525    | 318,321,928    | 398,667,851    | 414,986,880    | 471,153,487    | 566,371,125    | 464,353,048    | 636,201,729    | 321,714,424    | 340,510,897    | 407,028,567    | 721,956,416    | 380,681,099    | 119,594,351    | 264,530,221    | 203,023,712    | 252,355,656    | 256,295,170    | 288,190,341    | 413,099,597    | 430,701,928    | 7,967,515,951   |
| 19232 | Allstate Ins Co                      | 224,797,250    | 244,127,238    | 285,195,505    | 258,866,476    | 268,111,773    | 402,434,029    | 382,996,695    | 613,412,646    | 229,460,272    | 339,109,698    | 329,612,039    | 655,535,059    | 514,403,798    | 277,586,485    | 323,044,381    | 329,383,296    | 306,948,022    | 266,420,834    | 279,564,811    | 262,439,267    | 276,864,577    | 7,070,314,150   |
| 15539 | CSAA Ins Exch                        | 77,591,225     | 80,803,375     | 109,236,918    | 111,918,728    | 108,363,220    | 149,801,574    | 169,676,409    | 115,765,871    | 117,342,085    | 161,146,786    | 164,030,936    | 225,070,176    | 216,784,552    | 212,524,482    | 201,801,657    | 225,514,947    | 214,812,212    | 223,729,413    | 243,474,181    | 393,683,013    | 260,630,969    | 3,783,702,728   |
| 15598 | Interins Exch Of The Automobile Club | 35,842,606     | 45,921,924     | 49,020,935     | 58,465,655     | 87,989,042     | 104,069,613    | 130,105,547    | 206,259,159    | 108,163,609    | 163,955,016    | 167,128,593    | 312,550,813    | 231,937,950    | 141,218,401    | 200,846,729    | 205,347,851    | 246,052,452    | 268,615,315    | 294,586,865    | 266,192,771    | 292,806,898    | 3,617,077,745   |
| 11908 | Mercury Cas Co                       | 2,623,829      | 3,637,920      | 6,555,207      | 7,922,637      | 18,957,864     | 43,021,141     | 59,376,479     | 77,864,248     | 53,132,114     | 85,350,002     | 67,843,080     | 117,876,781    | 128,655,523    | 98,368,953     | 123,629,260    | 133,682,268    | 164,296,427    | 168,021,567    | 190,788,350    | 180,443,497    | 53,813,942     | 1,785,861,088   |
| 25941 | United Serv Automobile Assn          | 55,709,064     | 47,403,174     | 57,878,198     | 56,168,230     | 60,799,778     | 62,808,276     | 78,000,745     | 116,653,420    | 72,848,872     | 49,714,425     | 62,854,273     | 194,999,667    | 92,550,789     | 27,954,449     | 80,605,077     | 80,938,268     | 88,872,745     | 71,885,815     | 87,080,908     | 96,382,500     | 95,486,057     | 1,637,594,732   |
| 19100 | Amco Ins Co                          | 12,121,516     | 14,186,768     | 16,333,397     | 22,196,438     | 32,477,593     | 50,033,583     | 70,567,118     | 101,053,582    | 51,871,106     | 58,541,069     | 66,643,884     | 105,181,150    | 93,764,662     | 64,414,896     | 91,144,040     | 95,092,657     | 86,630,377     | 91,880,478     | 98,901,159     | 127,241,916    | 109,208,823    | 1,459,486,212   |
| 25968 | USAA Cas Ins Co                      | 18,084,161     | 20,475,897     | 25,058,555     | 30,773,120     | 29,328,566     | 41,187,726     | 45,115,032     | 63,786,678     | 43,780,894     | 45,873,036     | 45,107,202     | 116,304,130    | 66,397,358     | 34,416,599     | 56,519,815     | 66,226,747     | 61,635,498     | 61,319,131     | 72,954,527     | 84,559,965     | 79,022,328     | 1,107,926,965   |
| 23035 | Liberty Mut Fire Ins Co              | 13,103,361     | 15,403,915     | 17,484,936     | 16,522,387     | 18,658,896     | 28,291,723     | 31,397,683     | 55,501,760     | 32,209,158     | 38,896,425     | 45,123,553     | 161,147,507    | 75,448,764     | 18,992,947     | 62,219,710     | 42,990,403     | 65,152,706     | 76,411,001     | 34,326,700     | 0              | 719,289        | 850,002,825     |
| 21873 | Firemans Fund Ins Co                 | 36,881,714     | 26,911,979     | 39,955,266     | 33,515,533     | 32,805,113     | 42,773,948     | 35,552,514     | 46,593,524     | 32,493,194     | 50,637,366     | 34,755,691     | 94,136,384     | 64,995,915     | 48,816,692     | 80,836,609     | 53,155,423     | 61,465,437     | 57,799,569     | 50,133,493     | 52,423,594     | 31,469,260     | 1,008,108,217   |
| 26905 | Century Natl Ins Co                  | 49,126,326     | 54,909,496     | 54,997,772     | 41,881,315     | 34,109,273     | 39,756,335     | 50,578,456     | 97,276,484     | 54,350,901     | 49,676,082     | 37,684,301     | 32,197,683     | 38,910,094     | 17,846,992     | 20,363,835     | 19,542,863     | 25,461,512     | 25,694,974     | 23,800,120     | 22,939,511     | 22,269,363     | 813,373,687     |
| 37850 | Pacific Specialty Ins Co             | 6,069,508      | 10,448,585     | 4,392,947      | 8,550,256      | 17,620,789     | 10,128,143     | 20,746,429     | 59,600,484     | 47,392,964     | 24,635,328     | 22,539,635     | 36,746,512     | 35,319,249     | 35,933,660     | 37,315,452     | 39,743,122     | 50,214,939     | 51,021,445     | 55,237,388     | 63,610,377     | 75,193,133     | 712,460,346     |
| 36161 | Travelers Prop Cas Ins Co            | 13,982,576     | 13,643,379     | 21,297,586     | 12,521,180     | 15,392,220     | 19,902,582     | 20,805,133     | 41,349,791     | 23,014,480     | 30,797,227     | 32,111,807     | 90,625,154     | 61,101,822     | 37,636,849     | 20,685,227     | 33,878,656     | 25,709,418     | 21,005,186     | (3,792,865)    | (1,076,933)    | 1,974,840      | 532,565,313     |
| 24740 | Safeco Ins Co Of Amer                | 48,222,991     | 46,198,120     | 56,491,818     | 62,149,803     | 72,074,456     | 50,825,136     | 34,598,443     | 27,544,097     | 18,726,153     | 20,949,917     | 21,460,313     | 42,908,790     | 27,433,643     | 22,135,421     | 30,486,755     | 25,634,481     | 33,421,208     | 30,360,605     | 39,713,716     | 41,800,219     | 45,406,914     | 798,542,999     |
| 34525 | First Amer Specilaty Ins Co          | 1,211,591      | 1,914,627      | 1,896,873      | 1,985,920      | 2,947,087      | 5,225,445      | 19,428,635     | 89,239,890     | 48,526,201     | 37,498,856     | 34,289,863     | 46,966,856     | 35,165,991     | 21,587,829     | 21,122,109     | 23,323,409     | 21,262,414     | 22,719,958     | 23,424,252     | 28,465,599     | 24,402,323     | 512,605,729     |
| 42579 | Allied Prop & Cas Ins Co             | 7,626,221      | 10,411,942     | 10,863,277     | 12,740,883     | 15,986,462     | 23,022,850     | 30,606,243     | 34,670,277     | 28,890,708     | 21,290,078     | 26,258,210     | 59,204,600     | 43,470,846     | 24,530,138     | 32,445,941     | 34,396,658     | 35,402,195     | 42,694,934     | 40,436,077     | 55,290,105     | 37,447,741     | 627,686,384     |
| 39012 | Safeco Ins Co Of IL                  | 1,878,028      | 2,170,763      | 3,310,858      | 4,874,375      | 7,207,703      | 29,328,031     | 43,767,852     | 37,197,451     | 31,129,370     | 28,435,743     | 30,976,855     | 38,771,933     | 26,717,183     | 32,361,913     | 37,365,036     | 35,132,463     | 38,126,993     | 30,188,400     | 35,213,126     | 36,185,723     | 34,868,666     | 565,208,467     |
| 20281 | Federal Ins Co                       | 10,624,707     | 16,286,456     | 8,472,559      | 11,002,813     | 12,494,119     | 15,811,689     | 22,226,496     | 37,121,371     | 17,757,979     | 20,617,223     | 15,042,413     | 97,462,343     | 41,649,559     | 15,116,557     | 42,717,608     | 42,800,451     | 39,058,046     | 46,557,046     | 63,056,920     | 75,832,180     | 66,877,943     | 718,586,474     |
| 30104 | Hartford Underwriters Ins Co         | 12,649,649     | 10,616,661     | 15,953,876     | 14,609,653     | 15,927,538     | 19,940,519     | 23,784,362     | 30,990,571     | 17,067,543     | 24,261,875     | 26,864,291     | 54,476,269     | 37,228,090     | 29,703,731     | 29,625,463     | 32,453,735     | 28,595,622     | 40,963,459     | 38,051,741     | 41,945,054     | 20,432,076     | 566,141,779     |
|       |                                      |                |                |                |                |                |                | -              |                |                |                |                |                |                |                |                |                |                |                |                |                |                |                 |
|       | Sub Total                            | 976,031,730    | 1,163,285,065  | 1,719,560,961  | 1,743,980,093  | 1,959,878,456  | 2,496,171,696  | 2,520,619,190  | 3,663,994,672  | 1,749,227,887  | 2,103,010,396  | 2,226,901,621  | 4,288,329,877  | 3,168,782,008  | 2,018,380,622  | 2,586,697,792  | 2,480,116,230  | 2,686,354,926  | 2,662,611,838  | 2,783,809,829  | 3,268,744,596  | 2,950,840,931  | 51,217,330,416  |
|       | % of California Total                | 52.06%         | 61.90%         | 77.56%         | 84.32%         | 83.91%         | 83.93%         | 82.90%         | 83.96%         | 79.74%         | 82.50%         | 82.52%         | 79.04%         | 77.02%         | 73.79%         | 74.33%         | 71.14%         | 72.36%         | 68.88%         | 67.90%         | 66.09%         | 60.28%         | 74.28%          |
|       | Remainder of California              | 898,861,443    | 716,051,814    | 497,490,184    | 324,252,616    | 375,867,883    | 477,963,748    | 519,934,813    | 699,779,020    | 444,503,186    | 446,044,499    | 471,860,862    | 1,137,212,158  | 945,318,629    | 716,802,556    | 893,098,993    | 1,006,114,405  | 1,026,319,336  | 1,203,075,008  | 1,316,308,953  | 1,677,120,951  | 1,944,119,408  | 17,738,100,467  |
|       | California Total                     | 1,874,893,174  | 1,879,336,880  | 2,217,051,145  | 2,068,232,709  | 2,335,746,339  | 2,974,135,444  | 3,040,554,003  | 4,363,773,692  | 2,193,731,073  | 2,549,054,896  | 2,698,762,483  | 5,425,542,035  | 4,114,100,637  | 2,735,183,178  | 3,479,796,785  | 3,486,230,635  | 3,712,674,262  | 3,865,686,846  | 4,100,118,782  | 4,945,865,548  | 4,894,960,339  | 68,955,430,883  |
| i     | Countrywide Total                    | 23,464,127,000 | 18.568.596.000 | 22.597.218.000 | 23.661.031.000 | 26.055.723.000 | 32.317.281.000 | 30.974.360.000 | 31.541.256.000 | 38.364.231.000 | 47.948.187.000 | 33.338.743.000 | 37.079.212.000 | 52.910.847.000 | 46.423.569.000 | 48.621.679.000 | 62.686.718.000 | 51.942.797.000 | 44.208.041.000 | 49.121.935.000 | 51.076.908.000 | 55.217.368.000 | 828.119.827.000 |
| ı     | countrywide Total                    | 23,404,127,000 | 10,000,096,000 | 22,391,218,000 | 23,001,031,000 | 20,000,723,000 | 32,317,281,000 | 30,774,360,000 | 31,341,256,000 | 30,304,231,000 | 47,740,187,000 | 33,330,743,000 | 31,014,212,000 | 52,710,847,000 | 40,423,369,000 | 40,021,679,000 | 02,000,/18,000 | 31,742,797,000 | 44,200,041,000 | 49,121,935,000 | 51,076,908,000 | 33,217,368,000 | 020,119,827,000 |

#### Homeowners Data Data Years: 1996 - 2016

Data Years: 1996 - 2016 INCURRED LOSSES

| NAIC  | COMPANY NAME                         | 1996           | 1997           | 1998           | 1999           | 2000           | 2001           | 2002           | 2003           | 2004           | 2005           | 2006           | 2007           | 2008           | 2009           | 2010           | 2011           | 2012           | 2013           | 2014           | 2015           | 2016           | Grand Total     |
|-------|--------------------------------------|----------------|----------------|----------------|----------------|----------------|----------------|----------------|----------------|----------------|----------------|----------------|----------------|----------------|----------------|----------------|----------------|----------------|----------------|----------------|----------------|----------------|-----------------|
|       | , in                                 |                |                |                |                |                |                |                |                |                |                |                |                |                |                |                |                |                |                |                |                |                |                 |
|       | State Farm Gen Ins Co                | 41,911,927     | 143,322,749    | 396,372,952    | 404,372,544    | 475,854,422    | 625,599,829    | 616,790,417    | 985,757,775    | 263,277,307    | 404,319,072    | 462,692,533    | 929,004,207    | 796,928,186    | 586,453,350    | 678,401,910    | 609,727,319    | 686,300,601    | 655,626,428    | 655,124,921    | 852,010,581    | 806,715,440    | 12,076,564,470  |
| 21660 | Fire Ins Exch                        | 258,315,448    | 267,737,234    | 340,230,123    | 375,036,297    | 417,735,155    | 500,871,676    | 372,429,338    | 511,299,587    | 233,400,214    | 253,360,265    | 306,352,475    | 613,256,576    | 295,663,678    | 77,850,714     | 193,338,879    | 146,913,437    | 195,168,669    | 204,660,701    | 231,448,623    | 339,839,923    | 344,183,871    | 6,479,092,883   |
|       | Allstate Ins Co                      | 176,020,852    | 190,571,160    | 226,766,873    | 214,684,894    | 218,994,261    | 338,584,245    | 318,130,493    | 520,556,566    | 182,593,348    | 276,453,299    | 240,475,217    | 527,257,534    | 418,259,510    | 210,467,370    | 269,120,337    | 263,473,519    | 245,755,325    | 211,040,389    | 232,110,900    | 220,051,607    | 228,399,320    | 5,729,767,019   |
|       | CSAA Ins Exch                        | 55,382,350     | 56,830,689     | 79,881,832     | 88,561,982     | 94,389,874     | 121,512,195    | 134,423,104    | 84,221,312     | 94,033,917     | 126,703,425    | 132,078,322    | 187,997,112    | 177,902,341    | 181,160,305    | 172,897,653    | 184,799,910    | 166,031,107    | 174,344,239    | 196,296,419    | 359,108,577    | 226,922,265    | 3,095,478,930   |
|       | Interins Exch Of The Automobile Club | 29,503,781     | 39,154,209     | 43,111,394     | 51,340,754     | 75,882,344     | 89,633,448     | 118,317,855    | 190,583,752    | 93,596,637     | 144,568,743    | 149,743,040    | 289,237,075    | 208,369,990    | 124,967,106    | 180,257,233    | 184,191,775    | 212,039,148    | 233,222,956    | 259,541,857    | 233,185,217    | 256,899,986    | 3,207,348,300   |
|       | Mercury Cas Co                       | 2,072,505      | 2,863,273      | 5,598,715      | 6,275,863      | 14,629,801     | 36,182,030     | 50,339,823     | 66,175,782     | 43,462,053     | 69,565,147     | 54,857,413     | 103,673,258    | 108,156,640    | 82,267,134     | 98,102,328     | 108,268,820    | 136,050,035    | 135,866,175    | 151,915,883    | 151,849,218    | 46,110,022     | 1,474,281,918   |
|       | United Serv Automobile Assn          | 42,794,943     | 32,711,606     | 41,180,376     | 41,186,830     | 45,671,994     | 48,043,040     | 61,288,155     | 98,327,230     | 62,118,775     | 42,633,339     | 52,586,750     | 168,889,854    | 77,877,448     | 22,457,223     | 69,521,481     | 72,796,336     | 79,582,840     | 64,542,239     | 79,420,040     | 89,037,010     | 87,452,386     | 1,380,119,895   |
| 19100 | Amco Ins Co                          | 10,360,370     | 12,000,860     | 14,062,910     | 18,075,514     | 26,744,996     | 38,974,857     | 53,703,292     | 76,927,052     | 38,313,346     | 39,398,610     | 52,311,367     | 87,889,617     | 81,579,009     | 54,855,030     | 77,436,983     | 82,250,447     | 73,769,072     | 79,329,384     | 87,151,399     | 112,502,707    | 95,493,115     | 1,213,129,937   |
| 25968 | USAA Cas Ins Co                      | 14,153,200     | 15,070,510     | 18,071,506     | 22,765,188     | 22,520,276     | 31,855,652     | 35,868,527     | 50,015,685     | 36,571,931     | 38,489,708     | 36,778,924     | 100,702,096    | 56,003,755     | 29,868,164     | 48,983,358     | 57,651,880     | 54,761,375     | 55,756,378     | 67,263,510     | 78,656,183     | 72,920,202     | 944,728,008     |
| 23035 | Liberty Mut Fire Ins Co              | 11,704,459     | 12,840,608     | 14,528,841     | 13,897,130     | 16,286,101     | 24,633,896     | 27,247,373     | 47,522,051     | 28,419,693     | 32,971,504     | 36,287,061     | 137,654,335    | 64,635,204     | 13,764,216     | 52,779,336     | 36,912,134     | 55,101,138     | 64,451,228     | 28,704,219     | 0              | (210,118)      | 720,130,409     |
| 21873 | Firemans Fund Ins Co                 | 30,041,327     | 26,355,282     | 30,679,932     | 26,058,638     | 26,414,913     | 34,568,461     | 38,546,946     | 40,784,509     | 28,897,738     | 48,106,516     | 31,322,318     | 91,694,141     | 58,121,246     | 44,863,988     | 73,614,082     | 46,747,171     | 52,736,332     | 46,074,533     | 38,565,644     | 38,540,177     | 36,570,493     | 889,304,387     |
| 26905 | Century Natl Ins Co                  | 39,299,561     | 44,132,584     | 43,219,026     | 32,239,778     | 26,200,599     | 30,638,333     | 39,623,793     | 78,027,515     | 46,435,843     | 40,585,680     | 28,314,482     | 31,367,986     | 30,046,415     | 13,924,411     | 14,202,583     | 15,315,676     | 20,123,892     | 20,474,357     | 19,019,942     | 17,730,649     | 16,788,890     | 647,711,995     |
| 37850 | Pacific Specialty Ins Co             | 5,258,289      | 8,932,330      | 3,680,967      | 6,725,957      | 13,213,132     | 8,078,770      | 16,779,902     | 50,980,163     | 41,612,857     | 19,113,724     | 16,412,116     | 29,875,739     | 30,741,193     | 27,963,248     | 30,868,994     | 29,996,444     | 35,756,382     | 43,232,650     | 45,104,825     | 52,650,561     | 61,566,610     | 578,544,853     |
| 36161 | Travelers Prop Cas Ins Co            | 11,946,863     | 11,215,410     | 18,721,511     | 10,340,202     | 13,805,121     | 17,443,826     | 18,408,987     | 37,252,609     | 18,905,387     | 26,328,371     | 25,500,051     | 77,856,299     | 50,839,519     | 30,527,541     | 17,397,637     | 29,306,877     | 20,549,646     | 16,873,437     | (4,015,739)    | (1,000,350)    | 1,530,935      | 449,734,140     |
| 24740 | Safeco Ins Co Of Amer                | 41,303,659     | 38,881,369     | 48,026,413     | 53,879,990     | 61,743,358     | 45,943,617     | 29,444,050     | 23,002,566     | 15,407,222     | 16,534,606     | 17,530,035     | 36,157,589     | 23,036,892     | 18,528,924     | 25,227,575     | 21,143,554     | 28,172,988     | 25,205,693     | 32,184,236     | 35,643,867     | 38,757,748     | 675,755,951     |
| 34525 | First Amer Specilaty Ins Co          | 1,140,339      | 1,672,755      | 1,652,270      | 1,691,719      | 2,428,697      | 4,378,335      | 16,975,425     | 83,508,859     | 44,046,389     | 33,151,309     | 29,796,898     | 42,523,256     | 31,844,330     | 17,843,270     | 18,657,765     | 21,071,734     | 19,693,790     | 20,338,502     | 21,439,007     | 25,970,207     | 21,780,592     | 461,605,448     |
| 42579 | Allied Prop & Cas Ins Co             | 6,011,984      | 8,942,446      | 9,627,462      | 10,841,695     | 13,651,288     | 20,451,413     | 26,323,270     | 32,191,155     | 27,112,766     | 19,390,457     | 23,916,433     | 50,158,374     | 38,596,496     | 20,211,436     | 27,449,067     | 29,795,484     | 30,462,522     | 37,003,557     | 35,867,233     | 48,508,509     | 32,401,549     | 548,914,596     |
| 39012 | Safeco Ins Co Of IL                  | 1,594,842      | 1,973,448      | 2,761,788      | 4,049,210      | 6,387,404      | 26,265,820     | 38,182,962     | 30,843,134     | 25,120,107     | 22,597,735     | 26,293,658     | 34,423,616     | 22,354,808     | 27,801,263     | 30,641,438     | 29,050,592     | 32,079,445     | 25,452,277     | 27,935,966     | 31,270,115     | 29,834,526     | 476,914,154     |
| 20281 | Federal Ins Co                       | 6,292,319      | 12,290,419     | 7,690,331      | 9,843,313      | 9,780,054      | 13,615,082     | 17,731,370     | 31,270,001     | 15,524,991     | 17,670,225     | 13,989,228     | 85,919,128     | 35,915,780     | 16,305,249     | 35,352,397     | 38,744,277     | 34,837,655     | 34,957,855     | 54,465,530     | 64,590,081     | 64,121,829     | 620,907,114     |
| 30104 | Hartford Underwriters Ins Co         | 11,541,022     | 9,315,678      | 14,051,175     | 12,576,316     | 13,339,534     | 16,782,235     | 20,486,676     | 25,720,246     | 14,614,882     | 21,335,732     | 25,348,862     | 48,033,315     | 33,719,025     | 26,053,783     | 26,162,706     | 28,254,516     | 24,473,496     | 33,275,966     | 30,913,552     | 34,399,059     | 17,440,685     | 487,838,461     |
|       |                                      |                |                |                |                |                |                |                |                |                |                |                |                |                |                |                |                |                |                |                |                |                |                 |
|       | Sub Total                            | 796,650,040    | 936,814,619    | 1,359,916,397  | 1,404,443,814  | 1,595,673,324  | 2,074,056,760  | 2,051,041,758  | 3,064,967,549  | 1,353,465,403  | 1,693,277,467  | 1,762,587,183  | 3,673,571,107  | 2,640,591,465  | 1,628,133,725  | 2,140,413,742  | 2,036,411,902  | 2,203,445,458  | 2,181,728,944  | 2,290,457,967  | 2,784,543,898  | 2,485,680,346  | 42,157,872,868  |
|       | % of California Total                | 51.86%         | 62.73%         | 77.32%         | 84.40%         | 83.59%         | 83.68%         | 82.64%         | 83.88%         | 78.62%         | 82.08%         | 82.09%         | 78.56%         | 76.47%         | 73.68%         | 74.43%         | 70.46%         | 71.62%         | 68.22%         | 67.53%         | 65.82%         | 59.86%         | 73.88%          |
|       | Remainder of California              | 739,554,374    | 556,514,712    | 398,859,495    | 259,554,263    | 313,366,709    | 404,612,848    | 430,805,146    | 589,063,411    | 368,161,708    | 369,795,062    | 384,679,414    | 1,002,343,618  | 812,306,563    | 581,605,176    | 735,397,667    | 853,818,512    | 872,974,379    | 1,016,331,908  | 1,101,274,782  | 1,446,306,128  | 1,666,634,072  | 14,903,959,947  |
|       | CA Total Incurred Losses             | 1,536,204,414  | 1,493,329,331  | 1,758,775,892  | 1,663,998,077  | 1,909,040,033  | 2,478,669,608  | 2,481,846,904  | 3,654,030,960  | 1,721,627,111  | 2,063,072,529  | 2,147,266,597  | 4,675,914,725  | 3,452,898,028  | 2,209,738,901  | 2,875,811,409  | 2,890,230,414  | 3,076,419,837  | 3,198,060,852  | 3,391,732,749  | 4,230,850,026  | 4,152,314,418  | 57,061,832,815  |
|       |                                      |                |                |                |                |                |                |                |                |                |                |                |                |                |                |                |                |                |                |                |                |                |                 |
|       | CW Total Incurred Losses             | 20,276,732,000 | 15,492,595,000 | 19,086,805,000 | 20,203,202,000 | 22,468,738,000 | 27,897,093,000 | 26,382,750,000 | 27,048,388,000 | 33,422,143,000 | 41,854,383,000 | 28,392,631,000 | 31,892,057,000 | 46,203,446,000 | 39,496,634,000 | 42,230,072,000 | 55,184,869,000 | 44,780,996,000 | 37,435,526,000 | 42,049,648,000 | 43,750,172,000 | 47,605,968,000 | 713,154,848,000 |
|       | Ratio of CA I.L. / CW I.L.           | 7.58%          | 9.64%          | 9.21%          | 8.24%          | 8.50%          | 8.89%          | 9.41%          | 13.51%         | 5.15%          | 4.93%          | 7.56%          | 14.66%         | 7.47%          | 5.59%          | 6.81%          | 5.24%          | 6.87%          | 8.54%          | 8.07%          | 9.67%          | 8.72%          | 8.00%           |