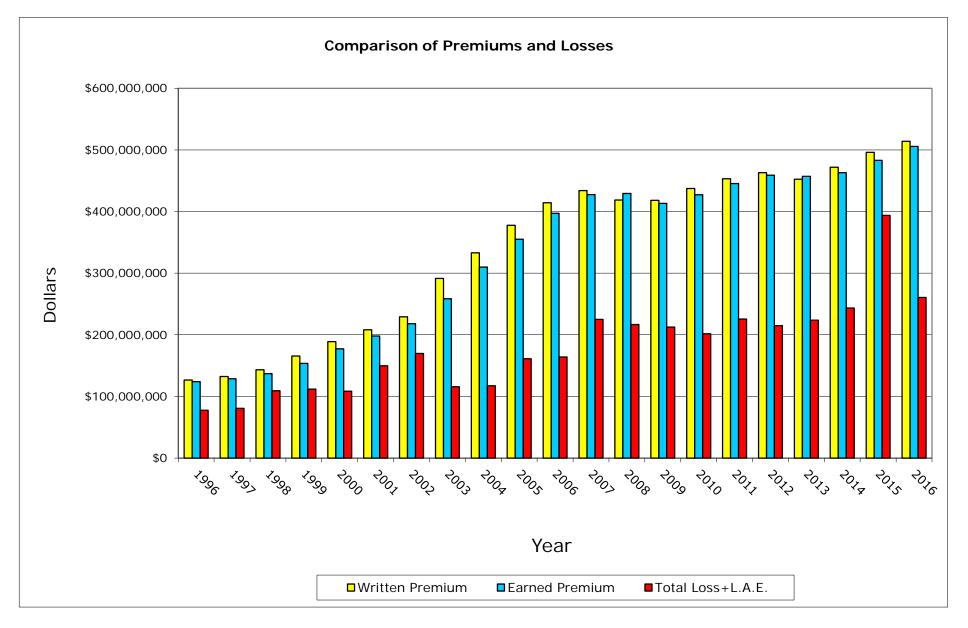

# Homeowners Data Data Years: 1996 - 2016 WRITTEN PREMIUM

| NAIC COMPANY NAME                          | 1996           | 1997           | 1998           | 1999           | 2000           | 2001           | 2002           | 2003           | 2004           | 2005           | 2006           | 2007           | 2008           | 2009           | 2010           | 2011           | 2012           | 2013           | 2014           | 2015           | 2016           | Grand Total       |
|--------------------------------------------|----------------|----------------|----------------|----------------|----------------|----------------|----------------|----------------|----------------|----------------|----------------|----------------|----------------|----------------|----------------|----------------|----------------|----------------|----------------|----------------|----------------|-------------------|
|                                            |                |                |                |                |                |                |                |                |                |                | •              |                |                |                |                |                |                |                |                |                |                |                   |
| 25151 State Farm Gen Ins Co                | 89,075,628     | 600,645,568    | 735,902,930    | 831,858,754    | 830,221,123    | 911,279,514    | 1,068,809,758  | 1,170,526,471  | 1,309,339,550  | 1,402,353,948  | 1,436,030,372  | 1,310,195,979  | 1,293,201,925  | 1,421,167,735  | 1,492,193,279  | 1,515,373,625  | 1,555,279,663  | 1,487,506,177  | 1,485,730,133  | 1,472,081,459  | 1,504,930,435  | 24,923,704,026    |
| 21660 Fire Ins Exch                        | 415,692,948    | 538,518,900    | 608,149,743    | 619,380,484    | 635,113,422    | 696,279,003    | 784,273,080    | 840,220,630    | 871,003,388    | 929,813,959    | 944,472,433    | 755,104,228    | 665,086,943    | 593,881,563    | 534,824,667    | 487,619,667    | 452,520,475    | 481,231,078    | 537,230,726    | 594,084,388    | 629,094,269    | 13,613,595,994    |
| 19232 Allstate Ins Co                      | 454,687,378    | 433,547,259    | 505,634,628    | 518,162,878    | 568,462,602    | 568,573,559    | 622,008,756    | 715,550,735    | 776,590,931    | 844,938,089    | 842,354,375    | 814,428,994    | 685,323,962    | 579,023,668    | 589,780,699    | 602,487,410    | 598,120,164    | 565,030,439    | 544,729,126    | 522,568,430    | 448,607,040    | 12,800,611,122    |
| 15539 CSAA Ins Exch                        | 126,541,231    | 132,308,944    | 143,291,568    | 165,525,195    | 188,869,064    | 208,229,733    | 229,270,944    | 291,557,675    | 333,027,654    | 377,587,062    | 414,417,030    | 434,003,981    | 418,615,774    | 418,122,380    | 437,381,396    | 453,219,601    | 463,206,874    | 452,486,738    | 471,832,147    | 496,159,691    | 514,100,769    | 7,169,755,451     |
| 15598 Interins Exch Of The Automobile Club | 57,904,539     | 70,228,434     | 87,170,745     | 104,927,477    | 118,289,362    | 135,243,663    | 160,563,975    | 203,817,515    | 228,130,725    | 245,336,193    | 266,029,053    | 280,637,648    | 299,242,266    | 317,512,083    | 339,934,860    | 351,309,639    | 362,695,521    | 378,452,980    | 397,363,319    | 440,100,444    | 483,981,946    | 5,328,872,387     |
| 11908 Mercury Cas Co                       | 5,232,872      | 8,741,761      | 10,510,767     | 19,709,390     | 41,251,289     | 63,205,604     | 94,270,518     | 126,726,606    | 150,022,338    | 175,053,935    | 196,753,111    | 204,286,212    | 196,542,677    | 196,090,764    | 209,195,936    | 222,575,616    | 241,949,546    | 252,687,842    | 265,831,649    | 169,898,744    | (1,301,288)    | 2,849,235,889     |
| 25941 United Serv Automobile Assn          | 92,460,059     | 93,767,245     | 95,998,865     | 98,030,411     | 103,510,453    | 110,178,116    | 117,115,015    | 129,370,448    | 150,805,514    | 161,901,367    | 167,025,574    | 156,105,443    | 160,168,221    | 171,617,383    | 178,550,312    | 181,835,174    | 160,556,789    | 162,752,068    | 163,188,464    | 160,452,393    | 163,317,639    | 2,978,706,953     |
| 19100 Amco Ins Co                          | 23,748,097     | 27,256,723     | 31,609,446     | 49,911,350     | 60,490,789     | 72,992,429     | 87,206,339     | 108,549,409    | 118,895,014    | 132,306,836    | 146,149,989    | 145,349,343    | 150,029,214    | 155,207,492    | 162,213,345    | 157,966,401    | 158,148,612    | 163,529,386    | 169,818,232    | 171,303,505    | 174,722,193    | 2,467,404,144     |
| 25968 USAA Cas Ins Co                      | 34,014,423     | 38,118,981     | 43,282,469     | 49,354,962     | 56,860,564     | 64,714,594     | 75,137,256     | 91,252,935     | 112,478,760    | 124,808,994    | 127,905,265    | 116,013,944    | 121,835,470    | 132,927,591    | 140,283,335    | 144,596,267    | 133,283,216    | 139,102,368    | 139,130,931    | 125,734,056    | 131,292,912    | 2,142,129,293     |
| 23035 Liberty Mut Fire Ins Co              | 25,415,249     | 27,614,006     | 28,873,265     | 28,466,272     | 31,008,608     | 33,830,767     | 41,898,199     | 56,790,303     | 106,746,733    | 120,555,155    | 128,774,902    | 134,873,074    | 138,822,448    | 145,521,738    | 145,567,215    | 153,430,447    | 162,089,437    | 150,296,084    | (2,671,740)    | 0              | 40,166         | 1,657,942,328     |
| 21873 Firemans Fund Ins Co                 | 73,337,245     | 74,715,704     | 77,396,305     | 74,716,810     | 74,516,030     | 78,767,836     | 78,805,910     | 96,066,812     | 103,363,924    | 115,340,448    | 126,527,278    | 132,823,580    | 132,160,894    | 135,940,970    | 128,307,578    | 115,534,237    | 109,312,203    | 106,175,134    | 109,178,357    | 64,059,757     | (1,633,050)    | 2,005,413,962     |
| 26905 Century Natl Ins Co                  | 78,257,976     | 84,142,952     | 80,516,685     | 73,489,417     | 68,002,356     | 59,126,039     | 64,536,134     | 86,102,942     | 95,925,957     | 90,075,564     | 82,726,028     | 74,260,785     | 67,294,021     | 61,807,646     | 54,349,356     | 49,193,464     | 48,904,321     | 47,707,971     | 47,010,213     | 46,900,409     | 44,472,064     | 1,404,802,300     |
| 37850 Pacific Specialty Ins Co             | 26,393,315     | 19,286,394     | 16,006,257     | 22,891,404     | 24,000,969     | 25,325,465     | 60,509,327     | 97,337,400     | 94,452,078     | 83,340,879     | 71,884,139     | 69,405,907     | 76,717,131     | 82,922,453     | 93,839,215     | 101,040,451    | 106,421,860    | 114,746,848    | 127,195,263    | 134,358,038    | 143,249,648    | 1,591,324,441     |
| 36161 Travelers Prop Cas Ins Co            | 25,419,747     | 24,247,160     | 28,203,220     | 29,283,592     | 28,113,381     | 27,673,933     | 29,642,290     | 46,434,045     | 66,860,114     | 80,483,461     | 91,730,979     | 95,289,023     | 86,372,893     | 79,427,782     | 74,064,585     | 67,285,186     | 57,286,834     | 7,233,805      | 89,922         | 5,381          | 0              | 945,147,333       |
| 24740 Safeco Ins Co Of Amer                | 91,949,709     | 93,706,424     | 97,913,511     | 105,130,442    | 108,373,777    | 61,029,619     | 68,005,609     | 74,659,269     | 79,690,507     | 79,397,155     | 78,919,034     | 68,038,275     | 70,081,862     | 73,295,453     | 74,116,239     | 74,645,869     | 72,855,351     | 71,991,439     | 71,063,155     | 68,618,426     | 65,281,937     | 1,648,763,062     |
| 34525 First Amer Specilaty Ins Co          | 6,803,568      | 4,429,179      | 4,625,464      | 6,031,379      | 6,486,518      | 8,749,446      | 52,178,588     | 83,854,880     | 77,730,542     | 70,587,412     | 70,659,542     | 62,723,347     | 54,197,121     | 47,970,546     | 44,378,377     | 42,616,958     | 41,763,506     | 41,315,183     | 42,048,334     | 42,226,207     | 42,098,920     | 853,475,017       |
| 42579 Allied Prop & Cas Ins Co             | 16,754,455     | 18,199,860     | 18,256,614     | 22,374,945     | 31,902,400     | 30,246,461     | 34,961,775     | 49,116,057     | 57,503,665     | 65,060,102     | 68,589,620     | 63,700,262     | 63,802,425     | 65,738,242     | 63,166,980     | 61,616,464     | 62,441,067     | 65,138,941     | 67,089,494     | 64,707,275     | 65,497,048     | 1,055,864,152     |
| 39012 Safeco Ins Co Of IL                  | 6,863,161      | 7,150,440      | 8,621,609      | 10,226,626     | 21,488,271     | 54,898,171     | 59,255,193     | 63,231,547     | 66,392,803     | 65,001,141     | 64,738,972     | 56,725,880     | 59,380,859     | 62,727,301     | 63,581,255     | 64,877,506     | 61,094,404     | 58,265,042     | 55,605,842     | 54,939,771     | 55,041,068     | 1,020,106,862     |
| 20281 Federal Ins Co                       | 31,167,957     | 31,114,530     | 31,117,635     | 32,219,345     | 30,654,444     | 33,095,806     | 37,574,132     | 43,242,293     | 53,421,579     | 61,602,725     | 71,061,199     | 76,580,754     | 70,844,567     | 75,081,835     | 83,431,602     | 92,384,529     | 103,002,067    | 112,994,937    | 120,726,200    | 127,948,797    | 132,139,629    | 1,451,406,562     |
| 30104 Hartford Underwriters Ins Co         | 20,398,765     | 22,833,138     | 23,753,060     | 25,802,470     | 27,494,558     | 29,355,308     | 32,843,742     | 40,054,414     | 45,231,817     | 51,002,837     | 57,226,746     | 61,248,392     | 61,471,634     | 62,217,771     | 61,187,519     | 60,105,384     | 56,711,594     | 52,138,337     | 51,768,164     | 48,479,520     | 9,052,090      | 900,377,260       |
|                                            |                |                |                |                |                |                |                |                |                |                |                |                |                |                |                |                |                |                |                |                |                |                   |
| Sub Total                                  | 1,702,118,322  | 2,350,573,602  | 2,676,834,786  | 2,887,493,603  | 3,055,109,980  | 3,272,795,066  | 3,798,866,540  | 4,414,462,386  | 4,897,613,593  | 5,276,547,262  | 5,453,975,641  | 5,111,795,051  | 4,871,192,307  | 4,878,202,396  | 4,970,347,750  | 4,999,713,895  | 5,007,643,504  | 4,910,782,797  | 4,863,957,931  | 4,804,626,691  | 4,603,985,435  | 88,808,638,538    |
| % of California Total                      | 55.08%         | 73.01%         | 77.68%         | 81.11%         | 81.65%         | 81.70%         | 82.86%         | 83.08%         | 83.54%         | 83.69%         | 82.74%         | 79.21%         | 76.64%         | 74.90%         | 73.56%         | 72.49%         | 71.35%         | 69.52%         | 67.19%         | 64.84%         | 59.72%         | 74.54%            |
| Remainder of California                    | 1,388,053,736  | 869,099,461    | 769,014,579    | 672,606,992    | 686,392,087    | 733,040,474    | 785,617,041    | 899,052,305    | 965,079,760    | 1,028,629,160  | 1,137,936,875  | 1,341,293,149  | 1,484,788,562  | 1,635,164,901  | 1,786,802,150  | 1,897,082,302  | 2,010,400,049  | 2,153,204,321  | 2,375,260,119  | 2,605,367,614  | 3,105,585,314  | 30,329,470,951    |
| California Total Written Premium           | 3,090,172,058  | 3,219,673,063  | 3,445,849,365  | 3,560,100,595  | 3,741,502,067  | 4,005,835,540  | 4,584,483,581  | 5,313,514,691  | 5,862,693,353  | 6,305,176,422  | 6,591,912,516  | 6,453,088,200  | 6,355,980,869  | 6,513,367,297  | 6,757,149,900  | 6,896,796,197  | 7,018,043,553  | 7,063,987,118  | 7,239,218,050  | 7,409,994,305  | 7,709,570,749  | 119,138,109,489   |
|                                            |                |                |                |                |                |                |                |                |                |                |                |                |                |                |                |                |                |                |                |                |                |                   |
| Countrywide Total Written Premium          | 27,375,160,000 | 29,117,151,000 | 30,959,589,000 | 32,555,097,000 | 34,694,915,000 | 37,555,797,000 | 43,131,450,000 | 48,828,578,000 | 53,356,876,000 | 57,960,863,000 | 61,296,242,000 | 63,821,688,000 | 65,812,541,000 | 68,324,430,000 | 71,809,560,000 | 74,569,885,000 | 78,708,057,000 | 81,942,637,000 | 86,786,883,000 | 89,232,047,000 | 91,503,198,000 | 1,229,342,644,000 |
| Ratio of CA W.P. / CW W.P.                 | 11.29%         | 11.06%         | 11.13%         | 10.94%         | 10.78%         | 10.67%         | 10.63%         | 10.88%         | 10.99%         | 10.88%         | 10.75%         | 10.11%         | 9.66%          | 9.53%          | 9.41%          | 9.25%          | 8.92%          | 8.62%          | 8.34%          | 8.30%          | 8.43%          | 9.69%             |

# Homeowners Data Data Years: 1996 - 2016 EARNED PREMIUM

| NAIC COMPANY NAME                          | 1996           | 1997           | 1998           | 1999           | 2000           | 2001           | 2002           | 2003           | 2004           | 2005           | 2006           | 2007           | 2008           | 2009           | 2010           | 2011           | 2012           | 2013           | 2014           | 2015           | 2016           | Grand Total       |
|--------------------------------------------|----------------|----------------|----------------|----------------|----------------|----------------|----------------|----------------|----------------|----------------|----------------|----------------|----------------|----------------|----------------|----------------|----------------|----------------|----------------|----------------|----------------|-------------------|
|                                            |                |                |                |                |                |                |                |                |                |                |                |                |                |                |                |                |                |                |                |                |                |                   |
| 25151 State Farm Gen Ins Co                | 84,388,878     | 290,131,482    | 677,292,249    | 785,397,886    | 848,251,066    | 890,472,054    | 977,350,095    | 1,121,954,641  | 1,247,604,635  | 1,359,374,381  | 1,413,053,990  | 1,403,170,777  | 1,274,084,941  | 1,358,179,309  | 1,453,908,717  | 1,504,918,421  | 1,535,113,356  | 1,536,606,772  | 1,476,593,533  | 1,475,344,800  | 1,488,067,789  | 24,201,259,772    |
| 21660 Fire Ins Exch                        | 387,406,343    | 485,814,110    | 573,665,727    | 610,201,664    | 623,018,758    | 664,980,050    | 733,889,786    | 816,186,516    | 854,765,587    | 903,272,630    | 941,446,866    | 848,645,488    | 709,736,084    | 630,846,644    | 566,690,847    | 512,554,321    | 470,806,367    | 463,601,945    | 506,698,749    | 561,642,760    | 620,412,590    | 13,486,283,832    |
| 19232 Alistate Ins Co                      | 449,078,082    | 416,469,394    | 496,465,901    | 511,622,475    | 554,295,647    | 559,104,559    | 585,084,472    | 671,245,446    | 740,039,941    | 823,063,080    | 844,674,220    | 831,025,374    | 772,667,666    | 608,264,780    | 584,511,693    | 591,844,890    | 606,399,989    | 581,484,844    | 555,634,680    | 533,582,182    | 486,314,843    | 12,802,874,158    |
| 15539 CSAA Ins Exch                        | 124,148,456    | 128,859,260    | 137,069,023    | 153,751,982    | 177,213,106    | 198,121,461    | 218,080,591    | 258,481,558    | 309,906,964    | 355,013,834    | 397,226,619    | 427,458,083    | 429,423,101    | 413,206,981    | 427,350,541    | 445,577,822    | 458,895,158    | 457,165,062    | 463,223,697    | 483,225,975    | 505,777,313    | 6,969,176,587     |
| 15598 Interins Exch Of The Automobile Club | 53,268,440     | 63,750,805     | 78,237,324     | 96,418,536     | 112,337,720    | 126,510,286    | 144,980,676    | 182,245,837    | 216,628,792    | 237,720,029    | 256,009,480    | 273,761,810    | 289,544,210    | 308,725,195    | 328,144,411    | 345,600,158    | 356,973,543    | 370,870,361    | 387,845,429    | 417,215,964    | 462,716,717    | 5,109,505,723     |
| 11908 Mercury Cas Co                       | 5,048,088      | 7,171,035      | 9,522,791      | 14,723,453     | 30,219,046     | 52,885,099     | 79,475,250     | 111,935,390    | 137,746,426    | 161,842,012    | 185,769,726    | 201,094,587    | 201,284,110    | 193,267,382    | 202,409,931    | 216,056,038    | 232,255,871    | 248,669,908    | 261,051,743    | 239,208,563    | 60,246,245     | 2,851,882,694     |
| 25941 United Serv Automobile Assn          | 90,539,693     | 93,359,785     | 94,690,755     | 96,693,751     | 100,916,760    | 106,238,204    | 113,999,264    | 122,067,635    | 140,415,927    | 156,251,113    | 165,966,383    | 160,121,534    | 158,438,545    | 165,370,682    | 175,077,572    | 181,492,394    | 170,515,983    | 161,619,008    | 163,841,382    | 160,994,411    | 161,608,262    | 2,940,219,043     |
| 19100 Amco Ins Co                          | 22,122,456     | 25,226,426     | 29,708,363     | 40,325,010     | 53,572,906     | 67,687,643     | 79,374,189     | 97,179,863     | 113,643,990    | 125,103,709    | 138,540,628    | 147,983,802    | 146,280,498    | 152,904,167    | 159,005,775    | 159,161,806    | 158,753,983    | 160,385,206    | 166,372,688    | 170,438,920    | 174,016,398    | 2,387,788,426     |
| 25968 USAA Cas Ins Co                      | 31,259,302     | 36,111,622     | 40,526,895     | 46,139,122     | 53,090,201     | 60,296,656     | 70,083,947     | 82,289,446     | 101,981,141    | 118,690,332    | 128,247,340    | 120,707,958    | 119,371,531    | 126,553,848    | 136,590,521    | 143,319,271    | 138,283,932    | 136,194,295    | 141,468,324    | 130,126,858    | 128,159,456    | 2,089,491,998     |
| 23035 Liberty Mut Fire Ins Co              | 24,009,546     | 26,496,806     | 28,192,382     | 28,469,351     | 29,723,759     | 32,219,770     | 36,940,994     | 49,230,138     | 78,820,490     | 115,569,239    | 124,593,165    | 131,969,272    | 136,910,236    | 141,785,923    | 146,438,927    | 148,627,375    | 157,789,020    | 162,806,067    | 68,681,276     | 0              | 41,855         | 1,669,315,591     |
| 21873 Firemans Fund Ins Co                 | 68,628,133     | 73,872,738     | 76,234,725     | 77,031,221     | 74,200,886     | 76,800,952     | 78,352,488     | 86,956,441     | 99,489,022     | 109,048,200    | 121,421,734    | 129,492,554    | 132,659,792    | 133,485,289    | 132,720,176    | 122,168,831    | 112,175,541    | 107,978,778    | 107,930,678    | 97,960,426     | 20,684,659     | 2,039,293,264     |
| 26905 Century Natl Ins Co                  | 68,700,322     | 81,047,061     | 81,747,149     | 76,772,284     | 70,897,246     | 64,813,324     | 61,649,099     | 73,856,828     | 91,977,677     | 93,993,468     | 86,522,768     | 79,043,247     | 71,387,479     | 64,643,715     | 58,929,880     | 50,683,861     | 49,473,445     | 48,525,676     | 47,444,861     | 46,930,341     | 48,284,662     | 1,417,324,393     |
| 37850 Pacific Specialty Ins Co             | 12,880,652     | 24,965,597     | 18,075,726     | 20,232,910     | 24,072,126     | 24,660,042     | 40,396,227     | 84,039,738     | 95,056,508     | 88,563,404     | 77,416,348     | 68,539,150     | 74,216,914     | 79,671,833     | 88,751,898     | 98,495,748     | 104,007,470    | 110,353,559    | 121,856,420    | 130,328,116    | 140,158,780    | 1,526,739,166     |
| 36161 Travelers Prop Cas Ins Co            | 22,937,824     | 24,567,370     | 25,715,675     | 28,890,518     | 29,008,753     | 27,735,906     | 28,340,268     | 37,130,950     | 56,394,536     | 73,869,706     | 85,360,961     | 95,668,473     | 90,061,889     | 83,896,368     | 76,402,924     | 70,952,772     | 62,968,659     | 34,383,621     | 1,133,036      | 71,499         | 1,527          | 955,493,235       |
| 24740 Safeco Ins Co Of Amer                | 93,398,959     | 91,721,976     | 95,857,925     | 99,816,464     | 113,068,263    | 80,036,818     | 64,589,063     | 71,194,832     | 77,295,523     | 79,612,673     | 80,013,381     | 74,747,445     | 68,867,452     | 71,259,698     | 73,980,905     | 74,623,542     | 73,565,686     | 72,397,611     | 71,558,680     | 70,025,415     | 66,923,035     | 1,664,555,346     |
| 34525 First Amer Specilaty Ins Co          | 3,766,889      | 5,587,589      | 4,622,629      | 5,500,664      | 6,170,992      | 7,195,353      | 28,886,863     | 69,061,689     | 82,737,377     | 72,674,919     | 71,025,840     | 66,967,610     | 57,996,854     | 50,970,194     | 46,057,763     | 43,451,617     | 42,253,060     | 41,566,406     | 41,743,369     | 42,346,640     | 42,115,875     | 832,700,192       |
| 42579 Allied Prop & Cas Ins Co             | 14,242,587     | 17,667,112     | 17,987,236     | 19,638,532     | 27,318,410     | 31,585,032     | 31,860,561     | 41,714,569     | 53,110,879     | 61,326,029     | 66,886,552     | 67,158,169     | 62,965,363     | 64,971,416     | 64,774,536     | 61,897,533     | 62,136,590     | 64,113,458     | 65,799,593     | 65,855,594     | 65,138,658     | 1,028,148,409     |
| 39012 Safeco Ins Co Of IL                  | 6,873,170      | 6,910,970      | 7,843,855      | 9,239,915      | 12,355,823     | 40,221,695     | 56,772,066     | 61,016,953     | 64,932,746     | 65,623,345     | 65,307,517     | 61,584,556     | 58,000,695     | 60,761,916     | 63,333,887     | 64,584,108     | 62,932,780     | 59,785,251     | 57,038,530     | 54,784,571     | 55,269,436     | 995,173,785       |
| 20281 Federal Ins Co                       | 30,651,196     | 30,928,562     | 31,139,992     | 31,701,683     | 31,603,314     | 31,901,590     | 35,065,719     | 40,234,998     | 48,220,516     | 57,931,239     | 66,052,515     | 74,825,180     | 72,418,032     | 73,570,400     | 78,703,403     | 88,169,482     | 96,920,477     | 108,070,076    | 116,822,715    | 123,887,695    | 130,055,934    | 1,398,874,718     |
| 30104 Hartford Underwriters Ins Co         | 18,497,068     | 21,606,689     | 23,306,397     | 24,628,389     | 26,713,223     | 28,356,353     | 31,325,749     | 36,162,721     | 42,472,100     | 48,013,340     | 53,914,739     | 59,652,962     | 61,501,645     | 61,871,429     | 61,733,086     | 60,615,991     | 59,170,949     | 54,427,919     | 51,827,844     | 50,163,509     | 32,194,950     | 908,157,052       |
|                                            |                |                |                |                |                |                |                |                |                |                |                |                |                |                |                |                |                |                |                |                |                |                   |
| Sub Total (2)                              | 1,611,846,084  | 1,952,266,389  | 2,547,902,719  | 2,777,195,810  | 2,998,048,005  | 3,171,822,847  | 3,496,497,367  | 4,114,186,189  | 4,653,240,777  | 5,106,556,682  | 5,369,450,772  | 5,323,618,031  | 4,987,817,037  | 4,844,207,169  | 4,925,517,393  | 4,984,795,981  | 5,011,391,859  | 4,981,005,823  | 4,874,567,227  | 4,854,134,239  | 4,688,188,984  | 87,274,257,384    |
| % of California Total                      | 53.86%         | 62.40%         | 75.86%         | 79.88%         | 81.53%         | 81.74%         | 82.72%         | 83.11%         | 83.42%         | 84.19%         | 83.42%         | 81.04%         | 78.10%         | 75.80%         | 74.23%         | 72.96%         | 71.97%         | 70.47%         | 68.32%         | 66.96%         | 61.55%         | 74.84%            |
| Remainder of California                    | 1,381,076,448  | 1,176,406,864  | 810,996,376    | 699,631,655    | 679,346,276    | 708,623,313    | 730,311,891    | 836,003,739    | 924,845,532    | 958,621,825    | 1,067,419,301  | 1,245,239,418  | 1,398,434,739  | 1,546,925,243  | 1,709,755,515  | 1,847,658,978  | 1,951,432,642  | 2,086,795,119  | 2,260,559,413  | 2,394,856,679  | 2,928,432,832  | 29,343,373,798    |
| California Total Earned Premium            | 2,992,922,532  | 3,128,673,253  | 3,358,899,095  | 3,476,827,465  | 3,677,394,281  | 3,880,446,160  | 4,226,809,258  | 4,950,189,928  | 5,578,086,309  | 6,065,178,507  | 6,436,870,073  | 6,568,857,449  | 6,386,251,776  | 6,391,132,412  | 6,635,272,908  | 6,832,454,959  | 6,962,824,501  | 7,067,800,942  | 7,135,126,640  | 7,248,990,918  | 7,616,621,816  | 116,617,631,182   |
| I a company of the second                  |                |                |                |                |                |                |                |                |                |                |                |                |                |                |                |                |                |                |                |                |                |                   |
| Countrywide Total Earned Premium           | 26,630,751,000 | 28,110,783,000 | 29,950,174,000 | 31,737,392,000 | 33,882,470,000 | 36,182,711,000 | 40,109,563,000 | 45,781,232,000 | 50,804,432,000 | 55,727,931,000 | 58,867,146,000 | 62,845,565,000 | 65,164,568,000 | 66,618,562,000 | 69,911,994,000 | 72,886,025,000 | 76,361,052,000 | 80,886,709,000 | 84,901,760,000 | 87,646,444,000 | 90,568,729,000 | 1,195,575,993,000 |
| Ratio of CA E.P. / CW E.P.                 | 11.24%         | 11.13%         | 11.21%         | 10.95%         | 10.85%         | 10.72%         | 10.54%         | 10.81%         | 10.98%         | 10.88%         | 10.93%         | 10.45%         | 9.80%          | 9.59%          | 9.49%          | 9.37%          | 9.12%          | 8.74%          | 8.40%          | 8.27%          | 8.41%          | 9.75%             |

#### Homeowners Data

Data Years: 1996 - 2016

INCURRED LOSSES + LOSS ADJUSTMENT EXPENSES

| NAIC  | COMPANY NAME                         | 1996           | 1997           | 1998           | 1999           | 2000           | 2001           | 2002           | 2003           | 2004           | 2005           | 2006           | 2007           | 2008           | 2009           | 2010           | 2011           | 2012           | 2013           | 2014           | 2015           | 2016           | Grand Total     |
|-------|--------------------------------------|----------------|----------------|----------------|----------------|----------------|----------------|----------------|----------------|----------------|----------------|----------------|----------------|----------------|----------------|----------------|----------------|----------------|----------------|----------------|----------------|----------------|-----------------|
|       | l.                                   |                |                |                |                | 1              |                |                |                |                |                |                | 1              | 1              |                |                | 1              |                |                | ·              |                |                |                 |
| 25151 | State Farm Gen Ins Co                | 50,107,882     | 179,490,918    | 536,496,627    | 562,327,813    | 637,473,476    | 791,438,228    | 786,935,871    | 1,175,911,639  | 399,355,860    | 511,113,347    | 589,546,114    | 1,084,211,652  | 956,165,120    | 737,639,277    | 829,392,867    | 757,854,820    | 840,881,047    | 809,027,541    | 828,668,019    | 1,027,286,641  | 991,243,864    | 15,082,568,624  |
| 21660 | Fire Ins Exch                        | 297,777,525    | 318,321,928    | 398,667,851    | 414,986,880    | 471,153,487    | 566,371,125    | 464,353,048    | 636,201,729    | 321,714,424    | 340,510,897    | 407,028,567    | 721,956,416    | 380,681,099    | 119,594,351    | 264,530,221    | 203,023,712    | 252,355,656    | 256,295,170    | 288,190,341    | 413,099,597    | 430,701,928    | 7,967,515,951   |
| 19232 | Allstate Ins Co                      | 224,797,250    | 244,127,238    | 285,195,505    | 258,866,476    | 268,111,773    | 402,434,029    | 382,996,695    | 613,412,646    | 229,460,272    | 339,109,698    | 329,612,039    | 655,535,059    | 514,403,798    | 277,586,485    | 323,044,381    | 329,383,296    | 306,948,022    | 266,420,834    | 279,564,811    | 262,439,267    | 276,864,577    | 7,070,314,150   |
| 15539 | CSAA Ins Exch                        | 77,591,225     | 80,803,375     | 109,236,918    | 111,918,728    | 108,363,220    | 149,801,574    | 169,676,409    | 115,765,871    | 117,342,085    | 161,146,786    | 164,030,936    | 225,070,176    | 216,784,552    | 212,524,482    | 201,801,657    | 225,514,947    | 214,812,212    | 223,729,413    | 243,474,181    | 393,683,013    | 260,630,969    | 3,783,702,728   |
| 15598 | Interins Exch Of The Automobile Club | 35,842,606     | 45,921,924     | 49,020,935     | 58,465,655     | 87,989,042     | 104,069,613    | 130,105,547    | 206,259,159    | 108,163,609    | 163,955,016    | 167,128,593    | 312,550,813    | 231,937,950    | 141,218,401    | 200,846,729    | 205,347,851    | 246,052,452    | 268,615,315    | 294,586,865    | 266,192,771    | 292,806,898    | 3,617,077,745   |
| 11908 | Mercury Cas Co                       | 2,623,829      | 3,637,920      | 6,555,207      | 7,922,637      | 18,957,864     | 43,021,141     | 59,376,479     | 77,864,248     | 53,132,114     | 85,350,002     | 67,843,080     | 117,876,781    | 128,655,523    | 98,368,953     | 123,629,260    | 133,682,268    | 164,296,427    | 168,021,567    | 190,788,350    | 180,443,497    | 53,813,942     | 1,785,861,088   |
| 25941 | United Serv Automobile Assn          | 55,709,064     | 47,403,174     | 57,878,198     | 56,168,230     | 60,799,778     | 62,808,276     | 78,000,745     | 116,653,420    | 72,848,872     | 49,714,425     | 62,854,273     | 194,999,667    | 92,550,789     | 27,954,449     | 80,605,077     | 80,938,268     | 88,872,745     | 71,885,815     | 87,080,908     | 96,382,500     | 95,486,057     | 1,637,594,732   |
| 19100 | Amco Ins Co                          | 12,121,516     | 14,186,768     | 16,333,397     | 22,196,438     | 32,477,593     | 50,033,583     | 70,567,118     | 101,053,582    | 51,871,106     | 58,541,069     | 66,643,884     | 105,181,150    | 93,764,662     | 64,414,896     | 91,144,040     | 95,092,657     | 86,630,377     | 91,880,478     | 98,901,159     | 127,241,916    | 109,208,823    | 1,459,486,212   |
| 25968 | USAA Cas Ins Co                      | 18,084,161     | 20,475,897     | 25,058,555     | 30,773,120     | 29,328,566     | 41,187,726     | 45,115,032     | 63,786,678     | 43,780,894     | 45,873,036     | 45,107,202     | 116,304,130    | 66,397,358     | 34,416,599     | 56,519,815     | 66,226,747     | 61,635,498     | 61,319,131     | 72,954,527     | 84,559,965     | 79,022,328     | 1,107,926,965   |
| 23035 | Liberty Mut Fire Ins Co              | 13,103,361     | 15,403,915     | 17,484,936     | 16,522,387     | 18,658,896     | 28,291,723     | 31,397,683     | 55,501,760     | 32,209,158     | 38,896,425     | 45,123,553     | 161,147,507    | 75,448,764     | 18,992,947     | 62,219,710     | 42,990,403     | 65,152,706     | 76,411,001     | 34,326,700     | 0              | 719,289        | 850,002,825     |
| 21873 | Firemans Fund Ins Co                 | 36,881,714     | 26,911,979     | 39,955,266     | 33,515,533     | 32,805,113     | 42,773,948     | 35,552,514     | 46,593,524     | 32,493,194     | 50,637,366     | 34,755,691     | 94,136,384     | 64,995,915     | 48,816,692     | 80,836,609     | 53,155,423     | 61,465,437     | 57,799,569     | 50,133,493     | 52,423,594     | 31,469,260     | 1,008,108,217   |
| 26905 | Century Natl Ins Co                  | 49,126,326     | 54,909,496     | 54,997,772     | 41,881,315     | 34,109,273     | 39,756,335     | 50,578,456     | 97,276,484     | 54,350,901     | 49,676,082     | 37,684,301     | 32,197,683     | 38,910,094     | 17,846,992     | 20,363,835     | 19,542,863     | 25,461,512     | 25,694,974     | 23,800,120     | 22,939,511     | 22,269,363     | 813,373,687     |
| 37850 | Pacific Specialty Ins Co             | 6,069,508      | 10,448,585     | 4,392,947      | 8,550,256      | 17,620,789     | 10,128,143     | 20,746,429     | 59,600,484     | 47,392,964     | 24,635,328     | 22,539,635     | 36,746,512     | 35,319,249     | 35,933,660     | 37,315,452     | 39,743,122     | 50,214,939     | 51,021,445     | 55,237,388     | 63,610,377     | 75,193,133     | 712,460,346     |
| 36161 | Travelers Prop Cas Ins Co            | 13,982,576     | 13,643,379     | 21,297,586     | 12,521,180     | 15,392,220     | 19,902,582     | 20,805,133     | 41,349,791     | 23,014,480     | 30,797,227     | 32,111,807     | 90,625,154     | 61,101,822     | 37,636,849     | 20,685,227     | 33,878,656     | 25,709,418     | 21,005,186     | (3,792,865)    | (1,076,933)    | 1,974,840      | 532,565,313     |
| 24740 | Safeco Ins Co Of Amer                | 48,222,991     | 46,198,120     | 56,491,818     | 62,149,803     | 72,074,456     | 50,825,136     | 34,598,443     | 27,544,097     | 18,726,153     | 20,949,917     | 21,460,313     | 42,908,790     | 27,433,643     | 22,135,421     | 30,486,755     | 25,634,481     | 33,421,208     | 30,360,605     | 39,713,716     | 41,800,219     | 45,406,914     | 798,542,999     |
| 34525 | First Amer Specilaty Ins Co          | 1,211,591      | 1,914,627      | 1,896,873      | 1,985,920      | 2,947,087      | 5,225,445      | 19,428,635     | 89,239,890     | 48,526,201     | 37,498,856     | 34,289,863     | 46,966,856     | 35,165,991     | 21,587,829     | 21,122,109     | 23,323,409     | 21,262,414     | 22,719,958     | 23,424,252     | 28,465,599     | 24,402,323     | 512,605,729     |
| 42579 | Allied Prop & Cas Ins Co             | 7,626,221      | 10,411,942     | 10,863,277     | 12,740,883     | 15,986,462     | 23,022,850     | 30,606,243     | 34,670,277     | 28,890,708     | 21,290,078     | 26,258,210     | 59,204,600     | 43,470,846     | 24,530,138     | 32,445,941     | 34,396,658     | 35,402,195     | 42,694,934     | 40,436,077     | 55,290,105     | 37,447,741     | 627,686,384     |
| 39012 | Safeco Ins Co Of IL                  | 1,878,028      | 2,170,763      | 3,310,858      | 4,874,375      | 7,207,703      | 29,328,031     | 43,767,852     | 37,197,451     | 31,129,370     | 28,435,743     | 30,976,855     | 38,771,933     | 26,717,183     | 32,361,913     | 37,365,036     | 35,132,463     | 38,126,993     | 30,188,400     | 35,213,126     | 36,185,723     | 34,868,666     | 565,208,467     |
| 20281 | Federal Ins Co                       | 10,624,707     | 16,286,456     | 8,472,559      | 11,002,813     | 12,494,119     | 15,811,689     | 22,226,496     | 37,121,371     | 17,757,979     | 20,617,223     | 15,042,413     | 97,462,343     | 41,649,559     | 15,116,557     | 42,717,608     | 42,800,451     | 39,058,046     | 46,557,046     | 63,056,920     | 75,832,180     | 66,877,943     | 718,586,474     |
| 30104 | Hartford Underwriters Ins Co         | 12,649,649     | 10,616,661     | 15,953,876     | 14,609,653     | 15,927,538     | 19,940,519     | 23,784,362     | 30,990,571     | 17,067,543     | 24,261,875     | 26,864,291     | 54,476,269     | 37,228,090     | 29,703,731     | 29,625,463     | 32,453,735     | 28,595,622     | 40,963,459     | 38,051,741     | 41,945,054     | 20,432,076     | 566,141,779     |
|       |                                      |                |                |                |                |                |                | -              |                |                |                |                |                |                |                |                |                |                |                |                |                |                |                 |
|       | Sub Total                            | 976,031,730    | 1,163,285,065  | 1,719,560,961  | 1,743,980,093  | 1,959,878,456  | 2,496,171,696  | 2,520,619,190  | 3,663,994,672  | 1,749,227,887  | 2,103,010,396  | 2,226,901,621  | 4,288,329,877  | 3,168,782,008  | 2,018,380,622  | 2,586,697,792  | 2,480,116,230  | 2,686,354,926  | 2,662,611,838  | 2,783,809,829  | 3,268,744,596  | 2,950,840,931  | 51,217,330,416  |
|       | % of California Total                | 52.06%         | 61.90%         | 77.56%         | 84.32%         | 83.91%         | 83.93%         | 82.90%         | 83.96%         | 79.74%         | 82.50%         | 82.52%         | 79.04%         | 77.02%         | 73.79%         | 74.33%         | 71.14%         | 72.36%         | 68.88%         | 67.90%         | 66.09%         | 60.28%         | 74.28%          |
|       | Remainder of California              | 898,861,443    | 716,051,814    | 497,490,184    | 324,252,616    | 375,867,883    | 477,963,748    | 519,934,813    | 699,779,020    | 444,503,186    | 446,044,499    | 471,860,862    | 1,137,212,158  | 945,318,629    | 716,802,556    | 893,098,993    | 1,006,114,405  | 1,026,319,336  | 1,203,075,008  | 1,316,308,953  | 1,677,120,951  | 1,944,119,408  | 17,738,100,467  |
|       | California Total                     | 1,874,893,174  | 1,879,336,880  | 2,217,051,145  | 2,068,232,709  | 2,335,746,339  | 2,974,135,444  | 3,040,554,003  | 4,363,773,692  | 2,193,731,073  | 2,549,054,896  | 2,698,762,483  | 5,425,542,035  | 4,114,100,637  | 2,735,183,178  | 3,479,796,785  | 3,486,230,635  | 3,712,674,262  | 3,865,686,846  | 4,100,118,782  | 4,945,865,548  | 4,894,960,339  | 68,955,430,883  |
| i     | Countrywide Total                    | 23,464,127,000 | 18.568.596.000 | 22.597.218.000 | 23.661.031.000 | 26.055.723.000 | 32.317.281.000 | 30.974.360.000 | 31.541.256.000 | 38.364.231.000 | 47.948.187.000 | 33.338.743.000 | 37.079.212.000 | 52.910.847.000 | 46.423.569.000 | 48.621.679.000 | 62.686.718.000 | 51.942.797.000 | 44.208.041.000 | 49.121.935.000 | 51.076.908.000 | 55.217.368.000 | 828.119.827.000 |
| ı     | countrywide Total                    | 23,404,127,000 | 10,000,096,000 | 22,391,218,000 | 23,001,031,000 | 20,000,723,000 | 32,317,281,000 | 30,774,360,000 | 31,341,256,000 | 30,304,231,000 | 47,740,187,000 | 33,330,743,000 | 31,014,212,000 | 52,710,847,000 | 40,423,369,000 | 40,021,679,000 | 02,000,/18,000 | 31,742,797,000 | 44,200,041,000 | 49,121,935,000 | 51,076,908,000 | 33,217,368,000 | 020,119,827,000 |