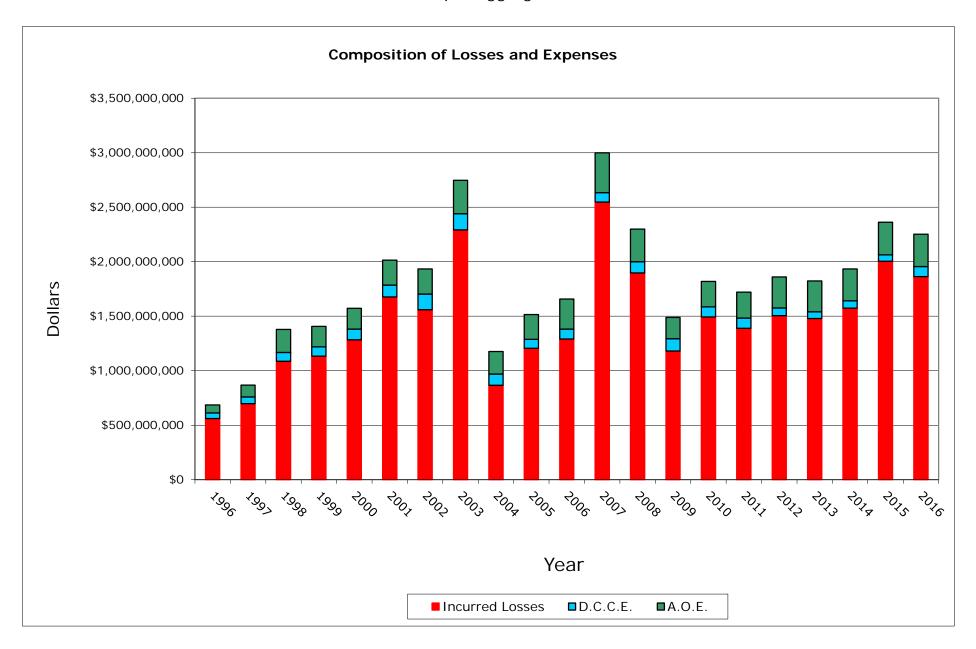

#### Homeowners Data

Data Years: 1996 - 2016

INCURRED LOSSES + LOSS ADJUSTMENT EXPENSES

| NAIC  | COMPANY NAME                         | 1996           | 1997           | 1998           | 1999           | 2000           | 2001           | 2002           | 2003           | 2004           | 2005           | 2006           | 2007           | 2008           | 2009           | 2010           | 2011           | 2012           | 2013           | 2014           | 2015           | 2016           | Grand Total     |
|-------|--------------------------------------|----------------|----------------|----------------|----------------|----------------|----------------|----------------|----------------|----------------|----------------|----------------|----------------|----------------|----------------|----------------|----------------|----------------|----------------|----------------|----------------|----------------|-----------------|
|       | l.                                   |                |                |                |                | 1              |                |                |                |                |                |                | 1              | 1              |                |                | 1              |                |                | ·              |                |                |                 |
| 25151 | State Farm Gen Ins Co                | 50,107,882     | 179,490,918    | 536,496,627    | 562,327,813    | 637,473,476    | 791,438,228    | 786,935,871    | 1,175,911,639  | 399,355,860    | 511,113,347    | 589,546,114    | 1,084,211,652  | 956,165,120    | 737,639,277    | 829,392,867    | 757,854,820    | 840,881,047    | 809,027,541    | 828,668,019    | 1,027,286,641  | 991,243,864    | 15,082,568,624  |
| 21660 | Fire Ins Exch                        | 297,777,525    | 318,321,928    | 398,667,851    | 414,986,880    | 471,153,487    | 566,371,125    | 464,353,048    | 636,201,729    | 321,714,424    | 340,510,897    | 407,028,567    | 721,956,416    | 380,681,099    | 119,594,351    | 264,530,221    | 203,023,712    | 252,355,656    | 256,295,170    | 288,190,341    | 413,099,597    | 430,701,928    | 7,967,515,951   |
| 19232 | Allstate Ins Co                      | 224,797,250    | 244,127,238    | 285,195,505    | 258,866,476    | 268,111,773    | 402,434,029    | 382,996,695    | 613,412,646    | 229,460,272    | 339,109,698    | 329,612,039    | 655,535,059    | 514,403,798    | 277,586,485    | 323,044,381    | 329,383,296    | 306,948,022    | 266,420,834    | 279,564,811    | 262,439,267    | 276,864,577    | 7,070,314,150   |
| 15539 | CSAA Ins Exch                        | 77,591,225     | 80,803,375     | 109,236,918    | 111,918,728    | 108,363,220    | 149,801,574    | 169,676,409    | 115,765,871    | 117,342,085    | 161,146,786    | 164,030,936    | 225,070,176    | 216,784,552    | 212,524,482    | 201,801,657    | 225,514,947    | 214,812,212    | 223,729,413    | 243,474,181    | 393,683,013    | 260,630,969    | 3,783,702,728   |
| 15598 | Interins Exch Of The Automobile Club | 35,842,606     | 45,921,924     | 49,020,935     | 58,465,655     | 87,989,042     | 104,069,613    | 130,105,547    | 206,259,159    | 108,163,609    | 163,955,016    | 167,128,593    | 312,550,813    | 231,937,950    | 141,218,401    | 200,846,729    | 205,347,851    | 246,052,452    | 268,615,315    | 294,586,865    | 266,192,771    | 292,806,898    | 3,617,077,745   |
| 11908 | Mercury Cas Co                       | 2,623,829      | 3,637,920      | 6,555,207      | 7,922,637      | 18,957,864     | 43,021,141     | 59,376,479     | 77,864,248     | 53,132,114     | 85,350,002     | 67,843,080     | 117,876,781    | 128,655,523    | 98,368,953     | 123,629,260    | 133,682,268    | 164,296,427    | 168,021,567    | 190,788,350    | 180,443,497    | 53,813,942     | 1,785,861,088   |
| 25941 | United Serv Automobile Assn          | 55,709,064     | 47,403,174     | 57,878,198     | 56,168,230     | 60,799,778     | 62,808,276     | 78,000,745     | 116,653,420    | 72,848,872     | 49,714,425     | 62,854,273     | 194,999,667    | 92,550,789     | 27,954,449     | 80,605,077     | 80,938,268     | 88,872,745     | 71,885,815     | 87,080,908     | 96,382,500     | 95,486,057     | 1,637,594,732   |
| 19100 | Amco Ins Co                          | 12,121,516     | 14,186,768     | 16,333,397     | 22,196,438     | 32,477,593     | 50,033,583     | 70,567,118     | 101,053,582    | 51,871,106     | 58,541,069     | 66,643,884     | 105,181,150    | 93,764,662     | 64,414,896     | 91,144,040     | 95,092,657     | 86,630,377     | 91,880,478     | 98,901,159     | 127,241,916    | 109,208,823    | 1,459,486,212   |
| 25968 | USAA Cas Ins Co                      | 18,084,161     | 20,475,897     | 25,058,555     | 30,773,120     | 29,328,566     | 41,187,726     | 45,115,032     | 63,786,678     | 43,780,894     | 45,873,036     | 45,107,202     | 116,304,130    | 66,397,358     | 34,416,599     | 56,519,815     | 66,226,747     | 61,635,498     | 61,319,131     | 72,954,527     | 84,559,965     | 79,022,328     | 1,107,926,965   |
| 23035 | Liberty Mut Fire Ins Co              | 13,103,361     | 15,403,915     | 17,484,936     | 16,522,387     | 18,658,896     | 28,291,723     | 31,397,683     | 55,501,760     | 32,209,158     | 38,896,425     | 45,123,553     | 161,147,507    | 75,448,764     | 18,992,947     | 62,219,710     | 42,990,403     | 65,152,706     | 76,411,001     | 34,326,700     | 0              | 719,289        | 850,002,825     |
| 21873 | Firemans Fund Ins Co                 | 36,881,714     | 26,911,979     | 39,955,266     | 33,515,533     | 32,805,113     | 42,773,948     | 35,552,514     | 46,593,524     | 32,493,194     | 50,637,366     | 34,755,691     | 94,136,384     | 64,995,915     | 48,816,692     | 80,836,609     | 53,155,423     | 61,465,437     | 57,799,569     | 50,133,493     | 52,423,594     | 31,469,260     | 1,008,108,217   |
| 26905 | Century Natl Ins Co                  | 49,126,326     | 54,909,496     | 54,997,772     | 41,881,315     | 34,109,273     | 39,756,335     | 50,578,456     | 97,276,484     | 54,350,901     | 49,676,082     | 37,684,301     | 32,197,683     | 38,910,094     | 17,846,992     | 20,363,835     | 19,542,863     | 25,461,512     | 25,694,974     | 23,800,120     | 22,939,511     | 22,269,363     | 813,373,687     |
| 37850 | Pacific Specialty Ins Co             | 6,069,508      | 10,448,585     | 4,392,947      | 8,550,256      | 17,620,789     | 10,128,143     | 20,746,429     | 59,600,484     | 47,392,964     | 24,635,328     | 22,539,635     | 36,746,512     | 35,319,249     | 35,933,660     | 37,315,452     | 39,743,122     | 50,214,939     | 51,021,445     | 55,237,388     | 63,610,377     | 75,193,133     | 712,460,346     |
| 36161 | Travelers Prop Cas Ins Co            | 13,982,576     | 13,643,379     | 21,297,586     | 12,521,180     | 15,392,220     | 19,902,582     | 20,805,133     | 41,349,791     | 23,014,480     | 30,797,227     | 32,111,807     | 90,625,154     | 61,101,822     | 37,636,849     | 20,685,227     | 33,878,656     | 25,709,418     | 21,005,186     | (3,792,865)    | (1,076,933)    | 1,974,840      | 532,565,313     |
| 24740 | Safeco Ins Co Of Amer                | 48,222,991     | 46,198,120     | 56,491,818     | 62,149,803     | 72,074,456     | 50,825,136     | 34,598,443     | 27,544,097     | 18,726,153     | 20,949,917     | 21,460,313     | 42,908,790     | 27,433,643     | 22,135,421     | 30,486,755     | 25,634,481     | 33,421,208     | 30,360,605     | 39,713,716     | 41,800,219     | 45,406,914     | 798,542,999     |
| 34525 | First Amer Specilaty Ins Co          | 1,211,591      | 1,914,627      | 1,896,873      | 1,985,920      | 2,947,087      | 5,225,445      | 19,428,635     | 89,239,890     | 48,526,201     | 37,498,856     | 34,289,863     | 46,966,856     | 35,165,991     | 21,587,829     | 21,122,109     | 23,323,409     | 21,262,414     | 22,719,958     | 23,424,252     | 28,465,599     | 24,402,323     | 512,605,729     |
| 42579 | Allied Prop & Cas Ins Co             | 7,626,221      | 10,411,942     | 10,863,277     | 12,740,883     | 15,986,462     | 23,022,850     | 30,606,243     | 34,670,277     | 28,890,708     | 21,290,078     | 26,258,210     | 59,204,600     | 43,470,846     | 24,530,138     | 32,445,941     | 34,396,658     | 35,402,195     | 42,694,934     | 40,436,077     | 55,290,105     | 37,447,741     | 627,686,384     |
| 39012 | Safeco Ins Co Of IL                  | 1,878,028      | 2,170,763      | 3,310,858      | 4,874,375      | 7,207,703      | 29,328,031     | 43,767,852     | 37,197,451     | 31,129,370     | 28,435,743     | 30,976,855     | 38,771,933     | 26,717,183     | 32,361,913     | 37,365,036     | 35,132,463     | 38,126,993     | 30,188,400     | 35,213,126     | 36,185,723     | 34,868,666     | 565,208,467     |
| 20281 | Federal Ins Co                       | 10,624,707     | 16,286,456     | 8,472,559      | 11,002,813     | 12,494,119     | 15,811,689     | 22,226,496     | 37,121,371     | 17,757,979     | 20,617,223     | 15,042,413     | 97,462,343     | 41,649,559     | 15,116,557     | 42,717,608     | 42,800,451     | 39,058,046     | 46,557,046     | 63,056,920     | 75,832,180     | 66,877,943     | 718,586,474     |
| 30104 | Hartford Underwriters Ins Co         | 12,649,649     | 10,616,661     | 15,953,876     | 14,609,653     | 15,927,538     | 19,940,519     | 23,784,362     | 30,990,571     | 17,067,543     | 24,261,875     | 26,864,291     | 54,476,269     | 37,228,090     | 29,703,731     | 29,625,463     | 32,453,735     | 28,595,622     | 40,963,459     | 38,051,741     | 41,945,054     | 20,432,076     | 566,141,779     |
|       |                                      |                |                |                |                |                |                | -              |                |                |                |                |                |                |                |                |                |                |                |                |                |                |                 |
|       | Sub Total                            | 976,031,730    | 1,163,285,065  | 1,719,560,961  | 1,743,980,093  | 1,959,878,456  | 2,496,171,696  | 2,520,619,190  | 3,663,994,672  | 1,749,227,887  | 2,103,010,396  | 2,226,901,621  | 4,288,329,877  | 3,168,782,008  | 2,018,380,622  | 2,586,697,792  | 2,480,116,230  | 2,686,354,926  | 2,662,611,838  | 2,783,809,829  | 3,268,744,596  | 2,950,840,931  | 51,217,330,416  |
|       | % of California Total                | 52.06%         | 61.90%         | 77.56%         | 84.32%         | 83.91%         | 83.93%         | 82.90%         | 83.96%         | 79.74%         | 82.50%         | 82.52%         | 79.04%         | 77.02%         | 73.79%         | 74.33%         | 71.14%         | 72.36%         | 68.88%         | 67.90%         | 66.09%         | 60.28%         | 74.28%          |
|       | Remainder of California              | 898,861,443    | 716,051,814    | 497,490,184    | 324,252,616    | 375,867,883    | 477,963,748    | 519,934,813    | 699,779,020    | 444,503,186    | 446,044,499    | 471,860,862    | 1,137,212,158  | 945,318,629    | 716,802,556    | 893,098,993    | 1,006,114,405  | 1,026,319,336  | 1,203,075,008  | 1,316,308,953  | 1,677,120,951  | 1,944,119,408  | 17,738,100,467  |
|       | California Total                     | 1,874,893,174  | 1,879,336,880  | 2,217,051,145  | 2,068,232,709  | 2,335,746,339  | 2,974,135,444  | 3,040,554,003  | 4,363,773,692  | 2,193,731,073  | 2,549,054,896  | 2,698,762,483  | 5,425,542,035  | 4,114,100,637  | 2,735,183,178  | 3,479,796,785  | 3,486,230,635  | 3,712,674,262  | 3,865,686,846  | 4,100,118,782  | 4,945,865,548  | 4,894,960,339  | 68,955,430,883  |
| i     | Countrywide Total                    | 23,464,127,000 | 18.568.596.000 | 22.597.218.000 | 23.661.031.000 | 26.055.723.000 | 32.317.281.000 | 30.974.360.000 | 31.541.256.000 | 38.364.231.000 | 47.948.187.000 | 33.338.743.000 | 37.079.212.000 | 52.910.847.000 | 46.423.569.000 | 48.621.679.000 | 62.686.718.000 | 51.942.797.000 | 44.208.041.000 | 49.121.935.000 | 51.076.908.000 | 55.217.368.000 | 828.119.827.000 |
| ı     | countrywide Total                    | 23,404,127,000 | 10,000,096,000 | 22,391,218,000 | 23,001,031,000 | 20,000,723,000 | 32,317,281,000 | 30,774,360,000 | 31,341,256,000 | 30,304,231,000 | 47,740,187,000 | 33,330,743,000 | 31,014,212,000 | 52,710,847,000 | 40,423,369,000 | 40,021,679,000 | 02,000,/18,000 | 31,742,797,000 | 44,200,041,000 | 49,121,935,000 | 51,076,908,000 | 33,217,368,000 | 020,119,827,000 |

#### Homeowners Data Data Years: 1996 - 2016

Data Years: 1996 - 2016 INCURRED LOSSES

| NAIC  | COMPANY NAME                         | 1996           | 1997           | 1998           | 1999           | 2000           | 2001           | 2002           | 2003           | 2004           | 2005           | 2006           | 2007           | 2008           | 2009           | 2010           | 2011           | 2012           | 2013           | 2014           | 2015           | 2016           | Grand Total     |
|-------|--------------------------------------|----------------|----------------|----------------|----------------|----------------|----------------|----------------|----------------|----------------|----------------|----------------|----------------|----------------|----------------|----------------|----------------|----------------|----------------|----------------|----------------|----------------|-----------------|
|       | , in                                 |                |                |                |                |                |                |                |                |                |                |                |                |                |                |                |                |                |                |                |                |                |                 |
|       | State Farm Gen Ins Co                | 41,911,927     | 143,322,749    | 396,372,952    | 404,372,544    | 475,854,422    | 625,599,829    | 616,790,417    | 985,757,775    | 263,277,307    | 404,319,072    | 462,692,533    | 929,004,207    | 796,928,186    | 586,453,350    | 678,401,910    | 609,727,319    | 686,300,601    | 655,626,428    | 655,124,921    | 852,010,581    | 806,715,440    | 12,076,564,470  |
| 21660 | Fire Ins Exch                        | 258,315,448    | 267,737,234    | 340,230,123    | 375,036,297    | 417,735,155    | 500,871,676    | 372,429,338    | 511,299,587    | 233,400,214    | 253,360,265    | 306,352,475    | 613,256,576    | 295,663,678    | 77,850,714     | 193,338,879    | 146,913,437    | 195,168,669    | 204,660,701    | 231,448,623    | 339,839,923    | 344,183,871    | 6,479,092,883   |
|       | Allstate Ins Co                      | 176,020,852    | 190,571,160    | 226,766,873    | 214,684,894    | 218,994,261    | 338,584,245    | 318,130,493    | 520,556,566    | 182,593,348    | 276,453,299    | 240,475,217    | 527,257,534    | 418,259,510    | 210,467,370    | 269,120,337    | 263,473,519    | 245,755,325    | 211,040,389    | 232,110,900    | 220,051,607    | 228,399,320    | 5,729,767,019   |
|       | CSAA Ins Exch                        | 55,382,350     | 56,830,689     | 79,881,832     | 88,561,982     | 94,389,874     | 121,512,195    | 134,423,104    | 84,221,312     | 94,033,917     | 126,703,425    | 132,078,322    | 187,997,112    | 177,902,341    | 181,160,305    | 172,897,653    | 184,799,910    | 166,031,107    | 174,344,239    | 196,296,419    | 359,108,577    | 226,922,265    | 3,095,478,930   |
|       | Interins Exch Of The Automobile Club | 29,503,781     | 39,154,209     | 43,111,394     | 51,340,754     | 75,882,344     | 89,633,448     | 118,317,855    | 190,583,752    | 93,596,637     | 144,568,743    | 149,743,040    | 289,237,075    | 208,369,990    | 124,967,106    | 180,257,233    | 184,191,775    | 212,039,148    | 233,222,956    | 259,541,857    | 233,185,217    | 256,899,986    | 3,207,348,300   |
|       | Mercury Cas Co                       | 2,072,505      | 2,863,273      | 5,598,715      | 6,275,863      | 14,629,801     | 36,182,030     | 50,339,823     | 66,175,782     | 43,462,053     | 69,565,147     | 54,857,413     | 103,673,258    | 108,156,640    | 82,267,134     | 98,102,328     | 108,268,820    | 136,050,035    | 135,866,175    | 151,915,883    | 151,849,218    | 46,110,022     | 1,474,281,918   |
|       | United Serv Automobile Assn          | 42,794,943     | 32,711,606     | 41,180,376     | 41,186,830     | 45,671,994     | 48,043,040     | 61,288,155     | 98,327,230     | 62,118,775     | 42,633,339     | 52,586,750     | 168,889,854    | 77,877,448     | 22,457,223     | 69,521,481     | 72,796,336     | 79,582,840     | 64,542,239     | 79,420,040     | 89,037,010     | 87,452,386     | 1,380,119,895   |
| 19100 | Amco Ins Co                          | 10,360,370     | 12,000,860     | 14,062,910     | 18,075,514     | 26,744,996     | 38,974,857     | 53,703,292     | 76,927,052     | 38,313,346     | 39,398,610     | 52,311,367     | 87,889,617     | 81,579,009     | 54,855,030     | 77,436,983     | 82,250,447     | 73,769,072     | 79,329,384     | 87,151,399     | 112,502,707    | 95,493,115     | 1,213,129,937   |
| 25968 | USAA Cas Ins Co                      | 14,153,200     | 15,070,510     | 18,071,506     | 22,765,188     | 22,520,276     | 31,855,652     | 35,868,527     | 50,015,685     | 36,571,931     | 38,489,708     | 36,778,924     | 100,702,096    | 56,003,755     | 29,868,164     | 48,983,358     | 57,651,880     | 54,761,375     | 55,756,378     | 67,263,510     | 78,656,183     | 72,920,202     | 944,728,008     |
| 23035 | Liberty Mut Fire Ins Co              | 11,704,459     | 12,840,608     | 14,528,841     | 13,897,130     | 16,286,101     | 24,633,896     | 27,247,373     | 47,522,051     | 28,419,693     | 32,971,504     | 36,287,061     | 137,654,335    | 64,635,204     | 13,764,216     | 52,779,336     | 36,912,134     | 55,101,138     | 64,451,228     | 28,704,219     | 0              | (210,118)      | 720,130,409     |
| 21873 | Firemans Fund Ins Co                 | 30,041,327     | 26,355,282     | 30,679,932     | 26,058,638     | 26,414,913     | 34,568,461     | 38,546,946     | 40,784,509     | 28,897,738     | 48,106,516     | 31,322,318     | 91,694,141     | 58,121,246     | 44,863,988     | 73,614,082     | 46,747,171     | 52,736,332     | 46,074,533     | 38,565,644     | 38,540,177     | 36,570,493     | 889,304,387     |
| 26905 | Century Natl Ins Co                  | 39,299,561     | 44,132,584     | 43,219,026     | 32,239,778     | 26,200,599     | 30,638,333     | 39,623,793     | 78,027,515     | 46,435,843     | 40,585,680     | 28,314,482     | 31,367,986     | 30,046,415     | 13,924,411     | 14,202,583     | 15,315,676     | 20,123,892     | 20,474,357     | 19,019,942     | 17,730,649     | 16,788,890     | 647,711,995     |
| 37850 | Pacific Specialty Ins Co             | 5,258,289      | 8,932,330      | 3,680,967      | 6,725,957      | 13,213,132     | 8,078,770      | 16,779,902     | 50,980,163     | 41,612,857     | 19,113,724     | 16,412,116     | 29,875,739     | 30,741,193     | 27,963,248     | 30,868,994     | 29,996,444     | 35,756,382     | 43,232,650     | 45,104,825     | 52,650,561     | 61,566,610     | 578,544,853     |
| 36161 | Travelers Prop Cas Ins Co            | 11,946,863     | 11,215,410     | 18,721,511     | 10,340,202     | 13,805,121     | 17,443,826     | 18,408,987     | 37,252,609     | 18,905,387     | 26,328,371     | 25,500,051     | 77,856,299     | 50,839,519     | 30,527,541     | 17,397,637     | 29,306,877     | 20,549,646     | 16,873,437     | (4,015,739)    | (1,000,350)    | 1,530,935      | 449,734,140     |
| 24740 | Safeco Ins Co Of Amer                | 41,303,659     | 38,881,369     | 48,026,413     | 53,879,990     | 61,743,358     | 45,943,617     | 29,444,050     | 23,002,566     | 15,407,222     | 16,534,606     | 17,530,035     | 36,157,589     | 23,036,892     | 18,528,924     | 25,227,575     | 21,143,554     | 28,172,988     | 25,205,693     | 32,184,236     | 35,643,867     | 38,757,748     | 675,755,951     |
| 34525 | First Amer Specilaty Ins Co          | 1,140,339      | 1,672,755      | 1,652,270      | 1,691,719      | 2,428,697      | 4,378,335      | 16,975,425     | 83,508,859     | 44,046,389     | 33,151,309     | 29,796,898     | 42,523,256     | 31,844,330     | 17,843,270     | 18,657,765     | 21,071,734     | 19,693,790     | 20,338,502     | 21,439,007     | 25,970,207     | 21,780,592     | 461,605,448     |
| 42579 | Allied Prop & Cas Ins Co             | 6,011,984      | 8,942,446      | 9,627,462      | 10,841,695     | 13,651,288     | 20,451,413     | 26,323,270     | 32,191,155     | 27,112,766     | 19,390,457     | 23,916,433     | 50,158,374     | 38,596,496     | 20,211,436     | 27,449,067     | 29,795,484     | 30,462,522     | 37,003,557     | 35,867,233     | 48,508,509     | 32,401,549     | 548,914,596     |
| 39012 | Safeco Ins Co Of IL                  | 1,594,842      | 1,973,448      | 2,761,788      | 4,049,210      | 6,387,404      | 26,265,820     | 38,182,962     | 30,843,134     | 25,120,107     | 22,597,735     | 26,293,658     | 34,423,616     | 22,354,808     | 27,801,263     | 30,641,438     | 29,050,592     | 32,079,445     | 25,452,277     | 27,935,966     | 31,270,115     | 29,834,526     | 476,914,154     |
| 20281 | Federal Ins Co                       | 6,292,319      | 12,290,419     | 7,690,331      | 9,843,313      | 9,780,054      | 13,615,082     | 17,731,370     | 31,270,001     | 15,524,991     | 17,670,225     | 13,989,228     | 85,919,128     | 35,915,780     | 16,305,249     | 35,352,397     | 38,744,277     | 34,837,655     | 34,957,855     | 54,465,530     | 64,590,081     | 64,121,829     | 620,907,114     |
| 30104 | Hartford Underwriters Ins Co         | 11,541,022     | 9,315,678      | 14,051,175     | 12,576,316     | 13,339,534     | 16,782,235     | 20,486,676     | 25,720,246     | 14,614,882     | 21,335,732     | 25,348,862     | 48,033,315     | 33,719,025     | 26,053,783     | 26,162,706     | 28,254,516     | 24,473,496     | 33,275,966     | 30,913,552     | 34,399,059     | 17,440,685     | 487,838,461     |
|       |                                      |                |                |                |                |                |                |                |                |                |                |                |                |                |                |                |                |                |                |                |                |                |                 |
|       | Sub Total                            | 796,650,040    | 936,814,619    | 1,359,916,397  | 1,404,443,814  | 1,595,673,324  | 2,074,056,760  | 2,051,041,758  | 3,064,967,549  | 1,353,465,403  | 1,693,277,467  | 1,762,587,183  | 3,673,571,107  | 2,640,591,465  | 1,628,133,725  | 2,140,413,742  | 2,036,411,902  | 2,203,445,458  | 2,181,728,944  | 2,290,457,967  | 2,784,543,898  | 2,485,680,346  | 42,157,872,868  |
|       | % of California Total                | 51.86%         | 62.73%         | 77.32%         | 84.40%         | 83.59%         | 83.68%         | 82.64%         | 83.88%         | 78.62%         | 82.08%         | 82.09%         | 78.56%         | 76.47%         | 73.68%         | 74.43%         | 70.46%         | 71.62%         | 68.22%         | 67.53%         | 65.82%         | 59.86%         | 73.88%          |
|       | Remainder of California              | 739,554,374    | 556,514,712    | 398,859,495    | 259,554,263    | 313,366,709    | 404,612,848    | 430,805,146    | 589,063,411    | 368,161,708    | 369,795,062    | 384,679,414    | 1,002,343,618  | 812,306,563    | 581,605,176    | 735,397,667    | 853,818,512    | 872,974,379    | 1,016,331,908  | 1,101,274,782  | 1,446,306,128  | 1,666,634,072  | 14,903,959,947  |
|       | CA Total Incurred Losses             | 1,536,204,414  | 1,493,329,331  | 1,758,775,892  | 1,663,998,077  | 1,909,040,033  | 2,478,669,608  | 2,481,846,904  | 3,654,030,960  | 1,721,627,111  | 2,063,072,529  | 2,147,266,597  | 4,675,914,725  | 3,452,898,028  | 2,209,738,901  | 2,875,811,409  | 2,890,230,414  | 3,076,419,837  | 3,198,060,852  | 3,391,732,749  | 4,230,850,026  | 4,152,314,418  | 57,061,832,815  |
|       |                                      |                |                |                |                |                |                |                |                |                |                |                |                |                |                |                |                |                |                |                |                |                |                 |
|       | CW Total Incurred Losses             | 20,276,732,000 | 15,492,595,000 | 19,086,805,000 | 20,203,202,000 | 22,468,738,000 | 27,897,093,000 | 26,382,750,000 | 27,048,388,000 | 33,422,143,000 | 41,854,383,000 | 28,392,631,000 | 31,892,057,000 | 46,203,446,000 | 39,496,634,000 | 42,230,072,000 | 55,184,869,000 | 44,780,996,000 | 37,435,526,000 | 42,049,648,000 | 43,750,172,000 | 47,605,968,000 | 713,154,848,000 |
|       | Ratio of CA I.L. / CW I.L.           | 7.58%          | 9.64%          | 9.21%          | 8.24%          | 8.50%          | 8.89%          | 9.41%          | 13.51%         | 5.15%          | 4.93%          | 7.56%          | 14.66%         | 7.47%          | 5.59%          | 6.81%          | 5.24%          | 6.87%          | 8.54%          | 8.07%          | 9.67%          | 8.72%          | 8.00%           |