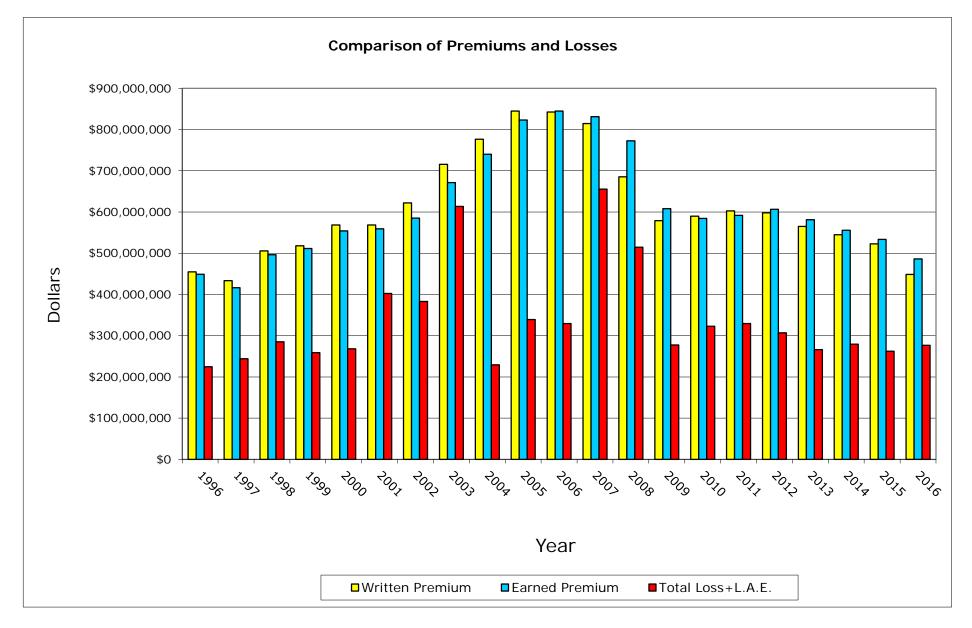

# Homeowners Data Data Years: 1996 - 2016 WRITTEN PREMIUM

| NAIC COMPANY NAME                          | 1996           | 1997           | 1998           | 1999           | 2000           | 2001           | 2002           | 2003           | 2004           | 2005           | 2006           | 2007           | 2008           | 2009           | 2010           | 2011           | 2012           | 2013           | 2014           | 2015           | 2016           | Grand Total       |
|--------------------------------------------|----------------|----------------|----------------|----------------|----------------|----------------|----------------|----------------|----------------|----------------|----------------|----------------|----------------|----------------|----------------|----------------|----------------|----------------|----------------|----------------|----------------|-------------------|
|                                            |                |                |                |                |                |                |                |                |                |                | •              |                |                |                |                |                |                |                |                |                |                |                   |
| 25151 State Farm Gen Ins Co                | 89,075,628     | 600,645,568    | 735,902,930    | 831,858,754    | 830,221,123    | 911,279,514    | 1,068,809,758  | 1,170,526,471  | 1,309,339,550  | 1,402,353,948  | 1,436,030,372  | 1,310,195,979  | 1,293,201,925  | 1,421,167,735  | 1,492,193,279  | 1,515,373,625  | 1,555,279,663  | 1,487,506,177  | 1,485,730,133  | 1,472,081,459  | 1,504,930,435  | 24,923,704,026    |
| 21660 Fire Ins Exch                        | 415,692,948    | 538,518,900    | 608,149,743    | 619,380,484    | 635,113,422    | 696,279,003    | 784,273,080    | 840,220,630    | 871,003,388    | 929,813,959    | 944,472,433    | 755,104,228    | 665,086,943    | 593,881,563    | 534,824,667    | 487,619,667    | 452,520,475    | 481,231,078    | 537,230,726    | 594,084,388    | 629,094,269    | 13,613,595,994    |
| 19232 Allstate Ins Co                      | 454,687,378    | 433,547,259    | 505,634,628    | 518,162,878    | 568,462,602    | 568,573,559    | 622,008,756    | 715,550,735    | 776,590,931    | 844,938,089    | 842,354,375    | 814,428,994    | 685,323,962    | 579,023,668    | 589,780,699    | 602,487,410    | 598,120,164    | 565,030,439    | 544,729,126    | 522,568,430    | 448,607,040    | 12,800,611,122    |
| 15539 CSAA Ins Exch                        | 126,541,231    | 132,308,944    | 143,291,568    | 165,525,195    | 188,869,064    | 208,229,733    | 229,270,944    | 291,557,675    | 333,027,654    | 377,587,062    | 414,417,030    | 434,003,981    | 418,615,774    | 418,122,380    | 437,381,396    | 453,219,601    | 463,206,874    | 452,486,738    | 471,832,147    | 496,159,691    | 514,100,769    | 7,169,755,451     |
| 15598 Interins Exch Of The Automobile Club | 57,904,539     | 70,228,434     | 87,170,745     | 104,927,477    | 118,289,362    | 135,243,663    | 160,563,975    | 203,817,515    | 228,130,725    | 245,336,193    | 266,029,053    | 280,637,648    | 299,242,266    | 317,512,083    | 339,934,860    | 351,309,639    | 362,695,521    | 378,452,980    | 397,363,319    | 440,100,444    | 483,981,946    | 5,328,872,387     |
| 11908 Mercury Cas Co                       | 5,232,872      | 8,741,761      | 10,510,767     | 19,709,390     | 41,251,289     | 63,205,604     | 94,270,518     | 126,726,606    | 150,022,338    | 175,053,935    | 196,753,111    | 204,286,212    | 196,542,677    | 196,090,764    | 209,195,936    | 222,575,616    | 241,949,546    | 252,687,842    | 265,831,649    | 169,898,744    | (1,301,288)    | 2,849,235,889     |
| 25941 United Serv Automobile Assn          | 92,460,059     | 93,767,245     | 95,998,865     | 98,030,411     | 103,510,453    | 110,178,116    | 117,115,015    | 129,370,448    | 150,805,514    | 161,901,367    | 167,025,574    | 156,105,443    | 160,168,221    | 171,617,383    | 178,550,312    | 181,835,174    | 160,556,789    | 162,752,068    | 163,188,464    | 160,452,393    | 163,317,639    | 2,978,706,953     |
| 19100 Amco Ins Co                          | 23,748,097     | 27,256,723     | 31,609,446     | 49,911,350     | 60,490,789     | 72,992,429     | 87,206,339     | 108,549,409    | 118,895,014    | 132,306,836    | 146,149,989    | 145,349,343    | 150,029,214    | 155,207,492    | 162,213,345    | 157,966,401    | 158,148,612    | 163,529,386    | 169,818,232    | 171,303,505    | 174,722,193    | 2,467,404,144     |
| 25968 USAA Cas Ins Co                      | 34,014,423     | 38,118,981     | 43,282,469     | 49,354,962     | 56,860,564     | 64,714,594     | 75,137,256     | 91,252,935     | 112,478,760    | 124,808,994    | 127,905,265    | 116,013,944    | 121,835,470    | 132,927,591    | 140,283,335    | 144,596,267    | 133,283,216    | 139,102,368    | 139,130,931    | 125,734,056    | 131,292,912    | 2,142,129,293     |
| 23035 Liberty Mut Fire Ins Co              | 25,415,249     | 27,614,006     | 28,873,265     | 28,466,272     | 31,008,608     | 33,830,767     | 41,898,199     | 56,790,303     | 106,746,733    | 120,555,155    | 128,774,902    | 134,873,074    | 138,822,448    | 145,521,738    | 145,567,215    | 153,430,447    | 162,089,437    | 150,296,084    | (2,671,740)    | 0              | 40,166         | 1,657,942,328     |
| 21873 Firemans Fund Ins Co                 | 73,337,245     | 74,715,704     | 77,396,305     | 74,716,810     | 74,516,030     | 78,767,836     | 78,805,910     | 96,066,812     | 103,363,924    | 115,340,448    | 126,527,278    | 132,823,580    | 132,160,894    | 135,940,970    | 128,307,578    | 115,534,237    | 109,312,203    | 106,175,134    | 109,178,357    | 64,059,757     | (1,633,050)    | 2,005,413,962     |
| 26905 Century Natl Ins Co                  | 78,257,976     | 84,142,952     | 80,516,685     | 73,489,417     | 68,002,356     | 59,126,039     | 64,536,134     | 86,102,942     | 95,925,957     | 90,075,564     | 82,726,028     | 74,260,785     | 67,294,021     | 61,807,646     | 54,349,356     | 49,193,464     | 48,904,321     | 47,707,971     | 47,010,213     | 46,900,409     | 44,472,064     | 1,404,802,300     |
| 37850 Pacific Specialty Ins Co             | 26,393,315     | 19,286,394     | 16,006,257     | 22,891,404     | 24,000,969     | 25,325,465     | 60,509,327     | 97,337,400     | 94,452,078     | 83,340,879     | 71,884,139     | 69,405,907     | 76,717,131     | 82,922,453     | 93,839,215     | 101,040,451    | 106,421,860    | 114,746,848    | 127,195,263    | 134,358,038    | 143,249,648    | 1,591,324,441     |
| 36161 Travelers Prop Cas Ins Co            | 25,419,747     | 24,247,160     | 28,203,220     | 29,283,592     | 28,113,381     | 27,673,933     | 29,642,290     | 46,434,045     | 66,860,114     | 80,483,461     | 91,730,979     | 95,289,023     | 86,372,893     | 79,427,782     | 74,064,585     | 67,285,186     | 57,286,834     | 7,233,805      | 89,922         | 5,381          | 0              | 945,147,333       |
| 24740 Safeco Ins Co Of Amer                | 91,949,709     | 93,706,424     | 97,913,511     | 105,130,442    | 108,373,777    | 61,029,619     | 68,005,609     | 74,659,269     | 79,690,507     | 79,397,155     | 78,919,034     | 68,038,275     | 70,081,862     | 73,295,453     | 74,116,239     | 74,645,869     | 72,855,351     | 71,991,439     | 71,063,155     | 68,618,426     | 65,281,937     | 1,648,763,062     |
| 34525 First Amer Specilaty Ins Co          | 6,803,568      | 4,429,179      | 4,625,464      | 6,031,379      | 6,486,518      | 8,749,446      | 52,178,588     | 83,854,880     | 77,730,542     | 70,587,412     | 70,659,542     | 62,723,347     | 54,197,121     | 47,970,546     | 44,378,377     | 42,616,958     | 41,763,506     | 41,315,183     | 42,048,334     | 42,226,207     | 42,098,920     | 853,475,017       |
| 42579 Allied Prop & Cas Ins Co             | 16,754,455     | 18,199,860     | 18,256,614     | 22,374,945     | 31,902,400     | 30,246,461     | 34,961,775     | 49,116,057     | 57,503,665     | 65,060,102     | 68,589,620     | 63,700,262     | 63,802,425     | 65,738,242     | 63,166,980     | 61,616,464     | 62,441,067     | 65,138,941     | 67,089,494     | 64,707,275     | 65,497,048     | 1,055,864,152     |
| 39012 Safeco Ins Co Of IL                  | 6,863,161      | 7,150,440      | 8,621,609      | 10,226,626     | 21,488,271     | 54,898,171     | 59,255,193     | 63,231,547     | 66,392,803     | 65,001,141     | 64,738,972     | 56,725,880     | 59,380,859     | 62,727,301     | 63,581,255     | 64,877,506     | 61,094,404     | 58,265,042     | 55,605,842     | 54,939,771     | 55,041,068     | 1,020,106,862     |
| 20281 Federal Ins Co                       | 31,167,957     | 31,114,530     | 31,117,635     | 32,219,345     | 30,654,444     | 33,095,806     | 37,574,132     | 43,242,293     | 53,421,579     | 61,602,725     | 71,061,199     | 76,580,754     | 70,844,567     | 75,081,835     | 83,431,602     | 92,384,529     | 103,002,067    | 112,994,937    | 120,726,200    | 127,948,797    | 132,139,629    | 1,451,406,562     |
| 30104 Hartford Underwriters Ins Co         | 20,398,765     | 22,833,138     | 23,753,060     | 25,802,470     | 27,494,558     | 29,355,308     | 32,843,742     | 40,054,414     | 45,231,817     | 51,002,837     | 57,226,746     | 61,248,392     | 61,471,634     | 62,217,771     | 61,187,519     | 60,105,384     | 56,711,594     | 52,138,337     | 51,768,164     | 48,479,520     | 9,052,090      | 900,377,260       |
|                                            |                |                |                |                |                |                |                |                |                |                |                |                |                |                |                |                |                |                |                |                |                |                   |
| Sub Total                                  | 1,702,118,322  | 2,350,573,602  | 2,676,834,786  | 2,887,493,603  | 3,055,109,980  | 3,272,795,066  | 3,798,866,540  | 4,414,462,386  | 4,897,613,593  | 5,276,547,262  | 5,453,975,641  | 5,111,795,051  | 4,871,192,307  | 4,878,202,396  | 4,970,347,750  | 4,999,713,895  | 5,007,643,504  | 4,910,782,797  | 4,863,957,931  | 4,804,626,691  | 4,603,985,435  | 88,808,638,538    |
| % of California Total                      | 55.08%         | 73.01%         | 77.68%         | 81.11%         | 81.65%         | 81.70%         | 82.86%         | 83.08%         | 83.54%         | 83.69%         | 82.74%         | 79.21%         | 76.64%         | 74.90%         | 73.56%         | 72.49%         | 71.35%         | 69.52%         | 67.19%         | 64.84%         | 59.72%         | 74.54%            |
| Remainder of California                    | 1,388,053,736  | 869,099,461    | 769,014,579    | 672,606,992    | 686,392,087    | 733,040,474    | 785,617,041    | 899,052,305    | 965,079,760    | 1,028,629,160  | 1,137,936,875  | 1,341,293,149  | 1,484,788,562  | 1,635,164,901  | 1,786,802,150  | 1,897,082,302  | 2,010,400,049  | 2,153,204,321  | 2,375,260,119  | 2,605,367,614  | 3,105,585,314  | 30,329,470,951    |
| California Total Written Premium           | 3,090,172,058  | 3,219,673,063  | 3,445,849,365  | 3,560,100,595  | 3,741,502,067  | 4,005,835,540  | 4,584,483,581  | 5,313,514,691  | 5,862,693,353  | 6,305,176,422  | 6,591,912,516  | 6,453,088,200  | 6,355,980,869  | 6,513,367,297  | 6,757,149,900  | 6,896,796,197  | 7,018,043,553  | 7,063,987,118  | 7,239,218,050  | 7,409,994,305  | 7,709,570,749  | 119,138,109,489   |
|                                            |                |                |                |                |                |                |                |                |                |                |                |                |                |                |                |                |                |                |                |                |                |                   |
| Countrywide Total Written Premium          | 27,375,160,000 | 29,117,151,000 | 30,959,589,000 | 32,555,097,000 | 34,694,915,000 | 37,555,797,000 | 43,131,450,000 | 48,828,578,000 | 53,356,876,000 | 57,960,863,000 | 61,296,242,000 | 63,821,688,000 | 65,812,541,000 | 68,324,430,000 | 71,809,560,000 | 74,569,885,000 | 78,708,057,000 | 81,942,637,000 | 86,786,883,000 | 89,232,047,000 | 91,503,198,000 | 1,229,342,644,000 |
| Ratio of CA W.P. / CW W.P.                 | 11.29%         | 11.06%         | 11.13%         | 10.94%         | 10.78%         | 10.67%         | 10.63%         | 10.88%         | 10.99%         | 10.88%         | 10.75%         | 10.11%         | 9.66%          | 9.53%          | 9.41%          | 9.25%          | 8.92%          | 8.62%          | 8.34%          | 8.30%          | 8.43%          | 9.69%             |

# Homeowners Data Data Years: 1996 - 2016 EARNED PREMIUM

| NAIC COMPANY NAME                          | 1996           | 1997           | 1998           | 1999           | 2000           | 2001           | 2002           | 2003           | 2004           | 2005           | 2006           | 2007           | 2008           | 2009           | 2010           | 2011           | 2012           | 2013           | 2014           | 2015           | 2016           | Grand Total       |
|--------------------------------------------|----------------|----------------|----------------|----------------|----------------|----------------|----------------|----------------|----------------|----------------|----------------|----------------|----------------|----------------|----------------|----------------|----------------|----------------|----------------|----------------|----------------|-------------------|
|                                            |                |                |                |                |                |                |                |                |                |                |                |                |                |                |                |                |                |                |                |                |                |                   |
| 25151 State Farm Gen Ins Co                | 84,388,878     | 290,131,482    | 677,292,249    | 785,397,886    | 848,251,066    | 890,472,054    | 977,350,095    | 1,121,954,641  | 1,247,604,635  | 1,359,374,381  | 1,413,053,990  | 1,403,170,777  | 1,274,084,941  | 1,358,179,309  | 1,453,908,717  | 1,504,918,421  | 1,535,113,356  | 1,536,606,772  | 1,476,593,533  | 1,475,344,800  | 1,488,067,789  | 24,201,259,772    |
| 21660 Fire Ins Exch                        | 387,406,343    | 485,814,110    | 573,665,727    | 610,201,664    | 623,018,758    | 664,980,050    | 733,889,786    | 816,186,516    | 854,765,587    | 903,272,630    | 941,446,866    | 848,645,488    | 709,736,084    | 630,846,644    | 566,690,847    | 512,554,321    | 470,806,367    | 463,601,945    | 506,698,749    | 561,642,760    | 620,412,590    | 13,486,283,832    |
| 19232 Alistate Ins Co                      | 449,078,082    | 416,469,394    | 496,465,901    | 511,622,475    | 554,295,647    | 559,104,559    | 585,084,472    | 671,245,446    | 740,039,941    | 823,063,080    | 844,674,220    | 831,025,374    | 772,667,666    | 608,264,780    | 584,511,693    | 591,844,890    | 606,399,989    | 581,484,844    | 555,634,680    | 533,582,182    | 486,314,843    | 12,802,874,158    |
| 15539 CSAA Ins Exch                        | 124,148,456    | 128,859,260    | 137,069,023    | 153,751,982    | 177,213,106    | 198,121,461    | 218,080,591    | 258,481,558    | 309,906,964    | 355,013,834    | 397,226,619    | 427,458,083    | 429,423,101    | 413,206,981    | 427,350,541    | 445,577,822    | 458,895,158    | 457,165,062    | 463,223,697    | 483,225,975    | 505,777,313    | 6,969,176,587     |
| 15598 Interins Exch Of The Automobile Club | 53,268,440     | 63,750,805     | 78,237,324     | 96,418,536     | 112,337,720    | 126,510,286    | 144,980,676    | 182,245,837    | 216,628,792    | 237,720,029    | 256,009,480    | 273,761,810    | 289,544,210    | 308,725,195    | 328,144,411    | 345,600,158    | 356,973,543    | 370,870,361    | 387,845,429    | 417,215,964    | 462,716,717    | 5,109,505,723     |
| 11908 Mercury Cas Co                       | 5,048,088      | 7,171,035      | 9,522,791      | 14,723,453     | 30,219,046     | 52,885,099     | 79,475,250     | 111,935,390    | 137,746,426    | 161,842,012    | 185,769,726    | 201,094,587    | 201,284,110    | 193,267,382    | 202,409,931    | 216,056,038    | 232,255,871    | 248,669,908    | 261,051,743    | 239,208,563    | 60,246,245     | 2,851,882,694     |
| 25941 United Serv Automobile Assn          | 90,539,693     | 93,359,785     | 94,690,755     | 96,693,751     | 100,916,760    | 106,238,204    | 113,999,264    | 122,067,635    | 140,415,927    | 156,251,113    | 165,966,383    | 160,121,534    | 158,438,545    | 165,370,682    | 175,077,572    | 181,492,394    | 170,515,983    | 161,619,008    | 163,841,382    | 160,994,411    | 161,608,262    | 2,940,219,043     |
| 19100 Amco Ins Co                          | 22,122,456     | 25,226,426     | 29,708,363     | 40,325,010     | 53,572,906     | 67,687,643     | 79,374,189     | 97,179,863     | 113,643,990    | 125,103,709    | 138,540,628    | 147,983,802    | 146,280,498    | 152,904,167    | 159,005,775    | 159,161,806    | 158,753,983    | 160,385,206    | 166,372,688    | 170,438,920    | 174,016,398    | 2,387,788,426     |
| 25968 USAA Cas Ins Co                      | 31,259,302     | 36,111,622     | 40,526,895     | 46,139,122     | 53,090,201     | 60,296,656     | 70,083,947     | 82,289,446     | 101,981,141    | 118,690,332    | 128,247,340    | 120,707,958    | 119,371,531    | 126,553,848    | 136,590,521    | 143,319,271    | 138,283,932    | 136,194,295    | 141,468,324    | 130,126,858    | 128,159,456    | 2,089,491,998     |
| 23035 Liberty Mut Fire Ins Co              | 24,009,546     | 26,496,806     | 28,192,382     | 28,469,351     | 29,723,759     | 32,219,770     | 36,940,994     | 49,230,138     | 78,820,490     | 115,569,239    | 124,593,165    | 131,969,272    | 136,910,236    | 141,785,923    | 146,438,927    | 148,627,375    | 157,789,020    | 162,806,067    | 68,681,276     | 0              | 41,855         | 1,669,315,591     |
| 21873 Firemans Fund Ins Co                 | 68,628,133     | 73,872,738     | 76,234,725     | 77,031,221     | 74,200,886     | 76,800,952     | 78,352,488     | 86,956,441     | 99,489,022     | 109,048,200    | 121,421,734    | 129,492,554    | 132,659,792    | 133,485,289    | 132,720,176    | 122,168,831    | 112,175,541    | 107,978,778    | 107,930,678    | 97,960,426     | 20,684,659     | 2,039,293,264     |
| 26905 Century Natl Ins Co                  | 68,700,322     | 81,047,061     | 81,747,149     | 76,772,284     | 70,897,246     | 64,813,324     | 61,649,099     | 73,856,828     | 91,977,677     | 93,993,468     | 86,522,768     | 79,043,247     | 71,387,479     | 64,643,715     | 58,929,880     | 50,683,861     | 49,473,445     | 48,525,676     | 47,444,861     | 46,930,341     | 48,284,662     | 1,417,324,393     |
| 37850 Pacific Specialty Ins Co             | 12,880,652     | 24,965,597     | 18,075,726     | 20,232,910     | 24,072,126     | 24,660,042     | 40,396,227     | 84,039,738     | 95,056,508     | 88,563,404     | 77,416,348     | 68,539,150     | 74,216,914     | 79,671,833     | 88,751,898     | 98,495,748     | 104,007,470    | 110,353,559    | 121,856,420    | 130,328,116    | 140,158,780    | 1,526,739,166     |
| 36161 Travelers Prop Cas Ins Co            | 22,937,824     | 24,567,370     | 25,715,675     | 28,890,518     | 29,008,753     | 27,735,906     | 28,340,268     | 37,130,950     | 56,394,536     | 73,869,706     | 85,360,961     | 95,668,473     | 90,061,889     | 83,896,368     | 76,402,924     | 70,952,772     | 62,968,659     | 34,383,621     | 1,133,036      | 71,499         | 1,527          | 955,493,235       |
| 24740 Safeco Ins Co Of Amer                | 93,398,959     | 91,721,976     | 95,857,925     | 99,816,464     | 113,068,263    | 80,036,818     | 64,589,063     | 71,194,832     | 77,295,523     | 79,612,673     | 80,013,381     | 74,747,445     | 68,867,452     | 71,259,698     | 73,980,905     | 74,623,542     | 73,565,686     | 72,397,611     | 71,558,680     | 70,025,415     | 66,923,035     | 1,664,555,346     |
| 34525 First Amer Specilaty Ins Co          | 3,766,889      | 5,587,589      | 4,622,629      | 5,500,664      | 6,170,992      | 7,195,353      | 28,886,863     | 69,061,689     | 82,737,377     | 72,674,919     | 71,025,840     | 66,967,610     | 57,996,854     | 50,970,194     | 46,057,763     | 43,451,617     | 42,253,060     | 41,566,406     | 41,743,369     | 42,346,640     | 42,115,875     | 832,700,192       |
| 42579 Allied Prop & Cas Ins Co             | 14,242,587     | 17,667,112     | 17,987,236     | 19,638,532     | 27,318,410     | 31,585,032     | 31,860,561     | 41,714,569     | 53,110,879     | 61,326,029     | 66,886,552     | 67,158,169     | 62,965,363     | 64,971,416     | 64,774,536     | 61,897,533     | 62,136,590     | 64,113,458     | 65,799,593     | 65,855,594     | 65,138,658     | 1,028,148,409     |
| 39012 Safeco Ins Co Of IL                  | 6,873,170      | 6,910,970      | 7,843,855      | 9,239,915      | 12,355,823     | 40,221,695     | 56,772,066     | 61,016,953     | 64,932,746     | 65,623,345     | 65,307,517     | 61,584,556     | 58,000,695     | 60,761,916     | 63,333,887     | 64,584,108     | 62,932,780     | 59,785,251     | 57,038,530     | 54,784,571     | 55,269,436     | 995,173,785       |
| 20281 Federal Ins Co                       | 30,651,196     | 30,928,562     | 31,139,992     | 31,701,683     | 31,603,314     | 31,901,590     | 35,065,719     | 40,234,998     | 48,220,516     | 57,931,239     | 66,052,515     | 74,825,180     | 72,418,032     | 73,570,400     | 78,703,403     | 88,169,482     | 96,920,477     | 108,070,076    | 116,822,715    | 123,887,695    | 130,055,934    | 1,398,874,718     |
| 30104 Hartford Underwriters Ins Co         | 18,497,068     | 21,606,689     | 23,306,397     | 24,628,389     | 26,713,223     | 28,356,353     | 31,325,749     | 36,162,721     | 42,472,100     | 48,013,340     | 53,914,739     | 59,652,962     | 61,501,645     | 61,871,429     | 61,733,086     | 60,615,991     | 59,170,949     | 54,427,919     | 51,827,844     | 50,163,509     | 32,194,950     | 908,157,052       |
|                                            |                |                |                |                |                |                |                |                |                |                |                |                |                |                |                |                |                |                |                |                |                |                   |
| Sub Total (2)                              | 1,611,846,084  | 1,952,266,389  | 2,547,902,719  | 2,777,195,810  | 2,998,048,005  | 3,171,822,847  | 3,496,497,367  | 4,114,186,189  | 4,653,240,777  | 5,106,556,682  | 5,369,450,772  | 5,323,618,031  | 4,987,817,037  | 4,844,207,169  | 4,925,517,393  | 4,984,795,981  | 5,011,391,859  | 4,981,005,823  | 4,874,567,227  | 4,854,134,239  | 4,688,188,984  | 87,274,257,384    |
| % of California Total                      | 53.86%         | 62.40%         | 75.86%         | 79.88%         | 81.53%         | 81.74%         | 82.72%         | 83.11%         | 83.42%         | 84.19%         | 83.42%         | 81.04%         | 78.10%         | 75.80%         | 74.23%         | 72.96%         | 71.97%         | 70.47%         | 68.32%         | 66.96%         | 61.55%         | 74.84%            |
| Remainder of California                    | 1,381,076,448  | 1,176,406,864  | 810,996,376    | 699,631,655    | 679,346,276    | 708,623,313    | 730,311,891    | 836,003,739    | 924,845,532    | 958,621,825    | 1,067,419,301  | 1,245,239,418  | 1,398,434,739  | 1,546,925,243  | 1,709,755,515  | 1,847,658,978  | 1,951,432,642  | 2,086,795,119  | 2,260,559,413  | 2,394,856,679  | 2,928,432,832  | 29,343,373,798    |
| California Total Earned Premium            | 2,992,922,532  | 3,128,673,253  | 3,358,899,095  | 3,476,827,465  | 3,677,394,281  | 3,880,446,160  | 4,226,809,258  | 4,950,189,928  | 5,578,086,309  | 6,065,178,507  | 6,436,870,073  | 6,568,857,449  | 6,386,251,776  | 6,391,132,412  | 6,635,272,908  | 6,832,454,959  | 6,962,824,501  | 7,067,800,942  | 7,135,126,640  | 7,248,990,918  | 7,616,621,816  | 116,617,631,182   |
| I a company of the second                  |                |                |                |                |                |                |                |                |                |                |                |                |                |                |                |                |                |                |                |                |                |                   |
| Countrywide Total Earned Premium           | 26,630,751,000 | 28,110,783,000 | 29,950,174,000 | 31,737,392,000 | 33,882,470,000 | 36,182,711,000 | 40,109,563,000 | 45,781,232,000 | 50,804,432,000 | 55,727,931,000 | 58,867,146,000 | 62,845,565,000 | 65,164,568,000 | 66,618,562,000 | 69,911,994,000 | 72,886,025,000 | 76,361,052,000 | 80,886,709,000 | 84,901,760,000 | 87,646,444,000 | 90,568,729,000 | 1,195,575,993,000 |
| Ratio of CA E.P. / CW E.P.                 | 11.24%         | 11.13%         | 11.21%         | 10.95%         | 10.85%         | 10.72%         | 10.54%         | 10.81%         | 10.98%         | 10.88%         | 10.93%         | 10.45%         | 9.80%          | 9.59%          | 9.49%          | 9.37%          | 9.12%          | 8.74%          | 8.40%          | 8.27%          | 8.41%          | 9.75%             |

#### Homeowners Data

Data Years: 1996 - 2016

INCURRED LOSSES + LOSS ADJUSTMENT EXPENSES

| NAIC  | COMPANY NAME                         | 1996           | 1997           | 1998           | 1999           | 2000           | 2001           | 2002           | 2003           | 2004           | 2005           | 2006           | 2007           | 2008           | 2009           | 2010           | 2011           | 2012           | 2013           | 2014           | 2015           | 2016           | Grand Total     |
|-------|--------------------------------------|----------------|----------------|----------------|----------------|----------------|----------------|----------------|----------------|----------------|----------------|----------------|----------------|----------------|----------------|----------------|----------------|----------------|----------------|----------------|----------------|----------------|-----------------|
|       | l.                                   |                |                |                |                | 1              |                |                |                |                |                |                | 1              | 1              |                |                | 1              |                |                | ·              |                |                |                 |
| 25151 | State Farm Gen Ins Co                | 50,107,882     | 179,490,918    | 536,496,627    | 562,327,813    | 637,473,476    | 791,438,228    | 786,935,871    | 1,175,911,639  | 399,355,860    | 511,113,347    | 589,546,114    | 1,084,211,652  | 956,165,120    | 737,639,277    | 829,392,867    | 757,854,820    | 840,881,047    | 809,027,541    | 828,668,019    | 1,027,286,641  | 991,243,864    | 15,082,568,624  |
| 21660 | Fire Ins Exch                        | 297,777,525    | 318,321,928    | 398,667,851    | 414,986,880    | 471,153,487    | 566,371,125    | 464,353,048    | 636,201,729    | 321,714,424    | 340,510,897    | 407,028,567    | 721,956,416    | 380,681,099    | 119,594,351    | 264,530,221    | 203,023,712    | 252,355,656    | 256,295,170    | 288,190,341    | 413,099,597    | 430,701,928    | 7,967,515,951   |
| 19232 | Allstate Ins Co                      | 224,797,250    | 244,127,238    | 285,195,505    | 258,866,476    | 268,111,773    | 402,434,029    | 382,996,695    | 613,412,646    | 229,460,272    | 339,109,698    | 329,612,039    | 655,535,059    | 514,403,798    | 277,586,485    | 323,044,381    | 329,383,296    | 306,948,022    | 266,420,834    | 279,564,811    | 262,439,267    | 276,864,577    | 7,070,314,150   |
| 15539 | CSAA Ins Exch                        | 77,591,225     | 80,803,375     | 109,236,918    | 111,918,728    | 108,363,220    | 149,801,574    | 169,676,409    | 115,765,871    | 117,342,085    | 161,146,786    | 164,030,936    | 225,070,176    | 216,784,552    | 212,524,482    | 201,801,657    | 225,514,947    | 214,812,212    | 223,729,413    | 243,474,181    | 393,683,013    | 260,630,969    | 3,783,702,728   |
| 15598 | Interins Exch Of The Automobile Club | 35,842,606     | 45,921,924     | 49,020,935     | 58,465,655     | 87,989,042     | 104,069,613    | 130,105,547    | 206,259,159    | 108,163,609    | 163,955,016    | 167,128,593    | 312,550,813    | 231,937,950    | 141,218,401    | 200,846,729    | 205,347,851    | 246,052,452    | 268,615,315    | 294,586,865    | 266,192,771    | 292,806,898    | 3,617,077,745   |
| 11908 | Mercury Cas Co                       | 2,623,829      | 3,637,920      | 6,555,207      | 7,922,637      | 18,957,864     | 43,021,141     | 59,376,479     | 77,864,248     | 53,132,114     | 85,350,002     | 67,843,080     | 117,876,781    | 128,655,523    | 98,368,953     | 123,629,260    | 133,682,268    | 164,296,427    | 168,021,567    | 190,788,350    | 180,443,497    | 53,813,942     | 1,785,861,088   |
| 25941 | United Serv Automobile Assn          | 55,709,064     | 47,403,174     | 57,878,198     | 56,168,230     | 60,799,778     | 62,808,276     | 78,000,745     | 116,653,420    | 72,848,872     | 49,714,425     | 62,854,273     | 194,999,667    | 92,550,789     | 27,954,449     | 80,605,077     | 80,938,268     | 88,872,745     | 71,885,815     | 87,080,908     | 96,382,500     | 95,486,057     | 1,637,594,732   |
| 19100 | Amco Ins Co                          | 12,121,516     | 14,186,768     | 16,333,397     | 22,196,438     | 32,477,593     | 50,033,583     | 70,567,118     | 101,053,582    | 51,871,106     | 58,541,069     | 66,643,884     | 105,181,150    | 93,764,662     | 64,414,896     | 91,144,040     | 95,092,657     | 86,630,377     | 91,880,478     | 98,901,159     | 127,241,916    | 109,208,823    | 1,459,486,212   |
| 25968 | USAA Cas Ins Co                      | 18,084,161     | 20,475,897     | 25,058,555     | 30,773,120     | 29,328,566     | 41,187,726     | 45,115,032     | 63,786,678     | 43,780,894     | 45,873,036     | 45,107,202     | 116,304,130    | 66,397,358     | 34,416,599     | 56,519,815     | 66,226,747     | 61,635,498     | 61,319,131     | 72,954,527     | 84,559,965     | 79,022,328     | 1,107,926,965   |
| 23035 | Liberty Mut Fire Ins Co              | 13,103,361     | 15,403,915     | 17,484,936     | 16,522,387     | 18,658,896     | 28,291,723     | 31,397,683     | 55,501,760     | 32,209,158     | 38,896,425     | 45,123,553     | 161,147,507    | 75,448,764     | 18,992,947     | 62,219,710     | 42,990,403     | 65,152,706     | 76,411,001     | 34,326,700     | 0              | 719,289        | 850,002,825     |
| 21873 | Firemans Fund Ins Co                 | 36,881,714     | 26,911,979     | 39,955,266     | 33,515,533     | 32,805,113     | 42,773,948     | 35,552,514     | 46,593,524     | 32,493,194     | 50,637,366     | 34,755,691     | 94,136,384     | 64,995,915     | 48,816,692     | 80,836,609     | 53,155,423     | 61,465,437     | 57,799,569     | 50,133,493     | 52,423,594     | 31,469,260     | 1,008,108,217   |
| 26905 | Century Natl Ins Co                  | 49,126,326     | 54,909,496     | 54,997,772     | 41,881,315     | 34,109,273     | 39,756,335     | 50,578,456     | 97,276,484     | 54,350,901     | 49,676,082     | 37,684,301     | 32,197,683     | 38,910,094     | 17,846,992     | 20,363,835     | 19,542,863     | 25,461,512     | 25,694,974     | 23,800,120     | 22,939,511     | 22,269,363     | 813,373,687     |
| 37850 | Pacific Specialty Ins Co             | 6,069,508      | 10,448,585     | 4,392,947      | 8,550,256      | 17,620,789     | 10,128,143     | 20,746,429     | 59,600,484     | 47,392,964     | 24,635,328     | 22,539,635     | 36,746,512     | 35,319,249     | 35,933,660     | 37,315,452     | 39,743,122     | 50,214,939     | 51,021,445     | 55,237,388     | 63,610,377     | 75,193,133     | 712,460,346     |
| 36161 | Travelers Prop Cas Ins Co            | 13,982,576     | 13,643,379     | 21,297,586     | 12,521,180     | 15,392,220     | 19,902,582     | 20,805,133     | 41,349,791     | 23,014,480     | 30,797,227     | 32,111,807     | 90,625,154     | 61,101,822     | 37,636,849     | 20,685,227     | 33,878,656     | 25,709,418     | 21,005,186     | (3,792,865)    | (1,076,933)    | 1,974,840      | 532,565,313     |
| 24740 | Safeco Ins Co Of Amer                | 48,222,991     | 46,198,120     | 56,491,818     | 62,149,803     | 72,074,456     | 50,825,136     | 34,598,443     | 27,544,097     | 18,726,153     | 20,949,917     | 21,460,313     | 42,908,790     | 27,433,643     | 22,135,421     | 30,486,755     | 25,634,481     | 33,421,208     | 30,360,605     | 39,713,716     | 41,800,219     | 45,406,914     | 798,542,999     |
| 34525 | First Amer Specilaty Ins Co          | 1,211,591      | 1,914,627      | 1,896,873      | 1,985,920      | 2,947,087      | 5,225,445      | 19,428,635     | 89,239,890     | 48,526,201     | 37,498,856     | 34,289,863     | 46,966,856     | 35,165,991     | 21,587,829     | 21,122,109     | 23,323,409     | 21,262,414     | 22,719,958     | 23,424,252     | 28,465,599     | 24,402,323     | 512,605,729     |
| 42579 | Allied Prop & Cas Ins Co             | 7,626,221      | 10,411,942     | 10,863,277     | 12,740,883     | 15,986,462     | 23,022,850     | 30,606,243     | 34,670,277     | 28,890,708     | 21,290,078     | 26,258,210     | 59,204,600     | 43,470,846     | 24,530,138     | 32,445,941     | 34,396,658     | 35,402,195     | 42,694,934     | 40,436,077     | 55,290,105     | 37,447,741     | 627,686,384     |
| 39012 | Safeco Ins Co Of IL                  | 1,878,028      | 2,170,763      | 3,310,858      | 4,874,375      | 7,207,703      | 29,328,031     | 43,767,852     | 37,197,451     | 31,129,370     | 28,435,743     | 30,976,855     | 38,771,933     | 26,717,183     | 32,361,913     | 37,365,036     | 35,132,463     | 38,126,993     | 30,188,400     | 35,213,126     | 36,185,723     | 34,868,666     | 565,208,467     |
| 20281 | Federal Ins Co                       | 10,624,707     | 16,286,456     | 8,472,559      | 11,002,813     | 12,494,119     | 15,811,689     | 22,226,496     | 37,121,371     | 17,757,979     | 20,617,223     | 15,042,413     | 97,462,343     | 41,649,559     | 15,116,557     | 42,717,608     | 42,800,451     | 39,058,046     | 46,557,046     | 63,056,920     | 75,832,180     | 66,877,943     | 718,586,474     |
| 30104 | Hartford Underwriters Ins Co         | 12,649,649     | 10,616,661     | 15,953,876     | 14,609,653     | 15,927,538     | 19,940,519     | 23,784,362     | 30,990,571     | 17,067,543     | 24,261,875     | 26,864,291     | 54,476,269     | 37,228,090     | 29,703,731     | 29,625,463     | 32,453,735     | 28,595,622     | 40,963,459     | 38,051,741     | 41,945,054     | 20,432,076     | 566,141,779     |
|       |                                      |                |                |                |                |                |                | -              |                |                |                |                |                |                |                |                |                |                |                |                |                |                |                 |
|       | Sub Total                            | 976,031,730    | 1,163,285,065  | 1,719,560,961  | 1,743,980,093  | 1,959,878,456  | 2,496,171,696  | 2,520,619,190  | 3,663,994,672  | 1,749,227,887  | 2,103,010,396  | 2,226,901,621  | 4,288,329,877  | 3,168,782,008  | 2,018,380,622  | 2,586,697,792  | 2,480,116,230  | 2,686,354,926  | 2,662,611,838  | 2,783,809,829  | 3,268,744,596  | 2,950,840,931  | 51,217,330,416  |
|       | % of California Total                | 52.06%         | 61.90%         | 77.56%         | 84.32%         | 83.91%         | 83.93%         | 82.90%         | 83.96%         | 79.74%         | 82.50%         | 82.52%         | 79.04%         | 77.02%         | 73.79%         | 74.33%         | 71.14%         | 72.36%         | 68.88%         | 67.90%         | 66.09%         | 60.28%         | 74.28%          |
|       | Remainder of California              | 898,861,443    | 716,051,814    | 497,490,184    | 324,252,616    | 375,867,883    | 477,963,748    | 519,934,813    | 699,779,020    | 444,503,186    | 446,044,499    | 471,860,862    | 1,137,212,158  | 945,318,629    | 716,802,556    | 893,098,993    | 1,006,114,405  | 1,026,319,336  | 1,203,075,008  | 1,316,308,953  | 1,677,120,951  | 1,944,119,408  | 17,738,100,467  |
|       | California Total                     | 1,874,893,174  | 1,879,336,880  | 2,217,051,145  | 2,068,232,709  | 2,335,746,339  | 2,974,135,444  | 3,040,554,003  | 4,363,773,692  | 2,193,731,073  | 2,549,054,896  | 2,698,762,483  | 5,425,542,035  | 4,114,100,637  | 2,735,183,178  | 3,479,796,785  | 3,486,230,635  | 3,712,674,262  | 3,865,686,846  | 4,100,118,782  | 4,945,865,548  | 4,894,960,339  | 68,955,430,883  |
| i     | Countrywide Total                    | 23,464,127,000 | 18.568.596.000 | 22.597.218.000 | 23.661.031.000 | 26.055.723.000 | 32.317.281.000 | 30.974.360.000 | 31.541.256.000 | 38.364.231.000 | 47.948.187.000 | 33.338.743.000 | 37.079.212.000 | 52.910.847.000 | 46.423.569.000 | 48.621.679.000 | 62.686.718.000 | 51.942.797.000 | 44.208.041.000 | 49.121.935.000 | 51.076.908.000 | 55.217.368.000 | 828.119.827.000 |
| ı     | countrywide Total                    | 23,404,127,000 | 10,000,096,000 | 22,391,218,000 | 23,001,031,000 | 20,000,723,000 | 32,317,281,000 | 30,774,360,000 | 31,341,256,000 | 30,304,231,000 | 47,740,187,000 | 33,330,743,000 | 31,014,212,000 | 52,710,847,000 | 40,423,369,000 | 40,021,679,000 | 02,000,/18,000 | 31,742,797,000 | 44,200,041,000 | 49,121,935,000 | 51,076,908,000 | 33,217,368,000 | 020,119,827,000 |