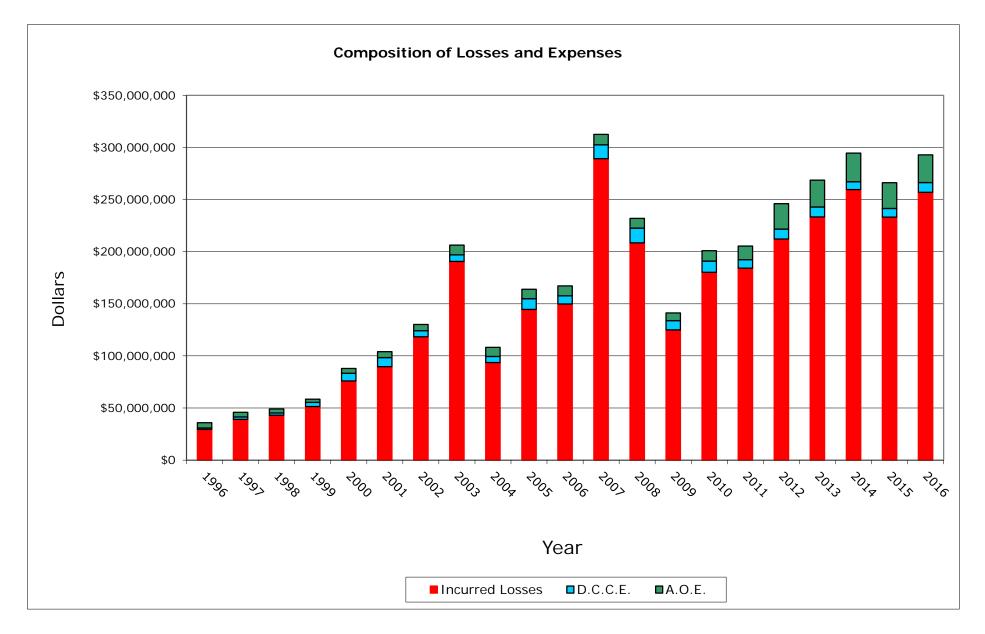

#### Homeowners Data

Data Years: 1996 - 2016

INCURRED LOSSES + LOSS ADJUSTMENT EXPENSES

| NAIC  | COMPANY NAME                         | 1996           | 1997           | 1998           | 1999           | 2000           | 2001           | 2002           | 2003           | 2004           | 2005           | 2006           | 2007           | 2008           | 2009           | 2010           | 2011           | 2012           | 2013           | 2014           | 2015           | 2016           | Grand Total     |
|-------|--------------------------------------|----------------|----------------|----------------|----------------|----------------|----------------|----------------|----------------|----------------|----------------|----------------|----------------|----------------|----------------|----------------|----------------|----------------|----------------|----------------|----------------|----------------|-----------------|
|       | l.                                   |                |                |                |                | 1              |                |                |                |                |                |                | 1              | 1              |                |                | 1              |                |                | ·              |                |                |                 |
| 25151 | State Farm Gen Ins Co                | 50,107,882     | 179,490,918    | 536,496,627    | 562,327,813    | 637,473,476    | 791,438,228    | 786,935,871    | 1,175,911,639  | 399,355,860    | 511,113,347    | 589,546,114    | 1,084,211,652  | 956,165,120    | 737,639,277    | 829,392,867    | 757,854,820    | 840,881,047    | 809,027,541    | 828,668,019    | 1,027,286,641  | 991,243,864    | 15,082,568,624  |
| 21660 | Fire Ins Exch                        | 297,777,525    | 318,321,928    | 398,667,851    | 414,986,880    | 471,153,487    | 566,371,125    | 464,353,048    | 636,201,729    | 321,714,424    | 340,510,897    | 407,028,567    | 721,956,416    | 380,681,099    | 119,594,351    | 264,530,221    | 203,023,712    | 252,355,656    | 256,295,170    | 288,190,341    | 413,099,597    | 430,701,928    | 7,967,515,951   |
| 19232 | Allstate Ins Co                      | 224,797,250    | 244,127,238    | 285,195,505    | 258,866,476    | 268,111,773    | 402,434,029    | 382,996,695    | 613,412,646    | 229,460,272    | 339,109,698    | 329,612,039    | 655,535,059    | 514,403,798    | 277,586,485    | 323,044,381    | 329,383,296    | 306,948,022    | 266,420,834    | 279,564,811    | 262,439,267    | 276,864,577    | 7,070,314,150   |
| 15539 | CSAA Ins Exch                        | 77,591,225     | 80,803,375     | 109,236,918    | 111,918,728    | 108,363,220    | 149,801,574    | 169,676,409    | 115,765,871    | 117,342,085    | 161,146,786    | 164,030,936    | 225,070,176    | 216,784,552    | 212,524,482    | 201,801,657    | 225,514,947    | 214,812,212    | 223,729,413    | 243,474,181    | 393,683,013    | 260,630,969    | 3,783,702,728   |
| 15598 | Interins Exch Of The Automobile Club | 35,842,606     | 45,921,924     | 49,020,935     | 58,465,655     | 87,989,042     | 104,069,613    | 130,105,547    | 206,259,159    | 108,163,609    | 163,955,016    | 167,128,593    | 312,550,813    | 231,937,950    | 141,218,401    | 200,846,729    | 205,347,851    | 246,052,452    | 268,615,315    | 294,586,865    | 266,192,771    | 292,806,898    | 3,617,077,745   |
| 11908 | Mercury Cas Co                       | 2,623,829      | 3,637,920      | 6,555,207      | 7,922,637      | 18,957,864     | 43,021,141     | 59,376,479     | 77,864,248     | 53,132,114     | 85,350,002     | 67,843,080     | 117,876,781    | 128,655,523    | 98,368,953     | 123,629,260    | 133,682,268    | 164,296,427    | 168,021,567    | 190,788,350    | 180,443,497    | 53,813,942     | 1,785,861,088   |
| 25941 | United Serv Automobile Assn          | 55,709,064     | 47,403,174     | 57,878,198     | 56,168,230     | 60,799,778     | 62,808,276     | 78,000,745     | 116,653,420    | 72,848,872     | 49,714,425     | 62,854,273     | 194,999,667    | 92,550,789     | 27,954,449     | 80,605,077     | 80,938,268     | 88,872,745     | 71,885,815     | 87,080,908     | 96,382,500     | 95,486,057     | 1,637,594,732   |
| 19100 | Amco Ins Co                          | 12,121,516     | 14,186,768     | 16,333,397     | 22,196,438     | 32,477,593     | 50,033,583     | 70,567,118     | 101,053,582    | 51,871,106     | 58,541,069     | 66,643,884     | 105,181,150    | 93,764,662     | 64,414,896     | 91,144,040     | 95,092,657     | 86,630,377     | 91,880,478     | 98,901,159     | 127,241,916    | 109,208,823    | 1,459,486,212   |
| 25968 | USAA Cas Ins Co                      | 18,084,161     | 20,475,897     | 25,058,555     | 30,773,120     | 29,328,566     | 41,187,726     | 45,115,032     | 63,786,678     | 43,780,894     | 45,873,036     | 45,107,202     | 116,304,130    | 66,397,358     | 34,416,599     | 56,519,815     | 66,226,747     | 61,635,498     | 61,319,131     | 72,954,527     | 84,559,965     | 79,022,328     | 1,107,926,965   |
| 23035 | Liberty Mut Fire Ins Co              | 13,103,361     | 15,403,915     | 17,484,936     | 16,522,387     | 18,658,896     | 28,291,723     | 31,397,683     | 55,501,760     | 32,209,158     | 38,896,425     | 45,123,553     | 161,147,507    | 75,448,764     | 18,992,947     | 62,219,710     | 42,990,403     | 65,152,706     | 76,411,001     | 34,326,700     | 0              | 719,289        | 850,002,825     |
| 21873 | Firemans Fund Ins Co                 | 36,881,714     | 26,911,979     | 39,955,266     | 33,515,533     | 32,805,113     | 42,773,948     | 35,552,514     | 46,593,524     | 32,493,194     | 50,637,366     | 34,755,691     | 94,136,384     | 64,995,915     | 48,816,692     | 80,836,609     | 53,155,423     | 61,465,437     | 57,799,569     | 50,133,493     | 52,423,594     | 31,469,260     | 1,008,108,217   |
| 26905 | Century Natl Ins Co                  | 49,126,326     | 54,909,496     | 54,997,772     | 41,881,315     | 34,109,273     | 39,756,335     | 50,578,456     | 97,276,484     | 54,350,901     | 49,676,082     | 37,684,301     | 32,197,683     | 38,910,094     | 17,846,992     | 20,363,835     | 19,542,863     | 25,461,512     | 25,694,974     | 23,800,120     | 22,939,511     | 22,269,363     | 813,373,687     |
| 37850 | Pacific Specialty Ins Co             | 6,069,508      | 10,448,585     | 4,392,947      | 8,550,256      | 17,620,789     | 10,128,143     | 20,746,429     | 59,600,484     | 47,392,964     | 24,635,328     | 22,539,635     | 36,746,512     | 35,319,249     | 35,933,660     | 37,315,452     | 39,743,122     | 50,214,939     | 51,021,445     | 55,237,388     | 63,610,377     | 75,193,133     | 712,460,346     |
| 36161 | Travelers Prop Cas Ins Co            | 13,982,576     | 13,643,379     | 21,297,586     | 12,521,180     | 15,392,220     | 19,902,582     | 20,805,133     | 41,349,791     | 23,014,480     | 30,797,227     | 32,111,807     | 90,625,154     | 61,101,822     | 37,636,849     | 20,685,227     | 33,878,656     | 25,709,418     | 21,005,186     | (3,792,865)    | (1,076,933)    | 1,974,840      | 532,565,313     |
| 24740 | Safeco Ins Co Of Amer                | 48,222,991     | 46,198,120     | 56,491,818     | 62,149,803     | 72,074,456     | 50,825,136     | 34,598,443     | 27,544,097     | 18,726,153     | 20,949,917     | 21,460,313     | 42,908,790     | 27,433,643     | 22,135,421     | 30,486,755     | 25,634,481     | 33,421,208     | 30,360,605     | 39,713,716     | 41,800,219     | 45,406,914     | 798,542,999     |
| 34525 | First Amer Specilaty Ins Co          | 1,211,591      | 1,914,627      | 1,896,873      | 1,985,920      | 2,947,087      | 5,225,445      | 19,428,635     | 89,239,890     | 48,526,201     | 37,498,856     | 34,289,863     | 46,966,856     | 35,165,991     | 21,587,829     | 21,122,109     | 23,323,409     | 21,262,414     | 22,719,958     | 23,424,252     | 28,465,599     | 24,402,323     | 512,605,729     |
| 42579 | Allied Prop & Cas Ins Co             | 7,626,221      | 10,411,942     | 10,863,277     | 12,740,883     | 15,986,462     | 23,022,850     | 30,606,243     | 34,670,277     | 28,890,708     | 21,290,078     | 26,258,210     | 59,204,600     | 43,470,846     | 24,530,138     | 32,445,941     | 34,396,658     | 35,402,195     | 42,694,934     | 40,436,077     | 55,290,105     | 37,447,741     | 627,686,384     |
| 39012 | Safeco Ins Co Of IL                  | 1,878,028      | 2,170,763      | 3,310,858      | 4,874,375      | 7,207,703      | 29,328,031     | 43,767,852     | 37,197,451     | 31,129,370     | 28,435,743     | 30,976,855     | 38,771,933     | 26,717,183     | 32,361,913     | 37,365,036     | 35,132,463     | 38,126,993     | 30,188,400     | 35,213,126     | 36,185,723     | 34,868,666     | 565,208,467     |
| 20281 | Federal Ins Co                       | 10,624,707     | 16,286,456     | 8,472,559      | 11,002,813     | 12,494,119     | 15,811,689     | 22,226,496     | 37,121,371     | 17,757,979     | 20,617,223     | 15,042,413     | 97,462,343     | 41,649,559     | 15,116,557     | 42,717,608     | 42,800,451     | 39,058,046     | 46,557,046     | 63,056,920     | 75,832,180     | 66,877,943     | 718,586,474     |
| 30104 | Hartford Underwriters Ins Co         | 12,649,649     | 10,616,661     | 15,953,876     | 14,609,653     | 15,927,538     | 19,940,519     | 23,784,362     | 30,990,571     | 17,067,543     | 24,261,875     | 26,864,291     | 54,476,269     | 37,228,090     | 29,703,731     | 29,625,463     | 32,453,735     | 28,595,622     | 40,963,459     | 38,051,741     | 41,945,054     | 20,432,076     | 566,141,779     |
|       |                                      |                |                |                |                |                |                | -              |                |                |                |                |                |                |                |                |                |                |                |                |                |                |                 |
|       | Sub Total                            | 976,031,730    | 1,163,285,065  | 1,719,560,961  | 1,743,980,093  | 1,959,878,456  | 2,496,171,696  | 2,520,619,190  | 3,663,994,672  | 1,749,227,887  | 2,103,010,396  | 2,226,901,621  | 4,288,329,877  | 3,168,782,008  | 2,018,380,622  | 2,586,697,792  | 2,480,116,230  | 2,686,354,926  | 2,662,611,838  | 2,783,809,829  | 3,268,744,596  | 2,950,840,931  | 51,217,330,416  |
|       | % of California Total                | 52.06%         | 61.90%         | 77.56%         | 84.32%         | 83.91%         | 83.93%         | 82.90%         | 83.96%         | 79.74%         | 82.50%         | 82.52%         | 79.04%         | 77.02%         | 73.79%         | 74.33%         | 71.14%         | 72.36%         | 68.88%         | 67.90%         | 66.09%         | 60.28%         | 74.28%          |
|       | Remainder of California              | 898,861,443    | 716,051,814    | 497,490,184    | 324,252,616    | 375,867,883    | 477,963,748    | 519,934,813    | 699,779,020    | 444,503,186    | 446,044,499    | 471,860,862    | 1,137,212,158  | 945,318,629    | 716,802,556    | 893,098,993    | 1,006,114,405  | 1,026,319,336  | 1,203,075,008  | 1,316,308,953  | 1,677,120,951  | 1,944,119,408  | 17,738,100,467  |
|       | California Total                     | 1,874,893,174  | 1,879,336,880  | 2,217,051,145  | 2,068,232,709  | 2,335,746,339  | 2,974,135,444  | 3,040,554,003  | 4,363,773,692  | 2,193,731,073  | 2,549,054,896  | 2,698,762,483  | 5,425,542,035  | 4,114,100,637  | 2,735,183,178  | 3,479,796,785  | 3,486,230,635  | 3,712,674,262  | 3,865,686,846  | 4,100,118,782  | 4,945,865,548  | 4,894,960,339  | 68,955,430,883  |
| i     | Countrywide Total                    | 23,464,127,000 | 18.568.596.000 | 22.597.218.000 | 23.661.031.000 | 26.055.723.000 | 32.317.281.000 | 30.974.360.000 | 31.541.256.000 | 38.364.231.000 | 47.948.187.000 | 33.338.743.000 | 37.079.212.000 | 52.910.847.000 | 46.423.569.000 | 48.621.679.000 | 62.686.718.000 | 51.942.797.000 | 44.208.041.000 | 49.121.935.000 | 51.076.908.000 | 55.217.368.000 | 828.119.827.000 |
| ı     | countrywide Total                    | 23,404,127,000 | 10,000,096,000 | 22,391,218,000 | 23,001,031,000 | 20,000,723,000 | 32,317,281,000 | 30,774,360,000 | 31,341,256,000 | 30,304,231,000 | 47,740,187,000 | 33,330,743,000 | 31,014,212,000 | 52,710,847,000 | 40,423,369,000 | 40,021,679,000 | 02,000,/18,000 | 31,742,797,000 | 44,200,041,000 | 49,121,935,000 | 51,076,908,000 | 33,217,368,000 | 020,119,827,000 |

#### Homeowners Data Data Years: 1996 - 2016

Data Years: 1996 - 2016 INCURRED LOSSES

| NAIC  | COMPANY NAME                         | 1996           | 1997           | 1998           | 1999           | 2000           | 2001           | 2002           | 2003           | 2004           | 2005           | 2006           | 2007           | 2008           | 2009           | 2010           | 2011           | 2012           | 2013           | 2014           | 2015           | 2016           | Grand Total     |
|-------|--------------------------------------|----------------|----------------|----------------|----------------|----------------|----------------|----------------|----------------|----------------|----------------|----------------|----------------|----------------|----------------|----------------|----------------|----------------|----------------|----------------|----------------|----------------|-----------------|
|       | , in                                 |                |                |                |                |                |                |                |                |                |                |                |                |                |                |                |                |                |                |                |                |                |                 |
|       | State Farm Gen Ins Co                | 41,911,927     | 143,322,749    | 396,372,952    | 404,372,544    | 475,854,422    | 625,599,829    | 616,790,417    | 985,757,775    | 263,277,307    | 404,319,072    | 462,692,533    | 929,004,207    | 796,928,186    | 586,453,350    | 678,401,910    | 609,727,319    | 686,300,601    | 655,626,428    | 655,124,921    | 852,010,581    | 806,715,440    | 12,076,564,470  |
| 21660 | Fire Ins Exch                        | 258,315,448    | 267,737,234    | 340,230,123    | 375,036,297    | 417,735,155    | 500,871,676    | 372,429,338    | 511,299,587    | 233,400,214    | 253,360,265    | 306,352,475    | 613,256,576    | 295,663,678    | 77,850,714     | 193,338,879    | 146,913,437    | 195,168,669    | 204,660,701    | 231,448,623    | 339,839,923    | 344,183,871    | 6,479,092,883   |
|       | Allstate Ins Co                      | 176,020,852    | 190,571,160    | 226,766,873    | 214,684,894    | 218,994,261    | 338,584,245    | 318,130,493    | 520,556,566    | 182,593,348    | 276,453,299    | 240,475,217    | 527,257,534    | 418,259,510    | 210,467,370    | 269,120,337    | 263,473,519    | 245,755,325    | 211,040,389    | 232,110,900    | 220,051,607    | 228,399,320    | 5,729,767,019   |
|       | CSAA Ins Exch                        | 55,382,350     | 56,830,689     | 79,881,832     | 88,561,982     | 94,389,874     | 121,512,195    | 134,423,104    | 84,221,312     | 94,033,917     | 126,703,425    | 132,078,322    | 187,997,112    | 177,902,341    | 181,160,305    | 172,897,653    | 184,799,910    | 166,031,107    | 174,344,239    | 196,296,419    | 359,108,577    | 226,922,265    | 3,095,478,930   |
|       | Interins Exch Of The Automobile Club | 29,503,781     | 39,154,209     | 43,111,394     | 51,340,754     | 75,882,344     | 89,633,448     | 118,317,855    | 190,583,752    | 93,596,637     | 144,568,743    | 149,743,040    | 289,237,075    | 208,369,990    | 124,967,106    | 180,257,233    | 184,191,775    | 212,039,148    | 233,222,956    | 259,541,857    | 233,185,217    | 256,899,986    | 3,207,348,300   |
|       | Mercury Cas Co                       | 2,072,505      | 2,863,273      | 5,598,715      | 6,275,863      | 14,629,801     | 36,182,030     | 50,339,823     | 66,175,782     | 43,462,053     | 69,565,147     | 54,857,413     | 103,673,258    | 108,156,640    | 82,267,134     | 98,102,328     | 108,268,820    | 136,050,035    | 135,866,175    | 151,915,883    | 151,849,218    | 46,110,022     | 1,474,281,918   |
|       | United Serv Automobile Assn          | 42,794,943     | 32,711,606     | 41,180,376     | 41,186,830     | 45,671,994     | 48,043,040     | 61,288,155     | 98,327,230     | 62,118,775     | 42,633,339     | 52,586,750     | 168,889,854    | 77,877,448     | 22,457,223     | 69,521,481     | 72,796,336     | 79,582,840     | 64,542,239     | 79,420,040     | 89,037,010     | 87,452,386     | 1,380,119,895   |
| 19100 | Amco Ins Co                          | 10,360,370     | 12,000,860     | 14,062,910     | 18,075,514     | 26,744,996     | 38,974,857     | 53,703,292     | 76,927,052     | 38,313,346     | 39,398,610     | 52,311,367     | 87,889,617     | 81,579,009     | 54,855,030     | 77,436,983     | 82,250,447     | 73,769,072     | 79,329,384     | 87,151,399     | 112,502,707    | 95,493,115     | 1,213,129,937   |
| 25968 | USAA Cas Ins Co                      | 14,153,200     | 15,070,510     | 18,071,506     | 22,765,188     | 22,520,276     | 31,855,652     | 35,868,527     | 50,015,685     | 36,571,931     | 38,489,708     | 36,778,924     | 100,702,096    | 56,003,755     | 29,868,164     | 48,983,358     | 57,651,880     | 54,761,375     | 55,756,378     | 67,263,510     | 78,656,183     | 72,920,202     | 944,728,008     |
| 23035 | Liberty Mut Fire Ins Co              | 11,704,459     | 12,840,608     | 14,528,841     | 13,897,130     | 16,286,101     | 24,633,896     | 27,247,373     | 47,522,051     | 28,419,693     | 32,971,504     | 36,287,061     | 137,654,335    | 64,635,204     | 13,764,216     | 52,779,336     | 36,912,134     | 55,101,138     | 64,451,228     | 28,704,219     | 0              | (210,118)      | 720,130,409     |
| 21873 | Firemans Fund Ins Co                 | 30,041,327     | 26,355,282     | 30,679,932     | 26,058,638     | 26,414,913     | 34,568,461     | 38,546,946     | 40,784,509     | 28,897,738     | 48,106,516     | 31,322,318     | 91,694,141     | 58,121,246     | 44,863,988     | 73,614,082     | 46,747,171     | 52,736,332     | 46,074,533     | 38,565,644     | 38,540,177     | 36,570,493     | 889,304,387     |
| 26905 | Century Natl Ins Co                  | 39,299,561     | 44,132,584     | 43,219,026     | 32,239,778     | 26,200,599     | 30,638,333     | 39,623,793     | 78,027,515     | 46,435,843     | 40,585,680     | 28,314,482     | 31,367,986     | 30,046,415     | 13,924,411     | 14,202,583     | 15,315,676     | 20,123,892     | 20,474,357     | 19,019,942     | 17,730,649     | 16,788,890     | 647,711,995     |
| 37850 | Pacific Specialty Ins Co             | 5,258,289      | 8,932,330      | 3,680,967      | 6,725,957      | 13,213,132     | 8,078,770      | 16,779,902     | 50,980,163     | 41,612,857     | 19,113,724     | 16,412,116     | 29,875,739     | 30,741,193     | 27,963,248     | 30,868,994     | 29,996,444     | 35,756,382     | 43,232,650     | 45,104,825     | 52,650,561     | 61,566,610     | 578,544,853     |
| 36161 | Travelers Prop Cas Ins Co            | 11,946,863     | 11,215,410     | 18,721,511     | 10,340,202     | 13,805,121     | 17,443,826     | 18,408,987     | 37,252,609     | 18,905,387     | 26,328,371     | 25,500,051     | 77,856,299     | 50,839,519     | 30,527,541     | 17,397,637     | 29,306,877     | 20,549,646     | 16,873,437     | (4,015,739)    | (1,000,350)    | 1,530,935      | 449,734,140     |
| 24740 | Safeco Ins Co Of Amer                | 41,303,659     | 38,881,369     | 48,026,413     | 53,879,990     | 61,743,358     | 45,943,617     | 29,444,050     | 23,002,566     | 15,407,222     | 16,534,606     | 17,530,035     | 36,157,589     | 23,036,892     | 18,528,924     | 25,227,575     | 21,143,554     | 28,172,988     | 25,205,693     | 32,184,236     | 35,643,867     | 38,757,748     | 675,755,951     |
| 34525 | First Amer Specilaty Ins Co          | 1,140,339      | 1,672,755      | 1,652,270      | 1,691,719      | 2,428,697      | 4,378,335      | 16,975,425     | 83,508,859     | 44,046,389     | 33,151,309     | 29,796,898     | 42,523,256     | 31,844,330     | 17,843,270     | 18,657,765     | 21,071,734     | 19,693,790     | 20,338,502     | 21,439,007     | 25,970,207     | 21,780,592     | 461,605,448     |
| 42579 | Allied Prop & Cas Ins Co             | 6,011,984      | 8,942,446      | 9,627,462      | 10,841,695     | 13,651,288     | 20,451,413     | 26,323,270     | 32,191,155     | 27,112,766     | 19,390,457     | 23,916,433     | 50,158,374     | 38,596,496     | 20,211,436     | 27,449,067     | 29,795,484     | 30,462,522     | 37,003,557     | 35,867,233     | 48,508,509     | 32,401,549     | 548,914,596     |
| 39012 | Safeco Ins Co Of IL                  | 1,594,842      | 1,973,448      | 2,761,788      | 4,049,210      | 6,387,404      | 26,265,820     | 38,182,962     | 30,843,134     | 25,120,107     | 22,597,735     | 26,293,658     | 34,423,616     | 22,354,808     | 27,801,263     | 30,641,438     | 29,050,592     | 32,079,445     | 25,452,277     | 27,935,966     | 31,270,115     | 29,834,526     | 476,914,154     |
| 20281 | Federal Ins Co                       | 6,292,319      | 12,290,419     | 7,690,331      | 9,843,313      | 9,780,054      | 13,615,082     | 17,731,370     | 31,270,001     | 15,524,991     | 17,670,225     | 13,989,228     | 85,919,128     | 35,915,780     | 16,305,249     | 35,352,397     | 38,744,277     | 34,837,655     | 34,957,855     | 54,465,530     | 64,590,081     | 64,121,829     | 620,907,114     |
| 30104 | Hartford Underwriters Ins Co         | 11,541,022     | 9,315,678      | 14,051,175     | 12,576,316     | 13,339,534     | 16,782,235     | 20,486,676     | 25,720,246     | 14,614,882     | 21,335,732     | 25,348,862     | 48,033,315     | 33,719,025     | 26,053,783     | 26,162,706     | 28,254,516     | 24,473,496     | 33,275,966     | 30,913,552     | 34,399,059     | 17,440,685     | 487,838,461     |
|       |                                      |                |                |                |                |                |                |                |                |                |                |                |                |                |                |                |                |                |                |                |                |                |                 |
|       | Sub Total                            | 796,650,040    | 936,814,619    | 1,359,916,397  | 1,404,443,814  | 1,595,673,324  | 2,074,056,760  | 2,051,041,758  | 3,064,967,549  | 1,353,465,403  | 1,693,277,467  | 1,762,587,183  | 3,673,571,107  | 2,640,591,465  | 1,628,133,725  | 2,140,413,742  | 2,036,411,902  | 2,203,445,458  | 2,181,728,944  | 2,290,457,967  | 2,784,543,898  | 2,485,680,346  | 42,157,872,868  |
|       | % of California Total                | 51.86%         | 62.73%         | 77.32%         | 84.40%         | 83.59%         | 83.68%         | 82.64%         | 83.88%         | 78.62%         | 82.08%         | 82.09%         | 78.56%         | 76.47%         | 73.68%         | 74.43%         | 70.46%         | 71.62%         | 68.22%         | 67.53%         | 65.82%         | 59.86%         | 73.88%          |
|       | Remainder of California              | 739,554,374    | 556,514,712    | 398,859,495    | 259,554,263    | 313,366,709    | 404,612,848    | 430,805,146    | 589,063,411    | 368,161,708    | 369,795,062    | 384,679,414    | 1,002,343,618  | 812,306,563    | 581,605,176    | 735,397,667    | 853,818,512    | 872,974,379    | 1,016,331,908  | 1,101,274,782  | 1,446,306,128  | 1,666,634,072  | 14,903,959,947  |
|       | CA Total Incurred Losses             | 1,536,204,414  | 1,493,329,331  | 1,758,775,892  | 1,663,998,077  | 1,909,040,033  | 2,478,669,608  | 2,481,846,904  | 3,654,030,960  | 1,721,627,111  | 2,063,072,529  | 2,147,266,597  | 4,675,914,725  | 3,452,898,028  | 2,209,738,901  | 2,875,811,409  | 2,890,230,414  | 3,076,419,837  | 3,198,060,852  | 3,391,732,749  | 4,230,850,026  | 4,152,314,418  | 57,061,832,815  |
|       |                                      |                |                |                |                |                |                |                |                |                |                |                |                |                |                |                |                |                |                |                |                |                |                 |
|       | CW Total Incurred Losses             | 20,276,732,000 | 15,492,595,000 | 19,086,805,000 | 20,203,202,000 | 22,468,738,000 | 27,897,093,000 | 26,382,750,000 | 27,048,388,000 | 33,422,143,000 | 41,854,383,000 | 28,392,631,000 | 31,892,057,000 | 46,203,446,000 | 39,496,634,000 | 42,230,072,000 | 55,184,869,000 | 44,780,996,000 | 37,435,526,000 | 42,049,648,000 | 43,750,172,000 | 47,605,968,000 | 713,154,848,000 |
|       | Ratio of CA I.L. / CW I.L.           | 7.58%          | 9.64%          | 9.21%          | 8.24%          | 8.50%          | 8.89%          | 9.41%          | 13.51%         | 5.15%          | 4.93%          | 7.56%          | 14.66%         | 7.47%          | 5.59%          | 6.81%          | 5.24%          | 6.87%          | 8.54%          | 8.07%          | 9.67%          | 8.72%          | 8.00%           |