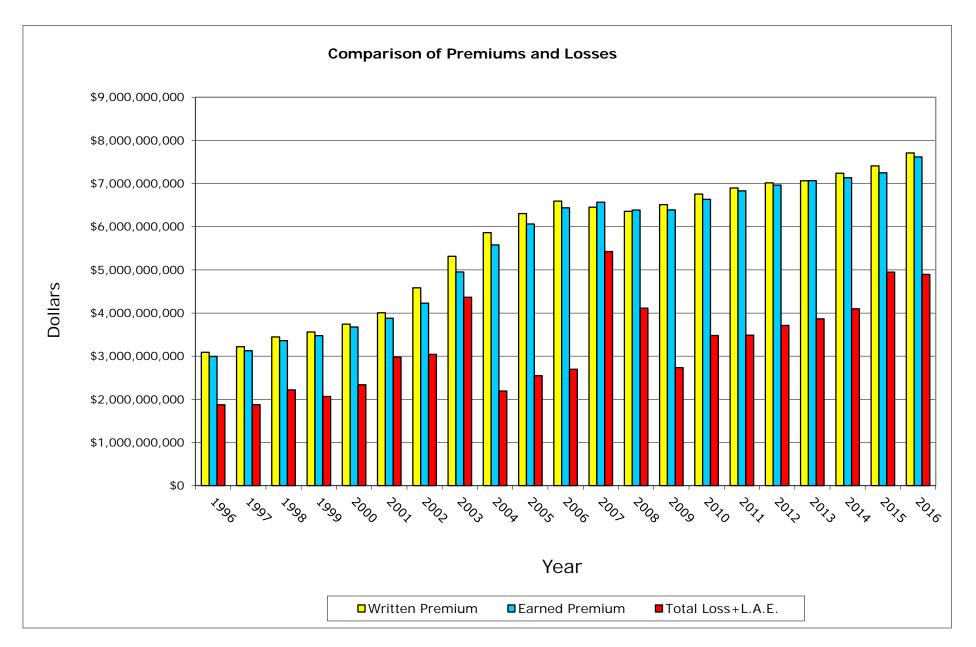

# Homeowners Data Data Years: 1996 - 2016 WRITTEN PREMIUM

| NAIC COMPANY NAME                          | 1996           | 1997           | 1998           | 1999           | 2000           | 2001           | 2002           | 2003           | 2004           | 2005           | 2006           | 2007           | 2008           | 2009           | 2010           | 2011           | 2012           | 2013           | 2014           | 2015           | 2016           | Grand Total       |
|--------------------------------------------|----------------|----------------|----------------|----------------|----------------|----------------|----------------|----------------|----------------|----------------|----------------|----------------|----------------|----------------|----------------|----------------|----------------|----------------|----------------|----------------|----------------|-------------------|
|                                            |                |                |                |                |                |                |                |                |                |                | •              |                |                |                |                |                |                |                |                |                |                |                   |
| 25151 State Farm Gen Ins Co                | 89,075,628     | 600,645,568    | 735,902,930    | 831,858,754    | 830,221,123    | 911,279,514    | 1,068,809,758  | 1,170,526,471  | 1,309,339,550  | 1,402,353,948  | 1,436,030,372  | 1,310,195,979  | 1,293,201,925  | 1,421,167,735  | 1,492,193,279  | 1,515,373,625  | 1,555,279,663  | 1,487,506,177  | 1,485,730,133  | 1,472,081,459  | 1,504,930,435  | 24,923,704,026    |
| 21660 Fire Ins Exch                        | 415,692,948    | 538,518,900    | 608,149,743    | 619,380,484    | 635,113,422    | 696,279,003    | 784,273,080    | 840,220,630    | 871,003,388    | 929,813,959    | 944,472,433    | 755,104,228    | 665,086,943    | 593,881,563    | 534,824,667    | 487,619,667    | 452,520,475    | 481,231,078    | 537,230,726    | 594,084,388    | 629,094,269    | 13,613,595,994    |
| 19232 Allstate Ins Co                      | 454,687,378    | 433,547,259    | 505,634,628    | 518,162,878    | 568,462,602    | 568,573,559    | 622,008,756    | 715,550,735    | 776,590,931    | 844,938,089    | 842,354,375    | 814,428,994    | 685,323,962    | 579,023,668    | 589,780,699    | 602,487,410    | 598,120,164    | 565,030,439    | 544,729,126    | 522,568,430    | 448,607,040    | 12,800,611,122    |
| 15539 CSAA Ins Exch                        | 126,541,231    | 132,308,944    | 143,291,568    | 165,525,195    | 188,869,064    | 208,229,733    | 229,270,944    | 291,557,675    | 333,027,654    | 377,587,062    | 414,417,030    | 434,003,981    | 418,615,774    | 418,122,380    | 437,381,396    | 453,219,601    | 463,206,874    | 452,486,738    | 471,832,147    | 496,159,691    | 514,100,769    | 7,169,755,451     |
| 15598 Interins Exch Of The Automobile Club | 57,904,539     | 70,228,434     | 87,170,745     | 104,927,477    | 118,289,362    | 135,243,663    | 160,563,975    | 203,817,515    | 228,130,725    | 245,336,193    | 266,029,053    | 280,637,648    | 299,242,266    | 317,512,083    | 339,934,860    | 351,309,639    | 362,695,521    | 378,452,980    | 397,363,319    | 440,100,444    | 483,981,946    | 5,328,872,387     |
| 11908 Mercury Cas Co                       | 5,232,872      | 8,741,761      | 10,510,767     | 19,709,390     | 41,251,289     | 63,205,604     | 94,270,518     | 126,726,606    | 150,022,338    | 175,053,935    | 196,753,111    | 204,286,212    | 196,542,677    | 196,090,764    | 209,195,936    | 222,575,616    | 241,949,546    | 252,687,842    | 265,831,649    | 169,898,744    | (1,301,288)    | 2,849,235,889     |
| 25941 United Serv Automobile Assn          | 92,460,059     | 93,767,245     | 95,998,865     | 98,030,411     | 103,510,453    | 110,178,116    | 117,115,015    | 129,370,448    | 150,805,514    | 161,901,367    | 167,025,574    | 156,105,443    | 160,168,221    | 171,617,383    | 178,550,312    | 181,835,174    | 160,556,789    | 162,752,068    | 163,188,464    | 160,452,393    | 163,317,639    | 2,978,706,953     |
| 19100 Amco Ins Co                          | 23,748,097     | 27,256,723     | 31,609,446     | 49,911,350     | 60,490,789     | 72,992,429     | 87,206,339     | 108,549,409    | 118,895,014    | 132,306,836    | 146,149,989    | 145,349,343    | 150,029,214    | 155,207,492    | 162,213,345    | 157,966,401    | 158,148,612    | 163,529,386    | 169,818,232    | 171,303,505    | 174,722,193    | 2,467,404,144     |
| 25968 USAA Cas Ins Co                      | 34,014,423     | 38,118,981     | 43,282,469     | 49,354,962     | 56,860,564     | 64,714,594     | 75,137,256     | 91,252,935     | 112,478,760    | 124,808,994    | 127,905,265    | 116,013,944    | 121,835,470    | 132,927,591    | 140,283,335    | 144,596,267    | 133,283,216    | 139,102,368    | 139,130,931    | 125,734,056    | 131,292,912    | 2,142,129,293     |
| 23035 Liberty Mut Fire Ins Co              | 25,415,249     | 27,614,006     | 28,873,265     | 28,466,272     | 31,008,608     | 33,830,767     | 41,898,199     | 56,790,303     | 106,746,733    | 120,555,155    | 128,774,902    | 134,873,074    | 138,822,448    | 145,521,738    | 145,567,215    | 153,430,447    | 162,089,437    | 150,296,084    | (2,671,740)    | 0              | 40,166         | 1,657,942,328     |
| 21873 Firemans Fund Ins Co                 | 73,337,245     | 74,715,704     | 77,396,305     | 74,716,810     | 74,516,030     | 78,767,836     | 78,805,910     | 96,066,812     | 103,363,924    | 115,340,448    | 126,527,278    | 132,823,580    | 132,160,894    | 135,940,970    | 128,307,578    | 115,534,237    | 109,312,203    | 106,175,134    | 109,178,357    | 64,059,757     | (1,633,050)    | 2,005,413,962     |
| 26905 Century Natl Ins Co                  | 78,257,976     | 84,142,952     | 80,516,685     | 73,489,417     | 68,002,356     | 59,126,039     | 64,536,134     | 86,102,942     | 95,925,957     | 90,075,564     | 82,726,028     | 74,260,785     | 67,294,021     | 61,807,646     | 54,349,356     | 49,193,464     | 48,904,321     | 47,707,971     | 47,010,213     | 46,900,409     | 44,472,064     | 1,404,802,300     |
| 37850 Pacific Specialty Ins Co             | 26,393,315     | 19,286,394     | 16,006,257     | 22,891,404     | 24,000,969     | 25,325,465     | 60,509,327     | 97,337,400     | 94,452,078     | 83,340,879     | 71,884,139     | 69,405,907     | 76,717,131     | 82,922,453     | 93,839,215     | 101,040,451    | 106,421,860    | 114,746,848    | 127,195,263    | 134,358,038    | 143,249,648    | 1,591,324,441     |
| 36161 Travelers Prop Cas Ins Co            | 25,419,747     | 24,247,160     | 28,203,220     | 29,283,592     | 28,113,381     | 27,673,933     | 29,642,290     | 46,434,045     | 66,860,114     | 80,483,461     | 91,730,979     | 95,289,023     | 86,372,893     | 79,427,782     | 74,064,585     | 67,285,186     | 57,286,834     | 7,233,805      | 89,922         | 5,381          | 0              | 945,147,333       |
| 24740 Safeco Ins Co Of Amer                | 91,949,709     | 93,706,424     | 97,913,511     | 105,130,442    | 108,373,777    | 61,029,619     | 68,005,609     | 74,659,269     | 79,690,507     | 79,397,155     | 78,919,034     | 68,038,275     | 70,081,862     | 73,295,453     | 74,116,239     | 74,645,869     | 72,855,351     | 71,991,439     | 71,063,155     | 68,618,426     | 65,281,937     | 1,648,763,062     |
| 34525 First Amer Specilaty Ins Co          | 6,803,568      | 4,429,179      | 4,625,464      | 6,031,379      | 6,486,518      | 8,749,446      | 52,178,588     | 83,854,880     | 77,730,542     | 70,587,412     | 70,659,542     | 62,723,347     | 54,197,121     | 47,970,546     | 44,378,377     | 42,616,958     | 41,763,506     | 41,315,183     | 42,048,334     | 42,226,207     | 42,098,920     | 853,475,017       |
| 42579 Allied Prop & Cas Ins Co             | 16,754,455     | 18,199,860     | 18,256,614     | 22,374,945     | 31,902,400     | 30,246,461     | 34,961,775     | 49,116,057     | 57,503,665     | 65,060,102     | 68,589,620     | 63,700,262     | 63,802,425     | 65,738,242     | 63,166,980     | 61,616,464     | 62,441,067     | 65,138,941     | 67,089,494     | 64,707,275     | 65,497,048     | 1,055,864,152     |
| 39012 Safeco Ins Co Of IL                  | 6,863,161      | 7,150,440      | 8,621,609      | 10,226,626     | 21,488,271     | 54,898,171     | 59,255,193     | 63,231,547     | 66,392,803     | 65,001,141     | 64,738,972     | 56,725,880     | 59,380,859     | 62,727,301     | 63,581,255     | 64,877,506     | 61,094,404     | 58,265,042     | 55,605,842     | 54,939,771     | 55,041,068     | 1,020,106,862     |
| 20281 Federal Ins Co                       | 31,167,957     | 31,114,530     | 31,117,635     | 32,219,345     | 30,654,444     | 33,095,806     | 37,574,132     | 43,242,293     | 53,421,579     | 61,602,725     | 71,061,199     | 76,580,754     | 70,844,567     | 75,081,835     | 83,431,602     | 92,384,529     | 103,002,067    | 112,994,937    | 120,726,200    | 127,948,797    | 132,139,629    | 1,451,406,562     |
| 30104 Hartford Underwriters Ins Co         | 20,398,765     | 22,833,138     | 23,753,060     | 25,802,470     | 27,494,558     | 29,355,308     | 32,843,742     | 40,054,414     | 45,231,817     | 51,002,837     | 57,226,746     | 61,248,392     | 61,471,634     | 62,217,771     | 61,187,519     | 60,105,384     | 56,711,594     | 52,138,337     | 51,768,164     | 48,479,520     | 9,052,090      | 900,377,260       |
|                                            |                |                |                |                |                |                |                |                |                |                |                |                |                |                |                |                |                |                |                |                |                |                   |
| Sub Total                                  | 1,702,118,322  | 2,350,573,602  | 2,676,834,786  | 2,887,493,603  | 3,055,109,980  | 3,272,795,066  | 3,798,866,540  | 4,414,462,386  | 4,897,613,593  | 5,276,547,262  | 5,453,975,641  | 5,111,795,051  | 4,871,192,307  | 4,878,202,396  | 4,970,347,750  | 4,999,713,895  | 5,007,643,504  | 4,910,782,797  | 4,863,957,931  | 4,804,626,691  | 4,603,985,435  | 88,808,638,538    |
| % of California Total                      | 55.08%         | 73.01%         | 77.68%         | 81.11%         | 81.65%         | 81.70%         | 82.86%         | 83.08%         | 83.54%         | 83.69%         | 82.74%         | 79.21%         | 76.64%         | 74.90%         | 73.56%         | 72.49%         | 71.35%         | 69.52%         | 67.19%         | 64.84%         | 59.72%         | 74.54%            |
| Remainder of California                    | 1,388,053,736  | 869,099,461    | 769,014,579    | 672,606,992    | 686,392,087    | 733,040,474    | 785,617,041    | 899,052,305    | 965,079,760    | 1,028,629,160  | 1,137,936,875  | 1,341,293,149  | 1,484,788,562  | 1,635,164,901  | 1,786,802,150  | 1,897,082,302  | 2,010,400,049  | 2,153,204,321  | 2,375,260,119  | 2,605,367,614  | 3,105,585,314  | 30,329,470,951    |
| California Total Written Premium           | 3,090,172,058  | 3,219,673,063  | 3,445,849,365  | 3,560,100,595  | 3,741,502,067  | 4,005,835,540  | 4,584,483,581  | 5,313,514,691  | 5,862,693,353  | 6,305,176,422  | 6,591,912,516  | 6,453,088,200  | 6,355,980,869  | 6,513,367,297  | 6,757,149,900  | 6,896,796,197  | 7,018,043,553  | 7,063,987,118  | 7,239,218,050  | 7,409,994,305  | 7,709,570,749  | 119,138,109,489   |
|                                            |                |                |                |                |                |                |                |                |                |                |                |                |                |                |                |                |                |                |                |                |                |                   |
| Countrywide Total Written Premium          | 27,375,160,000 | 29,117,151,000 | 30,959,589,000 | 32,555,097,000 | 34,694,915,000 | 37,555,797,000 | 43,131,450,000 | 48,828,578,000 | 53,356,876,000 | 57,960,863,000 | 61,296,242,000 | 63,821,688,000 | 65,812,541,000 | 68,324,430,000 | 71,809,560,000 | 74,569,885,000 | 78,708,057,000 | 81,942,637,000 | 86,786,883,000 | 89,232,047,000 | 91,503,198,000 | 1,229,342,644,000 |
| Ratio of CA W.P. / CW W.P.                 | 11.29%         | 11.06%         | 11.13%         | 10.94%         | 10.78%         | 10.67%         | 10.63%         | 10.88%         | 10.99%         | 10.88%         | 10.75%         | 10.11%         | 9.66%          | 9.53%          | 9.41%          | 9.25%          | 8.92%          | 8.62%          | 8.34%          | 8.30%          | 8.43%          | 9.69%             |

# Homeowners Data Data Years: 1996 - 2016 EARNED PREMIUM

| NAIC COMPANY NAME                          | 1996           | 1997           | 1998           | 1999           | 2000           | 2001           | 2002           | 2003           | 2004           | 2005           | 2006           | 2007           | 2008           | 2009           | 2010           | 2011           | 2012           | 2013           | 2014           | 2015           | 2016           | Grand Total       |
|--------------------------------------------|----------------|----------------|----------------|----------------|----------------|----------------|----------------|----------------|----------------|----------------|----------------|----------------|----------------|----------------|----------------|----------------|----------------|----------------|----------------|----------------|----------------|-------------------|
|                                            |                |                |                |                |                |                |                |                |                |                |                |                |                |                |                |                |                |                |                |                |                |                   |
| 25151 State Farm Gen Ins Co                | 84,388,878     | 290,131,482    | 677,292,249    | 785,397,886    | 848,251,066    | 890,472,054    | 977,350,095    | 1,121,954,641  | 1,247,604,635  | 1,359,374,381  | 1,413,053,990  | 1,403,170,777  | 1,274,084,941  | 1,358,179,309  | 1,453,908,717  | 1,504,918,421  | 1,535,113,356  | 1,536,606,772  | 1,476,593,533  | 1,475,344,800  | 1,488,067,789  | 24,201,259,772    |
| 21660 Fire Ins Exch                        | 387,406,343    | 485,814,110    | 573,665,727    | 610,201,664    | 623,018,758    | 664,980,050    | 733,889,786    | 816,186,516    | 854,765,587    | 903,272,630    | 941,446,866    | 848,645,488    | 709,736,084    | 630,846,644    | 566,690,847    | 512,554,321    | 470,806,367    | 463,601,945    | 506,698,749    | 561,642,760    | 620,412,590    | 13,486,283,832    |
| 19232 Alistate Ins Co                      | 449,078,082    | 416,469,394    | 496,465,901    | 511,622,475    | 554,295,647    | 559,104,559    | 585,084,472    | 671,245,446    | 740,039,941    | 823,063,080    | 844,674,220    | 831,025,374    | 772,667,666    | 608,264,780    | 584,511,693    | 591,844,890    | 606,399,989    | 581,484,844    | 555,634,680    | 533,582,182    | 486,314,843    | 12,802,874,158    |
| 15539 CSAA Ins Exch                        | 124,148,456    | 128,859,260    | 137,069,023    | 153,751,982    | 177,213,106    | 198,121,461    | 218,080,591    | 258,481,558    | 309,906,964    | 355,013,834    | 397,226,619    | 427,458,083    | 429,423,101    | 413,206,981    | 427,350,541    | 445,577,822    | 458,895,158    | 457,165,062    | 463,223,697    | 483,225,975    | 505,777,313    | 6,969,176,587     |
| 15598 Interins Exch Of The Automobile Club | 53,268,440     | 63,750,805     | 78,237,324     | 96,418,536     | 112,337,720    | 126,510,286    | 144,980,676    | 182,245,837    | 216,628,792    | 237,720,029    | 256,009,480    | 273,761,810    | 289,544,210    | 308,725,195    | 328,144,411    | 345,600,158    | 356,973,543    | 370,870,361    | 387,845,429    | 417,215,964    | 462,716,717    | 5,109,505,723     |
| 11908 Mercury Cas Co                       | 5,048,088      | 7,171,035      | 9,522,791      | 14,723,453     | 30,219,046     | 52,885,099     | 79,475,250     | 111,935,390    | 137,746,426    | 161,842,012    | 185,769,726    | 201,094,587    | 201,284,110    | 193,267,382    | 202,409,931    | 216,056,038    | 232,255,871    | 248,669,908    | 261,051,743    | 239,208,563    | 60,246,245     | 2,851,882,694     |
| 25941 United Serv Automobile Assn          | 90,539,693     | 93,359,785     | 94,690,755     | 96,693,751     | 100,916,760    | 106,238,204    | 113,999,264    | 122,067,635    | 140,415,927    | 156,251,113    | 165,966,383    | 160,121,534    | 158,438,545    | 165,370,682    | 175,077,572    | 181,492,394    | 170,515,983    | 161,619,008    | 163,841,382    | 160,994,411    | 161,608,262    | 2,940,219,043     |
| 19100 Amco Ins Co                          | 22,122,456     | 25,226,426     | 29,708,363     | 40,325,010     | 53,572,906     | 67,687,643     | 79,374,189     | 97,179,863     | 113,643,990    | 125,103,709    | 138,540,628    | 147,983,802    | 146,280,498    | 152,904,167    | 159,005,775    | 159,161,806    | 158,753,983    | 160,385,206    | 166,372,688    | 170,438,920    | 174,016,398    | 2,387,788,426     |
| 25968 USAA Cas Ins Co                      | 31,259,302     | 36,111,622     | 40,526,895     | 46,139,122     | 53,090,201     | 60,296,656     | 70,083,947     | 82,289,446     | 101,981,141    | 118,690,332    | 128,247,340    | 120,707,958    | 119,371,531    | 126,553,848    | 136,590,521    | 143,319,271    | 138,283,932    | 136,194,295    | 141,468,324    | 130,126,858    | 128,159,456    | 2,089,491,998     |
| 23035 Liberty Mut Fire Ins Co              | 24,009,546     | 26,496,806     | 28,192,382     | 28,469,351     | 29,723,759     | 32,219,770     | 36,940,994     | 49,230,138     | 78,820,490     | 115,569,239    | 124,593,165    | 131,969,272    | 136,910,236    | 141,785,923    | 146,438,927    | 148,627,375    | 157,789,020    | 162,806,067    | 68,681,276     | 0              | 41,855         | 1,669,315,591     |
| 21873 Firemans Fund Ins Co                 | 68,628,133     | 73,872,738     | 76,234,725     | 77,031,221     | 74,200,886     | 76,800,952     | 78,352,488     | 86,956,441     | 99,489,022     | 109,048,200    | 121,421,734    | 129,492,554    | 132,659,792    | 133,485,289    | 132,720,176    | 122,168,831    | 112,175,541    | 107,978,778    | 107,930,678    | 97,960,426     | 20,684,659     | 2,039,293,264     |
| 26905 Century Natl Ins Co                  | 68,700,322     | 81,047,061     | 81,747,149     | 76,772,284     | 70,897,246     | 64,813,324     | 61,649,099     | 73,856,828     | 91,977,677     | 93,993,468     | 86,522,768     | 79,043,247     | 71,387,479     | 64,643,715     | 58,929,880     | 50,683,861     | 49,473,445     | 48,525,676     | 47,444,861     | 46,930,341     | 48,284,662     | 1,417,324,393     |
| 37850 Pacific Specialty Ins Co             | 12,880,652     | 24,965,597     | 18,075,726     | 20,232,910     | 24,072,126     | 24,660,042     | 40,396,227     | 84,039,738     | 95,056,508     | 88,563,404     | 77,416,348     | 68,539,150     | 74,216,914     | 79,671,833     | 88,751,898     | 98,495,748     | 104,007,470    | 110,353,559    | 121,856,420    | 130,328,116    | 140,158,780    | 1,526,739,166     |
| 36161 Travelers Prop Cas Ins Co            | 22,937,824     | 24,567,370     | 25,715,675     | 28,890,518     | 29,008,753     | 27,735,906     | 28,340,268     | 37,130,950     | 56,394,536     | 73,869,706     | 85,360,961     | 95,668,473     | 90,061,889     | 83,896,368     | 76,402,924     | 70,952,772     | 62,968,659     | 34,383,621     | 1,133,036      | 71,499         | 1,527          | 955,493,235       |
| 24740 Safeco Ins Co Of Amer                | 93,398,959     | 91,721,976     | 95,857,925     | 99,816,464     | 113,068,263    | 80,036,818     | 64,589,063     | 71,194,832     | 77,295,523     | 79,612,673     | 80,013,381     | 74,747,445     | 68,867,452     | 71,259,698     | 73,980,905     | 74,623,542     | 73,565,686     | 72,397,611     | 71,558,680     | 70,025,415     | 66,923,035     | 1,664,555,346     |
| 34525 First Amer Specilaty Ins Co          | 3,766,889      | 5,587,589      | 4,622,629      | 5,500,664      | 6,170,992      | 7,195,353      | 28,886,863     | 69,061,689     | 82,737,377     | 72,674,919     | 71,025,840     | 66,967,610     | 57,996,854     | 50,970,194     | 46,057,763     | 43,451,617     | 42,253,060     | 41,566,406     | 41,743,369     | 42,346,640     | 42,115,875     | 832,700,192       |
| 42579 Allied Prop & Cas Ins Co             | 14,242,587     | 17,667,112     | 17,987,236     | 19,638,532     | 27,318,410     | 31,585,032     | 31,860,561     | 41,714,569     | 53,110,879     | 61,326,029     | 66,886,552     | 67,158,169     | 62,965,363     | 64,971,416     | 64,774,536     | 61,897,533     | 62,136,590     | 64,113,458     | 65,799,593     | 65,855,594     | 65,138,658     | 1,028,148,409     |
| 39012 Safeco Ins Co Of IL                  | 6,873,170      | 6,910,970      | 7,843,855      | 9,239,915      | 12,355,823     | 40,221,695     | 56,772,066     | 61,016,953     | 64,932,746     | 65,623,345     | 65,307,517     | 61,584,556     | 58,000,695     | 60,761,916     | 63,333,887     | 64,584,108     | 62,932,780     | 59,785,251     | 57,038,530     | 54,784,571     | 55,269,436     | 995,173,785       |
| 20281 Federal Ins Co                       | 30,651,196     | 30,928,562     | 31,139,992     | 31,701,683     | 31,603,314     | 31,901,590     | 35,065,719     | 40,234,998     | 48,220,516     | 57,931,239     | 66,052,515     | 74,825,180     | 72,418,032     | 73,570,400     | 78,703,403     | 88,169,482     | 96,920,477     | 108,070,076    | 116,822,715    | 123,887,695    | 130,055,934    | 1,398,874,718     |
| 30104 Hartford Underwriters Ins Co         | 18,497,068     | 21,606,689     | 23,306,397     | 24,628,389     | 26,713,223     | 28,356,353     | 31,325,749     | 36,162,721     | 42,472,100     | 48,013,340     | 53,914,739     | 59,652,962     | 61,501,645     | 61,871,429     | 61,733,086     | 60,615,991     | 59,170,949     | 54,427,919     | 51,827,844     | 50,163,509     | 32,194,950     | 908,157,052       |
|                                            |                |                |                |                |                |                |                |                |                |                |                |                |                |                |                |                |                |                |                |                |                |                   |
| Sub Total (2)                              | 1,611,846,084  | 1,952,266,389  | 2,547,902,719  | 2,777,195,810  | 2,998,048,005  | 3,171,822,847  | 3,496,497,367  | 4,114,186,189  | 4,653,240,777  | 5,106,556,682  | 5,369,450,772  | 5,323,618,031  | 4,987,817,037  | 4,844,207,169  | 4,925,517,393  | 4,984,795,981  | 5,011,391,859  | 4,981,005,823  | 4,874,567,227  | 4,854,134,239  | 4,688,188,984  | 87,274,257,384    |
| % of California Total                      | 53.86%         | 62.40%         | 75.86%         | 79.88%         | 81.53%         | 81.74%         | 82.72%         | 83.11%         | 83.42%         | 84.19%         | 83.42%         | 81.04%         | 78.10%         | 75.80%         | 74.23%         | 72.96%         | 71.97%         | 70.47%         | 68.32%         | 66.96%         | 61.55%         | 74.84%            |
| Remainder of California                    | 1,381,076,448  | 1,176,406,864  | 810,996,376    | 699,631,655    | 679,346,276    | 708,623,313    | 730,311,891    | 836,003,739    | 924,845,532    | 958,621,825    | 1,067,419,301  | 1,245,239,418  | 1,398,434,739  | 1,546,925,243  | 1,709,755,515  | 1,847,658,978  | 1,951,432,642  | 2,086,795,119  | 2,260,559,413  | 2,394,856,679  | 2,928,432,832  | 29,343,373,798    |
| California Total Earned Premium            | 2,992,922,532  | 3,128,673,253  | 3,358,899,095  | 3,476,827,465  | 3,677,394,281  | 3,880,446,160  | 4,226,809,258  | 4,950,189,928  | 5,578,086,309  | 6,065,178,507  | 6,436,870,073  | 6,568,857,449  | 6,386,251,776  | 6,391,132,412  | 6,635,272,908  | 6,832,454,959  | 6,962,824,501  | 7,067,800,942  | 7,135,126,640  | 7,248,990,918  | 7,616,621,816  | 116,617,631,182   |
| I a company of the second                  |                |                |                |                |                |                |                |                |                |                |                |                |                |                |                |                |                |                |                |                |                |                   |
| Countrywide Total Earned Premium           | 26,630,751,000 | 28,110,783,000 | 29,950,174,000 | 31,737,392,000 | 33,882,470,000 | 36,182,711,000 | 40,109,563,000 | 45,781,232,000 | 50,804,432,000 | 55,727,931,000 | 58,867,146,000 | 62,845,565,000 | 65,164,568,000 | 66,618,562,000 | 69,911,994,000 | 72,886,025,000 | 76,361,052,000 | 80,886,709,000 | 84,901,760,000 | 87,646,444,000 | 90,568,729,000 | 1,195,575,993,000 |
| Ratio of CA E.P. / CW E.P.                 | 11.24%         | 11.13%         | 11.21%         | 10.95%         | 10.85%         | 10.72%         | 10.54%         | 10.81%         | 10.98%         | 10.88%         | 10.93%         | 10.45%         | 9.80%          | 9.59%          | 9.49%          | 9.37%          | 9.12%          | 8.74%          | 8.40%          | 8.27%          | 8.41%          | 9.75%             |

#### Homeowners Data

Data Years: 1996 - 2016

INCURRED LOSSES + LOSS ADJUSTMENT EXPENSES

| NAIC  | COMPANY NAME                         | 1996           | 1997           | 1998           | 1999           | 2000           | 2001           | 2002           | 2003           | 2004           | 2005           | 2006           | 2007           | 2008           | 2009           | 2010           | 2011           | 2012           | 2013           | 2014           | 2015           | 2016           | Grand Total     |
|-------|--------------------------------------|----------------|----------------|----------------|----------------|----------------|----------------|----------------|----------------|----------------|----------------|----------------|----------------|----------------|----------------|----------------|----------------|----------------|----------------|----------------|----------------|----------------|-----------------|
|       | l.                                   |                |                |                |                | 1              |                |                |                |                |                |                | 1              | 1              |                |                | 1              |                |                | ·              |                |                |                 |
| 25151 | State Farm Gen Ins Co                | 50,107,882     | 179,490,918    | 536,496,627    | 562,327,813    | 637,473,476    | 791,438,228    | 786,935,871    | 1,175,911,639  | 399,355,860    | 511,113,347    | 589,546,114    | 1,084,211,652  | 956,165,120    | 737,639,277    | 829,392,867    | 757,854,820    | 840,881,047    | 809,027,541    | 828,668,019    | 1,027,286,641  | 991,243,864    | 15,082,568,624  |
| 21660 | Fire Ins Exch                        | 297,777,525    | 318,321,928    | 398,667,851    | 414,986,880    | 471,153,487    | 566,371,125    | 464,353,048    | 636,201,729    | 321,714,424    | 340,510,897    | 407,028,567    | 721,956,416    | 380,681,099    | 119,594,351    | 264,530,221    | 203,023,712    | 252,355,656    | 256,295,170    | 288,190,341    | 413,099,597    | 430,701,928    | 7,967,515,951   |
| 19232 | Allstate Ins Co                      | 224,797,250    | 244,127,238    | 285,195,505    | 258,866,476    | 268,111,773    | 402,434,029    | 382,996,695    | 613,412,646    | 229,460,272    | 339,109,698    | 329,612,039    | 655,535,059    | 514,403,798    | 277,586,485    | 323,044,381    | 329,383,296    | 306,948,022    | 266,420,834    | 279,564,811    | 262,439,267    | 276,864,577    | 7,070,314,150   |
| 15539 | CSAA Ins Exch                        | 77,591,225     | 80,803,375     | 109,236,918    | 111,918,728    | 108,363,220    | 149,801,574    | 169,676,409    | 115,765,871    | 117,342,085    | 161,146,786    | 164,030,936    | 225,070,176    | 216,784,552    | 212,524,482    | 201,801,657    | 225,514,947    | 214,812,212    | 223,729,413    | 243,474,181    | 393,683,013    | 260,630,969    | 3,783,702,728   |
| 15598 | Interins Exch Of The Automobile Club | 35,842,606     | 45,921,924     | 49,020,935     | 58,465,655     | 87,989,042     | 104,069,613    | 130,105,547    | 206,259,159    | 108,163,609    | 163,955,016    | 167,128,593    | 312,550,813    | 231,937,950    | 141,218,401    | 200,846,729    | 205,347,851    | 246,052,452    | 268,615,315    | 294,586,865    | 266,192,771    | 292,806,898    | 3,617,077,745   |
| 11908 | Mercury Cas Co                       | 2,623,829      | 3,637,920      | 6,555,207      | 7,922,637      | 18,957,864     | 43,021,141     | 59,376,479     | 77,864,248     | 53,132,114     | 85,350,002     | 67,843,080     | 117,876,781    | 128,655,523    | 98,368,953     | 123,629,260    | 133,682,268    | 164,296,427    | 168,021,567    | 190,788,350    | 180,443,497    | 53,813,942     | 1,785,861,088   |
| 25941 | United Serv Automobile Assn          | 55,709,064     | 47,403,174     | 57,878,198     | 56,168,230     | 60,799,778     | 62,808,276     | 78,000,745     | 116,653,420    | 72,848,872     | 49,714,425     | 62,854,273     | 194,999,667    | 92,550,789     | 27,954,449     | 80,605,077     | 80,938,268     | 88,872,745     | 71,885,815     | 87,080,908     | 96,382,500     | 95,486,057     | 1,637,594,732   |
| 19100 | Amco Ins Co                          | 12,121,516     | 14,186,768     | 16,333,397     | 22,196,438     | 32,477,593     | 50,033,583     | 70,567,118     | 101,053,582    | 51,871,106     | 58,541,069     | 66,643,884     | 105,181,150    | 93,764,662     | 64,414,896     | 91,144,040     | 95,092,657     | 86,630,377     | 91,880,478     | 98,901,159     | 127,241,916    | 109,208,823    | 1,459,486,212   |
| 25968 | USAA Cas Ins Co                      | 18,084,161     | 20,475,897     | 25,058,555     | 30,773,120     | 29,328,566     | 41,187,726     | 45,115,032     | 63,786,678     | 43,780,894     | 45,873,036     | 45,107,202     | 116,304,130    | 66,397,358     | 34,416,599     | 56,519,815     | 66,226,747     | 61,635,498     | 61,319,131     | 72,954,527     | 84,559,965     | 79,022,328     | 1,107,926,965   |
| 23035 | Liberty Mut Fire Ins Co              | 13,103,361     | 15,403,915     | 17,484,936     | 16,522,387     | 18,658,896     | 28,291,723     | 31,397,683     | 55,501,760     | 32,209,158     | 38,896,425     | 45,123,553     | 161,147,507    | 75,448,764     | 18,992,947     | 62,219,710     | 42,990,403     | 65,152,706     | 76,411,001     | 34,326,700     | 0              | 719,289        | 850,002,825     |
| 21873 | Firemans Fund Ins Co                 | 36,881,714     | 26,911,979     | 39,955,266     | 33,515,533     | 32,805,113     | 42,773,948     | 35,552,514     | 46,593,524     | 32,493,194     | 50,637,366     | 34,755,691     | 94,136,384     | 64,995,915     | 48,816,692     | 80,836,609     | 53,155,423     | 61,465,437     | 57,799,569     | 50,133,493     | 52,423,594     | 31,469,260     | 1,008,108,217   |
| 26905 | Century Natl Ins Co                  | 49,126,326     | 54,909,496     | 54,997,772     | 41,881,315     | 34,109,273     | 39,756,335     | 50,578,456     | 97,276,484     | 54,350,901     | 49,676,082     | 37,684,301     | 32,197,683     | 38,910,094     | 17,846,992     | 20,363,835     | 19,542,863     | 25,461,512     | 25,694,974     | 23,800,120     | 22,939,511     | 22,269,363     | 813,373,687     |
| 37850 | Pacific Specialty Ins Co             | 6,069,508      | 10,448,585     | 4,392,947      | 8,550,256      | 17,620,789     | 10,128,143     | 20,746,429     | 59,600,484     | 47,392,964     | 24,635,328     | 22,539,635     | 36,746,512     | 35,319,249     | 35,933,660     | 37,315,452     | 39,743,122     | 50,214,939     | 51,021,445     | 55,237,388     | 63,610,377     | 75,193,133     | 712,460,346     |
| 36161 | Travelers Prop Cas Ins Co            | 13,982,576     | 13,643,379     | 21,297,586     | 12,521,180     | 15,392,220     | 19,902,582     | 20,805,133     | 41,349,791     | 23,014,480     | 30,797,227     | 32,111,807     | 90,625,154     | 61,101,822     | 37,636,849     | 20,685,227     | 33,878,656     | 25,709,418     | 21,005,186     | (3,792,865)    | (1,076,933)    | 1,974,840      | 532,565,313     |
| 24740 | Safeco Ins Co Of Amer                | 48,222,991     | 46,198,120     | 56,491,818     | 62,149,803     | 72,074,456     | 50,825,136     | 34,598,443     | 27,544,097     | 18,726,153     | 20,949,917     | 21,460,313     | 42,908,790     | 27,433,643     | 22,135,421     | 30,486,755     | 25,634,481     | 33,421,208     | 30,360,605     | 39,713,716     | 41,800,219     | 45,406,914     | 798,542,999     |
| 34525 | First Amer Specilaty Ins Co          | 1,211,591      | 1,914,627      | 1,896,873      | 1,985,920      | 2,947,087      | 5,225,445      | 19,428,635     | 89,239,890     | 48,526,201     | 37,498,856     | 34,289,863     | 46,966,856     | 35,165,991     | 21,587,829     | 21,122,109     | 23,323,409     | 21,262,414     | 22,719,958     | 23,424,252     | 28,465,599     | 24,402,323     | 512,605,729     |
| 42579 | Allied Prop & Cas Ins Co             | 7,626,221      | 10,411,942     | 10,863,277     | 12,740,883     | 15,986,462     | 23,022,850     | 30,606,243     | 34,670,277     | 28,890,708     | 21,290,078     | 26,258,210     | 59,204,600     | 43,470,846     | 24,530,138     | 32,445,941     | 34,396,658     | 35,402,195     | 42,694,934     | 40,436,077     | 55,290,105     | 37,447,741     | 627,686,384     |
| 39012 | Safeco Ins Co Of IL                  | 1,878,028      | 2,170,763      | 3,310,858      | 4,874,375      | 7,207,703      | 29,328,031     | 43,767,852     | 37,197,451     | 31,129,370     | 28,435,743     | 30,976,855     | 38,771,933     | 26,717,183     | 32,361,913     | 37,365,036     | 35,132,463     | 38,126,993     | 30,188,400     | 35,213,126     | 36,185,723     | 34,868,666     | 565,208,467     |
| 20281 | Federal Ins Co                       | 10,624,707     | 16,286,456     | 8,472,559      | 11,002,813     | 12,494,119     | 15,811,689     | 22,226,496     | 37,121,371     | 17,757,979     | 20,617,223     | 15,042,413     | 97,462,343     | 41,649,559     | 15,116,557     | 42,717,608     | 42,800,451     | 39,058,046     | 46,557,046     | 63,056,920     | 75,832,180     | 66,877,943     | 718,586,474     |
| 30104 | Hartford Underwriters Ins Co         | 12,649,649     | 10,616,661     | 15,953,876     | 14,609,653     | 15,927,538     | 19,940,519     | 23,784,362     | 30,990,571     | 17,067,543     | 24,261,875     | 26,864,291     | 54,476,269     | 37,228,090     | 29,703,731     | 29,625,463     | 32,453,735     | 28,595,622     | 40,963,459     | 38,051,741     | 41,945,054     | 20,432,076     | 566,141,779     |
|       |                                      |                |                |                |                |                |                | -              |                |                |                |                |                |                |                |                |                |                |                |                |                |                |                 |
|       | Sub Total                            | 976,031,730    | 1,163,285,065  | 1,719,560,961  | 1,743,980,093  | 1,959,878,456  | 2,496,171,696  | 2,520,619,190  | 3,663,994,672  | 1,749,227,887  | 2,103,010,396  | 2,226,901,621  | 4,288,329,877  | 3,168,782,008  | 2,018,380,622  | 2,586,697,792  | 2,480,116,230  | 2,686,354,926  | 2,662,611,838  | 2,783,809,829  | 3,268,744,596  | 2,950,840,931  | 51,217,330,416  |
|       | % of California Total                | 52.06%         | 61.90%         | 77.56%         | 84.32%         | 83.91%         | 83.93%         | 82.90%         | 83.96%         | 79.74%         | 82.50%         | 82.52%         | 79.04%         | 77.02%         | 73.79%         | 74.33%         | 71.14%         | 72.36%         | 68.88%         | 67.90%         | 66.09%         | 60.28%         | 74.28%          |
|       | Remainder of California              | 898,861,443    | 716,051,814    | 497,490,184    | 324,252,616    | 375,867,883    | 477,963,748    | 519,934,813    | 699,779,020    | 444,503,186    | 446,044,499    | 471,860,862    | 1,137,212,158  | 945,318,629    | 716,802,556    | 893,098,993    | 1,006,114,405  | 1,026,319,336  | 1,203,075,008  | 1,316,308,953  | 1,677,120,951  | 1,944,119,408  | 17,738,100,467  |
|       | California Total                     | 1,874,893,174  | 1,879,336,880  | 2,217,051,145  | 2,068,232,709  | 2,335,746,339  | 2,974,135,444  | 3,040,554,003  | 4,363,773,692  | 2,193,731,073  | 2,549,054,896  | 2,698,762,483  | 5,425,542,035  | 4,114,100,637  | 2,735,183,178  | 3,479,796,785  | 3,486,230,635  | 3,712,674,262  | 3,865,686,846  | 4,100,118,782  | 4,945,865,548  | 4,894,960,339  | 68,955,430,883  |
| i     | Countrywide Total                    | 23,464,127,000 | 18.568.596.000 | 22.597.218.000 | 23.661.031.000 | 26.055.723.000 | 32.317.281.000 | 30.974.360.000 | 31.541.256.000 | 38.364.231.000 | 47.948.187.000 | 33.338.743.000 | 37.079.212.000 | 52.910.847.000 | 46.423.569.000 | 48.621.679.000 | 62.686.718.000 | 51.942.797.000 | 44.208.041.000 | 49.121.935.000 | 51.076.908.000 | 55.217.368.000 | 828.119.827.000 |
| ı     | countrywide Total                    | 23,404,127,000 | 10,000,096,000 | 22,391,218,000 | 23,001,031,000 | 20,000,723,000 | 32,317,281,000 | 30,774,360,000 | 31,341,256,000 | 30,304,231,000 | 47,740,187,000 | 33,330,743,000 | 31,014,212,000 | 52,710,847,000 | 40,423,369,000 | 40,021,679,000 | 02,000,/18,000 | 31,742,797,000 | 44,200,041,000 | 49,121,935,000 | 51,076,908,000 | 33,217,368,000 | 020,119,827,000 |