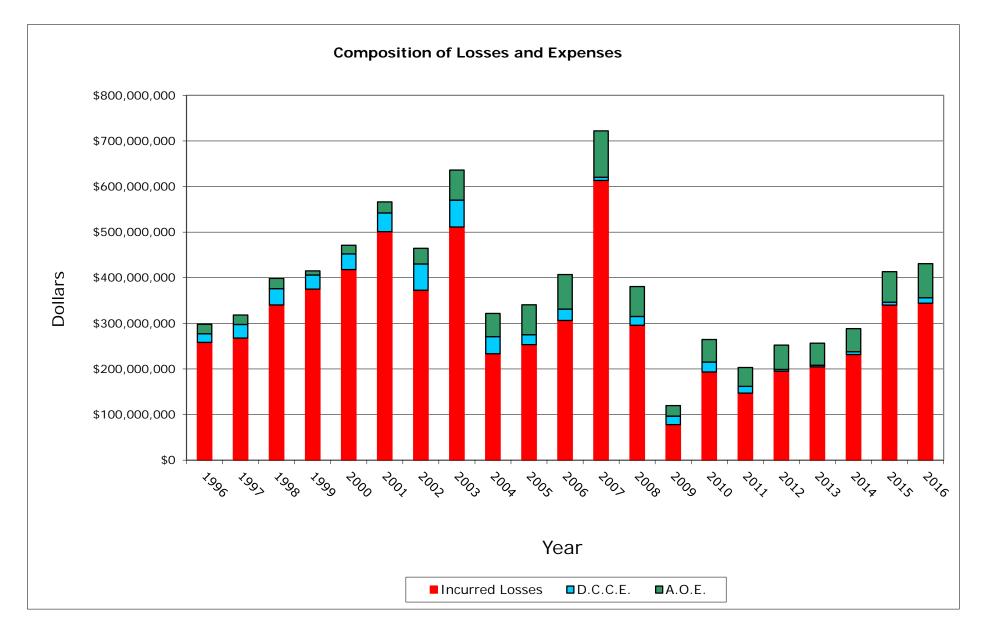

#### Homeowners Data

Data Years: 1996 - 2016

INCURRED LOSSES + LOSS ADJUSTMENT EXPENSES

| NAIC  | COMPANY NAME                         | 1996           | 1997           | 1998           | 1999           | 2000           | 2001           | 2002           | 2003           | 2004           | 2005           | 2006           | 2007           | 2008           | 2009           | 2010           | 2011           | 2012           | 2013           | 2014           | 2015           | 2016           | Grand Total     |
|-------|--------------------------------------|----------------|----------------|----------------|----------------|----------------|----------------|----------------|----------------|----------------|----------------|----------------|----------------|----------------|----------------|----------------|----------------|----------------|----------------|----------------|----------------|----------------|-----------------|
|       | l.                                   |                |                |                |                | 1              |                |                |                |                |                |                | 1              | 1              |                |                | 1              |                |                | ·              |                |                |                 |
| 25151 | State Farm Gen Ins Co                | 50,107,882     | 179,490,918    | 536,496,627    | 562,327,813    | 637,473,476    | 791,438,228    | 786,935,871    | 1,175,911,639  | 399,355,860    | 511,113,347    | 589,546,114    | 1,084,211,652  | 956,165,120    | 737,639,277    | 829,392,867    | 757,854,820    | 840,881,047    | 809,027,541    | 828,668,019    | 1,027,286,641  | 991,243,864    | 15,082,568,624  |
| 21660 | Fire Ins Exch                        | 297,777,525    | 318,321,928    | 398,667,851    | 414,986,880    | 471,153,487    | 566,371,125    | 464,353,048    | 636,201,729    | 321,714,424    | 340,510,897    | 407,028,567    | 721,956,416    | 380,681,099    | 119,594,351    | 264,530,221    | 203,023,712    | 252,355,656    | 256,295,170    | 288,190,341    | 413,099,597    | 430,701,928    | 7,967,515,951   |
| 19232 | Allstate Ins Co                      | 224,797,250    | 244,127,238    | 285,195,505    | 258,866,476    | 268,111,773    | 402,434,029    | 382,996,695    | 613,412,646    | 229,460,272    | 339,109,698    | 329,612,039    | 655,535,059    | 514,403,798    | 277,586,485    | 323,044,381    | 329,383,296    | 306,948,022    | 266,420,834    | 279,564,811    | 262,439,267    | 276,864,577    | 7,070,314,150   |
| 15539 | CSAA Ins Exch                        | 77,591,225     | 80,803,375     | 109,236,918    | 111,918,728    | 108,363,220    | 149,801,574    | 169,676,409    | 115,765,871    | 117,342,085    | 161,146,786    | 164,030,936    | 225,070,176    | 216,784,552    | 212,524,482    | 201,801,657    | 225,514,947    | 214,812,212    | 223,729,413    | 243,474,181    | 393,683,013    | 260,630,969    | 3,783,702,728   |
| 15598 | Interins Exch Of The Automobile Club | 35,842,606     | 45,921,924     | 49,020,935     | 58,465,655     | 87,989,042     | 104,069,613    | 130,105,547    | 206,259,159    | 108,163,609    | 163,955,016    | 167,128,593    | 312,550,813    | 231,937,950    | 141,218,401    | 200,846,729    | 205,347,851    | 246,052,452    | 268,615,315    | 294,586,865    | 266,192,771    | 292,806,898    | 3,617,077,745   |
| 11908 | Mercury Cas Co                       | 2,623,829      | 3,637,920      | 6,555,207      | 7,922,637      | 18,957,864     | 43,021,141     | 59,376,479     | 77,864,248     | 53,132,114     | 85,350,002     | 67,843,080     | 117,876,781    | 128,655,523    | 98,368,953     | 123,629,260    | 133,682,268    | 164,296,427    | 168,021,567    | 190,788,350    | 180,443,497    | 53,813,942     | 1,785,861,088   |
| 25941 | United Serv Automobile Assn          | 55,709,064     | 47,403,174     | 57,878,198     | 56,168,230     | 60,799,778     | 62,808,276     | 78,000,745     | 116,653,420    | 72,848,872     | 49,714,425     | 62,854,273     | 194,999,667    | 92,550,789     | 27,954,449     | 80,605,077     | 80,938,268     | 88,872,745     | 71,885,815     | 87,080,908     | 96,382,500     | 95,486,057     | 1,637,594,732   |
| 19100 | Amco Ins Co                          | 12,121,516     | 14,186,768     | 16,333,397     | 22,196,438     | 32,477,593     | 50,033,583     | 70,567,118     | 101,053,582    | 51,871,106     | 58,541,069     | 66,643,884     | 105,181,150    | 93,764,662     | 64,414,896     | 91,144,040     | 95,092,657     | 86,630,377     | 91,880,478     | 98,901,159     | 127,241,916    | 109,208,823    | 1,459,486,212   |
| 25968 | USAA Cas Ins Co                      | 18,084,161     | 20,475,897     | 25,058,555     | 30,773,120     | 29,328,566     | 41,187,726     | 45,115,032     | 63,786,678     | 43,780,894     | 45,873,036     | 45,107,202     | 116,304,130    | 66,397,358     | 34,416,599     | 56,519,815     | 66,226,747     | 61,635,498     | 61,319,131     | 72,954,527     | 84,559,965     | 79,022,328     | 1,107,926,965   |
| 23035 | Liberty Mut Fire Ins Co              | 13,103,361     | 15,403,915     | 17,484,936     | 16,522,387     | 18,658,896     | 28,291,723     | 31,397,683     | 55,501,760     | 32,209,158     | 38,896,425     | 45,123,553     | 161,147,507    | 75,448,764     | 18,992,947     | 62,219,710     | 42,990,403     | 65,152,706     | 76,411,001     | 34,326,700     | 0              | 719,289        | 850,002,825     |
| 21873 | Firemans Fund Ins Co                 | 36,881,714     | 26,911,979     | 39,955,266     | 33,515,533     | 32,805,113     | 42,773,948     | 35,552,514     | 46,593,524     | 32,493,194     | 50,637,366     | 34,755,691     | 94,136,384     | 64,995,915     | 48,816,692     | 80,836,609     | 53,155,423     | 61,465,437     | 57,799,569     | 50,133,493     | 52,423,594     | 31,469,260     | 1,008,108,217   |
| 26905 | Century Natl Ins Co                  | 49,126,326     | 54,909,496     | 54,997,772     | 41,881,315     | 34,109,273     | 39,756,335     | 50,578,456     | 97,276,484     | 54,350,901     | 49,676,082     | 37,684,301     | 32,197,683     | 38,910,094     | 17,846,992     | 20,363,835     | 19,542,863     | 25,461,512     | 25,694,974     | 23,800,120     | 22,939,511     | 22,269,363     | 813,373,687     |
| 37850 | Pacific Specialty Ins Co             | 6,069,508      | 10,448,585     | 4,392,947      | 8,550,256      | 17,620,789     | 10,128,143     | 20,746,429     | 59,600,484     | 47,392,964     | 24,635,328     | 22,539,635     | 36,746,512     | 35,319,249     | 35,933,660     | 37,315,452     | 39,743,122     | 50,214,939     | 51,021,445     | 55,237,388     | 63,610,377     | 75,193,133     | 712,460,346     |
| 36161 | Travelers Prop Cas Ins Co            | 13,982,576     | 13,643,379     | 21,297,586     | 12,521,180     | 15,392,220     | 19,902,582     | 20,805,133     | 41,349,791     | 23,014,480     | 30,797,227     | 32,111,807     | 90,625,154     | 61,101,822     | 37,636,849     | 20,685,227     | 33,878,656     | 25,709,418     | 21,005,186     | (3,792,865)    | (1,076,933)    | 1,974,840      | 532,565,313     |
| 24740 | Safeco Ins Co Of Amer                | 48,222,991     | 46,198,120     | 56,491,818     | 62,149,803     | 72,074,456     | 50,825,136     | 34,598,443     | 27,544,097     | 18,726,153     | 20,949,917     | 21,460,313     | 42,908,790     | 27,433,643     | 22,135,421     | 30,486,755     | 25,634,481     | 33,421,208     | 30,360,605     | 39,713,716     | 41,800,219     | 45,406,914     | 798,542,999     |
| 34525 | First Amer Specilaty Ins Co          | 1,211,591      | 1,914,627      | 1,896,873      | 1,985,920      | 2,947,087      | 5,225,445      | 19,428,635     | 89,239,890     | 48,526,201     | 37,498,856     | 34,289,863     | 46,966,856     | 35,165,991     | 21,587,829     | 21,122,109     | 23,323,409     | 21,262,414     | 22,719,958     | 23,424,252     | 28,465,599     | 24,402,323     | 512,605,729     |
| 42579 | Allied Prop & Cas Ins Co             | 7,626,221      | 10,411,942     | 10,863,277     | 12,740,883     | 15,986,462     | 23,022,850     | 30,606,243     | 34,670,277     | 28,890,708     | 21,290,078     | 26,258,210     | 59,204,600     | 43,470,846     | 24,530,138     | 32,445,941     | 34,396,658     | 35,402,195     | 42,694,934     | 40,436,077     | 55,290,105     | 37,447,741     | 627,686,384     |
| 39012 | Safeco Ins Co Of IL                  | 1,878,028      | 2,170,763      | 3,310,858      | 4,874,375      | 7,207,703      | 29,328,031     | 43,767,852     | 37,197,451     | 31,129,370     | 28,435,743     | 30,976,855     | 38,771,933     | 26,717,183     | 32,361,913     | 37,365,036     | 35,132,463     | 38,126,993     | 30,188,400     | 35,213,126     | 36,185,723     | 34,868,666     | 565,208,467     |
| 20281 | Federal Ins Co                       | 10,624,707     | 16,286,456     | 8,472,559      | 11,002,813     | 12,494,119     | 15,811,689     | 22,226,496     | 37,121,371     | 17,757,979     | 20,617,223     | 15,042,413     | 97,462,343     | 41,649,559     | 15,116,557     | 42,717,608     | 42,800,451     | 39,058,046     | 46,557,046     | 63,056,920     | 75,832,180     | 66,877,943     | 718,586,474     |
| 30104 | Hartford Underwriters Ins Co         | 12,649,649     | 10,616,661     | 15,953,876     | 14,609,653     | 15,927,538     | 19,940,519     | 23,784,362     | 30,990,571     | 17,067,543     | 24,261,875     | 26,864,291     | 54,476,269     | 37,228,090     | 29,703,731     | 29,625,463     | 32,453,735     | 28,595,622     | 40,963,459     | 38,051,741     | 41,945,054     | 20,432,076     | 566,141,779     |
|       |                                      |                |                |                |                |                |                | -              |                |                |                |                |                |                |                |                |                |                |                |                |                |                |                 |
|       | Sub Total                            | 976,031,730    | 1,163,285,065  | 1,719,560,961  | 1,743,980,093  | 1,959,878,456  | 2,496,171,696  | 2,520,619,190  | 3,663,994,672  | 1,749,227,887  | 2,103,010,396  | 2,226,901,621  | 4,288,329,877  | 3,168,782,008  | 2,018,380,622  | 2,586,697,792  | 2,480,116,230  | 2,686,354,926  | 2,662,611,838  | 2,783,809,829  | 3,268,744,596  | 2,950,840,931  | 51,217,330,416  |
|       | % of California Total                | 52.06%         | 61.90%         | 77.56%         | 84.32%         | 83.91%         | 83.93%         | 82.90%         | 83.96%         | 79.74%         | 82.50%         | 82.52%         | 79.04%         | 77.02%         | 73.79%         | 74.33%         | 71.14%         | 72.36%         | 68.88%         | 67.90%         | 66.09%         | 60.28%         | 74.28%          |
|       | Remainder of California              | 898,861,443    | 716,051,814    | 497,490,184    | 324,252,616    | 375,867,883    | 477,963,748    | 519,934,813    | 699,779,020    | 444,503,186    | 446,044,499    | 471,860,862    | 1,137,212,158  | 945,318,629    | 716,802,556    | 893,098,993    | 1,006,114,405  | 1,026,319,336  | 1,203,075,008  | 1,316,308,953  | 1,677,120,951  | 1,944,119,408  | 17,738,100,467  |
|       | California Total                     | 1,874,893,174  | 1,879,336,880  | 2,217,051,145  | 2,068,232,709  | 2,335,746,339  | 2,974,135,444  | 3,040,554,003  | 4,363,773,692  | 2,193,731,073  | 2,549,054,896  | 2,698,762,483  | 5,425,542,035  | 4,114,100,637  | 2,735,183,178  | 3,479,796,785  | 3,486,230,635  | 3,712,674,262  | 3,865,686,846  | 4,100,118,782  | 4,945,865,548  | 4,894,960,339  | 68,955,430,883  |
| i     | Countrywide Total                    | 23,464,127,000 | 18.568.596.000 | 22.597.218.000 | 23.661.031.000 | 26.055.723.000 | 32.317.281.000 | 30.974.360.000 | 31.541.256.000 | 38.364.231.000 | 47.948.187.000 | 33.338.743.000 | 37.079.212.000 | 52.910.847.000 | 46.423.569.000 | 48.621.679.000 | 62.686.718.000 | 51.942.797.000 | 44.208.041.000 | 49.121.935.000 | 51.076.908.000 | 55.217.368.000 | 828.119.827.000 |
| ı     | countrywide Total                    | 23,404,127,000 | 10,000,096,000 | 22,391,218,000 | 23,001,031,000 | 20,000,723,000 | 32,317,281,000 | 30,774,360,000 | 31,341,256,000 | 30,304,231,000 | 47,740,187,000 | 33,330,743,000 | 31,014,212,000 | 52,710,847,000 | 40,423,369,000 | 40,021,679,000 | 02,000,/18,000 | 31,742,797,000 | 44,200,041,000 | 49,121,935,000 | 51,076,908,000 | 33,217,368,000 | 020,119,827,000 |

#### Homeowners Data Data Years: 1996 - 2016

Data Years: 1996 - 2016 INCURRED LOSSES

| NAIC  | COMPANY NAME                         | 1996           | 1997           | 1998           | 1999           | 2000           | 2001           | 2002           | 2003           | 2004           | 2005           | 2006           | 2007           | 2008           | 2009           | 2010           | 2011           | 2012           | 2013           | 2014           | 2015           | 2016           | Grand Total     |
|-------|--------------------------------------|----------------|----------------|----------------|----------------|----------------|----------------|----------------|----------------|----------------|----------------|----------------|----------------|----------------|----------------|----------------|----------------|----------------|----------------|----------------|----------------|----------------|-----------------|
|       | , in                                 |                |                |                |                |                |                |                |                |                |                |                |                |                |                |                |                |                |                |                |                |                |                 |
|       | State Farm Gen Ins Co                | 41,911,927     | 143,322,749    | 396,372,952    | 404,372,544    | 475,854,422    | 625,599,829    | 616,790,417    | 985,757,775    | 263,277,307    | 404,319,072    | 462,692,533    | 929,004,207    | 796,928,186    | 586,453,350    | 678,401,910    | 609,727,319    | 686,300,601    | 655,626,428    | 655,124,921    | 852,010,581    | 806,715,440    | 12,076,564,470  |
| 21660 | Fire Ins Exch                        | 258,315,448    | 267,737,234    | 340,230,123    | 375,036,297    | 417,735,155    | 500,871,676    | 372,429,338    | 511,299,587    | 233,400,214    | 253,360,265    | 306,352,475    | 613,256,576    | 295,663,678    | 77,850,714     | 193,338,879    | 146,913,437    | 195,168,669    | 204,660,701    | 231,448,623    | 339,839,923    | 344,183,871    | 6,479,092,883   |
|       | Allstate Ins Co                      | 176,020,852    | 190,571,160    | 226,766,873    | 214,684,894    | 218,994,261    | 338,584,245    | 318,130,493    | 520,556,566    | 182,593,348    | 276,453,299    | 240,475,217    | 527,257,534    | 418,259,510    | 210,467,370    | 269,120,337    | 263,473,519    | 245,755,325    | 211,040,389    | 232,110,900    | 220,051,607    | 228,399,320    | 5,729,767,019   |
|       | CSAA Ins Exch                        | 55,382,350     | 56,830,689     | 79,881,832     | 88,561,982     | 94,389,874     | 121,512,195    | 134,423,104    | 84,221,312     | 94,033,917     | 126,703,425    | 132,078,322    | 187,997,112    | 177,902,341    | 181,160,305    | 172,897,653    | 184,799,910    | 166,031,107    | 174,344,239    | 196,296,419    | 359,108,577    | 226,922,265    | 3,095,478,930   |
|       | Interins Exch Of The Automobile Club | 29,503,781     | 39,154,209     | 43,111,394     | 51,340,754     | 75,882,344     | 89,633,448     | 118,317,855    | 190,583,752    | 93,596,637     | 144,568,743    | 149,743,040    | 289,237,075    | 208,369,990    | 124,967,106    | 180,257,233    | 184,191,775    | 212,039,148    | 233,222,956    | 259,541,857    | 233,185,217    | 256,899,986    | 3,207,348,300   |
|       | Mercury Cas Co                       | 2,072,505      | 2,863,273      | 5,598,715      | 6,275,863      | 14,629,801     | 36,182,030     | 50,339,823     | 66,175,782     | 43,462,053     | 69,565,147     | 54,857,413     | 103,673,258    | 108,156,640    | 82,267,134     | 98,102,328     | 108,268,820    | 136,050,035    | 135,866,175    | 151,915,883    | 151,849,218    | 46,110,022     | 1,474,281,918   |
|       | United Serv Automobile Assn          | 42,794,943     | 32,711,606     | 41,180,376     | 41,186,830     | 45,671,994     | 48,043,040     | 61,288,155     | 98,327,230     | 62,118,775     | 42,633,339     | 52,586,750     | 168,889,854    | 77,877,448     | 22,457,223     | 69,521,481     | 72,796,336     | 79,582,840     | 64,542,239     | 79,420,040     | 89,037,010     | 87,452,386     | 1,380,119,895   |
| 19100 | Amco Ins Co                          | 10,360,370     | 12,000,860     | 14,062,910     | 18,075,514     | 26,744,996     | 38,974,857     | 53,703,292     | 76,927,052     | 38,313,346     | 39,398,610     | 52,311,367     | 87,889,617     | 81,579,009     | 54,855,030     | 77,436,983     | 82,250,447     | 73,769,072     | 79,329,384     | 87,151,399     | 112,502,707    | 95,493,115     | 1,213,129,937   |
| 25968 | USAA Cas Ins Co                      | 14,153,200     | 15,070,510     | 18,071,506     | 22,765,188     | 22,520,276     | 31,855,652     | 35,868,527     | 50,015,685     | 36,571,931     | 38,489,708     | 36,778,924     | 100,702,096    | 56,003,755     | 29,868,164     | 48,983,358     | 57,651,880     | 54,761,375     | 55,756,378     | 67,263,510     | 78,656,183     | 72,920,202     | 944,728,008     |
| 23035 | Liberty Mut Fire Ins Co              | 11,704,459     | 12,840,608     | 14,528,841     | 13,897,130     | 16,286,101     | 24,633,896     | 27,247,373     | 47,522,051     | 28,419,693     | 32,971,504     | 36,287,061     | 137,654,335    | 64,635,204     | 13,764,216     | 52,779,336     | 36,912,134     | 55,101,138     | 64,451,228     | 28,704,219     | 0              | (210,118)      | 720,130,409     |
| 21873 | Firemans Fund Ins Co                 | 30,041,327     | 26,355,282     | 30,679,932     | 26,058,638     | 26,414,913     | 34,568,461     | 38,546,946     | 40,784,509     | 28,897,738     | 48,106,516     | 31,322,318     | 91,694,141     | 58,121,246     | 44,863,988     | 73,614,082     | 46,747,171     | 52,736,332     | 46,074,533     | 38,565,644     | 38,540,177     | 36,570,493     | 889,304,387     |
| 26905 | Century Natl Ins Co                  | 39,299,561     | 44,132,584     | 43,219,026     | 32,239,778     | 26,200,599     | 30,638,333     | 39,623,793     | 78,027,515     | 46,435,843     | 40,585,680     | 28,314,482     | 31,367,986     | 30,046,415     | 13,924,411     | 14,202,583     | 15,315,676     | 20,123,892     | 20,474,357     | 19,019,942     | 17,730,649     | 16,788,890     | 647,711,995     |
| 37850 | Pacific Specialty Ins Co             | 5,258,289      | 8,932,330      | 3,680,967      | 6,725,957      | 13,213,132     | 8,078,770      | 16,779,902     | 50,980,163     | 41,612,857     | 19,113,724     | 16,412,116     | 29,875,739     | 30,741,193     | 27,963,248     | 30,868,994     | 29,996,444     | 35,756,382     | 43,232,650     | 45,104,825     | 52,650,561     | 61,566,610     | 578,544,853     |
| 36161 | Travelers Prop Cas Ins Co            | 11,946,863     | 11,215,410     | 18,721,511     | 10,340,202     | 13,805,121     | 17,443,826     | 18,408,987     | 37,252,609     | 18,905,387     | 26,328,371     | 25,500,051     | 77,856,299     | 50,839,519     | 30,527,541     | 17,397,637     | 29,306,877     | 20,549,646     | 16,873,437     | (4,015,739)    | (1,000,350)    | 1,530,935      | 449,734,140     |
| 24740 | Safeco Ins Co Of Amer                | 41,303,659     | 38,881,369     | 48,026,413     | 53,879,990     | 61,743,358     | 45,943,617     | 29,444,050     | 23,002,566     | 15,407,222     | 16,534,606     | 17,530,035     | 36,157,589     | 23,036,892     | 18,528,924     | 25,227,575     | 21,143,554     | 28,172,988     | 25,205,693     | 32,184,236     | 35,643,867     | 38,757,748     | 675,755,951     |
| 34525 | First Amer Specilaty Ins Co          | 1,140,339      | 1,672,755      | 1,652,270      | 1,691,719      | 2,428,697      | 4,378,335      | 16,975,425     | 83,508,859     | 44,046,389     | 33,151,309     | 29,796,898     | 42,523,256     | 31,844,330     | 17,843,270     | 18,657,765     | 21,071,734     | 19,693,790     | 20,338,502     | 21,439,007     | 25,970,207     | 21,780,592     | 461,605,448     |
| 42579 | Allied Prop & Cas Ins Co             | 6,011,984      | 8,942,446      | 9,627,462      | 10,841,695     | 13,651,288     | 20,451,413     | 26,323,270     | 32,191,155     | 27,112,766     | 19,390,457     | 23,916,433     | 50,158,374     | 38,596,496     | 20,211,436     | 27,449,067     | 29,795,484     | 30,462,522     | 37,003,557     | 35,867,233     | 48,508,509     | 32,401,549     | 548,914,596     |
| 39012 | Safeco Ins Co Of IL                  | 1,594,842      | 1,973,448      | 2,761,788      | 4,049,210      | 6,387,404      | 26,265,820     | 38,182,962     | 30,843,134     | 25,120,107     | 22,597,735     | 26,293,658     | 34,423,616     | 22,354,808     | 27,801,263     | 30,641,438     | 29,050,592     | 32,079,445     | 25,452,277     | 27,935,966     | 31,270,115     | 29,834,526     | 476,914,154     |
| 20281 | Federal Ins Co                       | 6,292,319      | 12,290,419     | 7,690,331      | 9,843,313      | 9,780,054      | 13,615,082     | 17,731,370     | 31,270,001     | 15,524,991     | 17,670,225     | 13,989,228     | 85,919,128     | 35,915,780     | 16,305,249     | 35,352,397     | 38,744,277     | 34,837,655     | 34,957,855     | 54,465,530     | 64,590,081     | 64,121,829     | 620,907,114     |
| 30104 | Hartford Underwriters Ins Co         | 11,541,022     | 9,315,678      | 14,051,175     | 12,576,316     | 13,339,534     | 16,782,235     | 20,486,676     | 25,720,246     | 14,614,882     | 21,335,732     | 25,348,862     | 48,033,315     | 33,719,025     | 26,053,783     | 26,162,706     | 28,254,516     | 24,473,496     | 33,275,966     | 30,913,552     | 34,399,059     | 17,440,685     | 487,838,461     |
|       |                                      |                |                |                |                |                |                |                |                |                |                |                |                |                |                |                |                |                |                |                |                |                |                 |
|       | Sub Total                            | 796,650,040    | 936,814,619    | 1,359,916,397  | 1,404,443,814  | 1,595,673,324  | 2,074,056,760  | 2,051,041,758  | 3,064,967,549  | 1,353,465,403  | 1,693,277,467  | 1,762,587,183  | 3,673,571,107  | 2,640,591,465  | 1,628,133,725  | 2,140,413,742  | 2,036,411,902  | 2,203,445,458  | 2,181,728,944  | 2,290,457,967  | 2,784,543,898  | 2,485,680,346  | 42,157,872,868  |
|       | % of California Total                | 51.86%         | 62.73%         | 77.32%         | 84.40%         | 83.59%         | 83.68%         | 82.64%         | 83.88%         | 78.62%         | 82.08%         | 82.09%         | 78.56%         | 76.47%         | 73.68%         | 74.43%         | 70.46%         | 71.62%         | 68.22%         | 67.53%         | 65.82%         | 59.86%         | 73.88%          |
|       | Remainder of California              | 739,554,374    | 556,514,712    | 398,859,495    | 259,554,263    | 313,366,709    | 404,612,848    | 430,805,146    | 589,063,411    | 368,161,708    | 369,795,062    | 384,679,414    | 1,002,343,618  | 812,306,563    | 581,605,176    | 735,397,667    | 853,818,512    | 872,974,379    | 1,016,331,908  | 1,101,274,782  | 1,446,306,128  | 1,666,634,072  | 14,903,959,947  |
|       | CA Total Incurred Losses             | 1,536,204,414  | 1,493,329,331  | 1,758,775,892  | 1,663,998,077  | 1,909,040,033  | 2,478,669,608  | 2,481,846,904  | 3,654,030,960  | 1,721,627,111  | 2,063,072,529  | 2,147,266,597  | 4,675,914,725  | 3,452,898,028  | 2,209,738,901  | 2,875,811,409  | 2,890,230,414  | 3,076,419,837  | 3,198,060,852  | 3,391,732,749  | 4,230,850,026  | 4,152,314,418  | 57,061,832,815  |
|       |                                      |                |                |                |                |                |                |                |                |                |                |                |                |                |                |                |                |                |                |                |                |                |                 |
|       | CW Total Incurred Losses             | 20,276,732,000 | 15,492,595,000 | 19,086,805,000 | 20,203,202,000 | 22,468,738,000 | 27,897,093,000 | 26,382,750,000 | 27,048,388,000 | 33,422,143,000 | 41,854,383,000 | 28,392,631,000 | 31,892,057,000 | 46,203,446,000 | 39,496,634,000 | 42,230,072,000 | 55,184,869,000 | 44,780,996,000 | 37,435,526,000 | 42,049,648,000 | 43,750,172,000 | 47,605,968,000 | 713,154,848,000 |
|       | Ratio of CA I.L. / CW I.L.           | 7.58%          | 9.64%          | 9.21%          | 8.24%          | 8.50%          | 8.89%          | 9.41%          | 13.51%         | 5.15%          | 4.93%          | 7.56%          | 14.66%         | 7.47%          | 5.59%          | 6.81%          | 5.24%          | 6.87%          | 8.54%          | 8.07%          | 9.67%          | 8.72%          | 8.00%           |