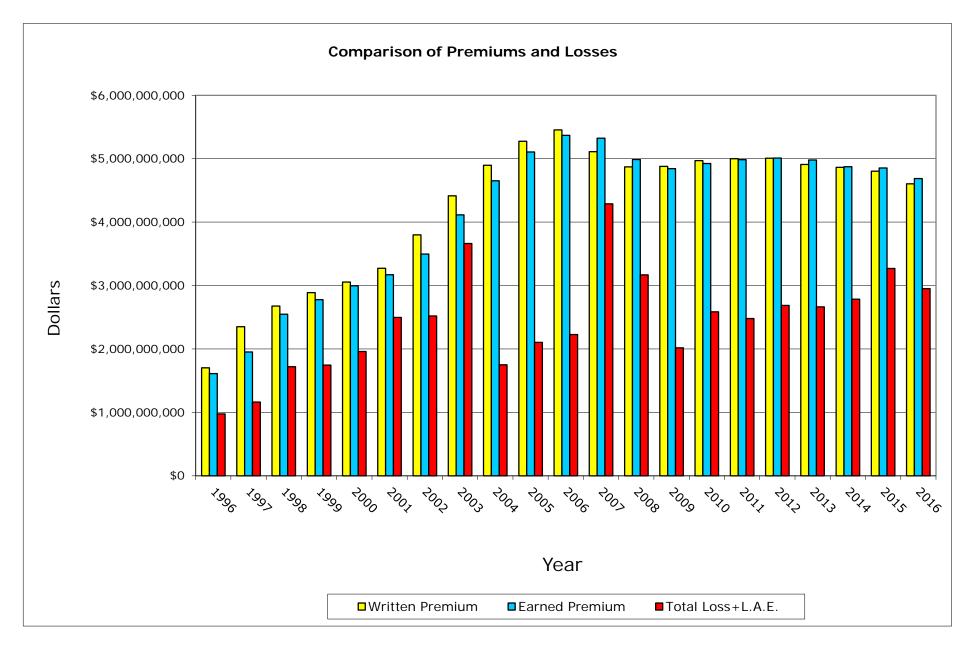

# Homeowners Data Data Years: 1996 - 2016 WRITTEN PREMIUM

| NAIC COMPANY NAME                          | 1996           | 1997           | 1998           | 1999           | 2000           | 2001           | 2002           | 2003           | 2004           | 2005           | 2006           | 2007           | 2008           | 2009           | 2010           | 2011           | 2012           | 2013           | 2014           | 2015           | 2016           | Grand Total       |
|--------------------------------------------|----------------|----------------|----------------|----------------|----------------|----------------|----------------|----------------|----------------|----------------|----------------|----------------|----------------|----------------|----------------|----------------|----------------|----------------|----------------|----------------|----------------|-------------------|
|                                            |                |                |                |                |                |                |                |                |                |                | •              |                |                |                |                |                |                |                |                |                |                |                   |
| 25151 State Farm Gen Ins Co                | 89,075,628     | 600,645,568    | 735,902,930    | 831,858,754    | 830,221,123    | 911,279,514    | 1,068,809,758  | 1,170,526,471  | 1,309,339,550  | 1,402,353,948  | 1,436,030,372  | 1,310,195,979  | 1,293,201,925  | 1,421,167,735  | 1,492,193,279  | 1,515,373,625  | 1,555,279,663  | 1,487,506,177  | 1,485,730,133  | 1,472,081,459  | 1,504,930,435  | 24,923,704,026    |
| 21660 Fire Ins Exch                        | 415,692,948    | 538,518,900    | 608,149,743    | 619,380,484    | 635,113,422    | 696,279,003    | 784,273,080    | 840,220,630    | 871,003,388    | 929,813,959    | 944,472,433    | 755,104,228    | 665,086,943    | 593,881,563    | 534,824,667    | 487,619,667    | 452,520,475    | 481,231,078    | 537,230,726    | 594,084,388    | 629,094,269    | 13,613,595,994    |
| 19232 Allstate Ins Co                      | 454,687,378    | 433,547,259    | 505,634,628    | 518,162,878    | 568,462,602    | 568,573,559    | 622,008,756    | 715,550,735    | 776,590,931    | 844,938,089    | 842,354,375    | 814,428,994    | 685,323,962    | 579,023,668    | 589,780,699    | 602,487,410    | 598,120,164    | 565,030,439    | 544,729,126    | 522,568,430    | 448,607,040    | 12,800,611,122    |
| 15539 CSAA Ins Exch                        | 126,541,231    | 132,308,944    | 143,291,568    | 165,525,195    | 188,869,064    | 208,229,733    | 229,270,944    | 291,557,675    | 333,027,654    | 377,587,062    | 414,417,030    | 434,003,981    | 418,615,774    | 418,122,380    | 437,381,396    | 453,219,601    | 463,206,874    | 452,486,738    | 471,832,147    | 496,159,691    | 514,100,769    | 7,169,755,451     |
| 15598 Interins Exch Of The Automobile Club | 57,904,539     | 70,228,434     | 87,170,745     | 104,927,477    | 118,289,362    | 135,243,663    | 160,563,975    | 203,817,515    | 228,130,725    | 245,336,193    | 266,029,053    | 280,637,648    | 299,242,266    | 317,512,083    | 339,934,860    | 351,309,639    | 362,695,521    | 378,452,980    | 397,363,319    | 440,100,444    | 483,981,946    | 5,328,872,387     |
| 11908 Mercury Cas Co                       | 5,232,872      | 8,741,761      | 10,510,767     | 19,709,390     | 41,251,289     | 63,205,604     | 94,270,518     | 126,726,606    | 150,022,338    | 175,053,935    | 196,753,111    | 204,286,212    | 196,542,677    | 196,090,764    | 209,195,936    | 222,575,616    | 241,949,546    | 252,687,842    | 265,831,649    | 169,898,744    | (1,301,288)    | 2,849,235,889     |
| 25941 United Serv Automobile Assn          | 92,460,059     | 93,767,245     | 95,998,865     | 98,030,411     | 103,510,453    | 110,178,116    | 117,115,015    | 129,370,448    | 150,805,514    | 161,901,367    | 167,025,574    | 156,105,443    | 160,168,221    | 171,617,383    | 178,550,312    | 181,835,174    | 160,556,789    | 162,752,068    | 163,188,464    | 160,452,393    | 163,317,639    | 2,978,706,953     |
| 19100 Amco Ins Co                          | 23,748,097     | 27,256,723     | 31,609,446     | 49,911,350     | 60,490,789     | 72,992,429     | 87,206,339     | 108,549,409    | 118,895,014    | 132,306,836    | 146,149,989    | 145,349,343    | 150,029,214    | 155,207,492    | 162,213,345    | 157,966,401    | 158,148,612    | 163,529,386    | 169,818,232    | 171,303,505    | 174,722,193    | 2,467,404,144     |
| 25968 USAA Cas Ins Co                      | 34,014,423     | 38,118,981     | 43,282,469     | 49,354,962     | 56,860,564     | 64,714,594     | 75,137,256     | 91,252,935     | 112,478,760    | 124,808,994    | 127,905,265    | 116,013,944    | 121,835,470    | 132,927,591    | 140,283,335    | 144,596,267    | 133,283,216    | 139,102,368    | 139,130,931    | 125,734,056    | 131,292,912    | 2,142,129,293     |
| 23035 Liberty Mut Fire Ins Co              | 25,415,249     | 27,614,006     | 28,873,265     | 28,466,272     | 31,008,608     | 33,830,767     | 41,898,199     | 56,790,303     | 106,746,733    | 120,555,155    | 128,774,902    | 134,873,074    | 138,822,448    | 145,521,738    | 145,567,215    | 153,430,447    | 162,089,437    | 150,296,084    | (2,671,740)    | 0              | 40,166         | 1,657,942,328     |
| 21873 Firemans Fund Ins Co                 | 73,337,245     | 74,715,704     | 77,396,305     | 74,716,810     | 74,516,030     | 78,767,836     | 78,805,910     | 96,066,812     | 103,363,924    | 115,340,448    | 126,527,278    | 132,823,580    | 132,160,894    | 135,940,970    | 128,307,578    | 115,534,237    | 109,312,203    | 106,175,134    | 109,178,357    | 64,059,757     | (1,633,050)    | 2,005,413,962     |
| 26905 Century Natl Ins Co                  | 78,257,976     | 84,142,952     | 80,516,685     | 73,489,417     | 68,002,356     | 59,126,039     | 64,536,134     | 86,102,942     | 95,925,957     | 90,075,564     | 82,726,028     | 74,260,785     | 67,294,021     | 61,807,646     | 54,349,356     | 49,193,464     | 48,904,321     | 47,707,971     | 47,010,213     | 46,900,409     | 44,472,064     | 1,404,802,300     |
| 37850 Pacific Specialty Ins Co             | 26,393,315     | 19,286,394     | 16,006,257     | 22,891,404     | 24,000,969     | 25,325,465     | 60,509,327     | 97,337,400     | 94,452,078     | 83,340,879     | 71,884,139     | 69,405,907     | 76,717,131     | 82,922,453     | 93,839,215     | 101,040,451    | 106,421,860    | 114,746,848    | 127,195,263    | 134,358,038    | 143,249,648    | 1,591,324,441     |
| 36161 Travelers Prop Cas Ins Co            | 25,419,747     | 24,247,160     | 28,203,220     | 29,283,592     | 28,113,381     | 27,673,933     | 29,642,290     | 46,434,045     | 66,860,114     | 80,483,461     | 91,730,979     | 95,289,023     | 86,372,893     | 79,427,782     | 74,064,585     | 67,285,186     | 57,286,834     | 7,233,805      | 89,922         | 5,381          | 0              | 945,147,333       |
| 24740 Safeco Ins Co Of Amer                | 91,949,709     | 93,706,424     | 97,913,511     | 105,130,442    | 108,373,777    | 61,029,619     | 68,005,609     | 74,659,269     | 79,690,507     | 79,397,155     | 78,919,034     | 68,038,275     | 70,081,862     | 73,295,453     | 74,116,239     | 74,645,869     | 72,855,351     | 71,991,439     | 71,063,155     | 68,618,426     | 65,281,937     | 1,648,763,062     |
| 34525 First Amer Specilaty Ins Co          | 6,803,568      | 4,429,179      | 4,625,464      | 6,031,379      | 6,486,518      | 8,749,446      | 52,178,588     | 83,854,880     | 77,730,542     | 70,587,412     | 70,659,542     | 62,723,347     | 54,197,121     | 47,970,546     | 44,378,377     | 42,616,958     | 41,763,506     | 41,315,183     | 42,048,334     | 42,226,207     | 42,098,920     | 853,475,017       |
| 42579 Allied Prop & Cas Ins Co             | 16,754,455     | 18,199,860     | 18,256,614     | 22,374,945     | 31,902,400     | 30,246,461     | 34,961,775     | 49,116,057     | 57,503,665     | 65,060,102     | 68,589,620     | 63,700,262     | 63,802,425     | 65,738,242     | 63,166,980     | 61,616,464     | 62,441,067     | 65,138,941     | 67,089,494     | 64,707,275     | 65,497,048     | 1,055,864,152     |
| 39012 Safeco Ins Co Of IL                  | 6,863,161      | 7,150,440      | 8,621,609      | 10,226,626     | 21,488,271     | 54,898,171     | 59,255,193     | 63,231,547     | 66,392,803     | 65,001,141     | 64,738,972     | 56,725,880     | 59,380,859     | 62,727,301     | 63,581,255     | 64,877,506     | 61,094,404     | 58,265,042     | 55,605,842     | 54,939,771     | 55,041,068     | 1,020,106,862     |
| 20281 Federal Ins Co                       | 31,167,957     | 31,114,530     | 31,117,635     | 32,219,345     | 30,654,444     | 33,095,806     | 37,574,132     | 43,242,293     | 53,421,579     | 61,602,725     | 71,061,199     | 76,580,754     | 70,844,567     | 75,081,835     | 83,431,602     | 92,384,529     | 103,002,067    | 112,994,937    | 120,726,200    | 127,948,797    | 132,139,629    | 1,451,406,562     |
| 30104 Hartford Underwriters Ins Co         | 20,398,765     | 22,833,138     | 23,753,060     | 25,802,470     | 27,494,558     | 29,355,308     | 32,843,742     | 40,054,414     | 45,231,817     | 51,002,837     | 57,226,746     | 61,248,392     | 61,471,634     | 62,217,771     | 61,187,519     | 60,105,384     | 56,711,594     | 52,138,337     | 51,768,164     | 48,479,520     | 9,052,090      | 900,377,260       |
|                                            |                |                |                |                |                |                |                |                |                |                |                |                |                |                |                |                |                |                |                |                |                |                   |
| Sub Total                                  | 1,702,118,322  | 2,350,573,602  | 2,676,834,786  | 2,887,493,603  | 3,055,109,980  | 3,272,795,066  | 3,798,866,540  | 4,414,462,386  | 4,897,613,593  | 5,276,547,262  | 5,453,975,641  | 5,111,795,051  | 4,871,192,307  | 4,878,202,396  | 4,970,347,750  | 4,999,713,895  | 5,007,643,504  | 4,910,782,797  | 4,863,957,931  | 4,804,626,691  | 4,603,985,435  | 88,808,638,538    |
| % of California Total                      | 55.08%         | 73.01%         | 77.68%         | 81.11%         | 81.65%         | 81.70%         | 82.86%         | 83.08%         | 83.54%         | 83.69%         | 82.74%         | 79.21%         | 76.64%         | 74.90%         | 73.56%         | 72.49%         | 71.35%         | 69.52%         | 67.19%         | 64.84%         | 59.72%         | 74.54%            |
| Remainder of California                    | 1,388,053,736  | 869,099,461    | 769,014,579    | 672,606,992    | 686,392,087    | 733,040,474    | 785,617,041    | 899,052,305    | 965,079,760    | 1,028,629,160  | 1,137,936,875  | 1,341,293,149  | 1,484,788,562  | 1,635,164,901  | 1,786,802,150  | 1,897,082,302  | 2,010,400,049  | 2,153,204,321  | 2,375,260,119  | 2,605,367,614  | 3,105,585,314  | 30,329,470,951    |
| California Total Written Premium           | 3,090,172,058  | 3,219,673,063  | 3,445,849,365  | 3,560,100,595  | 3,741,502,067  | 4,005,835,540  | 4,584,483,581  | 5,313,514,691  | 5,862,693,353  | 6,305,176,422  | 6,591,912,516  | 6,453,088,200  | 6,355,980,869  | 6,513,367,297  | 6,757,149,900  | 6,896,796,197  | 7,018,043,553  | 7,063,987,118  | 7,239,218,050  | 7,409,994,305  | 7,709,570,749  | 119,138,109,489   |
|                                            |                |                |                |                |                |                |                |                |                |                |                |                |                |                |                |                |                |                |                |                |                |                   |
| Countrywide Total Written Premium          | 27,375,160,000 | 29,117,151,000 | 30,959,589,000 | 32,555,097,000 | 34,694,915,000 | 37,555,797,000 | 43,131,450,000 | 48,828,578,000 | 53,356,876,000 | 57,960,863,000 | 61,296,242,000 | 63,821,688,000 | 65,812,541,000 | 68,324,430,000 | 71,809,560,000 | 74,569,885,000 | 78,708,057,000 | 81,942,637,000 | 86,786,883,000 | 89,232,047,000 | 91,503,198,000 | 1,229,342,644,000 |
| Ratio of CA W.P. / CW W.P.                 | 11.29%         | 11.06%         | 11.13%         | 10.94%         | 10.78%         | 10.67%         | 10.63%         | 10.88%         | 10.99%         | 10.88%         | 10.75%         | 10.11%         | 9.66%          | 9.53%          | 9.41%          | 9.25%          | 8.92%          | 8.62%          | 8.34%          | 8.30%          | 8.43%          | 9.69%             |

# Homeowners Data Data Years: 1996 - 2016 EARNED PREMIUM

| NAIC COMPANY NAME                          | 1996           | 1997           | 1998           | 1999           | 2000           | 2001           | 2002           | 2003           | 2004           | 2005           | 2006           | 2007           | 2008           | 2009           | 2010           | 2011           | 2012           | 2013           | 2014           | 2015           | 2016           | Grand Total       |
|--------------------------------------------|----------------|----------------|----------------|----------------|----------------|----------------|----------------|----------------|----------------|----------------|----------------|----------------|----------------|----------------|----------------|----------------|----------------|----------------|----------------|----------------|----------------|-------------------|
|                                            |                |                |                |                |                |                |                |                |                |                |                |                |                |                |                |                |                |                |                |                |                |                   |
| 25151 State Farm Gen Ins Co                | 84,388,878     | 290,131,482    | 677,292,249    | 785,397,886    | 848,251,066    | 890,472,054    | 977,350,095    | 1,121,954,641  | 1,247,604,635  | 1,359,374,381  | 1,413,053,990  | 1,403,170,777  | 1,274,084,941  | 1,358,179,309  | 1,453,908,717  | 1,504,918,421  | 1,535,113,356  | 1,536,606,772  | 1,476,593,533  | 1,475,344,800  | 1,488,067,789  | 24,201,259,772    |
| 21660 Fire Ins Exch                        | 387,406,343    | 485,814,110    | 573,665,727    | 610,201,664    | 623,018,758    | 664,980,050    | 733,889,786    | 816,186,516    | 854,765,587    | 903,272,630    | 941,446,866    | 848,645,488    | 709,736,084    | 630,846,644    | 566,690,847    | 512,554,321    | 470,806,367    | 463,601,945    | 506,698,749    | 561,642,760    | 620,412,590    | 13,486,283,832    |
| 19232 Alistate Ins Co                      | 449,078,082    | 416,469,394    | 496,465,901    | 511,622,475    | 554,295,647    | 559,104,559    | 585,084,472    | 671,245,446    | 740,039,941    | 823,063,080    | 844,674,220    | 831,025,374    | 772,667,666    | 608,264,780    | 584,511,693    | 591,844,890    | 606,399,989    | 581,484,844    | 555,634,680    | 533,582,182    | 486,314,843    | 12,802,874,158    |
| 15539 CSAA Ins Exch                        | 124,148,456    | 128,859,260    | 137,069,023    | 153,751,982    | 177,213,106    | 198,121,461    | 218,080,591    | 258,481,558    | 309,906,964    | 355,013,834    | 397,226,619    | 427,458,083    | 429,423,101    | 413,206,981    | 427,350,541    | 445,577,822    | 458,895,158    | 457,165,062    | 463,223,697    | 483,225,975    | 505,777,313    | 6,969,176,587     |
| 15598 Interins Exch Of The Automobile Club | 53,268,440     | 63,750,805     | 78,237,324     | 96,418,536     | 112,337,720    | 126,510,286    | 144,980,676    | 182,245,837    | 216,628,792    | 237,720,029    | 256,009,480    | 273,761,810    | 289,544,210    | 308,725,195    | 328,144,411    | 345,600,158    | 356,973,543    | 370,870,361    | 387,845,429    | 417,215,964    | 462,716,717    | 5,109,505,723     |
| 11908 Mercury Cas Co                       | 5,048,088      | 7,171,035      | 9,522,791      | 14,723,453     | 30,219,046     | 52,885,099     | 79,475,250     | 111,935,390    | 137,746,426    | 161,842,012    | 185,769,726    | 201,094,587    | 201,284,110    | 193,267,382    | 202,409,931    | 216,056,038    | 232,255,871    | 248,669,908    | 261,051,743    | 239,208,563    | 60,246,245     | 2,851,882,694     |
| 25941 United Serv Automobile Assn          | 90,539,693     | 93,359,785     | 94,690,755     | 96,693,751     | 100,916,760    | 106,238,204    | 113,999,264    | 122,067,635    | 140,415,927    | 156,251,113    | 165,966,383    | 160,121,534    | 158,438,545    | 165,370,682    | 175,077,572    | 181,492,394    | 170,515,983    | 161,619,008    | 163,841,382    | 160,994,411    | 161,608,262    | 2,940,219,043     |
| 19100 Amco Ins Co                          | 22,122,456     | 25,226,426     | 29,708,363     | 40,325,010     | 53,572,906     | 67,687,643     | 79,374,189     | 97,179,863     | 113,643,990    | 125,103,709    | 138,540,628    | 147,983,802    | 146,280,498    | 152,904,167    | 159,005,775    | 159,161,806    | 158,753,983    | 160,385,206    | 166,372,688    | 170,438,920    | 174,016,398    | 2,387,788,426     |
| 25968 USAA Cas Ins Co                      | 31,259,302     | 36,111,622     | 40,526,895     | 46,139,122     | 53,090,201     | 60,296,656     | 70,083,947     | 82,289,446     | 101,981,141    | 118,690,332    | 128,247,340    | 120,707,958    | 119,371,531    | 126,553,848    | 136,590,521    | 143,319,271    | 138,283,932    | 136,194,295    | 141,468,324    | 130,126,858    | 128,159,456    | 2,089,491,998     |
| 23035 Liberty Mut Fire Ins Co              | 24,009,546     | 26,496,806     | 28,192,382     | 28,469,351     | 29,723,759     | 32,219,770     | 36,940,994     | 49,230,138     | 78,820,490     | 115,569,239    | 124,593,165    | 131,969,272    | 136,910,236    | 141,785,923    | 146,438,927    | 148,627,375    | 157,789,020    | 162,806,067    | 68,681,276     | 0              | 41,855         | 1,669,315,591     |
| 21873 Firemans Fund Ins Co                 | 68,628,133     | 73,872,738     | 76,234,725     | 77,031,221     | 74,200,886     | 76,800,952     | 78,352,488     | 86,956,441     | 99,489,022     | 109,048,200    | 121,421,734    | 129,492,554    | 132,659,792    | 133,485,289    | 132,720,176    | 122,168,831    | 112,175,541    | 107,978,778    | 107,930,678    | 97,960,426     | 20,684,659     | 2,039,293,264     |
| 26905 Century Natl Ins Co                  | 68,700,322     | 81,047,061     | 81,747,149     | 76,772,284     | 70,897,246     | 64,813,324     | 61,649,099     | 73,856,828     | 91,977,677     | 93,993,468     | 86,522,768     | 79,043,247     | 71,387,479     | 64,643,715     | 58,929,880     | 50,683,861     | 49,473,445     | 48,525,676     | 47,444,861     | 46,930,341     | 48,284,662     | 1,417,324,393     |
| 37850 Pacific Specialty Ins Co             | 12,880,652     | 24,965,597     | 18,075,726     | 20,232,910     | 24,072,126     | 24,660,042     | 40,396,227     | 84,039,738     | 95,056,508     | 88,563,404     | 77,416,348     | 68,539,150     | 74,216,914     | 79,671,833     | 88,751,898     | 98,495,748     | 104,007,470    | 110,353,559    | 121,856,420    | 130,328,116    | 140,158,780    | 1,526,739,166     |
| 36161 Travelers Prop Cas Ins Co            | 22,937,824     | 24,567,370     | 25,715,675     | 28,890,518     | 29,008,753     | 27,735,906     | 28,340,268     | 37,130,950     | 56,394,536     | 73,869,706     | 85,360,961     | 95,668,473     | 90,061,889     | 83,896,368     | 76,402,924     | 70,952,772     | 62,968,659     | 34,383,621     | 1,133,036      | 71,499         | 1,527          | 955,493,235       |
| 24740 Safeco Ins Co Of Amer                | 93,398,959     | 91,721,976     | 95,857,925     | 99,816,464     | 113,068,263    | 80,036,818     | 64,589,063     | 71,194,832     | 77,295,523     | 79,612,673     | 80,013,381     | 74,747,445     | 68,867,452     | 71,259,698     | 73,980,905     | 74,623,542     | 73,565,686     | 72,397,611     | 71,558,680     | 70,025,415     | 66,923,035     | 1,664,555,346     |
| 34525 First Amer Specilaty Ins Co          | 3,766,889      | 5,587,589      | 4,622,629      | 5,500,664      | 6,170,992      | 7,195,353      | 28,886,863     | 69,061,689     | 82,737,377     | 72,674,919     | 71,025,840     | 66,967,610     | 57,996,854     | 50,970,194     | 46,057,763     | 43,451,617     | 42,253,060     | 41,566,406     | 41,743,369     | 42,346,640     | 42,115,875     | 832,700,192       |
| 42579 Allied Prop & Cas Ins Co             | 14,242,587     | 17,667,112     | 17,987,236     | 19,638,532     | 27,318,410     | 31,585,032     | 31,860,561     | 41,714,569     | 53,110,879     | 61,326,029     | 66,886,552     | 67,158,169     | 62,965,363     | 64,971,416     | 64,774,536     | 61,897,533     | 62,136,590     | 64,113,458     | 65,799,593     | 65,855,594     | 65,138,658     | 1,028,148,409     |
| 39012 Safeco Ins Co Of IL                  | 6,873,170      | 6,910,970      | 7,843,855      | 9,239,915      | 12,355,823     | 40,221,695     | 56,772,066     | 61,016,953     | 64,932,746     | 65,623,345     | 65,307,517     | 61,584,556     | 58,000,695     | 60,761,916     | 63,333,887     | 64,584,108     | 62,932,780     | 59,785,251     | 57,038,530     | 54,784,571     | 55,269,436     | 995,173,785       |
| 20281 Federal Ins Co                       | 30,651,196     | 30,928,562     | 31,139,992     | 31,701,683     | 31,603,314     | 31,901,590     | 35,065,719     | 40,234,998     | 48,220,516     | 57,931,239     | 66,052,515     | 74,825,180     | 72,418,032     | 73,570,400     | 78,703,403     | 88,169,482     | 96,920,477     | 108,070,076    | 116,822,715    | 123,887,695    | 130,055,934    | 1,398,874,718     |
| 30104 Hartford Underwriters Ins Co         | 18,497,068     | 21,606,689     | 23,306,397     | 24,628,389     | 26,713,223     | 28,356,353     | 31,325,749     | 36,162,721     | 42,472,100     | 48,013,340     | 53,914,739     | 59,652,962     | 61,501,645     | 61,871,429     | 61,733,086     | 60,615,991     | 59,170,949     | 54,427,919     | 51,827,844     | 50,163,509     | 32,194,950     | 908,157,052       |
|                                            |                |                |                |                |                |                |                |                |                |                |                |                |                |                |                |                |                |                |                |                |                |                   |
| Sub Total (2)                              | 1,611,846,084  | 1,952,266,389  | 2,547,902,719  | 2,777,195,810  | 2,998,048,005  | 3,171,822,847  | 3,496,497,367  | 4,114,186,189  | 4,653,240,777  | 5,106,556,682  | 5,369,450,772  | 5,323,618,031  | 4,987,817,037  | 4,844,207,169  | 4,925,517,393  | 4,984,795,981  | 5,011,391,859  | 4,981,005,823  | 4,874,567,227  | 4,854,134,239  | 4,688,188,984  | 87,274,257,384    |
| % of California Total                      | 53.86%         | 62.40%         | 75.86%         | 79.88%         | 81.53%         | 81.74%         | 82.72%         | 83.11%         | 83.42%         | 84.19%         | 83.42%         | 81.04%         | 78.10%         | 75.80%         | 74.23%         | 72.96%         | 71.97%         | 70.47%         | 68.32%         | 66.96%         | 61.55%         | 74.84%            |
| Remainder of California                    | 1,381,076,448  | 1,176,406,864  | 810,996,376    | 699,631,655    | 679,346,276    | 708,623,313    | 730,311,891    | 836,003,739    | 924,845,532    | 958,621,825    | 1,067,419,301  | 1,245,239,418  | 1,398,434,739  | 1,546,925,243  | 1,709,755,515  | 1,847,658,978  | 1,951,432,642  | 2,086,795,119  | 2,260,559,413  | 2,394,856,679  | 2,928,432,832  | 29,343,373,798    |
| California Total Earned Premium            | 2,992,922,532  | 3,128,673,253  | 3,358,899,095  | 3,476,827,465  | 3,677,394,281  | 3,880,446,160  | 4,226,809,258  | 4,950,189,928  | 5,578,086,309  | 6,065,178,507  | 6,436,870,073  | 6,568,857,449  | 6,386,251,776  | 6,391,132,412  | 6,635,272,908  | 6,832,454,959  | 6,962,824,501  | 7,067,800,942  | 7,135,126,640  | 7,248,990,918  | 7,616,621,816  | 116,617,631,182   |
| I a company of the second                  |                |                |                |                |                |                |                |                |                |                |                |                |                |                |                |                |                |                |                |                |                |                   |
| Countrywide Total Earned Premium           | 26,630,751,000 | 28,110,783,000 | 29,950,174,000 | 31,737,392,000 | 33,882,470,000 | 36,182,711,000 | 40,109,563,000 | 45,781,232,000 | 50,804,432,000 | 55,727,931,000 | 58,867,146,000 | 62,845,565,000 | 65,164,568,000 | 66,618,562,000 | 69,911,994,000 | 72,886,025,000 | 76,361,052,000 | 80,886,709,000 | 84,901,760,000 | 87,646,444,000 | 90,568,729,000 | 1,195,575,993,000 |
| Ratio of CA E.P. / CW E.P.                 | 11.24%         | 11.13%         | 11.21%         | 10.95%         | 10.85%         | 10.72%         | 10.54%         | 10.81%         | 10.98%         | 10.88%         | 10.93%         | 10.45%         | 9.80%          | 9.59%          | 9.49%          | 9.37%          | 9.12%          | 8.74%          | 8.40%          | 8.27%          | 8.41%          | 9.75%             |

#### Homeowners Data

Data Years: 1996 - 2016

INCURRED LOSSES + LOSS ADJUSTMENT EXPENSES

| NAIC  | COMPANY NAME                         | 1996           | 1997           | 1998           | 1999           | 2000           | 2001           | 2002           | 2003           | 2004           | 2005           | 2006           | 2007           | 2008           | 2009           | 2010           | 2011           | 2012           | 2013           | 2014           | 2015           | 2016           | Grand Total     |
|-------|--------------------------------------|----------------|----------------|----------------|----------------|----------------|----------------|----------------|----------------|----------------|----------------|----------------|----------------|----------------|----------------|----------------|----------------|----------------|----------------|----------------|----------------|----------------|-----------------|
|       | l.                                   |                |                |                |                | 1              |                |                |                |                |                |                | 1              | 1              |                |                | 1              |                |                | ·              |                |                |                 |
| 25151 | State Farm Gen Ins Co                | 50,107,882     | 179,490,918    | 536,496,627    | 562,327,813    | 637,473,476    | 791,438,228    | 786,935,871    | 1,175,911,639  | 399,355,860    | 511,113,347    | 589,546,114    | 1,084,211,652  | 956,165,120    | 737,639,277    | 829,392,867    | 757,854,820    | 840,881,047    | 809,027,541    | 828,668,019    | 1,027,286,641  | 991,243,864    | 15,082,568,624  |
| 21660 | Fire Ins Exch                        | 297,777,525    | 318,321,928    | 398,667,851    | 414,986,880    | 471,153,487    | 566,371,125    | 464,353,048    | 636,201,729    | 321,714,424    | 340,510,897    | 407,028,567    | 721,956,416    | 380,681,099    | 119,594,351    | 264,530,221    | 203,023,712    | 252,355,656    | 256,295,170    | 288,190,341    | 413,099,597    | 430,701,928    | 7,967,515,951   |
| 19232 | Allstate Ins Co                      | 224,797,250    | 244,127,238    | 285,195,505    | 258,866,476    | 268,111,773    | 402,434,029    | 382,996,695    | 613,412,646    | 229,460,272    | 339,109,698    | 329,612,039    | 655,535,059    | 514,403,798    | 277,586,485    | 323,044,381    | 329,383,296    | 306,948,022    | 266,420,834    | 279,564,811    | 262,439,267    | 276,864,577    | 7,070,314,150   |
| 15539 | CSAA Ins Exch                        | 77,591,225     | 80,803,375     | 109,236,918    | 111,918,728    | 108,363,220    | 149,801,574    | 169,676,409    | 115,765,871    | 117,342,085    | 161,146,786    | 164,030,936    | 225,070,176    | 216,784,552    | 212,524,482    | 201,801,657    | 225,514,947    | 214,812,212    | 223,729,413    | 243,474,181    | 393,683,013    | 260,630,969    | 3,783,702,728   |
| 15598 | Interins Exch Of The Automobile Club | 35,842,606     | 45,921,924     | 49,020,935     | 58,465,655     | 87,989,042     | 104,069,613    | 130,105,547    | 206,259,159    | 108,163,609    | 163,955,016    | 167,128,593    | 312,550,813    | 231,937,950    | 141,218,401    | 200,846,729    | 205,347,851    | 246,052,452    | 268,615,315    | 294,586,865    | 266,192,771    | 292,806,898    | 3,617,077,745   |
| 11908 | Mercury Cas Co                       | 2,623,829      | 3,637,920      | 6,555,207      | 7,922,637      | 18,957,864     | 43,021,141     | 59,376,479     | 77,864,248     | 53,132,114     | 85,350,002     | 67,843,080     | 117,876,781    | 128,655,523    | 98,368,953     | 123,629,260    | 133,682,268    | 164,296,427    | 168,021,567    | 190,788,350    | 180,443,497    | 53,813,942     | 1,785,861,088   |
| 25941 | United Serv Automobile Assn          | 55,709,064     | 47,403,174     | 57,878,198     | 56,168,230     | 60,799,778     | 62,808,276     | 78,000,745     | 116,653,420    | 72,848,872     | 49,714,425     | 62,854,273     | 194,999,667    | 92,550,789     | 27,954,449     | 80,605,077     | 80,938,268     | 88,872,745     | 71,885,815     | 87,080,908     | 96,382,500     | 95,486,057     | 1,637,594,732   |
| 19100 | Amco Ins Co                          | 12,121,516     | 14,186,768     | 16,333,397     | 22,196,438     | 32,477,593     | 50,033,583     | 70,567,118     | 101,053,582    | 51,871,106     | 58,541,069     | 66,643,884     | 105,181,150    | 93,764,662     | 64,414,896     | 91,144,040     | 95,092,657     | 86,630,377     | 91,880,478     | 98,901,159     | 127,241,916    | 109,208,823    | 1,459,486,212   |
| 25968 | USAA Cas Ins Co                      | 18,084,161     | 20,475,897     | 25,058,555     | 30,773,120     | 29,328,566     | 41,187,726     | 45,115,032     | 63,786,678     | 43,780,894     | 45,873,036     | 45,107,202     | 116,304,130    | 66,397,358     | 34,416,599     | 56,519,815     | 66,226,747     | 61,635,498     | 61,319,131     | 72,954,527     | 84,559,965     | 79,022,328     | 1,107,926,965   |
| 23035 | Liberty Mut Fire Ins Co              | 13,103,361     | 15,403,915     | 17,484,936     | 16,522,387     | 18,658,896     | 28,291,723     | 31,397,683     | 55,501,760     | 32,209,158     | 38,896,425     | 45,123,553     | 161,147,507    | 75,448,764     | 18,992,947     | 62,219,710     | 42,990,403     | 65,152,706     | 76,411,001     | 34,326,700     | 0              | 719,289        | 850,002,825     |
| 21873 | Firemans Fund Ins Co                 | 36,881,714     | 26,911,979     | 39,955,266     | 33,515,533     | 32,805,113     | 42,773,948     | 35,552,514     | 46,593,524     | 32,493,194     | 50,637,366     | 34,755,691     | 94,136,384     | 64,995,915     | 48,816,692     | 80,836,609     | 53,155,423     | 61,465,437     | 57,799,569     | 50,133,493     | 52,423,594     | 31,469,260     | 1,008,108,217   |
| 26905 | Century Natl Ins Co                  | 49,126,326     | 54,909,496     | 54,997,772     | 41,881,315     | 34,109,273     | 39,756,335     | 50,578,456     | 97,276,484     | 54,350,901     | 49,676,082     | 37,684,301     | 32,197,683     | 38,910,094     | 17,846,992     | 20,363,835     | 19,542,863     | 25,461,512     | 25,694,974     | 23,800,120     | 22,939,511     | 22,269,363     | 813,373,687     |
| 37850 | Pacific Specialty Ins Co             | 6,069,508      | 10,448,585     | 4,392,947      | 8,550,256      | 17,620,789     | 10,128,143     | 20,746,429     | 59,600,484     | 47,392,964     | 24,635,328     | 22,539,635     | 36,746,512     | 35,319,249     | 35,933,660     | 37,315,452     | 39,743,122     | 50,214,939     | 51,021,445     | 55,237,388     | 63,610,377     | 75,193,133     | 712,460,346     |
| 36161 | Travelers Prop Cas Ins Co            | 13,982,576     | 13,643,379     | 21,297,586     | 12,521,180     | 15,392,220     | 19,902,582     | 20,805,133     | 41,349,791     | 23,014,480     | 30,797,227     | 32,111,807     | 90,625,154     | 61,101,822     | 37,636,849     | 20,685,227     | 33,878,656     | 25,709,418     | 21,005,186     | (3,792,865)    | (1,076,933)    | 1,974,840      | 532,565,313     |
| 24740 | Safeco Ins Co Of Amer                | 48,222,991     | 46,198,120     | 56,491,818     | 62,149,803     | 72,074,456     | 50,825,136     | 34,598,443     | 27,544,097     | 18,726,153     | 20,949,917     | 21,460,313     | 42,908,790     | 27,433,643     | 22,135,421     | 30,486,755     | 25,634,481     | 33,421,208     | 30,360,605     | 39,713,716     | 41,800,219     | 45,406,914     | 798,542,999     |
| 34525 | First Amer Specilaty Ins Co          | 1,211,591      | 1,914,627      | 1,896,873      | 1,985,920      | 2,947,087      | 5,225,445      | 19,428,635     | 89,239,890     | 48,526,201     | 37,498,856     | 34,289,863     | 46,966,856     | 35,165,991     | 21,587,829     | 21,122,109     | 23,323,409     | 21,262,414     | 22,719,958     | 23,424,252     | 28,465,599     | 24,402,323     | 512,605,729     |
| 42579 | Allied Prop & Cas Ins Co             | 7,626,221      | 10,411,942     | 10,863,277     | 12,740,883     | 15,986,462     | 23,022,850     | 30,606,243     | 34,670,277     | 28,890,708     | 21,290,078     | 26,258,210     | 59,204,600     | 43,470,846     | 24,530,138     | 32,445,941     | 34,396,658     | 35,402,195     | 42,694,934     | 40,436,077     | 55,290,105     | 37,447,741     | 627,686,384     |
| 39012 | Safeco Ins Co Of IL                  | 1,878,028      | 2,170,763      | 3,310,858      | 4,874,375      | 7,207,703      | 29,328,031     | 43,767,852     | 37,197,451     | 31,129,370     | 28,435,743     | 30,976,855     | 38,771,933     | 26,717,183     | 32,361,913     | 37,365,036     | 35,132,463     | 38,126,993     | 30,188,400     | 35,213,126     | 36,185,723     | 34,868,666     | 565,208,467     |
| 20281 | Federal Ins Co                       | 10,624,707     | 16,286,456     | 8,472,559      | 11,002,813     | 12,494,119     | 15,811,689     | 22,226,496     | 37,121,371     | 17,757,979     | 20,617,223     | 15,042,413     | 97,462,343     | 41,649,559     | 15,116,557     | 42,717,608     | 42,800,451     | 39,058,046     | 46,557,046     | 63,056,920     | 75,832,180     | 66,877,943     | 718,586,474     |
| 30104 | Hartford Underwriters Ins Co         | 12,649,649     | 10,616,661     | 15,953,876     | 14,609,653     | 15,927,538     | 19,940,519     | 23,784,362     | 30,990,571     | 17,067,543     | 24,261,875     | 26,864,291     | 54,476,269     | 37,228,090     | 29,703,731     | 29,625,463     | 32,453,735     | 28,595,622     | 40,963,459     | 38,051,741     | 41,945,054     | 20,432,076     | 566,141,779     |
|       |                                      |                |                |                |                |                |                | -              |                |                |                |                |                |                |                |                |                |                |                |                |                |                |                 |
|       | Sub Total                            | 976,031,730    | 1,163,285,065  | 1,719,560,961  | 1,743,980,093  | 1,959,878,456  | 2,496,171,696  | 2,520,619,190  | 3,663,994,672  | 1,749,227,887  | 2,103,010,396  | 2,226,901,621  | 4,288,329,877  | 3,168,782,008  | 2,018,380,622  | 2,586,697,792  | 2,480,116,230  | 2,686,354,926  | 2,662,611,838  | 2,783,809,829  | 3,268,744,596  | 2,950,840,931  | 51,217,330,416  |
|       | % of California Total                | 52.06%         | 61.90%         | 77.56%         | 84.32%         | 83.91%         | 83.93%         | 82.90%         | 83.96%         | 79.74%         | 82.50%         | 82.52%         | 79.04%         | 77.02%         | 73.79%         | 74.33%         | 71.14%         | 72.36%         | 68.88%         | 67.90%         | 66.09%         | 60.28%         | 74.28%          |
|       | Remainder of California              | 898,861,443    | 716,051,814    | 497,490,184    | 324,252,616    | 375,867,883    | 477,963,748    | 519,934,813    | 699,779,020    | 444,503,186    | 446,044,499    | 471,860,862    | 1,137,212,158  | 945,318,629    | 716,802,556    | 893,098,993    | 1,006,114,405  | 1,026,319,336  | 1,203,075,008  | 1,316,308,953  | 1,677,120,951  | 1,944,119,408  | 17,738,100,467  |
|       | California Total                     | 1,874,893,174  | 1,879,336,880  | 2,217,051,145  | 2,068,232,709  | 2,335,746,339  | 2,974,135,444  | 3,040,554,003  | 4,363,773,692  | 2,193,731,073  | 2,549,054,896  | 2,698,762,483  | 5,425,542,035  | 4,114,100,637  | 2,735,183,178  | 3,479,796,785  | 3,486,230,635  | 3,712,674,262  | 3,865,686,846  | 4,100,118,782  | 4,945,865,548  | 4,894,960,339  | 68,955,430,883  |
| i     | Countrywide Total                    | 23,464,127,000 | 18.568.596.000 | 22.597.218.000 | 23.661.031.000 | 26.055.723.000 | 32.317.281.000 | 30.974.360.000 | 31.541.256.000 | 38.364.231.000 | 47.948.187.000 | 33.338.743.000 | 37.079.212.000 | 52.910.847.000 | 46.423.569.000 | 48.621.679.000 | 62.686.718.000 | 51.942.797.000 | 44.208.041.000 | 49.121.935.000 | 51.076.908.000 | 55.217.368.000 | 828.119.827.000 |
| ı     | countrywide Total                    | 23,404,127,000 | 10,000,096,000 | 22,391,218,000 | 23,001,031,000 | 20,000,723,000 | 32,317,281,000 | 30,774,360,000 | 31,341,256,000 | 30,304,231,000 | 47,740,187,000 | 33,330,743,000 | 31,014,212,000 | 52,710,847,000 | 40,423,369,000 | 40,021,679,000 | 02,000,/18,000 | 31,742,797,000 | 44,200,041,000 | 49,121,935,000 | 51,076,908,000 | 33,217,368,000 | 020,119,827,000 |