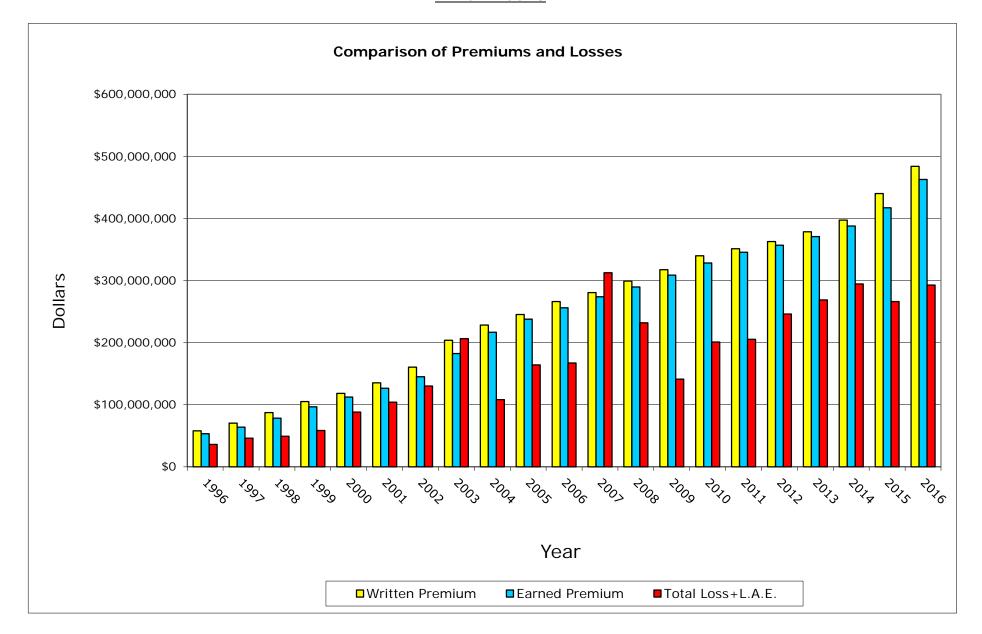

# Homeowners Data Data Years: 1996 - 2016 WRITTEN PREMIUM

| NAIC COMPANY NAME                          | 1996           | 1997           | 1998           | 1999           | 2000           | 2001           | 2002           | 2003           | 2004           | 2005           | 2006           | 2007           | 2008           | 2009           | 2010           | 2011           | 2012           | 2013           | 2014           | 2015           | 2016           | Grand Total       |
|--------------------------------------------|----------------|----------------|----------------|----------------|----------------|----------------|----------------|----------------|----------------|----------------|----------------|----------------|----------------|----------------|----------------|----------------|----------------|----------------|----------------|----------------|----------------|-------------------|
|                                            |                |                |                |                |                |                |                |                |                |                | •              |                |                |                |                |                |                |                |                |                |                |                   |
| 25151 State Farm Gen Ins Co                | 89,075,628     | 600,645,568    | 735,902,930    | 831,858,754    | 830,221,123    | 911,279,514    | 1,068,809,758  | 1,170,526,471  | 1,309,339,550  | 1,402,353,948  | 1,436,030,372  | 1,310,195,979  | 1,293,201,925  | 1,421,167,735  | 1,492,193,279  | 1,515,373,625  | 1,555,279,663  | 1,487,506,177  | 1,485,730,133  | 1,472,081,459  | 1,504,930,435  | 24,923,704,026    |
| 21660 Fire Ins Exch                        | 415,692,948    | 538,518,900    | 608,149,743    | 619,380,484    | 635,113,422    | 696,279,003    | 784,273,080    | 840,220,630    | 871,003,388    | 929,813,959    | 944,472,433    | 755,104,228    | 665,086,943    | 593,881,563    | 534,824,667    | 487,619,667    | 452,520,475    | 481,231,078    | 537,230,726    | 594,084,388    | 629,094,269    | 13,613,595,994    |
| 19232 Allstate Ins Co                      | 454,687,378    | 433,547,259    | 505,634,628    | 518,162,878    | 568,462,602    | 568,573,559    | 622,008,756    | 715,550,735    | 776,590,931    | 844,938,089    | 842,354,375    | 814,428,994    | 685,323,962    | 579,023,668    | 589,780,699    | 602,487,410    | 598,120,164    | 565,030,439    | 544,729,126    | 522,568,430    | 448,607,040    | 12,800,611,122    |
| 15539 CSAA Ins Exch                        | 126,541,231    | 132,308,944    | 143,291,568    | 165,525,195    | 188,869,064    | 208,229,733    | 229,270,944    | 291,557,675    | 333,027,654    | 377,587,062    | 414,417,030    | 434,003,981    | 418,615,774    | 418,122,380    | 437,381,396    | 453,219,601    | 463,206,874    | 452,486,738    | 471,832,147    | 496,159,691    | 514,100,769    | 7,169,755,451     |
| 15598 Interins Exch Of The Automobile Club | 57,904,539     | 70,228,434     | 87,170,745     | 104,927,477    | 118,289,362    | 135,243,663    | 160,563,975    | 203,817,515    | 228,130,725    | 245,336,193    | 266,029,053    | 280,637,648    | 299,242,266    | 317,512,083    | 339,934,860    | 351,309,639    | 362,695,521    | 378,452,980    | 397,363,319    | 440,100,444    | 483,981,946    | 5,328,872,387     |
| 11908 Mercury Cas Co                       | 5,232,872      | 8,741,761      | 10,510,767     | 19,709,390     | 41,251,289     | 63,205,604     | 94,270,518     | 126,726,606    | 150,022,338    | 175,053,935    | 196,753,111    | 204,286,212    | 196,542,677    | 196,090,764    | 209,195,936    | 222,575,616    | 241,949,546    | 252,687,842    | 265,831,649    | 169,898,744    | (1,301,288)    | 2,849,235,889     |
| 25941 United Serv Automobile Assn          | 92,460,059     | 93,767,245     | 95,998,865     | 98,030,411     | 103,510,453    | 110,178,116    | 117,115,015    | 129,370,448    | 150,805,514    | 161,901,367    | 167,025,574    | 156,105,443    | 160,168,221    | 171,617,383    | 178,550,312    | 181,835,174    | 160,556,789    | 162,752,068    | 163,188,464    | 160,452,393    | 163,317,639    | 2,978,706,953     |
| 19100 Amco Ins Co                          | 23,748,097     | 27,256,723     | 31,609,446     | 49,911,350     | 60,490,789     | 72,992,429     | 87,206,339     | 108,549,409    | 118,895,014    | 132,306,836    | 146,149,989    | 145,349,343    | 150,029,214    | 155,207,492    | 162,213,345    | 157,966,401    | 158,148,612    | 163,529,386    | 169,818,232    | 171,303,505    | 174,722,193    | 2,467,404,144     |
| 25968 USAA Cas Ins Co                      | 34,014,423     | 38,118,981     | 43,282,469     | 49,354,962     | 56,860,564     | 64,714,594     | 75,137,256     | 91,252,935     | 112,478,760    | 124,808,994    | 127,905,265    | 116,013,944    | 121,835,470    | 132,927,591    | 140,283,335    | 144,596,267    | 133,283,216    | 139,102,368    | 139,130,931    | 125,734,056    | 131,292,912    | 2,142,129,293     |
| 23035 Liberty Mut Fire Ins Co              | 25,415,249     | 27,614,006     | 28,873,265     | 28,466,272     | 31,008,608     | 33,830,767     | 41,898,199     | 56,790,303     | 106,746,733    | 120,555,155    | 128,774,902    | 134,873,074    | 138,822,448    | 145,521,738    | 145,567,215    | 153,430,447    | 162,089,437    | 150,296,084    | (2,671,740)    | 0              | 40,166         | 1,657,942,328     |
| 21873 Firemans Fund Ins Co                 | 73,337,245     | 74,715,704     | 77,396,305     | 74,716,810     | 74,516,030     | 78,767,836     | 78,805,910     | 96,066,812     | 103,363,924    | 115,340,448    | 126,527,278    | 132,823,580    | 132,160,894    | 135,940,970    | 128,307,578    | 115,534,237    | 109,312,203    | 106,175,134    | 109,178,357    | 64,059,757     | (1,633,050)    | 2,005,413,962     |
| 26905 Century Natl Ins Co                  | 78,257,976     | 84,142,952     | 80,516,685     | 73,489,417     | 68,002,356     | 59,126,039     | 64,536,134     | 86,102,942     | 95,925,957     | 90,075,564     | 82,726,028     | 74,260,785     | 67,294,021     | 61,807,646     | 54,349,356     | 49,193,464     | 48,904,321     | 47,707,971     | 47,010,213     | 46,900,409     | 44,472,064     | 1,404,802,300     |
| 37850 Pacific Specialty Ins Co             | 26,393,315     | 19,286,394     | 16,006,257     | 22,891,404     | 24,000,969     | 25,325,465     | 60,509,327     | 97,337,400     | 94,452,078     | 83,340,879     | 71,884,139     | 69,405,907     | 76,717,131     | 82,922,453     | 93,839,215     | 101,040,451    | 106,421,860    | 114,746,848    | 127,195,263    | 134,358,038    | 143,249,648    | 1,591,324,441     |
| 36161 Travelers Prop Cas Ins Co            | 25,419,747     | 24,247,160     | 28,203,220     | 29,283,592     | 28,113,381     | 27,673,933     | 29,642,290     | 46,434,045     | 66,860,114     | 80,483,461     | 91,730,979     | 95,289,023     | 86,372,893     | 79,427,782     | 74,064,585     | 67,285,186     | 57,286,834     | 7,233,805      | 89,922         | 5,381          | 0              | 945,147,333       |
| 24740 Safeco Ins Co Of Amer                | 91,949,709     | 93,706,424     | 97,913,511     | 105,130,442    | 108,373,777    | 61,029,619     | 68,005,609     | 74,659,269     | 79,690,507     | 79,397,155     | 78,919,034     | 68,038,275     | 70,081,862     | 73,295,453     | 74,116,239     | 74,645,869     | 72,855,351     | 71,991,439     | 71,063,155     | 68,618,426     | 65,281,937     | 1,648,763,062     |
| 34525 First Amer Specilaty Ins Co          | 6,803,568      | 4,429,179      | 4,625,464      | 6,031,379      | 6,486,518      | 8,749,446      | 52,178,588     | 83,854,880     | 77,730,542     | 70,587,412     | 70,659,542     | 62,723,347     | 54,197,121     | 47,970,546     | 44,378,377     | 42,616,958     | 41,763,506     | 41,315,183     | 42,048,334     | 42,226,207     | 42,098,920     | 853,475,017       |
| 42579 Allied Prop & Cas Ins Co             | 16,754,455     | 18,199,860     | 18,256,614     | 22,374,945     | 31,902,400     | 30,246,461     | 34,961,775     | 49,116,057     | 57,503,665     | 65,060,102     | 68,589,620     | 63,700,262     | 63,802,425     | 65,738,242     | 63,166,980     | 61,616,464     | 62,441,067     | 65,138,941     | 67,089,494     | 64,707,275     | 65,497,048     | 1,055,864,152     |
| 39012 Safeco Ins Co Of IL                  | 6,863,161      | 7,150,440      | 8,621,609      | 10,226,626     | 21,488,271     | 54,898,171     | 59,255,193     | 63,231,547     | 66,392,803     | 65,001,141     | 64,738,972     | 56,725,880     | 59,380,859     | 62,727,301     | 63,581,255     | 64,877,506     | 61,094,404     | 58,265,042     | 55,605,842     | 54,939,771     | 55,041,068     | 1,020,106,862     |
| 20281 Federal Ins Co                       | 31,167,957     | 31,114,530     | 31,117,635     | 32,219,345     | 30,654,444     | 33,095,806     | 37,574,132     | 43,242,293     | 53,421,579     | 61,602,725     | 71,061,199     | 76,580,754     | 70,844,567     | 75,081,835     | 83,431,602     | 92,384,529     | 103,002,067    | 112,994,937    | 120,726,200    | 127,948,797    | 132,139,629    | 1,451,406,562     |
| 30104 Hartford Underwriters Ins Co         | 20,398,765     | 22,833,138     | 23,753,060     | 25,802,470     | 27,494,558     | 29,355,308     | 32,843,742     | 40,054,414     | 45,231,817     | 51,002,837     | 57,226,746     | 61,248,392     | 61,471,634     | 62,217,771     | 61,187,519     | 60,105,384     | 56,711,594     | 52,138,337     | 51,768,164     | 48,479,520     | 9,052,090      | 900,377,260       |
|                                            |                |                |                |                |                |                |                |                |                |                |                |                |                |                |                |                |                |                |                |                |                |                   |
| Sub Total                                  | 1,702,118,322  | 2,350,573,602  | 2,676,834,786  | 2,887,493,603  | 3,055,109,980  | 3,272,795,066  | 3,798,866,540  | 4,414,462,386  | 4,897,613,593  | 5,276,547,262  | 5,453,975,641  | 5,111,795,051  | 4,871,192,307  | 4,878,202,396  | 4,970,347,750  | 4,999,713,895  | 5,007,643,504  | 4,910,782,797  | 4,863,957,931  | 4,804,626,691  | 4,603,985,435  | 88,808,638,538    |
| % of California Total                      | 55.08%         | 73.01%         | 77.68%         | 81.11%         | 81.65%         | 81.70%         | 82.86%         | 83.08%         | 83.54%         | 83.69%         | 82.74%         | 79.21%         | 76.64%         | 74.90%         | 73.56%         | 72.49%         | 71.35%         | 69.52%         | 67.19%         | 64.84%         | 59.72%         | 74.54%            |
| Remainder of California                    | 1,388,053,736  | 869,099,461    | 769,014,579    | 672,606,992    | 686,392,087    | 733,040,474    | 785,617,041    | 899,052,305    | 965,079,760    | 1,028,629,160  | 1,137,936,875  | 1,341,293,149  | 1,484,788,562  | 1,635,164,901  | 1,786,802,150  | 1,897,082,302  | 2,010,400,049  | 2,153,204,321  | 2,375,260,119  | 2,605,367,614  | 3,105,585,314  | 30,329,470,951    |
| California Total Written Premium           | 3,090,172,058  | 3,219,673,063  | 3,445,849,365  | 3,560,100,595  | 3,741,502,067  | 4,005,835,540  | 4,584,483,581  | 5,313,514,691  | 5,862,693,353  | 6,305,176,422  | 6,591,912,516  | 6,453,088,200  | 6,355,980,869  | 6,513,367,297  | 6,757,149,900  | 6,896,796,197  | 7,018,043,553  | 7,063,987,118  | 7,239,218,050  | 7,409,994,305  | 7,709,570,749  | 119,138,109,489   |
|                                            |                |                |                |                |                |                |                |                |                |                |                |                |                |                |                |                |                |                |                |                |                |                   |
| Countrywide Total Written Premium          | 27,375,160,000 | 29,117,151,000 | 30,959,589,000 | 32,555,097,000 | 34,694,915,000 | 37,555,797,000 | 43,131,450,000 | 48,828,578,000 | 53,356,876,000 | 57,960,863,000 | 61,296,242,000 | 63,821,688,000 | 65,812,541,000 | 68,324,430,000 | 71,809,560,000 | 74,569,885,000 | 78,708,057,000 | 81,942,637,000 | 86,786,883,000 | 89,232,047,000 | 91,503,198,000 | 1,229,342,644,000 |
| Ratio of CA W.P. / CW W.P.                 | 11.29%         | 11.06%         | 11.13%         | 10.94%         | 10.78%         | 10.67%         | 10.63%         | 10.88%         | 10.99%         | 10.88%         | 10.75%         | 10.11%         | 9.66%          | 9.53%          | 9.41%          | 9.25%          | 8.92%          | 8.62%          | 8.34%          | 8.30%          | 8.43%          | 9.69%             |

# Homeowners Data Data Years: 1996 - 2016 EARNED PREMIUM

| NAIC COMPANY NAME                          | 1996           | 1997           | 1998           | 1999           | 2000           | 2001           | 2002           | 2003           | 2004           | 2005           | 2006           | 2007           | 2008           | 2009           | 2010           | 2011           | 2012           | 2013           | 2014           | 2015           | 2016           | Grand Total       |
|--------------------------------------------|----------------|----------------|----------------|----------------|----------------|----------------|----------------|----------------|----------------|----------------|----------------|----------------|----------------|----------------|----------------|----------------|----------------|----------------|----------------|----------------|----------------|-------------------|
|                                            |                |                |                |                |                |                |                |                |                |                |                |                |                |                |                |                |                |                |                |                |                |                   |
| 25151 State Farm Gen Ins Co                | 84,388,878     | 290,131,482    | 677,292,249    | 785,397,886    | 848,251,066    | 890,472,054    | 977,350,095    | 1,121,954,641  | 1,247,604,635  | 1,359,374,381  | 1,413,053,990  | 1,403,170,777  | 1,274,084,941  | 1,358,179,309  | 1,453,908,717  | 1,504,918,421  | 1,535,113,356  | 1,536,606,772  | 1,476,593,533  | 1,475,344,800  | 1,488,067,789  | 24,201,259,772    |
| 21660 Fire Ins Exch                        | 387,406,343    | 485,814,110    | 573,665,727    | 610,201,664    | 623,018,758    | 664,980,050    | 733,889,786    | 816,186,516    | 854,765,587    | 903,272,630    | 941,446,866    | 848,645,488    | 709,736,084    | 630,846,644    | 566,690,847    | 512,554,321    | 470,806,367    | 463,601,945    | 506,698,749    | 561,642,760    | 620,412,590    | 13,486,283,832    |
| 19232 Alistate Ins Co                      | 449,078,082    | 416,469,394    | 496,465,901    | 511,622,475    | 554,295,647    | 559,104,559    | 585,084,472    | 671,245,446    | 740,039,941    | 823,063,080    | 844,674,220    | 831,025,374    | 772,667,666    | 608,264,780    | 584,511,693    | 591,844,890    | 606,399,989    | 581,484,844    | 555,634,680    | 533,582,182    | 486,314,843    | 12,802,874,158    |
| 15539 CSAA Ins Exch                        | 124,148,456    | 128,859,260    | 137,069,023    | 153,751,982    | 177,213,106    | 198,121,461    | 218,080,591    | 258,481,558    | 309,906,964    | 355,013,834    | 397,226,619    | 427,458,083    | 429,423,101    | 413,206,981    | 427,350,541    | 445,577,822    | 458,895,158    | 457,165,062    | 463,223,697    | 483,225,975    | 505,777,313    | 6,969,176,587     |
| 15598 Interins Exch Of The Automobile Club | 53,268,440     | 63,750,805     | 78,237,324     | 96,418,536     | 112,337,720    | 126,510,286    | 144,980,676    | 182,245,837    | 216,628,792    | 237,720,029    | 256,009,480    | 273,761,810    | 289,544,210    | 308,725,195    | 328,144,411    | 345,600,158    | 356,973,543    | 370,870,361    | 387,845,429    | 417,215,964    | 462,716,717    | 5,109,505,723     |
| 11908 Mercury Cas Co                       | 5,048,088      | 7,171,035      | 9,522,791      | 14,723,453     | 30,219,046     | 52,885,099     | 79,475,250     | 111,935,390    | 137,746,426    | 161,842,012    | 185,769,726    | 201,094,587    | 201,284,110    | 193,267,382    | 202,409,931    | 216,056,038    | 232,255,871    | 248,669,908    | 261,051,743    | 239,208,563    | 60,246,245     | 2,851,882,694     |
| 25941 United Serv Automobile Assn          | 90,539,693     | 93,359,785     | 94,690,755     | 96,693,751     | 100,916,760    | 106,238,204    | 113,999,264    | 122,067,635    | 140,415,927    | 156,251,113    | 165,966,383    | 160,121,534    | 158,438,545    | 165,370,682    | 175,077,572    | 181,492,394    | 170,515,983    | 161,619,008    | 163,841,382    | 160,994,411    | 161,608,262    | 2,940,219,043     |
| 19100 Amco Ins Co                          | 22,122,456     | 25,226,426     | 29,708,363     | 40,325,010     | 53,572,906     | 67,687,643     | 79,374,189     | 97,179,863     | 113,643,990    | 125,103,709    | 138,540,628    | 147,983,802    | 146,280,498    | 152,904,167    | 159,005,775    | 159,161,806    | 158,753,983    | 160,385,206    | 166,372,688    | 170,438,920    | 174,016,398    | 2,387,788,426     |
| 25968 USAA Cas Ins Co                      | 31,259,302     | 36,111,622     | 40,526,895     | 46,139,122     | 53,090,201     | 60,296,656     | 70,083,947     | 82,289,446     | 101,981,141    | 118,690,332    | 128,247,340    | 120,707,958    | 119,371,531    | 126,553,848    | 136,590,521    | 143,319,271    | 138,283,932    | 136,194,295    | 141,468,324    | 130,126,858    | 128,159,456    | 2,089,491,998     |
| 23035 Liberty Mut Fire Ins Co              | 24,009,546     | 26,496,806     | 28,192,382     | 28,469,351     | 29,723,759     | 32,219,770     | 36,940,994     | 49,230,138     | 78,820,490     | 115,569,239    | 124,593,165    | 131,969,272    | 136,910,236    | 141,785,923    | 146,438,927    | 148,627,375    | 157,789,020    | 162,806,067    | 68,681,276     | 0              | 41,855         | 1,669,315,591     |
| 21873 Firemans Fund Ins Co                 | 68,628,133     | 73,872,738     | 76,234,725     | 77,031,221     | 74,200,886     | 76,800,952     | 78,352,488     | 86,956,441     | 99,489,022     | 109,048,200    | 121,421,734    | 129,492,554    | 132,659,792    | 133,485,289    | 132,720,176    | 122,168,831    | 112,175,541    | 107,978,778    | 107,930,678    | 97,960,426     | 20,684,659     | 2,039,293,264     |
| 26905 Century Natl Ins Co                  | 68,700,322     | 81,047,061     | 81,747,149     | 76,772,284     | 70,897,246     | 64,813,324     | 61,649,099     | 73,856,828     | 91,977,677     | 93,993,468     | 86,522,768     | 79,043,247     | 71,387,479     | 64,643,715     | 58,929,880     | 50,683,861     | 49,473,445     | 48,525,676     | 47,444,861     | 46,930,341     | 48,284,662     | 1,417,324,393     |
| 37850 Pacific Specialty Ins Co             | 12,880,652     | 24,965,597     | 18,075,726     | 20,232,910     | 24,072,126     | 24,660,042     | 40,396,227     | 84,039,738     | 95,056,508     | 88,563,404     | 77,416,348     | 68,539,150     | 74,216,914     | 79,671,833     | 88,751,898     | 98,495,748     | 104,007,470    | 110,353,559    | 121,856,420    | 130,328,116    | 140,158,780    | 1,526,739,166     |
| 36161 Travelers Prop Cas Ins Co            | 22,937,824     | 24,567,370     | 25,715,675     | 28,890,518     | 29,008,753     | 27,735,906     | 28,340,268     | 37,130,950     | 56,394,536     | 73,869,706     | 85,360,961     | 95,668,473     | 90,061,889     | 83,896,368     | 76,402,924     | 70,952,772     | 62,968,659     | 34,383,621     | 1,133,036      | 71,499         | 1,527          | 955,493,235       |
| 24740 Safeco Ins Co Of Amer                | 93,398,959     | 91,721,976     | 95,857,925     | 99,816,464     | 113,068,263    | 80,036,818     | 64,589,063     | 71,194,832     | 77,295,523     | 79,612,673     | 80,013,381     | 74,747,445     | 68,867,452     | 71,259,698     | 73,980,905     | 74,623,542     | 73,565,686     | 72,397,611     | 71,558,680     | 70,025,415     | 66,923,035     | 1,664,555,346     |
| 34525 First Amer Specilaty Ins Co          | 3,766,889      | 5,587,589      | 4,622,629      | 5,500,664      | 6,170,992      | 7,195,353      | 28,886,863     | 69,061,689     | 82,737,377     | 72,674,919     | 71,025,840     | 66,967,610     | 57,996,854     | 50,970,194     | 46,057,763     | 43,451,617     | 42,253,060     | 41,566,406     | 41,743,369     | 42,346,640     | 42,115,875     | 832,700,192       |
| 42579 Allied Prop & Cas Ins Co             | 14,242,587     | 17,667,112     | 17,987,236     | 19,638,532     | 27,318,410     | 31,585,032     | 31,860,561     | 41,714,569     | 53,110,879     | 61,326,029     | 66,886,552     | 67,158,169     | 62,965,363     | 64,971,416     | 64,774,536     | 61,897,533     | 62,136,590     | 64,113,458     | 65,799,593     | 65,855,594     | 65,138,658     | 1,028,148,409     |
| 39012 Safeco Ins Co Of IL                  | 6,873,170      | 6,910,970      | 7,843,855      | 9,239,915      | 12,355,823     | 40,221,695     | 56,772,066     | 61,016,953     | 64,932,746     | 65,623,345     | 65,307,517     | 61,584,556     | 58,000,695     | 60,761,916     | 63,333,887     | 64,584,108     | 62,932,780     | 59,785,251     | 57,038,530     | 54,784,571     | 55,269,436     | 995,173,785       |
| 20281 Federal Ins Co                       | 30,651,196     | 30,928,562     | 31,139,992     | 31,701,683     | 31,603,314     | 31,901,590     | 35,065,719     | 40,234,998     | 48,220,516     | 57,931,239     | 66,052,515     | 74,825,180     | 72,418,032     | 73,570,400     | 78,703,403     | 88,169,482     | 96,920,477     | 108,070,076    | 116,822,715    | 123,887,695    | 130,055,934    | 1,398,874,718     |
| 30104 Hartford Underwriters Ins Co         | 18,497,068     | 21,606,689     | 23,306,397     | 24,628,389     | 26,713,223     | 28,356,353     | 31,325,749     | 36,162,721     | 42,472,100     | 48,013,340     | 53,914,739     | 59,652,962     | 61,501,645     | 61,871,429     | 61,733,086     | 60,615,991     | 59,170,949     | 54,427,919     | 51,827,844     | 50,163,509     | 32,194,950     | 908,157,052       |
|                                            |                |                |                |                |                |                |                |                |                |                |                |                |                |                |                |                |                |                |                |                |                |                   |
| Sub Total (2)                              | 1,611,846,084  | 1,952,266,389  | 2,547,902,719  | 2,777,195,810  | 2,998,048,005  | 3,171,822,847  | 3,496,497,367  | 4,114,186,189  | 4,653,240,777  | 5,106,556,682  | 5,369,450,772  | 5,323,618,031  | 4,987,817,037  | 4,844,207,169  | 4,925,517,393  | 4,984,795,981  | 5,011,391,859  | 4,981,005,823  | 4,874,567,227  | 4,854,134,239  | 4,688,188,984  | 87,274,257,384    |
| % of California Total                      | 53.86%         | 62.40%         | 75.86%         | 79.88%         | 81.53%         | 81.74%         | 82.72%         | 83.11%         | 83.42%         | 84.19%         | 83.42%         | 81.04%         | 78.10%         | 75.80%         | 74.23%         | 72.96%         | 71.97%         | 70.47%         | 68.32%         | 66.96%         | 61.55%         | 74.84%            |
| Remainder of California                    | 1,381,076,448  | 1,176,406,864  | 810,996,376    | 699,631,655    | 679,346,276    | 708,623,313    | 730,311,891    | 836,003,739    | 924,845,532    | 958,621,825    | 1,067,419,301  | 1,245,239,418  | 1,398,434,739  | 1,546,925,243  | 1,709,755,515  | 1,847,658,978  | 1,951,432,642  | 2,086,795,119  | 2,260,559,413  | 2,394,856,679  | 2,928,432,832  | 29,343,373,798    |
| California Total Earned Premium            | 2,992,922,532  | 3,128,673,253  | 3,358,899,095  | 3,476,827,465  | 3,677,394,281  | 3,880,446,160  | 4,226,809,258  | 4,950,189,928  | 5,578,086,309  | 6,065,178,507  | 6,436,870,073  | 6,568,857,449  | 6,386,251,776  | 6,391,132,412  | 6,635,272,908  | 6,832,454,959  | 6,962,824,501  | 7,067,800,942  | 7,135,126,640  | 7,248,990,918  | 7,616,621,816  | 116,617,631,182   |
| I a company of the second                  |                |                |                |                |                |                |                |                |                |                |                |                |                |                |                |                |                |                |                |                |                |                   |
| Countrywide Total Earned Premium           | 26,630,751,000 | 28,110,783,000 | 29,950,174,000 | 31,737,392,000 | 33,882,470,000 | 36,182,711,000 | 40,109,563,000 | 45,781,232,000 | 50,804,432,000 | 55,727,931,000 | 58,867,146,000 | 62,845,565,000 | 65,164,568,000 | 66,618,562,000 | 69,911,994,000 | 72,886,025,000 | 76,361,052,000 | 80,886,709,000 | 84,901,760,000 | 87,646,444,000 | 90,568,729,000 | 1,195,575,993,000 |
| Ratio of CA E.P. / CW E.P.                 | 11.24%         | 11.13%         | 11.21%         | 10.95%         | 10.85%         | 10.72%         | 10.54%         | 10.81%         | 10.98%         | 10.88%         | 10.93%         | 10.45%         | 9.80%          | 9.59%          | 9.49%          | 9.37%          | 9.12%          | 8.74%          | 8.40%          | 8.27%          | 8.41%          | 9.75%             |

#### Homeowners Data

Data Years: 1996 - 2016

INCURRED LOSSES + LOSS ADJUSTMENT EXPENSES

| NAIC  | COMPANY NAME                         | 1996           | 1997           | 1998           | 1999           | 2000           | 2001           | 2002           | 2003           | 2004           | 2005           | 2006           | 2007           | 2008           | 2009           | 2010           | 2011           | 2012           | 2013           | 2014           | 2015           | 2016           | Grand Total     |
|-------|--------------------------------------|----------------|----------------|----------------|----------------|----------------|----------------|----------------|----------------|----------------|----------------|----------------|----------------|----------------|----------------|----------------|----------------|----------------|----------------|----------------|----------------|----------------|-----------------|
|       | l.                                   |                |                |                |                | 1              |                |                |                |                |                |                | 1              | 1              |                |                | 1              |                |                | ·              |                |                |                 |
| 25151 | State Farm Gen Ins Co                | 50,107,882     | 179,490,918    | 536,496,627    | 562,327,813    | 637,473,476    | 791,438,228    | 786,935,871    | 1,175,911,639  | 399,355,860    | 511,113,347    | 589,546,114    | 1,084,211,652  | 956,165,120    | 737,639,277    | 829,392,867    | 757,854,820    | 840,881,047    | 809,027,541    | 828,668,019    | 1,027,286,641  | 991,243,864    | 15,082,568,624  |
| 21660 | Fire Ins Exch                        | 297,777,525    | 318,321,928    | 398,667,851    | 414,986,880    | 471,153,487    | 566,371,125    | 464,353,048    | 636,201,729    | 321,714,424    | 340,510,897    | 407,028,567    | 721,956,416    | 380,681,099    | 119,594,351    | 264,530,221    | 203,023,712    | 252,355,656    | 256,295,170    | 288,190,341    | 413,099,597    | 430,701,928    | 7,967,515,951   |
| 19232 | Allstate Ins Co                      | 224,797,250    | 244,127,238    | 285,195,505    | 258,866,476    | 268,111,773    | 402,434,029    | 382,996,695    | 613,412,646    | 229,460,272    | 339,109,698    | 329,612,039    | 655,535,059    | 514,403,798    | 277,586,485    | 323,044,381    | 329,383,296    | 306,948,022    | 266,420,834    | 279,564,811    | 262,439,267    | 276,864,577    | 7,070,314,150   |
| 15539 | CSAA Ins Exch                        | 77,591,225     | 80,803,375     | 109,236,918    | 111,918,728    | 108,363,220    | 149,801,574    | 169,676,409    | 115,765,871    | 117,342,085    | 161,146,786    | 164,030,936    | 225,070,176    | 216,784,552    | 212,524,482    | 201,801,657    | 225,514,947    | 214,812,212    | 223,729,413    | 243,474,181    | 393,683,013    | 260,630,969    | 3,783,702,728   |
| 15598 | Interins Exch Of The Automobile Club | 35,842,606     | 45,921,924     | 49,020,935     | 58,465,655     | 87,989,042     | 104,069,613    | 130,105,547    | 206,259,159    | 108,163,609    | 163,955,016    | 167,128,593    | 312,550,813    | 231,937,950    | 141,218,401    | 200,846,729    | 205,347,851    | 246,052,452    | 268,615,315    | 294,586,865    | 266,192,771    | 292,806,898    | 3,617,077,745   |
| 11908 | Mercury Cas Co                       | 2,623,829      | 3,637,920      | 6,555,207      | 7,922,637      | 18,957,864     | 43,021,141     | 59,376,479     | 77,864,248     | 53,132,114     | 85,350,002     | 67,843,080     | 117,876,781    | 128,655,523    | 98,368,953     | 123,629,260    | 133,682,268    | 164,296,427    | 168,021,567    | 190,788,350    | 180,443,497    | 53,813,942     | 1,785,861,088   |
| 25941 | United Serv Automobile Assn          | 55,709,064     | 47,403,174     | 57,878,198     | 56,168,230     | 60,799,778     | 62,808,276     | 78,000,745     | 116,653,420    | 72,848,872     | 49,714,425     | 62,854,273     | 194,999,667    | 92,550,789     | 27,954,449     | 80,605,077     | 80,938,268     | 88,872,745     | 71,885,815     | 87,080,908     | 96,382,500     | 95,486,057     | 1,637,594,732   |
| 19100 | Amco Ins Co                          | 12,121,516     | 14,186,768     | 16,333,397     | 22,196,438     | 32,477,593     | 50,033,583     | 70,567,118     | 101,053,582    | 51,871,106     | 58,541,069     | 66,643,884     | 105,181,150    | 93,764,662     | 64,414,896     | 91,144,040     | 95,092,657     | 86,630,377     | 91,880,478     | 98,901,159     | 127,241,916    | 109,208,823    | 1,459,486,212   |
| 25968 | USAA Cas Ins Co                      | 18,084,161     | 20,475,897     | 25,058,555     | 30,773,120     | 29,328,566     | 41,187,726     | 45,115,032     | 63,786,678     | 43,780,894     | 45,873,036     | 45,107,202     | 116,304,130    | 66,397,358     | 34,416,599     | 56,519,815     | 66,226,747     | 61,635,498     | 61,319,131     | 72,954,527     | 84,559,965     | 79,022,328     | 1,107,926,965   |
| 23035 | Liberty Mut Fire Ins Co              | 13,103,361     | 15,403,915     | 17,484,936     | 16,522,387     | 18,658,896     | 28,291,723     | 31,397,683     | 55,501,760     | 32,209,158     | 38,896,425     | 45,123,553     | 161,147,507    | 75,448,764     | 18,992,947     | 62,219,710     | 42,990,403     | 65,152,706     | 76,411,001     | 34,326,700     | 0              | 719,289        | 850,002,825     |
| 21873 | Firemans Fund Ins Co                 | 36,881,714     | 26,911,979     | 39,955,266     | 33,515,533     | 32,805,113     | 42,773,948     | 35,552,514     | 46,593,524     | 32,493,194     | 50,637,366     | 34,755,691     | 94,136,384     | 64,995,915     | 48,816,692     | 80,836,609     | 53,155,423     | 61,465,437     | 57,799,569     | 50,133,493     | 52,423,594     | 31,469,260     | 1,008,108,217   |
| 26905 | Century Natl Ins Co                  | 49,126,326     | 54,909,496     | 54,997,772     | 41,881,315     | 34,109,273     | 39,756,335     | 50,578,456     | 97,276,484     | 54,350,901     | 49,676,082     | 37,684,301     | 32,197,683     | 38,910,094     | 17,846,992     | 20,363,835     | 19,542,863     | 25,461,512     | 25,694,974     | 23,800,120     | 22,939,511     | 22,269,363     | 813,373,687     |
| 37850 | Pacific Specialty Ins Co             | 6,069,508      | 10,448,585     | 4,392,947      | 8,550,256      | 17,620,789     | 10,128,143     | 20,746,429     | 59,600,484     | 47,392,964     | 24,635,328     | 22,539,635     | 36,746,512     | 35,319,249     | 35,933,660     | 37,315,452     | 39,743,122     | 50,214,939     | 51,021,445     | 55,237,388     | 63,610,377     | 75,193,133     | 712,460,346     |
| 36161 | Travelers Prop Cas Ins Co            | 13,982,576     | 13,643,379     | 21,297,586     | 12,521,180     | 15,392,220     | 19,902,582     | 20,805,133     | 41,349,791     | 23,014,480     | 30,797,227     | 32,111,807     | 90,625,154     | 61,101,822     | 37,636,849     | 20,685,227     | 33,878,656     | 25,709,418     | 21,005,186     | (3,792,865)    | (1,076,933)    | 1,974,840      | 532,565,313     |
| 24740 | Safeco Ins Co Of Amer                | 48,222,991     | 46,198,120     | 56,491,818     | 62,149,803     | 72,074,456     | 50,825,136     | 34,598,443     | 27,544,097     | 18,726,153     | 20,949,917     | 21,460,313     | 42,908,790     | 27,433,643     | 22,135,421     | 30,486,755     | 25,634,481     | 33,421,208     | 30,360,605     | 39,713,716     | 41,800,219     | 45,406,914     | 798,542,999     |
| 34525 | First Amer Specilaty Ins Co          | 1,211,591      | 1,914,627      | 1,896,873      | 1,985,920      | 2,947,087      | 5,225,445      | 19,428,635     | 89,239,890     | 48,526,201     | 37,498,856     | 34,289,863     | 46,966,856     | 35,165,991     | 21,587,829     | 21,122,109     | 23,323,409     | 21,262,414     | 22,719,958     | 23,424,252     | 28,465,599     | 24,402,323     | 512,605,729     |
| 42579 | Allied Prop & Cas Ins Co             | 7,626,221      | 10,411,942     | 10,863,277     | 12,740,883     | 15,986,462     | 23,022,850     | 30,606,243     | 34,670,277     | 28,890,708     | 21,290,078     | 26,258,210     | 59,204,600     | 43,470,846     | 24,530,138     | 32,445,941     | 34,396,658     | 35,402,195     | 42,694,934     | 40,436,077     | 55,290,105     | 37,447,741     | 627,686,384     |
| 39012 | Safeco Ins Co Of IL                  | 1,878,028      | 2,170,763      | 3,310,858      | 4,874,375      | 7,207,703      | 29,328,031     | 43,767,852     | 37,197,451     | 31,129,370     | 28,435,743     | 30,976,855     | 38,771,933     | 26,717,183     | 32,361,913     | 37,365,036     | 35,132,463     | 38,126,993     | 30,188,400     | 35,213,126     | 36,185,723     | 34,868,666     | 565,208,467     |
| 20281 | Federal Ins Co                       | 10,624,707     | 16,286,456     | 8,472,559      | 11,002,813     | 12,494,119     | 15,811,689     | 22,226,496     | 37,121,371     | 17,757,979     | 20,617,223     | 15,042,413     | 97,462,343     | 41,649,559     | 15,116,557     | 42,717,608     | 42,800,451     | 39,058,046     | 46,557,046     | 63,056,920     | 75,832,180     | 66,877,943     | 718,586,474     |
| 30104 | Hartford Underwriters Ins Co         | 12,649,649     | 10,616,661     | 15,953,876     | 14,609,653     | 15,927,538     | 19,940,519     | 23,784,362     | 30,990,571     | 17,067,543     | 24,261,875     | 26,864,291     | 54,476,269     | 37,228,090     | 29,703,731     | 29,625,463     | 32,453,735     | 28,595,622     | 40,963,459     | 38,051,741     | 41,945,054     | 20,432,076     | 566,141,779     |
|       |                                      |                |                |                |                |                |                | -              |                |                |                |                |                |                |                |                |                |                |                |                |                |                |                 |
|       | Sub Total                            | 976,031,730    | 1,163,285,065  | 1,719,560,961  | 1,743,980,093  | 1,959,878,456  | 2,496,171,696  | 2,520,619,190  | 3,663,994,672  | 1,749,227,887  | 2,103,010,396  | 2,226,901,621  | 4,288,329,877  | 3,168,782,008  | 2,018,380,622  | 2,586,697,792  | 2,480,116,230  | 2,686,354,926  | 2,662,611,838  | 2,783,809,829  | 3,268,744,596  | 2,950,840,931  | 51,217,330,416  |
|       | % of California Total                | 52.06%         | 61.90%         | 77.56%         | 84.32%         | 83.91%         | 83.93%         | 82.90%         | 83.96%         | 79.74%         | 82.50%         | 82.52%         | 79.04%         | 77.02%         | 73.79%         | 74.33%         | 71.14%         | 72.36%         | 68.88%         | 67.90%         | 66.09%         | 60.28%         | 74.28%          |
|       | Remainder of California              | 898,861,443    | 716,051,814    | 497,490,184    | 324,252,616    | 375,867,883    | 477,963,748    | 519,934,813    | 699,779,020    | 444,503,186    | 446,044,499    | 471,860,862    | 1,137,212,158  | 945,318,629    | 716,802,556    | 893,098,993    | 1,006,114,405  | 1,026,319,336  | 1,203,075,008  | 1,316,308,953  | 1,677,120,951  | 1,944,119,408  | 17,738,100,467  |
|       | California Total                     | 1,874,893,174  | 1,879,336,880  | 2,217,051,145  | 2,068,232,709  | 2,335,746,339  | 2,974,135,444  | 3,040,554,003  | 4,363,773,692  | 2,193,731,073  | 2,549,054,896  | 2,698,762,483  | 5,425,542,035  | 4,114,100,637  | 2,735,183,178  | 3,479,796,785  | 3,486,230,635  | 3,712,674,262  | 3,865,686,846  | 4,100,118,782  | 4,945,865,548  | 4,894,960,339  | 68,955,430,883  |
| i     | Countrywide Total                    | 23,464,127,000 | 18.568.596.000 | 22.597.218.000 | 23.661.031.000 | 26.055.723.000 | 32.317.281.000 | 30.974.360.000 | 31.541.256.000 | 38.364.231.000 | 47.948.187.000 | 33.338.743.000 | 37.079.212.000 | 52.910.847.000 | 46.423.569.000 | 48.621.679.000 | 62.686.718.000 | 51.942.797.000 | 44.208.041.000 | 49.121.935.000 | 51.076.908.000 | 55.217.368.000 | 828.119.827.000 |
| ı     | countrywide Total                    | 23,404,127,000 | 10,000,096,000 | 22,391,218,000 | 23,001,031,000 | 20,000,723,000 | 32,317,281,000 | 30,774,360,000 | 31,341,256,000 | 30,304,231,000 | 47,740,187,000 | 33,330,743,000 | 31,014,212,000 | 52,710,847,000 | 40,423,369,000 | 40,021,679,000 | 02,000,/18,000 | 31,742,797,000 | 44,200,041,000 | 49,121,935,000 | 51,076,908,000 | 33,217,368,000 | 020,119,827,000 |