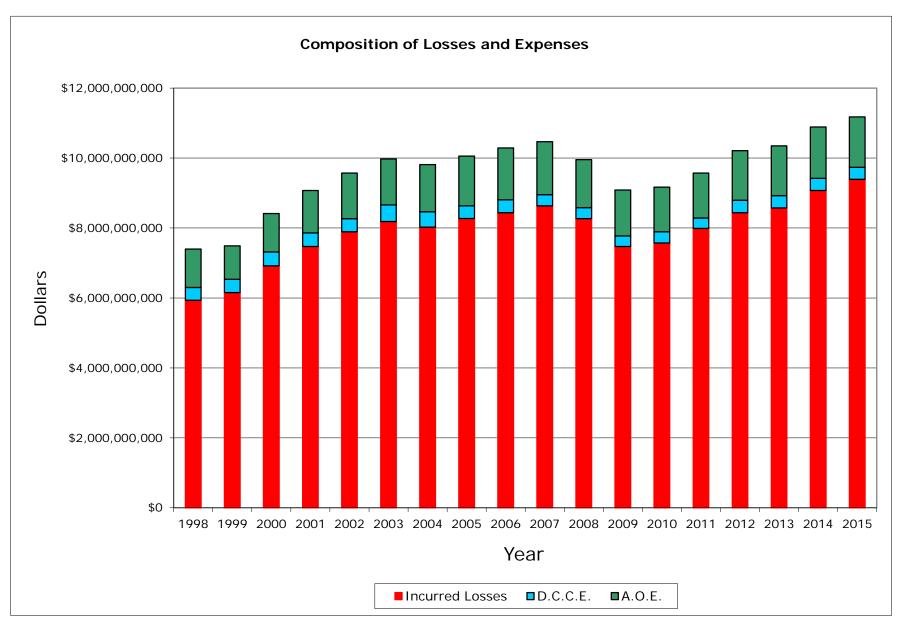

# Combined P. P. Auto. <u>Top 5 Aggregate</u>

# Combined P. P. Auto. Top 5 Aggregate