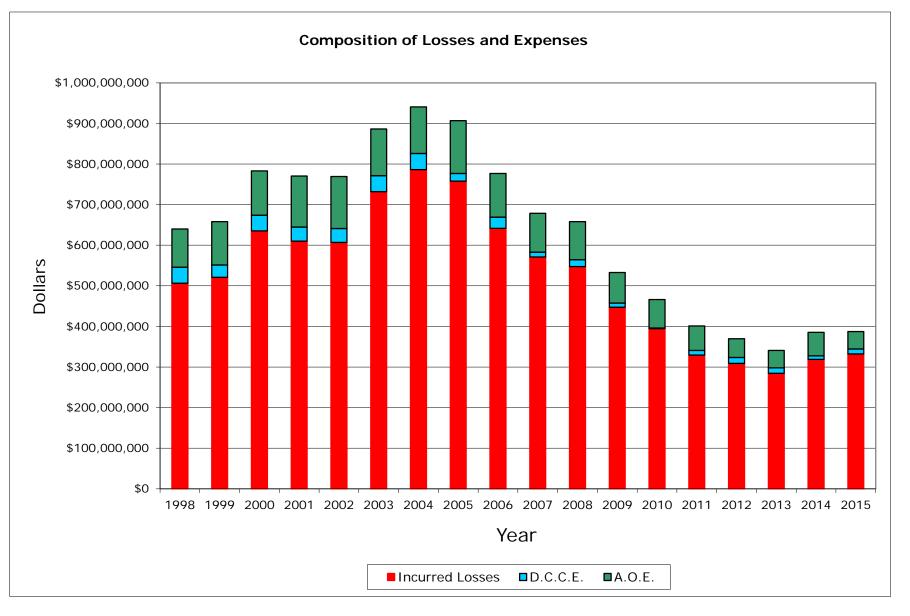

# Combined P. P. Auto. <u>Top 5 Aggregate</u>

# Combined P. P. Auto. Top 5 Aggregate