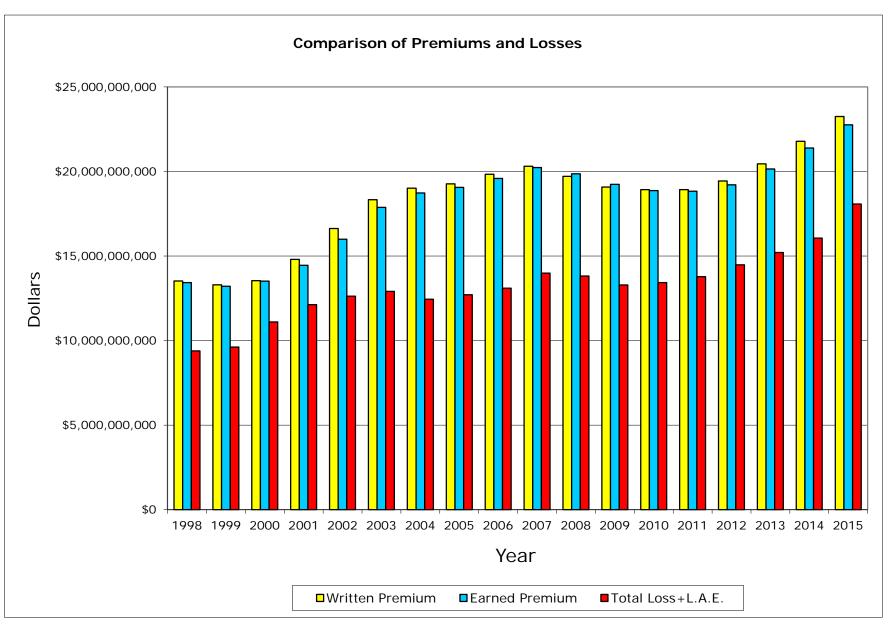

# Combined P. P. Auto. 21st Century Ins Co NAIC #12963

Rate Specialist Bureau

Combined P. P. Auto.

Data Years: 1998 - 2015

WRITTEN PREMIUM

| NAIC COMPANY NAME                          | 1998            | 1999              | 2000            | 2001            | 2002            | 2003            | 2004            | 2005            | 2006            | 2007               | 2008           | 2009            | 2010            | 2011           | 2012             | 2013            | 2014            | 2015           | Grand Total       |
|--------------------------------------------|-----------------|-------------------|-----------------|-----------------|-----------------|-----------------|-----------------|-----------------|-----------------|--------------------|----------------|-----------------|-----------------|----------------|------------------|-----------------|-----------------|----------------|-------------------|
|                                            |                 |                   |                 |                 |                 |                 |                 |                 |                 |                    |                |                 |                 |                |                  |                 |                 |                |                   |
| 25178 State Farm Mut Auto Ins Co           | 2,063,775,249   | 1,891,134,566     | 1,817,637,920   | 1,869,666,396   | 2,166,760,553   | 2,585,875,863   | 2,628,109,946   | 2,477,625,417   | 2,497,676,114   | 2,517,170,378      | 2,513,864,675  | 2,524,561,721   | 2,471,873,470   | 2,576,149,091  | 2,661,712,740    | 2,805,903,823   | 3,054,312,452   | 3,358,927,702  | 44,482,738,076    |
| 15598 Interins Exch Of The Automobile Club | 1,031,228,310   | 1,092,820,766     | 1,161,539,398   | 1,231,191,291   | 1,379,411,561   | 1,577,171,679   | 1,664,532,166   | 1,771,829,021   | 1,843,362,270   | 1,839,096,968      | 1,773,950,668  | 1,709,409,640   | 1,648,988,010   | 1,661,629,269  | 1,683,890,621    | 1,709,494,936   | 1,743,671,131   | 1,885,077,281  | 28,408,294,986    |
| 21652 Farmers Ins Exch                     | 1,755,258,829   | 1,664,954,159     | 1,587,228,255   | 1,654,429,588   | 1,806,579,590   | 1,842,582,041   | 1,807,770,347   | 1,803,728,049   | 1,545,154,656   | 1,215,250,012      | 937,976,135    | 697,187,055     | 524,287,880     | 513,188,541    | 750,173,776      | 942,954,355     | 1,074,097,754   | 1,251,000,786  | 23,373,801,808    |
| 15539 California State Auto Assn Inter Ins | 1,374,543,666   | 1,343,579,025     | 1,322,475,362   | 1,350,304,803   | 1,410,295,153   | 1,480,060,437   | 1,530,187,791   | 1,558,144,429   | 1,560,593,016   | 1,533,495,185      | 1,424,394,363  | 1,339,031,139   | 1,342,281,483   | 1,332,355,494  | 1,332,292,026    | 1,339,315,085   | 1,370,484,843   | 1,486,794,617  | 25,430,627,917    |
| 12963 21st Century Ins Co                  | 837,508,022     | 850,713,681       | 859,508,188     | 876,468,173     | 926,350,066     | 1,142,543,240   | 1,260,590,774   | 1,242,286,755   | 1,152,425,940   | 1,033,228,050      | 926,639,740    | 794,103,127     | 672,310,457     | 613,161,506    | 569,057,198      | 544,188,443     | 525,071,272     | 523,636,907    | 15,349,791,539    |
| 27553 Mercury Ins Co                       | 727,788,466     | 738,083,280       | 741,827,376     | 776,306,990     | 890,737,320     | 1,034,066,711   | 1,137,375,577   | 1,195,431,909   | 1,270,369,344   | 1,351,027,643      | 1,318,374,162  | 1,227,615,080   | 1,203,979,856   | 1,215,819,883  | 1,243,806,630    | 1,336,543,614   | 1,405,680,427   | 1,472,824,840  | 20,287,659,108    |
| 19240 Allstate Ind Co                      | 580,721,188     | 637,738,482       | 726,439,148     | 873,685,978     | 876,271,590     | 862,652,844     | 982,984,014     | 1,147,130,219   | 1,268,463,150   | 1,336,763,652      | 1,288,199,742  | 1,282,956,715   | 1,320,103,967   | 1,274,853,210  | 1,263,747,675    | 1,320,259,937   | 1,320,167,013   | 31,164,282     | 18,394,302,806    |
| 19232 Allstate Ins Co                      | 526,754,537     | 473,088,643       | 456,435,335     | 468,148,410     | 489,294,017     | 506,497,607     | 466,395,370     | 457,001,430     | 440,586,489     | 412,364,540        | 354,278,784    | 301,687,914     | 303,610,944     | 286,260,563    | 263,025,570      | 249,659,868     | 226,677,506     | 27,881,722     | 6,709,649,249     |
| 11908 Mercury Cas Co                       | 243,225,991     | 263,385,831       | 263,008,447     | 262,688,899     | 320,508,923     | 406,340,709     | 438,805,814     | 440,010,563     | 434,565,489     | 411,403,353        | 372,292,748    | 314,771,346     | 286,685,381     | 277,053,223    | 198,038,230      | 962,659         | 0               | 1,554          | 4,933,749,160     |
| 22268 Infinity Ins Co                      | 132,442,219     | 124,362,149       | 161,420,901     | 176,109,112     | 231,699,498     | 309,913,047     | 349,328,780     | 378,086,256     | 412,137,161     | 490,658,526        | 455,436,532    | 442,762,125     | 443,251,980     | 469,776,817    | 519,041,169      | 572,412,156     | 605,595,531     | 680,235,643    | 6,954,669,602     |
| 27804 Progressive West Ins Co              | 203,997,130     | 201,700,315       | 150,712,012     | 151,396,710     | 159,527,095     | 242,650,687     | 311,828,836     | 333,537,869     | 372,961,768     | 387,281,735        | 329,637,244    | 262,792,922     | 238,579,209     | 261,890,773    | 286,600,081      | 290,693,105     | 306,312,138     | 301,007,661    | 4,793,107,290     |
| 25941 USAA                                 | 234,104,105     | 221,107,624       | 227,991,454     | 245,989,807     | 280,414,271     | 301,414,774     | 313,053,474     | 320,285,170     | 327,740,019     | 323,572,189        | 325,408,868    | 323,393,859     | 316,425,875     | 324,818,233    | 334,199,330      | 341,122,109     | 347,607,217     | 358,929,050    | 5,467,577,428     |
| 44288 Progressive Choice Ins Co            | 18,950          | 414,832           | 156,523         | 26,368          | 22,569,338      | 120,393,668     | 210,542,237     | 287,664,262     | 358,488,657     | 401,270,846        | 423,171,518    | 430,495,541     | 451,887,378     | 449,694,332    | 413,433,628      | 17,008,472      | 0               | 0              | 3,587,236,550     |
| 25968 USAA Cas Ins Co                      | 180,423,052     | 180,307,511       | 193,829,528     | 218,476,801     | 246,231,146     | 269,620,078     | 288,289,982     | 305,480,261     | 319,171,164     | 321,126,116        | 329,011,149    | 329,120,794     | 323,678,905     | 337,254,663    | 353,245,742      | 369,637,113     | 387,891,020     | 416,024,880    | 5,368,819,905     |
| 24740 Safeco Ins Co Of Amer                | 205,146,187     | 197,893,219       | 220,768,692     | 233,550,191     | 247,375,883     | 275,440,152     | 293,618,605     | 305,924,539     | 307,818,466     | 323,123,234        | 325,744,496    | 323,787,896     | 311,512,481     | 307,088,692    | 316,230,458      | 335,986,526     | 352,793,861     | 378,525,217    | 5,262,328,795     |
| 25089 Coast Natl Ins Co                    | 162,072,592     | 152,000,843       | 170,600,915     | 207,899,585     | 290,736,368     | 390,050,260     | 404,560,053     | 338,203,892     | 262,860,266     | 225,275,085        | 205,378,713    | 181,869,212     | 265,918,924     | 355,992,022    | 359,050,877      | 301,821,204     | 315,063,848     | 288,161,788    | 4,877,516,447     |
| 35882 Geico Gen Ins Co                     | 88,206,803      | 125,568,712       | 162,619,612     | 204,089,523     | 233,441,631     | 251,539,349     | 251,953,318     | 260,631,037     | 302,506,082     | 332,194,363        | 341,397,996    | 404,239,274     | 459,460,824     | 488,285,754    | 531,395,171      | 652,431,544     | 815,328,906     | 998,376,322    | 6,903,666,221     |
| 23035 Liberty Mut Fire Ins Co              | 83,461,120      | 79,501,165        | 82,541,325      | 91,532,248      | 107,725,037     | 129,532,674     | 176,225,920     | 218,758,807     | 232,836,482     | 253,794,625        | 266,665,533    | 271,005,024     | 278,588,807     | 285,591,114    | 305,044,463      | 329,918,091     | 342,633,804     | 364,056,403    | 3,899,412,642     |
| 23809 Granite State Ins Co                 | 103,774         | 43,388            | 5,424,884       | 18,581,313      | 44,435,600      | 81,872,368      | 136,569,874     | 186,088,352     | 223,564,613     | 292,767,312        | 282,888,078    | 114,159,558     | 2,286,698       | (10,360)       | 0                | 0               | 0               | 0              | 1,388,775,452     |
| 10683 Wawanesa Gen Ins Co                  | 33,991,376      | 44,152,483        | 52,315,091      | 66,753,759      | 92,218,972      | 128,837,469     | 161,108,974     | 178,793,710     | 192,173,972     | 199,939,427        | 209,294,425    | 223,513,958     | 230,517,039     | 259,597,475    | 282,975,114      | 291,328,988     | 307,608,629     | 332,354,601    | 3,287,475,462     |
|                                            |                 |                   |                 |                 |                 |                 |                 |                 |                 |                    |                |                 |                 |                |                  |                 |                 |                |                   |
| Sub Total                                  | 10,464,771,566  | 10,282,550,674    | 10,364,480,366  | 10,977,295,945  | 12,222,583,612  | 13,939,055,657  | 14,813,831,852  | 15,206,641,947  | 15,325,455,118  | 15,200,803,239     | 14,404,005,569 | 13,498,463,900  | 13,096,229,568  | 13,290,450,295 | 13,666,960,499   | 13,751,642,028  | 14,500,997,352  | 14,154,981,256 | 239,161,200,443   |
| % of California Total                      | 77.40%          | 77.37%            | 76.52%          | 74.19%          | 73.52%          | 76.04%          | 77.94%          | 78.92%          | 77.29%          | 74.85%             | 73.08%         | 70.77%          | 69.20%          | 70.23%         | 70.33%           | 67.26%          | 66.59%          | 60.88%         | 72.46%            |
| Remainder of California                    | 3,055,523,653   | 3,007,273,136     | 3,179,630,887   | 3,819,171,806   | 4,402,777,448   | 4,392,943,275   | 4,193,382,113   | 4,061,396,516   | 4,503,564,491   | 5,107,454,873      | 5,305,540,835  | 5,574,988,506   | 5,829,045,934   | 5,634,226,156  | 5,764,846,553    | 6,693,263,171   | 7,276,695,216   | 9,095,994,612  | 90,897,719,181    |
| California Total Written Premium           | 13,520,295,219  | 13,289,823,810    | 13,544,111,253  | 14,796,467,751  | 16,625,361,060  | 18,331,998,932  | 19,007,213,965  | 19,268,038,463  | 19,829,019,609  | 20,308,258,112     | 19,709,546,404 | 19,073,452,406  | 18,925,275,502  | 18,924,676,451 | 19,431,807,052   | 20,444,905,199  | 21,777,692,568  | 23,250,975,868 | 330,058,919,624   |
|                                            |                 |                   |                 |                 |                 |                 |                 |                 |                 |                    |                |                 |                 |                |                  |                 |                 |                |                   |
| Countercuide Total Melting Description     | 110 207 120 000 | 104 ( 40 ( 7( 000 | 10/ 011 074 000 | 100 050 540 000 | 145 334 (40.000 | 15/ 05/ 0/1 000 | 1/0 2/7 420 000 | 1/2 740 5// 000 | 1/1 522 000 000 | 1/ 4 / 00 / 07 000 | 1/ 1/2 0/1 000 | 1/4 111 057 000 | 1// 502.0// 000 |                | 174 / 01 547 000 | 101 /0/ /00 000 | 100 227 201 000 |                | 2 0/7 400 002 000 |

Countrywide Total Written Premium 119,3%,139,000 124,643,676,000 126,011,274,000 132,053,548,000 145,324,640,000 156,956,861,000 160,267,420,000 164,743,060,000 164,152,30,000,00 164,152,061,000 164,152,061,000 164,152,061,000 164,152,061,000 164,152,061,000 164,152,061,000 164,152,061,000 164,152,061,000 164,152,061,000 164,152,061,000 164,152,061,000 164,152,061,000 164,152,061,000 164,152,061,000 164,152,061,000 164,152,061,000 164,152,061,000 164,152,061,000 164,152,061,000 164,152,061,000 164,152,061,000 164,152,061,000 164,152,061,000 164,152,061,000 164,152,061,000 164,152,061,000 164,152,061,000 164,152,061,000 164,152,061,000 164,152,061,000 164,152,061,000 164,152,061,000 164,152,061,000 164,152,061,000 164,152,061,000 164,152,061,000 164,152,061,000 164,152,061,000 164,152,061,000 164,152,061,000 164,152,061,000 164,152,061,000 164,152,061,000 164,152,061,000 164,152,061,000 164,152,061,000 164,152,061,000 164,152,061,000 164,152,061,000 164,152,061,000 164,152,061,000 164,152,061,000 164,152,061,000 164,152,061,000 164,152,061,000 164,152,061,000 164,152,061,000 164,152,061,000 164,152,061,000 164,152,061,000 164,152,061,000 164,152,061,000 164,152,061,000 164,152,061,000 164,152,061,000 164,152,061,000 164,152,061,000 164,152,061,000 164,152,061,000 164,152,061,000 164,152,061,000 164,152,061,000 164,152,061,000 164,152,061,000 164,152,061,000 164,152,061,000 164,152,061,000 164,152,061,000 164,152,061,000 164,152,061,000 164,152,061,000 164,152,061,000 164,152,061,000 164,152,061,000 164,152,061,000 164,152,000 164,152,000 164,152,000 164,152,000 164,152,000 164,152,000 164,152,000 164,152,000 164,152,000 164,152,000 164,152,000 164,152,000 164,152,000 164,152,000 164,152,000 164,152,000 164,152,000 164,152,000 164,152,000 164,152,000 164,152,000 164,152,000 164,152,000 164,152,000 164,152,000 164,152,000 164,152,000 164,152,000 164,152,000 164,152,000 164,152,000 164,152,000 164,152,000 164,152,000 164,152,000 164,152,000 164,152,000 164,152,000 164,152,000 164,152,000 164,152,000 164,152,000 164 11.66% Ratio of CA W.P. / CW W.P. 11.32% 10.66% 10.75% 11.20% 11.44% 11.68% 11.86% 11.77% 12.05% 12.34% 12.01% 11.62% 11.36% 11.20% 11.13% 11.25% 11.44% 11.51%

EARNED PREMIUM

| NAIC COMPANY NAME                          | 1998           | 1999           | 2000           | 2001           | 2002           | 2003           | 2004           | 2005           | 2006           | 2007           | 2008           | 2009           | 2010           | 2011           | 2012           | 2013           | 2014           | 2015           | Grand Total     |
|--------------------------------------------|----------------|----------------|----------------|----------------|----------------|----------------|----------------|----------------|----------------|----------------|----------------|----------------|----------------|----------------|----------------|----------------|----------------|----------------|-----------------|
|                                            |                |                |                |                |                |                |                |                |                |                |                |                |                |                |                |                |                |                |                 |
| 25178 State Farm Mut Auto Ins Co           | 2,063,775,249  | 1,891,134,566  | 1,817,637,920  | 1,869,666,396  | 2,166,760,553  | 2,585,875,863  | 2,628,109,946  | 2,477,625,417  | 2,497,676,114  | 2,517,170,378  | 2,513,864,675  | 2,524,561,721  | 2,471,873,470  | 2,576,149,091  | 2,661,712,740  | 2,805,903,823  | 3,054,312,452  | 3,287,702,345  | 44,411,512,719  |
| 15598 Interins Exch Of The Automobile Club | 1,031,228,310  | 1,092,820,766  | 1,161,539,398  | 1,231,191,291  | 1,379,411,561  | 1,577,171,679  | 1,664,532,166  | 1,771,829,021  | 1,843,362,270  | 1,839,096,968  | 1,773,950,668  | 1,709,409,640  | 1,648,988,010  | 1,661,629,269  | 1,683,890,621  | 1,709,494,936  | 1,743,671,131  | 1,828,553,454  | 28,351,771,159  |
| 21652 Farmers Ins Exch                     | 1,755,258,829  | 1,664,954,159  | 1,587,228,255  | 1,654,429,588  | 1,806,579,590  | 1,842,582,041  | 1,807,770,347  | 1,803,728,049  | 1,545,154,656  | 1,215,250,012  | 937,976,135    | 697,187,055    | 524,287,880    | 513,188,541    | 750,173,776    | 942,954,355    | 1,074,097,754  | 1,213,963,874  | 23,336,764,896  |
| 15539 California State Auto Assn Inter Ins | 1,374,543,666  | 1,343,579,025  | 1,322,475,362  | 1,350,304,803  | 1,410,295,153  | 1,480,060,437  | 1,530,187,791  | 1,558,144,429  | 1,560,593,016  | 1,533,495,185  | 1,424,394,363  | 1,339,031,139  | 1,342,281,483  | 1,332,355,494  | 1,332,292,026  | 1,339,315,085  | 1,370,484,843  | 1,444,389,704  | 25,388,223,004  |
| 12963 21st Century Ins Co                  | 837,508,022    | 850,713,681    | 859,508,188    | 876,468,173    | 926,350,066    | 1,142,543,240  | 1,260,590,774  | 1,242,286,755  | 1,152,425,940  | 1,033,228,050  | 926,639,740    | 794,103,127    | 672,310,457    | 613,161,506    | 569,057,198    | 544,188,443    | 525,071,272    | 521,301,238    | 15,347,455,870  |
| 27553 Mercury Ins Co                       | 727,788,466    | 738,083,280    | 741,827,376    | 776,306,990    | 890,737,320    | 1,034,066,711  | 1,137,375,577  | 1,195,431,909  | 1,270,369,344  | 1,351,027,643  | 1,318,374,162  | 1,227,615,080  | 1,203,979,856  | 1,215,819,883  | 1,243,806,630  | 1,336,543,614  | 1,405,680,427  | 1,453,391,899  | 20,268,226,167  |
| 19240 Allstate Ind Co                      | 580,721,188    | 637,738,482    | 726,439,148    | 873,685,978    | 876,271,590    | 862,652,844    | 982,984,014    | 1,147,130,219  | 1,268,463,150  | 1,336,763,652  | 1,288,199,742  | 1,282,956,715  | 1,320,103,967  | 1,274,853,210  | 1,263,747,675  | 1,320,259,937  | 1,320,167,013  | 145,158,972    | 18,508,297,496  |
| 19232 Alistate Ins Co                      | 526,754,537    | 473,088,643    | 456,435,335    | 468,148,410    | 489,294,017    | 506,497,607    | 466,395,370    | 457,001,430    | 440,586,489    | 412,364,540    | 354,278,784    | 301,687,914    | 303,610,944    | 286,260,563    | 263,025,570    | 249,659,868    | 226,677,506    | 46,973,079     | 6,728,740,606   |
| 11908 Mercury Cas Co                       | 243,225,991    | 263,385,831    | 263,008,447    | 262,688,899    | 320,508,923    | 406,340,709    | 438,805,814    | 440,010,563    | 434,565,489    | 411,403,353    | 372,292,748    | 314,771,346    | 286,685,381    | 277,053,223    | 198,038,230    | 962,659        | 0              | 1,554          | 4,933,749,160   |
| 22268 Infinity Ins Co                      | 132,442,219    | 124,362,149    | 161,420,901    | 176,109,112    | 231,699,498    | 309,913,047    | 349,328,780    | 378,086,256    | 412,137,161    | 490,658,526    | 455,436,532    | 442,762,125    | 443,251,980    | 469,776,817    | 519,041,169    | 572,412,156    | 605,595,531    | 660,836,100    | 6,935,270,059   |
| 27804 Progressive West Ins Co              | 203,997,130    | 201,700,315    | 150,712,012    | 151,396,710    | 159,527,095    | 242,650,687    | 311,828,836    | 333,537,869    | 372,961,768    | 387,281,735    | 329,637,244    | 262,792,922    | 238,579,209    | 261,890,773    | 286,600,081    | 290,693,105    | 306,312,138    | 302,943,721    | 4,795,043,350   |
| 25941 USAA                                 | 234,104,105    | 221,107,624    | 227,991,454    | 245,989,807    | 280,414,271    | 301,414,774    | 313,053,474    | 320,285,170    | 327,740,019    | 323,572,189    | 325,408,868    | 323,393,859    | 316,425,875    | 324,818,233    | 334,199,330    | 341,122,109    | 347,607,217    | 356,763,896    | 5,465,412,274   |
| 44288 Progressive Choice Ins Co            | 18,950         | 414,832        | 156,523        | 26,368         | 22,569,338     | 120,393,668    | 210,542,237    | 287,664,262    | 358,488,657    | 401,270,846    | 423,171,518    | 430,495,541    | 451,887,378    | 449,694,332    | 413,433,628    | 17,008,472     | 0              | 0              | 3,587,236,550   |
| 25968 USAA Cas Ins Co                      | 180,423,052    | 180,307,511    | 193,829,528    | 218,476,801    | 246,231,146    | 269,620,078    | 288,289,982    | 305,480,261    | 319,171,164    | 321,126,116    | 329,011,149    | 329,120,794    | 323,678,905    | 337,254,663    | 353,245,742    | 369,637,113    | 387,891,020    | 410,669,047    | 5,363,464,072   |
| 24740 Safeco Ins Co Of Amer                | 205,146,187    | 197,893,219    | 220,768,692    | 233,550,191    | 247,375,883    | 275,440,152    | 293,618,605    | 305,924,539    | 307,818,466    | 323,123,234    | 325,744,496    | 323,787,896    | 311,512,481    | 307,088,692    | 316,230,458    | 335,986,526    | 352,793,861    | 361,830,845    | 5,245,634,423   |
| 25089 Coast Natl Ins Co                    | 162,072,592    | 152,000,843    | 170,600,915    | 207,899,585    | 290,736,368    | 390,050,260    | 404,560,053    | 338,203,892    | 262,860,266    | 225,275,085    | 205,378,713    | 181,869,212    | 265,918,924    | 355,992,022    | 359,050,877    | 301,821,204    | 315,063,848    | 303,183,958    | 4,892,538,617   |
| 35882 Geico Gen Ins Co                     | 88,206,803     | 125,568,712    | 162,619,612    | 204,089,523    | 233,441,631    | 251,539,349    | 251,953,318    | 260,631,037    | 302,506,082    | 332,194,363    | 341,397,996    | 404,239,274    | 459,460,824    | 488,285,754    | 531,395,171    | 652,431,544    | 815,328,906    | 967,352,755    | 6,872,642,654   |
| 23035 Liberty Mut Fire Ins Co              | 83,461,120     | 79,501,165     | 82,541,325     | 91,532,248     | 107,725,037    | 129,532,674    | 176,225,920    | 218,758,807    | 232,836,482    | 253,794,625    | 266,665,533    | 271,005,024    | 278,588,807    | 285,591,114    | 305,044,463    | 329,918,091    | 342,633,804    | 357,477,738    | 3,892,833,977   |
| 23809 Granite State Ins Co                 | 103,774        | 43,388         | 5,424,884      | 18,581,313     | 44,435,600     | 81,872,368     | 136,569,874    | 186,088,352    | 223,564,613    | 292,767,312    | 282,888,078    | 114,159,558    | 2,286,698      | (10,360)       | 0              | 0              | 0              | 0              | 1,388,775,452   |
| 10683 Wawanesa Gen Ins Co                  | 33,991,376     | 44,152,483     | 52,315,091     | 66,753,759     | 92,218,972     | 128,837,469    | 161,108,974    | 178,793,710    | 192,173,972    | 199,939,427    | 209,294,425    | 223,513,958    | 230,517,039    | 259,597,475    | 282,975,114    | 291,328,988    | 307,608,629    | 320,717,866    | 3,275,838,727   |
|                                            |                |                |                |                |                |                |                |                |                |                |                |                |                |                |                |                |                |                |                 |
| Sub Total <sup>(2)</sup>                   | 10,464,771,566 | 10,282,550,674 | 10,364,480,366 | 10,977,295,945 | 12,222,583,612 | 13,939,055,657 | 14,813,831,852 | 15,206,641,947 | 15,325,455,118 | 15,200,803,239 | 14,404,005,569 | 13,498,463,900 | 13,096,229,568 | 13,290,450,295 | 13,666,960,499 | 13,751,642,028 | 14,500,997,352 | 13,983,212,045 | 238,989,431,232 |
| % of California Total                      | 77.93%         | 77.87%         | 76.69%         | 75.98%         | 76.43%         | 77.99%         | 79.11%         | 79.79%         | 78.23%         | 75.16%         | 72.54%         | 70.18%         | 69.40%         | 70.58%         | 71.17%         | 68.26%         | 67.82%         | 61.46%         | 73.23%          |
| Remainder of California                    | 2,963,550,091  | 2,923,031,773  | 3,150,198,497  | 3,469,899,706  | 3,769,842,565  | 3,933,201,951  | 3,912,571,598  | 3,851,511,479  | 4,264,185,239  | 5,024,231,466  | 5,452,407,676  | 5,736,890,822  | 5,773,542,822  | 5,538,752,925  | 5,537,628,911  | 6,394,402,124  | 6,881,004,829  | 8,768,777,213  | 87,345,631,687  |
| California Total Earned Premium            | 13,428,321,657 | 13,205,582,447 | 13,514,678,863 | 14,447,195,651 | 15,992,426,177 | 17,872,257,608 | 18,726,403,450 | 19,058,153,426 | 19,589,640,357 | 20,225,034,705 | 19,856,413,245 | 19,235,354,722 | 18,869,772,390 | 18,829,203,220 | 19,204,589,410 | 20,146,044,152 | 21,382,002,181 | 22,751,989,258 | 326,335,062,919 |

Countrywide Total Earned Premium 117,875,314,000 119,563,350,000 129,552,765,000 129,755,837,000 141,325,375,000 158,885,909,000 163,715,915,000 164,449,951,000 164,197,642,000 164,197,642,000 165,385,086,000 167,793,461,000 172,497,469,000 197,933,018,000 195,990,970,000 2,836,646,627,000 Ratio of CA E.P. / CW E.P. 11.39% 11.04% 10.76% 11.13% 11.32% 11.63% 11.79% 11.64% 11.91% 12.26% 12.09% 11.73% 11.41% 11.22% 11.13% 11.23% 11.40% 11.61%

Data Years: 1998 - 2015

INCURRED LOSSES + LOSS ADJUSTMENT EXPENSES

| NAIC  | COMPANY NAME                         | 1998          | 1999          | 2000          | 2001          | 2002          | 2003          | 2004          | 2005           | 2006           | 2007           | 2008          | 2009          | 2010          | 2011          | 2012           | 2013           | 2014           | 2015           | Grand Total     |
|-------|--------------------------------------|---------------|---------------|---------------|---------------|---------------|---------------|---------------|----------------|----------------|----------------|---------------|---------------|---------------|---------------|----------------|----------------|----------------|----------------|-----------------|
|       |                                      |               |               |               |               |               |               |               |                |                |                |               |               |               |               |                |                |                |                |                 |
| 25178 | State Farm Mut Auto Ins Co           | 1,522,537,015 | 1,361,018,289 | 1,430,825,064 | 1,734,933,795 | 2,016,589,201 | 1,862,424,736 | 1,673,469,253 | 1,587,796,862  | 1,744,373,561  | 1,868,394,911  | 1,859,721,847 | 1,858,285,999 | 1,869,305,939 | 1,989,196,281 | 2,103,247,366  | 2,222,875,398  | 2,499,165,052  | 2,879,439,481  | 34,083,600,051  |
| 15598 | Interins Exch Of The Automobile Club | 733,625,514   | 755,666,236   | 874,446,172   | 916,886,348   | 1,009,268,503 | 1,066,560,351 | 984,511,410   | 1,082,317,981  | 1,153,453,239  | 1,228,389,925  | 1,126,945,440 | 1,029,814,788 | 1,057,557,077 | 1,122,248,969 | 1,095,383,345  | 1,172,551,357  | 1,206,651,754  | 1,308,952,552  | 18,925,230,962  |
| 21652 | Farmers Ins Exch                     | 1,295,675,227 | 1,143,677,120 | 1,264,036,412 | 1,319,361,789 | 1,189,370,352 | 1,367,764,447 | 1,278,969,728 | 1,227,081,855  | 1,053,818,813  | 775,615,808    | 562,703,839   | 260,568,941   | 279,981,442   | 315,746,873   | 568,662,233    | 661,306,141    | 728,053,911    | 996,327,978    | 16,288,722,908  |
| 15539 | California State Auto Assn Inter Ins | 1,078,240,424 | 1,105,711,732 | 1,120,756,828 | 1,108,561,227 | 1,109,594,627 | 1,104,103,112 | 1,095,186,022 | 1,035,707,174  | 1,088,950,227  | 1,010,252,233  | 935,963,207   | 942,893,815   | 888,500,332   | 899,208,005   | 946,535,283    | 987,658,566    | 1,069,507,442  | 1,153,273,664  | 18,680,603,920  |
| 12963 | 21st Century Ins Co                  | 639,842,907   | 657,961,255   | 782,986,318   | 770,546,561   | 769,108,866   | 886,382,182   | 940,532,099   | 906,925,418    | 776,864,529    | 678,535,309    | 658,272,468   | 532,747,538   | 466,358,265   | 400,965,417   | 369,793,979    | 340,726,984    | 385,560,929    | 387,183,854    | 11,351,294,877  |
| 27553 | Mercury Ins Co                       | 421,898,453   | 467,713,223   | 518,295,871   | 541,865,490   | 632,414,338   | 707,769,669   | 707,175,950   | 761,439,729    | 829,065,875    | 902,359,971    | 936,124,912   | 807,759,466   | 849,580,580   | 873,121,128   | 958,860,147    | 1,005,167,507  | 987,624,131    | 1,011,895,240  | 13,920,131,681  |
| 19240 | Allstate Ind Co                      | 353,328,049   | 443,627,864   | 573,828,587   | 799,564,338   | 702,961,661   | 571,968,827   | 671,358,409   | 805,807,342    | 852,598,418    | 919,313,358    | 946,811,526   | 1,017,841,166 | 1,023,470,398 | 963,718,508   | 944,419,400    | 1,025,651,212  | 955,003,528    | 142,549,107    | 13,713,821,698  |
| 19232 | Allstate Ins Co                      | 261,982,010   | 303,544,716   | 360,650,187   | 368,548,098   | 337,995,435   | 305,955,040   | 266,259,111   | 246,715,838    | 249,973,946    | 218,253,713    | 182,130,935   | 188,637,999   | 188,738,704   | 162,098,449   | 158,352,845    | 134,024,642    | 128,664,601    | 46,601,402     | 4,109,127,672   |
| 11908 | Mercury Cas Co                       | 168,650,137   | 196,513,203   | 214,213,043   | 209,420,282   | 247,040,378   | 282,469,709   | 274,305,139   | 288,122,062    | 290,351,977    | 277,845,208    | 257,122,329   | 210,052,292   | 201,382,115   | 200,724,065   | 169,012,967    | (1,438,037)    | 0              | 2,080,981      | 3,487,867,850   |
| 22268 | Infinity Ins Co                      | 58,836,380    | 75,463,789    | 124,133,704   | 123,306,677   | 158,828,654   | 202,968,308   | 193,991,301   | 204,401,824    | 241,176,219    | 317,542,888    | 306,409,291   | 287,872,209   | 257,751,829   | 312,398,463   | 389,211,180    | 468,533,952    | 465,637,659    | 507,472,933    | 4,695,937,260   |
| 27804 | Progressive West Ins Co              | 130,367,206   | 136,001,664   | 117,712,952   | 102,706,578   | 112,599,132   | 166,708,394   | 199,355,642   | 219,460,884    | 251,253,681    | 298,183,611    | 231,556,581   | 158,656,202   | 157,146,482   | 192,619,332   | 229,099,724    | 243,437,210    | 244,555,600    | 242,196,383    | 3,433,617,256   |
| 25941 | USAA                                 | 177,528,547   | 218,230,424   | 243,071,283   | 212,919,087   | 231,885,282   | 241,502,836   | 227,271,923   | 246,359,387    | 248,046,054    | 255,135,937    | 222,603,169   | 211,895,870   | 238,615,282   | 245,164,005   | 234,552,953    | 249,782,250    | 263,516,200    | 278,673,941    | 4,246,754,430   |
| 44288 | Progressive Choice Ins Co            | 19,900        | 521,482       | 147,834       | 4,918         | 16,933,965    | 85,635,419    | 137,764,292   | 184,620,839    | 225,944,773    | 304,126,899    | 303,027,925   | 299,177,713   | 296,944,069   | 284,752,112   | 288,566,083    | 12,174,555     | 0              | 0              | 2,440,362,778   |
| 25968 | USAA Cas Ins Co                      | 132,458,399   | 151,608,160   | 186,127,393   | 183,234,964   | 212,247,192   | 194,325,633   | 195,083,750   | 209,099,855    | 240,351,957    | 228,566,067    | 211,249,105   | 225,785,303   | 246,289,344   | 247,315,964   | 248,242,912    | 275,533,513    | 284,375,963    | 326,442,036    | 3,998,337,508   |
| 24740 | Safeco Ins Co Of Amer                | 144,044,362   | 157,479,503   | 177,851,184   | 180,544,855   | 188,985,979   | 184,594,468   | 168,770,910   | 222,009,701    | 202,425,511    | 259,370,797    | 220,192,129   | 190,787,484   | 215,483,652   | 223,474,802   | 224,797,500    | 264,261,279    | 231,485,534    | 270,386,769    | 3,726,946,419   |
| 25089 | Coast Natl Ins Co                    | 110,578,963   | 110,205,405   | 155,812,828   | 163,824,813   | 220,484,566   | 279,176,270   | 256,360,389   | 193,816,643    | 156,483,469    | 135,939,842    | 124,765,139   | 114,408,008   | 206,393,253   | 320,325,755   | 339,622,545    | 213,398,289    | 256,086,321    | 265,324,330    | 3,623,006,829   |
| 35882 | Geico Gen Ins Co                     | 68,743,736    | 99,955,209    | 145,443,064   | 175,125,564   | 192,526,151   | 191,099,592   | 176,627,795   | 175,271,165    | 199,789,522    | 216,115,502    | 244,064,463   | 280,224,095   | 318,350,480   | 344,852,964   | 426,123,265    | 529,392,571    | 627,258,646    | 777,537,012    | 5,188,500,796   |
| 23035 | Liberty Mut Fire Ins Co              | 60,870,910    | 55,544,315    | 65,439,628    | 77,546,667    | 90,699,358    | 100,204,826   | 124,433,846   | 148,232,893    | 156,782,287    | 178,925,638    | 184,939,394   | 176,569,876   | 195,731,895   | 219,720,942   | 248,984,491    | 266,073,294    | 269,844,248    | 251,550,767    | 2,872,095,276   |
| 23809 | Granite State Ins Co                 | (51,824)      | (22,746)      | 4,913,957     | 16,011,722    | 34,340,593    | 50,930,115    | 97,495,802    | 138,081,098    | 150,014,017    | 202,514,306    | 231,878,244   | 72,830,491    | (18,117,450)  | (1,351,253)   | 0              | 0              | 0              | 0              | 979,467,073     |
| 10683 | Wawanesa Gen Ins Co                  | 36,164,866    | 47,430,023    | 51,428,771    | 68,063,068    | 95,826,390    | 119,805,537   | 145,773,002   | 170,880,949    | 178,551,699    | 192,945,927    | 207,543,056   | 216,240,339   | 227,782,371   | 253,426,159   | 267,733,892    | 278,410,302    | 284,979,419    | 328,669,898    | 3,171,655,671   |
|       |                                      |               |               |               |               |               |               |               |                |                |                |               |               |               |               |                |                |                |                |                 |
|       | Sub Total                            | 7,395,341,181 | 7,487,850,865 | 8,412,121,082 | 9,072,976,841 | 9,569,700,624 | 9,972,349,471 | 9,814,695,773 | 10,054,149,500 | 10,290,269,775 | 10,468,327,849 | 9,954,024,998 | 9,083,049,595 | 9,167,246,059 | 9,569,726,939 | 10,211,202,111 | 10,349,520,985 | 10,887,970,937 | 11,176,558,329 | 172,937,082,916 |
|       | % of California Total                | 78.81%        | 77.92%        | 75.82%        | 74.88%        | 75.84%        | 77.29%        | 78.89%        | 79.14%         | 78.58%         | 74.85%         | 72.04%        | 68.39%        | 68.29%        | 69.47%        | 70.52%         | 68.06%         | 67.80%         | 61.85%         | 72.64%          |
|       | Remainder of California              | 1,988,036,206 | 2,122,057,960 | 2,682,735,409 | 3,043,748,033 | 3,048,425,220 | 2,929,464,219 | 2,625,902,744 | 2,650,064,536  | 2,805,734,463  | 3,517,520,743  | 3,862,426,471 | 4,198,183,066 | 4,257,013,135 | 4,206,082,099 | 4,268,175,357  | 4,856,169,416  | 5,170,626,685  | 6,892,817,477  | 65,125,183,241  |

Countrywide Total 89,176742,000 93,532,042,000 103,937,524,000 1103,937,524,000 1103,937,524,000 112,274,64,000 115,223,557,000 111,866,193,000 114,552,061,000 120,347,476,000 125,565,934,000 125,655,18,000 135,464,654,000 135,742,048,000 135,742,048,000 135,742,048,000 135,742,048,000 135,742,048,000 135,742,048,000 135,742,048,000 135,742,048,000 135,742,048,000 135,742,048,000 135,742,048,000 135,742,048,000 135,742,048,000 135,742,048,000 135,742,048,000 135,742,048,000 135,742,048,000 135,742,048,000 135,742,048,000 135,742,048,000 135,742,048,000 135,742,048,000 135,742,048,000 135,742,048,000 135,742,048,000 135,742,048,000 135,742,048,000 135,742,048,000 135,742,048,000 135,742,048,000 135,742,048,000 135,742,048,000 135,742,048,000 135,742,048,000 135,742,048,000 135,742,048,000 135,742,048,000 135,742,048,000 135,742,048,000 135,742,048,000 135,742,048,000 135,742,048,000 135,742,048,000 135,742,048,000 135,742,048,000 135,742,048,000 135,742,048,000 135,742,048,000 135,742,048,000 135,742,048,000 135,742,048,000 135,742,048,000 135,742,048,000 135,742,048,000 135,742,048,000 135,742,048,000 135,742,048,000 135,742,048,000 135,742,048,000 135,742,048,000 135,742,048,000 135,742,048,000 135,742,048,000 135,742,048,000 135,742,048,000 135,742,048,000 135,742,048,000 135,742,048,000 135,742,048,000 135,742,048,000 135,742,048,000 135,742,048,000 135,742,048,000 135,742,048,000 135,742,048,000 135,742,048,000 135,742,048,000 135,742,048,000 135,742,048,000 135,742,048,000 135,742,048,000 135,742,048,000 135,742,048,000 135,742,048,000 135,742,048,000 135,742,048,000 135,742,048,000 135,742,048,000 135,742,048,000 135,742,048,000 135,742,048,000 135,742,048,000 135,742,048,000 135,742,048,000 135,742,048,000 135,742,048,000 135,742,048,000 135,742,048,000 135,742,048,000 135,742,048,000 135,742,048,000 135,742,048,000 135,742,048,000 135,742,048,000 135,742,048,000 135,742,048,000 135,742,048,000 135,742,048,000 135,742,048,000 135,742,048,000 135,742,048,000 135,742,048,000 135,742,048,000 135,742,048,000

California Total

March 15, 2017

18,069,375,807 238,062,266,156

16,058,597,622

15,205,690,401