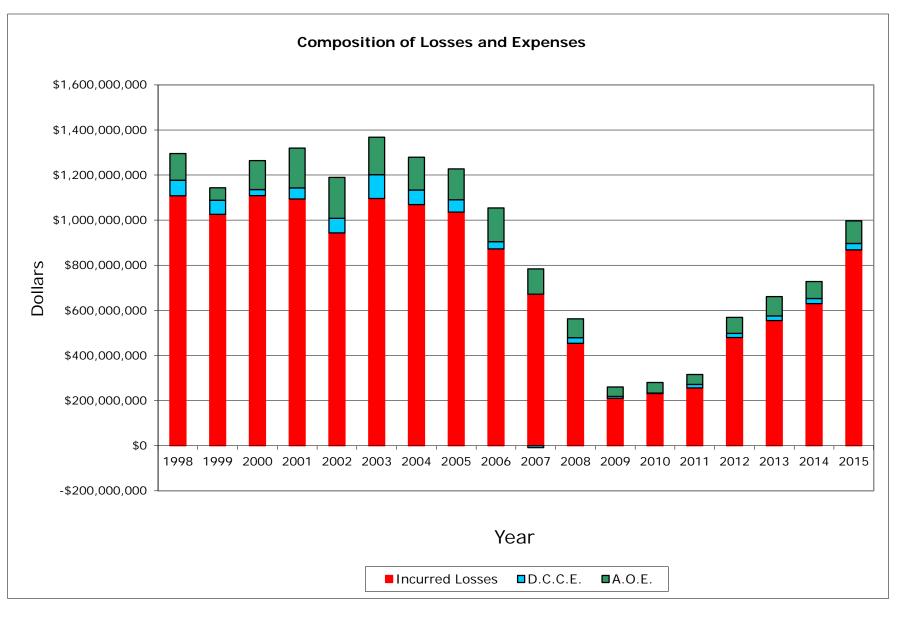

# Combined P. P. Auto. <u>Top 5 Aggregate</u>

# Combined P. P. Auto. Top 5 Aggregate