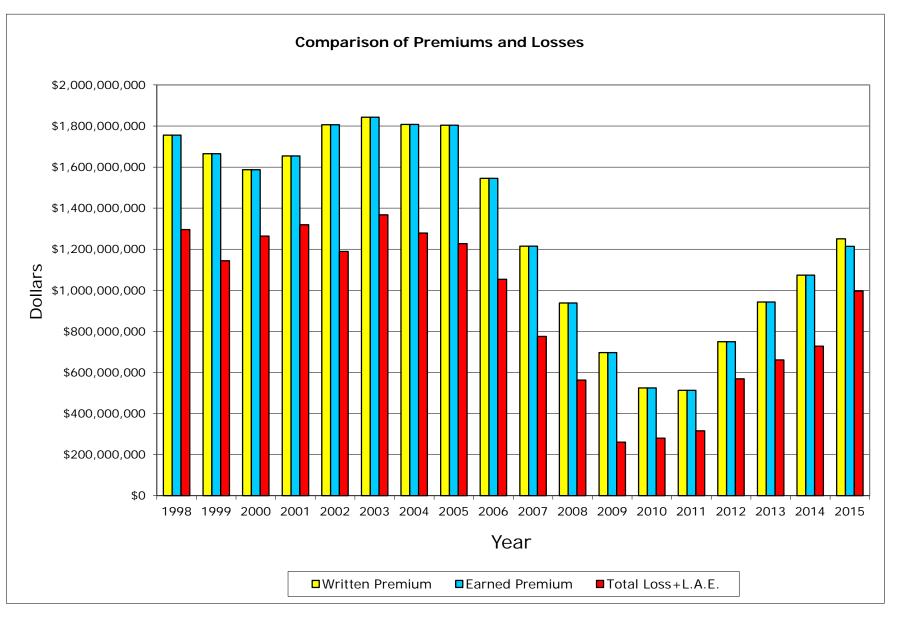

# Combined P. P. Auto. <u>Top 5 Aggregate</u>

# Combined P. P. Auto. Top 5 Aggregate