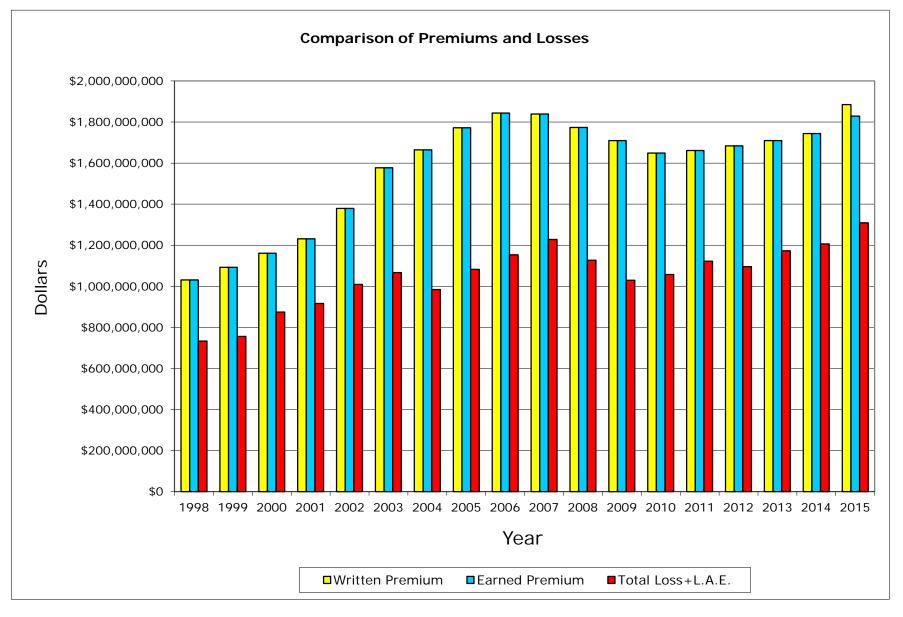

## <u>Combined P. P. Auto.</u> <u>California Statewide Total</u>

Combined P. P. Auto. Selected 20 Aggregate

Combined P. P. Auto. Selected 20 Aggregate

Countrywide Total Written Premium 119,3%,139,000 124,643,676,000 126,011,274,000 132,053,548,000 145,324,640,000 156,956,861,000 160,267,420,000 164,743,060,000 164,152,30,000,00 164,152,061,000 164,152,061,000 164,152,061,000 164,152,061,000 164,152,061,000 164,152,061,000 164,152,061,000 164,152,061,000 164,152,061,000 164,152,061,000 164,152,061,000 164,152,061,000 164,152,061,000 164,152,061,000 164,152,061,000 164,152,061,000 164,152,061,000 164,152,061,000 164,152,061,000 164,152,061,000 164,152,061,000 164,152,061,000 164,152,061,000 164,152,061,000 164,152,061,000 164,152,061,000 164,152,061,000 164,152,061,000 164,152,061,000 164,152,061,000 164,152,061,000 164,152,061,000 164,152,061,000 164,152,061,000 164,152,061,000 164,152,061,000 164,152,061,000 164,152,061,000 164,152,061,000 164,152,061,000 164,152,061,000 164,152,061,000 164,152,061,000 164,152,061,000 164,152,061,000 164,152,061,000 164,152,061,000 164,152,061,000 164,152,061,000 164,152,061,000 164,152,061,000 164,152,061,000 164,152,061,000 164,152,061,000 164,152,061,000 164,152,061,000 164,152,061,000 164,152,061,000 164,152,061,000 164,152,061,000 164,152,061,000 164,152,061,000 164,152,061,000 164,152,061,000 164,152,061,000 164,152,061,000 164,152,061,000 164,152,061,000 164,152,061,000 164,152,061,000 164,152,061,000 164,152,061,000 164,152,061,000 164,152,061,000 164,152,061,000 164,152,061,000 164,152,061,000 164,152,061,000 164,152,061,000 164,152,061,000 164,152,061,000 164,152,061,000 164,152,061,000 164,152,061,000 164,152,061,000 164,152,000 164,152,000 164,152,000 164,152,000 164,152,000 164,152,000 164,152,000 164,152,000 164,152,000 164,152,000 164,152,000 164,152,000 164,152,000 164,152,000 164,152,000 164,152,000 164,152,000 164,152,000 164,152,000 164,152,000 164,152,000 164,152,000 164,152,000 164,152,000 164,152,000 164,152,000 164,152,000 164,152,000 164,152,000 164,152,000 164,152,000 164,152,000 164,152,000 164,152,000 164,152,000 164,152,000 164,152,000 164,152,000 164,152,000 164,152,000 164,152,000 164,152,000 164 11.66% Ratio of CA W.P. / CW W.P. 11.32% 10.66% 10.75% 11.20% 11.44% 11.68% 11.86% 11.77% 12.05% 12.34% 12.01% 11.62% 11.36% 11.20% 11.13% 11.25% 11.44% 11.51%

Note: The Selection is based on the 20 largest insurance writers from the 2005 P & C Market Share Report.

California Department of Insurance / Rate Specialist Bureau

Combined P. P. Auto.

Data Years: 1998 - 2015