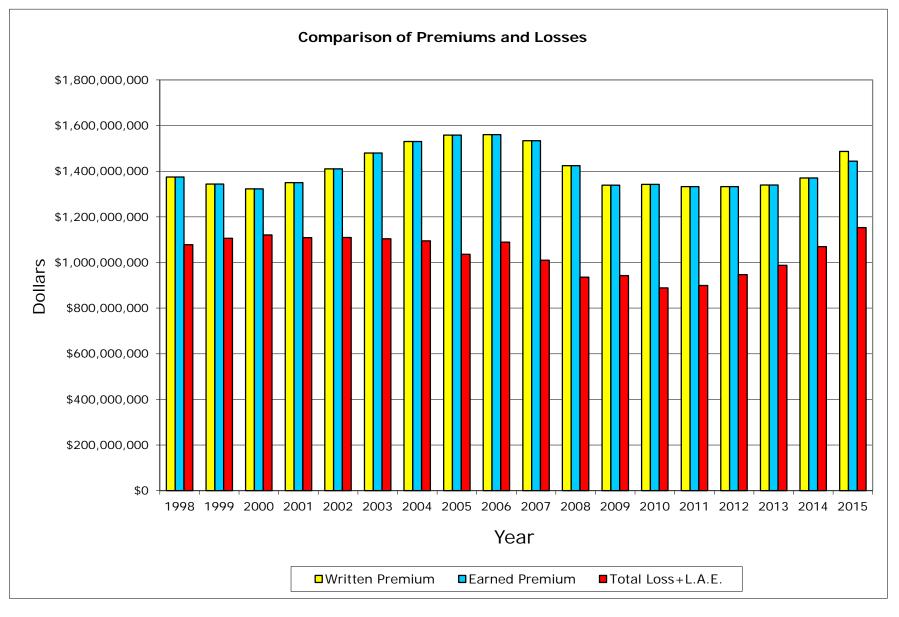

## <u>Combined P. P. Auto.</u> <u>California Statewide Total</u>

California Department of Insurance

## <u>Combined P. P. Auto.</u> <u>California Statewide Total</u>

Combined P. P. Auto. Selected 20 Aggregate

Combined P. P. Auto. Selected 20 Aggregate

Countrywide Total Written Premium 119,3%,139,000 124,643,676,000 126,011,274,000 132,053,548,000 145,324,640,000 156,956,861,000 160,267,420,000 164,743,060,000 164,152,30,000,00 164,152,061,000 164,152,061,000 164,152,061,000 164,152,061,000 164,152,061,000 164,152,061,000 164,152,061,000 164,152,061,000 164,152,061,000 164,152,061,000 164,152,061,000 164,152,061,000 164,152,061,000 164,152,061,000 164,152,061,000 164,152,061,000 164,152,061,000 164,152,061,000 164,152,061,000 164,152,061,000 164,152,061,000 164,152,061,000 164,152,061,000 164,152,061,000 164,152,061,000 164,152,061,000 164,152,061,000 164,152,061,000 164,152,061,000 164,152,061,000 164,152,061,000 164,152,061,000 164,152,061,000 164,152,061,000 164,152,061,000 164,152,061,000 164,152,061,000 164,152,061,000 164,152,061,000 164,152,061,000 164,152,061,000 164,152,061,000 164,152,061,000 164,152,061,000 164,152,061,000 164,152,061,000 164,152,061,000 164,152,061,000 164,152,061,000 164,152,061,000 164,152,061,000 164,152,061,000 164,152,061,000 164,152,061,000 164,152,061,000 164,152,061,000 164,152,061,000 164,152,061,000 164,152,061,000 164,152,061,000 164,152,061,000 164,152,061,000 164,152,061,000 164,152,061,000 164,152,061,000 164,152,061,000 164,152,061,000 164,152,061,000 164,152,061,000 164,152,061,000 164,152,061,000 164,152,061,000 164,152,061,000 164,152,061,000 164,152,061,000 164,152,061,000 164,152,061,000 164,152,061,000 164,152,061,000 164,152,061,000 164,152,061,000 164,152,061,000 164,152,061,000 164,152,061,000 164,152,061,000 164,152,000 164,152,000 164,152,000 164,152,000 164,152,000 164,152,000 164,152,000 164,152,000 164,152,000 164,152,000 164,152,000 164,152,000 164,152,000 164,152,000 164,152,000 164,152,000 164,152,000 164,152,000 164,152,000 164,152,000 164,152,000 164,152,000 164,152,000 164,152,000 164,152,000 164,152,000 164,152,000 164,152,000 164,152,000 164,152,000 164,152,000 164,152,000 164,152,000 164,152,000 164,152,000 164,152,000 164,152,000 164,152,000 164,152,000 164,152,000 164,152,000 164,152,000 164 11.66% Ratio of CA W.P. / CW W.P. 11.32% 10.66% 10.75% 11.20% 11.44% 11.68% 11.86% 11.77% 12.05% 12.34% 12.01% 11.62% 11.36% 11.20% 11.13% 11.25% 11.44% 11.51%

EARNED PREMIUM

| NAIC COMPANY NAME                          | 1998           | 1999           | 2000           | 2001           | 2002           | 2003           | 2004           | 2005           | 2006           | 2007           | 2008           | 2009           | 2010           | 2011           | 2012           | 2013           | 2014           | 2015           | Grand Total     |
|--------------------------------------------|----------------|----------------|----------------|----------------|----------------|----------------|----------------|----------------|----------------|----------------|----------------|----------------|----------------|----------------|----------------|----------------|----------------|----------------|-----------------|
|                                            |                |                |                |                |                |                |                |                |                |                |                |                |                |                |                |                |                |                |                 |
| 25178 State Farm Mut Auto Ins Co           | 2,063,775,249  | 1,891,134,566  | 1,817,637,920  | 1,869,666,396  | 2,166,760,553  | 2,585,875,863  | 2,628,109,946  | 2,477,625,417  | 2,497,676,114  | 2,517,170,378  | 2,513,864,675  | 2,524,561,721  | 2,471,873,470  | 2,576,149,091  | 2,661,712,740  | 2,805,903,823  | 3,054,312,452  | 3,287,702,345  | 44,411,512,719  |
| 15598 Interins Exch Of The Automobile Club | 1,031,228,310  | 1,092,820,766  | 1,161,539,398  | 1,231,191,291  | 1,379,411,561  | 1,577,171,679  | 1,664,532,166  | 1,771,829,021  | 1,843,362,270  | 1,839,096,968  | 1,773,950,668  | 1,709,409,640  | 1,648,988,010  | 1,661,629,269  | 1,683,890,621  | 1,709,494,936  | 1,743,671,131  | 1,828,553,454  | 28,351,771,159  |
| 21652 Farmers Ins Exch                     | 1,755,258,829  | 1,664,954,159  | 1,587,228,255  | 1,654,429,588  | 1,806,579,590  | 1,842,582,041  | 1,807,770,347  | 1,803,728,049  | 1,545,154,656  | 1,215,250,012  | 937,976,135    | 697,187,055    | 524,287,880    | 513,188,541    | 750,173,776    | 942,954,355    | 1,074,097,754  | 1,213,963,874  | 23,336,764,896  |
| 15539 California State Auto Assn Inter Ins | 1,374,543,666  | 1,343,579,025  | 1,322,475,362  | 1,350,304,803  | 1,410,295,153  | 1,480,060,437  | 1,530,187,791  | 1,558,144,429  | 1,560,593,016  | 1,533,495,185  | 1,424,394,363  | 1,339,031,139  | 1,342,281,483  | 1,332,355,494  | 1,332,292,026  | 1,339,315,085  | 1,370,484,843  | 1,444,389,704  | 25,388,223,004  |
| 12963 21st Century Ins Co                  | 837,508,022    | 850,713,681    | 859,508,188    | 876,468,173    | 926,350,066    | 1,142,543,240  | 1,260,590,774  | 1,242,286,755  | 1,152,425,940  | 1,033,228,050  | 926,639,740    | 794,103,127    | 672,310,457    | 613,161,506    | 569,057,198    | 544,188,443    | 525,071,272    | 521,301,238    | 15,347,455,870  |
| 27553 Mercury Ins Co                       | 727,788,466    | 738,083,280    | 741,827,376    | 776,306,990    | 890,737,320    | 1,034,066,711  | 1,137,375,577  | 1,195,431,909  | 1,270,369,344  | 1,351,027,643  | 1,318,374,162  | 1,227,615,080  | 1,203,979,856  | 1,215,819,883  | 1,243,806,630  | 1,336,543,614  | 1,405,680,427  | 1,453,391,899  | 20,268,226,167  |
| 19240 Allstate Ind Co                      | 580,721,188    | 637,738,482    | 726,439,148    | 873,685,978    | 876,271,590    | 862,652,844    | 982,984,014    | 1,147,130,219  | 1,268,463,150  | 1,336,763,652  | 1,288,199,742  | 1,282,956,715  | 1,320,103,967  | 1,274,853,210  | 1,263,747,675  | 1,320,259,937  | 1,320,167,013  | 145,158,972    | 18,508,297,496  |
| 19232 Alistate Ins Co                      | 526,754,537    | 473,088,643    | 456,435,335    | 468,148,410    | 489,294,017    | 506,497,607    | 466,395,370    | 457,001,430    | 440,586,489    | 412,364,540    | 354,278,784    | 301,687,914    | 303,610,944    | 286,260,563    | 263,025,570    | 249,659,868    | 226,677,506    | 46,973,079     | 6,728,740,606   |
| 11908 Mercury Cas Co                       | 243,225,991    | 263,385,831    | 263,008,447    | 262,688,899    | 320,508,923    | 406,340,709    | 438,805,814    | 440,010,563    | 434,565,489    | 411,403,353    | 372,292,748    | 314,771,346    | 286,685,381    | 277,053,223    | 198,038,230    | 962,659        | 0              | 1,554          | 4,933,749,160   |
| 22268 Infinity Ins Co                      | 132,442,219    | 124,362,149    | 161,420,901    | 176,109,112    | 231,699,498    | 309,913,047    | 349,328,780    | 378,086,256    | 412,137,161    | 490,658,526    | 455,436,532    | 442,762,125    | 443,251,980    | 469,776,817    | 519,041,169    | 572,412,156    | 605,595,531    | 660,836,100    | 6,935,270,059   |
| 27804 Progressive West Ins Co              | 203,997,130    | 201,700,315    | 150,712,012    | 151,396,710    | 159,527,095    | 242,650,687    | 311,828,836    | 333,537,869    | 372,961,768    | 387,281,735    | 329,637,244    | 262,792,922    | 238,579,209    | 261,890,773    | 286,600,081    | 290,693,105    | 306,312,138    | 302,943,721    | 4,795,043,350   |
| 25941 USAA                                 | 234,104,105    | 221,107,624    | 227,991,454    | 245,989,807    | 280,414,271    | 301,414,774    | 313,053,474    | 320,285,170    | 327,740,019    | 323,572,189    | 325,408,868    | 323,393,859    | 316,425,875    | 324,818,233    | 334,199,330    | 341,122,109    | 347,607,217    | 356,763,896    | 5,465,412,274   |
| 44288 Progressive Choice Ins Co            | 18,950         | 414,832        | 156,523        | 26,368         | 22,569,338     | 120,393,668    | 210,542,237    | 287,664,262    | 358,488,657    | 401,270,846    | 423,171,518    | 430,495,541    | 451,887,378    | 449,694,332    | 413,433,628    | 17,008,472     | 0              | 0              | 3,587,236,550   |
| 25968 USAA Cas Ins Co                      | 180,423,052    | 180,307,511    | 193,829,528    | 218,476,801    | 246,231,146    | 269,620,078    | 288,289,982    | 305,480,261    | 319,171,164    | 321,126,116    | 329,011,149    | 329,120,794    | 323,678,905    | 337,254,663    | 353,245,742    | 369,637,113    | 387,891,020    | 410,669,047    | 5,363,464,072   |
| 24740 Safeco Ins Co Of Amer                | 205,146,187    | 197,893,219    | 220,768,692    | 233,550,191    | 247,375,883    | 275,440,152    | 293,618,605    | 305,924,539    | 307,818,466    | 323,123,234    | 325,744,496    | 323,787,896    | 311,512,481    | 307,088,692    | 316,230,458    | 335,986,526    | 352,793,861    | 361,830,845    | 5,245,634,423   |
| 25089 Coast Natl Ins Co                    | 162,072,592    | 152,000,843    | 170,600,915    | 207,899,585    | 290,736,368    | 390,050,260    | 404,560,053    | 338,203,892    | 262,860,266    | 225,275,085    | 205,378,713    | 181,869,212    | 265,918,924    | 355,992,022    | 359,050,877    | 301,821,204    | 315,063,848    | 303,183,958    | 4,892,538,617   |
| 35882 Geico Gen Ins Co                     | 88,206,803     | 125,568,712    | 162,619,612    | 204,089,523    | 233,441,631    | 251,539,349    | 251,953,318    | 260,631,037    | 302,506,082    | 332,194,363    | 341,397,996    | 404,239,274    | 459,460,824    | 488,285,754    | 531,395,171    | 652,431,544    | 815,328,906    | 967,352,755    | 6,872,642,654   |
| 23035 Liberty Mut Fire Ins Co              | 83,461,120     | 79,501,165     | 82,541,325     | 91,532,248     | 107,725,037    | 129,532,674    | 176,225,920    | 218,758,807    | 232,836,482    | 253,794,625    | 266,665,533    | 271,005,024    | 278,588,807    | 285,591,114    | 305,044,463    | 329,918,091    | 342,633,804    | 357,477,738    | 3,892,833,977   |
| 23809 Granite State Ins Co                 | 103,774        | 43,388         | 5,424,884      | 18,581,313     | 44,435,600     | 81,872,368     | 136,569,874    | 186,088,352    | 223,564,613    | 292,767,312    | 282,888,078    | 114,159,558    | 2,286,698      | (10,360)       | 0              | 0              | 0              | 0              | 1,388,775,452   |
| 10683 Wawanesa Gen Ins Co                  | 33,991,376     | 44,152,483     | 52,315,091     | 66,753,759     | 92,218,972     | 128,837,469    | 161,108,974    | 178,793,710    | 192,173,972    | 199,939,427    | 209,294,425    | 223,513,958    | 230,517,039    | 259,597,475    | 282,975,114    | 291,328,988    | 307,608,629    | 320,717,866    | 3,275,838,727   |
|                                            |                |                |                |                |                |                |                |                |                |                |                |                |                |                |                |                |                |                |                 |
| Sub Total <sup>(2)</sup>                   | 10,464,771,566 | 10,282,550,674 | 10,364,480,366 | 10,977,295,945 | 12,222,583,612 | 13,939,055,657 | 14,813,831,852 | 15,206,641,947 | 15,325,455,118 | 15,200,803,239 | 14,404,005,569 | 13,498,463,900 | 13,096,229,568 | 13,290,450,295 | 13,666,960,499 | 13,751,642,028 | 14,500,997,352 | 13,983,212,045 | 238,989,431,232 |
| % of California Total                      | 77.93%         | 77.87%         | 76.69%         | 75.98%         | 76.43%         | 77.99%         | 79.11%         | 79.79%         | 78.23%         | 75.16%         | 72.54%         | 70.18%         | 69.40%         | 70.58%         | 71.17%         | 68.26%         | 67.82%         | 61.46%         | 73.23%          |
| Remainder of California                    | 2,963,550,091  | 2,923,031,773  | 3,150,198,497  | 3,469,899,706  | 3,769,842,565  | 3,933,201,951  | 3,912,571,598  | 3,851,511,479  | 4,264,185,239  | 5,024,231,466  | 5,452,407,676  | 5,736,890,822  | 5,773,542,822  | 5,538,752,925  | 5,537,628,911  | 6,394,402,124  | 6,881,004,829  | 8,768,777,213  | 87,345,631,687  |
| California Total Earned Premium            | 13,428,321,657 | 13,205,582,447 | 13,514,678,863 | 14,447,195,651 | 15,992,426,177 | 17,872,257,608 | 18,726,403,450 | 19,058,153,426 | 19,589,640,357 | 20,225,034,705 | 19,856,413,245 | 19,235,354,722 | 18,869,772,390 | 18,829,203,220 | 19,204,589,410 | 20,146,044,152 | 21,382,002,181 | 22,751,989,258 | 326,335,062,919 |

Data Years: 1998 - 2015

INCURRED LOSSES + LOSS ADJUSTMENT EXPENSES

| NAIC  | COMPANY NAME                         | 1998          | 1999          | 2000          | 2001          | 2002          | 2003          | 2004          | 2005           | 2006           | 2007           | 2008          | 2009          | 2010          | 2011          | 2012           | 2013           | 2014           | 2015           | Grand Total     |
|-------|--------------------------------------|---------------|---------------|---------------|---------------|---------------|---------------|---------------|----------------|----------------|----------------|---------------|---------------|---------------|---------------|----------------|----------------|----------------|----------------|-----------------|
|       |                                      |               |               |               |               |               |               |               |                |                |                |               |               |               |               |                |                |                |                |                 |
| 25178 | State Farm Mut Auto Ins Co           | 1,522,537,015 | 1,361,018,289 | 1,430,825,064 | 1,734,933,795 | 2,016,589,201 | 1,862,424,736 | 1,673,469,253 | 1,587,796,862  | 1,744,373,561  | 1,868,394,911  | 1,859,721,847 | 1,858,285,999 | 1,869,305,939 | 1,989,196,281 | 2,103,247,366  | 2,222,875,398  | 2,499,165,052  | 2,879,439,481  | 34,083,600,051  |
| 15598 | Interins Exch Of The Automobile Club | 733,625,514   | 755,666,236   | 874,446,172   | 916,886,348   | 1,009,268,503 | 1,066,560,351 | 984,511,410   | 1,082,317,981  | 1,153,453,239  | 1,228,389,925  | 1,126,945,440 | 1,029,814,788 | 1,057,557,077 | 1,122,248,969 | 1,095,383,345  | 1,172,551,357  | 1,206,651,754  | 1,308,952,552  | 18,925,230,962  |
| 21652 | Farmers Ins Exch                     | 1,295,675,227 | 1,143,677,120 | 1,264,036,412 | 1,319,361,789 | 1,189,370,352 | 1,367,764,447 | 1,278,969,728 | 1,227,081,855  | 1,053,818,813  | 775,615,808    | 562,703,839   | 260,568,941   | 279,981,442   | 315,746,873   | 568,662,233    | 661,306,141    | 728,053,911    | 996,327,978    | 16,288,722,908  |
| 15539 | California State Auto Assn Inter Ins | 1,078,240,424 | 1,105,711,732 | 1,120,756,828 | 1,108,561,227 | 1,109,594,627 | 1,104,103,112 | 1,095,186,022 | 1,035,707,174  | 1,088,950,227  | 1,010,252,233  | 935,963,207   | 942,893,815   | 888,500,332   | 899,208,005   | 946,535,283    | 987,658,566    | 1,069,507,442  | 1,153,273,664  | 18,680,603,920  |
| 12963 | 21st Century Ins Co                  | 639,842,907   | 657,961,255   | 782,986,318   | 770,546,561   | 769,108,866   | 886,382,182   | 940,532,099   | 906,925,418    | 776,864,529    | 678,535,309    | 658,272,468   | 532,747,538   | 466,358,265   | 400,965,417   | 369,793,979    | 340,726,984    | 385,560,929    | 387,183,854    | 11,351,294,877  |
| 27553 | Mercury Ins Co                       | 421,898,453   | 467,713,223   | 518,295,871   | 541,865,490   | 632,414,338   | 707,769,669   | 707,175,950   | 761,439,729    | 829,065,875    | 902,359,971    | 936,124,912   | 807,759,466   | 849,580,580   | 873,121,128   | 958,860,147    | 1,005,167,507  | 987,624,131    | 1,011,895,240  | 13,920,131,681  |
| 19240 | Allstate Ind Co                      | 353,328,049   | 443,627,864   | 573,828,587   | 799,564,338   | 702,961,661   | 571,968,827   | 671,358,409   | 805,807,342    | 852,598,418    | 919,313,358    | 946,811,526   | 1,017,841,166 | 1,023,470,398 | 963,718,508   | 944,419,400    | 1,025,651,212  | 955,003,528    | 142,549,107    | 13,713,821,698  |
| 19232 | Allstate Ins Co                      | 261,982,010   | 303,544,716   | 360,650,187   | 368,548,098   | 337,995,435   | 305,955,040   | 266,259,111   | 246,715,838    | 249,973,946    | 218,253,713    | 182,130,935   | 188,637,999   | 188,738,704   | 162,098,449   | 158,352,845    | 134,024,642    | 128,664,601    | 46,601,402     | 4,109,127,672   |
| 11908 | Mercury Cas Co                       | 168,650,137   | 196,513,203   | 214,213,043   | 209,420,282   | 247,040,378   | 282,469,709   | 274,305,139   | 288,122,062    | 290,351,977    | 277,845,208    | 257,122,329   | 210,052,292   | 201,382,115   | 200,724,065   | 169,012,967    | (1,438,037)    | 0              | 2,080,981      | 3,487,867,850   |
| 22268 | Infinity Ins Co                      | 58,836,380    | 75,463,789    | 124,133,704   | 123,306,677   | 158,828,654   | 202,968,308   | 193,991,301   | 204,401,824    | 241,176,219    | 317,542,888    | 306,409,291   | 287,872,209   | 257,751,829   | 312,398,463   | 389,211,180    | 468,533,952    | 465,637,659    | 507,472,933    | 4,695,937,260   |
| 27804 | Progressive West Ins Co              | 130,367,206   | 136,001,664   | 117,712,952   | 102,706,578   | 112,599,132   | 166,708,394   | 199,355,642   | 219,460,884    | 251,253,681    | 298,183,611    | 231,556,581   | 158,656,202   | 157,146,482   | 192,619,332   | 229,099,724    | 243,437,210    | 244,555,600    | 242,196,383    | 3,433,617,256   |
| 25941 | USAA                                 | 177,528,547   | 218,230,424   | 243,071,283   | 212,919,087   | 231,885,282   | 241,502,836   | 227,271,923   | 246,359,387    | 248,046,054    | 255,135,937    | 222,603,169   | 211,895,870   | 238,615,282   | 245,164,005   | 234,552,953    | 249,782,250    | 263,516,200    | 278,673,941    | 4,246,754,430   |
| 44288 | Progressive Choice Ins Co            | 19,900        | 521,482       | 147,834       | 4,918         | 16,933,965    | 85,635,419    | 137,764,292   | 184,620,839    | 225,944,773    | 304,126,899    | 303,027,925   | 299,177,713   | 296,944,069   | 284,752,112   | 288,566,083    | 12,174,555     | 0              | 0              | 2,440,362,778   |
| 25968 | USAA Cas Ins Co                      | 132,458,399   | 151,608,160   | 186,127,393   | 183,234,964   | 212,247,192   | 194,325,633   | 195,083,750   | 209,099,855    | 240,351,957    | 228,566,067    | 211,249,105   | 225,785,303   | 246,289,344   | 247,315,964   | 248,242,912    | 275,533,513    | 284,375,963    | 326,442,036    | 3,998,337,508   |
| 24740 | Safeco Ins Co Of Amer                | 144,044,362   | 157,479,503   | 177,851,184   | 180,544,855   | 188,985,979   | 184,594,468   | 168,770,910   | 222,009,701    | 202,425,511    | 259,370,797    | 220,192,129   | 190,787,484   | 215,483,652   | 223,474,802   | 224,797,500    | 264,261,279    | 231,485,534    | 270,386,769    | 3,726,946,419   |
| 25089 | Coast Natl Ins Co                    | 110,578,963   | 110,205,405   | 155,812,828   | 163,824,813   | 220,484,566   | 279,176,270   | 256,360,389   | 193,816,643    | 156,483,469    | 135,939,842    | 124,765,139   | 114,408,008   | 206,393,253   | 320,325,755   | 339,622,545    | 213,398,289    | 256,086,321    | 265,324,330    | 3,623,006,829   |
| 35882 | Geico Gen Ins Co                     | 68,743,736    | 99,955,209    | 145,443,064   | 175,125,564   | 192,526,151   | 191,099,592   | 176,627,795   | 175,271,165    | 199,789,522    | 216,115,502    | 244,064,463   | 280,224,095   | 318,350,480   | 344,852,964   | 426,123,265    | 529,392,571    | 627,258,646    | 777,537,012    | 5,188,500,796   |
| 23035 | Liberty Mut Fire Ins Co              | 60,870,910    | 55,544,315    | 65,439,628    | 77,546,667    | 90,699,358    | 100,204,826   | 124,433,846   | 148,232,893    | 156,782,287    | 178,925,638    | 184,939,394   | 176,569,876   | 195,731,895   | 219,720,942   | 248,984,491    | 266,073,294    | 269,844,248    | 251,550,767    | 2,872,095,276   |
| 23809 | Granite State Ins Co                 | (51,824)      | (22,746)      | 4,913,957     | 16,011,722    | 34,340,593    | 50,930,115    | 97,495,802    | 138,081,098    | 150,014,017    | 202,514,306    | 231,878,244   | 72,830,491    | (18,117,450)  | (1,351,253)   | 0              | 0              | 0              | 0              | 979,467,073     |
| 10683 | Wawanesa Gen Ins Co                  | 36,164,866    | 47,430,023    | 51,428,771    | 68,063,068    | 95,826,390    | 119,805,537   | 145,773,002   | 170,880,949    | 178,551,699    | 192,945,927    | 207,543,056   | 216,240,339   | 227,782,371   | 253,426,159   | 267,733,892    | 278,410,302    | 284,979,419    | 328,669,898    | 3,171,655,671   |
|       |                                      |               |               |               |               |               |               |               |                |                |                |               |               |               |               |                |                |                |                |                 |
|       | Sub Total                            | 7,395,341,181 | 7,487,850,865 | 8,412,121,082 | 9,072,976,841 | 9,569,700,624 | 9,972,349,471 | 9,814,695,773 | 10,054,149,500 | 10,290,269,775 | 10,468,327,849 | 9,954,024,998 | 9,083,049,595 | 9,167,246,059 | 9,569,726,939 | 10,211,202,111 | 10,349,520,985 | 10,887,970,937 | 11,176,558,329 | 172,937,082,916 |
|       | % of California Total                | 78.81%        | 77.92%        | 75.82%        | 74.88%        | 75.84%        | 77.29%        | 78.89%        | 79.14%         | 78.58%         | 74.85%         | 72.04%        | 68.39%        | 68.29%        | 69.47%        | 70.52%         | 68.06%         | 67.80%         | 61.85%         | 72.64%          |
|       | Remainder of California              | 1,988,036,206 | 2,122,057,960 | 2,682,735,409 | 3,043,748,033 | 3,048,425,220 | 2,929,464,219 | 2,625,902,744 | 2,650,064,536  | 2,805,734,463  | 3,517,520,743  | 3,862,426,471 | 4,198,183,066 | 4,257,013,135 | 4,206,082,099 | 4,268,175,357  | 4,856,169,416  | 5,170,626,685  | 6,892,817,477  | 65,125,183,241  |