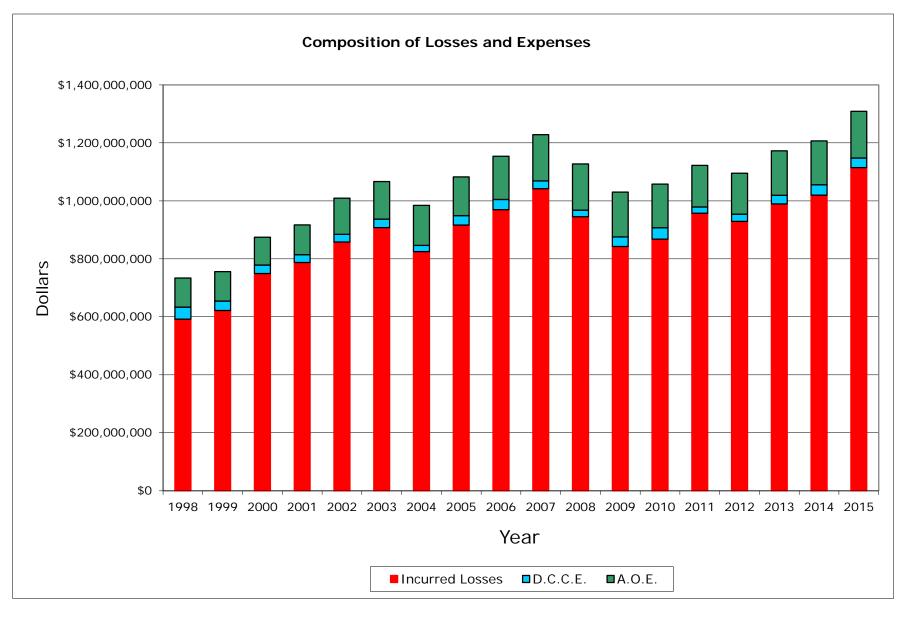

Data Years: 1998 - 2015

INCURRED LOSSES + LOSS ADJUSTMENT EXPENSES

| NAIC  | COMPANY NAME                         | 1998          | 1999          | 2000          | 2001          | 2002          | 2003          | 2004          | 2005           | 2006           | 2007           | 2008          | 2009          | 2010          | 2011          | 2012           | 2013           | 2014           | 2015           | Grand Total     |
|-------|--------------------------------------|---------------|---------------|---------------|---------------|---------------|---------------|---------------|----------------|----------------|----------------|---------------|---------------|---------------|---------------|----------------|----------------|----------------|----------------|-----------------|
|       |                                      |               |               |               |               |               |               |               |                |                |                |               |               |               |               |                |                |                |                |                 |
| 25178 | State Farm Mut Auto Ins Co           | 1,522,537,015 | 1,361,018,289 | 1,430,825,064 | 1,734,933,795 | 2,016,589,201 | 1,862,424,736 | 1,673,469,253 | 1,587,796,862  | 1,744,373,561  | 1,868,394,911  | 1,859,721,847 | 1,858,285,999 | 1,869,305,939 | 1,989,196,281 | 2,103,247,366  | 2,222,875,398  | 2,499,165,052  | 2,879,439,481  | 34,083,600,051  |
| 15598 | Interins Exch Of The Automobile Club | 733,625,514   | 755,666,236   | 874,446,172   | 916,886,348   | 1,009,268,503 | 1,066,560,351 | 984,511,410   | 1,082,317,981  | 1,153,453,239  | 1,228,389,925  | 1,126,945,440 | 1,029,814,788 | 1,057,557,077 | 1,122,248,969 | 1,095,383,345  | 1,172,551,357  | 1,206,651,754  | 1,308,952,552  | 18,925,230,962  |
| 21652 | Farmers Ins Exch                     | 1,295,675,227 | 1,143,677,120 | 1,264,036,412 | 1,319,361,789 | 1,189,370,352 | 1,367,764,447 | 1,278,969,728 | 1,227,081,855  | 1,053,818,813  | 775,615,808    | 562,703,839   | 260,568,941   | 279,981,442   | 315,746,873   | 568,662,233    | 661,306,141    | 728,053,911    | 996,327,978    | 16,288,722,908  |
| 15539 | California State Auto Assn Inter Ins | 1,078,240,424 | 1,105,711,732 | 1,120,756,828 | 1,108,561,227 | 1,109,594,627 | 1,104,103,112 | 1,095,186,022 | 1,035,707,174  | 1,088,950,227  | 1,010,252,233  | 935,963,207   | 942,893,815   | 888,500,332   | 899,208,005   | 946,535,283    | 987,658,566    | 1,069,507,442  | 1,153,273,664  | 18,680,603,920  |
| 12963 | 21st Century Ins Co                  | 639,842,907   | 657,961,255   | 782,986,318   | 770,546,561   | 769,108,866   | 886,382,182   | 940,532,099   | 906,925,418    | 776,864,529    | 678,535,309    | 658,272,468   | 532,747,538   | 466,358,265   | 400,965,417   | 369,793,979    | 340,726,984    | 385,560,929    | 387,183,854    | 11,351,294,877  |
| 27553 | Mercury Ins Co                       | 421,898,453   | 467,713,223   | 518,295,871   | 541,865,490   | 632,414,338   | 707,769,669   | 707,175,950   | 761,439,729    | 829,065,875    | 902,359,971    | 936,124,912   | 807,759,466   | 849,580,580   | 873,121,128   | 958,860,147    | 1,005,167,507  | 987,624,131    | 1,011,895,240  | 13,920,131,681  |
| 19240 | Allstate Ind Co                      | 353,328,049   | 443,627,864   | 573,828,587   | 799,564,338   | 702,961,661   | 571,968,827   | 671,358,409   | 805,807,342    | 852,598,418    | 919,313,358    | 946,811,526   | 1,017,841,166 | 1,023,470,398 | 963,718,508   | 944,419,400    | 1,025,651,212  | 955,003,528    | 142,549,107    | 13,713,821,698  |
| 19232 | Allstate Ins Co                      | 261,982,010   | 303,544,716   | 360,650,187   | 368,548,098   | 337,995,435   | 305,955,040   | 266,259,111   | 246,715,838    | 249,973,946    | 218,253,713    | 182,130,935   | 188,637,999   | 188,738,704   | 162,098,449   | 158,352,845    | 134,024,642    | 128,664,601    | 46,601,402     | 4,109,127,672   |
| 11908 | Mercury Cas Co                       | 168,650,137   | 196,513,203   | 214,213,043   | 209,420,282   | 247,040,378   | 282,469,709   | 274,305,139   | 288,122,062    | 290,351,977    | 277,845,208    | 257,122,329   | 210,052,292   | 201,382,115   | 200,724,065   | 169,012,967    | (1,438,037)    | 0              | 2,080,981      | 3,487,867,850   |
| 22268 | Infinity Ins Co                      | 58,836,380    | 75,463,789    | 124,133,704   | 123,306,677   | 158,828,654   | 202,968,308   | 193,991,301   | 204,401,824    | 241,176,219    | 317,542,888    | 306,409,291   | 287,872,209   | 257,751,829   | 312,398,463   | 389,211,180    | 468,533,952    | 465,637,659    | 507,472,933    | 4,695,937,260   |
| 27804 | Progressive West Ins Co              | 130,367,206   | 136,001,664   | 117,712,952   | 102,706,578   | 112,599,132   | 166,708,394   | 199,355,642   | 219,460,884    | 251,253,681    | 298,183,611    | 231,556,581   | 158,656,202   | 157,146,482   | 192,619,332   | 229,099,724    | 243,437,210    | 244,555,600    | 242,196,383    | 3,433,617,256   |
| 25941 | USAA                                 | 177,528,547   | 218,230,424   | 243,071,283   | 212,919,087   | 231,885,282   | 241,502,836   | 227,271,923   | 246,359,387    | 248,046,054    | 255,135,937    | 222,603,169   | 211,895,870   | 238,615,282   | 245,164,005   | 234,552,953    | 249,782,250    | 263,516,200    | 278,673,941    | 4,246,754,430   |
| 44288 | Progressive Choice Ins Co            | 19,900        | 521,482       | 147,834       | 4,918         | 16,933,965    | 85,635,419    | 137,764,292   | 184,620,839    | 225,944,773    | 304,126,899    | 303,027,925   | 299,177,713   | 296,944,069   | 284,752,112   | 288,566,083    | 12,174,555     | 0              | 0              | 2,440,362,778   |
| 25968 | USAA Cas Ins Co                      | 132,458,399   | 151,608,160   | 186,127,393   | 183,234,964   | 212,247,192   | 194,325,633   | 195,083,750   | 209,099,855    | 240,351,957    | 228,566,067    | 211,249,105   | 225,785,303   | 246,289,344   | 247,315,964   | 248,242,912    | 275,533,513    | 284,375,963    | 326,442,036    | 3,998,337,508   |
| 24740 | Safeco Ins Co Of Amer                | 144,044,362   | 157,479,503   | 177,851,184   | 180,544,855   | 188,985,979   | 184,594,468   | 168,770,910   | 222,009,701    | 202,425,511    | 259,370,797    | 220,192,129   | 190,787,484   | 215,483,652   | 223,474,802   | 224,797,500    | 264,261,279    | 231,485,534    | 270,386,769    | 3,726,946,419   |
| 25089 | Coast Natl Ins Co                    | 110,578,963   | 110,205,405   | 155,812,828   | 163,824,813   | 220,484,566   | 279,176,270   | 256,360,389   | 193,816,643    | 156,483,469    | 135,939,842    | 124,765,139   | 114,408,008   | 206,393,253   | 320,325,755   | 339,622,545    | 213,398,289    | 256,086,321    | 265,324,330    | 3,623,006,829   |
| 35882 | Geico Gen Ins Co                     | 68,743,736    | 99,955,209    | 145,443,064   | 175,125,564   | 192,526,151   | 191,099,592   | 176,627,795   | 175,271,165    | 199,789,522    | 216,115,502    | 244,064,463   | 280,224,095   | 318,350,480   | 344,852,964   | 426,123,265    | 529,392,571    | 627,258,646    | 777,537,012    | 5,188,500,796   |
| 23035 | Liberty Mut Fire Ins Co              | 60,870,910    | 55,544,315    | 65,439,628    | 77,546,667    | 90,699,358    | 100,204,826   | 124,433,846   | 148,232,893    | 156,782,287    | 178,925,638    | 184,939,394   | 176,569,876   | 195,731,895   | 219,720,942   | 248,984,491    | 266,073,294    | 269,844,248    | 251,550,767    | 2,872,095,276   |
| 23809 | Granite State Ins Co                 | (51,824)      | (22,746)      | 4,913,957     | 16,011,722    | 34,340,593    | 50,930,115    | 97,495,802    | 138,081,098    | 150,014,017    | 202,514,306    | 231,878,244   | 72,830,491    | (18,117,450)  | (1,351,253)   | 0              | 0              | 0              | 0              | 979,467,073     |
| 10683 | Wawanesa Gen Ins Co                  | 36,164,866    | 47,430,023    | 51,428,771    | 68,063,068    | 95,826,390    | 119,805,537   | 145,773,002   | 170,880,949    | 178,551,699    | 192,945,927    | 207,543,056   | 216,240,339   | 227,782,371   | 253,426,159   | 267,733,892    | 278,410,302    | 284,979,419    | 328,669,898    | 3,171,655,671   |
|       |                                      |               |               |               |               |               |               |               |                |                |                |               |               |               |               |                |                |                |                |                 |
|       | Sub Total                            | 7,395,341,181 | 7,487,850,865 | 8,412,121,082 | 9,072,976,841 | 9,569,700,624 | 9,972,349,471 | 9,814,695,773 | 10,054,149,500 | 10,290,269,775 | 10,468,327,849 | 9,954,024,998 | 9,083,049,595 | 9,167,246,059 | 9,569,726,939 | 10,211,202,111 | 10,349,520,985 | 10,887,970,937 | 11,176,558,329 | 172,937,082,916 |
|       | % of California Total                | 78.81%        | 77.92%        | 75.82%        | 74.88%        | 75.84%        | 77.29%        | 78.89%        | 79.14%         | 78.58%         | 74.85%         | 72.04%        | 68.39%        | 68.29%        | 69.47%        | 70.52%         | 68.06%         | 67.80%         | 61.85%         | 72.64%          |
|       | Remainder of California              | 1,988,036,206 | 2,122,057,960 | 2,682,735,409 | 3,043,748,033 | 3,048,425,220 | 2,929,464,219 | 2,625,902,744 | 2,650,064,536  | 2,805,734,463  | 3,517,520,743  | 3,862,426,471 | 4,198,183,066 | 4,257,013,135 | 4,206,082,099 | 4,268,175,357  | 4,856,169,416  | 5,170,626,685  | 6,892,817,477  | 65,125,183,241  |

Countrywide Total 89,176742,000 93,532,042,000 103,937,524,000 1103,937,524,000 1103,937,524,000 112,274,64,000 115,223,557,000 111,866,193,000 114,552,061,000 120,347,476,000 125,565,934,000 125,655,18,000 135,464,654,000 135,742,048,000 135,742,048,000 135,742,048,000 135,742,048,000 135,742,048,000 135,742,048,000 135,742,048,000 135,742,048,000 135,742,048,000 135,742,048,000 135,742,048,000 135,742,048,000 135,742,048,000 135,742,048,000 135,742,048,000 135,742,048,000 135,742,048,000 135,742,048,000 135,742,048,000 135,742,048,000 135,742,048,000 135,742,048,000 135,742,048,000 135,742,048,000 135,742,048,000 135,742,048,000 135,742,048,000 135,742,048,000 135,742,048,000 135,742,048,000 135,742,048,000 135,742,048,000 135,742,048,000 135,742,048,000 135,742,048,000 135,742,048,000 135,742,048,000 135,742,048,000 135,742,048,000 135,742,048,000 135,742,048,000 135,742,048,000 135,742,048,000 135,742,048,000 135,742,048,000 135,742,048,000 135,742,048,000 135,742,048,000 135,742,048,000 135,742,048,000 135,742,048,000 135,742,048,000 135,742,048,000 135,742,048,000 135,742,048,000 135,742,048,000 135,742,048,000 135,742,048,000 135,742,048,000 135,742,048,000 135,742,048,000 135,742,048,000 135,742,048,000 135,742,048,000 135,742,048,000 135,742,048,000 135,742,048,000 135,742,048,000 135,742,048,000 135,742,048,000 135,742,048,000 135,742,048,000 135,742,048,000 135,742,048,000 135,742,048,000 135,742,048,000 135,742,048,000 135,742,048,000 135,742,048,000 135,742,048,000 135,742,048,000 135,742,048,000 135,742,048,000 135,742,048,000 135,742,048,000 135,742,048,000 135,742,048,000 135,742,048,000 135,742,048,000 135,742,048,000 135,742,048,000 135,742,048,000 135,742,048,000 135,742,048,000 135,742,048,000 135,742,048,000 135,742,048,000 135,742,048,000 135,742,048,000 135,742,048,000 135,742,048,000 135,742,048,000 135,742,048,000 135,742,048,000 135,742,048,000 135,742,048,000 135,742,048,000 135,742,048,000 135,742,048,000 135,742,048,000 135,742,048,000 135,742,048,000 135,742,048,000 135,742,048,000

13,985,848,593 13,816,451,469 13,281,232,661

13,424,259,194

13,775,809,038

14,479,377,468

12,704,214,036 13,096,004,238

Note: The Selection is based on the 20 largest insurance writers from the 2005 P & C Market Share Report.

9,383,377,387

9,609,908,825

11.094.856.491

12,116,724,874

12,618,125,844

12,901,813,690

12,440,598,517

California Department of Insurance / Rate Specialist Bureau

California Total

March 15, 2017

18,069,375,807 238,062,266,156

16,058,597,622

15,205,690,401