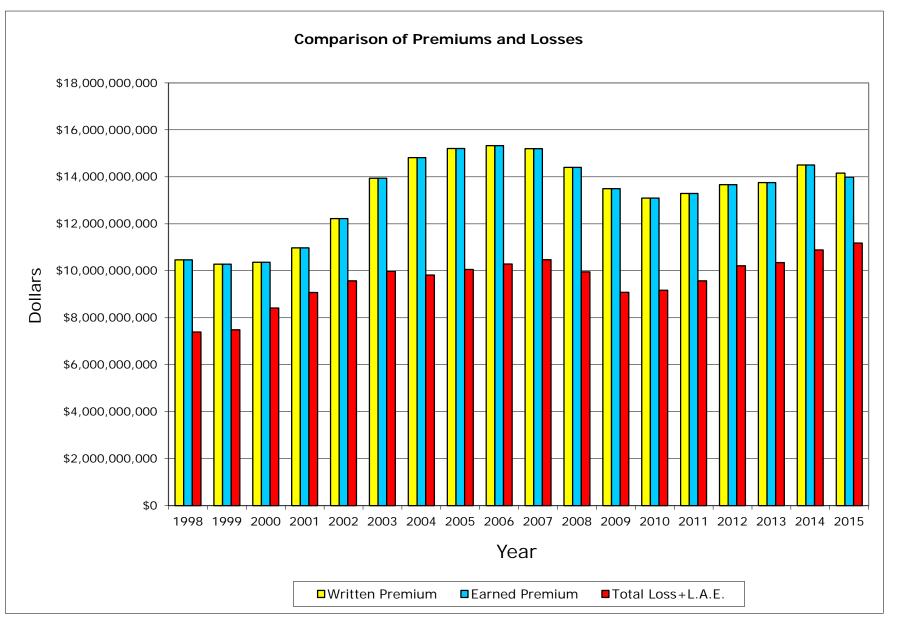

# Combined P. P. Auto. <u>Top 5 Aggregate</u>

# Combined P. P. Auto. Top 5 Aggregate