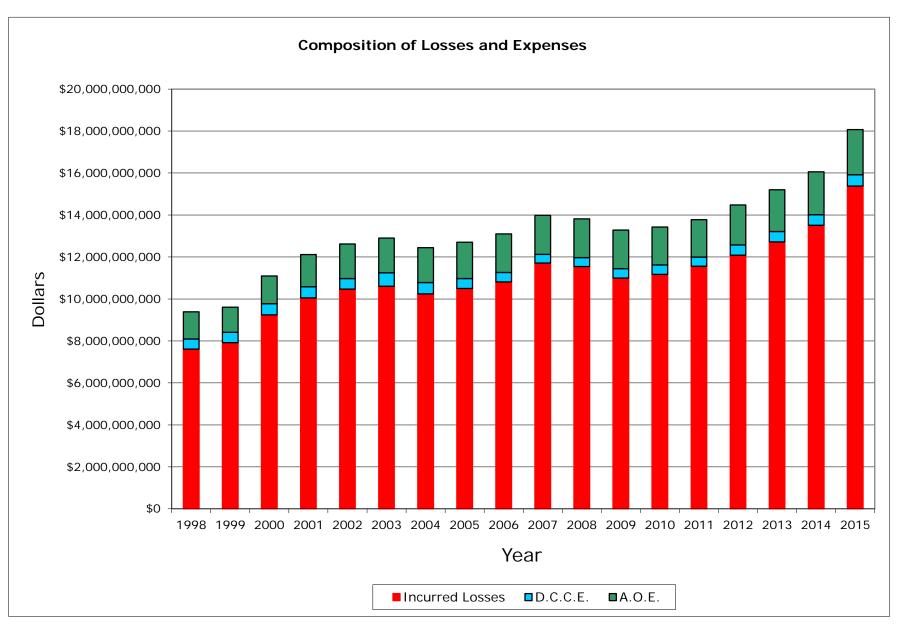

Data Years: 1998 - 2015

INCURRED LOSSES + LOSS ADJUSTMENT EXPENSES

| NAIC  | COMPANY NAME                         | 1998          | 1999          | 2000          | 2001          | 2002          | 2003          | 2004          | 2005           | 2006           | 2007           | 2008          | 2009          | 2010          | 2011          | 2012           | 2013           | 2014           | 2015           | Grand Total     |
|-------|--------------------------------------|---------------|---------------|---------------|---------------|---------------|---------------|---------------|----------------|----------------|----------------|---------------|---------------|---------------|---------------|----------------|----------------|----------------|----------------|-----------------|
|       |                                      |               |               |               |               |               |               |               |                |                |                |               |               |               |               |                |                |                |                |                 |
| 25178 | State Farm Mut Auto Ins Co           | 1,522,537,015 | 1,361,018,289 | 1,430,825,064 | 1,734,933,795 | 2,016,589,201 | 1,862,424,736 | 1,673,469,253 | 1,587,796,862  | 1,744,373,561  | 1,868,394,911  | 1,859,721,847 | 1,858,285,999 | 1,869,305,939 | 1,989,196,281 | 2,103,247,366  | 2,222,875,398  | 2,499,165,052  | 2,879,439,481  | 34,083,600,051  |
| 15598 | Interins Exch Of The Automobile Club | 733,625,514   | 755,666,236   | 874,446,172   | 916,886,348   | 1,009,268,503 | 1,066,560,351 | 984,511,410   | 1,082,317,981  | 1,153,453,239  | 1,228,389,925  | 1,126,945,440 | 1,029,814,788 | 1,057,557,077 | 1,122,248,969 | 1,095,383,345  | 1,172,551,357  | 1,206,651,754  | 1,308,952,552  | 18,925,230,962  |
| 21652 | Farmers Ins Exch                     | 1,295,675,227 | 1,143,677,120 | 1,264,036,412 | 1,319,361,789 | 1,189,370,352 | 1,367,764,447 | 1,278,969,728 | 1,227,081,855  | 1,053,818,813  | 775,615,808    | 562,703,839   | 260,568,941   | 279,981,442   | 315,746,873   | 568,662,233    | 661,306,141    | 728,053,911    | 996,327,978    | 16,288,722,908  |
| 15539 | California State Auto Assn Inter Ins | 1,078,240,424 | 1,105,711,732 | 1,120,756,828 | 1,108,561,227 | 1,109,594,627 | 1,104,103,112 | 1,095,186,022 | 1,035,707,174  | 1,088,950,227  | 1,010,252,233  | 935,963,207   | 942,893,815   | 888,500,332   | 899,208,005   | 946,535,283    | 987,658,566    | 1,069,507,442  | 1,153,273,664  | 18,680,603,920  |
| 12963 | 21st Century Ins Co                  | 639,842,907   | 657,961,255   | 782,986,318   | 770,546,561   | 769,108,866   | 886,382,182   | 940,532,099   | 906,925,418    | 776,864,529    | 678,535,309    | 658,272,468   | 532,747,538   | 466,358,265   | 400,965,417   | 369,793,979    | 340,726,984    | 385,560,929    | 387,183,854    | 11,351,294,877  |
| 27553 | Mercury Ins Co                       | 421,898,453   | 467,713,223   | 518,295,871   | 541,865,490   | 632,414,338   | 707,769,669   | 707,175,950   | 761,439,729    | 829,065,875    | 902,359,971    | 936,124,912   | 807,759,466   | 849,580,580   | 873,121,128   | 958,860,147    | 1,005,167,507  | 987,624,131    | 1,011,895,240  | 13,920,131,681  |
| 19240 | Allstate Ind Co                      | 353,328,049   | 443,627,864   | 573,828,587   | 799,564,338   | 702,961,661   | 571,968,827   | 671,358,409   | 805,807,342    | 852,598,418    | 919,313,358    | 946,811,526   | 1,017,841,166 | 1,023,470,398 | 963,718,508   | 944,419,400    | 1,025,651,212  | 955,003,528    | 142,549,107    | 13,713,821,698  |
| 19232 | Allstate Ins Co                      | 261,982,010   | 303,544,716   | 360,650,187   | 368,548,098   | 337,995,435   | 305,955,040   | 266,259,111   | 246,715,838    | 249,973,946    | 218,253,713    | 182,130,935   | 188,637,999   | 188,738,704   | 162,098,449   | 158,352,845    | 134,024,642    | 128,664,601    | 46,601,402     | 4,109,127,672   |
| 11908 | Mercury Cas Co                       | 168,650,137   | 196,513,203   | 214,213,043   | 209,420,282   | 247,040,378   | 282,469,709   | 274,305,139   | 288,122,062    | 290,351,977    | 277,845,208    | 257,122,329   | 210,052,292   | 201,382,115   | 200,724,065   | 169,012,967    | (1,438,037)    | 0              | 2,080,981      | 3,487,867,850   |
| 22268 | Infinity Ins Co                      | 58,836,380    | 75,463,789    | 124,133,704   | 123,306,677   | 158,828,654   | 202,968,308   | 193,991,301   | 204,401,824    | 241,176,219    | 317,542,888    | 306,409,291   | 287,872,209   | 257,751,829   | 312,398,463   | 389,211,180    | 468,533,952    | 465,637,659    | 507,472,933    | 4,695,937,260   |
| 27804 | Progressive West Ins Co              | 130,367,206   | 136,001,664   | 117,712,952   | 102,706,578   | 112,599,132   | 166,708,394   | 199,355,642   | 219,460,884    | 251,253,681    | 298,183,611    | 231,556,581   | 158,656,202   | 157,146,482   | 192,619,332   | 229,099,724    | 243,437,210    | 244,555,600    | 242,196,383    | 3,433,617,256   |
| 25941 | USAA                                 | 177,528,547   | 218,230,424   | 243,071,283   | 212,919,087   | 231,885,282   | 241,502,836   | 227,271,923   | 246,359,387    | 248,046,054    | 255,135,937    | 222,603,169   | 211,895,870   | 238,615,282   | 245,164,005   | 234,552,953    | 249,782,250    | 263,516,200    | 278,673,941    | 4,246,754,430   |
| 44288 | Progressive Choice Ins Co            | 19,900        | 521,482       | 147,834       | 4,918         | 16,933,965    | 85,635,419    | 137,764,292   | 184,620,839    | 225,944,773    | 304,126,899    | 303,027,925   | 299,177,713   | 296,944,069   | 284,752,112   | 288,566,083    | 12,174,555     | 0              | 0              | 2,440,362,778   |
| 25968 | USAA Cas Ins Co                      | 132,458,399   | 151,608,160   | 186,127,393   | 183,234,964   | 212,247,192   | 194,325,633   | 195,083,750   | 209,099,855    | 240,351,957    | 228,566,067    | 211,249,105   | 225,785,303   | 246,289,344   | 247,315,964   | 248,242,912    | 275,533,513    | 284,375,963    | 326,442,036    | 3,998,337,508   |
| 24740 | Safeco Ins Co Of Amer                | 144,044,362   | 157,479,503   | 177,851,184   | 180,544,855   | 188,985,979   | 184,594,468   | 168,770,910   | 222,009,701    | 202,425,511    | 259,370,797    | 220,192,129   | 190,787,484   | 215,483,652   | 223,474,802   | 224,797,500    | 264,261,279    | 231,485,534    | 270,386,769    | 3,726,946,419   |
| 25089 | Coast Natl Ins Co                    | 110,578,963   | 110,205,405   | 155,812,828   | 163,824,813   | 220,484,566   | 279,176,270   | 256,360,389   | 193,816,643    | 156,483,469    | 135,939,842    | 124,765,139   | 114,408,008   | 206,393,253   | 320,325,755   | 339,622,545    | 213,398,289    | 256,086,321    | 265,324,330    | 3,623,006,829   |
| 35882 | Geico Gen Ins Co                     | 68,743,736    | 99,955,209    | 145,443,064   | 175,125,564   | 192,526,151   | 191,099,592   | 176,627,795   | 175,271,165    | 199,789,522    | 216,115,502    | 244,064,463   | 280,224,095   | 318,350,480   | 344,852,964   | 426,123,265    | 529,392,571    | 627,258,646    | 777,537,012    | 5,188,500,796   |
| 23035 | Liberty Mut Fire Ins Co              | 60,870,910    | 55,544,315    | 65,439,628    | 77,546,667    | 90,699,358    | 100,204,826   | 124,433,846   | 148,232,893    | 156,782,287    | 178,925,638    | 184,939,394   | 176,569,876   | 195,731,895   | 219,720,942   | 248,984,491    | 266,073,294    | 269,844,248    | 251,550,767    | 2,872,095,276   |
| 23809 | Granite State Ins Co                 | (51,824)      | (22,746)      | 4,913,957     | 16,011,722    | 34,340,593    | 50,930,115    | 97,495,802    | 138,081,098    | 150,014,017    | 202,514,306    | 231,878,244   | 72,830,491    | (18,117,450)  | (1,351,253)   | 0              | 0              | 0              | 0              | 979,467,073     |
| 10683 | Wawanesa Gen Ins Co                  | 36,164,866    | 47,430,023    | 51,428,771    | 68,063,068    | 95,826,390    | 119,805,537   | 145,773,002   | 170,880,949    | 178,551,699    | 192,945,927    | 207,543,056   | 216,240,339   | 227,782,371   | 253,426,159   | 267,733,892    | 278,410,302    | 284,979,419    | 328,669,898    | 3,171,655,671   |
|       |                                      |               |               |               |               |               |               |               |                |                |                |               |               |               |               |                |                |                |                |                 |
|       | Sub Total                            | 7,395,341,181 | 7,487,850,865 | 8,412,121,082 | 9,072,976,841 | 9,569,700,624 | 9,972,349,471 | 9,814,695,773 | 10,054,149,500 | 10,290,269,775 | 10,468,327,849 | 9,954,024,998 | 9,083,049,595 | 9,167,246,059 | 9,569,726,939 | 10,211,202,111 | 10,349,520,985 | 10,887,970,937 | 11,176,558,329 | 172,937,082,916 |
|       | % of California Total                | 78.81%        | 77.92%        | 75.82%        | 74.88%        | 75.84%        | 77.29%        | 78.89%        | 79.14%         | 78.58%         | 74.85%         | 72.04%        | 68.39%        | 68.29%        | 69.47%        | 70.52%         | 68.06%         | 67.80%         | 61.85%         | 72.64%          |
|       | Remainder of California              | 1,988,036,206 | 2,122,057,960 | 2,682,735,409 | 3,043,748,033 | 3,048,425,220 | 2,929,464,219 | 2,625,902,744 | 2,650,064,536  | 2,805,734,463  | 3,517,520,743  | 3,862,426,471 | 4,198,183,066 | 4,257,013,135 | 4,206,082,099 | 4,268,175,357  | 4,856,169,416  | 5,170,626,685  | 6,892,817,477  | 65,125,183,241  |

Countrywide Total 89,176742,000 93,532,042,000 103,937,524,000 1103,937,524,000 1103,937,524,000 112,274,64,000 115,223,557,000 111,866,193,000 114,552,061,000 120,347,476,000 125,565,934,000 125,655,18,000 135,464,654,000 135,742,048,000 135,742,048,000 135,742,048,000 135,742,048,000 135,742,048,000 135,742,048,000 135,742,048,000 135,742,048,000 135,742,048,000 135,742,048,000 135,742,048,000 135,742,048,000 135,742,048,000 135,742,048,000 135,742,048,000 135,742,048,000 135,742,048,000 135,742,048,000 135,742,048,000 135,742,048,000 135,742,048,000 135,742,048,000 135,742,048,000 135,742,048,000 135,742,048,000 135,742,048,000 135,742,048,000 135,742,048,000 135,742,048,000 135,742,048,000 135,742,048,000 135,742,048,000 135,742,048,000 135,742,048,000 135,742,048,000 135,742,048,000 135,742,048,000 135,742,048,000 135,742,048,000 135,742,048,000 135,742,048,000 135,742,048,000 135,742,048,000 135,742,048,000 135,742,048,000 135,742,048,000 135,742,048,000 135,742,048,000 135,742,048,000 135,742,048,000 135,742,048,000 135,742,048,000 135,742,048,000 135,742,048,000 135,742,048,000 135,742,048,000 135,742,048,000 135,742,048,000 135,742,048,000 135,742,048,000 135,742,048,000 135,742,048,000 135,742,048,000 135,742,048,000 135,742,048,000 135,742,048,000 135,742,048,000 135,742,048,000 135,742,048,000 135,742,048,000 135,742,048,000 135,742,048,000 135,742,048,000 135,742,048,000 135,742,048,000 135,742,048,000 135,742,048,000 135,742,048,000 135,742,048,000 135,742,048,000 135,742,048,000 135,742,048,000 135,742,048,000 135,742,048,000 135,742,048,000 135,742,048,000 135,742,048,000 135,742,048,000 135,742,048,000 135,742,048,000 135,742,048,000 135,742,048,000 135,742,048,000 135,742,048,000 135,742,048,000 135,742,048,000 135,742,048,000 135,742,048,000 135,742,048,000 135,742,048,000 135,742,048,000 135,742,048,000 135,742,048,000 135,742,048,000 135,742,048,000 135,742,048,000 135,742,048,000 135,742,048,000 135,742,048,000 135,742,048,000 135,742,048,000 135,742,048,000 135,742,048,000 135,742,048,000

13,985,848,593 13,816,451,469 13,281,232,661

13,424,259,194

13,775,809,038

14,479,377,468

12,704,214,036 13,096,004,238

Note: The Selection is based on the 20 largest insurance writers from the 2005 P & C Market Share Report.

9,383,377,387

9,609,908,825

11.094.856.491

12,116,724,874

12,618,125,844

12,901,813,690

12,440,598,517

California Department of Insurance / Rate Specialist Bureau

California Total

March 15, 2017

18,069,375,807 238,062,266,156

16,058,597,622

15,205,690,401

INCURRED LOSSES

| NAIC COMPANY NAME                          | 1998          | 1999          | 2000          | 2001           | 2002           | 2003           | 2004           | 2005           | 2006           | 2007           | 2008           | 2009           | 2010           | 2011           | 2012           | 2013           | 2014           | 2015           | Grand Total     |
|--------------------------------------------|---------------|---------------|---------------|----------------|----------------|----------------|----------------|----------------|----------------|----------------|----------------|----------------|----------------|----------------|----------------|----------------|----------------|----------------|-----------------|
|                                            |               |               |               |                |                |                |                |                |                |                |                |                |                |                |                |                |                |                |                 |
| 25178 State Farm Mut Auto Ins Co           | 1,219,116,230 | 1,084,232,413 | 1,157,445,847 | 1,426,804,181  | 1,680,984,147  | 1,528,225,578  | 1,349,216,587  | 1,299,044,939  | 1,396,523,610  | 1,496,721,385  | 1,566,894,364  | 1,549,465,643  | 1,557,418,180  | 1,676,050,915  | 1,695,983,746  | 1,789,541,216  | 1,988,929,814  | 2,292,522,353  | 27,755,121,148  |
| 15598 Interins Exch Of The Automobile Club | 591,970,677   | 621,588,034   | 748,963,066   | 787,192,819    | 857,761,815    | 907,843,152    | 824,662,466    | 916,166,862    | 969,486,382    | 1,041,819,254  | 945,173,449    | 842,207,502    | 867,991,945    | 957,283,332    | 929,298,759    | 989,029,331    | 1,019,653,295  | 1,114,385,931  | 15,932,478,071  |
| 21652 Farmers Ins Exch                     | 1,108,291,072 | 1,025,550,366 | 1,108,899,540 | 1,093,954,152  | 943,175,953    | 1,096,027,167  | 1,069,204,238  | 1,035,757,568  | 872,858,903    | 671,711,085    | 453,972,929    | 210,184,815    | 230,895,045    | 256,143,761    | 479,341,619    | 554,621,278    | 630,002,017    | 868,113,571    | 13,708,705,079  |
| 15539 California State Auto Assn Inter Ins | 848,318,988   | 931,376,848   | 872,631,249   | 891,903,719    | 907,528,653    | 889,815,741    | 859,508,399    | 806,866,474    | 858,909,478    | 796,836,329    | 733,969,759    | 749,769,193    | 743,143,193    | 730,922,442    | 772,108,614    | 824,409,751    | 902,243,219    | 1,003,858,318  | 15,124,120,367  |
| 12963 21st Century Ins Co                  | 506,184,732   | 521,068,984   | 635,336,976   | 610,045,444    | 606,996,711    | 731,895,045    | 786,166,616    | 757,713,936    | 641,652,387    | 571,117,016    | 547,396,320    | 447,399,877    | 394,278,943    | 329,550,394    | 309,054,815    | 284,466,664    | 318,885,597    | 332,143,498    | 9,331,353,955   |
| 27553 Mercury Ins Co                       | 337,683,012   | 379,869,980   | 432,137,532   | 448,117,531    | 531,714,362    | 585,065,075    | 576,830,414    | 630,592,083    | 681,265,634    | 748,669,653    | 767,017,482    | 637,252,604    | 684,199,622    | 732,481,729    | 795,665,343    | 834,840,754    | 825,588,844    | 851,192,798    | 11,480,184,452  |
| 19240 Allstate Ind Co                      | 272,306,544   | 353,292,854   | 471,097,790   | 657,096,901    | 579,775,055    | 475,464,008    | 548,425,632    | 644,655,524    | 699,942,968    | 750,310,256    | 771,179,699    | 842,827,287    | 835,149,930    | 785,691,749    | 769,860,421    | 834,077,575    | 797,801,943    | 112,562,230    | 11,201,518,366  |
| 19232 Allstate Ins Co                      | 191,583,550   | 236,194,472   | 289,154,702   | 301,437,756    | 285,019,715    | 248,020,716    | 217,412,352    | 198,881,709    | 198,738,701    | 174,203,483    | 149,927,177    | 153,926,473    | 154,645,469    | 133,728,433    | 129,624,911    | 110,915,494    | 109,517,963    | 39,314,127     | 3,322,247,203   |
| 11908 Mercury Cas Co                       | 133,650,899   | 160,757,414   | 174,284,721   | 173,237,389    | 205,868,304    | 234,748,156    | 223,711,815    | 242,419,549    | 240,025,007    | 230,536,891    | 213,177,948    | 163,955,963    | 164,308,899    | 168,950,105    | 140,242,331    | (306,846)      | 0              | 1,665,651      | 2,871,234,196   |
| 22268 Infinity Ins Co                      | 48,762,882    | 58,816,989    | 102,052,087   | 99,406,182     | 122,043,586    | 153,328,348    | 146,496,254    | 161,033,109    | 177,713,884    | 237,922,781    | 260,671,167    | 238,193,622    | 204,109,322    | 254,456,859    | 320,005,983    | 382,606,285    | 378,449,542    | 420,741,598    | 3,766,810,480   |
| 27804 Progressive West Ins Co              | 98,494,192    | 110,177,075   | 96,504,488    | 79,352,016     | 81,548,528     | 127,366,056    | 151,308,936    | 169,734,703    | 202,130,134    | 238,146,421    | 186,481,029    | 128,220,256    | 128,831,919    | 159,010,736    | 192,114,475    | 206,120,179    | 207,449,540    | 203,904,097    | 2,766,894,780   |
| 25941 USAA                                 | 133,010,468   | 160,306,620   | 187,443,759   | 171,651,361    | 194,203,559    | 200,776,858    | 186,958,333    | 206,677,422    | 211,063,972    | 217,451,500    | 196,996,143    | 179,112,256    | 203,325,559    | 212,734,616    | 204,298,709    | 219,276,900    | 230,823,147    | 246,678,542    | 3,562,789,724   |
| 44288 Progressive Choice Ins Co            | 11,158        | 452,303       | 113,355       | 7,763          | 13,379,474     | 65,866,702     | 104,563,751    | 143,589,494    | 179,205,477    | 240,301,686    | 243,238,034    | 240,796,496    | 239,438,468    | 236,994,591    | 242,799,774    | 10,190,167     | 0              | 0              | 1,960,948,693   |
| 25968 USAA Cas Ins Co                      | 100,588,791   | 114,356,302   | 147,453,161   | 148,551,301    | 178,863,008    | 166,984,128    | 165,590,656    | 181,726,212    | 207,199,240    | 197,277,847    | 188,576,764    | 195,185,138    | 213,270,617    | 216,459,549    | 218,014,900    | 242,490,622    | 253,770,754    | 294,123,116    | 3,430,482,106   |
| 24740 Safeco Ins Co Of Amer                | 121,293,537   | 133,469,112   | 150,452,298   | 153,643,332    | 158,346,916    | 148,054,317    | 139,296,051    | 186,685,304    | 167,139,139    | 218,246,239    | 180,143,572    | 153,225,015    | 169,891,690    | 183,664,037    | 174,997,146    | 204,615,052    | 185,753,905    | 222,401,123    | 3,051,317,785   |
| 25089 Coast Natl Ins Co                    | 84,180,589    | 94,220,251    | 115,751,959   | 138,031,900    | 186,289,556    | 231,384,472    | 204,126,374    | 158,000,439    | 129,662,841    | 110,285,974    | 103,148,772    | 95,870,394     | 177,409,386    | 265,921,711    | 269,186,739    | 178,189,286    | 222,182,109    | 226,614,055    | 2,990,456,807   |
| 35882 Geico Gen Ins Co                     | 58,955,067    | 85,948,612    | 126,107,547   | 153,984,803    | 168,772,757    | 163,363,064    | 148,532,602    | 150,498,566    | 170,299,242    | 183,817,639    | 208,468,165    | 239,700,621    | 273,159,365    | 298,680,527    | 369,105,687    | 460,031,398    | 551,147,767    | 685,456,224    | 4,496,029,653   |
| 23035 Liberty Mut Fire Ins Co              | 48,654,426    | 44,184,296    | 54,609,148    | 64,164,476     | 73,906,924     | 81,564,437     | 114,524,127    | 120,747,850    | 136,166,690    | 150,134,608    | 155,173,179    | 147,955,959    | 158,171,024    | 180,328,015    | 207,280,195    | 224,648,313    | 223,725,294    | 208,691,018    | 2,394,629,979   |
| 23809 Granite State Ins Co                 | (41,858)      | (19,200)      | 4,363,717     | 14,681,290     | 32,669,427     | 47,250,685     | 84,196,903     | 114,521,701    | 142,745,118    | 195,214,589    | 222,834,739    | 75,972,714     | (13,580,783)   | (1,569,113)    | 0              | 0              | 0              | 0              | 919,239,929     |
| 10683 Wawanesa Gen Ins Co                  | 29,840,595    | 38,033,433    | 41,791,442    | 56,263,261     | 84,250,512     | 101,003,678    | 123,734,676    | 145,829,649    | 151,325,856    | 163,381,522    | 173,053,662    | 181,484,250    | 187,281,948    | 210,141,238    | 217,653,515    | 221,780,550    | 227,713,629    | 268,334,741    | 2,622,898,157   |
| <u> </u>                                   |               |               |               |                |                |                |                |                |                |                |                |                |                |                |                |                | ·              |                |                 |
| Sub Total                                  | 5,932,855,551 | 6,153,877,158 | 6,916,594,384 | 7,469,527,577  | 7,893,098,962  | 8,184,047,383  | 8,024,467,182  | 8,271,143,093  | 8,434,054,663  | 8,634,106,158  | 8,267,494,353  | 7,472,706,078  | 7,573,339,741  | 7,987,625,626  | 8,436,637,682  | 8,571,543,969  | 9,073,638,379  | 9,392,702,991  | 142,689,460,930 |
| % of California Total                      | 77.99%        | 77.74%        | 74.86%        | 74.33%         | 75.41%         | 77.17%         | 78.38%         | 78.76%         | 77.99%         | 73.72%         | 71.61%         | 67.94%         | 67.80%         | 69.08%         | 69.81%         | 67.40%         | 67.15%         | 61.06%         | 72.02%          |
| Remainder of California                    | 1,674,412,096 | 1,762,495,822 | 2,322,534,602 | 2,579,712,200  | 2,573,483,866  | 2,420,823,729  | 2,213,855,154  | 2,230,311,205  | 2,380,416,521  | 3,077,178,064  | 3,276,894,239  | 3,525,625,302  | 3,596,193,447  | 3,574,733,518  | 3,649,284,285  | 4,145,518,689  | 4,439,415,497  | 5,988,866,889  | 55,431,755,125  |
| CA Total Incurred Losses                   | 7,607,267,647 | 7,916,372,980 | 9,239,128,986 | 10,049,239,777 | 10,466,582,828 | 10,604,871,112 | 10,238,322,336 | 10,501,454,298 | 10,814,471,184 | 11,711,284,222 | 11,544,388,592 | 10,998,331,380 | 11,169,533,188 | 11,562,359,144 | 12,085,921,967 | 12,717,062,658 | 13,513,053,876 | 15,381,569,880 | 198,121,216,055 |
| -                                          |               |               |               |                |                |                |                |                |                |                |                |                |                |                |                |                |                | ·              |                 |

CW Total Incurred Losses 74.291,566.00 78,611,487,000 88,398,865.000 94,024,775,000 95,437,329,000 96,719,302,000 93,042,180,000 97,950,314,000 95,167,030,000 104,450,551,000 106,865,076,000 113,399,059,000 114,420,194,000 117,340,458,000 123,582,786,000 133,795,983,000 1834,452,124,000 10.96% 10.93% 11.50% Ratio of CA I.L. / CW I.L. 10.24% 10.07% 10.45% 10.69% 10.97% 11.00% 10.72% 11.36% 11.58% 11.05% 10.39% 10.44% 10.20% 10.56% 10.84% 10.80%