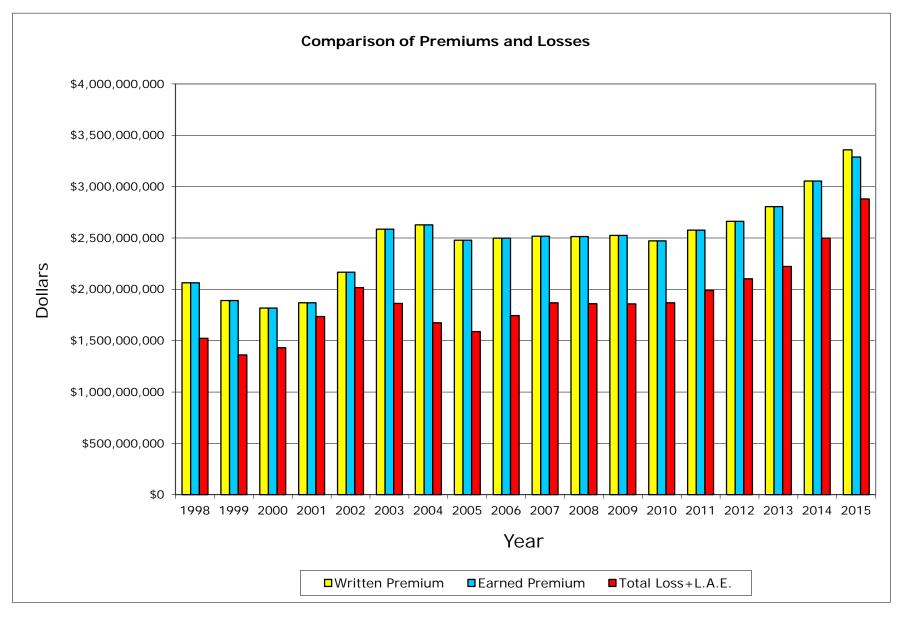

# <u>Combined P. P. Auto.</u> <u>State Farm Mut Auto Ins Co</u> <u>NAIC #25178</u>

California Department of Insurance

EARNED PREMIUM

| NAIC COMPANY NAME                          | 1998           | 1999           | 2000           | 2001           | 2002           | 2003           | 2004           | 2005           | 2006           | 2007           | 2008           | 2009           | 2010           | 2011           | 2012           | 2013           | 2014           | 2015           | Grand Total     |
|--------------------------------------------|----------------|----------------|----------------|----------------|----------------|----------------|----------------|----------------|----------------|----------------|----------------|----------------|----------------|----------------|----------------|----------------|----------------|----------------|-----------------|
|                                            |                |                |                |                |                |                |                |                |                |                |                |                |                |                |                |                |                |                |                 |
| 25178 State Farm Mut Auto Ins Co           | 2,063,775,249  | 1,891,134,566  | 1,817,637,920  | 1,869,666,396  | 2,166,760,553  | 2,585,875,863  | 2,628,109,946  | 2,477,625,417  | 2,497,676,114  | 2,517,170,378  | 2,513,864,675  | 2,524,561,721  | 2,471,873,470  | 2,576,149,091  | 2,661,712,740  | 2,805,903,823  | 3,054,312,452  | 3,287,702,345  | 44,411,512,719  |
| 15598 Interins Exch Of The Automobile Club | 1,031,228,310  | 1,092,820,766  | 1,161,539,398  | 1,231,191,291  | 1,379,411,561  | 1,577,171,679  | 1,664,532,166  | 1,771,829,021  | 1,843,362,270  | 1,839,096,968  | 1,773,950,668  | 1,709,409,640  | 1,648,988,010  | 1,661,629,269  | 1,683,890,621  | 1,709,494,936  | 1,743,671,131  | 1,828,553,454  | 28,351,771,159  |
| 21652 Farmers Ins Exch                     | 1,755,258,829  | 1,664,954,159  | 1,587,228,255  | 1,654,429,588  | 1,806,579,590  | 1,842,582,041  | 1,807,770,347  | 1,803,728,049  | 1,545,154,656  | 1,215,250,012  | 937,976,135    | 697,187,055    | 524,287,880    | 513,188,541    | 750,173,776    | 942,954,355    | 1,074,097,754  | 1,213,963,874  | 23,336,764,896  |
| 15539 California State Auto Assn Inter Ins | 1,374,543,666  | 1,343,579,025  | 1,322,475,362  | 1,350,304,803  | 1,410,295,153  | 1,480,060,437  | 1,530,187,791  | 1,558,144,429  | 1,560,593,016  | 1,533,495,185  | 1,424,394,363  | 1,339,031,139  | 1,342,281,483  | 1,332,355,494  | 1,332,292,026  | 1,339,315,085  | 1,370,484,843  | 1,444,389,704  | 25,388,223,004  |
| 12963 21st Century Ins Co                  | 837,508,022    | 850,713,681    | 859,508,188    | 876,468,173    | 926,350,066    | 1,142,543,240  | 1,260,590,774  | 1,242,286,755  | 1,152,425,940  | 1,033,228,050  | 926,639,740    | 794,103,127    | 672,310,457    | 613,161,506    | 569,057,198    | 544,188,443    | 525,071,272    | 521,301,238    | 15,347,455,870  |
| 27553 Mercury Ins Co                       | 727,788,466    | 738,083,280    | 741,827,376    | 776,306,990    | 890,737,320    | 1,034,066,711  | 1,137,375,577  | 1,195,431,909  | 1,270,369,344  | 1,351,027,643  | 1,318,374,162  | 1,227,615,080  | 1,203,979,856  | 1,215,819,883  | 1,243,806,630  | 1,336,543,614  | 1,405,680,427  | 1,453,391,899  | 20,268,226,167  |
| 19240 Allstate Ind Co                      | 580,721,188    | 637,738,482    | 726,439,148    | 873,685,978    | 876,271,590    | 862,652,844    | 982,984,014    | 1,147,130,219  | 1,268,463,150  | 1,336,763,652  | 1,288,199,742  | 1,282,956,715  | 1,320,103,967  | 1,274,853,210  | 1,263,747,675  | 1,320,259,937  | 1,320,167,013  | 145,158,972    | 18,508,297,496  |
| 19232 Alistate Ins Co                      | 526,754,537    | 473,088,643    | 456,435,335    | 468,148,410    | 489,294,017    | 506,497,607    | 466,395,370    | 457,001,430    | 440,586,489    | 412,364,540    | 354,278,784    | 301,687,914    | 303,610,944    | 286,260,563    | 263,025,570    | 249,659,868    | 226,677,506    | 46,973,079     | 6,728,740,606   |
| 11908 Mercury Cas Co                       | 243,225,991    | 263,385,831    | 263,008,447    | 262,688,899    | 320,508,923    | 406,340,709    | 438,805,814    | 440,010,563    | 434,565,489    | 411,403,353    | 372,292,748    | 314,771,346    | 286,685,381    | 277,053,223    | 198,038,230    | 962,659        | 0              | 1,554          | 4,933,749,160   |
| 22268 Infinity Ins Co                      | 132,442,219    | 124,362,149    | 161,420,901    | 176,109,112    | 231,699,498    | 309,913,047    | 349,328,780    | 378,086,256    | 412,137,161    | 490,658,526    | 455,436,532    | 442,762,125    | 443,251,980    | 469,776,817    | 519,041,169    | 572,412,156    | 605,595,531    | 660,836,100    | 6,935,270,059   |
| 27804 Progressive West Ins Co              | 203,997,130    | 201,700,315    | 150,712,012    | 151,396,710    | 159,527,095    | 242,650,687    | 311,828,836    | 333,537,869    | 372,961,768    | 387,281,735    | 329,637,244    | 262,792,922    | 238,579,209    | 261,890,773    | 286,600,081    | 290,693,105    | 306,312,138    | 302,943,721    | 4,795,043,350   |
| 25941 USAA                                 | 234,104,105    | 221,107,624    | 227,991,454    | 245,989,807    | 280,414,271    | 301,414,774    | 313,053,474    | 320,285,170    | 327,740,019    | 323,572,189    | 325,408,868    | 323,393,859    | 316,425,875    | 324,818,233    | 334,199,330    | 341,122,109    | 347,607,217    | 356,763,896    | 5,465,412,274   |
| 44288 Progressive Choice Ins Co            | 18,950         | 414,832        | 156,523        | 26,368         | 22,569,338     | 120,393,668    | 210,542,237    | 287,664,262    | 358,488,657    | 401,270,846    | 423,171,518    | 430,495,541    | 451,887,378    | 449,694,332    | 413,433,628    | 17,008,472     | 0              | 0              | 3,587,236,550   |
| 25968 USAA Cas Ins Co                      | 180,423,052    | 180,307,511    | 193,829,528    | 218,476,801    | 246,231,146    | 269,620,078    | 288,289,982    | 305,480,261    | 319,171,164    | 321,126,116    | 329,011,149    | 329,120,794    | 323,678,905    | 337,254,663    | 353,245,742    | 369,637,113    | 387,891,020    | 410,669,047    | 5,363,464,072   |
| 24740 Safeco Ins Co Of Amer                | 205,146,187    | 197,893,219    | 220,768,692    | 233,550,191    | 247,375,883    | 275,440,152    | 293,618,605    | 305,924,539    | 307,818,466    | 323,123,234    | 325,744,496    | 323,787,896    | 311,512,481    | 307,088,692    | 316,230,458    | 335,986,526    | 352,793,861    | 361,830,845    | 5,245,634,423   |
| 25089 Coast Natl Ins Co                    | 162,072,592    | 152,000,843    | 170,600,915    | 207,899,585    | 290,736,368    | 390,050,260    | 404,560,053    | 338,203,892    | 262,860,266    | 225,275,085    | 205,378,713    | 181,869,212    | 265,918,924    | 355,992,022    | 359,050,877    | 301,821,204    | 315,063,848    | 303,183,958    | 4,892,538,617   |
| 35882 Geico Gen Ins Co                     | 88,206,803     | 125,568,712    | 162,619,612    | 204,089,523    | 233,441,631    | 251,539,349    | 251,953,318    | 260,631,037    | 302,506,082    | 332,194,363    | 341,397,996    | 404,239,274    | 459,460,824    | 488,285,754    | 531,395,171    | 652,431,544    | 815,328,906    | 967,352,755    | 6,872,642,654   |
| 23035 Liberty Mut Fire Ins Co              | 83,461,120     | 79,501,165     | 82,541,325     | 91,532,248     | 107,725,037    | 129,532,674    | 176,225,920    | 218,758,807    | 232,836,482    | 253,794,625    | 266,665,533    | 271,005,024    | 278,588,807    | 285,591,114    | 305,044,463    | 329,918,091    | 342,633,804    | 357,477,738    | 3,892,833,977   |
| 23809 Granite State Ins Co                 | 103,774        | 43,388         | 5,424,884      | 18,581,313     | 44,435,600     | 81,872,368     | 136,569,874    | 186,088,352    | 223,564,613    | 292,767,312    | 282,888,078    | 114,159,558    | 2,286,698      | (10,360)       | 0              | 0              | 0              | 0              | 1,388,775,452   |
| 10683 Wawanesa Gen Ins Co                  | 33,991,376     | 44,152,483     | 52,315,091     | 66,753,759     | 92,218,972     | 128,837,469    | 161,108,974    | 178,793,710    | 192,173,972    | 199,939,427    | 209,294,425    | 223,513,958    | 230,517,039    | 259,597,475    | 282,975,114    | 291,328,988    | 307,608,629    | 320,717,866    | 3,275,838,727   |
|                                            |                |                |                |                |                |                |                |                |                |                |                |                |                |                |                |                |                |                |                 |
| Sub Total <sup>(2)</sup>                   | 10,464,771,566 | 10,282,550,674 | 10,364,480,366 | 10,977,295,945 | 12,222,583,612 | 13,939,055,657 | 14,813,831,852 | 15,206,641,947 | 15,325,455,118 | 15,200,803,239 | 14,404,005,569 | 13,498,463,900 | 13,096,229,568 | 13,290,450,295 | 13,666,960,499 | 13,751,642,028 | 14,500,997,352 | 13,983,212,045 | 238,989,431,232 |
| % of California Total                      | 77.93%         | 77.87%         | 76.69%         | 75.98%         | 76.43%         | 77.99%         | 79.11%         | 79.79%         | 78.23%         | 75.16%         | 72.54%         | 70.18%         | 69.40%         | 70.58%         | 71.17%         | 68.26%         | 67.82%         | 61.46%         | 73.23%          |
| Remainder of California                    | 2,963,550,091  | 2,923,031,773  | 3,150,198,497  | 3,469,899,706  | 3,769,842,565  | 3,933,201,951  | 3,912,571,598  | 3,851,511,479  | 4,264,185,239  | 5,024,231,466  | 5,452,407,676  | 5,736,890,822  | 5,773,542,822  | 5,538,752,925  | 5,537,628,911  | 6,394,402,124  | 6,881,004,829  | 8,768,777,213  | 87,345,631,687  |
| California Total Earned Premium            | 13,428,321,657 | 13,205,582,447 | 13,514,678,863 | 14,447,195,651 | 15,992,426,177 | 17,872,257,608 | 18,726,403,450 | 19,058,153,426 | 19,589,640,357 | 20,225,034,705 | 19,856,413,245 | 19,235,354,722 | 18,869,772,390 | 18,829,203,220 | 19,204,589,410 | 20,146,044,152 | 21,382,002,181 | 22,751,989,258 | 326,335,062,919 |

Data Years: 1998 - 2015

INCURRED LOSSES + LOSS ADJUSTMENT EXPENSES

| NAIC  | COMPANY NAME                         | 1998          | 1999          | 2000          | 2001          | 2002          | 2003          | 2004          | 2005           | 2006           | 2007           | 2008          | 2009          | 2010          | 2011          | 2012           | 2013           | 2014           | 2015           | Grand Total     |
|-------|--------------------------------------|---------------|---------------|---------------|---------------|---------------|---------------|---------------|----------------|----------------|----------------|---------------|---------------|---------------|---------------|----------------|----------------|----------------|----------------|-----------------|
|       |                                      |               |               |               |               |               |               |               |                |                |                |               |               |               |               |                |                |                |                |                 |
| 25178 | State Farm Mut Auto Ins Co           | 1,522,537,015 | 1,361,018,289 | 1,430,825,064 | 1,734,933,795 | 2,016,589,201 | 1,862,424,736 | 1,673,469,253 | 1,587,796,862  | 1,744,373,561  | 1,868,394,911  | 1,859,721,847 | 1,858,285,999 | 1,869,305,939 | 1,989,196,281 | 2,103,247,366  | 2,222,875,398  | 2,499,165,052  | 2,879,439,481  | 34,083,600,051  |
| 15598 | Interins Exch Of The Automobile Club | 733,625,514   | 755,666,236   | 874,446,172   | 916,886,348   | 1,009,268,503 | 1,066,560,351 | 984,511,410   | 1,082,317,981  | 1,153,453,239  | 1,228,389,925  | 1,126,945,440 | 1,029,814,788 | 1,057,557,077 | 1,122,248,969 | 1,095,383,345  | 1,172,551,357  | 1,206,651,754  | 1,308,952,552  | 18,925,230,962  |
| 21652 | Farmers Ins Exch                     | 1,295,675,227 | 1,143,677,120 | 1,264,036,412 | 1,319,361,789 | 1,189,370,352 | 1,367,764,447 | 1,278,969,728 | 1,227,081,855  | 1,053,818,813  | 775,615,808    | 562,703,839   | 260,568,941   | 279,981,442   | 315,746,873   | 568,662,233    | 661,306,141    | 728,053,911    | 996,327,978    | 16,288,722,908  |
| 15539 | California State Auto Assn Inter Ins | 1,078,240,424 | 1,105,711,732 | 1,120,756,828 | 1,108,561,227 | 1,109,594,627 | 1,104,103,112 | 1,095,186,022 | 1,035,707,174  | 1,088,950,227  | 1,010,252,233  | 935,963,207   | 942,893,815   | 888,500,332   | 899,208,005   | 946,535,283    | 987,658,566    | 1,069,507,442  | 1,153,273,664  | 18,680,603,920  |
| 12963 | 21st Century Ins Co                  | 639,842,907   | 657,961,255   | 782,986,318   | 770,546,561   | 769,108,866   | 886,382,182   | 940,532,099   | 906,925,418    | 776,864,529    | 678,535,309    | 658,272,468   | 532,747,538   | 466,358,265   | 400,965,417   | 369,793,979    | 340,726,984    | 385,560,929    | 387,183,854    | 11,351,294,877  |
| 27553 | Mercury Ins Co                       | 421,898,453   | 467,713,223   | 518,295,871   | 541,865,490   | 632,414,338   | 707,769,669   | 707,175,950   | 761,439,729    | 829,065,875    | 902,359,971    | 936,124,912   | 807,759,466   | 849,580,580   | 873,121,128   | 958,860,147    | 1,005,167,507  | 987,624,131    | 1,011,895,240  | 13,920,131,681  |
| 19240 | Allstate Ind Co                      | 353,328,049   | 443,627,864   | 573,828,587   | 799,564,338   | 702,961,661   | 571,968,827   | 671,358,409   | 805,807,342    | 852,598,418    | 919,313,358    | 946,811,526   | 1,017,841,166 | 1,023,470,398 | 963,718,508   | 944,419,400    | 1,025,651,212  | 955,003,528    | 142,549,107    | 13,713,821,698  |
| 19232 | Allstate Ins Co                      | 261,982,010   | 303,544,716   | 360,650,187   | 368,548,098   | 337,995,435   | 305,955,040   | 266,259,111   | 246,715,838    | 249,973,946    | 218,253,713    | 182,130,935   | 188,637,999   | 188,738,704   | 162,098,449   | 158,352,845    | 134,024,642    | 128,664,601    | 46,601,402     | 4,109,127,672   |
| 11908 | Mercury Cas Co                       | 168,650,137   | 196,513,203   | 214,213,043   | 209,420,282   | 247,040,378   | 282,469,709   | 274,305,139   | 288,122,062    | 290,351,977    | 277,845,208    | 257,122,329   | 210,052,292   | 201,382,115   | 200,724,065   | 169,012,967    | (1,438,037)    | 0              | 2,080,981      | 3,487,867,850   |
| 22268 | Infinity Ins Co                      | 58,836,380    | 75,463,789    | 124,133,704   | 123,306,677   | 158,828,654   | 202,968,308   | 193,991,301   | 204,401,824    | 241,176,219    | 317,542,888    | 306,409,291   | 287,872,209   | 257,751,829   | 312,398,463   | 389,211,180    | 468,533,952    | 465,637,659    | 507,472,933    | 4,695,937,260   |
| 27804 | Progressive West Ins Co              | 130,367,206   | 136,001,664   | 117,712,952   | 102,706,578   | 112,599,132   | 166,708,394   | 199,355,642   | 219,460,884    | 251,253,681    | 298,183,611    | 231,556,581   | 158,656,202   | 157,146,482   | 192,619,332   | 229,099,724    | 243,437,210    | 244,555,600    | 242,196,383    | 3,433,617,256   |
| 25941 | USAA                                 | 177,528,547   | 218,230,424   | 243,071,283   | 212,919,087   | 231,885,282   | 241,502,836   | 227,271,923   | 246,359,387    | 248,046,054    | 255,135,937    | 222,603,169   | 211,895,870   | 238,615,282   | 245,164,005   | 234,552,953    | 249,782,250    | 263,516,200    | 278,673,941    | 4,246,754,430   |
| 44288 | Progressive Choice Ins Co            | 19,900        | 521,482       | 147,834       | 4,918         | 16,933,965    | 85,635,419    | 137,764,292   | 184,620,839    | 225,944,773    | 304,126,899    | 303,027,925   | 299,177,713   | 296,944,069   | 284,752,112   | 288,566,083    | 12,174,555     | 0              | 0              | 2,440,362,778   |
| 25968 | USAA Cas Ins Co                      | 132,458,399   | 151,608,160   | 186,127,393   | 183,234,964   | 212,247,192   | 194,325,633   | 195,083,750   | 209,099,855    | 240,351,957    | 228,566,067    | 211,249,105   | 225,785,303   | 246,289,344   | 247,315,964   | 248,242,912    | 275,533,513    | 284,375,963    | 326,442,036    | 3,998,337,508   |
| 24740 | Safeco Ins Co Of Amer                | 144,044,362   | 157,479,503   | 177,851,184   | 180,544,855   | 188,985,979   | 184,594,468   | 168,770,910   | 222,009,701    | 202,425,511    | 259,370,797    | 220,192,129   | 190,787,484   | 215,483,652   | 223,474,802   | 224,797,500    | 264,261,279    | 231,485,534    | 270,386,769    | 3,726,946,419   |
| 25089 | Coast Natl Ins Co                    | 110,578,963   | 110,205,405   | 155,812,828   | 163,824,813   | 220,484,566   | 279,176,270   | 256,360,389   | 193,816,643    | 156,483,469    | 135,939,842    | 124,765,139   | 114,408,008   | 206,393,253   | 320,325,755   | 339,622,545    | 213,398,289    | 256,086,321    | 265,324,330    | 3,623,006,829   |
| 35882 | Geico Gen Ins Co                     | 68,743,736    | 99,955,209    | 145,443,064   | 175,125,564   | 192,526,151   | 191,099,592   | 176,627,795   | 175,271,165    | 199,789,522    | 216,115,502    | 244,064,463   | 280,224,095   | 318,350,480   | 344,852,964   | 426,123,265    | 529,392,571    | 627,258,646    | 777,537,012    | 5,188,500,796   |
| 23035 | Liberty Mut Fire Ins Co              | 60,870,910    | 55,544,315    | 65,439,628    | 77,546,667    | 90,699,358    | 100,204,826   | 124,433,846   | 148,232,893    | 156,782,287    | 178,925,638    | 184,939,394   | 176,569,876   | 195,731,895   | 219,720,942   | 248,984,491    | 266,073,294    | 269,844,248    | 251,550,767    | 2,872,095,276   |
| 23809 | Granite State Ins Co                 | (51,824)      | (22,746)      | 4,913,957     | 16,011,722    | 34,340,593    | 50,930,115    | 97,495,802    | 138,081,098    | 150,014,017    | 202,514,306    | 231,878,244   | 72,830,491    | (18,117,450)  | (1,351,253)   | 0              | 0              | 0              | 0              | 979,467,073     |
| 10683 | Wawanesa Gen Ins Co                  | 36,164,866    | 47,430,023    | 51,428,771    | 68,063,068    | 95,826,390    | 119,805,537   | 145,773,002   | 170,880,949    | 178,551,699    | 192,945,927    | 207,543,056   | 216,240,339   | 227,782,371   | 253,426,159   | 267,733,892    | 278,410,302    | 284,979,419    | 328,669,898    | 3,171,655,671   |
|       |                                      |               |               |               |               |               |               |               |                |                |                |               |               |               |               |                |                |                |                |                 |
|       | Sub Total                            | 7,395,341,181 | 7,487,850,865 | 8,412,121,082 | 9,072,976,841 | 9,569,700,624 | 9,972,349,471 | 9,814,695,773 | 10,054,149,500 | 10,290,269,775 | 10,468,327,849 | 9,954,024,998 | 9,083,049,595 | 9,167,246,059 | 9,569,726,939 | 10,211,202,111 | 10,349,520,985 | 10,887,970,937 | 11,176,558,329 | 172,937,082,916 |
|       | % of California Total                | 78.81%        | 77.92%        | 75.82%        | 74.88%        | 75.84%        | 77.29%        | 78.89%        | 79.14%         | 78.58%         | 74.85%         | 72.04%        | 68.39%        | 68.29%        | 69.47%        | 70.52%         | 68.06%         | 67.80%         | 61.85%         | 72.64%          |
|       | Remainder of California              | 1,988,036,206 | 2,122,057,960 | 2,682,735,409 | 3,043,748,033 | 3,048,425,220 | 2,929,464,219 | 2,625,902,744 | 2,650,064,536  | 2,805,734,463  | 3,517,520,743  | 3,862,426,471 | 4,198,183,066 | 4,257,013,135 | 4,206,082,099 | 4,268,175,357  | 4,856,169,416  | 5,170,626,685  | 6,892,817,477  | 65,125,183,241  |