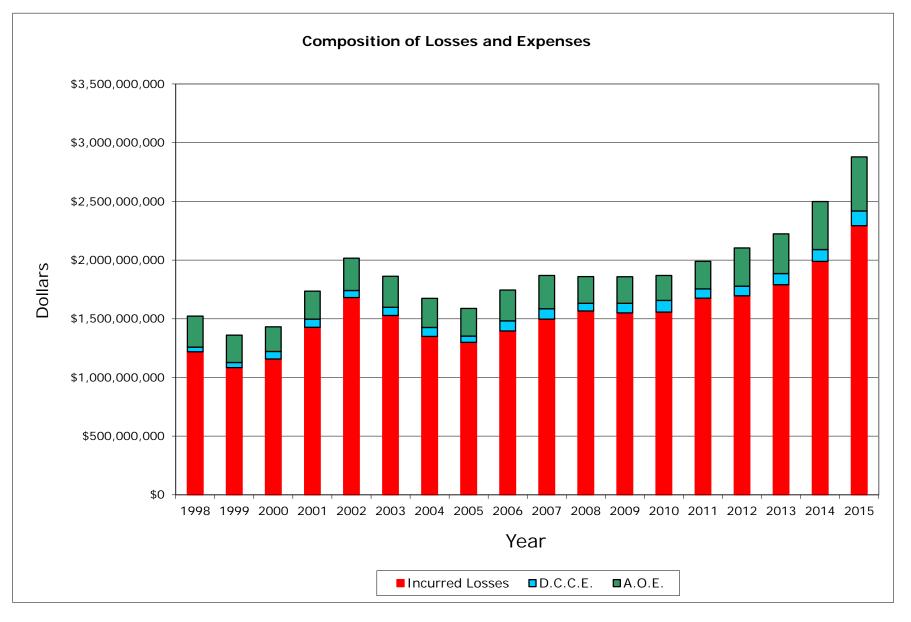

# <u>Combined P. P. Auto.</u> <u>State Farm Mut Auto Ins Co</u> <u>NAIC #25178</u>

California Department of Insurance

Data Years: 1998 - 2015

INCURRED LOSSES + LOSS ADJUSTMENT EXPENSES

| NAIC  | COMPANY NAME                         | 1998          | 1999          | 2000          | 2001          | 2002          | 2003          | 2004          | 2005           | 2006           | 2007           | 2008          | 2009          | 2010          | 2011          | 2012           | 2013           | 2014           | 2015           | Grand Total     |
|-------|--------------------------------------|---------------|---------------|---------------|---------------|---------------|---------------|---------------|----------------|----------------|----------------|---------------|---------------|---------------|---------------|----------------|----------------|----------------|----------------|-----------------|
|       |                                      |               |               |               |               |               |               |               |                |                |                |               |               |               |               |                |                |                |                |                 |
| 25178 | State Farm Mut Auto Ins Co           | 1,522,537,015 | 1,361,018,289 | 1,430,825,064 | 1,734,933,795 | 2,016,589,201 | 1,862,424,736 | 1,673,469,253 | 1,587,796,862  | 1,744,373,561  | 1,868,394,911  | 1,859,721,847 | 1,858,285,999 | 1,869,305,939 | 1,989,196,281 | 2,103,247,366  | 2,222,875,398  | 2,499,165,052  | 2,879,439,481  | 34,083,600,051  |
| 15598 | Interins Exch Of The Automobile Club | 733,625,514   | 755,666,236   | 874,446,172   | 916,886,348   | 1,009,268,503 | 1,066,560,351 | 984,511,410   | 1,082,317,981  | 1,153,453,239  | 1,228,389,925  | 1,126,945,440 | 1,029,814,788 | 1,057,557,077 | 1,122,248,969 | 1,095,383,345  | 1,172,551,357  | 1,206,651,754  | 1,308,952,552  | 18,925,230,962  |
| 21652 | Farmers Ins Exch                     | 1,295,675,227 | 1,143,677,120 | 1,264,036,412 | 1,319,361,789 | 1,189,370,352 | 1,367,764,447 | 1,278,969,728 | 1,227,081,855  | 1,053,818,813  | 775,615,808    | 562,703,839   | 260,568,941   | 279,981,442   | 315,746,873   | 568,662,233    | 661,306,141    | 728,053,911    | 996,327,978    | 16,288,722,908  |
| 15539 | California State Auto Assn Inter Ins | 1,078,240,424 | 1,105,711,732 | 1,120,756,828 | 1,108,561,227 | 1,109,594,627 | 1,104,103,112 | 1,095,186,022 | 1,035,707,174  | 1,088,950,227  | 1,010,252,233  | 935,963,207   | 942,893,815   | 888,500,332   | 899,208,005   | 946,535,283    | 987,658,566    | 1,069,507,442  | 1,153,273,664  | 18,680,603,920  |
| 12963 | 21st Century Ins Co                  | 639,842,907   | 657,961,255   | 782,986,318   | 770,546,561   | 769,108,866   | 886,382,182   | 940,532,099   | 906,925,418    | 776,864,529    | 678,535,309    | 658,272,468   | 532,747,538   | 466,358,265   | 400,965,417   | 369,793,979    | 340,726,984    | 385,560,929    | 387,183,854    | 11,351,294,877  |
| 27553 | Mercury Ins Co                       | 421,898,453   | 467,713,223   | 518,295,871   | 541,865,490   | 632,414,338   | 707,769,669   | 707,175,950   | 761,439,729    | 829,065,875    | 902,359,971    | 936,124,912   | 807,759,466   | 849,580,580   | 873,121,128   | 958,860,147    | 1,005,167,507  | 987,624,131    | 1,011,895,240  | 13,920,131,681  |
| 19240 | Allstate Ind Co                      | 353,328,049   | 443,627,864   | 573,828,587   | 799,564,338   | 702,961,661   | 571,968,827   | 671,358,409   | 805,807,342    | 852,598,418    | 919,313,358    | 946,811,526   | 1,017,841,166 | 1,023,470,398 | 963,718,508   | 944,419,400    | 1,025,651,212  | 955,003,528    | 142,549,107    | 13,713,821,698  |
| 19232 | Allstate Ins Co                      | 261,982,010   | 303,544,716   | 360,650,187   | 368,548,098   | 337,995,435   | 305,955,040   | 266,259,111   | 246,715,838    | 249,973,946    | 218,253,713    | 182,130,935   | 188,637,999   | 188,738,704   | 162,098,449   | 158,352,845    | 134,024,642    | 128,664,601    | 46,601,402     | 4,109,127,672   |
| 11908 | Mercury Cas Co                       | 168,650,137   | 196,513,203   | 214,213,043   | 209,420,282   | 247,040,378   | 282,469,709   | 274,305,139   | 288,122,062    | 290,351,977    | 277,845,208    | 257,122,329   | 210,052,292   | 201,382,115   | 200,724,065   | 169,012,967    | (1,438,037)    | 0              | 2,080,981      | 3,487,867,850   |
| 22268 | Infinity Ins Co                      | 58,836,380    | 75,463,789    | 124,133,704   | 123,306,677   | 158,828,654   | 202,968,308   | 193,991,301   | 204,401,824    | 241,176,219    | 317,542,888    | 306,409,291   | 287,872,209   | 257,751,829   | 312,398,463   | 389,211,180    | 468,533,952    | 465,637,659    | 507,472,933    | 4,695,937,260   |
| 27804 | Progressive West Ins Co              | 130,367,206   | 136,001,664   | 117,712,952   | 102,706,578   | 112,599,132   | 166,708,394   | 199,355,642   | 219,460,884    | 251,253,681    | 298,183,611    | 231,556,581   | 158,656,202   | 157,146,482   | 192,619,332   | 229,099,724    | 243,437,210    | 244,555,600    | 242,196,383    | 3,433,617,256   |
| 25941 | USAA                                 | 177,528,547   | 218,230,424   | 243,071,283   | 212,919,087   | 231,885,282   | 241,502,836   | 227,271,923   | 246,359,387    | 248,046,054    | 255,135,937    | 222,603,169   | 211,895,870   | 238,615,282   | 245,164,005   | 234,552,953    | 249,782,250    | 263,516,200    | 278,673,941    | 4,246,754,430   |
| 44288 | Progressive Choice Ins Co            | 19,900        | 521,482       | 147,834       | 4,918         | 16,933,965    | 85,635,419    | 137,764,292   | 184,620,839    | 225,944,773    | 304,126,899    | 303,027,925   | 299,177,713   | 296,944,069   | 284,752,112   | 288,566,083    | 12,174,555     | 0              | 0              | 2,440,362,778   |
| 25968 | USAA Cas Ins Co                      | 132,458,399   | 151,608,160   | 186,127,393   | 183,234,964   | 212,247,192   | 194,325,633   | 195,083,750   | 209,099,855    | 240,351,957    | 228,566,067    | 211,249,105   | 225,785,303   | 246,289,344   | 247,315,964   | 248,242,912    | 275,533,513    | 284,375,963    | 326,442,036    | 3,998,337,508   |
| 24740 | Safeco Ins Co Of Amer                | 144,044,362   | 157,479,503   | 177,851,184   | 180,544,855   | 188,985,979   | 184,594,468   | 168,770,910   | 222,009,701    | 202,425,511    | 259,370,797    | 220,192,129   | 190,787,484   | 215,483,652   | 223,474,802   | 224,797,500    | 264,261,279    | 231,485,534    | 270,386,769    | 3,726,946,419   |
| 25089 | Coast Natl Ins Co                    | 110,578,963   | 110,205,405   | 155,812,828   | 163,824,813   | 220,484,566   | 279,176,270   | 256,360,389   | 193,816,643    | 156,483,469    | 135,939,842    | 124,765,139   | 114,408,008   | 206,393,253   | 320,325,755   | 339,622,545    | 213,398,289    | 256,086,321    | 265,324,330    | 3,623,006,829   |
| 35882 | Geico Gen Ins Co                     | 68,743,736    | 99,955,209    | 145,443,064   | 175,125,564   | 192,526,151   | 191,099,592   | 176,627,795   | 175,271,165    | 199,789,522    | 216,115,502    | 244,064,463   | 280,224,095   | 318,350,480   | 344,852,964   | 426,123,265    | 529,392,571    | 627,258,646    | 777,537,012    | 5,188,500,796   |
| 23035 | Liberty Mut Fire Ins Co              | 60,870,910    | 55,544,315    | 65,439,628    | 77,546,667    | 90,699,358    | 100,204,826   | 124,433,846   | 148,232,893    | 156,782,287    | 178,925,638    | 184,939,394   | 176,569,876   | 195,731,895   | 219,720,942   | 248,984,491    | 266,073,294    | 269,844,248    | 251,550,767    | 2,872,095,276   |
| 23809 | Granite State Ins Co                 | (51,824)      | (22,746)      | 4,913,957     | 16,011,722    | 34,340,593    | 50,930,115    | 97,495,802    | 138,081,098    | 150,014,017    | 202,514,306    | 231,878,244   | 72,830,491    | (18,117,450)  | (1,351,253)   | 0              | 0              | 0              | 0              | 979,467,073     |
| 10683 | Wawanesa Gen Ins Co                  | 36,164,866    | 47,430,023    | 51,428,771    | 68,063,068    | 95,826,390    | 119,805,537   | 145,773,002   | 170,880,949    | 178,551,699    | 192,945,927    | 207,543,056   | 216,240,339   | 227,782,371   | 253,426,159   | 267,733,892    | 278,410,302    | 284,979,419    | 328,669,898    | 3,171,655,671   |
|       |                                      |               |               |               |               |               |               |               |                |                |                |               |               |               |               |                |                |                |                |                 |
|       | Sub Total                            | 7,395,341,181 | 7,487,850,865 | 8,412,121,082 | 9,072,976,841 | 9,569,700,624 | 9,972,349,471 | 9,814,695,773 | 10,054,149,500 | 10,290,269,775 | 10,468,327,849 | 9,954,024,998 | 9,083,049,595 | 9,167,246,059 | 9,569,726,939 | 10,211,202,111 | 10,349,520,985 | 10,887,970,937 | 11,176,558,329 | 172,937,082,916 |
|       | % of California Total                | 78.81%        | 77.92%        | 75.82%        | 74.88%        | 75.84%        | 77.29%        | 78.89%        | 79.14%         | 78.58%         | 74.85%         | 72.04%        | 68.39%        | 68.29%        | 69.47%        | 70.52%         | 68.06%         | 67.80%         | 61.85%         | 72.64%          |
|       | Remainder of California              | 1,988,036,206 | 2,122,057,960 | 2,682,735,409 | 3,043,748,033 | 3,048,425,220 | 2,929,464,219 | 2,625,902,744 | 2,650,064,536  | 2,805,734,463  | 3,517,520,743  | 3,862,426,471 | 4,198,183,066 | 4,257,013,135 | 4,206,082,099 | 4,268,175,357  | 4,856,169,416  | 5,170,626,685  | 6,892,817,477  | 65,125,183,241  |

INCURRED LOSSES

| NAIC COMPANY NAME                          | 1998          | 1999          | 2000          | 2001           | 2002           | 2003           | 2004           | 2005           | 2006           | 2007           | 2008           | 2009           | 2010           | 2011           | 2012           | 2013           | 2014           | 2015           | Grand Total     |
|--------------------------------------------|---------------|---------------|---------------|----------------|----------------|----------------|----------------|----------------|----------------|----------------|----------------|----------------|----------------|----------------|----------------|----------------|----------------|----------------|-----------------|
|                                            |               |               |               |                |                |                |                |                |                |                |                |                |                |                |                |                |                |                |                 |
| 25178 State Farm Mut Auto Ins Co           | 1,219,116,230 | 1,084,232,413 | 1,157,445,847 | 1,426,804,181  | 1,680,984,147  | 1,528,225,578  | 1,349,216,587  | 1,299,044,939  | 1,396,523,610  | 1,496,721,385  | 1,566,894,364  | 1,549,465,643  | 1,557,418,180  | 1,676,050,915  | 1,695,983,746  | 1,789,541,216  | 1,988,929,814  | 2,292,522,353  | 27,755,121,148  |
| 15598 Interins Exch Of The Automobile Club | 591,970,677   | 621,588,034   | 748,963,066   | 787,192,819    | 857,761,815    | 907,843,152    | 824,662,466    | 916,166,862    | 969,486,382    | 1,041,819,254  | 945,173,449    | 842,207,502    | 867,991,945    | 957,283,332    | 929,298,759    | 989,029,331    | 1,019,653,295  | 1,114,385,931  | 15,932,478,071  |
| 21652 Farmers Ins Exch                     | 1,108,291,072 | 1,025,550,366 | 1,108,899,540 | 1,093,954,152  | 943,175,953    | 1,096,027,167  | 1,069,204,238  | 1,035,757,568  | 872,858,903    | 671,711,085    | 453,972,929    | 210,184,815    | 230,895,045    | 256,143,761    | 479,341,619    | 554,621,278    | 630,002,017    | 868,113,571    | 13,708,705,079  |
| 15539 California State Auto Assn Inter Ins | 848,318,988   | 931,376,848   | 872,631,249   | 891,903,719    | 907,528,653    | 889,815,741    | 859,508,399    | 806,866,474    | 858,909,478    | 796,836,329    | 733,969,759    | 749,769,193    | 743,143,193    | 730,922,442    | 772,108,614    | 824,409,751    | 902,243,219    | 1,003,858,318  | 15,124,120,367  |
| 12963 21st Century Ins Co                  | 506,184,732   | 521,068,984   | 635,336,976   | 610,045,444    | 606,996,711    | 731,895,045    | 786,166,616    | 757,713,936    | 641,652,387    | 571,117,016    | 547,396,320    | 447,399,877    | 394,278,943    | 329,550,394    | 309,054,815    | 284,466,664    | 318,885,597    | 332,143,498    | 9,331,353,955   |
| 27553 Mercury Ins Co                       | 337,683,012   | 379,869,980   | 432,137,532   | 448,117,531    | 531,714,362    | 585,065,075    | 576,830,414    | 630,592,083    | 681,265,634    | 748,669,653    | 767,017,482    | 637,252,604    | 684,199,622    | 732,481,729    | 795,665,343    | 834,840,754    | 825,588,844    | 851,192,798    | 11,480,184,452  |
| 19240 Allstate Ind Co                      | 272,306,544   | 353,292,854   | 471,097,790   | 657,096,901    | 579,775,055    | 475,464,008    | 548,425,632    | 644,655,524    | 699,942,968    | 750,310,256    | 771,179,699    | 842,827,287    | 835,149,930    | 785,691,749    | 769,860,421    | 834,077,575    | 797,801,943    | 112,562,230    | 11,201,518,366  |
| 19232 Allstate Ins Co                      | 191,583,550   | 236,194,472   | 289,154,702   | 301,437,756    | 285,019,715    | 248,020,716    | 217,412,352    | 198,881,709    | 198,738,701    | 174,203,483    | 149,927,177    | 153,926,473    | 154,645,469    | 133,728,433    | 129,624,911    | 110,915,494    | 109,517,963    | 39,314,127     | 3,322,247,203   |
| 11908 Mercury Cas Co                       | 133,650,899   | 160,757,414   | 174,284,721   | 173,237,389    | 205,868,304    | 234,748,156    | 223,711,815    | 242,419,549    | 240,025,007    | 230,536,891    | 213,177,948    | 163,955,963    | 164,308,899    | 168,950,105    | 140,242,331    | (306,846)      | 0              | 1,665,651      | 2,871,234,196   |
| 22268 Infinity Ins Co                      | 48,762,882    | 58,816,989    | 102,052,087   | 99,406,182     | 122,043,586    | 153,328,348    | 146,496,254    | 161,033,109    | 177,713,884    | 237,922,781    | 260,671,167    | 238,193,622    | 204,109,322    | 254,456,859    | 320,005,983    | 382,606,285    | 378,449,542    | 420,741,598    | 3,766,810,480   |
| 27804 Progressive West Ins Co              | 98,494,192    | 110,177,075   | 96,504,488    | 79,352,016     | 81,548,528     | 127,366,056    | 151,308,936    | 169,734,703    | 202,130,134    | 238,146,421    | 186,481,029    | 128,220,256    | 128,831,919    | 159,010,736    | 192,114,475    | 206,120,179    | 207,449,540    | 203,904,097    | 2,766,894,780   |
| 25941 USAA                                 | 133,010,468   | 160,306,620   | 187,443,759   | 171,651,361    | 194,203,559    | 200,776,858    | 186,958,333    | 206,677,422    | 211,063,972    | 217,451,500    | 196,996,143    | 179,112,256    | 203,325,559    | 212,734,616    | 204,298,709    | 219,276,900    | 230,823,147    | 246,678,542    | 3,562,789,724   |
| 44288 Progressive Choice Ins Co            | 11,158        | 452,303       | 113,355       | 7,763          | 13,379,474     | 65,866,702     | 104,563,751    | 143,589,494    | 179,205,477    | 240,301,686    | 243,238,034    | 240,796,496    | 239,438,468    | 236,994,591    | 242,799,774    | 10,190,167     | 0              | 0              | 1,960,948,693   |
| 25968 USAA Cas Ins Co                      | 100,588,791   | 114,356,302   | 147,453,161   | 148,551,301    | 178,863,008    | 166,984,128    | 165,590,656    | 181,726,212    | 207,199,240    | 197,277,847    | 188,576,764    | 195,185,138    | 213,270,617    | 216,459,549    | 218,014,900    | 242,490,622    | 253,770,754    | 294,123,116    | 3,430,482,106   |
| 24740 Safeco Ins Co Of Amer                | 121,293,537   | 133,469,112   | 150,452,298   | 153,643,332    | 158,346,916    | 148,054,317    | 139,296,051    | 186,685,304    | 167,139,139    | 218,246,239    | 180,143,572    | 153,225,015    | 169,891,690    | 183,664,037    | 174,997,146    | 204,615,052    | 185,753,905    | 222,401,123    | 3,051,317,785   |
| 25089 Coast Natl Ins Co                    | 84,180,589    | 94,220,251    | 115,751,959   | 138,031,900    | 186,289,556    | 231,384,472    | 204,126,374    | 158,000,439    | 129,662,841    | 110,285,974    | 103,148,772    | 95,870,394     | 177,409,386    | 265,921,711    | 269,186,739    | 178,189,286    | 222,182,109    | 226,614,055    | 2,990,456,807   |
| 35882 Geico Gen Ins Co                     | 58,955,067    | 85,948,612    | 126,107,547   | 153,984,803    | 168,772,757    | 163,363,064    | 148,532,602    | 150,498,566    | 170,299,242    | 183,817,639    | 208,468,165    | 239,700,621    | 273,159,365    | 298,680,527    | 369,105,687    | 460,031,398    | 551,147,767    | 685,456,224    | 4,496,029,653   |
| 23035 Liberty Mut Fire Ins Co              | 48,654,426    | 44,184,296    | 54,609,148    | 64,164,476     | 73,906,924     | 81,564,437     | 114,524,127    | 120,747,850    | 136,166,690    | 150,134,608    | 155,173,179    | 147,955,959    | 158,171,024    | 180,328,015    | 207,280,195    | 224,648,313    | 223,725,294    | 208,691,018    | 2,394,629,979   |
| 23809 Granite State Ins Co                 | (41,858)      | (19,200)      | 4,363,717     | 14,681,290     | 32,669,427     | 47,250,685     | 84,196,903     | 114,521,701    | 142,745,118    | 195,214,589    | 222,834,739    | 75,972,714     | (13,580,783)   | (1,569,113)    | 0              | 0              | 0              | 0              | 919,239,929     |
| 10683 Wawanesa Gen Ins Co                  | 29,840,595    | 38,033,433    | 41,791,442    | 56,263,261     | 84,250,512     | 101,003,678    | 123,734,676    | 145,829,649    | 151,325,856    | 163,381,522    | 173,053,662    | 181,484,250    | 187,281,948    | 210,141,238    | 217,653,515    | 221,780,550    | 227,713,629    | 268,334,741    | 2,622,898,157   |
| <u> </u>                                   |               |               |               |                |                |                |                |                |                |                |                |                |                |                |                |                | ·              |                |                 |
| Sub Total                                  | 5,932,855,551 | 6,153,877,158 | 6,916,594,384 | 7,469,527,577  | 7,893,098,962  | 8,184,047,383  | 8,024,467,182  | 8,271,143,093  | 8,434,054,663  | 8,634,106,158  | 8,267,494,353  | 7,472,706,078  | 7,573,339,741  | 7,987,625,626  | 8,436,637,682  | 8,571,543,969  | 9,073,638,379  | 9,392,702,991  | 142,689,460,930 |
| % of California Total                      | 77.99%        | 77.74%        | 74.86%        | 74.33%         | 75.41%         | 77.17%         | 78.38%         | 78.76%         | 77.99%         | 73.72%         | 71.61%         | 67.94%         | 67.80%         | 69.08%         | 69.81%         | 67.40%         | 67.15%         | 61.06%         | 72.02%          |
| Remainder of California                    | 1,674,412,096 | 1,762,495,822 | 2,322,534,602 | 2,579,712,200  | 2,573,483,866  | 2,420,823,729  | 2,213,855,154  | 2,230,311,205  | 2,380,416,521  | 3,077,178,064  | 3,276,894,239  | 3,525,625,302  | 3,596,193,447  | 3,574,733,518  | 3,649,284,285  | 4,145,518,689  | 4,439,415,497  | 5,988,866,889  | 55,431,755,125  |
| CA Total Incurred Losses                   | 7,607,267,647 | 7,916,372,980 | 9,239,128,986 | 10,049,239,777 | 10,466,582,828 | 10,604,871,112 | 10,238,322,336 | 10,501,454,298 | 10,814,471,184 | 11,711,284,222 | 11,544,388,592 | 10,998,331,380 | 11,169,533,188 | 11,562,359,144 | 12,085,921,967 | 12,717,062,658 | 13,513,053,876 | 15,381,569,880 | 198,121,216,055 |
| -                                          |               |               |               |                |                |                |                |                |                |                |                |                |                |                |                |                |                | ·              |                 |