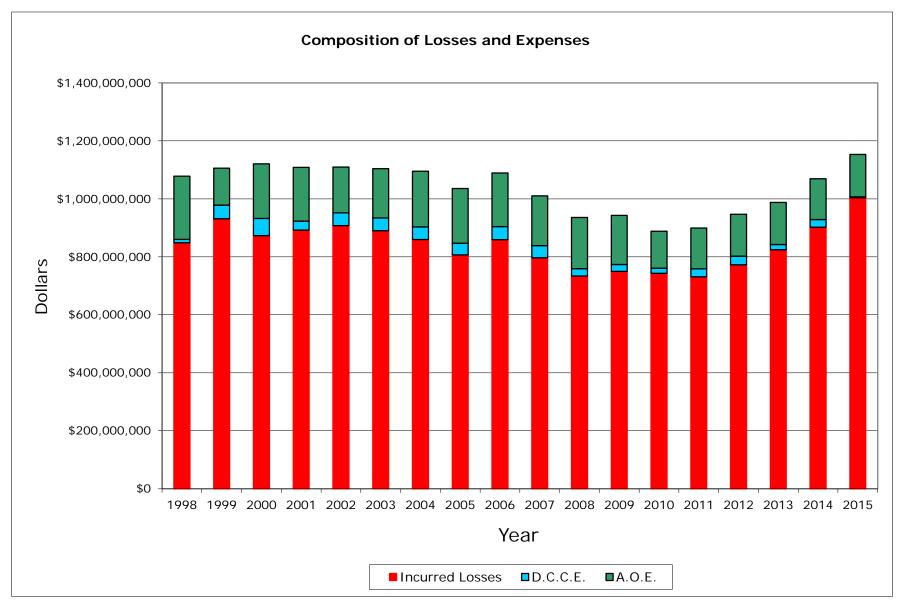

Data Years: 1998 - 2015

INCURRED LOSSES + LOSS ADJUSTMENT EXPENSES

| NAIC  | COMPANY NAME                         | 1998          | 1999          | 2000          | 2001          | 2002          | 2003          | 2004          | 2005           | 2006           | 2007           | 2008          | 2009          | 2010          | 2011          | 2012           | 2013           | 2014           | 2015           | Grand Total     |
|-------|--------------------------------------|---------------|---------------|---------------|---------------|---------------|---------------|---------------|----------------|----------------|----------------|---------------|---------------|---------------|---------------|----------------|----------------|----------------|----------------|-----------------|
|       |                                      |               |               |               |               |               |               |               |                |                |                |               |               |               |               |                |                |                |                |                 |
| 25178 | State Farm Mut Auto Ins Co           | 1,522,537,015 | 1,361,018,289 | 1,430,825,064 | 1,734,933,795 | 2,016,589,201 | 1,862,424,736 | 1,673,469,253 | 1,587,796,862  | 1,744,373,561  | 1,868,394,911  | 1,859,721,847 | 1,858,285,999 | 1,869,305,939 | 1,989,196,281 | 2,103,247,366  | 2,222,875,398  | 2,499,165,052  | 2,879,439,481  | 34,083,600,051  |
| 15598 | Interins Exch Of The Automobile Club | 733,625,514   | 755,666,236   | 874,446,172   | 916,886,348   | 1,009,268,503 | 1,066,560,351 | 984,511,410   | 1,082,317,981  | 1,153,453,239  | 1,228,389,925  | 1,126,945,440 | 1,029,814,788 | 1,057,557,077 | 1,122,248,969 | 1,095,383,345  | 1,172,551,357  | 1,206,651,754  | 1,308,952,552  | 18,925,230,962  |
| 21652 | Farmers Ins Exch                     | 1,295,675,227 | 1,143,677,120 | 1,264,036,412 | 1,319,361,789 | 1,189,370,352 | 1,367,764,447 | 1,278,969,728 | 1,227,081,855  | 1,053,818,813  | 775,615,808    | 562,703,839   | 260,568,941   | 279,981,442   | 315,746,873   | 568,662,233    | 661,306,141    | 728,053,911    | 996,327,978    | 16,288,722,908  |
| 15539 | California State Auto Assn Inter Ins | 1,078,240,424 | 1,105,711,732 | 1,120,756,828 | 1,108,561,227 | 1,109,594,627 | 1,104,103,112 | 1,095,186,022 | 1,035,707,174  | 1,088,950,227  | 1,010,252,233  | 935,963,207   | 942,893,815   | 888,500,332   | 899,208,005   | 946,535,283    | 987,658,566    | 1,069,507,442  | 1,153,273,664  | 18,680,603,920  |
| 12963 | 21st Century Ins Co                  | 639,842,907   | 657,961,255   | 782,986,318   | 770,546,561   | 769,108,866   | 886,382,182   | 940,532,099   | 906,925,418    | 776,864,529    | 678,535,309    | 658,272,468   | 532,747,538   | 466,358,265   | 400,965,417   | 369,793,979    | 340,726,984    | 385,560,929    | 387,183,854    | 11,351,294,877  |
| 27553 | Mercury Ins Co                       | 421,898,453   | 467,713,223   | 518,295,871   | 541,865,490   | 632,414,338   | 707,769,669   | 707,175,950   | 761,439,729    | 829,065,875    | 902,359,971    | 936,124,912   | 807,759,466   | 849,580,580   | 873,121,128   | 958,860,147    | 1,005,167,507  | 987,624,131    | 1,011,895,240  | 13,920,131,681  |
| 19240 | Allstate Ind Co                      | 353,328,049   | 443,627,864   | 573,828,587   | 799,564,338   | 702,961,661   | 571,968,827   | 671,358,409   | 805,807,342    | 852,598,418    | 919,313,358    | 946,811,526   | 1,017,841,166 | 1,023,470,398 | 963,718,508   | 944,419,400    | 1,025,651,212  | 955,003,528    | 142,549,107    | 13,713,821,698  |
| 19232 | Allstate Ins Co                      | 261,982,010   | 303,544,716   | 360,650,187   | 368,548,098   | 337,995,435   | 305,955,040   | 266,259,111   | 246,715,838    | 249,973,946    | 218,253,713    | 182,130,935   | 188,637,999   | 188,738,704   | 162,098,449   | 158,352,845    | 134,024,642    | 128,664,601    | 46,601,402     | 4,109,127,672   |
| 11908 | Mercury Cas Co                       | 168,650,137   | 196,513,203   | 214,213,043   | 209,420,282   | 247,040,378   | 282,469,709   | 274,305,139   | 288,122,062    | 290,351,977    | 277,845,208    | 257,122,329   | 210,052,292   | 201,382,115   | 200,724,065   | 169,012,967    | (1,438,037)    | 0              | 2,080,981      | 3,487,867,850   |
| 22268 | Infinity Ins Co                      | 58,836,380    | 75,463,789    | 124,133,704   | 123,306,677   | 158,828,654   | 202,968,308   | 193,991,301   | 204,401,824    | 241,176,219    | 317,542,888    | 306,409,291   | 287,872,209   | 257,751,829   | 312,398,463   | 389,211,180    | 468,533,952    | 465,637,659    | 507,472,933    | 4,695,937,260   |
| 27804 | Progressive West Ins Co              | 130,367,206   | 136,001,664   | 117,712,952   | 102,706,578   | 112,599,132   | 166,708,394   | 199,355,642   | 219,460,884    | 251,253,681    | 298,183,611    | 231,556,581   | 158,656,202   | 157,146,482   | 192,619,332   | 229,099,724    | 243,437,210    | 244,555,600    | 242,196,383    | 3,433,617,256   |
| 25941 | USAA                                 | 177,528,547   | 218,230,424   | 243,071,283   | 212,919,087   | 231,885,282   | 241,502,836   | 227,271,923   | 246,359,387    | 248,046,054    | 255,135,937    | 222,603,169   | 211,895,870   | 238,615,282   | 245,164,005   | 234,552,953    | 249,782,250    | 263,516,200    | 278,673,941    | 4,246,754,430   |
| 44288 | Progressive Choice Ins Co            | 19,900        | 521,482       | 147,834       | 4,918         | 16,933,965    | 85,635,419    | 137,764,292   | 184,620,839    | 225,944,773    | 304,126,899    | 303,027,925   | 299,177,713   | 296,944,069   | 284,752,112   | 288,566,083    | 12,174,555     | 0              | 0              | 2,440,362,778   |
| 25968 | USAA Cas Ins Co                      | 132,458,399   | 151,608,160   | 186,127,393   | 183,234,964   | 212,247,192   | 194,325,633   | 195,083,750   | 209,099,855    | 240,351,957    | 228,566,067    | 211,249,105   | 225,785,303   | 246,289,344   | 247,315,964   | 248,242,912    | 275,533,513    | 284,375,963    | 326,442,036    | 3,998,337,508   |
| 24740 | Safeco Ins Co Of Amer                | 144,044,362   | 157,479,503   | 177,851,184   | 180,544,855   | 188,985,979   | 184,594,468   | 168,770,910   | 222,009,701    | 202,425,511    | 259,370,797    | 220,192,129   | 190,787,484   | 215,483,652   | 223,474,802   | 224,797,500    | 264,261,279    | 231,485,534    | 270,386,769    | 3,726,946,419   |
| 25089 | Coast Natl Ins Co                    | 110,578,963   | 110,205,405   | 155,812,828   | 163,824,813   | 220,484,566   | 279,176,270   | 256,360,389   | 193,816,643    | 156,483,469    | 135,939,842    | 124,765,139   | 114,408,008   | 206,393,253   | 320,325,755   | 339,622,545    | 213,398,289    | 256,086,321    | 265,324,330    | 3,623,006,829   |
| 35882 | Geico Gen Ins Co                     | 68,743,736    | 99,955,209    | 145,443,064   | 175,125,564   | 192,526,151   | 191,099,592   | 176,627,795   | 175,271,165    | 199,789,522    | 216,115,502    | 244,064,463   | 280,224,095   | 318,350,480   | 344,852,964   | 426,123,265    | 529,392,571    | 627,258,646    | 777,537,012    | 5,188,500,796   |
| 23035 | Liberty Mut Fire Ins Co              | 60,870,910    | 55,544,315    | 65,439,628    | 77,546,667    | 90,699,358    | 100,204,826   | 124,433,846   | 148,232,893    | 156,782,287    | 178,925,638    | 184,939,394   | 176,569,876   | 195,731,895   | 219,720,942   | 248,984,491    | 266,073,294    | 269,844,248    | 251,550,767    | 2,872,095,276   |
| 23809 | Granite State Ins Co                 | (51,824)      | (22,746)      | 4,913,957     | 16,011,722    | 34,340,593    | 50,930,115    | 97,495,802    | 138,081,098    | 150,014,017    | 202,514,306    | 231,878,244   | 72,830,491    | (18,117,450)  | (1,351,253)   | 0              | 0              | 0              | 0              | 979,467,073     |
| 10683 | Wawanesa Gen Ins Co                  | 36,164,866    | 47,430,023    | 51,428,771    | 68,063,068    | 95,826,390    | 119,805,537   | 145,773,002   | 170,880,949    | 178,551,699    | 192,945,927    | 207,543,056   | 216,240,339   | 227,782,371   | 253,426,159   | 267,733,892    | 278,410,302    | 284,979,419    | 328,669,898    | 3,171,655,671   |
|       |                                      |               |               |               |               |               |               |               |                |                |                |               |               |               |               |                |                |                |                |                 |
|       | Sub Total                            | 7,395,341,181 | 7,487,850,865 | 8,412,121,082 | 9,072,976,841 | 9,569,700,624 | 9,972,349,471 | 9,814,695,773 | 10,054,149,500 | 10,290,269,775 | 10,468,327,849 | 9,954,024,998 | 9,083,049,595 | 9,167,246,059 | 9,569,726,939 | 10,211,202,111 | 10,349,520,985 | 10,887,970,937 | 11,176,558,329 | 172,937,082,916 |
|       | % of California Total                | 78.81%        | 77.92%        | 75.82%        | 74.88%        | 75.84%        | 77.29%        | 78.89%        | 79.14%         | 78.58%         | 74.85%         | 72.04%        | 68.39%        | 68.29%        | 69.47%        | 70.52%         | 68.06%         | 67.80%         | 61.85%         | 72.64%          |
|       | Remainder of California              | 1,988,036,206 | 2,122,057,960 | 2,682,735,409 | 3,043,748,033 | 3,048,425,220 | 2,929,464,219 | 2,625,902,744 | 2,650,064,536  | 2,805,734,463  | 3,517,520,743  | 3,862,426,471 | 4,198,183,066 | 4,257,013,135 | 4,206,082,099 | 4,268,175,357  | 4,856,169,416  | 5,170,626,685  | 6,892,817,477  | 65,125,183,241  |

INCURRED LOSSES

| NAIC COMPANY NAME                          | 1998          | 1999          | 2000          | 2001           | 2002           | 2003           | 2004           | 2005           | 2006           | 2007           | 2008           | 2009           | 2010           | 2011           | 2012           | 2013           | 2014           | 2015           | Grand Total     |
|--------------------------------------------|---------------|---------------|---------------|----------------|----------------|----------------|----------------|----------------|----------------|----------------|----------------|----------------|----------------|----------------|----------------|----------------|----------------|----------------|-----------------|
|                                            |               |               |               |                |                |                |                |                |                |                |                |                |                |                |                |                |                |                |                 |
| 25178 State Farm Mut Auto Ins Co           | 1,219,116,230 | 1,084,232,413 | 1,157,445,847 | 1,426,804,181  | 1,680,984,147  | 1,528,225,578  | 1,349,216,587  | 1,299,044,939  | 1,396,523,610  | 1,496,721,385  | 1,566,894,364  | 1,549,465,643  | 1,557,418,180  | 1,676,050,915  | 1,695,983,746  | 1,789,541,216  | 1,988,929,814  | 2,292,522,353  | 27,755,121,148  |
| 15598 Interins Exch Of The Automobile Club | 591,970,677   | 621,588,034   | 748,963,066   | 787,192,819    | 857,761,815    | 907,843,152    | 824,662,466    | 916,166,862    | 969,486,382    | 1,041,819,254  | 945,173,449    | 842,207,502    | 867,991,945    | 957,283,332    | 929,298,759    | 989,029,331    | 1,019,653,295  | 1,114,385,931  | 15,932,478,071  |
| 21652 Farmers Ins Exch                     | 1,108,291,072 | 1,025,550,366 | 1,108,899,540 | 1,093,954,152  | 943,175,953    | 1,096,027,167  | 1,069,204,238  | 1,035,757,568  | 872,858,903    | 671,711,085    | 453,972,929    | 210,184,815    | 230,895,045    | 256,143,761    | 479,341,619    | 554,621,278    | 630,002,017    | 868,113,571    | 13,708,705,079  |
| 15539 California State Auto Assn Inter Ins | 848,318,988   | 931,376,848   | 872,631,249   | 891,903,719    | 907,528,653    | 889,815,741    | 859,508,399    | 806,866,474    | 858,909,478    | 796,836,329    | 733,969,759    | 749,769,193    | 743,143,193    | 730,922,442    | 772,108,614    | 824,409,751    | 902,243,219    | 1,003,858,318  | 15,124,120,367  |
| 12963 21st Century Ins Co                  | 506,184,732   | 521,068,984   | 635,336,976   | 610,045,444    | 606,996,711    | 731,895,045    | 786,166,616    | 757,713,936    | 641,652,387    | 571,117,016    | 547,396,320    | 447,399,877    | 394,278,943    | 329,550,394    | 309,054,815    | 284,466,664    | 318,885,597    | 332,143,498    | 9,331,353,955   |
| 27553 Mercury Ins Co                       | 337,683,012   | 379,869,980   | 432,137,532   | 448,117,531    | 531,714,362    | 585,065,075    | 576,830,414    | 630,592,083    | 681,265,634    | 748,669,653    | 767,017,482    | 637,252,604    | 684,199,622    | 732,481,729    | 795,665,343    | 834,840,754    | 825,588,844    | 851,192,798    | 11,480,184,452  |
| 19240 Allstate Ind Co                      | 272,306,544   | 353,292,854   | 471,097,790   | 657,096,901    | 579,775,055    | 475,464,008    | 548,425,632    | 644,655,524    | 699,942,968    | 750,310,256    | 771,179,699    | 842,827,287    | 835,149,930    | 785,691,749    | 769,860,421    | 834,077,575    | 797,801,943    | 112,562,230    | 11,201,518,366  |
| 19232 Allstate Ins Co                      | 191,583,550   | 236,194,472   | 289,154,702   | 301,437,756    | 285,019,715    | 248,020,716    | 217,412,352    | 198,881,709    | 198,738,701    | 174,203,483    | 149,927,177    | 153,926,473    | 154,645,469    | 133,728,433    | 129,624,911    | 110,915,494    | 109,517,963    | 39,314,127     | 3,322,247,203   |
| 11908 Mercury Cas Co                       | 133,650,899   | 160,757,414   | 174,284,721   | 173,237,389    | 205,868,304    | 234,748,156    | 223,711,815    | 242,419,549    | 240,025,007    | 230,536,891    | 213,177,948    | 163,955,963    | 164,308,899    | 168,950,105    | 140,242,331    | (306,846)      | 0              | 1,665,651      | 2,871,234,196   |
| 22268 Infinity Ins Co                      | 48,762,882    | 58,816,989    | 102,052,087   | 99,406,182     | 122,043,586    | 153,328,348    | 146,496,254    | 161,033,109    | 177,713,884    | 237,922,781    | 260,671,167    | 238,193,622    | 204,109,322    | 254,456,859    | 320,005,983    | 382,606,285    | 378,449,542    | 420,741,598    | 3,766,810,480   |
| 27804 Progressive West Ins Co              | 98,494,192    | 110,177,075   | 96,504,488    | 79,352,016     | 81,548,528     | 127,366,056    | 151,308,936    | 169,734,703    | 202,130,134    | 238,146,421    | 186,481,029    | 128,220,256    | 128,831,919    | 159,010,736    | 192,114,475    | 206,120,179    | 207,449,540    | 203,904,097    | 2,766,894,780   |
| 25941 USAA                                 | 133,010,468   | 160,306,620   | 187,443,759   | 171,651,361    | 194,203,559    | 200,776,858    | 186,958,333    | 206,677,422    | 211,063,972    | 217,451,500    | 196,996,143    | 179,112,256    | 203,325,559    | 212,734,616    | 204,298,709    | 219,276,900    | 230,823,147    | 246,678,542    | 3,562,789,724   |
| 44288 Progressive Choice Ins Co            | 11,158        | 452,303       | 113,355       | 7,763          | 13,379,474     | 65,866,702     | 104,563,751    | 143,589,494    | 179,205,477    | 240,301,686    | 243,238,034    | 240,796,496    | 239,438,468    | 236,994,591    | 242,799,774    | 10,190,167     | 0              | 0              | 1,960,948,693   |
| 25968 USAA Cas Ins Co                      | 100,588,791   | 114,356,302   | 147,453,161   | 148,551,301    | 178,863,008    | 166,984,128    | 165,590,656    | 181,726,212    | 207,199,240    | 197,277,847    | 188,576,764    | 195,185,138    | 213,270,617    | 216,459,549    | 218,014,900    | 242,490,622    | 253,770,754    | 294,123,116    | 3,430,482,106   |
| 24740 Safeco Ins Co Of Amer                | 121,293,537   | 133,469,112   | 150,452,298   | 153,643,332    | 158,346,916    | 148,054,317    | 139,296,051    | 186,685,304    | 167,139,139    | 218,246,239    | 180,143,572    | 153,225,015    | 169,891,690    | 183,664,037    | 174,997,146    | 204,615,052    | 185,753,905    | 222,401,123    | 3,051,317,785   |
| 25089 Coast Natl Ins Co                    | 84,180,589    | 94,220,251    | 115,751,959   | 138,031,900    | 186,289,556    | 231,384,472    | 204,126,374    | 158,000,439    | 129,662,841    | 110,285,974    | 103,148,772    | 95,870,394     | 177,409,386    | 265,921,711    | 269,186,739    | 178,189,286    | 222,182,109    | 226,614,055    | 2,990,456,807   |
| 35882 Geico Gen Ins Co                     | 58,955,067    | 85,948,612    | 126,107,547   | 153,984,803    | 168,772,757    | 163,363,064    | 148,532,602    | 150,498,566    | 170,299,242    | 183,817,639    | 208,468,165    | 239,700,621    | 273,159,365    | 298,680,527    | 369,105,687    | 460,031,398    | 551,147,767    | 685,456,224    | 4,496,029,653   |
| 23035 Liberty Mut Fire Ins Co              | 48,654,426    | 44,184,296    | 54,609,148    | 64,164,476     | 73,906,924     | 81,564,437     | 114,524,127    | 120,747,850    | 136,166,690    | 150,134,608    | 155,173,179    | 147,955,959    | 158,171,024    | 180,328,015    | 207,280,195    | 224,648,313    | 223,725,294    | 208,691,018    | 2,394,629,979   |
| 23809 Granite State Ins Co                 | (41,858)      | (19,200)      | 4,363,717     | 14,681,290     | 32,669,427     | 47,250,685     | 84,196,903     | 114,521,701    | 142,745,118    | 195,214,589    | 222,834,739    | 75,972,714     | (13,580,783)   | (1,569,113)    | 0              | 0              | 0              | 0              | 919,239,929     |
| 10683 Wawanesa Gen Ins Co                  | 29,840,595    | 38,033,433    | 41,791,442    | 56,263,261     | 84,250,512     | 101,003,678    | 123,734,676    | 145,829,649    | 151,325,856    | 163,381,522    | 173,053,662    | 181,484,250    | 187,281,948    | 210,141,238    | 217,653,515    | 221,780,550    | 227,713,629    | 268,334,741    | 2,622,898,157   |
| <u> </u>                                   |               |               |               |                |                |                |                |                |                |                |                |                |                |                |                |                | ·              |                |                 |
| Sub Total                                  | 5,932,855,551 | 6,153,877,158 | 6,916,594,384 | 7,469,527,577  | 7,893,098,962  | 8,184,047,383  | 8,024,467,182  | 8,271,143,093  | 8,434,054,663  | 8,634,106,158  | 8,267,494,353  | 7,472,706,078  | 7,573,339,741  | 7,987,625,626  | 8,436,637,682  | 8,571,543,969  | 9,073,638,379  | 9,392,702,991  | 142,689,460,930 |
| % of California Total                      | 77.99%        | 77.74%        | 74.86%        | 74.33%         | 75.41%         | 77.17%         | 78.38%         | 78.76%         | 77.99%         | 73.72%         | 71.61%         | 67.94%         | 67.80%         | 69.08%         | 69.81%         | 67.40%         | 67.15%         | 61.06%         | 72.02%          |
| Remainder of California                    | 1,674,412,096 | 1,762,495,822 | 2,322,534,602 | 2,579,712,200  | 2,573,483,866  | 2,420,823,729  | 2,213,855,154  | 2,230,311,205  | 2,380,416,521  | 3,077,178,064  | 3,276,894,239  | 3,525,625,302  | 3,596,193,447  | 3,574,733,518  | 3,649,284,285  | 4,145,518,689  | 4,439,415,497  | 5,988,866,889  | 55,431,755,125  |
| CA Total Incurred Losses                   | 7,607,267,647 | 7,916,372,980 | 9,239,128,986 | 10,049,239,777 | 10,466,582,828 | 10,604,871,112 | 10,238,322,336 | 10,501,454,298 | 10,814,471,184 | 11,711,284,222 | 11,544,388,592 | 10,998,331,380 | 11,169,533,188 | 11,562,359,144 | 12,085,921,967 | 12,717,062,658 | 13,513,053,876 | 15,381,569,880 | 198,121,216,055 |
| -                                          |               |               |               |                |                |                |                |                |                |                |                |                |                |                |                |                |                | ·              |                 |