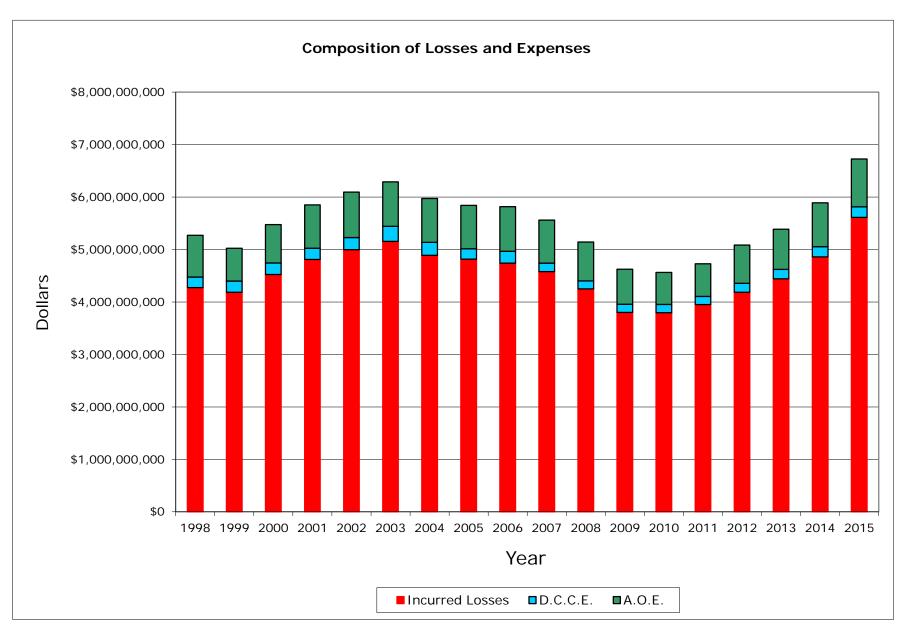

Data Years: 1998 - 2015

INCURRED LOSSES + LOSS ADJUSTMENT EXPENSES

| NAIC  | COMPANY NAME                         | 1998          | 1999          | 2000          | 2001          | 2002          | 2003          | 2004          | 2005           | 2006           | 2007           | 2008          | 2009          | 2010          | 2011          | 2012           | 2013           | 2014           | 2015           | Grand Total     |
|-------|--------------------------------------|---------------|---------------|---------------|---------------|---------------|---------------|---------------|----------------|----------------|----------------|---------------|---------------|---------------|---------------|----------------|----------------|----------------|----------------|-----------------|
|       |                                      |               |               |               |               |               |               |               |                |                |                |               |               |               |               |                |                |                |                |                 |
| 25178 | State Farm Mut Auto Ins Co           | 1,522,537,015 | 1,361,018,289 | 1,430,825,064 | 1,734,933,795 | 2,016,589,201 | 1,862,424,736 | 1,673,469,253 | 1,587,796,862  | 1,744,373,561  | 1,868,394,911  | 1,859,721,847 | 1,858,285,999 | 1,869,305,939 | 1,989,196,281 | 2,103,247,366  | 2,222,875,398  | 2,499,165,052  | 2,879,439,481  | 34,083,600,051  |
| 15598 | Interins Exch Of The Automobile Club | 733,625,514   | 755,666,236   | 874,446,172   | 916,886,348   | 1,009,268,503 | 1,066,560,351 | 984,511,410   | 1,082,317,981  | 1,153,453,239  | 1,228,389,925  | 1,126,945,440 | 1,029,814,788 | 1,057,557,077 | 1,122,248,969 | 1,095,383,345  | 1,172,551,357  | 1,206,651,754  | 1,308,952,552  | 18,925,230,962  |
| 21652 | Farmers Ins Exch                     | 1,295,675,227 | 1,143,677,120 | 1,264,036,412 | 1,319,361,789 | 1,189,370,352 | 1,367,764,447 | 1,278,969,728 | 1,227,081,855  | 1,053,818,813  | 775,615,808    | 562,703,839   | 260,568,941   | 279,981,442   | 315,746,873   | 568,662,233    | 661,306,141    | 728,053,911    | 996,327,978    | 16,288,722,908  |
| 15539 | California State Auto Assn Inter Ins | 1,078,240,424 | 1,105,711,732 | 1,120,756,828 | 1,108,561,227 | 1,109,594,627 | 1,104,103,112 | 1,095,186,022 | 1,035,707,174  | 1,088,950,227  | 1,010,252,233  | 935,963,207   | 942,893,815   | 888,500,332   | 899,208,005   | 946,535,283    | 987,658,566    | 1,069,507,442  | 1,153,273,664  | 18,680,603,920  |
| 12963 | 21st Century Ins Co                  | 639,842,907   | 657,961,255   | 782,986,318   | 770,546,561   | 769,108,866   | 886,382,182   | 940,532,099   | 906,925,418    | 776,864,529    | 678,535,309    | 658,272,468   | 532,747,538   | 466,358,265   | 400,965,417   | 369,793,979    | 340,726,984    | 385,560,929    | 387,183,854    | 11,351,294,877  |
| 27553 | Mercury Ins Co                       | 421,898,453   | 467,713,223   | 518,295,871   | 541,865,490   | 632,414,338   | 707,769,669   | 707,175,950   | 761,439,729    | 829,065,875    | 902,359,971    | 936,124,912   | 807,759,466   | 849,580,580   | 873,121,128   | 958,860,147    | 1,005,167,507  | 987,624,131    | 1,011,895,240  | 13,920,131,681  |
| 19240 | Allstate Ind Co                      | 353,328,049   | 443,627,864   | 573,828,587   | 799,564,338   | 702,961,661   | 571,968,827   | 671,358,409   | 805,807,342    | 852,598,418    | 919,313,358    | 946,811,526   | 1,017,841,166 | 1,023,470,398 | 963,718,508   | 944,419,400    | 1,025,651,212  | 955,003,528    | 142,549,107    | 13,713,821,698  |
| 19232 | Allstate Ins Co                      | 261,982,010   | 303,544,716   | 360,650,187   | 368,548,098   | 337,995,435   | 305,955,040   | 266,259,111   | 246,715,838    | 249,973,946    | 218,253,713    | 182,130,935   | 188,637,999   | 188,738,704   | 162,098,449   | 158,352,845    | 134,024,642    | 128,664,601    | 46,601,402     | 4,109,127,672   |
| 11908 | Mercury Cas Co                       | 168,650,137   | 196,513,203   | 214,213,043   | 209,420,282   | 247,040,378   | 282,469,709   | 274,305,139   | 288,122,062    | 290,351,977    | 277,845,208    | 257,122,329   | 210,052,292   | 201,382,115   | 200,724,065   | 169,012,967    | (1,438,037)    | 0              | 2,080,981      | 3,487,867,850   |
| 22268 | Infinity Ins Co                      | 58,836,380    | 75,463,789    | 124,133,704   | 123,306,677   | 158,828,654   | 202,968,308   | 193,991,301   | 204,401,824    | 241,176,219    | 317,542,888    | 306,409,291   | 287,872,209   | 257,751,829   | 312,398,463   | 389,211,180    | 468,533,952    | 465,637,659    | 507,472,933    | 4,695,937,260   |
| 27804 | Progressive West Ins Co              | 130,367,206   | 136,001,664   | 117,712,952   | 102,706,578   | 112,599,132   | 166,708,394   | 199,355,642   | 219,460,884    | 251,253,681    | 298,183,611    | 231,556,581   | 158,656,202   | 157,146,482   | 192,619,332   | 229,099,724    | 243,437,210    | 244,555,600    | 242,196,383    | 3,433,617,256   |
| 25941 | USAA                                 | 177,528,547   | 218,230,424   | 243,071,283   | 212,919,087   | 231,885,282   | 241,502,836   | 227,271,923   | 246,359,387    | 248,046,054    | 255,135,937    | 222,603,169   | 211,895,870   | 238,615,282   | 245,164,005   | 234,552,953    | 249,782,250    | 263,516,200    | 278,673,941    | 4,246,754,430   |
| 44288 | Progressive Choice Ins Co            | 19,900        | 521,482       | 147,834       | 4,918         | 16,933,965    | 85,635,419    | 137,764,292   | 184,620,839    | 225,944,773    | 304,126,899    | 303,027,925   | 299,177,713   | 296,944,069   | 284,752,112   | 288,566,083    | 12,174,555     | 0              | 0              | 2,440,362,778   |
| 25968 | USAA Cas Ins Co                      | 132,458,399   | 151,608,160   | 186,127,393   | 183,234,964   | 212,247,192   | 194,325,633   | 195,083,750   | 209,099,855    | 240,351,957    | 228,566,067    | 211,249,105   | 225,785,303   | 246,289,344   | 247,315,964   | 248,242,912    | 275,533,513    | 284,375,963    | 326,442,036    | 3,998,337,508   |
| 24740 | Safeco Ins Co Of Amer                | 144,044,362   | 157,479,503   | 177,851,184   | 180,544,855   | 188,985,979   | 184,594,468   | 168,770,910   | 222,009,701    | 202,425,511    | 259,370,797    | 220,192,129   | 190,787,484   | 215,483,652   | 223,474,802   | 224,797,500    | 264,261,279    | 231,485,534    | 270,386,769    | 3,726,946,419   |
| 25089 | Coast Natl Ins Co                    | 110,578,963   | 110,205,405   | 155,812,828   | 163,824,813   | 220,484,566   | 279,176,270   | 256,360,389   | 193,816,643    | 156,483,469    | 135,939,842    | 124,765,139   | 114,408,008   | 206,393,253   | 320,325,755   | 339,622,545    | 213,398,289    | 256,086,321    | 265,324,330    | 3,623,006,829   |
| 35882 | Geico Gen Ins Co                     | 68,743,736    | 99,955,209    | 145,443,064   | 175,125,564   | 192,526,151   | 191,099,592   | 176,627,795   | 175,271,165    | 199,789,522    | 216,115,502    | 244,064,463   | 280,224,095   | 318,350,480   | 344,852,964   | 426,123,265    | 529,392,571    | 627,258,646    | 777,537,012    | 5,188,500,796   |
| 23035 | Liberty Mut Fire Ins Co              | 60,870,910    | 55,544,315    | 65,439,628    | 77,546,667    | 90,699,358    | 100,204,826   | 124,433,846   | 148,232,893    | 156,782,287    | 178,925,638    | 184,939,394   | 176,569,876   | 195,731,895   | 219,720,942   | 248,984,491    | 266,073,294    | 269,844,248    | 251,550,767    | 2,872,095,276   |
| 23809 | Granite State Ins Co                 | (51,824)      | (22,746)      | 4,913,957     | 16,011,722    | 34,340,593    | 50,930,115    | 97,495,802    | 138,081,098    | 150,014,017    | 202,514,306    | 231,878,244   | 72,830,491    | (18,117,450)  | (1,351,253)   | 0              | 0              | 0              | 0              | 979,467,073     |
| 10683 | Wawanesa Gen Ins Co                  | 36,164,866    | 47,430,023    | 51,428,771    | 68,063,068    | 95,826,390    | 119,805,537   | 145,773,002   | 170,880,949    | 178,551,699    | 192,945,927    | 207,543,056   | 216,240,339   | 227,782,371   | 253,426,159   | 267,733,892    | 278,410,302    | 284,979,419    | 328,669,898    | 3,171,655,671   |
|       |                                      |               |               |               |               |               |               |               |                |                |                |               |               |               |               |                |                |                |                |                 |
|       | Sub Total                            | 7,395,341,181 | 7,487,850,865 | 8,412,121,082 | 9,072,976,841 | 9,569,700,624 | 9,972,349,471 | 9,814,695,773 | 10,054,149,500 | 10,290,269,775 | 10,468,327,849 | 9,954,024,998 | 9,083,049,595 | 9,167,246,059 | 9,569,726,939 | 10,211,202,111 | 10,349,520,985 | 10,887,970,937 | 11,176,558,329 | 172,937,082,916 |
|       | % of California Total                | 78.81%        | 77.92%        | 75.82%        | 74.88%        | 75.84%        | 77.29%        | 78.89%        | 79.14%         | 78.58%         | 74.85%         | 72.04%        | 68.39%        | 68.29%        | 69.47%        | 70.52%         | 68.06%         | 67.80%         | 61.85%         | 72.64%          |
|       | Remainder of California              | 1,988,036,206 | 2,122,057,960 | 2,682,735,409 | 3,043,748,033 | 3,048,425,220 | 2,929,464,219 | 2,625,902,744 | 2,650,064,536  | 2,805,734,463  | 3,517,520,743  | 3,862,426,471 | 4,198,183,066 | 4,257,013,135 | 4,206,082,099 | 4,268,175,357  | 4,856,169,416  | 5,170,626,685  | 6,892,817,477  | 65,125,183,241  |

INCURRED LOSSES

| NAIC COMPANY NAME                          | 1998          | 1999          | 2000          | 2001           | 2002           | 2003           | 2004           | 2005           | 2006           | 2007           | 2008           | 2009           | 2010           | 2011           | 2012           | 2013           | 2014           | 2015           | Grand Total     |
|--------------------------------------------|---------------|---------------|---------------|----------------|----------------|----------------|----------------|----------------|----------------|----------------|----------------|----------------|----------------|----------------|----------------|----------------|----------------|----------------|-----------------|
|                                            |               |               |               |                |                |                |                |                |                |                |                |                |                |                |                |                |                |                |                 |
| 25178 State Farm Mut Auto Ins Co           | 1,219,116,230 | 1,084,232,413 | 1,157,445,847 | 1,426,804,181  | 1,680,984,147  | 1,528,225,578  | 1,349,216,587  | 1,299,044,939  | 1,396,523,610  | 1,496,721,385  | 1,566,894,364  | 1,549,465,643  | 1,557,418,180  | 1,676,050,915  | 1,695,983,746  | 1,789,541,216  | 1,988,929,814  | 2,292,522,353  | 27,755,121,148  |
| 15598 Interins Exch Of The Automobile Club | 591,970,677   | 621,588,034   | 748,963,066   | 787,192,819    | 857,761,815    | 907,843,152    | 824,662,466    | 916,166,862    | 969,486,382    | 1,041,819,254  | 945,173,449    | 842,207,502    | 867,991,945    | 957,283,332    | 929,298,759    | 989,029,331    | 1,019,653,295  | 1,114,385,931  | 15,932,478,071  |
| 21652 Farmers Ins Exch                     | 1,108,291,072 | 1,025,550,366 | 1,108,899,540 | 1,093,954,152  | 943,175,953    | 1,096,027,167  | 1,069,204,238  | 1,035,757,568  | 872,858,903    | 671,711,085    | 453,972,929    | 210,184,815    | 230,895,045    | 256,143,761    | 479,341,619    | 554,621,278    | 630,002,017    | 868,113,571    | 13,708,705,079  |
| 15539 California State Auto Assn Inter Ins | 848,318,988   | 931,376,848   | 872,631,249   | 891,903,719    | 907,528,653    | 889,815,741    | 859,508,399    | 806,866,474    | 858,909,478    | 796,836,329    | 733,969,759    | 749,769,193    | 743,143,193    | 730,922,442    | 772,108,614    | 824,409,751    | 902,243,219    | 1,003,858,318  | 15,124,120,367  |
| 12963 21st Century Ins Co                  | 506,184,732   | 521,068,984   | 635,336,976   | 610,045,444    | 606,996,711    | 731,895,045    | 786,166,616    | 757,713,936    | 641,652,387    | 571,117,016    | 547,396,320    | 447,399,877    | 394,278,943    | 329,550,394    | 309,054,815    | 284,466,664    | 318,885,597    | 332,143,498    | 9,331,353,955   |
| 27553 Mercury Ins Co                       | 337,683,012   | 379,869,980   | 432,137,532   | 448,117,531    | 531,714,362    | 585,065,075    | 576,830,414    | 630,592,083    | 681,265,634    | 748,669,653    | 767,017,482    | 637,252,604    | 684,199,622    | 732,481,729    | 795,665,343    | 834,840,754    | 825,588,844    | 851,192,798    | 11,480,184,452  |
| 19240 Allstate Ind Co                      | 272,306,544   | 353,292,854   | 471,097,790   | 657,096,901    | 579,775,055    | 475,464,008    | 548,425,632    | 644,655,524    | 699,942,968    | 750,310,256    | 771,179,699    | 842,827,287    | 835,149,930    | 785,691,749    | 769,860,421    | 834,077,575    | 797,801,943    | 112,562,230    | 11,201,518,366  |
| 19232 Allstate Ins Co                      | 191,583,550   | 236,194,472   | 289,154,702   | 301,437,756    | 285,019,715    | 248,020,716    | 217,412,352    | 198,881,709    | 198,738,701    | 174,203,483    | 149,927,177    | 153,926,473    | 154,645,469    | 133,728,433    | 129,624,911    | 110,915,494    | 109,517,963    | 39,314,127     | 3,322,247,203   |
| 11908 Mercury Cas Co                       | 133,650,899   | 160,757,414   | 174,284,721   | 173,237,389    | 205,868,304    | 234,748,156    | 223,711,815    | 242,419,549    | 240,025,007    | 230,536,891    | 213,177,948    | 163,955,963    | 164,308,899    | 168,950,105    | 140,242,331    | (306,846)      | 0              | 1,665,651      | 2,871,234,196   |
| 22268 Infinity Ins Co                      | 48,762,882    | 58,816,989    | 102,052,087   | 99,406,182     | 122,043,586    | 153,328,348    | 146,496,254    | 161,033,109    | 177,713,884    | 237,922,781    | 260,671,167    | 238,193,622    | 204,109,322    | 254,456,859    | 320,005,983    | 382,606,285    | 378,449,542    | 420,741,598    | 3,766,810,480   |
| 27804 Progressive West Ins Co              | 98,494,192    | 110,177,075   | 96,504,488    | 79,352,016     | 81,548,528     | 127,366,056    | 151,308,936    | 169,734,703    | 202,130,134    | 238,146,421    | 186,481,029    | 128,220,256    | 128,831,919    | 159,010,736    | 192,114,475    | 206,120,179    | 207,449,540    | 203,904,097    | 2,766,894,780   |
| 25941 USAA                                 | 133,010,468   | 160,306,620   | 187,443,759   | 171,651,361    | 194,203,559    | 200,776,858    | 186,958,333    | 206,677,422    | 211,063,972    | 217,451,500    | 196,996,143    | 179,112,256    | 203,325,559    | 212,734,616    | 204,298,709    | 219,276,900    | 230,823,147    | 246,678,542    | 3,562,789,724   |
| 44288 Progressive Choice Ins Co            | 11,158        | 452,303       | 113,355       | 7,763          | 13,379,474     | 65,866,702     | 104,563,751    | 143,589,494    | 179,205,477    | 240,301,686    | 243,238,034    | 240,796,496    | 239,438,468    | 236,994,591    | 242,799,774    | 10,190,167     | 0              | 0              | 1,960,948,693   |
| 25968 USAA Cas Ins Co                      | 100,588,791   | 114,356,302   | 147,453,161   | 148,551,301    | 178,863,008    | 166,984,128    | 165,590,656    | 181,726,212    | 207,199,240    | 197,277,847    | 188,576,764    | 195,185,138    | 213,270,617    | 216,459,549    | 218,014,900    | 242,490,622    | 253,770,754    | 294,123,116    | 3,430,482,106   |
| 24740 Safeco Ins Co Of Amer                | 121,293,537   | 133,469,112   | 150,452,298   | 153,643,332    | 158,346,916    | 148,054,317    | 139,296,051    | 186,685,304    | 167,139,139    | 218,246,239    | 180,143,572    | 153,225,015    | 169,891,690    | 183,664,037    | 174,997,146    | 204,615,052    | 185,753,905    | 222,401,123    | 3,051,317,785   |
| 25089 Coast Natl Ins Co                    | 84,180,589    | 94,220,251    | 115,751,959   | 138,031,900    | 186,289,556    | 231,384,472    | 204,126,374    | 158,000,439    | 129,662,841    | 110,285,974    | 103,148,772    | 95,870,394     | 177,409,386    | 265,921,711    | 269,186,739    | 178,189,286    | 222,182,109    | 226,614,055    | 2,990,456,807   |
| 35882 Geico Gen Ins Co                     | 58,955,067    | 85,948,612    | 126,107,547   | 153,984,803    | 168,772,757    | 163,363,064    | 148,532,602    | 150,498,566    | 170,299,242    | 183,817,639    | 208,468,165    | 239,700,621    | 273,159,365    | 298,680,527    | 369,105,687    | 460,031,398    | 551,147,767    | 685,456,224    | 4,496,029,653   |
| 23035 Liberty Mut Fire Ins Co              | 48,654,426    | 44,184,296    | 54,609,148    | 64,164,476     | 73,906,924     | 81,564,437     | 114,524,127    | 120,747,850    | 136,166,690    | 150,134,608    | 155,173,179    | 147,955,959    | 158,171,024    | 180,328,015    | 207,280,195    | 224,648,313    | 223,725,294    | 208,691,018    | 2,394,629,979   |
| 23809 Granite State Ins Co                 | (41,858)      | (19,200)      | 4,363,717     | 14,681,290     | 32,669,427     | 47,250,685     | 84,196,903     | 114,521,701    | 142,745,118    | 195,214,589    | 222,834,739    | 75,972,714     | (13,580,783)   | (1,569,113)    | 0              | 0              | 0              | 0              | 919,239,929     |
| 10683 Wawanesa Gen Ins Co                  | 29,840,595    | 38,033,433    | 41,791,442    | 56,263,261     | 84,250,512     | 101,003,678    | 123,734,676    | 145,829,649    | 151,325,856    | 163,381,522    | 173,053,662    | 181,484,250    | 187,281,948    | 210,141,238    | 217,653,515    | 221,780,550    | 227,713,629    | 268,334,741    | 2,622,898,157   |
| <u> </u>                                   |               |               |               |                |                |                |                |                |                |                |                |                |                |                |                |                | ·              |                |                 |
| Sub Total                                  | 5,932,855,551 | 6,153,877,158 | 6,916,594,384 | 7,469,527,577  | 7,893,098,962  | 8,184,047,383  | 8,024,467,182  | 8,271,143,093  | 8,434,054,663  | 8,634,106,158  | 8,267,494,353  | 7,472,706,078  | 7,573,339,741  | 7,987,625,626  | 8,436,637,682  | 8,571,543,969  | 9,073,638,379  | 9,392,702,991  | 142,689,460,930 |
| % of California Total                      | 77.99%        | 77.74%        | 74.86%        | 74.33%         | 75.41%         | 77.17%         | 78.38%         | 78.76%         | 77.99%         | 73.72%         | 71.61%         | 67.94%         | 67.80%         | 69.08%         | 69.81%         | 67.40%         | 67.15%         | 61.06%         | 72.02%          |
| Remainder of California                    | 1,674,412,096 | 1,762,495,822 | 2,322,534,602 | 2,579,712,200  | 2,573,483,866  | 2,420,823,729  | 2,213,855,154  | 2,230,311,205  | 2,380,416,521  | 3,077,178,064  | 3,276,894,239  | 3,525,625,302  | 3,596,193,447  | 3,574,733,518  | 3,649,284,285  | 4,145,518,689  | 4,439,415,497  | 5,988,866,889  | 55,431,755,125  |
| CA Total Incurred Losses                   | 7,607,267,647 | 7,916,372,980 | 9,239,128,986 | 10,049,239,777 | 10,466,582,828 | 10,604,871,112 | 10,238,322,336 | 10,501,454,298 | 10,814,471,184 | 11,711,284,222 | 11,544,388,592 | 10,998,331,380 | 11,169,533,188 | 11,562,359,144 | 12,085,921,967 | 12,717,062,658 | 13,513,053,876 | 15,381,569,880 | 198,121,216,055 |
| -                                          |               |               |               |                |                |                |                |                |                |                |                |                |                |                |                |                |                | ·              |                 |