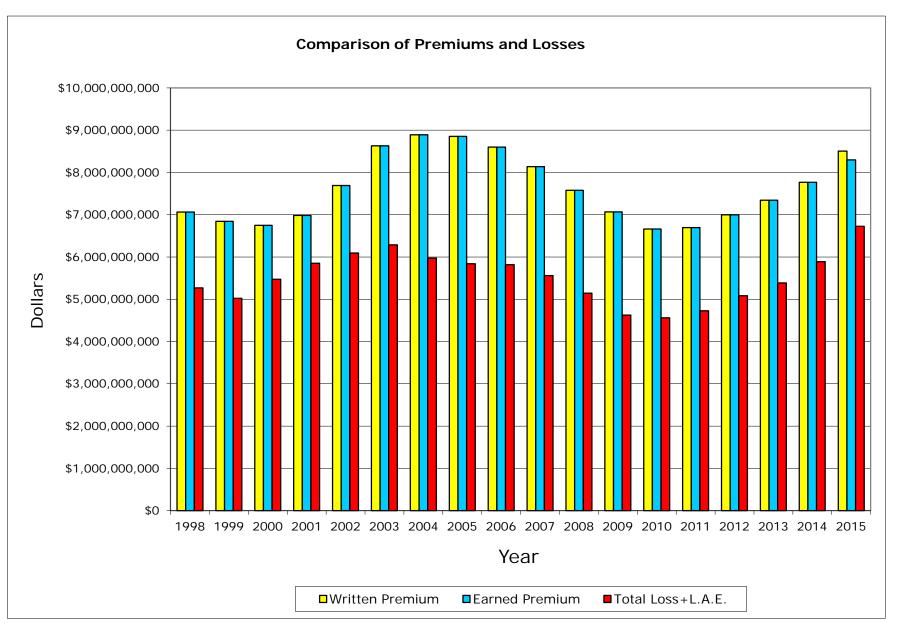

Countrywide Total Written Premium 119,3%,139,000 124,643,676,000 126,011,274,000 132,053,548,000 145,324,640,000 156,956,861,000 160,267,420,000 164,743,060,000 164,152,30,000,00 164,152,061,000 164,152,061,000 164,152,061,000 164,152,061,000 164,152,061,000 164,152,061,000 164,152,061,000 164,152,061,000 164,152,061,000 164,152,061,000 164,152,061,000 164,152,061,000 164,152,061,000 164,152,061,000 164,152,061,000 164,152,061,000 164,152,061,000 164,152,061,000 164,152,061,000 164,152,061,000 164,152,061,000 164,152,061,000 164,152,061,000 164,152,061,000 164,152,061,000 164,152,061,000 164,152,061,000 164,152,061,000 164,152,061,000 164,152,061,000 164,152,061,000 164,152,061,000 164,152,061,000 164,152,061,000 164,152,061,000 164,152,061,000 164,152,061,000 164,152,061,000 164,152,061,000 164,152,061,000 164,152,061,000 164,152,061,000 164,152,061,000 164,152,061,000 164,152,061,000 164,152,061,000 164,152,061,000 164,152,061,000 164,152,061,000 164,152,061,000 164,152,061,000 164,152,061,000 164,152,061,000 164,152,061,000 164,152,061,000 164,152,061,000 164,152,061,000 164,152,061,000 164,152,061,000 164,152,061,000 164,152,061,000 164,152,061,000 164,152,061,000 164,152,061,000 164,152,061,000 164,152,061,000 164,152,061,000 164,152,061,000 164,152,061,000 164,152,061,000 164,152,061,000 164,152,061,000 164,152,061,000 164,152,061,000 164,152,061,000 164,152,061,000 164,152,061,000 164,152,061,000 164,152,061,000 164,152,061,000 164,152,061,000 164,152,061,000 164,152,061,000 164,152,061,000 164,152,061,000 164,152,000 164,152,000 164,152,000 164,152,000 164,152,000 164,152,000 164,152,000 164,152,000 164,152,000 164,152,000 164,152,000 164,152,000 164,152,000 164,152,000 164,152,000 164,152,000 164,152,000 164,152,000 164,152,000 164,152,000 164,152,000 164,152,000 164,152,000 164,152,000 164,152,000 164,152,000 164,152,000 164,152,000 164,152,000 164,152,000 164,152,000 164,152,000 164,152,000 164,152,000 164,152,000 164,152,000 164,152,000 164,152,000 164,152,000 164,152,000 164,152,000 164,152,000 164 11.66% Ratio of CA W.P. / CW W.P. 11.32% 10.66% 10.75% 11.20% 11.44% 11.68% 11.86% 11.77% 12.05% 12.34% 12.01% 11.62% 11.36% 11.20% 11.13% 11.25% 11.44% 11.51%

EARNED PREMIUM

| NAIC COMPANY NAME                          | 1998           | 1999           | 2000           | 2001           | 2002           | 2003           | 2004           | 2005           | 2006           | 2007           | 2008           | 2009           | 2010           | 2011           | 2012           | 2013           | 2014           | 2015           | Grand Total     |
|--------------------------------------------|----------------|----------------|----------------|----------------|----------------|----------------|----------------|----------------|----------------|----------------|----------------|----------------|----------------|----------------|----------------|----------------|----------------|----------------|-----------------|
|                                            |                |                |                |                |                |                |                |                |                |                |                |                |                |                |                |                |                |                |                 |
| 25178 State Farm Mut Auto Ins Co           | 2,063,775,249  | 1,891,134,566  | 1,817,637,920  | 1,869,666,396  | 2,166,760,553  | 2,585,875,863  | 2,628,109,946  | 2,477,625,417  | 2,497,676,114  | 2,517,170,378  | 2,513,864,675  | 2,524,561,721  | 2,471,873,470  | 2,576,149,091  | 2,661,712,740  | 2,805,903,823  | 3,054,312,452  | 3,287,702,345  | 44,411,512,719  |
| 15598 Interins Exch Of The Automobile Club | 1,031,228,310  | 1,092,820,766  | 1,161,539,398  | 1,231,191,291  | 1,379,411,561  | 1,577,171,679  | 1,664,532,166  | 1,771,829,021  | 1,843,362,270  | 1,839,096,968  | 1,773,950,668  | 1,709,409,640  | 1,648,988,010  | 1,661,629,269  | 1,683,890,621  | 1,709,494,936  | 1,743,671,131  | 1,828,553,454  | 28,351,771,159  |
| 21652 Farmers Ins Exch                     | 1,755,258,829  | 1,664,954,159  | 1,587,228,255  | 1,654,429,588  | 1,806,579,590  | 1,842,582,041  | 1,807,770,347  | 1,803,728,049  | 1,545,154,656  | 1,215,250,012  | 937,976,135    | 697,187,055    | 524,287,880    | 513,188,541    | 750,173,776    | 942,954,355    | 1,074,097,754  | 1,213,963,874  | 23,336,764,896  |
| 15539 California State Auto Assn Inter Ins | 1,374,543,666  | 1,343,579,025  | 1,322,475,362  | 1,350,304,803  | 1,410,295,153  | 1,480,060,437  | 1,530,187,791  | 1,558,144,429  | 1,560,593,016  | 1,533,495,185  | 1,424,394,363  | 1,339,031,139  | 1,342,281,483  | 1,332,355,494  | 1,332,292,026  | 1,339,315,085  | 1,370,484,843  | 1,444,389,704  | 25,388,223,004  |
| 12963 21st Century Ins Co                  | 837,508,022    | 850,713,681    | 859,508,188    | 876,468,173    | 926,350,066    | 1,142,543,240  | 1,260,590,774  | 1,242,286,755  | 1,152,425,940  | 1,033,228,050  | 926,639,740    | 794,103,127    | 672,310,457    | 613,161,506    | 569,057,198    | 544,188,443    | 525,071,272    | 521,301,238    | 15,347,455,870  |
| 27553 Mercury Ins Co                       | 727,788,466    | 738,083,280    | 741,827,376    | 776,306,990    | 890,737,320    | 1,034,066,711  | 1,137,375,577  | 1,195,431,909  | 1,270,369,344  | 1,351,027,643  | 1,318,374,162  | 1,227,615,080  | 1,203,979,856  | 1,215,819,883  | 1,243,806,630  | 1,336,543,614  | 1,405,680,427  | 1,453,391,899  | 20,268,226,167  |
| 19240 Allstate Ind Co                      | 580,721,188    | 637,738,482    | 726,439,148    | 873,685,978    | 876,271,590    | 862,652,844    | 982,984,014    | 1,147,130,219  | 1,268,463,150  | 1,336,763,652  | 1,288,199,742  | 1,282,956,715  | 1,320,103,967  | 1,274,853,210  | 1,263,747,675  | 1,320,259,937  | 1,320,167,013  | 145,158,972    | 18,508,297,496  |
| 19232 Alistate Ins Co                      | 526,754,537    | 473,088,643    | 456,435,335    | 468,148,410    | 489,294,017    | 506,497,607    | 466,395,370    | 457,001,430    | 440,586,489    | 412,364,540    | 354,278,784    | 301,687,914    | 303,610,944    | 286,260,563    | 263,025,570    | 249,659,868    | 226,677,506    | 46,973,079     | 6,728,740,606   |
| 11908 Mercury Cas Co                       | 243,225,991    | 263,385,831    | 263,008,447    | 262,688,899    | 320,508,923    | 406,340,709    | 438,805,814    | 440,010,563    | 434,565,489    | 411,403,353    | 372,292,748    | 314,771,346    | 286,685,381    | 277,053,223    | 198,038,230    | 962,659        | 0              | 1,554          | 4,933,749,160   |
| 22268 Infinity Ins Co                      | 132,442,219    | 124,362,149    | 161,420,901    | 176,109,112    | 231,699,498    | 309,913,047    | 349,328,780    | 378,086,256    | 412,137,161    | 490,658,526    | 455,436,532    | 442,762,125    | 443,251,980    | 469,776,817    | 519,041,169    | 572,412,156    | 605,595,531    | 660,836,100    | 6,935,270,059   |
| 27804 Progressive West Ins Co              | 203,997,130    | 201,700,315    | 150,712,012    | 151,396,710    | 159,527,095    | 242,650,687    | 311,828,836    | 333,537,869    | 372,961,768    | 387,281,735    | 329,637,244    | 262,792,922    | 238,579,209    | 261,890,773    | 286,600,081    | 290,693,105    | 306,312,138    | 302,943,721    | 4,795,043,350   |
| 25941 USAA                                 | 234,104,105    | 221,107,624    | 227,991,454    | 245,989,807    | 280,414,271    | 301,414,774    | 313,053,474    | 320,285,170    | 327,740,019    | 323,572,189    | 325,408,868    | 323,393,859    | 316,425,875    | 324,818,233    | 334,199,330    | 341,122,109    | 347,607,217    | 356,763,896    | 5,465,412,274   |
| 44288 Progressive Choice Ins Co            | 18,950         | 414,832        | 156,523        | 26,368         | 22,569,338     | 120,393,668    | 210,542,237    | 287,664,262    | 358,488,657    | 401,270,846    | 423,171,518    | 430,495,541    | 451,887,378    | 449,694,332    | 413,433,628    | 17,008,472     | 0              | 0              | 3,587,236,550   |
| 25968 USAA Cas Ins Co                      | 180,423,052    | 180,307,511    | 193,829,528    | 218,476,801    | 246,231,146    | 269,620,078    | 288,289,982    | 305,480,261    | 319,171,164    | 321,126,116    | 329,011,149    | 329,120,794    | 323,678,905    | 337,254,663    | 353,245,742    | 369,637,113    | 387,891,020    | 410,669,047    | 5,363,464,072   |
| 24740 Safeco Ins Co Of Amer                | 205,146,187    | 197,893,219    | 220,768,692    | 233,550,191    | 247,375,883    | 275,440,152    | 293,618,605    | 305,924,539    | 307,818,466    | 323,123,234    | 325,744,496    | 323,787,896    | 311,512,481    | 307,088,692    | 316,230,458    | 335,986,526    | 352,793,861    | 361,830,845    | 5,245,634,423   |
| 25089 Coast Natl Ins Co                    | 162,072,592    | 152,000,843    | 170,600,915    | 207,899,585    | 290,736,368    | 390,050,260    | 404,560,053    | 338,203,892    | 262,860,266    | 225,275,085    | 205,378,713    | 181,869,212    | 265,918,924    | 355,992,022    | 359,050,877    | 301,821,204    | 315,063,848    | 303,183,958    | 4,892,538,617   |
| 35882 Geico Gen Ins Co                     | 88,206,803     | 125,568,712    | 162,619,612    | 204,089,523    | 233,441,631    | 251,539,349    | 251,953,318    | 260,631,037    | 302,506,082    | 332,194,363    | 341,397,996    | 404,239,274    | 459,460,824    | 488,285,754    | 531,395,171    | 652,431,544    | 815,328,906    | 967,352,755    | 6,872,642,654   |
| 23035 Liberty Mut Fire Ins Co              | 83,461,120     | 79,501,165     | 82,541,325     | 91,532,248     | 107,725,037    | 129,532,674    | 176,225,920    | 218,758,807    | 232,836,482    | 253,794,625    | 266,665,533    | 271,005,024    | 278,588,807    | 285,591,114    | 305,044,463    | 329,918,091    | 342,633,804    | 357,477,738    | 3,892,833,977   |
| 23809 Granite State Ins Co                 | 103,774        | 43,388         | 5,424,884      | 18,581,313     | 44,435,600     | 81,872,368     | 136,569,874    | 186,088,352    | 223,564,613    | 292,767,312    | 282,888,078    | 114,159,558    | 2,286,698      | (10,360)       | 0              | 0              | 0              | 0              | 1,388,775,452   |
| 10683 Wawanesa Gen Ins Co                  | 33,991,376     | 44,152,483     | 52,315,091     | 66,753,759     | 92,218,972     | 128,837,469    | 161,108,974    | 178,793,710    | 192,173,972    | 199,939,427    | 209,294,425    | 223,513,958    | 230,517,039    | 259,597,475    | 282,975,114    | 291,328,988    | 307,608,629    | 320,717,866    | 3,275,838,727   |
|                                            |                |                |                |                |                |                |                |                |                |                |                |                |                |                |                |                |                |                |                 |
| Sub Total <sup>(2)</sup>                   | 10,464,771,566 | 10,282,550,674 | 10,364,480,366 | 10,977,295,945 | 12,222,583,612 | 13,939,055,657 | 14,813,831,852 | 15,206,641,947 | 15,325,455,118 | 15,200,803,239 | 14,404,005,569 | 13,498,463,900 | 13,096,229,568 | 13,290,450,295 | 13,666,960,499 | 13,751,642,028 | 14,500,997,352 | 13,983,212,045 | 238,989,431,232 |
| % of California Total                      | 77.93%         | 77.87%         | 76.69%         | 75.98%         | 76.43%         | 77.99%         | 79.11%         | 79.79%         | 78.23%         | 75.16%         | 72.54%         | 70.18%         | 69.40%         | 70.58%         | 71.17%         | 68.26%         | 67.82%         | 61.46%         | 73.23%          |
| Remainder of California                    | 2,963,550,091  | 2,923,031,773  | 3,150,198,497  | 3,469,899,706  | 3,769,842,565  | 3,933,201,951  | 3,912,571,598  | 3,851,511,479  | 4,264,185,239  | 5,024,231,466  | 5,452,407,676  | 5,736,890,822  | 5,773,542,822  | 5,538,752,925  | 5,537,628,911  | 6,394,402,124  | 6,881,004,829  | 8,768,777,213  | 87,345,631,687  |
| California Total Earned Premium            | 13,428,321,657 | 13,205,582,447 | 13,514,678,863 | 14,447,195,651 | 15,992,426,177 | 17,872,257,608 | 18,726,403,450 | 19,058,153,426 | 19,589,640,357 | 20,225,034,705 | 19,856,413,245 | 19,235,354,722 | 18,869,772,390 | 18,829,203,220 | 19,204,589,410 | 20,146,044,152 | 21,382,002,181 | 22,751,989,258 | 326,335,062,919 |

Data Years: 1998 - 2015

INCURRED LOSSES + LOSS ADJUSTMENT EXPENSES

| NAIC  | COMPANY NAME                         | 1998          | 1999          | 2000          | 2001          | 2002          | 2003          | 2004          | 2005           | 2006           | 2007           | 2008          | 2009          | 2010          | 2011          | 2012           | 2013           | 2014           | 2015           | Grand Total     |
|-------|--------------------------------------|---------------|---------------|---------------|---------------|---------------|---------------|---------------|----------------|----------------|----------------|---------------|---------------|---------------|---------------|----------------|----------------|----------------|----------------|-----------------|
|       |                                      |               |               |               |               |               |               |               |                |                |                |               |               |               |               |                |                |                |                |                 |
| 25178 | State Farm Mut Auto Ins Co           | 1,522,537,015 | 1,361,018,289 | 1,430,825,064 | 1,734,933,795 | 2,016,589,201 | 1,862,424,736 | 1,673,469,253 | 1,587,796,862  | 1,744,373,561  | 1,868,394,911  | 1,859,721,847 | 1,858,285,999 | 1,869,305,939 | 1,989,196,281 | 2,103,247,366  | 2,222,875,398  | 2,499,165,052  | 2,879,439,481  | 34,083,600,051  |
| 15598 | Interins Exch Of The Automobile Club | 733,625,514   | 755,666,236   | 874,446,172   | 916,886,348   | 1,009,268,503 | 1,066,560,351 | 984,511,410   | 1,082,317,981  | 1,153,453,239  | 1,228,389,925  | 1,126,945,440 | 1,029,814,788 | 1,057,557,077 | 1,122,248,969 | 1,095,383,345  | 1,172,551,357  | 1,206,651,754  | 1,308,952,552  | 18,925,230,962  |
| 21652 | Farmers Ins Exch                     | 1,295,675,227 | 1,143,677,120 | 1,264,036,412 | 1,319,361,789 | 1,189,370,352 | 1,367,764,447 | 1,278,969,728 | 1,227,081,855  | 1,053,818,813  | 775,615,808    | 562,703,839   | 260,568,941   | 279,981,442   | 315,746,873   | 568,662,233    | 661,306,141    | 728,053,911    | 996,327,978    | 16,288,722,908  |
| 15539 | California State Auto Assn Inter Ins | 1,078,240,424 | 1,105,711,732 | 1,120,756,828 | 1,108,561,227 | 1,109,594,627 | 1,104,103,112 | 1,095,186,022 | 1,035,707,174  | 1,088,950,227  | 1,010,252,233  | 935,963,207   | 942,893,815   | 888,500,332   | 899,208,005   | 946,535,283    | 987,658,566    | 1,069,507,442  | 1,153,273,664  | 18,680,603,920  |
| 12963 | 21st Century Ins Co                  | 639,842,907   | 657,961,255   | 782,986,318   | 770,546,561   | 769,108,866   | 886,382,182   | 940,532,099   | 906,925,418    | 776,864,529    | 678,535,309    | 658,272,468   | 532,747,538   | 466,358,265   | 400,965,417   | 369,793,979    | 340,726,984    | 385,560,929    | 387,183,854    | 11,351,294,877  |
| 27553 | Mercury Ins Co                       | 421,898,453   | 467,713,223   | 518,295,871   | 541,865,490   | 632,414,338   | 707,769,669   | 707,175,950   | 761,439,729    | 829,065,875    | 902,359,971    | 936,124,912   | 807,759,466   | 849,580,580   | 873,121,128   | 958,860,147    | 1,005,167,507  | 987,624,131    | 1,011,895,240  | 13,920,131,681  |
| 19240 | Allstate Ind Co                      | 353,328,049   | 443,627,864   | 573,828,587   | 799,564,338   | 702,961,661   | 571,968,827   | 671,358,409   | 805,807,342    | 852,598,418    | 919,313,358    | 946,811,526   | 1,017,841,166 | 1,023,470,398 | 963,718,508   | 944,419,400    | 1,025,651,212  | 955,003,528    | 142,549,107    | 13,713,821,698  |
| 19232 | Allstate Ins Co                      | 261,982,010   | 303,544,716   | 360,650,187   | 368,548,098   | 337,995,435   | 305,955,040   | 266,259,111   | 246,715,838    | 249,973,946    | 218,253,713    | 182,130,935   | 188,637,999   | 188,738,704   | 162,098,449   | 158,352,845    | 134,024,642    | 128,664,601    | 46,601,402     | 4,109,127,672   |
| 11908 | Mercury Cas Co                       | 168,650,137   | 196,513,203   | 214,213,043   | 209,420,282   | 247,040,378   | 282,469,709   | 274,305,139   | 288,122,062    | 290,351,977    | 277,845,208    | 257,122,329   | 210,052,292   | 201,382,115   | 200,724,065   | 169,012,967    | (1,438,037)    | 0              | 2,080,981      | 3,487,867,850   |
| 22268 | Infinity Ins Co                      | 58,836,380    | 75,463,789    | 124,133,704   | 123,306,677   | 158,828,654   | 202,968,308   | 193,991,301   | 204,401,824    | 241,176,219    | 317,542,888    | 306,409,291   | 287,872,209   | 257,751,829   | 312,398,463   | 389,211,180    | 468,533,952    | 465,637,659    | 507,472,933    | 4,695,937,260   |
| 27804 | Progressive West Ins Co              | 130,367,206   | 136,001,664   | 117,712,952   | 102,706,578   | 112,599,132   | 166,708,394   | 199,355,642   | 219,460,884    | 251,253,681    | 298,183,611    | 231,556,581   | 158,656,202   | 157,146,482   | 192,619,332   | 229,099,724    | 243,437,210    | 244,555,600    | 242,196,383    | 3,433,617,256   |
| 25941 | USAA                                 | 177,528,547   | 218,230,424   | 243,071,283   | 212,919,087   | 231,885,282   | 241,502,836   | 227,271,923   | 246,359,387    | 248,046,054    | 255,135,937    | 222,603,169   | 211,895,870   | 238,615,282   | 245,164,005   | 234,552,953    | 249,782,250    | 263,516,200    | 278,673,941    | 4,246,754,430   |
| 44288 | Progressive Choice Ins Co            | 19,900        | 521,482       | 147,834       | 4,918         | 16,933,965    | 85,635,419    | 137,764,292   | 184,620,839    | 225,944,773    | 304,126,899    | 303,027,925   | 299,177,713   | 296,944,069   | 284,752,112   | 288,566,083    | 12,174,555     | 0              | 0              | 2,440,362,778   |
| 25968 | USAA Cas Ins Co                      | 132,458,399   | 151,608,160   | 186,127,393   | 183,234,964   | 212,247,192   | 194,325,633   | 195,083,750   | 209,099,855    | 240,351,957    | 228,566,067    | 211,249,105   | 225,785,303   | 246,289,344   | 247,315,964   | 248,242,912    | 275,533,513    | 284,375,963    | 326,442,036    | 3,998,337,508   |
| 24740 | Safeco Ins Co Of Amer                | 144,044,362   | 157,479,503   | 177,851,184   | 180,544,855   | 188,985,979   | 184,594,468   | 168,770,910   | 222,009,701    | 202,425,511    | 259,370,797    | 220,192,129   | 190,787,484   | 215,483,652   | 223,474,802   | 224,797,500    | 264,261,279    | 231,485,534    | 270,386,769    | 3,726,946,419   |
| 25089 | Coast Natl Ins Co                    | 110,578,963   | 110,205,405   | 155,812,828   | 163,824,813   | 220,484,566   | 279,176,270   | 256,360,389   | 193,816,643    | 156,483,469    | 135,939,842    | 124,765,139   | 114,408,008   | 206,393,253   | 320,325,755   | 339,622,545    | 213,398,289    | 256,086,321    | 265,324,330    | 3,623,006,829   |
| 35882 | Geico Gen Ins Co                     | 68,743,736    | 99,955,209    | 145,443,064   | 175,125,564   | 192,526,151   | 191,099,592   | 176,627,795   | 175,271,165    | 199,789,522    | 216,115,502    | 244,064,463   | 280,224,095   | 318,350,480   | 344,852,964   | 426,123,265    | 529,392,571    | 627,258,646    | 777,537,012    | 5,188,500,796   |
| 23035 | Liberty Mut Fire Ins Co              | 60,870,910    | 55,544,315    | 65,439,628    | 77,546,667    | 90,699,358    | 100,204,826   | 124,433,846   | 148,232,893    | 156,782,287    | 178,925,638    | 184,939,394   | 176,569,876   | 195,731,895   | 219,720,942   | 248,984,491    | 266,073,294    | 269,844,248    | 251,550,767    | 2,872,095,276   |
| 23809 | Granite State Ins Co                 | (51,824)      | (22,746)      | 4,913,957     | 16,011,722    | 34,340,593    | 50,930,115    | 97,495,802    | 138,081,098    | 150,014,017    | 202,514,306    | 231,878,244   | 72,830,491    | (18,117,450)  | (1,351,253)   | 0              | 0              | 0              | 0              | 979,467,073     |
| 10683 | Wawanesa Gen Ins Co                  | 36,164,866    | 47,430,023    | 51,428,771    | 68,063,068    | 95,826,390    | 119,805,537   | 145,773,002   | 170,880,949    | 178,551,699    | 192,945,927    | 207,543,056   | 216,240,339   | 227,782,371   | 253,426,159   | 267,733,892    | 278,410,302    | 284,979,419    | 328,669,898    | 3,171,655,671   |
|       |                                      |               |               |               |               |               |               |               |                |                |                |               |               |               |               |                |                |                |                |                 |
|       | Sub Total                            | 7,395,341,181 | 7,487,850,865 | 8,412,121,082 | 9,072,976,841 | 9,569,700,624 | 9,972,349,471 | 9,814,695,773 | 10,054,149,500 | 10,290,269,775 | 10,468,327,849 | 9,954,024,998 | 9,083,049,595 | 9,167,246,059 | 9,569,726,939 | 10,211,202,111 | 10,349,520,985 | 10,887,970,937 | 11,176,558,329 | 172,937,082,916 |
|       | % of California Total                | 78.81%        | 77.92%        | 75.82%        | 74.88%        | 75.84%        | 77.29%        | 78.89%        | 79.14%         | 78.58%         | 74.85%         | 72.04%        | 68.39%        | 68.29%        | 69.47%        | 70.52%         | 68.06%         | 67.80%         | 61.85%         | 72.64%          |
|       | Remainder of California              | 1,988,036,206 | 2,122,057,960 | 2,682,735,409 | 3,043,748,033 | 3,048,425,220 | 2,929,464,219 | 2,625,902,744 | 2,650,064,536  | 2,805,734,463  | 3,517,520,743  | 3,862,426,471 | 4,198,183,066 | 4,257,013,135 | 4,206,082,099 | 4,268,175,357  | 4,856,169,416  | 5,170,626,685  | 6,892,817,477  | 65,125,183,241  |

California Total

March 15, 2017

18,069,375,807 238,062,266,156

16,058,597,622

15,205,690,401