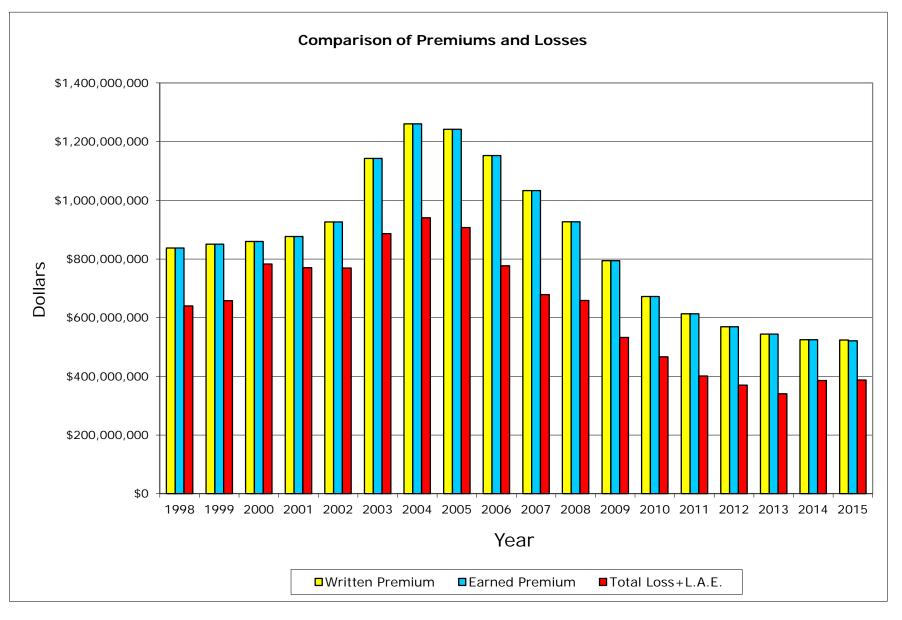

# Combined P. P. Auto. <u>Top 5 Aggregate</u>

# Combined P. P. Auto. Top 5 Aggregate