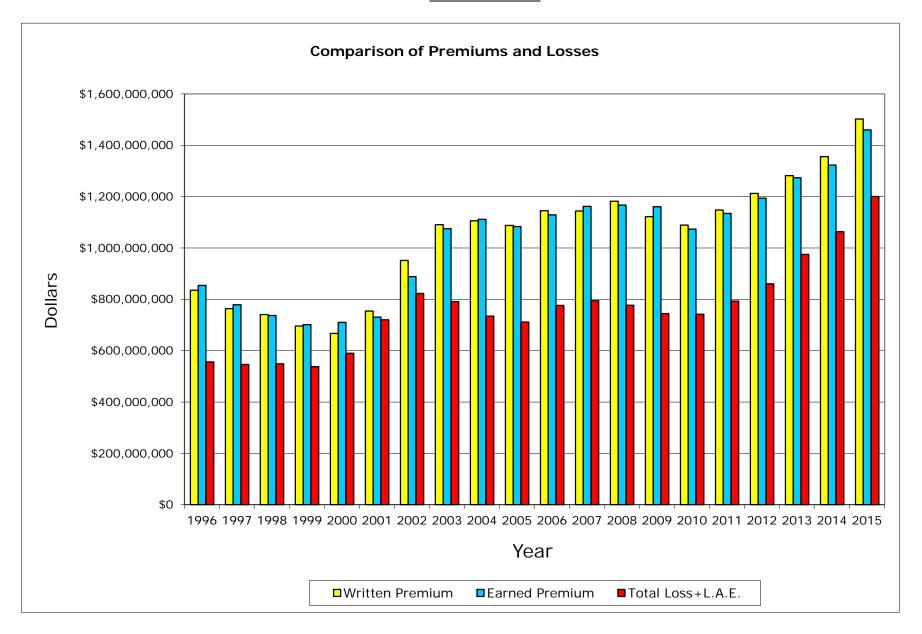

#### P. P. Auto. P.D.

Data Years: 1996 - 2015 WRITTEN PREMIUM

| NAIC  | COMPANY NAME                         | 1996           | 1997           | 1998           | 1999           | 2000           | 2001           | 2002           | 2003           | 2004           | 2005           | 2006           | 2007           | 2008           | 2009           | 2010           | 2011           | 2012           | 2013           | 2014           | 2015           | Grand Total       |
|-------|--------------------------------------|----------------|----------------|----------------|----------------|----------------|----------------|----------------|----------------|----------------|----------------|----------------|----------------|----------------|----------------|----------------|----------------|----------------|----------------|----------------|----------------|-------------------|
|       |                                      |                |                |                |                |                |                |                |                |                |                |                |                |                |                |                |                |                |                |                |                |                   |
| 25178 | State Farm Mut Auto Ins Co           | 835,248,932    | 763,467,305    | 740,823,806    | 695,628,046    | 667,092,519    | 754,470,338    | 951,623,655    | 1,091,066,199  | 1,106,152,848  | 1,087,838,399  | 1,145,527,928  | 1,144,121,367  | 1,182,062,419  | 1,122,360,245  | 1,089,396,451  | 1,147,690,935  | 1,212,639,534  | 1,281,633,180  | 1,355,665,368  | 1,502,637,390  | 20,877,146,864    |
| 15598 | Interins Exch Of The Automobile Club | 301,033,689    | 366,646,695    | 432,418,135    | 485,112,216    | 520,084,108    | 576,787,026    | 654,609,691    | 765,432,935    | 803,460,661    | 841,715,020    | 881,908,248    | 835,486,040    | 834,786,900    | 774,177,366    | 766,422,060    | 779,342,241    | 800,154,205    | 759,346,397    | 734,137,508    | 806,857,693    | 13,719,918,834    |
| 21652 | Farmers Ins Exch                     | 621,565,482    | 681,594,271    | 688,261,066    | 675,986,671    | 662,819,891    | 697,741,395    | 780,062,364    | 806,918,714    | 807,374,772    | 767,453,376    | 627,572,812    | 474,804,839    | 352,276,018    | 260,871,432    | 199,061,897    | 238,459,173    | 342,743,618    | 387,946,683    | 449,133,657    | 530,189,368    | 11,052,837,499    |
| 15539 | CSAA Ins Exch                        | 501,031,304    | 536,827,496    | 576,353,412    | 575,632,342    | 604,650,090    | 650,385,377    | 683,974,960    | 707,796,922    | 700,204,476    | 720,120,209    | 723,358,899    | 709,713,506    | 635,547,540    | 633,274,446    | 632,082,038    | 634,791,200    | 638,494,549    | 639,594,613    | 705,829,829    | 751,645,490    | 12,961,308,698    |
| 19240 | Allstate Ind Co                      | 177,005,064    | 189,856,744    | 220,444,092    | 265,618,765    | 328,991,768    | 391,187,969    | 384,325,284    | 397,591,455    | 470,835,600    | 542,060,454    | 599,251,655    | 631,993,922    | 541,812,787    | 547,059,802    | 554,186,288    | 545,165,974    | 549,654,057    | 550,896,156    | 467,767,214    | 13,716,030     | 8,369,421,080     |
| 27553 | Mercury Ins Co                       | 173,573,700    | 234,743,243    | 276,733,308    | 305,115,830    | 309,110,921    | 330,313,471    | 379,064,152    | 432,129,261    | 480,206,723    | 531,022,784    | 564,803,766    | 570,693,852    | 549,400,200    | 524,875,005    | 517,973,278    | 531,605,578    | 567,649,972    | 597,805,556    | 594,064,103    | 620,102,083    | 9,090,986,786     |
| 12963 | 21st Century Ins Co                  | 294,218,216    | 306,236,604    | 320,016,334    | 331,154,268    | 352,373,560    | 360,717,204    | 396,742,624    | 485,977,626    | 529,107,390    | 520,765,563    | 491,450,475    | 463,650,594    | 409,841,937    | 329,182,882    | 272,790,199    | 249,277,590    | 235,909,213    | 230,153,478    | 226,663,403    | 232,136,381    | 7,038,365,541     |
| 19232 | Allstate Ins Co                      | 215,963,643    | 195,713,440    | 186,159,677    | 181,389,275    | 188,617,382    | 198,129,248    | 211,629,925    | 217,429,153    | 206,140,899    | 200,479,542    | 194,459,130    | 184,351,811    | 145,653,214    | 132,189,845    | 132,980,969    | 126,409,850    | 116,809,837    | 104,675,534    | 83,539,958     | 15,181,653     | 3,237,903,985     |
| 11908 | Mercury Cas Co                       | 54,823,065     | 74,914,514     | 94,800,013     | 109,149,576    | 110,252,627    | 112,401,515    | 140,523,930    | 169,289,515    | 177,246,345    | 184,442,172    | 178,510,230    | 149,027,309    | 139,306,087    | 121,891,233    | 113,193,378    | 115,819,639    | 56,548,508     | (26,915)       | 0              | 0              | 2,102,112,741     |
| 22268 | Infinity Ins Co                      | 28,105,871     | 27,627,680     | 35,367,969     | 41,436,819     | 57,320,153     | 72,930,638     | 103,851,061    | 135,634,843    | 139,937,265    | 159,081,828    | 176,626,226    | 186,793,531    | 170,183,295    | 165,957,333    | 158,752,839    | 185,408,637    | 208,866,396    | 228,592,733    | 244,250,048    | 267,100,109    | 2,793,825,274     |
| 27804 | Progressive West Ins Co              | 25,000,312     | 55,479,702     | 83,294,192     | 71,586,616     | 49,850,103     | 64,336,191     | 76,997,334     | 122,792,983    | 145,086,895    | 157,966,723    | 174,608,554    | 169,765,064    | 135,918,761    | 106,454,879    | 101,576,522    | 109,620,455    | 118,859,179    | 125,275,561    | 131,880,506    | 128,182,545    | 2,154,533,077     |
| 25941 | United Serv Automobile Assn          | 97,181,136     | 102,765,419    | 104,076,355    | 101,833,945    | 109,144,313    | 119,435,618    | 128,954,368    | 137,464,144    | 145,483,821    | 152,819,380    | 158,006,866    | 157,366,123    | 160,658,657    | 152,498,209    | 140,997,467    | 147,673,252    | 155,004,960    | 160,830,639    | 166,988,693    | 175,631,135    | 2,774,814,500     |
| 25968 | USAA Cas Ins Co                      | 64,174,573     | 75,432,730     | 80,749,024     | 84,508,725     | 96,314,779     | 108,332,440    | 119,993,933    | 129,595,727    | 140,772,087    | 152,542,620    | 160,257,487    | 162,165,766    | 167,874,131    | 156,335,303    | 140,459,692    | 149,251,319    | 159,854,238    | 170,732,389    | 183,178,222    | 198,700,036    | 2,701,225,221     |
| 24740 | Safeco Ins Co Of Amer                | 72,009,977     | 76,314,482     | 80,081,462     | 83,120,861     | 96,755,149     | 99,326,499     | 106,256,116    | 115,332,834    | 122,761,343    | 130,676,545    | 133,165,748    | 144,731,492    | 141,316,978    | 141,206,141    | 134,281,246    | 132,681,514    | 140,007,601    | 149,159,489    | 158,133,819    | 170,305,545    | 2,427,624,841     |
| 44288 | Progressive Choice Ins Co            |                |                | 66,181         | 206,998        | 47,351         | 2,435          | 17,722,026     | 54,612,483     | 89,518,094     | 124,857,373    | 151,144,765    | 173,626,312    | 178,884,506    | 182,977,445    | 185,647,878    | 189,870,256    | 136,758,181    | (143,205)      | 0              | 0              | 1,485,799,079     |
| 35882 | Geico Gen Ins Co                     | 13,681,069     | 24,031,706     | 40,612,223     | 58,002,015     | 77,892,416     | 98,974,092     | 111,384,059    | 118,944,618    | 121,357,607    | 119,975,607    | 142,942,841    | 149,322,584    | 153,669,159    | 184,597,761    | 208,360,299    | 218,389,929    | 248,942,016    | 315,850,132    | 391,238,249    | 479,320,397    | 3,277,488,779     |
| 23035 | Liberty Mut Fire Ins Co              | 35,328,918     | 36,262,661     | 35,356,181     | 33,674,802     | 38,641,922     | 45,839,859     | 54,000,430     | 64,863,055     | 97,868,091     | 106,425,571    | 116,432,953    | 128,010,901    | 131,648,834    | 133,410,904    | 135,864,853    | 136,235,205    | 146,037,007    | 148,699,325    | 153,245,694    | 160,143,155    | 1,937,990,321     |
| 25089 | Coast Natl Ins Co                    | 16,231,274     | 31,069,227     | 39,084,352     | 53,671,031     | 57,979,943     | 84,623,500     | 121,997,521    | 157,781,303    | 179,152,545    | 99,478,317     | 83,876,045     | 66,350,273     | 63,482,961     | 60,162,628     | 112,335,834    | 136,552,599    | 118,551,222    | 112,071,338    | 129,823,169    | 116,659,761    | 1,840,934,843     |
| 23089 | Granite States Ins Co                | 79,837         | 80,695         | 37,232         | 11,782         | 4,776,132      | 9,084,283      | 21,660,555     | 29,629,495     | 67,234,031     | 86,513,762     | 106,064,081    | 122,648,939    | 88,024,692     | 4,705,014      | (153,652)      | (1,776)        | 0              | 0              | 0              | 0              | 540,395,102       |
| 10683 | Wawanesa Gen Ins Co                  |                | 8,569,760      | 15,165,200     | 19,214,349     | 23,760,884     | 32,682,665     | 48,533,675     | 64,022,419     | 74,465,166     | 82,341,596     | 89,213,857     | 109,209,728    | 114,130,532    | 114,025,329    | 114,547,135    | 115,953,577    | 120,026,906    | 127,583,289    | 133,909,857    | 137,201,206    | 1,544,557,130     |
|       |                                      |                |                | •              |                |                |                |                |                |                |                |                |                |                |                |                |                | •              | •              |                |                |                   |
|       | Sub Total                            | 3,526,256,062  | 3,787,634,374  | 4,049,900,214  | 4,172,054,932  | 4,356,476,011  | 4,807,701,763  | 5,493,907,663  | 6,204,305,684  | 6,604,366,659  | 6,768,576,841  | 6,899,182,566  | 6,733,833,953  | 6,296,479,608  | 5,848,213,202  | 5,710,756,671  | 5,890,197,147  | 6,073,511,199  | 6,090,676,372  | 6,309,449,297  | 6,305,709,977  | 111,929,190,195   |
|       | % of California Total                | 78.08%         | 78.59%         | 80.05%         | 78.49%         | 77.45%         | 75.99%         | 76.84%         | 78.53%         | 79.73%         | 79.69%         | 77.77%         | 74.70%         | 72.39%         | 70.65%         | 70.96%         | 72.90%         | 72.53%         | 69.79%         | 67.96%         | 61.99%         | 74.11%            |
|       | Remainder of California              | 990,049,732    | 1,031,860,013  | 1,009,451,824  | 1,143,145,155  | 1,268,318,670  | 1,519,170,340  | 1,656,213,039  | 1,696,124,986  | 1,678,584,326  | 1,724,625,561  | 1,972,117,191  | 2,280,307,396  | 2,401,884,070  | 2,429,655,901  | 2,337,528,373  | 2,190,129,040  | 2,300,386,621  | 2,636,475,549  | 2,975,280,082  | 3,865,806,562  | 39,107,114,431    |
|       | California Total Written Premium     | 4,516,305,794  | 4,819,494,387  | 5,059,352,038  | 5,315,200,087  | 5,624,794,681  | 6,326,872,103  | 7,150,120,702  | 7,900,430,670  | 8,282,950,985  | 8,493,202,402  | 8,871,299,757  | 9,014,141,349  | 8,698,363,678  | 8,277,869,103  | 8,048,285,044  | 8,080,326,187  | 8,373,897,820  | 8,727,151,921  | 9,284,729,379  | 10,171,516,539 | 151,036,304,626   |
|       | •                                    |                |                | •              |                | •              |                | •              | •              |                |                |                | •              | •              | •              |                |                | •              | •              | •              |                | -                 |
|       | Countrywide Total Written Premium    | 40,672,083,000 | 43,894,768,000 | 47,489,690,000 | 53,836,130,000 | 55,350,268,000 | 56,149,554,000 | 61,257,568,000 | 65,009,464,000 | 65,933,116,000 | 66,647,122,000 | 67,001,523,000 | 67,322,542,000 | 67,048,513,000 | 65,792,446,000 | 65,382,972,000 | 65,371,948,000 | 67,411,527,000 | 70,577,145,000 | 74,891,212,000 | 80,112,933,000 | 1,247,152,524,000 |
|       | Ratio of CA W.P. / CW W.P.           | 11.10%         | 10.98%         | 10.65%         | 9.87%          | 10.16%         | 11.27%         | 11.67%         | 12.15%         | 12.56%         | 12.74%         | 13.24%         | 13.39%         | 12.97%         | 12.58%         | 12.31%         | 12.36%         | 12.42%         | 12.37%         | 12.40%         | 12.70%         | 12.11%            |

#### P. P. Auto. P.D.

Data Years: 1996 - 2015 EARNED PREMIUM

| NAIC COMPANY NAME                          | 1996           | 1997           | 1998           | 1999           | 2000           | 2001           | 2002           | 2003           | 2004           | 2005           | 2006           | 2007           | 2008           | 2009           | 2010           | 2011           | 2012           | 2013           | 2014           | 2015           | Grand Total       |
|--------------------------------------------|----------------|----------------|----------------|----------------|----------------|----------------|----------------|----------------|----------------|----------------|----------------|----------------|----------------|----------------|----------------|----------------|----------------|----------------|----------------|----------------|-------------------|
|                                            |                |                |                |                |                |                |                |                |                | 1              |                |                |                |                | -              |                |                |                |                |                |                   |
| 25178 State Farm Mut Auto Ins Co           | 854,292,184    | 778,970,159    | 736,687,015    | 701,345,695    | 710,445,713    | 731,011,229    | 888,379,681    | 1,075,330,510  | 1,111,288,259  | 1,083,602,387  | 1,129,036,180  | 1,161,812,346  | 1,167,292,276  | 1,161,101,861  | 1,073,715,233  | 1,134,906,874  | 1,193,890,604  | 1,273,513,759  | 1,322,694,808  | 1,460,100,412  | 20,749,417,185    |
| 15598 Interins Exch Of The Automobile Club | 282,566,731    | 338,420,685    | 400,370,146    | 460,252,465    | 506,734,770    | 548,741,600    | 612,621,304    | 714,826,344    | 789,089,221    | 817,616,442    | 863,748,029    | 860,147,000    | 836,637,951    | 804,164,880    | 764,700,636    | 773,293,292    | 792,564,165    | 798,511,199    | 725,359,724    | 768,883,370    | 13,459,249,954    |
| 21652 Farmers Ins Exch                     | 597,017,802    | 678,915,286    | 682,078,134    | 676,433,370    | 663,130,969    | 690,297,315    | 757,655,464    | 807,653,826    | 805,654,516    | 784,376,811    | 665,045,083    | 513,967,473    | 378,916,466    | 282,432,455    | 213,272,946    | 211,011,526    | 309,460,761    | 378,656,045    | 435,930,018    | 510,521,899    | 11,042,428,165    |
| 15539 CSAA Ins Exch                        | 479,604,958    | 521,427,780    | 559,190,252    | 576,638,450    | 586,063,711    | 627,549,282    | 667,535,463    | 696,259,034    | 700,543,003    | 711,746,462    | 724,611,101    | 720,474,744    | 671,613,068    | 631,455,672    | 633,953,560    | 631,233,383    | 636,378,792    | 648,376,206    | 673,668,156    | 723,164,377    | 12,821,487,454    |
| 19240 Allstate Ind Co                      | 176,897,175    | 184,535,613    | 212,618,308    | 253,172,395    | 310,789,016    | 379,983,127    | 387,473,399    | 390,792,561    | 453,072,749    | 525,312,528    | 585,340,721    | 627,232,904    | 573,556,552    | 532,173,381    | 557,694,246    | 546,763,101    | 552,879,017    | 543,029,453    | 556,470,335    | 62,517,079     | 8,412,303,660     |
| 27553 Mercury Ins Co                       | 161,377,917    | 220,243,280    | 265,833,178    | 299,540,177    | 312,215,131    | 321,135,824    | 366,946,296    | 416,429,504    | 468,267,725    | 521,133,571    | 557,232,702    | 570,525,489    | 554,705,019    | 529,574,231    | 519,180,705    | 526,458,880    | 547,167,619    | 589,390,202    | 598,045,458    | 613,733,864    | 8,959,136,772     |
| 12963 21st Century Ins Co                  | 299,306,445    | 301,068,017    | 314,514,201    | 329,476,319    | 349,110,342    | 362,352,647    | 378,664,934    | 469,181,966    | 522,192,199    | 526,364,365    | 499,512,257    | 469,619,844    | 425,642,986    | 352,907,869    | 279,730,886    | 253,890,017    | 238,134,876    | 231,777,602    | 227,217,931    | 230,146,900    | 7,060,812,603     |
| 19232 Allstate Ins Co                      | 217,715,484    | 200,693,108    | 188,266,800    | 181,298,975    | 186,593,313    | 194,686,783    | 207,562,941    | 218,787,343    | 208,620,716    | 201,842,280    | 195,904,019    | 186,950,453    | 158,459,082    | 130,423,221    | 133,591,404    | 128,027,074    | 120,133,027    | 106,195,644    | 97,842,379     | 23,167,904     | 3,286,761,950     |
| 11908 Mercury Cas Co                       | 51,474,776     | 69,915,110     | 88,791,617     | 106,622,517    | 111,446,570    | 110,592,436    | 132,728,833    | 162,657,706    | 176,181,624    | 182,618,800    | 182,110,355    | 155,037,126    | 141,494,354    | 126,351,089    | 114,932,471    | 114,851,277    | 85,550,520     | 416,464        | 0              | 0              | 2,113,773,645     |
| 22268 Infinity Ins Co                      | 26,009,437     | 26,596,412     | 29,463,100     | 34,212,233     | 52,292,308     | 63,869,035     | 90,169,575     | 119,454,645    | 136,519,174    | 150,521,172    | 164,479,116    | 184,111,488    | 177,564,909    | 168,298,643    | 162,396,643    | 171,421,958    | 196,960,580    | 219,913,359    | 236,769,130    | 258,814,337    | 2,669,837,254     |
| 27804 Progressive West Ins Co              | 18,550,073     | 41,556,947     | 71,277,319     | 78,139,232     | 62,459,739     | 65,228,064     | 71,696,928     | 111,086,703    | 143,257,159    | 153,441,021    | 171,618,649    | 174,642,628    | 146,206,337    | 110,860,735    | 97,157,976     | 105,689,633    | 118,003,914    | 123,241,238    | 132,731,111    | 129,405,144    | 2,126,250,550     |
| 25941 United Serv Automobile Assn          | 98,669,593     | 101,421,287    | 104,020,154    | 102,623,668    | 106,653,979    | 116,886,099    | 126,776,226    | 135,304,039    | 143,808,415    | 151,035,880    | 157,778,265    | 156,321,042    | 160,194,084    | 158,063,415    | 139,932,086    | 146,112,114    | 153,191,811    | 159,508,570    | 165,233,506    | 173,728,349    | 2,757,262,582     |
| 25968 USAA Cas Ins Co                      | 63,374,094     | 73,131,959     | 79,354,901     | 84,002,207     | 92,672,902     | 105,952,223    | 116,752,406    | 127,574,725    | 137,913,942    | 149,682,348    | 159,871,651    | 160,323,216    | 166,951,070    | 163,918,630    | 139,042,280    | 147,163,694    | 157,162,706    | 168,072,230    | 179,736,354    | 195,150,677    | 2,667,804,215     |
| 24740 Safeco Ins Co Of Amer                | 72,589,878     | 74,522,344     | 79,326,499     | 81,608,670     | 94,277,422     | 98,296,267     | 103,477,220    | 113,830,255    | 120,364,095    | 129,147,481    | 132,925,791    | 142,521,719    | 142,021,515    | 141,444,556    | 127,748,797    | 124,721,089    | 132,595,576    | 142,919,990    | 153,297,078    | 161,808,069    | 2,369,444,311     |
| 44288 Progressive Choice Ins Co            |                |                | 9,884          | 216,217        | 82,568         | 13,967         | 8,819,861      | 47,356,778     | 83,276,133     | 114,511,070    | 145,849,659    | 167,953,633    | 180,023,080    | 182,255,064    | 185,296,318    | 187,627,854    | 175,250,945    | 7,256,048      | 0              | 0              | 1,485,799,079     |
| 35882 Geico Gen Ins Co                     | 11,991,985     | 20,923,892     | 36,410,892     | 53,743,453     | 72,694,394     | 94,591,642     | 108,473,791    | 117,542,506    | 120,918,215    | 118,842,810    | 137,336,160    | 152,014,391    | 147,915,822    | 177,344,268    | 203,301,491    | 218,986,354    | 235,853,113    | 299,598,468    | 371,193,293    | 458,855,529    | 3,158,532,469     |
| 23035 Liberty Mut Fire Ins Co              | 34,415,406     | 35,868,339     | 36,164,888     | 33,826,201     | 36,262,238     | 42,213,650     | 49,934,988     | 58,934,830     | 80,519,002     | 101,989,057    | 111,177,651    | 122,958,593    | 129,711,271    | 132,276,992    | 135,989,548    | 134,595,532    | 141,597,832    | 147,060,657    | 151,366,997    | 155,723,875    | 1,872,587,547     |
| 25089 Coast Natl Ins Co                    | 14,606,879     | 27,325,342     | 35,450,744     | 43,173,407     | 58,997,028     | 79,067,870     | 113,997,422    | 150,524,224    | 150,315,591    | 120,174,160    | 90,640,010     | 75,000,485     | 68,203,498     | 57,697,323     | 88,814,424     | 125,027,906    | 133,192,394    | 118,189,411    | 125,048,419    | 122,911,425    | 1,798,357,962     |
| 23089 Granite States Ins Co                | 87,812         | 78,858         | 45,699         | 18,624         | 1,973,552      | 6,789,781      | 16,168,960     | 29,366,243     | 53,829,325     | 76,817,597     | 92,156,684     | 113,045,023    | 106,739,977    | 42,422,066     | 879,350        | (1,792)        | 0              | 0              | 0              | 0              | 540,417,759       |
| 10683 Wawanesa Gen Ins Co                  |                | 4,545,521      | 12,114,697     | 17,429,541     | 21,216,596     | 28,158,918     | 40,324,931     | 57,031,257     | 69,973,991     | 78,716,027     | 85,484,595     | 100,194,169    | 111,966,213    | 113,816,797    | 114,065,224    | 120,634,611    | 122,538,989    | 122,757,684    | 131,671,276    | 134,774,158    | 1,487,415,195     |
| 1                                          |                | I.             |                |                | I              | I .            |                |                |                |                |                | I              |                |                |                |                | 1              |                |                | I              | J                 |
| Sub Total (2)                              | 3,460,548,629  | 3,700,159,939  | 3,931,988,428  | 4,113,773,816  | 4,336,112,261  | 4,667,417,759  | 5,246,160,623  | 6,019,924,999  | 6,475,605,054  | 6,699,492,269  | 6,851,858,678  | 6,814,853,766  | 6,445,815,530  | 5,998,983,148  | 5,685,396,224  | 5,802,414,377  | 6,042,507,241  | 6,078,384,229  | 6,284,275,973  | 6,183,407,368  | 110,839,080,311   |
| % of California Total                      | 78.03%         | 78.32%         | 79.75%         | 79.13%         | 78.37%         | 76.51%         | 76.43%         | 78.15%         | 79.51%         | 80.02%         | 78.49%         | 75.74%         | 73.39%         | 71.27%         | 70.64%         | 72.23%         | 73.12%         | 70.29%         | 69.21%         | 62.64%         | 74.45%            |
| Remainder of California                    | 974,099,237    | 1,024,473,309  | 998,266,791    | 1,084,857,076  | 1,196,633,120  | 1,432,925,221  | 1,617,569,243  | 1,682,628,631  | 1,669,206,264  | 1,672,298,506  | 1,878,264,532  | 2,182,962,881  | 2,337,107,986  | 2,418,528,560  | 2,363,422,723  | 2,230,541,387  | 2,221,228,555  | 2,569,217,689  | 2,796,310,438  | 3,687,920,715  | 38,038,462,864    |
| California Total Earned Premium            | 4,434,647,866  | 4,724,633,248  | 4,930,255,219  | 5,198,630,892  | 5,532,745,381  | 6,100,342,980  | 6,863,729,866  | 7,702,553,630  | 8,144,811,318  | 8,371,790,775  | 8,730,123,210  | 8,997,816,647  | 8,782,923,516  | 8,417,511,708  | 8,048,818,947  | 8,032,955,764  | 8,263,735,796  | 8,647,601,918  | 9,080,586,411  | 9,871,328,083  | 148,877,543,175   |
|                                            |                |                | •              |                | •              | •              | ,              | •              |                | •              |                |                |                |                | •              | •              |                |                | •              | •              |                   |
| Countrywide Total Earned Premium           | 39,646,915,000 | 42,695,450,000 | 46,193,880,000 | 48,928,301,000 | 54,858,778,000 | 55,044,927,000 | 59,838,260,000 | 63,915,994,000 | 65,562,701,000 | 66,742,681,000 | 66,905,874,000 | 67,343,789,000 | 67,221,602,000 | 66,141,849,000 | 65,320,779,000 | 65,168,250,000 | 66,545,664,000 | 69,385,248,000 | 73,467,533,000 | 78,312,364,000 | 1,229,240,839,000 |
| Ratio of CA E.P. / CW E.P.                 | 11.19%         | 11.07%         | 10.67%         | 10.62%         | 10.09%         | 11.08%         | 11.47%         | 12.05%         | 12.42%         | 12.54%         | 13.05%         | 13.36%         | 13.07%         | 12.73%         | 12.32%         | 12.33%         | 12.42%         | 12.46%         | 12.36%         | 12.61%         | 12.11%            |

#### INCURRED LOSSES + LOSS ADJUSTMENT EXPENSES

| NAIC COMPANY NAME                          | 1996           | 1997           | 1998           | 1999           | 2000           | 2001           | 2002           | 2003           | 2004           | 2005           | 2006           | 2007           | 2008           | 2009           | 2010           | 2011           | 2012           | 2013           | 2014           | 2015           | Grand Total     |
|--------------------------------------------|----------------|----------------|----------------|----------------|----------------|----------------|----------------|----------------|----------------|----------------|----------------|----------------|----------------|----------------|----------------|----------------|----------------|----------------|----------------|----------------|-----------------|
|                                            |                |                |                |                |                |                |                |                |                |                |                | •              |                |                |                | •              |                |                |                |                | •               |
| 25178 State Farm Mut Auto Ins Co           | 556,053,593    | 546,274,082    | 548,571,552    | 537,358,026    | 590,132,005    | 719,857,558    | 823,099,186    | 791,096,619    | 734,304,593    | 711,213,135    | 776,408,646    | 794,411,951    | 776,984,687    | 744,143,259    | 741,793,521    | 792,872,201    | 860,342,750    | 974,904,218    | 1,063,598,014  | 1,200,523,597  | 15,283,943,194  |
| 15598 Interins Exch Of The Automobile Club | 254,753,879    | 281,997,307    | 313,740,152    | 331,031,311    | 371,483,874    | 424,519,474    | 457,056,807    | 491,113,008    | 493,667,427    | 528,926,578    | 540,206,555    | 577,311,093    | 531,543,128    | 491,460,015    | 466,763,477    | 437,662,855    | 448,308,719    | 475,951,960    | 504,710,340    | 551,809,487    | 8,974,017,446   |
| 21652 Farmers Ins Exch                     | 410,126,744    | 454,294,888    | 485,953,098    | 419,421,493    | 524,976,647    | 589,591,969    | 548,032,233    | 548,284,528    | 502,511,195    | 521,169,550    | 458,987,160    | 329,864,416    | 236,535,011    | 137,216,989    | 114,845,639    | 130,269,333    | 210,975,034    | 272,551,435    | 292,640,314    | 360,644,765    | 7,548,892,442   |
| 15539 CSAA Ins Exch                        | 435,248,950    | 462,344,479    | 540,647,689    | 542,561,375    | 509,432,661    | 510,093,761    | 508,107,176    | 482,256,314    | 497,973,753    | 492,635,859    | 499,146,592    | 464,325,517    | 442,100,886    | 406,303,385    | 405,573,304    | 420,962,682    | 436,053,320    | 453,193,621    | 491,253,503    | 546,487,763    | 9,546,702,590   |
| 19240 Allstate Ind Co                      | 120,923,305    | 150,274,475    | 183,949,331    | 192,234,947    | 229,455,682    | 342,462,578    | 287,445,456    | 248,449,306    | 286,695,302    | 339,157,365    | 375,733,171    | 401,180,453    | 402,030,259    | 403,664,651    | 357,736,747    | 353,547,275    | 352,981,800    | 388,850,543    | 360,944,586    | 28,255,334     | 5,805,972,567   |
| 27553 Mercury Ins Co                       | 128,729,840    | 154,591,898    | 169,415,470    | 174,681,212    | 178,727,607    | 214,508,269    | 256,488,815    | 286,180,209    | 308,404,233    | 353,769,900    | 392,183,243    | 420,751,283    | 409,857,445    | 384,792,972    | 391,710,693    | 378,119,317    | 376,036,969    | 420,573,217    | 428,088,840    | 449,847,345    | 6,277,458,777   |
| 12963 21st Century Ins Co                  | 244,150,595    | 238,686,182    | 265,592,025    | 283,237,865    | 306,528,497    | 315,011,685    | 320,079,372    | 393,300,570    | 407,753,818    | 411,470,133    | 372,310,720    | 303,550,794    | 281,759,033    | 203,421,267    | 176,807,878    | 163,889,249    | 150,803,730    | 146,639,639    | 158,357,355    | 134,124,947    | 5,277,475,353   |
| 19232 Allstate Ins Co                      | 155,884,591    | 143,984,510    | 132,558,147    | 126,296,269    | 141,693,281    | 140,085,844    | 140,668,739    | 120,550,614    | 102,613,241    | 102,041,481    | 94,049,761     | 86,141,189     | 79,464,185     | 74,576,135     | 67,891,709     | 63,021,575     | 59,640,170     | 56,958,202     | 47,374,433     | 14,352,118     | 1,949,846,195   |
| 11908 Mercury Cas Co                       | 45,164,902     | 55,705,937     | 68,238,303     | 73,377,039     | 81,373,101     | 84,443,748     | 100,385,296    | 116,903,108    | 121,096,658    | 132,319,822    | 134,945,959    | 130,662,802    | 112,882,375    | 97,091,874     | 93,601,877     | 86,718,456     | 63,080,715     | 2,263,630      | 0              | 0              | 1,600,255,603   |
| 22268 Infinity Ins Co                      | 16,543,579     | 17,487,260     | 16,625,125     | 22,064,114     | 41,687,442     | 41,924,992     | 52,337,781     | 72,680,672     | 66,852,868     | 79,820,655     | 91,145,781     | 114,210,777    | 117,550,517    | 86,327,306     | 89,609,098     | 102,433,931    | 126,416,154    | 144,210,404    | 170,959,014    | 178,820,748    | 1,649,708,216   |
| 27804 Progressive West Ins Co              | 14,958,684     | 30,856,927     | 50,877,275     | 52,823,336     | 44,439,524     | 41,106,003     | 43,857,698     | 72,210,301     | 84,894,361     | 99,544,181     | 117,082,723    | 122,999,730    | 87,691,232     | 60,039,184     | 64,779,962     | 78,661,588     | 92,578,506     | 94,883,762     | 96,872,461     | 94,223,905     | 1,445,381,343   |
| 25941 United Serv Automobile Assn          | 76,093,729     | 78,332,061     | 76,806,279     | 80,798,542     | 88,740,201     | 98,071,757     | 103,603,956    | 101,576,327    | 103,631,799    | 107,680,660    | 110,224,358    | 118,260,833    | 104,890,817    | 95,716,067     | 101,971,692    | 104,448,528    | 102,089,711    | 107,195,770    | 108,901,847    | 114,569,981    | 1,983,604,916   |
| 25968 USAA Cas Ins Co                      | 46,837,648     | 51,890,306     | 57,540,354     | 63,157,522     | 73,145,145     | 85,142,152     | 88,955,735     | 89,794,968     | 91,204,834     | 95,412,691     | 98,157,132     | 106,613,103    | 97,091,415     | 89,276,803     | 92,393,786     | 97,823,183     | 100,657,700    | 109,572,847    | 114,087,594    | 127,179,329    | 1,775,934,246   |
| 24740 Safeco Ins Co Of Amer                | 46,361,776     | 51,795,467     | 54,510,442     | 53,935,018     | 66,955,954     | 72,205,640     | 77,466,910     | 78,280,523     | 75,423,794     | 84,462,840     | 86,035,315     | 96,581,884     | 96,390,744     | 88,808,397     | 81,384,189     | 92,109,928     | 100,061,412    | 102,833,781    | 101,575,339    | 117,677,145    | 1,624,856,499   |
| 44288 Progressive Choice Ins Co            | 0              | 0              | 13,720         | 269,425        | 43,099         | 494            | 7,276,647      | 38,832,924     | 59,751,791     | 85,416,070     | 108,042,989    | 132,306,129    | 125,202,692    | 115,900,175    | 120,315,363    | 118,155,347    | 113,296,430    | 4,433,593      | 0              | 0              | 1,029,256,888   |
| 35882 Geico Gen Ins Co                     | 10,976,967     | 18,812,608     | 30,481,230     | 42,729,494     | 59,428,972     | 77,278,737     | 82,906,851     | 75,224,047     | 71,886,131     | 76,917,221     | 92,680,567     | 100,926,508    | 109,003,406    | 123,037,329    | 140,676,644    | 147,625,981    | 177,588,978    | 221,017,113    | 265,104,282    | 344,309,077    | 2,268,612,144   |
| 23035 Liberty Mut Fire Ins Co              | 20,530,516     | 23,466,640     | 24,264,270     | 23,428,652     | 25,746,455     | 32,806,028     | 40,242,869     | 45,498,070     | 51,941,357     | 70,456,114     | 79,365,659     | 86,089,245     | 83,044,747     | 76,619,279     | 81,605,393     | 87,699,215     | 99,411,626     | 99,218,068     | 101,120,824    | 106,503,214    | 1,259,058,240   |
| 25089 Coast Natl Ins Co                    | 8,832,542      | 19,404,942     | 28,596,321     | 30,087,229     | 60,242,056     | 62,235,942     | 74,998,345     | 95,946,821     | 83,154,257     | 65,458,687     | 49,057,380     | 45,149,715     | 39,593,611     | 33,798,913     | 76,540,297     | 130,009,362    | 137,669,454    | 94,794,686     | 96,133,300     | 103,077,294    | 1,334,781,155   |
| 23089 Granite States Ins Co                | (3,462)        | (11,326)       | (6,364)        | (1,362)        | 1,843,240      | 5,687,523      | 10,014,125     | 16,494,616     | 37,030,707     | 53,028,915     | 53,409,476     | 74,620,637     | 72,113,481     | 18,749,294     | (1,852,831)    | (347,093)      | 0              | 0              | 0              | 0              | 340,769,577     |
| 10683 Wawanesa Gen Ins Co                  | 0              | 5,125,961      | 12,191,404     | 15,168,661     | 22,806,442     | 32,939,133     | 45,139,052     | 60,134,380     | 72,317,705     | 87,725,566     | 93,469,982     | 104,421,368    | 104,115,421    | 105,864,058    | 107,542,994    | 121,307,445    | 126,939,326    | 125,391,458    | 130,682,463    | 142,135,488    | 1,515,418,309   |
|                                            | •              |                |                |                |                |                | •              |                |                |                |                |                |                |                |                |                |                | •              |                |                |                 |
| Sub Total                                  | 2,592,168,378  | 2,785,314,604  | 3,060,565,823  | 3,064,660,167  | 3,418,881,884  | 3,889,973,287  | 4,068,163,049  | 4,224,807,927  | 4,253,109,824  | 4,498,627,423  | 4,622,643,169  | 4,610,379,428  | 4,309,845,095  | 3,836,807,352  | 3,771,691,432  | 3,906,990,358  | 4,134,932,506  | 4,295,437,946  | 4,532,404,509  | 4,614,541,538  | 78,491,945,699  |
| % of California Total                      | 78.51%         | 80.15%         | 81.65%         | 80.26%         | 77.12%         | 76.06%         | 76.80%         | 79.41%         | 80.42%         | 80.69%         | 78.67%         | 74.47%         | 72.68%         | 70.06%         | 70.35%         | 71.35%         | 72.96%         | 70.38%         | 69.83%         | 63.68%         | 74.62%          |
| Remainder of California                    | 709,454,189    | 689,812,730    | 687,865,038    | 753,532,033    | 1,014,519,658  | 1,224,453,483  | 1,228,909,503  | 1,095,287,220  | 1,035,582,139  | 1,076,523,412  | 1,253,256,184  | 1,580,405,197  | 1,619,903,524  | 1,639,687,952  | 1,589,479,382  | 1,568,494,582  | 1,532,492,157  | 1,808,082,072  | 1,957,933,631  | 2,632,003,902  | 26,697,677,987  |
| California Total                           | 3,301,622,567  | 3,475,127,333  | 3,748,430,861  | 3,818,192,200  | 4,433,401,542  | 5,114,426,771  | 5,297,072,552  | 5,320,095,148  | 5,288,691,963  | 5,575,150,836  | 5,875,899,352  | 6,190,784,625  | 5,929,748,618  | 5,476,495,304  | 5,361,170,814  | 5,475,484,940  | 5,667,424,663  | 6,103,520,017  | 6,490,338,140  | 7,246,545,440  | 105,189,623,686 |
|                                            |                |                |                |                |                |                |                |                |                |                |                |                |                |                |                |                |                |                |                |                |                 |
| Countrywide Total                          | 31,327,221,000 | 31,493,807,000 | 33,923,266,000 | 35,788,716,000 | 41,350,934,000 | 42,674,569,000 | 42,467,017,000 | 43,109,836,000 | 40,999,732,000 | 44,928,386,000 | 43,604,395,000 | 45,585,533,000 | 47,019,180,000 | 44,588,537,000 | 44,244,466,000 | 48,538,843,000 | 49,630,184,000 | 50,181,821,000 | 54,358,070,000 | 58,133,341,000 | 873,947,854,000 |