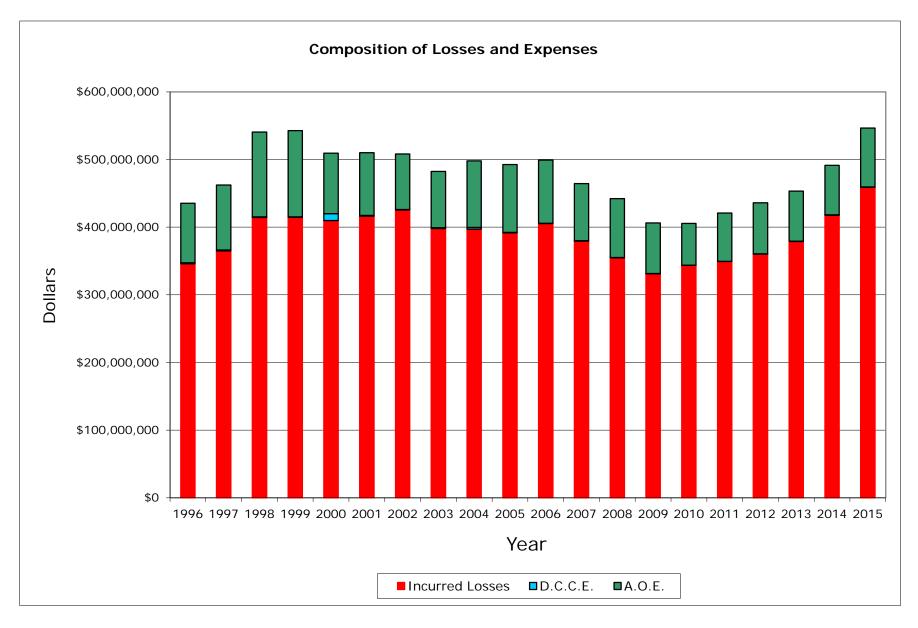

#### INCURRED LOSSES + LOSS ADJUSTMENT EXPENSES

| NAIC COMPANY NAME                          | 1996           | 1997           | 1998           | 1999           | 2000           | 2001           | 2002           | 2003           | 2004           | 2005           | 2006           | 2007           | 2008           | 2009           | 2010           | 2011           | 2012           | 2013           | 2014           | 2015           | Grand Total     |
|--------------------------------------------|----------------|----------------|----------------|----------------|----------------|----------------|----------------|----------------|----------------|----------------|----------------|----------------|----------------|----------------|----------------|----------------|----------------|----------------|----------------|----------------|-----------------|
|                                            |                |                |                |                |                |                |                |                |                |                |                | •              |                |                |                | •              |                |                |                |                | •               |
| 25178 State Farm Mut Auto Ins Co           | 556,053,593    | 546,274,082    | 548,571,552    | 537,358,026    | 590,132,005    | 719,857,558    | 823,099,186    | 791,096,619    | 734,304,593    | 711,213,135    | 776,408,646    | 794,411,951    | 776,984,687    | 744,143,259    | 741,793,521    | 792,872,201    | 860,342,750    | 974,904,218    | 1,063,598,014  | 1,200,523,597  | 15,283,943,194  |
| 15598 Interins Exch Of The Automobile Club | 254,753,879    | 281,997,307    | 313,740,152    | 331,031,311    | 371,483,874    | 424,519,474    | 457,056,807    | 491,113,008    | 493,667,427    | 528,926,578    | 540,206,555    | 577,311,093    | 531,543,128    | 491,460,015    | 466,763,477    | 437,662,855    | 448,308,719    | 475,951,960    | 504,710,340    | 551,809,487    | 8,974,017,446   |
| 21652 Farmers Ins Exch                     | 410,126,744    | 454,294,888    | 485,953,098    | 419,421,493    | 524,976,647    | 589,591,969    | 548,032,233    | 548,284,528    | 502,511,195    | 521,169,550    | 458,987,160    | 329,864,416    | 236,535,011    | 137,216,989    | 114,845,639    | 130,269,333    | 210,975,034    | 272,551,435    | 292,640,314    | 360,644,765    | 7,548,892,442   |
| 15539 CSAA Ins Exch                        | 435,248,950    | 462,344,479    | 540,647,689    | 542,561,375    | 509,432,661    | 510,093,761    | 508,107,176    | 482,256,314    | 497,973,753    | 492,635,859    | 499,146,592    | 464,325,517    | 442,100,886    | 406,303,385    | 405,573,304    | 420,962,682    | 436,053,320    | 453,193,621    | 491,253,503    | 546,487,763    | 9,546,702,590   |
| 19240 Allstate Ind Co                      | 120,923,305    | 150,274,475    | 183,949,331    | 192,234,947    | 229,455,682    | 342,462,578    | 287,445,456    | 248,449,306    | 286,695,302    | 339,157,365    | 375,733,171    | 401,180,453    | 402,030,259    | 403,664,651    | 357,736,747    | 353,547,275    | 352,981,800    | 388,850,543    | 360,944,586    | 28,255,334     | 5,805,972,567   |
| 27553 Mercury Ins Co                       | 128,729,840    | 154,591,898    | 169,415,470    | 174,681,212    | 178,727,607    | 214,508,269    | 256,488,815    | 286,180,209    | 308,404,233    | 353,769,900    | 392,183,243    | 420,751,283    | 409,857,445    | 384,792,972    | 391,710,693    | 378,119,317    | 376,036,969    | 420,573,217    | 428,088,840    | 449,847,345    | 6,277,458,777   |
| 12963 21st Century Ins Co                  | 244,150,595    | 238,686,182    | 265,592,025    | 283,237,865    | 306,528,497    | 315,011,685    | 320,079,372    | 393,300,570    | 407,753,818    | 411,470,133    | 372,310,720    | 303,550,794    | 281,759,033    | 203,421,267    | 176,807,878    | 163,889,249    | 150,803,730    | 146,639,639    | 158,357,355    | 134,124,947    | 5,277,475,353   |
| 19232 Allstate Ins Co                      | 155,884,591    | 143,984,510    | 132,558,147    | 126,296,269    | 141,693,281    | 140,085,844    | 140,668,739    | 120,550,614    | 102,613,241    | 102,041,481    | 94,049,761     | 86,141,189     | 79,464,185     | 74,576,135     | 67,891,709     | 63,021,575     | 59,640,170     | 56,958,202     | 47,374,433     | 14,352,118     | 1,949,846,195   |
| 11908 Mercury Cas Co                       | 45,164,902     | 55,705,937     | 68,238,303     | 73,377,039     | 81,373,101     | 84,443,748     | 100,385,296    | 116,903,108    | 121,096,658    | 132,319,822    | 134,945,959    | 130,662,802    | 112,882,375    | 97,091,874     | 93,601,877     | 86,718,456     | 63,080,715     | 2,263,630      | 0              | 0              | 1,600,255,603   |
| 22268 Infinity Ins Co                      | 16,543,579     | 17,487,260     | 16,625,125     | 22,064,114     | 41,687,442     | 41,924,992     | 52,337,781     | 72,680,672     | 66,852,868     | 79,820,655     | 91,145,781     | 114,210,777    | 117,550,517    | 86,327,306     | 89,609,098     | 102,433,931    | 126,416,154    | 144,210,404    | 170,959,014    | 178,820,748    | 1,649,708,216   |
| 27804 Progressive West Ins Co              | 14,958,684     | 30,856,927     | 50,877,275     | 52,823,336     | 44,439,524     | 41,106,003     | 43,857,698     | 72,210,301     | 84,894,361     | 99,544,181     | 117,082,723    | 122,999,730    | 87,691,232     | 60,039,184     | 64,779,962     | 78,661,588     | 92,578,506     | 94,883,762     | 96,872,461     | 94,223,905     | 1,445,381,343   |
| 25941 United Serv Automobile Assn          | 76,093,729     | 78,332,061     | 76,806,279     | 80,798,542     | 88,740,201     | 98,071,757     | 103,603,956    | 101,576,327    | 103,631,799    | 107,680,660    | 110,224,358    | 118,260,833    | 104,890,817    | 95,716,067     | 101,971,692    | 104,448,528    | 102,089,711    | 107,195,770    | 108,901,847    | 114,569,981    | 1,983,604,916   |
| 25968 USAA Cas Ins Co                      | 46,837,648     | 51,890,306     | 57,540,354     | 63,157,522     | 73,145,145     | 85,142,152     | 88,955,735     | 89,794,968     | 91,204,834     | 95,412,691     | 98,157,132     | 106,613,103    | 97,091,415     | 89,276,803     | 92,393,786     | 97,823,183     | 100,657,700    | 109,572,847    | 114,087,594    | 127,179,329    | 1,775,934,246   |
| 24740 Safeco Ins Co Of Amer                | 46,361,776     | 51,795,467     | 54,510,442     | 53,935,018     | 66,955,954     | 72,205,640     | 77,466,910     | 78,280,523     | 75,423,794     | 84,462,840     | 86,035,315     | 96,581,884     | 96,390,744     | 88,808,397     | 81,384,189     | 92,109,928     | 100,061,412    | 102,833,781    | 101,575,339    | 117,677,145    | 1,624,856,499   |
| 44288 Progressive Choice Ins Co            | 0              | 0              | 13,720         | 269,425        | 43,099         | 494            | 7,276,647      | 38,832,924     | 59,751,791     | 85,416,070     | 108,042,989    | 132,306,129    | 125,202,692    | 115,900,175    | 120,315,363    | 118,155,347    | 113,296,430    | 4,433,593      | 0              | 0              | 1,029,256,888   |
| 35882 Geico Gen Ins Co                     | 10,976,967     | 18,812,608     | 30,481,230     | 42,729,494     | 59,428,972     | 77,278,737     | 82,906,851     | 75,224,047     | 71,886,131     | 76,917,221     | 92,680,567     | 100,926,508    | 109,003,406    | 123,037,329    | 140,676,644    | 147,625,981    | 177,588,978    | 221,017,113    | 265,104,282    | 344,309,077    | 2,268,612,144   |
| 23035 Liberty Mut Fire Ins Co              | 20,530,516     | 23,466,640     | 24,264,270     | 23,428,652     | 25,746,455     | 32,806,028     | 40,242,869     | 45,498,070     | 51,941,357     | 70,456,114     | 79,365,659     | 86,089,245     | 83,044,747     | 76,619,279     | 81,605,393     | 87,699,215     | 99,411,626     | 99,218,068     | 101,120,824    | 106,503,214    | 1,259,058,240   |
| 25089 Coast Natl Ins Co                    | 8,832,542      | 19,404,942     | 28,596,321     | 30,087,229     | 60,242,056     | 62,235,942     | 74,998,345     | 95,946,821     | 83,154,257     | 65,458,687     | 49,057,380     | 45,149,715     | 39,593,611     | 33,798,913     | 76,540,297     | 130,009,362    | 137,669,454    | 94,794,686     | 96,133,300     | 103,077,294    | 1,334,781,155   |
| 23089 Granite States Ins Co                | (3,462)        | (11,326)       | (6,364)        | (1,362)        | 1,843,240      | 5,687,523      | 10,014,125     | 16,494,616     | 37,030,707     | 53,028,915     | 53,409,476     | 74,620,637     | 72,113,481     | 18,749,294     | (1,852,831)    | (347,093)      | 0              | 0              | 0              | 0              | 340,769,577     |
| 10683 Wawanesa Gen Ins Co                  | 0              | 5,125,961      | 12,191,404     | 15,168,661     | 22,806,442     | 32,939,133     | 45,139,052     | 60,134,380     | 72,317,705     | 87,725,566     | 93,469,982     | 104,421,368    | 104,115,421    | 105,864,058    | 107,542,994    | 121,307,445    | 126,939,326    | 125,391,458    | 130,682,463    | 142,135,488    | 1,515,418,309   |
|                                            | •              |                |                |                |                |                | •              |                |                |                |                |                |                |                |                |                |                | •              |                |                |                 |
| Sub Total                                  | 2,592,168,378  | 2,785,314,604  | 3,060,565,823  | 3,064,660,167  | 3,418,881,884  | 3,889,973,287  | 4,068,163,049  | 4,224,807,927  | 4,253,109,824  | 4,498,627,423  | 4,622,643,169  | 4,610,379,428  | 4,309,845,095  | 3,836,807,352  | 3,771,691,432  | 3,906,990,358  | 4,134,932,506  | 4,295,437,946  | 4,532,404,509  | 4,614,541,538  | 78,491,945,699  |
| % of California Total                      | 78.51%         | 80.15%         | 81.65%         | 80.26%         | 77.12%         | 76.06%         | 76.80%         | 79.41%         | 80.42%         | 80.69%         | 78.67%         | 74.47%         | 72.68%         | 70.06%         | 70.35%         | 71.35%         | 72.96%         | 70.38%         | 69.83%         | 63.68%         | 74.62%          |
| Remainder of California                    | 709,454,189    | 689,812,730    | 687,865,038    | 753,532,033    | 1,014,519,658  | 1,224,453,483  | 1,228,909,503  | 1,095,287,220  | 1,035,582,139  | 1,076,523,412  | 1,253,256,184  | 1,580,405,197  | 1,619,903,524  | 1,639,687,952  | 1,589,479,382  | 1,568,494,582  | 1,532,492,157  | 1,808,082,072  | 1,957,933,631  | 2,632,003,902  | 26,697,677,987  |
| California Total                           | 3,301,622,567  | 3,475,127,333  | 3,748,430,861  | 3,818,192,200  | 4,433,401,542  | 5,114,426,771  | 5,297,072,552  | 5,320,095,148  | 5,288,691,963  | 5,575,150,836  | 5,875,899,352  | 6,190,784,625  | 5,929,748,618  | 5,476,495,304  | 5,361,170,814  | 5,475,484,940  | 5,667,424,663  | 6,103,520,017  | 6,490,338,140  | 7,246,545,440  | 105,189,623,686 |
|                                            |                |                |                |                |                |                |                |                |                |                |                |                |                |                |                |                |                |                |                |                |                 |
| Countrywide Total                          | 31,327,221,000 | 31,493,807,000 | 33,923,266,000 | 35,788,716,000 | 41,350,934,000 | 42,674,569,000 | 42,467,017,000 | 43,109,836,000 | 40,999,732,000 | 44,928,386,000 | 43,604,395,000 | 45,585,533,000 | 47,019,180,000 | 44,588,537,000 | 44,244,466,000 | 48,538,843,000 | 49,630,184,000 | 50,181,821,000 | 54,358,070,000 | 58,133,341,000 | 873,947,854,000 |

#### P. P. Auto. P.D.

Data Years: 1996 - 2015 INCURRED LOSSES

| NAIC COMPANY NAME                          | 1996           | 1997           | 1998           | 1999           | 2000           | 2001           | 2002           | 2003           | 2004           | 2005           | 2006           | 2007           | 2008           | 2009           | 2010           | 2011           | 2012           | 2013           | 2014           | 2015           | Grand Total     |
|--------------------------------------------|----------------|----------------|----------------|----------------|----------------|----------------|----------------|----------------|----------------|----------------|----------------|----------------|----------------|----------------|----------------|----------------|----------------|----------------|----------------|----------------|-----------------|
|                                            |                |                |                |                |                |                |                |                |                |                |                |                |                |                | -              |                |                |                |                | -              |                 |
| 25178 State Farm Mut Auto Ins Co           | 475,254,406    | 459,785,229    | 455,437,660    | 443,246,645    | 498,455,590    | 602,180,801    | 695,323,298    | 662,385,041    | 614,338,998    | 613,138,689    | 658,595,232    | 669,319,520    | 677,448,437    | 645,756,989    | 644,742,393    | 697,973,756    | 733,102,486    | 823,819,054    | 894,796,496    | 997,761,775    | 12,962,862,495  |
| 15598 Interins Exch Of The Automobile Club | 205,287,749    | 227,292,277    | 255,221,743    | 272,142,704    | 315,274,748    | 362,760,503    | 389,143,930    | 416,660,137    | 414,939,821    | 445,216,715    | 451,937,388    | 484,131,602    | 444,264,036    | 405,636,495    | 384,066,868    | 360,285,616    | 369,958,726    | 395,155,908    | 419,275,871    | 462,212,051    | 7,480,864,888   |
| 21652 Farmers Ins Exch                     | 380,029,262    | 406,835,941    | 435,890,305    | 406,813,709    | 455,831,481    | 501,504,830    | 455,130,419    | 455,782,830    | 415,669,792    | 436,471,206    | 363,917,156    | 258,947,623    | 192,388,940    | 111,668,407    | 91,164,475     | 108,183,316    | 187,389,421    | 232,359,779    | 267,299,272    | 334,100,303    | 6,497,378,467   |
| 15539 CSAA Ins Exch                        | 346,011,978    | 364,797,613    | 414,305,633    | 414,561,662    | 409,713,713    | 416,093,985    | 425,297,360    | 397,931,939    | 396,926,055    | 391,508,281    | 405,288,544    | 379,350,915    | 354,619,076    | 331,214,687    | 343,494,037    | 349,195,802    | 360,167,138    | 378,824,784    | 417,550,079    | 458,850,295    | 7,755,703,576   |
| 19240 Allstate Ind Co                      | 109,593,108    | 132,111,985    | 160,421,200    | 171,944,419    | 206,460,747    | 307,382,545    | 254,219,279    | 219,825,795    | 253,377,836    | 291,977,654    | 329,862,691    | 344,931,184    | 342,755,006    | 348,045,504    | 301,578,710    | 301,244,937    | 299,780,285    | 330,236,318    | 312,650,604    | 24,349,432     | 5,042,749,239   |
| 27553 Mercury Ins Co                       | 113,781,374    | 134,915,850    | 148,073,095    | 154,110,188    | 177,169,722    | 189,821,802    | 228,436,211    | 252,861,461    | 266,642,608    | 304,595,381    | 336,663,788    | 362,733,383    | 355,652,623    | 318,718,870    | 325,213,229    | 323,774,150    | 325,286,495    | 357,277,482    | 359,291,792    | 380,970,366    | 5,415,989,870   |
| 12963 21st Century Ins Co                  | 214,547,072    | 205,286,994    | 227,043,417    | 230,366,947    | 249,739,255    | 248,481,488    | 249,680,366    | 314,112,045    | 335,788,475    | 346,229,123    | 314,779,932    | 257,195,385    | 244,880,902    | 177,620,043    | 155,701,927    | 139,083,233    | 120,677,950    | 119,088,342    | 123,218,753    | 120,883,425    | 4,394,405,074   |
| 19232 Alistate Ins Co                      | 137,462,890    | 123,582,699    | 113,770,561    | 110,403,275    | 125,002,628    | 122,935,584    | 122,643,965    | 104,027,125    | 87,941,544     | 85,903,628     | 80,259,291     | 73,124,699     | 67,397,229     | 62,245,284     | 56,441,239     | 53,527,888     | 48,536,556     | 47,665,896     | 40,138,032     | 12,205,405     | 1,675,215,418   |
| 11908 Mercury Cas Co                       | 39,609,487     | 48,139,976     | 58,745,386     | 63,687,632     | 71,393,277     | 74,827,642     | 89,108,925     | 102,338,778    | 104,810,931    | 114,822,320    | 116,885,053    | 113,457,670    | 98,187,883     | 81,124,791     | 78,107,756     | 74,066,784     | 54,089,582     | 1,810,970      | 0              | 0              | 1,385,214,843   |
| 22268 Infinity Ins Co                      | 14,148,230     | 15,002,486     | 14,105,491     | 18,478,810     | 36,418,366     | 36,249,059     | 43,810,527     | 59,462,537     | 56,002,569     | 66,868,426     | 78,509,510     | 96,665,753     | 101,039,923    | 73,041,998     | 74,596,187     | 87,816,716     | 107,199,383    | 122,374,343    | 146,052,341    | 154,666,107    | 1,402,508,762   |
| 27804 Progressive West Ins Co              | 13,210,449     | 25,991,957     | 41,384,161     | 44,765,440     | 37,568,226     | 33,811,321     | 36,261,780     | 55,856,817     | 70,158,823     | 83,476,023     | 98,312,884     | 106,605,325    | 74,345,444     | 51,785,842     | 56,114,202     | 68,370,615     | 81,384,585     | 83,629,630     | 85,502,492     | 84,712,149     | 1,233,248,165   |
| 25941 United Serv Automobile Assn          | 61,993,395     | 61,684,076     | 61,279,967     | 62,769,078     | 70,113,930     | 80,472,294     | 87,647,269     | 85,195,368     | 85,278,485     | 91,455,547     | 93,768,089     | 101,607,280    | 90,771,926     | 81,253,581     | 86,670,277     | 89,654,246     | 88,185,408     | 92,824,986     | 96,338,461     | 102,277,614    | 1,671,241,277   |
| 25968 USAA Cas Ins Co                      | 38,296,402     | 41,501,818     | 46,201,285     | 50,101,082     | 59,654,861     | 70,732,162     | 75,836,243     | 77,550,868     | 77,462,212     | 83,333,051     | 84,926,119     | 92,510,239     | 85,285,699     | 77,901,092     | 80,760,018     | 86,623,902     | 89,650,918     | 97,731,652     | 102,959,611    | 115,874,248    | 1,534,893,482   |
| 24740 Safeco Ins Co Of Amer                | 39,884,706     | 44,209,174     | 46,177,229     | 45,754,435     | 57,775,824     | 61,803,657     | 64,244,626     | 63,785,084     | 62,187,512     | 70,444,592     | 72,273,141     | 82,660,904     | 80,049,133     | 77,592,225     | 68,456,677     | 81,871,908     | 80,497,217     | 87,858,221     | 86,779,221     | 97,038,628     | 1,371,344,114   |
| 44288 Progressive Choice Ins Co            |                |                | 7,473          | 218,377        | 40,239         | 2,711          | 6,159,642      | 29,820,528     | 48,176,438     | 69,188,152     | 88,429,282     | 113,298,251    | 103,437,106    | 97,634,299     | 102,484,772    | 101,387,846    | 97,659,912     | 3,871,834      | 0              | 0              | 861,816,862     |
| 35882 Gelco Gen Ins Co                     | 9,633,721      | 16,334,619     | 26,597,592     | 36,825,361     | 52,175,281     | 68,168,730     | 72,694,566     | 64,478,282     | 60,283,186     | 66,826,322     | 78,751,235     | 85,628,764     | 93,444,054     | 105,120,473    | 120,975,988    | 130,120,985    | 157,831,354    | 194,765,727    | 236,448,217    | 308,762,547    | 1,985,867,004   |
| 23035 Liberty Mut Fire Ins Co              | 19,879,835     | 19,617,880     | 20,159,814     | 19,638,793     | 21,818,845     | 27,927,601     | 33,355,698     | 38,225,362     | 49,098,875     | 56,734,640     | 64,459,052     | 69,816,089     | 69,730,705     | 63,463,877     | 66,692,070     | 74,208,087     | 85,832,259     | 85,206,426     | 84,167,020     | 90,931,383     | 1,060,964,311   |
| 25089 Coast Natl Ins Co                    | 8,674,629      | 15,237,407     | 22,807,592     | 24,377,106     | 44,133,132     | 52,992,079     | 65,977,520     | 82,952,863     | 71,154,862     | 56,706,055     | 42,355,199     | 38,817,957     | 34,848,456     | 28,937,677     | 67,641,213     | 115,175,733    | 104,580,693    | 79,875,993     | 81,486,581     | 87,295,127     | 1,126,027,874   |
| 23089 Granite States Ins Co                | (1,611)        | (10,827)       | (6,015)        | (1,354)        | 1,705,215      | 5,185,677      | 9,399,625      | 16,061,327     | 34,117,064     | 47,536,407     | 52,729,388     | 73,026,461     | 71,282,716     | 19,550,040     | (1,689,332)    | (371,789)      | 0              | 0              | 0              | 0              | 328,512,992     |
| 10683 Wawanesa Gen Ins Co                  |                | 4,191,741      | 9,952,590      | 13,565,041     | 17,944,887     | 26,477,060     | 36,498,074     | 49,131,383     | 58,823,265     | 73,111,168     | 77,962,281     | 87,328,156     | 85,473,442     | 85,284,759     | 85,263,678     | 95,200,033     | 95,077,112     | 90,831,906     | 96,350,809     | 108,490,030    | 1,196,957,415   |
|                                            |                | I              |                |                | 1              | I .            | 1              |                |                |                | 1              |                |                |                |                |                | I .            |                |                |                | J               |
| Sub Total                                  | 2,227,297,082  | 2,346,508,895  | 2,557,576,179  | 2,583,769,350  | 2,908,389,967  | 3,289,811,531  | 3,440,869,323  | 3,548,445,570  | 3,563,179,351  | 3,795,543,380  | 3,890,665,255  | 3,891,157,160  | 3,667,302,736  | 3,243,596,933  | 3,188,476,384  | 3,337,393,764  | 3,486,887,480  | 3,625,209,251  | 3,850,305,652  | 3,941,380,885  | 66,383,766,128  |
| % of California Total                      | 78.32%         | 79.68%         | 81.12%         | 79.94%         | 76.73%         | 75.49%         | 76.19%         | 79.19%         | 80.03%         | 80.45%         | 78.36%         | 74.21%         | 72.40%         | 69.93%         | 70.24%         | 71.23%         | 72.31%         | 69.83%         | 69.18%         | 62.73%         | 74.18%          |
| Remainder of California                    | 616,494,827    | 598,427,903    | 595,164,218    | 648,226,788    | 882,120,200    | 1,067,863,191  | 1,075,370,533  | 932,280,367    | 888,923,342    | 922,430,800    | 1,074,656,684  | 1,352,360,336  | 1,397,968,223  | 1,394,864,255  | 1,350,797,473  | 1,347,789,214  | 1,335,419,745  | 1,566,397,884  | 1,715,184,294  | 2,341,841,250  | 23,104,581,527  |
| CA Total Incurred Losses                   | 2,843,791,909  | 2,944,936,798  | 3,152,740,397  | 3,231,996,138  | 3,790,510,167  | 4,357,674,722  | 4,516,239,856  | 4,480,725,937  | 4,452,102,693  | 4,717,974,180  | 4,965,321,939  | 5,243,517,496  | 5,065,270,959  | 4,638,461,188  | 4,539,273,857  | 4,685,182,978  | 4,822,307,225  | 5,191,607,135  | 5,565,489,946  | 6,283,222,135  | 89,488,347,655  |
|                                            |                |                |                |                |                |                |                |                |                |                |                |                |                |                |                |                |                |                |                |                |                 |
| CW Total Incurred Losses                   | 27,549,022,000 | 27,273,791,000 | 29,332,958,000 | 30,974,940,000 | 36,015,741,000 | 37,071,772,000 | 36,690,055,000 | 37,120,279,000 | 34,836,195,000 | 37,904,146,000 | 37,176,754,000 | 38,882,712,000 | 40,614,064,000 | 38,312,556,000 | 37,973,986,000 | 41,983,097,000 | 42,944,513,000 | 43,318,804,000 | 47,168,543,000 | 50,591,602,000 | 753,735,530,000 |
| Ratio of CA I.L. / CW I.L.                 | 10.32%         | 10.80%         | 10.75%         | 10.43%         | 10.52%         | 11.75%         | 12.31%         | 12.07%         | 12.78%         | 12.45%         | 13.36%         | 13.49%         | 12.47%         | 12.11%         | 11.95%         | 11.16%         | 11.23%         | 11.98%         | 11.80%         | 12.42%         | 11.87%          |