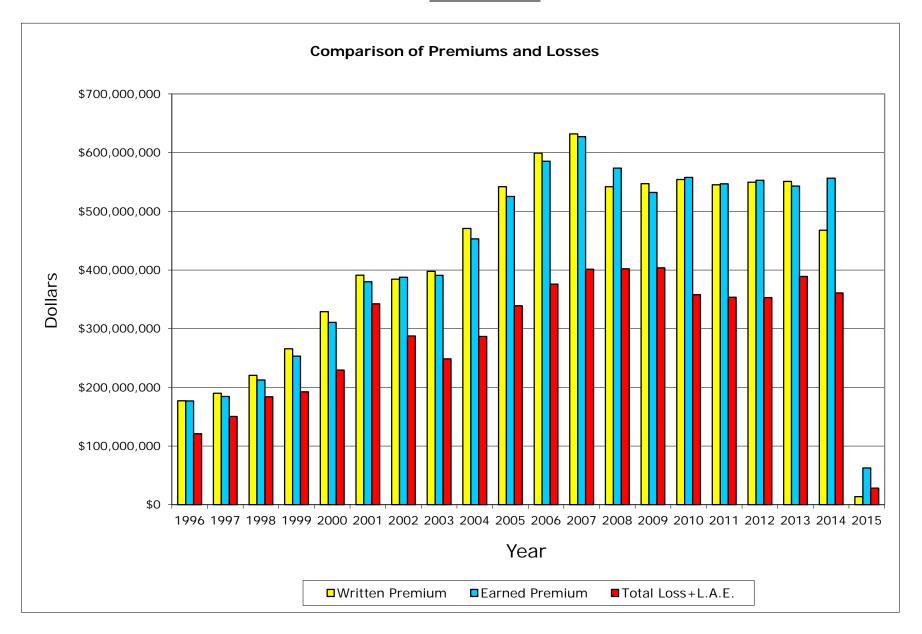

#### P. P. Auto. P.D.

Data Years: 1996 - 2015 WRITTEN PREMIUM

| NAIC  | COMPANY NAME                         | 1996           | 1997           | 1998           | 1999           | 2000           | 2001           | 2002           | 2003           | 2004           | 2005           | 2006           | 2007           | 2008           | 2009           | 2010           | 2011           | 2012           | 2013           | 2014           | 2015           | Grand Total       |
|-------|--------------------------------------|----------------|----------------|----------------|----------------|----------------|----------------|----------------|----------------|----------------|----------------|----------------|----------------|----------------|----------------|----------------|----------------|----------------|----------------|----------------|----------------|-------------------|
|       |                                      |                |                |                |                |                |                |                |                |                |                |                |                |                |                |                |                |                |                |                |                |                   |
| 25178 | State Farm Mut Auto Ins Co           | 835,248,932    | 763,467,305    | 740,823,806    | 695,628,046    | 667,092,519    | 754,470,338    | 951,623,655    | 1,091,066,199  | 1,106,152,848  | 1,087,838,399  | 1,145,527,928  | 1,144,121,367  | 1,182,062,419  | 1,122,360,245  | 1,089,396,451  | 1,147,690,935  | 1,212,639,534  | 1,281,633,180  | 1,355,665,368  | 1,502,637,390  | 20,877,146,864    |
| 15598 | Interins Exch Of The Automobile Club | 301,033,689    | 366,646,695    | 432,418,135    | 485,112,216    | 520,084,108    | 576,787,026    | 654,609,691    | 765,432,935    | 803,460,661    | 841,715,020    | 881,908,248    | 835,486,040    | 834,786,900    | 774,177,366    | 766,422,060    | 779,342,241    | 800,154,205    | 759,346,397    | 734,137,508    | 806,857,693    | 13,719,918,834    |
| 21652 | Farmers Ins Exch                     | 621,565,482    | 681,594,271    | 688,261,066    | 675,986,671    | 662,819,891    | 697,741,395    | 780,062,364    | 806,918,714    | 807,374,772    | 767,453,376    | 627,572,812    | 474,804,839    | 352,276,018    | 260,871,432    | 199,061,897    | 238,459,173    | 342,743,618    | 387,946,683    | 449,133,657    | 530,189,368    | 11,052,837,499    |
| 15539 | CSAA Ins Exch                        | 501,031,304    | 536,827,496    | 576,353,412    | 575,632,342    | 604,650,090    | 650,385,377    | 683,974,960    | 707,796,922    | 700,204,476    | 720,120,209    | 723,358,899    | 709,713,506    | 635,547,540    | 633,274,446    | 632,082,038    | 634,791,200    | 638,494,549    | 639,594,613    | 705,829,829    | 751,645,490    | 12,961,308,698    |
| 19240 | Allstate Ind Co                      | 177,005,064    | 189,856,744    | 220,444,092    | 265,618,765    | 328,991,768    | 391,187,969    | 384,325,284    | 397,591,455    | 470,835,600    | 542,060,454    | 599,251,655    | 631,993,922    | 541,812,787    | 547,059,802    | 554,186,288    | 545,165,974    | 549,654,057    | 550,896,156    | 467,767,214    | 13,716,030     | 8,369,421,080     |
| 27553 | Mercury Ins Co                       | 173,573,700    | 234,743,243    | 276,733,308    | 305,115,830    | 309,110,921    | 330,313,471    | 379,064,152    | 432,129,261    | 480,206,723    | 531,022,784    | 564,803,766    | 570,693,852    | 549,400,200    | 524,875,005    | 517,973,278    | 531,605,578    | 567,649,972    | 597,805,556    | 594,064,103    | 620,102,083    | 9,090,986,786     |
| 12963 | 21st Century Ins Co                  | 294,218,216    | 306,236,604    | 320,016,334    | 331,154,268    | 352,373,560    | 360,717,204    | 396,742,624    | 485,977,626    | 529,107,390    | 520,765,563    | 491,450,475    | 463,650,594    | 409,841,937    | 329,182,882    | 272,790,199    | 249,277,590    | 235,909,213    | 230,153,478    | 226,663,403    | 232,136,381    | 7,038,365,541     |
| 19232 | Allstate Ins Co                      | 215,963,643    | 195,713,440    | 186,159,677    | 181,389,275    | 188,617,382    | 198,129,248    | 211,629,925    | 217,429,153    | 206,140,899    | 200,479,542    | 194,459,130    | 184,351,811    | 145,653,214    | 132,189,845    | 132,980,969    | 126,409,850    | 116,809,837    | 104,675,534    | 83,539,958     | 15,181,653     | 3,237,903,985     |
| 11908 | Mercury Cas Co                       | 54,823,065     | 74,914,514     | 94,800,013     | 109,149,576    | 110,252,627    | 112,401,515    | 140,523,930    | 169,289,515    | 177,246,345    | 184,442,172    | 178,510,230    | 149,027,309    | 139,306,087    | 121,891,233    | 113,193,378    | 115,819,639    | 56,548,508     | (26,915)       | 0              | 0              | 2,102,112,741     |
| 22268 | Infinity Ins Co                      | 28,105,871     | 27,627,680     | 35,367,969     | 41,436,819     | 57,320,153     | 72,930,638     | 103,851,061    | 135,634,843    | 139,937,265    | 159,081,828    | 176,626,226    | 186,793,531    | 170,183,295    | 165,957,333    | 158,752,839    | 185,408,637    | 208,866,396    | 228,592,733    | 244,250,048    | 267,100,109    | 2,793,825,274     |
| 27804 | Progressive West Ins Co              | 25,000,312     | 55,479,702     | 83,294,192     | 71,586,616     | 49,850,103     | 64,336,191     | 76,997,334     | 122,792,983    | 145,086,895    | 157,966,723    | 174,608,554    | 169,765,064    | 135,918,761    | 106,454,879    | 101,576,522    | 109,620,455    | 118,859,179    | 125,275,561    | 131,880,506    | 128,182,545    | 2,154,533,077     |
| 25941 | United Serv Automobile Assn          | 97,181,136     | 102,765,419    | 104,076,355    | 101,833,945    | 109,144,313    | 119,435,618    | 128,954,368    | 137,464,144    | 145,483,821    | 152,819,380    | 158,006,866    | 157,366,123    | 160,658,657    | 152,498,209    | 140,997,467    | 147,673,252    | 155,004,960    | 160,830,639    | 166,988,693    | 175,631,135    | 2,774,814,500     |
| 25968 | USAA Cas Ins Co                      | 64,174,573     | 75,432,730     | 80,749,024     | 84,508,725     | 96,314,779     | 108,332,440    | 119,993,933    | 129,595,727    | 140,772,087    | 152,542,620    | 160,257,487    | 162,165,766    | 167,874,131    | 156,335,303    | 140,459,692    | 149,251,319    | 159,854,238    | 170,732,389    | 183,178,222    | 198,700,036    | 2,701,225,221     |
| 24740 | Safeco Ins Co Of Amer                | 72,009,977     | 76,314,482     | 80,081,462     | 83,120,861     | 96,755,149     | 99,326,499     | 106,256,116    | 115,332,834    | 122,761,343    | 130,676,545    | 133,165,748    | 144,731,492    | 141,316,978    | 141,206,141    | 134,281,246    | 132,681,514    | 140,007,601    | 149,159,489    | 158,133,819    | 170,305,545    | 2,427,624,841     |
| 44288 | Progressive Choice Ins Co            |                |                | 66,181         | 206,998        | 47,351         | 2,435          | 17,722,026     | 54,612,483     | 89,518,094     | 124,857,373    | 151,144,765    | 173,626,312    | 178,884,506    | 182,977,445    | 185,647,878    | 189,870,256    | 136,758,181    | (143,205)      | 0              | 0              | 1,485,799,079     |
| 35882 | Geico Gen Ins Co                     | 13,681,069     | 24,031,706     | 40,612,223     | 58,002,015     | 77,892,416     | 98,974,092     | 111,384,059    | 118,944,618    | 121,357,607    | 119,975,607    | 142,942,841    | 149,322,584    | 153,669,159    | 184,597,761    | 208,360,299    | 218,389,929    | 248,942,016    | 315,850,132    | 391,238,249    | 479,320,397    | 3,277,488,779     |
| 23035 | Liberty Mut Fire Ins Co              | 35,328,918     | 36,262,661     | 35,356,181     | 33,674,802     | 38,641,922     | 45,839,859     | 54,000,430     | 64,863,055     | 97,868,091     | 106,425,571    | 116,432,953    | 128,010,901    | 131,648,834    | 133,410,904    | 135,864,853    | 136,235,205    | 146,037,007    | 148,699,325    | 153,245,694    | 160,143,155    | 1,937,990,321     |
| 25089 | Coast Natl Ins Co                    | 16,231,274     | 31,069,227     | 39,084,352     | 53,671,031     | 57,979,943     | 84,623,500     | 121,997,521    | 157,781,303    | 179,152,545    | 99,478,317     | 83,876,045     | 66,350,273     | 63,482,961     | 60,162,628     | 112,335,834    | 136,552,599    | 118,551,222    | 112,071,338    | 129,823,169    | 116,659,761    | 1,840,934,843     |
| 23089 | Granite States Ins Co                | 79,837         | 80,695         | 37,232         | 11,782         | 4,776,132      | 9,084,283      | 21,660,555     | 29,629,495     | 67,234,031     | 86,513,762     | 106,064,081    | 122,648,939    | 88,024,692     | 4,705,014      | (153,652)      | (1,776)        | 0              | 0              | 0              | 0              | 540,395,102       |
| 10683 | Wawanesa Gen Ins Co                  |                | 8,569,760      | 15,165,200     | 19,214,349     | 23,760,884     | 32,682,665     | 48,533,675     | 64,022,419     | 74,465,166     | 82,341,596     | 89,213,857     | 109,209,728    | 114,130,532    | 114,025,329    | 114,547,135    | 115,953,577    | 120,026,906    | 127,583,289    | 133,909,857    | 137,201,206    | 1,544,557,130     |
|       |                                      |                |                | •              |                |                |                |                |                |                |                |                |                |                |                |                |                | •              | •              |                |                |                   |
|       | Sub Total                            | 3,526,256,062  | 3,787,634,374  | 4,049,900,214  | 4,172,054,932  | 4,356,476,011  | 4,807,701,763  | 5,493,907,663  | 6,204,305,684  | 6,604,366,659  | 6,768,576,841  | 6,899,182,566  | 6,733,833,953  | 6,296,479,608  | 5,848,213,202  | 5,710,756,671  | 5,890,197,147  | 6,073,511,199  | 6,090,676,372  | 6,309,449,297  | 6,305,709,977  | 111,929,190,195   |
|       | % of California Total                | 78.08%         | 78.59%         | 80.05%         | 78.49%         | 77.45%         | 75.99%         | 76.84%         | 78.53%         | 79.73%         | 79.69%         | 77.77%         | 74.70%         | 72.39%         | 70.65%         | 70.96%         | 72.90%         | 72.53%         | 69.79%         | 67.96%         | 61.99%         | 74.11%            |
|       | Remainder of California              | 990,049,732    | 1,031,860,013  | 1,009,451,824  | 1,143,145,155  | 1,268,318,670  | 1,519,170,340  | 1,656,213,039  | 1,696,124,986  | 1,678,584,326  | 1,724,625,561  | 1,972,117,191  | 2,280,307,396  | 2,401,884,070  | 2,429,655,901  | 2,337,528,373  | 2,190,129,040  | 2,300,386,621  | 2,636,475,549  | 2,975,280,082  | 3,865,806,562  | 39,107,114,431    |
|       | California Total Written Premium     | 4,516,305,794  | 4,819,494,387  | 5,059,352,038  | 5,315,200,087  | 5,624,794,681  | 6,326,872,103  | 7,150,120,702  | 7,900,430,670  | 8,282,950,985  | 8,493,202,402  | 8,871,299,757  | 9,014,141,349  | 8,698,363,678  | 8,277,869,103  | 8,048,285,044  | 8,080,326,187  | 8,373,897,820  | 8,727,151,921  | 9,284,729,379  | 10,171,516,539 | 151,036,304,626   |
|       | •                                    |                |                | •              |                | •              |                | •              | •              |                |                |                | •              | •              | •              |                |                | •              | •              | •              |                | -                 |
|       | Countrywide Total Written Premium    | 40,672,083,000 | 43,894,768,000 | 47,489,690,000 | 53,836,130,000 | 55,350,268,000 | 56,149,554,000 | 61,257,568,000 | 65,009,464,000 | 65,933,116,000 | 66,647,122,000 | 67,001,523,000 | 67,322,542,000 | 67,048,513,000 | 65,792,446,000 | 65,382,972,000 | 65,371,948,000 | 67,411,527,000 | 70,577,145,000 | 74,891,212,000 | 80,112,933,000 | 1,247,152,524,000 |
|       | Ratio of CA W.P. / CW W.P.           | 11.10%         | 10.98%         | 10.65%         | 9.87%          | 10.16%         | 11.27%         | 11.67%         | 12.15%         | 12.56%         | 12.74%         | 13.24%         | 13.39%         | 12.97%         | 12.58%         | 12.31%         | 12.36%         | 12.42%         | 12.37%         | 12.40%         | 12.70%         | 12.11%            |

#### P. P. Auto. P.D.

Data Years: 1996 - 2015 EARNED PREMIUM

| NAIC COMPANY NAME                          | 1996           | 1997           | 1998           | 1999           | 2000           | 2001           | 2002           | 2003           | 2004           | 2005           | 2006           | 2007           | 2008           | 2009           | 2010           | 2011           | 2012           | 2013           | 2014           | 2015           | Grand Total       |
|--------------------------------------------|----------------|----------------|----------------|----------------|----------------|----------------|----------------|----------------|----------------|----------------|----------------|----------------|----------------|----------------|----------------|----------------|----------------|----------------|----------------|----------------|-------------------|
|                                            |                |                |                |                |                |                |                |                |                | 1              |                |                |                |                | -              |                |                |                |                |                |                   |
| 25178 State Farm Mut Auto Ins Co           | 854,292,184    | 778,970,159    | 736,687,015    | 701,345,695    | 710,445,713    | 731,011,229    | 888,379,681    | 1,075,330,510  | 1,111,288,259  | 1,083,602,387  | 1,129,036,180  | 1,161,812,346  | 1,167,292,276  | 1,161,101,861  | 1,073,715,233  | 1,134,906,874  | 1,193,890,604  | 1,273,513,759  | 1,322,694,808  | 1,460,100,412  | 20,749,417,185    |
| 15598 Interins Exch Of The Automobile Club | 282,566,731    | 338,420,685    | 400,370,146    | 460,252,465    | 506,734,770    | 548,741,600    | 612,621,304    | 714,826,344    | 789,089,221    | 817,616,442    | 863,748,029    | 860,147,000    | 836,637,951    | 804,164,880    | 764,700,636    | 773,293,292    | 792,564,165    | 798,511,199    | 725,359,724    | 768,883,370    | 13,459,249,954    |
| 21652 Farmers Ins Exch                     | 597,017,802    | 678,915,286    | 682,078,134    | 676,433,370    | 663,130,969    | 690,297,315    | 757,655,464    | 807,653,826    | 805,654,516    | 784,376,811    | 665,045,083    | 513,967,473    | 378,916,466    | 282,432,455    | 213,272,946    | 211,011,526    | 309,460,761    | 378,656,045    | 435,930,018    | 510,521,899    | 11,042,428,165    |
| 15539 CSAA Ins Exch                        | 479,604,958    | 521,427,780    | 559,190,252    | 576,638,450    | 586,063,711    | 627,549,282    | 667,535,463    | 696,259,034    | 700,543,003    | 711,746,462    | 724,611,101    | 720,474,744    | 671,613,068    | 631,455,672    | 633,953,560    | 631,233,383    | 636,378,792    | 648,376,206    | 673,668,156    | 723,164,377    | 12,821,487,454    |
| 19240 Allstate Ind Co                      | 176,897,175    | 184,535,613    | 212,618,308    | 253,172,395    | 310,789,016    | 379,983,127    | 387,473,399    | 390,792,561    | 453,072,749    | 525,312,528    | 585,340,721    | 627,232,904    | 573,556,552    | 532,173,381    | 557,694,246    | 546,763,101    | 552,879,017    | 543,029,453    | 556,470,335    | 62,517,079     | 8,412,303,660     |
| 27553 Mercury Ins Co                       | 161,377,917    | 220,243,280    | 265,833,178    | 299,540,177    | 312,215,131    | 321,135,824    | 366,946,296    | 416,429,504    | 468,267,725    | 521,133,571    | 557,232,702    | 570,525,489    | 554,705,019    | 529,574,231    | 519,180,705    | 526,458,880    | 547,167,619    | 589,390,202    | 598,045,458    | 613,733,864    | 8,959,136,772     |
| 12963 21st Century Ins Co                  | 299,306,445    | 301,068,017    | 314,514,201    | 329,476,319    | 349,110,342    | 362,352,647    | 378,664,934    | 469,181,966    | 522,192,199    | 526,364,365    | 499,512,257    | 469,619,844    | 425,642,986    | 352,907,869    | 279,730,886    | 253,890,017    | 238,134,876    | 231,777,602    | 227,217,931    | 230,146,900    | 7,060,812,603     |
| 19232 Allstate Ins Co                      | 217,715,484    | 200,693,108    | 188,266,800    | 181,298,975    | 186,593,313    | 194,686,783    | 207,562,941    | 218,787,343    | 208,620,716    | 201,842,280    | 195,904,019    | 186,950,453    | 158,459,082    | 130,423,221    | 133,591,404    | 128,027,074    | 120,133,027    | 106,195,644    | 97,842,379     | 23,167,904     | 3,286,761,950     |
| 11908 Mercury Cas Co                       | 51,474,776     | 69,915,110     | 88,791,617     | 106,622,517    | 111,446,570    | 110,592,436    | 132,728,833    | 162,657,706    | 176,181,624    | 182,618,800    | 182,110,355    | 155,037,126    | 141,494,354    | 126,351,089    | 114,932,471    | 114,851,277    | 85,550,520     | 416,464        | 0              | 0              | 2,113,773,645     |
| 22268 Infinity Ins Co                      | 26,009,437     | 26,596,412     | 29,463,100     | 34,212,233     | 52,292,308     | 63,869,035     | 90,169,575     | 119,454,645    | 136,519,174    | 150,521,172    | 164,479,116    | 184,111,488    | 177,564,909    | 168,298,643    | 162,396,643    | 171,421,958    | 196,960,580    | 219,913,359    | 236,769,130    | 258,814,337    | 2,669,837,254     |
| 27804 Progressive West Ins Co              | 18,550,073     | 41,556,947     | 71,277,319     | 78,139,232     | 62,459,739     | 65,228,064     | 71,696,928     | 111,086,703    | 143,257,159    | 153,441,021    | 171,618,649    | 174,642,628    | 146,206,337    | 110,860,735    | 97,157,976     | 105,689,633    | 118,003,914    | 123,241,238    | 132,731,111    | 129,405,144    | 2,126,250,550     |
| 25941 United Serv Automobile Assn          | 98,669,593     | 101,421,287    | 104,020,154    | 102,623,668    | 106,653,979    | 116,886,099    | 126,776,226    | 135,304,039    | 143,808,415    | 151,035,880    | 157,778,265    | 156,321,042    | 160,194,084    | 158,063,415    | 139,932,086    | 146,112,114    | 153,191,811    | 159,508,570    | 165,233,506    | 173,728,349    | 2,757,262,582     |
| 25968 USAA Cas Ins Co                      | 63,374,094     | 73,131,959     | 79,354,901     | 84,002,207     | 92,672,902     | 105,952,223    | 116,752,406    | 127,574,725    | 137,913,942    | 149,682,348    | 159,871,651    | 160,323,216    | 166,951,070    | 163,918,630    | 139,042,280    | 147,163,694    | 157,162,706    | 168,072,230    | 179,736,354    | 195,150,677    | 2,667,804,215     |
| 24740 Safeco Ins Co Of Amer                | 72,589,878     | 74,522,344     | 79,326,499     | 81,608,670     | 94,277,422     | 98,296,267     | 103,477,220    | 113,830,255    | 120,364,095    | 129,147,481    | 132,925,791    | 142,521,719    | 142,021,515    | 141,444,556    | 127,748,797    | 124,721,089    | 132,595,576    | 142,919,990    | 153,297,078    | 161,808,069    | 2,369,444,311     |
| 44288 Progressive Choice Ins Co            |                |                | 9,884          | 216,217        | 82,568         | 13,967         | 8,819,861      | 47,356,778     | 83,276,133     | 114,511,070    | 145,849,659    | 167,953,633    | 180,023,080    | 182,255,064    | 185,296,318    | 187,627,854    | 175,250,945    | 7,256,048      | 0              | 0              | 1,485,799,079     |
| 35882 Geico Gen Ins Co                     | 11,991,985     | 20,923,892     | 36,410,892     | 53,743,453     | 72,694,394     | 94,591,642     | 108,473,791    | 117,542,506    | 120,918,215    | 118,842,810    | 137,336,160    | 152,014,391    | 147,915,822    | 177,344,268    | 203,301,491    | 218,986,354    | 235,853,113    | 299,598,468    | 371,193,293    | 458,855,529    | 3,158,532,469     |
| 23035 Liberty Mut Fire Ins Co              | 34,415,406     | 35,868,339     | 36,164,888     | 33,826,201     | 36,262,238     | 42,213,650     | 49,934,988     | 58,934,830     | 80,519,002     | 101,989,057    | 111,177,651    | 122,958,593    | 129,711,271    | 132,276,992    | 135,989,548    | 134,595,532    | 141,597,832    | 147,060,657    | 151,366,997    | 155,723,875    | 1,872,587,547     |
| 25089 Coast Natl Ins Co                    | 14,606,879     | 27,325,342     | 35,450,744     | 43,173,407     | 58,997,028     | 79,067,870     | 113,997,422    | 150,524,224    | 150,315,591    | 120,174,160    | 90,640,010     | 75,000,485     | 68,203,498     | 57,697,323     | 88,814,424     | 125,027,906    | 133,192,394    | 118,189,411    | 125,048,419    | 122,911,425    | 1,798,357,962     |
| 23089 Granite States Ins Co                | 87,812         | 78,858         | 45,699         | 18,624         | 1,973,552      | 6,789,781      | 16,168,960     | 29,366,243     | 53,829,325     | 76,817,597     | 92,156,684     | 113,045,023    | 106,739,977    | 42,422,066     | 879,350        | (1,792)        | 0              | 0              | 0              | 0              | 540,417,759       |
| 10683 Wawanesa Gen Ins Co                  |                | 4,545,521      | 12,114,697     | 17,429,541     | 21,216,596     | 28,158,918     | 40,324,931     | 57,031,257     | 69,973,991     | 78,716,027     | 85,484,595     | 100,194,169    | 111,966,213    | 113,816,797    | 114,065,224    | 120,634,611    | 122,538,989    | 122,757,684    | 131,671,276    | 134,774,158    | 1,487,415,195     |
| 1                                          |                | I.             |                |                | I              | I .            |                |                |                |                |                | I              |                |                |                |                | 1              |                |                | I              | J                 |
| Sub Total (2)                              | 3,460,548,629  | 3,700,159,939  | 3,931,988,428  | 4,113,773,816  | 4,336,112,261  | 4,667,417,759  | 5,246,160,623  | 6,019,924,999  | 6,475,605,054  | 6,699,492,269  | 6,851,858,678  | 6,814,853,766  | 6,445,815,530  | 5,998,983,148  | 5,685,396,224  | 5,802,414,377  | 6,042,507,241  | 6,078,384,229  | 6,284,275,973  | 6,183,407,368  | 110,839,080,311   |
| % of California Total                      | 78.03%         | 78.32%         | 79.75%         | 79.13%         | 78.37%         | 76.51%         | 76.43%         | 78.15%         | 79.51%         | 80.02%         | 78.49%         | 75.74%         | 73.39%         | 71.27%         | 70.64%         | 72.23%         | 73.12%         | 70.29%         | 69.21%         | 62.64%         | 74.45%            |
| Remainder of California                    | 974,099,237    | 1,024,473,309  | 998,266,791    | 1,084,857,076  | 1,196,633,120  | 1,432,925,221  | 1,617,569,243  | 1,682,628,631  | 1,669,206,264  | 1,672,298,506  | 1,878,264,532  | 2,182,962,881  | 2,337,107,986  | 2,418,528,560  | 2,363,422,723  | 2,230,541,387  | 2,221,228,555  | 2,569,217,689  | 2,796,310,438  | 3,687,920,715  | 38,038,462,864    |
| California Total Earned Premium            | 4,434,647,866  | 4,724,633,248  | 4,930,255,219  | 5,198,630,892  | 5,532,745,381  | 6,100,342,980  | 6,863,729,866  | 7,702,553,630  | 8,144,811,318  | 8,371,790,775  | 8,730,123,210  | 8,997,816,647  | 8,782,923,516  | 8,417,511,708  | 8,048,818,947  | 8,032,955,764  | 8,263,735,796  | 8,647,601,918  | 9,080,586,411  | 9,871,328,083  | 148,877,543,175   |
|                                            |                |                | •              |                | •              | •              | ,              | •              |                | •              |                |                |                |                | •              | •              |                |                | •              | •              |                   |
| Countrywide Total Earned Premium           | 39,646,915,000 | 42,695,450,000 | 46,193,880,000 | 48,928,301,000 | 54,858,778,000 | 55,044,927,000 | 59,838,260,000 | 63,915,994,000 | 65,562,701,000 | 66,742,681,000 | 66,905,874,000 | 67,343,789,000 | 67,221,602,000 | 66,141,849,000 | 65,320,779,000 | 65,168,250,000 | 66,545,664,000 | 69,385,248,000 | 73,467,533,000 | 78,312,364,000 | 1,229,240,839,000 |
| Ratio of CA E.P. / CW E.P.                 | 11.19%         | 11.07%         | 10.67%         | 10.62%         | 10.09%         | 11.08%         | 11.47%         | 12.05%         | 12.42%         | 12.54%         | 13.05%         | 13.36%         | 13.07%         | 12.73%         | 12.32%         | 12.33%         | 12.42%         | 12.46%         | 12.36%         | 12.61%         | 12.11%            |