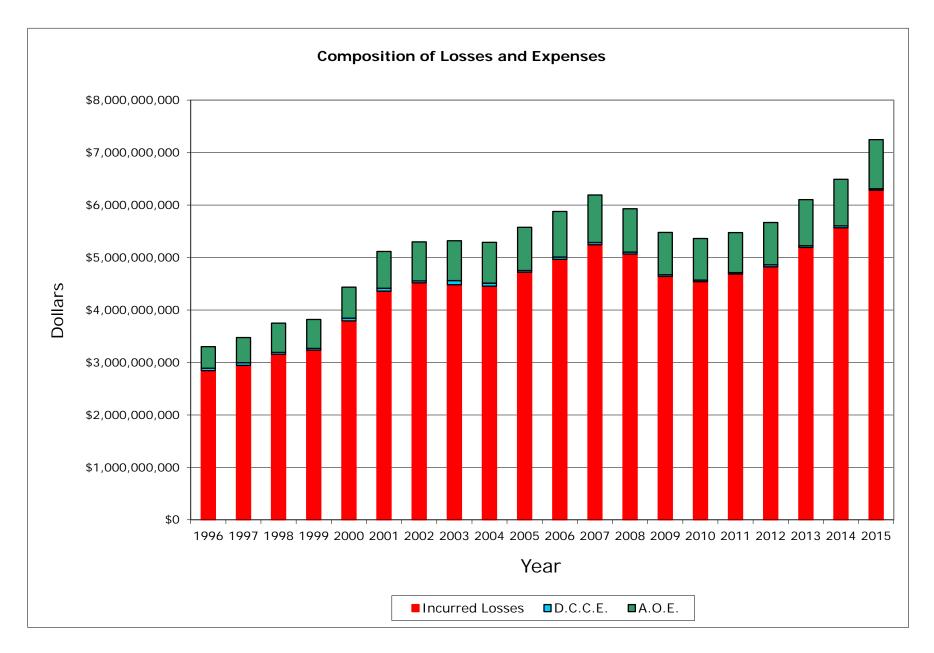

#### INCURRED LOSSES + LOSS ADJUSTMENT EXPENSES

| NAIC COMPANY NAME                          | 1996           | 1997           | 1998           | 1999           | 2000           | 2001           | 2002           | 2003           | 2004           | 2005           | 2006           | 2007           | 2008           | 2009           | 2010           | 2011           | 2012           | 2013           | 2014           | 2015           | Grand Total     |
|--------------------------------------------|----------------|----------------|----------------|----------------|----------------|----------------|----------------|----------------|----------------|----------------|----------------|----------------|----------------|----------------|----------------|----------------|----------------|----------------|----------------|----------------|-----------------|
|                                            |                |                |                |                |                |                |                |                |                |                |                | •              |                |                |                | •              |                |                |                |                | •               |
| 25178 State Farm Mut Auto Ins Co           | 556,053,593    | 546,274,082    | 548,571,552    | 537,358,026    | 590,132,005    | 719,857,558    | 823,099,186    | 791,096,619    | 734,304,593    | 711,213,135    | 776,408,646    | 794,411,951    | 776,984,687    | 744,143,259    | 741,793,521    | 792,872,201    | 860,342,750    | 974,904,218    | 1,063,598,014  | 1,200,523,597  | 15,283,943,194  |
| 15598 Interins Exch Of The Automobile Club | 254,753,879    | 281,997,307    | 313,740,152    | 331,031,311    | 371,483,874    | 424,519,474    | 457,056,807    | 491,113,008    | 493,667,427    | 528,926,578    | 540,206,555    | 577,311,093    | 531,543,128    | 491,460,015    | 466,763,477    | 437,662,855    | 448,308,719    | 475,951,960    | 504,710,340    | 551,809,487    | 8,974,017,446   |
| 21652 Farmers Ins Exch                     | 410,126,744    | 454,294,888    | 485,953,098    | 419,421,493    | 524,976,647    | 589,591,969    | 548,032,233    | 548,284,528    | 502,511,195    | 521,169,550    | 458,987,160    | 329,864,416    | 236,535,011    | 137,216,989    | 114,845,639    | 130,269,333    | 210,975,034    | 272,551,435    | 292,640,314    | 360,644,765    | 7,548,892,442   |
| 15539 CSAA Ins Exch                        | 435,248,950    | 462,344,479    | 540,647,689    | 542,561,375    | 509,432,661    | 510,093,761    | 508,107,176    | 482,256,314    | 497,973,753    | 492,635,859    | 499,146,592    | 464,325,517    | 442,100,886    | 406,303,385    | 405,573,304    | 420,962,682    | 436,053,320    | 453,193,621    | 491,253,503    | 546,487,763    | 9,546,702,590   |
| 19240 Allstate Ind Co                      | 120,923,305    | 150,274,475    | 183,949,331    | 192,234,947    | 229,455,682    | 342,462,578    | 287,445,456    | 248,449,306    | 286,695,302    | 339,157,365    | 375,733,171    | 401,180,453    | 402,030,259    | 403,664,651    | 357,736,747    | 353,547,275    | 352,981,800    | 388,850,543    | 360,944,586    | 28,255,334     | 5,805,972,567   |
| 27553 Mercury Ins Co                       | 128,729,840    | 154,591,898    | 169,415,470    | 174,681,212    | 178,727,607    | 214,508,269    | 256,488,815    | 286,180,209    | 308,404,233    | 353,769,900    | 392,183,243    | 420,751,283    | 409,857,445    | 384,792,972    | 391,710,693    | 378,119,317    | 376,036,969    | 420,573,217    | 428,088,840    | 449,847,345    | 6,277,458,777   |
| 12963 21st Century Ins Co                  | 244,150,595    | 238,686,182    | 265,592,025    | 283,237,865    | 306,528,497    | 315,011,685    | 320,079,372    | 393,300,570    | 407,753,818    | 411,470,133    | 372,310,720    | 303,550,794    | 281,759,033    | 203,421,267    | 176,807,878    | 163,889,249    | 150,803,730    | 146,639,639    | 158,357,355    | 134,124,947    | 5,277,475,353   |
| 19232 Allstate Ins Co                      | 155,884,591    | 143,984,510    | 132,558,147    | 126,296,269    | 141,693,281    | 140,085,844    | 140,668,739    | 120,550,614    | 102,613,241    | 102,041,481    | 94,049,761     | 86,141,189     | 79,464,185     | 74,576,135     | 67,891,709     | 63,021,575     | 59,640,170     | 56,958,202     | 47,374,433     | 14,352,118     | 1,949,846,195   |
| 11908 Mercury Cas Co                       | 45,164,902     | 55,705,937     | 68,238,303     | 73,377,039     | 81,373,101     | 84,443,748     | 100,385,296    | 116,903,108    | 121,096,658    | 132,319,822    | 134,945,959    | 130,662,802    | 112,882,375    | 97,091,874     | 93,601,877     | 86,718,456     | 63,080,715     | 2,263,630      | 0              | 0              | 1,600,255,603   |
| 22268 Infinity Ins Co                      | 16,543,579     | 17,487,260     | 16,625,125     | 22,064,114     | 41,687,442     | 41,924,992     | 52,337,781     | 72,680,672     | 66,852,868     | 79,820,655     | 91,145,781     | 114,210,777    | 117,550,517    | 86,327,306     | 89,609,098     | 102,433,931    | 126,416,154    | 144,210,404    | 170,959,014    | 178,820,748    | 1,649,708,216   |
| 27804 Progressive West Ins Co              | 14,958,684     | 30,856,927     | 50,877,275     | 52,823,336     | 44,439,524     | 41,106,003     | 43,857,698     | 72,210,301     | 84,894,361     | 99,544,181     | 117,082,723    | 122,999,730    | 87,691,232     | 60,039,184     | 64,779,962     | 78,661,588     | 92,578,506     | 94,883,762     | 96,872,461     | 94,223,905     | 1,445,381,343   |
| 25941 United Serv Automobile Assn          | 76,093,729     | 78,332,061     | 76,806,279     | 80,798,542     | 88,740,201     | 98,071,757     | 103,603,956    | 101,576,327    | 103,631,799    | 107,680,660    | 110,224,358    | 118,260,833    | 104,890,817    | 95,716,067     | 101,971,692    | 104,448,528    | 102,089,711    | 107,195,770    | 108,901,847    | 114,569,981    | 1,983,604,916   |
| 25968 USAA Cas Ins Co                      | 46,837,648     | 51,890,306     | 57,540,354     | 63,157,522     | 73,145,145     | 85,142,152     | 88,955,735     | 89,794,968     | 91,204,834     | 95,412,691     | 98,157,132     | 106,613,103    | 97,091,415     | 89,276,803     | 92,393,786     | 97,823,183     | 100,657,700    | 109,572,847    | 114,087,594    | 127,179,329    | 1,775,934,246   |
| 24740 Safeco Ins Co Of Amer                | 46,361,776     | 51,795,467     | 54,510,442     | 53,935,018     | 66,955,954     | 72,205,640     | 77,466,910     | 78,280,523     | 75,423,794     | 84,462,840     | 86,035,315     | 96,581,884     | 96,390,744     | 88,808,397     | 81,384,189     | 92,109,928     | 100,061,412    | 102,833,781    | 101,575,339    | 117,677,145    | 1,624,856,499   |
| 44288 Progressive Choice Ins Co            | 0              | 0              | 13,720         | 269,425        | 43,099         | 494            | 7,276,647      | 38,832,924     | 59,751,791     | 85,416,070     | 108,042,989    | 132,306,129    | 125,202,692    | 115,900,175    | 120,315,363    | 118,155,347    | 113,296,430    | 4,433,593      | 0              | 0              | 1,029,256,888   |
| 35882 Geico Gen Ins Co                     | 10,976,967     | 18,812,608     | 30,481,230     | 42,729,494     | 59,428,972     | 77,278,737     | 82,906,851     | 75,224,047     | 71,886,131     | 76,917,221     | 92,680,567     | 100,926,508    | 109,003,406    | 123,037,329    | 140,676,644    | 147,625,981    | 177,588,978    | 221,017,113    | 265,104,282    | 344,309,077    | 2,268,612,144   |
| 23035 Liberty Mut Fire Ins Co              | 20,530,516     | 23,466,640     | 24,264,270     | 23,428,652     | 25,746,455     | 32,806,028     | 40,242,869     | 45,498,070     | 51,941,357     | 70,456,114     | 79,365,659     | 86,089,245     | 83,044,747     | 76,619,279     | 81,605,393     | 87,699,215     | 99,411,626     | 99,218,068     | 101,120,824    | 106,503,214    | 1,259,058,240   |
| 25089 Coast Natl Ins Co                    | 8,832,542      | 19,404,942     | 28,596,321     | 30,087,229     | 60,242,056     | 62,235,942     | 74,998,345     | 95,946,821     | 83,154,257     | 65,458,687     | 49,057,380     | 45,149,715     | 39,593,611     | 33,798,913     | 76,540,297     | 130,009,362    | 137,669,454    | 94,794,686     | 96,133,300     | 103,077,294    | 1,334,781,155   |
| 23089 Granite States Ins Co                | (3,462)        | (11,326)       | (6,364)        | (1,362)        | 1,843,240      | 5,687,523      | 10,014,125     | 16,494,616     | 37,030,707     | 53,028,915     | 53,409,476     | 74,620,637     | 72,113,481     | 18,749,294     | (1,852,831)    | (347,093)      | 0              | 0              | 0              | 0              | 340,769,577     |
| 10683 Wawanesa Gen Ins Co                  | 0              | 5,125,961      | 12,191,404     | 15,168,661     | 22,806,442     | 32,939,133     | 45,139,052     | 60,134,380     | 72,317,705     | 87,725,566     | 93,469,982     | 104,421,368    | 104,115,421    | 105,864,058    | 107,542,994    | 121,307,445    | 126,939,326    | 125,391,458    | 130,682,463    | 142,135,488    | 1,515,418,309   |
|                                            | •              |                |                |                |                |                | •              |                |                |                |                |                |                |                |                |                |                | •              |                |                |                 |
| Sub Total                                  | 2,592,168,378  | 2,785,314,604  | 3,060,565,823  | 3,064,660,167  | 3,418,881,884  | 3,889,973,287  | 4,068,163,049  | 4,224,807,927  | 4,253,109,824  | 4,498,627,423  | 4,622,643,169  | 4,610,379,428  | 4,309,845,095  | 3,836,807,352  | 3,771,691,432  | 3,906,990,358  | 4,134,932,506  | 4,295,437,946  | 4,532,404,509  | 4,614,541,538  | 78,491,945,699  |
| % of California Total                      | 78.51%         | 80.15%         | 81.65%         | 80.26%         | 77.12%         | 76.06%         | 76.80%         | 79.41%         | 80.42%         | 80.69%         | 78.67%         | 74.47%         | 72.68%         | 70.06%         | 70.35%         | 71.35%         | 72.96%         | 70.38%         | 69.83%         | 63.68%         | 74.62%          |
| Remainder of California                    | 709,454,189    | 689,812,730    | 687,865,038    | 753,532,033    | 1,014,519,658  | 1,224,453,483  | 1,228,909,503  | 1,095,287,220  | 1,035,582,139  | 1,076,523,412  | 1,253,256,184  | 1,580,405,197  | 1,619,903,524  | 1,639,687,952  | 1,589,479,382  | 1,568,494,582  | 1,532,492,157  | 1,808,082,072  | 1,957,933,631  | 2,632,003,902  | 26,697,677,987  |
| California Total                           | 3,301,622,567  | 3,475,127,333  | 3,748,430,861  | 3,818,192,200  | 4,433,401,542  | 5,114,426,771  | 5,297,072,552  | 5,320,095,148  | 5,288,691,963  | 5,575,150,836  | 5,875,899,352  | 6,190,784,625  | 5,929,748,618  | 5,476,495,304  | 5,361,170,814  | 5,475,484,940  | 5,667,424,663  | 6,103,520,017  | 6,490,338,140  | 7,246,545,440  | 105,189,623,686 |
|                                            |                |                |                |                |                |                |                |                |                |                |                |                |                |                |                |                |                |                |                |                |                 |
| Countrywide Total                          | 31,327,221,000 | 31,493,807,000 | 33,923,266,000 | 35,788,716,000 | 41,350,934,000 | 42,674,569,000 | 42,467,017,000 | 43,109,836,000 | 40,999,732,000 | 44,928,386,000 | 43,604,395,000 | 45,585,533,000 | 47,019,180,000 | 44,588,537,000 | 44,244,466,000 | 48,538,843,000 | 49,630,184,000 | 50,181,821,000 | 54,358,070,000 | 58,133,341,000 | 873,947,854,000 |

#### P. P. Auto. P.D.

Data Years: 1996 - 2015 INCURRED LOSSES

| NAIC COMPANY NAME                          | 1996           | 1997           | 1998           | 1999           | 2000           | 2001           | 2002           | 2003           | 2004           | 2005           | 2006           | 2007           | 2008           | 2009           | 2010           | 2011           | 2012           | 2013           | 2014           | 2015           | Grand Total     |
|--------------------------------------------|----------------|----------------|----------------|----------------|----------------|----------------|----------------|----------------|----------------|----------------|----------------|----------------|----------------|----------------|----------------|----------------|----------------|----------------|----------------|----------------|-----------------|
|                                            |                |                |                |                |                |                |                |                |                |                |                |                |                |                | -              |                |                |                |                | -              |                 |
| 25178 State Farm Mut Auto Ins Co           | 475,254,406    | 459,785,229    | 455,437,660    | 443,246,645    | 498,455,590    | 602,180,801    | 695,323,298    | 662,385,041    | 614,338,998    | 613,138,689    | 658,595,232    | 669,319,520    | 677,448,437    | 645,756,989    | 644,742,393    | 697,973,756    | 733,102,486    | 823,819,054    | 894,796,496    | 997,761,775    | 12,962,862,495  |
| 15598 Interins Exch Of The Automobile Club | 205,287,749    | 227,292,277    | 255,221,743    | 272,142,704    | 315,274,748    | 362,760,503    | 389,143,930    | 416,660,137    | 414,939,821    | 445,216,715    | 451,937,388    | 484,131,602    | 444,264,036    | 405,636,495    | 384,066,868    | 360,285,616    | 369,958,726    | 395,155,908    | 419,275,871    | 462,212,051    | 7,480,864,888   |
| 21652 Farmers Ins Exch                     | 380,029,262    | 406,835,941    | 435,890,305    | 406,813,709    | 455,831,481    | 501,504,830    | 455,130,419    | 455,782,830    | 415,669,792    | 436,471,206    | 363,917,156    | 258,947,623    | 192,388,940    | 111,668,407    | 91,164,475     | 108,183,316    | 187,389,421    | 232,359,779    | 267,299,272    | 334,100,303    | 6,497,378,467   |
| 15539 CSAA Ins Exch                        | 346,011,978    | 364,797,613    | 414,305,633    | 414,561,662    | 409,713,713    | 416,093,985    | 425,297,360    | 397,931,939    | 396,926,055    | 391,508,281    | 405,288,544    | 379,350,915    | 354,619,076    | 331,214,687    | 343,494,037    | 349,195,802    | 360,167,138    | 378,824,784    | 417,550,079    | 458,850,295    | 7,755,703,576   |
| 19240 Allstate Ind Co                      | 109,593,108    | 132,111,985    | 160,421,200    | 171,944,419    | 206,460,747    | 307,382,545    | 254,219,279    | 219,825,795    | 253,377,836    | 291,977,654    | 329,862,691    | 344,931,184    | 342,755,006    | 348,045,504    | 301,578,710    | 301,244,937    | 299,780,285    | 330,236,318    | 312,650,604    | 24,349,432     | 5,042,749,239   |
| 27553 Mercury Ins Co                       | 113,781,374    | 134,915,850    | 148,073,095    | 154,110,188    | 177,169,722    | 189,821,802    | 228,436,211    | 252,861,461    | 266,642,608    | 304,595,381    | 336,663,788    | 362,733,383    | 355,652,623    | 318,718,870    | 325,213,229    | 323,774,150    | 325,286,495    | 357,277,482    | 359,291,792    | 380,970,366    | 5,415,989,870   |
| 12963 21st Century Ins Co                  | 214,547,072    | 205,286,994    | 227,043,417    | 230,366,947    | 249,739,255    | 248,481,488    | 249,680,366    | 314,112,045    | 335,788,475    | 346,229,123    | 314,779,932    | 257,195,385    | 244,880,902    | 177,620,043    | 155,701,927    | 139,083,233    | 120,677,950    | 119,088,342    | 123,218,753    | 120,883,425    | 4,394,405,074   |
| 19232 Alistate Ins Co                      | 137,462,890    | 123,582,699    | 113,770,561    | 110,403,275    | 125,002,628    | 122,935,584    | 122,643,965    | 104,027,125    | 87,941,544     | 85,903,628     | 80,259,291     | 73,124,699     | 67,397,229     | 62,245,284     | 56,441,239     | 53,527,888     | 48,536,556     | 47,665,896     | 40,138,032     | 12,205,405     | 1,675,215,418   |
| 11908 Mercury Cas Co                       | 39,609,487     | 48,139,976     | 58,745,386     | 63,687,632     | 71,393,277     | 74,827,642     | 89,108,925     | 102,338,778    | 104,810,931    | 114,822,320    | 116,885,053    | 113,457,670    | 98,187,883     | 81,124,791     | 78,107,756     | 74,066,784     | 54,089,582     | 1,810,970      | 0              | 0              | 1,385,214,843   |
| 22268 Infinity Ins Co                      | 14,148,230     | 15,002,486     | 14,105,491     | 18,478,810     | 36,418,366     | 36,249,059     | 43,810,527     | 59,462,537     | 56,002,569     | 66,868,426     | 78,509,510     | 96,665,753     | 101,039,923    | 73,041,998     | 74,596,187     | 87,816,716     | 107,199,383    | 122,374,343    | 146,052,341    | 154,666,107    | 1,402,508,762   |
| 27804 Progressive West Ins Co              | 13,210,449     | 25,991,957     | 41,384,161     | 44,765,440     | 37,568,226     | 33,811,321     | 36,261,780     | 55,856,817     | 70,158,823     | 83,476,023     | 98,312,884     | 106,605,325    | 74,345,444     | 51,785,842     | 56,114,202     | 68,370,615     | 81,384,585     | 83,629,630     | 85,502,492     | 84,712,149     | 1,233,248,165   |
| 25941 United Serv Automobile Assn          | 61,993,395     | 61,684,076     | 61,279,967     | 62,769,078     | 70,113,930     | 80,472,294     | 87,647,269     | 85,195,368     | 85,278,485     | 91,455,547     | 93,768,089     | 101,607,280    | 90,771,926     | 81,253,581     | 86,670,277     | 89,654,246     | 88,185,408     | 92,824,986     | 96,338,461     | 102,277,614    | 1,671,241,277   |
| 25968 USAA Cas Ins Co                      | 38,296,402     | 41,501,818     | 46,201,285     | 50,101,082     | 59,654,861     | 70,732,162     | 75,836,243     | 77,550,868     | 77,462,212     | 83,333,051     | 84,926,119     | 92,510,239     | 85,285,699     | 77,901,092     | 80,760,018     | 86,623,902     | 89,650,918     | 97,731,652     | 102,959,611    | 115,874,248    | 1,534,893,482   |
| 24740 Safeco Ins Co Of Amer                | 39,884,706     | 44,209,174     | 46,177,229     | 45,754,435     | 57,775,824     | 61,803,657     | 64,244,626     | 63,785,084     | 62,187,512     | 70,444,592     | 72,273,141     | 82,660,904     | 80,049,133     | 77,592,225     | 68,456,677     | 81,871,908     | 80,497,217     | 87,858,221     | 86,779,221     | 97,038,628     | 1,371,344,114   |
| 44288 Progressive Choice Ins Co            |                |                | 7,473          | 218,377        | 40,239         | 2,711          | 6,159,642      | 29,820,528     | 48,176,438     | 69,188,152     | 88,429,282     | 113,298,251    | 103,437,106    | 97,634,299     | 102,484,772    | 101,387,846    | 97,659,912     | 3,871,834      | 0              | 0              | 861,816,862     |
| 35882 Gelco Gen Ins Co                     | 9,633,721      | 16,334,619     | 26,597,592     | 36,825,361     | 52,175,281     | 68,168,730     | 72,694,566     | 64,478,282     | 60,283,186     | 66,826,322     | 78,751,235     | 85,628,764     | 93,444,054     | 105,120,473    | 120,975,988    | 130,120,985    | 157,831,354    | 194,765,727    | 236,448,217    | 308,762,547    | 1,985,867,004   |
| 23035 Liberty Mut Fire Ins Co              | 19,879,835     | 19,617,880     | 20,159,814     | 19,638,793     | 21,818,845     | 27,927,601     | 33,355,698     | 38,225,362     | 49,098,875     | 56,734,640     | 64,459,052     | 69,816,089     | 69,730,705     | 63,463,877     | 66,692,070     | 74,208,087     | 85,832,259     | 85,206,426     | 84,167,020     | 90,931,383     | 1,060,964,311   |
| 25089 Coast Natl Ins Co                    | 8,674,629      | 15,237,407     | 22,807,592     | 24,377,106     | 44,133,132     | 52,992,079     | 65,977,520     | 82,952,863     | 71,154,862     | 56,706,055     | 42,355,199     | 38,817,957     | 34,848,456     | 28,937,677     | 67,641,213     | 115,175,733    | 104,580,693    | 79,875,993     | 81,486,581     | 87,295,127     | 1,126,027,874   |
| 23089 Granite States Ins Co                | (1,611)        | (10,827)       | (6,015)        | (1,354)        | 1,705,215      | 5,185,677      | 9,399,625      | 16,061,327     | 34,117,064     | 47,536,407     | 52,729,388     | 73,026,461     | 71,282,716     | 19,550,040     | (1,689,332)    | (371,789)      | 0              | 0              | 0              | 0              | 328,512,992     |
| 10683 Wawanesa Gen Ins Co                  |                | 4,191,741      | 9,952,590      | 13,565,041     | 17,944,887     | 26,477,060     | 36,498,074     | 49,131,383     | 58,823,265     | 73,111,168     | 77,962,281     | 87,328,156     | 85,473,442     | 85,284,759     | 85,263,678     | 95,200,033     | 95,077,112     | 90,831,906     | 96,350,809     | 108,490,030    | 1,196,957,415   |
|                                            |                | I              |                |                | 1              | I .            | 1              |                |                |                | 1              |                |                |                |                |                | I .            |                |                |                | J               |
| Sub Total                                  | 2,227,297,082  | 2,346,508,895  | 2,557,576,179  | 2,583,769,350  | 2,908,389,967  | 3,289,811,531  | 3,440,869,323  | 3,548,445,570  | 3,563,179,351  | 3,795,543,380  | 3,890,665,255  | 3,891,157,160  | 3,667,302,736  | 3,243,596,933  | 3,188,476,384  | 3,337,393,764  | 3,486,887,480  | 3,625,209,251  | 3,850,305,652  | 3,941,380,885  | 66,383,766,128  |
| % of California Total                      | 78.32%         | 79.68%         | 81.12%         | 79.94%         | 76.73%         | 75.49%         | 76.19%         | 79.19%         | 80.03%         | 80.45%         | 78.36%         | 74.21%         | 72.40%         | 69.93%         | 70.24%         | 71.23%         | 72.31%         | 69.83%         | 69.18%         | 62.73%         | 74.18%          |
| Remainder of California                    | 616,494,827    | 598,427,903    | 595,164,218    | 648,226,788    | 882,120,200    | 1,067,863,191  | 1,075,370,533  | 932,280,367    | 888,923,342    | 922,430,800    | 1,074,656,684  | 1,352,360,336  | 1,397,968,223  | 1,394,864,255  | 1,350,797,473  | 1,347,789,214  | 1,335,419,745  | 1,566,397,884  | 1,715,184,294  | 2,341,841,250  | 23,104,581,527  |
| CA Total Incurred Losses                   | 2,843,791,909  | 2,944,936,798  | 3,152,740,397  | 3,231,996,138  | 3,790,510,167  | 4,357,674,722  | 4,516,239,856  | 4,480,725,937  | 4,452,102,693  | 4,717,974,180  | 4,965,321,939  | 5,243,517,496  | 5,065,270,959  | 4,638,461,188  | 4,539,273,857  | 4,685,182,978  | 4,822,307,225  | 5,191,607,135  | 5,565,489,946  | 6,283,222,135  | 89,488,347,655  |
|                                            |                |                |                |                |                |                |                |                |                |                |                |                |                |                |                |                |                |                |                |                |                 |
| CW Total Incurred Losses                   | 27,549,022,000 | 27,273,791,000 | 29,332,958,000 | 30,974,940,000 | 36,015,741,000 | 37,071,772,000 | 36,690,055,000 | 37,120,279,000 | 34,836,195,000 | 37,904,146,000 | 37,176,754,000 | 38,882,712,000 | 40,614,064,000 | 38,312,556,000 | 37,973,986,000 | 41,983,097,000 | 42,944,513,000 | 43,318,804,000 | 47,168,543,000 | 50,591,602,000 | 753,735,530,000 |
| Ratio of CA I.L. / CW I.L.                 | 10.32%         | 10.80%         | 10.75%         | 10.43%         | 10.52%         | 11.75%         | 12.31%         | 12.07%         | 12.78%         | 12.45%         | 13.36%         | 13.49%         | 12.47%         | 12.11%         | 11.95%         | 11.16%         | 11.23%         | 11.98%         | 11.80%         | 12.42%         | 11.87%          |