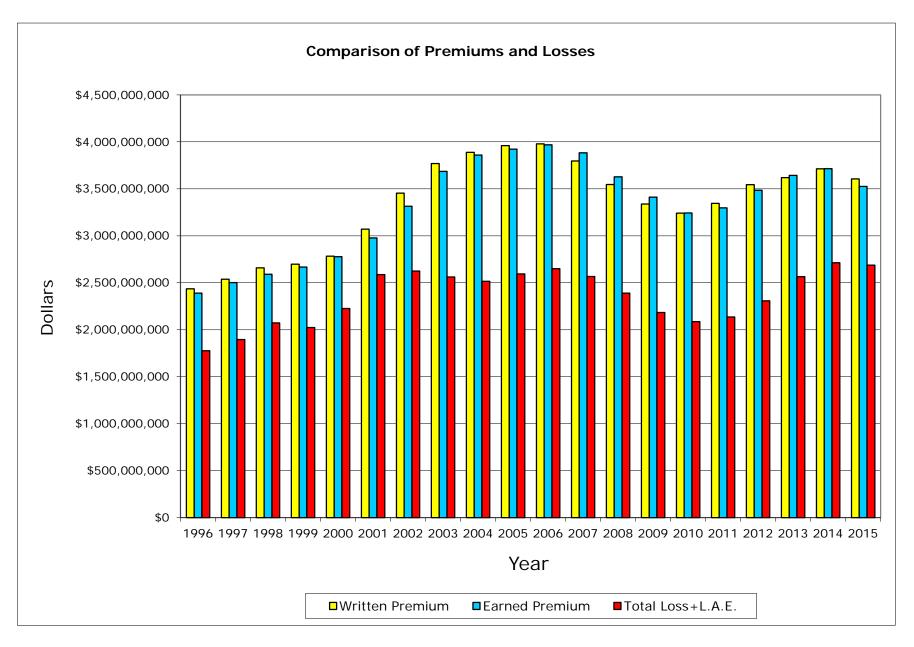

#### P. P. Auto. P.D.

Data Years: 1996 - 2015 WRITTEN PREMIUM

| NAIC  | COMPANY NAME                         | 1996           | 1997           | 1998           | 1999           | 2000           | 2001           | 2002           | 2003           | 2004           | 2005           | 2006           | 2007           | 2008           | 2009           | 2010           | 2011           | 2012           | 2013           | 2014           | 2015           | Grand Total       |
|-------|--------------------------------------|----------------|----------------|----------------|----------------|----------------|----------------|----------------|----------------|----------------|----------------|----------------|----------------|----------------|----------------|----------------|----------------|----------------|----------------|----------------|----------------|-------------------|
|       |                                      |                |                |                |                |                |                |                |                |                |                |                |                |                |                |                |                |                |                |                |                |                   |
| 25178 | State Farm Mut Auto Ins Co           | 835,248,932    | 763,467,305    | 740,823,806    | 695,628,046    | 667,092,519    | 754,470,338    | 951,623,655    | 1,091,066,199  | 1,106,152,848  | 1,087,838,399  | 1,145,527,928  | 1,144,121,367  | 1,182,062,419  | 1,122,360,245  | 1,089,396,451  | 1,147,690,935  | 1,212,639,534  | 1,281,633,180  | 1,355,665,368  | 1,502,637,390  | 20,877,146,864    |
| 15598 | Interins Exch Of The Automobile Club | 301,033,689    | 366,646,695    | 432,418,135    | 485,112,216    | 520,084,108    | 576,787,026    | 654,609,691    | 765,432,935    | 803,460,661    | 841,715,020    | 881,908,248    | 835,486,040    | 834,786,900    | 774,177,366    | 766,422,060    | 779,342,241    | 800,154,205    | 759,346,397    | 734,137,508    | 806,857,693    | 13,719,918,834    |
| 21652 | Farmers Ins Exch                     | 621,565,482    | 681,594,271    | 688,261,066    | 675,986,671    | 662,819,891    | 697,741,395    | 780,062,364    | 806,918,714    | 807,374,772    | 767,453,376    | 627,572,812    | 474,804,839    | 352,276,018    | 260,871,432    | 199,061,897    | 238,459,173    | 342,743,618    | 387,946,683    | 449,133,657    | 530,189,368    | 11,052,837,499    |
| 15539 | CSAA Ins Exch                        | 501,031,304    | 536,827,496    | 576,353,412    | 575,632,342    | 604,650,090    | 650,385,377    | 683,974,960    | 707,796,922    | 700,204,476    | 720,120,209    | 723,358,899    | 709,713,506    | 635,547,540    | 633,274,446    | 632,082,038    | 634,791,200    | 638,494,549    | 639,594,613    | 705,829,829    | 751,645,490    | 12,961,308,698    |
| 19240 | Allstate Ind Co                      | 177,005,064    | 189,856,744    | 220,444,092    | 265,618,765    | 328,991,768    | 391,187,969    | 384,325,284    | 397,591,455    | 470,835,600    | 542,060,454    | 599,251,655    | 631,993,922    | 541,812,787    | 547,059,802    | 554,186,288    | 545,165,974    | 549,654,057    | 550,896,156    | 467,767,214    | 13,716,030     | 8,369,421,080     |
| 27553 | Mercury Ins Co                       | 173,573,700    | 234,743,243    | 276,733,308    | 305,115,830    | 309,110,921    | 330,313,471    | 379,064,152    | 432,129,261    | 480,206,723    | 531,022,784    | 564,803,766    | 570,693,852    | 549,400,200    | 524,875,005    | 517,973,278    | 531,605,578    | 567,649,972    | 597,805,556    | 594,064,103    | 620,102,083    | 9,090,986,786     |
| 12963 | 21st Century Ins Co                  | 294,218,216    | 306,236,604    | 320,016,334    | 331,154,268    | 352,373,560    | 360,717,204    | 396,742,624    | 485,977,626    | 529,107,390    | 520,765,563    | 491,450,475    | 463,650,594    | 409,841,937    | 329,182,882    | 272,790,199    | 249,277,590    | 235,909,213    | 230,153,478    | 226,663,403    | 232,136,381    | 7,038,365,541     |
| 19232 | Allstate Ins Co                      | 215,963,643    | 195,713,440    | 186,159,677    | 181,389,275    | 188,617,382    | 198,129,248    | 211,629,925    | 217,429,153    | 206,140,899    | 200,479,542    | 194,459,130    | 184,351,811    | 145,653,214    | 132,189,845    | 132,980,969    | 126,409,850    | 116,809,837    | 104,675,534    | 83,539,958     | 15,181,653     | 3,237,903,985     |
| 11908 | Mercury Cas Co                       | 54,823,065     | 74,914,514     | 94,800,013     | 109,149,576    | 110,252,627    | 112,401,515    | 140,523,930    | 169,289,515    | 177,246,345    | 184,442,172    | 178,510,230    | 149,027,309    | 139,306,087    | 121,891,233    | 113,193,378    | 115,819,639    | 56,548,508     | (26,915)       | 0              | 0              | 2,102,112,741     |
| 22268 | Infinity Ins Co                      | 28,105,871     | 27,627,680     | 35,367,969     | 41,436,819     | 57,320,153     | 72,930,638     | 103,851,061    | 135,634,843    | 139,937,265    | 159,081,828    | 176,626,226    | 186,793,531    | 170,183,295    | 165,957,333    | 158,752,839    | 185,408,637    | 208,866,396    | 228,592,733    | 244,250,048    | 267,100,109    | 2,793,825,274     |
| 27804 | Progressive West Ins Co              | 25,000,312     | 55,479,702     | 83,294,192     | 71,586,616     | 49,850,103     | 64,336,191     | 76,997,334     | 122,792,983    | 145,086,895    | 157,966,723    | 174,608,554    | 169,765,064    | 135,918,761    | 106,454,879    | 101,576,522    | 109,620,455    | 118,859,179    | 125,275,561    | 131,880,506    | 128,182,545    | 2,154,533,077     |
| 25941 | United Serv Automobile Assn          | 97,181,136     | 102,765,419    | 104,076,355    | 101,833,945    | 109,144,313    | 119,435,618    | 128,954,368    | 137,464,144    | 145,483,821    | 152,819,380    | 158,006,866    | 157,366,123    | 160,658,657    | 152,498,209    | 140,997,467    | 147,673,252    | 155,004,960    | 160,830,639    | 166,988,693    | 175,631,135    | 2,774,814,500     |
| 25968 | USAA Cas Ins Co                      | 64,174,573     | 75,432,730     | 80,749,024     | 84,508,725     | 96,314,779     | 108,332,440    | 119,993,933    | 129,595,727    | 140,772,087    | 152,542,620    | 160,257,487    | 162,165,766    | 167,874,131    | 156,335,303    | 140,459,692    | 149,251,319    | 159,854,238    | 170,732,389    | 183,178,222    | 198,700,036    | 2,701,225,221     |
| 24740 | Safeco Ins Co Of Amer                | 72,009,977     | 76,314,482     | 80,081,462     | 83,120,861     | 96,755,149     | 99,326,499     | 106,256,116    | 115,332,834    | 122,761,343    | 130,676,545    | 133,165,748    | 144,731,492    | 141,316,978    | 141,206,141    | 134,281,246    | 132,681,514    | 140,007,601    | 149,159,489    | 158,133,819    | 170,305,545    | 2,427,624,841     |
| 44288 | Progressive Choice Ins Co            |                |                | 66,181         | 206,998        | 47,351         | 2,435          | 17,722,026     | 54,612,483     | 89,518,094     | 124,857,373    | 151,144,765    | 173,626,312    | 178,884,506    | 182,977,445    | 185,647,878    | 189,870,256    | 136,758,181    | (143,205)      | 0              | 0              | 1,485,799,079     |
| 35882 | Geico Gen Ins Co                     | 13,681,069     | 24,031,706     | 40,612,223     | 58,002,015     | 77,892,416     | 98,974,092     | 111,384,059    | 118,944,618    | 121,357,607    | 119,975,607    | 142,942,841    | 149,322,584    | 153,669,159    | 184,597,761    | 208,360,299    | 218,389,929    | 248,942,016    | 315,850,132    | 391,238,249    | 479,320,397    | 3,277,488,779     |
| 23035 | Liberty Mut Fire Ins Co              | 35,328,918     | 36,262,661     | 35,356,181     | 33,674,802     | 38,641,922     | 45,839,859     | 54,000,430     | 64,863,055     | 97,868,091     | 106,425,571    | 116,432,953    | 128,010,901    | 131,648,834    | 133,410,904    | 135,864,853    | 136,235,205    | 146,037,007    | 148,699,325    | 153,245,694    | 160,143,155    | 1,937,990,321     |
| 25089 | Coast Natl Ins Co                    | 16,231,274     | 31,069,227     | 39,084,352     | 53,671,031     | 57,979,943     | 84,623,500     | 121,997,521    | 157,781,303    | 179,152,545    | 99,478,317     | 83,876,045     | 66,350,273     | 63,482,961     | 60,162,628     | 112,335,834    | 136,552,599    | 118,551,222    | 112,071,338    | 129,823,169    | 116,659,761    | 1,840,934,843     |
| 23089 | Granite States Ins Co                | 79,837         | 80,695         | 37,232         | 11,782         | 4,776,132      | 9,084,283      | 21,660,555     | 29,629,495     | 67,234,031     | 86,513,762     | 106,064,081    | 122,648,939    | 88,024,692     | 4,705,014      | (153,652)      | (1,776)        | 0              | 0              | 0              | 0              | 540,395,102       |
| 10683 | Wawanesa Gen Ins Co                  |                | 8,569,760      | 15,165,200     | 19,214,349     | 23,760,884     | 32,682,665     | 48,533,675     | 64,022,419     | 74,465,166     | 82,341,596     | 89,213,857     | 109,209,728    | 114,130,532    | 114,025,329    | 114,547,135    | 115,953,577    | 120,026,906    | 127,583,289    | 133,909,857    | 137,201,206    | 1,544,557,130     |
|       |                                      |                |                | •              |                |                |                |                |                |                |                |                |                |                |                |                |                | •              | •              |                |                |                   |
|       | Sub Total                            | 3,526,256,062  | 3,787,634,374  | 4,049,900,214  | 4,172,054,932  | 4,356,476,011  | 4,807,701,763  | 5,493,907,663  | 6,204,305,684  | 6,604,366,659  | 6,768,576,841  | 6,899,182,566  | 6,733,833,953  | 6,296,479,608  | 5,848,213,202  | 5,710,756,671  | 5,890,197,147  | 6,073,511,199  | 6,090,676,372  | 6,309,449,297  | 6,305,709,977  | 111,929,190,195   |
|       | % of California Total                | 78.08%         | 78.59%         | 80.05%         | 78.49%         | 77.45%         | 75.99%         | 76.84%         | 78.53%         | 79.73%         | 79.69%         | 77.77%         | 74.70%         | 72.39%         | 70.65%         | 70.96%         | 72.90%         | 72.53%         | 69.79%         | 67.96%         | 61.99%         | 74.11%            |
|       | Remainder of California              | 990,049,732    | 1,031,860,013  | 1,009,451,824  | 1,143,145,155  | 1,268,318,670  | 1,519,170,340  | 1,656,213,039  | 1,696,124,986  | 1,678,584,326  | 1,724,625,561  | 1,972,117,191  | 2,280,307,396  | 2,401,884,070  | 2,429,655,901  | 2,337,528,373  | 2,190,129,040  | 2,300,386,621  | 2,636,475,549  | 2,975,280,082  | 3,865,806,562  | 39,107,114,431    |
|       | California Total Written Premium     | 4,516,305,794  | 4,819,494,387  | 5,059,352,038  | 5,315,200,087  | 5,624,794,681  | 6,326,872,103  | 7,150,120,702  | 7,900,430,670  | 8,282,950,985  | 8,493,202,402  | 8,871,299,757  | 9,014,141,349  | 8,698,363,678  | 8,277,869,103  | 8,048,285,044  | 8,080,326,187  | 8,373,897,820  | 8,727,151,921  | 9,284,729,379  | 10,171,516,539 | 151,036,304,626   |
|       | •                                    |                |                | •              |                | •              |                | •              | •              |                |                |                | •              | •              | •              |                |                | •              | •              | •              |                | -                 |
|       | Countrywide Total Written Premium    | 40,672,083,000 | 43,894,768,000 | 47,489,690,000 | 53,836,130,000 | 55,350,268,000 | 56,149,554,000 | 61,257,568,000 | 65,009,464,000 | 65,933,116,000 | 66,647,122,000 | 67,001,523,000 | 67,322,542,000 | 67,048,513,000 | 65,792,446,000 | 65,382,972,000 | 65,371,948,000 | 67,411,527,000 | 70,577,145,000 | 74,891,212,000 | 80,112,933,000 | 1,247,152,524,000 |
|       | Ratio of CA W.P. / CW W.P.           | 11.10%         | 10.98%         | 10.65%         | 9.87%          | 10.16%         | 11.27%         | 11.67%         | 12.15%         | 12.56%         | 12.74%         | 13.24%         | 13.39%         | 12.97%         | 12.58%         | 12.31%         | 12.36%         | 12.42%         | 12.37%         | 12.40%         | 12.70%         | 12.11%            |

#### P. P. Auto. P.D.

Data Years: 1996 - 2015 EARNED PREMIUM

| NAIC COMPANY NAME                          | 1996           | 1997           | 1998           | 1999           | 2000           | 2001           | 2002           | 2003           | 2004           | 2005           | 2006           | 2007           | 2008           | 2009           | 2010           | 2011           | 2012           | 2013           | 2014           | 2015           | Grand Total       |
|--------------------------------------------|----------------|----------------|----------------|----------------|----------------|----------------|----------------|----------------|----------------|----------------|----------------|----------------|----------------|----------------|----------------|----------------|----------------|----------------|----------------|----------------|-------------------|
|                                            |                |                |                |                |                |                |                |                |                | 1              |                |                |                |                | -              |                |                |                |                |                |                   |
| 25178 State Farm Mut Auto Ins Co           | 854,292,184    | 778,970,159    | 736,687,015    | 701,345,695    | 710,445,713    | 731,011,229    | 888,379,681    | 1,075,330,510  | 1,111,288,259  | 1,083,602,387  | 1,129,036,180  | 1,161,812,346  | 1,167,292,276  | 1,161,101,861  | 1,073,715,233  | 1,134,906,874  | 1,193,890,604  | 1,273,513,759  | 1,322,694,808  | 1,460,100,412  | 20,749,417,185    |
| 15598 Interins Exch Of The Automobile Club | 282,566,731    | 338,420,685    | 400,370,146    | 460,252,465    | 506,734,770    | 548,741,600    | 612,621,304    | 714,826,344    | 789,089,221    | 817,616,442    | 863,748,029    | 860,147,000    | 836,637,951    | 804,164,880    | 764,700,636    | 773,293,292    | 792,564,165    | 798,511,199    | 725,359,724    | 768,883,370    | 13,459,249,954    |
| 21652 Farmers Ins Exch                     | 597,017,802    | 678,915,286    | 682,078,134    | 676,433,370    | 663,130,969    | 690,297,315    | 757,655,464    | 807,653,826    | 805,654,516    | 784,376,811    | 665,045,083    | 513,967,473    | 378,916,466    | 282,432,455    | 213,272,946    | 211,011,526    | 309,460,761    | 378,656,045    | 435,930,018    | 510,521,899    | 11,042,428,165    |
| 15539 CSAA Ins Exch                        | 479,604,958    | 521,427,780    | 559,190,252    | 576,638,450    | 586,063,711    | 627,549,282    | 667,535,463    | 696,259,034    | 700,543,003    | 711,746,462    | 724,611,101    | 720,474,744    | 671,613,068    | 631,455,672    | 633,953,560    | 631,233,383    | 636,378,792    | 648,376,206    | 673,668,156    | 723,164,377    | 12,821,487,454    |
| 19240 Allstate Ind Co                      | 176,897,175    | 184,535,613    | 212,618,308    | 253,172,395    | 310,789,016    | 379,983,127    | 387,473,399    | 390,792,561    | 453,072,749    | 525,312,528    | 585,340,721    | 627,232,904    | 573,556,552    | 532,173,381    | 557,694,246    | 546,763,101    | 552,879,017    | 543,029,453    | 556,470,335    | 62,517,079     | 8,412,303,660     |
| 27553 Mercury Ins Co                       | 161,377,917    | 220,243,280    | 265,833,178    | 299,540,177    | 312,215,131    | 321,135,824    | 366,946,296    | 416,429,504    | 468,267,725    | 521,133,571    | 557,232,702    | 570,525,489    | 554,705,019    | 529,574,231    | 519,180,705    | 526,458,880    | 547,167,619    | 589,390,202    | 598,045,458    | 613,733,864    | 8,959,136,772     |
| 12963 21st Century Ins Co                  | 299,306,445    | 301,068,017    | 314,514,201    | 329,476,319    | 349,110,342    | 362,352,647    | 378,664,934    | 469,181,966    | 522,192,199    | 526,364,365    | 499,512,257    | 469,619,844    | 425,642,986    | 352,907,869    | 279,730,886    | 253,890,017    | 238,134,876    | 231,777,602    | 227,217,931    | 230,146,900    | 7,060,812,603     |
| 19232 Allstate Ins Co                      | 217,715,484    | 200,693,108    | 188,266,800    | 181,298,975    | 186,593,313    | 194,686,783    | 207,562,941    | 218,787,343    | 208,620,716    | 201,842,280    | 195,904,019    | 186,950,453    | 158,459,082    | 130,423,221    | 133,591,404    | 128,027,074    | 120,133,027    | 106,195,644    | 97,842,379     | 23,167,904     | 3,286,761,950     |
| 11908 Mercury Cas Co                       | 51,474,776     | 69,915,110     | 88,791,617     | 106,622,517    | 111,446,570    | 110,592,436    | 132,728,833    | 162,657,706    | 176,181,624    | 182,618,800    | 182,110,355    | 155,037,126    | 141,494,354    | 126,351,089    | 114,932,471    | 114,851,277    | 85,550,520     | 416,464        | 0              | 0              | 2,113,773,645     |
| 22268 Infinity Ins Co                      | 26,009,437     | 26,596,412     | 29,463,100     | 34,212,233     | 52,292,308     | 63,869,035     | 90,169,575     | 119,454,645    | 136,519,174    | 150,521,172    | 164,479,116    | 184,111,488    | 177,564,909    | 168,298,643    | 162,396,643    | 171,421,958    | 196,960,580    | 219,913,359    | 236,769,130    | 258,814,337    | 2,669,837,254     |
| 27804 Progressive West Ins Co              | 18,550,073     | 41,556,947     | 71,277,319     | 78,139,232     | 62,459,739     | 65,228,064     | 71,696,928     | 111,086,703    | 143,257,159    | 153,441,021    | 171,618,649    | 174,642,628    | 146,206,337    | 110,860,735    | 97,157,976     | 105,689,633    | 118,003,914    | 123,241,238    | 132,731,111    | 129,405,144    | 2,126,250,550     |
| 25941 United Serv Automobile Assn          | 98,669,593     | 101,421,287    | 104,020,154    | 102,623,668    | 106,653,979    | 116,886,099    | 126,776,226    | 135,304,039    | 143,808,415    | 151,035,880    | 157,778,265    | 156,321,042    | 160,194,084    | 158,063,415    | 139,932,086    | 146,112,114    | 153,191,811    | 159,508,570    | 165,233,506    | 173,728,349    | 2,757,262,582     |
| 25968 USAA Cas Ins Co                      | 63,374,094     | 73,131,959     | 79,354,901     | 84,002,207     | 92,672,902     | 105,952,223    | 116,752,406    | 127,574,725    | 137,913,942    | 149,682,348    | 159,871,651    | 160,323,216    | 166,951,070    | 163,918,630    | 139,042,280    | 147,163,694    | 157,162,706    | 168,072,230    | 179,736,354    | 195,150,677    | 2,667,804,215     |
| 24740 Safeco Ins Co Of Amer                | 72,589,878     | 74,522,344     | 79,326,499     | 81,608,670     | 94,277,422     | 98,296,267     | 103,477,220    | 113,830,255    | 120,364,095    | 129,147,481    | 132,925,791    | 142,521,719    | 142,021,515    | 141,444,556    | 127,748,797    | 124,721,089    | 132,595,576    | 142,919,990    | 153,297,078    | 161,808,069    | 2,369,444,311     |
| 44288 Progressive Choice Ins Co            |                |                | 9,884          | 216,217        | 82,568         | 13,967         | 8,819,861      | 47,356,778     | 83,276,133     | 114,511,070    | 145,849,659    | 167,953,633    | 180,023,080    | 182,255,064    | 185,296,318    | 187,627,854    | 175,250,945    | 7,256,048      | 0              | 0              | 1,485,799,079     |
| 35882 Geico Gen Ins Co                     | 11,991,985     | 20,923,892     | 36,410,892     | 53,743,453     | 72,694,394     | 94,591,642     | 108,473,791    | 117,542,506    | 120,918,215    | 118,842,810    | 137,336,160    | 152,014,391    | 147,915,822    | 177,344,268    | 203,301,491    | 218,986,354    | 235,853,113    | 299,598,468    | 371,193,293    | 458,855,529    | 3,158,532,469     |
| 23035 Liberty Mut Fire Ins Co              | 34,415,406     | 35,868,339     | 36,164,888     | 33,826,201     | 36,262,238     | 42,213,650     | 49,934,988     | 58,934,830     | 80,519,002     | 101,989,057    | 111,177,651    | 122,958,593    | 129,711,271    | 132,276,992    | 135,989,548    | 134,595,532    | 141,597,832    | 147,060,657    | 151,366,997    | 155,723,875    | 1,872,587,547     |
| 25089 Coast Natl Ins Co                    | 14,606,879     | 27,325,342     | 35,450,744     | 43,173,407     | 58,997,028     | 79,067,870     | 113,997,422    | 150,524,224    | 150,315,591    | 120,174,160    | 90,640,010     | 75,000,485     | 68,203,498     | 57,697,323     | 88,814,424     | 125,027,906    | 133,192,394    | 118,189,411    | 125,048,419    | 122,911,425    | 1,798,357,962     |
| 23089 Granite States Ins Co                | 87,812         | 78,858         | 45,699         | 18,624         | 1,973,552      | 6,789,781      | 16,168,960     | 29,366,243     | 53,829,325     | 76,817,597     | 92,156,684     | 113,045,023    | 106,739,977    | 42,422,066     | 879,350        | (1,792)        | 0              | 0              | 0              | 0              | 540,417,759       |
| 10683 Wawanesa Gen Ins Co                  |                | 4,545,521      | 12,114,697     | 17,429,541     | 21,216,596     | 28,158,918     | 40,324,931     | 57,031,257     | 69,973,991     | 78,716,027     | 85,484,595     | 100,194,169    | 111,966,213    | 113,816,797    | 114,065,224    | 120,634,611    | 122,538,989    | 122,757,684    | 131,671,276    | 134,774,158    | 1,487,415,195     |
| 1                                          |                | I.             |                |                | I              | I .            |                |                |                |                |                | I              |                |                |                |                | 1              |                |                | I              | J                 |
| Sub Total (2)                              | 3,460,548,629  | 3,700,159,939  | 3,931,988,428  | 4,113,773,816  | 4,336,112,261  | 4,667,417,759  | 5,246,160,623  | 6,019,924,999  | 6,475,605,054  | 6,699,492,269  | 6,851,858,678  | 6,814,853,766  | 6,445,815,530  | 5,998,983,148  | 5,685,396,224  | 5,802,414,377  | 6,042,507,241  | 6,078,384,229  | 6,284,275,973  | 6,183,407,368  | 110,839,080,311   |
| % of California Total                      | 78.03%         | 78.32%         | 79.75%         | 79.13%         | 78.37%         | 76.51%         | 76.43%         | 78.15%         | 79.51%         | 80.02%         | 78.49%         | 75.74%         | 73.39%         | 71.27%         | 70.64%         | 72.23%         | 73.12%         | 70.29%         | 69.21%         | 62.64%         | 74.45%            |
| Remainder of California                    | 974,099,237    | 1,024,473,309  | 998,266,791    | 1,084,857,076  | 1,196,633,120  | 1,432,925,221  | 1,617,569,243  | 1,682,628,631  | 1,669,206,264  | 1,672,298,506  | 1,878,264,532  | 2,182,962,881  | 2,337,107,986  | 2,418,528,560  | 2,363,422,723  | 2,230,541,387  | 2,221,228,555  | 2,569,217,689  | 2,796,310,438  | 3,687,920,715  | 38,038,462,864    |
| California Total Earned Premium            | 4,434,647,866  | 4,724,633,248  | 4,930,255,219  | 5,198,630,892  | 5,532,745,381  | 6,100,342,980  | 6,863,729,866  | 7,702,553,630  | 8,144,811,318  | 8,371,790,775  | 8,730,123,210  | 8,997,816,647  | 8,782,923,516  | 8,417,511,708  | 8,048,818,947  | 8,032,955,764  | 8,263,735,796  | 8,647,601,918  | 9,080,586,411  | 9,871,328,083  | 148,877,543,175   |
|                                            |                |                | •              |                | •              | •              | ,              | •              |                | •              |                |                |                |                | •              | •              |                |                | •              | •              |                   |
| Countrywide Total Earned Premium           | 39,646,915,000 | 42,695,450,000 | 46,193,880,000 | 48,928,301,000 | 54,858,778,000 | 55,044,927,000 | 59,838,260,000 | 63,915,994,000 | 65,562,701,000 | 66,742,681,000 | 66,905,874,000 | 67,343,789,000 | 67,221,602,000 | 66,141,849,000 | 65,320,779,000 | 65,168,250,000 | 66,545,664,000 | 69,385,248,000 | 73,467,533,000 | 78,312,364,000 | 1,229,240,839,000 |
| Ratio of CA E.P. / CW E.P.                 | 11.19%         | 11.07%         | 10.67%         | 10.62%         | 10.09%         | 11.08%         | 11.47%         | 12.05%         | 12.42%         | 12.54%         | 13.05%         | 13.36%         | 13.07%         | 12.73%         | 12.32%         | 12.33%         | 12.42%         | 12.46%         | 12.36%         | 12.61%         | 12.11%            |

#### INCURRED LOSSES + LOSS ADJUSTMENT EXPENSES

| NAIC COMPANY NAME                          | 1996           | 1997           | 1998           | 1999           | 2000           | 2001           | 2002           | 2003           | 2004           | 2005           | 2006           | 2007           | 2008           | 2009           | 2010           | 2011           | 2012           | 2013           | 2014           | 2015           | Grand Total     |
|--------------------------------------------|----------------|----------------|----------------|----------------|----------------|----------------|----------------|----------------|----------------|----------------|----------------|----------------|----------------|----------------|----------------|----------------|----------------|----------------|----------------|----------------|-----------------|
|                                            |                |                |                |                |                |                |                |                |                |                |                | •              |                |                |                | •              |                |                |                |                | •               |
| 25178 State Farm Mut Auto Ins Co           | 556,053,593    | 546,274,082    | 548,571,552    | 537,358,026    | 590,132,005    | 719,857,558    | 823,099,186    | 791,096,619    | 734,304,593    | 711,213,135    | 776,408,646    | 794,411,951    | 776,984,687    | 744,143,259    | 741,793,521    | 792,872,201    | 860,342,750    | 974,904,218    | 1,063,598,014  | 1,200,523,597  | 15,283,943,194  |
| 15598 Interins Exch Of The Automobile Club | 254,753,879    | 281,997,307    | 313,740,152    | 331,031,311    | 371,483,874    | 424,519,474    | 457,056,807    | 491,113,008    | 493,667,427    | 528,926,578    | 540,206,555    | 577,311,093    | 531,543,128    | 491,460,015    | 466,763,477    | 437,662,855    | 448,308,719    | 475,951,960    | 504,710,340    | 551,809,487    | 8,974,017,446   |
| 21652 Farmers Ins Exch                     | 410,126,744    | 454,294,888    | 485,953,098    | 419,421,493    | 524,976,647    | 589,591,969    | 548,032,233    | 548,284,528    | 502,511,195    | 521,169,550    | 458,987,160    | 329,864,416    | 236,535,011    | 137,216,989    | 114,845,639    | 130,269,333    | 210,975,034    | 272,551,435    | 292,640,314    | 360,644,765    | 7,548,892,442   |
| 15539 CSAA Ins Exch                        | 435,248,950    | 462,344,479    | 540,647,689    | 542,561,375    | 509,432,661    | 510,093,761    | 508,107,176    | 482,256,314    | 497,973,753    | 492,635,859    | 499,146,592    | 464,325,517    | 442,100,886    | 406,303,385    | 405,573,304    | 420,962,682    | 436,053,320    | 453,193,621    | 491,253,503    | 546,487,763    | 9,546,702,590   |
| 19240 Allstate Ind Co                      | 120,923,305    | 150,274,475    | 183,949,331    | 192,234,947    | 229,455,682    | 342,462,578    | 287,445,456    | 248,449,306    | 286,695,302    | 339,157,365    | 375,733,171    | 401,180,453    | 402,030,259    | 403,664,651    | 357,736,747    | 353,547,275    | 352,981,800    | 388,850,543    | 360,944,586    | 28,255,334     | 5,805,972,567   |
| 27553 Mercury Ins Co                       | 128,729,840    | 154,591,898    | 169,415,470    | 174,681,212    | 178,727,607    | 214,508,269    | 256,488,815    | 286,180,209    | 308,404,233    | 353,769,900    | 392,183,243    | 420,751,283    | 409,857,445    | 384,792,972    | 391,710,693    | 378,119,317    | 376,036,969    | 420,573,217    | 428,088,840    | 449,847,345    | 6,277,458,777   |
| 12963 21st Century Ins Co                  | 244,150,595    | 238,686,182    | 265,592,025    | 283,237,865    | 306,528,497    | 315,011,685    | 320,079,372    | 393,300,570    | 407,753,818    | 411,470,133    | 372,310,720    | 303,550,794    | 281,759,033    | 203,421,267    | 176,807,878    | 163,889,249    | 150,803,730    | 146,639,639    | 158,357,355    | 134,124,947    | 5,277,475,353   |
| 19232 Allstate Ins Co                      | 155,884,591    | 143,984,510    | 132,558,147    | 126,296,269    | 141,693,281    | 140,085,844    | 140,668,739    | 120,550,614    | 102,613,241    | 102,041,481    | 94,049,761     | 86,141,189     | 79,464,185     | 74,576,135     | 67,891,709     | 63,021,575     | 59,640,170     | 56,958,202     | 47,374,433     | 14,352,118     | 1,949,846,195   |
| 11908 Mercury Cas Co                       | 45,164,902     | 55,705,937     | 68,238,303     | 73,377,039     | 81,373,101     | 84,443,748     | 100,385,296    | 116,903,108    | 121,096,658    | 132,319,822    | 134,945,959    | 130,662,802    | 112,882,375    | 97,091,874     | 93,601,877     | 86,718,456     | 63,080,715     | 2,263,630      | 0              | 0              | 1,600,255,603   |
| 22268 Infinity Ins Co                      | 16,543,579     | 17,487,260     | 16,625,125     | 22,064,114     | 41,687,442     | 41,924,992     | 52,337,781     | 72,680,672     | 66,852,868     | 79,820,655     | 91,145,781     | 114,210,777    | 117,550,517    | 86,327,306     | 89,609,098     | 102,433,931    | 126,416,154    | 144,210,404    | 170,959,014    | 178,820,748    | 1,649,708,216   |
| 27804 Progressive West Ins Co              | 14,958,684     | 30,856,927     | 50,877,275     | 52,823,336     | 44,439,524     | 41,106,003     | 43,857,698     | 72,210,301     | 84,894,361     | 99,544,181     | 117,082,723    | 122,999,730    | 87,691,232     | 60,039,184     | 64,779,962     | 78,661,588     | 92,578,506     | 94,883,762     | 96,872,461     | 94,223,905     | 1,445,381,343   |
| 25941 United Serv Automobile Assn          | 76,093,729     | 78,332,061     | 76,806,279     | 80,798,542     | 88,740,201     | 98,071,757     | 103,603,956    | 101,576,327    | 103,631,799    | 107,680,660    | 110,224,358    | 118,260,833    | 104,890,817    | 95,716,067     | 101,971,692    | 104,448,528    | 102,089,711    | 107,195,770    | 108,901,847    | 114,569,981    | 1,983,604,916   |
| 25968 USAA Cas Ins Co                      | 46,837,648     | 51,890,306     | 57,540,354     | 63,157,522     | 73,145,145     | 85,142,152     | 88,955,735     | 89,794,968     | 91,204,834     | 95,412,691     | 98,157,132     | 106,613,103    | 97,091,415     | 89,276,803     | 92,393,786     | 97,823,183     | 100,657,700    | 109,572,847    | 114,087,594    | 127,179,329    | 1,775,934,246   |
| 24740 Safeco Ins Co Of Amer                | 46,361,776     | 51,795,467     | 54,510,442     | 53,935,018     | 66,955,954     | 72,205,640     | 77,466,910     | 78,280,523     | 75,423,794     | 84,462,840     | 86,035,315     | 96,581,884     | 96,390,744     | 88,808,397     | 81,384,189     | 92,109,928     | 100,061,412    | 102,833,781    | 101,575,339    | 117,677,145    | 1,624,856,499   |
| 44288 Progressive Choice Ins Co            | 0              | 0              | 13,720         | 269,425        | 43,099         | 494            | 7,276,647      | 38,832,924     | 59,751,791     | 85,416,070     | 108,042,989    | 132,306,129    | 125,202,692    | 115,900,175    | 120,315,363    | 118,155,347    | 113,296,430    | 4,433,593      | 0              | 0              | 1,029,256,888   |
| 35882 Geico Gen Ins Co                     | 10,976,967     | 18,812,608     | 30,481,230     | 42,729,494     | 59,428,972     | 77,278,737     | 82,906,851     | 75,224,047     | 71,886,131     | 76,917,221     | 92,680,567     | 100,926,508    | 109,003,406    | 123,037,329    | 140,676,644    | 147,625,981    | 177,588,978    | 221,017,113    | 265,104,282    | 344,309,077    | 2,268,612,144   |
| 23035 Liberty Mut Fire Ins Co              | 20,530,516     | 23,466,640     | 24,264,270     | 23,428,652     | 25,746,455     | 32,806,028     | 40,242,869     | 45,498,070     | 51,941,357     | 70,456,114     | 79,365,659     | 86,089,245     | 83,044,747     | 76,619,279     | 81,605,393     | 87,699,215     | 99,411,626     | 99,218,068     | 101,120,824    | 106,503,214    | 1,259,058,240   |
| 25089 Coast Natl Ins Co                    | 8,832,542      | 19,404,942     | 28,596,321     | 30,087,229     | 60,242,056     | 62,235,942     | 74,998,345     | 95,946,821     | 83,154,257     | 65,458,687     | 49,057,380     | 45,149,715     | 39,593,611     | 33,798,913     | 76,540,297     | 130,009,362    | 137,669,454    | 94,794,686     | 96,133,300     | 103,077,294    | 1,334,781,155   |
| 23089 Granite States Ins Co                | (3,462)        | (11,326)       | (6,364)        | (1,362)        | 1,843,240      | 5,687,523      | 10,014,125     | 16,494,616     | 37,030,707     | 53,028,915     | 53,409,476     | 74,620,637     | 72,113,481     | 18,749,294     | (1,852,831)    | (347,093)      | 0              | 0              | 0              | 0              | 340,769,577     |
| 10683 Wawanesa Gen Ins Co                  | 0              | 5,125,961      | 12,191,404     | 15,168,661     | 22,806,442     | 32,939,133     | 45,139,052     | 60,134,380     | 72,317,705     | 87,725,566     | 93,469,982     | 104,421,368    | 104,115,421    | 105,864,058    | 107,542,994    | 121,307,445    | 126,939,326    | 125,391,458    | 130,682,463    | 142,135,488    | 1,515,418,309   |
|                                            | •              |                |                |                |                |                | •              |                |                |                |                |                |                |                |                |                |                | •              |                |                |                 |
| Sub Total                                  | 2,592,168,378  | 2,785,314,604  | 3,060,565,823  | 3,064,660,167  | 3,418,881,884  | 3,889,973,287  | 4,068,163,049  | 4,224,807,927  | 4,253,109,824  | 4,498,627,423  | 4,622,643,169  | 4,610,379,428  | 4,309,845,095  | 3,836,807,352  | 3,771,691,432  | 3,906,990,358  | 4,134,932,506  | 4,295,437,946  | 4,532,404,509  | 4,614,541,538  | 78,491,945,699  |
| % of California Total                      | 78.51%         | 80.15%         | 81.65%         | 80.26%         | 77.12%         | 76.06%         | 76.80%         | 79.41%         | 80.42%         | 80.69%         | 78.67%         | 74.47%         | 72.68%         | 70.06%         | 70.35%         | 71.35%         | 72.96%         | 70.38%         | 69.83%         | 63.68%         | 74.62%          |
| Remainder of California                    | 709,454,189    | 689,812,730    | 687,865,038    | 753,532,033    | 1,014,519,658  | 1,224,453,483  | 1,228,909,503  | 1,095,287,220  | 1,035,582,139  | 1,076,523,412  | 1,253,256,184  | 1,580,405,197  | 1,619,903,524  | 1,639,687,952  | 1,589,479,382  | 1,568,494,582  | 1,532,492,157  | 1,808,082,072  | 1,957,933,631  | 2,632,003,902  | 26,697,677,987  |
| California Total                           | 3,301,622,567  | 3,475,127,333  | 3,748,430,861  | 3,818,192,200  | 4,433,401,542  | 5,114,426,771  | 5,297,072,552  | 5,320,095,148  | 5,288,691,963  | 5,575,150,836  | 5,875,899,352  | 6,190,784,625  | 5,929,748,618  | 5,476,495,304  | 5,361,170,814  | 5,475,484,940  | 5,667,424,663  | 6,103,520,017  | 6,490,338,140  | 7,246,545,440  | 105,189,623,686 |
|                                            |                |                |                |                |                |                |                |                |                |                |                |                |                |                |                |                |                |                |                |                |                 |
| Countrywide Total                          | 31,327,221,000 | 31,493,807,000 | 33,923,266,000 | 35,788,716,000 | 41,350,934,000 | 42,674,569,000 | 42,467,017,000 | 43,109,836,000 | 40,999,732,000 | 44,928,386,000 | 43,604,395,000 | 45,585,533,000 | 47,019,180,000 | 44,588,537,000 | 44,244,466,000 | 48,538,843,000 | 49,630,184,000 | 50,181,821,000 | 54,358,070,000 | 58,133,341,000 | 873,947,854,000 |