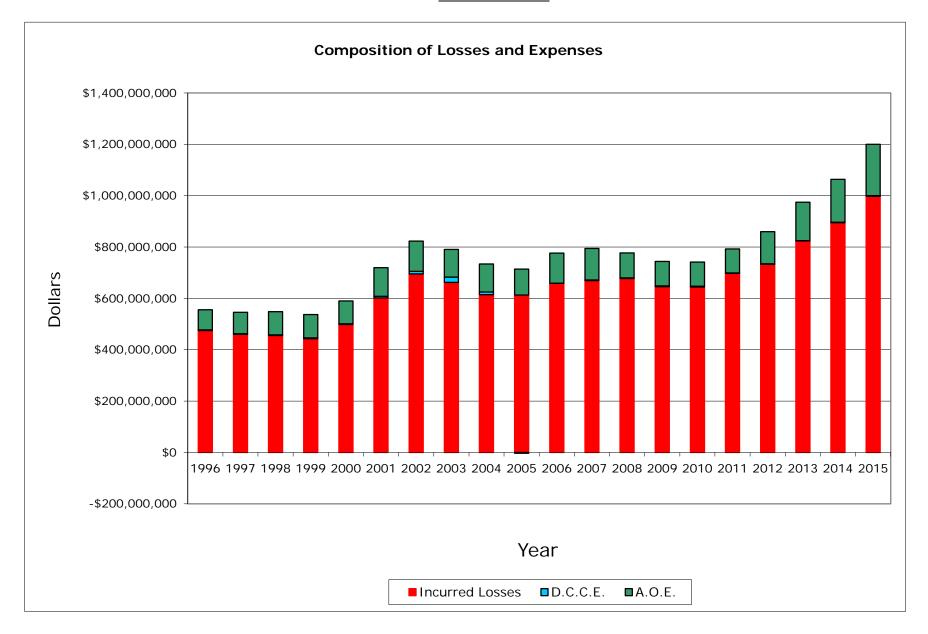

#### INCURRED LOSSES + LOSS ADJUSTMENT EXPENSES

| NAIC COMPANY NAME                          | 1996           | 1997           | 1998           | 1999           | 2000           | 2001           | 2002           | 2003           | 2004           | 2005           | 2006           | 2007           | 2008           | 2009           | 2010           | 2011           | 2012           | 2013           | 2014           | 2015           | Grand Total     |
|--------------------------------------------|----------------|----------------|----------------|----------------|----------------|----------------|----------------|----------------|----------------|----------------|----------------|----------------|----------------|----------------|----------------|----------------|----------------|----------------|----------------|----------------|-----------------|
|                                            |                |                |                |                |                |                |                |                |                |                |                | •              |                |                |                | •              |                |                |                |                | •               |
| 25178 State Farm Mut Auto Ins Co           | 556,053,593    | 546,274,082    | 548,571,552    | 537,358,026    | 590,132,005    | 719,857,558    | 823,099,186    | 791,096,619    | 734,304,593    | 711,213,135    | 776,408,646    | 794,411,951    | 776,984,687    | 744,143,259    | 741,793,521    | 792,872,201    | 860,342,750    | 974,904,218    | 1,063,598,014  | 1,200,523,597  | 15,283,943,194  |
| 15598 Interins Exch Of The Automobile Club | 254,753,879    | 281,997,307    | 313,740,152    | 331,031,311    | 371,483,874    | 424,519,474    | 457,056,807    | 491,113,008    | 493,667,427    | 528,926,578    | 540,206,555    | 577,311,093    | 531,543,128    | 491,460,015    | 466,763,477    | 437,662,855    | 448,308,719    | 475,951,960    | 504,710,340    | 551,809,487    | 8,974,017,446   |
| 21652 Farmers Ins Exch                     | 410,126,744    | 454,294,888    | 485,953,098    | 419,421,493    | 524,976,647    | 589,591,969    | 548,032,233    | 548,284,528    | 502,511,195    | 521,169,550    | 458,987,160    | 329,864,416    | 236,535,011    | 137,216,989    | 114,845,639    | 130,269,333    | 210,975,034    | 272,551,435    | 292,640,314    | 360,644,765    | 7,548,892,442   |
| 15539 CSAA Ins Exch                        | 435,248,950    | 462,344,479    | 540,647,689    | 542,561,375    | 509,432,661    | 510,093,761    | 508,107,176    | 482,256,314    | 497,973,753    | 492,635,859    | 499,146,592    | 464,325,517    | 442,100,886    | 406,303,385    | 405,573,304    | 420,962,682    | 436,053,320    | 453,193,621    | 491,253,503    | 546,487,763    | 9,546,702,590   |
| 19240 Allstate Ind Co                      | 120,923,305    | 150,274,475    | 183,949,331    | 192,234,947    | 229,455,682    | 342,462,578    | 287,445,456    | 248,449,306    | 286,695,302    | 339,157,365    | 375,733,171    | 401,180,453    | 402,030,259    | 403,664,651    | 357,736,747    | 353,547,275    | 352,981,800    | 388,850,543    | 360,944,586    | 28,255,334     | 5,805,972,567   |
| 27553 Mercury Ins Co                       | 128,729,840    | 154,591,898    | 169,415,470    | 174,681,212    | 178,727,607    | 214,508,269    | 256,488,815    | 286,180,209    | 308,404,233    | 353,769,900    | 392,183,243    | 420,751,283    | 409,857,445    | 384,792,972    | 391,710,693    | 378,119,317    | 376,036,969    | 420,573,217    | 428,088,840    | 449,847,345    | 6,277,458,777   |
| 12963 21st Century Ins Co                  | 244,150,595    | 238,686,182    | 265,592,025    | 283,237,865    | 306,528,497    | 315,011,685    | 320,079,372    | 393,300,570    | 407,753,818    | 411,470,133    | 372,310,720    | 303,550,794    | 281,759,033    | 203,421,267    | 176,807,878    | 163,889,249    | 150,803,730    | 146,639,639    | 158,357,355    | 134,124,947    | 5,277,475,353   |
| 19232 Allstate Ins Co                      | 155,884,591    | 143,984,510    | 132,558,147    | 126,296,269    | 141,693,281    | 140,085,844    | 140,668,739    | 120,550,614    | 102,613,241    | 102,041,481    | 94,049,761     | 86,141,189     | 79,464,185     | 74,576,135     | 67,891,709     | 63,021,575     | 59,640,170     | 56,958,202     | 47,374,433     | 14,352,118     | 1,949,846,195   |
| 11908 Mercury Cas Co                       | 45,164,902     | 55,705,937     | 68,238,303     | 73,377,039     | 81,373,101     | 84,443,748     | 100,385,296    | 116,903,108    | 121,096,658    | 132,319,822    | 134,945,959    | 130,662,802    | 112,882,375    | 97,091,874     | 93,601,877     | 86,718,456     | 63,080,715     | 2,263,630      | 0              | 0              | 1,600,255,603   |
| 22268 Infinity Ins Co                      | 16,543,579     | 17,487,260     | 16,625,125     | 22,064,114     | 41,687,442     | 41,924,992     | 52,337,781     | 72,680,672     | 66,852,868     | 79,820,655     | 91,145,781     | 114,210,777    | 117,550,517    | 86,327,306     | 89,609,098     | 102,433,931    | 126,416,154    | 144,210,404    | 170,959,014    | 178,820,748    | 1,649,708,216   |
| 27804 Progressive West Ins Co              | 14,958,684     | 30,856,927     | 50,877,275     | 52,823,336     | 44,439,524     | 41,106,003     | 43,857,698     | 72,210,301     | 84,894,361     | 99,544,181     | 117,082,723    | 122,999,730    | 87,691,232     | 60,039,184     | 64,779,962     | 78,661,588     | 92,578,506     | 94,883,762     | 96,872,461     | 94,223,905     | 1,445,381,343   |
| 25941 United Serv Automobile Assn          | 76,093,729     | 78,332,061     | 76,806,279     | 80,798,542     | 88,740,201     | 98,071,757     | 103,603,956    | 101,576,327    | 103,631,799    | 107,680,660    | 110,224,358    | 118,260,833    | 104,890,817    | 95,716,067     | 101,971,692    | 104,448,528    | 102,089,711    | 107,195,770    | 108,901,847    | 114,569,981    | 1,983,604,916   |
| 25968 USAA Cas Ins Co                      | 46,837,648     | 51,890,306     | 57,540,354     | 63,157,522     | 73,145,145     | 85,142,152     | 88,955,735     | 89,794,968     | 91,204,834     | 95,412,691     | 98,157,132     | 106,613,103    | 97,091,415     | 89,276,803     | 92,393,786     | 97,823,183     | 100,657,700    | 109,572,847    | 114,087,594    | 127,179,329    | 1,775,934,246   |
| 24740 Safeco Ins Co Of Amer                | 46,361,776     | 51,795,467     | 54,510,442     | 53,935,018     | 66,955,954     | 72,205,640     | 77,466,910     | 78,280,523     | 75,423,794     | 84,462,840     | 86,035,315     | 96,581,884     | 96,390,744     | 88,808,397     | 81,384,189     | 92,109,928     | 100,061,412    | 102,833,781    | 101,575,339    | 117,677,145    | 1,624,856,499   |
| 44288 Progressive Choice Ins Co            | 0              | 0              | 13,720         | 269,425        | 43,099         | 494            | 7,276,647      | 38,832,924     | 59,751,791     | 85,416,070     | 108,042,989    | 132,306,129    | 125,202,692    | 115,900,175    | 120,315,363    | 118,155,347    | 113,296,430    | 4,433,593      | 0              | 0              | 1,029,256,888   |
| 35882 Geico Gen Ins Co                     | 10,976,967     | 18,812,608     | 30,481,230     | 42,729,494     | 59,428,972     | 77,278,737     | 82,906,851     | 75,224,047     | 71,886,131     | 76,917,221     | 92,680,567     | 100,926,508    | 109,003,406    | 123,037,329    | 140,676,644    | 147,625,981    | 177,588,978    | 221,017,113    | 265,104,282    | 344,309,077    | 2,268,612,144   |
| 23035 Liberty Mut Fire Ins Co              | 20,530,516     | 23,466,640     | 24,264,270     | 23,428,652     | 25,746,455     | 32,806,028     | 40,242,869     | 45,498,070     | 51,941,357     | 70,456,114     | 79,365,659     | 86,089,245     | 83,044,747     | 76,619,279     | 81,605,393     | 87,699,215     | 99,411,626     | 99,218,068     | 101,120,824    | 106,503,214    | 1,259,058,240   |
| 25089 Coast Natl Ins Co                    | 8,832,542      | 19,404,942     | 28,596,321     | 30,087,229     | 60,242,056     | 62,235,942     | 74,998,345     | 95,946,821     | 83,154,257     | 65,458,687     | 49,057,380     | 45,149,715     | 39,593,611     | 33,798,913     | 76,540,297     | 130,009,362    | 137,669,454    | 94,794,686     | 96,133,300     | 103,077,294    | 1,334,781,155   |
| 23089 Granite States Ins Co                | (3,462)        | (11,326)       | (6,364)        | (1,362)        | 1,843,240      | 5,687,523      | 10,014,125     | 16,494,616     | 37,030,707     | 53,028,915     | 53,409,476     | 74,620,637     | 72,113,481     | 18,749,294     | (1,852,831)    | (347,093)      | 0              | 0              | 0              | 0              | 340,769,577     |
| 10683 Wawanesa Gen Ins Co                  | 0              | 5,125,961      | 12,191,404     | 15,168,661     | 22,806,442     | 32,939,133     | 45,139,052     | 60,134,380     | 72,317,705     | 87,725,566     | 93,469,982     | 104,421,368    | 104,115,421    | 105,864,058    | 107,542,994    | 121,307,445    | 126,939,326    | 125,391,458    | 130,682,463    | 142,135,488    | 1,515,418,309   |
|                                            | •              |                |                |                |                |                | •              |                |                |                |                |                |                |                |                |                |                | •              |                |                |                 |
| Sub Total                                  | 2,592,168,378  | 2,785,314,604  | 3,060,565,823  | 3,064,660,167  | 3,418,881,884  | 3,889,973,287  | 4,068,163,049  | 4,224,807,927  | 4,253,109,824  | 4,498,627,423  | 4,622,643,169  | 4,610,379,428  | 4,309,845,095  | 3,836,807,352  | 3,771,691,432  | 3,906,990,358  | 4,134,932,506  | 4,295,437,946  | 4,532,404,509  | 4,614,541,538  | 78,491,945,699  |
| % of California Total                      | 78.51%         | 80.15%         | 81.65%         | 80.26%         | 77.12%         | 76.06%         | 76.80%         | 79.41%         | 80.42%         | 80.69%         | 78.67%         | 74.47%         | 72.68%         | 70.06%         | 70.35%         | 71.35%         | 72.96%         | 70.38%         | 69.83%         | 63.68%         | 74.62%          |
| Remainder of California                    | 709,454,189    | 689,812,730    | 687,865,038    | 753,532,033    | 1,014,519,658  | 1,224,453,483  | 1,228,909,503  | 1,095,287,220  | 1,035,582,139  | 1,076,523,412  | 1,253,256,184  | 1,580,405,197  | 1,619,903,524  | 1,639,687,952  | 1,589,479,382  | 1,568,494,582  | 1,532,492,157  | 1,808,082,072  | 1,957,933,631  | 2,632,003,902  | 26,697,677,987  |
| California Total                           | 3,301,622,567  | 3,475,127,333  | 3,748,430,861  | 3,818,192,200  | 4,433,401,542  | 5,114,426,771  | 5,297,072,552  | 5,320,095,148  | 5,288,691,963  | 5,575,150,836  | 5,875,899,352  | 6,190,784,625  | 5,929,748,618  | 5,476,495,304  | 5,361,170,814  | 5,475,484,940  | 5,667,424,663  | 6,103,520,017  | 6,490,338,140  | 7,246,545,440  | 105,189,623,686 |
|                                            |                |                |                |                |                |                |                |                |                |                |                |                |                |                |                |                |                |                |                |                |                 |
| Countrywide Total                          | 31,327,221,000 | 31,493,807,000 | 33,923,266,000 | 35,788,716,000 | 41,350,934,000 | 42,674,569,000 | 42,467,017,000 | 43,109,836,000 | 40,999,732,000 | 44,928,386,000 | 43,604,395,000 | 45,585,533,000 | 47,019,180,000 | 44,588,537,000 | 44,244,466,000 | 48,538,843,000 | 49,630,184,000 | 50,181,821,000 | 54,358,070,000 | 58,133,341,000 | 873,947,854,000 |

#### P. P. Auto. P.D.

Data Years: 1996 - 2015 INCURRED LOSSES

| NAIC COMPANY NAME                          | 1996           | 1997           | 1998           | 1999           | 2000           | 2001           | 2002           | 2003           | 2004           | 2005           | 2006           | 2007           | 2008           | 2009           | 2010           | 2011           | 2012           | 2013           | 2014           | 2015           | Grand Total     |
|--------------------------------------------|----------------|----------------|----------------|----------------|----------------|----------------|----------------|----------------|----------------|----------------|----------------|----------------|----------------|----------------|----------------|----------------|----------------|----------------|----------------|----------------|-----------------|
|                                            |                |                |                |                |                |                |                |                |                |                |                |                |                |                | -              |                |                |                |                | -              |                 |
| 25178 State Farm Mut Auto Ins Co           | 475,254,406    | 459,785,229    | 455,437,660    | 443,246,645    | 498,455,590    | 602,180,801    | 695,323,298    | 662,385,041    | 614,338,998    | 613,138,689    | 658,595,232    | 669,319,520    | 677,448,437    | 645,756,989    | 644,742,393    | 697,973,756    | 733,102,486    | 823,819,054    | 894,796,496    | 997,761,775    | 12,962,862,495  |
| 15598 Interins Exch Of The Automobile Club | 205,287,749    | 227,292,277    | 255,221,743    | 272,142,704    | 315,274,748    | 362,760,503    | 389,143,930    | 416,660,137    | 414,939,821    | 445,216,715    | 451,937,388    | 484,131,602    | 444,264,036    | 405,636,495    | 384,066,868    | 360,285,616    | 369,958,726    | 395,155,908    | 419,275,871    | 462,212,051    | 7,480,864,888   |
| 21652 Farmers Ins Exch                     | 380,029,262    | 406,835,941    | 435,890,305    | 406,813,709    | 455,831,481    | 501,504,830    | 455,130,419    | 455,782,830    | 415,669,792    | 436,471,206    | 363,917,156    | 258,947,623    | 192,388,940    | 111,668,407    | 91,164,475     | 108,183,316    | 187,389,421    | 232,359,779    | 267,299,272    | 334,100,303    | 6,497,378,467   |
| 15539 CSAA Ins Exch                        | 346,011,978    | 364,797,613    | 414,305,633    | 414,561,662    | 409,713,713    | 416,093,985    | 425,297,360    | 397,931,939    | 396,926,055    | 391,508,281    | 405,288,544    | 379,350,915    | 354,619,076    | 331,214,687    | 343,494,037    | 349,195,802    | 360,167,138    | 378,824,784    | 417,550,079    | 458,850,295    | 7,755,703,576   |
| 19240 Allstate Ind Co                      | 109,593,108    | 132,111,985    | 160,421,200    | 171,944,419    | 206,460,747    | 307,382,545    | 254,219,279    | 219,825,795    | 253,377,836    | 291,977,654    | 329,862,691    | 344,931,184    | 342,755,006    | 348,045,504    | 301,578,710    | 301,244,937    | 299,780,285    | 330,236,318    | 312,650,604    | 24,349,432     | 5,042,749,239   |
| 27553 Mercury Ins Co                       | 113,781,374    | 134,915,850    | 148,073,095    | 154,110,188    | 177,169,722    | 189,821,802    | 228,436,211    | 252,861,461    | 266,642,608    | 304,595,381    | 336,663,788    | 362,733,383    | 355,652,623    | 318,718,870    | 325,213,229    | 323,774,150    | 325,286,495    | 357,277,482    | 359,291,792    | 380,970,366    | 5,415,989,870   |
| 12963 21st Century Ins Co                  | 214,547,072    | 205,286,994    | 227,043,417    | 230,366,947    | 249,739,255    | 248,481,488    | 249,680,366    | 314,112,045    | 335,788,475    | 346,229,123    | 314,779,932    | 257,195,385    | 244,880,902    | 177,620,043    | 155,701,927    | 139,083,233    | 120,677,950    | 119,088,342    | 123,218,753    | 120,883,425    | 4,394,405,074   |
| 19232 Alistate Ins Co                      | 137,462,890    | 123,582,699    | 113,770,561    | 110,403,275    | 125,002,628    | 122,935,584    | 122,643,965    | 104,027,125    | 87,941,544     | 85,903,628     | 80,259,291     | 73,124,699     | 67,397,229     | 62,245,284     | 56,441,239     | 53,527,888     | 48,536,556     | 47,665,896     | 40,138,032     | 12,205,405     | 1,675,215,418   |
| 11908 Mercury Cas Co                       | 39,609,487     | 48,139,976     | 58,745,386     | 63,687,632     | 71,393,277     | 74,827,642     | 89,108,925     | 102,338,778    | 104,810,931    | 114,822,320    | 116,885,053    | 113,457,670    | 98,187,883     | 81,124,791     | 78,107,756     | 74,066,784     | 54,089,582     | 1,810,970      | 0              | 0              | 1,385,214,843   |
| 22268 Infinity Ins Co                      | 14,148,230     | 15,002,486     | 14,105,491     | 18,478,810     | 36,418,366     | 36,249,059     | 43,810,527     | 59,462,537     | 56,002,569     | 66,868,426     | 78,509,510     | 96,665,753     | 101,039,923    | 73,041,998     | 74,596,187     | 87,816,716     | 107,199,383    | 122,374,343    | 146,052,341    | 154,666,107    | 1,402,508,762   |
| 27804 Progressive West Ins Co              | 13,210,449     | 25,991,957     | 41,384,161     | 44,765,440     | 37,568,226     | 33,811,321     | 36,261,780     | 55,856,817     | 70,158,823     | 83,476,023     | 98,312,884     | 106,605,325    | 74,345,444     | 51,785,842     | 56,114,202     | 68,370,615     | 81,384,585     | 83,629,630     | 85,502,492     | 84,712,149     | 1,233,248,165   |
| 25941 United Serv Automobile Assn          | 61,993,395     | 61,684,076     | 61,279,967     | 62,769,078     | 70,113,930     | 80,472,294     | 87,647,269     | 85,195,368     | 85,278,485     | 91,455,547     | 93,768,089     | 101,607,280    | 90,771,926     | 81,253,581     | 86,670,277     | 89,654,246     | 88,185,408     | 92,824,986     | 96,338,461     | 102,277,614    | 1,671,241,277   |
| 25968 USAA Cas Ins Co                      | 38,296,402     | 41,501,818     | 46,201,285     | 50,101,082     | 59,654,861     | 70,732,162     | 75,836,243     | 77,550,868     | 77,462,212     | 83,333,051     | 84,926,119     | 92,510,239     | 85,285,699     | 77,901,092     | 80,760,018     | 86,623,902     | 89,650,918     | 97,731,652     | 102,959,611    | 115,874,248    | 1,534,893,482   |
| 24740 Safeco Ins Co Of Amer                | 39,884,706     | 44,209,174     | 46,177,229     | 45,754,435     | 57,775,824     | 61,803,657     | 64,244,626     | 63,785,084     | 62,187,512     | 70,444,592     | 72,273,141     | 82,660,904     | 80,049,133     | 77,592,225     | 68,456,677     | 81,871,908     | 80,497,217     | 87,858,221     | 86,779,221     | 97,038,628     | 1,371,344,114   |
| 44288 Progressive Choice Ins Co            |                |                | 7,473          | 218,377        | 40,239         | 2,711          | 6,159,642      | 29,820,528     | 48,176,438     | 69,188,152     | 88,429,282     | 113,298,251    | 103,437,106    | 97,634,299     | 102,484,772    | 101,387,846    | 97,659,912     | 3,871,834      | 0              | 0              | 861,816,862     |
| 35882 Gelco Gen Ins Co                     | 9,633,721      | 16,334,619     | 26,597,592     | 36,825,361     | 52,175,281     | 68,168,730     | 72,694,566     | 64,478,282     | 60,283,186     | 66,826,322     | 78,751,235     | 85,628,764     | 93,444,054     | 105,120,473    | 120,975,988    | 130,120,985    | 157,831,354    | 194,765,727    | 236,448,217    | 308,762,547    | 1,985,867,004   |
| 23035 Liberty Mut Fire Ins Co              | 19,879,835     | 19,617,880     | 20,159,814     | 19,638,793     | 21,818,845     | 27,927,601     | 33,355,698     | 38,225,362     | 49,098,875     | 56,734,640     | 64,459,052     | 69,816,089     | 69,730,705     | 63,463,877     | 66,692,070     | 74,208,087     | 85,832,259     | 85,206,426     | 84,167,020     | 90,931,383     | 1,060,964,311   |
| 25089 Coast Natl Ins Co                    | 8,674,629      | 15,237,407     | 22,807,592     | 24,377,106     | 44,133,132     | 52,992,079     | 65,977,520     | 82,952,863     | 71,154,862     | 56,706,055     | 42,355,199     | 38,817,957     | 34,848,456     | 28,937,677     | 67,641,213     | 115,175,733    | 104,580,693    | 79,875,993     | 81,486,581     | 87,295,127     | 1,126,027,874   |
| 23089 Granite States Ins Co                | (1,611)        | (10,827)       | (6,015)        | (1,354)        | 1,705,215      | 5,185,677      | 9,399,625      | 16,061,327     | 34,117,064     | 47,536,407     | 52,729,388     | 73,026,461     | 71,282,716     | 19,550,040     | (1,689,332)    | (371,789)      | 0              | 0              | 0              | 0              | 328,512,992     |
| 10683 Wawanesa Gen Ins Co                  |                | 4,191,741      | 9,952,590      | 13,565,041     | 17,944,887     | 26,477,060     | 36,498,074     | 49,131,383     | 58,823,265     | 73,111,168     | 77,962,281     | 87,328,156     | 85,473,442     | 85,284,759     | 85,263,678     | 95,200,033     | 95,077,112     | 90,831,906     | 96,350,809     | 108,490,030    | 1,196,957,415   |
|                                            |                | I              |                |                | 1              | I .            | 1              |                |                |                | 1              |                |                |                |                |                | I .            |                |                |                | J               |
| Sub Total                                  | 2,227,297,082  | 2,346,508,895  | 2,557,576,179  | 2,583,769,350  | 2,908,389,967  | 3,289,811,531  | 3,440,869,323  | 3,548,445,570  | 3,563,179,351  | 3,795,543,380  | 3,890,665,255  | 3,891,157,160  | 3,667,302,736  | 3,243,596,933  | 3,188,476,384  | 3,337,393,764  | 3,486,887,480  | 3,625,209,251  | 3,850,305,652  | 3,941,380,885  | 66,383,766,128  |
| % of California Total                      | 78.32%         | 79.68%         | 81.12%         | 79.94%         | 76.73%         | 75.49%         | 76.19%         | 79.19%         | 80.03%         | 80.45%         | 78.36%         | 74.21%         | 72.40%         | 69.93%         | 70.24%         | 71.23%         | 72.31%         | 69.83%         | 69.18%         | 62.73%         | 74.18%          |
| Remainder of California                    | 616,494,827    | 598,427,903    | 595,164,218    | 648,226,788    | 882,120,200    | 1,067,863,191  | 1,075,370,533  | 932,280,367    | 888,923,342    | 922,430,800    | 1,074,656,684  | 1,352,360,336  | 1,397,968,223  | 1,394,864,255  | 1,350,797,473  | 1,347,789,214  | 1,335,419,745  | 1,566,397,884  | 1,715,184,294  | 2,341,841,250  | 23,104,581,527  |
| CA Total Incurred Losses                   | 2,843,791,909  | 2,944,936,798  | 3,152,740,397  | 3,231,996,138  | 3,790,510,167  | 4,357,674,722  | 4,516,239,856  | 4,480,725,937  | 4,452,102,693  | 4,717,974,180  | 4,965,321,939  | 5,243,517,496  | 5,065,270,959  | 4,638,461,188  | 4,539,273,857  | 4,685,182,978  | 4,822,307,225  | 5,191,607,135  | 5,565,489,946  | 6,283,222,135  | 89,488,347,655  |
|                                            |                |                |                |                |                |                |                |                |                |                |                |                |                |                |                |                |                |                |                |                |                 |
| CW Total Incurred Losses                   | 27,549,022,000 | 27,273,791,000 | 29,332,958,000 | 30,974,940,000 | 36,015,741,000 | 37,071,772,000 | 36,690,055,000 | 37,120,279,000 | 34,836,195,000 | 37,904,146,000 | 37,176,754,000 | 38,882,712,000 | 40,614,064,000 | 38,312,556,000 | 37,973,986,000 | 41,983,097,000 | 42,944,513,000 | 43,318,804,000 | 47,168,543,000 | 50,591,602,000 | 753,735,530,000 |
| Ratio of CA I.L. / CW I.L.                 | 10.32%         | 10.80%         | 10.75%         | 10.43%         | 10.52%         | 11.75%         | 12.31%         | 12.07%         | 12.78%         | 12.45%         | 13.36%         | 13.49%         | 12.47%         | 12.11%         | 11.95%         | 11.16%         | 11.23%         | 11.98%         | 11.80%         | 12.42%         | 11.87%          |