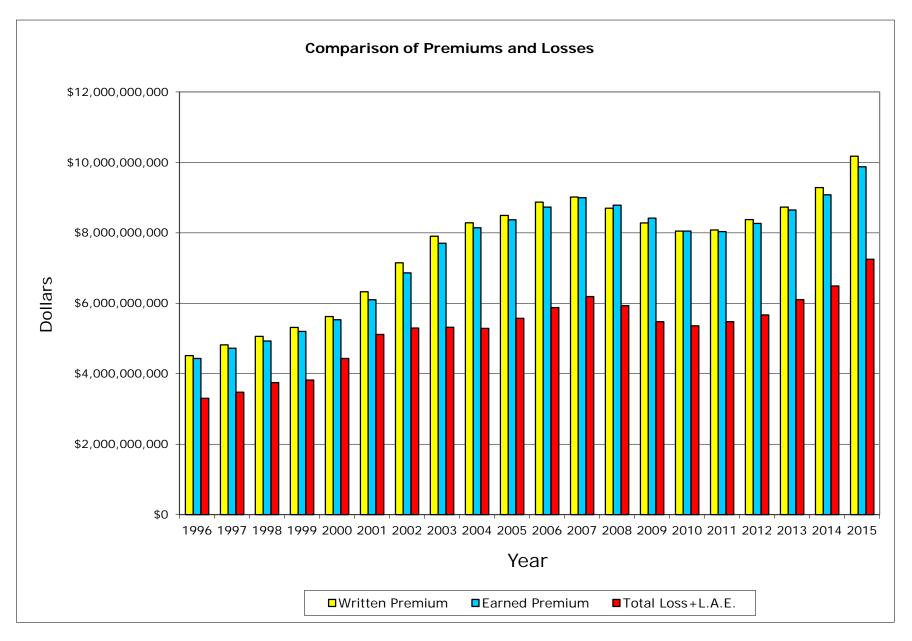

#### P. P. Auto. P.D.

Data Years: 1996 - 2015 WRITTEN PREMIUM

| NAIC  | COMPANY NAME                         | 1996           | 1997           | 1998           | 1999           | 2000           | 2001           | 2002           | 2003           | 2004           | 2005           | 2006           | 2007           | 2008           | 2009           | 2010           | 2011           | 2012           | 2013           | 2014           | 2015           | Grand Total       |
|-------|--------------------------------------|----------------|----------------|----------------|----------------|----------------|----------------|----------------|----------------|----------------|----------------|----------------|----------------|----------------|----------------|----------------|----------------|----------------|----------------|----------------|----------------|-------------------|
|       |                                      |                |                |                |                |                |                |                |                |                |                |                |                |                |                |                |                |                |                |                |                |                   |
| 25178 | State Farm Mut Auto Ins Co           | 835,248,932    | 763,467,305    | 740,823,806    | 695,628,046    | 667,092,519    | 754,470,338    | 951,623,655    | 1,091,066,199  | 1,106,152,848  | 1,087,838,399  | 1,145,527,928  | 1,144,121,367  | 1,182,062,419  | 1,122,360,245  | 1,089,396,451  | 1,147,690,935  | 1,212,639,534  | 1,281,633,180  | 1,355,665,368  | 1,502,637,390  | 20,877,146,864    |
| 15598 | Interins Exch Of The Automobile Club | 301,033,689    | 366,646,695    | 432,418,135    | 485,112,216    | 520,084,108    | 576,787,026    | 654,609,691    | 765,432,935    | 803,460,661    | 841,715,020    | 881,908,248    | 835,486,040    | 834,786,900    | 774,177,366    | 766,422,060    | 779,342,241    | 800,154,205    | 759,346,397    | 734,137,508    | 806,857,693    | 13,719,918,834    |
| 21652 | Farmers Ins Exch                     | 621,565,482    | 681,594,271    | 688,261,066    | 675,986,671    | 662,819,891    | 697,741,395    | 780,062,364    | 806,918,714    | 807,374,772    | 767,453,376    | 627,572,812    | 474,804,839    | 352,276,018    | 260,871,432    | 199,061,897    | 238,459,173    | 342,743,618    | 387,946,683    | 449,133,657    | 530,189,368    | 11,052,837,499    |
| 15539 | CSAA Ins Exch                        | 501,031,304    | 536,827,496    | 576,353,412    | 575,632,342    | 604,650,090    | 650,385,377    | 683,974,960    | 707,796,922    | 700,204,476    | 720,120,209    | 723,358,899    | 709,713,506    | 635,547,540    | 633,274,446    | 632,082,038    | 634,791,200    | 638,494,549    | 639,594,613    | 705,829,829    | 751,645,490    | 12,961,308,698    |
| 19240 | Allstate Ind Co                      | 177,005,064    | 189,856,744    | 220,444,092    | 265,618,765    | 328,991,768    | 391,187,969    | 384,325,284    | 397,591,455    | 470,835,600    | 542,060,454    | 599,251,655    | 631,993,922    | 541,812,787    | 547,059,802    | 554,186,288    | 545,165,974    | 549,654,057    | 550,896,156    | 467,767,214    | 13,716,030     | 8,369,421,080     |
| 27553 | Mercury Ins Co                       | 173,573,700    | 234,743,243    | 276,733,308    | 305,115,830    | 309,110,921    | 330,313,471    | 379,064,152    | 432,129,261    | 480,206,723    | 531,022,784    | 564,803,766    | 570,693,852    | 549,400,200    | 524,875,005    | 517,973,278    | 531,605,578    | 567,649,972    | 597,805,556    | 594,064,103    | 620,102,083    | 9,090,986,786     |
| 12963 | 21st Century Ins Co                  | 294,218,216    | 306,236,604    | 320,016,334    | 331,154,268    | 352,373,560    | 360,717,204    | 396,742,624    | 485,977,626    | 529,107,390    | 520,765,563    | 491,450,475    | 463,650,594    | 409,841,937    | 329,182,882    | 272,790,199    | 249,277,590    | 235,909,213    | 230,153,478    | 226,663,403    | 232,136,381    | 7,038,365,541     |
| 19232 | Allstate Ins Co                      | 215,963,643    | 195,713,440    | 186,159,677    | 181,389,275    | 188,617,382    | 198,129,248    | 211,629,925    | 217,429,153    | 206,140,899    | 200,479,542    | 194,459,130    | 184,351,811    | 145,653,214    | 132,189,845    | 132,980,969    | 126,409,850    | 116,809,837    | 104,675,534    | 83,539,958     | 15,181,653     | 3,237,903,985     |
| 11908 | Mercury Cas Co                       | 54,823,065     | 74,914,514     | 94,800,013     | 109,149,576    | 110,252,627    | 112,401,515    | 140,523,930    | 169,289,515    | 177,246,345    | 184,442,172    | 178,510,230    | 149,027,309    | 139,306,087    | 121,891,233    | 113,193,378    | 115,819,639    | 56,548,508     | (26,915)       | 0              | 0              | 2,102,112,741     |
| 22268 | Infinity Ins Co                      | 28,105,871     | 27,627,680     | 35,367,969     | 41,436,819     | 57,320,153     | 72,930,638     | 103,851,061    | 135,634,843    | 139,937,265    | 159,081,828    | 176,626,226    | 186,793,531    | 170,183,295    | 165,957,333    | 158,752,839    | 185,408,637    | 208,866,396    | 228,592,733    | 244,250,048    | 267,100,109    | 2,793,825,274     |
| 27804 | Progressive West Ins Co              | 25,000,312     | 55,479,702     | 83,294,192     | 71,586,616     | 49,850,103     | 64,336,191     | 76,997,334     | 122,792,983    | 145,086,895    | 157,966,723    | 174,608,554    | 169,765,064    | 135,918,761    | 106,454,879    | 101,576,522    | 109,620,455    | 118,859,179    | 125,275,561    | 131,880,506    | 128,182,545    | 2,154,533,077     |
| 25941 | United Serv Automobile Assn          | 97,181,136     | 102,765,419    | 104,076,355    | 101,833,945    | 109,144,313    | 119,435,618    | 128,954,368    | 137,464,144    | 145,483,821    | 152,819,380    | 158,006,866    | 157,366,123    | 160,658,657    | 152,498,209    | 140,997,467    | 147,673,252    | 155,004,960    | 160,830,639    | 166,988,693    | 175,631,135    | 2,774,814,500     |
| 25968 | USAA Cas Ins Co                      | 64,174,573     | 75,432,730     | 80,749,024     | 84,508,725     | 96,314,779     | 108,332,440    | 119,993,933    | 129,595,727    | 140,772,087    | 152,542,620    | 160,257,487    | 162,165,766    | 167,874,131    | 156,335,303    | 140,459,692    | 149,251,319    | 159,854,238    | 170,732,389    | 183,178,222    | 198,700,036    | 2,701,225,221     |
| 24740 | Safeco Ins Co Of Amer                | 72,009,977     | 76,314,482     | 80,081,462     | 83,120,861     | 96,755,149     | 99,326,499     | 106,256,116    | 115,332,834    | 122,761,343    | 130,676,545    | 133,165,748    | 144,731,492    | 141,316,978    | 141,206,141    | 134,281,246    | 132,681,514    | 140,007,601    | 149,159,489    | 158,133,819    | 170,305,545    | 2,427,624,841     |
| 44288 | Progressive Choice Ins Co            |                |                | 66,181         | 206,998        | 47,351         | 2,435          | 17,722,026     | 54,612,483     | 89,518,094     | 124,857,373    | 151,144,765    | 173,626,312    | 178,884,506    | 182,977,445    | 185,647,878    | 189,870,256    | 136,758,181    | (143,205)      | 0              | 0              | 1,485,799,079     |
| 35882 | Geico Gen Ins Co                     | 13,681,069     | 24,031,706     | 40,612,223     | 58,002,015     | 77,892,416     | 98,974,092     | 111,384,059    | 118,944,618    | 121,357,607    | 119,975,607    | 142,942,841    | 149,322,584    | 153,669,159    | 184,597,761    | 208,360,299    | 218,389,929    | 248,942,016    | 315,850,132    | 391,238,249    | 479,320,397    | 3,277,488,779     |
| 23035 | Liberty Mut Fire Ins Co              | 35,328,918     | 36,262,661     | 35,356,181     | 33,674,802     | 38,641,922     | 45,839,859     | 54,000,430     | 64,863,055     | 97,868,091     | 106,425,571    | 116,432,953    | 128,010,901    | 131,648,834    | 133,410,904    | 135,864,853    | 136,235,205    | 146,037,007    | 148,699,325    | 153,245,694    | 160,143,155    | 1,937,990,321     |
| 25089 | Coast Natl Ins Co                    | 16,231,274     | 31,069,227     | 39,084,352     | 53,671,031     | 57,979,943     | 84,623,500     | 121,997,521    | 157,781,303    | 179,152,545    | 99,478,317     | 83,876,045     | 66,350,273     | 63,482,961     | 60,162,628     | 112,335,834    | 136,552,599    | 118,551,222    | 112,071,338    | 129,823,169    | 116,659,761    | 1,840,934,843     |
| 23089 | Granite States Ins Co                | 79,837         | 80,695         | 37,232         | 11,782         | 4,776,132      | 9,084,283      | 21,660,555     | 29,629,495     | 67,234,031     | 86,513,762     | 106,064,081    | 122,648,939    | 88,024,692     | 4,705,014      | (153,652)      | (1,776)        | 0              | 0              | 0              | 0              | 540,395,102       |
| 10683 | Wawanesa Gen Ins Co                  |                | 8,569,760      | 15,165,200     | 19,214,349     | 23,760,884     | 32,682,665     | 48,533,675     | 64,022,419     | 74,465,166     | 82,341,596     | 89,213,857     | 109,209,728    | 114,130,532    | 114,025,329    | 114,547,135    | 115,953,577    | 120,026,906    | 127,583,289    | 133,909,857    | 137,201,206    | 1,544,557,130     |
|       |                                      |                |                | •              |                |                |                |                |                |                |                |                |                |                |                |                |                | •              | •              |                |                |                   |
|       | Sub Total                            | 3,526,256,062  | 3,787,634,374  | 4,049,900,214  | 4,172,054,932  | 4,356,476,011  | 4,807,701,763  | 5,493,907,663  | 6,204,305,684  | 6,604,366,659  | 6,768,576,841  | 6,899,182,566  | 6,733,833,953  | 6,296,479,608  | 5,848,213,202  | 5,710,756,671  | 5,890,197,147  | 6,073,511,199  | 6,090,676,372  | 6,309,449,297  | 6,305,709,977  | 111,929,190,195   |
|       | % of California Total                | 78.08%         | 78.59%         | 80.05%         | 78.49%         | 77.45%         | 75.99%         | 76.84%         | 78.53%         | 79.73%         | 79.69%         | 77.77%         | 74.70%         | 72.39%         | 70.65%         | 70.96%         | 72.90%         | 72.53%         | 69.79%         | 67.96%         | 61.99%         | 74.11%            |
|       | Remainder of California              | 990,049,732    | 1,031,860,013  | 1,009,451,824  | 1,143,145,155  | 1,268,318,670  | 1,519,170,340  | 1,656,213,039  | 1,696,124,986  | 1,678,584,326  | 1,724,625,561  | 1,972,117,191  | 2,280,307,396  | 2,401,884,070  | 2,429,655,901  | 2,337,528,373  | 2,190,129,040  | 2,300,386,621  | 2,636,475,549  | 2,975,280,082  | 3,865,806,562  | 39,107,114,431    |
|       | California Total Written Premium     | 4,516,305,794  | 4,819,494,387  | 5,059,352,038  | 5,315,200,087  | 5,624,794,681  | 6,326,872,103  | 7,150,120,702  | 7,900,430,670  | 8,282,950,985  | 8,493,202,402  | 8,871,299,757  | 9,014,141,349  | 8,698,363,678  | 8,277,869,103  | 8,048,285,044  | 8,080,326,187  | 8,373,897,820  | 8,727,151,921  | 9,284,729,379  | 10,171,516,539 | 151,036,304,626   |
|       | •                                    |                |                | •              |                | •              |                | •              | •              |                |                |                | •              | •              | •              |                |                | •              | •              | •              |                | -                 |
|       | Countrywide Total Written Premium    | 40,672,083,000 | 43,894,768,000 | 47,489,690,000 | 53,836,130,000 | 55,350,268,000 | 56,149,554,000 | 61,257,568,000 | 65,009,464,000 | 65,933,116,000 | 66,647,122,000 | 67,001,523,000 | 67,322,542,000 | 67,048,513,000 | 65,792,446,000 | 65,382,972,000 | 65,371,948,000 | 67,411,527,000 | 70,577,145,000 | 74,891,212,000 | 80,112,933,000 | 1,247,152,524,000 |
|       | Ratio of CA W.P. / CW W.P.           | 11.10%         | 10.98%         | 10.65%         | 9.87%          | 10.16%         | 11.27%         | 11.67%         | 12.15%         | 12.56%         | 12.74%         | 13.24%         | 13.39%         | 12.97%         | 12.58%         | 12.31%         | 12.36%         | 12.42%         | 12.37%         | 12.40%         | 12.70%         | 12.11%            |

#### P. P. Auto. P.D.

Data Years: 1996 - 2015 EARNED PREMIUM

| NAIC COMPANY NAME                          | 1996           | 1997           | 1998           | 1999           | 2000           | 2001           | 2002           | 2003           | 2004           | 2005           | 2006           | 2007           | 2008           | 2009           | 2010           | 2011           | 2012           | 2013           | 2014           | 2015           | Grand Total       |
|--------------------------------------------|----------------|----------------|----------------|----------------|----------------|----------------|----------------|----------------|----------------|----------------|----------------|----------------|----------------|----------------|----------------|----------------|----------------|----------------|----------------|----------------|-------------------|
|                                            |                |                |                |                |                |                |                |                |                | 1              |                |                |                |                | -              |                |                |                |                |                |                   |
| 25178 State Farm Mut Auto Ins Co           | 854,292,184    | 778,970,159    | 736,687,015    | 701,345,695    | 710,445,713    | 731,011,229    | 888,379,681    | 1,075,330,510  | 1,111,288,259  | 1,083,602,387  | 1,129,036,180  | 1,161,812,346  | 1,167,292,276  | 1,161,101,861  | 1,073,715,233  | 1,134,906,874  | 1,193,890,604  | 1,273,513,759  | 1,322,694,808  | 1,460,100,412  | 20,749,417,185    |
| 15598 Interins Exch Of The Automobile Club | 282,566,731    | 338,420,685    | 400,370,146    | 460,252,465    | 506,734,770    | 548,741,600    | 612,621,304    | 714,826,344    | 789,089,221    | 817,616,442    | 863,748,029    | 860,147,000    | 836,637,951    | 804,164,880    | 764,700,636    | 773,293,292    | 792,564,165    | 798,511,199    | 725,359,724    | 768,883,370    | 13,459,249,954    |
| 21652 Farmers Ins Exch                     | 597,017,802    | 678,915,286    | 682,078,134    | 676,433,370    | 663,130,969    | 690,297,315    | 757,655,464    | 807,653,826    | 805,654,516    | 784,376,811    | 665,045,083    | 513,967,473    | 378,916,466    | 282,432,455    | 213,272,946    | 211,011,526    | 309,460,761    | 378,656,045    | 435,930,018    | 510,521,899    | 11,042,428,165    |
| 15539 CSAA Ins Exch                        | 479,604,958    | 521,427,780    | 559,190,252    | 576,638,450    | 586,063,711    | 627,549,282    | 667,535,463    | 696,259,034    | 700,543,003    | 711,746,462    | 724,611,101    | 720,474,744    | 671,613,068    | 631,455,672    | 633,953,560    | 631,233,383    | 636,378,792    | 648,376,206    | 673,668,156    | 723,164,377    | 12,821,487,454    |
| 19240 Allstate Ind Co                      | 176,897,175    | 184,535,613    | 212,618,308    | 253,172,395    | 310,789,016    | 379,983,127    | 387,473,399    | 390,792,561    | 453,072,749    | 525,312,528    | 585,340,721    | 627,232,904    | 573,556,552    | 532,173,381    | 557,694,246    | 546,763,101    | 552,879,017    | 543,029,453    | 556,470,335    | 62,517,079     | 8,412,303,660     |
| 27553 Mercury Ins Co                       | 161,377,917    | 220,243,280    | 265,833,178    | 299,540,177    | 312,215,131    | 321,135,824    | 366,946,296    | 416,429,504    | 468,267,725    | 521,133,571    | 557,232,702    | 570,525,489    | 554,705,019    | 529,574,231    | 519,180,705    | 526,458,880    | 547,167,619    | 589,390,202    | 598,045,458    | 613,733,864    | 8,959,136,772     |
| 12963 21st Century Ins Co                  | 299,306,445    | 301,068,017    | 314,514,201    | 329,476,319    | 349,110,342    | 362,352,647    | 378,664,934    | 469,181,966    | 522,192,199    | 526,364,365    | 499,512,257    | 469,619,844    | 425,642,986    | 352,907,869    | 279,730,886    | 253,890,017    | 238,134,876    | 231,777,602    | 227,217,931    | 230,146,900    | 7,060,812,603     |
| 19232 Allstate Ins Co                      | 217,715,484    | 200,693,108    | 188,266,800    | 181,298,975    | 186,593,313    | 194,686,783    | 207,562,941    | 218,787,343    | 208,620,716    | 201,842,280    | 195,904,019    | 186,950,453    | 158,459,082    | 130,423,221    | 133,591,404    | 128,027,074    | 120,133,027    | 106,195,644    | 97,842,379     | 23,167,904     | 3,286,761,950     |
| 11908 Mercury Cas Co                       | 51,474,776     | 69,915,110     | 88,791,617     | 106,622,517    | 111,446,570    | 110,592,436    | 132,728,833    | 162,657,706    | 176,181,624    | 182,618,800    | 182,110,355    | 155,037,126    | 141,494,354    | 126,351,089    | 114,932,471    | 114,851,277    | 85,550,520     | 416,464        | 0              | 0              | 2,113,773,645     |
| 22268 Infinity Ins Co                      | 26,009,437     | 26,596,412     | 29,463,100     | 34,212,233     | 52,292,308     | 63,869,035     | 90,169,575     | 119,454,645    | 136,519,174    | 150,521,172    | 164,479,116    | 184,111,488    | 177,564,909    | 168,298,643    | 162,396,643    | 171,421,958    | 196,960,580    | 219,913,359    | 236,769,130    | 258,814,337    | 2,669,837,254     |
| 27804 Progressive West Ins Co              | 18,550,073     | 41,556,947     | 71,277,319     | 78,139,232     | 62,459,739     | 65,228,064     | 71,696,928     | 111,086,703    | 143,257,159    | 153,441,021    | 171,618,649    | 174,642,628    | 146,206,337    | 110,860,735    | 97,157,976     | 105,689,633    | 118,003,914    | 123,241,238    | 132,731,111    | 129,405,144    | 2,126,250,550     |
| 25941 United Serv Automobile Assn          | 98,669,593     | 101,421,287    | 104,020,154    | 102,623,668    | 106,653,979    | 116,886,099    | 126,776,226    | 135,304,039    | 143,808,415    | 151,035,880    | 157,778,265    | 156,321,042    | 160,194,084    | 158,063,415    | 139,932,086    | 146,112,114    | 153,191,811    | 159,508,570    | 165,233,506    | 173,728,349    | 2,757,262,582     |
| 25968 USAA Cas Ins Co                      | 63,374,094     | 73,131,959     | 79,354,901     | 84,002,207     | 92,672,902     | 105,952,223    | 116,752,406    | 127,574,725    | 137,913,942    | 149,682,348    | 159,871,651    | 160,323,216    | 166,951,070    | 163,918,630    | 139,042,280    | 147,163,694    | 157,162,706    | 168,072,230    | 179,736,354    | 195,150,677    | 2,667,804,215     |
| 24740 Safeco Ins Co Of Amer                | 72,589,878     | 74,522,344     | 79,326,499     | 81,608,670     | 94,277,422     | 98,296,267     | 103,477,220    | 113,830,255    | 120,364,095    | 129,147,481    | 132,925,791    | 142,521,719    | 142,021,515    | 141,444,556    | 127,748,797    | 124,721,089    | 132,595,576    | 142,919,990    | 153,297,078    | 161,808,069    | 2,369,444,311     |
| 44288 Progressive Choice Ins Co            |                |                | 9,884          | 216,217        | 82,568         | 13,967         | 8,819,861      | 47,356,778     | 83,276,133     | 114,511,070    | 145,849,659    | 167,953,633    | 180,023,080    | 182,255,064    | 185,296,318    | 187,627,854    | 175,250,945    | 7,256,048      | 0              | 0              | 1,485,799,079     |
| 35882 Geico Gen Ins Co                     | 11,991,985     | 20,923,892     | 36,410,892     | 53,743,453     | 72,694,394     | 94,591,642     | 108,473,791    | 117,542,506    | 120,918,215    | 118,842,810    | 137,336,160    | 152,014,391    | 147,915,822    | 177,344,268    | 203,301,491    | 218,986,354    | 235,853,113    | 299,598,468    | 371,193,293    | 458,855,529    | 3,158,532,469     |
| 23035 Liberty Mut Fire Ins Co              | 34,415,406     | 35,868,339     | 36,164,888     | 33,826,201     | 36,262,238     | 42,213,650     | 49,934,988     | 58,934,830     | 80,519,002     | 101,989,057    | 111,177,651    | 122,958,593    | 129,711,271    | 132,276,992    | 135,989,548    | 134,595,532    | 141,597,832    | 147,060,657    | 151,366,997    | 155,723,875    | 1,872,587,547     |
| 25089 Coast Natl Ins Co                    | 14,606,879     | 27,325,342     | 35,450,744     | 43,173,407     | 58,997,028     | 79,067,870     | 113,997,422    | 150,524,224    | 150,315,591    | 120,174,160    | 90,640,010     | 75,000,485     | 68,203,498     | 57,697,323     | 88,814,424     | 125,027,906    | 133,192,394    | 118,189,411    | 125,048,419    | 122,911,425    | 1,798,357,962     |
| 23089 Granite States Ins Co                | 87,812         | 78,858         | 45,699         | 18,624         | 1,973,552      | 6,789,781      | 16,168,960     | 29,366,243     | 53,829,325     | 76,817,597     | 92,156,684     | 113,045,023    | 106,739,977    | 42,422,066     | 879,350        | (1,792)        | 0              | 0              | 0              | 0              | 540,417,759       |
| 10683 Wawanesa Gen Ins Co                  |                | 4,545,521      | 12,114,697     | 17,429,541     | 21,216,596     | 28,158,918     | 40,324,931     | 57,031,257     | 69,973,991     | 78,716,027     | 85,484,595     | 100,194,169    | 111,966,213    | 113,816,797    | 114,065,224    | 120,634,611    | 122,538,989    | 122,757,684    | 131,671,276    | 134,774,158    | 1,487,415,195     |
| 1                                          |                | I.             |                |                | I              | I .            |                |                |                |                |                | I              |                |                |                |                | 1              |                |                | I              | J                 |
| Sub Total (2)                              | 3,460,548,629  | 3,700,159,939  | 3,931,988,428  | 4,113,773,816  | 4,336,112,261  | 4,667,417,759  | 5,246,160,623  | 6,019,924,999  | 6,475,605,054  | 6,699,492,269  | 6,851,858,678  | 6,814,853,766  | 6,445,815,530  | 5,998,983,148  | 5,685,396,224  | 5,802,414,377  | 6,042,507,241  | 6,078,384,229  | 6,284,275,973  | 6,183,407,368  | 110,839,080,311   |
| % of California Total                      | 78.03%         | 78.32%         | 79.75%         | 79.13%         | 78.37%         | 76.51%         | 76.43%         | 78.15%         | 79.51%         | 80.02%         | 78.49%         | 75.74%         | 73.39%         | 71.27%         | 70.64%         | 72.23%         | 73.12%         | 70.29%         | 69.21%         | 62.64%         | 74.45%            |
| Remainder of California                    | 974,099,237    | 1,024,473,309  | 998,266,791    | 1,084,857,076  | 1,196,633,120  | 1,432,925,221  | 1,617,569,243  | 1,682,628,631  | 1,669,206,264  | 1,672,298,506  | 1,878,264,532  | 2,182,962,881  | 2,337,107,986  | 2,418,528,560  | 2,363,422,723  | 2,230,541,387  | 2,221,228,555  | 2,569,217,689  | 2,796,310,438  | 3,687,920,715  | 38,038,462,864    |
| California Total Earned Premium            | 4,434,647,866  | 4,724,633,248  | 4,930,255,219  | 5,198,630,892  | 5,532,745,381  | 6,100,342,980  | 6,863,729,866  | 7,702,553,630  | 8,144,811,318  | 8,371,790,775  | 8,730,123,210  | 8,997,816,647  | 8,782,923,516  | 8,417,511,708  | 8,048,818,947  | 8,032,955,764  | 8,263,735,796  | 8,647,601,918  | 9,080,586,411  | 9,871,328,083  | 148,877,543,175   |
|                                            |                |                | •              |                | •              | •              | ,              | •              |                | •              |                |                |                |                | •              | •              |                |                | •              | •              |                   |
| Countrywide Total Earned Premium           | 39,646,915,000 | 42,695,450,000 | 46,193,880,000 | 48,928,301,000 | 54,858,778,000 | 55,044,927,000 | 59,838,260,000 | 63,915,994,000 | 65,562,701,000 | 66,742,681,000 | 66,905,874,000 | 67,343,789,000 | 67,221,602,000 | 66,141,849,000 | 65,320,779,000 | 65,168,250,000 | 66,545,664,000 | 69,385,248,000 | 73,467,533,000 | 78,312,364,000 | 1,229,240,839,000 |
| Ratio of CA E.P. / CW E.P.                 | 11.19%         | 11.07%         | 10.67%         | 10.62%         | 10.09%         | 11.08%         | 11.47%         | 12.05%         | 12.42%         | 12.54%         | 13.05%         | 13.36%         | 13.07%         | 12.73%         | 12.32%         | 12.33%         | 12.42%         | 12.46%         | 12.36%         | 12.61%         | 12.11%            |