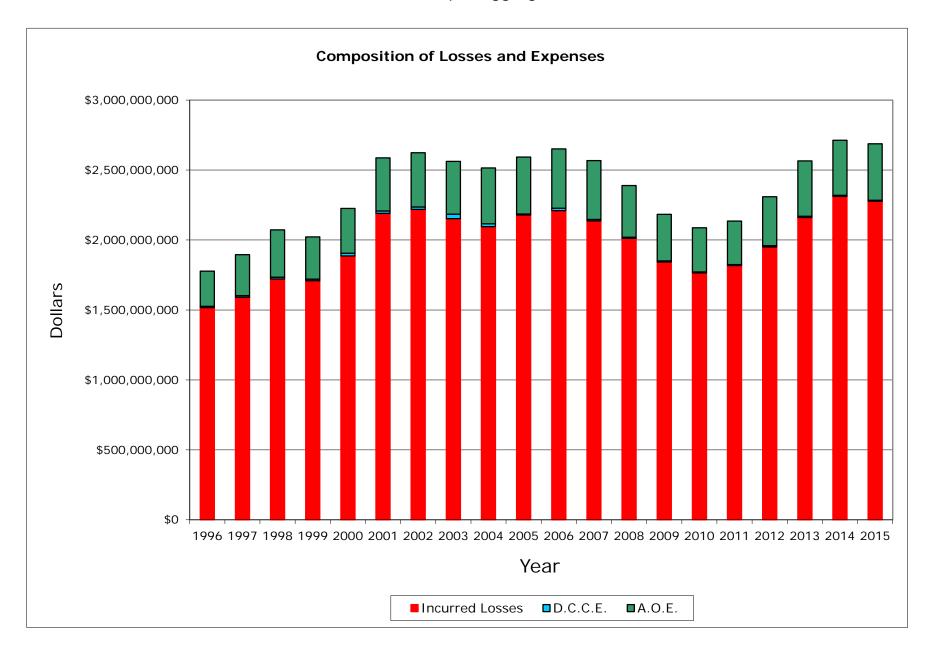

#### INCURRED LOSSES + LOSS ADJUSTMENT EXPENSES

| NAIC COMPANY NAME                          | 1996           | 1997           | 1998           | 1999           | 2000           | 2001           | 2002           | 2003           | 2004           | 2005           | 2006           | 2007           | 2008           | 2009           | 2010           | 2011           | 2012           | 2013           | 2014           | 2015           | Grand Total     |
|--------------------------------------------|----------------|----------------|----------------|----------------|----------------|----------------|----------------|----------------|----------------|----------------|----------------|----------------|----------------|----------------|----------------|----------------|----------------|----------------|----------------|----------------|-----------------|
|                                            |                |                |                |                |                |                |                |                |                |                |                | •              |                |                |                | •              |                |                |                |                | •               |
| 25178 State Farm Mut Auto Ins Co           | 556,053,593    | 546,274,082    | 548,571,552    | 537,358,026    | 590,132,005    | 719,857,558    | 823,099,186    | 791,096,619    | 734,304,593    | 711,213,135    | 776,408,646    | 794,411,951    | 776,984,687    | 744,143,259    | 741,793,521    | 792,872,201    | 860,342,750    | 974,904,218    | 1,063,598,014  | 1,200,523,597  | 15,283,943,194  |
| 15598 Interins Exch Of The Automobile Club | 254,753,879    | 281,997,307    | 313,740,152    | 331,031,311    | 371,483,874    | 424,519,474    | 457,056,807    | 491,113,008    | 493,667,427    | 528,926,578    | 540,206,555    | 577,311,093    | 531,543,128    | 491,460,015    | 466,763,477    | 437,662,855    | 448,308,719    | 475,951,960    | 504,710,340    | 551,809,487    | 8,974,017,446   |
| 21652 Farmers Ins Exch                     | 410,126,744    | 454,294,888    | 485,953,098    | 419,421,493    | 524,976,647    | 589,591,969    | 548,032,233    | 548,284,528    | 502,511,195    | 521,169,550    | 458,987,160    | 329,864,416    | 236,535,011    | 137,216,989    | 114,845,639    | 130,269,333    | 210,975,034    | 272,551,435    | 292,640,314    | 360,644,765    | 7,548,892,442   |
| 15539 CSAA Ins Exch                        | 435,248,950    | 462,344,479    | 540,647,689    | 542,561,375    | 509,432,661    | 510,093,761    | 508,107,176    | 482,256,314    | 497,973,753    | 492,635,859    | 499,146,592    | 464,325,517    | 442,100,886    | 406,303,385    | 405,573,304    | 420,962,682    | 436,053,320    | 453,193,621    | 491,253,503    | 546,487,763    | 9,546,702,590   |
| 19240 Allstate Ind Co                      | 120,923,305    | 150,274,475    | 183,949,331    | 192,234,947    | 229,455,682    | 342,462,578    | 287,445,456    | 248,449,306    | 286,695,302    | 339,157,365    | 375,733,171    | 401,180,453    | 402,030,259    | 403,664,651    | 357,736,747    | 353,547,275    | 352,981,800    | 388,850,543    | 360,944,586    | 28,255,334     | 5,805,972,567   |
| 27553 Mercury Ins Co                       | 128,729,840    | 154,591,898    | 169,415,470    | 174,681,212    | 178,727,607    | 214,508,269    | 256,488,815    | 286,180,209    | 308,404,233    | 353,769,900    | 392,183,243    | 420,751,283    | 409,857,445    | 384,792,972    | 391,710,693    | 378,119,317    | 376,036,969    | 420,573,217    | 428,088,840    | 449,847,345    | 6,277,458,777   |
| 12963 21st Century Ins Co                  | 244,150,595    | 238,686,182    | 265,592,025    | 283,237,865    | 306,528,497    | 315,011,685    | 320,079,372    | 393,300,570    | 407,753,818    | 411,470,133    | 372,310,720    | 303,550,794    | 281,759,033    | 203,421,267    | 176,807,878    | 163,889,249    | 150,803,730    | 146,639,639    | 158,357,355    | 134,124,947    | 5,277,475,353   |
| 19232 Allstate Ins Co                      | 155,884,591    | 143,984,510    | 132,558,147    | 126,296,269    | 141,693,281    | 140,085,844    | 140,668,739    | 120,550,614    | 102,613,241    | 102,041,481    | 94,049,761     | 86,141,189     | 79,464,185     | 74,576,135     | 67,891,709     | 63,021,575     | 59,640,170     | 56,958,202     | 47,374,433     | 14,352,118     | 1,949,846,195   |
| 11908 Mercury Cas Co                       | 45,164,902     | 55,705,937     | 68,238,303     | 73,377,039     | 81,373,101     | 84,443,748     | 100,385,296    | 116,903,108    | 121,096,658    | 132,319,822    | 134,945,959    | 130,662,802    | 112,882,375    | 97,091,874     | 93,601,877     | 86,718,456     | 63,080,715     | 2,263,630      | 0              | 0              | 1,600,255,603   |
| 22268 Infinity Ins Co                      | 16,543,579     | 17,487,260     | 16,625,125     | 22,064,114     | 41,687,442     | 41,924,992     | 52,337,781     | 72,680,672     | 66,852,868     | 79,820,655     | 91,145,781     | 114,210,777    | 117,550,517    | 86,327,306     | 89,609,098     | 102,433,931    | 126,416,154    | 144,210,404    | 170,959,014    | 178,820,748    | 1,649,708,216   |
| 27804 Progressive West Ins Co              | 14,958,684     | 30,856,927     | 50,877,275     | 52,823,336     | 44,439,524     | 41,106,003     | 43,857,698     | 72,210,301     | 84,894,361     | 99,544,181     | 117,082,723    | 122,999,730    | 87,691,232     | 60,039,184     | 64,779,962     | 78,661,588     | 92,578,506     | 94,883,762     | 96,872,461     | 94,223,905     | 1,445,381,343   |
| 25941 United Serv Automobile Assn          | 76,093,729     | 78,332,061     | 76,806,279     | 80,798,542     | 88,740,201     | 98,071,757     | 103,603,956    | 101,576,327    | 103,631,799    | 107,680,660    | 110,224,358    | 118,260,833    | 104,890,817    | 95,716,067     | 101,971,692    | 104,448,528    | 102,089,711    | 107,195,770    | 108,901,847    | 114,569,981    | 1,983,604,916   |
| 25968 USAA Cas Ins Co                      | 46,837,648     | 51,890,306     | 57,540,354     | 63,157,522     | 73,145,145     | 85,142,152     | 88,955,735     | 89,794,968     | 91,204,834     | 95,412,691     | 98,157,132     | 106,613,103    | 97,091,415     | 89,276,803     | 92,393,786     | 97,823,183     | 100,657,700    | 109,572,847    | 114,087,594    | 127,179,329    | 1,775,934,246   |
| 24740 Safeco Ins Co Of Amer                | 46,361,776     | 51,795,467     | 54,510,442     | 53,935,018     | 66,955,954     | 72,205,640     | 77,466,910     | 78,280,523     | 75,423,794     | 84,462,840     | 86,035,315     | 96,581,884     | 96,390,744     | 88,808,397     | 81,384,189     | 92,109,928     | 100,061,412    | 102,833,781    | 101,575,339    | 117,677,145    | 1,624,856,499   |
| 44288 Progressive Choice Ins Co            | 0              | 0              | 13,720         | 269,425        | 43,099         | 494            | 7,276,647      | 38,832,924     | 59,751,791     | 85,416,070     | 108,042,989    | 132,306,129    | 125,202,692    | 115,900,175    | 120,315,363    | 118,155,347    | 113,296,430    | 4,433,593      | 0              | 0              | 1,029,256,888   |
| 35882 Geico Gen Ins Co                     | 10,976,967     | 18,812,608     | 30,481,230     | 42,729,494     | 59,428,972     | 77,278,737     | 82,906,851     | 75,224,047     | 71,886,131     | 76,917,221     | 92,680,567     | 100,926,508    | 109,003,406    | 123,037,329    | 140,676,644    | 147,625,981    | 177,588,978    | 221,017,113    | 265,104,282    | 344,309,077    | 2,268,612,144   |
| 23035 Liberty Mut Fire Ins Co              | 20,530,516     | 23,466,640     | 24,264,270     | 23,428,652     | 25,746,455     | 32,806,028     | 40,242,869     | 45,498,070     | 51,941,357     | 70,456,114     | 79,365,659     | 86,089,245     | 83,044,747     | 76,619,279     | 81,605,393     | 87,699,215     | 99,411,626     | 99,218,068     | 101,120,824    | 106,503,214    | 1,259,058,240   |
| 25089 Coast Natl Ins Co                    | 8,832,542      | 19,404,942     | 28,596,321     | 30,087,229     | 60,242,056     | 62,235,942     | 74,998,345     | 95,946,821     | 83,154,257     | 65,458,687     | 49,057,380     | 45,149,715     | 39,593,611     | 33,798,913     | 76,540,297     | 130,009,362    | 137,669,454    | 94,794,686     | 96,133,300     | 103,077,294    | 1,334,781,155   |
| 23089 Granite States Ins Co                | (3,462)        | (11,326)       | (6,364)        | (1,362)        | 1,843,240      | 5,687,523      | 10,014,125     | 16,494,616     | 37,030,707     | 53,028,915     | 53,409,476     | 74,620,637     | 72,113,481     | 18,749,294     | (1,852,831)    | (347,093)      | 0              | 0              | 0              | 0              | 340,769,577     |
| 10683 Wawanesa Gen Ins Co                  | 0              | 5,125,961      | 12,191,404     | 15,168,661     | 22,806,442     | 32,939,133     | 45,139,052     | 60,134,380     | 72,317,705     | 87,725,566     | 93,469,982     | 104,421,368    | 104,115,421    | 105,864,058    | 107,542,994    | 121,307,445    | 126,939,326    | 125,391,458    | 130,682,463    | 142,135,488    | 1,515,418,309   |
|                                            | •              |                |                |                |                |                | •              |                |                |                |                |                |                |                |                |                |                | •              |                |                |                 |
| Sub Total                                  | 2,592,168,378  | 2,785,314,604  | 3,060,565,823  | 3,064,660,167  | 3,418,881,884  | 3,889,973,287  | 4,068,163,049  | 4,224,807,927  | 4,253,109,824  | 4,498,627,423  | 4,622,643,169  | 4,610,379,428  | 4,309,845,095  | 3,836,807,352  | 3,771,691,432  | 3,906,990,358  | 4,134,932,506  | 4,295,437,946  | 4,532,404,509  | 4,614,541,538  | 78,491,945,699  |
| % of California Total                      | 78.51%         | 80.15%         | 81.65%         | 80.26%         | 77.12%         | 76.06%         | 76.80%         | 79.41%         | 80.42%         | 80.69%         | 78.67%         | 74.47%         | 72.68%         | 70.06%         | 70.35%         | 71.35%         | 72.96%         | 70.38%         | 69.83%         | 63.68%         | 74.62%          |
| Remainder of California                    | 709,454,189    | 689,812,730    | 687,865,038    | 753,532,033    | 1,014,519,658  | 1,224,453,483  | 1,228,909,503  | 1,095,287,220  | 1,035,582,139  | 1,076,523,412  | 1,253,256,184  | 1,580,405,197  | 1,619,903,524  | 1,639,687,952  | 1,589,479,382  | 1,568,494,582  | 1,532,492,157  | 1,808,082,072  | 1,957,933,631  | 2,632,003,902  | 26,697,677,987  |
| California Total                           | 3,301,622,567  | 3,475,127,333  | 3,748,430,861  | 3,818,192,200  | 4,433,401,542  | 5,114,426,771  | 5,297,072,552  | 5,320,095,148  | 5,288,691,963  | 5,575,150,836  | 5,875,899,352  | 6,190,784,625  | 5,929,748,618  | 5,476,495,304  | 5,361,170,814  | 5,475,484,940  | 5,667,424,663  | 6,103,520,017  | 6,490,338,140  | 7,246,545,440  | 105,189,623,686 |
|                                            |                |                |                |                |                |                |                |                |                |                |                |                |                |                |                |                |                |                |                |                |                 |
| Countrywide Total                          | 31,327,221,000 | 31,493,807,000 | 33,923,266,000 | 35,788,716,000 | 41,350,934,000 | 42,674,569,000 | 42,467,017,000 | 43,109,836,000 | 40,999,732,000 | 44,928,386,000 | 43,604,395,000 | 45,585,533,000 | 47,019,180,000 | 44,588,537,000 | 44,244,466,000 | 48,538,843,000 | 49,630,184,000 | 50,181,821,000 | 54,358,070,000 | 58,133,341,000 | 873,947,854,000 |

#### P. P. Auto. P.D.

Data Years: 1996 - 2015 INCURRED LOSSES

| NAIC COMPANY NAME                          | 1996           | 1997           | 1998           | 1999           | 2000           | 2001           | 2002           | 2003           | 2004           | 2005           | 2006           | 2007           | 2008           | 2009           | 2010           | 2011           | 2012           | 2013           | 2014           | 2015           | Grand Total     |
|--------------------------------------------|----------------|----------------|----------------|----------------|----------------|----------------|----------------|----------------|----------------|----------------|----------------|----------------|----------------|----------------|----------------|----------------|----------------|----------------|----------------|----------------|-----------------|
|                                            |                |                |                |                |                |                |                |                |                |                |                |                |                |                | -              |                |                |                |                | -              |                 |
| 25178 State Farm Mut Auto Ins Co           | 475,254,406    | 459,785,229    | 455,437,660    | 443,246,645    | 498,455,590    | 602,180,801    | 695,323,298    | 662,385,041    | 614,338,998    | 613,138,689    | 658,595,232    | 669,319,520    | 677,448,437    | 645,756,989    | 644,742,393    | 697,973,756    | 733,102,486    | 823,819,054    | 894,796,496    | 997,761,775    | 12,962,862,495  |
| 15598 Interins Exch Of The Automobile Club | 205,287,749    | 227,292,277    | 255,221,743    | 272,142,704    | 315,274,748    | 362,760,503    | 389,143,930    | 416,660,137    | 414,939,821    | 445,216,715    | 451,937,388    | 484,131,602    | 444,264,036    | 405,636,495    | 384,066,868    | 360,285,616    | 369,958,726    | 395,155,908    | 419,275,871    | 462,212,051    | 7,480,864,888   |
| 21652 Farmers Ins Exch                     | 380,029,262    | 406,835,941    | 435,890,305    | 406,813,709    | 455,831,481    | 501,504,830    | 455,130,419    | 455,782,830    | 415,669,792    | 436,471,206    | 363,917,156    | 258,947,623    | 192,388,940    | 111,668,407    | 91,164,475     | 108,183,316    | 187,389,421    | 232,359,779    | 267,299,272    | 334,100,303    | 6,497,378,467   |
| 15539 CSAA Ins Exch                        | 346,011,978    | 364,797,613    | 414,305,633    | 414,561,662    | 409,713,713    | 416,093,985    | 425,297,360    | 397,931,939    | 396,926,055    | 391,508,281    | 405,288,544    | 379,350,915    | 354,619,076    | 331,214,687    | 343,494,037    | 349,195,802    | 360,167,138    | 378,824,784    | 417,550,079    | 458,850,295    | 7,755,703,576   |
| 19240 Allstate Ind Co                      | 109,593,108    | 132,111,985    | 160,421,200    | 171,944,419    | 206,460,747    | 307,382,545    | 254,219,279    | 219,825,795    | 253,377,836    | 291,977,654    | 329,862,691    | 344,931,184    | 342,755,006    | 348,045,504    | 301,578,710    | 301,244,937    | 299,780,285    | 330,236,318    | 312,650,604    | 24,349,432     | 5,042,749,239   |
| 27553 Mercury Ins Co                       | 113,781,374    | 134,915,850    | 148,073,095    | 154,110,188    | 177,169,722    | 189,821,802    | 228,436,211    | 252,861,461    | 266,642,608    | 304,595,381    | 336,663,788    | 362,733,383    | 355,652,623    | 318,718,870    | 325,213,229    | 323,774,150    | 325,286,495    | 357,277,482    | 359,291,792    | 380,970,366    | 5,415,989,870   |
| 12963 21st Century Ins Co                  | 214,547,072    | 205,286,994    | 227,043,417    | 230,366,947    | 249,739,255    | 248,481,488    | 249,680,366    | 314,112,045    | 335,788,475    | 346,229,123    | 314,779,932    | 257,195,385    | 244,880,902    | 177,620,043    | 155,701,927    | 139,083,233    | 120,677,950    | 119,088,342    | 123,218,753    | 120,883,425    | 4,394,405,074   |
| 19232 Alistate Ins Co                      | 137,462,890    | 123,582,699    | 113,770,561    | 110,403,275    | 125,002,628    | 122,935,584    | 122,643,965    | 104,027,125    | 87,941,544     | 85,903,628     | 80,259,291     | 73,124,699     | 67,397,229     | 62,245,284     | 56,441,239     | 53,527,888     | 48,536,556     | 47,665,896     | 40,138,032     | 12,205,405     | 1,675,215,418   |
| 11908 Mercury Cas Co                       | 39,609,487     | 48,139,976     | 58,745,386     | 63,687,632     | 71,393,277     | 74,827,642     | 89,108,925     | 102,338,778    | 104,810,931    | 114,822,320    | 116,885,053    | 113,457,670    | 98,187,883     | 81,124,791     | 78,107,756     | 74,066,784     | 54,089,582     | 1,810,970      | 0              | 0              | 1,385,214,843   |
| 22268 Infinity Ins Co                      | 14,148,230     | 15,002,486     | 14,105,491     | 18,478,810     | 36,418,366     | 36,249,059     | 43,810,527     | 59,462,537     | 56,002,569     | 66,868,426     | 78,509,510     | 96,665,753     | 101,039,923    | 73,041,998     | 74,596,187     | 87,816,716     | 107,199,383    | 122,374,343    | 146,052,341    | 154,666,107    | 1,402,508,762   |
| 27804 Progressive West Ins Co              | 13,210,449     | 25,991,957     | 41,384,161     | 44,765,440     | 37,568,226     | 33,811,321     | 36,261,780     | 55,856,817     | 70,158,823     | 83,476,023     | 98,312,884     | 106,605,325    | 74,345,444     | 51,785,842     | 56,114,202     | 68,370,615     | 81,384,585     | 83,629,630     | 85,502,492     | 84,712,149     | 1,233,248,165   |
| 25941 United Serv Automobile Assn          | 61,993,395     | 61,684,076     | 61,279,967     | 62,769,078     | 70,113,930     | 80,472,294     | 87,647,269     | 85,195,368     | 85,278,485     | 91,455,547     | 93,768,089     | 101,607,280    | 90,771,926     | 81,253,581     | 86,670,277     | 89,654,246     | 88,185,408     | 92,824,986     | 96,338,461     | 102,277,614    | 1,671,241,277   |
| 25968 USAA Cas Ins Co                      | 38,296,402     | 41,501,818     | 46,201,285     | 50,101,082     | 59,654,861     | 70,732,162     | 75,836,243     | 77,550,868     | 77,462,212     | 83,333,051     | 84,926,119     | 92,510,239     | 85,285,699     | 77,901,092     | 80,760,018     | 86,623,902     | 89,650,918     | 97,731,652     | 102,959,611    | 115,874,248    | 1,534,893,482   |
| 24740 Safeco Ins Co Of Amer                | 39,884,706     | 44,209,174     | 46,177,229     | 45,754,435     | 57,775,824     | 61,803,657     | 64,244,626     | 63,785,084     | 62,187,512     | 70,444,592     | 72,273,141     | 82,660,904     | 80,049,133     | 77,592,225     | 68,456,677     | 81,871,908     | 80,497,217     | 87,858,221     | 86,779,221     | 97,038,628     | 1,371,344,114   |
| 44288 Progressive Choice Ins Co            |                |                | 7,473          | 218,377        | 40,239         | 2,711          | 6,159,642      | 29,820,528     | 48,176,438     | 69,188,152     | 88,429,282     | 113,298,251    | 103,437,106    | 97,634,299     | 102,484,772    | 101,387,846    | 97,659,912     | 3,871,834      | 0              | 0              | 861,816,862     |
| 35882 Gelco Gen Ins Co                     | 9,633,721      | 16,334,619     | 26,597,592     | 36,825,361     | 52,175,281     | 68,168,730     | 72,694,566     | 64,478,282     | 60,283,186     | 66,826,322     | 78,751,235     | 85,628,764     | 93,444,054     | 105,120,473    | 120,975,988    | 130,120,985    | 157,831,354    | 194,765,727    | 236,448,217    | 308,762,547    | 1,985,867,004   |
| 23035 Liberty Mut Fire Ins Co              | 19,879,835     | 19,617,880     | 20,159,814     | 19,638,793     | 21,818,845     | 27,927,601     | 33,355,698     | 38,225,362     | 49,098,875     | 56,734,640     | 64,459,052     | 69,816,089     | 69,730,705     | 63,463,877     | 66,692,070     | 74,208,087     | 85,832,259     | 85,206,426     | 84,167,020     | 90,931,383     | 1,060,964,311   |
| 25089 Coast Natl Ins Co                    | 8,674,629      | 15,237,407     | 22,807,592     | 24,377,106     | 44,133,132     | 52,992,079     | 65,977,520     | 82,952,863     | 71,154,862     | 56,706,055     | 42,355,199     | 38,817,957     | 34,848,456     | 28,937,677     | 67,641,213     | 115,175,733    | 104,580,693    | 79,875,993     | 81,486,581     | 87,295,127     | 1,126,027,874   |
| 23089 Granite States Ins Co                | (1,611)        | (10,827)       | (6,015)        | (1,354)        | 1,705,215      | 5,185,677      | 9,399,625      | 16,061,327     | 34,117,064     | 47,536,407     | 52,729,388     | 73,026,461     | 71,282,716     | 19,550,040     | (1,689,332)    | (371,789)      | 0              | 0              | 0              | 0              | 328,512,992     |
| 10683 Wawanesa Gen Ins Co                  |                | 4,191,741      | 9,952,590      | 13,565,041     | 17,944,887     | 26,477,060     | 36,498,074     | 49,131,383     | 58,823,265     | 73,111,168     | 77,962,281     | 87,328,156     | 85,473,442     | 85,284,759     | 85,263,678     | 95,200,033     | 95,077,112     | 90,831,906     | 96,350,809     | 108,490,030    | 1,196,957,415   |
|                                            |                | I              |                |                | 1              | I .            | 1              |                |                |                | 1              |                |                |                |                |                | I .            |                |                |                | J               |
| Sub Total                                  | 2,227,297,082  | 2,346,508,895  | 2,557,576,179  | 2,583,769,350  | 2,908,389,967  | 3,289,811,531  | 3,440,869,323  | 3,548,445,570  | 3,563,179,351  | 3,795,543,380  | 3,890,665,255  | 3,891,157,160  | 3,667,302,736  | 3,243,596,933  | 3,188,476,384  | 3,337,393,764  | 3,486,887,480  | 3,625,209,251  | 3,850,305,652  | 3,941,380,885  | 66,383,766,128  |
| % of California Total                      | 78.32%         | 79.68%         | 81.12%         | 79.94%         | 76.73%         | 75.49%         | 76.19%         | 79.19%         | 80.03%         | 80.45%         | 78.36%         | 74.21%         | 72.40%         | 69.93%         | 70.24%         | 71.23%         | 72.31%         | 69.83%         | 69.18%         | 62.73%         | 74.18%          |
| Remainder of California                    | 616,494,827    | 598,427,903    | 595,164,218    | 648,226,788    | 882,120,200    | 1,067,863,191  | 1,075,370,533  | 932,280,367    | 888,923,342    | 922,430,800    | 1,074,656,684  | 1,352,360,336  | 1,397,968,223  | 1,394,864,255  | 1,350,797,473  | 1,347,789,214  | 1,335,419,745  | 1,566,397,884  | 1,715,184,294  | 2,341,841,250  | 23,104,581,527  |
| CA Total Incurred Losses                   | 2,843,791,909  | 2,944,936,798  | 3,152,740,397  | 3,231,996,138  | 3,790,510,167  | 4,357,674,722  | 4,516,239,856  | 4,480,725,937  | 4,452,102,693  | 4,717,974,180  | 4,965,321,939  | 5,243,517,496  | 5,065,270,959  | 4,638,461,188  | 4,539,273,857  | 4,685,182,978  | 4,822,307,225  | 5,191,607,135  | 5,565,489,946  | 6,283,222,135  | 89,488,347,655  |
|                                            |                |                |                |                |                |                |                |                |                |                |                |                |                |                |                |                |                |                |                |                |                 |
| CW Total Incurred Losses                   | 27,549,022,000 | 27,273,791,000 | 29,332,958,000 | 30,974,940,000 | 36,015,741,000 | 37,071,772,000 | 36,690,055,000 | 37,120,279,000 | 34,836,195,000 | 37,904,146,000 | 37,176,754,000 | 38,882,712,000 | 40,614,064,000 | 38,312,556,000 | 37,973,986,000 | 41,983,097,000 | 42,944,513,000 | 43,318,804,000 | 47,168,543,000 | 50,591,602,000 | 753,735,530,000 |
| Ratio of CA I.L. / CW I.L.                 | 10.32%         | 10.80%         | 10.75%         | 10.43%         | 10.52%         | 11.75%         | 12.31%         | 12.07%         | 12.78%         | 12.45%         | 13.36%         | 13.49%         | 12.47%         | 12.11%         | 11.95%         | 11.16%         | 11.23%         | 11.98%         | 11.80%         | 12.42%         | 11.87%          |