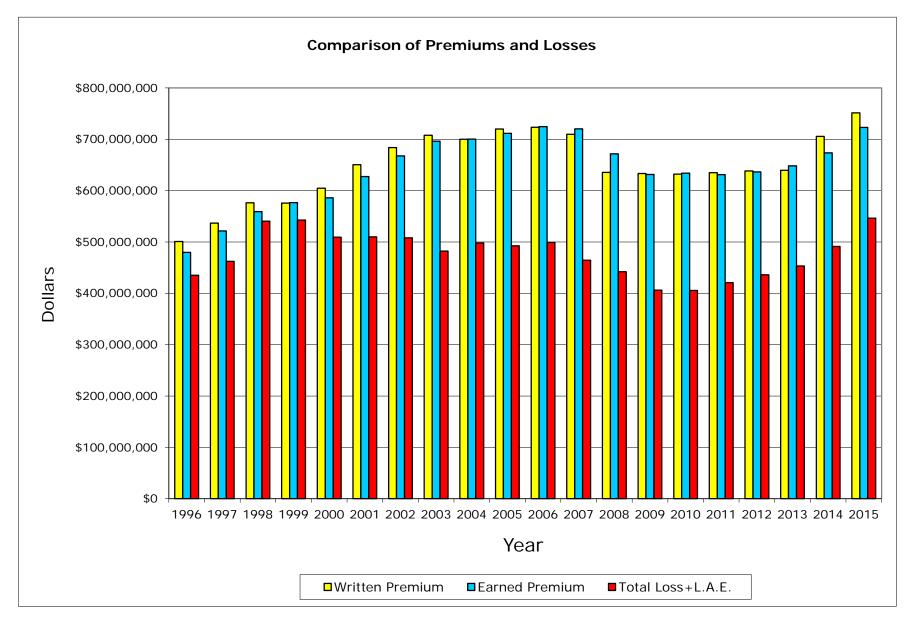

#### P. P. Auto. P.D.

Data Years: 1996 - 2015 WRITTEN PREMIUM

| NAIC  | COMPANY NAME                         | 1996           | 1997           | 1998           | 1999           | 2000           | 2001           | 2002           | 2003           | 2004           | 2005           | 2006           | 2007           | 2008           | 2009           | 2010           | 2011           | 2012           | 2013           | 2014           | 2015           | Grand Total       |
|-------|--------------------------------------|----------------|----------------|----------------|----------------|----------------|----------------|----------------|----------------|----------------|----------------|----------------|----------------|----------------|----------------|----------------|----------------|----------------|----------------|----------------|----------------|-------------------|
|       |                                      |                |                |                |                |                |                |                |                |                |                |                |                |                |                |                |                |                |                |                |                |                   |
| 25178 | State Farm Mut Auto Ins Co           | 835,248,932    | 763,467,305    | 740,823,806    | 695,628,046    | 667,092,519    | 754,470,338    | 951,623,655    | 1,091,066,199  | 1,106,152,848  | 1,087,838,399  | 1,145,527,928  | 1,144,121,367  | 1,182,062,419  | 1,122,360,245  | 1,089,396,451  | 1,147,690,935  | 1,212,639,534  | 1,281,633,180  | 1,355,665,368  | 1,502,637,390  | 20,877,146,864    |
| 15598 | Interins Exch Of The Automobile Club | 301,033,689    | 366,646,695    | 432,418,135    | 485,112,216    | 520,084,108    | 576,787,026    | 654,609,691    | 765,432,935    | 803,460,661    | 841,715,020    | 881,908,248    | 835,486,040    | 834,786,900    | 774,177,366    | 766,422,060    | 779,342,241    | 800,154,205    | 759,346,397    | 734,137,508    | 806,857,693    | 13,719,918,834    |
| 21652 | Farmers Ins Exch                     | 621,565,482    | 681,594,271    | 688,261,066    | 675,986,671    | 662,819,891    | 697,741,395    | 780,062,364    | 806,918,714    | 807,374,772    | 767,453,376    | 627,572,812    | 474,804,839    | 352,276,018    | 260,871,432    | 199,061,897    | 238,459,173    | 342,743,618    | 387,946,683    | 449,133,657    | 530,189,368    | 11,052,837,499    |
| 15539 | CSAA Ins Exch                        | 501,031,304    | 536,827,496    | 576,353,412    | 575,632,342    | 604,650,090    | 650,385,377    | 683,974,960    | 707,796,922    | 700,204,476    | 720,120,209    | 723,358,899    | 709,713,506    | 635,547,540    | 633,274,446    | 632,082,038    | 634,791,200    | 638,494,549    | 639,594,613    | 705,829,829    | 751,645,490    | 12,961,308,698    |
| 19240 | Allstate Ind Co                      | 177,005,064    | 189,856,744    | 220,444,092    | 265,618,765    | 328,991,768    | 391,187,969    | 384,325,284    | 397,591,455    | 470,835,600    | 542,060,454    | 599,251,655    | 631,993,922    | 541,812,787    | 547,059,802    | 554,186,288    | 545,165,974    | 549,654,057    | 550,896,156    | 467,767,214    | 13,716,030     | 8,369,421,080     |
| 27553 | Mercury Ins Co                       | 173,573,700    | 234,743,243    | 276,733,308    | 305,115,830    | 309,110,921    | 330,313,471    | 379,064,152    | 432,129,261    | 480,206,723    | 531,022,784    | 564,803,766    | 570,693,852    | 549,400,200    | 524,875,005    | 517,973,278    | 531,605,578    | 567,649,972    | 597,805,556    | 594,064,103    | 620,102,083    | 9,090,986,786     |
| 12963 | 21st Century Ins Co                  | 294,218,216    | 306,236,604    | 320,016,334    | 331,154,268    | 352,373,560    | 360,717,204    | 396,742,624    | 485,977,626    | 529,107,390    | 520,765,563    | 491,450,475    | 463,650,594    | 409,841,937    | 329,182,882    | 272,790,199    | 249,277,590    | 235,909,213    | 230,153,478    | 226,663,403    | 232,136,381    | 7,038,365,541     |
| 19232 | Allstate Ins Co                      | 215,963,643    | 195,713,440    | 186,159,677    | 181,389,275    | 188,617,382    | 198,129,248    | 211,629,925    | 217,429,153    | 206,140,899    | 200,479,542    | 194,459,130    | 184,351,811    | 145,653,214    | 132,189,845    | 132,980,969    | 126,409,850    | 116,809,837    | 104,675,534    | 83,539,958     | 15,181,653     | 3,237,903,985     |
| 11908 | Mercury Cas Co                       | 54,823,065     | 74,914,514     | 94,800,013     | 109,149,576    | 110,252,627    | 112,401,515    | 140,523,930    | 169,289,515    | 177,246,345    | 184,442,172    | 178,510,230    | 149,027,309    | 139,306,087    | 121,891,233    | 113,193,378    | 115,819,639    | 56,548,508     | (26,915)       | 0              | 0              | 2,102,112,741     |
| 22268 | Infinity Ins Co                      | 28,105,871     | 27,627,680     | 35,367,969     | 41,436,819     | 57,320,153     | 72,930,638     | 103,851,061    | 135,634,843    | 139,937,265    | 159,081,828    | 176,626,226    | 186,793,531    | 170,183,295    | 165,957,333    | 158,752,839    | 185,408,637    | 208,866,396    | 228,592,733    | 244,250,048    | 267,100,109    | 2,793,825,274     |
| 27804 | Progressive West Ins Co              | 25,000,312     | 55,479,702     | 83,294,192     | 71,586,616     | 49,850,103     | 64,336,191     | 76,997,334     | 122,792,983    | 145,086,895    | 157,966,723    | 174,608,554    | 169,765,064    | 135,918,761    | 106,454,879    | 101,576,522    | 109,620,455    | 118,859,179    | 125,275,561    | 131,880,506    | 128,182,545    | 2,154,533,077     |
| 25941 | United Serv Automobile Assn          | 97,181,136     | 102,765,419    | 104,076,355    | 101,833,945    | 109,144,313    | 119,435,618    | 128,954,368    | 137,464,144    | 145,483,821    | 152,819,380    | 158,006,866    | 157,366,123    | 160,658,657    | 152,498,209    | 140,997,467    | 147,673,252    | 155,004,960    | 160,830,639    | 166,988,693    | 175,631,135    | 2,774,814,500     |
| 25968 | USAA Cas Ins Co                      | 64,174,573     | 75,432,730     | 80,749,024     | 84,508,725     | 96,314,779     | 108,332,440    | 119,993,933    | 129,595,727    | 140,772,087    | 152,542,620    | 160,257,487    | 162,165,766    | 167,874,131    | 156,335,303    | 140,459,692    | 149,251,319    | 159,854,238    | 170,732,389    | 183,178,222    | 198,700,036    | 2,701,225,221     |
| 24740 | Safeco Ins Co Of Amer                | 72,009,977     | 76,314,482     | 80,081,462     | 83,120,861     | 96,755,149     | 99,326,499     | 106,256,116    | 115,332,834    | 122,761,343    | 130,676,545    | 133,165,748    | 144,731,492    | 141,316,978    | 141,206,141    | 134,281,246    | 132,681,514    | 140,007,601    | 149,159,489    | 158,133,819    | 170,305,545    | 2,427,624,841     |
| 44288 | Progressive Choice Ins Co            |                |                | 66,181         | 206,998        | 47,351         | 2,435          | 17,722,026     | 54,612,483     | 89,518,094     | 124,857,373    | 151,144,765    | 173,626,312    | 178,884,506    | 182,977,445    | 185,647,878    | 189,870,256    | 136,758,181    | (143,205)      | 0              | 0              | 1,485,799,079     |
| 35882 | Geico Gen Ins Co                     | 13,681,069     | 24,031,706     | 40,612,223     | 58,002,015     | 77,892,416     | 98,974,092     | 111,384,059    | 118,944,618    | 121,357,607    | 119,975,607    | 142,942,841    | 149,322,584    | 153,669,159    | 184,597,761    | 208,360,299    | 218,389,929    | 248,942,016    | 315,850,132    | 391,238,249    | 479,320,397    | 3,277,488,779     |
| 23035 | Liberty Mut Fire Ins Co              | 35,328,918     | 36,262,661     | 35,356,181     | 33,674,802     | 38,641,922     | 45,839,859     | 54,000,430     | 64,863,055     | 97,868,091     | 106,425,571    | 116,432,953    | 128,010,901    | 131,648,834    | 133,410,904    | 135,864,853    | 136,235,205    | 146,037,007    | 148,699,325    | 153,245,694    | 160,143,155    | 1,937,990,321     |
| 25089 | Coast Natl Ins Co                    | 16,231,274     | 31,069,227     | 39,084,352     | 53,671,031     | 57,979,943     | 84,623,500     | 121,997,521    | 157,781,303    | 179,152,545    | 99,478,317     | 83,876,045     | 66,350,273     | 63,482,961     | 60,162,628     | 112,335,834    | 136,552,599    | 118,551,222    | 112,071,338    | 129,823,169    | 116,659,761    | 1,840,934,843     |
| 23089 | Granite States Ins Co                | 79,837         | 80,695         | 37,232         | 11,782         | 4,776,132      | 9,084,283      | 21,660,555     | 29,629,495     | 67,234,031     | 86,513,762     | 106,064,081    | 122,648,939    | 88,024,692     | 4,705,014      | (153,652)      | (1,776)        | 0              | 0              | 0              | 0              | 540,395,102       |
| 10683 | Wawanesa Gen Ins Co                  |                | 8,569,760      | 15,165,200     | 19,214,349     | 23,760,884     | 32,682,665     | 48,533,675     | 64,022,419     | 74,465,166     | 82,341,596     | 89,213,857     | 109,209,728    | 114,130,532    | 114,025,329    | 114,547,135    | 115,953,577    | 120,026,906    | 127,583,289    | 133,909,857    | 137,201,206    | 1,544,557,130     |
|       |                                      |                |                | •              |                |                |                |                |                |                |                |                |                |                |                |                |                | •              | •              |                |                |                   |
|       | Sub Total                            | 3,526,256,062  | 3,787,634,374  | 4,049,900,214  | 4,172,054,932  | 4,356,476,011  | 4,807,701,763  | 5,493,907,663  | 6,204,305,684  | 6,604,366,659  | 6,768,576,841  | 6,899,182,566  | 6,733,833,953  | 6,296,479,608  | 5,848,213,202  | 5,710,756,671  | 5,890,197,147  | 6,073,511,199  | 6,090,676,372  | 6,309,449,297  | 6,305,709,977  | 111,929,190,195   |
|       | % of California Total                | 78.08%         | 78.59%         | 80.05%         | 78.49%         | 77.45%         | 75.99%         | 76.84%         | 78.53%         | 79.73%         | 79.69%         | 77.77%         | 74.70%         | 72.39%         | 70.65%         | 70.96%         | 72.90%         | 72.53%         | 69.79%         | 67.96%         | 61.99%         | 74.11%            |
|       | Remainder of California              | 990,049,732    | 1,031,860,013  | 1,009,451,824  | 1,143,145,155  | 1,268,318,670  | 1,519,170,340  | 1,656,213,039  | 1,696,124,986  | 1,678,584,326  | 1,724,625,561  | 1,972,117,191  | 2,280,307,396  | 2,401,884,070  | 2,429,655,901  | 2,337,528,373  | 2,190,129,040  | 2,300,386,621  | 2,636,475,549  | 2,975,280,082  | 3,865,806,562  | 39,107,114,431    |
|       | California Total Written Premium     | 4,516,305,794  | 4,819,494,387  | 5,059,352,038  | 5,315,200,087  | 5,624,794,681  | 6,326,872,103  | 7,150,120,702  | 7,900,430,670  | 8,282,950,985  | 8,493,202,402  | 8,871,299,757  | 9,014,141,349  | 8,698,363,678  | 8,277,869,103  | 8,048,285,044  | 8,080,326,187  | 8,373,897,820  | 8,727,151,921  | 9,284,729,379  | 10,171,516,539 | 151,036,304,626   |
|       | •                                    |                |                | •              |                | •              |                | •              | •              |                |                |                | •              | •              | •              |                |                | •              | •              | •              |                | -                 |
|       | Countrywide Total Written Premium    | 40,672,083,000 | 43,894,768,000 | 47,489,690,000 | 53,836,130,000 | 55,350,268,000 | 56,149,554,000 | 61,257,568,000 | 65,009,464,000 | 65,933,116,000 | 66,647,122,000 | 67,001,523,000 | 67,322,542,000 | 67,048,513,000 | 65,792,446,000 | 65,382,972,000 | 65,371,948,000 | 67,411,527,000 | 70,577,145,000 | 74,891,212,000 | 80,112,933,000 | 1,247,152,524,000 |
|       | Ratio of CA W.P. / CW W.P.           | 11.10%         | 10.98%         | 10.65%         | 9.87%          | 10.16%         | 11.27%         | 11.67%         | 12.15%         | 12.56%         | 12.74%         | 13.24%         | 13.39%         | 12.97%         | 12.58%         | 12.31%         | 12.36%         | 12.42%         | 12.37%         | 12.40%         | 12.70%         | 12.11%            |

#### P. P. Auto. P.D.

Data Years: 1996 - 2015 EARNED PREMIUM

| NAIC COMPANY NAME                          | 1996           | 1997           | 1998           | 1999           | 2000           | 2001           | 2002           | 2003           | 2004           | 2005           | 2006           | 2007           | 2008           | 2009           | 2010           | 2011           | 2012           | 2013           | 2014           | 2015           | Grand Total       |
|--------------------------------------------|----------------|----------------|----------------|----------------|----------------|----------------|----------------|----------------|----------------|----------------|----------------|----------------|----------------|----------------|----------------|----------------|----------------|----------------|----------------|----------------|-------------------|
|                                            |                |                |                |                |                |                |                |                |                | 1              |                |                |                |                | -              |                |                |                |                |                |                   |
| 25178 State Farm Mut Auto Ins Co           | 854,292,184    | 778,970,159    | 736,687,015    | 701,345,695    | 710,445,713    | 731,011,229    | 888,379,681    | 1,075,330,510  | 1,111,288,259  | 1,083,602,387  | 1,129,036,180  | 1,161,812,346  | 1,167,292,276  | 1,161,101,861  | 1,073,715,233  | 1,134,906,874  | 1,193,890,604  | 1,273,513,759  | 1,322,694,808  | 1,460,100,412  | 20,749,417,185    |
| 15598 Interins Exch Of The Automobile Club | 282,566,731    | 338,420,685    | 400,370,146    | 460,252,465    | 506,734,770    | 548,741,600    | 612,621,304    | 714,826,344    | 789,089,221    | 817,616,442    | 863,748,029    | 860,147,000    | 836,637,951    | 804,164,880    | 764,700,636    | 773,293,292    | 792,564,165    | 798,511,199    | 725,359,724    | 768,883,370    | 13,459,249,954    |
| 21652 Farmers Ins Exch                     | 597,017,802    | 678,915,286    | 682,078,134    | 676,433,370    | 663,130,969    | 690,297,315    | 757,655,464    | 807,653,826    | 805,654,516    | 784,376,811    | 665,045,083    | 513,967,473    | 378,916,466    | 282,432,455    | 213,272,946    | 211,011,526    | 309,460,761    | 378,656,045    | 435,930,018    | 510,521,899    | 11,042,428,165    |
| 15539 CSAA Ins Exch                        | 479,604,958    | 521,427,780    | 559,190,252    | 576,638,450    | 586,063,711    | 627,549,282    | 667,535,463    | 696,259,034    | 700,543,003    | 711,746,462    | 724,611,101    | 720,474,744    | 671,613,068    | 631,455,672    | 633,953,560    | 631,233,383    | 636,378,792    | 648,376,206    | 673,668,156    | 723,164,377    | 12,821,487,454    |
| 19240 Allstate Ind Co                      | 176,897,175    | 184,535,613    | 212,618,308    | 253,172,395    | 310,789,016    | 379,983,127    | 387,473,399    | 390,792,561    | 453,072,749    | 525,312,528    | 585,340,721    | 627,232,904    | 573,556,552    | 532,173,381    | 557,694,246    | 546,763,101    | 552,879,017    | 543,029,453    | 556,470,335    | 62,517,079     | 8,412,303,660     |
| 27553 Mercury Ins Co                       | 161,377,917    | 220,243,280    | 265,833,178    | 299,540,177    | 312,215,131    | 321,135,824    | 366,946,296    | 416,429,504    | 468,267,725    | 521,133,571    | 557,232,702    | 570,525,489    | 554,705,019    | 529,574,231    | 519,180,705    | 526,458,880    | 547,167,619    | 589,390,202    | 598,045,458    | 613,733,864    | 8,959,136,772     |
| 12963 21st Century Ins Co                  | 299,306,445    | 301,068,017    | 314,514,201    | 329,476,319    | 349,110,342    | 362,352,647    | 378,664,934    | 469,181,966    | 522,192,199    | 526,364,365    | 499,512,257    | 469,619,844    | 425,642,986    | 352,907,869    | 279,730,886    | 253,890,017    | 238,134,876    | 231,777,602    | 227,217,931    | 230,146,900    | 7,060,812,603     |
| 19232 Allstate Ins Co                      | 217,715,484    | 200,693,108    | 188,266,800    | 181,298,975    | 186,593,313    | 194,686,783    | 207,562,941    | 218,787,343    | 208,620,716    | 201,842,280    | 195,904,019    | 186,950,453    | 158,459,082    | 130,423,221    | 133,591,404    | 128,027,074    | 120,133,027    | 106,195,644    | 97,842,379     | 23,167,904     | 3,286,761,950     |
| 11908 Mercury Cas Co                       | 51,474,776     | 69,915,110     | 88,791,617     | 106,622,517    | 111,446,570    | 110,592,436    | 132,728,833    | 162,657,706    | 176,181,624    | 182,618,800    | 182,110,355    | 155,037,126    | 141,494,354    | 126,351,089    | 114,932,471    | 114,851,277    | 85,550,520     | 416,464        | 0              | 0              | 2,113,773,645     |
| 22268 Infinity Ins Co                      | 26,009,437     | 26,596,412     | 29,463,100     | 34,212,233     | 52,292,308     | 63,869,035     | 90,169,575     | 119,454,645    | 136,519,174    | 150,521,172    | 164,479,116    | 184,111,488    | 177,564,909    | 168,298,643    | 162,396,643    | 171,421,958    | 196,960,580    | 219,913,359    | 236,769,130    | 258,814,337    | 2,669,837,254     |
| 27804 Progressive West Ins Co              | 18,550,073     | 41,556,947     | 71,277,319     | 78,139,232     | 62,459,739     | 65,228,064     | 71,696,928     | 111,086,703    | 143,257,159    | 153,441,021    | 171,618,649    | 174,642,628    | 146,206,337    | 110,860,735    | 97,157,976     | 105,689,633    | 118,003,914    | 123,241,238    | 132,731,111    | 129,405,144    | 2,126,250,550     |
| 25941 United Serv Automobile Assn          | 98,669,593     | 101,421,287    | 104,020,154    | 102,623,668    | 106,653,979    | 116,886,099    | 126,776,226    | 135,304,039    | 143,808,415    | 151,035,880    | 157,778,265    | 156,321,042    | 160,194,084    | 158,063,415    | 139,932,086    | 146,112,114    | 153,191,811    | 159,508,570    | 165,233,506    | 173,728,349    | 2,757,262,582     |
| 25968 USAA Cas Ins Co                      | 63,374,094     | 73,131,959     | 79,354,901     | 84,002,207     | 92,672,902     | 105,952,223    | 116,752,406    | 127,574,725    | 137,913,942    | 149,682,348    | 159,871,651    | 160,323,216    | 166,951,070    | 163,918,630    | 139,042,280    | 147,163,694    | 157,162,706    | 168,072,230    | 179,736,354    | 195,150,677    | 2,667,804,215     |
| 24740 Safeco Ins Co Of Amer                | 72,589,878     | 74,522,344     | 79,326,499     | 81,608,670     | 94,277,422     | 98,296,267     | 103,477,220    | 113,830,255    | 120,364,095    | 129,147,481    | 132,925,791    | 142,521,719    | 142,021,515    | 141,444,556    | 127,748,797    | 124,721,089    | 132,595,576    | 142,919,990    | 153,297,078    | 161,808,069    | 2,369,444,311     |
| 44288 Progressive Choice Ins Co            |                |                | 9,884          | 216,217        | 82,568         | 13,967         | 8,819,861      | 47,356,778     | 83,276,133     | 114,511,070    | 145,849,659    | 167,953,633    | 180,023,080    | 182,255,064    | 185,296,318    | 187,627,854    | 175,250,945    | 7,256,048      | 0              | 0              | 1,485,799,079     |
| 35882 Geico Gen Ins Co                     | 11,991,985     | 20,923,892     | 36,410,892     | 53,743,453     | 72,694,394     | 94,591,642     | 108,473,791    | 117,542,506    | 120,918,215    | 118,842,810    | 137,336,160    | 152,014,391    | 147,915,822    | 177,344,268    | 203,301,491    | 218,986,354    | 235,853,113    | 299,598,468    | 371,193,293    | 458,855,529    | 3,158,532,469     |
| 23035 Liberty Mut Fire Ins Co              | 34,415,406     | 35,868,339     | 36,164,888     | 33,826,201     | 36,262,238     | 42,213,650     | 49,934,988     | 58,934,830     | 80,519,002     | 101,989,057    | 111,177,651    | 122,958,593    | 129,711,271    | 132,276,992    | 135,989,548    | 134,595,532    | 141,597,832    | 147,060,657    | 151,366,997    | 155,723,875    | 1,872,587,547     |
| 25089 Coast Natl Ins Co                    | 14,606,879     | 27,325,342     | 35,450,744     | 43,173,407     | 58,997,028     | 79,067,870     | 113,997,422    | 150,524,224    | 150,315,591    | 120,174,160    | 90,640,010     | 75,000,485     | 68,203,498     | 57,697,323     | 88,814,424     | 125,027,906    | 133,192,394    | 118,189,411    | 125,048,419    | 122,911,425    | 1,798,357,962     |
| 23089 Granite States Ins Co                | 87,812         | 78,858         | 45,699         | 18,624         | 1,973,552      | 6,789,781      | 16,168,960     | 29,366,243     | 53,829,325     | 76,817,597     | 92,156,684     | 113,045,023    | 106,739,977    | 42,422,066     | 879,350        | (1,792)        | 0              | 0              | 0              | 0              | 540,417,759       |
| 10683 Wawanesa Gen Ins Co                  |                | 4,545,521      | 12,114,697     | 17,429,541     | 21,216,596     | 28,158,918     | 40,324,931     | 57,031,257     | 69,973,991     | 78,716,027     | 85,484,595     | 100,194,169    | 111,966,213    | 113,816,797    | 114,065,224    | 120,634,611    | 122,538,989    | 122,757,684    | 131,671,276    | 134,774,158    | 1,487,415,195     |
| 1                                          |                | I.             |                |                | I              | I .            |                |                |                |                |                | I              |                |                |                |                | 1              |                |                | I              | J                 |
| Sub Total (2)                              | 3,460,548,629  | 3,700,159,939  | 3,931,988,428  | 4,113,773,816  | 4,336,112,261  | 4,667,417,759  | 5,246,160,623  | 6,019,924,999  | 6,475,605,054  | 6,699,492,269  | 6,851,858,678  | 6,814,853,766  | 6,445,815,530  | 5,998,983,148  | 5,685,396,224  | 5,802,414,377  | 6,042,507,241  | 6,078,384,229  | 6,284,275,973  | 6,183,407,368  | 110,839,080,311   |
| % of California Total                      | 78.03%         | 78.32%         | 79.75%         | 79.13%         | 78.37%         | 76.51%         | 76.43%         | 78.15%         | 79.51%         | 80.02%         | 78.49%         | 75.74%         | 73.39%         | 71.27%         | 70.64%         | 72.23%         | 73.12%         | 70.29%         | 69.21%         | 62.64%         | 74.45%            |
| Remainder of California                    | 974,099,237    | 1,024,473,309  | 998,266,791    | 1,084,857,076  | 1,196,633,120  | 1,432,925,221  | 1,617,569,243  | 1,682,628,631  | 1,669,206,264  | 1,672,298,506  | 1,878,264,532  | 2,182,962,881  | 2,337,107,986  | 2,418,528,560  | 2,363,422,723  | 2,230,541,387  | 2,221,228,555  | 2,569,217,689  | 2,796,310,438  | 3,687,920,715  | 38,038,462,864    |
| California Total Earned Premium            | 4,434,647,866  | 4,724,633,248  | 4,930,255,219  | 5,198,630,892  | 5,532,745,381  | 6,100,342,980  | 6,863,729,866  | 7,702,553,630  | 8,144,811,318  | 8,371,790,775  | 8,730,123,210  | 8,997,816,647  | 8,782,923,516  | 8,417,511,708  | 8,048,818,947  | 8,032,955,764  | 8,263,735,796  | 8,647,601,918  | 9,080,586,411  | 9,871,328,083  | 148,877,543,175   |
|                                            |                |                | •              |                | •              | •              | ,              | •              |                | •              |                |                |                |                | •              | •              |                |                | •              | •              |                   |
| Countrywide Total Earned Premium           | 39,646,915,000 | 42,695,450,000 | 46,193,880,000 | 48,928,301,000 | 54,858,778,000 | 55,044,927,000 | 59,838,260,000 | 63,915,994,000 | 65,562,701,000 | 66,742,681,000 | 66,905,874,000 | 67,343,789,000 | 67,221,602,000 | 66,141,849,000 | 65,320,779,000 | 65,168,250,000 | 66,545,664,000 | 69,385,248,000 | 73,467,533,000 | 78,312,364,000 | 1,229,240,839,000 |
| Ratio of CA E.P. / CW E.P.                 | 11.19%         | 11.07%         | 10.67%         | 10.62%         | 10.09%         | 11.08%         | 11.47%         | 12.05%         | 12.42%         | 12.54%         | 13.05%         | 13.36%         | 13.07%         | 12.73%         | 12.32%         | 12.33%         | 12.42%         | 12.46%         | 12.36%         | 12.61%         | 12.11%            |