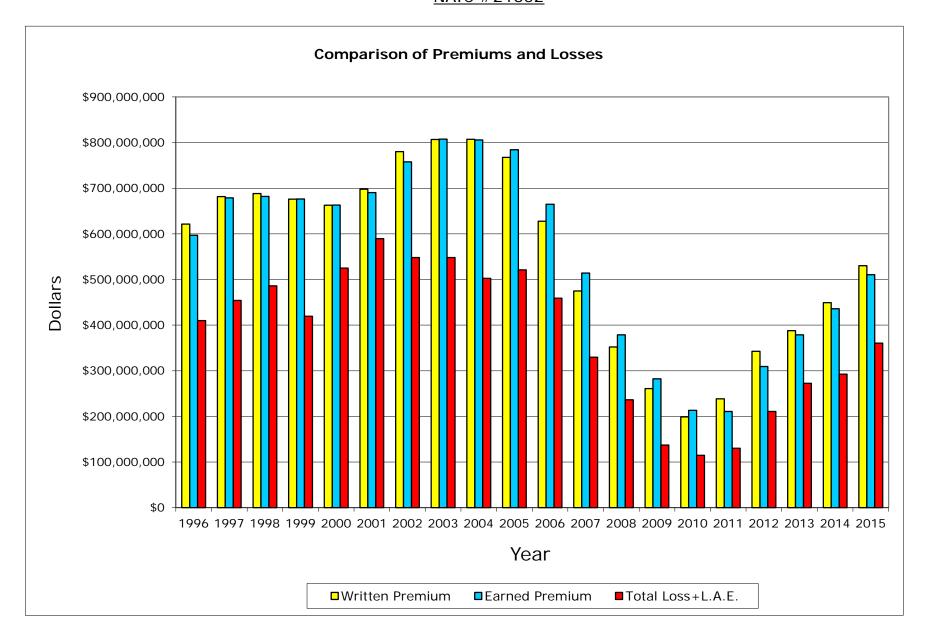

#### P. P. Auto. P.D.

Data Years: 1996 - 2015 WRITTEN PREMIUM

| NAIC  | COMPANY NAME                         | 1996           | 1997           | 1998           | 1999           | 2000           | 2001           | 2002           | 2003           | 2004           | 2005           | 2006           | 2007           | 2008           | 2009           | 2010           | 2011           | 2012           | 2013           | 2014           | 2015           | Grand Total       |
|-------|--------------------------------------|----------------|----------------|----------------|----------------|----------------|----------------|----------------|----------------|----------------|----------------|----------------|----------------|----------------|----------------|----------------|----------------|----------------|----------------|----------------|----------------|-------------------|
|       |                                      |                |                |                |                |                |                |                |                |                |                |                |                |                |                |                |                |                |                |                |                |                   |
| 25178 | State Farm Mut Auto Ins Co           | 835,248,932    | 763,467,305    | 740,823,806    | 695,628,046    | 667,092,519    | 754,470,338    | 951,623,655    | 1,091,066,199  | 1,106,152,848  | 1,087,838,399  | 1,145,527,928  | 1,144,121,367  | 1,182,062,419  | 1,122,360,245  | 1,089,396,451  | 1,147,690,935  | 1,212,639,534  | 1,281,633,180  | 1,355,665,368  | 1,502,637,390  | 20,877,146,864    |
| 15598 | Interins Exch Of The Automobile Club | 301,033,689    | 366,646,695    | 432,418,135    | 485,112,216    | 520,084,108    | 576,787,026    | 654,609,691    | 765,432,935    | 803,460,661    | 841,715,020    | 881,908,248    | 835,486,040    | 834,786,900    | 774,177,366    | 766,422,060    | 779,342,241    | 800,154,205    | 759,346,397    | 734,137,508    | 806,857,693    | 13,719,918,834    |
| 21652 | Farmers Ins Exch                     | 621,565,482    | 681,594,271    | 688,261,066    | 675,986,671    | 662,819,891    | 697,741,395    | 780,062,364    | 806,918,714    | 807,374,772    | 767,453,376    | 627,572,812    | 474,804,839    | 352,276,018    | 260,871,432    | 199,061,897    | 238,459,173    | 342,743,618    | 387,946,683    | 449,133,657    | 530,189,368    | 11,052,837,499    |
| 15539 | CSAA Ins Exch                        | 501,031,304    | 536,827,496    | 576,353,412    | 575,632,342    | 604,650,090    | 650,385,377    | 683,974,960    | 707,796,922    | 700,204,476    | 720,120,209    | 723,358,899    | 709,713,506    | 635,547,540    | 633,274,446    | 632,082,038    | 634,791,200    | 638,494,549    | 639,594,613    | 705,829,829    | 751,645,490    | 12,961,308,698    |
| 19240 | Allstate Ind Co                      | 177,005,064    | 189,856,744    | 220,444,092    | 265,618,765    | 328,991,768    | 391,187,969    | 384,325,284    | 397,591,455    | 470,835,600    | 542,060,454    | 599,251,655    | 631,993,922    | 541,812,787    | 547,059,802    | 554,186,288    | 545,165,974    | 549,654,057    | 550,896,156    | 467,767,214    | 13,716,030     | 8,369,421,080     |
| 27553 | Mercury Ins Co                       | 173,573,700    | 234,743,243    | 276,733,308    | 305,115,830    | 309,110,921    | 330,313,471    | 379,064,152    | 432,129,261    | 480,206,723    | 531,022,784    | 564,803,766    | 570,693,852    | 549,400,200    | 524,875,005    | 517,973,278    | 531,605,578    | 567,649,972    | 597,805,556    | 594,064,103    | 620,102,083    | 9,090,986,786     |
| 12963 | 21st Century Ins Co                  | 294,218,216    | 306,236,604    | 320,016,334    | 331,154,268    | 352,373,560    | 360,717,204    | 396,742,624    | 485,977,626    | 529,107,390    | 520,765,563    | 491,450,475    | 463,650,594    | 409,841,937    | 329,182,882    | 272,790,199    | 249,277,590    | 235,909,213    | 230,153,478    | 226,663,403    | 232,136,381    | 7,038,365,541     |
| 19232 | Allstate Ins Co                      | 215,963,643    | 195,713,440    | 186,159,677    | 181,389,275    | 188,617,382    | 198,129,248    | 211,629,925    | 217,429,153    | 206,140,899    | 200,479,542    | 194,459,130    | 184,351,811    | 145,653,214    | 132,189,845    | 132,980,969    | 126,409,850    | 116,809,837    | 104,675,534    | 83,539,958     | 15,181,653     | 3,237,903,985     |
| 11908 | Mercury Cas Co                       | 54,823,065     | 74,914,514     | 94,800,013     | 109,149,576    | 110,252,627    | 112,401,515    | 140,523,930    | 169,289,515    | 177,246,345    | 184,442,172    | 178,510,230    | 149,027,309    | 139,306,087    | 121,891,233    | 113,193,378    | 115,819,639    | 56,548,508     | (26,915)       | 0              | 0              | 2,102,112,741     |
| 22268 | Infinity Ins Co                      | 28,105,871     | 27,627,680     | 35,367,969     | 41,436,819     | 57,320,153     | 72,930,638     | 103,851,061    | 135,634,843    | 139,937,265    | 159,081,828    | 176,626,226    | 186,793,531    | 170,183,295    | 165,957,333    | 158,752,839    | 185,408,637    | 208,866,396    | 228,592,733    | 244,250,048    | 267,100,109    | 2,793,825,274     |
| 27804 | Progressive West Ins Co              | 25,000,312     | 55,479,702     | 83,294,192     | 71,586,616     | 49,850,103     | 64,336,191     | 76,997,334     | 122,792,983    | 145,086,895    | 157,966,723    | 174,608,554    | 169,765,064    | 135,918,761    | 106,454,879    | 101,576,522    | 109,620,455    | 118,859,179    | 125,275,561    | 131,880,506    | 128,182,545    | 2,154,533,077     |
| 25941 | United Serv Automobile Assn          | 97,181,136     | 102,765,419    | 104,076,355    | 101,833,945    | 109,144,313    | 119,435,618    | 128,954,368    | 137,464,144    | 145,483,821    | 152,819,380    | 158,006,866    | 157,366,123    | 160,658,657    | 152,498,209    | 140,997,467    | 147,673,252    | 155,004,960    | 160,830,639    | 166,988,693    | 175,631,135    | 2,774,814,500     |
| 25968 | USAA Cas Ins Co                      | 64,174,573     | 75,432,730     | 80,749,024     | 84,508,725     | 96,314,779     | 108,332,440    | 119,993,933    | 129,595,727    | 140,772,087    | 152,542,620    | 160,257,487    | 162,165,766    | 167,874,131    | 156,335,303    | 140,459,692    | 149,251,319    | 159,854,238    | 170,732,389    | 183,178,222    | 198,700,036    | 2,701,225,221     |
| 24740 | Safeco Ins Co Of Amer                | 72,009,977     | 76,314,482     | 80,081,462     | 83,120,861     | 96,755,149     | 99,326,499     | 106,256,116    | 115,332,834    | 122,761,343    | 130,676,545    | 133,165,748    | 144,731,492    | 141,316,978    | 141,206,141    | 134,281,246    | 132,681,514    | 140,007,601    | 149,159,489    | 158,133,819    | 170,305,545    | 2,427,624,841     |
| 44288 | Progressive Choice Ins Co            |                |                | 66,181         | 206,998        | 47,351         | 2,435          | 17,722,026     | 54,612,483     | 89,518,094     | 124,857,373    | 151,144,765    | 173,626,312    | 178,884,506    | 182,977,445    | 185,647,878    | 189,870,256    | 136,758,181    | (143,205)      | 0              | 0              | 1,485,799,079     |
| 35882 | Geico Gen Ins Co                     | 13,681,069     | 24,031,706     | 40,612,223     | 58,002,015     | 77,892,416     | 98,974,092     | 111,384,059    | 118,944,618    | 121,357,607    | 119,975,607    | 142,942,841    | 149,322,584    | 153,669,159    | 184,597,761    | 208,360,299    | 218,389,929    | 248,942,016    | 315,850,132    | 391,238,249    | 479,320,397    | 3,277,488,779     |
| 23035 | Liberty Mut Fire Ins Co              | 35,328,918     | 36,262,661     | 35,356,181     | 33,674,802     | 38,641,922     | 45,839,859     | 54,000,430     | 64,863,055     | 97,868,091     | 106,425,571    | 116,432,953    | 128,010,901    | 131,648,834    | 133,410,904    | 135,864,853    | 136,235,205    | 146,037,007    | 148,699,325    | 153,245,694    | 160,143,155    | 1,937,990,321     |
| 25089 | Coast Natl Ins Co                    | 16,231,274     | 31,069,227     | 39,084,352     | 53,671,031     | 57,979,943     | 84,623,500     | 121,997,521    | 157,781,303    | 179,152,545    | 99,478,317     | 83,876,045     | 66,350,273     | 63,482,961     | 60,162,628     | 112,335,834    | 136,552,599    | 118,551,222    | 112,071,338    | 129,823,169    | 116,659,761    | 1,840,934,843     |
| 23089 | Granite States Ins Co                | 79,837         | 80,695         | 37,232         | 11,782         | 4,776,132      | 9,084,283      | 21,660,555     | 29,629,495     | 67,234,031     | 86,513,762     | 106,064,081    | 122,648,939    | 88,024,692     | 4,705,014      | (153,652)      | (1,776)        | 0              | 0              | 0              | 0              | 540,395,102       |
| 10683 | Wawanesa Gen Ins Co                  |                | 8,569,760      | 15,165,200     | 19,214,349     | 23,760,884     | 32,682,665     | 48,533,675     | 64,022,419     | 74,465,166     | 82,341,596     | 89,213,857     | 109,209,728    | 114,130,532    | 114,025,329    | 114,547,135    | 115,953,577    | 120,026,906    | 127,583,289    | 133,909,857    | 137,201,206    | 1,544,557,130     |
|       |                                      |                |                | •              |                |                |                |                |                |                |                |                |                |                |                |                |                | •              | •              |                |                |                   |
|       | Sub Total                            | 3,526,256,062  | 3,787,634,374  | 4,049,900,214  | 4,172,054,932  | 4,356,476,011  | 4,807,701,763  | 5,493,907,663  | 6,204,305,684  | 6,604,366,659  | 6,768,576,841  | 6,899,182,566  | 6,733,833,953  | 6,296,479,608  | 5,848,213,202  | 5,710,756,671  | 5,890,197,147  | 6,073,511,199  | 6,090,676,372  | 6,309,449,297  | 6,305,709,977  | 111,929,190,195   |
|       | % of California Total                | 78.08%         | 78.59%         | 80.05%         | 78.49%         | 77.45%         | 75.99%         | 76.84%         | 78.53%         | 79.73%         | 79.69%         | 77.77%         | 74.70%         | 72.39%         | 70.65%         | 70.96%         | 72.90%         | 72.53%         | 69.79%         | 67.96%         | 61.99%         | 74.11%            |
|       | Remainder of California              | 990,049,732    | 1,031,860,013  | 1,009,451,824  | 1,143,145,155  | 1,268,318,670  | 1,519,170,340  | 1,656,213,039  | 1,696,124,986  | 1,678,584,326  | 1,724,625,561  | 1,972,117,191  | 2,280,307,396  | 2,401,884,070  | 2,429,655,901  | 2,337,528,373  | 2,190,129,040  | 2,300,386,621  | 2,636,475,549  | 2,975,280,082  | 3,865,806,562  | 39,107,114,431    |
|       | California Total Written Premium     | 4,516,305,794  | 4,819,494,387  | 5,059,352,038  | 5,315,200,087  | 5,624,794,681  | 6,326,872,103  | 7,150,120,702  | 7,900,430,670  | 8,282,950,985  | 8,493,202,402  | 8,871,299,757  | 9,014,141,349  | 8,698,363,678  | 8,277,869,103  | 8,048,285,044  | 8,080,326,187  | 8,373,897,820  | 8,727,151,921  | 9,284,729,379  | 10,171,516,539 | 151,036,304,626   |
|       | •                                    |                |                | •              |                | •              |                | •              | •              |                |                |                | •              | •              | •              |                |                | •              | •              | •              |                | -                 |
|       | Countrywide Total Written Premium    | 40,672,083,000 | 43,894,768,000 | 47,489,690,000 | 53,836,130,000 | 55,350,268,000 | 56,149,554,000 | 61,257,568,000 | 65,009,464,000 | 65,933,116,000 | 66,647,122,000 | 67,001,523,000 | 67,322,542,000 | 67,048,513,000 | 65,792,446,000 | 65,382,972,000 | 65,371,948,000 | 67,411,527,000 | 70,577,145,000 | 74,891,212,000 | 80,112,933,000 | 1,247,152,524,000 |
|       | Ratio of CA W.P. / CW W.P.           | 11.10%         | 10.98%         | 10.65%         | 9.87%          | 10.16%         | 11.27%         | 11.67%         | 12.15%         | 12.56%         | 12.74%         | 13.24%         | 13.39%         | 12.97%         | 12.58%         | 12.31%         | 12.36%         | 12.42%         | 12.37%         | 12.40%         | 12.70%         | 12.11%            |

#### P. P. Auto. P.D.

Data Years: 1996 - 2015 EARNED PREMIUM

| NAIC COMPANY NAME                          | 1996           | 1997           | 1998           | 1999           | 2000           | 2001           | 2002           | 2003           | 2004           | 2005           | 2006           | 2007           | 2008           | 2009           | 2010           | 2011           | 2012           | 2013           | 2014           | 2015           | Grand Total       |
|--------------------------------------------|----------------|----------------|----------------|----------------|----------------|----------------|----------------|----------------|----------------|----------------|----------------|----------------|----------------|----------------|----------------|----------------|----------------|----------------|----------------|----------------|-------------------|
|                                            |                |                |                |                |                |                |                |                |                | 1              |                |                |                |                | -              |                |                |                |                |                |                   |
| 25178 State Farm Mut Auto Ins Co           | 854,292,184    | 778,970,159    | 736,687,015    | 701,345,695    | 710,445,713    | 731,011,229    | 888,379,681    | 1,075,330,510  | 1,111,288,259  | 1,083,602,387  | 1,129,036,180  | 1,161,812,346  | 1,167,292,276  | 1,161,101,861  | 1,073,715,233  | 1,134,906,874  | 1,193,890,604  | 1,273,513,759  | 1,322,694,808  | 1,460,100,412  | 20,749,417,185    |
| 15598 Interins Exch Of The Automobile Club | 282,566,731    | 338,420,685    | 400,370,146    | 460,252,465    | 506,734,770    | 548,741,600    | 612,621,304    | 714,826,344    | 789,089,221    | 817,616,442    | 863,748,029    | 860,147,000    | 836,637,951    | 804,164,880    | 764,700,636    | 773,293,292    | 792,564,165    | 798,511,199    | 725,359,724    | 768,883,370    | 13,459,249,954    |
| 21652 Farmers Ins Exch                     | 597,017,802    | 678,915,286    | 682,078,134    | 676,433,370    | 663,130,969    | 690,297,315    | 757,655,464    | 807,653,826    | 805,654,516    | 784,376,811    | 665,045,083    | 513,967,473    | 378,916,466    | 282,432,455    | 213,272,946    | 211,011,526    | 309,460,761    | 378,656,045    | 435,930,018    | 510,521,899    | 11,042,428,165    |
| 15539 CSAA Ins Exch                        | 479,604,958    | 521,427,780    | 559,190,252    | 576,638,450    | 586,063,711    | 627,549,282    | 667,535,463    | 696,259,034    | 700,543,003    | 711,746,462    | 724,611,101    | 720,474,744    | 671,613,068    | 631,455,672    | 633,953,560    | 631,233,383    | 636,378,792    | 648,376,206    | 673,668,156    | 723,164,377    | 12,821,487,454    |
| 19240 Allstate Ind Co                      | 176,897,175    | 184,535,613    | 212,618,308    | 253,172,395    | 310,789,016    | 379,983,127    | 387,473,399    | 390,792,561    | 453,072,749    | 525,312,528    | 585,340,721    | 627,232,904    | 573,556,552    | 532,173,381    | 557,694,246    | 546,763,101    | 552,879,017    | 543,029,453    | 556,470,335    | 62,517,079     | 8,412,303,660     |
| 27553 Mercury Ins Co                       | 161,377,917    | 220,243,280    | 265,833,178    | 299,540,177    | 312,215,131    | 321,135,824    | 366,946,296    | 416,429,504    | 468,267,725    | 521,133,571    | 557,232,702    | 570,525,489    | 554,705,019    | 529,574,231    | 519,180,705    | 526,458,880    | 547,167,619    | 589,390,202    | 598,045,458    | 613,733,864    | 8,959,136,772     |
| 12963 21st Century Ins Co                  | 299,306,445    | 301,068,017    | 314,514,201    | 329,476,319    | 349,110,342    | 362,352,647    | 378,664,934    | 469,181,966    | 522,192,199    | 526,364,365    | 499,512,257    | 469,619,844    | 425,642,986    | 352,907,869    | 279,730,886    | 253,890,017    | 238,134,876    | 231,777,602    | 227,217,931    | 230,146,900    | 7,060,812,603     |
| 19232 Allstate Ins Co                      | 217,715,484    | 200,693,108    | 188,266,800    | 181,298,975    | 186,593,313    | 194,686,783    | 207,562,941    | 218,787,343    | 208,620,716    | 201,842,280    | 195,904,019    | 186,950,453    | 158,459,082    | 130,423,221    | 133,591,404    | 128,027,074    | 120,133,027    | 106,195,644    | 97,842,379     | 23,167,904     | 3,286,761,950     |
| 11908 Mercury Cas Co                       | 51,474,776     | 69,915,110     | 88,791,617     | 106,622,517    | 111,446,570    | 110,592,436    | 132,728,833    | 162,657,706    | 176,181,624    | 182,618,800    | 182,110,355    | 155,037,126    | 141,494,354    | 126,351,089    | 114,932,471    | 114,851,277    | 85,550,520     | 416,464        | 0              | 0              | 2,113,773,645     |
| 22268 Infinity Ins Co                      | 26,009,437     | 26,596,412     | 29,463,100     | 34,212,233     | 52,292,308     | 63,869,035     | 90,169,575     | 119,454,645    | 136,519,174    | 150,521,172    | 164,479,116    | 184,111,488    | 177,564,909    | 168,298,643    | 162,396,643    | 171,421,958    | 196,960,580    | 219,913,359    | 236,769,130    | 258,814,337    | 2,669,837,254     |
| 27804 Progressive West Ins Co              | 18,550,073     | 41,556,947     | 71,277,319     | 78,139,232     | 62,459,739     | 65,228,064     | 71,696,928     | 111,086,703    | 143,257,159    | 153,441,021    | 171,618,649    | 174,642,628    | 146,206,337    | 110,860,735    | 97,157,976     | 105,689,633    | 118,003,914    | 123,241,238    | 132,731,111    | 129,405,144    | 2,126,250,550     |
| 25941 United Serv Automobile Assn          | 98,669,593     | 101,421,287    | 104,020,154    | 102,623,668    | 106,653,979    | 116,886,099    | 126,776,226    | 135,304,039    | 143,808,415    | 151,035,880    | 157,778,265    | 156,321,042    | 160,194,084    | 158,063,415    | 139,932,086    | 146,112,114    | 153,191,811    | 159,508,570    | 165,233,506    | 173,728,349    | 2,757,262,582     |
| 25968 USAA Cas Ins Co                      | 63,374,094     | 73,131,959     | 79,354,901     | 84,002,207     | 92,672,902     | 105,952,223    | 116,752,406    | 127,574,725    | 137,913,942    | 149,682,348    | 159,871,651    | 160,323,216    | 166,951,070    | 163,918,630    | 139,042,280    | 147,163,694    | 157,162,706    | 168,072,230    | 179,736,354    | 195,150,677    | 2,667,804,215     |
| 24740 Safeco Ins Co Of Amer                | 72,589,878     | 74,522,344     | 79,326,499     | 81,608,670     | 94,277,422     | 98,296,267     | 103,477,220    | 113,830,255    | 120,364,095    | 129,147,481    | 132,925,791    | 142,521,719    | 142,021,515    | 141,444,556    | 127,748,797    | 124,721,089    | 132,595,576    | 142,919,990    | 153,297,078    | 161,808,069    | 2,369,444,311     |
| 44288 Progressive Choice Ins Co            |                |                | 9,884          | 216,217        | 82,568         | 13,967         | 8,819,861      | 47,356,778     | 83,276,133     | 114,511,070    | 145,849,659    | 167,953,633    | 180,023,080    | 182,255,064    | 185,296,318    | 187,627,854    | 175,250,945    | 7,256,048      | 0              | 0              | 1,485,799,079     |
| 35882 Geico Gen Ins Co                     | 11,991,985     | 20,923,892     | 36,410,892     | 53,743,453     | 72,694,394     | 94,591,642     | 108,473,791    | 117,542,506    | 120,918,215    | 118,842,810    | 137,336,160    | 152,014,391    | 147,915,822    | 177,344,268    | 203,301,491    | 218,986,354    | 235,853,113    | 299,598,468    | 371,193,293    | 458,855,529    | 3,158,532,469     |
| 23035 Liberty Mut Fire Ins Co              | 34,415,406     | 35,868,339     | 36,164,888     | 33,826,201     | 36,262,238     | 42,213,650     | 49,934,988     | 58,934,830     | 80,519,002     | 101,989,057    | 111,177,651    | 122,958,593    | 129,711,271    | 132,276,992    | 135,989,548    | 134,595,532    | 141,597,832    | 147,060,657    | 151,366,997    | 155,723,875    | 1,872,587,547     |
| 25089 Coast Natl Ins Co                    | 14,606,879     | 27,325,342     | 35,450,744     | 43,173,407     | 58,997,028     | 79,067,870     | 113,997,422    | 150,524,224    | 150,315,591    | 120,174,160    | 90,640,010     | 75,000,485     | 68,203,498     | 57,697,323     | 88,814,424     | 125,027,906    | 133,192,394    | 118,189,411    | 125,048,419    | 122,911,425    | 1,798,357,962     |
| 23089 Granite States Ins Co                | 87,812         | 78,858         | 45,699         | 18,624         | 1,973,552      | 6,789,781      | 16,168,960     | 29,366,243     | 53,829,325     | 76,817,597     | 92,156,684     | 113,045,023    | 106,739,977    | 42,422,066     | 879,350        | (1,792)        | 0              | 0              | 0              | 0              | 540,417,759       |
| 10683 Wawanesa Gen Ins Co                  |                | 4,545,521      | 12,114,697     | 17,429,541     | 21,216,596     | 28,158,918     | 40,324,931     | 57,031,257     | 69,973,991     | 78,716,027     | 85,484,595     | 100,194,169    | 111,966,213    | 113,816,797    | 114,065,224    | 120,634,611    | 122,538,989    | 122,757,684    | 131,671,276    | 134,774,158    | 1,487,415,195     |
| 1                                          |                | I.             |                |                | I              | I .            |                |                |                |                |                | I              |                |                |                |                | 1              |                |                | I              | J                 |
| Sub Total (2)                              | 3,460,548,629  | 3,700,159,939  | 3,931,988,428  | 4,113,773,816  | 4,336,112,261  | 4,667,417,759  | 5,246,160,623  | 6,019,924,999  | 6,475,605,054  | 6,699,492,269  | 6,851,858,678  | 6,814,853,766  | 6,445,815,530  | 5,998,983,148  | 5,685,396,224  | 5,802,414,377  | 6,042,507,241  | 6,078,384,229  | 6,284,275,973  | 6,183,407,368  | 110,839,080,311   |
| % of California Total                      | 78.03%         | 78.32%         | 79.75%         | 79.13%         | 78.37%         | 76.51%         | 76.43%         | 78.15%         | 79.51%         | 80.02%         | 78.49%         | 75.74%         | 73.39%         | 71.27%         | 70.64%         | 72.23%         | 73.12%         | 70.29%         | 69.21%         | 62.64%         | 74.45%            |
| Remainder of California                    | 974,099,237    | 1,024,473,309  | 998,266,791    | 1,084,857,076  | 1,196,633,120  | 1,432,925,221  | 1,617,569,243  | 1,682,628,631  | 1,669,206,264  | 1,672,298,506  | 1,878,264,532  | 2,182,962,881  | 2,337,107,986  | 2,418,528,560  | 2,363,422,723  | 2,230,541,387  | 2,221,228,555  | 2,569,217,689  | 2,796,310,438  | 3,687,920,715  | 38,038,462,864    |
| California Total Earned Premium            | 4,434,647,866  | 4,724,633,248  | 4,930,255,219  | 5,198,630,892  | 5,532,745,381  | 6,100,342,980  | 6,863,729,866  | 7,702,553,630  | 8,144,811,318  | 8,371,790,775  | 8,730,123,210  | 8,997,816,647  | 8,782,923,516  | 8,417,511,708  | 8,048,818,947  | 8,032,955,764  | 8,263,735,796  | 8,647,601,918  | 9,080,586,411  | 9,871,328,083  | 148,877,543,175   |
|                                            |                |                | •              |                | •              | •              | ,              | •              |                | •              |                |                |                |                | •              | •              |                |                | •              | •              |                   |
| Countrywide Total Earned Premium           | 39,646,915,000 | 42,695,450,000 | 46,193,880,000 | 48,928,301,000 | 54,858,778,000 | 55,044,927,000 | 59,838,260,000 | 63,915,994,000 | 65,562,701,000 | 66,742,681,000 | 66,905,874,000 | 67,343,789,000 | 67,221,602,000 | 66,141,849,000 | 65,320,779,000 | 65,168,250,000 | 66,545,664,000 | 69,385,248,000 | 73,467,533,000 | 78,312,364,000 | 1,229,240,839,000 |
| Ratio of CA E.P. / CW E.P.                 | 11.19%         | 11.07%         | 10.67%         | 10.62%         | 10.09%         | 11.08%         | 11.47%         | 12.05%         | 12.42%         | 12.54%         | 13.05%         | 13.36%         | 13.07%         | 12.73%         | 12.32%         | 12.33%         | 12.42%         | 12.46%         | 12.36%         | 12.61%         | 12.11%            |

#### INCURRED LOSSES + LOSS ADJUSTMENT EXPENSES

| NAIC COMPANY NAME                          | 1996           | 1997           | 1998           | 1999           | 2000           | 2001           | 2002           | 2003           | 2004           | 2005           | 2006           | 2007           | 2008           | 2009           | 2010           | 2011           | 2012           | 2013           | 2014           | 2015           | Grand Total     |
|--------------------------------------------|----------------|----------------|----------------|----------------|----------------|----------------|----------------|----------------|----------------|----------------|----------------|----------------|----------------|----------------|----------------|----------------|----------------|----------------|----------------|----------------|-----------------|
|                                            |                |                |                |                |                |                |                |                |                |                |                | •              |                |                |                | •              |                |                |                |                | •               |
| 25178 State Farm Mut Auto Ins Co           | 556,053,593    | 546,274,082    | 548,571,552    | 537,358,026    | 590,132,005    | 719,857,558    | 823,099,186    | 791,096,619    | 734,304,593    | 711,213,135    | 776,408,646    | 794,411,951    | 776,984,687    | 744,143,259    | 741,793,521    | 792,872,201    | 860,342,750    | 974,904,218    | 1,063,598,014  | 1,200,523,597  | 15,283,943,194  |
| 15598 Interins Exch Of The Automobile Club | 254,753,879    | 281,997,307    | 313,740,152    | 331,031,311    | 371,483,874    | 424,519,474    | 457,056,807    | 491,113,008    | 493,667,427    | 528,926,578    | 540,206,555    | 577,311,093    | 531,543,128    | 491,460,015    | 466,763,477    | 437,662,855    | 448,308,719    | 475,951,960    | 504,710,340    | 551,809,487    | 8,974,017,446   |
| 21652 Farmers Ins Exch                     | 410,126,744    | 454,294,888    | 485,953,098    | 419,421,493    | 524,976,647    | 589,591,969    | 548,032,233    | 548,284,528    | 502,511,195    | 521,169,550    | 458,987,160    | 329,864,416    | 236,535,011    | 137,216,989    | 114,845,639    | 130,269,333    | 210,975,034    | 272,551,435    | 292,640,314    | 360,644,765    | 7,548,892,442   |
| 15539 CSAA Ins Exch                        | 435,248,950    | 462,344,479    | 540,647,689    | 542,561,375    | 509,432,661    | 510,093,761    | 508,107,176    | 482,256,314    | 497,973,753    | 492,635,859    | 499,146,592    | 464,325,517    | 442,100,886    | 406,303,385    | 405,573,304    | 420,962,682    | 436,053,320    | 453,193,621    | 491,253,503    | 546,487,763    | 9,546,702,590   |
| 19240 Allstate Ind Co                      | 120,923,305    | 150,274,475    | 183,949,331    | 192,234,947    | 229,455,682    | 342,462,578    | 287,445,456    | 248,449,306    | 286,695,302    | 339,157,365    | 375,733,171    | 401,180,453    | 402,030,259    | 403,664,651    | 357,736,747    | 353,547,275    | 352,981,800    | 388,850,543    | 360,944,586    | 28,255,334     | 5,805,972,567   |
| 27553 Mercury Ins Co                       | 128,729,840    | 154,591,898    | 169,415,470    | 174,681,212    | 178,727,607    | 214,508,269    | 256,488,815    | 286,180,209    | 308,404,233    | 353,769,900    | 392,183,243    | 420,751,283    | 409,857,445    | 384,792,972    | 391,710,693    | 378,119,317    | 376,036,969    | 420,573,217    | 428,088,840    | 449,847,345    | 6,277,458,777   |
| 12963 21st Century Ins Co                  | 244,150,595    | 238,686,182    | 265,592,025    | 283,237,865    | 306,528,497    | 315,011,685    | 320,079,372    | 393,300,570    | 407,753,818    | 411,470,133    | 372,310,720    | 303,550,794    | 281,759,033    | 203,421,267    | 176,807,878    | 163,889,249    | 150,803,730    | 146,639,639    | 158,357,355    | 134,124,947    | 5,277,475,353   |
| 19232 Allstate Ins Co                      | 155,884,591    | 143,984,510    | 132,558,147    | 126,296,269    | 141,693,281    | 140,085,844    | 140,668,739    | 120,550,614    | 102,613,241    | 102,041,481    | 94,049,761     | 86,141,189     | 79,464,185     | 74,576,135     | 67,891,709     | 63,021,575     | 59,640,170     | 56,958,202     | 47,374,433     | 14,352,118     | 1,949,846,195   |
| 11908 Mercury Cas Co                       | 45,164,902     | 55,705,937     | 68,238,303     | 73,377,039     | 81,373,101     | 84,443,748     | 100,385,296    | 116,903,108    | 121,096,658    | 132,319,822    | 134,945,959    | 130,662,802    | 112,882,375    | 97,091,874     | 93,601,877     | 86,718,456     | 63,080,715     | 2,263,630      | 0              | 0              | 1,600,255,603   |
| 22268 Infinity Ins Co                      | 16,543,579     | 17,487,260     | 16,625,125     | 22,064,114     | 41,687,442     | 41,924,992     | 52,337,781     | 72,680,672     | 66,852,868     | 79,820,655     | 91,145,781     | 114,210,777    | 117,550,517    | 86,327,306     | 89,609,098     | 102,433,931    | 126,416,154    | 144,210,404    | 170,959,014    | 178,820,748    | 1,649,708,216   |
| 27804 Progressive West Ins Co              | 14,958,684     | 30,856,927     | 50,877,275     | 52,823,336     | 44,439,524     | 41,106,003     | 43,857,698     | 72,210,301     | 84,894,361     | 99,544,181     | 117,082,723    | 122,999,730    | 87,691,232     | 60,039,184     | 64,779,962     | 78,661,588     | 92,578,506     | 94,883,762     | 96,872,461     | 94,223,905     | 1,445,381,343   |
| 25941 United Serv Automobile Assn          | 76,093,729     | 78,332,061     | 76,806,279     | 80,798,542     | 88,740,201     | 98,071,757     | 103,603,956    | 101,576,327    | 103,631,799    | 107,680,660    | 110,224,358    | 118,260,833    | 104,890,817    | 95,716,067     | 101,971,692    | 104,448,528    | 102,089,711    | 107,195,770    | 108,901,847    | 114,569,981    | 1,983,604,916   |
| 25968 USAA Cas Ins Co                      | 46,837,648     | 51,890,306     | 57,540,354     | 63,157,522     | 73,145,145     | 85,142,152     | 88,955,735     | 89,794,968     | 91,204,834     | 95,412,691     | 98,157,132     | 106,613,103    | 97,091,415     | 89,276,803     | 92,393,786     | 97,823,183     | 100,657,700    | 109,572,847    | 114,087,594    | 127,179,329    | 1,775,934,246   |
| 24740 Safeco Ins Co Of Amer                | 46,361,776     | 51,795,467     | 54,510,442     | 53,935,018     | 66,955,954     | 72,205,640     | 77,466,910     | 78,280,523     | 75,423,794     | 84,462,840     | 86,035,315     | 96,581,884     | 96,390,744     | 88,808,397     | 81,384,189     | 92,109,928     | 100,061,412    | 102,833,781    | 101,575,339    | 117,677,145    | 1,624,856,499   |
| 44288 Progressive Choice Ins Co            | 0              | 0              | 13,720         | 269,425        | 43,099         | 494            | 7,276,647      | 38,832,924     | 59,751,791     | 85,416,070     | 108,042,989    | 132,306,129    | 125,202,692    | 115,900,175    | 120,315,363    | 118,155,347    | 113,296,430    | 4,433,593      | 0              | 0              | 1,029,256,888   |
| 35882 Geico Gen Ins Co                     | 10,976,967     | 18,812,608     | 30,481,230     | 42,729,494     | 59,428,972     | 77,278,737     | 82,906,851     | 75,224,047     | 71,886,131     | 76,917,221     | 92,680,567     | 100,926,508    | 109,003,406    | 123,037,329    | 140,676,644    | 147,625,981    | 177,588,978    | 221,017,113    | 265,104,282    | 344,309,077    | 2,268,612,144   |
| 23035 Liberty Mut Fire Ins Co              | 20,530,516     | 23,466,640     | 24,264,270     | 23,428,652     | 25,746,455     | 32,806,028     | 40,242,869     | 45,498,070     | 51,941,357     | 70,456,114     | 79,365,659     | 86,089,245     | 83,044,747     | 76,619,279     | 81,605,393     | 87,699,215     | 99,411,626     | 99,218,068     | 101,120,824    | 106,503,214    | 1,259,058,240   |
| 25089 Coast Natl Ins Co                    | 8,832,542      | 19,404,942     | 28,596,321     | 30,087,229     | 60,242,056     | 62,235,942     | 74,998,345     | 95,946,821     | 83,154,257     | 65,458,687     | 49,057,380     | 45,149,715     | 39,593,611     | 33,798,913     | 76,540,297     | 130,009,362    | 137,669,454    | 94,794,686     | 96,133,300     | 103,077,294    | 1,334,781,155   |
| 23089 Granite States Ins Co                | (3,462)        | (11,326)       | (6,364)        | (1,362)        | 1,843,240      | 5,687,523      | 10,014,125     | 16,494,616     | 37,030,707     | 53,028,915     | 53,409,476     | 74,620,637     | 72,113,481     | 18,749,294     | (1,852,831)    | (347,093)      | 0              | 0              | 0              | 0              | 340,769,577     |
| 10683 Wawanesa Gen Ins Co                  | 0              | 5,125,961      | 12,191,404     | 15,168,661     | 22,806,442     | 32,939,133     | 45,139,052     | 60,134,380     | 72,317,705     | 87,725,566     | 93,469,982     | 104,421,368    | 104,115,421    | 105,864,058    | 107,542,994    | 121,307,445    | 126,939,326    | 125,391,458    | 130,682,463    | 142,135,488    | 1,515,418,309   |
|                                            | •              |                |                |                |                |                | •              |                |                |                |                |                |                |                |                |                |                | •              |                |                |                 |
| Sub Total                                  | 2,592,168,378  | 2,785,314,604  | 3,060,565,823  | 3,064,660,167  | 3,418,881,884  | 3,889,973,287  | 4,068,163,049  | 4,224,807,927  | 4,253,109,824  | 4,498,627,423  | 4,622,643,169  | 4,610,379,428  | 4,309,845,095  | 3,836,807,352  | 3,771,691,432  | 3,906,990,358  | 4,134,932,506  | 4,295,437,946  | 4,532,404,509  | 4,614,541,538  | 78,491,945,699  |
| % of California Total                      | 78.51%         | 80.15%         | 81.65%         | 80.26%         | 77.12%         | 76.06%         | 76.80%         | 79.41%         | 80.42%         | 80.69%         | 78.67%         | 74.47%         | 72.68%         | 70.06%         | 70.35%         | 71.35%         | 72.96%         | 70.38%         | 69.83%         | 63.68%         | 74.62%          |
| Remainder of California                    | 709,454,189    | 689,812,730    | 687,865,038    | 753,532,033    | 1,014,519,658  | 1,224,453,483  | 1,228,909,503  | 1,095,287,220  | 1,035,582,139  | 1,076,523,412  | 1,253,256,184  | 1,580,405,197  | 1,619,903,524  | 1,639,687,952  | 1,589,479,382  | 1,568,494,582  | 1,532,492,157  | 1,808,082,072  | 1,957,933,631  | 2,632,003,902  | 26,697,677,987  |
| California Total                           | 3,301,622,567  | 3,475,127,333  | 3,748,430,861  | 3,818,192,200  | 4,433,401,542  | 5,114,426,771  | 5,297,072,552  | 5,320,095,148  | 5,288,691,963  | 5,575,150,836  | 5,875,899,352  | 6,190,784,625  | 5,929,748,618  | 5,476,495,304  | 5,361,170,814  | 5,475,484,940  | 5,667,424,663  | 6,103,520,017  | 6,490,338,140  | 7,246,545,440  | 105,189,623,686 |
|                                            |                |                |                |                |                |                |                |                |                |                |                |                |                |                |                |                |                |                |                |                |                 |
| Countrywide Total                          | 31,327,221,000 | 31,493,807,000 | 33,923,266,000 | 35,788,716,000 | 41,350,934,000 | 42,674,569,000 | 42,467,017,000 | 43,109,836,000 | 40,999,732,000 | 44,928,386,000 | 43,604,395,000 | 45,585,533,000 | 47,019,180,000 | 44,588,537,000 | 44,244,466,000 | 48,538,843,000 | 49,630,184,000 | 50,181,821,000 | 54,358,070,000 | 58,133,341,000 | 873,947,854,000 |