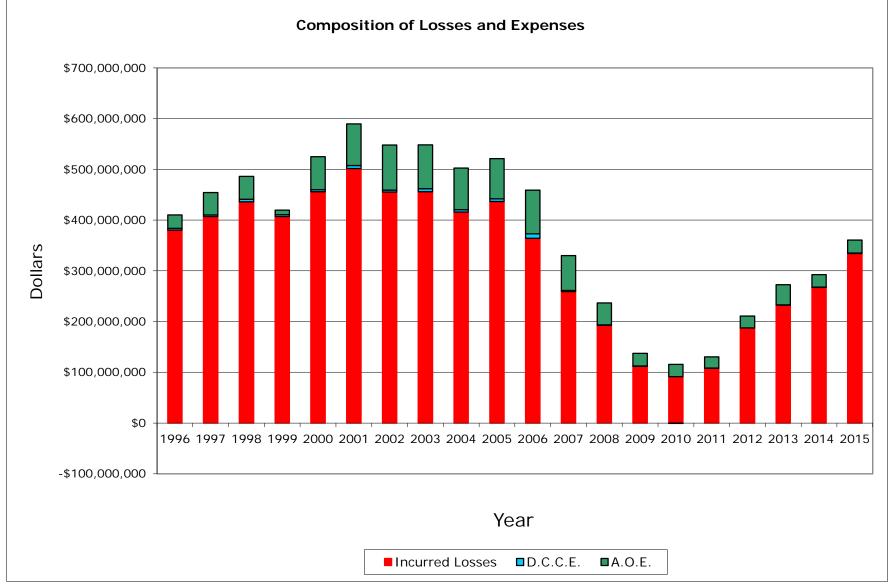

#### INCURRED LOSSES + LOSS ADJUSTMENT EXPENSES

| NAIC COMPANY NAME                          | 1996           | 1997           | 1998           | 1999           | 2000           | 2001           | 2002           | 2003           | 2004           | 2005           | 2006           | 2007           | 2008           | 2009           | 2010           | 2011           | 2012           | 2013           | 2014           | 2015           | Grand Total     |
|--------------------------------------------|----------------|----------------|----------------|----------------|----------------|----------------|----------------|----------------|----------------|----------------|----------------|----------------|----------------|----------------|----------------|----------------|----------------|----------------|----------------|----------------|-----------------|
|                                            |                |                |                |                |                |                |                |                |                |                |                | •              |                |                |                | •              |                |                |                |                | •               |
| 25178 State Farm Mut Auto Ins Co           | 556,053,593    | 546,274,082    | 548,571,552    | 537,358,026    | 590,132,005    | 719,857,558    | 823,099,186    | 791,096,619    | 734,304,593    | 711,213,135    | 776,408,646    | 794,411,951    | 776,984,687    | 744,143,259    | 741,793,521    | 792,872,201    | 860,342,750    | 974,904,218    | 1,063,598,014  | 1,200,523,597  | 15,283,943,194  |
| 15598 Interins Exch Of The Automobile Club | 254,753,879    | 281,997,307    | 313,740,152    | 331,031,311    | 371,483,874    | 424,519,474    | 457,056,807    | 491,113,008    | 493,667,427    | 528,926,578    | 540,206,555    | 577,311,093    | 531,543,128    | 491,460,015    | 466,763,477    | 437,662,855    | 448,308,719    | 475,951,960    | 504,710,340    | 551,809,487    | 8,974,017,446   |
| 21652 Farmers Ins Exch                     | 410,126,744    | 454,294,888    | 485,953,098    | 419,421,493    | 524,976,647    | 589,591,969    | 548,032,233    | 548,284,528    | 502,511,195    | 521,169,550    | 458,987,160    | 329,864,416    | 236,535,011    | 137,216,989    | 114,845,639    | 130,269,333    | 210,975,034    | 272,551,435    | 292,640,314    | 360,644,765    | 7,548,892,442   |
| 15539 CSAA Ins Exch                        | 435,248,950    | 462,344,479    | 540,647,689    | 542,561,375    | 509,432,661    | 510,093,761    | 508,107,176    | 482,256,314    | 497,973,753    | 492,635,859    | 499,146,592    | 464,325,517    | 442,100,886    | 406,303,385    | 405,573,304    | 420,962,682    | 436,053,320    | 453,193,621    | 491,253,503    | 546,487,763    | 9,546,702,590   |
| 19240 Allstate Ind Co                      | 120,923,305    | 150,274,475    | 183,949,331    | 192,234,947    | 229,455,682    | 342,462,578    | 287,445,456    | 248,449,306    | 286,695,302    | 339,157,365    | 375,733,171    | 401,180,453    | 402,030,259    | 403,664,651    | 357,736,747    | 353,547,275    | 352,981,800    | 388,850,543    | 360,944,586    | 28,255,334     | 5,805,972,567   |
| 27553 Mercury Ins Co                       | 128,729,840    | 154,591,898    | 169,415,470    | 174,681,212    | 178,727,607    | 214,508,269    | 256,488,815    | 286,180,209    | 308,404,233    | 353,769,900    | 392,183,243    | 420,751,283    | 409,857,445    | 384,792,972    | 391,710,693    | 378,119,317    | 376,036,969    | 420,573,217    | 428,088,840    | 449,847,345    | 6,277,458,777   |
| 12963 21st Century Ins Co                  | 244,150,595    | 238,686,182    | 265,592,025    | 283,237,865    | 306,528,497    | 315,011,685    | 320,079,372    | 393,300,570    | 407,753,818    | 411,470,133    | 372,310,720    | 303,550,794    | 281,759,033    | 203,421,267    | 176,807,878    | 163,889,249    | 150,803,730    | 146,639,639    | 158,357,355    | 134,124,947    | 5,277,475,353   |
| 19232 Allstate Ins Co                      | 155,884,591    | 143,984,510    | 132,558,147    | 126,296,269    | 141,693,281    | 140,085,844    | 140,668,739    | 120,550,614    | 102,613,241    | 102,041,481    | 94,049,761     | 86,141,189     | 79,464,185     | 74,576,135     | 67,891,709     | 63,021,575     | 59,640,170     | 56,958,202     | 47,374,433     | 14,352,118     | 1,949,846,195   |
| 11908 Mercury Cas Co                       | 45,164,902     | 55,705,937     | 68,238,303     | 73,377,039     | 81,373,101     | 84,443,748     | 100,385,296    | 116,903,108    | 121,096,658    | 132,319,822    | 134,945,959    | 130,662,802    | 112,882,375    | 97,091,874     | 93,601,877     | 86,718,456     | 63,080,715     | 2,263,630      | 0              | 0              | 1,600,255,603   |
| 22268 Infinity Ins Co                      | 16,543,579     | 17,487,260     | 16,625,125     | 22,064,114     | 41,687,442     | 41,924,992     | 52,337,781     | 72,680,672     | 66,852,868     | 79,820,655     | 91,145,781     | 114,210,777    | 117,550,517    | 86,327,306     | 89,609,098     | 102,433,931    | 126,416,154    | 144,210,404    | 170,959,014    | 178,820,748    | 1,649,708,216   |
| 27804 Progressive West Ins Co              | 14,958,684     | 30,856,927     | 50,877,275     | 52,823,336     | 44,439,524     | 41,106,003     | 43,857,698     | 72,210,301     | 84,894,361     | 99,544,181     | 117,082,723    | 122,999,730    | 87,691,232     | 60,039,184     | 64,779,962     | 78,661,588     | 92,578,506     | 94,883,762     | 96,872,461     | 94,223,905     | 1,445,381,343   |
| 25941 United Serv Automobile Assn          | 76,093,729     | 78,332,061     | 76,806,279     | 80,798,542     | 88,740,201     | 98,071,757     | 103,603,956    | 101,576,327    | 103,631,799    | 107,680,660    | 110,224,358    | 118,260,833    | 104,890,817    | 95,716,067     | 101,971,692    | 104,448,528    | 102,089,711    | 107,195,770    | 108,901,847    | 114,569,981    | 1,983,604,916   |
| 25968 USAA Cas Ins Co                      | 46,837,648     | 51,890,306     | 57,540,354     | 63,157,522     | 73,145,145     | 85,142,152     | 88,955,735     | 89,794,968     | 91,204,834     | 95,412,691     | 98,157,132     | 106,613,103    | 97,091,415     | 89,276,803     | 92,393,786     | 97,823,183     | 100,657,700    | 109,572,847    | 114,087,594    | 127,179,329    | 1,775,934,246   |
| 24740 Safeco Ins Co Of Amer                | 46,361,776     | 51,795,467     | 54,510,442     | 53,935,018     | 66,955,954     | 72,205,640     | 77,466,910     | 78,280,523     | 75,423,794     | 84,462,840     | 86,035,315     | 96,581,884     | 96,390,744     | 88,808,397     | 81,384,189     | 92,109,928     | 100,061,412    | 102,833,781    | 101,575,339    | 117,677,145    | 1,624,856,499   |
| 44288 Progressive Choice Ins Co            | 0              | 0              | 13,720         | 269,425        | 43,099         | 494            | 7,276,647      | 38,832,924     | 59,751,791     | 85,416,070     | 108,042,989    | 132,306,129    | 125,202,692    | 115,900,175    | 120,315,363    | 118,155,347    | 113,296,430    | 4,433,593      | 0              | 0              | 1,029,256,888   |
| 35882 Geico Gen Ins Co                     | 10,976,967     | 18,812,608     | 30,481,230     | 42,729,494     | 59,428,972     | 77,278,737     | 82,906,851     | 75,224,047     | 71,886,131     | 76,917,221     | 92,680,567     | 100,926,508    | 109,003,406    | 123,037,329    | 140,676,644    | 147,625,981    | 177,588,978    | 221,017,113    | 265,104,282    | 344,309,077    | 2,268,612,144   |
| 23035 Liberty Mut Fire Ins Co              | 20,530,516     | 23,466,640     | 24,264,270     | 23,428,652     | 25,746,455     | 32,806,028     | 40,242,869     | 45,498,070     | 51,941,357     | 70,456,114     | 79,365,659     | 86,089,245     | 83,044,747     | 76,619,279     | 81,605,393     | 87,699,215     | 99,411,626     | 99,218,068     | 101,120,824    | 106,503,214    | 1,259,058,240   |
| 25089 Coast Natl Ins Co                    | 8,832,542      | 19,404,942     | 28,596,321     | 30,087,229     | 60,242,056     | 62,235,942     | 74,998,345     | 95,946,821     | 83,154,257     | 65,458,687     | 49,057,380     | 45,149,715     | 39,593,611     | 33,798,913     | 76,540,297     | 130,009,362    | 137,669,454    | 94,794,686     | 96,133,300     | 103,077,294    | 1,334,781,155   |
| 23089 Granite States Ins Co                | (3,462)        | (11,326)       | (6,364)        | (1,362)        | 1,843,240      | 5,687,523      | 10,014,125     | 16,494,616     | 37,030,707     | 53,028,915     | 53,409,476     | 74,620,637     | 72,113,481     | 18,749,294     | (1,852,831)    | (347,093)      | 0              | 0              | 0              | 0              | 340,769,577     |
| 10683 Wawanesa Gen Ins Co                  | 0              | 5,125,961      | 12,191,404     | 15,168,661     | 22,806,442     | 32,939,133     | 45,139,052     | 60,134,380     | 72,317,705     | 87,725,566     | 93,469,982     | 104,421,368    | 104,115,421    | 105,864,058    | 107,542,994    | 121,307,445    | 126,939,326    | 125,391,458    | 130,682,463    | 142,135,488    | 1,515,418,309   |
|                                            | •              |                |                |                |                |                | •              |                |                |                |                |                |                |                |                |                |                | •              |                |                |                 |
| Sub Total                                  | 2,592,168,378  | 2,785,314,604  | 3,060,565,823  | 3,064,660,167  | 3,418,881,884  | 3,889,973,287  | 4,068,163,049  | 4,224,807,927  | 4,253,109,824  | 4,498,627,423  | 4,622,643,169  | 4,610,379,428  | 4,309,845,095  | 3,836,807,352  | 3,771,691,432  | 3,906,990,358  | 4,134,932,506  | 4,295,437,946  | 4,532,404,509  | 4,614,541,538  | 78,491,945,699  |
| % of California Total                      | 78.51%         | 80.15%         | 81.65%         | 80.26%         | 77.12%         | 76.06%         | 76.80%         | 79.41%         | 80.42%         | 80.69%         | 78.67%         | 74.47%         | 72.68%         | 70.06%         | 70.35%         | 71.35%         | 72.96%         | 70.38%         | 69.83%         | 63.68%         | 74.62%          |
| Remainder of California                    | 709,454,189    | 689,812,730    | 687,865,038    | 753,532,033    | 1,014,519,658  | 1,224,453,483  | 1,228,909,503  | 1,095,287,220  | 1,035,582,139  | 1,076,523,412  | 1,253,256,184  | 1,580,405,197  | 1,619,903,524  | 1,639,687,952  | 1,589,479,382  | 1,568,494,582  | 1,532,492,157  | 1,808,082,072  | 1,957,933,631  | 2,632,003,902  | 26,697,677,987  |
| California Total                           | 3,301,622,567  | 3,475,127,333  | 3,748,430,861  | 3,818,192,200  | 4,433,401,542  | 5,114,426,771  | 5,297,072,552  | 5,320,095,148  | 5,288,691,963  | 5,575,150,836  | 5,875,899,352  | 6,190,784,625  | 5,929,748,618  | 5,476,495,304  | 5,361,170,814  | 5,475,484,940  | 5,667,424,663  | 6,103,520,017  | 6,490,338,140  | 7,246,545,440  | 105,189,623,686 |
|                                            |                |                |                |                |                |                |                |                |                |                |                |                |                |                |                |                |                |                |                |                |                 |
| Countrywide Total                          | 31,327,221,000 | 31,493,807,000 | 33,923,266,000 | 35,788,716,000 | 41,350,934,000 | 42,674,569,000 | 42,467,017,000 | 43,109,836,000 | 40,999,732,000 | 44,928,386,000 | 43,604,395,000 | 45,585,533,000 | 47,019,180,000 | 44,588,537,000 | 44,244,466,000 | 48,538,843,000 | 49,630,184,000 | 50,181,821,000 | 54,358,070,000 | 58,133,341,000 | 873,947,854,000 |

#### P. P. Auto. P.D.

Data Years: 1996 - 2015 INCURRED LOSSES

| NAIC COMPANY NAME                          | 1996           | 1997           | 1998           | 1999           | 2000           | 2001           | 2002           | 2003           | 2004           | 2005           | 2006           | 2007           | 2008           | 2009           | 2010           | 2011           | 2012           | 2013           | 2014           | 2015           | Grand Total     |
|--------------------------------------------|----------------|----------------|----------------|----------------|----------------|----------------|----------------|----------------|----------------|----------------|----------------|----------------|----------------|----------------|----------------|----------------|----------------|----------------|----------------|----------------|-----------------|
|                                            |                |                |                |                |                |                |                |                |                |                |                |                |                |                | -              |                |                |                |                | -              |                 |
| 25178 State Farm Mut Auto Ins Co           | 475,254,406    | 459,785,229    | 455,437,660    | 443,246,645    | 498,455,590    | 602,180,801    | 695,323,298    | 662,385,041    | 614,338,998    | 613,138,689    | 658,595,232    | 669,319,520    | 677,448,437    | 645,756,989    | 644,742,393    | 697,973,756    | 733,102,486    | 823,819,054    | 894,796,496    | 997,761,775    | 12,962,862,495  |
| 15598 Interins Exch Of The Automobile Club | 205,287,749    | 227,292,277    | 255,221,743    | 272,142,704    | 315,274,748    | 362,760,503    | 389,143,930    | 416,660,137    | 414,939,821    | 445,216,715    | 451,937,388    | 484,131,602    | 444,264,036    | 405,636,495    | 384,066,868    | 360,285,616    | 369,958,726    | 395,155,908    | 419,275,871    | 462,212,051    | 7,480,864,888   |
| 21652 Farmers Ins Exch                     | 380,029,262    | 406,835,941    | 435,890,305    | 406,813,709    | 455,831,481    | 501,504,830    | 455,130,419    | 455,782,830    | 415,669,792    | 436,471,206    | 363,917,156    | 258,947,623    | 192,388,940    | 111,668,407    | 91,164,475     | 108,183,316    | 187,389,421    | 232,359,779    | 267,299,272    | 334,100,303    | 6,497,378,467   |
| 15539 CSAA Ins Exch                        | 346,011,978    | 364,797,613    | 414,305,633    | 414,561,662    | 409,713,713    | 416,093,985    | 425,297,360    | 397,931,939    | 396,926,055    | 391,508,281    | 405,288,544    | 379,350,915    | 354,619,076    | 331,214,687    | 343,494,037    | 349,195,802    | 360,167,138    | 378,824,784    | 417,550,079    | 458,850,295    | 7,755,703,576   |
| 19240 Allstate Ind Co                      | 109,593,108    | 132,111,985    | 160,421,200    | 171,944,419    | 206,460,747    | 307,382,545    | 254,219,279    | 219,825,795    | 253,377,836    | 291,977,654    | 329,862,691    | 344,931,184    | 342,755,006    | 348,045,504    | 301,578,710    | 301,244,937    | 299,780,285    | 330,236,318    | 312,650,604    | 24,349,432     | 5,042,749,239   |
| 27553 Mercury Ins Co                       | 113,781,374    | 134,915,850    | 148,073,095    | 154,110,188    | 177,169,722    | 189,821,802    | 228,436,211    | 252,861,461    | 266,642,608    | 304,595,381    | 336,663,788    | 362,733,383    | 355,652,623    | 318,718,870    | 325,213,229    | 323,774,150    | 325,286,495    | 357,277,482    | 359,291,792    | 380,970,366    | 5,415,989,870   |
| 12963 21st Century Ins Co                  | 214,547,072    | 205,286,994    | 227,043,417    | 230,366,947    | 249,739,255    | 248,481,488    | 249,680,366    | 314,112,045    | 335,788,475    | 346,229,123    | 314,779,932    | 257,195,385    | 244,880,902    | 177,620,043    | 155,701,927    | 139,083,233    | 120,677,950    | 119,088,342    | 123,218,753    | 120,883,425    | 4,394,405,074   |
| 19232 Alistate Ins Co                      | 137,462,890    | 123,582,699    | 113,770,561    | 110,403,275    | 125,002,628    | 122,935,584    | 122,643,965    | 104,027,125    | 87,941,544     | 85,903,628     | 80,259,291     | 73,124,699     | 67,397,229     | 62,245,284     | 56,441,239     | 53,527,888     | 48,536,556     | 47,665,896     | 40,138,032     | 12,205,405     | 1,675,215,418   |
| 11908 Mercury Cas Co                       | 39,609,487     | 48,139,976     | 58,745,386     | 63,687,632     | 71,393,277     | 74,827,642     | 89,108,925     | 102,338,778    | 104,810,931    | 114,822,320    | 116,885,053    | 113,457,670    | 98,187,883     | 81,124,791     | 78,107,756     | 74,066,784     | 54,089,582     | 1,810,970      | 0              | 0              | 1,385,214,843   |
| 22268 Infinity Ins Co                      | 14,148,230     | 15,002,486     | 14,105,491     | 18,478,810     | 36,418,366     | 36,249,059     | 43,810,527     | 59,462,537     | 56,002,569     | 66,868,426     | 78,509,510     | 96,665,753     | 101,039,923    | 73,041,998     | 74,596,187     | 87,816,716     | 107,199,383    | 122,374,343    | 146,052,341    | 154,666,107    | 1,402,508,762   |
| 27804 Progressive West Ins Co              | 13,210,449     | 25,991,957     | 41,384,161     | 44,765,440     | 37,568,226     | 33,811,321     | 36,261,780     | 55,856,817     | 70,158,823     | 83,476,023     | 98,312,884     | 106,605,325    | 74,345,444     | 51,785,842     | 56,114,202     | 68,370,615     | 81,384,585     | 83,629,630     | 85,502,492     | 84,712,149     | 1,233,248,165   |
| 25941 United Serv Automobile Assn          | 61,993,395     | 61,684,076     | 61,279,967     | 62,769,078     | 70,113,930     | 80,472,294     | 87,647,269     | 85,195,368     | 85,278,485     | 91,455,547     | 93,768,089     | 101,607,280    | 90,771,926     | 81,253,581     | 86,670,277     | 89,654,246     | 88,185,408     | 92,824,986     | 96,338,461     | 102,277,614    | 1,671,241,277   |
| 25968 USAA Cas Ins Co                      | 38,296,402     | 41,501,818     | 46,201,285     | 50,101,082     | 59,654,861     | 70,732,162     | 75,836,243     | 77,550,868     | 77,462,212     | 83,333,051     | 84,926,119     | 92,510,239     | 85,285,699     | 77,901,092     | 80,760,018     | 86,623,902     | 89,650,918     | 97,731,652     | 102,959,611    | 115,874,248    | 1,534,893,482   |
| 24740 Safeco Ins Co Of Amer                | 39,884,706     | 44,209,174     | 46,177,229     | 45,754,435     | 57,775,824     | 61,803,657     | 64,244,626     | 63,785,084     | 62,187,512     | 70,444,592     | 72,273,141     | 82,660,904     | 80,049,133     | 77,592,225     | 68,456,677     | 81,871,908     | 80,497,217     | 87,858,221     | 86,779,221     | 97,038,628     | 1,371,344,114   |
| 44288 Progressive Choice Ins Co            |                |                | 7,473          | 218,377        | 40,239         | 2,711          | 6,159,642      | 29,820,528     | 48,176,438     | 69,188,152     | 88,429,282     | 113,298,251    | 103,437,106    | 97,634,299     | 102,484,772    | 101,387,846    | 97,659,912     | 3,871,834      | 0              | 0              | 861,816,862     |
| 35882 Gelco Gen Ins Co                     | 9,633,721      | 16,334,619     | 26,597,592     | 36,825,361     | 52,175,281     | 68,168,730     | 72,694,566     | 64,478,282     | 60,283,186     | 66,826,322     | 78,751,235     | 85,628,764     | 93,444,054     | 105,120,473    | 120,975,988    | 130,120,985    | 157,831,354    | 194,765,727    | 236,448,217    | 308,762,547    | 1,985,867,004   |
| 23035 Liberty Mut Fire Ins Co              | 19,879,835     | 19,617,880     | 20,159,814     | 19,638,793     | 21,818,845     | 27,927,601     | 33,355,698     | 38,225,362     | 49,098,875     | 56,734,640     | 64,459,052     | 69,816,089     | 69,730,705     | 63,463,877     | 66,692,070     | 74,208,087     | 85,832,259     | 85,206,426     | 84,167,020     | 90,931,383     | 1,060,964,311   |
| 25089 Coast Natl Ins Co                    | 8,674,629      | 15,237,407     | 22,807,592     | 24,377,106     | 44,133,132     | 52,992,079     | 65,977,520     | 82,952,863     | 71,154,862     | 56,706,055     | 42,355,199     | 38,817,957     | 34,848,456     | 28,937,677     | 67,641,213     | 115,175,733    | 104,580,693    | 79,875,993     | 81,486,581     | 87,295,127     | 1,126,027,874   |
| 23089 Granite States Ins Co                | (1,611)        | (10,827)       | (6,015)        | (1,354)        | 1,705,215      | 5,185,677      | 9,399,625      | 16,061,327     | 34,117,064     | 47,536,407     | 52,729,388     | 73,026,461     | 71,282,716     | 19,550,040     | (1,689,332)    | (371,789)      | 0              | 0              | 0              | 0              | 328,512,992     |
| 10683 Wawanesa Gen Ins Co                  |                | 4,191,741      | 9,952,590      | 13,565,041     | 17,944,887     | 26,477,060     | 36,498,074     | 49,131,383     | 58,823,265     | 73,111,168     | 77,962,281     | 87,328,156     | 85,473,442     | 85,284,759     | 85,263,678     | 95,200,033     | 95,077,112     | 90,831,906     | 96,350,809     | 108,490,030    | 1,196,957,415   |
|                                            |                | I              |                |                | 1              | I .            | 1              |                |                |                | 1              |                |                |                |                |                | I .            |                |                |                | J               |
| Sub Total                                  | 2,227,297,082  | 2,346,508,895  | 2,557,576,179  | 2,583,769,350  | 2,908,389,967  | 3,289,811,531  | 3,440,869,323  | 3,548,445,570  | 3,563,179,351  | 3,795,543,380  | 3,890,665,255  | 3,891,157,160  | 3,667,302,736  | 3,243,596,933  | 3,188,476,384  | 3,337,393,764  | 3,486,887,480  | 3,625,209,251  | 3,850,305,652  | 3,941,380,885  | 66,383,766,128  |
| % of California Total                      | 78.32%         | 79.68%         | 81.12%         | 79.94%         | 76.73%         | 75.49%         | 76.19%         | 79.19%         | 80.03%         | 80.45%         | 78.36%         | 74.21%         | 72.40%         | 69.93%         | 70.24%         | 71.23%         | 72.31%         | 69.83%         | 69.18%         | 62.73%         | 74.18%          |
| Remainder of California                    | 616,494,827    | 598,427,903    | 595,164,218    | 648,226,788    | 882,120,200    | 1,067,863,191  | 1,075,370,533  | 932,280,367    | 888,923,342    | 922,430,800    | 1,074,656,684  | 1,352,360,336  | 1,397,968,223  | 1,394,864,255  | 1,350,797,473  | 1,347,789,214  | 1,335,419,745  | 1,566,397,884  | 1,715,184,294  | 2,341,841,250  | 23,104,581,527  |
| CA Total Incurred Losses                   | 2,843,791,909  | 2,944,936,798  | 3,152,740,397  | 3,231,996,138  | 3,790,510,167  | 4,357,674,722  | 4,516,239,856  | 4,480,725,937  | 4,452,102,693  | 4,717,974,180  | 4,965,321,939  | 5,243,517,496  | 5,065,270,959  | 4,638,461,188  | 4,539,273,857  | 4,685,182,978  | 4,822,307,225  | 5,191,607,135  | 5,565,489,946  | 6,283,222,135  | 89,488,347,655  |
|                                            |                |                |                |                |                |                |                |                |                |                |                |                |                |                |                |                |                |                |                |                |                 |
| CW Total Incurred Losses                   | 27,549,022,000 | 27,273,791,000 | 29,332,958,000 | 30,974,940,000 | 36,015,741,000 | 37,071,772,000 | 36,690,055,000 | 37,120,279,000 | 34,836,195,000 | 37,904,146,000 | 37,176,754,000 | 38,882,712,000 | 40,614,064,000 | 38,312,556,000 | 37,973,986,000 | 41,983,097,000 | 42,944,513,000 | 43,318,804,000 | 47,168,543,000 | 50,591,602,000 | 753,735,530,000 |
| Ratio of CA I.L. / CW I.L.                 | 10.32%         | 10.80%         | 10.75%         | 10.43%         | 10.52%         | 11.75%         | 12.31%         | 12.07%         | 12.78%         | 12.45%         | 13.36%         | 13.49%         | 12.47%         | 12.11%         | 11.95%         | 11.16%         | 11.23%         | 11.98%         | 11.80%         | 12.42%         | 11.87%          |