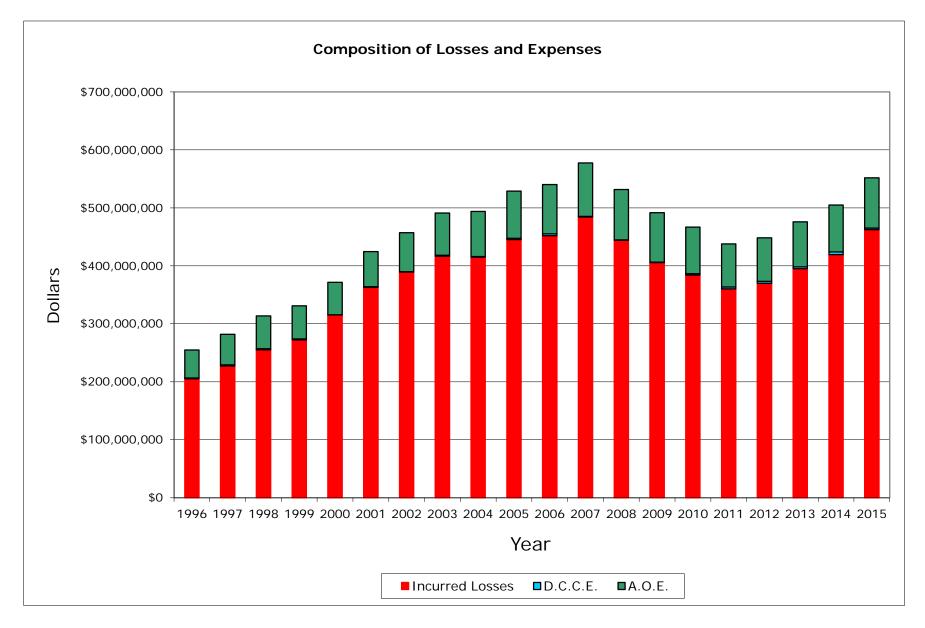

#### INCURRED LOSSES + LOSS ADJUSTMENT EXPENSES

| NAIC COMPANY NAME                          | 1996           | 1997           | 1998           | 1999           | 2000           | 2001           | 2002           | 2003           | 2004           | 2005           | 2006           | 2007           | 2008           | 2009           | 2010           | 2011           | 2012           | 2013           | 2014           | 2015           | Grand Total     |
|--------------------------------------------|----------------|----------------|----------------|----------------|----------------|----------------|----------------|----------------|----------------|----------------|----------------|----------------|----------------|----------------|----------------|----------------|----------------|----------------|----------------|----------------|-----------------|
|                                            |                |                |                |                |                |                |                |                |                |                |                | •              |                |                |                | •              |                |                |                |                | •               |
| 25178 State Farm Mut Auto Ins Co           | 556,053,593    | 546,274,082    | 548,571,552    | 537,358,026    | 590,132,005    | 719,857,558    | 823,099,186    | 791,096,619    | 734,304,593    | 711,213,135    | 776,408,646    | 794,411,951    | 776,984,687    | 744,143,259    | 741,793,521    | 792,872,201    | 860,342,750    | 974,904,218    | 1,063,598,014  | 1,200,523,597  | 15,283,943,194  |
| 15598 Interins Exch Of The Automobile Club | 254,753,879    | 281,997,307    | 313,740,152    | 331,031,311    | 371,483,874    | 424,519,474    | 457,056,807    | 491,113,008    | 493,667,427    | 528,926,578    | 540,206,555    | 577,311,093    | 531,543,128    | 491,460,015    | 466,763,477    | 437,662,855    | 448,308,719    | 475,951,960    | 504,710,340    | 551,809,487    | 8,974,017,446   |
| 21652 Farmers Ins Exch                     | 410,126,744    | 454,294,888    | 485,953,098    | 419,421,493    | 524,976,647    | 589,591,969    | 548,032,233    | 548,284,528    | 502,511,195    | 521,169,550    | 458,987,160    | 329,864,416    | 236,535,011    | 137,216,989    | 114,845,639    | 130,269,333    | 210,975,034    | 272,551,435    | 292,640,314    | 360,644,765    | 7,548,892,442   |
| 15539 CSAA Ins Exch                        | 435,248,950    | 462,344,479    | 540,647,689    | 542,561,375    | 509,432,661    | 510,093,761    | 508,107,176    | 482,256,314    | 497,973,753    | 492,635,859    | 499,146,592    | 464,325,517    | 442,100,886    | 406,303,385    | 405,573,304    | 420,962,682    | 436,053,320    | 453,193,621    | 491,253,503    | 546,487,763    | 9,546,702,590   |
| 19240 Allstate Ind Co                      | 120,923,305    | 150,274,475    | 183,949,331    | 192,234,947    | 229,455,682    | 342,462,578    | 287,445,456    | 248,449,306    | 286,695,302    | 339,157,365    | 375,733,171    | 401,180,453    | 402,030,259    | 403,664,651    | 357,736,747    | 353,547,275    | 352,981,800    | 388,850,543    | 360,944,586    | 28,255,334     | 5,805,972,567   |
| 27553 Mercury Ins Co                       | 128,729,840    | 154,591,898    | 169,415,470    | 174,681,212    | 178,727,607    | 214,508,269    | 256,488,815    | 286,180,209    | 308,404,233    | 353,769,900    | 392,183,243    | 420,751,283    | 409,857,445    | 384,792,972    | 391,710,693    | 378,119,317    | 376,036,969    | 420,573,217    | 428,088,840    | 449,847,345    | 6,277,458,777   |
| 12963 21st Century Ins Co                  | 244,150,595    | 238,686,182    | 265,592,025    | 283,237,865    | 306,528,497    | 315,011,685    | 320,079,372    | 393,300,570    | 407,753,818    | 411,470,133    | 372,310,720    | 303,550,794    | 281,759,033    | 203,421,267    | 176,807,878    | 163,889,249    | 150,803,730    | 146,639,639    | 158,357,355    | 134,124,947    | 5,277,475,353   |
| 19232 Allstate Ins Co                      | 155,884,591    | 143,984,510    | 132,558,147    | 126,296,269    | 141,693,281    | 140,085,844    | 140,668,739    | 120,550,614    | 102,613,241    | 102,041,481    | 94,049,761     | 86,141,189     | 79,464,185     | 74,576,135     | 67,891,709     | 63,021,575     | 59,640,170     | 56,958,202     | 47,374,433     | 14,352,118     | 1,949,846,195   |
| 11908 Mercury Cas Co                       | 45,164,902     | 55,705,937     | 68,238,303     | 73,377,039     | 81,373,101     | 84,443,748     | 100,385,296    | 116,903,108    | 121,096,658    | 132,319,822    | 134,945,959    | 130,662,802    | 112,882,375    | 97,091,874     | 93,601,877     | 86,718,456     | 63,080,715     | 2,263,630      | 0              | 0              | 1,600,255,603   |
| 22268 Infinity Ins Co                      | 16,543,579     | 17,487,260     | 16,625,125     | 22,064,114     | 41,687,442     | 41,924,992     | 52,337,781     | 72,680,672     | 66,852,868     | 79,820,655     | 91,145,781     | 114,210,777    | 117,550,517    | 86,327,306     | 89,609,098     | 102,433,931    | 126,416,154    | 144,210,404    | 170,959,014    | 178,820,748    | 1,649,708,216   |
| 27804 Progressive West Ins Co              | 14,958,684     | 30,856,927     | 50,877,275     | 52,823,336     | 44,439,524     | 41,106,003     | 43,857,698     | 72,210,301     | 84,894,361     | 99,544,181     | 117,082,723    | 122,999,730    | 87,691,232     | 60,039,184     | 64,779,962     | 78,661,588     | 92,578,506     | 94,883,762     | 96,872,461     | 94,223,905     | 1,445,381,343   |
| 25941 United Serv Automobile Assn          | 76,093,729     | 78,332,061     | 76,806,279     | 80,798,542     | 88,740,201     | 98,071,757     | 103,603,956    | 101,576,327    | 103,631,799    | 107,680,660    | 110,224,358    | 118,260,833    | 104,890,817    | 95,716,067     | 101,971,692    | 104,448,528    | 102,089,711    | 107,195,770    | 108,901,847    | 114,569,981    | 1,983,604,916   |
| 25968 USAA Cas Ins Co                      | 46,837,648     | 51,890,306     | 57,540,354     | 63,157,522     | 73,145,145     | 85,142,152     | 88,955,735     | 89,794,968     | 91,204,834     | 95,412,691     | 98,157,132     | 106,613,103    | 97,091,415     | 89,276,803     | 92,393,786     | 97,823,183     | 100,657,700    | 109,572,847    | 114,087,594    | 127,179,329    | 1,775,934,246   |
| 24740 Safeco Ins Co Of Amer                | 46,361,776     | 51,795,467     | 54,510,442     | 53,935,018     | 66,955,954     | 72,205,640     | 77,466,910     | 78,280,523     | 75,423,794     | 84,462,840     | 86,035,315     | 96,581,884     | 96,390,744     | 88,808,397     | 81,384,189     | 92,109,928     | 100,061,412    | 102,833,781    | 101,575,339    | 117,677,145    | 1,624,856,499   |
| 44288 Progressive Choice Ins Co            | 0              | 0              | 13,720         | 269,425        | 43,099         | 494            | 7,276,647      | 38,832,924     | 59,751,791     | 85,416,070     | 108,042,989    | 132,306,129    | 125,202,692    | 115,900,175    | 120,315,363    | 118,155,347    | 113,296,430    | 4,433,593      | 0              | 0              | 1,029,256,888   |
| 35882 Geico Gen Ins Co                     | 10,976,967     | 18,812,608     | 30,481,230     | 42,729,494     | 59,428,972     | 77,278,737     | 82,906,851     | 75,224,047     | 71,886,131     | 76,917,221     | 92,680,567     | 100,926,508    | 109,003,406    | 123,037,329    | 140,676,644    | 147,625,981    | 177,588,978    | 221,017,113    | 265,104,282    | 344,309,077    | 2,268,612,144   |
| 23035 Liberty Mut Fire Ins Co              | 20,530,516     | 23,466,640     | 24,264,270     | 23,428,652     | 25,746,455     | 32,806,028     | 40,242,869     | 45,498,070     | 51,941,357     | 70,456,114     | 79,365,659     | 86,089,245     | 83,044,747     | 76,619,279     | 81,605,393     | 87,699,215     | 99,411,626     | 99,218,068     | 101,120,824    | 106,503,214    | 1,259,058,240   |
| 25089 Coast Natl Ins Co                    | 8,832,542      | 19,404,942     | 28,596,321     | 30,087,229     | 60,242,056     | 62,235,942     | 74,998,345     | 95,946,821     | 83,154,257     | 65,458,687     | 49,057,380     | 45,149,715     | 39,593,611     | 33,798,913     | 76,540,297     | 130,009,362    | 137,669,454    | 94,794,686     | 96,133,300     | 103,077,294    | 1,334,781,155   |
| 23089 Granite States Ins Co                | (3,462)        | (11,326)       | (6,364)        | (1,362)        | 1,843,240      | 5,687,523      | 10,014,125     | 16,494,616     | 37,030,707     | 53,028,915     | 53,409,476     | 74,620,637     | 72,113,481     | 18,749,294     | (1,852,831)    | (347,093)      | 0              | 0              | 0              | 0              | 340,769,577     |
| 10683 Wawanesa Gen Ins Co                  | 0              | 5,125,961      | 12,191,404     | 15,168,661     | 22,806,442     | 32,939,133     | 45,139,052     | 60,134,380     | 72,317,705     | 87,725,566     | 93,469,982     | 104,421,368    | 104,115,421    | 105,864,058    | 107,542,994    | 121,307,445    | 126,939,326    | 125,391,458    | 130,682,463    | 142,135,488    | 1,515,418,309   |
|                                            | •              |                |                |                |                |                | •              |                |                |                |                |                |                |                |                |                |                | •              |                |                |                 |
| Sub Total                                  | 2,592,168,378  | 2,785,314,604  | 3,060,565,823  | 3,064,660,167  | 3,418,881,884  | 3,889,973,287  | 4,068,163,049  | 4,224,807,927  | 4,253,109,824  | 4,498,627,423  | 4,622,643,169  | 4,610,379,428  | 4,309,845,095  | 3,836,807,352  | 3,771,691,432  | 3,906,990,358  | 4,134,932,506  | 4,295,437,946  | 4,532,404,509  | 4,614,541,538  | 78,491,945,699  |
| % of California Total                      | 78.51%         | 80.15%         | 81.65%         | 80.26%         | 77.12%         | 76.06%         | 76.80%         | 79.41%         | 80.42%         | 80.69%         | 78.67%         | 74.47%         | 72.68%         | 70.06%         | 70.35%         | 71.35%         | 72.96%         | 70.38%         | 69.83%         | 63.68%         | 74.62%          |
| Remainder of California                    | 709,454,189    | 689,812,730    | 687,865,038    | 753,532,033    | 1,014,519,658  | 1,224,453,483  | 1,228,909,503  | 1,095,287,220  | 1,035,582,139  | 1,076,523,412  | 1,253,256,184  | 1,580,405,197  | 1,619,903,524  | 1,639,687,952  | 1,589,479,382  | 1,568,494,582  | 1,532,492,157  | 1,808,082,072  | 1,957,933,631  | 2,632,003,902  | 26,697,677,987  |
| California Total                           | 3,301,622,567  | 3,475,127,333  | 3,748,430,861  | 3,818,192,200  | 4,433,401,542  | 5,114,426,771  | 5,297,072,552  | 5,320,095,148  | 5,288,691,963  | 5,575,150,836  | 5,875,899,352  | 6,190,784,625  | 5,929,748,618  | 5,476,495,304  | 5,361,170,814  | 5,475,484,940  | 5,667,424,663  | 6,103,520,017  | 6,490,338,140  | 7,246,545,440  | 105,189,623,686 |
|                                            |                |                |                |                |                |                |                |                |                |                |                |                |                |                |                |                |                |                |                |                |                 |
| Countrywide Total                          | 31,327,221,000 | 31,493,807,000 | 33,923,266,000 | 35,788,716,000 | 41,350,934,000 | 42,674,569,000 | 42,467,017,000 | 43,109,836,000 | 40,999,732,000 | 44,928,386,000 | 43,604,395,000 | 45,585,533,000 | 47,019,180,000 | 44,588,537,000 | 44,244,466,000 | 48,538,843,000 | 49,630,184,000 | 50,181,821,000 | 54,358,070,000 | 58,133,341,000 | 873,947,854,000 |