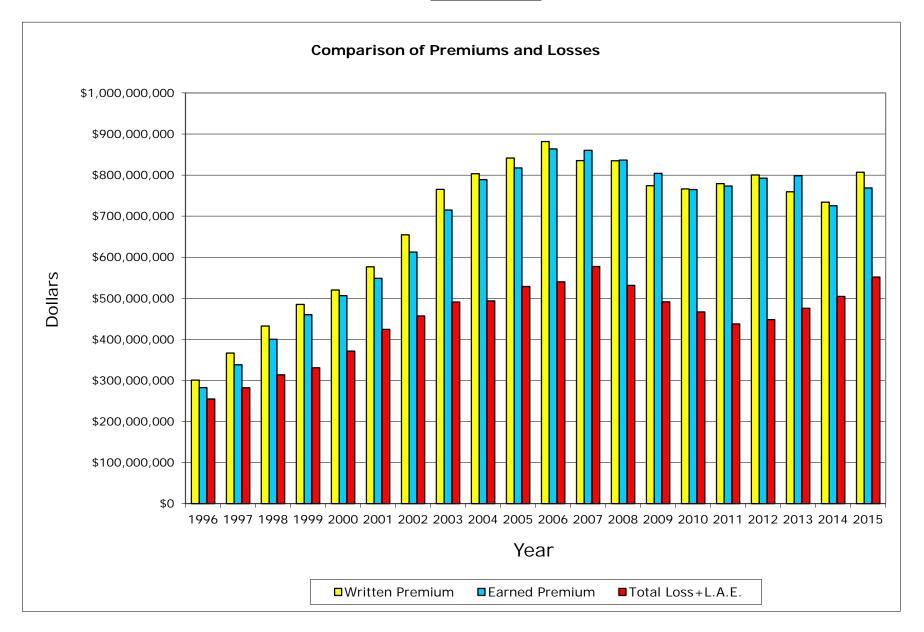

#### P. P. Auto. P.D.

Data Years: 1996 - 2015 EARNED PREMIUM

| NAIC COMPANY NAME                          | 1996           | 1997           | 1998           | 1999           | 2000           | 2001           | 2002           | 2003           | 2004           | 2005           | 2006           | 2007           | 2008           | 2009           | 2010           | 2011           | 2012           | 2013           | 2014           | 2015           | Grand Total       |
|--------------------------------------------|----------------|----------------|----------------|----------------|----------------|----------------|----------------|----------------|----------------|----------------|----------------|----------------|----------------|----------------|----------------|----------------|----------------|----------------|----------------|----------------|-------------------|
|                                            |                |                |                |                |                |                |                |                |                | 1              |                |                |                |                | -              |                |                |                |                |                |                   |
| 25178 State Farm Mut Auto Ins Co           | 854,292,184    | 778,970,159    | 736,687,015    | 701,345,695    | 710,445,713    | 731,011,229    | 888,379,681    | 1,075,330,510  | 1,111,288,259  | 1,083,602,387  | 1,129,036,180  | 1,161,812,346  | 1,167,292,276  | 1,161,101,861  | 1,073,715,233  | 1,134,906,874  | 1,193,890,604  | 1,273,513,759  | 1,322,694,808  | 1,460,100,412  | 20,749,417,185    |
| 15598 Interins Exch Of The Automobile Club | 282,566,731    | 338,420,685    | 400,370,146    | 460,252,465    | 506,734,770    | 548,741,600    | 612,621,304    | 714,826,344    | 789,089,221    | 817,616,442    | 863,748,029    | 860,147,000    | 836,637,951    | 804,164,880    | 764,700,636    | 773,293,292    | 792,564,165    | 798,511,199    | 725,359,724    | 768,883,370    | 13,459,249,954    |
| 21652 Farmers Ins Exch                     | 597,017,802    | 678,915,286    | 682,078,134    | 676,433,370    | 663,130,969    | 690,297,315    | 757,655,464    | 807,653,826    | 805,654,516    | 784,376,811    | 665,045,083    | 513,967,473    | 378,916,466    | 282,432,455    | 213,272,946    | 211,011,526    | 309,460,761    | 378,656,045    | 435,930,018    | 510,521,899    | 11,042,428,165    |
| 15539 CSAA Ins Exch                        | 479,604,958    | 521,427,780    | 559,190,252    | 576,638,450    | 586,063,711    | 627,549,282    | 667,535,463    | 696,259,034    | 700,543,003    | 711,746,462    | 724,611,101    | 720,474,744    | 671,613,068    | 631,455,672    | 633,953,560    | 631,233,383    | 636,378,792    | 648,376,206    | 673,668,156    | 723,164,377    | 12,821,487,454    |
| 19240 Allstate Ind Co                      | 176,897,175    | 184,535,613    | 212,618,308    | 253,172,395    | 310,789,016    | 379,983,127    | 387,473,399    | 390,792,561    | 453,072,749    | 525,312,528    | 585,340,721    | 627,232,904    | 573,556,552    | 532,173,381    | 557,694,246    | 546,763,101    | 552,879,017    | 543,029,453    | 556,470,335    | 62,517,079     | 8,412,303,660     |
| 27553 Mercury Ins Co                       | 161,377,917    | 220,243,280    | 265,833,178    | 299,540,177    | 312,215,131    | 321,135,824    | 366,946,296    | 416,429,504    | 468,267,725    | 521,133,571    | 557,232,702    | 570,525,489    | 554,705,019    | 529,574,231    | 519,180,705    | 526,458,880    | 547,167,619    | 589,390,202    | 598,045,458    | 613,733,864    | 8,959,136,772     |
| 12963 21st Century Ins Co                  | 299,306,445    | 301,068,017    | 314,514,201    | 329,476,319    | 349,110,342    | 362,352,647    | 378,664,934    | 469,181,966    | 522,192,199    | 526,364,365    | 499,512,257    | 469,619,844    | 425,642,986    | 352,907,869    | 279,730,886    | 253,890,017    | 238,134,876    | 231,777,602    | 227,217,931    | 230,146,900    | 7,060,812,603     |
| 19232 Allstate Ins Co                      | 217,715,484    | 200,693,108    | 188,266,800    | 181,298,975    | 186,593,313    | 194,686,783    | 207,562,941    | 218,787,343    | 208,620,716    | 201,842,280    | 195,904,019    | 186,950,453    | 158,459,082    | 130,423,221    | 133,591,404    | 128,027,074    | 120,133,027    | 106,195,644    | 97,842,379     | 23,167,904     | 3,286,761,950     |
| 11908 Mercury Cas Co                       | 51,474,776     | 69,915,110     | 88,791,617     | 106,622,517    | 111,446,570    | 110,592,436    | 132,728,833    | 162,657,706    | 176,181,624    | 182,618,800    | 182,110,355    | 155,037,126    | 141,494,354    | 126,351,089    | 114,932,471    | 114,851,277    | 85,550,520     | 416,464        | 0              | 0              | 2,113,773,645     |
| 22268 Infinity Ins Co                      | 26,009,437     | 26,596,412     | 29,463,100     | 34,212,233     | 52,292,308     | 63,869,035     | 90,169,575     | 119,454,645    | 136,519,174    | 150,521,172    | 164,479,116    | 184,111,488    | 177,564,909    | 168,298,643    | 162,396,643    | 171,421,958    | 196,960,580    | 219,913,359    | 236,769,130    | 258,814,337    | 2,669,837,254     |
| 27804 Progressive West Ins Co              | 18,550,073     | 41,556,947     | 71,277,319     | 78,139,232     | 62,459,739     | 65,228,064     | 71,696,928     | 111,086,703    | 143,257,159    | 153,441,021    | 171,618,649    | 174,642,628    | 146,206,337    | 110,860,735    | 97,157,976     | 105,689,633    | 118,003,914    | 123,241,238    | 132,731,111    | 129,405,144    | 2,126,250,550     |
| 25941 United Serv Automobile Assn          | 98,669,593     | 101,421,287    | 104,020,154    | 102,623,668    | 106,653,979    | 116,886,099    | 126,776,226    | 135,304,039    | 143,808,415    | 151,035,880    | 157,778,265    | 156,321,042    | 160,194,084    | 158,063,415    | 139,932,086    | 146,112,114    | 153,191,811    | 159,508,570    | 165,233,506    | 173,728,349    | 2,757,262,582     |
| 25968 USAA Cas Ins Co                      | 63,374,094     | 73,131,959     | 79,354,901     | 84,002,207     | 92,672,902     | 105,952,223    | 116,752,406    | 127,574,725    | 137,913,942    | 149,682,348    | 159,871,651    | 160,323,216    | 166,951,070    | 163,918,630    | 139,042,280    | 147,163,694    | 157,162,706    | 168,072,230    | 179,736,354    | 195,150,677    | 2,667,804,215     |
| 24740 Safeco Ins Co Of Amer                | 72,589,878     | 74,522,344     | 79,326,499     | 81,608,670     | 94,277,422     | 98,296,267     | 103,477,220    | 113,830,255    | 120,364,095    | 129,147,481    | 132,925,791    | 142,521,719    | 142,021,515    | 141,444,556    | 127,748,797    | 124,721,089    | 132,595,576    | 142,919,990    | 153,297,078    | 161,808,069    | 2,369,444,311     |
| 44288 Progressive Choice Ins Co            |                |                | 9,884          | 216,217        | 82,568         | 13,967         | 8,819,861      | 47,356,778     | 83,276,133     | 114,511,070    | 145,849,659    | 167,953,633    | 180,023,080    | 182,255,064    | 185,296,318    | 187,627,854    | 175,250,945    | 7,256,048      | 0              | 0              | 1,485,799,079     |
| 35882 Geico Gen Ins Co                     | 11,991,985     | 20,923,892     | 36,410,892     | 53,743,453     | 72,694,394     | 94,591,642     | 108,473,791    | 117,542,506    | 120,918,215    | 118,842,810    | 137,336,160    | 152,014,391    | 147,915,822    | 177,344,268    | 203,301,491    | 218,986,354    | 235,853,113    | 299,598,468    | 371,193,293    | 458,855,529    | 3,158,532,469     |
| 23035 Liberty Mut Fire Ins Co              | 34,415,406     | 35,868,339     | 36,164,888     | 33,826,201     | 36,262,238     | 42,213,650     | 49,934,988     | 58,934,830     | 80,519,002     | 101,989,057    | 111,177,651    | 122,958,593    | 129,711,271    | 132,276,992    | 135,989,548    | 134,595,532    | 141,597,832    | 147,060,657    | 151,366,997    | 155,723,875    | 1,872,587,547     |
| 25089 Coast Natl Ins Co                    | 14,606,879     | 27,325,342     | 35,450,744     | 43,173,407     | 58,997,028     | 79,067,870     | 113,997,422    | 150,524,224    | 150,315,591    | 120,174,160    | 90,640,010     | 75,000,485     | 68,203,498     | 57,697,323     | 88,814,424     | 125,027,906    | 133,192,394    | 118,189,411    | 125,048,419    | 122,911,425    | 1,798,357,962     |
| 23089 Granite States Ins Co                | 87,812         | 78,858         | 45,699         | 18,624         | 1,973,552      | 6,789,781      | 16,168,960     | 29,366,243     | 53,829,325     | 76,817,597     | 92,156,684     | 113,045,023    | 106,739,977    | 42,422,066     | 879,350        | (1,792)        | 0              | 0              | 0              | 0              | 540,417,759       |
| 10683 Wawanesa Gen Ins Co                  |                | 4,545,521      | 12,114,697     | 17,429,541     | 21,216,596     | 28,158,918     | 40,324,931     | 57,031,257     | 69,973,991     | 78,716,027     | 85,484,595     | 100,194,169    | 111,966,213    | 113,816,797    | 114,065,224    | 120,634,611    | 122,538,989    | 122,757,684    | 131,671,276    | 134,774,158    | 1,487,415,195     |
| 1                                          |                | I.             |                |                | I              | I .            |                |                |                |                |                | I              |                |                |                |                | 1              |                |                | I              | J                 |
| Sub Total (2)                              | 3,460,548,629  | 3,700,159,939  | 3,931,988,428  | 4,113,773,816  | 4,336,112,261  | 4,667,417,759  | 5,246,160,623  | 6,019,924,999  | 6,475,605,054  | 6,699,492,269  | 6,851,858,678  | 6,814,853,766  | 6,445,815,530  | 5,998,983,148  | 5,685,396,224  | 5,802,414,377  | 6,042,507,241  | 6,078,384,229  | 6,284,275,973  | 6,183,407,368  | 110,839,080,311   |
| % of California Total                      | 78.03%         | 78.32%         | 79.75%         | 79.13%         | 78.37%         | 76.51%         | 76.43%         | 78.15%         | 79.51%         | 80.02%         | 78.49%         | 75.74%         | 73.39%         | 71.27%         | 70.64%         | 72.23%         | 73.12%         | 70.29%         | 69.21%         | 62.64%         | 74.45%            |
| Remainder of California                    | 974,099,237    | 1,024,473,309  | 998,266,791    | 1,084,857,076  | 1,196,633,120  | 1,432,925,221  | 1,617,569,243  | 1,682,628,631  | 1,669,206,264  | 1,672,298,506  | 1,878,264,532  | 2,182,962,881  | 2,337,107,986  | 2,418,528,560  | 2,363,422,723  | 2,230,541,387  | 2,221,228,555  | 2,569,217,689  | 2,796,310,438  | 3,687,920,715  | 38,038,462,864    |
| California Total Earned Premium            | 4,434,647,866  | 4,724,633,248  | 4,930,255,219  | 5,198,630,892  | 5,532,745,381  | 6,100,342,980  | 6,863,729,866  | 7,702,553,630  | 8,144,811,318  | 8,371,790,775  | 8,730,123,210  | 8,997,816,647  | 8,782,923,516  | 8,417,511,708  | 8,048,818,947  | 8,032,955,764  | 8,263,735,796  | 8,647,601,918  | 9,080,586,411  | 9,871,328,083  | 148,877,543,175   |
|                                            |                |                | •              |                | •              | •              | ,              | •              |                | •              |                |                |                |                | •              | •              |                |                | •              | •              |                   |
| Countrywide Total Earned Premium           | 39,646,915,000 | 42,695,450,000 | 46,193,880,000 | 48,928,301,000 | 54,858,778,000 | 55,044,927,000 | 59,838,260,000 | 63,915,994,000 | 65,562,701,000 | 66,742,681,000 | 66,905,874,000 | 67,343,789,000 | 67,221,602,000 | 66,141,849,000 | 65,320,779,000 | 65,168,250,000 | 66,545,664,000 | 69,385,248,000 | 73,467,533,000 | 78,312,364,000 | 1,229,240,839,000 |
| Ratio of CA E.P. / CW E.P.                 | 11.19%         | 11.07%         | 10.67%         | 10.62%         | 10.09%         | 11.08%         | 11.47%         | 12.05%         | 12.42%         | 12.54%         | 13.05%         | 13.36%         | 13.07%         | 12.73%         | 12.32%         | 12.33%         | 12.42%         | 12.46%         | 12.36%         | 12.61%         | 12.11%            |

#### INCURRED LOSSES + LOSS ADJUSTMENT EXPENSES

| NAIC COMPANY NAME                          | 1996           | 1997           | 1998           | 1999           | 2000           | 2001           | 2002           | 2003           | 2004           | 2005           | 2006           | 2007           | 2008           | 2009           | 2010           | 2011           | 2012           | 2013           | 2014           | 2015           | Grand Total     |
|--------------------------------------------|----------------|----------------|----------------|----------------|----------------|----------------|----------------|----------------|----------------|----------------|----------------|----------------|----------------|----------------|----------------|----------------|----------------|----------------|----------------|----------------|-----------------|
|                                            |                |                |                |                |                |                |                |                |                |                |                | •              |                |                |                | •              |                |                |                |                | •               |
| 25178 State Farm Mut Auto Ins Co           | 556,053,593    | 546,274,082    | 548,571,552    | 537,358,026    | 590,132,005    | 719,857,558    | 823,099,186    | 791,096,619    | 734,304,593    | 711,213,135    | 776,408,646    | 794,411,951    | 776,984,687    | 744,143,259    | 741,793,521    | 792,872,201    | 860,342,750    | 974,904,218    | 1,063,598,014  | 1,200,523,597  | 15,283,943,194  |
| 15598 Interins Exch Of The Automobile Club | 254,753,879    | 281,997,307    | 313,740,152    | 331,031,311    | 371,483,874    | 424,519,474    | 457,056,807    | 491,113,008    | 493,667,427    | 528,926,578    | 540,206,555    | 577,311,093    | 531,543,128    | 491,460,015    | 466,763,477    | 437,662,855    | 448,308,719    | 475,951,960    | 504,710,340    | 551,809,487    | 8,974,017,446   |
| 21652 Farmers Ins Exch                     | 410,126,744    | 454,294,888    | 485,953,098    | 419,421,493    | 524,976,647    | 589,591,969    | 548,032,233    | 548,284,528    | 502,511,195    | 521,169,550    | 458,987,160    | 329,864,416    | 236,535,011    | 137,216,989    | 114,845,639    | 130,269,333    | 210,975,034    | 272,551,435    | 292,640,314    | 360,644,765    | 7,548,892,442   |
| 15539 CSAA Ins Exch                        | 435,248,950    | 462,344,479    | 540,647,689    | 542,561,375    | 509,432,661    | 510,093,761    | 508,107,176    | 482,256,314    | 497,973,753    | 492,635,859    | 499,146,592    | 464,325,517    | 442,100,886    | 406,303,385    | 405,573,304    | 420,962,682    | 436,053,320    | 453,193,621    | 491,253,503    | 546,487,763    | 9,546,702,590   |
| 19240 Allstate Ind Co                      | 120,923,305    | 150,274,475    | 183,949,331    | 192,234,947    | 229,455,682    | 342,462,578    | 287,445,456    | 248,449,306    | 286,695,302    | 339,157,365    | 375,733,171    | 401,180,453    | 402,030,259    | 403,664,651    | 357,736,747    | 353,547,275    | 352,981,800    | 388,850,543    | 360,944,586    | 28,255,334     | 5,805,972,567   |
| 27553 Mercury Ins Co                       | 128,729,840    | 154,591,898    | 169,415,470    | 174,681,212    | 178,727,607    | 214,508,269    | 256,488,815    | 286,180,209    | 308,404,233    | 353,769,900    | 392,183,243    | 420,751,283    | 409,857,445    | 384,792,972    | 391,710,693    | 378,119,317    | 376,036,969    | 420,573,217    | 428,088,840    | 449,847,345    | 6,277,458,777   |
| 12963 21st Century Ins Co                  | 244,150,595    | 238,686,182    | 265,592,025    | 283,237,865    | 306,528,497    | 315,011,685    | 320,079,372    | 393,300,570    | 407,753,818    | 411,470,133    | 372,310,720    | 303,550,794    | 281,759,033    | 203,421,267    | 176,807,878    | 163,889,249    | 150,803,730    | 146,639,639    | 158,357,355    | 134,124,947    | 5,277,475,353   |
| 19232 Allstate Ins Co                      | 155,884,591    | 143,984,510    | 132,558,147    | 126,296,269    | 141,693,281    | 140,085,844    | 140,668,739    | 120,550,614    | 102,613,241    | 102,041,481    | 94,049,761     | 86,141,189     | 79,464,185     | 74,576,135     | 67,891,709     | 63,021,575     | 59,640,170     | 56,958,202     | 47,374,433     | 14,352,118     | 1,949,846,195   |
| 11908 Mercury Cas Co                       | 45,164,902     | 55,705,937     | 68,238,303     | 73,377,039     | 81,373,101     | 84,443,748     | 100,385,296    | 116,903,108    | 121,096,658    | 132,319,822    | 134,945,959    | 130,662,802    | 112,882,375    | 97,091,874     | 93,601,877     | 86,718,456     | 63,080,715     | 2,263,630      | 0              | 0              | 1,600,255,603   |
| 22268 Infinity Ins Co                      | 16,543,579     | 17,487,260     | 16,625,125     | 22,064,114     | 41,687,442     | 41,924,992     | 52,337,781     | 72,680,672     | 66,852,868     | 79,820,655     | 91,145,781     | 114,210,777    | 117,550,517    | 86,327,306     | 89,609,098     | 102,433,931    | 126,416,154    | 144,210,404    | 170,959,014    | 178,820,748    | 1,649,708,216   |
| 27804 Progressive West Ins Co              | 14,958,684     | 30,856,927     | 50,877,275     | 52,823,336     | 44,439,524     | 41,106,003     | 43,857,698     | 72,210,301     | 84,894,361     | 99,544,181     | 117,082,723    | 122,999,730    | 87,691,232     | 60,039,184     | 64,779,962     | 78,661,588     | 92,578,506     | 94,883,762     | 96,872,461     | 94,223,905     | 1,445,381,343   |
| 25941 United Serv Automobile Assn          | 76,093,729     | 78,332,061     | 76,806,279     | 80,798,542     | 88,740,201     | 98,071,757     | 103,603,956    | 101,576,327    | 103,631,799    | 107,680,660    | 110,224,358    | 118,260,833    | 104,890,817    | 95,716,067     | 101,971,692    | 104,448,528    | 102,089,711    | 107,195,770    | 108,901,847    | 114,569,981    | 1,983,604,916   |
| 25968 USAA Cas Ins Co                      | 46,837,648     | 51,890,306     | 57,540,354     | 63,157,522     | 73,145,145     | 85,142,152     | 88,955,735     | 89,794,968     | 91,204,834     | 95,412,691     | 98,157,132     | 106,613,103    | 97,091,415     | 89,276,803     | 92,393,786     | 97,823,183     | 100,657,700    | 109,572,847    | 114,087,594    | 127,179,329    | 1,775,934,246   |
| 24740 Safeco Ins Co Of Amer                | 46,361,776     | 51,795,467     | 54,510,442     | 53,935,018     | 66,955,954     | 72,205,640     | 77,466,910     | 78,280,523     | 75,423,794     | 84,462,840     | 86,035,315     | 96,581,884     | 96,390,744     | 88,808,397     | 81,384,189     | 92,109,928     | 100,061,412    | 102,833,781    | 101,575,339    | 117,677,145    | 1,624,856,499   |
| 44288 Progressive Choice Ins Co            | 0              | 0              | 13,720         | 269,425        | 43,099         | 494            | 7,276,647      | 38,832,924     | 59,751,791     | 85,416,070     | 108,042,989    | 132,306,129    | 125,202,692    | 115,900,175    | 120,315,363    | 118,155,347    | 113,296,430    | 4,433,593      | 0              | 0              | 1,029,256,888   |
| 35882 Geico Gen Ins Co                     | 10,976,967     | 18,812,608     | 30,481,230     | 42,729,494     | 59,428,972     | 77,278,737     | 82,906,851     | 75,224,047     | 71,886,131     | 76,917,221     | 92,680,567     | 100,926,508    | 109,003,406    | 123,037,329    | 140,676,644    | 147,625,981    | 177,588,978    | 221,017,113    | 265,104,282    | 344,309,077    | 2,268,612,144   |
| 23035 Liberty Mut Fire Ins Co              | 20,530,516     | 23,466,640     | 24,264,270     | 23,428,652     | 25,746,455     | 32,806,028     | 40,242,869     | 45,498,070     | 51,941,357     | 70,456,114     | 79,365,659     | 86,089,245     | 83,044,747     | 76,619,279     | 81,605,393     | 87,699,215     | 99,411,626     | 99,218,068     | 101,120,824    | 106,503,214    | 1,259,058,240   |
| 25089 Coast Natl Ins Co                    | 8,832,542      | 19,404,942     | 28,596,321     | 30,087,229     | 60,242,056     | 62,235,942     | 74,998,345     | 95,946,821     | 83,154,257     | 65,458,687     | 49,057,380     | 45,149,715     | 39,593,611     | 33,798,913     | 76,540,297     | 130,009,362    | 137,669,454    | 94,794,686     | 96,133,300     | 103,077,294    | 1,334,781,155   |
| 23089 Granite States Ins Co                | (3,462)        | (11,326)       | (6,364)        | (1,362)        | 1,843,240      | 5,687,523      | 10,014,125     | 16,494,616     | 37,030,707     | 53,028,915     | 53,409,476     | 74,620,637     | 72,113,481     | 18,749,294     | (1,852,831)    | (347,093)      | 0              | 0              | 0              | 0              | 340,769,577     |
| 10683 Wawanesa Gen Ins Co                  | 0              | 5,125,961      | 12,191,404     | 15,168,661     | 22,806,442     | 32,939,133     | 45,139,052     | 60,134,380     | 72,317,705     | 87,725,566     | 93,469,982     | 104,421,368    | 104,115,421    | 105,864,058    | 107,542,994    | 121,307,445    | 126,939,326    | 125,391,458    | 130,682,463    | 142,135,488    | 1,515,418,309   |
|                                            | •              |                |                |                |                |                | •              |                |                |                |                |                |                |                |                |                |                | •              |                |                |                 |
| Sub Total                                  | 2,592,168,378  | 2,785,314,604  | 3,060,565,823  | 3,064,660,167  | 3,418,881,884  | 3,889,973,287  | 4,068,163,049  | 4,224,807,927  | 4,253,109,824  | 4,498,627,423  | 4,622,643,169  | 4,610,379,428  | 4,309,845,095  | 3,836,807,352  | 3,771,691,432  | 3,906,990,358  | 4,134,932,506  | 4,295,437,946  | 4,532,404,509  | 4,614,541,538  | 78,491,945,699  |
| % of California Total                      | 78.51%         | 80.15%         | 81.65%         | 80.26%         | 77.12%         | 76.06%         | 76.80%         | 79.41%         | 80.42%         | 80.69%         | 78.67%         | 74.47%         | 72.68%         | 70.06%         | 70.35%         | 71.35%         | 72.96%         | 70.38%         | 69.83%         | 63.68%         | 74.62%          |
| Remainder of California                    | 709,454,189    | 689,812,730    | 687,865,038    | 753,532,033    | 1,014,519,658  | 1,224,453,483  | 1,228,909,503  | 1,095,287,220  | 1,035,582,139  | 1,076,523,412  | 1,253,256,184  | 1,580,405,197  | 1,619,903,524  | 1,639,687,952  | 1,589,479,382  | 1,568,494,582  | 1,532,492,157  | 1,808,082,072  | 1,957,933,631  | 2,632,003,902  | 26,697,677,987  |
| California Total                           | 3,301,622,567  | 3,475,127,333  | 3,748,430,861  | 3,818,192,200  | 4,433,401,542  | 5,114,426,771  | 5,297,072,552  | 5,320,095,148  | 5,288,691,963  | 5,575,150,836  | 5,875,899,352  | 6,190,784,625  | 5,929,748,618  | 5,476,495,304  | 5,361,170,814  | 5,475,484,940  | 5,667,424,663  | 6,103,520,017  | 6,490,338,140  | 7,246,545,440  | 105,189,623,686 |
|                                            |                |                |                |                |                |                |                |                |                |                |                |                |                |                |                |                |                |                |                |                |                 |
| Countrywide Total                          | 31,327,221,000 | 31,493,807,000 | 33,923,266,000 | 35,788,716,000 | 41,350,934,000 | 42,674,569,000 | 42,467,017,000 | 43,109,836,000 | 40,999,732,000 | 44,928,386,000 | 43,604,395,000 | 45,585,533,000 | 47,019,180,000 | 44,588,537,000 | 44,244,466,000 | 48,538,843,000 | 49,630,184,000 | 50,181,821,000 | 54,358,070,000 | 58,133,341,000 | 873,947,854,000 |