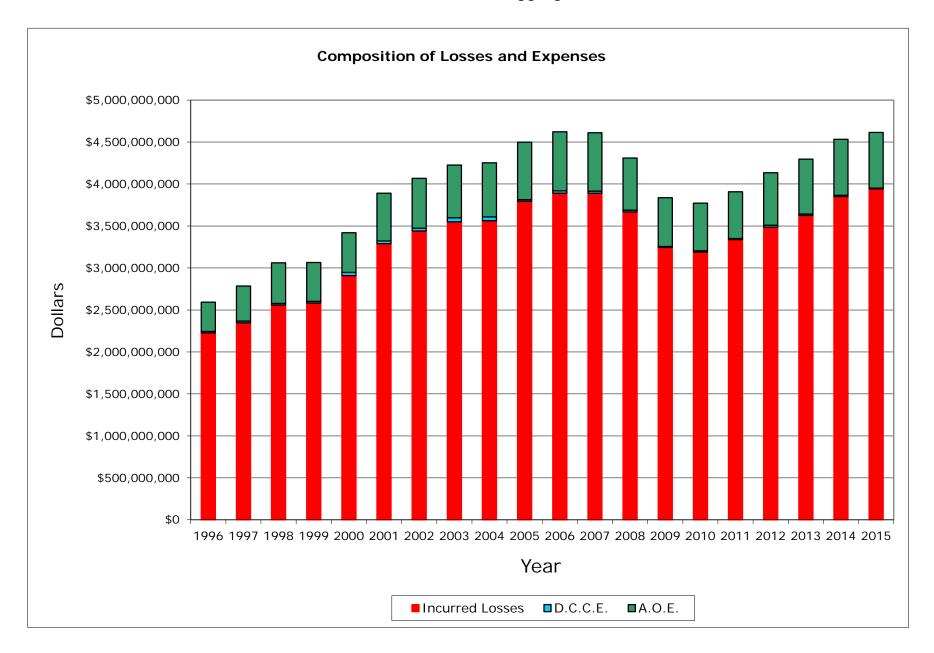

#### INCURRED LOSSES + LOSS ADJUSTMENT EXPENSES

| NAIC COMPANY NAME                          | 1996           | 1997           | 1998           | 1999           | 2000           | 2001           | 2002           | 2003           | 2004           | 2005           | 2006           | 2007           | 2008           | 2009           | 2010           | 2011           | 2012           | 2013           | 2014           | 2015           | Grand Total     |
|--------------------------------------------|----------------|----------------|----------------|----------------|----------------|----------------|----------------|----------------|----------------|----------------|----------------|----------------|----------------|----------------|----------------|----------------|----------------|----------------|----------------|----------------|-----------------|
|                                            |                |                |                |                |                |                |                |                |                |                |                | •              |                |                |                | •              |                |                |                |                | •               |
| 25178 State Farm Mut Auto Ins Co           | 556,053,593    | 546,274,082    | 548,571,552    | 537,358,026    | 590,132,005    | 719,857,558    | 823,099,186    | 791,096,619    | 734,304,593    | 711,213,135    | 776,408,646    | 794,411,951    | 776,984,687    | 744,143,259    | 741,793,521    | 792,872,201    | 860,342,750    | 974,904,218    | 1,063,598,014  | 1,200,523,597  | 15,283,943,194  |
| 15598 Interins Exch Of The Automobile Club | 254,753,879    | 281,997,307    | 313,740,152    | 331,031,311    | 371,483,874    | 424,519,474    | 457,056,807    | 491,113,008    | 493,667,427    | 528,926,578    | 540,206,555    | 577,311,093    | 531,543,128    | 491,460,015    | 466,763,477    | 437,662,855    | 448,308,719    | 475,951,960    | 504,710,340    | 551,809,487    | 8,974,017,446   |
| 21652 Farmers Ins Exch                     | 410,126,744    | 454,294,888    | 485,953,098    | 419,421,493    | 524,976,647    | 589,591,969    | 548,032,233    | 548,284,528    | 502,511,195    | 521,169,550    | 458,987,160    | 329,864,416    | 236,535,011    | 137,216,989    | 114,845,639    | 130,269,333    | 210,975,034    | 272,551,435    | 292,640,314    | 360,644,765    | 7,548,892,442   |
| 15539 CSAA Ins Exch                        | 435,248,950    | 462,344,479    | 540,647,689    | 542,561,375    | 509,432,661    | 510,093,761    | 508,107,176    | 482,256,314    | 497,973,753    | 492,635,859    | 499,146,592    | 464,325,517    | 442,100,886    | 406,303,385    | 405,573,304    | 420,962,682    | 436,053,320    | 453,193,621    | 491,253,503    | 546,487,763    | 9,546,702,590   |
| 19240 Allstate Ind Co                      | 120,923,305    | 150,274,475    | 183,949,331    | 192,234,947    | 229,455,682    | 342,462,578    | 287,445,456    | 248,449,306    | 286,695,302    | 339,157,365    | 375,733,171    | 401,180,453    | 402,030,259    | 403,664,651    | 357,736,747    | 353,547,275    | 352,981,800    | 388,850,543    | 360,944,586    | 28,255,334     | 5,805,972,567   |
| 27553 Mercury Ins Co                       | 128,729,840    | 154,591,898    | 169,415,470    | 174,681,212    | 178,727,607    | 214,508,269    | 256,488,815    | 286,180,209    | 308,404,233    | 353,769,900    | 392,183,243    | 420,751,283    | 409,857,445    | 384,792,972    | 391,710,693    | 378,119,317    | 376,036,969    | 420,573,217    | 428,088,840    | 449,847,345    | 6,277,458,777   |
| 12963 21st Century Ins Co                  | 244,150,595    | 238,686,182    | 265,592,025    | 283,237,865    | 306,528,497    | 315,011,685    | 320,079,372    | 393,300,570    | 407,753,818    | 411,470,133    | 372,310,720    | 303,550,794    | 281,759,033    | 203,421,267    | 176,807,878    | 163,889,249    | 150,803,730    | 146,639,639    | 158,357,355    | 134,124,947    | 5,277,475,353   |
| 19232 Allstate Ins Co                      | 155,884,591    | 143,984,510    | 132,558,147    | 126,296,269    | 141,693,281    | 140,085,844    | 140,668,739    | 120,550,614    | 102,613,241    | 102,041,481    | 94,049,761     | 86,141,189     | 79,464,185     | 74,576,135     | 67,891,709     | 63,021,575     | 59,640,170     | 56,958,202     | 47,374,433     | 14,352,118     | 1,949,846,195   |
| 11908 Mercury Cas Co                       | 45,164,902     | 55,705,937     | 68,238,303     | 73,377,039     | 81,373,101     | 84,443,748     | 100,385,296    | 116,903,108    | 121,096,658    | 132,319,822    | 134,945,959    | 130,662,802    | 112,882,375    | 97,091,874     | 93,601,877     | 86,718,456     | 63,080,715     | 2,263,630      | 0              | 0              | 1,600,255,603   |
| 22268 Infinity Ins Co                      | 16,543,579     | 17,487,260     | 16,625,125     | 22,064,114     | 41,687,442     | 41,924,992     | 52,337,781     | 72,680,672     | 66,852,868     | 79,820,655     | 91,145,781     | 114,210,777    | 117,550,517    | 86,327,306     | 89,609,098     | 102,433,931    | 126,416,154    | 144,210,404    | 170,959,014    | 178,820,748    | 1,649,708,216   |
| 27804 Progressive West Ins Co              | 14,958,684     | 30,856,927     | 50,877,275     | 52,823,336     | 44,439,524     | 41,106,003     | 43,857,698     | 72,210,301     | 84,894,361     | 99,544,181     | 117,082,723    | 122,999,730    | 87,691,232     | 60,039,184     | 64,779,962     | 78,661,588     | 92,578,506     | 94,883,762     | 96,872,461     | 94,223,905     | 1,445,381,343   |
| 25941 United Serv Automobile Assn          | 76,093,729     | 78,332,061     | 76,806,279     | 80,798,542     | 88,740,201     | 98,071,757     | 103,603,956    | 101,576,327    | 103,631,799    | 107,680,660    | 110,224,358    | 118,260,833    | 104,890,817    | 95,716,067     | 101,971,692    | 104,448,528    | 102,089,711    | 107,195,770    | 108,901,847    | 114,569,981    | 1,983,604,916   |
| 25968 USAA Cas Ins Co                      | 46,837,648     | 51,890,306     | 57,540,354     | 63,157,522     | 73,145,145     | 85,142,152     | 88,955,735     | 89,794,968     | 91,204,834     | 95,412,691     | 98,157,132     | 106,613,103    | 97,091,415     | 89,276,803     | 92,393,786     | 97,823,183     | 100,657,700    | 109,572,847    | 114,087,594    | 127,179,329    | 1,775,934,246   |
| 24740 Safeco Ins Co Of Amer                | 46,361,776     | 51,795,467     | 54,510,442     | 53,935,018     | 66,955,954     | 72,205,640     | 77,466,910     | 78,280,523     | 75,423,794     | 84,462,840     | 86,035,315     | 96,581,884     | 96,390,744     | 88,808,397     | 81,384,189     | 92,109,928     | 100,061,412    | 102,833,781    | 101,575,339    | 117,677,145    | 1,624,856,499   |
| 44288 Progressive Choice Ins Co            | 0              | 0              | 13,720         | 269,425        | 43,099         | 494            | 7,276,647      | 38,832,924     | 59,751,791     | 85,416,070     | 108,042,989    | 132,306,129    | 125,202,692    | 115,900,175    | 120,315,363    | 118,155,347    | 113,296,430    | 4,433,593      | 0              | 0              | 1,029,256,888   |
| 35882 Geico Gen Ins Co                     | 10,976,967     | 18,812,608     | 30,481,230     | 42,729,494     | 59,428,972     | 77,278,737     | 82,906,851     | 75,224,047     | 71,886,131     | 76,917,221     | 92,680,567     | 100,926,508    | 109,003,406    | 123,037,329    | 140,676,644    | 147,625,981    | 177,588,978    | 221,017,113    | 265,104,282    | 344,309,077    | 2,268,612,144   |
| 23035 Liberty Mut Fire Ins Co              | 20,530,516     | 23,466,640     | 24,264,270     | 23,428,652     | 25,746,455     | 32,806,028     | 40,242,869     | 45,498,070     | 51,941,357     | 70,456,114     | 79,365,659     | 86,089,245     | 83,044,747     | 76,619,279     | 81,605,393     | 87,699,215     | 99,411,626     | 99,218,068     | 101,120,824    | 106,503,214    | 1,259,058,240   |
| 25089 Coast Natl Ins Co                    | 8,832,542      | 19,404,942     | 28,596,321     | 30,087,229     | 60,242,056     | 62,235,942     | 74,998,345     | 95,946,821     | 83,154,257     | 65,458,687     | 49,057,380     | 45,149,715     | 39,593,611     | 33,798,913     | 76,540,297     | 130,009,362    | 137,669,454    | 94,794,686     | 96,133,300     | 103,077,294    | 1,334,781,155   |
| 23089 Granite States Ins Co                | (3,462)        | (11,326)       | (6,364)        | (1,362)        | 1,843,240      | 5,687,523      | 10,014,125     | 16,494,616     | 37,030,707     | 53,028,915     | 53,409,476     | 74,620,637     | 72,113,481     | 18,749,294     | (1,852,831)    | (347,093)      | 0              | 0              | 0              | 0              | 340,769,577     |
| 10683 Wawanesa Gen Ins Co                  | 0              | 5,125,961      | 12,191,404     | 15,168,661     | 22,806,442     | 32,939,133     | 45,139,052     | 60,134,380     | 72,317,705     | 87,725,566     | 93,469,982     | 104,421,368    | 104,115,421    | 105,864,058    | 107,542,994    | 121,307,445    | 126,939,326    | 125,391,458    | 130,682,463    | 142,135,488    | 1,515,418,309   |
|                                            | •              |                |                |                |                |                | •              |                |                |                |                |                |                |                |                |                |                | •              |                |                |                 |
| Sub Total                                  | 2,592,168,378  | 2,785,314,604  | 3,060,565,823  | 3,064,660,167  | 3,418,881,884  | 3,889,973,287  | 4,068,163,049  | 4,224,807,927  | 4,253,109,824  | 4,498,627,423  | 4,622,643,169  | 4,610,379,428  | 4,309,845,095  | 3,836,807,352  | 3,771,691,432  | 3,906,990,358  | 4,134,932,506  | 4,295,437,946  | 4,532,404,509  | 4,614,541,538  | 78,491,945,699  |
| % of California Total                      | 78.51%         | 80.15%         | 81.65%         | 80.26%         | 77.12%         | 76.06%         | 76.80%         | 79.41%         | 80.42%         | 80.69%         | 78.67%         | 74.47%         | 72.68%         | 70.06%         | 70.35%         | 71.35%         | 72.96%         | 70.38%         | 69.83%         | 63.68%         | 74.62%          |
| Remainder of California                    | 709,454,189    | 689,812,730    | 687,865,038    | 753,532,033    | 1,014,519,658  | 1,224,453,483  | 1,228,909,503  | 1,095,287,220  | 1,035,582,139  | 1,076,523,412  | 1,253,256,184  | 1,580,405,197  | 1,619,903,524  | 1,639,687,952  | 1,589,479,382  | 1,568,494,582  | 1,532,492,157  | 1,808,082,072  | 1,957,933,631  | 2,632,003,902  | 26,697,677,987  |
| California Total                           | 3,301,622,567  | 3,475,127,333  | 3,748,430,861  | 3,818,192,200  | 4,433,401,542  | 5,114,426,771  | 5,297,072,552  | 5,320,095,148  | 5,288,691,963  | 5,575,150,836  | 5,875,899,352  | 6,190,784,625  | 5,929,748,618  | 5,476,495,304  | 5,361,170,814  | 5,475,484,940  | 5,667,424,663  | 6,103,520,017  | 6,490,338,140  | 7,246,545,440  | 105,189,623,686 |
|                                            |                |                |                |                |                |                |                |                |                |                |                |                |                |                |                |                |                |                |                |                |                 |
| Countrywide Total                          | 31,327,221,000 | 31,493,807,000 | 33,923,266,000 | 35,788,716,000 | 41,350,934,000 | 42,674,569,000 | 42,467,017,000 | 43,109,836,000 | 40,999,732,000 | 44,928,386,000 | 43,604,395,000 | 45,585,533,000 | 47,019,180,000 | 44,588,537,000 | 44,244,466,000 | 48,538,843,000 | 49,630,184,000 | 50,181,821,000 | 54,358,070,000 | 58,133,341,000 | 873,947,854,000 |

#### P. P. Auto. P.D.

Data Years: 1996 - 2015 INCURRED LOSSES

| NAIC COMPANY NAME                          | 1996           | 1997           | 1998           | 1999           | 2000           | 2001           | 2002           | 2003           | 2004           | 2005           | 2006           | 2007           | 2008           | 2009           | 2010           | 2011           | 2012           | 2013           | 2014           | 2015           | Grand Total     |
|--------------------------------------------|----------------|----------------|----------------|----------------|----------------|----------------|----------------|----------------|----------------|----------------|----------------|----------------|----------------|----------------|----------------|----------------|----------------|----------------|----------------|----------------|-----------------|
|                                            |                |                |                |                |                |                |                |                |                |                |                |                |                |                | -              |                |                |                |                | -              |                 |
| 25178 State Farm Mut Auto Ins Co           | 475,254,406    | 459,785,229    | 455,437,660    | 443,246,645    | 498,455,590    | 602,180,801    | 695,323,298    | 662,385,041    | 614,338,998    | 613,138,689    | 658,595,232    | 669,319,520    | 677,448,437    | 645,756,989    | 644,742,393    | 697,973,756    | 733,102,486    | 823,819,054    | 894,796,496    | 997,761,775    | 12,962,862,495  |
| 15598 Interins Exch Of The Automobile Club | 205,287,749    | 227,292,277    | 255,221,743    | 272,142,704    | 315,274,748    | 362,760,503    | 389,143,930    | 416,660,137    | 414,939,821    | 445,216,715    | 451,937,388    | 484,131,602    | 444,264,036    | 405,636,495    | 384,066,868    | 360,285,616    | 369,958,726    | 395,155,908    | 419,275,871    | 462,212,051    | 7,480,864,888   |
| 21652 Farmers Ins Exch                     | 380,029,262    | 406,835,941    | 435,890,305    | 406,813,709    | 455,831,481    | 501,504,830    | 455,130,419    | 455,782,830    | 415,669,792    | 436,471,206    | 363,917,156    | 258,947,623    | 192,388,940    | 111,668,407    | 91,164,475     | 108,183,316    | 187,389,421    | 232,359,779    | 267,299,272    | 334,100,303    | 6,497,378,467   |
| 15539 CSAA Ins Exch                        | 346,011,978    | 364,797,613    | 414,305,633    | 414,561,662    | 409,713,713    | 416,093,985    | 425,297,360    | 397,931,939    | 396,926,055    | 391,508,281    | 405,288,544    | 379,350,915    | 354,619,076    | 331,214,687    | 343,494,037    | 349,195,802    | 360,167,138    | 378,824,784    | 417,550,079    | 458,850,295    | 7,755,703,576   |
| 19240 Allstate Ind Co                      | 109,593,108    | 132,111,985    | 160,421,200    | 171,944,419    | 206,460,747    | 307,382,545    | 254,219,279    | 219,825,795    | 253,377,836    | 291,977,654    | 329,862,691    | 344,931,184    | 342,755,006    | 348,045,504    | 301,578,710    | 301,244,937    | 299,780,285    | 330,236,318    | 312,650,604    | 24,349,432     | 5,042,749,239   |
| 27553 Mercury Ins Co                       | 113,781,374    | 134,915,850    | 148,073,095    | 154,110,188    | 177,169,722    | 189,821,802    | 228,436,211    | 252,861,461    | 266,642,608    | 304,595,381    | 336,663,788    | 362,733,383    | 355,652,623    | 318,718,870    | 325,213,229    | 323,774,150    | 325,286,495    | 357,277,482    | 359,291,792    | 380,970,366    | 5,415,989,870   |
| 12963 21st Century Ins Co                  | 214,547,072    | 205,286,994    | 227,043,417    | 230,366,947    | 249,739,255    | 248,481,488    | 249,680,366    | 314,112,045    | 335,788,475    | 346,229,123    | 314,779,932    | 257,195,385    | 244,880,902    | 177,620,043    | 155,701,927    | 139,083,233    | 120,677,950    | 119,088,342    | 123,218,753    | 120,883,425    | 4,394,405,074   |
| 19232 Alistate Ins Co                      | 137,462,890    | 123,582,699    | 113,770,561    | 110,403,275    | 125,002,628    | 122,935,584    | 122,643,965    | 104,027,125    | 87,941,544     | 85,903,628     | 80,259,291     | 73,124,699     | 67,397,229     | 62,245,284     | 56,441,239     | 53,527,888     | 48,536,556     | 47,665,896     | 40,138,032     | 12,205,405     | 1,675,215,418   |
| 11908 Mercury Cas Co                       | 39,609,487     | 48,139,976     | 58,745,386     | 63,687,632     | 71,393,277     | 74,827,642     | 89,108,925     | 102,338,778    | 104,810,931    | 114,822,320    | 116,885,053    | 113,457,670    | 98,187,883     | 81,124,791     | 78,107,756     | 74,066,784     | 54,089,582     | 1,810,970      | 0              | 0              | 1,385,214,843   |
| 22268 Infinity Ins Co                      | 14,148,230     | 15,002,486     | 14,105,491     | 18,478,810     | 36,418,366     | 36,249,059     | 43,810,527     | 59,462,537     | 56,002,569     | 66,868,426     | 78,509,510     | 96,665,753     | 101,039,923    | 73,041,998     | 74,596,187     | 87,816,716     | 107,199,383    | 122,374,343    | 146,052,341    | 154,666,107    | 1,402,508,762   |
| 27804 Progressive West Ins Co              | 13,210,449     | 25,991,957     | 41,384,161     | 44,765,440     | 37,568,226     | 33,811,321     | 36,261,780     | 55,856,817     | 70,158,823     | 83,476,023     | 98,312,884     | 106,605,325    | 74,345,444     | 51,785,842     | 56,114,202     | 68,370,615     | 81,384,585     | 83,629,630     | 85,502,492     | 84,712,149     | 1,233,248,165   |
| 25941 United Serv Automobile Assn          | 61,993,395     | 61,684,076     | 61,279,967     | 62,769,078     | 70,113,930     | 80,472,294     | 87,647,269     | 85,195,368     | 85,278,485     | 91,455,547     | 93,768,089     | 101,607,280    | 90,771,926     | 81,253,581     | 86,670,277     | 89,654,246     | 88,185,408     | 92,824,986     | 96,338,461     | 102,277,614    | 1,671,241,277   |
| 25968 USAA Cas Ins Co                      | 38,296,402     | 41,501,818     | 46,201,285     | 50,101,082     | 59,654,861     | 70,732,162     | 75,836,243     | 77,550,868     | 77,462,212     | 83,333,051     | 84,926,119     | 92,510,239     | 85,285,699     | 77,901,092     | 80,760,018     | 86,623,902     | 89,650,918     | 97,731,652     | 102,959,611    | 115,874,248    | 1,534,893,482   |
| 24740 Safeco Ins Co Of Amer                | 39,884,706     | 44,209,174     | 46,177,229     | 45,754,435     | 57,775,824     | 61,803,657     | 64,244,626     | 63,785,084     | 62,187,512     | 70,444,592     | 72,273,141     | 82,660,904     | 80,049,133     | 77,592,225     | 68,456,677     | 81,871,908     | 80,497,217     | 87,858,221     | 86,779,221     | 97,038,628     | 1,371,344,114   |
| 44288 Progressive Choice Ins Co            |                |                | 7,473          | 218,377        | 40,239         | 2,711          | 6,159,642      | 29,820,528     | 48,176,438     | 69,188,152     | 88,429,282     | 113,298,251    | 103,437,106    | 97,634,299     | 102,484,772    | 101,387,846    | 97,659,912     | 3,871,834      | 0              | 0              | 861,816,862     |
| 35882 Gelco Gen Ins Co                     | 9,633,721      | 16,334,619     | 26,597,592     | 36,825,361     | 52,175,281     | 68,168,730     | 72,694,566     | 64,478,282     | 60,283,186     | 66,826,322     | 78,751,235     | 85,628,764     | 93,444,054     | 105,120,473    | 120,975,988    | 130,120,985    | 157,831,354    | 194,765,727    | 236,448,217    | 308,762,547    | 1,985,867,004   |
| 23035 Liberty Mut Fire Ins Co              | 19,879,835     | 19,617,880     | 20,159,814     | 19,638,793     | 21,818,845     | 27,927,601     | 33,355,698     | 38,225,362     | 49,098,875     | 56,734,640     | 64,459,052     | 69,816,089     | 69,730,705     | 63,463,877     | 66,692,070     | 74,208,087     | 85,832,259     | 85,206,426     | 84,167,020     | 90,931,383     | 1,060,964,311   |
| 25089 Coast Natl Ins Co                    | 8,674,629      | 15,237,407     | 22,807,592     | 24,377,106     | 44,133,132     | 52,992,079     | 65,977,520     | 82,952,863     | 71,154,862     | 56,706,055     | 42,355,199     | 38,817,957     | 34,848,456     | 28,937,677     | 67,641,213     | 115,175,733    | 104,580,693    | 79,875,993     | 81,486,581     | 87,295,127     | 1,126,027,874   |
| 23089 Granite States Ins Co                | (1,611)        | (10,827)       | (6,015)        | (1,354)        | 1,705,215      | 5,185,677      | 9,399,625      | 16,061,327     | 34,117,064     | 47,536,407     | 52,729,388     | 73,026,461     | 71,282,716     | 19,550,040     | (1,689,332)    | (371,789)      | 0              | 0              | 0              | 0              | 328,512,992     |
| 10683 Wawanesa Gen Ins Co                  |                | 4,191,741      | 9,952,590      | 13,565,041     | 17,944,887     | 26,477,060     | 36,498,074     | 49,131,383     | 58,823,265     | 73,111,168     | 77,962,281     | 87,328,156     | 85,473,442     | 85,284,759     | 85,263,678     | 95,200,033     | 95,077,112     | 90,831,906     | 96,350,809     | 108,490,030    | 1,196,957,415   |
|                                            |                | I              |                |                | 1              | I .            | 1              |                |                |                | 1              |                |                |                |                |                | I .            |                |                |                | J               |
| Sub Total                                  | 2,227,297,082  | 2,346,508,895  | 2,557,576,179  | 2,583,769,350  | 2,908,389,967  | 3,289,811,531  | 3,440,869,323  | 3,548,445,570  | 3,563,179,351  | 3,795,543,380  | 3,890,665,255  | 3,891,157,160  | 3,667,302,736  | 3,243,596,933  | 3,188,476,384  | 3,337,393,764  | 3,486,887,480  | 3,625,209,251  | 3,850,305,652  | 3,941,380,885  | 66,383,766,128  |
| % of California Total                      | 78.32%         | 79.68%         | 81.12%         | 79.94%         | 76.73%         | 75.49%         | 76.19%         | 79.19%         | 80.03%         | 80.45%         | 78.36%         | 74.21%         | 72.40%         | 69.93%         | 70.24%         | 71.23%         | 72.31%         | 69.83%         | 69.18%         | 62.73%         | 74.18%          |
| Remainder of California                    | 616,494,827    | 598,427,903    | 595,164,218    | 648,226,788    | 882,120,200    | 1,067,863,191  | 1,075,370,533  | 932,280,367    | 888,923,342    | 922,430,800    | 1,074,656,684  | 1,352,360,336  | 1,397,968,223  | 1,394,864,255  | 1,350,797,473  | 1,347,789,214  | 1,335,419,745  | 1,566,397,884  | 1,715,184,294  | 2,341,841,250  | 23,104,581,527  |
| CA Total Incurred Losses                   | 2,843,791,909  | 2,944,936,798  | 3,152,740,397  | 3,231,996,138  | 3,790,510,167  | 4,357,674,722  | 4,516,239,856  | 4,480,725,937  | 4,452,102,693  | 4,717,974,180  | 4,965,321,939  | 5,243,517,496  | 5,065,270,959  | 4,638,461,188  | 4,539,273,857  | 4,685,182,978  | 4,822,307,225  | 5,191,607,135  | 5,565,489,946  | 6,283,222,135  | 89,488,347,655  |
|                                            |                |                |                |                |                |                |                |                |                |                |                |                |                |                |                |                |                |                |                |                |                 |
| CW Total Incurred Losses                   | 27,549,022,000 | 27,273,791,000 | 29,332,958,000 | 30,974,940,000 | 36,015,741,000 | 37,071,772,000 | 36,690,055,000 | 37,120,279,000 | 34,836,195,000 | 37,904,146,000 | 37,176,754,000 | 38,882,712,000 | 40,614,064,000 | 38,312,556,000 | 37,973,986,000 | 41,983,097,000 | 42,944,513,000 | 43,318,804,000 | 47,168,543,000 | 50,591,602,000 | 753,735,530,000 |
| Ratio of CA I.L. / CW I.L.                 | 10.32%         | 10.80%         | 10.75%         | 10.43%         | 10.52%         | 11.75%         | 12.31%         | 12.07%         | 12.78%         | 12.45%         | 13.36%         | 13.49%         | 12.47%         | 12.11%         | 11.95%         | 11.16%         | 11.23%         | 11.98%         | 11.80%         | 12.42%         | 11.87%          |