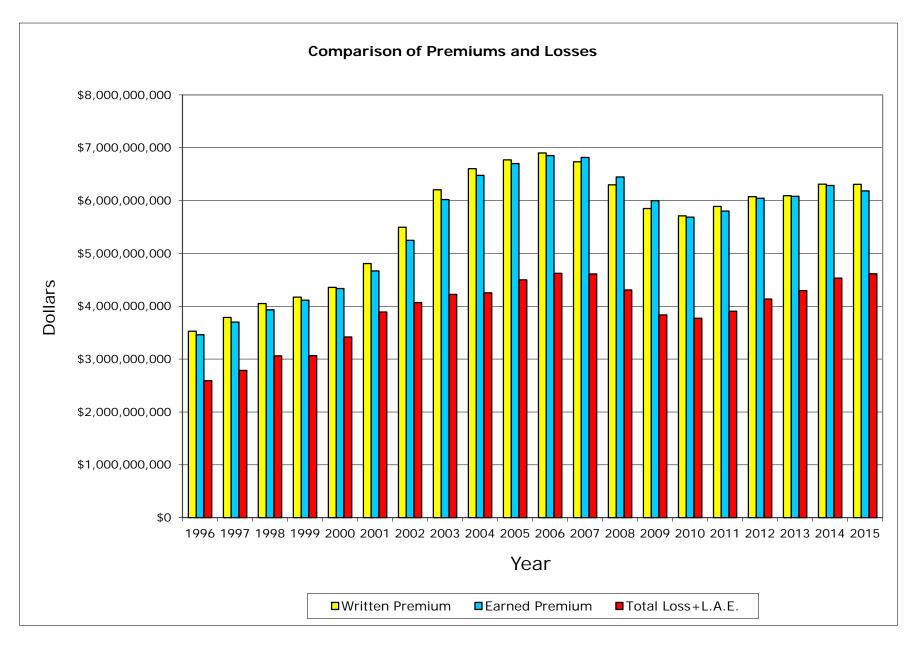

#### P. P. Auto. P.D.

Data Years: 1996 - 2015 WRITTEN PREMIUM

| NAIC  | COMPANY NAME                         | 1996           | 1997           | 1998           | 1999           | 2000           | 2001           | 2002           | 2003           | 2004           | 2005           | 2006           | 2007           | 2008           | 2009           | 2010           | 2011           | 2012           | 2013           | 2014           | 2015           | Grand Total       |
|-------|--------------------------------------|----------------|----------------|----------------|----------------|----------------|----------------|----------------|----------------|----------------|----------------|----------------|----------------|----------------|----------------|----------------|----------------|----------------|----------------|----------------|----------------|-------------------|
|       |                                      |                |                |                |                |                |                |                |                |                |                |                |                |                |                |                |                |                |                |                |                |                   |
| 25178 | State Farm Mut Auto Ins Co           | 835,248,932    | 763,467,305    | 740,823,806    | 695,628,046    | 667,092,519    | 754,470,338    | 951,623,655    | 1,091,066,199  | 1,106,152,848  | 1,087,838,399  | 1,145,527,928  | 1,144,121,367  | 1,182,062,419  | 1,122,360,245  | 1,089,396,451  | 1,147,690,935  | 1,212,639,534  | 1,281,633,180  | 1,355,665,368  | 1,502,637,390  | 20,877,146,864    |
| 15598 | Interins Exch Of The Automobile Club | 301,033,689    | 366,646,695    | 432,418,135    | 485,112,216    | 520,084,108    | 576,787,026    | 654,609,691    | 765,432,935    | 803,460,661    | 841,715,020    | 881,908,248    | 835,486,040    | 834,786,900    | 774,177,366    | 766,422,060    | 779,342,241    | 800,154,205    | 759,346,397    | 734,137,508    | 806,857,693    | 13,719,918,834    |
| 21652 | Farmers Ins Exch                     | 621,565,482    | 681,594,271    | 688,261,066    | 675,986,671    | 662,819,891    | 697,741,395    | 780,062,364    | 806,918,714    | 807,374,772    | 767,453,376    | 627,572,812    | 474,804,839    | 352,276,018    | 260,871,432    | 199,061,897    | 238,459,173    | 342,743,618    | 387,946,683    | 449,133,657    | 530,189,368    | 11,052,837,499    |
| 15539 | CSAA Ins Exch                        | 501,031,304    | 536,827,496    | 576,353,412    | 575,632,342    | 604,650,090    | 650,385,377    | 683,974,960    | 707,796,922    | 700,204,476    | 720,120,209    | 723,358,899    | 709,713,506    | 635,547,540    | 633,274,446    | 632,082,038    | 634,791,200    | 638,494,549    | 639,594,613    | 705,829,829    | 751,645,490    | 12,961,308,698    |
| 19240 | Allstate Ind Co                      | 177,005,064    | 189,856,744    | 220,444,092    | 265,618,765    | 328,991,768    | 391,187,969    | 384,325,284    | 397,591,455    | 470,835,600    | 542,060,454    | 599,251,655    | 631,993,922    | 541,812,787    | 547,059,802    | 554,186,288    | 545,165,974    | 549,654,057    | 550,896,156    | 467,767,214    | 13,716,030     | 8,369,421,080     |
| 27553 | Mercury Ins Co                       | 173,573,700    | 234,743,243    | 276,733,308    | 305,115,830    | 309,110,921    | 330,313,471    | 379,064,152    | 432,129,261    | 480,206,723    | 531,022,784    | 564,803,766    | 570,693,852    | 549,400,200    | 524,875,005    | 517,973,278    | 531,605,578    | 567,649,972    | 597,805,556    | 594,064,103    | 620,102,083    | 9,090,986,786     |
| 12963 | 21st Century Ins Co                  | 294,218,216    | 306,236,604    | 320,016,334    | 331,154,268    | 352,373,560    | 360,717,204    | 396,742,624    | 485,977,626    | 529,107,390    | 520,765,563    | 491,450,475    | 463,650,594    | 409,841,937    | 329,182,882    | 272,790,199    | 249,277,590    | 235,909,213    | 230,153,478    | 226,663,403    | 232,136,381    | 7,038,365,541     |
| 19232 | Allstate Ins Co                      | 215,963,643    | 195,713,440    | 186,159,677    | 181,389,275    | 188,617,382    | 198,129,248    | 211,629,925    | 217,429,153    | 206,140,899    | 200,479,542    | 194,459,130    | 184,351,811    | 145,653,214    | 132,189,845    | 132,980,969    | 126,409,850    | 116,809,837    | 104,675,534    | 83,539,958     | 15,181,653     | 3,237,903,985     |
| 11908 | Mercury Cas Co                       | 54,823,065     | 74,914,514     | 94,800,013     | 109,149,576    | 110,252,627    | 112,401,515    | 140,523,930    | 169,289,515    | 177,246,345    | 184,442,172    | 178,510,230    | 149,027,309    | 139,306,087    | 121,891,233    | 113,193,378    | 115,819,639    | 56,548,508     | (26,915)       | 0              | 0              | 2,102,112,741     |
| 22268 | Infinity Ins Co                      | 28,105,871     | 27,627,680     | 35,367,969     | 41,436,819     | 57,320,153     | 72,930,638     | 103,851,061    | 135,634,843    | 139,937,265    | 159,081,828    | 176,626,226    | 186,793,531    | 170,183,295    | 165,957,333    | 158,752,839    | 185,408,637    | 208,866,396    | 228,592,733    | 244,250,048    | 267,100,109    | 2,793,825,274     |
| 27804 | Progressive West Ins Co              | 25,000,312     | 55,479,702     | 83,294,192     | 71,586,616     | 49,850,103     | 64,336,191     | 76,997,334     | 122,792,983    | 145,086,895    | 157,966,723    | 174,608,554    | 169,765,064    | 135,918,761    | 106,454,879    | 101,576,522    | 109,620,455    | 118,859,179    | 125,275,561    | 131,880,506    | 128,182,545    | 2,154,533,077     |
| 25941 | United Serv Automobile Assn          | 97,181,136     | 102,765,419    | 104,076,355    | 101,833,945    | 109,144,313    | 119,435,618    | 128,954,368    | 137,464,144    | 145,483,821    | 152,819,380    | 158,006,866    | 157,366,123    | 160,658,657    | 152,498,209    | 140,997,467    | 147,673,252    | 155,004,960    | 160,830,639    | 166,988,693    | 175,631,135    | 2,774,814,500     |
| 25968 | USAA Cas Ins Co                      | 64,174,573     | 75,432,730     | 80,749,024     | 84,508,725     | 96,314,779     | 108,332,440    | 119,993,933    | 129,595,727    | 140,772,087    | 152,542,620    | 160,257,487    | 162,165,766    | 167,874,131    | 156,335,303    | 140,459,692    | 149,251,319    | 159,854,238    | 170,732,389    | 183,178,222    | 198,700,036    | 2,701,225,221     |
| 24740 | Safeco Ins Co Of Amer                | 72,009,977     | 76,314,482     | 80,081,462     | 83,120,861     | 96,755,149     | 99,326,499     | 106,256,116    | 115,332,834    | 122,761,343    | 130,676,545    | 133,165,748    | 144,731,492    | 141,316,978    | 141,206,141    | 134,281,246    | 132,681,514    | 140,007,601    | 149,159,489    | 158,133,819    | 170,305,545    | 2,427,624,841     |
| 44288 | Progressive Choice Ins Co            |                |                | 66,181         | 206,998        | 47,351         | 2,435          | 17,722,026     | 54,612,483     | 89,518,094     | 124,857,373    | 151,144,765    | 173,626,312    | 178,884,506    | 182,977,445    | 185,647,878    | 189,870,256    | 136,758,181    | (143,205)      | 0              | 0              | 1,485,799,079     |
| 35882 | Geico Gen Ins Co                     | 13,681,069     | 24,031,706     | 40,612,223     | 58,002,015     | 77,892,416     | 98,974,092     | 111,384,059    | 118,944,618    | 121,357,607    | 119,975,607    | 142,942,841    | 149,322,584    | 153,669,159    | 184,597,761    | 208,360,299    | 218,389,929    | 248,942,016    | 315,850,132    | 391,238,249    | 479,320,397    | 3,277,488,779     |
| 23035 | Liberty Mut Fire Ins Co              | 35,328,918     | 36,262,661     | 35,356,181     | 33,674,802     | 38,641,922     | 45,839,859     | 54,000,430     | 64,863,055     | 97,868,091     | 106,425,571    | 116,432,953    | 128,010,901    | 131,648,834    | 133,410,904    | 135,864,853    | 136,235,205    | 146,037,007    | 148,699,325    | 153,245,694    | 160,143,155    | 1,937,990,321     |
| 25089 | Coast Natl Ins Co                    | 16,231,274     | 31,069,227     | 39,084,352     | 53,671,031     | 57,979,943     | 84,623,500     | 121,997,521    | 157,781,303    | 179,152,545    | 99,478,317     | 83,876,045     | 66,350,273     | 63,482,961     | 60,162,628     | 112,335,834    | 136,552,599    | 118,551,222    | 112,071,338    | 129,823,169    | 116,659,761    | 1,840,934,843     |
| 23089 | Granite States Ins Co                | 79,837         | 80,695         | 37,232         | 11,782         | 4,776,132      | 9,084,283      | 21,660,555     | 29,629,495     | 67,234,031     | 86,513,762     | 106,064,081    | 122,648,939    | 88,024,692     | 4,705,014      | (153,652)      | (1,776)        | 0              | 0              | 0              | 0              | 540,395,102       |
| 10683 | Wawanesa Gen Ins Co                  |                | 8,569,760      | 15,165,200     | 19,214,349     | 23,760,884     | 32,682,665     | 48,533,675     | 64,022,419     | 74,465,166     | 82,341,596     | 89,213,857     | 109,209,728    | 114,130,532    | 114,025,329    | 114,547,135    | 115,953,577    | 120,026,906    | 127,583,289    | 133,909,857    | 137,201,206    | 1,544,557,130     |
|       |                                      |                |                | •              |                |                |                |                |                |                |                |                |                |                |                |                |                | •              | •              |                |                |                   |
|       | Sub Total                            | 3,526,256,062  | 3,787,634,374  | 4,049,900,214  | 4,172,054,932  | 4,356,476,011  | 4,807,701,763  | 5,493,907,663  | 6,204,305,684  | 6,604,366,659  | 6,768,576,841  | 6,899,182,566  | 6,733,833,953  | 6,296,479,608  | 5,848,213,202  | 5,710,756,671  | 5,890,197,147  | 6,073,511,199  | 6,090,676,372  | 6,309,449,297  | 6,305,709,977  | 111,929,190,195   |
|       | % of California Total                | 78.08%         | 78.59%         | 80.05%         | 78.49%         | 77.45%         | 75.99%         | 76.84%         | 78.53%         | 79.73%         | 79.69%         | 77.77%         | 74.70%         | 72.39%         | 70.65%         | 70.96%         | 72.90%         | 72.53%         | 69.79%         | 67.96%         | 61.99%         | 74.11%            |
|       | Remainder of California              | 990,049,732    | 1,031,860,013  | 1,009,451,824  | 1,143,145,155  | 1,268,318,670  | 1,519,170,340  | 1,656,213,039  | 1,696,124,986  | 1,678,584,326  | 1,724,625,561  | 1,972,117,191  | 2,280,307,396  | 2,401,884,070  | 2,429,655,901  | 2,337,528,373  | 2,190,129,040  | 2,300,386,621  | 2,636,475,549  | 2,975,280,082  | 3,865,806,562  | 39,107,114,431    |
|       | California Total Written Premium     | 4,516,305,794  | 4,819,494,387  | 5,059,352,038  | 5,315,200,087  | 5,624,794,681  | 6,326,872,103  | 7,150,120,702  | 7,900,430,670  | 8,282,950,985  | 8,493,202,402  | 8,871,299,757  | 9,014,141,349  | 8,698,363,678  | 8,277,869,103  | 8,048,285,044  | 8,080,326,187  | 8,373,897,820  | 8,727,151,921  | 9,284,729,379  | 10,171,516,539 | 151,036,304,626   |
|       | •                                    |                |                | •              |                | •              |                | •              | •              |                |                |                | •              | •              | •              |                |                | •              | •              | •              |                | -                 |
|       | Countrywide Total Written Premium    | 40,672,083,000 | 43,894,768,000 | 47,489,690,000 | 53,836,130,000 | 55,350,268,000 | 56,149,554,000 | 61,257,568,000 | 65,009,464,000 | 65,933,116,000 | 66,647,122,000 | 67,001,523,000 | 67,322,542,000 | 67,048,513,000 | 65,792,446,000 | 65,382,972,000 | 65,371,948,000 | 67,411,527,000 | 70,577,145,000 | 74,891,212,000 | 80,112,933,000 | 1,247,152,524,000 |
|       | Ratio of CA W.P. / CW W.P.           | 11.10%         | 10.98%         | 10.65%         | 9.87%          | 10.16%         | 11.27%         | 11.67%         | 12.15%         | 12.56%         | 12.74%         | 13.24%         | 13.39%         | 12.97%         | 12.58%         | 12.31%         | 12.36%         | 12.42%         | 12.37%         | 12.40%         | 12.70%         | 12.11%            |

#### P. P. Auto. P.D.

Data Years: 1996 - 2015 EARNED PREMIUM

| NAIC COMPANY NAME                          | 1996           | 1997           | 1998           | 1999           | 2000           | 2001           | 2002           | 2003           | 2004           | 2005           | 2006           | 2007           | 2008           | 2009           | 2010           | 2011           | 2012           | 2013           | 2014           | 2015           | Grand Total       |
|--------------------------------------------|----------------|----------------|----------------|----------------|----------------|----------------|----------------|----------------|----------------|----------------|----------------|----------------|----------------|----------------|----------------|----------------|----------------|----------------|----------------|----------------|-------------------|
|                                            |                |                |                |                |                |                |                |                |                | 1              |                |                |                |                | -              |                |                |                |                |                |                   |
| 25178 State Farm Mut Auto Ins Co           | 854,292,184    | 778,970,159    | 736,687,015    | 701,345,695    | 710,445,713    | 731,011,229    | 888,379,681    | 1,075,330,510  | 1,111,288,259  | 1,083,602,387  | 1,129,036,180  | 1,161,812,346  | 1,167,292,276  | 1,161,101,861  | 1,073,715,233  | 1,134,906,874  | 1,193,890,604  | 1,273,513,759  | 1,322,694,808  | 1,460,100,412  | 20,749,417,185    |
| 15598 Interins Exch Of The Automobile Club | 282,566,731    | 338,420,685    | 400,370,146    | 460,252,465    | 506,734,770    | 548,741,600    | 612,621,304    | 714,826,344    | 789,089,221    | 817,616,442    | 863,748,029    | 860,147,000    | 836,637,951    | 804,164,880    | 764,700,636    | 773,293,292    | 792,564,165    | 798,511,199    | 725,359,724    | 768,883,370    | 13,459,249,954    |
| 21652 Farmers Ins Exch                     | 597,017,802    | 678,915,286    | 682,078,134    | 676,433,370    | 663,130,969    | 690,297,315    | 757,655,464    | 807,653,826    | 805,654,516    | 784,376,811    | 665,045,083    | 513,967,473    | 378,916,466    | 282,432,455    | 213,272,946    | 211,011,526    | 309,460,761    | 378,656,045    | 435,930,018    | 510,521,899    | 11,042,428,165    |
| 15539 CSAA Ins Exch                        | 479,604,958    | 521,427,780    | 559,190,252    | 576,638,450    | 586,063,711    | 627,549,282    | 667,535,463    | 696,259,034    | 700,543,003    | 711,746,462    | 724,611,101    | 720,474,744    | 671,613,068    | 631,455,672    | 633,953,560    | 631,233,383    | 636,378,792    | 648,376,206    | 673,668,156    | 723,164,377    | 12,821,487,454    |
| 19240 Allstate Ind Co                      | 176,897,175    | 184,535,613    | 212,618,308    | 253,172,395    | 310,789,016    | 379,983,127    | 387,473,399    | 390,792,561    | 453,072,749    | 525,312,528    | 585,340,721    | 627,232,904    | 573,556,552    | 532,173,381    | 557,694,246    | 546,763,101    | 552,879,017    | 543,029,453    | 556,470,335    | 62,517,079     | 8,412,303,660     |
| 27553 Mercury Ins Co                       | 161,377,917    | 220,243,280    | 265,833,178    | 299,540,177    | 312,215,131    | 321,135,824    | 366,946,296    | 416,429,504    | 468,267,725    | 521,133,571    | 557,232,702    | 570,525,489    | 554,705,019    | 529,574,231    | 519,180,705    | 526,458,880    | 547,167,619    | 589,390,202    | 598,045,458    | 613,733,864    | 8,959,136,772     |
| 12963 21st Century Ins Co                  | 299,306,445    | 301,068,017    | 314,514,201    | 329,476,319    | 349,110,342    | 362,352,647    | 378,664,934    | 469,181,966    | 522,192,199    | 526,364,365    | 499,512,257    | 469,619,844    | 425,642,986    | 352,907,869    | 279,730,886    | 253,890,017    | 238,134,876    | 231,777,602    | 227,217,931    | 230,146,900    | 7,060,812,603     |
| 19232 Allstate Ins Co                      | 217,715,484    | 200,693,108    | 188,266,800    | 181,298,975    | 186,593,313    | 194,686,783    | 207,562,941    | 218,787,343    | 208,620,716    | 201,842,280    | 195,904,019    | 186,950,453    | 158,459,082    | 130,423,221    | 133,591,404    | 128,027,074    | 120,133,027    | 106,195,644    | 97,842,379     | 23,167,904     | 3,286,761,950     |
| 11908 Mercury Cas Co                       | 51,474,776     | 69,915,110     | 88,791,617     | 106,622,517    | 111,446,570    | 110,592,436    | 132,728,833    | 162,657,706    | 176,181,624    | 182,618,800    | 182,110,355    | 155,037,126    | 141,494,354    | 126,351,089    | 114,932,471    | 114,851,277    | 85,550,520     | 416,464        | 0              | 0              | 2,113,773,645     |
| 22268 Infinity Ins Co                      | 26,009,437     | 26,596,412     | 29,463,100     | 34,212,233     | 52,292,308     | 63,869,035     | 90,169,575     | 119,454,645    | 136,519,174    | 150,521,172    | 164,479,116    | 184,111,488    | 177,564,909    | 168,298,643    | 162,396,643    | 171,421,958    | 196,960,580    | 219,913,359    | 236,769,130    | 258,814,337    | 2,669,837,254     |
| 27804 Progressive West Ins Co              | 18,550,073     | 41,556,947     | 71,277,319     | 78,139,232     | 62,459,739     | 65,228,064     | 71,696,928     | 111,086,703    | 143,257,159    | 153,441,021    | 171,618,649    | 174,642,628    | 146,206,337    | 110,860,735    | 97,157,976     | 105,689,633    | 118,003,914    | 123,241,238    | 132,731,111    | 129,405,144    | 2,126,250,550     |
| 25941 United Serv Automobile Assn          | 98,669,593     | 101,421,287    | 104,020,154    | 102,623,668    | 106,653,979    | 116,886,099    | 126,776,226    | 135,304,039    | 143,808,415    | 151,035,880    | 157,778,265    | 156,321,042    | 160,194,084    | 158,063,415    | 139,932,086    | 146,112,114    | 153,191,811    | 159,508,570    | 165,233,506    | 173,728,349    | 2,757,262,582     |
| 25968 USAA Cas Ins Co                      | 63,374,094     | 73,131,959     | 79,354,901     | 84,002,207     | 92,672,902     | 105,952,223    | 116,752,406    | 127,574,725    | 137,913,942    | 149,682,348    | 159,871,651    | 160,323,216    | 166,951,070    | 163,918,630    | 139,042,280    | 147,163,694    | 157,162,706    | 168,072,230    | 179,736,354    | 195,150,677    | 2,667,804,215     |
| 24740 Safeco Ins Co Of Amer                | 72,589,878     | 74,522,344     | 79,326,499     | 81,608,670     | 94,277,422     | 98,296,267     | 103,477,220    | 113,830,255    | 120,364,095    | 129,147,481    | 132,925,791    | 142,521,719    | 142,021,515    | 141,444,556    | 127,748,797    | 124,721,089    | 132,595,576    | 142,919,990    | 153,297,078    | 161,808,069    | 2,369,444,311     |
| 44288 Progressive Choice Ins Co            |                |                | 9,884          | 216,217        | 82,568         | 13,967         | 8,819,861      | 47,356,778     | 83,276,133     | 114,511,070    | 145,849,659    | 167,953,633    | 180,023,080    | 182,255,064    | 185,296,318    | 187,627,854    | 175,250,945    | 7,256,048      | 0              | 0              | 1,485,799,079     |
| 35882 Geico Gen Ins Co                     | 11,991,985     | 20,923,892     | 36,410,892     | 53,743,453     | 72,694,394     | 94,591,642     | 108,473,791    | 117,542,506    | 120,918,215    | 118,842,810    | 137,336,160    | 152,014,391    | 147,915,822    | 177,344,268    | 203,301,491    | 218,986,354    | 235,853,113    | 299,598,468    | 371,193,293    | 458,855,529    | 3,158,532,469     |
| 23035 Liberty Mut Fire Ins Co              | 34,415,406     | 35,868,339     | 36,164,888     | 33,826,201     | 36,262,238     | 42,213,650     | 49,934,988     | 58,934,830     | 80,519,002     | 101,989,057    | 111,177,651    | 122,958,593    | 129,711,271    | 132,276,992    | 135,989,548    | 134,595,532    | 141,597,832    | 147,060,657    | 151,366,997    | 155,723,875    | 1,872,587,547     |
| 25089 Coast Natl Ins Co                    | 14,606,879     | 27,325,342     | 35,450,744     | 43,173,407     | 58,997,028     | 79,067,870     | 113,997,422    | 150,524,224    | 150,315,591    | 120,174,160    | 90,640,010     | 75,000,485     | 68,203,498     | 57,697,323     | 88,814,424     | 125,027,906    | 133,192,394    | 118,189,411    | 125,048,419    | 122,911,425    | 1,798,357,962     |
| 23089 Granite States Ins Co                | 87,812         | 78,858         | 45,699         | 18,624         | 1,973,552      | 6,789,781      | 16,168,960     | 29,366,243     | 53,829,325     | 76,817,597     | 92,156,684     | 113,045,023    | 106,739,977    | 42,422,066     | 879,350        | (1,792)        | 0              | 0              | 0              | 0              | 540,417,759       |
| 10683 Wawanesa Gen Ins Co                  |                | 4,545,521      | 12,114,697     | 17,429,541     | 21,216,596     | 28,158,918     | 40,324,931     | 57,031,257     | 69,973,991     | 78,716,027     | 85,484,595     | 100,194,169    | 111,966,213    | 113,816,797    | 114,065,224    | 120,634,611    | 122,538,989    | 122,757,684    | 131,671,276    | 134,774,158    | 1,487,415,195     |
| 1                                          |                | I.             |                |                | I              | I .            |                |                |                |                |                | I              |                |                |                |                | 1              |                |                | I              | J                 |
| Sub Total (2)                              | 3,460,548,629  | 3,700,159,939  | 3,931,988,428  | 4,113,773,816  | 4,336,112,261  | 4,667,417,759  | 5,246,160,623  | 6,019,924,999  | 6,475,605,054  | 6,699,492,269  | 6,851,858,678  | 6,814,853,766  | 6,445,815,530  | 5,998,983,148  | 5,685,396,224  | 5,802,414,377  | 6,042,507,241  | 6,078,384,229  | 6,284,275,973  | 6,183,407,368  | 110,839,080,311   |
| % of California Total                      | 78.03%         | 78.32%         | 79.75%         | 79.13%         | 78.37%         | 76.51%         | 76.43%         | 78.15%         | 79.51%         | 80.02%         | 78.49%         | 75.74%         | 73.39%         | 71.27%         | 70.64%         | 72.23%         | 73.12%         | 70.29%         | 69.21%         | 62.64%         | 74.45%            |
| Remainder of California                    | 974,099,237    | 1,024,473,309  | 998,266,791    | 1,084,857,076  | 1,196,633,120  | 1,432,925,221  | 1,617,569,243  | 1,682,628,631  | 1,669,206,264  | 1,672,298,506  | 1,878,264,532  | 2,182,962,881  | 2,337,107,986  | 2,418,528,560  | 2,363,422,723  | 2,230,541,387  | 2,221,228,555  | 2,569,217,689  | 2,796,310,438  | 3,687,920,715  | 38,038,462,864    |
| California Total Earned Premium            | 4,434,647,866  | 4,724,633,248  | 4,930,255,219  | 5,198,630,892  | 5,532,745,381  | 6,100,342,980  | 6,863,729,866  | 7,702,553,630  | 8,144,811,318  | 8,371,790,775  | 8,730,123,210  | 8,997,816,647  | 8,782,923,516  | 8,417,511,708  | 8,048,818,947  | 8,032,955,764  | 8,263,735,796  | 8,647,601,918  | 9,080,586,411  | 9,871,328,083  | 148,877,543,175   |
|                                            |                |                | •              |                | •              | •              | ,              | •              |                | •              |                |                |                |                | •              | •              |                |                | •              | •              |                   |
| Countrywide Total Earned Premium           | 39,646,915,000 | 42,695,450,000 | 46,193,880,000 | 48,928,301,000 | 54,858,778,000 | 55,044,927,000 | 59,838,260,000 | 63,915,994,000 | 65,562,701,000 | 66,742,681,000 | 66,905,874,000 | 67,343,789,000 | 67,221,602,000 | 66,141,849,000 | 65,320,779,000 | 65,168,250,000 | 66,545,664,000 | 69,385,248,000 | 73,467,533,000 | 78,312,364,000 | 1,229,240,839,000 |
| Ratio of CA E.P. / CW E.P.                 | 11.19%         | 11.07%         | 10.67%         | 10.62%         | 10.09%         | 11.08%         | 11.47%         | 12.05%         | 12.42%         | 12.54%         | 13.05%         | 13.36%         | 13.07%         | 12.73%         | 12.32%         | 12.33%         | 12.42%         | 12.46%         | 12.36%         | 12.61%         | 12.11%            |