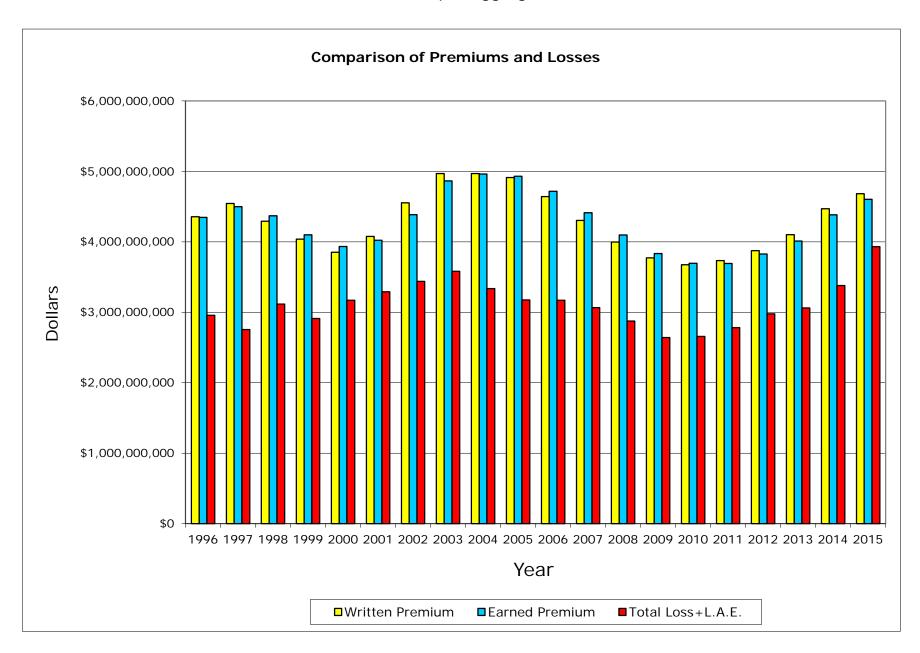

#### P. P. Auto. Liab.

Data Years: 1996 - 2015 WRITTEN PREMIUM

| NAIC COMPANY NAME                          | 1996           | 1997           | 1998           | 1999           | 2000           | 2001           | 2002           | 2003           | 2004           | 2005           | 2006           | 2007           | 2008           | 2009           | 2010            | 2011            | 2012            | 2013            | 2014            | 2015            | Grand Total       |
|--------------------------------------------|----------------|----------------|----------------|----------------|----------------|----------------|----------------|----------------|----------------|----------------|----------------|----------------|----------------|----------------|-----------------|-----------------|-----------------|-----------------|-----------------|-----------------|-------------------|
|                                            |                |                |                |                |                |                |                |                |                |                |                |                |                |                |                 |                 |                 |                 |                 |                 |                   |
| 25178 State Farm Mut Auto Ins Co           | 1,397,626,217  | 1,418,779,773  | 1,295,186,906  | 1,158,891,589  | 1,033,851,570  | 1,154,066,042  | 1,348,835,718  | 1,532,400,442  | 1,490,350,371  | 1,376,653,621  | 1,370,246,237  | 1,338,312,225  | 1,354,849,254  | 1,366,067,321  | 1,408,501,967   | 1,450,275,929   | 1,475,183,197   | 1,582,066,623   | 1,759,332,017   | 1,856,290,312   | 28,167,767,331    |
| 21652 Farmers Ins Exch                     | 975,325,271    | 1,105,524,661  | 1,055,854,218  | 965,402,866    | 921,015,399    | 992,095,740    | 1,052,720,865  | 1,025,204,581  | 998,754,591    | 1,017,313,262  | 828,818,145    | 669,904,907    | 516,028,549    | 382,949,354    | 289,447,880     | 339,329,443     | 494,681,688     | 580,510,714     | 647,449,203     | 720,811,418     | 15,579,142,755    |
| 15598 Interins Exch Of The Automobile Club | 628,180,396    | 643,808,984    | 625,224,307    | 647,621,974    | 661,089,506    | 692,642,288    | 812,880,435    | 902,475,545    | 893,456,110    | 973,678,767    | 982,888,566    | 958,128,056    | 927,895,370    | 887,603,192    | 886,559,867     | 889,122,320     | 888,295,749     | 959,082,209     | 1,047,595,100   | 1,078,219,588   | 16,986,448,329    |
| 15539 AAA Northern CA NV & UT Ins Exch     | 810,360,457    | 863,873,217    | 785,134,455    | 750,889,356    | 728,597,674    | 722,374,039    | 768,834,516    | 809,148,265    | 844,381,944    | 844,106,411    | 823,199,831    | 794,271,640    | 713,710,518    | 707,662,924    | 705,039,043     | 701,588,156     | 689,913,740     | 672,994,775     | 718,162,670     | 735,149,127     | 15,189,392,758    |
| 12963 21st Century Ins Co                  | 544,204,166    | 512,339,199    | 531,447,609    | 514,966,589    | 506,269,152    | 515,729,325    | 569,155,548    | 699,738,346    | 741,254,946    | 700,794,178    | 637,078,954    | 542,421,330    | 484,997,983    | 427,095,289    | 383,702,957     | 353,082,986     | 325,225,271     | 307,034,290     | 295,786,291     | 291,500,526     | 9,883,824,935     |
| 27553 Mercury Ins Co                       | 364,523,565    | 471,160,520    | 458,004,241    | 435,285,140    | 429,441,457    | 460,461,055    | 550,401,436    | 638,151,427    | 667,301,537    | 683,573,524    | 727,603,018    | 789,495,314    | 754,828,661    | 692,176,514    | 683,477,113     | 693,991,081     | 720,136,770     | 752,370,723     | 822,342,737     | 852,722,757     | 12,647,448,590    |
| 19240 Allstate Ind Co                      | 295,466,755    | 354,660,116    | 369,672,717    | 391,816,014    | 428,376,412    | 510,810,108    | 477,256,263    | 477,342,141    | 551,527,024    | 637,369,263    | 695,397,086    | 713,233,566    | 717,444,798    | 763,379,347    | 754,578,884     | 719,538,134     | 720,973,459     | 787,474,891     | 634,943,139     | 17,448,252      | 11,018,708,369    |
| 11908 Mercury Cas Co                       | 118,510,832    | 150,024,469    | 156,904,852    | 155,635,320    | 150,492,957    | 152,296,253    | 202,236,337    | 255,038,390    | 260,260,689    | 258,570,464    | 252,311,149    | 255,521,370    | 220,924,987    | 182,061,496    | 168,840,322     | 160,677,107     | 72,557,306      | (37,353)        | 0               | 1,554           | 3,172,828,501     |
| 19232 Allstate Ins Co                      | 415,613,966    | 382,796,740    | 322,393,512    | 284,324,667    | 267,547,182    | 278,088,880    | 285,872,786    | 284,712,640    | 251,723,219    | 250,976,160    | 242,513,883    | 222,553,413    | 177,211,897    | 171,738,905    | 168,324,249     | 154,522,124     | 142,090,183     | 141,772,628     | 108,030,742     | 12,700,069      | 4,565,507,845     |
| 22268 Infinity Ins Co                      | 46,325,609     | 122,134,569    | 104,004,503    | 98,166,039     | 110,663,982    | 116,871,580    | 162,147,150    | 213,073,606    | 215,277,546    | 236,365,182    | 271,433,069    | 315,922,258    | 273,210,174    | 274,945,740    | 286,583,977     | 312,947,483     | 336,851,774     | 361,936,449     | 378,025,186     | 413,135,534     | 4,650,021,410     |
| 44288 Progressive Choice Ins Co            |                |                | 61,370         | 189,897        | 40,717         | 3,133          | 28,501,961     | 83,814,812     | 137,527,056    | 187,725,074    | 218,350,654    | 238,470,013    | 241,072,315    | 252,736,384    | 266,631,743     | 263,146,992     | 183,403,476     | (238,126)       | 0               | 0               | 2,101,437,471     |
| 25089 Coast Natl Ins Co                    | 61,620,671     | 142,046,141    | 124,453,129    | 121,005,199    | 100,798,512    | 135,535,763    | 190,219,358    | 254,531,092    | 307,172,711    | 185,962,321    | 162,723,524    | 135,238,905    | 130,647,179    | 129,559,906    | 213,777,302     | 245,158,228     | 189,171,925     | 171,993,899     | 196,513,717     | 171,502,027     | 3,369,631,509     |
| 27804 Progressive West Ins Co              | 53,085,996     | 124,983,518    | 141,197,452    | 106,521,620    | 63,967,001     | 83,058,432     | 92,739,133     | 145,174,167    | 169,769,260    | 185,833,888    | 207,081,982    | 208,291,546    | 174,173,195    | 148,593,774    | 148,589,205     | 162,198,492     | 166,260,257     | 168,400,074     | 171,956,581     | 172,825,116     | 2,894,700,689     |
| 24740 Safeco Ins Co Of Amer                | 124,128,811    | 129,806,100    | 122,986,148    | 115,873,830    | 130,261,673    | 136,352,328    | 147,380,947    | 167,035,260    | 174,559,168    | 176,827,691    | 173,480,891    | 183,277,087    | 183,117,429    | 181,864,869    | 201,025,699     | 190,538,736     | 190,529,321     | 201,003,885     | 199,635,096     | 208,219,672     | 3,337,904,641     |
| 25941 United Serv Automobile Assn          | 160,852,658    | 156,520,633    | 122,572,200    | 118,821,944    | 122,154,967    | 133,541,938    | 158,830,274    | 167,701,604    | 169,202,929    | 169,368,014    | 169,747,790    | 166,875,334    | 164,557,858    | 167,947,616    | 177,089,180     | 179,234,752     | 181,503,244     | 181,702,587     | 182,392,544     | 183,297,915     | 3,233,915,981     |
| 25968 USAA Cas Ins Co                      | 103,438,744    | 114,716,236    | 96,818,344     | 96,323,589     | 103,117,694    | 117,054,717    | 132,216,951    | 145,192,469    | 151,765,995    | 156,891,239    | 159,166,286    | 161,545,899    | 162,092,920    | 169,910,943    | 186,119,314     | 191,349,829     | 197,701,362     | 202,914,500     | 209,843,945     | 217,324,844     | 3,075,505,820     |
| 35882 Geico Gen Ins Co                     | 27,300,476     | 40,213,755     | 56,697,574     | 76,395,743     | 94,141,643     | 113,927,650    | 129,035,489    | 133,777,473    | 130,236,114    | 148,047,253    | 170,365,313    | 181,749,074    | 199,754,901    | 235,380,914    | 261,115,106     | 271,940,366     | 306,052,774     | 373,194,822     | 462,656,811     | 519,055,925     | 3,931,039,176     |
| 23809 Granite State Ins Co                 | 121,416        | 123,624        | 43,575         | 16,637         | 8,178,899      | 15,687,212     | 38,215,680     | 52,497,269     | 98,050,653     | 122,732,629    | 153,445,286    | 201,019,647    | 149,930,569    | 8,962,273      | (271,930)       | (8,524)         | 0               | 0               | 0               | 0               | 848,744,915       |
| 23035 Liberty Mut Fire Ins Co              | 48,902,429     | 48,879,850     | 46,092,709     | 45,785,995     | 46,802,454     | 52,661,766     | 63,156,722     | 78,576,021     | 114,752,415    | 119,279,862    | 124,087,674    | 136,125,602    | 138,203,895    | 139,661,966    | 145,516,640     | 156,032,803     | 173,221,223     | 190,125,399     | 196,783,707     | 203,913,248     | 2,268,562,380     |
| 13137 Viking Ins Co Of WI                  | 68,079,461     | 125,804,749    | 130,397,921    | 134,822,331    | 104,134,451    | 95,350,491     | 114,985,064    | 117,198,190    | 115,714,323    | 105,105,897    | 92,047,368     | 105,481,220    | 111,588,056    | 102,658,674    | 96,196,433      | 97,588,139      | 99,352,815      | 96,092,628      | 82,707,582      | 89,056,158      | 2,084,361,951     |
|                                            |                |                |                |                |                |                |                |                |                | ,              | ,              |                | ,              |                |                 |                 |                 | ,               | ,               | ,               |                   |
| Sub Total                                  | 6,243,667,896  | 6,908,196,854  | 6,545,147,742  | 6,218,756,339  | 6,010,943,302  | 6,478,608,740  | 7,325,622,633  | 8,182,783,740  | 8,483,038,601  | 8,537,174,700  | 8,461,986,706  | 8,317,838,406  | 7,796,240,508  | 7,392,957,401  | 7,430,844,951   | 7,532,254,576   | 7,553,105,534   | 7,730,395,617   | 8,114,157,068   | 7,743,174,042   | 149,006,895,356   |
| % of California Total                      | 80.73%         | 78.54%         | 77.36%         | 77.98%         | 75.90%         | 76.49%         | 77.31%         | 78.44%         | 79.10%         | 79.23%         | 77.22%         | 73.65%         | 70.80%         | 68.48%         | 68.32%          | 69.46%          | 68.31%          | 65.97%          | 64.95%          | 59.20%          | 72.73%            |
| Remainder of California                    | 1,490,440,138  | 1,887,997,718  | 1,915,795,439  | 1,755,867,384  | 1,908,373,270  | 1,990,986,908  | 2,149,617,725  | 2,248,784,522  | 2,241,224,379  | 2,237,661,361  | 2,495,733,146  | 2,976,278,357  | 3,214,942,218  | 3,402,551,990  | 3,446,145,507   | 3,312,095,688   | 3,504,803,698   | 3,987,357,661   | 4,378,806,121   | 5,336,285,287   | 55,881,748,517    |
| California Total Written Premium           | 7,734,108,034  | 8,796,194,572  | 8,460,943,181  | 7,974,623,723  | 7,919,316,572  | 8,469,595,648  | 9,475,240,358  | 10,431,568,262 | 10,724,262,980 | 10,774,836,061 | 10,957,719,852 | 11,294,116,763 | 11,011,182,726 | 10,795,509,391 | 10,876,990,458  | 10,844,350,264  | 11,057,909,232  | 11,717,753,278  | 12,492,963,189  | 13,079,459,329  | 204,888,643,873   |
|                                            |                |                | •              |                |                |                |                |                | •              |                |                |                |                | •              | •               | •               | •               |                 | •               | •               |                   |
| Countrywide Total Written Premium          | 70,121,744,000 | 72,391,141,000 | 71,906,449,000 | 70,807,546,000 | 70,661,006,000 | 75,903,994,000 | 84,067,072,000 | 91,947,397,000 | 94,334,304,000 | 97,093,444,000 | 97,531,557,000 | 97,287,065,000 | 97,113,548,000 | 98,319,511,000 | 101,199,994,000 | 103,643,181,000 | 107,190,020,000 | 111,119,553,000 | 115,446,169,000 | 119,341,419,000 | 1,847,426,114,000 |
| Ratio of CA W.P. / CW W.P.                 | 11.03%         | 12.15%         | 11.77%         | 11.26%         | 11.21%         | 11.16%         | 11.27%         | 11.35%         | 11.37%         | 11.10%         | 11.24%         | 11.61%         | 11.34%         | 10.98%         | 10.75%          | 10.46%          | 10.32%          | 10.55%          | 10.82%          | 10.96%          | 11.09%            |

#### P. P. Auto. Liab.

Data Years: 1996 - 2015 EARNED PREMIUM

| NAIC     | COMPANY NAME                         | 1996           | 1997           | 1998           | 1999           | 2000           | 2001           | 2002           | 2003           | 2004           | 2005           | 2006           | 2007           | 2008           | 2009           | 2010            | 2011            | 2012            | 2013            | 2014            | 2015            | Grand Total       |
|----------|--------------------------------------|----------------|----------------|----------------|----------------|----------------|----------------|----------------|----------------|----------------|----------------|----------------|----------------|----------------|----------------|-----------------|-----------------|-----------------|-----------------|-----------------|-----------------|-------------------|
| $\equiv$ |                                      |                |                |                |                |                |                |                |                |                |                |                |                |                |                |                 |                 |                 |                 |                 |                 |                   |
| 25178    | State Farm Mut Auto Ins Co           | 1,404,087,786  | 1,419,751,411  | 1,327,088,234  | 1,189,788,871  | 1,107,192,207  | 1,138,655,167  | 1,278,380,872  | 1,510,545,353  | 1,516,821,687  | 1,394,023,030  | 1,368,639,934  | 1,355,358,032  | 1,346,572,399  | 1,363,459,860  | 1,398,158,237   | 1,441,242,217   | 1,467,822,136   | 1,532,390,064   | 1,731,617,644   | 1,827,601,933   | 28,119,197,074    |
| 21652    | Farmers Ins Exch                     | 970,481,849    | 1,077,789,077  | 1,073,180,695  | 988,520,789    | 924,097,286    | 964,132,273    | 1,048,924,126  | 1,034,928,215  | 1,002,115,831  | 1,019,351,238  | 880,109,573    | 701,282,539    | 559,059,669    | 414,754,600    | 311,014,934     | 302,177,015     | 440,713,015     | 564,298,310     | 638,167,736     | 703,441,975     | 15,618,540,745    |
| 15598    | Interins Exch Of The Automobile Club | 613,410,085    | 631,589,264    | 630,858,164    | 632,568,301    | 654,804,628    | 682,449,691    | 766,790,257    | 862,345,335    | 875,442,945    | 954,212,579    | 979,614,241    | 978,949,968    | 937,312,717    | 905,244,760    | 884,287,374     | 888,335,977     | 891,326,456     | 910,983,737     | 1,018,311,407   | 1,059,670,084   | 16,758,507,970    |
| 15539    | AAA Northern CA NV & UT Ins Exch     | 790,509,763    | 855,618,636    | 815,353,414    | 766,940,575    | 736,411,651    | 722,755,521    | 742,759,690    | 783,801,403    | 829,644,788    | 846,397,967    | 835,981,915    | 813,020,441    | 752,781,295    | 707,575,467    | 708,327,923     | 701,122,111     | 695,913,234     | 690,938,879     | 696,816,687     | 721,225,327     | 15,213,896,687    |
| 12963    | 21st Century Ins Co                  | 568,293,131    | 514,512,972    | 522,993,821    | 521,237,362    | 510,397,846    | 514,115,526    | 547,685,132    | 673,361,274    | 738,398,575    | 715,922,390    | 652,913,683    | 563,608,206    | 500,996,754    | 441,195,258    | 392,579,571     | 359,271,489     | 330,922,322     | 312,410,841     | 297,853,341     | 291,154,338     | 9,969,823,832     |
| 27553    | Mercury Ins Co                       | 344,384,486    | 452,262,362    | 461,955,288    | 438,543,103    | 429,612,245    | 455,171,166    | 523,791,024    | 617,637,207    | 669,107,852    | 674,298,338    | 713,136,642    | 780,502,154    | 763,669,143    | 698,040,849    | 684,799,151     | 689,361,003     | 696,639,011     | 747,153,412     | 807,634,969     | 839,658,035     | 12,487,357,440    |
| 19240    | Allstate Ind Co                      | 299,914,724    | 336,753,224    | 368,102,880    | 384,566,087    | 415,650,132    | 493,702,851    | 488,798,191    | 471,860,283    | 529,911,265    | 621,817,691    | 683,122,429    | 709,530,748    | 714,643,190    | 750,783,334    | 762,409,721     | 728,090,109     | 710,868,658     | 777,230,484     | 763,696,678     | 82,641,893      | 11,094,094,572    |
| 11908    | Mercury Cas Co                       | 112,625,299    | 144,026,238    | 154,434,374    | 156,763,314    | 151,561,877    | 152,096,463    | 187,780,090    | 243,683,003    | 262,624,190    | 257,391,763    | 252,455,134    | 256,366,227    | 230,798,394    | 188,420,257    | 171,752,910     | 162,201,946     | 112,487,710     | 546,195         | 0               | 1,554           | 3,198,016,938     |
| 19232    | Allstate Ins Co                      | 426,704,538    | 390,643,067    | 338,487,737    | 291,789,668    | 269,842,022    | 273,461,627    | 281,731,076    | 287,710,264    | 257,774,654    | 255,159,150    | 244,682,470    | 225,414,087    | 195,819,702    | 171,264,693    | 170,019,540     | 158,233,489     | 142,892,543     | 143,464,224     | 128,835,127     | 23,805,175      | 4,677,734,853     |
| 22268    | Infinity Ins Co                      | 45,280,138     | 98,937,106     | 102,979,119    | 90,149,916     | 109,128,593    | 112,240,077    | 141,529,923    | 190,458,402    | 212,809,606    | 227,565,084    | 247,658,045    | 306,547,038    | 277,871,623    | 274,463,482    | 280,855,337     | 298,354,859     | 322,080,589     | 352,498,797     | 368,826,401     | 402,021,763     | 4,462,255,898     |
| 44288    | Progressive Choice Ins Co            |                |                | 9,066          | 198,615        | 73,955         | 12,401         | 13,749,477     | 73,036,890     | 127,266,104    | 173,153,192    | 212,638,998    | 233,317,213    | 243,148,438    | 248,240,477    | 266,591,060     | 262,066,478     | 238,182,683     | 9,752,424       | 0               | 0               | 2,101,437,471     |
| 25089    | Coast Natl Ins Co                    | 58,301,647     | 123,199,684    | 126,621,848    | 108,827,436    | 111,603,887    | 128,831,715    | 176,738,946    | 239,526,036    | 254,244,462    | 218,029,732    | 172,220,256    | 150,274,600    | 137,175,215    | 124,171,889    | 177,104,500     | 230,964,116     | 225,858,483     | 183,631,793     | 190,015,429     | 180,272,533     | 3,317,614,207     |
| 27804    | Progressive West Ins Co              | 40,662,643     | 92,944,109     | 132,719,811    | 123,561,083    | 88,252,273     | 86,168,646     | 87,830,167     | 131,563,984    | 168,571,677    | 180,096,848    | 201,343,119    | 212,639,107    | 183,430,907    | 151,932,187    | 141,421,233     | 156,201,140     | 168,596,167     | 167,451,867     | 173,581,027     | 173,538,577     | 2,862,506,572     |
| 24740    | Safeco Ins Co Of Amer                | 124,343,720    | 128,127,271    | 125,819,688    | 116,284,549    | 126,491,270    | 135,253,924    | 143,898,663    | 161,609,897    | 173,254,510    | 176,777,058    | 174,892,675    | 180,601,515    | 183,722,981    | 182,343,340    | 183,763,684     | 182,367,603     | 183,634,882     | 193,066,536     | 199,496,783     | 200,022,776     | 3,275,773,325     |
| 25941    | United Serv Automobile Assn          | 161,381,999    | 159,274,789    | 130,083,951    | 118,483,956    | 121,337,475    | 129,103,708    | 153,638,045    | 166,110,735    | 169,245,059    | 169,249,290    | 169,961,754    | 167,251,147    | 165,214,784    | 165,330,444    | 176,493,789     | 178,706,119     | 181,007,519     | 181,613,539     | 182,373,711     | 183,035,547     | 3,228,897,360     |
| 25968    | USAA Cas Ins Co                      | 101,698,869    | 113,776,867    | 101,068,151    | 96,305,304     | 101,156,626    | 112,524,578    | 129,478,740    | 142,045,353    | 150,376,040    | 155,797,913    | 159,299,513    | 160,802,900    | 162,060,079    | 165,202,164    | 184,636,625     | 190,090,969     | 196,083,036     | 201,564,883     | 208,154,666     | 215,518,370     | 3,047,641,646     |
| 35882    | Geico Gen Ins Co                     | 24,398,894     | 37,248,994     | 51,795,911     | 71,825,259     | 89,925,218     | 109,497,881    | 124,967,840    | 133,996,843    | 131,035,103    | 141,788,227    | 165,169,922    | 180,179,972    | 193,482,174    | 226,895,006    | 256,159,333     | 269,299,400     | 295,542,058     | 352,833,076     | 444,135,613     | 508,497,226     | 3,808,673,950     |
| 23809    | Granite State Ins Co                 | 135,848        | 120,538        | 58,075         | 24,764         | 3,451,332      | 11,791,532     | 28,266,640     | 52,506,125     | 82,740,549     | 109,270,755    | 131,407,929    | 179,722,289    | 176,148,101    | 71,737,492     | 1,407,348       | (8,568)         |                 |                 | 0               | 0               | 848,780,749       |
| 23035    | Liberty Mut Fire Ins Co              | 49,160,703     | 49,199,776     | 47,296,232     | 45,674,964     | 46,279,087     | 49,318,598     | 57,790,049     | 70,597,844     | 95,706,918     | 116,769,750    | 121,658,831    | 130,836,032    | 136,954,262    | 138,728,032    | 142,599,259     | 150,995,582     | 163,446,631     | 182,857,434     | 191,266,807     | 201,753,863     | 2,188,890,654     |
| 13137    | Viking Ins Co Of WI                  | 66,719,188     | 122,143,983    | 128,255,370    | 134,252,308    | 105,424,110    | 94,124,733     | 111,964,220    | 118,123,450    | 118,060,211    | 106,921,434    | 92,771,163     | 101,338,164    | 110,474,326    | 102,396,626    | 96,216,236      | 90,944,546      | 94,340,408      | 96,204,582      | 86,313,726      | 82,740,640      | 2,059,729,424     |
|          | ,                                    | •              | •              | •              |                | •              |                | •              | •              | •              | •              | •              |                |                |                |                 |                 | •               |                 | •               |                 |                   |
|          | Sub Total (2)                        | 6,202,495,310  | 6,747,919,368  | 6,639,161,829  | 6,276,306,224  | 6,102,693,720  | 6,365,408,078  | 7,036,493,168  | 7,965,447,896  | 8,365,152,026  | 8,513,993,429  | 8,459,678,226  | 8,387,542,379  | 7,971,336,153  | 7,492,180,217  | 7,390,597,765   | 7,440,017,600   | 7,558,357,541   | 7,600,891,077   | 8,127,097,752   | 7,696,601,609   | 148,339,371,367   |
|          | % of California Total                | 80.71%         | 79.00%         | 78.13%         | 78.39%         | 76.46%         | 76.26%         | 77.08%         | 78.33%         | 79.05%         | 79.67%         | 77.90%         | 74.71%         | 71.99%         | 69.26%         | 68.30%          | 68.91%          | 69.08%          | 66.10%          | 66.07%          | 59.75%          | 73.13%            |
|          | Remainder of California              | 1,481,998,576  | 1,793,226,337  | 1,858,904,609  | 1,730,645,331  | 1,879,239,762  | 1,981,444,593  | 2,092,203,143  | 2,204,256,082  | 2,216,440,106  | 2,172,369,222  | 2,399,838,921  | 2,839,675,679  | 3,102,153,576  | 3,325,662,797  | 3,430,355,678   | 3,356,229,856   | 3,382,496,073   | 3,897,551,157   | 4,174,318,018   | 5,184,059,566   | 54,503,069,082    |
|          | California Total Earned Premium      | 7,684,493,886  | 8,541,145,705  | 8,498,066,438  | 8,006,951,555  | 7,981,933,482  | 8,346,852,671  | 9,128,696,311  | 10,169,703,978 | 10,581,592,132 | 10,686,362,651 | 10,859,517,147 | 11,227,218,058 | 11,073,489,729 | 10,817,843,014 | 10,820,953,443  | 10,796,247,456  | 10,940,853,614  | 11,498,442,234  | 12,301,415,770  | 12,880,661,175  | 202,842,440,449   |
|          |                                      | •              |                | •              |                | ·              |                | •              | •              |                | •              | •              |                |                |                |                 |                 |                 |                 | •               |                 |                   |
|          | Countrywide Total Earned Premium     | 69,300,961,000 | 71,555,219,000 | 71,681,434,000 | 70,635,049,000 | 70,733,987,000 | 74,710,910,000 | 81,487,115,000 | 89,740,795,000 | 93,323,208,000 | 96,973,234,000 | 97,544,077,000 | 97,656,468,000 | 96,976,040,000 | 97,906,339,000 | 100,064,307,000 | 102,625,211,000 | 105,951,805,000 | 109,947,770,000 | 114,162,471,000 | 117,677,933,000 | 1,830,654,333,000 |
|          | Ratio of CA E.P. / CW E.P.           | 11.09%         | 11.94%         | 11.86%         | 11.34%         | 11.28%         | 11.17%         | 11.20%         | 11.33%         | 11.34%         | 11.02%         | 11.13%         | 11.50%         | 11.42%         | 11.05%         | 10.81%          | 10.52%          | 10.33%          | 10.46%          | 10.78%          | 10.95%          | 11.08%            |

#### INCURRED LOSSES + LOSS ADJUSTMENT EXPENSES

| 1996 1997                                             | 1998           | 1999           | 2000           | 2001           | 2002           | 2003           | 2004           | 2005           | 2006           | 2007           | 2008           | 2009           | 2010           | 2011           | 2012           | 2013           | 2014           | 2015           | Grand Total       |
|-------------------------------------------------------|----------------|----------------|----------------|----------------|----------------|----------------|----------------|----------------|----------------|----------------|----------------|----------------|----------------|----------------|----------------|----------------|----------------|----------------|-------------------|
|                                                       |                |                |                |                |                |                |                |                |                |                |                |                |                |                |                |                |                |                |                   |
| 8,165,310 837,470,871                                 | 973,965,463    | 823,660,263    | 840,693,058    | 1,015,076,237  | 1,193,490,015  | 1,071,328,117  | 939,164,660    | 876,583,727    | 967,964,916    | 1,058,754,939  | 1,082,737,160  | 1,114,142,739  | 1,127,512,418  | 1,196,324,080  | 1,242,904,616  | 1,247,971,180  | 1,435,567,037  | 1,678,915,883  | 21,702,392,691    |
| 6,887,897 741,484,473                                 | 809,722,129    | 724,255,627    | 739,059,765    | 729,769,821    | 641,338,119    | 819,479,918    | 776,458,533    | 705,912,305    | 594,831,652    | 450,760,979    | 326,168,828    | 123,351,950    | 165,135,803    | 185,477,540    | 357,687,199    | 388,754,707    | 435,413,596    | 635,683,213    | 10,957,634,055    |
| 5,749,505 318,630,924                                 | 419,885,362    | 424,634,925    | 502,962,298    | 492,366,874    | 552,211,696    | 575,447,343    | 490,843,984    | 553,391,403    | 613,246,685    | 654,060,911    | 595,402,312    | 538,354,772    | 590,793,600    | 684,586,113    | 647,074,626    | 696,599,396    | 701,941,414    | 757,143,065    | 11,145,327,209    |
| 3,634,842 515,898,894                                 | 537,592,736    | 563,150,357    | 611,324,168    | 598,467,466    | 601,487,451    | 621,846,798    | 597,212,269    | 543,071,315    | 589,803,636    | 539,093,649    | 493,862,321    | 536,590,429    | 482,927,028    | 478,245,322    | 510,481,963    | 534,464,945    | 578,253,939    | 606,785,901    | 11,134,195,428    |
| 3,123,354 341,475,283                                 | 374,250,882    | 374,723,390    | 476,457,821    | 455,534,876    | 449,029,494    | 493,081,612    | 532,778,281    | 495,455,285    | 404,553,809    | 362,835,783    | 376,513,434    | 329,326,271    | 289,550,387    | 237,076,168    | 218,990,249    | 194,087,344    | 227,203,574    | 253,058,908    | 7,329,106,205     |
| 4,531,146 256,406,374                                 | 252,482,984    | 293,032,010    | 287,653,320    | 327,357,222    | 375,925,523    | 421,589,459    | 398,771,716    | 407,669,829    | 436,882,632    | 478,557,774    | 526,267,467    | 422,966,493    | 457,869,887    | 495,001,811    | 582,823,178    | 584,594,291    | 559,535,292    | 562,047,896    | 8,331,966,303     |
| 3,567,119 188,329,127                                 | 169,378,719    | 251,392,917    | 344,372,905    | 457,101,760    | 415,516,205    | 323,519,520    | 384,663,106    | 466,649,976    | 476,865,247    | 505,084,522    | 544,781,267    | 614,176,515    | 665,733,651    | 610,171,233    | 591,437,600    | 636,800,669    | 594,058,942    | 114,293,773    | 8,557,894,774     |
| 9,715,137 91,668,344                                  | 100,411,833    | 123,136,164    | 132,839,942    | 124,976,534    | 146,655,082    | 165,566,601    | 153,208,481    | 155,802,240    | 155,406,018    | 145,505,574    | 144,239,954    | 112,960,417    | 107,780,238    | 114,005,609    | 105,932,252    | (3,701,667)    | 0              | 2,080,981      | 2,158,189,735     |
| 0,979,422 167,873,385                                 | 129,423,863    | 177,248,447    | 218,956,907    | 228,462,253    | 197,326,696    | 185,404,426    | 163,645,871    | 144,674,356    | 155,924,185    | 124,430,258    | 102,666,751    | 114,061,863    | 120,846,995    | 99,076,874     | 98,712,674     | 77,066,440     | 81,290,168     | 32,249,284     | 2,840,321,119     |
| 6,901,121 58,670,831                                  | 42,211,255     | 53,399,676     | 82,446,262     | 81,381,685     | 106,490,873    | 130,287,636    | 127,138,433    | 124,581,170    | 150,030,438    | 193,199,705    | 188,858,774    | 201,544,902    | 168,142,731    | 209,964,532    | 262,795,026    | 324,323,548    | 294,678,646    | 328,652,185    | 3,155,699,427     |
| 0 0                                                   | 6,180          | 252,057        | 104,735        | 4,424          | 9,657,318      | 46,802,495     | 78,012,501     | 99,204,769     | 117,901,784    | 160,912,295    | 177,825,232    | 183,277,537    | 176,628,706    | 166,596,765    | 175,269,653    | 7,740,962      | 0              | 0              | 1,400,197,413     |
| 5,052,607 75,439,239                                  | 81,982,643     | 80,118,176     | 95,570,772     | 101,588,870    | 145,486,221    | 183,229,449    | 173,206,133    | 128,357,957    | 107,426,089    | 92,950,433     | 85,171,527     | 80,609,094     | 129,852,956    | 190,316,393    | 201,953,091    | 118,603,603    | 159,953,020    | 162,247,036    | 2,419,115,309     |
| 7,876,885 59,081,136                                  | 79,489,931     | 83,178,328     | 73,273,428     | 61,600,575     | 68,741,434     | 94,498,093     | 114,461,281    | 119,916,703    | 134,170,958    | 167,727,368    | 143,865,349    | 98,617,017     | 92,366,520     | 113,957,743    | 136,521,218    | 148,553,448    | 147,683,139    | 147,972,478    | 2,113,553,032     |
| 8,739,258 81,223,592                                  | 89,533,920     | 103,544,485    | 110,895,230    | 108,339,216    | 111,519,069    | 106,313,945    | 93,347,115     | 137,546,861    | 116,390,196    | 156,419,405    | 123,801,384    | 101,979,086    | 134,099,463    | 131,364,873    | 124,736,088    | 161,427,498    | 129,910,194    | 152,709,624    | 2,363,840,505     |
| 0,847,283 67,648,828                                  | 100,722,268    | 137,431,882    | 154,331,082    | 114,847,330    | 128,281,326    | 139,926,509    | 123,640,124    | 138,678,727    | 137,821,697    | 136,324,500    | 117,712,351    | 116,179,801    | 136,643,590    | 140,715,477    | 132,463,242    | 142,586,480    | 154,614,353    | 164,103,959    | 2,595,520,809     |
| 2,706,559 53,029,967                                  | 74,918,044     | 88,450,638     | 112,982,248    | 98,092,812     | 123,291,457    | 104,530,666    | 103,878,916    | 113,687,165    | 142,194,825    | 122,845,162    | 114,157,690    | 136,508,499    | 153,895,558    | 149,492,782    | 147,585,212    | 165,960,666    | 170,288,369    | 199,262,706    | 2,437,759,941     |
| 6,128,274 23,255,461                                  | 38,262,506     | 57,225,715     | 86,014,092     | 97,846,827     | 109,619,300    | 115,875,545    | 104,741,664    | 98,353,945     | 107,108,955    | 115,144,024    | 135,061,057    | 157,186,765    | 177,673,836    | 197,226,983    | 248,534,287    | 308,375,458    | 362,154,364    | 433,227,936    | 2,989,016,991     |
| 15,588 (171,489)                                      | (45,460)       | (21,384)       | 3,070,717      | 10,324,199     | 24,326,468     | 34,435,499     | 60,465,095     | 85,052,183     | 96,604,541     | 127,110,792    | 159,764,763    | 54,081,198     | (16,264,619)   | (1,004,160)    | 0              | 0              | 0              | 0              | 637,743,931       |
| 6,535,234 41,173,972                                  | 36,606,640     | 32,115,663     | 39,693,173     | 44,740,639     | 50,456,489     | 54,706,756     | 72,492,490     | 77,776,779     | 77,416,628     | 94,306,610     | 101,894,647    | 99,950,596     | 114,126,502    | 132,021,727    | 149,572,865    | 166,855,226    | 168,723,425    | 145,047,553    | 1,736,213,614     |
| 4,896,446 80,048,696                                  | 75,476,851     | 95,210,151     | 103,003,775    | 83,621,885     | 94,246,102     | 82,556,216     | 83,013,157     | 96,313,467     | 47,843,135     | 63,184,137     | 68,561,925     | 61,177,619     | 65,473,384     | 68,932,592     | 74,251,026     | 78,632,852     | 65,270,518     | 66,231,301     | 1,497,945,236     |
|                                                       |                |                |                |                |                |                |                | •              |                |                |                | •              |                |                |                |                | •              |                |                   |
| 06,052,986 3,998,637,910                              | 4,386,278,747  | 4,486,139,488  | 5,015,705,699  | 5,231,501,504  | 5,545,096,339  | 5,770,426,602  | 5,571,143,809  | 5,568,680,161  | 5,630,388,024  | 5,749,208,822  | 5,609,314,194  | 5,197,043,563  | 5,340,788,634  | 5,599,550,459  | 6,009,726,065  | 5,979,697,047  | 6,266,539,990  | 6,441,713,683  | 107,503,633,727   |
| 79.76% 76.85%                                         | 77.84%         | 77.46%         | 75.29%         | 74.71%         | 75.74%         | 76.11%         | 77.90%         | 78.11%         | 77.98%         | 73.75%         | 71.12%         | 66.59%         | 66.24%         | 67.46%         | 68.20%         | 65.70%         | 65.49%         | 59.52%         | 71.67%            |
| 42,014,999 1,204,478,876                              | 1,248,667,779  | 1,305,577,138  | 1,645,749,249  | 1,770,796,600  | 1,775,956,953  | 1,811,291,940  | 1,580,762,745  | 1,560,383,040  | 1,589,716,862  | 2,045,855,146  | 2,277,388,657  | 2,607,693,794  | 2,722,299,746  | 2,700,773,639  | 2,802,226,740  | 3,122,473,337  | 3,301,719,492  | 4,381,120,852  | 42,496,947,584    |
| 48,067,985 5,203,116,787                              | 5,634,946,526  | 5,791,716,625  | 6,661,454,949  | 7,002,298,104  | 7,321,053,292  | 7,581,718,542  | 7,151,906,554  | 7,129,063,200  | 7,220,104,886  | 7,795,063,967  | 7,886,702,851  | 7,804,737,357  | 8,063,088,380  | 8,300,324,098  | 8,811,952,805  | 9,102,170,384  | 9,568,259,482  | 10,822,834,535 | 150,000,581,311   |
| 60 469 000 53 712 551 000                             | 55.253.476.000 | 57 743 326 000 | 62 586 590 000 | 67 674 199 000 | 70 507 597 000 | 72 113 721 000 | 70 866 461 000 | 73 477 717 000 | 70 947 666 000 | 74 761 943 000 | 76.415.520.000 | 80 918 397 000 | 82 360 752 000 | 85 125 811 000 | 86 111 864 000 | 89 132 567 000 | 91 857 259 000 | 99 270 078 000 | 1.473.897.964.000 |
| 48,067,985 5,203,116,787<br>60,469,000 53,712,551,000 |                |                |                |                |                |                |                |                |                |                |                |                |                |                |                |                |                |                |                   |