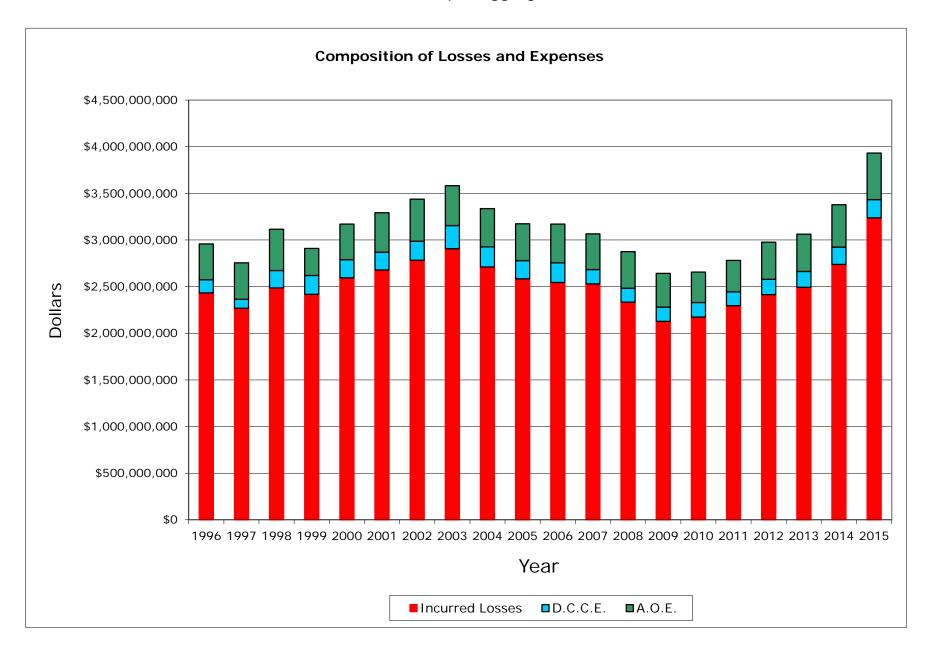

#### INCURRED LOSSES + LOSS ADJUSTMENT EXPENSES

| 1996 1997                                             | 1998           | 1999           | 2000           | 2001           | 2002           | 2003           | 2004           | 2005           | 2006           | 2007           | 2008           | 2009           | 2010           | 2011           | 2012           | 2013           | 2014           | 2015           | Grand Total       |
|-------------------------------------------------------|----------------|----------------|----------------|----------------|----------------|----------------|----------------|----------------|----------------|----------------|----------------|----------------|----------------|----------------|----------------|----------------|----------------|----------------|-------------------|
|                                                       |                |                |                |                |                |                |                |                |                |                |                |                |                |                |                |                |                |                |                   |
| 8,165,310 837,470,871                                 | 973,965,463    | 823,660,263    | 840,693,058    | 1,015,076,237  | 1,193,490,015  | 1,071,328,117  | 939,164,660    | 876,583,727    | 967,964,916    | 1,058,754,939  | 1,082,737,160  | 1,114,142,739  | 1,127,512,418  | 1,196,324,080  | 1,242,904,616  | 1,247,971,180  | 1,435,567,037  | 1,678,915,883  | 21,702,392,691    |
| 6,887,897 741,484,473                                 | 809,722,129    | 724,255,627    | 739,059,765    | 729,769,821    | 641,338,119    | 819,479,918    | 776,458,533    | 705,912,305    | 594,831,652    | 450,760,979    | 326,168,828    | 123,351,950    | 165,135,803    | 185,477,540    | 357,687,199    | 388,754,707    | 435,413,596    | 635,683,213    | 10,957,634,055    |
| 5,749,505 318,630,924                                 | 419,885,362    | 424,634,925    | 502,962,298    | 492,366,874    | 552,211,696    | 575,447,343    | 490,843,984    | 553,391,403    | 613,246,685    | 654,060,911    | 595,402,312    | 538,354,772    | 590,793,600    | 684,586,113    | 647,074,626    | 696,599,396    | 701,941,414    | 757,143,065    | 11,145,327,209    |
| 3,634,842 515,898,894                                 | 537,592,736    | 563,150,357    | 611,324,168    | 598,467,466    | 601,487,451    | 621,846,798    | 597,212,269    | 543,071,315    | 589,803,636    | 539,093,649    | 493,862,321    | 536,590,429    | 482,927,028    | 478,245,322    | 510,481,963    | 534,464,945    | 578,253,939    | 606,785,901    | 11,134,195,428    |
| 3,123,354 341,475,283                                 | 374,250,882    | 374,723,390    | 476,457,821    | 455,534,876    | 449,029,494    | 493,081,612    | 532,778,281    | 495,455,285    | 404,553,809    | 362,835,783    | 376,513,434    | 329,326,271    | 289,550,387    | 237,076,168    | 218,990,249    | 194,087,344    | 227,203,574    | 253,058,908    | 7,329,106,205     |
| 4,531,146 256,406,374                                 | 252,482,984    | 293,032,010    | 287,653,320    | 327,357,222    | 375,925,523    | 421,589,459    | 398,771,716    | 407,669,829    | 436,882,632    | 478,557,774    | 526,267,467    | 422,966,493    | 457,869,887    | 495,001,811    | 582,823,178    | 584,594,291    | 559,535,292    | 562,047,896    | 8,331,966,303     |
| 3,567,119 188,329,127                                 | 169,378,719    | 251,392,917    | 344,372,905    | 457,101,760    | 415,516,205    | 323,519,520    | 384,663,106    | 466,649,976    | 476,865,247    | 505,084,522    | 544,781,267    | 614,176,515    | 665,733,651    | 610,171,233    | 591,437,600    | 636,800,669    | 594,058,942    | 114,293,773    | 8,557,894,774     |
| 9,715,137 91,668,344                                  | 100,411,833    | 123,136,164    | 132,839,942    | 124,976,534    | 146,655,082    | 165,566,601    | 153,208,481    | 155,802,240    | 155,406,018    | 145,505,574    | 144,239,954    | 112,960,417    | 107,780,238    | 114,005,609    | 105,932,252    | (3,701,667)    | 0              | 2,080,981      | 2,158,189,735     |
| 0,979,422 167,873,385                                 | 129,423,863    | 177,248,447    | 218,956,907    | 228,462,253    | 197,326,696    | 185,404,426    | 163,645,871    | 144,674,356    | 155,924,185    | 124,430,258    | 102,666,751    | 114,061,863    | 120,846,995    | 99,076,874     | 98,712,674     | 77,066,440     | 81,290,168     | 32,249,284     | 2,840,321,119     |
| 6,901,121 58,670,831                                  | 42,211,255     | 53,399,676     | 82,446,262     | 81,381,685     | 106,490,873    | 130,287,636    | 127,138,433    | 124,581,170    | 150,030,438    | 193,199,705    | 188,858,774    | 201,544,902    | 168,142,731    | 209,964,532    | 262,795,026    | 324,323,548    | 294,678,646    | 328,652,185    | 3,155,699,427     |
| 0 0                                                   | 6,180          | 252,057        | 104,735        | 4,424          | 9,657,318      | 46,802,495     | 78,012,501     | 99,204,769     | 117,901,784    | 160,912,295    | 177,825,232    | 183,277,537    | 176,628,706    | 166,596,765    | 175,269,653    | 7,740,962      | 0              | 0              | 1,400,197,413     |
| 5,052,607 75,439,239                                  | 81,982,643     | 80,118,176     | 95,570,772     | 101,588,870    | 145,486,221    | 183,229,449    | 173,206,133    | 128,357,957    | 107,426,089    | 92,950,433     | 85,171,527     | 80,609,094     | 129,852,956    | 190,316,393    | 201,953,091    | 118,603,603    | 159,953,020    | 162,247,036    | 2,419,115,309     |
| 7,876,885 59,081,136                                  | 79,489,931     | 83,178,328     | 73,273,428     | 61,600,575     | 68,741,434     | 94,498,093     | 114,461,281    | 119,916,703    | 134,170,958    | 167,727,368    | 143,865,349    | 98,617,017     | 92,366,520     | 113,957,743    | 136,521,218    | 148,553,448    | 147,683,139    | 147,972,478    | 2,113,553,032     |
| 8,739,258 81,223,592                                  | 89,533,920     | 103,544,485    | 110,895,230    | 108,339,216    | 111,519,069    | 106,313,945    | 93,347,115     | 137,546,861    | 116,390,196    | 156,419,405    | 123,801,384    | 101,979,086    | 134,099,463    | 131,364,873    | 124,736,088    | 161,427,498    | 129,910,194    | 152,709,624    | 2,363,840,505     |
| 0,847,283 67,648,828                                  | 100,722,268    | 137,431,882    | 154,331,082    | 114,847,330    | 128,281,326    | 139,926,509    | 123,640,124    | 138,678,727    | 137,821,697    | 136,324,500    | 117,712,351    | 116,179,801    | 136,643,590    | 140,715,477    | 132,463,242    | 142,586,480    | 154,614,353    | 164,103,959    | 2,595,520,809     |
| 2,706,559 53,029,967                                  | 74,918,044     | 88,450,638     | 112,982,248    | 98,092,812     | 123,291,457    | 104,530,666    | 103,878,916    | 113,687,165    | 142,194,825    | 122,845,162    | 114,157,690    | 136,508,499    | 153,895,558    | 149,492,782    | 147,585,212    | 165,960,666    | 170,288,369    | 199,262,706    | 2,437,759,941     |
| 6,128,274 23,255,461                                  | 38,262,506     | 57,225,715     | 86,014,092     | 97,846,827     | 109,619,300    | 115,875,545    | 104,741,664    | 98,353,945     | 107,108,955    | 115,144,024    | 135,061,057    | 157,186,765    | 177,673,836    | 197,226,983    | 248,534,287    | 308,375,458    | 362,154,364    | 433,227,936    | 2,989,016,991     |
| 15,588 (171,489)                                      | (45,460)       | (21,384)       | 3,070,717      | 10,324,199     | 24,326,468     | 34,435,499     | 60,465,095     | 85,052,183     | 96,604,541     | 127,110,792    | 159,764,763    | 54,081,198     | (16,264,619)   | (1,004,160)    | 0              | 0              | 0              | 0              | 637,743,931       |
| 6,535,234 41,173,972                                  | 36,606,640     | 32,115,663     | 39,693,173     | 44,740,639     | 50,456,489     | 54,706,756     | 72,492,490     | 77,776,779     | 77,416,628     | 94,306,610     | 101,894,647    | 99,950,596     | 114,126,502    | 132,021,727    | 149,572,865    | 166,855,226    | 168,723,425    | 145,047,553    | 1,736,213,614     |
| 4,896,446 80,048,696                                  | 75,476,851     | 95,210,151     | 103,003,775    | 83,621,885     | 94,246,102     | 82,556,216     | 83,013,157     | 96,313,467     | 47,843,135     | 63,184,137     | 68,561,925     | 61,177,619     | 65,473,384     | 68,932,592     | 74,251,026     | 78,632,852     | 65,270,518     | 66,231,301     | 1,497,945,236     |
|                                                       |                |                |                |                |                |                |                | •              |                |                |                | •              |                |                |                |                | •              |                |                   |
| 06,052,986 3,998,637,910                              | 4,386,278,747  | 4,486,139,488  | 5,015,705,699  | 5,231,501,504  | 5,545,096,339  | 5,770,426,602  | 5,571,143,809  | 5,568,680,161  | 5,630,388,024  | 5,749,208,822  | 5,609,314,194  | 5,197,043,563  | 5,340,788,634  | 5,599,550,459  | 6,009,726,065  | 5,979,697,047  | 6,266,539,990  | 6,441,713,683  | 107,503,633,727   |
| 79.76% 76.85%                                         | 77.84%         | 77.46%         | 75.29%         | 74.71%         | 75.74%         | 76.11%         | 77.90%         | 78.11%         | 77.98%         | 73.75%         | 71.12%         | 66.59%         | 66.24%         | 67.46%         | 68.20%         | 65.70%         | 65.49%         | 59.52%         | 71.67%            |
| 42,014,999 1,204,478,876                              | 1,248,667,779  | 1,305,577,138  | 1,645,749,249  | 1,770,796,600  | 1,775,956,953  | 1,811,291,940  | 1,580,762,745  | 1,560,383,040  | 1,589,716,862  | 2,045,855,146  | 2,277,388,657  | 2,607,693,794  | 2,722,299,746  | 2,700,773,639  | 2,802,226,740  | 3,122,473,337  | 3,301,719,492  | 4,381,120,852  | 42,496,947,584    |
| 48,067,985 5,203,116,787                              | 5,634,946,526  | 5,791,716,625  | 6,661,454,949  | 7,002,298,104  | 7,321,053,292  | 7,581,718,542  | 7,151,906,554  | 7,129,063,200  | 7,220,104,886  | 7,795,063,967  | 7,886,702,851  | 7,804,737,357  | 8,063,088,380  | 8,300,324,098  | 8,811,952,805  | 9,102,170,384  | 9,568,259,482  | 10,822,834,535 | 150,000,581,311   |
| 60 469 000 53 712 551 000                             | 55.253.476.000 | 57 743 326 000 | 62 586 590 000 | 67 674 199 000 | 70 507 597 000 | 72 113 721 000 | 70 866 461 000 | 73 477 717 000 | 70 947 666 000 | 74 761 943 000 | 76.415.520.000 | 80 918 397 000 | 82 360 752 000 | 85 125 811 000 | 86 111 864 000 | 89 132 567 000 | 91 857 259 000 | 99 270 078 000 | 1.473.897.964.000 |
| 48,067,985 5,203,116,787<br>60,469,000 53,712,551,000 |                |                |                |                |                |                |                |                |                |                |                |                |                |                |                |                |                |                |                   |

#### P. P. Auto. Liab.

Data Years: 1996 - 2015 INCURRED LOSSES

| NAIC    | OMPANY NAME                         | 1996           | 1997           | 1998           | 1999           | 2000           | 2001           | 2002           | 2003           | 2004           | 2005           | 2006           | 2007           | 2008           | 2009           | 2010           | 2011           | 2012           | 2013           | 2014           | 2015           | Grand Total       |
|---------|-------------------------------------|----------------|----------------|----------------|----------------|----------------|----------------|----------------|----------------|----------------|----------------|----------------|----------------|----------------|----------------|----------------|----------------|----------------|----------------|----------------|----------------|-------------------|
|         | 'n                                  |                |                |                |                |                |                |                |                |                |                |                |                |                |                |                |                |                |                |                |                |                   |
| 25178 9 | tate Farm Mut Auto Ins Co           | 795,589,725    | 710,428,812    | 763,678,570    | 640,985,768    | 658,990,257    | 824,623,380    | 985,660,849    | 865,840,537    | 734,877,589    | 685,906,250    | 737,928,378    | 827,401,865    | 889,445,927    | 903,708,654    | 912,675,787    | 978,077,159    | 962,881,260    | 965,722,162    | 1,094,133,318  | 1,294,760,578  | 17,233,316,825    |
| 21652 F | armers Ins Exch                     | 524,490,530    | 624,927,317    | 672,400,767    | 618,736,657    | 653,068,059    | 592,449,322    | 488,045,534    | 640,244,337    | 653,534,446    | 599,286,362    | 508,941,747    | 412,763,462    | 261,583,989    | 98,516,408     | 139,730,570    | 147,960,445    | 291,952,198    | 322,261,499    | 362,702,745    | 534,013,268    | 9,147,609,662     |
| _       | nterins Exch Of The Automobile Club | 267,843,160    | 257,165,553    | 336,748,934    | 349,445,330    | 433,688,318    | 424,432,316    | 468,617,885    | 491,183,015    | 409,722,645    | 470,950,147    | 517,548,994    | 557,687,652    | 500,909,413    | 436,571,007    | 483,925,077    | 596,997,716    | 559,340,033    | 593,873,423    | 600,377,424    | 652,173,880    | 9,409,201,922     |
| 15539   | AA Northern CA NV & UT Ins Exch     | 473,827,969    | 407,766,128    | 434,013,355    | 516,815,186    | 462,917,536    | 475,809,734    | 482,231,293    | 491,883,802    | 462,582,344    | 415,358,193    | 453,620,934    | 417,485,414    | 379,350,683    | 418,554,506    | 399,649,156    | 381,726,640    | 411,941,476    | 445,584,967    | 484,693,140    | 545,008,023    | 8,960,820,479     |
| 12963 2 | 1st Century Ins Co                  | 371,612,269    | 268,116,691    | 279,141,315    | 290,702,037    | 385,597,721    | 361,563,956    | 357,316,345    | 417,783,000    | 450,378,141    | 411,484,813    | 326,872,455    | 313,921,631    | 302,515,418    | 269,779,834    | 238,577,016    | 190,467,161    | 188,376,865    | 165,378,322    | 195,666,844    | 211,260,073    | 5,996,511,907     |
| 27553 M | lercury Ins Co                      | 163,069,449    | 184,055,423    | 189,609,917    | 225,759,792    | 254,967,810    | 258,295,729    | 303,278,151    | 332,203,614    | 310,187,806    | 325,996,702    | 344,601,846    | 385,936,270    | 411,364,859    | 318,533,734    | 358,986,393    | 408,707,579    | 470,378,848    | 477,563,272    | 466,297,052    | 470,222,432    | 6,660,016,678     |
| 19240   | listate Ind Co                      | 161,383,526    | 137,681,207    | 111,885,344    | 181,348,435    | 264,637,043    | 349,714,356    | 325,555,776    | 255,638,213    | 295,047,796    | 352,677,870    | 370,080,277    | 405,379,072    | 428,424,693    | 494,781,783    | 533,571,220    | 484,446,812    | 470,080,136    | 503,841,257    | 485,151,339    | 88,212,798     | 6,699,538,953     |
| 11908   | fercury Cas Co                      | 63,706,045     | 67,853,957     | 74,905,513     | 97,069,782     | 102,891,444    | 98,409,747     | 116,759,379    | 132,409,378    | 118,900,884    | 127,597,229    | 123,139,954    | 117,079,221    | 114,990,065    | 82,831,172     | 86,201,143     | 94,883,321     | 86,152,749     | (2,117,816)    | 0              | 1,665,651      | 1,705,328,818     |
| 19232   | listate Ins Co                      | 164,319,121    | 116,802,662    | 77,812,989     | 125,791,197    | 164,152,074    | 178,502,172    | 162,375,750    | 143,993,591    | 129,470,808    | 112,978,081    | 118,479,410    | 101,078,784    | 82,529,948     | 91,681,189     | 98,204,230     | 80,200,545     | 81,088,355     | 63,249,598     | 69,379,931     | 27,108,722     | 2,189,199,157     |
| 22268 I | nfinity Ins Co                      | 22,104,842     | 46,252,348     | 34,657,391     | 40,338,179     | 65,633,721     | 63,157,123     | 78,233,059     | 93,865,811     | 90,493,685     | 94,164,683     | 99,204,374     | 141,257,028    | 159,631,244    | 165,151,624    | 129,513,135    | 166,640,143    | 212,806,600    | 260,231,942    | 232,397,201    | 266,075,491    | 2,461,809,624     |
| 44288 F | rogressive Choice Ins Co            |                |                | 3,685          | 233,926        | 73,116         | 5,052          | 7,219,832      | 36,046,174     | 56,387,313     | 74,401,342     | 90,776,195     | 127,003,435    | 139,800,928    | 143,162,197    | 136,953,696    | 135,606,745    | 145,139,862    | 6,318,333      | 0              | 0              | 1,099,131,831     |
| 25089   | oast Natl Ins Co                    | 23,651,315     | 58,460,253     | 61,372,997     | 69,843,145     | 71,618,827     | 85,039,821     | 120,312,036    | 148,431,609    | 132,971,512    | 101,294,384    | 87,307,642     | 71,468,017     | 68,300,316     | 66,932,717     | 109,768,173    | 150,745,978    | 164,606,046    | 98,313,293     | 140,695,528    | 139,318,928    | 1,970,452,537     |
| 27804 F | rogressive West Ins Co              | 21,693,353     | 43,904,672     | 57,110,031     | 65,411,635     | 58,936,262     | 45,540,695     | 45,286,748     | 71,509,239     | 81,150,113     | 86,258,680     | 103,817,250    | 131,541,096    | 112,135,585    | 76,434,414     | 72,717,717     | 90,640,121     | 110,729,890    | 122,490,549    | 121,947,048    | 119,191,948    | 1,638,447,046     |
| 24740 9 | afeco Ins Co Of Amer                | 73,831,017     | 67,282,119     | 75,116,308     | 87,714,677     | 92,676,474     | 91,839,675     | 94,102,290     | 84,269,233     | 77,108,539     | 116,240,712    | 94,865,998     | 135,585,335    | 100,094,439    | 75,632,790     | 101,435,013    | 101,792,129    | 94,499,929     | 116,756,831    | 98,974,684     | 125,362,495    | 1,905,180,687     |
| 25941 L | inited Serv Automobile Assn         | 85,023,405     | 48,833,575     | 71,730,501     | 97,537,542     | 117,329,829    | 91,179,067     | 106,556,290    | 115,581,490    | 101,679,848    | 115,221,875    | 117,295,883    | 115,844,220    | 106,224,217    | 97,858,675     | 116,655,282    | 123,080,370    | 116,113,301    | 126,451,914    | 134,484,686    | 144,400,928    | 2,149,082,898     |
| 25968 L | SAA Cas Ins Co                      | 49,373,874     | 39,820,754     | 54,387,506     | 64,255,220     | 87,798,300     | 77,819,139     | 103,026,765    | 89,433,260     | 88,128,444     | 98,393,161     | 122,273,121    | 104,767,608    | 103,291,065    | 117,284,046    | 132,510,599    | 129,835,647    | 128,363,982    | 144,758,970    | 150,811,143    | 178,248,868    | 2,064,581,472     |
| 35882   | eico Gen Ins Co                     | 13,849,490     | 19,974,747     | 32,357,475     | 49,123,251     | 73,932,266     | 85,816,073     | 96,078,191     | 98,884,782     | 88,249,416     | 83,672,244     | 91,548,007     | 98,188,875     | 115,024,111    | 134,580,148    | 152,183,377    | 168,559,542    | 211,274,333    | 265,265,671    | 314,699,550    | 376,693,677    | 2,569,955,226     |
| 23809   | ranite State Ins Co                 | 17,626         | (154,676)      | (35,843)       | (17,846)       | 2,658,502      | 9,495,613      | 23,269,802     | 31,189,358     | 50,079,839     | 66,985,294     | 90,015,730     | 122,188,128    | 151,552,023    | 56,422,674     | (11,891,451)   | (1,197,324)    | 0              | 0              | 0              | 0              | 590,577,449       |
| 23035 L | iberty Mut Fire Ins Co              | 30,437,488     | 32,860,261     | 28,494,612     | 24,545,503     | 32,790,303     | 36,236,875     | 40,551,226     | 43,339,075     | 65,425,252     | 64,013,210     | 71,707,638     | 80,318,519     | 85,442,474     | 84,492,082     | 91,478,954     | 106,119,928    | 121,447,936    | 139,441,887    | 139,558,274    | 117,759,635    | 1,436,461,132     |
| 13137   | iking Ins Co Of WI                  | 34,574,569     | 61,653,306     | 55,672,380     | 76,445,823     | 75,805,873     | 66,222,656     | 76,301,462     | 72,387,929     | 67,212,771     | 80,715,538     | 40,196,850     | 49,074,821     | 55,673,878     | 49,443,312     | 50,634,050     | 57,593,058     | 60,693,354     | 65,385,882     | 52,195,768     | 47,179,936     | 1,195,063,216     |
| Г       | Sub Total                           | 3.340.398.773  | 3.193.685.109  | 3.411.063.747  | 3.622.085.239  | 4.060.163.735  | 4.216.152.501  | 4.480.778.663  | 4.656.117.447  | 4.463.589.191  | 4.483.596.770  | 4.510.222.683  | 4.715.970.453  | 4.568.285.275  | 4.182.352.966  | 4.333.479.137  | 4.592.883.715  | 4.887.867.153  | 4.880.771.956  | 5.144.165.675  | 5.338.657.331  | 87.082.287.519    |
| H       | % of California Total               | 79.34%         | 76.63%         | 76.58%         | 77.32%         | 74.52%         | 74.08%         | 75.30%         | 76.03%         | 77.14%         | 77.52%         | 77.11%         | 72.91%         | 70.51%         | 65.76%         | 65.36%         | 66.78%         | 67.29%         | 64.86%         | 64.73%         | 58.68%         | 70.91%            |
| H       | Remainder of California             | 869.667.623    | 973.975.002    | 1.043.463.503  | 1.062.291.603  | 1.388.455.084  | 1.475.412.554  | 1.469.564.309  | 1.468.027.728  | 1.322.630.452  | 1,299,883,348  | 1.338.926.562  | 1.751.796.273  | 1.910.832.358  | 2.177.517.226  | 2.296.780.194  | 2.284.292.451  | 2.375.747.589  | 2.644.683.567  | 2.803.398.255  | 3.759.690.414  | 35.717.036.095    |
|         | CA Total Incurred Losses            | 4,210,066,396  | 4,167,660,111  | 4,454,527,250  | 4,684,376,842  | 5,448,618,819  | 5,691,565,055  | 5,950,342,972  | 6,124,145,175  | 5,786,219,643  | 5,783,480,118  | 5,849,149,245  | 6,467,766,726  | 6,479,117,633  | 6,359,870,192  | 6,630,259,331  | 6,877,176,166  | 7,263,614,742  | 7,525,455,523  | 7,947,563,930  | 9,098,347,745  | 122,799,323,614   |
| _       |                                     |                |                | •              | •              | •              | •              |                | •              |                |                | •              |                | •              |                | •              | •              |                | •              | •              |                |                   |
|         | CW Total Incurred Losses            | 44,437,609,000 | 44,455,326,000 | 44,958,608,000 | 47,636,547,000 | 52,383,124,000 | 56,953,003,000 | 58,747,274,000 | 59,599,023,000 | 58,225,985,000 | 60,046,168,000 | 57,983,985,000 | 62,220,958,000 | 63,836,487,000 | 67,525,060,000 | 68,991,084,000 | 71,325,962,000 | 71,475,681,000 | 74,021,834,000 | 76,414,243,000 | 83,204,381,000 | 1,224,442,342,000 |
| Γ       | Ratio of CA I.L. / CW I.L.          | 9.47%          | 9.37%          | 9.91%          | 9.83%          | 10.40%         | 9.99%          | 10.13%         | 10.28%         | 9.94%          | 9.63%          | 10.09%         | 10.39%         | 10.15%         | 9.42%          | 9.61%          | 9.64%          | 10.16%         | 10.17%         | 10.40%         | 10.93%         | 10.03%            |