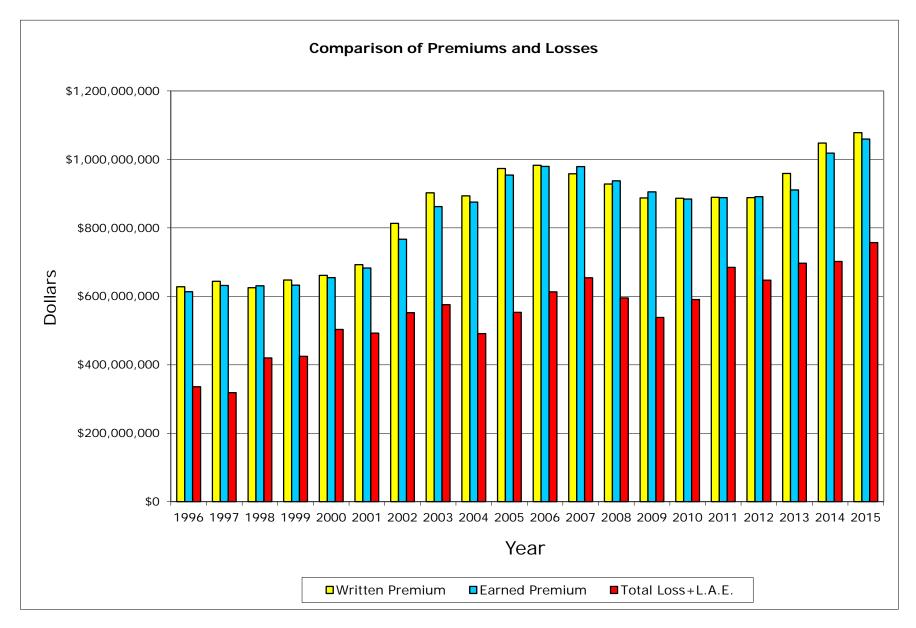

## P. P. Auto. Liab. State Farm Mut Auto Ins Co NAIC #25178

■Written Premium

1996 1997 1998 1999 2000 2001 2002 2003 2004 2005 2006 2007 2008 2009 2010 2011 2012 2013 2014 2015

Year

**□** Earned Premium

■Total Loss+L.A.E.

#### P. P. Auto. Liab.

Data Years: 1996 - 2015 WRITTEN PREMIUM

| NAIC COMPANY NAME                          | 1996           | 1997           | 1998           | 1999           | 2000           | 2001           | 2002           | 2003           | 2004           | 2005           | 2006           | 2007           | 2008           | 2009           | 2010            | 2011            | 2012            | 2013            | 2014            | 2015            | Grand Total       |
|--------------------------------------------|----------------|----------------|----------------|----------------|----------------|----------------|----------------|----------------|----------------|----------------|----------------|----------------|----------------|----------------|-----------------|-----------------|-----------------|-----------------|-----------------|-----------------|-------------------|
|                                            |                |                |                |                |                |                |                |                |                |                |                |                |                |                |                 |                 |                 |                 |                 |                 |                   |
| 25178 State Farm Mut Auto Ins Co           | 1,397,626,217  | 1,418,779,773  | 1,295,186,906  | 1,158,891,589  | 1,033,851,570  | 1,154,066,042  | 1,348,835,718  | 1,532,400,442  | 1,490,350,371  | 1,376,653,621  | 1,370,246,237  | 1,338,312,225  | 1,354,849,254  | 1,366,067,321  | 1,408,501,967   | 1,450,275,929   | 1,475,183,197   | 1,582,066,623   | 1,759,332,017   | 1,856,290,312   | 28,167,767,331    |
| 21652 Farmers Ins Exch                     | 975,325,271    | 1,105,524,661  | 1,055,854,218  | 965,402,866    | 921,015,399    | 992,095,740    | 1,052,720,865  | 1,025,204,581  | 998,754,591    | 1,017,313,262  | 828,818,145    | 669,904,907    | 516,028,549    | 382,949,354    | 289,447,880     | 339,329,443     | 494,681,688     | 580,510,714     | 647,449,203     | 720,811,418     | 15,579,142,755    |
| 15598 Interins Exch Of The Automobile Club | 628,180,396    | 643,808,984    | 625,224,307    | 647,621,974    | 661,089,506    | 692,642,288    | 812,880,435    | 902,475,545    | 893,456,110    | 973,678,767    | 982,888,566    | 958,128,056    | 927,895,370    | 887,603,192    | 886,559,867     | 889,122,320     | 888,295,749     | 959,082,209     | 1,047,595,100   | 1,078,219,588   | 16,986,448,329    |
| 15539 AAA Northern CA NV & UT Ins Exch     | 810,360,457    | 863,873,217    | 785,134,455    | 750,889,356    | 728,597,674    | 722,374,039    | 768,834,516    | 809,148,265    | 844,381,944    | 844,106,411    | 823,199,831    | 794,271,640    | 713,710,518    | 707,662,924    | 705,039,043     | 701,588,156     | 689,913,740     | 672,994,775     | 718,162,670     | 735,149,127     | 15,189,392,758    |
| 12963 21st Century Ins Co                  | 544,204,166    | 512,339,199    | 531,447,609    | 514,966,589    | 506,269,152    | 515,729,325    | 569,155,548    | 699,738,346    | 741,254,946    | 700,794,178    | 637,078,954    | 542,421,330    | 484,997,983    | 427,095,289    | 383,702,957     | 353,082,986     | 325,225,271     | 307,034,290     | 295,786,291     | 291,500,526     | 9,883,824,935     |
| 27553 Mercury Ins Co                       | 364,523,565    | 471,160,520    | 458,004,241    | 435,285,140    | 429,441,457    | 460,461,055    | 550,401,436    | 638,151,427    | 667,301,537    | 683,573,524    | 727,603,018    | 789,495,314    | 754,828,661    | 692,176,514    | 683,477,113     | 693,991,081     | 720,136,770     | 752,370,723     | 822,342,737     | 852,722,757     | 12,647,448,590    |
| 19240 Allstate Ind Co                      | 295,466,755    | 354,660,116    | 369,672,717    | 391,816,014    | 428,376,412    | 510,810,108    | 477,256,263    | 477,342,141    | 551,527,024    | 637,369,263    | 695,397,086    | 713,233,566    | 717,444,798    | 763,379,347    | 754,578,884     | 719,538,134     | 720,973,459     | 787,474,891     | 634,943,139     | 17,448,252      | 11,018,708,369    |
| 11908 Mercury Cas Co                       | 118,510,832    | 150,024,469    | 156,904,852    | 155,635,320    | 150,492,957    | 152,296,253    | 202,236,337    | 255,038,390    | 260,260,689    | 258,570,464    | 252,311,149    | 255,521,370    | 220,924,987    | 182,061,496    | 168,840,322     | 160,677,107     | 72,557,306      | (37,353)        | 0               | 1,554           | 3,172,828,501     |
| 19232 Allstate Ins Co                      | 415,613,966    | 382,796,740    | 322,393,512    | 284,324,667    | 267,547,182    | 278,088,880    | 285,872,786    | 284,712,640    | 251,723,219    | 250,976,160    | 242,513,883    | 222,553,413    | 177,211,897    | 171,738,905    | 168,324,249     | 154,522,124     | 142,090,183     | 141,772,628     | 108,030,742     | 12,700,069      | 4,565,507,845     |
| 22268 Infinity Ins Co                      | 46,325,609     | 122,134,569    | 104,004,503    | 98,166,039     | 110,663,982    | 116,871,580    | 162,147,150    | 213,073,606    | 215,277,546    | 236,365,182    | 271,433,069    | 315,922,258    | 273,210,174    | 274,945,740    | 286,583,977     | 312,947,483     | 336,851,774     | 361,936,449     | 378,025,186     | 413,135,534     | 4,650,021,410     |
| 44288 Progressive Choice Ins Co            |                |                | 61,370         | 189,897        | 40,717         | 3,133          | 28,501,961     | 83,814,812     | 137,527,056    | 187,725,074    | 218,350,654    | 238,470,013    | 241,072,315    | 252,736,384    | 266,631,743     | 263,146,992     | 183,403,476     | (238,126)       | 0               | 0               | 2,101,437,471     |
| 25089 Coast Natl Ins Co                    | 61,620,671     | 142,046,141    | 124,453,129    | 121,005,199    | 100,798,512    | 135,535,763    | 190,219,358    | 254,531,092    | 307,172,711    | 185,962,321    | 162,723,524    | 135,238,905    | 130,647,179    | 129,559,906    | 213,777,302     | 245,158,228     | 189,171,925     | 171,993,899     | 196,513,717     | 171,502,027     | 3,369,631,509     |
| 27804 Progressive West Ins Co              | 53,085,996     | 124,983,518    | 141,197,452    | 106,521,620    | 63,967,001     | 83,058,432     | 92,739,133     | 145,174,167    | 169,769,260    | 185,833,888    | 207,081,982    | 208,291,546    | 174,173,195    | 148,593,774    | 148,589,205     | 162,198,492     | 166,260,257     | 168,400,074     | 171,956,581     | 172,825,116     | 2,894,700,689     |
| 24740 Safeco Ins Co Of Amer                | 124,128,811    | 129,806,100    | 122,986,148    | 115,873,830    | 130,261,673    | 136,352,328    | 147,380,947    | 167,035,260    | 174,559,168    | 176,827,691    | 173,480,891    | 183,277,087    | 183,117,429    | 181,864,869    | 201,025,699     | 190,538,736     | 190,529,321     | 201,003,885     | 199,635,096     | 208,219,672     | 3,337,904,641     |
| 25941 United Serv Automobile Assn          | 160,852,658    | 156,520,633    | 122,572,200    | 118,821,944    | 122,154,967    | 133,541,938    | 158,830,274    | 167,701,604    | 169,202,929    | 169,368,014    | 169,747,790    | 166,875,334    | 164,557,858    | 167,947,616    | 177,089,180     | 179,234,752     | 181,503,244     | 181,702,587     | 182,392,544     | 183,297,915     | 3,233,915,981     |
| 25968 USAA Cas Ins Co                      | 103,438,744    | 114,716,236    | 96,818,344     | 96,323,589     | 103,117,694    | 117,054,717    | 132,216,951    | 145,192,469    | 151,765,995    | 156,891,239    | 159,166,286    | 161,545,899    | 162,092,920    | 169,910,943    | 186,119,314     | 191,349,829     | 197,701,362     | 202,914,500     | 209,843,945     | 217,324,844     | 3,075,505,820     |
| 35882 Geico Gen Ins Co                     | 27,300,476     | 40,213,755     | 56,697,574     | 76,395,743     | 94,141,643     | 113,927,650    | 129,035,489    | 133,777,473    | 130,236,114    | 148,047,253    | 170,365,313    | 181,749,074    | 199,754,901    | 235,380,914    | 261,115,106     | 271,940,366     | 306,052,774     | 373,194,822     | 462,656,811     | 519,055,925     | 3,931,039,176     |
| 23809 Granite State Ins Co                 | 121,416        | 123,624        | 43,575         | 16,637         | 8,178,899      | 15,687,212     | 38,215,680     | 52,497,269     | 98,050,653     | 122,732,629    | 153,445,286    | 201,019,647    | 149,930,569    | 8,962,273      | (271,930)       | (8,524)         | 0               | 0               | 0               | 0               | 848,744,915       |
| 23035 Liberty Mut Fire Ins Co              | 48,902,429     | 48,879,850     | 46,092,709     | 45,785,995     | 46,802,454     | 52,661,766     | 63,156,722     | 78,576,021     | 114,752,415    | 119,279,862    | 124,087,674    | 136,125,602    | 138,203,895    | 139,661,966    | 145,516,640     | 156,032,803     | 173,221,223     | 190,125,399     | 196,783,707     | 203,913,248     | 2,268,562,380     |
| 13137 Viking Ins Co Of WI                  | 68,079,461     | 125,804,749    | 130,397,921    | 134,822,331    | 104,134,451    | 95,350,491     | 114,985,064    | 117,198,190    | 115,714,323    | 105,105,897    | 92,047,368     | 105,481,220    | 111,588,056    | 102,658,674    | 96,196,433      | 97,588,139      | 99,352,815      | 96,092,628      | 82,707,582      | 89,056,158      | 2,084,361,951     |
|                                            |                |                |                |                |                |                |                |                |                | ,              | ,              |                | ,              |                |                 |                 |                 | ,               | ,               | ,               |                   |
| Sub Total                                  | 6,243,667,896  | 6,908,196,854  | 6,545,147,742  | 6,218,756,339  | 6,010,943,302  | 6,478,608,740  | 7,325,622,633  | 8,182,783,740  | 8,483,038,601  | 8,537,174,700  | 8,461,986,706  | 8,317,838,406  | 7,796,240,508  | 7,392,957,401  | 7,430,844,951   | 7,532,254,576   | 7,553,105,534   | 7,730,395,617   | 8,114,157,068   | 7,743,174,042   | 149,006,895,356   |
| % of California Total                      | 80.73%         | 78.54%         | 77.36%         | 77.98%         | 75.90%         | 76.49%         | 77.31%         | 78.44%         | 79.10%         | 79.23%         | 77.22%         | 73.65%         | 70.80%         | 68.48%         | 68.32%          | 69.46%          | 68.31%          | 65.97%          | 64.95%          | 59.20%          | 72.73%            |
| Remainder of California                    | 1,490,440,138  | 1,887,997,718  | 1,915,795,439  | 1,755,867,384  | 1,908,373,270  | 1,990,986,908  | 2,149,617,725  | 2,248,784,522  | 2,241,224,379  | 2,237,661,361  | 2,495,733,146  | 2,976,278,357  | 3,214,942,218  | 3,402,551,990  | 3,446,145,507   | 3,312,095,688   | 3,504,803,698   | 3,987,357,661   | 4,378,806,121   | 5,336,285,287   | 55,881,748,517    |
| California Total Written Premium           | 7,734,108,034  | 8,796,194,572  | 8,460,943,181  | 7,974,623,723  | 7,919,316,572  | 8,469,595,648  | 9,475,240,358  | 10,431,568,262 | 10,724,262,980 | 10,774,836,061 | 10,957,719,852 | 11,294,116,763 | 11,011,182,726 | 10,795,509,391 | 10,876,990,458  | 10,844,350,264  | 11,057,909,232  | 11,717,753,278  | 12,492,963,189  | 13,079,459,329  | 204,888,643,873   |
|                                            |                |                | •              |                |                |                |                |                | •              |                |                |                |                | •              | •               | •               | •               |                 | •               | •               |                   |
| Countrywide Total Written Premium          | 70,121,744,000 | 72,391,141,000 | 71,906,449,000 | 70,807,546,000 | 70,661,006,000 | 75,903,994,000 | 84,067,072,000 | 91,947,397,000 | 94,334,304,000 | 97,093,444,000 | 97,531,557,000 | 97,287,065,000 | 97,113,548,000 | 98,319,511,000 | 101,199,994,000 | 103,643,181,000 | 107,190,020,000 | 111,119,553,000 | 115,446,169,000 | 119,341,419,000 | 1,847,426,114,000 |
| Ratio of CA W.P. / CW W.P.                 | 11.03%         | 12.15%         | 11.77%         | 11.26%         | 11.21%         | 11.16%         | 11.27%         | 11.35%         | 11.37%         | 11.10%         | 11.24%         | 11.61%         | 11.34%         | 10.98%         | 10.75%          | 10.46%          | 10.32%          | 10.55%          | 10.82%          | 10.96%          | 11.09%            |

#### P. P. Auto. Liab.

Data Years: 1996 - 2015 EARNED PREMIUM

| NAIC     | COMPANY NAME                         | 1996           | 1997           | 1998           | 1999           | 2000           | 2001           | 2002           | 2003           | 2004           | 2005           | 2006           | 2007           | 2008           | 2009           | 2010            | 2011            | 2012            | 2013            | 2014            | 2015            | Grand Total       |
|----------|--------------------------------------|----------------|----------------|----------------|----------------|----------------|----------------|----------------|----------------|----------------|----------------|----------------|----------------|----------------|----------------|-----------------|-----------------|-----------------|-----------------|-----------------|-----------------|-------------------|
| $\equiv$ |                                      |                |                |                |                |                |                |                |                |                |                |                |                |                |                |                 |                 |                 |                 |                 |                 |                   |
| 25178    | State Farm Mut Auto Ins Co           | 1,404,087,786  | 1,419,751,411  | 1,327,088,234  | 1,189,788,871  | 1,107,192,207  | 1,138,655,167  | 1,278,380,872  | 1,510,545,353  | 1,516,821,687  | 1,394,023,030  | 1,368,639,934  | 1,355,358,032  | 1,346,572,399  | 1,363,459,860  | 1,398,158,237   | 1,441,242,217   | 1,467,822,136   | 1,532,390,064   | 1,731,617,644   | 1,827,601,933   | 28,119,197,074    |
| 21652    | Farmers Ins Exch                     | 970,481,849    | 1,077,789,077  | 1,073,180,695  | 988,520,789    | 924,097,286    | 964,132,273    | 1,048,924,126  | 1,034,928,215  | 1,002,115,831  | 1,019,351,238  | 880,109,573    | 701,282,539    | 559,059,669    | 414,754,600    | 311,014,934     | 302,177,015     | 440,713,015     | 564,298,310     | 638,167,736     | 703,441,975     | 15,618,540,745    |
| 15598    | Interins Exch Of The Automobile Club | 613,410,085    | 631,589,264    | 630,858,164    | 632,568,301    | 654,804,628    | 682,449,691    | 766,790,257    | 862,345,335    | 875,442,945    | 954,212,579    | 979,614,241    | 978,949,968    | 937,312,717    | 905,244,760    | 884,287,374     | 888,335,977     | 891,326,456     | 910,983,737     | 1,018,311,407   | 1,059,670,084   | 16,758,507,970    |
| 15539    | AAA Northern CA NV & UT Ins Exch     | 790,509,763    | 855,618,636    | 815,353,414    | 766,940,575    | 736,411,651    | 722,755,521    | 742,759,690    | 783,801,403    | 829,644,788    | 846,397,967    | 835,981,915    | 813,020,441    | 752,781,295    | 707,575,467    | 708,327,923     | 701,122,111     | 695,913,234     | 690,938,879     | 696,816,687     | 721,225,327     | 15,213,896,687    |
| 12963    | 21st Century Ins Co                  | 568,293,131    | 514,512,972    | 522,993,821    | 521,237,362    | 510,397,846    | 514,115,526    | 547,685,132    | 673,361,274    | 738,398,575    | 715,922,390    | 652,913,683    | 563,608,206    | 500,996,754    | 441,195,258    | 392,579,571     | 359,271,489     | 330,922,322     | 312,410,841     | 297,853,341     | 291,154,338     | 9,969,823,832     |
| 27553    | Mercury Ins Co                       | 344,384,486    | 452,262,362    | 461,955,288    | 438,543,103    | 429,612,245    | 455,171,166    | 523,791,024    | 617,637,207    | 669,107,852    | 674,298,338    | 713,136,642    | 780,502,154    | 763,669,143    | 698,040,849    | 684,799,151     | 689,361,003     | 696,639,011     | 747,153,412     | 807,634,969     | 839,658,035     | 12,487,357,440    |
| 19240    | Allstate Ind Co                      | 299,914,724    | 336,753,224    | 368,102,880    | 384,566,087    | 415,650,132    | 493,702,851    | 488,798,191    | 471,860,283    | 529,911,265    | 621,817,691    | 683,122,429    | 709,530,748    | 714,643,190    | 750,783,334    | 762,409,721     | 728,090,109     | 710,868,658     | 777,230,484     | 763,696,678     | 82,641,893      | 11,094,094,572    |
| 11908    | Mercury Cas Co                       | 112,625,299    | 144,026,238    | 154,434,374    | 156,763,314    | 151,561,877    | 152,096,463    | 187,780,090    | 243,683,003    | 262,624,190    | 257,391,763    | 252,455,134    | 256,366,227    | 230,798,394    | 188,420,257    | 171,752,910     | 162,201,946     | 112,487,710     | 546,195         | 0               | 1,554           | 3,198,016,938     |
| 19232    | Allstate Ins Co                      | 426,704,538    | 390,643,067    | 338,487,737    | 291,789,668    | 269,842,022    | 273,461,627    | 281,731,076    | 287,710,264    | 257,774,654    | 255,159,150    | 244,682,470    | 225,414,087    | 195,819,702    | 171,264,693    | 170,019,540     | 158,233,489     | 142,892,543     | 143,464,224     | 128,835,127     | 23,805,175      | 4,677,734,853     |
| 22268    | Infinity Ins Co                      | 45,280,138     | 98,937,106     | 102,979,119    | 90,149,916     | 109,128,593    | 112,240,077    | 141,529,923    | 190,458,402    | 212,809,606    | 227,565,084    | 247,658,045    | 306,547,038    | 277,871,623    | 274,463,482    | 280,855,337     | 298,354,859     | 322,080,589     | 352,498,797     | 368,826,401     | 402,021,763     | 4,462,255,898     |
| 44288    | Progressive Choice Ins Co            |                |                | 9,066          | 198,615        | 73,955         | 12,401         | 13,749,477     | 73,036,890     | 127,266,104    | 173,153,192    | 212,638,998    | 233,317,213    | 243,148,438    | 248,240,477    | 266,591,060     | 262,066,478     | 238,182,683     | 9,752,424       | 0               | 0               | 2,101,437,471     |
| 25089    | Coast Natl Ins Co                    | 58,301,647     | 123,199,684    | 126,621,848    | 108,827,436    | 111,603,887    | 128,831,715    | 176,738,946    | 239,526,036    | 254,244,462    | 218,029,732    | 172,220,256    | 150,274,600    | 137,175,215    | 124,171,889    | 177,104,500     | 230,964,116     | 225,858,483     | 183,631,793     | 190,015,429     | 180,272,533     | 3,317,614,207     |
| 27804    | Progressive West Ins Co              | 40,662,643     | 92,944,109     | 132,719,811    | 123,561,083    | 88,252,273     | 86,168,646     | 87,830,167     | 131,563,984    | 168,571,677    | 180,096,848    | 201,343,119    | 212,639,107    | 183,430,907    | 151,932,187    | 141,421,233     | 156,201,140     | 168,596,167     | 167,451,867     | 173,581,027     | 173,538,577     | 2,862,506,572     |
| 24740    | Safeco Ins Co Of Amer                | 124,343,720    | 128,127,271    | 125,819,688    | 116,284,549    | 126,491,270    | 135,253,924    | 143,898,663    | 161,609,897    | 173,254,510    | 176,777,058    | 174,892,675    | 180,601,515    | 183,722,981    | 182,343,340    | 183,763,684     | 182,367,603     | 183,634,882     | 193,066,536     | 199,496,783     | 200,022,776     | 3,275,773,325     |
| 25941    | United Serv Automobile Assn          | 161,381,999    | 159,274,789    | 130,083,951    | 118,483,956    | 121,337,475    | 129,103,708    | 153,638,045    | 166,110,735    | 169,245,059    | 169,249,290    | 169,961,754    | 167,251,147    | 165,214,784    | 165,330,444    | 176,493,789     | 178,706,119     | 181,007,519     | 181,613,539     | 182,373,711     | 183,035,547     | 3,228,897,360     |
| 25968    | USAA Cas Ins Co                      | 101,698,869    | 113,776,867    | 101,068,151    | 96,305,304     | 101,156,626    | 112,524,578    | 129,478,740    | 142,045,353    | 150,376,040    | 155,797,913    | 159,299,513    | 160,802,900    | 162,060,079    | 165,202,164    | 184,636,625     | 190,090,969     | 196,083,036     | 201,564,883     | 208,154,666     | 215,518,370     | 3,047,641,646     |
| 35882    | Geico Gen Ins Co                     | 24,398,894     | 37,248,994     | 51,795,911     | 71,825,259     | 89,925,218     | 109,497,881    | 124,967,840    | 133,996,843    | 131,035,103    | 141,788,227    | 165,169,922    | 180,179,972    | 193,482,174    | 226,895,006    | 256,159,333     | 269,299,400     | 295,542,058     | 352,833,076     | 444,135,613     | 508,497,226     | 3,808,673,950     |
| 23809    | Granite State Ins Co                 | 135,848        | 120,538        | 58,075         | 24,764         | 3,451,332      | 11,791,532     | 28,266,640     | 52,506,125     | 82,740,549     | 109,270,755    | 131,407,929    | 179,722,289    | 176,148,101    | 71,737,492     | 1,407,348       | (8,568)         |                 |                 | 0               | 0               | 848,780,749       |
| 23035    | Liberty Mut Fire Ins Co              | 49,160,703     | 49,199,776     | 47,296,232     | 45,674,964     | 46,279,087     | 49,318,598     | 57,790,049     | 70,597,844     | 95,706,918     | 116,769,750    | 121,658,831    | 130,836,032    | 136,954,262    | 138,728,032    | 142,599,259     | 150,995,582     | 163,446,631     | 182,857,434     | 191,266,807     | 201,753,863     | 2,188,890,654     |
| 13137    | Viking Ins Co Of WI                  | 66,719,188     | 122,143,983    | 128,255,370    | 134,252,308    | 105,424,110    | 94,124,733     | 111,964,220    | 118,123,450    | 118,060,211    | 106,921,434    | 92,771,163     | 101,338,164    | 110,474,326    | 102,396,626    | 96,216,236      | 90,944,546      | 94,340,408      | 96,204,582      | 86,313,726      | 82,740,640      | 2,059,729,424     |
|          | ,                                    | •              | •              | •              |                | •              |                | •              | •              | •              | •              | •              |                |                |                |                 |                 | •               |                 | •               |                 |                   |
|          | Sub Total (2)                        | 6,202,495,310  | 6,747,919,368  | 6,639,161,829  | 6,276,306,224  | 6,102,693,720  | 6,365,408,078  | 7,036,493,168  | 7,965,447,896  | 8,365,152,026  | 8,513,993,429  | 8,459,678,226  | 8,387,542,379  | 7,971,336,153  | 7,492,180,217  | 7,390,597,765   | 7,440,017,600   | 7,558,357,541   | 7,600,891,077   | 8,127,097,752   | 7,696,601,609   | 148,339,371,367   |
|          | % of California Total                | 80.71%         | 79.00%         | 78.13%         | 78.39%         | 76.46%         | 76.26%         | 77.08%         | 78.33%         | 79.05%         | 79.67%         | 77.90%         | 74.71%         | 71.99%         | 69.26%         | 68.30%          | 68.91%          | 69.08%          | 66.10%          | 66.07%          | 59.75%          | 73.13%            |
|          | Remainder of California              | 1,481,998,576  | 1,793,226,337  | 1,858,904,609  | 1,730,645,331  | 1,879,239,762  | 1,981,444,593  | 2,092,203,143  | 2,204,256,082  | 2,216,440,106  | 2,172,369,222  | 2,399,838,921  | 2,839,675,679  | 3,102,153,576  | 3,325,662,797  | 3,430,355,678   | 3,356,229,856   | 3,382,496,073   | 3,897,551,157   | 4,174,318,018   | 5,184,059,566   | 54,503,069,082    |
|          | California Total Earned Premium      | 7,684,493,886  | 8,541,145,705  | 8,498,066,438  | 8,006,951,555  | 7,981,933,482  | 8,346,852,671  | 9,128,696,311  | 10,169,703,978 | 10,581,592,132 | 10,686,362,651 | 10,859,517,147 | 11,227,218,058 | 11,073,489,729 | 10,817,843,014 | 10,820,953,443  | 10,796,247,456  | 10,940,853,614  | 11,498,442,234  | 12,301,415,770  | 12,880,661,175  | 202,842,440,449   |
|          |                                      | •              |                | •              |                | ·              |                | •              | •              |                | •              | •              |                |                |                |                 |                 |                 |                 | •               |                 |                   |
|          | Countrywide Total Earned Premium     | 69,300,961,000 | 71,555,219,000 | 71,681,434,000 | 70,635,049,000 | 70,733,987,000 | 74,710,910,000 | 81,487,115,000 | 89,740,795,000 | 93,323,208,000 | 96,973,234,000 | 97,544,077,000 | 97,656,468,000 | 96,976,040,000 | 97,906,339,000 | 100,064,307,000 | 102,625,211,000 | 105,951,805,000 | 109,947,770,000 | 114,162,471,000 | 117,677,933,000 | 1,830,654,333,000 |
|          | Ratio of CA E.P. / CW E.P.           | 11.09%         | 11.94%         | 11.86%         | 11.34%         | 11.28%         | 11.17%         | 11.20%         | 11.33%         | 11.34%         | 11.02%         | 11.13%         | 11.50%         | 11.42%         | 11.05%         | 10.81%          | 10.52%          | 10.33%          | 10.46%          | 10.78%          | 10.95%          | 11.08%            |

#### INCURRED LOSSES + LOSS ADJUSTMENT EXPENSES

| 1996 1997                                             | 1998           | 1999           | 2000           | 2001           | 2002           | 2003           | 2004           | 2005           | 2006           | 2007           | 2008           | 2009           | 2010           | 2011           | 2012           | 2013           | 2014           | 2015           | Grand Total       |
|-------------------------------------------------------|----------------|----------------|----------------|----------------|----------------|----------------|----------------|----------------|----------------|----------------|----------------|----------------|----------------|----------------|----------------|----------------|----------------|----------------|-------------------|
|                                                       |                |                |                |                |                |                |                |                |                |                |                |                |                |                |                |                |                |                |                   |
| 8,165,310 837,470,871                                 | 973,965,463    | 823,660,263    | 840,693,058    | 1,015,076,237  | 1,193,490,015  | 1,071,328,117  | 939,164,660    | 876,583,727    | 967,964,916    | 1,058,754,939  | 1,082,737,160  | 1,114,142,739  | 1,127,512,418  | 1,196,324,080  | 1,242,904,616  | 1,247,971,180  | 1,435,567,037  | 1,678,915,883  | 21,702,392,691    |
| 6,887,897 741,484,473                                 | 809,722,129    | 724,255,627    | 739,059,765    | 729,769,821    | 641,338,119    | 819,479,918    | 776,458,533    | 705,912,305    | 594,831,652    | 450,760,979    | 326,168,828    | 123,351,950    | 165,135,803    | 185,477,540    | 357,687,199    | 388,754,707    | 435,413,596    | 635,683,213    | 10,957,634,055    |
| 5,749,505 318,630,924                                 | 419,885,362    | 424,634,925    | 502,962,298    | 492,366,874    | 552,211,696    | 575,447,343    | 490,843,984    | 553,391,403    | 613,246,685    | 654,060,911    | 595,402,312    | 538,354,772    | 590,793,600    | 684,586,113    | 647,074,626    | 696,599,396    | 701,941,414    | 757,143,065    | 11,145,327,209    |
| 3,634,842 515,898,894                                 | 537,592,736    | 563,150,357    | 611,324,168    | 598,467,466    | 601,487,451    | 621,846,798    | 597,212,269    | 543,071,315    | 589,803,636    | 539,093,649    | 493,862,321    | 536,590,429    | 482,927,028    | 478,245,322    | 510,481,963    | 534,464,945    | 578,253,939    | 606,785,901    | 11,134,195,428    |
| 3,123,354 341,475,283                                 | 374,250,882    | 374,723,390    | 476,457,821    | 455,534,876    | 449,029,494    | 493,081,612    | 532,778,281    | 495,455,285    | 404,553,809    | 362,835,783    | 376,513,434    | 329,326,271    | 289,550,387    | 237,076,168    | 218,990,249    | 194,087,344    | 227,203,574    | 253,058,908    | 7,329,106,205     |
| 4,531,146 256,406,374                                 | 252,482,984    | 293,032,010    | 287,653,320    | 327,357,222    | 375,925,523    | 421,589,459    | 398,771,716    | 407,669,829    | 436,882,632    | 478,557,774    | 526,267,467    | 422,966,493    | 457,869,887    | 495,001,811    | 582,823,178    | 584,594,291    | 559,535,292    | 562,047,896    | 8,331,966,303     |
| 3,567,119 188,329,127                                 | 169,378,719    | 251,392,917    | 344,372,905    | 457,101,760    | 415,516,205    | 323,519,520    | 384,663,106    | 466,649,976    | 476,865,247    | 505,084,522    | 544,781,267    | 614,176,515    | 665,733,651    | 610,171,233    | 591,437,600    | 636,800,669    | 594,058,942    | 114,293,773    | 8,557,894,774     |
| 9,715,137 91,668,344                                  | 100,411,833    | 123,136,164    | 132,839,942    | 124,976,534    | 146,655,082    | 165,566,601    | 153,208,481    | 155,802,240    | 155,406,018    | 145,505,574    | 144,239,954    | 112,960,417    | 107,780,238    | 114,005,609    | 105,932,252    | (3,701,667)    | 0              | 2,080,981      | 2,158,189,735     |
| 0,979,422 167,873,385                                 | 129,423,863    | 177,248,447    | 218,956,907    | 228,462,253    | 197,326,696    | 185,404,426    | 163,645,871    | 144,674,356    | 155,924,185    | 124,430,258    | 102,666,751    | 114,061,863    | 120,846,995    | 99,076,874     | 98,712,674     | 77,066,440     | 81,290,168     | 32,249,284     | 2,840,321,119     |
| 6,901,121 58,670,831                                  | 42,211,255     | 53,399,676     | 82,446,262     | 81,381,685     | 106,490,873    | 130,287,636    | 127,138,433    | 124,581,170    | 150,030,438    | 193,199,705    | 188,858,774    | 201,544,902    | 168,142,731    | 209,964,532    | 262,795,026    | 324,323,548    | 294,678,646    | 328,652,185    | 3,155,699,427     |
| 0 0                                                   | 6,180          | 252,057        | 104,735        | 4,424          | 9,657,318      | 46,802,495     | 78,012,501     | 99,204,769     | 117,901,784    | 160,912,295    | 177,825,232    | 183,277,537    | 176,628,706    | 166,596,765    | 175,269,653    | 7,740,962      | 0              | 0              | 1,400,197,413     |
| 5,052,607 75,439,239                                  | 81,982,643     | 80,118,176     | 95,570,772     | 101,588,870    | 145,486,221    | 183,229,449    | 173,206,133    | 128,357,957    | 107,426,089    | 92,950,433     | 85,171,527     | 80,609,094     | 129,852,956    | 190,316,393    | 201,953,091    | 118,603,603    | 159,953,020    | 162,247,036    | 2,419,115,309     |
| 7,876,885 59,081,136                                  | 79,489,931     | 83,178,328     | 73,273,428     | 61,600,575     | 68,741,434     | 94,498,093     | 114,461,281    | 119,916,703    | 134,170,958    | 167,727,368    | 143,865,349    | 98,617,017     | 92,366,520     | 113,957,743    | 136,521,218    | 148,553,448    | 147,683,139    | 147,972,478    | 2,113,553,032     |
| 8,739,258 81,223,592                                  | 89,533,920     | 103,544,485    | 110,895,230    | 108,339,216    | 111,519,069    | 106,313,945    | 93,347,115     | 137,546,861    | 116,390,196    | 156,419,405    | 123,801,384    | 101,979,086    | 134,099,463    | 131,364,873    | 124,736,088    | 161,427,498    | 129,910,194    | 152,709,624    | 2,363,840,505     |
| 0,847,283 67,648,828                                  | 100,722,268    | 137,431,882    | 154,331,082    | 114,847,330    | 128,281,326    | 139,926,509    | 123,640,124    | 138,678,727    | 137,821,697    | 136,324,500    | 117,712,351    | 116,179,801    | 136,643,590    | 140,715,477    | 132,463,242    | 142,586,480    | 154,614,353    | 164,103,959    | 2,595,520,809     |
| 2,706,559 53,029,967                                  | 74,918,044     | 88,450,638     | 112,982,248    | 98,092,812     | 123,291,457    | 104,530,666    | 103,878,916    | 113,687,165    | 142,194,825    | 122,845,162    | 114,157,690    | 136,508,499    | 153,895,558    | 149,492,782    | 147,585,212    | 165,960,666    | 170,288,369    | 199,262,706    | 2,437,759,941     |
| 6,128,274 23,255,461                                  | 38,262,506     | 57,225,715     | 86,014,092     | 97,846,827     | 109,619,300    | 115,875,545    | 104,741,664    | 98,353,945     | 107,108,955    | 115,144,024    | 135,061,057    | 157,186,765    | 177,673,836    | 197,226,983    | 248,534,287    | 308,375,458    | 362,154,364    | 433,227,936    | 2,989,016,991     |
| 15,588 (171,489)                                      | (45,460)       | (21,384)       | 3,070,717      | 10,324,199     | 24,326,468     | 34,435,499     | 60,465,095     | 85,052,183     | 96,604,541     | 127,110,792    | 159,764,763    | 54,081,198     | (16,264,619)   | (1,004,160)    | 0              | 0              | 0              | 0              | 637,743,931       |
| 6,535,234 41,173,972                                  | 36,606,640     | 32,115,663     | 39,693,173     | 44,740,639     | 50,456,489     | 54,706,756     | 72,492,490     | 77,776,779     | 77,416,628     | 94,306,610     | 101,894,647    | 99,950,596     | 114,126,502    | 132,021,727    | 149,572,865    | 166,855,226    | 168,723,425    | 145,047,553    | 1,736,213,614     |
| 4,896,446 80,048,696                                  | 75,476,851     | 95,210,151     | 103,003,775    | 83,621,885     | 94,246,102     | 82,556,216     | 83,013,157     | 96,313,467     | 47,843,135     | 63,184,137     | 68,561,925     | 61,177,619     | 65,473,384     | 68,932,592     | 74,251,026     | 78,632,852     | 65,270,518     | 66,231,301     | 1,497,945,236     |
|                                                       |                |                |                |                |                |                |                | •              |                |                |                | •              |                |                |                |                | •              |                |                   |
| 06,052,986 3,998,637,910                              | 4,386,278,747  | 4,486,139,488  | 5,015,705,699  | 5,231,501,504  | 5,545,096,339  | 5,770,426,602  | 5,571,143,809  | 5,568,680,161  | 5,630,388,024  | 5,749,208,822  | 5,609,314,194  | 5,197,043,563  | 5,340,788,634  | 5,599,550,459  | 6,009,726,065  | 5,979,697,047  | 6,266,539,990  | 6,441,713,683  | 107,503,633,727   |
| 79.76% 76.85%                                         | 77.84%         | 77.46%         | 75.29%         | 74.71%         | 75.74%         | 76.11%         | 77.90%         | 78.11%         | 77.98%         | 73.75%         | 71.12%         | 66.59%         | 66.24%         | 67.46%         | 68.20%         | 65.70%         | 65.49%         | 59.52%         | 71.67%            |
| 42,014,999 1,204,478,876                              | 1,248,667,779  | 1,305,577,138  | 1,645,749,249  | 1,770,796,600  | 1,775,956,953  | 1,811,291,940  | 1,580,762,745  | 1,560,383,040  | 1,589,716,862  | 2,045,855,146  | 2,277,388,657  | 2,607,693,794  | 2,722,299,746  | 2,700,773,639  | 2,802,226,740  | 3,122,473,337  | 3,301,719,492  | 4,381,120,852  | 42,496,947,584    |
| 48,067,985 5,203,116,787                              | 5,634,946,526  | 5,791,716,625  | 6,661,454,949  | 7,002,298,104  | 7,321,053,292  | 7,581,718,542  | 7,151,906,554  | 7,129,063,200  | 7,220,104,886  | 7,795,063,967  | 7,886,702,851  | 7,804,737,357  | 8,063,088,380  | 8,300,324,098  | 8,811,952,805  | 9,102,170,384  | 9,568,259,482  | 10,822,834,535 | 150,000,581,311   |
| 60 469 000 53 712 551 000                             | 55.253.476.000 | 57 743 326 000 | 62 586 590 000 | 67 674 199 000 | 70 507 597 000 | 72 113 721 000 | 70 866 461 000 | 73 477 717 000 | 70 947 666 000 | 74 761 943 000 | 76.415.520.000 | 80 918 397 000 | 82 360 752 000 | 85 125 811 000 | 86 111 864 000 | 89 132 567 000 | 91 857 259 000 | 99 270 078 000 | 1.473.897.964.000 |
| 48,067,985 5,203,116,787<br>60,469,000 53,712,551,000 |                |                |                |                |                |                |                |                |                |                |                |                |                |                |                |                |                |                |                   |