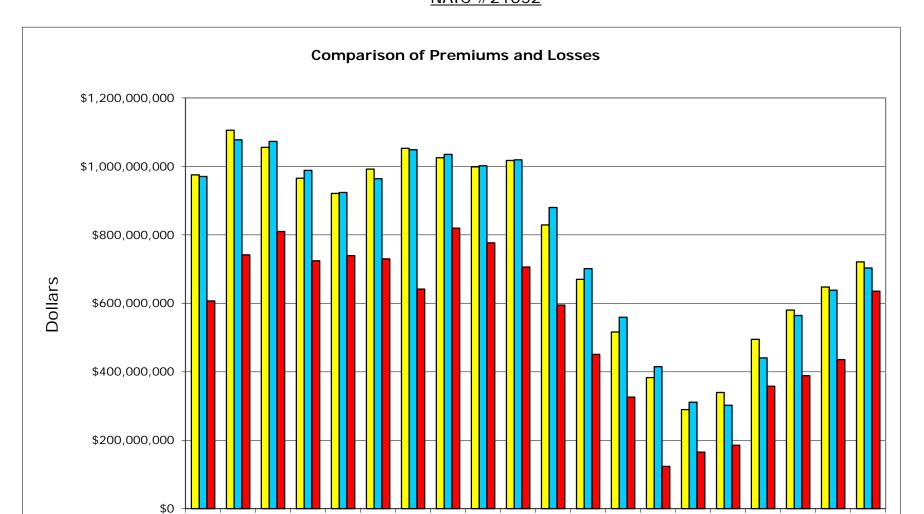

#### P. P. Auto. Liab.

Data Years: 1996 - 2015 WRITTEN PREMIUM

| NAIC COMPANY NAME                          | 1996           | 1997           | 1998           | 1999           | 2000           | 2001           | 2002           | 2003           | 2004           | 2005           | 2006           | 2007           | 2008           | 2009           | 2010            | 2011            | 2012            | 2013            | 2014            | 2015            | Grand Total       |
|--------------------------------------------|----------------|----------------|----------------|----------------|----------------|----------------|----------------|----------------|----------------|----------------|----------------|----------------|----------------|----------------|-----------------|-----------------|-----------------|-----------------|-----------------|-----------------|-------------------|
|                                            |                |                |                |                |                |                |                |                |                |                |                |                |                |                |                 |                 |                 |                 |                 |                 |                   |
| 25178 State Farm Mut Auto Ins Co           | 1,397,626,217  | 1,418,779,773  | 1,295,186,906  | 1,158,891,589  | 1,033,851,570  | 1,154,066,042  | 1,348,835,718  | 1,532,400,442  | 1,490,350,371  | 1,376,653,621  | 1,370,246,237  | 1,338,312,225  | 1,354,849,254  | 1,366,067,321  | 1,408,501,967   | 1,450,275,929   | 1,475,183,197   | 1,582,066,623   | 1,759,332,017   | 1,856,290,312   | 28,167,767,331    |
| 21652 Farmers Ins Exch                     | 975,325,271    | 1,105,524,661  | 1,055,854,218  | 965,402,866    | 921,015,399    | 992,095,740    | 1,052,720,865  | 1,025,204,581  | 998,754,591    | 1,017,313,262  | 828,818,145    | 669,904,907    | 516,028,549    | 382,949,354    | 289,447,880     | 339,329,443     | 494,681,688     | 580,510,714     | 647,449,203     | 720,811,418     | 15,579,142,755    |
| 15598 Interins Exch Of The Automobile Club | 628,180,396    | 643,808,984    | 625,224,307    | 647,621,974    | 661,089,506    | 692,642,288    | 812,880,435    | 902,475,545    | 893,456,110    | 973,678,767    | 982,888,566    | 958,128,056    | 927,895,370    | 887,603,192    | 886,559,867     | 889,122,320     | 888,295,749     | 959,082,209     | 1,047,595,100   | 1,078,219,588   | 16,986,448,329    |
| 15539 AAA Northern CA NV & UT Ins Exch     | 810,360,457    | 863,873,217    | 785,134,455    | 750,889,356    | 728,597,674    | 722,374,039    | 768,834,516    | 809,148,265    | 844,381,944    | 844,106,411    | 823,199,831    | 794,271,640    | 713,710,518    | 707,662,924    | 705,039,043     | 701,588,156     | 689,913,740     | 672,994,775     | 718,162,670     | 735,149,127     | 15,189,392,758    |
| 12963 21st Century Ins Co                  | 544,204,166    | 512,339,199    | 531,447,609    | 514,966,589    | 506,269,152    | 515,729,325    | 569,155,548    | 699,738,346    | 741,254,946    | 700,794,178    | 637,078,954    | 542,421,330    | 484,997,983    | 427,095,289    | 383,702,957     | 353,082,986     | 325,225,271     | 307,034,290     | 295,786,291     | 291,500,526     | 9,883,824,935     |
| 27553 Mercury Ins Co                       | 364,523,565    | 471,160,520    | 458,004,241    | 435,285,140    | 429,441,457    | 460,461,055    | 550,401,436    | 638,151,427    | 667,301,537    | 683,573,524    | 727,603,018    | 789,495,314    | 754,828,661    | 692,176,514    | 683,477,113     | 693,991,081     | 720,136,770     | 752,370,723     | 822,342,737     | 852,722,757     | 12,647,448,590    |
| 19240 Allstate Ind Co                      | 295,466,755    | 354,660,116    | 369,672,717    | 391,816,014    | 428,376,412    | 510,810,108    | 477,256,263    | 477,342,141    | 551,527,024    | 637,369,263    | 695,397,086    | 713,233,566    | 717,444,798    | 763,379,347    | 754,578,884     | 719,538,134     | 720,973,459     | 787,474,891     | 634,943,139     | 17,448,252      | 11,018,708,369    |
| 11908 Mercury Cas Co                       | 118,510,832    | 150,024,469    | 156,904,852    | 155,635,320    | 150,492,957    | 152,296,253    | 202,236,337    | 255,038,390    | 260,260,689    | 258,570,464    | 252,311,149    | 255,521,370    | 220,924,987    | 182,061,496    | 168,840,322     | 160,677,107     | 72,557,306      | (37,353)        | 0               | 1,554           | 3,172,828,501     |
| 19232 Allstate Ins Co                      | 415,613,966    | 382,796,740    | 322,393,512    | 284,324,667    | 267,547,182    | 278,088,880    | 285,872,786    | 284,712,640    | 251,723,219    | 250,976,160    | 242,513,883    | 222,553,413    | 177,211,897    | 171,738,905    | 168,324,249     | 154,522,124     | 142,090,183     | 141,772,628     | 108,030,742     | 12,700,069      | 4,565,507,845     |
| 22268 Infinity Ins Co                      | 46,325,609     | 122,134,569    | 104,004,503    | 98,166,039     | 110,663,982    | 116,871,580    | 162,147,150    | 213,073,606    | 215,277,546    | 236,365,182    | 271,433,069    | 315,922,258    | 273,210,174    | 274,945,740    | 286,583,977     | 312,947,483     | 336,851,774     | 361,936,449     | 378,025,186     | 413,135,534     | 4,650,021,410     |
| 44288 Progressive Choice Ins Co            |                |                | 61,370         | 189,897        | 40,717         | 3,133          | 28,501,961     | 83,814,812     | 137,527,056    | 187,725,074    | 218,350,654    | 238,470,013    | 241,072,315    | 252,736,384    | 266,631,743     | 263,146,992     | 183,403,476     | (238,126)       | 0               | 0               | 2,101,437,471     |
| 25089 Coast Natl Ins Co                    | 61,620,671     | 142,046,141    | 124,453,129    | 121,005,199    | 100,798,512    | 135,535,763    | 190,219,358    | 254,531,092    | 307,172,711    | 185,962,321    | 162,723,524    | 135,238,905    | 130,647,179    | 129,559,906    | 213,777,302     | 245,158,228     | 189,171,925     | 171,993,899     | 196,513,717     | 171,502,027     | 3,369,631,509     |
| 27804 Progressive West Ins Co              | 53,085,996     | 124,983,518    | 141,197,452    | 106,521,620    | 63,967,001     | 83,058,432     | 92,739,133     | 145,174,167    | 169,769,260    | 185,833,888    | 207,081,982    | 208,291,546    | 174,173,195    | 148,593,774    | 148,589,205     | 162,198,492     | 166,260,257     | 168,400,074     | 171,956,581     | 172,825,116     | 2,894,700,689     |
| 24740 Safeco Ins Co Of Amer                | 124,128,811    | 129,806,100    | 122,986,148    | 115,873,830    | 130,261,673    | 136,352,328    | 147,380,947    | 167,035,260    | 174,559,168    | 176,827,691    | 173,480,891    | 183,277,087    | 183,117,429    | 181,864,869    | 201,025,699     | 190,538,736     | 190,529,321     | 201,003,885     | 199,635,096     | 208,219,672     | 3,337,904,641     |
| 25941 United Serv Automobile Assn          | 160,852,658    | 156,520,633    | 122,572,200    | 118,821,944    | 122,154,967    | 133,541,938    | 158,830,274    | 167,701,604    | 169,202,929    | 169,368,014    | 169,747,790    | 166,875,334    | 164,557,858    | 167,947,616    | 177,089,180     | 179,234,752     | 181,503,244     | 181,702,587     | 182,392,544     | 183,297,915     | 3,233,915,981     |
| 25968 USAA Cas Ins Co                      | 103,438,744    | 114,716,236    | 96,818,344     | 96,323,589     | 103,117,694    | 117,054,717    | 132,216,951    | 145,192,469    | 151,765,995    | 156,891,239    | 159,166,286    | 161,545,899    | 162,092,920    | 169,910,943    | 186,119,314     | 191,349,829     | 197,701,362     | 202,914,500     | 209,843,945     | 217,324,844     | 3,075,505,820     |
| 35882 Geico Gen Ins Co                     | 27,300,476     | 40,213,755     | 56,697,574     | 76,395,743     | 94,141,643     | 113,927,650    | 129,035,489    | 133,777,473    | 130,236,114    | 148,047,253    | 170,365,313    | 181,749,074    | 199,754,901    | 235,380,914    | 261,115,106     | 271,940,366     | 306,052,774     | 373,194,822     | 462,656,811     | 519,055,925     | 3,931,039,176     |
| 23809 Granite State Ins Co                 | 121,416        | 123,624        | 43,575         | 16,637         | 8,178,899      | 15,687,212     | 38,215,680     | 52,497,269     | 98,050,653     | 122,732,629    | 153,445,286    | 201,019,647    | 149,930,569    | 8,962,273      | (271,930)       | (8,524)         | 0               | 0               | 0               | 0               | 848,744,915       |
| 23035 Liberty Mut Fire Ins Co              | 48,902,429     | 48,879,850     | 46,092,709     | 45,785,995     | 46,802,454     | 52,661,766     | 63,156,722     | 78,576,021     | 114,752,415    | 119,279,862    | 124,087,674    | 136,125,602    | 138,203,895    | 139,661,966    | 145,516,640     | 156,032,803     | 173,221,223     | 190,125,399     | 196,783,707     | 203,913,248     | 2,268,562,380     |
| 13137 Viking Ins Co Of WI                  | 68,079,461     | 125,804,749    | 130,397,921    | 134,822,331    | 104,134,451    | 95,350,491     | 114,985,064    | 117,198,190    | 115,714,323    | 105,105,897    | 92,047,368     | 105,481,220    | 111,588,056    | 102,658,674    | 96,196,433      | 97,588,139      | 99,352,815      | 96,092,628      | 82,707,582      | 89,056,158      | 2,084,361,951     |
|                                            |                |                |                |                |                |                |                |                |                | ,              | ,              |                | ,              |                |                 |                 |                 | ,               | ,               | ,               |                   |
| Sub Total                                  | 6,243,667,896  | 6,908,196,854  | 6,545,147,742  | 6,218,756,339  | 6,010,943,302  | 6,478,608,740  | 7,325,622,633  | 8,182,783,740  | 8,483,038,601  | 8,537,174,700  | 8,461,986,706  | 8,317,838,406  | 7,796,240,508  | 7,392,957,401  | 7,430,844,951   | 7,532,254,576   | 7,553,105,534   | 7,730,395,617   | 8,114,157,068   | 7,743,174,042   | 149,006,895,356   |
| % of California Total                      | 80.73%         | 78.54%         | 77.36%         | 77.98%         | 75.90%         | 76.49%         | 77.31%         | 78.44%         | 79.10%         | 79.23%         | 77.22%         | 73.65%         | 70.80%         | 68.48%         | 68.32%          | 69.46%          | 68.31%          | 65.97%          | 64.95%          | 59.20%          | 72.73%            |
| Remainder of California                    | 1,490,440,138  | 1,887,997,718  | 1,915,795,439  | 1,755,867,384  | 1,908,373,270  | 1,990,986,908  | 2,149,617,725  | 2,248,784,522  | 2,241,224,379  | 2,237,661,361  | 2,495,733,146  | 2,976,278,357  | 3,214,942,218  | 3,402,551,990  | 3,446,145,507   | 3,312,095,688   | 3,504,803,698   | 3,987,357,661   | 4,378,806,121   | 5,336,285,287   | 55,881,748,517    |
| California Total Written Premium           | 7,734,108,034  | 8,796,194,572  | 8,460,943,181  | 7,974,623,723  | 7,919,316,572  | 8,469,595,648  | 9,475,240,358  | 10,431,568,262 | 10,724,262,980 | 10,774,836,061 | 10,957,719,852 | 11,294,116,763 | 11,011,182,726 | 10,795,509,391 | 10,876,990,458  | 10,844,350,264  | 11,057,909,232  | 11,717,753,278  | 12,492,963,189  | 13,079,459,329  | 204,888,643,873   |
|                                            |                |                | •              |                |                |                |                |                | •              |                |                |                |                | •              | •               | •               | •               |                 | •               | •               |                   |
| Countrywide Total Written Premium          | 70,121,744,000 | 72,391,141,000 | 71,906,449,000 | 70,807,546,000 | 70,661,006,000 | 75,903,994,000 | 84,067,072,000 | 91,947,397,000 | 94,334,304,000 | 97,093,444,000 | 97,531,557,000 | 97,287,065,000 | 97,113,548,000 | 98,319,511,000 | 101,199,994,000 | 103,643,181,000 | 107,190,020,000 | 111,119,553,000 | 115,446,169,000 | 119,341,419,000 | 1,847,426,114,000 |
| Ratio of CA W.P. / CW W.P.                 | 11.03%         | 12.15%         | 11.77%         | 11.26%         | 11.21%         | 11.16%         | 11.27%         | 11.35%         | 11.37%         | 11.10%         | 11.24%         | 11.61%         | 11.34%         | 10.98%         | 10.75%          | 10.46%          | 10.32%          | 10.55%          | 10.82%          | 10.96%          | 11.09%            |

#### P. P. Auto. Liab.

Data Years: 1996 - 2015 EARNED PREMIUM

| NAIC     | COMPANY NAME                         | 1996           | 1997           | 1998           | 1999           | 2000           | 2001           | 2002           | 2003           | 2004           | 2005           | 2006           | 2007           | 2008           | 2009           | 2010            | 2011            | 2012            | 2013            | 2014            | 2015            | Grand Total       |
|----------|--------------------------------------|----------------|----------------|----------------|----------------|----------------|----------------|----------------|----------------|----------------|----------------|----------------|----------------|----------------|----------------|-----------------|-----------------|-----------------|-----------------|-----------------|-----------------|-------------------|
| $\equiv$ |                                      |                |                |                |                |                |                |                |                |                |                |                |                |                |                |                 |                 |                 |                 |                 |                 |                   |
| 25178    | State Farm Mut Auto Ins Co           | 1,404,087,786  | 1,419,751,411  | 1,327,088,234  | 1,189,788,871  | 1,107,192,207  | 1,138,655,167  | 1,278,380,872  | 1,510,545,353  | 1,516,821,687  | 1,394,023,030  | 1,368,639,934  | 1,355,358,032  | 1,346,572,399  | 1,363,459,860  | 1,398,158,237   | 1,441,242,217   | 1,467,822,136   | 1,532,390,064   | 1,731,617,644   | 1,827,601,933   | 28,119,197,074    |
| 21652    | Farmers Ins Exch                     | 970,481,849    | 1,077,789,077  | 1,073,180,695  | 988,520,789    | 924,097,286    | 964,132,273    | 1,048,924,126  | 1,034,928,215  | 1,002,115,831  | 1,019,351,238  | 880,109,573    | 701,282,539    | 559,059,669    | 414,754,600    | 311,014,934     | 302,177,015     | 440,713,015     | 564,298,310     | 638,167,736     | 703,441,975     | 15,618,540,745    |
| 15598    | Interins Exch Of The Automobile Club | 613,410,085    | 631,589,264    | 630,858,164    | 632,568,301    | 654,804,628    | 682,449,691    | 766,790,257    | 862,345,335    | 875,442,945    | 954,212,579    | 979,614,241    | 978,949,968    | 937,312,717    | 905,244,760    | 884,287,374     | 888,335,977     | 891,326,456     | 910,983,737     | 1,018,311,407   | 1,059,670,084   | 16,758,507,970    |
| 15539    | AAA Northern CA NV & UT Ins Exch     | 790,509,763    | 855,618,636    | 815,353,414    | 766,940,575    | 736,411,651    | 722,755,521    | 742,759,690    | 783,801,403    | 829,644,788    | 846,397,967    | 835,981,915    | 813,020,441    | 752,781,295    | 707,575,467    | 708,327,923     | 701,122,111     | 695,913,234     | 690,938,879     | 696,816,687     | 721,225,327     | 15,213,896,687    |
| 12963    | 21st Century Ins Co                  | 568,293,131    | 514,512,972    | 522,993,821    | 521,237,362    | 510,397,846    | 514,115,526    | 547,685,132    | 673,361,274    | 738,398,575    | 715,922,390    | 652,913,683    | 563,608,206    | 500,996,754    | 441,195,258    | 392,579,571     | 359,271,489     | 330,922,322     | 312,410,841     | 297,853,341     | 291,154,338     | 9,969,823,832     |
| 27553    | Mercury Ins Co                       | 344,384,486    | 452,262,362    | 461,955,288    | 438,543,103    | 429,612,245    | 455,171,166    | 523,791,024    | 617,637,207    | 669,107,852    | 674,298,338    | 713,136,642    | 780,502,154    | 763,669,143    | 698,040,849    | 684,799,151     | 689,361,003     | 696,639,011     | 747,153,412     | 807,634,969     | 839,658,035     | 12,487,357,440    |
| 19240    | Allstate Ind Co                      | 299,914,724    | 336,753,224    | 368,102,880    | 384,566,087    | 415,650,132    | 493,702,851    | 488,798,191    | 471,860,283    | 529,911,265    | 621,817,691    | 683,122,429    | 709,530,748    | 714,643,190    | 750,783,334    | 762,409,721     | 728,090,109     | 710,868,658     | 777,230,484     | 763,696,678     | 82,641,893      | 11,094,094,572    |
| 11908    | Mercury Cas Co                       | 112,625,299    | 144,026,238    | 154,434,374    | 156,763,314    | 151,561,877    | 152,096,463    | 187,780,090    | 243,683,003    | 262,624,190    | 257,391,763    | 252,455,134    | 256,366,227    | 230,798,394    | 188,420,257    | 171,752,910     | 162,201,946     | 112,487,710     | 546,195         | 0               | 1,554           | 3,198,016,938     |
| 19232    | Allstate Ins Co                      | 426,704,538    | 390,643,067    | 338,487,737    | 291,789,668    | 269,842,022    | 273,461,627    | 281,731,076    | 287,710,264    | 257,774,654    | 255,159,150    | 244,682,470    | 225,414,087    | 195,819,702    | 171,264,693    | 170,019,540     | 158,233,489     | 142,892,543     | 143,464,224     | 128,835,127     | 23,805,175      | 4,677,734,853     |
| 22268    | Infinity Ins Co                      | 45,280,138     | 98,937,106     | 102,979,119    | 90,149,916     | 109,128,593    | 112,240,077    | 141,529,923    | 190,458,402    | 212,809,606    | 227,565,084    | 247,658,045    | 306,547,038    | 277,871,623    | 274,463,482    | 280,855,337     | 298,354,859     | 322,080,589     | 352,498,797     | 368,826,401     | 402,021,763     | 4,462,255,898     |
| 44288    | Progressive Choice Ins Co            |                |                | 9,066          | 198,615        | 73,955         | 12,401         | 13,749,477     | 73,036,890     | 127,266,104    | 173,153,192    | 212,638,998    | 233,317,213    | 243,148,438    | 248,240,477    | 266,591,060     | 262,066,478     | 238,182,683     | 9,752,424       | 0               | 0               | 2,101,437,471     |
| 25089    | Coast Natl Ins Co                    | 58,301,647     | 123,199,684    | 126,621,848    | 108,827,436    | 111,603,887    | 128,831,715    | 176,738,946    | 239,526,036    | 254,244,462    | 218,029,732    | 172,220,256    | 150,274,600    | 137,175,215    | 124,171,889    | 177,104,500     | 230,964,116     | 225,858,483     | 183,631,793     | 190,015,429     | 180,272,533     | 3,317,614,207     |
| 27804    | Progressive West Ins Co              | 40,662,643     | 92,944,109     | 132,719,811    | 123,561,083    | 88,252,273     | 86,168,646     | 87,830,167     | 131,563,984    | 168,571,677    | 180,096,848    | 201,343,119    | 212,639,107    | 183,430,907    | 151,932,187    | 141,421,233     | 156,201,140     | 168,596,167     | 167,451,867     | 173,581,027     | 173,538,577     | 2,862,506,572     |
| 24740    | Safeco Ins Co Of Amer                | 124,343,720    | 128,127,271    | 125,819,688    | 116,284,549    | 126,491,270    | 135,253,924    | 143,898,663    | 161,609,897    | 173,254,510    | 176,777,058    | 174,892,675    | 180,601,515    | 183,722,981    | 182,343,340    | 183,763,684     | 182,367,603     | 183,634,882     | 193,066,536     | 199,496,783     | 200,022,776     | 3,275,773,325     |
| 25941    | United Serv Automobile Assn          | 161,381,999    | 159,274,789    | 130,083,951    | 118,483,956    | 121,337,475    | 129,103,708    | 153,638,045    | 166,110,735    | 169,245,059    | 169,249,290    | 169,961,754    | 167,251,147    | 165,214,784    | 165,330,444    | 176,493,789     | 178,706,119     | 181,007,519     | 181,613,539     | 182,373,711     | 183,035,547     | 3,228,897,360     |
| 25968    | USAA Cas Ins Co                      | 101,698,869    | 113,776,867    | 101,068,151    | 96,305,304     | 101,156,626    | 112,524,578    | 129,478,740    | 142,045,353    | 150,376,040    | 155,797,913    | 159,299,513    | 160,802,900    | 162,060,079    | 165,202,164    | 184,636,625     | 190,090,969     | 196,083,036     | 201,564,883     | 208,154,666     | 215,518,370     | 3,047,641,646     |
| 35882    | Geico Gen Ins Co                     | 24,398,894     | 37,248,994     | 51,795,911     | 71,825,259     | 89,925,218     | 109,497,881    | 124,967,840    | 133,996,843    | 131,035,103    | 141,788,227    | 165,169,922    | 180,179,972    | 193,482,174    | 226,895,006    | 256,159,333     | 269,299,400     | 295,542,058     | 352,833,076     | 444,135,613     | 508,497,226     | 3,808,673,950     |
| 23809    | Granite State Ins Co                 | 135,848        | 120,538        | 58,075         | 24,764         | 3,451,332      | 11,791,532     | 28,266,640     | 52,506,125     | 82,740,549     | 109,270,755    | 131,407,929    | 179,722,289    | 176,148,101    | 71,737,492     | 1,407,348       | (8,568)         |                 |                 | 0               | 0               | 848,780,749       |
| 23035    | Liberty Mut Fire Ins Co              | 49,160,703     | 49,199,776     | 47,296,232     | 45,674,964     | 46,279,087     | 49,318,598     | 57,790,049     | 70,597,844     | 95,706,918     | 116,769,750    | 121,658,831    | 130,836,032    | 136,954,262    | 138,728,032    | 142,599,259     | 150,995,582     | 163,446,631     | 182,857,434     | 191,266,807     | 201,753,863     | 2,188,890,654     |
| 13137    | Viking Ins Co Of WI                  | 66,719,188     | 122,143,983    | 128,255,370    | 134,252,308    | 105,424,110    | 94,124,733     | 111,964,220    | 118,123,450    | 118,060,211    | 106,921,434    | 92,771,163     | 101,338,164    | 110,474,326    | 102,396,626    | 96,216,236      | 90,944,546      | 94,340,408      | 96,204,582      | 86,313,726      | 82,740,640      | 2,059,729,424     |
|          | ,                                    | •              | •              | •              |                | •              |                | •              | •              | •              | •              | •              |                |                |                |                 |                 | •               |                 | •               |                 |                   |
|          | Sub Total (2)                        | 6,202,495,310  | 6,747,919,368  | 6,639,161,829  | 6,276,306,224  | 6,102,693,720  | 6,365,408,078  | 7,036,493,168  | 7,965,447,896  | 8,365,152,026  | 8,513,993,429  | 8,459,678,226  | 8,387,542,379  | 7,971,336,153  | 7,492,180,217  | 7,390,597,765   | 7,440,017,600   | 7,558,357,541   | 7,600,891,077   | 8,127,097,752   | 7,696,601,609   | 148,339,371,367   |
|          | % of California Total                | 80.71%         | 79.00%         | 78.13%         | 78.39%         | 76.46%         | 76.26%         | 77.08%         | 78.33%         | 79.05%         | 79.67%         | 77.90%         | 74.71%         | 71.99%         | 69.26%         | 68.30%          | 68.91%          | 69.08%          | 66.10%          | 66.07%          | 59.75%          | 73.13%            |
|          | Remainder of California              | 1,481,998,576  | 1,793,226,337  | 1,858,904,609  | 1,730,645,331  | 1,879,239,762  | 1,981,444,593  | 2,092,203,143  | 2,204,256,082  | 2,216,440,106  | 2,172,369,222  | 2,399,838,921  | 2,839,675,679  | 3,102,153,576  | 3,325,662,797  | 3,430,355,678   | 3,356,229,856   | 3,382,496,073   | 3,897,551,157   | 4,174,318,018   | 5,184,059,566   | 54,503,069,082    |
|          | California Total Earned Premium      | 7,684,493,886  | 8,541,145,705  | 8,498,066,438  | 8,006,951,555  | 7,981,933,482  | 8,346,852,671  | 9,128,696,311  | 10,169,703,978 | 10,581,592,132 | 10,686,362,651 | 10,859,517,147 | 11,227,218,058 | 11,073,489,729 | 10,817,843,014 | 10,820,953,443  | 10,796,247,456  | 10,940,853,614  | 11,498,442,234  | 12,301,415,770  | 12,880,661,175  | 202,842,440,449   |
|          |                                      | •              |                | •              |                | ·              |                | •              | •              |                | •              | •              |                |                |                |                 |                 |                 |                 | •               |                 |                   |
|          | Countrywide Total Earned Premium     | 69,300,961,000 | 71,555,219,000 | 71,681,434,000 | 70,635,049,000 | 70,733,987,000 | 74,710,910,000 | 81,487,115,000 | 89,740,795,000 | 93,323,208,000 | 96,973,234,000 | 97,544,077,000 | 97,656,468,000 | 96,976,040,000 | 97,906,339,000 | 100,064,307,000 | 102,625,211,000 | 105,951,805,000 | 109,947,770,000 | 114,162,471,000 | 117,677,933,000 | 1,830,654,333,000 |
|          | Ratio of CA E.P. / CW E.P.           | 11.09%         | 11.94%         | 11.86%         | 11.34%         | 11.28%         | 11.17%         | 11.20%         | 11.33%         | 11.34%         | 11.02%         | 11.13%         | 11.50%         | 11.42%         | 11.05%         | 10.81%          | 10.52%          | 10.33%          | 10.46%          | 10.78%          | 10.95%          | 11.08%            |

#### INCURRED LOSSES + LOSS ADJUSTMENT EXPENSES

| 1996 1997                                             | 1998           | 1999           | 2000           | 2001           | 2002           | 2003           | 2004           | 2005           | 2006           | 2007           | 2008           | 2009           | 2010           | 2011           | 2012           | 2013           | 2014           | 2015           | Grand Total       |
|-------------------------------------------------------|----------------|----------------|----------------|----------------|----------------|----------------|----------------|----------------|----------------|----------------|----------------|----------------|----------------|----------------|----------------|----------------|----------------|----------------|-------------------|
|                                                       |                |                |                |                |                |                |                |                |                |                |                |                |                |                |                |                |                |                |                   |
| 8,165,310 837,470,871                                 | 973,965,463    | 823,660,263    | 840,693,058    | 1,015,076,237  | 1,193,490,015  | 1,071,328,117  | 939,164,660    | 876,583,727    | 967,964,916    | 1,058,754,939  | 1,082,737,160  | 1,114,142,739  | 1,127,512,418  | 1,196,324,080  | 1,242,904,616  | 1,247,971,180  | 1,435,567,037  | 1,678,915,883  | 21,702,392,691    |
| 6,887,897 741,484,473                                 | 809,722,129    | 724,255,627    | 739,059,765    | 729,769,821    | 641,338,119    | 819,479,918    | 776,458,533    | 705,912,305    | 594,831,652    | 450,760,979    | 326,168,828    | 123,351,950    | 165,135,803    | 185,477,540    | 357,687,199    | 388,754,707    | 435,413,596    | 635,683,213    | 10,957,634,055    |
| 5,749,505 318,630,924                                 | 419,885,362    | 424,634,925    | 502,962,298    | 492,366,874    | 552,211,696    | 575,447,343    | 490,843,984    | 553,391,403    | 613,246,685    | 654,060,911    | 595,402,312    | 538,354,772    | 590,793,600    | 684,586,113    | 647,074,626    | 696,599,396    | 701,941,414    | 757,143,065    | 11,145,327,209    |
| 3,634,842 515,898,894                                 | 537,592,736    | 563,150,357    | 611,324,168    | 598,467,466    | 601,487,451    | 621,846,798    | 597,212,269    | 543,071,315    | 589,803,636    | 539,093,649    | 493,862,321    | 536,590,429    | 482,927,028    | 478,245,322    | 510,481,963    | 534,464,945    | 578,253,939    | 606,785,901    | 11,134,195,428    |
| 3,123,354 341,475,283                                 | 374,250,882    | 374,723,390    | 476,457,821    | 455,534,876    | 449,029,494    | 493,081,612    | 532,778,281    | 495,455,285    | 404,553,809    | 362,835,783    | 376,513,434    | 329,326,271    | 289,550,387    | 237,076,168    | 218,990,249    | 194,087,344    | 227,203,574    | 253,058,908    | 7,329,106,205     |
| 4,531,146 256,406,374                                 | 252,482,984    | 293,032,010    | 287,653,320    | 327,357,222    | 375,925,523    | 421,589,459    | 398,771,716    | 407,669,829    | 436,882,632    | 478,557,774    | 526,267,467    | 422,966,493    | 457,869,887    | 495,001,811    | 582,823,178    | 584,594,291    | 559,535,292    | 562,047,896    | 8,331,966,303     |
| 3,567,119 188,329,127                                 | 169,378,719    | 251,392,917    | 344,372,905    | 457,101,760    | 415,516,205    | 323,519,520    | 384,663,106    | 466,649,976    | 476,865,247    | 505,084,522    | 544,781,267    | 614,176,515    | 665,733,651    | 610,171,233    | 591,437,600    | 636,800,669    | 594,058,942    | 114,293,773    | 8,557,894,774     |
| 9,715,137 91,668,344                                  | 100,411,833    | 123,136,164    | 132,839,942    | 124,976,534    | 146,655,082    | 165,566,601    | 153,208,481    | 155,802,240    | 155,406,018    | 145,505,574    | 144,239,954    | 112,960,417    | 107,780,238    | 114,005,609    | 105,932,252    | (3,701,667)    | 0              | 2,080,981      | 2,158,189,735     |
| 0,979,422 167,873,385                                 | 129,423,863    | 177,248,447    | 218,956,907    | 228,462,253    | 197,326,696    | 185,404,426    | 163,645,871    | 144,674,356    | 155,924,185    | 124,430,258    | 102,666,751    | 114,061,863    | 120,846,995    | 99,076,874     | 98,712,674     | 77,066,440     | 81,290,168     | 32,249,284     | 2,840,321,119     |
| 6,901,121 58,670,831                                  | 42,211,255     | 53,399,676     | 82,446,262     | 81,381,685     | 106,490,873    | 130,287,636    | 127,138,433    | 124,581,170    | 150,030,438    | 193,199,705    | 188,858,774    | 201,544,902    | 168,142,731    | 209,964,532    | 262,795,026    | 324,323,548    | 294,678,646    | 328,652,185    | 3,155,699,427     |
| 0 0                                                   | 6,180          | 252,057        | 104,735        | 4,424          | 9,657,318      | 46,802,495     | 78,012,501     | 99,204,769     | 117,901,784    | 160,912,295    | 177,825,232    | 183,277,537    | 176,628,706    | 166,596,765    | 175,269,653    | 7,740,962      | 0              | 0              | 1,400,197,413     |
| 5,052,607 75,439,239                                  | 81,982,643     | 80,118,176     | 95,570,772     | 101,588,870    | 145,486,221    | 183,229,449    | 173,206,133    | 128,357,957    | 107,426,089    | 92,950,433     | 85,171,527     | 80,609,094     | 129,852,956    | 190,316,393    | 201,953,091    | 118,603,603    | 159,953,020    | 162,247,036    | 2,419,115,309     |
| 7,876,885 59,081,136                                  | 79,489,931     | 83,178,328     | 73,273,428     | 61,600,575     | 68,741,434     | 94,498,093     | 114,461,281    | 119,916,703    | 134,170,958    | 167,727,368    | 143,865,349    | 98,617,017     | 92,366,520     | 113,957,743    | 136,521,218    | 148,553,448    | 147,683,139    | 147,972,478    | 2,113,553,032     |
| 8,739,258 81,223,592                                  | 89,533,920     | 103,544,485    | 110,895,230    | 108,339,216    | 111,519,069    | 106,313,945    | 93,347,115     | 137,546,861    | 116,390,196    | 156,419,405    | 123,801,384    | 101,979,086    | 134,099,463    | 131,364,873    | 124,736,088    | 161,427,498    | 129,910,194    | 152,709,624    | 2,363,840,505     |
| 0,847,283 67,648,828                                  | 100,722,268    | 137,431,882    | 154,331,082    | 114,847,330    | 128,281,326    | 139,926,509    | 123,640,124    | 138,678,727    | 137,821,697    | 136,324,500    | 117,712,351    | 116,179,801    | 136,643,590    | 140,715,477    | 132,463,242    | 142,586,480    | 154,614,353    | 164,103,959    | 2,595,520,809     |
| 2,706,559 53,029,967                                  | 74,918,044     | 88,450,638     | 112,982,248    | 98,092,812     | 123,291,457    | 104,530,666    | 103,878,916    | 113,687,165    | 142,194,825    | 122,845,162    | 114,157,690    | 136,508,499    | 153,895,558    | 149,492,782    | 147,585,212    | 165,960,666    | 170,288,369    | 199,262,706    | 2,437,759,941     |
| 6,128,274 23,255,461                                  | 38,262,506     | 57,225,715     | 86,014,092     | 97,846,827     | 109,619,300    | 115,875,545    | 104,741,664    | 98,353,945     | 107,108,955    | 115,144,024    | 135,061,057    | 157,186,765    | 177,673,836    | 197,226,983    | 248,534,287    | 308,375,458    | 362,154,364    | 433,227,936    | 2,989,016,991     |
| 15,588 (171,489)                                      | (45,460)       | (21,384)       | 3,070,717      | 10,324,199     | 24,326,468     | 34,435,499     | 60,465,095     | 85,052,183     | 96,604,541     | 127,110,792    | 159,764,763    | 54,081,198     | (16,264,619)   | (1,004,160)    | 0              | 0              | 0              | 0              | 637,743,931       |
| 6,535,234 41,173,972                                  | 36,606,640     | 32,115,663     | 39,693,173     | 44,740,639     | 50,456,489     | 54,706,756     | 72,492,490     | 77,776,779     | 77,416,628     | 94,306,610     | 101,894,647    | 99,950,596     | 114,126,502    | 132,021,727    | 149,572,865    | 166,855,226    | 168,723,425    | 145,047,553    | 1,736,213,614     |
| 4,896,446 80,048,696                                  | 75,476,851     | 95,210,151     | 103,003,775    | 83,621,885     | 94,246,102     | 82,556,216     | 83,013,157     | 96,313,467     | 47,843,135     | 63,184,137     | 68,561,925     | 61,177,619     | 65,473,384     | 68,932,592     | 74,251,026     | 78,632,852     | 65,270,518     | 66,231,301     | 1,497,945,236     |
|                                                       |                |                |                |                |                |                |                | •              |                |                |                | •              |                |                |                |                | •              |                |                   |
| 06,052,986 3,998,637,910                              | 4,386,278,747  | 4,486,139,488  | 5,015,705,699  | 5,231,501,504  | 5,545,096,339  | 5,770,426,602  | 5,571,143,809  | 5,568,680,161  | 5,630,388,024  | 5,749,208,822  | 5,609,314,194  | 5,197,043,563  | 5,340,788,634  | 5,599,550,459  | 6,009,726,065  | 5,979,697,047  | 6,266,539,990  | 6,441,713,683  | 107,503,633,727   |
| 79.76% 76.85%                                         | 77.84%         | 77.46%         | 75.29%         | 74.71%         | 75.74%         | 76.11%         | 77.90%         | 78.11%         | 77.98%         | 73.75%         | 71.12%         | 66.59%         | 66.24%         | 67.46%         | 68.20%         | 65.70%         | 65.49%         | 59.52%         | 71.67%            |
| 42,014,999 1,204,478,876                              | 1,248,667,779  | 1,305,577,138  | 1,645,749,249  | 1,770,796,600  | 1,775,956,953  | 1,811,291,940  | 1,580,762,745  | 1,560,383,040  | 1,589,716,862  | 2,045,855,146  | 2,277,388,657  | 2,607,693,794  | 2,722,299,746  | 2,700,773,639  | 2,802,226,740  | 3,122,473,337  | 3,301,719,492  | 4,381,120,852  | 42,496,947,584    |
| 48,067,985 5,203,116,787                              | 5,634,946,526  | 5,791,716,625  | 6,661,454,949  | 7,002,298,104  | 7,321,053,292  | 7,581,718,542  | 7,151,906,554  | 7,129,063,200  | 7,220,104,886  | 7,795,063,967  | 7,886,702,851  | 7,804,737,357  | 8,063,088,380  | 8,300,324,098  | 8,811,952,805  | 9,102,170,384  | 9,568,259,482  | 10,822,834,535 | 150,000,581,311   |
| 60 469 000 53 712 551 000                             | 55.253.476.000 | 57 743 326 000 | 62 586 590 000 | 67 674 199 000 | 70 507 597 000 | 72 113 721 000 | 70 866 461 000 | 73 477 717 000 | 70 947 666 000 | 74 761 943 000 | 76.415.520.000 | 80 918 397 000 | 82 360 752 000 | 85 125 811 000 | 86 111 864 000 | 89 132 567 000 | 91 857 259 000 | 99 270 078 000 | 1.473.897.964.000 |
| 48,067,985 5,203,116,787<br>60,469,000 53,712,551,000 |                |                |                |                |                |                |                |                |                |                |                |                |                |                |                |                |                |                |                   |