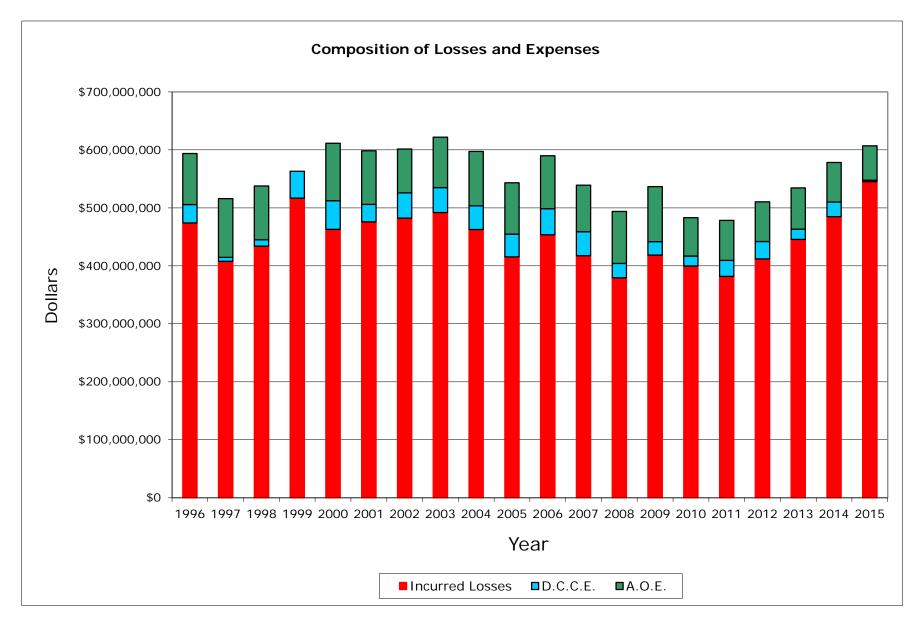

P. P. Auto. Liab. State Farm Mut Auto Ins Co NAIC #25178



## P. P. Auto. Liab. State Farm Mut Auto Ins Co NAIC #25178





■Written Premium

1996 1997 1998 1999 2000 2001 2002 2003 2004 2005 2006 2007 2008 2009 2010 2011 2012 2013 2014 2015

Year

**□** Earned Premium

■Total Loss+L.A.E.



# P. P. Auto. Liab. Interins Exch Of The Automobile Club NAIC #15598



# P. P. Auto. Liab. Interins Exch Of The Automobile Club NAIC #15598



P. P. Auto. Liab.

AAA Northern CA NV & UT Ins Exch

NAIC #15539



P. P. Auto. Liab.

AAA Northern CA NV & UT Ins Exch

NAIC #15539



P. P. Auto. Liab. 21st Century Ins Co NAIC #12963



P. P. Auto. Liab. 21st Century Ins Co NAIC #12963



#### P. P. Auto. Liab.

Data Years: 1996 - 2015 WRITTEN PREMIUM

| NAIC COMPANY NAME                          | 1996           | 1997           | 1998           | 1999           | 2000           | 2001           | 2002           | 2003           | 2004           | 2005           | 2006           | 2007           | 2008           | 2009           | 2010            | 2011            | 2012            | 2013            | 2014            | 2015            | Grand Total       |
|--------------------------------------------|----------------|----------------|----------------|----------------|----------------|----------------|----------------|----------------|----------------|---------------