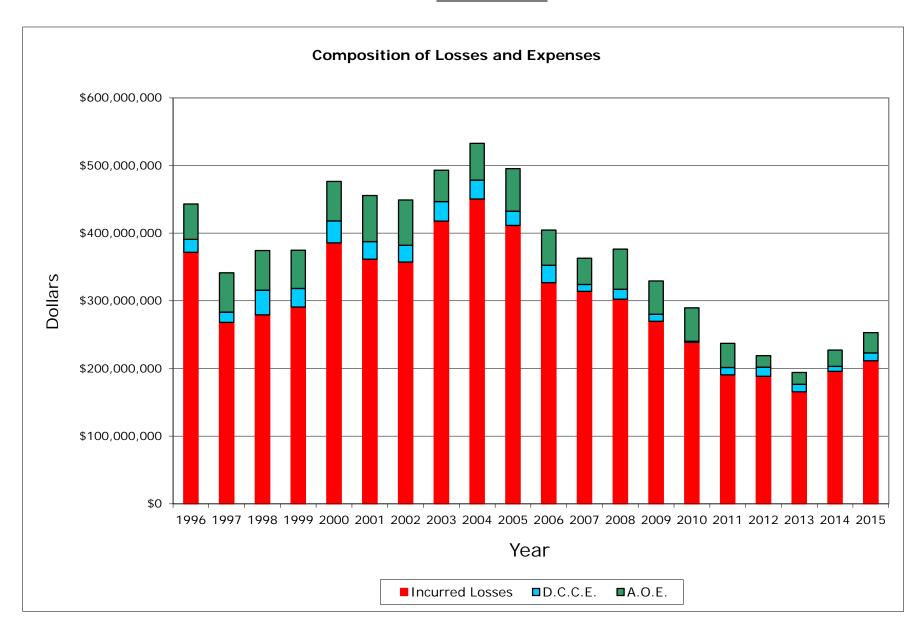

P. P. Auto. Liab. State Farm Mut Auto Ins Co NAIC #25178



## P. P. Auto. Liab. State Farm Mut Auto Ins Co NAIC #25178





■Written Premium

1996 1997 1998 1999 2000 2001 2002 2003 2004 2005 2006 2007 2008 2009 2010 2011 2012 2013 2014 2015

Year

**□** Earned Premium

■Total Loss+L.A.E.



# P. P. Auto. Liab. Interins Exch Of The Automobile Club NAIC #15598



# P. P. Auto. Liab. Interins Exch Of The Automobile Club NAIC #15598



P. P. Auto. Liab.

AAA Northern CA NV & UT Ins Exch

NAIC #15539



P. P. Auto. Liab.

AAA Northern CA NV & UT Ins Exch

NAIC #15539



P. P. Auto. Liab. 21st Century Ins Co NAIC #12963



P. P. Auto. Liab. 21st Century Ins Co NAIC #12963



#### P. P. Auto. Liab.

Data Years: 1996 - 2015 WRITTEN PREMIUM

| NAIC COMPANY NAME                          | 1996           | 1997           | 1998           | 1999           | 2000           | 2001           | 2002           | 2003           | 2004           | 2005           | 2006           | 2007           | 2008           | 2009           | 2010            | 2011            | 2012            | 2013            | 2014            | 2015            | Grand Total       |
|--------------------------------------------|----------------|----------------|----------------|----------------|----------------|----------------|----------------|----------------|----------------|----------------|----------------|----------------|----------------|----------------|-----------------|-----------------|