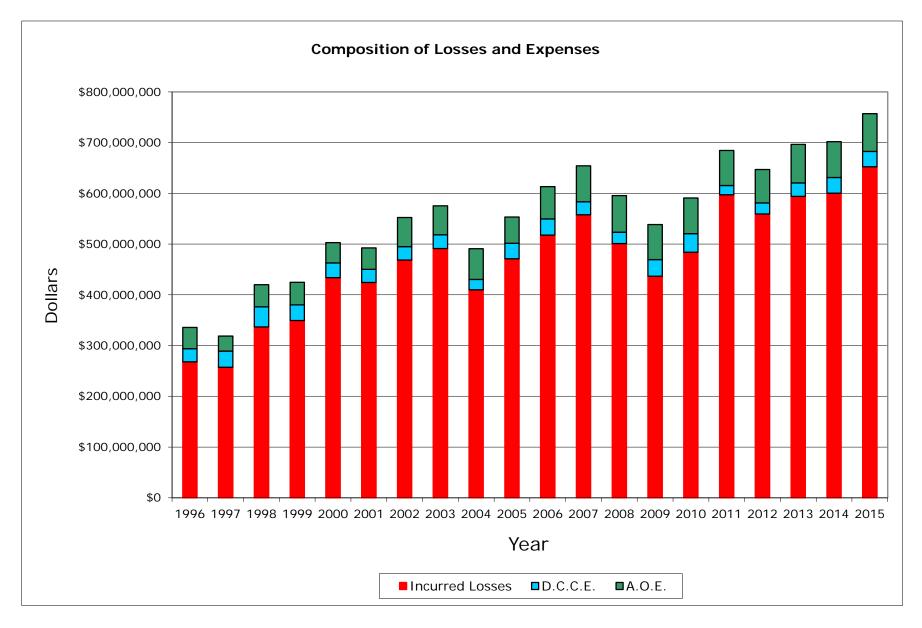

#### INCURRED LOSSES + LOSS ADJUSTMENT EXPENSES

| 1996 1997                                             | 1998           | 1999           | 2000           | 2001           | 2002           | 2003           | 2004           | 2005           | 2006           | 2007           | 2008           | 2009           | 2010           | 2011           | 2012           | 2013           | 2014           | 2015           | Grand Total       |
|-------------------------------------------------------|----------------|----------------|----------------|----------------|----------------|----------------|----------------|----------------|----------------|----------------|----------------|----------------|----------------|----------------|----------------|----------------|----------------|----------------|-------------------|
|                                                       |                |                |                |                |                |                |                |                |                |                |                |                |                |                |                |                |                |                |                   |
| 8,165,310 837,470,871                                 | 973,965,463    | 823,660,263    | 840,693,058    | 1,015,076,237  | 1,193,490,015  | 1,071,328,117  | 939,164,660    | 876,583,727    | 967,964,916    | 1,058,754,939  | 1,082,737,160  | 1,114,142,739  | 1,127,512,418  | 1,196,324,080  | 1,242,904,616  | 1,247,971,180  | 1,435,567,037  | 1,678,915,883  | 21,702,392,691    |
| 6,887,897 741,484,473                                 | 809,722,129    | 724,255,627    | 739,059,765    | 729,769,821    | 641,338,119    | 819,479,918    | 776,458,533    | 705,912,305    | 594,831,652    | 450,760,979    | 326,168,828    | 123,351,950    | 165,135,803    | 185,477,540    | 357,687,199    | 388,754,707    | 435,413,596    | 635,683,213    | 10,957,634,055    |
| 5,749,505 318,630,924                                 | 419,885,362    | 424,634,925    | 502,962,298    | 492,366,874    | 552,211,696    | 575,447,343    | 490,843,984    | 553,391,403    | 613,246,685    | 654,060,911    | 595,402,312    | 538,354,772    | 590,793,600    | 684,586,113    | 647,074,626    | 696,599,396    | 701,941,414    | 757,143,065    | 11,145,327,209    |
| 3,634,842 515,898,894                                 | 537,592,736    | 563,150,357    | 611,324,168    | 598,467,466    | 601,487,451    | 621,846,798    | 597,212,269    | 543,071,315    | 589,803,636    | 539,093,649    | 493,862,321    | 536,590,429    | 482,927,028    | 478,245,322    | 510,481,963    | 534,464,945    | 578,253,939    | 606,785,901    | 11,134,195,428    |
| 3,123,354 341,475,283                                 | 374,250,882    | 374,723,390    | 476,457,821    | 455,534,876    | 449,029,494    | 493,081,612    | 532,778,281    | 495,455,285    | 404,553,809    | 362,835,783    | 376,513,434    | 329,326,271    | 289,550,387    | 237,076,168    | 218,990,249    | 194,087,344    | 227,203,574    | 253,058,908    | 7,329,106,205     |
| 4,531,146 256,406,374                                 | 252,482,984    | 293,032,010    | 287,653,320    | 327,357,222    | 375,925,523    | 421,589,459    | 398,771,716    | 407,669,829    | 436,882,632    | 478,557,774    | 526,267,467    | 422,966,493    | 457,869,887    | 495,001,811    | 582,823,178    | 584,594,291    | 559,535,292    | 562,047,896    | 8,331,966,303     |
| 3,567,119 188,329,127                                 | 169,378,719    | 251,392,917    | 344,372,905    | 457,101,760    | 415,516,205    | 323,519,520    | 384,663,106    | 466,649,976    | 476,865,247    | 505,084,522    | 544,781,267    | 614,176,515    | 665,733,651    | 610,171,233    | 591,437,600    | 636,800,669    | 594,058,942    | 114,293,773    | 8,557,894,774     |
| 9,715,137 91,668,344                                  | 100,411,833    | 123,136,164    | 132,839,942    | 124,976,534    | 146,655,082    | 165,566,601    | 153,208,481    | 155,802,240    | 155,406,018    | 145,505,574    | 144,239,954    | 112,960,417    | 107,780,238    | 114,005,609    | 105,932,252    | (3,701,667)    | 0              | 2,080,981      | 2,158,189,735     |
| 0,979,422 167,873,385                                 | 129,423,863    | 177,248,447    | 218,956,907    | 228,462,253    | 197,326,696    | 185,404,426    | 163,645,871    | 144,674,356    | 155,924,185    | 124,430,258    | 102,666,751    | 114,061,863    | 120,846,995    | 99,076,874     | 98,712,674     | 77,066,440     | 81,290,168     | 32,249,284     | 2,840,321,119     |
| 6,901,121 58,670,831                                  | 42,211,255     | 53,399,676     | 82,446,262     | 81,381,685     | 106,490,873    | 130,287,636    | 127,138,433    | 124,581,170    | 150,030,438    | 193,199,705    | 188,858,774    | 201,544,902    | 168,142,731    | 209,964,532    | 262,795,026    | 324,323,548    | 294,678,646    | 328,652,185    | 3,155,699,427     |
| 0 0                                                   | 6,180          | 252,057        | 104,735        | 4,424          | 9,657,318      | 46,802,495     | 78,012,501     | 99,204,769     | 117,901,784    | 160,912,295    | 177,825,232    | 183,277,537    | 176,628,706    | 166,596,765    | 175,269,653    | 7,740,962      | 0              | 0              | 1,400,197,413     |
| 5,052,607 75,439,239                                  | 81,982,643     | 80,118,176     | 95,570,772     | 101,588,870    | 145,486,221    | 183,229,449    | 173,206,133    | 128,357,957    | 107,426,089    | 92,950,433     | 85,171,527     | 80,609,094     | 129,852,956    | 190,316,393    | 201,953,091    | 118,603,603    | 159,953,020    | 162,247,036    | 2,419,115,309     |
| 7,876,885 59,081,136                                  | 79,489,931     | 83,178,328     | 73,273,428     | 61,600,575     | 68,741,434     | 94,498,093     | 114,461,281    | 119,916,703    | 134,170,958    | 167,727,368    | 143,865,349    | 98,617,017     | 92,366,520     | 113,957,743    | 136,521,218    | 148,553,448    | 147,683,139    | 147,972,478    | 2,113,553,032     |
| 8,739,258 81,223,592                                  | 89,533,920     | 103,544,485    | 110,895,230    | 108,339,216    | 111,519,069    | 106,313,945    | 93,347,115     | 137,546,861    | 116,390,196    | 156,419,405    | 123,801,384    | 101,979,086    | 134,099,463    | 131,364,873    | 124,736,088    | 161,427,498    | 129,910,194    | 152,709,624    | 2,363,840,505     |
| 0,847,283 67,648,828                                  | 100,722,268    | 137,431,882    | 154,331,082    | 114,847,330    | 128,281,326    | 139,926,509    | 123,640,124    | 138,678,727    | 137,821,697    | 136,324,500    | 117,712,351    | 116,179,801    | 136,643,590    | 140,715,477    | 132,463,242    | 142,586,480    | 154,614,353    | 164,103,959    | 2,595,520,809     |
| 2,706,559 53,029,967                                  | 74,918,044     | 88,450,638     | 112,982,248    | 98,092,812     | 123,291,457    | 104,530,666    | 103,878,916    | 113,687,165    | 142,194,825    | 122,845,162    | 114,157,690    | 136,508,499    | 153,895,558    | 149,492,782    | 147,585,212    | 165,960,666    | 170,288,369    | 199,262,706    | 2,437,759,941     |
| 6,128,274 23,255,461                                  | 38,262,506     | 57,225,715     | 86,014,092     | 97,846,827     | 109,619,300    | 115,875,545    | 104,741,664    | 98,353,945     | 107,108,955    | 115,144,024    | 135,061,057    | 157,186,765    | 177,673,836    | 197,226,983    | 248,534,287    | 308,375,458    | 362,154,364    | 433,227,936    | 2,989,016,991     |
| 15,588 (171,489)                                      | (45,460)       | (21,384)       | 3,070,717      | 10,324,199     | 24,326,468     | 34,435,499     | 60,465,095     | 85,052,183     | 96,604,541     | 127,110,792    | 159,764,763    | 54,081,198     | (16,264,619)   | (1,004,160)    | 0              | 0              | 0              | 0              | 637,743,931       |
| 6,535,234 41,173,972                                  | 36,606,640     | 32,115,663     | 39,693,173     | 44,740,639     | 50,456,489     | 54,706,756     | 72,492,490     | 77,776,779     | 77,416,628     | 94,306,610     | 101,894,647    | 99,950,596     | 114,126,502    | 132,021,727    | 149,572,865    | 166,855,226    | 168,723,425    | 145,047,553    | 1,736,213,614     |
| 4,896,446 80,048,696                                  | 75,476,851     | 95,210,151     | 103,003,775    | 83,621,885     | 94,246,102     | 82,556,216     | 83,013,157     | 96,313,467     | 47,843,135     | 63,184,137     | 68,561,925     | 61,177,619     | 65,473,384     | 68,932,592     | 74,251,026     | 78,632,852     | 65,270,518     | 66,231,301     | 1,497,945,236     |
|                                                       |                |                |                |                |                |                |                | •              |                |                |                | •              |                |                |                |                | •              |                |                   |
| 06,052,986 3,998,637,910                              | 4,386,278,747  | 4,486,139,488  | 5,015,705,699  | 5,231,501,504  | 5,545,096,339  | 5,770,426,602  | 5,571,143,809  | 5,568,680,161  | 5,630,388,024  | 5,749,208,822  | 5,609,314,194  | 5,197,043,563  | 5,340,788,634  | 5,599,550,459  | 6,009,726,065  | 5,979,697,047  | 6,266,539,990  | 6,441,713,683  | 107,503,633,727   |
| 79.76% 76.85%                                         | 77.84%         | 77.46%         | 75.29%         | 74.71%         | 75.74%         | 76.11%         | 77.90%         | 78.11%         | 77.98%         | 73.75%         | 71.12%         | 66.59%         | 66.24%         | 67.46%         | 68.20%         | 65.70%         | 65.49%         | 59.52%         | 71.67%            |
| 42,014,999 1,204,478,876                              | 1,248,667,779  | 1,305,577,138  | 1,645,749,249  | 1,770,796,600  | 1,775,956,953  | 1,811,291,940  | 1,580,762,745  | 1,560,383,040  | 1,589,716,862  | 2,045,855,146  | 2,277,388,657  | 2,607,693,794  | 2,722,299,746  | 2,700,773,639  | 2,802,226,740  | 3,122,473,337  | 3,301,719,492  | 4,381,120,852  | 42,496,947,584    |
| 48,067,985 5,203,116,787                              | 5,634,946,526  | 5,791,716,625  | 6,661,454,949  | 7,002,298,104  | 7,321,053,292  | 7,581,718,542  | 7,151,906,554  | 7,129,063,200  | 7,220,104,886  | 7,795,063,967  | 7,886,702,851  | 7,804,737,357  | 8,063,088,380  | 8,300,324,098  | 8,811,952,805  | 9,102,170,384  | 9,568,259,482  | 10,822,834,535 | 150,000,581,311   |
| 60 469 000 53 712 551 000                             | 55.253.476.000 | 57 743 326 000 | 62 586 590 000 | 67 674 199 000 | 70 507 597 000 | 72 113 721 000 | 70 866 461 000 | 73 477 717 000 | 70 947 666 000 | 74 761 943 000 | 76.415.520.000 | 80 918 397 000 | 82 360 752 000 | 85 125 811 000 | 86 111 864 000 | 89 132 567 000 | 91 857 259 000 | 99 270 078 000 | 1.473.897.964.000 |
| 48,067,985 5,203,116,787<br>60,469,000 53,712,551,000 |                |                |                |                |                |                |                |                |                |                |                |                |                |                |                |                |                |                |                   |

#### P. P. Auto. Liab.

Data Years: 1996 - 2015 INCURRED LOSSES

| NAIC    | OMPANY NAME                         | 1996           | 1997           | 1998           | 1999           | 2000           | 2001           | 2002           | 2003           | 2004           | 2005           | 2006           | 2007           | 2008           | 2009           | 2010           | 2011           | 2012           | 2013           | 2014           | 2015           | Grand Total       |
|---------|-------------------------------------|----------------|----------------|----------------|----------------|----------------|----------------|----------------|----------------|----------------|----------------|----------------|----------------|----------------|----------------|----------------|----------------|----------------|----------------|----------------|----------------|-------------------|
|         | 'n                                  |                |                |                |                |                |                |                |                |                |                |                |                |                |                |                |                |                |                |                |                |                   |
| 25178 9 | tate Farm Mut Auto Ins Co           | 795,589,725    | 710,428,812    | 763,678,570    | 640,985,768    | 658,990,257    | 824,623,380    | 985,660,849    | 865,840,537    | 734,877,589    | 685,906,250    | 737,928,378    | 827,401,865    | 889,445,927    | 903,708,654    | 912,675,787    | 978,077,159    | 962,881,260    | 965,722,162    | 1,094,133,318  | 1,294,760,578  | 17,233,316,825    |
| 21652 F | armers Ins Exch                     | 524,490,530    | 624,927,317    | 672,400,767    | 618,736,657    | 653,068,059    | 592,449,322    | 488,045,534    | 640,244,337    | 653,534,446    | 599,286,362    | 508,941,747    | 412,763,462    | 261,583,989    | 98,516,408     | 139,730,570    | 147,960,445    | 291,952,198    | 322,261,499    | 362,702,745    | 534,013,268    | 9,147,609,662     |
| _       | nterins Exch Of The Automobile Club | 267,843,160    | 257,165,553    | 336,748,934    | 349,445,330    | 433,688,318    | 424,432,316    | 468,617,885    | 491,183,015    | 409,722,645    | 470,950,147    | 517,548,994    | 557,687,652    | 500,909,413    | 436,571,007    | 483,925,077    | 596,997,716    | 559,340,033    | 593,873,423    | 600,377,424    | 652,173,880    | 9,409,201,922     |
| 15539   | AA Northern CA NV & UT Ins Exch     | 473,827,969    | 407,766,128    | 434,013,355    | 516,815,186    | 462,917,536    | 475,809,734    | 482,231,293    | 491,883,802    | 462,582,344    | 415,358,193    | 453,620,934    | 417,485,414    | 379,350,683    | 418,554,506    | 399,649,156    | 381,726,640    | 411,941,476    | 445,584,967    | 484,693,140    | 545,008,023    | 8,960,820,479     |
| 12963 2 | 1st Century Ins Co                  | 371,612,269    | 268,116,691    | 279,141,315    | 290,702,037    | 385,597,721    | 361,563,956    | 357,316,345    | 417,783,000    | 450,378,141    | 411,484,813    | 326,872,455    | 313,921,631    | 302,515,418    | 269,779,834    | 238,577,016    | 190,467,161    | 188,376,865    | 165,378,322    | 195,666,844    | 211,260,073    | 5,996,511,907     |
| 27553 M | lercury Ins Co                      | 163,069,449    | 184,055,423    | 189,609,917    | 225,759,792    | 254,967,810    | 258,295,729    | 303,278,151    | 332,203,614    | 310,187,806    | 325,996,702    | 344,601,846    | 385,936,270    | 411,364,859    | 318,533,734    | 358,986,393    | 408,707,579    | 470,378,848    | 477,563,272    | 466,297,052    | 470,222,432    | 6,660,016,678     |
| 19240   | listate Ind Co                      | 161,383,526    | 137,681,207    | 111,885,344    | 181,348,435    | 264,637,043    | 349,714,356    | 325,555,776    | 255,638,213    | 295,047,796    | 352,677,870    | 370,080,277    | 405,379,072    | 428,424,693    | 494,781,783    | 533,571,220    | 484,446,812    | 470,080,136    | 503,841,257    | 485,151,339    | 88,212,798     | 6,699,538,953     |
| 11908   | fercury Cas Co                      | 63,706,045     | 67,853,957     | 74,905,513     | 97,069,782     | 102,891,444    | 98,409,747     | 116,759,379    | 132,409,378    | 118,900,884    | 127,597,229    | 123,139,954    | 117,079,221    | 114,990,065    | 82,831,172     | 86,201,143     | 94,883,321     | 86,152,749     | (2,117,816)    | 0              | 1,665,651      | 1,705,328,818     |
| 19232   | listate Ins Co                      | 164,319,121    | 116,802,662    | 77,812,989     | 125,791,197    | 164,152,074    | 178,502,172    | 162,375,750    | 143,993,591    | 129,470,808    | 112,978,081    | 118,479,410    | 101,078,784    | 82,529,948     | 91,681,189     | 98,204,230     | 80,200,545     | 81,088,355     | 63,249,598     | 69,379,931     | 27,108,722     | 2,189,199,157     |
| 22268 I | nfinity Ins Co                      | 22,104,842     | 46,252,348     | 34,657,391     | 40,338,179     | 65,633,721     | 63,157,123     | 78,233,059     | 93,865,811     | 90,493,685     | 94,164,683     | 99,204,374     | 141,257,028    | 159,631,244    | 165,151,624    | 129,513,135    | 166,640,143    | 212,806,600    | 260,231,942    | 232,397,201    | 266,075,491    | 2,461,809,624     |
| 44288 F | rogressive Choice Ins Co            |                |                | 3,685          | 233,926        | 73,116         | 5,052          | 7,219,832      | 36,046,174     | 56,387,313     | 74,401,342     | 90,776,195     | 127,003,435    | 139,800,928    | 143,162,197    | 136,953,696    | 135,606,745    | 145,139,862    | 6,318,333      | 0              | 0              | 1,099,131,831     |
| 25089   | oast Natl Ins Co                    | 23,651,315     | 58,460,253     | 61,372,997     | 69,843,145     | 71,618,827     | 85,039,821     | 120,312,036    | 148,431,609    | 132,971,512    | 101,294,384    | 87,307,642     | 71,468,017     | 68,300,316     | 66,932,717     | 109,768,173    | 150,745,978    | 164,606,046    | 98,313,293     | 140,695,528    | 139,318,928    | 1,970,452,537     |
| 27804 F | rogressive West Ins Co              | 21,693,353     | 43,904,672     | 57,110,031     | 65,411,635     | 58,936,262     | 45,540,695     | 45,286,748     | 71,509,239     | 81,150,113     | 86,258,680     | 103,817,250    | 131,541,096    | 112,135,585    | 76,434,414     | 72,717,717     | 90,640,121     | 110,729,890    | 122,490,549    | 121,947,048    | 119,191,948    | 1,638,447,046     |
| 24740 9 | afeco Ins Co Of Amer                | 73,831,017     | 67,282,119     | 75,116,308     | 87,714,677     | 92,676,474     | 91,839,675     | 94,102,290     | 84,269,233     | 77,108,539     | 116,240,712    | 94,865,998     | 135,585,335    | 100,094,439    | 75,632,790     | 101,435,013    | 101,792,129    | 94,499,929     | 116,756,831    | 98,974,684     | 125,362,495    | 1,905,180,687     |
| 25941 L | inited Serv Automobile Assn         | 85,023,405     | 48,833,575     | 71,730,501     | 97,537,542     | 117,329,829    | 91,179,067     | 106,556,290    | 115,581,490    | 101,679,848    | 115,221,875    | 117,295,883    | 115,844,220    | 106,224,217    | 97,858,675     | 116,655,282    | 123,080,370    | 116,113,301    | 126,451,914    | 134,484,686    | 144,400,928    | 2,149,082,898     |
| 25968 L | SAA Cas Ins Co                      | 49,373,874     | 39,820,754     | 54,387,506     | 64,255,220     | 87,798,300     | 77,819,139     | 103,026,765    | 89,433,260     | 88,128,444     | 98,393,161     | 122,273,121    | 104,767,608    | 103,291,065    | 117,284,046    | 132,510,599    | 129,835,647    | 128,363,982    | 144,758,970    | 150,811,143    | 178,248,868    | 2,064,581,472     |
| 35882   | eico Gen Ins Co                     | 13,849,490     | 19,974,747     | 32,357,475     | 49,123,251     | 73,932,266     | 85,816,073     | 96,078,191     | 98,884,782     | 88,249,416     | 83,672,244     | 91,548,007     | 98,188,875     | 115,024,111    | 134,580,148    | 152,183,377    | 168,559,542    | 211,274,333    | 265,265,671    | 314,699,550    | 376,693,677    | 2,569,955,226     |
| 23809   | ranite State Ins Co                 | 17,626         | (154,676)      | (35,843)       | (17,846)       | 2,658,502      | 9,495,613      | 23,269,802     | 31,189,358     | 50,079,839     | 66,985,294     | 90,015,730     | 122,188,128    | 151,552,023    | 56,422,674     | (11,891,451)   | (1,197,324)    | 0              | 0              | 0              | 0              | 590,577,449       |
| 23035 L | iberty Mut Fire Ins Co              | 30,437,488     | 32,860,261     | 28,494,612     | 24,545,503     | 32,790,303     | 36,236,875     | 40,551,226     | 43,339,075     | 65,425,252     | 64,013,210     | 71,707,638     | 80,318,519     | 85,442,474     | 84,492,082     | 91,478,954     | 106,119,928    | 121,447,936    | 139,441,887    | 139,558,274    | 117,759,635    | 1,436,461,132     |
| 13137   | iking Ins Co Of WI                  | 34,574,569     | 61,653,306     | 55,672,380     | 76,445,823     | 75,805,873     | 66,222,656     | 76,301,462     | 72,387,929     | 67,212,771     | 80,715,538     | 40,196,850     | 49,074,821     | 55,673,878     | 49,443,312     | 50,634,050     | 57,593,058     | 60,693,354     | 65,385,882     | 52,195,768     | 47,179,936     | 1,195,063,216     |
| Г       | Sub Total                           | 3.340.398.773  | 3.193.685.109  | 3.411.063.747  | 3.622.085.239  | 4.060.163.735  | 4.216.152.501  | 4.480.778.663  | 4.656.117.447  | 4.463.589.191  | 4.483.596.770  | 4.510.222.683  | 4.715.970.453  | 4.568.285.275  | 4.182.352.966  | 4.333.479.137  | 4.592.883.715  | 4.887.867.153  | 4.880.771.956  | 5.144.165.675  | 5.338.657.331  | 87.082.287.519    |
| H       | % of California Total               | 79.34%         | 76.63%         | 76.58%         | 77.32%         | 74.52%         | 74.08%         | 75.30%         | 76.03%         | 77.14%         | 77.52%         | 77.11%         | 72.91%         | 70.51%         | 65.76%         | 65.36%         | 66.78%         | 67.29%         | 64.86%         | 64.73%         | 58.68%         | 70.91%            |
| H       | Remainder of California             | 869.667.623    | 973.975.002    | 1.043.463.503  | 1.062.291.603  | 1.388.455.084  | 1.475.412.554  | 1.469.564.309  | 1.468.027.728  | 1.322.630.452  | 1,299,883,348  | 1.338.926.562  | 1.751.796.273  | 1.910.832.358  | 2.177.517.226  | 2.296.780.194  | 2.284.292.451  | 2.375.747.589  | 2.644.683.567  | 2.803.398.255  | 3.759.690.414  | 35.717.036.095    |
|         | CA Total Incurred Losses            | 4,210,066,396  | 4,167,660,111  | 4,454,527,250  | 4,684,376,842  | 5,448,618,819  | 5,691,565,055  | 5,950,342,972  | 6,124,145,175  | 5,786,219,643  | 5,783,480,118  | 5,849,149,245  | 6,467,766,726  | 6,479,117,633  | 6,359,870,192  | 6,630,259,331  | 6,877,176,166  | 7,263,614,742  | 7,525,455,523  | 7,947,563,930  | 9,098,347,745  | 122,799,323,614   |
| _       |                                     |                |                | •              | •              | •              | •              |                | •              |                |                | •              |                | •              |                | •              | •              |                | •              | •              |                |                   |
|         | CW Total Incurred Losses            | 44,437,609,000 | 44,455,326,000 | 44,958,608,000 | 47,636,547,000 | 52,383,124,000 | 56,953,003,000 | 58,747,274,000 | 59,599,023,000 | 58,225,985,000 | 60,046,168,000 | 57,983,985,000 | 62,220,958,000 | 63,836,487,000 | 67,525,060,000 | 68,991,084,000 | 71,325,962,000 | 71,475,681,000 | 74,021,834,000 | 76,414,243,000 | 83,204,381,000 | 1,224,442,342,000 |
| Γ       | Ratio of CA I.L. / CW I.L.          | 9.47%          | 9.37%          | 9.91%          | 9.83%          | 10.40%         | 9.99%          | 10.13%         | 10.28%         | 9.94%          | 9.63%          | 10.09%         | 10.39%         | 10.15%         | 9.42%          | 9.61%          | 9.64%          | 10.16%         | 10.17%         | 10.40%         | 10.93%         | 10.03%            |