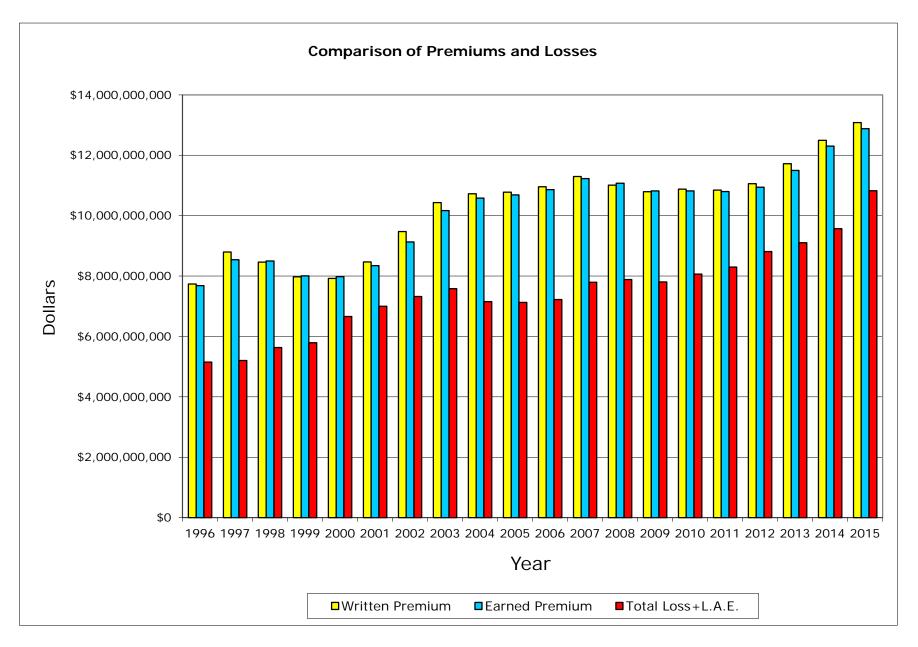

#### P. P. Auto. Liab.

Data Years: 1996 - 2015 WRITTEN PREMIUM

| NAIC COMPANY NAME                          | 1996           | 1997           | 1998           | 1999           | 2000           | 2001           | 2002           | 2003           | 2004           | 2005           | 2006           | 2007           | 2008           | 2009           | 2010            | 2011            | 2012            | 2013            | 2014            | 2015            | Grand Total       |
|--------------------------------------------|----------------|----------------|----------------|----------------|----------------|----------------|----------------|----------------|----------------|----------------|----------------|----------------|----------------|----------------|-----------------|-----------------|-----------------|-----------------|-----------------|-----------------|-------------------|
|                                            |                |                |                |                |                |                |                |                |                |                |                |                |                |                |                 |                 |                 |                 |                 |                 |                   |
| 25178 State Farm Mut Auto Ins Co           | 1,397,626,217  | 1,418,779,773  | 1,295,186,906  | 1,158,891,589  | 1,033,851,570  | 1,154,066,042  | 1,348,835,718  | 1,532,400,442  | 1,490,350,371  | 1,376,653,621  | 1,370,246,237  | 1,338,312,225  | 1,354,849,254  | 1,366,067,321  | 1,408,501,967   | 1,450,275,929   | 1,475,183,197   | 1,582,066,623   | 1,759,332,017   | 1,856,290,312   | 28,167,767,331    |
| 21652 Farmers Ins Exch                     | 975,325,271    | 1,105,524,661  | 1,055,854,218  | 965,402,866    | 921,015,399    | 992,095,740    | 1,052,720,865  | 1,025,204,581  | 998,754,591    | 1,017,313,262  | 828,818,145    | 669,904,907    | 516,028,549    | 382,949,354    | 289,447,880     | 339,329,443     | 494,681,688     | 580,510,714     | 647,449,203     | 720,811,418     | 15,579,142,755    |
| 15598 Interins Exch Of The Automobile Club | 628,180,396    | 643,808,984    | 625,224,307    | 647,621,974    | 661,089,506    | 692,642,288    | 812,880,435    | 902,475,545    | 893,456,110    | 973,678,767    | 982,888,566    | 958,128,056    | 927,895,370    | 887,603,192    | 886,559,867     | 889,122,320     | 888,295,749     | 959,082,209     | 1,047,595,100   | 1,078,219,588   | 16,986,448,329    |
| 15539 AAA Northern CA NV & UT Ins Exch     | 810,360,457    | 863,873,217    | 785,134,455    | 750,889,356    | 728,597,674    | 722,374,039    | 768,834,516    | 809,148,265    | 844,381,944    | 844,106,411    | 823,199,831    | 794,271,640    | 713,710,518    | 707,662,924    | 705,039,043     | 701,588,156     | 689,913,740     | 672,994,775     | 718,162,670     | 735,149,127     | 15,189,392,758    |
| 12963 21st Century Ins Co                  | 544,204,166    | 512,339,199    | 531,447,609    | 514,966,589    | 506,269,152    | 515,729,325    | 569,155,548    | 699,738,346    | 741,254,946    | 700,794,178    | 637,078,954    | 542,421,330    | 484,997,983    | 427,095,289    | 383,702,957     | 353,082,986     | 325,225,271     | 307,034,290     | 295,786,291     | 291,500,526     | 9,883,824,935     |
| 27553 Mercury Ins Co                       | 364,523,565    | 471,160,520    | 458,004,241    | 435,285,140    | 429,441,457    | 460,461,055    | 550,401,436    | 638,151,427    | 667,301,537    | 683,573,524    | 727,603,018    | 789,495,314    | 754,828,661    | 692,176,514    | 683,477,113     | 693,991,081     | 720,136,770     | 752,370,723     | 822,342,737     | 852,722,757     | 12,647,448,590    |
| 19240 Allstate Ind Co                      | 295,466,755    | 354,660,116    | 369,672,717    | 391,816,014    | 428,376,412    | 510,810,108    | 477,256,263    | 477,342,141    | 551,527,024    | 637,369,263    | 695,397,086    | 713,233,566    | 717,444,798    | 763,379,347    | 754,578,884     | 719,538,134     | 720,973,459     | 787,474,891     | 634,943,139     | 17,448,252      | 11,018,708,369    |
| 11908 Mercury Cas Co                       | 118,510,832    | 150,024,469    | 156,904,852    | 155,635,320    | 150,492,957    | 152,296,253    | 202,236,337    | 255,038,390    | 260,260,689    | 258,570,464    | 252,311,149    | 255,521,370    | 220,924,987    | 182,061,496    | 168,840,322     | 160,677,107     | 72,557,306      | (37,353)        | 0               | 1,554           | 3,172,828,501     |
| 19232 Allstate Ins Co                      | 415,613,966    | 382,796,740    | 322,393,512    | 284,324,667    | 267,547,182    | 278,088,880    | 285,872,786    | 284,712,640    | 251,723,219    | 250,976,160    | 242,513,883    | 222,553,413    | 177,211,897    | 171,738,905    | 168,324,249     | 154,522,124     | 142,090,183     | 141,772,628     | 108,030,742     | 12,700,069      | 4,565,507,845     |
| 22268 Infinity Ins Co                      | 46,325,609     | 122,134,569    | 104,004,503    | 98,166,039     | 110,663,982    | 116,871,580    | 162,147,150    | 213,073,606    | 215,277,546    | 236,365,182    | 271,433,069    | 315,922,258    | 273,210,174    | 274,945,740    | 286,583,977     | 312,947,483     | 336,851,774     | 361,936,449     | 378,025,186     | 413,135,534     | 4,650,021,410     |
| 44288 Progressive Choice Ins Co            |                |                | 61,370         | 189,897        | 40,717         | 3,133          | 28,501,961     | 83,814,812     | 137,527,056    | 187,725,074    | 218,350,654    | 238,470,013    | 241,072,315    | 252,736,384    | 266,631,743     | 263,146,992     | 183,403,476     | (238,126)       | 0               | 0               | 2,101,437,471     |
| 25089 Coast Natl Ins Co                    | 61,620,671     | 142,046,141    | 124,453,129    | 121,005,199    | 100,798,512    | 135,535,763    | 190,219,358    | 254,531,092    | 307,172,711    | 185,962,321    | 162,723,524    | 135,238,905    | 130,647,179    | 129,559,906    | 213,777,302     | 245,158,228     | 189,171,925     | 171,993,899     | 196,513,717     | 171,502,027     | 3,369,631,509     |
| 27804 Progressive West Ins Co              | 53,085,996     | 124,983,518    | 141,197,452    | 106,521,620    | 63,967,001     | 83,058,432     | 92,739,133     | 145,174,167    | 169,769,260    | 185,833,888    | 207,081,982    | 208,291,546    | 174,173,195    | 148,593,774    | 148,589,205     | 162,198,492     | 166,260,257     | 168,400,074     | 171,956,581     | 172,825,116     | 2,894,700,689     |
| 24740 Safeco Ins Co Of Amer                | 124,128,811    | 129,806,100    | 122,986,148    | 115,873,830    | 130,261,673    | 136,352,328    | 147,380,947    | 167,035,260    | 174,559,168    | 176,827,691    | 173,480,891    | 183,277,087    | 183,117,429    | 181,864,869    | 201,025,699     | 190,538,736     | 190,529,321     | 201,003,885     | 199,635,096     | 208,219,672     | 3,337,904,641     |
| 25941 United Serv Automobile Assn          | 160,852,658    | 156,520,633    | 122,572,200    | 118,821,944    | 122,154,967    | 133,541,938    | 158,830,274    | 167,701,604    | 169,202,929    | 169,368,014    | 169,747,790    | 166,875,334    | 164,557,858    | 167,947,616    | 177,089,180     | 179,234,752     | 181,503,244     | 181,702,587     | 182,392,544     | 183,297,915     | 3,233,915,981     |
| 25968 USAA Cas Ins Co                      | 103,438,744    | 114,716,236    | 96,818,344     | 96,323,589     | 103,117,694    | 117,054,717    | 132,216,951    | 145,192,469    | 151,765,995    | 156,891,239    | 159,166,286    | 161,545,899    | 162,092,920    | 169,910,943    | 186,119,314     | 191,349,829     | 197,701,362     | 202,914,500     | 209,843,945     | 217,324,844     | 3,075,505,820     |
| 35882 Geico Gen Ins Co                     | 27,300,476     | 40,213,755     | 56,697,574     | 76,395,743     | 94,141,643     | 113,927,650    | 129,035,489    | 133,777,473    | 130,236,114    | 148,047,253    | 170,365,313    | 181,749,074    | 199,754,901    | 235,380,914    | 261,115,106     | 271,940,366     | 306,052,774     | 373,194,822     | 462,656,811     | 519,055,925     | 3,931,039,176     |
| 23809 Granite State Ins Co                 | 121,416        | 123,624        | 43,575         | 16,637         | 8,178,899      | 15,687,212     | 38,215,680     | 52,497,269     | 98,050,653     | 122,732,629    | 153,445,286    | 201,019,647    | 149,930,569    | 8,962,273      | (271,930)       | (8,524)         | 0               | 0               | 0               | 0               | 848,744,915       |
| 23035 Liberty Mut Fire Ins Co              | 48,902,429     | 48,879,850     | 46,092,709     | 45,785,995     | 46,802,454     | 52,661,766     | 63,156,722     | 78,576,021     | 114,752,415    | 119,279,862    | 124,087,674    | 136,125,602    | 138,203,895    | 139,661,966    | 145,516,640     | 156,032,803     | 173,221,223     | 190,125,399     | 196,783,707     | 203,913,248     | 2,268,562,380     |
| 13137 Viking Ins Co Of WI                  | 68,079,461     | 125,804,749    | 130,397,921    | 134,822,331    | 104,134,451    | 95,350,491     | 114,985,064    | 117,198,190    | 115,714,323    | 105,105,897    | 92,047,368     | 105,481,220    | 111,588,056    | 102,658,674    | 96,196,433      | 97,588,139      | 99,352,815      | 96,092,628      | 82,707,582      | 89,056,158      | 2,084,361,951     |
|                                            |                |                |                |                |                |                |                |                |                | ,              | ,              |                | ,              |                |                 |                 |                 | ,               | ,               | ,               |                   |
| Sub Total                                  | 6,243,667,896  | 6,908,196,854  | 6,545,147,742  | 6,218,756,339  | 6,010,943,302  | 6,478,608,740  | 7,325,622,633  | 8,182,783,740  | 8,483,038,601  | 8,537,174,700  | 8,461,986,706  | 8,317,838,406  | 7,796,240,508  | 7,392,957,401  | 7,430,844,951   | 7,532,254,576   | 7,553,105,534   | 7,730,395,617   | 8,114,157,068   | 7,743,174,042   | 149,006,895,356   |
| % of California Total                      | 80.73%         | 78.54%         | 77.36%         | 77.98%         | 75.90%         | 76.49%         | 77.31%         | 78.44%         | 79.10%         | 79.23%         | 77.22%         | 73.65%         | 70.80%         | 68.48%         | 68.32%          | 69.46%          | 68.31%          | 65.97%          | 64.95%          | 59.20%          | 72.73%            |
| Remainder of California                    | 1,490,440,138  | 1,887,997,718  | 1,915,795,439  | 1,755,867,384  | 1,908,373,270  | 1,990,986,908  | 2,149,617,725  | 2,248,784,522  | 2,241,224,379  | 2,237,661,361  | 2,495,733,146  | 2,976,278,357  | 3,214,942,218  | 3,402,551,990  | 3,446,145,507   | 3,312,095,688   | 3,504,803,698   | 3,987,357,661   | 4,378,806,121   | 5,336,285,287   | 55,881,748,517    |
| California Total Written Premium           | 7,734,108,034  | 8,796,194,572  | 8,460,943,181  | 7,974,623,723  | 7,919,316,572  | 8,469,595,648  | 9,475,240,358  | 10,431,568,262 | 10,724,262,980 | 10,774,836,061 | 10,957,719,852 | 11,294,116,763 | 11,011,182,726 | 10,795,509,391 | 10,876,990,458  | 10,844,350,264  | 11,057,909,232  | 11,717,753,278  | 12,492,963,189  | 13,079,459,329  | 204,888,643,873   |
|                                            |                |                | •              |                |                |                |                |                | •              |                |                |                |                | •              | •               | •               | •               |                 | •               | •               |                   |
| Countrywide Total Written Premium          | 70,121,744,000 | 72,391,141,000 | 71,906,449,000 | 70,807,546,000 | 70,661,006,000 | 75,903,994,000 | 84,067,072,000 | 91,947,397,000 | 94,334,304,000 | 97,093,444,000 | 97,531,557,000 | 97,287,065,000 | 97,113,548,000 | 98,319,511,000 | 101,199,994,000 | 103,643,181,000 | 107,190,020,000 | 111,119,553,000 | 115,446,169,000 | 119,341,419,000 | 1,847,426,114,000 |
| Ratio of CA W.P. / CW W.P.                 | 11.03%         | 12.15%         | 11.77%         | 11.26%         | 11.21%         | 11.16%         | 11.27%         | 11.35%         | 11.37%         | 11.10%         | 11.24%         | 11.61%         | 11.34%         | 10.98%         | 10.75%          | 10.46%          | 10.32%          | 10.55%          | 10.82%          | 10.96%          | 11.09%            |

#### P. P. Auto. Liab.

Data Years: 1996 - 2015 EARNED PREMIUM

| NAIC     | COMPANY NAME                         | 1996           | 1997           | 1998           | 1999           | 2000           | 2001           | 2002           | 2003           | 2004           | 2005           | 2006           | 2007           | 2008           | 2009           | 2010            | 2011            | 2012            | 2013            | 2014            | 2015            | Grand Total       |
|----------|--------------------------------------|----------------|----------------|----------------|----------------|----------------|----------------|----------------|----------------|----------------|----------------|----------------|----------------|----------------|----------------|-----------------|-----------------|-----------------|-----------------|-----------------|-----------------|-------------------|
| $\equiv$ |                                      |                |                |                |                |                |                |                |                |                |                |                |                |                |                |                 |                 |                 |                 |                 |                 |                   |
| 25178    | State Farm Mut Auto Ins Co           | 1,404,087,786  | 1,419,751,411  | 1,327,088,234  | 1,189,788,871  | 1,107,192,207  | 1,138,655,167  | 1,278,380,872  | 1,510,545,353  | 1,516,821,687  | 1,394,023,030  | 1,368,639,934  | 1,355,358,032  | 1,346,572,399  | 1,363,459,860  | 1,398,158,237   | 1,441,242,217   | 1,467,822,136   | 1,532,390,064   | 1,731,617,644   | 1,827,601,933   | 28,119,197,074    |
| 21652    | Farmers Ins Exch                     | 970,481,849    | 1,077,789,077  | 1,073,180,695  | 988,520,789    | 924,097,286    | 964,132,273    | 1,048,924,126  | 1,034,928,215  | 1,002,115,831  | 1,019,351,238  | 880,109,573    | 701,282,539    | 559,059,669    | 414,754,600    | 311,014,934     | 302,177,015     | 440,713,015     | 564,298,310     | 638,167,736     | 703,441,975     | 15,618,540,745    |
| 15598    | Interins Exch Of The Automobile Club | 613,410,085    | 631,589,264    | 630,858,164    | 632,568,301    | 654,804,628    | 682,449,691    | 766,790,257    | 862,345,335    | 875,442,945    | 954,212,579    | 979,614,241    | 978,949,968    | 937,312,717    | 905,244,760    | 884,287,374     | 888,335,977     | 891,326,456     | 910,983,737     | 1,018,311,407   | 1,059,670,084   | 16,758,507,970    |
| 15539    | AAA Northern CA NV & UT Ins Exch     | 790,509,763    | 855,618,636    | 815,353,414    | 766,940,575    | 736,411,651    | 722,755,521    | 742,759,690    | 783,801,403    | 829,644,788    | 846,397,967    | 835,981,915    | 813,020,441    | 752,781,295    | 707,575,467    | 708,327,923     | 701,122,111     | 695,913,234     | 690,938,879     | 696,816,687     | 721,225,327     | 15,213,896,687    |
| 12963    | 21st Century Ins Co                  | 568,293,131    | 514,512,972    | 522,993,821    | 521,237,362    | 510,397,846    | 514,115,526    | 547,685,132    | 673,361,274    | 738,398,575    | 715,922,390    | 652,913,683    | 563,608,206    | 500,996,754    | 441,195,258    | 392,579,571     | 359,271,489     | 330,922,322     | 312,410,841     | 297,853,341     | 291,154,338     | 9,969,823,832     |
| 27553    | Mercury Ins Co                       | 344,384,486    | 452,262,362    | 461,955,288    | 438,543,103    | 429,612,245    | 455,171,166    | 523,791,024    | 617,637,207    | 669,107,852    | 674,298,338    | 713,136,642    | 780,502,154    | 763,669,143    | 698,040,849    | 684,799,151     | 689,361,003     | 696,639,011     | 747,153,412     | 807,634,969     | 839,658,035     | 12,487,357,440    |
| 19240    | Allstate Ind Co                      | 299,914,724    | 336,753,224    | 368,102,880    | 384,566,087    | 415,650,132    | 493,702,851    | 488,798,191    | 471,860,283    | 529,911,265    | 621,817,691    | 683,122,429    | 709,530,748    | 714,643,190    | 750,783,334    | 762,409,721     | 728,090,109     | 710,868,658     | 777,230,484     | 763,696,678     | 82,641,893      | 11,094,094,572    |
| 11908    | Mercury Cas Co                       | 112,625,299    | 144,026,238    | 154,434,374    | 156,763,314    | 151,561,877    | 152,096,463    | 187,780,090    | 243,683,003    | 262,624,190    | 257,391,763    | 252,455,134    | 256,366,227    | 230,798,394    | 188,420,257    | 171,752,910     | 162,201,946     | 112,487,710     | 546,195         | 0               | 1,554           | 3,198,016,938     |
| 19232    | Allstate Ins Co                      | 426,704,538    | 390,643,067    | 338,487,737    | 291,789,668    | 269,842,022    | 273,461,627    | 281,731,076    | 287,710,264    | 257,774,654    | 255,159,150    | 244,682,470    | 225,414,087    | 195,819,702    | 171,264,693    | 170,019,540     | 158,233,489     | 142,892,543     | 143,464,224     | 128,835,127     | 23,805,175      | 4,677,734,853     |
| 22268    | Infinity Ins Co                      | 45,280,138     | 98,937,106     | 102,979,119    | 90,149,916     | 109,128,593    | 112,240,077    | 141,529,923    | 190,458,402    | 212,809,606    | 227,565,084    | 247,658,045    | 306,547,038    | 277,871,623    | 274,463,482    | 280,855,337     | 298,354,859     | 322,080,589     | 352,498,797     | 368,826,401     | 402,021,763     | 4,462,255,898     |
| 44288    | Progressive Choice Ins Co            |                |                | 9,066          | 198,615        | 73,955         | 12,401         | 13,749,477     | 73,036,890     | 127,266,104    | 173,153,192    | 212,638,998    | 233,317,213    | 243,148,438    | 248,240,477    | 266,591,060     | 262,066,478     | 238,182,683     | 9,752,424       | 0               | 0               | 2,101,437,471     |
| 25089    | Coast Natl Ins Co                    | 58,301,647     | 123,199,684    | 126,621,848    | 108,827,436    | 111,603,887    | 128,831,715    | 176,738,946    | 239,526,036    | 254,244,462    | 218,029,732    | 172,220,256    | 150,274,600    | 137,175,215    | 124,171,889    | 177,104,500     | 230,964,116     | 225,858,483     | 183,631,793     | 190,015,429     | 180,272,533     | 3,317,614,207     |
| 27804    | Progressive West Ins Co              | 40,662,643     | 92,944,109     | 132,719,811    | 123,561,083    | 88,252,273     | 86,168,646     | 87,830,167     | 131,563,984    | 168,571,677    | 180,096,848    | 201,343,119    | 212,639,107    | 183,430,907    | 151,932,187    | 141,421,233     | 156,201,140     | 168,596,167     | 167,451,867     | 173,581,027     | 173,538,577     | 2,862,506,572     |
| 24740    | Safeco Ins Co Of Amer                | 124,343,720    | 128,127,271    | 125,819,688    | 116,284,549    | 126,491,270    | 135,253,924    | 143,898,663    | 161,609,897    | 173,254,510    | 176,777,058    | 174,892,675    | 180,601,515    | 183,722,981    | 182,343,340    | 183,763,684     | 182,367,603     | 183,634,882     | 193,066,536     | 199,496,783     | 200,022,776     | 3,275,773,325     |
| 25941    | United Serv Automobile Assn          | 161,381,999    | 159,274,789    | 130,083,951    | 118,483,956    | 121,337,475    | 129,103,708    | 153,638,045    | 166,110,735    | 169,245,059    | 169,249,290    | 169,961,754    | 167,251,147    | 165,214,784    | 165,330,444    | 176,493,789     | 178,706,119     | 181,007,519     | 181,613,539     | 182,373,711     | 183,035,547     | 3,228,897,360     |
| 25968    | USAA Cas Ins Co                      | 101,698,869    | 113,776,867    | 101,068,151    | 96,305,304     | 101,156,626    | 112,524,578    | 129,478,740    | 142,045,353    | 150,376,040    | 155,797,913    | 159,299,513    | 160,802,900    | 162,060,079    | 165,202,164    | 184,636,625     | 190,090,969     | 196,083,036     | 201,564,883     | 208,154,666     | 215,518,370     | 3,047,641,646     |
| 35882    | Geico Gen Ins Co                     | 24,398,894     | 37,248,994     | 51,795,911     | 71,825,259     | 89,925,218     | 109,497,881    | 124,967,840    | 133,996,843    | 131,035,103    | 141,788,227    | 165,169,922    | 180,179,972    | 193,482,174    | 226,895,006    | 256,159,333     | 269,299,400     | 295,542,058     | 352,833,076     | 444,135,613     | 508,497,226     | 3,808,673,950     |
| 23809    | Granite State Ins Co                 | 135,848        | 120,538        | 58,075         | 24,764         | 3,451,332      | 11,791,532     | 28,266,640     | 52,506,125     | 82,740,549     | 109,270,755    | 131,407,929    | 179,722,289    | 176,148,101    | 71,737,492     | 1,407,348       | (8,568)         |                 |                 | 0               | 0               | 848,780,749       |
| 23035    | Liberty Mut Fire Ins Co              | 49,160,703     | 49,199,776     | 47,296,232     | 45,674,964     | 46,279,087     | 49,318,598     | 57,790,049     | 70,597,844     | 95,706,918     | 116,769,750    | 121,658,831    | 130,836,032    | 136,954,262    | 138,728,032    | 142,599,259     | 150,995,582     | 163,446,631     | 182,857,434     | 191,266,807     | 201,753,863     | 2,188,890,654     |
| 13137    | Viking Ins Co Of WI                  | 66,719,188     | 122,143,983    | 128,255,370    | 134,252,308    | 105,424,110    | 94,124,733     | 111,964,220    | 118,123,450    | 118,060,211    | 106,921,434    | 92,771,163     | 101,338,164    | 110,474,326    | 102,396,626    | 96,216,236      | 90,944,546      | 94,340,408      | 96,204,582      | 86,313,726      | 82,740,640      | 2,059,729,424     |
|          | ,                                    | •              | •              | •              |                | •              |                | •              | •              | •              | •              | •              |                |                |                |                 |                 | •               |                 | •               |                 |                   |
|          | Sub Total (2)                        | 6,202,495,310  | 6,747,919,368  | 6,639,161,829  | 6,276,306,224  | 6,102,693,720  | 6,365,408,078  | 7,036,493,168  | 7,965,447,896  | 8,365,152,026  | 8,513,993,429  | 8,459,678,226  | 8,387,542,379  | 7,971,336,153  | 7,492,180,217  | 7,390,597,765   | 7,440,017,600   | 7,558,357,541   | 7,600,891,077   | 8,127,097,752   | 7,696,601,609   | 148,339,371,367   |
|          | % of California Total                | 80.71%         | 79.00%         | 78.13%         | 78.39%         | 76.46%         | 76.26%         | 77.08%         | 78.33%         | 79.05%         | 79.67%         | 77.90%         | 74.71%         | 71.99%         | 69.26%         | 68.30%          | 68.91%          | 69.08%          | 66.10%          | 66.07%          | 59.75%          | 73.13%            |
|          | Remainder of California              | 1,481,998,576  | 1,793,226,337  | 1,858,904,609  | 1,730,645,331  | 1,879,239,762  | 1,981,444,593  | 2,092,203,143  | 2,204,256,082  | 2,216,440,106  | 2,172,369,222  | 2,399,838,921  | 2,839,675,679  | 3,102,153,576  | 3,325,662,797  | 3,430,355,678   | 3,356,229,856   | 3,382,496,073   | 3,897,551,157   | 4,174,318,018   | 5,184,059,566   | 54,503,069,082    |
|          | California Total Earned Premium      | 7,684,493,886  | 8,541,145,705  | 8,498,066,438  | 8,006,951,555  | 7,981,933,482  | 8,346,852,671  | 9,128,696,311  | 10,169,703,978 | 10,581,592,132 | 10,686,362,651 | 10,859,517,147 | 11,227,218,058 | 11,073,489,729 | 10,817,843,014 | 10,820,953,443  | 10,796,247,456  | 10,940,853,614  | 11,498,442,234  | 12,301,415,770  | 12,880,661,175  | 202,842,440,449   |
|          |                                      | •              |                | •              |                | ·              |                | •              | •              |                | •              | •              |                |                |                |                 |                 |                 |                 | •               |                 |                   |
|          | Countrywide Total Earned Premium     | 69,300,961,000 | 71,555,219,000 | 71,681,434,000 | 70,635,049,000 | 70,733,987,000 | 74,710,910,000 | 81,487,115,000 | 89,740,795,000 | 93,323,208,000 | 96,973,234,000 | 97,544,077,000 | 97,656,468,000 | 96,976,040,000 | 97,906,339,000 | 100,064,307,000 | 102,625,211,000 | 105,951,805,000 | 109,947,770,000 | 114,162,471,000 | 117,677,933,000 | 1,830,654,333,000 |
|          | Ratio of CA E.P. / CW E.P.           | 11.09%         | 11.94%         | 11.86%         | 11.34%         | 11.28%         | 11.17%         | 11.20%         | 11.33%         | 11.34%         | 11.02%         | 11.13%         | 11.50%         | 11.42%         | 11.05%         | 10.81%          | 10.52%          | 10.33%          | 10.46%          | 10.78%          | 10.95%          | 11.08%            |

#### INCURRED LOSSES + LOSS ADJUSTMENT EXPENSES

| 1996 1997                                             | 1998           | 1999           | 2000           | 2001           | 2002           | 2003           | 2004           | 2005           | 2006           | 2007           | 2008           | 2009           | 2010           | 2011           | 2012           | 2013           | 2014           | 2015           | Grand Total       |
|-------------------------------------------------------|----------------|----------------|----------------|----------------|----------------|----------------|----------------|----------------|----------------|----------------|----------------|----------------|----------------|----------------|----------------|----------------|----------------|----------------|-------------------|
|                                                       |                |                |                |                |                |                |                |                |                |                |                |                |                |                |                |                |                |                |                   |
| 8,165,310 837,470,871                                 | 973,965,463    | 823,660,263    | 840,693,058    | 1,015,076,237  | 1,193,490,015  | 1,071,328,117  | 939,164,660    | 876,583,727    | 967,964,916    | 1,058,754,939  | 1,082,737,160  | 1,114,142,739  | 1,127,512,418  | 1,196,324,080  | 1,242,904,616  | 1,247,971,180  | 1,435,567,037  | 1,678,915,883  | 21,702,392,691    |
| 6,887,897 741,484,473                                 | 809,722,129    | 724,255,627    | 739,059,765    | 729,769,821    | 641,338,119    | 819,479,918    | 776,458,533    | 705,912,305    | 594,831,652    | 450,760,979    | 326,168,828    | 123,351,950    | 165,135,803    | 185,477,540    | 357,687,199    | 388,754,707    | 435,413,596    | 635,683,213    | 10,957,634,055    |
| 5,749,505 318,630,924                                 | 419,885,362    | 424,634,925    | 502,962,298    | 492,366,874    | 552,211,696    | 575,447,343    | 490,843,984    | 553,391,403    | 613,246,685    | 654,060,911    | 595,402,312    | 538,354,772    | 590,793,600    | 684,586,113    | 647,074,626    | 696,599,396    | 701,941,414    | 757,143,065    | 11,145,327,209    |
| 3,634,842 515,898,894                                 | 537,592,736    | 563,150,357    | 611,324,168    | 598,467,466    | 601,487,451    | 621,846,798    | 597,212,269    | 543,071,315    | 589,803,636    | 539,093,649    | 493,862,321    | 536,590,429    | 482,927,028    | 478,245,322    | 510,481,963    | 534,464,945    | 578,253,939    | 606,785,901    | 11,134,195,428    |
| 3,123,354 341,475,283                                 | 374,250,882    | 374,723,390    | 476,457,821    | 455,534,876    | 449,029,494    | 493,081,612    | 532,778,281    | 495,455,285    | 404,553,809    | 362,835,783    | 376,513,434    | 329,326,271    | 289,550,387    | 237,076,168    | 218,990,249    | 194,087,344    | 227,203,574    | 253,058,908    | 7,329,106,205     |
| 4,531,146 256,406,374                                 | 252,482,984    | 293,032,010    | 287,653,320    | 327,357,222    | 375,925,523    | 421,589,459    | 398,771,716    | 407,669,829    | 436,882,632    | 478,557,774    | 526,267,467    | 422,966,493    | 457,869,887    | 495,001,811    | 582,823,178    | 584,594,291    | 559,535,292    | 562,047,896    | 8,331,966,303     |
| 3,567,119 188,329,127                                 | 169,378,719    | 251,392,917    | 344,372,905    | 457,101,760    | 415,516,205    | 323,519,520    | 384,663,106    | 466,649,976    | 476,865,247    | 505,084,522    | 544,781,267    | 614,176,515    | 665,733,651    | 610,171,233    | 591,437,600    | 636,800,669    | 594,058,942    | 114,293,773    | 8,557,894,774     |
| 9,715,137 91,668,344                                  | 100,411,833    | 123,136,164    | 132,839,942    | 124,976,534    | 146,655,082    | 165,566,601    | 153,208,481    | 155,802,240    | 155,406,018    | 145,505,574    | 144,239,954    | 112,960,417    | 107,780,238    | 114,005,609    | 105,932,252    | (3,701,667)    | 0              | 2,080,981      | 2,158,189,735     |
| 0,979,422 167,873,385                                 | 129,423,863    | 177,248,447    | 218,956,907    | 228,462,253    | 197,326,696    | 185,404,426    | 163,645,871    | 144,674,356    | 155,924,185    | 124,430,258    | 102,666,751    | 114,061,863    | 120,846,995    | 99,076,874     | 98,712,674     | 77,066,440     | 81,290,168     | 32,249,284     | 2,840,321,119     |
| 6,901,121 58,670,831                                  | 42,211,255     | 53,399,676     | 82,446,262     | 81,381,685     | 106,490,873    | 130,287,636    | 127,138,433    | 124,581,170    | 150,030,438    | 193,199,705    | 188,858,774    | 201,544,902    | 168,142,731    | 209,964,532    | 262,795,026    | 324,323,548    | 294,678,646    | 328,652,185    | 3,155,699,427     |
| 0 0                                                   | 6,180          | 252,057        | 104,735        | 4,424          | 9,657,318      | 46,802,495     | 78,012,501     | 99,204,769     | 117,901,784    | 160,912,295    | 177,825,232    | 183,277,537    | 176,628,706    | 166,596,765    | 175,269,653    | 7,740,962      | 0              | 0              | 1,400,197,413     |
| 5,052,607 75,439,239                                  | 81,982,643     | 80,118,176     | 95,570,772     | 101,588,870    | 145,486,221    | 183,229,449    | 173,206,133    | 128,357,957    | 107,426,089    | 92,950,433     | 85,171,527     | 80,609,094     | 129,852,956    | 190,316,393    | 201,953,091    | 118,603,603    | 159,953,020    | 162,247,036    | 2,419,115,309     |
| 7,876,885 59,081,136                                  | 79,489,931     | 83,178,328     | 73,273,428     | 61,600,575     | 68,741,434     | 94,498,093     | 114,461,281    | 119,916,703    | 134,170,958    | 167,727,368    | 143,865,349    | 98,617,017     | 92,366,520     | 113,957,743    | 136,521,218    | 148,553,448    | 147,683,139    | 147,972,478    | 2,113,553,032     |
| 8,739,258 81,223,592                                  | 89,533,920     | 103,544,485    | 110,895,230    | 108,339,216    | 111,519,069    | 106,313,945    | 93,347,115     | 137,546,861    | 116,390,196    | 156,419,405    | 123,801,384    | 101,979,086    | 134,099,463    | 131,364,873    | 124,736,088    | 161,427,498    | 129,910,194    | 152,709,624    | 2,363,840,505     |
| 0,847,283 67,648,828                                  | 100,722,268    | 137,431,882    | 154,331,082    | 114,847,330    | 128,281,326    | 139,926,509    | 123,640,124    | 138,678,727    | 137,821,697    | 136,324,500    | 117,712,351    | 116,179,801    | 136,643,590    | 140,715,477    | 132,463,242    | 142,586,480    | 154,614,353    | 164,103,959    | 2,595,520,809     |
| 2,706,559 53,029,967                                  | 74,918,044     | 88,450,638     | 112,982,248    | 98,092,812     | 123,291,457    | 104,530,666    | 103,878,916    | 113,687,165    | 142,194,825    | 122,845,162    | 114,157,690    | 136,508,499    | 153,895,558    | 149,492,782    | 147,585,212    | 165,960,666    | 170,288,369    | 199,262,706    | 2,437,759,941     |
| 6,128,274 23,255,461                                  | 38,262,506     | 57,225,715     | 86,014,092     | 97,846,827     | 109,619,300    | 115,875,545    | 104,741,664    | 98,353,945     | 107,108,955    | 115,144,024    | 135,061,057    | 157,186,765    | 177,673,836    | 197,226,983    | 248,534,287    | 308,375,458    | 362,154,364    | 433,227,936    | 2,989,016,991     |
| 15,588 (171,489)                                      | (45,460)       | (21,384)       | 3,070,717      | 10,324,199     | 24,326,468     | 34,435,499     | 60,465,095     | 85,052,183     | 96,604,541     | 127,110,792    | 159,764,763    | 54,081,198     | (16,264,619)   | (1,004,160)    | 0              | 0              | 0              | 0              | 637,743,931       |
| 6,535,234 41,173,972                                  | 36,606,640     | 32,115,663     | 39,693,173     | 44,740,639     | 50,456,489     | 54,706,756     | 72,492,490     | 77,776,779     | 77,416,628     | 94,306,610     | 101,894,647    | 99,950,596     | 114,126,502    | 132,021,727    | 149,572,865    | 166,855,226    | 168,723,425    | 145,047,553    | 1,736,213,614     |
| 4,896,446 80,048,696                                  | 75,476,851     | 95,210,151     | 103,003,775    | 83,621,885     | 94,246,102     | 82,556,216     | 83,013,157     | 96,313,467     | 47,843,135     | 63,184,137     | 68,561,925     | 61,177,619     | 65,473,384     | 68,932,592     | 74,251,026     | 78,632,852     | 65,270,518     | 66,231,301     | 1,497,945,236     |
|                                                       |                |                |                |                |                |                |                | •              |                |                |                | •              |                |                |                |                | •              |                |                   |
| 06,052,986 3,998,637,910                              | 4,386,278,747  | 4,486,139,488  | 5,015,705,699  | 5,231,501,504  | 5,545,096,339  | 5,770,426,602  | 5,571,143,809  | 5,568,680,161  | 5,630,388,024  | 5,749,208,822  | 5,609,314,194  | 5,197,043,563  | 5,340,788,634  | 5,599,550,459  | 6,009,726,065  | 5,979,697,047  | 6,266,539,990  | 6,441,713,683  | 107,503,633,727   |
| 79.76% 76.85%                                         | 77.84%         | 77.46%         | 75.29%         | 74.71%         | 75.74%         | 76.11%         | 77.90%         | 78.11%         | 77.98%         | 73.75%         | 71.12%         | 66.59%         | 66.24%         | 67.46%         | 68.20%         | 65.70%         | 65.49%         | 59.52%         | 71.67%            |
| 42,014,999 1,204,478,876                              | 1,248,667,779  | 1,305,577,138  | 1,645,749,249  | 1,770,796,600  | 1,775,956,953  | 1,811,291,940  | 1,580,762,745  | 1,560,383,040  | 1,589,716,862  | 2,045,855,146  | 2,277,388,657  | 2,607,693,794  | 2,722,299,746  | 2,700,773,639  | 2,802,226,740  | 3,122,473,337  | 3,301,719,492  | 4,381,120,852  | 42,496,947,584    |
| 48,067,985 5,203,116,787                              | 5,634,946,526  | 5,791,716,625  | 6,661,454,949  | 7,002,298,104  | 7,321,053,292  | 7,581,718,542  | 7,151,906,554  | 7,129,063,200  | 7,220,104,886  | 7,795,063,967  | 7,886,702,851  | 7,804,737,357  | 8,063,088,380  | 8,300,324,098  | 8,811,952,805  | 9,102,170,384  | 9,568,259,482  | 10,822,834,535 | 150,000,581,311   |
| 60 469 000 53 712 551 000                             | 55.253.476.000 | 57 743 326 000 | 62 586 590 000 | 67 674 199 000 | 70 507 597 000 | 72 113 721 000 | 70 866 461 000 | 73 477 717 000 | 70 947 666 000 | 74 761 943 000 | 76.415.520.000 | 80 918 397 000 | 82 360 752 000 | 85 125 811 000 | 86 111 864 000 | 89 132 567 000 | 91 857 259 000 | 99 270 078 000 | 1.473.897.964.000 |
| 48,067,985 5,203,116,787<br>60,469,000 53,712,551,000 |                |                |                |                |                |                |                |                |                |                |                |                |                |                |                |                |                |                |                   |