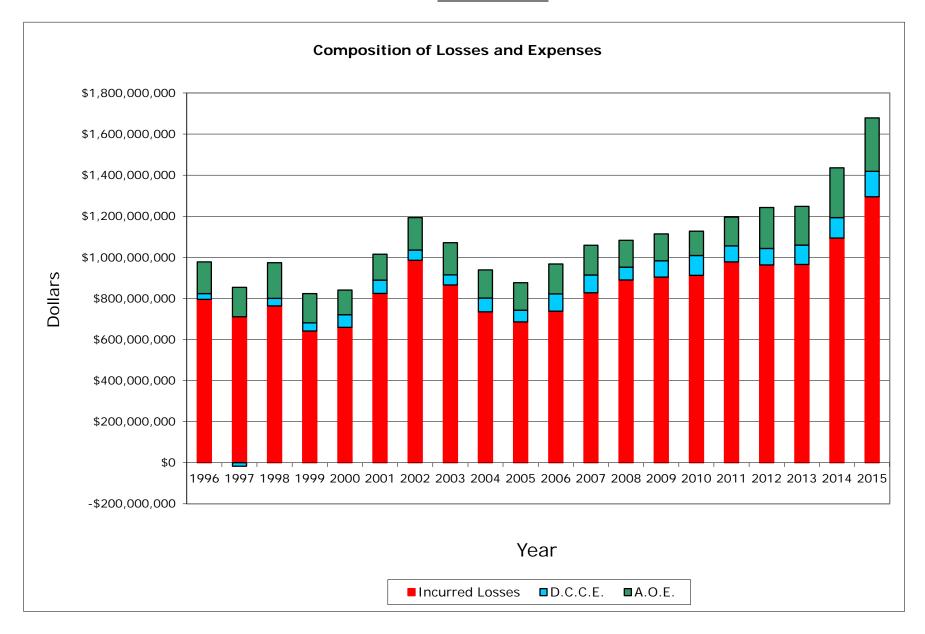

#### INCURRED LOSSES + LOSS ADJUSTMENT EXPENSES

| 1996 1997                                             | 1998           | 1999           | 2000           | 2001           | 2002           | 2003           | 2004           | 2005           | 2006           | 2007           | 2008           | 2009           | 2010           | 2011           | 2012           | 2013           | 2014           | 2015           | Grand Total       |
|-------------------------------------------------------|----------------|----------------|----------------|----------------|----------------|----------------|----------------|----------------|----------------|----------------|----------------|----------------|----------------|----------------|----------------|----------------|----------------|----------------|-------------------|
|                                                       |                |                |                |                |                |                |                |                |                |                |                |                |                |                |                |                |                |                |                   |
| 8,165,310 837,470,871                                 | 973,965,463    | 823,660,263    | 840,693,058    | 1,015,076,237  | 1,193,490,015  | 1,071,328,117  | 939,164,660    | 876,583,727    | 967,964,916    | 1,058,754,939  | 1,082,737,160  | 1,114,142,739  | 1,127,512,418  | 1,196,324,080  | 1,242,904,616  | 1,247,971,180  | 1,435,567,037  | 1,678,915,883  | 21,702,392,691    |
| 6,887,897 741,484,473                                 | 809,722,129    | 724,255,627    | 739,059,765    | 729,769,821    | 641,338,119    | 819,479,918    | 776,458,533    | 705,912,305    | 594,831,652    | 450,760,979    | 326,168,828    | 123,351,950    | 165,135,803    | 185,477,540    | 357,687,199    | 388,754,707    | 435,413,596    | 635,683,213    | 10,957,634,055    |
| 5,749,505 318,630,924                                 | 419,885,362    | 424,634,925    | 502,962,298    | 492,366,874    | 552,211,696    | 575,447,343    | 490,843,984    | 553,391,403    | 613,246,685    | 654,060,911    | 595,402,312    | 538,354,772    | 590,793,600    | 684,586,113    | 647,074,626    | 696,599,396    | 701,941,414    | 757,143,065    | 11,145,327,209    |
| 3,634,842 515,898,894                                 | 537,592,736    | 563,150,357    | 611,324,168    | 598,467,466    | 601,487,451    | 621,846,798    | 597,212,269    | 543,071,315    | 589,803,636    | 539,093,649    | 493,862,321    | 536,590,429    | 482,927,028    | 478,245,322    | 510,481,963    | 534,464,945    | 578,253,939    | 606,785,901    | 11,134,195,428    |
| 3,123,354 341,475,283                                 | 374,250,882    | 374,723,390    | 476,457,821    | 455,534,876    | 449,029,494    | 493,081,612    | 532,778,281    | 495,455,285    | 404,553,809    | 362,835,783    | 376,513,434    | 329,326,271    | 289,550,387    | 237,076,168    | 218,990,249    | 194,087,344    | 227,203,574    | 253,058,908    | 7,329,106,205     |
| 4,531,146 256,406,374                                 | 252,482,984    | 293,032,010    | 287,653,320    | 327,357,222    | 375,925,523    | 421,589,459    | 398,771,716    | 407,669,829    | 436,882,632    | 478,557,774    | 526,267,467    | 422,966,493    | 457,869,887    | 495,001,811    | 582,823,178    | 584,594,291    | 559,535,292    | 562,047,896    | 8,331,966,303     |
| 3,567,119 188,329,127                                 | 169,378,719    | 251,392,917    | 344,372,905    | 457,101,760    | 415,516,205    | 323,519,520    | 384,663,106    | 466,649,976    | 476,865,247    | 505,084,522    | 544,781,267    | 614,176,515    | 665,733,651    | 610,171,233    | 591,437,600    | 636,800,669    | 594,058,942    | 114,293,773    | 8,557,894,774     |
| 9,715,137 91,668,344                                  | 100,411,833    | 123,136,164    | 132,839,942    | 124,976,534    | 146,655,082    | 165,566,601    | 153,208,481    | 155,802,240    | 155,406,018    | 145,505,574    | 144,239,954    | 112,960,417    | 107,780,238    | 114,005,609    | 105,932,252    | (3,701,667)    | 0              | 2,080,981      | 2,158,189,735     |
| 0,979,422 167,873,385                                 | 129,423,863    | 177,248,447    | 218,956,907    | 228,462,253    | 197,326,696    | 185,404,426    | 163,645,871    | 144,674,356    | 155,924,185    | 124,430,258    | 102,666,751    | 114,061,863    | 120,846,995    | 99,076,874     | 98,712,674     | 77,066,440     | 81,290,168     | 32,249,284     | 2,840,321,119     |
| 6,901,121 58,670,831                                  | 42,211,255     | 53,399,676     | 82,446,262     | 81,381,685     | 106,490,873    | 130,287,636    | 127,138,433    | 124,581,170    | 150,030,438    | 193,199,705    | 188,858,774    | 201,544,902    | 168,142,731    | 209,964,532    | 262,795,026    | 324,323,548    | 294,678,646    | 328,652,185    | 3,155,699,427     |
| 0 0                                                   | 6,180          | 252,057        | 104,735        | 4,424          | 9,657,318      | 46,802,495     | 78,012,501     | 99,204,769     | 117,901,784    | 160,912,295    | 177,825,232    | 183,277,537    | 176,628,706    | 166,596,765    | 175,269,653    | 7,740,962      | 0              | 0              | 1,400,197,413     |
| 5,052,607 75,439,239                                  | 81,982,643     | 80,118,176     | 95,570,772     | 101,588,870    | 145,486,221    | 183,229,449    | 173,206,133    | 128,357,957    | 107,426,089    | 92,950,433     | 85,171,527     | 80,609,094     | 129,852,956    | 190,316,393    | 201,953,091    | 118,603,603    | 159,953,020    | 162,247,036    | 2,419,115,309     |
| 7,876,885 59,081,136                                  | 79,489,931     | 83,178,328     | 73,273,428     | 61,600,575     | 68,741,434     | 94,498,093     | 114,461,281    | 119,916,703    | 134,170,958    | 167,727,368    | 143,865,349    | 98,617,017     | 92,366,520     | 113,957,743    | 136,521,218    | 148,553,448    | 147,683,139    | 147,972,478    | 2,113,553,032     |
| 8,739,258 81,223,592                                  | 89,533,920     | 103,544,485    | 110,895,230    | 108,339,216    | 111,519,069    | 106,313,945    | 93,347,115     | 137,546,861    | 116,390,196    | 156,419,405    | 123,801,384    | 101,979,086    | 134,099,463    | 131,364,873    | 124,736,088    | 161,427,498    | 129,910,194    | 152,709,624    | 2,363,840,505     |
| 0,847,283 67,648,828                                  | 100,722,268    | 137,431,882    | 154,331,082    | 114,847,330    | 128,281,326    | 139,926,509    | 123,640,124    | 138,678,727    | 137,821,697    | 136,324,500    | 117,712,351    | 116,179,801    | 136,643,590    | 140,715,477    | 132,463,242    | 142,586,480    | 154,614,353    | 164,103,959    | 2,595,520,809     |
| 2,706,559 53,029,967                                  | 74,918,044     | 88,450,638     | 112,982,248    | 98,092,812     | 123,291,457    | 104,530,666    | 103,878,916    | 113,687,165    | 142,194,825    | 122,845,162    | 114,157,690    | 136,508,499    | 153,895,558    | 149,492,782    | 147,585,212    | 165,960,666    | 170,288,369    | 199,262,706    | 2,437,759,941     |
| 6,128,274 23,255,461                                  | 38,262,506     | 57,225,715     | 86,014,092     | 97,846,827     | 109,619,300    | 115,875,545    | 104,741,664    | 98,353,945     | 107,108,955    | 115,144,024    | 135,061,057    | 157,186,765    | 177,673,836    | 197,226,983    | 248,534,287    | 308,375,458    | 362,154,364    | 433,227,936    | 2,989,016,991     |
| 15,588 (171,489)                                      | (45,460)       | (21,384)       | 3,070,717      | 10,324,199     | 24,326,468     | 34,435,499     | 60,465,095     | 85,052,183     | 96,604,541     | 127,110,792    | 159,764,763    | 54,081,198     | (16,264,619)   | (1,004,160)    | 0              | 0              | 0              | 0              | 637,743,931       |
| 6,535,234 41,173,972                                  | 36,606,640     | 32,115,663     | 39,693,173     | 44,740,639     | 50,456,489     | 54,706,756     | 72,492,490     | 77,776,779     | 77,416,628     | 94,306,610     | 101,894,647    | 99,950,596     | 114,126,502    | 132,021,727    | 149,572,865    | 166,855,226    | 168,723,425    | 145,047,553    | 1,736,213,614     |
| 4,896,446 80,048,696                                  | 75,476,851     | 95,210,151     | 103,003,775    | 83,621,885     | 94,246,102     | 82,556,216     | 83,013,157     | 96,313,467     | 47,843,135     | 63,184,137     | 68,561,925     | 61,177,619     | 65,473,384     | 68,932,592     | 74,251,026     | 78,632,852     | 65,270,518     | 66,231,301     | 1,497,945,236     |
|                                                       |                |                |                |                |                |                |                | •              |                |                |                | •              |                |                |                |                | •              |                |                   |
| 06,052,986 3,998,637,910                              | 4,386,278,747  | 4,486,139,488  | 5,015,705,699  | 5,231,501,504  | 5,545,096,339  | 5,770,426,602  | 5,571,143,809  | 5,568,680,161  | 5,630,388,024  | 5,749,208,822  | 5,609,314,194  | 5,197,043,563  | 5,340,788,634  | 5,599,550,459  | 6,009,726,065  | 5,979,697,047  | 6,266,539,990  | 6,441,713,683  | 107,503,633,727   |
| 79.76% 76.85%                                         | 77.84%         | 77.46%         | 75.29%         | 74.71%         | 75.74%         | 76.11%         | 77.90%         | 78.11%         | 77.98%         | 73.75%         | 71.12%         | 66.59%         | 66.24%         | 67.46%         | 68.20%         | 65.70%         | 65.49%         | 59.52%         | 71.67%            |
| 42,014,999 1,204,478,876                              | 1,248,667,779  | 1,305,577,138  | 1,645,749,249  | 1,770,796,600  | 1,775,956,953  | 1,811,291,940  | 1,580,762,745  | 1,560,383,040  | 1,589,716,862  | 2,045,855,146  | 2,277,388,657  | 2,607,693,794  | 2,722,299,746  | 2,700,773,639  | 2,802,226,740  | 3,122,473,337  | 3,301,719,492  | 4,381,120,852  | 42,496,947,584    |
| 48,067,985 5,203,116,787                              | 5,634,946,526  | 5,791,716,625  | 6,661,454,949  | 7,002,298,104  | 7,321,053,292  | 7,581,718,542  | 7,151,906,554  | 7,129,063,200  | 7,220,104,886  | 7,795,063,967  | 7,886,702,851  | 7,804,737,357  | 8,063,088,380  | 8,300,324,098  | 8,811,952,805  | 9,102,170,384  | 9,568,259,482  | 10,822,834,535 | 150,000,581,311   |
| 60 469 000 53 712 551 000                             | 55.253.476.000 | 57 743 326 000 | 62 586 590 000 | 67 674 199 000 | 70 507 597 000 | 72 113 721 000 | 70 866 461 000 | 73 477 717 000 | 70 947 666 000 | 74 761 943 000 | 76.415.520.000 | 80 918 397 000 | 82 360 752 000 | 85 125 811 000 | 86 111 864 000 | 89 132 567 000 | 91 857 259 000 | 99 270 078 000 | 1.473.897.964.000 |
| 48,067,985 5,203,116,787<br>60,469,000 53,712,551,000 |                |                |                |                |                |                |                |                |                |                |                |                |                |                |                |                |                |                |                   |

#### P. P. Auto. Liab.

Data Years: 1996 - 2015 INCURRED LOSSES

| NAIC    | OMPANY NAME                         | 1996           | 1997           | 1998           | 1999           | 2000           | 2001           | 2002           | 2003           | 2004           | 2005           | 2006           | 2007           | 2008           | 2009           | 2010           | 2011           | 2012           | 2013           | 2014           | 2015           | Grand Total       |
|---------|-------------------------------------|----------------|----------------|----------------|----------------|----------------|----------------|----------------|----------------|----------------|----------------|----------------|----------------|----------------|----------------|----------------|----------------|----------------|----------------|----------------|----------------|-------------------|
|         | 'n                                  |                |                |                |                |                |                |                |                |                |                |                |                |                |                |                |                |                |                |                |                |                   |
| 25178 9 | tate Farm Mut Auto Ins Co           | 795,589,725    | 710,428,812    | 763,678,570    | 640,985,768    | 658,990,257    | 824,623,380    | 985,660,849    | 865,840,537    | 734,877,589    | 685,906,250    | 737,928,378    | 827,401,865    | 889,445,927    | 903,708,654    | 912,675,787    | 978,077,159    | 962,881,260    | 965,722,162    | 1,094,133,318  | 1,294,760,578  | 17,233,316,825    |
| 21652 F | armers Ins Exch                     | 524,490,530    | 624,927,317    | 672,400,767    | 618,736,657    | 653,068,059    | 592,449,322    | 488,045,534    | 640,244,337    | 653,534,446    | 599,286,362    | 508,941,747    | 412,763,462    | 261,583,989    | 98,516,408     | 139,730,570    | 147,960,445    | 291,952,198    | 322,261,499    | 362,702,745    | 534,013,268    | 9,147,609,662     |
| _       | nterins Exch Of The Automobile Club | 267,843,160    | 257,165,553    | 336,748,934    | 349,445,330    | 433,688,318    | 424,432,316    | 468,617,885    | 491,183,015    | 409,722,645    | 470,950,147    | 517,548,994    | 557,687,652    | 500,909,413    | 436,571,007    | 483,925,077    | 596,997,716    | 559,340,033    | 593,873,423    | 600,377,424    | 652,173,880    | 9,409,201,922     |
| 15539   | AA Northern CA NV & UT Ins Exch     | 473,827,969    | 407,766,128    | 434,013,355    | 516,815,186    | 462,917,536    | 475,809,734    | 482,231,293    | 491,883,802    | 462,582,344    | 415,358,193    | 453,620,934    | 417,485,414    | 379,350,683    | 418,554,506    | 399,649,156    | 381,726,640    | 411,941,476    | 445,584,967    | 484,693,140    | 545,008,023    | 8,960,820,479     |
| 12963 2 | 1st Century Ins Co                  | 371,612,269    | 268,116,691    | 279,141,315    | 290,702,037    | 385,597,721    | 361,563,956    | 357,316,345    | 417,783,000    | 450,378,141    | 411,484,813    | 326,872,455    | 313,921,631    | 302,515,418    | 269,779,834    | 238,577,016    | 190,467,161    | 188,376,865    | 165,378,322    | 195,666,844    | 211,260,073    | 5,996,511,907     |
| 27553 M | lercury Ins Co                      | 163,069,449    | 184,055,423    | 189,609,917    | 225,759,792    | 254,967,810    | 258,295,729    | 303,278,151    | 332,203,614    | 310,187,806    | 325,996,702    | 344,601,846    | 385,936,270    | 411,364,859    | 318,533,734    | 358,986,393    | 408,707,579    | 470,378,848    | 477,563,272    | 466,297,052    | 470,222,432    | 6,660,016,678     |
| 19240   | listate Ind Co                      | 161,383,526    | 137,681,207    | 111,885,344    | 181,348,435    | 264,637,043    | 349,714,356    | 325,555,776    | 255,638,213    | 295,047,796    | 352,677,870    | 370,080,277    | 405,379,072    | 428,424,693    | 494,781,783    | 533,571,220    | 484,446,812    | 470,080,136    | 503,841,257    | 485,151,339    | 88,212,798     | 6,699,538,953     |
| 11908   | fercury Cas Co                      | 63,706,045     | 67,853,957     | 74,905,513     | 97,069,782     | 102,891,444    | 98,409,747     | 116,759,379    | 132,409,378    | 118,900,884    | 127,597,229    | 123,139,954    | 117,079,221    | 114,990,065    | 82,831,172     | 86,201,143     | 94,883,321     | 86,152,749     | (2,117,816)    | 0              | 1,665,651      | 1,705,328,818     |
| 19232   | listate Ins Co                      | 164,319,121    | 116,802,662    | 77,812,989     | 125,791,197    | 164,152,074    | 178,502,172    | 162,375,750    | 143,993,591    | 129,470,808    | 112,978,081    | 118,479,410    | 101,078,784    | 82,529,948     | 91,681,189     | 98,204,230     | 80,200,545     | 81,088,355     | 63,249,598     | 69,379,931     | 27,108,722     | 2,189,199,157     |
| 22268 I | nfinity Ins Co                      | 22,104,842     | 46,252,348     | 34,657,391     | 40,338,179     | 65,633,721     | 63,157,123     | 78,233,059     | 93,865,811     | 90,493,685     | 94,164,683     | 99,204,374     | 141,257,028    | 159,631,244    | 165,151,624    | 129,513,135    | 166,640,143    | 212,806,600    | 260,231,942    | 232,397,201    | 266,075,491    | 2,461,809,624     |
| 44288 F | rogressive Choice Ins Co            |                |                | 3,685          | 233,926        | 73,116         | 5,052          | 7,219,832      | 36,046,174     | 56,387,313     | 74,401,342     | 90,776,195     | 127,003,435    | 139,800,928    | 143,162,197    | 136,953,696    | 135,606,745    | 145,139,862    | 6,318,333      | 0              | 0              | 1,099,131,831     |
| 25089   | oast Natl Ins Co                    | 23,651,315     | 58,460,253     | 61,372,997     | 69,843,145     | 71,618,827     | 85,039,821     | 120,312,036    | 148,431,609    | 132,971,512    | 101,294,384    | 87,307,642     | 71,468,017     | 68,300,316     | 66,932,717     | 109,768,173    | 150,745,978    | 164,606,046    | 98,313,293     | 140,695,528    | 139,318,928    | 1,970,452,537     |
| 27804 F | rogressive West Ins Co              | 21,693,353     | 43,904,672     | 57,110,031     | 65,411,635     | 58,936,262     | 45,540,695     | 45,286,748     | 71,509,239     | 81,150,113     | 86,258,680     | 103,817,250    | 131,541,096    | 112,135,585    | 76,434,414     | 72,717,717     | 90,640,121     | 110,729,890    | 122,490,549    | 121,947,048    | 119,191,948    | 1,638,447,046     |
| 24740 9 | afeco Ins Co Of Amer                | 73,831,017     | 67,282,119     | 75,116,308     | 87,714,677     | 92,676,474     | 91,839,675     | 94,102,290     | 84,269,233     | 77,108,539     | 116,240,712    | 94,865,998     | 135,585,335    | 100,094,439    | 75,632,790     | 101,435,013    | 101,792,129    | 94,499,929     | 116,756,831    | 98,974,684     | 125,362,495    | 1,905,180,687     |
| 25941 L | inited Serv Automobile Assn         | 85,023,405     | 48,833,575     | 71,730,501     | 97,537,542     | 117,329,829    | 91,179,067     | 106,556,290    | 115,581,490    | 101,679,848    | 115,221,875    | 117,295,883    | 115,844,220    | 106,224,217    | 97,858,675     | 116,655,282    | 123,080,370    | 116,113,301    | 126,451,914    | 134,484,686    | 144,400,928    | 2,149,082,898     |
| 25968 L | SAA Cas Ins Co                      | 49,373,874     | 39,820,754     | 54,387,506     | 64,255,220     | 87,798,300     | 77,819,139     | 103,026,765    | 89,433,260     | 88,128,444     | 98,393,161     | 122,273,121    | 104,767,608    | 103,291,065    | 117,284,046    | 132,510,599    | 129,835,647    | 128,363,982    | 144,758,970    | 150,811,143    | 178,248,868    | 2,064,581,472     |
| 35882   | eico Gen Ins Co                     | 13,849,490     | 19,974,747     | 32,357,475     | 49,123,251     | 73,932,266     | 85,816,073     | 96,078,191     | 98,884,782     | 88,249,416     | 83,672,244     | 91,548,007     | 98,188,875     | 115,024,111    | 134,580,148    | 152,183,377    | 168,559,542    | 211,274,333    | 265,265,671    | 314,699,550    | 376,693,677    | 2,569,955,226     |
| 23809   | ranite State Ins Co                 | 17,626         | (154,676)      | (35,843)       | (17,846)       | 2,658,502      | 9,495,613      | 23,269,802     | 31,189,358     | 50,079,839     | 66,985,294     | 90,015,730     | 122,188,128    | 151,552,023    | 56,422,674     | (11,891,451)   | (1,197,324)    | 0              | 0              | 0              | 0              | 590,577,449       |
| 23035 L | iberty Mut Fire Ins Co              | 30,437,488     | 32,860,261     | 28,494,612     | 24,545,503     | 32,790,303     | 36,236,875     | 40,551,226     | 43,339,075     | 65,425,252     | 64,013,210     | 71,707,638     | 80,318,519     | 85,442,474     | 84,492,082     | 91,478,954     | 106,119,928    | 121,447,936    | 139,441,887    | 139,558,274    | 117,759,635    | 1,436,461,132     |
| 13137   | iking Ins Co Of WI                  | 34,574,569     | 61,653,306     | 55,672,380     | 76,445,823     | 75,805,873     | 66,222,656     | 76,301,462     | 72,387,929     | 67,212,771     | 80,715,538     | 40,196,850     | 49,074,821     | 55,673,878     | 49,443,312     | 50,634,050     | 57,593,058     | 60,693,354     | 65,385,882     | 52,195,768     | 47,179,936     | 1,195,063,216     |
| Г       | Sub Total                           | 3.340.398.773  | 3.193.685.109  | 3.411.063.747  | 3.622.085.239  | 4.060.163.735  | 4.216.152.501  | 4.480.778.663  | 4.656.117.447  | 4.463.589.191  | 4.483.596.770  | 4.510.222.683  | 4.715.970.453  | 4.568.285.275  | 4.182.352.966  | 4.333.479.137  | 4.592.883.715  | 4.887.867.153  | 4.880.771.956  | 5.144.165.675  | 5.338.657.331  | 87.082.287.519    |
| H       | % of California Total               | 79.34%         | 76.63%         | 76.58%         | 77.32%         | 74.52%         | 74.08%         | 75.30%         | 76.03%         | 77.14%         | 77.52%         | 77.11%         | 72.91%         | 70.51%         | 65.76%         | 65.36%         | 66.78%         | 67.29%         | 64.86%         | 64.73%         | 58.68%         | 70.91%            |
| H       | Remainder of California             | 869.667.623    | 973.975.002    | 1.043.463.503  | 1.062.291.603  | 1.388.455.084  | 1.475.412.554  | 1.469.564.309  | 1.468.027.728  | 1.322.630.452  | 1,299,883,348  | 1.338.926.562  | 1.751.796.273  | 1.910.832.358  | 2.177.517.226  | 2.296.780.194  | 2.284.292.451  | 2.375.747.589  | 2.644.683.567  | 2.803.398.255  | 3.759.690.414  | 35.717.036.095    |
|         | CA Total Incurred Losses            | 4,210,066,396  | 4,167,660,111  | 4,454,527,250  | 4,684,376,842  | 5,448,618,819  | 5,691,565,055  | 5,950,342,972  | 6,124,145,175  | 5,786,219,643  | 5,783,480,118  | 5,849,149,245  | 6,467,766,726  | 6,479,117,633  | 6,359,870,192  | 6,630,259,331  | 6,877,176,166  | 7,263,614,742  | 7,525,455,523  | 7,947,563,930  | 9,098,347,745  | 122,799,323,614   |
| _       |                                     |                |                | •              | •              | •              | •              |                | •              |                |                | •              |                | •              |                | •              | •              |                | •              | •              |                |                   |
|         | CW Total Incurred Losses            | 44,437,609,000 | 44,455,326,000 | 44,958,608,000 | 47,636,547,000 | 52,383,124,000 | 56,953,003,000 | 58,747,274,000 | 59,599,023,000 | 58,225,985,000 | 60,046,168,000 | 57,983,985,000 | 62,220,958,000 | 63,836,487,000 | 67,525,060,000 | 68,991,084,000 | 71,325,962,000 | 71,475,681,000 | 74,021,834,000 | 76,414,243,000 | 83,204,381,000 | 1,224,442,342,000 |
| Γ       | Ratio of CA I.L. / CW I.L.          | 9.47%          | 9.37%          | 9.91%          | 9.83%          | 10.40%         | 9.99%          | 10.13%         | 10.28%         | 9.94%          | 9.63%          | 10.09%         | 10.39%         | 10.15%         | 9.42%          | 9.61%          | 9.64%          | 10.16%         | 10.17%         | 10.40%         | 10.93%         | 10.03%            |