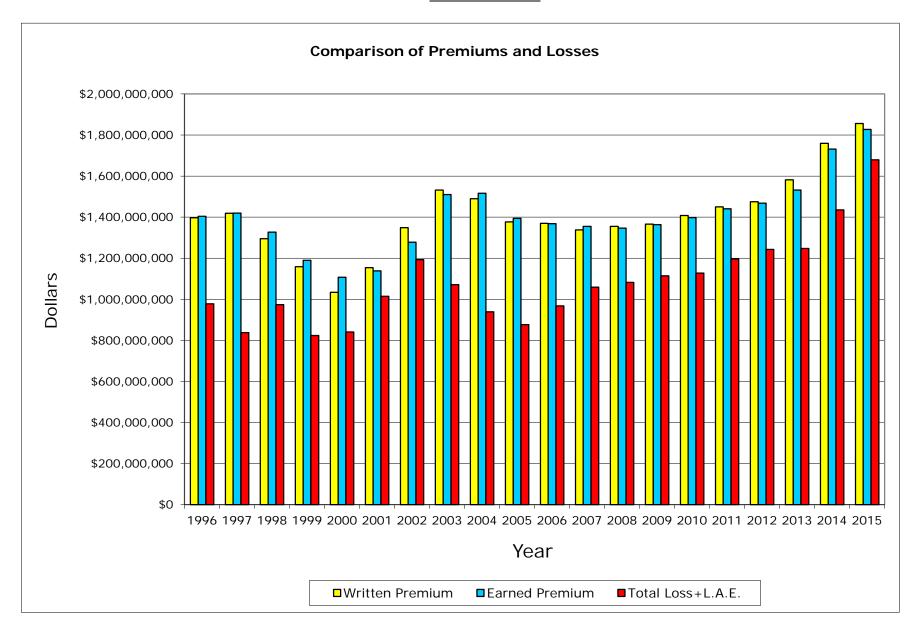

#### P. P. Auto. Liab.

Data Years: 1996 - 2015 WRITTEN PREMIUM

| NAIC COMPANY NAME                          | 1996           | 1997           | 1998           | 1999           | 2000           | 2001           | 2002           | 2003           | 2004           | 2005           | 2006           | 2007           | 2008           | 2009           | 2010            | 2011            | 2012            | 2013            | 2014            | 2015            | Grand Total       |
|--------------------------------------------|----------------|----------------|----------------|----------------|----------------|----------------|----------------|----------------|----------------|----------------|----------------|----------------|----------------|----------------|-----------------|-----------------|-----------------|-----------------|-----------------|-----------------|-------------------|
|                                            |                |                |                |                |                |                |                |                |                |                |                |                |                |                |                 |                 |                 |                 |                 |                 |                   |
| 25178 State Farm Mut Auto Ins Co           | 1,397,626,217  | 1,418,779,773  | 1,295,186,906  | 1,158,891,589  | 1,033,851,570  | 1,154,066,042  | 1,348,835,718  | 1,532,400,442  | 1,490,350,371  | 1,376,653,621  | 1,370,246,237  | 1,338,312,225  | 1,354,849,254  | 1,366,067,321  | 1,408,501,967   | 1,450,275,929   | 1,475,183,197   | 1,582,066,623   | 1,759,332,017   | 1,856,290,312   | 28,167,767,331    |
| 21652 Farmers Ins Exch                     | 975,325,271    | 1,105,524,661  | 1,055,854,218  | 965,402,866    | 921,015,399    | 992,095,740    | 1,052,720,865  | 1,025,204,581  | 998,754,591    | 1,017,313,262  | 828,818,145    | 669,904,907    | 516,028,549    | 382,949,354    | 289,447,880     | 339,329,443     | 494,681,688     | 580,510,714     | 647,449,203     | 720,811,418     | 15,579,142,755    |
| 15598 Interins Exch Of The Automobile Club | 628,180,396    | 643,808,984    | 625,224,307    | 647,621,974    | 661,089,506    | 692,642,288    | 812,880,435    | 902,475,545    | 893,456,110    | 973,678,767    | 982,888,566    | 958,128,056    | 927,895,370    | 887,603,192    | 886,559,867     | 889,122,320     | 888,295,749     | 959,082,209     | 1,047,595,100   | 1,078,219,588   | 16,986,448,329    |
| 15539 AAA Northern CA NV & UT Ins Exch     | 810,360,457    | 863,873,217    | 785,134,455    | 750,889,356    | 728,597,674    | 722,374,039    | 768,834,516    | 809,148,265    | 844,381,944    | 844,106,411    | 823,199,831    | 794,271,640    | 713,710,518    | 707,662,924    | 705,039,043     | 701,588,156     | 689,913,740     | 672,994,775     | 718,162,670     | 735,149,127     | 15,189,392,758    |
| 12963 21st Century Ins Co                  | 544,204,166    | 512,339,199    | 531,447,609    | 514,966,589    | 506,269,152    | 515,729,325    | 569,155,548    | 699,738,346    | 741,254,946    | 700,794,178    | 637,078,954    | 542,421,330    | 484,997,983    | 427,095,289    | 383,702,957     | 353,082,986     | 325,225,271     | 307,034,290     | 295,786,291     | 291,500,526     | 9,883,824,935     |
| 27553 Mercury Ins Co                       | 364,523,565    | 471,160,520    | 458,004,241    | 435,285,140    | 429,441,457    | 460,461,055    | 550,401,436    | 638,151,427    | 667,301,537    | 683,573,524    | 727,603,018    | 789,495,314    | 754,828,661    | 692,176,514    | 683,477,113     | 693,991,081     | 720,136,770     | 752,370,723     | 822,342,737     | 852,722,757     | 12,647,448,590    |
| 19240 Allstate Ind Co                      | 295,466,755    | 354,660,116    | 369,672,717    | 391,816,014    | 428,376,412    | 510,810,108    | 477,256,263    | 477,342,141    | 551,527,024    | 637,369,263    | 695,397,086    | 713,233,566    | 717,444,798    | 763,379,347    | 754,578,884     | 719,538,134     | 720,973,459     | 787,474,891     | 634,943,139     | 17,448,252      | 11,018,708,369    |
| 11908 Mercury Cas Co                       | 118,510,832    | 150,024,469    | 156,904,852    | 155,635,320    | 150,492,957    | 152,296,253    | 202,236,337    | 255,038,390    | 260,260,689    | 258,570,464    | 252,311,149    | 255,521,370    | 220,924,987    | 182,061,496    | 168,840,322     | 160,677,107     | 72,557,306      | (37,353)        | 0               | 1,554           | 3,172,828,501     |
| 19232 Allstate Ins Co                      | 415,613,966    | 382,796,740    | 322,393,512    | 284,324,667    | 267,547,182    | 278,088,880    | 285,872,786    | 284,712,640    | 251,723,219    | 250,976,160    | 242,513,883    | 222,553,413    | 177,211,897    | 171,738,905    | 168,324,249     | 154,522,124     | 142,090,183     | 141,772,628     | 108,030,742     | 12,700,069      | 4,565,507,845     |
| 22268 Infinity Ins Co                      | 46,325,609     | 122,134,569    | 104,004,503    | 98,166,039     | 110,663,982    | 116,871,580    | 162,147,150    | 213,073,606    | 215,277,546    | 236,365,182    | 271,433,069    | 315,922,258    | 273,210,174    | 274,945,740    | 286,583,977     | 312,947,483     | 336,851,774     | 361,936,449     | 378,025,186     | 413,135,534     | 4,650,021,410     |
| 44288 Progressive Choice Ins Co            |                |                | 61,370         | 189,897        | 40,717         | 3,133          | 28,501,961     | 83,814,812     | 137,527,056    | 187,725,074    | 218,350,654    | 238,470,013    | 241,072,315    | 252,736,384    | 266,631,743     | 263,146,992     | 183,403,476     | (238,126)       | 0               | 0               | 2,101,437,471     |
| 25089 Coast Natl Ins Co                    | 61,620,671     | 142,046,141    | 124,453,129    | 121,005,199    | 100,798,512    | 135,535,763    | 190,219,358    | 254,531,092    | 307,172,711    | 185,962,321    | 162,723,524    | 135,238,905    | 130,647,179    | 129,559,906    | 213,777,302     | 245,158,228     | 189,171,925     | 171,993,899     | 196,513,717     | 171,502,027     | 3,369,631,509     |
| 27804 Progressive West Ins Co              | 53,085,996     | 124,983,518    | 141,197,452    | 106,521,620    | 63,967,001     | 83,058,432     | 92,739,133     | 145,174,167    | 169,769,260    | 185,833,888    | 207,081,982    | 208,291,546    | 174,173,195    | 148,593,774    | 148,589,205     | 162,198,492     | 166,260,257     | 168,400,074     | 171,956,581     | 172,825,116     | 2,894,700,689     |
| 24740 Safeco Ins Co Of Amer                | 124,128,811    | 129,806,100    | 122,986,148    | 115,873,830    | 130,261,673    | 136,352,328    | 147,380,947    | 167,035,260    | 174,559,168    | 176,827,691    | 173,480,891    | 183,277,087    | 183,117,429    | 181,864,869    | 201,025,699     | 190,538,736     | 190,529,321     | 201,003,885     | 199,635,096     | 208,219,672     | 3,337,904,641     |
| 25941 United Serv Automobile Assn          | 160,852,658    | 156,520,633    | 122,572,200    | 118,821,944    | 122,154,967    | 133,541,938    | 158,830,274    | 167,701,604    | 169,202,929    | 169,368,014    | 169,747,790    | 166,875,334    | 164,557,858    | 167,947,616    | 177,089,180     | 179,234,752     | 181,503,244     | 181,702,587     | 182,392,544     | 183,297,915     | 3,233,915,981     |
| 25968 USAA Cas Ins Co                      | 103,438,744    | 114,716,236    | 96,818,344     | 96,323,589     | 103,117,694    | 117,054,717    | 132,216,951    | 145,192,469    | 151,765,995    | 156,891,239    | 159,166,286    | 161,545,899    | 162,092,920    | 169,910,943    | 186,119,314     | 191,349,829     | 197,701,362     | 202,914,500     | 209,843,945     | 217,324,844     | 3,075,505,820     |
| 35882 Geico Gen Ins Co                     | 27,300,476     | 40,213,755     | 56,697,574     | 76,395,743     | 94,141,643     | 113,927,650    | 129,035,489    | 133,777,473    | 130,236,114    | 148,047,253    | 170,365,313    | 181,749,074    | 199,754,901    | 235,380,914    | 261,115,106     | 271,940,366     | 306,052,774     | 373,194,822     | 462,656,811     | 519,055,925     | 3,931,039,176     |
| 23809 Granite State Ins Co                 | 121,416        | 123,624        | 43,575         | 16,637         | 8,178,899      | 15,687,212     | 38,215,680     | 52,497,269     | 98,050,653     | 122,732,629    | 153,445,286    | 201,019,647    | 149,930,569    | 8,962,273      | (271,930)       | (8,524)         | 0               | 0               | 0               | 0               | 848,744,915       |
| 23035 Liberty Mut Fire Ins Co              | 48,902,429     | 48,879,850     | 46,092,709     | 45,785,995     | 46,802,454     | 52,661,766     | 63,156,722     | 78,576,021     | 114,752,415    | 119,279,862    | 124,087,674    | 136,125,602    | 138,203,895    | 139,661,966    | 145,516,640     | 156,032,803     | 173,221,223     | 190,125,399     | 196,783,707     | 203,913,248     | 2,268,562,380     |
| 13137 Viking Ins Co Of WI                  | 68,079,461     | 125,804,749    | 130,397,921    | 134,822,331    | 104,134,451    | 95,350,491     | 114,985,064    | 117,198,190    | 115,714,323    | 105,105,897    | 92,047,368     | 105,481,220    | 111,588,056    | 102,658,674    | 96,196,433      | 97,588,139      | 99,352,815      | 96,092,628      | 82,707,582      | 89,056,158      | 2,084,361,951     |
|                                            |                |                |                |                |                |                |                |                |                | ,              | ,              |                | ,              |                |                 |                 |                 | ,               | ,               | ,               |                   |
| Sub Total                                  | 6,243,667,896  | 6,908,196,854  | 6,545,147,742  | 6,218,756,339  | 6,010,943,302  | 6,478,608,740  | 7,325,622,633  | 8,182,783,740  | 8,483,038,601  | 8,537,174,700  | 8,461,986,706  | 8,317,838,406  | 7,796,240,508  | 7,392,957,401  | 7,430,844,951   | 7,532,254,576   | 7,553,105,534   | 7,730,395,617   | 8,114,157,068   | 7,743,174,042   | 149,006,895,356   |
| % of California Total                      | 80.73%         | 78.54%         | 77.36%         | 77.98%         | 75.90%         | 76.49%         | 77.31%         | 78.44%         | 79.10%         | 79.23%         | 77.22%         | 73.65%         | 70.80%         | 68.48%         | 68.32%          | 69.46%          | 68.31%          | 65.97%          | 64.95%          | 59.20%          | 72.73%            |
| Remainder of California                    | 1,490,440,138  | 1,887,997,718  | 1,915,795,439  | 1,755,867,384  | 1,908,373,270  | 1,990,986,908  | 2,149,617,725  | 2,248,784,522  | 2,241,224,379  | 2,237,661,361  | 2,495,733,146  | 2,976,278,357  | 3,214,942,218  | 3,402,551,990  | 3,446,145,507   | 3,312,095,688   | 3,504,803,698   | 3,987,357,661   | 4,378,806,121   | 5,336,285,287   | 55,881,748,517    |
| California Total Written Premium           | 7,734,108,034  | 8,796,194,572  | 8,460,943,181  | 7,974,623,723  | 7,919,316,572  | 8,469,595,648  | 9,475,240,358  | 10,431,568,262 | 10,724,262,980 | 10,774,836,061 | 10,957,719,852 | 11,294,116,763 | 11,011,182,726 | 10,795,509,391 | 10,876,990,458  | 10,844,350,264  | 11,057,909,232  | 11,717,753,278  | 12,492,963,189  | 13,079,459,329  | 204,888,643,873   |
|                                            |                |                | •              |                |                |                |                |                | •              |                |                |                |                | •              | •               | •               | •               |                 | •               | •               |                   |
| Countrywide Total Written Premium          | 70,121,744,000 | 72,391,141,000 | 71,906,449,000 | 70,807,546,000 | 70,661,006,000 | 75,903,994,000 | 84,067,072,000 | 91,947,397,000 | 94,334,304,000 | 97,093,444,000 | 97,531,557,000 | 97,287,065,000 | 97,113,548,000 | 98,319,511,000 | 101,199,994,000 | 103,643,181,000 | 107,190,020,000 | 111,119,553,000 | 115,446,169,000 | 119,341,419,000 | 1,847,426,114,000 |
| Ratio of CA W.P. / CW W.P.                 | 11.03%         | 12.15%         | 11.77%         | 11.26%         | 11.21%         | 11.16%         | 11.27%         | 11.35%         | 11.37%         | 11.10%         | 11.24%         | 11.61%         | 11.34%         | 10.98%         | 10.75%          | 10.46%          | 10.32%          | 10.55%          | 10.82%          | 10.96%          | 11.09%            |

#### P. P. Auto. Liab.

Data Years: 1996 - 2015 EARNED PREMIUM

| NAIC     | COMPANY NAME                         | 1996           | 1997           | 1998           | 1999           | 2000           | 2001           | 2002           | 2003           | 2004           | 2005           | 2006           | 2007           | 2008           | 2009           | 2010            | 2011            | 2012            | 2013            | 2014            | 2015            | Grand Total       |
|----------|--------------------------------------|----------------|----------------|----------------|----------------|----------------|----------------|----------------|----------------|----------------|----------------|----------------|----------------|----------------|----------------|-----------------|-----------------|-----------------|-----------------|-----------------|-----------------|-------------------|
| $\equiv$ |                                      |                |                |                |                |                |                |                |                |                |                |                |                |                |                |                 |                 |                 |                 |                 |                 |                   |
| 25178    | State Farm Mut Auto Ins Co           | 1,404,087,786  | 1,419,751,411  | 1,327,088,234  | 1,189,788,871  | 1,107,192,207  | 1,138,655,167  | 1,278,380,872  | 1,510,545,353  | 1,516,821,687  | 1,394,023,030  | 1,368,639,934  | 1,355,358,032  | 1,346,572,399  | 1,363,459,860  | 1,398,158,237   | 1,441,242,217   | 1,467,822,136   | 1,532,390,064   | 1,731,617,644   | 1,827,601,933   | 28,119,197,074    |
| 21652    | Farmers Ins Exch                     | 970,481,849    | 1,077,789,077  | 1,073,180,695  | 988,520,789    | 924,097,286    | 964,132,273    | 1,048,924,126  | 1,034,928,215  | 1,002,115,831  | 1,019,351,238  | 880,109,573    | 701,282,539    | 559,059,669    | 414,754,600    | 311,014,934     | 302,177,015     | 440,713,015     | 564,298,310     | 638,167,736     | 703,441,975     | 15,618,540,745    |
| 15598    | Interins Exch Of The Automobile Club | 613,410,085    | 631,589,264    | 630,858,164    | 632,568,301    | 654,804,628    | 682,449,691    | 766,790,257    | 862,345,335    | 875,442,945    | 954,212,579    | 979,614,241    | 978,949,968    | 937,312,717    | 905,244,760    | 884,287,374     | 888,335,977     | 891,326,456     | 910,983,737     | 1,018,311,407   | 1,059,670,084   | 16,758,507,970    |
| 15539    | AAA Northern CA NV & UT Ins Exch     | 790,509,763    | 855,618,636    | 815,353,414    | 766,940,575    | 736,411,651    | 722,755,521    | 742,759,690    | 783,801,403    | 829,644,788    | 846,397,967    | 835,981,915    | 813,020,441    | 752,781,295    | 707,575,467    | 708,327,923     | 701,122,111     | 695,913,234     | 690,938,879     | 696,816,687     | 721,225,327     | 15,213,896,687    |
| 12963    | 21st Century Ins Co                  | 568,293,131    | 514,512,972    | 522,993,821    | 521,237,362    | 510,397,846    | 514,115,526    | 547,685,132    | 673,361,274    | 738,398,575    | 715,922,390    | 652,913,683    | 563,608,206    | 500,996,754    | 441,195,258    | 392,579,571     | 359,271,489     | 330,922,322     | 312,410,841     | 297,853,341     | 291,154,338     | 9,969,823,832     |
| 27553    | Mercury Ins Co                       | 344,384,486    | 452,262,362    | 461,955,288    | 438,543,103    | 429,612,245    | 455,171,166    | 523,791,024    | 617,637,207    | 669,107,852    | 674,298,338    | 713,136,642    | 780,502,154    | 763,669,143    | 698,040,849    | 684,799,151     | 689,361,003     | 696,639,011     | 747,153,412     | 807,634,969     | 839,658,035     | 12,487,357,440    |
| 19240    | Allstate Ind Co                      | 299,914,724    | 336,753,224    | 368,102,880    | 384,566,087    | 415,650,132    | 493,702,851    | 488,798,191    | 471,860,283    | 529,911,265    | 621,817,691    | 683,122,429    | 709,530,748    | 714,643,190    | 750,783,334    | 762,409,721     | 728,090,109     | 710,868,658     | 777,230,484     | 763,696,678     | 82,641,893      | 11,094,094,572    |
| 11908    | Mercury Cas Co                       | 112,625,299    | 144,026,238    | 154,434,374    | 156,763,314    | 151,561,877    | 152,096,463    | 187,780,090    | 243,683,003    | 262,624,190    | 257,391,763    | 252,455,134    | 256,366,227    | 230,798,394    | 188,420,257    | 171,752,910     | 162,201,946     | 112,487,710     | 546,195         | 0               | 1,554           | 3,198,016,938     |
| 19232    | Allstate Ins Co                      | 426,704,538    | 390,643,067    | 338,487,737    | 291,789,668    | 269,842,022    | 273,461,627    | 281,731,076    | 287,710,264    | 257,774,654    | 255,159,150    | 244,682,470    | 225,414,087    | 195,819,702    | 171,264,693    | 170,019,540     | 158,233,489     | 142,892,543     | 143,464,224     | 128,835,127     | 23,805,175      | 4,677,734,853     |
| 22268    | Infinity Ins Co                      | 45,280,138     | 98,937,106     | 102,979,119    | 90,149,916     | 109,128,593    | 112,240,077    | 141,529,923    | 190,458,402    | 212,809,606    | 227,565,084    | 247,658,045    | 306,547,038    | 277,871,623    | 274,463,482    | 280,855,337     | 298,354,859     | 322,080,589     | 352,498,797     | 368,826,401     | 402,021,763     | 4,462,255,898     |
| 44288    | Progressive Choice Ins Co            |                |                | 9,066          | 198,615        | 73,955         | 12,401         | 13,749,477     | 73,036,890     | 127,266,104    | 173,153,192    | 212,638,998    | 233,317,213    | 243,148,438    | 248,240,477    | 266,591,060     | 262,066,478     | 238,182,683     | 9,752,424       | 0               | 0               | 2,101,437,471     |
| 25089    | Coast Natl Ins Co                    | 58,301,647     | 123,199,684    | 126,621,848    | 108,827,436    | 111,603,887    | 128,831,715    | 176,738,946    | 239,526,036    | 254,244,462    | 218,029,732    | 172,220,256    | 150,274,600    | 137,175,215    | 124,171,889    | 177,104,500     | 230,964,116     | 225,858,483     | 183,631,793     | 190,015,429     | 180,272,533     | 3,317,614,207     |
| 27804    | Progressive West Ins Co              | 40,662,643     | 92,944,109     | 132,719,811    | 123,561,083    | 88,252,273     | 86,168,646     | 87,830,167     | 131,563,984    | 168,571,677    | 180,096,848    | 201,343,119    | 212,639,107    | 183,430,907    | 151,932,187    | 141,421,233     | 156,201,140     | 168,596,167     | 167,451,867     | 173,581,027     | 173,538,577     | 2,862,506,572     |
| 24740    | Safeco Ins Co Of Amer                | 124,343,720    | 128,127,271    | 125,819,688    | 116,284,549    | 126,491,270    | 135,253,924    | 143,898,663    | 161,609,897    | 173,254,510    | 176,777,058    | 174,892,675    | 180,601,515    | 183,722,981    | 182,343,340    | 183,763,684     | 182,367,603     | 183,634,882     | 193,066,536     | 199,496,783     | 200,022,776     | 3,275,773,325     |
| 25941    | United Serv Automobile Assn          | 161,381,999    | 159,274,789    | 130,083,951    | 118,483,956    | 121,337,475    | 129,103,708    | 153,638,045    | 166,110,735    | 169,245,059    | 169,249,290    | 169,961,754    | 167,251,147    | 165,214,784    | 165,330,444    | 176,493,789     | 178,706,119     | 181,007,519     | 181,613,539     | 182,373,711     | 183,035,547     | 3,228,897,360     |
| 25968    | USAA Cas Ins Co                      | 101,698,869    | 113,776,867    | 101,068,151    | 96,305,304     | 101,156,626    | 112,524,578    | 129,478,740    | 142,045,353    | 150,376,040    | 155,797,913    | 159,299,513    | 160,802,900    | 162,060,079    | 165,202,164    | 184,636,625     | 190,090,969     | 196,083,036     | 201,564,883     | 208,154,666     | 215,518,370     | 3,047,641,646     |
| 35882    | Geico Gen Ins Co                     | 24,398,894     | 37,248,994     | 51,795,911     | 71,825,259     | 89,925,218     | 109,497,881    | 124,967,840    | 133,996,843    | 131,035,103    | 141,788,227    | 165,169,922    | 180,179,972    | 193,482,174    | 226,895,006    | 256,159,333     | 269,299,400     | 295,542,058     | 352,833,076     | 444,135,613     | 508,497,226     | 3,808,673,950     |
| 23809    | Granite State Ins Co                 | 135,848        | 120,538        | 58,075         | 24,764         | 3,451,332      | 11,791,532     | 28,266,640     | 52,506,125     | 82,740,549     | 109,270,755    | 131,407,929    | 179,722,289    | 176,148,101    | 71,737,492     | 1,407,348       | (8,568)         |                 |                 | 0               | 0               | 848,780,749       |
| 23035    | Liberty Mut Fire Ins Co              | 49,160,703     | 49,199,776     | 47,296,232     | 45,674,964     | 46,279,087     | 49,318,598     | 57,790,049     | 70,597,844     | 95,706,918     | 116,769,750    | 121,658,831    | 130,836,032    | 136,954,262    | 138,728,032    | 142,599,259     | 150,995,582     | 163,446,631     | 182,857,434     | 191,266,807     | 201,753,863     | 2,188,890,654     |
| 13137    | Viking Ins Co Of WI                  | 66,719,188     | 122,143,983    | 128,255,370    | 134,252,308    | 105,424,110    | 94,124,733     | 111,964,220    | 118,123,450    | 118,060,211    | 106,921,434    | 92,771,163     | 101,338,164    | 110,474,326    | 102,396,626    | 96,216,236      | 90,944,546      | 94,340,408      | 96,204,582      | 86,313,726      | 82,740,640      | 2,059,729,424     |
|          | ,                                    | •              | •              | •              |                | •              |                | •              | •              | •              | •              | •              |                |                |                |                 |                 | •               |                 | •               |                 |                   |
|          | Sub Total (2)                        | 6,202,495,310  | 6,747,919,368  | 6,639,161,829  | 6,276,306,224  | 6,102,693,720  | 6,365,408,078  | 7,036,493,168  | 7,965,447,896  | 8,365,152,026  | 8,513,993,429  | 8,459,678,226  | 8,387,542,379  | 7,971,336,153  | 7,492,180,217  | 7,390,597,765   | 7,440,017,600   | 7,558,357,541   | 7,600,891,077   | 8,127,097,752   | 7,696,601,609   | 148,339,371,367   |
|          | % of California Total                | 80.71%         | 79.00%         | 78.13%         | 78.39%         | 76.46%         | 76.26%         | 77.08%         | 78.33%         | 79.05%         | 79.67%         | 77.90%         | 74.71%         | 71.99%         | 69.26%         | 68.30%          | 68.91%          | 69.08%          | 66.10%          | 66.07%          | 59.75%          | 73.13%            |
|          | Remainder of California              | 1,481,998,576  | 1,793,226,337  | 1,858,904,609  | 1,730,645,331  | 1,879,239,762  | 1,981,444,593  | 2,092,203,143  | 2,204,256,082  | 2,216,440,106  | 2,172,369,222  | 2,399,838,921  | 2,839,675,679  | 3,102,153,576  | 3,325,662,797  | 3,430,355,678   | 3,356,229,856   | 3,382,496,073   | 3,897,551,157   | 4,174,318,018   | 5,184,059,566   | 54,503,069,082    |
|          | California Total Earned Premium      | 7,684,493,886  | 8,541,145,705  | 8,498,066,438  | 8,006,951,555  | 7,981,933,482  | 8,346,852,671  | 9,128,696,311  | 10,169,703,978 | 10,581,592,132 | 10,686,362,651 | 10,859,517,147 | 11,227,218,058 | 11,073,489,729 | 10,817,843,014 | 10,820,953,443  | 10,796,247,456  | 10,940,853,614  | 11,498,442,234  | 12,301,415,770  | 12,880,661,175  | 202,842,440,449   |
|          |                                      | •              |                | •              |                | ·              |                | •              | •              |                | •              | •              |                |                |                |                 |                 |                 |                 | •               |                 |                   |
|          | Countrywide Total Earned Premium     | 69,300,961,000 | 71,555,219,000 | 71,681,434,000 | 70,635,049,000 | 70,733,987,000 | 74,710,910,000 | 81,487,115,000 | 89,740,795,000 | 93,323,208,000 | 96,973,234,000 | 97,544,077,000 | 97,656,468,000 | 96,976,040,000 | 97,906,339,000 | 100,064,307,000 | 102,625,211,000 | 105,951,805,000 | 109,947,770,000 | 114,162,471,000 | 117,677,933,000 | 1,830,654,333,000 |
|          | Ratio of CA E.P. / CW E.P.           | 11.09%         | 11.94%         | 11.86%         | 11.34%         | 11.28%         | 11.17%         | 11.20%         | 11.33%         | 11.34%         | 11.02%         | 11.13%         | 11.50%         | 11.42%         | 11.05%         | 10.81%          | 10.52%          | 10.33%          | 10.46%          | 10.78%          | 10.95%          | 11.08%            |

#### INCURRED LOSSES + LOSS ADJUSTMENT EXPENSES

| 1996 1997                                             | 1998           | 1999           | 2000           | 2001           | 2002           | 2003           | 2004           | 2005           | 2006           | 2007           | 2008           | 2009           | 2010           | 2011           | 2012           | 2013           | 2014           | 2015           | Grand Total       |
|-------------------------------------------------------|----------------|----------------|----------------|----------------|----------------|----------------|----------------|----------------|----------------|----------------|----------------|----------------|----------------|----------------|----------------|----------------|----------------|----------------|-------------------|
|                                                       |                |                |                |                |                |                |                |                |                |                |                |                |                |                |                |                |                |                |                   |
| 8,165,310 837,470,871                                 | 973,965,463    | 823,660,263    | 840,693,058    | 1,015,076,237  | 1,193,490,015  | 1,071,328,117  | 939,164,660    | 876,583,727    | 967,964,916    | 1,058,754,939  | 1,082,737,160  | 1,114,142,739  | 1,127,512,418  | 1,196,324,080  | 1,242,904,616  | 1,247,971,180  | 1,435,567,037  | 1,678,915,883  | 21,702,392,691    |
| 6,887,897 741,484,473                                 | 809,722,129    | 724,255,627    | 739,059,765    | 729,769,821    | 641,338,119    | 819,479,918    | 776,458,533    | 705,912,305    | 594,831,652    | 450,760,979    | 326,168,828    | 123,351,950    | 165,135,803    | 185,477,540    | 357,687,199    | 388,754,707    | 435,413,596    | 635,683,213    | 10,957,634,055    |
| 5,749,505 318,630,924                                 | 419,885,362    | 424,634,925    | 502,962,298    | 492,366,874    | 552,211,696    | 575,447,343    | 490,843,984    | 553,391,403    | 613,246,685    | 654,060,911    | 595,402,312    | 538,354,772    | 590,793,600    | 684,586,113    | 647,074,626    | 696,599,396    | 701,941,414    | 757,143,065    | 11,145,327,209    |
| 3,634,842 515,898,894                                 | 537,592,736    | 563,150,357    | 611,324,168    | 598,467,466    | 601,487,451    | 621,846,798    | 597,212,269    | 543,071,315    | 589,803,636    | 539,093,649    | 493,862,321    | 536,590,429    | 482,927,028    | 478,245,322    | 510,481,963    | 534,464,945    | 578,253,939    | 606,785,901    | 11,134,195,428    |
| 3,123,354 341,475,283                                 | 374,250,882    | 374,723,390    | 476,457,821    | 455,534,876    | 449,029,494    | 493,081,612    | 532,778,281    | 495,455,285    | 404,553,809    | 362,835,783    | 376,513,434    | 329,326,271    | 289,550,387    | 237,076,168    | 218,990,249    | 194,087,344    | 227,203,574    | 253,058,908    | 7,329,106,205     |
| 4,531,146 256,406,374                                 | 252,482,984    | 293,032,010    | 287,653,320    | 327,357,222    | 375,925,523    | 421,589,459    | 398,771,716    | 407,669,829    | 436,882,632    | 478,557,774    | 526,267,467    | 422,966,493    | 457,869,887    | 495,001,811    | 582,823,178    | 584,594,291    | 559,535,292    | 562,047,896    | 8,331,966,303     |
| 3,567,119 188,329,127                                 | 169,378,719    | 251,392,917    | 344,372,905    | 457,101,760    | 415,516,205    | 323,519,520    | 384,663,106    | 466,649,976    | 476,865,247    | 505,084,522    | 544,781,267    | 614,176,515    | 665,733,651    | 610,171,233    | 591,437,600    | 636,800,669    | 594,058,942    | 114,293,773    | 8,557,894,774     |
| 9,715,137 91,668,344                                  | 100,411,833    | 123,136,164    | 132,839,942    | 124,976,534    | 146,655,082    | 165,566,601    | 153,208,481    | 155,802,240    | 155,406,018    | 145,505,574    | 144,239,954    | 112,960,417    | 107,780,238    | 114,005,609    | 105,932,252    | (3,701,667)    | 0              | 2,080,981      | 2,158,189,735     |
| 0,979,422 167,873,385                                 | 129,423,863    | 177,248,447    | 218,956,907    | 228,462,253    | 197,326,696    | 185,404,426    | 163,645,871    | 144,674,356    | 155,924,185    | 124,430,258    | 102,666,751    | 114,061,863    | 120,846,995    | 99,076,874     | 98,712,674     | 77,066,440     | 81,290,168     | 32,249,284     | 2,840,321,119     |
| 6,901,121 58,670,831                                  | 42,211,255     | 53,399,676     | 82,446,262     | 81,381,685     | 106,490,873    | 130,287,636    | 127,138,433    | 124,581,170    | 150,030,438    | 193,199,705    | 188,858,774    | 201,544,902    | 168,142,731    | 209,964,532    | 262,795,026    | 324,323,548    | 294,678,646    | 328,652,185    | 3,155,699,427     |
| 0 0                                                   | 6,180          | 252,057        | 104,735        | 4,424          | 9,657,318      | 46,802,495     | 78,012,501     | 99,204,769     | 117,901,784    | 160,912,295    | 177,825,232    | 183,277,537    | 176,628,706    | 166,596,765    | 175,269,653    | 7,740,962      | 0              | 0              | 1,400,197,413     |
| 5,052,607 75,439,239                                  | 81,982,643     | 80,118,176     | 95,570,772     | 101,588,870    | 145,486,221    | 183,229,449    | 173,206,133    | 128,357,957    | 107,426,089    | 92,950,433     | 85,171,527     | 80,609,094     | 129,852,956    | 190,316,393    | 201,953,091    | 118,603,603    | 159,953,020    | 162,247,036    | 2,419,115,309     |
| 7,876,885 59,081,136                                  | 79,489,931     | 83,178,328     | 73,273,428     | 61,600,575     | 68,741,434     | 94,498,093     | 114,461,281    | 119,916,703    | 134,170,958    | 167,727,368    | 143,865,349    | 98,617,017     | 92,366,520     | 113,957,743    | 136,521,218    | 148,553,448    | 147,683,139    | 147,972,478    | 2,113,553,032     |
| 8,739,258 81,223,592                                  | 89,533,920     | 103,544,485    | 110,895,230    | 108,339,216    | 111,519,069    | 106,313,945    | 93,347,115     | 137,546,861    | 116,390,196    | 156,419,405    | 123,801,384    | 101,979,086    | 134,099,463    | 131,364,873    | 124,736,088    | 161,427,498    | 129,910,194    | 152,709,624    | 2,363,840,505     |
| 0,847,283 67,648,828                                  | 100,722,268    | 137,431,882    | 154,331,082    | 114,847,330    | 128,281,326    | 139,926,509    | 123,640,124    | 138,678,727    | 137,821,697    | 136,324,500    | 117,712,351    | 116,179,801    | 136,643,590    | 140,715,477    | 132,463,242    | 142,586,480    | 154,614,353    | 164,103,959    | 2,595,520,809     |
| 2,706,559 53,029,967                                  | 74,918,044     | 88,450,638     | 112,982,248    | 98,092,812     | 123,291,457    | 104,530,666    | 103,878,916    | 113,687,165    | 142,194,825    | 122,845,162    | 114,157,690    | 136,508,499    | 153,895,558    | 149,492,782    | 147,585,212    | 165,960,666    | 170,288,369    | 199,262,706    | 2,437,759,941     |
| 6,128,274 23,255,461                                  | 38,262,506     | 57,225,715     | 86,014,092     | 97,846,827     | 109,619,300    | 115,875,545    | 104,741,664    | 98,353,945     | 107,108,955    | 115,144,024    | 135,061,057    | 157,186,765    | 177,673,836    | 197,226,983    | 248,534,287    | 308,375,458    | 362,154,364    | 433,227,936    | 2,989,016,991     |
| 15,588 (171,489)                                      | (45,460)       | (21,384)       | 3,070,717      | 10,324,199     | 24,326,468     | 34,435,499     | 60,465,095     | 85,052,183     | 96,604,541     | 127,110,792    | 159,764,763    | 54,081,198     | (16,264,619)   | (1,004,160)    | 0              | 0              | 0              | 0              | 637,743,931       |
| 6,535,234 41,173,972                                  | 36,606,640     | 32,115,663     | 39,693,173     | 44,740,639     | 50,456,489     | 54,706,756     | 72,492,490     | 77,776,779     | 77,416,628     | 94,306,610     | 101,894,647    | 99,950,596     | 114,126,502    | 132,021,727    | 149,572,865    | 166,855,226    | 168,723,425    | 145,047,553    | 1,736,213,614     |
| 4,896,446 80,048,696                                  | 75,476,851     | 95,210,151     | 103,003,775    | 83,621,885     | 94,246,102     | 82,556,216     | 83,013,157     | 96,313,467     | 47,843,135     | 63,184,137     | 68,561,925     | 61,177,619     | 65,473,384     | 68,932,592     | 74,251,026     | 78,632,852     | 65,270,518     | 66,231,301     | 1,497,945,236     |
|                                                       |                |                |                |                |                |                |                | •              |                |                |                | •              |                |                |                |                | •              |                |                   |
| 06,052,986 3,998,637,910                              | 4,386,278,747  | 4,486,139,488  | 5,015,705,699  | 5,231,501,504  | 5,545,096,339  | 5,770,426,602  | 5,571,143,809  | 5,568,680,161  | 5,630,388,024  | 5,749,208,822  | 5,609,314,194  | 5,197,043,563  | 5,340,788,634  | 5,599,550,459  | 6,009,726,065  | 5,979,697,047  | 6,266,539,990  | 6,441,713,683  | 107,503,633,727   |
| 79.76% 76.85%                                         | 77.84%         | 77.46%         | 75.29%         | 74.71%         | 75.74%         | 76.11%         | 77.90%         | 78.11%         | 77.98%         | 73.75%         | 71.12%         | 66.59%         | 66.24%         | 67.46%         | 68.20%         | 65.70%         | 65.49%         | 59.52%         | 71.67%            |
| 42,014,999 1,204,478,876                              | 1,248,667,779  | 1,305,577,138  | 1,645,749,249  | 1,770,796,600  | 1,775,956,953  | 1,811,291,940  | 1,580,762,745  | 1,560,383,040  | 1,589,716,862  | 2,045,855,146  | 2,277,388,657  | 2,607,693,794  | 2,722,299,746  | 2,700,773,639  | 2,802,226,740  | 3,122,473,337  | 3,301,719,492  | 4,381,120,852  | 42,496,947,584    |
| 48,067,985 5,203,116,787                              | 5,634,946,526  | 5,791,716,625  | 6,661,454,949  | 7,002,298,104  | 7,321,053,292  | 7,581,718,542  | 7,151,906,554  | 7,129,063,200  | 7,220,104,886  | 7,795,063,967  | 7,886,702,851  | 7,804,737,357  | 8,063,088,380  | 8,300,324,098  | 8,811,952,805  | 9,102,170,384  | 9,568,259,482  | 10,822,834,535 | 150,000,581,311   |
| 60 469 000 53 712 551 000                             | 55.253.476.000 | 57 743 326 000 | 62 586 590 000 | 67 674 199 000 | 70 507 597 000 | 72 113 721 000 | 70 866 461 000 | 73 477 717 000 | 70 947 666 000 | 74 761 943 000 | 76.415.520.000 | 80 918 397 000 | 82 360 752 000 | 85 125 811 000 | 86 111 864 000 | 89 132 567 000 | 91 857 259 000 | 99 270 078 000 | 1.473.897.964.000 |
| 48,067,985 5,203,116,787<br>60,469,000 53,712,551,000 |                |                |                |                |                |                |                |                |                |                |                |                |                |                |                |                |                |                |                   |