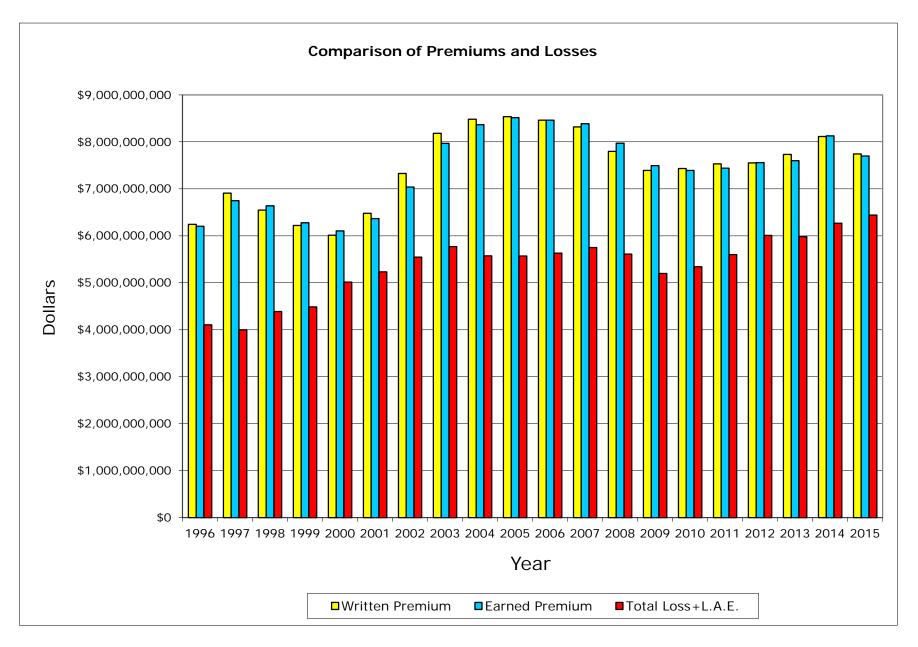

#### P. P. Auto. Liab.

Data Years: 1996 - 2015 WRITTEN PREMIUM

| NAIC COMPANY NAME                          | 1996           | 1997           | 1998           | 1999           | 2000           | 2001           | 2002           | 2003           | 2004           | 2005           | 2006           | 2007           | 2008           | 2009           | 2010            | 2011            | 2012            | 2013            | 2014            | 2015            | Grand Total       |
|--------------------------------------------|----------------|----------------|----------------|----------------|----------------|----------------|----------------|----------------|----------------|----------------|----------------|----------------|----------------|----------------|-----------------|-----------------|-----------------|-----------------|-----------------|-----------------|-------------------|
|                                            |                |                |                |                |                |                |                |                |                |                |                |                |                |                |                 |                 |                 |                 |                 |                 |                   |
| 25178 State Farm Mut Auto Ins Co           | 1,397,626,217  | 1,418,779,773  | 1,295,186,906  | 1,158,891,589  | 1,033,851,570  | 1,154,066,042  | 1,348,835,718  | 1,532,400,442  | 1,490,350,371  | 1,376,653,621  | 1,370,246,237  | 1,338,312,225  | 1,354,849,254  | 1,366,067,321  | 1,408,501,967   | 1,450,275,929   | 1,475,183,197   | 1,582,066,623   | 1,759,332,017   | 1,856,290,312   | 28,167,767,331    |
| 21652 Farmers Ins Exch                     | 975,325,271    | 1,105,524,661  | 1,055,854,218  | 965,402,866    | 921,015,399    | 992,095,740    | 1,052,720,865  | 1,025,204,581  | 998,754,591    | 1,017,313,262  | 828,818,145    | 669,904,907    | 516,028,549    | 382,949,354    | 289,447,880     | 339,329,443     | 494,681,688     | 580,510,714     | 647,449,203     | 720,811,418     | 15,579,142,755    |
| 15598 Interins Exch Of The Automobile Club | 628,180,396    | 643,808,984    | 625,224,307    | 647,621,974    | 661,089,506    | 692,642,288    | 812,880,435    | 902,475,545    | 893,456,110    | 973,678,767    | 982,888,566    | 958,128,056    | 927,895,370    | 887,603,192    | 886,559,867     | 889,122,320     | 888,295,749     | 959,082,209     | 1,047,595,100   | 1,078,219,588   | 16,986,448,329    |
| 15539 AAA Northern CA NV & UT Ins Exch     | 810,360,457    | 863,873,217    | 785,134,455    | 750,889,356    | 728,597,674    | 722,374,039    | 768,834,516    | 809,148,265    | 844,381,944    | 844,106,411    | 823,199,831    | 794,271,640    | 713,710,518    | 707,662,924    | 705,039,043     | 701,588,156     | 689,913,740     | 672,994,775     | 718,162,670     | 735,149,127     | 15,189,392,758    |
| 12963 21st Century Ins Co                  | 544,204,166    | 512,339,199    | 531,447,609    | 514,966,589    | 506,269,152    | 515,729,325    | 569,155,548    | 699,738,346    | 741,254,946    | 700,794,178    | 637,078,954    | 542,421,330    | 484,997,983    | 427,095,289    | 383,702,957     | 353,082,986     | 325,225,271     | 307,034,290     | 295,786,291     | 291,500,526     | 9,883,824,935     |
| 27553 Mercury Ins Co                       | 364,523,565    | 471,160,520    | 458,004,241    | 435,285,140    | 429,441,457    | 460,461,055    | 550,401,436    | 638,151,427    | 667,301,537    | 683,573,524    | 727,603,018    | 789,495,314    | 754,828,661    | 692,176,514    | 683,477,113     | 693,991,081     | 720,136,770     | 752,370,723     | 822,342,737     | 852,722,757     | 12,647,448,590    |
| 19240 Allstate Ind Co                      | 295,466,755    | 354,660,116    | 369,672,717    | 391,816,014    | 428,376,412    | 510,810,108    | 477,256,263    | 477,342,141    | 551,527,024    | 637,369,263    | 695,397,086    | 713,233,566    | 717,444,798    | 763,379,347    | 754,578,884     | 719,538,134     | 720,973,459     | 787,474,891     | 634,943,139     | 17,448,252      | 11,018,708,369    |
| 11908 Mercury Cas Co                       | 118,510,832    | 150,024,469    | 156,904,852    | 155,635,320    | 150,492,957    | 152,296,253    | 202,236,337    | 255,038,390    | 260,260,689    | 258,570,464    | 252,311,149    | 255,521,370    | 220,924,987    | 182,061,496    | 168,840,322     | 160,677,107     | 72,557,306      | (37,353)        | 0               | 1,554           | 3,172,828,501     |
| 19232 Allstate Ins Co                      | 415,613,966    | 382,796,740    | 322,393,512    | 284,324,667    | 267,547,182    | 278,088,880    | 285,872,786    | 284,712,640    | 251,723,219    | 250,976,160    | 242,513,883    | 222,553,413    | 177,211,897    | 171,738,905    | 168,324,249     | 154,522,124     | 142,090,183     | 141,772,628     | 108,030,742     | 12,700,069      | 4,565,507,845     |
| 22268 Infinity Ins Co                      | 46,325,609     | 122,134,569    | 104,004,503    | 98,166,039     | 110,663,982    | 116,871,580    | 162,147,150    | 213,073,606    | 215,277,546    | 236,365,182    | 271,433,069    | 315,922,258    | 273,210,174    | 274,945,740    | 286,583,977     | 312,947,483     | 336,851,774     | 361,936,449     | 378,025,186     | 413,135,534     | 4,650,021,410     |
| 44288 Progressive Choice Ins Co            |                |                | 61,370         | 189,897        | 40,717         | 3,133          | 28,501,961     | 83,814,812     | 137,527,056    | 187,725,074    | 218,350,654    | 238,470,013    | 241,072,315    | 252,736,384    | 266,631,743     | 263,146,992     | 183,403,476     | (238,126)       | 0               | 0               | 2,101,437,471     |
| 25089 Coast Natl Ins Co                    | 61,620,671     | 142,046,141    | 124,453,129    | 121,005,199    | 100,798,512    | 135,535,763    | 190,219,358    | 254,531,092    | 307,172,711    | 185,962,321    | 162,723,524    | 135,238,905    | 130,647,179    | 129,559,906    | 213,777,302     | 245,158,228     | 189,171,925     | 171,993,899     | 196,513,717     | 171,502,027     | 3,369,631,509     |
| 27804 Progressive West Ins Co              | 53,085,996     | 124,983,518    | 141,197,452    | 106,521,620    | 63,967,001     | 83,058,432     | 92,739,133     | 145,174,167    | 169,769,260    | 185,833,888    | 207,081,982    | 208,291,546    | 174,173,195    | 148,593,774    | 148,589,205     | 162,198,492     | 166,260,257     | 168,400,074     | 171,956,581     | 172,825,116     | 2,894,700,689     |
| 24740 Safeco Ins Co Of Amer                | 124,128,811    | 129,806,100    | 122,986,148    | 115,873,830    | 130,261,673    | 136,352,328    | 147,380,947    | 167,035,260    | 174,559,168    | 176,827,691    | 173,480,891    | 183,277,087    | 183,117,429    | 181,864,869    | 201,025,699     | 190,538,736     | 190,529,321     | 201,003,885     | 199,635,096     | 208,219,672     | 3,337,904,641     |
| 25941 United Serv Automobile Assn          | 160,852,658    | 156,520,633    | 122,572,200    | 118,821,944    | 122,154,967    | 133,541,938    | 158,830,274    | 167,701,604    | 169,202,929    | 169,368,014    | 169,747,790    | 166,875,334    | 164,557,858    | 167,947,616    | 177,089,180     | 179,234,752     | 181,503,244     | 181,702,587     | 182,392,544     | 183,297,915     | 3,233,915,981     |
| 25968 USAA Cas Ins Co                      | 103,438,744    | 114,716,236    | 96,818,344     | 96,323,589     | 103,117,694    | 117,054,717    | 132,216,951    | 145,192,469    | 151,765,995    | 156,891,239    | 159,166,286    | 161,545,899    | 162,092,920    | 169,910,943    | 186,119,314     | 191,349,829     | 197,701,362     | 202,914,500     | 209,843,945     | 217,324,844     | 3,075,505,820     |
| 35882 Geico Gen Ins Co                     | 27,300,476     | 40,213,755     | 56,697,574     | 76,395,743     | 94,141,643     | 113,927,650    | 129,035,489    | 133,777,473    | 130,236,114    | 148,047,253    | 170,365,313    | 181,749,074    | 199,754,901    | 235,380,914    | 261,115,106     | 271,940,366     | 306,052,774     | 373,194,822     | 462,656,811     | 519,055,925     | 3,931,039,176     |
| 23809 Granite State Ins Co                 | 121,416        | 123,624        | 43,575         | 16,637         | 8,178,899      | 15,687,212     | 38,215,680     | 52,497,269     | 98,050,653     | 122,732,629    | 153,445,286    | 201,019,647    | 149,930,569    | 8,962,273      | (271,930)       | (8,524)         | 0               | 0               | 0               | 0               | 848,744,915       |
| 23035 Liberty Mut Fire Ins Co              | 48,902,429     | 48,879,850     | 46,092,709     | 45,785,995     | 46,802,454     | 52,661,766     | 63,156,722     | 78,576,021     | 114,752,415    | 119,279,862    | 124,087,674    | 136,125,602    | 138,203,895    | 139,661,966    | 145,516,640     | 156,032,803     | 173,221,223     | 190,125,399     | 196,783,707     | 203,913,248     | 2,268,562,380     |
| 13137 Viking Ins Co Of WI                  | 68,079,461     | 125,804,749    | 130,397,921    | 134,822,331    | 104,134,451    | 95,350,491     | 114,985,064    | 117,198,190    | 115,714,323    | 105,105,897    | 92,047,368     | 105,481,220    | 111,588,056    | 102,658,674    | 96,196,433      | 97,588,139      | 99,352,815      | 96,092,628      | 82,707,582      | 89,056,158      | 2,084,361,951     |
|                                            |                |                |                |                |                |                |                |                |                | ,              | ,              |                | ,              |                |                 |                 |                 | ,               | ,               | ,               |                   |
| Sub Total                                  | 6,243,667,896  | 6,908,196,854  | 6,545,147,742  | 6,218,756,339  | 6,010,943,302  | 6,478,608,740  | 7,325,622,633  | 8,182,783,740  | 8,483,038,601  | 8,537,174,700  | 8,461,986,706  | 8,317,838,406  | 7,796,240,508  | 7,392,957,401  | 7,430,844,951   | 7,532,254,576   | 7,553,105,534   | 7,730,395,617   | 8,114,157,068   | 7,743,174,042   | 149,006,895,356   |
| % of California Total                      | 80.73%         | 78.54%         | 77.36%         | 77.98%         | 75.90%         | 76.49%         | 77.31%         | 78.44%         | 79.10%         | 79.23%         | 77.22%         | 73.65%         | 70.80%         | 68.48%         | 68.32%          | 69.46%          | 68.31%          | 65.97%          | 64.95%          | 59.20%          | 72.73%            |
| Remainder of California                    | 1,490,440,138  | 1,887,997,718  | 1,915,795,439  | 1,755,867,384  | 1,908,373,270  | 1,990,986,908  | 2,149,617,725  | 2,248,784,522  | 2,241,224,379  | 2,237,661,361  | 2,495,733,146  | 2,976,278,357  | 3,214,942,218  | 3,402,551,990  | 3,446,145,507   | 3,312,095,688   | 3,504,803,698   | 3,987,357,661   | 4,378,806,121   | 5,336,285,287   | 55,881,748,517    |
| California Total Written Premium           | 7,734,108,034  | 8,796,194,572  | 8,460,943,181  | 7,974,623,723  | 7,919,316,572  | 8,469,595,648  | 9,475,240,358  | 10,431,568,262 | 10,724,262,980 | 10,774,836,061 | 10,957,719,852 | 11,294,116,763 | 11,011,182,726 | 10,795,509,391 | 10,876,990,458  | 10,844,350,264  | 11,057,909,232  | 11,717,753,278  | 12,492,963,189  | 13,079,459,329  | 204,888,643,873   |
|                                            |                |                | •              |                |                |                |                |                | •              |                |                |                |                | •              | •               | •               | •               |                 | •               | •               |                   |
| Countrywide Total Written Premium          | 70,121,744,000 | 72,391,141,000 | 71,906,449,000 | 70,807,546,000 | 70,661,006,000 | 75,903,994,000 | 84,067,072,000 | 91,947,397,000 | 94,334,304,000 | 97,093,444,000 | 97,531,557,000 | 97,287,065,000 | 97,113,548,000 | 98,319,511,000 | 101,199,994,000 | 103,643,181,000 | 107,190,020,000 | 111,119,553,000 | 115,446,169,000 | 119,341,419,000 | 1,847,426,114,000 |
| Ratio of CA W.P. / CW W.P.                 | 11.03%         | 12.15%         | 11.77%         | 11.26%         | 11.21%         | 11.16%         | 11.27%         | 11.35%         | 11.37%         | 11.10%         | 11.24%         | 11.61%         | 11.34%         | 10.98%         | 10.75%          | 10.46%          | 10.32%          | 10.55%          | 10.82%          | 10.96%          | 11.09%            |

#### P. P. Auto. Liab.

Data Years: 1996 - 2015 EARNED PREMIUM

| NAIC     | COMPANY NAME                         | 1996           | 1997           | 1998           | 1999           | 2000           | 2001           | 2002           | 2003           | 2004           | 2005           | 2006           | 2007           | 2008           | 2009           | 2010            | 2011            | 2012            | 2013            | 2014            | 2015            | Grand Total       |
|----------|--------------------------------------|----------------|----------------|----------------|----------------|----------------|----------------|----------------|----------------|----------------|----------------|----------------|----------------|----------------|----------------|-----------------|-----------------|-----------------|-----------------|-----------------|-----------------|-------------------|
| $\equiv$ |                                      |                |                |                |                |                |                |                |                |                |                |                |                |                |                |                 |                 |                 |                 |                 |                 |                   |
| 25178    | State Farm Mut Auto Ins Co           | 1,404,087,786  | 1,419,751,411  | 1,327,088,234  | 1,189,788,871  | 1,107,192,207  | 1,138,655,167  | 1,278,380,872  | 1,510,545,353  | 1,516,821,687  | 1,394,023,030  | 1,368,639,934  | 1,355,358,032  | 1,346,572,399  | 1,363,459,860  | 1,398,158,237   | 1,441,242,217   | 1,467,822,136   | 1,532,390,064   | 1,731,617,644   | 1,827,601,933   | 28,119,197,074    |
| 21652    | Farmers Ins Exch                     | 970,481,849    | 1,077,789,077  | 1,073,180,695  | 988,520,789    | 924,097,286    | 964,132,273    | 1,048,924,126  | 1,034,928,215  | 1,002,115,831  | 1,019,351,238  | 880,109,573    | 701,282,539    | 559,059,669    | 414,754,600    | 311,014,934     | 302,177,015     | 440,713,015     | 564,298,310     | 638,167,736     | 703,441,975     | 15,618,540,745    |
| 15598    | Interins Exch Of The Automobile Club | 613,410,085    | 631,589,264    | 630,858,164    | 632,568,301    | 654,804,628    | 682,449,691    | 766,790,257    | 862,345,335    | 875,442,945    | 954,212,579    | 979,614,241    | 978,949,968    | 937,312,717    | 905,244,760    | 884,287,374     | 888,335,977     | 891,326,456     | 910,983,737     | 1,018,311,407   | 1,059,670,084   | 16,758,507,970    |
| 15539    | AAA Northern CA NV & UT Ins Exch     | 790,509,763    | 855,618,636    | 815,353,414    | 766,940,575    | 736,411,651    | 722,755,521    | 742,759,690    | 783,801,403    | 829,644,788    | 846,397,967    | 835,981,915    | 813,020,441    | 752,781,295    | 707,575,467    | 708,327,923     | 701,122,111     | 695,913,234     | 690,938,879     | 696,816,687     | 721,225,327     | 15,213,896,687    |
| 12963    | 21st Century Ins Co                  | 568,293,131    | 514,512,972    | 522,993,821    | 521,237,362    | 510,397,846    | 514,115,526    | 547,685,132    | 673,361,274    | 738,398,575    | 715,922,390    | 652,913,683    | 563,608,206    | 500,996,754    | 441,195,258    | 392,579,571     | 359,271,489     | 330,922,322     | 312,410,841     | 297,853,341     | 291,154,338     | 9,969,823,832     |
| 27553    | Mercury Ins Co                       | 344,384,486    | 452,262,362    | 461,955,288    | 438,543,103    | 429,612,245    | 455,171,166    | 523,791,024    | 617,637,207    | 669,107,852    | 674,298,338    | 713,136,642    | 780,502,154    | 763,669,143    | 698,040,849    | 684,799,151     | 689,361,003     | 696,639,011     | 747,153,412     | 807,634,969     | 839,658,035     | 12,487,357,440    |
| 19240    | Allstate Ind Co                      | 299,914,724    | 336,753,224    | 368,102,880    | 384,566,087    | 415,650,132    | 493,702,851    | 488,798,191    | 471,860,283    | 529,911,265    | 621,817,691    | 683,122,429    | 709,530,748    | 714,643,190    | 750,783,334    | 762,409,721     | 728,090,109     | 710,868,658     | 777,230,484     | 763,696,678     | 82,641,893      | 11,094,094,572    |
| 11908    | Mercury Cas Co                       | 112,625,299    | 144,026,238    | 154,434,374    | 156,763,314    | 151,561,877    | 152,096,463    | 187,780,090    | 243,683,003    | 262,624,190    | 257,391,763    | 252,455,134    | 256,366,227    | 230,798,394    | 188,420,257    | 171,752,910     | 162,201,946     | 112,487,710     | 546,195         | 0               | 1,554           | 3,198,016,938     |
| 19232    | Allstate Ins Co                      | 426,704,538    | 390,643,067    | 338,487,737    | 291,789,668    | 269,842,022    | 273,461,627    | 281,731,076    | 287,710,264    | 257,774,654    | 255,159,150    | 244,682,470    | 225,414,087    | 195,819,702    | 171,264,693    | 170,019,540     | 158,233,489     | 142,892,543     | 143,464,224     | 128,835,127     | 23,805,175      | 4,677,734,853     |
| 22268    | Infinity Ins Co                      | 45,280,138     | 98,937,106     | 102,979,119    | 90,149,916     | 109,128,593    | 112,240,077    | 141,529,923    | 190,458,402    | 212,809,606    | 227,565,084    | 247,658,045    | 306,547,038    | 277,871,623    | 274,463,482    | 280,855,337     | 298,354,859     | 322,080,589     | 352,498,797     | 368,826,401     | 402,021,763     | 4,462,255,898     |
| 44288    | Progressive Choice Ins Co            |                |                | 9,066          | 198,615        | 73,955         | 12,401         | 13,749,477     | 73,036,890     | 127,266,104    | 173,153,192    | 212,638,998    | 233,317,213    | 243,148,438    | 248,240,477    | 266,591,060     | 262,066,478     | 238,182,683     | 9,752,424       | 0               | 0               | 2,101,437,471     |
| 25089    | Coast Natl Ins Co                    | 58,301,647     | 123,199,684    | 126,621,848    | 108,827,436    | 111,603,887    | 128,831,715    | 176,738,946    | 239,526,036    | 254,244,462    | 218,029,732    | 172,220,256    | 150,274,600    | 137,175,215    | 124,171,889    | 177,104,500     | 230,964,116     | 225,858,483     | 183,631,793     | 190,015,429     | 180,272,533     | 3,317,614,207     |
| 27804    | Progressive West Ins Co              | 40,662,643     | 92,944,109     | 132,719,811    | 123,561,083    | 88,252,273     | 86,168,646     | 87,830,167     | 131,563,984    | 168,571,677    | 180,096,848    | 201,343,119    | 212,639,107    | 183,430,907    | 151,932,187    | 141,421,233     | 156,201,140     | 168,596,167     | 167,451,867     | 173,581,027     | 173,538,577     | 2,862,506,572     |
| 24740    | Safeco Ins Co Of Amer                | 124,343,720    | 128,127,271    | 125,819,688    | 116,284,549    | 126,491,270    | 135,253,924    | 143,898,663    | 161,609,897    | 173,254,510    | 176,777,058    | 174,892,675    | 180,601,515    | 183,722,981    | 182,343,340    | 183,763,684     | 182,367,603     | 183,634,882     | 193,066,536     | 199,496,783     | 200,022,776     | 3,275,773,325     |
| 25941    | United Serv Automobile Assn          | 161,381,999    | 159,274,789    | 130,083,951    | 118,483,956    | 121,337,475    | 129,103,708    | 153,638,045    | 166,110,735    | 169,245,059    | 169,249,290    | 169,961,754    | 167,251,147    | 165,214,784    | 165,330,444    | 176,493,789     | 178,706,119     | 181,007,519     | 181,613,539     | 182,373,711     | 183,035,547     | 3,228,897,360     |
| 25968    | USAA Cas Ins Co                      | 101,698,869    | 113,776,867    | 101,068,151    | 96,305,304     | 101,156,626    | 112,524,578    | 129,478,740    | 142,045,353    | 150,376,040    | 155,797,913    | 159,299,513    | 160,802,900    | 162,060,079    | 165,202,164    | 184,636,625     | 190,090,969     | 196,083,036     | 201,564,883     | 208,154,666     | 215,518,370     | 3,047,641,646     |
| 35882    | Geico Gen Ins Co                     | 24,398,894     | 37,248,994     | 51,795,911     | 71,825,259     | 89,925,218     | 109,497,881    | 124,967,840    | 133,996,843    | 131,035,103    | 141,788,227    | 165,169,922    | 180,179,972    | 193,482,174    | 226,895,006    | 256,159,333     | 269,299,400     | 295,542,058     | 352,833,076     | 444,135,613     | 508,497,226     | 3,808,673,950     |
| 23809    | Granite State Ins Co                 | 135,848        | 120,538        | 58,075         | 24,764         | 3,451,332      | 11,791,532     | 28,266,640     | 52,506,125     | 82,740,549     | 109,270,755    | 131,407,929    | 179,722,289    | 176,148,101    | 71,737,492     | 1,407,348       | (8,568)         |                 |                 | 0               | 0               | 848,780,749       |
| 23035    | Liberty Mut Fire Ins Co              | 49,160,703     | 49,199,776     | 47,296,232     | 45,674,964     | 46,279,087     | 49,318,598     | 57,790,049     | 70,597,844     | 95,706,918     | 116,769,750    | 121,658,831    | 130,836,032    | 136,954,262    | 138,728,032    | 142,599,259     | 150,995,582     | 163,446,631     | 182,857,434     | 191,266,807     | 201,753,863     | 2,188,890,654     |
| 13137    | Viking Ins Co Of WI                  | 66,719,188     | 122,143,983    | 128,255,370    | 134,252,308    | 105,424,110    | 94,124,733     | 111,964,220    | 118,123,450    | 118,060,211    | 106,921,434    | 92,771,163     | 101,338,164    | 110,474,326    | 102,396,626    | 96,216,236      | 90,944,546      | 94,340,408      | 96,204,582      | 86,313,726      | 82,740,640      | 2,059,729,424     |
|          | ,                                    | •              | •              | •              |                | •              |                | •              | •              | •              | •              | •              |                |                |                |                 |                 | •               |                 | •               |                 |                   |
|          | Sub Total (2)                        | 6,202,495,310  | 6,747,919,368  | 6,639,161,829  | 6,276,306,224  | 6,102,693,720  | 6,365,408,078  | 7,036,493,168  | 7,965,447,896  | 8,365,152,026  | 8,513,993,429  | 8,459,678,226  | 8,387,542,379  | 7,971,336,153  | 7,492,180,217  | 7,390,597,765   | 7,440,017,600   | 7,558,357,541   | 7,600,891,077   | 8,127,097,752   | 7,696,601,609   | 148,339,371,367   |
|          | % of California Total                | 80.71%         | 79.00%         | 78.13%         | 78.39%         | 76.46%         | 76.26%         | 77.08%         | 78.33%         | 79.05%         | 79.67%         | 77.90%         | 74.71%         | 71.99%         | 69.26%         | 68.30%          | 68.91%          | 69.08%          | 66.10%          | 66.07%          | 59.75%          | 73.13%            |
|          | Remainder of California              | 1,481,998,576  | 1,793,226,337  | 1,858,904,609  | 1,730,645,331  | 1,879,239,762  | 1,981,444,593  | 2,092,203,143  | 2,204,256,082  | 2,216,440,106  | 2,172,369,222  | 2,399,838,921  | 2,839,675,679  | 3,102,153,576  | 3,325,662,797  | 3,430,355,678   | 3,356,229,856   | 3,382,496,073   | 3,897,551,157   | 4,174,318,018   | 5,184,059,566   | 54,503,069,082    |
|          | California Total Earned Premium      | 7,684,493,886  | 8,541,145,705  | 8,498,066,438  | 8,006,951,555  | 7,981,933,482  | 8,346,852,671  | 9,128,696,311  | 10,169,703,978 | 10,581,592,132 | 10,686,362,651 | 10,859,517,147 | 11,227,218,058 | 11,073,489,729 | 10,817,843,014 | 10,820,953,443  | 10,796,247,456  | 10,940,853,614  | 11,498,442,234  | 12,301,415,770  | 12,880,661,175  | 202,842,440,449   |
|          |                                      | •              |                | •              |                | ·              |                | •              | •              |                | •              | •              |                |                |                |                 |                 |                 |                 | •               |                 |                   |
|          | Countrywide Total Earned Premium     | 69,300,961,000 | 71,555,219,000 | 71,681,434,000 | 70,635,049,000 | 70,733,987,000 | 74,710,910,000 | 81,487,115,000 | 89,740,795,000 | 93,323,208,000 | 96,973,234,000 | 97,544,077,000 | 97,656,468,000 | 96,976,040,000 | 97,906,339,000 | 100,064,307,000 | 102,625,211,000 | 105,951,805,000 | 109,947,770,000 | 114,162,471,000 | 117,677,933,000 | 1,830,654,333,000 |
|          | Ratio of CA E.P. / CW E.P.           | 11.09%         | 11.94%         | 11.86%         | 11.34%         | 11.28%         | 11.17%         | 11.20%         | 11.33%         | 11.34%         | 11.02%         | 11.13%         | 11.50%         | 11.42%         | 11.05%         | 10.81%          | 10.52%          | 10.33%          | 10.46%          | 10.78%          | 10.95%          | 11.08%            |

#### INCURRED LOSSES + LOSS ADJUSTMENT EXPENSES

| 1996 1997                                             | 1998           | 1999           | 2000           | 2001           | 2002           | 2003           | 2004           | 2005           | 2006           | 2007           | 2008           | 2009           | 2010           | 2011           | 2012           | 2013           | 2014           | 2015           | Grand Total       |
|-------------------------------------------------------|----------------|----------------|----------------|----------------|----------------|----------------|----------------|----------------|----------------|----------------|----------------|----------------|----------------|----------------|----------------|----------------|----------------|----------------|-------------------|
|                                                       |                |                |                |                |                |                |                |                |                |                |                |                |                |                |                |                |                |                |                   |
| 8,165,310 837,470,871                                 | 973,965,463    | 823,660,263    | 840,693,058    | 1,015,076,237  | 1,193,490,015  | 1,071,328,117  | 939,164,660    | 876,583,727    | 967,964,916    | 1,058,754,939  | 1,082,737,160  | 1,114,142,739  | 1,127,512,418  | 1,196,324,080  | 1,242,904,616  | 1,247,971,180  | 1,435,567,037  | 1,678,915,883  | 21,702,392,691    |
| 6,887,897 741,484,473                                 | 809,722,129    | 724,255,627    | 739,059,765    | 729,769,821    | 641,338,119    | 819,479,918    | 776,458,533    | 705,912,305    | 594,831,652    | 450,760,979    | 326,168,828    | 123,351,950    | 165,135,803    | 185,477,540    | 357,687,199    | 388,754,707    | 435,413,596    | 635,683,213    | 10,957,634,055    |
| 5,749,505 318,630,924                                 | 419,885,362    | 424,634,925    | 502,962,298    | 492,366,874    | 552,211,696    | 575,447,343    | 490,843,984    | 553,391,403    | 613,246,685    | 654,060,911    | 595,402,312    | 538,354,772    | 590,793,600    | 684,586,113    | 647,074,626    | 696,599,396    | 701,941,414    | 757,143,065    | 11,145,327,209    |
| 3,634,842 515,898,894                                 | 537,592,736    | 563,150,357    | 611,324,168    | 598,467,466    | 601,487,451    | 621,846,798    | 597,212,269    | 543,071,315    | 589,803,636    | 539,093,649    | 493,862,321    | 536,590,429    | 482,927,028    | 478,245,322    | 510,481,963    | 534,464,945    | 578,253,939    | 606,785,901    | 11,134,195,428    |
| 3,123,354 341,475,283                                 | 374,250,882    | 374,723,390    | 476,457,821    | 455,534,876    | 449,029,494    | 493,081,612    | 532,778,281    | 495,455,285    | 404,553,809    | 362,835,783    | 376,513,434    | 329,326,271    | 289,550,387    | 237,076,168    | 218,990,249    | 194,087,344    | 227,203,574    | 253,058,908    | 7,329,106,205     |
| 4,531,146 256,406,374                                 | 252,482,984    | 293,032,010    | 287,653,320    | 327,357,222    | 375,925,523    | 421,589,459    | 398,771,716    | 407,669,829    | 436,882,632    | 478,557,774    | 526,267,467    | 422,966,493    | 457,869,887    | 495,001,811    | 582,823,178    | 584,594,291    | 559,535,292    | 562,047,896    | 8,331,966,303     |
| 3,567,119 188,329,127                                 | 169,378,719    | 251,392,917    | 344,372,905    | 457,101,760    | 415,516,205    | 323,519,520    | 384,663,106    | 466,649,976    | 476,865,247    | 505,084,522    | 544,781,267    | 614,176,515    | 665,733,651    | 610,171,233    | 591,437,600    | 636,800,669    | 594,058,942    | 114,293,773    | 8,557,894,774     |
| 9,715,137 91,668,344                                  | 100,411,833    | 123,136,164    | 132,839,942    | 124,976,534    | 146,655,082    | 165,566,601    | 153,208,481    | 155,802,240    | 155,406,018    | 145,505,574    | 144,239,954    | 112,960,417    | 107,780,238    | 114,005,609    | 105,932,252    | (3,701,667)    | 0              | 2,080,981      | 2,158,189,735     |
| 0,979,422 167,873,385                                 | 129,423,863    | 177,248,447    | 218,956,907    | 228,462,253    | 197,326,696    | 185,404,426    | 163,645,871    | 144,674,356    | 155,924,185    | 124,430,258    | 102,666,751    | 114,061,863    | 120,846,995    | 99,076,874     | 98,712,674     | 77,066,440     | 81,290,168     | 32,249,284     | 2,840,321,119     |
| 6,901,121 58,670,831                                  | 42,211,255     | 53,399,676     | 82,446,262     | 81,381,685     | 106,490,873    | 130,287,636    | 127,138,433    | 124,581,170    | 150,030,438    | 193,199,705    | 188,858,774    | 201,544,902    | 168,142,731    | 209,964,532    | 262,795,026    | 324,323,548    | 294,678,646    | 328,652,185    | 3,155,699,427     |
| 0 0                                                   | 6,180          | 252,057        | 104,735        | 4,424          | 9,657,318      | 46,802,495     | 78,012,501     | 99,204,769     | 117,901,784    | 160,912,295    | 177,825,232    | 183,277,537    | 176,628,706    | 166,596,765    | 175,269,653    | 7,740,962      | 0              | 0              | 1,400,197,413     |
| 5,052,607 75,439,239                                  | 81,982,643     | 80,118,176     | 95,570,772     | 101,588,870    | 145,486,221    | 183,229,449    | 173,206,133    | 128,357,957    | 107,426,089    | 92,950,433     | 85,171,527     | 80,609,094     | 129,852,956    | 190,316,393    | 201,953,091    | 118,603,603    | 159,953,020    | 162,247,036    | 2,419,115,309     |
| 7,876,885 59,081,136                                  | 79,489,931     | 83,178,328     | 73,273,428     | 61,600,575     | 68,741,434     | 94,498,093     | 114,461,281    | 119,916,703    | 134,170,958    | 167,727,368    | 143,865,349    | 98,617,017     | 92,366,520     | 113,957,743    | 136,521,218    | 148,553,448    | 147,683,139    | 147,972,478    | 2,113,553,032     |
| 8,739,258 81,223,592                                  | 89,533,920     | 103,544,485    | 110,895,230    | 108,339,216    | 111,519,069    | 106,313,945    | 93,347,115     | 137,546,861    | 116,390,196    | 156,419,405    | 123,801,384    | 101,979,086    | 134,099,463    | 131,364,873    | 124,736,088    | 161,427,498    | 129,910,194    | 152,709,624    | 2,363,840,505     |
| 0,847,283 67,648,828                                  | 100,722,268    | 137,431,882    | 154,331,082    | 114,847,330    | 128,281,326    | 139,926,509    | 123,640,124    | 138,678,727    | 137,821,697    | 136,324,500    | 117,712,351    | 116,179,801    | 136,643,590    | 140,715,477    | 132,463,242    | 142,586,480    | 154,614,353    | 164,103,959    | 2,595,520,809     |
| 2,706,559 53,029,967                                  | 74,918,044     | 88,450,638     | 112,982,248    | 98,092,812     | 123,291,457    | 104,530,666    | 103,878,916    | 113,687,165    | 142,194,825    | 122,845,162    | 114,157,690    | 136,508,499    | 153,895,558    | 149,492,782    | 147,585,212    | 165,960,666    | 170,288,369    | 199,262,706    | 2,437,759,941     |
| 6,128,274 23,255,461                                  | 38,262,506     | 57,225,715     | 86,014,092     | 97,846,827     | 109,619,300    | 115,875,545    | 104,741,664    | 98,353,945     | 107,108,955    | 115,144,024    | 135,061,057    | 157,186,765    | 177,673,836    | 197,226,983    | 248,534,287    | 308,375,458    | 362,154,364    | 433,227,936    | 2,989,016,991     |
| 15,588 (171,489)                                      | (45,460)       | (21,384)       | 3,070,717      | 10,324,199     | 24,326,468     | 34,435,499     | 60,465,095     | 85,052,183     | 96,604,541     | 127,110,792    | 159,764,763    | 54,081,198     | (16,264,619)   | (1,004,160)    | 0              | 0              | 0              | 0              | 637,743,931       |
| 6,535,234 41,173,972                                  | 36,606,640     | 32,115,663     | 39,693,173     | 44,740,639     | 50,456,489     | 54,706,756     | 72,492,490     | 77,776,779     | 77,416,628     | 94,306,610     | 101,894,647    | 99,950,596     | 114,126,502    | 132,021,727    | 149,572,865    | 166,855,226    | 168,723,425    | 145,047,553    | 1,736,213,614     |
| 4,896,446 80,048,696                                  | 75,476,851     | 95,210,151     | 103,003,775    | 83,621,885     | 94,246,102     | 82,556,216     | 83,013,157     | 96,313,467     | 47,843,135     | 63,184,137     | 68,561,925     | 61,177,619     | 65,473,384     | 68,932,592     | 74,251,026     | 78,632,852     | 65,270,518     | 66,231,301     | 1,497,945,236     |
|                                                       |                |                |                |                |                |                |                | •              |                |                |                | •              |                |                |                |                | •              |                |                   |
| 06,052,986 3,998,637,910                              | 4,386,278,747  | 4,486,139,488  | 5,015,705,699  | 5,231,501,504  | 5,545,096,339  | 5,770,426,602  | 5,571,143,809  | 5,568,680,161  | 5,630,388,024  | 5,749,208,822  | 5,609,314,194  | 5,197,043,563  | 5,340,788,634  | 5,599,550,459  | 6,009,726,065  | 5,979,697,047  | 6,266,539,990  | 6,441,713,683  | 107,503,633,727   |
| 79.76% 76.85%                                         | 77.84%         | 77.46%         | 75.29%         | 74.71%         | 75.74%         | 76.11%         | 77.90%         | 78.11%         | 77.98%         | 73.75%         | 71.12%         | 66.59%         | 66.24%         | 67.46%         | 68.20%         | 65.70%         | 65.49%         | 59.52%         | 71.67%            |
| 42,014,999 1,204,478,876                              | 1,248,667,779  | 1,305,577,138  | 1,645,749,249  | 1,770,796,600  | 1,775,956,953  | 1,811,291,940  | 1,580,762,745  | 1,560,383,040  | 1,589,716,862  | 2,045,855,146  | 2,277,388,657  | 2,607,693,794  | 2,722,299,746  | 2,700,773,639  | 2,802,226,740  | 3,122,473,337  | 3,301,719,492  | 4,381,120,852  | 42,496,947,584    |
| 48,067,985 5,203,116,787                              | 5,634,946,526  | 5,791,716,625  | 6,661,454,949  | 7,002,298,104  | 7,321,053,292  | 7,581,718,542  | 7,151,906,554  | 7,129,063,200  | 7,220,104,886  | 7,795,063,967  | 7,886,702,851  | 7,804,737,357  | 8,063,088,380  | 8,300,324,098  | 8,811,952,805  | 9,102,170,384  | 9,568,259,482  | 10,822,834,535 | 150,000,581,311   |
| 60 469 000 53 712 551 000                             | 55.253.476.000 | 57 743 326 000 | 62 586 590 000 | 67 674 199 000 | 70 507 597 000 | 72 113 721 000 | 70 866 461 000 | 73 477 717 000 | 70 947 666 000 | 74 761 943 000 | 76.415.520.000 | 80 918 397 000 | 82 360 752 000 | 85 125 811 000 | 86 111 864 000 | 89 132 567 000 | 91 857 259 000 | 99 270 078 000 | 1.473.897.964.000 |
| 48,067,985 5,203,116,787<br>60,469,000 53,712,551,000 |                |                |                |                |                |                |                |                |                |                |                |                |                |                |                |                |                |                |                   |