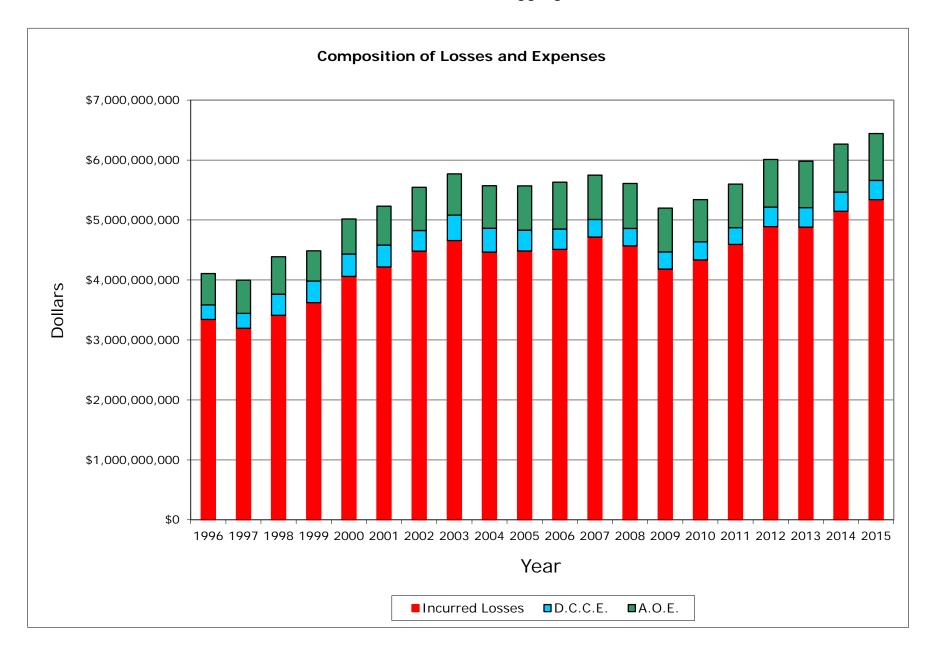

#### INCURRED LOSSES + LOSS ADJUSTMENT EXPENSES

| 1996 1997                                             | 1998           | 1999           | 2000           | 2001           | 2002           | 2003           | 2004           | 2005           | 2006           | 2007           | 2008           | 2009           | 2010           | 2011           | 2012           | 2013           | 2014           | 2015           | Grand Total       |
|-------------------------------------------------------|----------------|----------------|----------------|----------------|----------------|----------------|----------------|----------------|----------------|----------------|----------------|----------------|----------------|----------------|----------------|----------------|----------------|----------------|-------------------|
|                                                       |                |                |                |                |                |                |                |                |                |                |                |                |                |                |                |                |                |                |                   |
| 8,165,310 837,470,871                                 | 973,965,463    | 823,660,263    | 840,693,058    | 1,015,076,237  | 1,193,490,015  | 1,071,328,117  | 939,164,660    | 876,583,727    | 967,964,916    | 1,058,754,939  | 1,082,737,160  | 1,114,142,739  | 1,127,512,418  | 1,196,324,080  | 1,242,904,616  | 1,247,971,180  | 1,435,567,037  | 1,678,915,883  | 21,702,392,691    |
| 6,887,897 741,484,473                                 | 809,722,129    | 724,255,627    | 739,059,765    | 729,769,821    | 641,338,119    | 819,479,918    | 776,458,533    | 705,912,305    | 594,831,652    | 450,760,979    | 326,168,828    | 123,351,950    | 165,135,803    | 185,477,540    | 357,687,199    | 388,754,707    | 435,413,596    | 635,683,213    | 10,957,634,055    |
| 5,749,505 318,630,924                                 | 419,885,362    | 424,634,925    | 502,962,298    | 492,366,874    | 552,211,696    | 575,447,343    | 490,843,984    | 553,391,403    | 613,246,685    | 654,060,911    | 595,402,312    | 538,354,772    | 590,793,600    | 684,586,113    | 647,074,626    | 696,599,396    | 701,941,414    | 757,143,065    | 11,145,327,209    |
| 3,634,842 515,898,894                                 | 537,592,736    | 563,150,357    | 611,324,168    | 598,467,466    | 601,487,451    | 621,846,798    | 597,212,269    | 543,071,315    | 589,803,636    | 539,093,649    | 493,862,321    | 536,590,429    | 482,927,028    | 478,245,322    | 510,481,963    | 534,464,945    | 578,253,939    | 606,785,901    | 11,134,195,428    |
| 3,123,354 341,475,283                                 | 374,250,882    | 374,723,390    | 476,457,821    | 455,534,876    | 449,029,494    | 493,081,612    | 532,778,281    | 495,455,285    | 404,553,809    | 362,835,783    | 376,513,434    | 329,326,271    | 289,550,387    | 237,076,168    | 218,990,249    | 194,087,344    | 227,203,574    | 253,058,908    | 7,329,106,205     |
| 4,531,146 256,406,374                                 | 252,482,984    | 293,032,010    | 287,653,320    | 327,357,222    | 375,925,523    | 421,589,459    | 398,771,716    | 407,669,829    | 436,882,632    | 478,557,774    | 526,267,467    | 422,966,493    | 457,869,887    | 495,001,811    | 582,823,178    | 584,594,291    | 559,535,292    | 562,047,896    | 8,331,966,303     |
| 3,567,119 188,329,127                                 | 169,378,719    | 251,392,917    | 344,372,905    | 457,101,760    | 415,516,205    | 323,519,520    | 384,663,106    | 466,649,976    | 476,865,247    | 505,084,522    | 544,781,267    | 614,176,515    | 665,733,651    | 610,171,233    | 591,437,600    | 636,800,669    | 594,058,942    | 114,293,773    | 8,557,894,774     |
| 9,715,137 91,668,344                                  | 100,411,833    | 123,136,164    | 132,839,942    | 124,976,534    | 146,655,082    | 165,566,601    | 153,208,481    | 155,802,240    | 155,406,018    | 145,505,574    | 144,239,954    | 112,960,417    | 107,780,238    | 114,005,609    | 105,932,252    | (3,701,667)    | 0              | 2,080,981      | 2,158,189,735     |
| 0,979,422 167,873,385                                 | 129,423,863    | 177,248,447    | 218,956,907    | 228,462,253    | 197,326,696    | 185,404,426    | 163,645,871    | 144,674,356    | 155,924,185    | 124,430,258    | 102,666,751    | 114,061,863    | 120,846,995    | 99,076,874     | 98,712,674     | 77,066,440     | 81,290,168     | 32,249,284     | 2,840,321,119     |
| 6,901,121 58,670,831                                  | 42,211,255     | 53,399,676     | 82,446,262     | 81,381,685     | 106,490,873    | 130,287,636    | 127,138,433    | 124,581,170    | 150,030,438    | 193,199,705    | 188,858,774    | 201,544,902    | 168,142,731    | 209,964,532    | 262,795,026    | 324,323,548    | 294,678,646    | 328,652,185    | 3,155,699,427     |
| 0 0                                                   | 6,180          | 252,057        | 104,735        | 4,424          | 9,657,318      | 46,802,495     | 78,012,501     | 99,204,769     | 117,901,784    | 160,912,295    | 177,825,232    | 183,277,537    | 176,628,706    | 166,596,765    | 175,269,653    | 7,740,962      | 0              | 0              | 1,400,197,413     |
| 5,052,607 75,439,239                                  | 81,982,643     | 80,118,176     | 95,570,772     | 101,588,870    | 145,486,221    | 183,229,449    | 173,206,133    | 128,357,957    | 107,426,089    | 92,950,433     | 85,171,527     | 80,609,094     | 129,852,956    | 190,316,393    | 201,953,091    | 118,603,603    | 159,953,020    | 162,247,036    | 2,419,115,309     |
| 7,876,885 59,081,136                                  | 79,489,931     | 83,178,328     | 73,273,428     | 61,600,575     | 68,741,434     | 94,498,093     | 114,461,281    | 119,916,703    | 134,170,958    | 167,727,368    | 143,865,349    | 98,617,017     | 92,366,520     | 113,957,743    | 136,521,218    | 148,553,448    | 147,683,139    | 147,972,478    | 2,113,553,032     |
| 8,739,258 81,223,592                                  | 89,533,920     | 103,544,485    | 110,895,230    | 108,339,216    | 111,519,069    | 106,313,945    | 93,347,115     | 137,546,861    | 116,390,196    | 156,419,405    | 123,801,384    | 101,979,086    | 134,099,463    | 131,364,873    | 124,736,088    | 161,427,498    | 129,910,194    | 152,709,624    | 2,363,840,505     |
| 0,847,283 67,648,828                                  | 100,722,268    | 137,431,882    | 154,331,082    | 114,847,330    | 128,281,326    | 139,926,509    | 123,640,124    | 138,678,727    | 137,821,697    | 136,324,500    | 117,712,351    | 116,179,801    | 136,643,590    | 140,715,477    | 132,463,242    | 142,586,480    | 154,614,353    | 164,103,959    | 2,595,520,809     |
| 2,706,559 53,029,967                                  | 74,918,044     | 88,450,638     | 112,982,248    | 98,092,812     | 123,291,457    | 104,530,666    | 103,878,916    | 113,687,165    | 142,194,825    | 122,845,162    | 114,157,690    | 136,508,499    | 153,895,558    | 149,492,782    | 147,585,212    | 165,960,666    | 170,288,369    | 199,262,706    | 2,437,759,941     |
| 6,128,274 23,255,461                                  | 38,262,506     | 57,225,715     | 86,014,092     | 97,846,827     | 109,619,300    | 115,875,545    | 104,741,664    | 98,353,945     | 107,108,955    | 115,144,024    | 135,061,057    | 157,186,765    | 177,673,836    | 197,226,983    | 248,534,287    | 308,375,458    | 362,154,364    | 433,227,936    | 2,989,016,991     |
| 15,588 (171,489)                                      | (45,460)       | (21,384)       | 3,070,717      | 10,324,199     | 24,326,468     | 34,435,499     | 60,465,095     | 85,052,183     | 96,604,541     | 127,110,792    | 159,764,763    | 54,081,198     | (16,264,619)   | (1,004,160)    | 0              | 0              | 0              | 0              | 637,743,931       |
| 6,535,234 41,173,972                                  | 36,606,640     | 32,115,663     | 39,693,173     | 44,740,639     | 50,456,489     | 54,706,756     | 72,492,490     | 77,776,779     | 77,416,628     | 94,306,610     | 101,894,647    | 99,950,596     | 114,126,502    | 132,021,727    | 149,572,865    | 166,855,226    | 168,723,425    | 145,047,553    | 1,736,213,614     |
| 4,896,446 80,048,696                                  | 75,476,851     | 95,210,151     | 103,003,775    | 83,621,885     | 94,246,102     | 82,556,216     | 83,013,157     | 96,313,467     | 47,843,135     | 63,184,137     | 68,561,925     | 61,177,619     | 65,473,384     | 68,932,592     | 74,251,026     | 78,632,852     | 65,270,518     | 66,231,301     | 1,497,945,236     |
|                                                       |                |                |                |                |                |                |                | •              |                |                |                | •              |                |                |                |                | •              |                |                   |
| 06,052,986 3,998,637,910                              | 4,386,278,747  | 4,486,139,488  | 5,015,705,699  | 5,231,501,504  | 5,545,096,339  | 5,770,426,602  | 5,571,143,809  | 5,568,680,161  | 5,630,388,024  | 5,749,208,822  | 5,609,314,194  | 5,197,043,563  | 5,340,788,634  | 5,599,550,459  | 6,009,726,065  | 5,979,697,047  | 6,266,539,990  | 6,441,713,683  | 107,503,633,727   |
| 79.76% 76.85%                                         | 77.84%         | 77.46%         | 75.29%         | 74.71%         | 75.74%         | 76.11%         | 77.90%         | 78.11%         | 77.98%         | 73.75%         | 71.12%         | 66.59%         | 66.24%         | 67.46%         | 68.20%         | 65.70%         | 65.49%         | 59.52%         | 71.67%            |
| 42,014,999 1,204,478,876                              | 1,248,667,779  | 1,305,577,138  | 1,645,749,249  | 1,770,796,600  | 1,775,956,953  | 1,811,291,940  | 1,580,762,745  | 1,560,383,040  | 1,589,716,862  | 2,045,855,146  | 2,277,388,657  | 2,607,693,794  | 2,722,299,746  | 2,700,773,639  | 2,802,226,740  | 3,122,473,337  | 3,301,719,492  | 4,381,120,852  | 42,496,947,584    |
| 48,067,985 5,203,116,787                              | 5,634,946,526  | 5,791,716,625  | 6,661,454,949  | 7,002,298,104  | 7,321,053,292  | 7,581,718,542  | 7,151,906,554  | 7,129,063,200  | 7,220,104,886  | 7,795,063,967  | 7,886,702,851  | 7,804,737,357  | 8,063,088,380  | 8,300,324,098  | 8,811,952,805  | 9,102,170,384  | 9,568,259,482  | 10,822,834,535 | 150,000,581,311   |
| 60 469 000 53 712 551 000                             | 55.253.476.000 | 57 743 326 000 | 62 586 590 000 | 67 674 199 000 | 70 507 597 000 | 72 113 721 000 | 70 866 461 000 | 73 477 717 000 | 70 947 666 000 | 74 761 943 000 | 76.415.520.000 | 80 918 397 000 | 82 360 752 000 | 85 125 811 000 | 86 111 864 000 | 89 132 567 000 | 91 857 259 000 | 99 270 078 000 | 1.473.897.964.000 |
| 48,067,985 5,203,116,787<br>60,469,000 53,712,551,000 |                |                |                |                |                |                |                |                |                |                |                |                |                |                |                |                |                |                |                   |

#### P. P. Auto. Liab.

Data Years: 1996 - 2015 INCURRED LOSSES

| NAIC    | OMPANY NAME                         | 1996           | 1997           | 1998           | 1999           | 2000           | 2001           | 2002           | 2003           | 2004           | 2005           | 2006           | 2007           | 2008           | 2009           | 2010           | 2011           | 2012           | 2013           | 2014           | 2015           | Grand Total       |
|---------|-------------------------------------|----------------|----------------|----------------|----------------|----------------|----------------|----------------|----------------|----------------|----------------|----------------|----------------|----------------|----------------|----------------|----------------|----------------|----------------|----------------|----------------|-------------------|
|         | 'n                                  |                |                |                |                |                |                |                |                |                |                |                |                |                |                |                |                |                |                |                |                |                   |
| 25178 9 | tate Farm Mut Auto Ins Co           | 795,589,725    | 710,428,812    | 763,678,570    | 640,985,768    | 658,990,257    | 824,623,380    | 985,660,849    | 865,840,537    | 734,877,589    | 685,906,250    | 737,928,378    | 827,401,865    | 889,445,927    | 903,708,654    | 912,675,787    | 978,077,159    | 962,881,260    | 965,722,162    | 1,094,133,318  | 1,294,760,578  | 17,233,316,825    |
| 21652 F | armers Ins Exch                     | 524,490,530    | 624,927,317    | 672,400,767    | 618,736,657    | 653,068,059    | 592,449,322    | 488,045,534    | 640,244,337    | 653,534,446    | 599,286,362    | 508,941,747    | 412,763,462    | 261,583,989    | 98,516,408     | 139,730,570    | 147,960,445    | 291,952,198    | 322,261,499    | 362,702,745    | 534,013,268    | 9,147,609,662     |
| _       | nterins Exch Of The Automobile Club | 267,843,160    | 257,165,553    | 336,748,934    | 349,445,330    | 433,688,318    | 424,432,316    | 468,617,885    | 491,183,015    | 409,722,645    | 470,950,147    | 517,548,994    | 557,687,652    | 500,909,413    | 436,571,007    | 483,925,077    | 596,997,716    | 559,340,033    | 593,873,423    | 600,377,424    | 652,173,880    | 9,409,201,922     |
| 15539   | AA Northern CA NV & UT Ins Exch     | 473,827,969    | 407,766,128    | 434,013,355    | 516,815,186    | 462,917,536    | 475,809,734    | 482,231,293    | 491,883,802    | 462,582,344    | 415,358,193    | 453,620,934    | 417,485,414    | 379,350,683    | 418,554,506    | 399,649,156    | 381,726,640    | 411,941,476    | 445,584,967    | 484,693,140    | 545,008,023    | 8,960,820,479     |
| 12963 2 | 1st Century Ins Co                  | 371,612,269    | 268,116,691    | 279,141,315    | 290,702,037    | 385,597,721    | 361,563,956    | 357,316,345    | 417,783,000    | 450,378,141    | 411,484,813    | 326,872,455    | 313,921,631    | 302,515,418    | 269,779,834    | 238,577,016    | 190,467,161    | 188,376,865    | 165,378,322    | 195,666,844    | 211,260,073    | 5,996,511,907     |
| 27553 M | lercury Ins Co                      | 163,069,449    | 184,055,423    | 189,609,917    | 225,759,792    | 254,967,810    | 258,295,729    | 303,278,151    | 332,203,614    | 310,187,806    | 325,996,702    | 344,601,846    | 385,936,270    | 411,364,859    | 318,533,734    | 358,986,393    | 408,707,579    | 470,378,848    | 477,563,272    | 466,297,052    | 470,222,432    | 6,660,016,678     |
| 19240   | listate Ind Co                      | 161,383,526    | 137,681,207    | 111,885,344    | 181,348,435    | 264,637,043    | 349,714,356    | 325,555,776    | 255,638,213    | 295,047,796    | 352,677,870    | 370,080,277    | 405,379,072    | 428,424,693    | 494,781,783    | 533,571,220    | 484,446,812    | 470,080,136    | 503,841,257    | 485,151,339    | 88,212,798     | 6,699,538,953     |
| 11908   | fercury Cas Co                      | 63,706,045     | 67,853,957     | 74,905,513     | 97,069,782     | 102,891,444    | 98,409,747     | 116,759,379    | 132,409,378    | 118,900,884    | 127,597,229    | 123,139,954    | 117,079,221    | 114,990,065    | 82,831,172     | 86,201,143     | 94,883,321     | 86,152,749     | (2,117,816)    | 0              | 1,665,651      | 1,705,328,818     |
| 19232   | listate Ins Co                      | 164,319,121    | 116,802,662    | 77,812,989     | 125,791,197    | 164,152,074    | 178,502,172    | 162,375,750    | 143,993,591    | 129,470,808    | 112,978,081    | 118,479,410    | 101,078,784    | 82,529,948     | 91,681,189     | 98,204,230     | 80,200,545     | 81,088,355     | 63,249,598     | 69,379,931     | 27,108,722     | 2,189,199,157     |
| 22268 I | nfinity Ins Co                      | 22,104,842     | 46,252,348     | 34,657,391     | 40,338,179     | 65,633,721     | 63,157,123     | 78,233,059     | 93,865,811     | 90,493,685     | 94,164,683     | 99,204,374     | 141,257,028    | 159,631,244    | 165,151,624    | 129,513,135    | 166,640,143    | 212,806,600    | 260,231,942    | 232,397,201    | 266,075,491    | 2,461,809,624     |
| 44288 F | rogressive Choice Ins Co            |                |                | 3,685          | 233,926        | 73,116         | 5,052          | 7,219,832      | 36,046,174     | 56,387,313     | 74,401,342     | 90,776,195     | 127,003,435    | 139,800,928    | 143,162,197    | 136,953,696    | 135,606,745    | 145,139,862    | 6,318,333      | 0              | 0              | 1,099,131,831     |
| 25089   | oast Natl Ins Co                    | 23,651,315     | 58,460,253     | 61,372,997     | 69,843,145     | 71,618,827     | 85,039,821     | 120,312,036    | 148,431,609    | 132,971,512    | 101,294,384    | 87,307,642     | 71,468,017     | 68,300,316     | 66,932,717     | 109,768,173    | 150,745,978    | 164,606,046    | 98,313,293     | 140,695,528    | 139,318,928    | 1,970,452,537     |
| 27804 F | rogressive West Ins Co              | 21,693,353     | 43,904,672     | 57,110,031     | 65,411,635     | 58,936,262     | 45,540,695     | 45,286,748     | 71,509,239     | 81,150,113     | 86,258,680     | 103,817,250    | 131,541,096    | 112,135,585    | 76,434,414     | 72,717,717     | 90,640,121     | 110,729,890    | 122,490,549    | 121,947,048    | 119,191,948    | 1,638,447,046     |
| 24740 9 | afeco Ins Co Of Amer                | 73,831,017     | 67,282,119     | 75,116,308     | 87,714,677     | 92,676,474     | 91,839,675     | 94,102,290     | 84,269,233     | 77,108,539     | 116,240,712    | 94,865,998     | 135,585,335    | 100,094,439    | 75,632,790     | 101,435,013    | 101,792,129    | 94,499,929     | 116,756,831    | 98,974,684     | 125,362,495    | 1,905,180,687     |
| 25941 L | inited Serv Automobile Assn         | 85,023,405     | 48,833,575     | 71,730,501     | 97,537,542     | 117,329,829    | 91,179,067     | 106,556,290    | 115,581,490    | 101,679,848    | 115,221,875    | 117,295,883    | 115,844,220    | 106,224,217    | 97,858,675     | 116,655,282    | 123,080,370    | 116,113,301    | 126,451,914    | 134,484,686    | 144,400,928    | 2,149,082,898     |
| 25968 L | SAA Cas Ins Co                      | 49,373,874     | 39,820,754     | 54,387,506     | 64,255,220     | 87,798,300     | 77,819,139     | 103,026,765    | 89,433,260     | 88,128,444     | 98,393,161     | 122,273,121    | 104,767,608    | 103,291,065    | 117,284,046    | 132,510,599    | 129,835,647    | 128,363,982    | 144,758,970    | 150,811,143    | 178,248,868    | 2,064,581,472     |
| 35882   | eico Gen Ins Co                     | 13,849,490     | 19,974,747     | 32,357,475     | 49,123,251     | 73,932,266     | 85,816,073     | 96,078,191     | 98,884,782     | 88,249,416     | 83,672,244     | 91,548,007     | 98,188,875     | 115,024,111    | 134,580,148    | 152,183,377    | 168,559,542    | 211,274,333    | 265,265,671    | 314,699,550    | 376,693,677    | 2,569,955,226     |
| 23809   | ranite State Ins Co                 | 17,626         | (154,676)      | (35,843)       | (17,846)       | 2,658,502      | 9,495,613      | 23,269,802     | 31,189,358     | 50,079,839     | 66,985,294     | 90,015,730     | 122,188,128    | 151,552,023    | 56,422,674     | (11,891,451)   | (1,197,324)    | 0              | 0              | 0              | 0              | 590,577,449       |
| 23035 L | iberty Mut Fire Ins Co              | 30,437,488     | 32,860,261     | 28,494,612     | 24,545,503     | 32,790,303     | 36,236,875     | 40,551,226     | 43,339,075     | 65,425,252     | 64,013,210     | 71,707,638     | 80,318,519     | 85,442,474     | 84,492,082     | 91,478,954     | 106,119,928    | 121,447,936    | 139,441,887    | 139,558,274    | 117,759,635    | 1,436,461,132     |
| 13137   | iking Ins Co Of WI                  | 34,574,569     | 61,653,306     | 55,672,380     | 76,445,823     | 75,805,873     | 66,222,656     | 76,301,462     | 72,387,929     | 67,212,771     | 80,715,538     | 40,196,850     | 49,074,821     | 55,673,878     | 49,443,312     | 50,634,050     | 57,593,058     | 60,693,354     | 65,385,882     | 52,195,768     | 47,179,936     | 1,195,063,216     |
| Г       | Sub Total                           | 3.340.398.773  | 3.193.685.109  | 3.411.063.747  | 3.622.085.239  | 4.060.163.735  | 4.216.152.501  | 4.480.778.663  | 4.656.117.447  | 4.463.589.191  | 4.483.596.770  | 4.510.222.683  | 4.715.970.453  | 4.568.285.275  | 4.182.352.966  | 4.333.479.137  | 4.592.883.715  | 4.887.867.153  | 4.880.771.956  | 5.144.165.675  | 5.338.657.331  | 87.082.287.519    |
| H       | % of California Total               | 79.34%         | 76.63%         | 76.58%         | 77.32%         | 74.52%         | 74.08%         | 75.30%         | 76.03%         | 77.14%         | 77.52%         | 77.11%         | 72.91%         | 70.51%         | 65.76%         | 65.36%         | 66.78%         | 67.29%         | 64.86%         | 64.73%         | 58.68%         | 70.91%            |
| H       | Remainder of California             | 869.667.623    | 973.975.002    | 1.043.463.503  | 1.062.291.603  | 1.388.455.084  | 1.475.412.554  | 1.469.564.309  | 1.468.027.728  | 1.322.630.452  | 1,299,883,348  | 1.338.926.562  | 1.751.796.273  | 1.910.832.358  | 2.177.517.226  | 2.296.780.194  | 2.284.292.451  | 2.375.747.589  | 2.644.683.567  | 2.803.398.255  | 3.759.690.414  | 35.717.036.095    |
|         | CA Total Incurred Losses            | 4,210,066,396  | 4,167,660,111  | 4,454,527,250  | 4,684,376,842  | 5,448,618,819  | 5,691,565,055  | 5,950,342,972  | 6,124,145,175  | 5,786,219,643  | 5,783,480,118  | 5,849,149,245  | 6,467,766,726  | 6,479,117,633  | 6,359,870,192  | 6,630,259,331  | 6,877,176,166  | 7,263,614,742  | 7,525,455,523  | 7,947,563,930  | 9,098,347,745  | 122,799,323,614   |
| _       |                                     |                |                | •              | •              | •              | •              |                | •              |                |                | •              |                | •              |                | •              | •              |                | •              | •              |                |                   |
|         | CW Total Incurred Losses            | 44,437,609,000 | 44,455,326,000 | 44,958,608,000 | 47,636,547,000 | 52,383,124,000 | 56,953,003,000 | 58,747,274,000 | 59,599,023,000 | 58,225,985,000 | 60,046,168,000 | 57,983,985,000 | 62,220,958,000 | 63,836,487,000 | 67,525,060,000 | 68,991,084,000 | 71,325,962,000 | 71,475,681,000 | 74,021,834,000 | 76,414,243,000 | 83,204,381,000 | 1,224,442,342,000 |
| Γ       | Ratio of CA I.L. / CW I.L.          | 9.47%          | 9.37%          | 9.91%          | 9.83%          | 10.40%         | 9.99%          | 10.13%         | 10.28%         | 9.94%          | 9.63%          | 10.09%         | 10.39%         | 10.15%         | 9.42%          | 9.61%          | 9.64%          | 10.16%         | 10.17%         | 10.40%         | 10.93%         | 10.03%            |