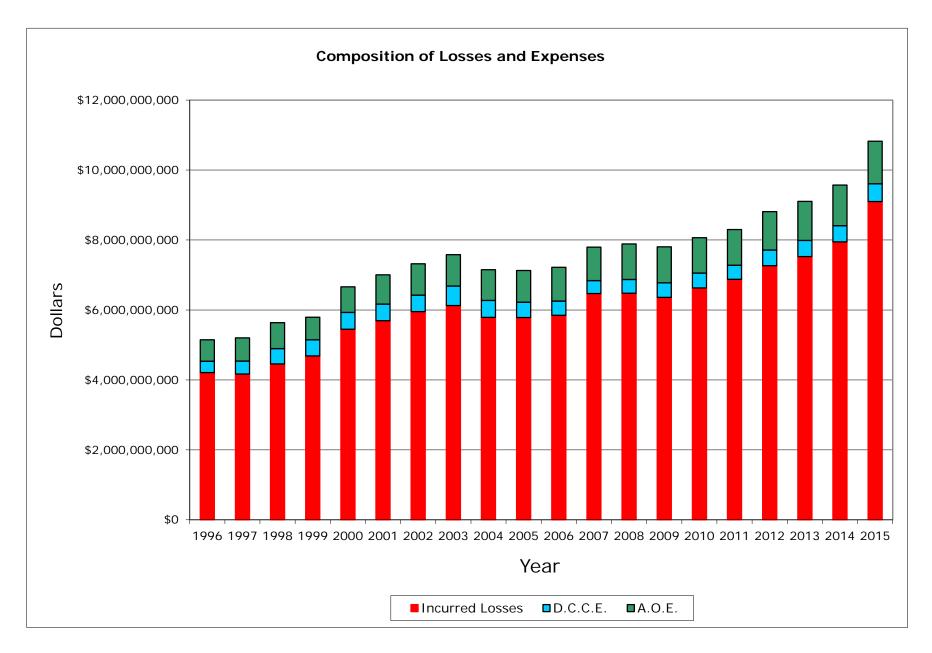

#### INCURRED LOSSES + LOSS ADJUSTMENT EXPENSES

| 1996 1997                                             | 1998           | 1999           | 2000           | 2001           | 2002           | 2003           | 2004           | 2005           | 2006           | 2007           | 2008           | 2009           | 2010           | 2011           | 2012           | 2013           | 2014           | 2015           | Grand Total       |
|-------------------------------------------------------|----------------|----------------|----------------|----------------|----------------|----------------|----------------|----------------|----------------|----------------|----------------|----------------|----------------|----------------|----------------|----------------|----------------|----------------|-------------------|
|                                                       |                |                |                |                |                |                |                |                |                |                |                |                |                |                |                |                |                |                |                   |
| 8,165,310 837,470,871                                 | 973,965,463    | 823,660,263    | 840,693,058    | 1,015,076,237  | 1,193,490,015  | 1,071,328,117  | 939,164,660    | 876,583,727    | 967,964,916    | 1,058,754,939  | 1,082,737,160  | 1,114,142,739  | 1,127,512,418  | 1,196,324,080  | 1,242,904,616  | 1,247,971,180  | 1,435,567,037  | 1,678,915,883  | 21,702,392,691    |
| 6,887,897 741,484,473                                 | 809,722,129    | 724,255,627    | 739,059,765    | 729,769,821    | 641,338,119    | 819,479,918    | 776,458,533    | 705,912,305    | 594,831,652    | 450,760,979    | 326,168,828    | 123,351,950    | 165,135,803    | 185,477,540    | 357,687,199    | 388,754,707    | 435,413,596    | 635,683,213    | 10,957,634,055    |
| 5,749,505 318,630,924                                 | 419,885,362    | 424,634,925    | 502,962,298    | 492,366,874    | 552,211,696    | 575,447,343    | 490,843,984    | 553,391,403    | 613,246,685    | 654,060,911    | 595,402,312    | 538,354,772    | 590,793,600    | 684,586,113    | 647,074,626    | 696,599,396    | 701,941,414    | 757,143,065    | 11,145,327,209    |
| 3,634,842 515,898,894                                 | 537,592,736    | 563,150,357    | 611,324,168    | 598,467,466    | 601,487,451    | 621,846,798    | 597,212,269    | 543,071,315    | 589,803,636    | 539,093,649    | 493,862,321    | 536,590,429    | 482,927,028    | 478,245,322    | 510,481,963    | 534,464,945    | 578,253,939    | 606,785,901    | 11,134,195,428    |
| 3,123,354 341,475,283                                 | 374,250,882    | 374,723,390    | 476,457,821    | 455,534,876    | 449,029,494    | 493,081,612    | 532,778,281    | 495,455,285    | 404,553,809    | 362,835,783    | 376,513,434    | 329,326,271    | 289,550,387    | 237,076,168    | 218,990,249    | 194,087,344    | 227,203,574    | 253,058,908    | 7,329,106,205     |
| 4,531,146 256,406,374                                 | 252,482,984    | 293,032,010    | 287,653,320    | 327,357,222    | 375,925,523    | 421,589,459    | 398,771,716    | 407,669,829    | 436,882,632    | 478,557,774    | 526,267,467    | 422,966,493    | 457,869,887    | 495,001,811    | 582,823,178    | 584,594,291    | 559,535,292    | 562,047,896    | 8,331,966,303     |
| 3,567,119 188,329,127                                 | 169,378,719    | 251,392,917    | 344,372,905    | 457,101,760    | 415,516,205    | 323,519,520    | 384,663,106    | 466,649,976    | 476,865,247    | 505,084,522    | 544,781,267    | 614,176,515    | 665,733,651    | 610,171,233    | 591,437,600    | 636,800,669    | 594,058,942    | 114,293,773    | 8,557,894,774     |
| 9,715,137 91,668,344                                  | 100,411,833    | 123,136,164    | 132,839,942    | 124,976,534    | 146,655,082    | 165,566,601    | 153,208,481    | 155,802,240    | 155,406,018    | 145,505,574    | 144,239,954    | 112,960,417    | 107,780,238    | 114,005,609    | 105,932,252    | (3,701,667)    | 0              | 2,080,981      | 2,158,189,735     |
| 0,979,422 167,873,385                                 | 129,423,863    | 177,248,447    | 218,956,907    | 228,462,253    | 197,326,696    | 185,404,426    | 163,645,871    | 144,674,356    | 155,924,185    | 124,430,258    | 102,666,751    | 114,061,863    | 120,846,995    | 99,076,874     | 98,712,674     | 77,066,440     | 81,290,168     | 32,249,284     | 2,840,321,119     |
| 6,901,121 58,670,831                                  | 42,211,255     | 53,399,676     | 82,446,262     | 81,381,685     | 106,490,873    | 130,287,636    | 127,138,433    | 124,581,170    | 150,030,438    | 193,199,705    | 188,858,774    | 201,544,902    | 168,142,731    | 209,964,532    | 262,795,026    | 324,323,548    | 294,678,646    | 328,652,185    | 3,155,699,427     |
| 0 0                                                   | 6,180          | 252,057        | 104,735        | 4,424          | 9,657,318      | 46,802,495     | 78,012,501     | 99,204,769     | 117,901,784    | 160,912,295    | 177,825,232    | 183,277,537    | 176,628,706    | 166,596,765    | 175,269,653    | 7,740,962      | 0              | 0              | 1,400,197,413     |
| 5,052,607 75,439,239                                  | 81,982,643     | 80,118,176     | 95,570,772     | 101,588,870    | 145,486,221    | 183,229,449    | 173,206,133    | 128,357,957    | 107,426,089    | 92,950,433     | 85,171,527     | 80,609,094     | 129,852,956    | 190,316,393    | 201,953,091    | 118,603,603    | 159,953,020    | 162,247,036    | 2,419,115,309     |
| 7,876,885 59,081,136                                  | 79,489,931     | 83,178,328     | 73,273,428     | 61,600,575     | 68,741,434     | 94,498,093     | 114,461,281    | 119,916,703    | 134,170,958    | 167,727,368    | 143,865,349    | 98,617,017     | 92,366,520     | 113,957,743    | 136,521,218    | 148,553,448    | 147,683,139    | 147,972,478    | 2,113,553,032     |
| 8,739,258 81,223,592                                  | 89,533,920     | 103,544,485    | 110,895,230    | 108,339,216    | 111,519,069    | 106,313,945    | 93,347,115     | 137,546,861    | 116,390,196    | 156,419,405    | 123,801,384    | 101,979,086    | 134,099,463    | 131,364,873    | 124,736,088    | 161,427,498    | 129,910,194    | 152,709,624    | 2,363,840,505     |
| 0,847,283 67,648,828                                  | 100,722,268    | 137,431,882    | 154,331,082    | 114,847,330    | 128,281,326    | 139,926,509    | 123,640,124    | 138,678,727    | 137,821,697    | 136,324,500    | 117,712,351    | 116,179,801    | 136,643,590    | 140,715,477    | 132,463,242    | 142,586,480    | 154,614,353    | 164,103,959    | 2,595,520,809     |
| 2,706,559 53,029,967                                  | 74,918,044     | 88,450,638     | 112,982,248    | 98,092,812     | 123,291,457    | 104,530,666    | 103,878,916    | 113,687,165    | 142,194,825    | 122,845,162    | 114,157,690    | 136,508,499    | 153,895,558    | 149,492,782    | 147,585,212    | 165,960,666    | 170,288,369    | 199,262,706    | 2,437,759,941     |
| 6,128,274 23,255,461                                  | 38,262,506     | 57,225,715     | 86,014,092     | 97,846,827     | 109,619,300    | 115,875,545    | 104,741,664    | 98,353,945     | 107,108,955    | 115,144,024    | 135,061,057    | 157,186,765    | 177,673,836    | 197,226,983    | 248,534,287    | 308,375,458    | 362,154,364    | 433,227,936    | 2,989,016,991     |
| 15,588 (171,489)                                      | (45,460)       | (21,384)       | 3,070,717      | 10,324,199     | 24,326,468     | 34,435,499     | 60,465,095     | 85,052,183     | 96,604,541     | 127,110,792    | 159,764,763    | 54,081,198     | (16,264,619)   | (1,004,160)    | 0              | 0              | 0              | 0              | 637,743,931       |
| 6,535,234 41,173,972                                  | 36,606,640     | 32,115,663     | 39,693,173     | 44,740,639     | 50,456,489     | 54,706,756     | 72,492,490     | 77,776,779     | 77,416,628     | 94,306,610     | 101,894,647    | 99,950,596     | 114,126,502    | 132,021,727    | 149,572,865    | 166,855,226    | 168,723,425    | 145,047,553    | 1,736,213,614     |
| 4,896,446 80,048,696                                  | 75,476,851     | 95,210,151     | 103,003,775    | 83,621,885     | 94,246,102     | 82,556,216     | 83,013,157     | 96,313,467     | 47,843,135     | 63,184,137     | 68,561,925     | 61,177,619     | 65,473,384     | 68,932,592     | 74,251,026     | 78,632,852     | 65,270,518     | 66,231,301     | 1,497,945,236     |
|                                                       |                |                |                |                |                |                |                | •              |                |                |                | •              |                |                |                |                | •              |                |                   |
| 06,052,986 3,998,637,910                              | 4,386,278,747  | 4,486,139,488  | 5,015,705,699  | 5,231,501,504  | 5,545,096,339  | 5,770,426,602  | 5,571,143,809  | 5,568,680,161  | 5,630,388,024  | 5,749,208,822  | 5,609,314,194  | 5,197,043,563  | 5,340,788,634  | 5,599,550,459  | 6,009,726,065  | 5,979,697,047  | 6,266,539,990  | 6,441,713,683  | 107,503,633,727   |
| 79.76% 76.85%                                         | 77.84%         | 77.46%         | 75.29%         | 74.71%         | 75.74%         | 76.11%         | 77.90%         | 78.11%         | 77.98%         | 73.75%         | 71.12%         | 66.59%         | 66.24%         | 67.46%         | 68.20%         | 65.70%         | 65.49%         | 59.52%         | 71.67%            |
| 42,014,999 1,204,478,876                              | 1,248,667,779  | 1,305,577,138  | 1,645,749,249  | 1,770,796,600  | 1,775,956,953  | 1,811,291,940  | 1,580,762,745  | 1,560,383,040  | 1,589,716,862  | 2,045,855,146  | 2,277,388,657  | 2,607,693,794  | 2,722,299,746  | 2,700,773,639  | 2,802,226,740  | 3,122,473,337  | 3,301,719,492  | 4,381,120,852  | 42,496,947,584    |
| 48,067,985 5,203,116,787                              | 5,634,946,526  | 5,791,716,625  | 6,661,454,949  | 7,002,298,104  | 7,321,053,292  | 7,581,718,542  | 7,151,906,554  | 7,129,063,200  | 7,220,104,886  | 7,795,063,967  | 7,886,702,851  | 7,804,737,357  | 8,063,088,380  | 8,300,324,098  | 8,811,952,805  | 9,102,170,384  | 9,568,259,482  | 10,822,834,535 | 150,000,581,311   |
| 60 469 000 53 712 551 000                             | 55.253.476.000 | 57 743 326 000 | 62 586 590 000 | 67 674 199 000 | 70 507 597 000 | 72 113 721 000 | 70 866 461 000 | 73 477 717 000 | 70 947 666 000 | 74 761 943 000 | 76.415.520.000 | 80 918 397 000 | 82 360 752 000 | 85 125 811 000 | 86 111 864 000 | 89 132 567 000 | 91 857 259 000 | 99 270 078 000 | 1.473.897.964.000 |
| 48,067,985 5,203,116,787<br>60,469,000 53,712,551,000 |                |                |                |                |                |                |                |                |                |                |                |                |                |                |                |                |                |                |                   |

#### P. P. Auto. Liab.

Data Years: 1996 - 2015 INCURRED LOSSES

| NAIC    | OMPANY NAME                         | 1996           | 1997           | 1998           | 1999           | 2000           | 2001           | 2002           | 2003           | 2004           | 2005           | 2006           | 2007           | 2008           | 2009           | 2010           | 2011           | 2012           | 2013           | 2014           | 2015           | Grand Total       |
|---------|-------------------------------------|----------------|----------------|----------------|----------------|----------------|----------------|----------------|----------------|----------------|----------------|----------------|----------------|----------------|----------------|----------------|----------------|----------------|----------------|----------------|----------------|-------------------|
|         | 'n                                  |                |                |                |                |                |                |                |                |                |                |                |                |                |                |                |                |                |                |                |                |                   |
| 25178 9 | tate Farm Mut Auto Ins Co           | 795,589,725    | 710,428,812    | 763,678,570    | 640,985,768    | 658,990,257    | 824,623,380    | 985,660,849    | 865,840,537    | 734,877,589    | 685,906,250    | 737,928,378    | 827,401,865    | 889,445,927    | 903,708,654    | 912,675,787    | 978,077,159    | 962,881,260    | 965,722,162    | 1,094,133,318  | 1,294,760,578  | 17,233,316,825    |
| 21652 F | armers Ins Exch                     | 524,490,530    | 624,927,317    | 672,400,767    | 618,736,657    | 653,068,059    | 592,449,322    | 488,045,534    | 640,244,337    | 653,534,446    | 599,286,362    | 508,941,747    | 412,763,462    | 261,583,989    | 98,516,408     | 139,730,570    | 147,960,445    | 291,952,198    | 322,261,499    | 362,702,745    | 534,013,268    | 9,147,609,662     |
| _       | nterins Exch Of The Automobile Club | 267,843,160    | 257,165,553    | 336,748,934    | 349,445,330    | 433,688,318    | 424,432,316    | 468,617,885    | 491,183,015    | 409,722,645    | 470,950,147    | 517,548,994    | 557,687,652    | 500,909,413    | 436,571,007    | 483,925,077    | 596,997,716    | 559,340,033    | 593,873,423    | 600,377,424    | 652,173,880    | 9,409,201,922     |
| 15539   | AA Northern CA NV & UT Ins Exch     | 473,827,969    | 407,766,128    | 434,013,355    | 516,815,186    | 462,917,536    | 475,809,734    | 482,231,293    | 491,883,802    | 462,582,344    | 415,358,193    | 453,620,934    | 417,485,414    | 379,350,683    | 418,554,506    | 399,649,156    | 381,726,640    | 411,941,476    | 445,584,967    | 484,693,140    | 545,008,023    | 8,960,820,479     |
| 12963 2 | 1st Century Ins Co                  | 371,612,269    | 268,116,691    | 279,141,315    | 290,702,037    | 385,597,721    | 361,563,956    | 357,316,345    | 417,783,000    | 450,378,141    | 411,484,813    | 326,872,455    | 313,921,631    | 302,515,418    | 269,779,834    | 238,577,016    | 190,467,161    | 188,376,865    | 165,378,322    | 195,666,844    | 211,260,073    | 5,996,511,907     |
| 27553 M | lercury Ins Co                      | 163,069,449    | 184,055,423    | 189,609,917    | 225,759,792    | 254,967,810    | 258,295,729    | 303,278,151    | 332,203,614    | 310,187,806    | 325,996,702    | 344,601,846    | 385,936,270    | 411,364,859    | 318,533,734    | 358,986,393    | 408,707,579    | 470,378,848    | 477,563,272    | 466,297,052    | 470,222,432    | 6,660,016,678     |
| 19240   | listate Ind Co                      | 161,383,526    | 137,681,207    | 111,885,344    | 181,348,435    | 264,637,043    | 349,714,356    | 325,555,776    | 255,638,213    | 295,047,796    | 352,677,870    | 370,080,277    | 405,379,072    | 428,424,693    | 494,781,783    | 533,571,220    | 484,446,812    | 470,080,136    | 503,841,257    | 485,151,339    | 88,212,798     | 6,699,538,953     |
| 11908   | fercury Cas Co                      | 63,706,045     | 67,853,957     | 74,905,513     | 97,069,782     | 102,891,444    | 98,409,747     | 116,759,379    | 132,409,378    | 118,900,884    | 127,597,229    | 123,139,954    | 117,079,221    | 114,990,065    | 82,831,172     | 86,201,143     | 94,883,321     | 86,152,749     | (2,117,816)    | 0              | 1,665,651      | 1,705,328,818     |
| 19232   | listate Ins Co                      | 164,319,121    | 116,802,662    | 77,812,989     | 125,791,197    | 164,152,074    | 178,502,172    | 162,375,750    | 143,993,591    | 129,470,808    | 112,978,081    | 118,479,410    | 101,078,784    | 82,529,948     | 91,681,189     | 98,204,230     | 80,200,545     | 81,088,355     | 63,249,598     | 69,379,931     | 27,108,722     | 2,189,199,157     |
| 22268 I | nfinity Ins Co                      | 22,104,842     | 46,252,348     | 34,657,391     | 40,338,179     | 65,633,721     | 63,157,123     | 78,233,059     | 93,865,811     | 90,493,685     | 94,164,683     | 99,204,374     | 141,257,028    | 159,631,244    | 165,151,624    | 129,513,135    | 166,640,143    | 212,806,600    | 260,231,942    | 232,397,201    | 266,075,491    | 2,461,809,624     |
| 44288 F | rogressive Choice Ins Co            |                |                | 3,685          | 233,926        | 73,116         | 5,052          | 7,219,832      | 36,046,174     | 56,387,313     | 74,401,342     | 90,776,195     | 127,003,435    | 139,800,928    | 143,162,197    | 136,953,696    | 135,606,745    | 145,139,862    | 6,318,333      | 0              | 0              | 1,099,131,831     |
| 25089   | oast Natl Ins Co                    | 23,651,315     | 58,460,253     | 61,372,997     | 69,843,145     | 71,618,827     | 85,039,821     | 120,312,036    | 148,431,609    | 132,971,512    | 101,294,384    | 87,307,642     | 71,468,017     | 68,300,316     | 66,932,717     | 109,768,173    | 150,745,978    | 164,606,046    | 98,313,293     | 140,695,528    | 139,318,928    | 1,970,452,537     |
| 27804 F | rogressive West Ins Co              | 21,693,353     | 43,904,672     | 57,110,031     | 65,411,635     | 58,936,262     | 45,540,695     | 45,286,748     | 71,509,239     | 81,150,113     | 86,258,680     | 103,817,250    | 131,541,096    | 112,135,585    | 76,434,414     | 72,717,717     | 90,640,121     | 110,729,890    | 122,490,549    | 121,947,048    | 119,191,948    | 1,638,447,046     |
| 24740 9 | afeco Ins Co Of Amer                | 73,831,017     | 67,282,119     | 75,116,308     | 87,714,677     | 92,676,474     | 91,839,675     | 94,102,290     | 84,269,233     | 77,108,539     | 116,240,712    | 94,865,998     | 135,585,335    | 100,094,439    | 75,632,790     | 101,435,013    | 101,792,129    | 94,499,929     | 116,756,831    | 98,974,684     | 125,362,495    | 1,905,180,687     |
| 25941 L | inited Serv Automobile Assn         | 85,023,405     | 48,833,575     | 71,730,501     | 97,537,542     | 117,329,829    | 91,179,067     | 106,556,290    | 115,581,490    | 101,679,848    | 115,221,875    | 117,295,883    | 115,844,220    | 106,224,217    | 97,858,675     | 116,655,282    | 123,080,370    | 116,113,301    | 126,451,914    | 134,484,686    | 144,400,928    | 2,149,082,898     |
| 25968 L | SAA Cas Ins Co                      | 49,373,874     | 39,820,754     | 54,387,506     | 64,255,220     | 87,798,300     | 77,819,139     | 103,026,765    | 89,433,260     | 88,128,444     | 98,393,161     | 122,273,121    | 104,767,608    | 103,291,065    | 117,284,046    | 132,510,599    | 129,835,647    | 128,363,982    | 144,758,970    | 150,811,143    | 178,248,868    | 2,064,581,472     |
| 35882   | eico Gen Ins Co                     | 13,849,490     | 19,974,747     | 32,357,475     | 49,123,251     | 73,932,266     | 85,816,073     | 96,078,191     | 98,884,782     | 88,249,416     | 83,672,244     | 91,548,007     | 98,188,875     | 115,024,111    | 134,580,148    | 152,183,377    | 168,559,542    | 211,274,333    | 265,265,671    | 314,699,550    | 376,693,677    | 2,569,955,226     |
| 23809   | ranite State Ins Co                 | 17,626         | (154,676)      | (35,843)       | (17,846)       | 2,658,502      | 9,495,613      | 23,269,802     | 31,189,358     | 50,079,839     | 66,985,294     | 90,015,730     | 122,188,128    | 151,552,023    | 56,422,674     | (11,891,451)   | (1,197,324)    | 0              | 0              | 0              | 0              | 590,577,449       |
| 23035 L | iberty Mut Fire Ins Co              | 30,437,488     | 32,860,261     | 28,494,612     | 24,545,503     | 32,790,303     | 36,236,875     | 40,551,226     | 43,339,075     | 65,425,252     | 64,013,210     | 71,707,638     | 80,318,519     | 85,442,474     | 84,492,082     | 91,478,954     | 106,119,928    | 121,447,936    | 139,441,887    | 139,558,274    | 117,759,635    | 1,436,461,132     |
| 13137   | iking Ins Co Of WI                  | 34,574,569     | 61,653,306     | 55,672,380     | 76,445,823     | 75,805,873     | 66,222,656     | 76,301,462     | 72,387,929     | 67,212,771     | 80,715,538     | 40,196,850     | 49,074,821     | 55,673,878     | 49,443,312     | 50,634,050     | 57,593,058     | 60,693,354     | 65,385,882     | 52,195,768     | 47,179,936     | 1,195,063,216     |
| Г       | Sub Total                           | 3.340.398.773  | 3.193.685.109  | 3.411.063.747  | 3.622.085.239  | 4.060.163.735  | 4.216.152.501  | 4.480.778.663  | 4.656.117.447  | 4.463.589.191  | 4.483.596.770  | 4.510.222.683  | 4.715.970.453  | 4.568.285.275  | 4.182.352.966  | 4.333.479.137  | 4.592.883.715  | 4.887.867.153  | 4.880.771.956  | 5.144.165.675  | 5.338.657.331  | 87.082.287.519    |
| H       | % of California Total               | 79.34%         | 76.63%         | 76.58%         | 77.32%         | 74.52%         | 74.08%         | 75.30%         | 76.03%         | 77.14%         | 77.52%         | 77.11%         | 72.91%         | 70.51%         | 65.76%         | 65.36%         | 66.78%         | 67.29%         | 64.86%         | 64.73%         | 58.68%         | 70.91%            |
| H       | Remainder of California             | 869.667.623    | 973.975.002    | 1.043.463.503  | 1.062.291.603  | 1.388.455.084  | 1.475.412.554  | 1.469.564.309  | 1.468.027.728  | 1.322.630.452  | 1,299,883,348  | 1.338.926.562  | 1.751.796.273  | 1.910.832.358  | 2.177.517.226  | 2.296.780.194  | 2.284.292.451  | 2.375.747.589  | 2.644.683.567  | 2.803.398.255  | 3.759.690.414  | 35.717.036.095    |
|         | CA Total Incurred Losses            | 4,210,066,396  | 4,167,660,111  | 4,454,527,250  | 4,684,376,842  | 5,448,618,819  | 5,691,565,055  | 5,950,342,972  | 6,124,145,175  | 5,786,219,643  | 5,783,480,118  | 5,849,149,245  | 6,467,766,726  | 6,479,117,633  | 6,359,870,192  | 6,630,259,331  | 6,877,176,166  | 7,263,614,742  | 7,525,455,523  | 7,947,563,930  | 9,098,347,745  | 122,799,323,614   |
| _       |                                     |                |                | •              | •              | •              | •              |                | •              |                |                | •              |                | •              |                | •              | •              |                | •              | •              |                |                   |
|         | CW Total Incurred Losses            | 44,437,609,000 | 44,455,326,000 | 44,958,608,000 | 47,636,547,000 | 52,383,124,000 | 56,953,003,000 | 58,747,274,000 | 59,599,023,000 | 58,225,985,000 | 60,046,168,000 | 57,983,985,000 | 62,220,958,000 | 63,836,487,000 | 67,525,060,000 | 68,991,084,000 | 71,325,962,000 | 71,475,681,000 | 74,021,834,000 | 76,414,243,000 | 83,204,381,000 | 1,224,442,342,000 |
| Γ       | Ratio of CA I.L. / CW I.L.          | 9.47%          | 9.37%          | 9.91%          | 9.83%          | 10.40%         | 9.99%          | 10.13%         | 10.28%         | 9.94%          | 9.63%          | 10.09%         | 10.39%         | 10.15%         | 9.42%          | 9.61%          | 9.64%          | 10.16%         | 10.17%         | 10.40%         | 10.93%         | 10.03%            |