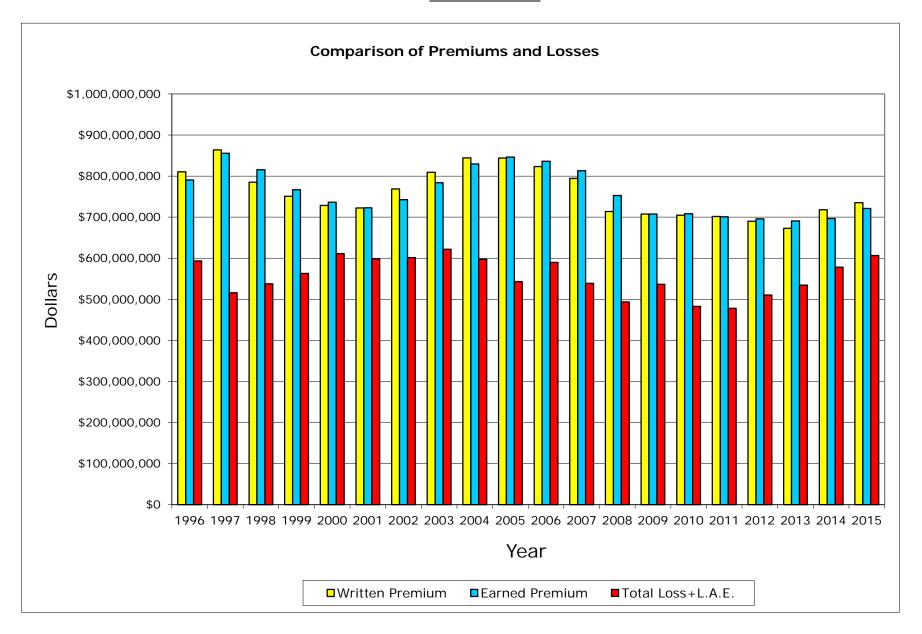

## P. P. Auto. Liab. State Farm Mut Auto Ins Co NAIC #25178

■Written Premium

1996 1997 1998 1999 2000 2001 2002 2003 2004 2005 2006 2007 2008 2009 2010 2011 2012 2013 2014 2015

Year

**□** Earned Premium

■Total Loss+L.A.E.