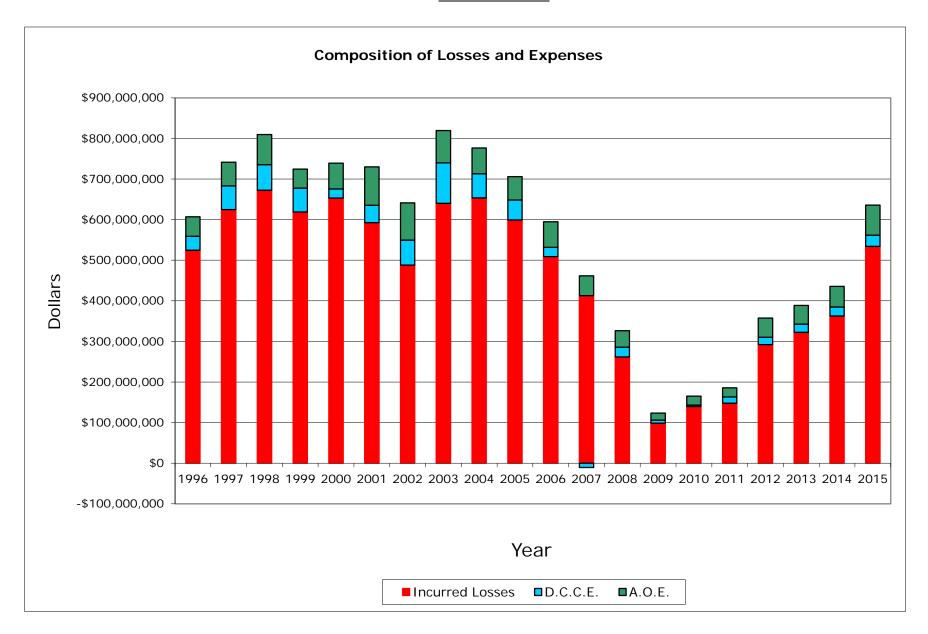

#### INCURRED LOSSES + LOSS ADJUSTMENT EXPENSES

| 1996 1997                                             | 1998           | 1999           | 2000           | 2001           | 2002           | 2003           | 2004           | 2005           | 2006           | 2007           | 2008           | 2009           | 2010           | 2011           | 2012           | 2013           | 2014           | 2015           | Grand Total       |
|-------------------------------------------------------|----------------|----------------|----------------|----------------|----------------|----------------|----------------|----------------|----------------|----------------|----------------|----------------|----------------|----------------|----------------|----------------|----------------|----------------|-------------------|
|                                                       |                |                |                |                |                |                |                |                |                |                |                |                |                |                |                |                |                |                |                   |
| 8,165,310 837,470,871                                 | 973,965,463    | 823,660,263    | 840,693,058    | 1,015,076,237  | 1,193,490,015  | 1,071,328,117  | 939,164,660    | 876,583,727    | 967,964,916    | 1,058,754,939  | 1,082,737,160  | 1,114,142,739  | 1,127,512,418  | 1,196,324,080  | 1,242,904,616  | 1,247,971,180  | 1,435,567,037  | 1,678,915,883  | 21,702,392,691    |
| 6,887,897 741,484,473                                 | 809,722,129    | 724,255,627    | 739,059,765    | 729,769,821    | 641,338,119    | 819,479,918    | 776,458,533    | 705,912,305    | 594,831,652    | 450,760,979    | 326,168,828    | 123,351,950    | 165,135,803    | 185,477,540    | 357,687,199    | 388,754,707    | 435,413,596    | 635,683,213    | 10,957,634,055    |
| 5,749,505 318,630,924                                 | 419,885,362    | 424,634,925    | 502,962,298    | 492,366,874    | 552,211,696    | 575,447,343    | 490,843,984    | 553,391,403    | 613,246,685    | 654,060,911    | 595,402,312    | 538,354,772    | 590,793,600    | 684,586,113    | 647,074,626    | 696,599,396    | 701,941,414    | 757,143,065    | 11,145,327,209    |
| 3,634,842 515,898,894                                 | 537,592,736    | 563,150,357    | 611,324,168    | 598,467,466    | 601,487,451    | 621,846,798    | 597,212,269    | 543,071,315    | 589,803,636    | 539,093,649    | 493,862,321    | 536,590,429    | 482,927,028    | 478,245,322    | 510,481,963    | 534,464,945    | 578,253,939    | 606,785,901    | 11,134,195,428    |
| 3,123,354 341,475,283                                 | 374,250,882    | 374,723,390    | 476,457,821    | 455,534,876    | 449,029,494    | 493,081,612    | 532,778,281    | 495,455,285    | 404,553,809    | 362,835,783    | 376,513,434    | 329,326,271    | 289,550,387    | 237,076,168    | 218,990,249    | 194,087,344    | 227,203,574    | 253,058,908    | 7,329,106,205     |
| 4,531,146 256,406,374                                 | 252,482,984    | 293,032,010    | 287,653,320    | 327,357,222    | 375,925,523    | 421,589,459    | 398,771,716    | 407,669,829    | 436,882,632    | 478,557,774    | 526,267,467    | 422,966,493    | 457,869,887    | 495,001,811    | 582,823,178    | 584,594,291    | 559,535,292    | 562,047,896    | 8,331,966,303     |
| 3,567,119 188,329,127                                 | 169,378,719    | 251,392,917    | 344,372,905    | 457,101,760    | 415,516,205    | 323,519,520    | 384,663,106    | 466,649,976    | 476,865,247    | 505,084,522    | 544,781,267    | 614,176,515    | 665,733,651    | 610,171,233    | 591,437,600    | 636,800,669    | 594,058,942    | 114,293,773    | 8,557,894,774     |
| 9,715,137 91,668,344                                  | 100,411,833    | 123,136,164    | 132,839,942    | 124,976,534    | 146,655,082    | 165,566,601    | 153,208,481    | 155,802,240    | 155,406,018    | 145,505,574    | 144,239,954    | 112,960,417    | 107,780,238    | 114,005,609    | 105,932,252    | (3,701,667)    | 0              | 2,080,981      | 2,158,189,735     |
| 0,979,422 167,873,385                                 | 129,423,863    | 177,248,447    | 218,956,907    | 228,462,253    | 197,326,696    | 185,404,426    | 163,645,871    | 144,674,356    | 155,924,185    | 124,430,258    | 102,666,751    | 114,061,863    | 120,846,995    | 99,076,874     | 98,712,674     | 77,066,440     | 81,290,168     | 32,249,284     | 2,840,321,119     |
| 6,901,121 58,670,831                                  | 42,211,255     | 53,399,676     | 82,446,262     | 81,381,685     | 106,490,873    | 130,287,636    | 127,138,433    | 124,581,170    | 150,030,438    | 193,199,705    | 188,858,774    | 201,544,902    | 168,142,731    | 209,964,532    | 262,795,026    | 324,323,548    | 294,678,646    | 328,652,185    | 3,155,699,427     |
| 0 0                                                   | 6,180          | 252,057        | 104,735        | 4,424          | 9,657,318      | 46,802,495     | 78,012,501     | 99,204,769     | 117,901,784    | 160,912,295    | 177,825,232    | 183,277,537    | 176,628,706    | 166,596,765    | 175,269,653    | 7,740,962      | 0              | 0              | 1,400,197,413     |
| 5,052,607 75,439,239                                  | 81,982,643     | 80,118,176     | 95,570,772     | 101,588,870    | 145,486,221    | 183,229,449    | 173,206,133    | 128,357,957    | 107,426,089    | 92,950,433     | 85,171,527     | 80,609,094     | 129,852,956    | 190,316,393    | 201,953,091    | 118,603,603    | 159,953,020    | 162,247,036    | 2,419,115,309     |
| 7,876,885 59,081,136                                  | 79,489,931     | 83,178,328     | 73,273,428     | 61,600,575     | 68,741,434     | 94,498,093     | 114,461,281    | 119,916,703    | 134,170,958    | 167,727,368    | 143,865,349    | 98,617,017     | 92,366,520     | 113,957,743    | 136,521,218    | 148,553,448    | 147,683,139    | 147,972,478    | 2,113,553,032     |
| 8,739,258 81,223,592                                  | 89,533,920     | 103,544,485    | 110,895,230    | 108,339,216    | 111,519,069    | 106,313,945    | 93,347,115     | 137,546,861    | 116,390,196    | 156,419,405    | 123,801,384    | 101,979,086    | 134,099,463    | 131,364,873    | 124,736,088    | 161,427,498    | 129,910,194    | 152,709,624    | 2,363,840,505     |
| 0,847,283 67,648,828                                  | 100,722,268    | 137,431,882    | 154,331,082    | 114,847,330    | 128,281,326    | 139,926,509    | 123,640,124    | 138,678,727    | 137,821,697    | 136,324,500    | 117,712,351    | 116,179,801    | 136,643,590    | 140,715,477    | 132,463,242    | 142,586,480    | 154,614,353    | 164,103,959    | 2,595,520,809     |
| 2,706,559 53,029,967                                  | 74,918,044     | 88,450,638     | 112,982,248    | 98,092,812     | 123,291,457    | 104,530,666    | 103,878,916    | 113,687,165    | 142,194,825    | 122,845,162    | 114,157,690    | 136,508,499    | 153,895,558    | 149,492,782    | 147,585,212    | 165,960,666    | 170,288,369    | 199,262,706    | 2,437,759,941     |
| 6,128,274 23,255,461                                  | 38,262,506     | 57,225,715     | 86,014,092     | 97,846,827     | 109,619,300    | 115,875,545    | 104,741,664    | 98,353,945     | 107,108,955    | 115,144,024    | 135,061,057    | 157,186,765    | 177,673,836    | 197,226,983    | 248,534,287    | 308,375,458    | 362,154,364    | 433,227,936    | 2,989,016,991     |
| 15,588 (171,489)                                      | (45,460)       | (21,384)       | 3,070,717      | 10,324,199     | 24,326,468     | 34,435,499     | 60,465,095     | 85,052,183     | 96,604,541     | 127,110,792    | 159,764,763    | 54,081,198     | (16,264,619)   | (1,004,160)    | 0              | 0              | 0              | 0              | 637,743,931       |
| 6,535,234 41,173,972                                  | 36,606,640     | 32,115,663     | 39,693,173     | 44,740,639     | 50,456,489     | 54,706,756     | 72,492,490     | 77,776,779     | 77,416,628     | 94,306,610     | 101,894,647    | 99,950,596     | 114,126,502    | 132,021,727    | 149,572,865    | 166,855,226    | 168,723,425    | 145,047,553    | 1,736,213,614     |
| 4,896,446 80,048,696                                  | 75,476,851     | 95,210,151     | 103,003,775    | 83,621,885     | 94,246,102     | 82,556,216     | 83,013,157     | 96,313,467     | 47,843,135     | 63,184,137     | 68,561,925     | 61,177,619     | 65,473,384     | 68,932,592     | 74,251,026     | 78,632,852     | 65,270,518     | 66,231,301     | 1,497,945,236     |
|                                                       |                |                |                |                |                |                |                | •              |                |                |                | •              |                |                |                |                | •              |                |                   |
| 06,052,986 3,998,637,910                              | 4,386,278,747  | 4,486,139,488  | 5,015,705,699  | 5,231,501,504  | 5,545,096,339  | 5,770,426,602  | 5,571,143,809  | 5,568,680,161  | 5,630,388,024  | 5,749,208,822  | 5,609,314,194  | 5,197,043,563  | 5,340,788,634  | 5,599,550,459  | 6,009,726,065  | 5,979,697,047  | 6,266,539,990  | 6,441,713,683  | 107,503,633,727   |
| 79.76% 76.85%                                         | 77.84%         | 77.46%         | 75.29%         | 74.71%         | 75.74%         | 76.11%         | 77.90%         | 78.11%         | 77.98%         | 73.75%         | 71.12%         | 66.59%         | 66.24%         | 67.46%         | 68.20%         | 65.70%         | 65.49%         | 59.52%         | 71.67%            |
| 42,014,999 1,204,478,876                              | 1,248,667,779  | 1,305,577,138  | 1,645,749,249  | 1,770,796,600  | 1,775,956,953  | 1,811,291,940  | 1,580,762,745  | 1,560,383,040  | 1,589,716,862  | 2,045,855,146  | 2,277,388,657  | 2,607,693,794  | 2,722,299,746  | 2,700,773,639  | 2,802,226,740  | 3,122,473,337  | 3,301,719,492  | 4,381,120,852  | 42,496,947,584    |
| 48,067,985 5,203,116,787                              | 5,634,946,526  | 5,791,716,625  | 6,661,454,949  | 7,002,298,104  | 7,321,053,292  | 7,581,718,542  | 7,151,906,554  | 7,129,063,200  | 7,220,104,886  | 7,795,063,967  | 7,886,702,851  | 7,804,737,357  | 8,063,088,380  | 8,300,324,098  | 8,811,952,805  | 9,102,170,384  | 9,568,259,482  | 10,822,834,535 | 150,000,581,311   |
| 60 469 000 53 712 551 000                             | 55.253.476.000 | 57 743 326 000 | 62 586 590 000 | 67 674 199 000 | 70 507 597 000 | 72 113 721 000 | 70 866 461 000 | 73 477 717 000 | 70 947 666 000 | 74 761 943 000 | 76.415.520.000 | 80 918 397 000 | 82 360 752 000 | 85 125 811 000 | 86 111 864 000 | 89 132 567 000 | 91 857 259 000 | 99 270 078 000 | 1.473.897.964.000 |
| 48,067,985 5,203,116,787<br>60,469,000 53,712,551,000 |                |                |                |                |                |                |                |                |                |                |                |                |                |                |                |                |                |                |                   |

#### P. P. Auto. Liab.

Data Years: 1996 - 2015 INCURRED LOSSES

| NAIC    | OMPANY NAME                         | 1996           | 1997           | 1998           | 1999           | 2000           | 2001           | 2002           | 2003           | 2004           | 2005           | 2006           | 2007           | 2008           | 2009           | 2010           | 2011           | 2012           | 2013           | 2014           | 2015           | Grand Total       |
|---------|-------------------------------------|----------------|----------------|----------------|----------------|----------------|----------------|----------------|----------------|----------------|----------------|----------------|----------------|----------------|----------------|----------------|----------------|----------------|----------------|----------------|----------------|-------------------|
|         | 'n                                  |                |                |                |                |                |                |                |                |                |                |                |                |                |                |                |                |                |                |                |                |                   |
| 25178 9 | tate Farm Mut Auto Ins Co           | 795,589,725    | 710,428,812    | 763,678,570    | 640,985,768    | 658,990,257    | 824,623,380    | 985,660,849    | 865,840,537    | 734,877,589    | 685,906,250    | 737,928,378    | 827,401,865    | 889,445,927    | 903,708,654    | 912,675,787    | 978,077,159    | 962,881,260    | 965,722,162    | 1,094,133,318  | 1,294,760,578  | 17,233,316,825    |
| 21652 F | armers Ins Exch                     | 524,490,530    | 624,927,317    | 672,400,767    | 618,736,657    | 653,068,059    | 592,449,322    | 488,045,534    | 640,244,337    | 653,534,446    | 599,286,362    | 508,941,747    | 412,763,462    | 261,583,989    | 98,516,408     | 139,730,570    | 147,960,445    | 291,952,198    | 322,261,499    | 362,702,745    | 534,013,268    | 9,147,609,662     |
| _       | nterins Exch Of The Automobile Club | 267,843,160    | 257,165,553    | 336,748,934    | 349,445,330    | 433,688,318    | 424,432,316    | 468,617,885    | 491,183,015    | 409,722,645    | 470,950,147    | 517,548,994    | 557,687,652    | 500,909,413    | 436,571,007    | 483,925,077    | 596,997,716    | 559,340,033    | 593,873,423    | 600,377,424    | 652,173,880    | 9,409,201,922     |
| 15539   | AA Northern CA NV & UT Ins Exch     | 473,827,969    | 407,766,128    | 434,013,355    | 516,815,186    | 462,917,536    | 475,809,734    | 482,231,293    | 491,883,802    | 462,582,344    | 415,358,193    | 453,620,934    | 417,485,414    | 379,350,683    | 418,554,506    | 399,649,156    | 381,726,640    | 411,941,476    | 445,584,967    | 484,693,140    | 545,008,023    | 8,960,820,479     |
| 12963 2 | 1st Century Ins Co                  | 371,612,269    | 268,116,691    | 279,141,315    | 290,702,037    | 385,597,721    | 361,563,956    | 357,316,345    | 417,783,000    | 450,378,141    | 411,484,813    | 326,872,455    | 313,921,631    | 302,515,418    | 269,779,834    | 238,577,016    | 190,467,161    | 188,376,865    | 165,378,322    | 195,666,844    | 211,260,073    | 5,996,511,907     |
| 27553 M | lercury Ins Co                      | 163,069,449    | 184,055,423    | 189,609,917    | 225,759,792    | 254,967,810    | 258,295,729    | 303,278,151    | 332,203,614    | 310,187,806    | 325,996,702    | 344,601,846    | 385,936,270    | 411,364,859    | 318,533,734    | 358,986,393    | 408,707,579    | 470,378,848    | 477,563,272    | 466,297,052    | 470,222,432    | 6,660,016,678     |
| 19240   | listate Ind Co                      | 161,383,526    | 137,681,207    | 111,885,344    | 181,348,435    | 264,637,043    | 349,714,356    | 325,555,776    | 255,638,213    | 295,047,796    | 352,677,870    | 370,080,277    | 405,379,072    | 428,424,693    | 494,781,783    | 533,571,220    | 484,446,812    | 470,080,136    | 503,841,257    | 485,151,339    | 88,212,798     | 6,699,538,953     |
| 11908   | fercury Cas Co                      | 63,706,045     | 67,853,957     | 74,905,513     | 97,069,782     | 102,891,444    | 98,409,747     | 116,759,379    | 132,409,378    | 118,900,884    | 127,597,229    | 123,139,954    | 117,079,221    | 114,990,065    | 82,831,172     | 86,201,143     | 94,883,321     | 86,152,749     | (2,117,816)    | 0              | 1,665,651      | 1,705,328,818     |
| 19232   | listate Ins Co                      | 164,319,121    | 116,802,662    | 77,812,989     | 125,791,197    | 164,152,074    | 178,502,172    | 162,375,750    | 143,993,591    | 129,470,808    | 112,978,081    | 118,479,410    | 101,078,784    | 82,529,948     | 91,681,189     | 98,204,230     | 80,200,545     | 81,088,355     | 63,249,598     | 69,379,931     | 27,108,722     | 2,189,199,157     |
| 22268 I | nfinity Ins Co                      | 22,104,842     | 46,252,348     | 34,657,391     | 40,338,179     | 65,633,721     | 63,157,123     | 78,233,059     | 93,865,811     | 90,493,685     | 94,164,683     | 99,204,374     | 141,257,028    | 159,631,244    | 165,151,624    | 129,513,135    | 166,640,143    | 212,806,600    | 260,231,942    | 232,397,201    | 266,075,491    | 2,461,809,624     |
| 44288 F | rogressive Choice Ins Co            |                |                | 3,685          | 233,926        | 73,116         | 5,052          | 7,219,832      | 36,046,174     | 56,387,313     | 74,401,342     | 90,776,195     | 127,003,435    | 139,800,928    | 143,162,197    | 136,953,696    | 135,606,745    | 145,139,862    | 6,318,333      | 0              | 0              | 1,099,131,831     |
| 25089   | oast Natl Ins Co                    | 23,651,315     | 58,460,253     | 61,372,997     | 69,843,145     | 71,618,827     | 85,039,821     | 120,312,036    | 148,431,609    | 132,971,512    | 101,294,384    | 87,307,642     | 71,468,017     | 68,300,316     | 66,932,717     | 109,768,173    | 150,745,978    | 164,606,046    | 98,313,293     | 140,695,528    | 139,318,928    | 1,970,452,537     |
| 27804 F | rogressive West Ins Co              | 21,693,353     | 43,904,672     | 57,110,031     | 65,411,635     | 58,936,262     | 45,540,695     | 45,286,748     | 71,509,239     | 81,150,113     | 86,258,680     | 103,817,250    | 131,541,096    | 112,135,585    | 76,434,414     | 72,717,717     | 90,640,121     | 110,729,890    | 122,490,549    | 121,947,048    | 119,191,948    | 1,638,447,046     |
| 24740 9 | afeco Ins Co Of Amer                | 73,831,017     | 67,282,119     | 75,116,308     | 87,714,677     | 92,676,474     | 91,839,675     | 94,102,290     | 84,269,233     | 77,108,539     | 116,240,712    | 94,865,998     | 135,585,335    | 100,094,439    | 75,632,790     | 101,435,013    | 101,792,129    | 94,499,929     | 116,756,831    | 98,974,684     | 125,362,495    | 1,905,180,687     |
| 25941 L | inited Serv Automobile Assn         | 85,023,405     | 48,833,575     | 71,730,501     | 97,537,542     | 117,329,829    | 91,179,067     | 106,556,290    | 115,581,490    | 101,679,848    | 115,221,875    | 117,295,883    | 115,844,220    | 106,224,217    | 97,858,675     | 116,655,282    | 123,080,370    | 116,113,301    | 126,451,914    | 134,484,686    | 144,400,928    | 2,149,082,898     |
| 25968 L | SAA Cas Ins Co                      | 49,373,874     | 39,820,754     | 54,387,506     | 64,255,220     | 87,798,300     | 77,819,139     | 103,026,765    | 89,433,260     | 88,128,444     | 98,393,161     | 122,273,121    | 104,767,608    | 103,291,065    | 117,284,046    | 132,510,599    | 129,835,647    | 128,363,982    | 144,758,970    | 150,811,143    | 178,248,868    | 2,064,581,472     |
| 35882   | eico Gen Ins Co                     | 13,849,490     | 19,974,747     | 32,357,475     | 49,123,251     | 73,932,266     | 85,816,073     | 96,078,191     | 98,884,782     | 88,249,416     | 83,672,244     | 91,548,007     | 98,188,875     | 115,024,111    | 134,580,148    | 152,183,377    | 168,559,542    | 211,274,333    | 265,265,671    | 314,699,550    | 376,693,677    | 2,569,955,226     |
| 23809   | ranite State Ins Co                 | 17,626         | (154,676)      | (35,843)       | (17,846)       | 2,658,502      | 9,495,613      | 23,269,802     | 31,189,358     | 50,079,839     | 66,985,294     | 90,015,730     | 122,188,128    | 151,552,023    | 56,422,674     | (11,891,451)   | (1,197,324)    | 0              | 0              | 0              | 0              | 590,577,449       |
| 23035 L | iberty Mut Fire Ins Co              | 30,437,488     | 32,860,261     | 28,494,612     | 24,545,503     | 32,790,303     | 36,236,875     | 40,551,226     | 43,339,075     | 65,425,252     | 64,013,210     | 71,707,638     | 80,318,519     | 85,442,474     | 84,492,082     | 91,478,954     | 106,119,928    | 121,447,936    | 139,441,887    | 139,558,274    | 117,759,635    | 1,436,461,132     |
| 13137   | iking Ins Co Of WI                  | 34,574,569     | 61,653,306     | 55,672,380     | 76,445,823     | 75,805,873     | 66,222,656     | 76,301,462     | 72,387,929     | 67,212,771     | 80,715,538     | 40,196,850     | 49,074,821     | 55,673,878     | 49,443,312     | 50,634,050     | 57,593,058     | 60,693,354     | 65,385,882     | 52,195,768     | 47,179,936     | 1,195,063,216     |
| Г       | Sub Total                           | 3.340.398.773  | 3.193.685.109  | 3.411.063.747  | 3.622.085.239  | 4.060.163.735  | 4.216.152.501  | 4.480.778.663  | 4.656.117.447  | 4.463.589.191  | 4.483.596.770  | 4.510.222.683  | 4.715.970.453  | 4.568.285.275  | 4.182.352.966  | 4.333.479.137  | 4.592.883.715  | 4.887.867.153  | 4.880.771.956  | 5.144.165.675  | 5.338.657.331  | 87.082.287.519    |
| H       | % of California Total               | 79.34%         | 76.63%         | 76.58%         | 77.32%         | 74.52%         | 74.08%         | 75.30%         | 76.03%         | 77.14%         | 77.52%         | 77.11%         | 72.91%         | 70.51%         | 65.76%         | 65.36%         | 66.78%         | 67.29%         | 64.86%         | 64.73%         | 58.68%         | 70.91%            |
| H       | Remainder of California             | 869.667.623    | 973.975.002    | 1.043.463.503  | 1.062.291.603  | 1.388.455.084  | 1.475.412.554  | 1.469.564.309  | 1.468.027.728  | 1.322.630.452  | 1,299,883,348  | 1.338.926.562  | 1.751.796.273  | 1.910.832.358  | 2.177.517.226  | 2.296.780.194  | 2.284.292.451  | 2.375.747.589  | 2.644.683.567  | 2.803.398.255  | 3.759.690.414  | 35.717.036.095    |
|         | CA Total Incurred Losses            | 4,210,066,396  | 4,167,660,111  | 4,454,527,250  | 4,684,376,842  | 5,448,618,819  | 5,691,565,055  | 5,950,342,972  | 6,124,145,175  | 5,786,219,643  | 5,783,480,118  | 5,849,149,245  | 6,467,766,726  | 6,479,117,633  | 6,359,870,192  | 6,630,259,331  | 6,877,176,166  | 7,263,614,742  | 7,525,455,523  | 7,947,563,930  | 9,098,347,745  | 122,799,323,614   |
| _       |                                     |                |                | •              | •              | •              | •              |                | •              |                |                | •              |                | •              |                | •              | •              |                | •              | •              |                |                   |
|         | CW Total Incurred Losses            | 44,437,609,000 | 44,455,326,000 | 44,958,608,000 | 47,636,547,000 | 52,383,124,000 | 56,953,003,000 | 58,747,274,000 | 59,599,023,000 | 58,225,985,000 | 60,046,168,000 | 57,983,985,000 | 62,220,958,000 | 63,836,487,000 | 67,525,060,000 | 68,991,084,000 | 71,325,962,000 | 71,475,681,000 | 74,021,834,000 | 76,414,243,000 | 83,204,381,000 | 1,224,442,342,000 |
| Γ       | Ratio of CA I.L. / CW I.L.          | 9.47%          | 9.37%          | 9.91%          | 9.83%          | 10.40%         | 9.99%          | 10.13%         | 10.28%         | 9.94%          | 9.63%          | 10.09%         | 10.39%         | 10.15%         | 9.42%          | 9.61%          | 9.64%          | 10.16%         | 10.17%         | 10.40%         | 10.93%         | 10.03%            |