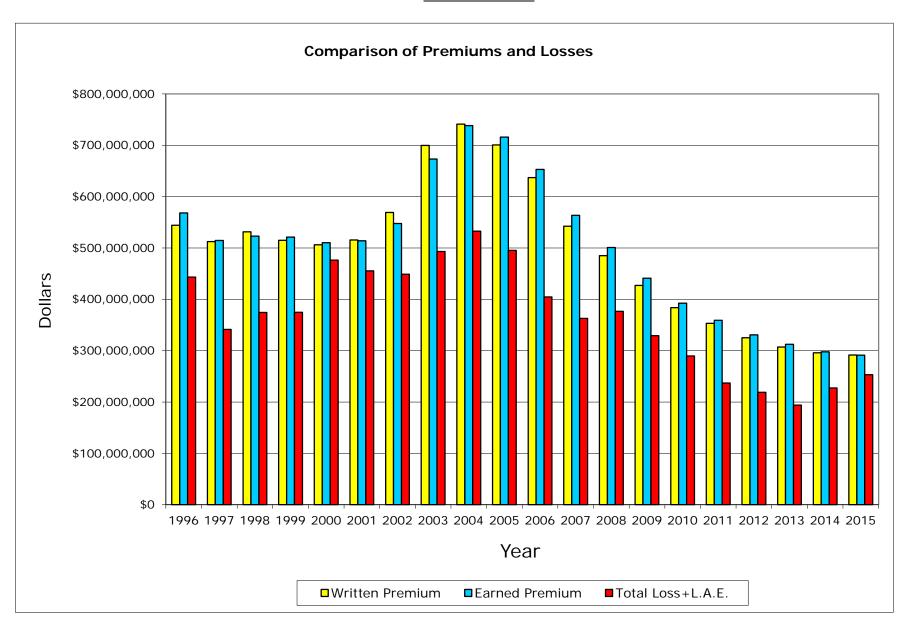

# P. P. Auto. Liab. Interins Exch Of The Automobile Club NAIC #15598

P. P. Auto. Liab.

AAA Northern CA NV & UT Ins Exch

NAIC #15539

P. P. Auto. Liab.

AAA Northern CA NV & UT Ins Exch

NAIC #15539

P. P. Auto. Liab. 21st Century Ins Co NAIC #12963

P. P. Auto. Liab. 21st Century Ins Co NAIC #12963