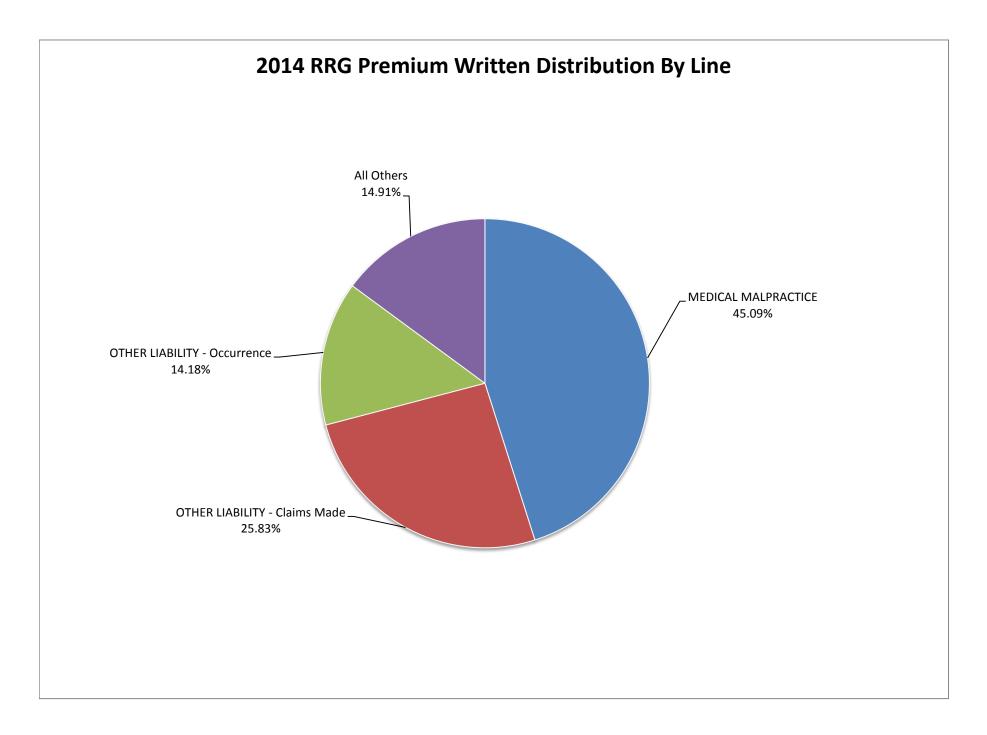

### **Risk Retention Groups**

| .INE # | LINE NAME                     | Premium Written | Prem. Dist. by<br>Line | Losses Incurred | Loss Dist. by<br>Line |
|--------|-------------------------------|-----------------|------------------------|-----------------|-----------------------|
| 11.    | MEDICAL MALPRACTICE           | 114,651,334     | 45.09 %                | 34,662,540      | 37.73 %               |
| 17.1   | OTHER LIABILITY - Occurrence  | 36,047,755      | 14.18 %                | 9,553,676       | 10.40 %               |
| 17.2   | OTHER LIABILITY - Claims Made | 65,671,299      | 25.83 %                | 29,535,650      | 32.15 %               |
| 18.    | PRODUCTS LIABILITY            | 571,744         | 0.22 %                 | 23,956          | 0.03 %                |
| 19.3   | COMMERCIAL AUTO NO-FAULT      | 8,136,640       | 3.20 %                 | 3,103,787       | 3.38 %                |
| 19.4   | COMMERCIAL AUTO LIABILITY     | 27,567,109      | 10.84 %                | 14,966,901      | 16.29 %               |
| 23.    | FIDELITY                      | 1,524,518       | 0.60 %                 | 20,393          | 0.02 %                |
| 27.    | BOILER & MACHINERY            | 102,467         | 0.04 %                 | -               | 0.00 %                |
| 30.    | WARRANTY                      | 8,940           | 0.00 %                 | -               | 0.00 %                |
| 35.    | TOTAL LINE                    | 254,281,805     | 100.00 %               | 91,866,902      | 100.00 %              |

## 2014 CALIFORNIA PREMIUM AND LOSS DISTRIBUTION BY LINE

**Risk Retention Groups - Sorted By Premium Written** 

Data Source: NAIC database

| LINE # | LINE NAME                     | Premium Written | Prem. Dist.<br>by Line | Losses Incurred | Loss Dist. by<br>Line |
|--------|-------------------------------|-----------------|------------------------|-----------------|-----------------------|
| 11.    | MEDICAL MALPRACTICE           | 114,651,334     | 45.09 %                | 34,662,540      | 37.73 %               |
| 17.2   | OTHER LIABILITY - Claims Made | 65,671,299      | 25.83 %                | 29,535,650      | 32.15 %               |
| 17.1   | OTHER LIABILITY - Occurrence  | 36,047,755      | 14.18 %                | 9,553,676       | 10.40 %               |
| 19.4   | COMMERCIAL AUTO LIABILITY     | 27,567,109      | 10.84 %                | 14,966,901      | 16.29 %               |
| 19.3   | COMMERCIAL AUTO NO-FAULT      | 8,136,640       | 3.20 %                 | 3,103,787       | 3.38 %                |
| 23.    | FIDELITY                      | 1,524,518       | 0.60 %                 | 20,393          | 0.02 %                |
| 18.    | PRODUCTS LIABILITY            | 571,744         | 0.22 %                 | 23,956          | 0.03 %                |
| 27.    | BOILER & MACHINERY            | 102,467         | 0.04 %                 | -               | 0.00 %                |
| 30.    | WARRANTY                      | 8,940           | 0.00 %                 | -               | 0.00 %                |
| 35.    | TOTAL LINE                    | 254,281,805     | 100.00 %               | 91,866,902      | 100.00 %              |