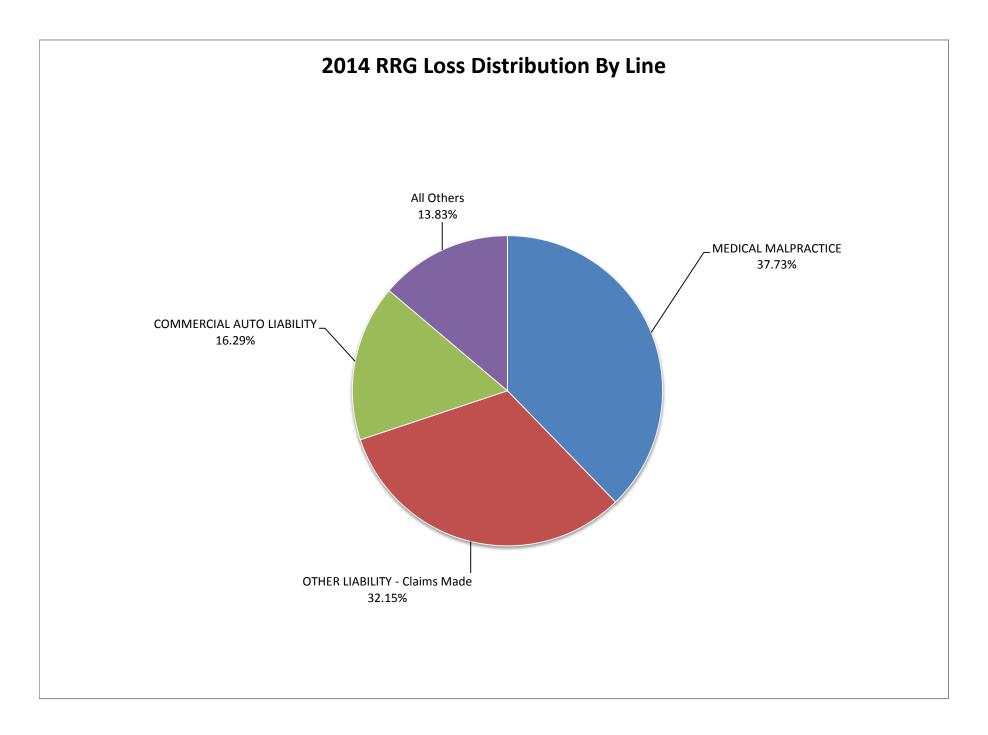

### **Risk Retention Groups**

| .INE # | LINE NAME                     | Premium Written | Prem. Dist. by<br>Line | Losses Incurred | Loss Dist. by<br>Line |
|--------|-------------------------------|-----------------|------------------------|-----------------|-----------------------|
| 11.    | MEDICAL MALPRACTICE           | 114,651,334     | 45.09 %                | 34,662,540      | 37.73 %               |
| 17.1   | OTHER LIABILITY - Occurrence  | 36,047,755      | 14.18 %                | 9,553,676       | 10.40 %               |
| 17.2   | OTHER LIABILITY - Claims Made | 65,671,299      | 25.83 %                | 29,535,650      | 32.15 %               |
| 18.    | PRODUCTS LIABILITY            | 571,744         | 0.22 %                 | 23,956          | 0.03 %                |
| 19.3   | COMMERCIAL AUTO NO-FAULT      | 8,136,640       | 3.20 %                 | 3,103,787       | 3.38 %                |
| 19.4   | COMMERCIAL AUTO LIABILITY     | 27,567,109      | 10.84 %                | 14,966,901      | 16.29 %               |
| 23.    | FIDELITY                      | 1,524,518       | 0.60 %                 | 20,393          | 0.02 %                |
| 27.    | BOILER & MACHINERY            | 102,467         | 0.04 %                 | -               | 0.00 %                |
| 30.    | WARRANTY                      | 8,940           | 0.00 %                 | -               | 0.00 %                |
| 35.    | TOTAL LINE                    | 254,281,805     | 100.00 %               | 91,866,902      | 100.00 %              |

### 2014 CALIFORNIA PREMIUM AND LOSS DISTRIBUTION BY LINE

Risk Retention Groups - Sorted By Losses Incurred

Data Source: NAIC database

| LINE # | LINE NAME                     | Premium Written | Prem. Dist.<br>by Line | Losses Incurred | Loss Dist. by<br>Line |
|--------|-------------------------------|-----------------|------------------------|-----------------|-----------------------|
| 11.    | MEDICAL MALPRACTICE           | 114,651,334     | 45.09 %                | 34,662,540      | 37.73 %               |
| 17.2   | OTHER LIABILITY - Claims Made | 65,671,299      | 25.83 %                | 29,535,650      | 32.15 %               |
| 19.4   | COMMERCIAL AUTO LIABILITY     | 27,567,109      | 10.84 %                | 14,966,901      | 16.29 %               |
| 17.1   | OTHER LIABILITY - Occurrence  | 36,047,755      | 14.18 %                | 9,553,676       | 10.40 %               |
| 19.3   | COMMERCIAL AUTO NO-FAULT      | 8,136,640       | 3.20 %                 | 3,103,787       | 3.38 %                |
| 18.    | PRODUCTS LIABILITY            | 571,744         | 0.22 %                 | 23,956          | 0.03 %                |
| 23.    | FIDELITY                      | 1,524,518       | 0.60 %                 | 20,393          | 0.02 %                |
| 27.    | BOILER & MACHINERY            | 102,467         | 0.04 %                 | -               | 0.00 %                |
| 30.    | WARRANTY                      | 8,940           | 0.00 %                 | -               | 0.00 %                |
| 35.    | TOTAL LINE                    | 254,281,805     | 100.00 %               | 91,866,902      | 100.00 %              |