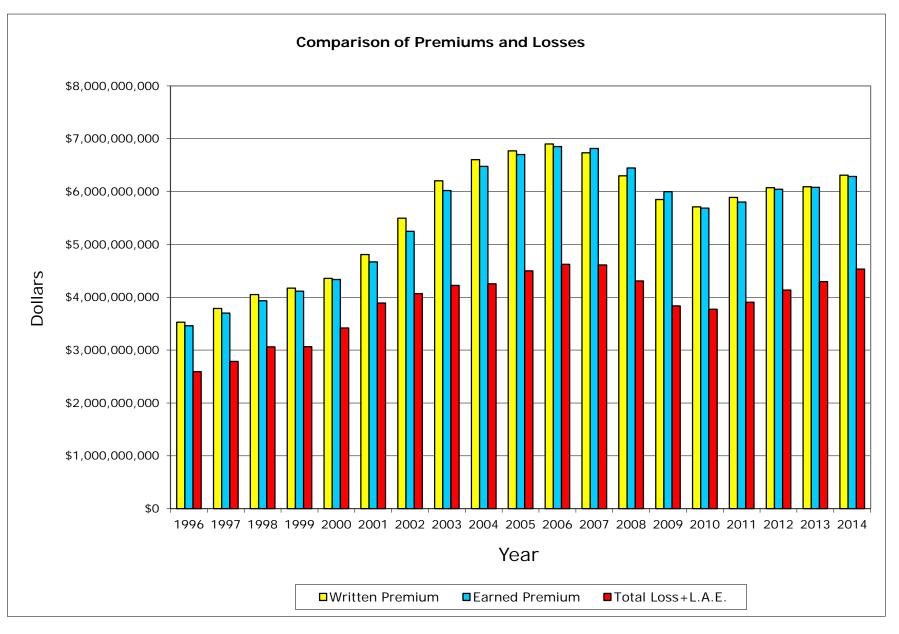

#### CALIFORNIA SELECTED 20 COMPANIES P. P. Auto. P. D. Data Years: 1996 - 2014 WRITTEN PREMIUM

| NAIC COMPANY NAME                          | 1996          | 1997          | 1998          | 1999          | 2000          | 2001          | 2002          | 2003          | 2004          | 2005          | 2006          | 2007          | 2008          | 2009          | 2010          | 2011          | 2012          | 2013          | 2014          | Grand Total     |
|--------------------------------------------|---------------|---------------|---------------|---------------|---------------|---------------|---------------|---------------|---------------|---------------|---------------|---------------|---------------|---------------|---------------|---------------|---------------|---------------|---------------|-----------------|
|                                            |               |               |               |               |               |               |               |               |               |               |               |               |               |               |               |               |               |               |               |                 |
| 25178 State Farm Mut Auto Ins Co           | 835,248,932   | 763,467,305   | 740,823,806   | 695,628,046   | 667,092,519   | 754,470,338   | 951,623,655   | 1,091,066,199 | 1,106,152,848 | 1,087,838,399 | 1,145,527,928 | 1,144,121,367 | 1,182,062,419 | 1,122,360,245 | 1,089,396,451 | 1,147,690,935 | 1,212,639,534 | 1,281,633,180 | 1,355,665,368 | 19,374,509,474  |
| 15598 Interins Exch Of The Automobile Club | 301,033,689   | 366,646,695   | 432,418,135   | 485,112,216   | 520,084,108   | 576,787,026   | 654,609,691   | 765,432,935   | 803,460,661   | 841,715,020   | 881,908,248   | 835,486,040   | 834,786,900   | 774,177,366   | 766,422,060   | 779,342,241   | 800,154,205   | 759,346,397   | 734,137,508   | 12,913,061,141  |
| 21652 Farmers Ins Exch                     | 621,565,482   | 681,594,271   | 688,261,066   | 675,986,671   | 662,819,891   | 697,741,395   | 780,062,364   | 806,918,714   | 807,374,772   | 767,453,376   | 627,572,812   | 474,804,839   | 352,276,018   | 260,871,432   | 199,061,897   | 238,459,173   | 342,743,618   | 387,946,683   | 449,133,657   | 10,522,648,131  |
| 15539 CSAA Ins Exch                        | 501,031,304   | 536,827,496   | 576,353,412   | 575,632,342   | 604,650,090   | 650,385,377   | 683,974,960   | 707,796,922   | 700,204,476   | 720,120,209   | 723,358,899   | 709,713,506   | 635,547,540   | 633,274,446   | 632,082,038   | 634,791,200   | 638,494,549   | 639,594,613   | 705,829,829   | 12,209,663,208  |
| 19240 Allstate Ind Co                      | 177,005,064   | 189,856,744   | 220,444,092   | 265,618,765   | 328,991,768   | 391,187,969   | 384,325,284   | 397,591,455   | 470,835,600   | 542,060,454   | 599,251,655   | 631,993,922   | 541,812,787   | 547,059,802   | 554,186,288   | 545,165,974   | 549,654,057   | 550,896,156   | 467,767,214   | 8,355,705,050   |
| 27553 Mercury Ins Co                       | 173,573,700   | 234,743,243   | 276,733,308   | 305,115,830   | 309,110,921   | 330,313,471   | 379,064,152   | 432,129,261   | 480,206,723   | 531,022,784   | 564,803,766   | 570,693,852   | 549,400,200   | 524,875,005   | 517,973,278   | 531,605,578   | 567,649,972   | 597,805,556   | 594,064,103   | 8,470,884,703   |
| 12963 21st Century Ins Co                  | 294,218,216   | 306,236,604   | 320,016,334   | 331,154,268   | 352,373,560   | 360,717,204   | 396,742,624   | 485,977,626   | 529,107,390   | 520,765,563   | 491,450,475   | 463,650,594   | 409,841,937   | 329,182,882   | 272,790,199   | 249,277,590   | 235,909,213   | 230,153,478   | 226,663,403   | 6,806,229,160   |
| 19232 Allstate Ins Co                      | 215,963,643   | 195,713,440   | 186,159,677   | 181,389,275   | 188,617,382   | 198,129,248   | 211,629,925   | 217,429,153   | 206,140,899   | 200,479,542   | 194,459,130   | 184,351,811   | 145,653,214   | 132,189,845   | 132,980,969   | 126,409,850   | 116,809,837   | 104,675,534   | 83,539,958    | 3,222,722,332   |
| 11908 Mercury Cas Co                       | 54,823,065    | 74,914,514    | 94,800,013    | 109,149,576   | 110,252,627   | 112,401,515   | 140,523,930   | 169,289,515   | 177,246,345   | 184,442,172   | 178,510,230   | 149,027,309   | 139,306,087   | 121,891,233   | 113,193,378   | 115,819,639   | 56,548,508    | (26,915)      | 0             | 2,102,112,741   |
| 22268 Infinity Ins Co                      | 28,105,871    | 27,627,680    | 35,367,969    | 41,436,819    | 57,320,153    | 72,930,638    | 103,851,061   | 135,634,843   | 139,937,265   | 159,081,828   | 176,626,226   | 186,793,531   | 170,183,295   | 165,957,333   | 158,752,839   | 185,408,637   | 208,866,396   | 228,592,733   | 244,250,048   | 2,526,725,165   |
| 27804 Progressive West Ins Co              | 25,000,312    | 55,479,702    | 83,294,192    | 71,586,616    | 49,850,103    | 64,336,191    | 76,997,334    | 122,792,983   | 145,086,895   | 157,966,723   | 174,608,554   | 169,765,064   | 135,918,761   | 106,454,879   | 101,576,522   | 109,620,455   | 118,859,179   | 125,275,561   | 131,880,506   | 2,026,350,532   |
| 25941 United Serv Automobile Assn          | 97,181,136    | 102,765,419   | 104,076,355   | 101,833,945   | 109,144,313   | 119,435,618   | 128,954,368   | 137,464,144   | 145,483,821   | 152,819,380   | 158,006,866   | 157,366,123   | 160,658,657   | 152,498,209   | 140,997,467   | 147,673,252   | 155,004,960   | 160,830,639   | 166,988,693   | 2,599,183,365   |
| 25968 USAA Cas Ins Co                      | 64,174,573    | 75,432,730    | 80,749,024    | 84,508,725    | 96,314,779    | 108,332,440   | 119,993,933   | 129,595,727   | 140,772,087   | 152,542,620   | 160,257,487   | 162,165,766   | 167,874,131   | 156,335,303   | 140,459,692   | 149,251,319   | 159,854,238   | 170,732,389   | 183,178,222   | 2,502,525,185   |
| 24740 Safeco Ins Co Of Amer                | 72,009,977    | 76,314,482    | 80,081,462    | 83,120,861    | 96,755,149    | 99,326,499    | 106,256,116   | 115,332,834   | 122,761,343   | 130,676,545   | 133,165,748   | 144,731,492   | 141,316,978   | 141,206,141   | 134,281,246   | 132,681,514   | 140,007,601   | 149,159,489   | 158,133,819   | 2,257,319,296   |
| 44288 Progressive Choice Ins Co            |               |               | 66,181        | 206,998       | 47,351        | 2,435         | 17,722,026    | 54,612,483    | 89,518,094    | 124,857,373   | 151,144,765   | 173,626,312   | 178,884,506   | 182,977,445   | 185,647,878   | 189,870,256   | 136,758,181   | (143,205)     | 0             | 1,485,799,079   |
| 35882 Geico Gen Ins Co                     | 13,681,069    | 24,031,706    | 40,612,223    | 58,002,015    | 77,892,416    | 98,974,092    | 111,384,059   | 118,944,618   | 121,357,607   | 119,975,607   | 142,942,841   | 149,322,584   | 153,669,159   | 184,597,761   | 208,360,299   | 218,389,929   | 248,942,016   | 315,850,132   | 391,238,249   | 2,798,168,382   |
| 23035 Liberty Mut Fire Ins Co              | 35,328,918    | 36,262,661    | 35,356,181    | 33,674,802    | 38,641,922    | 45,839,859    | 54,000,430    | 64,863,055    | 97,868,091    | 106,425,571   | 116,432,953   | 128,010,901   | 131,648,834   | 133,410,904   | 135,864,853   | 136,235,205   | 146,037,007   | 148,699,325   | 153,245,694   | 1,777,847,166   |
| 25089 Coast Natl Ins Co                    | 16,231,274    | 31,069,227    | 39,084,352    | 53,671,031    | 57,979,943    | 84,623,500    | 121,997,521   | 157,781,303   | 179,152,545   | 99,478,317    | 83,876,045    | 66,350,273    | 63,482,961    | 60,162,628    | 112,335,834   | 136,552,599   | 118,551,222   | 112,071,338   | 129,823,169   | 1,724,275,082   |
| 23089 Granite States Ins Co                | 79,837        | 80,695        | 37,232        | 11,782        | 4,776,132     | 9,084,283     | 21,660,555    | 29,629,495    | 67,234,031    | 86,513,762    | 106,064,081   | 122,648,939   | 88,024,692    | 4,705,014     | (153,652)     | (1,776)       | 0             | 0             | 0             | 540,395,102     |
| 10683 Wawanesa Gen Ins Co                  |               | 8,569,760     | 15,165,200    | 19,214,349    | 23,760,884    | 32,682,665    | 48,533,675    | 64,022,419    | 74,465,166    | 82,341,596    | 89,213,857    | 109,209,728   | 114,130,532   | 114,025,329   | 114,547,135   | 115,953,577   | 120,026,906   | 127,583,289   | 133,909,857   | 1,407,355,924   |
| <u> </u>                                   |               |               | 1             |               |               |               |               |               |               |               |               |               |               |               |               |               |               |               |               |                 |
| Sub Total                                  | 3,526,256,062 | 3,787,634,374 | 4,049,900,214 | 4,172,054,932 | 4,356,476,011 | 4,807,701,763 | 5,493,907,663 | 6,204,305,684 | 6,604,366,659 | 6,768,576,841 | 6,899,182,566 | 6,733,833,953 | 6,296,479,608 | 5,848,213,202 | 5,710,756,671 | 5,890,197,147 | 6,073,511,199 | 6,090,676,372 | 6,309,449,297 | 105,623,480,218 |
| % of California Total                      | 78.08%        | 78.59%        | 80.05%        | 78.49%        | 77.45%        | 75.99%        | 76.84%        | 78.53%        | 79.73%        | 79.69%        | 77.77%        | 74.70%        | 72.39%        | 70.65%        | 70.96%        | 72.90%        | 72.53%        | 69.79%        | 67.96%        | 74.98%          |
| Remainder of California                    | 990,049,732   | 1,031,860,013 | 1,009,451,824 | 1,143,145,155 | 1,268,318,670 | 1,519,170,340 | 1,656,213,039 | 1,696,124,986 | 1,678,584,326 | 1,724,625,561 | 1,972,117,191 | 2,280,307,396 | 2,401,884,070 | 2,429,655,901 | 2,337,528,373 | 2,190,129,040 | 2,300,386,621 | 2,636,475,549 | 2,975,280,082 | 35,241,307,869  |
| California Total Written Premium           | 4,516,305,794 | 4,819,494,387 | 5,059,352,038 | 5,315,200,087 | 5,624,794,681 | 6,326,872,103 | 7,150,120,702 | 7,900,430,670 | 8,282,950,985 | 8,493,202,402 | 8,871,299,757 | 9,014,141,349 | 8,698,363,678 | 8,277,869,103 | 8,048,285,044 | 8,080,326,187 | 8,373,897,820 | 8,727,151,921 | 9,284,729,379 | 140,864,788,087 |

#### **CALIFORNIA SELECTED 20 COMPANIES** P. P. Auto. P. D. Data Years: 1996 - 2014 EARNED PREMIUM

| NAIC  | COMPANY NAME                         | 1996          | 1997          | 1998          | 1999          | 2000          | 2001          | 2002          | 2003          | 2004          | 2005          | 2006          | 2007          | 2008          | 2009          | 2010          | 2011          | 2012          | 2013          | 2014          | Grand Total     |
|-------|--------------------------------------|---------------|---------------|---------------|---------------|---------------|---------------|---------------|---------------|---------------|---------------|---------------|---------------|---------------|---------------|---------------|---------------|---------------|---------------|---------------|-----------------|
|       |                                      |               |               |               |               |               |               |               |               |               |               |               |               |               |               |               |               |               |               |               |                 |
| 25178 | State Farm Mut Auto Ins Co           | 854,292,184   | 778,970,159   | 736,687,015   | 701,345,695   | 710,445,713   | 731,011,229   | 888,379,681   | 1,075,330,510 | 1,111,288,259 | 1,083,602,387 | 1,129,036,180 | 1,161,812,346 | 1,167,292,276 | 1,161,101,861 | 1,073,715,233 | 1,134,906,874 | 1,193,890,604 | 1,273,513,759 | 1,322,694,808 | 19,289,316,773  |
| 15598 | Interins Exch Of The Automobile Club | 282,566,731   | 338,420,685   | 400,370,146   | 460,252,465   | 506,734,770   | 548,741,600   | 612,621,304   | 714,826,344   | 789,089,221   | 817,616,442   | 863,748,029   | 860,147,000   | 836,637,951   | 804,164,880   | 764,700,636   | 773,293,292   | 792,564,165   | 798,511,199   | 725,359,724   | 12,690,366,584  |
| 21652 | Farmers Ins Exch                     | 597,017,802   | 678,915,286   | 682,078,134   | 676,433,370   | 663,130,969   | 690,297,315   | 757,655,464   | 807,653,826   | 805,654,516   | 784,376,811   | 665,045,083   | 513,967,473   | 378,916,466   | 282,432,455   | 213,272,946   | 211,011,526   | 309,460,761   | 378,656,045   | 435,930,018   | 10,531,906,266  |
| 15539 | CSAA Ins Exch                        | 479,604,958   | 521,427,780   | 559,190,252   | 576,638,450   | 586,063,711   | 627,549,282   | 667,535,463   | 696,259,034   | 700,543,003   | 711,746,462   | 724,611,101   | 720,474,744   | 671,613,068   | 631,455,672   | 633,953,560   | 631,233,383   | 636,378,792   | 648,376,206   | 673,668,156   | 12,098,323,077  |
| 19240 | Allstate Ind Co                      | 176,897,175   | 184,535,613   | 212,618,308   | 253,172,395   | 310,789,016   | 379,983,127   | 387,473,399   | 390,792,561   | 453,072,749   | 525,312,528   | 585,340,721   | 627,232,904   | 573,556,552   | 532,173,381   | 557,694,246   | 546,763,101   | 552,879,017   | 543,029,453   | 556,470,335   | 8,349,786,581   |
| 27553 | Mercury Ins Co                       | 161,377,917   | 220,243,280   | 265,833,178   | 299,540,177   | 312,215,131   | 321,135,824   | 366,946,296   | 416,429,504   | 468,267,725   | 521,133,571   | 557,232,702   | 570,525,489   | 554,705,019   | 529,574,231   | 519,180,705   | 526,458,880   | 547,167,619   | 589,390,202   | 598,045,458   | 8,345,402,908   |
| 12963 | 21st Century Ins Co                  | 299,306,445   | 301,068,017   | 314,514,201   | 329,476,319   | 349,110,342   | 362,352,647   | 378,664,934   | 469,181,966   | 522,192,199   | 526,364,365   | 499,512,257   | 469,619,844   | 425,642,986   | 352,907,869   | 279,730,886   | 253,890,017   | 238,134,876   | 231,777,602   | 227,217,931   | 6,830,665,703   |
| 19232 | Allstate Ins Co                      | 217,715,484   | 200,693,108   | 188,266,800   | 181,298,975   | 186,593,313   | 194,686,783   | 207,562,941   | 218,787,343   | 208,620,716   | 201,842,280   | 195,904,019   | 186,950,453   | 158,459,082   | 130,423,221   | 133,591,404   | 128,027,074   | 120,133,027   | 106,195,644   | 97,842,379    | 3,263,594,046   |
| 11908 | Mercury Cas Co                       | 51,474,776    | 69,915,110    | 88,791,617    | 106,622,517   | 111,446,570   | 110,592,436   | 132,728,833   | 162,657,706   | 176,181,624   | 182,618,800   | 182,110,355   | 155,037,126   | 141,494,354   | 126,351,089   | 114,932,471   | 114,851,277   | 85,550,520    | 416,464       | 0             | 2,113,773,645   |
| 22268 | Infinity Ins Co                      | 26,009,437    | 26,596,412    | 29,463,100    | 34,212,233    | 52,292,308    | 63,869,035    | 90,169,575    | 119,454,645   | 136,519,174   | 150,521,172   | 164,479,116   | 184,111,488   | 177,564,909   | 168,298,643   | 162,396,643   | 171,421,958   | 196,960,580   | 219,913,359   | 236,769,130   | 2,411,022,917   |
| 27804 | Progressive West Ins Co              | 18,550,073    | 41,556,947    | 71,277,319    | 78,139,232    | 62,459,739    | 65,228,064    | 71,696,928    | 111,086,703   | 143,257,159   | 153,441,021   | 171,618,649   | 174,642,628   | 146,206,337   | 110,860,735   | 97,157,976    | 105,689,633   | 118,003,914   | 123,241,238   | 132,731,111   | 1,996,845,406   |
| 25941 | United Serv Automobile Assn          | 98,669,593    | 101,421,287   | 104,020,154   | 102,623,668   | 106,653,979   | 116,886,099   | 126,776,226   | 135,304,039   | 143,808,415   | 151,035,880   | 157,778,265   | 156,321,042   | 160,194,084   | 158,063,415   | 139,932,086   | 146,112,114   | 153,191,811   | 159,508,570   | 165,233,506   | 2,583,534,233   |
| 25968 | USAA Cas Ins Co                      | 63,374,094    | 73,131,959    | 79,354,901    | 84,002,207    | 92,672,902    | 105,952,223   | 116,752,406   | 127,574,725   | 137,913,942   | 149,682,348   | 159,871,651   | 160,323,216   | 166,951,070   | 163,918,630   | 139,042,280   | 147,163,694   | 157,162,706   | 168,072,230   | 179,736,354   | 2,472,653,538   |
| 24740 | Safeco Ins Co Of Amer                | 72,589,878    | 74,522,344    | 79,326,499    | 81,608,670    | 94,277,422    | 98,296,267    | 103,477,220   | 113,830,255   | 120,364,095   | 129,147,481   | 132,925,791   | 142,521,719   | 142,021,515   | 141,444,556   | 127,748,797   | 124,721,089   | 132,595,576   | 142,919,990   | 153,297,078   | 2,207,636,242   |
| 44288 | Progressive Choice Ins Co            |               |               | 9,884         | 216,217       | 82,568        | 13,967        | 8,819,861     | 47,356,778    | 83,276,133    | 114,511,070   | 145,849,659   | 167,953,633   | 180,023,080   | 182,255,064   | 185,296,318   | 187,627,854   | 175,250,945   | 7,256,048     | 0             | 1,485,799,079   |
| 35882 | Geico Gen Ins Co                     | 11,991,985    | 20,923,892    | 36,410,892    | 53,743,453    | 72,694,394    | 94,591,642    | 108,473,791   | 117,542,506   | 120,918,215   | 118,842,810   | 137,336,160   | 152,014,391   | 147,915,822   | 177,344,268   | 203,301,491   | 218,986,354   | 235,853,113   | 299,598,468   | 371,193,293   | 2,699,676,940   |
| 23035 | Liberty Mut Fire Ins Co              | 34,415,406    | 35,868,339    | 36,164,888    | 33,826,201    | 36,262,238    | 42,213,650    | 49,934,988    | 58,934,830    | 80,519,002    | 101,989,057   | 111,177,651   | 122,958,593   | 129,711,271   | 132,276,992   | 135,989,548   | 134,595,532   | 141,597,832   | 147,060,657   | 151,366,997   | 1,716,863,672   |
| 25089 | Coast Natl Ins Co                    | 14,606,879    | 27,325,342    | 35,450,744    | 43,173,407    | 58,997,028    | 79,067,870    | 113,997,422   | 150,524,224   | 150,315,591   | 120,174,160   | 90,640,010    | 75,000,485    | 68,203,498    | 57,697,323    | 88,814,424    | 125,027,906   | 133,192,394   | 118,189,411   | 125,048,419   | 1,675,446,537   |
| 23089 | Granite States Ins Co                | 87,812        | 78,858        | 45,699        | 18,624        | 1,973,552     | 6,789,781     | 16,168,960    | 29,366,243    | 53,829,325    | 76,817,597    | 92,156,684    | 113,045,023   | 106,739,977   | 42,422,066    | 879,350       | (1,792)       | 0             | 0             | 0             | 540,417,759     |
| 10683 | Wawanesa Gen Ins Co                  |               | 4,545,521     | 12,114,697    | 17,429,541    | 21,216,596    | 28,158,918    | 40,324,931    | 57,031,257    | 69,973,991    | 78,716,027    | 85,484,595    | 100,194,169   | 111,966,213   | 113,816,797   | 114,065,224   | 120,634,611   | 122,538,989   | 122,757,684   | 131,671,276   | 1,352,641,037   |
|       |                                      |               |               |               |               |               |               |               |               | ,             |               |               |               |               |               |               |               |               |               |               |                 |
|       | Sub Total (2)                        | 3,460,548,629 | 3,700,159,939 | 3,931,988,428 | 4,113,773,816 | 4,336,112,261 | 4,667,417,759 | 5,246,160,623 | 6,019,924,999 | 6,475,605,054 | 6,699,492,269 | 6,851,858,678 | 6,814,853,766 | 6,445,815,530 | 5,998,983,148 | 5,685,396,224 | 5,802,414,377 | 6,042,507,241 | 6,078,384,229 | 6,284,275,973 | 104,655,672,943 |
|       | % of California Total                | 78.03%        | 78.32%        | 79.75%        | 79.13%        | 78.37%        | 76.51%        | 76.43%        | 78.15%        | 79.51%        | 80.02%        | 78.49%        | 75.74%        | 73.39%        | 71.27%        | 70.64%        | 72.23%        | 73.12%        | 70.29%        | 69.21%        | 75.29%          |
|       | Remainder of California              | 974,099,237   | 1,024,473,309 | 998,266,791   | 1,084,857,076 | 1,196,633,120 | 1,432,925,221 | 1,617,569,243 | 1,682,628,631 | 1,669,206,264 | 1,672,298,506 | 1,878,264,532 | 2,182,962,881 | 2,337,107,986 | 2,418,528,560 | 2,363,422,723 | 2,230,541,387 | 2,221,228,555 | 2,569,217,689 | 2,796,310,438 | 34,350,542,149  |
|       | California Total Earned Premium      | 4,434,647,866 | 4,724,633,248 | 4,930,255,219 | 5,198,630,892 | 5,532,745,381 | 6,100,342,980 | 6,863,729,866 | 7,702,553,630 | 8,144,811,318 | 8,371,790,775 | 8,730,123,210 | 8,997,816,647 | 8,782,923,516 | 8,417,511,708 | 8,048,818,947 | 8,032,955,764 | 8,263,735,796 | 8,647,601,918 | 9,080,586,411 | 139,006,215,092 |

INCURRED LOSSES + LOSS ADJUSTMENT EXPENSES

| NAIC  | COMPANY NAME                        | 1996           | 1997           | 1998           | 1999           | 2000           | 2001           | 2002           | 2003           | 2004           | 2005           | 2006           | 2007           | 2008           | 2009           | 2010           | 2011           | 2012           | 2013           | 2014           | Grand Total     |
|-------|-------------------------------------|----------------|----------------|----------------|----------------|----------------|----------------|----------------|----------------|----------------|----------------|----------------|----------------|----------------|----------------|----------------|----------------|----------------|----------------|----------------|-----------------|
|       |                                     |                |                |                |                |                |                |                |                |                |                |                |                |                |                |                |                |                |                |                |                 |
| 25178 | itate Farm Mut Auto Ins Co          | 556,053,593    | 546,274,082    | 548,571,552    | 537,358,026    | 590,132,005    | 719,857,558    | 823,099,186    | 791,096,619    | 734,304,593    | 711,213,135    | 776,408,646    | 794,411,951    | 776,984,687    | 744,143,259    | 741,793,521    | 792,872,201    | 860,342,750    | 974,904,218    | 1,063,598,014  | 14,083,419,596  |
| 15598 | nterins Exch Of The Automobile Club | 254,753,879    | 281,997,307    | 313,740,152    | 331,031,311    | 371,483,874    | 424,519,474    | 457,056,807    | 491,113,008    | 493,667,427    | 528,926,578    | 540,206,555    | 577,311,093    | 531,543,128    | 491,460,015    | 466,763,477    | 437,662,855    | 448,308,719    | 475,951,960    | 504,710,340    | 8,422,207,959   |
| 21652 | armers Ins Exch                     | 410,126,744    | 454,294,888    | 485,953,098    | 419,421,493    | 524,976,647    | 589,591,969    | 548,032,233    | 548,284,528    | 502,511,195    | 521,169,550    | 458,987,160    | 329,864,416    | 236,535,011    | 137,216,989    | 114,845,639    | 130,269,333    | 210,975,034    | 272,551,435    | 292,640,314    | 7,188,247,676   |
| 15539 | SAA Ins Exch                        | 435,248,950    | 462,344,479    | 540,647,689    | 542,561,375    | 509,432,661    | 510,093,761    | 508,107,176    | 482,256,314    | 497,973,753    | 492,635,859    | 499,146,592    | 464,325,517    | 442,100,886    | 406,303,385    | 405,573,304    | 420,962,682    | 436,053,320    | 453,193,621    | 491,253,503    | 9,000,214,826   |
| 19240 | Illstate Ind Co                     | 120,923,305    | 150,274,475    | 183,949,331    | 192,234,947    | 229,455,682    | 342,462,578    | 287,445,456    | 248,449,306    | 286,695,302    | 339,157,365    | 375,733,171    | 401,180,453    | 402,030,259    | 403,664,651    | 357,736,747    | 353,547,275    | 352,981,800    | 388,850,543    | 360,944,586    | 5,777,717,233   |
| 27553 | Aercury Ins Co                      | 128,729,840    | 154,591,898    | 169,415,470    | 174,681,212    | 178,727,607    | 214,508,269    | 256,488,815    | 286,180,209    | 308,404,233    | 353,769,900    | 392,183,243    | 420,751,283    | 409,857,445    | 384,792,972    | 391,710,693    | 378,119,317    | 376,036,969    | 420,573,217    | 428,088,840    | 5,827,611,433   |
| 12963 | 1st Century Ins Co                  | 244,150,595    | 238,686,182    | 265,592,025    | 283,237,865    | 306,528,497    | 315,011,685    | 320,079,372    | 393,300,570    | 407,753,818    | 411,470,133    | 372,310,720    | 303,550,794    | 281,759,033    | 203,421,267    | 176,807,878    | 163,889,249    | 150,803,730    | 146,639,639    | 158,357,355    | 5,143,350,406   |
| 19232 | Illstate Ins Co                     | 155,884,591    | 143,984,510    | 132,558,147    | 126,296,269    | 141,693,281    | 140,085,844    | 140,668,739    | 120,550,614    | 102,613,241    | 102,041,481    | 94,049,761     | 86,141,189     | 79,464,185     | 74,576,135     | 67,891,709     | 63,021,575     | 59,640,170     | 56,958,202     | 47,374,433     | 1,935,494,077   |
| 11908 | Nercury Cas Co                      | 45,164,902     | 55,705,937     | 68,238,303     | 73,377,039     | 81,373,101     | 84,443,748     | 100,385,296    | 116,903,108    | 121,096,658    | 132,319,822    | 134,945,959    | 130,662,802    | 112,882,375    | 97,091,874     | 93,601,877     | 86,718,456     | 63,080,715     | 2,263,630      | 0              | 1,600,255,603   |
| 22268 | nfinity Ins Co                      | 16,543,579     | 17,487,260     | 16,625,125     | 22,064,114     | 41,687,442     | 41,924,992     | 52,337,781     | 72,680,672     | 66,852,868     | 79,820,655     | 91,145,781     | 114,210,777    | 117,550,517    | 86,327,306     | 89,609,098     | 102,433,931    | 126,416,154    | 144,210,404    | 170,959,014    | 1,470,887,469   |
| 27804 | Progressive West Ins Co             | 14,958,684     | 30,856,927     | 50,877,275     | 52,823,336     | 44,439,524     | 41,106,003     | 43,857,698     | 72,210,301     | 84,894,361     | 99,544,181     | 117,082,723    | 122,999,730    | 87,691,232     | 60,039,184     | 64,779,962     | 78,661,588     | 92,578,506     | 94,883,762     | 96,872,461     | 1,351,157,438   |
| 25941 | Inited Serv Automobile Assn         | 76,093,729     | 78,332,061     | 76,806,279     | 80,798,542     | 88,740,201     | 98,071,757     | 103,603,956    | 101,576,327    | 103,631,799    | 107,680,660    | 110,224,358    | 118,260,833    | 104,890,817    | 95,716,067     | 101,971,692    | 104,448,528    | 102,089,711    | 107,195,770    | 108,901,847    | 1,869,034,935   |
| 25968 | JSAA Cas Ins Co                     | 46,837,648     | 51,890,306     | 57,540,354     | 63,157,522     | 73,145,145     | 85,142,152     | 88,955,735     | 89,794,968     | 91,204,834     | 95,412,691     | 98,157,132     | 106,613,103    | 97,091,415     | 89,276,803     | 92,393,786     | 97,823,183     | 100,657,700    | 109,572,847    | 114,087,594    | 1,648,754,916   |
| 24740 | afeco Ins Co Of Amer                | 46,361,776     | 51,795,467     | 54,510,442     | 53,935,018     | 66,955,954     | 72,205,640     | 77,466,910     | 78,280,523     | 75,423,794     | 84,462,840     | 86,035,315     | 96,581,884     | 96,390,744     | 88,808,397     | 81,384,189     | 92,109,928     | 100,061,412    | 102,833,781    | 101,575,339    | 1,507,179,354   |
| 44288 | Progressive Choice Ins Co           | 0              | 0              | 13,720         | 269,425        | 43,099         | 494            | 7,276,647      | 38,832,924     | 59,751,791     | 85,416,070     | 108,042,989    | 132,306,129    | 125,202,692    | 115,900,175    | 120,315,363    | 118,155,347    | 113,296,430    | 4,433,593      | 0              | 1,029,256,888   |
| 35882 | Geico Gen Ins Co                    | 10,976,967     | 18,812,608     | 30,481,230     | 42,729,494     | 59,428,972     | 77,278,737     | 82,906,851     | 75,224,047     | 71,886,131     | 76,917,221     | 92,680,567     | 100,926,508    | 109,003,406    | 123,037,329    | 140,676,644    | 147,625,981    | 177,588,978    | 221,017,113    | 265,104,282    | 1,924,303,067   |
| 23035 | iberty Mut Fire Ins Co              | 20,530,516     | 23,466,640     | 24,264,270     | 23,428,652     | 25,746,455     | 32,806,028     | 40,242,869     | 45,498,070     | 51,941,357     | 70,456,114     | 79,365,659     | 86,089,245     | 83,044,747     | 76,619,279     | 81,605,393     | 87,699,215     | 99,411,626     | 99,218,068     | 101,120,824    | 1,152,555,025   |
| 25089 | Coast Natl Ins Co                   | 8,832,542      | 19,404,942     | 28,596,321     | 30,087,229     | 60,242,056     | 62,235,942     | 74,998,345     | 95,946,821     | 83,154,257     | 65,458,687     | 49,057,380     | 45,149,715     | 39,593,611     | 33,798,913     | 76,540,297     | 130,009,362    | 137,669,454    | 94,794,686     | 96,133,300     | 1,231,703,861   |
| 23089 | Granite States Ins Co               | (3,462)        | (11,326)       | (6,364)        | (1,362)        | 1,843,240      | 5,687,523      | 10,014,125     | 16,494,616     | 37,030,707     | 53,028,915     | 53,409,476     | 74,620,637     | 72,113,481     | 18,749,294     | (1,852,831)    | (347,093)      | 0              | 0              | 0              | 340,769,577     |
| 10683 | Vawanesa Gen Ins Co                 | 0              | 5,125,961      | 12,191,404     | 15,168,661     | 22,806,442     | 32,939,133     | 45,139,052     | 60,134,380     | 72,317,705     | 87,725,566     | 93,469,982     | 104,421,368    | 104,115,421    | 105,864,058    | 107,542,994    | 121,307,445    | 126,939,326    | 125,391,458    | 130,682,463    | 1,373,282,821   |
| _     |                                     |                |                |                |                |                |                |                |                |                |                |                |                |                |                |                |                |                |                |                |                 |
| ſ     | Sub Total                           | 2,592,168,378  | 2,785,314,604  | 3,060,565,823  | 3,064,660,167  | 3,418,881,884  | 3,889,973,287  | 4,068,163,049  | 4,224,807,927  | 4,253,109,824  | 4,498,627,423  | 4,622,643,169  | 4,610,379,428  | 4,309,845,095  | 3,836,807,352  | 3,771,691,432  | 3,906,990,358  | 4,134,932,506  | 4,295,437,946  | 4,532,404,509  | 73,877,404,161  |
|       | % of California Total               | 78.51%         | 80.15%         | 81.65%         | 80.26%         | 77.12%         | 76.06%         | 76.80%         | 79.41%         | 80.42%         | 80.69%         | 78.67%         | 74.47%         | 72.68%         | 70.06%         | 70.35%         | 71.35%         | 72.96%         | 70.38%         | 69.83%         | 75.43%          |
|       | Remainder of California             | 709,454,189    | 689,812,730    | 687,865,038    | 753,532,033    | 1,014,519,658  | 1,224,453,483  | 1,228,909,503  | 1,095,287,220  | 1,035,582,139  | 1,076,523,412  | 1,253,256,184  | 1,580,405,197  | 1,619,903,524  | 1,639,687,952  | 1,589,479,382  | 1,568,494,582  | 1,532,492,157  | 1,808,082,072  | 1,957,933,631  | 24,065,674,085  |
|       | California Total                    | 3,301,622,567  | 3,475,127,333  | 3,748,430,861  | 3,818,192,200  | 4,433,401,542  | 5,114,426,771  | 5,297,072,552  | 5,320,095,148  | 5,288,691,963  | 5,575,150,836  | 5,875,899,352  | 6,190,784,625  | 5,929,748,618  | 5,476,495,304  | 5,361,170,814  | 5,475,484,940  | 5,667,424,663  | 6,103,520,017  | 6,490,338,140  | 97,943,078,246  |
| -     |                                     |                |                |                |                |                | r              |                |                |                |                | r              |                |                |                |                |                |                |                |                |                 |
| L     | Countrywide Total                   | 31,327,221,000 | 31,493,807,000 | 33,923,266,000 | 35,788,716,000 | 41,350,934,000 | 42,674,569,000 | 42,467,017,000 | 43,109,836,000 | 40,999,732,000 | 44,928,386,000 | 43,604,395,000 | 45,585,533,000 | 47,019,180,000 | 44,588,537,000 | 44,244,466,000 | 48,538,843,000 | 49,630,184,000 | 50,181,821,000 | 54,358,070,000 | 815,814,513,000 |