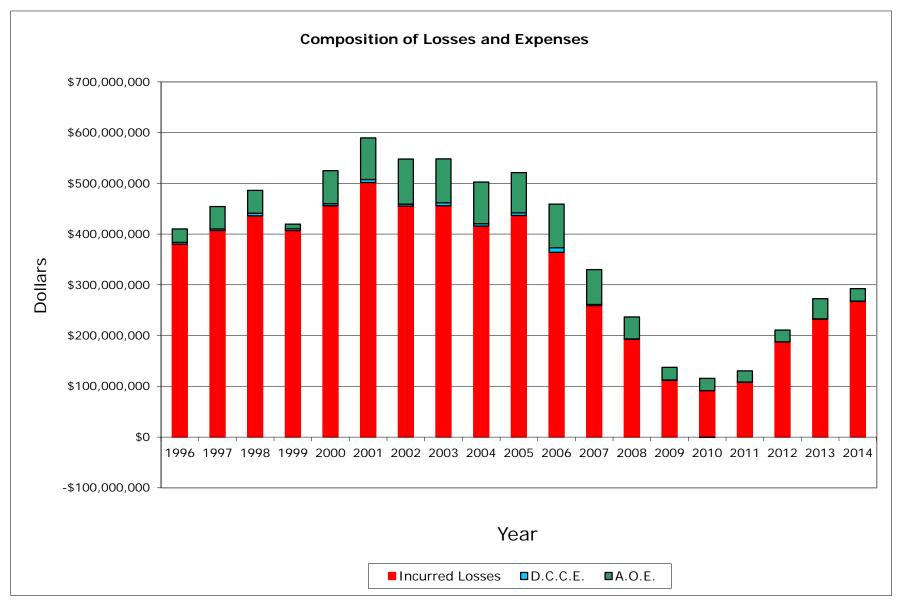

# P. P. Auto. P. D. Farmers Ins Exch NAIC #21652

California Department of Insurance

# P. P. Auto. P. D. Farmers Ins Exch NAIC #21652