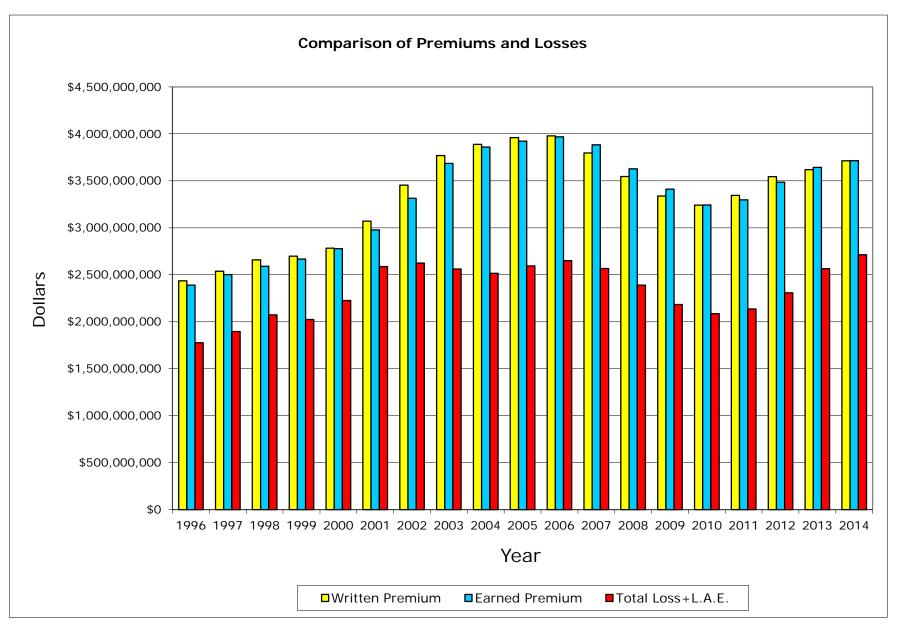

# P. P. Auto. P. D. California Statewide Total

## P. P. Auto. P. D. California Statewide Total