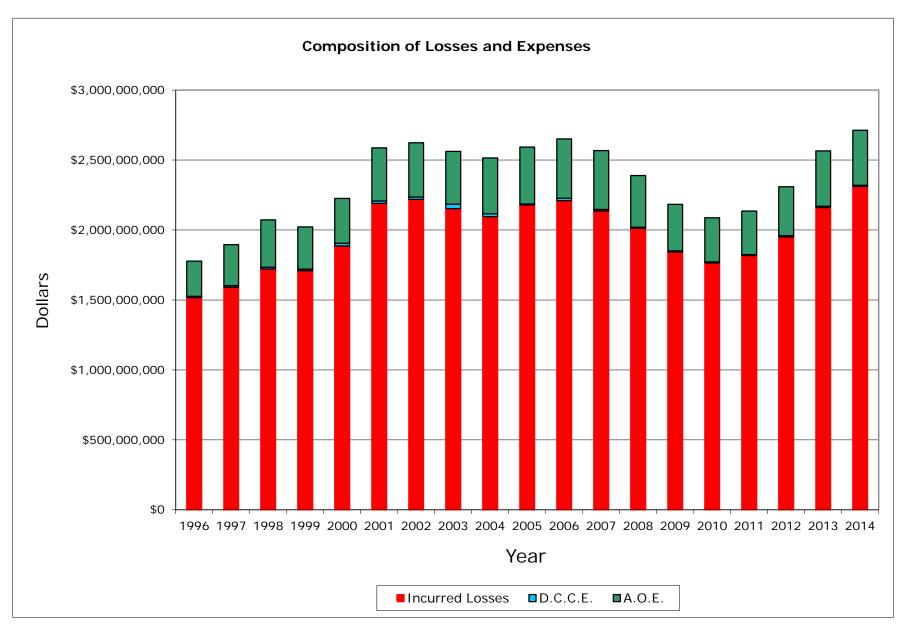

# P. P. Auto. P. D. California Statewide Total

## P. P. Auto. P. D. California Statewide Total