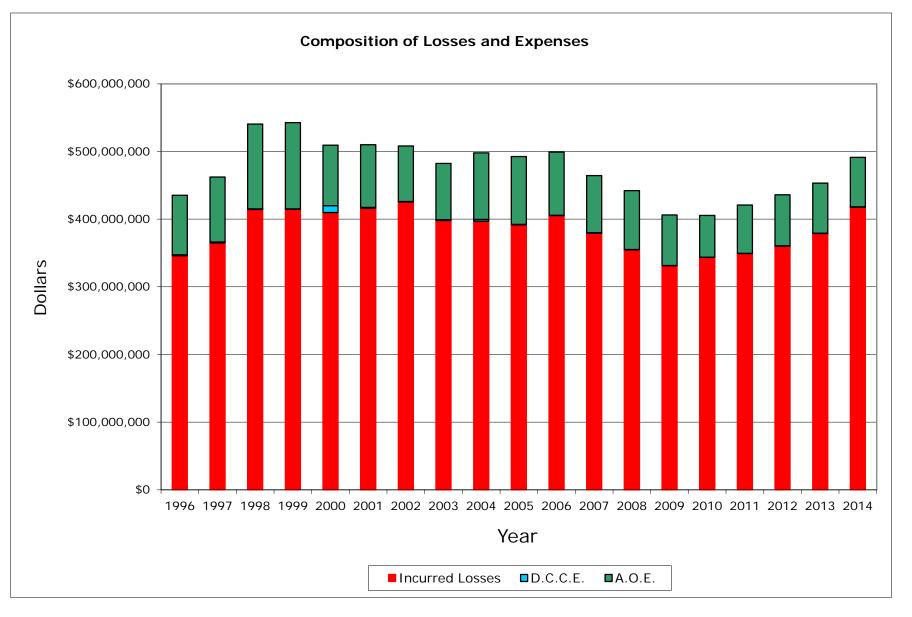

## P. P. Auto. P. D. State Farm Mut Auto Ins Co NAIC #25178

## P. P. Auto. P. D. State Farm Mut Auto Ins Co NAIC #25178

California Department of Insurance