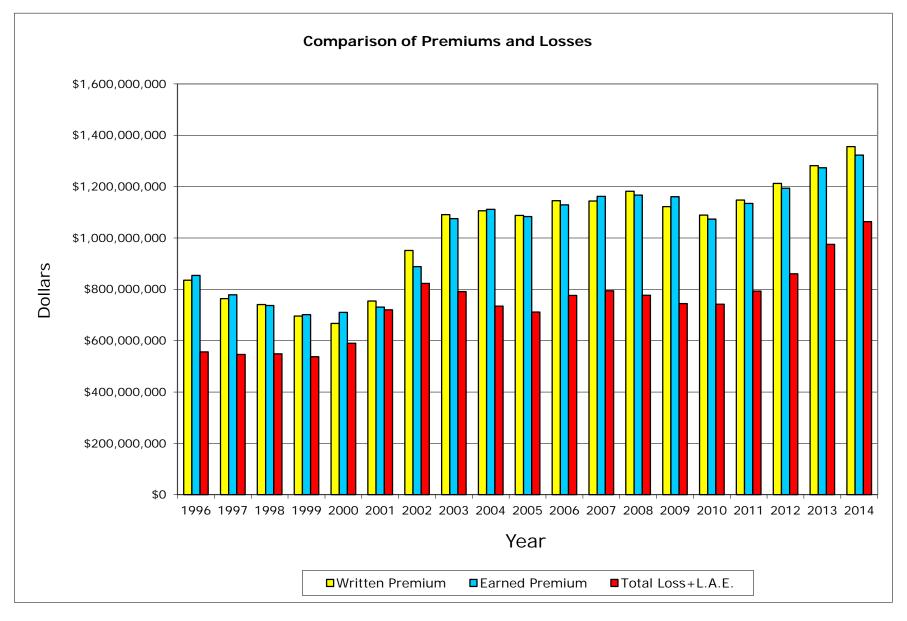

# P. P. Auto. P. D. Selected 20 Aggregate

California Department of Insurance

# P. P. Auto. P. D. Selected 20 Aggregate