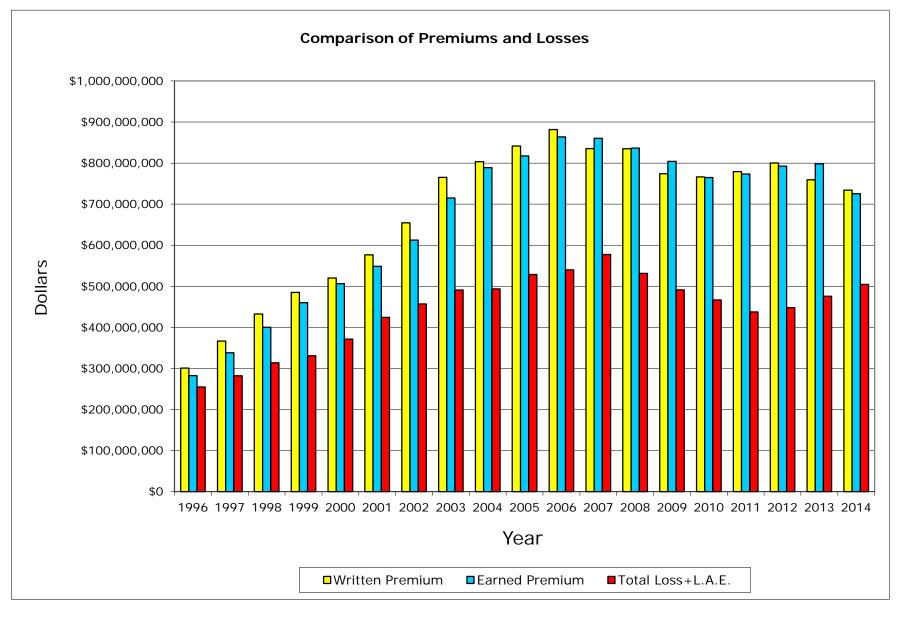

## P. P. Auto. P. D. California Statewide Total

#### CALIFORNIA SELECTED 20 COMPANIES P. P. Auto. P. D. Data Years: 1996 - 2014 WRITTEN PREMIUM

| NAIC COMPANY NAME                          | 1996          | 1997          | 1998          | 1999          | 2000          | 2001          | 2002          | 2003          | 2004          | 2005          | 2006          | 2007          | 2008          | 2009          | 2010          | 2011          | 2012          | 2013          | 2014          | Grand Total     |
|--------------------------------------------|---------------|---------------|---------------|---------------|---------------|---------------|---------------|---------------|---------------|---------------|---------------|---------------|---------------|---------------|---------------|---------------|---------------|---------------|---------------|-----------------|
|                                            |               |               |               |               |               |               |               |               |               |               |               |               |               |               |               |               |               |               |               |                 |
| 25178 State Farm Mut Auto Ins Co           | 835,248,932   | 763,467,305   | 740,823,806   | 695,628,046   | 667,092,519   | 754,470,338   | 951,623,655   | 1,091,066,199 | 1,106,152,848 | 1,087,838,399 | 1,145,527,928 | 1,144,121,367 | 1,182,062,419 | 1,122,360,245 | 1,089,396,451 | 1,147,690,935 | 1,212,639,534 | 1,281,633,180 | 1,355,665,368 | 19,374,509,474  |
| 15598 Interins Exch Of The Automobile Club | 301,033,689   | 366,646,695   | 432,418,135   | 485,112,216   | 520,084,108   | 576,787,026   | 654,609,691   | 765,432,935   | 803,460,661   | 841,715,020   | 881,908,248   | 835,486,040   | 834,786,900   | 774,177,366   | 766,422,060   | 779,342,241   | 800,154,205   | 759,346,397   | 734,137,508   | 12,913,061,141  |
| 21652 Farmers Ins Exch                     | 621,565,482   | 681,594,271   | 688,261,066   | 675,986,671   | 662,819,891   | 697,741,395   | 780,062,364   | 806,918,714   | 807,374,772   | 767,453,376   | 627,572,812   | 474,804,839   | 352,276,018   | 260,871,432   | 199,061,897   | 238,459,173   | 342,743,618   | 387,946,683   | 449,133,657   | 10,522,648,131  |
| 15539 CSAA Ins Exch                        | 501,031,304   | 536,827,496   | 576,353,412   | 575,632,342   | 604,650,090   | 650,385,377   | 683,974,960   | 707,796,922   | 700,204,476   | 720,120,209   | 723,358,899   | 709,713,506   | 635,547,540   | 633,274,446   | 632,082,038   | 634,791,200   | 638,494,549   | 639,594,613   | 705,829,829   | 12,209,663,208  |
| 19240 Allstate Ind Co                      | 177,005,064   | 189,856,744   | 220,444,092   | 265,618,765   | 328,991,768   | 391,187,969   | 384,325,284   | 397,591,455   | 470,835,600   | 542,060,454   | 599,251,655   | 631,993,922   | 541,812,787   | 547,059,802   | 554,186,288   | 545,165,974   | 549,654,057   | 550,896,156   | 467,767,214   | 8,355,705,050   |
| 27553 Mercury Ins Co                       | 173,573,700   | 234,743,243   | 276,733,308   | 305,115,830   | 309,110,921   | 330,313,471   | 379,064,152   | 432,129,261   | 480,206,723   | 531,022,784   | 564,803,766   | 570,693,852   | 549,400,200   | 524,875,005   | 517,973,278   | 531,605,578   | 567,649,972   | 597,805,556   | 594,064,103   | 8,470,884,703   |
| 12963 21st Century Ins Co                  | 294,218,216   | 306,236,604   | 320,016,334   | 331,154,268   | 352,373,560   | 360,717,204   | 396,742,624   | 485,977,626   | 529,107,390   | 520,765,563   | 491,450,475   | 463,650,594   | 409,841,937   | 329,182,882   | 272,790,199   | 249,277,590   | 235,909,213   | 230,153,478   | 226,663,403   | 6,806,229,160   |
| 19232 Allstate Ins Co                      | 215,963,643   | 195,713,440   | 186,159,677   | 181,389,275   | 188,617,382   | 198,129,248   | 211,629,925   | 217,429,153   | 206,140,899   | 200,479,542   | 194,459,130   | 184,351,811   | 145,653,214   | 132,189,845   | 132,980,969   | 126,409,850   | 116,809,837   | 104,675,534   | 83,539,958    | 3,222,722,332   |
| 11908 Mercury Cas Co                       | 54,823,065    | 74,914,514    | 94,800,013    | 109,149,576   | 110,252,627   | 112,401,515   | 140,523,930   | 169,289,515   | 177,246,345   | 184,442,172   | 178,510,230   | 149,027,309   | 139,306,087   | 121,891,233   | 113,193,378   | 115,819,639   | 56,548,508    | (26,915)      | 0             | 2,102,112,741   |
| 22268 Infinity Ins Co                      | 28,105,871    | 27,627,680    | 35,367,969    | 41,436,819    | 57,320,153    | 72,930,638    | 103,851,061   | 135,634,843   | 139,937,265   | 159,081,828   | 176,626,226   | 186,793,531   | 170,183,295   | 165,957,333   | 158,752,839   | 185,408,637   | 208,866,396   | 228,592,733   | 244,250,048   | 2,526,725,165   |
| 27804 Progressive West Ins Co              | 25,000,312    | 55,479,702    | 83,294,192    | 71,586,616    | 49,850,103    | 64,336,191    | 76,997,334    | 122,792,983   | 145,086,895   | 157,966,723   | 174,608,554   | 169,765,064   | 135,918,761   | 106,454,879   | 101,576,522   | 109,620,455   | 118,859,179   | 125,275,561   | 131,880,506   | 2,026,350,532   |
| 25941 United Serv Automobile Assn          | 97,181,136    | 102,765,419   | 104,076,355   | 101,833,945   | 109,144,313   | 119,435,618   | 128,954,368   | 137,464,144   | 145,483,821   | 152,819,380   | 158,006,866   | 157,366,123   | 160,658,657   | 152,498,209   | 140,997,467   | 147,673,252   | 155,004,960   | 160,830,639   | 166,988,693   | 2,599,183,365   |
| 25968 USAA Cas Ins Co                      | 64,174,573    | 75,432,730    | 80,749,024    | 84,508,725    | 96,314,779    | 108,332,440   | 119,993,933   | 129,595,727   | 140,772,087   | 152,542,620   | 160,257,487   | 162,165,766   | 167,874,131   | 156,335,303   | 140,459,692   | 149,251,319   | 159,854,238   | 170,732,389   | 183,178,222   | 2,502,525,185   |
| 24740 Safeco Ins Co Of Amer                | 72,009,977    | 76,314,482    | 80,081,462    | 83,120,861    | 96,755,149    | 99,326,499    | 106,256,116   | 115,332,834   | 122,761,343   | 130,676,545   | 133,165,748   | 144,731,492   | 141,316,978   | 141,206,141   | 134,281,246   | 132,681,514   | 140,007,601   | 149,159,489   | 158,133,819   | 2,257,319,296   |
| 44288 Progressive Choice Ins Co            |               |               | 66,181        | 206,998       | 47,351        | 2,435         | 17,722,026    | 54,612,483    | 89,518,094    | 124,857,373   | 151,144,765   | 173,626,312   | 178,884,506   | 182,977,445   | 185,647,878   | 189,870,256   | 136,758,181   | (143,205)     | 0             | 1,485,799,079   |
| 35882 Geico Gen Ins Co                     | 13,681,069    | 24,031,706    | 40,612,223    | 58,002,015    | 77,892,416    | 98,974,092    | 111,384,059   | 118,944,618   | 121,357,607   | 119,975,607   | 142,942,841   | 149,322,584   | 153,669,159   | 184,597,761   | 208,360,299   | 218,389,929   | 248,942,016   | 315,850,132   | 391,238,249   | 2,798,168,382   |
| 23035 Liberty Mut Fire Ins Co              | 35,328,918    | 36,262,661    | 35,356,181    | 33,674,802    | 38,641,922    | 45,839,859    | 54,000,430    | 64,863,055    | 97,868,091    | 106,425,571   | 116,432,953   | 128,010,901   | 131,648,834   | 133,410,904   | 135,864,853   | 136,235,205   | 146,037,007   | 148,699,325   | 153,245,694   | 1,777,847,166   |
| 25089 Coast Natl Ins Co                    | 16,231,274    | 31,069,227    | 39,084,352    | 53,671,031    | 57,979,943    | 84,623,500    | 121,997,521   | 157,781,303   | 179,152,545   | 99,478,317    | 83,876,045    | 66,350,273    | 63,482,961    | 60,162,628    | 112,335,834   | 136,552,599   | 118,551,222   | 112,071,338   | 129,823,169   | 1,724,275,082   |
| 23089 Granite States Ins Co                | 79,837        | 80,695        | 37,232        | 11,782        | 4,776,132     | 9,084,283     | 21,660,555    | 29,629,495    | 67,234,031    | 86,513,762    | 106,064,081   | 122,648,939   | 88,024,692    | 4,705,014     | (153,652)     | (1,776)       | 0             | 0             | 0             | 540,395,102     |
| 10683 Wawanesa Gen Ins Co                  |               | 8,569,760     | 15,165,200    | 19,214,349    | 23,760,884    | 32,682,665    | 48,533,675    | 64,022,419    | 74,465,166    | 82,341,596    | 89,213,857    | 109,209,728   | 114,130,532   | 114,025,329   | 114,547,135   | 115,953,577   | 120,026,906   | 127,583,289   | 133,909,857   | 1,407,355,924   |
| <u> </u>                                   |               |               | 1             |               |               |               |               |               |               |               |               |               |               |               |               |               |               |               |               |                 |
| Sub Total                                  | 3,526,256,062 | 3,787,634,374 | 4,049,900,214 | 4,172,054,932 | 4,356,476,011 | 4,807,701,763 | 5,493,907,663 | 6,204,305,684 | 6,604,366,659 | 6,768,576,841 | 6,899,182,566 | 6,733,833,953 | 6,296,479,608 | 5,848,213,202 | 5,710,756,671 | 5,890,197,147 | 6,073,511,199 | 6,090,676,372 | 6,309,449,297 | 105,623,480,218 |
| % of California Total                      | 78.08%        | 78.59%        | 80.05%        | 78.49%        | 77.45%        | 75.99%        | 76.84%        | 78.53%        | 79.73%        | 79.69%        | 77.77%        | 74.70%        | 72.39%        | 70.65%        | 70.96%        | 72.90%        | 72.53%        | 69.79%        | 67.96%        | 74.98%          |
| Remainder of California                    | 990,049,732   | 1,031,860,013 | 1,009,451,824 | 1,143,145,155 | 1,268,318,670 | 1,519,170,340 | 1,656,213,039 | 1,696,124,986 | 1,678,584,326 | 1,724,625,561 | 1,972,117,191 | 2,280,307,396 | 2,401,884,070 | 2,429,655,901 | 2,337,528,373 | 2,190,129,040 | 2,300,386,621 | 2,636,475,549 | 2,975,280,082 | 35,241,307,869  |
| California Total Written Premium           | 4,516,305,794 | 4,819,494,387 | 5,059,352,038 | 5,315,200,087 | 5,624,794,681 | 6,326,872,103 | 7,150,120,702 | 7,900,430,670 | 8,282,950,985 | 8,493,202,402 | 8,871,299,757 | 9,014,141,349 | 8,698,363,678 | 8,277,869,103 | 8,048,285,044 | 8,080,326,187 | 8,373,897,820 | 8,727,151,921 | 9,284,729,379 | 140,864,788,087 |

#### **CALIFORNIA SELECTED 20 COMPANIES** P. P. Auto. P. D. Data Years: 1996 - 2014 EARNED PREMIUM

| NAIC  | COMPANY NAME                         | 1996          | 1997          | 1998          | 1999          | 2000          | 2001          | 2002          | 2003          | 2004          | 2005          | 2006          | 2007          | 2008          | 2009          | 2010          | 2011          | 2012          | 2013          | 2014          | Grand Total     |
|-------|--------------------------------------|---------------|---------------|---------------|---------------|---------------|---------------|---------------|---------------|---------------|---------------|---------------|---------------|---------------|---------------|---------------|---------------|---------------|---------------|---------------|-----------------|
|       |                                      |               |               |               |               |               |               |               |               |               |               |               |               |               |               |               |               |               |               |               |                 |
| 25178 | State Farm Mut Auto Ins Co           | 854,292,184   | 778,970,159   | 736,687,015   | 701,345,695   | 710,445,713   | 731,011,229   | 888,379,681   | 1,075,330,510 | 1,111,288,259 | 1,083,602,387 | 1,129,036,180 | 1,161,812,346 | 1,167,292,276 | 1,161,101,861 | 1,073,715,233 | 1,134,906,874 | 1,193,890,604 | 1,273,513,759 | 1,322,694,808 | 19,289,316,773  |
| 15598 | Interins Exch Of The Automobile Club | 282,566,731   | 338,420,685   | 400,370,146   | 460,252,465   | 506,734,770   | 548,741,600   | 612,621,304   | 714,826,344   | 789,089,221   | 817,616,442   | 863,748,029   | 860,147,000   | 836,637,951   | 804,164,880   | 764,700,636   | 773,293,292   | 792,564,165   | 798,511,199   | 725,359,724   | 12,690,366,584  |
| 21652 | Farmers Ins Exch                     | 597,017,802   | 678,915,286   | 682,078,134   | 676,433,370   | 663,130,969   | 690,297,315   | 757,655,464   | 807,653,826   | 805,654,516   | 784,376,811   | 665,045,083   | 513,967,473   | 378,916,466   | 282,432,455   | 213,272,946   | 211,011,526   | 309,460,761   | 378,656,045   | 435,930,018   | 10,531,906,266  |
| 15539 | CSAA Ins Exch                        | 479,604,958   | 521,427,780   | 559,190,252   | 576,638,450   | 586,063,711   | 627,549,282   | 667,535,463   | 696,259,034   | 700,543,003   | 711,746,462   | 724,611,101   | 720,474,744   | 671,613,068   | 631,455,672   | 633,953,560   | 631,233,383   | 636,378,792   | 648,376,206   | 673,668,156   | 12,098,323,077  |
| 19240 | Allstate Ind Co                      | 176,897,175   | 184,535,613   | 212,618,308   | 253,172,395   | 310,789,016   | 379,983,127   | 387,473,399   | 390,792,561   | 453,072,749   | 525,312,528   | 585,340,721   | 627,232,904   | 573,556,552   | 532,173,381   | 557,694,246   | 546,763,101   | 552,879,017   | 543,029,453   | 556,470,335   | 8,349,786,581   |
| 27553 | Mercury Ins Co                       | 161,377,917   | 220,243,280   | 265,833,178   | 299,540,177   | 312,215,131   | 321,135,824   | 366,946,296   | 416,429,504   | 468,267,725   | 521,133,571   | 557,232,702   | 570,525,489   | 554,705,019   | 529,574,231   | 519,180,705   | 526,458,880   | 547,167,619   | 589,390,202   | 598,045,458   | 8,345,402,908   |
| 12963 | 21st Century Ins Co                  | 299,306,445   | 301,068,017   | 314,514,201   | 329,476,319   | 349,110,342   | 362,352,647   | 378,664,934   | 469,181,966   | 522,192,199   | 526,364,365   | 499,512,257   | 469,619,844   | 425,642,986   | 352,907,869   | 279,730,886   | 253,890,017   | 238,134,876   | 231,777,602   | 227,217,931   | 6,830,665,703   |
| 19232 | Allstate Ins Co                      | 217,715,484   | 200,693,108   | 188,266,800   | 181,298,975   | 186,593,313   | 194,686,783   | 207,562,941   | 218,787,343   | 208,620,716   | 201,842,280   | 195,904,019   | 186,950,453   | 158,459,082   | 130,423,221   | 133,591,404   | 128,027,074   | 120,133,027   | 106,195,644   | 97,842,379    | 3,263,594,046   |
| 11908 | Mercury Cas Co                       | 51,474,776    | 69,915,110    | 88,791,617    | 106,622,517   | 111,446,570   | 110,592,436   | 132,728,833   | 162,657,706   | 176,181,624   | 182,618,800   | 182,110,355   | 155,037,126   | 141,494,354   | 126,351,089   | 114,932,471   | 114,851,277   | 85,550,520    | 416,464       | 0             | 2,113,773,645   |
| 22268 | Infinity Ins Co                      | 26,009,437    | 26,596,412    | 29,463,100    | 34,212,233    | 52,292,308    | 63,869,035    | 90,169,575    | 119,454,645   | 136,519,174   | 150,521,172   | 164,479,116   | 184,111,488   | 177,564,909   | 168,298,643   | 162,396,643   | 171,421,958   | 196,960,580   | 219,913,359   | 236,769,130   | 2,411,022,917   |
| 27804 | Progressive West Ins Co              | 18,550,073    | 41,556,947    | 71,277,319    | 78,139,232    | 62,459,739    | 65,228,064    | 71,696,928    | 111,086,703   | 143,257,159   | 153,441,021   | 171,618,649   | 174,642,628   | 146,206,337   | 110,860,735   | 97,157,976    | 105,689,633   | 118,003,914   | 123,241,238   | 132,731,111   | 1,996,845,406   |
| 25941 | United Serv Automobile Assn          | 98,669,593    | 101,421,287   | 104,020,154   | 102,623,668   | 106,653,979   | 116,886,099   | 126,776,226   | 135,304,039   | 143,808,415   | 151,035,880   | 157,778,265   | 156,321,042   | 160,194,084   | 158,063,415   | 139,932,086   | 146,112,114   | 153,191,811   | 159,508,570   | 165,233,506   | 2,583,534,233   |
| 25968 | USAA Cas Ins Co                      | 63,374,094    | 73,131,959    | 79,354,901    | 84,002,207    | 92,672,902    | 105,952,223   | 116,752,406   | 127,574,725   | 137,913,942   | 149,682,348   | 159,871,651   | 160,323,216   | 166,951,070   | 163,918,630   | 139,042,280   | 147,163,694   | 157,162,706   | 168,072,230   | 179,736,354   | 2,472,653,538   |
| 24740 | Safeco Ins Co Of Amer                | 72,589,878    | 74,522,344    | 79,326,499    | 81,608,670    | 94,277,422    | 98,296,267    | 103,477,220   | 113,830,255   | 120,364,095   | 129,147,481   | 132,925,791   | 142,521,719   | 142,021,515   | 141,444,556   | 127,748,797   | 124,721,089   | 132,595,576   | 142,919,990   | 153,297,078   | 2,207,636,242   |
| 44288 | Progressive Choice Ins Co            |               |               | 9,884         | 216,217       | 82,568        | 13,967        | 8,819,861     | 47,356,778    | 83,276,133    | 114,511,070   | 145,849,659   | 167,953,633   | 180,023,080   | 182,255,064   | 185,296,318   | 187,627,854   | 175,250,945   | 7,256,048     | 0             | 1,485,799,079   |
| 35882 | Geico Gen Ins Co                     | 11,991,985    | 20,923,892    | 36,410,892    | 53,743,453    | 72,694,394    | 94,591,642    | 108,473,791   | 117,542,506   | 120,918,215   | 118,842,810   | 137,336,160   | 152,014,391   | 147,915,822   | 177,344,268   | 203,301,491   | 218,986,354   | 235,853,113   | 299,598,468   | 371,193,293   | 2,699,676,940   |
| 23035 | Liberty Mut Fire Ins Co              | 34,415,406    | 35,868,339    | 36,164,888    | 33,826,201    | 36,262,238    | 42,213,650    | 49,934,988    | 58,934,830    | 80,519,002    | 101,989,057   | 111,177,651   | 122,958,593   | 129,711,271   | 132,276,992   | 135,989,548   | 134,595,532   | 141,597,832   | 147,060,657   | 151,366,997   | 1,716,863,672   |
| 25089 | Coast Natl Ins Co                    | 14,606,879    | 27,325,342    | 35,450,744    | 43,173,407    | 58,997,028    | 79,067,870    | 113,997,422   | 150,524,224   | 150,315,591   | 120,174,160   | 90,640,010    | 75,000,485    | 68,203,498    | 57,697,323    | 88,814,424    | 125,027,906   | 133,192,394   | 118,189,411   | 125,048,419   | 1,675,446,537   |
| 23089 | Granite States Ins Co                | 87,812        | 78,858        | 45,699        | 18,624        | 1,973,552     | 6,789,781     | 16,168,960    | 29,366,243    | 53,829,325    | 76,817,597    | 92,156,684    | 113,045,023   | 106,739,977   | 42,422,066    | 879,350       | (1,792)       | 0             | 0             | 0             | 540,417,759     |
| 10683 | Wawanesa Gen Ins Co                  |               | 4,545,521     | 12,114,697    | 17,429,541    | 21,216,596    | 28,158,918    | 40,324,931    | 57,031,257    | 69,973,991    | 78,716,027    | 85,484,595    | 100,194,169   | 111,966,213   | 113,816,797   | 114,065,224   | 120,634,611   | 122,538,989   | 122,757,684   | 131,671,276   | 1,352,641,037   |
|       |                                      |               |               |               |               |               |               |               |               | ,             |               |               |               |               |               |               |               |               |               |               |                 |
|       | Sub Total (2)                        | 3,460,548,629 | 3,700,159,939 | 3,931,988,428 | 4,113,773,816 | 4,336,112,261 | 4,667,417,759 | 5,246,160,623 | 6,019,924,999 | 6,475,605,054 | 6,699,492,269 | 6,851,858,678 | 6,814,853,766 | 6,445,815,530 | 5,998,983,148 | 5,685,396,224 | 5,802,414,377 | 6,042,507,241 | 6,078,384,229 | 6,284,275,973 | 104,655,672,943 |
|       | % of California Total                | 78.03%        | 78.32%        | 79.75%        | 79.13%        | 78.37%        | 76.51%        | 76.43%        | 78.15%        | 79.51%        | 80.02%        | 78.49%        | 75.74%        | 73.39%        | 71.27%        | 70.64%        | 72.23%        | 73.12%        | 70.29%        | 69.21%        | 75.29%          |
|       | Remainder of California              | 974,099,237   | 1,024,473,309 | 998,266,791   | 1,084,857,076 | 1,196,633,120 | 1,432,925,221 | 1,617,569,243 | 1,682,628,631 | 1,669,206,264 | 1,672,298,506 | 1,878,264,532 | 2,182,962,881 | 2,337,107,986 | 2,418,528,560 | 2,363,422,723 | 2,230,541,387 | 2,221,228,555 | 2,569,217,689 | 2,796,310,438 | 34,350,542,149  |
|       | California Total Earned Premium      | 4,434,647,866 | 4,724,633,248 | 4,930,255,219 | 5,198,630,892 | 5,532,745,381 | 6,100,342,980 | 6,863,729,866 | 7,702,553,630 | 8,144,811,318 | 8,371,790,775 | 8,730,123,210 | 8,997,816,647 | 8,782,923,516 | 8,417,511,708 | 8,048,818,947 | 8,032,955,764 | 8,263,735,796 | 8,647,601,918 | 9,080,586,411 | 139,006,215,092 |

INCURRED LOSSES + LOSS ADJUSTMENT EXPENSES

| NAIC  | COMPANY NAME                        | 1996           | 1997           | 1998           | 1999           | 2000           | 2001           | 2002           | 2003           | 2004           | 2005           | 2006           | 2007           | 2008           | 2009           | 2010           | 2011           | 2012           | 2013           | 2014           | Grand Total     |
|-------|-------------------------------------|----------------|----------------|----------------|----------------|----------------|----------------|----------------|----------------|----------------|----------------|----------------|----------------|----------------|----------------|----------------|----------------|----------------|----------------|----------------|-----------------|
|       |                                     |                |                |                |                |                |                |                |                |                |                |                |                |                |                |                |                |                |                |                |                 |
| 25178 | itate Farm Mut Auto Ins Co          | 556,053,593    | 546,274,082    | 548,571,552    | 537,358,026    | 590,132,005    | 719,857,558    | 823,099,186    | 791,096,619    | 734,304,593    | 711,213,135    | 776,408,646    | 794,411,951    | 776,984,687    | 744,143,259    | 741,793,521    | 792,872,201    | 860,342,750    | 974,904,218    | 1,063,598,014  | 14,083,419,596  |
| 15598 | nterins Exch Of The Automobile Club | 254,753,879    | 281,997,307    | 313,740,152    | 331,031,311    | 371,483,874    | 424,519,474    | 457,056,807    | 491,113,008    | 493,667,427    | 528,926,578    | 540,206,555    | 577,311,093    | 531,543,128    | 491,460,015    | 466,763,477    | 437,662,855    | 448,308,719    | 475,951,960    | 504,710,340    | 8,422,207,959   |
| 21652 | armers Ins Exch                     | 410,126,744    | 454,294,888    | 485,953,098    | 419,421,493    | 524,976,647    | 589,591,969    | 548,032,233    | 548,284,528    | 502,511,195    | 521,169,550    | 458,987,160    | 329,864,416    | 236,535,011    | 137,216,989    | 114,845,639    | 130,269,333    | 210,975,034    | 272,551,435    | 292,640,314    | 7,188,247,676   |
| 15539 | SAA Ins Exch                        | 435,248,950    | 462,344,479    | 540,647,689    | 542,561,375    | 509,432,661    | 510,093,761    | 508,107,176    | 482,256,314    | 497,973,753    | 492,635,859    | 499,146,592    | 464,325,517    | 442,100,886    | 406,303,385    | 405,573,304    | 420,962,682    | 436,053,320    | 453,193,621    | 491,253,503    | 9,000,214,826   |
| 19240 | Illstate Ind Co                     | 120,923,305    | 150,274,475    | 183,949,331    | 192,234,947    | 229,455,682    | 342,462,578    | 287,445,456    | 248,449,306    | 286,695,302    | 339,157,365    | 375,733,171    | 401,180,453    | 402,030,259    | 403,664,651    | 357,736,747    | 353,547,275    | 352,981,800    | 388,850,543    | 360,944,586    | 5,777,717,233   |
| 27553 | Aercury Ins Co                      | 128,729,840    | 154,591,898    | 169,415,470    | 174,681,212    | 178,727,607    | 214,508,269    | 256,488,815    | 286,180,209    | 308,404,233    | 353,769,900    | 392,183,243    | 420,751,283    | 409,857,445    | 384,792,972    | 391,710,693    | 378,119,317    | 376,036,969    | 420,573,217    | 428,088,840    | 5,827,611,433   |
| 12963 | 1st Century Ins Co                  | 244,150,595    | 238,686,182    | 265,592,025    | 283,237,865    | 306,528,497    | 315,011,685    | 320,079,372    | 393,300,570    | 407,753,818    | 411,470,133    | 372,310,720    | 303,550,794    | 281,759,033    | 203,421,267    | 176,807,878    | 163,889,249    | 150,803,730    | 146,639,639    | 158,357,355    | 5,143,350,406   |
| 19232 | Illstate Ins Co                     | 155,884,591    | 143,984,510    | 132,558,147    | 126,296,269    | 141,693,281    | 140,085,844    | 140,668,739    | 120,550,614    | 102,613,241    | 102,041,481    | 94,049,761     | 86,141,189     | 79,464,185     | 74,576,135     | 67,891,709     | 63,021,575     | 59,640,170     | 56,958,202     | 47,374,433     | 1,935,494,077   |
| 11908 | Nercury Cas Co                      | 45,164,902     | 55,705,937     | 68,238,303     | 73,377,039     | 81,373,101     | 84,443,748     | 100,385,296    | 116,903,108    | 121,096,658    | 132,319,822    | 134,945,959    | 130,662,802    | 112,882,375    | 97,091,874     | 93,601,877     | 86,718,456     | 63,080,715     | 2,263,630      | 0              | 1,600,255,603   |
| 22268 | nfinity Ins Co                      | 16,543,579     | 17,487,260     | 16,625,125     | 22,064,114     | 41,687,442     | 41,924,992     | 52,337,781     | 72,680,672     | 66,852,868     | 79,820,655     | 91,145,781     | 114,210,777    | 117,550,517    | 86,327,306     | 89,609,098     | 102,433,931    | 126,416,154    | 144,210,404    | 170,959,014    | 1,470,887,469   |
| 27804 | Progressive West Ins Co             | 14,958,684     | 30,856,927     | 50,877,275     | 52,823,336     | 44,439,524     | 41,106,003     | 43,857,698     | 72,210,301     | 84,894,361     | 99,544,181     | 117,082,723    | 122,999,730    | 87,691,232     | 60,039,184     | 64,779,962     | 78,661,588     | 92,578,506     | 94,883,762     | 96,872,461     | 1,351,157,438   |
| 25941 | Inited Serv Automobile Assn         | 76,093,729     | 78,332,061     | 76,806,279     | 80,798,542     | 88,740,201     | 98,071,757     | 103,603,956    | 101,576,327    | 103,631,799    | 107,680,660    | 110,224,358    | 118,260,833    | 104,890,817    | 95,716,067     | 101,971,692    | 104,448,528    | 102,089,711    | 107,195,770    | 108,901,847    | 1,869,034,935   |
| 25968 | JSAA Cas Ins Co                     | 46,837,648     | 51,890,306     | 57,540,354     | 63,157,522     | 73,145,145     | 85,142,152     | 88,955,735     | 89,794,968     | 91,204,834     | 95,412,691     | 98,157,132     | 106,613,103    | 97,091,415     | 89,276,803     | 92,393,786     | 97,823,183     | 100,657,700    | 109,572,847    | 114,087,594    | 1,648,754,916   |
| 24740 | afeco Ins Co Of Amer                | 46,361,776     | 51,795,467     | 54,510,442     | 53,935,018     | 66,955,954     | 72,205,640     | 77,466,910     | 78,280,523     | 75,423,794     | 84,462,840     | 86,035,315     | 96,581,884     | 96,390,744     | 88,808,397     | 81,384,189     | 92,109,928     | 100,061,412    | 102,833,781    | 101,575,339    | 1,507,179,354   |
| 44288 | Progressive Choice Ins Co           | 0              | 0              | 13,720         | 269,425        | 43,099         | 494            | 7,276,647      | 38,832,924     | 59,751,791     | 85,416,070     | 108,042,989    | 132,306,129    | 125,202,692    | 115,900,175    | 120,315,363    | 118,155,347    | 113,296,430    | 4,433,593      | 0              | 1,029,256,888   |
| 35882 | Geico Gen Ins Co                    | 10,976,967     | 18,812,608     | 30,481,230     | 42,729,494     | 59,428,972     | 77,278,737     | 82,906,851     | 75,224,047     | 71,886,131     | 76,917,221     | 92,680,567     | 100,926,508    | 109,003,406    | 123,037,329    | 140,676,644    | 147,625,981    | 177,588,978    | 221,017,113    | 265,104,282    | 1,924,303,067   |
| 23035 | iberty Mut Fire Ins Co              | 20,530,516     | 23,466,640     | 24,264,270     | 23,428,652     | 25,746,455     | 32,806,028     | 40,242,869     | 45,498,070     | 51,941,357     | 70,456,114     | 79,365,659     | 86,089,245     | 83,044,747     | 76,619,279     | 81,605,393     | 87,699,215     | 99,411,626     | 99,218,068     | 101,120,824    | 1,152,555,025   |
| 25089 | Coast Natl Ins Co                   | 8,832,542      | 19,404,942     | 28,596,321     | 30,087,229     | 60,242,056     | 62,235,942     | 74,998,345     | 95,946,821     | 83,154,257     | 65,458,687     | 49,057,380     | 45,149,715     | 39,593,611     | 33,798,913     | 76,540,297     | 130,009,362    | 137,669,454    | 94,794,686     | 96,133,300     | 1,231,703,861   |
| 23089 | Granite States Ins Co               | (3,462)        | (11,326)       | (6,364)        | (1,362)        | 1,843,240      | 5,687,523      | 10,014,125     | 16,494,616     | 37,030,707     | 53,028,915     | 53,409,476     | 74,620,637     | 72,113,481     | 18,749,294     | (1,852,831)    | (347,093)      | 0              | 0              | 0              | 340,769,577     |
| 10683 | Vawanesa Gen Ins Co                 | 0              | 5,125,961      | 12,191,404     | 15,168,661     | 22,806,442     | 32,939,133     | 45,139,052     | 60,134,380     | 72,317,705     | 87,725,566     | 93,469,982     | 104,421,368    | 104,115,421    | 105,864,058    | 107,542,994    | 121,307,445    | 126,939,326    | 125,391,458    | 130,682,463    | 1,373,282,821   |
| _     |                                     |                |                |                |                |                |                |                |                |                |                |                |                |                |                |                |                |                |                |                |                 |
| ſ     | Sub Total                           | 2,592,168,378  | 2,785,314,604  | 3,060,565,823  | 3,064,660,167  | 3,418,881,884  | 3,889,973,287  | 4,068,163,049  | 4,224,807,927  | 4,253,109,824  | 4,498,627,423  | 4,622,643,169  | 4,610,379,428  | 4,309,845,095  | 3,836,807,352  | 3,771,691,432  | 3,906,990,358  | 4,134,932,506  | 4,295,437,946  | 4,532,404,509  | 73,877,404,161  |
|       | % of California Total               | 78.51%         | 80.15%         | 81.65%         | 80.26%         | 77.12%         | 76.06%         | 76.80%         | 79.41%         | 80.42%         | 80.69%         | 78.67%         | 74.47%         | 72.68%         | 70.06%         | 70.35%         | 71.35%         | 72.96%         | 70.38%         | 69.83%         | 75.43%          |
|       | Remainder of California             | 709,454,189    | 689,812,730    | 687,865,038    | 753,532,033    | 1,014,519,658  | 1,224,453,483  | 1,228,909,503  | 1,095,287,220  | 1,035,582,139  | 1,076,523,412  | 1,253,256,184  | 1,580,405,197  | 1,619,903,524  | 1,639,687,952  | 1,589,479,382  | 1,568,494,582  | 1,532,492,157  | 1,808,082,072  | 1,957,933,631  | 24,065,674,085  |
|       | California Total                    | 3,301,622,567  | 3,475,127,333  | 3,748,430,861  | 3,818,192,200  | 4,433,401,542  | 5,114,426,771  | 5,297,072,552  | 5,320,095,148  | 5,288,691,963  | 5,575,150,836  | 5,875,899,352  | 6,190,784,625  | 5,929,748,618  | 5,476,495,304  | 5,361,170,814  | 5,475,484,940  | 5,667,424,663  | 6,103,520,017  | 6,490,338,140  | 97,943,078,246  |
| -     |                                     |                |                |                |                |                | r              |                |                |                |                | r              |                |                |                |                |                |                |                |                |                 |
| L     | Countrywide Total                   | 31,327,221,000 | 31,493,807,000 | 33,923,266,000 | 35,788,716,000 | 41,350,934,000 | 42,674,569,000 | 42,467,017,000 | 43,109,836,000 | 40,999,732,000 | 44,928,386,000 | 43,604,395,000 | 45,585,533,000 | 47,019,180,000 | 44,588,537,000 | 44,244,466,000 | 48,538,843,000 | 49,630,184,000 | 50,181,821,000 | 54,358,070,000 | 815,814,513,000 |