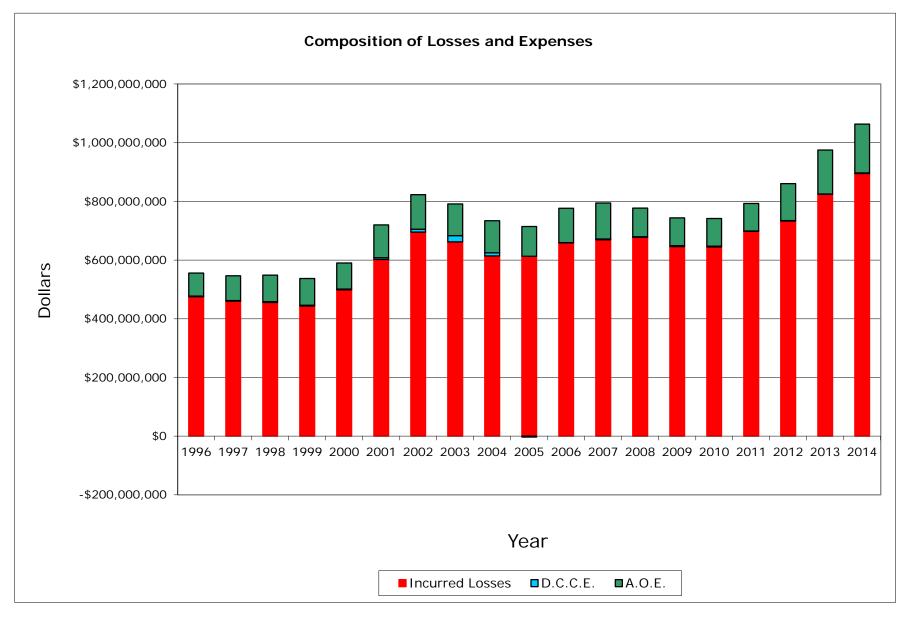

# P. P. Auto. P. D. Selected 20 Aggregate

California Department of Insurance

# P. P. Auto. P. D. Selected 20 Aggregate