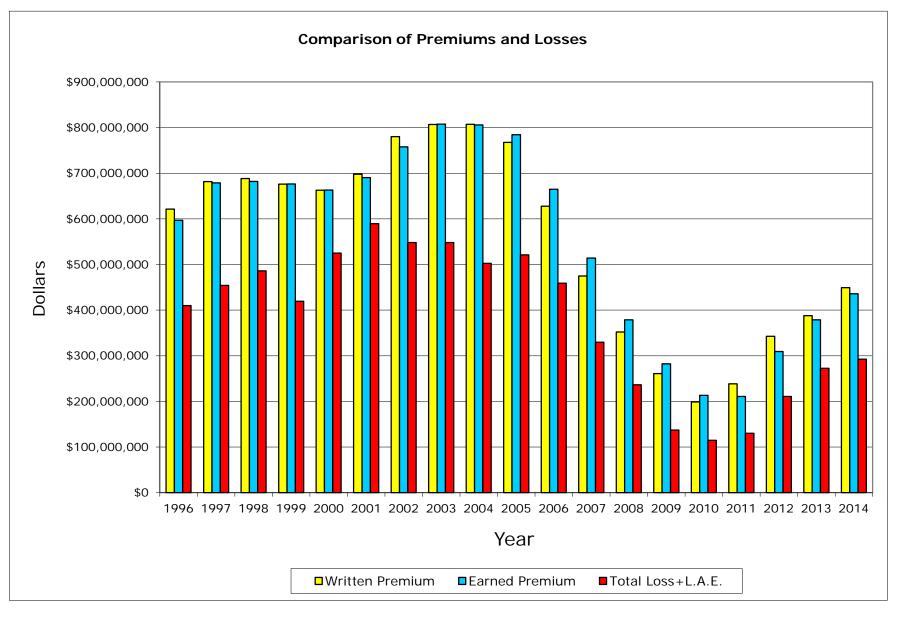

# P. P. Auto. P. D. Farmers Ins Exch NAIC #21652

California Department of Insurance

# P. P. Auto. P. D. Farmers Ins Exch NAIC #21652