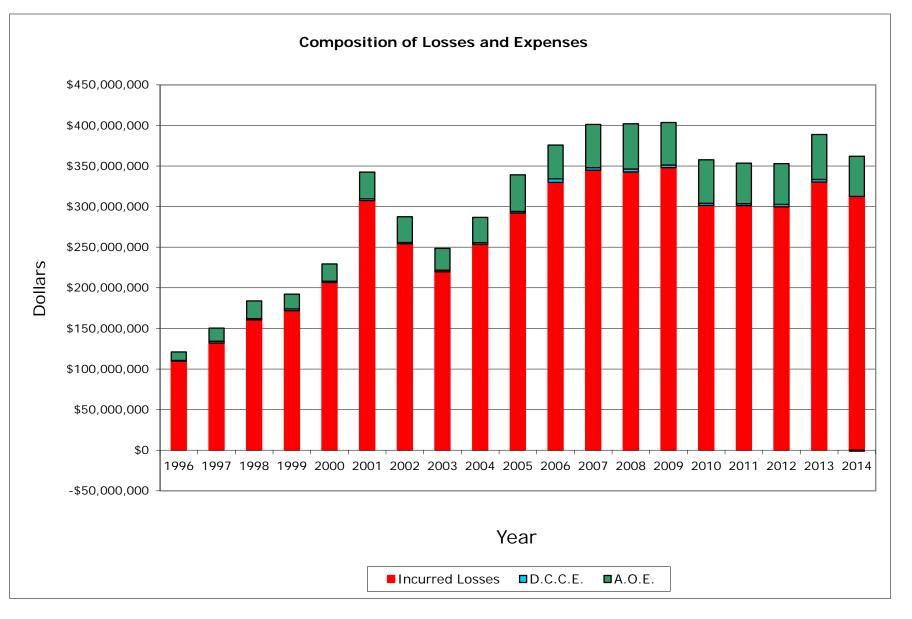

cted 20 Aggregate



California Department of Insurance

# P. P. Auto. P. D. Selected 20 Aggregate



# P. P. Auto. P. D. Top 5 Aggregate



## P. P. Auto. P. D. Top 5 Aggregate



## P. P. Auto. P. D. State Farm Mut Auto Ins Co NAIC #25178



## P. P. Auto. P. D. State Farm Mut Auto Ins Co NAIC #25178



California Department of Insurance

## P. P. Auto. P. D. Interins Exch Of The Automobile Club NAIC #15598



## P. P. Auto. P. D. Interins Exch Of The Automobile Club NAIC #15598



# P. P. Auto. P. D. Farmers Ins Exch NAIC #21652



California Department of Insurance

# P. P. Auto. P. D. Farmers Ins Exch NAIC #21652



# <u>P. P. Auto. P. D.</u> <u>CSAA Ins Exch</u> <u>NAIC #15539</u>



# P. P. Auto. P. D. CSAA Ins Exch NAIC #15539



## P. P. Auto. P. D. Allstate Ind Co NAIC #19240





#### CALIFORNIA SELECTED 20 COMPANIES P. P. Auto. P. D. Data Years: 1996 - 2014 WRITTEN PREMIUM

| NAIC COMPANY NAME                          | 1996          | 1997          | 1998          | 1999          | 2000          | 2001          | 2002          | 2003          | 2004          | 2005          | 2006          | 2007          | 2008          | 2009          | 2010          | 2011          | 2012          | 2013          | 2014          | Grand Total     |
|--------------------------------------------|---------------|---------------|---------------|---------------|---------------|---------------|---------------|---------------|---------------|---------------|---------------|---------------|---------------|---------------|---------------|---------------|---------------|--------------