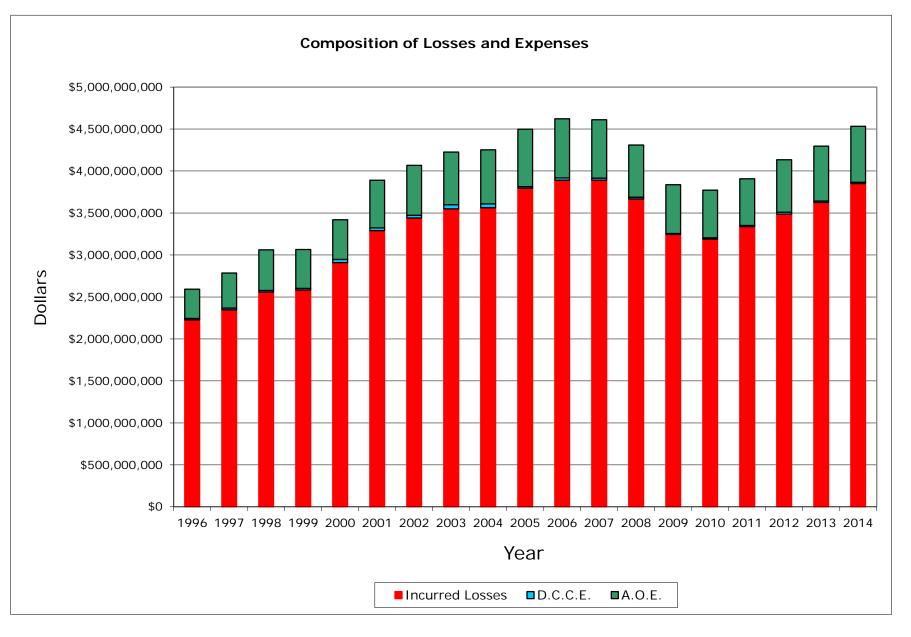

INCURRED LOSSES + LOSS ADJUSTMENT EXPENSES

| NAIC  | COMPANY NAME                        | 1996           | 1997           | 1998           | 1999           | 2000           | 2001           | 2002           | 2003           | 2004           | 2005           | 2006           | 2007           | 2008           | 2009           | 2010           | 2011           | 2012           | 2013           | 2014           | Grand Total     |
|-------|-------------------------------------|----------------|----------------|----------------|----------------|----------------|----------------|----------------|----------------|----------------|----------------|----------------|----------------|----------------|----------------|----------------|----------------|----------------|----------------|----------------|-----------------|
|       |                                     |                |                |                |                |                |                |                |                |                |                |                |                |                |                |                |                |                |                |                |                 |
| 25178 | itate Farm Mut Auto Ins Co          | 556,053,593    | 546,274,082    | 548,571,552    | 537,358,026    | 590,132,005    | 719,857,558    | 823,099,186    | 791,096,619    | 734,304,593    | 711,213,135    | 776,408,646    | 794,411,951    | 776,984,687    | 744,143,259    | 741,793,521    | 792,872,201    | 860,342,750    | 974,904,218    | 1,063,598,014  | 14,083,419,596  |
| 15598 | nterins Exch Of The Automobile Club | 254,753,879    | 281,997,307    | 313,740,152    | 331,031,311    | 371,483,874    | 424,519,474    | 457,056,807    | 491,113,008    | 493,667,427    | 528,926,578    | 540,206,555    | 577,311,093    | 531,543,128    | 491,460,015    | 466,763,477    | 437,662,855    | 448,308,719    | 475,951,960    | 504,710,340    | 8,422,207,959   |
| 21652 | armers Ins Exch                     | 410,126,744    | 454,294,888    | 485,953,098    | 419,421,493    | 524,976,647    | 589,591,969    | 548,032,233    | 548,284,528    | 502,511,195    | 521,169,550    | 458,987,160    | 329,864,416    | 236,535,011    | 137,216,989    | 114,845,639    | 130,269,333    | 210,975,034    | 272,551,435    | 292,640,314    | 7,188,247,676   |
| 15539 | SAA Ins Exch                        | 435,248,950    | 462,344,479    | 540,647,689    | 542,561,375    | 509,432,661    | 510,093,761    | 508,107,176    | 482,256,314    | 497,973,753    | 492,635,859    | 499,146,592    | 464,325,517    | 442,100,886    | 406,303,385    | 405,573,304    | 420,962,682    | 436,053,320    | 453,193,621    | 491,253,503    | 9,000,214,826   |
| 19240 | Illstate Ind Co                     | 120,923,305    | 150,274,475    | 183,949,331    | 192,234,947    | 229,455,682    | 342,462,578    | 287,445,456    | 248,449,306    | 286,695,302    | 339,157,365    | 375,733,171    | 401,180,453    | 402,030,259    | 403,664,651    | 357,736,747    | 353,547,275    | 352,981,800    | 388,850,543    | 360,944,586    | 5,777,717,233   |
| 27553 | Aercury Ins Co                      | 128,729,840    | 154,591,898    | 169,415,470    | 174,681,212    | 178,727,607    | 214,508,269    | 256,488,815    | 286,180,209    | 308,404,233    | 353,769,900    | 392,183,243    | 420,751,283    | 409,857,445    | 384,792,972    | 391,710,693    | 378,119,317    | 376,036,969    | 420,573,217    | 428,088,840    | 5,827,611,433   |
| 12963 | 1st Century Ins Co                  | 244,150,595    | 238,686,182    | 265,592,025    | 283,237,865    | 306,528,497    | 315,011,685    | 320,079,372    | 393,300,570    | 407,753,818    | 411,470,133    | 372,310,720    | 303,550,794    | 281,759,033    | 203,421,267    | 176,807,878    | 163,889,249    | 150,803,730    | 146,639,639    | 158,357,355    | 5,143,350,406   |
| 19232 | Illstate Ins Co                     | 155,884,591    | 143,984,510    | 132,558,147    | 126,296,269    | 141,693,281    | 140,085,844    | 140,668,739    | 120,550,614    | 102,613,241    | 102,041,481    | 94,049,761     | 86,141,189     | 79,464,185     | 74,576,135     | 67,891,709     | 63,021,575     | 59,640,170     | 56,958,202     | 47,374,433     | 1,935,494,077   |
| 11908 | Nercury Cas Co                      | 45,164,902     | 55,705,937     | 68,238,303     | 73,377,039     | 81,373,101     | 84,443,748     | 100,385,296    | 116,903,108    | 121,096,658    | 132,319,822    | 134,945,959    | 130,662,802    | 112,882,375    | 97,091,874     | 93,601,877     | 86,718,456     | 63,080,715     | 2,263,630      | 0              | 1,600,255,603   |
| 22268 | nfinity Ins Co                      | 16,543,579     | 17,487,260     | 16,625,125     | 22,064,114     | 41,687,442     | 41,924,992     | 52,337,781     | 72,680,672     | 66,852,868     | 79,820,655     | 91,145,781     | 114,210,777    | 117,550,517    | 86,327,306     | 89,609,098     | 102,433,931    | 126,416,154    | 144,210,404    | 170,959,014    | 1,470,887,469   |
| 27804 | Progressive West Ins Co             | 14,958,684     | 30,856,927     | 50,877,275     | 52,823,336     | 44,439,524     | 41,106,003     | 43,857,698     | 72,210,301     | 84,894,361     | 99,544,181     | 117,082,723    | 122,999,730    | 87,691,232     | 60,039,184     | 64,779,962     | 78,661,588     | 92,578,506     | 94,883,762     | 96,872,461     | 1,351,157,438   |
| 25941 | Inited Serv Automobile Assn         | 76,093,729     | 78,332,061     | 76,806,279     | 80,798,542     | 88,740,201     | 98,071,757     | 103,603,956    | 101,576,327    | 103,631,799    | 107,680,660    | 110,224,358    | 118,260,833    | 104,890,817    | 95,716,067     | 101,971,692    | 104,448,528    | 102,089,711    | 107,195,770    | 108,901,847    | 1,869,034,935   |
| 25968 | JSAA Cas Ins Co                     | 46,837,648     | 51,890,306     | 57,540,354     | 63,157,522     | 73,145,145     | 85,142,152     | 88,955,735     | 89,794,968     | 91,204,834     | 95,412,691     | 98,157,132     | 106,613,103    | 97,091,415     | 89,276,803     | 92,393,786     | 97,823,183     | 100,657,700    | 109,572,847    | 114,087,594    | 1,648,754,916   |
| 24740 | afeco Ins Co Of Amer                | 46,361,776     | 51,795,467     | 54,510,442     | 53,935,018     | 66,955,954     | 72,205,640     | 77,466,910     | 78,280,523     | 75,423,794     | 84,462,840     | 86,035,315     | 96,581,884     | 96,390,744     | 88,808,397     | 81,384,189     | 92,109,928     | 100,061,412    | 102,833,781    | 101,575,339    | 1,507,179,354   |
| 44288 | Progressive Choice Ins Co           | 0              | 0              | 13,720         | 269,425        | 43,099         | 494            | 7,276,647      | 38,832,924     | 59,751,791     | 85,416,070     | 108,042,989    | 132,306,129    | 125,202,692    | 115,900,175    | 120,315,363    | 118,155,347    | 113,296,430    | 4,433,593      | 0              | 1,029,256,888   |
| 35882 | Geico Gen Ins Co                    | 10,976,967     | 18,812,608     | 30,481,230     | 42,729,494     | 59,428,972     | 77,278,737     | 82,906,851     | 75,224,047     | 71,886,131     | 76,917,221     | 92,680,567     | 100,926,508    | 109,003,406    | 123,037,329    | 140,676,644    | 147,625,981    | 177,588,978    | 221,017,113    | 265,104,282    | 1,924,303,067   |
| 23035 | iberty Mut Fire Ins Co              | 20,530,516     | 23,466,640     | 24,264,270     | 23,428,652     | 25,746,455     | 32,806,028     | 40,242,869     | 45,498,070     | 51,941,357     | 70,456,114     | 79,365,659     | 86,089,245     | 83,044,747     | 76,619,279     | 81,605,393     | 87,699,215     | 99,411,626     | 99,218,068     | 101,120,824    | 1,152,555,025   |
| 25089 | Coast Natl Ins Co                   | 8,832,542      | 19,404,942     | 28,596,321     | 30,087,229     | 60,242,056     | 62,235,942     | 74,998,345     | 95,946,821     | 83,154,257     | 65,458,687     | 49,057,380     | 45,149,715     | 39,593,611     | 33,798,913     | 76,540,297     | 130,009,362    | 137,669,454    | 94,794,686     | 96,133,300     | 1,231,703,861   |
| 23089 | Granite States Ins Co               | (3,462)        | (11,326)       | (6,364)        | (1,362)        | 1,843,240      | 5,687,523      | 10,014,125     | 16,494,616     | 37,030,707     | 53,028,915     | 53,409,476     | 74,620,637     | 72,113,481     | 18,749,294     | (1,852,831)    | (347,093)      | 0              | 0              | 0              | 340,769,577     |
| 10683 | Vawanesa Gen Ins Co                 | 0              | 5,125,961      | 12,191,404     | 15,168,661     | 22,806,442     | 32,939,133     | 45,139,052     | 60,134,380     | 72,317,705     | 87,725,566     | 93,469,982     | 104,421,368    | 104,115,421    | 105,864,058    | 107,542,994    | 121,307,445    | 126,939,326    | 125,391,458    | 130,682,463    | 1,373,282,821   |
| _     |                                     |                |                |                |                |                |                |                |                |                |                |                |                |                |                |                |                |                |                |                |                 |
| ſ     | Sub Total                           | 2,592,168,378  | 2,785,314,604  | 3,060,565,823  | 3,064,660,167  | 3,418,881,884  | 3,889,973,287  | 4,068,163,049  | 4,224,807,927  | 4,253,109,824  | 4,498,627,423  | 4,622,643,169  | 4,610,379,428  | 4,309,845,095  | 3,836,807,352  | 3,771,691,432  | 3,906,990,358  | 4,134,932,506  | 4,295,437,946  | 4,532,404,509  | 73,877,404,161  |
|       | % of California Total               | 78.51%         | 80.15%         | 81.65%         | 80.26%         | 77.12%         | 76.06%         | 76.80%         | 79.41%         | 80.42%         | 80.69%         | 78.67%         | 74.47%         | 72.68%         | 70.06%         | 70.35%         | 71.35%         | 72.96%         | 70.38%         | 69.83%         | 75.43%          |
|       | Remainder of California             | 709,454,189    | 689,812,730    | 687,865,038    | 753,532,033    | 1,014,519,658  | 1,224,453,483  | 1,228,909,503  | 1,095,287,220  | 1,035,582,139  | 1,076,523,412  | 1,253,256,184  | 1,580,405,197  | 1,619,903,524  | 1,639,687,952  | 1,589,479,382  | 1,568,494,582  | 1,532,492,157  | 1,808,082,072  | 1,957,933,631  | 24,065,674,085  |
|       | California Total                    | 3,301,622,567  | 3,475,127,333  | 3,748,430,861  | 3,818,192,200  | 4,433,401,542  | 5,114,426,771  | 5,297,072,552  | 5,320,095,148  | 5,288,691,963  | 5,575,150,836  | 5,875,899,352  | 6,190,784,625  | 5,929,748,618  | 5,476,495,304  | 5,361,170,814  | 5,475,484,940  | 5,667,424,663  | 6,103,520,017  | 6,490,338,140  | 97,943,078,246  |
| -     |                                     |                |                |                |                |                | r              |                |                |                |                | r              |                |                |                |                |                |                |                |                |                 |
| L     | Countrywide Total                   | 31,327,221,000 | 31,493,807,000 | 33,923,266,000 | 35,788,716,000 | 41,350,934,000 | 42,674,569,000 | 42,467,017,000 | 43,109,836,000 | 40,999,732,000 | 44,928,386,000 | 43,604,395,000 | 45,585,533,000 | 47,019,180,000 | 44,588,537,000 | 44,244,466,000 | 48,538,843,000 | 49,630,184,000 | 50,181,821,000 | 54,358,070,000 | 815,814,513,000 |

#### CALIFORNIA SELECTED 20 COMPANIES P. P. Auto. P. D. Data Years: 1996 - 2014 INCURRED LOSSES

| NAIC COMPANY NAME                          | 1996          | 1997          | 1998          | 1999          | 2000          | 2001          | 2002          | 2003          | 2004          | 2005          | 2006          | 2007          | 2008          | 2009          | 2010          | 2011          | 2012          | 2013          | 2014          | Grand Total    |
|--------------------------------------------|---------------|---------------|---------------|---------------|---------------|---------------|---------------|---------------|---------------|---------------|---------------|---------------|---------------|---------------|---------------|---------------|---------------|---------------|---------------|----------------|
|                                            |               |               |               |               |               |               |               |               |               |               |               |               |               |               |               |               |               |               |               |                |
| 25178 State Farm Mut Auto Ins Co           | 475,254,406   | 459,785,229   | 455,437,660   | 443,246,645   | 498,455,590   | 602,180,801   | 695,323,298   | 662,385,041   | 614,338,998   | 613,138,689   | 658,595,232   | 669,319,520   | 677,448,437   | 645,756,989   | 644,742,393   | 697,973,756   | 733,102,486   | 823,819,054   | 894,796,496   | 11,965,100,720 |
| 15598 Interins Exch Of The Automobile Club | 205,287,749   | 227,292,277   | 255,221,743   | 272,142,704   | 315,274,748   | 362,760,503   | 389,143,930   | 416,660,137   | 414,939,821   | 445,216,715   | 451,937,388   | 484,131,602   | 444,264,036   | 405,636,495   | 384,066,868   | 360,285,616   | 369,958,726   | 395,155,908   | 419,275,871   | 7,018,652,837  |
| 21652 Farmers Ins Exch                     | 380,029,262   | 406,835,941   | 435,890,305   | 406,813,709   | 455,831,481   | 501,504,830   | 455,130,419   | 455,782,830   | 415,669,792   | 436,471,206   | 363,917,156   | 258,947,623   | 192,388,940   | 111,668,407   | 91,164,475    | 108,183,316   | 187,389,421   | 232,359,779   | 267,299,272   | 6,163,278,164  |
| 15539 CSAA Ins Exch                        | 346,011,978   | 364,797,613   | 414,305,633   | 414,561,662   | 409,713,713   | 416,093,985   | 425,297,360   | 397,931,939   | 396,926,055   | 391,508,281   | 405,288,544   | 379,350,915   | 354,619,076   | 331,214,687   | 343,494,037   | 349,195,802   | 360,167,138   | 378,824,784   | 417,550,079   | 7,296,853,281  |
| 19240 Allstate Ind Co                      | 109,593,108   | 132,111,985   | 160,421,200   | 171,944,419   | 206,460,747   | 307,382,545   | 254,219,279   | 219,825,795   | 253,377,836   | 291,977,654   | 329,862,691   | 344,931,184   | 342,755,006   | 348,045,504   | 301,578,710   | 301,244,937   | 299,780,285   | 330,236,318   | 312,650,604   | 5,018,399,807  |
| 27553 Mercury Ins Co                       | 113,781,374   | 134,915,850   | 148,073,095   | 154,110,188   | 177,169,722   | 189,821,802   | 228,436,211   | 252,861,461   | 266,642,608   | 304,595,381   | 336,663,788   | 362,733,383   | 355,652,623   | 318,718,870   | 325,213,229   | 323,774,150   | 325,286,495   | 357,277,482   | 359,291,792   | 5,035,019,504  |
| 12963 21st Century Ins Co                  | 214,547,072   | 205,286,994   | 227,043,417   | 230,366,947   | 249,739,255   | 248,481,488   | 249,680,366   | 314,112,045   | 335,788,475   | 346,229,123   | 314,779,932   | 257,195,385   | 244,880,902   | 177,620,043   | 155,701,927   | 139,083,233   | 120,677,950   | 119,088,342   | 123,218,753   | 4,273,521,649  |
| 19232 Allstate Ins Co                      | 137,462,890   | 123,582,699   | 113,770,561   | 110,403,275   | 125,002,628   | 122,935,584   | 122,643,965   | 104,027,125   | 87,941,544    | 85,903,628    | 80,259,291    | 73,124,699    | 67,397,229    | 62,245,284    | 56,441,239    | 53,527,888    | 48,536,556    | 47,665,896    | 40,138,032    | 1,663,010,013  |
| 11908 Mercury Cas Co                       | 39,609,487    | 48,139,976    | 58,745,386    | 63,687,632    | 71,393,277    | 74,827,642    | 89,108,925    | 102,338,778   | 104,810,931   | 114,822,320   | 116,885,053   | 113,457,670   | 98,187,883    | 81,124,791    | 78,107,756    | 74,066,784    | 54,089,582    | 1,810,970     | 0             | 1,385,214,843  |
| 22268 Infinity Ins Co                      | 14,148,230    | 15,002,486    | 14,105,491    | 18,478,810    | 36,418,366    | 36,249,059    | 43,810,527    | 59,462,537    | 56,002,569    | 66,868,426    | 78,509,510    | 96,665,753    | 101,039,923   | 73,041,998    | 74,596,187    | 87,816,716    | 107,199,383   | 122,374,343   | 146,052,341   | 1,247,842,655  |
| 27804 Progressive West Ins Co              | 13,210,449    | 25,991,957    | 41,384,161    | 44,765,440    | 37,568,226    | 33,811,321    | 36,261,780    | 55,856,817    | 70,158,823    | 83,476,023    | 98,312,884    | 106,605,325   | 74,345,444    | 51,785,842    | 56,114,202    | 68,370,615    | 81,384,585    | 83,629,630    | 85,502,492    | 1,148,536,016  |
| 25941 United Serv Automobile Assn          | 61,993,395    | 61,684,076    | 61,279,967    | 62,769,078    | 70,113,930    | 80,472,294    | 87,647,269    | 85,195,368    | 85,278,485    | 91,455,547    | 93,768,089    | 101,607,280   | 90,771,926    | 81,253,581    | 86,670,277    | 89,654,246    | 88,185,408    | 92,824,986    | 96,338,461    | 1,568,963,663  |
| 25968 USAA Cas Ins Co                      | 38,296,402    | 41,501,818    | 46,201,285    | 50,101,082    | 59,654,861    | 70,732,162    | 75,836,243    | 77,550,868    | 77,462,212    | 83,333,051    | 84,926,119    | 92,510,239    | 85,285,699    | 77,901,092    | 80,760,018    | 86,623,902    | 89,650,918    | 97,731,652    | 102,959,611   | 1,419,019,234  |
| 24740 Safeco Ins Co Of Amer                | 39,884,706    | 44,209,174    | 46,177,229    | 45,754,435    | 57,775,824    | 61,803,657    | 64,244,626    | 63,785,084    | 62,187,512    | 70,444,592    | 72,273,141    | 82,660,904    | 80,049,133    | 77,592,225    | 68,456,677    | 81,871,908    | 80,497,217    | 87,858,221    | 86,779,221    | 1,274,305,486  |
| 44288 Progressive Choice Ins Co            |               |               | 7,473         | 218,377       | 40,239        | 2,711         | 6,159,642     | 29,820,528    | 48,176,438    | 69,188,152    | 88,429,282    | 113,298,251   | 103,437,106   | 97,634,299    | 102,484,772   | 101,387,846   | 97,659,912    | 3,871,834     | 0             | 861,816,862    |
| 35882 Geico Gen Ins Co                     | 9,633,721     | 16,334,619    | 26,597,592    | 36,825,361    | 52,175,281    | 68,168,730    | 72,694,566    | 64,478,282    | 60,283,186    | 66,826,322    | 78,751,235    | 85,628,764    | 93,444,054    | 105,120,473   | 120,975,988   | 130,120,985   | 157,831,354   | 194,765,727   | 236,448,217   | 1,677,104,457  |
| 23035 Liberty Mut Fire Ins Co              | 19,879,835    | 19,617,880    | 20,159,814    | 19,638,793    | 21,818,845    | 27,927,601    | 33,355,698    | 38,225,362    | 49,098,875    | 56,734,640    | 64,459,052    | 69,816,089    | 69,730,705    | 63,463,877    | 66,692,070    | 74,208,087    | 85,832,259    | 85,206,426    | 84,167,020    | 970,032,928    |
| 25089 Coast Natl Ins Co                    | 8,674,629     | 15,237,407    | 22,807,592    | 24,377,106    | 44,133,132    | 52,992,079    | 65,977,520    | 82,952,863    | 71,154,862    | 56,706,055    | 42,355,199    | 38,817,957    | 34,848,456    | 28,937,677    | 67,641,213    | 115,175,733   | 104,580,693   | 79,875,993    | 81,486,581    | 1,038,732,747  |
| 23089 Granite States Ins Co                | (1,611)       | (10,827)      | (6,015)       | (1,354)       | 1,705,215     | 5,185,677     | 9,399,625     | 16,061,327    | 34,117,064    | 47,536,407    | 52,729,388    | 73,026,461    | 71,282,716    | 19,550,040    | (1,689,332)   | (371,789)     | 0             | 0             | 0             | 328,512,992    |
| 10683 Wawanesa Gen Ins Co                  |               | 4,191,741     | 9,952,590     | 13,565,041    | 17,944,887    | 26,477,060    | 36,498,074    | 49,131,383    | 58,823,265    | 73,111,168    | 77,962,281    | 87,328,156    | 85,473,442    | 85,284,759    | 85,263,678    | 95,200,033    | 95,077,112    | 90,831,906    | 96,350,809    | 1,088,467,385  |
|                                            |               |               |               |               |               |               |               |               |               |               |               |               |               |               |               |               | ,             |               |               |                |
| Sub Total                                  | 2,227,297,082 | 2,346,508,895 | 2,557,576,179 | 2,583,769,350 | 2,908,389,967 | 3,289,811,531 | 3,440,869,323 | 3,548,445,570 | 3,563,179,351 | 3,795,543,380 | 3,890,665,255 | 3,891,157,160 | 3,667,302,736 | 3,243,596,933 | 3,188,476,384 | 3,337,393,764 | 3,486,887,480 | 3,625,209,251 | 3,850,305,652 | 62,442,385,243 |
| % of California Total                      | 78.32%        | 79.68%        | 81.12%        | 79.94%        | 76.73%        | 75.49%        | 76.19%        | 79.19%        | 80.03%        | 80.45%        | 78.36%        | 74.21%        | 72.40%        | 69.93%        | 70.24%        | 71.23%        | 72.31%        | 69.83%        | 69.18%        | 75.05%         |
| Remainder of California                    | 616,494,827   | 598,427,903   | 595,164,218   | 648,226,788   | 882,120,200   | 1,067,863,191 | 1,075,370,533 | 932,280,367   | 888,923,342   | 922,430,800   | 1,074,656,684 | 1,352,360,336 | 1,397,968,223 | 1,394,864,255 | 1,350,797,473 | 1,347,789,214 | 1,335,419,745 | 1,566,397,884 | 1,715,184,294 | 20,762,740,277 |
| CA Total Incurred Losses                   | 2,843,791,909 | 2,944,936,798 | 3,152,740,397 | 3,231,996,138 | 3,790,510,167 | 4,357,674,722 | 4,516,239,856 | 4,480,725,937 | 4,452,102,693 | 4,717,974,180 | 4,965,321,939 | 5,243,517,496 | 5,065,270,959 | 4,638,461,188 | 4,539,273,857 | 4,685,182,978 | 4,822,307,225 | 5,191,607,135 | 5,565,489,946 | 83,205,125,520 |