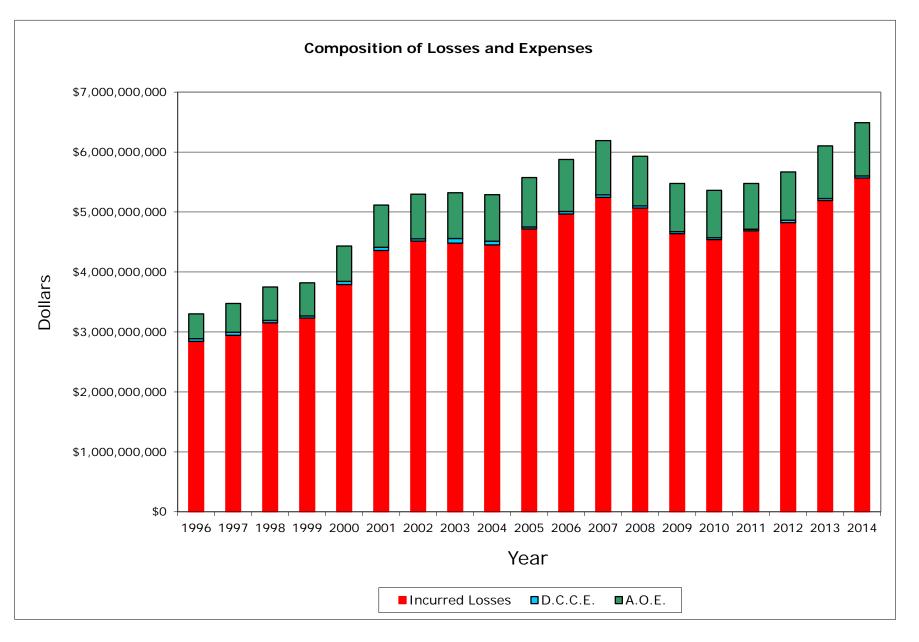

INCURRED LOSSES + LOSS ADJUSTMENT EXPENSES

| NAIC  | COMPANY NAME                        | 1996           | 1997           | 1998           | 1999           | 2000           | 2001           | 2002           | 2003           | 2004           | 2005           | 2006           | 2007           | 2008           | 2009           | 2010           | 2011           | 2012           | 2013           | 2014           | Grand Total     |
|-------|-------------------------------------|----------------|----------------|----------------|----------------|----------------|----------------|----------------|----------------|----------------|----------------|----------------|----------------|----------------|----------------|----------------|----------------|----------------|----------------|----------------|-----------------|
|       |                                     |                |                |                |                |                |                |                |                |                |                |                |                |                |                |                |                |                |                |                |                 |
| 25178 | itate Farm Mut Auto Ins Co          | 556,053,593    | 546,274,082    | 548,571,552    | 537,358,026    | 590,132,005    | 719,857,558    | 823,099,186    | 791,096,619    | 734,304,593    | 711,213,135    | 776,408,646    | 794,411,951    | 776,984,687    | 744,143,259    | 741,793,521    | 792,872,201    | 860,342,750    | 974,904,218    | 1,063,598,014  | 14,083,419,596  |
| 15598 | nterins Exch Of The Automobile Club | 254,753,879    | 281,997,307    | 313,740,152    | 331,031,311    | 371,483,874    | 424,519,474    | 457,056,807    | 491,113,008    | 493,667,427    | 528,926,578    | 540,206,555    | 577,311,093    | 531,543,128    | 491,460,015    | 466,763,477    | 437,662,855    | 448,308,719    | 475,951,960    | 504,710,340    | 8,422,207,959   |
| 21652 | armers Ins Exch                     | 410,126,744    | 454,294,888    | 485,953,098    | 419,421,493    | 524,976,647    | 589,591,969    | 548,032,233    | 548,284,528    | 502,511,195    | 521,169,550    | 458,987,160    | 329,864,416    | 236,535,011    | 137,216,989    | 114,845,639    | 130,269,333    | 210,975,034    | 272,551,435    | 292,640,314    | 7,188,247,676   |
| 15539 | SAA Ins Exch                        | 435,248,950    | 462,344,479    | 540,647,689    | 542,561,375    | 509,432,661    | 510,093,761    | 508,107,176    | 482,256,314    | 497,973,753    | 492,635,859    | 499,146,592    | 464,325,517    | 442,100,886    | 406,303,385    | 405,573,304    | 420,962,682    | 436,053,320    | 453,193,621    | 491,253,503    | 9,000,214,826   |
| 19240 | Illstate Ind Co                     | 120,923,305    | 150,274,475    | 183,949,331    | 192,234,947    | 229,455,682    | 342,462,578    | 287,445,456    | 248,449,306    | 286,695,302    | 339,157,365    | 375,733,171    | 401,180,453    | 402,030,259    | 403,664,651    | 357,736,747    | 353,547,275    | 352,981,800    | 388,850,543    | 360,944,586    | 5,777,717,233   |
| 27553 | Aercury Ins Co                      | 128,729,840    | 154,591,898    | 169,415,470    | 174,681,212    | 178,727,607    | 214,508,269    | 256,488,815    | 286,180,209    | 308,404,233    | 353,769,900    | 392,183,243    | 420,751,283    | 409,857,445    | 384,792,972    | 391,710,693    | 378,119,317    | 376,036,969    | 420,573,217    | 428,088,840    | 5,827,611,433   |
| 12963 | 1st Century Ins Co                  | 244,150,595    | 238,686,182    | 265,592,025    | 283,237,865    | 306,528,497    | 315,011,685    | 320,079,372    | 393,300,570    | 407,753,818    | 411,470,133    | 372,310,720    | 303,550,794    | 281,759,033    | 203,421,267    | 176,807,878    | 163,889,249    | 150,803,730    | 146,639,639    | 158,357,355    | 5,143,350,406   |
| 19232 | Illstate Ins Co                     | 155,884,591    | 143,984,510    | 132,558,147    | 126,296,269    | 141,693,281    | 140,085,844    | 140,668,739    | 120,550,614    | 102,613,241    | 102,041,481    | 94,049,761     | 86,141,189     | 79,464,185     | 74,576,135     | 67,891,709     | 63,021,575     | 59,640,170     | 56,958,202     | 47,374,433     | 1,935,494,077   |
| 11908 | Nercury Cas Co                      | 45,164,902     | 55,705,937     | 68,238,303     | 73,377,039     | 81,373,101     | 84,443,748     | 100,385,296    | 116,903,108    | 121,096,658    | 132,319,822    | 134,945,959    | 130,662,802    | 112,882,375    | 97,091,874     | 93,601,877     | 86,718,456     | 63,080,715     | 2,263,630      | 0              | 1,600,255,603   |
| 22268 | nfinity Ins Co                      | 16,543,579     | 17,487,260     | 16,625,125     | 22,064,114     | 41,687,442     | 41,924,992     | 52,337,781     | 72,680,672     | 66,852,868     | 79,820,655     | 91,145,781     | 114,210,777    | 117,550,517    | 86,327,306     | 89,609,098     | 102,433,931    | 126,416,154    | 144,210,404    | 170,959,014    | 1,470,887,469   |
| 27804 | Progressive West Ins Co             | 14,958,684     | 30,856,927     | 50,877,275     | 52,823,336     | 44,439,524     | 41,106,003     | 43,857,698     | 72,210,301     | 84,894,361     | 99,544,181     | 117,082,723    | 122,999,730    | 87,691,232     | 60,039,184     | 64,779,962     | 78,661,588     | 92,578,506     | 94,883,762     | 96,872,461     | 1,351,157,438   |
| 25941 | Inited Serv Automobile Assn         | 76,093,729     | 78,332,061     | 76,806,279     | 80,798,542     | 88,740,201     | 98,071,757     | 103,603,956    | 101,576,327    | 103,631,799    | 107,680,660    | 110,224,358    | 118,260,833    | 104,890,817    | 95,716,067     | 101,971,692    | 104,448,528    | 102,089,711    | 107,195,770    | 108,901,847    | 1,869,034,935   |
| 25968 | JSAA Cas Ins Co                     | 46,837,648     | 51,890,306     | 57,540,354     | 63,157,522     | 73,145,145     | 85,142,152     | 88,955,735     | 89,794,968     | 91,204,834     | 95,412,691     | 98,157,132     | 106,613,103    | 97,091,415     | 89,276,803     | 92,393,786     | 97,823,183     | 100,657,700    | 109,572,847    | 114,087,594    | 1,648,754,916   |
| 24740 | afeco Ins Co Of Amer                | 46,361,776     | 51,795,467     | 54,510,442     | 53,935,018     | 66,955,954     | 72,205,640     | 77,466,910     | 78,280,523     | 75,423,794     | 84,462,840     | 86,035,315     | 96,581,884     | 96,390,744     | 88,808,397     | 81,384,189     | 92,109,928     | 100,061,412    | 102,833,781    | 101,575,339    | 1,507,179,354   |
| 44288 | Progressive Choice Ins Co           | 0              | 0              | 13,720         | 269,425        | 43,099         | 494            | 7,276,647      | 38,832,924     | 59,751,791     | 85,416,070     | 108,042,989    | 132,306,129    | 125,202,692    | 115,900,175    | 120,315,363    | 118,155,347    | 113,296,430    | 4,433,593      | 0              | 1,029,256,888   |
| 35882 | Geico Gen Ins Co                    | 10,976,967     | 18,812,608     | 30,481,230     | 42,729,494     | 59,428,972     | 77,278,737     | 82,906,851     | 75,224,047     | 71,886,131     | 76,917,221     | 92,680,567     | 100,926,508    | 109,003,406    | 123,037,329    | 140,676,644    | 147,625,981    | 177,588,978    | 221,017,113    | 265,104,282    | 1,924,303,067   |
| 23035 | iberty Mut Fire Ins Co              | 20,530,516     | 23,466,640     | 24,264,270     | 23,428,652     | 25,746,455     | 32,806,028     | 40,242,869     | 45,498,070     | 51,941,357     | 70,456,114     | 79,365,659     | 86,089,245     | 83,044,747     | 76,619,279     | 81,605,393     | 87,699,215     | 99,411,626     | 99,218,068     | 101,120,824    | 1,152,555,025   |
| 25089 | Coast Natl Ins Co                   | 8,832,542      | 19,404,942     | 28,596,321     | 30,087,229     | 60,242,056     | 62,235,942     | 74,998,345     | 95,946,821     | 83,154,257     | 65,458,687     | 49,057,380     | 45,149,715     | 39,593,611     | 33,798,913     | 76,540,297     | 130,009,362    | 137,669,454    | 94,794,686     | 96,133,300     | 1,231,703,861   |
| 23089 | Granite States Ins Co               | (3,462)        | (11,326)       | (6,364)        | (1,362)        | 1,843,240      | 5,687,523      | 10,014,125     | 16,494,616     | 37,030,707     | 53,028,915     | 53,409,476     | 74,620,637     | 72,113,481     | 18,749,294     | (1,852,831)    | (347,093)      | 0              | 0              | 0              | 340,769,577     |
| 10683 | Vawanesa Gen Ins Co                 | 0              | 5,125,961      | 12,191,404     | 15,168,661     | 22,806,442     | 32,939,133     | 45,139,052     | 60,134,380     | 72,317,705     | 87,725,566     | 93,469,982     | 104,421,368    | 104,115,421    | 105,864,058    | 107,542,994    | 121,307,445    | 126,939,326    | 125,391,458    | 130,682,463    | 1,373,282,821   |
| _     |                                     |                |                |                |                |                |                |                |                |                |                |                |                |                |                |                |                |                |                |                |                 |
| ſ     | Sub Total                           | 2,592,168,378  | 2,785,314,604  | 3,060,565,823  | 3,064,660,167  | 3,418,881,884  | 3,889,973,287  | 4,068,163,049  | 4,224,807,927  | 4,253,109,824  | 4,498,627,423  | 4,622,643,169  | 4,610,379,428  | 4,309,845,095  | 3,836,807,352  | 3,771,691,432  | 3,906,990,358  | 4,134,932,506  | 4,295,437,946  | 4,532,404,509  | 73,877,404,161  |
|       | % of California Total               | 78.51%         | 80.15%         | 81.65%         | 80.26%         | 77.12%         | 76.06%         | 76.80%         | 79.41%         | 80.42%         | 80.69%         | 78.67%         | 74.47%         | 72.68%         | 70.06%         | 70.35%         | 71.35%         | 72.96%         | 70.38%         | 69.83%         | 75.43%          |
|       | Remainder of California             | 709,454,189    | 689,812,730    | 687,865,038    | 753,532,033    | 1,014,519,658  | 1,224,453,483  | 1,228,909,503  | 1,095,287,220  | 1,035,582,139  | 1,076,523,412  | 1,253,256,184  | 1,580,405,197  | 1,619,903,524  | 1,639,687,952  | 1,589,479,382  | 1,568,494,582  | 1,532,492,157  | 1,808,082,072  | 1,957,933,631  | 24,065,674,085  |
|       | California Total                    | 3,301,622,567  | 3,475,127,333  | 3,748,430,861  | 3,818,192,200  | 4,433,401,542  | 5,114,426,771  | 5,297,072,552  | 5,320,095,148  | 5,288,691,963  | 5,575,150,836  | 5,875,899,352  | 6,190,784,625  | 5,929,748,618  | 5,476,495,304  | 5,361,170,814  | 5,475,484,940  | 5,667,424,663  | 6,103,520,017  | 6,490,338,140  | 97,943,078,246  |
| -     |                                     |                |                |                |                |                | r              |                |                |                |                | r              |                |                |                |                |                |                |                |                |                 |
| L     | Countrywide Total                   | 31,327,221,000 | 31,493,807,000 | 33,923,266,000 | 35,788,716,000 | 41,350,934,000 | 42,674,569,000 | 42,467,017,000 | 43,109,836,000 | 40,999,732,000 | 44,928,386,000 | 43,604,395,000 | 45,585,533,000 | 47,019,180,000 | 44,588,537,000 | 44,244,466,000 | 48,538,843,000 | 49,630,184,000 | 50,181,821,000 | 54,358,070,000 | 815,814,513,000 |

#### CALIFORNIA SELECTED 20 COMPANIES P. P. Auto. P. D. Data Years: 1996 - 2014 INCURRED LOSSES

| NAIC COMPANY NAME                          | 1996          | 1997          | 1998          | 1999          | 2000          | 2001          | 2002          | 2003          | 2004          | 2005          | 2006          | 2007          | 2008          | 2009          | 2010          | 2011          | 2012          | 2013          | 2014          | Grand Total    |
|--------------------------------------------|---------------|---------------|---------------|---------------|---------------|---------------|---------------|---------------|---------------|---------------|---------------|---------------|---------------|---------------|---------------|---------------|---------------|---------------|---------------|----------------|
|                                            |               |               |               |               |               |               |               |               |               |               |               |               |               |               |               |               |               |               |               |                |
| 25178 State Farm Mut Auto Ins Co           | 475,254,406   | 459,785,229   | 455,437,660   | 443,246,645   | 498,455,590   | 602,180,801   | 695,323,298   | 662,385,041   | 614,338,998   | 613,138,689   | 658,595,232   | 669,319,520   | 677,448,437   | 645,756,989   | 644,742,393   | 697,973,756   | 733,102,486   | 823,819,054   | 894,796,496   | 11,965,100,720 |
| 15598 Interins Exch Of The Automobile Club | 205,287,749   | 227,292,277   | 255,221,743   | 272,142,704   | 315,274,748   | 362,760,503   | 389,143,930   | 416,660,137   | 414,939,821   | 445,216,715   | 451,937,388   | 484,131,602   | 444,264,036   | 405,636,495   | 384,066,868   | 360,285,616   | 369,958,726   | 395,155,908   | 419,275,871   | 7,018,652,837  |
| 21652 Farmers Ins Exch                     | 380,029,262   | 406,835,941   | 435,890,305   | 406,813,709   | 455,831,481   | 501,504,830   | 455,130,419   | 455,782,830   | 415,669,792   | 436,471,206   | 363,917,156   | 258,947,623   | 192,388,940   | 111,668,407   | 91,164,475    | 108,183,316   | 187,389,421   | 232,359,779   | 267,299,272   | 6,163,278,164  |
| 15539 CSAA Ins Exch                        | 346,011,978   | 364,797,613   | 414,305,633   | 414,561,662   | 409,713,713   | 416,093,985   | 425,297,360   | 397,931,939   | 396,926,055   | 391,508,281   | 405,288,544   | 379,350,915   | 354,619,076   | 331,214,687   | 343,494,037   | 349,195,802   | 360,167,138   | 378,824,784   | 417,550,079   | 7,296,853,281  |
| 19240 Allstate Ind Co                      | 109,593,108   | 132,111,985   | 160,421,200   | 171,944,419   | 206,460,747   | 307,382,545   | 254,219,279   | 219,825,795   | 253,377,836   | 291,977,654   | 329,862,691   | 344,931,184   | 342,755,006   | 348,045,504   | 301,578,710   | 301,244,937   | 299,780,285   | 330,236,318   | 312,650,604   | 5,018,399,807  |
| 27553 Mercury Ins Co                       | 113,781,374   | 134,915,850   | 148,073,095   | 154,110,188   | 177,169,722   | 189,821,802   | 228,436,211   | 252,861,461   | 266,642,608   | 304,595,381   | 336,663,788   | 362,733,383   | 355,652,623   | 318,718,870   | 325,213,229   | 323,774,150   | 325,286,495   | 357,277,482   | 359,291,792   | 5,035,019,504  |
| 12963 21st Century Ins Co                  | 214,547,072   | 205,286,994   | 227,043,417   | 230,366,947   | 249,739,255   | 248,481,488   | 249,680,366   | 314,112,045   | 335,788,475   | 346,229,123   | 314,779,932   | 257,195,385   | 244,880,902   | 177,620,043   | 155,701,927   | 139,083,233   | 120,677,950   | 119,088,342   | 123,218,753   | 4,273,521,649  |
| 19232 Allstate Ins Co                      | 137,462,890   | 123,582,699   | 113,770,561   | 110,403,275   | 125,002,628   | 122,935,584   | 122,643,965   | 104,027,125   | 87,941,544    | 85,903,628    | 80,259,291    | 73,124,699    | 67,397,229    | 62,245,284    | 56,441,239    | 53,527,888    | 48,536,556    | 47,665,896    | 40,138,032    | 1,663,010,013  |
| 11908 Mercury Cas Co                       | 39,609,487    | 48,139,976    | 58,745,386    | 63,687,632    | 71,393,277    | 74,827,642    | 89,108,925    | 102,338,778   | 104,810,931   | 114,822,320   | 116,885,053   | 113,457,670   | 98,187,883    | 81,124,791    | 78,107,756    | 74,066,784    | 54,089,582    | 1,810,970     | 0             | 1,385,214,843  |
| 22268 Infinity Ins Co                      | 14,148,230    | 15,002,486    | 14,105,491    | 18,478,810    | 36,418,366    | 36,249,059    | 43,810,527    | 59,462,537    | 56,002,569    | 66,868,426    | 78,509,510    | 96,665,753    | 101,039,923   | 73,041,998    | 74,596,187    | 87,816,716    | 107,199,383   | 122,374,343   | 146,052,341   | 1,247,842,655  |
| 27804 Progressive West Ins Co              | 13,210,449    | 25,991,957    | 41,384,161    | 44,765,440    | 37,568,226    | 33,811,321    | 36,261,780    | 55,856,817    | 70,158,823    | 83,476,023    | 98,312,884    | 106,605,325   | 74,345,444    | 51,785,842    | 56,114,202    | 68,370,615    | 81,384,585    | 83,629,630    | 85,502,492    | 1,148,536,016  |
| 25941 United Serv Automobile Assn          | 61,993,395    | 61,684,076    | 61,279,967    | 62,769,078    | 70,113,930    | 80,472,294    | 87,647,269    | 85,195,368    | 85,278,485    | 91,455,547    | 93,768,089    | 101,607,280   | 90,771,926    | 81,253,581    | 86,670,277    | 89,654,246    | 88,185,408    | 92,824,986    | 96,338,461    | 1,568,963,663  |
| 25968 USAA Cas Ins Co                      | 38,296,402    | 41,501,818    | 46,201,285    | 50,101,082    | 59,654,861    | 70,732,162    | 75,836,243    | 77,550,868    | 77,462,212    | 83,333,051    | 84,926,119    | 92,510,239    | 85,285,699    | 77,901,092    | 80,760,018    | 86,623,902    | 89,650,918    | 97,731,652    | 102,959,611   | 1,419,019,234  |
| 24740 Safeco Ins Co Of Amer                | 39,884,706    | 44,209,174    | 46,177,229    | 45,754,435    | 57,775,824    | 61,803,657    | 64,244,626    | 63,785,084    | 62,187,512    | 70,444,592    | 72,273,141    | 82,660,904    | 80,049,133    | 77,592,225    | 68,456,677    | 81,871,908    | 80,497,217    | 87,858,221    | 86,779,221    | 1,274,305,486  |
| 44288 Progressive Choice Ins Co            |               |               | 7,473         | 218,377       | 40,239        | 2,711         | 6,159,642     | 29,820,528    | 48,176,438    | 69,188,152    | 88,429,282    | 113,298,251   | 103,437,106   | 97,634,299    | 102,484,772   | 101,387,846   | 97,659,912    | 3,871,834     | 0             | 861,816,862    |
| 35882 Geico Gen Ins Co                     | 9,633,721     | 16,334,619    | 26,597,592    | 36,825,361    | 52,175,281    | 68,168,730    | 72,694,566    | 64,478,282    | 60,283,186    | 66,826,322    | 78,751,235    | 85,628,764    | 93,444,054    | 105,120,473   | 120,975,988   | 130,120,985   | 157,831,354   | 194,765,727   | 236,448,217   | 1,677,104,457  |
| 23035 Liberty Mut Fire Ins Co              | 19,879,835    | 19,617,880    | 20,159,814    | 19,638,793    | 21,818,845    | 27,927,601    | 33,355,698    | 38,225,362    | 49,098,875    | 56,734,640    | 64,459,052    | 69,816,089    | 69,730,705    | 63,463,877    | 66,692,070    | 74,208,087    | 85,832,259    | 85,206,426    | 84,167,020    | 970,032,928    |
| 25089 Coast Natl Ins Co                    | 8,674,629     | 15,237,407    | 22,807,592    | 24,377,106    | 44,133,132    | 52,992,079    | 65,977,520    | 82,952,863    | 71,154,862    | 56,706,055    | 42,355,199    | 38,817,957    | 34,848,456    | 28,937,677    | 67,641,213    | 115,175,733   | 104,580,693   | 79,875,993    | 81,486,581    | 1,038,732,747  |
| 23089 Granite States Ins Co                | (1,611)       | (10,827)      | (6,015)       | (1,354)       | 1,705,215     | 5,185,677     | 9,399,625     | 16,061,327    | 34,117,064    | 47,536,407    | 52,729,388    | 73,026,461    | 71,282,716    | 19,550,040    | (1,689,332)   | (371,789)     | 0             | 0             | 0             | 328,512,992    |
| 10683 Wawanesa Gen Ins Co                  |               | 4,191,741     | 9,952,590     | 13,565,041    | 17,944,887    | 26,477,060    | 36,498,074    | 49,131,383    | 58,823,265    | 73,111,168    | 77,962,281    | 87,328,156    | 85,473,442    | 85,284,759    | 85,263,678    | 95,200,033    | 95,077,112    | 90,831,906    | 96,350,809    | 1,088,467,385  |
|                                            |               |               |               |               |               |               |               |               |               |               |               |               |               |               |               |               | ,             |               |               |                |
| Sub Total                                  | 2,227,297,082 | 2,346,508,895 | 2,557,576,179 | 2,583,769,350 | 2,908,389,967 | 3,289,811,531 | 3,440,869,323 | 3,548,445,570 | 3,563,179,351 | 3,795,543,380 | 3,890,665,255 | 3,891,157,160 | 3,667,302,736 | 3,243,596,933 | 3,188,476,384 | 3,337,393,764 | 3,486,887,480 | 3,625,209,251 | 3,850,305,652 | 62,442,385,243 |
| % of California Total                      | 78.32%        | 79.68%        | 81.12%        | 79.94%        | 76.73%        | 75.49%        | 76.19%        | 79.19%        | 80.03%        | 80.45%        | 78.36%        | 74.21%        | 72.40%        | 69.93%        | 70.24%        | 71.23%        | 72.31%        | 69.83%        | 69.18%        | 75.05%         |
| Remainder of California                    | 616,494,827   | 598,427,903   | 595,164,218   | 648,226,788   | 882,120,200   | 1,067,863,191 | 1,075,370,533 | 932,280,367   | 888,923,342   | 922,430,800   | 1,074,656,684 | 1,352,360,336 | 1,397,968,223 | 1,394,864,255 | 1,350,797,473 | 1,347,789,214 | 1,335,419,745 | 1,566,397,884 | 1,715,184,294 | 20,762,740,277 |
| CA Total Incurred Losses                   | 2,843,791,909 | 2,944,936,798 | 3,152,740,397 | 3,231,996,138 | 3,790,510,167 | 4,357,674,722 | 4,516,239,856 | 4,480,725,937 | 4,452,102,693 | 4,717,974,180 | 4,965,321,939 | 5,243,517,496 | 5,065,270,959 | 4,638,461,188 | 4,539,273,857 | 4,685,182,978 | 4,822,307,225 | 5,191,607,135 | 5,565,489,946 | 83,205,125,520 |