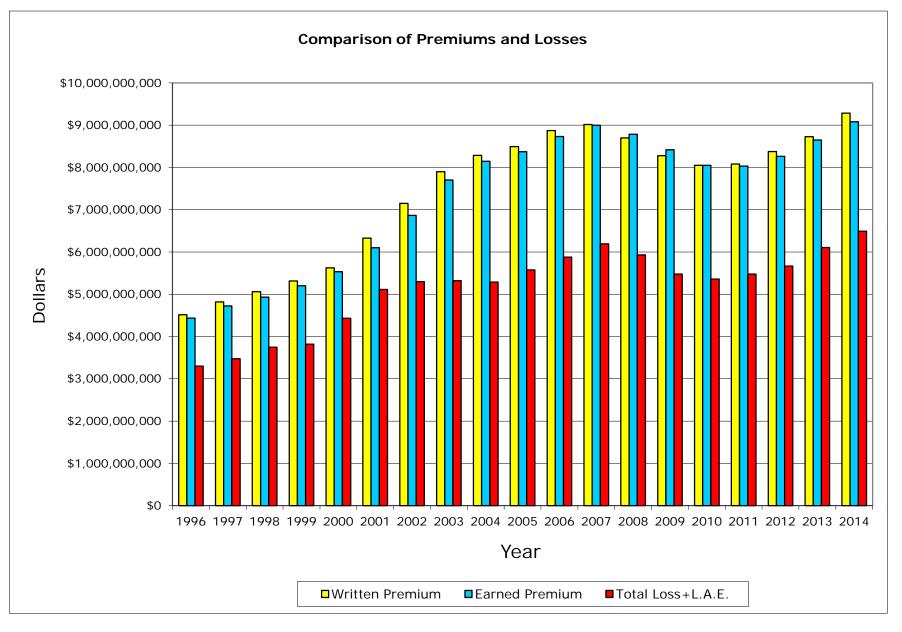

#### CALIFORNIA SELECTED 20 COMPANIES P. P. Auto. P. D. Data Years: 1996 - 2014 WRITTEN PREMIUM

| NAIC COMPANY NAME                          | 1996          | 1997          | 1998          | 1999          | 2000          | 2001          | 2002          | 2003          | 2004          | 2005          | 2006          | 2007          | 2008          | 2009          | 2010          | 2011          | 2012          | 2013          | 2014          | Grand Total     |
|--------------------------------------------|---------------|---------------|---------------|---------------|---------------|---------------|---------------|---------------|---------------|---------------|---------------|---------------|---------------|---------------|---------------|---------------|---------------|---------------|---------------|-----------------|
|                                            |               |               |               |               |               |               |               |               |               |               |               |               |               |               |               |               |               |               |               |                 |
| 25178 State Farm Mut Auto Ins Co           | 835,248,932   | 763,467,305   | 740,823,806   | 695,628,046   | 667,092,519   | 754,470,338   | 951,623,655   | 1,091,066,199 | 1,106,152,848 | 1,087,838,399 | 1,145,527,928 | 1,144,121,367 | 1,182,062,419 | 1,122,360,245 | 1,089,396,451 | 1,147,690,935 | 1,212,639,534 | 1,281,633,180 | 1,355,665,368 | 19,374,509,474  |
| 15598 Interins Exch Of The Automobile Club | 301,033,689   | 366,646,695   | 432,418,135   | 485,112,216   | 520,084,108   | 576,787,026   | 654,609,691   | 765,432,935   | 803,460,661   | 841,715,020   | 881,908,248   | 835,486,040   | 834,786,900   | 774,177,366   | 766,422,060   | 779,342,241   | 800,154,205   | 759,346,397   | 734,137,508   | 12,913,061,141  |
| 21652 Farmers Ins Exch                     | 621,565,482   | 681,594,271   | 688,261,066   | 675,986,671   | 662,819,891   | 697,741,395   | 780,062,364   | 806,918,714   | 807,374,772   | 767,453,376   | 627,572,812   | 474,804,839   | 352,276,018   | 260,871,432   | 199,061,897   | 238,459,173   | 342,743,618   | 387,946,683   | 449,133,657   | 10,522,648,131  |
| 15539 CSAA Ins Exch                        | 501,031,304   | 536,827,496   | 576,353,412   | 575,632,342   | 604,650,090   | 650,385,377   | 683,974,960   | 707,796,922   | 700,204,476   | 720,120,209   | 723,358,899   | 709,713,506   | 635,547,540   | 633,274,446   | 632,082,038   | 634,791,200   | 638,494,549   | 639,594,613   | 705,829,829   | 12,209,663,208  |
| 19240 Allstate Ind Co                      | 177,005,064   | 189,856,744   | 220,444,092   | 265,618,765   | 328,991,768   | 391,187,969   | 384,325,284   | 397,591,455   | 470,835,600   | 542,060,454   | 599,251,655   | 631,993,922   | 541,812,787   | 547,059,802   | 554,186,288   | 545,165,974   | 549,654,057   | 550,896,156   | 467,767,214   | 8,355,705,050   |
| 27553 Mercury Ins Co                       | 173,573,700   | 234,743,243   | 276,733,308   | 305,115,830   | 309,110,921   | 330,313,471   | 379,064,152   | 432,129,261   | 480,206,723   | 531,022,784   | 564,803,766   | 570,693,852   | 549,400,200   | 524,875,005   | 517,973,278   | 531,605,578   | 567,649,972   | 597,805,556   | 594,064,103   | 8,470,884,703   |
| 12963 21st Century Ins Co                  | 294,218,216   | 306,236,604   | 320,016,334   | 331,154,268   | 352,373,560   | 360,717,204   | 396,742,624   | 485,977,626   | 529,107,390   | 520,765,563   | 491,450,475   | 463,650,594   | 409,841,937   | 329,182,882   | 272,790,199   | 249,277,590   | 235,909,213   | 230,153,478   | 226,663,403   | 6,806,229,160   |
| 19232 Allstate Ins Co                      | 215,963,643   | 195,713,440   | 186,159,677   | 181,389,275   | 188,617,382   | 198,129,248   | 211,629,925   | 217,429,153   | 206,140,899   | 200,479,542   | 194,459,130   | 184,351,811   | 145,653,214   | 132,189,845   | 132,980,969   | 126,409,850   | 116,809,837   | 104,675,534   | 83,539,958    | 3,222,722,332   |
| 11908 Mercury Cas Co                       | 54,823,065    | 74,914,514    | 94,800,013    | 109,149,576   | 110,252,627   | 112,401,515   | 140,523,930   | 169,289,515   | 177,246,345   | 184,442,172   | 178,510,230   | 149,027,309   | 139,306,087   | 121,891,233   | 113,193,378   | 115,819,639   | 56,548,508    | (26,915)      | 0             | 2,102,112,741   |
| 22268 Infinity Ins Co                      | 28,105,871    | 27,627,680    | 35,367,969    | 41,436,819    | 57,320,153    | 72,930,638    | 103,851,061   | 135,634,843   | 139,937,265   | 159,081,828   | 176,626,226   | 186,793,531   | 170,183,295   | 165,957,333   | 158,752,839   | 185,408,637   | 208,866,396   | 228,592,733   | 244,250,048   | 2,526,725,165   |
| 27804 Progressive West Ins Co              | 25,000,312    | 55,479,702    | 83,294,192    | 71,586,616    | 49,850,103    | 64,336,191    | 76,997,334    | 122,792,983   | 145,086,895   | 157,966,723   | 174,608,554   | 169,765,064   | 135,918,761   | 106,454,879   | 101,576,522   | 109,620,455   | 118,859,179   | 125,275,561   | 131,880,506   | 2,026,350,532   |
| 25941 United Serv Automobile Assn          | 97,181,136    | 102,765,419   | 104,076,355   | 101,833,945   | 109,144,313   | 119,435,618   | 128,954,368   | 137,464,144   | 145,483,821   | 152,819,380   | 158,006,866   | 157,366,123   | 160,658,657   | 152,498,209   | 140,997,467   | 147,673,252   | 155,004,960   | 160,830,639   | 166,988,693   | 2,599,183,365   |
| 25968 USAA Cas Ins Co                      | 64,174,573    | 75,432,730    | 80,749,024    | 84,508,725    | 96,314,779    | 108,332,440   | 119,993,933   | 129,595,727   | 140,772,087   | 152,542,620   | 160,257,487   | 162,165,766   | 167,874,131   | 156,335,303   | 140,459,692   | 149,251,319   | 159,854,238   | 170,732,389   | 183,178,222   | 2,502,525,185   |
| 24740 Safeco Ins Co Of Amer                | 72,009,977    | 76,314,482    | 80,081,462    | 83,120,861    | 96,755,149    | 99,326,499    | 106,256,116   | 115,332,834   | 122,761,343   | 130,676,545   | 133,165,748   | 144,731,492   | 141,316,978   | 141,206,141   | 134,281,246   | 132,681,514   | 140,007,601   | 149,159,489   | 158,133,819   | 2,257,319,296   |
| 44288 Progressive Choice Ins Co            |               |               | 66,181        | 206,998       | 47,351        | 2,435         | 17,722,026    | 54,612,483    | 89,518,094    | 124,857,373   | 151,144,765   | 173,626,312   | 178,884,506   | 182,977,445   | 185,647,878   | 189,870,256   | 136,758,181   | (143,205)     | 0             | 1,485,799,079   |
| 35882 Geico Gen Ins Co                     | 13,681,069    | 24,031,706    | 40,612,223    | 58,002,015    | 77,892,416    | 98,974,092    | 111,384,059   | 118,944,618   | 121,357,607   | 119,975,607   | 142,942,841   | 149,322,584   | 153,669,159   | 184,597,761   | 208,360,299   | 218,389,929   | 248,942,016   | 315,850,132   | 391,238,249   | 2,798,168,382   |
| 23035 Liberty Mut Fire Ins Co              | 35,328,918    | 36,262,661    | 35,356,181    | 33,674,802    | 38,641,922    | 45,839,859    | 54,000,430    | 64,863,055    | 97,868,091    | 106,425,571   | 116,432,953   | 128,010,901   | 131,648,834   | 133,410,904   | 135,864,853   | 136,235,205   | 146,037,007   | 148,699,325   | 153,245,694   | 1,777,847,166   |
| 25089 Coast Natl Ins Co                    | 16,231,274    | 31,069,227    | 39,084,352    | 53,671,031    | 57,979,943    | 84,623,500    | 121,997,521   | 157,781,303   | 179,152,545   | 99,478,317    | 83,876,045    | 66,350,273    | 63,482,961    | 60,162,628    | 112,335,834   | 136,552,599   | 118,551,222   | 112,071,338   | 129,823,169   | 1,724,275,082   |
| 23089 Granite States Ins Co                | 79,837        | 80,695        | 37,232        | 11,782        | 4,776,132     | 9,084,283     | 21,660,555    | 29,629,495    | 67,234,031    | 86,513,762    | 106,064,081   | 122,648,939   | 88,024,692    | 4,705,014     | (153,652)     | (1,776)       | 0             | 0             | 0             | 540,395,102     |
| 10683 Wawanesa Gen Ins Co                  |               | 8,569,760     | 15,165,200    | 19,214,349    | 23,760,884    | 32,682,665    | 48,533,675    | 64,022,419    | 74,465,166    | 82,341,596    | 89,213,857    | 109,209,728   | 114,130,532   | 114,025,329   | 114,547,135   | 115,953,577   | 120,026,906   | 127,583,289   | 133,909,857   | 1,407,355,924   |
| <u> </u>                                   |               |               | 1             |               |               |               |               |               |               |               |               |               |               |               |               |               |               |               |               |                 |
| Sub Total                                  | 3,526,256,062 | 3,787,634,374 | 4,049,900,214 | 4,172,054,932 | 4,356,476,011 | 4,807,701,763 | 5,493,907,663 | 6,204,305,684 | 6,604,366,659 | 6,768,576,841 | 6,899,182,566 | 6,733,833,953 | 6,296,479,608 | 5,848,213,202 | 5,710,756,671 | 5,890,197,147 | 6,073,511,199 | 6,090,676,372 | 6,309,449,297 | 105,623,480,218 |
| % of California Total                      | 78.08%        | 78.59%        | 80.05%        | 78.49%        | 77.45%        | 75.99%        | 76.84%        | 78.53%        | 79.73%        | 79.69%        | 77.77%        | 74.70%        | 72.39%        | 70.65%        | 70.96%        | 72.90%        | 72.53%        | 69.79%        | 67.96%        | 74.98%          |
| Remainder of California                    | 990,049,732   | 1,031,860,013 | 1,009,451,824 | 1,143,145,155 | 1,268,318,670 | 1,519,170,340 | 1,656,213,039 | 1,696,124,986 | 1,678,584,326 | 1,724,625,561 | 1,972,117,191 | 2,280,307,396 | 2,401,884,070 | 2,429,655,901 | 2,337,528,373 | 2,190,129,040 | 2,300,386,621 | 2,636,475,549 | 2,975,280,082 | 35,241,307,869  |
| California Total Written Premium           | 4,516,305,794 | 4,819,494,387 | 5,059,352,038 | 5,315,200,087 | 5,624,794,681 | 6,326,872,103 | 7,150,120,702 | 7,900,430,670 | 8,282,950,985 | 8,493,202,402 | 8,871,299,757 | 9,014,141,349 | 8,698,363,678 | 8,277,869,103 | 8,048,285,044 | 8,080,326,187 | 8,373,897,820 | 8,727,151,921 | 9,284,729,379 | 140,864,788,087 |

#### **CALIFORNIA SELECTED 20 COMPANIES** P. P. Auto. P. D. Data Years: 1996 - 2014 EARNED PREMIUM

| NAIC  | COMPANY NAME                         | 1996          | 1997          | 1998          | 1999          | 2000          | 2001          | 2002          | 2003          | 2004          | 2005          | 2006          | 2007          | 2008          | 2009          | 2010          | 2011          | 2012          | 2013          | 2014          | Grand Total     |
|-------|--------------------------------------|---------------|---------------|---------------|---------------|---------------|---------------|---------------|---------------|---------------|---------------|---------------|---------------|---------------|---------------|---------------|---------------|---------------|---------------|---------------|-----------------|
|       |                                      |               |               |               |               |               |               |               |               |               |               |               |               |               |               |               |               |               |               |               |                 |
| 25178 | State Farm Mut Auto Ins Co           | 854,292,184   | 778,970,159   | 736,687,015   | 701,345,695   | 710,445,713   | 731,011,229   | 888,379,681   | 1,075,330,510 | 1,111,288,259 | 1,083,602,387 | 1,129,036,180 | 1,161,812,346 | 1,167,292,276 | 1,161,101,861 | 1,073,715,233 | 1,134,906,874 | 1,193,890,604 | 1,273,513,759 | 1,322,694,808 | 19,289,316,773  |
| 15598 | Interins Exch Of The Automobile Club | 282,566,731   | 338,420,685   | 400,370,146   | 460,252,465   | 506,734,770   | 548,741,600   | 612,621,304   | 714,826,344   | 789,089,221   | 817,616,442   | 863,748,029   | 860,147,000   | 836,637,951   | 804,164,880   | 764,700,636   | 773,293,292   | 792,564,165   | 798,511,199   | 725,359,724   | 12,690,366,584  |
| 21652 | Farmers Ins Exch                     | 597,017,802   | 678,915,286   | 682,078,134   | 676,433,370   | 663,130,969   | 690,297,315   | 757,655,464   | 807,653,826   | 805,654,516   | 784,376,811   | 665,045,083   | 513,967,473   | 378,916,466   | 282,432,455   | 213,272,946   | 211,011,526   | 309,460,761   | 378,656,045   | 435,930,018   | 10,531,906,266  |
| 15539 | CSAA Ins Exch                        | 479,604,958   | 521,427,780   | 559,190,252   | 576,638,450   | 586,063,711   | 627,549,282   | 667,535,463   | 696,259,034   | 700,543,003   | 711,746,462   | 724,611,101   | 720,474,744   | 671,613,068   | 631,455,672   | 633,953,560   | 631,233,383   | 636,378,792   | 648,376,206   | 673,668,156   | 12,098,323,077  |
| 19240 | Allstate Ind Co                      | 176,897,175   | 184,535,613   | 212,618,308   | 253,172,395   | 310,789,016   | 379,983,127   | 387,473,399   | 390,792,561   | 453,072,749   | 525,312,528   | 585,340,721   | 627,232,904   | 573,556,552   | 532,173,381   | 557,694,246   | 546,763,101   | 552,879,017   | 543,029,453   | 556,470,335   | 8,349,786,581   |
| 27553 | Mercury Ins Co                       | 161,377,917   | 220,243,280   | 265,833,178   | 299,540,177   | 312,215,131   | 321,135,824   | 366,946,296   | 416,429,504   | 468,267,725   | 521,133,571   | 557,232,702   | 570,525,489   | 554,705,019   | 529,574,231   | 519,180,705   | 526,458,880   | 547,167,619   | 589,390,202   | 598,045,458   | 8,345,402,908   |
| 12963 | 21st Century Ins Co                  | 299,306,445   | 301,068,017   | 314,514,201   | 329,476,319   | 349,110,342   | 362,352,647   | 378,664,934   | 469,181,966   | 522,192,199   | 526,364,365   | 499,512,257   | 469,619,844   | 425,642,986   | 352,907,869   | 279,730,886   | 253,890,017   | 238,134,876   | 231,777,602   | 227,217,931   | 6,830,665,703   |
| 19232 | Allstate Ins Co                      | 217,715,484   | 200,693,108   | 188,266,800   | 181,298,975   | 186,593,313   | 194,686,783   | 207,562,941   | 218,787,343   | 208,620,716   | 201,842,280   | 195,904,019   | 186,950,453   | 158,459,082   | 130,423,221   | 133,591,404   | 128,027,074   | 120,133,027   | 106,195,644   | 97,842,379    | 3,263,594,046   |
| 11908 | Mercury Cas Co                       | 51,474,776    | 69,915,110    | 88,791,617    | 106,622,517   | 111,446,570   | 110,592,436   | 132,728,833   | 162,657,706   | 176,181,624   | 182,618,800   | 182,110,355   | 155,037,126   | 141,494,354   | 126,351,089   | 114,932,471   | 114,851,277   | 85,550,520    | 416,464       | 0             | 2,113,773,645   |
| 22268 | Infinity Ins Co                      | 26,009,437    | 26,596,412    | 29,463,100    | 34,212,233    | 52,292,308    | 63,869,035    | 90,169,575    | 119,454,645   | 136,519,174   | 150,521,172   | 164,479,116   | 184,111,488   | 177,564,909   | 168,298,643   | 162,396,643   | 171,421,958   | 196,960,580   | 219,913,359   | 236,769,130   | 2,411,022,917   |
| 27804 | Progressive West Ins Co              | 18,550,073    | 41,556,947    | 71,277,319    | 78,139,232    | 62,459,739    | 65,228,064    | 71,696,928    | 111,086,703   | 143,257,159   | 153,441,021   | 171,618,649   | 174,642,628   | 146,206,337   | 110,860,735   | 97,157,976    | 105,689,633   | 118,003,914   | 123,241,238   | 132,731,111   | 1,996,845,406   |
| 25941 | United Serv Automobile Assn          | 98,669,593    | 101,421,287   | 104,020,154   | 102,623,668   | 106,653,979   | 116,886,099   | 126,776,226   | 135,304,039   | 143,808,415   | 151,035,880   | 157,778,265   | 156,321,042   | 160,194,084   | 158,063,415   | 139,932,086   | 146,112,114   | 153,191,811   | 159,508,570   | 165,233,506   | 2,583,534,233   |
| 25968 | USAA Cas Ins Co                      | 63,374,094    | 73,131,959    | 79,354,901    | 84,002,207    | 92,672,902    | 105,952,223   | 116,752,406   | 127,574,725   | 137,913,942   | 149,682,348   | 159,871,651   | 160,323,216   | 166,951,070   | 163,918,630   | 139,042,280   | 147,163,694   | 157,162,706   | 168,072,230   | 179,736,354   | 2,472,653,538   |
| 24740 | Safeco Ins Co Of Amer                | 72,589,878    | 74,522,344    | 79,326,499    | 81,608,670    | 94,277,422    | 98,296,267    | 103,477,220   | 113,830,255   | 120,364,095   | 129,147,481   | 132,925,791   | 142,521,719   | 142,021,515   | 141,444,556   | 127,748,797   | 124,721,089   | 132,595,576   | 142,919,990   | 153,297,078   | 2,207,636,242   |
| 44288 | Progressive Choice Ins Co            |               |               | 9,884         | 216,217       | 82,568        | 13,967        | 8,819,861     | 47,356,778    | 83,276,133    | 114,511,070   | 145,849,659   | 167,953,633   | 180,023,080   | 182,255,064   | 185,296,318   | 187,627,854   | 175,250,945   | 7,256,048     | 0             | 1,485,799,079   |
| 35882 | Geico Gen Ins Co                     | 11,991,985    | 20,923,892    | 36,410,892    | 53,743,453    | 72,694,394    | 94,591,642    | 108,473,791   | 117,542,506   | 120,918,215   | 118,842,810   | 137,336,160   | 152,014,391   | 147,915,822   | 177,344,268   | 203,301,491   | 218,986,354   | 235,853,113   | 299,598,468   | 371,193,293   | 2,699,676,940   |
| 23035 | Liberty Mut Fire Ins Co              | 34,415,406    | 35,868,339    | 36,164,888    | 33,826,201    | 36,262,238    | 42,213,650    | 49,934,988    | 58,934,830    | 80,519,002    | 101,989,057   | 111,177,651   | 122,958,593   | 129,711,271   | 132,276,992   | 135,989,548   | 134,595,532   | 141,597,832   | 147,060,657   | 151,366,997   | 1,716,863,672   |
| 25089 | Coast Natl Ins Co                    | 14,606,879    | 27,325,342    | 35,450,744    | 43,173,407    | 58,997,028    | 79,067,870    | 113,997,422   | 150,524,224   | 150,315,591   | 120,174,160   | 90,640,010    | 75,000,485    | 68,203,498    | 57,697,323    | 88,814,424    | 125,027,906   | 133,192,394   | 118,189,411   | 125,048,419   | 1,675,446,537   |
| 23089 | Granite States Ins Co                | 87,812        | 78,858        | 45,699        | 18,624        | 1,973,552     | 6,789,781     | 16,168,960    | 29,366,243    | 53,829,325    | 76,817,597    | 92,156,684    | 113,045,023   | 106,739,977   | 42,422,066    | 879,350       | (1,792)       | 0             | 0             | 0             | 540,417,759     |
| 10683 | Wawanesa Gen Ins Co                  |               | 4,545,521     | 12,114,697    | 17,429,541    | 21,216,596    | 28,158,918    | 40,324,931    | 57,031,257    | 69,973,991    | 78,716,027    | 85,484,595    | 100,194,169   | 111,966,213   | 113,816,797   | 114,065,224   | 120,634,611   | 122,538,989   | 122,757,684   | 131,671,276   | 1,352,641,037   |
|       |                                      |               |               |               |               |               |               |               |               | ,             |               |               |               |               |               |               |               |               |               |               |                 |
|       | Sub Total (2)                        | 3,460,548,629 | 3,700,159,939 | 3,931,988,428 | 4,113,773,816 | 4,336,112,261 | 4,667,417,759 | 5,246,160,623 | 6,019,924,999 | 6,475,605,054 | 6,699,492,269 | 6,851,858,678 | 6,814,853,766 | 6,445,815,530 | 5,998,983,148 | 5,685,396,224 | 5,802,414,377 | 6,042,507,241 | 6,078,384,229 | 6,284,275,973 | 104,655,672,943 |
|       | % of California Total                | 78.03%        | 78.32%        | 79.75%        | 79.13%        | 78.37%        | 76.51%        | 76.43%        | 78.15%        | 79.51%        | 80.02%        | 78.49%        | 75.74%        | 73.39%        | 71.27%        | 70.64%        | 72.23%        | 73.12%        | 70.29%        | 69.21%        | 75.29%          |
|       | Remainder of California              | 974,099,237   | 1,024,473,309 | 998,266,791   | 1,084,857,076 | 1,196,633,120 | 1,432,925,221 | 1,617,569,243 | 1,682,628,631 | 1,669,206,264 | 1,672,298,506 | 1,878,264,532 | 2,182,962,881 | 2,337,107,986 | 2,418,528,560 | 2,363,422,723 | 2,230,541,387 | 2,221,228,555 | 2,569,217,689 | 2,796,310,438 | 34,350,542,149  |
|       | California Total Earned Premium      | 4,434,647,866 | 4,724,633,248 | 4,930,255,219 | 5,198,630,892 | 5,532,745,381 | 6,100,342,980 | 6,863,729,866 | 7,702,553,630 | 8,144,811,318 | 8,371,790,775 | 8,730,123,210 | 8,997,816,647 | 8,782,923,516 | 8,417,511,708 | 8,048,818,947 | 8,032,955,764 | 8,263,735,796 | 8,647,601,918 | 9,080,586,411 | 139,006,215,092 |

INCURRED LOSSES + LOSS ADJUSTMENT EXPENSES

| NAIC  | COMPANY NAME                        | 1996           | 1997           | 1998           | 1999           | 2000           | 2001           | 2002           | 2003           | 2004           | 2005           | 2006           | 2007           | 2008           | 2009           | 2010           | 2011           | 2012           | 2013           | 2014           | Grand Total     |
|-------|-------------------------------------|----------------|----------------|----------------|----------------|----------------|----------------|----------------|----------------|----------------|----------------|----------------|----------------|----------------|----------------|----------------|----------------|----------------|----------------|----------------|-----------------|
|       |                                     |                |                |                |                |                |                |                |                |                |                |                |                |                |                |                |                |                |                |                |                 |
| 25178 | itate Farm Mut Auto Ins Co          | 556,053,593    | 546,274,082    | 548,571,552    | 537,358,026    | 590,132,005    | 719,857,558    | 823,099,186    | 791,096,619    | 734,304,593    | 711,213,135    | 776,408,646    | 794,411,951    | 776,984,687    | 744,143,259    | 741,793,521    | 792,872,201    | 860,342,750    | 974,904,218    | 1,063,598,014  | 14,083,419,596  |
| 15598 | nterins Exch Of The Automobile Club | 254,753,879    | 281,997,307    | 313,740,152    | 331,031,311    | 371,483,874    | 424,519,474    | 457,056,807    | 491,113,008    | 493,667,427    | 528,926,578    | 540,206,555    | 577,311,093    | 531,543,128    | 491,460,015    | 466,763,477    | 437,662,855    | 448,308,719    | 475,951,960    | 504,710,340    | 8,422,207,959   |
| 21652 | armers Ins Exch                     | 410,126,744    | 454,294,888    | 485,953,098    | 419,421,493    | 524,976,647    | 589,591,969    | 548,032,233    | 548,284,528    | 502,511,195    | 521,169,550    | 458,987,160    | 329,864,416    | 236,535,011    | 137,216,989    | 114,845,639    | 130,269,333    | 210,975,034    | 272,551,435    | 292,640,314    | 7,188,247,676   |
| 15539 | SAA Ins Exch                        | 435,248,950    | 462,344,479    | 540,647,689    | 542,561,375    | 509,432,661    | 510,093,761    | 508,107,176    | 482,256,314    | 497,973,753    | 492,635,859    | 499,146,592    | 464,325,517    | 442,100,886    | 406,303,385    | 405,573,304    | 420,962,682    | 436,053,320    | 453,193,621    | 491,253,503    | 9,000,214,826   |
| 19240 | Illstate Ind Co                     | 120,923,305    | 150,274,475    | 183,949,331    | 192,234,947    | 229,455,682    | 342,462,578    | 287,445,456    | 248,449,306    | 286,695,302    | 339,157,365    | 375,733,171    | 401,180,453    | 402,030,259    | 403,664,651    | 357,736,747    | 353,547,275    | 352,981,800    | 388,850,543    | 360,944,586    | 5,777,717,233   |
| 27553 | Aercury Ins Co                      | 128,729,840    | 154,591,898    | 169,415,470    | 174,681,212    | 178,727,607    | 214,508,269    | 256,488,815    | 286,180,209    | 308,404,233    | 353,769,900    | 392,183,243    | 420,751,283    | 409,857,445    | 384,792,972    | 391,710,693    | 378,119,317    | 376,036,969    | 420,573,217    | 428,088,840    | 5,827,611,433   |
| 12963 | 1st Century Ins Co                  | 244,150,595    | 238,686,182    | 265,592,025    | 283,237,865    | 306,528,497    | 315,011,685    | 320,079,372    | 393,300,570    | 407,753,818    | 411,470,133    | 372,310,720    | 303,550,794    | 281,759,033    | 203,421,267    | 176,807,878    | 163,889,249    | 150,803,730    | 146,639,639    | 158,357,355    | 5,143,350,406   |
| 19232 | Illstate Ins Co                     | 155,884,591    | 143,984,510    | 132,558,147    | 126,296,269    | 141,693,281    | 140,085,844    | 140,668,739    | 120,550,614    | 102,613,241    | 102,041,481    | 94,049,761     | 86,141,189     | 79,464,185     | 74,576,135     | 67,891,709     | 63,021,575     | 59,640,170     | 56,958,202     | 47,374,433     | 1,935,494,077   |
| 11908 | Nercury Cas Co                      | 45,164,902     | 55,705,937     | 68,238,303     | 73,377,039     | 81,373,101     | 84,443,748     | 100,385,296    | 116,903,108    | 121,096,658    | 132,319,822    | 134,945,959    | 130,662,802    | 112,882,375    | 97,091,874     | 93,601,877     | 86,718,456     | 63,080,715     | 2,263,630      | 0              | 1,600,255,603   |
| 22268 | nfinity Ins Co                      | 16,543,579     | 17,487,260     | 16,625,125     | 22,064,114     | 41,687,442     | 41,924,992     | 52,337,781     | 72,680,672     | 66,852,868     | 79,820,655     | 91,145,781     | 114,210,777    | 117,550,517    | 86,327,306     | 89,609,098     | 102,433,931    | 126,416,154    | 144,210,404    | 170,959,014    | 1,470,887,469   |
| 27804 | Progressive West Ins Co             | 14,958,684     | 30,856,927     | 50,877,275     | 52,823,336     | 44,439,524     | 41,106,003     | 43,857,698     | 72,210,301     | 84,894,361     | 99,544,181     | 117,082,723    | 122,999,730    | 87,691,232     | 60,039,184     | 64,779,962     | 78,661,588     | 92,578,506     | 94,883,762     | 96,872,461     | 1,351,157,438   |
| 25941 | Inited Serv Automobile Assn         | 76,093,729     | 78,332,061     | 76,806,279     | 80,798,542     | 88,740,201     | 98,071,757     | 103,603,956    | 101,576,327    | 103,631,799    | 107,680,660    | 110,224,358    | 118,260,833    | 104,890,817    | 95,716,067     | 101,971,692    | 104,448,528    | 102,089,711    | 107,195,770    | 108,901,847    | 1,869,034,935   |
| 25968 | JSAA Cas Ins Co                     | 46,837,648     | 51,890,306     | 57,540,354     | 63,157,522     | 73,145,145     | 85,142,152     | 88,955,735     | 89,794,968     | 91,204,834     | 95,412,691     | 98,157,132     | 106,613,103    | 97,091,415     | 89,276,803     | 92,393,786     | 97,823,183     | 100,657,700    | 109,572,847    | 114,087,594    | 1,648,754,916   |
| 24740 | afeco Ins Co Of Amer                | 46,361,776     | 51,795,467     | 54,510,442     | 53,935,018     | 66,955,954     | 72,205,640     | 77,466,910     | 78,280,523     | 75,423,794     | 84,462,840     | 86,035,315     | 96,581,884     | 96,390,744     | 88,808,397     | 81,384,189     | 92,109,928     | 100,061,412    | 102,833,781    | 101,575,339    | 1,507,179,354   |
| 44288 | Progressive Choice Ins Co           | 0              | 0              | 13,720         | 269,425        | 43,099         | 494            | 7,276,647      | 38,832,924     | 59,751,791     | 85,416,070     | 108,042,989    | 132,306,129    | 125,202,692    | 115,900,175    | 120,315,363    | 118,155,347    | 113,296,430    | 4,433,593      | 0              | 1,029,256,888   |
| 35882 | Geico Gen Ins Co                    | 10,976,967     | 18,812,608     | 30,481,230     | 42,729,494     | 59,428,972     | 77,278,737     | 82,906,851     | 75,224,047     | 71,886,131     | 76,917,221     | 92,680,567     | 100,926,508    | 109,003,406    | 123,037,329    | 140,676,644    | 147,625,981    | 177,588,978    | 221,017,113    | 265,104,282    | 1,924,303,067   |
| 23035 | iberty Mut Fire Ins Co              | 20,530,516     | 23,466,640     | 24,264,270     | 23,428,652     | 25,746,455     | 32,806,028     | 40,242,869     | 45,498,070     | 51,941,357     | 70,456,114     | 79,365,659     | 86,089,245     | 83,044,747     | 76,619,279     | 81,605,393     | 87,699,215     | 99,411,626     | 99,218,068     | 101,120,824    | 1,152,555,025   |
| 25089 | Coast Natl Ins Co                   | 8,832,542      | 19,404,942     | 28,596,321     | 30,087,229     | 60,242,056     | 62,235,942     | 74,998,345     | 95,946,821     | 83,154,257     | 65,458,687     | 49,057,380     | 45,149,715     | 39,593,611     | 33,798,913     | 76,540,297     | 130,009,362    | 137,669,454    | 94,794,686     | 96,133,300     | 1,231,703,861   |
| 23089 | Granite States Ins Co               | (3,462)        | (11,326)       | (6,364)        | (1,362)        | 1,843,240      | 5,687,523      | 10,014,125     | 16,494,616     | 37,030,707     | 53,028,915     | 53,409,476     | 74,620,637     | 72,113,481     | 18,749,294     | (1,852,831)    | (347,093)      | 0              | 0              | 0              | 340,769,577     |
| 10683 | Vawanesa Gen Ins Co                 | 0              | 5,125,961      | 12,191,404     | 15,168,661     | 22,806,442     | 32,939,133     | 45,139,052     | 60,134,380     | 72,317,705     | 87,725,566     | 93,469,982     | 104,421,368    | 104,115,421    | 105,864,058    | 107,542,994    | 121,307,445    | 126,939,326    | 125,391,458    | 130,682,463    | 1,373,282,821   |
| _     |                                     |                |                |                |                |                |                |                |                |                |                |                |                |                |                |                |                |                |                |                |                 |
| ſ     | Sub Total                           | 2,592,168,378  | 2,785,314,604  | 3,060,565,823  | 3,064,660,167  | 3,418,881,884  | 3,889,973,287  | 4,068,163,049  | 4,224,807,927  | 4,253,109,824  | 4,498,627,423  | 4,622,643,169  | 4,610,379,428  | 4,309,845,095  | 3,836,807,352  | 3,771,691,432  | 3,906,990,358  | 4,134,932,506  | 4,295,437,946  | 4,532,404,509  | 73,877,404,161  |
|       | % of California Total               | 78.51%         | 80.15%         | 81.65%         | 80.26%         | 77.12%         | 76.06%         | 76.80%         | 79.41%         | 80.42%         | 80.69%         | 78.67%         | 74.47%         | 72.68%         | 70.06%         | 70.35%         | 71.35%         | 72.96%         | 70.38%         | 69.83%         | 75.43%          |
|       | Remainder of California             | 709,454,189    | 689,812,730    | 687,865,038    | 753,532,033    | 1,014,519,658  | 1,224,453,483  | 1,228,909,503  | 1,095,287,220  | 1,035,582,139  | 1,076,523,412  | 1,253,256,184  | 1,580,405,197  | 1,619,903,524  | 1,639,687,952  | 1,589,479,382  | 1,568,494,582  | 1,532,492,157  | 1,808,082,072  | 1,957,933,631  | 24,065,674,085  |
|       | California Total                    | 3,301,622,567  | 3,475,127,333  | 3,748,430,861  | 3,818,192,200  | 4,433,401,542  | 5,114,426,771  | 5,297,072,552  | 5,320,095,148  | 5,288,691,963  | 5,575,150,836  | 5,875,899,352  | 6,190,784,625  | 5,929,748,618  | 5,476,495,304  | 5,361,170,814  | 5,475,484,940  | 5,667,424,663  | 6,103,520,017  | 6,490,338,140  | 97,943,078,246  |
| -     |                                     |                |                |                |                |                | r              |                |                |                |                | r              |                |                |                |                |                |                |                |                |                 |
| L     | Countrywide Total                   | 31,327,221,000 | 31,493,807,000 | 33,923,266,000 | 35,788,716,000 | 41,350,934,000 | 42,674,569,000 | 42,467,017,000 | 43,109,836,000 | 40,999,732,000 | 44,928,386,000 | 43,604,395,000 | 45,585,533,000 | 47,019,180,000 | 44,588,537,000 | 44,244,466,000 | 48,538,843,000 | 49,630,184,000 | 50,181,821,000 | 54,358,070,000 | 815,814,513,000 |