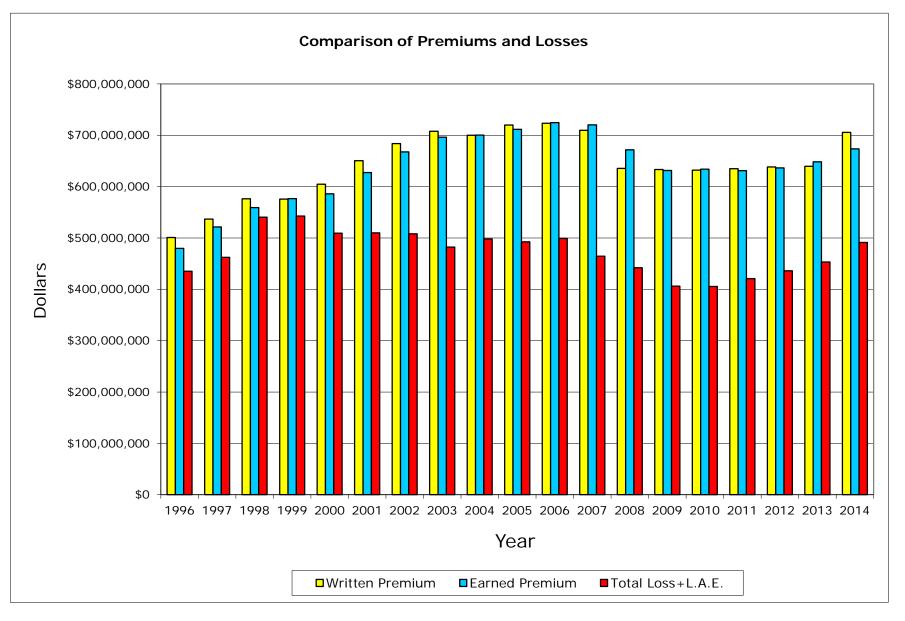

## P. P. Auto. P. D. State Farm Mut Auto Ins Co NAIC #25178

## P. P. Auto. P. D. State Farm Mut Auto Ins Co NAIC #25178

California Department of Insurance