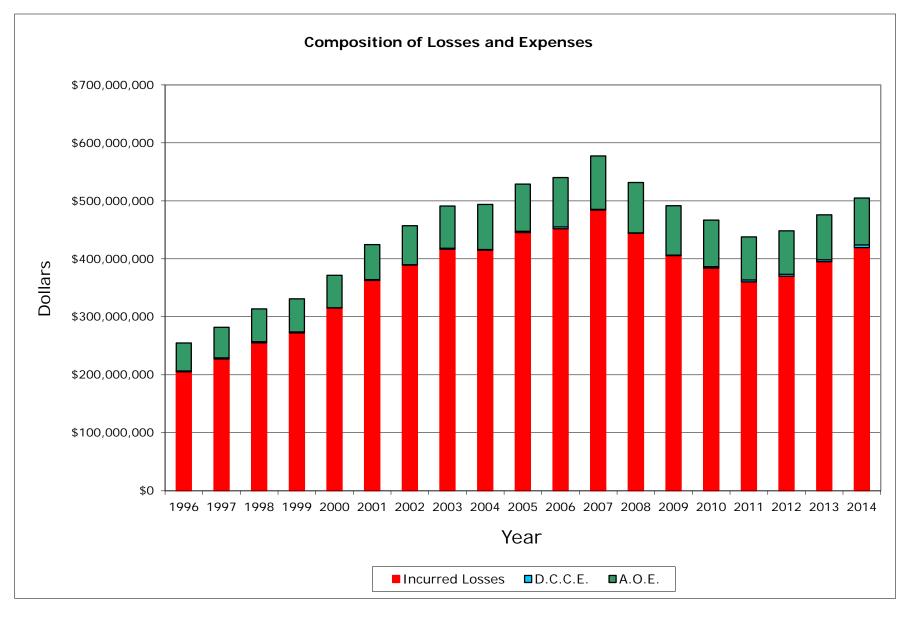

INCURRED LOSSES + LOSS ADJUSTMENT EXPENSES

| NAIC  | COMPANY NAME                        | 1996           | 1997           | 1998           | 1999           | 2000           | 2001           | 2002           | 2003           | 2004           | 2005           | 2006           | 2007           | 2008           | 2009           | 2010           | 2011           | 2012           | 2013           | 2014           | Grand Total     |
|-------|-------------------------------------|----------------|----------------|----------------|----------------|----------------|----------------|----------------|----------------|----------------|----------------|----------------|----------------|----------------|----------------|----------------|----------------|----------------|----------------|----------------|-----------------|
|       |                                     |                |                |                |                |                |                |                |                |                |                |                |                |                |                |                |                |                |                |                |                 |
| 25178 | itate Farm Mut Auto Ins Co          | 556,053,593    | 546,274,082    | 548,571,552    | 537,358,026    | 590,132,005    | 719,857,558    | 823,099,186    | 791,096,619    | 734,304,593    | 711,213,135    | 776,408,646    | 794,411,951    | 776,984,687    | 744,143,259    | 741,793,521    | 792,872,201    | 860,342,750    | 974,904,218    | 1,063,598,014  | 14,083,419,596  |
| 15598 | nterins Exch Of The Automobile Club | 254,753,879    | 281,997,307    | 313,740,152    | 331,031,311    | 371,483,874    | 424,519,474    | 457,056,807    | 491,113,008    | 493,667,427    | 528,926,578    | 540,206,555    | 577,311,093    | 531,543,128    | 491,460,015    | 466,763,477    | 437,662,855    | 448,308,719    | 475,951,960    | 504,710,340    | 8,422,207,959   |
| 21652 | armers Ins Exch                     | 410,126,744    | 454,294,888    | 485,953,098    | 419,421,493    | 524,976,647    | 589,591,969    | 548,032,233    | 548,284,528    | 502,511,195    | 521,169,550    | 458,987,160    | 329,864,416    | 236,535,011    | 137,216,989    | 114,845,639    | 130,269,333    | 210,975,034    | 272,551,435    | 292,640,314    | 7,188,247,676   |
| 15539 | SAA Ins Exch                        | 435,248,950    | 462,344,479    | 540,647,689    | 542,561,375    | 509,432,661    | 510,093,761    | 508,107,176    | 482,256,314    | 497,973,753    | 492,635,859    | 499,146,592    | 464,325,517    | 442,100,886    | 406,303,385    | 405,573,304    | 420,962,682    | 436,053,320    | 453,193,621    | 491,253,503    | 9,000,214,826   |
| 19240 | Illstate Ind Co                     | 120,923,305    | 150,274,475    | 183,949,331    | 192,234,947    | 229,455,682    | 342,462,578    | 287,445,456    | 248,449,306    | 286,695,302    | 339,157,365    | 375,733,171    | 401,180,453    | 402,030,259    | 403,664,651    | 357,736,747    | 353,547,275    | 352,981,800    | 388,850,543    | 360,944,586    | 5,777,717,233   |
| 27553 | Aercury Ins Co                      | 128,729,840    | 154,591,898    | 169,415,470    | 174,681,212    | 178,727,607    | 214,508,269    | 256,488,815    | 286,180,209    | 308,404,233    | 353,769,900    | 392,183,243    | 420,751,283    | 409,857,445    | 384,792,972    | 391,710,693    | 378,119,317    | 376,036,969    | 420,573,217    | 428,088,840    | 5,827,611,433   |
| 12963 | 1st Century Ins Co                  | 244,150,595    | 238,686,182    | 265,592,025    | 283,237,865    | 306,528,497    | 315,011,685    | 320,079,372    | 393,300,570    | 407,753,818    | 411,470,133    | 372,310,720    | 303,550,794    | 281,759,033    | 203,421,267    | 176,807,878    | 163,889,249    | 150,803,730    | 146,639,639    | 158,357,355    | 5,143,350,406   |
| 19232 | Illstate Ins Co                     | 155,884,591    | 143,984,510    | 132,558,147    | 126,296,269    | 141,693,281    | 140,085,844    | 140,668,739    | 120,550,614    | 102,613,241    | 102,041,481    | 94,049,761     | 86,141,189     | 79,464,185     | 74,576,135     | 67,891,709     | 63,021,575     | 59,640,170     | 56,958,202     | 47,374,433     | 1,935,494,077   |
| 11908 | Nercury Cas Co                      | 45,164,902     | 55,705,937     | 68,238,303     | 73,377,039     | 81,373,101     | 84,443,748     | 100,385,296    | 116,903,108    | 121,096,658    | 132,319,822    | 134,945,959    | 130,662,802    | 112,882,375    | 97,091,874     | 93,601,877     | 86,718,456     | 63,080,715     | 2,263,630      | 0              | 1,600,255,603   |
| 22268 | nfinity Ins Co                      | 16,543,579     | 17,487,260     | 16,625,125     | 22,064,114     | 41,687,442     | 41,924,992     | 52,337,781     | 72,680,672     | 66,852,868     | 79,820,655     | 91,145,781     | 114,210,777    | 117,550,517    | 86,327,306     | 89,609,098     | 102,433,931    | 126,416,154    | 144,210,404    | 170,959,014    | 1,470,887,469   |
| 27804 | Progressive West Ins Co             | 14,958,684     | 30,856,927     | 50,877,275     | 52,823,336     | 44,439,524     | 41,106,003     | 43,857,698     | 72,210,301     | 84,894,361     | 99,544,181     | 117,082,723    | 122,999,730    | 87,691,232     | 60,039,184     | 64,779,962     | 78,661,588     | 92,578,506     | 94,883,762     | 96,872,461     | 1,351,157,438   |
| 25941 | Inited Serv Automobile Assn         | 76,093,729     | 78,332,061     | 76,806,279     | 80,798,542     | 88,740,201     | 98,071,757     | 103,603,956    | 101,576,327    | 103,631,799    | 107,680,660    | 110,224,358    | 118,260,833    | 104,890,817    | 95,716,067     | 101,971,692    | 104,448,528    | 102,089,711    | 107,195,770    | 108,901,847    | 1,869,034,935   |
| 25968 | JSAA Cas Ins Co                     | 46,837,648     | 51,890,306     | 57,540,354     | 63,157,522     | 73,145,145     | 85,142,152     | 88,955,735     | 89,794,968     | 91,204,834     | 95,412,691     | 98,157,132     | 106,613,103    | 97,091,415     | 89,276,803     | 92,393,786     | 97,823,183     | 100,657,700    | 109,572,847    | 114,087,594    | 1,648,754,916   |
| 24740 | afeco Ins Co Of Amer                | 46,361,776     | 51,795,467     | 54,510,442     | 53,935,018     | 66,955,954     | 72,205,640     | 77,466,910     | 78,280,523     | 75,423,794     | 84,462,840     | 86,035,315     | 96,581,884     | 96,390,744     | 88,808,397     | 81,384,189     | 92,109,928     | 100,061,412    | 102,833,781    | 101,575,339    | 1,507,179,354   |
| 44288 | Progressive Choice Ins Co           | 0              | 0              | 13,720         | 269,425        | 43,099         | 494            | 7,276,647      | 38,832,924     | 59,751,791     | 85,416,070     | 108,042,989    | 132,306,129    | 125,202,692    | 115,900,175    | 120,315,363    | 118,155,347    | 113,296,430    | 4,433,593      | 0              | 1,029,256,888   |
| 35882 | Geico Gen Ins Co                    | 10,976,967     | 18,812,608     | 30,481,230     | 42,729,494     | 59,428,972     | 77,278,737     | 82,906,851     | 75,224,047     | 71,886,131     | 76,917,221     | 92,680,567     | 100,926,508    | 109,003,406    | 123,037,329    | 140,676,644    | 147,625,981    | 177,588,978    | 221,017,113    | 265,104,282    | 1,924,303,067   |
| 23035 | iberty Mut Fire Ins Co              | 20,530,516     | 23,466,640     | 24,264,270     | 23,428,652     | 25,746,455     | 32,806,028     | 40,242,869     | 45,498,070     | 51,941,357     | 70,456,114     | 79,365,659     | 86,089,245     | 83,044,747     | 76,619,279     | 81,605,393     | 87,699,215     | 99,411,626     | 99,218,068     | 101,120,824    | 1,152,555,025   |
| 25089 | Coast Natl Ins Co                   | 8,832,542      | 19,404,942     | 28,596,321     | 30,087,229     | 60,242,056     | 62,235,942     | 74,998,345     | 95,946,821     | 83,154,257     | 65,458,687     | 49,057,380     | 45,149,715     | 39,593,611     | 33,798,913     | 76,540,297     | 130,009,362    | 137,669,454    | 94,794,686     | 96,133,300     | 1,231,703,861   |
| 23089 | Granite States Ins Co               | (3,462)        | (11,326)       | (6,364)        | (1,362)        | 1,843,240      | 5,687,523      | 10,014,125     | 16,494,616     | 37,030,707     | 53,028,915     | 53,409,476     | 74,620,637     | 72,113,481     | 18,749,294     | (1,852,831)    | (347,093)      | 0              | 0              | 0              | 340,769,577     |
| 10683 | Vawanesa Gen Ins Co                 | 0              | 5,125,961      | 12,191,404     | 15,168,661     | 22,806,442     | 32,939,133     | 45,139,052     | 60,134,380     | 72,317,705     | 87,725,566     | 93,469,982     | 104,421,368    | 104,115,421    | 105,864,058    | 107,542,994    | 121,307,445    | 126,939,326    | 125,391,458    | 130,682,463    | 1,373,282,821   |
| _     |                                     |                |                |                |                |                |                |                |                |                |                |                |                |                |                |                |                |                |                |                |                 |
| ſ     | Sub Total                           | 2,592,168,378  | 2,785,314,604  | 3,060,565,823  | 3,064,660,167  | 3,418,881,884  | 3,889,973,287  | 4,068,163,049  | 4,224,807,927  | 4,253,109,824  | 4,498,627,423  | 4,622,643,169  | 4,610,379,428  | 4,309,845,095  | 3,836,807,352  | 3,771,691,432  | 3,906,990,358  | 4,134,932,506  | 4,295,437,946  | 4,532,404,509  | 73,877,404,161  |
|       | % of California Total               | 78.51%         | 80.15%         | 81.65%         | 80.26%         | 77.12%         | 76.06%         | 76.80%         | 79.41%         | 80.42%         | 80.69%         | 78.67%         | 74.47%         | 72.68%         | 70.06%         | 70.35%         | 71.35%         | 72.96%         | 70.38%         | 69.83%         | 75.43%          |
|       | Remainder of California             | 709,454,189    | 689,812,730    | 687,865,038    | 753,532,033    | 1,014,519,658  | 1,224,453,483  | 1,228,909,503  | 1,095,287,220  | 1,035,582,139  | 1,076,523,412  | 1,253,256,184  | 1,580,405,197  | 1,619,903,524  | 1,639,687,952  | 1,589,479,382  | 1,568,494,582  | 1,532,492,157  | 1,808,082,072  | 1,957,933,631  | 24,065,674,085  |
|       | California Total                    | 3,301,622,567  | 3,475,127,333  | 3,748,430,861  | 3,818,192,200  | 4,433,401,542  | 5,114,426,771  | 5,297,072,552  | 5,320,095,148  | 5,288,691,963  | 5,575,150,836  | 5,875,899,352  | 6,190,784,625  | 5,929,748,618  | 5,476,495,304  | 5,361,170,814  | 5,475,484,940  | 5,667,424,663  | 6,103,520,017  | 6,490,338,140  | 97,943,078,246  |
| -     |                                     |                |                |                |                |                | r              |                |                |                |                | r              |                |                |                |                |                |                |                |                |                 |
| L     | Countrywide Total                   | 31,327,221,000 | 31,493,807,000 | 33,923,266,000 | 35,788,716,000 | 41,350,934,000 | 42,674,569,000 | 42,467,017,000 | 43,109,836,000 | 40,999,732,000 | 44,928,386,000 | 43,604,395,000 | 45,585,533,000 | 47,019,180,000 | 44,588,537,000 | 44,244,466,000 | 48,538,843,000 | 49,630,184,000 | 50,181,821,000 | 54,358,070,000 | 815,814,513,000 |

#### CALIFORNIA SELECTED 20 COMPANIES P. P. Auto. P. D. Data Years: 1996 - 2014 INCURRED LOSSES

| NAIC COMPANY NAME                          | 1996          | 1997          | 1998          | 1999          | 2000          | 2001          | 2002          | 2003          | 2004          | 2005          | 2006          | 2007          | 2008          | 2009          | 2010          | 2011          | 2012          | 2013          | 2014          | Grand Total    |
|--------------------------------------------|---------------|---------------|---------------|---------------|---------------|---------------|---------------|---------------|---------------|---------------|---------------|---------------|---------------|---------------|---------------|---------------|---------------|---------------|---------------|----------------|
|                                            |               |               |               |               |               |               |               |               |               |               |               |               |               |               |               |               |               |               |               |                |
| 25178 State Farm Mut Auto Ins Co           | 475,254,406   | 459,785,229   | 455,437,660   | 443,246,645   | 498,455,590   | 602,180,801   | 695,323,298   | 662,385,041   | 614,338,998   | 613,138,689   | 658,595,232   | 669,319,520   | 677,448,437   | 645,756,989   | 644,742,393   | 697,973,756   | 733,102,486   | 823,819,054   | 894,796,496   | 11,965,100,720 |
| 15598 Interins Exch Of The Automobile Club | 205,287,749   | 227,292,277   | 255,221,743   | 272,142,704   | 315,274,748   | 362,760,503   | 389,143,930   | 416,660,137   | 414,939,821   | 445,216,715   | 451,937,388   | 484,131,602   | 444,264,036   | 405,636,495   | 384,066,868   | 360,285,616   | 369,958,726   | 395,155,908   | 419,275,871   | 7,018,652,837  |
| 21652 Farmers Ins Exch                     | 380,029,262   | 406,835,941   | 435,890,305   | 406,813,709   | 455,831,481   | 501,504,830   | 455,130,419   | 455,782,830   | 415,669,792   | 436,471,206   | 363,917,156   | 258,947,623   | 192,388,940   | 111,668,407   | 91,164,475    | 108,183,316   | 187,389,421   | 232,359,779   | 267,299,272   | 6,163,278,164  |
| 15539 CSAA Ins Exch                        | 346,011,978   | 364,797,613   | 414,305,633   | 414,561,662   | 409,713,713   | 416,093,985   | 425,297,360   | 397,931,939   | 396,926,055   | 391,508,281   | 405,288,544   | 379,350,915   | 354,619,076   | 331,214,687   | 343,494,037   | 349,195,802   | 360,167,138   | 378,824,784   | 417,550,079   | 7,296,853,281  |
| 19240 Allstate Ind Co                      | 109,593,108   | 132,111,985   | 160,421,200   | 171,944,419   | 206,460,747   | 307,382,545   | 254,219,279   | 219,825,795   | 253,377,836   | 291,977,654   | 329,862,691   | 344,931,184   | 342,755,006   | 348,045,504   | 301,578,710   | 301,244,937   | 299,780,285   | 330,236,318   | 312,650,604   | 5,018,399,807  |
| 27553 Mercury Ins Co                       | 113,781,374   | 134,915,850   | 148,073,095   | 154,110,188   | 177,169,722   | 189,821,802   | 228,436,211   | 252,861,461   | 266,642,608   | 304,595,381   | 336,663,788   | 362,733,383   | 355,652,623   | 318,718,870   | 325,213,229   | 323,774,150   | 325,286,495   | 357,277,482   | 359,291,792   | 5,035,019,504  |
| 12963 21st Century Ins Co                  | 214,547,072   | 205,286,994   | 227,043,417   | 230,366,947   | 249,739,255   | 248,481,488   | 249,680,366   | 314,112,045   | 335,788,475   | 346,229,123   | 314,779,932   | 257,195,385   | 244,880,902   | 177,620,043   | 155,701,927   | 139,083,233   | 120,677,950   | 119,088,342   | 123,218,753   | 4,273,521,649  |
| 19232 Allstate Ins Co                      | 137,462,890   | 123,582,699   | 113,770,561   | 110,403,275   | 125,002,628   | 122,935,584   | 122,643,965   | 104,027,125   | 87,941,544    | 85,903,628    | 80,259,291    | 73,124,699    | 67,397,229    | 62,245,284    | 56,441,239    | 53,527,888    | 48,536,556    | 47,665,896    | 40,138,032    | 1,663,010,013  |
| 11908 Mercury Cas Co                       | 39,609,487    | 48,139,976    | 58,745,386    | 63,687,632    | 71,393,277    | 74,827,642    | 89,108,925    | 102,338,778   | 104,810,931   | 114,822,320   | 116,885,053   | 113,457,670   | 98,187,883    | 81,124,791    | 78,107,756    | 74,066,784    | 54,089,582    | 1,810,970     | 0             | 1,385,214,843  |
| 22268 Infinity Ins Co                      | 14,148,230    | 15,002,486    | 14,105,491    | 18,478,810    | 36,418,366    | 36,249,059    | 43,810,527    | 59,462,537    | 56,002,569    | 66,868,426    | 78,509,510    | 96,665,753    | 101,039,923   | 73,041,998    | 74,596,187    | 87,816,716    | 107,199,383   | 122,374,343   | 146,052,341   | 1,247,842,655  |
| 27804 Progressive West Ins Co              | 13,210,449    | 25,991,957    | 41,384,161    | 44,765,440    | 37,568,226    | 33,811,321    | 36,261,780    | 55,856,817    | 70,158,823    | 83,476,023    | 98,312,884    | 106,605,325   | 74,345,444    | 51,785,842    | 56,114,202    | 68,370,615    | 81,384,585    | 83,629,630    | 85,502,492    | 1,148,536,016  |
| 25941 United Serv Automobile Assn          | 61,993,395    | 61,684,076    | 61,279,967    | 62,769,078    | 70,113,930    | 80,472,294    | 87,647,269    | 85,195,368    | 85,278,485    | 91,455,547    | 93,768,089    | 101,607,280   | 90,771,926    | 81,253,581    | 86,670,277    | 89,654,246    | 88,185,408    | 92,824,986    | 96,338,461    | 1,568,963,663  |
| 25968 USAA Cas Ins Co                      | 38,296,402    | 41,501,818    | 46,201,285    | 50,101,082    | 59,654,861    | 70,732,162    | 75,836,243    | 77,550,868    | 77,462,212    | 83,333,051    | 84,926,119    | 92,510,239    | 85,285,699    | 77,901,092    | 80,760,018    | 86,623,902    | 89,650,918    | 97,731,652    | 102,959,611   | 1,419,019,234  |
| 24740 Safeco Ins Co Of Amer                | 39,884,706    | 44,209,174    | 46,177,229    | 45,754,435    | 57,775,824    | 61,803,657    | 64,244,626    | 63,785,084    | 62,187,512    | 70,444,592    | 72,273,141    | 82,660,904    | 80,049,133    | 77,592,225    | 68,456,677    | 81,871,908    | 80,497,217    | 87,858,221    | 86,779,221    | 1,274,305,486  |
| 44288 Progressive Choice Ins Co            |               |               | 7,473         | 218,377       | 40,239        | 2,711         | 6,159,642     | 29,820,528    | 48,176,438    | 69,188,152    | 88,429,282    | 113,298,251   | 103,437,106   | 97,634,299    | 102,484,772   | 101,387,846   | 97,659,912    | 3,871,834     | 0             | 861,816,862    |
| 35882 Geico Gen Ins Co                     | 9,633,721     | 16,334,619    | 26,597,592    | 36,825,361    | 52,175,281    | 68,168,730    | 72,694,566    | 64,478,282    | 60,283,186    | 66,826,322    | 78,751,235    | 85,628,764    | 93,444,054    | 105,120,473   | 120,975,988   | 130,120,985   | 157,831,354   | 194,765,727   | 236,448,217   | 1,677,104,457  |
| 23035 Liberty Mut Fire Ins Co              | 19,879,835    | 19,617,880    | 20,159,814    | 19,638,793    | 21,818,845    | 27,927,601    | 33,355,698    | 38,225,362    | 49,098,875    | 56,734,640    | 64,459,052    | 69,816,089    | 69,730,705    | 63,463,877    | 66,692,070    | 74,208,087    | 85,832,259    | 85,206,426    | 84,167,020    | 970,032,928    |
| 25089 Coast Natl Ins Co                    | 8,674,629     | 15,237,407    | 22,807,592    | 24,377,106    | 44,133,132    | 52,992,079    | 65,977,520    | 82,952,863    | 71,154,862    | 56,706,055    | 42,355,199    | 38,817,957    | 34,848,456    | 28,937,677    | 67,641,213    | 115,175,733   | 104,580,693   | 79,875,993    | 81,486,581    | 1,038,732,747  |
| 23089 Granite States Ins Co                | (1,611)       | (10,827)      | (6,015)       | (1,354)       | 1,705,215     | 5,185,677     | 9,399,625     | 16,061,327    | 34,117,064    | 47,536,407    | 52,729,388    | 73,026,461    | 71,282,716    | 19,550,040    | (1,689,332)   | (371,789)     | 0             | 0             | 0             | 328,512,992    |
| 10683 Wawanesa Gen Ins Co                  |               | 4,191,741     | 9,952,590     | 13,565,041    | 17,944,887    | 26,477,060    | 36,498,074    | 49,131,383    | 58,823,265    | 73,111,168    | 77,962,281    | 87,328,156    | 85,473,442    | 85,284,759    | 85,263,678    | 95,200,033    | 95,077,112    | 90,831,906    | 96,350,809    | 1,088,467,385  |
|                                            |               |               |               |               |               |               |               |               |               |               |               |               |               |               |               |               | ,             |               |               |                |
| Sub Total                                  | 2,227,297,082 | 2,346,508,895 | 2,557,576,179 | 2,583,769,350 | 2,908,389,967 | 3,289,811,531 | 3,440,869,323 | 3,548,445,570 | 3,563,179,351 | 3,795,543,380 | 3,890,665,255 | 3,891,157,160 | 3,667,302,736 | 3,243,596,933 | 3,188,476,384 | 3,337,393,764 | 3,486,887,480 | 3,625,209,251 | 3,850,305,652 | 62,442,385,243 |
| % of California Total                      | 78.32%        | 79.68%        | 81.12%        | 79.94%        | 76.73%        | 75.49%        | 76.19%        | 79.19%        | 80.03%        | 80.45%        | 78.36%        | 74.21%        | 72.40%        | 69.93%        | 70.24%        | 71.23%        | 72.31%        | 69.83%        | 69.18%        | 75.05%         |
| Remainder of California                    | 616,494,827   | 598,427,903   | 595,164,218   | 648,226,788   | 882,120,200   | 1,067,863,191 | 1,075,370,533 | 932,280,367   | 888,923,342   | 922,430,800   | 1,074,656,684 | 1,352,360,336 | 1,397,968,223 | 1,394,864,255 | 1,350,797,473 | 1,347,789,214 | 1,335,419,745 | 1,566,397,884 | 1,715,184,294 | 20,762,740,277 |
| CA Total Incurred Losses                   | 2,843,791,909 | 2,944,936,798 | 3,152,740,397 | 3,231,996,138 | 3,790,510,167 | 4,357,674,722 | 4,516,239,856 | 4,480,725,937 | 4,452,102,693 | 4,717,974,180 | 4,965,321,939 | 5,243,517,496 | 5,065,270,959 | 4,638,461,188 | 4,539,273,857 | 4,685,182,978 | 4,822,307,225 | 5,191,607,135 | 5,565,489,946 | 83,205,125,520 |