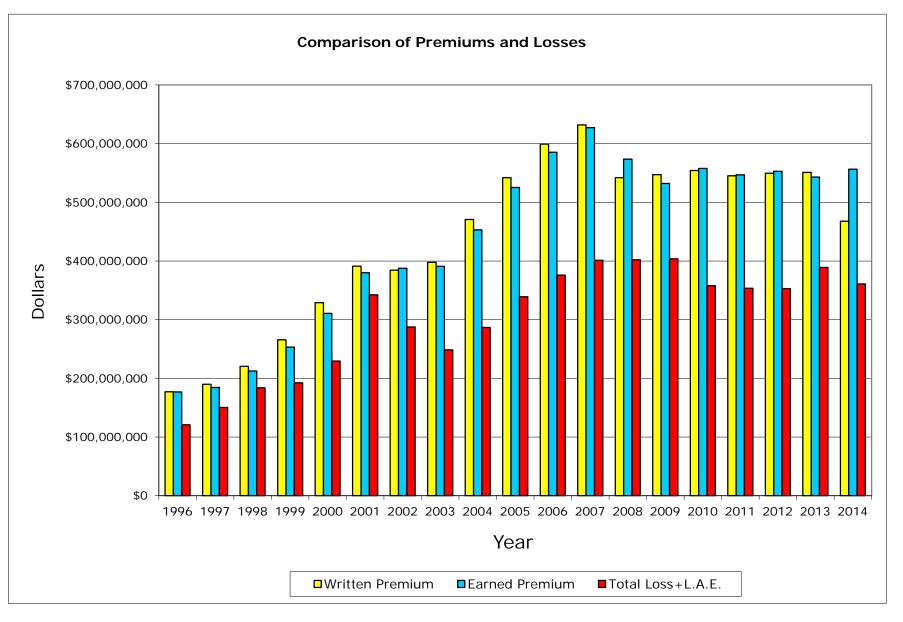

lected 20 Aggregate



California Department of Insurance

# P. P. Auto. P. D. Selected 20 Aggregate



# P. P. Auto. P. D. Top 5 Aggregate



## P. P. Auto. P. D. Top 5 Aggregate



## P. P. Auto. P. D. State Farm Mut Auto Ins Co NAIC #25178



## P. P. Auto. P. D. State Farm Mut Auto Ins Co NAIC #25178



California Department of Insurance

## P. P. Auto. P. D. Interins Exch Of The Automobile Club NAIC #15598



## P. P. Auto. P. D. Interins Exch Of The Automobile Club NAIC #15598



# P. P. Auto. P. D. Farmers Ins Exch NAIC #21652



California Department of Insurance

# P. P. Auto. P. D. Farmers Ins Exch NAIC #21652



# <u>P. P. Auto. P. D.</u> <u>CSAA Ins Exch</u> <u>NAIC #15539</u>



# P. P. Auto. P. D. CSAA Ins Exch NAIC #15539



## P. P. Auto. P. D. Allstate Ind Co NAIC #19240





#### CALIFORNIA SELECTED 20 COMPANIES P. P. Auto. P. D. Data Years: 1996 - 2014 WRITTEN PREMIUM

| NAIC COMPANY NAME                          | 1996          | 1997          | 1998          | 1999          | 2000          | 2001          | 2002          | 2003          | 2004          | 2005          | 2006          | 2007          | 2008          | 2009          | 2010          | 2011          | 2012          | 2013          | 2014          | Grand Total     |
|--------------------------------------------|---------------|---------------|---------------|---------------|---------------|---------------|---------------|---------------|---------------|---------------|---------------|---------------|---------------|---------------|---------------|---------------|---------------|------------