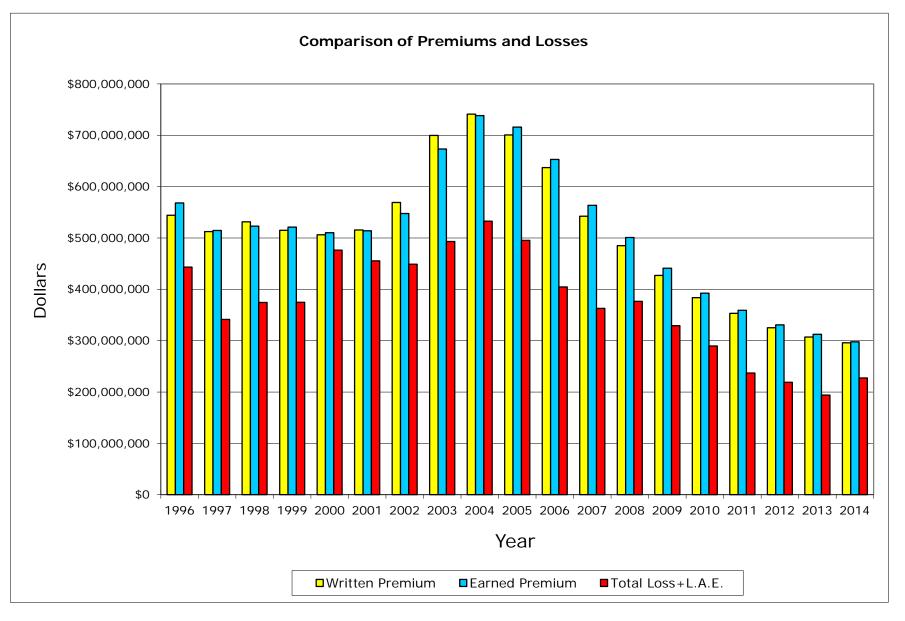

# P. P. Auto. Liab. Selected 20 Aggregate

California Department of Insurance

# P. P. Auto. Liab. Selected 20 Aggregate