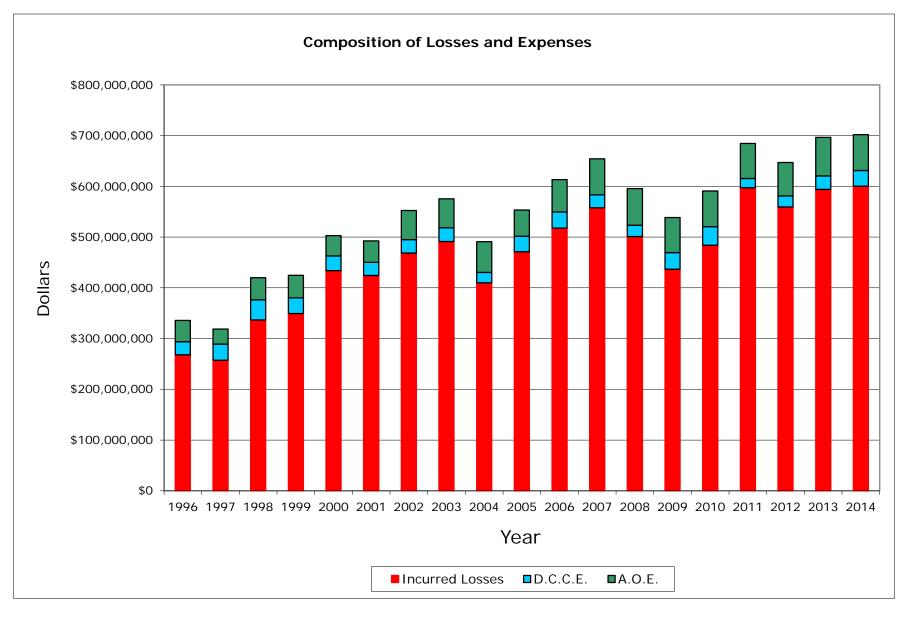

# P. P. Auto. Liab. California Statewide Total



California Department of Insurance

# P. P. Auto. Liab. California Statewide Total



# P. P. Auto. Liab. Selected 20 Aggregate



California Department of Insurance

# P. P. Auto. Liab. Selected 20 Aggregate



# <u>P. P. Auto. Liab.</u> Top 5 Aggregate



# <u>P. P. Auto. Liab.</u> Top 5 Aggregate



## P. P. Auto. Liab. State Farm Mut Auto Ins Co NAIC #25178



## P. P. Auto. Liab. State Farm Mut Auto Ins Co NAIC #25178



California Department of Insurance

# P. P. Auto. Liab. Farmers Ins Exch NAIC #21652



# P. P. Auto. Liab. Farmers Ins Exch NAIC #21652



## P. P. Auto. Liab. Interins Exch Of The Automobile Club NAIC #15598



## P. P. Auto. Liab. Interins Exch Of The Automobile Club NAIC #15598



California Department of Insurance

# P. P. Auto. Liab. AAA Northern CA NV & UT Ins Exch NAIC #15539



# P. P. Auto. Liab. AAA Northern CA NV & UT Ins Exch NAIC #15539



California Department of Insurance

## P. P. Auto. Liab. 21st Century Ins Co NAIC #12963



# P. P. Auto. Liab. 21st Century Ins Co NAIC #12963



#### CALIFORNIA SELECTED 20 COMPANIES P. P. Auto. Liab. Data Years: 1996 - 2014 WRITTEN PREMIUM

| NAIC  | COMPANY NAME                         | 1996          | 1997          | 1998          | 1999          | 2000          | 2001          | 2002          | 2003           | 2004           | 2005           | 2006           | 2007           | 2008           | 2009           | 2010           | 2011           | 2012           | 2013           | 2014           | Grand Total     |