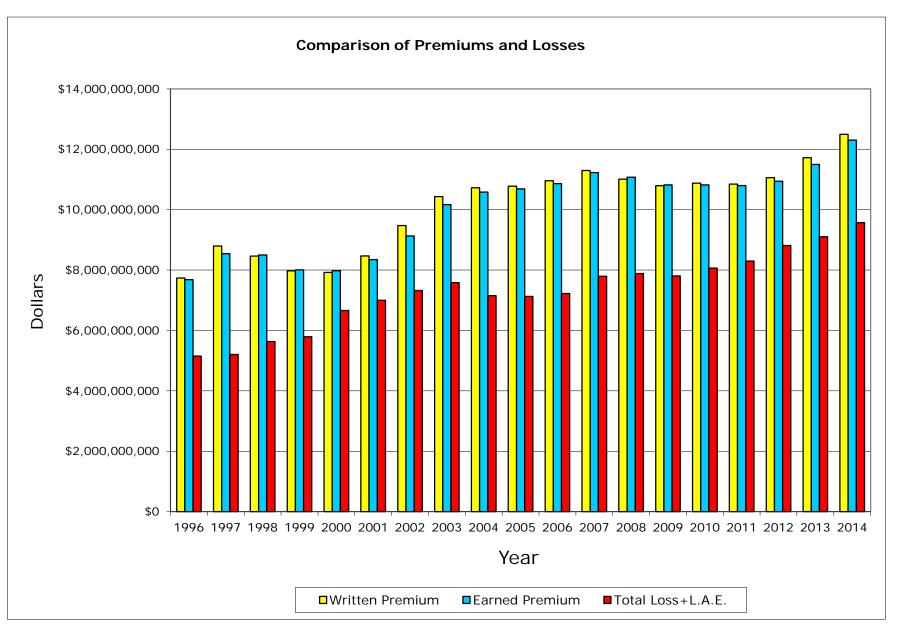

# P. P. Auto. Liab. California Statewide Total

California Department of Insurance

# P. P. Auto. Liab. California Statewide Total