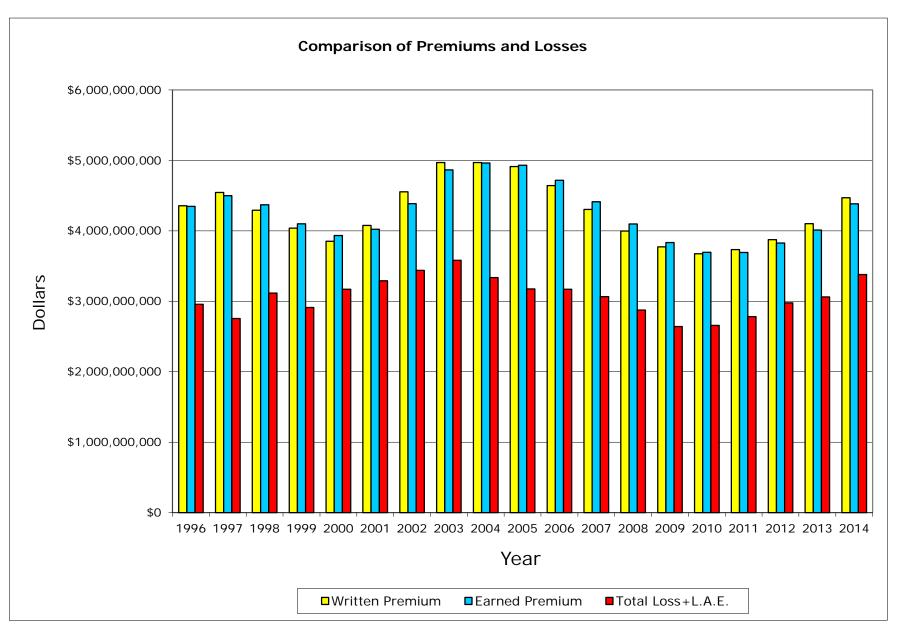

# P. P. Auto. Liab. Selected 20 Aggregate

California Department of Insurance

# P. P. Auto. Liab. Selected 20 Aggregate