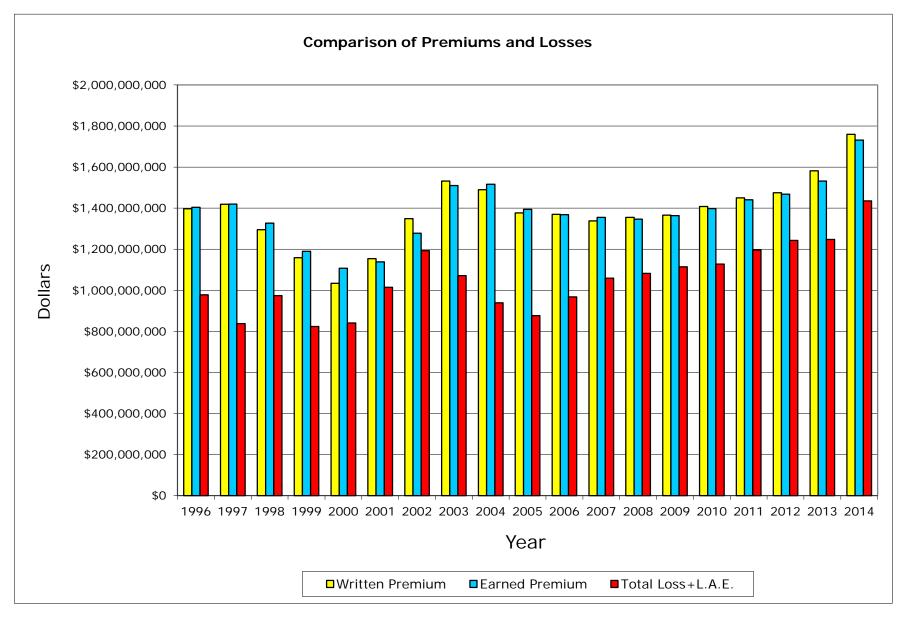

## P. P. Auto. Liab. State Farm Mut Auto Ins Co NAIC #25178

## P. P. Auto. Liab. State Farm Mut Auto Ins Co NAIC #25178

California Department of Insurance