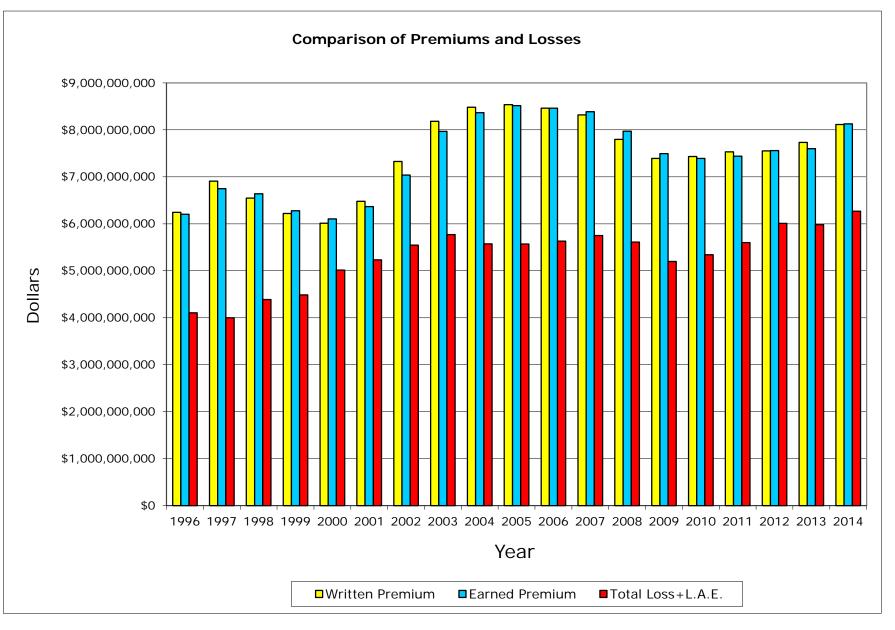

# P. P. Auto. Liab. Selected 20 Aggregate

California Department of Insurance

# P. P. Auto. Liab. Selected 20 Aggregate