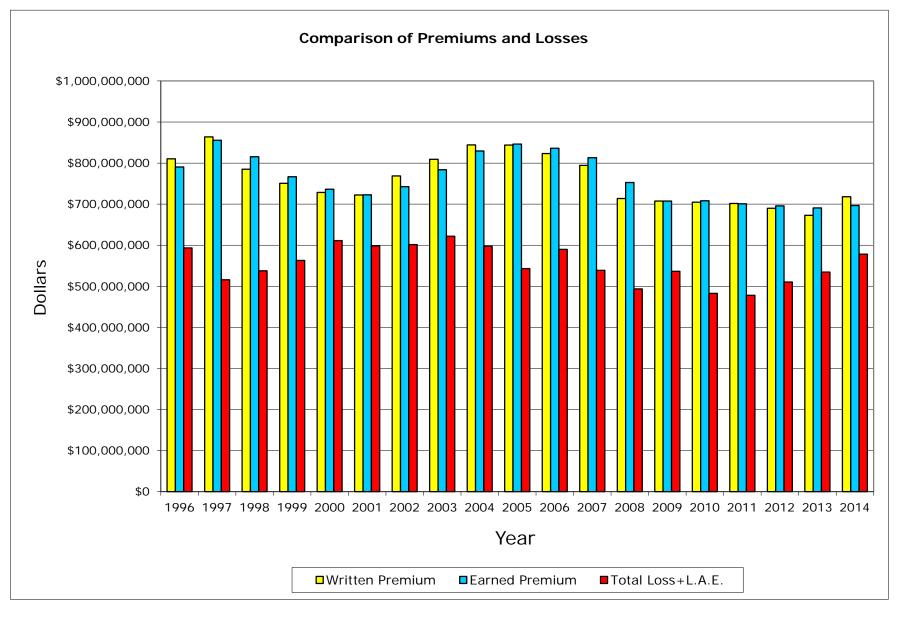

# P. P. Auto. Liab. California Statewide Total

California Department of Insurance

# P. P. Auto. Liab. California Statewide Total