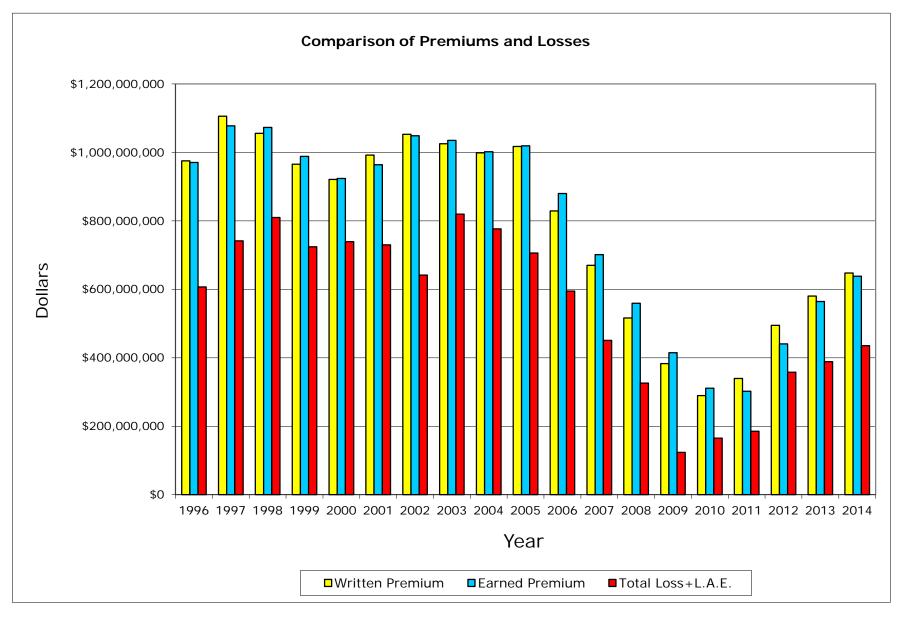

# P. P. Auto. Liab. Selected 20 Aggregate

California Department of Insurance

# P. P. Auto. Liab. Selected 20 Aggregate