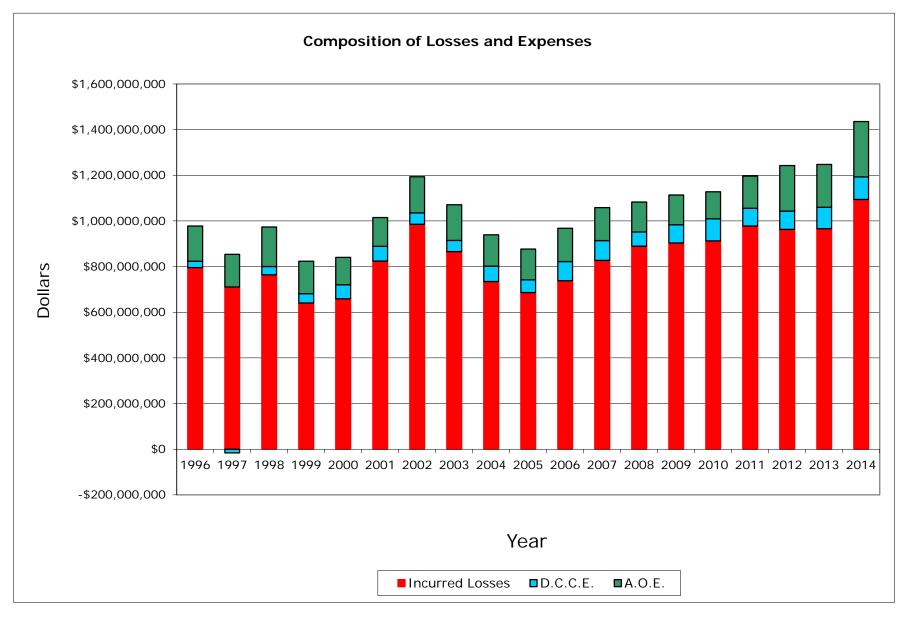

## P. P. Auto. Liab. State Farm Mut Auto Ins Co NAIC #25178

## P. P. Auto. Liab. State Farm Mut Auto Ins Co NAIC #25178

California Department of Insurance