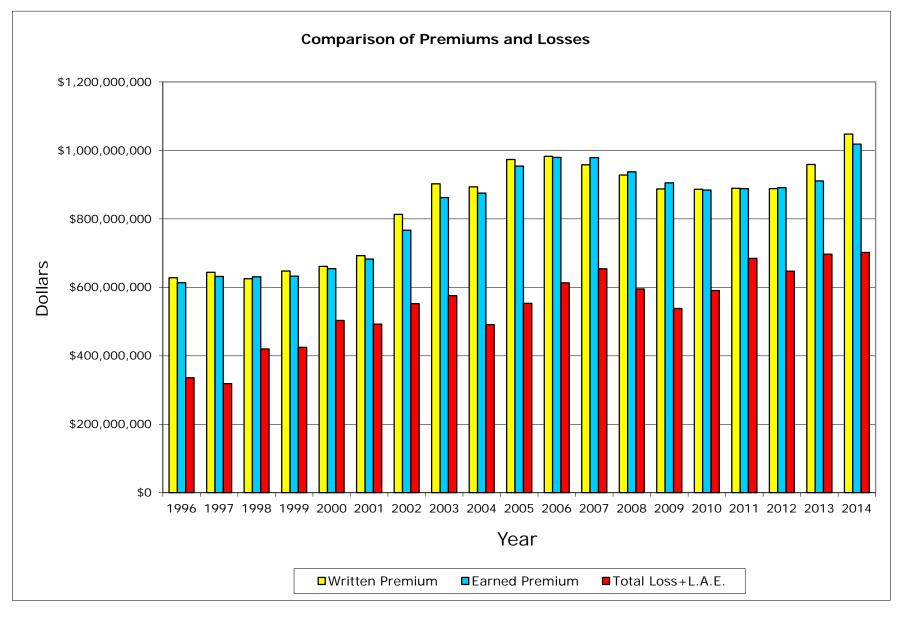

# P. P. Auto. Liab. California Statewide Total



California Department of Insurance

# P. P. Auto. Liab. California Statewide Total



# P. P. Auto. Liab. Selected 20 Aggregate



California Department of Insurance

# P. P. Auto. Liab. Selected 20 Aggregate



# <u>P. P. Auto. Liab.</u> Top 5 Aggregate



# <u>P. P. Auto. Liab.</u> Top 5 Aggregate



## P. P. Auto. Liab. State Farm Mut Auto Ins Co NAIC #25178



## P. P. Auto. Liab. State Farm Mut Auto Ins Co NAIC #25178



California Department of Insurance

# P. P. Auto. Liab. Farmers Ins Exch NAIC #21652



# P. P. Auto. Liab. Farmers Ins Exch NAIC #21652



## P. P. Auto. Liab. Interins Exch Of The Automobile Club NAIC #15598



## P. P. Auto. Liab. Interins Exch Of The Automobile Club NAIC #15598



California Department of Insurance

# P. P. Auto. Liab. AAA Northern CA NV & UT Ins Exch NAIC #15539



# P. P. Auto. Liab. AAA Northern CA NV & UT Ins Exch NAIC #15539



California Department of Insurance

## P. P. Auto. Liab. 21st Century Ins Co NAIC #12963



# P. P. Auto. Liab. 21st Century Ins Co NAIC #12963



#### CALIFORNIA SELECTED 20 COMPANIES P. P. Auto. Liab. Data Years: 1996 - 2014 WRITTEN PREMIUM

| NAIC  | COMPANY NAME                         | 1996          | 1997          | 1998          | 1999          | 2000          | 2001          | 2002          | 2003           | 2004           | 2005           | 2006           | 2007           | 2008           | 2009           | 2010           | 2011