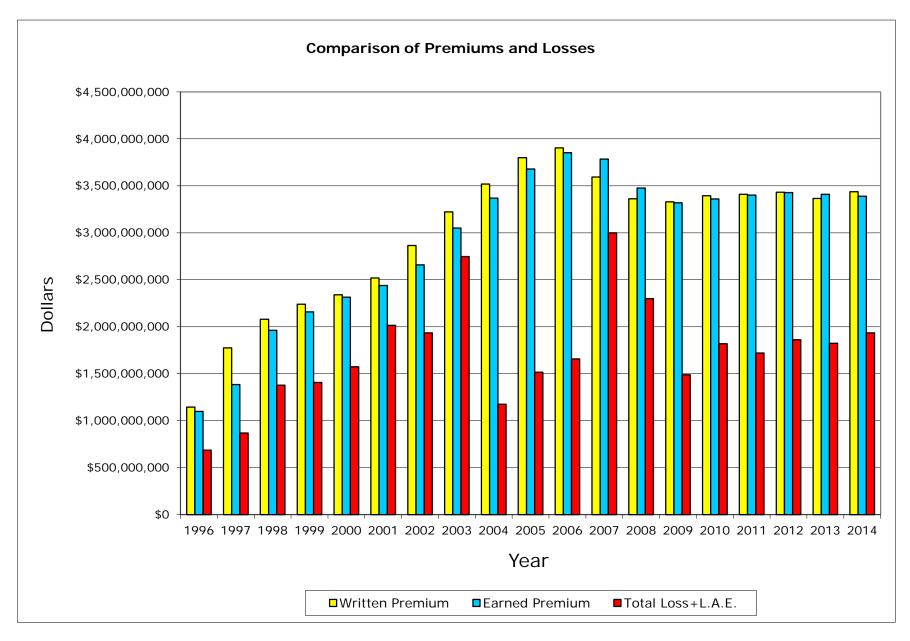

#### **Homeowners Data**

Data Years: 1996 - 2014 WRITTEN PREMIUM

| NAIC  | COMPANY NAME                        | 1996           | 1997           | 1998           | 1999           | 2000           | 2001           | 2002           | 2003           | 2004           | 2005           | 2006           | 2007           | 2008           | 2009           | 2010           | 2011           | 2012           | 2013           | 2014          | Grand Total       |
|-------|-------------------------------------|----------------|----------------|----------------|----------------|----------------|----------------|----------------|----------------|----------------|----------------|----------------|----------------|----------------|----------------|----------------|----------------|----------------|----------------|---------------|-------------------|
|       |                                     |                |                |                |                |                |                |                |                |                |                |                |                |                |                |                |                |                |                |               |                   |
| 25151 | State Farm Gen Ins Co               | 89,075,628     | 600,645,568    | 735,902,930    | 831,858,754    | 830,221,123    | 911,279,514    | 1,068,809,758  | 1,170,526,471  | 1,309,339,550  | 1,402,353,948  | 1,436,030,372  | 1,310,195,979  | 1,293,201,925  | 1,421,167,735  | 1,492,193,279  | 1,515,373,625  | 1,555,279,663  | 1,487,506,177  | 1,485,730,133 | 21,946,692,132    |
|       | Fire Ins Exch                       | 415,692,948    | 538,518,900    | 608,149,743    | 619,380,484    | 635,113,422    | 696,279,003    | 784,273,080    | 840,220,630    | 871,003,388    | 929,813,959    | 944,472,433    | 755,104,228    | 665,086,943    | 593,881,563    | 534,824,667    | 487,619,667    | 452,520,475    | 481,231,078    | 537,230,726   | 12,390,417,337    |
| 19232 | Allstate Ins Co                     | 454,687,378    | 433,547,259    | 505,634,628    | 518,162,878    | 568,462,602    | 568,573,559    | 622,008,756    | 715,550,735    | 776,590,931    | 844,938,089    | 842,354,375    | 814,428,994    | 685,323,962    | 579,023,668    | 589,780,699    | 602,487,410    | 598,120,164    | 565,030,439    | 544,729,126   | 11,829,435,652    |
| 15539 | CSAA Ins Exch                       | 126,541,231    | 132,308,944    | 143,291,568    | 165,525,195    | 188,869,064    | 208,229,733    | 229,270,944    | 291,557,675    | 333,027,654    | 377,587,062    | 414,417,030    | 434,003,981    | 418,615,774    | 418,122,380    | 437,381,396    | 453,219,601    | 463,206,874    | 452,486,738    | 471,832,147   | 6,159,494,991     |
| 15598 | nterins Exch Of The Automobile Club | 57,904,539     | 70,228,434     | 87,170,745     | 104,927,477    | 118,289,362    | 135,243,663    | 160,563,975    | 203,817,515    | 228,130,725    | 245,336,193    | 266,029,053    | 280,637,648    | 299,242,266    | 317,512,083    | 339,934,860    | 351,309,639    | 362,695,521    | 378,452,980    | 397,363,319   | 4,404,789,997     |
| 11908 | Mercury Cas Co                      | 5,232,872      | 8,741,761      | 10,510,767     | 19,709,390     | 41,251,289     | 63,205,604     | 94,270,518     | 126,726,606    | 150,022,338    | 175,053,935    | 196,753,111    | 204,286,212    | 196,542,677    | 196,090,764    | 209,195,936    | 222,575,616    | 241,949,546    | 252,687,842    | 265,831,649   | 2,680,638,433     |
| 25941 | United Serv Automobile Assn         | 92,460,059     | 93,767,245     | 95,998,865     | 98,030,411     | 103,510,453    | 110,178,116    | 117,115,015    | 129,370,448    | 150,805,514    | 161,901,367    | 167,025,574    | 156,105,443    | 160,168,221    | 171,617,383    | 178,550,312    | 181,835,174    | 160,556,789    | 162,752,068    | 163,188,464   | 2,654,936,921     |
| 19100 | Amco Ins Co                         | 23,748,097     | 27,256,723     | 31,609,446     | 49,911,350     | 60,490,789     | 72,992,429     | 87,206,339     | 108,549,409    | 118,895,014    | 132,306,836    | 146,149,989    | 145,349,343    | 150,029,214    | 155,207,492    | 162,213,345    | 157,966,401    | 158,148,612    | 163,529,386    | 169,818,232   | 2,121,378,446     |
| 25968 | JSAA Cas Ins Co                     | 34,014,423     | 38,118,981     | 43,282,469     | 49,354,962     | 56,860,564     | 64,714,594     | 75,137,256     | 91,252,935     | 112,478,760    | 124,808,994    | 127,905,265    | 116,013,944    | 121,835,470    | 132,927,591    | 140,283,335    | 144,596,267    | 133,283,216    | 139,102,368    | 139,130,931   | 1,885,102,325     |
| 23035 | liberty Mut Fire Ins Co             | 25,415,249     | 27,614,006     | 28,873,265     | 28,466,272     | 31,008,608     | 33,830,767     | 41,898,199     | 56,790,303     | 106,746,733    | 120,555,155    | 128,774,902    | 134,873,074    | 138,822,448    | 145,521,738    | 145,567,215    | 153,430,447    | 162,089,437    | 150,296,084    | (2,671,740)   | 1,657,902,162     |
| 21873 | Firemans Fund Ins Co                | 73,337,245     | 74,715,704     | 77,396,305     | 74,716,810     | 74,516,030     | 78,767,836     | 78,805,910     | 96,066,812     | 103,363,924    | 115,340,448    | 126,527,278    | 132,823,580    | 132,160,894    | 135,940,970    | 128,307,578    | 115,534,237    | 109,312,203    | 106,175,134    | 109,178,357   | 1,942,987,255     |
| 26905 | Century Natl Ins Co                 | 78,257,976     | 84,142,952     | 80,516,685     | 73,489,417     | 68,002,356     | 59,126,039     | 64,536,134     | 86,102,942     | 95,925,957     | 90,075,564     | 82,726,028     | 74,260,785     | 67,294,021     | 61,807,646     | 54,349,356     | 49,193,464     | 48,904,321     | 47,707,971     | 47,010,213    | 1,313,429,827     |
| 37850 | Pacific Specialty Ins Co            | 26,393,315     | 19,286,394     | 16,006,257     | 22,891,404     | 24,000,969     | 25,325,465     | 60,509,327     | 97,337,400     | 94,452,078     | 83,340,879     | 71,884,139     | 69,405,907     | 76,717,131     | 82,922,453     | 93,839,215     | 101,040,451    | 106,421,860    | 114,746,848    | 127,195,263   | 1,313,716,755     |
| 36161 | Fravelers Prop Cas Ins Co           | 25,419,747     | 24,247,160     | 28,203,220     | 29,283,592     | 28,113,381     | 27,673,933     | 29,642,290     | 46,434,045     | 66,860,114     | 80,483,461     | 91,730,979     | 95,289,023     | 86,372,893     | 79,427,782     | 74,064,585     | 67,285,186     | 57,286,834     | 7,233,805      | 89,922        | 945,141,952       |
| 24740 | Safeco Ins Co Of Amer               | 91,949,709     | 93,706,424     | 97,913,511     | 105,130,442    | 108,373,777    | 61,029,619     | 68,005,609     | 74,659,269     | 79,690,507     | 79,397,155     | 78,919,034     | 68,038,275     | 70,081,862     | 73,295,453     | 74,116,239     | 74,645,869     | 72,855,351     | 71,991,439     | 71,063,155    | 1,514,862,699     |
| 34525 | First Amer Specilaty Ins Co         | 6,803,568      | 4,429,179      | 4,625,464      | 6,031,379      | 6,486,518      | 8,749,446      | 52,178,588     | 83,854,880     | 77,730,542     | 70,587,412     | 70,659,542     | 62,723,347     | 54,197,121     | 47,970,546     | 44,378,377     | 42,616,958     | 41,763,506     | 41,315,183     | 42,048,334    | 769,149,890       |
| 42579 | Allied Prop & Cas Ins Co            | 16,754,455     | 18,199,860     | 18,256,614     | 22,374,945     | 31,902,400     | 30,246,461     | 34,961,775     | 49,116,057     | 57,503,665     | 65,060,102     | 68,589,620     | 63,700,262     | 63,802,425     | 65,738,242     | 63,166,980     | 61,616,464     | 62,441,067     | 65,138,941     | 67,089,494    | 925,659,829       |
| 39012 | Safeco Ins Co Of IL                 | 6,863,161      | 7,150,440      | 8,621,609      | 10,226,626     | 21,488,271     | 54,898,171     | 59,255,193     | 63,231,547     | 66,392,803     | 65,001,141     | 64,738,972     | 56,725,880     | 59,380,859     | 62,727,301     | 63,581,255     | 64,877,506     | 61,094,404     | 58,265,042     | 55,605,842    | 910,126,023       |
| 20281 | ederal Ins Co                       | 31,167,957     | 31,114,530     | 31,117,635     | 32,219,345     | 30,654,444     | 33,095,806     | 37,574,132     | 43,242,293     | 53,421,579     | 61,602,725     | 71,061,199     | 76,580,754     | 70,844,567     | 75,081,835     | 83,431,602     | 92,384,529     | 103,002,067    | 112,994,937    | 120,726,200   | 1,191,318,136     |
| 30104 | Hartford Underwriters Ins Co        | 20,398,765     | 22,833,138     | 23,753,060     | 25,802,470     | 27,494,558     | 29,355,308     | 32,843,742     | 40,054,414     | 45,231,817     | 51,002,837     | 57,226,746     | 61,248,392     | 61,471,634     | 62,217,771     | 61,187,519     | 60,105,384     | 56,711,594     | 52,138,337     | 51,768,164    | 842,845,650       |
|       |                                     |                |                |                |                |                |                |                |                |                |                |                |                |                |                |                |                |                |                |               |                   |
|       | Sub Total                           | 1,702,118,322  | 2,350,573,602  | 2,676,834,786  | 2,887,493,603  | 3,055,109,980  | 3,272,795,066  | 3,798,866,540  | 4,414,462,386  | 4,897,613,593  | 5,276,547,262  | 5,453,975,641  | 5,111,795,051  | 4,871,192,307  | 4,878,202,396  | 4,970,347,750  | 4,999,713,895  | 5,007,643,504  | 4,910,782,797  | 4,863,957,931 | 79,400,026,412    |
|       | % of California Total               | 55.08%         | 73.01%         | 77.68%         | 81.11%         | 81.65%         | 81.70%         | 82.86%         | 83.08%         | 83.54%         | 83.69%         | 82.74%         | 79.21%         | 76.64%         | 74.90%         | 73.56%         | 72.49%         | 71.35%         | 69.52%         | 67.19%        | 76.33%            |
|       | Remainder of California             | 1,388,053,736  | 869,099,461    | 769,014,579    | 672,606,992    | 686,392,087    | 733,040,474    | 785,617,041    | 899,052,305    | 965,079,760    | 1,028,629,160  | 1,137,936,875  | 1,341,293,149  | 1,484,788,562  | 1,635,164,901  | 1,786,802,150  | 1,897,082,302  | 2,010,400,049  | 2,153,204,321  | 2,375,260,119 | 24,618,518,023    |
|       | California Total Written Premium    | 3,090,172,058  | 3,219,673,063  | 3,445,849,365  | 3,560,100,595  | 3,741,502,067  | 4,005,835,540  | 4,584,483,581  | 5,313,514,691  | 5,862,693,353  | 6,305,176,422  | 6,591,912,516  | 6,453,088,200  | 6,355,980,869  | 6,513,367,297  | 6,757,149,900  | 6,896,796,197  | 7,018,043,553  | 7,063,987,118  | 7,239,218,050 | 104,018,544,435   |
|       |                                     |                |                |                |                |                |                |                |                |                |                |                |                |                |                |                |                |                |                |               |                   |
|       | Countrywide Total Written Premium   | 27,375,160,000 | 29,117,151,000 | 30,959,589,000 | 32,555,097,000 | 34,694,915,000 | 37,555,797,000 | 43,131,450,000 | 48,828,578,000 | 53,356,876,000 | 57,960,863,000 | 61,296,242,000 | 63,821,688,000 | 65,812,541,000 | 68,324,430,000 | 71,809,560,000 | 74,569,885,000 | 78,708,057,000 | 81,942,637,000 |               | 1,048,607,399,000 |
|       | Ratio of CA W.P. / CW W.P.          | 11.29%         | 11.06%         | 11.13%         | 10.94%         | 10.78%         | 10.67%         | 10.63%         | 10.88%         | 10.99%         | 10.88%         | 10.75%         | 10.11%         | 9.66%          | 9.53%          | 9.41%          | 9.25%          | 8.92%          | 8.62%          | 8.34%         | 9.92%             |

#### **Homeowners Data**

Data Years: 1996 - 2014 EARNED PREMIUM

| NAIC  | COMPANY NAME                         | 1996           | 1997           | 1998           | 1999           | 2000           | 2001           | 2002           | 2003           | 2004           | 2005           | 2006           | 2007           | 2008           | 2009           | 2010           | 2011           | 2012           | 2013           | 2014           | Grand Total       |
|-------|--------------------------------------|----------------|----------------|----------------|----------------|----------------|----------------|----------------|----------------|----------------|----------------|----------------|----------------|----------------|----------------|----------------|----------------|----------------|----------------|----------------|-------------------|
|       |                                      |                |                |                |                |                |                |                |                |                |                |                |                |                |                |                |                |                |                |                |                   |
| 25151 | State Farm Gen Ins Co                | 84,388,878     | 290,131,482    | 677,292,249    | 785,397,886    | 848,251,066    | 890,472,054    | 977,350,095    | 1,121,954,641  | 1,247,604,635  | 1,359,374,381  | 1,413,053,990  | 1,403,170,777  | 1,274,084,941  | 1,358,179,309  | 1,453,908,717  | 1,504,918,421  | 1,535,113,356  | 1,536,606,772  | 1,476,593,533  | 21,237,847,183    |
| 21660 | Fire Ins Exch                        | 387,406,343    | 485,814,110    | 573,665,727    | 610,201,664    | 623,018,758    | 664,980,050    | 733,889,786    | 816,186,516    | 854,765,587    | 903,272,630    | 941,446,866    | 848,645,488    | 709,736,084    | 630,846,644    | 566,690,847    | 512,554,321    | 470,806,367    | 463,601,945    | 506,698,749    | 12,304,228,482    |
| 19232 | Allstate Ins Co                      | 449,078,082    | 416,469,394    | 496,465,901    | 511,622,475    | 554,295,647    | 559,104,559    | 585,084,472    | 671,245,446    | 740,039,941    | 823,063,080    | 844,674,220    | 831,025,374    | 772,667,666    | 608,264,780    | 584,511,693    | 591,844,890    | 606,399,989    | 581,484,844    | 555,634,680    | 11,782,977,133    |
| 15539 | CSAA Ins Exch                        | 124,148,456    | 128,859,260    | 137,069,023    | 153,751,982    | 177,213,106    | 198,121,461    | 218,080,591    | 258,481,558    | 309,906,964    | 355,013,834    | 397,226,619    | 427,458,083    | 429,423,101    | 413,206,981    | 427,350,541    | 445,577,822    | 458,895,158    | 457,165,062    | 463,223,697    | 5,980,173,299     |
| 15598 | Interins Exch Of The Automobile Club | 53,268,440     | 63,750,805     | 78,237,324     | 96,418,536     | 112,337,720    | 126,510,286    | 144,980,676    | 182,245,837    | 216,628,792    | 237,720,029    | 256,009,480    | 273,761,810    | 289,544,210    | 308,725,195    | 328,144,411    | 345,600,158    | 356,973,543    | 370,870,361    | 387,845,429    | 4,229,573,042     |
| 11908 | Mercury Cas Co                       | 5,048,088      | 7,171,035      | 9,522,791      | 14,723,453     | 30,219,046     | 52,885,099     | 79,475,250     | 111,935,390    | 137,746,426    | 161,842,012    | 185,769,726    | 201,094,587    | 201,284,110    | 193,267,382    | 202,409,931    | 216,056,038    | 232,255,871    | 248,669,908    | 261,051,743    | 2,552,427,886     |
| 25941 | United Serv Automobile Assn          | 90,539,693     | 93,359,785     | 94,690,755     | 96,693,751     | 100,916,760    | 106,238,204    | 113,999,264    | 122,067,635    | 140,415,927    | 156,251,113    | 165,966,383    | 160,121,534    | 158,438,545    | 165,370,682    | 175,077,572    | 181,492,394    | 170,515,983    | 161,619,008    | 163,841,382    | 2,617,616,370     |
| 19100 | Amco Ins Co                          | 22,122,456     | 25,226,426     | 29,708,363     | 40,325,010     | 53,572,906     | 67,687,643     | 79,374,189     | 97,179,863     | 113,643,990    | 125,103,709    | 138,540,628    | 147,983,802    | 146,280,498    | 152,904,167    | 159,005,775    | 159,161,806    | 158,753,983    | 160,385,206    | 166,372,688    | 2,043,333,108     |
| 25968 | USAA Cas Ins Co                      | 31,259,302     | 36,111,622     | 40,526,895     | 46,139,122     | 53,090,201     | 60,296,656     | 70,083,947     | 82,289,446     | 101,981,141    | 118,690,332    | 128,247,340    | 120,707,958    | 119,371,531    | 126,553,848    | 136,590,521    | 143,319,271    | 138,283,932    | 136,194,295    | 141,468,324    | 1,831,205,684     |
| 23035 | Liberty Mut Fire Ins Co              | 24,009,546     | 26,496,806     | 28,192,382     | 28,469,351     | 29,723,759     | 32,219,770     | 36,940,994     | 49,230,138     | 78,820,490     | 115,569,239    | 124,593,165    | 131,969,272    | 136,910,236    | 141,785,923    | 146,438,927    | 148,627,375    | 157,789,020    | 162,806,067    | 68,681,276     | 1,669,273,736     |
| 21873 | Firemans Fund Ins Co                 | 68,628,133     | 73,872,738     | 76,234,725     | 77,031,221     | 74,200,886     | 76,800,952     | 78,352,488     | 86,956,441     | 99,489,022     | 109,048,200    | 121,421,734    | 129,492,554    | 132,659,792    | 133,485,289    | 132,720,176    | 122,168,831    | 112,175,541    | 107,978,778    | 107,930,678    | 1,920,648,179     |
| 26905 | Century Natl Ins Co                  | 68,700,322     | 81,047,061     | 81,747,149     | 76,772,284     | 70,897,246     | 64,813,324     | 61,649,099     | 73,856,828     | 91,977,677     | 93,993,468     | 86,522,768     | 79,043,247     | 71,387,479     | 64,643,715     | 58,929,880     | 50,683,861     | 49,473,445     | 48,525,676     | 47,444,861     | 1,322,109,390     |
| 37850 | Pacific Specialty Ins Co             | 12,880,652     | 24,965,597     | 18,075,726     | 20,232,910     | 24,072,126     | 24,660,042     | 40,396,227     | 84,039,738     | 95,056,508     | 88,563,404     | 77,416,348     | 68,539,150     | 74,216,914     | 79,671,833     | 88,751,898     | 98,495,748     | 104,007,470    | 110,353,559    | 121,856,420    | 1,256,252,270     |
| 36161 | Travelers Prop Cas Ins Co            | 22,937,824     | 24,567,370     | 25,715,675     | 28,890,518     | 29,008,753     | 27,735,906     | 28,340,268     | 37,130,950     | 56,394,536     | 73,869,706     | 85,360,961     | 95,668,473     | 90,061,889     | 83,896,368     | 76,402,924     | 70,952,772     | 62,968,659     | 34,383,621     | 1,133,036      | 955,420,209       |
| 24740 | Safeco Ins Co Of Amer                | 93,398,959     | 91,721,976     | 95,857,925     | 99,816,464     | 113,068,263    | 80,036,818     | 64,589,063     | 71,194,832     | 77,295,523     | 79,612,673     | 80,013,381     | 74,747,445     | 68,867,452     | 71,259,698     | 73,980,905     | 74,623,542     | 73,565,686     | 72,397,611     | 71,558,680     | 1,527,606,896     |
| 34525 | First Amer Specilaty Ins Co          | 3,766,889      | 5,587,589      | 4,622,629      | 5,500,664      | 6,170,992      | 7,195,353      | 28,886,863     | 69,061,689     | 82,737,377     | 72,674,919     | 71,025,840     | 66,967,610     | 57,996,854     | 50,970,194     | 46,057,763     | 43,451,617     | 42,253,060     | 41,566,406     | 41,743,369     | 748,237,677       |
| 42579 | Allied Prop & Cas Ins Co             | 14,242,587     | 17,667,112     | 17,987,236     | 19,638,532     | 27,318,410     | 31,585,032     | 31,860,561     | 41,714,569     | 53,110,879     | 61,326,029     | 66,886,552     | 67,158,169     | 62,965,363     | 64,971,416     | 64,774,536     | 61,897,533     | 62,136,590     | 64,113,458     | 65,799,593     | 897,154,157       |
| 39012 | Safeco Ins Co Of IL                  | 6,873,170      | 6,910,970      | 7,843,855      | 9,239,915      | 12,355,823     | 40,221,695     | 56,772,066     | 61,016,953     | 64,932,746     | 65,623,345     | 65,307,517     | 61,584,556     | 58,000,695     | 60,761,916     | 63,333,887     | 64,584,108     | 62,932,780     | 59,785,251     | 57,038,530     | 885,119,778       |
| 20281 | Federal Ins Co                       | 30,651,196     | 30,928,562     | 31,139,992     | 31,701,683     | 31,603,314     | 31,901,590     | 35,065,719     | 40,234,998     | 48,220,516     | 57,931,239     | 66,052,515     | 74,825,180     | 72,418,032     | 73,570,400     | 78,703,403     | 88,169,482     | 96,920,477     | 108,070,076    | 116,822,715    | 1,144,931,089     |
| 30104 | Hartford Underwriters Ins Co         | 18,497,068     | 21,606,689     | 23,306,397     | 24,628,389     | 26,713,223     | 28,356,353     | 31,325,749     | 36,162,721     | 42,472,100     | 48,013,340     | 53,914,739     | 59,652,962     | 61,501,645     | 61,871,429     | 61,733,086     | 60,615,991     | 59,170,949     | 54,427,919     | 51,827,844     | 825,798,593       |
|       |                                      |                |                |                |                |                |                |                |                |                |                |                |                |                |                |                |                |                |                |                |                   |
|       | Sub Total (2)                        | 1,611,846,084  | 1,952,266,389  | 2,547,902,719  | 2,777,195,810  | 2,998,048,005  | 3,171,822,847  | 3,496,497,367  | 4,114,186,189  | 4,653,240,777  | 5,106,556,682  | 5,369,450,772  | 5,323,618,031  | 4,987,817,037  | 4,844,207,169  | 4,925,517,393  | 4,984,795,981  | 5,011,391,859  | 4,981,005,823  | 4,874,567,227  | 77,731,934,161    |
|       | % of California Total                | 53.86%         | 62.40%         | 75.86%         | 79.88%         | 81.53%         | 81.74%         | 82.72%         | 83.11%         | 83.42%         | 84.19%         | 83.42%         | 81.04%         | 78.10%         | 75.80%         | 74.23%         | 72.96%         | 71.97%         | 70.47%         | 68.32%         | 76.39%            |
|       | Remainder of California              | 1,381,076,448  | 1,176,406,864  | 810,996,376    | 699,631,655    | 679,346,276    | 708,623,313    | 730,311,891    | 836,003,739    | 924,845,532    | 958,621,825    | 1,067,419,301  | 1,245,239,418  | 1,398,434,739  | 1,546,925,243  | 1,709,755,515  | 1,847,658,978  | 1,951,432,642  | 2,086,795,119  | 2,260,559,413  | 24,020,084,287    |
|       | California Total Earned Premium      | 2,992,922,532  | 3,128,673,253  | 3,358,899,095  | 3,476,827,465  | 3,677,394,281  | 3,880,446,160  | 4,226,809,258  | 4,950,189,928  | 5,578,086,309  | 6,065,178,507  | 6,436,870,073  | 6,568,857,449  | 6,386,251,776  | 6,391,132,412  | 6,635,272,908  | 6,832,454,959  | 6,962,824,501  | 7,067,800,942  | 7,135,126,640  | 101,752,018,448   |
|       |                                      |                |                |                |                |                |                |                |                |                |                |                |                |                |                |                |                |                |                |                |                   |
|       | Countrywide Total Earned Premium     | 26,630,751,000 | 28,110,783,000 | 29,950,174,000 | 31,737,392,000 | 33,882,470,000 | 36,182,711,000 | 40,109,563,000 | 45,781,232,000 | 50,804,432,000 | 55,727,931,000 | 58,867,146,000 | 62,845,565,000 | 65,164,568,000 | 66,618,562,000 | 69,911,994,000 | 72,886,025,000 | 76,361,052,000 | 80,886,709,000 | 84,901,760,000 | 1,017,360,820,000 |
|       | Ratio of CA E.P. / CW E.P.           | 11.24%         | 11.13%         | 11.21%         | 10.95%         | 10.85%         | 10.72%         | 10.54%         | 10.81%         | 10.98%         | 10.88%         | 10.93%         | 10.45%         | 9.80%          | 9.59%          | 9.49%          | 9.37%          | 9.12%          | 8.74%          | 8.40%          | 10.00%            |

#### INCURRED LOSSES + LOSS ADJUSTMENT EXPENSES

| NAIC  | COMPANY NAME                         | 1996           | 1997           | 1998           | 1999           | 2000           | 2001           | 2002           | 2003           | 2004           | 2005           | 2006           | 2007           | 2008           | 2009           | 2010           | 2011           | 2012           | 2013           | 2014           | Grand Total     |
|-------|--------------------------------------|----------------|----------------|----------------|----------------|----------------|----------------|----------------|----------------|----------------|----------------|----------------|----------------|----------------|----------------|----------------|----------------|----------------|----------------|----------------|-----------------|
|       |                                      |                |                |                |                |                |                |                |                |                |                |                |                |                |                |                |                |                |                |                |                 |
| 25151 | State Farm Gen Ins Co                | 50,107,882     | 179,490,918    | 536,496,627    | 562,327,813    | 637,473,476    | 791,438,228    | 786,935,871    | 1,175,911,639  | 399,355,860    | 511,113,347    | 589,546,114    | 1,084,211,652  | 956,165,120    | 737,639,277    | 829,392,867    | 757,854,820    | 840,881,047    | 809,027,541    | 828,668,019    | 13,064,038,118  |
| 21660 | Fire Ins Exch                        | 297,777,525    | 318,321,928    | 398,667,851    | 414,986,880    | 471,153,487    | 566,371,125    | 464,353,048    | 636,201,729    | 321,714,424    | 340,510,897    | 407,028,567    | 721,956,416    | 380,681,099    | 119,594,351    | 264,530,221    | 203,023,712    | 252,355,656    | 256,295,170    | 288,190,341    | 7,123,714,427   |
| 19232 | Allstate Ins Co                      | 224,797,250    | 244,127,238    | 285,195,505    | 258,866,476    | 268,111,773    | 402,434,029    | 382,996,695    | 613,412,646    | 229,460,272    | 339,109,698    | 329,612,039    | 655,535,059    | 514,403,798    | 277,586,485    | 323,044,381    | 329,383,296    | 306,948,022    | 266,420,834    | 279,564,811    | 6,531,010,307   |
| 15539 | CSAA Ins Exch                        | 77,591,225     | 80,803,375     | 109,236,918    | 111,918,728    | 108,363,220    | 149,801,574    | 169,676,409    | 115,765,871    | 117,342,085    | 161,146,786    | 164,030,936    | 225,070,176    | 216,784,552    | 212,524,482    | 201,801,657    | 225,514,947    | 214,812,212    | 223,729,413    | 243,474,181    | 3,129,388,746   |
| 15598 | Interins Exch Of The Automobile Club | 35,842,606     | 45,921,924     | 49,020,935     | 58,465,655     | 87,989,042     | 104,069,613    | 130,105,547    | 206,259,159    | 108,163,609    | 163,955,016    | 167,128,593    | 312,550,813    | 231,937,950    | 141,218,401    | 200,846,729    | 205,347,851    | 246,052,452    | 268,615,315    | 294,586,865    | 3,058,078,076   |
| 11908 | Mercury Cas Co                       | 2,623,829      | 3,637,920      | 6,555,207      | 7,922,637      | 18,957,864     | 43,021,141     | 59,376,479     | 77,864,248     | 53,132,114     | 85,350,002     | 67,843,080     | 117,876,781    | 128,655,523    | 98,368,953     | 123,629,260    | 133,682,268    | 164,296,427    | 168,021,567    | 190,788,350    | 1,551,603,649   |
| 25941 | United Serv Automobile Assn          | 55,709,064     | 47,403,174     | 57,878,198     | 56,168,230     | 60,799,778     | 62,808,276     | 78,000,745     | 116,653,420    | 72,848,872     | 49,714,425     | 62,854,273     | 194,999,667    | 92,550,789     | 27,954,449     | 80,605,077     | 80,938,268     | 88,872,745     | 71,885,815     | 87,080,908     | 1,445,726,176   |
| 19100 | Amco Ins Co                          | 12,121,516     | 14,186,768     | 16,333,397     | 22,196,438     | 32,477,593     | 50,033,583     | 70,567,118     | 101,053,582    | 51,871,106     | 58,541,069     | 66,643,884     | 105,181,150    | 93,764,662     | 64,414,896     | 91,144,040     | 95,092,657     | 86,630,377     | 91,880,478     | 98,901,159     | 1,223,035,472   |
| 25968 | USAA Cas Ins Co                      | 18,084,161     | 20,475,897     | 25,058,555     | 30,773,120     | 29,328,566     | 41,187,726     | 45,115,032     | 63,786,678     | 43,780,894     | 45,873,036     | 45,107,202     | 116,304,130    | 66,397,358     | 34,416,599     | 56,519,815     | 66,226,747     | 61,635,498     | 61,319,131     | 72,954,527     | 944,344,672     |
| 23035 | Liberty Mut Fire Ins Co              | 13,103,361     | 15,403,915     | 17,484,936     | 16,522,387     | 18,658,896     | 28,291,723     | 31,397,683     | 55,501,760     | 32,209,158     | 38,896,425     | 45,123,553     | 161,147,507    | 75,448,764     | 18,992,947     | 62,219,710     | 42,990,403     | 65,152,706     | 76,411,001     | 34,326,700     | 849,283,535     |
| 21873 | Firemans Fund Ins Co                 | 36,881,714     | 26,911,979     | 39,955,266     | 33,515,533     | 32,805,113     | 42,773,948     | 35,552,514     | 46,593,524     | 32,493,194     | 50,637,366     | 34,755,691     | 94,136,384     | 64,995,915     | 48,816,692     | 80,836,609     | 53,155,423     | 61,465,437     | 57,799,569     | 50,133,493     | 924,215,364     |
| 26905 | Century Natl Ins Co                  | 49,126,326     | 54,909,496     | 54,997,772     | 41,881,315     | 34,109,273     | 39,756,335     | 50,578,456     | 97,276,484     | 54,350,901     | 49,676,082     | 37,684,301     | 32,197,683     | 38,910,094     | 17,846,992     | 20,363,835     | 19,542,863     | 25,461,512     | 25,694,974     | 23,800,120     | 768,164,813     |
| 37850 | Pacific Specialty Ins Co             | 6,069,508      | 10,448,585     | 4,392,947      | 8,550,256      | 17,620,789     | 10,128,143     | 20,746,429     | 59,600,484     | 47,392,964     | 24,635,328     | 22,539,635     | 36,746,512     | 35,319,249     | 35,933,660     | 37,315,452     | 39,743,122     | 50,214,939     | 51,021,445     | 55,237,388     | 573,656,836     |
| 36161 | Travelers Prop Cas Ins Co            | 13,982,576     | 13,643,379     | 21,297,586     | 12,521,180     | 15,392,220     | 19,902,582     | 20,805,133     | 41,349,791     | 23,014,480     | 30,797,227     | 32,111,807     | 90,625,154     | 61,101,822     | 37,636,849     | 20,685,227     | 33,878,656     | 25,709,418     | 21,005,186     | (3,792,865)    | 531,667,407     |
| 24740 | Safeco Ins Co Of Amer                | 48,222,991     | 46,198,120     | 56,491,818     | 62,149,803     | 72,074,456     | 50,825,136     | 34,598,443     | 27,544,097     | 18,726,153     | 20,949,917     | 21,460,313     | 42,908,790     | 27,433,643     | 22,135,421     | 30,486,755     | 25,634,481     | 33,421,208     | 30,360,605     | 39,713,716     | 711,335,866     |
| 34525 | First Amer Specilaty Ins Co          | 1,211,591      | 1,914,627      | 1,896,873      | 1,985,920      | 2,947,087      | 5,225,445      | 19,428,635     | 89,239,890     | 48,526,201     | 37,498,856     | 34,289,863     | 46,966,856     | 35,165,991     | 21,587,829     | 21,122,109     | 23,323,409     | 21,262,414     | 22,719,958     | 23,424,252     | 459,737,807     |
| 42579 | Allied Prop & Cas Ins Co             | 7,626,221      | 10,411,942     | 10,863,277     | 12,740,883     | 15,986,462     | 23,022,850     | 30,606,243     | 34,670,277     | 28,890,708     | 21,290,078     | 26,258,210     | 59,204,600     | 43,470,846     | 24,530,138     | 32,445,941     | 34,396,658     | 35,402,195     | 42,694,934     | 40,436,077     | 534,948,538     |
| 39012 | Safeco Ins Co Of IL                  | 1,878,028      | 2,170,763      | 3,310,858      | 4,874,375      | 7,207,703      | 29,328,031     | 43,767,852     | 37,197,451     | 31,129,370     | 28,435,743     | 30,976,855     | 38,771,933     | 26,717,183     | 32,361,913     | 37,365,036     | 35,132,463     | 38,126,993     | 30,188,400     | 35,213,126     | 494,154,078     |
| 20281 | Federal Ins Co                       | 10,624,707     | 16,286,456     | 8,472,559      | 11,002,813     | 12,494,119     | 15,811,689     | 22,226,496     | 37,121,371     | 17,757,979     | 20,617,223     | 15,042,413     | 97,462,343     | 41,649,559     | 15,116,557     | 42,717,608     | 42,800,451     | 39,058,046     | 46,557,046     | 63,056,920     | 575,876,351     |
| 30104 | Hartford Underwriters Ins Co         | 12,649,649     | 10,616,661     | 15,953,876     | 14,609,653     | 15,927,538     | 19,940,519     | 23,784,362     | 30,990,571     | 17,067,543     | 24,261,875     | 26,864,291     | 54,476,269     | 37,228,090     | 29,703,731     | 29,625,463     | 32,453,735     | 28,595,622     | 40,963,459     | 38,051,741     | 503,764,649     |
|       |                                      |                |                |                |                |                |                |                |                |                |                |                |                |                |                |                |                |                |                |                |                 |
|       | Sub Total                            | 976,031,730    | 1,163,285,065  | 1,719,560,961  | 1,743,980,093  | 1,959,878,456  | 2,496,171,696  | 2,520,619,190  | 3,663,994,672  | 1,749,227,887  | 2,103,010,396  | 2,226,901,621  | 4,288,329,877  | 3,168,782,008  | 2,018,380,622  | 2,586,697,792  | 2,480,116,230  | 2,686,354,926  | 2,662,611,838  | 2,783,809,829  | 44,997,744,889  |
|       | % of California Total                | 52.06%         | 61.90%         | 77.56%         | 84.32%         | 83.91%         | 83.93%         | 82.90%         | 83.96%         | 79.74%         | 82.50%         | 82.52%         | 79.04%         | 77.02%         | 73.79%         | 74.33%         | 71.14%         | 72.36%         | 68.88%         | 67.90%         | 76.12%          |
|       | Remainder of California              | 898,861,443    | 716,051,814    | 497,490,184    | 324,252,616    | 375,867,883    | 477,963,748    | 519,934,813    | 699,779,020    | 444,503,186    | 446,044,499    | 471,860,862    | 1,137,212,158  | 945,318,629    | 716,802,556    | 893,098,993    | 1,006,114,405  | 1,026,319,336  | 1,203,075,008  | 1,316,308,953  | 14,116,860,108  |
|       | California Total                     | 1,874,893,174  | 1,879,336,880  | 2,217,051,145  | 2,068,232,709  | 2,335,746,339  | 2,974,135,444  | 3,040,554,003  | 4,363,773,692  | 2,193,731,073  | 2,549,054,896  | 2,698,762,483  | 5,425,542,035  | 4,114,100,637  | 2,735,183,178  | 3,479,796,785  | 3,486,230,635  | 3,712,674,262  | 3,865,686,846  | 4,100,118,782  | 59,114,604,996  |
|       |                                      |                |                |                |                |                |                |                |                |                |                |                |                |                |                |                |                |                |                |                |                 |
|       | Countrywide Total                    | 23,464,127,000 | 18,568,596,000 | 22,597,218,000 | 23,661,031,000 | 26,055,723,000 | 32,317,281,000 | 30,974,360,000 | 31,541,256,000 | 38,364,231,000 | 47,948,187,000 | 33,338,743,000 | 37,079,212,000 | 52,910,847,000 | 46,423,569,000 | 48,621,679,000 | 62,686,718,000 | 51,942,797,000 | 44,208,041,000 | 49,121,935,000 | 721,825,551,000 |