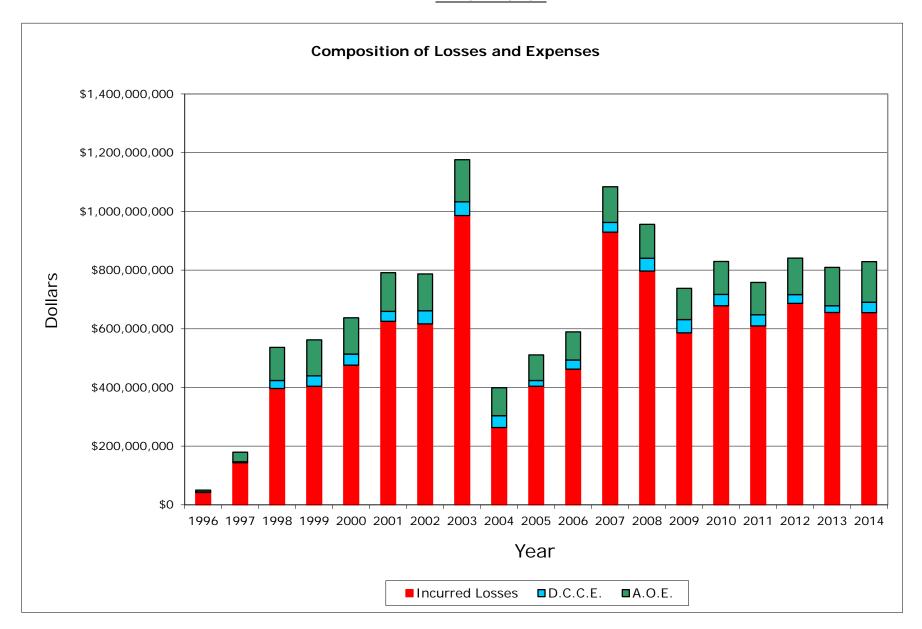

#### INCURRED LOSSES + LOSS ADJUSTMENT EXPENSES

| NAIC  | COMPANY NAME                         | 1996           | 1997           | 1998           | 1999           | 2000           | 2001           | 2002           | 2003           | 2004           | 2005           | 2006           | 2007           | 2008           | 2009           | 2010           | 2011           | 2012           | 2013           | 2014           | Grand Total     |
|-------|--------------------------------------|----------------|----------------|----------------|----------------|----------------|----------------|----------------|----------------|----------------|----------------|----------------|----------------|----------------|----------------|----------------|----------------|----------------|----------------|----------------|-----------------|
|       |                                      |                |                |                |                |                |                |                |                |                |                |                |                |                |                |                |                |                |                |                |                 |
| 25151 | State Farm Gen Ins Co                | 50,107,882     | 179,490,918    | 536,496,627    | 562,327,813    | 637,473,476    | 791,438,228    | 786,935,871    | 1,175,911,639  | 399,355,860    | 511,113,347    | 589,546,114    | 1,084,211,652  | 956,165,120    | 737,639,277    | 829,392,867    | 757,854,820    | 840,881,047    | 809,027,541    | 828,668,019    | 13,064,038,118  |
| 21660 | Fire Ins Exch                        | 297,777,525    | 318,321,928    | 398,667,851    | 414,986,880    | 471,153,487    | 566,371,125    | 464,353,048    | 636,201,729    | 321,714,424    | 340,510,897    | 407,028,567    | 721,956,416    | 380,681,099    | 119,594,351    | 264,530,221    | 203,023,712    | 252,355,656    | 256,295,170    | 288,190,341    | 7,123,714,427   |
| 19232 | Allstate Ins Co                      | 224,797,250    | 244,127,238    | 285,195,505    | 258,866,476    | 268,111,773    | 402,434,029    | 382,996,695    | 613,412,646    | 229,460,272    | 339,109,698    | 329,612,039    | 655,535,059    | 514,403,798    | 277,586,485    | 323,044,381    | 329,383,296    | 306,948,022    | 266,420,834    | 279,564,811    | 6,531,010,307   |
| 15539 | CSAA Ins Exch                        | 77,591,225     | 80,803,375     | 109,236,918    | 111,918,728    | 108,363,220    | 149,801,574    | 169,676,409    | 115,765,871    | 117,342,085    | 161,146,786    | 164,030,936    | 225,070,176    | 216,784,552    | 212,524,482    | 201,801,657    | 225,514,947    | 214,812,212    | 223,729,413    | 243,474,181    | 3,129,388,746   |
| 15598 | Interins Exch Of The Automobile Club | 35,842,606     | 45,921,924     | 49,020,935     | 58,465,655     | 87,989,042     | 104,069,613    | 130,105,547    | 206,259,159    | 108,163,609    | 163,955,016    | 167,128,593    | 312,550,813    | 231,937,950    | 141,218,401    | 200,846,729    | 205,347,851    | 246,052,452    | 268,615,315    | 294,586,865    | 3,058,078,076   |
| 11908 | Mercury Cas Co                       | 2,623,829      | 3,637,920      | 6,555,207      | 7,922,637      | 18,957,864     | 43,021,141     | 59,376,479     | 77,864,248     | 53,132,114     | 85,350,002     | 67,843,080     | 117,876,781    | 128,655,523    | 98,368,953     | 123,629,260    | 133,682,268    | 164,296,427    | 168,021,567    | 190,788,350    | 1,551,603,649   |
| 25941 | United Serv Automobile Assn          | 55,709,064     | 47,403,174     | 57,878,198     | 56,168,230     | 60,799,778     | 62,808,276     | 78,000,745     | 116,653,420    | 72,848,872     | 49,714,425     | 62,854,273     | 194,999,667    | 92,550,789     | 27,954,449     | 80,605,077     | 80,938,268     | 88,872,745     | 71,885,815     | 87,080,908     | 1,445,726,176   |
| 19100 | Amco Ins Co                          | 12,121,516     | 14,186,768     | 16,333,397     | 22,196,438     | 32,477,593     | 50,033,583     | 70,567,118     | 101,053,582    | 51,871,106     | 58,541,069     | 66,643,884     | 105,181,150    | 93,764,662     | 64,414,896     | 91,144,040     | 95,092,657     | 86,630,377     | 91,880,478     | 98,901,159     | 1,223,035,472   |
| 25968 | USAA Cas Ins Co                      | 18,084,161     | 20,475,897     | 25,058,555     | 30,773,120     | 29,328,566     | 41,187,726     | 45,115,032     | 63,786,678     | 43,780,894     | 45,873,036     | 45,107,202     | 116,304,130    | 66,397,358     | 34,416,599     | 56,519,815     | 66,226,747     | 61,635,498     | 61,319,131     | 72,954,527     | 944,344,672     |
| 23035 | Liberty Mut Fire Ins Co              | 13,103,361     | 15,403,915     | 17,484,936     | 16,522,387     | 18,658,896     | 28,291,723     | 31,397,683     | 55,501,760     | 32,209,158     | 38,896,425     | 45,123,553     | 161,147,507    | 75,448,764     | 18,992,947     | 62,219,710     | 42,990,403     | 65,152,706     | 76,411,001     | 34,326,700     | 849,283,535     |
| 21873 | Firemans Fund Ins Co                 | 36,881,714     | 26,911,979     | 39,955,266     | 33,515,533     | 32,805,113     | 42,773,948     | 35,552,514     | 46,593,524     | 32,493,194     | 50,637,366     | 34,755,691     | 94,136,384     | 64,995,915     | 48,816,692     | 80,836,609     | 53,155,423     | 61,465,437     | 57,799,569     | 50,133,493     | 924,215,364     |
| 26905 | Century Natl Ins Co                  | 49,126,326     | 54,909,496     | 54,997,772     | 41,881,315     | 34,109,273     | 39,756,335     | 50,578,456     | 97,276,484     | 54,350,901     | 49,676,082     | 37,684,301     | 32,197,683     | 38,910,094     | 17,846,992     | 20,363,835     | 19,542,863     | 25,461,512     | 25,694,974     | 23,800,120     | 768,164,813     |
| 37850 | Pacific Specialty Ins Co             | 6,069,508      | 10,448,585     | 4,392,947      | 8,550,256      | 17,620,789     | 10,128,143     | 20,746,429     | 59,600,484     | 47,392,964     | 24,635,328     | 22,539,635     | 36,746,512     | 35,319,249     | 35,933,660     | 37,315,452     | 39,743,122     | 50,214,939     | 51,021,445     | 55,237,388     | 573,656,836     |
| 36161 | Travelers Prop Cas Ins Co            | 13,982,576     | 13,643,379     | 21,297,586     | 12,521,180     | 15,392,220     | 19,902,582     | 20,805,133     | 41,349,791     | 23,014,480     | 30,797,227     | 32,111,807     | 90,625,154     | 61,101,822     | 37,636,849     | 20,685,227     | 33,878,656     | 25,709,418     | 21,005,186     | (3,792,865)    | 531,667,407     |
| 24740 | Safeco Ins Co Of Amer                | 48,222,991     | 46,198,120     | 56,491,818     | 62,149,803     | 72,074,456     | 50,825,136     | 34,598,443     | 27,544,097     | 18,726,153     | 20,949,917     | 21,460,313     | 42,908,790     | 27,433,643     | 22,135,421     | 30,486,755     | 25,634,481     | 33,421,208     | 30,360,605     | 39,713,716     | 711,335,866     |
| 34525 | First Amer Specilaty Ins Co          | 1,211,591      | 1,914,627      | 1,896,873      | 1,985,920      | 2,947,087      | 5,225,445      | 19,428,635     | 89,239,890     | 48,526,201     | 37,498,856     | 34,289,863     | 46,966,856     | 35,165,991     | 21,587,829     | 21,122,109     | 23,323,409     | 21,262,414     | 22,719,958     | 23,424,252     | 459,737,807     |
| 42579 | Allied Prop & Cas Ins Co             | 7,626,221      | 10,411,942     | 10,863,277     | 12,740,883     | 15,986,462     | 23,022,850     | 30,606,243     | 34,670,277     | 28,890,708     | 21,290,078     | 26,258,210     | 59,204,600     | 43,470,846     | 24,530,138     | 32,445,941     | 34,396,658     | 35,402,195     | 42,694,934     | 40,436,077     | 534,948,538     |
| 39012 | Safeco Ins Co Of IL                  | 1,878,028      | 2,170,763      | 3,310,858      | 4,874,375      | 7,207,703      | 29,328,031     | 43,767,852     | 37,197,451     | 31,129,370     | 28,435,743     | 30,976,855     | 38,771,933     | 26,717,183     | 32,361,913     | 37,365,036     | 35,132,463     | 38,126,993     | 30,188,400     | 35,213,126     | 494,154,078     |
| 20281 | Federal Ins Co                       | 10,624,707     | 16,286,456     | 8,472,559      | 11,002,813     | 12,494,119     | 15,811,689     | 22,226,496     | 37,121,371     | 17,757,979     | 20,617,223     | 15,042,413     | 97,462,343     | 41,649,559     | 15,116,557     | 42,717,608     | 42,800,451     | 39,058,046     | 46,557,046     | 63,056,920     | 575,876,351     |
| 30104 | Hartford Underwriters Ins Co         | 12,649,649     | 10,616,661     | 15,953,876     | 14,609,653     | 15,927,538     | 19,940,519     | 23,784,362     | 30,990,571     | 17,067,543     | 24,261,875     | 26,864,291     | 54,476,269     | 37,228,090     | 29,703,731     | 29,625,463     | 32,453,735     | 28,595,622     | 40,963,459     | 38,051,741     | 503,764,649     |
|       |                                      |                |                |                |                |                |                |                |                |                |                |                |                |                |                |                |                |                |                |                |                 |
|       | Sub Total                            | 976,031,730    | 1,163,285,065  | 1,719,560,961  | 1,743,980,093  | 1,959,878,456  | 2,496,171,696  | 2,520,619,190  | 3,663,994,672  | 1,749,227,887  | 2,103,010,396  | 2,226,901,621  | 4,288,329,877  | 3,168,782,008  | 2,018,380,622  | 2,586,697,792  | 2,480,116,230  | 2,686,354,926  | 2,662,611,838  | 2,783,809,829  | 44,997,744,889  |
|       | % of California Total                | 52.06%         | 61.90%         | 77.56%         | 84.32%         | 83.91%         | 83.93%         | 82.90%         | 83.96%         | 79.74%         | 82.50%         | 82.52%         | 79.04%         | 77.02%         | 73.79%         | 74.33%         | 71.14%         | 72.36%         | 68.88%         | 67.90%         | 76.12%          |
|       | Remainder of California              | 898,861,443    | 716,051,814    | 497,490,184    | 324,252,616    | 375,867,883    | 477,963,748    | 519,934,813    | 699,779,020    | 444,503,186    | 446,044,499    | 471,860,862    | 1,137,212,158  | 945,318,629    | 716,802,556    | 893,098,993    | 1,006,114,405  | 1,026,319,336  | 1,203,075,008  | 1,316,308,953  | 14,116,860,108  |
|       | California Total                     | 1,874,893,174  | 1,879,336,880  | 2,217,051,145  | 2,068,232,709  | 2,335,746,339  | 2,974,135,444  | 3,040,554,003  | 4,363,773,692  | 2,193,731,073  | 2,549,054,896  | 2,698,762,483  | 5,425,542,035  | 4,114,100,637  | 2,735,183,178  | 3,479,796,785  | 3,486,230,635  | 3,712,674,262  | 3,865,686,846  | 4,100,118,782  | 59,114,604,996  |
|       |                                      |                |                |                |                |                |                |                |                |                |                |                |                |                |                |                |                |                |                |                |                 |
|       | Countrywide Total                    | 23,464,127,000 | 18,568,596,000 | 22,597,218,000 | 23,661,031,000 | 26,055,723,000 | 32,317,281,000 | 30,974,360,000 | 31,541,256,000 | 38,364,231,000 | 47,948,187,000 | 33,338,743,000 | 37,079,212,000 | 52,910,847,000 | 46,423,569,000 | 48,621,679,000 | 62,686,718,000 | 51,942,797,000 | 44,208,041,000 | 49,121,935,000 | 721,825,551,000 |

#### **Homeowners Data**

Data Years: 1996 - 2014 INCURRED LOSSES

| NAIC  | COMPANY NAME                        | 1996           | 1997           | 1998           | 1999           | 2000           | 2001           | 2002           | 2003           | 2004           | 2005           | 2006           | 2007           | 2008           | 2009           | 2010           | 2011           | 2012           | 2013           | 2014           | Grand Total     |
|-------|-------------------------------------|----------------|----------------|----------------|----------------|----------------|----------------|----------------|----------------|----------------|----------------|----------------|----------------|----------------|----------------|----------------|----------------|----------------|----------------|----------------|-----------------|
|       |                                     |                |                |                |                |                |                |                |                |                |                |                |                |                |                |                |                |                |                |                |                 |
|       | State Farm Gen Ins Co               | 41,911,927     | 143,322,749    | 396,372,952    | 404,372,544    | 475,854,422    | 625,599,829    | 616,790,417    | 985,757,775    | 263,277,307    | 404,319,072    | 462,692,533    | 929,004,207    | 796,928,186    | 586,453,350    | 678,401,910    | 609,727,319    | 686,300,601    | 655,626,428    | 655,124,921    | 10,417,838,449  |
|       | Fire Ins Exch                       | 258,315,448    | 267,737,234    | 340,230,123    | 375,036,297    | 417,735,155    | 500,871,676    | 372,429,338    | 511,299,587    | 233,400,214    | 253,360,265    | 306,352,475    | 613,256,576    | 295,663,678    | 77,850,714     | 193,338,879    | 146,913,437    | 195,168,669    | 204,660,701    | 231,448,623    | 5,795,069,089   |
| 19232 | Allstate Ins Co                     | 176,020,852    | 190,571,160    | 226,766,873    | 214,684,894    | 218,994,261    | 338,584,245    | 318,130,493    | 520,556,566    | 182,593,348    | 276,453,299    | 240,475,217    | 527,257,534    | 418,259,510    | 210,467,370    | 269,120,337    | 263,473,519    | 245,755,325    | 211,040,389    | 232,110,900    | 5,281,316,092   |
|       | CSAA Ins Exch                       | 55,382,350     | 56,830,689     | 79,881,832     | 88,561,982     | 94,389,874     | 121,512,195    | 134,423,104    | 84,221,312     | 94,033,917     | 126,703,425    | 132,078,322    | 187,997,112    | 177,902,341    | 181,160,305    | 172,897,653    | 184,799,910    | 166,031,107    | 174,344,239    | 196,296,419    | 2,509,448,088   |
| 15598 | nterins Exch Of The Automobile Club | 29,503,781     | 39,154,209     | 43,111,394     | 51,340,754     | 75,882,344     | 89,633,448     | 118,317,855    | 190,583,752    | 93,596,637     | 144,568,743    | 149,743,040    | 289,237,075    | 208,369,990    | 124,967,106    | 180,257,233    | 184,191,775    | 212,039,148    | 233,222,956    | 259,541,857    | 2,717,263,097   |
| 11908 | Mercury Cas Co                      | 2,072,505      | 2,863,273      | 5,598,715      | 6,275,863      | 14,629,801     | 36,182,030     | 50,339,823     | 66,175,782     | 43,462,053     | 69,565,147     | 54,857,413     | 103,673,258    | 108,156,640    | 82,267,134     | 98,102,328     | 108,268,820    | 136,050,035    | 135,866,175    | 151,915,883    | 1,276,322,678   |
| 25941 | United Serv Automobile Assn         | 42,794,943     | 32,711,606     | 41,180,376     | 41,186,830     | 45,671,994     | 48,043,040     | 61,288,155     | 98,327,230     | 62,118,775     | 42,633,339     | 52,586,750     | 168,889,854    | 77,877,448     | 22,457,223     | 69,521,481     | 72,796,336     | 79,582,840     | 64,542,239     | 79,420,040     | 1,203,630,499   |
| 19100 | Amco Ins Co                         | 10,360,370     | 12,000,860     | 14,062,910     | 18,075,514     | 26,744,996     | 38,974,857     | 53,703,292     | 76,927,052     | 38,313,346     | 39,398,610     | 52,311,367     | 87,889,617     | 81,579,009     | 54,855,030     | 77,436,983     | 82,250,447     | 73,769,072     | 79,329,384     | 87,151,399     | 1,005,134,115   |
| 25968 | JSAA Cas Ins Co                     | 14,153,200     | 15,070,510     | 18,071,506     | 22,765,188     | 22,520,276     | 31,855,652     | 35,868,527     | 50,015,685     | 36,571,931     | 38,489,708     | 36,778,924     | 100,702,096    | 56,003,755     | 29,868,164     | 48,983,358     | 57,651,880     | 54,761,375     | 55,756,378     | 67,263,510     | 793,151,623     |
| 23035 | liberty Mut Fire Ins Co             | 11,704,459     | 12,840,608     | 14,528,841     | 13,897,130     | 16,286,101     | 24,633,896     | 27,247,373     | 47,522,051     | 28,419,693     | 32,971,504     | 36,287,061     | 137,654,335    | 64,635,204     | 13,764,216     | 52,779,336     | 36,912,134     | 55,101,138     | 64,451,228     | 28,704,219     | 720,340,527     |
| 21873 | Firemans Fund Ins Co                | 30,041,327     | 26,355,282     | 30,679,932     | 26,058,638     | 26,414,913     | 34,568,461     | 38,546,946     | 40,784,509     | 28,897,738     | 48,106,516     | 31,322,318     | 91,694,141     | 58,121,246     | 44,863,988     | 73,614,082     | 46,747,171     | 52,736,332     | 46,074,533     | 38,565,644     | 814,193,717     |
| 26905 | Century Natl Ins Co                 | 39,299,561     | 44,132,584     | 43,219,026     | 32,239,778     | 26,200,599     | 30,638,333     | 39,623,793     | 78,027,515     | 46,435,843     | 40,585,680     | 28,314,482     | 31,367,986     | 30,046,415     | 13,924,411     | 14,202,583     | 15,315,676     | 20,123,892     | 20,474,357     | 19,019,942     | 613,192,456     |
| 37850 | Pacific Specialty Ins Co            | 5,258,289      | 8,932,330      | 3,680,967      | 6,725,957      | 13,213,132     | 8,078,770      | 16,779,902     | 50,980,163     | 41,612,857     | 19,113,724     | 16,412,116     | 29,875,739     | 30,741,193     | 27,963,248     | 30,868,994     | 29,996,444     | 35,756,382     | 43,232,650     | 45,104,825     | 464,327,682     |
| 36161 | Fravelers Prop Cas Ins Co           | 11,946,863     | 11,215,410     | 18,721,511     | 10,340,202     | 13,805,121     | 17,443,826     | 18,408,987     | 37,252,609     | 18,905,387     | 26,328,371     | 25,500,051     | 77,856,299     | 50,839,519     | 30,527,541     | 17,397,637     | 29,306,877     | 20,549,646     | 16,873,437     | (4,015,739)    | 449,203,555     |
| 24740 | Safeco Ins Co Of Amer               | 41,303,659     | 38,881,369     | 48,026,413     | 53,879,990     | 61,743,358     | 45,943,617     | 29,444,050     | 23,002,566     | 15,407,222     | 16,534,606     | 17,530,035     | 36,157,589     | 23,036,892     | 18,528,924     | 25,227,575     | 21,143,554     | 28,172,988     | 25,205,693     | 32,184,236     | 601,354,336     |
| 34525 | irst Amer Specilaty Ins Co          | 1,140,339      | 1,672,755      | 1,652,270      | 1,691,719      | 2,428,697      | 4,378,335      | 16,975,425     | 83,508,859     | 44,046,389     | 33,151,309     | 29,796,898     | 42,523,256     | 31,844,330     | 17,843,270     | 18,657,765     | 21,071,734     | 19,693,790     | 20,338,502     | 21,439,007     | 413,854,649     |
| 42579 | Allied Prop & Cas Ins Co            | 6,011,984      | 8,942,446      | 9,627,462      | 10,841,695     | 13,651,288     | 20,451,413     | 26,323,270     | 32,191,155     | 27,112,766     | 19,390,457     | 23,916,433     | 50,158,374     | 38,596,496     | 20,211,436     | 27,449,067     | 29,795,484     | 30,462,522     | 37,003,557     | 35,867,233     | 468,004,538     |
| 39012 | Safeco Ins Co Of IL                 | 1,594,842      | 1,973,448      | 2,761,788      | 4,049,210      | 6,387,404      | 26,265,820     | 38,182,962     | 30,843,134     | 25,120,107     | 22,597,735     | 26,293,658     | 34,423,616     | 22,354,808     | 27,801,263     | 30,641,438     | 29,050,592     | 32,079,445     | 25,452,277     | 27,935,966     | 415,809,513     |
| 20281 | ederal Ins Co                       | 6,292,319      | 12,290,419     | 7,690,331      | 9,843,313      | 9,780,054      | 13,615,082     | 17,731,370     | 31,270,001     | 15,524,991     | 17,670,225     | 13,989,228     | 85,919,128     | 35,915,780     | 16,305,249     | 35,352,397     | 38,744,277     | 34,837,655     | 34,957,855     | 54,465,530     | 492,195,204     |
| 30104 | Hartford Underwriters Ins Co        | 11,541,022     | 9,315,678      | 14,051,175     | 12,576,316     | 13,339,534     | 16,782,235     | 20,486,676     | 25,720,246     | 14,614,882     | 21,335,732     | 25,348,862     | 48,033,315     | 33,719,025     | 26,053,783     | 26,162,706     | 28,254,516     | 24,473,496     | 33,275,966     | 30,913,552     | 435,998,717     |
| _     |                                     |                |                |                |                |                |                |                |                |                |                |                |                |                |                |                |                |                |                |                |                 |
| Ī     | Sub Total                           | 796,650,040    | 936,814,619    | 1,359,916,397  | 1,404,443,814  | 1,595,673,324  | 2,074,056,760  | 2,051,041,758  | 3,064,967,549  | 1,353,465,403  | 1,693,277,467  | 1,762,587,183  | 3,673,571,107  | 2,640,591,465  | 1,628,133,725  | 2,140,413,742  | 2,036,411,902  | 2,203,445,458  | 2,181,728,944  | 2,290,457,967  | 36,887,648,624  |
|       | % of California Total               | 51.86%         | 62.73%         | 77.32%         | 84.40%         | 83.59%         | 83.68%         | 82.64%         | 83.88%         | 78.62%         | 82.08%         | 82.09%         | 78.56%         | 76.47%         | 73.68%         | 74.43%         | 70.46%         | 71.62%         | 68.22%         | 67.53%         | 75.78%          |
|       | Remainder of California             | 739,554,374    | 556,514,712    | 398,859,495    | 259,554,263    | 313,366,709    | 404,612,848    | 430,805,146    | 589,063,411    | 368,161,708    | 369,795,062    | 384,679,414    | 1,002,343,618  | 812,306,563    | 581,605,176    | 735,397,667    | 853,818,512    | 872,974,379    | 1,016,331,908  | 1,101,274,782  | 11,791,019,747  |
|       | CA Total Incurred Losses            | 1,536,204,414  | 1,493,329,331  | 1,758,775,892  | 1,663,998,077  | 1,909,040,033  | 2,478,669,608  | 2,481,846,904  | 3,654,030,960  | 1,721,627,111  | 2,063,072,529  | 2,147,266,597  | 4,675,914,725  | 3,452,898,028  | 2,209,738,901  | 2,875,811,409  | 2,890,230,414  | 3,076,419,837  | 3,198,060,852  | 3,391,732,749  | 48,678,668,371  |
|       |                                     |                |                |                |                |                |                |                |                |                |                |                |                |                |                |                |                |                |                |                |                 |
|       | CW Total Incurred Losses            | 20,276,732,000 | 15,492,595,000 | 19,086,805,000 | 20,203,202,000 | 22,468,738,000 | 27,897,093,000 | 26,382,750,000 | 27,048,388,000 | 33,422,143,000 | 41,854,383,000 | 28,392,631,000 | 31,892,057,000 | 46,203,446,000 | 39,496,634,000 | 42,230,072,000 | 55,184,869,000 | 44,780,996,000 | 37,435,526,000 | 42,049,648,000 | 621,798,708,000 |
| L     | Ratio of CA I.L. / CW I.L.          | 7.58%          | 9.64%          | 9.21%          | 8.24%          | 8.50%          | 8.89%          | 9.41%          | 13.51%         | 5.15%          | 4.93%          | 7.56%          | 14.66%         | 7.47%          | 5.59%          | 6.81%          | 5.24%          | 6.87%          | 8.54%          | 8.07%          | 7.83%           |