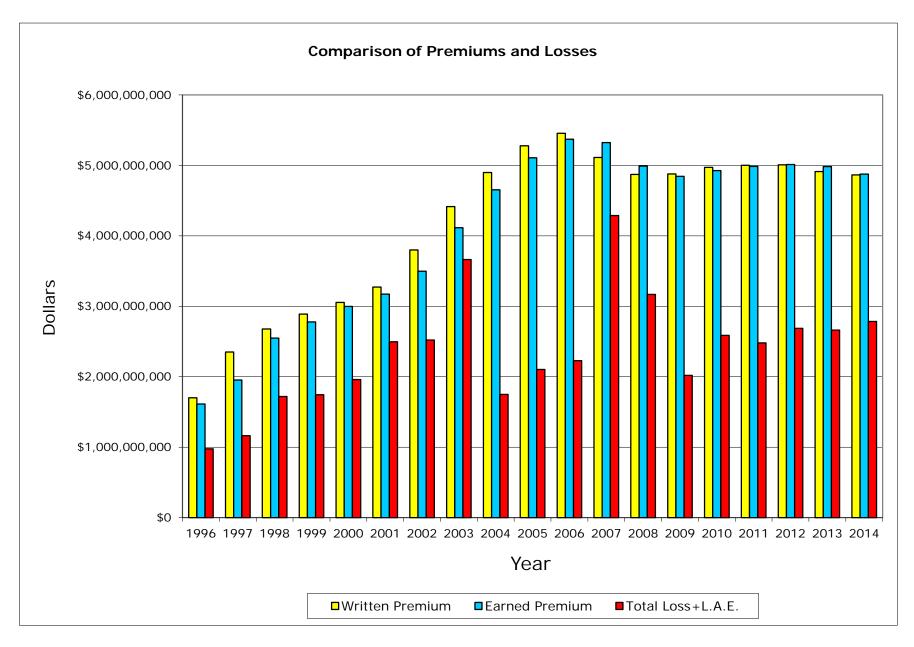

#### **Homeowners Data**

Data Years: 1996 - 2014 WRITTEN PREMIUM

| NAIC  | COMPANY NAME                        | 1996           | 1997           | 1998           | 1999           | 2000           | 2001           | 2002           | 2003           | 2004           | 2005           | 2006           | 2007           | 2008           | 2009           | 2010           | 2011           | 2012           | 2013           | 2014          | Grand Total       |
|-------|-------------------------------------|----------------|----------------|----------------|----------------|----------------|----------------|----------------|----------------|----------------|----------------|----------------|----------------|----------------|----------------|----------------|----------------|----------------|----------------|---------------|-------------------|
|       |                                     |                |                |                |                |                |                |                |                |                |                |                |                |                |                |                |                |                |                |               |                   |
| 25151 | State Farm Gen Ins Co               | 89,075,628     | 600,645,568    | 735,902,930    | 831,858,754    | 830,221,123    | 911,279,514    | 1,068,809,758  | 1,170,526,471  | 1,309,339,550  | 1,402,353,948  | 1,436,030,372  | 1,310,195,979  | 1,293,201,925  | 1,421,167,735  | 1,492,193,279  | 1,515,373,625  | 1,555,279,663  | 1,487,506,177  | 1,485,730,133 | 21,946,692,132    |
|       | Fire Ins Exch                       | 415,692,948    | 538,518,900    | 608,149,743    | 619,380,484    | 635,113,422    | 696,279,003    | 784,273,080    | 840,220,630    | 871,003,388    | 929,813,959    | 944,472,433    | 755,104,228    | 665,086,943    | 593,881,563    | 534,824,667    | 487,619,667    | 452,520,475    | 481,231,078    | 537,230,726   | 12,390,417,337    |
| 19232 | Allstate Ins Co                     | 454,687,378    | 433,547,259    | 505,634,628    | 518,162,878    | 568,462,602    | 568,573,559    | 622,008,756    | 715,550,735    | 776,590,931    | 844,938,089    | 842,354,375    | 814,428,994    | 685,323,962    | 579,023,668    | 589,780,699    | 602,487,410    | 598,120,164    | 565,030,439    | 544,729,126   | 11,829,435,652    |
| 15539 | CSAA Ins Exch                       | 126,541,231    | 132,308,944    | 143,291,568    | 165,525,195    | 188,869,064    | 208,229,733    | 229,270,944    | 291,557,675    | 333,027,654    | 377,587,062    | 414,417,030    | 434,003,981    | 418,615,774    | 418,122,380    | 437,381,396    | 453,219,601    | 463,206,874    | 452,486,738    | 471,832,147   | 6,159,494,991     |
| 15598 | nterins Exch Of The Automobile Club | 57,904,539     | 70,228,434     | 87,170,745     | 104,927,477    | 118,289,362    | 135,243,663    | 160,563,975    | 203,817,515    | 228,130,725    | 245,336,193    | 266,029,053    | 280,637,648    | 299,242,266    | 317,512,083    | 339,934,860    | 351,309,639    | 362,695,521    | 378,452,980    | 397,363,319   | 4,404,789,997     |
| 11908 | Mercury Cas Co                      | 5,232,872      | 8,741,761      | 10,510,767     | 19,709,390     | 41,251,289     | 63,205,604     | 94,270,518     | 126,726,606    | 150,022,338    | 175,053,935    | 196,753,111    | 204,286,212    | 196,542,677    | 196,090,764    | 209,195,936    | 222,575,616    | 241,949,546    | 252,687,842    | 265,831,649   | 2,680,638,433     |
| 25941 | United Serv Automobile Assn         | 92,460,059     | 93,767,245     | 95,998,865     | 98,030,411     | 103,510,453    | 110,178,116    | 117,115,015    | 129,370,448    | 150,805,514    | 161,901,367    | 167,025,574    | 156,105,443    | 160,168,221    | 171,617,383    | 178,550,312    | 181,835,174    | 160,556,789    | 162,752,068    | 163,188,464   | 2,654,936,921     |
| 19100 | Amco Ins Co                         | 23,748,097     | 27,256,723     | 31,609,446     | 49,911,350     | 60,490,789     | 72,992,429     | 87,206,339     | 108,549,409    | 118,895,014    | 132,306,836    | 146,149,989    | 145,349,343    | 150,029,214    | 155,207,492    | 162,213,345    | 157,966,401    | 158,148,612    | 163,529,386    | 169,818,232   | 2,121,378,446     |
| 25968 | JSAA Cas Ins Co                     | 34,014,423     | 38,118,981     | 43,282,469     | 49,354,962     | 56,860,564     | 64,714,594     | 75,137,256     | 91,252,935     | 112,478,760    | 124,808,994    | 127,905,265    | 116,013,944    | 121,835,470    | 132,927,591    | 140,283,335    | 144,596,267    | 133,283,216    | 139,102,368    | 139,130,931   | 1,885,102,325     |
| 23035 | liberty Mut Fire Ins Co             | 25,415,249     | 27,614,006     | 28,873,265     | 28,466,272     | 31,008,608     | 33,830,767     | 41,898,199     | 56,790,303     | 106,746,733    | 120,555,155    | 128,774,902    | 134,873,074    | 138,822,448    | 145,521,738    | 145,567,215    | 153,430,447    | 162,089,437    | 150,296,084    | (2,671,740)   | 1,657,902,162     |
| 21873 | Firemans Fund Ins Co                | 73,337,245     | 74,715,704     | 77,396,305     | 74,716,810     | 74,516,030     | 78,767,836     | 78,805,910     | 96,066,812     | 103,363,924    | 115,340,448    | 126,527,278    | 132,823,580    | 132,160,894    | 135,940,970    | 128,307,578    | 115,534,237    | 109,312,203    | 106,175,134    | 109,178,357   | 1,942,987,255     |
| 26905 | Century Natl Ins Co                 | 78,257,976     | 84,142,952     | 80,516,685     | 73,489,417     | 68,002,356     | 59,126,039     | 64,536,134     | 86,102,942     | 95,925,957     | 90,075,564     | 82,726,028     | 74,260,785     | 67,294,021     | 61,807,646     | 54,349,356     | 49,193,464     | 48,904,321     | 47,707,971     | 47,010,213    | 1,313,429,827     |
| 37850 | Pacific Specialty Ins Co            | 26,393,315     | 19,286,394     | 16,006,257     | 22,891,404     | 24,000,969     | 25,325,465     | 60,509,327     | 97,337,400     | 94,452,078     | 83,340,879     | 71,884,139     | 69,405,907     | 76,717,131     | 82,922,453     | 93,839,215     | 101,040,451    | 106,421,860    | 114,746,848    | 127,195,263   | 1,313,716,755     |
| 36161 | Fravelers Prop Cas Ins Co           | 25,419,747     | 24,247,160     | 28,203,220     | 29,283,592     | 28,113,381     | 27,673,933     | 29,642,290     | 46,434,045     | 66,860,114     | 80,483,461     | 91,730,979     | 95,289,023     | 86,372,893     | 79,427,782     | 74,064,585     | 67,285,186     | 57,286,834     | 7,233,805      | 89,922        | 945,141,952       |
| 24740 | Safeco Ins Co Of Amer               | 91,949,709     | 93,706,424     | 97,913,511     | 105,130,442    | 108,373,777    | 61,029,619     | 68,005,609     | 74,659,269     | 79,690,507     | 79,397,155     | 78,919,034     | 68,038,275     | 70,081,862     | 73,295,453     | 74,116,239     | 74,645,869     | 72,855,351     | 71,991,439     | 71,063,155    | 1,514,862,699     |
| 34525 | First Amer Specilaty Ins Co         | 6,803,568      | 4,429,179      | 4,625,464      | 6,031,379      | 6,486,518      | 8,749,446      | 52,178,588     | 83,854,880     | 77,730,542     | 70,587,412     | 70,659,542     | 62,723,347     | 54,197,121     | 47,970,546     | 44,378,377     | 42,616,958     | 41,763,506     | 41,315,183     | 42,048,334    | 769,149,890       |
| 42579 | Allied Prop & Cas Ins Co            | 16,754,455     | 18,199,860     | 18,256,614     | 22,374,945     | 31,902,400     | 30,246,461     | 34,961,775     | 49,116,057     | 57,503,665     | 65,060,102     | 68,589,620     | 63,700,262     | 63,802,425     | 65,738,242     | 63,166,980     | 61,616,464     | 62,441,067     | 65,138,941     | 67,089,494    | 925,659,829       |
| 39012 | Safeco Ins Co Of IL                 | 6,863,161      | 7,150,440      | 8,621,609      | 10,226,626     | 21,488,271     | 54,898,171     | 59,255,193     | 63,231,547     | 66,392,803     | 65,001,141     | 64,738,972     | 56,725,880     | 59,380,859     | 62,727,301     | 63,581,255     | 64,877,506     | 61,094,404     | 58,265,042     | 55,605,842    | 910,126,023       |
| 20281 | ederal Ins Co                       | 31,167,957     | 31,114,530     | 31,117,635     | 32,219,345     | 30,654,444     | 33,095,806     | 37,574,132     | 43,242,293     | 53,421,579     | 61,602,725     | 71,061,199     | 76,580,754     | 70,844,567     | 75,081,835     | 83,431,602     | 92,384,529     | 103,002,067    | 112,994,937    | 120,726,200   | 1,191,318,136     |
| 30104 | Hartford Underwriters Ins Co        | 20,398,765     | 22,833,138     | 23,753,060     | 25,802,470     | 27,494,558     | 29,355,308     | 32,843,742     | 40,054,414     | 45,231,817     | 51,002,837     | 57,226,746     | 61,248,392     | 61,471,634     | 62,217,771     | 61,187,519     | 60,105,384     | 56,711,594     | 52,138,337     | 51,768,164    | 842,845,650       |
|       |                                     |                |                |                |                |                |                |                |                |                |                |                |                |                |                |                |                |                |                |               |                   |
|       | Sub Total                           | 1,702,118,322  | 2,350,573,602  | 2,676,834,786  | 2,887,493,603  | 3,055,109,980  | 3,272,795,066  | 3,798,866,540  | 4,414,462,386  | 4,897,613,593  | 5,276,547,262  | 5,453,975,641  | 5,111,795,051  | 4,871,192,307  | 4,878,202,396  | 4,970,347,750  | 4,999,713,895  | 5,007,643,504  | 4,910,782,797  | 4,863,957,931 | 79,400,026,412    |
|       | % of California Total               | 55.08%         | 73.01%         | 77.68%         | 81.11%         | 81.65%         | 81.70%         | 82.86%         | 83.08%         | 83.54%         | 83.69%         | 82.74%         | 79.21%         | 76.64%         | 74.90%         | 73.56%         | 72.49%         | 71.35%         | 69.52%         | 67.19%        | 76.33%            |
|       | Remainder of California             | 1,388,053,736  | 869,099,461    | 769,014,579    | 672,606,992    | 686,392,087    | 733,040,474    | 785,617,041    | 899,052,305    | 965,079,760    | 1,028,629,160  | 1,137,936,875  | 1,341,293,149  | 1,484,788,562  | 1,635,164,901  | 1,786,802,150  | 1,897,082,302  | 2,010,400,049  | 2,153,204,321  | 2,375,260,119 | 24,618,518,023    |
|       | California Total Written Premium    | 3,090,172,058  | 3,219,673,063  | 3,445,849,365  | 3,560,100,595  | 3,741,502,067  | 4,005,835,540  | 4,584,483,581  | 5,313,514,691  | 5,862,693,353  | 6,305,176,422  | 6,591,912,516  | 6,453,088,200  | 6,355,980,869  | 6,513,367,297  | 6,757,149,900  | 6,896,796,197  | 7,018,043,553  | 7,063,987,118  | 7,239,218,050 | 104,018,544,435   |
|       |                                     |                |                |                |                |                |                |                |                |                |                |                |                |                |                |                |                |                |                |               |                   |
|       | Countrywide Total Written Premium   | 27,375,160,000 | 29,117,151,000 | 30,959,589,000 | 32,555,097,000 | 34,694,915,000 | 37,555,797,000 | 43,131,450,000 | 48,828,578,000 | 53,356,876,000 | 57,960,863,000 | 61,296,242,000 | 63,821,688,000 | 65,812,541,000 | 68,324,430,000 | 71,809,560,000 | 74,569,885,000 | 78,708,057,000 | 81,942,637,000 |               | 1,048,607,399,000 |
|       | Ratio of CA W.P. / CW W.P.          | 11.29%         | 11.06%         | 11.13%         | 10.94%         | 10.78%         | 10.67%         | 10.63%         | 10.88%         | 10.99%         | 10.88%         | 10.75%         | 10.11%         | 9.66%          | 9.53%          | 9.41%          | 9.25%          | 8.92%          | 8.62%          | 8.34%         | 9.92%             |

#### **Homeowners Data**

Data Years: 1996 - 2014 EARNED PREMIUM

| NAIC  | COMPANY NAME                         | 1996           | 1997           | 1998           | 1999           | 2000           | 2001           | 2002           | 2003           | 2004           | 2005           | 2006           | 2007           | 2008           | 2009           | 2010           | 2011           | 2012           | 2013           | 2014           | Grand Total       |
|-------|--------------------------------------|----------------|----------------|----------------|----------------|----------------|----------------|----------------|----------------|----------------|----------------|----------------|----------------|----------------|----------------|----------------|----------------|----------------|----------------|----------------|-------------------|
|       |                                      |                |                |                |                |                |                |                |                |                |                |                |                |                |                |                |                |                |                |                |                   |
| 25151 | State Farm Gen Ins Co                | 84,388,878     | 290,131,482    | 677,292,249    | 785,397,886    | 848,251,066    | 890,472,054    | 977,350,095    | 1,121,954,641  | 1,247,604,635  | 1,359,374,381  | 1,413,053,990  | 1,403,170,777  | 1,274,084,941  | 1,358,179,309  | 1,453,908,717  | 1,504,918,421  | 1,535,113,356  | 1,536,606,772  | 1,476,593,533  | 21,237,847,183    |
| 21660 | Fire Ins Exch                        | 387,406,343    | 485,814,110    | 573,665,727    | 610,201,664    | 623,018,758    | 664,980,050    | 733,889,786    | 816,186,516    | 854,765,587    | 903,272,630    | 941,446,866    | 848,645,488    | 709,736,084    | 630,846,644    | 566,690,847    | 512,554,321    | 470,806,367    | 463,601,945    | 506,698,749    | 12,304,228,482    |
| 19232 | Allstate Ins Co                      | 449,078,082    | 416,469,394    | 496,465,901    | 511,622,475    | 554,295,647    | 559,104,559    | 585,084,472    | 671,245,446    | 740,039,941    | 823,063,080    | 844,674,220    | 831,025,374    | 772,667,666    | 608,264,780    | 584,511,693    | 591,844,890    | 606,399,989    | 581,484,844    | 555,634,680    | 11,782,977,133    |
| 15539 | CSAA Ins Exch                        | 124,148,456    | 128,859,260    | 137,069,023    | 153,751,982    | 177,213,106    | 198,121,461    | 218,080,591    | 258,481,558    | 309,906,964    | 355,013,834    | 397,226,619    | 427,458,083    | 429,423,101    | 413,206,981    | 427,350,541    | 445,577,822    | 458,895,158    | 457,165,062    | 463,223,697    | 5,980,173,299     |
| 15598 | Interins Exch Of The Automobile Club | 53,268,440     | 63,750,805     | 78,237,324     | 96,418,536     | 112,337,720    | 126,510,286    | 144,980,676    | 182,245,837    | 216,628,792    | 237,720,029    | 256,009,480    | 273,761,810    | 289,544,210    | 308,725,195    | 328,144,411    | 345,600,158    | 356,973,543    | 370,870,361    | 387,845,429    | 4,229,573,042     |
| 11908 | Mercury Cas Co                       | 5,048,088      | 7,171,035      | 9,522,791      | 14,723,453     | 30,219,046     | 52,885,099     | 79,475,250     | 111,935,390    | 137,746,426    | 161,842,012    | 185,769,726    | 201,094,587    | 201,284,110    | 193,267,382    | 202,409,931    | 216,056,038    | 232,255,871    | 248,669,908    | 261,051,743    | 2,552,427,886     |
| 25941 | United Serv Automobile Assn          | 90,539,693     | 93,359,785     | 94,690,755     | 96,693,751     | 100,916,760    | 106,238,204    | 113,999,264    | 122,067,635    | 140,415,927    | 156,251,113    | 165,966,383    | 160,121,534    | 158,438,545    | 165,370,682    | 175,077,572    | 181,492,394    | 170,515,983    | 161,619,008    | 163,841,382    | 2,617,616,370     |
| 19100 | Amco Ins Co                          | 22,122,456     | 25,226,426     | 29,708,363     | 40,325,010     | 53,572,906     | 67,687,643     | 79,374,189     | 97,179,863     | 113,643,990    | 125,103,709    | 138,540,628    | 147,983,802    | 146,280,498    | 152,904,167    | 159,005,775    | 159,161,806    | 158,753,983    | 160,385,206    | 166,372,688    | 2,043,333,108     |
| 25968 | USAA Cas Ins Co                      | 31,259,302     | 36,111,622     | 40,526,895     | 46,139,122     | 53,090,201     | 60,296,656     | 70,083,947     | 82,289,446     | 101,981,141    | 118,690,332    | 128,247,340    | 120,707,958    | 119,371,531    | 126,553,848    | 136,590,521    | 143,319,271    | 138,283,932    | 136,194,295    | 141,468,324    | 1,831,205,684     |
| 23035 | Liberty Mut Fire Ins Co              | 24,009,546     | 26,496,806     | 28,192,382     | 28,469,351     | 29,723,759     | 32,219,770     | 36,940,994     | 49,230,138     | 78,820,490     | 115,569,239    | 124,593,165    | 131,969,272    | 136,910,236    | 141,785,923    | 146,438,927    | 148,627,375    | 157,789,020    | 162,806,067    | 68,681,276     | 1,669,273,736     |
| 21873 | Firemans Fund Ins Co                 | 68,628,133     | 73,872,738     | 76,234,725     | 77,031,221     | 74,200,886     | 76,800,952     | 78,352,488     | 86,956,441     | 99,489,022     | 109,048,200    | 121,421,734    | 129,492,554    | 132,659,792    | 133,485,289    | 132,720,176    | 122,168,831    | 112,175,541    | 107,978,778    | 107,930,678    | 1,920,648,179     |
| 26905 | Century Natl Ins Co                  | 68,700,322     | 81,047,061     | 81,747,149     | 76,772,284     | 70,897,246     | 64,813,324     | 61,649,099     | 73,856,828     | 91,977,677     | 93,993,468     | 86,522,768     | 79,043,247     | 71,387,479     | 64,643,715     | 58,929,880     | 50,683,861     | 49,473,445     | 48,525,676     | 47,444,861     | 1,322,109,390     |
| 37850 | Pacific Specialty Ins Co             | 12,880,652     | 24,965,597     | 18,075,726     | 20,232,910     | 24,072,126     | 24,660,042     | 40,396,227     | 84,039,738     | 95,056,508     | 88,563,404     | 77,416,348     | 68,539,150     | 74,216,914     | 79,671,833     | 88,751,898     | 98,495,748     | 104,007,470    | 110,353,559    | 121,856,420    | 1,256,252,270     |
| 36161 | Travelers Prop Cas Ins Co            | 22,937,824     | 24,567,370     | 25,715,675     | 28,890,518     | 29,008,753     | 27,735,906     | 28,340,268     | 37,130,950     | 56,394,536     | 73,869,706     | 85,360,961     | 95,668,473     | 90,061,889     | 83,896,368     | 76,402,924     | 70,952,772     | 62,968,659     | 34,383,621     | 1,133,036      | 955,420,209       |
| 24740 | Safeco Ins Co Of Amer                | 93,398,959     | 91,721,976     | 95,857,925     | 99,816,464     | 113,068,263    | 80,036,818     | 64,589,063     | 71,194,832     | 77,295,523     | 79,612,673     | 80,013,381     | 74,747,445     | 68,867,452     | 71,259,698     | 73,980,905     | 74,623,542     | 73,565,686     | 72,397,611     | 71,558,680     | 1,527,606,896     |
| 34525 | First Amer Specilaty Ins Co          | 3,766,889      | 5,587,589      | 4,622,629      | 5,500,664      | 6,170,992      | 7,195,353      | 28,886,863     | 69,061,689     | 82,737,377     | 72,674,919     | 71,025,840     | 66,967,610     | 57,996,854     | 50,970,194     | 46,057,763     | 43,451,617     | 42,253,060     | 41,566,406     | 41,743,369     | 748,237,677       |
| 42579 | Allied Prop & Cas Ins Co             | 14,242,587     | 17,667,112     | 17,987,236     | 19,638,532     | 27,318,410     | 31,585,032     | 31,860,561     | 41,714,569     | 53,110,879     | 61,326,029     | 66,886,552     | 67,158,169     | 62,965,363     | 64,971,416     | 64,774,536     | 61,897,533     | 62,136,590     | 64,113,458     | 65,799,593     | 897,154,157       |
| 39012 | Safeco Ins Co Of IL                  | 6,873,170      | 6,910,970      | 7,843,855      | 9,239,915      | 12,355,823     | 40,221,695     | 56,772,066     | 61,016,953     | 64,932,746     | 65,623,345     | 65,307,517     | 61,584,556     | 58,000,695     | 60,761,916     | 63,333,887     | 64,584,108     | 62,932,780     | 59,785,251     | 57,038,530     | 885,119,778       |
| 20281 | Federal Ins Co                       | 30,651,196     | 30,928,562     | 31,139,992     | 31,701,683     | 31,603,314     | 31,901,590     | 35,065,719     | 40,234,998     | 48,220,516     | 57,931,239     | 66,052,515     | 74,825,180     | 72,418,032     | 73,570,400     | 78,703,403     | 88,169,482     | 96,920,477     | 108,070,076    | 116,822,715    | 1,144,931,089     |
| 30104 | Hartford Underwriters Ins Co         | 18,497,068     | 21,606,689     | 23,306,397     | 24,628,389     | 26,713,223     | 28,356,353     | 31,325,749     | 36,162,721     | 42,472,100     | 48,013,340     | 53,914,739     | 59,652,962     | 61,501,645     | 61,871,429     | 61,733,086     | 60,615,991     | 59,170,949     | 54,427,919     | 51,827,844     | 825,798,593       |
|       |                                      |                |                |                |                |                |                |                |                |                |                |                |                |                |                |                |                |                |                |                |                   |
|       | Sub Total (2)                        | 1,611,846,084  | 1,952,266,389  | 2,547,902,719  | 2,777,195,810  | 2,998,048,005  | 3,171,822,847  | 3,496,497,367  | 4,114,186,189  | 4,653,240,777  | 5,106,556,682  | 5,369,450,772  | 5,323,618,031  | 4,987,817,037  | 4,844,207,169  | 4,925,517,393  | 4,984,795,981  | 5,011,391,859  | 4,981,005,823  | 4,874,567,227  | 77,731,934,161    |
|       | % of California Total                | 53.86%         | 62.40%         | 75.86%         | 79.88%         | 81.53%         | 81.74%         | 82.72%         | 83.11%         | 83.42%         | 84.19%         | 83.42%         | 81.04%         | 78.10%         | 75.80%         | 74.23%         | 72.96%         | 71.97%         | 70.47%         | 68.32%         | 76.39%            |
|       | Remainder of California              | 1,381,076,448  | 1,176,406,864  | 810,996,376    | 699,631,655    | 679,346,276    | 708,623,313    | 730,311,891    | 836,003,739    | 924,845,532    | 958,621,825    | 1,067,419,301  | 1,245,239,418  | 1,398,434,739  | 1,546,925,243  | 1,709,755,515  | 1,847,658,978  | 1,951,432,642  | 2,086,795,119  | 2,260,559,413  | 24,020,084,287    |
|       | California Total Earned Premium      | 2,992,922,532  | 3,128,673,253  | 3,358,899,095  | 3,476,827,465  | 3,677,394,281  | 3,880,446,160  | 4,226,809,258  | 4,950,189,928  | 5,578,086,309  | 6,065,178,507  | 6,436,870,073  | 6,568,857,449  | 6,386,251,776  | 6,391,132,412  | 6,635,272,908  | 6,832,454,959  | 6,962,824,501  | 7,067,800,942  | 7,135,126,640  | 101,752,018,448   |
|       |                                      |                |                |                |                |                |                |                |                |                |                |                |                |                |                |                |                |                |                |                |                   |
|       | Countrywide Total Earned Premium     | 26,630,751,000 | 28,110,783,000 | 29,950,174,000 | 31,737,392,000 | 33,882,470,000 | 36,182,711,000 | 40,109,563,000 | 45,781,232,000 | 50,804,432,000 | 55,727,931,000 | 58,867,146,000 | 62,845,565,000 | 65,164,568,000 | 66,618,562,000 | 69,911,994,000 | 72,886,025,000 | 76,361,052,000 | 80,886,709,000 | 84,901,760,000 | 1,017,360,820,000 |
|       | Ratio of CA E.P. / CW E.P.           | 11.24%         | 11.13%         | 11.21%         | 10.95%         | 10.85%         | 10.72%         | 10.54%         | 10.81%         | 10.98%         | 10.88%         | 10.93%         | 10.45%         | 9.80%          | 9.59%          | 9.49%          | 9.37%          | 9.12%          | 8.74%          | 8.40%          | 10.00%            |

#### INCURRED LOSSES + LOSS ADJUSTMENT EXPENSES

| NAIC  | COMPANY NAME                         | 1996           | 1997           | 1998           | 1999           | 2000           | 2001           | 2002           | 2003           | 2004           | 2005           | 2006           | 2007           | 2008           | 2009           | 2010           | 2011           | 2012           | 2013           | 2014           | Grand Total     |
|-------|--------------------------------------|----------------|----------------|----------------|----------------|----------------|----------------|----------------|----------------|----------------|----------------|----------------|----------------|----------------|----------------|----------------|----------------|----------------|----------------|----------------|-----------------|
|       |                                      |                |                |                |                |                |                |                |                |                |                |                |                |                |                |                |                |                |                |                |                 |
| 25151 | State Farm Gen Ins Co                | 50,107,882     | 179,490,918    | 536,496,627    | 562,327,813    | 637,473,476    | 791,438,228    | 786,935,871    | 1,175,911,639  | 399,355,860    | 511,113,347    | 589,546,114    | 1,084,211,652  | 956,165,120    | 737,639,277    | 829,392,867    | 757,854,820    | 840,881,047    | 809,027,541    | 828,668,019    | 13,064,038,118  |
| 21660 | Fire Ins Exch                        | 297,777,525    | 318,321,928    | 398,667,851    | 414,986,880    | 471,153,487    | 566,371,125    | 464,353,048    | 636,201,729    | 321,714,424    | 340,510,897    | 407,028,567    | 721,956,416    | 380,681,099    | 119,594,351    | 264,530,221    | 203,023,712    | 252,355,656    | 256,295,170    | 288,190,341    | 7,123,714,427   |
| 19232 | Allstate Ins Co                      | 224,797,250    | 244,127,238    | 285,195,505    | 258,866,476    | 268,111,773    | 402,434,029    | 382,996,695    | 613,412,646    | 229,460,272    | 339,109,698    | 329,612,039    | 655,535,059    | 514,403,798    | 277,586,485    | 323,044,381    | 329,383,296    | 306,948,022    | 266,420,834    | 279,564,811    | 6,531,010,307   |
| 15539 | CSAA Ins Exch                        | 77,591,225     | 80,803,375     | 109,236,918    | 111,918,728    | 108,363,220    | 149,801,574    | 169,676,409    | 115,765,871    | 117,342,085    | 161,146,786    | 164,030,936    | 225,070,176    | 216,784,552    | 212,524,482    | 201,801,657    | 225,514,947    | 214,812,212    | 223,729,413    | 243,474,181    | 3,129,388,746   |
| 15598 | Interins Exch Of The Automobile Club | 35,842,606     | 45,921,924     | 49,020,935     | 58,465,655     | 87,989,042     | 104,069,613    | 130,105,547    | 206,259,159    | 108,163,609    | 163,955,016    | 167,128,593    | 312,550,813    | 231,937,950    | 141,218,401    | 200,846,729    | 205,347,851    | 246,052,452    | 268,615,315    | 294,586,865    | 3,058,078,076   |
| 11908 | Mercury Cas Co                       | 2,623,829      | 3,637,920      | 6,555,207      | 7,922,637      | 18,957,864     | 43,021,141     | 59,376,479     | 77,864,248     | 53,132,114     | 85,350,002     | 67,843,080     | 117,876,781    | 128,655,523    | 98,368,953     | 123,629,260    | 133,682,268    | 164,296,427    | 168,021,567    | 190,788,350    | 1,551,603,649   |
| 25941 | United Serv Automobile Assn          | 55,709,064     | 47,403,174     | 57,878,198     | 56,168,230     | 60,799,778     | 62,808,276     | 78,000,745     | 116,653,420    | 72,848,872     | 49,714,425     | 62,854,273     | 194,999,667    | 92,550,789     | 27,954,449     | 80,605,077     | 80,938,268     | 88,872,745     | 71,885,815     | 87,080,908     | 1,445,726,176   |
| 19100 | Amco Ins Co                          | 12,121,516     | 14,186,768     | 16,333,397     | 22,196,438     | 32,477,593     | 50,033,583     | 70,567,118     | 101,053,582    | 51,871,106     | 58,541,069     | 66,643,884     | 105,181,150    | 93,764,662     | 64,414,896     | 91,144,040     | 95,092,657     | 86,630,377     | 91,880,478     | 98,901,159     | 1,223,035,472   |
| 25968 | USAA Cas Ins Co                      | 18,084,161     | 20,475,897     | 25,058,555     | 30,773,120     | 29,328,566     | 41,187,726     | 45,115,032     | 63,786,678     | 43,780,894     | 45,873,036     | 45,107,202     | 116,304,130    | 66,397,358     | 34,416,599     | 56,519,815     | 66,226,747     | 61,635,498     | 61,319,131     | 72,954,527     | 944,344,672     |
| 23035 | Liberty Mut Fire Ins Co              | 13,103,361     | 15,403,915     | 17,484,936     | 16,522,387     | 18,658,896     | 28,291,723     | 31,397,683     | 55,501,760     | 32,209,158     | 38,896,425     | 45,123,553     | 161,147,507    | 75,448,764     | 18,992,947     | 62,219,710     | 42,990,403     | 65,152,706     | 76,411,001     | 34,326,700     | 849,283,535     |
| 21873 | Firemans Fund Ins Co                 | 36,881,714     | 26,911,979     | 39,955,266     | 33,515,533     | 32,805,113     | 42,773,948     | 35,552,514     | 46,593,524     | 32,493,194     | 50,637,366     | 34,755,691     | 94,136,384     | 64,995,915     | 48,816,692     | 80,836,609     | 53,155,423     | 61,465,437     | 57,799,569     | 50,133,493     | 924,215,364     |
| 26905 | Century Natl Ins Co                  | 49,126,326     | 54,909,496     | 54,997,772     | 41,881,315     | 34,109,273     | 39,756,335     | 50,578,456     | 97,276,484     | 54,350,901     | 49,676,082     | 37,684,301     | 32,197,683     | 38,910,094     | 17,846,992     | 20,363,835     | 19,542,863     | 25,461,512     | 25,694,974     | 23,800,120     | 768,164,813     |
| 37850 | Pacific Specialty Ins Co             | 6,069,508      | 10,448,585     | 4,392,947      | 8,550,256      | 17,620,789     | 10,128,143     | 20,746,429     | 59,600,484     | 47,392,964     | 24,635,328     | 22,539,635     | 36,746,512     | 35,319,249     | 35,933,660     | 37,315,452     | 39,743,122     | 50,214,939     | 51,021,445     | 55,237,388     | 573,656,836     |
| 36161 | Travelers Prop Cas Ins Co            | 13,982,576     | 13,643,379     | 21,297,586     | 12,521,180     | 15,392,220     | 19,902,582     | 20,805,133     | 41,349,791     | 23,014,480     | 30,797,227     | 32,111,807     | 90,625,154     | 61,101,822     | 37,636,849     | 20,685,227     | 33,878,656     | 25,709,418     | 21,005,186     | (3,792,865)    | 531,667,407     |
| 24740 | Safeco Ins Co Of Amer                | 48,222,991     | 46,198,120     | 56,491,818     | 62,149,803     | 72,074,456     | 50,825,136     | 34,598,443     | 27,544,097     | 18,726,153     | 20,949,917     | 21,460,313     | 42,908,790     | 27,433,643     | 22,135,421     | 30,486,755     | 25,634,481     | 33,421,208     | 30,360,605     | 39,713,716     | 711,335,866     |
| 34525 | First Amer Specilaty Ins Co          | 1,211,591      | 1,914,627      | 1,896,873      | 1,985,920      | 2,947,087      | 5,225,445      | 19,428,635     | 89,239,890     | 48,526,201     | 37,498,856     | 34,289,863     | 46,966,856     | 35,165,991     | 21,587,829     | 21,122,109     | 23,323,409     | 21,262,414     | 22,719,958     | 23,424,252     | 459,737,807     |
| 42579 | Allied Prop & Cas Ins Co             | 7,626,221      | 10,411,942     | 10,863,277     | 12,740,883     | 15,986,462     | 23,022,850     | 30,606,243     | 34,670,277     | 28,890,708     | 21,290,078     | 26,258,210     | 59,204,600     | 43,470,846     | 24,530,138     | 32,445,941     | 34,396,658     | 35,402,195     | 42,694,934     | 40,436,077     | 534,948,538     |
| 39012 | Safeco Ins Co Of IL                  | 1,878,028      | 2,170,763      | 3,310,858      | 4,874,375      | 7,207,703      | 29,328,031     | 43,767,852     | 37,197,451     | 31,129,370     | 28,435,743     | 30,976,855     | 38,771,933     | 26,717,183     | 32,361,913     | 37,365,036     | 35,132,463     | 38,126,993     | 30,188,400     | 35,213,126     | 494,154,078     |
| 20281 | Federal Ins Co                       | 10,624,707     | 16,286,456     | 8,472,559      | 11,002,813     | 12,494,119     | 15,811,689     | 22,226,496     | 37,121,371     | 17,757,979     | 20,617,223     | 15,042,413     | 97,462,343     | 41,649,559     | 15,116,557     | 42,717,608     | 42,800,451     | 39,058,046     | 46,557,046     | 63,056,920     | 575,876,351     |
| 30104 | Hartford Underwriters Ins Co         | 12,649,649     | 10,616,661     | 15,953,876     | 14,609,653     | 15,927,538     | 19,940,519     | 23,784,362     | 30,990,571     | 17,067,543     | 24,261,875     | 26,864,291     | 54,476,269     | 37,228,090     | 29,703,731     | 29,625,463     | 32,453,735     | 28,595,622     | 40,963,459     | 38,051,741     | 503,764,649     |
|       |                                      |                |                |                |                |                |                |                |                |                |                |                |                |                |                |                |                |                |                |                |                 |
|       | Sub Total                            | 976,031,730    | 1,163,285,065  | 1,719,560,961  | 1,743,980,093  | 1,959,878,456  | 2,496,171,696  | 2,520,619,190  | 3,663,994,672  | 1,749,227,887  | 2,103,010,396  | 2,226,901,621  | 4,288,329,877  | 3,168,782,008  | 2,018,380,622  | 2,586,697,792  | 2,480,116,230  | 2,686,354,926  | 2,662,611,838  | 2,783,809,829  | 44,997,744,889  |
|       | % of California Total                | 52.06%         | 61.90%         | 77.56%         | 84.32%         | 83.91%         | 83.93%         | 82.90%         | 83.96%         | 79.74%         | 82.50%         | 82.52%         | 79.04%         | 77.02%         | 73.79%         | 74.33%         | 71.14%         | 72.36%         | 68.88%         | 67.90%         | 76.12%          |
|       | Remainder of California              | 898,861,443    | 716,051,814    | 497,490,184    | 324,252,616    | 375,867,883    | 477,963,748    | 519,934,813    | 699,779,020    | 444,503,186    | 446,044,499    | 471,860,862    | 1,137,212,158  | 945,318,629    | 716,802,556    | 893,098,993    | 1,006,114,405  | 1,026,319,336  | 1,203,075,008  | 1,316,308,953  | 14,116,860,108  |
|       | California Total                     | 1,874,893,174  | 1,879,336,880  | 2,217,051,145  | 2,068,232,709  | 2,335,746,339  | 2,974,135,444  | 3,040,554,003  | 4,363,773,692  | 2,193,731,073  | 2,549,054,896  | 2,698,762,483  | 5,425,542,035  | 4,114,100,637  | 2,735,183,178  | 3,479,796,785  | 3,486,230,635  | 3,712,674,262  | 3,865,686,846  | 4,100,118,782  | 59,114,604,996  |
|       |                                      |                |                |                |                |                |                |                |                |                |                |                |                |                |                |                |                |                |                |                |                 |
|       | Countrywide Total                    | 23,464,127,000 | 18,568,596,000 | 22,597,218,000 | 23,661,031,000 | 26,055,723,000 | 32,317,281,000 | 30,974,360,000 | 31,541,256,000 | 38,364,231,000 | 47,948,187,000 | 33,338,743,000 | 37,079,212,000 | 52,910,847,000 | 46,423,569,000 | 48,621,679,000 | 62,686,718,000 | 51,942,797,000 | 44,208,041,000 | 49,121,935,000 | 721,825,551,000 |