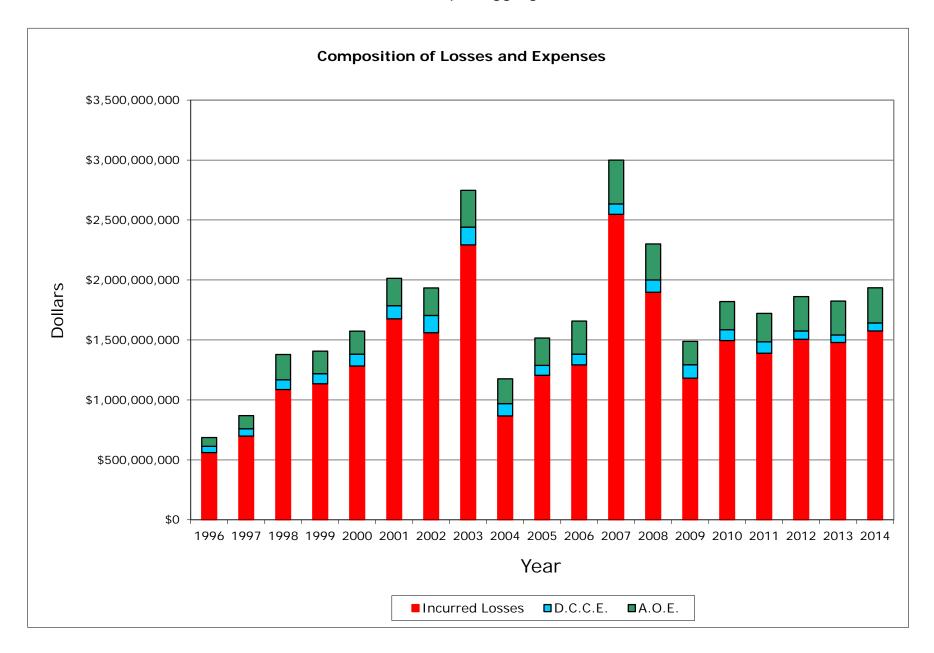

#### INCURRED LOSSES + LOSS ADJUSTMENT EXPENSES

| NAIC  | COMPANY NAME                         | 1996           | 1997           | 1998           | 1999           | 2000           | 2001           | 2002           | 2003           | 2004           | 2005           | 2006           | 2007           | 2008           | 2009           | 2010           | 2011           | 2012           | 2013           | 2014           | Grand Total     |
|-------|--------------------------------------|----------------|----------------|----------------|----------------|----------------|----------------|----------------|----------------|----------------|----------------|----------------|----------------|----------------|----------------|----------------|----------------|----------------|----------------|----------------|-----------------|
|       |                                      |                |                |                |                |                |                |                |                |                |                |                |                |                |                |                |                |                |                |                |                 |
| 25151 | State Farm Gen Ins Co                | 50,107,882     | 179,490,918    | 536,496,627    | 562,327,813    | 637,473,476    | 791,438,228    | 786,935,871    | 1,175,911,639  | 399,355,860    | 511,113,347    | 589,546,114    | 1,084,211,652  | 956,165,120    | 737,639,277    | 829,392,867    | 757,854,820    | 840,881,047    | 809,027,541    | 828,668,019    | 13,064,038,118  |
| 21660 | Fire Ins Exch                        | 297,777,525    | 318,321,928    | 398,667,851    | 414,986,880    | 471,153,487    | 566,371,125    | 464,353,048    | 636,201,729    | 321,714,424    | 340,510,897    | 407,028,567    | 721,956,416    | 380,681,099    | 119,594,351    | 264,530,221    | 203,023,712    | 252,355,656    | 256,295,170    | 288,190,341    | 7,123,714,427   |
| 19232 | Allstate Ins Co                      | 224,797,250    | 244,127,238    | 285,195,505    | 258,866,476    | 268,111,773    | 402,434,029    | 382,996,695    | 613,412,646    | 229,460,272    | 339,109,698    | 329,612,039    | 655,535,059    | 514,403,798    | 277,586,485    | 323,044,381    | 329,383,296    | 306,948,022    | 266,420,834    | 279,564,811    | 6,531,010,307   |
| 15539 | CSAA Ins Exch                        | 77,591,225     | 80,803,375     | 109,236,918    | 111,918,728    | 108,363,220    | 149,801,574    | 169,676,409    | 115,765,871    | 117,342,085    | 161,146,786    | 164,030,936    | 225,070,176    | 216,784,552    | 212,524,482    | 201,801,657    | 225,514,947    | 214,812,212    | 223,729,413    | 243,474,181    | 3,129,388,746   |
| 15598 | Interins Exch Of The Automobile Club | 35,842,606     | 45,921,924     | 49,020,935     | 58,465,655     | 87,989,042     | 104,069,613    | 130,105,547    | 206,259,159    | 108,163,609    | 163,955,016    | 167,128,593    | 312,550,813    | 231,937,950    | 141,218,401    | 200,846,729    | 205,347,851    | 246,052,452    | 268,615,315    | 294,586,865    | 3,058,078,076   |
| 11908 | Mercury Cas Co                       | 2,623,829      | 3,637,920      | 6,555,207      | 7,922,637      | 18,957,864     | 43,021,141     | 59,376,479     | 77,864,248     | 53,132,114     | 85,350,002     | 67,843,080     | 117,876,781    | 128,655,523    | 98,368,953     | 123,629,260    | 133,682,268    | 164,296,427    | 168,021,567    | 190,788,350    | 1,551,603,649   |
| 25941 | United Serv Automobile Assn          | 55,709,064     | 47,403,174     | 57,878,198     | 56,168,230     | 60,799,778     | 62,808,276     | 78,000,745     | 116,653,420    | 72,848,872     | 49,714,425     | 62,854,273     | 194,999,667    | 92,550,789     | 27,954,449     | 80,605,077     | 80,938,268     | 88,872,745     | 71,885,815     | 87,080,908     | 1,445,726,176   |
| 19100 | Amco Ins Co                          | 12,121,516     | 14,186,768     | 16,333,397     | 22,196,438     | 32,477,593     | 50,033,583     | 70,567,118     | 101,053,582    | 51,871,106     | 58,541,069     | 66,643,884     | 105,181,150    | 93,764,662     | 64,414,896     | 91,144,040     | 95,092,657     | 86,630,377     | 91,880,478     | 98,901,159     | 1,223,035,472   |
| 25968 | USAA Cas Ins Co                      | 18,084,161     | 20,475,897     | 25,058,555     | 30,773,120     | 29,328,566     | 41,187,726     | 45,115,032     | 63,786,678     | 43,780,894     | 45,873,036     | 45,107,202     | 116,304,130    | 66,397,358     | 34,416,599     | 56,519,815     | 66,226,747     | 61,635,498     | 61,319,131     | 72,954,527     | 944,344,672     |
| 23035 | Liberty Mut Fire Ins Co              | 13,103,361     | 15,403,915     | 17,484,936     | 16,522,387     | 18,658,896     | 28,291,723     | 31,397,683     | 55,501,760     | 32,209,158     | 38,896,425     | 45,123,553     | 161,147,507    | 75,448,764     | 18,992,947     | 62,219,710     | 42,990,403     | 65,152,706     | 76,411,001     | 34,326,700     | 849,283,535     |
| 21873 | Firemans Fund Ins Co                 | 36,881,714     | 26,911,979     | 39,955,266     | 33,515,533     | 32,805,113     | 42,773,948     | 35,552,514     | 46,593,524     | 32,493,194     | 50,637,366     | 34,755,691     | 94,136,384     | 64,995,915     | 48,816,692     | 80,836,609     | 53,155,423     | 61,465,437     | 57,799,569     | 50,133,493     | 924,215,364     |
| 26905 | Century Natl Ins Co                  | 49,126,326     | 54,909,496     | 54,997,772     | 41,881,315     | 34,109,273     | 39,756,335     | 50,578,456     | 97,276,484     | 54,350,901     | 49,676,082     | 37,684,301     | 32,197,683     | 38,910,094     | 17,846,992     | 20,363,835     | 19,542,863     | 25,461,512     | 25,694,974     | 23,800,120     | 768,164,813     |
| 37850 | Pacific Specialty Ins Co             | 6,069,508      | 10,448,585     | 4,392,947      | 8,550,256      | 17,620,789     | 10,128,143     | 20,746,429     | 59,600,484     | 47,392,964     | 24,635,328     | 22,539,635     | 36,746,512     | 35,319,249     | 35,933,660     | 37,315,452     | 39,743,122     | 50,214,939     | 51,021,445     | 55,237,388     | 573,656,836     |
| 36161 | Travelers Prop Cas Ins Co            | 13,982,576     | 13,643,379     | 21,297,586     | 12,521,180     | 15,392,220     | 19,902,582     | 20,805,133     | 41,349,791     | 23,014,480     | 30,797,227     | 32,111,807     | 90,625,154     | 61,101,822     | 37,636,849     | 20,685,227     | 33,878,656     | 25,709,418     | 21,005,186     | (3,792,865)    | 531,667,407     |
| 24740 | Safeco Ins Co Of Amer                | 48,222,991     | 46,198,120     | 56,491,818     | 62,149,803     | 72,074,456     | 50,825,136     | 34,598,443     | 27,544,097     | 18,726,153     | 20,949,917     | 21,460,313     | 42,908,790     | 27,433,643     | 22,135,421     | 30,486,755     | 25,634,481     | 33,421,208     | 30,360,605     | 39,713,716     | 711,335,866     |
| 34525 | First Amer Specilaty Ins Co          | 1,211,591      | 1,914,627      | 1,896,873      | 1,985,920      | 2,947,087      | 5,225,445      | 19,428,635     | 89,239,890     | 48,526,201     | 37,498,856     | 34,289,863     | 46,966,856     | 35,165,991     | 21,587,829     | 21,122,109     | 23,323,409     | 21,262,414     | 22,719,958     | 23,424,252     | 459,737,807     |
| 42579 | Allied Prop & Cas Ins Co             | 7,626,221      | 10,411,942     | 10,863,277     | 12,740,883     | 15,986,462     | 23,022,850     | 30,606,243     | 34,670,277     | 28,890,708     | 21,290,078     | 26,258,210     | 59,204,600     | 43,470,846     | 24,530,138     | 32,445,941     | 34,396,658     | 35,402,195     | 42,694,934     | 40,436,077     | 534,948,538     |
| 39012 | Safeco Ins Co Of IL                  | 1,878,028      | 2,170,763      | 3,310,858      | 4,874,375      | 7,207,703      | 29,328,031     | 43,767,852     | 37,197,451     | 31,129,370     | 28,435,743     | 30,976,855     | 38,771,933     | 26,717,183     | 32,361,913     | 37,365,036     | 35,132,463     | 38,126,993     | 30,188,400     | 35,213,126     | 494,154,078     |
| 20281 | Federal Ins Co                       | 10,624,707     | 16,286,456     | 8,472,559      | 11,002,813     | 12,494,119     | 15,811,689     | 22,226,496     | 37,121,371     | 17,757,979     | 20,617,223     | 15,042,413     | 97,462,343     | 41,649,559     | 15,116,557     | 42,717,608     | 42,800,451     | 39,058,046     | 46,557,046     | 63,056,920     | 575,876,351     |
| 30104 | Hartford Underwriters Ins Co         | 12,649,649     | 10,616,661     | 15,953,876     | 14,609,653     | 15,927,538     | 19,940,519     | 23,784,362     | 30,990,571     | 17,067,543     | 24,261,875     | 26,864,291     | 54,476,269     | 37,228,090     | 29,703,731     | 29,625,463     | 32,453,735     | 28,595,622     | 40,963,459     | 38,051,741     | 503,764,649     |
|       |                                      |                |                |                |                |                |                |                |                |                |                |                |                |                |                |                |                |                |                |                |                 |
|       | Sub Total                            | 976,031,730    | 1,163,285,065  | 1,719,560,961  | 1,743,980,093  | 1,959,878,456  | 2,496,171,696  | 2,520,619,190  | 3,663,994,672  | 1,749,227,887  | 2,103,010,396  | 2,226,901,621  | 4,288,329,877  | 3,168,782,008  | 2,018,380,622  | 2,586,697,792  | 2,480,116,230  | 2,686,354,926  | 2,662,611,838  | 2,783,809,829  | 44,997,744,889  |
|       | % of California Total                | 52.06%         | 61.90%         | 77.56%         | 84.32%         | 83.91%         | 83.93%         | 82.90%         | 83.96%         | 79.74%         | 82.50%         | 82.52%         | 79.04%         | 77.02%         | 73.79%         | 74.33%         | 71.14%         | 72.36%         | 68.88%         | 67.90%         | 76.12%          |
|       | Remainder of California              | 898,861,443    | 716,051,814    | 497,490,184    | 324,252,616    | 375,867,883    | 477,963,748    | 519,934,813    | 699,779,020    | 444,503,186    | 446,044,499    | 471,860,862    | 1,137,212,158  | 945,318,629    | 716,802,556    | 893,098,993    | 1,006,114,405  | 1,026,319,336  | 1,203,075,008  | 1,316,308,953  | 14,116,860,108  |
|       | California Total                     | 1,874,893,174  | 1,879,336,880  | 2,217,051,145  | 2,068,232,709  | 2,335,746,339  | 2,974,135,444  | 3,040,554,003  | 4,363,773,692  | 2,193,731,073  | 2,549,054,896  | 2,698,762,483  | 5,425,542,035  | 4,114,100,637  | 2,735,183,178  | 3,479,796,785  | 3,486,230,635  | 3,712,674,262  | 3,865,686,846  | 4,100,118,782  | 59,114,604,996  |
|       |                                      |                |                |                |                |                |                |                |                |                |                |                |                |                |                |                |                |                |                |                |                 |
|       | Countrywide Total                    | 23,464,127,000 | 18,568,596,000 | 22,597,218,000 | 23,661,031,000 | 26,055,723,000 | 32,317,281,000 | 30,974,360,000 | 31,541,256,000 | 38,364,231,000 | 47,948,187,000 | 33,338,743,000 | 37,079,212,000 | 52,910,847,000 | 46,423,569,000 | 48,621,679,000 | 62,686,718,000 | 51,942,797,000 | 44,208,041,000 | 49,121,935,000 | 721,825,551,000 |

#### **Homeowners Data**

Data Years: 1996 - 2014 INCURRED LOSSES

| NAIC  | COMPANY NAME                        | 1996           | 1997           | 1998           | 1999           | 2000           | 2001           | 2002           | 2003           | 2004           | 2005           | 2006           | 2007           | 2008           | 2009           | 2010           | 2011           | 2012           | 2013           | 2014           | Grand Total     |
|-------|-------------------------------------|----------------|----------------|----------------|----------------|----------------|----------------|----------------|----------------|----------------|----------------|----------------|----------------|----------------|----------------|----------------|----------------|----------------|----------------|----------------|-----------------|
|       |                                     |                |                |                |                |                |                |                |                |                |                |                |                |                |                |                |                |                |                |                |                 |
|       | State Farm Gen Ins Co               | 41,911,927     | 143,322,749    | 396,372,952    | 404,372,544    | 475,854,422    | 625,599,829    | 616,790,417    | 985,757,775    | 263,277,307    | 404,319,072    | 462,692,533    | 929,004,207    | 796,928,186    | 586,453,350    | 678,401,910    | 609,727,319    | 686,300,601    | 655,626,428    | 655,124,921    | 10,417,838,449  |
|       | Fire Ins Exch                       | 258,315,448    | 267,737,234    | 340,230,123    | 375,036,297    | 417,735,155    | 500,871,676    | 372,429,338    | 511,299,587    | 233,400,214    | 253,360,265    | 306,352,475    | 613,256,576    | 295,663,678    | 77,850,714     | 193,338,879    | 146,913,437    | 195,168,669    | 204,660,701    | 231,448,623    | 5,795,069,089   |
| 19232 | Allstate Ins Co                     | 176,020,852    | 190,571,160    | 226,766,873    | 214,684,894    | 218,994,261    | 338,584,245    | 318,130,493    | 520,556,566    | 182,593,348    | 276,453,299    | 240,475,217    | 527,257,534    | 418,259,510    | 210,467,370    | 269,120,337    | 263,473,519    | 245,755,325    | 211,040,389    | 232,110,900    | 5,281,316,092   |
|       | CSAA Ins Exch                       | 55,382,350     | 56,830,689     | 79,881,832     | 88,561,982     | 94,389,874     | 121,512,195    | 134,423,104    | 84,221,312     | 94,033,917     | 126,703,425    | 132,078,322    | 187,997,112    | 177,902,341    | 181,160,305    | 172,897,653    | 184,799,910    | 166,031,107    | 174,344,239    | 196,296,419    | 2,509,448,088   |
| 15598 | nterins Exch Of The Automobile Club | 29,503,781     | 39,154,209     | 43,111,394     | 51,340,754     | 75,882,344     | 89,633,448     | 118,317,855    | 190,583,752    | 93,596,637     | 144,568,743    | 149,743,040    | 289,237,075    | 208,369,990    | 124,967,106    | 180,257,233    | 184,191,775    | 212,039,148    | 233,222,956    | 259,541,857    | 2,717,263,097   |
| 11908 | Mercury Cas Co                      | 2,072,505      | 2,863,273      | 5,598,715      | 6,275,863      | 14,629,801     | 36,182,030     | 50,339,823     | 66,175,782     | 43,462,053     | 69,565,147     | 54,857,413     | 103,673,258    | 108,156,640    | 82,267,134     | 98,102,328     | 108,268,820    | 136,050,035    | 135,866,175    | 151,915,883    | 1,276,322,678   |
| 25941 | United Serv Automobile Assn         | 42,794,943     | 32,711,606     | 41,180,376     | 41,186,830     | 45,671,994     | 48,043,040     | 61,288,155     | 98,327,230     | 62,118,775     | 42,633,339     | 52,586,750     | 168,889,854    | 77,877,448     | 22,457,223     | 69,521,481     | 72,796,336     | 79,582,840     | 64,542,239     | 79,420,040     | 1,203,630,499   |
| 19100 | Amco Ins Co                         | 10,360,370     | 12,000,860     | 14,062,910     | 18,075,514     | 26,744,996     | 38,974,857     | 53,703,292     | 76,927,052     | 38,313,346     | 39,398,610     | 52,311,367     | 87,889,617     | 81,579,009     | 54,855,030     | 77,436,983     | 82,250,447     | 73,769,072     | 79,329,384     | 87,151,399     | 1,005,134,115   |
| 25968 | JSAA Cas Ins Co                     | 14,153,200     | 15,070,510     | 18,071,506     | 22,765,188     | 22,520,276     | 31,855,652     | 35,868,527     | 50,015,685     | 36,571,931     | 38,489,708     | 36,778,924     | 100,702,096    | 56,003,755     | 29,868,164     | 48,983,358     | 57,651,880     | 54,761,375     | 55,756,378     | 67,263,510     | 793,151,623     |
| 23035 | liberty Mut Fire Ins Co             | 11,704,459     | 12,840,608     | 14,528,841     | 13,897,130     | 16,286,101     | 24,633,896     | 27,247,373     | 47,522,051     | 28,419,693     | 32,971,504     | 36,287,061     | 137,654,335    | 64,635,204     | 13,764,216     | 52,779,336     | 36,912,134     | 55,101,138     | 64,451,228     | 28,704,219     | 720,340,527     |
| 21873 | Firemans Fund Ins Co                | 30,041,327     | 26,355,282     | 30,679,932     | 26,058,638     | 26,414,913     | 34,568,461     | 38,546,946     | 40,784,509     | 28,897,738     | 48,106,516     | 31,322,318     | 91,694,141     | 58,121,246     | 44,863,988     | 73,614,082     | 46,747,171     | 52,736,332     | 46,074,533     | 38,565,644     | 814,193,717     |
| 26905 | Century Natl Ins Co                 | 39,299,561     | 44,132,584     | 43,219,026     | 32,239,778     | 26,200,599     | 30,638,333     | 39,623,793     | 78,027,515     | 46,435,843     | 40,585,680     | 28,314,482     | 31,367,986     | 30,046,415     | 13,924,411     | 14,202,583     | 15,315,676     | 20,123,892     | 20,474,357     | 19,019,942     | 613,192,456     |
| 37850 | Pacific Specialty Ins Co            | 5,258,289      | 8,932,330      | 3,680,967      | 6,725,957      | 13,213,132     | 8,078,770      | 16,779,902     | 50,980,163     | 41,612,857     | 19,113,724     | 16,412,116     | 29,875,739     | 30,741,193     | 27,963,248     | 30,868,994     | 29,996,444     | 35,756,382     | 43,232,650     | 45,104,825     | 464,327,682     |
| 36161 | Fravelers Prop Cas Ins Co           | 11,946,863     | 11,215,410     | 18,721,511     | 10,340,202     | 13,805,121     | 17,443,826     | 18,408,987     | 37,252,609     | 18,905,387     | 26,328,371     | 25,500,051     | 77,856,299     | 50,839,519     | 30,527,541     | 17,397,637     | 29,306,877     | 20,549,646     | 16,873,437     | (4,015,739)    | 449,203,555     |
| 24740 | Safeco Ins Co Of Amer               | 41,303,659     | 38,881,369     | 48,026,413     | 53,879,990     | 61,743,358     | 45,943,617     | 29,444,050     | 23,002,566     | 15,407,222     | 16,534,606     | 17,530,035     | 36,157,589     | 23,036,892     | 18,528,924     | 25,227,575     | 21,143,554     | 28,172,988     | 25,205,693     | 32,184,236     | 601,354,336     |
| 34525 | irst Amer Specilaty Ins Co          | 1,140,339      | 1,672,755      | 1,652,270      | 1,691,719      | 2,428,697      | 4,378,335      | 16,975,425     | 83,508,859     | 44,046,389     | 33,151,309     | 29,796,898     | 42,523,256     | 31,844,330     | 17,843,270     | 18,657,765     | 21,071,734     | 19,693,790     | 20,338,502     | 21,439,007     | 413,854,649     |
| 42579 | Allied Prop & Cas Ins Co            | 6,011,984      | 8,942,446      | 9,627,462      | 10,841,695     | 13,651,288     | 20,451,413     | 26,323,270     | 32,191,155     | 27,112,766     | 19,390,457     | 23,916,433     | 50,158,374     | 38,596,496     | 20,211,436     | 27,449,067     | 29,795,484     | 30,462,522     | 37,003,557     | 35,867,233     | 468,004,538     |
| 39012 | Safeco Ins Co Of IL                 | 1,594,842      | 1,973,448      | 2,761,788      | 4,049,210      | 6,387,404      | 26,265,820     | 38,182,962     | 30,843,134     | 25,120,107     | 22,597,735     | 26,293,658     | 34,423,616     | 22,354,808     | 27,801,263     | 30,641,438     | 29,050,592     | 32,079,445     | 25,452,277     | 27,935,966     | 415,809,513     |
| 20281 | ederal Ins Co                       | 6,292,319      | 12,290,419     | 7,690,331      | 9,843,313      | 9,780,054      | 13,615,082     | 17,731,370     | 31,270,001     | 15,524,991     | 17,670,225     | 13,989,228     | 85,919,128     | 35,915,780     | 16,305,249     | 35,352,397     | 38,744,277     | 34,837,655     | 34,957,855     | 54,465,530     | 492,195,204     |
| 30104 | Hartford Underwriters Ins Co        | 11,541,022     | 9,315,678      | 14,051,175     | 12,576,316     | 13,339,534     | 16,782,235     | 20,486,676     | 25,720,246     | 14,614,882     | 21,335,732     | 25,348,862     | 48,033,315     | 33,719,025     | 26,053,783     | 26,162,706     | 28,254,516     | 24,473,496     | 33,275,966     | 30,913,552     | 435,998,717     |
| _     |                                     |                |                |                |                |                |                |                |                |                |                |                |                |                |                |                |                |                |                |                |                 |
| Ī     | Sub Total                           | 796,650,040    | 936,814,619    | 1,359,916,397  | 1,404,443,814  | 1,595,673,324  | 2,074,056,760  | 2,051,041,758  | 3,064,967,549  | 1,353,465,403  | 1,693,277,467  | 1,762,587,183  | 3,673,571,107  | 2,640,591,465  | 1,628,133,725  | 2,140,413,742  | 2,036,411,902  | 2,203,445,458  | 2,181,728,944  | 2,290,457,967  | 36,887,648,624  |
|       | % of California Total               | 51.86%         | 62.73%         | 77.32%         | 84.40%         | 83.59%         | 83.68%         | 82.64%         | 83.88%         | 78.62%         | 82.08%         | 82.09%         | 78.56%         | 76.47%         | 73.68%         | 74.43%         | 70.46%         | 71.62%         | 68.22%         | 67.53%         | 75.78%          |
|       | Remainder of California             | 739,554,374    | 556,514,712    | 398,859,495    | 259,554,263    | 313,366,709    | 404,612,848    | 430,805,146    | 589,063,411    | 368,161,708    | 369,795,062    | 384,679,414    | 1,002,343,618  | 812,306,563    | 581,605,176    | 735,397,667    | 853,818,512    | 872,974,379    | 1,016,331,908  | 1,101,274,782  | 11,791,019,747  |
|       | CA Total Incurred Losses            | 1,536,204,414  | 1,493,329,331  | 1,758,775,892  | 1,663,998,077  | 1,909,040,033  | 2,478,669,608  | 2,481,846,904  | 3,654,030,960  | 1,721,627,111  | 2,063,072,529  | 2,147,266,597  | 4,675,914,725  | 3,452,898,028  | 2,209,738,901  | 2,875,811,409  | 2,890,230,414  | 3,076,419,837  | 3,198,060,852  | 3,391,732,749  | 48,678,668,371  |
|       |                                     |                |                |                |                |                |                |                |                |                |                |                |                |                |                |                |                |                |                |                |                 |
|       | CW Total Incurred Losses            | 20,276,732,000 | 15,492,595,000 | 19,086,805,000 | 20,203,202,000 | 22,468,738,000 | 27,897,093,000 | 26,382,750,000 | 27,048,388,000 | 33,422,143,000 | 41,854,383,000 | 28,392,631,000 | 31,892,057,000 | 46,203,446,000 | 39,496,634,000 | 42,230,072,000 | 55,184,869,000 | 44,780,996,000 | 37,435,526,000 | 42,049,648,000 | 621,798,708,000 |
| L     | Ratio of CA I.L. / CW I.L.          | 7.58%          | 9.64%          | 9.21%          | 8.24%          | 8.50%          | 8.89%          | 9.41%          | 13.51%         | 5.15%          | 4.93%          | 7.56%          | 14.66%         | 7.47%          | 5.59%          | 6.81%          | 5.24%          | 6.87%          | 8.54%          | 8.07%          | 7.83%           |