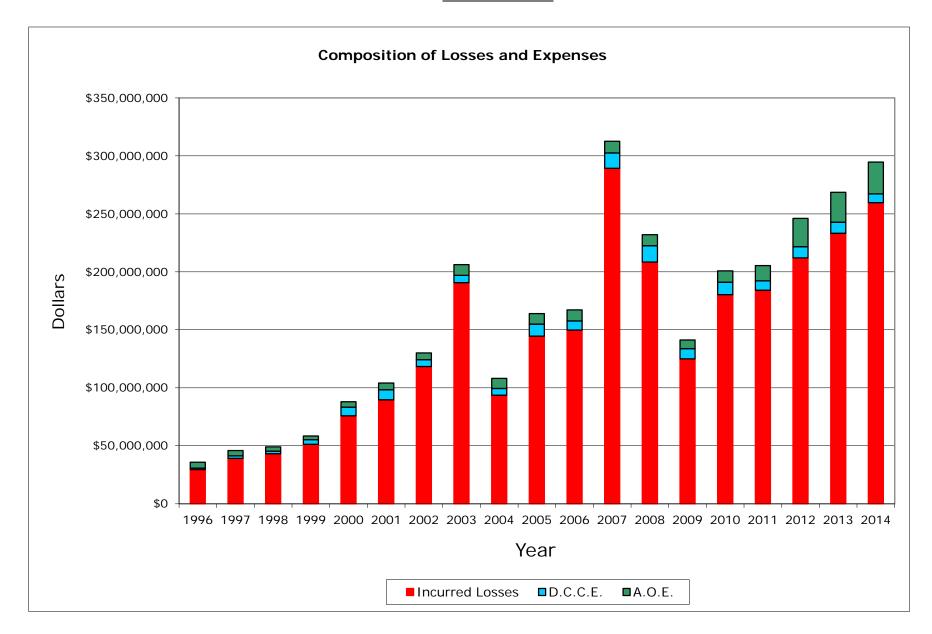

#### INCURRED LOSSES + LOSS ADJUSTMENT EXPENSES

| NAIC  | COMPANY NAME                         | 1996           | 1997           | 1998           | 1999           | 2000           | 2001           | 2002           | 2003           | 2004           | 2005           | 2006           | 2007           | 2008           | 2009           | 2010           | 2011           | 2012           | 2013           | 2014           | Grand Total     |
|-------|--------------------------------------|----------------|----------------|----------------|----------------|----------------|----------------|----------------|----------------|----------------|----------------|----------------|----------------|----------------|----------------|----------------|----------------|----------------|----------------|----------------|-----------------|
|       |                                      |                |                |                |                |                |                |                |                |                |                |                |                |                |                |                |                |                |                |                |                 |
| 25151 | State Farm Gen Ins Co                | 50,107,882     | 179,490,918    | 536,496,627    | 562,327,813    | 637,473,476    | 791,438,228    | 786,935,871    | 1,175,911,639  | 399,355,860    | 511,113,347    | 589,546,114    | 1,084,211,652  | 956,165,120    | 737,639,277    | 829,392,867    | 757,854,820    | 840,881,047    | 809,027,541    | 828,668,019    | 13,064,038,118  |
| 21660 | Fire Ins Exch                        | 297,777,525    | 318,321,928    | 398,667,851    | 414,986,880    | 471,153,487    | 566,371,125    | 464,353,048    | 636,201,729    | 321,714,424    | 340,510,897    | 407,028,567    | 721,956,416    | 380,681,099    | 119,594,351    | 264,530,221    | 203,023,712    | 252,355,656    | 256,295,170    | 288,190,341    | 7,123,714,427   |
| 19232 | Allstate Ins Co                      | 224,797,250    | 244,127,238    | 285,195,505    | 258,866,476    | 268,111,773    | 402,434,029    | 382,996,695    | 613,412,646    | 229,460,272    | 339,109,698    | 329,612,039    | 655,535,059    | 514,403,798    | 277,586,485    | 323,044,381    | 329,383,296    | 306,948,022    | 266,420,834    | 279,564,811    | 6,531,010,307   |
| 15539 | CSAA Ins Exch                        | 77,591,225     | 80,803,375     | 109,236,918    | 111,918,728    | 108,363,220    | 149,801,574    | 169,676,409    | 115,765,871    | 117,342,085    | 161,146,786    | 164,030,936    | 225,070,176    | 216,784,552    | 212,524,482    | 201,801,657    | 225,514,947    | 214,812,212    | 223,729,413    | 243,474,181    | 3,129,388,746   |
| 15598 | Interins Exch Of The Automobile Club | 35,842,606     | 45,921,924     | 49,020,935     | 58,465,655     | 87,989,042     | 104,069,613    | 130,105,547    | 206,259,159    | 108,163,609    | 163,955,016    | 167,128,593    | 312,550,813    | 231,937,950    | 141,218,401    | 200,846,729    | 205,347,851    | 246,052,452    | 268,615,315    | 294,586,865    | 3,058,078,076   |
| 11908 | Mercury Cas Co                       | 2,623,829      | 3,637,920      | 6,555,207      | 7,922,637      | 18,957,864     | 43,021,141     | 59,376,479     | 77,864,248     | 53,132,114     | 85,350,002     | 67,843,080     | 117,876,781    | 128,655,523    | 98,368,953     | 123,629,260    | 133,682,268    | 164,296,427    | 168,021,567    | 190,788,350    | 1,551,603,649   |
| 25941 | United Serv Automobile Assn          | 55,709,064     | 47,403,174     | 57,878,198     | 56,168,230     | 60,799,778     | 62,808,276     | 78,000,745     | 116,653,420    | 72,848,872     | 49,714,425     | 62,854,273     | 194,999,667    | 92,550,789     | 27,954,449     | 80,605,077     | 80,938,268     | 88,872,745     | 71,885,815     | 87,080,908     | 1,445,726,176   |
| 19100 | Amco Ins Co                          | 12,121,516     | 14,186,768     | 16,333,397     | 22,196,438     | 32,477,593     | 50,033,583     | 70,567,118     | 101,053,582    | 51,871,106     | 58,541,069     | 66,643,884     | 105,181,150    | 93,764,662     | 64,414,896     | 91,144,040     | 95,092,657     | 86,630,377     | 91,880,478     | 98,901,159     | 1,223,035,472   |
| 25968 | USAA Cas Ins Co                      | 18,084,161     | 20,475,897     | 25,058,555     | 30,773,120     | 29,328,566     | 41,187,726     | 45,115,032     | 63,786,678     | 43,780,894     | 45,873,036     | 45,107,202     | 116,304,130    | 66,397,358     | 34,416,599     | 56,519,815     | 66,226,747     | 61,635,498     | 61,319,131     | 72,954,527     | 944,344,672     |
| 23035 | Liberty Mut Fire Ins Co              | 13,103,361     | 15,403,915     | 17,484,936     | 16,522,387     | 18,658,896     | 28,291,723     | 31,397,683     | 55,501,760     | 32,209,158     | 38,896,425     | 45,123,553     | 161,147,507    | 75,448,764     | 18,992,947     | 62,219,710     | 42,990,403     | 65,152,706     | 76,411,001     | 34,326,700     | 849,283,535     |
| 21873 | Firemans Fund Ins Co                 | 36,881,714     | 26,911,979     | 39,955,266     | 33,515,533     | 32,805,113     | 42,773,948     | 35,552,514     | 46,593,524     | 32,493,194     | 50,637,366     | 34,755,691     | 94,136,384     | 64,995,915     | 48,816,692     | 80,836,609     | 53,155,423     | 61,465,437     | 57,799,569     | 50,133,493     | 924,215,364     |
| 26905 | Century Natl Ins Co                  | 49,126,326     | 54,909,496     | 54,997,772     | 41,881,315     | 34,109,273     | 39,756,335     | 50,578,456     | 97,276,484     | 54,350,901     | 49,676,082     | 37,684,301     | 32,197,683     | 38,910,094     | 17,846,992     | 20,363,835     | 19,542,863     | 25,461,512     | 25,694,974     | 23,800,120     | 768,164,813     |
| 37850 | Pacific Specialty Ins Co             | 6,069,508      | 10,448,585     | 4,392,947      | 8,550,256      | 17,620,789     | 10,128,143     | 20,746,429     | 59,600,484     | 47,392,964     | 24,635,328     | 22,539,635     | 36,746,512     | 35,319,249     | 35,933,660     | 37,315,452     | 39,743,122     | 50,214,939     | 51,021,445     | 55,237,388     | 573,656,836     |
| 36161 | Travelers Prop Cas Ins Co            | 13,982,576     | 13,643,379     | 21,297,586     | 12,521,180     | 15,392,220     | 19,902,582     | 20,805,133     | 41,349,791     | 23,014,480     | 30,797,227     | 32,111,807     | 90,625,154     | 61,101,822     | 37,636,849     | 20,685,227     | 33,878,656     | 25,709,418     | 21,005,186     | (3,792,865)    | 531,667,407     |
| 24740 | Safeco Ins Co Of Amer                | 48,222,991     | 46,198,120     | 56,491,818     | 62,149,803     | 72,074,456     | 50,825,136     | 34,598,443     | 27,544,097     | 18,726,153     | 20,949,917     | 21,460,313     | 42,908,790     | 27,433,643     | 22,135,421     | 30,486,755     | 25,634,481     | 33,421,208     | 30,360,605     | 39,713,716     | 711,335,866     |
| 34525 | First Amer Specilaty Ins Co          | 1,211,591      | 1,914,627      | 1,896,873      | 1,985,920      | 2,947,087      | 5,225,445      | 19,428,635     | 89,239,890     | 48,526,201     | 37,498,856     | 34,289,863     | 46,966,856     | 35,165,991     | 21,587,829     | 21,122,109     | 23,323,409     | 21,262,414     | 22,719,958     | 23,424,252     | 459,737,807     |
| 42579 | Allied Prop & Cas Ins Co             | 7,626,221      | 10,411,942     | 10,863,277     | 12,740,883     | 15,986,462     | 23,022,850     | 30,606,243     | 34,670,277     | 28,890,708     | 21,290,078     | 26,258,210     | 59,204,600     | 43,470,846     | 24,530,138     | 32,445,941     | 34,396,658     | 35,402,195     | 42,694,934     | 40,436,077     | 534,948,538     |
| 39012 | Safeco Ins Co Of IL                  | 1,878,028      | 2,170,763      | 3,310,858      | 4,874,375      | 7,207,703      | 29,328,031     | 43,767,852     | 37,197,451     | 31,129,370     | 28,435,743     | 30,976,855     | 38,771,933     | 26,717,183     | 32,361,913     | 37,365,036     | 35,132,463     | 38,126,993     | 30,188,400     | 35,213,126     | 494,154,078     |
| 20281 | Federal Ins Co                       | 10,624,707     | 16,286,456     | 8,472,559      | 11,002,813     | 12,494,119     | 15,811,689     | 22,226,496     | 37,121,371     | 17,757,979     | 20,617,223     | 15,042,413     | 97,462,343     | 41,649,559     | 15,116,557     | 42,717,608     | 42,800,451     | 39,058,046     | 46,557,046     | 63,056,920     | 575,876,351     |
| 30104 | Hartford Underwriters Ins Co         | 12,649,649     | 10,616,661     | 15,953,876     | 14,609,653     | 15,927,538     | 19,940,519     | 23,784,362     | 30,990,571     | 17,067,543     | 24,261,875     | 26,864,291     | 54,476,269     | 37,228,090     | 29,703,731     | 29,625,463     | 32,453,735     | 28,595,622     | 40,963,459     | 38,051,741     | 503,764,649     |
|       |                                      |                |                |                |                |                |                |                |                |                |                |                |                |                |                |                |                |                |                |                |                 |
|       | Sub Total                            | 976,031,730    | 1,163,285,065  | 1,719,560,961  | 1,743,980,093  | 1,959,878,456  | 2,496,171,696  | 2,520,619,190  | 3,663,994,672  | 1,749,227,887  | 2,103,010,396  | 2,226,901,621  | 4,288,329,877  | 3,168,782,008  | 2,018,380,622  | 2,586,697,792  | 2,480,116,230  | 2,686,354,926  | 2,662,611,838  | 2,783,809,829  | 44,997,744,889  |
|       | % of California Total                | 52.06%         | 61.90%         | 77.56%         | 84.32%         | 83.91%         | 83.93%         | 82.90%         | 83.96%         | 79.74%         | 82.50%         | 82.52%         | 79.04%         | 77.02%         | 73.79%         | 74.33%         | 71.14%         | 72.36%         | 68.88%         | 67.90%         | 76.12%          |
|       | Remainder of California              | 898,861,443    | 716,051,814    | 497,490,184    | 324,252,616    | 375,867,883    | 477,963,748    | 519,934,813    | 699,779,020    | 444,503,186    | 446,044,499    | 471,860,862    | 1,137,212,158  | 945,318,629    | 716,802,556    | 893,098,993    | 1,006,114,405  | 1,026,319,336  | 1,203,075,008  | 1,316,308,953  | 14,116,860,108  |
|       | California Total                     | 1,874,893,174  | 1,879,336,880  | 2,217,051,145  | 2,068,232,709  | 2,335,746,339  | 2,974,135,444  | 3,040,554,003  | 4,363,773,692  | 2,193,731,073  | 2,549,054,896  | 2,698,762,483  | 5,425,542,035  | 4,114,100,637  | 2,735,183,178  | 3,479,796,785  | 3,486,230,635  | 3,712,674,262  | 3,865,686,846  | 4,100,118,782  | 59,114,604,996  |
|       |                                      |                |                |                |                |                |                |                |                |                |                |                |                |                |                |                |                |                |                |                |                 |
|       | Countrywide Total                    | 23,464,127,000 | 18,568,596,000 | 22,597,218,000 | 23,661,031,000 | 26,055,723,000 | 32,317,281,000 | 30,974,360,000 | 31,541,256,000 | 38,364,231,000 | 47,948,187,000 | 33,338,743,000 | 37,079,212,000 | 52,910,847,000 | 46,423,569,000 | 48,621,679,000 | 62,686,718,000 | 51,942,797,000 | 44,208,041,000 | 49,121,935,000 | 721,825,551,000 |

#### **Homeowners Data**

Data Years: 1996 - 2014 INCURRED LOSSES

| NAIC  | COMPANY NAME                        | 1996           | 1997           | 1998           | 1999           | 2000           | 2001           | 2002           | 2003           | 2004           | 2005           | 2006           | 2007           | 2008           | 2009           | 2010           | 2011           | 2012           | 2013           | 2014           | Grand Total     |
|-------|-------------------------------------|----------------|----------------|----------------|----------------|----------------|----------------|----------------|----------------|----------------|----------------|----------------|----------------|----------------|----------------|----------------|----------------|----------------|----------------|----------------|-----------------|
|       |                                     |                |                |                |                |                |                |                |                |                |                |                |                |                |                |                |                |                |                |                |                 |
|       | State Farm Gen Ins Co               | 41,911,927     | 143,322,749    | 396,372,952    | 404,372,544    | 475,854,422    | 625,599,829    | 616,790,417    | 985,757,775    | 263,277,307    | 404,319,072    | 462,692,533    | 929,004,207    | 796,928,186    | 586,453,350    | 678,401,910    | 609,727,319    | 686,300,601    | 655,626,428    | 655,124,921    | 10,417,838,449  |
|       | Fire Ins Exch                       | 258,315,448    | 267,737,234    | 340,230,123    | 375,036,297    | 417,735,155    | 500,871,676    | 372,429,338    | 511,299,587    | 233,400,214    | 253,360,265    | 306,352,475    | 613,256,576    | 295,663,678    | 77,850,714     | 193,338,879    | 146,913,437    | 195,168,669    | 204,660,701    | 231,448,623    | 5,795,069,089   |
| 19232 | Allstate Ins Co                     | 176,020,852    | 190,571,160    | 226,766,873    | 214,684,894    | 218,994,261    | 338,584,245    | 318,130,493    | 520,556,566    | 182,593,348    | 276,453,299    | 240,475,217    | 527,257,534    | 418,259,510    | 210,467,370    | 269,120,337    | 263,473,519    | 245,755,325    | 211,040,389    | 232,110,900    | 5,281,316,092   |
|       | CSAA Ins Exch                       | 55,382,350     | 56,830,689     | 79,881,832     | 88,561,982     | 94,389,874     | 121,512,195    | 134,423,104    | 84,221,312     | 94,033,917     | 126,703,425    | 132,078,322    | 187,997,112    | 177,902,341    | 181,160,305    | 172,897,653    | 184,799,910    | 166,031,107    | 174,344,239    | 196,296,419    | 2,509,448,088   |
| 15598 | nterins Exch Of The Automobile Club | 29,503,781     | 39,154,209     | 43,111,394     | 51,340,754     | 75,882,344     | 89,633,448     | 118,317,855    | 190,583,752    | 93,596,637     | 144,568,743    | 149,743,040    | 289,237,075    | 208,369,990    | 124,967,106    | 180,257,233    | 184,191,775    | 212,039,148    | 233,222,956    | 259,541,857    | 2,717,263,097   |
| 11908 | Mercury Cas Co                      | 2,072,505      | 2,863,273      | 5,598,715      | 6,275,863      | 14,629,801     | 36,182,030     | 50,339,823     | 66,175,782     | 43,462,053     | 69,565,147     | 54,857,413     | 103,673,258    | 108,156,640    | 82,267,134     | 98,102,328     | 108,268,820    | 136,050,035    | 135,866,175    | 151,915,883    | 1,276,322,678   |
| 25941 | United Serv Automobile Assn         | 42,794,943     | 32,711,606     | 41,180,376     | 41,186,830     | 45,671,994     | 48,043,040     | 61,288,155     | 98,327,230     | 62,118,775     | 42,633,339     | 52,586,750     | 168,889,854    | 77,877,448     | 22,457,223     | 69,521,481     | 72,796,336     | 79,582,840     | 64,542,239     | 79,420,040     | 1,203,630,499   |
| 19100 | Amco Ins Co                         | 10,360,370     | 12,000,860     | 14,062,910     | 18,075,514     | 26,744,996     | 38,974,857     | 53,703,292     | 76,927,052     | 38,313,346     | 39,398,610     | 52,311,367     | 87,889,617     | 81,579,009     | 54,855,030     | 77,436,983     | 82,250,447     | 73,769,072     | 79,329,384     | 87,151,399     | 1,005,134,115   |
| 25968 | JSAA Cas Ins Co                     | 14,153,200     | 15,070,510     | 18,071,506     | 22,765,188     | 22,520,276     | 31,855,652     | 35,868,527     | 50,015,685     | 36,571,931     | 38,489,708     | 36,778,924     | 100,702,096    | 56,003,755     | 29,868,164     | 48,983,358     | 57,651,880     | 54,761,375     | 55,756,378     | 67,263,510     | 793,151,623     |
| 23035 | liberty Mut Fire Ins Co             | 11,704,459     | 12,840,608     | 14,528,841     | 13,897,130     | 16,286,101     | 24,633,896     | 27,247,373     | 47,522,051     | 28,419,693     | 32,971,504     | 36,287,061     | 137,654,335    | 64,635,204     | 13,764,216     | 52,779,336     | 36,912,134     | 55,101,138     | 64,451,228     | 28,704,219     | 720,340,527     |
| 21873 | Firemans Fund Ins Co                | 30,041,327     | 26,355,282     | 30,679,932     | 26,058,638     | 26,414,913     | 34,568,461     | 38,546,946     | 40,784,509     | 28,897,738     | 48,106,516     | 31,322,318     | 91,694,141     | 58,121,246     | 44,863,988     | 73,614,082     | 46,747,171     | 52,736,332     | 46,074,533     | 38,565,644     | 814,193,717     |
| 26905 | Century Natl Ins Co                 | 39,299,561     | 44,132,584     | 43,219,026     | 32,239,778     | 26,200,599     | 30,638,333     | 39,623,793     | 78,027,515     | 46,435,843     | 40,585,680     | 28,314,482     | 31,367,986     | 30,046,415     | 13,924,411     | 14,202,583     | 15,315,676     | 20,123,892     | 20,474,357     | 19,019,942     | 613,192,456     |
| 37850 | Pacific Specialty Ins Co            | 5,258,289      | 8,932,330      | 3,680,967      | 6,725,957      | 13,213,132     | 8,078,770      | 16,779,902     | 50,980,163     | 41,612,857     | 19,113,724     | 16,412,116     | 29,875,739     | 30,741,193     | 27,963,248     | 30,868,994     | 29,996,444     | 35,756,382     | 43,232,650     | 45,104,825     | 464,327,682     |
| 36161 | Fravelers Prop Cas Ins Co           | 11,946,863     | 11,215,410     | 18,721,511     | 10,340,202     | 13,805,121     | 17,443,826     | 18,408,987     | 37,252,609     | 18,905,387     | 26,328,371     | 25,500,051     | 77,856,299     | 50,839,519     | 30,527,541     | 17,397,637     | 29,306,877     | 20,549,646     | 16,873,437     | (4,015,739)    | 449,203,555     |
| 24740 | Safeco Ins Co Of Amer               | 41,303,659     | 38,881,369     | 48,026,413     | 53,879,990     | 61,743,358     | 45,943,617     | 29,444,050     | 23,002,566     | 15,407,222     | 16,534,606     | 17,530,035     | 36,157,589     | 23,036,892     | 18,528,924     | 25,227,575     | 21,143,554     | 28,172,988     | 25,205,693     | 32,184,236     | 601,354,336     |
| 34525 | irst Amer Specilaty Ins Co          | 1,140,339      | 1,672,755      | 1,652,270      | 1,691,719      | 2,428,697      | 4,378,335      | 16,975,425     | 83,508,859     | 44,046,389     | 33,151,309     | 29,796,898     | 42,523,256     | 31,844,330     | 17,843,270     | 18,657,765     | 21,071,734     | 19,693,790     | 20,338,502     | 21,439,007     | 413,854,649     |
| 42579 | Allied Prop & Cas Ins Co            | 6,011,984      | 8,942,446      | 9,627,462      | 10,841,695     | 13,651,288     | 20,451,413     | 26,323,270     | 32,191,155     | 27,112,766     | 19,390,457     | 23,916,433     | 50,158,374     | 38,596,496     | 20,211,436     | 27,449,067     | 29,795,484     | 30,462,522     | 37,003,557     | 35,867,233     | 468,004,538     |
| 39012 | Safeco Ins Co Of IL                 | 1,594,842      | 1,973,448      | 2,761,788      | 4,049,210      | 6,387,404      | 26,265,820     | 38,182,962     | 30,843,134     | 25,120,107     | 22,597,735     | 26,293,658     | 34,423,616     | 22,354,808     | 27,801,263     | 30,641,438     | 29,050,592     | 32,079,445     | 25,452,277     | 27,935,966     | 415,809,513     |
| 20281 | ederal Ins Co                       | 6,292,319      | 12,290,419     | 7,690,331      | 9,843,313      | 9,780,054      | 13,615,082     | 17,731,370     | 31,270,001     | 15,524,991     | 17,670,225     | 13,989,228     | 85,919,128     | 35,915,780     | 16,305,249     | 35,352,397     | 38,744,277     | 34,837,655     | 34,957,855     | 54,465,530     | 492,195,204     |
| 30104 | Hartford Underwriters Ins Co        | 11,541,022     | 9,315,678      | 14,051,175     | 12,576,316     | 13,339,534     | 16,782,235     | 20,486,676     | 25,720,246     | 14,614,882     | 21,335,732     | 25,348,862     | 48,033,315     | 33,719,025     | 26,053,783     | 26,162,706     | 28,254,516     | 24,473,496     | 33,275,966     | 30,913,552     | 435,998,717     |
| _     |                                     |                |                |                |                |                |                |                |                |                |                |                |                |                |                |                |                |                |                |                |                 |
| Ī     | Sub Total                           | 796,650,040    | 936,814,619    | 1,359,916,397  | 1,404,443,814  | 1,595,673,324  | 2,074,056,760  | 2,051,041,758  | 3,064,967,549  | 1,353,465,403  | 1,693,277,467  | 1,762,587,183  | 3,673,571,107  | 2,640,591,465  | 1,628,133,725  | 2,140,413,742  | 2,036,411,902  | 2,203,445,458  | 2,181,728,944  | 2,290,457,967  | 36,887,648,624  |
|       | % of California Total               | 51.86%         | 62.73%         | 77.32%         | 84.40%         | 83.59%         | 83.68%         | 82.64%         | 83.88%         | 78.62%         | 82.08%         | 82.09%         | 78.56%         | 76.47%         | 73.68%         | 74.43%         | 70.46%         | 71.62%         | 68.22%         | 67.53%         | 75.78%          |
|       | Remainder of California             | 739,554,374    | 556,514,712    | 398,859,495    | 259,554,263    | 313,366,709    | 404,612,848    | 430,805,146    | 589,063,411    | 368,161,708    | 369,795,062    | 384,679,414    | 1,002,343,618  | 812,306,563    | 581,605,176    | 735,397,667    | 853,818,512    | 872,974,379    | 1,016,331,908  | 1,101,274,782  | 11,791,019,747  |
|       | CA Total Incurred Losses            | 1,536,204,414  | 1,493,329,331  | 1,758,775,892  | 1,663,998,077  | 1,909,040,033  | 2,478,669,608  | 2,481,846,904  | 3,654,030,960  | 1,721,627,111  | 2,063,072,529  | 2,147,266,597  | 4,675,914,725  | 3,452,898,028  | 2,209,738,901  | 2,875,811,409  | 2,890,230,414  | 3,076,419,837  | 3,198,060,852  | 3,391,732,749  | 48,678,668,371  |
|       |                                     |                |                |                |                |                |                |                |                |                |                |                |                |                |                |                |                |                |                |                |                 |
|       | CW Total Incurred Losses            | 20,276,732,000 | 15,492,595,000 | 19,086,805,000 | 20,203,202,000 | 22,468,738,000 | 27,897,093,000 | 26,382,750,000 | 27,048,388,000 | 33,422,143,000 | 41,854,383,000 | 28,392,631,000 | 31,892,057,000 | 46,203,446,000 | 39,496,634,000 | 42,230,072,000 | 55,184,869,000 | 44,780,996,000 | 37,435,526,000 | 42,049,648,000 | 621,798,708,000 |
| L     | Ratio of CA I.L. / CW I.L.          | 7.58%          | 9.64%          | 9.21%          | 8.24%          | 8.50%          | 8.89%          | 9.41%          | 13.51%         | 5.15%          | 4.93%          | 7.56%          | 14.66%         | 7.47%          | 5.59%          | 6.81%          | 5.24%          | 6.87%          | 8.54%          | 8.07%          | 7.83%           |