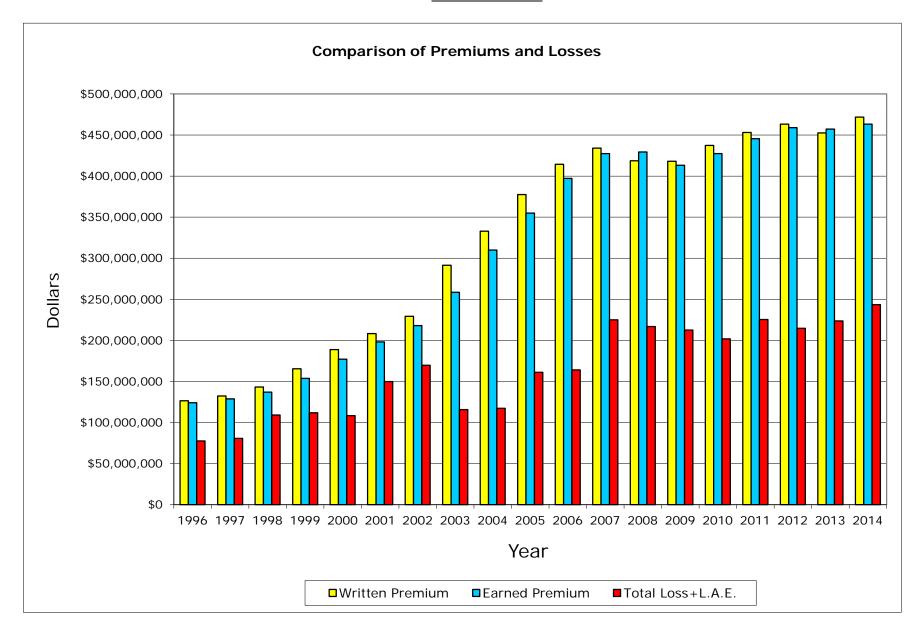

#### **Homeowners Data**

Data Years: 1996 - 2014 WRITTEN PREMIUM

| NAIC  | COMPANY NAME                        | 1996           | 1997           | 1998           | 1999           | 2000           | 2001           | 2002           | 2003           | 2004           | 2005           | 2006           | 2007           | 2008           | 2009           | 2010           | 2011           | 2012           | 2013           | 2014          | Grand Total       |
|-------|-------------------------------------|----------------|----------------|----------------|----------------|----------------|----------------|----------------|----------------|----------------|----------------|----------------|----------------|----------------|----------------|----------------|----------------|----------------|----------------|---------------|-------------------|
|       |                                     |                |                |                |                |                |                |                |                |                |                |                |                |                |                |                |                |                |                |               |                   |
| 25151 | State Farm Gen Ins Co               | 89,075,628     | 600,645,568    | 735,902,930    | 831,858,754    | 830,221,123    | 911,279,514    | 1,068,809,758  | 1,170,526,471  | 1,309,339,550  | 1,402,353,948  | 1,436,030,372  | 1,310,195,979  | 1,293,201,925  | 1,421,167,735  | 1,492,193,279  | 1,515,373,625  | 1,555,279,663  | 1,487,506,177  | 1,485,730,133 | 21,946,692,132    |
|       | Fire Ins Exch                       | 415,692,948    | 538,518,900    | 608,149,743    | 619,380,484    | 635,113,422    | 696,279,003    | 784,273,080    | 840,220,630    | 871,003,388    | 929,813,959    | 944,472,433    | 755,104,228    | 665,086,943    | 593,881,563    | 534,824,667    | 487,619,667    | 452,520,475    | 481,231,078    | 537,230,726   | 12,390,417,337    |
| 19232 | Allstate Ins Co                     | 454,687,378    | 433,547,259    | 505,634,628    | 518,162,878    | 568,462,602    | 568,573,559    | 622,008,756    | 715,550,735    | 776,590,931    | 844,938,089    | 842,354,375    | 814,428,994    | 685,323,962    | 579,023,668    | 589,780,699    | 602,487,410    | 598,120,164    | 565,030,439    | 544,729,126   | 11,829,435,652    |
| 15539 | CSAA Ins Exch                       | 126,541,231    | 132,308,944    | 143,291,568    | 165,525,195    | 188,869,064    | 208,229,733    | 229,270,944    | 291,557,675    | 333,027,654    | 377,587,062    | 414,417,030    | 434,003,981    | 418,615,774    | 418,122,380    | 437,381,396    | 453,219,601    | 463,206,874    | 452,486,738    | 471,832,147   | 6,159,494,991     |
| 15598 | nterins Exch Of The Automobile Club | 57,904,539     | 70,228,434     | 87,170,745     | 104,927,477    | 118,289,362    | 135,243,663    | 160,563,975    | 203,817,515    | 228,130,725    | 245,336,193    | 266,029,053    | 280,637,648    | 299,242,266    | 317,512,083    | 339,934,860    | 351,309,639    | 362,695,521    | 378,452,980    | 397,363,319   | 4,404,789,997     |
| 11908 | Mercury Cas Co                      | 5,232,872      | 8,741,761      | 10,510,767     | 19,709,390     | 41,251,289     | 63,205,604     | 94,270,518     | 126,726,606    | 150,022,338    | 175,053,935    | 196,753,111    | 204,286,212    | 196,542,677    | 196,090,764    | 209,195,936    | 222,575,616    | 241,949,546    | 252,687,842    | 265,831,649   | 2,680,638,433     |
| 25941 | United Serv Automobile Assn         | 92,460,059     | 93,767,245     | 95,998,865     | 98,030,411     | 103,510,453    | 110,178,116    | 117,115,015    | 129,370,448    | 150,805,514    | 161,901,367    | 167,025,574    | 156,105,443    | 160,168,221    | 171,617,383    | 178,550,312    | 181,835,174    | 160,556,789    | 162,752,068    | 163,188,464   | 2,654,936,921     |
| 19100 | Amco Ins Co                         | 23,748,097     | 27,256,723     | 31,609,446     | 49,911,350     | 60,490,789     | 72,992,429     | 87,206,339     | 108,549,409    | 118,895,014    | 132,306,836    | 146,149,989    | 145,349,343    | 150,029,214    | 155,207,492    | 162,213,345    | 157,966,401    | 158,148,612    | 163,529,386    | 169,818,232   | 2,121,378,446     |
| 25968 | JSAA Cas Ins Co                     | 34,014,423     | 38,118,981     | 43,282,469     | 49,354,962     | 56,860,564     | 64,714,594     | 75,137,256     | 91,252,935     | 112,478,760    | 124,808,994    | 127,905,265    | 116,013,944    | 121,835,470    | 132,927,591    | 140,283,335    | 144,596,267    | 133,283,216    | 139,102,368    | 139,130,931   | 1,885,102,325     |
| 23035 | liberty Mut Fire Ins Co             | 25,415,249     | 27,614,006     | 28,873,265     | 28,466,272     | 31,008,608     | 33,830,767     | 41,898,199     | 56,790,303     | 106,746,733    | 120,555,155    | 128,774,902    | 134,873,074    | 138,822,448    | 145,521,738    | 145,567,215    | 153,430,447    | 162,089,437    | 150,296,084    | (2,671,740)   | 1,657,902,162     |
| 21873 | Firemans Fund Ins Co                | 73,337,245     | 74,715,704     | 77,396,305     | 74,716,810     | 74,516,030     | 78,767,836     | 78,805,910     | 96,066,812     | 103,363,924    | 115,340,448    | 126,527,278    | 132,823,580    | 132,160,894    | 135,940,970    | 128,307,578    | 115,534,237    | 109,312,203    | 106,175,134    | 109,178,357   | 1,942,987,255     |
| 26905 | Century Natl Ins Co                 | 78,257,976     | 84,142,952     | 80,516,685     | 73,489,417     | 68,002,356     | 59,126,039     | 64,536,134     | 86,102,942     | 95,925,957     | 90,075,564     | 82,726,028     | 74,260,785     | 67,294,021     | 61,807,646     | 54,349,356     | 49,193,464     | 48,904,321     | 47,707,971     | 47,010,213    | 1,313,429,827     |
| 37850 | Pacific Specialty Ins Co            | 26,393,315     | 19,286,394     | 16,006,257     | 22,891,404     | 24,000,969     | 25,325,465     | 60,509,327     | 97,337,400     | 94,452,078     | 83,340,879     | 71,884,139     | 69,405,907     | 76,717,131     | 82,922,453     | 93,839,215     | 101,040,451    | 106,421,860    | 114,746,848    | 127,195,263   | 1,313,716,755     |
| 36161 | Fravelers Prop Cas Ins Co           | 25,419,747     | 24,247,160     | 28,203,220     | 29,283,592     | 28,113,381     | 27,673,933     | 29,642,290     | 46,434,045     | 66,860,114     | 80,483,461     | 91,730,979     | 95,289,023     | 86,372,893     | 79,427,782     | 74,064,585     | 67,285,186     | 57,286,834     | 7,233,805      | 89,922        | 945,141,952       |
| 24740 | Safeco Ins Co Of Amer               | 91,949,709     | 93,706,424     | 97,913,511     | 105,130,442    | 108,373,777    | 61,029,619     | 68,005,609     | 74,659,269     | 79,690,507     | 79,397,155     | 78,919,034     | 68,038,275     | 70,081,862     | 73,295,453     | 74,116,239     | 74,645,869     | 72,855,351     | 71,991,439     | 71,063,155    | 1,514,862,699     |
| 34525 | First Amer Specilaty Ins Co         | 6,803,568      | 4,429,179      | 4,625,464      | 6,031,379      | 6,486,518      | 8,749,446      | 52,178,588     | 83,854,880     | 77,730,542     | 70,587,412     | 70,659,542     | 62,723,347     | 54,197,121     | 47,970,546     | 44,378,377     | 42,616,958     | 41,763,506     | 41,315,183     | 42,048,334    | 769,149,890       |
| 42579 | Allied Prop & Cas Ins Co            | 16,754,455     | 18,199,860     | 18,256,614     | 22,374,945     | 31,902,400     | 30,246,461     | 34,961,775     | 49,116,057     | 57,503,665     | 65,060,102     | 68,589,620     | 63,700,262     | 63,802,425     | 65,738,242     | 63,166,980     | 61,616,464     | 62,441,067     | 65,138,941     | 67,089,494    | 925,659,829       |
| 39012 | Safeco Ins Co Of IL                 | 6,863,161      | 7,150,440      | 8,621,609      | 10,226,626     | 21,488,271     | 54,898,171     | 59,255,193     | 63,231,547     | 66,392,803     | 65,001,141     | 64,738,972     | 56,725,880     | 59,380,859     | 62,727,301     | 63,581,255     | 64,877,506     | 61,094,404     | 58,265,042     | 55,605,842    | 910,126,023       |
| 20281 | ederal Ins Co                       | 31,167,957     | 31,114,530     | 31,117,635     | 32,219,345     | 30,654,444     | 33,095,806     | 37,574,132     | 43,242,293     | 53,421,579     | 61,602,725     | 71,061,199     | 76,580,754     | 70,844,567     | 75,081,835     | 83,431,602     | 92,384,529     | 103,002,067    | 112,994,937    | 120,726,200   | 1,191,318,136     |
| 30104 | Hartford Underwriters Ins Co        | 20,398,765     | 22,833,138     | 23,753,060     | 25,802,470     | 27,494,558     | 29,355,308     | 32,843,742     | 40,054,414     | 45,231,817     | 51,002,837     | 57,226,746     | 61,248,392     | 61,471,634     | 62,217,771     | 61,187,519     | 60,105,384     | 56,711,594     | 52,138,337     | 51,768,164    | 842,845,650       |
|       |                                     |                |                |                |                |                |                |                |                |                |                |                |                |                |                |                |                |                |                |               |                   |
|       | Sub Total                           | 1,702,118,322  | 2,350,573,602  | 2,676,834,786  | 2,887,493,603  | 3,055,109,980  | 3,272,795,066  | 3,798,866,540  | 4,414,462,386  | 4,897,613,593  | 5,276,547,262  | 5,453,975,641  | 5,111,795,051  | 4,871,192,307  | 4,878,202,396  | 4,970,347,750  | 4,999,713,895  | 5,007,643,504  | 4,910,782,797  | 4,863,957,931 | 79,400,026,412    |
|       | % of California Total               | 55.08%         | 73.01%         | 77.68%         | 81.11%         | 81.65%         | 81.70%         | 82.86%         | 83.08%         | 83.54%         | 83.69%         | 82.74%         | 79.21%         | 76.64%         | 74.90%         | 73.56%         | 72.49%         | 71.35%         | 69.52%         | 67.19%        | 76.33%            |
|       | Remainder of California             | 1,388,053,736  | 869,099,461    | 769,014,579    | 672,606,992    | 686,392,087    | 733,040,474    | 785,617,041    | 899,052,305    | 965,079,760    | 1,028,629,160  | 1,137,936,875  | 1,341,293,149  | 1,484,788,562  | 1,635,164,901  | 1,786,802,150  | 1,897,082,302  | 2,010,400,049  | 2,153,204,321  | 2,375,260,119 | 24,618,518,023    |
|       | California Total Written Premium    | 3,090,172,058  | 3,219,673,063  | 3,445,849,365  | 3,560,100,595  | 3,741,502,067  | 4,005,835,540  | 4,584,483,581  | 5,313,514,691  | 5,862,693,353  | 6,305,176,422  | 6,591,912,516  | 6,453,088,200  | 6,355,980,869  | 6,513,367,297  | 6,757,149,900  | 6,896,796,197  | 7,018,043,553  | 7,063,987,118  | 7,239,218,050 | 104,018,544,435   |
|       |                                     |                |                |                |                |                |                |                |                |                |                |                |                |                |                |                |                |                |                |               |                   |
|       | Countrywide Total Written Premium   | 27,375,160,000 | 29,117,151,000 | 30,959,589,000 | 32,555,097,000 | 34,694,915,000 | 37,555,797,000 | 43,131,450,000 | 48,828,578,000 | 53,356,876,000 | 57,960,863,000 | 61,296,242,000 | 63,821,688,000 | 65,812,541,000 | 68,324,430,000 | 71,809,560,000 | 74,569,885,000 | 78,708,057,000 | 81,942,637,000 |               | 1,048,607,399,000 |
|       | Ratio of CA W.P. / CW W.P.          | 11.29%         | 11.06%         | 11.13%         | 10.94%         | 10.78%         | 10.67%         | 10.63%         | 10.88%         | 10.99%         | 10.88%         | 10.75%         | 10.11%         | 9.66%          | 9.53%          | 9.41%          | 9.25%          | 8.92%          | 8.62%          | 8.34%         | 9.92%             |

#### **Homeowners Data**

Data Years: 1996 - 2014 EARNED PREMIUM

| NAIC  | COMPANY NAME                         | 1996           | 1997           | 1998           | 1999           | 2000           | 2001           | 2002           | 2003           | 2004           | 2005           | 2006           | 2007           | 2008           | 2009           | 2010           | 2011           | 2012           | 2013           | 2014           | Grand Total       |
|-------|--------------------------------------|----------------|----------------|----------------|----------------|----------------|----------------|----------------|----------------|----------------|----------------|----------------|----------------|----------------|----------------|----------------|----------------|----------------|----------------|----------------|-------------------|
|       |                                      |                |                |                |                |                |                |                |                |                |                |                |                |                |                |                |                |                |                |                |                   |
| 25151 | State Farm Gen Ins Co                | 84,388,878     | 290,131,482    | 677,292,249    | 785,397,886    | 848,251,066    | 890,472,054    | 977,350,095    | 1,121,954,641  | 1,247,604,635  | 1,359,374,381  | 1,413,053,990  | 1,403,170,777  | 1,274,084,941  | 1,358,179,309  | 1,453,908,717  | 1,504,918,421  | 1,535,113,356  | 1,536,606,772  | 1,476,593,533  | 21,237,847,183    |
| 21660 | Fire Ins Exch                        | 387,406,343    | 485,814,110    | 573,665,727    | 610,201,664    | 623,018,758    | 664,980,050    | 733,889,786    | 816,186,516    | 854,765,587    | 903,272,630    | 941,446,866    | 848,645,488    | 709,736,084    | 630,846,644    | 566,690,847    | 512,554,321    | 470,806,367    | 463,601,945    | 506,698,749    | 12,304,228,482    |
| 19232 | Allstate Ins Co                      | 449,078,082    | 416,469,394    | 496,465,901    | 511,622,475    | 554,295,647    | 559,104,559    | 585,084,472    | 671,245,446    | 740,039,941    | 823,063,080    | 844,674,220    | 831,025,374    | 772,667,666    | 608,264,780    | 584,511,693    | 591,844,890    | 606,399,989    | 581,484,844    | 555,634,680    | 11,782,977,133    |
| 15539 | CSAA Ins Exch                        | 124,148,456    | 128,859,260    | 137,069,023    | 153,751,982    | 177,213,106    | 198,121,461    | 218,080,591    | 258,481,558    | 309,906,964    | 355,013,834    | 397,226,619    | 427,458,083    | 429,423,101    | 413,206,981    | 427,350,541    | 445,577,822    | 458,895,158    | 457,165,062    | 463,223,697    | 5,980,173,299     |
| 15598 | Interins Exch Of The Automobile Club | 53,268,440     | 63,750,805     | 78,237,324     | 96,418,536     | 112,337,720    | 126,510,286    | 144,980,676    | 182,245,837    | 216,628,792    | 237,720,029    | 256,009,480    | 273,761,810    | 289,544,210    | 308,725,195    | 328,144,411    | 345,600,158    | 356,973,543    | 370,870,361    | 387,845,429    | 4,229,573,042     |
| 11908 | Mercury Cas Co                       | 5,048,088      | 7,171,035      | 9,522,791      | 14,723,453     | 30,219,046     | 52,885,099     | 79,475,250     | 111,935,390    | 137,746,426    | 161,842,012    | 185,769,726    | 201,094,587    | 201,284,110    | 193,267,382    | 202,409,931    | 216,056,038    | 232,255,871    | 248,669,908    | 261,051,743    | 2,552,427,886     |
| 25941 | United Serv Automobile Assn          | 90,539,693     | 93,359,785     | 94,690,755     | 96,693,751     | 100,916,760    | 106,238,204    | 113,999,264    | 122,067,635    | 140,415,927    | 156,251,113    | 165,966,383    | 160,121,534    | 158,438,545    | 165,370,682    | 175,077,572    | 181,492,394    | 170,515,983    | 161,619,008    | 163,841,382    | 2,617,616,370     |
| 19100 | Amco Ins Co                          | 22,122,456     | 25,226,426     | 29,708,363     | 40,325,010     | 53,572,906     | 67,687,643     | 79,374,189     | 97,179,863     | 113,643,990    | 125,103,709    | 138,540,628    | 147,983,802    | 146,280,498    | 152,904,167    | 159,005,775    | 159,161,806    | 158,753,983    | 160,385,206    | 166,372,688    | 2,043,333,108     |
| 25968 | USAA Cas Ins Co                      | 31,259,302     | 36,111,622     | 40,526,895     | 46,139,122     | 53,090,201     | 60,296,656     | 70,083,947     | 82,289,446     | 101,981,141    | 118,690,332    | 128,247,340    | 120,707,958    | 119,371,531    | 126,553,848    | 136,590,521    | 143,319,271    | 138,283,932    | 136,194,295    | 141,468,324    | 1,831,205,684     |
| 23035 | Liberty Mut Fire Ins Co              | 24,009,546     | 26,496,806     | 28,192,382     | 28,469,351     | 29,723,759     | 32,219,770     | 36,940,994     | 49,230,138     | 78,820,490     | 115,569,239    | 124,593,165    | 131,969,272    | 136,910,236    | 141,785,923    | 146,438,927    | 148,627,375    | 157,789,020    | 162,806,067    | 68,681,276     | 1,669,273,736     |
| 21873 | Firemans Fund Ins Co                 | 68,628,133     | 73,872,738     | 76,234,725     | 77,031,221     | 74,200,886     | 76,800,952     | 78,352,488     | 86,956,441     | 99,489,022     | 109,048,200    | 121,421,734    | 129,492,554    | 132,659,792    | 133,485,289    | 132,720,176    | 122,168,831    | 112,175,541    | 107,978,778    | 107,930,678    | 1,920,648,179     |
| 26905 | Century Natl Ins Co                  | 68,700,322     | 81,047,061     | 81,747,149     | 76,772,284     | 70,897,246     | 64,813,324     | 61,649,099     | 73,856,828     | 91,977,677     | 93,993,468     | 86,522,768     | 79,043,247     | 71,387,479     | 64,643,715     | 58,929,880     | 50,683,861     | 49,473,445     | 48,525,676     | 47,444,861     | 1,322,109,390     |
| 37850 | Pacific Specialty Ins Co             | 12,880,652     | 24,965,597     | 18,075,726     | 20,232,910     | 24,072,126     | 24,660,042     | 40,396,227     | 84,039,738     | 95,056,508     | 88,563,404     | 77,416,348     | 68,539,150     | 74,216,914     | 79,671,833     | 88,751,898     | 98,495,748     | 104,007,470    | 110,353,559    | 121,856,420    | 1,256,252,270     |
| 36161 | Travelers Prop Cas Ins Co            | 22,937,824     | 24,567,370     | 25,715,675     | 28,890,518     | 29,008,753     | 27,735,906     | 28,340,268     | 37,130,950     | 56,394,536     | 73,869,706     | 85,360,961     | 95,668,473     | 90,061,889     | 83,896,368     | 76,402,924     | 70,952,772     | 62,968,659     | 34,383,621     | 1,133,036      | 955,420,209       |
| 24740 | Safeco Ins Co Of Amer                | 93,398,959     | 91,721,976     | 95,857,925     | 99,816,464     | 113,068,263    | 80,036,818     | 64,589,063     | 71,194,832     | 77,295,523     | 79,612,673     | 80,013,381     | 74,747,445     | 68,867,452     | 71,259,698     | 73,980,905     | 74,623,542     | 73,565,686     | 72,397,611     | 71,558,680     | 1,527,606,896     |
| 34525 | First Amer Specilaty Ins Co          | 3,766,889      | 5,587,589      | 4,622,629      | 5,500,664      | 6,170,992      | 7,195,353      | 28,886,863     | 69,061,689     | 82,737,377     | 72,674,919     | 71,025,840     | 66,967,610     | 57,996,854     | 50,970,194     | 46,057,763     | 43,451,617     | 42,253,060     | 41,566,406     | 41,743,369     | 748,237,677       |
| 42579 | Allied Prop & Cas Ins Co             | 14,242,587     | 17,667,112     | 17,987,236     | 19,638,532     | 27,318,410     | 31,585,032     | 31,860,561     | 41,714,569     | 53,110,879     | 61,326,029     | 66,886,552     | 67,158,169     | 62,965,363     | 64,971,416     | 64,774,536     | 61,897,533     | 62,136,590     | 64,113,458     | 65,799,593     | 897,154,157       |
| 39012 | Safeco Ins Co Of IL                  | 6,873,170      | 6,910,970      | 7,843,855      | 9,239,915      | 12,355,823     | 40,221,695     | 56,772,066     | 61,016,953     | 64,932,746     | 65,623,345     | 65,307,517     | 61,584,556     | 58,000,695     | 60,761,916     | 63,333,887     | 64,584,108     | 62,932,780     | 59,785,251     | 57,038,530     | 885,119,778       |
| 20281 | Federal Ins Co                       | 30,651,196     | 30,928,562     | 31,139,992     | 31,701,683     | 31,603,314     | 31,901,590     | 35,065,719     | 40,234,998     | 48,220,516     | 57,931,239     | 66,052,515     | 74,825,180     | 72,418,032     | 73,570,400     | 78,703,403     | 88,169,482     | 96,920,477     | 108,070,076    | 116,822,715    | 1,144,931,089     |
| 30104 | Hartford Underwriters Ins Co         | 18,497,068     | 21,606,689     | 23,306,397     | 24,628,389     | 26,713,223     | 28,356,353     | 31,325,749     | 36,162,721     | 42,472,100     | 48,013,340     | 53,914,739     | 59,652,962     | 61,501,645     | 61,871,429     | 61,733,086     | 60,615,991     | 59,170,949     | 54,427,919     | 51,827,844     | 825,798,593       |
|       |                                      |                |                |                |                |                |                |                |                |                |                |                |                |                |                |                |                |                |                |                |                   |
|       | Sub Total (2)                        | 1,611,846,084  | 1,952,266,389  | 2,547,902,719  | 2,777,195,810  | 2,998,048,005  | 3,171,822,847  | 3,496,497,367  | 4,114,186,189  | 4,653,240,777  | 5,106,556,682  | 5,369,450,772  | 5,323,618,031  | 4,987,817,037  | 4,844,207,169  | 4,925,517,393  | 4,984,795,981  | 5,011,391,859  | 4,981,005,823  | 4,874,567,227  | 77,731,934,161    |
|       | % of California Total                | 53.86%         | 62.40%         | 75.86%         | 79.88%         | 81.53%         | 81.74%         | 82.72%         | 83.11%         | 83.42%         | 84.19%         | 83.42%         | 81.04%         | 78.10%         | 75.80%         | 74.23%         | 72.96%         | 71.97%         | 70.47%         | 68.32%         | 76.39%            |
|       | Remainder of California              | 1,381,076,448  | 1,176,406,864  | 810,996,376    | 699,631,655    | 679,346,276    | 708,623,313    | 730,311,891    | 836,003,739    | 924,845,532    | 958,621,825    | 1,067,419,301  | 1,245,239,418  | 1,398,434,739  | 1,546,925,243  | 1,709,755,515  | 1,847,658,978  | 1,951,432,642  | 2,086,795,119  | 2,260,559,413  | 24,020,084,287    |
|       | California Total Earned Premium      | 2,992,922,532  | 3,128,673,253  | 3,358,899,095  | 3,476,827,465  | 3,677,394,281  | 3,880,446,160  | 4,226,809,258  | 4,950,189,928  | 5,578,086,309  | 6,065,178,507  | 6,436,870,073  | 6,568,857,449  | 6,386,251,776  | 6,391,132,412  | 6,635,272,908  | 6,832,454,959  | 6,962,824,501  | 7,067,800,942  | 7,135,126,640  | 101,752,018,448   |
|       |                                      |                |                |                |                |                |                |                |                |                |                |                |                |                |                |                |                |                |                |                |                   |
|       | Countrywide Total Earned Premium     | 26,630,751,000 | 28,110,783,000 | 29,950,174,000 | 31,737,392,000 | 33,882,470,000 | 36,182,711,000 | 40,109,563,000 | 45,781,232,000 | 50,804,432,000 | 55,727,931,000 | 58,867,146,000 | 62,845,565,000 | 65,164,568,000 | 66,618,562,000 | 69,911,994,000 | 72,886,025,000 | 76,361,052,000 | 80,886,709,000 | 84,901,760,000 | 1,017,360,820,000 |
|       | Ratio of CA E.P. / CW E.P.           | 11.24%         | 11.13%         | 11.21%         | 10.95%         | 10.85%         | 10.72%         | 10.54%         | 10.81%         | 10.98%         | 10.88%         | 10.93%         | 10.45%         | 9.80%          | 9.59%          | 9.49%          | 9.37%          | 9.12%          | 8.74%          | 8.40%          | 10.00%            |