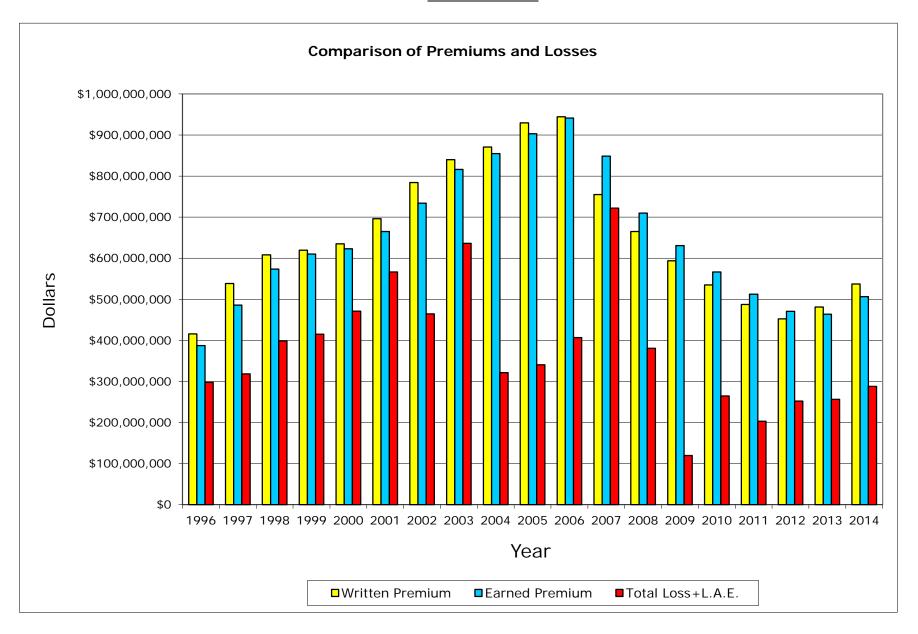

#### **Homeowners Data**

Data Years: 1996 - 2014 WRITTEN PREMIUM

| NAIC  | COMPANY NAME                        | 1996           | 1997           | 1998           | 1999           | 2000           | 2001           | 2002           | 2003           | 2004           | 2005           | 2006           | 2007           | 2008           | 2009           | 2010           | 2011           | 2012           | 2013           | 2014          | Grand Total       |
|-------|-------------------------------------|----------------|----------------|----------------|----------------|----------------|----------------|----------------|----------------|----------------|----------------|----------------|----------------|----------------|----------------|----------------|----------------|----------------|----------------|---------------|-------------------|
|       |                                     |                |                |                |                |                |                |                |                |                |                |                |                |                |                |                |                |                |                |               |                   |
| 25151 | State Farm Gen Ins Co               | 89,075,628     | 600,645,568    | 735,902,930    | 831,858,754    | 830,221,123    | 911,279,514    | 1,068,809,758  | 1,170,526,471  | 1,309,339,550  | 1,402,353,948  | 1,436,030,372  | 1,310,195,979  | 1,293,201,925  | 1,421,167,735  | 1,492,193,279  | 1,515,373,625  | 1,555,279,663  | 1,487,506,177  | 1,485,730,133 | 21,946,692,132    |
|       | Fire Ins Exch                       | 415,692,948    | 538,518,900    | 608,149,743    | 619,380,484    | 635,113,422    | 696,279,003    | 784,273,080    | 840,220,630    | 871,003,388    | 929,813,959    | 944,472,433    | 755,104,228    | 665,086,943    | 593,881,563    | 534,824,667    | 487,619,667    | 452,520,475    | 481,231,078    | 537,230,726   | 12,390,417,337    |
| 19232 | Allstate Ins Co                     | 454,687,378    | 433,547,259    | 505,634,628    | 518,162,878    | 568,462,602    | 568,573,559    | 622,008,756    | 715,550,735    | 776,590,931    | 844,938,089    | 842,354,375    | 814,428,994    | 685,323,962    | 579,023,668    | 589,780,699    | 602,487,410    | 598,120,164    | 565,030,439    | 544,729,126   | 11,829,435,652    |
| 15539 | CSAA Ins Exch                       | 126,541,231    | 132,308,944    | 143,291,568    | 165,525,195    | 188,869,064    | 208,229,733    | 229,270,944    | 291,557,675    | 333,027,654    | 377,587,062    | 414,417,030    | 434,003,981    | 418,615,774    | 418,122,380    | 437,381,396    | 453,219,601    | 463,206,874    | 452,486,738    | 471,832,147   | 6,159,494,991     |
| 15598 | nterins Exch Of The Automobile Club | 57,904,539     | 70,228,434     | 87,170,745     | 104,927,477    | 118,289,362    | 135,243,663    | 160,563,975    | 203,817,515    | 228,130,725    | 245,336,193    | 266,029,053    | 280,637,648    | 299,242,266    | 317,512,083    | 339,934,860    | 351,309,639    | 362,695,521    | 378,452,980    | 397,363,319   | 4,404,789,997     |
| 11908 | Mercury Cas Co                      | 5,232,872      | 8,741,761      | 10,510,767     | 19,709,390     | 41,251,289     | 63,205,604     | 94,270,518     | 126,726,606    | 150,022,338    | 175,053,935    | 196,753,111    | 204,286,212    | 196,542,677    | 196,090,764    | 209,195,936    | 222,575,616    | 241,949,546    | 252,687,842    | 265,831,649   | 2,680,638,433     |
| 25941 | United Serv Automobile Assn         | 92,460,059     | 93,767,245     | 95,998,865     | 98,030,411     | 103,510,453    | 110,178,116    | 117,115,015    | 129,370,448    | 150,805,514    | 161,901,367    | 167,025,574    | 156,105,443    | 160,168,221    | 171,617,383    | 178,550,312    | 181,835,174    | 160,556,789    | 162,752,068    | 163,188,464   | 2,654,936,921     |
| 19100 | Amco Ins Co                         | 23,748,097     | 27,256,723     | 31,609,446     | 49,911,350     | 60,490,789     | 72,992,429     | 87,206,339     | 108,549,409    | 118,895,014    | 132,306,836    | 146,149,989    | 145,349,343    | 150,029,214    | 155,207,492    | 162,213,345    | 157,966,401    | 158,148,612    | 163,529,386    | 169,818,232   | 2,121,378,446     |
| 25968 | JSAA Cas Ins Co                     | 34,014,423     | 38,118,981     | 43,282,469     | 49,354,962     | 56,860,564     | 64,714,594     | 75,137,256     | 91,252,935     | 112,478,760    | 124,808,994    | 127,905,265    | 116,013,944    | 121,835,470    | 132,927,591    | 140,283,335    | 144,596,267    | 133,283,216    | 139,102,368    | 139,130,931   | 1,885,102,325     |
| 23035 | liberty Mut Fire Ins Co             | 25,415,249     | 27,614,006     | 28,873,265     | 28,466,272     | 31,008,608     | 33,830,767     | 41,898,199     | 56,790,303     | 106,746,733    | 120,555,155    | 128,774,902    | 134,873,074    | 138,822,448    | 145,521,738    | 145,567,215    | 153,430,447    | 162,089,437    | 150,296,084    | (2,671,740)   | 1,657,902,162     |
| 21873 | Firemans Fund Ins Co                | 73,337,245     | 74,715,704     | 77,396,305     | 74,716,810     | 74,516,030     | 78,767,836     | 78,805,910     | 96,066,812     | 103,363,924    | 115,340,448    | 126,527,278    | 132,823,580    | 132,160,894    | 135,940,970    | 128,307,578    | 115,534,237    | 109,312,203    | 106,175,134    | 109,178,357   | 1,942,987,255     |
| 26905 | Century Natl Ins Co                 | 78,257,976     | 84,142,952     | 80,516,685     | 73,489,417     | 68,002,356     | 59,126,039     | 64,536,134     | 86,102,942     | 95,925,957     | 90,075,564     | 82,726,028     | 74,260,785     | 67,294,021     | 61,807,646     | 54,349,356     | 49,193,464     | 48,904,321     | 47,707,971     | 47,010,213    | 1,313,429,827     |
| 37850 | Pacific Specialty Ins Co            | 26,393,315     | 19,286,394     | 16,006,257     | 22,891,404     | 24,000,969     | 25,325,465     | 60,509,327     | 97,337,400     | 94,452,078     | 83,340,879     | 71,884,139     | 69,405,907     | 76,717,131     | 82,922,453     | 93,839,215     | 101,040,451    | 106,421,860    | 114,746,848    | 127,195,263   | 1,313,716,755     |
| 36161 | Fravelers Prop Cas Ins Co           | 25,419,747     | 24,247,160     | 28,203,220     | 29,283,592     | 28,113,381     | 27,673,933     | 29,642,290     | 46,434,045     | 66,860,114     | 80,483,461     | 91,730,979     | 95,289,023     | 86,372,893     | 79,427,782     | 74,064,585     | 67,285,186     | 57,286,834     | 7,233,805      | 89,922        | 945,141,952       |
| 24740 | Safeco Ins Co Of Amer               | 91,949,709     | 93,706,424     | 97,913,511     | 105,130,442    | 108,373,777    | 61,029,619     | 68,005,609     | 74,659,269     | 79,690,507     | 79,397,155     | 78,919,034     | 68,038,275     | 70,081,862     | 73,295,453     | 74,116,239     | 74,645,869     | 72,855,351     | 71,991,439     | 71,063,155    | 1,514,862,699     |
| 34525 | First Amer Specilaty Ins Co         | 6,803,568      | 4,429,179      | 4,625,464      | 6,031,379      | 6,486,518      | 8,749,446      | 52,178,588     | 83,854,880     | 77,730,542     | 70,587,412     | 70,659,542     | 62,723,347     | 54,197,121     | 47,970,546     | 44,378,377     | 42,616,958     | 41,763,506     | 41,315,183     | 42,048,334    | 769,149,890       |
| 42579 | Allied Prop & Cas Ins Co            | 16,754,455     | 18,199,860     | 18,256,614     | 22,374,945     | 31,902,400     | 30,246,461     | 34,961,775     | 49,116,057     | 57,503,665     | 65,060,102     | 68,589,620     | 63,700,262     | 63,802,425     | 65,738,242     | 63,166,980     | 61,616,464     | 62,441,067     | 65,138,941     | 67,089,494    | 925,659,829       |
| 39012 | Safeco Ins Co Of IL                 | 6,863,161      | 7,150,440      | 8,621,609      | 10,226,626     | 21,488,271     | 54,898,171     | 59,255,193     | 63,231,547     | 66,392,803     | 65,001,141     | 64,738,972     | 56,725,880     | 59,380,859     | 62,727,301     | 63,581,255     | 64,877,506     | 61,094,404     | 58,265,042     | 55,605,842    | 910,126,023       |
| 20281 | ederal Ins Co                       | 31,167,957     | 31,114,530     | 31,117,635     | 32,219,345     | 30,654,444     | 33,095,806     | 37,574,132     | 43,242,293     | 53,421,579     | 61,602,725     | 71,061,199     | 76,580,754     | 70,844,567     | 75,081,835     | 83,431,602     | 92,384,529     | 103,002,067    | 112,994,937    | 120,726,200   | 1,191,318,136     |
| 30104 | Hartford Underwriters Ins Co        | 20,398,765     | 22,833,138     | 23,753,060     | 25,802,470     | 27,494,558     | 29,355,308     | 32,843,742     | 40,054,414     | 45,231,817     | 51,002,837     | 57,226,746     | 61,248,392     | 61,471,634     | 62,217,771     | 61,187,519     | 60,105,384     | 56,711,594     | 52,138,337     | 51,768,164    | 842,845,650       |
|       |                                     |                |                |                |                |                |                |                |                |                |                |                |                |                |                |                |                |                |                |               |                   |
|       | Sub Total                           | 1,702,118,322  | 2,350,573,602  | 2,676,834,786  | 2,887,493,603  | 3,055,109,980  | 3,272,795,066  | 3,798,866,540  | 4,414,462,386  | 4,897,613,593  | 5,276,547,262  | 5,453,975,641  | 5,111,795,051  | 4,871,192,307  | 4,878,202,396  | 4,970,347,750  | 4,999,713,895  | 5,007,643,504  | 4,910,782,797  | 4,863,957,931 | 79,400,026,412    |
|       | % of California Total               | 55.08%         | 73.01%         | 77.68%         | 81.11%         | 81.65%         | 81.70%         | 82.86%         | 83.08%         | 83.54%         | 83.69%         | 82.74%         | 79.21%         | 76.64%         | 74.90%         | 73.56%         | 72.49%         | 71.35%         | 69.52%         | 67.19%        | 76.33%            |
|       | Remainder of California             | 1,388,053,736  | 869,099,461    | 769,014,579    | 672,606,992    | 686,392,087    | 733,040,474    | 785,617,041    | 899,052,305    | 965,079,760    | 1,028,629,160  | 1,137,936,875  | 1,341,293,149  | 1,484,788,562  | 1,635,164,901  | 1,786,802,150  | 1,897,082,302  | 2,010,400,049  | 2,153,204,321  | 2,375,260,119 | 24,618,518,023    |
|       | California Total Written Premium    | 3,090,172,058  | 3,219,673,063  | 3,445,849,365  | 3,560,100,595  | 3,741,502,067  | 4,005,835,540  | 4,584,483,581  | 5,313,514,691  | 5,862,693,353  | 6,305,176,422  | 6,591,912,516  | 6,453,088,200  | 6,355,980,869  | 6,513,367,297  | 6,757,149,900  | 6,896,796,197  | 7,018,043,553  | 7,063,987,118  | 7,239,218,050 | 104,018,544,435   |
|       |                                     |                |                |                |                |                |                |                |                |                |                |                |                |                |                |                |                |                |                |               |                   |
|       | Countrywide Total Written Premium   | 27,375,160,000 | 29,117,151,000 | 30,959,589,000 | 32,555,097,000 | 34,694,915,000 | 37,555,797,000 | 43,131,450,000 | 48,828,578,000 | 53,356,876,000 | 57,960,863,000 | 61,296,242,000 | 63,821,688,000 | 65,812,541,000 | 68,324,430,000 | 71,809,560,000 | 74,569,885,000 | 78,708,057,000 | 81,942,637,000 |               | 1,048,607,399,000 |
|       | Ratio of CA W.P. / CW W.P.          | 11.29%         | 11.06%         | 11.13%         | 10.94%         | 10.78%         | 10.67%         | 10.63%         | 10.88%         | 10.99%         | 10.88%         | 10.75%         | 10.11%         | 9.66%          | 9.53%          | 9.41%          | 9.25%          | 8.92%          | 8.62%          | 8.34%         | 9.92%             |

#### **Homeowners Data**

Data Years: 1996 - 2014 EARNED PREMIUM

| NAIC  | COMPANY NAME                         | 1996           | 1997           | 1998           | 1999           | 2000           | 2001           | 2002           | 2003           | 2004           | 2005           | 2006           | 2007           | 2008           | 2009           | 2010           | 2011           | 2012           | 2013           | 2014           | Grand Total       |
|-------|--------------------------------------|----------------|----------------|----------------|----------------|----------------|----------------|----------------|----------------|----------------|----------------|----------------|----------------|----------------|----------------|----------------|----------------|----------------|----------------|----------------|-------------------|
|       |                                      |                |                |                |                |                |                |                |                |                |                |                |                |                |                |                |                |                |                |                |                   |
| 25151 | State Farm Gen Ins Co                | 84,388,878     | 290,131,482    | 677,292,249    | 785,397,886    | 848,251,066    | 890,472,054    | 977,350,095    | 1,121,954,641  | 1,247,604,635  | 1,359,374,381  | 1,413,053,990  | 1,403,170,777  | 1,274,084,941  | 1,358,179,309  | 1,453,908,717  | 1,504,918,421  | 1,535,113,356  | 1,536,606,772  | 1,476,593,533  | 21,237,847,183    |
| 21660 | Fire Ins Exch                        | 387,406,343    | 485,814,110    | 573,665,727    | 610,201,664    | 623,018,758    | 664,980,050    | 733,889,786    | 816,186,516    | 854,765,587    | 903,272,630    | 941,446,866    | 848,645,488    | 709,736,084    | 630,846,644    | 566,690,847    | 512,554,321    | 470,806,367    | 463,601,945    | 506,698,749    | 12,304,228,482    |
| 19232 | Allstate Ins Co                      | 449,078,082    | 416,469,394    | 496,465,901    | 511,622,475    | 554,295,647    | 559,104,559    | 585,084,472    | 671,245,446    | 740,039,941    | 823,063,080    | 844,674,220    | 831,025,374    | 772,667,666    | 608,264,780    | 584,511,693    | 591,844,890    | 606,399,989    | 581,484,844    | 555,634,680    | 11,782,977,133    |
| 15539 | CSAA Ins Exch                        | 124,148,456    | 128,859,260    | 137,069,023    | 153,751,982    | 177,213,106    | 198,121,461    | 218,080,591    | 258,481,558    | 309,906,964    | 355,013,834    | 397,226,619    | 427,458,083    | 429,423,101    | 413,206,981    | 427,350,541    | 445,577,822    | 458,895,158    | 457,165,062    | 463,223,697    | 5,980,173,299     |
| 15598 | Interins Exch Of The Automobile Club | 53,268,440     | 63,750,805     | 78,237,324     | 96,418,536     | 112,337,720    | 126,510,286    | 144,980,676    | 182,245,837    | 216,628,792    | 237,720,029    | 256,009,480    | 273,761,810    | 289,544,210    | 308,725,195    | 328,144,411    | 345,600,158    | 356,973,543    | 370,870,361    | 387,845,429    | 4,229,573,042     |
| 11908 | Mercury Cas Co                       | 5,048,088      | 7,171,035      | 9,522,791      | 14,723,453     | 30,219,046     | 52,885,099     | 79,475,250     | 111,935,390    | 137,746,426    | 161,842,012    | 185,769,726    | 201,094,587    | 201,284,110    | 193,267,382    | 202,409,931    | 216,056,038    | 232,255,871    | 248,669,908    | 261,051,743    | 2,552,427,886     |
| 25941 | United Serv Automobile Assn          | 90,539,693     | 93,359,785     | 94,690,755     | 96,693,751     | 100,916,760    | 106,238,204    | 113,999,264    | 122,067,635    | 140,415,927    | 156,251,113    | 165,966,383    | 160,121,534    | 158,438,545    | 165,370,682    | 175,077,572    | 181,492,394    | 170,515,983    | 161,619,008    | 163,841,382    | 2,617,616,370     |
| 19100 | Amco Ins Co                          | 22,122,456     | 25,226,426     | 29,708,363     | 40,325,010     | 53,572,906     | 67,687,643     | 79,374,189     | 97,179,863     | 113,643,990    | 125,103,709    | 138,540,628    | 147,983,802    | 146,280,498    | 152,904,167    | 159,005,775    | 159,161,806    | 158,753,983    | 160,385,206    | 166,372,688    | 2,043,333,108     |
| 25968 | USAA Cas Ins Co                      | 31,259,302     | 36,111,622     | 40,526,895     | 46,139,122     | 53,090,201     | 60,296,656     | 70,083,947     | 82,289,446     | 101,981,141    | 118,690,332    | 128,247,340    | 120,707,958    | 119,371,531    | 126,553,848    | 136,590,521    | 143,319,271    | 138,283,932    | 136,194,295    | 141,468,324    | 1,831,205,684     |
| 23035 | Liberty Mut Fire Ins Co              | 24,009,546     | 26,496,806     | 28,192,382     | 28,469,351     | 29,723,759     | 32,219,770     | 36,940,994     | 49,230,138     | 78,820,490     | 115,569,239    | 124,593,165    | 131,969,272    | 136,910,236    | 141,785,923    | 146,438,927    | 148,627,375    | 157,789,020    | 162,806,067    | 68,681,276     | 1,669,273,736     |
| 21873 | Firemans Fund Ins Co                 | 68,628,133     | 73,872,738     | 76,234,725     | 77,031,221     | 74,200,886     | 76,800,952     | 78,352,488     | 86,956,441     | 99,489,022     | 109,048,200    | 121,421,734    | 129,492,554    | 132,659,792    | 133,485,289    | 132,720,176    | 122,168,831    | 112,175,541    | 107,978,778    | 107,930,678    | 1,920,648,179     |
| 26905 | Century Natl Ins Co                  | 68,700,322     | 81,047,061     | 81,747,149     | 76,772,284     | 70,897,246     | 64,813,324     | 61,649,099     | 73,856,828     | 91,977,677     | 93,993,468     | 86,522,768     | 79,043,247     | 71,387,479     | 64,643,715     | 58,929,880     | 50,683,861     | 49,473,445     | 48,525,676     | 47,444,861     | 1,322,109,390     |
| 37850 | Pacific Specialty Ins Co             | 12,880,652     | 24,965,597     | 18,075,726     | 20,232,910     | 24,072,126     | 24,660,042     | 40,396,227     | 84,039,738     | 95,056,508     | 88,563,404     | 77,416,348     | 68,539,150     | 74,216,914     | 79,671,833     | 88,751,898     | 98,495,748     | 104,007,470    | 110,353,559    | 121,856,420    | 1,256,252,270     |
| 36161 | Travelers Prop Cas Ins Co            | 22,937,824     | 24,567,370     | 25,715,675     | 28,890,518     | 29,008,753     | 27,735,906     | 28,340,268     | 37,130,950     | 56,394,536     | 73,869,706     | 85,360,961     | 95,668,473     | 90,061,889     | 83,896,368     | 76,402,924     | 70,952,772     | 62,968,659     | 34,383,621     | 1,133,036      | 955,420,209       |
| 24740 | Safeco Ins Co Of Amer                | 93,398,959     | 91,721,976     | 95,857,925     | 99,816,464     | 113,068,263    | 80,036,818     | 64,589,063     | 71,194,832     | 77,295,523     | 79,612,673     | 80,013,381     | 74,747,445     | 68,867,452     | 71,259,698     | 73,980,905     | 74,623,542     | 73,565,686     | 72,397,611     | 71,558,680     | 1,527,606,896     |
| 34525 | First Amer Specilaty Ins Co          | 3,766,889      | 5,587,589      | 4,622,629      | 5,500,664      | 6,170,992      | 7,195,353      | 28,886,863     | 69,061,689     | 82,737,377     | 72,674,919     | 71,025,840     | 66,967,610     | 57,996,854     | 50,970,194     | 46,057,763     | 43,451,617     | 42,253,060     | 41,566,406     | 41,743,369     | 748,237,677       |
| 42579 | Allied Prop & Cas Ins Co             | 14,242,587     | 17,667,112     | 17,987,236     | 19,638,532     | 27,318,410     | 31,585,032     | 31,860,561     | 41,714,569     | 53,110,879     | 61,326,029     | 66,886,552     | 67,158,169     | 62,965,363     | 64,971,416     | 64,774,536     | 61,897,533     | 62,136,590     | 64,113,458     | 65,799,593     | 897,154,157       |
| 39012 | Safeco Ins Co Of IL                  | 6,873,170      | 6,910,970      | 7,843,855      | 9,239,915      | 12,355,823     | 40,221,695     | 56,772,066     | 61,016,953     | 64,932,746     | 65,623,345     | 65,307,517     | 61,584,556     | 58,000,695     | 60,761,916     | 63,333,887     | 64,584,108     | 62,932,780     | 59,785,251     | 57,038,530     | 885,119,778       |
| 20281 | Federal Ins Co                       | 30,651,196     | 30,928,562     | 31,139,992     | 31,701,683     | 31,603,314     | 31,901,590     | 35,065,719     | 40,234,998     | 48,220,516     | 57,931,239     | 66,052,515     | 74,825,180     | 72,418,032     | 73,570,400     | 78,703,403     | 88,169,482     | 96,920,477     | 108,070,076    | 116,822,715    | 1,144,931,089     |
| 30104 | Hartford Underwriters Ins Co         | 18,497,068     | 21,606,689     | 23,306,397     | 24,628,389     | 26,713,223     | 28,356,353     | 31,325,749     | 36,162,721     | 42,472,100     | 48,013,340     | 53,914,739     | 59,652,962     | 61,501,645     | 61,871,429     | 61,733,086     | 60,615,991     | 59,170,949     | 54,427,919     | 51,827,844     | 825,798,593       |
|       |                                      |                |                |                |                |                |                |                |                |                |                |                |                |                |                |                |                |                |                |                |                   |
|       | Sub Total (2)                        | 1,611,846,084  | 1,952,266,389  | 2,547,902,719  | 2,777,195,810  | 2,998,048,005  | 3,171,822,847  | 3,496,497,367  | 4,114,186,189  | 4,653,240,777  | 5,106,556,682  | 5,369,450,772  | 5,323,618,031  | 4,987,817,037  | 4,844,207,169  | 4,925,517,393  | 4,984,795,981  | 5,011,391,859  | 4,981,005,823  | 4,874,567,227  | 77,731,934,161    |
|       | % of California Total                | 53.86%         | 62.40%         | 75.86%         | 79.88%         | 81.53%         | 81.74%         | 82.72%         | 83.11%         | 83.42%         | 84.19%         | 83.42%         | 81.04%         | 78.10%         | 75.80%         | 74.23%         | 72.96%         | 71.97%         | 70.47%         | 68.32%         | 76.39%            |
|       | Remainder of California              | 1,381,076,448  | 1,176,406,864  | 810,996,376    | 699,631,655    | 679,346,276    | 708,623,313    | 730,311,891    | 836,003,739    | 924,845,532    | 958,621,825    | 1,067,419,301  | 1,245,239,418  | 1,398,434,739  | 1,546,925,243  | 1,709,755,515  | 1,847,658,978  | 1,951,432,642  | 2,086,795,119  | 2,260,559,413  | 24,020,084,287    |
|       | California Total Earned Premium      | 2,992,922,532  | 3,128,673,253  | 3,358,899,095  | 3,476,827,465  | 3,677,394,281  | 3,880,446,160  | 4,226,809,258  | 4,950,189,928  | 5,578,086,309  | 6,065,178,507  | 6,436,870,073  | 6,568,857,449  | 6,386,251,776  | 6,391,132,412  | 6,635,272,908  | 6,832,454,959  | 6,962,824,501  | 7,067,800,942  | 7,135,126,640  | 101,752,018,448   |
|       |                                      |                |                |                |                |                |                |                |                |                |                |                |                |                |                |                |                |                |                |                |                   |
|       | Countrywide Total Earned Premium     | 26,630,751,000 | 28,110,783,000 | 29,950,174,000 | 31,737,392,000 | 33,882,470,000 | 36,182,711,000 | 40,109,563,000 | 45,781,232,000 | 50,804,432,000 | 55,727,931,000 | 58,867,146,000 | 62,845,565,000 | 65,164,568,000 | 66,618,562,000 | 69,911,994,000 | 72,886,025,000 | 76,361,052,000 | 80,886,709,000 | 84,901,760,000 | 1,017,360,820,000 |
|       | Ratio of CA E.P. / CW E.P.           | 11.24%         | 11.13%         | 11.21%         | 10.95%         | 10.85%         | 10.72%         | 10.54%         | 10.81%         | 10.98%         | 10.88%         | 10.93%         | 10.45%         | 9.80%          | 9.59%          | 9.49%          | 9.37%          | 9.12%          | 8.74%          | 8.40%          | 10.00%            |

#### INCURRED LOSSES + LOSS ADJUSTMENT EXPENSES

| NAIC  | COMPANY NAME                         | 1996           | 1997           | 1998           | 1999           | 2000           | 2001           | 2002           | 2003           | 2004           | 2005           | 2006           | 2007           | 2008           | 2009           | 2010           | 2011           | 2012           | 2013           | 2014           | Grand Total     |
|-------|--------------------------------------|----------------|----------------|----------------|----------------|----------------|----------------|----------------|----------------|----------------|----------------|----------------|----------------|----------------|----------------|----------------|----------------|----------------|----------------|----------------|-----------------|
|       |                                      |                |                |                |                |                |                |                |                |                |                |                |                |                |                |                |                |                |                |                |                 |
| 25151 | State Farm Gen Ins Co                | 50,107,882     | 179,490,918    | 536,496,627    | 562,327,813    | 637,473,476    | 791,438,228    | 786,935,871    | 1,175,911,639  | 399,355,860    | 511,113,347    | 589,546,114    | 1,084,211,652  | 956,165,120    | 737,639,277    | 829,392,867    | 757,854,820    | 840,881,047    | 809,027,541    | 828,668,019    | 13,064,038,118  |
| 21660 | Fire Ins Exch                        | 297,777,525    | 318,321,928    | 398,667,851    | 414,986,880    | 471,153,487    | 566,371,125    | 464,353,048    | 636,201,729    | 321,714,424    | 340,510,897    | 407,028,567    | 721,956,416    | 380,681,099    | 119,594,351    | 264,530,221    | 203,023,712    | 252,355,656    | 256,295,170    | 288,190,341    | 7,123,714,427   |
| 19232 | Allstate Ins Co                      | 224,797,250    | 244,127,238    | 285,195,505    | 258,866,476    | 268,111,773    | 402,434,029    | 382,996,695    | 613,412,646    | 229,460,272    | 339,109,698    | 329,612,039    | 655,535,059    | 514,403,798    | 277,586,485    | 323,044,381    | 329,383,296    | 306,948,022    | 266,420,834    | 279,564,811    | 6,531,010,307   |
| 15539 | CSAA Ins Exch                        | 77,591,225     | 80,803,375     | 109,236,918    | 111,918,728    | 108,363,220    | 149,801,574    | 169,676,409    | 115,765,871    | 117,342,085    | 161,146,786    | 164,030,936    | 225,070,176    | 216,784,552    | 212,524,482    | 201,801,657    | 225,514,947    | 214,812,212    | 223,729,413    | 243,474,181    | 3,129,388,746   |
| 15598 | Interins Exch Of The Automobile Club | 35,842,606     | 45,921,924     | 49,020,935     | 58,465,655     | 87,989,042     | 104,069,613    | 130,105,547    | 206,259,159    | 108,163,609    | 163,955,016    | 167,128,593    | 312,550,813    | 231,937,950    | 141,218,401    | 200,846,729    | 205,347,851    | 246,052,452    | 268,615,315    | 294,586,865    | 3,058,078,076   |
| 11908 | Mercury Cas Co                       | 2,623,829      | 3,637,920      | 6,555,207      | 7,922,637      | 18,957,864     | 43,021,141     | 59,376,479     | 77,864,248     | 53,132,114     | 85,350,002     | 67,843,080     | 117,876,781    | 128,655,523    | 98,368,953     | 123,629,260    | 133,682,268    | 164,296,427    | 168,021,567    | 190,788,350    | 1,551,603,649   |
| 25941 | United Serv Automobile Assn          | 55,709,064     | 47,403,174     | 57,878,198     | 56,168,230     | 60,799,778     | 62,808,276     | 78,000,745     | 116,653,420    | 72,848,872     | 49,714,425     | 62,854,273     | 194,999,667    | 92,550,789     | 27,954,449     | 80,605,077     | 80,938,268     | 88,872,745     | 71,885,815     | 87,080,908     | 1,445,726,176   |
| 19100 | Amco Ins Co                          | 12,121,516     | 14,186,768     | 16,333,397     | 22,196,438     | 32,477,593     | 50,033,583     | 70,567,118     | 101,053,582    | 51,871,106     | 58,541,069     | 66,643,884     | 105,181,150    | 93,764,662     | 64,414,896     | 91,144,040     | 95,092,657     | 86,630,377     | 91,880,478     | 98,901,159     | 1,223,035,472   |
| 25968 | USAA Cas Ins Co                      | 18,084,161     | 20,475,897     | 25,058,555     | 30,773,120     | 29,328,566     | 41,187,726     | 45,115,032     | 63,786,678     | 43,780,894     | 45,873,036     | 45,107,202     | 116,304,130    | 66,397,358     | 34,416,599     | 56,519,815     | 66,226,747     | 61,635,498     | 61,319,131     | 72,954,527     | 944,344,672     |
| 23035 | Liberty Mut Fire Ins Co              | 13,103,361     | 15,403,915     | 17,484,936     | 16,522,387     | 18,658,896     | 28,291,723     | 31,397,683     | 55,501,760     | 32,209,158     | 38,896,425     | 45,123,553     | 161,147,507    | 75,448,764     | 18,992,947     | 62,219,710     | 42,990,403     | 65,152,706     | 76,411,001     | 34,326,700     | 849,283,535     |
| 21873 | Firemans Fund Ins Co                 | 36,881,714     | 26,911,979     | 39,955,266     | 33,515,533     | 32,805,113     | 42,773,948     | 35,552,514     | 46,593,524     | 32,493,194     | 50,637,366     | 34,755,691     | 94,136,384     | 64,995,915     | 48,816,692     | 80,836,609     | 53,155,423     | 61,465,437     | 57,799,569     | 50,133,493     | 924,215,364     |
| 26905 | Century Natl Ins Co                  | 49,126,326     | 54,909,496     | 54,997,772     | 41,881,315     | 34,109,273     | 39,756,335     | 50,578,456     | 97,276,484     | 54,350,901     | 49,676,082     | 37,684,301     | 32,197,683     | 38,910,094     | 17,846,992     | 20,363,835     | 19,542,863     | 25,461,512     | 25,694,974     | 23,800,120     | 768,164,813     |
| 37850 | Pacific Specialty Ins Co             | 6,069,508      | 10,448,585     | 4,392,947      | 8,550,256      | 17,620,789     | 10,128,143     | 20,746,429     | 59,600,484     | 47,392,964     | 24,635,328     | 22,539,635     | 36,746,512     | 35,319,249     | 35,933,660     | 37,315,452     | 39,743,122     | 50,214,939     | 51,021,445     | 55,237,388     | 573,656,836     |
| 36161 | Travelers Prop Cas Ins Co            | 13,982,576     | 13,643,379     | 21,297,586     | 12,521,180     | 15,392,220     | 19,902,582     | 20,805,133     | 41,349,791     | 23,014,480     | 30,797,227     | 32,111,807     | 90,625,154     | 61,101,822     | 37,636,849     | 20,685,227     | 33,878,656     | 25,709,418     | 21,005,186     | (3,792,865)    | 531,667,407     |
| 24740 | Safeco Ins Co Of Amer                | 48,222,991     | 46,198,120     | 56,491,818     | 62,149,803     | 72,074,456     | 50,825,136     | 34,598,443     | 27,544,097     | 18,726,153     | 20,949,917     | 21,460,313     | 42,908,790     | 27,433,643     | 22,135,421     | 30,486,755     | 25,634,481     | 33,421,208     | 30,360,605     | 39,713,716     | 711,335,866     |
| 34525 | First Amer Specilaty Ins Co          | 1,211,591      | 1,914,627      | 1,896,873      | 1,985,920      | 2,947,087      | 5,225,445      | 19,428,635     | 89,239,890     | 48,526,201     | 37,498,856     | 34,289,863     | 46,966,856     | 35,165,991     | 21,587,829     | 21,122,109     | 23,323,409     | 21,262,414     | 22,719,958     | 23,424,252     | 459,737,807     |
| 42579 | Allied Prop & Cas Ins Co             | 7,626,221      | 10,411,942     | 10,863,277     | 12,740,883     | 15,986,462     | 23,022,850     | 30,606,243     | 34,670,277     | 28,890,708     | 21,290,078     | 26,258,210     | 59,204,600     | 43,470,846     | 24,530,138     | 32,445,941     | 34,396,658     | 35,402,195     | 42,694,934     | 40,436,077     | 534,948,538     |
| 39012 | Safeco Ins Co Of IL                  | 1,878,028      | 2,170,763      | 3,310,858      | 4,874,375      | 7,207,703      | 29,328,031     | 43,767,852     | 37,197,451     | 31,129,370     | 28,435,743     | 30,976,855     | 38,771,933     | 26,717,183     | 32,361,913     | 37,365,036     | 35,132,463     | 38,126,993     | 30,188,400     | 35,213,126     | 494,154,078     |
| 20281 | Federal Ins Co                       | 10,624,707     | 16,286,456     | 8,472,559      | 11,002,813     | 12,494,119     | 15,811,689     | 22,226,496     | 37,121,371     | 17,757,979     | 20,617,223     | 15,042,413     | 97,462,343     | 41,649,559     | 15,116,557     | 42,717,608     | 42,800,451     | 39,058,046     | 46,557,046     | 63,056,920     | 575,876,351     |
| 30104 | Hartford Underwriters Ins Co         | 12,649,649     | 10,616,661     | 15,953,876     | 14,609,653     | 15,927,538     | 19,940,519     | 23,784,362     | 30,990,571     | 17,067,543     | 24,261,875     | 26,864,291     | 54,476,269     | 37,228,090     | 29,703,731     | 29,625,463     | 32,453,735     | 28,595,622     | 40,963,459     | 38,051,741     | 503,764,649     |
|       |                                      |                |                |                |                |                |                |                |                |                |                |                |                |                |                |                |                |                |                |                |                 |
|       | Sub Total                            | 976,031,730    | 1,163,285,065  | 1,719,560,961  | 1,743,980,093  | 1,959,878,456  | 2,496,171,696  | 2,520,619,190  | 3,663,994,672  | 1,749,227,887  | 2,103,010,396  | 2,226,901,621  | 4,288,329,877  | 3,168,782,008  | 2,018,380,622  | 2,586,697,792  | 2,480,116,230  | 2,686,354,926  | 2,662,611,838  | 2,783,809,829  | 44,997,744,889  |
|       | % of California Total                | 52.06%         | 61.90%         | 77.56%         | 84.32%         | 83.91%         | 83.93%         | 82.90%         | 83.96%         | 79.74%         | 82.50%         | 82.52%         | 79.04%         | 77.02%         | 73.79%         | 74.33%         | 71.14%         | 72.36%         | 68.88%         | 67.90%         | 76.12%          |
|       | Remainder of California              | 898,861,443    | 716,051,814    | 497,490,184    | 324,252,616    | 375,867,883    | 477,963,748    | 519,934,813    | 699,779,020    | 444,503,186    | 446,044,499    | 471,860,862    | 1,137,212,158  | 945,318,629    | 716,802,556    | 893,098,993    | 1,006,114,405  | 1,026,319,336  | 1,203,075,008  | 1,316,308,953  | 14,116,860,108  |
|       | California Total                     | 1,874,893,174  | 1,879,336,880  | 2,217,051,145  | 2,068,232,709  | 2,335,746,339  | 2,974,135,444  | 3,040,554,003  | 4,363,773,692  | 2,193,731,073  | 2,549,054,896  | 2,698,762,483  | 5,425,542,035  | 4,114,100,637  | 2,735,183,178  | 3,479,796,785  | 3,486,230,635  | 3,712,674,262  | 3,865,686,846  | 4,100,118,782  | 59,114,604,996  |
|       |                                      |                |                |                |                |                |                |                |                |                |                |                |                |                |                |                |                |                |                |                |                 |
|       | Countrywide Total                    | 23,464,127,000 | 18,568,596,000 | 22,597,218,000 | 23,661,031,000 | 26,055,723,000 | 32,317,281,000 | 30,974,360,000 | 31,541,256,000 | 38,364,231,000 | 47,948,187,000 | 33,338,743,000 | 37,079,212,000 | 52,910,847,000 | 46,423,569,000 | 48,621,679,000 | 62,686,718,000 | 51,942,797,000 | 44,208,041,000 | 49,121,935,000 | 721,825,551,000 |