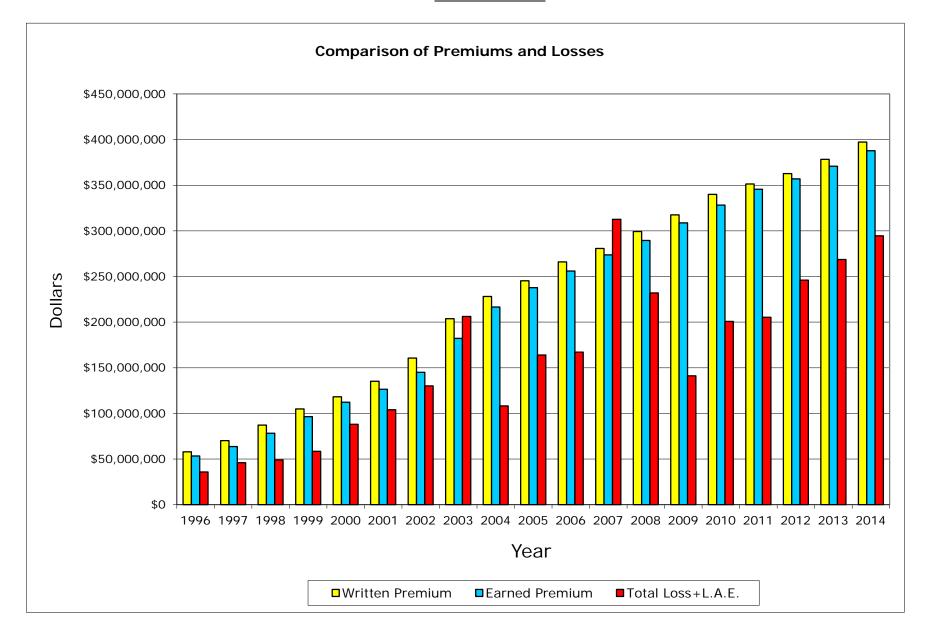

#### **Homeowners Data**

Data Years: 1996 - 2014 WRITTEN PREMIUM

| NAIC  | COMPANY NAME                        | 1996           | 1997           | 1998           | 1999           | 2000           | 2001           | 2002           | 2003           | 2004           | 2005           | 2006           | 2007           | 2008           | 2009           | 2010           | 2011           | 2012           | 2013           | 2014          | Grand Total       |
|-------|-------------------------------------|----------------|----------------|----------------|----------------|----------------|----------------|----------------|----------------|----------------|----------------|----------------|----------------|----------------|----------------|----------------|----------------|----------------|----------------|---------------|-------------------|
|       |                                     |                |                |                |                |                |                |                |                |                |                |                |                |                |                |                |                |                |                |               |                   |
| 25151 | State Farm Gen Ins Co               | 89,075,628     | 600,645,568    | 735,902,930    | 831,858,754    | 830,221,123    | 911,279,514    | 1,068,809,758  | 1,170,526,471  | 1,309,339,550  | 1,402,353,948  | 1,436,030,372  | 1,310,195,979  | 1,293,201,925  | 1,421,167,735  | 1,492,193,279  | 1,515,373,625  | 1,555,279,663  | 1,487,506,177  | 1,485,730,133 | 21,946,692,132    |
|       | Fire Ins Exch                       | 415,692,948    | 538,518,900    | 608,149,743    | 619,380,484    | 635,113,422    | 696,279,003    | 784,273,080    | 840,220,630    | 871,003,388    | 929,813,959    | 944,472,433    | 755,104,228    | 665,086,943    | 593,881,563    | 534,824,667    | 487,619,667    | 452,520,475    | 481,231,078    | 537,230,726   | 12,390,417,337    |
| 19232 | Allstate Ins Co                     | 454,687,378    | 433,547,259    | 505,634,628    | 518,162,878    | 568,462,602    | 568,573,559    | 622,008,756    | 715,550,735    | 776,590,931    | 844,938,089    | 842,354,375    | 814,428,994    | 685,323,962    | 579,023,668    | 589,780,699    | 602,487,410    | 598,120,164    | 565,030,439    | 544,729,126   | 11,829,435,652    |
| 15539 | CSAA Ins Exch                       | 126,541,231    | 132,308,944    | 143,291,568    | 165,525,195    | 188,869,064    | 208,229,733    | 229,270,944    | 291,557,675    | 333,027,654    | 377,587,062    | 414,417,030    | 434,003,981    | 418,615,774    | 418,122,380    | 437,381,396    | 453,219,601    | 463,206,874    | 452,486,738    | 471,832,147   | 6,159,494,991     |
| 15598 | nterins Exch Of The Automobile Club | 57,904,539     | 70,228,434     | 87,170,745     | 104,927,477    | 118,289,362    | 135,243,663    | 160,563,975    | 203,817,515    | 228,130,725    | 245,336,193    | 266,029,053    | 280,637,648    | 299,242,266    | 317,512,083    | 339,934,860    | 351,309,639    | 362,695,521    | 378,452,980    | 397,363,319   | 4,404,789,997     |
| 11908 | Mercury Cas Co                      | 5,232,872      | 8,741,761      | 10,510,767     | 19,709,390     | 41,251,289     | 63,205,604     | 94,270,518     | 126,726,606    | 150,022,338    | 175,053,935    | 196,753,111    | 204,286,212    | 196,542,677    | 196,090,764    | 209,195,936    | 222,575,616    | 241,949,546    | 252,687,842    | 265,831,649   | 2,680,638,433     |
| 25941 | United Serv Automobile Assn         | 92,460,059     | 93,767,245     | 95,998,865     | 98,030,411     | 103,510,453    | 110,178,116    | 117,115,015    | 129,370,448    | 150,805,514    | 161,901,367    | 167,025,574    | 156,105,443    | 160,168,221    | 171,617,383    | 178,550,312    | 181,835,174    | 160,556,789    | 162,752,068    | 163,188,464   | 2,654,936,921     |
| 19100 | Amco Ins Co                         | 23,748,097     | 27,256,723     | 31,609,446     | 49,911,350     | 60,490,789     | 72,992,429     | 87,206,339     | 108,549,409    | 118,895,014    | 132,306,836    | 146,149,989    | 145,349,343    | 150,029,214    | 155,207,492    | 162,213,345    | 157,966,401    | 158,148,612    | 163,529,386    | 169,818,232   | 2,121,378,446     |
| 25968 | JSAA Cas Ins Co                     | 34,014,423     | 38,118,981     | 43,282,469     | 49,354,962     | 56,860,564     | 64,714,594     | 75,137,256     | 91,252,935     | 112,478,760    | 124,808,994    | 127,905,265    | 116,013,944    | 121,835,470    | 132,927,591    | 140,283,335    | 144,596,267    | 133,283,216    | 139,102,368    | 139,130,931   | 1,885,102,325     |
| 23035 | liberty Mut Fire Ins Co             | 25,415,249     | 27,614,006     | 28,873,265     | 28,466,272     | 31,008,608     | 33,830,767     | 41,898,199     | 56,790,303     | 106,746,733    | 120,555,155    | 128,774,902    | 134,873,074    | 138,822,448    | 145,521,738    | 145,567,215    | 153,430,447    | 162,089,437    | 150,296,084    | (2,671,740)   | 1,657,902,162     |
| 21873 | Firemans Fund Ins Co                | 73,337,245     | 74,715,704     | 77,396,305     | 74,716,810     | 74,516,030     | 78,767,836     | 78,805,910     | 96,066,812     | 103,363,924    | 115,340,448    | 126,527,278    | 132,823,580    | 132,160,894    | 135,940,970    | 128,307,578    | 115,534,237    | 109,312,203    | 106,175,134    | 109,178,357   | 1,942,987,255     |
| 26905 | Century Natl Ins Co                 | 78,257,976     | 84,142,952     | 80,516,685     | 73,489,417     | 68,002,356     | 59,126,039     | 64,536,134     | 86,102,942     | 95,925,957     | 90,075,564     | 82,726,028     | 74,260,785     | 67,294,021     | 61,807,646     | 54,349,356     | 49,193,464     | 48,904,321     | 47,707,971     | 47,010,213    | 1,313,429,827     |
| 37850 | Pacific Specialty Ins Co            | 26,393,315     | 19,286,394     | 16,006,257     | 22,891,404     | 24,000,969     | 25,325,465     | 60,509,327     | 97,337,400     | 94,452,078     | 83,340,879     | 71,884,139     | 69,405,907     | 76,717,131     | 82,922,453     | 93,839,215     | 101,040,451    | 106,421,860    | 114,746,848    | 127,195,263   | 1,313,716,755     |
| 36161 | Fravelers Prop Cas Ins Co           | 25,419,747     | 24,247,160     | 28,203,220     | 29,283,592     | 28,113,381     | 27,673,933     | 29,642,290     | 46,434,045     | 66,860,114     | 80,483,461     | 91,730,979     | 95,289,023     | 86,372,893     | 79,427,782     | 74,064,585     | 67,285,186     | 57,286,834     | 7,233,805      | 89,922        | 945,141,952       |
| 24740 | Safeco Ins Co Of Amer               | 91,949,709     | 93,706,424     | 97,913,511     | 105,130,442    | 108,373,777    | 61,029,619     | 68,005,609     | 74,659,269     | 79,690,507     | 79,397,155     | 78,919,034     | 68,038,275     | 70,081,862     | 73,295,453     | 74,116,239     | 74,645,869     | 72,855,351     | 71,991,439     | 71,063,155    | 1,514,862,699     |
| 34525 | First Amer Specilaty Ins Co         | 6,803,568      | 4,429,179      | 4,625,464      | 6,031,379      | 6,486,518      | 8,749,446      | 52,178,588     | 83,854,880     | 77,730,542     | 70,587,412     | 70,659,542     | 62,723,347     | 54,197,121     | 47,970,546     | 44,378,377     | 42,616,958     | 41,763,506     | 41,315,183     | 42,048,334    | 769,149,890       |
| 42579 | Allied Prop & Cas Ins Co            | 16,754,455     | 18,199,860     | 18,256,614     | 22,374,945     | 31,902,400     | 30,246,461     | 34,961,775     | 49,116,057     | 57,503,665     | 65,060,102     | 68,589,620     | 63,700,262     | 63,802,425     | 65,738,242     | 63,166,980     | 61,616,464     | 62,441,067     | 65,138,941     | 67,089,494    | 925,659,829       |
| 39012 | Safeco Ins Co Of IL                 | 6,863,161      | 7,150,440      | 8,621,609      | 10,226,626     | 21,488,271     | 54,898,171     | 59,255,193     | 63,231,547     | 66,392,803     | 65,001,141     | 64,738,972     | 56,725,880     | 59,380,859     | 62,727,301     | 63,581,255     | 64,877,506     | 61,094,404     | 58,265,042     | 55,605,842    | 910,126,023       |
| 20281 | ederal Ins Co                       | 31,167,957     | 31,114,530     | 31,117,635     | 32,219,345     | 30,654,444     | 33,095,806     | 37,574,132     | 43,242,293     | 53,421,579     | 61,602,725     | 71,061,199     | 76,580,754     | 70,844,567     | 75,081,835     | 83,431,602     | 92,384,529     | 103,002,067    | 112,994,937    | 120,726,200   | 1,191,318,136     |
| 30104 | Hartford Underwriters Ins Co        | 20,398,765     | 22,833,138     | 23,753,060     | 25,802,470     | 27,494,558     | 29,355,308     | 32,843,742     | 40,054,414     | 45,231,817     | 51,002,837     | 57,226,746     | 61,248,392     | 61,471,634     | 62,217,771     | 61,187,519     | 60,105,384     | 56,711,594     | 52,138,337     | 51,768,164    | 842,845,650       |
|       |                                     |                |                |                |                |                |                |                |                |                |                |                |                |                |                |                |                |                |                |               |                   |
|       | Sub Total                           | 1,702,118,322  | 2,350,573,602  | 2,676,834,786  | 2,887,493,603  | 3,055,109,980  | 3,272,795,066  | 3,798,866,540  | 4,414,462,386  | 4,897,613,593  | 5,276,547,262  | 5,453,975,641  | 5,111,795,051  | 4,871,192,307  | 4,878,202,396  | 4,970,347,750  | 4,999,713,895  | 5,007,643,504  | 4,910,782,797  | 4,863,957,931 | 79,400,026,412    |
|       | % of California Total               | 55.08%         | 73.01%         | 77.68%         | 81.11%         | 81.65%         | 81.70%         | 82.86%         | 83.08%         | 83.54%         | 83.69%         | 82.74%         | 79.21%         | 76.64%         | 74.90%         | 73.56%         | 72.49%         | 71.35%         | 69.52%         | 67.19%        | 76.33%            |
|       | Remainder of California             | 1,388,053,736  | 869,099,461    | 769,014,579    | 672,606,992    | 686,392,087    | 733,040,474    | 785,617,041    | 899,052,305    | 965,079,760    | 1,028,629,160  | 1,137,936,875  | 1,341,293,149  | 1,484,788,562  | 1,635,164,901  | 1,786,802,150  | 1,897,082,302  | 2,010,400,049  | 2,153,204,321  | 2,375,260,119 | 24,618,518,023    |
|       | California Total Written Premium    | 3,090,172,058  | 3,219,673,063  | 3,445,849,365  | 3,560,100,595  | 3,741,502,067  | 4,005,835,540  | 4,584,483,581  | 5,313,514,691  | 5,862,693,353  | 6,305,176,422  | 6,591,912,516  | 6,453,088,200  | 6,355,980,869  | 6,513,367,297  | 6,757,149,900  | 6,896,796,197  | 7,018,043,553  | 7,063,987,118  | 7,239,218,050 | 104,018,544,435   |
|       |                                     |                |                |                |                |                |                |                |                |                |                |                |                |                |                |                |                |                |                |               |                   |
|       | Countrywide Total Written Premium   | 27,375,160,000 | 29,117,151,000 | 30,959,589,000 | 32,555,097,000 | 34,694,915,000 | 37,555,797,000 | 43,131,450,000 | 48,828,578,000 | 53,356,876,000 | 57,960,863,000 | 61,296,242,000 | 63,821,688,000 | 65,812,541,000 | 68,324,430,000 | 71,809,560,000 | 74,569,885,000 | 78,708,057,000 | 81,942,637,000 |               | 1,048,607,399,000 |
|       | Ratio of CA W.P. / CW W.P.          | 11.29%         | 11.06%         | 11.13%         | 10.94%         | 10.78%         | 10.67%         | 10.63%         | 10.88%         | 10.99%         | 10.88%         | 10.75%         | 10.11%         | 9.66%          | 9.53%          | 9.41%          | 9.25%          | 8.92%          | 8.62%          | 8.34%         | 9.92%             |

#### **Homeowners Data**

Data Years: 1996 - 2014 EARNED PREMIUM

| NAIC  | COMPANY NAME                         | 1996           | 1997           | 1998           | 1999           | 2000           | 2001           | 2002           | 2003           | 2004           | 2005           | 2006           | 2007           | 2008           | 2009           | 2010           | 2011           | 2012           | 2013           | 2014           | Grand Total       |
|-------|--------------------------------------|----------------|----------------|----------------|----------------|----------------|----------------|----------------|----------------|----------------|----------------|----------------|----------------|----------------|----------------|----------------|----------------|----------------|----------------|----------------|-------------------|
|       |                                      |                |                |                |                |                |                |                |                |                |                |                |                |                |                |                |                |                |                |                |                   |
| 25151 | State Farm Gen Ins Co                | 84,388,878     | 290,131,482    | 677,292,249    | 785,397,886    | 848,251,066    | 890,472,054    | 977,350,095    | 1,121,954,641  | 1,247,604,635  | 1,359,374,381  | 1,413,053,990  | 1,403,170,777  | 1,274,084,941  | 1,358,179,309  | 1,453,908,717  | 1,504,918,421  | 1,535,113,356  | 1,536,606,772  | 1,476,593,533  | 21,237,847,183    |
| 21660 | Fire Ins Exch                        | 387,406,343    | 485,814,110    | 573,665,727    | 610,201,664    | 623,018,758    | 664,980,050    | 733,889,786    | 816,186,516    | 854,765,587    | 903,272,630    | 941,446,866    | 848,645,488    | 709,736,084    | 630,846,644    | 566,690,847    | 512,554,321    | 470,806,367    | 463,601,945    | 506,698,749    | 12,304,228,482    |
| 19232 | Allstate Ins Co                      | 449,078,082    | 416,469,394    | 496,465,901    | 511,622,475    | 554,295,647    | 559,104,559    | 585,084,472    | 671,245,446    | 740,039,941    | 823,063,080    | 844,674,220    | 831,025,374    | 772,667,666    | 608,264,780    | 584,511,693    | 591,844,890    | 606,399,989    | 581,484,844    | 555,634,680    | 11,782,977,133    |
| 15539 | CSAA Ins Exch                        | 124,148,456    | 128,859,260    | 137,069,023    | 153,751,982    | 177,213,106    | 198,121,461    | 218,080,591    | 258,481,558    | 309,906,964    | 355,013,834    | 397,226,619    | 427,458,083    | 429,423,101    | 413,206,981    | 427,350,541    | 445,577,822    | 458,895,158    | 457,165,062    | 463,223,697    | 5,980,173,299     |
| 15598 | Interins Exch Of The Automobile Club | 53,268,440     | 63,750,805     | 78,237,324     | 96,418,536     | 112,337,720    | 126,510,286    | 144,980,676    | 182,245,837    | 216,628,792    | 237,720,029    | 256,009,480    | 273,761,810    | 289,544,210    | 308,725,195    | 328,144,411    | 345,600,158    | 356,973,543    | 370,870,361    | 387,845,429    | 4,229,573,042     |
| 11908 | Mercury Cas Co                       | 5,048,088      | 7,171,035      | 9,522,791      | 14,723,453     | 30,219,046     | 52,885,099     | 79,475,250     | 111,935,390    | 137,746,426    | 161,842,012    | 185,769,726    | 201,094,587    | 201,284,110    | 193,267,382    | 202,409,931    | 216,056,038    | 232,255,871    | 248,669,908    | 261,051,743    | 2,552,427,886     |
| 25941 | United Serv Automobile Assn          | 90,539,693     | 93,359,785     | 94,690,755     | 96,693,751     | 100,916,760    | 106,238,204    | 113,999,264    | 122,067,635    | 140,415,927    | 156,251,113    | 165,966,383    | 160,121,534    | 158,438,545    | 165,370,682    | 175,077,572    | 181,492,394    | 170,515,983    | 161,619,008    | 163,841,382    | 2,617,616,370     |
| 19100 | Amco Ins Co                          | 22,122,456     | 25,226,426     | 29,708,363     | 40,325,010     | 53,572,906     | 67,687,643     | 79,374,189     | 97,179,863     | 113,643,990    | 125,103,709    | 138,540,628    | 147,983,802    | 146,280,498    | 152,904,167    | 159,005,775    | 159,161,806    | 158,753,983    | 160,385,206    | 166,372,688    | 2,043,333,108     |
| 25968 | USAA Cas Ins Co                      | 31,259,302     | 36,111,622     | 40,526,895     | 46,139,122     | 53,090,201     | 60,296,656     | 70,083,947     | 82,289,446     | 101,981,141    | 118,690,332    | 128,247,340    | 120,707,958    | 119,371,531    | 126,553,848    | 136,590,521    | 143,319,271    | 138,283,932    | 136,194,295    | 141,468,324    | 1,831,205,684     |
| 23035 | Liberty Mut Fire Ins Co              | 24,009,546     | 26,496,806     | 28,192,382     | 28,469,351     | 29,723,759     | 32,219,770     | 36,940,994     | 49,230,138     | 78,820,490     | 115,569,239    | 124,593,165    | 131,969,272    | 136,910,236    | 141,785,923    | 146,438,927    | 148,627,375    | 157,789,020    | 162,806,067    | 68,681,276     | 1,669,273,736     |
| 21873 | Firemans Fund Ins Co                 | 68,628,133     | 73,872,738     | 76,234,725     | 77,031,221     | 74,200,886     | 76,800,952     | 78,352,488     | 86,956,441     | 99,489,022     | 109,048,200    | 121,421,734    | 129,492,554    | 132,659,792    | 133,485,289    | 132,720,176    | 122,168,831    | 112,175,541    | 107,978,778    | 107,930,678    | 1,920,648,179     |
| 26905 | Century Natl Ins Co                  | 68,700,322     | 81,047,061     | 81,747,149     | 76,772,284     | 70,897,246     | 64,813,324     | 61,649,099     | 73,856,828     | 91,977,677     | 93,993,468     | 86,522,768     | 79,043,247     | 71,387,479     | 64,643,715     | 58,929,880     | 50,683,861     | 49,473,445     | 48,525,676     | 47,444,861     | 1,322,109,390     |
| 37850 | Pacific Specialty Ins Co             | 12,880,652     | 24,965,597     | 18,075,726     | 20,232,910     | 24,072,126     | 24,660,042     | 40,396,227     | 84,039,738     | 95,056,508     | 88,563,404     | 77,416,348     | 68,539,150     | 74,216,914     | 79,671,833     | 88,751,898     | 98,495,748     | 104,007,470    | 110,353,559    | 121,856,420    | 1,256,252,270     |
| 36161 | Travelers Prop Cas Ins Co            | 22,937,824     | 24,567,370     | 25,715,675     | 28,890,518     | 29,008,753     | 27,735,906     | 28,340,268     | 37,130,950     | 56,394,536     | 73,869,706     | 85,360,961     | 95,668,473     | 90,061,889     | 83,896,368     | 76,402,924     | 70,952,772     | 62,968,659     | 34,383,621     | 1,133,036      | 955,420,209       |
| 24740 | Safeco Ins Co Of Amer                | 93,398,959     | 91,721,976     | 95,857,925     | 99,816,464     | 113,068,263    | 80,036,818     | 64,589,063     | 71,194,832     | 77,295,523     | 79,612,673     | 80,013,381     | 74,747,445     | 68,867,452     | 71,259,698     | 73,980,905     | 74,623,542     | 73,565,686     | 72,397,611     | 71,558,680     | 1,527,606,896     |
| 34525 | First Amer Specilaty Ins Co          | 3,766,889      | 5,587,589      | 4,622,629      | 5,500,664      | 6,170,992      | 7,195,353      | 28,886,863     | 69,061,689     | 82,737,377     | 72,674,919     | 71,025,840     | 66,967,610     | 57,996,854     | 50,970,194     | 46,057,763     | 43,451,617     | 42,253,060     | 41,566,406     | 41,743,369     | 748,237,677       |
| 42579 | Allied Prop & Cas Ins Co             | 14,242,587     | 17,667,112     | 17,987,236     | 19,638,532     | 27,318,410     | 31,585,032     | 31,860,561     | 41,714,569     | 53,110,879     | 61,326,029     | 66,886,552     | 67,158,169     | 62,965,363     | 64,971,416     | 64,774,536     | 61,897,533     | 62,136,590     | 64,113,458     | 65,799,593     | 897,154,157       |
| 39012 | Safeco Ins Co Of IL                  | 6,873,170      | 6,910,970      | 7,843,855      | 9,239,915      | 12,355,823     | 40,221,695     | 56,772,066     | 61,016,953     | 64,932,746     | 65,623,345     | 65,307,517     | 61,584,556     | 58,000,695     | 60,761,916     | 63,333,887     | 64,584,108     | 62,932,780     | 59,785,251     | 57,038,530     | 885,119,778       |
| 20281 | Federal Ins Co                       | 30,651,196     | 30,928,562     | 31,139,992     | 31,701,683     | 31,603,314     | 31,901,590     | 35,065,719     | 40,234,998     | 48,220,516     | 57,931,239     | 66,052,515     | 74,825,180     | 72,418,032     | 73,570,400     | 78,703,403     | 88,169,482     | 96,920,477     | 108,070,076    | 116,822,715    | 1,144,931,089     |
| 30104 | Hartford Underwriters Ins Co         | 18,497,068     | 21,606,689     | 23,306,397     | 24,628,389     | 26,713,223     | 28,356,353     | 31,325,749     | 36,162,721     | 42,472,100     | 48,013,340     | 53,914,739     | 59,652,962     | 61,501,645     | 61,871,429     | 61,733,086     | 60,615,991     | 59,170,949     | 54,427,919     | 51,827,844     | 825,798,593       |
|       |                                      |                |                |                |                |                |                |                |                |                |                |                |                |                |                |                |                |                |                |                |                   |
|       | Sub Total (2)                        | 1,611,846,084  | 1,952,266,389  | 2,547,902,719  | 2,777,195,810  | 2,998,048,005  | 3,171,822,847  | 3,496,497,367  | 4,114,186,189  | 4,653,240,777  | 5,106,556,682  | 5,369,450,772  | 5,323,618,031  | 4,987,817,037  | 4,844,207,169  | 4,925,517,393  | 4,984,795,981  | 5,011,391,859  | 4,981,005,823  | 4,874,567,227  | 77,731,934,161    |
|       | % of California Total                | 53.86%         | 62.40%         | 75.86%         | 79.88%         | 81.53%         | 81.74%         | 82.72%         | 83.11%         | 83.42%         | 84.19%         | 83.42%         | 81.04%         | 78.10%         | 75.80%         | 74.23%         | 72.96%         | 71.97%         | 70.47%         | 68.32%         | 76.39%            |
|       | Remainder of California              | 1,381,076,448  | 1,176,406,864  | 810,996,376    | 699,631,655    | 679,346,276    | 708,623,313    | 730,311,891    | 836,003,739    | 924,845,532    | 958,621,825    | 1,067,419,301  | 1,245,239,418  | 1,398,434,739  | 1,546,925,243  | 1,709,755,515  | 1,847,658,978  | 1,951,432,642  | 2,086,795,119  | 2,260,559,413  | 24,020,084,287    |
|       | California Total Earned Premium      | 2,992,922,532  | 3,128,673,253  | 3,358,899,095  | 3,476,827,465  | 3,677,394,281  | 3,880,446,160  | 4,226,809,258  | 4,950,189,928  | 5,578,086,309  | 6,065,178,507  | 6,436,870,073  | 6,568,857,449  | 6,386,251,776  | 6,391,132,412  | 6,635,272,908  | 6,832,454,959  | 6,962,824,501  | 7,067,800,942  | 7,135,126,640  | 101,752,018,448   |
|       |                                      |                |                |                |                |                |                |                |                |                |                |                |                |                |                |                |                |                |                |                |                   |
|       | Countrywide Total Earned Premium     | 26,630,751,000 | 28,110,783,000 | 29,950,174,000 | 31,737,392,000 | 33,882,470,000 | 36,182,711,000 | 40,109,563,000 | 45,781,232,000 | 50,804,432,000 | 55,727,931,000 | 58,867,146,000 | 62,845,565,000 | 65,164,568,000 | 66,618,562,000 | 69,911,994,000 | 72,886,025,000 | 76,361,052,000 | 80,886,709,000 | 84,901,760,000 | 1,017,360,820,000 |
|       | Ratio of CA E.P. / CW E.P.           | 11.24%         | 11.13%         | 11.21%         | 10.95%         | 10.85%         | 10.72%         | 10.54%         | 10.81%         | 10.98%         | 10.88%         | 10.93%         | 10.45%         | 9.80%          | 9.59%          | 9.49%          | 9.37%          | 9.12%          | 8.74%          | 8.40%          | 10.00%            |