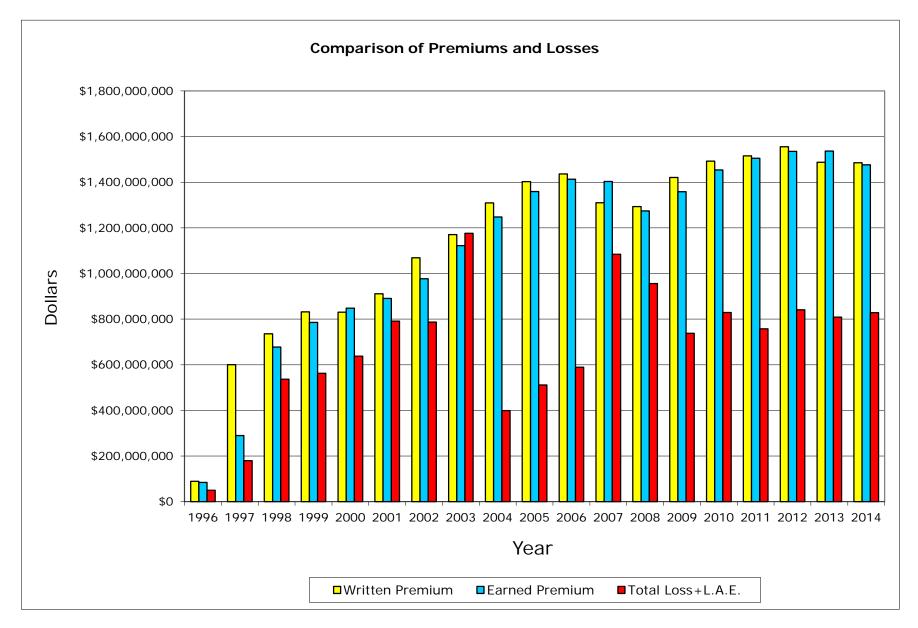

#### **Homeowners Data**

Data Years: 1996 - 2014 WRITTEN PREMIUM

| NAIC  | COMPANY NAME                        | 1996           | 1997           | 1998           | 1999           | 2000           | 2001           | 2002           | 2003           | 2004           | 2005           | 2006           | 2007           | 2008           | 2009           | 2010           | 2011           | 2012           | 2013           | 2014          | Grand Total       |
|-------|-------------------------------------|----------------|----------------|----------------|----------------|----------------|----------------|----------------|----------------|----------------|----------------|----------------|----------------|----------------|----------------|----------------|----------------|----------------|----------------|---------------|-------------------|
|       |                                     |                |                |                |                |                |                |                |                |                |                |                |                |                |                |                |                |                |                |               |                   |
| 25151 | State Farm Gen Ins Co               | 89,075,628     | 600,645,568    | 735,902,930    | 831,858,754    | 830,221,123    | 911,279,514    | 1,068,809,758  | 1,170,526,471  | 1,309,339,550  | 1,402,353,948  | 1,436,030,372  | 1,310,195,979  | 1,293,201,925  | 1,421,167,735  | 1,492,193,279  | 1,515,373,625  | 1,555,279,663  | 1,487,506,177  | 1,485,730,133 | 21,946,692,132    |
|       | Fire Ins Exch                       | 415,692,948    | 538,518,900    | 608,149,743    | 619,380,484    | 635,113,422    | 696,279,003    | 784,273,080    | 840,220,630    | 871,003,388    | 929,813,959    | 944,472,433    | 755,104,228    | 665,086,943    | 593,881,563    | 534,824,667    | 487,619,667    | 452,520,475    | 481,231,078    | 537,230,726   | 12,390,417,337    |
| 19232 | Allstate Ins Co                     | 454,687,378    | 433,547,259    | 505,634,628    | 518,162,878    | 568,462,602    | 568,573,559    | 622,008,756    | 715,550,735    | 776,590,931    | 844,938,089    | 842,354,375    | 814,428,994    | 685,323,962    | 579,023,668    | 589,780,699    | 602,487,410    | 598,120,164    | 565,030,439    | 544,729,126   | 11,829,435,652    |
| 15539 | CSAA Ins Exch                       | 126,541,231    | 132,308,944    | 143,291,568    | 165,525,195    | 188,869,064    | 208,229,733    | 229,270,944    | 291,557,675    | 333,027,654    | 377,587,062    | 414,417,030    | 434,003,981    | 418,615,774    | 418,122,380    | 437,381,396    | 453,219,601    | 463,206,874    | 452,486,738    | 471,832,147   | 6,159,494,991     |
| 15598 | nterins Exch Of The Automobile Club | 57,904,539     | 70,228,434     | 87,170,745     | 104,927,477    | 118,289,362    | 135,243,663    | 160,563,975    | 203,817,515    | 228,130,725    | 245,336,193    | 266,029,053    | 280,637,648    | 299,242,266    | 317,512,083    | 339,934,860    | 351,309,639    | 362,695,521    | 378,452,980    | 397,363,319   | 4,404,789,997     |
| 11908 | Mercury Cas Co                      | 5,232,872      | 8,741,761      | 10,510,767     | 19,709,390     | 41,251,289     | 63,205,604     | 94,270,518     | 126,726,606    | 150,022,338    | 175,053,935    | 196,753,111    | 204,286,212    | 196,542,677    | 196,090,764    | 209,195,936    | 222,575,616    | 241,949,546    | 252,687,842    | 265,831,649   | 2,680,638,433     |
| 25941 | United Serv Automobile Assn         | 92,460,059     | 93,767,245     | 95,998,865     | 98,030,411     | 103,510,453    | 110,178,116    | 117,115,015    | 129,370,448    | 150,805,514    | 161,901,367    | 167,025,574    | 156,105,443    | 160,168,221    | 171,617,383    | 178,550,312    | 181,835,174    | 160,556,789    | 162,752,068    | 163,188,464   | 2,654,936,921     |
| 19100 | Amco Ins Co                         | 23,748,097     | 27,256,723     | 31,609,446     | 49,911,350     | 60,490,789     | 72,992,429     | 87,206,339     | 108,549,409    | 118,895,014    | 132,306,836    | 146,149,989    | 145,349,343    | 150,029,214    | 155,207,492    | 162,213,345    | 157,966,401    | 158,148,612    | 163,529,386    | 169,818,232   | 2,121,378,446     |
| 25968 | JSAA Cas Ins Co                     | 34,014,423     | 38,118,981     | 43,282,469     | 49,354,962     | 56,860,564     | 64,714,594     | 75,137,256     | 91,252,935     | 112,478,760    | 124,808,994    | 127,905,265    | 116,013,944    | 121,835,470    | 132,927,591    | 140,283,335    | 144,596,267    | 133,283,216    | 139,102,368    | 139,130,931   | 1,885,102,325     |
| 23035 | liberty Mut Fire Ins Co             | 25,415,249     | 27,614,006     | 28,873,265     | 28,466,272     | 31,008,608     | 33,830,767     | 41,898,199     | 56,790,303     | 106,746,733    | 120,555,155    | 128,774,902    | 134,873,074    | 138,822,448    | 145,521,738    | 145,567,215    | 153,430,447    | 162,089,437    | 150,296,084    | (2,671,740)   | 1,657,902,162     |
| 21873 | Firemans Fund Ins Co                | 73,337,245     | 74,715,704     | 77,396,305     | 74,716,810     | 74,516,030     | 78,767,836     | 78,805,910     | 96,066,812     | 103,363,924    | 115,340,448    | 126,527,278    | 132,823,580    | 132,160,894    | 135,940,970    | 128,307,578    | 115,534,237    | 109,312,203    | 106,175,134    | 109,178,357   | 1,942,987,255     |
| 26905 | Century Natl Ins Co                 | 78,257,976     | 84,142,952     | 80,516,685     | 73,489,417     | 68,002,356     | 59,126,039     | 64,536,134     | 86,102,942     | 95,925,957     | 90,075,564     | 82,726,028     | 74,260,785     | 67,294,021     | 61,807,646     | 54,349,356     | 49,193,464     | 48,904,321     | 47,707,971     | 47,010,213    | 1,313,429,827     |
| 37850 | Pacific Specialty Ins Co            | 26,393,315     | 19,286,394     | 16,006,257     | 22,891,404     | 24,000,969     | 25,325,465     | 60,509,327     | 97,337,400     | 94,452,078     | 83,340,879     | 71,884,139     | 69,405,907     | 76,717,131     | 82,922,453     | 93,839,215     | 101,040,451    | 106,421,860    | 114,746,848    | 127,195,263   | 1,313,716,755     |
| 36161 | Fravelers Prop Cas Ins Co           | 25,419,747     | 24,247,160     | 28,203,220     | 29,283,592     | 28,113,381     | 27,673,933     | 29,642,290     | 46,434,045     | 66,860,114     | 80,483,461     | 91,730,979     | 95,289,023     | 86,372,893     | 79,427,782     | 74,064,585     | 67,285,186     | 57,286,834     | 7,233,805      | 89,922        | 945,141,952       |
| 24740 | Safeco Ins Co Of Amer               | 91,949,709     | 93,706,424     | 97,913,511     | 105,130,442    | 108,373,777    | 61,029,619     | 68,005,609     | 74,659,269     | 79,690,507     | 79,397,155     | 78,919,034     | 68,038,275     | 70,081,862     | 73,295,453     | 74,116,239     | 74,645,869     | 72,855,351     | 71,991,439     | 71,063,155    | 1,514,862,699     |
| 34525 | First Amer Specilaty Ins Co         | 6,803,568      | 4,429,179      | 4,625,464      | 6,031,379      | 6,486,518      | 8,749,446      | 52,178,588     | 83,854,880     | 77,730,542     | 70,587,412     | 70,659,542     | 62,723,347     | 54,197,121     | 47,970,546     | 44,378,377     | 42,616,958     | 41,763,506     | 41,315,183     | 42,048,334    | 769,149,890       |
| 42579 | Allied Prop & Cas Ins Co            | 16,754,455     | 18,199,860     | 18,256,614     | 22,374,945     | 31,902,400     | 30,246,461     | 34,961,775     | 49,116,057     | 57,503,665     | 65,060,102     | 68,589,620     | 63,700,262     | 63,802,425     | 65,738,242     | 63,166,980     | 61,616,464     | 62,441,067     | 65,138,941     | 67,089,494    | 925,659,829       |
| 39012 | Safeco Ins Co Of IL                 | 6,863,161      | 7,150,440      | 8,621,609      | 10,226,626     | 21,488,271     | 54,898,171     | 59,255,193     | 63,231,547     | 66,392,803     | 65,001,141     | 64,738,972     | 56,725,880     | 59,380,859     | 62,727,301     | 63,581,255     | 64,877,506     | 61,094,404     | 58,265,042     | 55,605,842    | 910,126,023       |
| 20281 | ederal Ins Co                       | 31,167,957     | 31,114,530     | 31,117,635     | 32,219,345     | 30,654,444     | 33,095,806     | 37,574,132     | 43,242,293     | 53,421,579     | 61,602,725     | 71,061,199     | 76,580,754     | 70,844,567     | 75,081,835     | 83,431,602     | 92,384,529     | 103,002,067    | 112,994,937    | 120,726,200   | 1,191,318,136     |
| 30104 | Hartford Underwriters Ins Co        | 20,398,765     | 22,833,138     | 23,753,060     | 25,802,470     | 27,494,558     | 29,355,308     | 32,843,742     | 40,054,414     | 45,231,817     | 51,002,837     | 57,226,746     | 61,248,392     | 61,471,634     | 62,217,771     | 61,187,519     | 60,105,384     | 56,711,594     | 52,138,337     | 51,768,164    | 842,845,650       |
|       |                                     |                |                |                |                |                |                |                |                |                |                |                |                |                |                |                |                |                |                |               |                   |
|       | Sub Total                           | 1,702,118,322  | 2,350,573,602  | 2,676,834,786  | 2,887,493,603  | 3,055,109,980  | 3,272,795,066  | 3,798,866,540  | 4,414,462,386  | 4,897,613,593  | 5,276,547,262  | 5,453,975,641  | 5,111,795,051  | 4,871,192,307  | 4,878,202,396  | 4,970,347,750  | 4,999,713,895  | 5,007,643,504  | 4,910,782,797  | 4,863,957,931 | 79,400,026,412    |
|       | % of California Total               | 55.08%         | 73.01%         | 77.68%         | 81.11%         | 81.65%         | 81.70%         | 82.86%         | 83.08%         | 83.54%         | 83.69%         | 82.74%         | 79.21%         | 76.64%         | 74.90%         | 73.56%         | 72.49%         | 71.35%         | 69.52%         | 67.19%        | 76.33%            |
|       | Remainder of California             | 1,388,053,736  | 869,099,461    | 769,014,579    | 672,606,992    | 686,392,087    | 733,040,474    | 785,617,041    | 899,052,305    | 965,079,760    | 1,028,629,160  | 1,137,936,875  | 1,341,293,149  | 1,484,788,562  | 1,635,164,901  | 1,786,802,150  | 1,897,082,302  | 2,010,400,049  | 2,153,204,321  | 2,375,260,119 | 24,618,518,023    |
|       | California Total Written Premium    | 3,090,172,058  | 3,219,673,063  | 3,445,849,365  | 3,560,100,595  | 3,741,502,067  | 4,005,835,540  | 4,584,483,581  | 5,313,514,691  | 5,862,693,353  | 6,305,176,422  | 6,591,912,516  | 6,453,088,200  | 6,355,980,869  | 6,513,367,297  | 6,757,149,900  | 6,896,796,197  | 7,018,043,553  | 7,063,987,118  | 7,239,218,050 | 104,018,544,435   |
|       |                                     |                |                |                |                |                |                |                |                |                |                |                |                |                |                |                |                |                |                |               |                   |
|       | Countrywide Total Written Premium   | 27,375,160,000 | 29,117,151,000 | 30,959,589,000 | 32,555,097,000 | 34,694,915,000 | 37,555,797,000 | 43,131,450,000 | 48,828,578,000 | 53,356,876,000 | 57,960,863,000 | 61,296,242,000 | 63,821,688,000 | 65,812,541,000 | 68,324,430,000 | 71,809,560,000 | 74,569,885,000 | 78,708,057,000 | 81,942,637,000 |               | 1,048,607,399,000 |
|       | Ratio of CA W.P. / CW W.P.          | 11.29%         | 11.06%         | 11.13%         | 10.94%         | 10.78%         | 10.67%         | 10.63%         | 10.88%         | 10.99%         | 10.88%         | 10.75%         | 10.11%         | 9.66%          | 9.53%          | 9.41%          | 9.25%          | 8.92%          | 8.62%          | 8.34%         | 9.92%             |

#### **Homeowners Data**

Data Years: 1996 - 2014 EARNED PREMIUM

| NAIC  | COMPANY NAME                         | 1996           | 1997           | 1998           | 1999           | 2000           | 2001           | 2002           | 2003           | 2004           | 2005           | 2006           | 2007           | 2008           | 2009           | 2010           | 2011           | 2012           | 2013           | 2014           | Grand Total       |
|-------|--------------------------------------|----------------|----------------|----------------|----------------|----------------|----------------|----------------|----------------|----------------|----------------|----------------|----------------|----------------|----------------|----------------|----------------|----------------|----------------|----------------|-------------------|
|       |                                      |                |                |                |                |                |                |                |                |                |                |                |                |                |                |                |                |                |                |                |                   |
| 25151 | State Farm Gen Ins Co                | 84,388,878     | 290,131,482    | 677,292,249    | 785,397,886    | 848,251,066    | 890,472,054    | 977,350,095    | 1,121,954,641  | 1,247,604,635  | 1,359,374,381  | 1,413,053,990  | 1,403,170,777  | 1,274,084,941  | 1,358,179,309  | 1,453,908,717  | 1,504,918,421  | 1,535,113,356  | 1,536,606,772  | 1,476,593,533  | 21,237,847,183    |
| 21660 | Fire Ins Exch                        | 387,406,343    | 485,814,110    | 573,665,727    | 610,201,664    | 623,018,758    | 664,980,050    | 733,889,786    | 816,186,516    | 854,765,587    | 903,272,630    | 941,446,866    | 848,645,488    | 709,736,084    | 630,846,644    | 566,690,847    | 512,554,321    | 470,806,367    | 463,601,945    | 506,698,749    | 12,304,228,482    |
| 19232 | Allstate Ins Co                      | 449,078,082    | 416,469,394    | 496,465,901    | 511,622,475    | 554,295,647    | 559,104,559    | 585,084,472    | 671,245,446    | 740,039,941    | 823,063,080    | 844,674,220    | 831,025,374    | 772,667,666    | 608,264,780    | 584,511,693    | 591,844,890    | 606,399,989    | 581,484,844    | 555,634,680    | 11,782,977,133    |
| 15539 | CSAA Ins Exch                        | 124,148,456    | 128,859,260    | 137,069,023    | 153,751,982    | 177,213,106    | 198,121,461    | 218,080,591    | 258,481,558    | 309,906,964    | 355,013,834    | 397,226,619    | 427,458,083    | 429,423,101    | 413,206,981    | 427,350,541    | 445,577,822    | 458,895,158    | 457,165,062    | 463,223,697    | 5,980,173,299     |
| 15598 | Interins Exch Of The Automobile Club | 53,268,440     | 63,750,805     | 78,237,324     | 96,418,536     | 112,337,720    | 126,510,286    | 144,980,676    | 182,245,837    | 216,628,792    | 237,720,029    | 256,009,480    | 273,761,810    | 289,544,210    | 308,725,195    | 328,144,411    | 345,600,158    | 356,973,543    | 370,870,361    | 387,845,429    | 4,229,573,042     |
| 11908 | Mercury Cas Co                       | 5,048,088      | 7,171,035      | 9,522,791      | 14,723,453     | 30,219,046     | 52,885,099     | 79,475,250     | 111,935,390    | 137,746,426    | 161,842,012    | 185,769,726    | 201,094,587    | 201,284,110    | 193,267,382    | 202,409,931    | 216,056,038    | 232,255,871    | 248,669,908    | 261,051,743    | 2,552,427,886     |
| 25941 | United Serv Automobile Assn          | 90,539,693     | 93,359,785     | 94,690,755     | 96,693,751     | 100,916,760    | 106,238,204    | 113,999,264    | 122,067,635    | 140,415,927    | 156,251,113    | 165,966,383    | 160,121,534    | 158,438,545    | 165,370,682    | 175,077,572    | 181,492,394    | 170,515,983    | 161,619,008    | 163,841,382    | 2,617,616,370     |
| 19100 | Amco Ins Co                          | 22,122,456     | 25,226,426     | 29,708,363     | 40,325,010     | 53,572,906     | 67,687,643     | 79,374,189     | 97,179,863     | 113,643,990    | 125,103,709    | 138,540,628    | 147,983,802    | 146,280,498    | 152,904,167    | 159,005,775    | 159,161,806    | 158,753,983    | 160,385,206    | 166,372,688    | 2,043,333,108     |
| 25968 | USAA Cas Ins Co                      | 31,259,302     | 36,111,622     | 40,526,895     | 46,139,122     | 53,090,201     | 60,296,656     | 70,083,947     | 82,289,446     | 101,981,141    | 118,690,332    | 128,247,340    | 120,707,958    | 119,371,531    | 126,553,848    | 136,590,521    | 143,319,271    | 138,283,932    | 136,194,295    | 141,468,324    | 1,831,205,684     |
| 23035 | Liberty Mut Fire Ins Co              | 24,009,546     | 26,496,806     | 28,192,382     | 28,469,351     | 29,723,759     | 32,219,770     | 36,940,994     | 49,230,138     | 78,820,490     | 115,569,239    | 124,593,165    | 131,969,272    | 136,910,236    | 141,785,923    | 146,438,927    | 148,627,375    | 157,789,020    | 162,806,067    | 68,681,276     | 1,669,273,736     |
| 21873 | Firemans Fund Ins Co                 | 68,628,133     | 73,872,738     | 76,234,725     | 77,031,221     | 74,200,886     | 76,800,952     | 78,352,488     | 86,956,441     | 99,489,022     | 109,048,200    | 121,421,734    | 129,492,554    | 132,659,792    | 133,485,289    | 132,720,176    | 122,168,831    | 112,175,541    | 107,978,778    | 107,930,678    | 1,920,648,179     |
| 26905 | Century Natl Ins Co                  | 68,700,322     | 81,047,061     | 81,747,149     | 76,772,284     | 70,897,246     | 64,813,324     | 61,649,099     | 73,856,828     | 91,977,677     | 93,993,468     | 86,522,768     | 79,043,247     | 71,387,479     | 64,643,715     | 58,929,880     | 50,683,861     | 49,473,445     | 48,525,676     | 47,444,861     | 1,322,109,390     |
| 37850 | Pacific Specialty Ins Co             | 12,880,652     | 24,965,597     | 18,075,726     | 20,232,910     | 24,072,126     | 24,660,042     | 40,396,227     | 84,039,738     | 95,056,508     | 88,563,404     | 77,416,348     | 68,539,150     | 74,216,914     | 79,671,833     | 88,751,898     | 98,495,748     | 104,007,470    | 110,353,559    | 121,856,420    | 1,256,252,270     |
| 36161 | Travelers Prop Cas Ins Co            | 22,937,824     | 24,567,370     | 25,715,675     | 28,890,518     | 29,008,753     | 27,735,906     | 28,340,268     | 37,130,950     | 56,394,536     | 73,869,706     | 85,360,961     | 95,668,473     | 90,061,889     | 83,896,368     | 76,402,924     | 70,952,772     | 62,968,659     | 34,383,621     | 1,133,036      | 955,420,209       |
| 24740 | Safeco Ins Co Of Amer                | 93,398,959     | 91,721,976     | 95,857,925     | 99,816,464     | 113,068,263    | 80,036,818     | 64,589,063     | 71,194,832     | 77,295,523     | 79,612,673     | 80,013,381     | 74,747,445     | 68,867,452     | 71,259,698     | 73,980,905     | 74,623,542     | 73,565,686     | 72,397,611     | 71,558,680     | 1,527,606,896     |
| 34525 | First Amer Specilaty Ins Co          | 3,766,889      | 5,587,589      | 4,622,629      | 5,500,664      | 6,170,992      | 7,195,353      | 28,886,863     | 69,061,689     | 82,737,377     | 72,674,919     | 71,025,840     | 66,967,610     | 57,996,854     | 50,970,194     | 46,057,763     | 43,451,617     | 42,253,060     | 41,566,406     | 41,743,369     | 748,237,677       |
| 42579 | Allied Prop & Cas Ins Co             | 14,242,587     | 17,667,112     | 17,987,236     | 19,638,532     | 27,318,410     | 31,585,032     | 31,860,561     | 41,714,569     | 53,110,879     | 61,326,029     | 66,886,552     | 67,158,169     | 62,965,363     | 64,971,416     | 64,774,536     | 61,897,533     | 62,136,590     | 64,113,458     | 65,799,593     | 897,154,157       |
| 39012 | Safeco Ins Co Of IL                  | 6,873,170      | 6,910,970      | 7,843,855      | 9,239,915      | 12,355,823     | 40,221,695     | 56,772,066     | 61,016,953     | 64,932,746     | 65,623,345     | 65,307,517     | 61,584,556     | 58,000,695     | 60,761,916     | 63,333,887     | 64,584,108     | 62,932,780     | 59,785,251     | 57,038,530     | 885,119,778       |
| 20281 | Federal Ins Co                       | 30,651,196     | 30,928,562     | 31,139,992     | 31,701,683     | 31,603,314     | 31,901,590     | 35,065,719     | 40,234,998     | 48,220,516     | 57,931,239     | 66,052,515     | 74,825,180     | 72,418,032     | 73,570,400     | 78,703,403     | 88,169,482     | 96,920,477     | 108,070,076    | 116,822,715    | 1,144,931,089     |
| 30104 | Hartford Underwriters Ins Co         | 18,497,068     | 21,606,689     | 23,306,397     | 24,628,389     | 26,713,223     | 28,356,353     | 31,325,749     | 36,162,721     | 42,472,100     | 48,013,340     | 53,914,739     | 59,652,962     | 61,501,645     | 61,871,429     | 61,733,086     | 60,615,991     | 59,170,949     | 54,427,919     | 51,827,844     | 825,798,593       |
|       |                                      |                |                |                |                |                |                |                |                |                |                |                |                |                |                |                |                |                |                |                |                   |
|       | Sub Total (2)                        | 1,611,846,084  | 1,952,266,389  | 2,547,902,719  | 2,777,195,810  | 2,998,048,005  | 3,171,822,847  | 3,496,497,367  | 4,114,186,189  | 4,653,240,777  | 5,106,556,682  | 5,369,450,772  | 5,323,618,031  | 4,987,817,037  | 4,844,207,169  | 4,925,517,393  | 4,984,795,981  | 5,011,391,859  | 4,981,005,823  | 4,874,567,227  | 77,731,934,161    |
|       | % of California Total                | 53.86%         | 62.40%         | 75.86%         | 79.88%         | 81.53%         | 81.74%         | 82.72%         | 83.11%         | 83.42%         | 84.19%         | 83.42%         | 81.04%         | 78.10%         | 75.80%         | 74.23%         | 72.96%         | 71.97%         | 70.47%         | 68.32%         | 76.39%            |
|       | Remainder of California              | 1,381,076,448  | 1,176,406,864  | 810,996,376    | 699,631,655    | 679,346,276    | 708,623,313    | 730,311,891    | 836,003,739    | 924,845,532    | 958,621,825    | 1,067,419,301  | 1,245,239,418  | 1,398,434,739  | 1,546,925,243  | 1,709,755,515  | 1,847,658,978  | 1,951,432,642  | 2,086,795,119  | 2,260,559,413  | 24,020,084,287    |
|       | California Total Earned Premium      | 2,992,922,532  | 3,128,673,253  | 3,358,899,095  | 3,476,827,465  | 3,677,394,281  | 3,880,446,160  | 4,226,809,258  | 4,950,189,928  | 5,578,086,309  | 6,065,178,507  | 6,436,870,073  | 6,568,857,449  | 6,386,251,776  | 6,391,132,412  | 6,635,272,908  | 6,832,454,959  | 6,962,824,501  | 7,067,800,942  | 7,135,126,640  | 101,752,018,448   |
|       |                                      |                |                |                |                |                |                |                |                |                |                |                |                |                |                |                |                |                |                |                |                   |
|       | Countrywide Total Earned Premium     | 26,630,751,000 | 28,110,783,000 | 29,950,174,000 | 31,737,392,000 | 33,882,470,000 | 36,182,711,000 | 40,109,563,000 | 45,781,232,000 | 50,804,432,000 | 55,727,931,000 | 58,867,146,000 | 62,845,565,000 | 65,164,568,000 | 66,618,562,000 | 69,911,994,000 | 72,886,025,000 | 76,361,052,000 | 80,886,709,000 | 84,901,760,000 | 1,017,360,820,000 |
|       | Ratio of CA E.P. / CW E.P.           | 11.24%         | 11.13%         | 11.21%         | 10.95%         | 10.85%         | 10.72%         | 10.54%         | 10.81%         | 10.98%         | 10.88%         | 10.93%         | 10.45%         | 9.80%          | 9.59%          | 9.49%          | 9.37%          | 9.12%          | 8.74%          | 8.40%          | 10.00%            |

#### INCURRED LOSSES + LOSS ADJUSTMENT EXPENSES

| NAIC  | COMPANY NAME                         | 1996           | 1997           | 1998           | 1999           | 2000           | 2001           | 2002           | 2003           | 2004           | 2005           | 2006           | 2007           | 2008           | 2009           | 2010           | 2011           | 2012           | 2013           | 2014           | Grand Total     |
|-------|--------------------------------------|----------------|----------------|----------------|----------------|----------------|----------------|----------------|----------------|----------------|----------------|----------------|----------------|----------------|----------------|----------------|----------------|----------------|----------------|----------------|-----------------|
|       |                                      |                |                |                |                |                |                |                |                |                |                |                |                |                |                |                |                |                |                |                |                 |
| 25151 | State Farm Gen Ins Co                | 50,107,882     | 179,490,918    | 536,496,627    | 562,327,813    | 637,473,476    | 791,438,228    | 786,935,871    | 1,175,911,639  | 399,355,860    | 511,113,347    | 589,546,114    | 1,084,211,652  | 956,165,120    | 737,639,277    | 829,392,867    | 757,854,820    | 840,881,047    | 809,027,541    | 828,668,019    | 13,064,038,118  |
| 21660 | Fire Ins Exch                        | 297,777,525    | 318,321,928    | 398,667,851    | 414,986,880    | 471,153,487    | 566,371,125    | 464,353,048    | 636,201,729    | 321,714,424    | 340,510,897    | 407,028,567    | 721,956,416    | 380,681,099    | 119,594,351    | 264,530,221    | 203,023,712    | 252,355,656    | 256,295,170    | 288,190,341    | 7,123,714,427   |
| 19232 | Allstate Ins Co                      | 224,797,250    | 244,127,238    | 285,195,505    | 258,866,476    | 268,111,773    | 402,434,029    | 382,996,695    | 613,412,646    | 229,460,272    | 339,109,698    | 329,612,039    | 655,535,059    | 514,403,798    | 277,586,485    | 323,044,381    | 329,383,296    | 306,948,022    | 266,420,834    | 279,564,811    | 6,531,010,307   |
| 15539 | CSAA Ins Exch                        | 77,591,225     | 80,803,375     | 109,236,918    | 111,918,728    | 108,363,220    | 149,801,574    | 169,676,409    | 115,765,871    | 117,342,085    | 161,146,786    | 164,030,936    | 225,070,176    | 216,784,552    | 212,524,482    | 201,801,657    | 225,514,947    | 214,812,212    | 223,729,413    | 243,474,181    | 3,129,388,746   |
| 15598 | Interins Exch Of The Automobile Club | 35,842,606     | 45,921,924     | 49,020,935     | 58,465,655     | 87,989,042     | 104,069,613    | 130,105,547    | 206,259,159    | 108,163,609    | 163,955,016    | 167,128,593    | 312,550,813    | 231,937,950    | 141,218,401    | 200,846,729    | 205,347,851    | 246,052,452    | 268,615,315    | 294,586,865    | 3,058,078,076   |
| 11908 | Mercury Cas Co                       | 2,623,829      | 3,637,920      | 6,555,207      | 7,922,637      | 18,957,864     | 43,021,141     | 59,376,479     | 77,864,248     | 53,132,114     | 85,350,002     | 67,843,080     | 117,876,781    | 128,655,523    | 98,368,953     | 123,629,260    | 133,682,268    | 164,296,427    | 168,021,567    | 190,788,350    | 1,551,603,649   |
| 25941 | United Serv Automobile Assn          | 55,709,064     | 47,403,174     | 57,878,198     | 56,168,230     | 60,799,778     | 62,808,276     | 78,000,745     | 116,653,420    | 72,848,872     | 49,714,425     | 62,854,273     | 194,999,667    | 92,550,789     | 27,954,449     | 80,605,077     | 80,938,268     | 88,872,745     | 71,885,815     | 87,080,908     | 1,445,726,176   |
| 19100 | Amco Ins Co                          | 12,121,516     | 14,186,768     | 16,333,397     | 22,196,438     | 32,477,593     | 50,033,583     | 70,567,118     | 101,053,582    | 51,871,106     | 58,541,069     | 66,643,884     | 105,181,150    | 93,764,662     | 64,414,896     | 91,144,040     | 95,092,657     | 86,630,377     | 91,880,478     | 98,901,159     | 1,223,035,472   |
| 25968 | USAA Cas Ins Co                      | 18,084,161     | 20,475,897     | 25,058,555     | 30,773,120     | 29,328,566     | 41,187,726     | 45,115,032     | 63,786,678     | 43,780,894     | 45,873,036     | 45,107,202     | 116,304,130    | 66,397,358     | 34,416,599     | 56,519,815     | 66,226,747     | 61,635,498     | 61,319,131     | 72,954,527     | 944,344,672     |
| 23035 | Liberty Mut Fire Ins Co              | 13,103,361     | 15,403,915     | 17,484,936     | 16,522,387     | 18,658,896     | 28,291,723     | 31,397,683     | 55,501,760     | 32,209,158     | 38,896,425     | 45,123,553     | 161,147,507    | 75,448,764     | 18,992,947     | 62,219,710     | 42,990,403     | 65,152,706     | 76,411,001     | 34,326,700     | 849,283,535     |
| 21873 | Firemans Fund Ins Co                 | 36,881,714     | 26,911,979     | 39,955,266     | 33,515,533     | 32,805,113     | 42,773,948     | 35,552,514     | 46,593,524     | 32,493,194     | 50,637,366     | 34,755,691     | 94,136,384     | 64,995,915     | 48,816,692     | 80,836,609     | 53,155,423     | 61,465,437     | 57,799,569     | 50,133,493     | 924,215,364     |
| 26905 | Century Natl Ins Co                  | 49,126,326     | 54,909,496     | 54,997,772     | 41,881,315     | 34,109,273     | 39,756,335     | 50,578,456     | 97,276,484     | 54,350,901     | 49,676,082     | 37,684,301     | 32,197,683     | 38,910,094     | 17,846,992     | 20,363,835     | 19,542,863     | 25,461,512     | 25,694,974     | 23,800,120     | 768,164,813     |
| 37850 | Pacific Specialty Ins Co             | 6,069,508      | 10,448,585     | 4,392,947      | 8,550,256      | 17,620,789     | 10,128,143     | 20,746,429     | 59,600,484     | 47,392,964     | 24,635,328     | 22,539,635     | 36,746,512     | 35,319,249     | 35,933,660     | 37,315,452     | 39,743,122     | 50,214,939     | 51,021,445     | 55,237,388     | 573,656,836     |
| 36161 | Travelers Prop Cas Ins Co            | 13,982,576     | 13,643,379     | 21,297,586     | 12,521,180     | 15,392,220     | 19,902,582     | 20,805,133     | 41,349,791     | 23,014,480     | 30,797,227     | 32,111,807     | 90,625,154     | 61,101,822     | 37,636,849     | 20,685,227     | 33,878,656     | 25,709,418     | 21,005,186     | (3,792,865)    | 531,667,407     |
| 24740 | Safeco Ins Co Of Amer                | 48,222,991     | 46,198,120     | 56,491,818     | 62,149,803     | 72,074,456     | 50,825,136     | 34,598,443     | 27,544,097     | 18,726,153     | 20,949,917     | 21,460,313     | 42,908,790     | 27,433,643     | 22,135,421     | 30,486,755     | 25,634,481     | 33,421,208     | 30,360,605     | 39,713,716     | 711,335,866     |
| 34525 | First Amer Specilaty Ins Co          | 1,211,591      | 1,914,627      | 1,896,873      | 1,985,920      | 2,947,087      | 5,225,445      | 19,428,635     | 89,239,890     | 48,526,201     | 37,498,856     | 34,289,863     | 46,966,856     | 35,165,991     | 21,587,829     | 21,122,109     | 23,323,409     | 21,262,414     | 22,719,958     | 23,424,252     | 459,737,807     |
| 42579 | Allied Prop & Cas Ins Co             | 7,626,221      | 10,411,942     | 10,863,277     | 12,740,883     | 15,986,462     | 23,022,850     | 30,606,243     | 34,670,277     | 28,890,708     | 21,290,078     | 26,258,210     | 59,204,600     | 43,470,846     | 24,530,138     | 32,445,941     | 34,396,658     | 35,402,195     | 42,694,934     | 40,436,077     | 534,948,538     |
| 39012 | Safeco Ins Co Of IL                  | 1,878,028      | 2,170,763      | 3,310,858      | 4,874,375      | 7,207,703      | 29,328,031     | 43,767,852     | 37,197,451     | 31,129,370     | 28,435,743     | 30,976,855     | 38,771,933     | 26,717,183     | 32,361,913     | 37,365,036     | 35,132,463     | 38,126,993     | 30,188,400     | 35,213,126     | 494,154,078     |
| 20281 | Federal Ins Co                       | 10,624,707     | 16,286,456     | 8,472,559      | 11,002,813     | 12,494,119     | 15,811,689     | 22,226,496     | 37,121,371     | 17,757,979     | 20,617,223     | 15,042,413     | 97,462,343     | 41,649,559     | 15,116,557     | 42,717,608     | 42,800,451     | 39,058,046     | 46,557,046     | 63,056,920     | 575,876,351     |
| 30104 | Hartford Underwriters Ins Co         | 12,649,649     | 10,616,661     | 15,953,876     | 14,609,653     | 15,927,538     | 19,940,519     | 23,784,362     | 30,990,571     | 17,067,543     | 24,261,875     | 26,864,291     | 54,476,269     | 37,228,090     | 29,703,731     | 29,625,463     | 32,453,735     | 28,595,622     | 40,963,459     | 38,051,741     | 503,764,649     |
|       |                                      |                |                |                |                |                |                |                |                |                |                |                |                |                |                |                |                |                |                |                |                 |
|       | Sub Total                            | 976,031,730    | 1,163,285,065  | 1,719,560,961  | 1,743,980,093  | 1,959,878,456  | 2,496,171,696  | 2,520,619,190  | 3,663,994,672  | 1,749,227,887  | 2,103,010,396  | 2,226,901,621  | 4,288,329,877  | 3,168,782,008  | 2,018,380,622  | 2,586,697,792  | 2,480,116,230  | 2,686,354,926  | 2,662,611,838  | 2,783,809,829  | 44,997,744,889  |
|       | % of California Total                | 52.06%         | 61.90%         | 77.56%         | 84.32%         | 83.91%         | 83.93%         | 82.90%         | 83.96%         | 79.74%         | 82.50%         | 82.52%         | 79.04%         | 77.02%         | 73.79%         | 74.33%         | 71.14%         | 72.36%         | 68.88%         | 67.90%         | 76.12%          |
|       | Remainder of California              | 898,861,443    | 716,051,814    | 497,490,184    | 324,252,616    | 375,867,883    | 477,963,748    | 519,934,813    | 699,779,020    | 444,503,186    | 446,044,499    | 471,860,862    | 1,137,212,158  | 945,318,629    | 716,802,556    | 893,098,993    | 1,006,114,405  | 1,026,319,336  | 1,203,075,008  | 1,316,308,953  | 14,116,860,108  |
|       | California Total                     | 1,874,893,174  | 1,879,336,880  | 2,217,051,145  | 2,068,232,709  | 2,335,746,339  | 2,974,135,444  | 3,040,554,003  | 4,363,773,692  | 2,193,731,073  | 2,549,054,896  | 2,698,762,483  | 5,425,542,035  | 4,114,100,637  | 2,735,183,178  | 3,479,796,785  | 3,486,230,635  | 3,712,674,262  | 3,865,686,846  | 4,100,118,782  | 59,114,604,996  |
|       |                                      |                |                |                |                |                |                |                |                |                |                |                |                |                |                |                |                |                |                |                |                 |
|       | Countrywide Total                    | 23,464,127,000 | 18,568,596,000 | 22,597,218,000 | 23,661,031,000 | 26,055,723,000 | 32,317,281,000 | 30,974,360,000 | 31,541,256,000 | 38,364,231,000 | 47,948,187,000 | 33,338,743,000 | 37,079,212,000 | 52,910,847,000 | 46,423,569,000 | 48,621,679,000 | 62,686,718,000 | 51,942,797,000 | 44,208,041,000 | 49,121,935,000 | 721,825,551,000 |