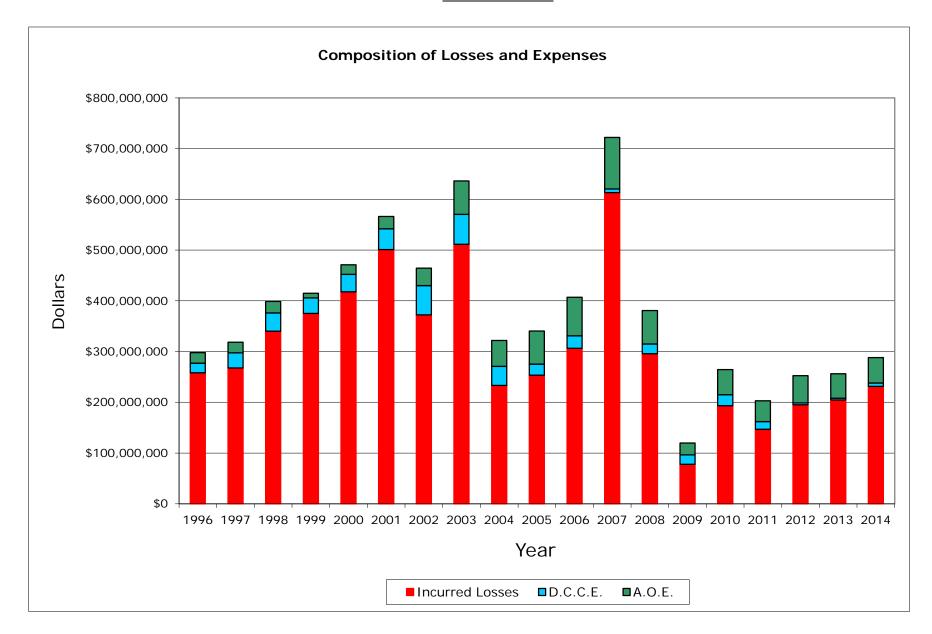

#### INCURRED LOSSES + LOSS ADJUSTMENT EXPENSES

| NAIC  | COMPANY NAME                         | 1996           | 1997           | 1998           | 1999           | 2000           | 2001           | 2002           | 2003           | 2004           | 2005           | 2006           | 2007           | 2008           | 2009           | 2010           | 2011           | 2012           | 2013           | 2014           | Grand Total     |
|-------|--------------------------------------|----------------|----------------|----------------|----------------|----------------|----------------|----------------|----------------|----------------|----------------|----------------|----------------|----------------|----------------|----------------|----------------|----------------|----------------|----------------|-----------------|
|       |                                      |                |                |                |                |                |                |                |                |                |                |                |                |                |                |                |                |                |                |                |                 |
| 25151 | State Farm Gen Ins Co                | 50,107,882     | 179,490,918    | 536,496,627    | 562,327,813    | 637,473,476    | 791,438,228    | 786,935,871    | 1,175,911,639  | 399,355,860    | 511,113,347    | 589,546,114    | 1,084,211,652  | 956,165,120    | 737,639,277    | 829,392,867    | 757,854,820    | 840,881,047    | 809,027,541    | 828,668,019    | 13,064,038,118  |
| 21660 | Fire Ins Exch                        | 297,777,525    | 318,321,928    | 398,667,851    | 414,986,880    | 471,153,487    | 566,371,125    | 464,353,048    | 636,201,729    | 321,714,424    | 340,510,897    | 407,028,567    | 721,956,416    | 380,681,099    | 119,594,351    | 264,530,221    | 203,023,712    | 252,355,656    | 256,295,170    | 288,190,341    | 7,123,714,427   |
| 19232 | Allstate Ins Co                      | 224,797,250    | 244,127,238    | 285,195,505    | 258,866,476    | 268,111,773    | 402,434,029    | 382,996,695    | 613,412,646    | 229,460,272    | 339,109,698    | 329,612,039    | 655,535,059    | 514,403,798    | 277,586,485    | 323,044,381    | 329,383,296    | 306,948,022    | 266,420,834    | 279,564,811    | 6,531,010,307   |
| 15539 | CSAA Ins Exch                        | 77,591,225     | 80,803,375     | 109,236,918    | 111,918,728    | 108,363,220    | 149,801,574    | 169,676,409    | 115,765,871    | 117,342,085    | 161,146,786    | 164,030,936    | 225,070,176    | 216,784,552    | 212,524,482    | 201,801,657    | 225,514,947    | 214,812,212    | 223,729,413    | 243,474,181    | 3,129,388,746   |
| 15598 | Interins Exch Of The Automobile Club | 35,842,606     | 45,921,924     | 49,020,935     | 58,465,655     | 87,989,042     | 104,069,613    | 130,105,547    | 206,259,159    | 108,163,609    | 163,955,016    | 167,128,593    | 312,550,813    | 231,937,950    | 141,218,401    | 200,846,729    | 205,347,851    | 246,052,452    | 268,615,315    | 294,586,865    | 3,058,078,076   |
| 11908 | Mercury Cas Co                       | 2,623,829      | 3,637,920      | 6,555,207      | 7,922,637      | 18,957,864     | 43,021,141     | 59,376,479     | 77,864,248     | 53,132,114     | 85,350,002     | 67,843,080     | 117,876,781    | 128,655,523    | 98,368,953     | 123,629,260    | 133,682,268    | 164,296,427    | 168,021,567    | 190,788,350    | 1,551,603,649   |
| 25941 | United Serv Automobile Assn          | 55,709,064     | 47,403,174     | 57,878,198     | 56,168,230     | 60,799,778     | 62,808,276     | 78,000,745     | 116,653,420    | 72,848,872     | 49,714,425     | 62,854,273     | 194,999,667    | 92,550,789     | 27,954,449     | 80,605,077     | 80,938,268     | 88,872,745     | 71,885,815     | 87,080,908     | 1,445,726,176   |
| 19100 | Amco Ins Co                          | 12,121,516     | 14,186,768     | 16,333,397     | 22,196,438     | 32,477,593     | 50,033,583     | 70,567,118     | 101,053,582    | 51,871,106     | 58,541,069     | 66,643,884     | 105,181,150    | 93,764,662     | 64,414,896     | 91,144,040     | 95,092,657     | 86,630,377     | 91,880,478     | 98,901,159     | 1,223,035,472   |
| 25968 | USAA Cas Ins Co                      | 18,084,161     | 20,475,897     | 25,058,555     | 30,773,120     | 29,328,566     | 41,187,726     | 45,115,032     | 63,786,678     | 43,780,894     | 45,873,036     | 45,107,202     | 116,304,130    | 66,397,358     | 34,416,599     | 56,519,815     | 66,226,747     | 61,635,498     | 61,319,131     | 72,954,527     | 944,344,672     |
| 23035 | Liberty Mut Fire Ins Co              | 13,103,361     | 15,403,915     | 17,484,936     | 16,522,387     | 18,658,896     | 28,291,723     | 31,397,683     | 55,501,760     | 32,209,158     | 38,896,425     | 45,123,553     | 161,147,507    | 75,448,764     | 18,992,947     | 62,219,710     | 42,990,403     | 65,152,706     | 76,411,001     | 34,326,700     | 849,283,535     |
| 21873 | Firemans Fund Ins Co                 | 36,881,714     | 26,911,979     | 39,955,266     | 33,515,533     | 32,805,113     | 42,773,948     | 35,552,514     | 46,593,524     | 32,493,194     | 50,637,366     | 34,755,691     | 94,136,384     | 64,995,915     | 48,816,692     | 80,836,609     | 53,155,423     | 61,465,437     | 57,799,569     | 50,133,493     | 924,215,364     |
| 26905 | Century Natl Ins Co                  | 49,126,326     | 54,909,496     | 54,997,772     | 41,881,315     | 34,109,273     | 39,756,335     | 50,578,456     | 97,276,484     | 54,350,901     | 49,676,082     | 37,684,301     | 32,197,683     | 38,910,094     | 17,846,992     | 20,363,835     | 19,542,863     | 25,461,512     | 25,694,974     | 23,800,120     | 768,164,813     |
| 37850 | Pacific Specialty Ins Co             | 6,069,508      | 10,448,585     | 4,392,947      | 8,550,256      | 17,620,789     | 10,128,143     | 20,746,429     | 59,600,484     | 47,392,964     | 24,635,328     | 22,539,635     | 36,746,512     | 35,319,249     | 35,933,660     | 37,315,452     | 39,743,122     | 50,214,939     | 51,021,445     | 55,237,388     | 573,656,836     |
| 36161 | Travelers Prop Cas Ins Co            | 13,982,576     | 13,643,379     | 21,297,586     | 12,521,180     | 15,392,220     | 19,902,582     | 20,805,133     | 41,349,791     | 23,014,480     | 30,797,227     | 32,111,807     | 90,625,154     | 61,101,822     | 37,636,849     | 20,685,227     | 33,878,656     | 25,709,418     | 21,005,186     | (3,792,865)    | 531,667,407     |
| 24740 | Safeco Ins Co Of Amer                | 48,222,991     | 46,198,120     | 56,491,818     | 62,149,803     | 72,074,456     | 50,825,136     | 34,598,443     | 27,544,097     | 18,726,153     | 20,949,917     | 21,460,313     | 42,908,790     | 27,433,643     | 22,135,421     | 30,486,755     | 25,634,481     | 33,421,208     | 30,360,605     | 39,713,716     | 711,335,866     |
| 34525 | First Amer Specilaty Ins Co          | 1,211,591      | 1,914,627      | 1,896,873      | 1,985,920      | 2,947,087      | 5,225,445      | 19,428,635     | 89,239,890     | 48,526,201     | 37,498,856     | 34,289,863     | 46,966,856     | 35,165,991     | 21,587,829     | 21,122,109     | 23,323,409     | 21,262,414     | 22,719,958     | 23,424,252     | 459,737,807     |
| 42579 | Allied Prop & Cas Ins Co             | 7,626,221      | 10,411,942     | 10,863,277     | 12,740,883     | 15,986,462     | 23,022,850     | 30,606,243     | 34,670,277     | 28,890,708     | 21,290,078     | 26,258,210     | 59,204,600     | 43,470,846     | 24,530,138     | 32,445,941     | 34,396,658     | 35,402,195     | 42,694,934     | 40,436,077     | 534,948,538     |
| 39012 | Safeco Ins Co Of IL                  | 1,878,028      | 2,170,763      | 3,310,858      | 4,874,375      | 7,207,703      | 29,328,031     | 43,767,852     | 37,197,451     | 31,129,370     | 28,435,743     | 30,976,855     | 38,771,933     | 26,717,183     | 32,361,913     | 37,365,036     | 35,132,463     | 38,126,993     | 30,188,400     | 35,213,126     | 494,154,078     |
| 20281 | Federal Ins Co                       | 10,624,707     | 16,286,456     | 8,472,559      | 11,002,813     | 12,494,119     | 15,811,689     | 22,226,496     | 37,121,371     | 17,757,979     | 20,617,223     | 15,042,413     | 97,462,343     | 41,649,559     | 15,116,557     | 42,717,608     | 42,800,451     | 39,058,046     | 46,557,046     | 63,056,920     | 575,876,351     |
| 30104 | Hartford Underwriters Ins Co         | 12,649,649     | 10,616,661     | 15,953,876     | 14,609,653     | 15,927,538     | 19,940,519     | 23,784,362     | 30,990,571     | 17,067,543     | 24,261,875     | 26,864,291     | 54,476,269     | 37,228,090     | 29,703,731     | 29,625,463     | 32,453,735     | 28,595,622     | 40,963,459     | 38,051,741     | 503,764,649     |
|       |                                      |                |                |                |                |                |                |                |                |                |                |                |                |                |                |                |                |                |                |                |                 |
|       | Sub Total                            | 976,031,730    | 1,163,285,065  | 1,719,560,961  | 1,743,980,093  | 1,959,878,456  | 2,496,171,696  | 2,520,619,190  | 3,663,994,672  | 1,749,227,887  | 2,103,010,396  | 2,226,901,621  | 4,288,329,877  | 3,168,782,008  | 2,018,380,622  | 2,586,697,792  | 2,480,116,230  | 2,686,354,926  | 2,662,611,838  | 2,783,809,829  | 44,997,744,889  |
|       | % of California Total                | 52.06%         | 61.90%         | 77.56%         | 84.32%         | 83.91%         | 83.93%         | 82.90%         | 83.96%         | 79.74%         | 82.50%         | 82.52%         | 79.04%         | 77.02%         | 73.79%         | 74.33%         | 71.14%         | 72.36%         | 68.88%         | 67.90%         | 76.12%          |
|       | Remainder of California              | 898,861,443    | 716,051,814    | 497,490,184    | 324,252,616    | 375,867,883    | 477,963,748    | 519,934,813    | 699,779,020    | 444,503,186    | 446,044,499    | 471,860,862    | 1,137,212,158  | 945,318,629    | 716,802,556    | 893,098,993    | 1,006,114,405  | 1,026,319,336  | 1,203,075,008  | 1,316,308,953  | 14,116,860,108  |
|       | California Total                     | 1,874,893,174  | 1,879,336,880  | 2,217,051,145  | 2,068,232,709  | 2,335,746,339  | 2,974,135,444  | 3,040,554,003  | 4,363,773,692  | 2,193,731,073  | 2,549,054,896  | 2,698,762,483  | 5,425,542,035  | 4,114,100,637  | 2,735,183,178  | 3,479,796,785  | 3,486,230,635  | 3,712,674,262  | 3,865,686,846  | 4,100,118,782  | 59,114,604,996  |
|       |                                      |                |                |                |                |                |                |                |                |                |                |                |                |                |                |                |                |                |                |                |                 |
|       | Countrywide Total                    | 23,464,127,000 | 18,568,596,000 | 22,597,218,000 | 23,661,031,000 | 26,055,723,000 | 32,317,281,000 | 30,974,360,000 | 31,541,256,000 | 38,364,231,000 | 47,948,187,000 | 33,338,743,000 | 37,079,212,000 | 52,910,847,000 | 46,423,569,000 | 48,621,679,000 | 62,686,718,000 | 51,942,797,000 | 44,208,041,000 | 49,121,935,000 | 721,825,551,000 |

#### **Homeowners Data**

Data Years: 1996 - 2014 INCURRED LOSSES

| NAIC  | COMPANY NAME                        | 1996           | 1997           | 1998           | 1999           | 2000           | 2001           | 2002           | 2003           | 2004           | 2005           | 2006           | 2007           | 2008           | 2009           | 2010           | 2011           | 2012           | 2013           | 2014           | Grand Total     |
|-------|-------------------------------------|----------------|----------------|----------------|----------------|----------------|----------------|----------------|----------------|----------------|----------------|----------------|----------------|----------------|----------------|----------------|----------------|----------------|----------------|----------------|-----------------|
|       |                                     |                |                |                |                |                |                |                |                |                |                |                |                |                |                |                |                |                |                |                |                 |
|       | State Farm Gen Ins Co               | 41,911,927     | 143,322,749    | 396,372,952    | 404,372,544    | 475,854,422    | 625,599,829    | 616,790,417    | 985,757,775    | 263,277,307    | 404,319,072    | 462,692,533    | 929,004,207    | 796,928,186    | 586,453,350    | 678,401,910    | 609,727,319    | 686,300,601    | 655,626,428    | 655,124,921    | 10,417,838,449  |
|       | Fire Ins Exch                       | 258,315,448    | 267,737,234    | 340,230,123    | 375,036,297    | 417,735,155    | 500,871,676    | 372,429,338    | 511,299,587    | 233,400,214    | 253,360,265    | 306,352,475    | 613,256,576    | 295,663,678    | 77,850,714     | 193,338,879    | 146,913,437    | 195,168,669    | 204,660,701    | 231,448,623    | 5,795,069,089   |
| 19232 | Allstate Ins Co                     | 176,020,852    | 190,571,160    | 226,766,873    | 214,684,894    | 218,994,261    | 338,584,245    | 318,130,493    | 520,556,566    | 182,593,348    | 276,453,299    | 240,475,217    | 527,257,534    | 418,259,510    | 210,467,370    | 269,120,337    | 263,473,519    | 245,755,325    | 211,040,389    | 232,110,900    | 5,281,316,092   |
|       | CSAA Ins Exch                       | 55,382,350     | 56,830,689     | 79,881,832     | 88,561,982     | 94,389,874     | 121,512,195    | 134,423,104    | 84,221,312     | 94,033,917     | 126,703,425    | 132,078,322    | 187,997,112    | 177,902,341    | 181,160,305    | 172,897,653    | 184,799,910    | 166,031,107    | 174,344,239    | 196,296,419    | 2,509,448,088   |
| 15598 | nterins Exch Of The Automobile Club | 29,503,781     | 39,154,209     | 43,111,394     | 51,340,754     | 75,882,344     | 89,633,448     | 118,317,855    | 190,583,752    | 93,596,637     | 144,568,743    | 149,743,040    | 289,237,075    | 208,369,990    | 124,967,106    | 180,257,233    | 184,191,775    | 212,039,148    | 233,222,956    | 259,541,857    | 2,717,263,097   |
| 11908 | Mercury Cas Co                      | 2,072,505      | 2,863,273      | 5,598,715      | 6,275,863      | 14,629,801     | 36,182,030     | 50,339,823     | 66,175,782     | 43,462,053     | 69,565,147     | 54,857,413     | 103,673,258    | 108,156,640    | 82,267,134     | 98,102,328     | 108,268,820    | 136,050,035    | 135,866,175    | 151,915,883    | 1,276,322,678   |
| 25941 | United Serv Automobile Assn         | 42,794,943     | 32,711,606     | 41,180,376     | 41,186,830     | 45,671,994     | 48,043,040     | 61,288,155     | 98,327,230     | 62,118,775     | 42,633,339     | 52,586,750     | 168,889,854    | 77,877,448     | 22,457,223     | 69,521,481     | 72,796,336     | 79,582,840     | 64,542,239     | 79,420,040     | 1,203,630,499   |
| 19100 | Amco Ins Co                         | 10,360,370     | 12,000,860     | 14,062,910     | 18,075,514     | 26,744,996     | 38,974,857     | 53,703,292     | 76,927,052     | 38,313,346     | 39,398,610     | 52,311,367     | 87,889,617     | 81,579,009     | 54,855,030     | 77,436,983     | 82,250,447     | 73,769,072     | 79,329,384     | 87,151,399     | 1,005,134,115   |
| 25968 | JSAA Cas Ins Co                     | 14,153,200     | 15,070,510     | 18,071,506     | 22,765,188     | 22,520,276     | 31,855,652     | 35,868,527     | 50,015,685     | 36,571,931     | 38,489,708     | 36,778,924     | 100,702,096    | 56,003,755     | 29,868,164     | 48,983,358     | 57,651,880     | 54,761,375     | 55,756,378     | 67,263,510     | 793,151,623     |
| 23035 | liberty Mut Fire Ins Co             | 11,704,459     | 12,840,608     | 14,528,841     | 13,897,130     | 16,286,101     | 24,633,896     | 27,247,373     | 47,522,051     | 28,419,693     | 32,971,504     | 36,287,061     | 137,654,335    | 64,635,204     | 13,764,216     | 52,779,336     | 36,912,134     | 55,101,138     | 64,451,228     | 28,704,219     | 720,340,527     |
| 21873 | Firemans Fund Ins Co                | 30,041,327     | 26,355,282     | 30,679,932     | 26,058,638     | 26,414,913     | 34,568,461     | 38,546,946     | 40,784,509     | 28,897,738     | 48,106,516     | 31,322,318     | 91,694,141     | 58,121,246     | 44,863,988     | 73,614,082     | 46,747,171     | 52,736,332     | 46,074,533     | 38,565,644     | 814,193,717     |
| 26905 | Century Natl Ins Co                 | 39,299,561     | 44,132,584     | 43,219,026     | 32,239,778     | 26,200,599     | 30,638,333     | 39,623,793     | 78,027,515     | 46,435,843     | 40,585,680     | 28,314,482     | 31,367,986     | 30,046,415     | 13,924,411     | 14,202,583     | 15,315,676     | 20,123,892     | 20,474,357     | 19,019,942     | 613,192,456     |
| 37850 | Pacific Specialty Ins Co            | 5,258,289      | 8,932,330      | 3,680,967      | 6,725,957      | 13,213,132     | 8,078,770      | 16,779,902     | 50,980,163     | 41,612,857     | 19,113,724     | 16,412,116     | 29,875,739     | 30,741,193     | 27,963,248     | 30,868,994     | 29,996,444     | 35,756,382     | 43,232,650     | 45,104,825     | 464,327,682     |
| 36161 | Fravelers Prop Cas Ins Co           | 11,946,863     | 11,215,410     | 18,721,511     | 10,340,202     | 13,805,121     | 17,443,826     | 18,408,987     | 37,252,609     | 18,905,387     | 26,328,371     | 25,500,051     | 77,856,299     | 50,839,519     | 30,527,541     | 17,397,637     | 29,306,877     | 20,549,646     | 16,873,437     | (4,015,739)    | 449,203,555     |
| 24740 | Safeco Ins Co Of Amer               | 41,303,659     | 38,881,369     | 48,026,413     | 53,879,990     | 61,743,358     | 45,943,617     | 29,444,050     | 23,002,566     | 15,407,222     | 16,534,606     | 17,530,035     | 36,157,589     | 23,036,892     | 18,528,924     | 25,227,575     | 21,143,554     | 28,172,988     | 25,205,693     | 32,184,236     | 601,354,336     |
| 34525 | irst Amer Specilaty Ins Co          | 1,140,339      | 1,672,755      | 1,652,270      | 1,691,719      | 2,428,697      | 4,378,335      | 16,975,425     | 83,508,859     | 44,046,389     | 33,151,309     | 29,796,898     | 42,523,256     | 31,844,330     | 17,843,270     | 18,657,765     | 21,071,734     | 19,693,790     | 20,338,502     | 21,439,007     | 413,854,649     |
| 42579 | Allied Prop & Cas Ins Co            | 6,011,984      | 8,942,446      | 9,627,462      | 10,841,695     | 13,651,288     | 20,451,413     | 26,323,270     | 32,191,155     | 27,112,766     | 19,390,457     | 23,916,433     | 50,158,374     | 38,596,496     | 20,211,436     | 27,449,067     | 29,795,484     | 30,462,522     | 37,003,557     | 35,867,233     | 468,004,538     |
| 39012 | Safeco Ins Co Of IL                 | 1,594,842      | 1,973,448      | 2,761,788      | 4,049,210      | 6,387,404      | 26,265,820     | 38,182,962     | 30,843,134     | 25,120,107     | 22,597,735     | 26,293,658     | 34,423,616     | 22,354,808     | 27,801,263     | 30,641,438     | 29,050,592     | 32,079,445     | 25,452,277     | 27,935,966     | 415,809,513     |
| 20281 | ederal Ins Co                       | 6,292,319      | 12,290,419     | 7,690,331      | 9,843,313      | 9,780,054      | 13,615,082     | 17,731,370     | 31,270,001     | 15,524,991     | 17,670,225     | 13,989,228     | 85,919,128     | 35,915,780     | 16,305,249     | 35,352,397     | 38,744,277     | 34,837,655     | 34,957,855     | 54,465,530     | 492,195,204     |
| 30104 | Hartford Underwriters Ins Co        | 11,541,022     | 9,315,678      | 14,051,175     | 12,576,316     | 13,339,534     | 16,782,235     | 20,486,676     | 25,720,246     | 14,614,882     | 21,335,732     | 25,348,862     | 48,033,315     | 33,719,025     | 26,053,783     | 26,162,706     | 28,254,516     | 24,473,496     | 33,275,966     | 30,913,552     | 435,998,717     |
| _     |                                     |                |                |                |                |                |                |                |                |                |                |                |                |                |                |                |                |                |                |                |                 |
| Ī     | Sub Total                           | 796,650,040    | 936,814,619    | 1,359,916,397  | 1,404,443,814  | 1,595,673,324  | 2,074,056,760  | 2,051,041,758  | 3,064,967,549  | 1,353,465,403  | 1,693,277,467  | 1,762,587,183  | 3,673,571,107  | 2,640,591,465  | 1,628,133,725  | 2,140,413,742  | 2,036,411,902  | 2,203,445,458  | 2,181,728,944  | 2,290,457,967  | 36,887,648,624  |
|       | % of California Total               | 51.86%         | 62.73%         | 77.32%         | 84.40%         | 83.59%         | 83.68%         | 82.64%         | 83.88%         | 78.62%         | 82.08%         | 82.09%         | 78.56%         | 76.47%         | 73.68%         | 74.43%         | 70.46%         | 71.62%         | 68.22%         | 67.53%         | 75.78%          |
|       | Remainder of California             | 739,554,374    | 556,514,712    | 398,859,495    | 259,554,263    | 313,366,709    | 404,612,848    | 430,805,146    | 589,063,411    | 368,161,708    | 369,795,062    | 384,679,414    | 1,002,343,618  | 812,306,563    | 581,605,176    | 735,397,667    | 853,818,512    | 872,974,379    | 1,016,331,908  | 1,101,274,782  | 11,791,019,747  |
|       | CA Total Incurred Losses            | 1,536,204,414  | 1,493,329,331  | 1,758,775,892  | 1,663,998,077  | 1,909,040,033  | 2,478,669,608  | 2,481,846,904  | 3,654,030,960  | 1,721,627,111  | 2,063,072,529  | 2,147,266,597  | 4,675,914,725  | 3,452,898,028  | 2,209,738,901  | 2,875,811,409  | 2,890,230,414  | 3,076,419,837  | 3,198,060,852  | 3,391,732,749  | 48,678,668,371  |
|       |                                     |                |                |                |                |                |                |                |                |                |                |                |                |                |                |                |                |                |                |                |                 |
|       | CW Total Incurred Losses            | 20,276,732,000 | 15,492,595,000 | 19,086,805,000 | 20,203,202,000 | 22,468,738,000 | 27,897,093,000 | 26,382,750,000 | 27,048,388,000 | 33,422,143,000 | 41,854,383,000 | 28,392,631,000 | 31,892,057,000 | 46,203,446,000 | 39,496,634,000 | 42,230,072,000 | 55,184,869,000 | 44,780,996,000 | 37,435,526,000 | 42,049,648,000 | 621,798,708,000 |
| L     | Ratio of CA I.L. / CW I.L.          | 7.58%          | 9.64%          | 9.21%          | 8.24%          | 8.50%          | 8.89%          | 9.41%          | 13.51%         | 5.15%          | 4.93%          | 7.56%          | 14.66%         | 7.47%          | 5.59%          | 6.81%          | 5.24%          | 6.87%          | 8.54%          | 8.07%          | 7.83%           |