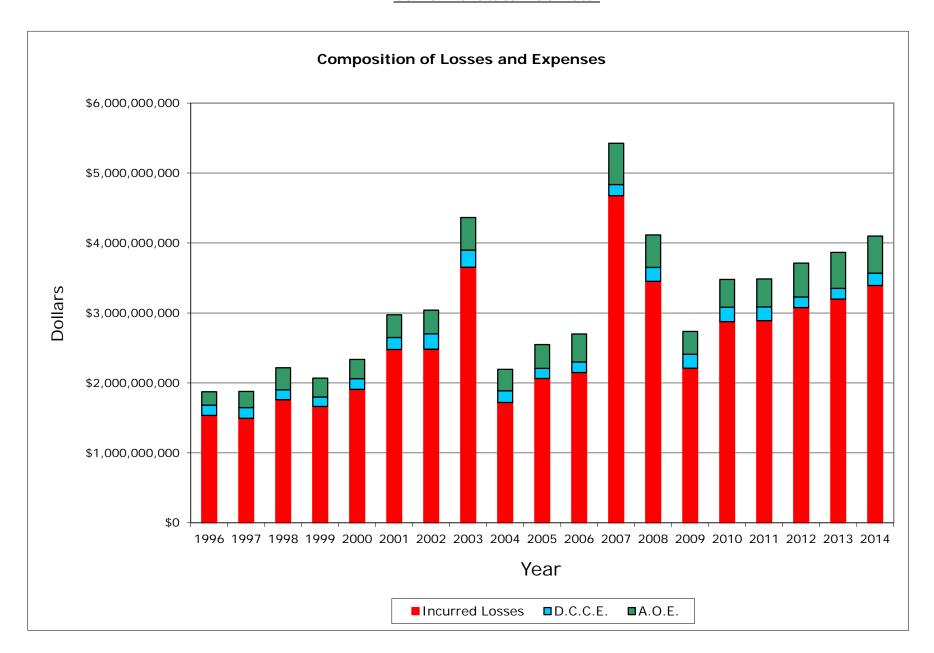

#### INCURRED LOSSES + LOSS ADJUSTMENT EXPENSES

| NAIC  | COMPANY NAME                         | 1996           | 1997           | 1998           | 1999           | 2000           | 2001           | 2002           | 2003           | 2004           | 2005           | 2006           | 2007           | 2008           | 2009           | 2010           | 2011           | 2012           | 2013           | 2014           | Grand Total     |
|-------|--------------------------------------|----------------|----------------|----------------|----------------|----------------|----------------|----------------|----------------|----------------|----------------|----------------|----------------|----------------|----------------|----------------|----------------|----------------|----------------|----------------|-----------------|
|       |                                      |                |                |                |                |                |                |                |                |                |                |                |                |                |                |                |                |                |                |                |                 |
| 25151 | State Farm Gen Ins Co                | 50,107,882     | 179,490,918    | 536,496,627    | 562,327,813    | 637,473,476    | 791,438,228    | 786,935,871    | 1,175,911,639  | 399,355,860    | 511,113,347    | 589,546,114    | 1,084,211,652  | 956,165,120    | 737,639,277    | 829,392,867    | 757,854,820    | 840,881,047    | 809,027,541    | 828,668,019    | 13,064,038,118  |
| 21660 | Fire Ins Exch                        | 297,777,525    | 318,321,928    | 398,667,851    | 414,986,880    | 471,153,487    | 566,371,125    | 464,353,048    | 636,201,729    | 321,714,424    | 340,510,897    | 407,028,567    | 721,956,416    | 380,681,099    | 119,594,351    | 264,530,221    | 203,023,712    | 252,355,656    | 256,295,170    | 288,190,341    | 7,123,714,427   |
| 19232 | Allstate Ins Co                      | 224,797,250    | 244,127,238    | 285,195,505    | 258,866,476    | 268,111,773    | 402,434,029    | 382,996,695    | 613,412,646    | 229,460,272    | 339,109,698    | 329,612,039    | 655,535,059    | 514,403,798    | 277,586,485    | 323,044,381    | 329,383,296    | 306,948,022    | 266,420,834    | 279,564,811    | 6,531,010,307   |
| 15539 | CSAA Ins Exch                        | 77,591,225     | 80,803,375     | 109,236,918    | 111,918,728    | 108,363,220    | 149,801,574    | 169,676,409    | 115,765,871    | 117,342,085    | 161,146,786    | 164,030,936    | 225,070,176    | 216,784,552    | 212,524,482    | 201,801,657    | 225,514,947    | 214,812,212    | 223,729,413    | 243,474,181    | 3,129,388,746   |
| 15598 | Interins Exch Of The Automobile Club | 35,842,606     | 45,921,924     | 49,020,935     | 58,465,655     | 87,989,042     | 104,069,613    | 130,105,547    | 206,259,159    | 108,163,609    | 163,955,016    | 167,128,593    | 312,550,813    | 231,937,950    | 141,218,401    | 200,846,729    | 205,347,851    | 246,052,452    | 268,615,315    | 294,586,865    | 3,058,078,076   |
| 11908 | Mercury Cas Co                       | 2,623,829      | 3,637,920      | 6,555,207      | 7,922,637      | 18,957,864     | 43,021,141     | 59,376,479     | 77,864,248     | 53,132,114     | 85,350,002     | 67,843,080     | 117,876,781    | 128,655,523    | 98,368,953     | 123,629,260    | 133,682,268    | 164,296,427    | 168,021,567    | 190,788,350    | 1,551,603,649   |
| 25941 | United Serv Automobile Assn          | 55,709,064     | 47,403,174     | 57,878,198     | 56,168,230     | 60,799,778     | 62,808,276     | 78,000,745     | 116,653,420    | 72,848,872     | 49,714,425     | 62,854,273     | 194,999,667    | 92,550,789     | 27,954,449     | 80,605,077     | 80,938,268     | 88,872,745     | 71,885,815     | 87,080,908     | 1,445,726,176   |
| 19100 | Amco Ins Co                          | 12,121,516     | 14,186,768     | 16,333,397     | 22,196,438     | 32,477,593     | 50,033,583     | 70,567,118     | 101,053,582    | 51,871,106     | 58,541,069     | 66,643,884     | 105,181,150    | 93,764,662     | 64,414,896     | 91,144,040     | 95,092,657     | 86,630,377     | 91,880,478     | 98,901,159     | 1,223,035,472   |
| 25968 | USAA Cas Ins Co                      | 18,084,161     | 20,475,897     | 25,058,555     | 30,773,120     | 29,328,566     | 41,187,726     | 45,115,032     | 63,786,678     | 43,780,894     | 45,873,036     | 45,107,202     | 116,304,130    | 66,397,358     | 34,416,599     | 56,519,815     | 66,226,747     | 61,635,498     | 61,319,131     | 72,954,527     | 944,344,672     |
| 23035 | Liberty Mut Fire Ins Co              | 13,103,361     | 15,403,915     | 17,484,936     | 16,522,387     | 18,658,896     | 28,291,723     | 31,397,683     | 55,501,760     | 32,209,158     | 38,896,425     | 45,123,553     | 161,147,507    | 75,448,764     | 18,992,947     | 62,219,710     | 42,990,403     | 65,152,706     | 76,411,001     | 34,326,700     | 849,283,535     |
| 21873 | Firemans Fund Ins Co                 | 36,881,714     | 26,911,979     | 39,955,266     | 33,515,533     | 32,805,113     | 42,773,948     | 35,552,514     | 46,593,524     | 32,493,194     | 50,637,366     | 34,755,691     | 94,136,384     | 64,995,915     | 48,816,692     | 80,836,609     | 53,155,423     | 61,465,437     | 57,799,569     | 50,133,493     | 924,215,364     |
| 26905 | Century Natl Ins Co                  | 49,126,326     | 54,909,496     | 54,997,772     | 41,881,315     | 34,109,273     | 39,756,335     | 50,578,456     | 97,276,484     | 54,350,901     | 49,676,082     | 37,684,301     | 32,197,683     | 38,910,094     | 17,846,992     | 20,363,835     | 19,542,863     | 25,461,512     | 25,694,974     | 23,800,120     | 768,164,813     |
| 37850 | Pacific Specialty Ins Co             | 6,069,508      | 10,448,585     | 4,392,947      | 8,550,256      | 17,620,789     | 10,128,143     | 20,746,429     | 59,600,484     | 47,392,964     | 24,635,328     | 22,539,635     | 36,746,512     | 35,319,249     | 35,933,660     | 37,315,452     | 39,743,122     | 50,214,939     | 51,021,445     | 55,237,388     | 573,656,836     |
| 36161 | Travelers Prop Cas Ins Co            | 13,982,576     | 13,643,379     | 21,297,586     | 12,521,180     | 15,392,220     | 19,902,582     | 20,805,133     | 41,349,791     | 23,014,480     | 30,797,227     | 32,111,807     | 90,625,154     | 61,101,822     | 37,636,849     | 20,685,227     | 33,878,656     | 25,709,418     | 21,005,186     | (3,792,865)    | 531,667,407     |
| 24740 | Safeco Ins Co Of Amer                | 48,222,991     | 46,198,120     | 56,491,818     | 62,149,803     | 72,074,456     | 50,825,136     | 34,598,443     | 27,544,097     | 18,726,153     | 20,949,917     | 21,460,313     | 42,908,790     | 27,433,643     | 22,135,421     | 30,486,755     | 25,634,481     | 33,421,208     | 30,360,605     | 39,713,716     | 711,335,866     |
| 34525 | First Amer Specilaty Ins Co          | 1,211,591      | 1,914,627      | 1,896,873      | 1,985,920      | 2,947,087      | 5,225,445      | 19,428,635     | 89,239,890     | 48,526,201     | 37,498,856     | 34,289,863     | 46,966,856     | 35,165,991     | 21,587,829     | 21,122,109     | 23,323,409     | 21,262,414     | 22,719,958     | 23,424,252     | 459,737,807     |
| 42579 | Allied Prop & Cas Ins Co             | 7,626,221      | 10,411,942     | 10,863,277     | 12,740,883     | 15,986,462     | 23,022,850     | 30,606,243     | 34,670,277     | 28,890,708     | 21,290,078     | 26,258,210     | 59,204,600     | 43,470,846     | 24,530,138     | 32,445,941     | 34,396,658     | 35,402,195     | 42,694,934     | 40,436,077     | 534,948,538     |
| 39012 | Safeco Ins Co Of IL                  | 1,878,028      | 2,170,763      | 3,310,858      | 4,874,375      | 7,207,703      | 29,328,031     | 43,767,852     | 37,197,451     | 31,129,370     | 28,435,743     | 30,976,855     | 38,771,933     | 26,717,183     | 32,361,913     | 37,365,036     | 35,132,463     | 38,126,993     | 30,188,400     | 35,213,126     | 494,154,078     |
| 20281 | Federal Ins Co                       | 10,624,707     | 16,286,456     | 8,472,559      | 11,002,813     | 12,494,119     | 15,811,689     | 22,226,496     | 37,121,371     | 17,757,979     | 20,617,223     | 15,042,413     | 97,462,343     | 41,649,559     | 15,116,557     | 42,717,608     | 42,800,451     | 39,058,046     | 46,557,046     | 63,056,920     | 575,876,351     |
| 30104 | Hartford Underwriters Ins Co         | 12,649,649     | 10,616,661     | 15,953,876     | 14,609,653     | 15,927,538     | 19,940,519     | 23,784,362     | 30,990,571     | 17,067,543     | 24,261,875     | 26,864,291     | 54,476,269     | 37,228,090     | 29,703,731     | 29,625,463     | 32,453,735     | 28,595,622     | 40,963,459     | 38,051,741     | 503,764,649     |
|       |                                      |                |                |                |                |                |                |                |                |                |                |                |                |                |                |                |                |                |                |                |                 |
|       | Sub Total                            | 976,031,730    | 1,163,285,065  | 1,719,560,961  | 1,743,980,093  | 1,959,878,456  | 2,496,171,696  | 2,520,619,190  | 3,663,994,672  | 1,749,227,887  | 2,103,010,396  | 2,226,901,621  | 4,288,329,877  | 3,168,782,008  | 2,018,380,622  | 2,586,697,792  | 2,480,116,230  | 2,686,354,926  | 2,662,611,838  | 2,783,809,829  | 44,997,744,889  |
|       | % of California Total                | 52.06%         | 61.90%         | 77.56%         | 84.32%         | 83.91%         | 83.93%         | 82.90%         | 83.96%         | 79.74%         | 82.50%         | 82.52%         | 79.04%         | 77.02%         | 73.79%         | 74.33%         | 71.14%         | 72.36%         | 68.88%         | 67.90%         | 76.12%          |
|       | Remainder of California              | 898,861,443    | 716,051,814    | 497,490,184    | 324,252,616    | 375,867,883    | 477,963,748    | 519,934,813    | 699,779,020    | 444,503,186    | 446,044,499    | 471,860,862    | 1,137,212,158  | 945,318,629    | 716,802,556    | 893,098,993    | 1,006,114,405  | 1,026,319,336  | 1,203,075,008  | 1,316,308,953  | 14,116,860,108  |
|       | California Total                     | 1,874,893,174  | 1,879,336,880  | 2,217,051,145  | 2,068,232,709  | 2,335,746,339  | 2,974,135,444  | 3,040,554,003  | 4,363,773,692  | 2,193,731,073  | 2,549,054,896  | 2,698,762,483  | 5,425,542,035  | 4,114,100,637  | 2,735,183,178  | 3,479,796,785  | 3,486,230,635  | 3,712,674,262  | 3,865,686,846  | 4,100,118,782  | 59,114,604,996  |
|       |                                      |                |                |                |                |                |                |                |                |                |                |                |                |                |                |                |                |                |                |                |                 |
|       | Countrywide Total                    | 23,464,127,000 | 18,568,596,000 | 22,597,218,000 | 23,661,031,000 | 26,055,723,000 | 32,317,281,000 | 30,974,360,000 | 31,541,256,000 | 38,364,231,000 | 47,948,187,000 | 33,338,743,000 | 37,079,212,000 | 52,910,847,000 | 46,423,569,000 | 48,621,679,000 | 62,686,718,000 | 51,942,797,000 | 44,208,041,000 | 49,121,935,000 | 721,825,551,000 |

#### **Homeowners Data**

Data Years: 1996 - 2014 INCURRED LOSSES

| NAIC  | COMPANY NAME                        | 1996           | 1997           | 1998           | 1999           | 2000           | 2001           | 2002           | 2003           | 2004           | 2005           | 2006           | 2007           | 2008           | 2009           | 2010           | 2011           | 2012           | 2013           | 2014           | Grand Total     |
|-------|-------------------------------------|----------------|----------------|----------------|----------------|----------------|----------------|----------------|----------------|----------------|----------------|----------------|----------------|----------------|----------------|----------------|----------------|----------------|----------------|----------------|-----------------|
|       |                                     |                |                |                |                |                |                |                |                |                |                |                |                |                |                |                |                |                |                |                |                 |
|       | State Farm Gen Ins Co               | 41,911,927     | 143,322,749    | 396,372,952    | 404,372,544    | 475,854,422    | 625,599,829    | 616,790,417    | 985,757,775    | 263,277,307    | 404,319,072    | 462,692,533    | 929,004,207    | 796,928,186    | 586,453,350    | 678,401,910    | 609,727,319    | 686,300,601    | 655,626,428    | 655,124,921    | 10,417,838,449  |
|       | Fire Ins Exch                       | 258,315,448    | 267,737,234    | 340,230,123    | 375,036,297    | 417,735,155    | 500,871,676    | 372,429,338    | 511,299,587    | 233,400,214    | 253,360,265    | 306,352,475    | 613,256,576    | 295,663,678    | 77,850,714     | 193,338,879    | 146,913,437    | 195,168,669    | 204,660,701    | 231,448,623    | 5,795,069,089   |
| 19232 | Allstate Ins Co                     | 176,020,852    | 190,571,160    | 226,766,873    | 214,684,894    | 218,994,261    | 338,584,245    | 318,130,493    | 520,556,566    | 182,593,348    | 276,453,299    | 240,475,217    | 527,257,534    | 418,259,510    | 210,467,370    | 269,120,337    | 263,473,519    | 245,755,325    | 211,040,389    | 232,110,900    | 5,281,316,092   |
|       | CSAA Ins Exch                       | 55,382,350     | 56,830,689     | 79,881,832     | 88,561,982     | 94,389,874     | 121,512,195    | 134,423,104    | 84,221,312     | 94,033,917     | 126,703,425    | 132,078,322    | 187,997,112    | 177,902,341    | 181,160,305    | 172,897,653    | 184,799,910    | 166,031,107    | 174,344,239    | 196,296,419    | 2,509,448,088   |
| 15598 | nterins Exch Of The Automobile Club | 29,503,781     | 39,154,209     | 43,111,394     | 51,340,754     | 75,882,344     | 89,633,448     | 118,317,855    | 190,583,752    | 93,596,637     | 144,568,743    | 149,743,040    | 289,237,075    | 208,369,990    | 124,967,106    | 180,257,233    | 184,191,775    | 212,039,148    | 233,222,956    | 259,541,857    | 2,717,263,097   |
| 11908 | Mercury Cas Co                      | 2,072,505      | 2,863,273      | 5,598,715      | 6,275,863      | 14,629,801     | 36,182,030     | 50,339,823     | 66,175,782     | 43,462,053     | 69,565,147     | 54,857,413     | 103,673,258    | 108,156,640    | 82,267,134     | 98,102,328     | 108,268,820    | 136,050,035    | 135,866,175    | 151,915,883    | 1,276,322,678   |
| 25941 | United Serv Automobile Assn         | 42,794,943     | 32,711,606     | 41,180,376     | 41,186,830     | 45,671,994     | 48,043,040     | 61,288,155     | 98,327,230     | 62,118,775     | 42,633,339     | 52,586,750     | 168,889,854    | 77,877,448     | 22,457,223     | 69,521,481     | 72,796,336     | 79,582,840     | 64,542,239     | 79,420,040     | 1,203,630,499   |
| 19100 | Amco Ins Co                         | 10,360,370     | 12,000,860     | 14,062,910     | 18,075,514     | 26,744,996     | 38,974,857     | 53,703,292     | 76,927,052     | 38,313,346     | 39,398,610     | 52,311,367     | 87,889,617     | 81,579,009     | 54,855,030     | 77,436,983     | 82,250,447     | 73,769,072     | 79,329,384     | 87,151,399     | 1,005,134,115   |
| 25968 | JSAA Cas Ins Co                     | 14,153,200     | 15,070,510     | 18,071,506     | 22,765,188     | 22,520,276     | 31,855,652     | 35,868,527     | 50,015,685     | 36,571,931     | 38,489,708     | 36,778,924     | 100,702,096    | 56,003,755     | 29,868,164     | 48,983,358     | 57,651,880     | 54,761,375     | 55,756,378     | 67,263,510     | 793,151,623     |
| 23035 | liberty Mut Fire Ins Co             | 11,704,459     | 12,840,608     | 14,528,841     | 13,897,130     | 16,286,101     | 24,633,896     | 27,247,373     | 47,522,051     | 28,419,693     | 32,971,504     | 36,287,061     | 137,654,335    | 64,635,204     | 13,764,216     | 52,779,336     | 36,912,134     | 55,101,138     | 64,451,228     | 28,704,219     | 720,340,527     |
| 21873 | Firemans Fund Ins Co                | 30,041,327     | 26,355,282     | 30,679,932     | 26,058,638     | 26,414,913     | 34,568,461     | 38,546,946     | 40,784,509     | 28,897,738     | 48,106,516     | 31,322,318     | 91,694,141     | 58,121,246     | 44,863,988     | 73,614,082     | 46,747,171     | 52,736,332     | 46,074,533     | 38,565,644     | 814,193,717     |
| 26905 | Century Natl Ins Co                 | 39,299,561     | 44,132,584     | 43,219,026     | 32,239,778     | 26,200,599     | 30,638,333     | 39,623,793     | 78,027,515     | 46,435,843     | 40,585,680     | 28,314,482     | 31,367,986     | 30,046,415     | 13,924,411     | 14,202,583     | 15,315,676     | 20,123,892     | 20,474,357     | 19,019,942     | 613,192,456     |
| 37850 | Pacific Specialty Ins Co            | 5,258,289      | 8,932,330      | 3,680,967      | 6,725,957      | 13,213,132     | 8,078,770      | 16,779,902     | 50,980,163     | 41,612,857     | 19,113,724     | 16,412,116     | 29,875,739     | 30,741,193     | 27,963,248     | 30,868,994     | 29,996,444     | 35,756,382     | 43,232,650     | 45,104,825     | 464,327,682     |
| 36161 | Fravelers Prop Cas Ins Co           | 11,946,863     | 11,215,410     | 18,721,511     | 10,340,202     | 13,805,121     | 17,443,826     | 18,408,987     | 37,252,609     | 18,905,387     | 26,328,371     | 25,500,051     | 77,856,299     | 50,839,519     | 30,527,541     | 17,397,637     | 29,306,877     | 20,549,646     | 16,873,437     | (4,015,739)    | 449,203,555     |
| 24740 | Safeco Ins Co Of Amer               | 41,303,659     | 38,881,369     | 48,026,413     | 53,879,990     | 61,743,358     | 45,943,617     | 29,444,050     | 23,002,566     | 15,407,222     | 16,534,606     | 17,530,035     | 36,157,589     | 23,036,892     | 18,528,924     | 25,227,575     | 21,143,554     | 28,172,988     | 25,205,693     | 32,184,236     | 601,354,336     |
| 34525 | irst Amer Specilaty Ins Co          | 1,140,339      | 1,672,755      | 1,652,270      | 1,691,719      | 2,428,697      | 4,378,335      | 16,975,425     | 83,508,859     | 44,046,389     | 33,151,309     | 29,796,898     | 42,523,256     | 31,844,330     | 17,843,270     | 18,657,765     | 21,071,734     | 19,693,790     | 20,338,502     | 21,439,007     | 413,854,649     |
| 42579 | Allied Prop & Cas Ins Co            | 6,011,984      | 8,942,446      | 9,627,462      | 10,841,695     | 13,651,288     | 20,451,413     | 26,323,270     | 32,191,155     | 27,112,766     | 19,390,457     | 23,916,433     | 50,158,374     | 38,596,496     | 20,211,436     | 27,449,067     | 29,795,484     | 30,462,522     | 37,003,557     | 35,867,233     | 468,004,538     |
| 39012 | Safeco Ins Co Of IL                 | 1,594,842      | 1,973,448      | 2,761,788      | 4,049,210      | 6,387,404      | 26,265,820     | 38,182,962     | 30,843,134     | 25,120,107     | 22,597,735     | 26,293,658     | 34,423,616     | 22,354,808     | 27,801,263     | 30,641,438     | 29,050,592     | 32,079,445     | 25,452,277     | 27,935,966     | 415,809,513     |
| 20281 | ederal Ins Co                       | 6,292,319      | 12,290,419     | 7,690,331      | 9,843,313      | 9,780,054      | 13,615,082     | 17,731,370     | 31,270,001     | 15,524,991     | 17,670,225     | 13,989,228     | 85,919,128     | 35,915,780     | 16,305,249     | 35,352,397     | 38,744,277     | 34,837,655     | 34,957,855     | 54,465,530     | 492,195,204     |
| 30104 | Hartford Underwriters Ins Co        | 11,541,022     | 9,315,678      | 14,051,175     | 12,576,316     | 13,339,534     | 16,782,235     | 20,486,676     | 25,720,246     | 14,614,882     | 21,335,732     | 25,348,862     | 48,033,315     | 33,719,025     | 26,053,783     | 26,162,706     | 28,254,516     | 24,473,496     | 33,275,966     | 30,913,552     | 435,998,717     |
| _     |                                     |                |                |                |                |                |                |                |                |                |                |                |                |                |                |                |                |                |                |                |                 |
| Ī     | Sub Total                           | 796,650,040    | 936,814,619    | 1,359,916,397  | 1,404,443,814  | 1,595,673,324  | 2,074,056,760  | 2,051,041,758  | 3,064,967,549  | 1,353,465,403  | 1,693,277,467  | 1,762,587,183  | 3,673,571,107  | 2,640,591,465  | 1,628,133,725  | 2,140,413,742  | 2,036,411,902  | 2,203,445,458  | 2,181,728,944  | 2,290,457,967  | 36,887,648,624  |
|       | % of California Total               | 51.86%         | 62.73%         | 77.32%         | 84.40%         | 83.59%         | 83.68%         | 82.64%         | 83.88%         | 78.62%         | 82.08%         | 82.09%         | 78.56%         | 76.47%         | 73.68%         | 74.43%         | 70.46%         | 71.62%         | 68.22%         | 67.53%         | 75.78%          |
|       | Remainder of California             | 739,554,374    | 556,514,712    | 398,859,495    | 259,554,263    | 313,366,709    | 404,612,848    | 430,805,146    | 589,063,411    | 368,161,708    | 369,795,062    | 384,679,414    | 1,002,343,618  | 812,306,563    | 581,605,176    | 735,397,667    | 853,818,512    | 872,974,379    | 1,016,331,908  | 1,101,274,782  | 11,791,019,747  |
|       | CA Total Incurred Losses            | 1,536,204,414  | 1,493,329,331  | 1,758,775,892  | 1,663,998,077  | 1,909,040,033  | 2,478,669,608  | 2,481,846,904  | 3,654,030,960  | 1,721,627,111  | 2,063,072,529  | 2,147,266,597  | 4,675,914,725  | 3,452,898,028  | 2,209,738,901  | 2,875,811,409  | 2,890,230,414  | 3,076,419,837  | 3,198,060,852  | 3,391,732,749  | 48,678,668,371  |
|       |                                     |                |                |                |                |                |                |                |                |                |                |                |                |                |                |                |                |                |                |                |                 |
|       | CW Total Incurred Losses            | 20,276,732,000 | 15,492,595,000 | 19,086,805,000 | 20,203,202,000 | 22,468,738,000 | 27,897,093,000 | 26,382,750,000 | 27,048,388,000 | 33,422,143,000 | 41,854,383,000 | 28,392,631,000 | 31,892,057,000 | 46,203,446,000 | 39,496,634,000 | 42,230,072,000 | 55,184,869,000 | 44,780,996,000 | 37,435,526,000 | 42,049,648,000 | 621,798,708,000 |
| L     | Ratio of CA I.L. / CW I.L.          | 7.58%          | 9.64%          | 9.21%          | 8.24%          | 8.50%          | 8.89%          | 9.41%          | 13.51%         | 5.15%          | 4.93%          | 7.56%          | 14.66%         | 7.47%          | 5.59%          | 6.81%          | 5.24%          | 6.87%          | 8.54%          | 8.07%          | 7.83%           |