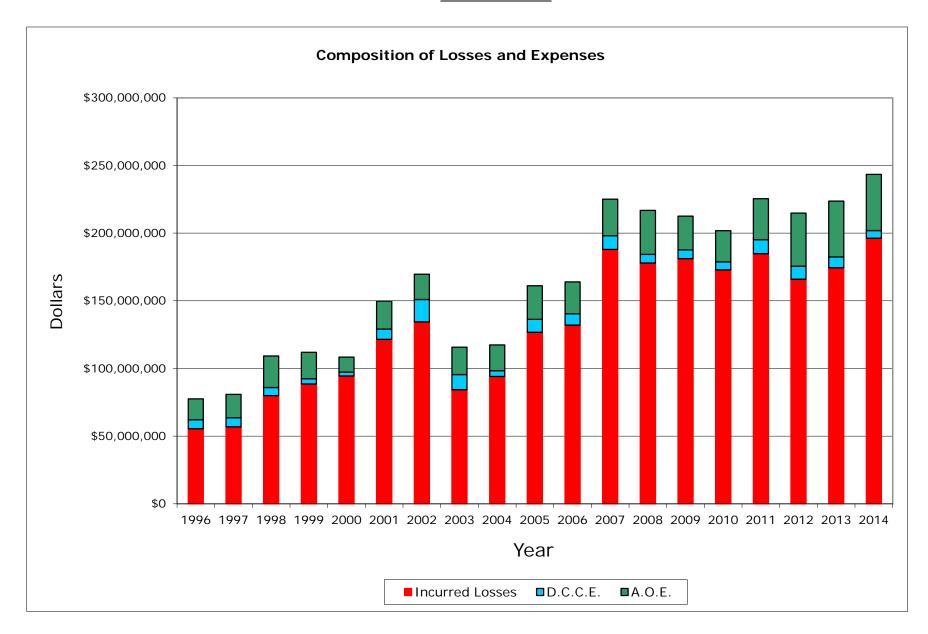

#### INCURRED LOSSES + LOSS ADJUSTMENT EXPENSES

| NAIC  | COMPANY NAME                         | 1996           | 1997           | 1998           | 1999           | 2000           | 2001           | 2002           | 2003           | 2004           | 2005           | 2006           | 2007           | 2008           | 2009           | 2010           | 2011           | 2012           | 2013           | 2014           | Grand Total     |
|-------|--------------------------------------|----------------|----------------|----------------|----------------|----------------|----------------|----------------|----------------|----------------|----------------|----------------|----------------|----------------|----------------|----------------|----------------|----------------|----------------|----------------|-----------------|
|       |                                      |                |                |                |                |                |                |                |                |                |                |                |                |                |                |                |                |                |                |                |                 |
| 25151 | State Farm Gen Ins Co                | 50,107,882     | 179,490,918    | 536,496,627    | 562,327,813    | 637,473,476    | 791,438,228    | 786,935,871    | 1,175,911,639  | 399,355,860    | 511,113,347    | 589,546,114    | 1,084,211,652  | 956,165,120    | 737,639,277    | 829,392,867    | 757,854,820    | 840,881,047    | 809,027,541    | 828,668,019    | 13,064,038,118  |
| 21660 | Fire Ins Exch                        | 297,777,525    | 318,321,928    | 398,667,851    | 414,986,880    | 471,153,487    | 566,371,125    | 464,353,048    | 636,201,729    | 321,714,424    | 340,510,897    | 407,028,567    | 721,956,416    | 380,681,099    | 119,594,351    | 264,530,221    | 203,023,712    | 252,355,656    | 256,295,170    | 288,190,341    | 7,123,714,427   |
| 19232 | Allstate Ins Co                      | 224,797,250    | 244,127,238    | 285,195,505    | 258,866,476    | 268,111,773    | 402,434,029    | 382,996,695    | 613,412,646    | 229,460,272    | 339,109,698    | 329,612,039    | 655,535,059    | 514,403,798    | 277,586,485    | 323,044,381    | 329,383,296    | 306,948,022    | 266,420,834    | 279,564,811    | 6,531,010,307   |
| 15539 | CSAA Ins Exch                        | 77,591,225     | 80,803,375     | 109,236,918    | 111,918,728    | 108,363,220    | 149,801,574    | 169,676,409    | 115,765,871    | 117,342,085    | 161,146,786    | 164,030,936    | 225,070,176    | 216,784,552    | 212,524,482    | 201,801,657    | 225,514,947    | 214,812,212    | 223,729,413    | 243,474,181    | 3,129,388,746   |
| 15598 | Interins Exch Of The Automobile Club | 35,842,606     | 45,921,924     | 49,020,935     | 58,465,655     | 87,989,042     | 104,069,613    | 130,105,547    | 206,259,159    | 108,163,609    | 163,955,016    | 167,128,593    | 312,550,813    | 231,937,950    | 141,218,401    | 200,846,729    | 205,347,851    | 246,052,452    | 268,615,315    | 294,586,865    | 3,058,078,076   |
| 11908 | Mercury Cas Co                       | 2,623,829      | 3,637,920      | 6,555,207      | 7,922,637      | 18,957,864     | 43,021,141     | 59,376,479     | 77,864,248     | 53,132,114     | 85,350,002     | 67,843,080     | 117,876,781    | 128,655,523    | 98,368,953     | 123,629,260    | 133,682,268    | 164,296,427    | 168,021,567    | 190,788,350    | 1,551,603,649   |
| 25941 | United Serv Automobile Assn          | 55,709,064     | 47,403,174     | 57,878,198     | 56,168,230     | 60,799,778     | 62,808,276     | 78,000,745     | 116,653,420    | 72,848,872     | 49,714,425     | 62,854,273     | 194,999,667    | 92,550,789     | 27,954,449     | 80,605,077     | 80,938,268     | 88,872,745     | 71,885,815     | 87,080,908     | 1,445,726,176   |
| 19100 | Amco Ins Co                          | 12,121,516     | 14,186,768     | 16,333,397     | 22,196,438     | 32,477,593     | 50,033,583     | 70,567,118     | 101,053,582    | 51,871,106     | 58,541,069     | 66,643,884     | 105,181,150    | 93,764,662     | 64,414,896     | 91,144,040     | 95,092,657     | 86,630,377     | 91,880,478     | 98,901,159     | 1,223,035,472   |
| 25968 | USAA Cas Ins Co                      | 18,084,161     | 20,475,897     | 25,058,555     | 30,773,120     | 29,328,566     | 41,187,726     | 45,115,032     | 63,786,678     | 43,780,894     | 45,873,036     | 45,107,202     | 116,304,130    | 66,397,358     | 34,416,599     | 56,519,815     | 66,226,747     | 61,635,498     | 61,319,131     | 72,954,527     | 944,344,672     |
| 23035 | Liberty Mut Fire Ins Co              | 13,103,361     | 15,403,915     | 17,484,936     | 16,522,387     | 18,658,896     | 28,291,723     | 31,397,683     | 55,501,760     | 32,209,158     | 38,896,425     | 45,123,553     | 161,147,507    | 75,448,764     | 18,992,947     | 62,219,710     | 42,990,403     | 65,152,706     | 76,411,001     | 34,326,700     | 849,283,535     |
| 21873 | Firemans Fund Ins Co                 | 36,881,714     | 26,911,979     | 39,955,266     | 33,515,533     | 32,805,113     | 42,773,948     | 35,552,514     | 46,593,524     | 32,493,194     | 50,637,366     | 34,755,691     | 94,136,384     | 64,995,915     | 48,816,692     | 80,836,609     | 53,155,423     | 61,465,437     | 57,799,569     | 50,133,493     | 924,215,364     |
| 26905 | Century Natl Ins Co                  | 49,126,326     | 54,909,496     | 54,997,772     | 41,881,315     | 34,109,273     | 39,756,335     | 50,578,456     | 97,276,484     | 54,350,901     | 49,676,082     | 37,684,301     | 32,197,683     | 38,910,094     | 17,846,992     | 20,363,835     | 19,542,863     | 25,461,512     | 25,694,974     | 23,800,120     | 768,164,813     |
| 37850 | Pacific Specialty Ins Co             | 6,069,508      | 10,448,585     | 4,392,947      | 8,550,256      | 17,620,789     | 10,128,143     | 20,746,429     | 59,600,484     | 47,392,964     | 24,635,328     | 22,539,635     | 36,746,512     | 35,319,249     | 35,933,660     | 37,315,452     | 39,743,122     | 50,214,939     | 51,021,445     | 55,237,388     | 573,656,836     |
| 36161 | Travelers Prop Cas Ins Co            | 13,982,576     | 13,643,379     | 21,297,586     | 12,521,180     | 15,392,220     | 19,902,582     | 20,805,133     | 41,349,791     | 23,014,480     | 30,797,227     | 32,111,807     | 90,625,154     | 61,101,822     | 37,636,849     | 20,685,227     | 33,878,656     | 25,709,418     | 21,005,186     | (3,792,865)    | 531,667,407     |
| 24740 | Safeco Ins Co Of Amer                | 48,222,991     | 46,198,120     | 56,491,818     | 62,149,803     | 72,074,456     | 50,825,136     | 34,598,443     | 27,544,097     | 18,726,153     | 20,949,917     | 21,460,313     | 42,908,790     | 27,433,643     | 22,135,421     | 30,486,755     | 25,634,481     | 33,421,208     | 30,360,605     | 39,713,716     | 711,335,866     |
| 34525 | First Amer Specilaty Ins Co          | 1,211,591      | 1,914,627      | 1,896,873      | 1,985,920      | 2,947,087      | 5,225,445      | 19,428,635     | 89,239,890     | 48,526,201     | 37,498,856     | 34,289,863     | 46,966,856     | 35,165,991     | 21,587,829     | 21,122,109     | 23,323,409     | 21,262,414     | 22,719,958     | 23,424,252     | 459,737,807     |
| 42579 | Allied Prop & Cas Ins Co             | 7,626,221      | 10,411,942     | 10,863,277     | 12,740,883     | 15,986,462     | 23,022,850     | 30,606,243     | 34,670,277     | 28,890,708     | 21,290,078     | 26,258,210     | 59,204,600     | 43,470,846     | 24,530,138     | 32,445,941     | 34,396,658     | 35,402,195     | 42,694,934     | 40,436,077     | 534,948,538     |
| 39012 | Safeco Ins Co Of IL                  | 1,878,028      | 2,170,763      | 3,310,858      | 4,874,375      | 7,207,703      | 29,328,031     | 43,767,852     | 37,197,451     | 31,129,370     | 28,435,743     | 30,976,855     | 38,771,933     | 26,717,183     | 32,361,913     | 37,365,036     | 35,132,463     | 38,126,993     | 30,188,400     | 35,213,126     | 494,154,078     |
| 20281 | Federal Ins Co                       | 10,624,707     | 16,286,456     | 8,472,559      | 11,002,813     | 12,494,119     | 15,811,689     | 22,226,496     | 37,121,371     | 17,757,979     | 20,617,223     | 15,042,413     | 97,462,343     | 41,649,559     | 15,116,557     | 42,717,608     | 42,800,451     | 39,058,046     | 46,557,046     | 63,056,920     | 575,876,351     |
| 30104 | Hartford Underwriters Ins Co         | 12,649,649     | 10,616,661     | 15,953,876     | 14,609,653     | 15,927,538     | 19,940,519     | 23,784,362     | 30,990,571     | 17,067,543     | 24,261,875     | 26,864,291     | 54,476,269     | 37,228,090     | 29,703,731     | 29,625,463     | 32,453,735     | 28,595,622     | 40,963,459     | 38,051,741     | 503,764,649     |
|       |                                      |                |                |                |                |                |                |                |                |                |                |                |                |                |                |                |                |                |                |                |                 |
|       | Sub Total                            | 976,031,730    | 1,163,285,065  | 1,719,560,961  | 1,743,980,093  | 1,959,878,456  | 2,496,171,696  | 2,520,619,190  | 3,663,994,672  | 1,749,227,887  | 2,103,010,396  | 2,226,901,621  | 4,288,329,877  | 3,168,782,008  | 2,018,380,622  | 2,586,697,792  | 2,480,116,230  | 2,686,354,926  | 2,662,611,838  | 2,783,809,829  | 44,997,744,889  |
|       | % of California Total                | 52.06%         | 61.90%         | 77.56%         | 84.32%         | 83.91%         | 83.93%         | 82.90%         | 83.96%         | 79.74%         | 82.50%         | 82.52%         | 79.04%         | 77.02%         | 73.79%         | 74.33%         | 71.14%         | 72.36%         | 68.88%         | 67.90%         | 76.12%          |
|       | Remainder of California              | 898,861,443    | 716,051,814    | 497,490,184    | 324,252,616    | 375,867,883    | 477,963,748    | 519,934,813    | 699,779,020    | 444,503,186    | 446,044,499    | 471,860,862    | 1,137,212,158  | 945,318,629    | 716,802,556    | 893,098,993    | 1,006,114,405  | 1,026,319,336  | 1,203,075,008  | 1,316,308,953  | 14,116,860,108  |
|       | California Total                     | 1,874,893,174  | 1,879,336,880  | 2,217,051,145  | 2,068,232,709  | 2,335,746,339  | 2,974,135,444  | 3,040,554,003  | 4,363,773,692  | 2,193,731,073  | 2,549,054,896  | 2,698,762,483  | 5,425,542,035  | 4,114,100,637  | 2,735,183,178  | 3,479,796,785  | 3,486,230,635  | 3,712,674,262  | 3,865,686,846  | 4,100,118,782  | 59,114,604,996  |
|       |                                      |                |                |                |                |                |                |                |                |                |                |                |                |                |                |                |                |                |                |                |                 |
|       | Countrywide Total                    | 23,464,127,000 | 18,568,596,000 | 22,597,218,000 | 23,661,031,000 | 26,055,723,000 | 32,317,281,000 | 30,974,360,000 | 31,541,256,000 | 38,364,231,000 | 47,948,187,000 | 33,338,743,000 | 37,079,212,000 | 52,910,847,000 | 46,423,569,000 | 48,621,679,000 | 62,686,718,000 | 51,942,797,000 | 44,208,041,000 | 49,121,935,000 | 721,825,551,000 |

#### **Homeowners Data**

Data Years: 1996 - 2014 INCURRED LOSSES

| NAIC  | COMPANY NAME                        | 1996           | 1997           | 1998           | 1999           | 2000           | 2001           | 2002           | 2003           | 2004           | 2005           | 2006           | 2007           | 2008           | 2009           | 2010           | 2011           | 2012           | 2013           | 2014           | Grand Total     |
|-------|-------------------------------------|----------------|----------------|----------------|----------------|----------------|----------------|----------------|----------------|----------------|----------------|----------------|----------------|----------------|----------------|----------------|----------------|----------------|----------------|----------------|-----------------|
|       |                                     |                |                |                |                |                |                |                |                |                |                |                |                |                |                |                |                |                |                |                |                 |
|       | State Farm Gen Ins Co               | 41,911,927     | 143,322,749    | 396,372,952    | 404,372,544    | 475,854,422    | 625,599,829    | 616,790,417    | 985,757,775    | 263,277,307    | 404,319,072    | 462,692,533    | 929,004,207    | 796,928,186    | 586,453,350    | 678,401,910    | 609,727,319    | 686,300,601    | 655,626,428    | 655,124,921    | 10,417,838,449  |
|       | Fire Ins Exch                       | 258,315,448    | 267,737,234    | 340,230,123    | 375,036,297    | 417,735,155    | 500,871,676    | 372,429,338    | 511,299,587    | 233,400,214    | 253,360,265    | 306,352,475    | 613,256,576    | 295,663,678    | 77,850,714     | 193,338,879    | 146,913,437    | 195,168,669    | 204,660,701    | 231,448,623    | 5,795,069,089   |
| 19232 | Allstate Ins Co                     | 176,020,852    | 190,571,160    | 226,766,873    | 214,684,894    | 218,994,261    | 338,584,245    | 318,130,493    | 520,556,566    | 182,593,348    | 276,453,299    | 240,475,217    | 527,257,534    | 418,259,510    | 210,467,370    | 269,120,337    | 263,473,519    | 245,755,325    | 211,040,389    | 232,110,900    | 5,281,316,092   |
|       | CSAA Ins Exch                       | 55,382,350     | 56,830,689     | 79,881,832     | 88,561,982     | 94,389,874     | 121,512,195    | 134,423,104    | 84,221,312     | 94,033,917     | 126,703,425    | 132,078,322    | 187,997,112    | 177,902,341    | 181,160,305    | 172,897,653    | 184,799,910    | 166,031,107    | 174,344,239    | 196,296,419    | 2,509,448,088   |
| 15598 | nterins Exch Of The Automobile Club | 29,503,781     | 39,154,209     | 43,111,394     | 51,340,754     | 75,882,344     | 89,633,448     | 118,317,855    | 190,583,752    | 93,596,637     | 144,568,743    | 149,743,040    | 289,237,075    | 208,369,990    | 124,967,106    | 180,257,233    | 184,191,775    | 212,039,148    | 233,222,956    | 259,541,857    | 2,717,263,097   |
| 11908 | Mercury Cas Co                      | 2,072,505      | 2,863,273      | 5,598,715      | 6,275,863      | 14,629,801     | 36,182,030     | 50,339,823     | 66,175,782     | 43,462,053     | 69,565,147     | 54,857,413     | 103,673,258    | 108,156,640    | 82,267,134     | 98,102,328     | 108,268,820    | 136,050,035    | 135,866,175    | 151,915,883    | 1,276,322,678   |
| 25941 | United Serv Automobile Assn         | 42,794,943     | 32,711,606     | 41,180,376     | 41,186,830     | 45,671,994     | 48,043,040     | 61,288,155     | 98,327,230     | 62,118,775     | 42,633,339     | 52,586,750     | 168,889,854    | 77,877,448     | 22,457,223     | 69,521,481     | 72,796,336     | 79,582,840     | 64,542,239     | 79,420,040     | 1,203,630,499   |
| 19100 | Amco Ins Co                         | 10,360,370     | 12,000,860     | 14,062,910     | 18,075,514     | 26,744,996     | 38,974,857     | 53,703,292     | 76,927,052     | 38,313,346     | 39,398,610     | 52,311,367     | 87,889,617     | 81,579,009     | 54,855,030     | 77,436,983     | 82,250,447     | 73,769,072     | 79,329,384     | 87,151,399     | 1,005,134,115   |
| 25968 | JSAA Cas Ins Co                     | 14,153,200     | 15,070,510     | 18,071,506     | 22,765,188     | 22,520,276     | 31,855,652     | 35,868,527     | 50,015,685     | 36,571,931     | 38,489,708     | 36,778,924     | 100,702,096    | 56,003,755     | 29,868,164     | 48,983,358     | 57,651,880     | 54,761,375     | 55,756,378     | 67,263,510     | 793,151,623     |
| 23035 | liberty Mut Fire Ins Co             | 11,704,459     | 12,840,608     | 14,528,841     | 13,897,130     | 16,286,101     | 24,633,896     | 27,247,373     | 47,522,051     | 28,419,693     | 32,971,504     | 36,287,061     | 137,654,335    | 64,635,204     | 13,764,216     | 52,779,336     | 36,912,134     | 55,101,138     | 64,451,228     | 28,704,219     | 720,340,527     |
| 21873 | Firemans Fund Ins Co                | 30,041,327     | 26,355,282     | 30,679,932     | 26,058,638     | 26,414,913     | 34,568,461     | 38,546,946     | 40,784,509     | 28,897,738     | 48,106,516     | 31,322,318     | 91,694,141     | 58,121,246     | 44,863,988     | 73,614,082     | 46,747,171     | 52,736,332     | 46,074,533     | 38,565,644     | 814,193,717     |
| 26905 | Century Natl Ins Co                 | 39,299,561     | 44,132,584     | 43,219,026     | 32,239,778     | 26,200,599     | 30,638,333     | 39,623,793     | 78,027,515     | 46,435,843     | 40,585,680     | 28,314,482     | 31,367,986     | 30,046,415     | 13,924,411     | 14,202,583     | 15,315,676     | 20,123,892     | 20,474,357     | 19,019,942     | 613,192,456     |
| 37850 | Pacific Specialty Ins Co            | 5,258,289      | 8,932,330      | 3,680,967      | 6,725,957      | 13,213,132     | 8,078,770      | 16,779,902     | 50,980,163     | 41,612,857     | 19,113,724     | 16,412,116     | 29,875,739     | 30,741,193     | 27,963,248     | 30,868,994     | 29,996,444     | 35,756,382     | 43,232,650     | 45,104,825     | 464,327,682     |
| 36161 | Fravelers Prop Cas Ins Co           | 11,946,863     | 11,215,410     | 18,721,511     | 10,340,202     | 13,805,121     | 17,443,826     | 18,408,987     | 37,252,609     | 18,905,387     | 26,328,371     | 25,500,051     | 77,856,299     | 50,839,519     | 30,527,541     | 17,397,637     | 29,306,877     | 20,549,646     | 16,873,437     | (4,015,739)    | 449,203,555     |
| 24740 | Safeco Ins Co Of Amer               | 41,303,659     | 38,881,369     | 48,026,413     | 53,879,990     | 61,743,358     | 45,943,617     | 29,444,050     | 23,002,566     | 15,407,222     | 16,534,606     | 17,530,035     | 36,157,589     | 23,036,892     | 18,528,924     | 25,227,575     | 21,143,554     | 28,172,988     | 25,205,693     | 32,184,236     | 601,354,336     |
| 34525 | irst Amer Specilaty Ins Co          | 1,140,339      | 1,672,755      | 1,652,270      | 1,691,719      | 2,428,697      | 4,378,335      | 16,975,425     | 83,508,859     | 44,046,389     | 33,151,309     | 29,796,898     | 42,523,256     | 31,844,330     | 17,843,270     | 18,657,765     | 21,071,734     | 19,693,790     | 20,338,502     | 21,439,007     | 413,854,649     |
| 42579 | Allied Prop & Cas Ins Co            | 6,011,984      | 8,942,446      | 9,627,462      | 10,841,695     | 13,651,288     | 20,451,413     | 26,323,270     | 32,191,155     | 27,112,766     | 19,390,457     | 23,916,433     | 50,158,374     | 38,596,496     | 20,211,436     | 27,449,067     | 29,795,484     | 30,462,522     | 37,003,557     | 35,867,233     | 468,004,538     |
| 39012 | Safeco Ins Co Of IL                 | 1,594,842      | 1,973,448      | 2,761,788      | 4,049,210      | 6,387,404      | 26,265,820     | 38,182,962     | 30,843,134     | 25,120,107     | 22,597,735     | 26,293,658     | 34,423,616     | 22,354,808     | 27,801,263     | 30,641,438     | 29,050,592     | 32,079,445     | 25,452,277     | 27,935,966     | 415,809,513     |
| 20281 | ederal Ins Co                       | 6,292,319      | 12,290,419     | 7,690,331      | 9,843,313      | 9,780,054      | 13,615,082     | 17,731,370     | 31,270,001     | 15,524,991     | 17,670,225     | 13,989,228     | 85,919,128     | 35,915,780     | 16,305,249     | 35,352,397     | 38,744,277     | 34,837,655     | 34,957,855     | 54,465,530     | 492,195,204     |
| 30104 | Hartford Underwriters Ins Co        | 11,541,022     | 9,315,678      | 14,051,175     | 12,576,316     | 13,339,534     | 16,782,235     | 20,486,676     | 25,720,246     | 14,614,882     | 21,335,732     | 25,348,862     | 48,033,315     | 33,719,025     | 26,053,783     | 26,162,706     | 28,254,516     | 24,473,496     | 33,275,966     | 30,913,552     | 435,998,717     |
| _     |                                     |                |                |                |                |                |                |                |                |                |                |                |                |                |                |                |                |                |                |                |                 |
| Ī     | Sub Total                           | 796,650,040    | 936,814,619    | 1,359,916,397  | 1,404,443,814  | 1,595,673,324  | 2,074,056,760  | 2,051,041,758  | 3,064,967,549  | 1,353,465,403  | 1,693,277,467  | 1,762,587,183  | 3,673,571,107  | 2,640,591,465  | 1,628,133,725  | 2,140,413,742  | 2,036,411,902  | 2,203,445,458  | 2,181,728,944  | 2,290,457,967  | 36,887,648,624  |
|       | % of California Total               | 51.86%         | 62.73%         | 77.32%         | 84.40%         | 83.59%         | 83.68%         | 82.64%         | 83.88%         | 78.62%         | 82.08%         | 82.09%         | 78.56%         | 76.47%         | 73.68%         | 74.43%         | 70.46%         | 71.62%         | 68.22%         | 67.53%         | 75.78%          |
|       | Remainder of California             | 739,554,374    | 556,514,712    | 398,859,495    | 259,554,263    | 313,366,709    | 404,612,848    | 430,805,146    | 589,063,411    | 368,161,708    | 369,795,062    | 384,679,414    | 1,002,343,618  | 812,306,563    | 581,605,176    | 735,397,667    | 853,818,512    | 872,974,379    | 1,016,331,908  | 1,101,274,782  | 11,791,019,747  |
|       | CA Total Incurred Losses            | 1,536,204,414  | 1,493,329,331  | 1,758,775,892  | 1,663,998,077  | 1,909,040,033  | 2,478,669,608  | 2,481,846,904  | 3,654,030,960  | 1,721,627,111  | 2,063,072,529  | 2,147,266,597  | 4,675,914,725  | 3,452,898,028  | 2,209,738,901  | 2,875,811,409  | 2,890,230,414  | 3,076,419,837  | 3,198,060,852  | 3,391,732,749  | 48,678,668,371  |
|       |                                     |                |                |                |                |                |                |                |                |                |                |                |                |                |                |                |                |                |                |                |                 |
|       | CW Total Incurred Losses            | 20,276,732,000 | 15,492,595,000 | 19,086,805,000 | 20,203,202,000 | 22,468,738,000 | 27,897,093,000 | 26,382,750,000 | 27,048,388,000 | 33,422,143,000 | 41,854,383,000 | 28,392,631,000 | 31,892,057,000 | 46,203,446,000 | 39,496,634,000 | 42,230,072,000 | 55,184,869,000 | 44,780,996,000 | 37,435,526,000 | 42,049,648,000 | 621,798,708,000 |
| L     | Ratio of CA I.L. / CW I.L.          | 7.58%          | 9.64%          | 9.21%          | 8.24%          | 8.50%          | 8.89%          | 9.41%          | 13.51%         | 5.15%          | 4.93%          | 7.56%          | 14.66%         | 7.47%          | 5.59%          | 6.81%          | 5.24%          | 6.87%          | 8.54%          | 8.07%          | 7.83%           |