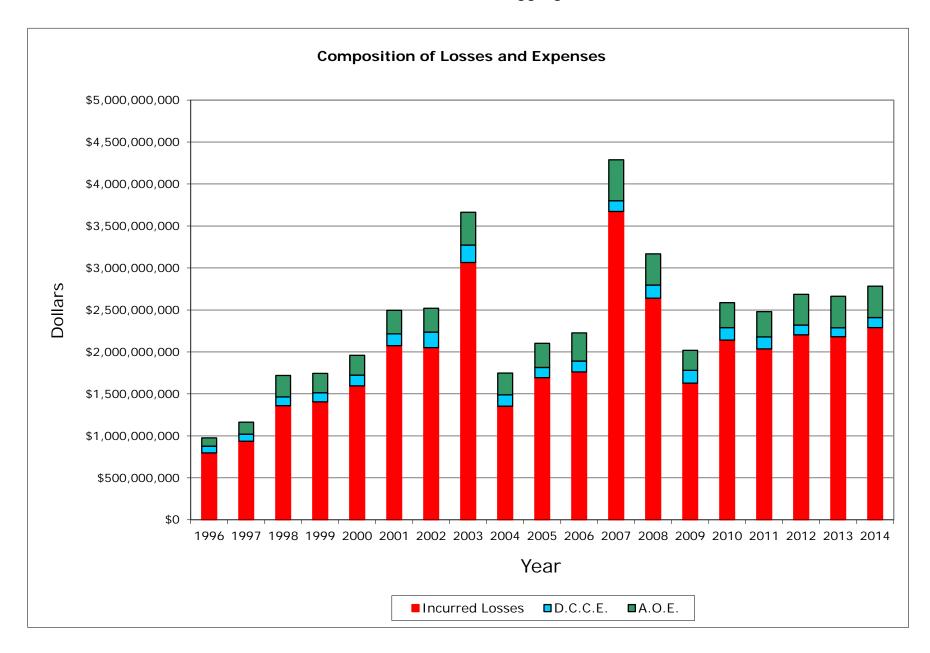

#### INCURRED LOSSES + LOSS ADJUSTMENT EXPENSES

| NAIC  | COMPANY NAME                         | 1996           | 1997           | 1998           | 1999           | 2000           | 2001           | 2002           | 2003           | 2004           | 2005           | 2006           | 2007           | 2008           | 2009           | 2010           | 2011           | 2012           | 2013           | 2014           | Grand Total     |
|-------|--------------------------------------|----------------|----------------|----------------|----------------|----------------|----------------|----------------|----------------|----------------|----------------|----------------|----------------|----------------|----------------|----------------|----------------|----------------|----------------|----------------|-----------------|
|       |                                      |                |                |                |                |                |                |                |                |                |                |                |                |                |                |                |                |                |                |                |                 |
| 25151 | State Farm Gen Ins Co                | 50,107,882     | 179,490,918    | 536,496,627    | 562,327,813    | 637,473,476    | 791,438,228    | 786,935,871    | 1,175,911,639  | 399,355,860    | 511,113,347    | 589,546,114    | 1,084,211,652  | 956,165,120    | 737,639,277    | 829,392,867    | 757,854,820    | 840,881,047    | 809,027,541    | 828,668,019    | 13,064,038,118  |
| 21660 | Fire Ins Exch                        | 297,777,525    | 318,321,928    | 398,667,851    | 414,986,880    | 471,153,487    | 566,371,125    | 464,353,048    | 636,201,729    | 321,714,424    | 340,510,897    | 407,028,567    | 721,956,416    | 380,681,099    | 119,594,351    | 264,530,221    | 203,023,712    | 252,355,656    | 256,295,170    | 288,190,341    | 7,123,714,427   |
| 19232 | Allstate Ins Co                      | 224,797,250    | 244,127,238    | 285,195,505    | 258,866,476    | 268,111,773    | 402,434,029    | 382,996,695    | 613,412,646    | 229,460,272    | 339,109,698    | 329,612,039    | 655,535,059    | 514,403,798    | 277,586,485    | 323,044,381    | 329,383,296    | 306,948,022    | 266,420,834    | 279,564,811    | 6,531,010,307   |
| 15539 | CSAA Ins Exch                        | 77,591,225     | 80,803,375     | 109,236,918    | 111,918,728    | 108,363,220    | 149,801,574    | 169,676,409    | 115,765,871    | 117,342,085    | 161,146,786    | 164,030,936    | 225,070,176    | 216,784,552    | 212,524,482    | 201,801,657    | 225,514,947    | 214,812,212    | 223,729,413    | 243,474,181    | 3,129,388,746   |
| 15598 | Interins Exch Of The Automobile Club | 35,842,606     | 45,921,924     | 49,020,935     | 58,465,655     | 87,989,042     | 104,069,613    | 130,105,547    | 206,259,159    | 108,163,609    | 163,955,016    | 167,128,593    | 312,550,813    | 231,937,950    | 141,218,401    | 200,846,729    | 205,347,851    | 246,052,452    | 268,615,315    | 294,586,865    | 3,058,078,076   |
| 11908 | Mercury Cas Co                       | 2,623,829      | 3,637,920      | 6,555,207      | 7,922,637      | 18,957,864     | 43,021,141     | 59,376,479     | 77,864,248     | 53,132,114     | 85,350,002     | 67,843,080     | 117,876,781    | 128,655,523    | 98,368,953     | 123,629,260    | 133,682,268    | 164,296,427    | 168,021,567    | 190,788,350    | 1,551,603,649   |
| 25941 | United Serv Automobile Assn          | 55,709,064     | 47,403,174     | 57,878,198     | 56,168,230     | 60,799,778     | 62,808,276     | 78,000,745     | 116,653,420    | 72,848,872     | 49,714,425     | 62,854,273     | 194,999,667    | 92,550,789     | 27,954,449     | 80,605,077     | 80,938,268     | 88,872,745     | 71,885,815     | 87,080,908     | 1,445,726,176   |
| 19100 | Amco Ins Co                          | 12,121,516     | 14,186,768     | 16,333,397     | 22,196,438     | 32,477,593     | 50,033,583     | 70,567,118     | 101,053,582    | 51,871,106     | 58,541,069     | 66,643,884     | 105,181,150    | 93,764,662     | 64,414,896     | 91,144,040     | 95,092,657     | 86,630,377     | 91,880,478     | 98,901,159     | 1,223,035,472   |
| 25968 | USAA Cas Ins Co                      | 18,084,161     | 20,475,897     | 25,058,555     | 30,773,120     | 29,328,566     | 41,187,726     | 45,115,032     | 63,786,678     | 43,780,894     | 45,873,036     | 45,107,202     | 116,304,130    | 66,397,358     | 34,416,599     | 56,519,815     | 66,226,747     | 61,635,498     | 61,319,131     | 72,954,527     | 944,344,672     |
| 23035 | Liberty Mut Fire Ins Co              | 13,103,361     | 15,403,915     | 17,484,936     | 16,522,387     | 18,658,896     | 28,291,723     | 31,397,683     | 55,501,760     | 32,209,158     | 38,896,425     | 45,123,553     | 161,147,507    | 75,448,764     | 18,992,947     | 62,219,710     | 42,990,403     | 65,152,706     | 76,411,001     | 34,326,700     | 849,283,535     |
| 21873 | Firemans Fund Ins Co                 | 36,881,714     | 26,911,979     | 39,955,266     | 33,515,533     | 32,805,113     | 42,773,948     | 35,552,514     | 46,593,524     | 32,493,194     | 50,637,366     | 34,755,691     | 94,136,384     | 64,995,915     | 48,816,692     | 80,836,609     | 53,155,423     | 61,465,437     | 57,799,569     | 50,133,493     | 924,215,364     |
| 26905 | Century Natl Ins Co                  | 49,126,326     | 54,909,496     | 54,997,772     | 41,881,315     | 34,109,273     | 39,756,335     | 50,578,456     | 97,276,484     | 54,350,901     | 49,676,082     | 37,684,301     | 32,197,683     | 38,910,094     | 17,846,992     | 20,363,835     | 19,542,863     | 25,461,512     | 25,694,974     | 23,800,120     | 768,164,813     |
| 37850 | Pacific Specialty Ins Co             | 6,069,508      | 10,448,585     | 4,392,947      | 8,550,256      | 17,620,789     | 10,128,143     | 20,746,429     | 59,600,484     | 47,392,964     | 24,635,328     | 22,539,635     | 36,746,512     | 35,319,249     | 35,933,660     | 37,315,452     | 39,743,122     | 50,214,939     | 51,021,445     | 55,237,388     | 573,656,836     |
| 36161 | Travelers Prop Cas Ins Co            | 13,982,576     | 13,643,379     | 21,297,586     | 12,521,180     | 15,392,220     | 19,902,582     | 20,805,133     | 41,349,791     | 23,014,480     | 30,797,227     | 32,111,807     | 90,625,154     | 61,101,822     | 37,636,849     | 20,685,227     | 33,878,656     | 25,709,418     | 21,005,186     | (3,792,865)    | 531,667,407     |
| 24740 | Safeco Ins Co Of Amer                | 48,222,991     | 46,198,120     | 56,491,818     | 62,149,803     | 72,074,456     | 50,825,136     | 34,598,443     | 27,544,097     | 18,726,153     | 20,949,917     | 21,460,313     | 42,908,790     | 27,433,643     | 22,135,421     | 30,486,755     | 25,634,481     | 33,421,208     | 30,360,605     | 39,713,716     | 711,335,866     |
| 34525 | First Amer Specilaty Ins Co          | 1,211,591      | 1,914,627      | 1,896,873      | 1,985,920      | 2,947,087      | 5,225,445      | 19,428,635     | 89,239,890     | 48,526,201     | 37,498,856     | 34,289,863     | 46,966,856     | 35,165,991     | 21,587,829     | 21,122,109     | 23,323,409     | 21,262,414     | 22,719,958     | 23,424,252     | 459,737,807     |
| 42579 | Allied Prop & Cas Ins Co             | 7,626,221      | 10,411,942     | 10,863,277     | 12,740,883     | 15,986,462     | 23,022,850     | 30,606,243     | 34,670,277     | 28,890,708     | 21,290,078     | 26,258,210     | 59,204,600     | 43,470,846     | 24,530,138     | 32,445,941     | 34,396,658     | 35,402,195     | 42,694,934     | 40,436,077     | 534,948,538     |
| 39012 | Safeco Ins Co Of IL                  | 1,878,028      | 2,170,763      | 3,310,858      | 4,874,375      | 7,207,703      | 29,328,031     | 43,767,852     | 37,197,451     | 31,129,370     | 28,435,743     | 30,976,855     | 38,771,933     | 26,717,183     | 32,361,913     | 37,365,036     | 35,132,463     | 38,126,993     | 30,188,400     | 35,213,126     | 494,154,078     |
| 20281 | Federal Ins Co                       | 10,624,707     | 16,286,456     | 8,472,559      | 11,002,813     | 12,494,119     | 15,811,689     | 22,226,496     | 37,121,371     | 17,757,979     | 20,617,223     | 15,042,413     | 97,462,343     | 41,649,559     | 15,116,557     | 42,717,608     | 42,800,451     | 39,058,046     | 46,557,046     | 63,056,920     | 575,876,351     |
| 30104 | Hartford Underwriters Ins Co         | 12,649,649     | 10,616,661     | 15,953,876     | 14,609,653     | 15,927,538     | 19,940,519     | 23,784,362     | 30,990,571     | 17,067,543     | 24,261,875     | 26,864,291     | 54,476,269     | 37,228,090     | 29,703,731     | 29,625,463     | 32,453,735     | 28,595,622     | 40,963,459     | 38,051,741     | 503,764,649     |
|       |                                      |                |                |                |                |                |                |                |                |                |                |                |                |                |                |                |                |                |                |                |                 |
|       | Sub Total                            | 976,031,730    | 1,163,285,065  | 1,719,560,961  | 1,743,980,093  | 1,959,878,456  | 2,496,171,696  | 2,520,619,190  | 3,663,994,672  | 1,749,227,887  | 2,103,010,396  | 2,226,901,621  | 4,288,329,877  | 3,168,782,008  | 2,018,380,622  | 2,586,697,792  | 2,480,116,230  | 2,686,354,926  | 2,662,611,838  | 2,783,809,829  | 44,997,744,889  |
|       | % of California Total                | 52.06%         | 61.90%         | 77.56%         | 84.32%         | 83.91%         | 83.93%         | 82.90%         | 83.96%         | 79.74%         | 82.50%         | 82.52%         | 79.04%         | 77.02%         | 73.79%         | 74.33%         | 71.14%         | 72.36%         | 68.88%         | 67.90%         | 76.12%          |
|       | Remainder of California              | 898,861,443    | 716,051,814    | 497,490,184    | 324,252,616    | 375,867,883    | 477,963,748    | 519,934,813    | 699,779,020    | 444,503,186    | 446,044,499    | 471,860,862    | 1,137,212,158  | 945,318,629    | 716,802,556    | 893,098,993    | 1,006,114,405  | 1,026,319,336  | 1,203,075,008  | 1,316,308,953  | 14,116,860,108  |
|       | California Total                     | 1,874,893,174  | 1,879,336,880  | 2,217,051,145  | 2,068,232,709  | 2,335,746,339  | 2,974,135,444  | 3,040,554,003  | 4,363,773,692  | 2,193,731,073  | 2,549,054,896  | 2,698,762,483  | 5,425,542,035  | 4,114,100,637  | 2,735,183,178  | 3,479,796,785  | 3,486,230,635  | 3,712,674,262  | 3,865,686,846  | 4,100,118,782  | 59,114,604,996  |
|       |                                      |                |                |                |                |                |                |                |                |                |                |                |                |                |                |                |                |                |                |                |                 |
|       | Countrywide Total                    | 23,464,127,000 | 18,568,596,000 | 22,597,218,000 | 23,661,031,000 | 26,055,723,000 | 32,317,281,000 | 30,974,360,000 | 31,541,256,000 | 38,364,231,000 | 47,948,187,000 | 33,338,743,000 | 37,079,212,000 | 52,910,847,000 | 46,423,569,000 | 48,621,679,000 | 62,686,718,000 | 51,942,797,000 | 44,208,041,000 | 49,121,935,000 | 721,825,551,000 |

#### **Homeowners Data**

Data Years: 1996 - 2014 INCURRED LOSSES

| NAIC  | COMPANY NAME                        | 1996           | 1997           | 1998           | 1999           | 2000           | 2001           | 2002           | 2003           | 2004           | 2005           | 2006           | 2007           | 2008           | 2009           | 2010           | 2011           | 2012           | 2013           | 2014           | Grand Total     |
|-------|-------------------------------------|----------------|----------------|----------------|----------------|----------------|----------------|----------------|----------------|----------------|----------------|----------------|----------------|----------------|----------------|----------------|----------------|----------------|----------------|----------------|-----------------|
|       |                                     |                |                |                |                |                |                |                |                |                |                |                |                |                |                |                |                |                |                |                |                 |
|       | State Farm Gen Ins Co               | 41,911,927     | 143,322,749    | 396,372,952    | 404,372,544    | 475,854,422    | 625,599,829    | 616,790,417    | 985,757,775    | 263,277,307    | 404,319,072    | 462,692,533    | 929,004,207    | 796,928,186    | 586,453,350    | 678,401,910    | 609,727,319    | 686,300,601    | 655,626,428    | 655,124,921    | 10,417,838,449  |
|       | Fire Ins Exch                       | 258,315,448    | 267,737,234    | 340,230,123    | 375,036,297    | 417,735,155    | 500,871,676    | 372,429,338    | 511,299,587    | 233,400,214    | 253,360,265    | 306,352,475    | 613,256,576    | 295,663,678    | 77,850,714     | 193,338,879    | 146,913,437    | 195,168,669    | 204,660,701    | 231,448,623    | 5,795,069,089   |
| 19232 | Allstate Ins Co                     | 176,020,852    | 190,571,160    | 226,766,873    | 214,684,894    | 218,994,261    | 338,584,245    | 318,130,493    | 520,556,566    | 182,593,348    | 276,453,299    | 240,475,217    | 527,257,534    | 418,259,510    | 210,467,370    | 269,120,337    | 263,473,519    | 245,755,325    | 211,040,389    | 232,110,900    | 5,281,316,092   |
|       | CSAA Ins Exch                       | 55,382,350     | 56,830,689     | 79,881,832     | 88,561,982     | 94,389,874     | 121,512,195    | 134,423,104    | 84,221,312     | 94,033,917     | 126,703,425    | 132,078,322    | 187,997,112    | 177,902,341    | 181,160,305    | 172,897,653    | 184,799,910    | 166,031,107    | 174,344,239    | 196,296,419    | 2,509,448,088   |
| 15598 | nterins Exch Of The Automobile Club | 29,503,781     | 39,154,209     | 43,111,394     | 51,340,754     | 75,882,344     | 89,633,448     | 118,317,855    | 190,583,752    | 93,596,637     | 144,568,743    | 149,743,040    | 289,237,075    | 208,369,990    | 124,967,106    | 180,257,233    | 184,191,775    | 212,039,148    | 233,222,956    | 259,541,857    | 2,717,263,097   |
| 11908 | Mercury Cas Co                      | 2,072,505      | 2,863,273      | 5,598,715      | 6,275,863      | 14,629,801     | 36,182,030     | 50,339,823     | 66,175,782     | 43,462,053     | 69,565,147     | 54,857,413     | 103,673,258    | 108,156,640    | 82,267,134     | 98,102,328     | 108,268,820    | 136,050,035    | 135,866,175    | 151,915,883    | 1,276,322,678   |
| 25941 | United Serv Automobile Assn         | 42,794,943     | 32,711,606     | 41,180,376     | 41,186,830     | 45,671,994     | 48,043,040     | 61,288,155     | 98,327,230     | 62,118,775     | 42,633,339     | 52,586,750     | 168,889,854    | 77,877,448     | 22,457,223     | 69,521,481     | 72,796,336     | 79,582,840     | 64,542,239     | 79,420,040     | 1,203,630,499   |
| 19100 | Amco Ins Co                         | 10,360,370     | 12,000,860     | 14,062,910     | 18,075,514     | 26,744,996     | 38,974,857     | 53,703,292     | 76,927,052     | 38,313,346     | 39,398,610     | 52,311,367     | 87,889,617     | 81,579,009     | 54,855,030     | 77,436,983     | 82,250,447     | 73,769,072     | 79,329,384     | 87,151,399     | 1,005,134,115   |
| 25968 | JSAA Cas Ins Co                     | 14,153,200     | 15,070,510     | 18,071,506     | 22,765,188     | 22,520,276     | 31,855,652     | 35,868,527     | 50,015,685     | 36,571,931     | 38,489,708     | 36,778,924     | 100,702,096    | 56,003,755     | 29,868,164     | 48,983,358     | 57,651,880     | 54,761,375     | 55,756,378     | 67,263,510     | 793,151,623     |
| 23035 | liberty Mut Fire Ins Co             | 11,704,459     | 12,840,608     | 14,528,841     | 13,897,130     | 16,286,101     | 24,633,896     | 27,247,373     | 47,522,051     | 28,419,693     | 32,971,504     | 36,287,061     | 137,654,335    | 64,635,204     | 13,764,216     | 52,779,336     | 36,912,134     | 55,101,138     | 64,451,228     | 28,704,219     | 720,340,527     |
| 21873 | Firemans Fund Ins Co                | 30,041,327     | 26,355,282     | 30,679,932     | 26,058,638     | 26,414,913     | 34,568,461     | 38,546,946     | 40,784,509     | 28,897,738     | 48,106,516     | 31,322,318     | 91,694,141     | 58,121,246     | 44,863,988     | 73,614,082     | 46,747,171     | 52,736,332     | 46,074,533     | 38,565,644     | 814,193,717     |
| 26905 | Century Natl Ins Co                 | 39,299,561     | 44,132,584     | 43,219,026     | 32,239,778     | 26,200,599     | 30,638,333     | 39,623,793     | 78,027,515     | 46,435,843     | 40,585,680     | 28,314,482     | 31,367,986     | 30,046,415     | 13,924,411     | 14,202,583     | 15,315,676     | 20,123,892     | 20,474,357     | 19,019,942     | 613,192,456     |
| 37850 | Pacific Specialty Ins Co            | 5,258,289      | 8,932,330      | 3,680,967      | 6,725,957      | 13,213,132     | 8,078,770      | 16,779,902     | 50,980,163     | 41,612,857     | 19,113,724     | 16,412,116     | 29,875,739     | 30,741,193     | 27,963,248     | 30,868,994     | 29,996,444     | 35,756,382     | 43,232,650     | 45,104,825     | 464,327,682     |
| 36161 | Fravelers Prop Cas Ins Co           | 11,946,863     | 11,215,410     | 18,721,511     | 10,340,202     | 13,805,121     | 17,443,826     | 18,408,987     | 37,252,609     | 18,905,387     | 26,328,371     | 25,500,051     | 77,856,299     | 50,839,519     | 30,527,541     | 17,397,637     | 29,306,877     | 20,549,646     | 16,873,437     | (4,015,739)    | 449,203,555     |
| 24740 | Safeco Ins Co Of Amer               | 41,303,659     | 38,881,369     | 48,026,413     | 53,879,990     | 61,743,358     | 45,943,617     | 29,444,050     | 23,002,566     | 15,407,222     | 16,534,606     | 17,530,035     | 36,157,589     | 23,036,892     | 18,528,924     | 25,227,575     | 21,143,554     | 28,172,988     | 25,205,693     | 32,184,236     | 601,354,336     |
| 34525 | irst Amer Specilaty Ins Co          | 1,140,339      | 1,672,755      | 1,652,270      | 1,691,719      | 2,428,697      | 4,378,335      | 16,975,425     | 83,508,859     | 44,046,389     | 33,151,309     | 29,796,898     | 42,523,256     | 31,844,330     | 17,843,270     | 18,657,765     | 21,071,734     | 19,693,790     | 20,338,502     | 21,439,007     | 413,854,649     |
| 42579 | Allied Prop & Cas Ins Co            | 6,011,984      | 8,942,446      | 9,627,462      | 10,841,695     | 13,651,288     | 20,451,413     | 26,323,270     | 32,191,155     | 27,112,766     | 19,390,457     | 23,916,433     | 50,158,374     | 38,596,496     | 20,211,436     | 27,449,067     | 29,795,484     | 30,462,522     | 37,003,557     | 35,867,233     | 468,004,538     |
| 39012 | Safeco Ins Co Of IL                 | 1,594,842      | 1,973,448      | 2,761,788      | 4,049,210      | 6,387,404      | 26,265,820     | 38,182,962     | 30,843,134     | 25,120,107     | 22,597,735     | 26,293,658     | 34,423,616     | 22,354,808     | 27,801,263     | 30,641,438     | 29,050,592     | 32,079,445     | 25,452,277     | 27,935,966     | 415,809,513     |
| 20281 | ederal Ins Co                       | 6,292,319      | 12,290,419     | 7,690,331      | 9,843,313      | 9,780,054      | 13,615,082     | 17,731,370     | 31,270,001     | 15,524,991     | 17,670,225     | 13,989,228     | 85,919,128     | 35,915,780     | 16,305,249     | 35,352,397     | 38,744,277     | 34,837,655     | 34,957,855     | 54,465,530     | 492,195,204     |
| 30104 | Hartford Underwriters Ins Co        | 11,541,022     | 9,315,678      | 14,051,175     | 12,576,316     | 13,339,534     | 16,782,235     | 20,486,676     | 25,720,246     | 14,614,882     | 21,335,732     | 25,348,862     | 48,033,315     | 33,719,025     | 26,053,783     | 26,162,706     | 28,254,516     | 24,473,496     | 33,275,966     | 30,913,552     | 435,998,717     |
| _     |                                     |                |                |                |                |                |                |                |                |                |                |                |                |                |                |                |                |                |                |                |                 |
| Ī     | Sub Total                           | 796,650,040    | 936,814,619    | 1,359,916,397  | 1,404,443,814  | 1,595,673,324  | 2,074,056,760  | 2,051,041,758  | 3,064,967,549  | 1,353,465,403  | 1,693,277,467  | 1,762,587,183  | 3,673,571,107  | 2,640,591,465  | 1,628,133,725  | 2,140,413,742  | 2,036,411,902  | 2,203,445,458  | 2,181,728,944  | 2,290,457,967  | 36,887,648,624  |
|       | % of California Total               | 51.86%         | 62.73%         | 77.32%         | 84.40%         | 83.59%         | 83.68%         | 82.64%         | 83.88%         | 78.62%         | 82.08%         | 82.09%         | 78.56%         | 76.47%         | 73.68%         | 74.43%         | 70.46%         | 71.62%         | 68.22%         | 67.53%         | 75.78%          |
|       | Remainder of California             | 739,554,374    | 556,514,712    | 398,859,495    | 259,554,263    | 313,366,709    | 404,612,848    | 430,805,146    | 589,063,411    | 368,161,708    | 369,795,062    | 384,679,414    | 1,002,343,618  | 812,306,563    | 581,605,176    | 735,397,667    | 853,818,512    | 872,974,379    | 1,016,331,908  | 1,101,274,782  | 11,791,019,747  |
|       | CA Total Incurred Losses            | 1,536,204,414  | 1,493,329,331  | 1,758,775,892  | 1,663,998,077  | 1,909,040,033  | 2,478,669,608  | 2,481,846,904  | 3,654,030,960  | 1,721,627,111  | 2,063,072,529  | 2,147,266,597  | 4,675,914,725  | 3,452,898,028  | 2,209,738,901  | 2,875,811,409  | 2,890,230,414  | 3,076,419,837  | 3,198,060,852  | 3,391,732,749  | 48,678,668,371  |
|       |                                     |                |                |                |                |                |                |                |                |                |                |                |                |                |                |                |                |                |                |                |                 |
|       | CW Total Incurred Losses            | 20,276,732,000 | 15,492,595,000 | 19,086,805,000 | 20,203,202,000 | 22,468,738,000 | 27,897,093,000 | 26,382,750,000 | 27,048,388,000 | 33,422,143,000 | 41,854,383,000 | 28,392,631,000 | 31,892,057,000 | 46,203,446,000 | 39,496,634,000 | 42,230,072,000 | 55,184,869,000 | 44,780,996,000 | 37,435,526,000 | 42,049,648,000 | 621,798,708,000 |
| L     | Ratio of CA I.L. / CW I.L.          | 7.58%          | 9.64%          | 9.21%          | 8.24%          | 8.50%          | 8.89%          | 9.41%          | 13.51%         | 5.15%          | 4.93%          | 7.56%          | 14.66%         | 7.47%          | 5.59%          | 6.81%          | 5.24%          | 6.87%          | 8.54%          | 8.07%          | 7.83%           |