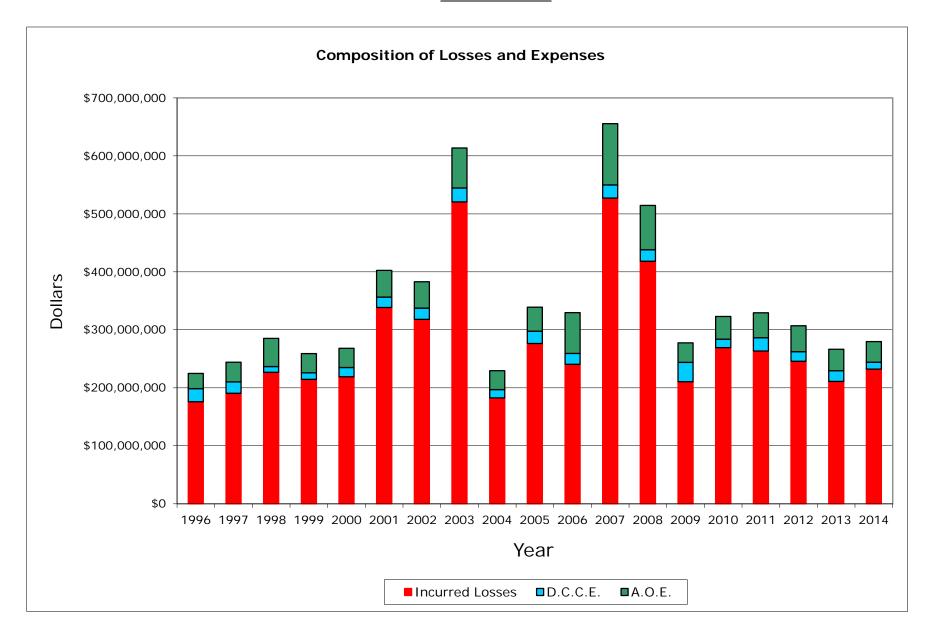

#### INCURRED LOSSES + LOSS ADJUSTMENT EXPENSES

| NAIC  | COMPANY NAME                         | 1996           | 1997           | 1998           | 1999           | 2000           | 2001           | 2002           | 2003           | 2004           | 2005           | 2006           | 2007           | 2008           | 2009           | 2010           | 2011           | 2012           | 2013           | 2014           | Grand Total     |
|-------|--------------------------------------|----------------|----------------|----------------|----------------|----------------|----------------|----------------|----------------|----------------|----------------|----------------|----------------|----------------|----------------|----------------|----------------|----------------|----------------|----------------|-----------------|
|       |                                      |                |                |                |                |                |                |                |                |                |                |                |                |                |                |                |                |                |                |                |                 |
| 25151 | State Farm Gen Ins Co                | 50,107,882     | 179,490,918    | 536,496,627    | 562,327,813    | 637,473,476    | 791,438,228    | 786,935,871    | 1,175,911,639  | 399,355,860    | 511,113,347    | 589,546,114    | 1,084,211,652  | 956,165,120    | 737,639,277    | 829,392,867    | 757,854,820    | 840,881,047    | 809,027,541    | 828,668,019    | 13,064,038,118  |
| 21660 | Fire Ins Exch                        | 297,777,525    | 318,321,928    | 398,667,851    | 414,986,880    | 471,153,487    | 566,371,125    | 464,353,048    | 636,201,729    | 321,714,424    | 340,510,897    | 407,028,567    | 721,956,416    | 380,681,099    | 119,594,351    | 264,530,221    | 203,023,712    | 252,355,656    | 256,295,170    | 288,190,341    | 7,123,714,427   |
| 19232 | Allstate Ins Co                      | 224,797,250    | 244,127,238    | 285,195,505    | 258,866,476    | 268,111,773    | 402,434,029    | 382,996,695    | 613,412,646    | 229,460,272    | 339,109,698    | 329,612,039    | 655,535,059    | 514,403,798    | 277,586,485    | 323,044,381    | 329,383,296    | 306,948,022    | 266,420,834    | 279,564,811    | 6,531,010,307   |
| 15539 | CSAA Ins Exch                        | 77,591,225     | 80,803,375     | 109,236,918    | 111,918,728    | 108,363,220    | 149,801,574    | 169,676,409    | 115,765,871    | 117,342,085    | 161,146,786    | 164,030,936    | 225,070,176    | 216,784,552    | 212,524,482    | 201,801,657    | 225,514,947    | 214,812,212    | 223,729,413    | 243,474,181    | 3,129,388,746   |
| 15598 | Interins Exch Of The Automobile Club | 35,842,606     | 45,921,924     | 49,020,935     | 58,465,655     | 87,989,042     | 104,069,613    | 130,105,547    | 206,259,159    | 108,163,609    | 163,955,016    | 167,128,593    | 312,550,813    | 231,937,950    | 141,218,401    | 200,846,729    | 205,347,851    | 246,052,452    | 268,615,315    | 294,586,865    | 3,058,078,076   |
| 11908 | Mercury Cas Co                       | 2,623,829      | 3,637,920      | 6,555,207      | 7,922,637      | 18,957,864     | 43,021,141     | 59,376,479     | 77,864,248     | 53,132,114     | 85,350,002     | 67,843,080     | 117,876,781    | 128,655,523    | 98,368,953     | 123,629,260    | 133,682,268    | 164,296,427    | 168,021,567    | 190,788,350    | 1,551,603,649   |
| 25941 | United Serv Automobile Assn          | 55,709,064     | 47,403,174     | 57,878,198     | 56,168,230     | 60,799,778     | 62,808,276     | 78,000,745     | 116,653,420    | 72,848,872     | 49,714,425     | 62,854,273     | 194,999,667    | 92,550,789     | 27,954,449     | 80,605,077     | 80,938,268     | 88,872,745     | 71,885,815     | 87,080,908     | 1,445,726,176   |
| 19100 | Amco Ins Co                          | 12,121,516     | 14,186,768     | 16,333,397     | 22,196,438     | 32,477,593     | 50,033,583     | 70,567,118     | 101,053,582    | 51,871,106     | 58,541,069     | 66,643,884     | 105,181,150    | 93,764,662     | 64,414,896     | 91,144,040     | 95,092,657     | 86,630,377     | 91,880,478     | 98,901,159     | 1,223,035,472   |
| 25968 | USAA Cas Ins Co                      | 18,084,161     | 20,475,897     | 25,058,555     | 30,773,120     | 29,328,566     | 41,187,726     | 45,115,032     | 63,786,678     | 43,780,894     | 45,873,036     | 45,107,202     | 116,304,130    | 66,397,358     | 34,416,599     | 56,519,815     | 66,226,747     | 61,635,498     | 61,319,131     | 72,954,527     | 944,344,672     |
| 23035 | Liberty Mut Fire Ins Co              | 13,103,361     | 15,403,915     | 17,484,936     | 16,522,387     | 18,658,896     | 28,291,723     | 31,397,683     | 55,501,760     | 32,209,158     | 38,896,425     | 45,123,553     | 161,147,507    | 75,448,764     | 18,992,947     | 62,219,710     | 42,990,403     | 65,152,706     | 76,411,001     | 34,326,700     | 849,283,535     |
| 21873 | Firemans Fund Ins Co                 | 36,881,714     | 26,911,979     | 39,955,266     | 33,515,533     | 32,805,113     | 42,773,948     | 35,552,514     | 46,593,524     | 32,493,194     | 50,637,366     | 34,755,691     | 94,136,384     | 64,995,915     | 48,816,692     | 80,836,609     | 53,155,423     | 61,465,437     | 57,799,569     | 50,133,493     | 924,215,364     |
| 26905 | Century Natl Ins Co                  | 49,126,326     | 54,909,496     | 54,997,772     | 41,881,315     | 34,109,273     | 39,756,335     | 50,578,456     | 97,276,484     | 54,350,901     | 49,676,082     | 37,684,301     | 32,197,683     | 38,910,094     | 17,846,992     | 20,363,835     | 19,542,863     | 25,461,512     | 25,694,974     | 23,800,120     | 768,164,813     |
| 37850 | Pacific Specialty Ins Co             | 6,069,508      | 10,448,585     | 4,392,947      | 8,550,256      | 17,620,789     | 10,128,143     | 20,746,429     | 59,600,484     | 47,392,964     | 24,635,328     | 22,539,635     | 36,746,512     | 35,319,249     | 35,933,660     | 37,315,452     | 39,743,122     | 50,214,939     | 51,021,445     | 55,237,388     | 573,656,836     |
| 36161 | Travelers Prop Cas Ins Co            | 13,982,576     | 13,643,379     | 21,297,586     | 12,521,180     | 15,392,220     | 19,902,582     | 20,805,133     | 41,349,791     | 23,014,480     | 30,797,227     | 32,111,807     | 90,625,154     | 61,101,822     | 37,636,849     | 20,685,227     | 33,878,656     | 25,709,418     | 21,005,186     | (3,792,865)    | 531,667,407     |
| 24740 | Safeco Ins Co Of Amer                | 48,222,991     | 46,198,120     | 56,491,818     | 62,149,803     | 72,074,456     | 50,825,136     | 34,598,443     | 27,544,097     | 18,726,153     | 20,949,917     | 21,460,313     | 42,908,790     | 27,433,643     | 22,135,421     | 30,486,755     | 25,634,481     | 33,421,208     | 30,360,605     | 39,713,716     | 711,335,866     |
| 34525 | First Amer Specilaty Ins Co          | 1,211,591      | 1,914,627      | 1,896,873      | 1,985,920      | 2,947,087      | 5,225,445      | 19,428,635     | 89,239,890     | 48,526,201     | 37,498,856     | 34,289,863     | 46,966,856     | 35,165,991     | 21,587,829     | 21,122,109     | 23,323,409     | 21,262,414     | 22,719,958     | 23,424,252     | 459,737,807     |
| 42579 | Allied Prop & Cas Ins Co             | 7,626,221      | 10,411,942     | 10,863,277     | 12,740,883     | 15,986,462     | 23,022,850     | 30,606,243     | 34,670,277     | 28,890,708     | 21,290,078     | 26,258,210     | 59,204,600     | 43,470,846     | 24,530,138     | 32,445,941     | 34,396,658     | 35,402,195     | 42,694,934     | 40,436,077     | 534,948,538     |
| 39012 | Safeco Ins Co Of IL                  | 1,878,028      | 2,170,763      | 3,310,858      | 4,874,375      | 7,207,703      | 29,328,031     | 43,767,852     | 37,197,451     | 31,129,370     | 28,435,743     | 30,976,855     | 38,771,933     | 26,717,183     | 32,361,913     | 37,365,036     | 35,132,463     | 38,126,993     | 30,188,400     | 35,213,126     | 494,154,078     |
| 20281 | Federal Ins Co                       | 10,624,707     | 16,286,456     | 8,472,559      | 11,002,813     | 12,494,119     | 15,811,689     | 22,226,496     | 37,121,371     | 17,757,979     | 20,617,223     | 15,042,413     | 97,462,343     | 41,649,559     | 15,116,557     | 42,717,608     | 42,800,451     | 39,058,046     | 46,557,046     | 63,056,920     | 575,876,351     |
| 30104 | Hartford Underwriters Ins Co         | 12,649,649     | 10,616,661     | 15,953,876     | 14,609,653     | 15,927,538     | 19,940,519     | 23,784,362     | 30,990,571     | 17,067,543     | 24,261,875     | 26,864,291     | 54,476,269     | 37,228,090     | 29,703,731     | 29,625,463     | 32,453,735     | 28,595,622     | 40,963,459     | 38,051,741     | 503,764,649     |
|       |                                      |                |                |                |                |                |                |                |                |                |                |                |                |                |                |                |                |                |                |                |                 |
|       | Sub Total                            | 976,031,730    | 1,163,285,065  | 1,719,560,961  | 1,743,980,093  | 1,959,878,456  | 2,496,171,696  | 2,520,619,190  | 3,663,994,672  | 1,749,227,887  | 2,103,010,396  | 2,226,901,621  | 4,288,329,877  | 3,168,782,008  | 2,018,380,622  | 2,586,697,792  | 2,480,116,230  | 2,686,354,926  | 2,662,611,838  | 2,783,809,829  | 44,997,744,889  |
|       | % of California Total                | 52.06%         | 61.90%         | 77.56%         | 84.32%         | 83.91%         | 83.93%         | 82.90%         | 83.96%         | 79.74%         | 82.50%         | 82.52%         | 79.04%         | 77.02%         | 73.79%         | 74.33%         | 71.14%         | 72.36%         | 68.88%         | 67.90%         | 76.12%          |
|       | Remainder of California              | 898,861,443    | 716,051,814    | 497,490,184    | 324,252,616    | 375,867,883    | 477,963,748    | 519,934,813    | 699,779,020    | 444,503,186    | 446,044,499    | 471,860,862    | 1,137,212,158  | 945,318,629    | 716,802,556    | 893,098,993    | 1,006,114,405  | 1,026,319,336  | 1,203,075,008  | 1,316,308,953  | 14,116,860,108  |
|       | California Total                     | 1,874,893,174  | 1,879,336,880  | 2,217,051,145  | 2,068,232,709  | 2,335,746,339  | 2,974,135,444  | 3,040,554,003  | 4,363,773,692  | 2,193,731,073  | 2,549,054,896  | 2,698,762,483  | 5,425,542,035  | 4,114,100,637  | 2,735,183,178  | 3,479,796,785  | 3,486,230,635  | 3,712,674,262  | 3,865,686,846  | 4,100,118,782  | 59,114,604,996  |
|       |                                      |                |                |                |                |                |                |                |                |                |                |                |                |                |                |                |                |                |                |                |                 |
|       | Countrywide Total                    | 23,464,127,000 | 18,568,596,000 | 22,597,218,000 | 23,661,031,000 | 26,055,723,000 | 32,317,281,000 | 30,974,360,000 | 31,541,256,000 | 38,364,231,000 | 47,948,187,000 | 33,338,743,000 | 37,079,212,000 | 52,910,847,000 | 46,423,569,000 | 48,621,679,000 | 62,686,718,000 | 51,942,797,000 | 44,208,041,000 | 49,121,935,000 | 721,825,551,000 |

#### **Homeowners Data**

Data Years: 1996 - 2014 INCURRED LOSSES

| NAIC  | COMPANY NAME                        | 1996           | 1997           | 1998           | 1999           | 2000           | 2001           | 2002           | 2003           | 2004           | 2005           | 2006           | 2007           | 2008           | 2009           | 2010           | 2011           | 2012           | 2013           | 2014           | Grand Total     |
|-------|-------------------------------------|----------------|----------------|----------------|----------------|----------------|----------------|----------------|----------------|----------------|----------------|----------------|----------------|----------------|----------------|----------------|----------------|----------------|----------------|----------------|-----------------|
|       |                                     |                |                |                |                |                |                |                |                |                |                |                |                |                |                |                |                |                |                |                |                 |
|       | State Farm Gen Ins Co               | 41,911,927     | 143,322,749    | 396,372,952    | 404,372,544    | 475,854,422    | 625,599,829    | 616,790,417    | 985,757,775    | 263,277,307    | 404,319,072    | 462,692,533    | 929,004,207    | 796,928,186    | 586,453,350    | 678,401,910    | 609,727,319    | 686,300,601    | 655,626,428    | 655,124,921    | 10,417,838,449  |
|       | Fire Ins Exch                       | 258,315,448    | 267,737,234    | 340,230,123    | 375,036,297    | 417,735,155    | 500,871,676    | 372,429,338    | 511,299,587    | 233,400,214    | 253,360,265    | 306,352,475    | 613,256,576    | 295,663,678    | 77,850,714     | 193,338,879    | 146,913,437    | 195,168,669    | 204,660,701    | 231,448,623    | 5,795,069,089   |
| 19232 | Allstate Ins Co                     | 176,020,852    | 190,571,160    | 226,766,873    | 214,684,894    | 218,994,261    | 338,584,245    | 318,130,493    | 520,556,566    | 182,593,348    | 276,453,299    | 240,475,217    | 527,257,534    | 418,259,510    | 210,467,370    | 269,120,337    | 263,473,519    | 245,755,325    | 211,040,389    | 232,110,900    | 5,281,316,092   |
|       | CSAA Ins Exch                       | 55,382,350     | 56,830,689     | 79,881,832     | 88,561,982     | 94,389,874     | 121,512,195    | 134,423,104    | 84,221,312     | 94,033,917     | 126,703,425    | 132,078,322    | 187,997,112    | 177,902,341    | 181,160,305    | 172,897,653    | 184,799,910    | 166,031,107    | 174,344,239    | 196,296,419    | 2,509,448,088   |
| 15598 | nterins Exch Of The Automobile Club | 29,503,781     | 39,154,209     | 43,111,394     | 51,340,754     | 75,882,344     | 89,633,448     | 118,317,855    | 190,583,752    | 93,596,637     | 144,568,743    | 149,743,040    | 289,237,075    | 208,369,990    | 124,967,106    | 180,257,233    | 184,191,775    | 212,039,148    | 233,222,956    | 259,541,857    | 2,717,263,097   |
| 11908 | Mercury Cas Co                      | 2,072,505      | 2,863,273      | 5,598,715      | 6,275,863      | 14,629,801     | 36,182,030     | 50,339,823     | 66,175,782     | 43,462,053     | 69,565,147     | 54,857,413     | 103,673,258    | 108,156,640    | 82,267,134     | 98,102,328     | 108,268,820    | 136,050,035    | 135,866,175    | 151,915,883    | 1,276,322,678   |
| 25941 | United Serv Automobile Assn         | 42,794,943     | 32,711,606     | 41,180,376     | 41,186,830     | 45,671,994     | 48,043,040     | 61,288,155     | 98,327,230     | 62,118,775     | 42,633,339     | 52,586,750     | 168,889,854    | 77,877,448     | 22,457,223     | 69,521,481     | 72,796,336     | 79,582,840     | 64,542,239     | 79,420,040     | 1,203,630,499   |
| 19100 | Amco Ins Co                         | 10,360,370     | 12,000,860     | 14,062,910     | 18,075,514     | 26,744,996     | 38,974,857     | 53,703,292     | 76,927,052     | 38,313,346     | 39,398,610     | 52,311,367     | 87,889,617     | 81,579,009     | 54,855,030     | 77,436,983     | 82,250,447     | 73,769,072     | 79,329,384     | 87,151,399     | 1,005,134,115   |
| 25968 | JSAA Cas Ins Co                     | 14,153,200     | 15,070,510     | 18,071,506     | 22,765,188     | 22,520,276     | 31,855,652     | 35,868,527     | 50,015,685     | 36,571,931     | 38,489,708     | 36,778,924     | 100,702,096    | 56,003,755     | 29,868,164     | 48,983,358     | 57,651,880     | 54,761,375     | 55,756,378     | 67,263,510     | 793,151,623     |
| 23035 | liberty Mut Fire Ins Co             | 11,704,459     | 12,840,608     | 14,528,841     | 13,897,130     | 16,286,101     | 24,633,896     | 27,247,373     | 47,522,051     | 28,419,693     | 32,971,504     | 36,287,061     | 137,654,335    | 64,635,204     | 13,764,216     | 52,779,336     | 36,912,134     | 55,101,138     | 64,451,228     | 28,704,219     | 720,340,527     |
| 21873 | Firemans Fund Ins Co                | 30,041,327     | 26,355,282     | 30,679,932     | 26,058,638     | 26,414,913     | 34,568,461     | 38,546,946     | 40,784,509     | 28,897,738     | 48,106,516     | 31,322,318     | 91,694,141     | 58,121,246     | 44,863,988     | 73,614,082     | 46,747,171     | 52,736,332     | 46,074,533     | 38,565,644     | 814,193,717     |
| 26905 | Century Natl Ins Co                 | 39,299,561     | 44,132,584     | 43,219,026     | 32,239,778     | 26,200,599     | 30,638,333     | 39,623,793     | 78,027,515     | 46,435,843     | 40,585,680     | 28,314,482     | 31,367,986     | 30,046,415     | 13,924,411     | 14,202,583     | 15,315,676     | 20,123,892     | 20,474,357     | 19,019,942     | 613,192,456     |
| 37850 | Pacific Specialty Ins Co            | 5,258,289      | 8,932,330      | 3,680,967      | 6,725,957      | 13,213,132     | 8,078,770      | 16,779,902     | 50,980,163     | 41,612,857     | 19,113,724     | 16,412,116     | 29,875,739     | 30,741,193     | 27,963,248     | 30,868,994     | 29,996,444     | 35,756,382     | 43,232,650     | 45,104,825     | 464,327,682     |
| 36161 | Fravelers Prop Cas Ins Co           | 11,946,863     | 11,215,410     | 18,721,511     | 10,340,202     | 13,805,121     | 17,443,826     | 18,408,987     | 37,252,609     | 18,905,387     | 26,328,371     | 25,500,051     | 77,856,299     | 50,839,519     | 30,527,541     | 17,397,637     | 29,306,877     | 20,549,646     | 16,873,437     | (4,015,739)    | 449,203,555     |
| 24740 | Safeco Ins Co Of Amer               | 41,303,659     | 38,881,369     | 48,026,413     | 53,879,990     | 61,743,358     | 45,943,617     | 29,444,050     | 23,002,566     | 15,407,222     | 16,534,606     | 17,530,035     | 36,157,589     | 23,036,892     | 18,528,924     | 25,227,575     | 21,143,554     | 28,172,988     | 25,205,693     | 32,184,236     | 601,354,336     |
| 34525 | irst Amer Specilaty Ins Co          | 1,140,339      | 1,672,755      | 1,652,270      | 1,691,719      | 2,428,697      | 4,378,335      | 16,975,425     | 83,508,859     | 44,046,389     | 33,151,309     | 29,796,898     | 42,523,256     | 31,844,330     | 17,843,270     | 18,657,765     | 21,071,734     | 19,693,790     | 20,338,502     | 21,439,007     | 413,854,649     |
| 42579 | Allied Prop & Cas Ins Co            | 6,011,984      | 8,942,446      | 9,627,462      | 10,841,695     | 13,651,288     | 20,451,413     | 26,323,270     | 32,191,155     | 27,112,766     | 19,390,457     | 23,916,433     | 50,158,374     | 38,596,496     | 20,211,436     | 27,449,067     | 29,795,484     | 30,462,522     | 37,003,557     | 35,867,233     | 468,004,538     |
| 39012 | Safeco Ins Co Of IL                 | 1,594,842      | 1,973,448      | 2,761,788      | 4,049,210      | 6,387,404      | 26,265,820     | 38,182,962     | 30,843,134     | 25,120,107     | 22,597,735     | 26,293,658     | 34,423,616     | 22,354,808     | 27,801,263     | 30,641,438     | 29,050,592     | 32,079,445     | 25,452,277     | 27,935,966     | 415,809,513     |
| 20281 | ederal Ins Co                       | 6,292,319      | 12,290,419     | 7,690,331      | 9,843,313      | 9,780,054      | 13,615,082     | 17,731,370     | 31,270,001     | 15,524,991     | 17,670,225     | 13,989,228     | 85,919,128     | 35,915,780     | 16,305,249     | 35,352,397     | 38,744,277     | 34,837,655     | 34,957,855     | 54,465,530     | 492,195,204     |
| 30104 | Hartford Underwriters Ins Co        | 11,541,022     | 9,315,678      | 14,051,175     | 12,576,316     | 13,339,534     | 16,782,235     | 20,486,676     | 25,720,246     | 14,614,882     | 21,335,732     | 25,348,862     | 48,033,315     | 33,719,025     | 26,053,783     | 26,162,706     | 28,254,516     | 24,473,496     | 33,275,966     | 30,913,552     | 435,998,717     |
| _     |                                     |                |                |                |                |                |                |                |                |                |                |                |                |                |                |                |                |                |                |                |                 |
| Ī     | Sub Total                           | 796,650,040    | 936,814,619    | 1,359,916,397  | 1,404,443,814  | 1,595,673,324  | 2,074,056,760  | 2,051,041,758  | 3,064,967,549  | 1,353,465,403  | 1,693,277,467  | 1,762,587,183  | 3,673,571,107  | 2,640,591,465  | 1,628,133,725  | 2,140,413,742  | 2,036,411,902  | 2,203,445,458  | 2,181,728,944  | 2,290,457,967  | 36,887,648,624  |
|       | % of California Total               | 51.86%         | 62.73%         | 77.32%         | 84.40%         | 83.59%         | 83.68%         | 82.64%         | 83.88%         | 78.62%         | 82.08%         | 82.09%         | 78.56%         | 76.47%         | 73.68%         | 74.43%         | 70.46%         | 71.62%         | 68.22%         | 67.53%         | 75.78%          |
|       | Remainder of California             | 739,554,374    | 556,514,712    | 398,859,495    | 259,554,263    | 313,366,709    | 404,612,848    | 430,805,146    | 589,063,411    | 368,161,708    | 369,795,062    | 384,679,414    | 1,002,343,618  | 812,306,563    | 581,605,176    | 735,397,667    | 853,818,512    | 872,974,379    | 1,016,331,908  | 1,101,274,782  | 11,791,019,747  |
|       | CA Total Incurred Losses            | 1,536,204,414  | 1,493,329,331  | 1,758,775,892  | 1,663,998,077  | 1,909,040,033  | 2,478,669,608  | 2,481,846,904  | 3,654,030,960  | 1,721,627,111  | 2,063,072,529  | 2,147,266,597  | 4,675,914,725  | 3,452,898,028  | 2,209,738,901  | 2,875,811,409  | 2,890,230,414  | 3,076,419,837  | 3,198,060,852  | 3,391,732,749  | 48,678,668,371  |
|       |                                     |                |                |                |                |                |                |                |                |                |                |                |                |                |                |                |                |                |                |                |                 |
|       | CW Total Incurred Losses            | 20,276,732,000 | 15,492,595,000 | 19,086,805,000 | 20,203,202,000 | 22,468,738,000 | 27,897,093,000 | 26,382,750,000 | 27,048,388,000 | 33,422,143,000 | 41,854,383,000 | 28,392,631,000 | 31,892,057,000 | 46,203,446,000 | 39,496,634,000 | 42,230,072,000 | 55,184,869,000 | 44,780,996,000 | 37,435,526,000 | 42,049,648,000 | 621,798,708,000 |
| L     | Ratio of CA I.L. / CW I.L.          | 7.58%          | 9.64%          | 9.21%          | 8.24%          | 8.50%          | 8.89%          | 9.41%          | 13.51%         | 5.15%          | 4.93%          | 7.56%          | 14.66%         | 7.47%          | 5.59%          | 6.81%          | 5.24%          | 6.87%          | 8.54%          | 8.07%          | 7.83%           |