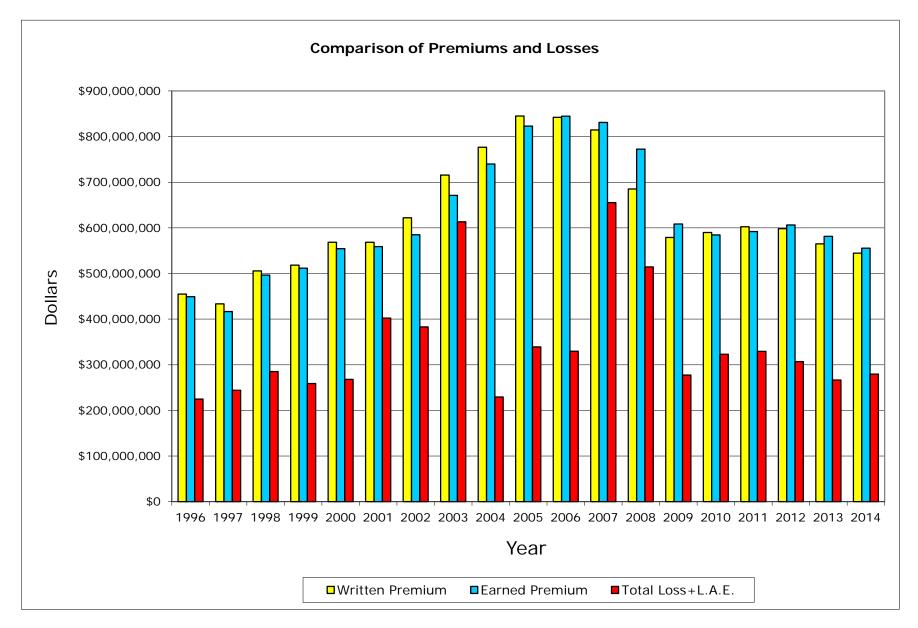

#### **Homeowners Data**

Data Years: 1996 - 2014 WRITTEN PREMIUM

| NAIC  | COMPANY NAME                        | 1996           | 1997           | 1998           | 1999           | 2000           | 2001           | 2002           | 2003           | 2004           | 2005           | 2006           | 2007           | 2008           | 2009           | 2010           | 2011           | 2012           | 2013           | 2014          | Grand Total       |
|-------|-------------------------------------|----------------|----------------|----------------|----------------|----------------|----------------|----------------|----------------|----------------|----------------|----------------|----------------|----------------|----------------|----------------|----------------|----------------|----------------|---------------|-------------------|
|       |                                     |                |                |                |                |                |                |                |                |                |                |                |                |                |                |                |                |                |                |               |                   |
| 25151 | State Farm Gen Ins Co               | 89,075,628     | 600,645,568    | 735,902,930    | 831,858,754    | 830,221,123    | 911,279,514    | 1,068,809,758  | 1,170,526,471  | 1,309,339,550  | 1,402,353,948  | 1,436,030,372  | 1,310,195,979  | 1,293,201,925  | 1,421,167,735  | 1,492,193,279  | 1,515,373,625  | 1,555,279,663  | 1,487,506,177  | 1,485,730,133 | 21,946,692,132    |
|       | Fire Ins Exch                       | 415,692,948    | 538,518,900    | 608,149,743    | 619,380,484    | 635,113,422    | 696,279,003    | 784,273,080    | 840,220,630    | 871,003,388    | 929,813,959    | 944,472,433    | 755,104,228    | 665,086,943    | 593,881,563    | 534,824,667    | 487,619,667    | 452,520,475    | 481,231,078    | 537,230,726   | 12,390,417,337    |
| 19232 | Allstate Ins Co                     | 454,687,378    | 433,547,259    | 505,634,628    | 518,162,878    | 568,462,602    | 568,573,559    | 622,008,756    | 715,550,735    | 776,590,931    | 844,938,089    | 842,354,375    | 814,428,994    | 685,323,962    | 579,023,668    | 589,780,699    | 602,487,410    | 598,120,164    | 565,030,439    | 544,729,126   | 11,829,435,652    |
| 15539 | CSAA Ins Exch                       | 126,541,231    | 132,308,944    | 143,291,568    | 165,525,195    | 188,869,064    | 208,229,733    | 229,270,944    | 291,557,675    | 333,027,654    | 377,587,062    | 414,417,030    | 434,003,981    | 418,615,774    | 418,122,380    | 437,381,396    | 453,219,601    | 463,206,874    | 452,486,738    | 471,832,147   | 6,159,494,991     |
| 15598 | nterins Exch Of The Automobile Club | 57,904,539     | 70,228,434     | 87,170,745     | 104,927,477    | 118,289,362    | 135,243,663    | 160,563,975    | 203,817,515    | 228,130,725    | 245,336,193    | 266,029,053    | 280,637,648    | 299,242,266    | 317,512,083    | 339,934,860    | 351,309,639    | 362,695,521    | 378,452,980    | 397,363,319   | 4,404,789,997     |
| 11908 | Mercury Cas Co                      | 5,232,872      | 8,741,761      | 10,510,767     | 19,709,390     | 41,251,289     | 63,205,604     | 94,270,518     | 126,726,606    | 150,022,338    | 175,053,935    | 196,753,111    | 204,286,212    | 196,542,677    | 196,090,764    | 209,195,936    | 222,575,616    | 241,949,546    | 252,687,842    | 265,831,649   | 2,680,638,433     |
| 25941 | United Serv Automobile Assn         | 92,460,059     | 93,767,245     | 95,998,865     | 98,030,411     | 103,510,453    | 110,178,116    | 117,115,015    | 129,370,448    | 150,805,514    | 161,901,367    | 167,025,574    | 156,105,443    | 160,168,221    | 171,617,383    | 178,550,312    | 181,835,174    | 160,556,789    | 162,752,068    | 163,188,464   | 2,654,936,921     |
| 19100 | Amco Ins Co                         | 23,748,097     | 27,256,723     | 31,609,446     | 49,911,350     | 60,490,789     | 72,992,429     | 87,206,339     | 108,549,409    | 118,895,014    | 132,306,836    | 146,149,989    | 145,349,343    | 150,029,214    | 155,207,492    | 162,213,345    | 157,966,401    | 158,148,612    | 163,529,386    | 169,818,232   | 2,121,378,446     |
| 25968 | JSAA Cas Ins Co                     | 34,014,423     | 38,118,981     | 43,282,469     | 49,354,962     | 56,860,564     | 64,714,594     | 75,137,256     | 91,252,935     | 112,478,760    | 124,808,994    | 127,905,265    | 116,013,944    | 121,835,470    | 132,927,591    | 140,283,335    | 144,596,267    | 133,283,216    | 139,102,368    | 139,130,931   | 1,885,102,325     |
| 23035 | liberty Mut Fire Ins Co             | 25,415,249     | 27,614,006     | 28,873,265     | 28,466,272     | 31,008,608     | 33,830,767     | 41,898,199     | 56,790,303     | 106,746,733    | 120,555,155    | 128,774,902    | 134,873,074    | 138,822,448    | 145,521,738    | 145,567,215    | 153,430,447    | 162,089,437    | 150,296,084    | (2,671,740)   | 1,657,902,162     |
| 21873 | Firemans Fund Ins Co                | 73,337,245     | 74,715,704     | 77,396,305     | 74,716,810     | 74,516,030     | 78,767,836     | 78,805,910     | 96,066,812     | 103,363,924    | 115,340,448    | 126,527,278    | 132,823,580    | 132,160,894    | 135,940,970    | 128,307,578    | 115,534,237    | 109,312,203    | 106,175,134    | 109,178,357   | 1,942,987,255     |
| 26905 | Century Natl Ins Co                 | 78,257,976     | 84,142,952     | 80,516,685     | 73,489,417     | 68,002,356     | 59,126,039     | 64,536,134     | 86,102,942     | 95,925,957     | 90,075,564     | 82,726,028     | 74,260,785     | 67,294,021     | 61,807,646     | 54,349,356     | 49,193,464     | 48,904,321     | 47,707,971     | 47,010,213    | 1,313,429,827     |
| 37850 | Pacific Specialty Ins Co            | 26,393,315     | 19,286,394     | 16,006,257     | 22,891,404     | 24,000,969     | 25,325,465     | 60,509,327     | 97,337,400     | 94,452,078     | 83,340,879     | 71,884,139     | 69,405,907     | 76,717,131     | 82,922,453     | 93,839,215     | 101,040,451    | 106,421,860    | 114,746,848    | 127,195,263   | 1,313,716,755     |
| 36161 | Fravelers Prop Cas Ins Co           | 25,419,747     | 24,247,160     | 28,203,220     | 29,283,592     | 28,113,381     | 27,673,933     | 29,642,290     | 46,434,045     | 66,860,114     | 80,483,461     | 91,730,979     | 95,289,023     | 86,372,893     | 79,427,782     | 74,064,585     | 67,285,186     | 57,286,834     | 7,233,805      | 89,922        | 945,141,952       |
| 24740 | Safeco Ins Co Of Amer               | 91,949,709     | 93,706,424     | 97,913,511     | 105,130,442    | 108,373,777    | 61,029,619     | 68,005,609     | 74,659,269     | 79,690,507     | 79,397,155     | 78,919,034     | 68,038,275     | 70,081,862     | 73,295,453     | 74,116,239     | 74,645,869     | 72,855,351     | 71,991,439     | 71,063,155    | 1,514,862,699     |
| 34525 | First Amer Specilaty Ins Co         | 6,803,568      | 4,429,179      | 4,625,464      | 6,031,379      | 6,486,518      | 8,749,446      | 52,178,588     | 83,854,880     | 77,730,542     | 70,587,412     | 70,659,542     | 62,723,347     | 54,197,121     | 47,970,546     | 44,378,377     | 42,616,958     | 41,763,506     | 41,315,183     | 42,048,334    | 769,149,890       |
| 42579 | Allied Prop & Cas Ins Co            | 16,754,455     | 18,199,860     | 18,256,614     | 22,374,945     | 31,902,400     | 30,246,461     | 34,961,775     | 49,116,057     | 57,503,665     | 65,060,102     | 68,589,620     | 63,700,262     | 63,802,425     | 65,738,242     | 63,166,980     | 61,616,464     | 62,441,067     | 65,138,941     | 67,089,494    | 925,659,829       |
| 39012 | Safeco Ins Co Of IL                 | 6,863,161      | 7,150,440      | 8,621,609      | 10,226,626     | 21,488,271     | 54,898,171     | 59,255,193     | 63,231,547     | 66,392,803     | 65,001,141     | 64,738,972     | 56,725,880     | 59,380,859     | 62,727,301     | 63,581,255     | 64,877,506     | 61,094,404     | 58,265,042     | 55,605,842    | 910,126,023       |
| 20281 | ederal Ins Co                       | 31,167,957     | 31,114,530     | 31,117,635     | 32,219,345     | 30,654,444     | 33,095,806     | 37,574,132     | 43,242,293     | 53,421,579     | 61,602,725     | 71,061,199     | 76,580,754     | 70,844,567     | 75,081,835     | 83,431,602     | 92,384,529     | 103,002,067    | 112,994,937    | 120,726,200   | 1,191,318,136     |
| 30104 | Hartford Underwriters Ins Co        | 20,398,765     | 22,833,138     | 23,753,060     | 25,802,470     | 27,494,558     | 29,355,308     | 32,843,742     | 40,054,414     | 45,231,817     | 51,002,837     | 57,226,746     | 61,248,392     | 61,471,634     | 62,217,771     | 61,187,519     | 60,105,384     | 56,711,594     | 52,138,337     | 51,768,164    | 842,845,650       |
|       |                                     |                |                |                |                |                |                |                |                |                |                |                |                |                |                |                |                |                |                |               |                   |
|       | Sub Total                           | 1,702,118,322  | 2,350,573,602  | 2,676,834,786  | 2,887,493,603  | 3,055,109,980  | 3,272,795,066  | 3,798,866,540  | 4,414,462,386  | 4,897,613,593  | 5,276,547,262  | 5,453,975,641  | 5,111,795,051  | 4,871,192,307  | 4,878,202,396  | 4,970,347,750  | 4,999,713,895  | 5,007,643,504  | 4,910,782,797  | 4,863,957,931 | 79,400,026,412    |
|       | % of California Total               | 55.08%         | 73.01%         | 77.68%         | 81.11%         | 81.65%         | 81.70%         | 82.86%         | 83.08%         | 83.54%         | 83.69%         | 82.74%         | 79.21%         | 76.64%         | 74.90%         | 73.56%         | 72.49%         | 71.35%         | 69.52%         | 67.19%        | 76.33%            |
|       | Remainder of California             | 1,388,053,736  | 869,099,461    | 769,014,579    | 672,606,992    | 686,392,087    | 733,040,474    | 785,617,041    | 899,052,305    | 965,079,760    | 1,028,629,160  | 1,137,936,875  | 1,341,293,149  | 1,484,788,562  | 1,635,164,901  | 1,786,802,150  | 1,897,082,302  | 2,010,400,049  | 2,153,204,321  | 2,375,260,119 | 24,618,518,023    |
|       | California Total Written Premium    | 3,090,172,058  | 3,219,673,063  | 3,445,849,365  | 3,560,100,595  | 3,741,502,067  | 4,005,835,540  | 4,584,483,581  | 5,313,514,691  | 5,862,693,353  | 6,305,176,422  | 6,591,912,516  | 6,453,088,200  | 6,355,980,869  | 6,513,367,297  | 6,757,149,900  | 6,896,796,197  | 7,018,043,553  | 7,063,987,118  | 7,239,218,050 | 104,018,544,435   |
|       |                                     |                |                |                |                |                |                |                |                |                |                |                |                |                |                |                |                |                |                |               |                   |
|       | Countrywide Total Written Premium   | 27,375,160,000 | 29,117,151,000 | 30,959,589,000 | 32,555,097,000 | 34,694,915,000 | 37,555,797,000 | 43,131,450,000 | 48,828,578,000 | 53,356,876,000 | 57,960,863,000 | 61,296,242,000 | 63,821,688,000 | 65,812,541,000 | 68,324,430,000 | 71,809,560,000 | 74,569,885,000 | 78,708,057,000 | 81,942,637,000 |               | 1,048,607,399,000 |
|       | Ratio of CA W.P. / CW W.P.          | 11.29%         | 11.06%         | 11.13%         | 10.94%         | 10.78%         | 10.67%         | 10.63%         | 10.88%         | 10.99%         | 10.88%         | 10.75%         | 10.11%         | 9.66%          | 9.53%          | 9.41%          | 9.25%          | 8.92%          | 8.62%          | 8.34%         | 9.92%             |

#### **Homeowners Data**

Data Years: 1996 - 2014 EARNED PREMIUM

| NAIC  | COMPANY NAME                         | 1996           | 1997           | 1998           | 1999           | 2000           | 2001           | 2002           | 2003           | 2004           | 2005           | 2006           | 2007           | 2008           | 2009           | 2010           | 2011           | 2012           | 2013           | 2014           | Grand Total       |
|-------|--------------------------------------|----------------|----------------|----------------|----------------|----------------|----------------|----------------|----------------|----------------|----------------|----------------|----------------|----------------|----------------|----------------|----------------|----------------|----------------|----------------|-------------------|
|       |                                      |                |                |                |                |                |                |                |                |                |                |                |                |                |                |                |                |                |                |                |                   |
| 25151 | State Farm Gen Ins Co                | 84,388,878     | 290,131,482    | 677,292,249    | 785,397,886    | 848,251,066    | 890,472,054    | 977,350,095    | 1,121,954,641  | 1,247,604,635  | 1,359,374,381  | 1,413,053,990  | 1,403,170,777  | 1,274,084,941  | 1,358,179,309  | 1,453,908,717  | 1,504,918,421  | 1,535,113,356  | 1,536,606,772  | 1,476,593,533  | 21,237,847,183    |
| 21660 | Fire Ins Exch                        | 387,406,343    | 485,814,110    | 573,665,727    | 610,201,664    | 623,018,758    | 664,980,050    | 733,889,786    | 816,186,516    | 854,765,587    | 903,272,630    | 941,446,866    | 848,645,488    | 709,736,084    | 630,846,644    | 566,690,847    | 512,554,321    | 470,806,367    | 463,601,945    | 506,698,749    | 12,304,228,482    |
| 19232 | Allstate Ins Co                      | 449,078,082    | 416,469,394    | 496,465,901    | 511,622,475    | 554,295,647    | 559,104,559    | 585,084,472    | 671,245,446    | 740,039,941    | 823,063,080    | 844,674,220    | 831,025,374    | 772,667,666    | 608,264,780    | 584,511,693    | 591,844,890    | 606,399,989    | 581,484,844    | 555,634,680    | 11,782,977,133    |
| 15539 | CSAA Ins Exch                        | 124,148,456    | 128,859,260    | 137,069,023    | 153,751,982    | 177,213,106    | 198,121,461    | 218,080,591    | 258,481,558    | 309,906,964    | 355,013,834    | 397,226,619    | 427,458,083    | 429,423,101    | 413,206,981    | 427,350,541    | 445,577,822    | 458,895,158    | 457,165,062    | 463,223,697    | 5,980,173,299     |
| 15598 | Interins Exch Of The Automobile Club | 53,268,440     | 63,750,805     | 78,237,324     | 96,418,536     | 112,337,720    | 126,510,286    | 144,980,676    | 182,245,837    | 216,628,792    | 237,720,029    | 256,009,480    | 273,761,810    | 289,544,210    | 308,725,195    | 328,144,411    | 345,600,158    | 356,973,543    | 370,870,361    | 387,845,429    | 4,229,573,042     |
| 11908 | Mercury Cas Co                       | 5,048,088      | 7,171,035      | 9,522,791      | 14,723,453     | 30,219,046     | 52,885,099     | 79,475,250     | 111,935,390    | 137,746,426    | 161,842,012    | 185,769,726    | 201,094,587    | 201,284,110    | 193,267,382    | 202,409,931    | 216,056,038    | 232,255,871    | 248,669,908    | 261,051,743    | 2,552,427,886     |
| 25941 | United Serv Automobile Assn          | 90,539,693     | 93,359,785     | 94,690,755     | 96,693,751     | 100,916,760    | 106,238,204    | 113,999,264    | 122,067,635    | 140,415,927    | 156,251,113    | 165,966,383    | 160,121,534    | 158,438,545    | 165,370,682    | 175,077,572    | 181,492,394    | 170,515,983    | 161,619,008    | 163,841,382    | 2,617,616,370     |
| 19100 | Amco Ins Co                          | 22,122,456     | 25,226,426     | 29,708,363     | 40,325,010     | 53,572,906     | 67,687,643     | 79,374,189     | 97,179,863     | 113,643,990    | 125,103,709    | 138,540,628    | 147,983,802    | 146,280,498    | 152,904,167    | 159,005,775    | 159,161,806    | 158,753,983    | 160,385,206    | 166,372,688    | 2,043,333,108     |
| 25968 | USAA Cas Ins Co                      | 31,259,302     | 36,111,622     | 40,526,895     | 46,139,122     | 53,090,201     | 60,296,656     | 70,083,947     | 82,289,446     | 101,981,141    | 118,690,332    | 128,247,340    | 120,707,958    | 119,371,531    | 126,553,848    | 136,590,521    | 143,319,271    | 138,283,932    | 136,194,295    | 141,468,324    | 1,831,205,684     |
| 23035 | Liberty Mut Fire Ins Co              | 24,009,546     | 26,496,806     | 28,192,382     | 28,469,351     | 29,723,759     | 32,219,770     | 36,940,994     | 49,230,138     | 78,820,490     | 115,569,239    | 124,593,165    | 131,969,272    | 136,910,236    | 141,785,923    | 146,438,927    | 148,627,375    | 157,789,020    | 162,806,067    | 68,681,276     | 1,669,273,736     |
| 21873 | Firemans Fund Ins Co                 | 68,628,133     | 73,872,738     | 76,234,725     | 77,031,221     | 74,200,886     | 76,800,952     | 78,352,488     | 86,956,441     | 99,489,022     | 109,048,200    | 121,421,734    | 129,492,554    | 132,659,792    | 133,485,289    | 132,720,176    | 122,168,831    | 112,175,541    | 107,978,778    | 107,930,678    | 1,920,648,179     |
| 26905 | Century Natl Ins Co                  | 68,700,322     | 81,047,061     | 81,747,149     | 76,772,284     | 70,897,246     | 64,813,324     | 61,649,099     | 73,856,828     | 91,977,677     | 93,993,468     | 86,522,768     | 79,043,247     | 71,387,479     | 64,643,715     | 58,929,880     | 50,683,861     | 49,473,445     | 48,525,676     | 47,444,861     | 1,322,109,390     |
| 37850 | Pacific Specialty Ins Co             | 12,880,652     | 24,965,597     | 18,075,726     | 20,232,910     | 24,072,126     | 24,660,042     | 40,396,227     | 84,039,738     | 95,056,508     | 88,563,404     | 77,416,348     | 68,539,150     | 74,216,914     | 79,671,833     | 88,751,898     | 98,495,748     | 104,007,470    | 110,353,559    | 121,856,420    | 1,256,252,270     |
| 36161 | Travelers Prop Cas Ins Co            | 22,937,824     | 24,567,370     | 25,715,675     | 28,890,518     | 29,008,753     | 27,735,906     | 28,340,268     | 37,130,950     | 56,394,536     | 73,869,706     | 85,360,961     | 95,668,473     | 90,061,889     | 83,896,368     | 76,402,924     | 70,952,772     | 62,968,659     | 34,383,621     | 1,133,036      | 955,420,209       |
| 24740 | Safeco Ins Co Of Amer                | 93,398,959     | 91,721,976     | 95,857,925     | 99,816,464     | 113,068,263    | 80,036,818     | 64,589,063     | 71,194,832     | 77,295,523     | 79,612,673     | 80,013,381     | 74,747,445     | 68,867,452     | 71,259,698     | 73,980,905     | 74,623,542     | 73,565,686     | 72,397,611     | 71,558,680     | 1,527,606,896     |
| 34525 | First Amer Specilaty Ins Co          | 3,766,889      | 5,587,589      | 4,622,629      | 5,500,664      | 6,170,992      | 7,195,353      | 28,886,863     | 69,061,689     | 82,737,377     | 72,674,919     | 71,025,840     | 66,967,610     | 57,996,854     | 50,970,194     | 46,057,763     | 43,451,617     | 42,253,060     | 41,566,406     | 41,743,369     | 748,237,677       |
| 42579 | Allied Prop & Cas Ins Co             | 14,242,587     | 17,667,112     | 17,987,236     | 19,638,532     | 27,318,410     | 31,585,032     | 31,860,561     | 41,714,569     | 53,110,879     | 61,326,029     | 66,886,552     | 67,158,169     | 62,965,363     | 64,971,416     | 64,774,536     | 61,897,533     | 62,136,590     | 64,113,458     | 65,799,593     | 897,154,157       |
| 39012 | Safeco Ins Co Of IL                  | 6,873,170      | 6,910,970      | 7,843,855      | 9,239,915      | 12,355,823     | 40,221,695     | 56,772,066     | 61,016,953     | 64,932,746     | 65,623,345     | 65,307,517     | 61,584,556     | 58,000,695     | 60,761,916     | 63,333,887     | 64,584,108     | 62,932,780     | 59,785,251     | 57,038,530     | 885,119,778       |
| 20281 | Federal Ins Co                       | 30,651,196     | 30,928,562     | 31,139,992     | 31,701,683     | 31,603,314     | 31,901,590     | 35,065,719     | 40,234,998     | 48,220,516     | 57,931,239     | 66,052,515     | 74,825,180     | 72,418,032     | 73,570,400     | 78,703,403     | 88,169,482     | 96,920,477     | 108,070,076    | 116,822,715    | 1,144,931,089     |
| 30104 | Hartford Underwriters Ins Co         | 18,497,068     | 21,606,689     | 23,306,397     | 24,628,389     | 26,713,223     | 28,356,353     | 31,325,749     | 36,162,721     | 42,472,100     | 48,013,340     | 53,914,739     | 59,652,962     | 61,501,645     | 61,871,429     | 61,733,086     | 60,615,991     | 59,170,949     | 54,427,919     | 51,827,844     | 825,798,593       |
|       |                                      |                |                |                |                |                |                |                |                |                |                |                |                |                |                |                |                |                |                |                |                   |
|       | Sub Total (2)                        | 1,611,846,084  | 1,952,266,389  | 2,547,902,719  | 2,777,195,810  | 2,998,048,005  | 3,171,822,847  | 3,496,497,367  | 4,114,186,189  | 4,653,240,777  | 5,106,556,682  | 5,369,450,772  | 5,323,618,031  | 4,987,817,037  | 4,844,207,169  | 4,925,517,393  | 4,984,795,981  | 5,011,391,859  | 4,981,005,823  | 4,874,567,227  | 77,731,934,161    |
|       | % of California Total                | 53.86%         | 62.40%         | 75.86%         | 79.88%         | 81.53%         | 81.74%         | 82.72%         | 83.11%         | 83.42%         | 84.19%         | 83.42%         | 81.04%         | 78.10%         | 75.80%         | 74.23%         | 72.96%         | 71.97%         | 70.47%         | 68.32%         | 76.39%            |
|       | Remainder of California              | 1,381,076,448  | 1,176,406,864  | 810,996,376    | 699,631,655    | 679,346,276    | 708,623,313    | 730,311,891    | 836,003,739    | 924,845,532    | 958,621,825    | 1,067,419,301  | 1,245,239,418  | 1,398,434,739  | 1,546,925,243  | 1,709,755,515  | 1,847,658,978  | 1,951,432,642  | 2,086,795,119  | 2,260,559,413  | 24,020,084,287    |
|       | California Total Earned Premium      | 2,992,922,532  | 3,128,673,253  | 3,358,899,095  | 3,476,827,465  | 3,677,394,281  | 3,880,446,160  | 4,226,809,258  | 4,950,189,928  | 5,578,086,309  | 6,065,178,507  | 6,436,870,073  | 6,568,857,449  | 6,386,251,776  | 6,391,132,412  | 6,635,272,908  | 6,832,454,959  | 6,962,824,501  | 7,067,800,942  | 7,135,126,640  | 101,752,018,448   |
|       |                                      |                |                |                |                |                |                |                |                |                |                |                |                |                |                |                |                |                |                |                |                   |
|       | Countrywide Total Earned Premium     | 26,630,751,000 | 28,110,783,000 | 29,950,174,000 | 31,737,392,000 | 33,882,470,000 | 36,182,711,000 | 40,109,563,000 | 45,781,232,000 | 50,804,432,000 | 55,727,931,000 | 58,867,146,000 | 62,845,565,000 | 65,164,568,000 | 66,618,562,000 | 69,911,994,000 | 72,886,025,000 | 76,361,052,000 | 80,886,709,000 | 84,901,760,000 | 1,017,360,820,000 |
|       | Ratio of CA E.P. / CW E.P.           | 11.24%         | 11.13%         | 11.21%         | 10.95%         | 10.85%         | 10.72%         | 10.54%         | 10.81%         | 10.98%         | 10.88%         | 10.93%         | 10.45%         | 9.80%          | 9.59%          | 9.49%          | 9.37%          | 9.12%          | 8.74%          | 8.40%          | 10.00%            |

#### INCURRED LOSSES + LOSS ADJUSTMENT EXPENSES

| NAIC  | COMPANY NAME                         | 1996           | 1997           | 1998           | 1999           | 2000           | 2001           | 2002           | 2003           | 2004           | 2005           | 2006           | 2007           | 2008           | 2009           | 2010           | 2011           | 2012           | 2013           | 2014           | Grand Total     |
|-------|--------------------------------------|----------------|----------------|----------------|----------------|----------------|----------------|----------------|----------------|----------------|----------------|----------------|----------------|----------------|----------------|----------------|----------------|----------------|----------------|----------------|-----------------|
|       |                                      |                |                |                |                |                |                |                |                |                |                |                |                |                |                |                |                |                |                |                |                 |
| 25151 | State Farm Gen Ins Co                | 50,107,882     | 179,490,918    | 536,496,627    | 562,327,813    | 637,473,476    | 791,438,228    | 786,935,871    | 1,175,911,639  | 399,355,860    | 511,113,347    | 589,546,114    | 1,084,211,652  | 956,165,120    | 737,639,277    | 829,392,867    | 757,854,820    | 840,881,047    | 809,027,541    | 828,668,019    | 13,064,038,118  |
| 21660 | Fire Ins Exch                        | 297,777,525    | 318,321,928    | 398,667,851    | 414,986,880    | 471,153,487    | 566,371,125    | 464,353,048    | 636,201,729    | 321,714,424    | 340,510,897    | 407,028,567    | 721,956,416    | 380,681,099    | 119,594,351    | 264,530,221    | 203,023,712    | 252,355,656    | 256,295,170    | 288,190,341    | 7,123,714,427   |
| 19232 | Allstate Ins Co                      | 224,797,250    | 244,127,238    | 285,195,505    | 258,866,476    | 268,111,773    | 402,434,029    | 382,996,695    | 613,412,646    | 229,460,272    | 339,109,698    | 329,612,039    | 655,535,059    | 514,403,798    | 277,586,485    | 323,044,381    | 329,383,296    | 306,948,022    | 266,420,834    | 279,564,811    | 6,531,010,307   |
| 15539 | CSAA Ins Exch                        | 77,591,225     | 80,803,375     | 109,236,918    | 111,918,728    | 108,363,220    | 149,801,574    | 169,676,409    | 115,765,871    | 117,342,085    | 161,146,786    | 164,030,936    | 225,070,176    | 216,784,552    | 212,524,482    | 201,801,657    | 225,514,947    | 214,812,212    | 223,729,413    | 243,474,181    | 3,129,388,746   |
| 15598 | Interins Exch Of The Automobile Club | 35,842,606     | 45,921,924     | 49,020,935     | 58,465,655     | 87,989,042     | 104,069,613    | 130,105,547    | 206,259,159    | 108,163,609    | 163,955,016    | 167,128,593    | 312,550,813    | 231,937,950    | 141,218,401    | 200,846,729    | 205,347,851    | 246,052,452    | 268,615,315    | 294,586,865    | 3,058,078,076   |
| 11908 | Mercury Cas Co                       | 2,623,829      | 3,637,920      | 6,555,207      | 7,922,637      | 18,957,864     | 43,021,141     | 59,376,479     | 77,864,248     | 53,132,114     | 85,350,002     | 67,843,080     | 117,876,781    | 128,655,523    | 98,368,953     | 123,629,260    | 133,682,268    | 164,296,427    | 168,021,567    | 190,788,350    | 1,551,603,649   |
| 25941 | United Serv Automobile Assn          | 55,709,064     | 47,403,174     | 57,878,198     | 56,168,230     | 60,799,778     | 62,808,276     | 78,000,745     | 116,653,420    | 72,848,872     | 49,714,425     | 62,854,273     | 194,999,667    | 92,550,789     | 27,954,449     | 80,605,077     | 80,938,268     | 88,872,745     | 71,885,815     | 87,080,908     | 1,445,726,176   |
| 19100 | Amco Ins Co                          | 12,121,516     | 14,186,768     | 16,333,397     | 22,196,438     | 32,477,593     | 50,033,583     | 70,567,118     | 101,053,582    | 51,871,106     | 58,541,069     | 66,643,884     | 105,181,150    | 93,764,662     | 64,414,896     | 91,144,040     | 95,092,657     | 86,630,377     | 91,880,478     | 98,901,159     | 1,223,035,472   |
| 25968 | USAA Cas Ins Co                      | 18,084,161     | 20,475,897     | 25,058,555     | 30,773,120     | 29,328,566     | 41,187,726     | 45,115,032     | 63,786,678     | 43,780,894     | 45,873,036     | 45,107,202     | 116,304,130    | 66,397,358     | 34,416,599     | 56,519,815     | 66,226,747     | 61,635,498     | 61,319,131     | 72,954,527     | 944,344,672     |
| 23035 | Liberty Mut Fire Ins Co              | 13,103,361     | 15,403,915     | 17,484,936     | 16,522,387     | 18,658,896     | 28,291,723     | 31,397,683     | 55,501,760     | 32,209,158     | 38,896,425     | 45,123,553     | 161,147,507    | 75,448,764     | 18,992,947     | 62,219,710     | 42,990,403     | 65,152,706     | 76,411,001     | 34,326,700     | 849,283,535     |
| 21873 | Firemans Fund Ins Co                 | 36,881,714     | 26,911,979     | 39,955,266     | 33,515,533     | 32,805,113     | 42,773,948     | 35,552,514     | 46,593,524     | 32,493,194     | 50,637,366     | 34,755,691     | 94,136,384     | 64,995,915     | 48,816,692     | 80,836,609     | 53,155,423     | 61,465,437     | 57,799,569     | 50,133,493     | 924,215,364     |
| 26905 | Century Natl Ins Co                  | 49,126,326     | 54,909,496     | 54,997,772     | 41,881,315     | 34,109,273     | 39,756,335     | 50,578,456     | 97,276,484     | 54,350,901     | 49,676,082     | 37,684,301     | 32,197,683     | 38,910,094     | 17,846,992     | 20,363,835     | 19,542,863     | 25,461,512     | 25,694,974     | 23,800,120     | 768,164,813     |
| 37850 | Pacific Specialty Ins Co             | 6,069,508      | 10,448,585     | 4,392,947      | 8,550,256      | 17,620,789     | 10,128,143     | 20,746,429     | 59,600,484     | 47,392,964     | 24,635,328     | 22,539,635     | 36,746,512     | 35,319,249     | 35,933,660     | 37,315,452     | 39,743,122     | 50,214,939     | 51,021,445     | 55,237,388     | 573,656,836     |
| 36161 | Travelers Prop Cas Ins Co            | 13,982,576     | 13,643,379     | 21,297,586     | 12,521,180     | 15,392,220     | 19,902,582     | 20,805,133     | 41,349,791     | 23,014,480     | 30,797,227     | 32,111,807     | 90,625,154     | 61,101,822     | 37,636,849     | 20,685,227     | 33,878,656     | 25,709,418     | 21,005,186     | (3,792,865)    | 531,667,407     |
| 24740 | Safeco Ins Co Of Amer                | 48,222,991     | 46,198,120     | 56,491,818     | 62,149,803     | 72,074,456     | 50,825,136     | 34,598,443     | 27,544,097     | 18,726,153     | 20,949,917     | 21,460,313     | 42,908,790     | 27,433,643     | 22,135,421     | 30,486,755     | 25,634,481     | 33,421,208     | 30,360,605     | 39,713,716     | 711,335,866     |
| 34525 | First Amer Specilaty Ins Co          | 1,211,591      | 1,914,627      | 1,896,873      | 1,985,920      | 2,947,087      | 5,225,445      | 19,428,635     | 89,239,890     | 48,526,201     | 37,498,856     | 34,289,863     | 46,966,856     | 35,165,991     | 21,587,829     | 21,122,109     | 23,323,409     | 21,262,414     | 22,719,958     | 23,424,252     | 459,737,807     |
| 42579 | Allied Prop & Cas Ins Co             | 7,626,221      | 10,411,942     | 10,863,277     | 12,740,883     | 15,986,462     | 23,022,850     | 30,606,243     | 34,670,277     | 28,890,708     | 21,290,078     | 26,258,210     | 59,204,600     | 43,470,846     | 24,530,138     | 32,445,941     | 34,396,658     | 35,402,195     | 42,694,934     | 40,436,077     | 534,948,538     |
| 39012 | Safeco Ins Co Of IL                  | 1,878,028      | 2,170,763      | 3,310,858      | 4,874,375      | 7,207,703      | 29,328,031     | 43,767,852     | 37,197,451     | 31,129,370     | 28,435,743     | 30,976,855     | 38,771,933     | 26,717,183     | 32,361,913     | 37,365,036     | 35,132,463     | 38,126,993     | 30,188,400     | 35,213,126     | 494,154,078     |
| 20281 | Federal Ins Co                       | 10,624,707     | 16,286,456     | 8,472,559      | 11,002,813     | 12,494,119     | 15,811,689     | 22,226,496     | 37,121,371     | 17,757,979     | 20,617,223     | 15,042,413     | 97,462,343     | 41,649,559     | 15,116,557     | 42,717,608     | 42,800,451     | 39,058,046     | 46,557,046     | 63,056,920     | 575,876,351     |
| 30104 | Hartford Underwriters Ins Co         | 12,649,649     | 10,616,661     | 15,953,876     | 14,609,653     | 15,927,538     | 19,940,519     | 23,784,362     | 30,990,571     | 17,067,543     | 24,261,875     | 26,864,291     | 54,476,269     | 37,228,090     | 29,703,731     | 29,625,463     | 32,453,735     | 28,595,622     | 40,963,459     | 38,051,741     | 503,764,649     |
|       |                                      |                |                |                |                |                |                |                |                |                |                |                |                |                |                |                |                |                |                |                |                 |
|       | Sub Total                            | 976,031,730    | 1,163,285,065  | 1,719,560,961  | 1,743,980,093  | 1,959,878,456  | 2,496,171,696  | 2,520,619,190  | 3,663,994,672  | 1,749,227,887  | 2,103,010,396  | 2,226,901,621  | 4,288,329,877  | 3,168,782,008  | 2,018,380,622  | 2,586,697,792  | 2,480,116,230  | 2,686,354,926  | 2,662,611,838  | 2,783,809,829  | 44,997,744,889  |
|       | % of California Total                | 52.06%         | 61.90%         | 77.56%         | 84.32%         | 83.91%         | 83.93%         | 82.90%         | 83.96%         | 79.74%         | 82.50%         | 82.52%         | 79.04%         | 77.02%         | 73.79%         | 74.33%         | 71.14%         | 72.36%         | 68.88%         | 67.90%         | 76.12%          |
|       | Remainder of California              | 898,861,443    | 716,051,814    | 497,490,184    | 324,252,616    | 375,867,883    | 477,963,748    | 519,934,813    | 699,779,020    | 444,503,186    | 446,044,499    | 471,860,862    | 1,137,212,158  | 945,318,629    | 716,802,556    | 893,098,993    | 1,006,114,405  | 1,026,319,336  | 1,203,075,008  | 1,316,308,953  | 14,116,860,108  |
|       | California Total                     | 1,874,893,174  | 1,879,336,880  | 2,217,051,145  | 2,068,232,709  | 2,335,746,339  | 2,974,135,444  | 3,040,554,003  | 4,363,773,692  | 2,193,731,073  | 2,549,054,896  | 2,698,762,483  | 5,425,542,035  | 4,114,100,637  | 2,735,183,178  | 3,479,796,785  | 3,486,230,635  | 3,712,674,262  | 3,865,686,846  | 4,100,118,782  | 59,114,604,996  |
|       |                                      |                |                |                |                |                |                |                |                |                |                |                |                |                |                |                |                |                |                |                |                 |
|       | Countrywide Total                    | 23,464,127,000 | 18,568,596,000 | 22,597,218,000 | 23,661,031,000 | 26,055,723,000 | 32,317,281,000 | 30,974,360,000 | 31,541,256,000 | 38,364,231,000 | 47,948,187,000 | 33,338,743,000 | 37,079,212,000 | 52,910,847,000 | 46,423,569,000 | 48,621,679,000 | 62,686,718,000 | 51,942,797,000 | 44,208,041,000 | 49,121,935,000 | 721,825,551,000 |