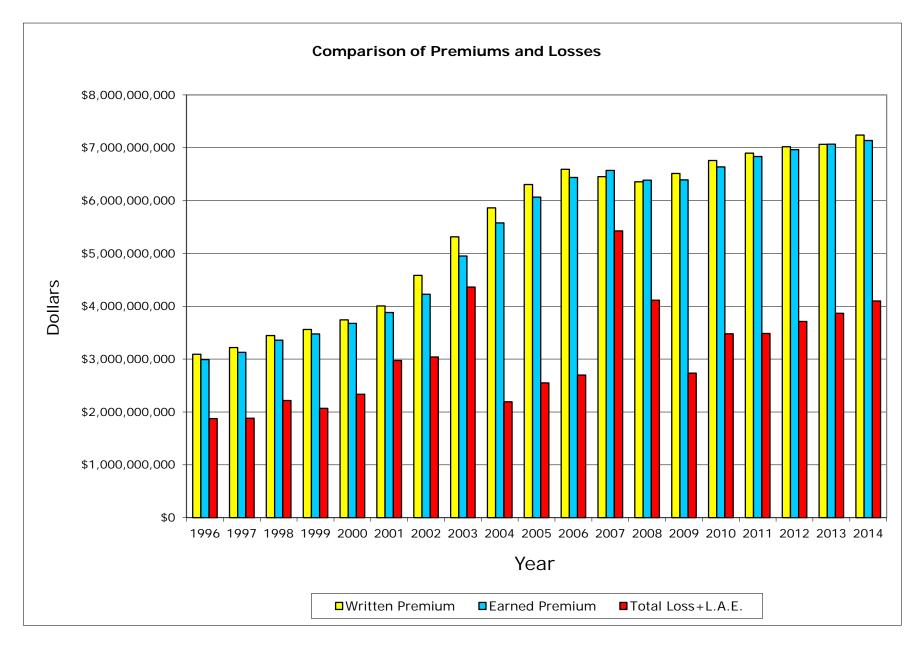

#### **Homeowners Data**

Data Years: 1996 - 2014 WRITTEN PREMIUM

| NAIC  | COMPANY NAME                        | 1996           | 1997           | 1998           | 1999           | 2000           | 2001           | 2002           | 2003           | 2004           | 2005           | 2006           | 2007           | 2008           | 2009           | 2010           | 2011           | 2012           | 2013           | 2014          | Grand Total       |
|-------|-------------------------------------|----------------|----------------|----------------|----------------|----------------|----------------|----------------|----------------|----------------|----------------|----------------|----------------|----------------|----------------|----------------|----------------|----------------|----------------|---------------|-------------------|
|       |                                     |                |                |                |                |                |                |                |                |                |                |                |                |                |                |                |                |                |                |               |                   |
| 25151 | State Farm Gen Ins Co               | 89,075,628     | 600,645,568    | 735,902,930    | 831,858,754    | 830,221,123    | 911,279,514    | 1,068,809,758  | 1,170,526,471  | 1,309,339,550  | 1,402,353,948  | 1,436,030,372  | 1,310,195,979  | 1,293,201,925  | 1,421,167,735  | 1,492,193,279  | 1,515,373,625  | 1,555,279,663  | 1,487,506,177  | 1,485,730,133 | 21,946,692,132    |
|       | Fire Ins Exch                       | 415,692,948    | 538,518,900    | 608,149,743    | 619,380,484    | 635,113,422    | 696,279,003    | 784,273,080    | 840,220,630    | 871,003,388    | 929,813,959    | 944,472,433    | 755,104,228    | 665,086,943    | 593,881,563    | 534,824,667    | 487,619,667    | 452,520,475    | 481,231,078    | 537,230,726   | 12,390,417,337    |
| 19232 | Allstate Ins Co                     | 454,687,378    | 433,547,259    | 505,634,628    | 518,162,878    | 568,462,602    | 568,573,559    | 622,008,756    | 715,550,735    | 776,590,931    | 844,938,089    | 842,354,375    | 814,428,994    | 685,323,962    | 579,023,668    | 589,780,699    | 602,487,410    | 598,120,164    | 565,030,439    | 544,729,126   | 11,829,435,652    |
| 15539 | CSAA Ins Exch                       | 126,541,231    | 132,308,944    | 143,291,568    | 165,525,195    | 188,869,064    | 208,229,733    | 229,270,944    | 291,557,675    | 333,027,654    | 377,587,062    | 414,417,030    | 434,003,981    | 418,615,774    | 418,122,380    | 437,381,396    | 453,219,601    | 463,206,874    | 452,486,738    | 471,832,147   | 6,159,494,991     |
| 15598 | nterins Exch Of The Automobile Club | 57,904,539     | 70,228,434     | 87,170,745     | 104,927,477    | 118,289,362    | 135,243,663    | 160,563,975    | 203,817,515    | 228,130,725    | 245,336,193    | 266,029,053    | 280,637,648    | 299,242,266    | 317,512,083    | 339,934,860    | 351,309,639    | 362,695,521    | 378,452,980    | 397,363,319   | 4,404,789,997     |
| 11908 | Mercury Cas Co                      | 5,232,872      | 8,741,761      | 10,510,767     | 19,709,390     | 41,251,289     | 63,205,604     | 94,270,518     | 126,726,606    | 150,022,338    | 175,053,935    | 196,753,111    | 204,286,212    | 196,542,677    | 196,090,764    | 209,195,936    | 222,575,616    | 241,949,546    | 252,687,842    | 265,831,649   | 2,680,638,433     |
| 25941 | United Serv Automobile Assn         | 92,460,059     | 93,767,245     | 95,998,865     | 98,030,411     | 103,510,453    | 110,178,116    | 117,115,015    | 129,370,448    | 150,805,514    | 161,901,367    | 167,025,574    | 156,105,443    | 160,168,221    | 171,617,383    | 178,550,312    | 181,835,174    | 160,556,789    | 162,752,068    | 163,188,464   | 2,654,936,921     |
| 19100 | Amco Ins Co                         | 23,748,097     | 27,256,723     | 31,609,446     | 49,911,350     | 60,490,789     | 72,992,429     | 87,206,339     | 108,549,409    | 118,895,014    | 132,306,836    | 146,149,989    | 145,349,343    | 150,029,214    | 155,207,492    | 162,213,345    | 157,966,401    | 158,148,612    | 163,529,386    | 169,818,232   | 2,121,378,446     |
| 25968 | JSAA Cas Ins Co                     | 34,014,423     | 38,118,981     | 43,282,469     | 49,354,962     | 56,860,564     | 64,714,594     | 75,137,256     | 91,252,935     | 112,478,760    | 124,808,994    | 127,905,265    | 116,013,944    | 121,835,470    | 132,927,591    | 140,283,335    | 144,596,267    | 133,283,216    | 139,102,368    | 139,130,931   | 1,885,102,325     |
| 23035 | liberty Mut Fire Ins Co             | 25,415,249     | 27,614,006     | 28,873,265     | 28,466,272     | 31,008,608     | 33,830,767     | 41,898,199     | 56,790,303     | 106,746,733    | 120,555,155    | 128,774,902    | 134,873,074    | 138,822,448    | 145,521,738    | 145,567,215    | 153,430,447    | 162,089,437    | 150,296,084    | (2,671,740)   | 1,657,902,162     |
| 21873 | Firemans Fund Ins Co                | 73,337,245     | 74,715,704     | 77,396,305     | 74,716,810     | 74,516,030     | 78,767,836     | 78,805,910     | 96,066,812     | 103,363,924    | 115,340,448    | 126,527,278    | 132,823,580    | 132,160,894    | 135,940,970    | 128,307,578    | 115,534,237    | 109,312,203    | 106,175,134    | 109,178,357   | 1,942,987,255     |
| 26905 | Century Natl Ins Co                 | 78,257,976     | 84,142,952     | 80,516,685     | 73,489,417     | 68,002,356     | 59,126,039     | 64,536,134     | 86,102,942     | 95,925,957     | 90,075,564     | 82,726,028     | 74,260,785     | 67,294,021     | 61,807,646     | 54,349,356     | 49,193,464     | 48,904,321     | 47,707,971     | 47,010,213    | 1,313,429,827     |
| 37850 | Pacific Specialty Ins Co            | 26,393,315     | 19,286,394     | 16,006,257     | 22,891,404     | 24,000,969     | 25,325,465     | 60,509,327     | 97,337,400     | 94,452,078     | 83,340,879     | 71,884,139     | 69,405,907     | 76,717,131     | 82,922,453     | 93,839,215     | 101,040,451    | 106,421,860    | 114,746,848    | 127,195,263   | 1,313,716,755     |
| 36161 | Fravelers Prop Cas Ins Co           | 25,419,747     | 24,247,160     | 28,203,220     | 29,283,592     | 28,113,381     | 27,673,933     | 29,642,290     | 46,434,045     | 66,860,114     | 80,483,461     | 91,730,979     | 95,289,023     | 86,372,893     | 79,427,782     | 74,064,585     | 67,285,186     | 57,286,834     | 7,233,805      | 89,922        | 945,141,952       |
| 24740 | Safeco Ins Co Of Amer               | 91,949,709     | 93,706,424     | 97,913,511     | 105,130,442    | 108,373,777    | 61,029,619     | 68,005,609     | 74,659,269     | 79,690,507     | 79,397,155     | 78,919,034     | 68,038,275     | 70,081,862     | 73,295,453     | 74,116,239     | 74,645,869     | 72,855,351     | 71,991,439     | 71,063,155    | 1,514,862,699     |
| 34525 | First Amer Specilaty Ins Co         | 6,803,568      | 4,429,179      | 4,625,464      | 6,031,379      | 6,486,518      | 8,749,446      | 52,178,588     | 83,854,880     | 77,730,542     | 70,587,412     | 70,659,542     | 62,723,347     | 54,197,121     | 47,970,546     | 44,378,377     | 42,616,958     | 41,763,506     | 41,315,183     | 42,048,334    | 769,149,890       |
| 42579 | Allied Prop & Cas Ins Co            | 16,754,455     | 18,199,860     | 18,256,614     | 22,374,945     | 31,902,400     | 30,246,461     | 34,961,775     | 49,116,057     | 57,503,665     | 65,060,102     | 68,589,620     | 63,700,262     | 63,802,425     | 65,738,242     | 63,166,980     | 61,616,464     | 62,441,067     | 65,138,941     | 67,089,494    | 925,659,829       |
| 39012 | Safeco Ins Co Of IL                 | 6,863,161      | 7,150,440      | 8,621,609      | 10,226,626     | 21,488,271     | 54,898,171     | 59,255,193     | 63,231,547     | 66,392,803     | 65,001,141     | 64,738,972     | 56,725,880     | 59,380,859     | 62,727,301     | 63,581,255     | 64,877,506     | 61,094,404     | 58,265,042     | 55,605,842    | 910,126,023       |
| 20281 | ederal Ins Co                       | 31,167,957     | 31,114,530     | 31,117,635     | 32,219,345     | 30,654,444     | 33,095,806     | 37,574,132     | 43,242,293     | 53,421,579     | 61,602,725     | 71,061,199     | 76,580,754     | 70,844,567     | 75,081,835     | 83,431,602     | 92,384,529     | 103,002,067    | 112,994,937    | 120,726,200   | 1,191,318,136     |
| 30104 | Hartford Underwriters Ins Co        | 20,398,765     | 22,833,138     | 23,753,060     | 25,802,470     | 27,494,558     | 29,355,308     | 32,843,742     | 40,054,414     | 45,231,817     | 51,002,837     | 57,226,746     | 61,248,392     | 61,471,634     | 62,217,771     | 61,187,519     | 60,105,384     | 56,711,594     | 52,138,337     | 51,768,164    | 842,845,650       |
|       |                                     |                |                |                |                |                |                |                |                |                |                |                |                |                |                |                |                |                |                |               |                   |
|       | Sub Total                           | 1,702,118,322  | 2,350,573,602  | 2,676,834,786  | 2,887,493,603  | 3,055,109,980  | 3,272,795,066  | 3,798,866,540  | 4,414,462,386  | 4,897,613,593  | 5,276,547,262  | 5,453,975,641  | 5,111,795,051  | 4,871,192,307  | 4,878,202,396  | 4,970,347,750  | 4,999,713,895  | 5,007,643,504  | 4,910,782,797  | 4,863,957,931 | 79,400,026,412    |
|       | % of California Total               | 55.08%         | 73.01%         | 77.68%         | 81.11%         | 81.65%         | 81.70%         | 82.86%         | 83.08%         | 83.54%         | 83.69%         | 82.74%         | 79.21%         | 76.64%         | 74.90%         | 73.56%         | 72.49%         | 71.35%         | 69.52%         | 67.19%        | 76.33%            |
|       | Remainder of California             | 1,388,053,736  | 869,099,461    | 769,014,579    | 672,606,992    | 686,392,087    | 733,040,474    | 785,617,041    | 899,052,305    | 965,079,760    | 1,028,629,160  | 1,137,936,875  | 1,341,293,149  | 1,484,788,562  | 1,635,164,901  | 1,786,802,150  | 1,897,082,302  | 2,010,400,049  | 2,153,204,321  | 2,375,260,119 | 24,618,518,023    |
|       | California Total Written Premium    | 3,090,172,058  | 3,219,673,063  | 3,445,849,365  | 3,560,100,595  | 3,741,502,067  | 4,005,835,540  | 4,584,483,581  | 5,313,514,691  | 5,862,693,353  | 6,305,176,422  | 6,591,912,516  | 6,453,088,200  | 6,355,980,869  | 6,513,367,297  | 6,757,149,900  | 6,896,796,197  | 7,018,043,553  | 7,063,987,118  | 7,239,218,050 | 104,018,544,435   |
|       |                                     |                |                |                |                |                |                |                |                |                |                |                |                |                |                |                |                |                |                |               |                   |
|       | Countrywide Total Written Premium   | 27,375,160,000 | 29,117,151,000 | 30,959,589,000 | 32,555,097,000 | 34,694,915,000 | 37,555,797,000 | 43,131,450,000 | 48,828,578,000 | 53,356,876,000 | 57,960,863,000 | 61,296,242,000 | 63,821,688,000 | 65,812,541,000 | 68,324,430,000 | 71,809,560,000 | 74,569,885,000 | 78,708,057,000 | 81,942,637,000 |               | 1,048,607,399,000 |
|       | Ratio of CA W.P. / CW W.P.          | 11.29%         | 11.06%         | 11.13%         | 10.94%         | 10.78%         | 10.67%         | 10.63%         | 10.88%         | 10.99%         | 10.88%         | 10.75%         | 10.11%         | 9.66%          | 9.53%          | 9.41%          | 9.25%          | 8.92%          | 8.62%          | 8.34%         | 9.92%             |

#### **Homeowners Data**

Data Years: 1996 - 2014 EARNED PREMIUM

| NAIC  | COMPANY NAME                         | 1996           | 1997           | 1998           | 1999           | 2000           | 2001           | 2002           | 2003           | 2004           | 2005           | 2006           | 2007           | 2008           | 2009           | 2010           | 2011           | 2012           | 2013           | 2014           | Grand Total       |
|-------|--------------------------------------|----------------|----------------|----------------|----------------|----------------|----------------|----------------|----------------|----------------|----------------|----------------|----------------|----------------|----------------|----------------|----------------|----------------|----------------|----------------|-------------------|
|       |                                      |                |                |                |                |                |                |                |                |                |                |                |                |                |                |                |                |                |                |                |                   |
| 25151 | State Farm Gen Ins Co                | 84,388,878     | 290,131,482    | 677,292,249    | 785,397,886    | 848,251,066    | 890,472,054    | 977,350,095    | 1,121,954,641  | 1,247,604,635  | 1,359,374,381  | 1,413,053,990  | 1,403,170,777  | 1,274,084,941  | 1,358,179,309  | 1,453,908,717  | 1,504,918,421  | 1,535,113,356  | 1,536,606,772  | 1,476,593,533  | 21,237,847,183    |
| 21660 | Fire Ins Exch                        | 387,406,343    | 485,814,110    | 573,665,727    | 610,201,664    | 623,018,758    | 664,980,050    | 733,889,786    | 816,186,516    | 854,765,587    | 903,272,630    | 941,446,866    | 848,645,488    | 709,736,084    | 630,846,644    | 566,690,847    | 512,554,321    | 470,806,367    | 463,601,945    | 506,698,749    | 12,304,228,482    |
| 19232 | Allstate Ins Co                      | 449,078,082    | 416,469,394    | 496,465,901    | 511,622,475    | 554,295,647    | 559,104,559    | 585,084,472    | 671,245,446    | 740,039,941    | 823,063,080    | 844,674,220    | 831,025,374    | 772,667,666    | 608,264,780    | 584,511,693    | 591,844,890    | 606,399,989    | 581,484,844    | 555,634,680    | 11,782,977,133    |
| 15539 | CSAA Ins Exch                        | 124,148,456    | 128,859,260    | 137,069,023    | 153,751,982    | 177,213,106    | 198,121,461    | 218,080,591    | 258,481,558    | 309,906,964    | 355,013,834    | 397,226,619    | 427,458,083    | 429,423,101    | 413,206,981    | 427,350,541    | 445,577,822    | 458,895,158    | 457,165,062    | 463,223,697    | 5,980,173,299     |
| 15598 | Interins Exch Of The Automobile Club | 53,268,440     | 63,750,805     | 78,237,324     | 96,418,536     | 112,337,720    | 126,510,286    | 144,980,676    | 182,245,837    | 216,628,792    | 237,720,029    | 256,009,480    | 273,761,810    | 289,544,210    | 308,725,195    | 328,144,411    | 345,600,158    | 356,973,543    | 370,870,361    | 387,845,429    | 4,229,573,042     |
| 11908 | Mercury Cas Co                       | 5,048,088      | 7,171,035      | 9,522,791      | 14,723,453     | 30,219,046     | 52,885,099     | 79,475,250     | 111,935,390    | 137,746,426    | 161,842,012    | 185,769,726    | 201,094,587    | 201,284,110    | 193,267,382    | 202,409,931    | 216,056,038    | 232,255,871    | 248,669,908    | 261,051,743    | 2,552,427,886     |
| 25941 | United Serv Automobile Assn          | 90,539,693     | 93,359,785     | 94,690,755     | 96,693,751     | 100,916,760    | 106,238,204    | 113,999,264    | 122,067,635    | 140,415,927    | 156,251,113    | 165,966,383    | 160,121,534    | 158,438,545    | 165,370,682    | 175,077,572    | 181,492,394    | 170,515,983    | 161,619,008    | 163,841,382    | 2,617,616,370     |
| 19100 | Amco Ins Co                          | 22,122,456     | 25,226,426     | 29,708,363     | 40,325,010     | 53,572,906     | 67,687,643     | 79,374,189     | 97,179,863     | 113,643,990    | 125,103,709    | 138,540,628    | 147,983,802    | 146,280,498    | 152,904,167    | 159,005,775    | 159,161,806    | 158,753,983    | 160,385,206    | 166,372,688    | 2,043,333,108     |
| 25968 | USAA Cas Ins Co                      | 31,259,302     | 36,111,622     | 40,526,895     | 46,139,122     | 53,090,201     | 60,296,656     | 70,083,947     | 82,289,446     | 101,981,141    | 118,690,332    | 128,247,340    | 120,707,958    | 119,371,531    | 126,553,848    | 136,590,521    | 143,319,271    | 138,283,932    | 136,194,295    | 141,468,324    | 1,831,205,684     |
| 23035 | Liberty Mut Fire Ins Co              | 24,009,546     | 26,496,806     | 28,192,382     | 28,469,351     | 29,723,759     | 32,219,770     | 36,940,994     | 49,230,138     | 78,820,490     | 115,569,239    | 124,593,165    | 131,969,272    | 136,910,236    | 141,785,923    | 146,438,927    | 148,627,375    | 157,789,020    | 162,806,067    | 68,681,276     | 1,669,273,736     |
| 21873 | Firemans Fund Ins Co                 | 68,628,133     | 73,872,738     | 76,234,725     | 77,031,221     | 74,200,886     | 76,800,952     | 78,352,488     | 86,956,441     | 99,489,022     | 109,048,200    | 121,421,734    | 129,492,554    | 132,659,792    | 133,485,289    | 132,720,176    | 122,168,831    | 112,175,541    | 107,978,778    | 107,930,678    | 1,920,648,179     |
| 26905 | Century Natl Ins Co                  | 68,700,322     | 81,047,061     | 81,747,149     | 76,772,284     | 70,897,246     | 64,813,324     | 61,649,099     | 73,856,828     | 91,977,677     | 93,993,468     | 86,522,768     | 79,043,247     | 71,387,479     | 64,643,715     | 58,929,880     | 50,683,861     | 49,473,445     | 48,525,676     | 47,444,861     | 1,322,109,390     |
| 37850 | Pacific Specialty Ins Co             | 12,880,652     | 24,965,597     | 18,075,726     | 20,232,910     | 24,072,126     | 24,660,042     | 40,396,227     | 84,039,738     | 95,056,508     | 88,563,404     | 77,416,348     | 68,539,150     | 74,216,914     | 79,671,833     | 88,751,898     | 98,495,748     | 104,007,470    | 110,353,559    | 121,856,420    | 1,256,252,270     |
| 36161 | Travelers Prop Cas Ins Co            | 22,937,824     | 24,567,370     | 25,715,675     | 28,890,518     | 29,008,753     | 27,735,906     | 28,340,268     | 37,130,950     | 56,394,536     | 73,869,706     | 85,360,961     | 95,668,473     | 90,061,889     | 83,896,368     | 76,402,924     | 70,952,772     | 62,968,659     | 34,383,621     | 1,133,036      | 955,420,209       |
| 24740 | Safeco Ins Co Of Amer                | 93,398,959     | 91,721,976     | 95,857,925     | 99,816,464     | 113,068,263    | 80,036,818     | 64,589,063     | 71,194,832     | 77,295,523     | 79,612,673     | 80,013,381     | 74,747,445     | 68,867,452     | 71,259,698     | 73,980,905     | 74,623,542     | 73,565,686     | 72,397,611     | 71,558,680     | 1,527,606,896     |
| 34525 | First Amer Specilaty Ins Co          | 3,766,889      | 5,587,589      | 4,622,629      | 5,500,664      | 6,170,992      | 7,195,353      | 28,886,863     | 69,061,689     | 82,737,377     | 72,674,919     | 71,025,840     | 66,967,610     | 57,996,854     | 50,970,194     | 46,057,763     | 43,451,617     | 42,253,060     | 41,566,406     | 41,743,369     | 748,237,677       |
| 42579 | Allied Prop & Cas Ins Co             | 14,242,587     | 17,667,112     | 17,987,236     | 19,638,532     | 27,318,410     | 31,585,032     | 31,860,561     | 41,714,569     | 53,110,879     | 61,326,029     | 66,886,552     | 67,158,169     | 62,965,363     | 64,971,416     | 64,774,536     | 61,897,533     | 62,136,590     | 64,113,458     | 65,799,593     | 897,154,157       |
| 39012 | Safeco Ins Co Of IL                  | 6,873,170      | 6,910,970      | 7,843,855      | 9,239,915      | 12,355,823     | 40,221,695     | 56,772,066     | 61,016,953     | 64,932,746     | 65,623,345     | 65,307,517     | 61,584,556     | 58,000,695     | 60,761,916     | 63,333,887     | 64,584,108     | 62,932,780     | 59,785,251     | 57,038,530     | 885,119,778       |
| 20281 | Federal Ins Co                       | 30,651,196     | 30,928,562     | 31,139,992     | 31,701,683     | 31,603,314     | 31,901,590     | 35,065,719     | 40,234,998     | 48,220,516     | 57,931,239     | 66,052,515     | 74,825,180     | 72,418,032     | 73,570,400     | 78,703,403     | 88,169,482     | 96,920,477     | 108,070,076    | 116,822,715    | 1,144,931,089     |
| 30104 | Hartford Underwriters Ins Co         | 18,497,068     | 21,606,689     | 23,306,397     | 24,628,389     | 26,713,223     | 28,356,353     | 31,325,749     | 36,162,721     | 42,472,100     | 48,013,340     | 53,914,739     | 59,652,962     | 61,501,645     | 61,871,429     | 61,733,086     | 60,615,991     | 59,170,949     | 54,427,919     | 51,827,844     | 825,798,593       |
|       |                                      |                |                |                |                |                |                |                |                |                |                |                |                |                |                |                |                |                |                |                |                   |
|       | Sub Total (2)                        | 1,611,846,084  | 1,952,266,389  | 2,547,902,719  | 2,777,195,810  | 2,998,048,005  | 3,171,822,847  | 3,496,497,367  | 4,114,186,189  | 4,653,240,777  | 5,106,556,682  | 5,369,450,772  | 5,323,618,031  | 4,987,817,037  | 4,844,207,169  | 4,925,517,393  | 4,984,795,981  | 5,011,391,859  | 4,981,005,823  | 4,874,567,227  | 77,731,934,161    |
|       | % of California Total                | 53.86%         | 62.40%         | 75.86%         | 79.88%         | 81.53%         | 81.74%         | 82.72%         | 83.11%         | 83.42%         | 84.19%         | 83.42%         | 81.04%         | 78.10%         | 75.80%         | 74.23%         | 72.96%         | 71.97%         | 70.47%         | 68.32%         | 76.39%            |
|       | Remainder of California              | 1,381,076,448  | 1,176,406,864  | 810,996,376    | 699,631,655    | 679,346,276    | 708,623,313    | 730,311,891    | 836,003,739    | 924,845,532    | 958,621,825    | 1,067,419,301  | 1,245,239,418  | 1,398,434,739  | 1,546,925,243  | 1,709,755,515  | 1,847,658,978  | 1,951,432,642  | 2,086,795,119  | 2,260,559,413  | 24,020,084,287    |
|       | California Total Earned Premium      | 2,992,922,532  | 3,128,673,253  | 3,358,899,095  | 3,476,827,465  | 3,677,394,281  | 3,880,446,160  | 4,226,809,258  | 4,950,189,928  | 5,578,086,309  | 6,065,178,507  | 6,436,870,073  | 6,568,857,449  | 6,386,251,776  | 6,391,132,412  | 6,635,272,908  | 6,832,454,959  | 6,962,824,501  | 7,067,800,942  | 7,135,126,640  | 101,752,018,448   |
|       |                                      |                |                |                |                |                |                |                |                |                |                |                |                |                |                |                |                |                |                |                |                   |
|       | Countrywide Total Earned Premium     | 26,630,751,000 | 28,110,783,000 | 29,950,174,000 | 31,737,392,000 | 33,882,470,000 | 36,182,711,000 | 40,109,563,000 | 45,781,232,000 | 50,804,432,000 | 55,727,931,000 | 58,867,146,000 | 62,845,565,000 | 65,164,568,000 | 66,618,562,000 | 69,911,994,000 | 72,886,025,000 | 76,361,052,000 | 80,886,709,000 | 84,901,760,000 | 1,017,360,820,000 |
|       | Ratio of CA E.P. / CW E.P.           | 11.24%         | 11.13%         | 11.21%         | 10.95%         | 10.85%         | 10.72%         | 10.54%         | 10.81%         | 10.98%         | 10.88%         | 10.93%         | 10.45%         | 9.80%          | 9.59%          | 9.49%          | 9.37%          | 9.12%          | 8.74%          | 8.40%          | 10.00%            |

#### INCURRED LOSSES + LOSS ADJUSTMENT EXPENSES

| NAIC  | COMPANY NAME                         | 1996           | 1997           | 1998           | 1999           | 2000           | 2001           | 2002           | 2003           | 2004           | 2005           | 2006           | 2007           | 2008           | 2009           | 2010           | 2011           | 2012           | 2013           | 2014           | Grand Total     |
|-------|--------------------------------------|----------------|----------------|----------------|----------------|----------------|----------------|----------------|----------------|----------------|----------------|----------------|----------------|----------------|----------------|----------------|----------------|----------------|----------------|----------------|-----------------|
|       |                                      |                |                |                |                |                |                |                |                |                |                |                |                |                |                |                |                |                |                |                |                 |
| 25151 | State Farm Gen Ins Co                | 50,107,882     | 179,490,918    | 536,496,627    | 562,327,813    | 637,473,476    | 791,438,228    | 786,935,871    | 1,175,911,639  | 399,355,860    | 511,113,347    | 589,546,114    | 1,084,211,652  | 956,165,120    | 737,639,277    | 829,392,867    | 757,854,820    | 840,881,047    | 809,027,541    | 828,668,019    | 13,064,038,118  |
| 21660 | Fire Ins Exch                        | 297,777,525    | 318,321,928    | 398,667,851    | 414,986,880    | 471,153,487    | 566,371,125    | 464,353,048    | 636,201,729    | 321,714,424    | 340,510,897    | 407,028,567    | 721,956,416    | 380,681,099    | 119,594,351    | 264,530,221    | 203,023,712    | 252,355,656    | 256,295,170    | 288,190,341    | 7,123,714,427   |
| 19232 | Allstate Ins Co                      | 224,797,250    | 244,127,238    | 285,195,505    | 258,866,476    | 268,111,773    | 402,434,029    | 382,996,695    | 613,412,646    | 229,460,272    | 339,109,698    | 329,612,039    | 655,535,059    | 514,403,798    | 277,586,485    | 323,044,381    | 329,383,296    | 306,948,022    | 266,420,834    | 279,564,811    | 6,531,010,307   |
| 15539 | CSAA Ins Exch                        | 77,591,225     | 80,803,375     | 109,236,918    | 111,918,728    | 108,363,220    | 149,801,574    | 169,676,409    | 115,765,871    | 117,342,085    | 161,146,786    | 164,030,936    | 225,070,176    | 216,784,552    | 212,524,482    | 201,801,657    | 225,514,947    | 214,812,212    | 223,729,413    | 243,474,181    | 3,129,388,746   |
| 15598 | Interins Exch Of The Automobile Club | 35,842,606     | 45,921,924     | 49,020,935     | 58,465,655     | 87,989,042     | 104,069,613    | 130,105,547    | 206,259,159    | 108,163,609    | 163,955,016    | 167,128,593    | 312,550,813    | 231,937,950    | 141,218,401    | 200,846,729    | 205,347,851    | 246,052,452    | 268,615,315    | 294,586,865    | 3,058,078,076   |
| 11908 | Mercury Cas Co                       | 2,623,829      | 3,637,920      | 6,555,207      | 7,922,637      | 18,957,864     | 43,021,141     | 59,376,479     | 77,864,248     | 53,132,114     | 85,350,002     | 67,843,080     | 117,876,781    | 128,655,523    | 98,368,953     | 123,629,260    | 133,682,268    | 164,296,427    | 168,021,567    | 190,788,350    | 1,551,603,649   |
| 25941 | United Serv Automobile Assn          | 55,709,064     | 47,403,174     | 57,878,198     | 56,168,230     | 60,799,778     | 62,808,276     | 78,000,745     | 116,653,420    | 72,848,872     | 49,714,425     | 62,854,273     | 194,999,667    | 92,550,789     | 27,954,449     | 80,605,077     | 80,938,268     | 88,872,745     | 71,885,815     | 87,080,908     | 1,445,726,176   |
| 19100 | Amco Ins Co                          | 12,121,516     | 14,186,768     | 16,333,397     | 22,196,438     | 32,477,593     | 50,033,583     | 70,567,118     | 101,053,582    | 51,871,106     | 58,541,069     | 66,643,884     | 105,181,150    | 93,764,662     | 64,414,896     | 91,144,040     | 95,092,657     | 86,630,377     | 91,880,478     | 98,901,159     | 1,223,035,472   |
| 25968 | USAA Cas Ins Co                      | 18,084,161     | 20,475,897     | 25,058,555     | 30,773,120     | 29,328,566     | 41,187,726     | 45,115,032     | 63,786,678     | 43,780,894     | 45,873,036     | 45,107,202     | 116,304,130    | 66,397,358     | 34,416,599     | 56,519,815     | 66,226,747     | 61,635,498     | 61,319,131     | 72,954,527     | 944,344,672     |
| 23035 | Liberty Mut Fire Ins Co              | 13,103,361     | 15,403,915     | 17,484,936     | 16,522,387     | 18,658,896     | 28,291,723     | 31,397,683     | 55,501,760     | 32,209,158     | 38,896,425     | 45,123,553     | 161,147,507    | 75,448,764     | 18,992,947     | 62,219,710     | 42,990,403     | 65,152,706     | 76,411,001     | 34,326,700     | 849,283,535     |
| 21873 | Firemans Fund Ins Co                 | 36,881,714     | 26,911,979     | 39,955,266     | 33,515,533     | 32,805,113     | 42,773,948     | 35,552,514     | 46,593,524     | 32,493,194     | 50,637,366     | 34,755,691     | 94,136,384     | 64,995,915     | 48,816,692     | 80,836,609     | 53,155,423     | 61,465,437     | 57,799,569     | 50,133,493     | 924,215,364     |
| 26905 | Century Natl Ins Co                  | 49,126,326     | 54,909,496     | 54,997,772     | 41,881,315     | 34,109,273     | 39,756,335     | 50,578,456     | 97,276,484     | 54,350,901     | 49,676,082     | 37,684,301     | 32,197,683     | 38,910,094     | 17,846,992     | 20,363,835     | 19,542,863     | 25,461,512     | 25,694,974     | 23,800,120     | 768,164,813     |
| 37850 | Pacific Specialty Ins Co             | 6,069,508      | 10,448,585     | 4,392,947      | 8,550,256      | 17,620,789     | 10,128,143     | 20,746,429     | 59,600,484     | 47,392,964     | 24,635,328     | 22,539,635     | 36,746,512     | 35,319,249     | 35,933,660     | 37,315,452     | 39,743,122     | 50,214,939     | 51,021,445     | 55,237,388     | 573,656,836     |
| 36161 | Travelers Prop Cas Ins Co            | 13,982,576     | 13,643,379     | 21,297,586     | 12,521,180     | 15,392,220     | 19,902,582     | 20,805,133     | 41,349,791     | 23,014,480     | 30,797,227     | 32,111,807     | 90,625,154     | 61,101,822     | 37,636,849     | 20,685,227     | 33,878,656     | 25,709,418     | 21,005,186     | (3,792,865)    | 531,667,407     |
| 24740 | Safeco Ins Co Of Amer                | 48,222,991     | 46,198,120     | 56,491,818     | 62,149,803     | 72,074,456     | 50,825,136     | 34,598,443     | 27,544,097     | 18,726,153     | 20,949,917     | 21,460,313     | 42,908,790     | 27,433,643     | 22,135,421     | 30,486,755     | 25,634,481     | 33,421,208     | 30,360,605     | 39,713,716     | 711,335,866     |
| 34525 | First Amer Specilaty Ins Co          | 1,211,591      | 1,914,627      | 1,896,873      | 1,985,920      | 2,947,087      | 5,225,445      | 19,428,635     | 89,239,890     | 48,526,201     | 37,498,856     | 34,289,863     | 46,966,856     | 35,165,991     | 21,587,829     | 21,122,109     | 23,323,409     | 21,262,414     | 22,719,958     | 23,424,252     | 459,737,807     |
| 42579 | Allied Prop & Cas Ins Co             | 7,626,221      | 10,411,942     | 10,863,277     | 12,740,883     | 15,986,462     | 23,022,850     | 30,606,243     | 34,670,277     | 28,890,708     | 21,290,078     | 26,258,210     | 59,204,600     | 43,470,846     | 24,530,138     | 32,445,941     | 34,396,658     | 35,402,195     | 42,694,934     | 40,436,077     | 534,948,538     |
| 39012 | Safeco Ins Co Of IL                  | 1,878,028      | 2,170,763      | 3,310,858      | 4,874,375      | 7,207,703      | 29,328,031     | 43,767,852     | 37,197,451     | 31,129,370     | 28,435,743     | 30,976,855     | 38,771,933     | 26,717,183     | 32,361,913     | 37,365,036     | 35,132,463     | 38,126,993     | 30,188,400     | 35,213,126     | 494,154,078     |
| 20281 | Federal Ins Co                       | 10,624,707     | 16,286,456     | 8,472,559      | 11,002,813     | 12,494,119     | 15,811,689     | 22,226,496     | 37,121,371     | 17,757,979     | 20,617,223     | 15,042,413     | 97,462,343     | 41,649,559     | 15,116,557     | 42,717,608     | 42,800,451     | 39,058,046     | 46,557,046     | 63,056,920     | 575,876,351     |
| 30104 | Hartford Underwriters Ins Co         | 12,649,649     | 10,616,661     | 15,953,876     | 14,609,653     | 15,927,538     | 19,940,519     | 23,784,362     | 30,990,571     | 17,067,543     | 24,261,875     | 26,864,291     | 54,476,269     | 37,228,090     | 29,703,731     | 29,625,463     | 32,453,735     | 28,595,622     | 40,963,459     | 38,051,741     | 503,764,649     |
|       |                                      |                |                |                |                |                |                |                |                |                |                |                |                |                |                |                |                |                |                |                |                 |
|       | Sub Total                            | 976,031,730    | 1,163,285,065  | 1,719,560,961  | 1,743,980,093  | 1,959,878,456  | 2,496,171,696  | 2,520,619,190  | 3,663,994,672  | 1,749,227,887  | 2,103,010,396  | 2,226,901,621  | 4,288,329,877  | 3,168,782,008  | 2,018,380,622  | 2,586,697,792  | 2,480,116,230  | 2,686,354,926  | 2,662,611,838  | 2,783,809,829  | 44,997,744,889  |
|       | % of California Total                | 52.06%         | 61.90%         | 77.56%         | 84.32%         | 83.91%         | 83.93%         | 82.90%         | 83.96%         | 79.74%         | 82.50%         | 82.52%         | 79.04%         | 77.02%         | 73.79%         | 74.33%         | 71.14%         | 72.36%         | 68.88%         | 67.90%         | 76.12%          |
|       | Remainder of California              | 898,861,443    | 716,051,814    | 497,490,184    | 324,252,616    | 375,867,883    | 477,963,748    | 519,934,813    | 699,779,020    | 444,503,186    | 446,044,499    | 471,860,862    | 1,137,212,158  | 945,318,629    | 716,802,556    | 893,098,993    | 1,006,114,405  | 1,026,319,336  | 1,203,075,008  | 1,316,308,953  | 14,116,860,108  |
|       | California Total                     | 1,874,893,174  | 1,879,336,880  | 2,217,051,145  | 2,068,232,709  | 2,335,746,339  | 2,974,135,444  | 3,040,554,003  | 4,363,773,692  | 2,193,731,073  | 2,549,054,896  | 2,698,762,483  | 5,425,542,035  | 4,114,100,637  | 2,735,183,178  | 3,479,796,785  | 3,486,230,635  | 3,712,674,262  | 3,865,686,846  | 4,100,118,782  | 59,114,604,996  |
|       |                                      |                |                |                |                |                |                |                |                |                |                |                |                |                |                |                |                |                |                |                |                 |
|       | Countrywide Total                    | 23,464,127,000 | 18,568,596,000 | 22,597,218,000 | 23,661,031,000 | 26,055,723,000 | 32,317,281,000 | 30,974,360,000 | 31,541,256,000 | 38,364,231,000 | 47,948,187,000 | 33,338,743,000 | 37,079,212,000 | 52,910,847,000 | 46,423,569,000 | 48,621,679,000 | 62,686,718,000 | 51,942,797,000 | 44,208,041,000 | 49,121,935,000 | 721,825,551,000 |