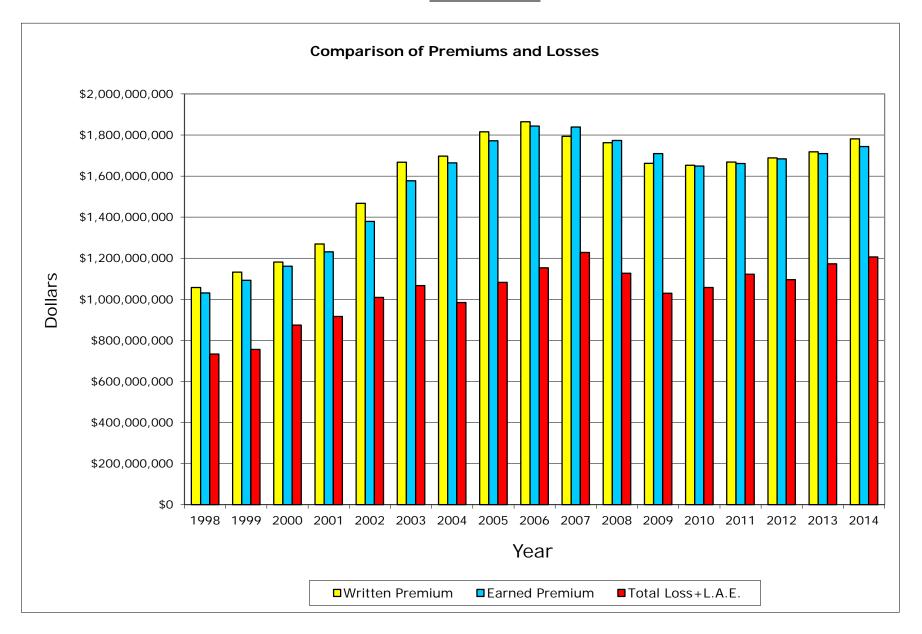

# Combined P. P. Auto. Interins Exch Of The Automobile Club NAIC #15598

# Combined P. P. Auto. Interins Exch Of The Automobile Club NAIC #15598

Combined P. P. Auto. Data Years: 1998 - 2014 WRITTEN PREMIUM

| NAIC COMPANY NAME                          | 1998            | 1999            | 2000            | 2001            | 2002            | 2003            | 2004            | 2005            | 2006            | 2007            | 2008            | 2009            | 2010            | 2011            | 2012            | 2013            | 2014            | Grand Total       |
|--------------------------------------------|-----------------|-----------------|-----------------|-----------------|-----------------|-----------------|-----------------|-----------------|-----------------|-----------------|-----------------|-----------------|-----------------|-----------------|-----------------|-----------------|-----------------|-------------------|
|                                            |                 |                 |                 |                 |                 |                 |                 |                 |                 |                 |                 |                 |                 |                 |                 | •               |                 |                   |
| 25178 State Farm Mut Auto Ins Co           | 2,036,010,712   | 1,854,519,635   | 1,700,944,089   | 1,908,536,380   | 2,300,459,373   | 2,623,466,641   | 2,596,503,219   | 2,464,492,020   | 2,515,774,165   | 2,482,433,592   | 2,536,911,673   | 2,488,427,566   | 2,497,898,418   | 2,597,966,864   | 2,687,822,731   | 2,863,699,803   | 3,114,997,385   | 41,270,864,266    |
| 15598 Interins Exch Of The Automobile Club | 1,057,642,442   | 1,132,734,190   | 1,181,173,614   | 1,269,429,314   | 1,467,490,126   | 1,667,908,480   | 1,696,916,771   | 1,815,393,787   | 1,864,796,814   | 1,793,614,096   | 1,762,682,270   | 1,661,780,558   | 1,652,981,927   | 1,668,464,561   | 1,688,449,954   | 1,718,428,606   | 1,781,732,608   | 26,881,620,118    |
| 21652 Farmers Ins Exch                     | 1,744,115,284   | 1,641,389,537   | 1,583,835,290   | 1,689,837,135   | 1,832,783,229   | 1,832,123,295   | 1,806,129,363   | 1,784,766,638   | 1,456,390,957   | 1,144,709,746   | 868,304,567     | 643,820,786     | 488,509,777     | 577,788,616     | 837,425,306     | 968,457,397     | 1,096,582,860   | 21,996,969,783    |
| 15539 CSAA Ins Exch                        | 1,361,487,867   | 1,326,521,698   | 1,333,247,764   | 1,372,759,416   | 1,452,809,476   | 1,516,945,187   | 1,544,586,420   | 1,564,226,620   | 1,546,558,730   | 1,503,985,146   | 1,349,258,058   | 1,340,937,370   | 1,337,121,081   | 1,336,379,356   | 1,328,408,289   | 1,312,589,388   | 1,423,992,499   | 23,951,814,365    |
| 12963 21st Century Ins Co                  | 851,463,943     | 846,120,857     | 858,642,712     | 876,446,529     | 965,898,172     | 1,185,715,972   | 1,270,362,336   | 1,221,559,741   | 1,128,529,429   | 1,006,071,924   | 894,839,920     | 756,278,171     | 656,493,156     | 602,360,576     | 561,134,484     | 537,187,768     | 522,449,694     | 14,741,555,384    |
| 27553 Mercury Ins Co                       | 734,737,549     | 740,400,970     | 738,552,378     | 790,774,526     | 929,465,588     | 1,070,280,688   | 1,147,508,260   | 1,214,596,308   | 1,292,406,784   | 1,360,189,166   | 1,304,228,861   | 1,217,051,519   | 1,201,450,391   | 1,225,596,659   | 1,287,786,742   | 1,350,176,279   | 1,416,406,840   | 19,021,609,508    |
| 19240 Allstate Ind Co                      | 590,116,809     | 657,434,779     | 757,368,180     | 901,998,077     | 861,581,547     | 874,933,596     | 1,022,362,624   | 1,179,429,717   | 1,294,648,741   | 1,345,227,488   | 1,259,257,585   | 1,310,439,149   | 1,308,765,172   | 1,264,704,108   | 1,270,627,516   | 1,338,371,047   | 1,102,710,353   | 18,339,976,488    |
| 19232 Allstate Ins Co                      | 508,553,189     | 465,713,942     | 456,164,564     | 476,218,128     | 497,502,711     | 502,141,793     | 457,864,118     | 451,455,702     | 436,973,013     | 406,905,224     | 322,865,111     | 303,928,750     | 301,305,218     | 280,931,974     | 258,900,020     | 246,448,162     | 191,570,700     | 6,565,442,319     |
| 11908 Mercury Cas Co                       | 251,704,865     | 264,784,896     | 260,745,584     | 264,697,768     | 342,760,267     | 424,327,905     | 437,507,034     | 443,012,636     | 430,821,379     | 404,548,679     | 360,231,074     | 303,952,729     | 282,033,700     | 276,496,746     | 129,105,814     | (64,268)        | 0               | 4,876,666,808     |
| 22268 Infinity Ins Co                      | 139,372,472     | 139,602,858     | 167,984,135     | 189,802,218     | 265,998,211     | 348,708,449     | 355,214,811     | 395,447,010     | 448,059,295     | 502,715,789     | 443,393,469     | 440,903,073     | 445,336,816     | 498,356,120     | 545,718,170     | 590,529,182     | 622,275,234     | 6,539,417,312     |
| 27804 Progressive West Ins Co              | 224,491,644     | 178,108,236     | 113,817,104     | 147,394,623     | 169,736,467     | 267,967,150     | 314,856,155     | 343,800,611     | 381,690,536     | 378,056,610     | 310,091,956     | 255,048,653     | 250,165,727     | 271,818,947     | 285,119,436     | 293,675,635     | 303,837,087     | 4,489,676,577     |
| 25941 United Serv Automobile Assn          | 226,648,555     | 220,655,889     | 231,299,280     | 252,977,556     | 287,784,642     | 305,165,748     | 314,686,750     | 322,187,394     | 327,754,656     | 324,241,457     | 325,216,515     | 320,445,825     | 318,086,647     | 326,908,004     | 336,508,204     | 342,533,226     | 349,381,237     | 5,132,481,585     |
| 44288 Progressive Choice Ins Co            | 127,551         | 396,895         | 88,068          | 5,568           | 46,223,987      | 138,427,295     | 227,045,150     | 312,582,447     | 369,495,419     | 412,096,325     | 419,956,821     | 435,713,829     | 452,279,621     | 453,017,248     | 320,161,657     | (381,331)       | 0               | 3,587,236,550     |
| 25968 USAA Cas Ins Co                      | 177,567,368     | 180,832,314     | 199,432,473     | 225,387,157     | 252,210,884     | 274,788,196     | 292,538,082     | 309,433,859     | 319,423,773     | 323,711,665     | 329,967,051     | 326,246,246     | 326,579,006     | 340,601,148     | 357,555,600     | 373,646,889     | 393,022,167     | 5,002,943,878     |
| 24740 Safeco Ins Co Of Amer                | 203,067,610     | 198,994,691     | 227,016,822     | 235,678,827     | 253,637,063     | 282,368,094     | 297,320,511     | 307,504,236     | 306,646,639     | 328,008,579     | 324,434,407     | 323,071,010     | 335,306,945     | 323,220,250     | 330,536,922     | 350,163,374     | 357,768,915     | 4,984,744,895     |
| 25089 Coast Natl Ins Co                    | 163,537,481     | 174,676,230     | 158,778,455     | 220,159,263     | 312,216,879     | 412,312,395     | 486,325,256     | 285,440,638     | 246,599,569     | 201,589,178     | 194,130,140     | 189,722,534     | 326,113,136     | 381,710,827     | 307,723,147     | 284,065,237     | 326,336,886     | 4,671,437,251     |
| 35882 Geico Gen Ins Co                     | 97,309,797      | 134,397,758     | 172,034,059     | 212,901,742     | 240,419,548     | 252,722,091     | 251,593,721     | 268,022,860     | 313,308,154     | 331,071,658     | 353,424,060     | 419,978,675     | 469,475,405     | 490,330,295     | 554,994,790     | 689,044,954     | 853,895,060     | 6,104,924,627     |
| 23035 Liberty Mut Fire Ins Co              | 81,448,890      | 79,460,797      | 85,444,376      | 98,501,625      | 117,157,152     | 143,439,076     | 212,620,506     | 225,705,433     | 240,520,627     | 264,136,503     | 269,852,729     | 273,072,870     | 281,381,493     | 292,268,008     | 319,258,230     | 338,824,724     | 350,029,401     | 3,673,122,440     |
| 23809 Granite States Ins Co                | 80,807          | 28,419          | 12,955,031      | 24,771,495      | 59,876,235      | 82,126,764      | 165,284,684     | 209,246,391     | 259,509,367     | 323,668,586     | 237,955,261     | 13,667,287      | (425,582)       | (10,300)        | 0               | 0               | 0               | 1,388,734,445     |
| 10683 Wawanesa Gen Ins Co                  | 40,392,264      | 48,038,234      | 57,634,102      | 76,200,977      | 109,679,956     | 146,594,953     | 170,690,513     | 185,875,338     | 197,488,577     | 202,501,184     | 216,848,572     | 228,805,487     | 232,848,401     | 262,548,409     | 284,654,369     | 300,208,489     | 311,751,755     | 3,072,761,580     |
|                                            |                 |                 |                 |                 |                 |                 |                 |                 |                 |                 |                 |                 |                 |                 |                 |                 |                 |                   |
| Sub Total                                  | 10,489,877,099  | 10,284,812,825  | 10,297,158,080  | 11,234,478,324  | 12,765,691,513  | 14,352,463,768  | 15,067,916,284  | 15,304,179,386  | 15,377,396,624  | 15,039,482,595  | 14,083,850,100  | 13,253,292,087  | 13,163,706,455  | 13,471,458,416  | 13,691,891,381  | 13,897,604,561  | 14,518,740,681  | 226,294,000,179   |
| % of California Total                      | 77.59%          | 77.39%          | 76.03%          | 75.93%          | 76.78%          | 78.29%          | 79.27%          | 79.43%          | 77.55%          | 74.06%          | 71.46%          | 69.49%          | 69.56%          | 71.18%          | 70.46%          | 67.98%          | 66.67%          | 73.76%            |
| Remainder of California                    | 3,030,418,120   | 3,005,010,985   | 3,246,953,173   | 3,561,989,427   | 3,859,669,547   | 3,979,535,164   | 3,939,297,681   | 3,963,859,077   | 4,451,622,985   | 5,268,775,517   | 5,625,696,304   | 5,820,160,319   | 5,761,569,047   | 5,453,218,035   | 5,739,915,671   | 6,547,300,638   | 7,258,951,887   | 80,513,943,577    |
| California Total Written Premium           | 13,520,295,219  | 13,289,823,810  | 13,544,111,253  | 14,796,467,751  | 16,625,361,060  | 18,331,998,932  | 19,007,213,965  | 19,268,038,463  | 19,829,019,609  | 20,308,258,112  | 19,709,546,404  | 19,073,452,406  | 18,925,275,502  | 18,924,676,451  | 19,431,807,052  | 20,444,905,199  | 21,777,692,568  | 306,807,943,756   |
|                                            |                 |                 |                 |                 |                 |                 |                 |                 |                 |                 |                 |                 |                 |                 |                 |                 |                 |                   |
| Countrywide Total Written Premium          | 119,396,139,000 | 124,643,676,000 | 126,011,274,000 | 132,053,548,000 | 145,324,640,000 | 156,956,861,000 | 160,267,420,000 | 163,740,566,000 | 164,533,080,000 | 164,609,607,000 | 164,162,061,000 | 164,111,957,000 | 166,582,966,000 | 169,015,129,000 | 174,601,547,000 | 181,696,698,000 | 190,337,381,000 | 2,668,044,550,000 |
| Ratio of CA W.P. / CW W.P.                 | 11.32%          | 10.66%          | 10.75%          | 11.20%          | 11.44%          | 11.68%          | 11.86%          | 11.77%          | 12.05%          | 12.34%          | 12.01%          | 11.62%          | 11.36%          | 11.20%          | 11.13%          | 11.25%          | 11.44%          | 11.50%            |