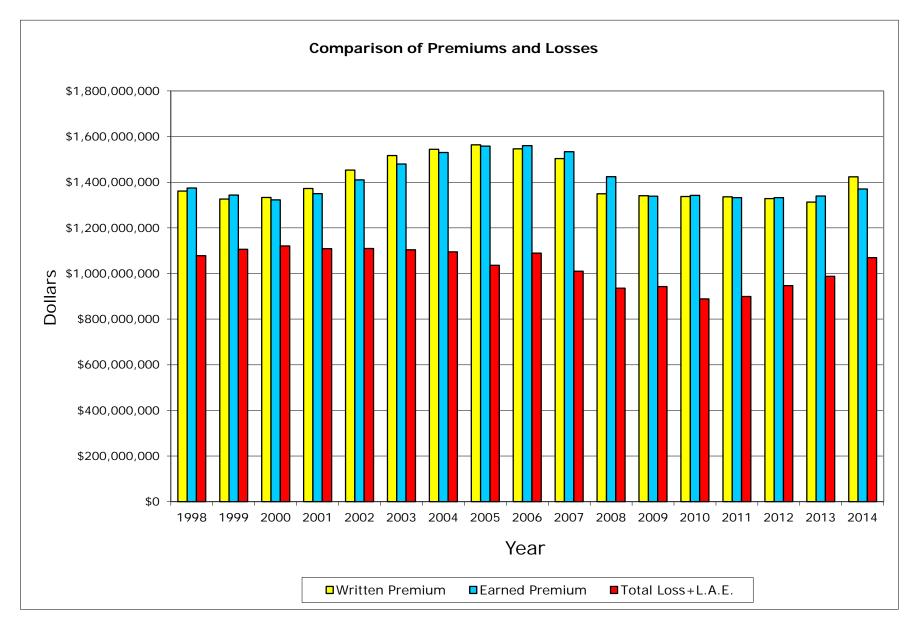

## Combined P. P. Auto. State Farm Mut Auto Ins Co NAIC #25178



## Combined P. P. Auto. State Farm Mut Auto Ins Co NAIC #25178



# Combined P. P. Auto. Interins Exch Of The Automobile Club NAIC #15598



# Combined P. P. Auto. Interins Exch Of The Automobile Club NAIC #15598















Combined P. P. Auto. Data Years: 1998 - 2014 WRITTEN PREMIUM

| NAIC COMPANY NAME                          | 1998            | 1999            | 2000            | 2001            | 2002            | 2003            | 2004            | 2005            | 2006            | 2007            | 2008            | 2009            | 2010            | 2011            | 2012            | 2013            | 2014            | Grand Total       |
|--------------------------------------------|-----------------|-----------------|-----------------|-----------------|-----------------|-----------------|-----------------|-----------------|-----------------|-----------------|-----------------|-----------------|-----------------|-----------------|-----------------|-----------------|-----------------|-----