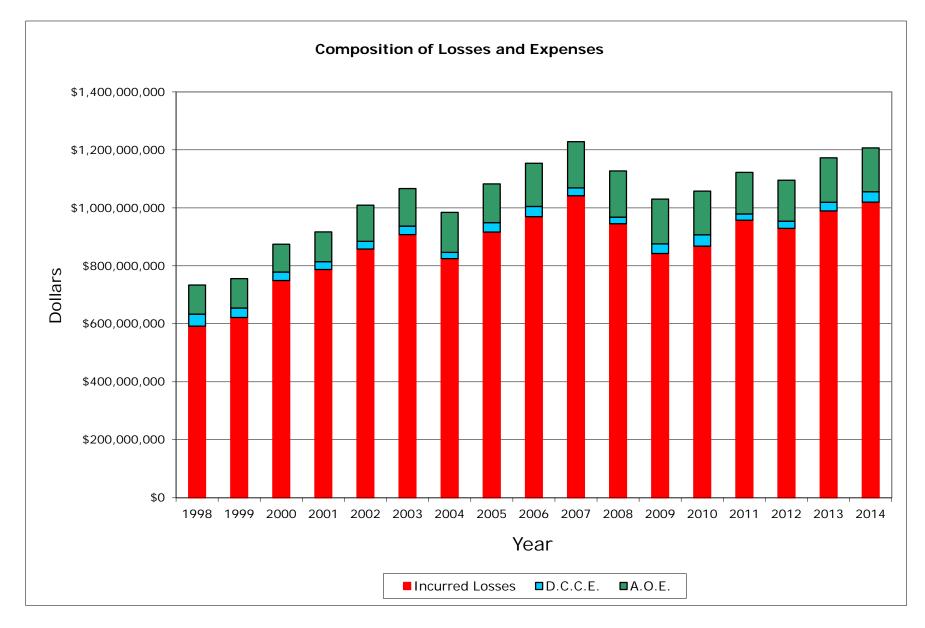

#### Combined P. P. Auto. Data Years: 1998 - 2014

INCURRED LOSSES + LOSS ADJUSTMENT EXPENSES

| NAIC  | COMPANY NAME                         | 1998           | 1999           | 2000            | 2001            | 2002            | 2003            | 2004            | 2005            | 2006            | 2007            | 2008            | 2009            | 2010            | 2011            | 2012            | 2013            | 2014            | Grand Total       |
|-------|--------------------------------------|----------------|----------------|-----------------|-----------------|-----------------|-----------------|-----------------|-----------------|-----------------|-----------------|-----------------|-----------------|-----------------|-----------------|-----------------|-----------------|-----------------|-------------------|
|       |                                      |                |                |                 |                 |                 |                 |                 |                 |                 |                 |                 |                 |                 |                 |                 |                 |                 |                   |
| 25178 | State Farm Mut Auto Ins Co           | 1,522,537,015  | 1,361,018,289  | 1,430,825,064   | 1,734,933,795   | 2,016,589,201   | 1,862,424,736   | 1,673,469,253   | 1,587,796,862   | 1,744,373,561   | 1,868,394,911   | 1,859,721,847   | 1,858,285,999   | 1,869,305,939   | 1,989,196,281   | 2,103,247,366   | 2,222,875,398   | 2,499,165,052   | 31,204,160,570    |
| 15598 | Interins Exch Of The Automobile Club | 733,625,514    | 755,666,236    | 874,446,172     | 916,886,348     | 1,009,268,503   | 1,066,560,351   | 984,511,410     | 1,082,317,981   | 1,153,453,239   | 1,228,389,925   | 1,126,945,440   | 1,029,814,788   | 1,057,557,077   | 1,122,248,969   | 1,095,383,345   | 1,172,551,357   | 1,206,651,754   | 17,616,278,409    |
| 21652 | Farmers Ins Exch                     | 1,295,675,227  | 1,143,677,120  | 1,264,036,412   | 1,319,361,789   | 1,189,370,352   | 1,367,764,447   | 1,278,969,728   | 1,227,081,855   | 1,053,818,813   | 775,615,808     | 562,703,839     | 260,568,941     | 279,981,442     | 315,746,873     | 568,662,233     | 661,306,141     | 728,053,911     | 15,292,394,930    |
| 15539 | CSAA Ins Exch                        | 1,078,240,424  | 1,105,711,732  | 1,120,756,828   | 1,108,561,227   | 1,109,594,627   | 1,104,103,112   | 1,095,186,022   | 1,035,707,174   | 1,088,950,227   | 1,010,252,233   | 935,963,207     | 942,893,815     | 888,500,332     | 899,208,005     | 946,535,283     | 987,658,566     | 1,069,507,442   | 17,527,330,256    |
| 12963 | 21st Century Ins Co                  | 639,842,907    | 657,961,255    | 782,986,318     | 770,546,561     | 769,108,866     | 886,382,182     | 940,532,099     | 906,925,418     | 776,864,529     | 678,535,309     | 658,272,468     | 532,747,538     | 466,358,265     | 400,965,417     | 369,793,979     | 340,726,984     | 385,560,929     | 10,964,111,023    |
| 27553 | Mercury Ins Co                       | 421,898,453    | 467,713,223    | 518,295,871     | 541,865,490     | 632,414,338     | 707,769,669     | 707,175,950     | 761,439,729     | 829,065,875     | 902,359,971     | 936,124,912     | 807,759,466     | 849,580,580     | 873,121,128     | 958,860,147     | 1,005,167,507   | 987,624,131     | 12,908,236,440    |
| 19240 | Allstate Ind Co                      | 353,328,049    | 443,627,864    | 573,828,587     | 799,564,338     | 702,961,661     | 571,968,827     | 671,358,409     | 805,807,342     | 852,598,418     | 919,313,358     | 946,811,526     | 1,017,841,166   | 1,023,470,398   | 963,718,508     | 944,419,400     | 1,025,651,212   | 955,003,528     | 13,571,272,591    |
| 19232 | Allstate Ins Co                      | 261,982,010    | 303,544,716    | 360,650,187     | 368,548,098     | 337,995,435     | 305,955,040     | 266,259,111     | 246,715,838     | 249,973,946     | 218,253,713     | 182,130,935     | 188,637,999     | 188,738,704     | 162,098,449     | 158,352,845     | 134,024,642     | 128,664,601     | 4,062,526,270     |
| 11908 | Mercury Cas Co                       | 168,650,137    | 196,513,203    | 214,213,043     | 209,420,282     | 247,040,378     | 282,469,709     | 274,305,139     | 288,122,062     | 290,351,977     | 277,845,208     | 257,122,329     | 210,052,292     | 201,382,115     | 200,724,065     | 169,012,967     | (1,438,037)     | 0               | 3,485,786,869     |
| 22268 | Infinity Ins Co                      | 58,836,380     | 75,463,789     | 124,133,704     | 123,306,677     | 158,828,654     | 202,968,308     | 193,991,301     | 204,401,824     | 241,176,219     | 317,542,888     | 306,409,291     | 287,872,209     | 257,751,829     | 312,398,463     | 389,211,180     | 468,533,952     | 465,637,659     | 4,188,464,328     |
| 27804 | Progressive West Ins Co              | 130,367,206    | 136,001,664    | 117,712,952     | 102,706,578     | 112,599,132     | 166,708,394     | 199,355,642     | 219,460,884     | 251,253,681     | 298,183,611     | 231,556,581     | 158,656,202     | 157,146,482     | 192,619,332     | 229,099,724     | 243,437,210     | 244,555,600     | 3,191,420,873     |
| 25941 | United Serv Automobile Assn          | 177,528,547    | 218,230,424    | 243,071,283     | 212,919,087     | 231,885,282     | 241,502,836     | 227,271,923     | 246,359,387     | 248,046,054     | 255,135,937     | 222,603,169     | 211,895,870     | 238,615,282     | 245,164,005     | 234,552,953     | 249,782,250     | 263,516,200     | 3,968,080,489     |
| 44288 | Progressive Choice Ins Co            | 19,900         | 521,482        | 147,834         | 4,918           | 16,933,965      | 85,635,419      | 137,764,292     | 184,620,839     | 225,944,773     | 304,126,899     | 303,027,925     | 299,177,713     | 296,944,069     | 284,752,112     | 288,566,083     | 12,174,555      | 0               | 2,440,362,778     |
| 25968 | JSAA Cas Ins Co                      | 132,458,399    | 151,608,160    | 186,127,393     | 183,234,964     | 212,247,192     | 194,325,633     | 195,083,750     | 209,099,855     | 240,351,957     | 228,566,067     | 211,249,105     | 225,785,303     | 246,289,344     | 247,315,964     | 248,242,912     | 275,533,513     | 284,375,963     | 3,671,895,473     |
| 24740 | Safeco Ins Co Of Amer                | 144,044,362    | 157,479,503    | 177,851,184     | 180,544,855     | 188,985,979     | 184,594,468     | 168,770,910     | 222,009,701     | 202,425,511     | 259,370,797     | 220,192,129     | 190,787,484     | 215,483,652     | 223,474,802     | 224,797,500     | 264,261,279     | 231,485,534     | 3,456,559,650     |
| 25089 | Coast Natl Ins Co                    | 110,578,963    | 110,205,405    | 155,812,828     | 163,824,813     | 220,484,566     | 279,176,270     | 256,360,389     | 193,816,643     | 156,483,469     | 135,939,842     | 124,765,139     | 114,408,008     | 206,393,253     | 320,325,755     | 339,622,545     | 213,398,289     | 256,086,321     | 3,357,682,499     |
| 35882 | Geico Gen Ins Co                     | 68,743,736     | 99,955,209     | 145,443,064     | 175,125,564     | 192,526,151     | 191,099,592     | 176,627,795     | 175,271,165     | 199,789,522     | 216,115,502     | 244,064,463     | 280,224,095     | 318,350,480     | 344,852,964     | 426,123,265     | 529,392,571     | 627,258,646     | 4,410,963,784     |
| 23035 | Liberty Mut Fire Ins Co              | 60,870,910     | 55,544,315     | 65,439,628      | 77,546,667      | 90,699,358      | 100,204,826     | 124,433,846     | 148,232,893     | 156,782,287     | 178,925,638     | 184,939,394     | 176,569,876     | 195,731,895     | 219,720,942     | 248,984,491     | 266,073,294     | 269,844,248     | 2,620,544,508     |
| 23809 | Granite States Ins Co                | (51,824)       | (22,746)       | 4,913,957       | 16,011,722      | 34,340,593      | 50,930,115      | 97,495,802      | 138,081,098     | 150,014,017     | 202,514,306     | 231,878,244     | 72,830,491      | (18,117,450)    | (1,351,253)     | 0               | 0               | 0               | 979,467,073       |
| 10683 | Wawanesa Gen Ins Co                  | 36,164,866     | 47,430,023     | 51,428,771      | 68,063,068      | 95,826,390      | 119,805,537     | 145,773,002     | 170,880,949     | 178,551,699     | 192,945,927     | 207,543,056     | 216,240,339     | 227,782,371     | 253,426,159     | 267,733,892     | 278,410,302     | 284,979,419     | 2,842,985,772     |
|       |                                      |                |                |                 |                 |                 |                 |                 |                 |                 |                 |                 |                 |                 |                 |                 |                 |                 |                   |
|       | Sub Total                            | 7,395,341,181  | 7,487,850,865  | 8,412,121,082   | 9,072,976,841   | 9,569,700,624   | 9,972,349,471   | 9,814,695,773   | 10,054,149,500  | 10,290,269,775  | 10,468,327,849  | 9,954,024,998   | 9,083,049,595   | 9,167,246,059   | 9,569,726,939   | 10,211,202,111  | 10,349,520,985  | 10,887,970,937  | 161,760,524,586   |
|       | % of California Total                | 78.81%         | 77.92%         | 75.82%          | 74.88%          | 75.84%          | 77.29%          | 78.89%          | 79.14%          | 78.58%          | 74.85%          | 72.04%          | 68.39%          | 68.29%          | 69.47%          | 70.52%          | 68.06%          | 67.80%          | 73.53%            |
|       | Remainder of California              | 1,988,036,206  | 2,122,057,960  | 2,682,735,409   | 3,043,748,033   | 3,048,425,220   | 2,929,464,219   | 2,625,902,744   | 2,650,064,536   | 2,805,734,463   | 3,517,520,743   | 3,862,426,471   | 4,198,183,066   | 4,257,013,135   | 4,206,082,099   | 4,268,175,357   | 4,856,169,416   | 5,170,626,685   | 58,232,365,763    |
|       | California Total                     | 9,383,377,387  | 9,609,908,825  | 11,094,856,491  | 12,116,724,874  | 12,618,125,844  | 12,901,813,690  | 12,440,598,517  | 12,704,214,036  | 13,096,004,238  | 13,985,848,593  | 13,816,451,469  | 13,281,232,661  | 13,424,259,194  | 13,775,809,038  | 14,479,377,468  | 15,205,690,401  | 16,058,597,622  | 219,992,890,350   |
|       |                                      |                |                |                 |                 |                 |                 |                 |                 |                 |                 |                 |                 |                 |                 |                 |                 |                 |                   |
| Į     | Countrywide Total                    | 89,176,742,000 | 93,532,042,000 | 103,937,524,000 | 110,348,768,000 | 112,974,614,000 | 115,223,557,000 | 111,866,193,000 | 118,406,103,000 | 114,552,061,000 | 120,347,476,000 | 123,434,700,000 | 125,506,934,000 | 126,605,218,000 | 133,664,654,000 | 135,742,048,000 | 139,314,388,000 | 146,215,329,000 | 2,020,848,351,000 |