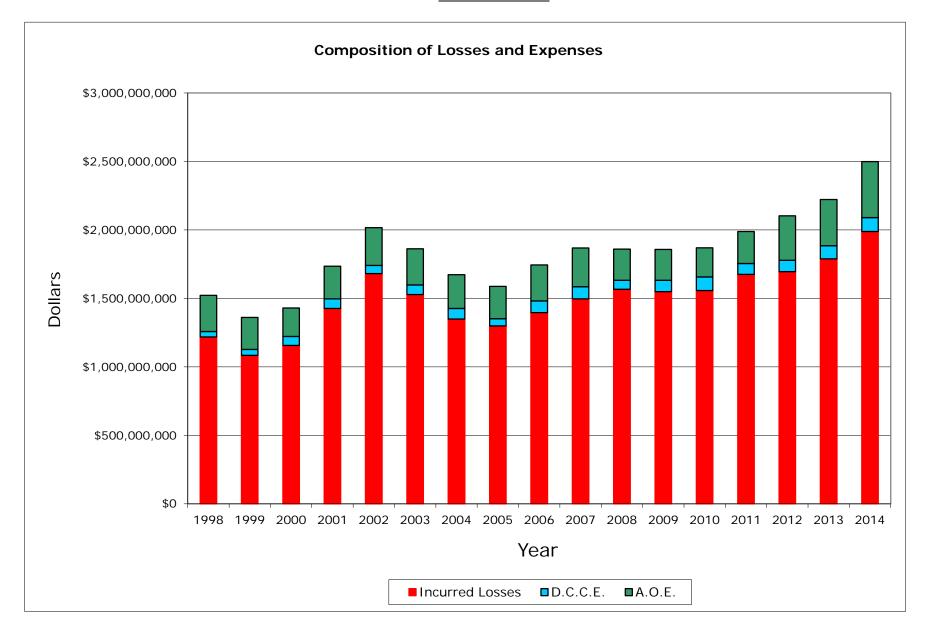

# Combined P. P. Auto. Interins Exch Of The Automobile Club NAIC #15598

# Combined P. P. Auto. Interins Exch Of The Automobile Club NAIC #15598

Combined P. P. Auto. Data Years: 1998 - 2014 WRITTEN PREMIUM

| NAIC COMPANY NAME                          | 1998            | 1999            | 2000            | 2001            | 2002            | 2003            | 2004            | 2005            | 2006            | 2007            | 2008            | 2009            | 2010            | 2011            | 2012            | 2013            | 2014            | Grand Total       |
|--------------------------------------------|-----------------|-----------------|-----------------|-----------------|-----------------|-----------------|-----------------|-----------------|-----------------|-----------------|-----------------|-----------------|-----------------|-----------------|-----------------|-----------------|-----------------|-------------------|
|                                            |                 |                 |                 |                 |                 |                 |                 |                 |                 |                 |                 |                 |                 |                 |                 | •               |                 |                   |
| 25178 State Farm Mut Auto Ins Co           | 2,036,010,712   | 1,854,519,635   | 1,700,944,089   | 1,908,536,380   | 2,300,459,373   | 2,623,466,641   | 2,596,503,219   | 2,464,492,020   | 2,515,774,165   | 2,482,433,592   | 2,536,911,673   | 2,488,427,566   | 2,497,898,418   | 2,597,966,864   | 2,687,822,731   | 2,863,699,803   | 3,114,997,385   | 41,270,864,266    |
| 15598 Interins Exch Of The Automobile Club | 1,057,642,442   | 1,132,734,190   | 1,181,173,614   | 1,269,429,314   | 1,467,490,126   | 1,667,908,480   | 1,696,916,771   | 1,815,393,787   | 1,864,796,814   | 1,793,614,096   | 1,762,682,270   | 1,661,780,558   | 1,652,981,927   | 1,668,464,561   | 1,688,449,954   | 1,718,428,606   | 1,781,732,608   | 26,881,620,118    |
| 21652 Farmers Ins Exch                     | 1,744,115,284   | 1,641,389,537   | 1,583,835,290   | 1,689,837,135   | 1,832,783,229   | 1,832,123,295   | 1,806,129,363   | 1,784,766,638   | 1,456,390,957   | 1,144,709,746   | 868,304,567     | 643,820,786     | 488,509,777     | 577,788,616     | 837,425,306     | 968,457,397     | 1,096,582,860   | 21,996,969,783    |
| 15539 CSAA Ins Exch                        | 1,361,487,867   | 1,326,521,698   | 1,333,247,764   | 1,372,759,416   | 1,452,809,476   | 1,516,945,187   | 1,544,586,420   | 1,564,226,620   | 1,546,558,730   | 1,503,985,146   | 1,349,258,058   | 1,340,937,370   | 1,337,121,081   | 1,336,379,356   | 1,328,408,289   | 1,312,589,388   | 1,423,992,499   | 23,951,814,365    |
| 12963 21st Century Ins Co                  | 851,463,943     | 846,120,857     | 858,642,712     | 876,446,529     | 965,898,172     | 1,185,715,972   | 1,270,362,336   | 1,221,559,741   | 1,128,529,429   | 1,006,071,924   | 894,839,920     | 756,278,171     | 656,493,156     | 602,360,576     | 561,134,484     | 537,187,768     | 522,449,694     | 14,741,555,384    |
| 27553 Mercury Ins Co                       | 734,737,549     | 740,400,970     | 738,552,378     | 790,774,526     | 929,465,588     | 1,070,280,688   | 1,147,508,260   | 1,214,596,308   | 1,292,406,784   | 1,360,189,166   | 1,304,228,861   | 1,217,051,519   | 1,201,450,391   | 1,225,596,659   | 1,287,786,742   | 1,350,176,279   | 1,416,406,840   | 19,021,609,508    |
| 19240 Allstate Ind Co                      | 590,116,809     | 657,434,779     | 757,368,180     | 901,998,077     | 861,581,547     | 874,933,596     | 1,022,362,624   | 1,179,429,717   | 1,294,648,741   | 1,345,227,488   | 1,259,257,585   | 1,310,439,149   | 1,308,765,172   | 1,264,704,108   | 1,270,627,516   | 1,338,371,047   | 1,102,710,353   | 18,339,976,488    |
| 19232 Allstate Ins Co                      | 508,553,189     | 465,713,942     | 456,164,564     | 476,218,128     | 497,502,711     | 502,141,793     | 457,864,118     | 451,455,702     | 436,973,013     | 406,905,224     | 322,865,111     | 303,928,750     | 301,305,218     | 280,931,974     | 258,900,020     | 246,448,162     | 191,570,700     | 6,565,442,319     |
| 11908 Mercury Cas Co                       | 251,704,865     | 264,784,896     | 260,745,584     | 264,697,768     | 342,760,267     | 424,327,905     | 437,507,034     | 443,012,636     | 430,821,379     | 404,548,679     | 360,231,074     | 303,952,729     | 282,033,700     | 276,496,746     | 129,105,814     | (64,268)        | 0               | 4,876,666,808     |
| 22268 Infinity Ins Co                      | 139,372,472     | 139,602,858     | 167,984,135     | 189,802,218     | 265,998,211     | 348,708,449     | 355,214,811     | 395,447,010     | 448,059,295     | 502,715,789     | 443,393,469     | 440,903,073     | 445,336,816     | 498,356,120     | 545,718,170     | 590,529,182     | 622,275,234     | 6,539,417,312     |
| 27804 Progressive West Ins Co              | 224,491,644     | 178,108,236     | 113,817,104     | 147,394,623     | 169,736,467     | 267,967,150     | 314,856,155     | 343,800,611     | 381,690,536     | 378,056,610     | 310,091,956     | 255,048,653     | 250,165,727     | 271,818,947     | 285,119,436     | 293,675,635     | 303,837,087     | 4,489,676,577     |
| 25941 United Serv Automobile Assn          | 226,648,555     | 220,655,889     | 231,299,280     | 252,977,556     | 287,784,642     | 305,165,748     | 314,686,750     | 322,187,394     | 327,754,656     | 324,241,457     | 325,216,515     | 320,445,825     | 318,086,647     | 326,908,004     | 336,508,204     | 342,533,226     | 349,381,237     | 5,132,481,585     |
| 44288 Progressive Choice Ins Co            | 127,551         | 396,895         | 88,068          | 5,568           | 46,223,987      | 138,427,295     | 227,045,150     | 312,582,447     | 369,495,419     | 412,096,325     | 419,956,821     | 435,713,829     | 452,279,621     | 453,017,248     | 320,161,657     | (381,331)       | 0               | 3,587,236,550     |
| 25968 USAA Cas Ins Co                      | 177,567,368     | 180,832,314     | 199,432,473     | 225,387,157     | 252,210,884     | 274,788,196     | 292,538,082     | 309,433,859     | 319,423,773     | 323,711,665     | 329,967,051     | 326,246,246     | 326,579,006     | 340,601,148     | 357,555,600     | 373,646,889     | 393,022,167     | 5,002,943,878     |
| 24740 Safeco Ins Co Of Amer                | 203,067,610     | 198,994,691     | 227,016,822     | 235,678,827     | 253,637,063     | 282,368,094     | 297,320,511     | 307,504,236     | 306,646,639     | 328,008,579     | 324,434,407     | 323,071,010     | 335,306,945     | 323,220,250     | 330,536,922     | 350,163,374     | 357,768,915     | 4,984,744,895     |
| 25089 Coast Natl Ins Co                    | 163,537,481     | 174,676,230     | 158,778,455     | 220,159,263     | 312,216,879     | 412,312,395     | 486,325,256     | 285,440,638     | 246,599,569     | 201,589,178     | 194,130,140     | 189,722,534     | 326,113,136     | 381,710,827     | 307,723,147     | 284,065,237     | 326,336,886     | 4,671,437,251     |
| 35882 Geico Gen Ins Co                     | 97,309,797      | 134,397,758     | 172,034,059     | 212,901,742     | 240,419,548     | 252,722,091     | 251,593,721     | 268,022,860     | 313,308,154     | 331,071,658     | 353,424,060     | 419,978,675     | 469,475,405     | 490,330,295     | 554,994,790     | 689,044,954     | 853,895,060     | 6,104,924,627     |
| 23035 Liberty Mut Fire Ins Co              | 81,448,890      | 79,460,797      | 85,444,376      | 98,501,625      | 117,157,152     | 143,439,076     | 212,620,506     | 225,705,433     | 240,520,627     | 264,136,503     | 269,852,729     | 273,072,870     | 281,381,493     | 292,268,008     | 319,258,230     | 338,824,724     | 350,029,401     | 3,673,122,440     |
| 23809 Granite States Ins Co                | 80,807          | 28,419          | 12,955,031      | 24,771,495      | 59,876,235      | 82,126,764      | 165,284,684     | 209,246,391     | 259,509,367     | 323,668,586     | 237,955,261     | 13,667,287      | (425,582)       | (10,300)        | 0               | 0               | 0               | 1,388,734,445     |
| 10683 Wawanesa Gen Ins Co                  | 40,392,264      | 48,038,234      | 57,634,102      | 76,200,977      | 109,679,956     | 146,594,953     | 170,690,513     | 185,875,338     | 197,488,577     | 202,501,184     | 216,848,572     | 228,805,487     | 232,848,401     | 262,548,409     | 284,654,369     | 300,208,489     | 311,751,755     | 3,072,761,580     |
|                                            |                 |                 |                 |                 |                 |                 |                 |                 |                 |                 |                 |                 |                 |                 |                 |                 |                 |                   |
| Sub Total                                  | 10,489,877,099  | 10,284,812,825  | 10,297,158,080  | 11,234,478,324  | 12,765,691,513  | 14,352,463,768  | 15,067,916,284  | 15,304,179,386  | 15,377,396,624  | 15,039,482,595  | 14,083,850,100  | 13,253,292,087  | 13,163,706,455  | 13,471,458,416  | 13,691,891,381  | 13,897,604,561  | 14,518,740,681  | 226,294,000,179   |
| % of California Total                      | 77.59%          | 77.39%          | 76.03%          | 75.93%          | 76.78%          | 78.29%          | 79.27%          | 79.43%          | 77.55%          | 74.06%          | 71.46%          | 69.49%          | 69.56%          | 71.18%          | 70.46%          | 67.98%          | 66.67%          | 73.76%            |
| Remainder of California                    | 3,030,418,120   | 3,005,010,985   | 3,246,953,173   | 3,561,989,427   | 3,859,669,547   | 3,979,535,164   | 3,939,297,681   | 3,963,859,077   | 4,451,622,985   | 5,268,775,517   | 5,625,696,304   | 5,820,160,319   | 5,761,569,047   | 5,453,218,035   | 5,739,915,671   | 6,547,300,638   | 7,258,951,887   | 80,513,943,577    |
| California Total Written Premium           | 13,520,295,219  | 13,289,823,810  | 13,544,111,253  | 14,796,467,751  | 16,625,361,060  | 18,331,998,932  | 19,007,213,965  | 19,268,038,463  | 19,829,019,609  | 20,308,258,112  | 19,709,546,404  | 19,073,452,406  | 18,925,275,502  | 18,924,676,451  | 19,431,807,052  | 20,444,905,199  | 21,777,692,568  | 306,807,943,756   |
|                                            |                 |                 |                 |                 |                 |                 |                 |                 |                 |                 |                 |                 |                 |                 |                 |                 |                 |                   |
| Countrywide Total Written Premium          | 119,396,139,000 | 124,643,676,000 | 126,011,274,000 | 132,053,548,000 | 145,324,640,000 | 156,956,861,000 | 160,267,420,000 | 163,740,566,000 | 164,533,080,000 | 164,609,607,000 | 164,162,061,000 | 164,111,957,000 | 166,582,966,000 | 169,015,129,000 | 174,601,547,000 | 181,696,698,000 | 190,337,381,000 | 2,668,044,550,000 |
| Ratio of CA W.P. / CW W.P.                 | 11.32%          | 10.66%          | 10.75%          | 11.20%          | 11.44%          | 11.68%          | 11.86%          | 11.77%          | 12.05%          | 12.34%          | 12.01%          | 11.62%          | 11.36%          | 11.20%          | 11.13%          | 11.25%          | 11.44%          | 11.50%            |