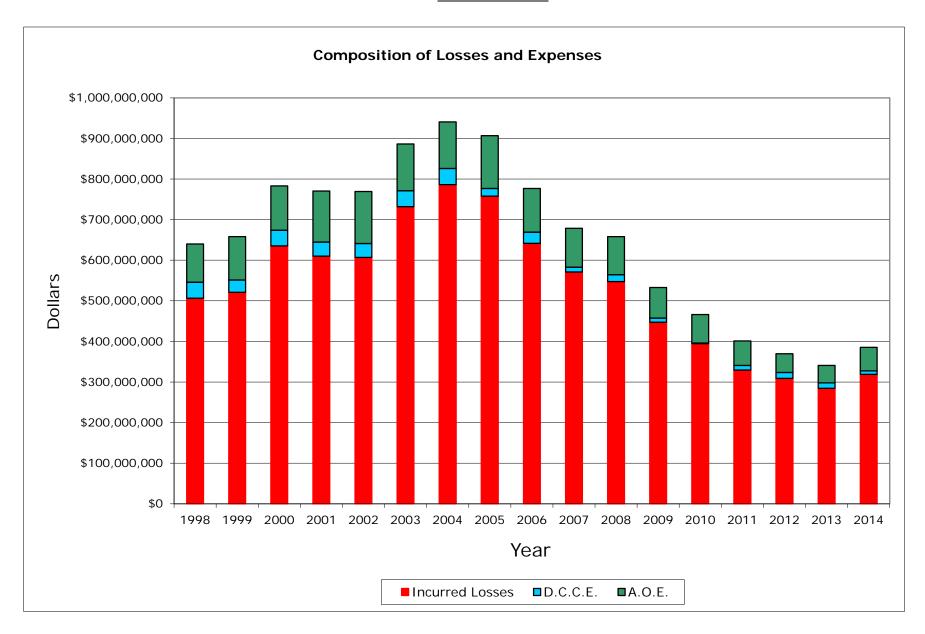

# Combined P. P. Auto. Interins Exch Of The Automobile Club NAIC #15598

# Combined P. P. Auto. Interins Exch Of The Automobile Club NAIC #15598

Combined P. P. Auto. Data Years: 1998 - 2014 WRITTEN PREMIUM

| NAIC COMPANY NAME                          | 1998            | 1999            | 2000            | 2001            | 2002            | 2003            | 2004            | 2005            | 2006            | 2007            | 2008            | 2009            | 2010            | 2011            | 2012            | 2013            | 2014            | Grand Total       |
|--------------------------------------------|-----------------|-----------------|-----------------|-----------------|-----------------|-----------------|-----------------|-----------------|-----------------|-----------------|-----------------|-----------------|-----------------|-----------------|-----------------|-----------------|-----------------|-------------------|
|                                            |                 |                 |                 |                 |                 |                 |                 |                 |                 |                 |                 |                 |                 |                 |                 | •               |                 |                   |
| 25178 State Farm Mut Auto Ins Co           | 2,036,010,712   | 1,854,519,635   | 1,700,944,089   | 1,908,536,380   | 2,300,459,373   | 2,623,466,641   | 2,596,503,219   | 2,464,492,020   | 2,515,774,165   | 2,482,433,592   | 2,536,911,673   | 2,488,427,566   | 2,497,898,418   | 2,597,966,864   | 2,687,822,731   | 2,863,699,803   | 3,114,997,385   | 41,270,864,266    |
| 15598 Interins Exch Of The Automobile Club | 1,057,642,442   | 1,132,734,190   | 1,181,173,614   | 1,269,429,314   | 1,467,490,126   | 1,667,908,480   | 1,696,916,771   | 1,815,393,787   | 1,864,796,814   | 1,793,614,096   | 1,762,682,270   | 1,661,780,558   | 1,652,981,927   | 1,668,464,561   | 1,688,449,954   | 1,718,428,606   | 1,781,732,608   | 26,881,620,118    |
| 21652 Farmers Ins Exch                     | 1,744,115,284   | 1,641,389,537   | 1,583,835,290   | 1,689,837,135   | 1,832,783,229   | 1,832,123,295   | 1,806,129,363   | 1,784,766,638   | 1,456,390,957   | 1,144,709,746   | 868,304,567     | 643,820,786     | 488,509,777     | 577,788,616     | 837,425,306     | 968,457,397     | 1,096,582,860   | 21,996,969,783    |
| 15539 CSAA Ins Exch                        | 1,361,487,867   | 1,326,521,698   | 1,333,247,764   | 1,372,759,416   | 1,452,809,476   | 1,516,945,187   | 1,544,586,420   | 1,564,226,620   | 1,546,558,730   | 1,503,985,146   | 1,349,258,058   | 1,340,937,370   | 1,337,121,081   | 1,336,379,356   | 1,328,408,289   | 1,312,589,388   | 1,423,992,499   | 23,951,814,365    |
| 12963 21st Century Ins Co                  | 851,463,943     | 846,120,857     | 858,642,712     | 876,446,529     | 965,898,172     | 1,185,715,972   | 1,270,362,336   | 1,221,559,741   | 1,128,529,429   | 1,006,071,924   | 894,839,920     | 756,278,171     | 656,493,156     | 602,360,576     | 561,134,484     | 537,187,768     | 522,449,694     | 14,741,555,384    |
| 27553 Mercury Ins Co                       | 734,737,549     | 740,400,970     | 738,552,378     | 790,774,526     | 929,465,588     | 1,070,280,688   | 1,147,508,260   | 1,214,596,308   | 1,292,406,784   | 1,360,189,166   | 1,304,228,861   | 1,217,051,519   | 1,201,450,391   | 1,225,596,659   | 1,287,786,742   | 1,350,176,279   | 1,416,406,840   | 19,021,609,508    |
| 19240 Allstate Ind Co                      | 590,116,809     | 657,434,779     | 757,368,180     | 901,998,077     | 861,581,547     | 874,933,596     | 1,022,362,624   | 1,179,429,717   | 1,294,648,741   | 1,345,227,488   | 1,259,257,585   | 1,310,439,149   | 1,308,765,172   | 1,264,704,108   | 1,270,627,516   | 1,338,371,047   | 1,102,710,353   | 18,339,976,488    |
| 19232 Allstate Ins Co                      | 508,553,189     | 465,713,942     | 456,164,564     | 476,218,128     | 497,502,711     | 502,141,793     | 457,864,118     | 451,455,702     | 436,973,013     | 406,905,224     | 322,865,111     | 303,928,750     | 301,305,218     | 280,931,974     | 258,900,020     | 246,448,162     | 191,570,700     | 6,565,442,319     |
| 11908 Mercury Cas Co                       | 251,704,865     | 264,784,896     | 260,745,584     | 264,697,768     | 342,760,267     | 424,327,905     | 437,507,034     | 443,012,636     | 430,821,379     | 404,548,679     | 360,231,074     | 303,952,729     | 282,033,700     | 276,496,746     | 129,105,814     | (64,268)        | 0               | 4,876,666,808     |
| 22268 Infinity Ins Co                      | 139,372,472     | 139,602,858     | 167,984,135     | 189,802,218     | 265,998,211     | 348,708,449     | 355,214,811     | 395,447,010     | 448,059,295     | 502,715,789     | 443,393,469     | 440,903,073     | 445,336,816     | 498,356,120     | 545,718,170     | 590,529,182     | 622,275,234     | 6,539,417,312     |
| 27804 Progressive West Ins Co              | 224,491,644     | 178,108,236     | 113,817,104     | 147,394,623     | 169,736,467     | 267,967,150     | 314,856,155     | 343,800,611     | 381,690,536     | 378,056,610     | 310,091,956     | 255,048,653     | 250,165,727     | 271,818,947     | 285,119,436     | 293,675,635     | 303,837,087     | 4,489,676,577     |
| 25941 United Serv Automobile Assn          | 226,648,555     | 220,655,889     | 231,299,280     | 252,977,556     | 287,784,642     | 305,165,748     | 314,686,750     | 322,187,394     | 327,754,656     | 324,241,457     | 325,216,515     | 320,445,825     | 318,086,647     | 326,908,004     | 336,508,204     | 342,533,226     | 349,381,237     | 5,132,481,585     |
| 44288 Progressive Choice Ins Co            | 127,551         | 396,895         | 88,068          | 5,568           | 46,223,987      | 138,427,295     | 227,045,150     | 312,582,447     | 369,495,419     | 412,096,325     | 419,956,821     | 435,713,829     | 452,279,621     | 453,017,248     | 320,161,657     | (381,331)       | 0               | 3,587,236,550     |
| 25968 USAA Cas Ins Co                      | 177,567,368     | 180,832,314     | 199,432,473     | 225,387,157     | 252,210,884     | 274,788,196     | 292,538,082     | 309,433,859     | 319,423,773     | 323,711,665     | 329,967,051     | 326,246,246     | 326,579,006     | 340,601,148     | 357,555,600     | 373,646,889     | 393,022,167     | 5,002,943,878     |
| 24740 Safeco Ins Co Of Amer                | 203,067,610     | 198,994,691     | 227,016,822     | 235,678,827     | 253,637,063     | 282,368,094     | 297,320,511     | 307,504,236     | 306,646,639     | 328,008,579     | 324,434,407     | 323,071,010     | 335,306,945     | 323,220,250     | 330,536,922     | 350,163,374     | 357,768,915     | 4,984,744,895     |
| 25089 Coast Natl Ins Co                    | 163,537,481     | 174,676,230     | 158,778,455     | 220,159,263     | 312,216,879     | 412,312,395     | 486,325,256     | 285,440,638     | 246,599,569     | 201,589,178     | 194,130,140     | 189,722,534     | 326,113,136     | 381,710,827     | 307,723,147     | 284,065,237     | 326,336,886     | 4,671,437,251     |
| 35882 Geico Gen Ins Co                     | 97,309,797      | 134,397,758     | 172,034,059     | 212,901,742     | 240,419,548     | 252,722,091     | 251,593,721     | 268,022,860     | 313,308,154     | 331,071,658     | 353,424,060     | 419,978,675     | 469,475,405     | 490,330,295     | 554,994,790     | 689,044,954     | 853,895,060     | 6,104,924,627     |
| 23035 Liberty Mut Fire Ins Co              | 81,448,890      | 79,460,797      | 85,444,376      | 98,501,625      | 117,157,152     | 143,439,076     | 212,620,506     | 225,705,433     | 240,520,627     | 264,136,503     | 269,852,729     | 273,072,870     | 281,381,493     | 292,268,008     | 319,258,230     | 338,824,724     | 350,029,401     | 3,673,122,440     |
| 23809 Granite States Ins Co                | 80,807          | 28,419          | 12,955,031      | 24,771,495      | 59,876,235      | 82,126,764      | 165,284,684     | 209,246,391     | 259,509,367     | 323,668,586     | 237,955,261     | 13,667,287      | (425,582)       | (10,300)        | 0               | 0               | 0               | 1,388,734,445     |
| 10683 Wawanesa Gen Ins Co                  | 40,392,264      | 48,038,234      | 57,634,102      | 76,200,977      | 109,679,956     | 146,594,953     | 170,690,513     | 185,875,338     | 197,488,577     | 202,501,184     | 216,848,572     | 228,805,487     | 232,848,401     | 262,548,409     | 284,654,369     | 300,208,489     | 311,751,755     | 3,072,761,580     |
|                                            |                 |                 |                 |                 |                 |                 |                 |                 |                 |                 |                 |                 |                 |                 |                 |                 |                 |                   |
| Sub Total                                  | 10,489,877,099  | 10,284,812,825  | 10,297,158,080  | 11,234,478,324  | 12,765,691,513  | 14,352,463,768  | 15,067,916,284  | 15,304,179,386  | 15,377,396,624  | 15,039,482,595  | 14,083,850,100  | 13,253,292,087  | 13,163,706,455  | 13,471,458,416  | 13,691,891,381  | 13,897,604,561  | 14,518,740,681  | 226,294,000,179   |
| % of California Total                      | 77.59%          | 77.39%          | 76.03%          | 75.93%          | 76.78%          | 78.29%          | 79.27%          | 79.43%          | 77.55%          | 74.06%          | 71.46%          | 69.49%          | 69.56%          | 71.18%          | 70.46%          | 67.98%          | 66.67%          | 73.76%            |
| Remainder of California                    | 3,030,418,120   | 3,005,010,985   | 3,246,953,173   | 3,561,989,427   | 3,859,669,547   | 3,979,535,164   | 3,939,297,681   | 3,963,859,077   | 4,451,622,985   | 5,268,775,517   | 5,625,696,304   | 5,820,160,319   | 5,761,569,047   | 5,453,218,035   | 5,739,915,671   | 6,547,300,638   | 7,258,951,887   | 80,513,943,577    |
| California Total Written Premium           | 13,520,295,219  | 13,289,823,810  | 13,544,111,253  | 14,796,467,751  | 16,625,361,060  | 18,331,998,932  | 19,007,213,965  | 19,268,038,463  | 19,829,019,609  | 20,308,258,112  | 19,709,546,404  | 19,073,452,406  | 18,925,275,502  | 18,924,676,451  | 19,431,807,052  | 20,444,905,199  | 21,777,692,568  | 306,807,943,756   |
|                                            |                 |                 |                 |                 |                 |                 |                 |                 |                 |                 |                 |                 |                 |                 |                 |                 |                 |                   |
| Countrywide Total Written Premium          | 119,396,139,000 | 124,643,676,000 | 126,011,274,000 | 132,053,548,000 | 145,324,640,000 | 156,956,861,000 | 160,267,420,000 | 163,740,566,000 | 164,533,080,000 | 164,609,607,000 | 164,162,061,000 | 164,111,957,000 | 166,582,966,000 | 169,015,129,000 | 174,601,547,000 | 181,696,698,000 | 190,337,381,000 | 2,668,044,550,000 |
| Ratio of CA W.P. / CW W.P.                 | 11.32%          | 10.66%          | 10.75%          | 11.20%          | 11.44%          | 11.68%          | 11.86%          | 11.77%          | 12.05%          | 12.34%          | 12.01%          | 11.62%          | 11.36%          | 11.20%          | 11.13%          | 11.25%          | 11.44%          | 11.50%            |