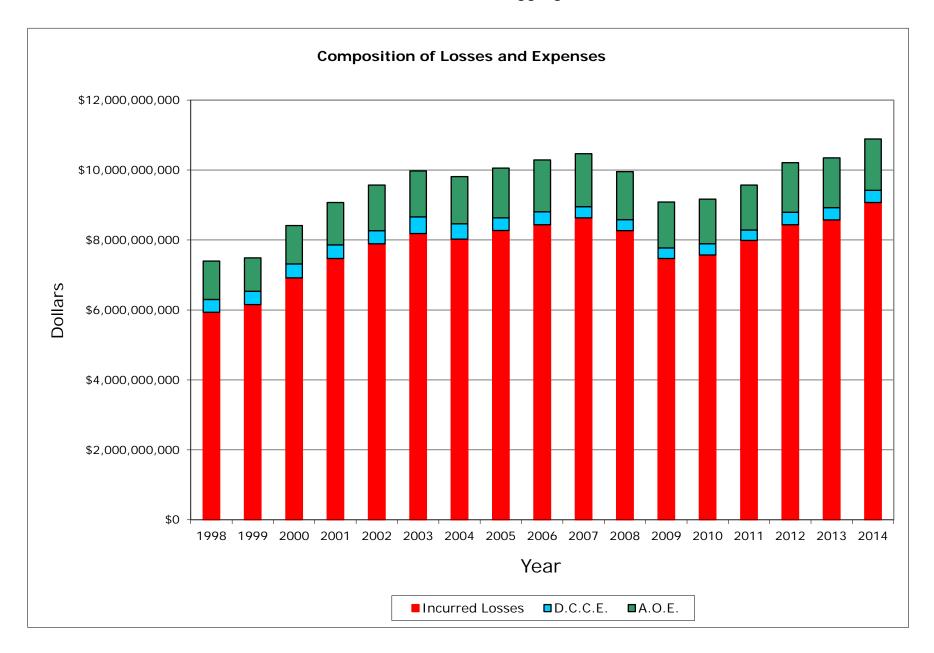

#### Combined P. P. Auto. Data Years: 1998 - 2014

INCURRED LOSSES + LOSS ADJUSTMENT EXPENSES

| NAIC  | COMPANY NAME                         | 1998           | 1999           | 2000            | 2001            | 2002            | 2003            | 2004            | 2005            | 2006            | 2007            | 2008            | 2009            | 2010            | 2011            | 2012            | 2013            | 2014            | Grand Total       |
|-------|--------------------------------------|----------------|----------------|-----------------|-----------------|-----------------|-----------------|-----------------|-----------------|-----------------|-----------------|-----------------|-----------------|-----------------|-----------------|-----------------|-----------------|-----------------|-------------------|
|       |                                      |                |                |                 |                 |                 |                 |                 |                 |                 |                 |                 |                 |                 |                 |                 |                 |                 |                   |
| 25178 | State Farm Mut Auto Ins Co           | 1,522,537,015  | 1,361,018,289  | 1,430,825,064   | 1,734,933,795   | 2,016,589,201   | 1,862,424,736   | 1,673,469,253   | 1,587,796,862   | 1,744,373,561   | 1,868,394,911   | 1,859,721,847   | 1,858,285,999   | 1,869,305,939   | 1,989,196,281   | 2,103,247,366   | 2,222,875,398   | 2,499,165,052   | 31,204,160,570    |
| 15598 | Interins Exch Of The Automobile Club | 733,625,514    | 755,666,236    | 874,446,172     | 916,886,348     | 1,009,268,503   | 1,066,560,351   | 984,511,410     | 1,082,317,981   | 1,153,453,239   | 1,228,389,925   | 1,126,945,440   | 1,029,814,788   | 1,057,557,077   | 1,122,248,969   | 1,095,383,345   | 1,172,551,357   | 1,206,651,754   | 17,616,278,409    |
| 21652 | Farmers Ins Exch                     | 1,295,675,227  | 1,143,677,120  | 1,264,036,412   | 1,319,361,789   | 1,189,370,352   | 1,367,764,447   | 1,278,969,728   | 1,227,081,855   | 1,053,818,813   | 775,615,808     | 562,703,839     | 260,568,941     | 279,981,442     | 315,746,873     | 568,662,233     | 661,306,141     | 728,053,911     | 15,292,394,930    |
| 15539 | CSAA Ins Exch                        | 1,078,240,424  | 1,105,711,732  | 1,120,756,828   | 1,108,561,227   | 1,109,594,627   | 1,104,103,112   | 1,095,186,022   | 1,035,707,174   | 1,088,950,227   | 1,010,252,233   | 935,963,207     | 942,893,815     | 888,500,332     | 899,208,005     | 946,535,283     | 987,658,566     | 1,069,507,442   | 17,527,330,256    |
| 12963 | 21st Century Ins Co                  | 639,842,907    | 657,961,255    | 782,986,318     | 770,546,561     | 769,108,866     | 886,382,182     | 940,532,099     | 906,925,418     | 776,864,529     | 678,535,309     | 658,272,468     | 532,747,538     | 466,358,265     | 400,965,417     | 369,793,979     | 340,726,984     | 385,560,929     | 10,964,111,023    |
| 27553 | Mercury Ins Co                       | 421,898,453    | 467,713,223    | 518,295,871     | 541,865,490     | 632,414,338     | 707,769,669     | 707,175,950     | 761,439,729     | 829,065,875     | 902,359,971     | 936,124,912     | 807,759,466     | 849,580,580     | 873,121,128     | 958,860,147     | 1,005,167,507   | 987,624,131     | 12,908,236,440    |
| 19240 | Allstate Ind Co                      | 353,328,049    | 443,627,864    | 573,828,587     | 799,564,338     | 702,961,661     | 571,968,827     | 671,358,409     | 805,807,342     | 852,598,418     | 919,313,358     | 946,811,526     | 1,017,841,166   | 1,023,470,398   | 963,718,508     | 944,419,400     | 1,025,651,212   | 955,003,528     | 13,571,272,591    |
| 19232 | Allstate Ins Co                      | 261,982,010    | 303,544,716    | 360,650,187     | 368,548,098     | 337,995,435     | 305,955,040     | 266,259,111     | 246,715,838     | 249,973,946     | 218,253,713     | 182,130,935     | 188,637,999     | 188,738,704     | 162,098,449     | 158,352,845     | 134,024,642     | 128,664,601     | 4,062,526,270     |
| 11908 | Mercury Cas Co                       | 168,650,137    | 196,513,203    | 214,213,043     | 209,420,282     | 247,040,378     | 282,469,709     | 274,305,139     | 288,122,062     | 290,351,977     | 277,845,208     | 257,122,329     | 210,052,292     | 201,382,115     | 200,724,065     | 169,012,967     | (1,438,037)     | 0               | 3,485,786,869     |
| 22268 | Infinity Ins Co                      | 58,836,380     | 75,463,789     | 124,133,704     | 123,306,677     | 158,828,654     | 202,968,308     | 193,991,301     | 204,401,824     | 241,176,219     | 317,542,888     | 306,409,291     | 287,872,209     | 257,751,829     | 312,398,463     | 389,211,180     | 468,533,952     | 465,637,659     | 4,188,464,328     |
| 27804 | Progressive West Ins Co              | 130,367,206    | 136,001,664    | 117,712,952     | 102,706,578     | 112,599,132     | 166,708,394     | 199,355,642     | 219,460,884     | 251,253,681     | 298,183,611     | 231,556,581     | 158,656,202     | 157,146,482     | 192,619,332     | 229,099,724     | 243,437,210     | 244,555,600     | 3,191,420,873     |
| 25941 | United Serv Automobile Assn          | 177,528,547    | 218,230,424    | 243,071,283     | 212,919,087     | 231,885,282     | 241,502,836     | 227,271,923     | 246,359,387     | 248,046,054     | 255,135,937     | 222,603,169     | 211,895,870     | 238,615,282     | 245,164,005     | 234,552,953     | 249,782,250     | 263,516,200     | 3,968,080,489     |
| 44288 | Progressive Choice Ins Co            | 19,900         | 521,482        | 147,834         | 4,918           | 16,933,965      | 85,635,419      | 137,764,292     | 184,620,839     | 225,944,773     | 304,126,899     | 303,027,925     | 299,177,713     | 296,944,069     | 284,752,112     | 288,566,083     | 12,174,555      | 0               | 2,440,362,778     |
| 25968 | JSAA Cas Ins Co                      | 132,458,399    | 151,608,160    | 186,127,393     | 183,234,964     | 212,247,192     | 194,325,633     | 195,083,750     | 209,099,855     | 240,351,957     | 228,566,067     | 211,249,105     | 225,785,303     | 246,289,344     | 247,315,964     | 248,242,912     | 275,533,513     | 284,375,963     | 3,671,895,473     |
| 24740 | Safeco Ins Co Of Amer                | 144,044,362    | 157,479,503    | 177,851,184     | 180,544,855     | 188,985,979     | 184,594,468     | 168,770,910     | 222,009,701     | 202,425,511     | 259,370,797     | 220,192,129     | 190,787,484     | 215,483,652     | 223,474,802     | 224,797,500     | 264,261,279     | 231,485,534     | 3,456,559,650     |
| 25089 | Coast Natl Ins Co                    | 110,578,963    | 110,205,405    | 155,812,828     | 163,824,813     | 220,484,566     | 279,176,270     | 256,360,389     | 193,816,643     | 156,483,469     | 135,939,842     | 124,765,139     | 114,408,008     | 206,393,253     | 320,325,755     | 339,622,545     | 213,398,289     | 256,086,321     | 3,357,682,499     |
| 35882 | Geico Gen Ins Co                     | 68,743,736     | 99,955,209     | 145,443,064     | 175,125,564     | 192,526,151     | 191,099,592     | 176,627,795     | 175,271,165     | 199,789,522     | 216,115,502     | 244,064,463     | 280,224,095     | 318,350,480     | 344,852,964     | 426,123,265     | 529,392,571     | 627,258,646     | 4,410,963,784     |
| 23035 | Liberty Mut Fire Ins Co              | 60,870,910     | 55,544,315     | 65,439,628      | 77,546,667      | 90,699,358      | 100,204,826     | 124,433,846     | 148,232,893     | 156,782,287     | 178,925,638     | 184,939,394     | 176,569,876     | 195,731,895     | 219,720,942     | 248,984,491     | 266,073,294     | 269,844,248     | 2,620,544,508     |
| 23809 | Granite States Ins Co                | (51,824)       | (22,746)       | 4,913,957       | 16,011,722      | 34,340,593      | 50,930,115      | 97,495,802      | 138,081,098     | 150,014,017     | 202,514,306     | 231,878,244     | 72,830,491      | (18,117,450)    | (1,351,253)     | 0               | 0               | 0               | 979,467,073       |
| 10683 | Wawanesa Gen Ins Co                  | 36,164,866     | 47,430,023     | 51,428,771      | 68,063,068      | 95,826,390      | 119,805,537     | 145,773,002     | 170,880,949     | 178,551,699     | 192,945,927     | 207,543,056     | 216,240,339     | 227,782,371     | 253,426,159     | 267,733,892     | 278,410,302     | 284,979,419     | 2,842,985,772     |
|       |                                      |                |                |                 |                 |                 |                 |                 |                 |                 |                 |                 |                 |                 |                 |                 |                 |                 |                   |
|       | Sub Total                            | 7,395,341,181  | 7,487,850,865  | 8,412,121,082   | 9,072,976,841   | 9,569,700,624   | 9,972,349,471   | 9,814,695,773   | 10,054,149,500  | 10,290,269,775  | 10,468,327,849  | 9,954,024,998   | 9,083,049,595   | 9,167,246,059   | 9,569,726,939   | 10,211,202,111  | 10,349,520,985  | 10,887,970,937  | 161,760,524,586   |
|       | % of California Total                | 78.81%         | 77.92%         | 75.82%          | 74.88%          | 75.84%          | 77.29%          | 78.89%          | 79.14%          | 78.58%          | 74.85%          | 72.04%          | 68.39%          | 68.29%          | 69.47%          | 70.52%          | 68.06%          | 67.80%          | 73.53%            |
|       | Remainder of California              | 1,988,036,206  | 2,122,057,960  | 2,682,735,409   | 3,043,748,033   | 3,048,425,220   | 2,929,464,219   | 2,625,902,744   | 2,650,064,536   | 2,805,734,463   | 3,517,520,743   | 3,862,426,471   | 4,198,183,066   | 4,257,013,135   | 4,206,082,099   | 4,268,175,357   | 4,856,169,416   | 5,170,626,685   | 58,232,365,763    |
|       | California Total                     | 9,383,377,387  | 9,609,908,825  | 11,094,856,491  | 12,116,724,874  | 12,618,125,844  | 12,901,813,690  | 12,440,598,517  | 12,704,214,036  | 13,096,004,238  | 13,985,848,593  | 13,816,451,469  | 13,281,232,661  | 13,424,259,194  | 13,775,809,038  | 14,479,377,468  | 15,205,690,401  | 16,058,597,622  | 219,992,890,350   |
|       |                                      |                |                |                 |                 |                 |                 |                 |                 |                 |                 |                 |                 |                 |                 |                 |                 |                 |                   |
| Į     | Countrywide Total                    | 89,176,742,000 | 93,532,042,000 | 103,937,524,000 | 110,348,768,000 | 112,974,614,000 | 115,223,557,000 | 111,866,193,000 | 118,406,103,000 | 114,552,061,000 | 120,347,476,000 | 123,434,700,000 | 125,506,934,000 | 126,605,218,000 | 133,664,654,000 | 135,742,048,000 | 139,314,388,000 | 146,215,329,000 | 2,020,848,351,000 |

Note: The Selection is based on the 20 largest insurance writers from the 2005 P & C Market Share Report.

Note: The Selection is based on the 20 largest insurance writers from the 2005 P & C Market Share Report.

Combined P. P. Auto. Data Years: 1998 - 2014 INCURRED LOSSES

| NAIC COMPANY NAME                          | 1998           | 1999           | 2000           | 2001           | 2002           | 2003           | 2004           | 2005           | 2006           | 2007            | 2008            | 2009            | 2010            | 2011            | 2012            | 2013            | 2014            | Grand Total       |
|--------------------------------------------|----------------|----------------|----------------|----------------|----------------|----------------|----------------|----------------|----------------|-----------------|-----------------|-----------------|-----------------|-----------------|-----------------|-----------------|-----------------|-------------------|
|                                            |                |                |                |                |                |                |                |                |                |                 |                 |                 |                 |                 |                 |                 |                 |                   |
| 25178 State Farm Mut Auto Ins Co           | 1,219,116,230  | 1,084,232,413  | 1,157,445,847  | 1,426,804,181  | 1,680,984,147  | 1,528,225,578  | 1,349,216,587  | 1,299,044,939  | 1,396,523,610  | 1,496,721,385   | 1,566,894,364   | 1,549,465,643   | 1,557,418,180   | 1,676,050,915   | 1,695,983,746   | 1,789,541,216   | 1,988,929,814   | 25,462,598,795    |
| 15598 Interins Exch Of The Automobile Club | 591,970,677    | 621,588,034    | 748,963,066    | 787,192,819    | 857,761,815    | 907,843,152    | 824,662,466    | 916,166,862    | 969,486,382    | 1,041,819,254   | 945,173,449     | 842,207,502     | 867,991,945     | 957,283,332     | 929,298,759     | 989,029,331     | 1,019,653,295   | 14,818,092,140    |
| 21652 Farmers Ins Exch                     | 1,108,291,072  | 1,025,550,366  | 1,108,899,540  | 1,093,954,152  | 943,175,953    | 1,096,027,167  | 1,069,204,238  | 1,035,757,568  | 872,858,903    | 671,711,085     | 453,972,929     | 210,184,815     | 230,895,045     | 256,143,761     | 479,341,619     | 554,621,278     | 630,002,017     | 12,840,591,508    |
| 15539 CSAA Ins Exch                        | 848,318,988    | 931,376,848    | 872,631,249    | 891,903,719    | 907,528,653    | 889,815,741    | 859,508,399    | 806,866,474    | 858,909,478    | 796,836,329     | 733,969,759     | 749,769,193     | 743,143,193     | 730,922,442     | 772,108,614     | 824,409,751     | 902,243,219     | 14,120,262,049    |
| 12963 21st Century Ins Co                  | 506,184,732    | 521,068,984    | 635,336,976    | 610,045,444    | 606,996,711    | 731,895,045    | 786,166,616    | 757,713,936    | 641,652,387    | 571,117,016     | 547,396,320     | 447,399,877     | 394,278,943     | 329,550,394     | 309,054,815     | 284,466,664     | 318,885,597     | 8,999,210,457     |
| 27553 Mercury Ins Co                       | 337,683,012    | 379,869,980    | 432,137,532    | 448,117,531    | 531,714,362    | 585,065,075    | 576,830,414    | 630,592,083    | 681,265,634    | 748,669,653     | 767,017,482     | 637,252,604     | 684,199,622     | 732,481,729     | 795,665,343     | 834,840,754     | 825,588,844     | 10,628,991,654    |
| 19240 Allstate Ind Co                      | 272,306,544    | 353,292,854    | 471,097,790    | 657,096,901    | 579,775,055    | 475,464,008    | 548,425,632    | 644,655,524    | 699,942,968    | 750,310,256     | 771,179,699     | 842,827,287     | 835,149,930     | 785,691,749     | 769,860,421     | 834,077,575     | 797,801,943     | 11,088,956,136    |
| 19232 Allstate Ins Co                      | 191,583,550    | 236,194,472    | 289,154,702    | 301,437,756    | 285,019,715    | 248,020,716    | 217,412,352    | 198,881,709    | 198,738,701    | 174,203,483     | 149,927,177     | 153,926,473     | 154,645,469     | 133,728,433     | 129,624,911     | 110,915,494     | 109,517,963     | 3,282,933,076     |
| 11908 Mercury Cas Co                       | 133,650,899    | 160,757,414    | 174,284,721    | 173,237,389    | 205,868,304    | 234,748,156    | 223,711,815    | 242,419,549    | 240,025,007    | 230,536,891     | 213,177,948     | 163,955,963     | 164,308,899     | 168,950,105     | 140,242,331     | (306,846)       | 0               | 2,869,568,545     |
| 22268 Infinity Ins Co                      | 48,762,882     | 58,816,989     | 102,052,087    | 99,406,182     | 122,043,586    | 153,328,348    | 146,496,254    | 161,033,109    | 177,713,884    | 237,922,781     | 260,671,167     | 238,193,622     | 204,109,322     | 254,456,859     | 320,005,983     | 382,606,285     | 378,449,542     | 3,346,068,882     |
| 27804 Progressive West Ins Co              | 98,494,192     | 110,177,075    | 96,504,488     | 79,352,016     | 81,548,528     | 127,366,056    | 151,308,936    | 169,734,703    | 202,130,134    | 238,146,421     | 186,481,029     | 128,220,256     | 128,831,919     | 159,010,736     | 192,114,475     | 206,120,179     | 207,449,540     | 2,562,990,683     |
| 25941 United Serv Automobile Assn          | 133,010,468    | 160,306,620    | 187,443,759    | 171,651,361    | 194,203,559    | 200,776,858    | 186,958,333    | 206,677,422    | 211,063,972    | 217,451,500     | 196,996,143     | 179,112,256     | 203,325,559     | 212,734,616     | 204,298,709     | 219,276,900     | 230,823,147     | 3,316,111,182     |
| 44288 Progressive Choice Ins Co            | 11,158         | 452,303        | 113,355        | 7,763          | 13,379,474     | 65,866,702     | 104,563,751    | 143,589,494    | 179,205,477    | 240,301,686     | 243,238,034     | 240,796,496     | 239,438,468     | 236,994,591     | 242,799,774     | 10,190,167      | 0               | 1,960,948,693     |
| 25968 USAA Cas Ins Co                      | 100,588,791    | 114,356,302    | 147,453,161    | 148,551,301    | 178,863,008    | 166,984,128    | 165,590,656    | 181,726,212    | 207,199,240    | 197,277,847     | 188,576,764     | 195,185,138     | 213,270,617     | 216,459,549     | 218,014,900     | 242,490,622     | 253,770,754     | 3,136,358,990     |
| 24740 Safeco Ins Co Of Amer                | 121,293,537    | 133,469,112    | 150,452,298    | 153,643,332    | 158,346,916    | 148,054,317    | 139,296,051    | 186,685,304    | 167,139,139    | 218,246,239     | 180,143,572     | 153,225,015     | 169,891,690     | 183,664,037     | 174,997,146     | 204,615,052     | 185,753,905     | 2,828,916,662     |
| 25089 Coast Natl Ins Co                    | 84,180,589     | 94,220,251     | 115,751,959    | 138,031,900    | 186,289,556    | 231,384,472    | 204,126,374    | 158,000,439    | 129,662,841    | 110,285,974     | 103,148,772     | 95,870,394      | 177,409,386     | 265,921,711     | 269,186,739     | 178,189,286     | 222,182,109     | 2,763,842,752     |
| 35882 Geico Gen Ins Co                     | 58,955,067     | 85,948,612     | 126,107,547    | 153,984,803    | 168,772,757    | 163,363,064    | 148,532,602    | 150,498,566    | 170,299,242    | 183,817,639     | 208,468,165     | 239,700,621     | 273,159,365     | 298,680,527     | 369,105,687     | 460,031,398     | 551,147,767     | 3,810,573,429     |
| 23035 Liberty Mut Fire Ins Co              | 48,654,426     | 44,184,296     | 54,609,148     | 64,164,476     | 73,906,924     | 81,564,437     | 114,524,127    | 120,747,850    | 136,166,690    | 150,134,608     | 155,173,179     | 147,955,959     | 158,171,024     | 180,328,015     | 207,280,195     | 224,648,313     | 223,725,294     | 2,185,938,961     |
| 23809 Granite States Ins Co                | (41,858)       | (19,200)       | 4,363,717      | 14,681,290     | 32,669,427     | 47,250,685     | 84,196,903     | 114,521,701    | 142,745,118    | 195,214,589     | 222,834,739     | 75,972,714      | (13,580,783)    | (1,569,113)     | 0               | 0               | 0               | 919,239,929       |
| 10683 Wawanesa Gen Ins Co                  | 29,840,595     | 38,033,433     | 41,791,442     | 56,263,261     | 84,250,512     | 101,003,678    | 123,734,676    | 145,829,649    | 151,325,856    | 163,381,522     | 173,053,662     | 181,484,250     | 187,281,948     | 210,141,238     | 217,653,515     | 221,780,550     | 227,713,629     | 2,354,563,416     |
|                                            |                |                |                |                |                |                |                |                |                |                 |                 |                 |                 |                 |                 |                 |                 |                   |
| Sub Total                                  | 5,932,855,551  | 6,153,877,158  | 6,916,594,384  | 7,469,527,577  | 7,893,098,962  | 8,184,047,383  | 8,024,467,182  | 8,271,143,093  | 8,434,054,663  | 8,634,106,158   | 8,267,494,353   | 7,472,706,078   | 7,573,339,741   | 7,987,625,626   | 8,436,637,682   | 8,571,543,969   | 9,073,638,379   | 133,296,757,939   |
| % of California Total                      | 77.99%         | 77.74%         | 74.86%         | 74.33%         | 75.41%         | 77.17%         | 78.38%         | 78.76%         | 77.99%         | 73.72%          | 71.61%          | 67.94%          | 67.80%          | 69.08%          | 69.81%          | 67.40%          | 67.15%          | 72.94%            |
| Remainder of California                    | 1,674,412,096  | 1,762,495,822  | 2,322,534,602  | 2,579,712,200  | 2,573,483,866  | 2,420,823,729  | 2,213,855,154  | 2,230,311,205  | 2,380,416,521  | 3,077,178,064   | 3,276,894,239   | 3,525,625,302   | 3,596,193,447   | 3,574,733,518   | 3,649,284,285   | 4,145,518,689   | 4,439,415,497   | 49,442,888,236    |
| CA Total Incurred Losses                   | 7,607,267,647  | 7,916,372,980  | 9,239,128,986  | 10,049,239,777 | 10,466,582,828 | 10,604,871,112 | 10,238,322,336 | 10,501,454,298 | 10,814,471,184 | 11,711,284,222  | 11,544,388,592  | 10,998,331,380  | 11,169,533,188  | 11,562,359,144  | 12,085,921,967  | 12,717,062,658  | 13,513,053,876  | 182,739,646,175   |
|                                            |                |                |                |                |                |                |                |                |                |                 |                 |                 |                 |                 |                 |                 |                 |                   |
| CW Total Incurred Losses                   | 74,291,566,000 | 78,611,487,000 | 88,398,865,000 | 94,024,775,000 | 95,437,329,000 | 96,719,302,000 | 93,062,180,000 | 97,950,314,000 | 95,160,739,000 | 101,103,670,000 | 104,450,551,000 | 105,837,616,000 | 106,965,070,000 | 113,309,059,000 | 114,420,194,000 | 117,340,638,000 | 123,582,786,000 | 1,700,666,141,000 |
| Ratio of CA I.L. / CW I.L.                 | 10.24%         | 10.07%         | 10.45%         | 10.69%         | 10.97%         | 10.96%         | 11.00%         | 10.72%         | 11.36%         | 11.58%          | 11.05%          | 10.39%          | 10.44%          | 10.20%          | 10.56%          | 10.84%          | 10.93%          | 10.75%            |