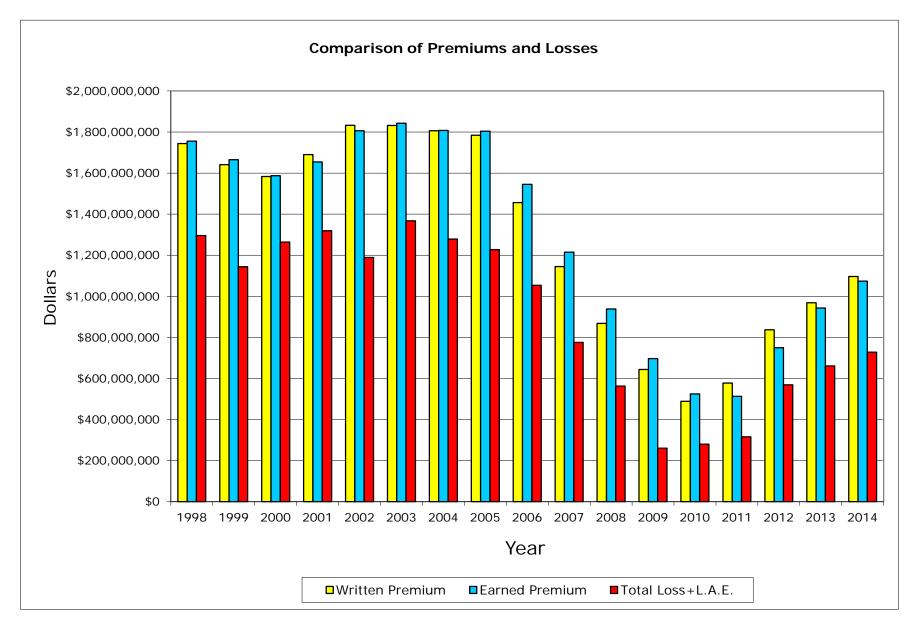

## Combined P. P. Auto. State Farm Mut Auto Ins Co NAIC #25178



## Combined P. P. Auto. State Farm Mut Auto Ins Co NAIC #25178



# Combined P. P. Auto. Interins Exch Of The Automobile Club NAIC #15598



# Combined P. P. Auto. Interins Exch Of The Automobile Club NAIC #15598















Combined P. P. Auto. Data Years: 1998 - 2014 WRITTEN PREMIUM

| NAIC COMPANY NAME                          | 1998            | 1999            | 2000            | 2001            | 2002            | 2003            | 2004            | 2005            | 2006            | 2007            | 2008            | 2009            | 2010            | 2011            | 2012            | 2013            | 2014            | Grand Total       |
|--------------------------------------------|-----------------|-----------------|-----------------|-----------------|-----------------|-----------------|-----------------|-----------------|-----------------|-----------------|-----------------|-----------------|-----------------|-----------------|-----------------|-----------------|-----------------|-