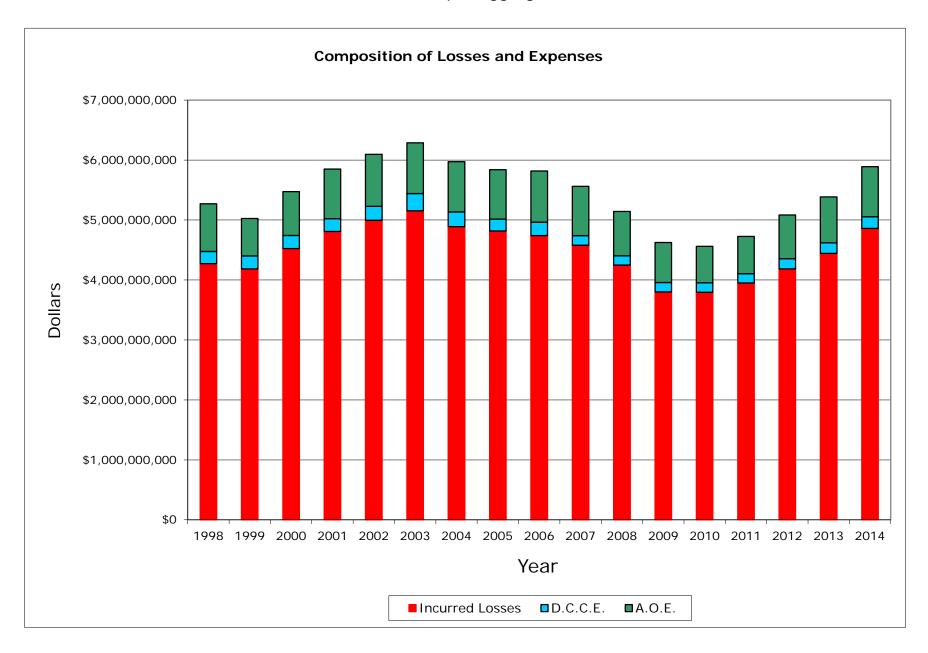

## Combined P. P. Auto. State Farm Mut Auto Ins Co NAIC #25178



## Combined P. P. Auto. State Farm Mut Auto Ins Co NAIC #25178



# Combined P. P. Auto. Interins Exch Of The Automobile Club NAIC #15598



# Combined P. P. Auto. Interins Exch Of The Automobile Club NAIC #15598















Combined P. P. Auto. Data Years: 1998 - 2014 WRITTEN PREMIUM

| NAIC COMPANY NAME                          | 1998            | 1999            | 2000            | 2001            | 2002            | 2003            | 2004            | 2005            | 2006            | 2007            | 2008            | 2009            | 2010            | 2011            | 2012            | 2013            | 2014            | Grand Total       |
|--------------------------------------------|-----------------|-----