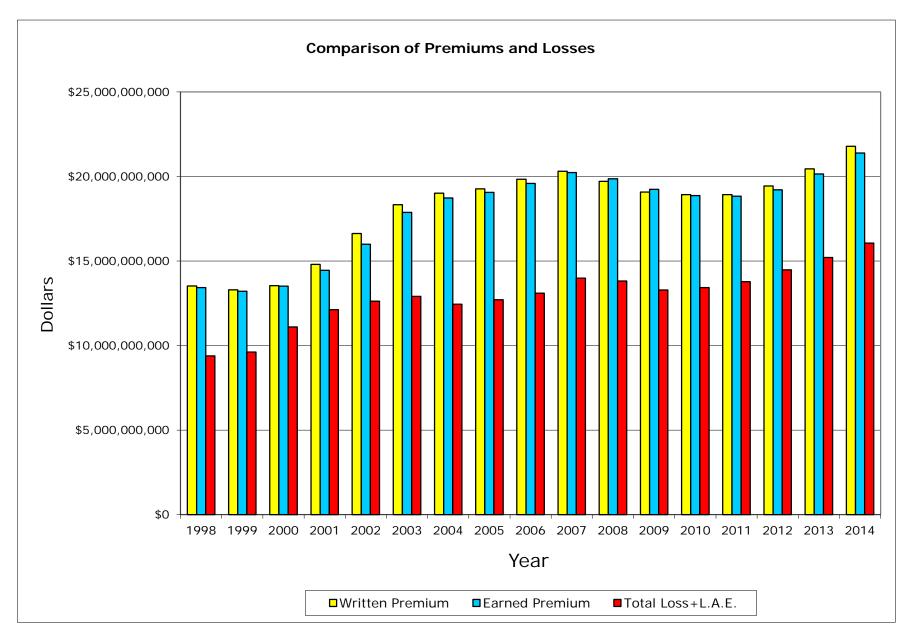

# Combined P. P. Auto. Interins Exch Of The Automobile Club NAIC #15598

Combined P. P. Auto. Data Years: 1998 - 2014 WRITTEN PREMIUM

| NAIC COMPANY NAME                          | 1998            | 1999            | 2000            | 2001            | 2002            | 2003            | 2004            | 2005            | 2006            | 2007            | 2008            | 2009            | 2010            | 2011            | 2012            | 2013            | 2014            | Grand Total       |
|--------------------------------------------|-----------------|-----------------|-----------------|-----------------|-----------------|-----------------|-----------------|-----------------|-----------------|-----------------|-----------------|-----------------|-----------------|-----------------|-----------------|-----------------|-----------------|-------------------|
|                                            |                 |                 |                 |                 |                 |                 |                 |                 |                 |                 |                 |                 |                 |                 |                 | •               |                 |                   |
| 25178 State Farm Mut Auto Ins Co           | 2,036,010,712   | 1,854,519,635   | 1,700,944,089   | 1,908,536,380   | 2,300,459,373   | 2,623,466,641   | 2,596,503,219   | 2,464,492,020   | 2,515,774,165   | 2,482,433,592   | 2,536,911,673   | 2,488,427,566   | 2,497,898,418   | 2,597,966,864   | 2,687,822,731   | 2,863,699,803   | 3,114,997,385   | 41,270,864,266    |
| 15598 Interins Exch Of The Automobile Club | 1,057,642,442   | 1,132,734,190   | 1,181,173,614   | 1,269,429,314   | 1,467,490,126   | 1,667,908,480   | 1,696,916,771   | 1,815,393,787   | 1,864,796,814   | 1,793,614,096   | 1,762,682,270   | 1,661,780,558   | 1,652,981,927   | 1,668,464,561   | 1,688,449,954   | 1,718,428,606   | 1,781,732,608   | 26,881,620,118    |
| 21652 Farmers Ins Exch                     | 1,744,115,284   | 1,641,389,537   | 1,583,835,290   | 1,689,837,135   | 1,832,783,229   | 1,832,123,295   | 1,806,129,363   | 1,784,766,638   | 1,456,390,957   | 1,144,709,746   | 868,304,567     | 643,820,786     | 488,509,777     | 577,788,616     | 837,425,306     | 968,457,397     | 1,096,582,860   | 21,996,969,783    |
| 15539 CSAA Ins Exch                        | 1,361,487,867   | 1,326,521,698   | 1,333,247,764   | 1,372,759,416   | 1,452,809,476   | 1,516,945,187   | 1,544,586,420   | 1,564,226,620   | 1,546,558,730   | 1,503,985,146   | 1,349,258,058   | 1,340,937,370   | 1,337,121,081   | 1,336,379,356   | 1,328,408,289   | 1,312,589,388   | 1,423,992,499   | 23,951,814,365    |
| 12963 21st Century Ins Co                  | 851,463,943     | 846,120,857     | 858,642,712     | 876,446,529     | 965,898,172     | 1,185,715,972   | 1,270,362,336   | 1,221,559,741   | 1,128,529,429   | 1,006,071,924   | 894,839,920     | 756,278,171     | 656,493,156     | 602,360,576     | 561,134,484     | 537,187,768     | 522,449,694     | 14,741,555,384    |
| 27553 Mercury Ins Co                       | 734,737,549     | 740,400,970     | 738,552,378     | 790,774,526     | 929,465,588     | 1,070,280,688   | 1,147,508,260   | 1,214,596,308   | 1,292,406,784   | 1,360,189,166   | 1,304,228,861   | 1,217,051,519   | 1,201,450,391   | 1,225,596,659   | 1,287,786,742   | 1,350,176,279   | 1,416,406,840   | 19,021,609,508    |
| 19240 Allstate Ind Co                      | 590,116,809     | 657,434,779     | 757,368,180     | 901,998,077     | 861,581,547     | 874,933,596     | 1,022,362,624   | 1,179,429,717   | 1,294,648,741   | 1,345,227,488   | 1,259,257,585   | 1,310,439,149   | 1,308,765,172   | 1,264,704,108   | 1,270,627,516   | 1,338,371,047   | 1,102,710,353   | 18,339,976,488    |
| 19232 Allstate Ins Co                      | 508,553,189     | 465,713,942     | 456,164,564     | 476,218,128     | 497,502,711     | 502,141,793     | 457,864,118     | 451,455,702     | 436,973,013     | 406,905,224     | 322,865,111     | 303,928,750     | 301,305,218     | 280,931,974     | 258,900,020     | 246,448,162     | 191,570,700     | 6,565,442,319     |
| 11908 Mercury Cas Co                       | 251,704,865     | 264,784,896     | 260,745,584     | 264,697,768     | 342,760,267     | 424,327,905     | 437,507,034     | 443,012,636     | 430,821,379     | 404,548,679     | 360,231,074     | 303,952,729     | 282,033,700     | 276,496,746     | 129,105,814     | (64,268)        | 0               | 4,876,666,808     |
| 22268 Infinity Ins Co                      | 139,372,472     | 139,602,858     | 167,984,135     | 189,802,218     | 265,998,211     | 348,708,449     | 355,214,811     | 395,447,010     | 448,059,295     | 502,715,789     | 443,393,469     | 440,903,073     | 445,336,816     | 498,356,120     | 545,718,170     | 590,529,182     | 622,275,234     | 6,539,417,312     |
| 27804 Progressive West Ins Co              | 224,491,644     | 178,108,236     | 113,817,104     | 147,394,623     | 169,736,467     | 267,967,150     | 314,856,155     | 343,800,611     | 381,690,536     | 378,056,610     | 310,091,956     | 255,048,653     | 250,165,727     | 271,818,947     | 285,119,436     | 293,675,635     | 303,837,087     | 4,489,676,577     |
| 25941 United Serv Automobile Assn          | 226,648,555     | 220,655,889     | 231,299,280     | 252,977,556     | 287,784,642     | 305,165,748     | 314,686,750     | 322,187,394     | 327,754,656     | 324,241,457     | 325,216,515     | 320,445,825     | 318,086,647     | 326,908,004     | 336,508,204     | 342,533,226     | 349,381,237     | 5,132,481,585     |
| 44288 Progressive Choice Ins Co            | 127,551         | 396,895         | 88,068          | 5,568           | 46,223,987      | 138,427,295     | 227,045,150     | 312,582,447     | 369,495,419     | 412,096,325     | 419,956,821     | 435,713,829     | 452,279,621     | 453,017,248     | 320,161,657     | (381,331)       | 0               | 3,587,236,550     |
| 25968 USAA Cas Ins Co                      | 177,567,368     | 180,832,314     | 199,432,473     | 225,387,157     | 252,210,884     | 274,788,196     | 292,538,082     | 309,433,859     | 319,423,773     | 323,711,665     | 329,967,051     | 326,246,246     | 326,579,006     | 340,601,148     | 357,555,600     | 373,646,889     | 393,022,167     | 5,002,943,878     |
| 24740 Safeco Ins Co Of Amer                | 203,067,610     | 198,994,691     | 227,016,822     | 235,678,827     | 253,637,063     | 282,368,094     | 297,320,511     | 307,504,236     | 306,646,639     | 328,008,579     | 324,434,407     | 323,071,010     | 335,306,945     | 323,220,250     | 330,536,922     | 350,163,374     | 357,768,915     | 4,984,744,895     |
| 25089 Coast Natl Ins Co                    | 163,537,481     | 174,676,230     | 158,778,455     | 220,159,263     | 312,216,879     | 412,312,395     | 486,325,256     | 285,440,638     | 246,599,569     | 201,589,178     | 194,130,140     | 189,722,534     | 326,113,136     | 381,710,827     | 307,723,147     | 284,065,237     | 326,336,886     | 4,671,437,251     |
| 35882 Geico Gen Ins Co                     | 97,309,797      | 134,397,758     | 172,034,059     | 212,901,742     | 240,419,548     | 252,722,091     | 251,593,721     | 268,022,860     | 313,308,154     | 331,071,658     | 353,424,060     | 419,978,675     | 469,475,405     | 490,330,295     | 554,994,790     | 689,044,954     | 853,895,060     | 6,104,924,627     |
| 23035 Liberty Mut Fire Ins Co              | 81,448,890      | 79,460,797      | 85,444,376      | 98,501,625      | 117,157,152     | 143,439,076     | 212,620,506     | 225,705,433     | 240,520,627     | 264,136,503     | 269,852,729     | 273,072,870     | 281,381,493     | 292,268,008     | 319,258,230     | 338,824,724     | 350,029,401     | 3,673,122,440     |
| 23809 Granite States Ins Co                | 80,807          | 28,419          | 12,955,031      | 24,771,495      | 59,876,235      | 82,126,764      | 165,284,684     | 209,246,391     | 259,509,367     | 323,668,586     | 237,955,261     | 13,667,287      | (425,582)       | (10,300)        | 0               | 0               | 0               | 1,388,734,445     |
| 10683 Wawanesa Gen Ins Co                  | 40,392,264      | 48,038,234      | 57,634,102      | 76,200,977      | 109,679,956     | 146,594,953     | 170,690,513     | 185,875,338     | 197,488,577     | 202,501,184     | 216,848,572     | 228,805,487     | 232,848,401     | 262,548,409     | 284,654,369     | 300,208,489     | 311,751,755     | 3,072,761,580     |
|                                            |                 |                 |                 |                 |                 |                 |                 |                 |                 |                 |                 |                 |                 |                 |                 |                 |                 |                   |
| Sub Total                                  | 10,489,877,099  | 10,284,812,825  | 10,297,158,080  | 11,234,478,324  | 12,765,691,513  | 14,352,463,768  | 15,067,916,284  | 15,304,179,386  | 15,377,396,624  | 15,039,482,595  | 14,083,850,100  | 13,253,292,087  | 13,163,706,455  | 13,471,458,416  | 13,691,891,381  | 13,897,604,561  | 14,518,740,681  | 226,294,000,179   |
| % of California Total                      | 77.59%          | 77.39%          | 76.03%          | 75.93%          | 76.78%          | 78.29%          | 79.27%          | 79.43%          | 77.55%          | 74.06%          | 71.46%          | 69.49%          | 69.56%          | 71.18%          | 70.46%          | 67.98%          | 66.67%          | 73.76%            |
| Remainder of California                    | 3,030,418,120   | 3,005,010,985   | 3,246,953,173   | 3,561,989,427   | 3,859,669,547   | 3,979,535,164   | 3,939,297,681   | 3,963,859,077   | 4,451,622,985   | 5,268,775,517   | 5,625,696,304   | 5,820,160,319   | 5,761,569,047   | 5,453,218,035   | 5,739,915,671   | 6,547,300,638   | 7,258,951,887   | 80,513,943,577    |
| California Total Written Premium           | 13,520,295,219  | 13,289,823,810  | 13,544,111,253  | 14,796,467,751  | 16,625,361,060  | 18,331,998,932  | 19,007,213,965  | 19,268,038,463  | 19,829,019,609  | 20,308,258,112  | 19,709,546,404  | 19,073,452,406  | 18,925,275,502  | 18,924,676,451  | 19,431,807,052  | 20,444,905,199  | 21,777,692,568  | 306,807,943,756   |
|                                            |                 |                 |                 |                 |                 |                 |                 |                 |                 |                 |                 |                 |                 |                 |                 |                 |                 |                   |
| Countrywide Total Written Premium          | 119,396,139,000 | 124,643,676,000 | 126,011,274,000 | 132,053,548,000 | 145,324,640,000 | 156,956,861,000 | 160,267,420,000 | 163,740,566,000 | 164,533,080,000 | 164,609,607,000 | 164,162,061,000 | 164,111,957,000 | 166,582,966,000 | 169,015,129,000 | 174,601,547,000 | 181,696,698,000 | 190,337,381,000 | 2,668,044,550,000 |
| Ratio of CA W.P. / CW W.P.                 | 11.32%          | 10.66%          | 10.75%          | 11.20%          | 11.44%          | 11.68%          | 11.86%          | 11.77%          | 12.05%          | 12.34%          | 12.01%          | 11.62%          | 11.36%          | 11.20%          | 11.13%          | 11.25%          | 11.44%          | 11.50%            |

Note: The Selection is based on the 20 largest insurance writers from the 2005 P & C Market Share Report.

Combined P. P. Auto. Data Years: 1998 - 2014 EARNED PREMIUM

| NAIC  | COMPANY NAME                         | 1998            | 1999            | 2000            | 2001            | 2002            | 2003            | 2004            | 2005            | 2006            | 2007            | 2008            | 2009            | 2010            | 2011            | 2012            | 2013            | 2014            | Grand Total       |
|-------|--------------------------------------|-----------------|-----------------|-----------------|-----------------|-----------------|-----------------|-----------------|-----------------|-----------------|-----------------|-----------------|-----------------|-----------------|-----------------|-----------------|-----------------|-----------------|-------------------|
|       |                                      | ,               |                 |                 |                 |                 |                 |                 |                 |                 |                 |                 |                 |                 |                 |                 |                 |                 |                   |
| 25178 | State Farm Mut Auto Ins Co           | 2,063,775,249   | 1,891,134,566   | 1,817,637,920   | 1,869,666,396   | 2,166,760,553   | 2,585,875,863   | 2,628,109,946   | 2,477,625,417   | 2,497,676,114   | 2,517,170,378   | 2,513,864,675   | 2,524,561,721   | 2,471,873,470   | 2,576,149,091   | 2,661,712,740   | 2,805,903,823   | 3,054,312,452   | 41,123,810,374    |
| 15598 | Interins Exch Of The Automobile Club | 1,031,228,310   | 1,092,820,766   | 1,161,539,398   | 1,231,191,291   | 1,379,411,561   | 1,577,171,679   | 1,664,532,166   | 1,771,829,021   | 1,843,362,270   | 1,839,096,968   | 1,773,950,668   | 1,709,409,640   | 1,648,988,010   | 1,661,629,269   | 1,683,890,621   | 1,709,494,936   | 1,743,671,131   | 26,523,217,705    |
| 21652 | Farmers Ins Exch                     | 1,755,258,829   | 1,664,954,159   | 1,587,228,255   | 1,654,429,588   | 1,806,579,590   | 1,842,582,041   | 1,807,770,347   | 1,803,728,049   | 1,545,154,656   | 1,215,250,012   | 937,976,135     | 697,187,055     | 524,287,880     | 513,188,541     | 750,173,776     | 942,954,355     | 1,074,097,754   | 22,122,801,022    |
| 15539 | CSAA Ins Exch                        | 1,374,543,666   | 1,343,579,025   | 1,322,475,362   | 1,350,304,803   | 1,410,295,153   | 1,480,060,437   | 1,530,187,791   | 1,558,144,429   | 1,560,593,016   | 1,533,495,185   | 1,424,394,363   | 1,339,031,139   | 1,342,281,483   | 1,332,355,494   | 1,332,292,026   | 1,339,315,085   | 1,370,484,843   | 23,943,833,300    |
| 12963 | 21st Century Ins Co                  | 837,508,022     | 850,713,681     | 859,508,188     | 876,468,173     | 926,350,066     | 1,142,543,240   | 1,260,590,774   | 1,242,286,755   | 1,152,425,940   | 1,033,228,050   | 926,639,740     | 794,103,127     | 672,310,457     | 613,161,506     | 569,057,198     | 544,188,443     | 525,071,272     | 14,826,154,632    |
| 27553 | Mercury Ins Co                       | 727,788,466     | 738,083,280     | 741,827,376     | 776,306,990     | 890,737,320     | 1,034,066,711   | 1,137,375,577   | 1,195,431,909   | 1,270,369,344   | 1,351,027,643   | 1,318,374,162   | 1,227,615,080   | 1,203,979,856   | 1,215,819,883   | 1,243,806,630   | 1,336,543,614   | 1,405,680,427   | 18,814,834,268    |
| 19240 | Allstate Ind Co                      | 580,721,188     | 637,738,482     | 726,439,148     | 873,685,978     | 876,271,590     | 862,652,844     | 982,984,014     | 1,147,130,219   | 1,268,463,150   | 1,336,763,652   | 1,288,199,742   | 1,282,956,715   | 1,320,103,967   | 1,274,853,210   | 1,263,747,675   | 1,320,259,937   | 1,320,167,013   | 18,363,138,524    |
| 19232 | Allstate Ins Co                      | 526,754,537     | 473,088,643     | 456,435,335     | 468,148,410     | 489,294,017     | 506,497,607     | 466,395,370     | 457,001,430     | 440,586,489     | 412,364,540     | 354,278,784     | 301,687,914     | 303,610,944     | 286,260,563     | 263,025,570     | 249,659,868     | 226,677,506     | 6,681,767,527     |
| 11908 | Mercury Cas Co                       | 243,225,991     | 263,385,831     | 263,008,447     | 262,688,899     | 320,508,923     | 406,340,709     | 438,805,814     | 440,010,563     | 434,565,489     | 411,403,353     | 372,292,748     | 314,771,346     | 286,685,381     | 277,053,223     | 198,038,230     | 962,659         | 0               | 4,933,747,606     |
| 22268 | Infinity Ins Co                      | 132,442,219     | 124,362,149     | 161,420,901     | 176,109,112     | 231,699,498     | 309,913,047     | 349,328,780     | 378,086,256     | 412,137,161     | 490,658,526     | 455,436,532     | 442,762,125     | 443,251,980     | 469,776,817     | 519,041,169     | 572,412,156     | 605,595,531     | 6,274,433,959     |
| 27804 | Progressive West Ins Co              | 203,997,130     | 201,700,315     | 150,712,012     | 151,396,710     | 159,527,095     | 242,650,687     | 311,828,836     | 333,537,869     | 372,961,768     | 387,281,735     | 329,637,244     | 262,792,922     | 238,579,209     | 261,890,773     | 286,600,081     | 290,693,105     | 306,312,138     | 4,492,099,629     |
| 25941 | United Serv Automobile Assn          | 234,104,105     | 221,107,624     | 227,991,454     | 245,989,807     | 280,414,271     | 301,414,774     | 313,053,474     | 320,285,170     | 327,740,019     | 323,572,189     | 325,408,868     | 323,393,859     | 316,425,875     | 324,818,233     | 334,199,330     | 341,122,109     | 347,607,217     | 5,108,648,378     |
| 44288 | Progressive Choice Ins Co            | 18,950          | 414,832         | 156,523         | 26,368          | 22,569,338      | 120,393,668     | 210,542,237     | 287,664,262     | 358,488,657     | 401,270,846     | 423,171,518     | 430,495,541     | 451,887,378     | 449,694,332     | 413,433,628     | 17,008,472      | 0               | 3,587,236,550     |
| 25968 | JSAA Cas Ins Co                      | 180,423,052     | 180,307,511     | 193,829,528     | 218,476,801     | 246,231,146     | 269,620,078     | 288,289,982     | 305,480,261     | 319,171,164     | 321,126,116     | 329,011,149     | 329,120,794     | 323,678,905     | 337,254,663     | 353,245,742     | 369,637,113     | 387,891,020     | 4,952,795,025     |
| 24740 | Safeco Ins Co Of Amer                | 205,146,187     | 197,893,219     | 220,768,692     | 233,550,191     | 247,375,883     | 275,440,152     | 293,618,605     | 305,924,539     | 307,818,466     | 323,123,234     | 325,744,496     | 323,787,896     | 311,512,481     | 307,088,692     | 316,230,458     | 335,986,526     | 352,793,861     | 4,883,803,578     |
| 25089 | Coast Natl Ins Co                    | 162,072,592     | 152,000,843     | 170,600,915     | 207,899,585     | 290,736,368     | 390,050,260     | 404,560,053     | 338,203,892     | 262,860,266     | 225,275,085     | 205,378,713     | 181,869,212     | 265,918,924     | 355,992,022     | 359,050,877     | 301,821,204     | 315,063,848     | 4,589,354,659     |
| 35882 | Geico Gen Ins Co                     | 88,206,803      | 125,568,712     | 162,619,612     | 204,089,523     | 233,441,631     | 251,539,349     | 251,953,318     | 260,631,037     | 302,506,082     | 332,194,363     | 341,397,996     | 404,239,274     | 459,460,824     | 488,285,754     | 531,395,171     | 652,431,544     | 815,328,906     | 5,905,289,899     |
| 23035 | liberty Mut Fire Ins Co              | 83,461,120      | 79,501,165      | 82,541,325      | 91,532,248      | 107,725,037     | 129,532,674     | 176,225,920     | 218,758,807     | 232,836,482     | 253,794,625     | 266,665,533     | 271,005,024     | 278,588,807     | 285,591,114     | 305,044,463     | 329,918,091     | 342,633,804     | 3,535,356,239     |
| 23809 | Granite States Ins Co                | 103,774         | 43,388          | 5,424,884       | 18,581,313      | 44,435,600      | 81,872,368      | 136,569,874     | 186,088,352     | 223,564,613     | 292,767,312     | 282,888,078     | 114,159,558     | 2,286,698       | (10,360)        | 0               | 0               | 0               | 1,388,775,452     |
| 10683 | Wawanesa Gen Ins Co                  | 33,991,376      | 44,152,483      | 52,315,091      | 66,753,759      | 92,218,972      | 128,837,469     | 161,108,974     | 178,793,710     | 192,173,972     | 199,939,427     | 209,294,425     | 223,513,958     | 230,517,039     | 259,597,475     | 282,975,114     | 291,328,988     | 307,608,629     | 2,955,120,861     |
|       |                                      |                 |                 |                 |                 |                 |                 |                 |                 |                 |                 |                 |                 |                 |                 |                 |                 |                 |                   |
|       | Sub Total (2)                        | 10,464,771,566  | 10,282,550,674  | 10,364,480,366  | 10,977,295,945  | 12,222,583,612  | 13,939,055,657  | 14,813,831,852  | 15,206,641,947  | 15,325,455,118  | 15,200,803,239  | 14,404,005,569  | 13,498,463,900  | 13,096,229,568  | 13,290,450,295  | 13,666,960,499  | 13,751,642,028  | 14,500,997,352  | 225,006,219,187   |
|       | % of California Total                | 77.93%          | 77.87%          | 76.69%          | 75.98%          | 76.43%          | 77.99%          | 79.11%          | 79.79%          | 78.23%          | 75.16%          | 72.54%          | 70.18%          | 69.40%          | 70.58%          | 71.17%          | 68.26%          | 67.82%          | 74.12%            |
|       | Remainder of California              | 2,963,550,091   | 2,923,031,773   | 3,150,198,497   | 3,469,899,706   | 3,769,842,565   | 3,933,201,951   | 3,912,571,598   | 3,851,511,479   | 4,264,185,239   | 5,024,231,466   | 5,452,407,676   | 5,736,890,822   | 5,773,542,822   | 5,538,752,925   | 5,537,628,911   | 6,394,402,124   | 6,881,004,829   | 78,576,854,474    |
| L     | California Total Earned Premium      | 13,428,321,657  | 13,205,582,447  | 13,514,678,863  | 14,447,195,651  | 15,992,426,177  | 17,872,257,608  | 18,726,403,450  | 19,058,153,426  | 19,589,640,357  | 20,225,034,705  | 19,856,413,245  | 19,235,354,722  | 18,869,772,390  | 18,829,203,220  | 19,204,589,410  | 20,146,044,152  | 21,382,002,181  | 303,583,073,661   |
| _     |                                      |                 |                 |                 |                 |                 |                 |                 |                 |                 |                 |                 |                 |                 |                 |                 |                 |                 |                   |
|       | Countrywide Total Earned Premium     | 117,875,314,000 | 119,563,350,000 | 125,592,765,000 | 129,755,837,000 | 141,325,375,000 | 153,656,789,000 | 158,885,909,000 | 163,715,915,000 | 164,449,951,000 | 165,000,257,000 | 164,197,642,000 | 164,048,188,000 | 165,385,086,000 | 167,793,461,000 | 172,497,469,000 | 179,333,018,000 | 187,630,004,000 | 2,640,706,330,000 |
| L     | Ratio of CA E.P. / CW E.P.           | 11.39%          | 11.04%          | 10.76%          | 11.13%          | 11.32%          | 11.63%          | 11.79%          | 11.64%          | 11.91%          | 12.26%          | 12.09%          | 11.73%          | 11.41%          | 11.22%          | 11.13%          | 11.23%          | 11.40%          | 11.50%            |