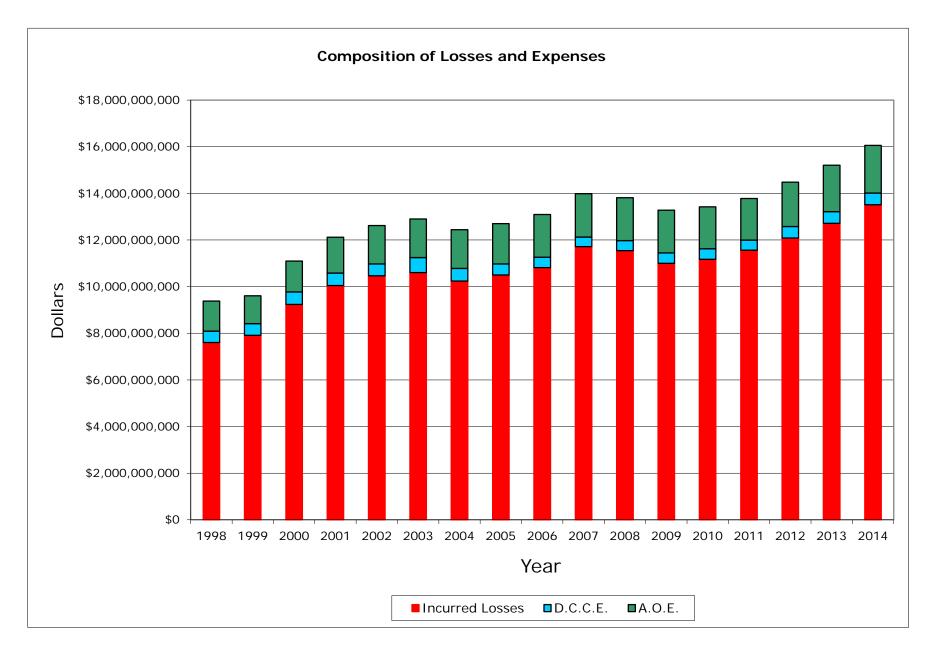

#### Combined P. P. Auto. Data Years: 1998 - 2014

INCURRED LOSSES + LOSS ADJUSTMENT EXPENSES

| NAIC  | COMPANY NAME                         | 1998           | 1999           | 2000            | 2001            | 2002            | 2003            | 2004            | 2005            | 2006            | 2007            | 2008            | 2009            | 2010            | 2011            | 2012            | 2013            | 2014            | Grand Total       |
|-------|--------------------------------------|----------------|----------------|-----------------|-----------------|-----------------|-----------------|-----------------|-----------------|-----------------|-----------------|-----------------|-----------------|-----------------|-----------------|-----------------|-----------------|-----------------|-------------------|
|       |                                      |                |                |                 |                 |                 |                 |                 |                 |                 |                 |                 |                 |                 |                 |                 |                 |                 |                   |
| 25178 | State Farm Mut Auto Ins Co           | 1,522,537,015  | 1,361,018,289  | 1,430,825,064   | 1,734,933,795   | 2,016,589,201   | 1,862,424,736   | 1,673,469,253   | 1,587,796,862   | 1,744,373,561   | 1,868,394,911   | 1,859,721,847   | 1,858,285,999   | 1,869,305,939   | 1,989,196,281   | 2,103,247,366   | 2,222,875,398   | 2,499,165,052   | 31,204,160,570    |
| 15598 | Interins Exch Of The Automobile Club | 733,625,514    | 755,666,236    | 874,446,172     | 916,886,348     | 1,009,268,503   | 1,066,560,351   | 984,511,410     | 1,082,317,981   | 1,153,453,239   | 1,228,389,925   | 1,126,945,440   | 1,029,814,788   | 1,057,557,077   | 1,122,248,969   | 1,095,383,345   | 1,172,551,357   | 1,206,651,754   | 17,616,278,409    |
| 21652 | Farmers Ins Exch                     | 1,295,675,227  | 1,143,677,120  | 1,264,036,412   | 1,319,361,789   | 1,189,370,352   | 1,367,764,447   | 1,278,969,728   | 1,227,081,855   | 1,053,818,813   | 775,615,808     | 562,703,839     | 260,568,941     | 279,981,442     | 315,746,873     | 568,662,233     | 661,306,141     | 728,053,911     | 15,292,394,930    |
| 15539 | CSAA Ins Exch                        | 1,078,240,424  | 1,105,711,732  | 1,120,756,828   | 1,108,561,227   | 1,109,594,627   | 1,104,103,112   | 1,095,186,022   | 1,035,707,174   | 1,088,950,227   | 1,010,252,233   | 935,963,207     | 942,893,815     | 888,500,332     | 899,208,005     | 946,535,283     | 987,658,566     | 1,069,507,442   | 17,527,330,256    |
| 12963 | 21st Century Ins Co                  | 639,842,907    | 657,961,255    | 782,986,318     | 770,546,561     | 769,108,866     | 886,382,182     | 940,532,099     | 906,925,418     | 776,864,529     | 678,535,309     | 658,272,468     | 532,747,538     | 466,358,265     | 400,965,417     | 369,793,979     | 340,726,984     | 385,560,929     | 10,964,111,023    |
| 27553 | Mercury Ins Co                       | 421,898,453    | 467,713,223    | 518,295,871     | 541,865,490     | 632,414,338     | 707,769,669     | 707,175,950     | 761,439,729     | 829,065,875     | 902,359,971     | 936,124,912     | 807,759,466     | 849,580,580     | 873,121,128     | 958,860,147     | 1,005,167,507   | 987,624,131     | 12,908,236,440    |
| 19240 | Allstate Ind Co                      | 353,328,049    | 443,627,864    | 573,828,587     | 799,564,338     | 702,961,661     | 571,968,827     | 671,358,409     | 805,807,342     | 852,598,418     | 919,313,358     | 946,811,526     | 1,017,841,166   | 1,023,470,398   | 963,718,508     | 944,419,400     | 1,025,651,212   | 955,003,528     | 13,571,272,591    |
| 19232 | Allstate Ins Co                      | 261,982,010    | 303,544,716    | 360,650,187     | 368,548,098     | 337,995,435     | 305,955,040     | 266,259,111     | 246,715,838     | 249,973,946     | 218,253,713     | 182,130,935     | 188,637,999     | 188,738,704     | 162,098,449     | 158,352,845     | 134,024,642     | 128,664,601     | 4,062,526,270     |
| 11908 | Mercury Cas Co                       | 168,650,137    | 196,513,203    | 214,213,043     | 209,420,282     | 247,040,378     | 282,469,709     | 274,305,139     | 288,122,062     | 290,351,977     | 277,845,208     | 257,122,329     | 210,052,292     | 201,382,115     | 200,724,065     | 169,012,967     | (1,438,037)     | 0               | 3,485,786,869     |
| 22268 | Infinity Ins Co                      | 58,836,380     | 75,463,789     | 124,133,704     | 123,306,677     | 158,828,654     | 202,968,308     | 193,991,301     | 204,401,824     | 241,176,219     | 317,542,888     | 306,409,291     | 287,872,209     | 257,751,829     | 312,398,463     | 389,211,180     | 468,533,952     | 465,637,659     | 4,188,464,328     |
| 27804 | Progressive West Ins Co              | 130,367,206    | 136,001,664    | 117,712,952     | 102,706,578     | 112,599,132     | 166,708,394     | 199,355,642     | 219,460,884     | 251,253,681     | 298,183,611     | 231,556,581     | 158,656,202     | 157,146,482     | 192,619,332     | 229,099,724     | 243,437,210     | 244,555,600     | 3,191,420,873     |
| 25941 | United Serv Automobile Assn          | 177,528,547    | 218,230,424    | 243,071,283     | 212,919,087     | 231,885,282     | 241,502,836     | 227,271,923     | 246,359,387     | 248,046,054     | 255,135,937     | 222,603,169     | 211,895,870     | 238,615,282     | 245,164,005     | 234,552,953     | 249,782,250     | 263,516,200     | 3,968,080,489     |
| 44288 | Progressive Choice Ins Co            | 19,900         | 521,482        | 147,834         | 4,918           | 16,933,965      | 85,635,419      | 137,764,292     | 184,620,839     | 225,944,773     | 304,126,899     | 303,027,925     | 299,177,713     | 296,944,069     | 284,752,112     | 288,566,083     | 12,174,555      | 0               | 2,440,362,778     |
| 25968 | JSAA Cas Ins Co                      | 132,458,399    | 151,608,160    | 186,127,393     | 183,234,964     | 212,247,192     | 194,325,633     | 195,083,750     | 209,099,855     | 240,351,957     | 228,566,067     | 211,249,105     | 225,785,303     | 246,289,344     | 247,315,964     | 248,242,912     | 275,533,513     | 284,375,963     | 3,671,895,473     |
| 24740 | Safeco Ins Co Of Amer                | 144,044,362    | 157,479,503    | 177,851,184     | 180,544,855     | 188,985,979     | 184,594,468     | 168,770,910     | 222,009,701     | 202,425,511     | 259,370,797     | 220,192,129     | 190,787,484     | 215,483,652     | 223,474,802     | 224,797,500     | 264,261,279     | 231,485,534     | 3,456,559,650     |
| 25089 | Coast Natl Ins Co                    | 110,578,963    | 110,205,405    | 155,812,828     | 163,824,813     | 220,484,566     | 279,176,270     | 256,360,389     | 193,816,643     | 156,483,469     | 135,939,842     | 124,765,139     | 114,408,008     | 206,393,253     | 320,325,755     | 339,622,545     | 213,398,289     | 256,086,321     | 3,357,682,499     |
| 35882 | Geico Gen Ins Co                     | 68,743,736     | 99,955,209     | 145,443,064     | 175,125,564     | 192,526,151     | 191,099,592     | 176,627,795     | 175,271,165     | 199,789,522     | 216,115,502     | 244,064,463     | 280,224,095     | 318,350,480     | 344,852,964     | 426,123,265     | 529,392,571     | 627,258,646     | 4,410,963,784     |
| 23035 | Liberty Mut Fire Ins Co              | 60,870,910     | 55,544,315     | 65,439,628      | 77,546,667      | 90,699,358      | 100,204,826     | 124,433,846     | 148,232,893     | 156,782,287     | 178,925,638     | 184,939,394     | 176,569,876     | 195,731,895     | 219,720,942     | 248,984,491     | 266,073,294     | 269,844,248     | 2,620,544,508     |
| 23809 | Granite States Ins Co                | (51,824)       | (22,746)       | 4,913,957       | 16,011,722      | 34,340,593      | 50,930,115      | 97,495,802      | 138,081,098     | 150,014,017     | 202,514,306     | 231,878,244     | 72,830,491      | (18,117,450)    | (1,351,253)     | 0               | 0               | 0               | 979,467,073       |
| 10683 | Wawanesa Gen Ins Co                  | 36,164,866     | 47,430,023     | 51,428,771      | 68,063,068      | 95,826,390      | 119,805,537     | 145,773,002     | 170,880,949     | 178,551,699     | 192,945,927     | 207,543,056     | 216,240,339     | 227,782,371     | 253,426,159     | 267,733,892     | 278,410,302     | 284,979,419     | 2,842,985,772     |
|       |                                      |                |                |                 |                 |                 |                 |                 |                 |                 |                 |                 |                 |                 |                 |                 |                 |                 |                   |
|       | Sub Total                            | 7,395,341,181  | 7,487,850,865  | 8,412,121,082   | 9,072,976,841   | 9,569,700,624   | 9,972,349,471   | 9,814,695,773   | 10,054,149,500  | 10,290,269,775  | 10,468,327,849  | 9,954,024,998   | 9,083,049,595   | 9,167,246,059   | 9,569,726,939   | 10,211,202,111  | 10,349,520,985  | 10,887,970,937  | 161,760,524,586   |
|       | % of California Total                | 78.81%         | 77.92%         | 75.82%          | 74.88%          | 75.84%          | 77.29%          | 78.89%          | 79.14%          | 78.58%          | 74.85%          | 72.04%          | 68.39%          | 68.29%          | 69.47%          | 70.52%          | 68.06%          | 67.80%          | 73.53%            |
|       | Remainder of California              | 1,988,036,206  | 2,122,057,960  | 2,682,735,409   | 3,043,748,033   | 3,048,425,220   | 2,929,464,219   | 2,625,902,744   | 2,650,064,536   | 2,805,734,463   | 3,517,520,743   | 3,862,426,471   | 4,198,183,066   | 4,257,013,135   | 4,206,082,099   | 4,268,175,357   | 4,856,169,416   | 5,170,626,685   | 58,232,365,763    |
|       | California Total                     | 9,383,377,387  | 9,609,908,825  | 11,094,856,491  | 12,116,724,874  | 12,618,125,844  | 12,901,813,690  | 12,440,598,517  | 12,704,214,036  | 13,096,004,238  | 13,985,848,593  | 13,816,451,469  | 13,281,232,661  | 13,424,259,194  | 13,775,809,038  | 14,479,377,468  | 15,205,690,401  | 16,058,597,622  | 219,992,890,350   |
|       |                                      |                |                |                 |                 |                 |                 |                 |                 |                 |                 |                 |                 |                 |                 |                 |                 |                 |                   |
| Į     | Countrywide Total                    | 89,176,742,000 | 93,532,042,000 | 103,937,524,000 | 110,348,768,000 | 112,974,614,000 | 115,223,557,000 | 111,866,193,000 | 118,406,103,000 | 114,552,061,000 | 120,347,476,000 | 123,434,700,000 | 125,506,934,000 | 126,605,218,000 | 133,664,654,000 | 135,742,048,000 | 139,314,388,000 | 146,215,329,000 | 2,020,848,351,000 |

Note: The Selection is based on the 20 largest insurance writers from the 2005 P & C Market Share Report.

Note: The Selection is based on the 20 largest insurance writers from the 2005 P & C Market Share Report.

Combined P. P. Auto. Data Years: 1998 - 2014 INCURRED LOSSES

| NAIC COMPANY NAME                          | 1998           | 1999           | 2000           | 2001           | 2002           | 2003           | 2004           | 2005           | 2006           | 2007            | 2008            | 2009            | 2010            | 2011            | 2012            | 2013            | 2014            | Grand Total       |
|--------------------------------------------|----------------|----------------|----------------|----------------|----------------|----------------|----------------|----------------|----------------|-----------------|-----------------|-----------------|-----------------|-----------------|-----------------|-----------------|-----------------|-------------------|
|                                            |                |                |                |                |                |                |                |                |                |                 |                 |                 |                 |                 |                 |                 |                 |                   |
| 25178 State Farm Mut Auto Ins Co           | 1,219,116,230  | 1,084,232,413  | 1,157,445,847  | 1,426,804,181  | 1,680,984,147  | 1,528,225,578  | 1,349,216,587  | 1,299,044,939  | 1,396,523,610  | 1,496,721,385   | 1,566,894,364   | 1,549,465,643   | 1,557,418,180   | 1,676,050,915   | 1,695,983,746   | 1,789,541,216   | 1,988,929,814   | 25,462,598,795    |
| 15598 Interins Exch Of The Automobile Club | 591,970,677    | 621,588,034    | 748,963,066    | 787,192,819    | 857,761,815    | 907,843,152    | 824,662,466    | 916,166,862    | 969,486,382    | 1,041,819,254   | 945,173,449     | 842,207,502     | 867,991,945     | 957,283,332     | 929,298,759     | 989,029,331     | 1,019,653,295   | 14,818,092,140    |
| 21652 Farmers Ins Exch                     | 1,108,291,072  | 1,025,550,366  | 1,108,899,540  | 1,093,954,152  | 943,175,953    | 1,096,027,167  | 1,069,204,238  | 1,035,757,568  | 872,858,903    | 671,711,085     | 453,972,929     | 210,184,815     | 230,895,045     | 256,143,761     | 479,341,619     | 554,621,278     | 630,002,017     | 12,840,591,508    |
| 15539 CSAA Ins Exch                        | 848,318,988    | 931,376,848    | 872,631,249    | 891,903,719    | 907,528,653    | 889,815,741    | 859,508,399    | 806,866,474    | 858,909,478    | 796,836,329     | 733,969,759     | 749,769,193     | 743,143,193     | 730,922,442     | 772,108,614     | 824,409,751     | 902,243,219     | 14,120,262,049    |
| 12963 21st Century Ins Co                  | 506,184,732    | 521,068,984    | 635,336,976    | 610,045,444    | 606,996,711    | 731,895,045    | 786,166,616    | 757,713,936    | 641,652,387    | 571,117,016     | 547,396,320     | 447,399,877     | 394,278,943     | 329,550,394     | 309,054,815     | 284,466,664     | 318,885,597     | 8,999,210,457     |
| 27553 Mercury Ins Co                       | 337,683,012    | 379,869,980    | 432,137,532    | 448,117,531    | 531,714,362    | 585,065,075    | 576,830,414    | 630,592,083    | 681,265,634    | 748,669,653     | 767,017,482     | 637,252,604     | 684,199,622     | 732,481,729     | 795,665,343     | 834,840,754     | 825,588,844     | 10,628,991,654    |
| 19240 Allstate Ind Co                      | 272,306,544    | 353,292,854    | 471,097,790    | 657,096,901    | 579,775,055    | 475,464,008    | 548,425,632    | 644,655,524    | 699,942,968    | 750,310,256     | 771,179,699     | 842,827,287     | 835,149,930     | 785,691,749     | 769,860,421     | 834,077,575     | 797,801,943     | 11,088,956,136    |
| 19232 Allstate Ins Co                      | 191,583,550    | 236,194,472    | 289,154,702    | 301,437,756    | 285,019,715    | 248,020,716    | 217,412,352    | 198,881,709    | 198,738,701    | 174,203,483     | 149,927,177     | 153,926,473     | 154,645,469     | 133,728,433     | 129,624,911     | 110,915,494     | 109,517,963     | 3,282,933,076     |
| 11908 Mercury Cas Co                       | 133,650,899    | 160,757,414    | 174,284,721    | 173,237,389    | 205,868,304    | 234,748,156    | 223,711,815    | 242,419,549    | 240,025,007    | 230,536,891     | 213,177,948     | 163,955,963     | 164,308,899     | 168,950,105     | 140,242,331     | (306,846)       | 0               | 2,869,568,545     |
| 22268 Infinity Ins Co                      | 48,762,882     | 58,816,989     | 102,052,087    | 99,406,182     | 122,043,586    | 153,328,348    | 146,496,254    | 161,033,109    | 177,713,884    | 237,922,781     | 260,671,167     | 238,193,622     | 204,109,322     | 254,456,859     | 320,005,983     | 382,606,285     | 378,449,542     | 3,346,068,882     |
| 27804 Progressive West Ins Co              | 98,494,192     | 110,177,075    | 96,504,488     | 79,352,016     | 81,548,528     | 127,366,056    | 151,308,936    | 169,734,703    | 202,130,134    | 238,146,421     | 186,481,029     | 128,220,256     | 128,831,919     | 159,010,736     | 192,114,475     | 206,120,179     | 207,449,540     | 2,562,990,683     |
| 25941 United Serv Automobile Assn          | 133,010,468    | 160,306,620    | 187,443,759    | 171,651,361    | 194,203,559    | 200,776,858    | 186,958,333    | 206,677,422    | 211,063,972    | 217,451,500     | 196,996,143     | 179,112,256     | 203,325,559     | 212,734,616     | 204,298,709     | 219,276,900     | 230,823,147     | 3,316,111,182     |
| 44288 Progressive Choice Ins Co            | 11,158         | 452,303        | 113,355        | 7,763          | 13,379,474     | 65,866,702     | 104,563,751    | 143,589,494    | 179,205,477    | 240,301,686     | 243,238,034     | 240,796,496     | 239,438,468     | 236,994,591     | 242,799,774     | 10,190,167      | 0               | 1,960,948,693     |
| 25968 USAA Cas Ins Co                      | 100,588,791    | 114,356,302    | 147,453,161    | 148,551,301    | 178,863,008    | 166,984,128    | 165,590,656    | 181,726,212    | 207,199,240    | 197,277,847     | 188,576,764     | 195,185,138     | 213,270,617     | 216,459,549     | 218,014,900     | 242,490,622     | 253,770,754     | 3,136,358,990     |
| 24740 Safeco Ins Co Of Amer                | 121,293,537    | 133,469,112    | 150,452,298    | 153,643,332    | 158,346,916    | 148,054,317    | 139,296,051    | 186,685,304    | 167,139,139    | 218,246,239     | 180,143,572     | 153,225,015     | 169,891,690     | 183,664,037     | 174,997,146     | 204,615,052     | 185,753,905     | 2,828,916,662     |
| 25089 Coast Natl Ins Co                    | 84,180,589     | 94,220,251     | 115,751,959    | 138,031,900    | 186,289,556    | 231,384,472    | 204,126,374    | 158,000,439    | 129,662,841    | 110,285,974     | 103,148,772     | 95,870,394      | 177,409,386     | 265,921,711     | 269,186,739     | 178,189,286     | 222,182,109     | 2,763,842,752     |
| 35882 Geico Gen Ins Co                     | 58,955,067     | 85,948,612     | 126,107,547    | 153,984,803    | 168,772,757    | 163,363,064    | 148,532,602    | 150,498,566    | 170,299,242    | 183,817,639     | 208,468,165     | 239,700,621     | 273,159,365     | 298,680,527     | 369,105,687     | 460,031,398     | 551,147,767     | 3,810,573,429     |
| 23035 Liberty Mut Fire Ins Co              | 48,654,426     | 44,184,296     | 54,609,148     | 64,164,476     | 73,906,924     | 81,564,437     | 114,524,127    | 120,747,850    | 136,166,690    | 150,134,608     | 155,173,179     | 147,955,959     | 158,171,024     | 180,328,015     | 207,280,195     | 224,648,313     | 223,725,294     | 2,185,938,961     |
| 23809 Granite States Ins Co                | (41,858)       | (19,200)       | 4,363,717      | 14,681,290     | 32,669,427     | 47,250,685     | 84,196,903     | 114,521,701    | 142,745,118    | 195,214,589     | 222,834,739     | 75,972,714      | (13,580,783)    | (1,569,113)     | 0               | 0               | 0               | 919,239,929       |
| 10683 Wawanesa Gen Ins Co                  | 29,840,595     | 38,033,433     | 41,791,442     | 56,263,261     | 84,250,512     | 101,003,678    | 123,734,676    | 145,829,649    | 151,325,856    | 163,381,522     | 173,053,662     | 181,484,250     | 187,281,948     | 210,141,238     | 217,653,515     | 221,780,550     | 227,713,629     | 2,354,563,416     |
|                                            |                |                |                |                |                |                |                |                |                |                 |                 |                 |                 |                 |                 |                 |                 |                   |
| Sub Total                                  | 5,932,855,551  | 6,153,877,158  | 6,916,594,384  | 7,469,527,577  | 7,893,098,962  | 8,184,047,383  | 8,024,467,182  | 8,271,143,093  | 8,434,054,663  | 8,634,106,158   | 8,267,494,353   | 7,472,706,078   | 7,573,339,741   | 7,987,625,626   | 8,436,637,682   | 8,571,543,969   | 9,073,638,379   | 133,296,757,939   |
| % of California Total                      | 77.99%         | 77.74%         | 74.86%         | 74.33%         | 75.41%         | 77.17%         | 78.38%         | 78.76%         | 77.99%         | 73.72%          | 71.61%          | 67.94%          | 67.80%          | 69.08%          | 69.81%          | 67.40%          | 67.15%          | 72.94%            |
| Remainder of California                    | 1,674,412,096  | 1,762,495,822  | 2,322,534,602  | 2,579,712,200  | 2,573,483,866  | 2,420,823,729  | 2,213,855,154  | 2,230,311,205  | 2,380,416,521  | 3,077,178,064   | 3,276,894,239   | 3,525,625,302   | 3,596,193,447   | 3,574,733,518   | 3,649,284,285   | 4,145,518,689   | 4,439,415,497   | 49,442,888,236    |
| CA Total Incurred Losses                   | 7,607,267,647  | 7,916,372,980  | 9,239,128,986  | 10,049,239,777 | 10,466,582,828 | 10,604,871,112 | 10,238,322,336 | 10,501,454,298 | 10,814,471,184 | 11,711,284,222  | 11,544,388,592  | 10,998,331,380  | 11,169,533,188  | 11,562,359,144  | 12,085,921,967  | 12,717,062,658  | 13,513,053,876  | 182,739,646,175   |
|                                            |                |                |                |                |                |                |                |                |                |                 |                 |                 |                 |                 |                 |                 |                 |                   |
| CW Total Incurred Losses                   | 74,291,566,000 | 78,611,487,000 | 88,398,865,000 | 94,024,775,000 | 95,437,329,000 | 96,719,302,000 | 93,062,180,000 | 97,950,314,000 | 95,160,739,000 | 101,103,670,000 | 104,450,551,000 | 105,837,616,000 | 106,965,070,000 | 113,309,059,000 | 114,420,194,000 | 117,340,638,000 | 123,582,786,000 | 1,700,666,141,000 |
| Ratio of CA I.L. / CW I.L.                 | 10.24%         | 10.07%         | 10.45%         | 10.69%         | 10.97%         | 10.96%         | 11.00%         | 10.72%         | 11.36%         | 11.58%          | 11.05%          | 10.39%          | 10.44%          | 10.20%          | 10.56%          | 10.84%          | 10.93%          | 10.75%            |