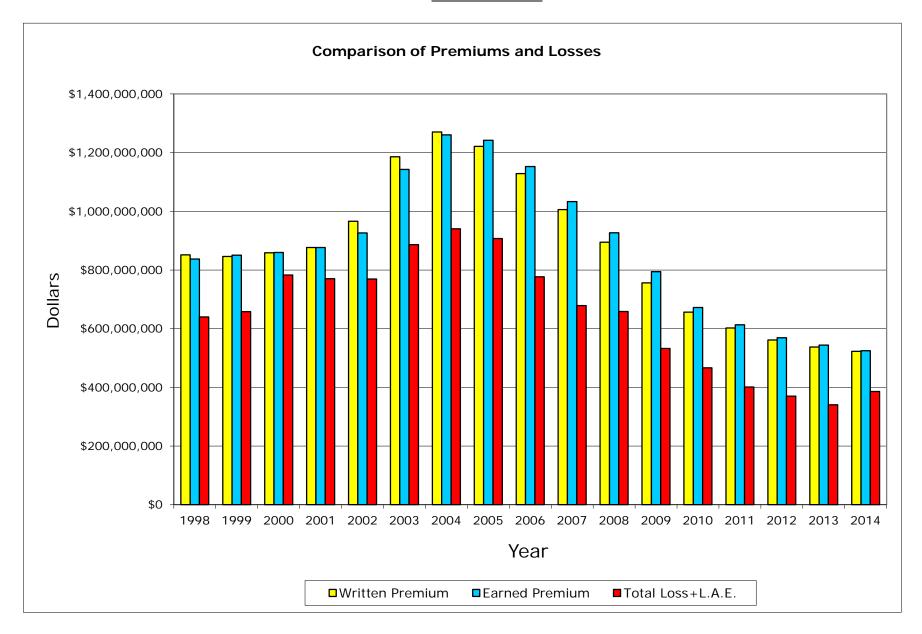

# Combined P. P. Auto. Interins Exch Of The Automobile Club NAIC #15598

# Combined P. P. Auto. Interins Exch Of The Automobile Club NAIC #15598

Combined P. P. Auto. Data Years: 1998 - 2014 WRITTEN PREMIUM

| NAIC COMPANY NAME                          | 1998            | 1999            | 2000            | 2001            | 2002            | 2003            | 2004            | 2005            | 2006            | 2007            | 2008            | 2009            | 2010            | 2011            | 2012            | 2013            | 2014            | Grand Total       |
|--------------------------------------------|-----------------|-----------------|-----------------|-----------------|-----------------|-----------------|-----------------|-----------------|-----------------|-----------------|-----------------|-----------------|-----------------|-----------------|-----------------|-----------------|-----------------|-------------------|
|                                            |                 |                 |                 |                 |                 |                 |                 |                 |                 |                 |                 |                 |                 |                 |                 | •               |                 |                   |
| 25178 State Farm Mut Auto Ins Co           | 2,036,010,712   | 1,854,519,635   | 1,700,944,089   | 1,908,536,380   | 2,300,459,373   | 2,623,466,641   | 2,596,503,219   | 2,464,492,020   | 2,515,774,165   | 2,482,433,592   | 2,536,911,673   | 2,488,427,566   | 2,497,898,418   | 2,597,966,864   | 2,687,822,731   | 2,863,699,803   | 3,114,997,385   | 41,270,864,266    |
| 15598 Interins Exch Of The Automobile Club | 1,057,642,442   | 1,132,734,190   | 1,181,173,614   | 1,269,429,314   | 1,467,490,126   | 1,667,908,480   | 1,696,916,771   | 1,815,393,787   | 1,864,796,814   | 1,793,614,096   | 1,762,682,270   | 1,661,780,558   | 1,652,981,927   | 1,668,464,561   | 1,688,449,954   | 1,718,428,606   | 1,781,732,608   | 26,881,620,118    |
| 21652 Farmers Ins Exch                     | 1,744,115,284   | 1,641,389,537   | 1,583,835,290   | 1,689,837,135   | 1,832,783,229   | 1,832,123,295   | 1,806,129,363   | 1,784,766,638   | 1,456,390,957   | 1,144,709,746   | 868,304,567     | 643,820,786     | 488,509,777     | 577,788,616     | 837,425,306     | 968,457,397     | 1,096,582,860   | 21,996,969,783    |
| 15539 CSAA Ins Exch                        | 1,361,487,867   | 1,326,521,698   | 1,333,247,764   | 1,372,759,416   | 1,452,809,476   | 1,516,945,187   | 1,544,586,420   | 1,564,226,620   | 1,546,558,730   | 1,503,985,146   | 1,349,258,058   | 1,340,937,370   | 1,337,121,081   | 1,336,379,356   | 1,328,408,289   | 1,312,589,388   | 1,423,992,499   | 23,951,814,365    |
| 12963 21st Century Ins Co                  | 851,463,943     | 846,120,857     | 858,642,712     | 876,446,529     | 965,898,172     | 1,185,715,972   | 1,270,362,336   | 1,221,559,741   | 1,128,529,429   | 1,006,071,924   | 894,839,920     | 756,278,171     | 656,493,156     | 602,360,576     | 561,134,484     | 537,187,768     | 522,449,694     | 14,741,555,384    |
| 27553 Mercury Ins Co                       | 734,737,549     | 740,400,970     | 738,552,378     | 790,774,526     | 929,465,588     | 1,070,280,688   | 1,147,508,260   | 1,214,596,308   | 1,292,406,784   | 1,360,189,166   | 1,304,228,861   | 1,217,051,519   | 1,201,450,391   | 1,225,596,659   | 1,287,786,742   | 1,350,176,279   | 1,416,406,840   | 19,021,609,508    |
| 19240 Allstate Ind Co                      | 590,116,809     | 657,434,779     | 757,368,180     | 901,998,077     | 861,581,547     | 874,933,596     | 1,022,362,624   | 1,179,429,717   | 1,294,648,741   | 1,345,227,488   | 1,259,257,585   | 1,310,439,149   | 1,308,765,172   | 1,264,704,108   | 1,270,627,516   | 1,338,371,047   | 1,102,710,353   | 18,339,976,488    |
| 19232 Allstate Ins Co                      | 508,553,189     | 465,713,942     | 456,164,564     | 476,218,128     | 497,502,711     | 502,141,793     | 457,864,118     | 451,455,702     | 436,973,013     | 406,905,224     | 322,865,111     | 303,928,750     | 301,305,218     | 280,931,974     | 258,900,020     | 246,448,162     | 191,570,700     | 6,565,442,319     |
| 11908 Mercury Cas Co                       | 251,704,865     | 264,784,896     | 260,745,584     | 264,697,768     | 342,760,267     | 424,327,905     | 437,507,034     | 443,012,636     | 430,821,379     | 404,548,679     | 360,231,074     | 303,952,729     | 282,033,700     | 276,496,746     | 129,105,814     | (64,268)        | 0               | 4,876,666,808     |
| 22268 Infinity Ins Co                      | 139,372,472     | 139,602,858     | 167,984,135     | 189,802,218     | 265,998,211     | 348,708,449     | 355,214,811     | 395,447,010     | 448,059,295     | 502,715,789     | 443,393,469     | 440,903,073     | 445,336,816     | 498,356,120     | 545,718,170     | 590,529,182     | 622,275,234     | 6,539,417,312     |
| 27804 Progressive West Ins Co              | 224,491,644     | 178,108,236     | 113,817,104     | 147,394,623     | 169,736,467     | 267,967,150     | 314,856,155     | 343,800,611     | 381,690,536     | 378,056,610     | 310,091,956     | 255,048,653     | 250,165,727     | 271,818,947     | 285,119,436     | 293,675,635     | 303,837,087     | 4,489,676,577     |
| 25941 United Serv Automobile Assn          | 226,648,555     | 220,655,889     | 231,299,280     | 252,977,556     | 287,784,642     | 305,165,748     | 314,686,750     | 322,187,394     | 327,754,656     | 324,241,457     | 325,216,515     | 320,445,825     | 318,086,647     | 326,908,004     | 336,508,204     | 342,533,226     | 349,381,237     | 5,132,481,585     |
| 44288 Progressive Choice Ins Co            | 127,551         | 396,895         | 88,068          | 5,568           | 46,223,987      | 138,427,295     | 227,045,150     | 312,582,447     | 369,495,419     | 412,096,325     | 419,956,821     | 435,713,829     | 452,279,621     | 453,017,248     | 320,161,657     | (381,331)       | 0               | 3,587,236,550     |
| 25968 USAA Cas Ins Co                      | 177,567,368     | 180,832,314     | 199,432,473     | 225,387,157     | 252,210,884     | 274,788,196     | 292,538,082     | 309,433,859     | 319,423,773     | 323,711,665     | 329,967,051     | 326,246,246     | 326,579,006     | 340,601,148     | 357,555,600     | 373,646,889     | 393,022,167     | 5,002,943,878     |
| 24740 Safeco Ins Co Of Amer                | 203,067,610     | 198,994,691     | 227,016,822     | 235,678,827     | 253,637,063     | 282,368,094     | 297,320,511     | 307,504,236     | 306,646,639     | 328,008,579     | 324,434,407     | 323,071,010     | 335,306,945     | 323,220,250     | 330,536,922     | 350,163,374     | 357,768,915     | 4,984,744,895     |
| 25089 Coast Natl Ins Co                    | 163,537,481     | 174,676,230     | 158,778,455     | 220,159,263     | 312,216,879     | 412,312,395     | 486,325,256     | 285,440,638     | 246,599,569     | 201,589,178     | 194,130,140     | 189,722,534     | 326,113,136     | 381,710,827     | 307,723,147     | 284,065,237     | 326,336,886     | 4,671,437,251     |
| 35882 Geico Gen Ins Co                     | 97,309,797      | 134,397,758     | 172,034,059     | 212,901,742     | 240,419,548     | 252,722,091     | 251,593,721     | 268,022,860     | 313,308,154     | 331,071,658     | 353,424,060     | 419,978,675     | 469,475,405     | 490,330,295     | 554,994,790     | 689,044,954     | 853,895,060     | 6,104,924,627     |
| 23035 Liberty Mut Fire Ins Co              | 81,448,890      | 79,460,797      | 85,444,376      | 98,501,625      | 117,157,152     | 143,439,076     | 212,620,506     | 225,705,433     | 240,520,627     | 264,136,503     | 269,852,729     | 273,072,870     | 281,381,493     | 292,268,008     | 319,258,230     | 338,824,724     | 350,029,401     | 3,673,122,440     |
| 23809 Granite States Ins Co                | 80,807          | 28,419          | 12,955,031      | 24,771,495      | 59,876,235      | 82,126,764      | 165,284,684     | 209,246,391     | 259,509,367     | 323,668,586     | 237,955,261     | 13,667,287      | (425,582)       | (10,300)        | 0               | 0               | 0               | 1,388,734,445     |
| 10683 Wawanesa Gen Ins Co                  | 40,392,264      | 48,038,234      | 57,634,102      | 76,200,977      | 109,679,956     | 146,594,953     | 170,690,513     | 185,875,338     | 197,488,577     | 202,501,184     | 216,848,572     | 228,805,487     | 232,848,401     | 262,548,409     | 284,654,369     | 300,208,489     | 311,751,755     | 3,072,761,580     |
|                                            |                 |                 |                 |                 |                 |                 |                 |                 |                 |                 |                 |                 |                 |                 |                 |                 |                 |                   |
| Sub Total                                  | 10,489,877,099  | 10,284,812,825  | 10,297,158,080  | 11,234,478,324  | 12,765,691,513  | 14,352,463,768  | 15,067,916,284  | 15,304,179,386  | 15,377,396,624  | 15,039,482,595  | 14,083,850,100  | 13,253,292,087  | 13,163,706,455  | 13,471,458,416  | 13,691,891,381  | 13,897,604,561  | 14,518,740,681  | 226,294,000,179   |
| % of California Total                      | 77.59%          | 77.39%          | 76.03%          | 75.93%          | 76.78%          | 78.29%          | 79.27%          | 79.43%          | 77.55%          | 74.06%          | 71.46%          | 69.49%          | 69.56%          | 71.18%          | 70.46%          | 67.98%          | 66.67%          | 73.76%            |
| Remainder of California                    | 3,030,418,120   | 3,005,010,985   | 3,246,953,173   | 3,561,989,427   | 3,859,669,547   | 3,979,535,164   | 3,939,297,681   | 3,963,859,077   | 4,451,622,985   | 5,268,775,517   | 5,625,696,304   | 5,820,160,319   | 5,761,569,047   | 5,453,218,035   | 5,739,915,671   | 6,547,300,638   | 7,258,951,887   | 80,513,943,577    |
| California Total Written Premium           | 13,520,295,219  | 13,289,823,810  | 13,544,111,253  | 14,796,467,751  | 16,625,361,060  | 18,331,998,932  | 19,007,213,965  | 19,268,038,463  | 19,829,019,609  | 20,308,258,112  | 19,709,546,404  | 19,073,452,406  | 18,925,275,502  | 18,924,676,451  | 19,431,807,052  | 20,444,905,199  | 21,777,692,568  | 306,807,943,756   |
|                                            |                 |                 |                 |                 |                 |                 |                 |                 |                 |                 |                 |                 |                 |                 |                 |                 |                 |                   |
| Countrywide Total Written Premium          | 119,396,139,000 | 124,643,676,000 | 126,011,274,000 | 132,053,548,000 | 145,324,640,000 | 156,956,861,000 | 160,267,420,000 | 163,740,566,000 | 164,533,080,000 | 164,609,607,000 | 164,162,061,000 | 164,111,957,000 | 166,582,966,000 | 169,015,129,000 | 174,601,547,000 | 181,696,698,000 | 190,337,381,000 | 2,668,044,550,000 |
| Ratio of CA W.P. / CW W.P.                 | 11.32%          | 10.66%          | 10.75%          | 11.20%          | 11.44%          | 11.68%          | 11.86%          | 11.77%          | 12.05%          | 12.34%          | 12.01%          | 11.62%          | 11.36%          | 11.20%          | 11.13%          | 11.25%          | 11.44%          | 11.50%            |