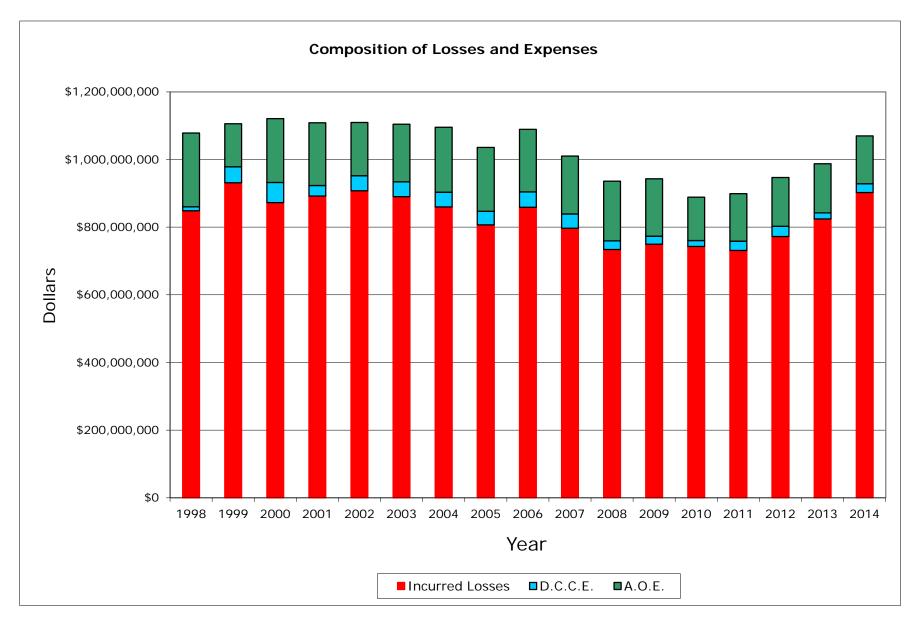

## Combined P. P. Auto. State Farm Mut Auto Ins Co NAIC #25178



## Combined P. P. Auto. State Farm Mut Auto Ins Co NAIC #25178



# Combined P. P. Auto. Interins Exch Of The Automobile Club NAIC #15598



# Combined P. P. Auto. Interins Exch Of The Automobile Club NAIC #15598















Combined P. P. Auto. Data Years: 1998 - 2014 WRITTEN PREMIUM

| NAIC COMPANY NAME                          | 1998            | 1999            | 2000            | 2001            | 2002            | 2003            | 2004            | 2005            | 2006            | 2007            | 2008            | 2009            | 2010            | 2011            | 2012            | 2013            | 2014            | Grand Total       |
|--------------------------------------------|-----------------|-----------------|-----------------|-----------------|-----------------|-----------------|-----------------|-----------------|-----------------|-----------------|-----------------|-----------------|-----------------|-----------------|-----------------|-----------------|-----------------|-------