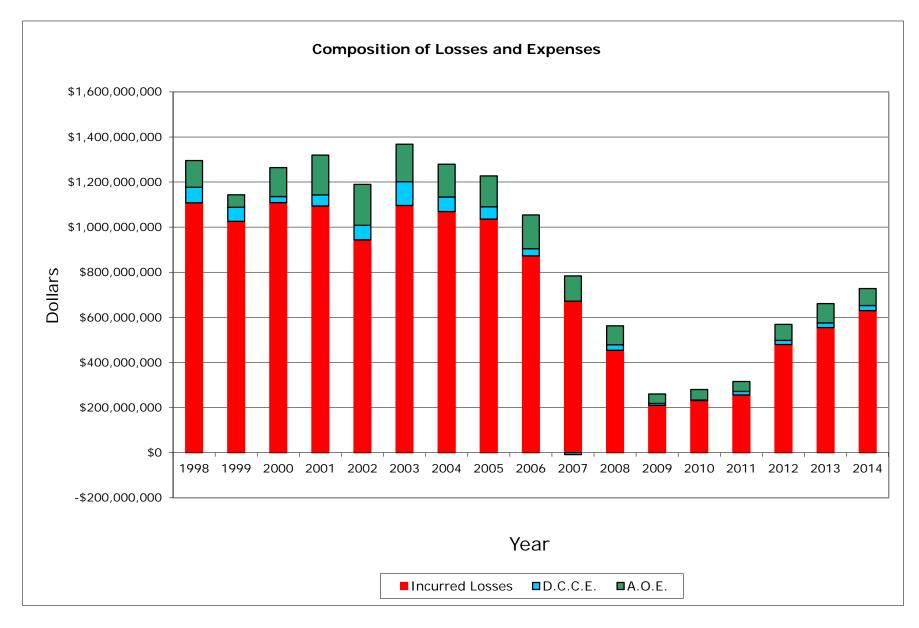

#### Combined P. P. Auto. Data Years: 1998 - 2014

INCURRED LOSSES + LOSS ADJUSTMENT EXPENSES

| NAIC  | COMPANY NAME                         | 1998           | 1999           | 2000            | 2001            | 2002            | 2003            | 2004            | 2005            | 2006            | 2007            | 2008            | 2009            | 2010            | 2011            | 2012            | 2013            | 2014            | Grand Total       |
|-------|--------------------------------------|----------------|----------------|-----------------|-----------------|-----------------|-----------------|-----------------|-----------------|-----------------|-----------------|-----------------|-----------------|-----------------|-----------------|-----------------|-----------------|-----------------|-------------------|
|       |                                      |                |                |                 |                 |                 |                 |                 |                 |                 |                 |                 |                 |                 |                 |                 |                 |                 |                   |
| 25178 | State Farm Mut Auto Ins Co           | 1,522,537,015  | 1,361,018,289  | 1,430,825,064   | 1,734,933,795   | 2,016,589,201   | 1,862,424,736   | 1,673,469,253   | 1,587,796,862   | 1,744,373,561   | 1,868,394,911   | 1,859,721,847   | 1,858,285,999   | 1,869,305,939   | 1,989,196,281   | 2,103,247,366   | 2,222,875,398   | 2,499,165,052   | 31,204,160,570    |
| 15598 | Interins Exch Of The Automobile Club | 733,625,514    | 755,666,236    | 874,446,172     | 916,886,348     | 1,009,268,503   | 1,066,560,351   | 984,511,410     | 1,082,317,981   | 1,153,453,239   | 1,228,389,925   | 1,126,945,440   | 1,029,814,788   | 1,057,557,077   | 1,122,248,969   | 1,095,383,345   | 1,172,551,357   | 1,206,651,754   | 17,616,278,409    |
| 21652 | Farmers Ins Exch                     | 1,295,675,227  | 1,143,677,120  | 1,264,036,412   | 1,319,361,789   | 1,189,370,352   | 1,367,764,447   | 1,278,969,728   | 1,227,081,855   | 1,053,818,813   | 775,615,808     | 562,703,839     | 260,568,941     | 279,981,442     | 315,746,873     | 568,662,233     | 661,306,141     | 728,053,911     | 15,292,394,930    |
| 15539 | CSAA Ins Exch                        | 1,078,240,424  | 1,105,711,732  | 1,120,756,828   | 1,108,561,227   | 1,109,594,627   | 1,104,103,112   | 1,095,186,022   | 1,035,707,174   | 1,088,950,227   | 1,010,252,233   | 935,963,207     | 942,893,815     | 888,500,332     | 899,208,005     | 946,535,283     | 987,658,566     | 1,069,507,442   | 17,527,330,256    |
| 12963 | 21st Century Ins Co                  | 639,842,907    | 657,961,255    | 782,986,318     | 770,546,561     | 769,108,866     | 886,382,182     | 940,532,099     | 906,925,418     | 776,864,529     | 678,535,309     | 658,272,468     | 532,747,538     | 466,358,265     | 400,965,417     | 369,793,979     | 340,726,984     | 385,560,929     | 10,964,111,023    |
| 27553 | Mercury Ins Co                       | 421,898,453    | 467,713,223    | 518,295,871     | 541,865,490     | 632,414,338     | 707,769,669     | 707,175,950     | 761,439,729     | 829,065,875     | 902,359,971     | 936,124,912     | 807,759,466     | 849,580,580     | 873,121,128     | 958,860,147     | 1,005,167,507   | 987,624,131     | 12,908,236,440    |
| 19240 | Allstate Ind Co                      | 353,328,049    | 443,627,864    | 573,828,587     | 799,564,338     | 702,961,661     | 571,968,827     | 671,358,409     | 805,807,342     | 852,598,418     | 919,313,358     | 946,811,526     | 1,017,841,166   | 1,023,470,398   | 963,718,508     | 944,419,400     | 1,025,651,212   | 955,003,528     | 13,571,272,591    |
| 19232 | Allstate Ins Co                      | 261,982,010    | 303,544,716    | 360,650,187     | 368,548,098     | 337,995,435     | 305,955,040     | 266,259,111     | 246,715,838     | 249,973,946     | 218,253,713     | 182,130,935     | 188,637,999     | 188,738,704     | 162,098,449     | 158,352,845     | 134,024,642     | 128,664,601     | 4,062,526,270     |
| 11908 | Mercury Cas Co                       | 168,650,137    | 196,513,203    | 214,213,043     | 209,420,282     | 247,040,378     | 282,469,709     | 274,305,139     | 288,122,062     | 290,351,977     | 277,845,208     | 257,122,329     | 210,052,292     | 201,382,115     | 200,724,065     | 169,012,967     | (1,438,037)     | 0               | 3,485,786,869     |
| 22268 | Infinity Ins Co                      | 58,836,380     | 75,463,789     | 124,133,704     | 123,306,677     | 158,828,654     | 202,968,308     | 193,991,301     | 204,401,824     | 241,176,219     | 317,542,888     | 306,409,291     | 287,872,209     | 257,751,829     | 312,398,463     | 389,211,180     | 468,533,952     | 465,637,659     | 4,188,464,328     |
| 27804 | Progressive West Ins Co              | 130,367,206    | 136,001,664    | 117,712,952     | 102,706,578     | 112,599,132     | 166,708,394     | 199,355,642     | 219,460,884     | 251,253,681     | 298,183,611     | 231,556,581     | 158,656,202     | 157,146,482     | 192,619,332     | 229,099,724     | 243,437,210     | 244,555,600     | 3,191,420,873     |
| 25941 | United Serv Automobile Assn          | 177,528,547    | 218,230,424    | 243,071,283     | 212,919,087     | 231,885,282     | 241,502,836     | 227,271,923     | 246,359,387     | 248,046,054     | 255,135,937     | 222,603,169     | 211,895,870     | 238,615,282     | 245,164,005     | 234,552,953     | 249,782,250     | 263,516,200     | 3,968,080,489     |
| 44288 | Progressive Choice Ins Co            | 19,900         | 521,482        | 147,834         | 4,918           | 16,933,965      | 85,635,419      | 137,764,292     | 184,620,839     | 225,944,773     | 304,126,899     | 303,027,925     | 299,177,713     | 296,944,069     | 284,752,112     | 288,566,083     | 12,174,555      | 0               | 2,440,362,778     |
| 25968 | JSAA Cas Ins Co                      | 132,458,399    | 151,608,160    | 186,127,393     | 183,234,964     | 212,247,192     | 194,325,633     | 195,083,750     | 209,099,855     | 240,351,957     | 228,566,067     | 211,249,105     | 225,785,303     | 246,289,344     | 247,315,964     | 248,242,912     | 275,533,513     | 284,375,963     | 3,671,895,473     |
| 24740 | Safeco Ins Co Of Amer                | 144,044,362    | 157,479,503    | 177,851,184     | 180,544,855     | 188,985,979     | 184,594,468     | 168,770,910     | 222,009,701     | 202,425,511     | 259,370,797     | 220,192,129     | 190,787,484     | 215,483,652     | 223,474,802     | 224,797,500     | 264,261,279     | 231,485,534     | 3,456,559,650     |
| 25089 | Coast Natl Ins Co                    | 110,578,963    | 110,205,405    | 155,812,828     | 163,824,813     | 220,484,566     | 279,176,270     | 256,360,389     | 193,816,643     | 156,483,469     | 135,939,842     | 124,765,139     | 114,408,008     | 206,393,253     | 320,325,755     | 339,622,545     | 213,398,289     | 256,086,321     | 3,357,682,499     |
| 35882 | Geico Gen Ins Co                     | 68,743,736     | 99,955,209     | 145,443,064     | 175,125,564     | 192,526,151     | 191,099,592     | 176,627,795     | 175,271,165     | 199,789,522     | 216,115,502     | 244,064,463     | 280,224,095     | 318,350,480     | 344,852,964     | 426,123,265     | 529,392,571     | 627,258,646     | 4,410,963,784     |
| 23035 | Liberty Mut Fire Ins Co              | 60,870,910     | 55,544,315     | 65,439,628      | 77,546,667      | 90,699,358      | 100,204,826     | 124,433,846     | 148,232,893     | 156,782,287     | 178,925,638     | 184,939,394     | 176,569,876     | 195,731,895     | 219,720,942     | 248,984,491     | 266,073,294     | 269,844,248     | 2,620,544,508     |
| 23809 | Granite States Ins Co                | (51,824)       | (22,746)       | 4,913,957       | 16,011,722      | 34,340,593      | 50,930,115      | 97,495,802      | 138,081,098     | 150,014,017     | 202,514,306     | 231,878,244     | 72,830,491      | (18,117,450)    | (1,351,253)     | 0               | 0               | 0               | 979,467,073       |
| 10683 | Wawanesa Gen Ins Co                  | 36,164,866     | 47,430,023     | 51,428,771      | 68,063,068      | 95,826,390      | 119,805,537     | 145,773,002     | 170,880,949     | 178,551,699     | 192,945,927     | 207,543,056     | 216,240,339     | 227,782,371     | 253,426,159     | 267,733,892     | 278,410,302     | 284,979,419     | 2,842,985,772     |
|       |                                      |                |                |                 |                 |                 |                 |                 |                 |                 |                 |                 |                 |                 |                 |                 |                 |                 |                   |
|       | Sub Total                            | 7,395,341,181  | 7,487,850,865  | 8,412,121,082   | 9,072,976,841   | 9,569,700,624   | 9,972,349,471   | 9,814,695,773   | 10,054,149,500  | 10,290,269,775  | 10,468,327,849  | 9,954,024,998   | 9,083,049,595   | 9,167,246,059   | 9,569,726,939   | 10,211,202,111  | 10,349,520,985  | 10,887,970,937  | 161,760,524,586   |
|       | % of California Total                | 78.81%         | 77.92%         | 75.82%          | 74.88%          | 75.84%          | 77.29%          | 78.89%          | 79.14%          | 78.58%          | 74.85%          | 72.04%          | 68.39%          | 68.29%          | 69.47%          | 70.52%          | 68.06%          | 67.80%          | 73.53%            |
|       | Remainder of California              | 1,988,036,206  | 2,122,057,960  | 2,682,735,409   | 3,043,748,033   | 3,048,425,220   | 2,929,464,219   | 2,625,902,744   | 2,650,064,536   | 2,805,734,463   | 3,517,520,743   | 3,862,426,471   | 4,198,183,066   | 4,257,013,135   | 4,206,082,099   | 4,268,175,357   | 4,856,169,416   | 5,170,626,685   | 58,232,365,763    |
|       | California Total                     | 9,383,377,387  | 9,609,908,825  | 11,094,856,491  | 12,116,724,874  | 12,618,125,844  | 12,901,813,690  | 12,440,598,517  | 12,704,214,036  | 13,096,004,238  | 13,985,848,593  | 13,816,451,469  | 13,281,232,661  | 13,424,259,194  | 13,775,809,038  | 14,479,377,468  | 15,205,690,401  | 16,058,597,622  | 219,992,890,350   |
|       |                                      |                |                |                 |                 |                 |                 |                 |                 |                 |                 |                 |                 |                 |                 |                 |                 |                 |                   |
| Į     | Countrywide Total                    | 89,176,742,000 | 93,532,042,000 | 103,937,524,000 | 110,348,768,000 | 112,974,614,000 | 115,223,557,000 | 111,866,193,000 | 118,406,103,000 | 114,552,061,000 | 120,347,476,000 | 123,434,700,000 | 125,506,934,000 | 126,605,218,000 | 133,664,654,000 | 135,742,048,000 | 139,314,388,000 | 146,215,329,000 | 2,020,848,351,000 |