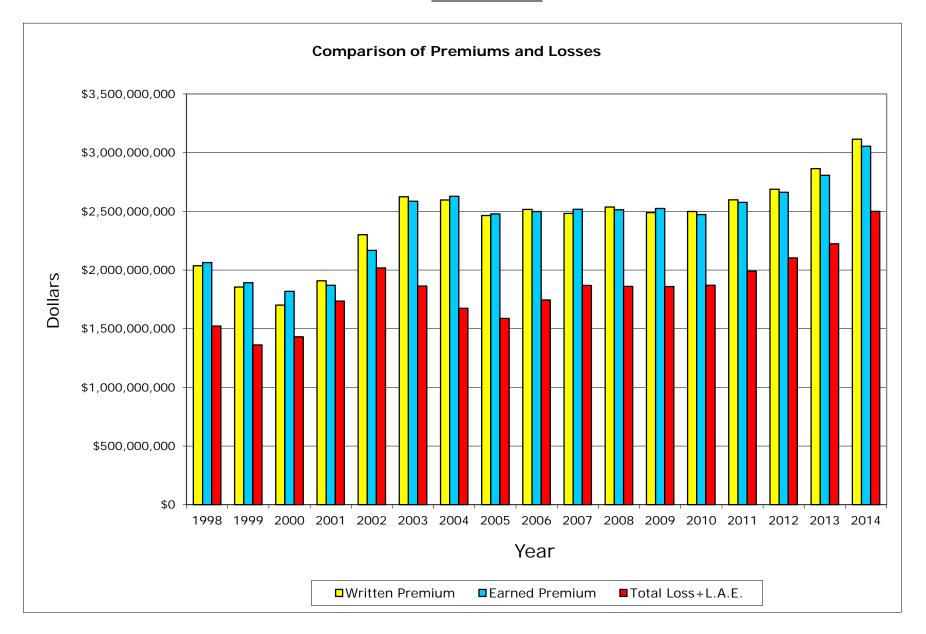

# Combined P. P. Auto. Interins Exch Of The Automobile Club NAIC #15598

# Combined P. P. Auto. Interins Exch Of The Automobile Club NAIC #15598

Combined P. P. Auto. Data Years: 1998 - 2014 WRITTEN PREMIUM

| NAIC COMPANY NAME                          | 1998            | 1999            | 2000            | 2001            | 2002            | 2003            | 2004            | 2005            | 2006            | 2007            | 2008            | 2009            | 2010            | 2011            | 2012            | 2013            | 2014            | Grand Total       |
|--------------------------------------------|-----------------|-----------------|-----------------|-----------------|-----------------|-----------------|-----------------|-----------------|-----------------|-----------------|-----------------|-----------------|-----------------|-----------------|-----------------|-----------------|-----------------|-------------------|
|                                            |                 |                 |                 |                 |                 |                 |                 |                 |                 |                 |                 |                 |                 |                 |                 | •               |                 |                   |
| 25178 State Farm Mut Auto Ins Co           | 2,036,010,712   | 1,854,519,635   | 1,700,944,089   | 1,908,536,380   | 2,300,459,373   | 2,623,466,641   | 2,596,503,219   | 2,464,492,020   | 2,515,774,165   | 2,482,433,592   | 2,536,911,673   | 2,488,427,566   | 2,497,898,418   | 2,597,966,864   | 2,687,822,731   | 2,863,699,803   | 3,114,997,385   | 41,270,864,266    |
| 15598 Interins Exch Of The Automobile Club | 1,057,642,442   | 1,132,734,190   | 1,181,173,614   | 1,269,429,314   | 1,467,490,126   | 1,667,908,480   | 1,696,916,771   | 1,815,393,787   | 1,864,796,814   | 1,793,614,096   | 1,762,682,270   | 1,661,780,558   | 1,652,981,927   | 1,668,464,561   | 1,688,449,954   | 1,718,428,606   | 1,781,732,608   | 26,881,620,118    |
| 21652 Farmers Ins Exch                     | 1,744,115,284   | 1,641,389,537   | 1,583,835,290   | 1,689,837,135   | 1,832,783,229   | 1,832,123,295   | 1,806,129,363   | 1,784,766,638   | 1,456,390,957   | 1,144,709,746   | 868,304,567     | 643,820,786     | 488,509,777     | 577,788,616     | 837,425,306     | 968,457,397     | 1,096,582,860   | 21,996,969,783    |
| 15539 CSAA Ins Exch                        | 1,361,487,867   | 1,326,521,698   | 1,333,247,764   | 1,372,759,416   | 1,452,809,476   | 1,516,945,187   | 1,544,586,420   | 1,564,226,620   | 1,546,558,730   | 1,503,985,146   | 1,349,258,058   | 1,340,937,370   | 1,337,121,081   | 1,336,379,356   | 1,328,408,289   | 1,312,589,388   | 1,423,992,499   | 23,951,814,365    |
| 12963 21st Century Ins Co                  | 851,463,943     | 846,120,857     | 858,642,712     | 876,446,529     | 965,898,172     | 1,185,715,972   | 1,270,362,336   | 1,221,559,741   | 1,128,529,429   | 1,006,071,924   | 894,839,920     | 756,278,171     | 656,493,156     | 602,360,576     | 561,134,484     | 537,187,768     | 522,449,694     | 14,741,555,384    |
| 27553 Mercury Ins Co                       | 734,737,549     | 740,400,970     | 738,552,378     | 790,774,526     | 929,465,588     | 1,070,280,688   | 1,147,508,260   | 1,214,596,308   | 1,292,406,784   | 1,360,189,166   | 1,304,228,861   | 1,217,051,519   | 1,201,450,391   | 1,225,596,659   | 1,287,786,742   | 1,350,176,279   | 1,416,406,840   | 19,021,609,508    |
| 19240 Allstate Ind Co                      | 590,116,809     | 657,434,779     | 757,368,180     | 901,998,077     | 861,581,547     | 874,933,596     | 1,022,362,624   | 1,179,429,717   | 1,294,648,741   | 1,345,227,488   | 1,259,257,585   | 1,310,439,149   | 1,308,765,172   | 1,264,704,108   | 1,270,627,516   | 1,338,371,047   | 1,102,710,353   | 18,339,976,488    |
| 19232 Allstate Ins Co                      | 508,553,189     | 465,713,942     | 456,164,564     | 476,218,128     | 497,502,711     | 502,141,793     | 457,864,118     | 451,455,702     | 436,973,013     | 406,905,224     | 322,865,111     | 303,928,750     | 301,305,218     | 280,931,974     | 258,900,020     | 246,448,162     | 191,570,700     | 6,565,442,319     |
| 11908 Mercury Cas Co                       | 251,704,865     | 264,784,896     | 260,745,584     | 264,697,768     | 342,760,267     | 424,327,905     | 437,507,034     | 443,012,636     | 430,821,379     | 404,548,679     | 360,231,074     | 303,952,729     | 282,033,700     | 276,496,746     | 129,105,814     | (64,268)        | 0               | 4,876,666,808     |
| 22268 Infinity Ins Co                      | 139,372,472     | 139,602,858     | 167,984,135     | 189,802,218     | 265,998,211     | 348,708,449     | 355,214,811     | 395,447,010     | 448,059,295     | 502,715,789     | 443,393,469     | 440,903,073     | 445,336,816     | 498,356,120     | 545,718,170     | 590,529,182     | 622,275,234     | 6,539,417,312     |
| 27804 Progressive West Ins Co              | 224,491,644     | 178,108,236     | 113,817,104     | 147,394,623     | 169,736,467     | 267,967,150     | 314,856,155     | 343,800,611     | 381,690,536     | 378,056,610     | 310,091,956     | 255,048,653     | 250,165,727     | 271,818,947     | 285,119,436     | 293,675,635     | 303,837,087     | 4,489,676,577     |
| 25941 United Serv Automobile Assn          | 226,648,555     | 220,655,889     | 231,299,280     | 252,977,556     | 287,784,642     | 305,165,748     | 314,686,750     | 322,187,394     | 327,754,656     | 324,241,457     | 325,216,515     | 320,445,825     | 318,086,647     | 326,908,004     | 336,508,204     | 342,533,226     | 349,381,237     | 5,132,481,585     |
| 44288 Progressive Choice Ins Co            | 127,551         | 396,895         | 88,068          | 5,568           | 46,223,987      | 138,427,295     | 227,045,150     | 312,582,447     | 369,495,419     | 412,096,325     | 419,956,821     | 435,713,829     | 452,279,621     | 453,017,248     | 320,161,657     | (381,331)       | 0               | 3,587,236,550     |
| 25968 USAA Cas Ins Co                      | 177,567,368     | 180,832,314     | 199,432,473     | 225,387,157     | 252,210,884     | 274,788,196     | 292,538,082     | 309,433,859     | 319,423,773     | 323,711,665     | 329,967,051     | 326,246,246     | 326,579,006     | 340,601,148     | 357,555,600     | 373,646,889     | 393,022,167     | 5,002,943,878     |
| 24740 Safeco Ins Co Of Amer                | 203,067,610     | 198,994,691     | 227,016,822     | 235,678,827     | 253,637,063     | 282,368,094     | 297,320,511     | 307,504,236     | 306,646,639     | 328,008,579     | 324,434,407     | 323,071,010     | 335,306,945     | 323,220,250     | 330,536,922     | 350,163,374     | 357,768,915     | 4,984,744,895     |
| 25089 Coast Natl Ins Co                    | 163,537,481     | 174,676,230     | 158,778,455     | 220,159,263     | 312,216,879     | 412,312,395     | 486,325,256     | 285,440,638     | 246,599,569     | 201,589,178     | 194,130,140     | 189,722,534     | 326,113,136     | 381,710,827     | 307,723,147     | 284,065,237     | 326,336,886     | 4,671,437,251     |
| 35882 Geico Gen Ins Co                     | 97,309,797      | 134,397,758     | 172,034,059     | 212,901,742     | 240,419,548     | 252,722,091     | 251,593,721     | 268,022,860     | 313,308,154     | 331,071,658     | 353,424,060     | 419,978,675     | 469,475,405     | 490,330,295     | 554,994,790     | 689,044,954     | 853,895,060     | 6,104,924,627     |
| 23035 Liberty Mut Fire Ins Co              | 81,448,890      | 79,460,797      | 85,444,376      | 98,501,625      | 117,157,152     | 143,439,076     | 212,620,506     | 225,705,433     | 240,520,627     | 264,136,503     | 269,852,729     | 273,072,870     | 281,381,493     | 292,268,008     | 319,258,230     | 338,824,724     | 350,029,401     | 3,673,122,440     |
| 23809 Granite States Ins Co                | 80,807          | 28,419          | 12,955,031      | 24,771,495      | 59,876,235      | 82,126,764      | 165,284,684     | 209,246,391     | 259,509,367     | 323,668,586     | 237,955,261     | 13,667,287      | (425,582)       | (10,300)        | 0               | 0               | 0               | 1,388,734,445     |
| 10683 Wawanesa Gen Ins Co                  | 40,392,264      | 48,038,234      | 57,634,102      | 76,200,977      | 109,679,956     | 146,594,953     | 170,690,513     | 185,875,338     | 197,488,577     | 202,501,184     | 216,848,572     | 228,805,487     | 232,848,401     | 262,548,409     | 284,654,369     | 300,208,489     | 311,751,755     | 3,072,761,580     |
|                                            |                 |                 |                 |                 |                 |                 |                 |                 |                 |                 |                 |                 |                 |                 |                 |                 |                 |                   |
| Sub Total                                  | 10,489,877,099  | 10,284,812,825  | 10,297,158,080  | 11,234,478,324  | 12,765,691,513  | 14,352,463,768  | 15,067,916,284  | 15,304,179,386  | 15,377,396,624  | 15,039,482,595  | 14,083,850,100  | 13,253,292,087  | 13,163,706,455  | 13,471,458,416  | 13,691,891,381  | 13,897,604,561  | 14,518,740,681  | 226,294,000,179   |
| % of California Total                      | 77.59%          | 77.39%          | 76.03%          | 75.93%          | 76.78%          | 78.29%          | 79.27%          | 79.43%          | 77.55%          | 74.06%          | 71.46%          | 69.49%          | 69.56%          | 71.18%          | 70.46%          | 67.98%          | 66.67%          | 73.76%            |
| Remainder of California                    | 3,030,418,120   | 3,005,010,985   | 3,246,953,173   | 3,561,989,427   | 3,859,669,547   | 3,979,535,164   | 3,939,297,681   | 3,963,859,077   | 4,451,622,985   | 5,268,775,517   | 5,625,696,304   | 5,820,160,319   | 5,761,569,047   | 5,453,218,035   | 5,739,915,671   | 6,547,300,638   | 7,258,951,887   | 80,513,943,577    |
| California Total Written Premium           | 13,520,295,219  | 13,289,823,810  | 13,544,111,253  | 14,796,467,751  | 16,625,361,060  | 18,331,998,932  | 19,007,213,965  | 19,268,038,463  | 19,829,019,609  | 20,308,258,112  | 19,709,546,404  | 19,073,452,406  | 18,925,275,502  | 18,924,676,451  | 19,431,807,052  | 20,444,905,199  | 21,777,692,568  | 306,807,943,756   |
|                                            |                 |                 |                 |                 |                 |                 |                 |                 |                 |                 |                 |                 |                 |                 |                 |                 |                 |                   |
| Countrywide Total Written Premium          | 119,396,139,000 | 124,643,676,000 | 126,011,274,000 | 132,053,548,000 | 145,324,640,000 | 156,956,861,000 | 160,267,420,000 | 163,740,566,000 | 164,533,080,000 | 164,609,607,000 | 164,162,061,000 | 164,111,957,000 | 166,582,966,000 | 169,015,129,000 | 174,601,547,000 | 181,696,698,000 | 190,337,381,000 | 2,668,044,550,000 |
| Ratio of CA W.P. / CW W.P.                 | 11.32%          | 10.66%          | 10.75%          | 11.20%          | 11.44%          | 11.68%          | 11.86%          | 11.77%          | 12.05%          | 12.34%          | 12.01%          | 11.62%          | 11.36%          | 11.20%          | 11.13%          | 11.25%          | 11.44%          | 11.50%            |