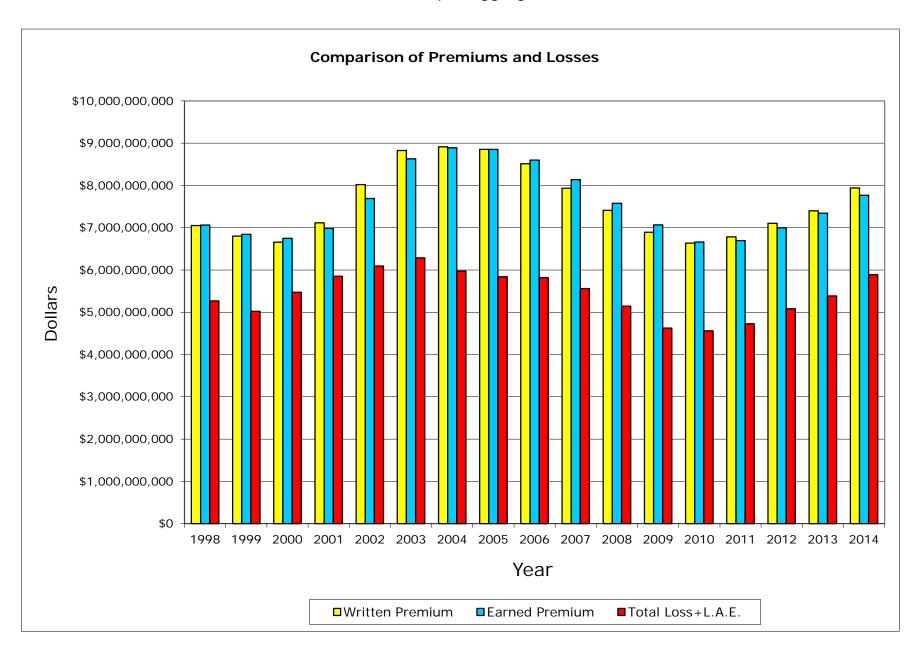

## Combined P. P. Auto. State Farm Mut Auto Ins Co NAIC #25178



## Combined P. P. Auto. State Farm Mut Auto Ins Co NAIC #25178



# Combined P. P. Auto. Interins Exch Of The Automobile Club NAIC #15598



# Combined P. P. Auto. Interins Exch Of The Automobile Club NAIC #15598















Combined P. P. Auto. Data Years: 1998 - 2014 WRITTEN PREMIUM

| NAIC COMPANY NAME                          | 1998            | 1999            | 2000            | 2001            | 2002            | 2003            | 2004            | 2005            | 2006            | 2007            | 2008            | 2009            | 2010            | 2011            | 2012            | 2013            | 2014            | Grand Total       |
|--------------------------------------------|-----------------|---