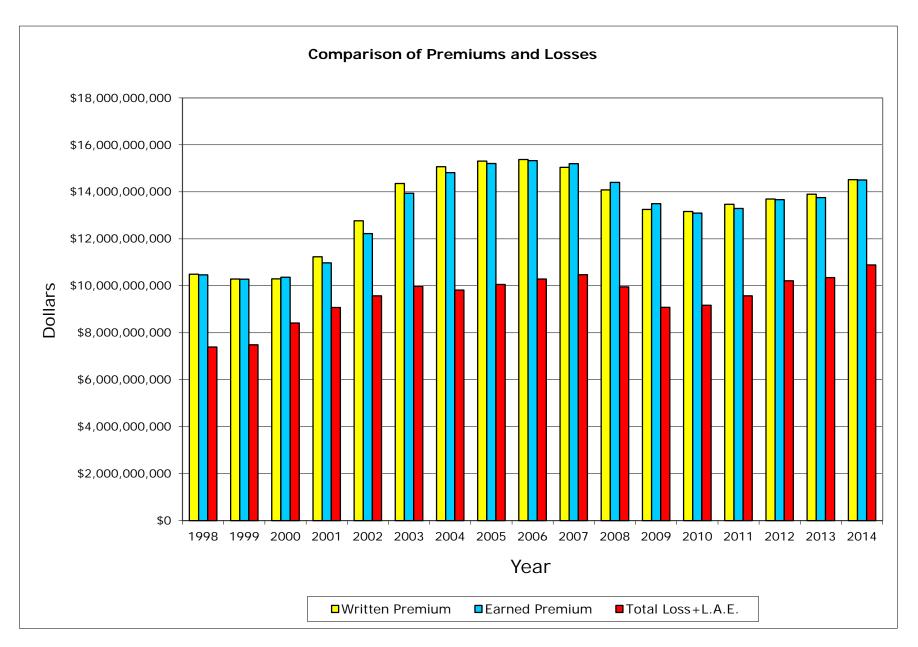

# Combined P. P. Auto. Interins Exch Of The Automobile Club NAIC #15598

Combined P. P. Auto. Data Years: 1998 - 2014 WRITTEN PREMIUM

| NAIC COMPANY NAME                          | 1998            | 1999            | 2000            | 2001            | 2002            | 2003            | 2004            | 2005            | 2006            | 2007            | 2008            | 2009            | 2010            | 2011            | 2012            | 2013            | 2014            | Grand Total       |
|--------------------------------------------|-----------------|-----------------|-----------------|-----------------|-----------------|-----------------|-----------------|-----------------|-----------------|-----------------|-----------------|-----------------|-----------------|-----------------|-----------------|-----------------|-----------------|-------------------|
|                                            |                 |                 |                 |                 |                 |                 |                 |                 |                 |                 |                 |                 |                 |                 |                 | •               |                 |                   |
| 25178 State Farm Mut Auto Ins Co           | 2,036,010,712   | 1,854,519,635   | 1,700,944,089   | 1,908,536,380   | 2,300,459,373   | 2,623,466,641   | 2,596,503,219   | 2,464,492,020   | 2,515,774,165   | 2,482,433,592   | 2,536,911,673   | 2,488,427,566   | 2,497,898,418   | 2,597,966,864   | 2,687,822,731   | 2,863,699,803   | 3,114,997,385   | 41,270,864,266    |
| 15598 Interins Exch Of The Automobile Club | 1,057,642,442   | 1,132,734,190   | 1,181,173,614   | 1,269,429,314   | 1,467,490,126   | 1,667,908,480   | 1,696,916,771   | 1,815,393,787   | 1,864,796,814   | 1,793,614,096   | 1,762,682,270   | 1,661,780,558   | 1,652,981,927   | 1,668,464,561   | 1,688,449,954   | 1,718,428,606   | 1,781,732,608   | 26,881,620,118    |
| 21652 Farmers Ins Exch                     | 1,744,115,284   | 1,641,389,537   | 1,583,835,290   | 1,689,837,135   | 1,832,783,229   | 1,832,123,295   | 1,806,129,363   | 1,784,766,638   | 1,456,390,957   | 1,144,709,746   | 868,304,567     | 643,820,786     | 488,509,777     | 577,788,616     | 837,425,306     | 968,457,397     | 1,096,582,860   | 21,996,969,783    |
| 15539 CSAA Ins Exch                        | 1,361,487,867   | 1,326,521,698   | 1,333,247,764   | 1,372,759,416   | 1,452,809,476   | 1,516,945,187   | 1,544,586,420   | 1,564,226,620   | 1,546,558,730   | 1,503,985,146   | 1,349,258,058   | 1,340,937,370   | 1,337,121,081   | 1,336,379,356   | 1,328,408,289   | 1,312,589,388   | 1,423,992,499   | 23,951,814,365    |
| 12963 21st Century Ins Co                  | 851,463,943     | 846,120,857     | 858,642,712     | 876,446,529     | 965,898,172     | 1,185,715,972   | 1,270,362,336   | 1,221,559,741   | 1,128,529,429   | 1,006,071,924   | 894,839,920     | 756,278,171     | 656,493,156     | 602,360,576     | 561,134,484     | 537,187,768     | 522,449,694     | 14,741,555,384    |
| 27553 Mercury Ins Co                       | 734,737,549     | 740,400,970     | 738,552,378     | 790,774,526     | 929,465,588     | 1,070,280,688   | 1,147,508,260   | 1,214,596,308   | 1,292,406,784   | 1,360,189,166   | 1,304,228,861   | 1,217,051,519   | 1,201,450,391   | 1,225,596,659   | 1,287,786,742   | 1,350,176,279   | 1,416,406,840   | 19,021,609,508    |
| 19240 Allstate Ind Co                      | 590,116,809     | 657,434,779     | 757,368,180     | 901,998,077     | 861,581,547     | 874,933,596     | 1,022,362,624   | 1,179,429,717   | 1,294,648,741   | 1,345,227,488   | 1,259,257,585   | 1,310,439,149   | 1,308,765,172   | 1,264,704,108   | 1,270,627,516   | 1,338,371,047   | 1,102,710,353   | 18,339,976,488    |
| 19232 Allstate Ins Co                      | 508,553,189     | 465,713,942     | 456,164,564     | 476,218,128     | 497,502,711     | 502,141,793     | 457,864,118     | 451,455,702     | 436,973,013     | 406,905,224     | 322,865,111     | 303,928,750     | 301,305,218     | 280,931,974     | 258,900,020     | 246,448,162     | 191,570,700     | 6,565,442,319     |
| 11908 Mercury Cas Co                       | 251,704,865     | 264,784,896     | 260,745,584     | 264,697,768     | 342,760,267     | 424,327,905     | 437,507,034     | 443,012,636     | 430,821,379     | 404,548,679     | 360,231,074     | 303,952,729     | 282,033,700     | 276,496,746     | 129,105,814     | (64,268)        | 0               | 4,876,666,808     |
| 22268 Infinity Ins Co                      | 139,372,472     | 139,602,858     | 167,984,135     | 189,802,218     | 265,998,211     | 348,708,449     | 355,214,811     | 395,447,010     | 448,059,295     | 502,715,789     | 443,393,469     | 440,903,073     | 445,336,816     | 498,356,120     | 545,718,170     | 590,529,182     | 622,275,234     | 6,539,417,312     |
| 27804 Progressive West Ins Co              | 224,491,644     | 178,108,236     | 113,817,104     | 147,394,623     | 169,736,467     | 267,967,150     | 314,856,155     | 343,800,611     | 381,690,536     | 378,056,610     | 310,091,956     | 255,048,653     | 250,165,727     | 271,818,947     | 285,119,436     | 293,675,635     | 303,837,087     | 4,489,676,577     |
| 25941 United Serv Automobile Assn          | 226,648,555     | 220,655,889     | 231,299,280     | 252,977,556     | 287,784,642     | 305,165,748     | 314,686,750     | 322,187,394     | 327,754,656     | 324,241,457     | 325,216,515     | 320,445,825     | 318,086,647     | 326,908,004     | 336,508,204     | 342,533,226     | 349,381,237     | 5,132,481,585     |
| 44288 Progressive Choice Ins Co            | 127,551         | 396,895         | 88,068          | 5,568           | 46,223,987      | 138,427,295     | 227,045,150     | 312,582,447     | 369,495,419     | 412,096,325     | 419,956,821     | 435,713,829     | 452,279,621     | 453,017,248     | 320,161,657     | (381,331)       | 0               | 3,587,236,550     |
| 25968 USAA Cas Ins Co                      | 177,567,368     | 180,832,314     | 199,432,473     | 225,387,157     | 252,210,884     | 274,788,196     | 292,538,082     | 309,433,859     | 319,423,773     | 323,711,665     | 329,967,051     | 326,246,246     | 326,579,006     | 340,601,148     | 357,555,600     | 373,646,889     | 393,022,167     | 5,002,943,878     |
| 24740 Safeco Ins Co Of Amer                | 203,067,610     | 198,994,691     | 227,016,822     | 235,678,827     | 253,637,063     | 282,368,094     | 297,320,511     | 307,504,236     | 306,646,639     | 328,008,579     | 324,434,407     | 323,071,010     | 335,306,945     | 323,220,250     | 330,536,922     | 350,163,374     | 357,768,915     | 4,984,744,895     |
| 25089 Coast Natl Ins Co                    | 163,537,481     | 174,676,230     | 158,778,455     | 220,159,263     | 312,216,879     | 412,312,395     | 486,325,256     | 285,440,638     | 246,599,569     | 201,589,178     | 194,130,140     | 189,722,534     | 326,113,136     | 381,710,827     | 307,723,147     | 284,065,237     | 326,336,886     | 4,671,437,251     |
| 35882 Geico Gen Ins Co                     | 97,309,797      | 134,397,758     | 172,034,059     | 212,901,742     | 240,419,548     | 252,722,091     | 251,593,721     | 268,022,860     | 313,308,154     | 331,071,658     | 353,424,060     | 419,978,675     | 469,475,405     | 490,330,295     | 554,994,790     | 689,044,954     | 853,895,060     | 6,104,924,627     |
| 23035 Liberty Mut Fire Ins Co              | 81,448,890      | 79,460,797      | 85,444,376      | 98,501,625      | 117,157,152     | 143,439,076     | 212,620,506     | 225,705,433     | 240,520,627     | 264,136,503     | 269,852,729     | 273,072,870     | 281,381,493     | 292,268,008     | 319,258,230     | 338,824,724     | 350,029,401     | 3,673,122,440     |
| 23809 Granite States Ins Co                | 80,807          | 28,419          | 12,955,031      | 24,771,495      | 59,876,235      | 82,126,764      | 165,284,684     | 209,246,391     | 259,509,367     | 323,668,586     | 237,955,261     | 13,667,287      | (425,582)       | (10,300)        | 0               | 0               | 0               | 1,388,734,445     |
| 10683 Wawanesa Gen Ins Co                  | 40,392,264      | 48,038,234      | 57,634,102      | 76,200,977      | 109,679,956     | 146,594,953     | 170,690,513     | 185,875,338     | 197,488,577     | 202,501,184     | 216,848,572     | 228,805,487     | 232,848,401     | 262,548,409     | 284,654,369     | 300,208,489     | 311,751,755     | 3,072,761,580     |
|                                            |                 |                 |                 |                 |                 |                 |                 |                 |                 |                 |                 |                 |                 |                 |                 |                 |                 |                   |
| Sub Total                                  | 10,489,877,099  | 10,284,812,825  | 10,297,158,080  | 11,234,478,324  | 12,765,691,513  | 14,352,463,768  | 15,067,916,284  | 15,304,179,386  | 15,377,396,624  | 15,039,482,595  | 14,083,850,100  | 13,253,292,087  | 13,163,706,455  | 13,471,458,416  | 13,691,891,381  | 13,897,604,561  | 14,518,740,681  | 226,294,000,179   |
| % of California Total                      | 77.59%          | 77.39%          | 76.03%          | 75.93%          | 76.78%          | 78.29%          | 79.27%          | 79.43%          | 77.55%          | 74.06%          | 71.46%          | 69.49%          | 69.56%          | 71.18%          | 70.46%          | 67.98%          | 66.67%          | 73.76%            |
| Remainder of California                    | 3,030,418,120   | 3,005,010,985   | 3,246,953,173   | 3,561,989,427   | 3,859,669,547   | 3,979,535,164   | 3,939,297,681   | 3,963,859,077   | 4,451,622,985   | 5,268,775,517   | 5,625,696,304   | 5,820,160,319   | 5,761,569,047   | 5,453,218,035   | 5,739,915,671   | 6,547,300,638   | 7,258,951,887   | 80,513,943,577    |
| California Total Written Premium           | 13,520,295,219  | 13,289,823,810  | 13,544,111,253  | 14,796,467,751  | 16,625,361,060  | 18,331,998,932  | 19,007,213,965  | 19,268,038,463  | 19,829,019,609  | 20,308,258,112  | 19,709,546,404  | 19,073,452,406  | 18,925,275,502  | 18,924,676,451  | 19,431,807,052  | 20,444,905,199  | 21,777,692,568  | 306,807,943,756   |
|                                            |                 |                 |                 |                 |                 |                 |                 |                 |                 |                 |                 |                 |                 |                 |                 |                 |                 |                   |
| Countrywide Total Written Premium          | 119,396,139,000 | 124,643,676,000 | 126,011,274,000 | 132,053,548,000 | 145,324,640,000 | 156,956,861,000 | 160,267,420,000 | 163,740,566,000 | 164,533,080,000 | 164,609,607,000 | 164,162,061,000 | 164,111,957,000 | 166,582,966,000 | 169,015,129,000 | 174,601,547,000 | 181,696,698,000 | 190,337,381,000 | 2,668,044,550,000 |
| Ratio of CA W.P. / CW W.P.                 | 11.32%          | 10.66%          | 10.75%          | 11.20%          | 11.44%          | 11.68%          | 11.86%          | 11.77%          | 12.05%          | 12.34%          | 12.01%          | 11.62%          | 11.36%          | 11.20%          | 11.13%          | 11.25%          | 11.44%          | 11.50%            |

Note: The Selection is based on the 20 largest insurance writers from the 2005 P & C Market Share Report.

Combined P. P. Auto. Data Years: 1998 - 2014 EARNED PREMIUM

| NAIC  | COMPANY NAME                         | 1998            | 1999            | 2000            | 2001            | 2002            | 2003            | 2004            | 2005            | 2006            | 2007            | 2008            | 2009            | 2010            | 2011            | 2012            | 2013            | 2014            | Grand Total       |
|-------|--------------------------------------|-----------------|-----------------|-----------------|-----------------|-----------------|-----------------|-----------------|-----------------|-----------------|-----------------|-----------------|-----------------|-----------------|-----------------|-----------------|-----------------|-----------------|-------------------|
|       |                                      | ,               |                 |                 |                 |                 |                 |                 |                 |                 |                 |                 |                 |                 |                 |                 |                 |                 |                   |
| 25178 | State Farm Mut Auto Ins Co           | 2,063,775,249   | 1,891,134,566   | 1,817,637,920   | 1,869,666,396   | 2,166,760,553   | 2,585,875,863   | 2,628,109,946   | 2,477,625,417   | 2,497,676,114   | 2,517,170,378   | 2,513,864,675   | 2,524,561,721   | 2,471,873,470   | 2,576,149,091   | 2,661,712,740   | 2,805,903,823   | 3,054,312,452   | 41,123,810,374    |
| 15598 | Interins Exch Of The Automobile Club | 1,031,228,310   | 1,092,820,766   | 1,161,539,398   | 1,231,191,291   | 1,379,411,561   | 1,577,171,679   | 1,664,532,166   | 1,771,829,021   | 1,843,362,270   | 1,839,096,968   | 1,773,950,668   | 1,709,409,640   | 1,648,988,010   | 1,661,629,269   | 1,683,890,621   | 1,709,494,936   | 1,743,671,131   | 26,523,217,705    |
| 21652 | Farmers Ins Exch                     | 1,755,258,829   | 1,664,954,159   | 1,587,228,255   | 1,654,429,588   | 1,806,579,590   | 1,842,582,041   | 1,807,770,347   | 1,803,728,049   | 1,545,154,656   | 1,215,250,012   | 937,976,135     | 697,187,055     | 524,287,880     | 513,188,541     | 750,173,776     | 942,954,355     | 1,074,097,754   | 22,122,801,022    |
| 15539 | CSAA Ins Exch                        | 1,374,543,666   | 1,343,579,025   | 1,322,475,362   | 1,350,304,803   | 1,410,295,153   | 1,480,060,437   | 1,530,187,791   | 1,558,144,429   | 1,560,593,016   | 1,533,495,185   | 1,424,394,363   | 1,339,031,139   | 1,342,281,483   | 1,332,355,494   | 1,332,292,026   | 1,339,315,085   | 1,370,484,843   | 23,943,833,300    |
| 12963 | 21st Century Ins Co                  | 837,508,022     | 850,713,681     | 859,508,188     | 876,468,173     | 926,350,066     | 1,142,543,240   | 1,260,590,774   | 1,242,286,755   | 1,152,425,940   | 1,033,228,050   | 926,639,740     | 794,103,127     | 672,310,457     | 613,161,506     | 569,057,198     | 544,188,443     | 525,071,272     | 14,826,154,632    |
| 27553 | Mercury Ins Co                       | 727,788,466     | 738,083,280     | 741,827,376     | 776,306,990     | 890,737,320     | 1,034,066,711   | 1,137,375,577   | 1,195,431,909   | 1,270,369,344   | 1,351,027,643   | 1,318,374,162   | 1,227,615,080   | 1,203,979,856   | 1,215,819,883   | 1,243,806,630   | 1,336,543,614   | 1,405,680,427   | 18,814,834,268    |
| 19240 | Allstate Ind Co                      | 580,721,188     | 637,738,482     | 726,439,148     | 873,685,978     | 876,271,590     | 862,652,844     | 982,984,014     | 1,147,130,219   | 1,268,463,150   | 1,336,763,652   | 1,288,199,742   | 1,282,956,715   | 1,320,103,967   | 1,274,853,210   | 1,263,747,675   | 1,320,259,937   | 1,320,167,013   | 18,363,138,524    |
| 19232 | Allstate Ins Co                      | 526,754,537     | 473,088,643     | 456,435,335     | 468,148,410     | 489,294,017     | 506,497,607     | 466,395,370     | 457,001,430     | 440,586,489     | 412,364,540     | 354,278,784     | 301,687,914     | 303,610,944     | 286,260,563     | 263,025,570     | 249,659,868     | 226,677,506     | 6,681,767,527     |
| 11908 | Mercury Cas Co                       | 243,225,991     | 263,385,831     | 263,008,447     | 262,688,899     | 320,508,923     | 406,340,709     | 438,805,814     | 440,010,563     | 434,565,489     | 411,403,353     | 372,292,748     | 314,771,346     | 286,685,381     | 277,053,223     | 198,038,230     | 962,659         | 0               | 4,933,747,606     |
| 22268 | Infinity Ins Co                      | 132,442,219     | 124,362,149     | 161,420,901     | 176,109,112     | 231,699,498     | 309,913,047     | 349,328,780     | 378,086,256     | 412,137,161     | 490,658,526     | 455,436,532     | 442,762,125     | 443,251,980     | 469,776,817     | 519,041,169     | 572,412,156     | 605,595,531     | 6,274,433,959     |
| 27804 | Progressive West Ins Co              | 203,997,130     | 201,700,315     | 150,712,012     | 151,396,710     | 159,527,095     | 242,650,687     | 311,828,836     | 333,537,869     | 372,961,768     | 387,281,735     | 329,637,244     | 262,792,922     | 238,579,209     | 261,890,773     | 286,600,081     | 290,693,105     | 306,312,138     | 4,492,099,629     |
| 25941 | United Serv Automobile Assn          | 234,104,105     | 221,107,624     | 227,991,454     | 245,989,807     | 280,414,271     | 301,414,774     | 313,053,474     | 320,285,170     | 327,740,019     | 323,572,189     | 325,408,868     | 323,393,859     | 316,425,875     | 324,818,233     | 334,199,330     | 341,122,109     | 347,607,217     | 5,108,648,378     |
| 44288 | Progressive Choice Ins Co            | 18,950          | 414,832         | 156,523         | 26,368          | 22,569,338      | 120,393,668     | 210,542,237     | 287,664,262     | 358,488,657     | 401,270,846     | 423,171,518     | 430,495,541     | 451,887,378     | 449,694,332     | 413,433,628     | 17,008,472      | 0               | 3,587,236,550     |
| 25968 | JSAA Cas Ins Co                      | 180,423,052     | 180,307,511     | 193,829,528     | 218,476,801     | 246,231,146     | 269,620,078     | 288,289,982     | 305,480,261     | 319,171,164     | 321,126,116     | 329,011,149     | 329,120,794     | 323,678,905     | 337,254,663     | 353,245,742     | 369,637,113     | 387,891,020     | 4,952,795,025     |
| 24740 | Safeco Ins Co Of Amer                | 205,146,187     | 197,893,219     | 220,768,692     | 233,550,191     | 247,375,883     | 275,440,152     | 293,618,605     | 305,924,539     | 307,818,466     | 323,123,234     | 325,744,496     | 323,787,896     | 311,512,481     | 307,088,692     | 316,230,458     | 335,986,526     | 352,793,861     | 4,883,803,578     |
| 25089 | Coast Natl Ins Co                    | 162,072,592     | 152,000,843     | 170,600,915     | 207,899,585     | 290,736,368     | 390,050,260     | 404,560,053     | 338,203,892     | 262,860,266     | 225,275,085     | 205,378,713     | 181,869,212     | 265,918,924     | 355,992,022     | 359,050,877     | 301,821,204     | 315,063,848     | 4,589,354,659     |
| 35882 | Geico Gen Ins Co                     | 88,206,803      | 125,568,712     | 162,619,612     | 204,089,523     | 233,441,631     | 251,539,349     | 251,953,318     | 260,631,037     | 302,506,082     | 332,194,363     | 341,397,996     | 404,239,274     | 459,460,824     | 488,285,754     | 531,395,171     | 652,431,544     | 815,328,906     | 5,905,289,899     |
| 23035 | liberty Mut Fire Ins Co              | 83,461,120      | 79,501,165      | 82,541,325      | 91,532,248      | 107,725,037     | 129,532,674     | 176,225,920     | 218,758,807     | 232,836,482     | 253,794,625     | 266,665,533     | 271,005,024     | 278,588,807     | 285,591,114     | 305,044,463     | 329,918,091     | 342,633,804     | 3,535,356,239     |
| 23809 | Granite States Ins Co                | 103,774         | 43,388          | 5,424,884       | 18,581,313      | 44,435,600      | 81,872,368      | 136,569,874     | 186,088,352     | 223,564,613     | 292,767,312     | 282,888,078     | 114,159,558     | 2,286,698       | (10,360)        | 0               | 0               | 0               | 1,388,775,452     |
| 10683 | Wawanesa Gen Ins Co                  | 33,991,376      | 44,152,483      | 52,315,091      | 66,753,759      | 92,218,972      | 128,837,469     | 161,108,974     | 178,793,710     | 192,173,972     | 199,939,427     | 209,294,425     | 223,513,958     | 230,517,039     | 259,597,475     | 282,975,114     | 291,328,988     | 307,608,629     | 2,955,120,861     |
|       |                                      |                 |                 |                 |                 |                 |                 |                 |                 |                 |                 |                 |                 |                 |                 |                 |                 |                 |                   |
|       | Sub Total (2)                        | 10,464,771,566  | 10,282,550,674  | 10,364,480,366  | 10,977,295,945  | 12,222,583,612  | 13,939,055,657  | 14,813,831,852  | 15,206,641,947  | 15,325,455,118  | 15,200,803,239  | 14,404,005,569  | 13,498,463,900  | 13,096,229,568  | 13,290,450,295  | 13,666,960,499  | 13,751,642,028  | 14,500,997,352  | 225,006,219,187   |
|       | % of California Total                | 77.93%          | 77.87%          | 76.69%          | 75.98%          | 76.43%          | 77.99%          | 79.11%          | 79.79%          | 78.23%          | 75.16%          | 72.54%          | 70.18%          | 69.40%          | 70.58%          | 71.17%          | 68.26%          | 67.82%          | 74.12%            |
|       | Remainder of California              | 2,963,550,091   | 2,923,031,773   | 3,150,198,497   | 3,469,899,706   | 3,769,842,565   | 3,933,201,951   | 3,912,571,598   | 3,851,511,479   | 4,264,185,239   | 5,024,231,466   | 5,452,407,676   | 5,736,890,822   | 5,773,542,822   | 5,538,752,925   | 5,537,628,911   | 6,394,402,124   | 6,881,004,829   | 78,576,854,474    |
| L     | California Total Earned Premium      | 13,428,321,657  | 13,205,582,447  | 13,514,678,863  | 14,447,195,651  | 15,992,426,177  | 17,872,257,608  | 18,726,403,450  | 19,058,153,426  | 19,589,640,357  | 20,225,034,705  | 19,856,413,245  | 19,235,354,722  | 18,869,772,390  | 18,829,203,220  | 19,204,589,410  | 20,146,044,152  | 21,382,002,181  | 303,583,073,661   |
| _     |                                      |                 |                 |                 |                 |                 |                 |                 |                 |                 |                 |                 |                 |                 |                 |                 |                 |                 |                   |
|       | Countrywide Total Earned Premium     | 117,875,314,000 | 119,563,350,000 | 125,592,765,000 | 129,755,837,000 | 141,325,375,000 | 153,656,789,000 | 158,885,909,000 | 163,715,915,000 | 164,449,951,000 | 165,000,257,000 | 164,197,642,000 | 164,048,188,000 | 165,385,086,000 | 167,793,461,000 | 172,497,469,000 | 179,333,018,000 | 187,630,004,000 | 2,640,706,330,000 |
| L     | Ratio of CA E.P. / CW E.P.           | 11.39%          | 11.04%          | 10.76%          | 11.13%          | 11.32%          | 11.63%          | 11.79%          | 11.64%          | 11.91%          | 12.26%          | 12.09%          | 11.73%          | 11.41%          | 11.22%          | 11.13%          | 11.23%          | 11.40%          | 11.50%            |