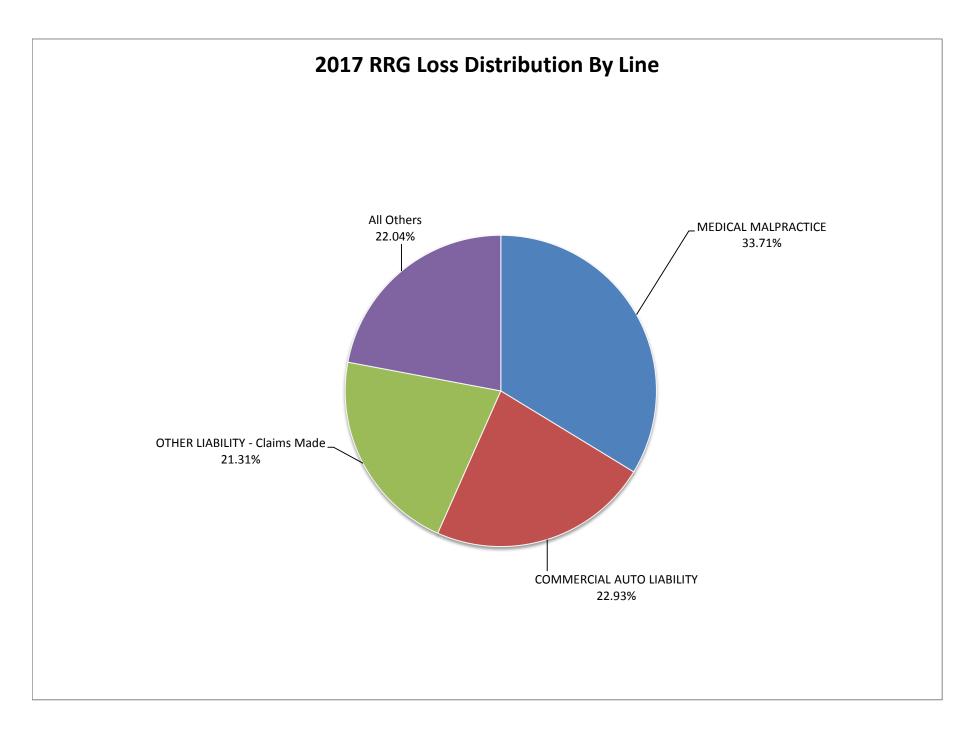

## 2017 CALIFORNIA PREMIUM AND LOSS DISTRIBUTION BY LINE

## **Risk Retention Groups**

Data Source: NAIC database

| LINE# | LINE NAME                     | Premium Written | Prem. Dist. by<br>Line | Losses Incurred | Loss Dist. by<br>Line |
|-------|-------------------------------|-----------------|------------------------|-----------------|-----------------------|
| 11.   | MEDICAL MALPRACTICE           | 112,697,345     | 42.37 %                | 50,459,716      | 33.71 %               |
| 17.1  | OTHER LIABILITY - Occurrence  | 44,703,133      | 16.81 %                | 29,004,772      | 19.38 %               |
| 17.2  | OTHER LIABILITY - Claims Made | 63,093,772      | 23.72 %                | 31,901,723      | 21.31 %               |
| 18.   | PRODUCTS LIABILITY            | 76,422          | 0.03 %                 | 1,836           | 0.00 %                |
| 19.3  | COMMERCIAL AUTO NO-FAULT      | 11,015,311      | 4.14 %                 | 4,073,494       | 2.72 %                |
| 19.4  | COMMERCIAL AUTO LIABILITY     | 32,775,227      | 12.32 %                | 34,323,463      | 22.93 %               |
| 23.   | FIDELITY                      | 1,489,086       | 0.56 %                 | (88,980)        | ( 0.06) %             |
| 27.   | BOILER & MACHINERY            | 106,608         | 0.04 %                 | 513             | 0.00 %                |
| 30.   | WARRANTY                      | 5,820           | 0.00 %                 | -               | 0.00 %                |
| 35.   | TOTAL LINE                    | 265,962,724     | 100.00 %               | 149,659,786     | 100.00 %              |