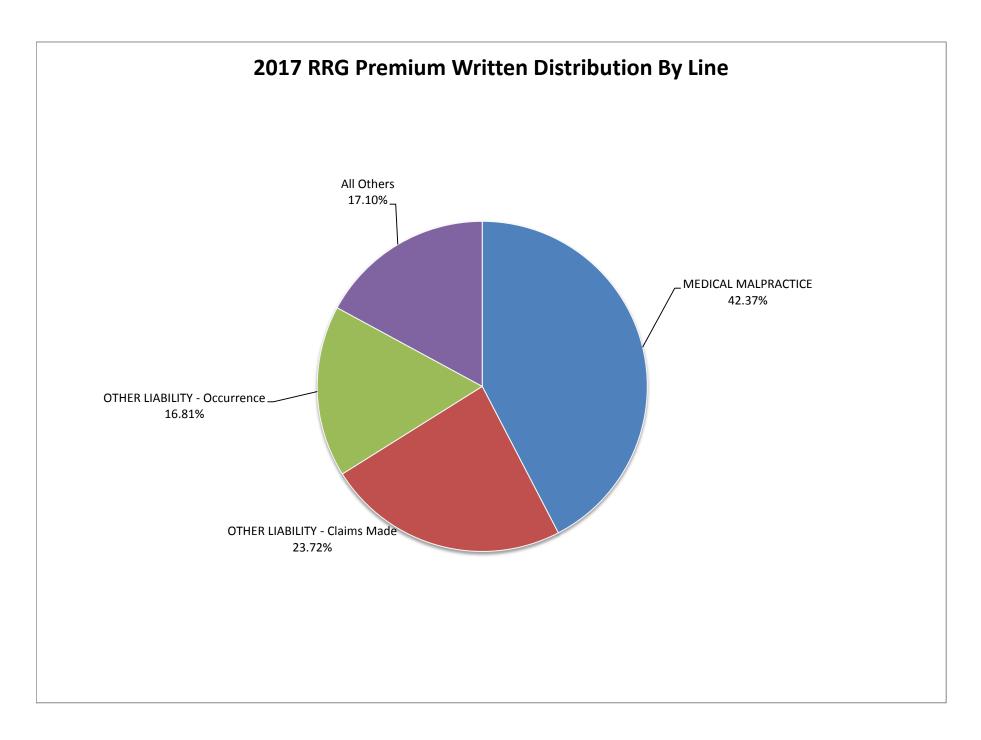

## 2017 CALIFORNIA PREMIUM AND LOSS DISTRIBUTION BY LINE

## **Risk Retention Groups**

Data Source: NAIC database

| LINE# | LINE NAME                     | Premium Written | Prem. Dist. by<br>Line | Losses Incurred | Loss Dist. by<br>Line |
|-------|-------------------------------|-----------------|------------------------|-----------------|-----------------------|
| 11.   | MEDICAL MALPRACTICE           | 112,697,345     | 42.37 %                | 50,459,716      | 33.71 %               |
| 17.1  | OTHER LIABILITY - Occurrence  | 44,703,133      | 16.81 %                | 29,004,772      | 19.38 %               |
| 17.2  | OTHER LIABILITY - Claims Made | 63,093,772      | 23.72 %                | 31,901,723      | 21.31 %               |
| 18.   | PRODUCTS LIABILITY            | 76,422          | 0.03 %                 | 1,836           | 0.00 %                |
| 19.3  | COMMERCIAL AUTO NO-FAULT      | 11,015,311      | 4.14 %                 | 4,073,494       | 2.72 %                |
| 19.4  | COMMERCIAL AUTO LIABILITY     | 32,775,227      | 12.32 %                | 34,323,463      | 22.93 %               |
| 23.   | FIDELITY                      | 1,489,086       | 0.56 %                 | (88,980)        | ( 0.06) %             |
| 27.   | BOILER & MACHINERY            | 106,608         | 0.04 %                 | 513             | 0.00 %                |
| 30.   | WARRANTY                      | 5,820           | 0.00 %                 | -               | 0.00 %                |
| 35.   | TOTAL LINE                    | 265,962,724     | 100.00 %               | 149,659,786     | 100.00 %              |