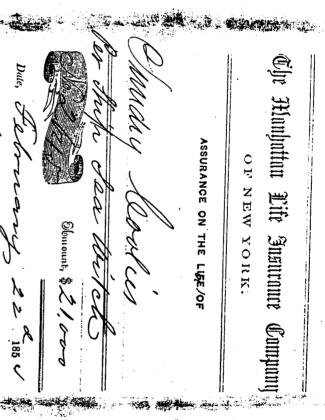

this time seemed to show that he was becoming less scrupulous in this respect, and disposed to consider philosophical enquiries not altogether inconsistent with the profession of a dissenting minister.

In 1769, he wrote some observations addressed in a letter to Dr. Franklin, On the Expectations of Lives—the Increase of Mankind—and the Population of London—which were published in the Philosophical Transactions of that year.

In May, 1770, he communicated to the Royal Society some observations on the proper mode of calculating the values of contingent reversions, published in the Philosophical Transactions of that year.

(Continued on page 24)

CONSERVATIONIST

17

Submitted by:

The Manhattan Life Insurance Company

MS Coll.

Cab. 2

Cab. 2

Gox 145

Gill of Manhactan

Mile Dismance Co.



USEUM OF THE CITY OF MENY YORK

Amund Premium, & OLLO,

# Office of Manhattan Life Insurance Company,



### 108 Broadway, cor. Pine Street, N. Y.

| In Consideration of the                          | ENTREA PREMICON                                  |
|--------------------------------------------------|--------------------------------------------------|
| f                                                | DOLLARS, paid                                    |
| by .                                             | the receipt whereof for the                      |
| first is hereby ackn                             |                                                  |
| insured under Policy No                          | Company, dated                                   |
| 185 for \$ hereby has pe