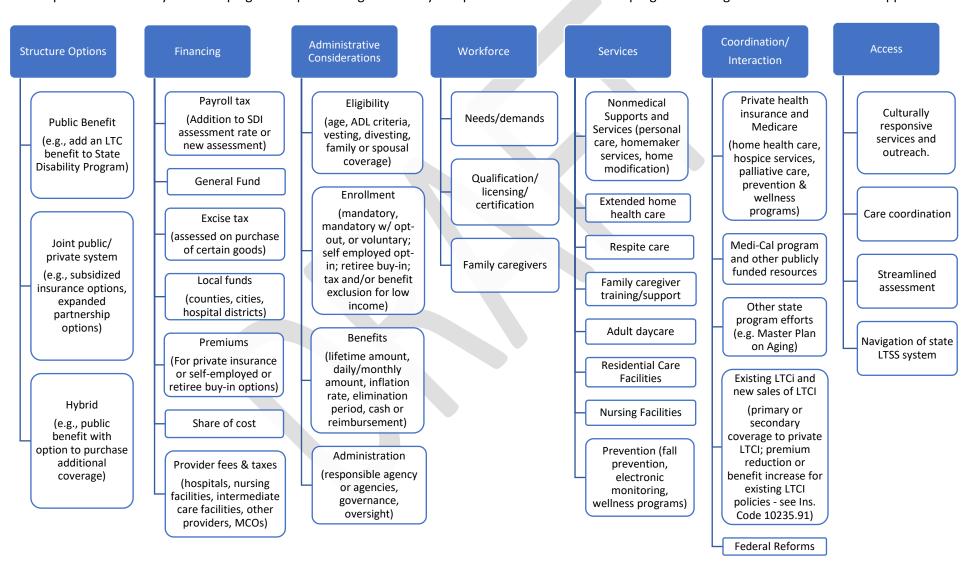

## LTCI Task Force – Work Breakdown and Considerations

Note: This draft deliberative chart is not meant to be comprehensive at this point, but is merely a starting point for Task Force discussion and will be built upon as discussions progress. Each column is not independent, but should be considered in concert with each of the other categories.

The overarching goal of the Task Force should remain true to the intent of the Legislature in passing Assembly Bill 567: "To enact legislation establishing a task force to explore the feasibility of developing and implementing a culturally competent statewide insurance program for long-term care services and supports."