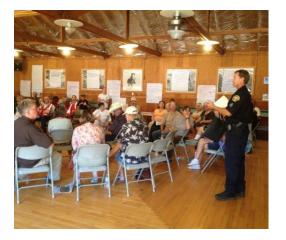

## **Disaster Assistance Response Team**

When disaster strikes, the Fraud Division conducts consumer outreach and provides a law enforcement presence in disaster areas to deter potential fraudsters from victimizing those affected by natural disasters.